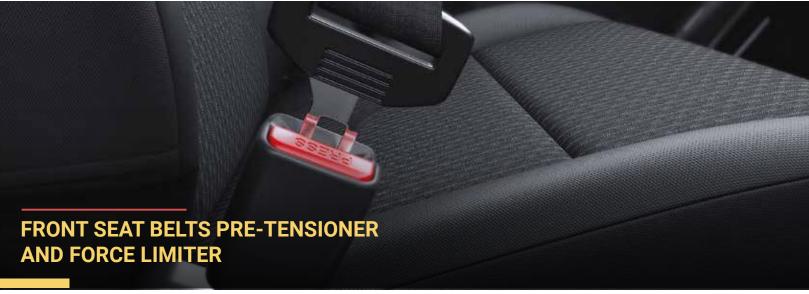

| FEATURE LIST                                                                                 |              |                            |                            |                                         |                                         |                                         |                                         |
|----------------------------------------------------------------------------------------------|--------------|----------------------------|----------------------------|-----------------------------------------|-----------------------------------------|-----------------------------------------|-----------------------------------------|
| Variants                                                                                     | LXi MT       | VXi MT/CNG                 | ZXi MT                     | ZXi+ MT                                 | VXi AGS                                 | ZXi AGS                                 | ZXi+AGS                                 |
| EXTERIORS                                                                                    | 2/11/11      | 7711 11117 0110            | 2741111                    | 2701                                    | 774.7100                                | 2317100                                 | 2,117,100                               |
| ORVM with Turn Indicators                                                                    | Х            | Х                          | ✓                          | ✓                                       | Х                                       | ✓                                       | ✓                                       |
| Front Fog Lamps                                                                              | X            | X                          | X                          | ✓                                       | Х                                       | Х                                       | ✓                                       |
| Body-Coloured Bumper                                                                         | <b>√</b>     | <b>√</b>                   | <b>✓</b>                   | <b>✓</b>                                | <b>✓</b>                                | <b>✓</b>                                | <b>√</b>                                |
| Body-Coloured ORVMs Body-Coloured Outside Door Handles                                       | X            | ✓<br>✓                     | <b>✓</b>                   | <b>✓</b>                                | <b>✓</b>                                | ✓<br>✓                                  | ✓<br>✓                                  |
| Chrome accent on front grille                                                                | X ×          | <b>√</b>                   | <b>√</b>                   | <b>∨</b>                                | V V                                     | <b>∨</b>                                | V /                                     |
| B Pillar Black Out Tape                                                                      | X            | X                          | X                          | · /                                     | X                                       | X                                       | · ·                                     |
| Full Wheel Covers                                                                            | X            | <b>/</b>                   | <b>√</b>                   | X                                       | <b>√</b>                                | <b>√</b>                                | Х                                       |
|                                                                                              | (Center cap) | ·                          |                            |                                         | ·                                       |                                         |                                         |
| Alloy Wheels R15 (38.02 cm) INTERIORS                                                        | Х            | Χ                          | Х                          | ✓                                       | Х                                       | Χ                                       | ✓                                       |
| Co-Dr Vanity Mirror in Sun Visor                                                             | Х            | <b>√</b>                   | <b>√</b>                   | <b>√</b>                                | <b>√</b>                                | <b>√</b>                                | <b>√</b>                                |
| Dr. Side Sunvisor with ticket holder                                                         | <i>√</i>     | <b>√</b>                   | <b>✓</b>                   | <b>√</b>                                | <b>√</b>                                | <b>✓</b>                                | <b>√</b>                                |
| Day Night IRVM                                                                               | X            | ✓                          | ✓                          | ✓                                       | ✓                                       | ✓                                       | ✓                                       |
| Front Cabin Lamp (3 Positions)                                                               | <b>√</b>     | ✓ ·                        | <b>√</b>                   | <b>√</b>                                | <b>√</b>                                | <b>√</b>                                | <b>√</b>                                |
| Bottle Holder Driver Seat Height Adjuster                                                    | 6<br>X       | 6<br>X                     | 6<br>X                     | 6                                       | 6<br>X                                  | 6<br>X                                  | 6                                       |
| Front Seat Back Pockets (Passenger Side)                                                     |              | X                          |                            | <b>∨</b>                                |                                         |                                         | V /                                     |
| Rear Seat (60:40 split)                                                                      | X            | ✓ ·                        | <b>√</b>                   | <b>√</b>                                | <b>√</b>                                | <b>√</b>                                | <b>√</b>                                |
| Front and Rear Headrest                                                                      | Integrated   | Integrated                 | Integrated                 | Integrated                              | Integrated                              | Integrated                              | Integrated                              |
| Rear Parcel Shelf                                                                            | X            | ✓                          | ✓                          | ✓                                       | ✓                                       | ✓                                       | ✓                                       |
| SAFETY AND SECURITY                                                                          |              | ./                         | ./                         | ./                                      | ./                                      | ./                                      | ./                                      |
| Side and Curtain Airbags <sup>*</sup> Dual Front Airbags (Driver and Co-driver) <sup>*</sup> | √<br>✓       | ✓<br>✓                     | √<br>√                     | ✓<br>✓                                  | ✓<br>✓                                  | ✓<br>✓                                  | √<br>✓                                  |
| Seat Belt Reminder with Buzzer (Front & Rear Seat)                                           |              |                            |                            | <u> </u>                                |                                         |                                         |                                         |
| Seat Belt Pre-Tensioner & Force Limiters (Dr.+Co-Dr.)                                        | <b>√</b>     | V /                        | <b>∨</b>                   | <b>∨</b> ✓                              | <b>∨</b>                                | <b>∨</b> ✓                              | <b>∨</b>                                |
| 3-Point seat belts for all Seats                                                             | ·            | · /                        | <i>✓</i>                   | · ✓                                     | · ✓                                     | · ✓                                     | ·                                       |
| Hill Hold Assist^^                                                                           | Х            | X                          | Х                          | Х                                       | ✓                                       | ✓                                       | ✓                                       |
| Impact-Sensing Auto Door Unlock                                                              | X            | <b>√</b>                   | <b>√</b>                   | <b>✓</b>                                | <b>√</b>                                | <b>✓</b>                                | <b>√</b>                                |
| Pedestrian Protection ABS with EBD                                                           | <b>√</b>     | <b>√</b>                   | <b>√</b>                   | ✓<br>✓                                  | <b>√</b>                                | <b>√</b>                                | <b>√</b>                                |
| Electronic Stability Program (ESP)                                                           | ✓<br>✓       | ✓<br>✓                     | ✓<br>✓                     | <b>✓</b>                                | <b>✓</b>                                | <b>√</b>                                | ✓<br>✓                                  |
| Speed-Sensitive Auto Door Lock                                                               | X            | <i>'</i>                   | <b>→</b>                   | ·                                       | ·                                       | ·                                       | · /                                     |
| Headlight Leveling                                                                           | <b>✓</b>     | <b>√</b>                   | ✓                          | ✓                                       | ✓                                       | ✓                                       | ✓                                       |
| Rear Window Wiper & Washer                                                                   | Х            | X                          | ✓                          | ✓                                       | X                                       | ✓                                       | ✓                                       |
| Front Ventilated Disc                                                                        | <b>√</b>     | <b>√</b>                   | <b>√</b>                   | <b>√</b>                                | <b>✓</b>                                | <b>✓</b>                                | <b>√</b>                                |
| Immobilizer Child-Proof Rear Door Locks                                                      | ✓<br>✓       | ✓<br>✓                     | √<br>√                     | ✓<br>✓                                  | ✓<br>✓                                  | ✓<br>✓                                  | <b>√</b>                                |
| Rear Defogger                                                                                | X            | X                          | <b>∨</b> ✓                 | V                                       | X                                       | V                                       | <b>∨</b> ✓                              |
| Speed Alert System <sup>^</sup>                                                              |              | × ✓                        | <i>,</i> ✓                 | ·                                       |                                         | ·                                       | · /                                     |
| Reverse Parking Assist Sensors                                                               | ✓            | <b>√</b>                   | ✓                          | <b>√</b>                                | <b>√</b>                                | <b>√</b>                                | <b>√</b>                                |
| COMFORT AND CONVENIENCE                                                                      |              |                            |                            |                                         |                                         |                                         |                                         |
| Air Conditioner (Manual)                                                                     | ✓<br>✓       | ✓<br>✓                     | <b>√</b>                   | ✓<br>✓                                  | ✓<br>✓                                  | ✓<br>✓                                  | <b>√</b>                                |
| Pollen Filter Engine Push Start/Stop with Smart Key                                          | X            | X                          | X                          | <b>✓</b>                                | X                                       | X                                       | ✓<br>✓                                  |
| Smartplay Studio System with Smartphone Navigation and                                       |              |                            |                            |                                         |                                         |                                         |                                         |
| Voice Command (Android Auto and Apple CarPlay enabled)                                       | X            | X                          | X                          | <b>✓</b>                                | X                                       | X                                       | ✓                                       |
| Smart Play Dock - USB, FM, AUX, BT                                                           | X            | X                          | ✓                          | Х                                       | Х                                       | <b>√</b>                                | Х                                       |
| No. of Speakers                                                                              | X            | X                          | 4                          | 4                                       | X                                       | 4                                       | 4                                       |
| Remote Keyless Entry                                                                         | X            | X                          | ✓<br>✓                     | ✓<br>✓                                  | X                                       | ✓<br>✓                                  | ✓<br>✓                                  |
| Security System Central Door Lock (5 Doors)                                                  | X            | X                          | ✓<br>✓                     | <b>✓</b>                                | X                                       | <b>√</b>                                | ✓ ✓                                     |
| Power Windows                                                                                | X            | Fr/Rr                      | Fr/Rr                      | Fr/Rr                                   | Fr/Rr                                   | Fr/Rr                                   | Fr/Rr                                   |
| Power Windows - Auto Down (Driver Side)                                                      | X            | √ ·                        | √ ·                        | √ · · · · · · · · · · · · · · · · · · · | √ · · · · · · · · · · · · · · · · · · · | √ · · · · · · · · · · · · · · · · · · · | √ · · · · · · · · · · · · · · · · · · · |
|                                                                                              |              | Flacture III               | Flocinia - II.             | Flacture III                            | Flacture III                            | Flacture III                            | Flooris III                             |
| Outside Mirrors Type                                                                         | Flap Type    | Electrically<br>Adjustable | Electrically<br>Adjustable | Electrically<br>Adjustable              | Electrically<br>Adjustable              | Electrically<br>Adjustable              | Electrically<br>Adjustable              |
| Electrically-Foldable ORVM                                                                   | Х            | Х                          | Х                          | ✓                                       | Х                                       | Х                                       | ✓                                       |
| Steering-Mounted Audio Controls                                                              | X            | Х                          | <b>√</b>                   | <b>√</b>                                | Х                                       | <b>√</b>                                | <b>✓</b>                                |
| Steering-Mounted Voice Control                                                               | X            | X                          | Х                          | <b>√</b>                                | X                                       | Х                                       | <b>√</b>                                |
| Power-Steering                                                                               | ✓            | <b>√</b>                   | ✓                          | <b>√</b>                                | ✓                                       | ✓                                       | ✓                                       |
| Engine Idle Start Stop                                                                       | ✓            | ✓ (Petrol)                 | ✓                          | ✓                                       | ✓                                       | ✓                                       | ✓                                       |
| CENTRAL CONSOLE & INSTRUMENT PANEL                                                           | Reddish      | Reddish                    | Reddish                    | Reddish                                 | Reddish                                 | Reddish                                 | Reddish                                 |
| Illumination Colour                                                                          | Amber        | Amber                      | Amber                      | Amber                                   | Amber                                   | Amber                                   | Amber                                   |
| Tachometer                                                                                   | X            | X                          | ✓<br>✓                     | ✓<br>✓                                  | ✓<br>✓                                  | ✓<br>✓                                  | <b>√</b>                                |
| Urethane Steering Wheel Tilt Steering                                                        | X            | X                          | ✓<br>✓                     | ✓<br>✓                                  | X                                       | ✓<br>✓                                  | <b>✓</b>                                |
| Accessory Socket                                                                             |              | × /                        | <b>∨</b> ✓                 | <b>∨</b>                                | X ✓                                     | <b>∨</b>                                | <b>∨</b> ✓                              |
|                                                                                              | -            | Silver                     | Silver                     | Silver                                  | Silver                                  | Silver                                  | Silver                                  |
| Dial-Type Climate Control                                                                    | Black        | Painted                    | Painted                    | Painted                                 | Painted                                 | Painted                                 | Painted                                 |
| Fuel Consumption (Instantaneous and avg.)                                                    | ✓            | <b>√</b>                   | ✓                          | ✓                                       | ✓                                       | ✓                                       | ✓                                       |
| Distance to Empty                                                                            | ✓            | ✓<br>✓                     | √<br>                      | ✓<br>                                   | <b>√</b>                                | <b>√</b>                                | <b>√</b>                                |
| O a sur D a sigli a sur località di                                                          |              | v                          | X                          | X                                       | ✓                                       | ✓                                       | ✓                                       |
| Gear Position Indicator                                                                      | X            | X                          |                            |                                         | V                                       | V                                       | · · · ·                                 |
| Gear Shift Indicator                                                                         | ✓            | ✓                          | ✓                          | ✓                                       | X                                       | X                                       | X                                       |
| Gear Shift Indicator Door Ajar Warning Lamp                                                  | _            |                            |                            |                                         | X                                       | X                                       | X ✓                                     |
| Gear Shift Indicator                                                                         | ✓<br>✓       | ✓<br>✓                     | √<br>√                     | ✓<br>✓                                  | ✓                                       | ✓                                       | ✓                                       |