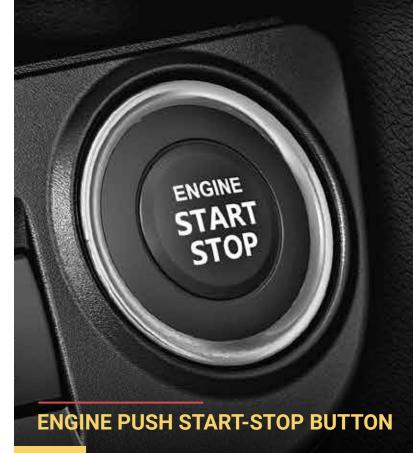

### SPACE FOR ALL YOUR STYLE.

Step inside the Celerio, and you step into a sleek world filled with the best of technology and comfort. Featuring a new age Smartplay Infotainment System and Engine Push Start-Stop technology, these modern and trendy interiors are designed so you never run out of space for your style.

| FEATURE LIST                                                                                 |              |                            |                            |                                         |                                         |                                         |                                         |
|----------------------------------------------------------------------------------------------|--------------|----------------------------|----------------------------|-----------------------------------------|-----------------------------------------|-----------------------------------------|-----------------------------------------|
| Variants                                                                                     | LXi MT       | VXi MT/CNG                 | ZXi MT                     | ZXi+ MT                                 | VXi AGS                                 | ZXi AGS                                 | ZXi+AGS                                 |
| EXTERIORS                                                                                    | 2/11/11      | 7711 11117 0110            | 2741111                    | 2701                                    | 774.7100                                | 2317100                                 | 2,117,100                               |
| ORVM with Turn Indicators                                                                    | Х            | Х                          | ✓                          | ✓                                       | Х                                       | ✓                                       | ✓                                       |
| Front Fog Lamps                                                                              | X            | X                          | X                          | ✓                                       | Х                                       | Х                                       | ✓                                       |
| Body-Coloured Bumper                                                                         | <b>√</b>     | <b>√</b>                   | <b>✓</b>                   | <b>✓</b>                                | <b>✓</b>                                | <b>✓</b>                                | <b>√</b>                                |
| Body-Coloured ORVMs Body-Coloured Outside Door Handles                                       | X            | ✓<br>✓                     | <b>✓</b>                   | <b>✓</b>                                | <b>✓</b>                                | ✓<br>✓                                  | ✓<br>✓                                  |
| Chrome accent on front grille                                                                | X ×          | <b>√</b>                   | <b>√</b>                   | <b>∨</b>                                | V V                                     | <b>∨</b>                                | V /                                     |
| B Pillar Black Out Tape                                                                      | X            | X                          | X                          | · /                                     | X                                       | X                                       | · ·                                     |
| Full Wheel Covers                                                                            | X            | <b>/</b>                   | <b>√</b>                   | X                                       | <b>√</b>                                | <b>√</b>                                | Х                                       |
|                                                                                              | (Center cap) | ·                          |                            |                                         | ·                                       |                                         |                                         |
| Alloy Wheels R15 (38.02 cm) INTERIORS                                                        | Х            | Χ                          | Х                          | ✓                                       | Х                                       | Χ                                       | ✓                                       |
| Co-Dr Vanity Mirror in Sun Visor                                                             | Х            | <b>√</b>                   | <b>√</b>                   | <b>√</b>                                | <b>√</b>                                | <b>√</b>                                | <b>√</b>                                |
| Dr. Side Sunvisor with ticket holder                                                         | <i>√</i>     | <b>√</b>                   | <b>✓</b>                   | <b>√</b>                                | <b>√</b>                                | <b>✓</b>                                | <b>√</b>                                |
| Day Night IRVM                                                                               | X            | ✓                          | ✓                          | ✓                                       | ✓                                       | ✓                                       | ✓                                       |
| Front Cabin Lamp (3 Positions)                                                               | <b>√</b>     | ✓ ·                        | <b>√</b>                   | <b>√</b>                                | <b>√</b>                                | <b>√</b>                                | <b>√</b>                                |
| Bottle Holder Driver Seat Height Adjuster                                                    | 6<br>X       | 6<br>X                     | 6<br>X                     | 6                                       | 6<br>X                                  | 6<br>X                                  | 6                                       |
| Front Seat Back Pockets (Passenger Side)                                                     |              | X                          |                            | <b>∨</b>                                |                                         |                                         | V /                                     |
| Rear Seat (60:40 split)                                                                      | X            | ✓ ·                        | <b>√</b>                   | <b>√</b>                                | <b>√</b>                                | <b>√</b>                                | <b>√</b>                                |
| Front and Rear Headrest                                                                      | Integrated   | Integrated                 | Integrated                 | Integrated                              | Integrated                              | Integrated                              | Integrated                              |
| Rear Parcel Shelf                                                                            | X            | ✓                          | ✓                          | ✓                                       | ✓                                       | ✓                                       | ✓                                       |
| SAFETY AND SECURITY                                                                          |              | ./                         | ./                         | ./                                      | ./                                      | ./                                      | ./                                      |
| Side and Curtain Airbags <sup>*</sup> Dual Front Airbags (Driver and Co-driver) <sup>*</sup> | √<br>✓       | ✓<br>✓                     | √<br>√                     | ✓<br>✓                                  | ✓<br>✓                                  | ✓<br>✓                                  | √<br>✓                                  |
| Seat Belt Reminder with Buzzer (Front & Rear Seat)                                           |              |                            |                            | <u> </u>                                |                                         |                                         |                                         |
| Seat Belt Pre-Tensioner & Force Limiters (Dr.+Co-Dr.)                                        | <b>√</b>     | V /                        | <b>∨</b>                   | <b>∨</b> ✓                              | <b>∨</b>                                | <b>∨</b> ✓                              | <b>∨</b>                                |
| 3-Point seat belts for all Seats                                                             | ·            | · /                        | <i>✓</i>                   | · ✓                                     | · ✓                                     | · ✓                                     | ·                                       |
| Hill Hold Assist^^                                                                           | Х            | X                          | Х                          | Х                                       | ✓                                       | ✓                                       | ✓                                       |
| Impact-Sensing Auto Door Unlock                                                              | X            | <b>√</b>                   | <b>√</b>                   | <b>✓</b>                                | <b>√</b>                                | <b>✓</b>                                | <b>√</b>                                |
| Pedestrian Protection ABS with EBD                                                           | <b>√</b>     | <b>√</b>                   | <b>√</b>                   | ✓<br>✓                                  | <b>√</b>                                | <b>√</b>                                | <b>√</b>                                |
| Electronic Stability Program (ESP)                                                           | ✓<br>✓       | ✓<br>✓                     | ✓<br>✓                     | <b>✓</b>                                | <b>✓</b>                                | <b>√</b>                                | ✓<br>✓                                  |
| Speed-Sensitive Auto Door Lock                                                               | X            | <i>'</i>                   | <b>→</b>                   | ·                                       | ·                                       | ·                                       | · /                                     |
| Headlight Leveling                                                                           | <b>✓</b>     | <b>√</b>                   | ✓                          | ✓                                       | ✓                                       | ✓                                       | ✓                                       |
| Rear Window Wiper & Washer                                                                   | Х            | X                          | ✓                          | ✓                                       | X                                       | ✓                                       | ✓                                       |
| Front Ventilated Disc                                                                        | <b>√</b>     | <b>√</b>                   | <b>√</b>                   | <b>√</b>                                | <b>✓</b>                                | <b>✓</b>                                | <b>√</b>                                |
| Immobilizer Child-Proof Rear Door Locks                                                      | ✓<br>✓       | ✓<br>✓                     | √<br>√                     | ✓<br>✓                                  | ✓<br>✓                                  | ✓<br>✓                                  | <b>√</b>                                |
| Rear Defogger                                                                                | X            | X                          | <b>∨</b> ✓                 | V                                       | X                                       | V                                       | <b>∨</b> ✓                              |
| Speed Alert System <sup>^</sup>                                                              |              | × ✓                        | <i>,</i> ✓                 | ·                                       |                                         | ·                                       | · /                                     |
| Reverse Parking Assist Sensors                                                               | ✓            | <b>√</b>                   | ✓                          | <b>√</b>                                | <b>√</b>                                | <b>√</b>                                | <b>√</b>                                |
| COMFORT AND CONVENIENCE                                                                      |              |                            |                            |                                         |                                         |                                         |                                         |
| Air Conditioner (Manual)                                                                     | ✓<br>✓       | ✓<br>✓                     | <b>√</b>                   | ✓<br>✓                                  | ✓<br>✓                                  | ✓<br>✓                                  | <b>√</b>                                |
| Pollen Filter Engine Push Start/Stop with Smart Key                                          | X            | X                          | X                          | <b>✓</b>                                | X                                       | X                                       | ✓<br>✓                                  |
| Smartplay Studio System with Smartphone Navigation and                                       |              |                            |                            |                                         |                                         |                                         |                                         |
| Voice Command (Android Auto and Apple CarPlay enabled)                                       | X            | X                          | X                          | <b>✓</b>                                | X                                       | X                                       | ✓                                       |
| Smart Play Dock - USB, FM, AUX, BT                                                           | X            | X                          | ✓                          | Х                                       | Х                                       | <b>√</b>                                | Х                                       |
| No. of Speakers                                                                              | X            | X                          | 4                          | 4                                       | X                                       | 4                                       | 4                                       |
| Remote Keyless Entry                                                                         | X            | X                          | ✓<br>✓                     | ✓<br>✓                                  | X                                       | ✓<br>✓                                  | ✓<br>✓                                  |
| Security System Central Door Lock (5 Doors)                                                  | X            | X                          | ✓<br>✓                     | <b>✓</b>                                | X                                       | <b>√</b>                                | ✓ ✓                                     |
| Power Windows                                                                                | X            | Fr/Rr                      | Fr/Rr                      | Fr/Rr                                   | Fr/Rr                                   | Fr/Rr                                   | Fr/Rr                                   |
| Power Windows - Auto Down (Driver Side)                                                      | X            | √ ·                        | √ ·                        | √ · · · · · · · · · · · · · · · · · · · | √ · · · · · · · · · · · · · · · · · · · | √ · · · · · · · · · · · · · · · · · · · | √ · · · · · · · · · · · · · · · · · · · |
|                                                                                              |              | Flacture III               | Flocinia - II.             | Flacture III                            | Flacture III                            | Flacture III                            | Flooris III                             |
| Outside Mirrors Type                                                                         | Flap Type    | Electrically<br>Adjustable | Electrically<br>Adjustable | Electrically<br>Adjustable              | Electrically<br>Adjustable              | Electrically<br>Adjustable              | Electrically<br>Adjustable              |
| Electrically-Foldable ORVM                                                                   | Х            | Х                          | Х                          | ✓                                       | Х                                       | Х                                       | ✓                                       |
| Steering-Mounted Audio Controls                                                              | X            | Х                          | <b>√</b>                   | <b>√</b>                                | Х                                       | <b>√</b>                                | <b>✓</b>                                |
| Steering-Mounted Voice Control                                                               | X            | X                          | Х                          | <b>√</b>                                | X                                       | Х                                       | <b>√</b>                                |
| Power-Steering                                                                               | ✓            | <b>√</b>                   | ✓                          | <b>√</b>                                | ✓                                       | ✓                                       | ✓                                       |
| Engine Idle Start Stop                                                                       | ✓            | ✓ (Petrol)                 | ✓                          | ✓                                       | ✓                                       | ✓                                       | ✓                                       |
| CENTRAL CONSOLE & INSTRUMENT PANEL                                                           | Reddish      | Reddish                    | Reddish                    | Reddish                                 | Reddish                                 | Reddish                                 | Reddish                                 |
| Illumination Colour                                                                          | Amber        | Amber                      | Amber                      | Amber                                   | Amber                                   | Amber                                   | Amber                                   |
| Tachometer                                                                                   | X            | X                          | ✓<br>✓                     | ✓<br>✓                                  | ✓<br>✓                                  | ✓<br>✓                                  | <b>√</b>                                |
| Urethane Steering Wheel Tilt Steering                                                        | X            | X                          | ✓<br>✓                     | ✓<br>✓                                  | X                                       | ✓<br>✓                                  | <b>✓</b>                                |
| Accessory Socket                                                                             |              | × /                        | <b>∨</b> ✓                 | <b>∨</b>                                | X ✓                                     | <b>∨</b>                                | <b>∨</b> ✓                              |
|                                                                                              | -            | Silver                     | Silver                     | Silver                                  | Silver                                  | Silver                                  | Silver                                  |
| Dial-Type Climate Control                                                                    | Black        | Painted                    | Painted                    | Painted                                 | Painted                                 | Painted                                 | Painted                                 |
| Fuel Consumption (Instantaneous and avg.)                                                    | ✓            | <b>√</b>                   | ✓                          | ✓                                       | ✓                                       | ✓                                       | ✓                                       |
| Distance to Empty                                                                            | ✓            | ✓<br>✓                     | √<br>                      | ✓<br>                                   | <b>√</b>                                | <b>√</b>                                | <b>√</b>                                |
| O a sur D a sigli a sur località di                                                          |              | v                          | X                          | X                                       | ✓                                       | ✓                                       | ✓                                       |
| Gear Position Indicator                                                                      | X            | X                          |                            |                                         | V                                       | V                                       | · · · ·                                 |
| Gear Shift Indicator                                                                         | ✓            | ✓                          | ✓                          | ✓                                       | X                                       | X                                       | X                                       |
| Gear Shift Indicator Door Ajar Warning Lamp                                                  | _            |                            |                            |                                         | X                                       | X                                       | X ✓                                     |
| Gear Shift Indicator                                                                         | ✓<br>✓       | ✓<br>✓                     | √<br>√                     | ✓<br>✓                                  | ✓                                       | ✓                                       | ✓                                       |