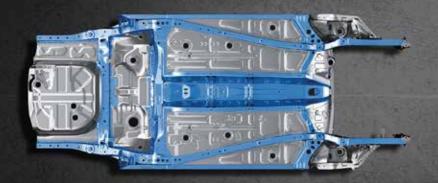

**HEARTECT PLATFORM** 

#^For details on functioning of safety features, including air bag, kindly refer to the Owner's Manual.

The Heartect platform adds to the safety of the Celerio by providing a rigid structure for the effective absorption and dispersion of impact force.