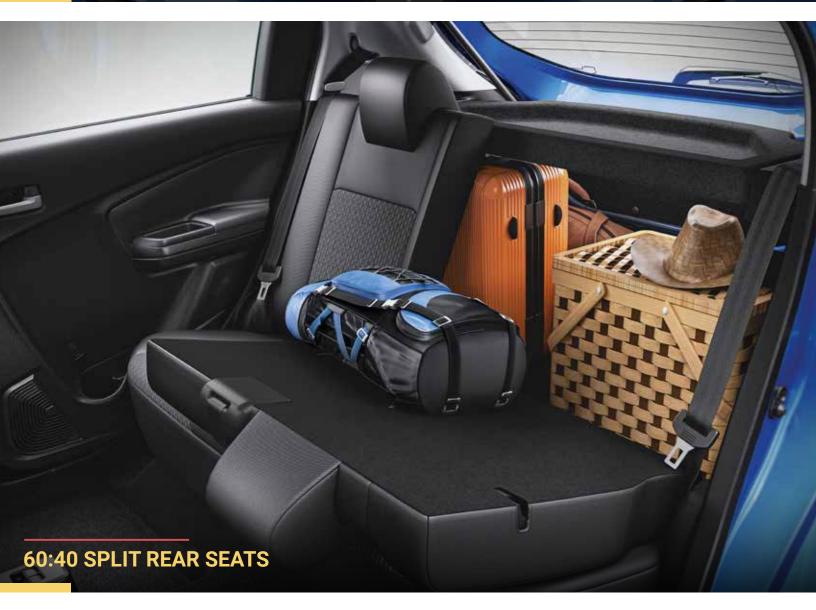

### SPACE FOR ALL YOUR STYLE.

Step inside the Celerio, and you step into a sleek world filled with the best of technology and comfort. Featuring a new age Smartplay Infotainment System and Engine Push Start-Stop technology, these modern and trendy interiors are designed so you never run out of space for your style.













### SPIRITED AND ENERGISED.

The Next Gen K10C Engine is the perfect reflection of your spirit, providing a lively and invigorated drive while ensuring India's best fuel-efficiency so you can drive your style anywhere you want. Also available with S-CNG technology, the Celerio brings you a safer, high-performing engine that gives you a dynamic driving experience and greater savings.

INDIA'S MOST FUEL  $26.00^{\#}$  km/l





## CONVENIENCE JUST BECAME STYLISH.

















### **CONNECTED AND READY.**

The modern age is all about staying connected with the ones you love, and the Celerio makes this effortless. The large 17.78cm Smartplay Studio screen comes with Smartphone Navigation so that you're always connected on the go.



















#^For details on functioning of safety features, including air bag, kindly refer to the Owner's Manual.





The Heartect platform adds to the safety of the Celerio by providing a rigid structure for the effective absorption and dispersion of impact force.

**HEARTECT PLATFORM** 









### **COLOUR SPECIFICATIONS**



**METALLIC SPEEDY BLUE** 



**METALLIC SILKY SILVER** 



**SOLID FIRE RED** 



**METALLIC GLISTENING GREY** 



**PEARL CAFFEINE BROWN** 



**PEARL ARCTIC WHITE** 



PEARL BLUISH BLA