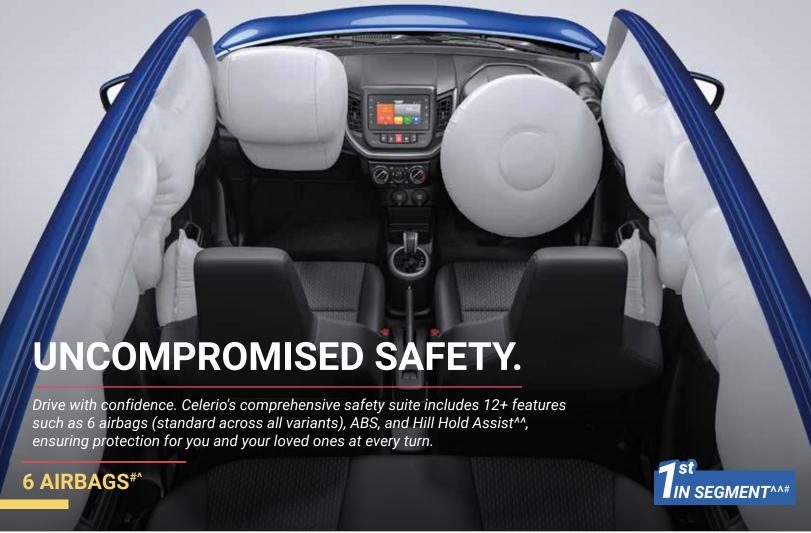

#^For details on functioning of safety features, including air bag, kindly refer to the Owner's Manual.

The Heartect platform adds to the safety of the Celerio by providing a rigid structure for the effective absorption and dispersion of impact force.