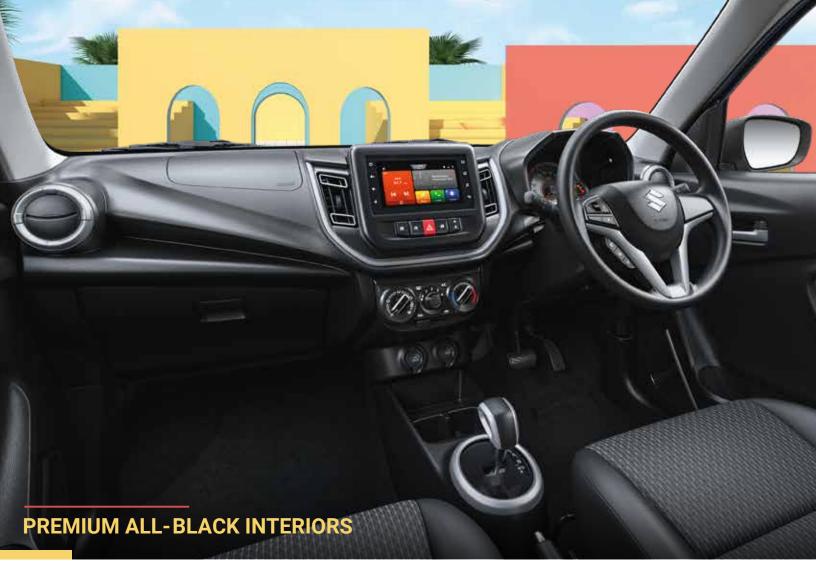

### SPACE FOR ALL YOUR STYLE.

Step inside the Celerio, and you step into a sleek world filled with the best of technology and comfort. Featuring a new age Smartplay Infotainment System and Engine Push Start-Stop technology, these modern and trendy interiors are designed so you never run out of space for your style.

### **CONNECTED AND READY.**

The modern age is all about staying connected with the ones you love, and the Celerio makes this effortless. The large 17.78cm Smartplay Studio screen comes with Smartphone Navigation so that you're always connected on the go.