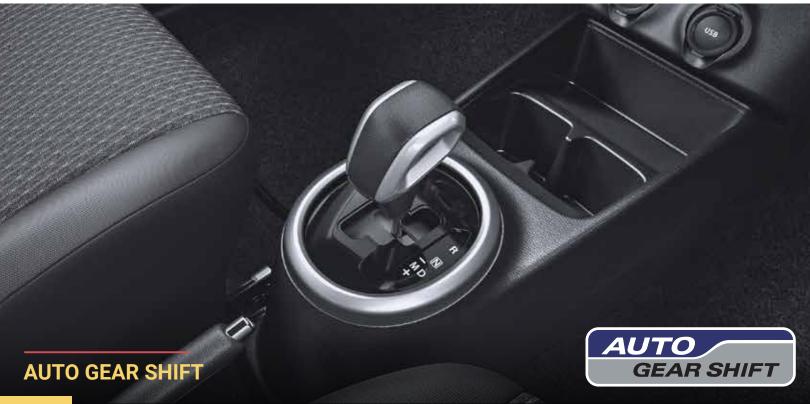

### SPIRITED AND ENERGISED.

The Next Gen K10C Engine is the perfect reflection of your spirit, providing a lively and invigorated drive while ensuring India's best fuel-efficiency so you can drive your style anywhere you want. Also available with S-CNG technology, the Celerio brings you a safer, high-performing engine that gives you a dynamic driving experience and greater savings.