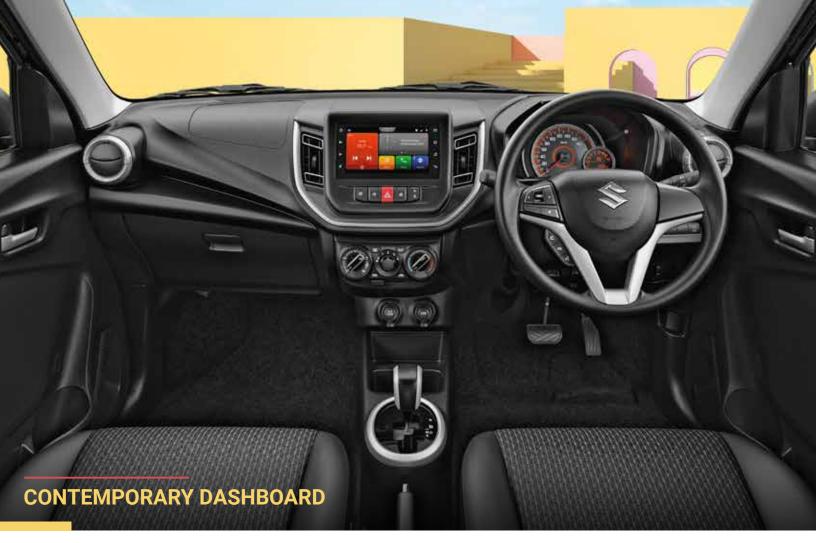

### SPACE FOR ALL YOUR STYLE.

Step inside the Celerio, and you step into a sleek world filled with the best of technology and comfort. Featuring a new age Smartplay Infotainment System and Engine Push Start-Stop technology, these modern and trendy interiors are designed so you never run out of space for your style.

### **CONNECTED AND READY.**

The modern age is all about staying connected with the ones you love, and the Celerio makes this effortless. The large 17.78cm Smartplay Studio screen comes with Smartphone Navigation so that you're always connected on the go.