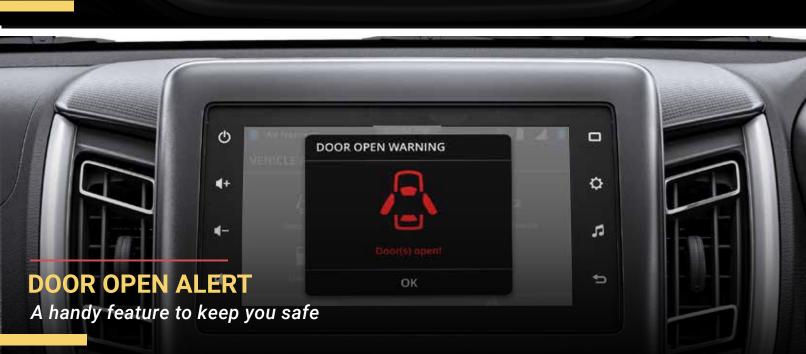

### SPACE FOR ALL YOUR STYLE.

Step inside the Celerio, and you step into a sleek world filled with the best of technology and comfort. Featuring a new age Smartplay Infotainment System and Engine Push Start-Stop technology, these modern and trendy interiors are designed so you never run out of space for your style.

### **CONNECTED AND READY.**

The modern age is all about staying connected with the ones you love, and the Celerio makes this effortless. The large 17.78cm Smartplay Studio screen comes with Smartphone Navigation so that you're always connected on the go.