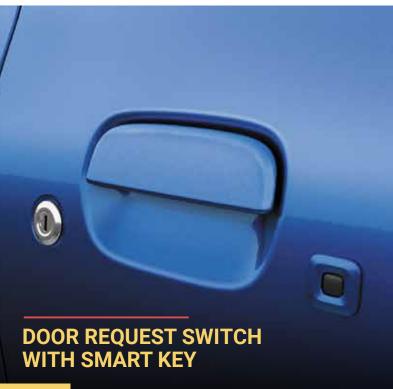

| FEATURE LIST                                                                                 |              |                            |                            |                                         |                                         |                                         |                                         |
|----------------------------------------------------------------------------------------------|--------------|----------------------------|----------------------------|-----------------------------------------|-----------------------------------------|-----------------------------------------|-----------------------------------------|
| Variants                                                                                     | LXi MT       | VXi MT/CNG                 | ZXi MT                     | ZXi+ MT                                 | VXi AGS                                 | ZXi AGS                                 | ZXi+AGS                                 |
| EXTERIORS                                                                                    | 2/11/11      | 7711 11117 0110            | 2741111                    | 2701                                    | 774.7100                                | 2317100                                 | 2,117,100                               |
| ORVM with Turn Indicators                                                                    | Х            | Х                          | ✓                          | ✓                                       | Х                                       | ✓                                       | ✓                                       |
| Front Fog Lamps                                                                              | X            | X                          | X                          | ✓                                       | Х                                       | Х                                       | ✓                                       |
| Body-Coloured Bumper                                                                         | <b>√</b>     | <b>√</b>                   | <b>✓</b>                   | <b>✓</b>                                | <b>✓</b>                                | <b>✓</b>                                | <b>√</b>                                |
| Body-Coloured ORVMs Body-Coloured Outside Door Handles                                       | X            | ✓<br>✓                     | <b>✓</b>                   | <b>✓</b>                                | <b>✓</b>                                | ✓<br>✓                                  | ✓<br>✓                                  |
| Chrome accent on front grille                                                                | X ×          | <b>√</b>                   | <b>√</b>                   | <b>∨</b>                                | V V                                     | <b>∨</b>                                | V /                                     |
| B Pillar Black Out Tape                                                                      | X            | X                          | X                          | · /                                     | X                                       | X                                       | · ·                                     |
| Full Wheel Covers                                                                            | X            | <b>/</b>                   | <b>√</b>                   | X                                       | <b>√</b>                                | <b>√</b>                                | Х                                       |
|                                                                                              | (Center cap) | ·                          |                            |                                         | ·                                       |                                         |                                         |
| Alloy Wheels R15 (38.02 cm) INTERIORS                                                        | Х            | Χ                          | Х                          | ✓                                       | Х                                       | Χ                                       | ✓                                       |
| Co-Dr Vanity Mirror in Sun Visor                                                             | Х            | <b>√</b>                   | <b>√</b>                   | <b>√</b>                                | <b>√</b>                                | <b>√</b>                                | <b>√</b>                                |
| Dr. Side Sunvisor with ticket holder                                                         | <i>√</i>     | <b>√</b>                   | <b>✓</b>                   | <b>√</b>                                | <b>√</b>                                | <b>✓</b>                                | <b>√</b>                                |
| Day Night IRVM                                                                               | X            | ✓                          | ✓                          | ✓                                       | ✓                                       | ✓                                       | ✓                                       |
| Front Cabin Lamp (3 Positions)                                                               | <b>√</b>     | ✓ ·                        | <b>√</b>                   | <b>√</b>                                | <b>√</b>                                | <b>√</b>                                | <b>√</b>                                |
| Bottle Holder Driver Seat Height Adjuster                                                    | 6<br>X       | 6<br>X                     | 6<br>X                     | 6                                       | 6<br>X                                  | 6<br>X                                  | 6                                       |
| Front Seat Back Pockets (Passenger Side)                                                     |              | X                          |                            | <b>∨</b>                                |                                         |                                         | V /                                     |
| Rear Seat (60:40 split)                                                                      | X            | ✓ ·                        | <b>√</b>                   | <b>√</b>                                | <b>√</b>                                | <b>√</b>                                | <b>√</b>                                |
| Front and Rear Headrest                                                                      | Integrated   | Integrated                 | Integrated                 | Integrated                              | Integrated                              | Integrated                              | Integrated                              |
| Rear Parcel Shelf                                                                            | X            | ✓                          | ✓                          | ✓                                       | ✓                                       | ✓                                       | ✓                                       |
| SAFETY AND SECURITY                                                                          |              | ./                         | ./                         | ./                                      | ./                                      | ./                                      | ./                                      |
| Side and Curtain Airbags <sup>*</sup> Dual Front Airbags (Driver and Co-driver) <sup>*</sup> | √<br>✓       | ✓<br>✓                     | √<br>√                     | ✓<br>✓                                  | ✓<br>✓                                  | ✓<br>✓                                  | √<br>✓                                  |
| Seat Belt Reminder with Buzzer (Front & Rear Seat)                                           |              |                            |                            | <u> </u>                                |                                         |                                         |                                         |
| Seat Belt Pre-Tensioner & Force Limiters (Dr.+Co-Dr.)                                        | <b>√</b>     | V /                        | <b>∨</b>                   | <b>∨</b> ✓                              | <b>∨</b>                                | <b>∨</b> ✓                              | <b>∨</b>                                |
| 3-Point seat belts for all Seats                                                             | ·            | · /                        | <i>✓</i>                   | · ✓                                     | · ✓                                     | · ✓                                     | ·                                       |
| Hill Hold Assist^^                                                                           | Х            | X                          | Х                          | Х                                       | ✓                                       | ✓                                       | ✓                                       |
| Impact-Sensing Auto Door Unlock                                                              | X            | <b>√</b>                   | <b>√</b>                   | <b>✓</b>                                | <b>√</b>                                | <b>✓</b>                                | <b>√</b>                                |
| Pedestrian Protection ABS with EBD                                                           | <b>√</b>     | <b>√</b>                   | <b>√</b>                   | ✓<br>✓                                  | <b>√</b>                                | <b>√</b>                                | <b>√</b>                                |
| Electronic Stability Program (ESP)                                                           | ✓<br>✓       | ✓<br>✓                     | ✓<br>✓                     | <b>✓</b>                                | <b>✓</b>                                | <b>√</b>                                | ✓<br>✓                                  |
| Speed-Sensitive Auto Door Lock                                                               | X            | <i>'</i>                   | <b>→</b>                   | ·                                       | ·                                       | ·                                       | · /                                     |
| Headlight Leveling                                                                           | <b>✓</b>     | <b>√</b>                   | ✓                          | ✓                                       | ✓                                       | ✓                                       | ✓                                       |
| Rear Window Wiper & Washer                                                                   | Х            | X                          | ✓                          | ✓                                       | X                                       | ✓                                       | ✓                                       |
| Front Ventilated Disc                                                                        | <b>√</b>     | <b>√</b>                   | <b>√</b>                   | <b>√</b>                                | <b>✓</b>                                | <b>✓</b>                                | <b>√</b>                                |
| Immobilizer Child-Proof Rear Door Locks                                                      | ✓<br>✓       | ✓<br>✓                     | √<br>√                     | ✓<br>✓                                  | ✓<br>✓                                  | ✓<br>✓                                  | <b>√</b>                                |
| Rear Defogger                                                                                | X            | X                          | <b>∨</b> ✓                 | V                                       | X                                       | V                                       | <b>∨</b> ✓                              |
| Speed Alert System <sup>^</sup>                                                              |              | × ✓                        | <i>,</i> ✓                 | ·                                       |                                         | ·                                       | · /                                     |
| Reverse Parking Assist Sensors                                                               | ✓            | <b>√</b>                   | ✓                          | <b>√</b>                                | <b>√</b>                                | <b>√</b>                                | <b>√</b>                                |
| COMFORT AND CONVENIENCE                                                                      |              |                            |                            |                                         |                                         |                                         |                                         |
| Air Conditioner (Manual)                                                                     | ✓<br>✓       | ✓<br>✓                     | <b>√</b>                   | ✓<br>✓                                  | ✓<br>✓                                  | ✓<br>✓                                  | <b>√</b>                                |
| Pollen Filter Engine Push Start/Stop with Smart Key                                          | X            | X                          | X                          | <b>✓</b>                                | X                                       | X                                       | ✓<br>✓                                  |
| Smartplay Studio System with Smartphone Navigation and                                       |              |                            |                            |                                         |                                         |                                         |                                         |
| Voice Command (Android Auto and Apple CarPlay enabled)                                       | X            | X                          | X                          | <b>✓</b>                                | X                                       | X                                       | ✓                                       |
| Smart Play Dock - USB, FM, AUX, BT                                                           | X            | X                          | ✓                          | Х                                       | Х                                       | <b>√</b>                                | Х                                       |
| No. of Speakers                                                                              | X            | X                          | 4                          | 4                                       | X                                       | 4                                       | 4                                       |
| Remote Keyless Entry                                                                         | X            | X                          | ✓<br>✓                     | ✓<br>✓                                  | X                                       | ✓<br>✓                                  | ✓<br>✓                                  |
| Security System Central Door Lock (5 Doors)                                                  | X            | X                          | ✓<br>✓                     | <b>✓</b>                                | X                                       | <b>√</b>                                | ✓ ✓                                     |
| Power Windows                                                                                | X            | Fr/Rr                      | Fr/Rr                      | Fr/Rr                                   | Fr/Rr                                   | Fr/Rr                                   | Fr/Rr                                   |
| Power Windows - Auto Down (Driver Side)                                                      | X            | √ ·                        | √ ·                        | √ · · · · · · · · · · · · · · · · · · · | √ · · · · · · · · · · · · · · · · · · · | √ · · · · · · · · · · · · · · · · · · · | √ · · · · · · · · · · · · · · · · · · · |
|                                                                                              |              | Flacture III               | Flocinia - II.             | Flacture III                            | Flacture III                            | Flacture III                            | Flooris III                             |
| Outside Mirrors Type                                                                         | Flap Type    | Electrically<br>Adjustable | Electrically<br>Adjustable | Electrically<br>Adjustable              | Electrically<br>Adjustable              | Electrically<br>Adjustable              | Electrically<br>Adjustable              |
| Electrically-Foldable ORVM                                                                   | Х            | Х                          | Х                          | ✓                                       | Х                                       | Х                                       | ✓                                       |
| Steering-Mounted Audio Controls                                                              | X            | Х                          | <b>√</b>                   | <b>√</b>                                | Х                                       | <b>√</b>                                | <b>✓</b>                                |
| Steering-Mounted Voice Control                                                               | X            | X                          | Х                          | <b>√</b>                                | X                                       | Х                                       | <b>√</b>                                |
| Power-Steering                                                                               | ✓            | <b>√</b>                   | ✓                          | <b>√</b>                                | ✓                                       | ✓                                       | ✓                                       |
| Engine Idle Start Stop                                                                       | ✓            | ✓ (Petrol)                 | ✓                          | ✓                                       | ✓                                       | ✓                                       | ✓                                       |
| CENTRAL CONSOLE & INSTRUMENT PANEL                                                           | Reddish      | Reddish                    | Reddish                    | Reddish                                 | Reddish                                 | Reddish                                 | Reddish                                 |
| Illumination Colour                                                                          | Amber        | Amber                      | Amber                      | Amber                                   | Amber                                   | Amber                                   | Amber                                   |
| Tachometer                                                                                   | X            | X                          | ✓<br>✓                     | ✓<br>✓                                  | ✓<br>✓                                  | ✓<br>✓                                  | <b>√</b>                                |
| Urethane Steering Wheel Tilt Steering                                                        | X            | X                          | ✓<br>✓                     | ✓<br>✓                                  | X                                       | ✓<br>✓                                  | <b>✓</b>                                |
| Accessory Socket                                                                             |              | × /                        | <b>∨</b> ✓                 | <b>∨</b>                                | X ✓                                     | <b>∨</b>                                | <b>∨</b> ✓                              |
|                                                                                              | -            | Silver                     | Silver                     | Silver                                  | Silver                                  | Silver                                  | Silver                                  |
| Dial-Type Climate Control                                                                    | Black        | Painted                    | Painted                    | Painted                                 | Painted                                 | Painted                                 | Painted                                 |
| Fuel Consumption (Instantaneous and avg.)                                                    | ✓            | <b>√</b>                   | ✓                          | ✓                                       | ✓                                       | ✓                                       | ✓                                       |
| Distance to Empty                                                                            | ✓            | ✓<br>✓                     | √<br>                      | ✓<br>                                   | <b>√</b>                                | <b>√</b>                                | <b>√</b>                                |
| O a sur D a sigli a sur località di                                                          |              | v                          | X                          | X                                       | ✓                                       | ✓                                       | ✓                                       |
| Gear Position Indicator                                                                      | X            | X                          |                            |                                         | V                                       | V                                       | · · · ·                                 |
| Gear Shift Indicator                                                                         | ✓            | ✓                          | ✓                          | ✓                                       | X                                       | X                                       | X                                       |
| Gear Shift Indicator Door Ajar Warning Lamp                                                  | _            |                            |                            |                                         | X                                       | X                                       | X ✓                                     |
| Gear Shift Indicator                                                                         | ✓<br>✓       | ✓<br>✓                     | √<br>√                     | ✓<br>✓                                  | ✓                                       | ✓                                       | ✓                                       |