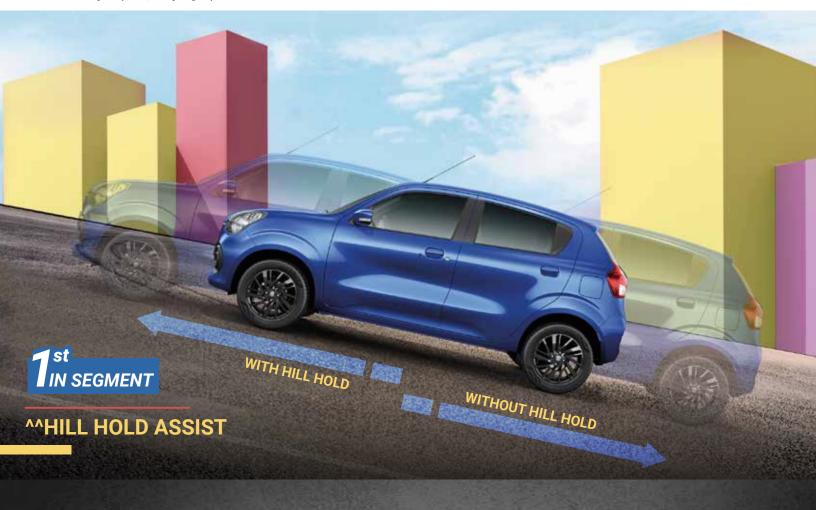

| FEATURE LIST                                                                                 |              |                            |                            |                                         |                                         |                                         |                                         |
|----------------------------------------------------------------------------------------------|--------------|----------------------------|----------------------------|-----------------------------------------|-----------------------------------------|-----------------------------------------|-----------------------------------------|
| Variants                                                                                     | LXi MT       | VXi MT/CNG                 | ZXi MT                     | ZXi+ MT                                 | VXi AGS                                 | ZXi AGS                                 | ZXi+AGS                                 |
| EXTERIORS                                                                                    | 2/11/11      | 7711 11117 0110            | 2741111                    | 2701                                    | 774.7100                                | 2317100                                 | 2,117,100                               |
| ORVM with Turn Indicators                                                                    | Х            | Х                          | ✓                          | ✓                                       | Х                                       | ✓                                       | ✓                                       |
| Front Fog Lamps                                                                              | X            | X                          | X                          | ✓                                       | Х                                       | Х                                       | ✓                                       |
| Body-Coloured Bumper                                                                         | <b>√</b>     | <b>√</b>                   | <b>✓</b>                   | <b>✓</b>                                | <b>✓</b>                                | <b>✓</b>                                | <b>√</b>                                |
| Body-Coloured ORVMs Body-Coloured Outside Door Handles                                       | X            | ✓<br>✓                     | <b>✓</b>                   | <b>✓</b>                                | <b>✓</b>                                | ✓<br>✓                                  | ✓<br>✓                                  |
| Chrome accent on front grille                                                                | X ×          | <b>√</b>                   | <b>√</b>                   | <b>∨</b>                                | V V                                     | <b>∨</b>                                | V /                                     |
| B Pillar Black Out Tape                                                                      | X            | X                          | X                          | · /                                     | X                                       | X                                       | · ·                                     |
| Full Wheel Covers                                                                            | X            | <b>/</b>                   | <b>√</b>                   | X                                       | <b>√</b>                                | <b>√</b>                                | Х                                       |
|                                                                                              | (Center cap) | ·                          |                            |                                         | ·                                       |                                         |                                         |
| Alloy Wheels R15 (38.02 cm) INTERIORS                                                        | Х            | Χ                          | Х                          | ✓                                       | Х                                       | Χ                                       | ✓                                       |
| Co-Dr Vanity Mirror in Sun Visor                                                             | Х            | <b>√</b>                   | <b>√</b>                   | <b>√</b>                                | <b>√</b>                                | <b>√</b>                                | <b>√</b>                                |
| Dr. Side Sunvisor with ticket holder                                                         | <i>√</i>     | <b>√</b>                   | <b>✓</b>                   | <b>√</b>                                | <b>√</b>                                | <b>✓</b>                                | <b>√</b>                                |
| Day Night IRVM                                                                               | X            | ✓                          | ✓                          | ✓                                       | ✓                                       | ✓                                       | ✓                                       |
| Front Cabin Lamp (3 Positions)                                                               | <b>√</b>     | ✓ ·                        | <b>√</b>                   | <b>√</b>                                | <b>√</b>                                | <b>√</b>                                | <b>√</b>                                |
| Bottle Holder Driver Seat Height Adjuster                                                    | 6<br>X       | 6<br>X                     | 6<br>X                     | 6                                       | 6<br>X                                  | 6<br>X                                  | 6                                       |
| Front Seat Back Pockets (Passenger Side)                                                     |              | X                          |                            | <b>∨</b>                                |                                         |                                         | V /                                     |
| Rear Seat (60:40 split)                                                                      | X            | ✓ ·                        | <b>√</b>                   | <b>√</b>                                | <b>√</b>                                | <b>√</b>                                | <b>√</b>                                |
| Front and Rear Headrest                                                                      | Integrated   | Integrated                 | Integrated                 | Integrated                              | Integrated                              | Integrated                              | Integrated                              |
| Rear Parcel Shelf                                                                            | X            | ✓                          | ✓                          | ✓                                       | ✓                                       | ✓                                       | ✓                                       |
| SAFETY AND SECURITY                                                                          |              | ./                         | ./                         | ./                                      | ./                                      | ./                                      | ./                                      |
| Side and Curtain Airbags <sup>*</sup> Dual Front Airbags (Driver and Co-driver) <sup>*</sup> | √<br>✓       | ✓<br>✓                     | √<br>√                     | ✓<br>✓                                  | ✓<br>✓                                  | ✓<br>✓                                  | √<br>✓                                  |
| Seat Belt Reminder with Buzzer (Front & Rear Seat)                                           |              |                            |                            | <u> </u>                                |                                         |                                         |                                         |
| Seat Belt Pre-Tensioner & Force Limiters (Dr.+Co-Dr.)                                        | <b>√</b>     | V /                        | <b>∨</b>                   | <b>∨</b> ✓                              | <b>∨</b>                                | <b>∨</b> ✓                              | <b>∨</b>                                |
| 3-Point seat belts for all Seats                                                             | ·            | · /                        | <i>✓</i>                   | · ✓                                     | · ✓                                     | · ✓                                     | ·                                       |
| Hill Hold Assist^^                                                                           | Х            | X                          | Х                          | Х                                       | ✓                                       | ✓                                       | ✓                                       |
| Impact-Sensing Auto Door Unlock                                                              | X            | <b>√</b>                   | <b>√</b>                   | <b>✓</b>                                | <b>√</b>                                | <b>✓</b>                                | <b>√</b>                                |
| Pedestrian Protection ABS with EBD                                                           | <b>√</b>     | <b>√</b>                   | <b>√</b>                   | ✓<br>✓                                  | <b>√</b>                                | <b>√</b>                                | <b>√</b>                                |
| Electronic Stability Program (ESP)                                                           | ✓<br>✓       | ✓<br>✓                     | ✓<br>✓                     | <b>✓</b>                                | <b>✓</b>                                | <b>√</b>                                | ✓<br>✓                                  |
| Speed-Sensitive Auto Door Lock                                                               | X            | <i>'</i>                   | <b>→</b>                   | ·                                       | ·                                       | ·                                       | · /                                     |
| Headlight Leveling                                                                           | <b>✓</b>     | <b>√</b>                   | ✓                          | ✓                                       | ✓                                       | ✓                                       | ✓                                       |
| Rear Window Wiper & Washer                                                                   | Х            | X                          | ✓                          | ✓                                       | X                                       | ✓                                       | ✓                                       |
| Front Ventilated Disc                                                                        | <b>√</b>     | <b>√</b>                   | <b>√</b>                   | <b>√</b>                                | <b>✓</b>                                | <b>✓</b>                                | <b>√</b>                                |
| Immobilizer Child-Proof Rear Door Locks                                                      | ✓<br>✓       | ✓<br>✓                     | √<br>√                     | ✓<br>✓                                  | ✓<br>✓                                  | ✓<br>✓                                  | <b>√</b>                                |
| Rear Defogger                                                                                | X            | X                          | <b>∨</b> ✓                 | V                                       | X                                       | V                                       | <b>∨</b> ✓                              |
| Speed Alert System <sup>^</sup>                                                              |              | × ✓                        | <i>,</i> ✓                 | ·                                       |                                         | ·                                       | · /                                     |
| Reverse Parking Assist Sensors                                                               | ✓            | <b>√</b>                   | ✓                          | <b>√</b>                                | <b>√</b>                                | <b>√</b>                                | <b>√</b>                                |
| COMFORT AND CONVENIENCE                                                                      |              |                            |                            |                                         |                                         |                                         |                                         |
| Air Conditioner (Manual)                                                                     | ✓<br>✓       | ✓<br>✓                     | <b>√</b>                   | ✓<br>✓                                  | ✓<br>✓                                  | ✓<br>✓                                  | <b>√</b>                                |
| Pollen Filter Engine Push Start/Stop with Smart Key                                          | X            | X                          | X                          | <b>✓</b>                                | X                                       | X                                       | ✓<br>✓                                  |
| Smartplay Studio System with Smartphone Navigation and                                       |              |                            |                            |                                         |                                         |                                         |                                         |
| Voice Command (Android Auto and Apple CarPlay enabled)                                       | X            | X                          | X                          | <b>✓</b>                                | X                                       | X                                       | ✓                                       |
| Smart Play Dock - USB, FM, AUX, BT                                                           | X            | X                          | ✓                          | Х                                       | Х                                       | <b>√</b>                                | Х                                       |
| No. of Speakers                                                                              | X            | X                          | 4                          | 4                                       | X                                       | 4                                       | 4                                       |
| Remote Keyless Entry                                                                         | X            | X                          | ✓<br>✓                     | ✓<br>✓                                  | X                                       | ✓<br>✓                                  | ✓<br>✓                                  |
| Security System Central Door Lock (5 Doors)                                                  | X            | X                          | ✓<br>✓                     | <b>✓</b>                                | X                                       | <b>√</b>                                | ✓ ✓                                     |
| Power Windows                                                                                | X            | Fr/Rr                      | Fr/Rr                      | Fr/Rr                                   | Fr/Rr                                   | Fr/Rr                                   | Fr/Rr                                   |
| Power Windows - Auto Down (Driver Side)                                                      | X            | √ ·                        | √ ·                        | √ · · · · · · · · · · · · · · · · · · · | √ · · · · · · · · · · · · · · · · · · · | √ · · · · · · · · · · · · · · · · · · · | √ · · · · · · · · · · · · · · · · · · · |
|                                                                                              |              | Flacture III               | Flocinia - II.             | Flacture III                            | Flacture III                            | Flacture III                            | Flooris III                             |
| Outside Mirrors Type                                                                         | Flap Type    | Electrically<br>Adjustable | Electrically<br>Adjustable | Electrically<br>Adjustable              | Electrically<br>Adjustable              | Electrically<br>Adjustable              | Electrically<br>Adjustable              |
| Electrically-Foldable ORVM                                                                   | Х            | Х                          | Х                          | ✓                                       | Х                                       | Х                                       | ✓                                       |
| Steering-Mounted Audio Controls                                                              | X            | Х                          | <b>√</b>                   | <b>√</b>                                | Х                                       | <b>√</b>                                | <b>✓</b>                                |
| Steering-Mounted Voice Control                                                               | X            | X                          | Х                          | <b>√</b>                                | X                                       | Х                                       | <b>√</b>                                |
| Power-Steering                                                                               | ✓            | <b>√</b>                   | ✓                          | <b>√</b>                                | ✓                                       | ✓                                       | ✓                                       |
| Engine Idle Start Stop                                                                       | ✓            | ✓ (Petrol)                 | ✓                          | ✓                                       | ✓                                       | ✓                                       | ✓                                       |
| CENTRAL CONSOLE & INSTRUMENT PANEL                                                           | Reddish      | Reddish                    | Reddish                    | Reddish                                 | Reddish                                 | Reddish                                 | Reddish                                 |
| Illumination Colour                                                                          | Amber        | Amber                      | Amber                      | Amber                                   | Amber                                   | Amber                                   | Amber                                   |
| Tachometer                                                                                   | X            | X                          | ✓<br>✓                     | ✓<br>✓                                  | ✓<br>✓                                  | ✓<br>✓                                  | <b>√</b>                                |
| Urethane Steering Wheel Tilt Steering                                                        | X            | X                          | ✓<br>✓                     | ✓<br>✓                                  | X                                       | ✓<br>✓                                  | <b>✓</b>                                |
| Accessory Socket                                                                             |              | × /                        | <b>∨</b> ✓                 | <b>∨</b>                                | X ✓                                     | <b>∨</b>                                | <b>∨</b> ✓                              |
|                                                                                              | -            | Silver                     | Silver                     | Silver                                  | Silver                                  | Silver                                  | Silver                                  |
| Dial-Type Climate Control                                                                    | Black        | Painted                    | Painted                    | Painted                                 | Painted                                 | Painted                                 | Painted                                 |
| Fuel Consumption (Instantaneous and avg.)                                                    | ✓            | <b>√</b>                   | ✓                          | ✓                                       | ✓                                       | ✓                                       | ✓                                       |
| Distance to Empty                                                                            | ✓            | ✓<br>✓                     | √<br>                      | ✓<br>                                   | <b>√</b>                                | <b>√</b>                                | <b>√</b>                                |
| O a sur D a sigli a sur località di                                                          |              | v                          | X                          | X                                       | ✓                                       | ✓                                       | ✓                                       |
| Gear Position Indicator                                                                      | X            | X                          |                            |                                         | V                                       | V                                       | · · · ·                                 |
| Gear Shift Indicator                                                                         | ✓            | ✓                          | ✓                          | ✓                                       | X                                       | X                                       | X                                       |
| Gear Shift Indicator Door Ajar Warning Lamp                                                  | _            |                            |                            |                                         | X                                       | X                                       | X ✓                                     |
| Gear Shift Indicator                                                                         | ✓<br>✓       | ✓<br>✓                     | √<br>√                     | ✓<br>✓                                  | ✓                                       | ✓                                       | ✓                                       |