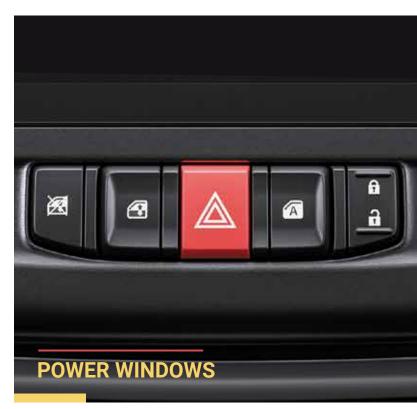

| FEATURE LIST                                                                                 |              |                            |                            |                                         |                                         |                                         |                                         |
|----------------------------------------------------------------------------------------------|--------------|----------------------------|----------------------------|-----------------------------------------|-----------------------------------------|-----------------------------------------|-----------------------------------------|
| Variants                                                                                     | LXi MT       | VXi MT/CNG                 | ZXi MT                     | ZXi+ MT                                 | VXi AGS                                 | ZXi AGS                                 | ZXi+AGS                                 |
| EXTERIORS                                                                                    | 2/11/11      | 7711 11117 0110            | 2741111                    | 2701                                    | 774.7100                                | 2317100                                 | 2,117,100                               |
| ORVM with Turn Indicators                                                                    | Х            | Х                          | ✓                          | ✓                                       | Х                                       | ✓                                       | ✓                                       |
| Front Fog Lamps                                                                              | X            | X                          | X                          | ✓                                       | Х                                       | Х                                       | ✓                                       |
| Body-Coloured Bumper                                                                         | <b>√</b>     | <b>√</b>                   | <b>✓</b>                   | <b>✓</b>                                | <b>✓</b>                                | <b>✓</b>                                | <b>√</b>                                |
| Body-Coloured ORVMs Body-Coloured Outside Door Handles                                       | X            | ✓<br>✓                     | <b>✓</b>                   | <b>✓</b>                                | <b>✓</b>                                | ✓<br>✓                                  | ✓<br>✓                                  |
| Chrome accent on front grille                                                                | X ×          | <b>√</b>                   | <b>√</b>                   | <b>∨</b>                                | V V                                     | <b>∨</b>                                | V /                                     |
| B Pillar Black Out Tape                                                                      | X            | X                          | X                          | · /                                     | X                                       | X                                       | · ·                                     |
| Full Wheel Covers                                                                            | X            | <b>/</b>                   | <b>√</b>                   | X                                       | <b>√</b>                                | <b>√</b>                                | Х                                       |
|                                                                                              | (Center cap) | ·                          |                            |                                         | ·                                       |                                         |                                         |
| Alloy Wheels R15 (38.02 cm) INTERIORS                                                        | Х            | Χ                          | Х                          | ✓                                       | Х                                       | Χ                                       | ✓                                       |
| Co-Dr Vanity Mirror in Sun Visor                                                             | Х            | <b>√</b>                   | <b>√</b>                   | <b>√</b>                                | <b>√</b>                                | <b>√</b>                                | <b>√</b>                                |
| Dr. Side Sunvisor with ticket holder                                                         | <i>√</i>     | <b>√</b>                   | <b>✓</b>                   | <b>√</b>                                | <b>√</b>                                | <b>✓</b>                                | <b>√</b>                                |
| Day Night IRVM                                                                               | X            | ✓                          | ✓                          | ✓                                       | ✓                                       | ✓                                       | ✓                                       |
| Front Cabin Lamp (3 Positions)                                                               | <b>√</b>     | ✓ ·                        | <b>√</b>                   | <b>√</b>                                | <b>√</b>                                | <b>√</b>                                | <b>√</b>                                |
| Bottle Holder Driver Seat Height Adjuster                                                    | 6<br>X       | 6<br>X                     | 6<br>X                     | 6                                       | 6<br>X                                  | 6<br>X                                  | 6                                       |
| Front Seat Back Pockets (Passenger Side)                                                     |              | X                          |                            | <b>∨</b>                                |                                         |                                         | V /                                     |
| Rear Seat (60:40 split)                                                                      | X            | ✓ ·                        | <b>√</b>                   | <b>√</b>                                | <b>√</b>                                | <b>√</b>                                | <b>√</b>                                |
| Front and Rear Headrest                                                                      | Integrated   | Integrated                 | Integrated                 | Integrated                              | Integrated                              | Integrated                              | Integrated                              |
| Rear Parcel Shelf                                                                            | X            | ✓                          | ✓                          | ✓                                       | ✓                                       | ✓                                       | ✓                                       |
| SAFETY AND SECURITY                                                                          |              | ./                         | ./                         | ./                                      | ./                                      | ./                                      | ./                                      |
| Side and Curtain Airbags <sup>*</sup> Dual Front Airbags (Driver and Co-driver) <sup>*</sup> | √<br>✓       | ✓<br>✓                     | √<br>√                     | ✓<br>✓                                  | ✓<br>✓                                  | ✓<br>✓                                  | √<br>✓                                  |
| Seat Belt Reminder with Buzzer (Front & Rear Seat)                                           |              |                            |                            | <u> </u>                                |                                         |                                         |                                         |
| Seat Belt Pre-Tensioner & Force Limiters (Dr.+Co-Dr.)                                        | <b>√</b>     | V /                        | <b>∨</b>                   | <b>∨</b> ✓                              | <b>∨</b>                                | <b>∨</b> ✓                              | <b>∨</b>                                |
| 3-Point seat belts for all Seats                                                             | ·            | · /                        | <i>✓</i>                   | · ✓                                     | · ✓                                     | · ✓                                     | ·                                       |
| Hill Hold Assist^^                                                                           | Х            | X                          | Х                          | Х                                       | ✓                                       | ✓                                       | ✓                                       |
| Impact-Sensing Auto Door Unlock                                                              | X            | <b>√</b>                   | <b>√</b>                   | <b>✓</b>                                | <b>√</b>                                | <b>✓</b>                                | <b>√</b>                                |
| Pedestrian Protection ABS with EBD                                                           | <b>√</b>     | <b>√</b>                   | <b>√</b>                   | ✓<br>✓                                  | <b>√</b>                                | <b>√</b>                                | <b>√</b>                                |
| Electronic Stability Program (ESP)                                                           | ✓<br>✓       | ✓<br>✓                     | ✓<br>✓                     | <b>✓</b>                                | <b>✓</b>                                | <b>√</b>                                | ✓<br>✓                                  |
| Speed-Sensitive Auto Door Lock                                                               | X            | <i>'</i>                   | <b>→</b>                   | ·                                       | ·                                       | ·                                       | · /                                     |
| Headlight Leveling                                                                           | <b>✓</b>     | <b>√</b>                   | ✓                          | ✓                                       | ✓                                       | ✓                                       | ✓                                       |
| Rear Window Wiper & Washer                                                                   | Х            | X                          | ✓                          | ✓                                       | X                                       | ✓                                       | ✓                                       |
| Front Ventilated Disc                                                                        | <b>√</b>     | <b>√</b>                   | <b>√</b>                   | <b>√</b>                                | <b>✓</b>                                | <b>✓</b>                                | <b>√</b>                                |
| Immobilizer Child-Proof Rear Door Locks                                                      | ✓<br>✓       | ✓<br>✓                     | √<br>√                     | ✓<br>✓                                  | ✓<br>✓                                  | ✓<br>✓                                  | <b>√</b>                                |
| Rear Defogger                                                                                | X            | X                          | <b>∨</b> ✓                 | V                                       | X                                       | V                                       | <b>∨</b> ✓                              |
| Speed Alert System <sup>^</sup>                                                              |              | × ✓                        | <i>,</i> ✓                 | ·                                       |                                         | ·                                       | · /                                     |
| Reverse Parking Assist Sensors                                                               | ✓            | <b>√</b>                   | ✓                          | <b>√</b>                                | <b>√</b>                                | <b>√</b>                                | <b>√</b>                                |
| COMFORT AND CONVENIENCE                                                                      |              |                            |                            |                                         |                                         |                                         |                                         |
| Air Conditioner (Manual)                                                                     | ✓<br>✓       | ✓<br>✓                     | <b>√</b>                   | ✓<br>✓                                  | ✓<br>✓                                  | ✓<br>✓                                  | <b>√</b>                                |
| Pollen Filter Engine Push Start/Stop with Smart Key                                          | X            | X                          | X                          | <b>✓</b>                                | X                                       | X                                       | ✓<br>✓                                  |
| Smartplay Studio System with Smartphone Navigation and                                       |              |                            |                            |                                         |                                         |                                         |                                         |
| Voice Command (Android Auto and Apple CarPlay enabled)                                       | X            | X                          | X                          | <b>✓</b>                                | X                                       | X                                       | ✓                                       |
| Smart Play Dock - USB, FM, AUX, BT                                                           | X            | X                          | ✓                          | Х                                       | Х                                       | <b>√</b>                                | Х                                       |
| No. of Speakers                                                                              | X            | X                          | 4                          | 4                                       | X                                       | 4                                       | 4                                       |
| Remote Keyless Entry                                                                         | X            | X                          | ✓<br>✓                     | ✓<br>✓                                  | X                                       | ✓<br>✓                                  | ✓<br>✓                                  |
| Security System Central Door Lock (5 Doors)                                                  | X            | X                          | ✓<br>✓                     | <b>✓</b>                                | X                                       | <b>√</b>                                | ✓ ✓                                     |
| Power Windows                                                                                | X            | Fr/Rr                      | Fr/Rr                      | Fr/Rr                                   | Fr/Rr                                   | Fr/Rr                                   | Fr/Rr                                   |
| Power Windows - Auto Down (Driver Side)                                                      | X            | √ ·                        | √ ·                        | √ · · · · · · · · · · · · · · · · · · · | √ · · · · · · · · · · · · · · · · · · · | √ · · · · · · · · · · · · · · · · · · · | √ · · · · · · · · · · · · · · · · · · · |
|                                                                                              |              | Flacture III               | Flocinia - II.             | Flacture III                            | Flacture III                            | Flacture III                            | Flooris III                             |
| Outside Mirrors Type                                                                         | Flap Type    | Electrically<br>Adjustable | Electrically<br>Adjustable | Electrically<br>Adjustable              | Electrically<br>Adjustable              | Electrically<br>Adjustable              | Electrically<br>Adjustable              |
| Electrically-Foldable ORVM                                                                   | Х            | Х                          | Х                          | ✓                                       | Х                                       | Х                                       | ✓                                       |
| Steering-Mounted Audio Controls                                                              | X            | Х                          | <b>√</b>                   | <b>√</b>                                | Х                                       | <b>√</b>                                | <b>✓</b>                                |
| Steering-Mounted Voice Control                                                               | X            | X                          | Х                          | <b>√</b>                                | X                                       | Х                                       | <b>√</b>                                |
| Power-Steering                                                                               | ✓            | <b>√</b>                   | ✓                          | <b>√</b>                                | ✓                                       | ✓                                       | ✓                                       |
| Engine Idle Start Stop                                                                       | ✓            | ✓ (Petrol)                 | ✓                          | ✓                                       | ✓                                       | ✓                                       | ✓                                       |
| CENTRAL CONSOLE & INSTRUMENT PANEL                                                           | Reddish      | Reddish                    | Reddish                    | Reddish                                 | Reddish                                 | Reddish                                 | Reddish                                 |
| Illumination Colour                                                                          | Amber        | Amber                      | Amber                      | Amber                                   | Amber                                   | Amber                                   | Amber                                   |
| Tachometer                                                                                   | X            | X                          | ✓<br>✓                     | ✓<br>✓                                  | ✓<br>✓                                  | ✓<br>✓                                  | <b>√</b>                                |
| Urethane Steering Wheel Tilt Steering                                                        | X            | X                          | ✓<br>✓                     | ✓<br>✓                                  | X                                       | ✓<br>✓                                  | <b>✓</b>                                |
| Accessory Socket                                                                             |              | × /                        | <b>∨</b> ✓                 | <b>∨</b>                                | X ✓                                     | <b>∨</b>                                | <b>∨</b> ✓                              |
|                                                                                              | -            | Silver                     | Silver                     | Silver                                  | Silver                                  | Silver                                  | Silver                                  |
| Dial-Type Climate Control                                                                    | Black        | Painted                    | Painted                    | Painted                                 | Painted                                 | Painted                                 | Painted                                 |
| Fuel Consumption (Instantaneous and avg.)                                                    | ✓            | <b>√</b>                   | ✓                          | ✓                                       | ✓                                       | ✓                                       | ✓                                       |
| Distance to Empty                                                                            | ✓            | ✓<br>✓                     | √<br>                      | ✓<br>                                   | <b>√</b>                                | <b>√</b>                                | <b>√</b>                                |
| O a sur D a sigli a sur località di                                                          |              | v                          | X                          | X                                       | ✓                                       | ✓                                       | ✓                                       |
| Gear Position Indicator                                                                      | X            | X                          |                            |                                         | V                                       | V                                       | · · · ·                                 |
| Gear Shift Indicator                                                                         | ✓            | ✓                          | ✓                          | ✓                                       | X                                       | X                                       | X                                       |
| Gear Shift Indicator Door Ajar Warning Lamp                                                  | _            |                            |                            |                                         | X                                       | X                                       | X ✓                                     |
| Gear Shift Indicator                                                                         | ✓<br>✓       | ✓<br>✓                     | √<br>√                     | ✓<br>✓                                  | ✓                                       | ✓                                       | ✓                                       |