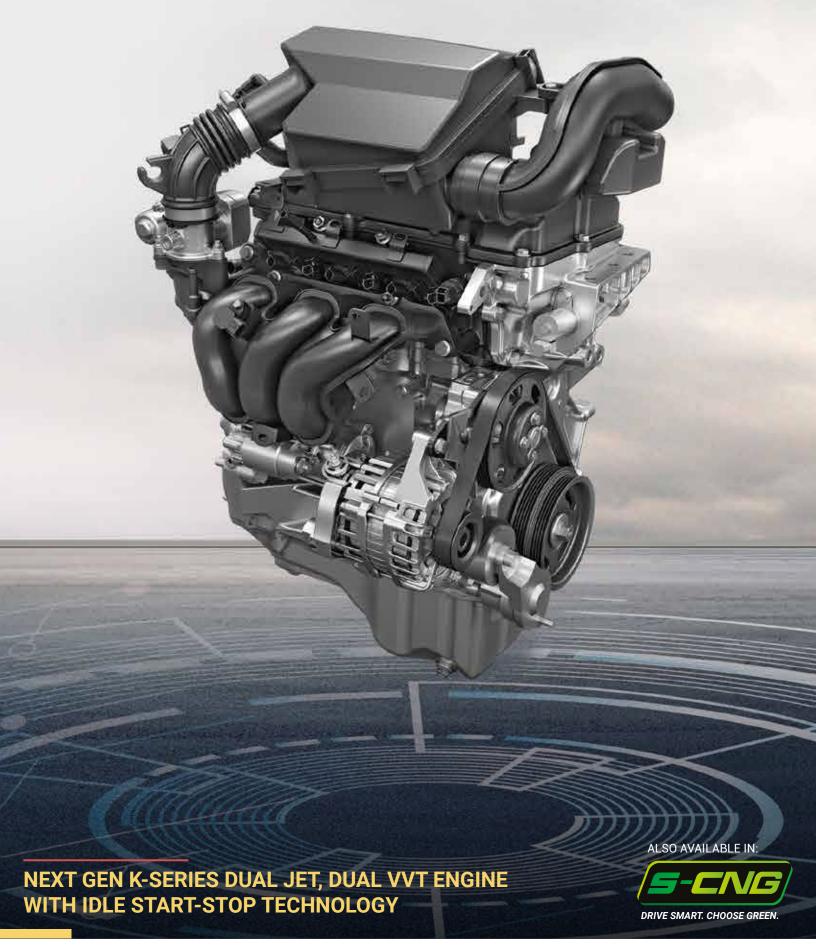

### SPIRITED AND ENERGISED.

The Next Gen K10C Engine is the perfect reflection of your spirit, providing a lively and invigorated drive while ensuring India's best fuel-efficiency so you can drive your style anywhere you want. Also available with S-CNG technology, the Celerio brings you a safer, high-performing engine that gives you a dynamic driving experience and greater savings.