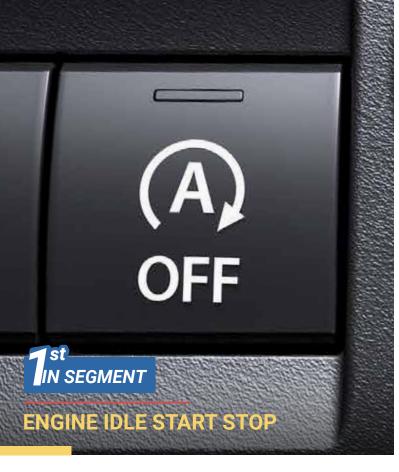

| FEATURE LIST                                                                                 |              |                            |                            |                                         |                                         |                                         |                                         |
|----------------------------------------------------------------------------------------------|--------------|----------------------------|----------------------------|-----------------------------------------|-----------------------------------------|-----------------------------------------|-----------------------------------------|
| Variants                                                                                     | LXi MT       | VXi MT/CNG                 | ZXi MT                     | ZXi+ MT                                 | VXi AGS                                 | ZXi AGS                                 | ZXi+AGS                                 |
| EXTERIORS                                                                                    | 2/11/11      | 7711 11117 0110            | 2741111                    | 2701                                    | 774.7100                                | 2317100                                 | 2,117,100                               |
| ORVM with Turn Indicators                                                                    | Х            | Х                          | ✓                          | ✓                                       | Х                                       | ✓                                       | ✓                                       |
| Front Fog Lamps                                                                              | X            | X                          | X                          | ✓                                       | Х                                       | Х                                       | ✓                                       |
| Body-Coloured Bumper                                                                         | <b>√</b>     | <b>√</b>                   | <b>✓</b>                   | <b>✓</b>                                | <b>✓</b>                                | <b>✓</b>                                | <b>√</b>                                |
| Body-Coloured ORVMs Body-Coloured Outside Door Handles                                       | X            | ✓<br>✓                     | <b>✓</b>                   | <b>✓</b>                                | <b>✓</b>                                | ✓<br>✓                                  | ✓<br>✓                                  |
| Chrome accent on front grille                                                                | X ×          | <b>√</b>                   | <b>√</b>                   | <b>∨</b>                                | V V                                     | <b>∨</b>                                | V /                                     |
| B Pillar Black Out Tape                                                                      | X            | X                          | X                          | · /                                     | X                                       | X                                       | · ·                                     |
| Full Wheel Covers                                                                            | X            | <b>/</b>                   | <b>√</b>                   | X                                       | <b>√</b>                                | <b>√</b>                                | Х                                       |
|                                                                                              | (Center cap) | ·                          |                            |                                         | ·                                       |                                         |                                         |
| Alloy Wheels R15 (38.02 cm) INTERIORS                                                        | Х            | Χ                          | Х                          | ✓                                       | Х                                       | Χ                                       | ✓                                       |
| Co-Dr Vanity Mirror in Sun Visor                                                             | Х            | <b>√</b>                   | <b>√</b>                   | <b>√</b>                                | <b>√</b>                                | <b>√</b>                                | <b>√</b>                                |
| Dr. Side Sunvisor with ticket holder                                                         | <i>√</i>     | <b>√</b>                   | <b>✓</b>                   | <b>√</b>                                | <b>√</b>                                | <b>✓</b>                                | <b>√</b>                                |
| Day Night IRVM                                                                               | X            | ✓                          | ✓                          | ✓                                       | ✓                                       | ✓                                       | ✓                                       |
| Front Cabin Lamp (3 Positions)                                                               | <b>√</b>     | ✓ ·                        | <b>√</b>                   | <b>√</b>                                | <b>√</b>                                | <b>√</b>                                | <b>√</b>                                |
| Bottle Holder Driver Seat Height Adjuster                                                    | 6<br>X       | 6<br>X                     | 6<br>X                     | 6                                       | 6<br>X                                  | 6<br>X                                  | 6                                       |
| Front Seat Back Pockets (Passenger Side)                                                     |              | X                          |                            | <b>∨</b>                                |                                         |                                         | V /                                     |
| Rear Seat (60:40 split)                                                                      | X            | ✓ ·                        | <b>√</b>                   | <b>√</b>                                | <b>√</b>                                | <b>√</b>                                | <b>√</b>                                |
| Front and Rear Headrest                                                                      | Integrated   | Integrated                 | Integrated                 | Integrated                              | Integrated                              | Integrated                              | Integrated                              |
| Rear Parcel Shelf                                                                            | X            | ✓                          | ✓                          | ✓                                       | ✓                                       | ✓                                       | ✓                                       |
| SAFETY AND SECURITY                                                                          |              | ./                         | ./                         | ./                                      | ./                                      | ./                                      | ./                                      |
| Side and Curtain Airbags <sup>*</sup> Dual Front Airbags (Driver and Co-driver) <sup>*</sup> | √<br>✓       | ✓<br>✓                     | √<br>√                     | ✓<br>✓                                  | ✓<br>✓                                  | ✓<br>✓                                  | √<br>✓                                  |
| Seat Belt Reminder with Buzzer (Front & Rear Seat)                                           |              |                            |                            | <u> </u>                                |                                         |                                         |                                         |
| Seat Belt Pre-Tensioner & Force Limiters (Dr.+Co-Dr.)                                        | <b>√</b>     | V /                        | <b>∨</b>                   | <b>∨</b> ✓                              | <b>∨</b>                                | <b>∨</b> ✓                              | <b>∨</b>                                |
| 3-Point seat belts for all Seats                                                             | ·            | · /                        | <i>✓</i>                   | · ✓                                     | · ✓                                     | · ✓                                     | ·                                       |
| Hill Hold Assist^^                                                                           | Х            | X                          | Х                          | Х                                       | ✓                                       | ✓                                       | ✓                                       |
| Impact-Sensing Auto Door Unlock                                                              | X            | <b>√</b>                   | <b>√</b>                   | <b>✓</b>                                | <b>√</b>                                | <b>✓</b>                                | <b>√</b>                                |
| Pedestrian Protection ABS with EBD                                                           | <b>√</b>     | <b>√</b>                   | <b>√</b>                   | ✓<br>✓                                  | <b>√</b>                                | <b>√</b>                                | <b>√</b>                                |
| Electronic Stability Program (ESP)                                                           | ✓<br>✓       | ✓<br>✓                     | ✓<br>✓                     | <b>✓</b>                                | <b>✓</b>                                | <b>√</b>                                | ✓<br>✓                                  |
| Speed-Sensitive Auto Door Lock                                                               | X            | <i>'</i>                   | <b>→</b>                   | ·                                       | ·                                       | ·                                       | · /                                     |
| Headlight Leveling                                                                           | <b>✓</b>     | <b>√</b>                   | ✓                          | ✓                                       | ✓                                       | ✓                                       | ✓                                       |
| Rear Window Wiper & Washer                                                                   | Х            | X                          | ✓                          | ✓                                       | X                                       | ✓                                       | ✓                                       |
| Front Ventilated Disc                                                                        | <b>√</b>     | <b>√</b>                   | <b>√</b>                   | <b>√</b>                                | <b>✓</b>                                | <b>✓</b>                                | <b>√</b>                                |
| Immobilizer Child-Proof Rear Door Locks                                                      | ✓<br>✓       | ✓<br>✓                     | √<br>√                     | ✓<br>✓                                  | ✓<br>✓                                  | ✓<br>✓                                  | <b>√</b>                                |
| Rear Defogger                                                                                | X            | X                          | <b>∨</b> ✓                 | V                                       | X                                       | V                                       | <b>∨</b> ✓                              |
| Speed Alert System <sup>^</sup>                                                              |              | × ✓                        | <i>,</i> ✓                 | ·                                       |                                         | ·                                       | · /                                     |
| Reverse Parking Assist Sensors                                                               | ✓            | <b>√</b>                   | ✓                          | <b>√</b>                                | <b>√</b>                                | <b>√</b>                                | <b>√</b>                                |
| COMFORT AND CONVENIENCE                                                                      |              |                            |                            |                                         |                                         |                                         |                                         |
| Air Conditioner (Manual)                                                                     | ✓<br>✓       | ✓<br>✓                     | <b>√</b>                   | ✓<br>✓                                  | ✓<br>✓                                  | ✓<br>✓                                  | <b>√</b>                                |
| Pollen Filter Engine Push Start/Stop with Smart Key                                          | X            | X                          | X                          | <b>✓</b>                                | X                                       | X                                       | ✓<br>✓                                  |
| Smartplay Studio System with Smartphone Navigation and                                       |              |                            |                            |                                         |                                         |                                         |                                         |
| Voice Command (Android Auto and Apple CarPlay enabled)                                       | X            | X                          | X                          | <b>✓</b>                                | X                                       | X                                       | ✓                                       |
| Smart Play Dock - USB, FM, AUX, BT                                                           | X            | X                          | ✓                          | Х                                       | Х                                       | <b>√</b>                                | Х                                       |
| No. of Speakers                                                                              | X            | X                          | 4                          | 4                                       | X                                       | 4                                       | 4                                       |
| Remote Keyless Entry                                                                         | X            | X                          | ✓<br>✓                     | ✓<br>✓                                  | X                                       | ✓<br>✓                                  | ✓<br>✓                                  |
| Security System Central Door Lock (5 Doors)                                                  | X            | X                          | ✓<br>✓                     | <b>✓</b>                                | X                                       | <b>√</b>                                | ✓ ✓                                     |
| Power Windows                                                                                | X            | Fr/Rr                      | Fr/Rr                      | Fr/Rr                                   | Fr/Rr                                   | Fr/Rr                                   | Fr/Rr                                   |
| Power Windows - Auto Down (Driver Side)                                                      | X            | √ ·                        | √ ·                        | √ · · · · · · · · · · · · · · · · · · · | √ · · · · · · · · · · · · · · · · · · · | √ · · · · · · · · · · · · · · · · · · · | √ · · · · · · · · · · · · · · · · · · · |
|                                                                                              |              | Flacture III               | Flocinia - II.             | Flacture III                            | Flacture III                            | Flacture III                            | Flooris III                             |
| Outside Mirrors Type                                                                         | Flap Type    | Electrically<br>Adjustable | Electrically<br>Adjustable | Electrically<br>Adjustable              | Electrically<br>Adjustable              | Electrically<br>Adjustable              | Electrically<br>Adjustable              |
| Electrically-Foldable ORVM                                                                   | Х            | Х                          | Х                          | ✓                                       | Х                                       | Х                                       | ✓                                       |
| Steering-Mounted Audio Controls                                                              | X            | Х                          | <b>√</b>                   | <b>√</b>                                | Х                                       | <b>√</b>                                | <b>✓</b>                                |
| Steering-Mounted Voice Control                                                               | X            | X                          | Х                          | <b>√</b>                                | X                                       | Х                                       | <b>√</b>                                |
| Power-Steering                                                                               | ✓            | <b>√</b>                   | ✓                          | <b>√</b>                                | ✓                                       | ✓                                       | ✓                                       |
| Engine Idle Start Stop                                                                       | ✓            | ✓ (Petrol)                 | ✓                          | ✓                                       | ✓                                       | ✓                                       | ✓                                       |
| CENTRAL CONSOLE & INSTRUMENT PANEL                                                           | Reddish      | Reddish                    | Reddish                    | Reddish                                 | Reddish                                 | Reddish                                 | Reddish                                 |
| Illumination Colour                                                                          | Amber        | Amber                      | Amber                      | Amber                                   | Amber                                   | Amber                                   | Amber                                   |
| Tachometer                                                                                   | X            | X                          | ✓<br>✓                     | ✓<br>✓                                  | ✓<br>✓                                  | ✓<br>✓                                  | <b>√</b>                                |
| Urethane Steering Wheel Tilt Steering                                                        | X            | X                          | ✓<br>✓                     | ✓<br>✓                                  | X                                       | ✓<br>✓                                  | <b>✓</b>                                |
| Accessory Socket                                                                             |              | × /                        | <b>∨</b> ✓                 | <b>∨</b>                                | X ✓                                     | <b>∨</b>                                | <b>∨</b> ✓                              |
|                                                                                              | -            | Silver                     | Silver                     | Silver                                  | Silver                                  | Silver                                  | Silver                                  |
| Dial-Type Climate Control                                                                    | Black        | Painted                    | Painted                    | Painted                                 | Painted                                 | Painted                                 | Painted                                 |
| Fuel Consumption (Instantaneous and avg.)                                                    | ✓            | <b>√</b>                   | ✓                          | ✓                                       | ✓                                       | ✓                                       | ✓                                       |
| Distance to Empty                                                                            | ✓            | ✓<br>✓                     | √<br>                      | ✓<br>                                   | <b>√</b>                                | <b>√</b>                                | <b>√</b>                                |
| O a sur D a sigli a sur località di                                                          |              | v                          | X                          | X                                       | ✓                                       | ✓                                       | ✓                                       |
| Gear Position Indicator                                                                      | X            | X                          |                            |                                         | V                                       | V                                       | · · · ·                                 |
| Gear Shift Indicator                                                                         | ✓            | ✓                          | ✓                          | ✓                                       | X                                       | X                                       | X                                       |
| Gear Shift Indicator Door Ajar Warning Lamp                                                  | _            |                            |                            |                                         | X                                       | X                                       | X ✓                                     |
| Gear Shift Indicator                                                                         | ✓<br>✓       | ✓<br>✓                     | √<br>√                     | ✓<br>✓                                  | ✓                                       | ✓                                       | ✓                                       |