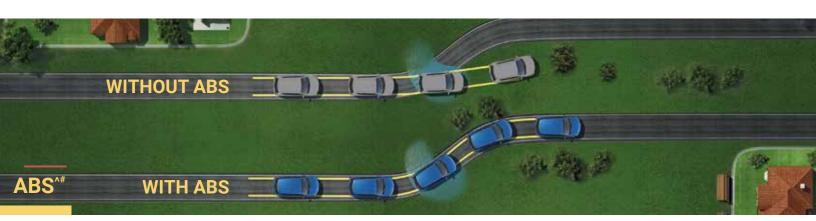

\*\*ABS is a device that assists the driver during braking. It does not eliminate the need to drive safely, for example by slowing down when approaching a corner.