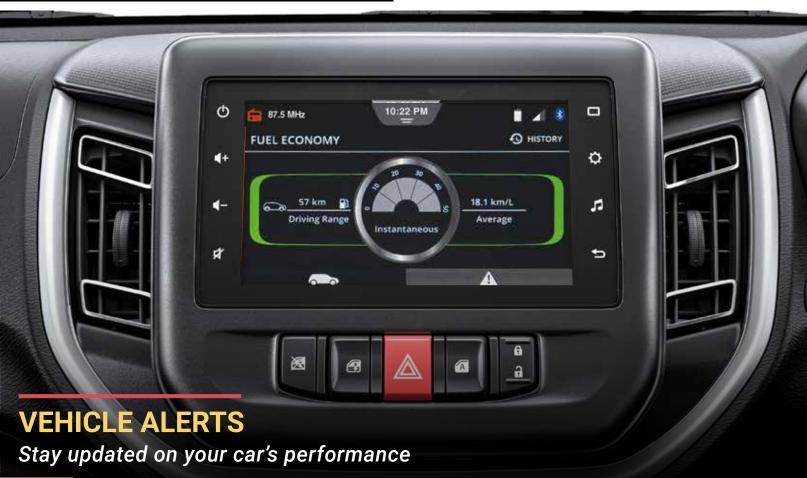

### SPIRITED AND ENERGISED.

The Next Gen K10C Engine is the perfect reflection of your spirit, providing a lively and invigorated drive while ensuring India's best fuel-efficiency so you can drive your style anywhere you want. Also available with S-CNG technology, the Celerio brings you a safer, high-performing engine that gives you a dynamic driving experience and greater savings.