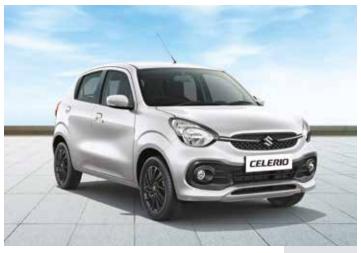

### **COLOUR SPECIFICATIONS**

**METALLIC SPEEDY BLUE** 

**METALLIC SILKY SILVER** 

**SOLID FIRE RED** 

**METALLIC GLISTENING GREY** 

**PEARL CAFFEINE BROWN** 

**PEARL ARCTIC WHITE** 

PEARL BLUISH BLACK\*\*\*