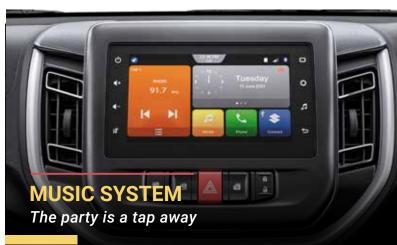

### SPACE FOR ALL YOUR STYLE.

Step inside the Celerio, and you step into a sleek world filled with the best of technology and comfort. Featuring a new age Smartplay Infotainment System and Engine Push Start-Stop technology, these modern and trendy interiors are designed so you never run out of space for your style.