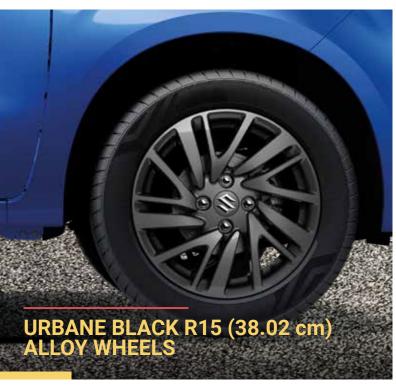

| FEATURE LIST                                                                                 |              |                            |                            |                                         |                                         |                                         |                                         |
|----------------------------------------------------------------------------------------------|--------------|----------------------------|----------------------------|-----------------------------------------|-----------------------------------------|-----------------------------------------|-----------------------------------------|
| Variants                                                                                     | LXi MT       | VXi MT/CNG                 | ZXi MT                     | ZXi+ MT                                 | VXi AGS                                 | ZXi AGS                                 | ZXi+AGS                                 |
| EXTERIORS                                                                                    | 2/11/11      | 7711 11117 0110            | 2741111                    | 2701                                    | 774.7100                                | 2317100                                 | 2,117,100                               |
| ORVM with Turn Indicators                                                                    | Х            | Х                          | ✓                          | ✓                                       | Х                                       | ✓                                       | ✓                                       |
| Front Fog Lamps                                                                              | X            | X                          | X                          | ✓                                       | Х                                       | Х                                       | ✓                                       |
| Body-Coloured Bumper                                                                         | <b>√</b>     | <b>√</b>                   | <b>✓</b>                   | <b>✓</b>                                | <b>✓</b>                                | <b>✓</b>                                | <b>√</b>                                |
| Body-Coloured ORVMs Body-Coloured Outside Door Handles                                       | X            | ✓<br>✓                     | <b>✓</b>                   | <b>✓</b>                                | <b>✓</b>                                | ✓<br>✓                                  | ✓<br>✓                                  |
| Chrome accent on front grille                                                                | X ×          | <b>√</b>                   | <b>√</b>                   | <b>∨</b>                                | V V                                     | <b>∨</b>                                | V /                                     |
| B Pillar Black Out Tape                                                                      | X            | X                          | X                          | · /                                     | X                                       | X                                       | · ·                                     |
| Full Wheel Covers                                                                            | X            | <b>/</b>                   | <b>√</b>                   | X                                       | <b>√</b>                                | <b>√</b>                                | Х                                       |
|                                                                                              | (Center cap) | ·                          |                            |                                         | ·                                       |                                         |                                         |
| Alloy Wheels R15 (38.02 cm) INTERIORS                                                        | Х            | Χ                          | Х                          | ✓                                       | Х                                       | Χ                                       | ✓                                       |
| Co-Dr Vanity Mirror in Sun Visor                                                             | Х            | <b>√</b>                   | <b>√</b>                   | <b>√</b>                                | <b>√</b>                                | <b>√</b>                                | <b>√</b>                                |
| Dr. Side Sunvisor with ticket holder                                                         | <i>√</i>     | <b>√</b>                   | <b>✓</b>                   | <b>√</b>                                | <b>√</b>                                | <b>✓</b>                                | <b>√</b>                                |
| Day Night IRVM                                                                               | X            | ✓                          | ✓                          | ✓                                       | ✓                                       | ✓                                       | ✓                                       |
| Front Cabin Lamp (3 Positions)                                                               | <b>√</b>     | ✓ ·                        | <b>√</b>                   | <b>√</b>                                | <b>√</b>                                | <b>√</b>                                | <b>√</b>                                |
| Bottle Holder Driver Seat Height Adjuster                                                    | 6<br>X       | 6<br>X                     | 6<br>X                     | 6                                       | 6<br>X                                  | 6<br>X                                  | 6                                       |
| Front Seat Back Pockets (Passenger Side)                                                     |              | X                          |                            | <b>∨</b>                                |                                         |                                         | V /                                     |
| Rear Seat (60:40 split)                                                                      | X            | ✓ ·                        | <b>√</b>                   | <b>√</b>                                | <b>√</b>                                | <b>√</b>                                | <b>√</b>                                |
| Front and Rear Headrest                                                                      | Integrated   | Integrated                 | Integrated                 | Integrated                              | Integrated                              | Integrated                              | Integrated                              |
| Rear Parcel Shelf                                                                            | X            | ✓                          | ✓                          | ✓                                       | ✓                                       | ✓                                       | ✓                                       |
| SAFETY AND SECURITY                                                                          |              | ./                         | ./                         | ./                                      | ./                                      | ./                                      | ./                                      |
| Side and Curtain Airbags <sup>*</sup> Dual Front Airbags (Driver and Co-driver) <sup>*</sup> | √<br>✓       | ✓<br>✓                     | √<br>√                     | ✓<br>✓                                  | ✓<br>✓                                  | ✓<br>✓                                  | √<br>✓                                  |
| Seat Belt Reminder with Buzzer (Front & Rear Seat)                                           |              |                            |                            | <u> </u>                                |                                         |                                         |                                         |
| Seat Belt Pre-Tensioner & Force Limiters (Dr.+Co-Dr.)                                        | <b>√</b>     | V /                        | <b>∨</b>                   | <b>∨</b> ✓                              | <b>∨</b>                                | <b>∨</b> ✓                              | <b>∨</b>                                |
| 3-Point seat belts for all Seats                                                             | ·            | · /                        | <i>✓</i>                   | · ✓                                     | · ✓                                     | · ✓                                     | ·                                       |
| Hill Hold Assist^^                                                                           | Х            | X                          | Х                          | Х                                       | ✓                                       | ✓                                       | ✓                                       |
| Impact-Sensing Auto Door Unlock                                                              | X            | <b>√</b>                   | <b>√</b>                   | <b>✓</b>                                | <b>√</b>                                | <b>✓</b>                                | <b>√</b>                                |
| Pedestrian Protection ABS with EBD                                                           | <b>√</b>     | <b>√</b>                   | <b>√</b>                   | ✓<br>✓                                  | <b>√</b>                                | <b>√</b>                                | <b>√</b>                                |
| Electronic Stability Program (ESP)                                                           | ✓<br>✓       | ✓<br>✓                     | ✓<br>✓                     | <b>✓</b>                                | <b>✓</b>                                | <b>√</b>                                | ✓<br>✓                                  |
| Speed-Sensitive Auto Door Lock                                                               | X            | <i>'</i>                   | <b>→</b>                   | ·                                       | ·                                       | ·                                       | · /                                     |
| Headlight Leveling                                                                           | <b>✓</b>     | <b>√</b>                   | ✓                          | ✓                                       | ✓                                       | ✓                                       | ✓                                       |
| Rear Window Wiper & Washer                                                                   | Х            | X                          | ✓                          | ✓                                       | X                                       | ✓                                       | ✓                                       |
| Front Ventilated Disc                                                                        | <b>√</b>     | <b>√</b>                   | <b>√</b>                   | <b>√</b>                                | <b>✓</b>                                | <b>✓</b>                                | <b>√</b>                                |
| Immobilizer Child-Proof Rear Door Locks                                                      | ✓<br>✓       | ✓<br>✓                     | √<br>√                     | ✓<br>✓                                  | ✓<br>✓                                  | ✓<br>✓                                  | <b>√</b>                                |
| Rear Defogger                                                                                | X            | X                          | <b>∨</b> ✓                 | V                                       | X                                       | V                                       | <b>∨</b> ✓                              |
| Speed Alert System <sup>^</sup>                                                              |              | × ✓                        | <i>,</i> ✓                 | ·                                       |                                         | ·                                       | · /                                     |
| Reverse Parking Assist Sensors                                                               | ✓            | <b>√</b>                   | ✓                          | <b>√</b>                                | <b>√</b>                                | <b>√</b>                                | <b>√</b>                                |
| COMFORT AND CONVENIENCE                                                                      |              |                            |                            |                                         |                                         |                                         |                                         |
| Air Conditioner (Manual)                                                                     | ✓<br>✓       | ✓<br>✓                     | <b>√</b>                   | ✓<br>✓                                  | ✓<br>✓                                  | ✓<br>✓                                  | <b>√</b>                                |
| Pollen Filter Engine Push Start/Stop with Smart Key                                          | X            | X                          | X                          | <b>✓</b>                                | X                                       | X                                       | ✓<br>✓                                  |
| Smartplay Studio System with Smartphone Navigation and                                       |              |                            |                            |                                         |                                         |                                         |                                         |
| Voice Command (Android Auto and Apple CarPlay enabled)                                       | X            | X                          | X                          | <b>✓</b>                                | X                                       | X                                       | ✓                                       |
| Smart Play Dock - USB, FM, AUX, BT                                                           | X            | X                          | ✓                          | Х                                       | Х                                       | <b>√</b>                                | Х                                       |
| No. of Speakers                                                                              | X            | X                          | 4                          | 4                                       | X                                       | 4                                       | 4                                       |
| Remote Keyless Entry                                                                         | X            | X                          | ✓<br>✓                     | ✓<br>✓                                  | X                                       | ✓<br>✓                                  | ✓<br>✓                                  |
| Security System Central Door Lock (5 Doors)                                                  | X            | X                          | ✓<br>✓                     | <b>✓</b>                                | X                                       | <b>√</b>                                | ✓ ✓                                     |
| Power Windows                                                                                | X            | Fr/Rr                      | Fr/Rr                      | Fr/Rr                                   | Fr/Rr                                   | Fr/Rr                                   | Fr/Rr                                   |
| Power Windows - Auto Down (Driver Side)                                                      | X            | √ ·                        | √ ·                        | √ · · · · · · · · · · · · · · · · · · · | √ · · · · · · · · · · · · · · · · · · · | √ · · · · · · · · · · · · · · · · · · · | √ · · · · · · · · · · · · · · · · · · · |
|                                                                                              |              | Flacture III               | Flocinia - II.             | Flacture III                            | Flacture III                            | Flacture III                            | Flooris III                             |
| Outside Mirrors Type                                                                         | Flap Type    | Electrically<br>Adjustable | Electrically<br>Adjustable | Electrically<br>Adjustable              | Electrically<br>Adjustable              | Electrically<br>Adjustable              | Electrically<br>Adjustable              |
| Electrically-Foldable ORVM                                                                   | Х            | Х                          | Х                          | ✓                                       | Х                                       | Х                                       | ✓                                       |
| Steering-Mounted Audio Controls                                                              | X            | Х                          | <b>√</b>                   | <b>√</b>                                | Х                                       | <b>√</b>                                | <b>✓</b>                                |
| Steering-Mounted Voice Control                                                               | X            | X                          | Х                          | <b>√</b>                                | X                                       | Х                                       | <b>√</b>                                |
| Power-Steering                                                                               | ✓            | <b>√</b>                   | ✓                          | <b>√</b>                                | ✓                                       | ✓                                       | ✓                                       |
| Engine Idle Start Stop                                                                       | ✓            | ✓ (Petrol)                 | ✓                          | ✓                                       | ✓                                       | ✓                                       | ✓                                       |
| CENTRAL CONSOLE & INSTRUMENT PANEL                                                           | Reddish      | Reddish                    | Reddish                    | Reddish                                 | Reddish                                 | Reddish                                 | Reddish                                 |
| Illumination Colour                                                                          | Amber        | Amber                      | Amber                      | Amber                                   | Amber                                   | Amber                                   | Amber                                   |
| Tachometer                                                                                   | X            | X                          | ✓<br>✓                     | ✓<br>✓                                  | ✓<br>✓                                  | ✓<br>✓                                  | <b>√</b>                                |
| Urethane Steering Wheel Tilt Steering                                                        | X            | X                          | ✓<br>✓                     | ✓<br>✓                                  | X                                       | ✓<br>✓                                  | <b>✓</b>                                |
| Accessory Socket                                                                             |              | × /                        | <b>∨</b> ✓                 | <b>∨</b>                                | X ✓                                     | <b>∨</b>                                | <b>∨</b> ✓                              |
|                                                                                              | -            | Silver                     | Silver                     | Silver                                  | Silver                                  | Silver                                  | Silver                                  |
| Dial-Type Climate Control                                                                    | Black        | Painted                    | Painted                    | Painted                                 | Painted                                 | Painted                                 | Painted                                 |
| Fuel Consumption (Instantaneous and avg.)                                                    | ✓            | <b>√</b>                   | ✓                          | ✓                                       | ✓                                       | ✓                                       | ✓                                       |
| Distance to Empty                                                                            | ✓            | ✓<br>✓                     | √<br>                      | ✓<br>                                   | <b>√</b>                                | <b>√</b>                                | <b>√</b>                                |
| O a sur D a sigli a sur località di                                                          |              | v                          | X                          | X                                       | ✓                                       | ✓                                       | ✓                                       |
| Gear Position Indicator                                                                      | X            | X                          |                            |                                         | V                                       | V                                       | · · · ·                                 |
| Gear Shift Indicator                                                                         | ✓            | ✓                          | ✓                          | ✓                                       | X                                       | X                                       | X                                       |
| Gear Shift Indicator Door Ajar Warning Lamp                                                  | _            |                            |                            |                                         | X                                       | X                                       | X ✓                                     |
| Gear Shift Indicator                                                                         | ✓<br>✓       | ✓<br>✓                     | √<br>√                     | ✓<br>✓                                  | ✓                                       | ✓                                       | ✓                                       |