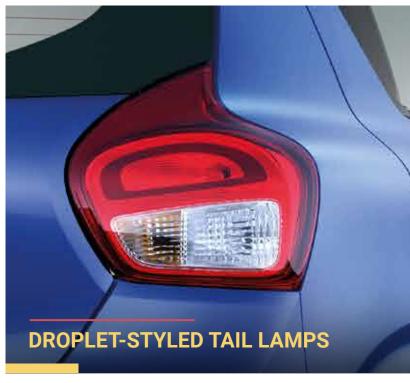

# FOR STYLE THAT NEVER STOPS.

The excitement of the city is endless... The next thrill could be just a turn away! And with its 3D Organic Sculpted Design, its peppy Next Gen K-series engine, and other dynamic features, the Celerio is ready to be your perfect partner in style through it all!













### SPACE FOR ALL YOUR STYLE.

Step inside the Celerio, and you step into a sleek world filled with the best of technology and comfort. Featuring a new age Smartplay Infotainment System and Engine Push Start-Stop technology, these modern and trendy interiors are designed so you never run out of space for your style.













### SPIRITED AND ENERGISED.

The Next Gen K10C Engine is the perfect reflection of your spirit, providing a lively and invigorated drive while ensuring India's best fuel-efficiency so you can drive your style anywhere you want. Also available with S-CNG technology, the Celerio brings you a safer, high-performing engine that gives you a dynamic driving experience and greater savings.

INDIA'S MOST FUEL  $26.00^{\#}$  km/l





## CONVENIENCE JUST BECAME STYLISH.