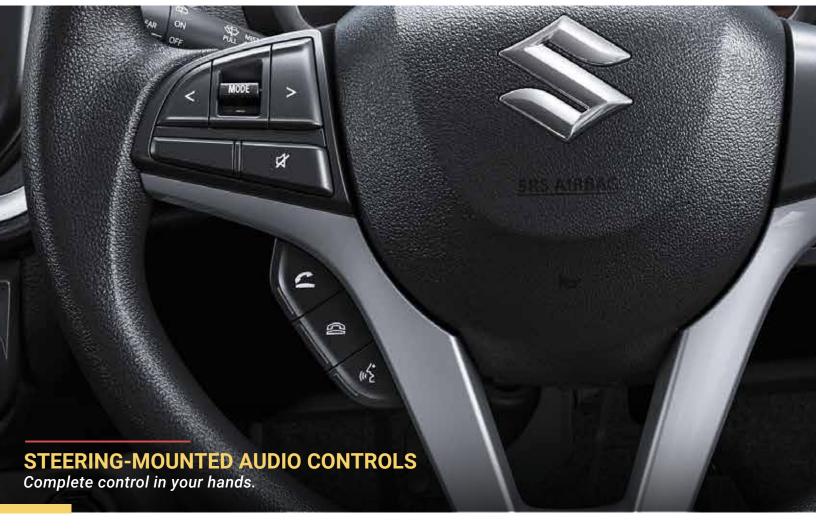

| FEATURE LIST                                                                                 |              |                            |                            |                                         |                                         |                                         |                                         |
|----------------------------------------------------------------------------------------------|--------------|----------------------------|----------------------------|-----------------------------------------|-----------------------------------------|-----------------------------------------|-----------------------------------------|
| Variants                                                                                     | LXi MT       | VXi MT/CNG                 | ZXi MT                     | ZXi+ MT                                 | VXi AGS                                 | ZXi AGS                                 | ZXi+AGS                                 |
| EXTERIORS                                                                                    | 2/11/11      | 7711 11117 0110            | 2741111                    | 2701                                    | 774.7100                                | 2317100                                 | 2,117,100                               |
| ORVM with Turn Indicators                                                                    | Х            | Х                          | ✓                          | ✓                                       | Х                                       | ✓                                       | ✓                                       |
| Front Fog Lamps                                                                              | X            | X                          | X                          | ✓                                       | Х                                       | Х                                       | ✓                                       |
| Body-Coloured Bumper                                                                         | <b>√</b>     | <b>√</b>                   | <b>✓</b>                   | <b>✓</b>                                | <b>✓</b>                                | <b>✓</b>                                | <b>√</b>                                |
| Body-Coloured ORVMs Body-Coloured Outside Door Handles                                       | X            | ✓<br>✓                     | <b>✓</b>                   | <b>✓</b>                                | <b>✓</b>                                | ✓<br>✓                                  | ✓<br>✓                                  |
| Chrome accent on front grille                                                                | X ×          | <b>√</b>                   | <b>√</b>                   | <b>∨</b>                                | V V                                     | <b>∨</b>                                | V /                                     |
| B Pillar Black Out Tape                                                                      | X            | X                          | X                          | · /                                     | X                                       | X                                       | · ·                                     |
| Full Wheel Covers                                                                            | X            | <b>/</b>                   | <b>√</b>                   | X                                       | <b>√</b>                                | <b>√</b>                                | Х                                       |
|                                                                                              | (Center cap) | ·                          |                            |                                         | ·                                       |                                         |                                         |
| Alloy Wheels R15 (38.02 cm) INTERIORS                                                        | Х            | Χ                          | Х                          | ✓                                       | Х                                       | Χ                                       | ✓                                       |
| Co-Dr Vanity Mirror in Sun Visor                                                             | Х            | <b>√</b>                   | <b>√</b>                   | <b>√</b>                                | <b>√</b>                                | <b>√</b>                                | <b>√</b>                                |
| Dr. Side Sunvisor with ticket holder                                                         | <i>√</i>     | <b>√</b>                   | <b>✓</b>                   | <b>√</b>                                | <b>√</b>                                | <b>✓</b>                                | <b>√</b>                                |
| Day Night IRVM                                                                               | X            | ✓                          | ✓                          | ✓                                       | ✓                                       | ✓                                       | ✓                                       |
| Front Cabin Lamp (3 Positions)                                                               | <b>√</b>     | ✓ ·                        | <b>√</b>                   | <b>√</b>                                | <b>√</b>                                | <b>√</b>                                | <b>√</b>                                |
| Bottle Holder Driver Seat Height Adjuster                                                    | 6<br>X       | 6<br>X                     | 6<br>X                     | 6                                       | 6<br>X                                  | 6<br>X                                  | 6                                       |
| Front Seat Back Pockets (Passenger Side)                                                     |              | X                          |                            | <b>∨</b>                                |                                         |                                         | V /                                     |
| Rear Seat (60:40 split)                                                                      | X            | ✓ ·                        | <b>√</b>                   | <b>√</b>                                | <b>√</b>                                | <b>√</b>                                | <b>√</b>                                |
| Front and Rear Headrest                                                                      | Integrated   | Integrated                 | Integrated                 | Integrated                              | Integrated                              | Integrated                              | Integrated                              |
| Rear Parcel Shelf                                                                            | X            | ✓                          | ✓                          | ✓                                       | ✓                                       | ✓                                       | ✓                                       |
| SAFETY AND SECURITY                                                                          |              | ./                         | ./                         | ./                                      | ./                                      | ./                                      | ./                                      |
| Side and Curtain Airbags <sup>*</sup> Dual Front Airbags (Driver and Co-driver) <sup>*</sup> | √<br>✓       | ✓<br>✓                     | √<br>√                     | ✓<br>✓                                  | ✓<br>✓                                  | ✓<br>✓                                  | √<br>✓                                  |
| Seat Belt Reminder with Buzzer (Front & Rear Seat)                                           |              |                            |                            | <u> </u>                                |                                         |                                         |                                         |
| Seat Belt Pre-Tensioner & Force Limiters (Dr.+Co-Dr.)                                        | <b>√</b>     | V /                        | <b>∨</b>                   | <b>∨</b> ✓                              | <b>∨</b>                                | <b>∨</b> ✓                              | <b>∨</b>                                |
| 3-Point seat belts for all Seats                                                             | ·            | · /                        | <i>✓</i>                   | · ✓                                     | · ✓                                     | · ✓                                     | ·                                       |
| Hill Hold Assist^^                                                                           | Х            | X                          | Х                          | Х                                       | ✓                                       | ✓                                       | ✓                                       |
| Impact-Sensing Auto Door Unlock                                                              | X            | <b>√</b>                   | <b>√</b>                   | <b>✓</b>                                | <b>√</b>                                | <b>✓</b>                                | <b>√</b>                                |
| Pedestrian Protection ABS with EBD                                                           | <b>√</b>     | <b>√</b>                   | <b>√</b>                   | ✓<br>✓                                  | <b>√</b>                                | <b>√</b>                                | <b>√</b>                                |
| Electronic Stability Program (ESP)                                                           | ✓<br>✓       | ✓<br>✓                     | ✓<br>✓                     | <b>✓</b>                                | <b>✓</b>                                | <b>√</b>                                | ✓<br>✓                                  |
| Speed-Sensitive Auto Door Lock                                                               | X            | <i>'</i>                   | <b>→</b>                   | ·                                       | ·                                       | ·                                       | · /                                     |
| Headlight Leveling                                                                           | <b>✓</b>     | <b>√</b>                   | ✓                          | ✓                                       | ✓                                       | ✓                                       | ✓                                       |
| Rear Window Wiper & Washer                                                                   | Х            | X                          | ✓                          | ✓                                       | X                                       | ✓                                       | ✓                                       |
| Front Ventilated Disc                                                                        | <b>√</b>     | <b>√</b>                   | <b>√</b>                   | <b>√</b>                                | <b>✓</b>                                | <b>✓</b>                                | <b>√</b>                                |
| Immobilizer Child-Proof Rear Door Locks                                                      | ✓<br>✓       | ✓<br>✓                     | √<br>√                     | ✓<br>✓                                  | ✓<br>✓                                  | ✓<br>✓                                  | <b>√</b>                                |
| Rear Defogger                                                                                | X            | X                          | <b>∨</b> ✓                 | V                                       | X                                       | V                                       | <b>∨</b> ✓                              |
| Speed Alert System <sup>^</sup>                                                              |              | × ✓                        | <i>,</i> ✓                 | ·                                       |                                         | ·                                       | · /                                     |
| Reverse Parking Assist Sensors                                                               | ✓            | <b>√</b>                   | ✓                          | <b>√</b>                                | <b>√</b>                                | <b>√</b>                                | <b>√</b>                                |
| COMFORT AND CONVENIENCE                                                                      |              |                            |                            |                                         |                                         |                                         |                                         |
| Air Conditioner (Manual)                                                                     | ✓<br>✓       | ✓<br>✓                     | <b>√</b>                   | ✓<br>✓                                  | ✓<br>✓                                  | ✓<br>✓                                  | <b>√</b>                                |
| Pollen Filter Engine Push Start/Stop with Smart Key                                          | X            | X                          | X                          | <b>✓</b>                                | X                                       | X                                       | ✓<br>✓                                  |
| Smartplay Studio System with Smartphone Navigation and                                       |              |                            |                            |                                         |                                         |                                         |                                         |
| Voice Command (Android Auto and Apple CarPlay enabled)                                       | X            | X                          | X                          | <b>✓</b>                                | X                                       | X                                       | ✓                                       |
| Smart Play Dock - USB, FM, AUX, BT                                                           | X            | X                          | ✓                          | Х                                       | Х                                       | <b>√</b>                                | Х                                       |
| No. of Speakers                                                                              | X            | X                          | 4                          | 4                                       | X                                       | 4                                       | 4                                       |
| Remote Keyless Entry                                                                         | X            | X                          | ✓<br>✓                     | ✓<br>✓                                  | X                                       | ✓<br>✓                                  | ✓<br>✓                                  |
| Security System Central Door Lock (5 Doors)                                                  | X            | X                          | ✓<br>✓                     | <b>✓</b>                                | X                                       | <b>√</b>                                | ✓ ✓                                     |
| Power Windows                                                                                | X            | Fr/Rr                      | Fr/Rr                      | Fr/Rr                                   | Fr/Rr                                   | Fr/Rr                                   | Fr/Rr                                   |
| Power Windows - Auto Down (Driver Side)                                                      | X            | √ ·                        | √ ·                        | √ · · · · · · · · · · · · · · · · · · · | √ · · · · · · · · · · · · · · · · · · · | √ · · · · · · · · · · · · · · · · · · · | √ · · · · · · · · · · · · · · · · · · · |
|                                                                                              |              | Flacture III               | Flocinia - II.             | Flacture III                            | Flacture III                            | Flacture III                            | Flooris III                             |
| Outside Mirrors Type                                                                         | Flap Type    | Electrically<br>Adjustable | Electrically<br>Adjustable | Electrically<br>Adjustable              | Electrically<br>Adjustable              | Electrically<br>Adjustable              | Electrically<br>Adjustable              |
| Electrically-Foldable ORVM                                                                   | Х            | Х                          | Х                          | ✓                                       | Х                                       | Х                                       | ✓                                       |
| Steering-Mounted Audio Controls                                                              | X            | Х                          | <b>√</b>                   | <b>√</b>                                | Х                                       | <b>√</b>                                | <b>✓</b>                                |
| Steering-Mounted Voice Control                                                               | X            | X                          | Х                          | <b>√</b>                                | X                                       | Х                                       | <b>√</b>                                |
| Power-Steering                                                                               | ✓            | <b>√</b>                   | ✓                          | <b>√</b>                                | ✓                                       | ✓                                       | ✓                                       |
| Engine Idle Start Stop                                                                       | ✓            | ✓ (Petrol)                 | ✓                          | ✓                                       | ✓                                       | ✓                                       | ✓                                       |
| CENTRAL CONSOLE & INSTRUMENT PANEL                                                           | Reddish      | Reddish                    | Reddish                    | Reddish                                 | Reddish                                 | Reddish                                 | Reddish                                 |
| Illumination Colour                                                                          | Amber        | Amber                      | Amber                      | Amber                                   | Amber                                   | Amber                                   | Amber                                   |
| Tachometer                                                                                   | X            | X                          | ✓<br>✓                     | ✓<br>✓                                  | ✓<br>✓                                  | ✓<br>✓                                  | <b>√</b>                                |
| Urethane Steering Wheel Tilt Steering                                                        | X            | X                          | ✓<br>✓                     | ✓<br>✓                                  | X                                       | ✓<br>✓                                  | <b>✓</b>                                |
| Accessory Socket                                                                             |              | × /                        | <b>∨</b> ✓                 | <b>∨</b>                                | X ✓                                     | <b>∨</b>                                | <b>∨</b> ✓                              |
|                                                                                              | -            | Silver                     | Silver                     | Silver                                  | Silver                                  | Silver                                  | Silver                                  |
| Dial-Type Climate Control                                                                    | Black        | Painted                    | Painted                    | Painted                                 | Painted                                 | Painted                                 | Painted                                 |
| Fuel Consumption (Instantaneous and avg.)                                                    | ✓            | <b>√</b>                   | ✓                          | ✓                                       | ✓                                       | ✓                                       | ✓                                       |
| Distance to Empty                                                                            | ✓            | ✓<br>✓                     | √<br>                      | ✓<br>                                   | <b>√</b>                                | <b>√</b>                                | <b>√</b>                                |
| O a sur D a sigli a sur località di                                                          |              | v                          | X                          | X                                       | ✓                                       | ✓                                       | ✓                                       |
| Gear Position Indicator                                                                      | X            | X                          |                            |                                         | V                                       | V                                       | · · · ·                                 |
| Gear Shift Indicator                                                                         | ✓            | ✓                          | ✓                          | ✓                                       | X                                       | X                                       | X                                       |
| Gear Shift Indicator Door Ajar Warning Lamp                                                  | _            |                            |                            |                                         | X                                       | X                                       | X ✓                                     |
| Gear Shift Indicator                                                                         | ✓<br>✓       | ✓<br>✓                     | √<br>√                     | ✓<br>✓                                  | ✓                                       | ✓                                       | ✓                                       |