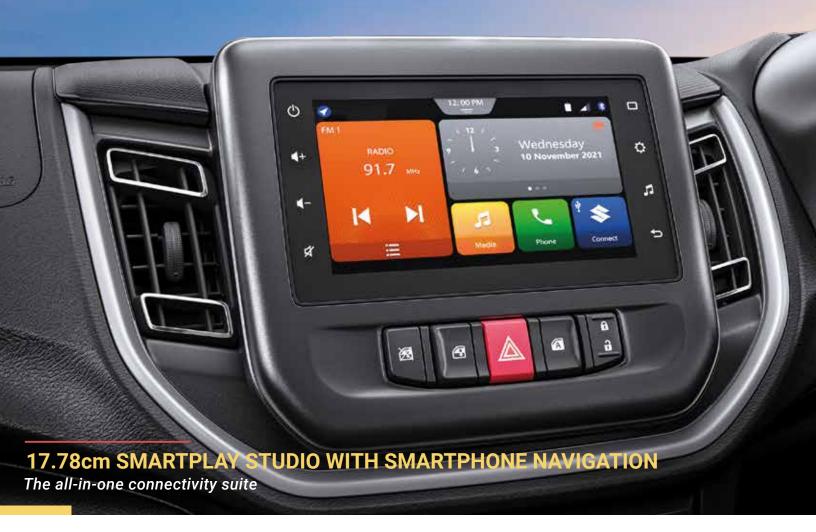

### **CONNECTED AND READY.**

The modern age is all about staying connected with the ones you love, and the Celerio makes this effortless. The large 17.78cm Smartplay Studio screen comes with Smartphone Navigation so that you're always connected on the go.