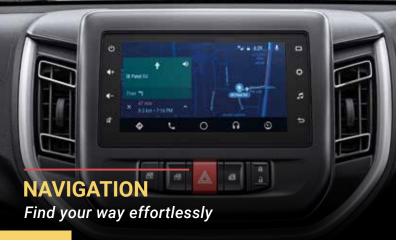

### **CONNECTED AND READY.**

The modern age is all about staying connected with the ones you love, and the Celerio makes this effortless. The large 17.78cm Smartplay Studio screen comes with Smartphone Navigation so that you're always connected on the go.