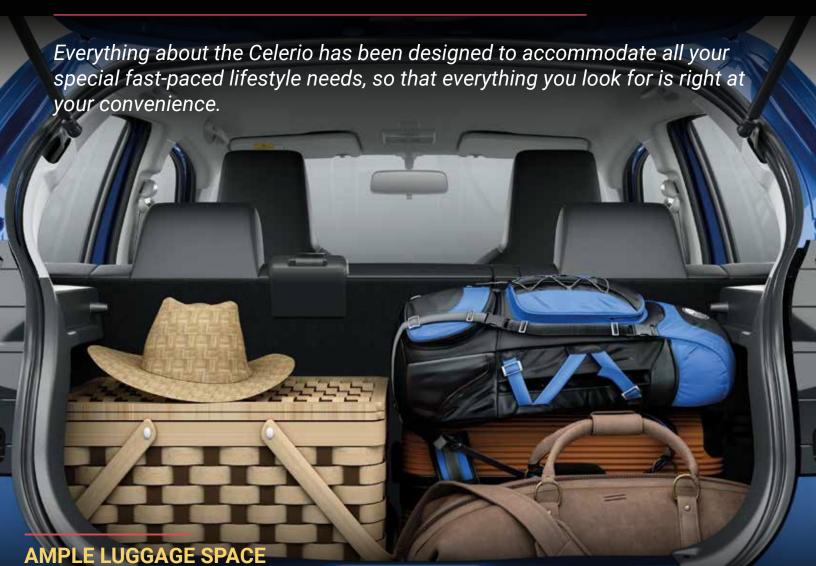

### SPACE FOR ALL YOUR STYLE.

Step inside the Celerio, and you step into a sleek world filled with the best of technology and comfort. Featuring a new age Smartplay Infotainment System and Engine Push Start-Stop technology, these modern and trendy interiors are designed so you never run out of space for your style.













### SPIRITED AND ENERGISED.

The Next Gen K10C Engine is the perfect reflection of your spirit, providing a lively and invigorated drive while ensuring India's best fuel-efficiency so you can drive your style anywhere you want. Also available with S-CNG technology, the Celerio brings you a safer, high-performing engine that gives you a dynamic driving experience and greater savings.

INDIA'S MOST FUEL  $26.00^{\#}$  km/l





## CONVENIENCE JUST BECAME STYLISH.

















### **CONNECTED AND READY.**

The modern age is all about staying connected with the ones you love, and the Celerio makes this effortless. The large 17.78cm Smartplay Studio screen comes with Smartphone Navigation so that you're always connected on the go.



















#^For details on functioning of safety features, including air bag, kindly refer to the Owner's Manual.





The Heartect platform adds to the safety of the Celerio by providing a rigid structure for the effective absorption and dispersion of impact force.

**HEARTECT PLATFORM** 









### **COLOUR SPECIFICATIONS**



**METALLIC SPEEDY BLUE** 



**METALLIC SILKY SILVER** 



**SOLID FIRE RED** 



**METALLIC GLISTENING GREY** 



**PEARL CAFFEINE BROWN** 



**PEARL ARCTIC WHITE** 



PEARL BLUISH B