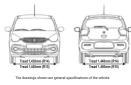

| SPECIFICATION SHEET      |                                     | PETROL                                                                                                      | CNG                                                                            |  |  |  |  |  |
|--------------------------|-------------------------------------|-------------------------------------------------------------------------------------------------------------|--------------------------------------------------------------------------------|--|--|--|--|--|
| Variants                 |                                     | LXi, VXi, VXi AGS, ZXi, ZXi AGS, ZXi+, ZXi+ AGS                                                             | VXi                                                                            |  |  |  |  |  |
| DIMENSIONS (in mm        | )                                   |                                                                                                             |                                                                                |  |  |  |  |  |
| Overall Length           |                                     | . 36                                                                                                        | 595                                                                            |  |  |  |  |  |
| Overall Width            |                                     | 16                                                                                                          | 1655                                                                           |  |  |  |  |  |
| Overall Height           |                                     | 15                                                                                                          | 1555                                                                           |  |  |  |  |  |
| Wheelbase                |                                     | 24                                                                                                          | 2435                                                                           |  |  |  |  |  |
| Tread                    | Front                               | 1430(R14),1440(R15)                                                                                         |                                                                                |  |  |  |  |  |
|                          | Rear                                | 1440(R14),1450(R15)                                                                                         |                                                                                |  |  |  |  |  |
| ENGINE                   |                                     |                                                                                                             |                                                                                |  |  |  |  |  |
| Туре                     |                                     | K10C                                                                                                        | K10C CNG                                                                       |  |  |  |  |  |
| Capacity                 |                                     |                                                                                                             | 8 cc                                                                           |  |  |  |  |  |
| Engine Type              |                                     |                                                                                                             | ninium                                                                         |  |  |  |  |  |
| Number of Cylinders      |                                     |                                                                                                             | 3                                                                              |  |  |  |  |  |
| Number of Valves in      | Each Cylinder                       |                                                                                                             | 4                                                                              |  |  |  |  |  |
| Maximum Output           |                                     | 50.4kW (68.5PS) @ 5600rpm                                                                                   | CNG Mode: 41.7kW (56.6PS) @ 5300rpm<br>Gasoline Mode: 49.8kW (67.7PS) @5600rpm |  |  |  |  |  |
| Maximum Torque           |                                     | 91.1Nm @ 3400rpm                                                                                            | CNG Mode: 82.1Nm @ 3400rpm<br>Gasoline Mode: 91.1Nm @ 3400rpm                  |  |  |  |  |  |
| Emission Standard T      | ission Standard Type BS VI + OBD II |                                                                                                             |                                                                                |  |  |  |  |  |
| Accelerator Pedal Ty     | oe                                  | Elect                                                                                                       | ric type                                                                       |  |  |  |  |  |
| TRANSMISSION             |                                     |                                                                                                             | •                                                                              |  |  |  |  |  |
| Туре                     |                                     | 5MT/ Auto Gear Shift                                                                                        | 5MT                                                                            |  |  |  |  |  |
| SUSPENSION SYSTE         | M                                   |                                                                                                             |                                                                                |  |  |  |  |  |
| Front                    |                                     | Mac Pherson Str                                                                                             | Mac Pherson Strut with Coil Spring                                             |  |  |  |  |  |
| Rear                     |                                     |                                                                                                             | Torsion Beam with Coil Spring                                                  |  |  |  |  |  |
| WEIGHT (kg)              |                                     |                                                                                                             | . 3                                                                            |  |  |  |  |  |
| Kerb Weight              |                                     | 810 kg (LXi MT); 820 kg (VXi MT/ ZXi MT); 825 kg (VXi AGS);<br>830 kg (ZXi+ MT/ ZXi AGS); 835 kg (ZXi+ AGS) | 915 kg (VXi MT)                                                                |  |  |  |  |  |
| Gross Vehicle Weight     |                                     | 1260                                                                                                        | 1320                                                                           |  |  |  |  |  |
| CAPACITY                 |                                     |                                                                                                             |                                                                                |  |  |  |  |  |
| Seating Capacity Persons |                                     |                                                                                                             | 5                                                                              |  |  |  |  |  |
| Luggage Capacity (L)     |                                     | 292***                                                                                                      |                                                                                |  |  |  |  |  |
| Fuel Tank Capacity (L)   |                                     | 32                                                                                                          | Petrol: 32<br>CNG: 60 (Water Equivalent)                                       |  |  |  |  |  |
| POWER STEERING           |                                     |                                                                                                             | <u></u>                                                                        |  |  |  |  |  |
| Туре                     |                                     | Electric Power                                                                                              | Electric Power Steering                                                        |  |  |  |  |  |
| TYRES                    |                                     |                                                                                                             |                                                                                |  |  |  |  |  |
| Tyre Size**              |                                     | ZXi+ -175/60 R 15, LX                                                                                       | ZXi+ -175/60 R 15, LXi,VXi,ZXi - 165/70 R 14                                   |  |  |  |  |  |
| BRAKES                   |                                     |                                                                                                             |                                                                                |  |  |  |  |  |
| Front                    |                                     | D                                                                                                           | Disc                                                                           |  |  |  |  |  |
| Rear                     |                                     | Dr                                                                                                          | Drum                                                                           |  |  |  |  |  |