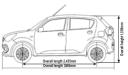

| SPECIFICATION SHEET      |                                     | PETROL                                                                                                      | CNG                                                                            |  |  |  |  |  |
|--------------------------|-------------------------------------|-------------------------------------------------------------------------------------------------------------|--------------------------------------------------------------------------------|--|--|--|--|--|
| Variants                 |                                     | LXi, VXi, VXi AGS, ZXi, ZXi AGS, ZXi+, ZXi+ AGS                                                             | VXi                                                                            |  |  |  |  |  |
| DIMENSIONS (in mm        | )                                   |                                                                                                             |                                                                                |  |  |  |  |  |
| Overall Length           |                                     | . 36                                                                                                        | 595                                                                            |  |  |  |  |  |
| Overall Width            |                                     | 16                                                                                                          | 1655                                                                           |  |  |  |  |  |
| Overall Height           |                                     | 15                                                                                                          | 1555                                                                           |  |  |  |  |  |
| Wheelbase                |                                     | 24                                                                                                          | 2435                                                                           |  |  |  |  |  |
| Tread                    | Front                               | 1430(R14),1440(R15)                                                                                         |                                                                                |  |  |  |  |  |
|                          | Rear                                | 1440(R14),1450(R15)                                                                                         |                                                                                |  |  |  |  |  |
| ENGINE                   |                                     |                                                                                                             |                                                                                |  |  |  |  |  |
| Туре                     |                                     | K10C                                                                                                        | K10C CNG                                                                       |  |  |  |  |  |
| Capacity                 |                                     |                                                                                                             | 8 cc                                                                           |  |  |  |  |  |
| Engine Type              |                                     |                                                                                                             | ninium                                                                         |  |  |  |  |  |
| Number of Cylinders      |                                     |                                                                                                             | 3                                                                              |  |  |  |  |  |
| Number of Valves in      | Each Cylinder                       |                                                                                                             | 4                                                                              |  |  |  |  |  |
| Maximum Output           |                                     | 50.4kW (68.5PS) @ 5600rpm                                                                                   | CNG Mode: 41.7kW (56.6PS) @ 5300rpm<br>Gasoline Mode: 49.8kW (67.7PS) @5600rpm |  |  |  |  |  |
| Maximum Torque           |                                     | 91.1Nm @ 3400rpm                                                                                            | CNG Mode: 82.1Nm @ 3400rpm<br>Gasoline Mode: 91.1Nm @ 3400rpm                  |  |  |  |  |  |
| Emission Standard T      | ission Standard Type BS VI + OBD II |                                                                                                             |                                                                                |  |  |  |  |  |
| Accelerator Pedal Ty     | oe                                  | Elect                                                                                                       | ric type                                                                       |  |  |  |  |  |
| TRANSMISSION             |                                     |                                                                                                             | •                                                                              |  |  |  |  |  |
| Туре                     |                                     | 5MT/ Auto Gear Shift                                                                                        | 5MT                                                                            |  |  |  |  |  |
| SUSPENSION SYSTE         | M                                   |                                                                                                             |                                                                                |  |  |  |  |  |
| Front                    |                                     | Mac Pherson Str                                                                                             | Mac Pherson Strut with Coil Spring                                             |  |  |  |  |  |
| Rear                     |                                     |                                                                                                             | Torsion Beam with Coil Spring                                                  |  |  |  |  |  |
| WEIGHT (kg)              |                                     |                                                                                                             | . 3                                                                            |  |  |  |  |  |
| Kerb Weight              |                                     | 810 kg (LXi MT); 820 kg (VXi MT/ ZXi MT); 825 kg (VXi AGS);<br>830 kg (ZXi+ MT/ ZXi AGS); 835 kg (ZXi+ AGS) | 915 kg (VXi MT)                                                                |  |  |  |  |  |
| Gross Vehicle Weight     |                                     | 1260                                                                                                        | 1320                                                                           |  |  |  |  |  |
| CAPACITY                 |                                     |                                                                                                             |                                                                                |  |  |  |  |  |
| Seating Capacity Persons |                                     |                                                                                                             | 5                                                                              |  |  |  |  |  |
| Luggage Capacity (L)     |                                     | 292***                                                                                                      |                                                                                |  |  |  |  |  |
| Fuel Tank Capacity (L)   |                                     | 32                                                                                                          | Petrol: 32<br>CNG: 60 (Water Equivalent)                                       |  |  |  |  |  |
| POWER STEERING           |                                     |                                                                                                             | <u></u>                                                                        |  |  |  |  |  |
| Туре                     |                                     | Electric Power                                                                                              | Electric Power Steering                                                        |  |  |  |  |  |
| TYRES                    |                                     |                                                                                                             |                                                                                |  |  |  |  |  |
| Tyre Size**              |                                     | ZXi+ -175/60 R 15, LX                                                                                       | ZXi+ -175/60 R 15, LXi,VXi,ZXi - 165/70 R 14                                   |  |  |  |  |  |
| BRAKES                   |                                     |                                                                                                             |                                                                                |  |  |  |  |  |
| Front                    |                                     | D                                                                                                           | Disc                                                                           |  |  |  |  |  |
| Rear                     |                                     | Dr                                                                                                          | Drum                                                                           |  |  |  |  |  |