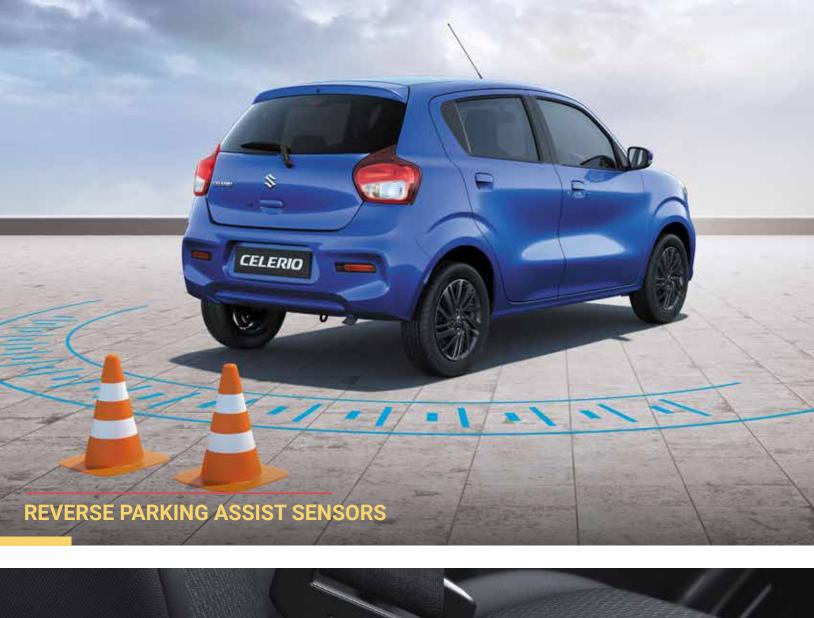

| FEATURE LIST                                                                                 |              |                            |                            |                                         |                                         |                                         |                                         |
|----------------------------------------------------------------------------------------------|--------------|----------------------------|----------------------------|-----------------------------------------|-----------------------------------------|-----------------------------------------|-----------------------------------------|
| Variants                                                                                     | LXi MT       | VXi MT/CNG                 | ZXi MT                     | ZXi+ MT                                 | VXi AGS                                 | ZXi AGS                                 | ZXi+AGS                                 |
| EXTERIORS                                                                                    | 2/11/11      | 7711 11117 0110            | 2741111                    | 2701                                    | 774.7100                                | 2317100                                 | 2,117,100                               |
| ORVM with Turn Indicators                                                                    | Х            | Х                          | ✓                          | ✓                                       | Х                                       | ✓                                       | ✓                                       |
| Front Fog Lamps                                                                              | X            | X                          | X                          | ✓                                       | Х                                       | Х                                       | ✓                                       |
| Body-Coloured Bumper                                                                         | <b>√</b>     | <b>√</b>                   | <b>✓</b>                   | <b>✓</b>                                | <b>✓</b>                                | <b>✓</b>                                | <b>√</b>                                |
| Body-Coloured ORVMs Body-Coloured Outside Door Handles                                       | X            | ✓<br>✓                     | <b>✓</b>                   | <b>✓</b>                                | <b>✓</b>                                | ✓<br>✓                                  | ✓<br>✓                                  |
| Chrome accent on front grille                                                                | X ×          | <b>√</b>                   | <b>√</b>                   | <b>∨</b>                                | V V                                     | <b>∨</b>                                | V /                                     |
| B Pillar Black Out Tape                                                                      | X            | X                          | X                          | · /                                     | X                                       | X                                       | · ·                                     |
| Full Wheel Covers                                                                            | X            | <b>/</b>                   | <b>√</b>                   | X                                       | <b>√</b>                                | <b>√</b>                                | Х                                       |
|                                                                                              | (Center cap) | ·                          |                            |                                         | ·                                       |                                         |                                         |
| Alloy Wheels R15 (38.02 cm) INTERIORS                                                        | Х            | Χ                          | Х                          | ✓                                       | Х                                       | Χ                                       | ✓                                       |
| Co-Dr Vanity Mirror in Sun Visor                                                             | Х            | <b>√</b>                   | <b>√</b>                   | <b>√</b>                                | <b>√</b>                                | <b>√</b>                                | <b>√</b>                                |
| Dr. Side Sunvisor with ticket holder                                                         | <i>√</i>     | <b>√</b>                   | <b>✓</b>                   | <b>√</b>                                | <b>√</b>                                | <b>✓</b>                                | <b>√</b>                                |
| Day Night IRVM                                                                               | X            | ✓                          | ✓                          | ✓                                       | ✓                                       | ✓                                       | ✓                                       |
| Front Cabin Lamp (3 Positions)                                                               | <b>√</b>     | ✓ ·                        | <b>√</b>                   | <b>√</b>                                | <b>√</b>                                | <b>√</b>                                | <b>√</b>                                |
| Bottle Holder Driver Seat Height Adjuster                                                    | 6<br>X       | 6<br>X                     | 6<br>X                     | 6                                       | 6<br>X                                  | 6<br>X                                  | 6                                       |
| Front Seat Back Pockets (Passenger Side)                                                     |              | X                          |                            | <b>∨</b>                                |                                         |                                         | V /                                     |
| Rear Seat (60:40 split)                                                                      | X            | ✓ ·                        | <b>√</b>                   | <b>√</b>                                | <b>√</b>                                | <b>√</b>                                | <b>√</b>                                |
| Front and Rear Headrest                                                                      | Integrated   | Integrated                 | Integrated                 | Integrated                              | Integrated                              | Integrated                              | Integrated                              |
| Rear Parcel Shelf                                                                            | X            | ✓                          | ✓                          | ✓                                       | ✓                                       | ✓                                       | ✓                                       |
| SAFETY AND SECURITY                                                                          |              | ./                         | ./                         | ./                                      | ./                                      | ./                                      | ./                                      |
| Side and Curtain Airbags <sup>*</sup> Dual Front Airbags (Driver and Co-driver) <sup>*</sup> | √<br>✓       | ✓<br>✓                     | √<br>√                     | ✓<br>✓                                  | ✓<br>✓                                  | ✓<br>✓                                  | √<br>✓                                  |
| Seat Belt Reminder with Buzzer (Front & Rear Seat)                                           |              |                            |                            | <u> </u>                                |                                         |                                         |                                         |
| Seat Belt Pre-Tensioner & Force Limiters (Dr.+Co-Dr.)                                        | <b>√</b>     | V /                        | <b>∨</b>                   | <b>∨</b> ✓                              | <b>∨</b>                                | <b>∨</b> ✓                              | <b>∨</b>                                |
| 3-Point seat belts for all Seats                                                             | ·            | · /                        | <i>✓</i>                   | · ✓                                     | · ✓                                     | · ✓                                     | ·                                       |
| Hill Hold Assist^^                                                                           | Х            | X                          | Х                          | Х                                       | ✓                                       | ✓                                       | ✓                                       |
| Impact-Sensing Auto Door Unlock                                                              | X            | <b>√</b>                   | <b>√</b>                   | <b>✓</b>                                | <b>√</b>                                | <b>✓</b>                                | <b>√</b>                                |
| Pedestrian Protection ABS with EBD                                                           | <b>√</b>     | <b>√</b>                   | <b>√</b>                   | ✓<br>✓                                  | <b>√</b>                                | <b>√</b>                                | <b>√</b>                                |
| Electronic Stability Program (ESP)                                                           | ✓<br>✓       | ✓<br>✓                     | ✓<br>✓                     | <b>✓</b>                                | <b>✓</b>                                | <b>√</b>                                | ✓<br>✓                                  |
| Speed-Sensitive Auto Door Lock                                                               | X            | <i>'</i>                   | <b>→</b>                   | ·                                       | ·                                       | ·                                       | · /                                     |
| Headlight Leveling                                                                           | <b>✓</b>     | <b>√</b>                   | ✓                          | ✓                                       | ✓                                       | ✓                                       | ✓                                       |
| Rear Window Wiper & Washer                                                                   | Х            | X                          | ✓                          | ✓                                       | X                                       | ✓                                       | ✓                                       |
| Front Ventilated Disc                                                                        | <b>√</b>     | <b>√</b>                   | <b>√</b>                   | <b>√</b>                                | <b>✓</b>                                | <b>✓</b>                                | <b>√</b>                                |
| Immobilizer Child-Proof Rear Door Locks                                                      | ✓<br>✓       | ✓<br>✓                     | √<br>√                     | ✓<br>✓                                  | ✓<br>✓                                  | ✓<br>✓                                  | <b>√</b>                                |
| Rear Defogger                                                                                | X            | X                          | <b>∨</b> ✓                 | V                                       | X                                       | V                                       | <b>∨</b> ✓                              |
| Speed Alert System <sup>^</sup>                                                              |              | × ✓                        | <i>,</i> ✓                 | ·                                       |                                         | ·                                       | · /                                     |
| Reverse Parking Assist Sensors                                                               | ✓            | <b>√</b>                   | ✓                          | <b>√</b>                                | <b>√</b>                                | <b>√</b>                                | <b>√</b>                                |
| COMFORT AND CONVENIENCE                                                                      |              |                            |                            |                                         |                                         |                                         |                                         |
| Air Conditioner (Manual)                                                                     | ✓<br>✓       | ✓<br>✓                     | <b>√</b>                   | ✓<br>✓                                  | ✓<br>✓                                  | ✓<br>✓                                  | <b>√</b>                                |
| Pollen Filter Engine Push Start/Stop with Smart Key                                          | X            | X                          | X                          | <b>✓</b>                                | X                                       | X                                       | ✓<br>✓                                  |
| Smartplay Studio System with Smartphone Navigation and                                       |              |                            |                            |                                         |                                         |                                         |                                         |
| Voice Command (Android Auto and Apple CarPlay enabled)                                       | X            | X                          | X                          | <b>✓</b>                                | X                                       | X                                       | ✓                                       |
| Smart Play Dock - USB, FM, AUX, BT                                                           | X            | X                          | ✓                          | Х                                       | Х                                       | <b>√</b>                                | Х                                       |
| No. of Speakers                                                                              | X            | X                          | 4                          | 4                                       | X                                       | 4                                       | 4                                       |
| Remote Keyless Entry                                                                         | X            | X                          | ✓<br>✓                     | ✓<br>✓                                  | X                                       | ✓<br>✓                                  | ✓<br>✓                                  |
| Security System Central Door Lock (5 Doors)                                                  | X            | X                          | ✓<br>✓                     | <b>✓</b>                                | X                                       | <b>√</b>                                | ✓ ✓                                     |
| Power Windows                                                                                | X            | Fr/Rr                      | Fr/Rr                      | Fr/Rr                                   | Fr/Rr                                   | Fr/Rr                                   | Fr/Rr                                   |
| Power Windows - Auto Down (Driver Side)                                                      | X            | √ ·                        | √ ·                        | √ · · · · · · · · · · · · · · · · · · · | √ · · · · · · · · · · · · · · · · · · · | √ · · · · · · · · · · · · · · · · · · · | √ · · · · · · · · · · · · · · · · · · · |
|                                                                                              |              | Flacture III               | Flocinia - II.             | Flacture III                            | Flacture III                            | Flacture III                            | Flooris III                             |
| Outside Mirrors Type                                                                         | Flap Type    | Electrically<br>Adjustable | Electrically<br>Adjustable | Electrically<br>Adjustable              | Electrically<br>Adjustable              | Electrically<br>Adjustable              | Electrically<br>Adjustable              |
| Electrically-Foldable ORVM                                                                   | Х            | Х                          | Х                          | ✓                                       | Х                                       | Х                                       | ✓                                       |
| Steering-Mounted Audio Controls                                                              | X            | Х                          | <b>√</b>                   | <b>√</b>                                | Х                                       | <b>√</b>                                | <b>✓</b>                                |
| Steering-Mounted Voice Control                                                               | X            | X                          | Х                          | <b>√</b>                                | X                                       | Х                                       | <b>√</b>                                |
| Power-Steering                                                                               | ✓            | <b>√</b>                   | ✓                          | <b>√</b>                                | ✓                                       | ✓                                       | ✓                                       |
| Engine Idle Start Stop                                                                       | ✓            | ✓ (Petrol)                 | ✓                          | ✓                                       | ✓                                       | ✓                                       | ✓                                       |
| CENTRAL CONSOLE & INSTRUMENT PANEL                                                           | Reddish      | Reddish                    | Reddish                    | Reddish                                 | Reddish                                 | Reddish                                 | Reddish                                 |
| Illumination Colour                                                                          | Amber        | Amber                      | Amber                      | Amber                                   | Amber                                   | Amber                                   | Amber                                   |
| Tachometer                                                                                   | X            | X                          | ✓<br>✓                     | ✓<br>✓                                  | ✓<br>✓                                  | ✓<br>✓                                  | <b>√</b>                                |
| Urethane Steering Wheel Tilt Steering                                                        | X            | X                          | ✓<br>✓                     | ✓<br>✓                                  | X                                       | ✓<br>✓                                  | <b>✓</b>                                |
| Accessory Socket                                                                             |              | × /                        | <b>∨</b> ✓                 | <b>∨</b>                                | X ✓                                     | <b>∨</b>                                | <b>∨</b> ✓                              |
|                                                                                              | -            | Silver                     | Silver                     | Silver                                  | Silver                                  | Silver                                  | Silver                                  |
| Dial-Type Climate Control                                                                    | Black        | Painted                    | Painted                    | Painted                                 | Painted                                 | Painted                                 | Painted                                 |
| Fuel Consumption (Instantaneous and avg.)                                                    | ✓            | <b>√</b>                   | ✓                          | ✓                                       | ✓                                       | ✓                                       | ✓                                       |
| Distance to Empty                                                                            | ✓            | ✓<br>✓                     | √<br>                      | ✓<br>                                   | <b>√</b>                                | <b>√</b>                                | <b>√</b>                                |
| O a sur D a sigli a sur località di                                                          |              | v                          | X                          | X                                       | ✓                                       | ✓                                       | ✓                                       |
| Gear Position Indicator                                                                      | X            | X                          |                            |                                         | V                                       | V                                       | · · · ·                                 |
| Gear Shift Indicator                                                                         | ✓            | ✓                          | ✓                          | ✓                                       | X                                       | X                                       | X                                       |
| Gear Shift Indicator Door Ajar Warning Lamp                                                  | _            |                            |                            |                                         | X                                       | X                                       | X ✓                                     |
| Gear Shift Indicator                                                                         | ✓<br>✓       | ✓<br>✓                     | √<br>√                     | ✓<br>✓                                  | ✓                                       | ✓                                       | ✓                                       |