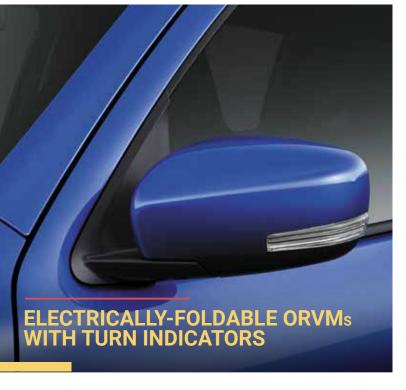

| FEATURE LIST                                                                                 |              |                            |                            |                                         |                                         |                                         |                                         |
|----------------------------------------------------------------------------------------------|--------------|----------------------------|----------------------------|-----------------------------------------|-----------------------------------------|-----------------------------------------|-----------------------------------------|
| Variants                                                                                     | LXi MT       | VXi MT/CNG                 | ZXi MT                     | ZXi+ MT                                 | VXi AGS                                 | ZXi AGS                                 | ZXi+AGS                                 |
| EXTERIORS                                                                                    | 2/11/11      | 7711 11117 0110            | 2741111                    | 2701                                    | 774.7100                                | 2317100                                 | 2,117,100                               |
| ORVM with Turn Indicators                                                                    | Х            | Х                          | ✓                          | ✓                                       | Х                                       | ✓                                       | ✓                                       |
| Front Fog Lamps                                                                              | X            | X                          | X                          | ✓                                       | Х                                       | Х                                       | ✓                                       |
| Body-Coloured Bumper                                                                         | <b>√</b>     | <b>√</b>                   | <b>✓</b>                   | <b>✓</b>                                | <b>✓</b>                                | <b>✓</b>                                | <b>√</b>                                |
| Body-Coloured ORVMs Body-Coloured Outside Door Handles                                       | X            | ✓<br>✓                     | <b>✓</b>                   | <b>✓</b>                                | <b>✓</b>                                | ✓<br>✓                                  | ✓<br>✓                                  |
| Chrome accent on front grille                                                                | X ×          | <b>√</b>                   | <b>√</b>                   | <b>∨</b>                                | V V                                     | <b>∨</b>                                | V /                                     |
| B Pillar Black Out Tape                                                                      | X            | X                          | X                          | · /                                     | X                                       | X                                       | · ·                                     |
| Full Wheel Covers                                                                            | X            | <b>/</b>                   | <b>√</b>                   | X                                       | <b>√</b>                                | <b>√</b>                                | Х                                       |
|                                                                                              | (Center cap) | ·                          |                            |                                         | ·                                       |                                         |                                         |
| Alloy Wheels R15 (38.02 cm) INTERIORS                                                        | Х            | Χ                          | Х                          | ✓                                       | Х                                       | Χ                                       | ✓                                       |
| Co-Dr Vanity Mirror in Sun Visor                                                             | Х            | <b>√</b>                   | <b>√</b>                   | <b>√</b>                                | <b>√</b>                                | <b>√</b>                                | <b>√</b>                                |
| Dr. Side Sunvisor with ticket holder                                                         | <i>√</i>     | <b>√</b>                   | <b>✓</b>                   | <b>√</b>                                | <b>√</b>                                | <b>✓</b>                                | <b>√</b>                                |
| Day Night IRVM                                                                               | X            | ✓                          | ✓                          | ✓                                       | ✓                                       | ✓                                       | ✓                                       |
| Front Cabin Lamp (3 Positions)                                                               | <b>√</b>     | ✓ ·                        | <b>√</b>                   | <b>√</b>                                | <b>√</b>                                | <b>√</b>                                | <b>√</b>                                |
| Bottle Holder Driver Seat Height Adjuster                                                    | 6<br>X       | 6<br>X                     | 6<br>X                     | 6                                       | 6<br>X                                  | 6<br>X                                  | 6                                       |
| Front Seat Back Pockets (Passenger Side)                                                     |              | X                          |                            | <b>∨</b>                                |                                         |                                         | V /                                     |
| Rear Seat (60:40 split)                                                                      | X            | ✓ ·                        | <b>√</b>                   | <b>√</b>                                | <b>√</b>                                | <b>√</b>                                | <b>√</b>                                |
| Front and Rear Headrest                                                                      | Integrated   | Integrated                 | Integrated                 | Integrated                              | Integrated                              | Integrated                              | Integrated                              |
| Rear Parcel Shelf                                                                            | X            | ✓                          | ✓                          | ✓                                       | ✓                                       | ✓                                       | ✓                                       |
| SAFETY AND SECURITY                                                                          |              | ./                         | ./                         | ./                                      | ./                                      | ./                                      | ./                                      |
| Side and Curtain Airbags <sup>*</sup> Dual Front Airbags (Driver and Co-driver) <sup>*</sup> | √<br>✓       | ✓<br>✓                     | √<br>√                     | ✓<br>✓                                  | ✓<br>✓                                  | ✓<br>✓                                  | √<br>✓                                  |
| Seat Belt Reminder with Buzzer (Front & Rear Seat)                                           |              |                            |                            | <u> </u>                                |                                         |                                         |                                         |
| Seat Belt Pre-Tensioner & Force Limiters (Dr.+Co-Dr.)                                        | <b>√</b>     | V /                        | <b>∨</b>                   | <b>∨</b> ✓                              | <b>∨</b>                                | <b>∨</b> ✓                              | <b>∨</b>                                |
| 3-Point seat belts for all Seats                                                             | ·            | · /                        | <i>✓</i>                   | · ✓                                     | · ✓                                     | · ✓                                     | ·                                       |
| Hill Hold Assist^^                                                                           | Х            | X                          | Х                          | Х                                       | ✓                                       | ✓                                       | ✓                                       |
| Impact-Sensing Auto Door Unlock                                                              | X            | <b>√</b>                   | <b>√</b>                   | <b>✓</b>                                | <b>√</b>                                | <b>✓</b>                                | <b>√</b>                                |
| Pedestrian Protection ABS with EBD                                                           | <b>√</b>     | <b>√</b>                   | <b>√</b>                   | ✓<br>✓                                  | <b>√</b>                                | <b>√</b>                                | <b>√</b>                                |
| Electronic Stability Program (ESP)                                                           | ✓<br>✓       | ✓<br>✓                     | ✓<br>✓                     | <b>✓</b>                                | <b>✓</b>                                | <b>√</b>                                | ✓<br>✓                                  |
| Speed-Sensitive Auto Door Lock                                                               | X            | <i>'</i>                   | <b>→</b>                   | ·                                       | ·                                       | ·                                       | · /                                     |
| Headlight Leveling                                                                           | <b>✓</b>     | <b>√</b>                   | ✓                          | ✓                                       | ✓                                       | ✓                                       | ✓                                       |
| Rear Window Wiper & Washer                                                                   | Х            | X                          | ✓                          | ✓                                       | X                                       | ✓                                       | ✓                                       |
| Front Ventilated Disc                                                                        | <b>√</b>     | <b>√</b>                   | <b>√</b>                   | <b>√</b>                                | <b>✓</b>                                | <b>✓</b>                                | <b>√</b>                                |
| Immobilizer Child-Proof Rear Door Locks                                                      | ✓<br>✓       | ✓<br>✓                     | √<br>√                     | ✓<br>✓                                  | ✓<br>✓                                  | ✓<br>✓                                  | <b>√</b>                                |
| Rear Defogger                                                                                | X            | X                          | <b>∨</b> ✓                 | V                                       | X                                       | V                                       | <b>∨</b> ✓                              |
| Speed Alert System <sup>^</sup>                                                              |              | × ✓                        | <i>,</i> ✓                 | ·                                       |                                         | ·                                       | · /                                     |
| Reverse Parking Assist Sensors                                                               | ✓            | <b>√</b>                   | ✓                          | <b>√</b>                                | <b>√</b>                                | <b>√</b>                                | <b>√</b>                                |
| COMFORT AND CONVENIENCE                                                                      |              |                            |                            |                                         |                                         |                                         |                                         |
| Air Conditioner (Manual)                                                                     | ✓<br>✓       | ✓<br>✓                     | <b>√</b>                   | ✓<br>✓                                  | ✓<br>✓                                  | ✓<br>✓                                  | <b>√</b>                                |
| Pollen Filter Engine Push Start/Stop with Smart Key                                          | X            | X                          | X                          | <b>✓</b>                                | X                                       | X                                       | ✓<br>✓                                  |
| Smartplay Studio System with Smartphone Navigation and                                       |              |                            |                            |                                         |                                         |                                         |                                         |
| Voice Command (Android Auto and Apple CarPlay enabled)                                       | X            | X                          | X                          | <b>✓</b>                                | X                                       | X                                       | ✓                                       |
| Smart Play Dock - USB, FM, AUX, BT                                                           | X            | X                          | ✓                          | Х                                       | Х                                       | <b>√</b>                                | Х                                       |
| No. of Speakers                                                                              | X            | X                          | 4                          | 4                                       | X                                       | 4                                       | 4                                       |
| Remote Keyless Entry                                                                         | X            | X                          | ✓<br>✓                     | ✓<br>✓                                  | X                                       | ✓<br>✓                                  | ✓<br>✓                                  |
| Security System Central Door Lock (5 Doors)                                                  | X            | X                          | ✓<br>✓                     | <b>✓</b>                                | X                                       | <b>√</b>                                | ✓ ✓                                     |
| Power Windows                                                                                | X            | Fr/Rr                      | Fr/Rr                      | Fr/Rr                                   | Fr/Rr                                   | Fr/Rr                                   | Fr/Rr                                   |
| Power Windows - Auto Down (Driver Side)                                                      | X            | √ ·                        | √ ·                        | √ · · · · · · · · · · · · · · · · · · · | √ · · · · · · · · · · · · · · · · · · · | √ · · · · · · · · · · · · · · · · · · · | √ · · · · · · · · · · · · · · · · · · · |
|                                                                                              |              | Flacture III               | Flocinia - II.             | Flacture III                            | Flacture III                            | Flacture III                            | Flooris III                             |
| Outside Mirrors Type                                                                         | Flap Type    | Electrically<br>Adjustable | Electrically<br>Adjustable | Electrically<br>Adjustable              | Electrically<br>Adjustable              | Electrically<br>Adjustable              | Electrically<br>Adjustable              |
| Electrically-Foldable ORVM                                                                   | Х            | Х                          | Х                          | ✓                                       | Х                                       | Х                                       | ✓                                       |
| Steering-Mounted Audio Controls                                                              | X            | Х                          | <b>√</b>                   | <b>√</b>                                | Х                                       | <b>√</b>                                | <b>✓</b>                                |
| Steering-Mounted Voice Control                                                               | X            | X                          | Х                          | <b>√</b>                                | X                                       | Х                                       | <b>√</b>                                |
| Power-Steering                                                                               | ✓            | <b>√</b>                   | ✓                          | <b>√</b>                                | ✓                                       | ✓                                       | ✓                                       |
| Engine Idle Start Stop                                                                       | ✓            | ✓ (Petrol)                 | ✓                          | ✓                                       | ✓                                       | ✓                                       | ✓                                       |
| CENTRAL CONSOLE & INSTRUMENT PANEL                                                           | Reddish      | Reddish                    | Reddish                    | Reddish                                 | Reddish                                 | Reddish                                 | Reddish                                 |
| Illumination Colour                                                                          | Amber        | Amber                      | Amber                      | Amber                                   | Amber                                   | Amber                                   | Amber                                   |
| Tachometer                                                                                   | X            | X                          | ✓<br>✓                     | ✓<br>✓                                  | ✓<br>✓                                  | ✓<br>✓                                  | <b>√</b>                                |
| Urethane Steering Wheel Tilt Steering                                                        | X            | X                          | ✓<br>✓                     | ✓<br>✓                                  | X                                       | ✓<br>✓                                  | <b>✓</b>                                |
| Accessory Socket                                                                             |              | × /                        | <b>∨</b> ✓                 | <b>∨</b>                                | X ✓                                     | <b>∨</b>                                | <b>∨</b> ✓                              |
|                                                                                              | -            | Silver                     | Silver                     | Silver                                  | Silver                                  | Silver                                  | Silver                                  |
| Dial-Type Climate Control                                                                    | Black        | Painted                    | Painted                    | Painted                                 | Painted                                 | Painted                                 | Painted                                 |
| Fuel Consumption (Instantaneous and avg.)                                                    | ✓            | <b>√</b>                   | ✓                          | ✓                                       | ✓                                       | ✓                                       | ✓                                       |
| Distance to Empty                                                                            | ✓            | ✓<br>✓                     | √<br>                      | ✓<br>                                   | <b>√</b>                                | <b>√</b>                                | <b>√</b>                                |
| O a sur D a sigli a sur località di                                                          |              | v                          | X                          | X                                       | ✓                                       | ✓                                       | ✓                                       |
| Gear Position Indicator                                                                      | X            | X                          |                            |                                         | V                                       | V                                       | · · · ·                                 |
| Gear Shift Indicator                                                                         | ✓            | ✓                          | ✓                          | ✓                                       | X                                       | X                                       | X                                       |
| Gear Shift Indicator Door Ajar Warning Lamp                                                  | _            |                            |                            |                                         | X                                       | X                                       | X ✓                                     |
| Gear Shift Indicator                                                                         | ✓<br>✓       | ✓<br>✓                     | √<br>√                     | ✓<br>✓                                  | ✓                                       | ✓                                       | ✓                                       |