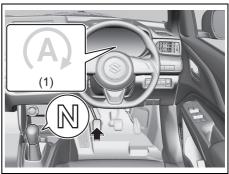

## For Manual transmission Model

| When                                                                                           | Warning buzzer | Instrument cluster | Cause and remedy                                                                                                    |
|------------------------------------------------------------------------------------------------|----------------|--------------------|---------------------------------------------------------------------------------------------------------------------|
| When the engine is<br>stopped automati-<br>cally by the ENG A-<br>STOP system (if<br>equipped) | B :            |                    | The gearshift lever is in a position other than "N" (Neutral). Place the gearshift lever in "N" (Neutral) position. |