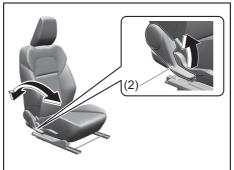

70TH02001

**Seat position adjustment lever (1)** Pull the lever up and slide the seat.

70TH02002

**Seatback angle adjustment lever (2)**Pull the lever up and move the seatback.

70TH02003

# Seat height adjustment lever (3) (if equipped)

Pull the lever up to raise the seat. Push the lever down to lower the seat.

After adjustment, move the seat and seatback back and forth to check if it is securely latched.