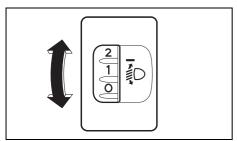

# Seat height adjustment lever (3) (if equipped)

Pull the lever up to raise the seat. Push the lever down to lower the seat.

After adjustment, move the seat and seatback back and forth to check if it is securely latched.

#### NOTE:

To operate the seat back smoothly, pull the seat back adjustment lever (2) in upward direction. Ensure to move seat back only after lever is moved to fully up position. After adjustment of seat back, release the lever gently. Check that seat back is locked by moving it forward and backward.