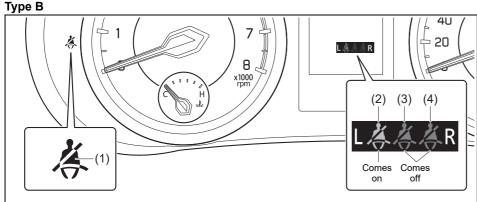

### Instrument cluster (Type B)

- If a warning light continues to be lit or is blinking, there may be a problem with the vehicle or the system. Carefully read the following reference information and consult with a MARUTI SUZUKI authorized workshop.
- It is considered normal that warning lights and indicators marked with an asterisk (\*) are lit when the ignition switch is turned to "ON" position or the engine switch is pressed to change the ignition mode to ON (i.e., high engine coolant temperature warning light initially lights up in red). If such lights do not light up, consult with a MARUTI SUZUKI authorized workshop.
- For the ENG A-STOP system, there is the particular condition that a warning light or an indicator is lit.

|     | Warning light |   | Color  | Name                                                                           |
|-----|---------------|---|--------|--------------------------------------------------------------------------------|
| (1) | K             |   | Red    | Driver's seat belt reminder light / front passenger's seat belt reminder light |
| (2) |               |   | Orange | Unreleased steering lock warning light (if equipped)                           |
| (3) | <b>~</b>      | * | Orange | Immobilizer/keyless push start system warning light                            |
| (4) | <del>(</del>  | * | Orange | Malfunction indicator light                                                    |
| (5) | - +           | * | Red    | Charge warning light                                                           |
| (6) |               | * | Red    | Engine oil pressure warning light                                              |
| (7) | ⊕!            | * | Orange | Electric power steering warning light                                          |

|      | Warning light   |   | Warning light Color |                                                                   | Color | Name |
|------|-----------------|---|---------------------|-------------------------------------------------------------------|-------|------|
| (8)  |                 | * | Red                 | Airbag warning light                                              |       |      |
| (9)  |                 |   | Orange              | Low Fuel Warning Light                                            |       |      |
| (10) | (ABS)           | * | Orange              | Anti-lock Brake System (ABS) warning light                        |       |      |
| (11) |                 | * | Red                 | Brake system warning light                                        |       |      |
| (12) | REAR<br>L 🎉 🎉 R |   | White               | Rear passenger's seat belt reminder light (Left / Center / Right) |       |      |
|      | L###R           |   | Red                 |                                                                   |       |      |
| (13) | (1)             |   | Orange              | Transmission warning light (for AGS models)                       |       |      |
| (14) |                 |   | Orange              | Depress brake pedal indicator light (for AGS models)              |       |      |

|      | Warning light |   | Color  | Name                                                        |
|------|---------------|---|--------|-------------------------------------------------------------|
| (15) |               |   | Red    | Open door warning light                                     |
| (16) | ## <b>\}</b>  | * | Red    | High engine coolant temperature warning light (if equipped) |
| (17) | A             | * | Orange | Master warning indicator light (if equipped)                |
| (18) |               |   | Orange | Suzuki Connect indicator light (if equipped)                |
| (19) | (!)           | * | Orange | Low Tyre pressure Warning Light (if equipped)               |