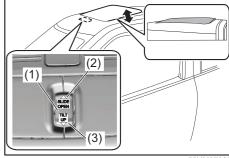

# Tilt steering lock lever

70TH02005

(1) LOCK (2) UNLOCK

The lock lever is located under the steering column. To adjust the steering wheel height:

- 1) Push down the lock lever to unlock the steering column.
- Adjust the steering wheel to the desired height and lock the steering column by pulling up the lock lever.
- Try moving the steering wheel up and down back and forth to check that it is securely locked in position.