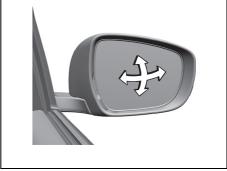

#### Manual mirrors (if equipped)

70TH02007

You can adjust the outside rearview mirrors by hand so as to see the sides of your vehicle in the mirrors.

# Electric mirrors (if equipped)

70TH02008

The switch to control the electric mirrors is located on the driver's door panel. You can adjust the mirrors when the ignition switch is in "ACC" or "ON" position, or the ignition mode is ACC or ON. To adjust the mirrors: