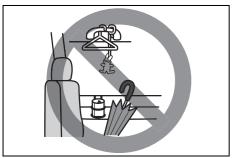

#### **WARNING**

(Continued)

- If you place a cushion, etc. between the seatback and your back, you may not be able to drive the vehicle in a correct posture. Also, the seat belt and the head restraint may not provide the best performance. This may cause severe injury in an accident.
  - Do not place a cushion, etc. between the seatback and your back.
- Do not place any object under the front seat. If an object gets stuck under the front seat, the seat shall not be latched properly and may cause injury.
- Do not leave cigarette lighters or spray cans on the floor. If a cigarette lighter or spray can is on the floor, it may light accidentally when luggage is loaded or the seat is adjusted, causing a fire.