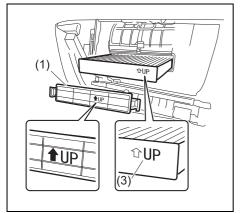

#### Floor mats

83S06010

5T020010

To prevent the driver's side floor mat from sliding forward and possibly interfering with the operation of the pedals, MARUTI SUZUKI genuine floor mats are recommended.

Whenever you put the driver's side floor mat back in the vehicle after it has been removed, hook the floor mat grommets to the fasteners and position the floor mat properly in the footwell.

When you replace the floor mats in your vehicle with a different type such as all-weather floor mats, we highly recommend to use MARUTI SUZUKI genuine floor mats for proper fitting.

# **Description of warning label**

 Check that the floor mat grommets are hooked to the fasteners.

 Never stack floor mats because it may prevent from securing to the fasteners and cause sliding forward.