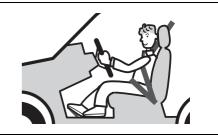

t belt irritates the neck or face, use a child restraint system appropriately for the child. The seat belts of your vehicle are principally designed for persons of adult size.
- Avoid contamination of seat belt webbing by polishes, oils, chemicals, and particularly battery acid. Cleaning may safely be carried out using mild soap and water.
- Do not insert any items such as coins and clips into the seat belt buckles, and be careful not to spill liquids into these parts. If foreign materials get into a seat belt buckle, the seat belt may not work properly.
- All seatbacks should always be in an upright position when driving, or seat belt effectiveness may be reduced. Seat belts are designed to offer maximum protection when seatbacks are in the upright position.

# Adjustment before driving



80J014

# **WARNING**

- When driving, do not adjust the steering wheel (only adjustable type with certain specifications), the seat, the inside rearview mirror or the outside rearview mirrors. Otherwise, there is the risk of mistaken operation of the steering wheel or reduced awareness of what is in front of you, possibly leading to an accident.
- Do not tilt the seatback further back than necessary. Otherwise, the head restraint and the seat belt cannot function as intended.

#### Correct use of seat belt



69RHS158

- Adjust the seat to the correct position.
   Sit your body fully into the seat.
- Make sure that the seat belt is not twisted.
- Make sure that you place the lap portion of the belt as low as possible across the pelvis.
- The upper belt should rest on the area midway bet