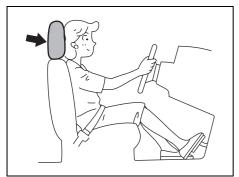

#### **Head restraints**

80J001

Head restraints are designed to help reduce the risk of neck injuries in the case of an accident. Adjust the head restraint to the position which places the center of the head restraint closest to the top of your ears. If this is not possible for very tall passengers, adjust the head restraint as high as possible.

#### **WARNING**

- If you drive the vehicle with the head restraint removed, a passenger's backward tilting cannot be prevented in a collision from the backward and the impact to a passenger's head cannot be reduced in a sudden braking or a collision. This may cause severe injury.
- Never drive the vehicle with the head restraints removed.
- If the head restraint is installed back to front or it is not installed securely, the head restraint may not provide the best performance in case of emergency, resulting in severe injury.
  - If the head restraint is installed back to front, you cannot adjust the height and install it securely.
  - Make sure to install the head restraint securely in the right direction.
- Being distracted by head restraint adjustment could lead to an accident.