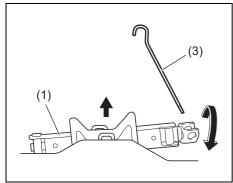

# **Tyres**

- Q. I get a flat tyre. What should I do?
- A. Change the flat tyre with a spare tire. Refer to "Tyre changing tool" in "EMERGENCY SERVICE" section.