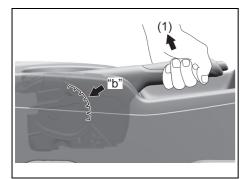

#### Inside rearview mirror

You can adjust the inside rearview mirror by hand to see the rear of your vehicle in the mirror.

Type A

81M30360

## Type B

70TH02006

83S02352

- (1) Night driving
- (2) Day driving
- (3) Selector tab

To adjust the mirror, set the selector tab (3) to the day position, then move the mirror up, down or sideways by hand to obtain the best view.