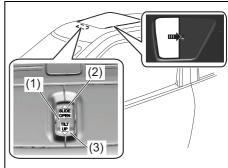

# Tilt steering lock lever

70TH02005

(1) LOCK (2) UNLOCK

The lock lever is located under the steering column. To adjust the steering wheel height:

- 1) Push down the lock lever to unlock the steering column.
- Adjust the steering wheel to the desired height and lock the steering column by pulling up the lock lever.
- Try moving the steering wheel up and down back and forth to check that it is securely locked in position.