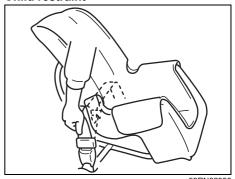

#### Floor mats

83S06010

5T020010

To prevent the driver's side floor mat from sliding forward and possibly interfering with the operation of the pedals, MARUTI SUZUKI genuine floor mats are recommended.

Whenever you put the driver's side floor mat back in the vehicle after it has been removed, hook the floor mat grommets to the fasteners and position the floor mat properly in the footwell.

When you replace the floor mats in your vehicle with a different type such as all-weather floor mats, we highly recommend to use MARUTI SUZUKI genuine floor mats for proper fitting.

## **WARNING**

Failure to take the following precautions may result in the driver's side floor mat interfering with the pedals and causing a loss of vehicle control or an accident.

# **Description of warning label**

 Check that the floor mat grommets are hooked to the fasteners.

 Never stack floor mats because it may prevent from securing to the fasteners and cause sliding forward.