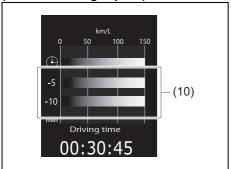

d

If you selected average speed the last time you drove the vehicle, the display indicates the last value of average speed from previous driving when the engine switch is pressed to change the ignition mode to ON. Unless you reset the value of average speed, the display indicates the value of average speed which includes average speed during previous driving.

To reset the value of average speed, push and hold the indicator selector knob (3) for about 2 seconds when the display indicates an average speed. The display shows "---" and then indicates a new average speed after driving for a short time.

#### NOTE:

When you reconnect the negative (-) terminal to the lead-acid battery, the value of average speed will be shown after driving for a period of time.

#### (5-minute average speed)



69T040420

#### (10) 5-minute average speed

You can check transition of 5-minute average speed every 5 minutes from 10 minutes before up to now.

## **Driving time**



(11) Driving time

Driving time from previous reset is shown. To reset the driving time, push and hold the indicator selector knob (3) for about 2 seconds when the display indicates a driving time. The display shows "---" and then indicates a new driving time after driving for a short time.

#### NOTE:

- Disconnection of the lead-acid battery negative (-) terminal will reset the indication of the driving time.
- The indicated maximum value of driving time is 99:59:59. No more than this value will be indicated on the display until you reset the driving time.

## Total idling stop time and total idling fuel saved



69T04