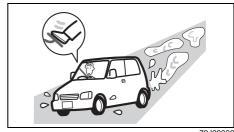

## Avoid driving into or starting the vehicle in a heavily water logged area. Vehicle may breakdown or engine may fail due to

- 1. Water entry into the engine (which may lead to hydrostatic lock).
- 2. Short circuiting of the electrical systems.