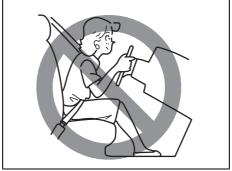

Do not attempt to adjust the head restraint while driving.

#### NOTE:

It may be necessary to recline the seatback to provide enough overhead clearance to remove the head restraint.

70TH02004

To raise the front head restraint, pull upward the head restraint until it clicks. To lower the head restraint, push down the head restraint while holding in the lock button (1). If a head restraint must be removed (for cleaning, replacement, etc.), push in the lock button (1) and pull the head restraint all the way out.