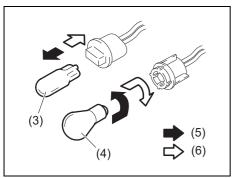

#### **Exterior**

- (1) Door (P.3-2)
- (2) Door locks (P.3-2)
- (3) Outside rearview mirror (P.2-9) (4) Windshield wiper (P.3-26, 9-38)
- (5) Fuel filler cap (P.7-1)
- (6) Radio antenna (P.7-39)
- (7) High mount stop light (P.9-35)
- (8) Trunk (P.3-5)
- (9) Sunroof (if equipped) (P.7-42)
- (10) Rearview camera (if equipped) (P5-75)
- (11) Side turn signal light on outside rearview mirrors (if equipped) (P.9-29)
- (12) Side turn signal light on fender (if equipped) (P.9-28) (13) Front turn signal light (P.9-30)
- (14) Headlight (P.3-19, 9-28) (15) Position light (P.9-29)
- (16) Position light and Daytime Running Light (D.R.L.) (if equipped) (P.3-21)
- (17) Front fog light (if equipped) (P.3-22, 9-32)
- (18) Engine hood (P.7-4)
- (19) Towing eye cover (P.10-2)
- (20) Tail light (P.9-33)
- (21) Brake light (P.9-33) (22) Reversing light (P.9-33)
- (23) Rear turn signal light (P.3-24, 9-33)
- (24) Parking sensor (P.5-69)
- (25) License plate light (P.3-19, 9-34)
- (26) Front Camera (if equipped) (P.5-48)
- (27) Side Camera (if equipped) (P.5-48)