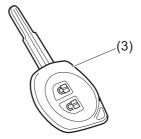

## Key

- (1) Keyless push start system remote controller (P.3-8) Keyless push start system (P.5-10) Starting engine (P.5-15)
- (2) Key (P.3-1) Door locks (P.3-2)
- (3) Keyless entry system transmitter (P.3-6) Starting engine (P.5-14) Key (P.3-1) Door locks (P.3-2)