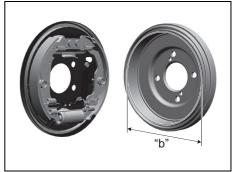

H09008

Ratchet tooth specification "b": 4th – 9th Lever pull force (1): 200 N (20 kg)

Check the parking brake for proper adjustment by counting the number of clicks made by the ratchet teeth as you slowly pull up on the parking brake lever to the point of full engagement. The parking brake lever should stop between the specified ratchet teeth and the rear wheels should be securely locked. If the parking brake is not properly adjusted or the brakes drag is suspected even after the lever has been fully released, have the parking brake inspected and/or adjusted by a MARUTI SUZUKI authorized workshop.

## Brake discs and brake drums



70TH09009

| Brake location | Minimum thickness "a" |
|----------------|-----------------------|
| Front wheels   | 18.0 mm               |

#### Brake drum



70TH09010

| Brake location | Maximum inner diameter "b" |  |  |  |  |
|----------------|----------------------------|--|--|--|--|
| Rear wheels    | 202 mm                     |  |  |  |  |

If the measured thickness or inner diameter of the most worn part falls below or exceeds the value indicated above, the parts should be replaced with a new one. The measurement involves disassembling each brake and requires the use of a micrometer or caliper, which must be done according to the instructions described in the relevant service manual or available from the relevant repair information site.

# Steering wheel

Check that the steering wheel turns easily and smoothly without rattling by turning it all the way to the right and to the left while driving very slowly in an open area. If you fin