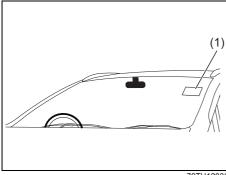

#### **Exterior**

- (1) Door (P.3-2)
- (2) Door locks (P.3-2)
- (3) Outside rearview mirror (P.2-9) (4) Windshield wiper (P.3-26, 9-38)
- (5) Fuel filler cap (P.7-1)
- (6) Radio antenna (P.7-39)
- (7) High mount stop light (P.9-35)
- (8) Trunk (P.3-5)
- (9) Sunroof (if equipped) (P.7-42)
- (10) Rearview camera (if equipped) (P5-75)
- (11) Side turn signal light on outside rearview mirrors (if equipped) (P.9-29)
- (12) Side turn signal light on fender (if equipped) (P.9-28) (13) Front turn signal light (P.9-30)
- (14) Headlight (P.3-19, 9-28) (15) Position light (P.9-29)
- (16) Position light and Daytime Running Light (D.R.L.) (if equipped) (P.3-21)
- (17) Front fog light (if equipped) (P.3-22, 9-32)
- (18) Engine hood (P.7-4)
- (19) Towing eye cover (P.10-2)
- (20) Tail light (P.9-33)
- (21) Brake light (P.9-33) (22) Reversing light (P.9-33)
- (23) Rear turn signal light (P.3-24, 9-33)
- (24) Parking sensor (P.5-69)
- (25) License plate light (P.3-19, 9-34)
- (26) Front Camera (if equipped) (P.5-48)
- (27) Side Camera (if equipped) (P.5-48)