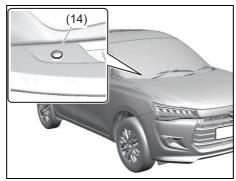

r in hot weather, the system will delay turning on the blower until warmed or cooled air is available.
- If your vehicle has been left in the sun with the windows closed, it will cool faster if you open the windows briefly.
- Even under the automatic operation, you can set individual selectors to the manual mode. The manually selected functions are maintained, and the other functions remain under automatic operation.

- If the windshield and/or the front door windows are fogged, push the defrost switch (5) to turn on the defroster, or push the air flow selector (4) to change the air flow to HEAT & DEFROST position to defog the windows.
- To return the blower speed selector (2), air intake selector (3), and air flow selector (4) to automatic operation, push "AUTO" switch (8).



55UM07018



55UM07004

Be careful not to cover the interior temperature sensor (13) located on the climate control panel, or the solar sensor (14) located at the top of the driver's side dashboard. These sensors are used by the automatic system to regulate temperature.

#### Manual operation

You can manually control the climate control system. Set the selectors to the desired positions.



70TH07036

#### NOTE:

If you need maximum defrosting:

- push the defrost switch (5) to turn on the defroster (the air conditioning system will operate and FRESH AIR mode will be selected automatically),
- · set the blower speed selector to high,
- adjust the temperature selector to "HI" indication on the display, and
- adjust the side outlets so the air blows on the side windows.
- If the heating performance ca