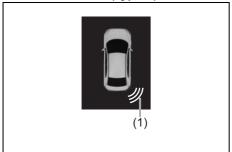

#### **Exterior**

- (1) Door (P.3-2)
- (2) Door locks (P.3-2)
- (3) Outside rearview mirror (P.2-9) (4) Windshield wiper (P.3-26, 9-38)
- (5) Fuel filler cap (P.7-1)
- (6) Radio antenna (P.7-39)
- (7) High mount stop light (P.9-35)
- (8) Trunk (P.3-5)
- (9) Sunroof (if equipped) (P.7-42)
- (10) Rearview camera (if equipped) (P5-75)
- (11) Side turn signal light on outside rearview mirrors (if equipped) (P.9-29)
- (12) Side turn signal light on fender (if equipped) (P.9-28) (13) Front turn signal light (P.9-30)
- (14) Headlight (P.3-19, 9-28) (15) Position light (P.9-29)
- (16) Position light and Daytime Running Light (D.R.L.) (if equipped) (P.3-21)
- (17) Front fog light (if equipped) (P.3-22, 9-32)
- (18) Engine hood (P.7-4)
- (19) Towing eye cover (P.10-2)
- (20) Tail light (P.9-33)
- (21) Brake light (P.9-33) (22) Reversing light (P.9-33)
- (23) Rear turn signal light (P.3-24, 9-33)
- (24) Parking sensor (P.5-69)
- (25) License plate light (P.3-19, 9-34)
- (26) Front Camera (if equipped) (P.5-48)
- (27) Side Camera (if equipped) (P.5-48)