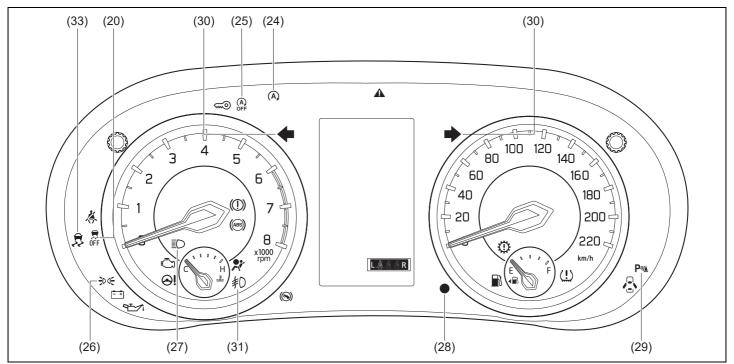

### **Indicators**

### Instrument cluster (Type B)

| Indicator |             | Indicator Color Nan |        | Name                                         |
|-----------|-------------|---------------------|--------|----------------------------------------------|
| (20)      | OFF         | *                   | Orange | ESP <sup>®</sup> OFF indicator light         |
| (21)      | ACC         |                     | Orange | "ACC" indicator light (if equipped)          |
| (22)      | ON          |                     | Orange | Ignition "ON" indicator light (if equipped)  |
| (23)      | <b>O</b> +  |                     | Green  | "PUSH" indicator light (if equipped)         |
| (24)      | (A)         | *                   | Green  | ENG A-STOP indicator light (if equipped)     |
| (25)      | (A)<br>OFF  | *                   | Orange | ENG A-STOP OFF indicator light (if equipped) |
| (26)      | <b>3005</b> |                     | Green  | Illumination indicator light                 |
| (27)      |             |                     | Blue   | Main beam (high beam) indicator light        |

| Indicator |            |   | Color  | Name                                               |
|-----------|------------|---|--------|----------------------------------------------------|
| (28)      | •          |   | Red    | Security system indicator                          |
| (29)      | P          |   | Orange | Parking sensor indicator light                     |
| (30)      | <b>++</b>  |   | Green  | Turn signal indicators                             |
| (31)      | ≢D         |   | Green  | Front fog light indicator light (if equipped)      |
| (32)      | {<br>ξπ    |   | Blue   | Low engine coolant temperature light (if equipped) |
| (33)      | <b>₫</b> ? | * | Orange | ESP <sup>®</sup> indicator light                   |