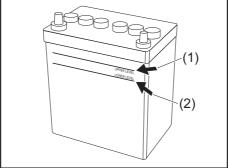

# Running out of battery

- Q. The battery runs out and the engine does not start. What should I do?
- A. Connect the battery of a vehicle for assistance to jump leads and start the engine. Refer to "Jump-starting instructions" in "EMERGENCY SERVICE" section.