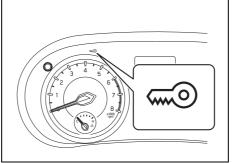

### Instrument panel 1

- (1) Hazard warning switch (P.3-25)
- (2) Hands-free switch (if equipped) (P.7-41) Voice recognition switch (if equipped)

(P.7-41)

- (3) Windshield wiper and washer lever (P.3-25)/ Washer switch (if equipped) (3-27)
- (4) Remote audio controls (if equipped) (P.7-40)
- (5) Instrument cluster (P.4-1, 4-10)
- (6) Cruise control switches (if equipped) (P.5-45)
- (7) Lighting control lever (P.3-18)/ Turn signal control lever (P.3-24)
- (8) Heated rear window switch (P.3-28)
- (9) Drink holder (P.7-11)
- (10) Wireless Charger (if equipped) (P.7-16)
- (11) Tilt steering lock lever (P.2-8)
- (12) Ignition switch (vehicle without keyless push start system) (if equipped) (P.5-4)
- (13) Engine switch (vehicle with keyless push start system) (if equipped) (P.5-6)

### Instrument cluster (Type B)

- If a warning light continues to be lit or is blinking, there may be a problem with the vehicle or the system. Carefully read the following reference information and consult with a MARUTI SUZUKI authorized workshop.
- It is considered normal that warning lights and indicators marked with an asterisk (\*) are lit when the ignition switch is turned to "ON" position or the engine switch is pressed to change the ignition mode to ON (i.e., high engine coolant temperature warning light initially lights up in red). If such lights do not light up, consult with a MARUTI SUZUKI authorized workshop.
- For the ENG A-STOP system, there is the particular condition that a warning light or an indicator is lit.