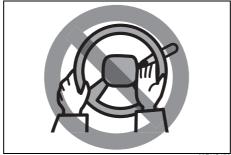

## **WARNING**

Never attempt to adjust the steering wheel while the vehicle is moving or you could lose control of the vehicle.