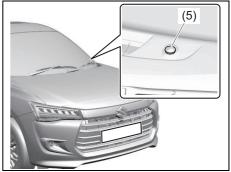

### Instrument panel 1

- (1) Hazard warning switch (P.3-25)
- (2) Hands-free switch (if equipped) (P.7-41) Voice recognition switch (if equipped)

(P.7-41)

- (3) Windshield wiper and washer lever (P.3-25)/ Washer switch (if equipped) (3-27)
- (4) Remote audio controls (if equipped) (P.7-40)
- (5) Instrument cluster (P.4-1, 4-10)
- (6) Cruise control switches (if equipped) (P.5-45)
- (7) Lighting control lever (P.3-18)/ Turn signal control lever (P.3-24)
- (8) Heated rear window switch (P.3-28)
- (9) Drink holder (P.7-11)
- (10) Wireless Charger (if equipped) (P.7-16)
- (11) Tilt steering lock lever (P.2-8)
- (12) Ignition switch (vehicle without keyless push start system) (if equipped) (P.5-4)
- (13) Engine switch (vehicle with keyless push start system) (if equipped) (P.5-6)

## Instrument panel 2

- (1) ESP<sup>®</sup> OFF switch (P.5-83)
  (2) ENG A-STOP OFF switch (if equipped) (P.5-40)
  (3) Headlight leveling switch (P.3-23)
  (4) Camera Switch (if equipped) (P.5-48)