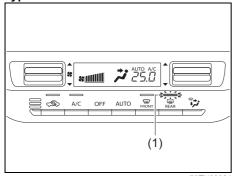

# Window glass

- Q. How can I clear fog on the inside of the windshield and door glass areas?
- A. Use the defroster switch. Refer to "Manual air conditioning system (with digital control panel)" or "Automatic heating and air conditioning system (climate control)" in "OTHER CONTROLS AND EQUIPMENT" section.
- Q. How can I clear fog on the inside of the rear window glass?
- A. Use the heated rear window switch. Refer to "Heated rear window switch" in "BEFORE DRIVING" section.