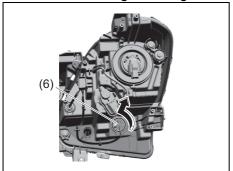

# **Electrical equipment**

- Q. The headlights or brake lights do not light up. What should I do?
- A. Check the light bulbs. Refer to "Bulb replacement" in "INSPECTION AND MAINTENANCE" section.
- Q. I cannot use an electrical device. What should I do?
- A. Check the fuses. Refer to "Fuses" in "INSPECTION AND MAINTENANCE" section.