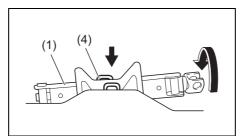

tow your vehicle on paved roads. Do not exceed the vehicle speed of 30 km/h and do not drive the vehicle for longer than 30 km to protect the transmission.

# Tyre changing tool



70TH10005

(1) Jack

(2) Jack handle

(3) Wheel wrench

The tyre changing tools are stowed in the luggage compartment.

Refer to "Luggage compartment" in "QUICK GUIDE" section.

#### NOTE:

For vehicle fitted with CNG fuel system, refer to the supplementary owner's manual

#### **EMERGENCY SERVICE**

Pull the thread of the luggage compartment board upwards. The luggage compartment board can be held open by hanging the thread on the hook as shown in the below illustration.



56RH00805

To remove the jack (1), turn its shaft counterclockwise by using jack handle (3) and pull the jack out of the storage bracket.



56RH0080

To stow the jack (1), place it in the storage bracket (4) and turn the shaft clockwise with hand.



56RH00807

After temporarily holding the jack (1) until it contacts the storage bracket (4), turn the shaft (5) approximately 90° to 180° by using jack handle (3) to securely hold the jack in place.

#### NOTE:

If you are difficult to use the jack handle (2), use jack handle and wheel wrench (3) as shown in the illustration.

#### **WARNING**

After using the tyre changing tools, stow them securely or they can cause injury if an accident occurs.

#### **A** CAUTION

The jack should be used only to change wheels. It is important to read the jacking instructions in this section before attempting to use the jack.

#### **NOTICE**

To avoid damaging the storage bracket, do not expa