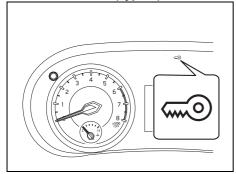

### Instrument panel 1

- (1) Hazard warning switch (P.3-25)
- (2) Hands-free switch (if equipped) (P.7-41) Voice recognition switch (if equipped)

(P.7-41)

- (3) Windshield wiper and washer lever (P.3-25)/ Washer switch (if equipped) (3-27)
- (4) Remote audio controls (if equipped) (P.7-40)
- (5) Instrument cluster (P.4-1, 4-10)
- (6) Cruise control switches (if equipped) (P.5-45)
- (7) Lighting control lever (P.3-18)/ Turn signal control lever (P.3-24)
- (8) Heated rear window switch (P.3-28)
- (9) Drink holder (P.7-11)
- (10) Wireless Charger (if equipped) (P.7-16)
- (11) Tilt steering lock lever (P.2-8)
- (12) Ignition switch (vehicle without keyless push start system) (if equipped) (P.5-4)
- (13) Engine switch (vehicle with keyless push start system) (if equipped) (P.5-6)

## **Warning lights**

Instrument cluster (Type A)