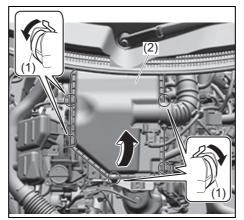

## **SERVICE STATION GUIDE**

- 1. Fuel (see section 7)
- 2. Engine hood (see section 7)
- 3. Tyre changing tools (see section 10)
- 4. Engine oil dipstick (see section 9)5. Engine coolant (see section 9)
- 6. Windshield washer fluid (see section 9)
- 7. Lead-acid battery (see section 9)
- 8. Tyre pressure (see Tyre Information Label on driver's door lock pillar)
- 9. Spare tyre (see section 10)