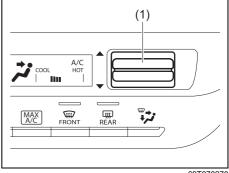

### Instrument panel 1

- (1) Hazard warning switch (P.3-25)
- (2) Hands-free switch (if equipped) (P.7-41) Voice recognition switch (if equipped)

(P.7-41)

- (3) Windshield wiper and washer lever (P.3-25)/ Washer switch (if equipped) (3-27)
- (4) Remote audio controls (if equipped) (P.7-40)
- (5) Instrument cluster (P.4-1, 4-10)
- (6) Cruise control switches (if equipped) (P.5-45)
- (7) Lighting control lever (P.3-18)/ Turn signal control lever (P.3-24)
- (8) Heated rear window switch (P.3-28)
- (9) Drink holder (P.7-11)
- (10) Wireless Charger (if equipped) (P.7-16)
- (11) Tilt steering lock lever (P.2-8)
- (12) Ignition switch (vehicle without keyless push start system) (if equipped) (P.5-4)
- (13) Engine switch (vehicle with keyless push start system) (if equipped) (P.5-6)