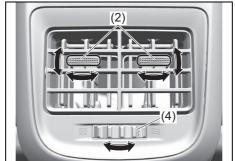

panel)
- Automatic heating and air conditioning system (climate control)

# Air outlet



55LIM07011

- 1. Windshield defroster outlet
- 2. Side defroster outlet
- 3. Side outlet
- 4. Center outlet
- 5. Floor outlet
- 6. Rear outlet (if equipped)

#### Center outlet



55UM07012

Move the knob (1) vertically or horizontally to adjust the direction of airflow as desired.

# **A** CAUTION

Prolonged exposure to hot air from the heater or air conditioner could result in low temperature burns. All vehicle occupants, particularly children, the elderly, those with special needs, individuals with delicate skin, and sleeping individuals, should maintain sufficient distance from the air outlets to prevent prolonged exposure to hot airflow.

# Side outlet and rear outlet (if equipped)



70TH07028



70TH07037

When open, air comes out regardless of the air flow selector position. Move the knob (2) vertically or horizontally, to adjust the direction of airflow as desired. The side outlet opens when you turn the dial (3) upward and closes when you turn it downward. The rear outlet opens when you turn the dial (4) to the right and closes when you turn it to the left.

# **A** CAUTION

Prolonged exposure to hot air from the heater or air conditioner could result in low temperature burns. All vehicle occupants, particularly children, the elderly, those with special needs, individuals with delicate skin, and sleeping individuals, should maintain sufficient distance from the air outlets to prevent prolonged exposure to hot airflow.

#### NOTE:

- For side outlet, if the front door windows