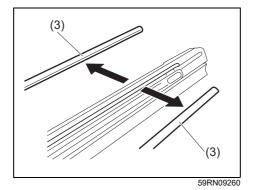

ment.

# Wiper blades



59RN09450

If the wiper blades become brittle or damaged, or make streaks when wiping, replace the wiper blades.

To install new wiper blades, follow the procedures below.

#### **NOTICE**

To avoid scratching or breaking the window, do not let the wiper arm strike the window while replacing the wiper blade.

#### NOTE:

Some wiper blades may be different from the ones described here depending on vehicle specifications. If so, consult a MARUTI SUZUKI authorized workshop for proper replacement method.

# For windshield wipers



55UM09003

1) Hold the wiper arm away from the window.



59RN09240

2) Squeeze lock (1) towards wiper arm (2) and remove the wiper frame from the arm as shown.



3) Unlock the lock end of the wiper blade and slide the blade out as shown.



(3) Retainer

4) If the new blade is provided without the two metal retainers, move them from the old blade to the new one.



59RN09270

- (A) Up
- (B) Down

#### NOTE:

When you install the metal retainers (3), make sure the direction of metal retainers as shown in the above illustration.



55T090710

#### (4) Locked end

- 5) Install the new blade in the reverse order of removal, with the locked end positioned toward the wiper arm. Make sure the blade is properly retained by all the hooks. Lock the blade end into place.
- 6) Reinstall wiper frame to arm, making sure that the lock lever is snapped securely into the arm.

### **NOTICE**

Fit the stopper side (5) of the wiper blade rubber in the driver's seat side. Otherwise, the wiper blade rubber may be misaligned while the wiper oper