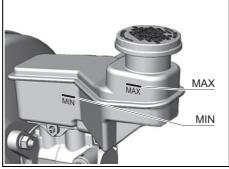

l fully depressed, have the clutch inspected by a MARUTI SUZUKI authorized workshop.

#### Clutch fluid



70TH09007

Check the clutch pedal for smooth operation and clutch fluid level from time to time. If clutch dragging is felt with the pedal fully depressed, have the clutch inspected by a MARUTI SUZUKI authorized workshop. If the clutch fluid level is near "MIN" line, fill it up to "MAX" line with MARUTI GENUINE BRAKE FLUID (MGBF) or DOT3 brake fluid.

#### **NOTICE**

Clutch fluid is supplied from brake fluid reservoir. If your clutch fluid level is increased or near the "MIN" line, there is a possibility of clutch or brake fluid leakage or abnormal wear of clutch.

Have your vehicle inspected immediately by a MARUTI SUZUKI authorized workshop.

#### **Brakes**

#### **Brake fluid**



70TH09007

Check the brake fluid level by looking at the reservoir in the engine compartment. Check that the fluid level is between "MAX" and "MIN" lines.

#### WARNING

- Failure to follow the guidelines below can result in personal injury or serious trouble in the brake system.
  - If the brake fluid in the reservoir drops below a certain level, the brake warning light on the instrument cluster will come on (the engine must be running with the parking brake fully disengaged).
     Should the light come on, immediately ask a MARUTI SUZUKI authorized workshop to inspect the brake system.
  - A rapid fluid loss indicates leakage in the brake system. In this case, immediately ask a MARUTI SUZUKI authorized workshop to inspect the brake system.
  - Do not use any fluid other than MARUTI GEN