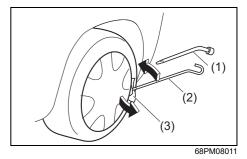

### Luggage compartment

- (1) Spare tyre (P.10-4)
   (2) Trunk lid light (if equipped) (P.7-9, 9-37)
   (3) Jack handle (P.10-4)\*

- (4) Towing eye (P.10-2)\* (5) Wheel wrench (P.10-4)\* (6) Tool bag (P.10-4)\* (7) Jack (P.10-6)\*

# **Tyres**

- Q. I get a flat tyre. What should I do?
- A. Change the flat tyre with a spare tire. Refer to "Tyre changing tool" in "EMERGENCY SERVICE" section.