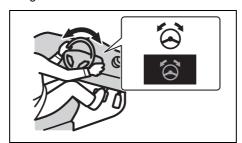

## **WARNING**

Never attempt to adjust the steering wheel while the vehicle is moving or you could lose control of the vehicle.