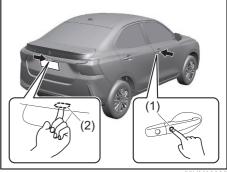

# Door opening / closing

- Q. The keyless entry system does not work. What should I do?
- A. There is a possibility that something is interfering with the function of the keyless entry system. Refer to "Keyless entry system transmitter / keyless push start system remote controller" in "BEFORE DRIVING" section.
- A. If the battery of the Keyless push start system remote controller or the Keyless entry system transmitter is dead, replace it. Refer to "Keyless entry system transmitter battery replacement (if equipped)" or "Keyless push start system remote controller battery replacement (if equipped)" in "INSPECTION AND MAINTENANCE" section.
- Q. A loud alarm sounds when opening the door. What does this mean?
- A. The security system has been activated. Press the engine switch to change the ignition mode to ON or turn the ignition switch to "ON" position to stop the alarm. For the correct method of handling, refer to "Security system (if equipped)" in "BEFORE DRIVING" section.