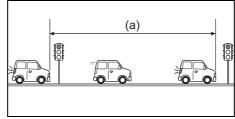

### Instrument panel 1

- (1) Hazard warning switch (P.3-25)
- (2) Hands-free switch (if equipped) (P.7-41) Voice recognition switch (if equipped)

(P.7-41)

- (3) Windshield wiper and washer lever (P.3-25)/ Washer switch (if equipped) (3-27)
- (4) Remote audio controls (if equipped) (P.7-40)
- (5) Instrument cluster (P.4-1, 4-10)
- (6) Cruise control switches (if equipped) (P.5-45)
- (7) Lighting control lever (P.3-18)/ Turn signal control lever (P.3-24)
- (8) Heated rear window switch (P.3-28)
- (9) Drink holder (P.7-11)
- (10) Wireless Charger (if equipped) (P.7-16)
- (11) Tilt steering lock lever (P.2-8)
- (12) Ignition switch (vehicle without keyless push start system) (if equipped) (P.5-4)
- (13) Engine switch (vehicle with keyless push start system) (if equipped) (P.5-6)