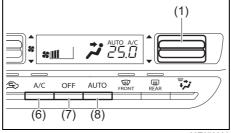

ar (if equipped) outlets.

#### NOTE:

When the defrost switch (5) is pushed to turn on the defroster, the air conditioning system will operate and FRESH AIR mode will be selected automatically. In very cold weather, however, the air conditioning system will not operate.

#### Air conditioning switch (6)



59RN07190

The air conditioning switch (6) is used to turn on and off the air conditioning system only when the blower is on. Push in the switch to turn on the air conditioning system. At the same time, "A/C" will appear on the display and the indicator light (12) will turn on.

Push in the switch again to turn off the air conditioning system. At the same time, "A/C" will go off and the indicator light (12) will turn off.

## System operating instructions

#### **Automatic operation**



69T070390

You can let the climate control system work automatically. To set the system for fully-automatic operation, follow the procedure below.

- 1) Start the engine.
- 2) Push "AUTO" switch (8).
- 3) Set the desired temperature by pushing the temperature selector (1).

The blower speed, air intake and air flow are controlled automatically to maintain the set temperature. However, the air flow is not changed to DEFROST position automatically.

4) Push air conditioning switch (6).
You can use the air conditioning switch (6) to manually turn the air conditioner on or off according to your preference.
When you turn the air conditioning switch off, the climate control system cannot lower the inside temperature below outside temperature.

5) To turn the climate control system off, push "O