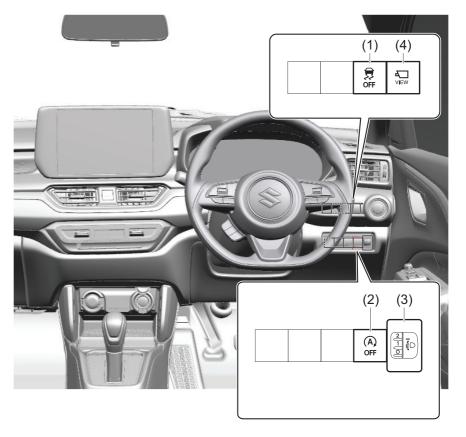

## Instrument panel 2

- (1) ESP<sup>®</sup> OFF switch (P.5-83)
  (2) ENG A-STOP OFF switch (if equipped) (P.5-40)
  (3) Headlight leveling switch (P.3-23)
  (4) Camera Switch (if equipped) (P.5-48)