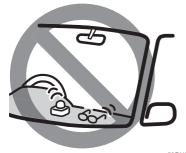

# **WARNING**

Do not leave empty cans, etc. at your feet. These objects may interfere with pedal operation and cause accidents.