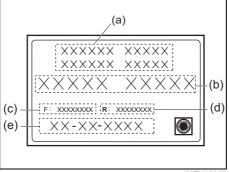

### Illustrated table of contents

#### **Exterior**

- (1) Door (P.3-2)
- (2) Door locks (P.3-2)
- (3) Outside rearview mirror (P.2-9) (4) Windshield wiper (P.3-26, 9-38)
- (5) Fuel filler cap (P.7-1)
- (6) Radio antenna (P.7-39)
- (7) High mount stop light (P.9-35)
- (8) Trunk (P.3-5)
- (9) Sunroof (if equipped) (P.7-42)
- (10) Rearview camera (if equipped) (P5-75)
- (11) Side turn signal light on outside rearview mirrors (if equipped) (P.9-29)
- (12) Side turn signal light on fender (if equipped) (P.9-28) (13) Front turn signal light (P.9-30)
- (14) Headlight (P.3-19, 9-28) (15) Position light (P.9-29)
- (16) Position light and Daytime Running Light (D.R.L.) (if equipped) (P.3-21)
- (17) Front fog light (if equipped) (P.3-22, 9-32)
- (18) Engine hood (P.7-4)
- (19) Towing eye cover (P.10-2)
- (20) Tail light (P.9-33)
- (21) Brake light (P.9-33) (22) Reversing light (P.9-33)
- (23) Rear turn signal light (P.3-24, 9-33)
- (24) Parking sensor (P.5-69)
- (25) License plate light (P.3-19, 9-34)
- (26) Front Camera (if equipped) (P.5-48)
- (27) Side Camera (if equipped) (P.5-48)