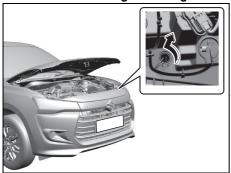

the bulb holder (2) clockwise and pull it out from the light housing.



- (4) Removal
- (5) Install
- 3) To remove and install the bulb of the side turn signal light (3), simply pull out or push in the bulb.

# Outside Rearview Mirror Type (if equipped)

LED module is used. Since special procedures are required, we recommend you take your vehicle to your MARUTI SUZUKI authorized workshop for LED module replacement.

# Front position light and Daytime Running Light (D.R.L) (if equipped)

#### Vehicle with the halogen headlights



55UM09011

(1) Front position light

#### Vehicle with the LED headlights

Since special procedures are required, it is recommended that you take your vehicle to a MARUTI SUZÚKI authorized workshop for light replacement.

## Vehicle with the halogen headlights



55UM09002

1) Open the engine hood. To remove the bulb holder of the front position light from the light housing, turn the holder counterclockwise and pull it out.



- (2) Removal
- (3) Installation
- 2) To remove and install the bulb of the front position light (1), simply pull out or push in the bulb.

# Front turn signal light

#### Vehicle with the halogen headlights



55UM09010

(1) Front turn signal light (Vehicle with the halogen headlights)

# Vehicle with the LED headlights



55UM09012

- (2) Front turn signal light (Vehicle with the LED headlights)
- Start the engine. Turn the steering wheel to the opposite side of the front turn signal light to be replaced to replace the bulb easily. Then turn off the engine.



2) Remove the clip (3) and screw (4). For removing the clip, u