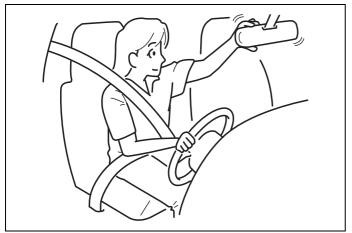

#### Inside rearview mirror

You can adjust the inside rearview mirror by hand to see the rear of your vehicle in the mirror.

Type A

81M30360

## Type B

70TH02006

83S02352

- (1) Night driving
- (2) Day driving
- (3) Selector tab

To adjust the mirror, set the selector tab (3) to the day position, then move the mirror up, down or sideways by hand to obtain the best view.

When driving at night, you can move the selector tab (3) to the night position to reduce glare from the headlights of vehicles behind you.

## **WARNING**

- If you adjust the inside rearview mirror while driving, you could lose control of the vehicle, resulting in an accident.
  - Adjust the inside rearview mirror before driving.
- Always adjust the mirror with the selector set to the day driving position.
- Only use the night position if it is necessary to reduce glare from the headlights of vehicles behind you.
   Be aware that in this position you may not be able to see some objects that could be seen in the day position.