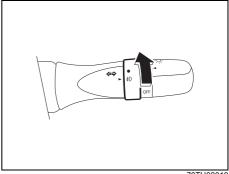

## Type B

70TH02006

83S02352

- (1) Night driving
- (2) Day driving
- (3) Selector tab

To adjust the mirror, set the selector tab (3) to the day position, then move the mirror up, down or sideways by hand to obtain the best view.

When driving at night, you can move the selector tab (3) to the night position to reduce glare from the headlights of vehicles behind you.

## **WARNING**

- If you adjust the inside rearview mirror while driving, you could lose control of the vehicle, resulting in an accident.
  - Adjust the inside rearview mirror before driving.
- Always adjust the mirror with the selector set to the day driving position.
- Only use the night position if it is necessary to reduce glare from the headlights of vehicles behind you.
   Be aware that in this position you may not be able to see some objects that could be seen in the day position.