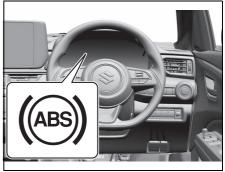

|      | Warning light   |   | Warning light Color |                                                                   | Color | Name |
|------|-----------------|---|---------------------|-------------------------------------------------------------------|-------|------|
| (8)  |                 | * | Red                 | Airbag warning light                                              |       |      |
| (9)  |                 |   | Orange              | Low Fuel Warning Light                                            |       |      |
| (10) | (ABS)           | * | Orange              | Anti-lock Brake System (ABS) warning light                        |       |      |
| (11) |                 | * | Red                 | Brake system warning light                                        |       |      |
| (12) | REAR<br>L 🎉 🎉 R |   | White               | Rear passenger's seat belt reminder light (Left / Center / Right) |       |      |
|      | L###R           |   | Red                 |                                                                   |       |      |
| (13) | (1)             |   | Orange              | Transmission warning light (for AGS models)                       |       |      |
| (14) |                 |   | Orange              | Depress brake pedal indicator light (for AGS models)              |       |      |