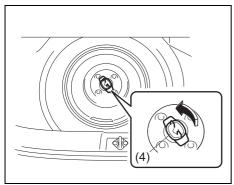

ck (1), place it in the storage bracket (4) and turn the shaft clockwise with hand.



56RH00807

After temporarily holding the jack (1) until it contacts the storage bracket (4), turn the shaft (5) approximately 90° to 180° by using jack handle (3) to securely hold the jack in place.

#### NOTE:

If you are difficult to use the jack handle (2), use jack handle and wheel wrench (3) as shown in the illustration.

#### **WARNING**

After using the tyre changing tools, stow them securely or they can cause injury if an accident occurs.

#### **A** CAUTION

The jack should be used only to change wheels. It is important to read the jacking instructions in this section before attempting to use the jack.

#### **NOTICE**

To avoid damaging the storage bracket, do not expand the jack excessively.



68PM20801

To remove the spare tyre, turn its bolt (4) counterclockwise and remove it.

#### **NOTICE**

Make sure that the spare tyre is fixed securely on the floor. Loosely fixed tyre may cause noise during driving and damage paint on vehicle body.

## **Jacking instructions**

- 1) Place the vehicle on level, hard ground.
- 2) Set the parking brake firmly and shift into "R" (Reverse).

#### **WARNING**

- · Shift into "R" (Reverse) when you jack up the vehicle.
- Never jack up the vehicle with the transmission in "N" (Neutral). Otherwise, unstable jack may cause an accident.
- 3) Turn on the hazard warning switch if your vehicle is near traffic.



59RN10010

- 4) Block the front and rear of the wheel diagonally opposite to the wheel being lifted.
- 5) Place the spare tyre near the wh