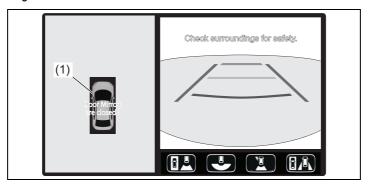

r to the cameras and poke them with a stick to remove mud or frozen snow on the cameras. Doing so may damage the cameras and cause a fire and malfunction.
- Do not use the 360 view camera, when the outside rearview mirrors are folded and any of front doors and the trunk is not closed. The image of the surrounding area may not be displayed properly and an accident may occur.

#### NOTICE

If you use the 360 view camera for a long period of time with the engine stopped, the lead-acid battery could run out. Do not use the 360 view camera for a long period of time with the engine stopped.

#### NOTE:

• Rough indication lines of vehicle width will be displayed more widely, compared with an actual vehicle width. Drive your vehicle by directly checking the safety of the surrounding conditions.



55UM05015

#### How to use the 360 view camera

#### 3D view mode function

The 360 view camera will display the image of the surroundings with a view from the outside or the inside of the vehicle in park mode.

- 1) Press the engine switch to change the ignition mode to ON.
- 2) After the opening image was displayed, 3D view mode will be automatically displayed on the screen.



55UM05004

3) For switching the current image to the image with a different view, touch the image switching button (1) on the screen. For temporarily stopping the rotation of 3D view mode, touch the temporary stop or replay button (2). For restarting the rotation of 3D view mode, touch the button (2) again.

#### NOTE:

- For manual transmission vehicle, if you press the camera switch (3) when the gearshift leve