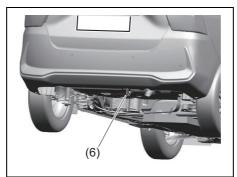

# **Tyres**

- Q. I get a flat tyre. What should I do?
- A. Change the flat tyre with a spare tire. Refer to "Tyre changing tool" in "EMERGENCY SERVICE" section.