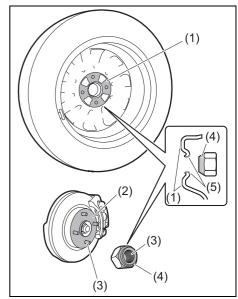

# **Tyres**

- Q. I get a flat tyre. What should I do?
- A. Change the flat tyre with a spare tire. Refer to "Tyre changing tool" in "EMERGENCY SERVICE" section.