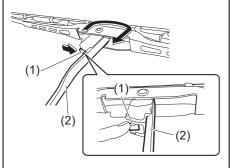

nal state.

#### Front foot well lights (if equipped)

Since special procedures are required, we recommend you take your vehicle to a MARUTI SUZUKI authorized workshop for light replacement.

# Wiper blades



59RN09450

If the wiper blades become brittle or damaged, or make streaks when wiping, replace the wiper blades.

To install new wiper blades, follow the procedures below.

#### **NOTICE**

To avoid scratching or breaking the window, do not let the wiper arm strike the window while replacing the wiper blade.

#### NOTE:

Some wiper blades may be different from the ones described here depending on vehicle specifications. If so, consult a MARUTI SUZUKI authorized workshop for proper replacement method.

# For windshield wipers



55UM09003

1) Hold the wiper arm away from the window.



59RN09240

2) Squeeze lock (1) towards wiper arm (2) and remove the wiper frame from the arm as shown.



3) Unlock the lock end of the wiper blade and slide the blade out as shown.



(3) Retainer

4) If the new blade is provided without the two metal retainers, move them from the old blade to the new one.



59RN09270

- (A) Up
- (B) Down

#### NOTE:

When you install the metal retainers (3), make sure the direction of metal retainers as shown in the above illustration.



55T090710

#### (4) Locked end

- 5) Install the new blade in the reverse order of removal, with the locked end positioned toward the wiper arm. Make sure the blade is properly retained by all the hooks. Lock the blade end into place.
- 6) Reinstall wiper frame to arm, making sure that the lock lever is snapped secur