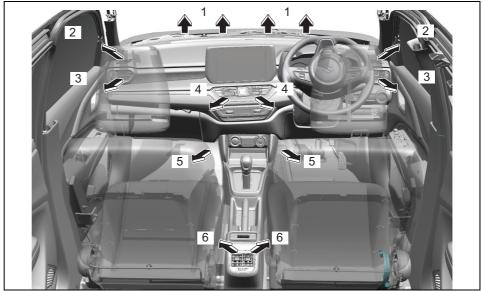

### Interior, front

- (1) Fuses (P.9-22)
- (2) Glove box (P.7-13)
- (3) Front passenger's front airbag (P.2-42)
- (4) Accessory socket (P.7-10) (5) Heating and air conditioning system (P.7-23)
- (6) USB socket (if equipped) (P.7-15)
- (7) Driver's front airbag (P.2-42)
- (8) Engine hood release handle (P.7-4)
- (9) Fuel lid opener lever (P.7-1)
- (10) Parking brake lever (P.5-18)
- (11) Gearshift lever (P.5-22, 5-23)
- (12) Door lock switch (P.3-3)
- (13) Electric window control (P.3-15)
- (14) Electric mirror control (if equipped) (P.2-10)
- (15) Window lock switch (P.3-16)

### Instrument panel 1

- (1) Hazard warning switch (P.3-25)
- (2) Hands-free switch (if equipped) (P.7-41) Voice recognition switch (if equipped)

(P.7-41)

- (3) Windshield wiper and washer lever (P.3-25)/ Washer switch (if equipped) (3-27)
- (4) Remote audio controls (if equipped) (P.7-40)
- (5) Instrument cluster (P.4-1, 4-10)
- (6) Cruise control switches (if equipped) (P.5-45)
- (7) Lighting control lever (P.3-18)/ Turn signal control lever (P.3-24)
- (8) Heated rear window switch (P.3-28)
- (9) Drink holder (P.7-11)
- (10) Wireless Charger (if equipped) (P.7-16)
- (11) Tilt steering lock lever (P.2-8)
- (12) Ignition switch (vehicle without keyless push start system) (if equipped) (P.5-4)
- (13) Engine switch (vehicle with keyless push start system) (if equipped) (P.5-6)