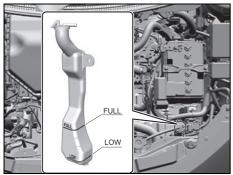

## **SERVICE STATION GUIDE**

- 1. Fuel (see section 7)
- 2. Engine hood (see section 7)
- 3. Tyre changing tools (see section 10)
- 4. Engine oil dipstick (see section 9)5. Engine coolant (see section 9)
- 6. Windshield washer fluid (see section 9)
- 7. Lead-acid battery (see section 9)
- 8. Tyre pressure (see Tyre Information Label on driver's door lock pillar)
- 9. Spare tyre (see section 10)