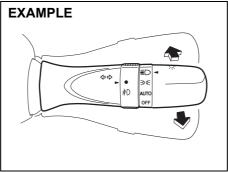

## Instrument panel 2

- (1) ESP<sup>®</sup> OFF switch (P.5-83)
  (2) ENG A-STOP OFF switch (if equipped) (P.5-40)
  (3) Headlight leveling switch (P.3-23)
  (4) Camera Switch (if equipped) (P.5-48)