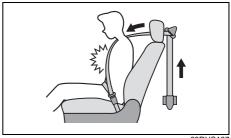

#### NOTE:

It may be necessary to recline the seatback to provide enough overhead clearance to remove the head restraint.

70TH02004

To raise the front head restraint, pull upward the head restraint until it clicks. To lower the head restraint, push down the head restraint while holding in the lock button (1). If a head restraint must be removed (for cleaning, replacement, etc.), push in the lock button (1) and pull the head restraint all the way out.