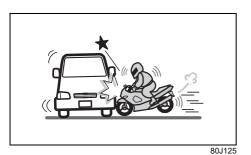

## WARNING

Be careful when judging the size or distance of a vehicle or other object seen in the side convex mirror. Be aware that objects look smaller and appear farther away than when seen in a flat mirror.