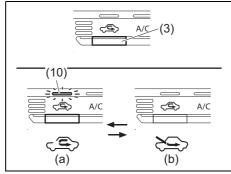

### Interior, front

- (1) Fuses (P.9-22)
- (2) Glove box (P.7-13)
- (3) Front passenger's front airbag (P.2-42)
- (4) Accessory socket (P.7-10) (5) Heating and air conditioning system (P.7-23)
- (6) USB socket (if equipped) (P.7-15)
- (7) Driver's front airbag (P.2-42)
- (8) Engine hood release handle (P.7-4)
- (9) Fuel lid opener lever (P.7-1)
- (10) Parking brake lever (P.5-18)
- (11) Gearshift lever (P.5-22, 5-23)
- (12) Door lock switch (P.3-3)
- (13) Electric window control (P.3-15)
- (14) Electric mirror control (if equipped) (P.2-10)
- (15) Window lock switch (P.3-16)