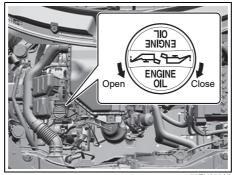

## **SERVICE STATION GUIDE**

- 1. Fuel (see section 7)
- 2. Engine hood (see section 7)
- 3. Tyre changing tools (see section 10)
- 4. Engine oil dipstick (see section 9)5. Engine coolant (see section 9)
- 6. Windshield washer fluid (see section 9)
- 7. Lead-acid battery (see section 9)
- 8. Tyre pressure (see Tyre Information Label on driver's door lock pillar)
- 9. Spare tyre (see section 10)

# **Engine oil**

- Q. I would like to change the engine oil. What should I do?
- A. Refer to "Engine oil and filter" in "INSPECTION AND MAINTENANCE" section and "Specifications" in "SPECIFICATIONS" section.