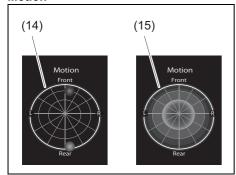

and the total amount (in milliliters) of fuel conservation by ENG A-STOP system since the indication was reset.

 To reset the total idling stop time and the total idling fuel saved, push and hold the indicator selector knob (3) for a while when the display shows the total idling stop time and the total idling fuel saved.

#### NOTE:

 The indicated maximum value of the total idling stop time is 99:59:59 and this value is fixed until it is reset.

 When you reconnect the negative (–) terminal to the lead-acid battery, the value of the total idling stop time and the total idling fuel saved will be reset.

#### Clock and date (if equipped)

Date and time are shown. For the setting procedure, refer to "Setting mode of information display (Type B)" in "SPECIFICA-TIONS" section.

#### Motion



69T040450

This indicates how the center of gravity is moved while driving.

G (acceleration of gravity) position applied to the vehicle body while driving is shown by a globe (14).

When the vehicle is stopped, historical data of G positions applied to the vehicle body during the driving is shown as a graph (15).

G position history graph at the vehicle stopped can be changed to indicate or hide. For details, refer to "Setting mode of information display (Type B)" in "SPECIFICATIONS" section.

## WARNING

Do not look in the display while driving. Doing so may result in an accident.

#### NOTE:

- If G position history graph at the vehicle stopped has been set in indication mode, the graph (15) is shown for several seconds when you change the ignition mode to LOCK (OFF) after driving.
-