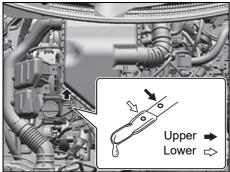

## **SERVICE STATION GUIDE**

- 1. Fuel (see section 7)
- 2. Engine hood (see section 7)
- 3. Tyre changing tools (see section 10)
- 4. Engine oil dipstick (see section 9)5. Engine coolant (see section 9)
- 6. Windshield washer fluid (see section 9)
- 7. Lead-acid battery (see section 9)
- 8. Tyre pressure (see Tyre Information Label on driver's door lock pillar)
- 9. Spare tyre (see section 10)