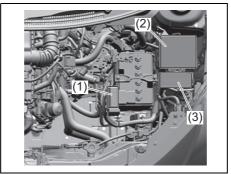

# **Electrical equipment**

- Q. The headlights or brake lights do not light up. What should I do?
- A. Check the light bulbs. Refer to "Bulb replacement" in "INSPECTION AND MAINTENANCE" section.
- Q. I cannot use an electrical device. What should I do?
- A. Check the fuses. Refer to "Fuses" in "INSPECTION AND MAINTENANCE" section.