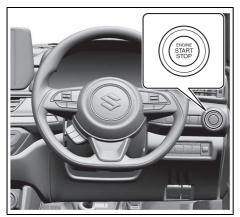

### Instrument panel 1

- (1) Hazard warning switch (P.3-25)
- (2) Hands-free switch (if equipped) (P.7-41) Voice recognition switch (if equipped)

(P.7-41)

- (3) Windshield wiper and washer lever (P.3-25)/ Washer switch (if equipped) (3-27)
- (4) Remote audio controls (if equipped) (P.7-40)
- (5) Instrument cluster (P.4-1, 4-10)
- (6) Cruise control switches (if equipped) (P.5-45)
- (7) Lighting control lever (P.3-18)/ Turn signal control lever (P.3-24)
- (8) Heated rear window switch (P.3-28)
- (9) Drink holder (P.7-11)
- (10) Wireless Charger (if equipped) (P.7-16)
- (11) Tilt steering lock lever (P.2-8)
- (12) Ignition switch (vehicle without keyless push start system) (if equipped) (P.5-4)
- (13) Engine switch (vehicle with keyless push start system) (if equipped) (P.5-6)