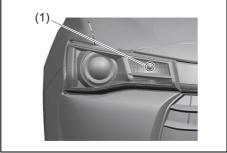

rized workshop for LED module replacement.

# Front position light and Daytime Running Light (D.R.L) (if equipped)

#### Vehicle with the halogen headlights



55UM09011

(1) Front position light

#### Vehicle with the LED headlights

Since special procedures are required, it is recommended that you take your vehicle to a MARUTI SUZÚKI authorized workshop for light replacement.

## Vehicle with the halogen headlights



55UM09002

1) Open the engine hood. To remove the bulb holder of the front position light from the light housing, turn the holder counterclockwise and pull it out.



- (2) Removal
- (3) Installation
- 2) To remove and install the bulb of the front position light (1), simply pull out or push in the bulb.

# Front turn signal light

#### Vehicle with the halogen headlights



55UM09010

(1) Front turn signal light (Vehicle with the halogen headlights)

# Vehicle with the LED headlights



55UM09012

- (2) Front turn signal light (Vehicle with the LED headlights)
- Start the engine. Turn the steering wheel to the opposite side of the front turn signal light to be replaced to replace the bulb easily. Then turn off the engine.



2) Remove the clip (3) and screw (4). For removing the clip, use a flat blade screwdriver as show in the illustration.



3) Open the end of the front bumper (5) in arrow direction.

#### Vehicle with the halogen headlights



70TH09034

#### Vehicle with the LED headlights



70TH09035

4) To remove the bulb holder (6) of the front turn signal light from the light housing, turn the holder counterclockwise and pull it out.



70TH09036