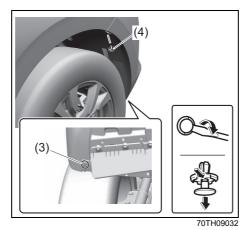

# **Tyres**

- Q. I get a flat tyre. What should I do?
- A. Change the flat tyre with a spare tire. Refer to "Tyre changing tool" in "EMERGENCY SERVICE" section.