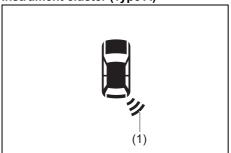

#### **Exterior**

- (1) Door (P.3-2)
- (2) Door locks (P.3-2)
- (3) Outside rearview mirror (P.2-9) (4) Windshield wiper (P.3-26, 9-38)
- (5) Fuel filler cap (P.7-1)
- (6) Radio antenna (P.7-39)
- (7) High mount stop light (P.9-35)
- (8) Trunk (P.3-5)
- (9) Sunroof (if equipped) (P.7-42)
- (10) Rearview camera (if equipped) (P5-75)
- (11) Side turn signal light on outside rearview mirrors (if equipped) (P.9-29)
- (12) Side turn signal light on fender (if equipped) (P.9-28) (13) Front turn signal light (P.9-30)
- (14) Headlight (P.3-19, 9-28) (15) Position light (P.9-29)
- (16) Position light and Daytime Running Light (D.R.L.) (if equipped) (P.3-21)
- (17) Front fog light (if equipped) (P.3-22, 9-32)
- (18) Engine hood (P.7-4)
- (19) Towing eye cover (P.10-2)
- (20) Tail light (P.9-33)
- (21) Brake light (P.9-33) (22) Reversing light (P.9-33)
- (23) Rear turn signal light (P.3-24, 9-33)
- (24) Parking sensor (P.5-69)
- (25) License plate light (P.3-19, 9-34)
- (26) Front Camera (if equipped) (P.5-48)
- (27) Side Camera (if equipped) (P.5-48)