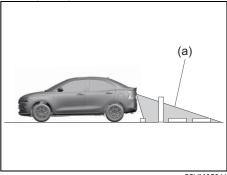

ver in "R" position.
  - The display automatically shows the view behind the vehicle.
  - When the gearshift lever is shifted from "R" to another gearshift lever position, the display returns to the previous display.

#### NOTE:

The rearview camera display has first priority in any display mode. However, the rearview camera display does not show the rear view while the system is initializing.

## Display range of rearview camera

The rearview camera display shows the area behind the rear end of the bumper. The display cannot show objects which are close to the bumper or under the bumper. The rearview camera display cannot show obstacles which are higher than the camera. Upper parts of tall objects such as road signs cannot be viewed on the display.

#### Display range of rearview camera



55UM05011



55UM05030

(a) Display range

### **OPERATING YOUR VEHICLE**

#### NOTE:

- Images shown on the display from the rearview camera are reversed images (mirror images).
- The colors of objects on the rearview camera may differ from the actual object colors.
- The rearview camera display may be difficult to see under the following conditions, but this is not a system malfunction.
  - In dark areas, on a rainy day or at night.
  - When the temperature around the lens is too high/low, or the camera is wet such as on a rainy day or during periods of high humidity (dew condensation may occur on the camera lens).
  - When a foreign object such as mud or a drop of water is stuck around the camera lens.
  - When strong light directly enters the camera (vertical lines may be seen on the