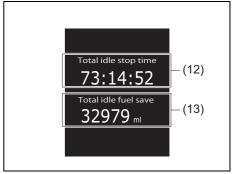

peed)



69T040420

#### (10) 5-minute average speed

You can check transition of 5-minute average speed every 5 minutes from 10 minutes before up to now.

## **Driving time**



(11) Driving time

Driving time from previous reset is shown. To reset the driving time, push and hold the indicator selector knob (3) for about 2 seconds when the display indicates a driving time. The display shows "---" and then indicates a new driving time after driving for a short time.

#### NOTE:

- Disconnection of the lead-acid battery negative (-) terminal will reset the indication of the driving time.
- The indicated maximum value of driving time is 99:59:59. No more than this value will be indicated on the display until you reset the driving time.

## Total idling stop time and total idling fuel saved



69T040440

(12) Total idling stop time

(13) Total idling fuel saved

The display shows the total length (in hours, minutes and seconds) of engine stopping time and the total amount (in milliliters) of fuel conservation by ENG A-STOP system since the indication was reset.

 To reset the total idling stop time and the total idling fuel saved, push and hold the indicator selector knob (3) for a while when the display shows the total idling stop time and the total idling fuel saved.

#### NOTE:

 The indicated maximum value of the total idling stop time is 99:59:59 and this value is fixed until it is reset.

 When you reconnect the negative (–) terminal to the lead-acid battery, the value of the total idling stop time and the total idling fuel saved will be reset.

#### Clock and date (if e