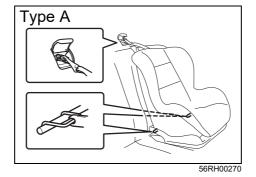

#### Inside rearview mirror

You can adjust the inside rearview mirror by hand to see the rear of your vehicle in the mirror.

Type A

81M30360

## Type B

70TH02006

83S02352

- (1) Night driving
- (2) Day driving
- (3) Selector tab

To adjust the mirror, set the selector tab (3) to the day position, then move the mirror up, down or sideways by hand to obtain the best view.