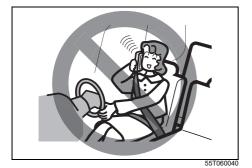

## "CAUTION"

- 1. Retro-fitment of LPG / CNG kit may deteriorate vehicle performance, reduce engine & engine related component's life and also warranty will be null and void for such vehicles.
- 2. Do not use domestic LPG/LPG cylinder for your factory fitted LPG vehicles.
- 3. Usage of domestic LPG for running vehicles is prohibited as per law.
- 4. Do not remove company fitted LPG/CNG kit to install some other kit. It may affect vehicle performance and may cause fire.
- 5. Drive slowly on wet roads. Tires may slip while braking at higher speeds due to aquaplaning.(reduced contact area between tire and road due to presence of water)
- 6. Do not leave engine running in garages or confined areas, with passengers inside. This may result in accumulation of carbon-monoxide in cabin and may lead to suffocation or breathing problems.
- 7. Do not park vehicle on dry leaves or grass. This may lead to fire due to hot catalytic converter, igniting the dry leaves/grass.
- 8. If the vehicle is equipped with CNG/LPG, ensure availability of fire extinguisher in the vehicle all the time.
- 9. Always wear seat belt at all the times.
- 10. Do not use mobile phone while driving.
- 11. Avoid Smoking in the car, live bud thrown in car may cause fire.
- 12. Do not put any body part under the vehicle when it is supported on a Jack.
- 13. Do not use non-genuine accessories in your vehicle.
- 14. Do not fit accessories from unauthorized workshops/sources.
- 15. Usage of non-approved electrical accessories in your vehicle may result in spark, fire or personal injury.
- 16. Do not use camphor, incense sticks inside cabin room. Doing so may cause fire.
- 17. Avoid usage of cellular phones while refueling. Electric current and/or electronic interference from cellular phones can potentially ignite fuel vapors and cause fire.
- 18. Avoid entry inside vehicle immediately once after you have begun refueling. You can generate a build up of static electricity by touching, rubbing or sliding against any item or fabric capable of producing static electricity. Static electricity discharge can ignite fuel vapors and may causing a fire.
- 19. Do not check the engine room / open the hood near the fire area (Outside the vehicle). Fuel, washer fluid, etc. are flammable oils that may cause fire.
- 20. Avoid driving when vehicle has met with an accident . Before driving, Please contact with authorized MSIL dealership.