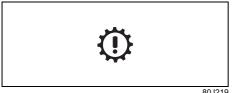

|      | Warning light |   | Color  | Name                                                        |
|------|---------------|---|--------|-------------------------------------------------------------|
| (15) |               |   | Red    | Open door warning light                                     |
| (16) | ## <b>\}</b>  | * | Red    | High engine coolant temperature warning light (if equipped) |
| (17) | A             | * | Orange | Master warning indicator light (if equipped)                |
| (18) |               |   | Orange | Suzuki Connect indicator light (if equipped)                |
| (19) | (!)           | * | Orange | Low Tyre pressure Warning Light (if equipped)               |