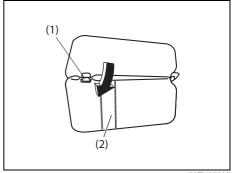

# **Description of warning label**

 Check that the floor mat grommets are hooked to the fasteners.

 Never stack floor mats because it may prevent from securing to the fasteners and cause sliding forward.