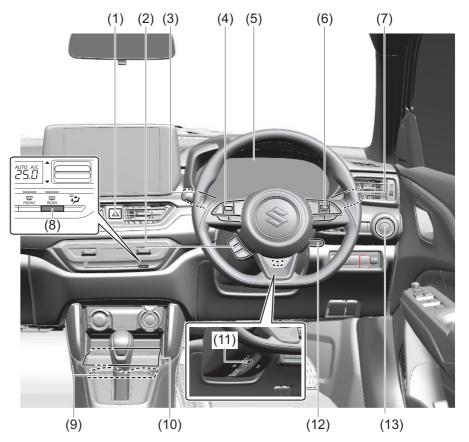

## Instrument panel 2

- (1) ESP<sup>®</sup> OFF switch (P.5-83)
  (2) ENG A-STOP OFF switch (if equipped) (P.5-40)
  (3) Headlight leveling switch (P.3-23)
  (4) Camera Switch (if equipped) (P.5-48)