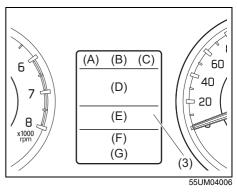

### Instrument cluster (Type B)

- If a warning light continues to be lit or is blinking, there may be a problem with the vehicle or the system. Carefully read the following reference information and consult with a MARUTI SUZUKI authorized workshop.
- It is considered normal that warning lights and indicators marked with an asterisk (\*) are lit when the ignition switch is turned to "ON" position or the engine switch is pressed to change the ignition mode to ON (i.e., high engine coolant temperature warning light initially lights up in red). If such lights do not light up, consult with a MARUTI SUZUKI authorized workshop.
- For the ENG A-STOP system, there is the particular condition that a warning light or an indicator is lit.

|     | Warning light |   | Color  | Name                                                                           |
|-----|---------------|---|--------|--------------------------------------------------------------------------------|
| (1) | K             |   | Red    | Driver's seat belt reminder light / front passenger's seat belt reminder light |
| (2) |               |   | Orange | Unreleased steering lock warning light (if equipped)                           |
| (3) | <b>~</b>      | * | Orange | Immobilizer/keyless push start system warning light                            |
| (4) | <del>(</del>  | * | Orange | Malfunction indicator light                                                    |
| (5) | - +           | * | Red    | Charge warning light                                                           |
| (6) |               | * | Red    | Engine oil pressure warning light                                              |
| (7) | ⊕!            | * | Orange | Electric power steering warning light                                          |

|      | Warning light   |   | Warning light Color |                                                                   | Color | Name |
|------|-----------------|---|---------------------|-------------------------------------------------------------------|-------|------|
| (8)  |                 | * | Red                 | Airbag warning light                                              |       |      |
| (9)  |                 |   | Orange              | Low Fuel Warning Light                                            |       |      |
| (10) | (ABS)           | * | Orange              | Anti-lock Brake System (ABS) warning light                        |       |      |
| (11) |                 | * | Red                 | Brake system warning light                                        |       |      |
| (12) | REAR<br>L 🎉 🎉 R |   | White               | Rear passenger's seat belt reminder light (Left / Center / Right) |       |      |
|      | L###R           |   | Red                 |                                                                   |       |      |
| (13) | (1)             |   | Orange              | Transmission warning light (for AGS models)                       |       |      |
| (14) |                 |   | Orange              | Depress brake pedal indicator light (for AGS models)              |       |      |

|      | Warning light |   | Color  | Name                                                        |
|------|---------------|---|--------|-------------------------------------------------------------|
| (15) |               |   | Red    | Open door warning light                                     |
| (16) | ## <b>\}</b>  | * | Red    | High engine coolant temperature warning light (if equipped) |
| (17) | A             | * | Orange | Master warning indicator light (if equipped)                |
| (18) |               |   | Orange | Suzuki Connect indicator light (if equipped)                |
| (19) | (!)           | * | Orange | Low Tyre pressure Warning Light (if equipped)               |