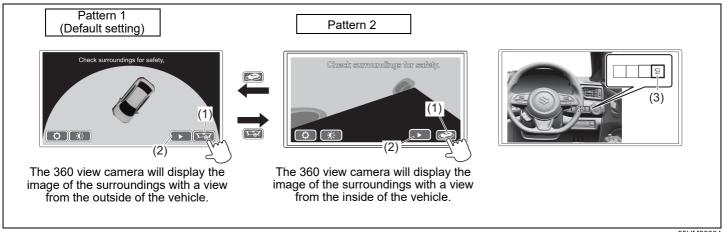

NOTICE

If you use the 360 view camera for a long period of time with the engine stopped, the lead-acid battery could run out. Do not use the 360 view camera for a long period of time with the engine stopped.

#### NOTE:

• Rough indication lines of vehicle width will be displayed more widely, compared with an actual vehicle width. Drive your vehicle by directly checking the safety of the surrounding conditions.



55UM05015

#### How to use the 360 view camera

#### 3D view mode function

The 360 view camera will display the image of the surroundings with a view from the outside or the inside of the vehicle in park mode.

- 1) Press the engine switch to change the ignition mode to ON.
- 2) After the opening image was displayed, 3D view mode will be automatically displayed on the screen.



55UM05004

3) For switching the current image to the image with a different view, touch the image switching button (1) on the screen. For temporarily stopping the rotation of 3D view mode, touch the temporary stop or replay button (2). For restarting the rotation of 3D view mode, touch the button (2) again.

#### NOTE:

- For manual transmission vehicle, if you press the camera switch (3) when the gearshift lever is in other than "R", parking brake is applied, and the vehicle is stopped, you can display 3D view mode.
- For automatic transmission vehicle, if you press the camera switch (3) when the gearshift lever is in "P", the parking brake is applied and the vehicle is stopped, you can display 3D view mode.
- You can change the display screen of 3D view mode by changing the setting.
-