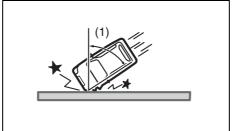

## **WARNING**

Failure to take the following precautions may result in the driver's side floor mat interfering with the pedals and causing a loss of vehicle control or an accident.

# **WARNING**

Do not leave empty cans, etc. at your feet. These objects may interfere with pedal operation and cause accidents.