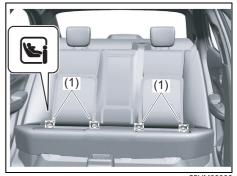

### Interior, side

- (1) Inside rearview mirror (P.2-8)
- (2) Front interior light (P.7-7, 9-35) (3) Sun visor (P.7-6)
- (4) Warning label for front passenger's front airbag (P.2-45) \*1, \*2
- (5) Hands-free microphone (if equipped) (P.7-41)
- (6) Seat belt (P.2-17)
- (7) Side curtain airbag (P.2-43)
- (8) Front seat (P.2-5)
- (9) Side airbag (P.2-42)
- (10) Front seat back pocket (if equipped) (P.7-21)
- \*1: Be sure to read the detailed information in the target page before using a child restraint system.
- \*2: NEVER use a rearward facing child restraint on a seat protected by an ACTIVE AIRBAG in front of it, DEATH or SERIOUS INJURY to the CHILD can occur.

## Interior, rear

- (1) Assist grip (P.7-13)
   (2) Seat belt (P.2-17)
   (3) Rear seat (P.2-13)
   (4) USB charging socket (if equipped) (P.7-15)
   (5) Armrest (if equipped) (P.7-11)