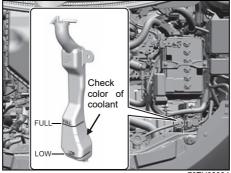

## **SERVICE STATION GUIDE**

- 1. Fuel (see section 7)
- 2. Engine hood (see section 7)
- 3. Tyre changing tools (see section 10)
- 4. Engine oil dipstick (see section 9)5. Engine coolant (see section 9)
- 6. Windshield washer fluid (see section 9)
- 7. Lead-acid battery (see section 9)
- 8. Tyre pressure (see Tyre Information Label on driver's door lock pillar)
- 9. Spare tyre (see section 10)