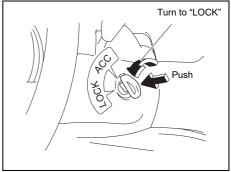

### Instrument panel 1

- (1) Hazard warning switch (P.3-25)
- (2) Hands-free switch (if equipped) (P.7-41) Voice recognition switch (if equipped)

(P.7-41)

- (3) Windshield wiper and washer lever (P.3-25)/ Washer switch (if equipped) (3-27)
- (4) Remote audio controls (if equipped) (P.7-40)
- (5) Instrument cluster (P.4-1, 4-10)
- (6) Cruise control switches (if equipped) (P.5-45)
- (7) Lighting control lever (P.3-18)/ Turn signal control lever (P.3-24)
- (8) Heated rear window switch (P.3-28)
- (9) Drink holder (P.7-11)
- (10) Wireless Charger (if equipped) (P.7-16)
- (11) Tilt steering lock lever (P.2-8)
- (12) Ignition switch (vehicle without keyless push start system) (if equipped) (P.5-4)
- (13) Engine switch (vehicle with keyless push start system) (if equipped) (P.5-6)