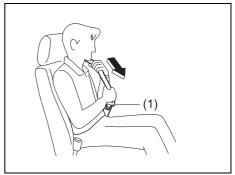

## WARNING

- If you do not fasten your seat belt properly, your body may not be restrained in a sudden braking and a collision. This may cause severe injury.
  - Fasten your seat belt properly before driving.
- If all the passengers do not fasten their seat belts properly, their body may not be restrained in a sudden braking and a collision. This may cause severe injury.

Ask all the passengers on the front passenger's seat and the rear seats to fasten their seat belts properly before driving.