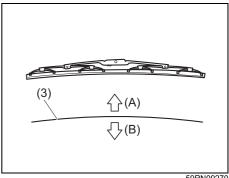

#### Floor mats

83S06010

5T020010

To prevent the driver's side floor mat from sliding forward and possibly interfering with the operation of the pedals, MARUTI SUZUKI genuine floor mats are recommended.

Whenever you put the driver's side floor mat back in the vehicle after it has been removed, hook the floor mat grommets to the fasteners and position the floor mat properly in the footwell.

When you replace the floor mats in your vehicle with a different type such as all-weather floor mats, we highly recommend to use MARUTI SUZUKI genuine floor mats for proper fitting.