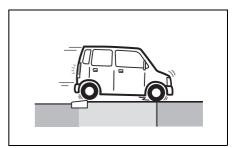

## Avoid driving into or starting the vehicle in a heavily water logged area. Vehicle may breakdown or engine may fail due to

- 1. Water entry into the engine (which may lead to hydrostatic lock).
- 2. Short circuiting of the electrical systems.

If the vehicle is stuck in deep water, do not start / crank the vehicle until the level of water drops below the level of exhaust pipe.