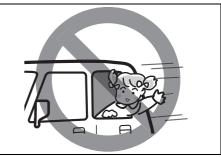

#### **▲** WARNING

- Never allow persons to ride in the cargo area of a vehicle. In the event of an accident, there is a much greater risk of injury for persons who are not riding in a seat with their seat belt securely fastened.
- Ensure that all seat belts are worn correctly. An improperly worn seat belt increases the risk of injury or death if a collision occurs.
- Seat belts should always be adjusted as follows:
  - the lap portion of the belt should be worn low across the pelvis, not across the waist.
  - the shoulder straps should be worn on the outside shoulder only, and never under the arm.
  - the shoulder straps should be away from your face and neck, but not falling off your shoulder.
- Seat belts should never be worn with the straps twisted and should be adjusted as tightly as is comfortable to provide the protection for which they have been designed. A slack belt will provide less protection than a snug belt.