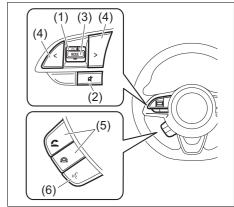

### Instrument panel 1

- (1) Hazard warning switch (P.3-25)
- (2) Hands-free switch (if equipped) (P.7-41) Voice recognition switch (if equipped)

(P.7-41)

- (3) Windshield wiper and washer lever (P.3-25)/ Washer switch (if equipped) (3-27)
- (4) Remote audio controls (if equipped) (P.7-40)
- (5) Instrument cluster (P.4-1, 4-10)
- (6) Cruise control switches (if equipped) (P.5-45)
- (7) Lighting control lever (P.3-18)/ Turn signal control lever (P.3-24)
- (8) Heated rear window switch (P.3-28)
- (9) Drink holder (P.7-11)
- (10) Wireless Charger (if equipped) (P.7-16)
- (11) Tilt steering lock lever (P.2-8)
- (12) Ignition switch (vehicle without keyless push start system) (if equipped) (P.5-4)
- (13) Engine switch (vehicle with keyless push start system) (if equipped) (P.5-6)