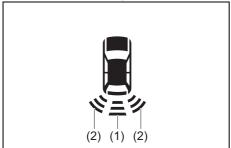

glass (Ultrasonic waves are not reflected back from the obstacle).
- Sensors may not be able to correctly detect the following types of obstacles:
  - Objects made of a thin material like wire netting and ropes.
  - Square-shaped curbstones or other objects with sharp edges.
  - Tall objects with a large upper part like a road sign.
  - Low-profile objects such as curbstones.
  - Sound-absorbing objects such as cotton and snow.

#### NOTE:

- Thin poles or obstacles lower than the sensors may become undetectable as the vehicle moves closer to them even if they have been detected from longer distances.
- The system may calculate the distance to a road sign or similar obstacle to be shorter than the actual distance.

## Obstacle indication by parking sensor

## Instrument cluster (Type A)



70TH05025

#### Instrument cluster (Type B)



55UM05029

- Obstacle detected by rear center sensors
- (2) Obstacle detected by rear corner sensors

Upon detecting an obstacle, the parking sensor causes an interior buzzer to sound and a symbol representing the obstacle appears on the information display in the instrument cluster.

- A different symbol is displayed depending on the direction and distance of the obstacle.
- A buzzer located behind the rear seat sounds when a sensor at the rear detects an obstacle.
- Warnings when obstacles are detected by rear sensors

| Distance (approx.) |           | Buzzer                              | Symbol        |
|--------------------|-----------|-------------------------------------|---------------|
| Center sensors     | 60–150 cm | Short beeps