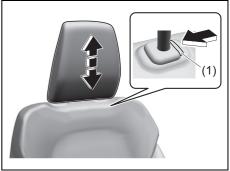

70TH02001

**Seat position adjustment lever (1)** Pull the lever up and slide the seat.

70TH02002

**Seatback angle adjustment lever (2)**Pull the lever up and move the seatback.

70TH02003

# Seat height adjustment lever (3) (if equipped)

Pull the lever up to raise the seat. Push the lever down to lower the seat.

After adjustment, move the seat and seatback back and forth to check if it is securely latched.

#### NOTE:

To operate the seat back smoothly, pull the seat back adjustment lever (2) in upward direction. Ensure to move seat back only after lever is moved to fully up position. After adjustment of seat back, release the lever gently. Check that seat back is locked by moving it forward and backward.