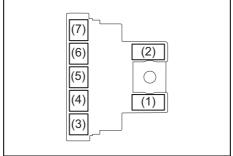

## Interior, rear

- (1) Assist grip (P.7-13)
   (2) Seat belt (P.2-17)
   (3) Rear seat (P.2-13)
   (4) USB charging socket (if equipped) (P.7-15)
   (5) Armrest (if equipped) (P.7-11)

### Interior, front

- (1) Fuses (P.9-22)
- (2) Glove box (P.7-13)
- (3) Front passenger's front airbag (P.2-42)
- (4) Accessory socket (P.7-10) (5) Heating and air conditioning system (P.7-23)
- (6) USB socket (if equipped) (P.7-15)
- (7) Driver's front airbag (P.2-42)
- (8) Engine hood release handle (P.7-4)
- (9) Fuel lid opener lever (P.7-1)
- (10) Parking brake lever (P.5-18)
- (11) Gearshift lever (P.5-22, 5-23)
- (12) Door lock switch (P.3-3)
- (13) Electric window control (P.3-15)
- (14) Electric mirror control (if equipped) (P.2-10)
- (15) Window lock switch (P.3-16)