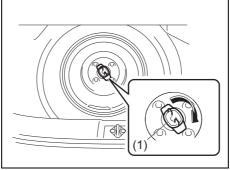

# **Tyres**

- Q. I get a flat tyre. What should I do?
- A. Change the flat tyre with a spare tire. Refer to "Tyre changing tool" in "EMERGENCY SERVICE" section.