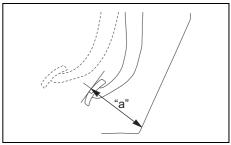

## WARNING

Be careful when judging the size or distance of a vehicle or other object seen in the side convex mirror. Be aware that objects look smaller and appear farther away than when seen in a flat mirror.