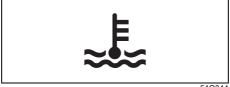

|      | Warning light |   | Color  | Name                                                        |
|------|---------------|---|--------|-------------------------------------------------------------|
| (15) |               |   | Red    | Open door warning light                                     |
| (16) | ## <b>\}</b>  | * | Red    | High engine coolant temperature warning light (if equipped) |
| (17) | A             | * | Orange | Master warning indicator light (if equipped)                |
| (18) |               |   | Orange | Suzuki Connect indicator light (if equipped)                |
| (19) | (!)           | * | Orange | Low Tyre pressure Warning Light (if equipped)               |

| When         | Warning buzzer                          | Instrument cluster                              | Cause and remedy                                               |  |
|--------------|-----------------------------------------|-------------------------------------------------|----------------------------------------------------------------|--|
| When driving | Interior buzzer                         |                                                 | The parking brake has not been released. Stop the vehicle in   |  |
|              | 3 beeps repeating at<br>short intervals | Lights up  *1                                   | a safe place and release the parking brake.                    |  |
|              | Interior buzzer                         |                                                 | One of the doors is not completely closed. Stop the vehicle in |  |
|              | Beeping at long intervals               | Lights up *1                                    | a safe place and close all doors completely.                   |  |
|              | Interior buzzer                         |                                                 | The engine is running hot. Drive slowly to prevent over-       |  |
|              | • 1 Beeps                               | Blinks                                          | heating.                                                       |  |
|              |                                         | or                                              |                                                                |  |
|              |                                         | Temperature gauge indicator approaches red zone |                                                                |  |

| When                                   | Warning buzzer  | Instrument cluster                         | Cause and remedy                                                                      |
|----------------------------------------|-----------------|--------------------------------------------|---------------------------------------------------------------------------------------|
| When driving                           | Interior buzzer |                                            | The engine is overheating. Refer to "Engine trouble: Over-                            |
|                                        | Continuous beep | <b>₽</b>                                   | heating" in "EMERGENCY SERVICE" section.                                              |
|                                        |                 | Lights up                                  |                                                                                       |
|                                        |                 | or                                         |                                                                                       |
|                                        |                 | Temperature gauge indicator approaches "H" |                                                                                       |
| When opening the                       | Interior buzzer |                                            | The headlights and/or the position lights are left on. Turn them                      |
| driver's door                          | Continuous beep | -00-                                       | off.                                                                                  |
|                                        |                 | Lights up<br>*1                            |                                                                                       |
| When stopping or reversing the vehicle |                 | R                                          | The gearshift lever is in "R" (Reverse) position. Check the gearshift lever position. |
|                                        |                 | or                                         |                                                                                       |
|                                        |                 | R                                          |                                                                                       |
|                                        |                 | Indicates                                  |                                                                                       |