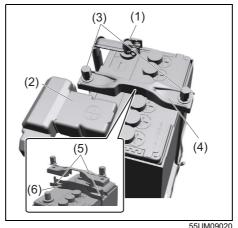

# Running out of battery

- Q. The battery runs out and the engine does not start. What should I do?
- A. Connect the battery of a vehicle for assistance to jump leads and start the engine. Refer to "Jump-starting instructions" in "EMERGENCY SERVICE" section.