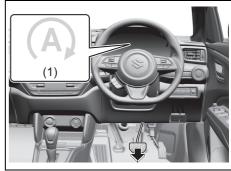

| When                                                                                                   | Warning buzzer   | Instrument cluster | Cause and remedy                                                                                                                                                                                                  |  |
|--------------------------------------------------------------------------------------------------------|------------------|--------------------|-------------------------------------------------------------------------------------------------------------------------------------------------------------------------------------------------------------------|--|
| When the ignition switch is turned to                                                                  | Interior buzzer  |                    | You cannot turn the ignition switch to "LOCK" position or change the ignition mode to LOCK (OFF) because there may                                                                                                |  |
| "LOCK" position, or<br>the engine switch is<br>pressed to change<br>the ignition mode to<br>LOCK (OFF) | Chime (once)     | *1                 | be malfunction of the gearshift lever. Consult with a MARUT SUZUKI authorized workshop.                                                                                                                           |  |
| When the engine is                                                                                     |                  |                    | The engine stalled because the hood is opened after the                                                                                                                                                           |  |
| stopped automatically by the ENG A-                                                                    | Continuous beeps |                    | engine is stopped automatically. To restart the engine, follow the procedure below                                                                                                                                |  |
| STOP system (if equipped)                                                                              |                  | -                  | <ol> <li>Set the parking brake firmly, and then shift into "N" (Neutral).</li> <li>Securely close the engine hood.</li> <li>Turn the ignition switch or press the engine switch to restart the engine.</li> </ol> |  |