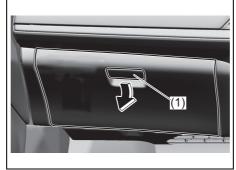

## Key

- (1) Keyless push start system remote controller (P.3-8) Keyless push start system (P.5-10) Starting engine (P.5-15)
- (2) Key (P.3-1) Door locks (P.3-2)
- (3) Keyless entry system transmitter (P.3-6) Starting engine (P.5-14) Key (P.3-1) Door locks (P.3-2)