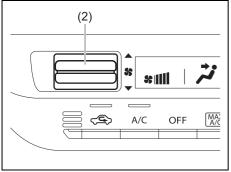

## Instrument panel 2

- (1) ESP<sup>®</sup> OFF switch (P.5-83)
  (2) ENG A-STOP OFF switch (if equipped) (P.5-40)
  (3) Headlight leveling switch (P.3-23)
  (4) Camera Switch (if equipped) (P.5-48)