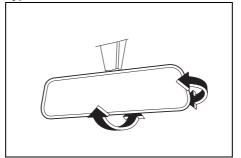

#### Inside rearview mirror

You can adjust the inside rearview mirror by hand to see the rear of your vehicle in the mirror.

Type A

81M30360

## Type B

70TH02006

83S02352

- (1) Night driving
- (2) Day driving
- (3) Selector tab

To adjust the mirror, set the selector tab (3) to the day position, then move the mirror up, down or sideways by hand to obtain the best view.

When driving at night, you can move the selector tab (3) to the night position to reduce glare from the headlights of vehicles behind you.

## **WARNING**

- If you adjust the inside rearview mirror while driving, you could lose control of the vehicle, resulting in an accident.
  - Adjust the inside rearview mirror before driving.
- Always adjust the mirror with the selector set to the day driving position.
- Only use the night position if it is necessary to reduce glare from the headlights of vehicles behind you.
   Be aware that in this position you may not be able to see some objects that could be seen in the day position.