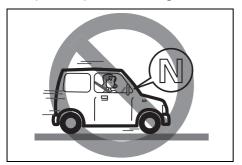

| When                                                                                                   | Warning buzzer   | Instrument cluster | Cause and remedy                                                                                                                                                                                                  |  |
|--------------------------------------------------------------------------------------------------------|------------------|--------------------|-------------------------------------------------------------------------------------------------------------------------------------------------------------------------------------------------------------------|--|
| When the ignition switch is turned to                                                                  | Interior buzzer  |                    | You cannot turn the ignition switch to "LOCK" position or change the ignition mode to LOCK (OFF) because there may                                                                                                |  |
| "LOCK" position, or<br>the engine switch is<br>pressed to change<br>the ignition mode to<br>LOCK (OFF) | Chime (once)     | *1                 | be malfunction of the gearshift lever. Consult with a MARUT SUZUKI authorized workshop.                                                                                                                           |  |
| When the engine is                                                                                     |                  |                    | The engine stalled because the hood is opened after the                                                                                                                                                           |  |
| stopped automatically by the ENG A-                                                                    | Continuous beeps |                    | engine is stopped automatically. To restart the engine, follow the procedure below                                                                                                                                |  |
| STOP system (if equipped)                                                                              |                  | -                  | <ol> <li>Set the parking brake firmly, and then shift into "N" (Neutral).</li> <li>Securely close the engine hood.</li> <li>Turn the ignition switch or press the engine switch to restart the engine.</li> </ol> |  |