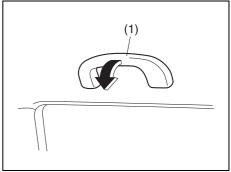

# Tilt steering lock lever

70TH02005

(1) LOCK (2) UNLOCK

The lock lever is located under the steering column. To adjust the steering wheel height:

- 1) Push down the lock lever to unlock the steering column.
- Adjust the steering wheel to the desired height and lock the steering column by pulling up the lock lever.
- Try moving the steering wheel up and down back and forth to check that it is securely locked in position.