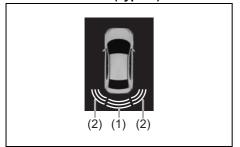

from the obstacle).
- Sensors may not be able to correctly detect the following types of obstacles:
  - Objects made of a thin material like wire netting and ropes.
  - Square-shaped curbstones or other objects with sharp edges.
  - Tall objects with a large upper part like a road sign.
  - Low-profile objects such as curbstones.
  - Sound-absorbing objects such as cotton and snow.

#### NOTE:

- Thin poles or obstacles lower than the sensors may become undetectable as the vehicle moves closer to them even if they have been detected from longer distances.
- The system may calculate the distance to a road sign or similar obstacle to be shorter than the actual distance.

## Obstacle indication by parking sensor

## Instrument cluster (Type A)



70TH05025

#### Instrument cluster (Type B)



55UM05029

- Obstacle detected by rear center sensors
- (2) Obstacle detected by rear corner sensors

Upon detecting an obstacle, the parking sensor causes an interior buzzer to sound and a symbol representing the obstacle appears on the information display in the instrument cluster.

- A different symbol is displayed depending on the direction and distance of the obstacle.
- A buzzer located behind the rear seat sounds when a sensor at the rear detects an obstacle.
- Warnings when obstacles are detected by rear sensors

| Distance (approx.) |           | Buzzer                              | Symbol        |
|--------------------|-----------|-------------------------------------|---------------|
| Center sensors     | 60–150 cm | Short beeps at long intervals       | Three lines   |
| 45