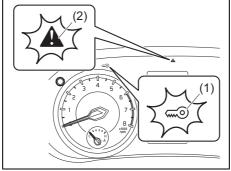

### Instrument cluster (Type B)

- If a warning light continues to be lit or is blinking, there may be a problem with the vehicle or the system. Carefully read the following reference information and consult with a MARUTI SUZUKI authorized workshop.
- It is considered normal that warning lights and indicators marked with an asterisk (\*) are lit when the ignition switch is turned to "ON" position or the engine switch is pressed to change the ignition mode to ON (i.e., high engine coolant temperature warning light initially lights up in red). If such lights do not light up, consult with a MARUTI SUZUKI authorized workshop.
- For the ENG A-STOP system, there is the particular condition that a warning light or an indicator is lit.