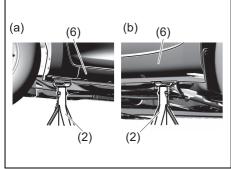

# **Tyres**

- Q. I get a flat tyre. What should I do?
- A. Change the flat tyre with a spare tire. Refer to "Tyre changing tool" in "EMERGENCY SERVICE" section.