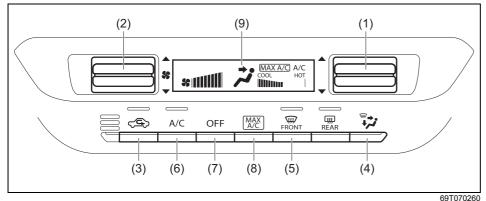

hen you turn it to the left.

# **A** CAUTION

Prolonged exposure to hot air from the heater or air conditioner could result in low temperature burns. All vehicle occupants, particularly children, the elderly, those with special needs, individuals with delicate skin, and sleeping individuals, should maintain sufficient distance from the air outlets to prevent prolonged exposure to hot airflow.

#### NOTE:

- For side outlet, if the front door windows are fogged, adjust to direct wind from the side outlets towards the front door windows. This will allow you to remove fog more quickly.
- The airflow from the rear outlet can be increased by fully moving the center outlet knob (1) to the inner side.

# Manual air conditioning system (with digital control panel)

# **Description of controls**



- (1) Temperature selector
- (2) Blower speed selector
- (3) Air intake selector
- (4) Air flow selector
- (5) Defrost switch
- (6) Air conditioning switch
- (7) "OFF" switch
- (8) MAX A/C switch
- (9) Display

# **Temperature selector (1)**



69T070270

Push upper part or lower part of the temperature selector (1) to adjust the temperature.

To down a temperature, push upper part of the temperature selector. To up a temperature, push lower part of the temperature selector.

### Blower speed selector (2)



69T070280

The blower speed selector (2) is used to turn on the blower and to select blower speed.

To down the blower speed, push upper part of the temperature selector. To up the blower speed, push lower part of the temperature selector.

# Air intake selector (3)



55T070160

Pus