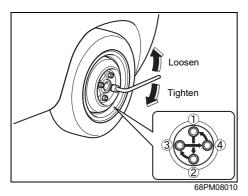

# **Tyres**

- Q. I get a flat tyre. What should I do?
- A. Change the flat tyre with a spare tire. Refer to "Tyre changing tool" in "EMERGENCY SERVICE" section.