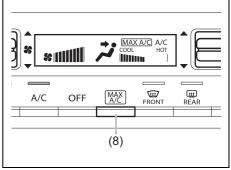

# Window glass

- Q. How can I clear fog on the inside of the windshield and door glass areas?
- A. Use the defroster switch. Refer to "Manual air conditioning system (with digital control panel)" or "Automatic heating and air conditioning system (climate control)" in "OTHER CONTROLS AND EQUIPMENT" section.
- Q. How can I clear fog on the inside of the rear window glass?
- A. Use the heated rear window switch. Refer to "Heated rear window switch" in "BEFORE DRIVING" section.