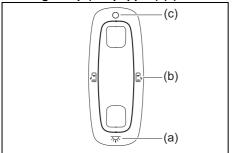

## Interior, rear

- (1) Assist grip (P.7-13)
   (2) Seat belt (P.2-17)
   (3) Rear seat (P.2-13)
   (4) USB charging socket (if equipped) (P.7-15)
   (5) Armrest (if equipped) (P.7-11)

### Luggage compartment

- (1) Spare tyre (P.10-4)
   (2) Trunk lid light (if equipped) (P.7-9, 9-37)
   (3) Jack handle (P.10-4)\*

- (4) Towing eye (P.10-2)\* (5) Wheel wrench (P.10-4)\* (6) Tool bag (P.10-4)\* (7) Jack (P.10-6)\*