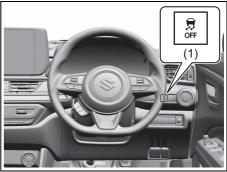

## Instrument panel 2

- (1) ESP<sup>®</sup> OFF switch (P.5-83)
  (2) ENG A-STOP OFF switch (if equipped) (P.5-40)
  (3) Headlight leveling switch (P.3-23)
  (4) Camera Switch (if equipped) (P.5-48)