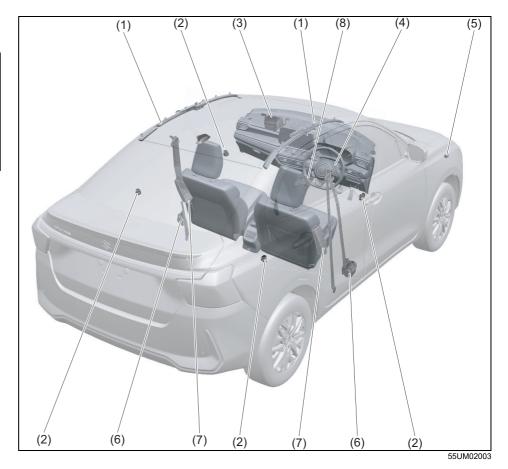

#### **Exterior**

- (1) Door (P.3-2)
- (2) Door locks (P.3-2)
- (3) Outside rearview mirror (P.2-9) (4) Windshield wiper (P.3-26, 9-38)
- (5) Fuel filler cap (P.7-1)
- (6) Radio antenna (P.7-39)
- (7) High mount stop light (P.9-35)
- (8) Trunk (P.3-5)
- (9) Sunroof (if equipped) (P.7-42)
- (10) Rearview camera (if equipped) (P5-75)
- (11) Side turn signal light on outside rearview mirrors (if equipped) (P.9-29)
- (12) Side turn signal light on fender (if equipped) (P.9-28) (13) Front turn signal light (P.9-30)
- (14) Headlight (P.3-19, 9-28) (15) Position light (P.9-29)
- (16) Position light and Daytime Running Light (D.R.L.) (if equipped) (P.3-21)
- (17) Front fog light (if equipped) (P.3-22, 9-32)
- (18) Engine hood (P.7-4)
- (19) Towing eye cover (P.10-2)
- (20) Tail light (P.9-33)
- (21) Brake light (P.9-33) (22) Reversing light (P.9-33)
- (23) Rear turn signal light (P.3-24, 9-33)
- (24) Parking sensor (P.5-69)
- (25) License plate light (P.3-19, 9-34)
- (26) Front Camera (if equipped) (P.5-48)
- (27) Side Camera (if equipped) (P.5-48)

### Interior, side

- (1) Inside rearview mirror (P.2-8)
- (2) Front interior light (P.7-7, 9-35) (3) Sun visor (P.7-6)
- (4) Warning label for front passenger's front airbag (P.2-45) \*1, \*2
- (5) Hands-free microphone (if equipped) (P.7-41)
- (6) Seat belt (P.2-17)
- (7) Side curtain airbag (P.2-43)
- (8) Front seat (P.2-5)
- (9) Side airbag (P.2-42)
- (10) Front seat back pocket (if equipped) (P.7-21)
- \*1: Be sure to read the detailed information in the target page before using a child restraint system.
- \*2: NEVER use a rearward facing child restraint on a seat protected by an ACTIVE AIRBAG in front of it, DEATH or SERIOUS INJURY to the CHILD can occur.