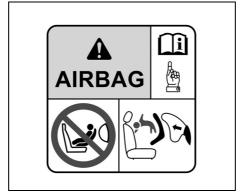

### Interior, side

- (1) Inside rearview mirror (P.2-8)
- (2) Front interior light (P.7-7, 9-35) (3) Sun visor (P.7-6)
- (4) Warning label for front passenger's front airbag (P.2-45) \*1, \*2
- (5) Hands-free microphone (if equipped) (P.7-41)
- (6) Seat belt (P.2-17)
- (7) Side curtain airbag (P.2-43)
- (8) Front seat (P.2-5)
- (9) Side airbag (P.2-42)
- (10) Front seat back pocket (if equipped) (P.7-21)
- \*1: Be sure to read the detailed information in the target page before using a child restraint system.
- \*2: NEVER use a rearward facing child restraint on a seat protected by an ACTIVE AIRBAG in front of it, DEATH or SERIOUS INJURY to the CHILD can occur.