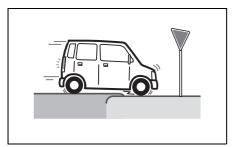

## Avoid driving into or starting the vehicle in a heavily water logged area. Vehicle may breakdown or engine may fail due to

- 1. Water entry into the engine (which may lead to hydrostatic lock).
- 2. Short circuiting of the electrical systems.

If the vehicle is stuck in deep water, do not start / crank the vehicle until the level of water drops below the level of exhaust pipe.