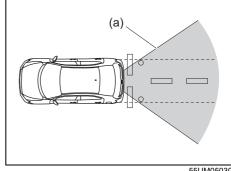

## WARNING

Failure to observe following point may result in loss of vehicle control and cause an accident, leading to death or serious injury. Always follow below points while driving.

- Always unfold all the outside rearview mirrors and adjust properly before driving.
- Do not place objects in the rear of the vehicle which may hinder visibility or interfere with your vision from the rear window glass.

## WARNING

Be careful when judging the size or distance of a vehicle or other object seen in the side convex mirror. Be aware that objects look smaller and appear farther away than when seen in a flat mirror.