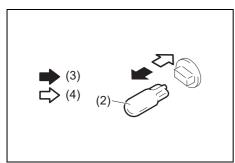

## Type B

70TH02006

83S02352

- (1) Night driving
- (2) Day driving
- (3) Selector tab

To adjust the mirror, set the selector tab (3) to the day position, then move the mirror up, down or sideways by hand to obtain the best view.