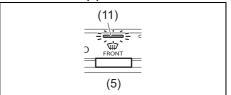

# Window glass

- Q. How can I clear fog on the inside of the windshield and door glass areas?
- A. Use the defroster switch. Refer to "Manual air conditioning system (with digital control panel)" or "Automatic heating and air conditioning system (climate control)" in "OTHER CONTROLS AND EQUIPMENT" section.
- Q. How can I clear fog on the inside of the rear window glass?
- A. Use the heated rear window switch. Refer to "Heated rear window switch" in "BEFORE DRIVING" section.