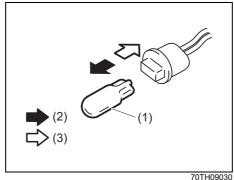

(3), simply pull out or push in the bulb.

# Outside Rearview Mirror Type (if equipped)

LED module is used. Since special procedures are required, we recommend you take your vehicle to your MARUTI SUZUKI authorized workshop for LED module replacement.

# Front position light and Daytime Running Light (D.R.L) (if equipped)

#### Vehicle with the halogen headlights



55UM09011

(1) Front position light

#### Vehicle with the LED headlights

Since special procedures are required, it is recommended that you take your vehicle to a MARUTI SUZÚKI authorized workshop for light replacement.

## Vehicle with the halogen headlights



55UM09002

1) Open the engine hood. To remove the bulb holder of the front position light from the light housing, turn the holder counterclockwise and pull it out.



- (2) Removal
- (3) Installation
- 2) To remove and install the bulb of the front position light (1), simply pull out or push in the bulb.

# Front turn signal light

#### Vehicle with the halogen headlights



55UM09010

(1) Front turn signal light (Vehicle with the halogen headlights)

# Vehicle with the LED headlights



55UM09012

- (2) Front turn signal light (Vehicle with the LED headlights)
- Start the engine. Turn the steering wheel to the opposite side of the front turn signal light to be replaced to replace the bulb easily. Then turn off the engine.



2) Remove the clip (3) and screw (4). For removing the clip, use a flat blade screwdriver as show in the illustration.



3) Open the end of the front bumper (5) in arrow direction.

#### Vehicle with the halogen headlights



70