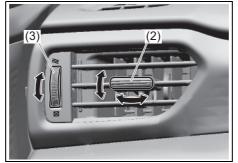

ital control panel)
- Automatic heating and air conditioning system (climate control)

# Air outlet



55LIM07011

- 1. Windshield defroster outlet
- 2. Side defroster outlet
- 3. Side outlet
- 4. Center outlet
- 5. Floor outlet
- 6. Rear outlet (if equipped)

#### Center outlet



55UM07012

Move the knob (1) vertically or horizontally to adjust the direction of airflow as desired.

# **A** CAUTION

Prolonged exposure to hot air from the heater or air conditioner could result in low temperature burns. All vehicle occupants, particularly children, the elderly, those with special needs, individuals with delicate skin, and sleeping individuals, should maintain sufficient distance from the air outlets to prevent prolonged exposure to hot airflow.

# Side outlet and rear outlet (if equipped)



70TH07028



70TH07037

When open, air comes out regardless of the air flow selector position. Move the knob (2) vertically or horizontally, to adjust the direction of airflow as desired. The side outlet opens when you turn the dial (3) upward and closes when you turn it downward. The rear outlet opens when you turn the dial (4) to the right and closes when you turn it to the left.

# **A** CAUTION

Prolonged exposure to hot air from the heater or air conditioner could result in low temperature burns. All vehicle occupants, particularly children, the elderly, those with special needs, individuals with delicate skin, and sleeping individuals, should maintain sufficient distance from the air outlets to prevent prolonged exposure to hot airflow.

#### NOTE:

- For side outlet, if the front