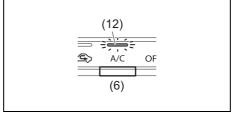

# Window glass

- Q. How can I clear fog on the inside of the windshield and door glass areas?
- A. Use the defroster switch. Refer to "Manual air conditioning system (with digital control panel)" or "Automatic heating and air conditioning system (climate control)" in "OTHER CONTROLS AND EQUIPMENT" section.
- Q. How can I clear fog on the inside of the rear window glass?
- A. Use the heated rear window switch. Refer to "Heated rear window switch" in "BEFORE DRIVING" section.