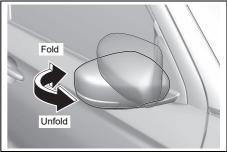

#### **Outside rearview mirrors**

Adjust the outside rearview mirrors so you can just see the side of your vehicle in the mirrors.

# **WARNING**

If you adjust the outside rearview mirror while driving, you could lose control of the vehicle, resulting in an accident.

Adjust the outside rearview mirror before driving.