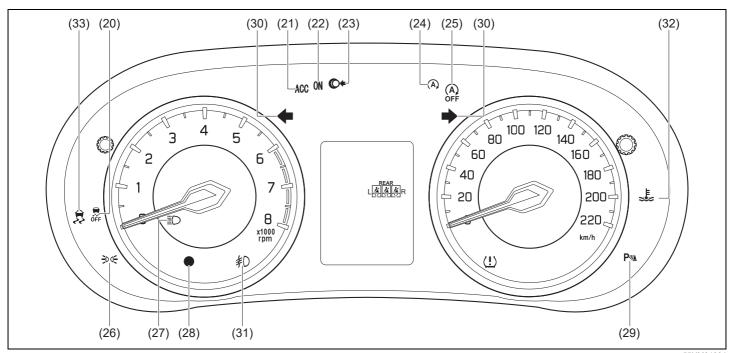

### **Indicators**

### Instrument cluster (Type B)

| Indicator |             | Indicator Color Nan |        | Name                                         |
|-----------|-------------|---------------------|--------|----------------------------------------------|
| (20)      | OFF         | *                   | Orange | ESP <sup>®</sup> OFF indicator light         |
| (21)      | ACC         |                     | Orange | "ACC" indicator light (if equipped)          |
| (22)      | ON          |                     | Orange | Ignition "ON" indicator light (if equipped)  |
| (23)      | <b>O</b> +  |                     | Green  | "PUSH" indicator light (if equipped)         |
| (24)      | (A)         | *                   | Green  | ENG A-STOP indicator light (if equipped)     |
| (25)      | (A)<br>OFF  | *                   | Orange | ENG A-STOP OFF indicator light (if equipped) |
| (26)      | <b>3005</b> |                     | Green  | Illumination indicator light                 |
| (27)      |             |                     | Blue   | Main beam (high beam) indicator light        |

| Indicator |            |   | Color  | Name                                               |
|-----------|------------|---|--------|----------------------------------------------------|
| (28)      | •          |   | Red    | Security system indicator                          |
| (29)      | P          |   | Orange | Parking sensor indicator light                     |
| (30)      | <b>++</b>  |   | Green  | Turn signal indicators                             |
| (31)      | ≢D         |   | Green  | Front fog light indicator light (if equipped)      |
| (32)      | {<br>ξπ    |   | Blue   | Low engine coolant temperature light (if equipped) |
| (33)      | <b>₫</b> ? | * | Orange | ESP <sup>®</sup> indicator light                   |