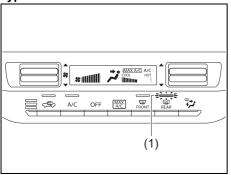

# Window glass

- Q. How can I clear fog on the inside of the windshield and door glass areas?
- A. Use the defroster switch. Refer to "Manual air conditioning system (with digital control panel)" or "Automatic heating and air conditioning system (climate control)" in "OTHER CONTROLS AND EQUIPMENT" section.
- Q. How can I clear fog on the inside of the rear window glass?
- A. Use the heated rear window switch. Refer to "Heated rear window switch" in "BEFORE DRIVING" section.