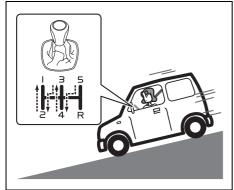

## For Manual transmission Model

| When                                                                                           | Warning buzzer | Instrument cluster | Cause and remedy                                                                                                    |
|------------------------------------------------------------------------------------------------|----------------|--------------------|---------------------------------------------------------------------------------------------------------------------|
| When the engine is<br>stopped automati-<br>cally by the ENG A-<br>STOP system (if<br>equipped) | B :            |                    | The gearshift lever is in a position other than "N" (Neutral). Place the gearshift lever in "N" (Neutral) position. |