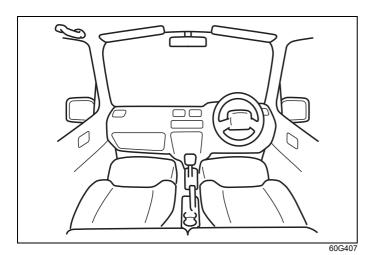

#### **Exterior**

- (1) Door (P.3-2)
- (2) Door locks (P.3-2)
- (3) Outside rearview mirror (P.2-9) (4) Windshield wiper (P.3-26, 9-38)
- (5) Fuel filler cap (P.7-1)
- (6) Radio antenna (P.7-39)
- (7) High mount stop light (P.9-35)
- (8) Trunk (P.3-5)
- (9) Sunroof (if equipped) (P.7-42)
- (10) Rearview camera (if equipped) (P5-75)
- (11) Side turn signal light on outside rearview mirrors (if equipped) (P.9-29)
- (12) Side turn signal light on fender (if equipped) (P.9-28) (13) Front turn signal light (P.9-30)
- (14) Headlight (P.3-19, 9-28) (15) Position light (P.9-29)
- (16) Position light and Daytime Running Light (D.R.L.) (if equipped) (P.3-21)
- (17) Front fog light (if equipped) (P.3-22, 9-32)
- (18) Engine hood (P.7-4)
- (19) Towing eye cover (P.10-2)
- (20) Tail light (P.9-33)
- (21) Brake light (P.9-33) (22) Reversing light (P.9-33)
- (23) Rear turn signal light (P.3-24, 9-33)
- (24) Parking sensor (P.5-69)
- (25) License plate light (P.3-19, 9-34)
- (26) Front Camera (if equipped) (P.5-48)
- (27) Side Camera (if equipped) (P.5-48)

### Interior, side

- (1) Inside rearview mirror (P.2-8)
- (2) Front interior light (P.7-7, 9-35) (3) Sun visor (P.7-6)
- (4) Warning label for front passenger's front airbag (P.2-45) \*1, \*2
- (5) Hands-free microphone (if equipped) (P.7-41)
- (6) Seat belt (P.2-17)
- (7) Side curtain airbag (P.2-43)
- (8) Front seat (P.2-5)
- (9) Side airbag (P.2-42)
- (10) Front seat back pocket (if equipped) (P.7-21)
- \*1: Be sure to read the detailed information in the target page before using a child restraint system.
- \*2: NEVER use a rearward facing child restraint on a seat protected by an ACTIVE AIRBAG in front of it, DEATH or SERIOUS INJURY to the CHILD can occur.

## Interior, rear

- (1) Assist grip (P.7-13)
   (2) Seat belt (P.2-17)
   (3) Rear seat (P.2-13)
   (4) USB charging socket (if equipped) (P.7-15)
   (5) Armrest (if equipped) (P.7-11)

### Interior, front

- (1) Fuses (P.9-22)
- (2) Glove box (P.7-13)
- (3) Front passenger's front airbag (P.2-42)
- (4) Accessory socket (P.7-10) (5) Heating and air conditioning system (P.7-23)
- (6) USB socket (if equipped) (P.7-15)
- (7) Driver's front airbag (P.2-42)
- (8) Engine hood release handle (P.7-4)
- (9) Fuel lid opener lever (P.7-1)
- (10) Parking brake lever (P.5-18)
- (11) Gearshift lever (P.5-22, 5-23)
- (12) Door lock switch (P.3-3)
- (13) Electric window control (P.3-15)
- (14) Electric mirror control (if equipped) (P.2-10)
- (15) Window lock switch (P.3-16)