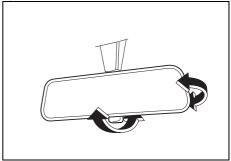

#### Inside rearview mirror

You can adjust the inside rearview mirror by hand to see the rear of your vehicle in the mirror.

Type A

81M30360

## Type B

70TH02006

83S02352

- (1) Night driving
- (2) Day driving
- (3) Selector tab

To adjust the mirror, set the selector tab (3) to the day position, then move the mirror up, down or sideways by hand to obtain the best view.

When driving at night, you can move the selector tab (3) to the night position to reduce glare from the headlights of vehicles behind you.

## **WARNING**

- If you adjust the inside rearview mirror while driving, you could lose control of the vehicle, resulting in an accident.
  - Adjust the inside rearview mirror before driving.
- Always adjust the mirror with the selector set to the day driving position.
- Only use the night position if it is necessary to reduce glare from the headlights of vehicles behind you.
   Be aware that in this position you may not be able to see some objects that could be seen in the day position.