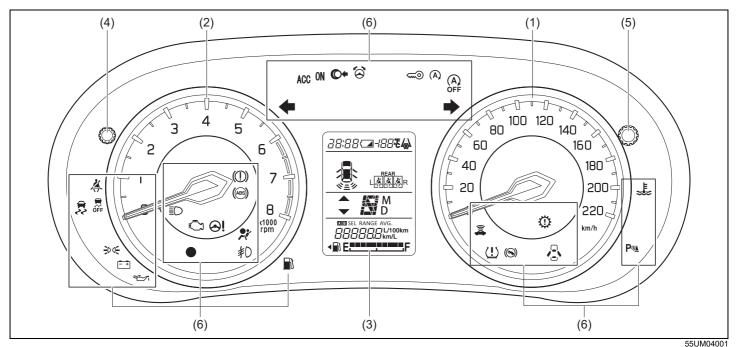

|     | Warning light |   | Color  | Name                                                                           |
|-----|---------------|---|--------|--------------------------------------------------------------------------------|
| (1) | K             |   | Red    | Driver's seat belt reminder light / front passenger's seat belt reminder light |
| (2) |               |   | Orange | Unreleased steering lock warning light (if equipped)                           |
| (3) | <b>~</b>      | * | Orange | Immobilizer/keyless push start system warning light                            |
| (4) | <del>(</del>  | * | Orange | Malfunction indicator light                                                    |
| (5) | - +           | * | Red    | Charge warning light                                                           |
| (6) |               | * | Red    | Engine oil pressure warning light                                              |
| (7) | ⊕!            | * | Orange | Electric power steering warning light                                          |

|      | Warning light   |   | Warning light Color |                                                                   | Color | Name |
|------|-----------------|---|---------------------|-------------------------------------------------------------------|-------|------|
| (8)  |                 | * | Red                 | Airbag warning light                                              |       |      |
| (9)  |                 |   | Orange              | Low Fuel Warning Light                                            |       |      |
| (10) | (ABS)           | * | Orange              | Anti-lock Brake System (ABS) warning light                        |       |      |
| (11) |                 | * | Red                 | Brake system warning light                                        |       |      |
| (12) | REAR<br>L 🎉 🎉 R |   | White               | Rear passenger's seat belt reminder light (Left / Center / Right) |       |      |
|      | L###R           |   | Red                 |                                                                   |       |      |
| (13) | (1)             |   | Orange              | Transmission warning light (for AGS models)                       |       |      |
| (14) |                 |   | Orange              | Depress brake pedal indicator light (for AGS models)              |       |      |

|      | Warning light |   | Color  | Name                                                        |
|------|---------------|---|--------|-------------------------------------------------------------|
| (15) |               |   | Red    | Open door warning light                                     |
| (16) | ## <b>\}</b>  | * | Red    | High engine coolant temperature warning light (if equipped) |
| (17) | A             | * | Orange | Master warning indicator light (if equipped)                |
| (18) |               |   | Orange | Suzuki Connect indicator light (if equipped)                |
| (19) | (!)           | * | Orange | Low Tyre pressure Warning Light (if equipped)               |