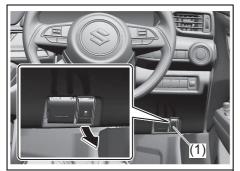

air conditioning system           |              |
| Manual air conditioning system                |              |
| (with digital control panel)                  | 7-25         |
| Automatic heating and air conditioning system |              |
| (climate control)                             | 7-32         |
| Radio antenna                                 | 7-39         |
| Installation of radio frequency transmitters  | 7-39         |
| Audio function                                |              |
| Remote audio controls (if equipped)           |              |
| Suzuki Connect (if equipped)                  |              |
| Sunroof (if equipped)                         |              |

# **Fuel filler opening**

Make sure to read "Refueling" in this section.

### Fuel filler door



70TH0700

A fuel filler door is located on the left rear side of the vehicle. The fuel filler door can be unlocked by pulling up the opener lever (1) located on the outboard lower side of the driver's seat and locked by simply closing the door.

# Fuel filler cap



# To remove the fuel filler cap:

- 1) Stop the engine and close all the doors and windows while refueling.
- 2) Open the fuel filler door.
- 3) Remove the cap by turning it counterclockwise.

# **A** CAUTION

Remove the fuel filler cap slowly. The fuel may be under pressure and may spray out, causing injury.



55UM07010

#### NOTE:

The cap holder (1) holds the fuel filler cap (2) by hooking the groove (3) when refueling.

# To reinstall the fuel filler cap:

- 1) Turn the cap clockwise until you hear several clicks.
- 2) C