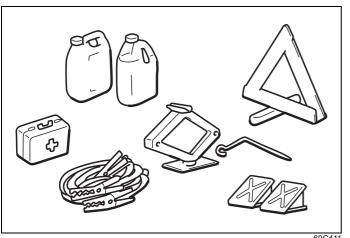

## **SERVICE STATION GUIDE**

- 1. Fuel (see section 7)
- 2. Engine hood (see section 7)
- 3. Tyre changing tools (see section 10)
- 4. Engine oil dipstick (see section 9)5. Engine coolant (see section 9)
- 6. Windshield washer fluid (see section 9)
- 7. Lead-acid battery (see section 9)
- 8. Tyre pressure (see Tyre Information Label on driver's door lock pillar)
- 9. Spare tyre (see section 10)

### Luggage compartment

- (1) Spare tyre (P.10-4)
   (2) Trunk lid light (if equipped) (P.7-9, 9-37)
   (3) Jack handle (P.10-4)\*

- (4) Towing eye (P.10-2)\* (5) Wheel wrench (P.10-4)\* (6) Tool bag (P.10-4)\* (7) Jack (P.10-6)\*

- (8) Luggage compartment hook (P.10-6)

For CNG variant, please refer CNG supplementary Owner's Manual.

\*NOTE: