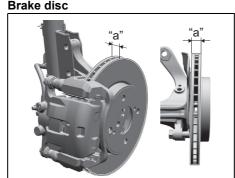

e vehicle inspected immediately by a MARUTI SUZUKI authorized workshop.

Continued driving with this condition can cause an accident.

#### Parking brake



70TH09008

Ratchet tooth specification "b": 4th – 9th Lever pull force (1): 200 N (20 kg)

Check the parking brake for proper adjustment by counting the number of clicks made by the ratchet teeth as you slowly pull up on the parking brake lever to the point of full engagement. The parking brake lever should stop between the specified ratchet teeth and the rear wheels should be securely locked. If the parking brake is not properly adjusted or the brakes drag is suspected even after the lever has been fully released, have the parking brake inspected and/or adjusted by a MARUTI SUZUKI authorized workshop.

## Brake discs and brake drums



70TH09009

| Brake location | Minimum thickness "a" |
|----------------|-----------------------|
| Front wheels   | 18.0 mm               |

#### Brake drum



70TH09010

| Brake location | Maximum inner diameter "b" |  |  |  |  |
|----------------|----------------------------|--|--|--|--|
| Rear wheels    | 202 mm                     |  |  |  |  |

If the measured thickness or inner diameter of the most worn part falls below or exceeds the value indicated above, the parts should be replaced with a new one. The measurement involves disassembling each brake and requires the use of a micrometer or caliper, which must be done according to the instructions described in the relevant service manual or available from the relevant repair information site.

# Steering wheel

Check that the steeri