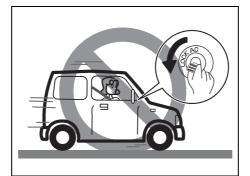

## **WARNING**

Never attempt to adjust the steering wheel while the vehicle is moving or you could lose control of the vehicle.