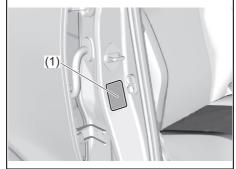

# Tilt steering lock lever

70TH02005

(1) LOCK (2) UNLOCK

The lock lever is located under the steering column. To adjust the steering wheel height:

- 1) Push down the lock lever to unlock the steering column.
- Adjust the steering wheel to the desired height and lock the steering column by pulling up the lock lever.
- Try moving the steering wheel up and down back and forth to check that it is securely locked in position.