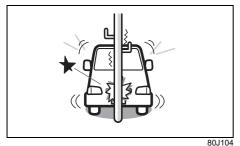

## **WARNING**

Failure to take the following precautions may result in the driver's side floor mat interfering with the pedals and causing a loss of vehicle control or an accident.

# **Description of warning label**

 Check that the floor mat grommets are hooked to the fasteners.

 Never stack floor mats because it may prevent from securing to the fasteners and cause sliding forward.

# **WARNING**

(Continued)

- For more details, read this owner's manual.
- Never use a floor mat which does not fit the floor as the same may cause hindrance/damage in vehicle and its functioning.
- Never use damaged floor mats.