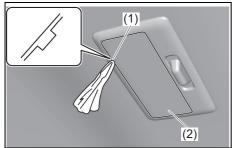

## Type B

70TH02006

83S02352

- (1) Night driving
- (2) Day driving
- (3) Selector tab

To adjust the mirror, set the selector tab (3) to the day position, then move the mirror up, down or sideways by hand to obtain the best view.

When driving at night, you can move the selector tab (3) to the night position to reduce glare from the headlights of vehicles behind you.