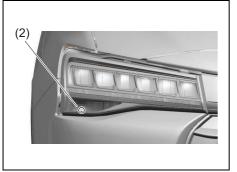

#### Vehicle with the halogen headlights



55UM09011

(1) Front position light

#### Vehicle with the LED headlights

Since special procedures are required, it is recommended that you take your vehicle to a MARUTI SUZÚKI authorized workshop for light replacement.

## Vehicle with the halogen headlights



55UM09002

1) Open the engine hood. To remove the bulb holder of the front position light from the light housing, turn the holder counterclockwise and pull it out.



- (2) Removal
- (3) Installation
- 2) To remove and install the bulb of the front position light (1), simply pull out or push in the bulb.

# Front turn signal light

#### Vehicle with the halogen headlights



55UM09010

(1) Front turn signal light (Vehicle with the halogen headlights)

# Vehicle with the LED headlights



55UM09012

- (2) Front turn signal light (Vehicle with the LED headlights)
- Start the engine. Turn the steering wheel to the opposite side of the front turn signal light to be replaced to replace the bulb easily. Then turn off the engine.



2) Remove the clip (3) and screw (4). For removing the clip, use a flat blade screwdriver as show in the illustration.



3) Open the end of the front bumper (5) in arrow direction.

#### Vehicle with the halogen headlights



70TH09034

#### Vehicle with the LED headlights



70TH09035

4) To remove the bulb holder (6) of the front turn signal light from the light housing, turn the holder counterclockwise and pull it out.



70TH09036

- (7) Removal
- (8) Installation
- 5) For vehicle with the halogen headlights, to remove the bulb of the front tur