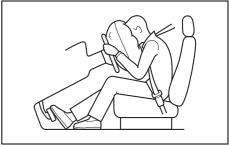

# WARNING

- · Wear your seat belts at all times.
- · An airbag supplements or adds to the frontal collision protection offered by seat belts. The driver and all passengers must be properly restrained by wearing seat belts at all times, even if driving for a very short distance, whether or not an airbag is mounted at their seating position, to minimize the risk of severe injury or death in the event of a collision.

#### **▲** WARNING

- Never allow persons to ride in the cargo area of a vehicle. In the event of an accident, there is a much greater risk of injury for persons who are not riding in a seat with their seat belt securely fastened.
- Ensure that all seat belts are worn correctly. An improperly worn seat belt increases the risk of injury or death if a collision occurs.
- Seat belts should always be adjusted as follows:
  - the lap portion of the belt should be worn low across the pelvis, not across the waist.
  - the shoulder straps should be worn on the outside shoulder only, and never under the arm.
  - the shoulder straps should be away from your face and neck, but not falling off your shoulder.
- Seat belts should never be worn with the straps twisted and should be adjusted as tightly as is comfortable to provide the protection for which they have been designed. A slack belt will provide less protection than a snug belt.

## WARNING

- If you do not fasten your seat belt properly, your body may not be restrained in a sudden braking and a collision. This may cause severe injury.
  - Fasten your seat belt properly before driving.
- If all the passengers do not fasten their seat belts properly, their body may not be restrained in a sudden braking and a collision. This may cause severe injury.