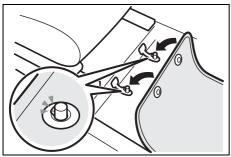

#### Floor mats

83S06010

5T020010

To prevent the driver's side floor mat from sliding forward and possibly interfering with the operation of the pedals, MARUTI SUZUKI genuine floor mats are recommended.

Whenever you put the driver's side floor mat back in the vehicle after it has been removed, hook the floor mat grommets to the fasteners and position the floor mat properly in the footwell.

# **Description of warning label**

 Check that the floor mat grommets are hooked to the fasteners.

 Never stack floor mats because it may prevent from securing to the fasteners and cause sliding forward.