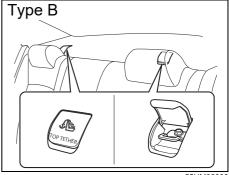

he front seat does not interfere with the child restraint system.

Installation of child restraint with top tether

### **A** CAUTION

If you can adjust the position of rear head restraint, adjust the height of the rear head restraint or remove it for fitting the child restraint, as necessary. However, if a booster cushion not equipped with the head restraint is fitted, the rear seat head restraint should not be removed. If the rear head restraint is removed for fitting the child restraint, you need to install it again after removing the child restraint.

If the child restraint is fitted improperly, a child sitting in it could be injured in a collision.

### NOTE:

Stow the removed head restraint in the luggage compartment so it will not cause inconvenience to the occupants.



55UM02007



Some child restraint systems require the use of a top tether strap. Top tether anchorages are provided in your vehicle at the locations shown in the illustrations.

The number of the top tether anchorage brackets provided in your vehicle depends on the vehicle specification. Install the child restraint system as follows:

- If you can adjust the position of head restraint, raise the head restraint to the most upper position.
- Secure the child restraint on the rear seat using the procedure described above for securing a restraint system that does not require a top tether strap.
- Open the cover that is marked with the top tether anchorage bracket symbol to access the top tether anchorage bracket. Close the cover when not using the top tether anchorage bracket.
- 4) Hook the top tether st