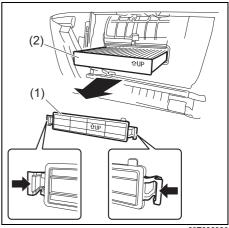

#### Floor mats

83S06010

5T020010

To prevent the driver's side floor mat from sliding forward and possibly interfering with the operation of the pedals, MARUTI SUZUKI genuine floor mats are recommended.

Whenever you put the driver's side floor mat back in the vehicle after it has been removed, hook the floor mat grommets to the fasteners and position the floor mat properly in the footwell.

When you replace the floor mats in your vehicle with a different type such as all-weather floor mats, we highly recommend to use MARUTI SUZUKI genuine floor mats for proper fitting.

## **WARNING**

Failure to take the following precautions may result in the driver's side floor mat interfering with the pedals and causing a loss of vehicle control or an accident.

# **Description of warning label**

 Check that the floor mat grommets are hooked to the fasteners.

 Never stack floor mats because it may prevent from securing to the fasteners and cause sliding forward.