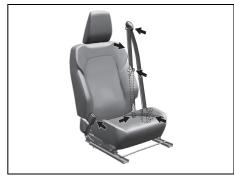

# Seat belts and child restraint systems

59RN02300

# WARNING

- · Wear your seat belts at all times.
- · An airbag supplements or adds to the frontal collision protection offered by seat belts. The driver and all passengers must be properly restrained by wearing seat belts at all times, even if driving for a very short distance, whether or not an airbag is mounted at their seating position, to minimize the risk of severe injury or death in the event of a collision.