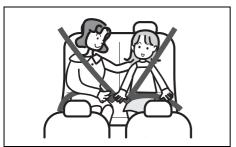

# WARNING

- · Wear your seat belts at all times.
- · An airbag supplements or adds to the frontal collision protection offered by seat belts. The driver and all passengers must be properly restrained by wearing seat belts at all times, even if driving for a very short distance, whether or not an airbag is mounted at their seating position, to minimize the risk of severe injury or death in the event of a collision.

#### **▲** WARNING

- Never allow persons to ride in the cargo area of a vehicle. In the event of an accident, there is a much greater risk of injury for persons who are not riding in a seat with their seat belt securely fastened.
- Ensure that all seat belts are worn correctly. An improperly worn seat belt increases the risk of injury or death if a collision occurs.
- Seat belts should always be adjusted as follows:
  - the lap portion of the belt should be worn low across the pelvis, not across the waist.
  - the shoulder straps should be worn on the outside shoulder only, and never under the arm.
  - the shoulder straps should be away from your face and neck, but not falling off your shoulder.
- Seat belts should never be worn with the straps twisted and should be adjusted as tightly as is comfortable to provide the protection for which they have been designed. A slack belt will provide less protection than a snug belt.

#### Correct use of seat belt

69RHS158

- Adjust the seat to the correct position.
   Sit your body fully into the seat.
- Make sure that the seat belt is not twisted.
- Make sure that you place the lap portion of the belt as low as possible across the pelvis.
- The upper belt should rest on the area midway between the shoulder and the base of the neck.
- Confirm that the belt is not twisted in any way, and remove any slack.