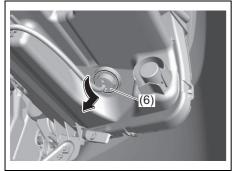

# **Electrical equipment**

- Q. The headlights or brake lights do not light up. What should I do?
- A. Check the light bulbs. Refer to "Bulb replacement" in "INSPECTION AND MAINTENANCE" section.
- Q. I cannot use an electrical device. What should I do?
- A. Check the fuses. Refer to "Fuses" in "INSPECTION AND MAINTENANCE" section.