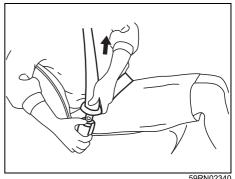

#### (Continued)

• Do not modify, remove, disassemble seat belts. Doing so may prethem functioning from properly and cause the risk of severe injury or death in the event of a collision.

59RN02390

59RN02400