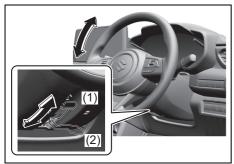

# Tilt steering lock lever

70TH02005

(1) LOCK (2) UNLOCK

The lock lever is located under the steering column. To adjust the steering wheel height:

- 1) Push down the lock lever to unlock the steering column.
- Adjust the steering wheel to the desired height and lock the steering column by pulling up the lock lever.
- Try moving the steering wheel up and down back and forth to check that it is securely locked in position.

## **WARNING**

Never attempt to adjust the steering wheel while the vehicle is moving or you could lose control of the vehicle.