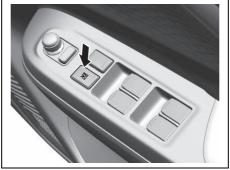

### Interior, front

- (1) Fuses (P.9-22)
- (2) Glove box (P.7-13)
- (3) Front passenger's front airbag (P.2-42)
- (4) Accessory socket (P.7-10) (5) Heating and air conditioning system (P.7-23)
- (6) USB socket (if equipped) (P.7-15)
- (7) Driver's front airbag (P.2-42)
- (8) Engine hood release handle (P.7-4)
- (9) Fuel lid opener lever (P.7-1)
- (10) Parking brake lever (P.5-18)
- (11) Gearshift lever (P.5-22, 5-23)
- (12) Door lock switch (P.3-3)
- (13) Electric window control (P.3-15)
- (14) Electric mirror control (if equipped) (P.2-10)
- (15) Window lock switch (P.3-16)

# Electric mirrors (if equipped)

70TH02008

The switch to control the electric mirrors is located on the driver's door panel. You can adjust the mirrors when the ignition switch is in "ACC" or "ON" position, or the ignition mode is ACC or ON. To adjust the mirrors: