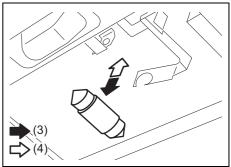

## Type B

70TH02006

83S02352

- (1) Night driving
- (2) Day driving
- (3) Selector tab

To adjust the mirror, set the selector tab (3) to the day position, then move the mirror up, down or sideways by hand to obtain the best view.