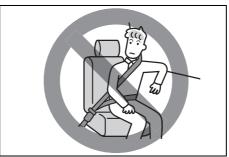

#### **▲** WARNING

(Continued)

- Do not hold a child on a passenger's lap. Even if the passenger holds the child tightly, he/she would not be supported enough in the event of an accident and it could result in a serious injury of the child.
- Never use the same seat belt for more than one occupant and never attach a seat belt over an infant or child being held on an occupant's lap. Such seat belt use could cause serious injury in the event of an accident.
- Periodically inspect seat belt assemblies for excessive wear and damage. Seat belts should be replaced if webbing becomes frayed, contaminated or damaged in any way. It is essential to replace the entire seat belt assembly after it has been worn in a severe impact, even if damage to the assembly is not obvious.
- Children aged 12 and under should ride properly restrained in the rear seat.