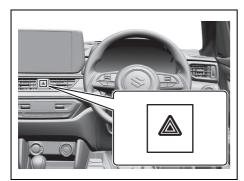

### Instrument panel 1

- (1) Hazard warning switch (P.3-25)
- (2) Hands-free switch (if equipped) (P.7-41) Voice recognition switch (if equipped)

(P.7-41)

- (3) Windshield wiper and washer lever (P.3-25)/ Washer switch (if equipped) (3-27)
- (4) Remote audio controls (if equipped) (P.7-40)
- (5) Instrument cluster (P.4-1, 4-10)
- (6) Cruise control switches (if equipped) (P.5-45)
- (7) Lighting control lever (P.3-18)/ Turn signal control lever (P.3-24)
- (8) Heated rear window switch (P.3-28)
- (9) Drink holder (P.7-11)
- (10) Wireless Charger (if equipped) (P.7-16)
- (11) Tilt steering lock lever (P.2-8)
- (12) Ignition switch (vehicle without keyless push start system) (if equipped) (P.5-4)
- (13) Engine switch (vehicle with keyless push start system) (if equipped) (P.5-6)