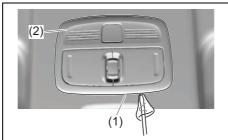

#### Inside rearview mirror

You can adjust the inside rearview mirror by hand to see the rear of your vehicle in the mirror.

Type A

81M30360

## Type B

70TH02006

83S02352

- (1) Night driving
- (2) Day driving
- (3) Selector tab

To adjust the mirror, set the selector tab (3) to the day position, then move the mirror up, down or sideways by hand to obtain the best view.

When driving at night, you can move the selector tab (3) to the night position to reduce glare from the headlights of vehicles behind you.