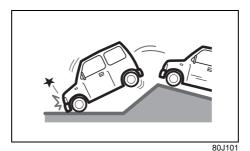

## Avoid driving into or starting the vehicle in a heavily water logged area. Vehicle may breakdown or engine may fail due to

- 1. Water entry into the engine (which may lead to hydrostatic lock).
- 2. Short circuiting of the electrical systems.

If the vehicle is stuck in deep water, do not start / crank the vehicle until the level of water drops below the level of exhaust pipe.