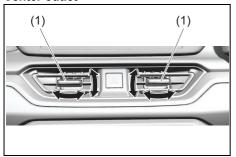

avoid breaking the hook, do not hang items heavier than the following weight.

Shopping hook: 2 kg

# Luggage compartment carpet



There is a tool bag under the luggage compartment carpet. When installing the luggage compartment carpet, hook the carpet by using the holes (1) in the carpet, onto the hooks (2) at the base of the luggage compartment.

# Heating and air conditioning system

There are two types of heating and air conditioning systems as follows:

- Manual heating and air conditioning system (with digital control panel)
- Automatic heating and air conditioning system (climate control)

# Air outlet



55LIM07011

- 1. Windshield defroster outlet
- 2. Side defroster outlet
- 3. Side outlet
- 4. Center outlet
- 5. Floor outlet
- 6. Rear outlet (if equipped)

#### Center outlet



55UM07012

Move the knob (1) vertically or horizontally to adjust the direction of airflow as desired.

# **A** CAUTION

Prolonged exposure to hot air from the heater or air conditioner could result in low temperature burns. All vehicle occupants, particularly children, the elderly, those with special needs, individuals with delicate skin, and sleeping individuals, should maintain sufficient distance from the air outlets to prevent prolonged exposure to hot airflow.

# Side outlet and rear outlet (if equipped)



70TH07028



70TH07037

When open, air comes out regardless of the air flow selector position. Move the knob (2) vertically or horizontally, to adjust the direction of airflow as desired. The side outlet opens when you turn the dial (3) upward and closes when you turn it downwar