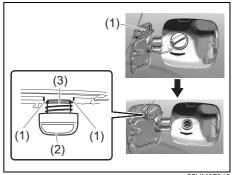

Connect (if equipped)                  |              |
| Sunroof (if equipped)                         |              |

# **Fuel filler opening**

Make sure to read "Refueling" in this section.

### Fuel filler door



70TH0700

A fuel filler door is located on the left rear side of the vehicle. The fuel filler door can be unlocked by pulling up the opener lever (1) located on the outboard lower side of the driver's seat and locked by simply closing the door.

# Fuel filler cap



# To remove the fuel filler cap:

- 1) Stop the engine and close all the doors and windows while refueling.
- 2) Open the fuel filler door.
- 3) Remove the cap by turning it counterclockwise.

# **A** CAUTION

Remove the fuel filler cap slowly. The fuel may be under pressure and may spray out, causing injury.



55UM07010

#### NOTE:

The cap holder (1) holds the fuel filler cap (2) by hooking the groove (3) when refueling.

# To reinstall the fuel filler cap:

- 1) Turn the cap clockwise until you hear several clicks.
- 2) Close the fuel filler door.

# **WARNING**

- If you open the fuel filler cap suddenly, fuel may be under pressure and may spray out. Loosen the fuel filler cap slowly. After air deflating sound stops, open the fuel filler cap.
- If tuel spills out, an accident such as a fire may occur. Also, if you leave spilled fuel as it is, it may cause paint staining, discoloration or cracking. Be careful not to spill out fuel. If you spill it out, wipe it off with a soft cloth.
- If the fuel filler cap is not closed securely, it may cause fuel leakage or a fire. After refueling, close t