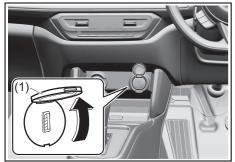

# Tilt steering lock lever

70TH02005

(1) LOCK (2) UNLOCK

The lock lever is located under the steering column. To adjust the steering wheel height:

- 1) Push down the lock lever to unlock the steering column.
- Adjust the steering wheel to the desired height and lock the steering column by pulling up the lock lever.
- Try moving the steering wheel up and down back and forth to check that it is securely locked in position.

## **WARNING**

Never attempt to adjust the steering wheel while the vehicle is moving or you could lose control of the vehicle.