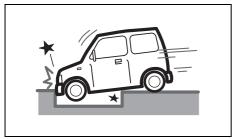

# Vehicle may break-down, meet with an accident or catch fire due to

- 1. Installation of
  - High wattage bulbs
  - Non genuine lamps / horns
  - Modified suspension / wheels
  - Non genuine parts / accessories etc.
- 2. Retrofitment of LPG / CNG fuel systems/kits.
- 3. Usage of domestic LPG.
- 4. Short circuiting due to tampering of wiring harness.