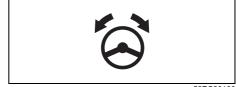

## **WARNING**

- If you adjust the inside rearview mirror while driving, you could lose control of the vehicle, resulting in an accident.
  - Adjust the inside rearview mirror before driving.
- Always adjust the mirror with the selector set to the day driving position.
- Only use the night position if it is necessary to reduce glare from the headlights of vehicles behind you.
   Be aware that in this position you may not be able to see some objects that could be seen in the day position.

# **WARNING**

If you adjust the outside rearview mirror while driving, you could lose control of the vehicle, resulting in an accident.

Adjust the outside rearview mirror before driving.