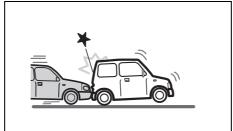

## WARNING

Be careful when judging the size or distance of a vehicle or other object seen in the side convex mirror. Be aware that objects look smaller and appear farther away than when seen in a flat mirror.