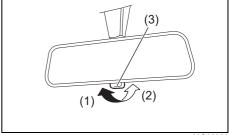

#### Inside rearview mirror

You can adjust the inside rearview mirror by hand to see the rear of your vehicle in the mirror.

Type A

81M30360

## Type B

70TH02006

83S02352

- (1) Night driving
- (2) Day driving
- (3) Selector tab

To adjust the mirror, set the selector tab (3) to the day position, then move the mirror up, down or sideways by hand to obtain the best view.

When driving at night, you can move the selector tab (3) to the night position to reduce glare from the headlights of vehicles behind you.