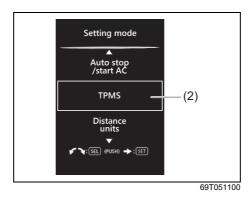

## Instrument panel 2

- (1) ESP<sup>®</sup> OFF switch (P.5-83)
  (2) ENG A-STOP OFF switch (if equipped) (P.5-40)
  (3) Headlight leveling switch (P.3-23)
  (4) Camera Switch (if equipped) (P.5-48)