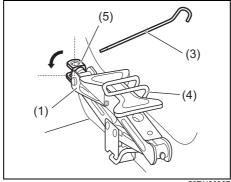

nger than 30 km to protect the transmission.

# Tyre changing tool



70TH10005

(1) Jack

(2) Jack handle

(3) Wheel wrench

The tyre changing tools are stowed in the luggage compartment.

Refer to "Luggage compartment" in "QUICK GUIDE" section.

#### NOTE:

For vehicle fitted with CNG fuel system, refer to the supplementary owner's manual

#### **EMERGENCY SERVICE**

Pull the thread of the luggage compartment board upwards. The luggage compartment board can be held open by hanging the thread on the hook as shown in the below illustration.



56RH00805

To remove the jack (1), turn its shaft counterclockwise by using jack handle (3) and pull the jack out of the storage bracket.



56RH0080

To stow the jack (1), place it in the storage bracket (4) and turn the shaft clockwise with hand.



56RH00807

After temporarily holding the jack (1) until it contacts the storage bracket (4), turn the shaft (5) approximately 90° to 180° by using jack handle (3) to securely hold the jack in place.

#### NOTE:

If you are difficult to use the jack handle (2), use jack handle and wheel wrench (3) as shown in the illustration.

#### **WARNING**

After using the tyre changing tools, stow them securely or they can cause injury if an accident occurs.

#### **A** CAUTION

The jack should be used only to change wheels. It is important to read the jacking instructions in this section before attempting to use the jack.

#### **NOTICE**

To avoid damaging the storage bracket, do not expand the jack excessively.



68PM20801

To remove the spare tyre, turn its bolt (4) counterclockwise and remove