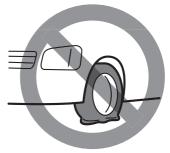

## **WARNING**

- If you adjust the inside rearview mirror while driving, you could lose control of the vehicle, resulting in an accident.
  - Adjust the inside rearview mirror before driving.
- Always adjust the mirror with the selector set to the day driving position.
- Only use the night position if it is necessary to reduce glare from the headlights of vehicles behind you.
   Be aware that in this position you may not be able to see some objects that could be seen in the day position.