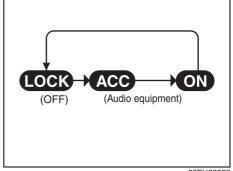

### **NOTICE**

The diagnostic connector of your vehicle is prepared only for the specific diagnostic tool for inspection and service purpose. Connecting any other tool or device may interfere with electronic parts operations and cause running out of batteries.

## "WARNING"

# Vehicle may break-down, meet with an accident or catch fire due to

- 1. Installation of
  - High wattage bulbs
  - Non genuine lamps / horns
  - Modified suspension / wheels
  - Non genuine parts / accessories etc.
- 2. Retrofitment of LPG / CNG fuel systems/kits.
- 3. Usage of domestic LPG.
- 4. Short circuiting due to tampering of wiring harness.