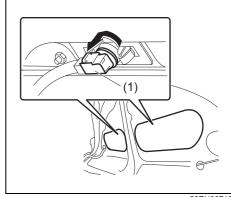

#### **Exterior**

- (1) Door (P.3-2)
- (2) Door locks (P.3-2)
- (3) Outside rearview mirror (P.2-9) (4) Windshield wiper (P.3-26, 9-38)
- (5) Fuel filler cap (P.7-1)
- (6) Radio antenna (P.7-39)
- (7) High mount stop light (P.9-35)
- (8) Trunk (P.3-5)
- (9) Sunroof (if equipped) (P.7-42)
- (10) Rearview camera (if equipped) (P5-75)
- (11) Side turn signal light on outside rearview mirrors (if equipped) (P.9-29)
- (12) Side turn signal light on fender (if equipped) (P.9-28) (13) Front turn signal light (P.9-30)
- (14) Headlight (P.3-19, 9-28) (15) Position light (P.9-29)
- (16) Position light and Daytime Running Light (D.R.L.) (if equipped) (P.3-21)
- (17) Front fog light (if equipped) (P.3-22, 9-32)
- (18) Engine hood (P.7-4)
- (19) Towing eye cover (P.10-2)
- (20) Tail light (P.9-33)
- (21) Brake light (P.9-33) (22) Reversing light (P.9-33)
- (23) Rear turn signal light (P.3-24, 9-33)
- (24) Parking sensor (P.5-69)
- (25) License plate light (P.3-19, 9-34)
- (26) Front Camera (if equipped) (P.5-48)
- (27) Side Camera (if equipped) (P.5-48)