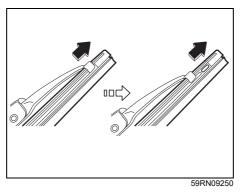

you take your vehicle to a MARUTI SUZUKI authorized workshop for light replacement.

# Wiper blades



59RN09450

If the wiper blades become brittle or damaged, or make streaks when wiping, replace the wiper blades.

To install new wiper blades, follow the procedures below.

#### **NOTICE**

To avoid scratching or breaking the window, do not let the wiper arm strike the window while replacing the wiper blade.

#### NOTE:

Some wiper blades may be different from the ones described here depending on vehicle specifications. If so, consult a MARUTI SUZUKI authorized workshop for proper replacement method.

# For windshield wipers



55UM09003

1) Hold the wiper arm away from the window.



59RN09240

2) Squeeze lock (1) towards wiper arm (2) and remove the wiper frame from the arm as shown.



3) Unlock the lock end of the wiper blade and slide the blade out as shown.



(3) Retainer

4) If the new blade is provided without the two metal retainers, move them from the old blade to the new one.



59RN09270

- (A) Up
- (B) Down

#### NOTE:

When you install the metal retainers (3), make sure the direction of metal retainers as shown in the above illustration.



55T090710

#### (4) Locked end

- 5) Install the new blade in the reverse order of removal, with the locked end positioned toward the wiper arm. Make sure the blade is properly retained by all the hooks. Lock the blade end into place.
- 6) Reinstall wiper frame to arm, making sure that the lock lever is snapped securely into the arm.

### **NOTICE**

Fit the stopper side (5) of the wiper blade rubber in the driver's seat