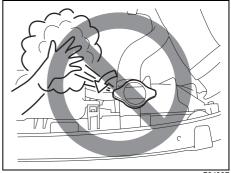

CAUTION: DO NOT STORE OR CARRY INFLAMMABLE MATERIALS IN THE VEHICLE.

## Avoid driving into or starting the vehicle in a heavily water logged area. Vehicle may breakdown or engine may fail due to

- 1. Water entry into the engine (which may lead to hydrostatic lock).
- 2. Short circuiting of the electrical systems.

If the vehicle is stuck in deep water, do not start / crank the vehicle until the level of water drops below the level of exhaust pipe.

#### NOTE

IF THE VEHICLE IS SUBMERGED IN WATER, REPORT TO THE NEAREST AUTHORIZED WORKSHOP.