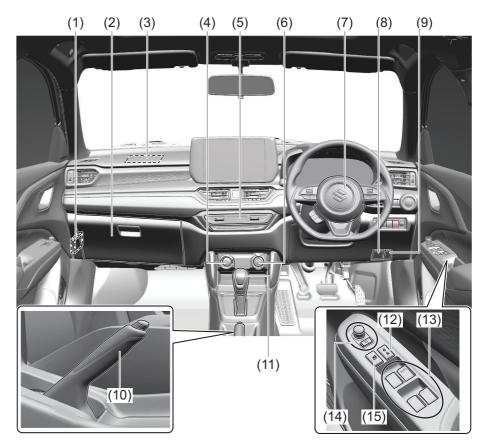

### Instrument panel 1

- (1) Hazard warning switch (P.3-25)
- (2) Hands-free switch (if equipped) (P.7-41) Voice recognition switch (if equipped)

(P.7-41)

- (3) Windshield wiper and washer lever (P.3-25)/ Washer switch (if equipped) (3-27)
- (4) Remote audio controls (if equipped) (P.7-40)
- (5) Instrument cluster (P.4-1, 4-10)
- (6) Cruise control switches (if equipped) (P.5-45)
- (7) Lighting control lever (P.3-18)/ Turn signal control lever (P.3-24)
- (8) Heated rear window switch (P.3-28)
- (9) Drink holder (P.7-11)
- (10) Wireless Charger (if equipped) (P.7-16)
- (11) Tilt steering lock lever (P.2-8)
- (12) Ignition switch (vehicle without keyless push start system) (if equipped) (P.5-4)
- (13) Engine switch (vehicle with keyless push start system) (if equipped) (P.5-6)