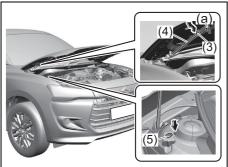

## **SERVICE STATION GUIDE**

- 1. Fuel (see section 7)
- 2. Engine hood (see section 7)
- 3. Tyre changing tools (see section 10)
- 4. Engine oil dipstick (see section 9)5. Engine coolant (see section 9)
- 6. Windshield washer fluid (see section 9)
- 7. Lead-acid battery (see section 9)
- 8. Tyre pressure (see Tyre Information Label on driver's door lock pillar)
- 9. Spare tyre (see section 10)