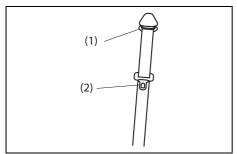

# Tilt steering lock lever

70TH02005

(1) LOCK (2) UNLOCK

The lock lever is located under the steering column. To adjust the steering wheel height:

- 1) Push down the lock lever to unlock the steering column.
- Adjust the steering wheel to the desired height and lock the steering column by pulling up the lock lever.
- Try moving the steering wheel up and down back and forth to check that it is securely locked in position.