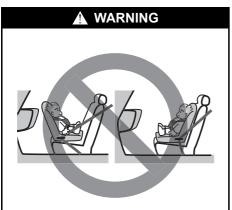

### Interior, side

- (1) Inside rearview mirror (P.2-8)
- (2) Front interior light (P.7-7, 9-35) (3) Sun visor (P.7-6)
- (4) Warning label for front passenger's front airbag (P.2-45) \*1, \*2
- (5) Hands-free microphone (if equipped) (P.7-41)
- (6) Seat belt (P.2-17)
- (7) Side curtain airbag (P.2-43)
- (8) Front seat (P.2-5)
- (9) Side airbag (P.2-42)
- (10) Front seat back pocket (if equipped) (P.7-21)
- \*1: Be sure to read the detailed information in the target page before using a child restraint system.
- \*2: NEVER use a rearward facing child restraint on a seat protected by an ACTIVE AIRBAG in front of it, DEATH or SERIOUS INJURY to the CHILD can occur.