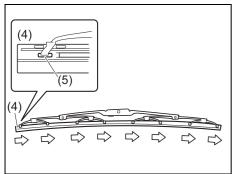

# **Description of warning label**

 Check that the floor mat grommets are hooked to the fasteners.

 Never stack floor mats because it may prevent from securing to the fasteners and cause sliding forward.

# **WARNING**

(Continued)

- For more details, read this owner's manual.
- Never use a floor mat which does not fit the floor as the same may cause hindrance/damage in vehicle and its functioning.
- Never use damaged floor mats.