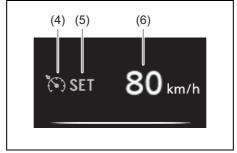

### Instrument cluster (Type B)

| Indicator |             | Indicator Color Nan |        | Name                                         |
|-----------|-------------|---------------------|--------|----------------------------------------------|
| (20)      | OFF         | *                   | Orange | ESP <sup>®</sup> OFF indicator light         |
| (21)      | ACC         |                     | Orange | "ACC" indicator light (if equipped)          |
| (22)      | ON          |                     | Orange | Ignition "ON" indicator light (if equipped)  |
| (23)      | <b>O</b> +  |                     | Green  | "PUSH" indicator light (if equipped)         |
| (24)      | (A)         | *                   | Green  | ENG A-STOP indicator light (if equipped)     |
| (25)      | (A)<br>OFF  | *                   | Orange | ENG A-STOP OFF indicator light (if equipped) |
| (26)      | <b>3005</b> |                     | Green  | Illumination indicator light                 |
| (27)      |             |                     | Blue   | Main beam (high beam) indicator light        |