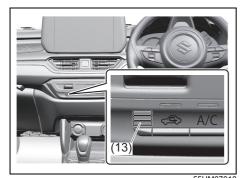

her or hot air in hot weather, the system will delay turning on the blower until warmed or cooled air is available.
- If your vehicle has been left in the sun with the windows closed, it will cool faster if you open the windows briefly.
- Even under the automatic operation, you can set individual selectors to the manual mode. The manually selected functions are maintained, and the other functions remain under automatic operation.

- If the windshield and/or the front door windows are fogged, push the defrost switch (5) to turn on the defroster, or push the air flow selector (4) to change the air flow to HEAT & DEFROST position to defog the windows.
- To return the blower speed selector (2), air intake selector (3), and air flow selector (4) to automatic operation, push "AUTO" switch (8).



55UM07018



55UM07004

Be careful not to cover the interior temperature sensor (13) located on the climate control panel, or the solar sensor (14) located at the top of the driver's side dashboard. These sensors are used by the automatic system to regulate temperature.

#### Manual operation

You can manually control the climate control system. Set the selectors to the desired positions.



70TH07036

#### NOTE:

If you need maximum defrosting:

- push the defrost switch (5) to turn on the defroster (the air conditioning system will operate and FRESH AIR mode will be selected automatically),
- · set the blower speed selector to high,
- adjust the temperature selector to "HI" indication on the display, and
- adjust the side outlets so the air blows on the side windows.
- If the heating p