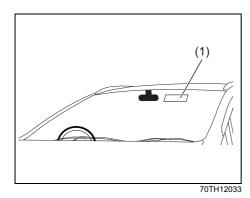

#### **Exterior**

- (1) Door (P.3-2)
- (2) Door locks (P.3-2)
- (3) Outside rearview mirror (P.2-9) (4) Windshield wiper (P.3-26, 9-38)
- (5) Fuel filler cap (P.7-1)
- (6) Radio antenna (P.7-39)
- (7) High mount stop light (P.9-35)
- (8) Trunk (P.3-5)
- (9) Sunroof (if equipped) (P.7-42)
- (10) Rearview camera (if equipped) (P5-75)
- (11) Side turn signal light on outside rearview mirrors (if equipped) (P.9-29)
- (12) Side turn signal light on fender (if equipped) (P.9-28) (13) Front turn signal light (P.9-30)
- (14) Headlight (P.3-19, 9-28) (15) Position light (P.9-29)
- (16) Position light and Daytime Running Light (D.R.L.) (if equipped) (P.3-21)
- (17) Front fog light (if equipped) (P.3-22, 9-32)
- (18) Engine hood (P.7-4)
- (19) Towing eye cover (P.10-2)
- (20) Tail light (P.9-33)
- (21) Brake light (P.9-33) (22) Reversing light (P.9-33)
- (23) Rear turn signal light (P.3-24, 9-33)
- (24) Parking sensor (P.5-69)
- (25) License plate light (P.3-19, 9-34)
- (26) Front Camera (if equipped) (P.5-48)
- (27) Side Camera (if equipped) (P.5-48)