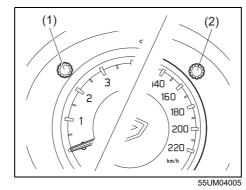

## Warning lights and indicators

## **Warning lights**

Instrument cluster (Type A)