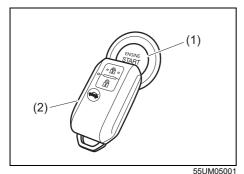

## Key

- (1) Keyless push start system remote controller (P.3-8) Keyless push start system (P.5-10) Starting engine (P.5-15)
- (2) Key (P.3-1) Door locks (P.3-2)
- (3) Keyless entry system transmitter (P.3-6) Starting engine (P.5-14) Key (P.3-1) Door locks (P.3-2)