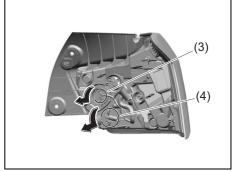

#### **Exterior**

- (1) Door (P.3-2)
- (2) Door locks (P.3-2)
- (3) Outside rearview mirror (P.2-9) (4) Windshield wiper (P.3-26, 9-38)
- (5) Fuel filler cap (P.7-1)
- (6) Radio antenna (P.7-39)
- (7) High mount stop light (P.9-35)
- (8) Trunk (P.3-5)
- (9) Sunroof (if equipped) (P.7-42)
- (10) Rearview camera (if equipped) (P5-75)
- (11) Side turn signal light on outside rearview mirrors (if equipped) (P.9-29)
- (12) Side turn signal light on fender (if equipped) (P.9-28) (13) Front turn signal light (P.9-30)
- (14) Headlight (P.3-19, 9-28) (15) Position light (P.9-29)
- (16) Position light and Daytime Running Light (D.R.L.) (if equipped) (P.3-21)
- (17) Front fog light (if equipped) (P.3-22, 9-32)
- (18) Engine hood (P.7-4)
- (19) Towing eye cover (P.10-2)
- (20) Tail light (P.9-33)
- (21) Brake light (P.9-33) (22) Reversing light (P.9-33)
- (23) Rear turn signal light (P.3-24, 9-33)
- (24) Parking sensor (P.5-69)
- (25) License plate light (P.3-19, 9-34)
- (26) Front Camera (if equipped) (P.5-48)
- (27) Side Camera (if equipped) (P.5-48)