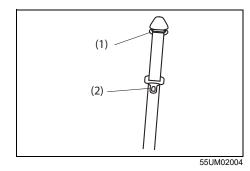

#### NOTE:

It may be necessary to recline the seatback to provide enough overhead clearance to remove the head restraint.

70TH02004

To raise the front head restraint, pull upward the head restraint until it clicks. To lower the head restraint, push down the head restraint while holding in the lock button (1). If a head restraint must be removed (for cleaning, replacement, etc.), push in the lock button (1) and pull the head restraint all the way out.