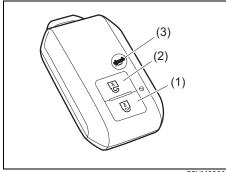

### Key

- (1) Keyless push start system remote controller (P.3-8) Keyless push start system (P.5-10) Starting engine (P.5-15)
- (2) Key (P.3-1) Door locks (P.3-2)
- (3) Keyless entry system transmitter (P.3-6) Starting engine (P.5-14) Key (P.3-1) Door locks (P.3-2)