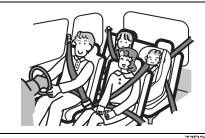

## WARNING

- Wear your seat belts at all times.
- An airbag supplements or adds to the frontal collision protection offered by seat belts. The driver and all passengers must be properly restrained by wearing seat belts at all times, even if driving for a very short distance, whether or not an airbag is mounted at their seating position, to minimize the risk of severe injury or death in the event of a collision.

## **WARNING**

- Never allow persons to ride in the cargo area of a vehicle. In the event of an accident, there is a much greater risk of injury for persons who are not riding in a seat with their seat belt securely fastened.
- Ensure that all seat belts are worn correctly. An improperly worn seat belt increases the risk of injury or death if a collision occurs.
- Seat belts should always be adjusted as follows:
- the lap portion of the belt should be worn low across the pelvis, not across the waist.
- the shoulder straps should be worn on the outside shoulder only, and never under the arm.
- the shoulder straps should be away from your face and neck, but not falling off your shoulder.
- Seat belts should never be worn with the straps twisted and should be adjusted as tightly as is comfortable to provide the protection for which they have been designed. A slack belt will provide less protection than a snug belt.