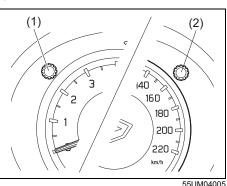

### Warning lights

Instrument cluster (Type A)

Instrument cluster (Type B)

- If a warning light continues to be lit or is blinking, there may be a problem with the vehicle or the system. Carefully read the following reference information and consult with a MARUTI SUZUKI authorized workshop.
- It is considered normal that warning lights and indicators marked with an asterisk (\*) are lit when the ignition switch is turned to "ON" position or the engine switch is pressed to change the ignition mode to ON (i.e., high engine coolant temperature warning light initially lights up in red). If such lights do not light up, consult with a MARUTI SUZUKI authorized workshop.
- For the ENG A-STOP system, there is the particular condition that a warning light or an indicator is lit.

|     | Warning light |   | Color  | Name                                                                           |  |
|-----|---------------|---|--------|--------------------------------------------------------------------------------|--|
| (1) | *             |   | Red    | Driver's seat belt reminder light / front passenger's seat belt reminder light |  |
| (2) | <b>(</b> ()   |   | Orange | Unreleased steering lock warning light (if equipped)                           |  |
| (3) | 0             | * | Orange | Immobilizer/keyless push start system warning light                            |  |
| (4) | ŷ             | * | Orange | Malfunction indicator light                                                    |  |
| (5) | - +           | * | Red    | Charge warning light                                                           |  |
| (6) |               | * | Red    | Engine oil pressure warning light                                              |  |
| (7) | <b>⊖!</b>     | * | Orange | Electric power steering warning light                                          |  |

|      | Warning light      |   | Color  | Name                                                              |  |  |
|------|--------------------|---|--------|-------------------------------------------------------------------|--|--|
| (8)  |                    | * | Red    | Airbag warning light                                              |  |  |
| (9)  |                    |   | Orange | Low Fuel Warning Light                                            |  |  |
| (10) | (ABS)              | * | Orange | Anti-lock Brake System (ABS) warning light                        |  |  |
| (11) |                    | * | Red    | Brake system warning light                                        |  |  |
| (12) | REAR<br>L <u> </u> |   | White  | Rear passenger's seat belt reminder light (Left / Center / Right) |  |  |
|      | LÄÄÄR              |   | Red    |                                                                   |  |  |
| (13) | $\bigcirc$         |   | Orange | Transmission warning light (for AGS models)                       |  |  |
| (14) |                    |   | Orange | Depress brake pedal indicator light (for AGS models)              |  |  |

|      | Warning light  |   | Color  | Name                                                        |
|------|----------------|---|--------|-------------------------------------------------------------|
| (15) |                |   | Red    | Open door warning light                                     |
| (16) | {{<br>{ет<br>} | * | Red    | High engine coolant temperature warning light (if equipped) |
| (17) |                | * | Orange | Master warning indicator light (if equipped)                |
| (18) | (114           |   | Orange | Suzuki Connect indicator light (if equipped)                |
| (19) | (!)            | * | Orange | Low Tyre pressure Warning Light (if equipped)               |