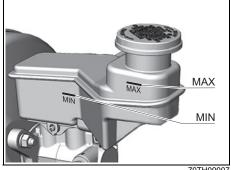

ith the pedal fully depressed, have the clutch inspected by a MARUTI SUZUKI authorized workshop.

### **Clutch fluid**



70TH09007

Check the clutch pedal for smooth operation and clutch fluid level from time to time. If clutch dragging is felt with the pedal fully depressed, have the clutch inspected by a MARUTI SUZUKI authorized workshop. If the clutch fluid level is near "MIN" line, fill it up to "MAX" line with MARUTI GENUINE BRAKE FLUID (MGBF) or DOT3 brake fluid.

#### NOTICE

Clutch fluid is supplied from brake fluid reservoir. If your clutch fluid level is increased or near the "MIN" line, there is a possibility of clutch or brake fluid leakage or abnormal wear of clutch.

Have your vehicle inspected immediately by a MARUTI SUZUKI authorized workshop.

# Brakes

#### Brake fluid



70TH09007

Check the brake fluid level by looking at the reservoir in the engine compartment. Check that the fluid level is between "MAX" and "MIN" lines.

### WARNING

- Failure to follow the guidelines below can result in personal injury or serious trouble in the brake system.
  - If the brake fluid in the reservoir drops below a certain level, the brake warning light on the instrument cluster will come on (the engine must be running with the parking brake fully disengaged). Should the light come on, immediately ask a MARUTI SUZUKI authorized workshop to inspect the brake system.
  - A rapid fluid loss indicates leakage in the brake system. In this case, immediately ask a MARUTI SUZUKI authorized workshop to inspect the brake system.
  - Do not use any fluid other than MARUTI GENUINE B