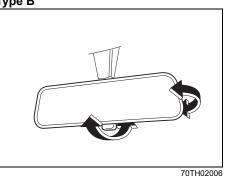

oving the steering wheel up and down back and forth to check that it is securely locked in position.

### WARNING

Never attempt to adjust the steering wheel while the vehicle is moving or you could lose control of the vehicle.

## Mirrors

## WARNING

Failure to observe following point may result in loss of vehicle control and cause an accident, leading to death or serious injury. Always follow below points while driving.

- Always unfold all the outside rearview mirrors and adjust properly before driving.
- Do not place objects in the rear of the vehicle which may hinder visibility or interfere with your vision from the rear window glass.

#### Inside rearview mirror

You can adjust the inside rearview mirror by hand to see the rear of your vehicle in the mirror.

#### Type A



Type B





(1) Night driving(2) Day driving(3) Selector tab

81M30360

To adjust the mirror, set the selector tab (3) to the day position, then move the mirror up, down or sideways by hand to obtain the best view.

When driving at night, you can move the selector tab (3) to the night position to reduce glare from the headlights of vehicles behind you.

#### **WARNING**

• If you adjust the inside rearview mirror while driving, you could lose control of the vehicle, resulting in an accident.

Adjust the inside rearview mirror before driving.

- Always adjust the mirror with the selector set to the day driving position.
- Only use the night position if it is necessary to reduce glare from the headlights of vehicles behind you. Be aware that in this position you may not be able to see some objects t