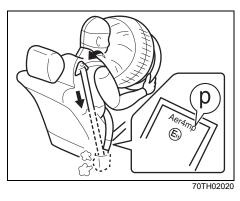

#### NOTE:

It may be necessary to recline the seatback to provide enough overhead clearance to remove the head restraint.

70TH02004

To raise the front head restraint, pull upward the head restraint until it clicks. To lower the head restraint, push down the head restraint while holding in the lock button (1). If a head restraint must be removed (for cleaning, replacement, etc.), push in the lock button (1) and pull the head restraint all the way out.