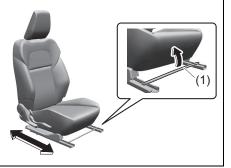

70TH02001

Seat position adjustment lever (1) Pull the lever up and slide the seat.

Seatback angle adjustment lever (2) Pull the lever up and move the seatback.

#### Seat height adjustment lever (3) (if (bequipped)

Pull the lever up to raise the seat. Push the lever down to lower the seat.

After adjustment, move the seat and seatback back and forth to check if it is securely latched.

#### NOTE:

To operate the seat back smoothly, pull the seat back adjustment lever (2) in upward direction. Ensure to move seat back only after lever is moved to fully up position. After adjustment of seat back, release the lever gently. Check that seat back is locked by moving it forward and backward.