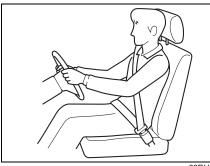

### Correct use of seat belt

69RHS158

- Adjust the seat to the correct position. Sit your body fully into the seat.
- Make sure that the seat belt is not twisted.
- Make sure that you place the lap portion of the belt as low as possible across the pelvis.
- The upper belt should rest on the area midway between the shoulder and the base of the neck.
- Confirm that the belt is not twisted in any way, and remove any slack.

## WARNING

- If you do not fasten your seat belt properly, your body may not be restrained in a sudden braking and a collision. This may cause severe injury.
- Fasten your seat belt properly before driving.
- If all the passengers do not fasten their seat belts properly, their body may not be restrained in a sudden braking and a collision. This may cause severe injury.

Ask all the passengers on the front passenger's seat and the rear seats to fasten their seat belts properly before driving.