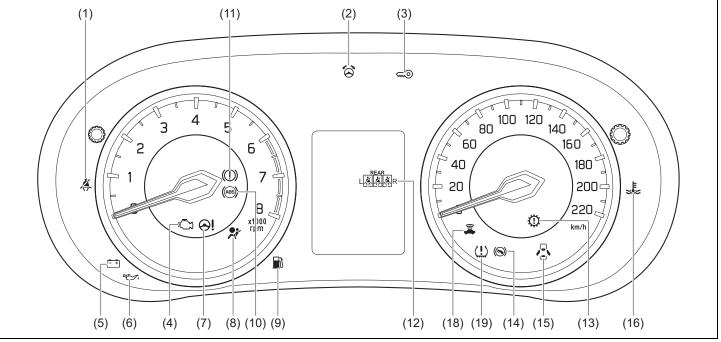

# Warning lights and indicators

### Warning lights

Instrument cluster (Type A)

Instrument cluster (Type B)

- If a warning light continues to be lit or is blinking, there may be a problem with the vehicle or the system. Carefully read the following reference information and consult with a MARUTI SUZUKI authorized workshop.
- It is considered normal that warning lights and indicators marked with an asterisk (\*) are lit when the ignition switch is turned to "ON" position or the engine switch is pressed to change the ignition mode to ON (i.e., high engine coolant temperature warning light initially lights up in red). If such lights do not light up, consult with a MARUTI SUZUKI authorized workshop.
- For the ENG A-STOP system, there is the particular condition that a warning light or an indicator is lit.

|     | Warning light |   | Color  | Name                                                                           |  |
|-----|---------------|---|--------|--------------------------------------------------------------------------------|--|
| (1) | *             |   | Red    | Driver's seat belt reminder light / front passenger's seat belt reminder light |  |
| (2) | <b>(</b> ()   |   | Orange | Unreleased steering lock warning light (if equipped)                           |  |
| (3) | 0             | * | Orange | Immobilizer/keyless push start system warning light                            |  |
| (4) | ŷ             | * | Orange | Malfunction indicator light                                                    |  |
| (5) | - +           | * | Red    | Charge warning light                                                           |  |
| (6) |               | * | Red    | Engine oil pressure warning light                                              |  |
| (7) | <b>⊖!</b>     | * | Orange | Electric power steering warning light                                          |  |

|      | Warning light      |   | Color  | Name                                                              |  |  |
|------|--------------------|---|--------|-------------------------------------------------------------------|--|--|
| (8)  |                    | * | Red    | Airbag warning light                                              |  |  |
| (9)  |                    |   | Orange | Low Fuel Warning Light                                            |  |  |
| (10) | (ABS)              | * | Orange | Anti-lock Brake System (ABS) warning light                        |  |  |
| (11) |                    | * | Red    | Brake system warning light                                        |  |  |
| (12) | REAR<br>L <u> </u> |   | White  | Rear passenger's seat belt reminder light (Left / Center / Right) |  |  |
|      | LÄÄÄR              |   | Red    |                                                                   |  |  |
| (13) | $\bigcirc$         |   | Orange | Transmission warning light (for AGS models)                       |  |  |
| (14) |                    |   | Orange | Depress brake pedal indicator light (for AGS models)              |  |  |

|      | Warning light  |   | Color  | Name                                                        |
|------|----------------|---|--------|-------------------------------------------------------------|
| (15) |                |   | Red    | Open door warning light                                     |
| (16) | {{<br>{ет<br>} | * | Red    | High engine coolant temperature warning light (if equipped) |
| (17) |                | * | Orange | Master warning indicator light (if equipped)                |
| (18) | (114           |   | Orange | Suzuki Connect indicator light (if equipped)                |
| (19) | (!)            | * | Orange | Low Tyre pressure Warning Light (if equipped)               |

### Indicators

Instrument cluster (Type A)

### Instrument cluster (Type B)

| Indicator Color |            |   | Color  | Name                                        |
|-----------------|------------|---|--------|---------------------------------------------|
| (20)            | OFF        | * | Orange | ESP <sup>®</sup> OFF indicator light        |
| (21)            | ACC        |   | Orange | "ACC" indicator light (if equipped)         |
| (22)            | ON         |   | Orange | Ignition "ON" indicator light (if equipped) |
| (23)            | <b>C+</b>  |   | Green  | "PUSH" indicator light (if equipped)        |
| (24)            | (A)        | * | Green  | ENG A-STOP indicator light                  |
| (25)            | (A)<br>OFF | * | Orange | ENG A-STOP OFF indicator light              |
| (26)            | FDOE       |   | Green  | Illumination indicator light                |
| (27)            | ED         |   | Blue   | Main beam (high beam) indicator light       |

|      | Indicator Color |   | Color  | Name                                               |  |
|------|-----------------|---|--------|----------------------------------------------------|--|
| (28) | •               |   | Red    | Security system indicator                          |  |
| (29) | P               |   | Orange | Parking sensor indicator light                     |  |
| (30) | <b>* *</b>      |   | Green  | Turn signal indicators                             |  |
| (31) | 耖               |   | Green  | Front fog light indicator light (if equipped)      |  |
| (32) | <u>الجيني</u>   |   | Blue   | Low engine coolant temperature light (if equipped) |  |
| (33) |                 | * | Orange | ESP <sup>®</sup> indicator light                   |  |