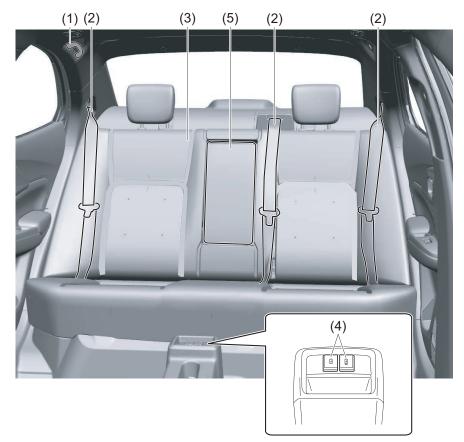

### Interior, rear

- (1) Assist grip (P.7-13)
   (2) Seat belt (P.2-17)
   (3) Rear seat (P.2-13)
   (4) USB charging socket (if equipped) (P.7-15)
   (5) Armrest (if equipped) (P.7-11)