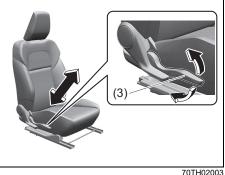

70TH02001

Seat position adjustment lever (1) Pull the lever up and slide the seat.

Seatback angle adjustment lever (2) Pull the lever up and move the seatback.

#### Seat height adjustment lever (3) (if (bequipped)

Pull the lever up to raise the seat. Push the lever down to lower the seat.

After adjustment, move the seat and seatback back and forth to check if it is securely latched.

#### NOTE:

To operate the seat back smoothly, pull the seat back adjustment lever (2) in upward direction. Ensure to move seat back only after lever is moved to fully up position. After adjustment of seat back, release the lever gently. Check that seat back is locked by moving it forward and backward.