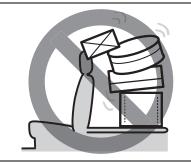

Do not place a cushion, etc. between the seatback and your back.

- Do not place any object under the front seat. If an object gets stuck under the front seat, the seat shall not be latched properly and may cause iniurv.
- Do not leave cigarette lighters or spray cans on the floor. If a cigarette lighter or spray can is on the floor, it may light accidentally when luggage is loaded or the seat is adjusted, causing a fire.