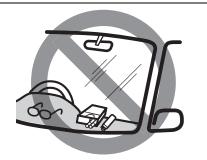

## A WARNING

Failure to take the following precautions may result in the driver's side floor mat interfering with the pedals and causing a loss of vehicle control or an accident.

Description of warning label

 Check that the floor mat grommets are hooked to the fasteners.

 Never stack floor mats because it may prevent from securing to the fasteners and cause sliding forward.

(Continued)

## **WARNING**

(Continued)

- For more details, read this owner's manual.
- Never use a floor mat which does not fit the floor as the same may cause hindrance/damage in vehicle and its functioning.
- Never use damaged floor mats.

## WARNING

Do not leave empty cans, etc. at your feet. These objects may interfere with pedal operation and cause accidents.