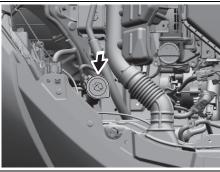

#### Engine oil

- Q. I would like to change the engine oil. What should I do?
- A. Refer to "Engine oil and filter" in "INSPECTION AND MAINTENANCE" section and "Specifications" in "SPECIFICA-TIONS" section.