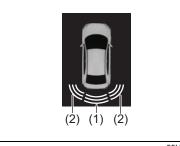

| When                                                                                                               | Warning buzzer                                                                                                                                                 | Instrument cluster                   | Cause and remedy                                                                                                                                                                                                                                                                                                                                                                                  |
|--------------------------------------------------------------------------------------------------------------------|----------------------------------------------------------------------------------------------------------------------------------------------------------------|--------------------------------------|---------------------------------------------------------------------------------------------------------------------------------------------------------------------------------------------------------------------------------------------------------------------------------------------------------------------------------------------------------------------------------------------------|
| When one of the doors is opened                                                                                    | <ul> <li>Interior buzzer</li> <li>Beeping at short intervals for approx. 10 seconds</li> </ul>                                                                 | Blinks every<br>2 seconds            | <ul> <li>The security system warning is being activated. You can stop the warning by either of the following operations:</li> <li>Unlock the doors using the keyless entry system transmitter, the keyless push start system remote controller or the request switch.</li> <li>Press the engine switch to change the ignition mode to ON or turn the ignition switch to "ON" position.</li> </ul> |
| When the ignition                                                                                                  | Interior buzzer                                                                                                                                                |                                      | Indicates that a security system has been activated while the                                                                                                                                                                                                                                                                                                                                     |
| switch is turned to<br>"ON" position or the<br>engine switch is<br>pressed to change<br>the ignition mode to<br>ON |                                                                                                                                                                | Blinks rapidly for approx. 8 seconds | vehicle has been parked; check the vehicle to make sure that<br>it is not broken into or nothing is stolen.                                                                                                                                                                                                                                                                                       |
|                                                                                                                    | Interior buzzer                                                                                                                                                | *1                                   | The steering wheel lock has not been released. With load not<br>applied, turn the steering wheel to the left or right so as to<br>press the engine switch or turn the ignition switch again.                                                                                                                                                                                                      |
|                                                                                                                    | Chime (once)                                                                                                                                                   |                                      |                                                                                                                                                                                                                                                                                                                                                                                                   |
| When stopping or                                                                                                   | Interior buzzer                                                                                                                                                |                                      | Rear parking sensors detect an obstacle on the rear side of                                                                                                                                                                                                                                                                                                                                       |
| backing up the vehi-<br>cle                                                                                        | <ul> <li>Short beeps at long<br/>intervals, short beeps<br/>at short intervals, short<br/>beeps at very short<br/>intervals, or continuous<br/>beep</li> </ul> | _                                    | the vehicle. Check the surrounding area directly with your eyes and the mirrors, and back up the vehicle slowly.                                                                                                                                                                                                                                                                                  |