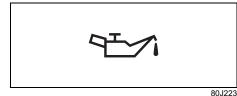

|     | Warning light |   | Color  | Name                                                                           |  |
|-----|---------------|---|--------|--------------------------------------------------------------------------------|--|
| (1) | *             |   | Red    | Driver's seat belt reminder light / front passenger's seat belt reminder light |  |
| (2) | <b>(</b> ()   |   | Orange | Unreleased steering lock warning light (if equipped)                           |  |
| (3) | 0             | * | Orange | Immobilizer/keyless push start system warning light                            |  |
| (4) | ŷ             | * | Orange | Malfunction indicator light                                                    |  |
| (5) | - +           | * | Red    | Charge warning light                                                           |  |
| (6) |               | * | Red    | Engine oil pressure warning light                                              |  |
| (7) | <b>⊖!</b>     | * | Orange | Electric power steering warning light                                          |  |