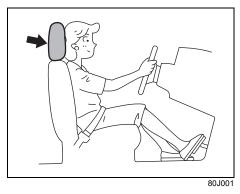

#### Adjustment before driving

80J014

### A WARNING

- When driving, do not adjust the steering wheel (only adjustable type with certain specifications), the seat, the inside rearview mirror or the outside rearview mirrors. Otherwise, there is the risk of mistaken operation of the steering wheel or reduced awareness of what is in front of you, possibly leading to an accident.
- Do not tilt the seatback further back than necessary. Otherwise, the head restraint and the seat belt cannot function as intended.

### Correct use of seat belt

69RHS158

- Adjust the seat to the correct position. Sit your body fully into the seat.
- Make sure that the seat belt is not twisted.
- Make sure that you place the lap portion of the belt as low as possible across the pelvis.
- The upper belt should rest on the area midway between the shoulder and the base of the neck.
- Confirm that the belt is not twisted in any way, and remove any slack.