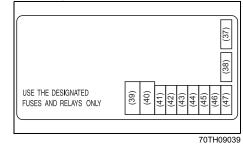

#### **Electrical equipment**

- Q. The headlights or brake lights do not light up. What should I do?
- A. Check the light bulbs. Refer to "Bulb replacement" in "INSPECTION AND MAINTENANCE" section.
- Q. I cannot use an electrical device. What should I do?
- A. Check the fuses. Refer to "Fuses" in "INSPECTION AND MAINTENANCE" section.