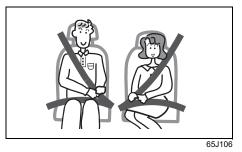

# Seat belts and child restraint systems

59RN02300

## WARNING

- Wear your seat belts at all times.
- An airbag supplements or adds to the frontal collision protection offered by seat belts. The driver and all passengers must be properly restrained by wearing seat belts at all times, even if driving for a very short distance, whether or not an airbag is mounted at their seating position, to minimize the risk of severe injury or death in the event of a collision.

## **WARNING**

- Never allow persons to ride in the cargo area of a vehicle. In the event of an accident, there is a much greater risk of injury for persons who are not riding in a seat with their seat belt securely fastened.
- Ensure that all seat belts are worn correctly. An improperly worn seat belt increases the risk of injury or death if a collision occurs.
- Seat belts should always be adjusted as follows:
- the lap portion of the belt should be worn low across the pelvis, not across the waist.
- the shoulder straps should be worn on the outside shoulder only, and never under the arm.
- the shoulder straps should be away from your face and neck, but not falling off your shoulder.
- Seat belts should never be worn with the straps twisted and should be adjusted as tightly as is comfortable to provide the protection for which they have been designed. A slack belt will provide less protection than a snug belt.

#### (Continued)

- Check that seat belt latch plate (tongue) is inserted into the proper buckle especially in the rear seats. It is not possible to insert into the wrong buckles in the rear seats.
- Pregnant women should use seat belts, although specific recommendations about driving should be made by the woman's medical advisor. Remember that the lap portion of the belt should be worn as low as possible across the hips, as shown in the illustration.
- Do not wear seat belts over hard, fragile, or sharp items such as pens, keys, eyeglasses, etc in pockets or on clothing. The pressure from seat belt on such items can cause injury in case of an accident.

### Correct use of seat belt

69RHS158

- Adjust the seat to the correct position. Sit your body fully into the seat.
- Make sure that the seat belt is not twisted.
- Make sure that you place the lap portion of the belt as low as possible across the pelvis.
- The upper belt should rest on the area midway between the shoulder and the base of the neck.
- Confirm that the belt is not twisted in any way, and remove any slack.

## WARNING

- If you do not fasten your seat belt properly, your body may not be restrained in a sudden braking and a collision. This may cause severe injury.
- Fasten your seat belt properly before driving.
- If all the passengers do not fasten their seat belts properly, their body may not be restrained in a sudden braking and a collision. This may cause severe injury.

Ask all the passengers on the front passenger's seat and the rear seats to fasten their seat belts properly before driving.