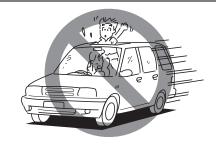

## WARNING

Do not leave empty cans, etc. at your feet. These objects may interfere with pedal operation and cause accidents.