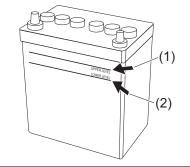

# **SERVICE STATION GUIDE**

- 1. Fuel (see section 7)
- Engine hood (see section 7)
   Tyre changing tools (see section 10)
- 4. Engine oil dipstick (see section 9)
  5. Engine coolant (see section 9)
  6. Windshield washer fluid
- (see section 9)
- 7. Lead-acid battery (see section 9)8. Tyre pressure (see Tyre Information Label on driver's door lock pillar)
- 9. Spare tyre (see section 10)