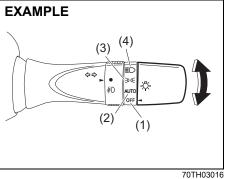

### Instrument panel 1

- (1) Hazard warning switch (P.3-25)
- (2) Hands-free switch (if equipped) (P.7-41)
   Voice recognition switch (if equipped) (P.7-41)
- (3) Windshield wiper and washer lever
   (P.3-25)/ Washer switch (if equipped)
   (3-27)
- (4) Řemóte audio controls (if equipped) (P.7-40)
- (5) Instrument cluster (P.4-1, 4-10)
- (6) Cruise control switches (if equipped) (P.5-45)
- (7) Lighting control lever (P.3-18)/ Turn signal control lever (P.3-24)
- (8) Heated rear window switch (P.3-28)
- (9) Drink holder (P.7-11)
- (10) Wireless Charger (if equipped) (P.7-16)
- (11) Tilt steering lock lever (P.2-8)
- (12) Ignition switch (vehicle without keyless push start system) (if equipped) (P.5-4)
- (13) Ènginé switch (vehicle with keyless push start system) (if equipped) (P.5-6)

### **Instrument panel 2**

- (1) ESP<sup>®</sup> OFF switch (P.5-83)
   (2) ENG A-STOP OFF switch (P.5-40)
   (3) Headlight leveling switch (P.3-23)
   (4) Camera Switch (if equipped) (P.5-48)