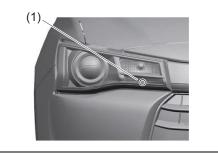

### Exterior

- (1) Door (P.3-2)
- (2) Door locks (P.3-2)
- (3) Outside rearview mirror (P.2-9)
- (4) Windshield wiper (P.3-26, 9-38)
- (5) Fuel filler cap (P.7-1)
- (6) Radio antenna (P.7-39)
- (7) High mount stop light (P.9-35)
- (8) Trunk (P.3-5)
- (9) Sunroof (if equipped) (P.7-42)
- (10) Rearview camera (if equipped) (P5-75)
- (11) Side turn signal light on outside rearview mirrors (if equipped) (P.9-29)
- (12) Side turn signal light on fender (12) Side tim signa light of render (if equipped) (P.9-28)
  (13) Front turn signal light (P.9-30)
  (14) Headlight (P.3-19, 9-28)
  (15) Position light (P.9-29)
  (16) Position light and Daytime Running