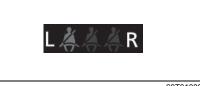

|      | Warning light      |   | Color  | Name                                                              |  |  |
|------|--------------------|---|--------|-------------------------------------------------------------------|--|--|
| (8)  |                    | * | Red    | Airbag warning light                                              |  |  |
| (9)  |                    |   | Orange | Low Fuel Warning Light                                            |  |  |
| (10) | (ABS)              | * | Orange | Anti-lock Brake System (ABS) warning light                        |  |  |
| (11) |                    | * | Red    | Brake system warning light                                        |  |  |
| (12) | REAR<br>L <u> </u> |   | White  | Rear passenger's seat belt reminder light (Left / Center / Right) |  |  |
|      | LÄÄÄR              |   | Red    |                                                                   |  |  |
| (13) | $\bigcirc$         |   | Orange | Transmission warning light (for AGS models)                       |  |  |
| (14) |                    |   | Orange | Depress brake pedal indicator light (for AGS models)              |  |  |

| When                                | Warning buzzer                                                                                 | Instrument cluster                      | Cause and remedy                                                                                                                                                                                   |
|-------------------------------------|------------------------------------------------------------------------------------------------|-----------------------------------------|----------------------------------------------------------------------------------------------------------------------------------------------------------------------------------------------------|
| When the ignition switch is in "ON" | Interior buzzer                                                                                |                                         | The brake fluid is insufficient or the brake system may be faulty. Consult with a MARUTI SUZUKI authorized workshop.                                                                               |
| position or the                     | Chime (once)                                                                                   |                                         |                                                                                                                                                                                                    |
| engine switch is in ON mode         |                                                                                                | Lights up                               |                                                                                                                                                                                                    |
|                                     | Interior buzzer                                                                                |                                         | The fuel level is low. Refuel soon.                                                                                                                                                                |
|                                     | Chime (once)                                                                                   | Lights up                               |                                                                                                                                                                                                    |
| When driving                        | <ul> <li>Interior buzzer</li> <li>Beeping at short intervals for approx. 95 seconds</li> </ul> | Blinks<br>*1                            | The driver does not wear his/her seat belt. Stop the vehicle in<br>a safe place and wear your seat belt.<br>The front or rear passenger(s) does not wear his/her seat belt.<br>Wear the seat belt. |
|                                     | <ul> <li>Interior buzzer</li> <li>Beeping at short intervals for approx. 35 seconds</li> </ul> | REAR<br>L A A A R<br>Blinks<br>*1<br>or |                                                                                                                                                                                                    |
|                                     |                                                                                                | LAR<br>Blinks<br>*1                     |                                                                                                                                                                                                    |