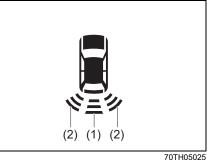

- Light (D.R.L.) (if equipped) (P.3-21)
- (17) Front fog light (if equipped) (P.3-23, 9-32)
- (18) Engine hood (P.7-4)
- (19) Towing eye cover (P.10-2)

- (20) Tail light (P.9-33) (21) Brake light (P.9-33) (22) Reversing light (P.9-33) (23) Rear turn signal light (P.3-24, 9-33)
- (24) Parking sensor (P.5-69)
- (25) License plate light (P.3-19, 9-34)
- (26) Front Camera (if equipped) (P.5-48)
- (27) Side Camera (if equipped) (P.5-48)