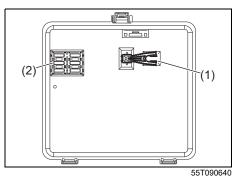

# **SERVICE STATION GUIDE**

- 1. Fuel (see section 7)
- Engine hood (see section 7)
   Tyre changing tools (see section 10)
- 4. Engine oil dipstick (see section 9)
  5. Engine coolant (see section 9)
  6. Windshield washer fluid
- (see section 9)
- 7. Lead-acid battery (see section 9)8. Tyre pressure (see Tyre Information Label on driver's door lock pillar)
- 9. Spare tyre (see section 10)