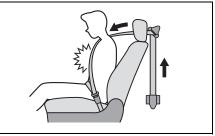

### Correct use of seat belt

69RHS158

- Adjust the seat to the correct position. Sit your body fully into the seat.
- Make sure that the seat belt is not twisted.
- Make sure that you place the lap portion of the belt as low as possible across the pelvis.
- The upper belt should rest on the area midway between the shoulder and the base of the neck.
- Confirm that the belt is not twisted in any way, and remove any slack.

## WARNING

- If you do not fasten your seat belt properly, your body may not be restrained in a sudden braking and a collision. This may cause severe injury.
- Fasten your seat belt properly before driving.
- If all the passengers do not fasten their seat belts properly, their body may not be restrained in a sudden braking and a collision. This may cause severe injury.