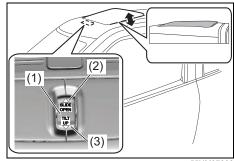

#### NOTE:

It may be necessary to recline the seatback to provide enough overhead clearance to remove the head restraint.

70TH02004

To raise the front head restraint, pull upward the head restraint until it clicks. To lower the head restraint, push down the head restraint while holding in the lock button (1). If a head restraint must be removed (for cleaning, replacement, etc.), push in the lock button (1) and pull the head restraint all the way out.

## Tilt steering lock lever

70TH02005