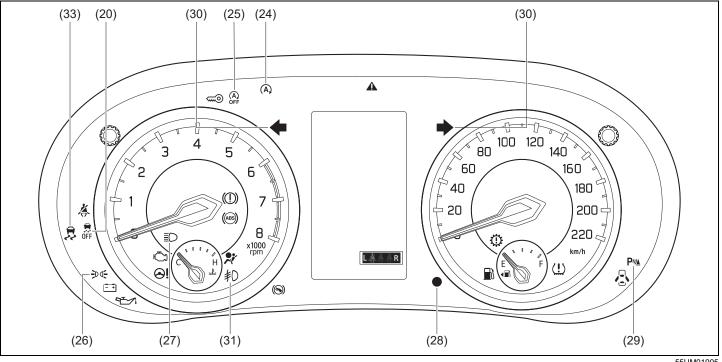

# Warning lights and indicators

### Warning lights

Instrument cluster (Type A)

Instrument cluster (Type B)

- If a warning light continues to be lit or is blinking, there may be a problem with the vehicle or the system. Carefully read the following reference information and consult with a MARUTI SUZUKI authorized workshop.
- It is considered normal that warning lights and indicators marked with an asterisk (\*) are lit when the ignition switch is turned to "ON" position or the engine switch is pressed to change the ignition mode to ON (i.e., high engine coolant temperature warning light initially lights up in red). If such lights do not light up, consult with a MARUTI SUZUKI authorized workshop.
- For the ENG A-STOP system, there is the particular condition that a warning light or an indicator is lit.

### Indicators

Instrument cluster (Type A)

### Instrument cluster (Type B)

| Indicator Color |            |   | Color  | Name                                        |
|-----------------|------------|---|--------|---------------------------------------------|
| (20)            | OFF        | * | Orange | ESP <sup>®</sup> OFF indicator light        |
| (21)            | ACC        |   | Orange | "ACC" indicator light (if equipped)         |
| (22)            | ON         |   | Orange | Ignition "ON" indicator light (if equipped) |
| (23)            | <b>C+</b>  |   | Green  | "PUSH" indicator light (if equipped)        |
| (24)            | (A)        | * | Green  | ENG A-STOP indicator light                  |
| (25)            | (A)<br>OFF | * | Orange | ENG A-STOP OFF indicator light              |
| (26)            | FDOE       |   | Green  | Illumination indicator light                |
| (27)            | ED         |   | Blue   | Main beam (high beam) indicator light       |

|      | Indicator Color |   | Color  | Name                                               |  |
|------|-----------------|---|--------|----------------------------------------------------|--|
| (28) | •               |   | Red    | Security system indicator                          |  |
| (29) | P               |   | Orange | Parking sensor indicator light                     |  |
| (30) | <b>* *</b>      |   | Green  | Turn signal indicators                             |  |
| (31) | 耖               |   | Green  | Front fog light indicator light (if equipped)      |  |
| (32) | <u>الجيني</u>   |   | Blue   | Low engine coolant temperature light (if equipped) |  |
| (33) |                 | * | Orange | ESP <sup>®</sup> indicator light                   |  |