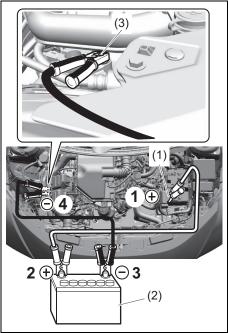

#### Running out of battery

- Q. The battery runs out and the engine does not start. What should I do?
- A. Connect the battery of a vehicle for assistance to jump leads and start the engine. Refer to "Jump-starting instructions" in "EMERGENCY SERVICE" section.