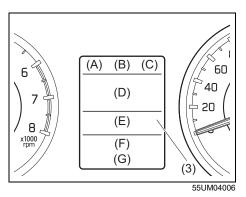

### Indicators

Instrument cluster (Type A)

### Instrument cluster (Type B)

| Indicator Color |            |   | Color  | Name                                        |
|-----------------|------------|---|--------|---------------------------------------------|
| (20)            | OFF        | * | Orange | ESP <sup>®</sup> OFF indicator light        |
| (21)            | ACC        |   | Orange | "ACC" indicator light (if equipped)         |
| (22)            | ON         |   | Orange | Ignition "ON" indicator light (if equipped) |
| (23)            | <b>C+</b>  |   | Green  | "PUSH" indicator light (if equipped)        |
| (24)            | (A)        | * | Green  | ENG A-STOP indicator light                  |
| (25)            | (A)<br>OFF | * | Orange | ENG A-STOP OFF indicator light              |
| (26)            | FDOE       |   | Green  | Illumination indicator light                |
| (27)            | ED         |   | Blue   | Main beam (high beam) indicator light       |

|      | Indicator Color |   | Color  | Name                                               |  |
|------|-----------------|---|--------|----------------------------------------------------|--|
| (28) | •               |   | Red    | Security system indicator                          |  |
| (29) | P               |   | Orange | Parking sensor indicator light                     |  |
| (30) | <b>* *</b>      |   | Green  | Turn signal indicators                             |  |
| (31) | 耖               |   | Green  | Front fog light indicator light (if equipped)      |  |
| (32) | <u>الجيني</u>   |   | Blue   | Low engine coolant temperature light (if equipped) |  |
| (33) |                 | * | Orange | ESP <sup>®</sup> indicator light                   |  |