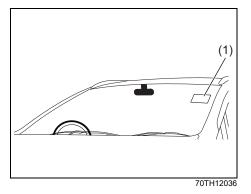

## A WARNING

Failure to take the following precautions may result in the driver's side floor mat interfering with the pedals and causing a loss of vehicle control or an accident.

Description of warning label

 Check that the floor mat grommets are hooked to the fasteners.

 Never stack floor mats because it may prevent from securing to the fasteners and cause sliding forward.

(Continued)

## **WARNING**

(Continued)

- For more details, read this owner's manual.
- Never use a floor mat which does not fit the floor as the same may cause hindrance/damage in vehicle and its functioning.
- Never use damaged floor mats.