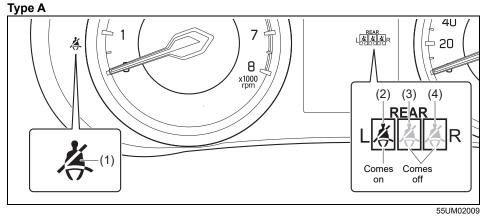

### Warning lights

Instrument cluster (Type A)

Instrument cluster (Type B)

- If a warning light continues to be lit or is blinking, there may be a problem with the vehicle or the system. Carefully read the following reference information and consult with a MARUTI SUZUKI authorized workshop.
- It is considered normal that warning lights and indicators marked with an asterisk (\*) are lit when the ignition switch is turned to "ON" position or the engine switch is pressed to change the ignition mode to ON (i.e., high engine coolant temperature warning light initially lights up in red). If such lights do not light up, consult with a MARUTI SUZUKI authorized workshop.
- For the ENG A-STOP system, there is the particular condition that a warning light or an indicator is lit.

|     | Warning light |   | Color  | Name                                                                           |  |
|-----|---------------|---|--------|--------------------------------------------------------------------------------|--|
| (1) | *             |   | Red    | Driver's seat belt reminder light / front passenger's seat belt reminder light |  |
| (2) | <b>(</b> ()   |   | Orange | Unreleased steering lock warning light (if equipped)                           |  |
| (3) | 0             | * | Orange | Immobilizer/keyless push start system warning light                            |  |
| (4) | ŷ             | * | Orange | Malfunction indicator light                                                    |  |
| (5) | - +           | * | Red    | Charge warning light                                                           |  |
| (6) |               | * | Red    | Engine oil pressure warning light                                              |  |
| (7) | <b>⊖!</b>     | * | Orange | Electric power steering warning light                                          |  |

|      | Warning light      |   | Color  | Name                                                              |  |  |
|------|--------------------|---|--------|-------------------------------------------------------------------|--|--|
| (8)  |                    | * | Red    | Airbag warning light                                              |  |  |
| (9)  |                    |   | Orange | Low Fuel Warning Light                                            |  |  |
| (10) | (ABS)              | * | Orange | Anti-lock Brake System (ABS) warning light                        |  |  |
| (11) |                    | * | Red    | Brake system warning light                                        |  |  |
| (12) | REAR<br>L <u> </u> |   | White  | Rear passenger's seat belt reminder light (Left / Center / Right) |  |  |
|      | LÄÄÄR              |   | Red    |                                                                   |  |  |
| (13) | $\bigcirc$         |   | Orange | Transmission warning light (for AGS models)                       |  |  |
| (14) |                    |   | Orange | Depress brake pedal indicator light (for AGS models)              |  |  |

|      | Warning light  |   | Color  | Name                                                        |
|------|----------------|---|--------|-------------------------------------------------------------|
| (15) |                |   | Red    | Open door warning light                                     |
| (16) | {{<br>{ет<br>} | * | Red    | High engine coolant temperature warning light (if equipped) |
| (17) |                | * | Orange | Master warning indicator light (if equipped)                |
| (18) | (114           |   | Orange | Suzuki Connect indicator light (if equipped)                |
| (19) | (!)            | * | Orange | Low Tyre pressure Warning Light (if equipped)               |