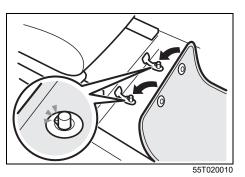

#### Floor mats

83S06010

To prevent the driver's side floor mat from sliding forward and possibly interfering with the operation of the pedals, MARUTI SUZUKI genuine floor mats are recommended. Whenever you put the driver's side floor mat back in the vehicle after it has been removed, hook the floor mat grommets to the fasteners and position the floor mat properly in the footwell.

When you replace the floor mats in your vehicle with a different type such as allweather floor mats, we highly recommend to use MARUTI SUZUKI genuine floor mats for proper fitting.