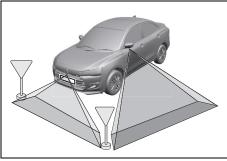

- Light (D.R.L.) (if equipped) (P.3-21)
- (17) Front fog light (if equipped) (P.3-23, 9-32)
- (18) Engine hood (P.7-4)
- (19) Towing eye cover (P.10-2)

- (20) Tail light (P.9-33) (21) Brake light (P.9-33) (22) Reversing light (P.9-33) (23) Rear turn signal light (P.3-24, 9-33)
- (24) Parking sensor (P.5-69)
- (25) License plate light (P.3-19, 9-34)
- (26) Front Camera (if equipped) (P.5-48)
- (27) Side Camera (if equipped) (P.5-48)