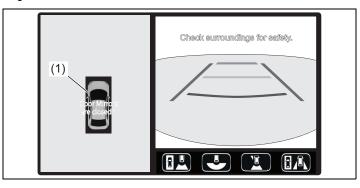

### **Instrument panel 2**

- (1) ESP<sup>®</sup> OFF switch (P.5-83)
   (2) ENG A-STOP OFF switch (P.5-40)
   (3) Headlight leveling switch (P.3-23)
   (4) Camera Switch (if equipped) (P.5-48)