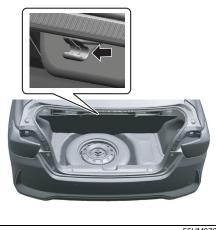

### Luggage compartment

- (1) Spare tyre (P.10-4)
  (2) Trunk lid light

  (if equipped) (P.7-9, 9-37)

  (3) Jack handle (P.10-4)
  (4) Towing eye (P.10-2)
  (5) Wheel wrench (P.10-4)
  (6) Tool bag (P.10-4)
  (7) Jack (P.10-6)
  (8) Luggage compartment hook (P.10-6)