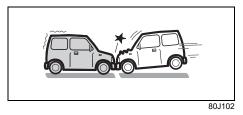

## WARNING

- Wear your seat belts at all times.
- An airbag supplements or adds to the frontal collision protection offered by seat belts. The driver and all passengers must be properly restrained by wearing seat belts at all times, even if driving for a very short distance, whether or not an airbag is mounted at their seating position, to minimize the risk of severe injury or death in the event of a collision.