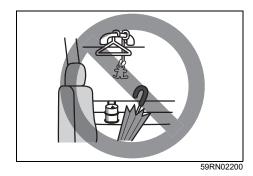

airbags activate, you may get strong impact, resulting in severe injury. Do not put hands out of the window or lean on the door. Also, when sitting in the rear seat, do not hug the seatback of the front seat.

## For proper SRS airbag system operation



69RHS169

## WARNING

- Do not modify the steering wheel, such as replacing it, placing stickers on it, painting it or putting the cover on it.
- Do not place stickers on the airbag units or the surrounding areas or paint them. Also, do not attach any accessories, fragrances, electronic toll control units, portable car navigation systems, etc. to this area, and do not lean umbrellas or other objects against it.
- Do not attach accessories (except for MARUTI SUZUKI genuine products), etc., to the windshield or the inside rearview mirror.



## **WARNING**

For the vehicle with side airbags or side curtain airbags, do not attach accessories such as cup holders or hangers near the door. Also, do not lean umbrellas against the door. Warning label of SRS airbag for front passenger's seat



72M00150

You may find this label on the sun visor.

## WARNING

NEVER use a rearward facing child restraint on a seat protected by an ACTIVE AIRBAG in front of it, DEATH or SERIOUS INJURY to the CHILD can occur.

#### Description of warning label

| Symbol | Symbol meaning                                                                                                                                                        |
|--------|-------------------------------------------------------------------------------------------------------------