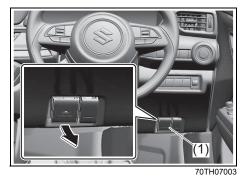

### Interior, front

- (1) Fuses (P.9-22)
- (2) Glove box (P.7-13)
- (3) Front passenger's front airbag (P.2-42)
- (4) Accessory socket (P.7-10)(5) Heating and air conditioning system (P.7-23)
- (6) USB socket (if equipped) (P.7-15)
- (7) Driver's front airbag (P.2-42)
- (8) Engine hood release handle (P.7-4)
- (9) Fuel lid opener lever (P.7-1)
- (10) Parking brake lever (P.5-18)
- (11) Gearshift lever (P.5-22, 5-23)
- (12) Door lock switch (P.3-3)
- (13) Electric window control (P.3-15)
- (14) Electric mirror control (if equipped) (P.2-10)
- (15) Window lock switch (P.3-16)