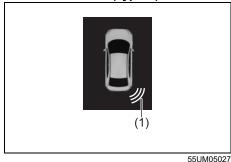

- Light (D.R.L.) (if equipped) (P.3-21)
- (17) Front fog light (if equipped) (P.3-23, 9-32)
- (18) Engine hood (P.7-4)
- (19) Towing eye cover (P.10-2)

- (20) Tail light (P.9-33) (21) Brake light (P.9-33) (22) Reversing light (P.9-33) (23) Rear turn signal light (P.3-24, 9-33)
- (24) Parking sensor (P.5-69)
- (25) License plate light (P.3-19, 9-34)
- (26) Front Camera (if equipped) (P.5-48)
- (27) Side Camera (if equipped) (P.5-48)