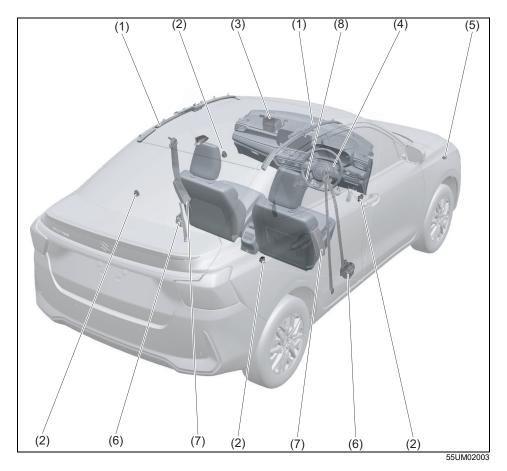

### Exterior

- (1) Door (P.3-2)
- (2) Door locks (P.3-2)
- (3) Outside rearview mirror (P.2-9)
- (4) Windshield wiper (P.3-26, 9-38)
- (5) Fuel filler cap (P.7-1)
- (6) Radio antenna (P.7-39)
- (7) High mount stop light (P.9-35)
- (8) Trunk (P.3-5)
- (9) Sunroof (if equipped) (P.7-42)
- (10) Rearview camera (if equipped) (P5-75)
- (11) Side turn signal light on outside rearview mirrors (if equipped) (P.9-29)
- (12) Side turn signal light on fender (12) Side tim signa light of render (if equipped) (P.9-28)
  (13) Front turn signal light (P.9-30)
  (14) Headlight (P.3-19, 9-28)
  (15) Position light (P.9-29)
  (16) Position light and Daytime Running

### Interior, side

- (1) Inside rearview mirror (P.2-8)

- (2) Front interior light (P.7-7, 9-35)
  (3) Sun visor (P.7-6)
  (4) Warning label for front passenger's front airbag (P.2-45) \*1, \*2 (5) Hands-free microphone (if equipped)
- (P.7-41)
- (6) Seat bélt (P.2-17)
- (7) Side curtain airbág (P.2-43)
- (8) Front seat (P.2-5)
- (9) Side airbag (P.2-42)
- (10) Front seat back pocket (if equipped) (P.7-21)
- \*1: Be sure to read the detailed information in the target page before using a child restraint system.
- \*2: NEVER use a rearward facing child restraint on a seat protected by an ACTIVE AIRBAG in front of it, DEATH or SERIOUS INJURY to the CHILD can occur.

### Interior, rear

- (1) Assist grip (P.7-13)
   (2) Seat belt (P.2-17)
   (3) Rear seat (P.2-13)
   (4) USB charging socket (if equipped) (P.7-15)
   (5) Armrest (if equipped) (P.7-11)

### Interior, front

- (1) Fuses (P.9-22)
- (2) Glove box (P.7-13)
- (3) Front passenger's front airbag (P.2-42)
- (4) Accessory socket (P.7-10)(5) Heating and air conditioning system (P.7-23)
- (6) USB socket (if equipped) (P.7-15)
- (7) Driver's front airbag (P.2-42)
- (8) Engine hood release handle (P.7-4)
- (9) Fuel lid opener lever (P.7-1)
- (10) Parking brake lever (P.5-18)
- (11) Gearshift lever (P.5-22, 5-23)
- (12) Door lock switch (P.3-3)
- (13) Electric window control (P.3-15)
- (14) Electric mirror control (if equipped) (P.2-10)
- (15) Window lock switch (P.3-16)