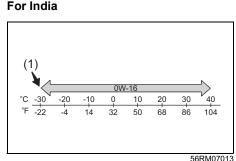

#### Engine oil

- Q. I would like to change the engine oil. What should I do?
- A. Refer to "Engine oil and filter" in "INSPECTION AND MAINTENANCE" section and "Specifications" in "SPECIFICA-TIONS" section.