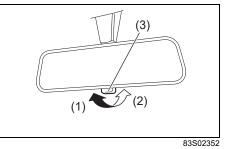

### A WARNING

- When driving, do not adjust the steering wheel (only adjustable type with certain specifications), the seat, the inside rearview mirror or the outside rearview mirrors. Otherwise, there is the risk of mistaken operation of the steering wheel or reduced awareness of what is in front of you, possibly leading to an accident.
- Do not tilt the seatback further back than necessary. Otherwise, the head restraint and the seat belt cannot function as intended.

### Correct use of seat belt

69RHS158

- Adjust the seat to the correct position. Sit your body fully into the seat.
- Make sure that the seat belt is not twisted.
- Make sure that you place the lap portion of the belt as low as possible across the pelvis.
- The upper belt should rest on the area midway between the shoulder and the base of the neck.
- Confirm that the belt is not twisted in any way, and remove any slack.