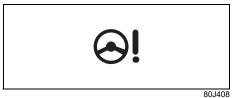

|     | Warning light |   | Color  | Name                                                                           |  |
|-----|---------------|---|--------|--------------------------------------------------------------------------------|--|
| (1) | *             |   | Red    | Driver's seat belt reminder light / front passenger's seat belt reminder light |  |
| (2) | <b>(</b> ()   |   | Orange | Unreleased steering lock warning light (if equipped)                           |  |
| (3) | 0             | * | Orange | Immobilizer/keyless push start system warning light                            |  |
| (4) | ŷ             | * | Orange | Malfunction indicator light                                                    |  |
| (5) | - +           | * | Red    | Charge warning light                                                           |  |
| (6) |               | * | Red    | Engine oil pressure warning light                                              |  |
| (7) | <b>⊖!</b>     | * | Orange | Electric power steering warning light                                          |  |