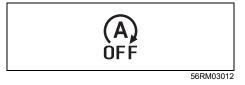

### Instrument cluster (Type B)

| Indicator Color |            |   | Color  | Name                                        |
|-----------------|------------|---|--------|---------------------------------------------|
| (20)            | OFF        | * | Orange | ESP <sup>®</sup> OFF indicator light        |
| (21)            | ACC        |   | Orange | "ACC" indicator light (if equipped)         |
| (22)            | ON         |   | Orange | Ignition "ON" indicator light (if equipped) |
| (23)            | <b>C+</b>  |   | Green  | "PUSH" indicator light (if equipped)        |
| (24)            | (A)        | * | Green  | ENG A-STOP indicator light                  |
| (25)            | (A)<br>OFF | * | Orange | ENG A-STOP OFF indicator light              |
| (26)            | FDOE       |   | Green  | Illumination indicator light                |
| (27)            | ED         |   | Blue   | Main beam (high beam) indicator light       |