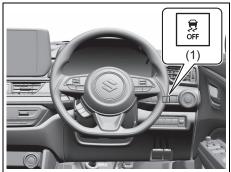

### **Instrument panel 2**

- (1) ESP<sup>®</sup> OFF switch (P.5-83)
   (2) ENG A-STOP OFF switch (P.5-40)
   (3) Headlight leveling switch (P.3-23)
   (4) Camera Switch (if equipped) (P.5-48)