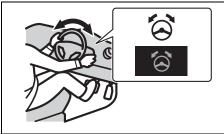

In the presence of strong radio wave or noise, you may not be able to change the ignition mode to ACC or ON or to start the engine using the engine switch. In this case, the "PUSH" indicator light in the instrument cluster blinks or the information display in the instrument cluster will show the following message: "KEY FOB NOT DETECTED".

#### Unreleased steering lock warning

If the steering lock remains engaged when you press the engine switch to change the ignition mode to ON, the unreleased steering lock warning light in the instrument cluster will come on or the information display in the instrument cluster shows the message: "TRN. STEERING WHEEL TO RELEASE LOCK", and you cannot start the engine. If this happens, press the engine switch, turning the steering wheel to right or left.



70TH05003

#### NOTE:

The steering lock may not be released and the immobilizer/keyless push start system warning light turns on if some load is applied on the steering wheel. If this happens, turn the steering wheel system to the right or left to relieve it from the load before you press the engine switch again to change to the desired ignition mode.

# Immobilizer system

This system is designed to help prevent vehicle theft by electronically disabling the engine starting system.

The engine can be started only with your vehicle's original immobilizer ignition key or keyless push start system remote controller, which has an electronic identification code programmed in it. The key or remote controller communicates the identification code to the vehicle when the ignition switch is turne