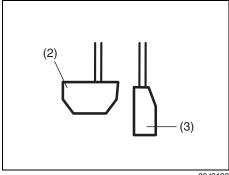

### Key

- (1) Keyless push start system remote controller (P.3-8) Keyless push start system (P.5-10) Starting engine (P.5-15)
- (2) Key (P.3-1) Door locks (P.3-2)
- (3) Keyless entry system transmitter (P.3-6) Starting engine (P.5-14) Key (P.3-1) Door locks (P.3-2)