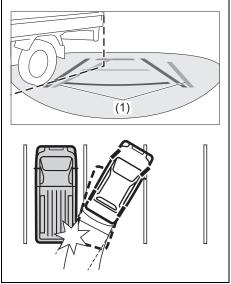

| When                                                                                                               | Warning buzzer                                                                                                                                                 | Instrument cluster                   | Cause and remedy                                                                                                                                                                                                                                                                                                                                                                                  |
|--------------------------------------------------------------------------------------------------------------------|----------------------------------------------------------------------------------------------------------------------------------------------------------------|--------------------------------------|---------------------------------------------------------------------------------------------------------------------------------------------------------------------------------------------------------------------------------------------------------------------------------------------------------------------------------------------------------------------------------------------------|
| When one of the doors is opened                                                                                    | <ul> <li>Interior buzzer</li> <li>Beeping at short intervals for approx. 10 seconds</li> </ul>                                                                 | Blinks every<br>2 seconds            | <ul> <li>The security system warning is being activated. You can stop the warning by either of the following operations:</li> <li>Unlock the doors using the keyless entry system transmitter, the keyless push start system remote controller or the request switch.</li> <li>Press the engine switch to change the ignition mode to ON or turn the ignition switch to "ON" position.</li> </ul> |
| When the ignition                                                                                                  | Interior buzzer                                                                                                                                                |                                      | Indicates that a security system has been activated while the                                                                                                                                                                                                                                                                                                                                     |
| switch is turned to<br>"ON" position or the<br>engine switch is<br>pressed to change<br>the ignition mode to<br>ON |                                                                                                                                                                | Blinks rapidly for approx. 8 seconds | vehicle has been parked; check the vehicle to make sure that<br>it is not broken into or nothing is stolen.                                                                                                                                                                                                                                                                                       |
|                                                                                                                    | Interior buzzer                                                                                                                                                | *1                                   | The steering wheel lock has not been released. With load not<br>applied, turn the steering wheel to the left or right so as to<br>press the engine switch or turn the ignition switch again.                                                                                                                                                                                                      |
|                                                                                                                    | Chime (once)                                                                                                                                                   |                                      |                                                                                                                                                                                                                                                                                                                                                                                                   |
| When stopping or                                                                                                   | Interior buzzer                                                                                                                                                |                                      | Rear parking sensors detect an obstacle on the rear side of                                                                                                                                                                                                                                                                                                                                       |
| backing up the vehi-<br>cle                                                                                        | <ul> <li>Short beeps at long<br/>intervals, short beeps<br/>at short intervals, short<br/>beeps at very short<br/>intervals, or continuous<br/>beep</li> </ul> | _                                    | the vehicle. Check the surrounding area directly with your eyes and the mirrors, and back up the vehicle slowly.                                                                                                                                                                                                                                                                                  |