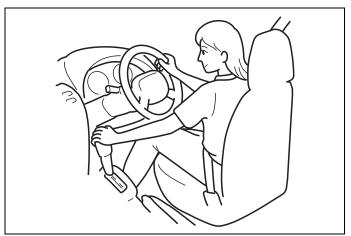

### Correct use of seat belt

69RHS158

- Adjust the seat to the correct position. Sit your body fully into the seat.
- Make sure that the seat belt is not twisted.
- Make sure that you place the lap portion of the belt as low as possible across the pelvis.
- The upper belt should rest on the area midway between the shoulder and the base of the neck.
- Confirm that the belt is not twisted in any way, and remove any slack.

77R20050