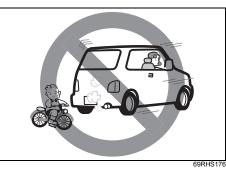

# **"WARNING"**

Vehicle may break-down, meet with an accident or catch fire due to

- 1. Installation of
  - High wattage bulbs
  - Non genuine lamps / horns
  - Modified suspension / wheels
  - Non genuine parts/accessories etc.
- 2. Retrofitment of LPG / CNG fuel systems/kits.
- 3. Usage of domestic LPG.
- 4. Short circuiting due to tampering of wiring harness.

CAUTION: DO NOT STORE OR CARRY INFLAMMABLE MATERIALS IN THE VEHICLE.

Avoid driving into or starting the vehicle in a heavily water logged area. Vehicle may breakdown or engine may fail due to

1. Water entry into the engine (which may lead to hydrostatic lock).

# "CAUTION"

- 1. Retro-fitment of LPG / CNG kit may deteriorate vehicle performance, reduce engine & engine related component's life and also warranty will be null and void for such vehicles.
- 2. Do not use domestic LPG/LPG cylinder for your factory fitted LPG vehicles.
- 3. Usage of domestic LPG for running vehicles is prohibited as per law.
- 4. Do not remove company fitted LPG/CNG kit to install some other kit. It may affect vehicle performance and may cause fire.
- 5. Drive slowly on wet roads. Tires may slip while braking at higher speeds due to aquaplaning.(reduced contact area between tire and road due to presence of water)
- 6. Do not leave engine running in garages or confined areas, with passengers inside. This may result in accumulation of carbonmonoxide in cabin and may lead to suffocation or breathing problems.
- 7. Do not park vehicle on dry leaves or grass. This may lead to fire due to hot catalytic converter, igniting the dry leaves/grass.
- 8. If the vehicle is equipped with CNG/LPG, ensure availability of fire extinguisher in the vehicle all the time.
- 9. Always wear seat belt at all the times.
- 10. Do not use mobile phone while driving.
- 11. Avoid Smoking in the car, live bud thrown in car may cause fire.
- 12. Do not put any body part under the vehicle when it is supported on a Jack.
- 13. Do not use non-genuine accessories in your vehicle.
- 14. Do not fit accessories from unauthorized workshops/sources.
- 15. Usage of non-approved electrical accessories in your vehicle may result in spark, fire or personal injury.
- 16. Do not use camphor, incense sticks inside cabin room. Doing so may cause fire.
- 17. Avoid usage of cellular phones while refueling. Electric current and/or electronic interference from cellular phones can potentially ignite fuel vapors and cause fire.
- 18. Avoid entry inside vehicle immediately once after you have begun refueling. You can generate a build up of static electricity by touching, rubbing or sliding against any item or fabric capable of producing static electricity. Static electricity discharge can ignite fuel vapors and may causing a fire.
- 19. Do not check the engine room / open the hood near the fire area (Outside the vehicle). Fuel, washer fluid, etc. are flammable oils that may cause fire.
- 20. Avoid driving when vehicle has met with an accident . Before driving, Please contact with authorized MSIL dealership.