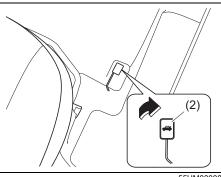

70TH02001

Seat position adjustment lever (1) Pull the lever up and slide the seat.

Seatback angle adjustment lever (2) Pull the lever up and move the seatback.