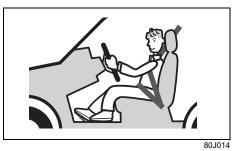

#### Adjustment before driving

80J014

### A WARNING

- When driving, do not adjust the steering wheel (only adjustable type with certain specifications), the seat, the inside rearview mirror or the outside rearview mirrors. Otherwise, there is the risk of mistaken operation of the steering wheel or reduced awareness of what is in front of you, possibly leading to an accident.
- Do not tilt the seatback further back than necessary. Otherwise, the head restraint and the seat belt cannot function as intended.