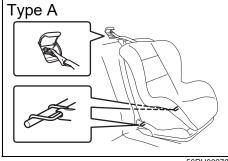

### Interior, side

- (1) Inside rearview mirror (P.2-8)

- (2) Front interior light (P.7-7, 9-35)
  (3) Sun visor (P.7-6)
  (4) Warning label for front passenger's front airbag (P.2-45) \*1, \*2 (5) Hands-free microphone (if equipped)
- (P.7-41)
- (6) Seat bélt (P.2-17)
- (7) Side curtain airbág (P.2-43)
- (8) Front seat (P.2-5)
- (9) Side airbag (P.2-42)
- (10) Front seat back pocket (if equipped) (P.7-21)
- \*1: Be sure to read the detailed information in the target page before using a child restraint system.
- \*2: NEVER use a rearward facing child restraint on a seat protected by an ACTIVE AIRBAG in front of it, DEATH or SERIOUS INJURY to the CHILD can occur.