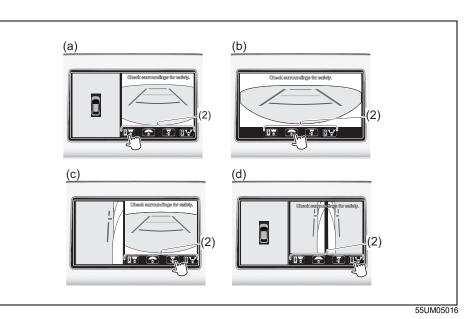

### **Instrument panel 2**

- (1) ESP<sup>®</sup> OFF switch (P.5-83)
   (2) ENG A-STOP OFF switch (P.5-40)
   (3) Headlight leveling switch (P.3-23)
   (4) Camera Switch (if equipped) (P.5-48)