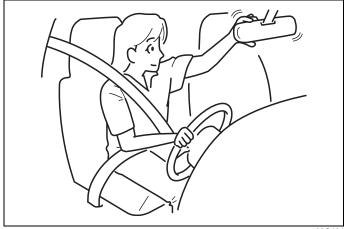

### A WARNING

- When driving, do not adjust the steering wheel (only adjustable type with certain specifications), the seat, the inside rearview mirror or the outside rearview mirrors. Otherwise, there is the risk of mistaken operation of the steering wheel or reduced awareness of what is in front of you, possibly leading to an accident.
- Do not tilt the seatback further back than necessary. Otherwise, the head restraint and the seat belt cannot function as intended.