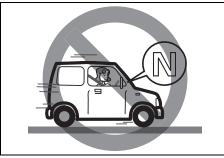

| When                                                                                                                          | Warning buzzer   | Instrument cluster | Cause and remedy                                                                                                                                                                                                                                                                                                                |
|-------------------------------------------------------------------------------------------------------------------------------|------------------|--------------------|---------------------------------------------------------------------------------------------------------------------------------------------------------------------------------------------------------------------------------------------------------------------------------------------------------------------------------|
| When the ignition                                                                                                             | Interior buzzer  |                    | You cannot turn the ignition switch to "LOCK" position or                                                                                                                                                                                                                                                                       |
| switch is turned to<br>"LOCK" position, or<br>the engine switch is<br>pressed to change<br>the ignition mode to<br>LOCK (OFF) | Chime (once)     | *1                 | change the ignition mode to LOCK (OFF) because there may<br>be malfunction of the gearshift lever. Consult with a MARUTI<br>SUZUKI authorized workshop.                                                                                                                                                                         |
| When the engine is                                                                                                            | Interior buzzer  |                    | The engine stalled because the hood is opened after the                                                                                                                                                                                                                                                                         |
| stopped automati-<br>cally by the ENG A-<br>STOP system                                                                       | Continuous beeps | _                  | <ul> <li>engine is stopped automatically.</li> <li>To restart the engine, follow the procedure below</li> <li>1) Set the parking brake firmly, and then shift into "N" (Neutral).</li> <li>2) Securely close the engine hood.</li> <li>3) Turn the ignition switch or press the engine switch to restart the engine.</li> </ul> |

# For Manual transmission Model

| When                                                                          | Warning buzzer | Instrument cluster | Cause and remedy                                                                                                       |
|-------------------------------------------------------------------------------|----------------|--------------------|------------------------------------------------------------------------------------------------------------------------|
| When the engine is<br>stopped automati-<br>cally by the ENG A-<br>STOP system |                | _                  | The gearshift lever is in a position other than "N" (Neutral).<br>Place the gearshift lever in "N" (Neutral) position. |