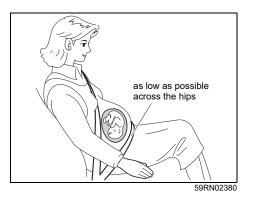

## **WARNING**

- Never allow persons to ride in the cargo area of a vehicle. In the event of an accident, there is a much greater risk of injury for persons who are not riding in a seat with their seat belt securely fastened.
- Ensure that all seat belts are worn correctly. An improperly worn seat belt increases the risk of injury or death if a collision occurs.
- Seat belts should always be adjusted as follows:
- the lap portion of the belt should be worn low across the pelvis, not across the waist.
- the shoulder straps should be worn on the outside shoulder only, and never under the arm.
- the shoulder straps should be away from your face and neck, but not falling off your shoulder.
- Seat belts should never be worn with the straps twisted and should be adjusted as tightly as is comfortable to provide the protection for which they have been designed. A slack belt will provide less protection than a snug belt.

#### (Continued)

- Check that seat belt latch plate (tongue) is inserted into the proper buckle especially in the rear seats. It is not possible to insert into the wrong buckles in the rear seats.
- Pregnant women should use seat belts, although specific recommendations about driving should be made by the woman's medical advisor. Remember that the lap portion of the belt should be worn as low as possible across the hips, as shown in the illustration.
- Do not wear seat belts over hard, fragile, or sharp items such as pens, keys, eyeglasses, etc in pockets or on clothing. The pressure from seat belt on such items can cause injury in case of an accident.