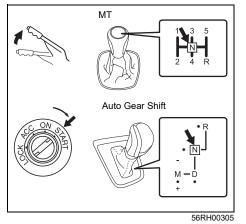

# For Manual transmission Model

| When                                                                          | Warning buzzer | Instrument cluster | Cause and remedy                                                                                                       |
|-------------------------------------------------------------------------------|----------------|--------------------|------------------------------------------------------------------------------------------------------------------------|
| When the engine is<br>stopped automati-<br>cally by the ENG A-<br>STOP system |                | _                  | The gearshift lever is in a position other than "N" (Neutral).<br>Place the gearshift lever in "N" (Neutral) position. |

| When                                                                          | Warning buzzer                                       | Instrument cluster | Cause and remedy                                                                                                                                                                                                                                                                                                  |
|-------------------------------------------------------------------------------|------------------------------------------------------|--------------------|-------------------------------------------------------------------------------------------------------------------------------------------------------------------------------------------------------------------------------------------------------------------------------------------------------------------|
| When the engine is<br>stopped automati-<br>cally by the ENG A-<br>STOP system | Interior buzzer                                      | ×.                 | The engine stalled because the following operations were per-                                                                                                                                                                                                                                                     |
|                                                                               | Continuous beeps                                     |                    | formed. <ul> <li>The driver's seat belt is unfastened.</li> <li>The driver's door is opened.</li> </ul>                                                                                                                                                                                                           |
|                                                                               |                                                      | and<br>Lights up   | <ul> <li>To restart the engine, follow the procedure below.</li> <li>1) Set the parking brake firmly, and then shift into "N" (Neutral).</li> <li>2) Close the driver's door and fasten the driver's seat belt.</li> <li>3) Turn the ignition switch or press the engine switch to restart the engine.</li> </ul> |
| When the engine is<br>stopped automati-<br>cally by the ENG A-<br>STOP system | Interior buzzer                                      | Lights up          | The driver's seat belt is unfastened. You can restart the engine by depressing the clutch pedal when the seat belt is fastened.                                                                                                                                                                                   |
|                                                                               | <ul> <li>Beeping at short inter-<br/>vals</li> </ul> |                    |                                                                                                                                                                                                                                                                                                                   |

## For Auto Gear Shift Model

| When                                                    | Warning buzzer                                      | Instrument cluster | Cause and remedy                                                                                                                                                                                                                                                                                                                                                                                                                         |  |
|---------------------------------------------------------|-----------------------------------------------------|--------------------|------------------------------------------------------------------------------------------------------------------------------------------------------------------------------------------------------------------------------------------------------------------------------------------------------------------------------------------------------------------------------------------------------------------------------------------|--|
| When the engine is                                      | Interior buzzer                                     | or<br>Lights up    | The engine has restarted automatically because either of                                                                                                                                                                                                                                                                                                                                                                                 |  |
| stopped automati-<br>cally by the ENG A-<br>STOP system | Continuous beeps                                    |                    | <ul><li>following operations was performed.</li><li>The driver's seat belt is unfastened.</li><li>The driver's door is opened.</li></ul>                                                                                                                                                                                                                                                                                                 |  |
|                                                         |                                                     |                    | <ul> <li>Before driving, close the door and buckle the seat belt. I addition, before getting out of the vehicle, follow the procedur below.</li> <li>1) Set the parking brake firmly, and then place the gearshi lever in the "N" position.</li> <li>2) When the vehicle will be stopped for a long time or whe you will leave the vehicle unattended, turn the ignitio switch or press the engine switch to stop the engine.</li> </ul> |  |
| When starting the engine                                | Interior buzzer <ul> <li>Chime</li> </ul>           | Lights up          | The ignition switch is turned or the engine switch is pressed<br>with the gearshift lever in a position other than "N" and<br>depressing the brake pedal. Try again as instructed in mess<br>sage.                                                                                                                                                                                                                                       |  |
| When driving                                            | Interior buzzer                                     | Blinks             | The AGS clutch temperature becomes too high. Stop the vel                                                                                                                                                                                                                                                                                                                                                                                |  |
|                                                         | <ul> <li>Beeping at long inter-<br/>vals</li> </ul> |                    | cle in a safe place and let the system cool down.                                                                                                                                                                                                                                                                                                                                                                                        |  |