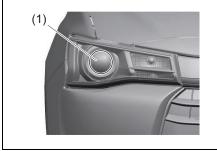

### Exterior

- (1) Door (P.3-2)
- (2) Door locks (P.3-2)
- (3) Outside rearview mirror (P.2-9)
- (4) Windshield wiper (P.3-26, 9-38)
- (5) Fuel filler cap (P.7-1)
- (6) Radio antenna (P.7-39)
- (7) High mount stop light (P.9-35)
- (8) Trunk (P.3-5)
- (9) Sunroof (if equipped) (P.7-42)
- (10) Rearview camera (if equipped) (P5-75)
- (11) Side turn signal light on outside rearview mirrors (if equipped) (P.9-29)
- (12) Side turn signal light on fender (12) Side tim signa light of render (if equipped) (P.9-28)
  (13) Front turn signal light (P.9-30)
  (14) Headlight (P.3-19, 9-28)
  (15) Position light (P.9-29)
  (16) Position light and Daytime Running

- Light (D.R.L.) (if equipped) (P.3-21)
- (17) Front fog light (if equipped) (P.3-23, 9-32)
- (18) Engine hood (P.7-4)
- (19) Towing eye cover (P.10-2)

- (20) Tail light (P.9-33) (21) Brake light (P.9-33) (22) Reversing light (P.9-33) (23) Rear turn signal light (P.3-24, 9-33)
- (24) Parking sensor (P.5-69)
- (25) License plate light (P.3-19, 9-34)
- (26) Front Camera (if equipped) (P.5-48)
- (27) Side Camera (if equipped) (P.5-48)