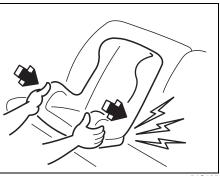

## A WARNING

Failure to take the following precautions may result in the driver's side floor mat interfering with the pedals and causing a loss of vehicle control or an accident.

Description of warning label

 Check that the floor mat grommets are hooked to the fasteners.

 Never stack floor mats because it may prevent from securing to the fasteners and cause sliding forward.

(Continued)

## **WARNING**

(Continued)

- For more details, read this owner's manual.
- Never use a floor mat which does not fit the floor as the same may cause hindrance/damage in vehicle and its functioning.
- Never use damaged floor mats.

## WARNING

Do not leave empty cans, etc. at your feet. These objects may interfere with pedal operation and cause accidents.