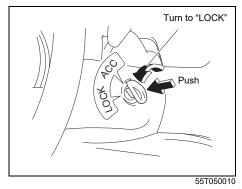

, if a vehicle is used for repeated short trips, and consumes a normal amount of oil, the dipstick may not show any drop in the oil level at all, even after 1000 km or more of driving. This is because the oil gradually becomes diluted with fuel or moisture, making it appear that the oil level has not changed. You should also be aware that the diluting ingredients evaporate out when the vehicle is subsequently driven at high speeds, such as on an expressway, making it appear that oil is excessively consumed after high-speed driving. Ignition switch (vehicle without keyless push start system) (if equipped)



The ignition switch has the following four

# LOCK

positions:

This is the normal parking position. It is the only position in which the key can be removed.

#### Manual transmission



# Manual transmission vehicles: You must push in the key to tur

You must push in the key to turn it to "LOCK" position. It locks the ignition, and prevents normal use of the steering wheel after the key is removed.

#### · Auto Gear Shift vehicles:

The gearshift lever must be in "N" (Neutral) to turn the key to "LOCK" Position. It locks the ignition and prevents normal use of the steering wheel and gearshift lever.

To release the steering lock, insert the key and turn it clockwise to one of the other positions. If you have trouble turning the key to unlock the steering wheel, try turning the steering wheel slightly to the right or left while turning the key.

#### ACC

Accessories such as the radio can operate, but the engine is off.

#### ON

This is the normal operating position. Al