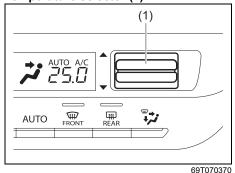

### Instrument panel 1

- (1) Hazard warning switch (P.3-25)
- (2) Hands-free switch (if equipped) (P.7-41)
   Voice recognition switch (if equipped) (P.7-41)
- (3) Windshield wiper and washer lever
   (P.3-25)/ Washer switch (if equipped)
   (3-27)
- (4) Řemóte audio controls (if equipped) (P.7-40)
- (5) Instrument cluster (P.4-1, 4-10)
- (6) Cruise control switches (if equipped) (P.5-45)
- (7) Lighting control lever (P.3-18)/ Turn signal control lever (P.3-24)
- (8) Heated rear window switch (P.3-28)
- (9) Drink holder (P.7-11)
- (10) Wireless Charger (if equipped) (P.7-16)
- (11) Tilt steering lock lever (P.2-8)
- (12) Ignition switch (vehicle without keyless push start system) (if equipped) (P.5-4)
- (13) Ènginé switch (vehicle with keyless push start system) (if equipped) (P.5-6)