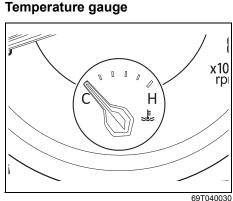

| When         | Warning buzzer                                                                    | Instrument cluster                                                    | Cause and remedy                                                                                            |
|--------------|-----------------------------------------------------------------------------------|-----------------------------------------------------------------------|-------------------------------------------------------------------------------------------------------------|
| When driving | <ul> <li>Interior buzzer</li> <li>3 beeps repeating at short intervals</li> </ul> | ())<br>Lights up<br>*1                                                | The parking brake has not been released. Stop the vehicle in a safe place and release the parking brake.    |
|              | Interior buzzer <ul> <li>Beeping at long inter-<br/>vals</li> </ul>               | Lights up<br>*1                                                       | One of the doors is not completely closed. Stop the vehicle in a safe place and close all doors completely. |
|              | Interior buzzer <ul> <li>1 Beeps</li> </ul>                                       | Blinks<br>or<br>Temperature gauge<br>indicator approaches<br>red zone | The engine is running hot. Drive slowly to prevent over-<br>heating.                                        |

| When                                   | Warning buzzer  | Instrument cluster                               | Cause and remedy                                                                         |
|----------------------------------------|-----------------|--------------------------------------------------|------------------------------------------------------------------------------------------|
| When driving                           | Interior buzzer | •                                                | The engine is overheating. Refer to "Engine trouble: Over-                               |
|                                        | Continuous beep | F.                                               | heating" in "EMERGENCY SERVICE" section.                                                 |
|                                        |                 | Lights up                                        |                                                                                          |
|                                        |                 | or                                               |                                                                                          |
|                                        |                 | Temperature gauge<br>indicator approaches<br>"H" |                                                                                          |
| When opening the                       | Interior buzzer |                                                  | The headlights and/or the position lights are left on. Turn them                         |
| driver's door                          | Continuous beep | EDOE                                             | off.                                                                                     |
|                                        |                 | Lights up<br>*1                                  |                                                                                          |
| When stopping or reversing the vehicle |                 | R                                                | The gearshift lever is in "R" (Reverse) position.<br>Check the gearshift lever position. |
|                                        |                 | or                                               |                                                                                          |
|                                        |                 | R                                                |                                                                                          |
|                                        |                 | Indicates                                        |                                                                                          |