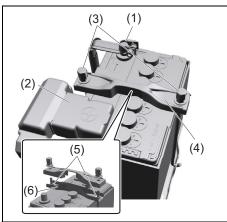

# **SERVICE STATION GUIDE**

- 1. Fuel (see section 7)
- Engine hood (see section 7)
   Tyre changing tools (see section 10)
- 4. Engine oil dipstick (see section 9)
  5. Engine coolant (see section 9)
  6. Windshield washer fluid
- (see section 9)
- 7. Lead-acid battery (see section 9)8. Tyre pressure (see Tyre Information Label on driver's door lock pillar)
- 9. Spare tyre (see section 10)