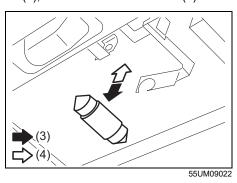

#### NOTE:

It may be necessary to recline the seatback to provide enough overhead clearance to remove the head restraint.

70TH02004

To raise the front head restraint, pull upward the head restraint until it clicks. To lower the head restraint, push down the head restraint while holding in the lock button (1). If a head restraint must be removed (for cleaning, replacement, etc.), push in the lock button (1) and pull the head restraint all the way out.