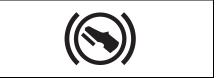

|     | Warning light |   | Color  | Name                                                                           |  |
|-----|---------------|---|--------|--------------------------------------------------------------------------------|--|
| (1) | *             |   | Red    | Driver's seat belt reminder light / front passenger's seat belt reminder light |  |
| (2) | <b>(</b> ()   |   | Orange | Unreleased steering lock warning light (if equipped)                           |  |
| (3) | 0             | * | Orange | Immobilizer/keyless push start system warning light                            |  |
| (4) | ŷ             | * | Orange | Malfunction indicator light                                                    |  |
| (5) | - +           | * | Red    | Charge warning light                                                           |  |
| (6) |               | * | Red    | Engine oil pressure warning light                                              |  |
| (7) | <b>⊖!</b>     | * | Orange | Electric power steering warning light                                          |  |