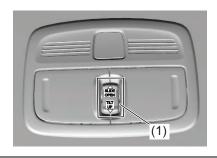

& Vehicle applicability
- 3. Terms & Conditions
- 4. FAQs
- 5. Suzuki Connect App Manual
- 6. Help & Contact us
- 7. Suzuki Connect Alexa Skill Manual

#### NOTE:

- Application services are subject to change. It is recommended to install the latest updates from Google Play/Apple App store for optimal experience.
- Application functioning is subject to network availability & also depends on Smartphone hardware & OS performance.
- Amazon, Alexa and all related logos are trademarks of Amazon.com, Inc. or its affiliates.

The communication device equipped with your vehicle includes free/open source software.

The license information and/or source code for free/open source software is available at the following URL:

https://www.denso-ten.com/support/ source/oem/sg1/

# Sunroof (if equipped)



55UM07005

If your vehicle is equipped with a sunroof, you can slide or tilt your sunroof with the sunroof control switch (1) located on the overhead console.

The sunroof can be operated after pressing the engine switch to change the ignition mode to ON.



#### 66T050010

#### 

- To avoid serious injury or death, do not extend your head, arms or body outside the sunroof while driving.
- Never adjust the sunroof or sunshade while driving. This could result in loss of control and an accident that may cause death, serious injury, or property damage.
- In order to prevent accidental operation of the sunroof, especially by a child, do not let a child operate the sunroof.
- Do not sit on the top of the vehicle. It may cause vehicle damage.
- Do not try to operate the sunroof below freezing