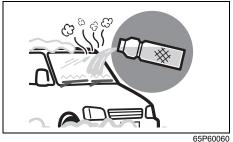

ry. When it becomes cold, the battery performance gets worse. Also, it becomes difficult to start the engine by the weak battery. Refer to "Battery" in this section.

#### **Engine coolant**

To prevent the inside of engine from corroding and freezing, use the designated engine coolant. Refer to "Specifications" in "SPECIFICATIONS" section.

#### NOTE:

To check the concentration of engine coolant or replace it, ask a MARUTI SUZUKI authorized workshop.

#### Winter tyres and chocks



Before your driving Snow on the roof



(1) Winter tyre

(2) Chock

Winter tyres and chocks are necessary to drive on the snow roads or the frozen roads.

Remove snow on the roof before your driving. If you do not remove it, snow may fall during your driving and it may hinder your view.

Frozen wiper blades



Melt ice by pouring lukewarm water. After melting it, wipe off water to prevent refreezing. If you operate the wiper blades forcedly when ice stays freezing, the wiper rubbers may be damaged and the wiper blades may be broken.

#### Snow and frost on the window glasses



Frozen outside rearview mirrors



05-00070

Use the plastic board (1). You can remove snow and frost not to damage the window glasses.

Melt ice by pouring lukewarm water. After melting it, wipe off water to prevent refreezing. If you operate the outside rearview mirrors forcedly when ice stays freezing, the outside rearview mirrors may be broken.

#### NOTICE

- For the outside rearview mirror folding switch, check if you can move the mirrors by your hands first. Then, operate the switch. If you repeat to operate the