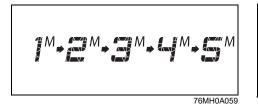

s are not shifted automatically. To shift the transmission, the driver must operate the gearshift lever to the "+" or "-" direction.

As for conventional manual transmission vehicles, releasing the accelerator pedal a little may help the transmission to shift smoothly.

# Upshift and downshift:

#### Upshifting



56RH00309

Pull the gearshift lever to the "+" direction and release it. Every time the lever is operated, the transmission is upshifting 1 step in the order of  $1st \rightarrow 2nd \rightarrow 3rd \rightarrow 4th \rightarrow$ 5th gear.



56RH00310

Push the gearshift lever to the "–" direction and release it. Every time the lever is operated, the transmission is downshifted in the order 5th  $\rightarrow$  4th  $\rightarrow$  3rd  $\rightarrow$  2nd  $\rightarrow$  1st gear.



| ¶ <b>,</b> |
|------------|
| 76MH0A061  |

The gear position is displayed on the gear position indicator. The gear position indicator shows the transmission gear position. Before starting off, always make sure transmission is engaged in 1st or reverse gear and gear position indicator is showing the intended gear, then depress the accelerator pedal. It is possible to start vehicle in 2nd gear using manual mode, from stop condition.

#### NOTE:

- Always use 1st gear while starting off an uphill slope otherwise you can damage the clutch.
- To downshift smoothly, the engine runs fast in some cases. This is done intentionally by the system and is not malfunction.
- When driving down a hill, downshift and use the engine braking appropriately. If necessary, continuous downshifting is possib