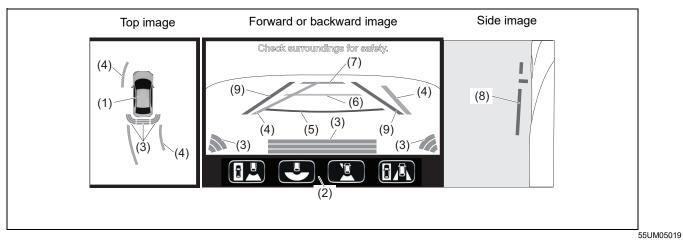

- Light (D.R.L.) (if equipped) (P.3-21)
- (17) Front fog light (if equipped) (P.3-23, 9-32)
- (18) Engine hood (P.7-4)
- (19) Towing eye cover (P.10-2)

- (20) Tail light (P.9-33) (21) Brake light (P.9-33) (22) Reversing light (P.9-33) (23) Rear turn signal light (P.3-24, 9-33)
- (24) Parking sensor (P.5-69)
- (25) License plate light (P.3-19, 9-34)
- (26) Front Camera (if equipped) (P.5-48)
- (27) Side Camera (if equipped) (P.5-48)