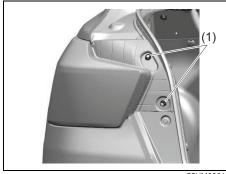

70TH02001

Seat position adjustment lever (1) Pull the lever up and slide the seat.

Seatback angle adjustment lever (2) Pull the lever up and move the seatback.