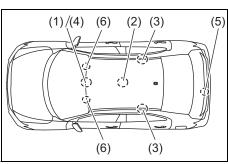

### Interior, side

- (1) Inside rearview mirror (P.2-8)

- (2) Front interior light (P.7-7, 9-35)
  (3) Sun visor (P.7-6)
  (4) Warning label for front passenger's front airbag (P.2-45) \*1, \*2 (5) Hands-free microphone (if equipped)
- (P.7-41)
- (6) Seat bélt (P.2-17)
- (7) Side curtain airbág (P.2-43)
- (8) Front seat (P.2-5)
- (9) Side airbag (P.2-42)
- (10) Front seat back pocket (if equipped) (P.7-21)
- \*1: Be sure to read the detailed information in the target page before using a child restraint system.
- \*2: NEVER use a rearward facing child restraint on a seat protected by an ACTIVE AIRBAG in front of it, DEATH or SERIOUS INJURY to the CHILD can occur.

### Interior, rear

- (1) Assist grip (P.7-13)
   (2) Seat belt (P.2-17)
   (3) Rear seat (P.2-13)
   (4) USB charging socket (if equipped) (P.7-15)
   (5) Armrest (if equipped) (P.7-11)

### Interior, front

- (1) Fuses (P.9-22)
- (2) Glove box (P.7-13)
- (3) Front passenger's front airbag (P.2-42)
- (4) Accessory socket (P.7-10)(5) Heating and air conditioning system (P.7-23)
- (6) USB socket (if equipped) (P.7-15)
- (7) Driver's front airbag (P.2-42)
- (8) Engine hood release handle (P.7-4)
- (9) Fuel lid opener lever (P.7-1)
- (10) Parking brake lever (P.5-18)
- (11) Gearshift lever (P.5-22, 5-23)
- (12) Door lock switch (P.3-3)
- (13) Electric window control (P.3-15)
- (14) Electric mirror control (if equipped) (P.2-10)
- (15) Window lock switch (P.3-16)