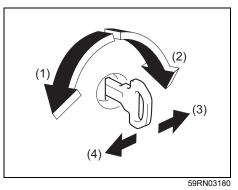

### Key

- (1) Keyless push start system remote controller (P.3-8) Keyless push start system (P.5-10) Starting engine (P.5-15)
- (2) Key (P.3-1) Door locks (P.3-2)
- (3) Keyless entry system transmitter (P.3-6) Starting engine (P.5-14) Key (P.3-1) Door locks (P.3-2)