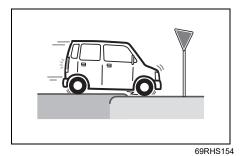

| When                                                                                                               | Warning buzzer                                                                                                                                                 | Instrument cluster                   | Cause and remedy                                                                                                                                                                                                                                                                                                                                                                                  |
|--------------------------------------------------------------------------------------------------------------------|----------------------------------------------------------------------------------------------------------------------------------------------------------------|--------------------------------------|---------------------------------------------------------------------------------------------------------------------------------------------------------------------------------------------------------------------------------------------------------------------------------------------------------------------------------------------------------------------------------------------------|
| When one of the doors is opened                                                                                    | <ul> <li>Interior buzzer</li> <li>Beeping at short intervals for approx. 10 seconds</li> </ul>                                                                 | Blinks every<br>2 seconds            | <ul> <li>The security system warning is being activated. You can stop the warning by either of the following operations:</li> <li>Unlock the doors using the keyless entry system transmitter, the keyless push start system remote controller or the request switch.</li> <li>Press the engine switch to change the ignition mode to ON or turn the ignition switch to "ON" position.</li> </ul> |
| When the ignition                                                                                                  | Interior buzzer                                                                                                                                                |                                      | Indicates that a security system has been activated while the                                                                                                                                                                                                                                                                                                                                     |
| switch is turned to<br>"ON" position or the<br>engine switch is<br>pressed to change<br>the ignition mode to<br>ON |                                                                                                                                                                | Blinks rapidly for approx. 8 seconds | vehicle has been parked; check the vehicle to make sure that<br>it is not broken into or nothing is stolen.                                                                                                                                                                                                                                                                                       |
|                                                                                                                    | Interior buzzer                                                                                                                                                | *1                                   | The steering wheel lock has not been released. With load not<br>applied, turn the steering wheel to the left or right so as to<br>press the engine switch or turn the ignition switch again.                                                                                                                                                                                                      |
|                                                                                                                    | Chime (once)                                                                                                                                                   |                                      |                                                                                                                                                                                                                                                                                                                                                                                                   |
| When stopping or                                                                                                   | Interior buzzer                                                                                                                                                |                                      | Rear parking sensors detect an obstacle on the rear side of                                                                                                                                                                                                                                                                                                                                       |
| backing up the vehi-<br>cle                                                                                        | <ul> <li>Short beeps at long<br/>intervals, short beeps<br/>at short intervals, short<br/>beeps at very short<br/>intervals, or continuous<br/>beep</li> </ul> | _                                    | the vehicle. Check the surrounding area directly with your eyes and the mirrors, and back up the vehicle slowly.                                                                                                                                                                                                                                                                                  |