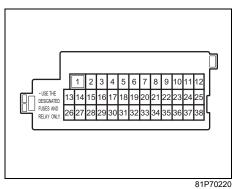

#### **Electrical equipment**

- Q. The headlights or brake lights do not light up. What should I do?
- A. Check the light bulbs. Refer to "Bulb replacement" in "INSPECTION AND MAINTENANCE" section.
- Q. I cannot use an electrical device. What should I do?
- A. Check the fuses. Refer to "Fuses" in "INSPECTION AND MAINTENANCE" section.