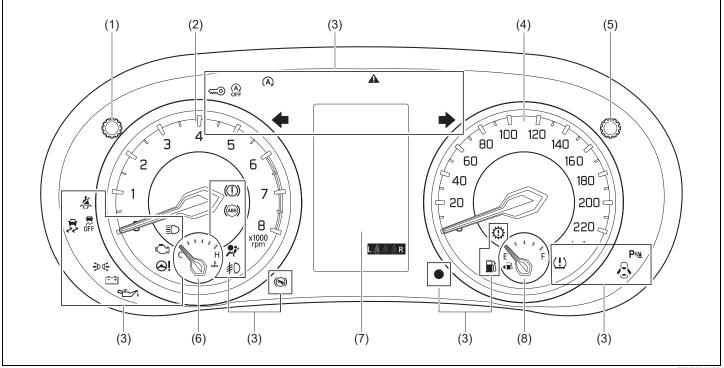

# Warning lights and indicators

### Warning lights

Instrument cluster (Type A)

Instrument cluster (Type B)

- If a warning light continues to be lit or is blinking, there may be a problem with the vehicle or the system. Carefully read the following reference information and consult with a MARUTI SUZUKI authorized workshop.
- It is considered normal that warning lights and indicators marked with an asterisk (\*) are lit when the ignition switch is turned to "ON" position or the engine switch is pressed to change the ignition mode to ON (i.e., high engine coolant temperature warning light initially lights up in red). If such lights do not light up, consult with a MARUTI SUZUKI authorized workshop.
- For the ENG A-STOP system, there is the particular condition that a warning light or an indicator is lit.

|     | Warning light |   | Color  | Name                                                                           |  |
|-----|---------------|---|--------|--------------------------------------------------------------------------------|--|
| (1) | *             |   | Red    | Driver's seat belt reminder light / front passenger's seat belt reminder light |  |
| (2) | <b>(</b> ()   |   | Orange | Unreleased steering lock warning light (if equipped)                           |  |
| (3) | 0             | * | Orange | Immobilizer/keyless push start system warning light                            |  |
| (4) | ŷ             | * | Orange | Malfunction indicator light                                                    |  |
| (5) | - +           | * | Red    | Charge warning light                                                           |  |
| (6) |               | * | Red    | Engine oil pressure warning light                                              |  |
| (7) | <b>⊖!</b>     | * | Orange | Electric power steering warning light                                          |  |

|      | Warning light      |   | Color  | Name                                                              |  |  |
|------|--------------------|---|--------|-------------------------------------------------------------------|--|--|
| (8)  |                    | * | Red    | Airbag warning light                                              |  |  |
| (9)  |                    |   | Orange | Low Fuel Warning Light                                            |  |  |
| (10) | (ABS)              | * | Orange | Anti-lock Brake System (ABS) warning light                        |  |  |
| (11) |                    | * | Red    | Brake system warning light                                        |  |  |
| (12) | REAR<br>L <u> </u> |   | White  | Rear passenger's seat belt reminder light (Left / Center / Right) |  |  |
|      | LÄÄÄR              |   | Red    |                                                                   |  |  |
| (13) | $\bigcirc$         |   | Orange | Transmission warning light (for AGS models)                       |  |  |
| (14) |                    |   | Orange | Depress brake pedal indicator light (for AGS models)              |  |  |

|      | Warning light  |   | Color  | Name                                                        |
|------|----------------|---|--------|-------------------------------------------------------------|
| (15) |                |   | Red    | Open door warning light                                     |
| (16) | {{<br>{ет<br>} | * | Red    | High engine coolant temperature warning light (if equipped) |
| (17) |                | * | Orange | Master warning indicator light (if equipped)                |
| (18) | (114           |   | Orange | Suzuki Connect indicator light (if equipped)                |
| (19) | (!)            | * | Orange | Low Tyre pressure Warning Light (if equipped)               |

### Indicators

Instrument cluster (Type A)

### Instrument cluster (Type B)

| Indicator Color |            |   | Color  | Name                                        |
|-----------------|------------|---|--------|---------------------------------------------|
| (20)            | OFF        | * | Orange | ESP <sup>®</sup> OFF indicator light        |
| (21)            | ACC        |   | Orange | "ACC" indicator light (if equipped)         |
| (22)            | ON         |   | Orange | Ignition "ON" indicator light (if equipped) |
| (23)            | <b>C+</b>  |   | Green  | "PUSH" indicator light (if equipped)        |
| (24)            | (A)        | * | Green  | ENG A-STOP indicator light                  |
| (25)            | (A)<br>OFF | * | Orange | ENG A-STOP OFF indicator light              |
| (26)            | FDOE       |   | Green  | Illumination indicator light                |
| (27)            | ED         |   | Blue   | Main beam (high beam) indicator light       |

|      | Indicator Color |   | Color  | Name                                               |  |
|------|-----------------|---|--------|----------------------------------------------------|--|
| (28) | •               |   | Red    | Security system indicator                          |  |
| (29) | P               |   | Orange | Parking sensor indicator light                     |  |
| (30) | <b>* *</b>      |   | Green  | Turn signal indicators                             |  |
| (31) | 耖               |   | Green  | Front fog light indicator light (if equipped)      |  |
| (32) | <u>الجيني</u>   |   | Blue   | Low engine coolant temperature light (if equipped) |  |
| (33) |                 | * | Orange | ESP <sup>®</sup> indicator light                   |  |