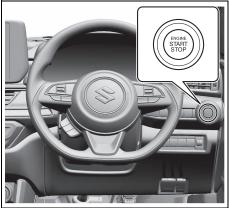

### Instrument panel 1

- (1) Hazard warning switch (P.3-25)
- (2) Hands-free switch (if equipped) (P.7-41)
   Voice recognition switch (if equipped) (P.7-41)
- (3) Windshield wiper and washer lever
   (P.3-25)/ Washer switch (if equipped)
   (3-27)
- (4) Řemóte audio controls (if equipped) (P.7-40)
- (5) Instrument cluster (P.4-1, 4-10)
- (6) Cruise control switches (if equipped) (P.5-45)
- (7) Lighting control lever (P.3-18)/ Turn signal control lever (P.3-24)
- (8) Heated rear window switch (P.3-28)
- (9) Drink holder (P.7-11)
- (10) Wireless Charger (if equipped) (P.7-16)
- (11) Tilt steering lock lever (P.2-8)
- (12) Ignition switch (vehicle without keyless push start system) (if equipped) (P.5-4)
- (13) Ènginé switch (vehicle with keyless push start system) (if equipped) (P.5-6)

### Key

- (1) Keyless push start system remote controller (P.3-8) Keyless push start system (P.5-10) Starting engine (P.5-15)
- (2) Key (P.3-1) Door locks (P.3-2)
- (3) Keyless entry system transmitter (P.3-6) Starting engine (P.5-14) Key (P.3-1) Door locks (P.3-2)