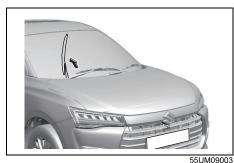

### Exterior

- (1) Door (P.3-2)
- (2) Door locks (P.3-2)
- (3) Outside rearview mirror (P.2-9)
- (4) Windshield wiper (P.3-26, 9-38)
- (5) Fuel filler cap (P.7-1)
- (6) Radio antenna (P.7-39)
- (7) High mount stop light (P.9-35)
- (8) Trunk (P.3-5)
- (9) Sunroof (if equipped) (P.7-42)
- (10) Rearview camera (if equipped) (P5-75)
- (11) Side turn signal light on outside rearview mirrors (if equipped) (P.9-29)
- (12) Side turn signal light on fender (12) Side tim signa light of render (if equipped) (P.9-28)
  (13) Front turn signal light (P.9-30)
  (14) Headlight (P.3-19, 9-28)
  (15) Position light (P.9-29)
  (16) Position light and Daytime Running