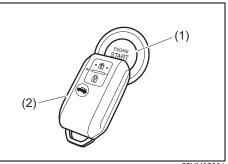

### Key

- (1) Keyless push start system remote controller (P.3-8) Keyless push start system (P.5-10) Starting engine (P.5-15)
- (2) Key (P.3-1) Door locks (P.3-2)
- (3) Keyless entry system transmitter (P.3-6) Starting engine (P.5-14) Key (P.3-1) Door locks (P.3-2)

#### Door opening / closing

- Q. The keyless entry system does not work. What should I do?
- A. There is a possibility that something is interfering with the function of the keyless entry system. Refer to "Keyless entry system transmitter / keyless push start system remote controller" in "BEFORE DRIVING" section.
- A. If the battery of the Keyless push start system remote controller or the Keyless entry system transmitter is dead, replace it. Refer to "Keyless entry system transmitter battery replacement (if equipped)" or "Keyless push start system remote controller battery replacement (if equipped)" in "INSPECTION AND MAINTENANCE" section.
- Q. A loud alarm sounds when opening the door. What does this mean?
- A. The security system has been activated. Press the engine switch to change the ignition mode to ON or turn the ignition switch to "ON" position to stop the alarm. For the correct method of handling, refer to "Security system (if equipped)" in "BEFORE DRIVING" section.