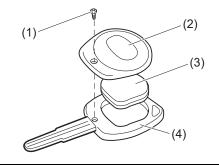

### Key

- (1) Keyless push start system remote controller (P.3-8) Keyless push start system (P.5-10) Starting engine (P.5-15)
- (2) Key (P.3-1) Door locks (P.3-2)
- (3) Keyless entry system transmitter (P.3-6) Starting engine (P.5-14) Key (P.3-1) Door locks (P.3-2)