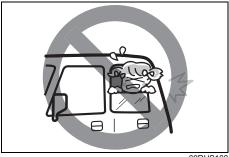

## **WARNING**

- Never allow persons to ride in the cargo area of a vehicle. In the event of an accident, there is a much greater risk of injury for persons who are not riding in a seat with their seat belt securely fastened.
- Ensure that all seat belts are worn correctly. An improperly worn seat belt increases the risk of injury or death if a collision occurs.
- Seat belts should always be adjusted as follows:
- the lap portion of the belt should be worn low across the pelvis, not across the waist.
- the shoulder straps should be worn on the outside shoulder only, and never under the arm.
- the shoulder straps should be away from your face and neck, but not falling off your shoulder.
- Seat belts should never be worn with the straps twisted and should be adjusted as tightly as is comfortable to provide the protection for which they have been designed. A slack belt will provide less protection than a snug belt.

#### (Continued)

- Do not hold a child on a passenger's lap. Even if the passenger holds the child tightly, he/she would not be supported enough in the event of an accident and it could result in a serious injury of the child.
- Never use the same seat belt for more than one occupant and never attach a seat belt over an infant or child being held on an occupant's lap. Such seat belt use could cause serious injury in the event of an accident.
- Periodically inspect seat belt assemblies for excessive wear and damage. Seat belts should be replaced if webbing becomes frayed, contaminated or damaged in any way. It is essential to replace the entire seat belt assembly after it has been worn in a severe impact, even if damage to the assembly is not obvious.
- Children aged 12 and under should ride properly restrained in the rear seat.