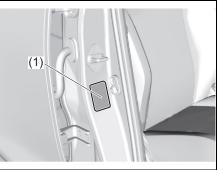

## A WARNING

Failure to take the following precautions may result in the driver's side floor mat interfering with the pedals and causing a loss of vehicle control or an accident.

Description of warning label

 Check that the floor mat grommets are hooked to the fasteners.

 Never stack floor mats because it may prevent from securing to the fasteners and cause sliding forward.

(Continued)

## **WARNING**

(Continued)

- For more details, read this owner's manual.
- Never use a floor mat which does not fit the floor as the same may cause hindrance/damage in vehicle and its functioning.
- Never use damaged floor mats.