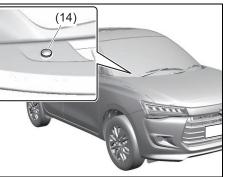

### Exterior

- (1) Door (P.3-2)
- (2) Door locks (P.3-2)
- (3) Outside rearview mirror (P.2-9)
- (4) Windshield wiper (P.3-26, 9-38)
- (5) Fuel filler cap (P.7-1)
- (6) Radio antenna (P.7-39)
- (7) High mount stop light (P.9-35)
- (8) Trunk (P.3-5)
- (9) Sunroof (if equipped) (P.7-42)
- (10) Rearview camera (if equipped) (P5-75)
- (11) Side turn signal light on outside rearview mirrors (if equipped) (P.9-29)
- (12) Side turn signal light on fender (12) Side tim signa light of render (if equipped) (P.9-28)
  (13) Front turn signal light (P.9-30)
  (14) Headlight (P.3-19, 9-28)
  (15) Position light (P.9-29)
  (16) Position light and Daytime Running

- Light (D.R.L.) (if equipped) (P.3-21)
- (17) Front fog light (if equipped) (P.3-23, 9-32)
- (18) Engine hood (P.7-4)
- (19) Towing eye cover (P.10-2)

- (20) Tail light (P.9-33) (21) Brake light (P.9-33) (22) Reversing light (P.9-33) (23) Rear turn signal light (P.3-24, 9-33)
- (24) Parking sensor (P.5-69)
- (25) License plate light (P.3-19, 9-34)
- (26) Front Camera (if equipped) (P.5-48)
- (27) Side Camera (if equipped) (P.5-48)