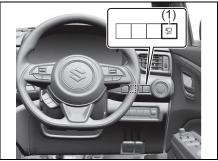

### **Instrument panel 2**

- (1) ESP<sup>®</sup> OFF switch (P.5-83)
   (2) ENG A-STOP OFF switch (P.5-40)
   (3) Headlight leveling switch (P.3-23)
   (4) Camera Switch (if equipped) (P.5-48)