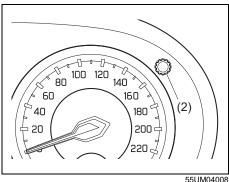

### Warning lights

Instrument cluster (Type A)

Instrument cluster (Type B)

- If a warning light continues to be lit or is blinking, there may be a problem with the vehicle or the system. Carefully read the following reference information and consult with a MARUTI SUZUKI authorized workshop.
- It is considered normal that warning lights and indicators marked with an asterisk (\*) are lit when the ignition switch is turned to "ON" position or the engine switch is pressed to change the ignition mode to ON (i.e., high engine coolant temperature warning light initially lights up in red). If such lights do not light up, consult with a MARUTI SUZUKI authorized workshop.
- For the ENG A-STOP system, there is the particular condition that a warning light or an indicator is lit.

|     | Warning light |   | Color  | Name                                                                           |  |
|-----|---------------|---|--------|--------------------------------------------------------------------------------|--|
| (1) | *             |   | Red    | Driver's seat belt reminder light / front passenger's seat belt reminder light |  |
| (2) | <b>(</b> ()   |   | Orange | Unreleased steering lock warning light (if equipped)                           |  |
| (3) | 0             | * | Orange | Immobilizer/keyless push start system warning light                            |  |
| (4) | ŷ             | * | Orange | Malfunction indicator light                                                    |  |
| (5) | - +           | * | Red    | Charge warning light                                                           |  |
| (6) |               | * | Red    | Engine oil pressure warning light                                              |  |
| (7) | <b>⊖!</b>     | * | Orange | Electric power steering warning light                                          |  |

|      | Warning light      |   | Color  | Name                                                              |  |  |
|------|--------------------|---|--------|-------------------------------------------------------------------|--|--|
| (8)  |                    | * | Red    | Airbag warning light                                              |  |  |
| (9)  |                    |   | Orange | Low Fuel Warning Light                                            |  |  |
| (10) | (ABS)              | * | Orange | Anti-lock Brake System (ABS) warning light                        |  |  |
| (11) |                    | * | Red    | Brake system warning light                                        |  |  |
| (12) | REAR<br>L <u> </u> |   | White  | Rear passenger's seat belt reminder light (Left / Center / Right) |  |  |
|      | LÄÄÄR              |   | Red    |                                                                   |  |  |
| (13) | $\bigcirc$         |   | Orange | Transmission warning light (for AGS models)                       |  |  |
| (14) |                    |   | Orange | Depress brake pedal indicator light (for AGS models)              |  |  |

|      | Warning light  |   | Color  | Name                                                        |
|------|----------------|---|--------|-------------------------------------------------------------|
| (15) |                |   | Red    | Open door warning light                                     |
| (16) | {{<br>{ет<br>} | * | Red    | High engine coolant temperature warning light (if equipped) |
| (17) |                | * | Orange | Master warning indicator light (if equipped)                |
| (18) | (114           |   | Orange | Suzuki Connect indicator light (if equipped)                |
| (19) | (!)            | * | Orange | Low Tyre pressure Warning Light (if equipped)               |