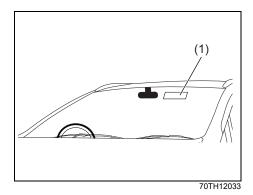

## A WARNING

Failure to take the following precautions may result in the driver's side floor mat interfering with the pedals and causing a loss of vehicle control or an accident.

Description of warning label

 Check that the floor mat grommets are hooked to the fasteners.

 Never stack floor mats because it may prevent from securing to the fasteners and cause sliding forward.

(Continued)

## **WARNING**

(Continued)

- For more details, read this owner's manual.
- Never use a floor mat which does not fit the floor as the same may cause hindrance/damage in vehicle and its functioning.
- Never use damaged floor mats.