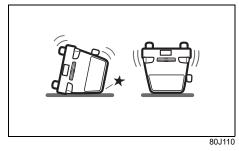

## A WARNING

Failure to take the following precautions may result in the driver's side floor mat interfering with the pedals and causing a loss of vehicle control or an accident.

Description of warning label

 Check that the floor mat grommets are hooked to the fasteners.

 Never stack floor mats because it may prevent from securing to the fasteners and cause sliding forward.

(Continued)

## **WARNING**

(Continued)

- For more details, read this owner's manual.
- Never use a floor mat which does not fit the floor as the same may cause hindrance/damage in vehicle and its functioning.
- Never use damaged floor mats.