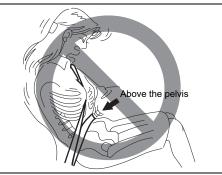

#### (Continued)

- Check that seat belt latch plate (tongue) is inserted into the proper buckle especially in the rear seats. It is not possible to insert into the wrong buckles in the rear seats.
- Pregnant women should use seat belts, although specific recommendations about driving should be made by the woman's medical advisor. Remember that the lap portion of the belt should be worn as low as possible across the hips, as shown in the illustration.
- Do not wear seat belts over hard, fragile, or sharp items such as pens, keys, eyeglasses, etc in pockets or on clothing. The pressure from seat belt on such items can cause injury in case of an accident.