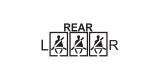

|      | Warning light      |   | Color  | Name                                                              |  |  |
|------|--------------------|---|--------|-------------------------------------------------------------------|--|--|
| (8)  |                    | * | Red    | Airbag warning light                                              |  |  |
| (9)  |                    |   | Orange | Low Fuel Warning Light                                            |  |  |
| (10) | (ABS)              | * | Orange | Anti-lock Brake System (ABS) warning light                        |  |  |
| (11) |                    | * | Red    | Brake system warning light                                        |  |  |
| (12) | REAR<br>L <u> </u> |   | White  | Rear passenger's seat belt reminder light (Left / Center / Right) |  |  |
|      | LÄÄÄR              |   | Red    |                                                                   |  |  |
| (13) | $\bigcirc$         |   | Orange | Transmission warning light (for AGS models)                       |  |  |
| (14) |                    |   | Orange | Depress brake pedal indicator light (for AGS models)              |  |  |

| When                                | Warning buzzer                                                                                 | Instrument cluster                      | Cause and remedy                                                                                                                                                                                   |
|-------------------------------------|------------------------------------------------------------------------------------------------|-----------------------------------------|----------------------------------------------------------------------------------------------------------------------------------------------------------------------------------------------------|
| When the ignition switch is in "ON" | Interior buzzer                                                                                |                                         | The brake fluid is insufficient or the brake system may be faulty. Consult with a MARUTI SUZUKI authorized workshop.                                                                               |
| position or the                     | Chime (once)                                                                                   |                                         |                                                                                                                                                                                                    |
| engine switch is in ON mode         |                                                                                                | Lights up                               |                                                                                                                                                                                                    |
|                                     | Interior buzzer                                                                                |                                         | The fuel level is low. Refuel soon.                                                                                                                                                                |
|                                     | Chime (once)                                                                                   | Lights up                               |                                                                                                                                                                                                    |
| When driving                        | <ul> <li>Interior buzzer</li> <li>Beeping at short intervals for approx. 95 seconds</li> </ul> | Blinks<br>*1                            | The driver does not wear his/her seat belt. Stop the vehicle in<br>a safe place and wear your seat belt.<br>The front or rear passenger(s) does not wear his/her seat belt.<br>Wear the seat belt. |
|                                     | <ul> <li>Interior buzzer</li> <li>Beeping at short intervals for approx. 35 seconds</li> </ul> | REAR<br>L A A A R<br>Blinks<br>*1<br>or |                                                                                                                                                                                                    |
|                                     |                                                                                                | LAR<br>Blinks<br>*1                     |                                                                                                                                                                                                    |