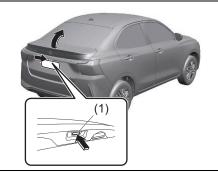

- Light (D.R.L.) (if equipped) (P.3-21)
- (17) Front fog light (if equipped) (P.3-23, 9-32)
- (18) Engine hood (P.7-4)
- (19) Towing eye cover (P.10-2)

- (20) Tail light (P.9-33) (21) Brake light (P.9-33) (22) Reversing light (P.9-33) (23) Rear turn signal light (P.3-24, 9-33)
- (24) Parking sensor (P.5-69)
- (25) License plate light (P.3-19, 9-34)
- (26) Front Camera (if equipped) (P.5-48)
- (27) Side Camera (if equipped) (P.5-48)