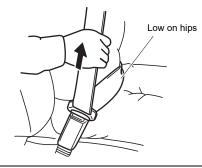

## **WARNING**

- Never allow persons to ride in the cargo area of a vehicle. In the event of an accident, there is a much greater risk of injury for persons who are not riding in a seat with their seat belt securely fastened.
- Ensure that all seat belts are worn correctly. An improperly worn seat belt increases the risk of injury or death if a collision occurs.
- Seat belts should always be adjusted as follows:
- the lap portion of the belt should be worn low across the pelvis, not across the waist.
- the shoulder straps should be worn on the outside shoulder only, and never under the arm.
- the shoulder straps should be away from your face and neck, but not falling off your shoulder.
- Seat belts should never be worn with the straps twisted and should be adjusted as tightly as is comfortable to provide the protection for which they have been designed. A slack belt will provide less protection than a snug belt.

#### (Continued)

- Check that seat belt latch plate (tongue) is inserted into the proper buckle especially in the rear seats. It is not possible to insert into the wrong buckles in the rear seats.
- Pregnant women should use seat belts, although specific recommendations about driving should be made by the woman's medical advisor. Remember that the lap portion of the belt should be worn as low as possible across the hips, as shown in the illustration.
- Do not wear seat belts over hard, fragile, or sharp items such as pens, keys, eyeglasses, etc in pockets or on clothing. The pressure from seat belt on such items can cause injury in case of an accident.

### Correct use of seat belt

69RHS158

- Adjust the seat to the correct position. Sit your body fully into the seat.
- Make sure that the seat belt is not twisted.
- Make sure that you place the lap portion of the belt as low as possible across the pelvis.
- The upper belt should rest on the area midway between the shoulder and the base of the neck.
- Confirm that the belt is not twisted in any way, and remove any slack.