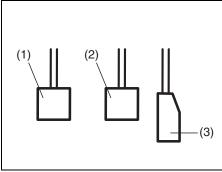

### Key

- (1) Keyless push start system remote controller (P.3-8) Keyless push start system (P.5-10) Starting engine (P.5-15)
- (2) Key (P.3-1) Door locks (P.3-2)
- (3) Keyless entry system transmitter (P.3-6) Starting engine (P.5-14) Key (P.3-1) Door locks (P.3-2)