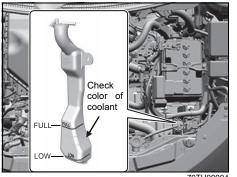

# **SERVICE STATION GUIDE**

- 1. Fuel (see section 7)
- Engine hood (see section 7)
   Tyre changing tools (see section 10)
- 4. Engine oil dipstick (see section 9)
  5. Engine coolant (see section 9)
  6. Windshield washer fluid
- (see section 9)
- 7. Lead-acid battery (see section 9)8. Tyre pressure (see Tyre Information Label on driver's door lock pillar)
- 9. Spare tyre (see section 10)