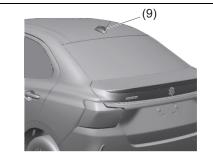

### Exterior

- (1) Door (P.3-2)
- (2) Door locks (P.3-2)
- (3) Outside rearview mirror (P.2-9)
- (4) Windshield wiper (P.3-26, 9-38)
- (5) Fuel filler cap (P.7-1)
- (6) Radio antenna (P.7-39)
- (7) High mount stop light (P.9-35)
- (8) Trunk (P.3-5)
- (9) Sunroof (if equipped) (P.7-42)
- (10) Rearview camera (if equipped) (P5-75)
- (11) Side turn signal light on outside rearview mirrors (if equipped) (P.9-29)
- (12) Side turn signal light on fender (12) Side tim signa light of render (if equipped) (P.9-28)
  (13) Front turn signal light (P.9-30)
  (14) Headlight (P.3-19, 9-28)
  (15) Position light (P.9-29)
  (16) Position light and Daytime Running