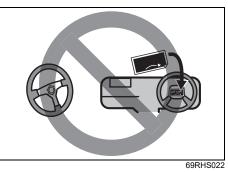

## A WARNING

Failure to take the following precautions may result in the driver's side floor mat interfering with the pedals and causing a loss of vehicle control or an accident.

Description of warning label

 Check that the floor mat grommets are hooked to the fasteners.

 Never stack floor mats because it may prevent from securing to the fasteners and cause sliding forward.

(Continued)

## **WARNING**

(Continued)

- For more details, read this owner's manual.
- Never use a floor mat which does not fit the floor as the same may cause hindrance/damage in vehicle and its functioning.
- Never use damaged floor mats.