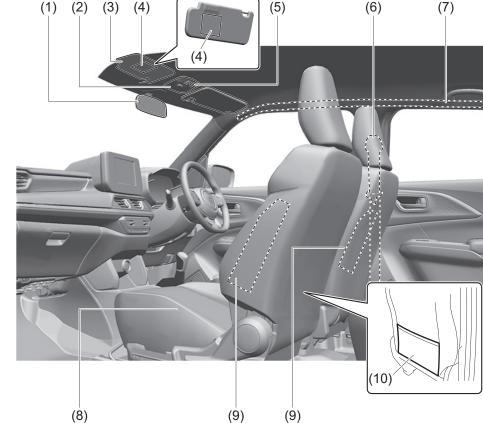

### Interior, side

- (1) Inside rearview mirror (P.2-8)

- (2) Front interior light (P.7-7, 9-35)
  (3) Sun visor (P.7-6)
  (4) Warning label for front passenger's front airbag (P.2-45) \*1, \*2 (5) Hands-free microphone (if equipped)
- (P.7-41)
- (6) Seat bélt (P.2-17)
- (7) Side curtain airbág (P.2-43)
- (8) Front seat (P.2-5)
- (9) Side airbag (P.2-42)
- (10) Front seat back pocket (if equipped) (P.7-21)
- \*1: Be sure to read the detailed information in the target page before using a child restraint system.
- \*2: NEVER use a rearward facing child restraint on a seat protected by an ACTIVE AIRBAG in front of it, DEATH or SERIOUS INJURY to the CHILD can occur.

72M00150

70TH01002