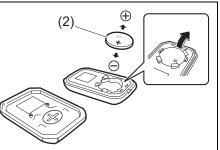

#### Door opening / closing

- Q. The keyless entry system does not work. What should I do?
- A. There is a possibility that something is interfering with the function of the keyless entry system. Refer to "Keyless entry system transmitter / keyless push start system remote controller" in "BEFORE DRIVING" section.
- A. If the battery of the Keyless push start system remote controller or the Keyless entry system transmitter is dead, replace it. Refer to "Keyless entry system transmitter battery replacement (if equipped)" or "Keyless push start system remote controller battery replacement (if equipped)" in "INSPECTION AND MAINTENANCE" section.
- Q. A loud alarm sounds when opening the door. What does this mean?
- A. The security system has been activated. Press the engine switch to change the ignition mode to ON or turn the ignition switch to "ON" position to stop the alarm. For the correct method of handling, refer to "Security system (if equipped)" in "BEFORE DRIVING" section.