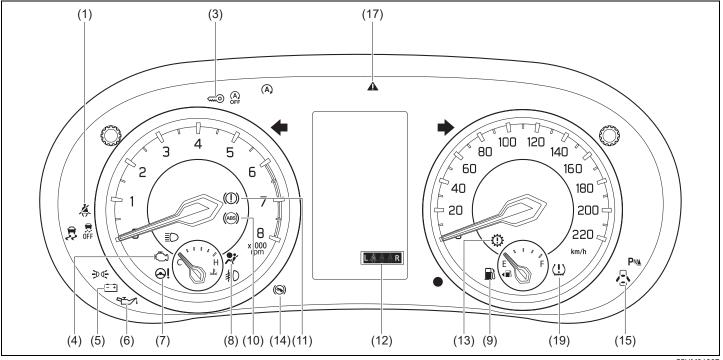

# Warning lights and indicators

### Warning lights

Instrument cluster (Type A)

Instrument cluster (Type B)

- If a warning light continues to be lit or is blinking, there may be a problem with the vehicle or the system. Carefully read the following reference information and consult with a MARUTI SUZUKI authorized workshop.
- It is considered normal that warning lights and indicators marked with an asterisk (\*) are lit when the ignition switch is turned to "ON" position or the engine switch is pressed to change the ignition mode to ON (i.e., high engine coolant temperature warning light initially lights up in red). If such lights do not light up, consult with a MARUTI SUZUKI authorized workshop.
- For the ENG A-STOP system, there is the particular condition that a warning light or an indicator is lit.

|     | Warning light |   | Color  | Name                                                                           |  |
|-----|---------------|---|--------|--------------------------------------------------------------------------------|--|
| (1) | *             |   | Red    | Driver's seat belt reminder light / front passenger's seat belt reminder light |  |
| (2) | <b>(</b> ()   |   | Orange | Unreleased steering lock warning light (if equipped)                           |  |
| (3) | 0             | * | Orange | Immobilizer/keyless push start system warning light                            |  |
| (4) | ŷ             | * | Orange | Malfunction indicator light                                                    |  |
| (5) | - +           | * | Red    | Charge warning light                                                           |  |
| (6) |               | * | Red    | Engine oil pressure warning light                                              |  |
| (7) | <b>⊖!</b>     | * | Orange | Electric power steering warning light                                          |  |

|      | Warning light      |   | Color  | Name                                                              |  |  |
|------|--------------------|---|--------|-------------------------------------------------------------------|--|--|
| (8)  |                    | * | Red    | Airbag warning light                                              |  |  |
| (9)  |                    |   | Orange | Low Fuel Warning Light                                            |  |  |
| (10) | (ABS)              | * | Orange | Anti-lock Brake System (ABS) warning light                        |  |  |
| (11) |                    | * | Red    | Brake system warning light                                        |  |  |
| (12) | REAR<br>L <u> </u> |   | White  | Rear passenger's seat belt reminder light (Left / Center / Right) |  |  |
|      | LÄÄÄR              |   | Red    |                                                                   |  |  |
| (13) | $\bigcirc$         |   | Orange | Transmission warning light (for AGS models)                       |  |  |
| (14) |                    |   | Orange | Depress brake pedal indicator light (for AGS models)              |  |  |

|      | Warning light  |   | Color  | Name                                                        |
|------|----------------|---|--------|-------------------------------------------------------------|
| (15) |                |   | Red    | Open door warning light                                     |
| (16) | {{<br>{ет<br>} | * | Red    | High engine coolant temperature warning light (if equipped) |
| (17) |                | * | Orange | Master warning indicator light (if equipped)                |
| (18) | (114           |   | Orange | Suzuki Connect indicator light (if equipped)                |
| (19) | (!)            | * | Orange | Low Tyre pressure Warning Light (if equipped)               |

### Indicators

Instrument cluster (Type A)

### Instrument cluster (Type B)

| Indicator Color |            |   | Color  | Name                                        |
|-----------------|------------|---|--------|---------------------------------------------|
| (20)            | OFF        | * | Orange | ESP <sup>®</sup> OFF indicator light        |
| (21)            | ACC        |   | Orange | "ACC" indicator light (if equipped)         |
| (22)            | ON         |   | Orange | Ignition "ON" indicator light (if equipped) |
| (23)            | <b>C+</b>  |   | Green  | "PUSH" indicator light (if equipped)        |
| (24)            | (A)        | * | Green  | ENG A-STOP indicator light                  |
| (25)            | (A)<br>OFF | * | Orange | ENG A-STOP OFF indicator light              |
| (26)            | FDOE       |   | Green  | Illumination indicator light                |
| (27)            | ED         |   | Blue   | Main beam (high beam) indicator light       |

|      | Indicator Color |   | Color  | Name                                               |  |
|------|-----------------|---|--------|----------------------------------------------------|--|
| (28) | •               |   | Red    | Security system indicator                          |  |
| (29) | P               |   | Orange | Parking sensor indicator light                     |  |
| (30) | <b>* *</b>      |   | Green  | Turn signal indicators                             |  |
| (31) | 耖               |   | Green  | Front fog light indicator light (if equipped)      |  |
| (32) | <u>الجيني</u>   |   | Blue   | Low engine coolant temperature light (if equipped) |  |
| (33) |                 | * | Orange | ESP <sup>®</sup> indicator light                   |  |