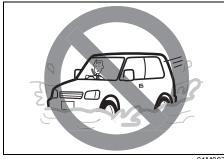

CAUTION: DO NOT STORE OR CARRY INFLAMMABLE MATERIALS IN THE VEHICLE.

Avoid driving into or starting the vehicle in a heavily water logged area. Vehicle may breakdown or engine may fail due to

1. Water entry into the engine (which may lead to hydrostatic lock).

2. Short circuiting of the electrical systems.

# If the vehicle is stuck in deep water, do not start / crank the vehicle until the level of water drops below the level of exhaust pipe.

NOTE: IF THE VEHICLE IS SUBMERGED IN WATER, REPORT TO THE NEAREST AUTHORIZED WORKSHOP.