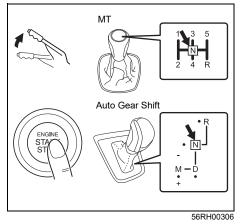

| When                                                                                                                          | Warning buzzer   | Instrument cluster | Cause and remedy                                                                                                                                                                                                                                                                                                                |
|-------------------------------------------------------------------------------------------------------------------------------|------------------|--------------------|---------------------------------------------------------------------------------------------------------------------------------------------------------------------------------------------------------------------------------------------------------------------------------------------------------------------------------|
| When the ignition                                                                                                             | Interior buzzer  |                    | You cannot turn the ignition switch to "LOCK" position or                                                                                                                                                                                                                                                                       |
| switch is turned to<br>"LOCK" position, or<br>the engine switch is<br>pressed to change<br>the ignition mode to<br>LOCK (OFF) | Chime (once)     | *1                 | change the ignition mode to LOCK (OFF) because there may<br>be malfunction of the gearshift lever. Consult with a MARUTI<br>SUZUKI authorized workshop.                                                                                                                                                                         |
| When the engine is                                                                                                            | Interior buzzer  |                    | The engine stalled because the hood is opened after the                                                                                                                                                                                                                                                                         |
| stopped automati-<br>cally by the ENG A-<br>STOP system                                                                       | Continuous beeps | _                  | <ul> <li>engine is stopped automatically.</li> <li>To restart the engine, follow the procedure below</li> <li>1) Set the parking brake firmly, and then shift into "N" (Neutral).</li> <li>2) Securely close the engine hood.</li> <li>3) Turn the ignition switch or press the engine switch to restart the engine.</li> </ul> |

## For Auto Gear Shift Model

| When                                                    | Warning buzzer                                      | Instrument cluster | Cause and remedy                                                                                                                                                                                                                                                                                                                                                                                                                         |  |
|---------------------------------------------------------|-----------------------------------------------------|--------------------|------------------------------------------------------------------------------------------------------------------------------------------------------------------------------------------------------------------------------------------------------------------------------------------------------------------------------------------------------------------------------------------------------------------------------------------|--|
| When the engine is                                      | Interior buzzer                                     | or<br>Lights up    | The engine has restarted automatically because either of                                                                                                                                                                                                                                                                                                                                                                                 |  |
| stopped automati-<br>cally by the ENG A-<br>STOP system | Continuous beeps                                    |                    | <ul><li>following operations was performed.</li><li>The driver's seat belt is unfastened.</li><li>The driver's door is opened.</li></ul>                                                                                                                                                                                                                                                                                                 |  |
|                                                         |                                                     |                    | <ul> <li>Before driving, close the door and buckle the seat belt. I addition, before getting out of the vehicle, follow the procedur below.</li> <li>1) Set the parking brake firmly, and then place the gearshi lever in the "N" position.</li> <li>2) When the vehicle will be stopped for a long time or whe you will leave the vehicle unattended, turn the ignitio switch or press the engine switch to stop the engine.</li> </ul> |  |
| When starting the engine                                | Interior buzzer <ul> <li>Chime</li> </ul>           | Lights up          | The ignition switch is turned or the engine switch is pressed<br>with the gearshift lever in a position other than "N" and<br>depressing the brake pedal. Try again as instructed in mess<br>sage.                                                                                                                                                                                                                                       |  |
| When driving                                            | Interior buzzer                                     | Blinks             | The AGS clutch temperature becomes too high. Stop the vel                                                                                                                                                                                                                                                                                                                                                                                |  |
|                                                         | <ul> <li>Beeping at long inter-<br/>vals</li> </ul> |                    | cle in a safe place and let the system cool down.                                                                                                                                                                                                                                                                                                                                                                                        |  |

## For Vehicle With Keyless Push Start System

| When                                                                                | Warning buzzer                                               | Instrument cluster             | Cause and remedy                                                                                                                                                                     |  |  |
|-------------------------------------------------------------------------------------|--------------------------------------------------------------|--------------------------------|--------------------------------------------------------------------------------------------------------------------------------------------------------------------------------------|--|--|
| When the engine                                                                     | Interior buzzer                                              | چَن<br>ا                       | There may be a problem with the keyless push start system.                                                                                                                           |  |  |
| switch is pressed to<br>change the ignition<br>mode to ON                           | Beeping once                                                 |                                | Ask your MARUTI SUZUKI authorized workshop for inspec-<br>tion.                                                                                                                      |  |  |
|                                                                                     |                                                              | Blinks every<br>1 second<br>*1 |                                                                                                                                                                                      |  |  |
| When the engine                                                                     | Interior buzzer                                              |                                | The remote controller may be outside the vehicle or its battery                                                                                                                      |  |  |
| switch operated                                                                     | Beeping twice                                                |                                | may have become discharged.<br>Bring the remote controller in the vehicle or touch the engine<br>switch with the remote controller.                                                  |  |  |
|                                                                                     |                                                              | Lights up<br>*1                |                                                                                                                                                                                      |  |  |
| When the engine<br>switch is pressed to<br>change the ignition<br>mode to ON or ACC | buzzers                                                      |                                | When the engine switch was pressed to change the ignit mode to ON or ACC, the remote controller was detected                                                                         |  |  |
|                                                                                     | <ul> <li>5 beeps repeating at<br/>short intervals</li> </ul> |                                | However, when starting the engine, the remote controller was<br>not detected. Place the remote controller in the interior work-<br>able area and then press the engine switch again. |  |  |
|                                                                                     | Interior buzzer                                              |                                |                                                                                                                                                                                      |  |  |
|                                                                                     | Chime (once)                                                 | •                              |                                                                                                                                                                                      |  |  |
| When one of the<br>door is opened or<br>closed                                      | Exterior and/or interior buzzers                             |                                | The remote controller may be outside the vehicle.<br>Bring the remote controller in the vehicle.                                                                                     |  |  |
|                                                                                     | <ul> <li>5 beeps repeating at<br/>short intervals</li> </ul> |                                |                                                                                                                                                                                      |  |  |