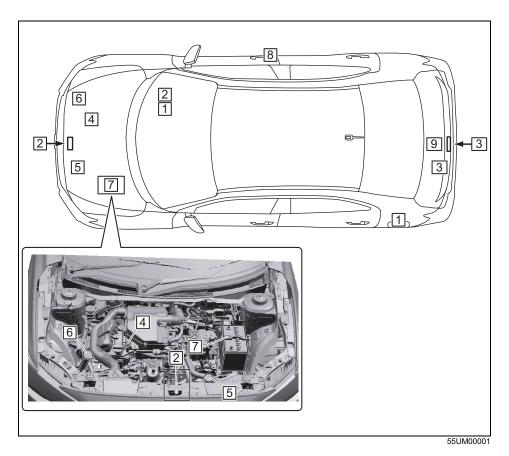

# **SERVICE STATION GUIDE**

- 1. Fuel (see section 7)
- Engine hood (see section 7)
   Tyre changing tools (see section 10)
- 4. Engine oil dipstick (see section 9)
  5. Engine coolant (see section 9)
  6. Windshield washer fluid
- (see section 9)
- 7. Lead-acid battery (see section 9)8. Tyre pressure (see Tyre Information Label on driver's door lock pillar)
- 9. Spare tyre (see section 10)