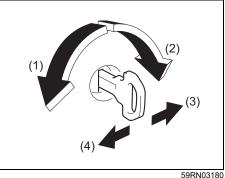

### Key

- (1) Keyless push start system remote controller (P.3-8) Keyless push start system (P.5-10) Starting engine (P.5-15)
- (2) Key (P.3-1) Door locks (P.3-2)
- (3) Keyless entry system transmitter (P.3-6) Starting engine (P.5-14) Key (P.3-1) Door locks (P.3-2)