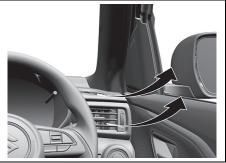

#### NOTE:

It may be necessary to recline the seatback to provide enough overhead clearance to remove the head restraint.

70TH02004

To raise the front head restraint, pull upward the head restraint until it clicks. To lower the head restraint, push down the head restraint while holding in the lock button (1). If a head restraint must be removed (for cleaning, replacement, etc.), push in the lock button (1) and pull the head restraint all the way out.

## Tilt steering lock lever

70TH02005