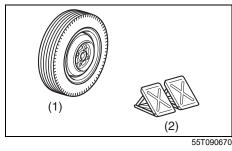

#### Tyres

- Q. I get a flat tyre. What should I do?
- A. Change the flat tyre with a spare tire. Refer to "Tyre changing tool" in "EMERGENCY SERVICE" section.