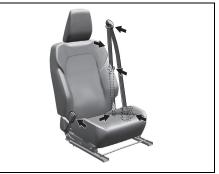

# Seat belts and child restraint systems

59RN02300

### Correct use of seat belt

69RHS158

- Adjust the seat to the correct position. Sit your body fully into the seat.
- Make sure that the seat belt is not twisted.
- Make sure that you place the lap portion of the belt as low as possible across the pelvis.
- The upper belt should rest on the area midway between the shoulder and the base of the neck.
- Confirm that the belt is not twisted in any way, and remove any slack.