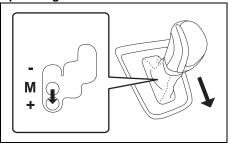

y. Even if the accelerator pedal is not depressed, the clutch will be engaged when the vehicle speed increases.

## Using engine braking:

When driving on a downhill slope, downshifting is recommended. So you can use engine braking.

By placing the gearshift lever in the "M" position, the Manual (M) mode is selected, and you can shift to a lower gear manually. For details of downshift operation, refer to "Upshift and downshift" in the "Manual (M) mode".

# Manual (M) mode

The gears are not shifted automatically. To shift the transmission, the driver must operate the gearshift lever to the "+" or "-" direction.

As for conventional manual transmission vehicles, releasing the accelerator pedal a little may help the transmission to shift smoothly.

# Upshift and downshift:

#### Upshifting



56RH00309

Pull the gearshift lever to the "+" direction and release it. Every time the lever is operated, the transmission is upshifting 1 step in the order of  $1st \rightarrow 2nd \rightarrow 3rd \rightarrow 4th \rightarrow$ 5th gear.



56RH00310

Push the gearshift lever to the "–" direction and release it. Every time the lever is operated, the transmission is downshifted in the order 5th  $\rightarrow$  4th  $\rightarrow$  3rd  $\rightarrow$  2nd  $\rightarrow$  1st gear.



| ¶ <b>,</b> |
|------------|
| 76MH0A061  |

The gear position is displayed on the gear position indicator. The gear position indicator shows the transmission gear position. Before starting off, always make sure transmission is engaged in 1st or reverse gear and gear position indicator is showing the intended