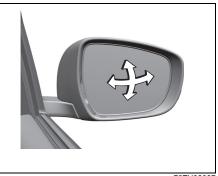

### A WARNING

- When driving, do not adjust the steering wheel (only adjustable type with certain specifications), the seat, the inside rearview mirror or the outside rearview mirrors. Otherwise, there is the risk of mistaken operation of the steering wheel or reduced awareness of what is in front of you, possibly leading to an accident.
- Do not tilt the seatback further back than necessary. Otherwise, the head restraint and the seat belt cannot function as intended.