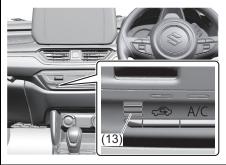

#### Window glass

- Q. How can I clear fog on the inside of the windshield and door glass areas?
- A. Use the defroster switch. Refer to "Manual air conditioning system (with digital control panel)" or "Automatic heating and air conditioning system (climate control)" in "OTHER CONTROLS AND EQUIPMENT" section.
- Q. How can I clear fog on the inside of the rear window glass?
- A. Use the heated rear window switch. Refer to "Heated rear window switch" in "BEFORE DRIVING" section.