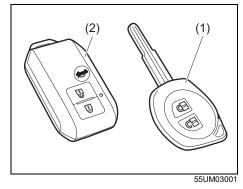

### Key

- (1) Keyless push start system remote controller (P.3-8) Keyless push start system (P.5-10) Starting engine (P.5-15)
- (2) Key (P.3-1) Door locks (P.3-2)
- (3) Keyless entry system transmitter (P.3-6) Starting engine (P.5-14) Key (P.3-1) Door locks (P.3-2)