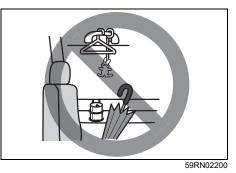

# Seat belts and child restraint systems

59RN02300

## WARNING

- Wear your seat belts at all times.
- An airbag supplements or adds to the frontal collision protection offered by seat belts. The driver and all passengers must be properly restrained by wearing seat belts at all times, even if driving for a very short distance, whether or not an airbag is mounted at their seating position, to minimize the risk of severe injury or death in the event of a collision.