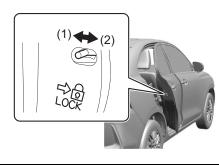

### Interior, front

- (1) Fuses (P.9-22)
- (2) Glove box (P.7-13)
- (3) Front passenger's front airbag (P.2-42)
- (4) Accessory socket (P.7-10)(5) Heating and air conditioning system (P.7-23)
- (6) USB socket (if equipped) (P.7-15)
- (7) Driver's front airbag (P.2-42)
- (8) Engine hood release handle (P.7-4)
- (9) Fuel lid opener lever (P.7-1)
- (10) Parking brake lever (P.5-18)
- (11) Gearshift lever (P.5-22, 5-23)
- (12) Door lock switch (P.3-3)
- (13) Electric window control (P.3-15)
- (14) Electric mirror control (if equipped) (P.2-10)
- (15) Window lock switch (P.3-16)