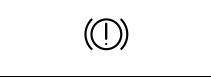

| When         | Warning buzzer                                                                    | Instrument cluster                                                    | Cause and remedy                                                                                            |
|--------------|-----------------------------------------------------------------------------------|-----------------------------------------------------------------------|-------------------------------------------------------------------------------------------------------------|
| When driving | <ul> <li>Interior buzzer</li> <li>3 beeps repeating at short intervals</li> </ul> | ())<br>Lights up<br>*1                                                | The parking brake has not been released. Stop the vehicle in a safe place and release the parking brake.    |
|              | Interior buzzer <ul> <li>Beeping at long inter-<br/>vals</li> </ul>               | Lights up<br>*1                                                       | One of the doors is not completely closed. Stop the vehicle in a safe place and close all doors completely. |
|              | Interior buzzer <ul> <li>1 Beeps</li> </ul>                                       | Blinks<br>or<br>Temperature gauge<br>indicator approaches<br>red zone | The engine is running hot. Drive slowly to prevent over-<br>heating.                                        |