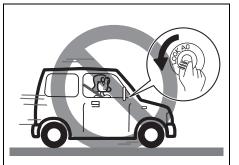

## WARNING

- Never attempt to adjust the driver's seat or seatback while driving. The seat or seatback could move unexpectedly, causing loss of control. Check that the driver's seat and seatback are properly adjusted before you start driving.
- To avoid excessive seat belt slack, which reduces the effectiveness of the seat belts as a safety device, check that the seats are adjusted before the seat belts are fastened.
- All seatbacks should always be in an upright position when driving, or seat belt effectiveness may be reduced. Seat belts are designed to offer maximum protection when seatbacks are in the upright position.

### A WARNING

- When driving, do not adjust the steering wheel (only adjustable type with certain specifications), the seat, the inside rearview mirror or the outside rearview mirrors. Otherwise, there is the risk of mistaken operation of the steering wheel or reduced awareness of what is in front of you, possibly leading to an accident.
- Do not tilt the seatback further back than necessary. Otherwise, the head restraint and the seat belt cannot function as intended.