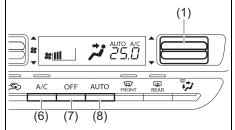

#### Window glass

- Q. How can I clear fog on the inside of the windshield and door glass areas?
- A. Use the defroster switch. Refer to "Manual air conditioning system (with digital control panel)" or "Automatic heating and air conditioning system (climate control)" in "OTHER CONTROLS AND EQUIPMENT" section.
- Q. How can I clear fog on the inside of the rear window glass?
- A. Use the heated rear window switch. Refer to "Heated rear window switch" in "BEFORE DRIVING" section.