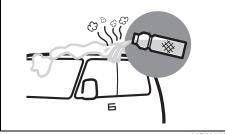

e the plastic board (1). You can remove snow and frost not to damage the window glasses.

Melt ice by pouring lukewarm water. After melting it, wipe off water to prevent refreezing. If you operate the outside rearview mirrors forcedly when ice stays freezing, the outside rearview mirrors may be broken.

#### NOTICE

- For the outside rearview mirror folding switch, check if you can move the mirrors by your hands first. Then, operate the switch. If you repeat to operate the switch when ice stays freezing, the mirrors may be broken.
- For the remote folding mirrors, deactivate the function of the remote folding mirrors in the cold condition where the outside rearview mirrors are frozen. If you repeat to operate them when ice stays freezing, the mirrors may be broken.

#### **Frozen doors**



65P60080

Pour lukewarm water except the keyhole on the door. After opening the door, wipe off water. If you open the door forcedly when ice stays freezing, the rubbers around the door may be come off and broken.

#### Snow attaching to shoes



Remove snow attaching to shoes before getting in your vehicle. If you do not remove it, you may slip when operating the pedals and the window glasses may mist easily because of high humidity inside the vehicle.

#### When parking the vehicle outside



#### NOTICE

 If you park the vehicle under eaves or trees, the roof of the vehicle may be dented by accumulated snow or fallen snow.

When it is snowing, do not park the vehicle under eaves or trees.

- If you park the vehicle outside when it is snowing, the wiper arms may be deformed or the wiper