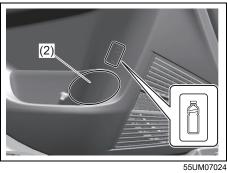

### Interior, rear

- (1) Assist grip (P.7-13)
   (2) Seat belt (P.2-17)
   (3) Rear seat (P.2-13)
   (4) USB charging socket (if equipped) (P.7-15)
   (5) Armrest (if equipped) (P.7-11)