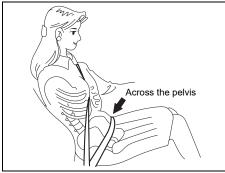

## **WARNING**

- Never allow persons to ride in the cargo area of a vehicle. In the event of an accident, there is a much greater risk of injury for persons who are not riding in a seat with their seat belt securely fastened.
- Ensure that all seat belts are worn correctly. An improperly worn seat belt increases the risk of injury or death if a collision occurs.
- Seat belts should always be adjusted as follows:
- the lap portion of the belt should be worn low across the pelvis, not across the waist.
- the shoulder straps should be worn on the outside shoulder only, and never under the arm.
- the shoulder straps should be away from your face and neck, but not falling off your shoulder.
- Seat belts should never be worn with the straps twisted and should be adjusted as tightly as is comfortable to provide the protection for which they have been designed. A slack belt will provide less protection than a snug belt.

#### (Continued)

- Check that seat belt latch plate (tongue) is inserted into the proper buckle especially in the rear seats. It is not possible to insert into the wrong buckles in the rear seats.
- Pregnant women should use seat belts, although specific recommendations about driving should be made by the woman's medical advisor. Remember that the lap portion of the belt should be worn as low as possible across the hips, as shown in the illustration.
- Do not wear seat belts over hard, fragile, or sharp items such as pens, keys, eyeglasses, etc in pockets or on clothing. The pressure from seat belt on such items can cause injury in case of an accident.