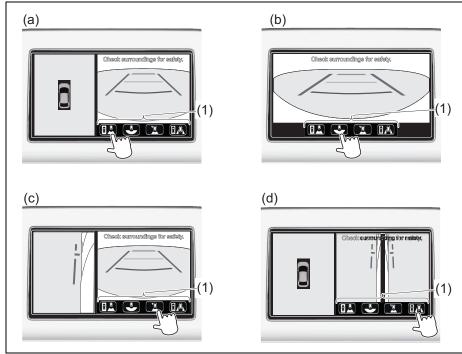

- Light (D.R.L.) (if equipped) (P.3-21)
- (17) Front fog light (if equipped) (P.3-23, 9-32)
- (18) Engine hood (P.7-4)
- (19) Towing eye cover (P.10-2)

- (20) Tail light (P.9-33) (21) Brake light (P.9-33) (22) Reversing light (P.9-33) (23) Rear turn signal light (P.3-24, 9-33)
- (24) Parking sensor (P.5-69)
- (25) License plate light (P.3-19, 9-34)
- (26) Front Camera (if equipped) (P.5-48)
- (27) Side Camera (if equipped) (P.5-48)