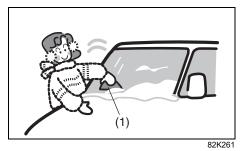

ngine coolant. Refer to "Specifications" in "SPECIFICATIONS" section.

#### NOTE:

To check the concentration of engine coolant or replace it, ask a MARUTI SUZUKI authorized workshop.

#### Winter tyres and chocks



Before your driving Snow on the roof



(1) Winter tyre

(2) Chock

Winter tyres and chocks are necessary to drive on the snow roads or the frozen roads.

Remove snow on the roof before your driving. If you do not remove it, snow may fall during your driving and it may hinder your view.

Frozen wiper blades



Melt ice by pouring lukewarm water. After melting it, wipe off water to prevent refreezing. If you operate the wiper blades forcedly when ice stays freezing, the wiper rubbers may be damaged and the wiper blades may be broken.

#### Snow and frost on the window glasses



Frozen outside rearview mirrors



05-00070

Use the plastic board (1). You can remove snow and frost not to damage the window glasses.

Melt ice by pouring lukewarm water. After melting it, wipe off water to prevent refreezing. If you operate the outside rearview mirrors forcedly when ice stays freezing, the outside rearview mirrors may be broken.

#### NOTICE

- For the outside rearview mirror folding switch, check if you can move the mirrors by your hands first. Then, operate the switch. If you repeat to operate the switch when ice stays freezing, the mirrors may be broken.
- For the remote folding mirrors, deactivate the function of the remote folding mirrors in the cold condition where the outside rearview mirrors are frozen. If you repeat to operate them when ice stays freezing, th