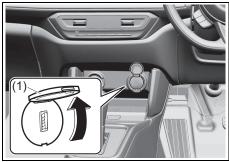

70TH02001

Seat position adjustment lever (1) Pull the lever up and slide the seat.

Seatback angle adjustment lever (2) Pull the lever up and move the seatback.

#### Seat height adjustment lever (3) (if (bequipped)

Pull the lever up to raise the seat. Push the lever down to lower the seat.

After adjustment, move the seat and seatback back and forth to check if it is securely latched.

#### NOTE:

To operate the seat back smoothly, pull the seat back adjustment lever (2) in upward direction. Ensure to move seat back only after lever is moved to fully up position. After adjustment of seat back, release the lever gently. Check that seat back is locked by moving it forward and backward.