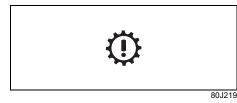

|      | Warning light  |   | Color  | Name                                                        |
|------|----------------|---|--------|-------------------------------------------------------------|
| (15) |                |   | Red    | Open door warning light                                     |
| (16) | {{<br>{ет<br>} | * | Red    | High engine coolant temperature warning light (if equipped) |
| (17) |                | * | Orange | Master warning indicator light (if equipped)                |
| (18) | (114           |   | Orange | Suzuki Connect indicator light (if equipped)                |
| (19) | (!)            | * | Orange | Low Tyre pressure Warning Light (if equipped)               |