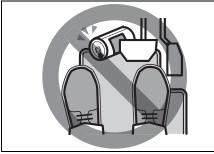

#### (Continued)

- Do not hold a child on a passenger's lap. Even if the passenger holds the child tightly, he/she would not be supported enough in the event of an accident and it could result in a serious injury of the child.
- Never use the same seat belt for more than one occupant and never attach a seat belt over an infant or child being held on an occupant's lap. Such seat belt use could cause serious injury in the event of an accident.
- Periodically inspect seat belt assemblies for excessive wear and damage. Seat belts should be replaced if webbing becomes frayed, contaminated or damaged in any way. It is essential to replace the entire seat belt assembly after it has been worn in a severe impact, even if damage to the assembly is not obvious.
- Children aged 12 and under should ride properly restrained in the rear seat.