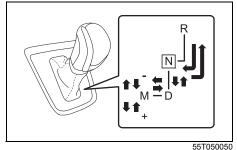

## For Auto Gear Shift Model

| When                                                    | Warning buzzer                                      | Instrument cluster | Cause and remedy                                                                                                                                                                                                                                                                                                                                                                                                                         |  |
|---------------------------------------------------------|-----------------------------------------------------|--------------------|------------------------------------------------------------------------------------------------------------------------------------------------------------------------------------------------------------------------------------------------------------------------------------------------------------------------------------------------------------------------------------------------------------------------------------------|--|
| When the engine is                                      | Interior buzzer                                     | or<br>Lights up    | The engine has restarted automatically because either of                                                                                                                                                                                                                                                                                                                                                                                 |  |
| stopped automati-<br>cally by the ENG A-<br>STOP system | Continuous beeps                                    |                    | <ul><li>following operations was performed.</li><li>The driver's seat belt is unfastened.</li><li>The driver's door is opened.</li></ul>                                                                                                                                                                                                                                                                                                 |  |
|                                                         |                                                     |                    | <ul> <li>Before driving, close the door and buckle the seat belt. I addition, before getting out of the vehicle, follow the procedur below.</li> <li>1) Set the parking brake firmly, and then place the gearshi lever in the "N" position.</li> <li>2) When the vehicle will be stopped for a long time or whe you will leave the vehicle unattended, turn the ignitio switch or press the engine switch to stop the engine.</li> </ul> |  |
| When starting the engine                                | Interior buzzer <ul> <li>Chime</li> </ul>           | Lights up          | The ignition switch is turned or the engine switch is pressed<br>with the gearshift lever in a position other than "N" and<br>depressing the brake pedal. Try again as instructed in mess<br>sage.                                                                                                                                                                                                                                       |  |
| When driving                                            | Interior buzzer                                     | Blinks             | The AGS clutch temperature becomes too high. Stop the vel                                                                                                                                                                                                                                                                                                                                                                                |  |
|                                                         | <ul> <li>Beeping at long inter-<br/>vals</li> </ul> |                    | cle in a safe place and let the system cool down.                                                                                                                                                                                                                                                                                                                                                                                        |  |