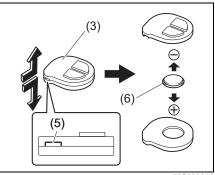

#### Door opening / closing

- Q. The keyless entry system does not work. What should I do?
- A. There is a possibility that something is interfering with the function of the keyless entry system. Refer to "Keyless entry system transmitter / keyless push start system remote controller" in "BEFORE DRIVING" section.
- A. If the battery of the Keyless push start system remote controller or the Keyless entry system transmitter is dead, replace it. Refer to "Keyless entry system transmitter battery replacement (if equipped)" or "Keyless push start system remote controller battery replacement (if equipped)" in "INSPECTION AND MAINTENANCE" section.
- Q. A loud alarm sounds when opening the door. What does this mean?
- A. The security system has been activated. Press the engine switch to change the ignition mode to ON or turn the ignition switch to "ON" position to stop the alarm. For the correct method of handling, refer to "Security system (if equipped)" in "BEFORE DRIVING" section.