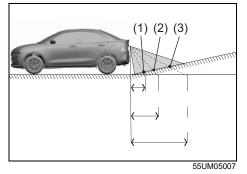

| When                                                                                                               | Warning buzzer                                                                                                                                                 | Instrument cluster                   | Cause and remedy                                                                                                                                                                                                                                                                                                                                                                                  |
|--------------------------------------------------------------------------------------------------------------------|----------------------------------------------------------------------------------------------------------------------------------------------------------------|--------------------------------------|---------------------------------------------------------------------------------------------------------------------------------------------------------------------------------------------------------------------------------------------------------------------------------------------------------------------------------------------------------------------------------------------------|
| When one of the doors is opened                                                                                    | <ul> <li>Interior buzzer</li> <li>Beeping at short intervals for approx. 10 seconds</li> </ul>                                                                 | Blinks every<br>2 seconds            | <ul> <li>The security system warning is being activated. You can stop the warning by either of the following operations:</li> <li>Unlock the doors using the keyless entry system transmitter, the keyless push start system remote controller or the request switch.</li> <li>Press the engine switch to change the ignition mode to ON or turn the ignition switch to "ON" position.</li> </ul> |
| When the ignition                                                                                                  | Interior buzzer                                                                                                                                                |                                      | Indicates that a security system has been activated while the                                                                                                                                                                                                                                                                                                                                     |
| switch is turned to<br>"ON" position or the<br>engine switch is<br>pressed to change<br>the ignition mode to<br>ON |                                                                                                                                                                | Blinks rapidly for approx. 8 seconds | vehicle has been parked; check the vehicle to make sure that<br>it is not broken into or nothing is stolen.                                                                                                                                                                                                                                                                                       |
|                                                                                                                    | Interior buzzer                                                                                                                                                | *1                                   | The steering wheel lock has not been released. With load not<br>applied, turn the steering wheel to the left or right so as to<br>press the engine switch or turn the ignition switch again.                                                                                                                                                                                                      |
|                                                                                                                    | Chime (once)                                                                                                                                                   |                                      |                                                                                                                                                                                                                                                                                                                                                                                                   |
| When stopping or                                                                                                   | Interior buzzer                                                                                                                                                |                                      | Rear parking sensors detect an obstacle on the rear side of                                                                                                                                                                                                                                                                                                                                       |
| backing up the vehi-<br>cle                                                                                        | <ul> <li>Short beeps at long<br/>intervals, short beeps<br/>at short intervals, short<br/>beeps at very short<br/>intervals, or continuous<br/>beep</li> </ul> | _                                    | the vehicle. Check the surrounding area directly with your eyes and the mirrors, and back up the vehicle slowly.                                                                                                                                                                                                                                                                                  |