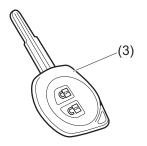

### Key

- (1) Keyless push start system remote controller (P.3-8) Keyless push start system (P.5-10) Starting engine (P.5-15)
- (2) Key (P.3-1) Door locks (P.3-2)
- (3) Keyless entry system transmitter (P.3-6) Starting engine (P.5-14) Key (P.3-1) Door locks (P.3-2)