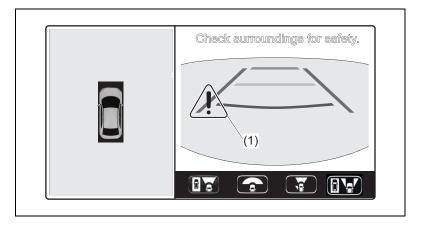

- Light (D.R.L.) (if equipped) (P.3-21)
- (17) Front fog light (if equipped) (P.3-23, 9-32)
- (18) Engine hood (P.7-4)
- (19) Towing eye cover (P.10-2)

- (20) Tail light (P.9-33) (21) Brake light (P.9-33) (22) Reversing light (P.9-33) (23) Rear turn signal light (P.3-24, 9-33)
- (24) Parking sensor (P.5-69)
- (25) License plate light (P.3-19, 9-34)
- (26) Front Camera (if equipped) (P.5-48)
- (27) Side Camera (if equipped) (P.5-48)