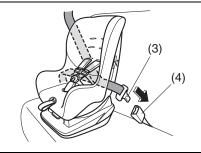

### Interior, side

- (1) Inside rearview mirror (P.2-8)

- (2) Front interior light (P.7-7, 9-35)
  (3) Sun visor (P.7-6)
  (4) Warning label for front passenger's front airbag (P.2-45) \*1, \*2 (5) Hands-free microphone (if equipped)
- (P.7-41)
- (6) Seat bélt (P.2-17)
- (7) Side curtain airbág (P.2-43)
- (8) Front seat (P.2-5)
- (9) Side airbag (P.2-42)
- (10) Front seat back pocket (if equipped) (P.7-21)
- \*1: Be sure to read the detailed information in the target page before using a child restraint system.
- \*2: NEVER use a rearward facing child restraint on a seat protected by an ACTIVE AIRBAG in front of it, DEATH or SERIOUS INJURY to the CHILD can occur.