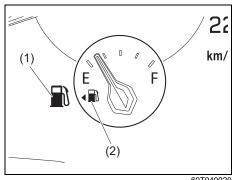

|      | Warning light      |   | Color  | Name                                                              |  |  |
|------|--------------------|---|--------|-------------------------------------------------------------------|--|--|
| (8)  |                    | * | Red    | Airbag warning light                                              |  |  |
| (9)  |                    |   | Orange | Low Fuel Warning Light                                            |  |  |
| (10) | (ABS)              | * | Orange | Anti-lock Brake System (ABS) warning light                        |  |  |
| (11) |                    | * | Red    | Brake system warning light                                        |  |  |
| (12) | REAR<br>L <u> </u> |   | White  | Rear passenger's seat belt reminder light (Left / Center / Right) |  |  |
|      | LÄÄÄR              |   | Red    |                                                                   |  |  |
| (13) | $\bigcirc$         |   | Orange | Transmission warning light (for AGS models)                       |  |  |
| (14) |                    |   | Orange | Depress brake pedal indicator light (for AGS models)              |  |  |

| When                                | Warning buzzer                                                                                 | Instrument cluster                      | Cause and remedy                                                                                                                                                                                   |
|-------------------------------------|------------------------------------------------------------------------------------------------|-----------------------------------------|----------------------------------------------------------------------------------------------------------------------------------------------------------------------------------------------------|
| When the ignition switch is in "ON" | Interior buzzer                                                                                |                                         | The brake fluid is insufficient or the brake system may be faulty. Consult with a MARUTI SUZUKI authorized workshop.                                                                               |
| position or the                     | Chime (once)                                                                                   |                                         |                                                                                                                                                                                                    |
| engine switch is in ON mode         |                                                                                                | Lights up                               |                                                                                                                                                                                                    |
|                                     | Interior buzzer                                                                                |                                         | The fuel level is low. Refuel soon.                                                                                                                                                                |
|                                     | Chime (once)                                                                                   | Lights up                               |                                                                                                                                                                                                    |
| When driving                        | <ul> <li>Interior buzzer</li> <li>Beeping at short intervals for approx. 95 seconds</li> </ul> | Blinks<br>*1                            | The driver does not wear his/her seat belt. Stop the vehicle in<br>a safe place and wear your seat belt.<br>The front or rear passenger(s) does not wear his/her seat belt.<br>Wear the seat belt. |
|                                     | <ul> <li>Interior buzzer</li> <li>Beeping at short intervals for approx. 35 seconds</li> </ul> | REAR<br>L A A A R<br>Blinks<br>*1<br>or |                                                                                                                                                                                                    |
|                                     |                                                                                                | LAR<br>Blinks<br>*1                     |                                                                                                                                                                                                    |