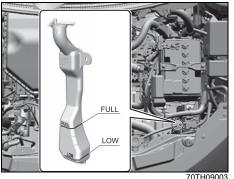

# **SERVICE STATION GUIDE**

- 1. Fuel (see section 7)
- Engine hood (see section 7)
   Tyre changing tools (see section 10)
- 4. Engine oil dipstick (see section 9)
  5. Engine coolant (see section 9)
  6. Windshield washer fluid
- (see section 9)
- 7. Lead-acid battery (see section 9)8. Tyre pressure (see Tyre Information Label on driver's door lock pillar)
- 9. Spare tyre (see section 10)