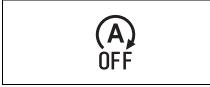

### **Instrument panel 2**

- (1) ESP<sup>®</sup> OFF switch (P.5-83)
   (2) ENG A-STOP OFF switch (P.5-40)
   (3) Headlight leveling switch (P.3-23)
   (4) Camera Switch (if equipped) (P.5-48)

### Instrument cluster (Type B)

| Indicator Color |            |   | Color  | Name                                        |
|-----------------|------------|---|--------|---------------------------------------------|
| (20)            | OFF        | * | Orange | ESP <sup>®</sup> OFF indicator light        |
| (21)            | ACC        |   | Orange | "ACC" indicator light (if equipped)         |
| (22)            | ON         |   | Orange | Ignition "ON" indicator light (if equipped) |
| (23)            | <b>C+</b>  |   | Green  | "PUSH" indicator light (if equipped)        |
| (24)            | (A)        | * | Green  | ENG A-STOP indicator light                  |
| (25)            | (A)<br>OFF | * | Orange | ENG A-STOP OFF indicator light              |
| (26)            | FDOE       |   | Green  | Illumination indicator light                |
| (27)            | ED         |   | Blue   | Main beam (high beam) indicator light       |