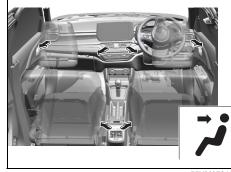

### Interior, front

- (1) Fuses (P.9-22)
- (2) Glove box (P.7-13)
- (3) Front passenger's front airbag (P.2-42)
- (4) Accessory socket (P.7-10)(5) Heating and air conditioning system (P.7-23)
- (6) USB socket (if equipped) (P.7-15)
- (7) Driver's front airbag (P.2-42)
- (8) Engine hood release handle (P.7-4)
- (9) Fuel lid opener lever (P.7-1)
- (10) Parking brake lever (P.5-18)
- (11) Gearshift lever (P.5-22, 5-23)
- (12) Door lock switch (P.3-3)
- (13) Electric window control (P.3-15)
- (14) Electric mirror control (if equipped) (P.2-10)
- (15) Window lock switch (P.3-16)