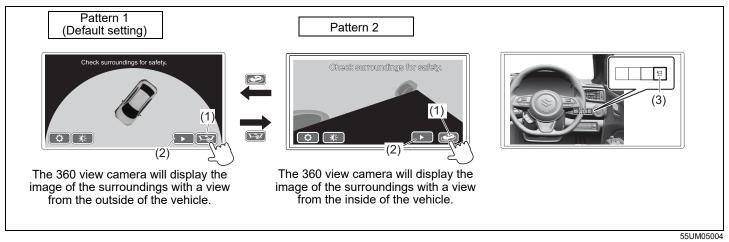

### **Instrument panel 2**

- (1) ESP<sup>®</sup> OFF switch (P.5-83)
   (2) ENG A-STOP OFF switch (P.5-40)
   (3) Headlight leveling switch (P.3-23)
   (4) Camera Switch (if equipped) (P.5-48)