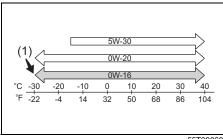

#### Engine oil

- Q. I would like to change the engine oil. What should I do?
- A. Refer to "Engine oil and filter" in "INSPECTION AND MAINTENANCE" section and "Specifications" in "SPECIFICA-TIONS" section.