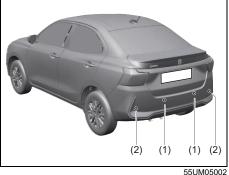

- Light (D.R.L.) (if equipped) (P.3-21)
- (17) Front fog light (if equipped) (P.3-23, 9-32)
- (18) Engine hood (P.7-4)
- (19) Towing eye cover (P.10-2)

- (20) Tail light (P.9-33) (21) Brake light (P.9-33) (22) Reversing light (P.9-33) (23) Rear turn signal light (P.3-24, 9-33)
- (24) Parking sensor (P.5-69)
- (25) License plate light (P.3-19, 9-34)
- (26) Front Camera (if equipped) (P.5-48)
- (27) Side Camera (if equipped) (P.5-48)