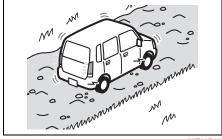

| When                                                                                                               | Warning buzzer                                                                                                                                                 | Instrument cluster                   | Cause and remedy                                                                                                                                                                                                                                                                                                                                                                                  |
|--------------------------------------------------------------------------------------------------------------------|----------------------------------------------------------------------------------------------------------------------------------------------------------------|--------------------------------------|---------------------------------------------------------------------------------------------------------------------------------------------------------------------------------------------------------------------------------------------------------------------------------------------------------------------------------------------------------------------------------------------------|
| When one of the doors is opened                                                                                    | <ul> <li>Interior buzzer</li> <li>Beeping at short intervals for approx. 10 seconds</li> </ul>                                                                 | Blinks every<br>2 seconds            | <ul> <li>The security system warning is being activated. You can stop the warning by either of the following operations:</li> <li>Unlock the doors using the keyless entry system transmitter, the keyless push start system remote controller or the request switch.</li> <li>Press the engine switch to change the ignition mode to ON or turn the ignition switch to "ON" position.</li> </ul> |
| When the ignition                                                                                                  | Interior buzzer                                                                                                                                                |                                      | Indicates that a security system has been activated while the                                                                                                                                                                                                                                                                                                                                     |
| switch is turned to<br>"ON" position or the<br>engine switch is<br>pressed to change<br>the ignition mode to<br>ON |                                                                                                                                                                | Blinks rapidly for approx. 8 seconds | vehicle has been parked; check the vehicle to make sure that<br>it is not broken into or nothing is stolen.                                                                                                                                                                                                                                                                                       |
|                                                                                                                    | Interior buzzer                                                                                                                                                | *1                                   | The steering wheel lock has not been released. With load not<br>applied, turn the steering wheel to the left or right so as to<br>press the engine switch or turn the ignition switch again.                                                                                                                                                                                                      |
|                                                                                                                    | Chime (once)                                                                                                                                                   |                                      |                                                                                                                                                                                                                                                                                                                                                                                                   |
| When stopping or                                                                                                   | Interior buzzer                                                                                                                                                |                                      | Rear parking sensors detect an obstacle on the rear side of                                                                                                                                                                                                                                                                                                                                       |
| backing up the vehi-<br>cle                                                                                        | <ul> <li>Short beeps at long<br/>intervals, short beeps<br/>at short intervals, short<br/>beeps at very short<br/>intervals, or continuous<br/>beep</li> </ul> | _                                    | the vehicle. Check the surrounding area directly with your eyes and the mirrors, and back up the vehicle slowly.                                                                                                                                                                                                                                                                                  |