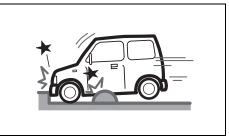

## **WARNING**

- Never allow persons to ride in the cargo area of a vehicle. In the event of an accident, there is a much greater risk of injury for persons who are not riding in a seat with their seat belt securely fastened.
- Ensure that all seat belts are worn correctly. An improperly worn seat belt increases the risk of injury or death if a collision occurs.
- Seat belts should always be adjusted as follows:
- the lap portion of the belt should be worn low across the pelvis, not across the waist.
- the shoulder straps should be worn on the outside shoulder only, and never under the arm.
- the shoulder straps should be away from your face and neck, but not falling off your shoulder.
- Seat belts should never be worn with the straps twisted and should be adjusted as tightly as is comfortable to provide the protection for which they have been designed. A slack belt will provide less protection than a snug belt.