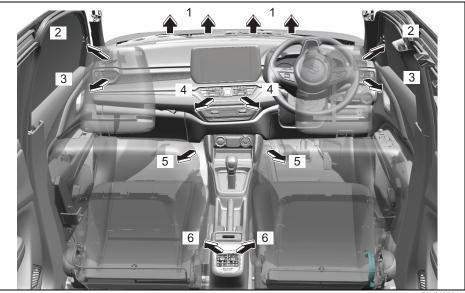

### Exterior

- (1) Door (P.3-2)
- (2) Door locks (P.3-2)
- (3) Outside rearview mirror (P.2-9)
- (4) Windshield wiper (P.3-26, 9-38)
- (5) Fuel filler cap (P.7-1)
- (6) Radio antenna (P.7-39)
- (7) High mount stop light (P.9-35)
- (8) Trunk (P.3-5)
- (9) Sunroof (if equipped) (P.7-42)
- (10) Rearview camera (if equipped) (P5-75)
- (11) Side turn signal light on outside rearview mirrors (if equipped) (P.9-29)
- (12) Side turn signal light on fender (12) Side tim signa light of render (if equipped) (P.9-28)
  (13) Front turn signal light (P.9-30)
  (14) Headlight (P.3-19, 9-28)
  (15) Position light (P.9-29)
  (16) Position light and Daytime Running

- Light (D.R.L.) (if equipped) (P.3-21)
- (17) Front fog light (if equipped) (P.3-23, 9-32)
- (18) Engine hood (P.7-4)
- (19) Towing eye cover (P.10-2)

- (20) Tail light (P.9-33) (21) Brake light (P.9-33) (22) Reversing light (P.9-33) (23) Rear turn signal light (P.3-24, 9-33)
- (24) Parking sensor (P.5-69)
- (25) License plate light (P.3-19, 9-34)
- (26) Front Camera (if equipped) (P.5-48)
- (27) Side Camera (if equipped) (P.5-48)

### Interior, side

- (1) Inside rearview mirror (P.2-8)

- (2) Front interior light (P.7-7, 9-35)
  (3) Sun visor (P.7-6)
  (4) Warning label for front passenger's front airbag (P.2-45) \*1, \*2 (5) Hands-free microphone (if equipped)
- (P.7-41)
- (6) Seat bélt (P.2-17)
- (7) Side curtain airbág (P.2-43)
- (8) Front seat (P.2-5)
- (9) Side airbag (P.2-42)
- (10) Front seat back pocket (if equipped) (P.7-21)
- \*1: Be sure to read the detailed information in the target page before using a child restraint system.
- \*2: NEVER use a rearward facing child restraint on a seat protected by an ACTIVE AIRBAG in front of it, DEATH or SERIOUS INJURY to the CHILD can occur.

### Interior, front

- (1) Fuses (P.9-22)
- (2) Glove box (P.7-13)
- (3) Front passenger's front airbag (P.2-42)
- (4) Accessory socket (P.7-10)(5) Heating and air conditioning system (P.7-23)
- (6) USB socket (if equipped) (P.7-15)
- (7) Driver's front airbag (P.2-42)
- (8) Engine hood release handle (P.7-4)
- (9) Fuel lid opener lever (P.7-1)
- (10) Parking brake lever (P.5-18)
- (11) Gearshift lever (P.5-22, 5-23)
- (12) Door lock switch (P.3-3)
- (13) Electric window control (P.3-15)
- (14) Electric mirror control (if equipped) (P.2-10)
- (15) Window lock switch (P.3-16)

### Instrument panel 1

- (1) Hazard warning switch (P.3-25)
- (2) Hands-free switch (if equipped) (P.7-41)
   Voice recognition switch (if equipped) (P.7-41)
- (3) Windshield wiper and washer lever
   (P.3-25)/ Washer switch (if equipped)
   (3-27)
- (4) Řemóte audio controls (if equipped) (P.7-40)
- (5) Instrument cluster (P.4-1, 4-10)
- (6) Cruise control switches (if equipped) (P.5-45)
- (7) Lighting control lever (P.3-18)/ Turn signal control lever (P.3-24)
- (8) Heated rear window switch (P.3-28)
- (9) Drink holder (P.7-11)
- (10) Wireless Charger (if equipped) (P.7-16)
- (11) Tilt steering lock lever (P.2-8)
- (12) Ignition switch (vehicle without keyless push start system) (if equipped) (P.5-4)
- (13) Ènginé switch (vehicle with keyless push start system) (if equipped) (P.5-6)

### **Instrument panel 2**

- (1) ESP<sup>®</sup> OFF switch (P.5-83)
   (2) ENG A-STOP OFF switch (P.5-40)
   (3) Headlight leveling switch (P.3-23)
   (4) Camera Switch (if equipped) (P.5-48)