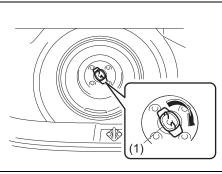

#### NOTE:

It may be necessary to recline the seatback to provide enough overhead clearance to remove the head restraint.

70TH02004

To raise the front head restraint, pull upward the head restraint until it clicks. To lower the head restraint, push down the head restraint while holding in the lock button (1). If a head restraint must be removed (for cleaning, replacement, etc.), push in the lock button (1) and pull the head restraint all the way out.