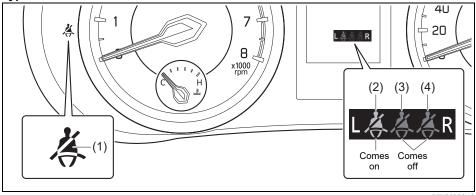

### Indicators

Instrument cluster (Type A)

### Instrument cluster (Type B)

| Indicator Color |            |   | Color  | Name                                        |
|-----------------|------------|---|--------|---------------------------------------------|
| (20)            | OFF        | * | Orange | ESP <sup>®</sup> OFF indicator light        |
| (21)            | ACC        |   | Orange | "ACC" indicator light (if equipped)         |
| (22)            | ON         |   | Orange | Ignition "ON" indicator light (if equipped) |
| (23)            | <b>C+</b>  |   | Green  | "PUSH" indicator light (if equipped)        |
| (24)            | (A)        | * | Green  | ENG A-STOP indicator light                  |
| (25)            | (A)<br>OFF | * | Orange | ENG A-STOP OFF indicator light              |
| (26)            | FDOE       |   | Green  | Illumination indicator light                |
| (27)            | ED         |   | Blue   | Main beam (high beam) indicator light       |

|      | Indicator Color |   | Color  | Name                                               |  |
|------|-----------------|---|--------|----------------------------------------------------|--|
| (28) | •               |   | Red    | Security system indicator                          |  |
| (29) | P               |   | Orange | Parking sensor indicator light                     |  |
| (30) | <b>* *</b>      |   | Green  | Turn signal indicators                             |  |
| (31) | 耖               |   | Green  | Front fog light indicator light (if equipped)      |  |
| (32) | <u>الجيني</u>   |   | Blue   | Low engine coolant temperature light (if equipped) |  |
| (33) |                 | * | Orange | ESP <sup>®</sup> indicator light                   |  |