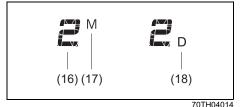

|      | Warning light  |   | Color  | Name                                                        |
|------|----------------|---|--------|-------------------------------------------------------------|
| (15) |                |   | Red    | Open door warning light                                     |
| (16) | {{<br>{ет<br>} | * | Red    | High engine coolant temperature warning light (if equipped) |
| (17) |                | * | Orange | Master warning indicator light (if equipped)                |
| (18) | (114           |   | Orange | Suzuki Connect indicator light (if equipped)                |
| (19) | (!)            | * | Orange | Low Tyre pressure Warning Light (if equipped)               |