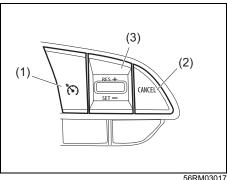

### Instrument panel 1

- (1) Hazard warning switch (P.3-25)
- (2) Hands-free switch (if equipped) (P.7-41)
   Voice recognition switch (if equipped) (P.7-41)
- (3) Windshield wiper and washer lever
   (P.3-25)/ Washer switch (if equipped)
   (3-27)
- (4) Řemóte audio controls (if equipped) (P.7-40)
- (5) Instrument cluster (P.4-1, 4-10)
- (6) Cruise control switches (if equipped) (P.5-45)
- (7) Lighting control lever (P.3-18)/ Turn signal control lever (P.3-24)
- (8) Heated rear window switch (P.3-28)
- (9) Drink holder (P.7-11)
- (10) Wireless Charger (if equipped) (P.7-16)
- (11) Tilt steering lock lever (P.2-8)
- (12) Ignition switch (vehicle without keyless push start system) (if equipped) (P.5-4)
- (13) Ènginé switch (vehicle with keyless push start system) (if equipped) (P.5-6)