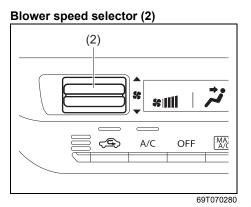

### **Instrument panel 2**

- (1) ESP<sup>®</sup> OFF switch (P.5-83)
   (2) ENG A-STOP OFF switch (P.5-40)
   (3) Headlight leveling switch (P.3-23)
   (4) Camera Switch (if equipped) (P.5-48)