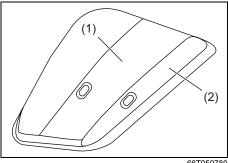

#### Floor mats

83S06010

To prevent the driver's side floor mat from sliding forward and possibly interfering with the operation of the pedals, MARUTI SUZUKI genuine floor mats are recommended. Whenever you put the driver's side floor mat back in the vehicle after it has been removed, hook the floor mat grommets to the fasteners and position the floor mat properly in the footwell.

When you replace the floor mats in your vehicle with a different type such as allweather floor mats, we highly recommend to use MARUTI SUZUKI genuine floor mats for proper fitting.