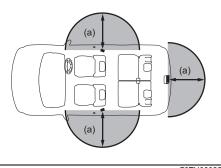

### Exterior

- (1) Door (P.3-2)
- (2) Door locks (P.3-2)
- (3) Outside rearview mirror (P.2-9)
- (4) Windshield wiper (P.3-26, 9-38)
- (5) Fuel filler cap (P.7-1)
- (6) Radio antenna (P.7-39)
- (7) High mount stop light (P.9-35)
- (8) Trunk (P.3-5)
- (9) Sunroof (if equipped) (P.7-42)
- (10) Rearview camera (if equipped) (P5-75)
- (11) Side turn signal light on outside rearview mirrors (if equipped) (P.9-29)
- (12) Side turn signal light on fender (12) Side tim signa light of render (if equipped) (P.9-28)
  (13) Front turn signal light (P.9-30)
  (14) Headlight (P.3-19, 9-28)
  (15) Position light (P.9-29)
  (16) Position light and Daytime Running

- Light (D.R.L.) (if equipped) (P.3-21)
- (17) Front fog light (if equipped) (P.3-23, 9-32)
- (18) Engine hood (P.7-4)
- (19) Towing eye cover (P.10-2)

- (20) Tail light (P.9-33) (21) Brake light (P.9-33) (22) Reversing light (P.9-33) (23) Rear turn signal light (P.3-24, 9-33)
- (24) Parking sensor (P.5-69)
- (25) License plate light (P.3-19, 9-34)
- (26) Front Camera (if equipped) (P.5-48)
- (27) Side Camera (if equipped) (P.5-48)