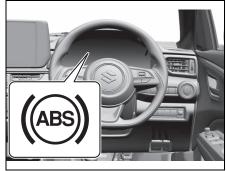

|     | Warning light |   | Color  | Name                                                                           |  |
|-----|---------------|---|--------|--------------------------------------------------------------------------------|--|
| (1) | *             |   | Red    | Driver's seat belt reminder light / front passenger's seat belt reminder light |  |
| (2) | <b>(</b> ()   |   | Orange | Unreleased steering lock warning light (if equipped)                           |  |
| (3) | 0             | * | Orange | Immobilizer/keyless push start system warning light                            |  |
| (4) | ŷ             | * | Orange | Malfunction indicator light                                                    |  |
| (5) | - +           | * | Red    | Charge warning light                                                           |  |
| (6) |               | * | Red    | Engine oil pressure warning light                                              |  |
| (7) | <b>⊖!</b>     | * | Orange | Electric power steering warning light                                          |  |