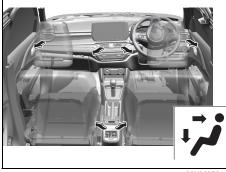

Do not place a cushion, etc. between the seatback and your back.

- Do not place any object under the front seat. If an object gets stuck under the front seat, the seat shall not be latched properly and may cause iniurv.
- Do not leave cigarette lighters or spray cans on the floor. If a cigarette lighter or spray can is on the floor, it may light accidentally when luggage is loaded or the seat is adjusted, causing a fire.