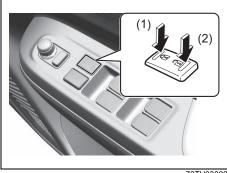

### Interior, front

- (1) Fuses (P.9-22)
- (2) Glove box (P.7-13)
- (3) Front passenger's front airbag (P.2-42)
- (4) Accessory socket (P.7-10)(5) Heating and air conditioning system (P.7-23)
- (6) USB socket (if equipped) (P.7-15)
- (7) Driver's front airbag (P.2-42)
- (8) Engine hood release handle (P.7-4)
- (9) Fuel lid opener lever (P.7-1)
- (10) Parking brake lever (P.5-18)
- (11) Gearshift lever (P.5-22, 5-23)
- (12) Door lock switch (P.3-3)
- (13) Electric window control (P.3-15)
- (14) Electric mirror control (if equipped) (P.2-10)
- (15) Window lock switch (P.3-16)