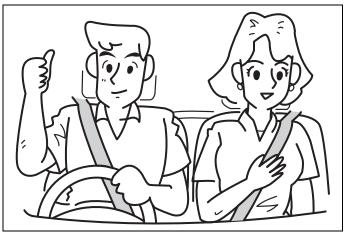

## WARNING

- Wear your seat belts at all times.
- An airbag supplements or adds to the frontal collision protection offered by seat belts. The driver and all passengers must be properly restrained by wearing seat belts at all times, even if driving for a very short distance, whether or not an airbag is mounted at their seating position, to minimize the risk of severe injury or death in the event of a collision.

## **WARNING**

- Never allow persons to ride in the cargo area of a vehicle. In the event of an accident, there is a much greater risk of injury for persons who are not riding in a seat with their seat belt securely fastened.
- Ensure that all seat belts are worn correctly. An improperly worn seat belt increases the risk of injury or death if a collision occurs.
- Seat belts should always be adjusted as follows:
- the lap portion of the belt should be worn low across the pelvis, not across the waist.
- the shoulder straps should be worn on the outside shoulder only, and never under the arm.
- the shoulder straps should be away from your face and neck, but not falling off your shoulder.
- Seat belts should never be worn with the straps twisted and should be adjusted as tightly as is comfortable to provide the protection for which they have been designed. A slack belt will provide less protection than a snug belt.

## WARNING

- If you do not fasten your seat belt properly, your body may not be restrained in a sudden braking and a collision. This may cause severe injury.
- Fasten your seat belt properly before driving.
- If all the passengers do not fasten their seat belts properly, their body may not be restrained in a sudden braking and a collision. This may cause severe injury.

Ask all the passengers on the front passenger's seat and the rear seats to fasten their seat belts properly before driving.