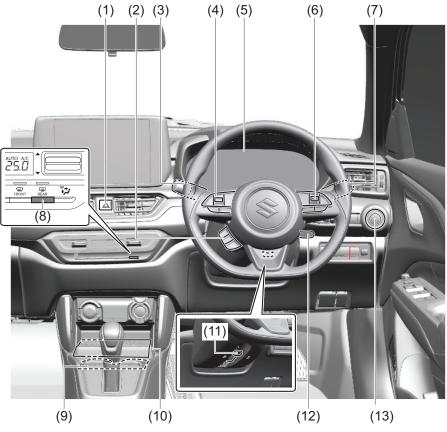

### Instrument panel 1

- (1) Hazard warning switch (P.3-25)
- (2) Hands-free switch (if equipped) (P.7-41)
   Voice recognition switch (if equipped) (P.7-41)
- (3) Windshield wiper and washer lever
   (P.3-25)/ Washer switch (if equipped)
   (3-27)
- (4) Řemóte audio controls (if equipped) (P.7-40)
- (5) Instrument cluster (P.4-1, 4-10)
- (6) Cruise control switches (if equipped) (P.5-45)
- (7) Lighting control lever (P.3-18)/ Turn signal control lever (P.3-24)
- (8) Heated rear window switch (P.3-28)
- (9) Drink holder (P.7-11)
- (10) Wireless Charger (if equipped) (P.7-16)
- (11) Tilt steering lock lever (P.2-8)
- (12) Ignition switch (vehicle without keyless push start system) (if equipped) (P.5-4)
- (13) Ènginé switch (vehicle with keyless push start system) (if equipped) (P.5-6)