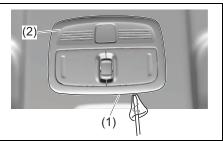

70TH02001

Seat position adjustment lever (1) Pull the lever up and slide the seat.

Seatback angle adjustment lever (2) Pull the lever up and move the seatback.

#### Seat height adjustment lever (3) (if (bequipped)

Pull the lever up to raise the seat. Push the lever down to lower the seat.

After adjustment, move the seat and seatback back and forth to check if it is securely latched.