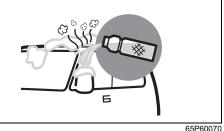

ions" in "SPECIFICATIONS" section.

#### NOTE:

To check the concentration of engine coolant or replace it, ask a MARUTI SUZUKI authorized workshop.

#### Winter tyres and chocks



Before your driving Snow on the roof



(1) Winter tyre

(2) Chock

Winter tyres and chocks are necessary to drive on the snow roads or the frozen roads.

Remove snow on the roof before your driving. If you do not remove it, snow may fall during your driving and it may hinder your view.

Frozen wiper blades



Melt ice by pouring lukewarm water. After melting it, wipe off water to prevent refreezing. If you operate the wiper blades forcedly when ice stays freezing, the wiper rubbers may be damaged and the wiper blades may be broken.

#### Snow and frost on the window glasses



Frozen outside rearview mirrors



05-00070

Use the plastic board (1). You can remove snow and frost not to damage the window glasses.

Melt ice by pouring lukewarm water. After melting it, wipe off water to prevent refreezing. If you operate the outside rearview mirrors forcedly when ice stays freezing, the outside rearview mirrors may be broken.

#### NOTICE

- For the outside rearview mirror folding switch, check if you can move the mirrors by your hands first. Then, operate the switch. If you repeat to operate the switch when ice stays freezing, the mirrors may be broken.
- For the remote folding mirrors, deactivate the function of the remote folding mirrors in the cold condition where the outside rearview mirrors are frozen. If you repeat to operate them when ice stays freezing, the mirrors may be broken.

#### **Fr