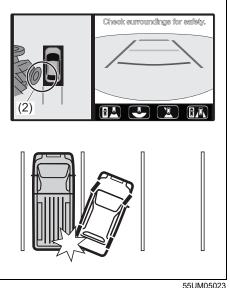

| When                                                                                                               | Warning buzzer                                                                                                                                                 | Instrument cluster                   | Cause and remedy                                                                                                                                                                                                                                                                                                                                                                                  |
|--------------------------------------------------------------------------------------------------------------------|----------------------------------------------------------------------------------------------------------------------------------------------------------------|--------------------------------------|---------------------------------------------------------------------------------------------------------------------------------------------------------------------------------------------------------------------------------------------------------------------------------------------------------------------------------------------------------------------------------------------------|
| When one of the doors is opened                                                                                    | <ul> <li>Interior buzzer</li> <li>Beeping at short intervals for approx. 10 seconds</li> </ul>                                                                 | Blinks every<br>2 seconds            | <ul> <li>The security system warning is being activated. You can stop the warning by either of the following operations:</li> <li>Unlock the doors using the keyless entry system transmitter, the keyless push start system remote controller or the request switch.</li> <li>Press the engine switch to change the ignition mode to ON or turn the ignition switch to "ON" position.</li> </ul> |
| When the ignition                                                                                                  | Interior buzzer                                                                                                                                                |                                      | Indicates that a security system has been activated while the                                                                                                                                                                                                                                                                                                                                     |
| switch is turned to<br>"ON" position or the<br>engine switch is<br>pressed to change<br>the ignition mode to<br>ON |                                                                                                                                                                | Blinks rapidly for approx. 8 seconds | vehicle has been parked; check the vehicle to make sure that<br>it is not broken into or nothing is stolen.                                                                                                                                                                                                                                                                                       |
|                                                                                                                    | Interior buzzer                                                                                                                                                | *1                                   | The steering wheel lock has not been released. With load not<br>applied, turn the steering wheel to the left or right so as to<br>press the engine switch or turn the ignition switch again.                                                                                                                                                                                                      |
|                                                                                                                    | Chime (once)                                                                                                                                                   |                                      |                                                                                                                                                                                                                                                                                                                                                                                                   |
| When stopping or                                                                                                   | Interior buzzer                                                                                                                                                |                                      | Rear parking sensors detect an obstacle on the rear side of                                                                                                                                                                                                                                                                                                                                       |
| backing up the vehi-<br>cle                                                                                        | <ul> <li>Short beeps at long<br/>intervals, short beeps<br/>at short intervals, short<br/>beeps at very short<br/>intervals, or continuous<br/>beep</li> </ul> | _                                    | the vehicle. Check the surrounding area directly with your eyes and the mirrors, and back up the vehicle slowly.                                                                                                                                                                                                                                                                                  |