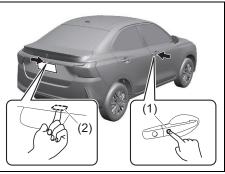

### Key

- (1) Keyless push start system remote controller (P.3-8) Keyless push start system (P.5-10) Starting engine (P.5-15)
- (2) Key (P.3-1) Door locks (P.3-2)
- (3) Keyless entry system transmitter (P.3-6) Starting engine (P.5-14) Key (P.3-1) Door locks (P.3-2)