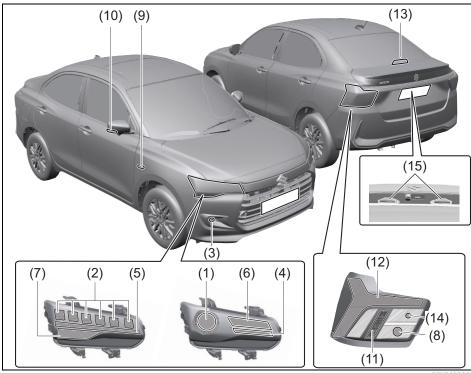

### Exterior

- (1) Door (P.3-2)
- (2) Door locks (P.3-2)
- (3) Outside rearview mirror (P.2-9)
- (4) Windshield wiper (P.3-26, 9-38)
- (5) Fuel filler cap (P.7-1)
- (6) Radio antenna (P.7-39)
- (7) High mount stop light (P.9-35)
- (8) Trunk (P.3-5)
- (9) Sunroof (if equipped) (P.7-42)
- (10) Rearview camera (if equipped) (P5-75)
- (11) Side turn signal light on outside rearview mirrors (if equipped) (P.9-29)
- (12) Side turn signal light on fender (12) Side tim signa light of render (if equipped) (P.9-28)
  (13) Front turn signal light (P.9-30)
  (14) Headlight (P.3-19, 9-28)
  (15) Position light (P.9-29)
  (16) Position light and Daytime Running

- Light (D.R.L.) (if equipped) (P.3-21)
- (17) Front fog light (if equipped) (P.3-23, 9-32)
- (18) Engine hood (P.7-4)
- (19) Towing eye cover (P.10-2)

- (20) Tail light (P.9-33) (21) Brake light (P.9-33) (22) Reversing light (P.9-33) (23) Rear turn signal light (P.3-24, 9-33)
- (24) Parking sensor (P.5-69)
- (25) License plate light (P.3-19, 9-34)
- (26) Front Camera (if equipped) (P.5-48)
- (27) Side Camera (if equipped) (P.5-48)