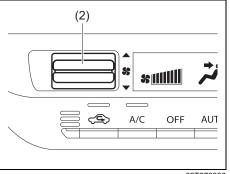

### **Instrument panel 2**

- (1) ESP<sup>®</sup> OFF switch (P.5-83)
   (2) ENG A-STOP OFF switch (P.5-40)
   (3) Headlight leveling switch (P.3-23)
   (4) Camera Switch (if equipped) (P.5-48)