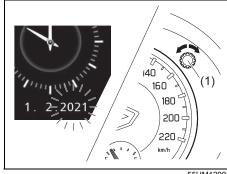

### Instrument panel 1

- (1) Hazard warning switch (P.3-25)
- (2) Hands-free switch (if equipped) (P.7-41)
   Voice recognition switch (if equipped) (P.7-41)
- (3) Windshield wiper and washer lever
   (P.3-25)/ Washer switch (if equipped)
   (3-27)
- (4) Řemóte audio controls (if equipped) (P.7-40)
- (5) Instrument cluster (P.4-1, 4-10)
- (6) Cruise control switches (if equipped) (P.5-45)
- (7) Lighting control lever (P.3-18)/ Turn signal control lever (P.3-24)
- (8) Heated rear window switch (P.3-28)
- (9) Drink holder (P.7-11)
- (10) Wireless Charger (if equipped) (P.7-16)
- (11) Tilt steering lock lever (P.2-8)
- (12) Ignition switch (vehicle without keyless push start system) (if equipped) (P.5-4)
- (13) Ènginé switch (vehicle with keyless push start system) (if equipped) (P.5-6)