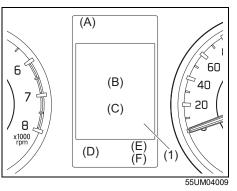

### Instrument panel 1

- (1) Hazard warning switch (P.3-25)
- (2) Hands-free switch (if equipped) (P.7-41)
   Voice recognition switch (if equipped) (P.7-41)
- (3) Windshield wiper and washer lever
   (P.3-25)/ Washer switch (if equipped)
   (3-27)
- (4) Řemóte audio controls (if equipped) (P.7-40)
- (5) Instrument cluster (P.4-1, 4-10)
- (6) Cruise control switches (if equipped) (P.5-45)
- (7) Lighting control lever (P.3-18)/ Turn signal control lever (P.3-24)
- (8) Heated rear window switch (P.3-28)
- (9) Drink holder (P.7-11)
- (10) Wireless Charger (if equipped) (P.7-16)
- (11) Tilt steering lock lever (P.2-8)
- (12) Ignition switch (vehicle without keyless push start system) (if equipped) (P.5-4)
- (13) Ènginé switch (vehicle with keyless push start system) (if equipped) (P.5-6)

### Warning lights

Instrument cluster (Type A)

Instrument cluster (Type B)

- If a warning light continues to be lit or is blinking, there may be a problem with the vehicle or the system. Carefully read the following reference information and consult with a MARUTI SUZUKI authorized workshop.
- It is considered normal that warning lights and indicators marked with an asterisk (\*) are lit when the ignition switch is turned to "ON" position or the engine switch is pressed to change the ignition mode to ON (i.e., high engine coolant temperature warning light initially lights up in red). If such lights do not light up, consult with a MARUTI SUZUKI authorized workshop.
- For the ENG A-STOP system, there is the particular condition that a warning light or an indicator is lit.