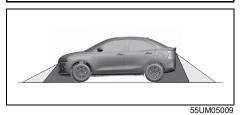

### Exterior

- (1) Door (P.3-2)
- (2) Door locks (P.3-2)
- (3) Outside rearview mirror (P.2-9)
- (4) Windshield wiper (P.3-26, 9-38)
- (5) Fuel filler cap (P.7-1)
- (6) Radio antenna (P.7-39)
- (7) High mount stop light (P.9-35)
- (8) Trunk (P.3-5)
- (9) Sunroof (if equipped) (P.7-42)
- (10) Rearview camera (if equipped) (P5-75)
- (11) Side turn signal light on outside rearview mirrors (if equipped) (P.9-29)
- (12) Side turn signal light on fender (12) Side tim signa light of render (if equipped) (P.9-28)
  (13) Front turn signal light (P.9-30)
  (14) Headlight (P.3-19, 9-28)
  (15) Position light (P.9-29)
  (16) Position light and Daytime Running

- Light (D.R.L.) (if equipped) (P.3-21)
- (17) Front fog light (if equipped) (P.3-23, 9-32)
- (18) Engine hood (P.7-4)
- (19) Towing eye cover (P.10-2)

- (20) Tail light (P.9-33) (21) Brake light (P.9-33) (22) Reversing light (P.9-33) (23) Rear turn signal light (P.3-24, 9-33)
- (24) Parking sensor (P.5-69)
- (25) License plate light (P.3-19, 9-34)
- (26) Front Camera (if equipped) (P.5-48)
- (27) Side Camera (if equipped) (P.5-48)