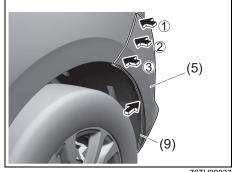

#### NOTE:

It may be necessary to recline the seatback to provide enough overhead clearance to remove the head restraint.

70TH02004

To raise the front head restraint, pull upward the head restraint until it clicks. To lower the head restraint, push down the head restraint while holding in the lock button (1). If a head restraint must be removed (for cleaning, replacement, etc.), push in the lock button (1) and pull the head restraint all the way out.