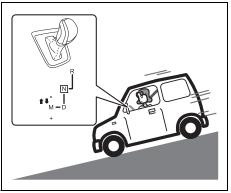

### Interior, front

- (1) Fuses (P.9-22)
- (2) Glove box (P.7-13)
- (3) Front passenger's front airbag (P.2-42)
- (4) Accessory socket (P.7-10)(5) Heating and air conditioning system (P.7-23)
- (6) USB socket (if equipped) (P.7-15)
- (7) Driver's front airbag (P.2-42)
- (8) Engine hood release handle (P.7-4)
- (9) Fuel lid opener lever (P.7-1)
- (10) Parking brake lever (P.5-18)
- (11) Gearshift lever (P.5-22, 5-23)
- (12) Door lock switch (P.3-3)
- (13) Electric window control (P.3-15)
- (14) Electric mirror control (if equipped) (P.2-10)
- (15) Window lock switch (P.3-16)