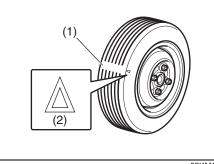

## A WARNING

Failure to take the following precautions may result in the driver's side floor mat interfering with the pedals and causing a loss of vehicle control or an accident.

Description of warning label

 Check that the floor mat grommets are hooked to the fasteners.

 Never stack floor mats because it may prevent from securing to the fasteners and cause sliding forward.

(Continued)

## **WARNING**

(Continued)

- For more details, read this owner's manual.
- Never use a floor mat which does not fit the floor as the same may cause hindrance/damage in vehicle and its functioning.
- Never use damaged floor mats.