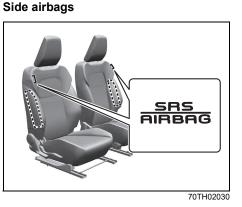

### Interior, side

- (1) Inside rearview mirror (P.2-8)

- (2) Front interior light (P.7-7, 9-35)
  (3) Sun visor (P.7-6)
  (4) Warning label for front passenger's front airbag (P.2-45) \*1, \*2 (5) Hands-free microphone (if equipped)
- (P.7-41)
- (6) Seat bélt (P.2-17)
- (7) Side curtain airbág (P.2-43)
- (8) Front seat (P.2-5)
- (9) Side airbag (P.2-42)
- (10) Front seat back pocket (if equipped) (P.7-21)
- \*1: Be sure to read the detailed information in the target page before using a child restraint system.
- \*2: NEVER use a rearward facing child restraint on a seat protected by an ACTIVE AIRBAG in front of it, DEATH or SERIOUS INJURY to the CHILD can occur.