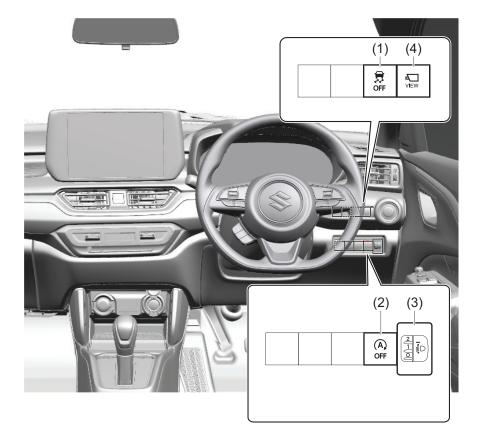

### Instrument panel 1

- (1) Hazard warning switch (P.3-25)
- (2) Hands-free switch (if equipped) (P.7-41)
   Voice recognition switch (if equipped) (P.7-41)
- (3) Windshield wiper and washer lever
   (P.3-25)/ Washer switch (if equipped)
   (3-27)
- (4) Řemóte audio controls (if equipped) (P.7-40)
- (5) Instrument cluster (P.4-1, 4-10)
- (6) Cruise control switches (if equipped) (P.5-45)
- (7) Lighting control lever (P.3-18)/ Turn signal control lever (P.3-24)
- (8) Heated rear window switch (P.3-28)
- (9) Drink holder (P.7-11)
- (10) Wireless Charger (if equipped) (P.7-16)
- (11) Tilt steering lock lever (P.2-8)
- (12) Ignition switch (vehicle without keyless push start system) (if equipped) (P.5-4)
- (13) Ènginé switch (vehicle with keyless push start system) (if equipped) (P.5-6)

### **Instrument panel 2**

- (1) ESP<sup>®</sup> OFF switch (P.5-83)
   (2) ENG A-STOP OFF switch (P.5-40)
   (3) Headlight leveling switch (P.3-23)
   (4) Camera Switch (if equipped) (P.5-48)