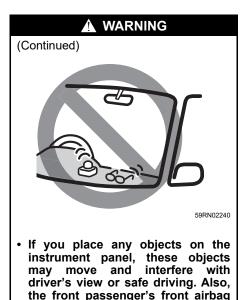

Do not place a cushion, etc. between the seatback and your back.

- Do not place any object under the front seat. If an object gets stuck under the front seat, the seat shall not be latched properly and may cause iniurv.
- Do not leave cigarette lighters or spray cans on the floor. If a cigarette lighter or spray can is on the floor, it may light accidentally when luggage is loaded or the seat is adjusted, causing a fire.