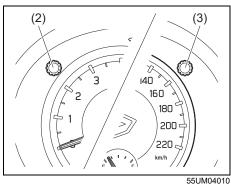

### Warning lights

Instrument cluster (Type A)

Instrument cluster (Type B)

- If a warning light continues to be lit or is blinking, there may be a problem with the vehicle or the system. Carefully read the following reference information and consult with a MARUTI SUZUKI authorized workshop.
- It is considered normal that warning lights and indicators marked with an asterisk (\*) are lit when the ignition switch is turned to "ON" position or the engine switch is pressed to change the ignition mode to ON (i.e., high engine coolant temperature warning light initially lights up in red). If such lights do not light up, consult with a MARUTI SUZUKI authorized workshop.
- For the ENG A-STOP system, there is the particular condition that a warning light or an indicator is lit.

### Indicators

Instrument cluster (Type A)

### Instrument cluster (Type B)

| Indicator Color |            |   | Color  | Name                                        |
|-----------------|------------|---|--------|---------------------------------------------|
| (20)            | OFF        | * | Orange | ESP <sup>®</sup> OFF indicator light        |
| (21)            | ACC        |   | Orange | "ACC" indicator light (if equipped)         |
| (22)            | ON         |   | Orange | Ignition "ON" indicator light (if equipped) |
| (23)            | <b>C+</b>  |   | Green  | "PUSH" indicator light (if equipped)        |
| (24)            | (A)        | * | Green  | ENG A-STOP indicator light                  |
| (25)            | (A)<br>OFF | * | Orange | ENG A-STOP OFF indicator light              |
| (26)            | FDOE       |   | Green  | Illumination indicator light                |
| (27)            | ED         |   | Blue   | Main beam (high beam) indicator light       |

|      | Indicator Color |   | Color  | Name                                               |  |
|------|-----------------|---|--------|----------------------------------------------------|--|
| (28) | •               |   | Red    | Security system indicator                          |  |
| (29) | P               |   | Orange | Parking sensor indicator light                     |  |
| (30) | <b>* *</b>      |   | Green  | Turn signal indicators                             |  |
| (31) | 耖               |   | Green  | Front fog light indicator light (if equipped)      |  |
| (32) | <u>الجيني</u>   |   | Blue   | Low engine coolant temperature light (if equipped) |  |
| (33) |                 | * | Orange | ESP <sup>®</sup> indicator light                   |  |