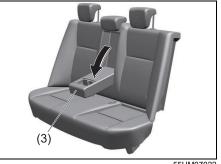

### Interior, rear

- (1) Assist grip (P.7-13)
   (2) Seat belt (P.2-17)
   (3) Rear seat (P.2-13)
   (4) USB charging socket (if equipped) (P.7-15)
   (5) Armrest (if equipped) (P.7-11)