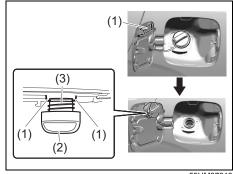

#### Floor mats

83S06010

To prevent the driver's side floor mat from sliding forward and possibly interfering with the operation of the pedals, MARUTI SUZUKI genuine floor mats are recommended. Whenever you put the driver's side floor mat back in the vehicle after it has been removed, hook the floor mat grommets to the fasteners and position the floor mat properly in the footwell.

When you replace the floor mats in your vehicle with a different type such as allweather floor mats, we highly recommend to use MARUTI SUZUKI genuine floor mats for proper fitting.

## A WARNING

Failure to take the following precautions may result in the driver's side floor mat interfering with the pedals and causing a loss of vehicle control or an accident.

Description of warning label

 Check that the floor mat grommets are hooked to the fasteners.

 Never stack floor mats because it may prevent from securing to the fasteners and cause sliding forward.

(Continued)

## **WARNING**

(Continued)

- For more details, read this owner's manual.
- Never use a floor mat which does not fit the floor as the same may cause hindrance/damage in vehicle and its functioning.
- Never use damaged floor mats.