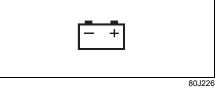

|     | Warning light |   | Color  | Name                                                                           |  |
|-----|---------------|---|--------|--------------------------------------------------------------------------------|--|
| (1) | *             |   | Red    | Driver's seat belt reminder light / front passenger's seat belt reminder light |  |
| (2) | <b>(</b> ()   |   | Orange | Unreleased steering lock warning light (if equipped)                           |  |
| (3) | 0             | * | Orange | Immobilizer/keyless push start system warning light                            |  |
| (4) | ŷ             | * | Orange | Malfunction indicator light                                                    |  |
| (5) | - +           | * | Red    | Charge warning light                                                           |  |
| (6) |               | * | Red    | Engine oil pressure warning light                                              |  |
| (7) | <b>⊖!</b>     | * | Orange | Electric power steering warning light                                          |  |