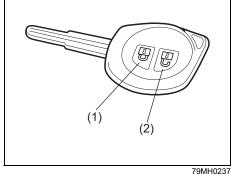

### Key

- (1) Keyless push start system remote controller (P.3-8) Keyless push start system (P.5-10) Starting engine (P.5-15)
- (2) Key (P.3-1) Door locks (P.3-2)
- (3) Keyless entry system transmitter (P.3-6) Starting engine (P.5-14) Key (P.3-1) Door locks (P.3-2)