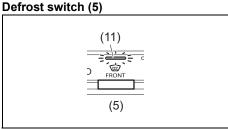

#### Window glass

- Q. How can I clear fog on the inside of the windshield and door glass areas?
- A. Use the defroster switch. Refer to "Manual air conditioning system (with digital control panel)" or "Automatic heating and air conditioning system (climate control)" in "OTHER CONTROLS AND EQUIPMENT" section.
- Q. How can I clear fog on the inside of the rear window glass?
- A. Use the heated rear window switch. Refer to "Heated rear window switch" in "BEFORE DRIVING" section.