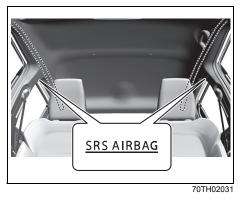

### Interior, side

- (1) Inside rearview mirror (P.2-8)

- (2) Front interior light (P.7-7, 9-35)
  (3) Sun visor (P.7-6)
  (4) Warning label for front passenger's front airbag (P.2-45) \*1, \*2 (5) Hands-free microphone (if equipped)
- (P.7-41)
- (6) Seat bélt (P.2-17)
- (7) Side curtain airbág (P.2-43)
- (8) Front seat (P.2-5)
- (9) Side airbag (P.2-42)
- (10) Front seat back pocket (if equipped) (P.7-21)
- \*1: Be sure to read the detailed information in the target page before using a child restraint system.
- \*2: NEVER use a rearward facing child restraint on a seat protected by an ACTIVE AIRBAG in front of it, DEATH or SERIOUS INJURY to the CHILD can occur.