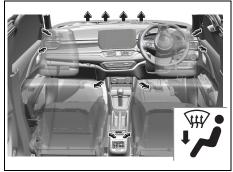

#### Window glass

- Q. How can I clear fog on the inside of the windshield and door glass areas?
- A. Use the defroster switch. Refer to "Manual air conditioning system (with digital control panel)" or "Automatic heating and air conditioning system (climate control)" in "OTHER CONTROLS AND EQUIPMENT" section.
- Q. How can I clear fog on the inside of the rear window glass?
- A. Use the heated rear window switch. Refer to "Heated rear window switch" in "BEFORE DRIVING" section.