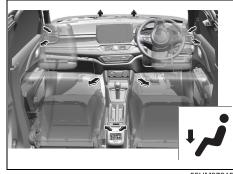

Do not place a cushion, etc. between the seatback and your back.

- Do not place any object under the front seat. If an object gets stuck under the front seat, the seat shall not be latched properly and may cause iniurv.
- Do not leave cigarette lighters or spray cans on the floor. If a cigarette lighter or spray can is on the floor, it may light accidentally when luggage is loaded or the seat is adjusted, causing a fire.