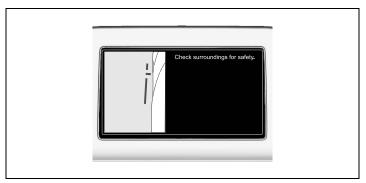

- Light (D.R.L.) (if equipped) (P.3-21)
- (17) Front fog light (if equipped) (P.3-23, 9-32)
- (18) Engine hood (P.7-4)
- (19) Towing eye cover (P.10-2)

- (20) Tail light (P.9-33) (21) Brake light (P.9-33) (22) Reversing light (P.9-33) (23) Rear turn signal light (P.3-24, 9-33)
- (24) Parking sensor (P.5-69)
- (25) License plate light (P.3-19, 9-34)
- (26) Front Camera (if equipped) (P.5-48)
- (27) Side Camera (if equipped) (P.5-48)