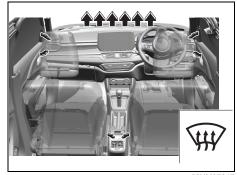

#### Window glass

- Q. How can I clear fog on the inside of the windshield and door glass areas?
- A. Use the defroster switch. Refer to "Manual air conditioning system (with digital control panel)" or "Automatic heating and air conditioning system (climate control)" in "OTHER CONTROLS AND EQUIPMENT" section.
- Q. How can I clear fog on the inside of the rear window glass?
- A. Use the heated rear window switch. Refer to "Heated rear window switch" in "BEFORE DRIVING" section.