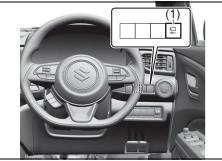

### **Instrument panel 2**

- (1) ESP<sup>®</sup> OFF switch (P.5-83)
   (2) ENG A-STOP OFF switch (P.5-40)
   (3) Headlight leveling switch (P.3-23)
   (4) Camera Switch (if equipped) (P.5-48)