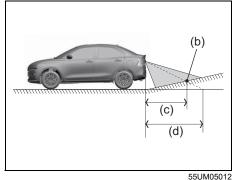

--------------------------------|
| (2) | Guide line for the distance | Light blue      | This shows the guide line of the position which is about 2 m (6.6 ft) backward from the center of bumper back-end.   |
| (3) |                             | Yellow          | This shows the guide line of the position which is about 1 m (3.3 ft) backward from the center of bumper back-end.   |
| (4) |                             | Red             | This shows the guide line of the position which is about 0.5 m (1.6 ft) backward from the center of bumper back-end. |

#### **Rearview camera screen indication**

The distance viewed in the rearview camera may differ from the actual distance according to the condition of the road or the load the vehicle is carrying.

#### Uphill incline behind the vehicle



Downhill incline behind the vehicle



(b) Object

(c) Actual distance

(d) Distance on the display

When there is an uphill incline behind the vehicle, the object shown on the display appears farther away than the actual distance.

(e) Object (f) Actual distance

(g) Distance on the display

When there is a downhill incline behind the vehicle, the object shown on the display appears closer than the actual distance.

If the rear view from the rearview camera is not shown or there is a poor image

- If the rear view from the rearview camera is not shown.
  - Check that the ignition mode is ON.
  - Check that the gearshift lever is shifted to "R" position.
- If the image from the rearview camera is poor.
  - Check that the camera lens is not dirty.
  - Check that light from the sun or the