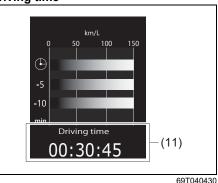

#### (Continued)

• If you place a cushion, etc. between the seatback and your back, you may not be able to drive the vehicle in a correct posture. Also, the seat belt and the head restraint may not provide the best performance. This may cause severe injury in an accident.