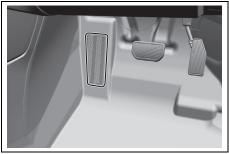

## Driver's seat floor

#### Floor mats

83S06010

To prevent the driver's side floor mat from sliding forward and possibly interfering with the operation of the pedals, MARUTI SUZUKI genuine floor mats are recommended. Whenever you put the driver's side floor mat back in the vehicle after it has been removed, hook the floor mat grommets to the fasteners and position the floor mat properly in the footwell.

When you replace the floor mats in your vehicle with a different type such as allweather floor mats, we highly recommend to use MARUTI SUZUKI genuine floor mats for proper fitting.