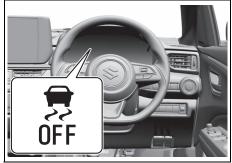

### Instrument cluster (Type B)

| Indicator Color |            |   | Color  | Name                                        |
|-----------------|------------|---|--------|---------------------------------------------|
| (20)            | OFF        | * | Orange | ESP <sup>®</sup> OFF indicator light        |
| (21)            | ACC        |   | Orange | "ACC" indicator light (if equipped)         |
| (22)            | ON         |   | Orange | Ignition "ON" indicator light (if equipped) |
| (23)            | <b>C+</b>  |   | Green  | "PUSH" indicator light (if equipped)        |
| (24)            | (A)        | * | Green  | ENG A-STOP indicator light                  |
| (25)            | (A)<br>OFF | * | Orange | ENG A-STOP OFF indicator light              |
| (26)            | FDOE       |   | Green  | Illumination indicator light                |
| (27)            | ED         |   | Blue   | Main beam (high beam) indicator light       |