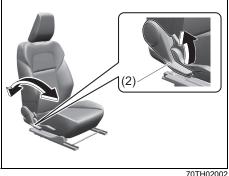

70TH02001

Seat position adjustment lever (1) Pull the lever up and slide the seat.

Seatback angle adjustment lever (2) Pull the lever up and move the seatback.

#### Seat height adjustment lever (3) (if (bequipped)

Pull the lever up to raise the seat. Push the lever down to lower the seat.

After adjustment, move the seat and seatback back and forth to check if it is securely latched.

#### NOTE:

To operate the seat back smoothly, pull the seat back adjustment lever (2) in upward direction. Ensure to move seat back only after lever is moved to fully up position. After adjustment of seat back, release the lever gently. Check that seat back is locked by moving it forward and backward.