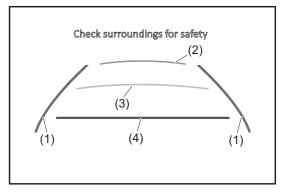

| When                                                                                                               | Warning buzzer                                                                                                                                                 | Instrument cluster                   | Cause and remedy                                                                                                                                                                                                                                                                                                                                                                                  |
|--------------------------------------------------------------------------------------------------------------------|----------------------------------------------------------------------------------------------------------------------------------------------------------------|--------------------------------------|---------------------------------------------------------------------------------------------------------------------------------------------------------------------------------------------------------------------------------------------------------------------------------------------------------------------------------------------------------------------------------------------------|
| When one of the doors is opened                                                                                    | <ul> <li>Interior buzzer</li> <li>Beeping at short intervals for approx. 10 seconds</li> </ul>                                                                 | Blinks every<br>2 seconds            | <ul> <li>The security system warning is being activated. You can stop the warning by either of the following operations:</li> <li>Unlock the doors using the keyless entry system transmitter, the keyless push start system remote controller or the request switch.</li> <li>Press the engine switch to change the ignition mode to ON or turn the ignition switch to "ON" position.</li> </ul> |
| When the ignition                                                                                                  | Interior buzzer                                                                                                                                                |                                      | Indicates that a security system has been activated while the                                                                                                                                                                                                                                                                                                                                     |
| switch is turned to<br>"ON" position or the<br>engine switch is<br>pressed to change<br>the ignition mode to<br>ON |                                                                                                                                                                | Blinks rapidly for approx. 8 seconds | vehicle has been parked; check the vehicle to make sure that<br>it is not broken into or nothing is stolen.                                                                                                                                                                                                                                                                                       |
|                                                                                                                    | Interior buzzer                                                                                                                                                | *1                                   | The steering wheel lock has not been released. With load not<br>applied, turn the steering wheel to the left or right so as to<br>press the engine switch or turn the ignition switch again.                                                                                                                                                                                                      |
|                                                                                                                    | Chime (once)                                                                                                                                                   |                                      |                                                                                                                                                                                                                                                                                                                                                                                                   |
| When stopping or                                                                                                   | Interior buzzer                                                                                                                                                |                                      | Rear parking sensors detect an obstacle on the rear side of                                                                                                                                                                                                                                                                                                                                       |
| backing up the vehi-<br>cle                                                                                        | <ul> <li>Short beeps at long<br/>intervals, short beeps<br/>at short intervals, short<br/>beeps at very short<br/>intervals, or continuous<br/>beep</li> </ul> | _                                    | the vehicle. Check the surrounding area directly with your eyes and the mirrors, and back up the vehicle slowly.                                                                                                                                                                                                                                                                                  |