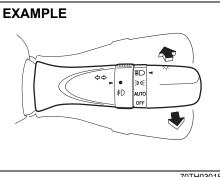

### Instrument panel 1

- (1) Hazard warning switch (P.3-25)
- (2) Hands-free switch (if equipped) (P.7-41)
   Voice recognition switch (if equipped) (P.7-41)
- (3) Windshield wiper and washer lever
   (P.3-25)/ Washer switch (if equipped)
   (3-27)
- (4) Řemóte audio controls (if equipped) (P.7-40)
- (5) Instrument cluster (P.4-1, 4-10)
- (6) Cruise control switches (if equipped) (P.5-45)
- (7) Lighting control lever (P.3-18)/ Turn signal control lever (P.3-24)
- (8) Heated rear window switch (P.3-28)
- (9) Drink holder (P.7-11)
- (10) Wireless Charger (if equipped) (P.7-16)
- (11) Tilt steering lock lever (P.2-8)
- (12) Ignition switch (vehicle without keyless push start system) (if equipped) (P.5-4)
- (13) Ènginé switch (vehicle with keyless push start system) (if equipped) (P.5-6)

### **Instrument panel 2**

- (1) ESP<sup>®</sup> OFF switch (P.5-83)
   (2) ENG A-STOP OFF switch (P.5-40)
   (3) Headlight leveling switch (P.3-23)
   (4) Camera Switch (if equipped) (P.5-48)