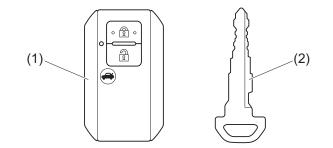

### Key

- (1) Keyless push start system remote controller (P.3-8) Keyless push start system (P.5-10) Starting engine (P.5-15)
- (2) Key (P.3-1) Door locks (P.3-2)
- (3) Keyless entry system transmitter (P.3-6) Starting engine (P.5-14) Key (P.3-1) Door locks (P.3-2)