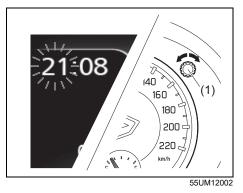

### Instrument panel 1

- (1) Hazard warning switch (P.3-25)
- (2) Hands-free switch (if equipped) (P.7-41)
   Voice recognition switch (if equipped) (P.7-41)
- (3) Windshield wiper and washer lever
   (P.3-25)/ Washer switch (if equipped)
   (3-27)
- (4) Řemóte audio controls (if equipped) (P.7-40)
- (5) Instrument cluster (P.4-1, 4-10)
- (6) Cruise control switches (if equipped) (P.5-45)
- (7) Lighting control lever (P.3-18)/ Turn signal control lever (P.3-24)
- (8) Heated rear window switch (P.3-28)
- (9) Drink holder (P.7-11)
- (10) Wireless Charger (if equipped) (P.7-16)
- (11) Tilt steering lock lever (P.2-8)
- (12) Ignition switch (vehicle without keyless push start system) (if equipped) (P.5-4)
- (13) Ènginé switch (vehicle with keyless push start system) (if equipped) (P.5-6)