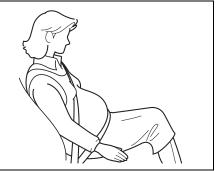

#### (Continued)

- Check that seat belt latch plate (tongue) is inserted into the proper buckle especially in the rear seats. It is not possible to insert into the wrong buckles in the rear seats.
- Pregnant women should use seat belts, although specific recommendations about driving should be made by the woman's medical advisor. Remember that the lap portion of the belt should be worn as low as possible across the hips, as shown in the illustration.
- Do not wear seat belts over hard, fragile, or sharp items such as pens, keys, eyeglasses, etc in pockets or on clothing. The pressure from seat belt on such items can cause injury in case of an accident.