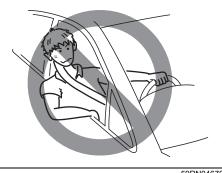

### Correct use of seat belt

69RHS158

- Adjust the seat to the correct position. Sit your body fully into the seat.
- Make sure that the seat belt is not twisted.
- Make sure that you place the lap portion of the belt as low as possible across the pelvis.
- The upper belt should rest on the area midway between the shoulder and the base of the neck.
- Confirm that the belt is not twisted in any way, and remove any slack.