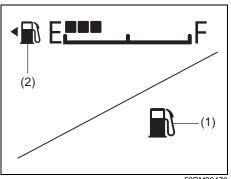

| When                                | Warning buzzer                                                                                 | Instrument cluster                      | Cause and remedy                                                                                                                                                                                   |
|-------------------------------------|------------------------------------------------------------------------------------------------|-----------------------------------------|----------------------------------------------------------------------------------------------------------------------------------------------------------------------------------------------------|
| When the ignition switch is in "ON" | Interior buzzer                                                                                |                                         | The brake fluid is insufficient or the brake system may be faulty. Consult with a MARUTI SUZUKI authorized workshop.                                                                               |
| position or the                     | Chime (once)                                                                                   |                                         |                                                                                                                                                                                                    |
| engine switch is in ON mode         |                                                                                                | Lights up                               |                                                                                                                                                                                                    |
|                                     | Interior buzzer                                                                                |                                         | The fuel level is low. Refuel soon.                                                                                                                                                                |
|                                     | Chime (once)                                                                                   | Lights up                               |                                                                                                                                                                                                    |
| When driving                        | <ul> <li>Interior buzzer</li> <li>Beeping at short intervals for approx. 95 seconds</li> </ul> | Blinks<br>*1                            | The driver does not wear his/her seat belt. Stop the vehicle in<br>a safe place and wear your seat belt.<br>The front or rear passenger(s) does not wear his/her seat belt.<br>Wear the seat belt. |
|                                     | <ul> <li>Interior buzzer</li> <li>Beeping at short intervals for approx. 35 seconds</li> </ul> | REAR<br>L A A A R<br>Blinks<br>*1<br>or |                                                                                                                                                                                                    |
|                                     |                                                                                                | LAR<br>Blinks<br>*1                     |                                                                                                                                                                                                    |