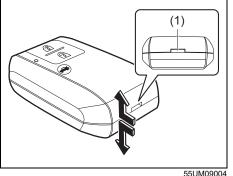

#### Door opening / closing

- Q. The keyless entry system does not work. What should I do?
- A. There is a possibility that something is interfering with the function of the keyless entry system. Refer to "Keyless entry system transmitter / keyless push start system remote controller" in "BEFORE DRIVING" section.
- A. If the battery of the Keyless push start system remote controller or the Keyless entry system transmitter is dead, replace it. Refer to "Keyless entry system transmitter battery replacement (if equipped)" or "Keyless push start system remote controller battery replacement (if equipped)" in "INSPECTION AND MAINTENANCE" section.
- Q. A loud alarm sounds when opening the door. What does this mean?
- A. The security system has been activated. Press the engine switch to change the ignition mode to ON or turn the ignition switch to "ON" position to stop the alarm. For the correct method of handling, refer to "Security system (if equipped)" in "BEFORE DRIVING" section.