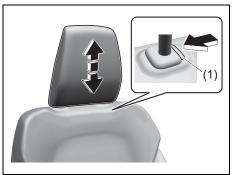

#### NOTE:

It may be necessary to recline the seatback to provide enough overhead clearance to remove the head restraint.

70TH02004

To raise the front head restraint, pull upward the head restraint until it clicks. To lower the head restraint, push down the head restraint while holding in the lock button (1). If a head restraint must be removed (for cleaning, replacement, etc.), push in the lock button (1) and pull the head restraint all the way out.