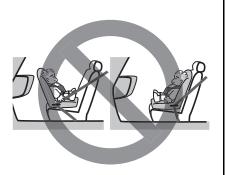

# Seat belts and child restraint systems

59RN02300

## WARNING

- Wear your seat belts at all times.
- An airbag supplements or adds to the frontal collision protection offered by seat belts. The driver and all passengers must be properly restrained by wearing seat belts at all times, even if driving for a very short distance, whether or not an airbag is mounted at their seating position, to minimize the risk of severe injury or death in the event of a collision.

#### (Continued)

- Do not hold a child on a passenger's lap. Even if the passenger holds the child tightly, he/she would not be supported enough in the event of an accident and it could result in a serious injury of the child.
- Never use the same seat belt for more than one occupant and never attach a seat belt over an infant or child being held on an occupant's lap. Such seat belt use could cause serious injury in the event of an accident.
- Periodically inspect seat belt assemblies for excessive wear and damage. Seat belts should be replaced if webbing becomes frayed, contaminated or damaged in any way. It is essential to replace the entire seat belt assembly after it has been worn in a severe impact, even if damage to the assembly is not obvious.
- Children aged 12 and under should ride properly restrained in the rear seat.

#### (Continued)

- Infants and small children should never be transported unless they are properly restrained. Restraint systems for infants and small children can be purchased locally and should be used. Check that the system you purchase meets applicable safety standards. Read and follow all the directions provided by the manufacturer.
- For child, if the seat belt irritates the neck or face, use a child restraint system appropriately for the child. The seat belts of your vehicle are principally designed for persons of adult size.
- Avoid contamination of seat belt webbing by polishes, oils, chemicals, and particularly battery acid. Cleaning may safely be carried out using mild soap and water.
- Do not insert any items such as coins and clips into the seat belt buckles, and be careful not to spill liquids into these parts. If foreign materials get into a seat belt buckle, the seat belt may not work properly.
- All seatbacks should always be in an upright position when driving, or seat belt effectiveness may be reduced. Seat belts are designed to offer maximum protection when seatbacks are in the upright position.