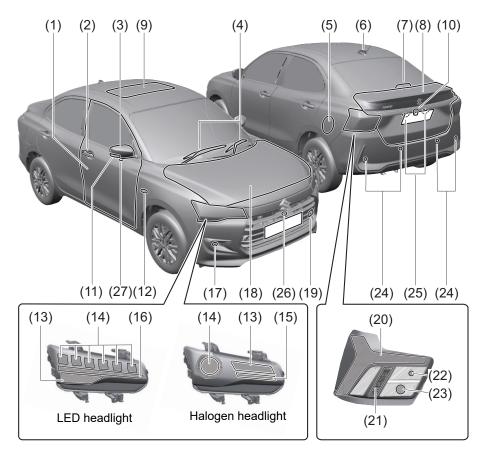

### Exterior

- (1) Door (P.3-2)
- (2) Door locks (P.3-2)
- (3) Outside rearview mirror (P.2-9)
- (4) Windshield wiper (P.3-26, 9-38)
- (5) Fuel filler cap (P.7-1)
- (6) Radio antenna (P.7-39)
- (7) High mount stop light (P.9-35)
- (8) Trunk (P.3-5)
- (9) Sunroof (if equipped) (P.7-42)
- (10) Rearview camera (if equipped) (P5-75)
- (11) Side turn signal light on outside rearview mirrors (if equipped) (P.9-29)
- (12) Side turn signal light on fender (12) Side tim signa light of render (if equipped) (P.9-28)
  (13) Front turn signal light (P.9-30)
  (14) Headlight (P.3-19, 9-28)
  (15) Position light (P.9-29)
  (16) Position light and Daytime Running

- Light (D.R.L.) (if equipped) (P.3-21)
- (17) Front fog light (if equipped) (P.3-23, 9-32)
- (18) Engine hood (P.7-4)
- (19) Towing eye cover (P.10-2)

- (20) Tail light (P.9-33) (21) Brake light (P.9-33) (22) Reversing light (P.9-33) (23) Rear turn signal light (P.3-24, 9-33)
- (24) Parking sensor (P.5-69)
- (25) License plate light (P.3-19, 9-34)
- (26) Front Camera (if equipped) (P.5-48)
- (27) Side Camera (if equipped) (P.5-48)