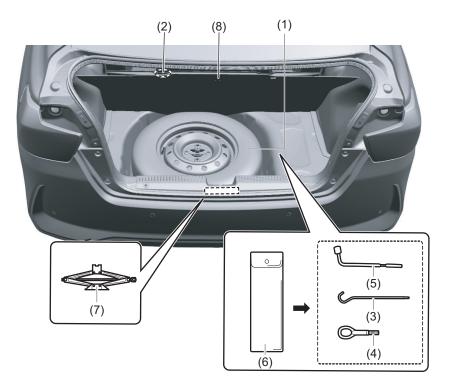

### Luggage compartment

- (1) Spare tyre (P.10-4)
  (2) Trunk lid light

  (if equipped) (P.7-9, 9-37)

  (3) Jack handle (P.10-4)
  (4) Towing eye (P.10-2)
  (5) Wheel wrench (P.10-4)
  (6) Tool bag (P.10-4)
  (7) Jack (P.10-6)
  (8) Luggage compartment hook (P.10-6)