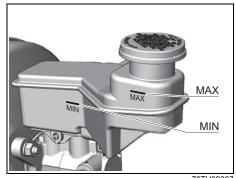

chart below.

We highly recommend you use "MARUTI GENUINE GEAR OIL 75W" for manual transmission oil / Auto Gear Shift oil.

#### Manual transmission oil / Auto Gear Shift oil



#### Gear oil level check / Gear oil change

Since special procedures, materials and tools are required, ask a MARUTI SUZUKI authorized workshop for this job.

# Clutch pedal



54G274

#### Clutch pedal play "d": MAX 10 mm

Measure the clutch pedal play by moving the clutch pedal with your hand and measuring the distance it moves until you feel slight resistance. The play in the clutch pedal should be less than the specified values. If the play is more than the above, or clutch dragging is felt with the pedal fully depressed, have the clutch inspected by a MARUTI SUZUKI authorized workshop.

### **Clutch fluid**



70TH09007

Check the clutch pedal for smooth operation and clutch fluid level from time to time. If clutch dragging is felt with the pedal fully depressed, have the clutch inspected by a MARUTI SUZUKI authorized workshop. If the clutch fluid level is near "MIN" line, fill it up to "MAX" line with MARUTI GENUINE BRAKE FLUID (MGBF) or DOT3 brake fluid.

#### NOTICE

Clutch fluid is supplied from brake fluid reservoir. If your clutch fluid level is increased or near the "MIN" line, there is a possibility of clutch or brake fluid leakage or abnormal wear of clutch.

Have your vehicle inspected immediately by a MARUTI SUZUKI authorized workshop.

# Brakes

#### Brake fluid



70TH09007

Check the brake fluid level by looking at the reservoir in the engine compartment. Check that the fluid lev