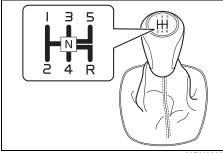

# For Manual transmission Model

| When                                                                          | Warning buzzer | Instrument cluster | Cause and remedy                                                                                                       |
|-------------------------------------------------------------------------------|----------------|--------------------|------------------------------------------------------------------------------------------------------------------------|
| When the engine is<br>stopped automati-<br>cally by the ENG A-<br>STOP system |                | _                  | The gearshift lever is in a position other than "N" (Neutral).<br>Place the gearshift lever in "N" (Neutral) position. |