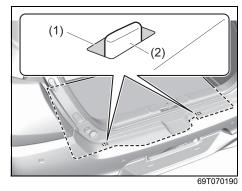

### Luggage compartment

- (1) Spare tyre (P.10-4)
  (2) Trunk lid light

  (if equipped) (P.7-9, 9-37)

  (3) Jack handle (P.10-4)
  (4) Towing eye (P.10-2)
  (5) Wheel wrench (P.10-4)
  (6) Tool bag (P.10-4)
  (7) Jack (P.10-6)
  (8) Luggage compartment hook (P.10-6)