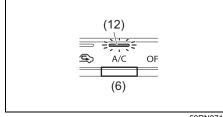

#### Window glass

- Q. How can I clear fog on the inside of the windshield and door glass areas?
- A. Use the defroster switch. Refer to "Manual air conditioning system (with digital control panel)" or "Automatic heating and air conditioning system (climate control)" in "OTHER CONTROLS AND EQUIPMENT" section.
- Q. How can I clear fog on the inside of the rear window glass?
- A. Use the heated rear window switch. Refer to "Heated rear window switch" in "BEFORE DRIVING" section.