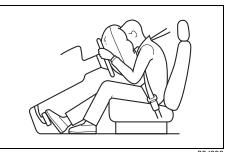

#### (Continued)

- Check that seat belt latch plate (tongue) is inserted into the proper buckle especially in the rear seats. It is not possible to insert into the wrong buckles in the rear seats.
- Pregnant women should use seat belts, although specific recommendations about driving should be made by the woman's medical advisor. Remember that the lap portion of the belt should be worn as low as possible across the hips, as shown in the illustration.
- Do not wear seat belts over hard, fragile, or sharp items such as pens, keys, eyeglasses, etc in pockets or on clothing. The pressure from seat belt on such items can cause injury in case of an accident.