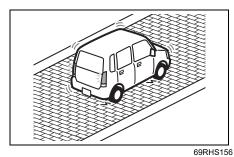

| When                                                                                                               | Warning buzzer                                                                                                                                                 | Instrument cluster                   | Cause and remedy                                                                                                                                                                                                                                                                                                                                                                                  |
|--------------------------------------------------------------------------------------------------------------------|----------------------------------------------------------------------------------------------------------------------------------------------------------------|--------------------------------------|---------------------------------------------------------------------------------------------------------------------------------------------------------------------------------------------------------------------------------------------------------------------------------------------------------------------------------------------------------------------------------------------------|
| When one of the doors is opened                                                                                    | <ul> <li>Interior buzzer</li> <li>Beeping at short intervals for approx. 10 seconds</li> </ul>                                                                 | Blinks every<br>2 seconds            | <ul> <li>The security system warning is being activated. You can stop the warning by either of the following operations:</li> <li>Unlock the doors using the keyless entry system transmitter, the keyless push start system remote controller or the request switch.</li> <li>Press the engine switch to change the ignition mode to ON or turn the ignition switch to "ON" position.</li> </ul> |
| When the ignition                                                                                                  | Interior buzzer                                                                                                                                                |                                      | Indicates that a security system has been activated while the                                                                                                                                                                                                                                                                                                                                     |
| switch is turned to<br>"ON" position or the<br>engine switch is<br>pressed to change<br>the ignition mode to<br>ON |                                                                                                                                                                | Blinks rapidly for approx. 8 seconds | vehicle has been parked; check the vehicle to make sure that<br>it is not broken into or nothing is stolen.                                                                                                                                                                                                                                                                                       |
|                                                                                                                    | Interior buzzer                                                                                                                                                | *1                                   | The steering wheel lock has not been released. With load not<br>applied, turn the steering wheel to the left or right so as to<br>press the engine switch or turn the ignition switch again.                                                                                                                                                                                                      |
|                                                                                                                    | Chime (once)                                                                                                                                                   |                                      |                                                                                                                                                                                                                                                                                                                                                                                                   |
| When stopping or                                                                                                   | Interior buzzer                                                                                                                                                |                                      | Rear parking sensors detect an obstacle on the rear side of                                                                                                                                                                                                                                                                                                                                       |
| backing up the vehi-<br>cle                                                                                        | <ul> <li>Short beeps at long<br/>intervals, short beeps<br/>at short intervals, short<br/>beeps at very short<br/>intervals, or continuous<br/>beep</li> </ul> | _                                    | the vehicle. Check the surrounding area directly with your eyes and the mirrors, and back up the vehicle slowly.                                                                                                                                                                                                                                                                                  |