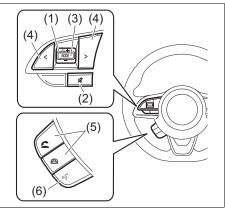

### Instrument panel 1

- (1) Hazard warning switch (P.3-25)
- (2) Hands-free switch (if equipped) (P.7-41)
   Voice recognition switch (if equipped) (P.7-41)
- (3) Windshield wiper and washer lever
   (P.3-25)/ Washer switch (if equipped)
   (3-27)
- (4) Řemóte audio controls (if equipped) (P.7-40)
- (5) Instrument cluster (P.4-1, 4-10)
- (6) Cruise control switches (if equipped) (P.5-45)
- (7) Lighting control lever (P.3-18)/ Turn signal control lever (P.3-24)
- (8) Heated rear window switch (P.3-28)
- (9) Drink holder (P.7-11)
- (10) Wireless Charger (if equipped) (P.7-16)
- (11) Tilt steering lock lever (P.2-8)
- (12) Ignition switch (vehicle without keyless push start system) (if equipped) (P.5-4)
- (13) Ènginé switch (vehicle with keyless push start system) (if equipped) (P.5-6)

### **Instrument panel 2**

- (1) ESP<sup>®</sup> OFF switch (P.5-83)
   (2) ENG A-STOP OFF switch (P.5-40)
   (3) Headlight leveling switch (P.3-23)
   (4) Camera Switch (if equipped) (P.5-48)