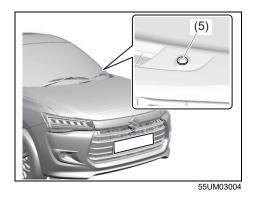

### **Instrument panel 2**

- (1) ESP<sup>®</sup> OFF switch (P.5-83)
   (2) ENG A-STOP OFF switch (P.5-40)
   (3) Headlight leveling switch (P.3-23)
   (4) Camera Switch (if equipped) (P.5-48)