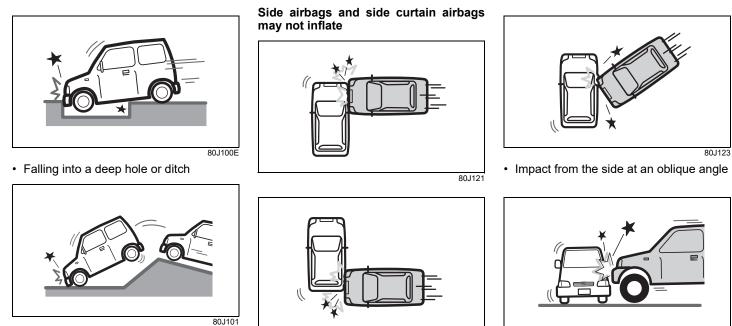

### Interior, side

- (1) Inside rearview mirror (P.2-8)

- (2) Front interior light (P.7-7, 9-35)
  (3) Sun visor (P.7-6)
  (4) Warning label for front passenger's front airbag (P.2-45) \*1, \*2 (5) Hands-free microphone (if equipped)
- (P.7-41)
- (6) Seat bélt (P.2-17)
- (7) Side curtain airbág (P.2-43)
- (8) Front seat (P.2-5)
- (9) Side airbag (P.2-42)
- (10) Front seat back pocket (if equipped) (P.7-21)
- \*1: Be sure to read the detailed information in the target page before using a child restraint system.
- \*2: NEVER use a rearward facing child restraint on a seat protected by an ACTIVE AIRBAG in front of it, DEATH or SERIOUS INJURY to the CHILD can occur.