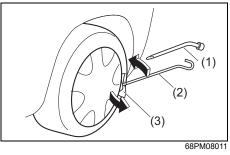

### Luggage compartment

- (1) Spare tyre (P.10-4)
  (2) Trunk lid light

  (if equipped) (P.7-9, 9-37)

  (3) Jack handle (P.10-4)
  (4) Towing eye (P.10-2)
  (5) Wheel wrench (P.10-4)
  (6) Tool bag (P.10-4)
  (7) Jack (P.10-6)
  (8) Luggage compartment hook (P.10-6)