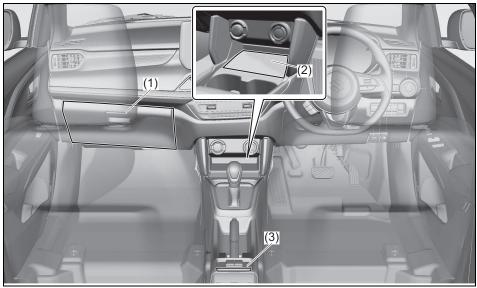

### Interior, front

- (1) Fuses (P.9-22)
- (2) Glove box (P.7-13)
- (3) Front passenger's front airbag (P.2-42)
- (4) Accessory socket (P.7-10)(5) Heating and air conditioning system (P.7-23)
- (6) USB socket (if equipped) (P.7-15)
- (7) Driver's front airbag (P.2-42)
- (8) Engine hood release handle (P.7-4)
- (9) Fuel lid opener lever (P.7-1)
- (10) Parking brake lever (P.5-18)
- (11) Gearshift lever (P.5-22, 5-23)
- (12) Door lock switch (P.3-3)
- (13) Electric window control (P.3-15)
- (14) Electric mirror control (if equipped) (P.2-10)
- (15) Window lock switch (P.3-16)

### Instrument panel 1

- (1) Hazard warning switch (P.3-25)
- (2) Hands-free switch (if equipped) (P.7-41)
   Voice recognition switch (if equipped) (P.7-41)
- (3) Windshield wiper and washer lever
   (P.3-25)/ Washer switch (if equipped)
   (3-27)
- (4) Řemóte audio controls (if equipped) (P.7-40)
- (5) Instrument cluster (P.4-1, 4-10)
- (6) Cruise control switches (if equipped) (P.5-45)
- (7) Lighting control lever (P.3-18)/ Turn signal control lever (P.3-24)
- (8) Heated rear window switch (P.3-28)
- (9) Drink holder (P.7-11)
- (10) Wireless Charger (if equipped) (P.7-16)
- (11) Tilt steering lock lever (P.2-8)
- (12) Ignition switch (vehicle without keyless push start system) (if equipped) (P.5-4)
- (13) Ènginé switch (vehicle with keyless push start system) (if equipped) (P.5-6)

### **Instrument panel 2**

- (1) ESP<sup>®</sup> OFF switch (P.5-83)
   (2) ENG A-STOP OFF switch (P.5-40)
   (3) Headlight leveling switch (P.3-23)
   (4) Camera Switch (if equipped) (P.5-48)