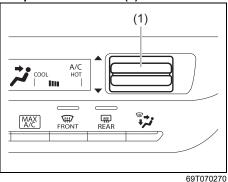

### Instrument panel 1

- (1) Hazard warning switch (P.3-25)
- (2) Hands-free switch (if equipped) (P.7-41)
   Voice recognition switch (if equipped) (P.7-41)
- (3) Windshield wiper and washer lever
   (P.3-25)/ Washer switch (if equipped)
   (3-27)
- (4) Řemóte audio controls (if equipped) (P.7-40)
- (5) Instrument cluster (P.4-1, 4-10)
- (6) Cruise control switches (if equipped) (P.5-45)
- (7) Lighting control lever (P.3-18)/ Turn signal control lever (P.3-24)
- (8) Heated rear window switch (P.3-28)
- (9) Drink holder (P.7-11)
- (10) Wireless Charger (if equipped) (P.7-16)
- (11) Tilt steering lock lever (P.2-8)
- (12) Ignition switch (vehicle without keyless push start system) (if equipped) (P.5-4)
- (13) Ènginé switch (vehicle with keyless push start system) (if equipped) (P.5-6)