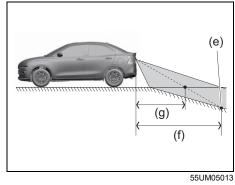

| Guide line for the distance | Light blue      | This shows the guide line of the position which is about 2 m (6.6 ft) backward from the center of bumper back-end.   |
| (3) |                             | Yellow          | This shows the guide line of the position which is about 1 m (3.3 ft) backward from the center of bumper back-end.   |
| (4) |                             | Red             | This shows the guide line of the position which is about 0.5 m (1.6 ft) backward from the center of bumper back-end. |

#### **Rearview camera screen indication**

The distance viewed in the rearview camera may differ from the actual distance according to the condition of the road or the load the vehicle is carrying.

#### Uphill incline behind the vehicle



Downhill incline behind the vehicle



(b) Object

(c) Actual distance

(d) Distance on the display

When there is an uphill incline behind the vehicle, the object shown on the display appears farther away than the actual distance.

(e) Object (f) Actual distance

(g) Distance on the display

When there is a downhill incline behind the vehicle, the object shown on the display appears closer than the actual distance.

If the rear view from the rearview camera is not shown or there is a poor image

- If the rear view from the rearview camera is not shown.
  - Check that the ignition mode is ON.
  - Check that the gearshift lever is shifted to "R" position.
- If the image from the rearview camera is poor.
  - Check that the camera lens is not dirty.
  - Check that light from the sun or the beam of the headlights from the vehicle