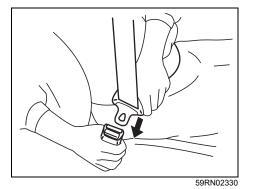

## WARNING

- If you do not fasten your seat belt properly, your body may not be restrained in a sudden braking and a collision. This may cause severe injury.
- Fasten your seat belt properly before driving.
- If all the passengers do not fasten their seat belts properly, their body may not be restrained in a sudden braking and a collision. This may cause severe injury.

Ask all the passengers on the front passenger's seat and the rear seats to fasten their seat belts properly before driving.