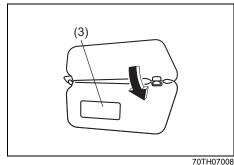

#### Floor mats

83S06010

To prevent the driver's side floor mat from sliding forward and possibly interfering with the operation of the pedals, MARUTI SUZUKI genuine floor mats are recommended. Whenever you put the driver's side floor mat back in the vehicle after it has been removed, hook the floor mat grommets to the fasteners and position the floor mat properly in the footwell.

When you replace the floor mats in your vehicle with a different type such as allweather floor mats, we highly recommend to use MARUTI SUZUKI genuine floor mats for proper fitting.

## A WARNING

Failure to take the following precautions may result in the driver's side floor mat interfering with the pedals and causing a loss of vehicle control or an accident.

Description of warning label

 Check that the floor mat grommets are hooked to the fasteners.

 Never stack floor mats because it may prevent from securing to the fasteners and cause sliding forward.

(Continued)

## **WARNING**

(Continued)

- For more details, read this owner's manual.
- Never use a floor mat which does not fit the floor as the same may cause hindrance/damage in vehicle and its functioning.
- Never use damaged floor mats.