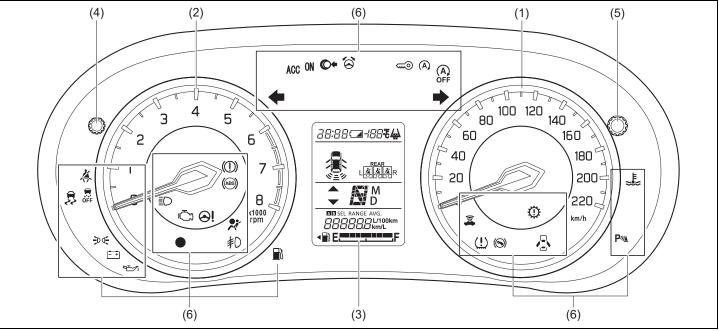

# Warning lights and indicators

### Warning lights

Instrument cluster (Type A)

Instrument cluster (Type B)

- If a warning light continues to be lit or is blinking, there may be a problem with the vehicle or the system. Carefully read the following reference information and consult with a MARUTI SUZUKI authorized workshop.
- It is considered normal that warning lights and indicators marked with an asterisk (\*) are lit when the ignition switch is turned to "ON" position or the engine switch is pressed to change the ignition mode to ON (i.e., high engine coolant temperature warning light initially lights up in red). If such lights do not light up, consult with a MARUTI SUZUKI authorized workshop.
- For the ENG A-STOP system, there is the particular condition that a warning light or an indicator is lit.

|     | Warning light |   | Color  | Name                                                                           |  |
|-----|---------------|---|--------|--------------------------------------------------------------------------------|--|
| (1) | *             |   | Red    | Driver's seat belt reminder light / front passenger's seat belt reminder light |  |
| (2) | <b>(</b> ()   |   | Orange | Unreleased steering lock warning light (if equipped)                           |  |
| (3) | 0             | * | Orange | Immobilizer/keyless push start system warning light                            |  |
| (4) | ŷ             | * | Orange | Malfunction indicator light                                                    |  |
| (5) | - +           | * | Red    | Charge warning light                                                           |  |
| (6) |               | * | Red    | Engine oil pressure warning light                                              |  |
| (7) | <b>⊖!</b>     | * | Orange | Electric power steering warning light                                          |  |

|      | Warning light      |   | Color  | Name                                                              |  |  |
|------|--------------------|---|--------|-------------------------------------------------------------------|--|--|
| (8)  |                    | * | Red    | Airbag warning light                                              |  |  |
| (9)  |                    |   | Orange | Low Fuel Warning Light                                            |  |  |
| (10) | (ABS)              | * | Orange | Anti-lock Brake System (ABS) warning light                        |  |  |
| (11) |                    | * | Red    | Brake system warning light                                        |  |  |
| (12) | REAR<br>L <u> </u> |   | White  | Rear passenger's seat belt reminder light (Left / Center / Right) |  |  |
|      | LÄÄÄR              |   | Red    |                                                                   |  |  |
| (13) | $\bigcirc$         |   | Orange | Transmission warning light (for AGS models)                       |  |  |
| (14) |                    |   | Orange | Depress brake pedal indicator light (for AGS models)              |  |  |

|      | Warning light  |   | Color  | Name                                                        |
|------|----------------|---|--------|-------------------------------------------------------------|
| (15) |                |   | Red    | Open door warning light                                     |
| (16) | {{<br>{ет<br>} | * | Red    | High engine coolant temperature warning light (if equipped) |
| (17) |                | * | Orange | Master warning indicator light (if equipped)                |
| (18) | (114           |   | Orange | Suzuki Connect indicator light (if equipped)                |
| (19) | (!)            | * | Orange | Low Tyre pressure Warning Light (if equipped)               |

### Indicators

Instrument cluster (Type A)

### Instrument cluster (Type B)

| Indicator Color |            |   | Color  | Name                                        |
|-----------------|------------|---|--------|---------------------------------------------|
| (20)            | OFF        | * | Orange | ESP <sup>®</sup> OFF indicator light        |
| (21)            | ACC        |   | Orange | "ACC" indicator light (if equipped)         |
| (22)            | ON         |   | Orange | Ignition "ON" indicator light (if equipped) |
| (23)            | <b>C+</b>  |   | Green  | "PUSH" indicator light (if equipped)        |
| (24)            | (A)        | * | Green  | ENG A-STOP indicator light                  |
| (25)            | (A)<br>OFF | * | Orange | ENG A-STOP OFF indicator light              |
| (26)            | FDOE       |   | Green  | Illumination indicator light                |
| (27)            | ED         |   | Blue   | Main beam (high beam) indicator light       |

|      | Indicator Color |   | Color  | Name                                               |  |
|------|-----------------|---|--------|----------------------------------------------------|--|
| (28) | •               |   | Red    | Security system indicator                          |  |
| (29) | P               |   | Orange | Parking sensor indicator light                     |  |
| (30) | <b>* *</b>      |   | Green  | Turn signal indicators                             |  |
| (31) | 耖               |   | Green  | Front fog light indicator light (if equipped)      |  |
| (32) | <u>الجيني</u>   |   | Blue   | Low engine coolant temperature light (if equipped) |  |
| (33) |                 | * | Orange | ESP <sup>®</sup> indicator light                   |  |