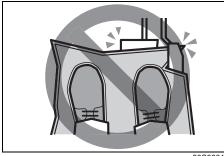

## A WARNING

Failure to take the following precautions may result in the driver's side floor mat interfering with the pedals and causing a loss of vehicle control or an accident.

Description of warning label

 Check that the floor mat grommets are hooked to the fasteners.

 Never stack floor mats because it may prevent from securing to the fasteners and cause sliding forward.

(Continued)

## **WARNING**

(Continued)

- For more details, read this owner's manual.
- Never use a floor mat which does not fit the floor as the same may cause hindrance/damage in vehicle and its functioning.
- Never use damaged floor mats.