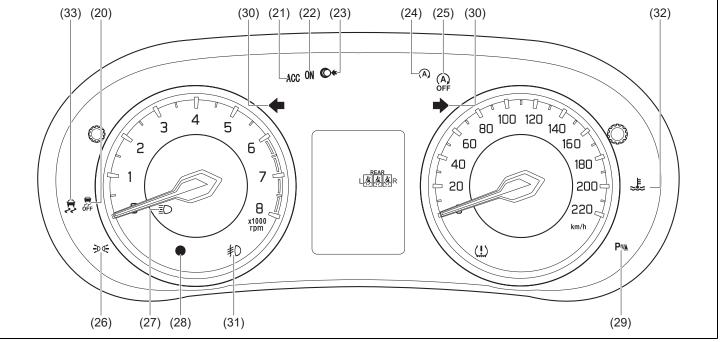

# Warning lights and indicators

### Warning lights

Instrument cluster (Type A)

Instrument cluster (Type B)

- If a warning light continues to be lit or is blinking, there may be a problem with the vehicle or the system. Carefully read the following reference information and consult with a MARUTI SUZUKI authorized workshop.
- It is considered normal that warning lights and indicators marked with an asterisk (\*) are lit when the ignition switch is turned to "ON" position or the engine switch is pressed to change the ignition mode to ON (i.e., high engine coolant temperature warning light initially lights up in red). If such lights do not light up, consult with a MARUTI SUZUKI authorized workshop.
- For the ENG A-STOP system, there is the particular condition that a warning light or an indicator is lit.

### Indicators

Instrument cluster (Type A)

### Instrument cluster (Type B)

| Indicator Color |            |   | Color  | Name                                        |
|-----------------|------------|---|--------|---------------------------------------------|
| (20)            | OFF        | * | Orange | ESP <sup>®</sup> OFF indicator light        |
| (21)            | ACC        |   | Orange | "ACC" indicator light (if equipped)         |
| (22)            | ON         |   | Orange | Ignition "ON" indicator light (if equipped) |
| (23)            | <b>C+</b>  |   | Green  | "PUSH" indicator light (if equipped)        |
| (24)            | (A)        | * | Green  | ENG A-STOP indicator light                  |
| (25)            | (A)<br>OFF | * | Orange | ENG A-STOP OFF indicator light              |
| (26)            | FDOE       |   | Green  | Illumination indicator light                |
| (27)            | ED         |   | Blue   | Main beam (high beam) indicator light       |

|      | Indicator Color |   | Color  | Name                                               |  |
|------|-----------------|---|--------|----------------------------------------------------|--|
| (28) | •               |   | Red    | Security system indicator                          |  |
| (29) | P               |   | Orange | Parking sensor indicator light                     |  |
| (30) | <b>* *</b>      |   | Green  | Turn signal indicators                             |  |
| (31) | 耖               |   | Green  | Front fog light indicator light (if equipped)      |  |
| (32) | <u>الجيني</u>   |   | Blue   | Low engine coolant temperature light (if equipped) |  |
| (33) |                 | * | Orange | ESP <sup>®</sup> indicator light                   |  |