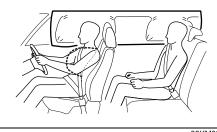

## WARNING

- Wear your seat belts at all times.
- An airbag supplements or adds to the frontal collision protection offered by seat belts. The driver and all passengers must be properly restrained by wearing seat belts at all times, even if driving for a very short distance, whether or not an airbag is mounted at their seating position, to minimize the risk of severe injury or death in the event of a collision.

## **WARNING**

- Never allow persons to ride in the cargo area of a vehicle. In the event of an accident, there is a much greater risk of injury for persons who are not riding in a seat with their seat belt securely fastened.
- Ensure that all seat belts are worn correctly. An improperly worn seat belt increases the risk of injury or death if a collision occurs.
- Seat belts should always be adjusted as follows:
- the lap portion of the belt should be worn low across the pelvis, not across the waist.
- the shoulder straps should be worn on the outside shoulder only, and never under the arm.
- the shoulder straps should be away from your face and neck, but not falling off your shoulder.
- Seat belts should never be worn with the straps twisted and should be adjusted as tightly as is comfortable to provide the protection for which they have been designed. A slack belt will provide less protection than a snug belt.