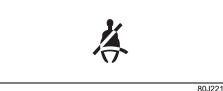

# Seat belts and child restraint systems

59RN02300

## WARNING

- Wear your seat belts at all times.
- An airbag supplements or adds to the frontal collision protection offered by seat belts. The driver and all passengers must be properly restrained by wearing seat belts at all times, even if driving for a very short distance, whether or not an airbag is mounted at their seating position, to minimize the risk of severe injury or death in the event of a collision.