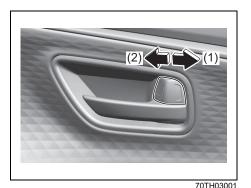

### Interior, front

- (1) Fuses (P.9-22)
- (2) Glove box (P.7-13)
- (3) Front passenger's front airbag (P.2-42)
- (4) Accessory socket (P.7-10)(5) Heating and air conditioning system (P.7-23)
- (6) USB socket (if equipped) (P.7-15)
- (7) Driver's front airbag (P.2-42)
- (8) Engine hood release handle (P.7-4)
- (9) Fuel lid opener lever (P.7-1)
- (10) Parking brake lever (P.5-18)
- (11) Gearshift lever (P.5-22, 5-23)
- (12) Door lock switch (P.3-3)
- (13) Electric window control (P.3-15)
- (14) Electric mirror control (if equipped) (P.2-10)
- (15) Window lock switch (P.3-16)