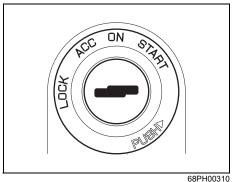

### Instrument panel 1

- (1) Hazard warning switch (P.3-25)
- (2) Hands-free switch (if equipped) (P.7-41)
   Voice recognition switch (if equipped) (P.7-41)
- (3) Windshield wiper and washer lever
   (P.3-25)/ Washer switch (if equipped)
   (3-27)
- (4) Řemóte audio controls (if equipped) (P.7-40)
- (5) Instrument cluster (P.4-1, 4-10)
- (6) Cruise control switches (if equipped) (P.5-45)
- (7) Lighting control lever (P.3-18)/ Turn signal control lever (P.3-24)
- (8) Heated rear window switch (P.3-28)
- (9) Drink holder (P.7-11)
- (10) Wireless Charger (if equipped) (P.7-16)
- (11) Tilt steering lock lever (P.2-8)
- (12) Ignition switch (vehicle without keyless push start system) (if equipped) (P.5-4)
- (13) Ènginé switch (vehicle with keyless push start system) (if equipped) (P.5-6)