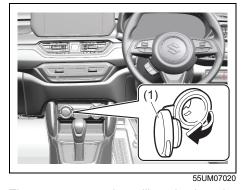

70TH02001

Seat position adjustment lever (1) Pull the lever up and slide the seat.

Seatback angle adjustment lever (2) Pull the lever up and move the seatback.

#### Seat height adjustment lever (3) (if (bequipped)

Pull the lever up to raise the seat. Push the lever down to lower the seat.

After adjustment, move the seat and seatback back and forth to check if it is securely latched.