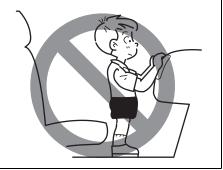

the inflators. The inflators inflate the appropriate airbags with nitrogen or argon gas. The inflated airbags provide a cushion for your head and upper body. The airbag inflates and deflates so quickly that you may not even realize that it has activated. The airbag will neither hinder your view nor make it harder to exit the vehicle.

A seat belt helps keep you in the proper position for maximum protection when an airbag inflates. Adjust your seat as far back as possible while still maintaining control of the vehicle. Sit fully back in your seat; sit up straight; do not lean over the steering wheel or dashboard. Front occupants should not lean on or sleep against the door. Refer to "Seat adjustment" and "Seat belt" in this section for details on proper seat and seat belt adjustments.







59RN02360



59RN04670

#### WARNING

 The driver should not lean over the steering wheel. The front passenger should not rest his or her body against the dashboard where a front air bag is mounted or a child should not stand in front of the dashboard. Otherwise, he or she will get too close to the dashboard. For vehicles with side air bags and side curtain air bag, occupants should not lean on or sleep against the door. In these situations, the out-of-position occupant would be too close to an inflating airbag, and may suffer severe injury.

(Continued)

#### **WARNING**

(Continued)

- Do not attach any objects to, or place any objects over, the steering wheel or dashboard. Do not place any objects between the airbag and the driver or front passenger. These objects may interfere with a