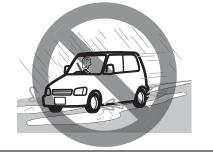

CAUTION: DO NOT STORE OR CARRY INFLAMMABLE MATERIALS IN THE VEHICLE.

Avoid driving into or starting the vehicle in a heavily water logged area. Vehicle may breakdown or engine may fail due to

1. Water entry into the engine (which may lead to hydrostatic lock).

2. Short circuiting of the electrical systems.

# If the vehicle is stuck in deep water, do not start / crank the vehicle until the level of water drops below the level of exhaust pipe.

NOTE: IF THE VEHICLE IS SUBMERGED IN WATER, REPORT TO THE NEAREST AUTHORIZED WORKSHOP.