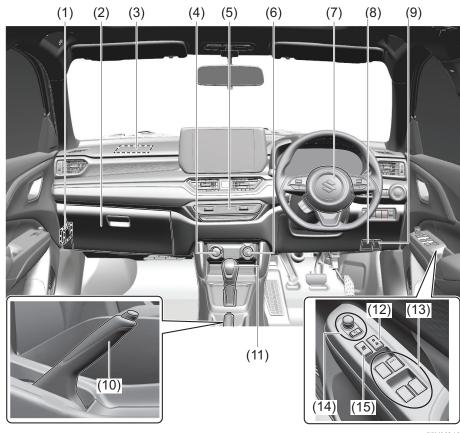

### Interior, front

- (1) Fuses (P.9-22)
- (2) Glove box (P.7-13)
- (3) Front passenger's front airbag (P.2-42)
- (4) Accessory socket (P.7-10)(5) Heating and air conditioning system (P.7-23)
- (6) USB socket (if equipped) (P.7-15)
- (7) Driver's front airbag (P.2-42)
- (8) Engine hood release handle (P.7-4)
- (9) Fuel lid opener lever (P.7-1)
- (10) Parking brake lever (P.5-18)
- (11) Gearshift lever (P.5-22, 5-23)
- (12) Door lock switch (P.3-3)
- (13) Electric window control (P.3-15)
- (14) Electric mirror control (if equipped) (P.2-10)
- (15) Window lock switch (P.3-16)