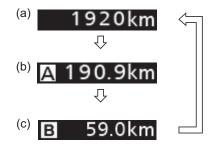

Shift vehicles)

When you are using the manual mode, the display shows the manual mode indicator (17).

#### NOTE:

For Auto Gear Shift models, the manual mode indicator will only appear when the gearshift lever is in "M".

# Drive mode indicator (for Auto Gear Shift vehicles)

When the gearshift lever is in "D", the display shows the drive mode indicator (18).

For details on how to use the transmission, refer to "Using transmission" in "OPERAT-ING YOUR VEHICLE" section.

### Gearshift indicator (if equipped)

Refer to "Gearshift indicator (if equipped)" in "OPERATING YOUR VEHICLE" section.

# Trip meter / Odometer

The display (F) shows one of the following indications; trip meter A, trip meter B or odometer.

To switch the display indication (F), push the trip meter selector knob (2).



#### 80SM02060

(a) Odometer

- (b) Trip meter A
- (c) Trip meter B

# WARNING

If you attempt to adjust the display while driving, you could lose control of the vehicle.

Do not attempt to adjust the display while driving.

#### **Trip meter**

The trip meter can be used to measure the distance traveled on short trips or between fuel stops.

You can use the trip meter A or trip meter B independently.

To reset the trip meter, push and hold the trip meter selector knob (2) until the display shows 0.0.

#### NOTE:

The indicated maximum value of the trip meter is 9999.9. When you run past the maximum value, the indicated value will return to 0.0.

#### Odometer

The odometer records the total distance the vehicle has been driven.

# NOTICE

Keep track of your odometer reading and check th