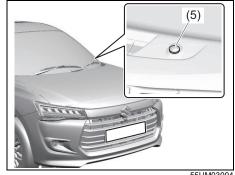

### **Instrument panel 2**

- (1) ESP<sup>®</sup> OFF switch (P.5-83)
   (2) ENG A-STOP OFF switch (P.5-40)
   (3) Headlight leveling switch (P.3-23)
   (4) Camera Switch (if equipped) (P.5-48)