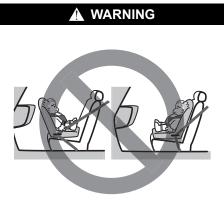

# Seat belts and child restraint systems

59RN02300

## WARNING

- Wear your seat belts at all times.
- An airbag supplements or adds to the frontal collision protection offered by seat belts. The driver and all passengers must be properly restrained by wearing seat belts at all times, even if driving for a very short distance, whether or not an airbag is mounted at their seating position, to minimize the risk of severe injury or death in the event of a collision.

#### (Continued)

- Do not hold a child on a passenger's lap. Even if the passenger holds the child tightly, he/she would not be supported enough in the event of an accident and it could result in a serious injury of the child.
- Never use the same seat belt for more than one occupant and never attach a seat belt over an infant or child being held on an occupant's lap. Such seat belt use could cause serious injury in the event of an accident.
- Periodically inspect seat belt assemblies for excessive wear and damage. Seat belts should be replaced if webbing becomes frayed, contaminated or damaged in any way. It is essential to replace the entire seat belt assembly after it has been worn in a severe impact, even if damage to the assembly is not obvious.
- Children aged 12 and under should ride properly restrained in the rear seat.

#### (Continued)

- Infants and small children should never be transported unless they are properly restrained. Restraint systems for infants and small children can be purchased locally and should be used. Check that the system you purchase meets applicable safety standards. Read and follow all the directions provided by the manufacturer.
- For child, if the seat belt irritates the neck or face, use a child restraint system appropriately for the child. The seat belts of your vehicle are principally designed for persons of adult size.
- Avoid contamination of seat belt webbing by polishes, oils, chemicals, and particularly battery acid. Cleaning may safely be carried out using mild soap and water.
- Do not insert any items such as coins and clips into the seat belt buckles, and be careful not to spill liquids into these parts. If foreign materials get into a seat belt buckle, the seat belt may not work properly.
- All seatbacks should always be in an upright position when driving, or seat belt effectiveness may be reduced. Seat belts are designed to offer maximum protection when seatbacks are in the upright position.