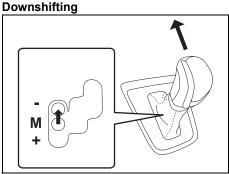

ing the gearshift lever in the "M" position, the Manual (M) mode is selected, and you can shift to a lower gear manually. For details of downshift operation, refer to "Upshift and downshift" in the "Manual (M) mode".

# Manual (M) mode

The gears are not shifted automatically. To shift the transmission, the driver must operate the gearshift lever to the "+" or "-" direction.

As for conventional manual transmission vehicles, releasing the accelerator pedal a little may help the transmission to shift smoothly.

# Upshift and downshift:

#### Upshifting



56RH00309

Pull the gearshift lever to the "+" direction and release it. Every time the lever is operated, the transmission is upshifting 1 step in the order of  $1st \rightarrow 2nd \rightarrow 3rd \rightarrow 4th \rightarrow$ 5th gear.



56RH00310

Push the gearshift lever to the "–" direction and release it. Every time the lever is operated, the transmission is downshifted in the order 5th  $\rightarrow$  4th  $\rightarrow$  3rd  $\rightarrow$  2nd  $\rightarrow$  1st gear.



| ¶ <b>,</b> |
|------------|
| 76MH0A061  |

The gear position is displayed on the gear position indicator. The gear position indicator shows the transmission gear position. Before starting off, always make sure transmission is engaged in 1st or reverse gear and gear position indicator is showing the intended gear, then depress the accelerator pedal. It is possible to start vehicle in 2nd gear using manual mode, from stop condition.

#### NOTE:

- Always use 1st gear while starting off an uphill slope otherwise you can damage the clutch.
- To dow