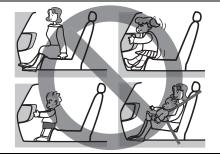

### A WARNING

- When driving, do not adjust the steering wheel (only adjustable type with certain specifications), the seat, the inside rearview mirror or the outside rearview mirrors. Otherwise, there is the risk of mistaken operation of the steering wheel or reduced awareness of what is in front of you, possibly leading to an accident.
- Do not tilt the seatback further back than necessary. Otherwise, the head restraint and the seat belt cannot function as intended.

## WARNING

- Never attempt to adjust the driver's seat or seatback while driving. The seat or seatback could move unexpectedly, causing loss of control. Check that the driver's seat and seatback are properly adjusted before you start driving.
- To avoid excessive seat belt slack, which reduces the effectiveness of the seat belts as a safety device, check that the seats are adjusted before the seat belts are fastened.
- All seatbacks should always be in an upright position when driving, or seat belt effectiveness may be reduced. Seat belts are designed to offer maximum protection when seatbacks are in the upright position.