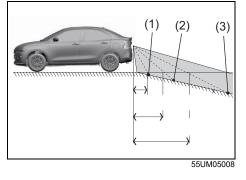

| When                                                                                                               | Warning buzzer                                                                                                                                                 | Instrument cluster                   | Cause and remedy                                                                                                                                                                                                                                                                                                                                                                                  |
|--------------------------------------------------------------------------------------------------------------------|----------------------------------------------------------------------------------------------------------------------------------------------------------------|--------------------------------------|---------------------------------------------------------------------------------------------------------------------------------------------------------------------------------------------------------------------------------------------------------------------------------------------------------------------------------------------------------------------------------------------------|
| When one of the doors is opened                                                                                    | <ul> <li>Interior buzzer</li> <li>Beeping at short intervals for approx. 10 seconds</li> </ul>                                                                 | Blinks every<br>2 seconds            | <ul> <li>The security system warning is being activated. You can stop the warning by either of the following operations:</li> <li>Unlock the doors using the keyless entry system transmitter, the keyless push start system remote controller or the request switch.</li> <li>Press the engine switch to change the ignition mode to ON or turn the ignition switch to "ON" position.</li> </ul> |
| When the ignition                                                                                                  | Interior buzzer                                                                                                                                                |                                      | Indicates that a security system has been activated while the                                                                                                                                                                                                                                                                                                                                     |
| switch is turned to<br>"ON" position or the<br>engine switch is<br>pressed to change<br>the ignition mode to<br>ON |                                                                                                                                                                | Blinks rapidly for approx. 8 seconds | vehicle has been parked; check the vehicle to make sure that<br>it is not broken into or nothing is stolen.                                                                                                                                                                                                                                                                                       |
|                                                                                                                    | Interior buzzer                                                                                                                                                | *1                                   | The steering wheel lock has not been released. With load not<br>applied, turn the steering wheel to the left or right so as to<br>press the engine switch or turn the ignition switch again.                                                                                                                                                                                                      |
|                                                                                                                    | Chime (once)                                                                                                                                                   |                                      |                                                                                                                                                                                                                                                                                                                                                                                                   |
| When stopping or                                                                                                   | Interior buzzer                                                                                                                                                |                                      | Rear parking sensors detect an obstacle on the rear side of                                                                                                                                                                                                                                                                                                                                       |
| backing up the vehi-<br>cle                                                                                        | <ul> <li>Short beeps at long<br/>intervals, short beeps<br/>at short intervals, short<br/>beeps at very short<br/>intervals, or continuous<br/>beep</li> </ul> | _                                    | the vehicle. Check the surrounding area directly with your eyes and the mirrors, and back up the vehicle slowly.                                                                                                                                                                                                                                                                                  |