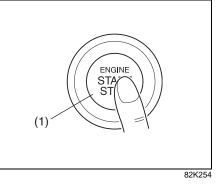

## For Vehicle With Keyless Push Start System

| When                                                                                | Warning buzzer                                               | Instrument cluster             | Cause and remedy                                                                                                                                                                     |  |  |
|-------------------------------------------------------------------------------------|--------------------------------------------------------------|--------------------------------|--------------------------------------------------------------------------------------------------------------------------------------------------------------------------------------|--|--|
| When the engine                                                                     | Interior buzzer                                              | چَن<br>ا                       | There may be a problem with the keyless push start system.                                                                                                                           |  |  |
| switch is pressed to<br>change the ignition<br>mode to ON                           | Beeping once                                                 |                                | Ask your MARUTI SUZUKI authorized workshop for inspec-<br>tion.                                                                                                                      |  |  |
|                                                                                     |                                                              | Blinks every<br>1 second<br>*1 |                                                                                                                                                                                      |  |  |
| When the engine                                                                     | Interior buzzer                                              |                                | The remote controller may be outside the vehicle or its battery                                                                                                                      |  |  |
| switch operated                                                                     | Beeping twice                                                |                                | may have become discharged.<br>Bring the remote controller in the vehicle or touch the engine<br>switch with the remote controller.                                                  |  |  |
|                                                                                     |                                                              | Lights up<br>*1                |                                                                                                                                                                                      |  |  |
| When the engine<br>switch is pressed to<br>change the ignition<br>mode to ON or ACC | buzzers                                                      |                                | When the engine switch was pressed to change the ignit mode to ON or ACC, the remote controller was detected                                                                         |  |  |
|                                                                                     | <ul> <li>5 beeps repeating at<br/>short intervals</li> </ul> |                                | However, when starting the engine, the remote controller was<br>not detected. Place the remote controller in the interior work-<br>able area and then press the engine switch again. |  |  |
|                                                                                     | Interior buzzer                                              |                                |                                                                                                                                                                                      |  |  |
|                                                                                     | Chime (once)                                                 | •                              |                                                                                                                                                                                      |  |  |
| When one of the<br>door is opened or<br>closed                                      | Exterior and/or interior buzzers                             |                                | The remote controller may be outside the vehicle.<br>Bring the remote controller in the vehicle.                                                                                     |  |  |
|                                                                                     | <ul> <li>5 beeps repeating at<br/>short intervals</li> </ul> |                                |                                                                                                                                                                                      |  |  |

| When Warning buzzer                  |                                                                                  | Instrument cluster Cause and remedy |                                                                                                                                                           |  |
|--------------------------------------|----------------------------------------------------------------------------------|-------------------------------------|-----------------------------------------------------------------------------------------------------------------------------------------------------------|--|
| When opening the                     | Interior buzzer                                                                  |                                     | Press the engine switch to change the ignition mode from                                                                                                  |  |
| driver's door                        | • Beeping at short inter-<br>vals                                                | -                                   | ACC or ON (engine stopped) to LOCK (OFF).                                                                                                                 |  |
|                                      | Interior buzzer                                                                  |                                     | The steering lock fails to engage due to a fault in the system                                                                                            |  |
|                                      | Continuous short beeps                                                           | _                                   | when the ignition mode is turned to LOCK (OFF) by pressing<br>the engine switch.<br>Have the vehicle inspected by a MARUTI SUZUKI authorized<br>workshop. |  |
| When pushing the<br>request switch   |                                                                                  | _                                   | The engine switch is in ACC or ON mode. Press the engine switch to change the ignition mode to LOCK (OFF).                                                |  |
|                                      | <ul> <li>Beeping at short inter-<br/>vals for approx. 2 sec-<br/>onds</li> </ul> | _                                   | The remote controller is left inside the vehicle.<br>Take the remote controller outside the vehicle.                                                      |  |
|                                      |                                                                                  | Lights up                           | Any door is open.<br>Close all doors completely                                                                                                           |  |
| When pushing                         | Exterior buzzer                                                                  | Lights up<br>*2                     | Any door is open.<br>Close all doors completely                                                                                                           |  |
| LOCK button on the remote controller | <ul> <li>Beeping at short inter-<br/>vals for approx. 2 sec-<br/>onds</li> </ul> |                                     |                                                                                                                                                           |  |