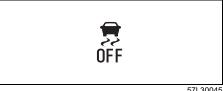

### **Instrument panel 2**

- (1) ESP<sup>®</sup> OFF switch (P.5-83)
   (2) ENG A-STOP OFF switch (P.5-40)
   (3) Headlight leveling switch (P.3-23)
   (4) Camera Switch (if equipped) (P.5-48)