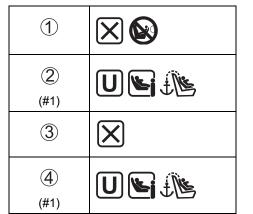

### Interior, side

- (1) Inside rearview mirror (P.2-8)

- (2) Front interior light (P.7-7, 9-35)
  (3) Sun visor (P.7-6)
  (4) Warning label for front passenger's front airbag (P.2-45) \*1, \*2 (5) Hands-free microphone (if equipped)
- (P.7-41)
- (6) Seat bélt (P.2-17)
- (7) Side curtain airbág (P.2-43)
- (8) Front seat (P.2-5)
- (9) Side airbag (P.2-42)
- (10) Front seat back pocket (if equipped) (P.7-21)
- \*1: Be sure to read the detailed information in the target page before using a child restraint system.
- \*2: NEVER use a rearward facing child restraint on a seat protected by an ACTIVE AIRBAG in front of it, DEATH or SERIOUS INJURY to the CHILD can occur.