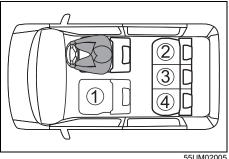

### Interior, side

- (1) Inside rearview mirror (P.2-8)

- (2) Front interior light (P.7-7, 9-35)
  (3) Sun visor (P.7-6)
  (4) Warning label for front passenger's front airbag (P.2-45) \*1, \*2 (5) Hands-free microphone (if equipped)
- (P.7-41)
- (6) Seat bélt (P.2-17)
- (7) Side curtain airbág (P.2-43)
- (8) Front seat (P.2-5)
- (9) Side airbag (P.2-42)
- (10) Front seat back pocket (if equipped) (P.7-21)
- \*1: Be sure to read the detailed information in the target page before using a child restraint system.
- \*2: NEVER use a rearward facing child restraint on a seat protected by an ACTIVE AIRBAG in front of it, DEATH or SERIOUS INJURY to the CHILD can occur.