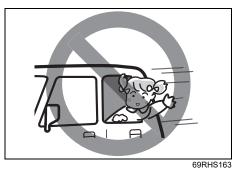

## **WARNING**

- Never allow persons to ride in the cargo area of a vehicle. In the event of an accident, there is a much greater risk of injury for persons who are not riding in a seat with their seat belt securely fastened.
- Ensure that all seat belts are worn correctly. An improperly worn seat belt increases the risk of injury or death if a collision occurs.
- Seat belts should always be adjusted as follows:
- the lap portion of the belt should be worn low across the pelvis, not across the waist.
- the shoulder straps should be worn on the outside shoulder only, and never under the arm.
- the shoulder straps should be away from your face and neck, but not falling off your shoulder.
- Seat belts should never be worn with the straps twisted and should be adjusted as tightly as is comfortable to provide the protection for which they have been designed. A slack belt will provide less protection than a snug belt.

#### (Continued)

- Do not hold a child on a passenger's lap. Even if the passenger holds the child tightly, he/she would not be supported enough in the event of an accident and it could result in a serious injury of the child.
- Never use the same seat belt for more than one occupant and never attach a seat belt over an infant or child being held on an occupant's lap. Such seat belt use could cause serious injury in the event of an accident.
- Periodically inspect seat belt assemblies for excessive wear and damage. Seat belts should be replaced if webbing becomes frayed, contaminated or damaged in any way. It is essential to replace the entire seat belt assembly after it has been worn in a severe impact, even if damage to the assembly is not obvious.
- Children aged 12 and under should ride properly restrained in the rear seat.