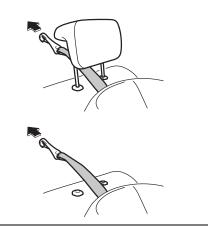

#### NOTE:

It may be necessary to recline the seatback to provide enough overhead clearance to remove the head restraint.

70TH02004

To raise the front head restraint, pull upward the head restraint until it clicks. To lower the head restraint, push down the head restraint while holding in the lock button (1). If a head restraint must be removed (for cleaning, replacement, etc.), push in the lock button (1) and pull the head restraint all the way out.