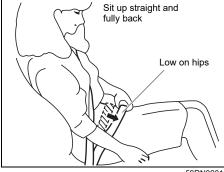

## **WARNING**

- Never allow persons to ride in the cargo area of a vehicle. In the event of an accident, there is a much greater risk of injury for persons who are not riding in a seat with their seat belt securely fastened.
- Ensure that all seat belts are worn correctly. An improperly worn seat belt increases the risk of injury or death if a collision occurs.
- Seat belts should always be adjusted as follows:
- the lap portion of the belt should be worn low across the pelvis, not across the waist.
- the shoulder straps should be worn on the outside shoulder only, and never under the arm.
- the shoulder straps should be away from your face and neck, but not falling off your shoulder.
- Seat belts should never be worn with the straps twisted and should be adjusted as tightly as is comfortable to provide the protection for which they have been designed. A slack belt will provide less protection than a snug belt.

#### (Continued)

- Check that seat belt latch plate (tongue) is inserted into the proper buckle especially in the rear seats. It is not possible to insert into the wrong buckles in the rear seats.
- Pregnant women should use seat belts, although specific recommendations about driving should be made by the woman's medical advisor. Remember that the lap portion of the belt should be worn as low as possible across the hips, as shown in the illustration.
- Do not wear seat belts over hard, fragile, or sharp items such as pens, keys, eyeglasses, etc in pockets or on clothing. The pressure from seat belt on such items can cause injury in case of an accident.

### Correct use of seat belt

69RHS158

- Adjust the seat to the correct position. Sit your body fully into the seat.
- Make sure that the seat belt is not twisted.
- Make sure that you place the lap portion of the belt as low as possible across the pelvis.
- The upper belt should rest on the area midway between the shoulder and the base of the neck.
- Confirm that the belt is not twisted in any way, and remove any slack.