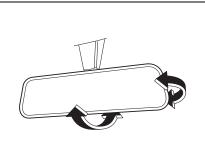

r.
- Try moving the steering wheel up and down back and forth to check that it is securely locked in position.

### WARNING

Never attempt to adjust the steering wheel while the vehicle is moving or you could lose control of the vehicle.

## Mirrors

## WARNING

Failure to observe following point may result in loss of vehicle control and cause an accident, leading to death or serious injury. Always follow below points while driving.

- Always unfold all the outside rearview mirrors and adjust properly before driving.
- Do not place objects in the rear of the vehicle which may hinder visibility or interfere with your vision from the rear window glass.

#### Inside rearview mirror

You can adjust the inside rearview mirror by hand to see the rear of your vehicle in the mirror.

#### Type A



Type B





(1) Night driving(2) Day driving(3) Selector tab

81M30360

To adjust the mirror, set the selector tab (3) to the day position, then move the mirror up, down or sideways by hand to obtain the best view.

When driving at night, you can move the selector tab (3) to the night position to reduce glare from the headlights of vehicles behind you.

#### **WARNING**

• If you adjust the inside rearview mirror while driving, you could lose control of the vehicle, resulting in an accident.

Adjust the inside rearview mirror before driving.

- Always adjust the mirror with the selector set to the day driving position.
- Only use the night position if it is necessary to reduce glare from the headlights of vehicles behind you. Be aware that in this position you may not be able to see some