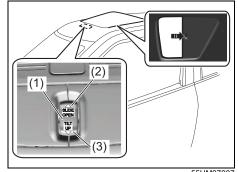

70TH02001

Seat position adjustment lever (1) Pull the lever up and slide the seat.

Seatback angle adjustment lever (2) Pull the lever up and move the seatback.

#### Seat height adjustment lever (3) (if (bequipped)

Pull the lever up to raise the seat. Push the lever down to lower the seat.

After adjustment, move the seat and seatback back and forth to check if it is securely latched.

#### NOTE:

To operate the seat back smoothly, pull the seat back adjustment lever (2) in upward direction. Ensure to move seat back only after lever is moved to fully up position. After adjustment of seat back, release the lever gently. Check that seat back is locked by moving it forward and backward.