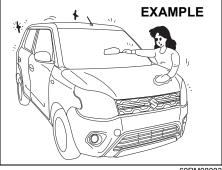

int and touch up the damaged spots lightly using a small brush.
  - 3. Allow the paint to dry completely.

# Washing by an automatic car wash

# NOTICE

- If you use an automatic car wash, check that your vehicle's body parts, such as spoilers, cannot be damaged. If you are in doubt, consult the car wash operator for advice.
- Remove the antenna when using an automatic car wash.

# Washing by a high-pressure cleaner

# **NOTICE**

If you use a high-pressure cleaner, keep away the nozzle from your vehicle sufficiently.

- Bringing the nozzle to your vehicle too close or pointing the nozzle to the opening of front grill or bumper etc. can cause damage and malfunction of the vehicle body and parts.
- Pointing the nozzle to door glasses and doors can allow water to enter the cabin.

# Waxing



69RM08003

After washing the vehicle, waxing and polishing are recommended to further protect and beautify the paint.

- · Only use waxes and polishes of good quality.
- · When using waxes and polishes, observe the precautions specified by the manufacturers.

# **SPECIFICATIONS**



# **SPECIFICATIONS**

| Vehicle identification                  | 9-1 |
|-----------------------------------------|-----|
| FASTag (if equipped)                    | 9-2 |
| High Security Registration Plate (HSRP) |     |
| (if applicable)                         | 9-3 |
| Fuel Recommendation                     | 9-4 |
| Specifications                          | 9-{ |

9

# **SPECIFICATIONS**

# Vehicle identification

# Chassis serial number



69RH087



The chassis and/or engine serial numbers are used to