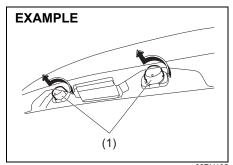

#### Folding rear seats

The rear seat(s) of your vehicle can be folded forward to provide additional cargo space.

To fold the rear seat(s) forward:

69RH064

1) Insert the latch plate of the outboard lap-shoulder belts into the slit (1).

66RH027

Pull the release knob(s) on the top of the seat(s), and fold the seatback forward.