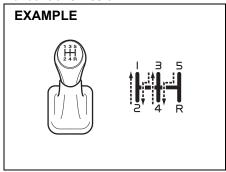

ollowing:

- Stopping distance progressively increases with vehicle speed. Apply the brakes far enough ahead of the stopping point to allow for the extra stopping distance
- On rainy days, hydroplaning can occur. Hydroplaning is the loss of direct contact between the road surface and the vehicle's tires due to a water film forming between them. Steering or braking the vehicle during hydroplaning can be very difficult, and loss of control can occur. Keep speed down when the road surface is wet.
- At high speeds, the vehicle may be affected by side winds. Therefore, reduce speed and be prepared for unexpected buffeting, which can occur at the exits of tunnels, when passing by a cut of a hill, or when being overtaken by large vehicles, etc.

### **Driving on hills**

### Manual transmission



69RH021

### **Auto Gear Shift**



69RH020

- When climbing steep hills, the vehicle may begin to slow down and show a lack of power. If this happens, you should shift to a lower gear so that the engine will again be operating in its normal power range. Shift rapidly to prevent the vehicle from losing momentum.
- When driving down a hill, the engine should be used for braking by shifting to the next lower gear.

## While moving uphill/gradient from a stand still condition

(For manual transmission models)

- 1) Apply the parking brake firmly so that the vehicle does not roll backwards.
- 2) Depress the clutch pedal and shift the gearshift lever to 1st select position.
- 3) When ready to start, depress the accelerator pedal while at the same time releasing the clutch pedal slowly. When t