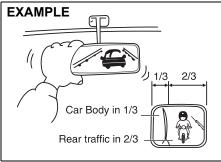

s, etc.

### **NOTICE**

- · Avoid driving in a flooded area or a deep puddle. It may cause an engine stall, short in electrical components, engine and transmission damages, etc.
- · If the vehicle gets stuck in deep water do not start the engine.

### Do's and Dont's for safe driving

Exercise care in handling your vehicle. Be conscious of not only your own safety but also the safety of others on the road, and thus enjoy the best and most comfortable driving experience.

Following are basic rules for safe driving. Read them carefully for good understanding of the content so that you can enjoy safe and pleasant driving in your vehicle.

### Starting

- 1) Adjust the driver's seat for the proper driving posture.
- 2) Adjust the rear view mirror so as to obtain the best possible rear view.



72F-08-001

- 3) Before moving, look around your vehicle to confirm safety.
- 4) Don't accelerate suddenly, since it is dangerous and wastes fuel.

### General Driving

- 1) Be sure to stop before a stop light or stop sign. When moving into an intersection without any traffic lights or signs, drive slowly to confirm safety.
- 2) Always follow other vehicles at a safe distance in order to prevent a rear-end collision, in case the vehicle ahead makes a sudden stop.



69RM04002

- 3) Turn on the turn signal at least 30 meters before making a turn or changing the lane so as not to be hit.
- 4) Before entering a corner, decelerate to a safe speed. Don't apply brakes during cornering, or skidding may occur.

- When overtaking other vehicles, watch out for oncoming vehicles and carefully ensur