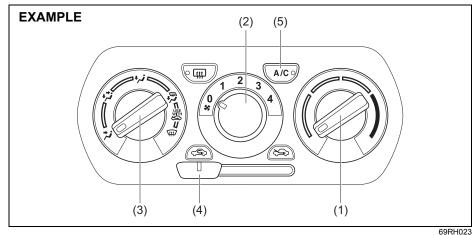

4. Floor outlet

#### Side outlet



52RS006

To open the louver (1), push the arrow part (2) as shown in the illustration. To adjust the direction of the air flow, move up or down or turn the opened louver (1).

#### Center outlet



69RH156

Move the knob (3) vertically or the case (4) horizontally to adjust the direction of airflow as desired.

#### **A** CAUTION

Prolonged exposure to hot air from the heater or air conditioner could result in low temperature burns. All vehicle occupants, particularly children, the elderly, those with special needs, individuals with delicate skin, and sleeping individuals, should maintain sufficient distance from the air outlets to prevent prolonged exposure to hot airflow.

# Manual heating and air conditioning system

### **Description of controls**



#### Temperature selector (1)

This is used to select the temperature by turning the selector.

#### Blower speed selector (2)

This is used to turn on the blower and to select blower speed by turning the selector.

#### Air flow selector (3)



75RM022

This is used to select one of the following functions.

#### **VENTILATION (a)**



69RH088

Temperature-controlled air comes out of the center and side air outlets.

#### BI-LEVEL (b)



Temperature-controlled air comes out of the floor outlets and cooler air comes out of the center and side outlets. When the temperature selector (1) is in the fully cold position or fully hot position, however, the air from the floor outlets and the air from the center and side outlets will be the same temperature.

#### HEAT (c)



Temperature-controll