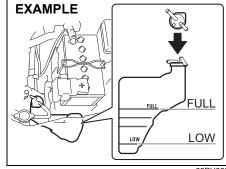

se severe injury or death. Inhaling coolant mist or vapors or getting coolant in your eyes could result in severe injury.

- Do not drink antifreeze or coolant solution. If swallowed, do not induce vomiting. Immediately contact a poison control center or a physician.
- Avoid inhaling coolant mist or hot vapors. If inhaled, remove to a fresh air area.
- If coolant gets in the eyes, flush with water and seek medical attention.
- Wash thoroughly after handling coolant.
- Keep engine coolant out of the reach of children and pets.

#### NOTICE

- The mixture you use should contain 50% concentration of antifreeze.
- If the lowest ambient temperature in your area is expected to be -35°C (-31°F) or below, use higher concentrations up to 60% following the instructions on the antifreeze container.



69RH080

If the coolant level is below "LOW" mark, more coolant should be added. Remove the reservoir tank cap and add coolant until the reservoir tank level reaches "FULL" mark. Never fill the reservoir tank above "FULL" mark.

### **NOTICE**

When putting the cap on the reservoir tank, line up the mark on the cap and the mark on the tank. Failure to follow this can result in coolant leakage.

## **Coolant replacement**

Since special procedures are required, ask a authorised Maruti Suzuki workshop for this job.

## Air cleaner

If the air cleaner is clogged with dust, there will be greater intake resistance, resulting in decreased power output and increased fuel consumption.

## K10C engine model



81RM06004

 Unhook air cleaner case clamps (1).
 Open air cleaner case (2) and then rem