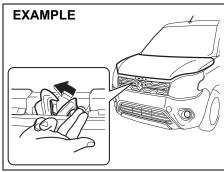

iller cap (2) by hooking the groove (3), or the hook (4) also holds the fuel filler cap when refueling.

To reinstall the fuel filler cap:

- 1) Turn the cap clockwise until you hear several clicks.
- 2) Close the fuel filler door.

### **▲** WARNING

- Fuel is extremely flammable. Do not smoke when refueling, and check that there are no open flames or sparks in the area.
- If you need to replace the fuel cap, use a MARUTI SUZUKI genuine cap. Use of an improper cap can result in a malfunction of the fuel system or emission control system. It may also result in fuel leakage in the event of an accident.

### **Engine hood**



69RH058

To open the engine hood:

 Pull the hood release handle located on the outboard side of the driver's side. This will disengage the engine hood lock halfway.



69RH065

 Push the under-hood release lever sideways with your finger, as shown in the illustration. While pushing the lever, lift up the engine hood.

### **A** CAUTION

The release lever can be hot enough to burn your finger right after driving. Touch the lever after it becomes cool enough.

### **NOTICE**

Check that the wiper arms are not raised before you lift up the engine hood to avoid damaging the wiper arms and the engine hood.

### OTHER CONTROLS AND EQUIPMENT



 While holding the hood, pull the prop rod out from the holding clip, and then insert the end of the rod into the designated hole.

### **A** CAUTION

- The prop rod can be hot enough to burn your finger right after driving.
   Hold the prop rod by protector (1).
- Insert the end of the rod into the hole securely. If t