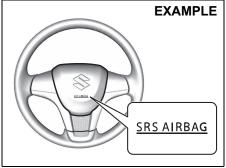

# FOR SAFE DRIVING

| Floor mats (if equipped)                | 1-1  |
|-----------------------------------------|------|
| Front seats                             | 1-1  |
| Rear seats                              | 1-3  |
| Seat belts and child restraint systems  | 1-4  |
| Supplemental restraint system (airbags) | 1-18 |
| Exhaust gas warning                     |      |