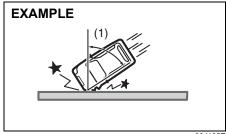

# Avoid driving into or starting the vehicle in a heavily water logged area. Vehicle may breakdown or engine may fail due to

- 1. Water entry into the engine (which may lead to hydrostatic lock).
- 2. Short circuiting of the electrical systems.

If the vehicle is stuck in deep water, do not start / crank the vehicle until the level of water drops below the level of exhaust pipe.

#### NOTE:

IF THE VEHICLE IS SUBMERGED IN WATER, REPORT TO THE NEAREST AUTHORIZED WORKSHOP.