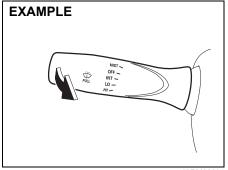

e breaker will be reset automatically and the wipers will be able to use.

If you cannot use the wipers after a while, there may be another problem. Ask a authorised Maruti Suzuki workshop to have the wipers inspected.

### Windshield wipers



69RM02006

To turn the windshield wipers on, move the lever down to one of the three operating positions. In "INT" position, the wipers operate intermittently. The "INT" position is very convenient for driving in mist or light rain. In "LO" position, the wipers operate at a steady low speed. In "HI" position, the wipers operate at a steady high speed. To turn off the wipers, move the lever back to "OFF" position.

Move the lever up and hold it to "MIST" position, the windshield wipers will turn on continuously at low speed.

#### Windshield washer



69RM02005

To spray windshield washer fluid, pull the lever toward you. The windshield wipers will automatically turn on at low speed if they are not already on and your vehicle is equipped with "INT" position.

### **WARNING**

- To prevent windshield icing in cold weather, turn on the defroster to heat the windshield before and during windshield washer use.
- Do not use radiator antifreeze in the windshield washer reservoir. It can severely impair visibility when sprayed on the windshield, and can also damage your vehicle's paint.

### NOTICE

To help prevent damage to the windshield wiper and washer system components, you should take the following precautions:

- Do not continue to hold in the lever when there is no windshield washer fluid being sprayed or the washer motor can be dama