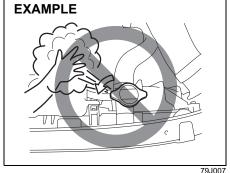

e you proceed.

If the high engine coolant temperature warning light does not go off:

- 1) Turn off the engine and check that the water pump belt and pulleys are not damaged or slipping. If any abnormality is found, correct it.
- 2) Check the coolant level in the reservoir. If it is found to be lower than "I OW" line, check radiator, water pump, radiator hoses and heater hoses for leakage.

- If leakage that may cause overheating is found, do not run the engine until these problems have been corrected.
- 3) If leakage is not found, carefully add coolant to the reservoir and then the radiator, if necessary. (Refer to "Engine coolant" in the "INSPECTION AND MAINTENANCE" section.)

#### NOTE:

If engine overheats and you are not sure what to do. contact a authorised Maruti Suzuki workshop.



# **WARNING**

- It is hazardous to remove the radiator cap when the water temperature is high, because scalding fluid and steam may be blown out under pressure. The cap should only be taken off when the coolant temperature has lowered.
- To help prevent personal injury, keep hands, tools and clothing away from the engine cooling fan and air-conditioner fan equipped). These electric fans can automatically turn on without warning.

# Warning triangle



MH007001

In case of vehicle break-down or during emergency stopping, where, your vehicle could become a potential traffic hazard, keep the warning triangle, provided with your vehicle, on the road free from any obstacles behind your vehicle so as to warn the approaching traffic, at an approximate distance of 50-100 m. The reflecting side