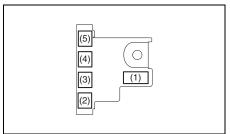

ut and you might get injury.

# **Fuses**

Your vehicle has three types of fuses, as described below:

#### Main fuse

The main fuse takes current directly from the battery.

#### **Primary fuses**

These fuses are between the main fuse and individual fuses, and are for electrical load groups.

#### Individual fuses

These fuses are for individual electrical circuits.

#### NOTE:

- "Blank" indicates that fuse is not applicable in the variant, even though name of fuse might be available on cover of fuse box of your vehicle.
- Some fuse may not be applicable to your vehicle according to the variant of vehicle, even though it is not mentioned as blank.

To remove a fuse, use the fuse puller provided in the fuse box.



63J095

# **INSPECTION AND MAINTENANCE**

# Fuses in engine compartment



52RS70020



69RH194a

| MAIN | FUSE / | PRIMARY FUSE      |
|------|--------|-------------------|
| (1)  | 120 A  | FL1               |
| (2)  | 100 A  | FL2               |
| (3)  | 80 A   | FL3               |
| (4)  | 100 A  | FL4               |
| (5)  | 50 A   | FL5               |
| (6)  | 40 A   | Power steering    |
| (7)  | -      | Blank             |
| (8)  | 10 A   | A/C compressor    |
| (9)  | 15 A   | FI                |
| (10) | 15 A   | Headlight (Left)  |
| (11) | 15 A   | Headlight (Right) |
| (12) | 30 A   | Starter motor     |
| (13) | 30 A   | Radiator fan      |
| (14) | _      | Blank             |
| (15) | 40 A   | Ignition switch 2 |
| (16) | _      | Blank             |
| (17) | 30 A   | T/M PUMP          |
| (18) | 30 A   | Back-up           |
| (19) |