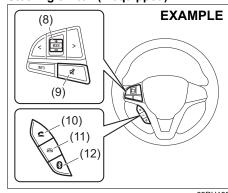

cation frequency with other private or public wireless communication equipment such as a wireless LAN and other wireless communication radios.

You should stop using this unit immediately whenever you are notified that your unit disturbs other wireless communication.

#### **Profile**

- · SSP (Secure Simple Pairing)
- PBAP (Phone Book Access Profile)
- OPP (Object Push Profile)
- HFP (Hand-Free Profile)
- A2DP (Advanced Audio Distribution Profile)
- AVRCP (Audio/Video Remote Control Profile)
- SPP (Serial Port Profile)

#### NOTE:

- After the Audio system is turned ON, it takes a few seconds to detect and set up Bluetooth<sup>®</sup> related settings.
- For Bluetooth related issues, unpair, restart your smartphone and try again.

# Bluetooth® hands-free



Steering switch (if equipped)



69RH188

- (1) "VOL/PWR" knob
- (2) OFF HOOK button (on audio)
- (3) Microphone (4) "DISP/BACK" button
- (5) "MENU" button
- (6) ON HOOK button (on audio)
- (7) "TUNE/FLD" knob
- (8) Volume button
- (9) Mute button
- (10) OFF HOOK button (on steering wheel) (11) ON HOOK button (on steering wheel) (12) Bluetooth® setting button

#### NOTICE

- Do not leave your mobile phone inside your vehicle. If the temperature inside the vehicle increases, it may damage your mobile phone.
- When disposing your vehicle, make sure to delete all personal information saved to the audio system.
- The following hands-free data must be deleted from the audio system.
  - Speed dial
  - Reception history/Incoming call history
  - Bluetooth® phonebook data

#### NOTE:

- Please keep your phone volume low. The pe