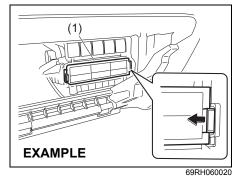

#### **A** CAUTION

Do not place any object under the front seat. If an object gets stuck under the front seat, the seat shall not be latched properly and may cause injury.

69RH195

**Seat position adjustment lever (1)**Pull the lever up and slide the seat.

**Seatback angle adjustment lever (2)**Pull the lever up and move the seatback.

After adjustment, move the seat and seatback forward and backward to check that it is securely latched.

#### NOTE:

To operate the seat back smoothly, pull the seat back adjustment lever (2) in upward direction. Ensure to move seat back only after lever is moved to fully up position. After adjustment of seat back, release the lever gently. Check that seat back is locked by moving it forward and backward.