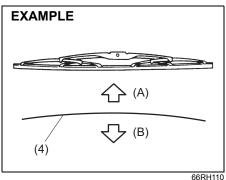

rised Maruti Suzuki workshop for proper replacement method.

#### For windshield wipers:



69RM06003

 Hold the wiper arm away from the window.

#### NOTE:

When raising both of the front wiper arms, pull the driver's side wiper arm up first. When returning the wiper arms, lower the passenger's side wiper arm first. Otherwise, the wiper arms may interfere with each other



- Squeeze lock (1) towards wiper arm (2) and remove the wiper frame from the arm as shown.
- 3) Unlock the lock end of the wiper blade and slide the blade out as shown.

#### Removal



60A260

#### Installation



66RH107

(3) Locked end

#### **INSPECTION AND MAINTENANCE**



- (4) Retainer
- 4) If the new blade is provided without the two metal retainers (4), move them from the old blade to the new one.



66RH109



- (A) Up
- (B) Down

#### NOTE:

When you install the metal retainers (4), check that the direction of metal retainers is as shown in the above illustrations.

- 5) Install the new blade in the reverse order of removal, with the locked end positioned toward the wiper arm. Check that the blade is properly retained by all the hooks. Lock the blade end into place.
- 6) Reinstall wiper frame to arm, checking that the lock lever is snapped securely into the arm.

# For rear wipers:



69RM06004

- 1) Hold the wiper arm away from the window.
- 2) Remove the wiper frame from the arm as shown.
- 3) Slide the blade out as shown.



NOTE: Do not flex the wiper blade frame end more than necessary. If you do, it can break off.



#### (1) Retainer

- If the new blade is provided without the two meta