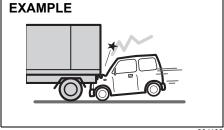

### "CAUTION"

- 1. Retro-fitment of LPG / CNG kit may deteriorate vehicle performance, reduce engine & engine related component's life and also warranty will be null and void for such vehicles.
- 2. Do not use domestic LPG/LPG cylinder for your factory fitted LPG vehicles.
- 3. Usage of domestic LPG for running vehicles is prohibited as per law.
- 4. Do not remove company fitted LPG/CNG kit to install some other kit. It may affect vehicle performance and may cause fire.
- 5. Drive slowly on wet roads. Tires may slip while braking at higher speeds due to aquaplaning.(reduced contact area between tire and road due to presence of water)
- 6. Do not leave engine running in garages or confined areas, with passengers inside. This may result in accumulation of carbon-monoxide in cabin and may lead to suffocation or breathing problems.
- 7. Do not park vehicle on dry leaves or grass. This may lead to fire due to hot catalytic converter, igniting the dry leaves/grass.
- 8. If the vehicle is equipped with CNG/LPG, ensure availability of fire extinguisher in the vehicle all the time.
- 9. Always wear seat belt at all the times.
- 10. Do not use mobile phone while driving.
- 11. Avoid Smoking in the car, live bud thrown in car may cause fire.
- 12. Do not put any body part under the vehicle when it is supported on a Jack.
- 13. Do not use non-genuine accessories in your vehicle.
- 14. Do not fit accessories from unauthorized workshops/sources.
- 15. Usage of non-approved electrical accessories in your vehicle may result in spark, fire or personal injury.
- 16. Do not use camphor, incense sticks inside cabin room. Doing so may cause fire.
- 17. Avoid usage of cellular phones while refueling. Electric current and/or electronic interference from cellular phones can potentially ignite fuel vapors and cause fire.
- 18. Avoid entry inside vehicle immediately once after you have begun refueling. You can generate a build up of static electricity by touching, rubbing or sliding against any item or fabric capable of producing static electricity. Static electricity discharge can ignite fuel vapors and may causing a fire.
- 19. Do not check the engine room / open the hood near the fire area (Outside the vehicle). Fuel, washer fluid, etc. are flammable oils that may cause fire.
- 20. Avoid driving when vehicle has met with an accident. Before driving, Please contact with authorized MSIL dealership.