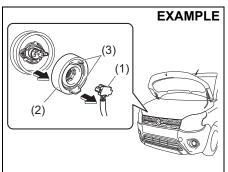

the same phenomenon as the windows are clouded on a rainy day.) Also, it sometimes seems that water gets into the lights because of waterdrop on the edge of the lens. This is a temporary phenomenon caused by water adherence to the outside of the lights.

The above-mentioned phenomena are not vehicle malfunction.

However, if water is piled up in the lights or large waterdrop adheres to the inner surface of lens, have your vehicle inspected by a authorised Maruti Suzuki workshop.

# Non-disassembled type lights

Since the lights shown below are non-disassemble type, you cannot replace a bulb. Replace the target assembly if any bulb is defective.

If you need to replace the assembly, ask a authorised Maruti Suzuki workshop.

Side turn signal light (on outside rearview mirror)

# Headlights



69RH084

 Open the engine hood while the engine is stopped. Disconnect the coupler (1). Remove the sealing rubber (2) by pulling the grip (3).



 Push the retaining spring (4) forward and unhook it. Then remove the bulb. Install a new bulb in the reverse order of removal.



NOTE:

You can see the position of retaining spring from the hole (5) of headlight.

# Front fog light (if equipped)

 Start the engine. Turn the steering wheel to the opposite side of the fog light to be replaced to replace the bulb easily. Then turn off the engine.



69RH102

2) Remove the clip (1) by prying it off with a flat-bladed screwdriver as shown in the illustration.

#### **INSPECTION AND MAINTENANCE**



80JM071

 Open the end of the cover inside the fender. Disconnect the coupler by pushing the lock re