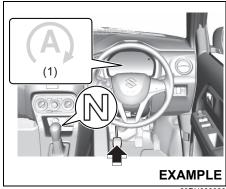

g the clutch pedal. If the gear shift lever is in a position other than "N", the engine will not restart automatically even if the clutch pedal is depressed.
- If the driver unfastens the seat belt, the engine does not restart automatically even if the clutch pedal is depressed. Also a buzzer will sound to alert the driver. In this case, fasten the seat belt.

#### NOTE:

During the automatic engine stop, electric equipment will be in the following condition:

 The audio and other electrical component can be used during the automatic engine stop, but the air conditioner will switch to the fan mode.

#### NOTE:

For manual transmission vehicles, if the engine stalled by a rapid clutch operation, the engine will restart with the gear positioned "N" (neutral) and the clutch pedal depressed.



69RH030030

 Regardless of whether the vehicle has stopped or not, depressing the clutch pedal will restart the engine and ENG A-STOP indicator light (green) (1) will go off. While the engine is stopped automatically, depressing the clutch pedal will restart the engine consuming fuel. Therefore, for fuel economy, it is recommended to depress the clutch pedal just before the vehicle start.

 Without depressing the clutch pedal, the engine may restart automatically if the automatic engine restart conditions are met.

For details, refer to the section, "Automatic engine restart conditions".

### **Auto Gear Shift vehicle**

1) With the brake pedal depressed, stop the vehicle



69RH030010

 While depressing the brake pedal, place the gearshift lever in "D" position. "ENG A-STOP" indicator l