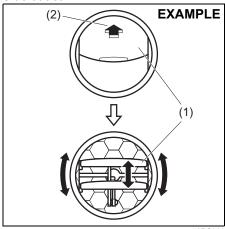

hook (1), reverse the installation procedure.

#### Rear



69RH200

#### **NOTICE**

- Your vehicle was originally designed to carry people and a normal amount of cargo, not to tow a trailer.
- The frame hook (5) is provided on the rear of the vehicle for use in emergency situations and sea shipping purposes only. Do not use the frame hook for towing another vehicle or transporting your vehicle by a car carrier trailer, etc. Otherwise, the frame hook or the vehicle body may break and cause serious injury or damage.

To tow your vehicle on the road or highway, follow the instruction of "Towing" in "EMERGENCY SERVICE" section.

# Heating and air conditioning system

#### Air outlet



- 1. Windshield defroster outlet
- 2. Side outlet

- 3. Center outlet
- 4. Floor outlet

#### Side outlet



52RS006

To open the louver (1), push the arrow part (2) as shown in the illustration. To adjust the direction of the air flow, move up or down or turn the opened louver (1).

#### Center outlet



69RH156

Move the knob (3) vertically or the case (4) horizontally to adjust the direction of airflow as desired.

#### **A** CAUTION

Prolonged exposure to hot air from the heater or air conditioner could result in low temperature burns. All vehicle occupants, particularly children, the elderly, those with special needs, individuals with delicate skin, and sleeping individuals, should maintain sufficient distance from the air outlets to prevent prolonged exposure to hot airflow.

# Manual heating and air conditioning system

### **Description of controls**



#### Temperature selector (1)

Th