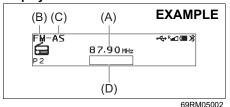

Apple device can be connected in either Bluetooth® or iPod mode. Bluetooth® mode has higher priority over iPod Mode. In case, you want to connect the Apple device on iPod mode instead and change Smartphone app setting to "OFF".

## Listening to the radio



69RH145

- (1) UP button
- (2) DOWN button
- (3) "MODE" button
- (4) "TUNE/FLD" knob
- (A) Frequency
- (B) Band
- (C) Auto store mode indication
- (D) RDS data

## NOTE:

Radio Reception

Radio reception can be affected by environment, atmospheric conditions, or radio signal's power and distance from the station.

Nearby mountains and buildings may interfere or deflect radio reception, causing poor reception. Poor reception or radio static can also be caused by electric current from overhead wires or high voltage power lines.

Display



#### Selecting the band

- 1) Press and hold "MODE" button (3) to change to the list of available modes.
- 2) Turn "TUNE/FLD" knob (4) to select "FM" or "AM", and press the knob (4) to determine the selection.

#### NOTE:

You can also switch the display in sequence by short pressing the "MODE" button (3).

#### Seek tuning

Press and hold UP button (1) or DOWN button (2) to start searching.

The unit stops searching for a station at a frequency where a broadcast station is available.

#### Manual tuning

Turn "TUNE/FLD" knob (4).

The frequency being received is displayed.

#### Preset memory

- 1) Tune to the desired station.
- 2) Press "TUNE/FLD" knob (4) to change the display to the preset channel list.
- To store the station, turn "TUNE/FLD" knob (4) to select one of the channels, a