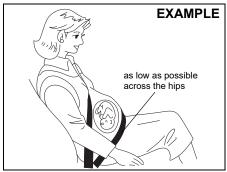

#### Front seats

Precaution for front passenger seat For seat with seat belt reminder, refer to the NOTICE in the "Front passenger's seat belt reminder" section.

#### **WARNING**

- Never attempt to adjust the driver's seat or seatback while driving. The seat or seatback could move unexpectedly, causing loss of control. Check that the driver's seat and seatback are properly adjusted before you start driving.
- To avoid excessive seat belt slack, which reduces the effectiveness of the seat belts as a safety device, check that the seats are adjusted before the seat belts are fastened.
- All seatbacks should always be in an upright position when driving, or seat belt effectiveness may be reduced. Seat belts are designed to offer maximum protection when seatbacks are in the upright position.