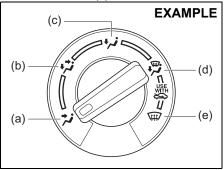

ve the knob (3) vertically or the case (4) horizontally to adjust the direction of airflow as desired.

#### **A** CAUTION

Prolonged exposure to hot air from the heater or air conditioner could result in low temperature burns. All vehicle occupants, particularly children, the elderly, those with special needs, individuals with delicate skin, and sleeping individuals, should maintain sufficient distance from the air outlets to prevent prolonged exposure to hot airflow.

# Manual heating and air conditioning system

### **Description of controls**



#### Temperature selector (1)

This is used to select the temperature by turning the selector.

#### Blower speed selector (2)

This is used to turn on the blower and to select blower speed by turning the selector.

#### Air flow selector (3)



75RM022

This is used to select one of the following functions.

#### **VENTILATION (a)**



69RH088

Temperature-controlled air comes out of the center and side air outlets.

#### BI-LEVEL (b)



Temperature-controlled air comes out of the floor outlets and cooler air comes out of the center and side outlets. When the temperature selector (1) is in the fully cold position or fully hot position, however, the air from the floor outlets and the air from the center and side outlets will be the same temperature.

#### HEAT (c)



Temperature-controlled air comes out of the floor outlets and the side outlets, small amount of air also comes out of the windshield defroster outlets.

#### **HEAT & DEFROST (d)**



69RH091

Temperature-controlled air comes out of the floor outlets, the windshield