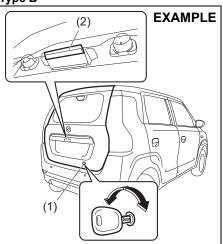

cannot unlock the tailgate by using the key in the driver's door lock due to a discharged battery or malfunction, follow the procedure below to unlatch the tailgate from inside the vehicle.

 Remove the luggage compartment cover (if equipped) and fold the rear seat forward for easier access. Refer to "Folding rear seats" section for details on how to fold the rear seat forward.



- Remove the clips (2) by prying it off with a flat-bladed screwdriver as shown in the illustration.
- 3) Remove the trim (3) of the tailgate.



69RH154

- 4) To unlock the tailgate lock, pull the lock plate (4) up.
- 5) From outside the vehicle, pull up the tailgate handle (1) and lift the tailgate.

If the tailgate cannot be unlocked, have the vehicle inspected by a authorised Maruti Suzuki workshop.

Type B



69RH178

You can lock or unlock the tailgate by using the key in the tailgate lock (1).

To open the tailgate, pull up the tailgate handle (2) and lift the tailgate.

# Keyless entry system transmitter (if equipped)



76MS011

- (1) LOCK button
- (2) UNLOCK button

You can lock or unlock all doors (including the tailgate) simultaneously by operating the transmitter near the vehicle

#### Central door locking system

- To lock all doors, push LOCK button (1) once.
- To unlock only the driver's door, push UNLOCK button (2) once.
- To unlock other doors, push UNLOCK button (2) once again.

#### NOTE:

You can switch the function that unlocks all doors from requiring two pushes to requiring one push, and vice versa, via the information display setting mode. For details on

how to use the in