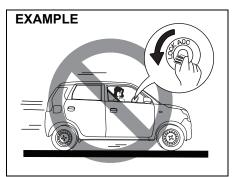

#### NOTICE

Improper installation of mobile communication equipment such as cellular telephones, CB (Citizen's Band) radios may cause electronic interference with your vehicle's ignition system, resulting in vehicle performance problems. Consult your Maruti Suzuki authorised workshop or qualified service technician for advice on installing such mobile communication equipment.

#### **NOTICE**

The diagnostic connector of your vehicle is prepared only for the specific diagnostic tool for inspection and service purpose. Connecting any other tool or device may interfere with electronic parts operations and cause running out of batteries.