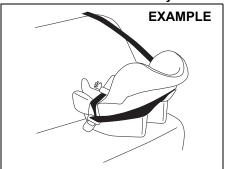

ck the webbing, buckles, latch plates, retractors, anchorages and guide loops. Replace any seat belts which do not work properly or are damaged.

#### **WARNING**

Inspect all seat belt assemblies after any collision. Any seat belt assembly which was in use during a collision (other than a very minor one) should be replaced, even if damage to the assembly is not obvious. Any seat belt assembly even which was not in use during a collision must be replaced if the seat belt pretensioners activated. The pretensioners and the load limiter only functions once. In case they did not activate, consult with a authorised Maruti Suzuki Workshop.

#### **Child restraint systems**



60G332

The following types of child restraint systems are available generally.

#### Infant restraint - rear seat only



80JC007

#### **Child restraint**



80JC016

#### **Booster seat**



80JC008

MARUTI SUZUKI highly recommends that you use a child restraint system to restrain infants and small children. Many different

#### FOR SAFE DRIVING

types of child restraint systems are available; check that the restraint system you select meets applicable safety standards.

All child restraint systems are designed to be secured in vehicle seats either by seat belts (lap belts or the lap portion of lapshoulder belts) or by special rigid lower anchor bars built into the seat.

#### NOTE:

Observe any statutory regulation about child restraints.



61M0241

#### **WARNING**

 Do not install a child restraint system on the front passenger's seat since a child restraint system cannot be installed appropriately.