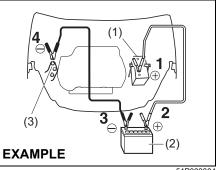

amage to your vehicle or battery, follow the jump-starting instructions below.

If you are in doubt, call for qualified road service.

#### **NOTICE**

Your vehicle should not be started by pushing or towing. This starting method could result in permanent damage to the catalytic converter. Use jump leads to start a vehicle with a weak or discharged battery.

- 1) Use only a 12-volt battery to jump-start vour vehicle. Position the good 12-volt battery close to your vehicle so that the iump leads will reach both batteries. When using a battery installed on another vehicle, check that two vehicles do not touch each other. Set the parking brakes fully on both vehicles.
- 2) Turn off all vehicle accessories, except those necessary for safety reasons (for example, headlights or hazard lights).



54P000804

- 3) Connect jump leads as follows:
  - 1. Connect one end of the first jump lead to the positive (+) terminal of the discharged battery (1).
  - 2. Connect the other end to the positive (+) terminal of the booster battery
  - 3. Connect one end of the second jump lead to the negative (-) terminal of the booster battery (2).
  - 4. Make the final connection to an unpainted, heavy metal part (i.e. engine mount bracket (3)) of the engine of the vehicle with the discharged battery (1).

# **WARNING**

Never connect the jump lead directly to the negative (-) terminal of the discharged battery, or an explosion may occur.

# **A** CAUTION

Connect the jump lead to the engine mount bracket securely. If the jump lead disconnects from the engine mount bracket because of vibration at th