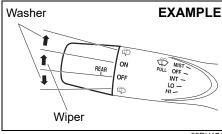

e's paint.

### NOTICE

To help prevent damage to the windshield wiper and washer system components, you should take the following precautions:

- Do not continue to hold in the lever when there is no windshield washer fluid being sprayed or the washer motor can be damaged.
- Do not attempt to remove dirt from a dry windshield with the wipers or you can damage the windshield and the wiper blades. Always wet the windshield with washer fluid before operating the wipers.
- Clear ice or packed snow from the wiper blades before using the wipers.
- Check the washer fluid level regularly. Check it often when the weather is bad.
- Fill a reservoir 3/4 full with washer fluid to for its expansion, if temperature falls low enough to freeze the fluid.

# Rear window wiper/washer switch (if equipped)



69RH171

To turn the rear wiper on, twist the rear wiper switch on the end of the lever forward to "ON" position. To turn the rear wiper off, twist the switch rearward to "OFF" position.

With the rear wiper in "OFF" position, twist the switch rearward and hold it there to spray window washer fluid.

With the rear wiper in "ON" position, turn the switch forward and hold it there to spray window washer fluid.

### **NOTICE**

Clear ice or snow from the rear window and rear wiper blade before using the rear wiper. Accumulated ice or snow could prevent the wiper blade from moving, causing damage to the wiper motor.

# Tilt steering lock lever (if equipped)



69RH1

(1) LOCK (2) UNLOCK

The lock lever is located under the steering column. To adjust the steering wheel height:

- 1) Push down