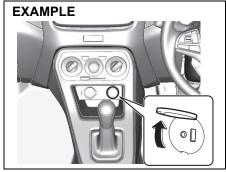

#### **A** CAUTION

Do not place any object under the front seat. If an object gets stuck under the front seat, the seat shall not be latched properly and may cause injury.

69RH195

**Seat position adjustment lever (1)**Pull the lever up and slide the seat.

**Seatback angle adjustment lever (2)**Pull the lever up and move the seatback.

After adjustment, move the seat and seatback forward and backward to check that it is securely latched.

#### NOTE:

To operate the seat back smoothly, pull the seat back adjustment lever (2) in upward direction. Ensure to move seat back only after lever is moved to fully up position. After adjustment of seat back, release the lever gently. Check that seat back is locked by moving it forward and backward.