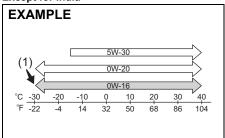

#### Floor mats (if equipped)

72M10201

To prevent the driver's side floor mat from sliding forward and possibly interfering with the operation of the pedals, MARUTI SUZUKI genuine floor mats are recommended.

Whenever you put the driver's side floor mat back in the vehicle after it has been removed, hook the floor mat grommets to the fasteners and position the floor mat properly in the footwell.

When you replace the floor mats in your vehicle with a different type such as all-weather floor mats, we highly recommend to use MARUTI SUZUKI genuine floor mats for proper fitting.