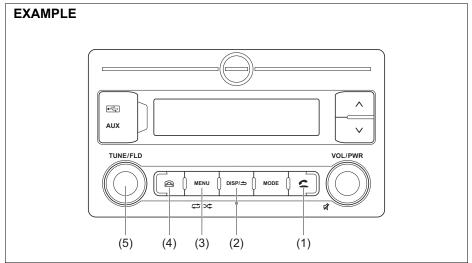

Part No. 99011M69R09-74E October, 2023 (ENG) This Owner's Manual & Service Booklet applies to WagonR models produced by MARUTI SUZUKI INDIA LIMITED.

NOTE: The illustrated Models are one of the WagonR series Accessories shown in the picture are not part of standard equipment