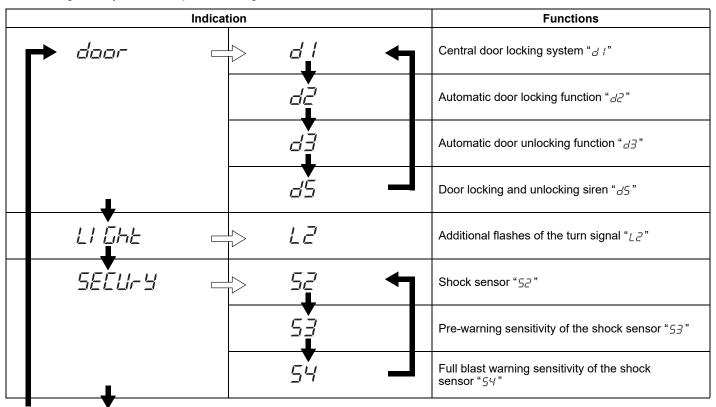

there are substantial changes in the driving pattern or vehicle usage, the displayed range may vary significantly.

### Clock

The display (D) shows the time.

To set the clock, follow "Setting mode" instructions in this section.

### **WARNING**

If you attempt to adjust the display while driving, you could lose control of the vehicle.

Do not attempt to adjust the display while driving.

### NOTE:

When you disconnect either of the terminals to the battery and keep it for a minute, the clock indication will be initialized. Change the indication again to your preference after the reconnection.

### Fuel gauge

The display (E) shows the fuel gauge.

Refer to "Fuel gauge" in this section.

### **BEFORE DRIVING**

**Setting mode**In the setting mode, you can set up the following functions.



| L L     | Indication |          | Functions                              |
|---------|------------|----------|----------------------------------------|
| FLIEL   |            | FU- H∏ ← | Fuel consumption unit setting "FU- H□" |
| 1       |            | FU- L    | Fuel consumption unit setting "FU- L"  |
| ELQEH   |            | CL-Rau   | Clock setting "[[-Rau"                 |
| dEFRLIL |            | dE- on   | Initialization setting "dE- an"        |
| End     | ·          |          | Exit the setting mode "End"            |

| • | Push the indicator selector knob (1).          |  |
|---|------------------------------------------------|--|
|   | Push and hold the indicator selector knob (1). |  |

### NOTE:

Depending on vehicle's specifications, some items may not be displayed.