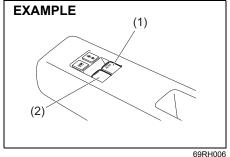

trigger the full blast warning, the full blast warning will be triggered preferentially. In this case, the pre-warning will not be triggered.

# Theft deterrent light (if equipped)



69RH111

This light will blink with the ignition switch in "LOCK" or "ACC" position. The blinking light is intended to deter theft by leading others to believe that the vehicle is equipped with a security system.

#### NOTE:

For the security system (for vehicles with keyless entry system), refer to "Security system" in this section.

## **Windows**

# Manual window control (if equipped)



Raise or lower the door windows by turning

the handle located on the door panel.

#### Power window controls

The power windows can only be operated when the ignition switch is in "ON" position.

Driver's side (Type A)



Driver's side (Type B)



The driver's door has a switch (1) to operate the driver's window, and a switch (2) to operate the front passenger's window or

69RH007

there are switches (3), (4), to operate the rear right and left passenger windows, respectively.

Passenger's door



69RH008

The passenger's door has a switch (5) to operate the passenger's window.



81A009

To open a window, push the top part of the switch. To close the window, lift up the top part of the switch.

The driver's window has AUTO-DOWN feature for greater convenience (at toll booths or drive-through restaurants, for example). This means the driver can open the window without holding the window switch in DOWN position. Press down the driver's window switch completely and release it. To stop the window before it r