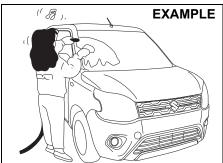

r aluminum wheels

# NOTE:

- Do not use an acidic or alkaline detergent, or a cleaner containing petroleum solvent to wash aluminum wheels. These types of cleaner will cause permanent spots, discoloration and cracks on finished surfaces and damage to center caps.
- Do not use a bristle brush and soap containing an abrasive material. These will damage finished surfaces.

# Washing

# **WARNING**

- Never attempt to wash and wax your vehicle with the engine running.
- When cleaning the underside of the body and fender, where there may be sharp-edged parts, wear gloves and a long-sleeved shirt to protect your hands and arms from being cut.
- After washing your vehicle, carefully test the brakes before driving to check that they have maintained their normal effectiveness.

# Washing by hand



69RM08002

When washing the vehicle, park it in the place where direct sunlight does not fall on it and follow the instructions below:

 Flush the underside of body and wheel housings with pressurized water to remove mud and debris. Use plenty of water.

# NOTICE

When washing the vehicle:

- Avoid directing steam or hot water of more than 80°C (176°F) on plastic parts.
- To avoid damaging engine components, do not use pressurized water in the engine compartment.



2) Rinse the body to loosen the dirt. Remove dirt and mud from the body exterior with running water. You may use a soft sponge or brush. Do not use hard materials which can scratch the paint or plastic. Remember that the headlight covers or lenses are made of plastic in many cases.

# **NOTICE**

- To avoid damage to the pain