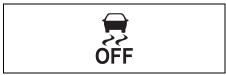

vals of 0.2 seconds.
  - Traction control system is activated when starting or accelerating the vehicle.
  - Stability control system is activated when making a sharp turn or whirling round.

 If the system is in normal condition, when you turn the ignition switch to "ON" position or press the engine switch to change the ignition mode to ON, this light will come on for about 2 seconds and then come off.

### **A** CAUTION

If this light blinks at very short intervals, there is high possibility that the vehicle will be stuck or skid on a slippery road surface. In this case, drive the vehicle very carefully.

#### NOTE:

While this light comes on, traction control system and stability control system will not be activated. However, you can use ABS.

## ESP® OFF indicator light (if equipped)



56RM03010

- If you press and hold the ESP<sup>®</sup> OFF switch with the ignition switch is in "ON" position or the ignition mode is "ON", this light will come on.
  - While this light comes on, traction control system and stability control system will not work.

If the system is in normal condition, when you turn the ignition switch to "ON" position or press the engine switch to change the ignition mode to ON, this light will come on for about 2 seconds and then come off.

### ESP® OFF switch (if equipped)



56RM03009

- (1) ESP® OFF switch
- In the following situation, keep pressing the ESP<sup>®</sup> OFF switch until the ESP<sup>®</sup> OFF indicator light in the instrument cluster comes on. Traction control system and stability control system will not work.
  - When placing the v