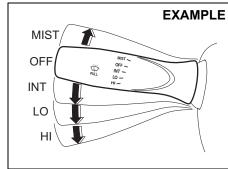

the ignition switch is in "ON" position, you can use the wiper/washer lever.

When the wipers are under heavy load such as covered by snow, the breaker will be activated and the wipers will stop operating to protect the wiper motor from overheating.

If the wiper stops during operation, do the following methods.

- 1) Stop the vehicle in a safe place, and turn the engine off.
- 2) Move the wiper lever to "OFF" position.
- 3) Remove obstacles such as snow on the wipers.
- 4) After a while, when the temperature of the wiper motor becomes low enough, the breaker will be reset automatically and the wipers will be able to use.

If you cannot use the wipers after a while, there may be another problem. Ask a authorised Maruti Suzuki workshop to have the wipers inspected.

### Windshield wipers



69RM02006

To turn the windshield wipers on, move the lever down to one of the three operating positions. In "INT" position, the wipers operate intermittently. The "INT" position is very convenient for driving in mist or light rain. In "LO" position, the wipers operate at a steady low speed. In "HI" position, the wipers operate at a steady high speed. To turn off the wipers, move the lever back to "OFF" position.

Move the lever up and hold it to "MIST" position, the windshield wipers will turn on continuously at low speed.

#### Windshield washer



69RM02005

To spray windshield washer fluid, pull the lever toward you. The windshield wipers will automatically turn on at low speed if they are not already on and your vehicle is equipped with "INT" position.

### **WARNING**

- To prevent