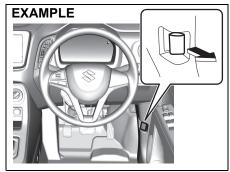

e the fuel filler cap slowly. The fuel may be under pressure and may spray out, causing injury.



69RM05005



69RM05006

### NOTE:

The cap holder (1) holds the fuel filler cap (2) by hooking the groove (3), or the hook (4) also holds the fuel filler cap when refueling.

To reinstall the fuel filler cap:

- 1) Turn the cap clockwise until you hear several clicks.
- 2) Close the fuel filler door.

### **▲** WARNING

- Fuel is extremely flammable. Do not smoke when refueling, and check that there are no open flames or sparks in the area.
- If you need to replace the fuel cap, use a MARUTI SUZUKI genuine cap. Use of an improper cap can result in a malfunction of the fuel system or emission control system. It may also result in fuel leakage in the event of an accident.

### **Engine hood**



69RH058

To open the engine hood:

 Pull the hood release handle located on the outboard side of the driver's side. This will disengage the engine hood lock halfway.



69RH065

 Push the under-hood release lever sideways with your finger, as shown in the illustration. While pushing the lever, lift up the engine hood.

### **A** CAUTION

The release lever can be hot enough to burn your finger right after driving. Touch the lever after it becomes cool enough.

### **NOTICE**

Check that the wiper arms are not raised before you lift up the engine hood to avoid damaging the wiper arms and the engine hood.

### OTHER CONTROLS AND EQUIPMENT



 While holding the hood, pull the prop rod out from the holding clip, and then insert the end of the rod into the designated hole.

### **A** CAUTION