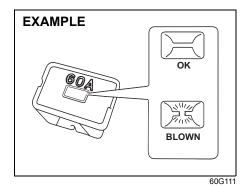

on switch |
| (37) | 5 A   | Spare fuse      |
| (38) | 10 A  | Spare fuse      |
| (39) | 15 A  | Spare fuse      |
| (40) | 20 A  | Spare fuse      |
| (41) | 25 A  | Spare fuse      |
| (42) | 30 A  | Spare fuse      |
| (43) | 7.5 A | Spare fuse      |

#### **INSPECTION AND MAINTENANCE**

The main fuse, primary fuses and some of the individual fuses are located in the engine compartment. If the main fuse blows, no electrical component will function. If a primary fuse blows, no electrical component in the corresponding load group will function. When replacing the main fuse, a primary fuse or an individual fuse, use a MARÚTI SUZUKI genuine replacement.

To remove a fuse, use the fuse puller provided in the fuse box. The amperage of each fuse is shown in the back of the fuse box cover.



# **WARNING**

If the main fuse or a primary fuse blows, have your vehicle inspected by a authorised Maruti Suzuki workshop. Always use a MARUTI SUZUKI genuine replacement. Never use a substitute such as a wire even for a temporary repair, or extensive electrical damage and a fire can result.

#### NOTE:

Check that the fuse box always carries spare fuses.

#### Fuses under dashboard



69RH133



69RH120a

| PRIMARY FUSE |      |                    |
|--------------|------|--------------------|
| (1)          | 30 A | Power window       |
| (2)          | 25 A | Rear defogger      |
| (3)          | 20 A | Door lock          |
| (4)          | 15 A | Horn               |
| (5)          | 5 A  | ABS control module |
| (6)          | 10 A | Airbag             |
| (7)          | 10 A | Ign