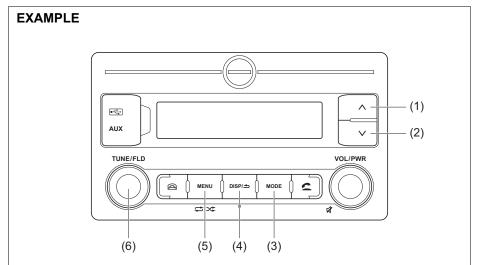

#### **A** CAUTION

Do not place any object under the front seat. If an object gets stuck under the front seat, the seat shall not be latched properly and may cause injury.

69RH195

**Seat position adjustment lever (1)**Pull the lever up and slide the seat.

**Seatback angle adjustment lever (2)**Pull the lever up and move the seatback.

After adjustment, move the seat and seatback forward and backward to check that it is securely latched.

#### NOTE:

To operate the seat back smoothly, pull the seat back adjustment lever (2) in upward direction. Ensure to move seat back only after lever is moved to fully up position. After adjustment of seat back, release the lever gently. Check that seat back is locked by moving it forward and backward.