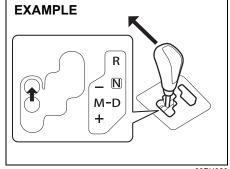

essively increases with vehicle speed. Apply the brakes far enough ahead of the stopping point to allow for the extra stopping distance
- On rainy days, hydroplaning can occur. Hydroplaning is the loss of direct contact between the road surface and the vehicle's tires due to a water film forming between them. Steering or braking the vehicle during hydroplaning can be very difficult, and loss of control can occur. Keep speed down when the road surface is wet.
- At high speeds, the vehicle may be affected by side winds. Therefore, reduce speed and be prepared for unexpected buffeting, which can occur at the exits of tunnels, when passing by a cut of a hill, or when being overtaken by large vehicles, etc.

### **Driving on hills**

### Manual transmission



69RH021

### **Auto Gear Shift**



69RH020

- When climbing steep hills, the vehicle may begin to slow down and show a lack of power. If this happens, you should shift to a lower gear so that the engine will again be operating in its normal power range. Shift rapidly to prevent the vehicle from losing momentum.
- When driving down a hill, the engine should be used for braking by shifting to the next lower gear.

## While moving uphill/gradient from a stand still condition

(For manual transmission models)

- 1) Apply the parking brake firmly so that the vehicle does not roll backwards.
- 2) Depress the clutch pedal and shift the gearshift lever to 1st select position.
- 3) When ready to start, depress the accelerator pedal while at the same time releasing the clutch pedal slowly. When the vehicle starts to move, gradually