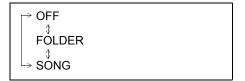

determine the selection.

#### NOTE:

You can also switch the display in sequence by short pressing the "MODE" button (3).

#### Selecting a track

- Press UP button (1) to listen to the next track.
- Press DOWN button (2) twice to listen to the previous track.

When DOWN button (2) is pressed once, the track currently being played will start from the beginning again.

#### Fast forwarding/rewinding a track

- Press and hold UP button (1) to fast forward the track.
- Press and hold DOWN button (2) to fast rewind the track.
- Releasing the button can stop the fast forwarding/rewinding.

#### Repeat playback

- 1) Press and hold "MENU" button (5) to change the display.
- 2) Turn "TUNE/FLD" knob (6) to select "Repeat".
- 3) Press "TUNE/FLD" knob (6) to select one of the settings as follows.



#### FOLDER

All the tracks in the folder currently selected will be played repeatedly.

SONG

The track currently being played will be played repeatedly.

#### NOTE:

Settings may be displayed depending on the model of iPod

#### Random playback

- 1) Press and hold "MENU" button (5) to change the display.
- 2) Turn "TUNE/FLD" knob (6) to select "Random".
- 3) Press "TUNE/FLD" knob (6) to select one of the settings as follows.



SONG

The tracks in the iPod will be played in random order.

#### NOTE:

Settings may be displayed depending on the model of iPod.

#### Display change

Press "DISP/BACK" button (4). Each time the button is pressed, display will change as follows:



#### NOTE:

- "NO TITLE" will be displayed when there is no text information in the file currently being played