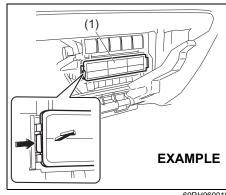

#### **A** CAUTION

Do not place any object under the front seat. If an object gets stuck under the front seat, the seat shall not be latched properly and may cause injury.

69RH195

**Seat position adjustment lever (1)**Pull the lever up and slide the seat.

**Seatback angle adjustment lever (2)**Pull the lever up and move the seatback.

After adjustment, move the seat and seatback forward and backward to check that it is securely latched.

#### NOTE:

To operate the seat back smoothly, pull the seat back adjustment lever (2) in upward direction. Ensure to move seat back only after lever is moved to fully up position. After adjustment of seat back, release the lever gently. Check that seat back is locked by moving it forward and backward.