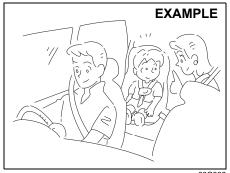

#### Front seats

Precaution for front passenger seat For seat with seat belt reminder, refer to the NOTICE in the "Front passenger's seat belt reminder" section.