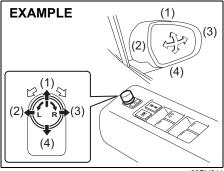

ust the mirror with the selector set to the day position.
- Only use the night position if it is necessary to reduce glare from the headlights of vehicles behind you.
   Be aware that in this position you may not be able to see some objects that could be seen in the day position.

#### **A** CAUTION

Do not modify the inside rearview mirror or install a non-genuine wide mirror. It could result in injury during accident.

#### **Outside rearview mirrors**

## **WARNING**

Be careful when judging the size or distance of a vehicle or other object seen in the side convex mirror. Be aware that objects look smaller and appear farther away than when seen in a flat mirror.

Type A



60RH166

Adjust the outside rearview mirrors so you can just see the side of your vehicle in the mirrors.

Type B



69RH011

The switch to control the electric mirrors is located on the driver's door panel. You can adjust the mirrors when the ignition switch is in "ACC" or "ON" position. To adjust the mirrors:

- Move the selector switch to the left or right to select the mirror you wish to adjust.
- Push the switch in the direction that corresponds to the direction in which you wish to move the mirror.
- Return the selector switch to the center position to help prevent unintended adjustment.

#### **NOTICE**

- The electric type outside rearview mirror operates even though the ignition switch is in the ACC position. However, to prevent unnecessary battery discharge, do not adjust the mirrors longer than necessary while the engine is not running.
- The mirrors stop moving when they reach the maximum a