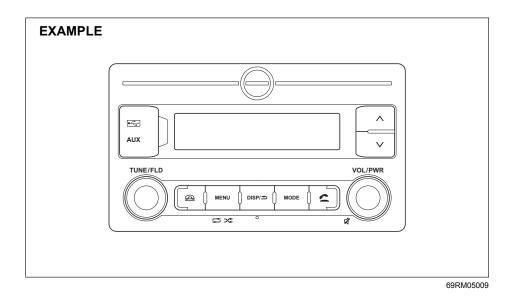

smitters

We recommend that you always ask a authorised Maruti Suzuki workshop about frequency band, max output power, antenna position at vehicle and specific conditions for installation and/or use before installing a radio transmitter in your vehicle. Such equipments may cause the electronic control system to malfunction if they are incorrectly installed or they are not suited for the vehicle.

#### **NOTICE**

Improper installation of mobile communication equipment such as cellular telephones, CB (Citizen's Band) radios or any other wireless transmitters may cause electronic interference with your vehicle's ignition system, resulting in vehicle performance problems. Consult your authorised Maruti Suzuki workshop or qualified service technician for advice.

# Audio system (if equipped)



NOTE:

For vehicle equipped with SMARTPLAY STUDIO INFOTAINMENT SYSTEM, refer to audio manual available with the vehicle.

#### Safety information

#### **▲** WARNING

If you pay too much attention to operating the audio system or viewing the audio system display while driving, an accident can occur. If you set the sound volume too loud, it could prevent you from being aware of road and traffic conditions.

- Keep your eyes on the road and your mind on the drive. Avoid paying too much attention to operating the audio system or viewing the audio system display.
- Familiarize yourself with the audio system controls and operation of the audio system before driving.
- Preset your favorite radio stations before driving so that you can quickly tune to them using the presets.
- Set the sound vol