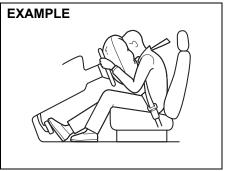

#### **WARNING**

If you need to carry cargo in the passenger compartment with the rear seatback folded forward, secure the cargo or it may be thrown about, causing injury. Never pile cargo higher than the seatbacks.