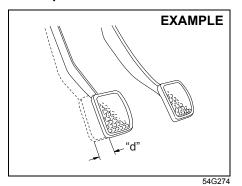

#### **WARNING**

- Never attempt to adjust the driver's seat or seatback while driving. The seat or seatback could move unexpectedly, causing loss of control. Check that the driver's seat and seatback are properly adjusted before you start driving.
- To avoid excessive seat belt slack, which reduces the effectiveness of the seat belts as a safety device, check that the seats are adjusted before the seat belts are fastened.
- All seatbacks should always be in an upright position when driving, or seat belt effectiveness may be reduced. Seat belts are designed to offer maximum protection when seatbacks are in the upright position.

#### **A** CAUTION

Do not place any object under the front seat. If an object gets stuck under the front seat, the seat shall not be latched properly and may cause injury.

69RH195

**Seat position adjustment lever (1)**Pull the lever up and slide the seat.

**Seatback angle adjustment lever (2)**Pull the lever up and move the seatback.

After adjustment, move the seat and seatback forward and backward to check that it is securely latched.

#### NOTE:

To operate the seat back smoothly, pull the seat back adjustment lever (2) in upward direction. Ensure to move seat back only after lever is moved to fully up position. After adjustment of seat back, release the lever gently. Check that seat back is locked by moving it forward and backward.