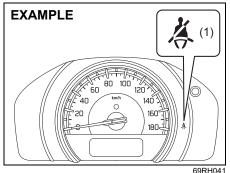

#### Front seats

Precaution for front passenger seat For seat with seat belt reminder, refer to the NOTICE in the "Front passenger's seat belt reminder" section.

#### **WARNING**

- Never attempt to adjust the driver's seat or seatback while driving. The seat or seatback could move unexpectedly, causing loss of control. Check that the driver's seat and seatback are properly adjusted before you start driving.
- To avoid excessive seat belt slack, which reduces the effectiveness of the seat belts as a safety device, check that the seats are adjusted before the seat belts are fastened.
- All seatbacks should always be in an upright position when driving, or seat belt effectiveness may be reduced. Seat belts are designed to offer maximum protection when seatbacks are in the upright position.