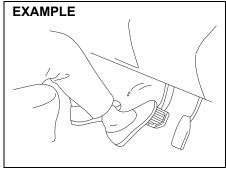

#### **WARNING**

Failure to take the following precautions may result in the driver's side floor mat interfering with the pedals and causing a loss of vehicle control or an accident.

- Check that the floor mat grommets are hooked to the fasteners.
- Never stack floor mats.
- Never use a floor mat which does not fit the floor contours.
- Never use a floor mat which does not fit the floor as the same may cause hindrance/damage in vehicle and its functioning
- · Never use damaged floor mats.

#### **A** CAUTION

Do not place any object under the front seat. If an object gets stuck under the front seat, the seat shall not be latched properly and may cause injury.

69RH195

**Seat position adjustment lever (1)**Pull the lever up and slide the seat.