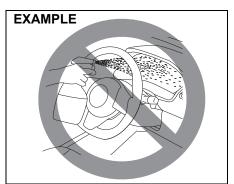

# Vehicle may break-down, meet with an accident or catch fire due to

- 1. Installation of
  - High wattage bulbs
  - Non genuine lamps / horns
  - Modified suspension / wheels
  - Non genuine parts/accessories etc.
- 2. Retrofitment of LPG / CNG fuel systems/kits.
- 3. Usage of domestic LPG.
- 4. Short circuiting due to tampering of wiring harness.