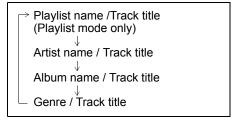

TUNE/FLD" knob (6) to select "Repeat".
- 3) Press "TUNE/FLD" knob (6) to select one of the settings as follows.



#### FOLDER

All the tracks in the folder currently selected will be played repeatedly.

SONG

The track currently being played will be played repeatedly.

#### NOTE:

Settings may be displayed depending on the model of iPod

#### Random playback

- 1) Press and hold "MENU" button (5) to change the display.
- 2) Turn "TUNE/FLD" knob (6) to select "Random".
- 3) Press "TUNE/FLD" knob (6) to select one of the settings as follows.



SONG

The tracks in the iPod will be played in random order.

#### NOTE:

Settings may be displayed depending on the model of iPod.

#### Display change

Press "DISP/BACK" button (4). Each time the button is pressed, display will change as follows:



#### NOTE:

- "NO TITLE" will be displayed when there is no text information in the file currently being played.
- If text data contains more characters than the display area, ">" mark will appear at the right end.

#### Selecting a category

Categories such as Artist, Album, Podcast, Genre, Audiobook, Playlist, Song may be displayed depending on the model of iPod.

- 1) Press and hold "TUNE/FLD" knob (6) to change the display.
- 2) Turn "TUNE/FLD" knob (6) to select one of the categories, and press the knob (6) to determine the selection.

#### Notes on iPod/iPhone

#### Made for iPod/iPhone

- iPod touch (6th generation)\*
- iPod touch (5th generation)\*
- iPod nano (7th generation)\*
- iPhone 8 Plus
- · iPhone 8
- iPhone 7 Plus
- iPhone 7
- · iPhone SF
- iPhone 6s Plus
- · iPhone 6s
-