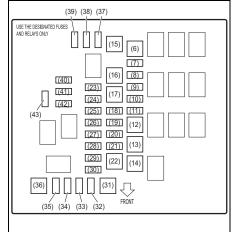

ght get injury.

# **Fuses**

Your vehicle has three types of fuses, as described below:

#### Main fuse

The main fuse takes current directly from the battery.

#### **Primary fuses**

These fuses are between the main fuse and individual fuses, and are for electrical load groups.

#### Individual fuses

These fuses are for individual electrical circuits.

#### NOTE:

- "Blank" indicates that fuse is not applicable in the variant, even though name of fuse might be available on cover of fuse box of your vehicle.
- Some fuse may not be applicable to your vehicle according to the variant of vehicle, even though it is not mentioned as blank.

To remove a fuse, use the fuse puller provided in the fuse box.



63J095

# **INSPECTION AND MAINTENANCE**

# Fuses in engine compartment



52RS70020



69RH194a

| MAIN | FUSE / | PRIMARY FUSE      |
|------|--------|-------------------|
| (1)  | 120 A  | FL1               |
| (2)  | 100 A  | FL2               |
| (3)  | 80 A   | FL3               |
| (4)  | 100 A  | FL4               |
| (5)  | 50 A   | FL5               |
| (6)  | 40 A   | Power steering    |
| (7)  | -      | Blank             |
| (8)  | 10 A   | A/C compressor    |
| (9)  | 15 A   | FI                |
| (10) | 15 A   | Headlight (Left)  |
| (11) | 15 A   | Headlight (Right) |
| (12) | 30 A   | Starter motor     |
| (13) | 30 A   | Radiator fan      |
| (14) | _      | Blank             |
| (15) | 40 A   | Ignition switch 2 |
| (16) | _      | Blank             |
| (17) | 30 A   | T/M PUMP          |
| (18) | 30 A   | Back-up           |
| (19) |        | Blank