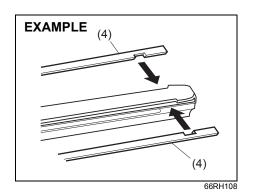

r blade.

#### NOTE:

Some wiper blades may be different from the ones described here depending on vehicle specifications. If so, consult a authorised Maruti Suzuki workshop for proper replacement method.

#### For windshield wipers:



69RM06003

 Hold the wiper arm away from the window.

#### NOTE:

When raising both of the front wiper arms, pull the driver's side wiper arm up first. When returning the wiper arms, lower the passenger's side wiper arm first. Otherwise, the wiper arms may interfere with each other



- Squeeze lock (1) towards wiper arm (2) and remove the wiper frame from the arm as shown.
- 3) Unlock the lock end of the wiper blade and slide the blade out as shown.

#### Removal



60A260

#### Installation



66RH107

(3) Locked end

#### **INSPECTION AND MAINTENANCE**



- (4) Retainer
- 4) If the new blade is provided without the two metal retainers (4), move them from the old blade to the new one.



66RH109



- (A) Up
- (B) Down

#### NOTE:

When you install the metal retainers (4), check that the direction of metal retainers is as shown in the above illustrations.

- 5) Install the new blade in the reverse order of removal, with the locked end positioned toward the wiper arm. Check that the blade is properly retained by all the hooks. Lock the blade end into place.
- 6) Reinstall wiper frame to arm, checking that the lock lever is snapped securely into the arm.

# For rear wipers:



69RM06004

- 1) Hold the wiper arm away from the window.
- 2) Remove the wiper frame from the arm as shown.
- 3) Slide the blade out as shown.



NOTE: Do not flex the