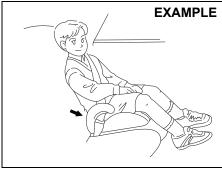

loops. Replace any seat belts which do not work properly or are damaged.

#### **WARNING**

Inspect all seat belt assemblies after any collision. Any seat belt assembly which was in use during a collision (other than a very minor one) should be replaced, even if damage to the assembly is not obvious. Any seat belt assembly even which was not in use during a collision must be replaced if the seat belt pretensioners activated. The pretensioners and the load limiter only functions once. In case they did not activate, consult with a authorised Maruti Suzuki Workshop.

#### **Child restraint systems**



60G332

The following types of child restraint systems are available generally.

#### Infant restraint - rear seat only



80JC007

#### **Child restraint**



80JC016

#### **Booster seat**



80JC008

MARUTI SUZUKI highly recommends that you use a child restraint system to restrain infants and small children. Many different

#### FOR SAFE DRIVING

types of child restraint systems are available; check that the restraint system you select meets applicable safety standards.

All child restraint systems are designed to be secured in vehicle seats either by seat belts (lap belts or the lap portion of lapshoulder belts) or by special rigid lower anchor bars built into the seat.

#### NOTE:

Observe any statutory regulation about child restraints.



61M0241

#### **WARNING**

 Do not install a child restraint system on the front passenger's seat since a child restraint system cannot be installed appropriately.

(Continued)

#### **WARNING**

#### (Continued)

If you install a child