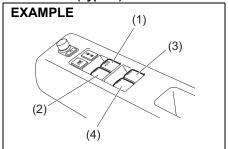

rning, the full blast warning will be triggered preferentially. In this case, the pre-warning will not be triggered.

# Theft deterrent light (if equipped)



69RH111

This light will blink with the ignition switch in "LOCK" or "ACC" position. The blinking light is intended to deter theft by leading others to believe that the vehicle is equipped with a security system.

#### NOTE:

For the security system (for vehicles with keyless entry system), refer to "Security system" in this section.

## **Windows**

# Manual window control (if equipped)



Raise or lower the door windows by turning

the handle located on the door panel.

#### Power window controls

The power windows can only be operated when the ignition switch is in "ON" position.

Driver's side (Type A)



Driver's side (Type B)



The driver's door has a switch (1) to operate the driver's window, and a switch (2) to operate the front passenger's window or

69RH007

there are switches (3), (4), to operate the rear right and left passenger windows, respectively.

Passenger's door



69RH008

The passenger's door has a switch (5) to operate the passenger's window.



81A009

To open a window, push the top part of the switch. To close the window, lift up the top part of the switch.

The driver's window has AUTO-DOWN feature for greater convenience (at toll booths or drive-through restaurants, for example). This means the driver can open the window without holding the window switch in DOWN position. Press down the driver's window switch completely and release it. To stop the window before it reaches the FULL-DOWN posit