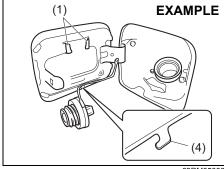

|     |
| Manual heating and air conditioning system   |     |
| Radio antenna                                |     |
| Installation of radio frequency transmitters |     |
| Audio system (if equipped)                   |     |

### OTHER CONTROLS AND EQUIPMENT

### Fuel filler cap



69RH053



69RH128

A fuel filler cap is located on the left rear side of the vehicle. The fuel filler door can be unlocked by pulling up the opener lever located on the outboard side of the driver's seat and locked by simply closing the door.



57L51093

To remove the fuel filler cap:

- 1) Open the fuel filler door.
- 2) Remove the cap by turning it counterclockwise.

### **A** CAUTION

Remove the fuel filler cap slowly. The fuel may be under pressure and may spray out, causing injury.



69RM05005



69RM05006

### NOTE:

The cap holder (1) holds the fuel filler cap (2) by hooking the groove (3), or the hook (4) also holds the fuel filler cap when refueling.

To reinstall the fuel filler cap:

- 1) Turn the cap clockwise until you hear several clicks.
- 2) Close the fuel filler door.

### **▲** WARNING

- Fuel is extremely flammable. Do not smoke when refueling, and check that there are no open flames or sparks in the area.
- If you need to replace the fuel cap, use a MARUTI SUZUKI genuine cap. Use of an improper cap can result in a malfunction of the fuel system or emission control system. It may also result in fuel leakage in the event of an accident.

### **Engine hood**



69RH058

To open the engine hood:

 Pull the hood release handle located on the outboard side of the driver'