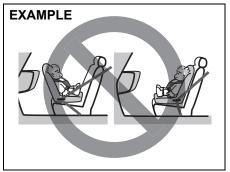

165

Front passenger's front airbag



69RH055

The driver's front airbag is located behind the center pad of the steering wheel and the front passenger's front airbag is located behind the passenger's side of the dashboard.

The words "SRS AIRBAG" are molded into the airbag covers to identify the location of the airbags.

# **WARNING**

- If the airbag stored place is damaged or cracked, the airbag system may not work properly, which could result in serious injury in the event of a collision. Have your vehicle inspected by a authorised Maruti Suzuki Workshop.
- If you smash the airbag stored place or apply a strong impact to it, the airbag may not work properly or may inflate unexpectedly, resulting in serious injury.

Do not smash the airbag stored place or apply a strong impact to it.



61M0241

## **WARNING**

Do not install a child restraint system on the front passenger's seat since a child restraint system cannot be installed appropriately.

Refer to "Seat belts and child restraint systems" section for details on securing your child.

# Conditions of front airbags deployment (inflation)



30J097

 Frontal collision with a fixed wall that does not move or deform at more than about 25 km/h



80J098E

 Strong impact equivalent to frontal collision such as above at left and right angles of about 30 degrees (1) or less from the front of your vehicle

# Conditions when front airbags may inflate

Receiving a strong impact to the lower body of your vehicle, the front airbags may inflate.



80J099

· Hitting a curb or medial strip



80J100E

· Falling into a deep hole or