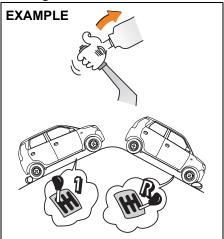

#### Folding rear seats

The rear seat(s) of your vehicle can be folded forward to provide additional cargo space.

To fold the rear seat(s) forward:

69RH064

1) Insert the latch plate of the outboard lap-shoulder belts into the slit (1).

66RH027

Pull the release knob(s) on the top of the seat(s), and fold the seatback forward.