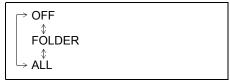

gain.

#### Fast forwarding/rewinding a track

- Press and hold UP button (1) to fast forward the track.
- Press and hold DOWN button (2) to fast rewind the track.
- Releasing the button can stop the fast forwarding/rewinding.

#### Repeat playback

- 1) Press and hold "MENU" button (5) to change the display.
- 2) Turn "TUNE/FLD" knob (6) to select "Repeat".
- 3) Press "TUNE/FLD" knob (6) to select one of the settings as follows.



FILE

The track currently being played will be played repeatedly.

- FOLDER
  - All the tracks in the folder currently selected will be played repeatedly.

#### Random playback

- 1) Press and hold "MENU" button (5) to change the display.
- 2) Turn "TUNE/FLD" knob (6) to select "Random".
- 3) Press "TUNE/FLD" knob (6) to select one of the settings as follows.



FOLDER

The tracks in the currently selected folder will be played in random order.

ALL

The tracks in the connected USB device will be played in random order.

#### Display change

Press "DISP/BACK" button (4). Each time the button is pressed, display will change as follows:

Folder name / Track title

File name / Track title

Album name (MP3, AAC only) /
Track title

Artist name / Track title

#### NOTE:

- "NO TITLE" will be displayed when there is no text information in the file currently being played.
- If text data contains more characters than the display area, ">" mark will appear at the right end.

#### Notes on USB device

#### Compatible USB devices

- USB mass storage class
   For details as to whether your USB memory/USB audio is compatible with USB mass storage class, plea