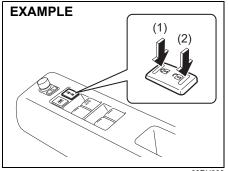

#### **A** CAUTION

Do not place any object under the front seat. If an object gets stuck under the front seat, the seat shall not be latched properly and may cause injury.

69RH195

**Seat position adjustment lever (1)**Pull the lever up and slide the seat.

**Seatback angle adjustment lever (2)**Pull the lever up and move the seatback.

After adjustment, move the seat and seatback forward and backward to check that it is securely latched.