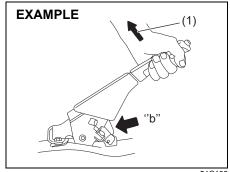

#### **A** CAUTION

Do not place any object under the front seat. If an object gets stuck under the front seat, the seat shall not be latched properly and may cause injury.

69RH195

**Seat position adjustment lever (1)**Pull the lever up and slide the seat.

**Seatback angle adjustment lever (2)**Pull the lever up and move the seatback.

After adjustment, move the seat and seatback forward and backward to check that it is securely latched.

#### NOTE:

To operate the seat back smoothly, pull the seat back adjustment lever (2) in upward direction. Ensure to move seat back only after lever is moved to fully up position. After adjustment of seat back, release the lever gently. Check that seat back is locked by moving it forward and backward.