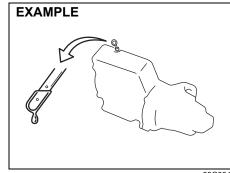

Whenever you put the driver's side floor mat back in the vehicle after it has been removed, hook the floor mat grommets to the fasteners and position the floor mat properly in the footwell.

When you replace the floor mats in your vehicle with a different type such as all-weather floor mats, we highly recommend to use MARUTI SUZUKI genuine floor mats for proper fitting.