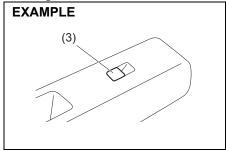

g light is intended to deter theft by leading others to believe that the vehicle is equipped with a security system.

#### NOTE:

For the security system (for vehicles with keyless entry system), refer to "Security system" in this section.

## **Windows**

# Manual window control (if equipped)



Raise or lower the door windows by turning

the handle located on the door panel.

#### Power window controls

The power windows can only be operated when the ignition switch is in "ON" position.

Driver's side (Type A)



Driver's side (Type B)



The driver's door has a switch (1) to operate the driver's window, and a switch (2) to operate the front passenger's window or

69RH007

there are switches (3), (4), to operate the rear right and left passenger windows, respectively.

Passenger's door



69RH008

The passenger's door has a switch (5) to operate the passenger's window.



81A009

To open a window, push the top part of the switch. To close the window, lift up the top part of the switch.

The driver's window has AUTO-DOWN feature for greater convenience (at toll booths or drive-through restaurants, for example). This means the driver can open the window without holding the window switch in DOWN position. Press down the driver's window switch completely and release it. To stop the window before it reaches the FULL-DOWN position, pull up the switch briefly.

Lock switch (Type A)



69RH009

Lock switch (Type B)



59RH010

The driver's door also has a lock switch for the passenger's window(s). When you push in the lock switch, the passenger's window(s) cannot be raised or low