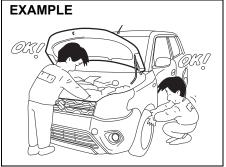

# Avoid driving into or starting the vehicle in a heavily water logged area. Vehicle may breakdown or engine may fail due to

- 1. Water entry into the engine (which may lead to hydrostatic lock).
- 2. Short circuiting of the electrical systems.

If the vehicle is stuck in deep water, do not start / crank the vehicle until the level of water drops below the level of exhaust pipe.