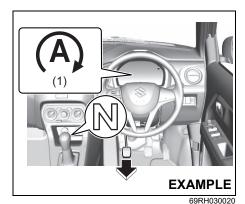

tart the engine. Trying to move the vehicle when the engine has not yet restarted requires a strong force to turn the steering wheel or depress the brake pedal, potentially leading to an accident.

### NOTICE

The vehicle equipped with this system uses a dedicated high-performance battery that supports ENG A-STOP system. Accordingly, observe the instructions listed below. If these instructions are not observed, the system may not actuate properly or the battery may die prematurely.

- When replacing the battery, use a MARUTI SUZUKI genuine battery specified in the Specification.
- Do not draw power from the battery terminals for electrical products.

## Automatic Stopping/Restarting of the Engine

### Manual transmission vehicle

1) With the brake pedal depressed, decelerate the vehicle.



 After the vehicle has stopped with the clutch pedal depressed and the gearshift lever shifted to "N", and then release the clutch pedal, the engine will stop automatically.

The ENG A-STOP indicator light (green) (1) will come on.

 The ENG A-STOP system will not stop the engine automatically if all the automatic engine stop conditions are not met. For details, refer to the section, "Automatic engine stop conditions".  During the automatic engine stop, the engine may shut down, accompanied by an interior buzzer or restarted, to ensure safety.

For details, refer to the section, "Points to note during the automatic engine stop".

### NOTICE

The engine will not restart if the following operations are performed during the automatic engine stop.

- Do not shift the gearshift lever to a pos