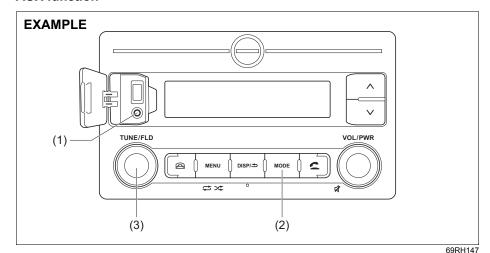

e depending on the model of iPod.

#### iPod



- · Made for Apple badge means that an accessory has been designed to connect specifically to the Apple product(s) identified in the badge, and has been certified by the developer to meet Apple performance standards. Apple is not responsible for the operation of this device or its compliance with safety and regulatory standards.
- · Please note that the use of this accessory with an Apple product may affect wireless performance.
- · Apple, iPod touch, iPod nano, iPhone, and Lightning are trademarks of Apple Inc., registered in the U.S. and other countries.

#### NOTE:

Please do not connect iPod accessory such as iPod remote control or headphones while connecting the iPod with the unit. Unit may not operate correctly.

#### **AUX** function



- (1) AUX socket
- (2) "MODE" button
- (3) "TUNE/FLD" knob

### Display



69RH160

#### **AUX** connection

To listen to auxiliary audio sources (sold separately) through the unit, follow the instruction below.

- 1) Connect the auxiliary audio source to the AUX socket (1) with an AUX cable.
- 2) Press and hold "MODE" button (2) to change the display.
- 3) Turn "TUNE/FLD" knob (3) to select "AUX", and press the knob (3) to determine the selection.

#### NOTE:

You can also switch the display in sequence by short pressing the "MODE" button (2).

## **A** CAUTION

- Before connection, mute the unit, and also keep the volume of the auxiliary audio source within a range that will not cause distortion.
- When the audio source is turned off, noise may be emitted. Be sure to turn off the unit