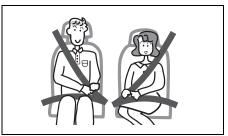

# FOR SAFE DRIVING

| Floor mats (if equipped)                | 1-1  |
|-----------------------------------------|------|
| Front seats                             | 1-1  |
| Rear seats                              | 1-3  |
| Seat belts and child restraint systems  | 1-4  |
| Supplemental restraint system (airbags) | 1-18 |
| Exhaust gas warning                     |      |