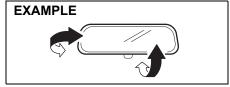

ows open, you may hear a loud sound caused by air vibration. To reduce the sound, open the driver's or front passenger's window, or narrow the rear window opening.

# **Mirrors**

## **WARNING**

Failure to observe following point may result in loss of vehicle control and cause an accident, leading to death or serious injury. Always follow below points while driving.

- Do not adjust the mirrors while driving.
- Always unfold all the outside rear view mirrors and adjust properly before driving.
- Do not place objects in the rear of the vehicle which may hinder visibility or interfere with your vision from the rear window glass.

#### Inside rearview mirror

You can adjust the inside rearview mirror by hand to see the rear of your vehicle in the mirror

## Type A



74LHT0235

#### Type B



68LMT0205



68LMT0206

- (2) Day driving
- (3) Night driving

To adjust the mirror, set the selector tab (1) to the day position, and then move the mirror up, down or sideways by hand to obtain the best view.

When driving at night, you can move the selector tab to the night position to reduce glare from the headlights of vehicles behind you.

## **WARNING**

- Always adjust the mirror with the selector set to the day position.
- Only use the night position if it is necessary to reduce glare from the headlights of vehicles behind you.
   Be aware that in this position you may not be able to see some objects that could be seen in the day position.

#### **A** CAUTION

Do not modify the inside rearview mirror or install a non-genuine wide mirror. It could result in injury during accident.