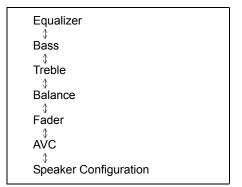

f the vehicle including car horns and particularly emergency vehicle sirens

#### Display & Back setting

Press <sup>£</sup>DISP/BACK" button to go back to the previous display when a list or menu screen is displayed.

On long pressing "DISP/BACK" button, tuner display will be turned OFF. However all operations such as media playing etc will be active. Display will be turned ON by pressing any button on audio unit, steering switches or any other interrupt such as handsfree calling etc.

#### Sound settings

- 1) Press "MENU" button (5). Setup menu will be displayed.
- Turn "TUNE/FLD" knob (6) to select "Sound Settings", and press the knob (6) to determine the selection.
- Turn "TUNE/FLD" knob (6) to select one of the settings as follows, and press the knob (6) to determine the selection.



#### Equalizer

The equalizer can set various types of sounds depending on the type of music.

- Turn "TUNE/FLD" knob (6) to select "Equalizer", and press the knob (6) to determine the selection.
- Turn "TUNE/FLD" knob (6) to select one of the settings as follows, and press the knob (6) to determine the selection.



#### NOTE:

- When you select "Custom", the sound curve can be adjusted as your preference. Turn "TUNE/FLD" knob (6) to adjust values of sound, and press the knob (6) to determine the selection.
- ">> <<" mark appears at both left and right ends of the currently selected equalizer.

#### Adjusting bass/treble/balance/fader

- Turn "TUNE/FLD" knob (6) to select "Bass", "Treble", "Balance" or "Fader", and press the knob (6) to determine the selection.
- Turn "TUNE/FLD" knob (6