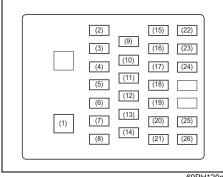

e main fuse blows, no electrical component will function. If a primary fuse blows, no electrical component in the corresponding load group will function. When replacing the main fuse, a primary fuse or an individual fuse, use a MARÚTI SUZUKI genuine replacement.

To remove a fuse, use the fuse puller provided in the fuse box. The amperage of each fuse is shown in the back of the fuse box cover.



# **WARNING**

If the main fuse or a primary fuse blows, have your vehicle inspected by a authorised Maruti Suzuki workshop. Always use a MARUTI SUZUKI genuine replacement. Never use a substitute such as a wire even for a temporary repair, or extensive electrical damage and a fire can result.

#### NOTE:

Check that the fuse box always carries spare fuses.

#### Fuses under dashboard



69RH133



69RH120a

| PRIMARY FUSE |      |                    |
|--------------|------|--------------------|
| (1)          | 30 A | Power window       |
| (2)          | 25 A | Rear defogger      |
| (3)          | 20 A | Door lock          |
| (4)          | 15 A | Horn               |
| (5)          | 5 A  | ABS control module |
| (6)          | 10 A | Airbag             |
| (7)          | 10 A | Ignition-1 signal  |
| (8)          | 5 A  | ST signal          |
| (9)          | 15 A | Radio              |
| (10)         | 5 A  | Dome light         |
| (11)         | 10 A | Dome light-2       |
| (12)         | 10 A | Stop light         |
| (13)         | 10 A | Hazard             |
| (14)         | 10 A | Tail light         |
| (15)         | -    | Blank              |
| (16)         | 25 A |