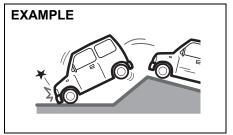

# Avoid driving into or starting the vehicle in a heavily water logged area. Vehicle may breakdown or engine may fail due to

- 1. Water entry into the engine (which may lead to hydrostatic lock).
- 2. Short circuiting of the electrical systems.

If the vehicle is stuck in deep water, do not start / crank the vehicle until the level of water drops below the level of exhaust pipe.

#### NOTE:

IF THE VEHICLE IS SUBMERGED IN WATER, REPORT TO THE NEAREST AUTHORIZED WORKSHOP.