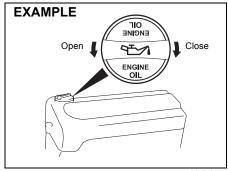

emove it again. The oil on the stick should be between the upper and lower limits shown on the stick. If the oil level indication is near the lower limit, add enough oil to raise the level to the upper limit.

## NOTICE

Failure to check the oil level regularly could lead to serious engine trouble due to insufficient oil.

## Refilling



69RM06007

Remove the oil filler cap and pour oil slowly through the filler hole to bring the oil level to the upper limit on the dipstick. Be careful not to overfill the oil. Too much oil is almost as bad as too little oil. After refilling, start the engine and allow it to idle for about a minute. Stop the engine, wait about 5 minutes and check the oil level again.

## Changing engine oil and filter

Drain the engine oil while the engine is still warm.



68KH067a

- 1) Remove the oil filler cap.
- 2) Place a drain pan under the drain plug.
- 3) Using a wrench, remove the drain plug and drain the engine oil.

#### **A** CAUTION

The engine oil temperature may be high enough to burn your fingers when the drain plug is loosened. Wait until the drain plug is cool enough to touch with your bare hands.



Tightening torque for drain plug: 35 Nm (3.6 kg-m, 25.8 lb-ft)

## **WARNING**

Engine oil can be hazardous. Children and pets may be harmed by swallowing new or used oil. Keep new and used oil and used oil filters away from children and pets.

Repeated, prolonged contact with used engine oil may cause skin cancer.

Brief contact with used oil may irritate skin.

(Continued)

## **WARNING**

(Continued)

To minimize your exposure to used oil,