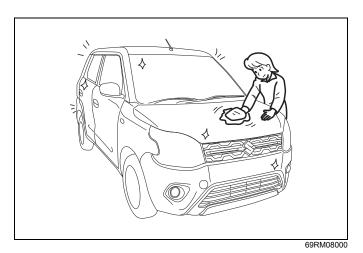

d, keep the warning triangle, provided with your vehicle, on the road free from any obstacles behind your vehicle so as to warn the approaching traffic, at an approximate distance of 50-100 m. The reflecting side of the triangle should face the on coming traffic. Please activate the hazard warning lamps before alighting the vehicle to keep the warning triangle.



· Remove the warning triangle carefully from the cover as shown by arrow 1.

- · Open both the reflector arms as shown by arrow and lock the arms with each other with the clip provided in the right arm. Open the bottom stand in counterclockwise direction as shown by arrow 3. Position the warning triangle behind the vehicle on a plain surface.
- Reverse the removal procedure for keeping inside the cover.



# **APPEARANCE CARE**



# **APPEARANCE CARE**

| Corrosion prevention | 8-1 |
|----------------------|-----|
| Vehicle cleaning     | 8-2 |

9

# **Corrosion prevention**

It is important to take good care of your vehicle to protect it from corrosion. Listed below are instructions for how to maintain your vehicle to prevent corrosion. Please read and follow these instructions carefully.

# Important information about corrosion

#### Common causes of corrosion

- Accumulation of road salt, dirt, moisture or chemicals in hard-to-reach areas of the vehicle underbody or frame.
- Chipping, scratches and any damage to treated or painted metal surfaces resulting from minor accidents or abrasion by stones and gravel.
- 3) Any or all of the below mentioned points.
- Continuous exposure to sunlight.
- Hard water and sea