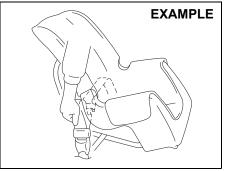

, retractors, anchorages and guide loops. Replace any seat belts which do not work properly or are damaged.

#### **WARNING**

Inspect all seat belt assemblies after any collision. Any seat belt assembly which was in use during a collision (other than a very minor one) should be replaced, even if damage to the assembly is not obvious. Any seat belt assembly even which was not in use during a collision must be replaced if the seat belt pretensioners activated. The pretensioners and the load limiter only functions once. In case they did not activate, consult with a authorised Maruti Suzuki Workshop.

#### **Child restraint systems**



60G332

The following types of child restraint systems are available generally.

#### Infant restraint - rear seat only



80JC007

#### **Child restraint**



80JC016

#### **Booster seat**



80JC008

MARUTI SUZUKI highly recommends that you use a child restraint system to restrain infants and small children. Many different

#### FOR SAFE DRIVING

types of child restraint systems are available; check that the restraint system you select meets applicable safety standards.

All child restraint systems are designed to be secured in vehicle seats either by seat belts (lap belts or the lap portion of lapshoulder belts) or by special rigid lower anchor bars built into the seat.

#### NOTE:

Observe any statutory regulation about child restraints.



61M0241

#### **WARNING**

 Do not install a child restraint system on the front passenger's seat since a child restraint system cannot be installed appropriately.

(Continued)

#### **WARNING**

#### (