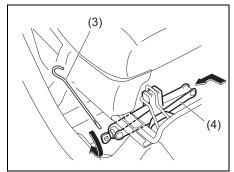

#### **A** CAUTION

Do not place any object under the front seat. If an object gets stuck under the front seat, the seat shall not be latched properly and may cause injury.

69RH195

**Seat position adjustment lever (1)**Pull the lever up and slide the seat.

**Seatback angle adjustment lever (2)**Pull the lever up and move the seatback.

After adjustment, move the seat and seatback forward and backward to check that it is securely latched.

#### NOTE:

To operate the seat back smoothly, pull the seat back adjustment lever (2) in upward direction. Ensure to move seat back only after lever is moved to fully up position. After adjustment of seat back, release the lever gently. Check that seat back is locked by moving it forward and backward.