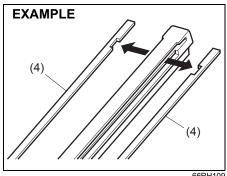

ult a authorised Maruti Suzuki workshop for proper replacement method.

#### For windshield wipers:



69RM06003

 Hold the wiper arm away from the window.

#### NOTE:

When raising both of the front wiper arms, pull the driver's side wiper arm up first. When returning the wiper arms, lower the passenger's side wiper arm first. Otherwise, the wiper arms may interfere with each other



- Squeeze lock (1) towards wiper arm (2) and remove the wiper frame from the arm as shown.
- 3) Unlock the lock end of the wiper blade and slide the blade out as shown.

#### Removal



60A260

#### Installation



66RH107

(3) Locked end

#### **INSPECTION AND MAINTENANCE**



- (4) Retainer
- 4) If the new blade is provided without the two metal retainers (4), move them from the old blade to the new one.



66RH109



- (A) Up
- (B) Down

#### NOTE:

When you install the metal retainers (4), check that the direction of metal retainers is as shown in the above illustrations.

- 5) Install the new blade in the reverse order of removal, with the locked end positioned toward the wiper arm. Check that the blade is properly retained by all the hooks. Lock the blade end into place.
- 6) Reinstall wiper frame to arm, checking that the lock lever is snapped securely into the arm.

# For rear wipers:



69RM06004

- 1) Hold the wiper arm away from the window.
- 2) Remove the wiper frame from the arm as shown.
- 3) Slide the blade out as shown.



NOTE: Do not flex the wiper blade frame end more than necessary. If you do, it can break off.



#### (1) Retainer

- If the new blade is provided without t