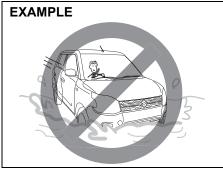

# Avoid driving into or starting the vehicle in a heavily water logged area. Vehicle may breakdown or engine may fail due to

- 1. Water entry into the engine (which may lead to hydrostatic lock).
- 2. Short circuiting of the electrical systems.

If the vehicle is stuck in deep water, do not start / crank the vehicle until the level of water drops below the level of exhaust pipe.

#### NOTE:

IF THE VEHICLE IS SUBMERGED IN WATER, REPORT TO THE NEAREST AUTHORIZED WORKSHOP.