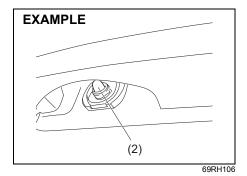

#### Folding rear seats

The rear seat(s) of your vehicle can be folded forward to provide additional cargo space.

To fold the rear seat(s) forward:

69RH064

1) Insert the latch plate of the outboard lap-shoulder belts into the slit (1).