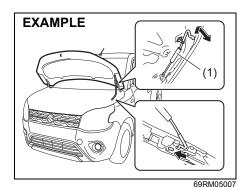

#### Folding rear seats

The rear seat(s) of your vehicle can be folded forward to provide additional cargo space.

To fold the rear seat(s) forward:

69RH064

1) Insert the latch plate of the outboard lap-shoulder belts into the slit (1).

66RH027

Pull the release knob(s) on the top of the seat(s), and fold the seatback forward.