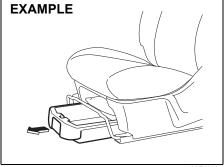

#### **A** CAUTION

Do not place any object under the front seat. If an object gets stuck under the front seat, the seat shall not be latched properly and may cause injury.

69RH195

**Seat position adjustment lever (1)**Pull the lever up and slide the seat.