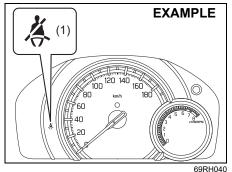

nder the belt during a collision, position the belt across your lap as low on your hips as possible and adjust it to a snug fit.



To tighten the belt, pull the free end of the belt across alongside the lap strap.



80JS029

To lengthen, release the latch plate from the buckle, pull the latch plate (adjuster) in the direction of the arrow, at right angles to the belt. The latch plate should then be refitted into the buckle and the belt tightened as previously described.

#### FOR SAFE DRIVING

To unfasten the belt, press the release button on the buckle catch.



#### NOTE:

The word "CENTER" is marked on the buckle and latch plate for the rear center belt. The buckles are designed so a latch plate cannot be inserted into the wrong buckle.

#### Seat belt reminder

#### With tachometer



#### Without tachometer



(1) Driver's seat belt reminder light / front passengers' seat belt reminder light / rear passengers' seat belt reminder light\* When the driver and/or passenger (front passenger and/or rear passenger\*) do(does) not fasten their seat belts, the seat belt reminder lights will come on or blink and a buzzer will sound to remind the driver and/or passenger (front passenger and/or rear passenger\*) to fasten their seat belts. For more details, refer to the explanation below.

#### WARNING

It is absolutely essential that the driver, front passenger and rear passenger\* fasten their seat belts at all times. Persons who are not fastening seat belts have a much greater risk of injury if an accident occurs. Make a regular habit of buckling your seat belt before startin