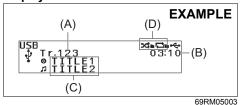

ation previously stored in the memory at the position is overwritten.
- 6 stations can be preset for FM-AS, and 6 stations can be preset for AM-AS in auto store mode.

## Listening to files stored in a USB device



69RH146

- (1) UP button
- (2) DOWN button
- (3) "MODE" button
- (4) "DISP/BACK" button
- (5) "MENU" button
- (6) "TUNE/FLD" knob
- (A) Track number
- (B) Play time
- (C) Current Active track information (if supported by audio device)
- (D) Repeat/Random status Indication

### **NOTICE**

Do not connect any USB device other than a USB memory or a USB audio player. Do not connect multiple USB devices to the USB connector using a USB hub, etc. Supplying power to multiple USB devices from the connector could cause overheating, smoke and permanent damage to audio system.

Display



#### Selecting a USB device mode

- 1) Press and hold "MODE" button (3) to change the display.
- Turn "TUNE/FLD" knob (6) to select "USB", and press the knob (6) to determine the selection.

#### NOTE:

You can also switch the display in sequence by short pressing the "MODE" button (3).

#### Selecting a folder

Turn "TUNE/FLD" knob (6) to select the desired folder.

#### Selecting a track

- Press UP button (1) to listen to the next track.
- Press DOWN button (2) twice to listen to the previous track.

When DOWN button (2) is pressed once, the track currently being played will start from the beginning again.

#### Fast forwarding/rewinding a track

- Press and hold UP button (1) to fast forward the track.
- Press and hold DOWN button (2) to fast rewind the track.
- Releasing the button