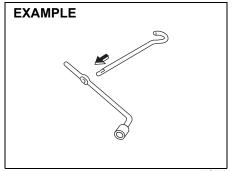

ooseness, it may cause a rattling and damage the paintwork.

#### **EMERGENCY SERVICE**

# **Jacking instructions**



75F06

- 1) Place the vehicle on level, hard ground.
- Set the parking brake firmly and shift into "R" (Reverse) if your vehicle has a manual transmission/Auto Gear Shift.

# **WARNING**

- Shift into "R" (Reverse) for a manual transmission/Auto Gear Shift vehicle when you jack up the vehicle.
- Never jack up the vehicle with the transmission in "N" (Neutral). Otherwise, unstable jack may cause an accident.

- 3) Turn on the hazard warning flasher if your vehicle is near traffic.
- Block the front and rear of the wheel diagonally opposite of the wheel being lifted.
- 5) Place the spare wheel near the wheel being lifted as shown in the illustration in case the jack slips.



54G253





68PM00802

- 6) Position the jack at an angle as shown in the illustration and raise the jack by turning the jack handle clockwise until the jack-head groove fits around the jacking bar beneath the vehicle body.
- Continue to raise the jack slowly and smoothly until the tire clears the ground. Do not raise the vehicle more than necessary.

# **WARNING**

If the jack comes off, your body may be caught in the vehicle and it may result in a serious injury. Also, the vehicle may start to move and it may result in an accident. When jacking up the vehicle, observe the following points.

- Jack up the vehicle on hard and level ground.
- Use the jack only for replacing the tires or repair the flat tires.
- Use this vehicle's jack only and do not use the other vehicle's jack. Also, do