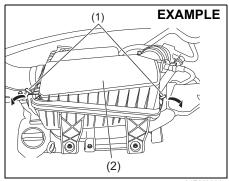

higher concentrations up to 60% following the instructions on the antifreeze container.



69RH080

If the coolant level is below "LOW" mark, more coolant should be added. Remove the reservoir tank cap and add coolant until the reservoir tank level reaches "FULL" mark. Never fill the reservoir tank above "FULL" mark.

### **NOTICE**

When putting the cap on the reservoir tank, line up the mark on the cap and the mark on the tank. Failure to follow this can result in coolant leakage.

## **Coolant replacement**

Since special procedures are required, ask a authorised Maruti Suzuki workshop for this job.

## Air cleaner

If the air cleaner is clogged with dust, there will be greater intake resistance, resulting in decreased power output and increased fuel consumption.

## K10C engine model



81RM06004

 Unhook air cleaner case clamps (1).
 Open air cleaner case (2) and then remove air cleaner filter.

## K12N engine model



81P60030a

1) Remove the duct (1).



81P60040a

To disconnect the coupler (2), pull the release lever (3) toward you and then push the lever down.



81P60050a

- 3) Unclamp the side clamps (4), then pull the air cleaner case toward you. Remove the element from the air cleaner case. If it appears to be dirty, replace it with a new one.
- 4) Reinstall the air cleaner case securely.

## Spark plugs

## Spark plug replacement and inspection

Since special procedures, materials and tools are required, it is recommended that you trust this job to an authorized a authorised Maruti Suzuki workshop.

## Gear oil

## Manual transmission oil / **Auto Gear Shift o