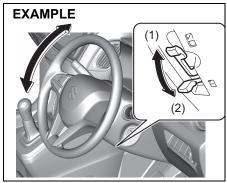

#### **A** CAUTION

Do not place any object under the front seat. If an object gets stuck under the front seat, the seat shall not be latched properly and may cause injury.

69RH195

**Seat position adjustment lever (1)**Pull the lever up and slide the seat.

**Seatback angle adjustment lever (2)**Pull the lever up and move the seatback.

After adjustment, move the seat and seatback forward and backward to check that it is securely latched.

#### NOTE:

To operate the seat back smoothly, pull the seat back adjustment lever (2) in upward direction. Ensure to move seat back only after lever is moved to fully up position. After adjustment of seat back, release the lever gently. Check that seat back is locked by moving it forward and backward.