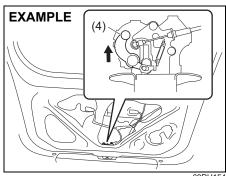

#### Folding rear seats

The rear seat(s) of your vehicle can be folded forward to provide additional cargo space.

To fold the rear seat(s) forward:

69RH064

1) Insert the latch plate of the outboard lap-shoulder belts into the slit (1).

66RH027

Pull the release knob(s) on the top of the seat(s), and fold the seatback forward.