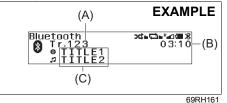

transfer of the phonebook/ call history

When registering the mobile phone, you can select to automatically transfer the phonebook and call history from your device each time after phone is connected. Select according to the following steps.

- Press "MENU" button (5). Setup menu will be displayed.
- Turn "TUNE/FLD" knob (7) to select "Bluetooth Settings", and press the knob (7) to determine the selection.
- Turn "TUNE/FLD" knob (7) to select "Dial", and press the knob (7) to determine the selection.
- 4) Turn "TUNE/FLD" knob (7) to select "Setup Contacts", and press the knob (7) to determine the selection.
- 5) Turn "TUNE/FLD" knob (7) to select "Auto Transfer".
- 6) Press "TUNE/FLD" knob (7) to select "ON" or "OFF".

## OTHER CONTROLS AND EQUIPMENT

## Bluetooth® audio



**Display** 



- (1) UP button
- (2) DOWN button
- (3) "MODE" button
- (4) "DISP/BACK" button
- (5) "MENU" button
- (6) "TUNE/FLD" knob
- (A) Track number
- (B) Play time
- (C) Text information display

#### NOTE:

Some functions may not be usable on some Bluetooth® devices.

## Selecting Bluetooth® audio mode

- 1) Press and hold "MODE" button (3) to change the display.
- 2) Turn "TUNE/FLD" knob (6) to select "Bluetooth", and press the knob (6) to determine the selection.

#### NOTE:

You can also switch the display in sequence by short pressing the "MODE" button (3).

# Selecting a group (only for supported models)

Turn "TUNE/FLD" knob (6) to select a group.

#### Selecting a track

- Press UP button (1) to listen to the next track.
- Press DOWN button (2) twice to listen to the previous track.

Whe