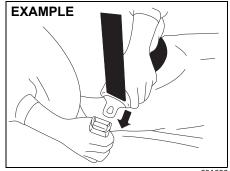

#### Front seats

Precaution for front passenger seat For seat with seat belt reminder, refer to the NOTICE in the "Front passenger's seat belt reminder" section.

#### **WARNING**

- Never attempt to adjust the driver's seat or seatback while driving. The seat or seatback could move unexpectedly, causing loss of control. Check that the driver's seat and seatback are properly adjusted before you start driving.
- To avoid excessive seat belt slack, which reduces the effectiveness of the seat belts as a safety device, check that the seats are adjusted before the seat belts are fastened.
- All seatbacks should always be in an upright position when driving, or seat belt effectiveness may be reduced. Seat belts are designed to offer maximum protection when seatbacks are in the upright position.