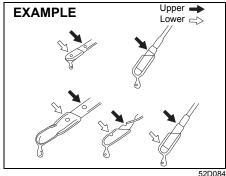

Whenever you put the driver's side floor mat back in the vehicle after it has been removed, hook the floor mat grommets to the fasteners and position the floor mat properly in the footwell.

When you replace the floor mats in your vehicle with a different type such as all-weather floor mats, we highly recommend to use MARUTI SUZUKI genuine floor mats for proper fitting.

#### **WARNING**

Failure to take the following precautions may result in the driver's side floor mat interfering with the pedals and causing a loss of vehicle control or an accident.

- Check that the floor mat grommets are hooked to the fasteners.
- Never stack floor mats.
- Never use a floor mat which does not fit the floor contours.
- Never use a floor mat which does not fit the floor as the same may cause hindrance/damage in vehicle and its functioning
- · Never use damaged floor mats.