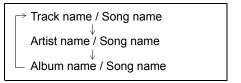

ONG

The track currently being played will be played repeatedly.

GROUP

All the tracks in the group currently selected will be played repeatedly.

#### NOTE:

Settings may be displayed depending on the Bluetooth® device.

# Random playback (if supported by device)

- 1) Press and hold "MENU" button (5) to change the display.
- 2) Turn "TUNE/FLD" knob (6) to select "Random".
- 3) Press "TUNE/FLD" knob (6) to select one of the settings as follows.



GROUP

The tracks in the currently selected group will be played in random order.

ALL

The tracks in the connected device will be played in random order.

#### NOTE:

Settings may be displayed depending on the Bluetooth® device.

## Display change

Press "DISP/BACK" button (4). Each time the button is pressed, display will change as follows:



#### NOTE:

- "NO TITLE" will be displayed when there is no text information in the device currently being played.
- If text data contains more characters than the display area, ">" mark will appear at the right end.

## OTHER CONTROLS AND EQUIPMENT

## Disclaimer for Bluetooth® function

- Depending on the mobile phone models, some phones may not be compatible fully or partially (some function may be restricted).
- Media playback and handsfree calling through third-party applications is not guaranteed and may have limited support.
- Playback, display contents, connectivity or voice quality etc. may get affected depending on circumstances.
- After the ignition switch is turned to "ON" position the audio system takes few seconds to detect and connect to the Bluetooth® device (if already p