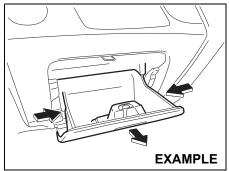

#### Floor mats (if equipped)

72M10201

To prevent the driver's side floor mat from sliding forward and possibly interfering with the operation of the pedals, MARUTI SUZUKI genuine floor mats are recommended.

Whenever you put the driver's side floor mat back in the vehicle after it has been removed, hook the floor mat grommets to the fasteners and position the floor mat properly in the footwell.

When you replace the floor mats in your vehicle with a different type such as all-weather floor mats, we highly recommend to use MARUTI SUZUKI genuine floor mats for proper fitting.

#### **WARNING**

Failure to take the following precautions may result in the driver's side floor mat interfering with the pedals and causing a loss of vehicle control or an accident.

- Check that the floor mat grommets are hooked to the fasteners.
- Never stack floor mats.
- Never use a floor mat which does not fit the floor contours.
- Never use a floor mat which does not fit the floor as the same may cause hindrance/damage in vehicle and its functioning
- · Never use damaged floor mats.