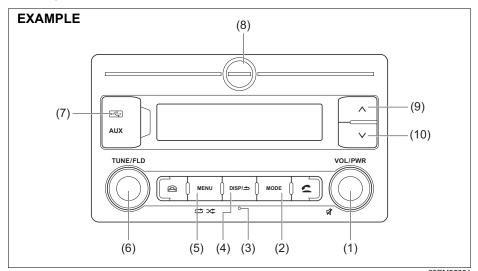

ess or implied.

See the License for specific language governing permissions and limitations under the License.

This file is part of mbed TLS (https://tls.mbed.org)

Please be noted that a portion of this software is made by changing or modifying original source files.

# **Bluetooth**

The Bluetooth<sup>®</sup> word mark and logo are registered trademarks and are owned by the Bluetooth SIG, Ink.

# Stop using this unit and a Bluetooth® ready device whenever requested.

This unit shares the communication frequency with other private or public wireless communication equipment such as a wireless LAN and other wireless communication radios.

You should stop using this unit whenever you are notified that your unit disturbs other wireless communication immediately.

#### **Basic operations**



69RM05001

- (1) "VOL/PWR" knob
- (2) "MODE" button
- (3) MICROPHONE (for handsfree)
- (4) "DISP/BACK" button
- (5) "MENU" button
- (6) "TUNE/FLD" knob
- (7) USB/AUX
- (8) SMARTPHONE DOCK CAP
- (9) UP button
- (10) DOWN button

#### Turning on/off power

Press "VOL/PWR" knob (1) to turn on the power. The unit starts to operate in the previous mode that the power was turned off.

 To turn off the power, press "VOL/PWR" knob (1) for about 1 second.

## Adjusting the volume

Turn "VOL/PWR" knob (1).

- Turning it clockwise increases the volume.
- Turning it counterclockwise decreases the volume.

#### Mute

- Press "VOL/PWR" knob(1) to mute the sound.
- To cancel mute, press any button.

#### NOTE:

For the purpose of safe driving, adjust the audio volume to a level that allows you to hear