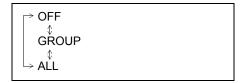

hold down DOWN button (2) to fast rewind the track.
- Releasing the button can stop the fast forwarding/rewinding.

# Repeat playback (if supported by device)

- 1) Press and hold "MENU" button (5) to change the display.
- 2) Turn "TUNE/FLD" knob (6) to select "Repeat".
- 3) Press "TUNE/FLD" knob (6) to select one of the settings as follows.



SONG

The track currently being played will be played repeatedly.

GROUP

All the tracks in the group currently selected will be played repeatedly.

#### NOTE:

Settings may be displayed depending on the Bluetooth® device.

# Random playback (if supported by device)

- 1) Press and hold "MENU" button (5) to change the display.
- 2) Turn "TUNE/FLD" knob (6) to select "Random".
- 3) Press "TUNE/FLD" knob (6) to select one of the settings as follows.



GROUP

The tracks in the currently selected group will be played in random order.

ALL

The tracks in the connected device will be played in random order.

#### NOTE:

Settings may be displayed depending on the Bluetooth® device.

## Display change

Press "DISP/BACK" button (4). Each time the button is pressed, display will change as follows:



#### NOTE:

- "NO TITLE" will be displayed when there is no text information in the device currently being played.
- If text data contains more characters than the display area, ">" mark will appear at the right end.

## OTHER CONTROLS AND EQUIPMENT

## Disclaimer for Bluetooth® function

- Depending on the mobile phone models, some phones may not be compatible fully or partially (some function may be restricted).
- Media playback and handsfree c