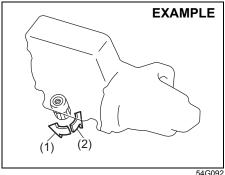

mize your exposure to used oil, wear a long-sleeve shirt and moisture-proof gloves (such as dishwashing gloves) when changing oil. If oil contacts your skin, wash thoroughly with soap and water.

Launder any clothing or rags if it is with oil.

Recycle or properly dispose of used oil and oil filters.

4) Reinstall the drain plug with new gasket. Tighten the plug with a wrench to the specified torque.

## Oil filter replacement

- 1) Using an oil filter wrench, turn the oil filter counterclockwise and remove it.
- 2) Using a clean rag, wipe off the mounting surface on the engine where the new filter will be seated.
- 3) Smear a small amount of engine oil around the rubber gasket of the new oil filter.
- 4) Screw the new filter by hand until the filter gasket contacts the mounting surface.



- (1) Loosen
- (2) Tighten

## Tightening (viewed from filter top)



54G093

- (1) Oil filter
- (2) 3/4 turn

#### NOTICE

To tighten the oil filter properly, it is important to accurately identify the position at which the filter gasket first contacts the mounting surface.

5) Tighten the filter as specified below from the point of contact with the mounting surface (or to the specified torque) using an oil filter wrench.

Tightening torque for oil filter 3/4 turn or 14 Nm (1.4 kg-m, 10.3 lb-ft)

#### NOTICE

To prevent oil leakage, check that the oil filter is tight, but do not overtighten it.

## Refill with oil and oil leakage check

- 1) Pour oil through the filler hole and install the filler cap.
  - For the approximate capacity of the oil, refer to "Recommended fuel / lubricants a