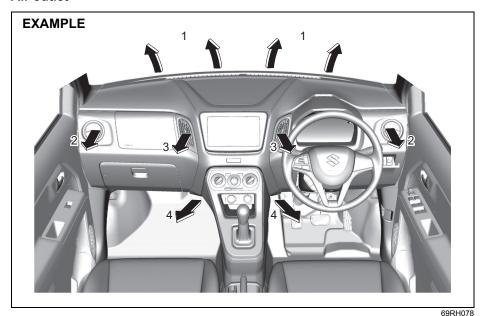

wing eye. The towing eye or vehicle body may break and cause serious injury or damage.

To remove the towing hook (1), reverse the installation procedure.

#### Rear



69RH200

#### **NOTICE**

- Your vehicle was originally designed to carry people and a normal amount of cargo, not to tow a trailer.
- The frame hook (5) is provided on the rear of the vehicle for use in emergency situations and sea shipping purposes only. Do not use the frame hook for towing another vehicle or transporting your vehicle by a car carrier trailer, etc. Otherwise, the frame hook or the vehicle body may break and cause serious injury or damage.

To tow your vehicle on the road or highway, follow the instruction of "Towing" in "EMERGENCY SERVICE" section.

# Heating and air conditioning system

#### Air outlet



- 1. Windshield defroster outlet
- 2. Side outlet

- 3. Center outlet
- 4. Floor outlet

#### Side outlet



52RS006

To open the louver (1), push the arrow part (2) as shown in the illustration. To adjust the direction of the air flow, move up or down or turn the opened louver (1).

#### Center outlet



69RH156

Move the knob (3) vertically or the case (4) horizontally to adjust the direction of airflow as desired.

#### **A** CAUTION

Prolonged exposure to hot air from the heater or air conditioner could result in low temperature burns. All vehicle occupants, particularly children, the elderly, those with special needs, individuals with delicate skin, and sleeping individuals, should maintain sufficient distance from the air outlets to prevent prolonged exposure to hot airflow.

# Man