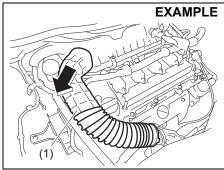

mark, more coolant should be added. Remove the reservoir tank cap and add coolant until the reservoir tank level reaches "FULL" mark. Never fill the reservoir tank above "FULL" mark.

### **NOTICE**

When putting the cap on the reservoir tank, line up the mark on the cap and the mark on the tank. Failure to follow this can result in coolant leakage.

## **Coolant replacement**

Since special procedures are required, ask a authorised Maruti Suzuki workshop for this job.

## Air cleaner

If the air cleaner is clogged with dust, there will be greater intake resistance, resulting in decreased power output and increased fuel consumption.

## K10C engine model



81RM06004

 Unhook air cleaner case clamps (1).
 Open air cleaner case (2) and then remove air cleaner filter.

## K12N engine model



81P60030a

1) Remove the duct (1).



81P60040a

To disconnect the coupler (2), pull the release lever (3) toward you and then push the lever down.



81P60050a

- 3) Unclamp the side clamps (4), then pull the air cleaner case toward you. Remove the element from the air cleaner case. If it appears to be dirty, replace it with a new one.
- 4) Reinstall the air cleaner case securely.

## Spark plugs

## Spark plug replacement and inspection

Since special procedures, materials and tools are required, it is recommended that you trust this job to an authorized a authorised Maruti Suzuki workshop.

## Gear oil

## Manual transmission oil / **Auto Gear Shift oil**

When adding gear oil, use gear oil with the appropriate viscosity and grade as shown in the chart below.

We highly recommend you