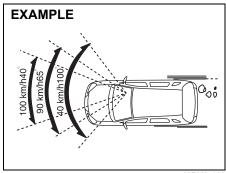

on, in case the vehicle ahead makes a sudden stop.



69RM04002

- 3) Turn on the turn signal at least 30 meters before making a turn or changing the lane so as not to be hit.
- 4) Before entering a corner, decelerate to a safe speed. Don't apply brakes during cornering, or skidding may occur.

- When overtaking other vehicles, watch out for oncoming vehicles and carefully ensure safety.
- Don't attempt zigzag driving as it will hinder your control over the vehicle and may cause an accident.
- Avoid reckless high speed driving and try to drive at a safe speed suitable for the road conditions while maintaining a constant speed.
- 8) The higher the speed, the narrower the driver's visual range becomes. In such a state, it is difficult to anticipate any hazard and the driver feels fatigued.



69RM04003

- Do not attempt sharp handling during high speed driving. You may lose your control over your vehicle.
- 10)When overtaking or changing lanes while driving at a high speed, keep ample vehicle-to-vehicle distance.

### Braking



69RM04006

- Use the parking brake when parking your vehicle and shift the gear shift lever into the first gear or reverse gear position for the sake of safety.
- Don't use hand-braking unless unavoidable. It causes the vehicle to skid and a collision may occur. It is especially dangerous when the tires are worn out as they skid more.



69RM04004

### Use foot brake in three stages

- 1. Warn the vehicle behind you.
- 2. Gradually apply the brake.
- 3. Bring the vehicle to a halt.
- When driving downhill, try not to apply the brake but use the engine