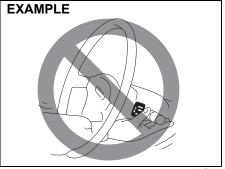

#### **WARNING**

- Never attempt to adjust the driver's seat or seatback while driving. The seat or seatback could move unexpectedly, causing loss of control. Check that the driver's seat and seatback are properly adjusted before you start driving.
- To avoid excessive seat belt slack, which reduces the effectiveness of the seat belts as a safety device, check that the seats are adjusted before the seat belts are fastened.
- All seatbacks should always be in an upright position when driving, or seat belt effectiveness may be reduced. Seat belts are designed to offer maximum protection when seatbacks are in the upright position.