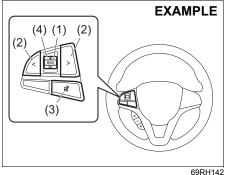

S AND EQUIPMENT

## Disclaimer for Bluetooth® function

- Depending on the mobile phone models, some phones may not be compatible fully or partially (some function may be restricted).
- Media playback and handsfree calling through third-party applications is not guaranteed and may have limited support.
- Playback, display contents, connectivity or voice quality etc. may get affected depending on circumstances.
- After the ignition switch is turned to "ON" position the audio system takes few seconds to detect and connect to the Bluetooth® device (if already paired).
- Make sure that you are aware of all applicable local laws and accordingly use Bluetooth<sup>®</sup> device.

## Steering switch (if equipped)

Use the steering wheel button to operate the basic functions of the audio system.



69R

- (1) "MODE" button
- (2) Selection button
  - Selecting the radio station
  - Selecting the track (USB (iPod), Bluetooth<sup>®</sup> audio mode)
- (3) Mute button
- (4) Volume button

#### "MODE" button (1)

Each time the button is pressed, the mode will change as follows:



## Selection button (2)

- FM, AM mode:
  - Press ">" to transfer to the next preset channel.
  - Press "<" to transfer to the previous preset channel.
  - Press ">" for 1 second or longer, it will search for receivable stations at a high frequency.
  - Press "<" for 1 second or longer, it will search for receivable stations at a low frequency.
- USB (iPod), Bluetooth® audio mode:
  - Press ">" to transfer to the next song.
     With the folder operation mode, it will transfer to the next folder.

- Press "<"