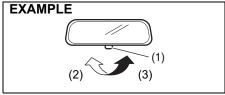

may hear a loud sound caused by air vibration. To reduce the sound, open the driver's or front passenger's window, or narrow the rear window opening.

# **Mirrors**

## **WARNING**

Failure to observe following point may result in loss of vehicle control and cause an accident, leading to death or serious injury. Always follow below points while driving.

- Do not adjust the mirrors while driving.
- Always unfold all the outside rear view mirrors and adjust properly before driving.
- Do not place objects in the rear of the vehicle which may hinder visibility or interfere with your vision from the rear window glass.

#### Inside rearview mirror

You can adjust the inside rearview mirror by hand to see the rear of your vehicle in the mirror

## Type A



74LHT0235

#### Type B



68LMT0205



68LMT0206

- (2) Day driving
- (3) Night driving

To adjust the mirror, set the selector tab (1) to the day position, and then move the mirror up, down or sideways by hand to obtain the best view.

When driving at night, you can move the selector tab to the night position to reduce glare from the headlights of vehicles behind you.

## **WARNING**

- Always adjust the mirror with the selector set to the day position.
- Only use the night position if it is necessary to reduce glare from the headlights of vehicles behind you.
   Be aware that in this position you may not be able to see some objects that could be seen in the day position.

#### **A** CAUTION

Do not modify the inside rearview mirror or install a non-genuine wide mirror. It could result in injury during accident.

#### **Outs