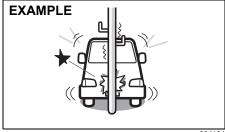

### "CAUTION"

- 1. Retro-fitment of LPG / CNG kit may deteriorate vehicle performance, reduce engine & engine related component's life and also warranty will be null and void for such vehicles.
- 2. Do not use domestic LPG/LPG cylinder for your factory fitted LPG vehicles.
- 3. Usage of domestic LPG for running vehicles is prohibited as per law.
- 4. Do not remove company fitted LPG/CNG kit to install some other kit. It may affect vehicle performance and may cause fire.
- 5. Drive slowly on wet roads. Tires may slip while braking at higher speeds due to aquaplaning.(reduced contact area between tire and road due to presence of water)
- 6. Do not leave engine running in garages or confined areas, with passengers inside. This may result in accumulation of carbon-monoxide in cabin and may lead to suffocation or breathing problems.
- 7. Do not park vehicle on dry leaves or grass. This may lead to fire due to hot catalytic converter, igniting the dry leaves/grass.
- 8. If the vehicle is equipped with CNG/LPG, ensure availability of fire extinguisher in the vehicle all the time.
- 9. Always wear seat belt at all the times.
- 10. Do not use mobile phone while driving.
- 11. Avoid Smoking in the car, live bud thrown in car may cause fire.
- 12. Do not put any body part under the vehicle when it is supported on a Jack.
- 13. Do not use non-genuine accessories in your vehicle.
- 14. Do not fit accessories from unauthorized workshops/sources.
- 15. Usage of non-approved electrical accessories in your vehicle may result in spark, fire or personal injury.
- 16. Do not use camphor, incense sticks inside cabin room. Doing so may cause fire.
- 17. Avoid usage of cellular phones while refueling. Electric current and/or electronic interference from cellular phones can potentially ignite fuel vapors and cause fire.
- 18. Avoid entry inside vehicle immediately once after you have begun refueling. You can generate a build up of static electricity by touching, rubbing or sliding against any item or fabric capable of producing static electricity. Static electricity discharge can ignite fuel vapors and may causing a fire.
- 19. Do not check the engine room / open the hood near the fire area (Outside the vehicle). Fuel, washer fluid, etc. are flammable oils that may cause fire.
- 20. Avoid driving when vehicle has met with an accident. Before driving, Please contact with authorized MSIL dealership.