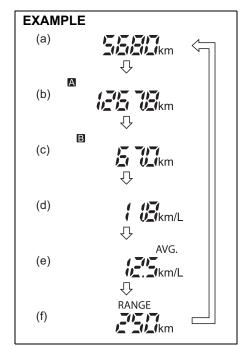

TING YOUR VEHICLE" section for details.

#### Manual mode indicator

When you are using the manual mode, the display shows the manual mode indicator (4).

#### NOTE:

The manual mode indicator will only appear when the gearshift lever is in "M" position.

#### Drive mode indicator

When the gearshift lever is in "D", the display shows the drive mode indicator (5).

For details on how to use the transmission, refer to "Using transmission" in the "OPER-ATING YOUR VEHICLE" section.

# Odometer / Trip meter / Fuel consumption / Driving range

The display (C) shows one of the following indications, odometer, trip meter A, trip meter B, instantaneous fuel consumption, average fuel consumption or driving range.

To switch the display indication (C), push the indicator selector knob (1) quickly.



69RM02004

Push the indicator selector knob (1).

- (a) Odometer
- (b) Trip meter A
- (c) Trip meter B
- (d) Instantaneous fuel consumption
- (e) Average fuel consumption
- (f) Driving range

# **WARNING**

If you attempt to adjust the display while driving, you could lose control of the vehicle.

Do not attempt to adjust the display while driving.

#### NOTE:

- Indications will change when you push and release a knob.
- The display shows estimated values. Indications may not be the same as actual values.

#### Odometer

The odometer records the total distance the vehicle has been driven.

#### **NOTICE**

Keep track of your odometer reading and check the maintenance schedule regularly for required services. Increased wear or damage to certain parts can result from failure to perform re