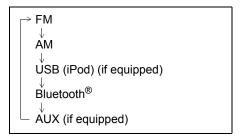

ave limited support.
- Playback, display contents, connectivity or voice quality etc. may get affected depending on circumstances.
- After the ignition switch is turned to "ON" position the audio system takes few seconds to detect and connect to the Bluetooth® device (if already paired).
- Make sure that you are aware of all applicable local laws and accordingly use Bluetooth<sup>®</sup> device.

## Steering switch (if equipped)

Use the steering wheel button to operate the basic functions of the audio system.



69R

- (1) "MODE" button
- (2) Selection button
  - Selecting the radio station
  - Selecting the track (USB (iPod), Bluetooth<sup>®</sup> audio mode)
- (3) Mute button
- (4) Volume button

#### "MODE" button (1)

Each time the button is pressed, the mode will change as follows:



## Selection button (2)

- FM, AM mode:
  - Press ">" to transfer to the next preset channel.
  - Press "<" to transfer to the previous preset channel.
  - Press ">" for 1 second or longer, it will search for receivable stations at a high frequency.
  - Press "<" for 1 second or longer, it will search for receivable stations at a low frequency.
- USB (iPod), Bluetooth® audio mode:
  - Press ">" to transfer to the next song.
     With the folder operation mode, it will transfer to the next folder.

- Press "<" to return to the beginning of the currently playing song. Pressing it twice consecutively will return to the previous song.
- With the folder operation mode, it will return to the previous folder.
- Press ">" for 1 second or longer to fast-forward the song. When the button is releas