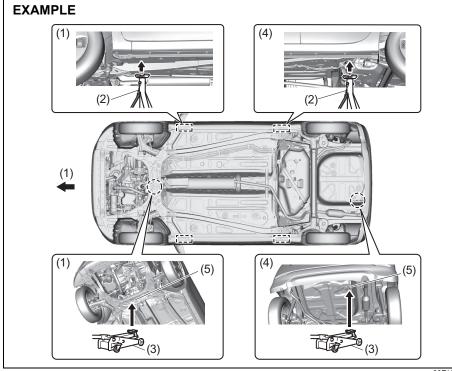

hicle may get damaged.
- Do not lift up the vehicle more than necessary by the jack.
- Do not use wooden blocks or similar objects as a jack underlay.
- When lifting up the vehicle by the jack, do not get into under the vehicle, do not start the engine and do not shake the vehicle. Never place your hands and feet under the raised vehicle when it is supported by a jack.

(Continued)

# **WARNING**

(Continued)

- When lifting up the vehicle, do not pinch any object on or under the jack.
- Do not lift up several tires at the same time, using several jacks.

#### **EMERGENCY SERVICE**

# Raising vehicle with garage jack

- · Apply the garage jack to one of the points indicated below.
- Always support the raised vehicle with jack stands (commercially available) at the points indicated below.



- (1) Front
- (2) Jack stand
- (3) Garage jack
- (4) Rear
- (5) Jacking point for garage jack

# **WARNING**

As the vehicle may get damaged or an accident may occur, observe the following points.

- Observe the designated points shown in the illustrations.
- When holding the lifted vehicle, use the rigid rack.
- When jacking up the front side or the rear side only, place a chock (commercially-available product) on front and back of the grounded tire.

#### **NOTICE**

Never apply a garage jack to the exhaust pipe or rear torsion beam.

#### NOTE:

For more details, contact a authorised Maruti Suzuki workshop.

69RH176

# **Changing wheels**

# **WARNING**

 Never change in a wheel in traffic lane. Always move the vehicle of the road on level, hard ground away from traffic for changing a