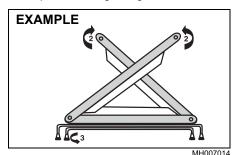

r pressure. The cap should only be taken off when the coolant temperature has lowered.
- To help prevent personal injury, keep hands, tools and clothing away from the engine cooling fan and air-conditioner fan equipped). These electric fans can automatically turn on without warning.

# Warning triangle



MH007001

In case of vehicle break-down or during emergency stopping, where, your vehicle could become a potential traffic hazard, keep the warning triangle, provided with your vehicle, on the road free from any obstacles behind your vehicle so as to warn the approaching traffic, at an approximate distance of 50-100 m. The reflecting side of the triangle should face the on coming traffic. Please activate the hazard warning lamps before alighting the vehicle to keep the warning triangle.



· Remove the warning triangle carefully from the cover as shown by arrow 1.

- · Open both the reflector arms as shown by arrow and lock the arms with each other with the clip provided in the right arm. Open the bottom stand in counterclockwise direction as shown by arrow 3. Position the warning triangle behind the vehicle on a plain surface.
- Reverse the removal procedure for keeping inside the cover.



# **APPEARANCE CARE**



# **APPEARANCE CARE**

| Corrosion prevention | 8-1 |
|----------------------|-----|
| Vehicle cleaning     | 8-2 |

9

# **Corrosion prevention**

It is important to take good care of your vehicle to protect it from corrosion. Listed below are instructions for how to maintain your vehicle to prevent corrosion. Please read and follow these instructions carefull