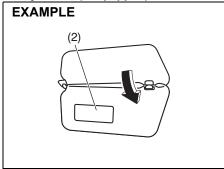

#### Folding rear seats

The rear seat(s) of your vehicle can be folded forward to provide additional cargo space.

To fold the rear seat(s) forward:

69RH064

1) Insert the latch plate of the outboard lap-shoulder belts into the slit (1).

66RH027

Pull the release knob(s) on the top of the seat(s), and fold the seatback forward.