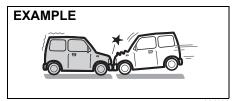

### "CAUTION"

- 1. Retro-fitment of LPG / CNG kit may deteriorate vehicle performance, reduce engine & engine related component's life and also warranty will be null and void for such vehicles.
- 2. Do not use domestic LPG/LPG cylinder for your factory fitted LPG vehicles.
- 3. Usage of domestic LPG for running vehicles is prohibited as per law.
- 4. Do not remove company fitted LPG/CNG kit to install some other kit. It may affect vehicle performance and may cause fire.
- 5. Drive slowly on wet roads. Tires may slip while braking at higher speeds due to aquaplaning.(reduced contact area between tire and road due to presence of water)
- 6. Do not leave engine running in garages or confined areas, with passengers inside. This may result in accumulation of carbon-monoxide in cabin and may lead to suffocation or breathing problems.
- 7. Do not park vehicle on dry leaves or grass. This may lead to fire due to hot catalytic converter, igniting the dry leaves/grass.
- 8. If the vehicle is equipped with CNG/LPG, ensure availability of fire extinguisher in the vehicle all the time.
- 9. Always wear seat belt at all the times.
- 10. Do not use mobile phone while driving.
- 11. Avoid Smoking in the car, live bud thrown in car may cause fire.
- 12. Do not put any body part under the vehicle when it is supported on a Jack.
- 13. Do not use non-genuine accessories in your vehicle.
- 14. Do not fit accessories from unauthorized workshops/sources.
- 15. Usage of non-approved electrical accessories in your vehicle may result in spark, fire or personal injury.
- 16. Do not use camphor, incense sticks inside cabin room. Doing so may cause fire.
- 17. Avoid usage of cellular phones while refueling. Electric current and/or electronic interference from cellular phones can potentially ignite fuel vapors and cause fire.
- 18. Avoid entry inside vehicle immediately once after you have begun refueling. You can generate a build up of static electricity by touching, rubbing or sliding against any item or fabric capable of producing static electricity. Static electricity discharge can ignite fuel vapors and may causing a fire.
- 19. Do not check the engine room / open the hood near the fire area (Outside the vehicle). Fuel, washer fluid, etc. are flammable oils that may cause fire.
- 20. Avoid driving when vehicle has met with an accident. Before driving, Please contact with authorized MSIL dealership.