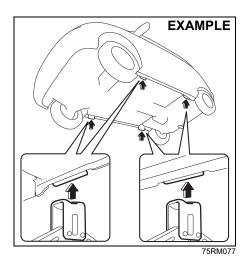

it may cause a rattling and damage the paintwork.

#### **EMERGENCY SERVICE**

# **Jacking instructions**



75F06

- 1) Place the vehicle on level, hard ground.
- Set the parking brake firmly and shift into "R" (Reverse) if your vehicle has a manual transmission/Auto Gear Shift.

# **WARNING**

- Shift into "R" (Reverse) for a manual transmission/Auto Gear Shift vehicle when you jack up the vehicle.
- Never jack up the vehicle with the transmission in "N" (Neutral). Otherwise, unstable jack may cause an accident.

- 3) Turn on the hazard warning flasher if your vehicle is near traffic.
- Block the front and rear of the wheel diagonally opposite of the wheel being lifted.
- 5) Place the spare wheel near the wheel being lifted as shown in the illustration in case the jack slips.



54G253





68PM00802

- 6) Position the jack at an angle as shown in the illustration and raise the jack by turning the jack handle clockwise until the jack-head groove fits around the jacking bar beneath the vehicle body.
- Continue to raise the jack slowly and smoothly until the tire clears the ground. Do not raise the vehicle more than necessary.

# **WARNING**

If the jack comes off, your body may be caught in the vehicle and it may result in a serious injury. Also, the vehicle may start to move and it may result in an accident. When jacking up the vehicle, observe the following points.

- Jack up the vehicle on hard and level ground.
- Use the jack only for replacing the tires or repair the flat tires.
- Use this vehicle's jack only and do not use the other vehicle's jack. Also, do not use t