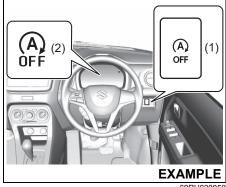

For vehicle fitted with CNG fuel system, use WagonR CNG Supplementary Owner's Manual, available with the vehicle.

Keep the booklet with the vehicle at all times.

Contains Warranty policy and important information on Safety, Operation & Maintenance.