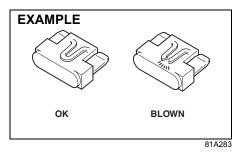

|
| (10)         | 5 A  | Dome light         |
| (11)         | 10 A | Dome light-2       |
| (12)         | 10 A | Stop light         |
| (13)         | 10 A | Hazard             |
| (14)         | 10 A | Tail light         |
| (15)         | -    | Blank              |
| (16)         | 25 A | Front wiper        |
| (17)         | 15 A | Washer             |
| (18)         | 5 A  | Ignition-2 signal  |
| (19)         | 10 A | Meter              |
| (20)         | 15 A | Ignition coil      |

| (21) | 10 A | Back-up light |
|------|------|---------------|
| (22) | 5 A  | ACC-3         |
| (23) | 5 A  | Ignition-1 TX |
| (24) | 10 A | Wiper         |
| (25) | -    | Blank         |
| (26) | =    | Blank         |
| (27) | 5 A  | ACC           |
| (28) | 15 A | ACC-2         |



# **WARNING**

Always replace a blown fuse with a fuse of the correct amperage. Never use a substitute such as aluminum foil or wire to replace a blown fuse. If you replace a fuse and the new one blows in a short period of time, you may have a major electrical problem. Have your vehicle inspected immediately by a authorised Maruti Suzuki workshop.

# **Headlight aiming**

Since special procedures are required, ask a authorised Maruti Suzuki workshop for this job.

# **Bulb replacement**

# **A** CAUTION

- Light bulbs can be hot enough to burn your finger right after turning off lights. This is true especially for halogen headlight bulbs. Replace the bulbs after they become cool enough.
- The halogen headlight bulbs are filled with pressurized halogen gas.
   They can burst and injure yo