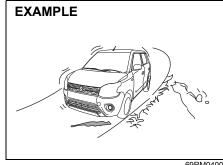

# Avoid driving into or starting the vehicle in a heavily water logged area. Vehicle may breakdown or engine may fail due to

- 1. Water entry into the engine (which may lead to hydrostatic lock).
- 2. Short circuiting of the electrical systems.

If the vehicle is stuck in deep water, do not start / crank the vehicle until the level of water drops below the level of exhaust pipe.

#### NOTE:

IF THE VEHICLE IS SUBMERGED IN WATER, REPORT TO THE NEAREST AUTHORIZED WORKSHOP.