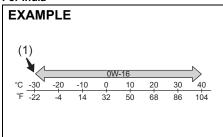

#### Floor mats (if equipped)

72M10201

To prevent the driver's side floor mat from sliding forward and possibly interfering with the operation of the pedals, MARUTI SUZUKI genuine floor mats are recommended.

Whenever you put the driver's side floor mat back in the vehicle after it has been removed, hook the floor mat grommets to the fasteners and position the floor mat properly in the footwell.

When you replace the floor mats in your vehicle with a different type such as all-weather floor mats, we highly recommend to use MARUTI SUZUKI genuine floor mats for proper fitting.