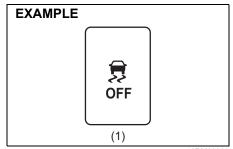

ll be stuck or skid on a slippery road surface. In this case, drive the vehicle very carefully.

#### NOTE:

While this light comes on, traction control system and stability control system will not be activated. However, you can use ABS.

## ESP® OFF indicator light (if equipped)



56RM03010

- If you press and hold the ESP<sup>®</sup> OFF switch with the ignition switch is in "ON" position or the ignition mode is "ON", this light will come on.
  - While this light comes on, traction control system and stability control system will not work.

If the system is in normal condition, when you turn the ignition switch to "ON" position or press the engine switch to change the ignition mode to ON, this light will come on for about 2 seconds and then come off.

### ESP® OFF switch (if equipped)



56RM03009

- (1) ESP® OFF switch
- In the following situation, keep pressing the ESP<sup>®</sup> OFF switch until the ESP<sup>®</sup> OFF indicator light in the instrument cluster comes on. Traction control system and stability control system will not work.
  - When placing the vehicle on the tester for automobile inspection, traction control system and stability control system needs to be deactivated.
  - If your vehicle is stuck and you try to get out of the stuck condition, traction control system may not be suitable.

- If you perform the following operations, the ESP<sup>®</sup> OFF indicator light will come off. Also, traction control system and stability control system will return to be in the activated condition.
  - Pressing the ESP<sup>®</sup> OFF switch again
- Stopping the en