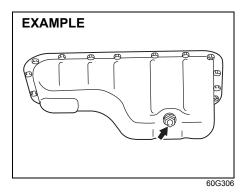

Remove the oil filler cap and pour oil slowly through the filler hole to bring the oil level to the upper limit on the dipstick. Be careful not to overfill the oil. Too much oil is almost as bad as too little oil. After refilling, start the engine and allow it to idle for about a minute. Stop the engine, wait about 5 minutes and check the oil level again.

## Changing engine oil and filter

Drain the engine oil while the engine is still warm.



68KH067a

- 1) Remove the oil filler cap.
- 2) Place a drain pan under the drain plug.
- 3) Using a wrench, remove the drain plug and drain the engine oil.

#### **A** CAUTION

The engine oil temperature may be high enough to burn your fingers when the drain plug is loosened. Wait until the drain plug is cool enough to touch with your bare hands.



Tightening torque for drain plug: 35 Nm (3.6 kg-m, 25.8 lb-ft)

## **WARNING**

Engine oil can be hazardous. Children and pets may be harmed by swallowing new or used oil. Keep new and used oil and used oil filters away from children and pets.

Repeated, prolonged contact with used engine oil may cause skin cancer.

Brief contact with used oil may irritate skin.

(Continued)

## **WARNING**

(Continued)

To minimize your exposure to used oil, wear a long-sleeve shirt and moisture-proof gloves (such as dishwashing gloves) when changing oil. If oil contacts your skin, wash thoroughly with soap and water.

Launder any clothing or rags if it is with oil.

Recycle or properly dispose of used oil and oil filters.

4) Reinstall the drain plug with new gasket. Tighten the plug with a wrench to t