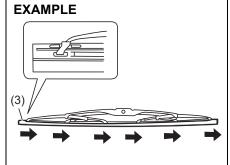

not let the wiper arm strike the window while replacing the wiper blade.

#### NOTE:

Some wiper blades may be different from the ones described here depending on vehicle specifications. If so, consult a authorised Maruti Suzuki workshop for proper replacement method.

#### For windshield wipers:



69RM06003

 Hold the wiper arm away from the window.

#### NOTE:

When raising both of the front wiper arms, pull the driver's side wiper arm up first. When returning the wiper arms, lower the passenger's side wiper arm first. Otherwise, the wiper arms may interfere with each other



- Squeeze lock (1) towards wiper arm (2) and remove the wiper frame from the arm as shown.
- 3) Unlock the lock end of the wiper blade and slide the blade out as shown.

#### Removal



60A260

#### Installation



66RH107

(3) Locked end

#### **INSPECTION AND MAINTENANCE**



- (4) Retainer
- 4) If the new blade is provided without the two metal retainers (4), move them from the old blade to the new one.



66RH109



- (A) Up
- (B) Down

#### NOTE:

When you install the metal retainers (4), check that the direction of metal retainers is as shown in the above illustrations.

- 5) Install the new blade in the reverse order of removal, with the locked end positioned toward the wiper arm. Check that the blade is properly retained by all the hooks. Lock the blade end into place.
- 6) Reinstall wiper frame to arm, checking that the lock lever is snapped securely into the arm.

# For rear wipers:



69RM06004

- 1) Hold the wiper arm away from the window.
- 2) Remove the wiper frame from the arm as sho