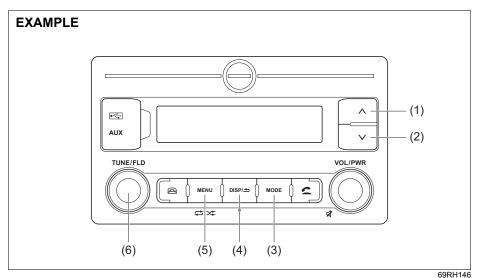

on.

# Automatic transfer of the phonebook/ call history

When registering the mobile phone, you can select to automatically transfer the phonebook and call history from your device each time after phone is connected. Select according to the following steps.

- Press "MENU" button (5). Setup menu will be displayed.
- Turn "TUNE/FLD" knob (7) to select "Bluetooth Settings", and press the knob (7) to determine the selection.
- Turn "TUNE/FLD" knob (7) to select "Dial", and press the knob (7) to determine the selection.
- 4) Turn "TUNE/FLD" knob (7) to select "Setup Contacts", and press the knob (7) to determine the selection.
- 5) Turn "TUNE/FLD" knob (7) to select "Auto Transfer".
- 6) Press "TUNE/FLD" knob (7) to select "ON" or "OFF".

## OTHER CONTROLS AND EQUIPMENT

## Bluetooth® audio



**Display** 



- (1) UP button
- (2) DOWN button
- (3) "MODE" button
- (4) "DISP/BACK" button
- (5) "MENU" button
- (6) "TUNE/FLD" knob
- (A) Track number
- (B) Play time
- (C) Text information display

#### NOTE:

Some functions may not be usable on some Bluetooth® devices.

## Selecting Bluetooth® audio mode

- 1) Press and hold "MODE" button (3) to change the display.
- 2) Turn "TUNE/FLD" knob (6) to select "Bluetooth", and press the knob (6) to determine the selection.

#### NOTE:

You can also switch the display in sequence by short pressing the "MODE" button (3).

# Selecting a group (only for supported models)

Turn "TUNE/FLD" knob (6) to select a group.

#### Selecting a track

- Press UP button (1) to listen to the next track.
- Press DOWN button (2) twice to listen to the prev