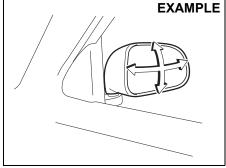

r tab to the night position to reduce glare from the headlights of vehicles behind you.

## **WARNING**

- Always adjust the mirror with the selector set to the day position.
- Only use the night position if it is necessary to reduce glare from the headlights of vehicles behind you.
   Be aware that in this position you may not be able to see some objects that could be seen in the day position.

#### **A** CAUTION

Do not modify the inside rearview mirror or install a non-genuine wide mirror. It could result in injury during accident.

#### **Outside rearview mirrors**

## **WARNING**

Be careful when judging the size or distance of a vehicle or other object seen in the side convex mirror. Be aware that objects look smaller and appear farther away than when seen in a flat mirror.

Type A



60RH166

Adjust the outside rearview mirrors so you can just see the side of your vehicle in the mirrors.

Type B



69RH011

The switch to control the electric mirrors is located on the driver's door panel. You can adjust the mirrors when the ignition switch is in "ACC" or "ON" position. To adjust the mirrors:

- Move the selector switch to the left or right to select the mirror you wish to adjust.
- Push the switch in the direction that corresponds to the direction in which you wish to move the mirror.
- Return the selector switch to the center position to help prevent unintended adjustment.

#### **NOTICE**

- The electric type outside rearview mirror operates even though the ignition switch is in the ACC position. However, to prevent unnecessary battery discharge, do not adjust the m