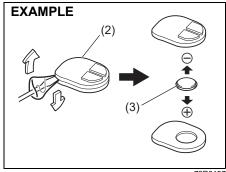

#### Folding rear seats

The rear seat(s) of your vehicle can be folded forward to provide additional cargo space.

To fold the rear seat(s) forward:

69RH064

1) Insert the latch plate of the outboard lap-shoulder belts into the slit (1).

66RH027

Pull the release knob(s) on the top of the seat(s), and fold the seatback forward.