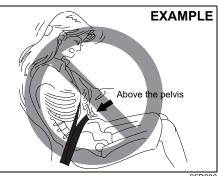

roperly restrained by wearing seat belts at all times, even if driving for a very short distance, whether or not an airbag is mounted at their seating position, to minimize the risk of severe injury or death in the event of a collision.

#### **WARNING**

#### (Continued)

- Do not modify, remove, disassemble seat belts. Doing so may prevent them from functioning properly and cause the risk of severe injury or death in the event of a collision.
- Never allow persons to ride in the cargo area of a vehicle. In the event of an accident, there is a much greater risk of injury for persons who are not riding in a seat with their seat belt securely fastened.
- Ensure that all seat belts are worn correctly. An improperly worn seat belt increases the risk of injury or death if a collision occurs.





# EXAMPLE Across the pelvis

65D201A

#### **▲** WARNING

- Seat belts should always be adjusted as follows:
  - the lap portion of the belt should be worn low across the pelvis, not across the waist.
  - the shoulder straps should be worn on the outside shoulder only, and never under the arm.
  - the shoulder straps should be away from your face and neck, but not falling off your shoulder.

(Continued)

#### WARNING

#### (Continued)

- Seat belts should never be worn with the straps twisted and should be adjusted as tightly as is comfortable to provide the protection for which they have been designed. A slack belt will provide less protection than a snug belt.
- Check that seat belt latch plate (tongue) is inserted into the proper buckle especially in the rear seats.
   It is not pos