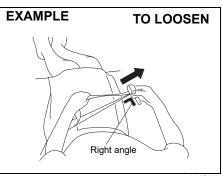

ed.



To unfasten the seat belt, push the red "PRESS" button on the buckle and retract the belt slowly while holding the belt or/and the latch plate.

#### NOTE:

If the seat belt cannot be pulled from its fully retracted position, firmly pull the belt and release it. Then smoothly pull the belt out of the retractor.

#### Lap belt

#### Rear center seat belt

Sit up straight and well back in the seat. To fasten the belt, pull the latch plate attached to the seat belt across your hips and press it straight into the buckle until you hear a click. To reduce the risk of sliding under the belt during a collision, position the belt across your lap as low on your hips as possible and adjust it to a snug fit.



To tighten the belt, pull the free end of the belt across alongside the lap strap.



80JS029

To lengthen, release the latch plate from the buckle, pull the latch plate (adjuster) in the direction of the arrow, at right angles to the belt. The latch plate should then be refitted into the buckle and the belt tightened as previously described.

#### FOR SAFE DRIVING

To unfasten the belt, press the release button on the buckle catch.



#### NOTE:

The word "CENTER" is marked on the buckle and latch plate for the rear center belt. The buckles are designed so a latch plate cannot be inserted into the wrong buckle.

#### Seat belt reminder

#### With tachometer



#### Without tachometer



(1) Driver's seat belt reminder light / front passengers' seat belt reminder light / rear passengers' seat belt reminder light\* When the driver and/or passenger (front passenger and/or r