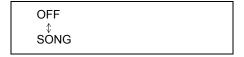

ton (1) to fast forward the track.
- Press and hold DOWN button (2) to fast rewind the track.
- Releasing the button can stop the fast forwarding/rewinding.

#### Repeat playback

- 1) Press and hold "MENU" button (5) to change the display.
- 2) Turn "TUNE/FLD" knob (6) to select "Repeat".
- 3) Press "TUNE/FLD" knob (6) to select one of the settings as follows.



#### FOLDER

All the tracks in the folder currently selected will be played repeatedly.

SONG

The track currently being played will be played repeatedly.

#### NOTE:

Settings may be displayed depending on the model of iPod

#### Random playback

- 1) Press and hold "MENU" button (5) to change the display.
- 2) Turn "TUNE/FLD" knob (6) to select "Random".
- 3) Press "TUNE/FLD" knob (6) to select one of the settings as follows.



SONG

The tracks in the iPod will be played in random order.

#### NOTE:

Settings may be displayed depending on the model of iPod.

#### Display change

Press "DISP/BACK" button (4). Each time the button is pressed, display will change as follows:



#### NOTE:

- "NO TITLE" will be displayed when there is no text information in the file currently being played.
- If text data contains more characters than the display area, ">" mark will appear at the right end.

#### Selecting a category

Categories such as Artist, Album, Podcast, Genre, Audiobook, Playlist, Song may be displayed depending on the model of iPod.

- 1) Press and hold "TUNE/FLD" knob (6) to change the display.
- 2) Turn "TUNE/FLD" knob (6) to select one of the categories, and press the knob (6) to determine the selection.