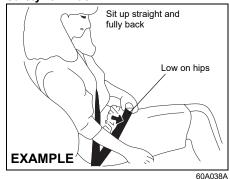

#### Front seats

Precaution for front passenger seat For seat with seat belt reminder, refer to the NOTICE in the "Front passenger's seat belt reminder" section.

#### **WARNING**

- Never attempt to adjust the driver's seat or seatback while driving. The seat or seatback could move unexpectedly, causing loss of control. Check that the driver's seat and seatback are properly adjusted before you start driving.
- To avoid excessive seat belt slack, which reduces the effectiveness of the seat belts as a safety device, check that the seats are adjusted before the seat belts are fastened.
- All seatbacks should always be in an upright position when driving, or seat belt effectiveness may be reduced. Seat belts are designed to offer maximum protection when seatbacks are in the upright position.