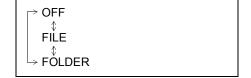

by short pressing the "MODE" button (3).

#### Selecting a folder

Turn "TUNE/FLD" knob (6) to select the desired folder.

#### Selecting a track

- Press UP button (1) to listen to the next track.
- Press DOWN button (2) twice to listen to the previous track.

When DOWN button (2) is pressed once, the track currently being played will start from the beginning again.

#### Fast forwarding/rewinding a track

- Press and hold UP button (1) to fast forward the track.
- Press and hold DOWN button (2) to fast rewind the track.
- Releasing the button can stop the fast forwarding/rewinding.

#### Repeat playback

- 1) Press and hold "MENU" button (5) to change the display.
- 2) Turn "TUNE/FLD" knob (6) to select "Repeat".
- 3) Press "TUNE/FLD" knob (6) to select one of the settings as follows.



FILE

The track currently being played will be played repeatedly.

- FOLDER
  - All the tracks in the folder currently selected will be played repeatedly.

#### Random playback

- 1) Press and hold "MENU" button (5) to change the display.
- 2) Turn "TUNE/FLD" knob (6) to select "Random".
- 3) Press "TUNE/FLD" knob (6) to select one of the settings as follows.



FOLDER

The tracks in the currently selected folder will be played in random order.

ALL

The tracks in the connected USB device will be played in random order.

#### Display change

Press "DISP/BACK" button (4). Each time the button is pressed, display will change as follows:

Folder name / Track title

File name / Track title

Album name (MP3, AAC only) /
Track title

Artist name / Track title

#### NOTE:

- "NO TITLE" will be