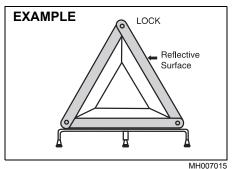

a potential traffic hazard, keep the warning triangle, provided with your vehicle, on the road free from any obstacles behind your vehicle so as to warn the approaching traffic, at an approximate distance of 50-100 m. The reflecting side of the triangle should face the on coming traffic. Please activate the hazard warning lamps before alighting the vehicle to keep the warning triangle.



· Remove the warning triangle carefully from the cover as shown by arrow 1.

- · Open both the reflector arms as shown by arrow and lock the arms with each other with the clip provided in the right arm. Open the bottom stand in counterclockwise direction as shown by arrow 3. Position the warning triangle behind the vehicle on a plain surface.
- Reverse the removal procedure for keeping inside the cover.



# **APPEARANCE CARE**



# **APPEARANCE CARE**

| Corrosion prevention | 8-1 |
|----------------------|-----|
| Vehicle cleaning     | 8-2 |

9

# **Corrosion prevention**

It is important to take good care of your vehicle to protect it from corrosion. Listed below are instructions for how to maintain your vehicle to prevent corrosion. Please read and follow these instructions carefully.

# Important information about corrosion

#### Common causes of corrosion

- Accumulation of road salt, dirt, moisture or chemicals in hard-to-reach areas of the vehicle underbody or frame.
- Chipping, scratches and any damage to treated or painted metal surfaces resulting from minor accidents or abrasion by stones and gravel.
- 3) Any or all of the below mentioned points.
- Continuous exposure to sunlig