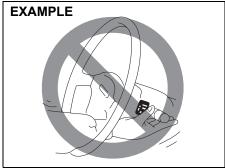

#### **WARNING**

- Never attempt to adjust the driver's seat or seatback while driving. The seat or seatback could move unexpectedly, causing loss of control. Check that the driver's seat and seatback are properly adjusted before you start driving.
- To avoid excessive seat belt slack, which reduces the effectiveness of the seat belts as a safety device, check that the seats are adjusted before the seat belts are fastened.
- All seatbacks should always be in an upright position when driving, or seat belt effectiveness may be reduced. Seat belts are designed to offer maximum protection when seatbacks are in the upright position.