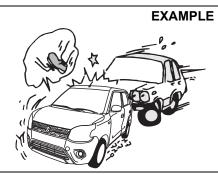

# Avoid driving into or starting the vehicle in a heavily water logged area. Vehicle may breakdown or engine may fail due to

- 1. Water entry into the engine (which may lead to hydrostatic lock).
- 2. Short circuiting of the electrical systems.

If the vehicle is stuck in deep water, do not start / crank the vehicle until the level of water drops below the level of exhaust pipe.