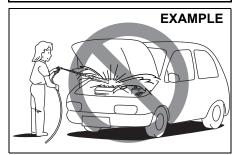

When cleaning the underside of the body and fender, where there may be sharp-edged parts, wear gloves and a long-sleeved shirt to protect your hands and arms from being cut.
- After washing your vehicle, carefully test the brakes before driving to check that they have maintained their normal effectiveness.

# Washing by hand



69RM08002

When washing the vehicle, park it in the place where direct sunlight does not fall on it and follow the instructions below:

 Flush the underside of body and wheel housings with pressurized water to remove mud and debris. Use plenty of water.

# NOTICE

When washing the vehicle:

- Avoid directing steam or hot water of more than 80°C (176°F) on plastic parts.
- To avoid damaging engine components, do not use pressurized water in the engine compartment.



2) Rinse the body to loosen the dirt. Remove dirt and mud from the body exterior with running water. You may use a soft sponge or brush. Do not use hard materials which can scratch the paint or plastic. Remember that the headlight covers or lenses are made of plastic in many cases.

# **NOTICE**

- To avoid damage to the paint or plastic surface, do not wipe the dirt off without ample water. Follow the above procedure.
- When using a commercial car wash product, observe the cautions specified by the manufacturer. Never use strong household detergents or soaps.
- Wash the entire exterior with a mild detergent or car wash soap using a sponge or soft cloth. The sponge or cloth should be frequently soaked in the soap solution.
- 4) Once the dirt has been completely removed, rinse off the det