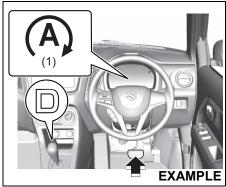

d clutch operation, the engine will restart with the gear positioned "N" (neutral) and the clutch pedal depressed.



69RH030030

 Regardless of whether the vehicle has stopped or not, depressing the clutch pedal will restart the engine and ENG A-STOP indicator light (green) (1) will go off. While the engine is stopped automatically, depressing the clutch pedal will restart the engine consuming fuel. Therefore, for fuel economy, it is recommended to depress the clutch pedal just before the vehicle start.

 Without depressing the clutch pedal, the engine may restart automatically if the automatic engine restart conditions are met.

For details, refer to the section, "Automatic engine restart conditions".

### **Auto Gear Shift vehicle**

1) With the brake pedal depressed, stop the vehicle



69RH030010

 While depressing the brake pedal, place the gearshift lever in "D" position. "ENG A-STOP" indicator light (green)

- (1) in the instrument cluster will illuminate and the engine will stop automatically.
- The ENG A-STOP system will not stop the engine automatically if all the automatic engine stop conditions are not met. For details, refer to the section, "Automatic engine stop conditions".
- During the automatic engine stop, the engine may shut down, accompanied by an interior buzzer or restarted, to ensure safety.

For details, refer to the section, "Points to note during the automatic engine stop".

#### NOTE:

During the automatic engine stop, electric equipment will be in the following condition:

 The audio and other electrical component can be used during the automati