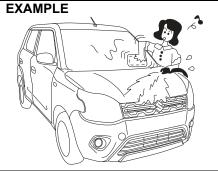

orted in sealed containers. If they are spilled or leaked, clean and dry the area immediately.

# Park your vehicle in a dry, well-ventilated area

Park your vehicle to save it from continuous exposure to direct sunlight.

Do not park your vehicle in a damp, poorly-ventilated area. If you often wash your vehicle in the garage and place it there in wet condition, your garage may be damp. The high humidity in the garage may cause or accelerate corrosion. A wet vehicle may corrode even in a heated garage if the ventilation is poor.

# **WARNING**

Do not apply additional undercoating or rust preventive coating on or around exhaust system components such as the catalytic converter and exhaust pipes. A fire could be started if the undercoating substance becomes overheated.

# Vehicle cleaning



69RM08001

# **WARNING**

When cleaning the interior or exterior of the vehicle, do not use flammable solvents such as lacquer thinners, petrol and benzene. Also, do not use cleaning materials such as bleaches and strong household detergents. The materials could cause personal injury or damage to the vehicle.

# **Cleaning interior**

# Vinyl upholstery

Prepare a solution of soap or mild detergent mixed with warm water. Apply the solution to the vinyl with a sponge or soft cloth and let it soak for a few minutes to loosen dirt.

Rub the surface with a clean, damp cloth to remove dirt and the soap solution. If some dirt still remains on the surface, repeat this procedure.

# Fabric upholstery (Except front passenger seat)

Remove loose dirt with a vacuum cleaner. Using a mild soap soluti