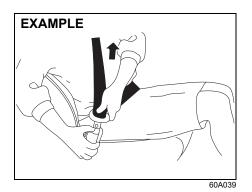

#### Front seats

Precaution for front passenger seat For seat with seat belt reminder, refer to the NOTICE in the "Front passenger's seat belt reminder" section.

#### **WARNING**

- Never attempt to adjust the driver's seat or seatback while driving. The seat or seatback could move unexpectedly, causing loss of control. Check that the driver's seat and seatback are properly adjusted before you start driving.
- To avoid excessive seat belt slack, which reduces the effectiveness of the seat belts as a safety device, check that the seats are adjusted before the seat belts are fastened.
- All seatbacks should always be in an upright position when driving, or seat belt effectiveness may be reduced. Seat belts are designed to offer maximum protection when seatbacks are in the upright position.