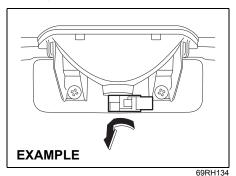

#### Folding rear seats

The rear seat(s) of your vehicle can be folded forward to provide additional cargo space.

To fold the rear seat(s) forward:

69RH064

1) Insert the latch plate of the outboard lap-shoulder belts into the slit (1).

66RH027

Pull the release knob(s) on the top of the seat(s), and fold the seatback forward.