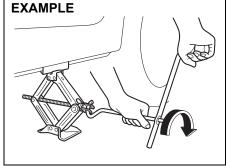

may cause a rattling and damage the paintwork.

#### **EMERGENCY SERVICE**

# **Jacking instructions**



75F06

- 1) Place the vehicle on level, hard ground.
- Set the parking brake firmly and shift into "R" (Reverse) if your vehicle has a manual transmission/Auto Gear Shift.

# **WARNING**

- Shift into "R" (Reverse) for a manual transmission/Auto Gear Shift vehicle when you jack up the vehicle.
- Never jack up the vehicle with the transmission in "N" (Neutral). Otherwise, unstable jack may cause an accident.

- 3) Turn on the hazard warning flasher if your vehicle is near traffic.
- Block the front and rear of the wheel diagonally opposite of the wheel being lifted.
- 5) Place the spare wheel near the wheel being lifted as shown in the illustration in case the jack slips.



54G253





68PM00802

- 6) Position the jack at an angle as shown in the illustration and raise the jack by turning the jack handle clockwise until the jack-head groove fits around the jacking bar beneath the vehicle body.
- Continue to raise the jack slowly and smoothly until the tire clears the ground. Do not raise the vehicle more than necessary.

# **WARNING**

If the jack comes off, your body may be caught in the vehicle and it may result in a serious injury. Also, the vehicle may start to move and it may result in an accident. When jacking up the vehicle, observe the following points.

- Jack up the vehicle on hard and level ground.
- Use the jack only for replacing the tires or repair the flat tires.
- Use this vehicle's jack only and do not use the other vehicle's jack. Also, do not use thi