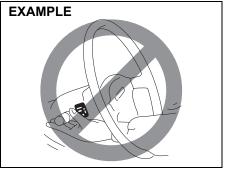

#### **WARNING**

Failure to take the following precautions may result in the driver's side floor mat interfering with the pedals and causing a loss of vehicle control or an accident.

- Check that the floor mat grommets are hooked to the fasteners.
- Never stack floor mats.
- Never use a floor mat which does not fit the floor contours.
- Never use a floor mat which does not fit the floor as the same may cause hindrance/damage in vehicle and its functioning
- · Never use damaged floor mats.