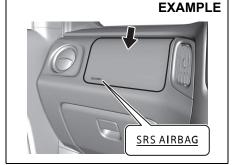

# FOR SAFE DRIVING

| Floor mats (if equipped)                | 1-1  |
|-----------------------------------------|------|
| Front seats                             | 1-1  |
| Rear seats                              | 1-3  |
| Seat belts and child restraint systems  | 1-4  |
| Supplemental restraint system (airbags) | 1-18 |
| Exhaust gas warning                     |      |