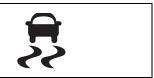

the original condition. Traction control system and stability control system will not be activated automatically. (except when stopping the engine and then restarting the engine)

#### NOTE:

For safety reasons, even if you press the ESP® OFF switch, ABS and brake assist system will not be deactivated.

## ABS warning light / brake system warning light

Refer to "Braking" in this section.

## Hill Hold Control System (if equipped)

The hill hold control system is designed to assist you in starting to move up hills. When you start to move up a hill, the system helps to prevent the vehicle from rolling downward (for approximately 2

seconds) while you move your foot from the brake pedal to the accelerator pedal.

• The hill hold control system is not designed to stop the vehicle on a hill.



56RM03013

### **WARNING**

- Always check the surrounding conditions and drive the vehicle in a safe manner by depressing the brake pedal as necessary, as controlling the vehicle by the hill hold control system has limits and the system may not function properly depending on the surrounding conditions.
- If you do not depress the brake pedal firmly enough, the hill hold control system may not work.

(Continued)

### **WARNING**

(Continued)

· If you release your foot from the brake pedal for more than 2 seconds, the hill hold control system will be canceled. If so, the vehicle may roll downward, which can result in an accident depending on the degree of a slope. Also, the engine may stall and the power assist for the steering and brakes will not work so steering and braking will be muc