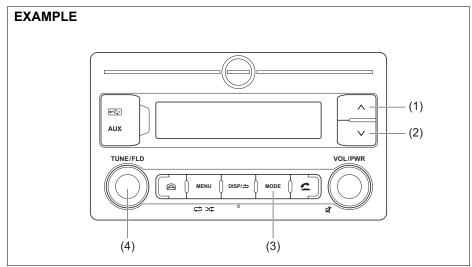

#### **A** CAUTION

Do not place any object under the front seat. If an object gets stuck under the front seat, the seat shall not be latched properly and may cause injury.

69RH195

**Seat position adjustment lever (1)**Pull the lever up and slide the seat.

**Seatback angle adjustment lever (2)**Pull the lever up and move the seatback.

After adjustment, move the seat and seatback forward and backward to check that it is securely latched.

#### NOTE:

To operate the seat back smoothly, pull the seat back adjustment lever (2) in upward direction. Ensure to move seat back only after lever is moved to fully up position. After adjustment of seat back, release the lever gently. Check that seat back is locked by moving it forward and backward.