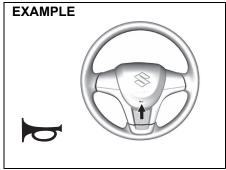

y window washer fluid.

### **NOTICE**

Clear ice or snow from the rear window and rear wiper blade before using the rear wiper. Accumulated ice or snow could prevent the wiper blade from moving, causing damage to the wiper motor.

# Tilt steering lock lever (if equipped)



69RH1

(1) LOCK (2) UNLOCK

The lock lever is located under the steering column. To adjust the steering wheel height:

- 1) Push down the lock lever to unlock the steering column.
- Adjust the steering wheel to the desired height and lock the steering column by pulling up the lock lever.
- Try moving the steering wheel up and down to check that it is securely locked in position.

### **WARNING**

Never attempt to adjust the steering wheel while the vehicle is moving or you could lose control of the vehicle.

### Horn



69RH172

Press the horn button of the steering wheel to sound the horn. The horn will sound with the ignition switch in any position.

# Heated rear window switch (if equipped)



39RH068

When the rear window is misted, push this switch (1) to clear the window.

An indicator light will be lit when the defogger is on. The defogger will work only when the engine is running. To turn off the defogger, push the switch (1) again.

### **NOTICE**

The heated rear window uses a large amount of electricity. Turn off the switch after the window has become clear.

#### NOTE:

- The defogger will work only when the engine is running.
- The defogger will automatically turn off after the defogger remains on for 15 minutes to prevent discharging of the battery.

### **Vehicle loading**

Your vehicle w