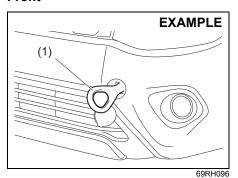

#### Floor mats (if equipped)

72M10201

To prevent the driver's side floor mat from sliding forward and possibly interfering with the operation of the pedals, MARUTI SUZUKI genuine floor mats are recommended.

Whenever you put the driver's side floor mat back in the vehicle after it has been removed, hook the floor mat grommets to the fasteners and position the floor mat properly in the footwell.

When you replace the floor mats in your vehicle with a different type such as all-weather floor mats, we highly recommend to use MARUTI SUZUKI genuine floor mats for proper fitting.

#### **WARNING**

Failure to take the following precautions may result in the driver's side floor mat interfering with the pedals and causing a loss of vehicle control or an accident.

- Check that the floor mat grommets are hooked to the fasteners.
- Never stack floor mats.
- Never use a floor mat which does not fit the floor contours.
- Never use a floor mat which does not fit the floor as the same may cause hindrance/damage in vehicle and its functioning
- · Never use damaged floor mats.