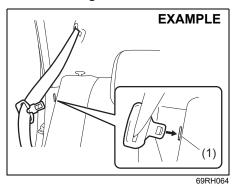

#### Folding rear seats

The rear seat(s) of your vehicle can be folded forward to provide additional cargo space.

To fold the rear seat(s) forward:

69RH064

1) Insert the latch plate of the outboard lap-shoulder belts into the slit (1).