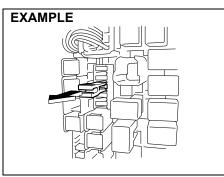

y when you remove it from the vehicle. Otherwise, sulfuric acid could run out and you might get injury.

# **Fuses**

Your vehicle has three types of fuses, as described below:

#### Main fuse

The main fuse takes current directly from the battery.

#### **Primary fuses**

These fuses are between the main fuse and individual fuses, and are for electrical load groups.

#### Individual fuses

These fuses are for individual electrical circuits.

#### NOTE:

- "Blank" indicates that fuse is not applicable in the variant, even though name of fuse might be available on cover of fuse box of your vehicle.
- Some fuse may not be applicable to your vehicle according to the variant of vehicle, even though it is not mentioned as blank.

To remove a fuse, use the fuse puller provided in the fuse box.



63J095

# **INSPECTION AND MAINTENANCE**

# Fuses in engine compartment



52RS70020



69RH194a

| MAIN | FUSE / | PRIMARY FUSE      |
|------|--------|-------------------|
| (1)  | 120 A  | FL1               |
| (2)  | 100 A  | FL2               |
| (3)  | 80 A   | FL3               |
| (4)  | 100 A  | FL4               |
| (5)  | 50 A   | FL5               |
| (6)  | 40 A   | Power steering    |
| (7)  | -      | Blank             |
| (8)  | 10 A   | A/C compressor    |
| (9)  | 15 A   | FI                |
| (10) | 15 A   | Headlight (Left)  |
| (11) | 15 A   | Headlight (Right) |
| (12) | 30 A   | Starter motor     |
| (13) | 30 A   | Radiator fan      |
| (14) | _      | Blank             |
| (15) | 40 A   | Ignition switch 2 |
| (16) | _      | Blank             |
| (17) | 30 A