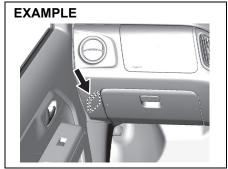

ment. If the main fuse blows, no electrical component will function. If a primary fuse blows, no electrical component in the corresponding load group will function. When replacing the main fuse, a primary fuse or an individual fuse, use a MARÚTI SUZUKI genuine replacement.

To remove a fuse, use the fuse puller provided in the fuse box. The amperage of each fuse is shown in the back of the fuse box cover.



# **WARNING**

If the main fuse or a primary fuse blows, have your vehicle inspected by a authorised Maruti Suzuki workshop. Always use a MARUTI SUZUKI genuine replacement. Never use a substitute such as a wire even for a temporary repair, or extensive electrical damage and a fire can result.

#### NOTE:

Check that the fuse box always carries spare fuses.

#### Fuses under dashboard



69RH133



69RH120a

| PRIMARY FUSE |      |                    |
|--------------|------|--------------------|
| (1)          | 30 A | Power window       |
| (2)          | 25 A | Rear defogger      |
| (3)          | 20 A | Door lock          |
| (4)          | 15 A | Horn               |
| (5)          | 5 A  | ABS control module |
| (6)          | 10 A | Airbag             |
| (7)          | 10 A | Ignition-1 signal  |
| (8)          | 5 A  | ST signal          |
| (9)          | 15 A | Radio              |
| (10)         | 5 A  | Dome light         |
| (11)         | 10 A | Dome light-2       |
| (12)         | 10 A | Stop light         |
| (13)         | 10 A | Hazard             |
| (14)         | 10 A | Tail light         |
| (15)         | -    | Blank              |
| (16)