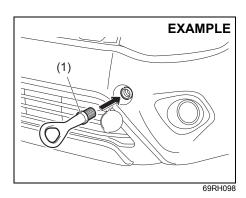

#### Floor mats (if equipped)

72M10201

To prevent the driver's side floor mat from sliding forward and possibly interfering with the operation of the pedals, MARUTI SUZUKI genuine floor mats are recommended.

Whenever you put the driver's side floor mat back in the vehicle after it has been removed, hook the floor mat grommets to the fasteners and position the floor mat properly in the footwell.

When you replace the floor mats in your vehicle with a different type such as all-weather floor mats, we highly recommend to use MARUTI SUZUKI genuine floor mats for proper fitting.

#### **WARNING**

Failure to take the following precautions may result in the driver's side floor mat interfering with the pedals and causing a loss of vehicle control or an accident.

- Check that the floor mat grommets are hooked to the fasteners.
- Never stack floor mats.
- Never use a floor mat which does not fit the floor contours.
- Never use a floor mat which does not fit the floor as the same may cause hindrance/damage in vehicle and its functioning
- · Never use damaged floor mats.