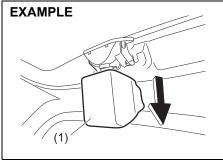

#### NOTICE

After folding the rear seatback forward, do not allow any foreign material to enter the lock opening. This may cause damage to the inside of the lock and prevent the seatback from being locked securely.

To return the seat to the normal position, follow the procedure below.