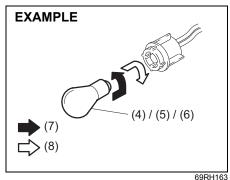

#### **A** CAUTION

Do not place any object under the front seat. If an object gets stuck under the front seat, the seat shall not be latched properly and may cause injury.

69RH195

**Seat position adjustment lever (1)**Pull the lever up and slide the seat.

**Seatback angle adjustment lever (2)**Pull the lever up and move the seatback.

After adjustment, move the seat and seatback forward and backward to check that it is securely latched.

#### NOTE:

To operate the seat back smoothly, pull the seat back adjustment lever (2) in upward direction. Ensure to move seat back only after lever is moved to fully up position. After adjustment of seat back, release the lever gently. Check that seat back is locked by moving it forward and backward.