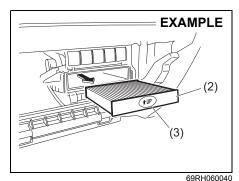

#### Floor mats (if equipped)

72M10201

To prevent the driver's side floor mat from sliding forward and possibly interfering with the operation of the pedals, MARUTI SUZUKI genuine floor mats are recommended.

Whenever you put the driver's side floor mat back in the vehicle after it has been removed, hook the floor mat grommets to the fasteners and position the floor mat properly in the footwell.

When you replace the floor mats in your vehicle with a different type such as all-weather floor mats, we highly recommend to use MARUTI SUZUKI genuine floor mats for proper fitting.