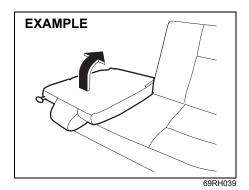

#### Folding rear seats

The rear seat(s) of your vehicle can be folded forward to provide additional cargo space.

To fold the rear seat(s) forward:

69RH064

1) Insert the latch plate of the outboard lap-shoulder belts into the slit (1).

66RH027

Pull the release knob(s) on the top of the seat(s), and fold the seatback forward.