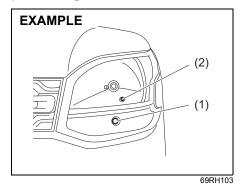

#### **A** CAUTION

Do not place any object under the front seat. If an object gets stuck under the front seat, the seat shall not be latched properly and may cause injury.

69RH195

**Seat position adjustment lever (1)**Pull the lever up and slide the seat.

**Seatback angle adjustment lever (2)**Pull the lever up and move the seatback.

After adjustment, move the seat and seatback forward and backward to check that it is securely latched.

#### NOTE:

To operate the seat back smoothly, pull the seat back adjustment lever (2) in upward direction. Ensure to move seat back only after lever is moved to fully up position. After adjustment of seat back, release the lever gently. Check that seat back is locked by moving it forward and backward.