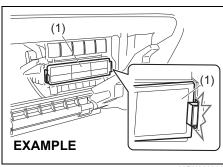

#### **A** CAUTION

Do not place any object under the front seat. If an object gets stuck under the front seat, the seat shall not be latched properly and may cause injury.

69RH195

**Seat position adjustment lever (1)**Pull the lever up and slide the seat.

**Seatback angle adjustment lever (2)**Pull the lever up and move the seatback.

After adjustment, move the seat and seatback forward and backward to check that it is securely latched.

#### NOTE:

To operate the seat back smoothly, pull the seat back adjustment lever (2) in upward direction. Ensure to move seat back only after lever is moved to fully up position. After adjustment of seat back, release the lever gently. Check that seat back is locked by moving it forward and backward.