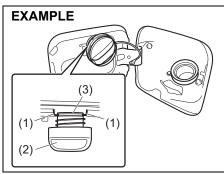

ng system          |     |
| Manual heating and air conditioning system   |     |
| Radio antenna                                |     |
| Installation of radio frequency transmitters |     |
| Audio system (if equipped)                   |     |

### OTHER CONTROLS AND EQUIPMENT

### Fuel filler cap



69RH053



69RH128

A fuel filler cap is located on the left rear side of the vehicle. The fuel filler door can be unlocked by pulling up the opener lever located on the outboard side of the driver's seat and locked by simply closing the door.



57L51093

To remove the fuel filler cap:

- 1) Open the fuel filler door.
- 2) Remove the cap by turning it counterclockwise.

### **A** CAUTION

Remove the fuel filler cap slowly. The fuel may be under pressure and may spray out, causing injury.



69RM05005



69RM05006

### NOTE:

The cap holder (1) holds the fuel filler cap (2) by hooking the groove (3), or the hook (4) also holds the fuel filler cap when refueling.

To reinstall the fuel filler cap:

- 1) Turn the cap clockwise until you hear several clicks.
- 2) Close the fuel filler door.

### **▲** WARNING

- Fuel is extremely flammable. Do not smoke when refueling, and check that there are no open flames or sparks in the area.
- If you need to replace the fuel cap, use a MARUTI SUZUKI genuine cap. Use of an improper cap can result in a malfunction of the fuel system or emission control system. It may also result in fuel leakage in the event of an accident.

### **Engine hood**



69RH058

To open the engine hood:

 Pull the hood release handle located on the outboard side o