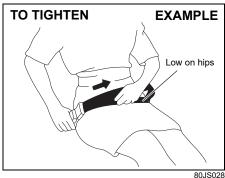

the latch plate into the buckle, pull the seat belt to make sure it is securely latched.



To unfasten the seat belt, push the red "PRESS" button on the buckle and retract the belt slowly while holding the belt or/and the latch plate.

#### NOTE:

If the seat belt cannot be pulled from its fully retracted position, firmly pull the belt and release it. Then smoothly pull the belt out of the retractor.

#### Lap belt

#### Rear center seat belt

Sit up straight and well back in the seat. To fasten the belt, pull the latch plate attached to the seat belt across your hips and press it straight into the buckle until you hear a click. To reduce the risk of sliding under the belt during a collision, position the belt across your lap as low on your hips as possible and adjust it to a snug fit.



To tighten the belt, pull the free end of the belt across alongside the lap strap.



80JS029

To lengthen, release the latch plate from the buckle, pull the latch plate (adjuster) in the direction of the arrow, at right angles to the belt. The latch plate should then be refitted into the buckle and the belt tightened as previously described.

#### FOR SAFE DRIVING

To unfasten the belt, press the release button on the buckle catch.



#### NOTE:

The word "CENTER" is marked on the buckle and latch plate for the rear center belt. The buckles are designed so a latch plate cannot be inserted into the wrong buckle.

#### Seat belt reminder

#### With tachometer



#### Without tachometer



(1) Driver's seat belt reminder light / front passengers' seat belt reminder light / rear passengers'