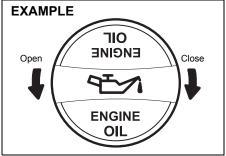

nt to keep the engine oil at the correct level for proper lubrication of your vehicle's engine. Check the oil level with the vehicle on a level surface. The oil level indication may be inaccurate if the vehicle is on a slope. The oil level should be checked either before starting the engine or at least 5 minutes after stopping the engine.

Pull out the oil dipstick, wipe oil off with a clean cloth, insert the dipstick all the way into the engine, and then remove it again. The oil on the stick should be between the upper and lower limits shown on the stick. If the oil level indication is near the lower limit, add enough oil to raise the level to the upper limit.

## NOTICE

Failure to check the oil level regularly could lead to serious engine trouble due to insufficient oil.

## Refilling



69RM06007

Remove the oil filler cap and pour oil slowly through the filler hole to bring the oil level to the upper limit on the dipstick. Be careful not to overfill the oil. Too much oil is almost as bad as too little oil. After refilling, start the engine and allow it to idle for about a minute. Stop the engine, wait about 5 minutes and check the oil level again.

## Changing engine oil and filter

Drain the engine oil while the engine is still warm.



68KH067a

- 1) Remove the oil filler cap.
- 2) Place a drain pan under the drain plug.
- 3) Using a wrench, remove the drain plug and drain the engine oil.

#### **A** CAUTION

The engine oil temperature may be high enough to burn your fingers when the drain plug is loosened. Wait until the drain plug is cool enough to touch with your