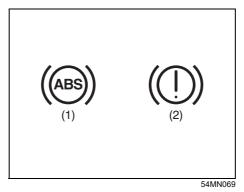

#### **AIRBAG** warning light

63.103

If AIRBAG warning light on the instrument cluster does not blink or come on when the ignition switch is first turned to "ON" position, or comes on while driving, the airbag system (or the seat belt pretensioner system may not work properly. Have the airbag system inspected by a authorised Maruti Suzuki Workshop as soon as possible.

The pretensioner system or the airbag system may not work properly if any of the following conditions occurs.

- If the air bag light on the instrument cluster does not come on briefly, when the ignition switch is turned to the "ON" position or the engine switch is pressed to change the ignition mode to "ON".
- If the air bag light comes on and stays on for more than 10 seconds, when the ignition switch is turned to the "ON" position or the engine switch is pressed to change the ignition mode to "ON".
- If the air bag light comes on while driving.