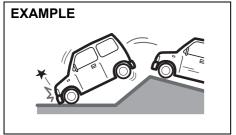

## Conditions when front airbags may inflate

Receiving a strong impact to the lower body of your vehicle, the front airbags may inflate.

80J099

· Hitting a curb or medial strip

80J100E

· Falling into a deep hole or ditch