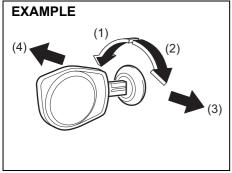

#### Side door locks

52RM20830

- (1) UNLOCK
- (2) LOCK
- (3) Front
- (4) Rear

To lock a driver's door from the outside of the vehicle:

- Insert a key and turn the top of the key toward the front of the vehicle, or
- Turn the lock knob forward, then pull and hold the door handle as you close the door.

To unlock a driver's door from the outside of the vehicle, insert the key and turn the top of the key toward the rear of the vehicle.

69RH002

(1) LOCK (2) UNLOCK

To lock a door from the inside of the vehicle, turn the lock knob forward. Turn the lock knob backward to unlock the door.