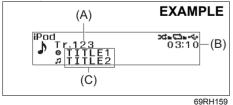

/Ver.8/Ver.9 Standard compliant
- Bit rate: 32 up to 320 kbps
- VBR: up to 384 kbps (MAX.)
- Sampling frequency: 32/44.1/48 kHz
- WMA tag: Ver.8.0Channel: 2 Channels

## AAC

- Bit rate: 16 up to 320 kbps
- VBR: up to 320 kbps (MAX.)
- Sampling frequency: 32/44.1/48 kHz
- AAC tag: iTunes m4a metadata

#### Maximum number of files/folders

- · Maximum number of files: 2500
- Maximum number of files in a folder: 255
- · Maximum number of folders: 255
  - Root folder and empty folder are included.
- · Maximum depth of tree structure: 8

#### **NOTICE**

Never use ".mp3", ".wma" or ".m4a" as a file name extension if it is not in the MP3/WMA/AAC format file. Failure to observe this may result in damage to the speaker due to noise production.

## Listening to an iPod



69RH146

## **Display**



(1) UP button

- (2) DOWN button
- (3) "MODE" button
- (4) "DISP/BACK" button
- (5) "MENU" button
- (6) "TUNE/FLD" knob
- (A) Track number
- (B) Play time
- (C) Current Active track information (if supported by audio device)

## Selecting an iPod mode

- 1) Press and hold "MODE" button (3) to change the display.
- Turn "TUNE/FLD" knob (6) to select "iPod", and press the knob (6) to determine the selection.

## NOTE:

You can also switch the display in sequence by short pressing the "MODE" button (3).

### Selecting a track

- Press UP button (1) to listen to the next track.
- Press DOWN button (2) twice to listen to the previous track.

When DOWN button (2) is pressed once, the track currently being played will start from the beginning again.

### Fast forwarding/rewinding a track

- Pre