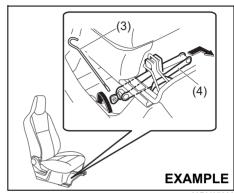

 Remove the luggage compartment cover (if equipped) and fold the rear seat forward for easier access. Refer to "Folding rear seats" section for details on how to fold the rear seat forward.

- 2) Remove the clips (2) by prying it off with a flat-bladed screwdriver as shown in the illustration.
- 3) Remove the trim (3) of the tailgate.

69RH154

- 4) To unlock the tailgate lock, pull the lock plate (4) up.
- 5) From outside the vehicle, pull up the tailgate handle (1) and lift the tailgate.

If the tailgate cannot be unlocked, have the vehicle inspected by a authorised Maruti Suzuki workshop.