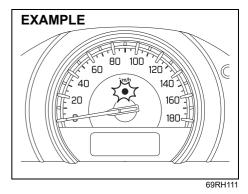

#### **WARNING**

It is absolutely essential that the driver, front passenger and rear passenger\* fasten their seat belts at all times. Persons who are not fastening seat belts have a much greater risk of injury if an accident occurs. Make a regular habit of buckling your seat belt before starting the engine.

#### NOTE:

- · Along with the seat belt reminder light, a reminder message shall also come on the information display (if equipped), for un-restrained driver and/or front passen-
- The driver's seat belt reminder light / front passenger's seat belt reminder light is for both the driver and front passenger.

#### Driver's seat belt reminder

If the driver's seat belt remains unbuckled when the ignition switch is turned to "ON" position the reminder works as follows:

- The driver's seat belt reminder light will come on. The front passenger's seat belt reminder light will also come on if a front passenger does not fasten his/her seat belt.
- After the vehicle's speed has reached about 15 km/h, the driver's seat belt reminder light will blink and a buzzer will sound for about 95 seconds.
- The reminder light will remain on until the driver's seat belt is buckled.