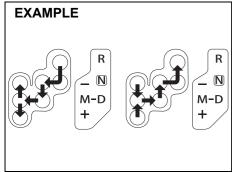

#### NOTE:

To keep the engine running at idle speed (for strong hybrid model, if equipped) switch to maintenance mode by performing following steps within 60 seconds:

- Turn the ignition switch to ON
- Move the shift lever to P or select park (P) and fully depress the accelerator pedal twice
- Move the shift lever to N or select neutral (N) and fully depress the accelerator pedal twice
- Move the shift lever to P or select park (P) and fully depress the accelerator pedal twice.
- Start the engine by turning the ignition switch ON (READY) while depressing the brake pedal.
- Check that the 2WD maintenance mode message is displayed on the multi-information display.
- · Post completion of test:
- Turn the Ignition Switch OFF and wait for at least 30 seconds, the hybrid system will turn off.
- After deactivating maintenance mode, turn the Ignition Switch ON and check corresponding message is no longer displayed.