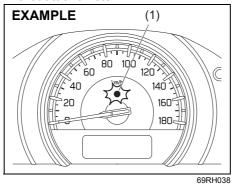

#### Front passenger's seat belt reminder

If there is a person sitting on the front passenger seat and the front passenger seat belt is unbuckled when the ignition switch is turned "ON", the front passenger's seat belt reminder will activate.

09KHZ03

(2) The sensor of the front passenger's seat belt reminder

The seat belt reminder sensor (2) detects whether a person is sitting on the front seat. The sensor of the front passenger's seat belt reminder is located in the seat cushion. The front passenger's seat belt reminder works in the same manner as the driver's seat belt reminder.

#### **NOTICE**

- The sensor of the front passenger's seat belt reminder is located in the bottom seat cushion. If heavy or sharp objects are put on the seat cushion, or a removal, disassembly and modification of the passenger's seat are performed, the sensor may not work properly or can be damaged. Do not put heavy or sharp objects on the seat cushion. Do not remove, disassemble and modify the passenger's seat.
- Depending on the variety of seat cover, operation of the sensor may be adversely affected. MARUTI SUZUKI highly recommends that you use MARUTI SUZUKI genuine seat cover exclusively for this vehicle. If a seat cover is installed, consult with a authorised Maruti Suzuki Workshop.
- If you spill liquid such as liquid aromatics, soft drinks or juice on the front passenger's seat cushion, the sensor of the front passenger's seat belt reminder located in the seat cushion can be damaged. Immediately wipe it dry with a soft cloth when spilled.