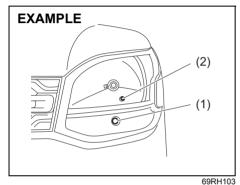

09KHZ03

(2) The sensor of the front passenger's seat belt reminder

The seat belt reminder sensor (2) detects whether a person is sitting on the front seat. The sensor of the front passenger's seat belt reminder is located in the seat cushion. The front passenger's seat belt reminder works in the same manner as the driver's seat belt reminder.