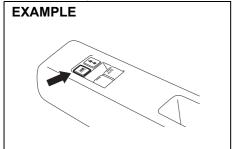

To unlock the driver's door only, insert the key in that door lock and turn the top of the key toward the rear of the vehicle once.

(1) LOCK (2) UNLOCK

You can also lock or unlock all doors by pressing the front or rear of the switch, respectively.