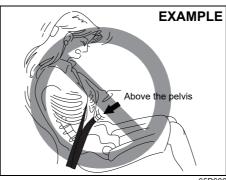

#### **WARNING**

- Seat belts should always be adjusted as follows:
  - the lap portion of the belt should be worn low across the pelvis, not across the waist.
  - the shoulder straps should be worn on the outside shoulder only, and never under the arm.
  - the shoulder straps should be away from your face and neck, but not falling off your shoulder.

Sit fully back in the seat; sit up straight; do not lean forward or sideways. Adjust the belt so the lap portion of the belt is worn low across the pelvis, not across the waist. Please refer to "Seat adjustment" section and the instructions and precautions about the seat belts in this "Seat belts and child restraint systems" section for details on proper seat and seat belt adjustments.