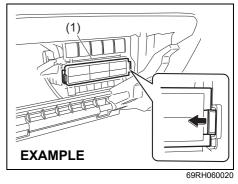

#### Floor mats (if equipped)

72M10201

To prevent the driver's side floor mat from sliding forward and possibly interfering with the operation of the pedals, MARUTI SUZUKI genuine floor mats are recommended.

Whenever you put the driver's side floor mat back in the vehicle after it has been removed, hook the floor mat grommets to the fasteners and position the floor mat properly in the footwell.

When you replace the floor mats in your vehicle with a different type such as all-weather floor mats, we highly recommend to use MARUTI SUZUKI genuine floor mats for proper fitting.