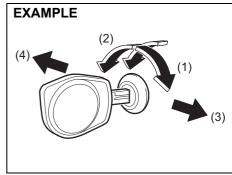

## **Central door locking system**

57RK007

- (1) LOCK
- (2) UNLOCK
- (3) Front
- (4) Rear

You can lock and unlock all doors (including the tailgate) simultaneously by using the key in the driver's door lock.

To lock all doors simultaneously, insert the key in the driver's door lock and turn the top of the key toward the front of the vehicle once.

To unlock all doors simultaneously, insert the key in the driver's door lock and turn the top of the key toward the rear of the vehicle twice.

To unlock the driver's door only, insert the key in that door lock and turn the top of the key toward the rear of the vehicle once.

(1) LOCK (2) UNLOCK

You can also lock or unlock all doors by pressing the front or rear of the switch, respectively.