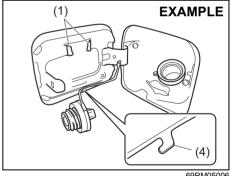

#### Front passenger's seat belt reminder

If there is a person sitting on the front passenger seat and the front passenger seat belt is unbuckled when the ignition switch is turned "ON", the front passenger's seat belt reminder will activate.

09KHZ03

(2) The sensor of the front passenger's seat belt reminder

The seat belt reminder sensor (2) detects whether a person is sitting on the front seat. The sensor of the front passenger's seat belt reminder is located in the seat cushion. The front passenger's seat belt reminder works in the same manner as the driver's seat belt reminder.

#### **NOTICE**

- The sensor of the front passenger's seat belt reminder is located in the bottom seat cushion. If heavy or sharp objects are put on the seat cushion, or a removal, disassembly and modification of the passenger's seat are performed, the sensor may not work properly or can be damaged. Do not put heavy or sharp objects on the seat cushion. Do not remove, disassemble and modify the passenger's seat.
- Depending on the variety of seat cover, operation of the sensor may be adversely affected. MARUTI SUZUKI highly recommends that you use MARUTI SUZUKI genuine seat cover exclusively for this vehicle. If a seat cover is installed, consult with a authorised Maruti Suzuki Workshop.
- If you spill liquid such as liquid aromatics, soft drinks or juice on the front passenger's seat cushion, the sensor of the front passenger's seat belt reminder located in the seat cushion can be damaged. Immediately wipe it dry with a soft cloth when spilled.