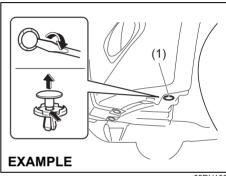

 Remove the luggage compartment cover (if equipped) and fold the rear seat forward for easier access. Refer to "Folding rear seats" section for details on how to fold the rear seat forward.

- 2) Remove the clips (2) by prying it off with a flat-bladed screwdriver as shown in the illustration.
- 3) Remove the trim (3) of the tailgate.

69RH154

- 4) To unlock the tailgate lock, pull the lock plate (4) up.
- 5) From outside the vehicle, pull up the tailgate handle (1) and lift the tailgate.

If the tailgate cannot be unlocked, have the vehicle inspected by a authorised Maruti Suzuki workshop.