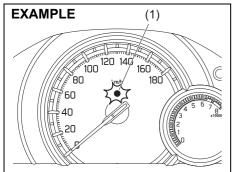

#### Rear passenger's seat belt reminder

Reminder light in speedometer for rear passengers to fasten their seat belts. Whether or not a passenger is seated, the rear seat belt reminder system works as follows, when ignition mode is turned ON:

- Reminder light will turn ON for the nonbuckled seats and continue for vehicle speed below 15km/h.
- When vehicle speed is above 15km/h, reminder light will remain ON for the non-buckled seats for about 65 seconds and then turn OFF.
- 3) Further, when a buckled seat belt is unbuckled, the corresponding reminder light will turn ON. Above 15km/h, the reminder light will blink (about 65 seconds) along with a buzzer sound (about 35 seconds). The reminder light will remain ON until the seat belt is buckled

If any of the rear doors or passenger door is opened in vehicle stationary condition with ignition ON, the reminder system will reset and restart from point 1.

The reminder will be automatically canceled when all the rear seat belts are buckled or the ignition mode to LOCK (OFF).