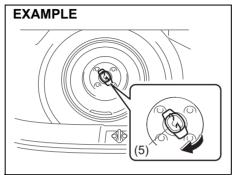

#### **Battery replacement**

If the transmitter becomes unreliable, replace the battery.

To replace the battery of the transmitter:

68I M248

- 1) Remove the screw (1), and open the transmitter cover.
- 2) Remove the transmitter (2).