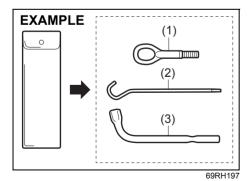

 Remove the luggage compartment cover (if equipped) and fold the rear seat forward for easier access. Refer to "Folding rear seats" section for details on how to fold the rear seat forward.

- 2) Remove the clips (2) by prying it off with a flat-bladed screwdriver as shown in the illustration.
- 3) Remove the trim (3) of the tailgate.

69RH154

- 4) To unlock the tailgate lock, pull the lock plate (4) up.
- 5) From outside the vehicle, pull up the tailgate handle (1) and lift the tailgate.

If the tailgate cannot be unlocked, have the vehicle inspected by a authorised Maruti Suzuki workshop.