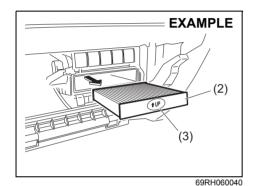

#### Floor mats (if equipped)

72M10201

To prevent the driver's side floor mat from sliding forward and possibly interfering with the operation of the pedals, MARUTI SUZUKI genuine floor mats are recommended.

Whenever you put the driver's side floor mat back in the vehicle after it has been removed, hook the floor mat grommets to the fasteners and position the floor mat properly in the footwell.

When you replace the floor mats in your vehicle with a different type such as all-weather floor mats, we highly recommend to use MARUTI SUZUKI genuine floor mats for proper fitting.