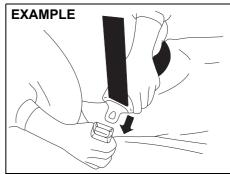

#### All seat belts except rear center

All seat belts except rear center are the lap-shoulder belt.

60A036

To fasten the seat belt, sit up straight and far back into the seat, pull the latch plate attached to the seat belt across your body and press it straight into the buckle until vou hear a click.

After pressing the latch plate into the buckle, pull the seat belt to make sure it is securely latched.

To unfasten the seat belt, push the red "PRESS" button on the buckle and retract the belt slowly while holding the belt or/and the latch plate.