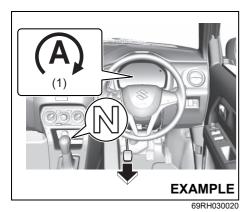

#### NOTE:

To keep the engine running at idle speed (for strong hybrid model, if equipped) switch to maintenance mode by performing following steps within 60 seconds:

- Turn the ignition switch to ON
- Move the shift lever to P or select park (P) and fully depress the accelerator pedal twice
- Move the shift lever to N or select neutral (N) and fully depress the accelerator pedal twice
- Move the shift lever to P or select park (P) and fully depress the accelerator pedal twice.
- Start the engine by turning the ignition switch ON (READY) while depressing the brake pedal.
- Check that the 2WD maintenance mode message is displayed on the multi-information display.
- · Post completion of test:
- Turn the Ignition Switch OFF and wait for at least 30 seconds, the hybrid system will turn off.
- After deactivating maintenance mode, turn the Ignition Switch ON and check corresponding message is no longer displayed.