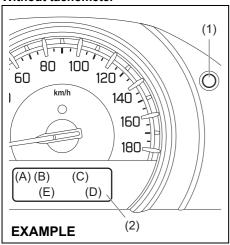

#### With tachometer

#### Without tachometer

69RM01006

- 1) Driver's seat belt reminder light / front passenger's seat belt reminder light
- 2) Rear passenger's seat belt reminder light (rear left)
- 3) Rear passenger's seat belt reminder light (rear center)
- 4) Rear passenger's seat belt reminder light (rear right)

For more details, refer to the explanation below.