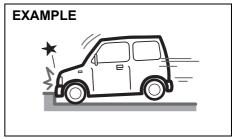

· Frontal collision to a stopped vehicle at less than about 50 km/h

80J103

· Collision that the front of your vehicle goes under the bed of a truck etc.

Collision with a utility pole or stumpage

80.1105F

· Collision with a fixed wall or quardrail at left and right angles of greater than about 30 degrees (1) from the front of your vehicle