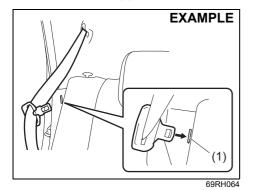

#### Seat belt hanger

69RH064

#### **NOTICE**

- When you move a seatback, make sure the latch plate is inserted into the slit (1) securely so the seat belts are not caught by the seatback, seat hinge, or seat latch. This helps prevent damage to the belt system.
- Make sure the belt webbing is not twisted.