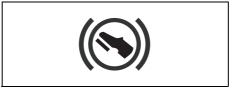

#### **AIRBAG** warning light

63.103

If AIRBAG warning light on the instrument cluster does not blink or come on when the ignition switch is first turned to "ON" position, or comes on while driving, the airbag system (or the seat belt pretensioner system may not work properly. Have the airbag system inspected by a authorised Maruti Suzuki Workshop as soon as possible.