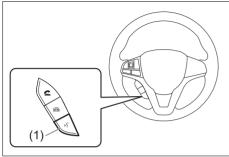

#### **A** CAUTION

Do not place any object under the front seat. If an object gets stuck under the front seat, the seat shall not be latched properly and may cause injury.

**Seat position adjustment lever (1)**Pull the lever up and slide the seat.

**Seatback angle adjustment lever (2)**Pull the lever up and move the seatback.

After adjustment, move the seat and seatback forward and backward to check that it is securely latched.

#### NOTE:

To operate the seat back smoothly, pull the seat back adjustment lever (2) in upward direction. Ensure to move seat back only after lever is moved to fully up position. After adjustment of seat back, release the lever gently. Check that seat back is locked by moving it forward and backward.