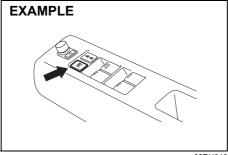

To unlock the driver's door only, insert the key in that door lock and turn the top of the key toward the rear of the vehicle once.

(1) LOCK (2) UNLOCK

You can also lock or unlock all doors by pressing the front or rear of the switch, respectively.