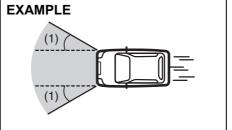

## Conditions of front airbags deployment (inflation)

0J097

 Frontal collision with a fixed wall that does not move or deform at more than about 25 km/h

80.1098F

 Strong impact equivalent to frontal collision such as above at left and right angles of about 30 degrees (1) or less from the front of your vehicle