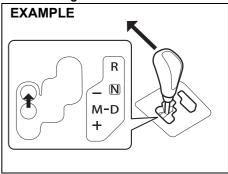

#### NOTE:

To keep the engine running at idle speed (for strong hybrid model, if equipped) switch to maintenance mode by performing following steps within 60 seconds:

- Turn the ignition switch to ON
- Move the shift lever to P or select park (P) and fully depress the accelerator pedal twice
- Move the shift lever to N or select neutral (N) and fully depress the accelerator pedal twice
- Move the shift lever to P or select park (P) and fully depress the accelerator pedal twice.
- Start the engine by turning the ignition switch ON (READY) while depressing the brake pedal.
- Check that the 2WD maintenance mode message is displayed on the multi-information display.
- · Post completion of test:
- Turn the Ignition Switch OFF and wait for at least 30 seconds, the hybrid system will turn off.
- After deactivating maintenance mode, turn the Ignition Switch ON and check corresponding message is no longer displayed.