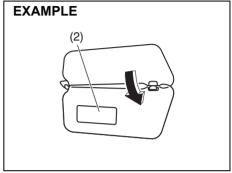

09KHZ03

(2) The sensor of the front passenger's seat belt reminder

The seat belt reminder sensor (2) detects whether a person is sitting on the front seat. The sensor of the front passenger's seat belt reminder is located in the seat cushion. The front passenger's seat belt reminder works in the same manner as the driver's seat belt reminder.

#### **NOTICE**

- The sensor of the front passenger's seat belt reminder is located in the bottom seat cushion. If heavy or sharp objects are put on the seat cushion, or a removal, disassembly and modification of the passenger's seat are performed, the sensor may not work properly or can be damaged. Do not put heavy or sharp objects on the seat cushion. Do not remove, disassemble and modify the passenger's seat.
- Depending on the variety of seat cover, operation of the sensor may be adversely affected. MARUTI SUZUKI highly recommends that you use MARUTI SUZUKI genuine seat cover exclusively for this vehicle. If a seat cover is installed, consult with a authorised Maruti Suzuki Workshop.
- If you spill liquid such as liquid aromatics, soft drinks or juice on the front passenger's seat cushion, the sensor of the front passenger's seat belt reminder located in the seat cushion can be damaged. Immediately wipe it dry with a soft cloth when spilled.