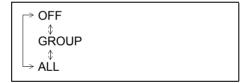

ton (2) to fast rewind the track.
- Releasing the button can stop the fast forwarding/rewinding.

## Repeat playback (if supported by device)

- 1) Press and hold "MENU" button (5) to change the display.
- 2) Turn "TUNE/FLD" knob (6) to select "Repeat".
- 3) Press "TUNE/FLD" knob (6) to select one of the settings as follows.



SONG

The track currently being played will be played repeatedly.

#### GROUP

All the tracks in the group currently selected will be played repeatedly.

#### NOTE:

Settings may be displayed depending on the Bluetooth<sup>®</sup> device.

## Random playback (if supported by device)

- 1) Press and hold "MENU" button (5) to change the display.
- 2) Turn "TUNE/FLD" knob (6) to select "Random".
- 3) Press "TUNE/FLD" knob (6) to select one of the settings as follows.



GROUP

The tracks in the currently selected group will be played in random order.

ÅLL

The tracks in the connected device will be played in random order.

#### NOTE:

Settings may be displayed depending on the Bluetooth® device.

#### Display change

Press "DISP/BACK" button (4). Each time the button is pressed, display will change as follows:



#### NOTE:

- "NO TITLE" will be displayed when there is no text information in the device currently being played.
- If text data contains more characters than the display area, ">" mark will appear at the right end.

## Disclaimer for Bluetooth® function

- Depending on the mobile phone models, some phones may not be compatible fully or partially (some function may be restricted).
- Media playback and handsfree calling through third-party appl