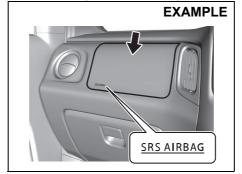

Driver's front airbag

69RH165

Front passenger's front airbag

69RH055

The driver's front airbag is located behind the center pad of the steering wheel and the front passenger's front airbag is located behind the passenger's side of the dashboard.

The words "SRS AIRBAG" are molded into the airbag covers to identify the location of the airbags.