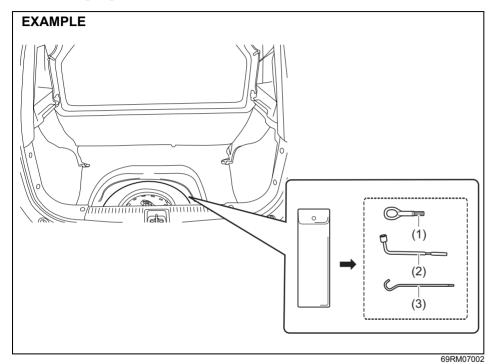

 Remove the luggage compartment cover (if equipped) and fold the rear seat forward for easier access. Refer to "Folding rear seats" section for details on how to fold the rear seat forward.

- 2) Remove the clips (2) by prying it off with a flat-bladed screwdriver as shown in the illustration.
- 3) Remove the trim (3) of the tailgate.

69RH154

- 4) To unlock the tailgate lock, pull the lock plate (4) up.
- 5) From outside the vehicle, pull up the tailgate handle (1) and lift the tailgate.

If the tailgate cannot be unlocked, have the vehicle inspected by a authorised Maruti Suzuki workshop.