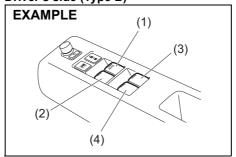

#### Side door locks

52RM20830

- (1) UNLOCK
- (2) LOCK
- (3) Front
- (4) Rear

To lock a driver's door from the outside of the vehicle:

- Insert a key and turn the top of the key toward the front of the vehicle, or
- Turn the lock knob forward, then pull and hold the door handle as you close the door.