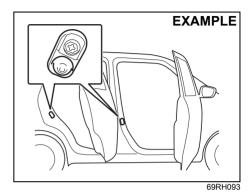

#### Front passenger's seat belt reminder

If there is a person sitting on the front passenger seat and the front passenger seat belt is unbuckled when the ignition switch is turned "ON", the front passenger's seat belt reminder will activate.

09KHZ03

(2) The sensor of the front passenger's seat belt reminder

The seat belt reminder sensor (2) detects whether a person is sitting on the front seat. The sensor of the front passenger's seat belt reminder is located in the seat cushion. The front passenger's seat belt reminder works in the same manner as the driver's seat belt reminder.

#### **NOTICE**

- The sensor of the front passenger's seat belt reminder is located in the bottom seat cushion. If heavy or sharp objects are put on the seat cushion, or a removal, disassembly and modification of the passenger's seat are performed, the sensor may not work properly or can be damaged. Do not put heavy or sharp objects on the seat cushion. Do not remove, disassemble and modify the passenger's seat.
- Depending on the variety of seat cover, operation of the sensor may be adversely affected. MARUTI SUZUKI highly recommends that you use MARUTI SUZUKI genuine seat cover exclusively for this vehicle. If a seat cover is installed, consult with a authorised Maruti Suzuki Workshop.
- If you spill liquid such as liquid aromatics, soft drinks or juice on the front passenger's seat cushion, the sensor of the front passenger's seat belt reminder located in the seat cushion can be damaged. Immediately wipe it dry with a soft cloth when spilled.