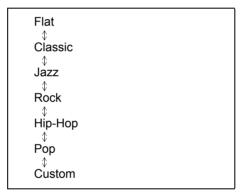

as media playing etc will be active. Display will be turned ON by pressing any button on audio unit, steering switches or any other interrupt such as handsfree calling etc.

## Sound settings

- 1) Press "MENU" button (5). Setup menu will be displayed.
- Turn "TUNE/FLD" knob (6) to select "Sound Settings", and press the knob (6) to determine the selection.
- Turn "TUNE/FLD" knob (6) to select one of the settings as follows, and press the knob (6) to determine the selection.



## Equalizer

The equalizer can set various types of sounds depending on the type of music.

- 1) Turn "TUNE/FLD" knob (6) to select "Equalizer", and press the knob (6) to determine the selection.
- Turn "TUNE/FLD" knob (6) to select one of the settings as follows, and press the knob (6) to determine the selection.



## NOTE:

- When you select "Custom", the sound curve can be adjusted as your preference. Turn "TUNE/FLD" knob (6) to adjust values of sound, and press the knob (6) to determine the selection.
- ">> <<" mark appears at both left and right ends of the currently selected equalizer.

## Adjusting bass/treble/balance/fader

- Turn "TUNE/FLD" knob (6) to select "Bass", "Treble", "Balance" or "Fader", and press the knob (6) to determine the selection.
- Turn "TUNE/FLD" knob (6) to adjust the sound, and press the knob (6) to determine the selection.
- · "Bass" / "Treble":
  - Can be adjusted in levels -6 to 0 to +6.
  - Turn "TUNE/FLD" knob (6) clockwise to increase the frequency & counter clockwise to decrease the frequency.
- "Balance":
  - Can be adjusted in 9 level left to right.
  - Turn "