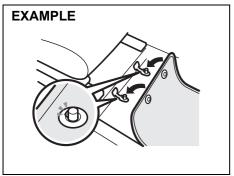

#### Safety reminder

**EXAMPLE** Low on hips

60A040

To reduce the risk of sliding under the belt during a collision, position the lap portion of the belt across your lap as low on your hips as possible and adjust it to a snug fit by pulling the shoulder portion of the belt upward through the latch plate. The length of the diagonal shoulder strap adjusts itself to allow freedom of movement.