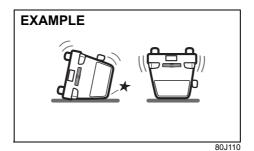

#### Front airbags do not inflate

Front airbags do not inflate in rear impacts, side impacts or rollovers, etc.

However, these might inflate in a strong impact.

80J120

· Impact from the rear

80J119

· Impact from the side

· Vehicle rollover