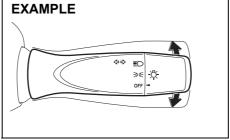

# Keyless entry system transmitter (if equipped)

76MS011

- (1) LOCK button
- (2) UNLOCK button

You can lock or unlock all doors (including the tailgate) simultaneously by operating the transmitter near the vehicle.

#### Central door locking system

- To lock all doors, push LOCK button (1) once.
- To unlock only the driver's door, push UNLOCK button (2) once.
- To unlock other doors, push UNLOCK button (2) once again.