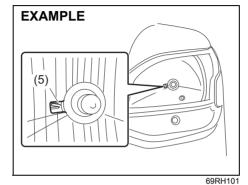

Type A

69RH034

You can lock and unlock the tailgate by using the key in the driver's door lock.

To open the tailgate, pull up the tailgate handle (1) and lift the tailgate.

If you cannot unlock the tailgate by using the key in the driver's door lock due to a discharged battery or malfunction, follow the procedure below to unlatch the tailgate from inside the vehicle.

 Remove the luggage compartment cover (if equipped) and fold the rear seat forward for easier access. Refer to "Folding rear seats" section for details on how to fold the rear seat forward.

- 2) Remove the clips (2) by prying it off with a flat-bladed screwdriver as shown in the illustration.
- 3) Remove the trim (3) of the tailgate.

69RH154

- 4) To unlock the tailgate lock, pull the lock plate (4) up.
- 5) From outside the vehicle, pull up the tailgate handle (1) and lift the tailgate.

If the tailgate cannot be unlocked, have the vehicle inspected by a authorised Maruti Suzuki workshop.