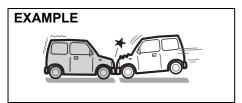

· Frontal collision to a stopped vehicle at less than about 50 km/h

80J103

· Collision that the front of your vehicle goes under the bed of a truck etc.

Collision with a utility pole or stumpage

80.1105F

· Collision with a fixed wall or quardrail at left and right angles of greater than about 30 degrees (1) from the front of your vehicle

80J106

 Frontal collision with a fixed wall that does not move or deform at less than about 25 km/h