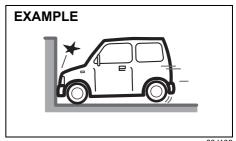

· Frontal collision to a stopped vehicle at less than about 50 km/h

80J103

· Collision that the front of your vehicle goes under the bed of a truck etc.

Collision with a utility pole or stumpage

80.1105F

· Collision with a fixed wall or quardrail at left and right angles of greater than about 30 degrees (1) from the front of your vehicle