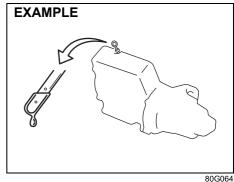

for India**



55T090690

### (1) Recommended

Select the appropriate oil viscosity according to the above chart.

For India, check that the engine oil you use comes under the quality classification as listed below:

- · API SN. SP
- II SAC GF-6

Except for India, be sure that the engine oil you use comes under the quality classification as listed below:

- API SL, SM, SN, SP
- ILSAC GF-6

SAE 0W-16 (1) is the best choice for good fuel economy, and good starting in cold weather.

### NOTE:

- The replacement timing varies with the type of engine oil that you choose. Refer to "Maintenance schedule" in this section for corresponding maintenance schedule.
- · We recommend that you use MARUTI SUZUKI genuine oil. To purchase it, visit a Maruti Suzuki authorised workshop.

### Oil level check





It is important to keep the engine oil at the correct level for proper lubrication of your vehicle's engine. Check the oil level with the vehicle on a level surface. The oil level indication may be inaccurate if the vehicle is on a slope. The oil level should be checked either before starting the engine or at least 5 minutes after stopping the engine.

Pull out the oil dipstick, wipe oil off with a clean cloth, insert the dipstick all the way into the engine, and then remove it again. The oil on the stick should be between the upper and lower limits shown on the stick. If the oil level indication is near the lower limit, add enough oil to raise the level to the upper limit.

### NOTICE

Failure to check the oil level regularly could lead to serious engine trouble due to insufficient oi