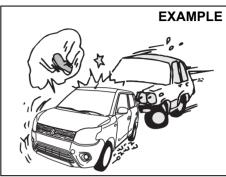

# Vehicle may break-down, meet with an accident or catch fire due to

- 1. Installation of
  - High wattage bulbs
  - Non genuine lamps / horns
  - Modified suspension / wheels
  - Non genuine parts / accessories etc.
- 2. Retrofitment of LPG / CNG fuel systems/kits.
- 3. Usage of domestic LPG.
- 4. Short circuiting due to tampering of wiring harness.

CAUTION: DO NOT STORE OR CARRY INFLAMMABLE MATERIALS IN THE VEHICLE.

Avoid driving into or starting the vehicle in a heavily water logged area. Vehicle may breakdown or engine may fail due to

- 1. Water entry into the engine (which may lead to hydrostatic lock).
- 2. Short circuiting of the electrical systems.