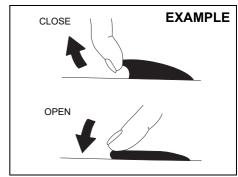

#### Side door locks

52RM20830

- (1) UNLOCK
- (2) LOCK
- (3) Front
- (4) Rear

To lock a driver's door from the outside of the vehicle:

- Insert a key and turn the top of the key toward the front of the vehicle, or
- Turn the lock knob forward, then pull and hold the door handle as you close the door.

To unlock a driver's door from the outside of the vehicle, insert the key and turn the top of the key toward the rear of the vehicle.

69RH002

(1) LOCK (2) UNLOCK

To lock a door from the inside of the vehicle, turn the lock knob forward. Turn the lock knob backward to unlock the door.