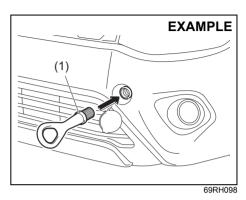

 Remove the luggage compartment cover (if equipped) and fold the rear seat forward for easier access. Refer to "Folding rear seats" section for details on how to fold the rear seat forward.

- 2) Remove the clips (2) by prying it off with a flat-bladed screwdriver as shown in the illustration.
- 3) Remove the trim (3) of the tailgate.

69RH154

- 4) To unlock the tailgate lock, pull the lock plate (4) up.
- 5) From outside the vehicle, pull up the tailgate handle (1) and lift the tailgate.

If the tailgate cannot be unlocked, have the vehicle inspected by a authorised Maruti Suzuki workshop.