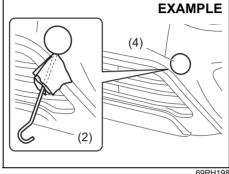

 Remove the luggage compartment cover (if equipped) and fold the rear seat forward for easier access. Refer to "Folding rear seats" section for details on how to fold the rear seat forward.

- 2) Remove the clips (2) by prying it off with a flat-bladed screwdriver as shown in the illustration.
- 3) Remove the trim (3) of the tailgate.

69RH154

- 4) To unlock the tailgate lock, pull the lock plate (4) up.
- 5) From outside the vehicle, pull up the tailgate handle (1) and lift the tailgate.

If the tailgate cannot be unlocked, have the vehicle inspected by a authorised Maruti Suzuki workshop.