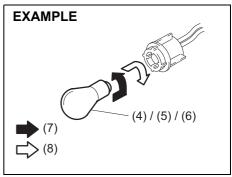

Driver's front airbag

69RH165

Front passenger's front airbag

69RH055

The driver's front airbag is located behind the center pad of the steering wheel and the front passenger's front airbag is located behind the passenger's side of the dashboard.