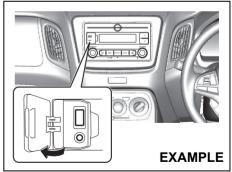

#### **Battery replacement**

If the transmitter becomes unreliable, replace the battery.

To replace the battery of the transmitter:

68I M248

- 1) Remove the screw (1), and open the transmitter cover.
- 2) Remove the transmitter (2).