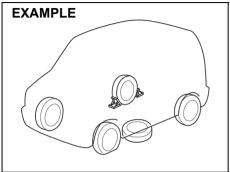

#### **Child restraint systems**

60G332

The following types of child restraint systems are available generally.

#### Infant restraint - rear seat only

80JC007

#### **Child restraint**

80JC016

#### **Booster seat**

80JC008

MARUTI SUZUKI highly recommends that you use a child restraint system to restrain infants and small children. Many different

types of child restraint systems are available; check that the restraint system you select meets applicable safety standards.