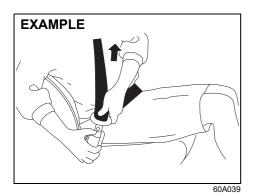

After pressing the latch plate into the buckle, pull the seat belt to make sure it is securely latched.

To unfasten the seat belt, push the red "PRESS" button on the buckle and retract the belt slowly while holding the belt or/and the latch plate.

#### NOTE:

If the seat belt cannot be pulled from its fully retracted position, firmly pull the belt and release it. Then smoothly pull the belt out of the retractor.