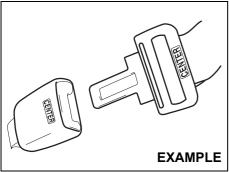

#### NOTE:

The word "CENTER" is marked on the buckle and latch plate for the rear center belt. The buckles are designed so a latch plate cannot be inserted into the wrong buckle.