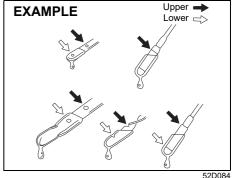

or India**



55T090690

### (1) Recommended

Select the appropriate oil viscosity according to the above chart.

For India, check that the engine oil you use comes under the quality classification as listed below:

- · API SN. SP
- II SAC GF-6

Except for India, be sure that the engine oil you use comes under the quality classification as listed below:

- API SL, SM, SN, SP
- ILSAC GF-6

SAE 0W-16 (1) is the best choice for good fuel economy, and good starting in cold weather.

### NOTE:

- The replacement timing varies with the type of engine oil that you choose. Refer to "Maintenance schedule" in this section for corresponding maintenance schedule.
- · We recommend that you use MARUTI SUZUKI genuine oil. To purchase it, visit a Maruti Suzuki authorised workshop.

### Oil level check





It is important to keep the engine oil at the correct level for proper lubrication of your vehicle's engine. Check the oil level with the vehicle on a level surface. The oil level indication may be inaccurate if the vehicle is on a slope. The oil level should be checked either before starting the engine or at least 5 minutes after stopping the engine.

Pull out the oil dipstick, wipe oil off with a clean cloth, insert the dipstick all the way into the engine, and then remove it again. The oil on the stick should be between the upper and lower limits shown on the stick. If the oil level indication is near the lower limit, add enough oil to raise the level to the upper limit.

### NOTICE

Failure to check the oil level regularly could lead to serious engine trouble due to insufficient oil.