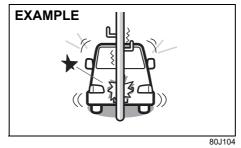

## Conditions of front airbags deployment (inflation)

0J097

 Frontal collision with a fixed wall that does not move or deform at more than about 25 km/h

80.1098F

 Strong impact equivalent to frontal collision such as above at left and right angles of about 30 degrees (1) or less from the front of your vehicle

## Conditions when front airbags may inflate

Receiving a strong impact to the lower body of your vehicle, the front airbags may inflate.

80J099

· Hitting a curb or medial strip

80J100E

· Falling into a deep hole or ditch

#### FOR SAFE DRIVING

80.1101

Landing hard or falling