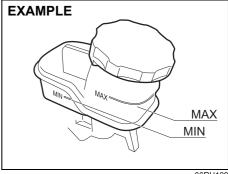

#### Safety reminder

**EXAMPLE** Low on hips

60A040

To reduce the risk of sliding under the belt during a collision, position the lap portion of the belt across your lap as low on your hips as possible and adjust it to a snug fit by pulling the shoulder portion of the belt upward through the latch plate. The length of the diagonal shoulder strap adjusts itself to allow freedom of movement.