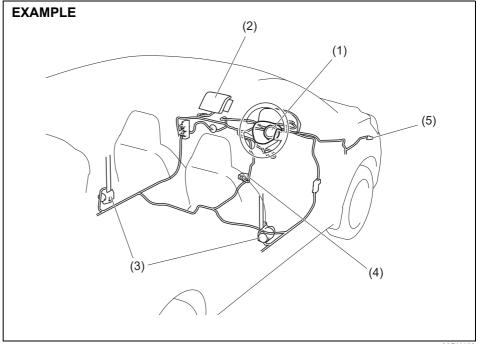

Your vehicle is equipped with a supplemental restraint system consisting of the following components in addition to a lapshoulder belt at each seating position.

- (1) Driver's front airbag module
- (2) Front passenger's front airbag module
- (3) Front seat belt pretensioners
- (4) Airbag controller
- (5) Forward collision sensor

69RH152