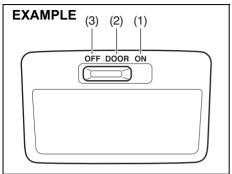

#### Seat belt reminder

#### With tachometer

#### Without tachometer

69RM01006

- 1) Driver's seat belt reminder light / front passenger's seat belt reminder light
- 2) Rear passenger's seat belt reminder light (rear left)
- 3) Rear passenger's seat belt reminder light (rear center)
- 4) Rear passenger's seat belt reminder light (rear right)