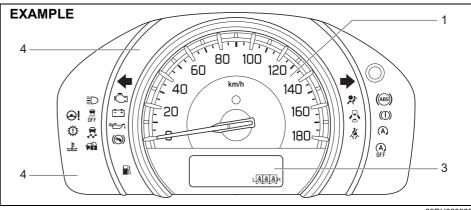

| Keys                                           | 2-1  |
|------------------------------------------------|------|
| Door locks                                     | 2-2  |
| Keyless entry system transmitter (if equipped) | 2-5  |
| Security system (if equipped)                  | 2-7  |
| Theft deterrent light (if equipped)            | 2-9  |
| Windows                                        | 2-10 |
| Mirrors                                        | 2-12 |
| Instrument cluster                             | 2-1  |
| Speedometer                                    | 2-16 |
| Tachometer (if equipped)                       | 2-16 |
| Fuel gauge                                     |      |
| Brightness control                             | 2-17 |
| Information display                            |      |
| Warning and indicator lights                   |      |
| Lighting control lever                         |      |
| Front fog light switch (if equipped)           |      |
| Headlight leveling switch                      |      |
| Turn signal control lever                      |      |
| Hazard warning switch                          |      |
| Windshield wiper and washer lever              |      |
| Tilt steering lock lever (if equipped)         |      |
| Horn                                           |      |
| Heated rear window switch (if equipped)        |      |
| Vehicle loading                                |      |
| Trailer towing                                 | 2-4  |