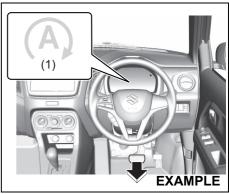

#### NOTE:

To keep the engine running at idle speed (for strong hybrid model, if equipped) switch to maintenance mode by performing following steps within 60 seconds:

- Turn the ignition switch to ON
- Move the shift lever to P or select park (P) and fully depress the accelerator pedal twice
- Move the shift lever to N or select neutral (N) and fully depress the accelerator pedal twice
- Move the shift lever to P or select park (P) and fully depress the accelerator pedal twice.
- Start the engine by turning the ignition switch ON (READY) while depressing the brake pedal.
- Check that the 2WD maintenance mode message is displayed on the multi-information display.
- · Post completion of test:
- Turn the Ignition Switch OFF and wait for at least 30 seconds, the hybrid system will turn off.
- After deactivating maintenance mode, turn the Ignition Switch ON and check corresponding message is no longer displayed.