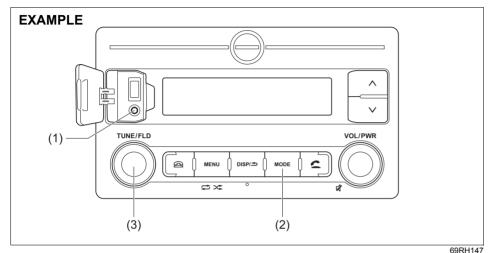

le depending on the model of iPod.

#### iPod



- · Made for Apple badge means that an accessory has been designed to connect specifically to the Apple product(s) identified in the badge, and has been certified by the developer to meet Apple performance standards. Apple is not responsible for the operation of this device or its compliance with safety and regulatory standards.
- · Please note that the use of this accessory with an Apple product may affect wireless performance.
- · Apple, iPod touch, iPod nano, iPhone, and Lightning are trademarks of Apple Inc., registered in the U.S. and other countries.

#### NOTE:

Please do not connect iPod accessory such as iPod remote control or headphones while connecting the iPod with the unit. Unit may not operate correctly.

### **AUX function**



- (1) AUX socket
- (2) "MODE" button
- (3) "TUNE/FLD" knob

## Display



69RH160

## **AUX** connection

To listen to auxiliary audio sources (sold separately) through the unit, follow the instruction below.

- 1) Connect the auxiliary audio source to the AUX socket (1) with an AUX cable.
- 2) Press and hold "MODE" button (2) to change the display.
- Turn "TUNE/FLD" knob (3) to select "AUX", and press the knob (3) to determine the selection.

#### NOTE:

You can also switch the display in sequence by short pressing the "MODE" button (2).

## **A** CAUTION

- Before connection, mute the unit, and also keep the volume of the auxiliary audio source within a range that will not cause distortion.
- When the audio source is turned off, noise may be emitted. Be sure to turn off the unit or swi