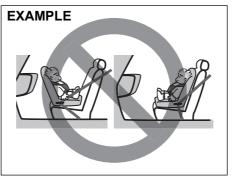

#### **WARNING**

NEVER use a rearward facing child restraint on a seat protected by an ACTIVE AIRBAG in front of it, DEATH or SERIOUS INJURY to the CHILD can occur.