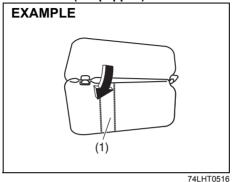

#### Seat belt hanger

69RH064

#### **NOTICE**

- When you move a seatback, make sure the latch plate is inserted into the slit (1) securely so the seat belts are not caught by the seatback, seat hinge, or seat latch. This helps prevent damage to the belt system.
- Make sure the belt webbing is not twisted.