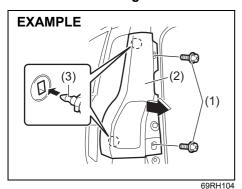

Driver's front airbag

69RH165

Front passenger's front airbag

69RH055

The driver's front airbag is located behind the center pad of the steering wheel and the front passenger's front airbag is located behind the passenger's side of the dashboard.