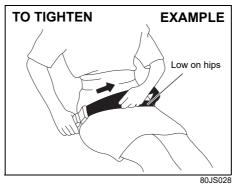

#### Safety reminder

**EXAMPLE** Low on hips

60A040

To reduce the risk of sliding under the belt during a collision, position the lap portion of the belt across your lap as low on your hips as possible and adjust it to a snug fit by pulling the shoulder portion of the belt upward through the latch plate. The length of the diagonal shoulder strap adjusts itself to allow freedom of movement.