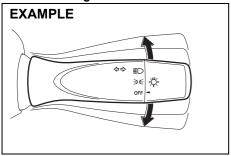

# Keyless entry system transmitter (if equipped)

76MS011

- (1) LOCK button
- (2) UNLOCK button

You can lock or unlock all doors (including the tailgate) simultaneously by operating the transmitter near the vehicle.

#### Central door locking system

- To lock all doors, push LOCK button (1) once.
- To unlock only the driver's door, push UNLOCK button (2) once.
- To unlock other doors, push UNLOCK button (2) once again.