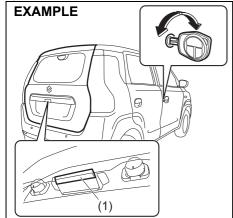

Type A

69RH034

You can lock and unlock the tailgate by using the key in the driver's door lock.

To open the tailgate, pull up the tailgate handle (1) and lift the tailgate.

If you cannot unlock the tailgate by using the key in the driver's door lock due to a discharged battery or malfunction, follow the procedure below to unlatch the tailgate from inside the vehicle.

#### Type B

69RH178

You can lock or unlock the tailgate by using the key in the tailgate lock (1).

To open the tailgate, pull up the tailgate handle (2) and lift the tailgate.