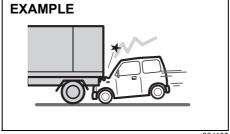

· Frontal collision to a stopped vehicle at less than about 50 km/h

80J103

· Collision that the front of your vehicle goes under the bed of a truck etc.

Collision with a utility pole or stumpage

80.1105F

· Collision with a fixed wall or quardrail at left and right angles of greater than about 30 degrees (1) from the front of your vehicle