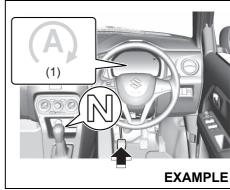

#### NOTE:

To keep the engine running at idle speed (for strong hybrid model, if equipped) switch to maintenance mode by performing following steps within 60 seconds:

- Turn the ignition switch to ON
- Move the shift lever to P or select park (P) and fully depress the accelerator pedal twice
- Move the shift lever to N or select neutral (N) and fully depress the accelerator pedal twice
- Move the shift lever to P or select park (P) and fully depress the accelerator pedal twice.
- Start the engine by turning the ignition switch ON (READY) while depressing the brake pedal.
- Check that the 2WD maintenance mode message is displayed on the multi-information display.
- · Post completion of test:
- Turn the Ignition Switch OFF and wait for at least 30 seconds, the hybrid system will turn off.
- After deactivating maintenance mode, turn the Ignition Switch ON and check corresponding message is no longer displayed.