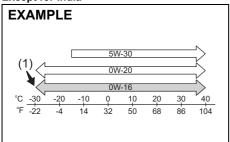

appropriate oil viscosity according to the above chart.

For India, check that the engine oil you use comes under the quality classification as listed below:

- · API SN, SP
- ILSAC GF-6

Except for India, be sure that the engine oil you use comes under the quality classification as listed below:

- · API SL, SM, SN, SP
- ILSAC GF-6

SAE 0W-16 (1) is the best choice for good fuel economy and good startability in cold weather.

### NOTE:

- The replacement timing varies with the type of engine oil that you choose. Refer to "Maintenance schedule" in this section for corresponding maintenance schedule.
- We recommend that you use MARUTI SUZUKI genuine oil. To purchase it, visit a Maruti Suzuki authorised workshop.

### K12N engine model

### For India



56RM07013

### **Except for India**



55T090690

### (1) Recommended

Select the appropriate oil viscosity according to the above chart.

For India, check that the engine oil you use comes under the quality classification as listed below:

- · API SN. SP
- II SAC GF-6

Except for India, be sure that the engine oil you use comes under the quality classification as listed below:

- API SL, SM, SN, SP
- ILSAC GF-6

SAE 0W-16 (1) is the best choice for good fuel economy, and good starting in cold weather.

### NOTE:

- The replacement timing varies with the type of engine oil that you choose. Refer to "Maintenance schedule" in this section for corresponding maintenance schedule.
- · We recommend that you use MARUTI SUZUKI genuine oil. To purchase it, visit a Maruti Suzuki authorised workshop.

### Oil level check





It is impo