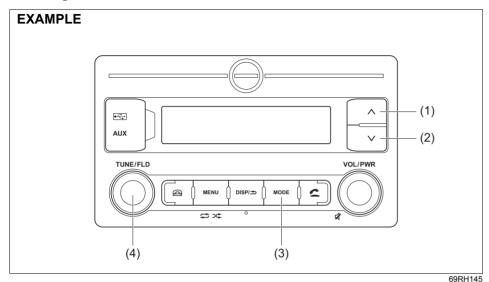

6) to select "ON" or "OFF".

#### NOTE:

- Messages are displayed only when RDS signal is included in FM radio waves.
- The messages are displayed program service name only.

## Smartphone app setting

Refer to section 5-49 for details about smartphone application.

Smartphone app can be used only when app setting is enable as ON.

Refer to "Suzuki Smartplay Dock application" later in this section for details.

- 1) Turn "TUNE/FLD" knob (6) to select "SmartPhone APP".
- 2) Press "TUNE/FLD" knob (6) to select "ON" or "OFF".

### NOTE:

An Apple device can be connected in either Bluetooth® or iPod mode. Bluetooth® mode has higher priority over iPod Mode. In case, you want to connect the Apple device on iPod mode instead and change Smartphone app setting to "OFF".

## Listening to the radio



- (1) UP button
- (2) DOWN button
- (3) "MODE" button
- (4) "TUNE/FLD" knob
- (A) Frequency
- (B) Band
- (C) Auto store mode indication
- (D) RDS data

#### NOTE:

Radio Reception

Radio reception can be affected by environment, atmospheric conditions, or radio signal's power and distance from the station.

Nearby mountains and buildings may interfere or deflect radio reception, causing poor reception. Poor reception or radio static can also be caused by electric current from overhead wires or high voltage power lines.

**Display** 



## Selecting the band

- 1) Press and hold "MODE" button (3) to change to the list of available modes.
- 2) Turn "TUNE/FLD" knob (4) to select "FM" or "AM", and press the knob (4) to determine the selection.

#### NOTE:

You can also switch the display in