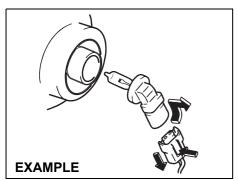

#### **Battery replacement**

If the transmitter becomes unreliable, replace the battery.

To replace the battery of the transmitter:

68I M248

- 1) Remove the screw (1), and open the transmitter cover.
- 2) Remove the transmitter (2).

73R0197

- (3) Lithium disc type battery: CR1616 or equivalent
- Put the edge of a flat-bladed screwdriver covered with a soft cloth in the slot of the transmitter (2) and pry it open.
- 4) Replace the battery (3) so its + terminal faces "+" mark of the transmitter.
- 5) Close the transmitter and install it into the transmitter holder.
- 6) Close the transmitter cover, install and tighten the screw (1).
- 7) Check that the door locks can be operated with the transmitter.
- 8) Dispose of the used battery properly according to applicable rules or regula-