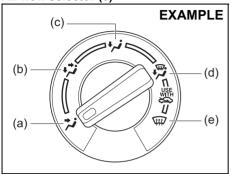

## **WARNING**

(Continued)

- Do not park with the engine running for a long period of time, even in an open area. In case of long periods, danger of choking and death on being inside the vehicle is a possibility when the engine is running. If it is necessary to sit for a short time in a parked vehicle with the engine running, check that the air intake selector is set to FRESH AIR and the blower is at high speed.
- Avoid operating the vehicle with the tailgate open. If it is necessary to do so, check that the all windows are closed, and the blower is at high speed with the air intake selector set to FRESH AIR.
- To allow proper operation of your vehicle's ventilation system, keep the air inlet grill in front of the windshield clear of snow, leaves or other obstructions at all times.
- Keep the exhaust tailpipe area clear of snow and other material to help reduce the buildup of exhaust gases under the vehicle. This is particularly important when parked in blizzard conditions.
- Have the exhaust system inspected periodically for damage and leakage. Any damage or leakage should be repaired immediately.