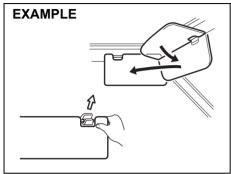

#### Folding rear seats

The rear seat(s) of your vehicle can be folded forward to provide additional cargo space.

To fold the rear seat(s) forward:

1) Insert the latch plate of the outboard lap-shoulder belts into the slit (1).

66RH027

2) Pull the release knob(s) on the top of the seat(s), and fold the seatback forward.