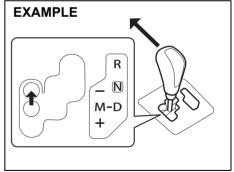

#### NOTE:

To keep the engine running at idle speed (for strong hybrid model, if equipped) switch to maintenance mode by performing following steps within 60 seconds:

- Turn the ignition switch to ON
- Move the shift lever to P or select park (P) and fully depress the accelerator pedal twice
- Move the shift lever to N or select neutral (N) and fully depress the accelerator pedal twice
- Move the shift lever to P or select park (P) and fully depress the accelerator pedal twice.
- Start the engine by turning the ignition switch ON (READY) while depressing the brake pedal.
- Check that the 2WD maintenance mode message is displayed on the multi-information display.
- · Post completion of test:
- Turn the Ignition Switch OFF and wait for at least 30 seconds, the hybrid system will turn off.
- After deactivating maintenance mode, turn the Ignition Switch ON and check corresponding message is no longer displayed.