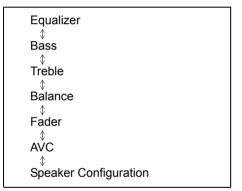

the vehicle including car horns and particularly emergency vehicle sirens.

## **Display & Back setting**

Press <sup>#</sup>DISP/BACK" button to go back to the previous display when a list or menu screen is displayed.

On long pressing "DISP/BACK" button, tuner display will be turned OFF. However all operations such as media playing etc will be active. Display will be turned ON by pressing any button on audio unit, steering switches or any other interrupt such as handsfree calling etc.

## Sound settings

- 1) Press "MENU" button (5). Setup menu will be displayed.
- Turn "TUNE/FLD" knob (6) to select "Sound Settings", and press the knob (6) to determine the selection.
- Turn "TUNE/FLD" knob (6) to select one of the settings as follows, and press the knob (6) to determine the selection.



## Equalizer

The equalizer can set various types of sounds depending on the type of music.

- 1) Turn "TUNE/FLD" knob (6) to select "Equalizer", and press the knob (6) to determine the selection.
- Turn "TUNE/FLD" knob (6) to select one of the settings as follows, and press the knob (6) to determine the selection.



## NOTE:

- When you select "Custom", the sound curve can be adjusted as your preference. Turn "TUNE/FLD" knob (6) to adjust values of sound, and press the knob (6) to determine the selection.
- ">> <<" mark appears at both left and right ends of the currently selected equalizer.

## Adjusting bass/treble/balance/fader

- Turn "TUNE/FLD" knob (6) to select "Bass", "Treble", "Balance" or "Fader", and press the knob (6) to determine the selection.
- Turn "TUNE/FLD" knob (6) t