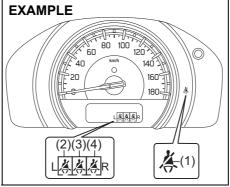

#### Without tachometer

69RM01006

- 1) Driver's seat belt reminder light / front passenger's seat belt reminder light
- 2) Rear passenger's seat belt reminder light (rear left)
- 3) Rear passenger's seat belt reminder light (rear center)
- 4) Rear passenger's seat belt reminder light (rear right)

For more details, refer to the explanation below.

#### **WARNING**

It is absolutely essential that the driver, front passenger and rear passenger\* fasten their seat belts at all times. Persons who are not fastening seat belts have a much greater risk of injury if an accident occurs. Make a regular habit of buckling your seat belt before starting the engine.

#### NOTE:

- · Along with the seat belt reminder light, a reminder message shall also come on the information display (if equipped), for un-restrained driver and/or front passen-
- The driver's seat belt reminder light / front passenger's seat belt reminder light is for both the driver and front passenger.