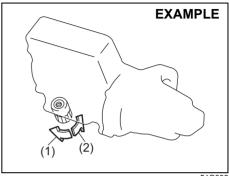

#### Folding rear seats

The rear seat(s) of your vehicle can be folded forward to provide additional cargo space.

To fold the rear seat(s) forward:

1) Insert the latch plate of the outboard lap-shoulder belts into the slit (1).

66RH027

2) Pull the release knob(s) on the top of the seat(s), and fold the seatback forward.