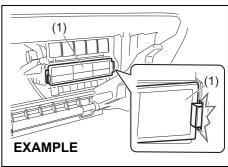

#### Floor mats (if equipped)

72M10201

To prevent the driver's side floor mat from sliding forward and possibly interfering with the operation of the pedals, MARUTI SUZUKI genuine floor mats are recommended.

Whenever you put the driver's side floor mat back in the vehicle after it has been removed, hook the floor mat grommets to the fasteners and position the floor mat properly in the footwell.

When you replace the floor mats in your vehicle with a different type such as all-weather floor mats, we highly recommend to use MARUTI SUZUKI genuine floor mats for proper fitting.