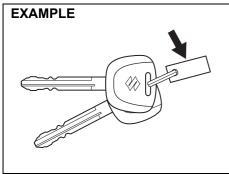

The key identification number is stamped on a metal tag provided with the keys or on the keys. Keep the tag (if equipped) in a safe place. If you lose your keys, you will need this number to have new keys made. Write the number below for your future reference.

| KEY NUMBER: |  |
|-------------|--|
|             |  |
|             |  |