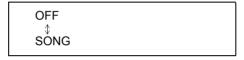

on (1) to fast forward the track.
- Press and hold DOWN button (2) to fast rewind the track.
- Releasing the button can stop the fast forwarding/rewinding.

## Repeat playback

- 1) Press and hold "MENU" button (5) to change the display.
- 2) Turn "TUNE/FLD" knob (6) to select "Repeat".
- 3) Press "TUNE/FLD" knob (6) to select one of the settings as follows.



#### FOLDER

All the tracks in the folder currently selected will be played repeatedly.

• SONG

The track currently being played will be played repeatedly.

#### NOTE:

Settings may be displayed depending on the model of iPod.

#### Random playback

- 1) Press and hold "MENU" button (5) to change the display.
- 2) Turn "TUNE/FLD" knob (6) to select "Random".
- 3) Press "TUNE/FLD" knob (6) to select one of the settings as follows.



SONG

The tracks in the iPod will be played in random order.

#### NOTE:

Settings may be displayed depending on the model of iPod.

#### Display change

Press "DISP/BACK" button (4). Each time the button is pressed, display will change as follows:



#### NOTE:

- "NO TITLE" will be displayed when there is no text information in the file currently being played.
- If text data contains more characters than the display area, ">" mark will appear at the right end.

#### Selecting a category

Categories such as Artist, Album, Podcast, Genre, Audiobook, Playlist, Song may be displayed depending on the model of iPod.

- 1) Press and hold "TUNE/FLD" knob (6) to change the display.
- 2) Turn "TUNE/FLD" knob (6) to select one of the categories, and press the knob (6) to determine the selection.