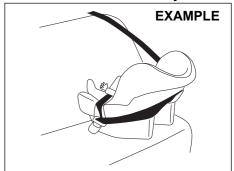

## Installation with lap-shoulder seat belts

ELR type belt

80JC021

Install your child restraint system according to the instructions provided by the child restraint system manufacturer.

Check that the seat belt is securely latched. Move the child restraint system in all directions to check that it is securely installed. When you put your child in the child restraint system, appropriately slide the front seat forward not to touch a part of your child's body.