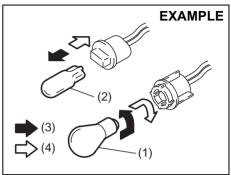

Driver's front airbag

69RH165

Front passenger's front airbag

69RH055

The driver's front airbag is located behind the center pad of the steering wheel and the front passenger's front airbag is located behind the passenger's side of the dashboard.