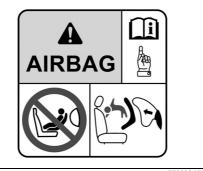

l painting and repairs around the dashboard

#### **WARNING**

#### (Continued)

 If you place any objects on the instrument panel, these objects may move and interfere with driver's view or safe driving. Also, the front passenger's front airbag may not work properly or these objects may be thrown out when the airbag inflates in an accident. Do not place any objects on the instrument panel..

#### **AIRBAG** warning light



63.103

If AIRBAG warning light on the instrument cluster does not blink or come on when the ignition switch is first turned to "ON" position, or comes on while driving, the airbag system (or the seat belt pretensioner system may not work properly. Have the airbag system inspected by a authorised Maruti Suzuki Workshop as soon as possible.

#### Airbag symbol meaning



72M00150

You may find this label on the sun visor.

#### **WARNING**

NEVER use a rearward facing child restraint on a seat protected by an ACTIVE AIRBAG in front of it, DEATH or SERIOUS INJURY to the CHILD can occur.

#### Make Sure to Fasten Seat Belt



65J106

#### **▲** WARNING

SRS airbag system is not a substitute for seat belts. SRS airbag system is the supplemental restraint system and will provide the effectiveness by using the seat belts at the same time. If you and the passengers do not fasten their seat belts, it may result in severe injury in a sudden braking or a collision.

Even when you drive the vehicle equipped with SRS airbag system, make sure to fasten seat belt.

#### Front airbags



63J113

Front airbags are designed to inflate in severe frontal collisions when t