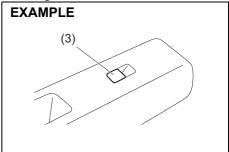

#### Type B

69RH178

You can lock or unlock the tailgate by using the key in the tailgate lock (1).

To open the tailgate, pull up the tailgate handle (2) and lift the tailgate.