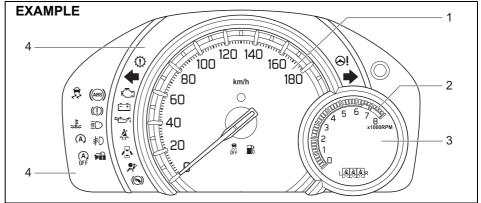

| Keys                                           | 2-1  |
|------------------------------------------------|------|
| Door locks                                     | 2-2  |
| Keyless entry system transmitter (if equipped) | 2-5  |
| Security system (if equipped)                  | 2-7  |
| Theft deterrent light (if equipped)            | 2-9  |
| Windows                                        | 2-10 |
| Mirrors                                        | 2-12 |
| Instrument cluster                             | 2-1  |
| Speedometer                                    | 2-16 |
| Tachometer (if equipped)                       | 2-16 |
| Fuel gauge                                     |      |
| Brightness control                             | 2-17 |
| Information display                            |      |
| Warning and indicator lights                   |      |
| Lighting control lever                         |      |
| Front fog light switch (if equipped)           |      |
| Headlight leveling switch                      |      |
| Turn signal control lever                      |      |
| Hazard warning switch                          |      |
| Windshield wiper and washer lever              |      |
| Tilt steering lock lever (if equipped)         |      |
| Horn                                           |      |
| Heated rear window switch (if equipped)        |      |
| Vehicle loading                                |      |
| Trailer towing                                 | 2-4  |