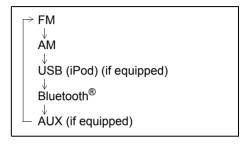

port.
- Playback, display contents, connectivity or voice quality etc. may get affected depending on circumstances.
- After the ignition switch is turned to "ON" position the audio system takes few seconds to detect and connect to the Bluetooth<sup>®</sup> device (if already paired).
- Make sure that you are aware of all applicable local laws and accordingly use Bluetooth<sup>®</sup> device.

## Steering switch (if equipped)

Use the steering wheel button to operate the basic functions of the audio system.



69RH142

- (1) "MODE" button
- (2) Selection button
  - Selecting the radio station
  - Selecting the track (USB (iPod), Bluetooth<sup>®</sup> audio mode)
- (3) Mute button
- (4) Volume button

#### "MODE" button (1)

Each time the button is pressed, the mode will change as follows:



## Selection button (2)

- · FM. AM mode:
  - Press ">" to transfer to the next preset channel.
  - Press "<" to transfer to the previous preset channel.
  - Press ">" for 1 second or longer, it will search for receivable stations at a high frequency.
  - Press "<" for 1 second or longer, it will search for receivable stations at a low frequency.
- USB (iPod), Bluetooth® audio mode:
  - Press ">" to transfer to the next song.
     With the folder operation mode, it will transfer to the next folder.

- Press "<" to return to the beginning of the currently playing song. Pressing it twice consecutively will return to the previous song.
  - With the folder operation mode, it will return to the previous folder.
- Press ">" for 1 second or longer to fast-forward the song.
   When the button is