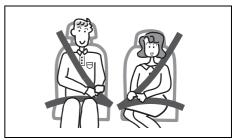

## Seat belts and child restraint systems

52D078S

#### **WARNING**

- · Wear your seat belts at all times.
- An airbag supplements or adds to the frontal collision protection offered by seat belts. The driver and all passengers must be properly restrained by wearing seat belts at all times, even if driving for a very short distance, whether or not an airbag is mounted at their seating position, to minimize the risk of severe injury or death in the event of a collision.

#### All seat belts except rear center

All seat belts except rear center are the lap-shoulder belt.

60A036

To fasten the seat belt, sit up straight and far back into the seat, pull the latch plate attached to the seat belt across your body and press it straight into the buckle until vou hear a click.