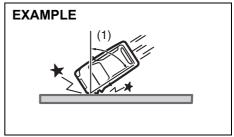

· Frontal collision to a stopped vehicle at less than about 50 km/h

80J103

· Collision that the front of your vehicle goes under the bed of a truck etc.

Collision with a utility pole or stumpage

80.1105F

· Collision with a fixed wall or quardrail at left and right angles of greater than about 30 degrees (1) from the front of your vehicle

80J106

 Frontal collision with a fixed wall that does not move or deform at less than about 25 km/h