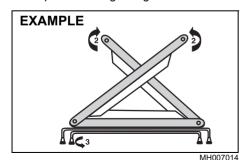

Raise the seatback until it locks into place.

After returning the seat, move the seatback forward and backward to check that it is securely latched.