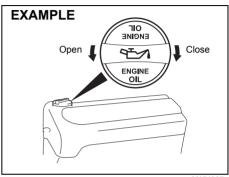

#### Floor mats (if equipped)

72M10201

To prevent the driver's side floor mat from sliding forward and possibly interfering with the operation of the pedals, MARUTI SUZUKI genuine floor mats are recommended.