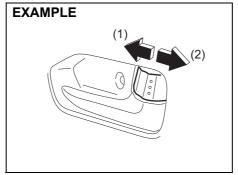

# Keyless entry system transmitter (if equipped)

76MS011

- (1) LOCK button
- (2) UNLOCK button

You can lock or unlock all doors (including the tailgate) simultaneously by operating the transmitter near the vehicle.

#### Central door locking system

- To lock all doors, push LOCK button (1) once.
- To unlock only the driver's door, push UNLOCK button (2) once.
- To unlock other doors, push UNLOCK button (2) once again.