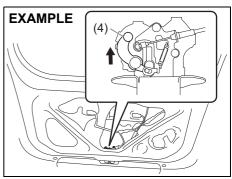

69RH154

- 4) To unlock the tailgate lock, pull the lock plate (4) up.
- 5) From outside the vehicle, pull up the tailgate handle (1) and lift the tailgate.

If the tailgate cannot be unlocked, have the vehicle inspected by a authorised Maruti Suzuki workshop.