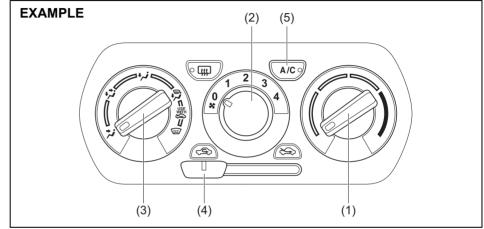

## **WARNING**

(Continued)

- Do not park with the engine running for a long period of time, even in an open area. In case of long periods, danger of choking and death on being inside the vehicle is a possibility when the engine is running. If it is necessary to sit for a short time in a parked vehicle with the engine running, check that the air intake selector is set to FRESH AIR and the blower is at high speed.
- Avoid operating the vehicle with the tailgate open. If it is necessary to do so, check that the all windows are closed, and the blower is at high speed with the air intake selector set to FRESH AIR.
- To allow proper operation of your vehicle's ventilation system, keep the air inlet grill in front of the windshield clear of snow, leaves or other obstructions at all times.
- Keep the exhaust tailpipe area clear of snow and other material to help reduce the buildup of exhaust gases under the vehicle. This is particularly important when parked in blizzard conditions.
- Have the exhaust system inspected periodically for damage and leakage. Any damage or leakage should be repaired immediately.