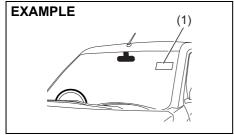

#### Floor mats (if equipped)

72M10201

To prevent the driver's side floor mat from sliding forward and possibly interfering with the operation of the pedals, MARUTI SUZUKI genuine floor mats are recommended.

Whenever you put the driver's side floor mat back in the vehicle after it has been removed, hook the floor mat grommets to the fasteners and position the floor mat properly in the footwell.

When you replace the floor mats in your vehicle with a different type such as all-weather floor mats, we highly recommend to use MARUTI SUZUKI genuine floor mats for proper fitting.

#### **WARNING**

Failure to take the following precautions may result in the driver's side floor mat interfering with the pedals and causing a loss of vehicle control or an accident.

- Check that the floor mat grommets are hooked to the fasteners.
- · Never stack floor mats.
- Never use a floor mat which does not fit the floor contours.
- Never use a floor mat which does not fit the floor as the same may cause hindrance/damage in vehicle and its functioning
- Never use damaged floor mats.