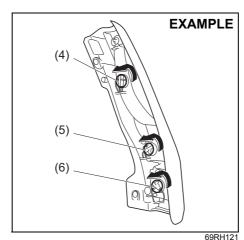

Driver's front airbag

69RH165

Front passenger's front airbag

69RH055

The driver's front airbag is located behind the center pad of the steering wheel and the front passenger's front airbag is located behind the passenger's side of the dashboard.