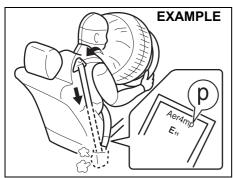

#### **NOTICE**

- The sensor of the front passenger's seat belt reminder is located in the bottom seat cushion. If heavy or sharp objects are put on the seat cushion, or a removal, disassembly and modification of the passenger's seat are performed, the sensor may not work properly or can be damaged. Do not put heavy or sharp objects on the seat cushion. Do not remove, disassemble and modify the passenger's seat.
- Depending on the variety of seat cover, operation of the sensor may be adversely affected. MARUTI SUZUKI highly recommends that you use MARUTI SUZUKI genuine seat cover exclusively for this vehicle. If a seat cover is installed, consult with a authorised Maruti Suzuki Workshop.
- If you spill liquid such as liquid aromatics, soft drinks or juice on the front passenger's seat cushion, the sensor of the front passenger's seat belt reminder located in the seat cushion can be damaged. Immediately wipe it dry with a soft cloth when spilled.