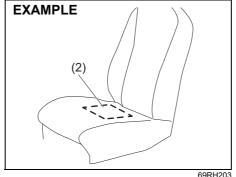

#### Front passenger's seat belt reminder

If there is a person sitting on the front passenger seat and the front passenger seat belt is unbuckled when the ignition switch is turned "ON", the front passenger's seat belt reminder will activate.

09KHZ03

(2) The sensor of the front passenger's seat belt reminder

The seat belt reminder sensor (2) detects whether a person is sitting on the front seat. The sensor of the front passenger's seat belt reminder is located in the seat cushion. The front passenger's seat belt reminder works in the same manner as the driver's seat belt reminder.

#### **NOTICE**

- The sensor of the front passenger's seat belt reminder is located in the bottom seat cushion. If heavy or sharp objects are put on the seat cushion, or a removal, disassembly and modification of the passenger's seat are performed, the sensor may not work properly or can be damaged. Do not put heavy or sharp objects on the seat cushion. Do not remove, disassemble and modify the passenger's seat.
- Depending on the variety of seat cover, operation of the sensor may be adversely affected. MARUTI SUZUKI highly recommends that you use MARUTI SUZUKI genuine seat cover exclusively for this vehicle. If a seat cover is installed, consult with a authorised Maruti Suzuki Workshop.
- If you spill liquid such as liquid aromatics, soft drinks or juice on the front passenger's seat cushion, the sensor of the front passenger's seat belt reminder located in the seat cushion can be damaged. Immediately wipe it dry with a soft cloth when spilled.