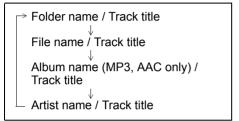

utton (5) to change the display.
- 2) Turn "TUNE/FLD" knob (6) to select "Repeat".
- 3) Press "TUNE/FLD" knob (6) to select one of the settings as follows.



FILE

The track currently being played will be played repeatedly.

FOLDER

All the tracks in the folder currently selected will be played repeatedly.

#### Random playback

- 1) Press and hold "MENU" button (5) to change the display.
- 2) Turn "TUNE/FLD" knob (6) to select "Random".
- 3) Press "TUNE/FLD" knob (6) to select one of the settings as follows.



FOLDER

The tracks in the currently selected folder will be played in random order.

• ALL

The tracks in the connected USB device will be played in random order.

#### Display change

Press "DISP/BACK" button (4). Each time the button is pressed, display will change as follows:



#### NOTE:

- "NO TITLE" will be displayed when there is no text information in the file currently being played.
- If text data contains more characters than the display area, ">" mark will appear at the right end.

## Notes on USB device

## **Compatible USB devices**

- USB mass storage class
   For details as to whether your USB memory/USB audio is compatible with USB mass storage class, please contact the USB memory/USB audio manufacturer.
- Audio file MP3 (.mp3) / WMA (.wma) / AAC (.m4a) / AAC (.aac)
- File system FAT 16/32, VFAT (supporting long file name)
- USB standard compatibility 1.1/2.0 full speed
- · Maximum current less than 2.1 A
- If a USB hub or extension cable is connected to the audio system, it may not be recognized. In this case, directly connect the USB device to th