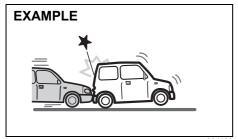

· Frontal collision to a stopped vehicle at less than about 50 km/h

80J103

· Collision that the front of your vehicle goes under the bed of a truck etc.

Collision with a utility pole or stumpage

80.1105F

· Collision with a fixed wall or quardrail at left and right angles of greater than about 30 degrees (1) from the front of your vehicle