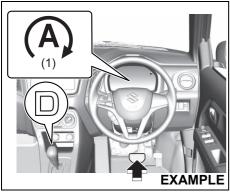

#### NOTE:

To keep the engine running at idle speed (for strong hybrid model, if equipped) switch to maintenance mode by performing following steps within 60 seconds:

- Turn the ignition switch to ON
- Move the shift lever to P or select park (P) and fully depress the accelerator pedal twice
- Move the shift lever to N or select neutral (N) and fully depress the accelerator pedal twice
- Move the shift lever to P or select park (P) and fully depress the accelerator pedal twice.
- Start the engine by turning the ignition switch ON (READY) while depressing the brake pedal.
- Check that the 2WD maintenance mode message is displayed on the multi-information display.
- · Post completion of test:
- Turn the Ignition Switch OFF and wait for at least 30 seconds, the hybrid system will turn off.
- After deactivating maintenance mode, turn the Ignition Switch ON and check corresponding message is no longer displayed.