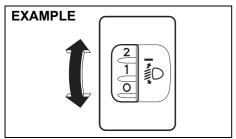

# Keyless entry system transmitter (if equipped)

76MS011

- (1) LOCK button
- (2) UNLOCK button

You can lock or unlock all doors (including the tailgate) simultaneously by operating the transmitter near the vehicle.

#### Central door locking system

- To lock all doors, push LOCK button (1) once.
- To unlock only the driver's door, push UNLOCK button (2) once.
- To unlock other doors, push UNLOCK button (2) once again.