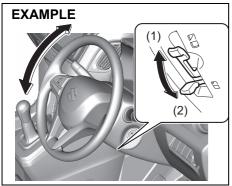

| Keys                                           | 2-1  |
|------------------------------------------------|------|
| Door locks                                     | 2-2  |
| Keyless entry system transmitter (if equipped) | 2-5  |
| Security system (if equipped)                  | 2-7  |
| Theft deterrent light (if equipped)            | 2-9  |
| Windows                                        | 2-10 |
| Mirrors                                        | 2-12 |
| Instrument cluster                             | 2-1  |
| Speedometer                                    | 2-16 |
| Tachometer (if equipped)                       | 2-16 |
| Fuel gauge                                     |      |
| Brightness control                             | 2-17 |
| Information display                            |      |
| Warning and indicator lights                   |      |
| Lighting control lever                         |      |
| Front fog light switch (if equipped)           |      |
| Headlight leveling switch                      |      |
| Turn signal control lever                      |      |
| Hazard warning switch                          |      |
| Windshield wiper and washer lever              |      |
| Tilt steering lock lever (if equipped)         |      |
| Horn                                           |      |
| Heated rear window switch (if equipped)        |      |
| Vehicle loading                                |      |
| Trailer towing                                 | 2-4  |