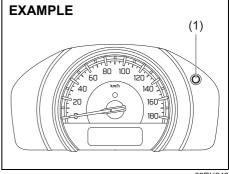

#### With tachometer

#### Without tachometer

69RM01006

- 1) Driver's seat belt reminder light / front passenger's seat belt reminder light
- 2) Rear passenger's seat belt reminder light (rear left)
- 3) Rear passenger's seat belt reminder light (rear center)
- 4) Rear passenger's seat belt reminder light (rear right)