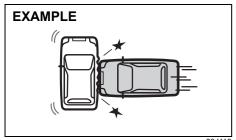

· Frontal collision to a stopped vehicle at less than about 50 km/h

80J103

· Collision that the front of your vehicle goes under the bed of a truck etc.

Collision with a utility pole or stumpage

80.1105F

· Collision with a fixed wall or quardrail at left and right angles of greater than about 30 degrees (1) from the front of your vehicle

80J106

 Frontal collision with a fixed wall that does not move or deform at less than about 25 km/h