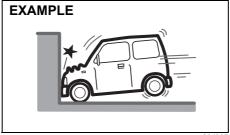

## Conditions of front airbags deployment (inflation)

0J097

 Frontal collision with a fixed wall that does not move or deform at more than about 25 km/h

80.1098F

 Strong impact equivalent to frontal collision such as above at left and right angles of about 30 degrees (1) or less from the front of your vehicle

80J106

 Frontal collision with a fixed wall that does not move or deform at less than about 25 km/h