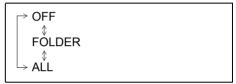

ginning again.

## Fast forwarding/rewinding a track

- Press and hold UP button (1) to fast forward the track.
- Press and hold DOWN button (2) to fast rewind the track.
- Releasing the button can stop the fast forwarding/rewinding.

## Repeat playback

- 1) Press and hold "MENU" button (5) to change the display.
- 2) Turn "TUNE/FLD" knob (6) to select "Repeat".
- 3) Press "TUNE/FLD" knob (6) to select one of the settings as follows.



FILE

The track currently being played will be played repeatedly.

FOLDER

All the tracks in the folder currently selected will be played repeatedly.

#### Random playback

- 1) Press and hold "MENU" button (5) to change the display.
- 2) Turn "TUNE/FLD" knob (6) to select "Random".
- 3) Press "TUNE/FLD" knob (6) to select one of the settings as follows.



FOLDER

The tracks in the currently selected folder will be played in random order.

• ALL

The tracks in the connected USB device will be played in random order.

#### Display change

Press "DISP/BACK" button (4). Each time the button is pressed, display will change as follows:



#### NOTE:

- "NO TITLE" will be displayed when there is no text information in the file currently being played.
- If text data contains more characters than the display area, ">" mark will appear at the right end.

## Notes on USB device

## **Compatible USB devices**

- USB mass storage class
   For details as to whether your USB memory/USB audio is compatible with USB mass storage class, please contact the USB memory/USB audio manufacturer.
- Audio file MP3 (.mp3) / WMA (.wma) / AAC (.m4a) / AAC (.aac)
- Fi