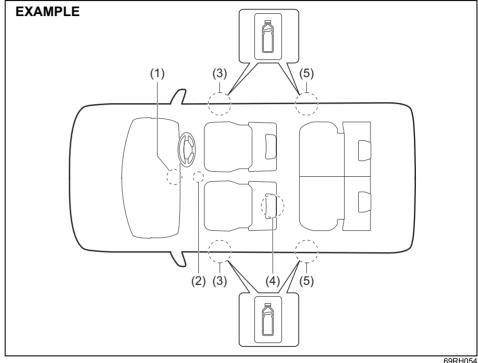

#### Child restraint

The suitability of each passenger's seat position for carriage of children and fitting of child restraint system is shown in the table below. Whenever you carry children up to 12 years of age, properly use the child restraints which conform to AIS 072, the standard for child restraints, referring to the table.

| MASS GROUP |             | Seating position (or other site) |                  |                |                          |                        |
|------------|-------------|----------------------------------|------------------|----------------|--------------------------|------------------------|
|            |             | Front<br>Passenger               | Rear<br>Outboard | Rear<br>Center | Intermediate<br>Outboard | Intermediate<br>Center |
| Group 0    | Up to 10 kg | Х                                | U                | X              | N.A.                     | N.A.                   |
| Group 0+   | Up to 13 kg | Х                                | U                | Х              | N.A.                     | N.A.                   |
| Group I    | 9 to 18 kg  | Х                                | U                | Х              | N.A.                     | N.A.                   |
| Group II   | 15 to 25 kg | Х                                | U                | Х              | N.A.                     | N.A.                   |
| Group III  | 22 to 36 kg | Х                                | U                | Х              | N.A.                     | N.A.                   |

Key of letters to be inserted in the above table:

U =Suitable for 'universal' category restraints approved for use in this mass group

X =Seat position not suitable for children in this mass group

N.A = Not applicable

NOTE: 'universal' is the category in the AIS 072.

: 'Outboard' indicates window side seat.