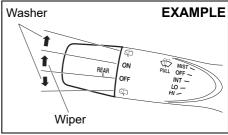

| Keys                                           | 2-1  |
|------------------------------------------------|------|
| Door locks                                     | 2-2  |
| Keyless entry system transmitter (if equipped) | 2-5  |
| Security system (if equipped)                  | 2-7  |
| Theft deterrent light (if equipped)            | 2-9  |
| Windows                                        | 2-10 |
| Mirrors                                        | 2-12 |
| Instrument cluster                             | 2-1  |
| Speedometer                                    | 2-16 |
| Tachometer (if equipped)                       | 2-16 |
| Fuel gauge                                     |      |
| Brightness control                             | 2-17 |
| Information display                            |      |
| Warning and indicator lights                   |      |
| Lighting control lever                         |      |
| Front fog light switch (if equipped)           |      |
| Headlight leveling switch                      |      |
| Turn signal control lever                      |      |
| Hazard warning switch                          |      |
| Windshield wiper and washer lever              |      |
| Tilt steering lock lever (if equipped)         |      |
| Horn                                           |      |
| Heated rear window switch (if equipped)        |      |
| Vehicle loading                                |      |
| Trailer towing                                 | 2-4  |