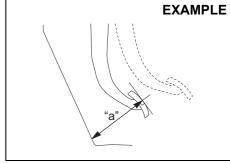

## Conditions of front airbags deployment (inflation)

0J097

 Frontal collision with a fixed wall that does not move or deform at more than about 25 km/h

80.1098F

 Strong impact equivalent to frontal collision such as above at left and right angles of about 30 degrees (1) or less from the front of your vehicle