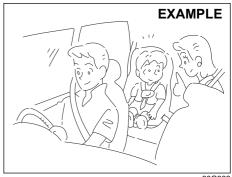

twisted.

#### Seat belt inspection



65D209S

Periodically check if the seat belts work properly and are not damaged. Check the webbing, buckles, latch plates, retractors, anchorages and guide loops. Replace any seat belts which do not work properly or are damaged.

#### **WARNING**

Inspect all seat belt assemblies after any collision. Any seat belt assembly which was in use during a collision (other than a very minor one) should be replaced, even if damage to the assembly is not obvious. Any seat belt assembly even which was not in use during a collision must be replaced if the seat belt pretensioners activated. The pretensioners and the load limiter only functions once. In case they did not activate, consult with a authorised Maruti Suzuki Workshop.

#### **Child restraint systems**



60G332

The following types of child restraint systems are available generally.

#### Infant restraint - rear seat only



80JC007

#### **Child restraint**



80JC016

#### **Booster seat**



80JC008

MARUTI SUZUKI highly recommends that you use a child restraint system to restrain infants and small children. Many different

types of child restraint systems are available; check that the restraint system you select meets applicable safety standards.

All child restraint systems are designed to be secured in vehicle seats either by seat belts (lap belts or the lap portion of lapshoulder belts) or by special rigid lower anchor bars built into the seat.

#### NOTE:

Observe any statutory regulation about child restraints.



61M0241

#### **WARNING**

· Do not install a child restraint sys