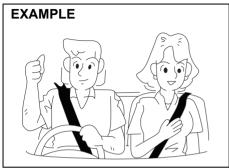

#### Safety reminder

**EXAMPLE** Low on hips

60A040

To reduce the risk of sliding under the belt during a collision, position the lap portion of the belt across your lap as low on your hips as possible and adjust it to a snug fit by pulling the shoulder portion of the belt upward through the latch plate. The length of the diagonal shoulder strap adjusts itself to allow freedom of movement.

#### All seat belts except rear center

All seat belts except rear center are the lap-shoulder belt.

60A036

To fasten the seat belt, sit up straight and far back into the seat, pull the latch plate attached to the seat belt across your body and press it straight into the buckle until vou hear a click.