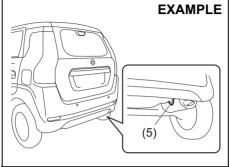

Type A

69RH034

You can lock and unlock the tailgate by using the key in the driver's door lock.

To open the tailgate, pull up the tailgate handle (1) and lift the tailgate.

If you cannot unlock the tailgate by using the key in the driver's door lock due to a discharged battery or malfunction, follow the procedure below to unlatch the tailgate from inside the vehicle.

 Remove the luggage compartment cover (if equipped) and fold the rear seat forward for easier access. Refer to "Folding rear seats" section for details on how to fold the rear seat forward.

- 2) Remove the clips (2) by prying it off with a flat-bladed screwdriver as shown in the illustration.
- 3) Remove the trim (3) of the tailgate.

69RH154

- 4) To unlock the tailgate lock, pull the lock plate (4) up.
- 5) From outside the vehicle, pull up the tailgate handle (1) and lift the tailgate.

If the tailgate cannot be unlocked, have the vehicle inspected by a authorised Maruti Suzuki workshop.

#### Type B

69RH178

You can lock or unlock the tailgate by using the key in the tailgate lock (1).

To open the tailgate, pull up the tailgate handle (2) and lift the tailgate.