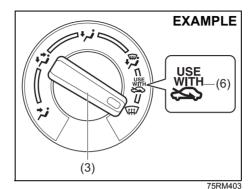

#### With tachometer

#### Without tachometer

69RM01006

- 1) Driver's seat belt reminder light / front passenger's seat belt reminder light
- 2) Rear passenger's seat belt reminder light (rear left)
- 3) Rear passenger's seat belt reminder light (rear center)
- 4) Rear passenger's seat belt reminder light (rear right)

For more details, refer to the explanation below.