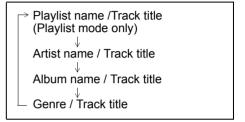

E/FLD" knob (6) to select "Repeat".
- 3) Press "TUNE/FLD" knob (6) to select one of the settings as follows.



#### FOLDER

All the tracks in the folder currently selected will be played repeatedly.

• SONG

The track currently being played will be played repeatedly.

#### NOTE:

Settings may be displayed depending on the model of iPod.

#### Random playback

- 1) Press and hold "MENU" button (5) to change the display.
- 2) Turn "TUNE/FLD" knob (6) to select "Random".
- 3) Press "TUNE/FLD" knob (6) to select one of the settings as follows.



SONG

The tracks in the iPod will be played in random order.

#### NOTE:

Settings may be displayed depending on the model of iPod.

#### Display change

Press "DISP/BACK" button (4). Each time the button is pressed, display will change as follows:



#### NOTE:

- "NO TITLE" will be displayed when there is no text information in the file currently being played.
- If text data contains more characters than the display area, ">" mark will appear at the right end.

#### Selecting a category

Categories such as Artist, Album, Podcast, Genre, Audiobook, Playlist, Song may be displayed depending on the model of iPod.

- 1) Press and hold "TUNE/FLD" knob (6) to change the display.
- 2) Turn "TUNE/FLD" knob (6) to select one of the categories, and press the knob (6) to determine the selection.

#### Notes on iPod/iPhone

#### Made for iPod/iPhone

- iPod touch (6th generation)\*
- iPod touch (5th generation)\*
- iPod nano (7th generation)\*
- iPhone 8 Plus
- iPhone 8
- · iPhone 7 Plus
- iPhone 7
- · iPhone SE
- · iPhone 6s Plus iPhone 6s
- i