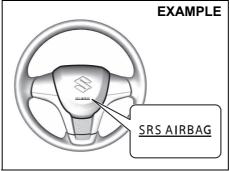

Driver's front airbag

69RH165

Front passenger's front airbag

69RH055

The driver's front airbag is located behind the center pad of the steering wheel and the front passenger's front airbag is located behind the passenger's side of the dashboard.

The words "SRS AIRBAG" are molded into the airbag covers to identify the location of the airbags.