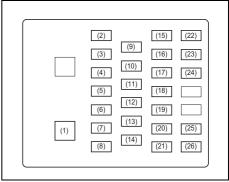

| Keys                                           | 2-1  |
|------------------------------------------------|------|
| Door locks                                     | 2-2  |
| Keyless entry system transmitter (if equipped) | 2-5  |
| Security system (if equipped)                  | 2-7  |
| Theft deterrent light (if equipped)            | 2-9  |
| Windows                                        | 2-10 |
| Mirrors                                        | 2-12 |
| Instrument cluster                             | 2-1  |
| Speedometer                                    | 2-16 |
| Tachometer (if equipped)                       | 2-16 |
| Fuel gauge                                     |      |
| Brightness control                             | 2-17 |
| Information display                            |      |
| Warning and indicator lights                   |      |
| Lighting control lever                         |      |
| Front fog light switch (if equipped)           |      |
| Headlight leveling switch                      |      |
| Turn signal control lever                      |      |
| Hazard warning switch                          |      |
| Windshield wiper and washer lever              |      |
| Tilt steering lock lever (if equipped)         |      |
| Horn                                           |      |
| Heated rear window switch (if equipped)        |      |
| Vehicle loading                                |      |
| Trailer towing                                 | 2-4  |