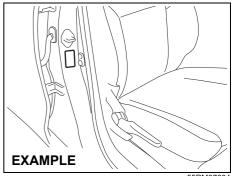

#### Front passenger's seat belt reminder

If there is a person sitting on the front passenger seat and the front passenger seat belt is unbuckled when the ignition switch is turned "ON", the front passenger's seat belt reminder will activate.

09KHZ03

(2) The sensor of the front passenger's seat belt reminder

The seat belt reminder sensor (2) detects whether a person is sitting on the front seat. The sensor of the front passenger's seat belt reminder is located in the seat cushion. The front passenger's seat belt reminder works in the same manner as the driver's seat belt reminder.