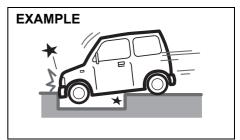

· Frontal collision to a stopped vehicle at less than about 50 km/h

80J103

· Collision that the front of your vehicle goes under the bed of a truck etc.

Collision with a utility pole or stumpage

80.1105F

· Collision with a fixed wall or quardrail at left and right angles of greater than about 30 degrees (1) from the front of your vehicle