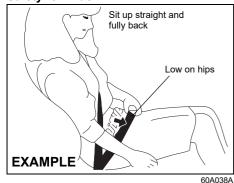

#### Safety reminder

**EXAMPLE** Low on hips

60A040

To reduce the risk of sliding under the belt during a collision, position the lap portion of the belt across your lap as low on your hips as possible and adjust it to a snug fit by pulling the shoulder portion of the belt upward through the latch plate. The length of the diagonal shoulder strap adjusts itself to allow freedom of movement.

#### All seat belts except rear center

All seat belts except rear center are the lap-shoulder belt.

60A036

To fasten the seat belt, sit up straight and far back into the seat, pull the latch plate attached to the seat belt across your body and press it straight into the buckle until vou hear a click.