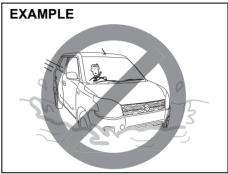

CAUTION: DO NOT STORE OR CARRY INFLAMMABLE MATERIALS IN THE VEHICLE.

Avoid driving into or starting the vehicle in a heavily water logged area. Vehicle may breakdown or engine may fail due to

- 1. Water entry into the engine (which may lead to hydrostatic lock).
- 2. Short circuiting of the electrical systems.

If the vehicle is stuck in deep water, do not start / crank the vehicle until the level of water drops below the level of exhaust pipe.

#### NOTE:

IF THE VEHICLE IS SUBMERGED IN WATER, REPORT TO THE NEAREST AUTHORIZED WORKSHOP.