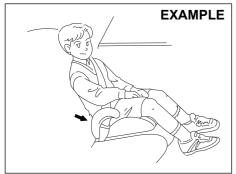

#### Safety reminder

**EXAMPLE** Low on hips

60A040

To reduce the risk of sliding under the belt during a collision, position the lap portion of the belt across your lap as low on your hips as possible and adjust it to a snug fit by pulling the shoulder portion of the belt upward through the latch plate. The length of the diagonal shoulder strap adjusts itself to allow freedom of movement.