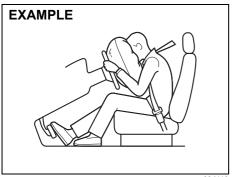

#### Safety reminder

**EXAMPLE** Low on hips

60A040

To reduce the risk of sliding under the belt during a collision, position the lap portion of the belt across your lap as low on your hips as possible and adjust it to a snug fit by pulling the shoulder portion of the belt upward through the latch plate. The length of the diagonal shoulder strap adjusts itself to allow freedom of movement.