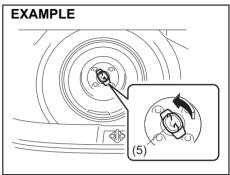

To tighten the belt, pull the free end of the belt across alongside the lap strap.

80JS029

To lengthen, release the latch plate from the buckle, pull the latch plate (adjuster) in the direction of the arrow, at right angles to the belt. The latch plate should then be refitted into the buckle and the belt tightened as previously described.