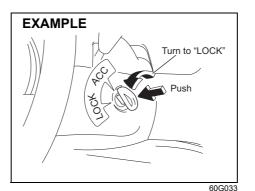

### Immobilizer system

This system is designed to help prevent vehicle theft by electronically disabling the engine starting system.

The engine can be started only with your vehicle's original immobilizer ignition key, which has an electronic identification code programmed into it. The key communicates the identification code to the vehicle when the ignition switch is turned to "ON" position. If you need to make spare keys, see a authorised Maruti Suzuki workshop. The vehicle must be programmed with the correct identification code for the spare. A key made by an ordinary locksmith will not work.

65D239

If the immobilizer system warning light blinks when the ignition switch is in "ON" position, the engine will not start.

If this light blinks, turn the ignition switch to "LOCK" position, and then turn it back to "ON" position.

If the light still blinks after the ignition switch is turned back to "ON" position, there may be something wrong with your key or with the immobilizer system. Ask a

authorised Maruti Suzuki workshop to have the system inspected.