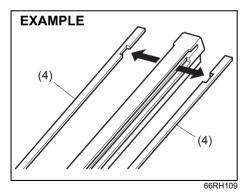

#### Safety reminder

**EXAMPLE** Low on hips

60A040

To reduce the risk of sliding under the belt during a collision, position the lap portion of the belt across your lap as low on your hips as possible and adjust it to a snug fit by pulling the shoulder portion of the belt upward through the latch plate. The length of the diagonal shoulder strap adjusts itself to allow freedom of movement.