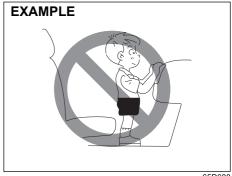

#### **WARNING**

Do not hold a child on a passenger's lap when the vehicle is in motion. Even if the passenger holds the child tightly, he/she would not be supported enough in the event of an accident and it could result in a serious injury of the child.