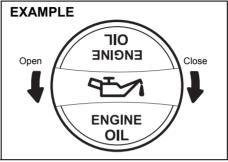

to keep the engine oil at the correct level for proper lubrication of your vehicle's engine. Check the oil level with the vehicle on a level surface. The oil level indication may be inaccurate if the vehicle is on a slope. The oil level should be checked either before starting the engine or at least 5 minutes after stopping the engine.

Pull out the oil dipstick, wipe oil off with a clean cloth, insert the dipstick all the way into the engine, and then remove it again. The oil on the stick should be between the upper and lower limits shown on the stick. If the oil level indication is near the lower limit, add enough oil to raise the level to the upper limit.

### NOTICE

Failure to check the oil level regularly could lead to serious engine trouble due to insufficient oil.

### Refilling



69RM06007

Remove the oil filler cap and pour oil slowly through the filler hole to bring the oil level to the upper limit on the dipstick. Be careful not to overfill the oil. Too much oil is almost as bad as too little oil. After refilling, start the engine and allow it to idle for about a minute. Stop the engine, wait about 5 minutes and check the oil level again.

### Changing engine oil and filter

Drain the engine oil while the engine is still warm.



68KH067a

- 1) Remove the oil filler cap.
- 2) Place a drain pan under the drain plug.
- 3) Using a wrench, remove the drain plug and drain the engine oil.

### **A** CAUTION

The engine oil temperature may be high enough to burn your fingers when the drain plug is loosened. Wait until the drain plug is cool enough to touch with your