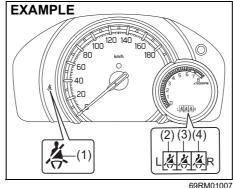

#### Without tachometer

69RM01006

- 1) Driver's seat belt reminder light / front passenger's seat belt reminder light
- 2) Rear passenger's seat belt reminder light (rear left)
- 3) Rear passenger's seat belt reminder light (rear center)
- 4) Rear passenger's seat belt reminder light (rear right)