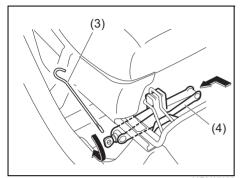

 Remove the luggage compartment cover (if equipped) and fold the rear seat forward for easier access. Refer to "Folding rear seats" section for details on how to fold the rear seat forward.

- 2) Remove the clips (2) by prying it off with a flat-bladed screwdriver as shown in the illustration.
- 3) Remove the trim (3) of the tailgate.

69RH154

- 4) To unlock the tailgate lock, pull the lock plate (4) up.
- 5) From outside the vehicle, pull up the tailgate handle (1) and lift the tailgate.

If the tailgate cannot be unlocked, have the vehicle inspected by a authorised Maruti Suzuki workshop.