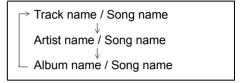

ently being played will be played repeatedly.

#### GROUP

All the tracks in the group currently selected will be played repeatedly.

#### NOTE:

Settings may be displayed depending on the Bluetooth<sup>®</sup> device.

## Random playback (if supported by device)

- 1) Press and hold "MENU" button (5) to change the display.
- 2) Turn "TUNE/FLD" knob (6) to select "Random".
- 3) Press "TUNE/FLD" knob (6) to select one of the settings as follows.



GROUP

The tracks in the currently selected group will be played in random order.

ÅLL

The tracks in the connected device will be played in random order.

#### NOTE:

Settings may be displayed depending on the Bluetooth® device.

#### Display change

Press "DISP/BACK" button (4). Each time the button is pressed, display will change as follows:



#### NOTE:

- "NO TITLE" will be displayed when there is no text information in the device currently being played.
- If text data contains more characters than the display area, ">" mark will appear at the right end.

## Disclaimer for Bluetooth® function

- Depending on the mobile phone models, some phones may not be compatible fully or partially (some function may be restricted).
- Media playback and handsfree calling through third-party applications is not guaranteed and may have limited support.
- Playback, display contents, connectivity or voice quality etc. may get affected depending on circumstances.
- After the ignition switch is turned to "ON" position the audio system takes few seconds to detect and connect to the Bluetooth<sup>®</sup> device (if already paired).
- Make sure th