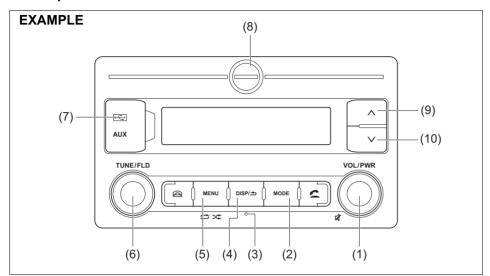

ied.

See the License for specific language governing permissions and limitations under the License.

This file is part of mbed TLS (https://tls.mbed.org)

Please be noted that a portion of this software is made by changing or modifying original source files.

## **Bluetooth**

The Bluetooth<sup>®</sup> word mark and logo are registered trademarks and are owned by the Bluetooth SIG, Ink.

## Stop using this unit and a Bluetooth<sup>®</sup> ready device whenever requested.

This unit shares the communication frequency with other private or public wireless communication equipment such as a wireless LAN and other wireless communication radios.

You should stop using this unit whenever you are notified that your unit disturbs other wireless communication immediately.

## **Basic operations**



69RM05001

- (1) "VOL/PWR" knob
- (2) "MODE" button
- (3) MICROPHONE (for handsfree)
- (4) "DISP/BACK" button
- (5) "MENU" button
- (6) "TUNE/FLD" knob
- (7) USB/AUX
- (8) SMARTPHONE DOCK CAP
- (9) UP button
- (10) DOWN button

## Turning on/off power

Press "VOL/PWR" knob (1) to turn on the power. The unit starts to operate in the previous mode that the power was turned off.

 To turn off the power, press "VOL/PWR" knob (1) for about 1 second.

## Adjusting the volume

Turn "VOL/PWR" knob (1).

- Turning it clockwise increases the volume.
- Turning it counterclockwise decreases the volume.

#### Mute

- Press "VOL/PWR" knob(1) to mute the sound.
- · To cancel mute, press any button.

#### NOTE:

For the purpose of safe driving, adjust the audio volume to a level that allows you to hear