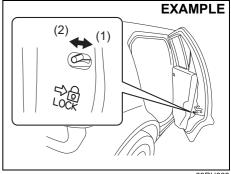

#### Side door locks

52RM20830

- (1) UNLOCK
- (2) LOCK
- (3) Front
- (4) Rear

To lock a driver's door from the outside of the vehicle:

- Insert a key and turn the top of the key toward the front of the vehicle, or
- Turn the lock knob forward, then pull and hold the door handle as you close the door.

To unlock a driver's door from the outside of the vehicle, insert the key and turn the top of the key toward the rear of the vehicle.

69RH002

(1) LOCK (2) UNLOCK

To lock a door from the inside of the vehicle, turn the lock knob forward. Turn the lock knob backward to unlock the door.