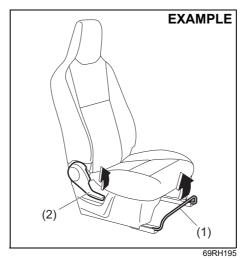

#### **A** CAUTION

Do not place any object under the front seat. If an object gets stuck under the front seat, the seat shall not be latched properly and may cause injury.

**Seat position adjustment lever (1)**Pull the lever up and slide the seat.

**Seatback angle adjustment lever (2)**Pull the lever up and move the seatback.

After adjustment, move the seat and seatback forward and backward to check that it is securely latched.

#### NOTE:

To operate the seat back smoothly, pull the seat back adjustment lever (2) in upward direction. Ensure to move seat back only after lever is moved to fully up position. After adjustment of seat back, release the lever gently. Check that seat back is locked by moving it forward and backward.