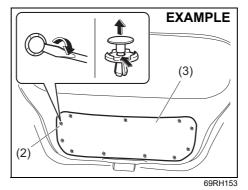

 Remove the luggage compartment cover (if equipped) and fold the rear seat forward for easier access. Refer to "Folding rear seats" section for details on how to fold the rear seat forward.

- 2) Remove the clips (2) by prying it off with a flat-bladed screwdriver as shown in the illustration.
- 3) Remove the trim (3) of the tailgate.

69RH154

- 4) To unlock the tailgate lock, pull the lock plate (4) up.
- 5) From outside the vehicle, pull up the tailgate handle (1) and lift the tailgate.

If the tailgate cannot be unlocked, have the vehicle inspected by a authorised Maruti Suzuki workshop.