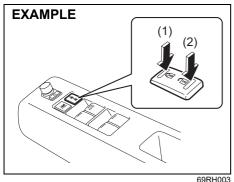

To unlock the driver's door only, insert the key in that door lock and turn the top of the key toward the rear of the vehicle once.

(1) LOCK (2) UNLOCK

You can also lock or unlock all doors by pressing the front or rear of the switch, respectively.