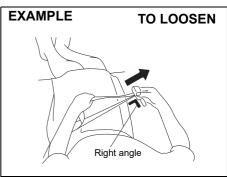

To tighten the belt, pull the free end of the belt across alongside the lap strap.

80JS029

To lengthen, release the latch plate from the buckle, pull the latch plate (adjuster) in the direction of the arrow, at right angles to the belt. The latch plate should then be refitted into the buckle and the belt tightened as previously described.