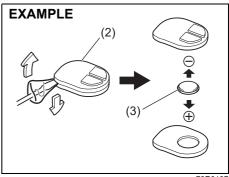

#### **Battery replacement**

If the transmitter becomes unreliable, replace the battery.

To replace the battery of the transmitter:

68I M248

- 1) Remove the screw (1), and open the transmitter cover.
- 2) Remove the transmitter (2).