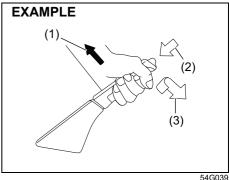

#### **Battery replacement**

If the transmitter becomes unreliable, replace the battery.

To replace the battery of the transmitter:

68I M248

- 1) Remove the screw (1), and open the transmitter cover.
- 2) Remove the transmitter (2).