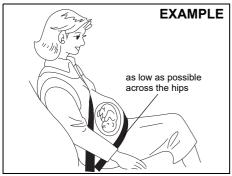

#### **WARNING**

(Continued)

- Pregnant women should use seatbelts, although specific recommendations about driving should be made by the woman's medical advisor. Remember that the lap portion of the belt should be worn as low as possible across the hips, as shown in the illustration.
- Do not wear seat belts over hard, fragile, or sharp items such as pens, keys, eyeglasses, etc. in pockets or on clothing. The pressure from seat belt on such items can cause injury in case of an accident.

#### Safety reminder

**EXAMPLE** Low on hips

60A040

To reduce the risk of sliding under the belt during a collision, position the lap portion of the belt across your lap as low on your hips as possible and adjust it to a snug fit by pulling the shoulder portion of the belt upward through the latch plate. The length of the diagonal shoulder strap adjusts itself to allow freedom of movement.