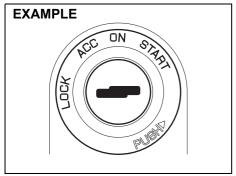

### Immobilizer system

This system is designed to help prevent vehicle theft by electronically disabling the engine starting system.

The engine can be started only with your vehicle's original immobilizer ignition key, which has an electronic identification code programmed into it. The key communicates the identification code to the vehicle when the ignition switch is turned to "ON" position. If you need to make spare keys, see a authorised Maruti Suzuki workshop. The vehicle must be programmed with the correct identification code for the spare. A key made by an ordinary locksmith will not work.

65D239

If the immobilizer system warning light blinks when the ignition switch is in "ON" position, the engine will not start.

If this light blinks, turn the ignition switch to "LOCK" position, and then turn it back to "ON" position.