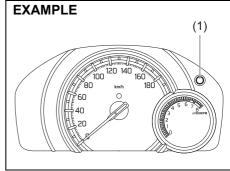

#### With tachometer

#### Without tachometer

69RM01006

- 1) Driver's seat belt reminder light / front passenger's seat belt reminder light
- 2) Rear passenger's seat belt reminder light (rear left)
- 3) Rear passenger's seat belt reminder light (rear center)
- 4) Rear passenger's seat belt reminder light (rear right)