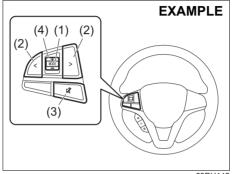

end.

## Disclaimer for Bluetooth® function

- Depending on the mobile phone models, some phones may not be compatible fully or partially (some function may be restricted).
- Media playback and handsfree calling through third-party applications is not guaranteed and may have limited support.
- Playback, display contents, connectivity or voice quality etc. may get affected depending on circumstances.
- After the ignition switch is turned to "ON" position the audio system takes few seconds to detect and connect to the Bluetooth<sup>®</sup> device (if already paired).
- Make sure that you are aware of all applicable local laws and accordingly use Bluetooth<sup>®</sup> device.

## Steering switch (if equipped)

Use the steering wheel button to operate the basic functions of the audio system.



69RH142

- (1) "MODE" button
- (2) Selection button
  - Selecting the radio station
  - Selecting the track (USB (iPod), Bluetooth<sup>®</sup> audio mode)
- (3) Mute button
- (4) Volume button

#### "MODE" button (1)

Each time the button is pressed, the mode will change as follows:



## Selection button (2)

- · FM. AM mode:
  - Press ">" to transfer to the next preset channel.
  - Press "<" to transfer to the previous preset channel.
  - Press ">" for 1 second or longer, it will search for receivable stations at a high frequency.
  - Press "<" for 1 second or longer, it will search for receivable stations at a low frequency.
- USB (iPod), Bluetooth® audio mode:
  - Press ">" to transfer to the next song.
     With the folder operation mode, it will transfer to the next folder.

- Pres