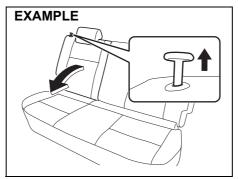

#### Folding rear seats

The rear seat(s) of your vehicle can be folded forward to provide additional cargo space.

To fold the rear seat(s) forward:

1) Insert the latch plate of the outboard lap-shoulder belts into the slit (1).

66RH027

2) Pull the release knob(s) on the top of the seat(s), and fold the seatback forward.