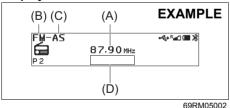

#### Seat belt reminder

#### With tachometer

#### Without tachometer

69RM01006

- 1) Driver's seat belt reminder light / front passenger's seat belt reminder light
- 2) Rear passenger's seat belt reminder light (rear left)
- 3) Rear passenger's seat belt reminder light (rear center)
- 4) Rear passenger's seat belt reminder light (rear right)

For more details, refer to the explanation below.