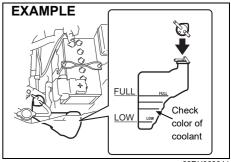

#### Safety reminder

**EXAMPLE** Low on hips

60A040

To reduce the risk of sliding under the belt during a collision, position the lap portion of the belt across your lap as low on your hips as possible and adjust it to a snug fit by pulling the shoulder portion of the belt upward through the latch plate. The length of the diagonal shoulder strap adjusts itself to allow freedom of movement.