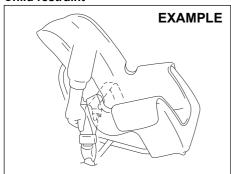

#### **Child restraint systems**

60G332

The following types of child restraint systems are available generally.

#### Infant restraint - rear seat only

80JC007

#### **Child restraint**

80JC016

#### **Booster seat**

80JC008

MARUTI SUZUKI highly recommends that you use a child restraint system to restrain infants and small children. Many different

types of child restraint systems are available; check that the restraint system you select meets applicable safety standards.