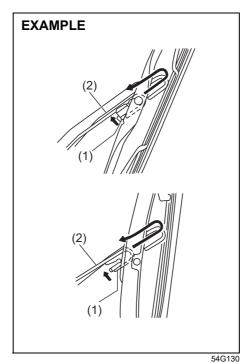

 Remove the luggage compartment cover (if equipped) and fold the rear seat forward for easier access. Refer to "Folding rear seats" section for details on how to fold the rear seat forward.

- 2) Remove the clips (2) by prying it off with a flat-bladed screwdriver as shown in the illustration.
- 3) Remove the trim (3) of the tailgate.

69RH154

- 4) To unlock the tailgate lock, pull the lock plate (4) up.
- 5) From outside the vehicle, pull up the tailgate handle (1) and lift the tailgate.

If the tailgate cannot be unlocked, have the vehicle inspected by a authorised Maruti Suzuki workshop.