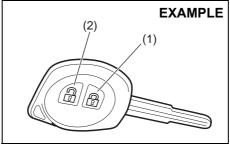

# Keyless entry system transmitter (if equipped)

76MS011

- (1) LOCK button
- (2) UNLOCK button

You can lock or unlock all doors (including the tailgate) simultaneously by operating the transmitter near the vehicle.

#### Central door locking system

- To lock all doors, push LOCK button (1) once.
- To unlock only the driver's door, push UNLOCK button (2) once.
- To unlock other doors, push UNLOCK button (2) once again.