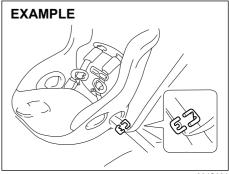

## Installation with lap-shoulder seat belts

ELR type belt

80JC021

Install your child restraint system according to the instructions provided by the child restraint system manufacturer.

Check that the seat belt is securely latched. Move the child restraint system in all directions to check that it is securely installed. When you put your child in the child restraint system, appropriately slide the front seat forward not to touch a part of your child's body.