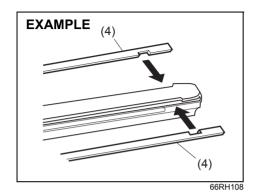

#### Safety reminder

**EXAMPLE** Low on hips

60A040

To reduce the risk of sliding under the belt during a collision, position the lap portion of the belt across your lap as low on your hips as possible and adjust it to a snug fit by pulling the shoulder portion of the belt upward through the latch plate. The length of the diagonal shoulder strap adjusts itself to allow freedom of movement.