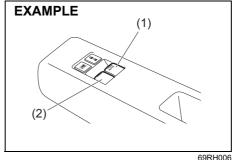

# Keyless entry system transmitter (if equipped)

76MS011

- (1) LOCK button
- (2) UNLOCK button

You can lock or unlock all doors (including the tailgate) simultaneously by operating the transmitter near the vehicle.

#### Central door locking system

- To lock all doors, push LOCK button (1) once.
- To unlock only the driver's door, push UNLOCK button (2) once.
- To unlock other doors, push UNLOCK button (2) once again.