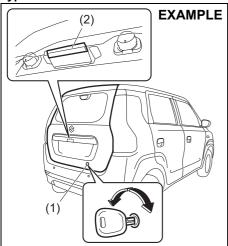

#### Type B

69RH178

You can lock or unlock the tailgate by using the key in the tailgate lock (1).

To open the tailgate, pull up the tailgate handle (2) and lift the tailgate.