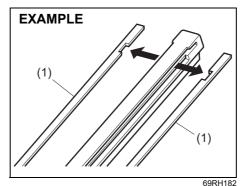

#### Folding rear seats

The rear seat(s) of your vehicle can be folded forward to provide additional cargo space.

To fold the rear seat(s) forward:

1) Insert the latch plate of the outboard lap-shoulder belts into the slit (1).

66RH027

2) Pull the release knob(s) on the top of the seat(s), and fold the seatback forward.