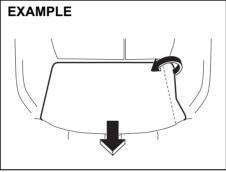

## **▲** WARNING

Always check that the tailgate is closed and latched securely. Completely closing the tailgate helps prevent occupants from being thrown from the vehicle in the event of an accident. Completely closing it also helps keep exhaust gases from entering the vehicle.

Type A

69RH034

You can lock and unlock the tailgate by using the key in the driver's door lock.

To open the tailgate, pull up the tailgate handle (1) and lift the tailgate.

If you cannot unlock the tailgate by using the key in the driver's door lock due to a discharged battery or malfunction, follow the procedure below to unlatch the tailgate from inside the vehicle.