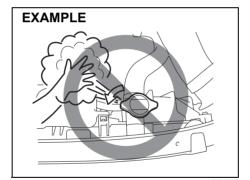

CAUTION: DO NOT STORE OR CARRY INFLAMMABLE MATERIALS IN THE VEHICLE.

Avoid driving into or starting the vehicle in a heavily water logged area. Vehicle may breakdown or engine may fail due to

- 1. Water entry into the engine (which may lead to hydrostatic lock).
- 2. Short circuiting of the electrical systems.

If the vehicle is stuck in deep water, do not start / crank the vehicle until the level of water drops below the level of exhaust pipe.