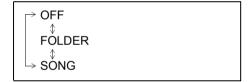

6) to determine the selection.

## NOTE:

You can also switch the display in sequence by short pressing the "MODE" button (3).

### Selecting a track

- Press UP button (1) to listen to the next track.
- Press DOWN button (2) twice to listen to the previous track.

When DOWN button (2) is pressed once, the track currently being played will start from the beginning again.

### Fast forwarding/rewinding a track

- Press and hold UP button (1) to fast forward the track.
- Press and hold DOWN button (2) to fast rewind the track.
- Releasing the button can stop the fast forwarding/rewinding.

## Repeat playback

- 1) Press and hold "MENU" button (5) to change the display.
- 2) Turn "TUNE/FLD" knob (6) to select "Repeat".
- 3) Press "TUNE/FLD" knob (6) to select one of the settings as follows.



#### FOLDER

All the tracks in the folder currently selected will be played repeatedly.

• SONG

The track currently being played will be played repeatedly.

#### NOTE:

Settings may be displayed depending on the model of iPod.

#### Random playback

- 1) Press and hold "MENU" button (5) to change the display.
- 2) Turn "TUNE/FLD" knob (6) to select "Random".
- 3) Press "TUNE/FLD" knob (6) to select one of the settings as follows.



SONG

The tracks in the iPod will be played in random order.

#### NOTE:

Settings may be displayed depending on the model of iPod.

#### Display change

Press "DISP/BACK" button (4). Each time the button is pressed, display will change as follows:



#### NOTE:

- "NO TITLE" will be displayed when there is no text information in the file currently being pla