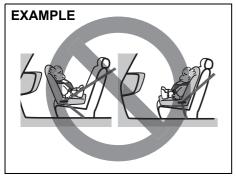

#### **WARNING**

NEVER use a rearward facing child restraint on a seat protected by an ACTIVE AIRBAG in front of it, DEATH or SERIOUS INJURY to the CHILD can occur.

## **WARNING**

Do not install a child restraint system on the front passenger's seat since a child restraint system cannot be installed appropriately.

Refer to "Seat belts and child restraint systems" section for details on securing your child.