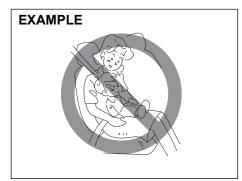

#### **▲** WARNING

(Continued)

- Never use the same seat belt for more than one occupant and never attach a seat belt over an infant or child being held on an occupant's lap. Such seat belt use could cause serious injury in the event of an accident.
- Periodically inspect seat belt assemblies for excessive wear and damage. Seat belts should be replaced if webbing becomes frayed, contaminated or damaged in any way. It is essential to replace the entire seat belt assembly after it has been worn in a severe impact, even if damage to the assembly is not obvious.
- Children aged 12 and under should ride properly restrained in the rear seat.
- Infants and small children should never be transported unless they are properly restrained. Restraint systems for infants and small children can be purchased locally and should be used. Check that the system you purchase meets applicable safety standards. Read and follow all the directions provided by the manufacturer.