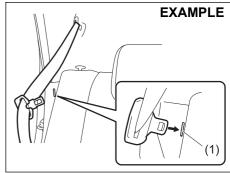

#### Seat belt hanger

69RH064

#### **NOTICE**

- When you move a seatback, make sure the latch plate is inserted into the slit (1) securely so the seat belts are not caught by the seatback, seat hinge, or seat latch. This helps prevent damage to the belt system.
- Make sure the belt webbing is not twisted.