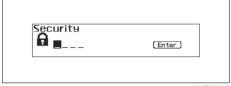

### Immobilizer system

This system is designed to help prevent vehicle theft by electronically disabling the engine starting system.

The engine can be started only with your vehicle's original immobilizer ignition key, which has an electronic identification code programmed into it. The key communicates the identification code to the vehicle when the ignition switch is turned to "ON" position. If you need to make spare keys, see a authorised Maruti Suzuki workshop. The vehicle must be programmed with the correct identification code for the spare. A key made by an ordinary locksmith will not work.

65D239

If the immobilizer system warning light blinks when the ignition switch is in "ON" position, the engine will not start.

If this light blinks, turn the ignition switch to "LOCK" position, and then turn it back to "ON" position.

If the light still blinks after the ignition switch is turned back to "ON" position, there may be something wrong with your key or with the immobilizer system. Ask a

authorised Maruti Suzuki workshop to have the system inspected.