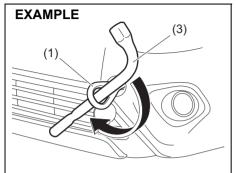

 Remove the luggage compartment cover (if equipped) and fold the rear seat forward for easier access. Refer to "Folding rear seats" section for details on how to fold the rear seat forward.

- 2) Remove the clips (2) by prying it off with a flat-bladed screwdriver as shown in the illustration.
- 3) Remove the trim (3) of the tailgate.

69RH154

- 4) To unlock the tailgate lock, pull the lock plate (4) up.
- 5) From outside the vehicle, pull up the tailgate handle (1) and lift the tailgate.

If the tailgate cannot be unlocked, have the vehicle inspected by a authorised Maruti Suzuki workshop.