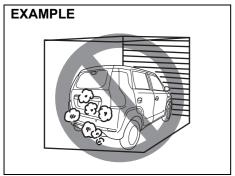

# Vehicle may break-down, meet with an accident or catch fire due to

- 1. Installation of
  - High wattage bulbs
  - Non genuine lamps / horns
  - Modified suspension / wheels
  - Non genuine parts / accessories etc.
- 2. Retrofitment of LPG / CNG fuel systems/kits.
- 3. Usage of domestic LPG.
- 4. Short circuiting due to tampering of wiring harness.

## "CAUTION"

- 1. Retro-fitment of LPG / CNG kit may deteriorate vehicle performance, reduce engine & engine related component's life and also warranty will be null and void for such vehicles.
- 2. Do not use domestic LPG/LPG cylinder for your factory fitted LPG vehicles.
- 3. Usage of domestic LPG for running vehicles is prohibited as per law.
- 4. Do not remove company fitted LPG/CNG kit to install some other kit. It may affect vehicle performance and may cause fire.
- 5. Drive slowly on wet roads. Tires may slip while braking at higher speeds due to aquaplaning.(reduced contact area between tire and road due to presence of water)
- 6. Do not leave engine running in garages or confined areas, with passengers inside. This may result in accumulation of carbon-monoxide in cabin and may lead to suffocation or breathing problems.
- 7. Do not park vehicle on dry leaves or grass. This may lead to fire due to hot catalytic converter, igniting the dry leaves/grass.
- 8. If the vehicle is equipped with CNG/LPG, ensure availability of fire extinguisher in the vehicle all the time.
- 9. Always wear seat belt at all the times.
- 10. Do not use mobile phone while driving.
- 11. Avoid Smoking in the car, live bud thrown in car may cause fire.
- 12. Do not put any body part under the vehicle when it is supported on a Jack.
- 13. Do not use non-genuine accessories in your vehicle.
- 14. Do not fit accessories from unauthorized workshops/sources.
- 15. Usage of non-approved electrical accessories in your vehicle may result in spark, fire or personal injury.
- 16. Do not use camphor, incense sticks inside cabin room. Doing so may cause fire.
- 17. Avoid usage of cellular phones while refueling. Electric current and/or electronic interference from cellular phones can potentially ignite fuel vapors and cause fire.
- 18. Avoid entry inside vehicle immediately once after you have begun refueling. You can generate a build up of static electricity by touching, rubbing or sliding against any item or fabric capable of producing static electricity. Static electricity discharge can ignite fuel vapors and may causing a fire.
- 19. Do not check the engine room / open the hood near the fire area (Outside the vehicle). Fuel, washer fluid, etc. are flammable oils that may cause fire.
- 20. Avoid driving when vehicle has met with an accident. Before driving, Please contact with authorized MSIL dealership.