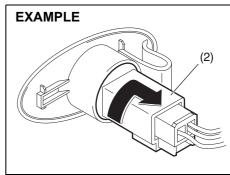

09KHZ03

(2) The sensor of the front passenger's seat belt reminder

The seat belt reminder sensor (2) detects whether a person is sitting on the front seat. The sensor of the front passenger's seat belt reminder is located in the seat cushion. The front passenger's seat belt reminder works in the same manner as the driver's seat belt reminder.