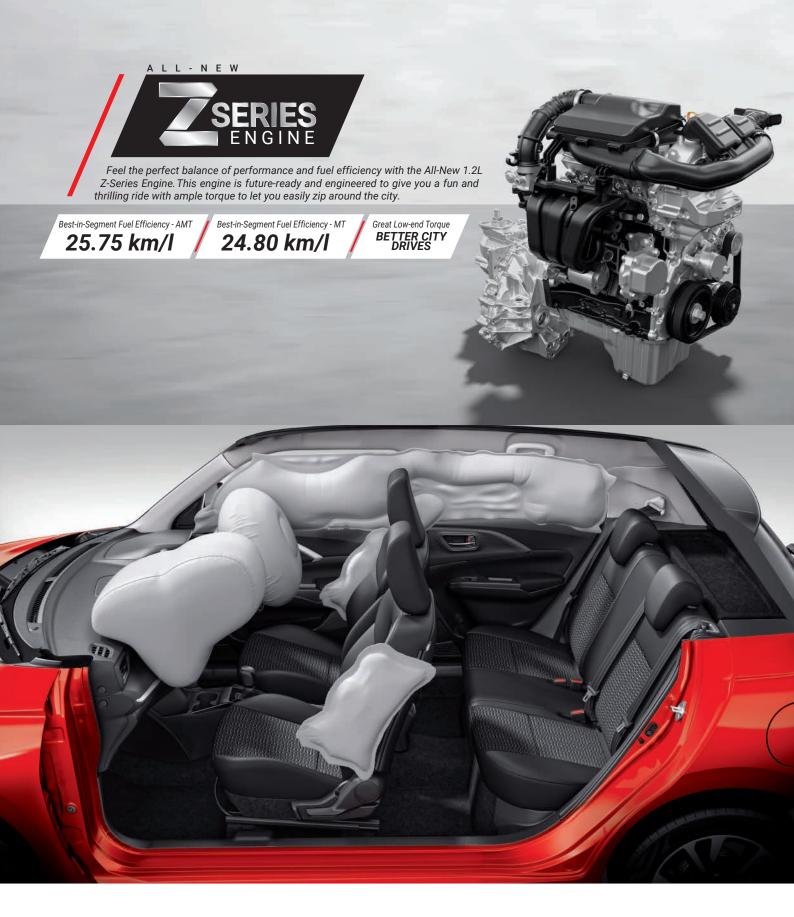

#### SETS A NEW STANDARD IN SAFETY

The Epic New Swift is the complete safety package. It comes with 6 Airbags standard across all variants and additional safety features to keep the risk of injury to a minimum and safety to the max.

| TECHNICAL SPECIFICATIONS        |                                         |              |                   |            |              |  |  |
|---------------------------------|-----------------------------------------|--------------|-------------------|------------|--------------|--|--|
| VARIANTS                        | Lxi                                     | Vxi          | Vxi (O)           | Zxi        | Zxi+         |  |  |
| Transmission Type               | 5MT                                     | 5MT/5AMT     | 5MT/5AMT          | 5MT/5AMT   | 5MT/5AMT     |  |  |
| DIMENSIONS                      |                                         |              | -                 |            | -            |  |  |
| Total Length (mm)               |                                         |              | 3860              |            |              |  |  |
| Total Width (mm)                |                                         |              | 1735              |            |              |  |  |
| Total Height (mm) (Unladen)     |                                         |              | 1520              |            |              |  |  |
| Wheel Base (mm)                 |                                         |              | 2450              |            |              |  |  |
| Min. Turning Radius (m)         |                                         |              | 4.8               |            |              |  |  |
| Ground Clearance (mm) (Unladen) |                                         |              | 163               |            |              |  |  |
| Fuel Tank Capacity (L)          |                                         |              | 37                |            |              |  |  |
| Boot Space (L) <sup>1</sup>     |                                         |              | 265               |            |              |  |  |
| Seating Capacity                |                                         |              | 5                 |            |              |  |  |
| ENGINE                          |                                         |              |                   |            |              |  |  |
| Engine Type                     |                                         |              | Z12E              |            |              |  |  |
| Engine Capacity (cc)            | 1197                                    |              |                   |            |              |  |  |
| Max. Power                      | 60 kW @ 5700 rpm or 81.58 PS @ 5700 rpm |              |                   |            |              |  |  |
| Max. Torque                     | 111.7 Nm @ 4300 rpm                     |              |                   |            |              |  |  |
| Number of Cylinders             |                                         |              | 3                 |            |              |  |  |
| Fuel Efficiency <sup>2</sup>    |                                         |              | /l (MT) & 25.75 k | · · · ·    |              |  |  |
| Idle Start Stop                 | $\checkmark$                            | $\checkmark$ | $\checkmark$      | √          | $\checkmark$ |  |  |
| TRANSMISSION TYPE               |                                         |              |                   |            |              |  |  |
| Manual                          |                                         |              | 5MT               |            |              |  |  |
| Automatic                       | 5AMT                                    |              |                   |            |              |  |  |
| WEIGHT                          |                                         |              |                   |            |              |  |  |
| Vehicle Kerb Weight (kg)        | 920 max (MT), 925 max (AMT)             |              |                   |            |              |  |  |
| Gross Vehicle Weight (kg)       | 1355                                    |              |                   |            |              |  |  |
| EMISSION TYPE                   |                                         |              |                   |            |              |  |  |
| Bharat Stage Wise               | BS VI                                   |              |                   |            |              |  |  |
| BRAKE                           |                                         |              |                   |            |              |  |  |
| Front Brakes                    | Ventilated Disc                         |              |                   |            |              |  |  |
| Rear Brakes                     | Drum                                    |              |                   |            |              |  |  |
| SUSPENSION                      |                                         |              |                   |            |              |  |  |
| Front Suspension                | MacPherson Strut                        |              |                   |            |              |  |  |
| Rear Suspension                 | Torsion Beam                            |              |                   |            |              |  |  |
| WHEEL & TYRE SIZE <sup>3</sup>  |                                         |              |                   |            |              |  |  |
| Tyre Size                       | 165/80 R14                              | 165/80 R14   | 165/80 R14        | 185/65 R15 | 185/65 R15   |  |  |