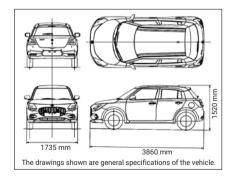

| TECHNICAL SPECIFICATIONS        |                                         |              |                   |            |              |  |  |
|---------------------------------|-----------------------------------------|--------------|-------------------|------------|--------------|--|--|
| VARIANTS                        | Lxi                                     | Vxi          | Vxi (O)           | Zxi        | Zxi+         |  |  |
| Transmission Type               | 5MT                                     | 5MT/5AMT     | 5MT/5AMT          | 5MT/5AMT   | 5MT/5AMT     |  |  |
| DIMENSIONS                      |                                         |              | -                 |            | -            |  |  |
| Total Length (mm)               |                                         |              | 3860              |            |              |  |  |
| Total Width (mm)                |                                         |              | 1735              |            |              |  |  |
| Total Height (mm) (Unladen)     |                                         |              | 1520              |            |              |  |  |
| Wheel Base (mm)                 |                                         |              | 2450              |            |              |  |  |
| Min. Turning Radius (m)         |                                         |              | 4.8               |            |              |  |  |
| Ground Clearance (mm) (Unladen) |                                         |              | 163               |            |              |  |  |
| Fuel Tank Capacity (L)          |                                         |              | 37                |            |              |  |  |
| Boot Space (L) <sup>1</sup>     |                                         |              | 265               |            |              |  |  |
| Seating Capacity                |                                         |              | 5                 |            |              |  |  |
| ENGINE                          |                                         |              |                   |            |              |  |  |
| Engine Type                     |                                         |              | Z12E              |            |              |  |  |
| Engine Capacity (cc)            | 1197                                    |              |                   |            |              |  |  |
| Max. Power                      | 60 kW @ 5700 rpm or 81.58 PS @ 5700 rpm |              |                   |            |              |  |  |
| Max. Torque                     | 111.7 Nm @ 4300 rpm                     |              |                   |            |              |  |  |
| Number of Cylinders             |                                         |              | 3                 |            |              |  |  |
| Fuel Efficiency <sup>2</sup>    |                                         |              | /l (MT) & 25.75 k | · · · ·    |              |  |  |
| Idle Start Stop                 | $\checkmark$                            | $\checkmark$ | $\checkmark$      | √          | $\checkmark$ |  |  |
| TRANSMISSION TYPE               |                                         |              |                   |            |              |  |  |
| Manual                          |                                         |              | 5MT               |            |              |  |  |
| Automatic                       | 5AMT                                    |              |                   |            |              |  |  |
| WEIGHT                          |                                         |              |                   |            |              |  |  |
| Vehicle Kerb Weight (kg)        | 920 max (MT), 925 max (AMT)             |              |                   |            |              |  |  |
| Gross Vehicle Weight (kg)       | 1355                                    |              |                   |            |              |  |  |
| EMISSION TYPE                   |                                         |              |                   |            |              |  |  |
| Bharat Stage Wise               | BS VI                                   |              |                   |            |              |  |  |
| BRAKE                           |                                         |              |                   |            |              |  |  |
| Front Brakes                    | Ventilated Disc                         |              |                   |            |              |  |  |
| Rear Brakes                     | Drum                                    |              |                   |            |              |  |  |
| SUSPENSION                      |                                         |              |                   |            |              |  |  |
| Front Suspension                | MacPherson Strut                        |              |                   |            |              |  |  |
| Rear Suspension                 | Torsion Beam                            |              |                   |            |              |  |  |
| WHEEL & TYRE SIZE <sup>3</sup>  |                                         |              |                   |            |              |  |  |
| Tyre Size                       | 165/80 R14                              | 165/80 R14   | 165/80 R14        | 185/65 R15 | 185/65 R15   |  |  |