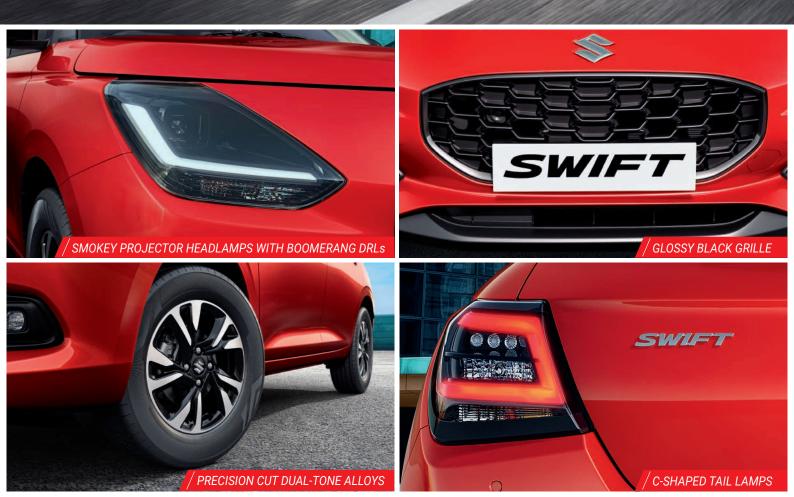

### DARE YOU TO LOOK AWAY

With its bold stance and sporty design, the Epic New Swift is quite the looker. It is pure passion crafted into an expression of thrill. As it approaches, heartbeats go up, and you know it is something special.