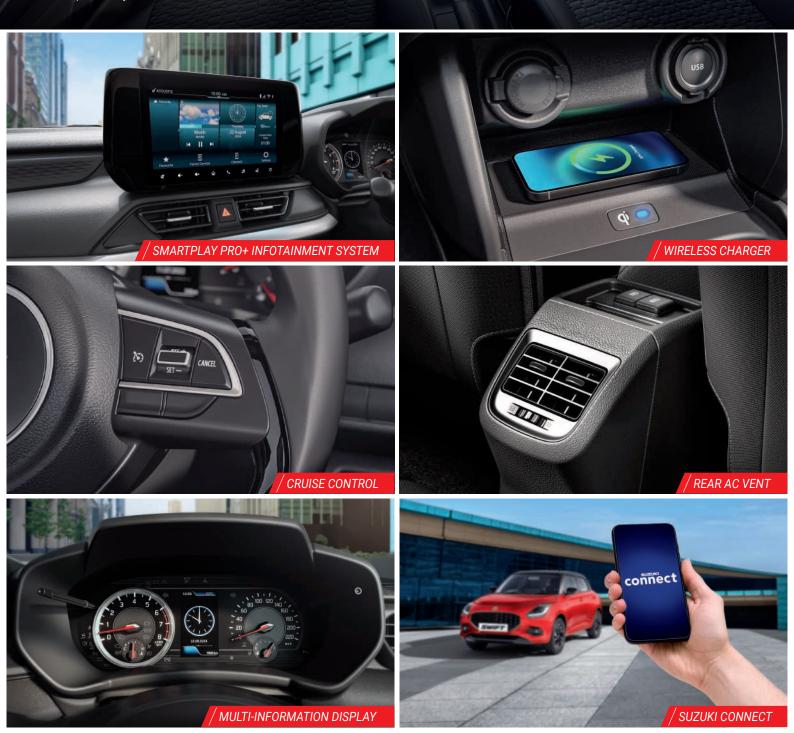

## STEP OUT AND YOU'LL WANT TO STEP IN AGAIN

No words can describe what you'll feel when you enter the Epic New Swift. But we'll try. This car is designed with ample space keeping your comfort in mind and its Sporty All-Black Interiors make every drive truly stylish. The real head-turner is the sleek and futuristic center console, with a driver-oriented cockpit for easy access.