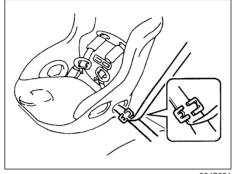

#### NOTE:

Stow the removed head restraint in the luggage compartment so it will not cause inconvenience to the occupants.

73R0175

Some child restraint systems require the use of a top tether strap. Top tether anchorage brackets are provided in your vehicle at the locations shown in the illustrations. The number of the top tether anchorage brackets provided in your vehicle depends on the vehicle specification. Install the child restraint system as follows:

- Secure the child restraint on the 2nd row seat using the procedure described above for securing a restraint system that does not require a top tether strap.
- 2) Hook the top tether strap to the top tether anchorage bracket and tighten the top tether strap according to the instructions provided by the child restraint system manufacturer. Attach the top tether strap to the corresponding top tether anchorage bracket located directly behind the child restraint

NOTE: Maruti Suzuki recommends use of Maruti Suzuki Genuine accessory of "Child seat, ISOFIX"

73R0176

- 3) When routing the top tether strap, pass the top tether strap as shown in the illustration. (Refer to "Head restraints" section for details on how to adjust the height of head restraint or remove it.)
- 4) Check that cargo does not interfere with routing of the top tether strap.