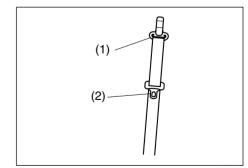

# Seat Belt Holder (for 2nd row seats)

75U74EN010012

Rear outside seat belt holder (1) is provided on the lateral face beside the rear seat as shown in the illustration.

When the rear seat belt is not fastened, insert the tongue plate (2) of the outboard lap-shoulder belts into the holder(1) beside the seat.

When the rear seat belt is fastened, remove the tongue plate (2) of the outboard lap-shoulder belts from the holder(1) beside the seat.