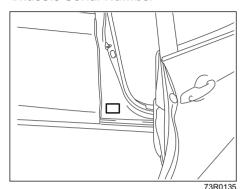

72RS2008

(1) The sensor of the front passenger's seat belt reminder

The seat belt reminder sensor (1) detects whether a person is sitting in the front seat. The sensor of the front passenger's seat belt reminder is located in the seat cushion. The front passenger's seat belt reminder works in the same manner as the driver's seat belt reminder.