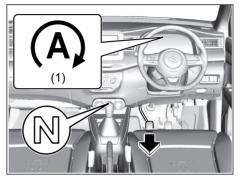

#### Driver's seat belt reminder

If the driver's seat belt remains unbuckled when the ignition switch is turned to "ON" position, the reminder works as follows:

- The driver's seat belt reminder light will come on. The front passenger's seat belt reminder light will also come on if a front passenger does not fasten his/her seat belt.
- After the vehicle's speed has reached about 15 km/h, the driver's or front passenger's seat belt reminder light will blink and a buzzer will sound for about 95 seconds
- The reminder light will remain on until the driver's or front passenger's seat belt is buckled.

If the driver or front passenger has buckled his or her seat belt and later unbuckles the seat belt, the reminder system will be activated from step 1) or step 2) according to the vehicle's speed. When the vehicle's speed is less than 15 km/h, the reminder will start from Step 1). When the vehicle's speed is more than 15 km/h, the reminder will start from Step 2).

The reminder will be automatically canceled when the driver's seat belt is buckled or the ignition switch is turned to "LOCK" position.