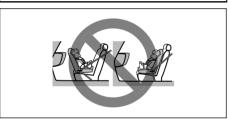

### WARNING

Install the ISOFIX type of child restraint(s) in the only outboard seating positions, not in the central position for the 2nd row seat.

#### FOR SAFE DRIVING

Install the ISOFIX type child restraint system according to the instructions provided by the child restraint system manufacturer. After installation, try moving the child restraint system in all directions especially forward to check that connecting bars are securely latched to the anchorages.