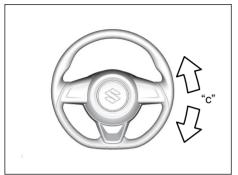

72R0133

To adjust the seatback angle of front seats, pull up the lever on the outboard side of the seat, move the seatback to the desired position, and release the lever to lock the seatback in place.