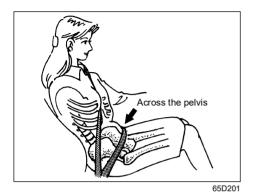

## **WARNING**

- Never allow persons to ride in the cargo area of a vehicle. In the event of an accident, there is a much greater risk of injury for persons who are not riding in a seat with their seat belt securely fastened.
- Seat belts should always be adjusted as follows:
  - the lap portion of the belt should be worn low across the pelvis, not across the waist.
  - the shoulder straps should be worn on the outside shoulder only, and never under the arm.
  - the shoulder straps should be away from your face and neck, but not falling off your shoulder.