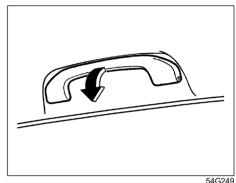

#### **Head Restraints**

63.1246

Head restraints are designed to help reduce the risk of neck injuries in the case of an accident. Adjust the head restraint to the position which places the center of the head restraint closest to the top of your ears. If this is not possible for very tall passengers, adjust the head restraint as high as possible.

#### NOTE:

It may be necessary to recline the seatback to provide enough overhead clearance to remove the head restraint.

73R0035

To raise the front head restraint, pull upward on the restraint until it clicks. To lower the restraint, push down on the restraint while holding in the lock lever. If a head restraint must be removed (for cleaning, replacement, etc.), push in the lock lever and pull the head restraint all the way out.