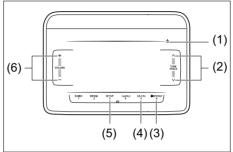

#### Seat belt reminder

72RM01002

- (1) Driver's seat belt reminder light / front passenger's seat belt reminder light
- (2) 2nd row passenger's seat belt reminder light (2nd row left)
- (3) 2nd row passenger's seat belt reminder light (2nd row center)
- (4) 2nd row passenger's seat belt reminder light (2nd row right)
- (5) 3rd row passenger's seat belt reminder light (3rd row left)
- (6) 3rd row passenger's seat belt reminder light (3rd row right)

For more details, refer to the explanation as follows..

#### **WARNING**

It is absolutely essential that the driver, front passenger, 2nd row passenger\* and 3rd row passenger\* wear their seat belts at all times. Persons who are not wearing seat belts have a much greater risk of injury if an accident occurs. Make a regular habit of buckling your seat belt before starting the engine.