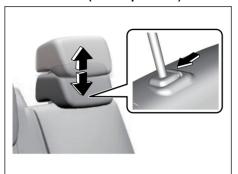

#### **Head Restraints**

63.1246

Head restraints are designed to help reduce the risk of neck injuries in the case of an accident. Adjust the head restraint to the position which places the center of the head restraint closest to the top of your ears. If this is not possible for very tall passengers, adjust the head restraint as high as possible.

### **WARNING**

- Never drive the vehicle with the head restraints removed.
- Do not attempt to adjust the head restraint while driving.

#### NOTE:

It may be necessary to recline the seatback to provide enough overhead clearance to remove the head restraint.

73R0035

To raise the front head restraint, pull upward on the restraint until it clicks. To lower the restraint, push down on the restraint while holding in the lock lever. If a head restraint must be removed (for cleaning, replacement, etc.), push in the lock lever and pull the head restraint all the way out.