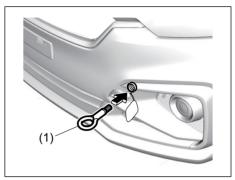

#### 2nd row seats

To fold the 2nd row seat forward:

73R0038

1) Insert the tongue plate of the buckle unto the part (1)

#### NOTICE

- When you move a seatback, make sure the tongue plate of the buckle is inserted in the seat belt catch hole so the seat belts are not caught by the seatback, seat hinge, or seat latch. This helps prevent damage to the belt system.
- Make sure the belt webbing is not twisted.
- 2) Lower the head restraint fully.
- 3) Store the seat belt buckles in the seat cushion slit.

75U74EN010003

4) Pull up the lever on the outboard side of the seat, and fold the seatback forward.