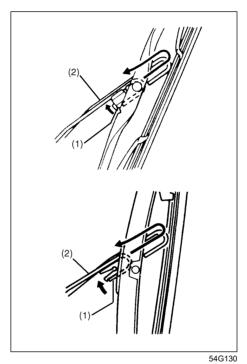

#### NOTE:

Stow the removed head restraint in the luggage compartment so it will not cause inconvenience to the occupants.

78F114

 Place the child restraint in the 2nd row seat, inserting the connecting bars to the anchorages between the seat cushion and the seatback.

 Use your hands to carefully align the connecting bar tips with the anchorages. Take care not to pinch your fingers.

54G184

Push the child restraint toward the anchorages so that the connecting bar tips are partially hooked to the anchorages. Use your hands to confirm the position.