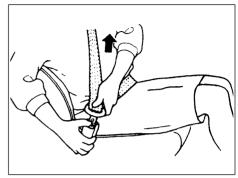

# Seat Belt Holder (for 2nd row seats)

75U74EN010012

Rear outside seat belt holder (1) is provided on the lateral face beside the rear seat as shown in the illustration.

When the rear seat belt is not fastened, insert the tongue plate (2) of the outboard lap-shoulder belts into the holder(1) beside the seat.

When the rear seat belt is fastened, remove the tongue plate (2) of the outboard lap-shoulder belts from the holder(1) beside the seat.