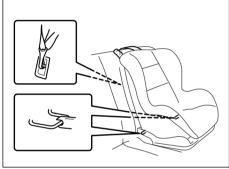

# Seat Belt Holder (for 2nd row seats)

75U74EN010012

Rear outside seat belt holder (1) is provided on the lateral face beside the rear seat as shown in the illustration.

When the rear seat belt is not fastened, insert the tongue plate (2) of the outboard lap-shoulder belts into the holder(1) beside the seat.

When the rear seat belt is fastened, remove the tongue plate (2) of the outboard lap-shoulder belts from the holder(1) beside the seat.