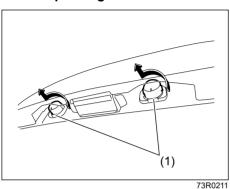

72RS2008

(1) The sensor of the front passenger's seat belt reminder

The seat belt reminder sensor (1) detects whether a person is sitting in the front seat. The sensor of the front passenger's seat belt reminder is located in the seat cushion. The front passenger's seat belt reminder works in the same manner as the driver's seat belt reminder.