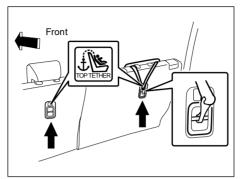

#### NOTE:

Stow the removed head restraint in the luggage compartment so it will not cause inconvenience to the occupants.

73R0175

Some child restraint systems require the use of a top tether strap. Top tether anchorage brackets are provided in your vehicle at the locations shown in the illustrations. The number of the top tether anchorage brackets provided in your vehicle depends on the vehicle specification. Install the child restraint system as follows:

- Secure the child restraint on the 2nd row seat using the procedure described above for securing a restraint system that does not require a top tether strap.
- 2) Hook the top tether strap to the top tether anchorage bracket and tighten the top tether strap according to the instructions provided by the child restraint system manufacturer. Attach the top tether strap to the corresponding top tether anchorage bracket located directly behind the child restraint

NOTE: Maruti Suzuki recommends use of Maruti Suzuki Genuine accessory of "Child seat, ISOFIX"

73R0176

- 3) When routing the top tether strap, pass the top tether strap as shown in the illustration. (Refer to "Head restraints" section for details on how to adjust the height of head restraint or remove it.)
- 4) Check that cargo does not interfere with routing of the top tether strap.