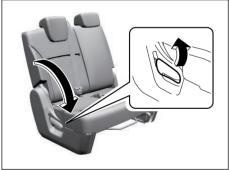

#### FOR SAFE DRIVING

75U74EN010006

The walk-in type seat can be moved to provide easy entry to and exit from the 3rd row seats. When the release lever is pulled up, the seat back falls down to the specified angle and the walk-in seat can be moved.

At this time, do not apply excessive force to the seat back. The seat back may be damaged.

## **A** WARNING

- After using the walk-in function, be sure to return the folded seat back to an upright position.
- Before returning a walk-in seat to its normal seating position, make sure that the feet of the passenger in the 3rd row seat are out of the way.
- After returning the seat to its normal seating position, make sure it is securely latched.