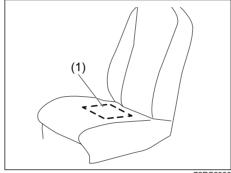

72RS2008

(1) The sensor of the front passenger's seat belt reminder

The seat belt reminder sensor (1) detects whether a person is sitting in the front seat. The sensor of the front passenger's seat belt reminder is located in the seat cushion. The front passenger's seat belt reminder works in the same manner as the driver's seat belt reminder.