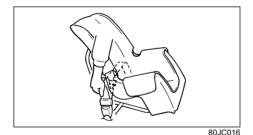

#### NOTE:

Stow the removed head restraint in the luggage compartment so it will not cause inconvenience to the occupants.

78F114

 Place the child restraint in the 2nd row seat, inserting the connecting bars to the anchorages between the seat cushion and the seatback.

 Use your hands to carefully align the connecting bar tips with the anchorages. Take care not to pinch your fingers.

54G184

Push the child restraint toward the anchorages so that the connecting bar tips are partially hooked to the anchorages. Use your hands to confirm the position.