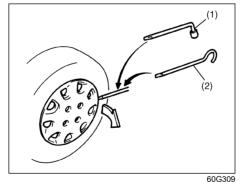

with a clean cloth. Clean the hub carefully; it may be hot from driving.
- 6) Install the new wheel and replace the wheel nuts with their cone shaped end facing the wheel. Tighten each nut snugly by hand until the wheel is securely seated on the hub.



# Tightening torque for wheel nuts 100 Nm (10.2 kg-m)

 Lower the jack and fully tighten the nuts with a wheel wrench in numerical order as shown in the illustration.

### **WARNING**

Use genuine wheel nuts and tighten them to the specified torque as soon as possible after changing wheels. Incorrect wheel nuts or improperly tightened wheel nuts may come loose or fall off, which can result in an accident. If you do not have a torque wrench, have the wheel nut torque checked by a Maruti Suzuki authorised workshop.

### **Full Wheel Cover**



(1) or (2) Flat end tool

Your vehicle includes two tools, a lug wrench and a jack crank, one of which has a flat end.

Use the tool with the flat end to remove the full wheel cover, as shown in the illustration.



60MH074

When installing the cover, make sure that it is positioned so that it does not cover or foul the air valve.

### **After Changing Wheels**

Stow the tyre changing tools (jack, jack handle and lug wrench) in place. Also, stow the flat tyre in the spare tyre stowed position. Refer to "Tyre Changing Tool" in this section.

### **NOTICE**

Repair or replace the flat tyre immediately. If the flat tyre is placed in the spare tyre stowed position for long time, it can cause vehicle shakiness, noise, or scratches.

### **Jump-Starting Instructions**

### **WARNING**

- Never