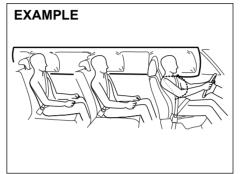

Your vehicle is equipped with a Supplemental Restraint System consisting of the following components in addition to a lapshoulder belt at each front seating position.

- 1. Driver's front airbag module
- 2. Front passenger's front airbag module
- 3. Front seat belt pretensioners
- 4. Airbag controller
- 5. Forward collision sensor
- 6. Side airbag module
- 7. Side crash sensor
- 8. Side curtain airbag module

75U74EN010002A