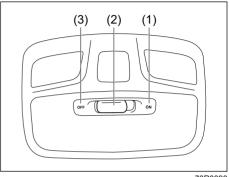

#### Seat belt reminder

72RM01002

- (1) Driver's seat belt reminder light / front passenger's seat belt reminder light
- (2) 2nd row passenger's seat belt reminder light (2nd row left)
- (3) 2nd row passenger's seat belt reminder light (2nd row center)
- (4) 2nd row passenger's seat belt reminder light (2nd row right)
- (5) 3rd row passenger's seat belt reminder light (3rd row left)
- (6) 3rd row passenger's seat belt reminder light (3rd row right)

For more details, refer to the explanation as follows..

#### **WARNING**

It is absolutely essential that the driver, front passenger, 2nd row passenger\* and 3rd row passenger\* wear their seat belts at all times. Persons who are not wearing seat belts have a much greater risk of injury if an accident occurs. Make a regular habit of buckling your seat belt before starting the engine.

#### NOTE:

- Along with the seat belt reminder light, a reminder message shall also come on the information display (if equipped), for unrestrained driver and/or front passenger.
- The driver's seat belt reminder light / front passenger's seat belt reminder light is for both the driver and front passenger.