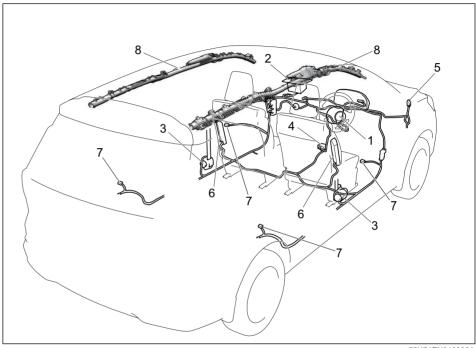

Your vehicle is equipped with a Supplemental Restraint System consisting of the following components in addition to a lapshoulder belt at each front seating position.

- 1. Driver's front airbag module
- 2. Front passenger's front airbag module
- 3. Front seat belt pretensioners
- 4. Airbag controller
- 5. Forward collision sensor
- 6. Side airbag module
- 7. Side crash sensor
- 8. Side curtain airbag module

75U74EN010002A