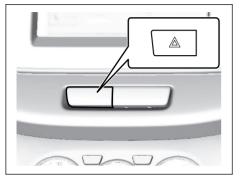

#### **AIRBAG** warning light

63J030

If the "AIRBAG" light on the instrument cluster does not blink or come on when the ignition switch is first turned to the ON position, or the ignition mode is first changed to "ON", or the "AIRBAG" light stays on, or comes on while driving, the airbag system (or the seat belt pretensioner system) may not work properly. Have the airbag system inspected by Maruti Suzuki authorised workshop as soon as possible.

## **WARNING**

If the AIRBAG light in the instrument cluster ever comes on and stays on, it means that something may be wrong with the airbag system. If this ever happens, have the vehicle serviced immediately, because the airbags may not offer the protection for which they were designed.