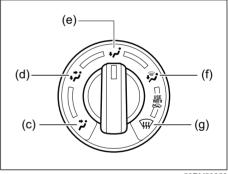

is recirculated. This mode is suitable when driving through dusty or polluted air such as in a tunnel, or when attempting to quickly cool down / warm up the interior or to reduce unwanted odor from entering the vehicle.

#### NOTE:

If you select RECIRCULATED AIR for an extended period of time, the air in the vehicle may become contaminated and the windows tend to get misted. Therefore, you should select FRESH AIR whenever possible.



52RS50181

#### NOTE:

The mark of "USE WITH" (6)

To clear fog on the windshield and/or the side windows quickly, set the air flow selector (4) to "HEAT & DEFROST" or "DEFROST" and air intake selector (3) to "FRESH AIR". These positioning will clear the fogged windshield and/or the side windows faster than the "RECIRCULATED AIR".

# Air flow selector (4)



52RM50250

This is used to select one of the following functions.

# **VENTILATION (c)**



75U74EN050012

Temperature-controlled air comes out of the center and side outlets.

### BI-LEVEL (d)



75U74EN050013

Temperature-controlled air comes out of the floor outlets and cooler air comes out of the center and side outlets. When the temperature selector (1) is in the fully cold position or fully hot position, however, the air from the floor outlets and the air from the center and side outlets will be the same temperature.

#### HEAT (e)



72R0017

Temperature-controlled air comes out of the floor and side outlets, also comes out of the windshield defroster outlets and also comes slightly out of the side defroster outlets.

#### **HEAT & DEFROST (f)**



72R0018

Temperature-controlled