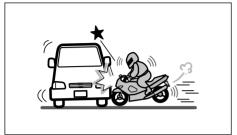

# Side airbags and side curtain airbags may not inflate

• Impact from the side at an oblique angle

• Impact from the side to the vehicle body other than the passenger compartment

80J124

• Impact from the side by a high hood vehicle

80J125

Impact from the side by a motorcycle or bicycle

80J126

· Collision with a utility pole or stumpage