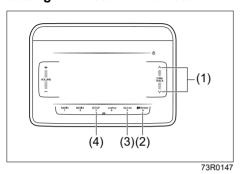

#### Seat belt reminder

72RM01002

- (1) Driver's seat belt reminder light / front passenger's seat belt reminder light
- (2) 2nd row passenger's seat belt reminder light (2nd row left)
- (3) 2nd row passenger's seat belt reminder light (2nd row center)
- (4) 2nd row passenger's seat belt reminder light (2nd row right)
- (5) 3rd row passenger's seat belt reminder light (3rd row left)
- (6) 3rd row passenger's seat belt reminder light (3rd row right)

For more details, refer to the explanation as follows..