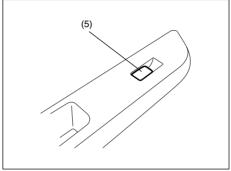

72RS2008

(1) The sensor of the front passenger's seat belt reminder

The seat belt reminder sensor (1) detects whether a person is sitting in the front seat. The sensor of the front passenger's seat belt reminder is located in the seat cushion. The front passenger's seat belt reminder works in the same manner as the driver's seat belt reminder.

### **A** CAUTION

- Do not spill liquid or semi-solid on the front passenger's seat. If you spill it on the front passenger's seat, immediately wipe it dry with a soft cloth. Contact of liquid with sensor may impact the function of seat belt reminder sensor.
- Do not place any sharp or heavy object on passenger seat which can penetrate through seat upholstery and can cause damage to sensor.

#### NOTICE

- The sensor of the front passenger's seat belt reminder is located in the seat cushion. If heavy or sharp objects are put on the seat cushion, or a removal, disassembly and modification of the passenger's seat are performed, the sensor may not work properly or can be damaged. Do not put heavy or sharp objects on the seat cushion. Do not remove, disassemble and modify the passenger's seat.
- Depending on the variety of seat cover, operation of the sensor may be adversely affected. Maruti Suzuki highly recommends that you use Maruti Suzuki genuine seat cover exclusively for this vehicle. If a seat cover is installed, consult with a Maruti Suzuki authorised workshop.
- If you spill liquid such as liquid aromatics, soft drinks or juice on the front passenger's seat cushion, the sensor of the front passenger's seat belt reminder located in the seat cushion can be damaged. Immediately wipe it dry with a soft cloth when spilled.