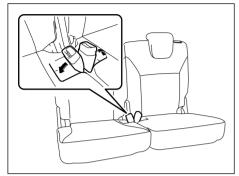

# Seat Belt Holder (for 2nd row seats)

75U74EN010012

Rear outside seat belt holder (1) is provided on the lateral face beside the rear seat as shown in the illustration.

When the rear seat belt is not fastened, insert the tongue plate (2) of the outboard lap-shoulder belts into the holder(1) beside the seat.

When the rear seat belt is fastened, remove the tongue plate (2) of the outboard lap-shoulder belts from the holder(1) beside the seat.