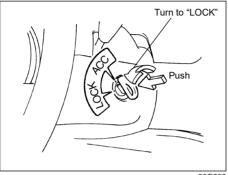

To prevent damage or unintended activation of the pretensioners, check that the lead-acid battery is disconnected and the ignition switch has been in LOCK position for at least 90 seconds before performing any electrical service work on your Maruti Suzuki vehicle.

To prevent damage or unintended inflation of the airbag system, be sure the lead-acid battery is disconnected and the ignition switch has been in the LOCK position for at least 90 seconds before performing any electrical service work on your Maruti Suzuki vehicle. Do not touch airbag system components or wires. The wires are wrapped with yellow tape or yellow tubing,