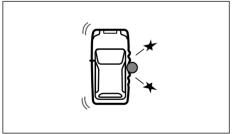

## Front airbags do not inflate

Front airbags do not inflate in rear impacts, side impacts or rollovers, etc. However, these might inflate in a strong impact.

80J120

· Impact from the rear

80J119

· Impact from the side

· Vehicle rollover