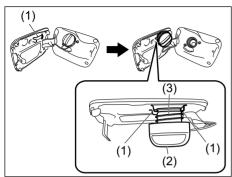

#### 2nd row seats

To fold the 2nd row seat forward:

73R0038

1) Insert the tongue plate of the buckle unto the part (1)

#### NOTICE

- When you move a seatback, make sure the tongue plate of the buckle is inserted in the seat belt catch hole so the seat belts are not caught by the seatback, seat hinge, or seat latch. This helps prevent damage to the belt system.
- Make sure the belt webbing is not twisted.
- 2) Lower the head restraint fully.
- 3) Store the seat belt buckles in the seat cushion slit.