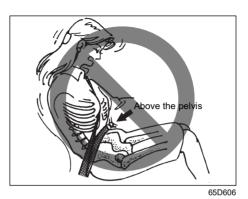

## **WARNING**

- Never allow persons to ride in the cargo area of a vehicle. In the event of an accident, there is a much greater risk of injury for persons who are not riding in a seat with their seat belt securely fastened.
- Seat belts should always be adjusted as follows:
  - the lap portion of the belt should be worn low across the pelvis, not across the waist.
  - the shoulder straps should be worn on the outside shoulder only, and never under the arm.
  - the shoulder straps should be away from your face and neck, but not falling off your shoulder.