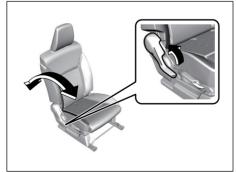

### **Adjusting Seat Position**

73R003

The adjustment lever for each front seat is located under the front of the seat. To adjust the seat position, pull up on the adjustment lever and slide the seat forward or rearward.

After adjustment, try to move the seat forward and rearward to ensure that it is securely latched.