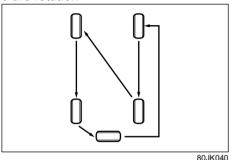

#### NOTE:

Stow the removed head restraint in the luggage compartment so it will not cause inconvenience to the occupants.

78F114

 Place the child restraint in the 2nd row seat, inserting the connecting bars to the anchorages between the seat cushion and the seatback.

 Use your hands to carefully align the connecting bar tips with the anchorages. Take care not to pinch your fingers.

54G184

Push the child restraint toward the anchorages so that the connecting bar tips are partially hooked to the anchorages. Use your hands to confirm the position.

54G185

- 4) Grasp the front of the child restraint and push the child restraint forcefully to latch the connecting bars. Check that they are securely latched by trying to move the child restraint system in all directions, especially forward.
- 5) Attach the top tether strap referring to "Installation of child restraint with top tether" section. When you put your child in the child restraint system, appropriately slide the front seat forward not to touch a part of your child's body.