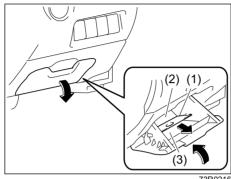

# Seat Belt Holder (for 2nd row seats)

75U74EN010012

Rear outside seat belt holder (1) is provided on the lateral face beside the rear seat as shown in the illustration.

When the rear seat belt is not fastened, insert the tongue plate (2) of the outboard lap-shoulder belts into the holder(1) beside the seat.

When the rear seat belt is fastened, remove the tongue plate (2) of the outboard lap-shoulder belts from the holder(1) beside the seat.