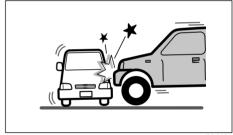

80J102

· Frontal collision to a stopped vehicle at less than about 50 km/h

80J103

 Collision that the front of your vehicle goes under the bed of a truck etc.

80J104

· Collision with a utility pole or stumpage

80J105E

 Collision with a fixed wall or guardrail at left and right angles of greater than about 30 degrees (1) from the front of your vehicle

80J106

 Frontal collision with a fixed wall that does not move or deform at less than about 25 km/h