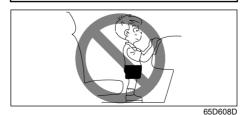

## **A** WARNING

 Do not install a rearward facing child restraint in the front passenger's seat. If the passenger's front airbag inflates, a child in a rearward facing child restraint could be killed or severely injured. The back of a rearward facing child restraint would be too close to the inflating airbag.

## **WARNING**

- Do not install a rearward facing child restraint in the front passenger's seat. If the passenger's front airbag inflates, a child in a rearward facing child restraint could be killed or severely injured. The back of a rearward facing child restraint would be too close to the inflating airbag.
- If the airbag stored place is damaged or cracked, the airbag system may not work properly, which could result in serious injury in the event of a collision. Have your vehicle inspected by a Maruti Suzuki authorised workshop.