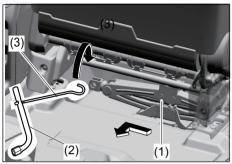

# Seat Belt Holder (for 2nd row seats)

75U74EN010012

Rear outside seat belt holder (1) is provided on the lateral face beside the rear seat as shown in the illustration.

When the rear seat belt is not fastened, insert the tongue plate (2) of the outboard lap-shoulder belts into the holder(1) beside the seat.

When the rear seat belt is fastened, remove the tongue plate (2) of the outboard lap-shoulder belts from the holder(1) beside the seat.