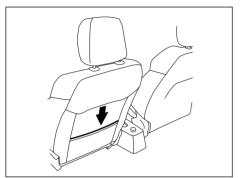

#### 2nd row seats

To fold the 2nd row seat forward:

73R0038

1) Insert the tongue plate of the buckle unto the part (1)

#### NOTICE

- When you move a seatback, make sure the tongue plate of the buckle is inserted in the seat belt catch hole so the seat belts are not caught by the seatback, seat hinge, or seat latch. This helps prevent damage to the belt system.
- Make sure the belt webbing is not twisted.
- 2) Lower the head restraint fully.
- 3) Store the seat belt buckles in the seat cushion slit.

75U74EN010003

4) Pull up the lever on the outboard side of the seat, and fold the seatback forward.