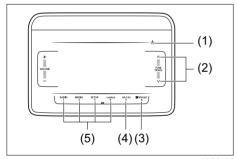

#### Seat belt reminder

72RM01002

- (1) Driver's seat belt reminder light / front passenger's seat belt reminder light
- (2) 2nd row passenger's seat belt reminder light (2nd row left)
- (3) 2nd row passenger's seat belt reminder light (2nd row center)
- (4) 2nd row passenger's seat belt reminder light (2nd row right)
- (5) 3rd row passenger's seat belt reminder light (3rd row left)
- (6) 3rd row passenger's seat belt reminder light (3rd row right)

For more details, refer to the explanation as follows..