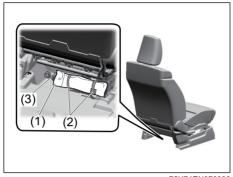

#### Seat belt reminder

72RM01002

- (1) Driver's seat belt reminder light / front passenger's seat belt reminder light
- (2) 2nd row passenger's seat belt reminder light (2nd row left)
- (3) 2nd row passenger's seat belt reminder light (2nd row center)
- (4) 2nd row passenger's seat belt reminder light (2nd row right)
- (5) 3rd row passenger's seat belt reminder light (3rd row left)
- (6) 3rd row passenger's seat belt reminder light (3rd row right)

For more details, refer to the explanation as follows..