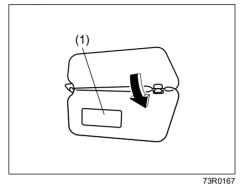

#### 2nd row seats

To fold the 2nd row seat forward:

73R0038

1) Insert the tongue plate of the buckle unto the part (1)

#### NOTICE

- When you move a seatback, make sure the tongue plate of the buckle is inserted in the seat belt catch hole so the seat belts are not caught by the seatback, seat hinge, or seat latch. This helps prevent damage to the belt system.
- Make sure the belt webbing is not twisted.
- 2) Lower the head restraint fully.
- 3) Store the seat belt buckles in the seat cushion slit.

75U74EN010003

4) Pull up the lever on the outboard side of the seat, and fold the seatback forward.