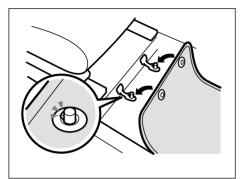

## Shoulder anchor height adjuster (only for front seats)

64J198

Adjust the shoulder anchor height so that the shoulder belt rides on the center of the outboard shoulder. To move upward, slide the anchor up. To move downward, slide the anchor down while pulling the lock knob out. After adjustment, check that the anchor is securely locked.

#### **WARNING**

Check that the shoulder belt is positioned on the center of the outside shoulder. The belt should be away from your face and neck, but not falling off your shoulder. Misadjustment of the belt could reduce the effectiveness of the seat belt in a collision.