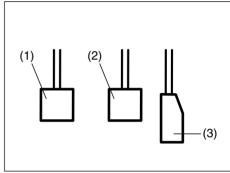

### **WARNING**

This section describes your Maruti Suzuki vehicle's seat belt pretensioner system. Read and follow all these instructions carefully to minimize your risk of severe injury or death.

To determine if your vehicle is equipped with a seat belt pretensioner system at the front seating positions, check the label on the seat belt at the bottom part. If the letters "p" and/or "PRE" appear as illustrated, your vehicle is equipped with the seat belt pretensioner system. You can use the pretensioner seat belts in the same manner as ordinary seat belts.