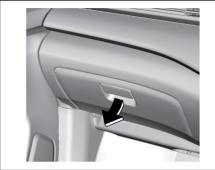

72RS2008

(1) The sensor of the front passenger's seat belt reminder

The seat belt reminder sensor (1) detects whether a person is sitting in the front seat. The sensor of the front passenger's seat belt reminder is located in the seat cushion. The front passenger's seat belt reminder works in the same manner as the driver's seat belt reminder.