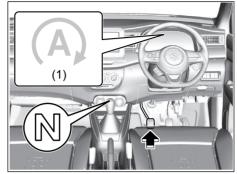

#### Driver's seat belt reminder

If the driver's seat belt remains unbuckled when the ignition switch is turned to "ON" position, the reminder works as follows:

- The driver's seat belt reminder light will come on. The front passenger's seat belt reminder light will also come on if a front passenger does not fasten his/her seat belt.
- After the vehicle's speed has reached about 15 km/h, the driver's or front passenger's seat belt reminder light will blink and a buzzer will sound for about 95 seconds
- The reminder light will remain on until the driver's or front passenger's seat belt is buckled.

If the driver or front passenger has buckled his or her seat belt and later unbuckles the seat belt, the reminder system will be activated from step 1) or step 2) according to the vehicle's speed. When the vehicle's speed is less than 15 km/h, the reminder will start from Step 1). When the vehicle's speed is more than 15 km/h, the reminder will start from Step 2).

The reminder will be automatically canceled when the driver's seat belt is buckled or the ignition switch is turned to "LOCK" position.