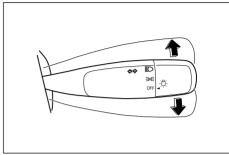

#### Driver's seat belt reminder

If the driver's seat belt remains unbuckled when the ignition switch is turned to "ON" position, the reminder works as follows:

- The driver's seat belt reminder light will come on. The front passenger's seat belt reminder light will also come on if a front passenger does not fasten his/her seat belt.
- After the vehicle's speed has reached about 15 km/h, the driver's or front passenger's seat belt reminder light will blink and a buzzer will sound for about 95 seconds
- The reminder light will remain on until the driver's or front passenger's seat belt is buckled.

If the driver or front passenger has buckled his or her seat belt and later unbuckles the seat belt, the reminder system will be activated from step 1) or step 2) according to the vehicle's speed. When the vehicle's speed is less than 15 km/h, the reminder will start from Step 1). When the vehicle's speed is more than 15 km/h, the reminder will start from Step 2).

The reminder will be automatically canceled when the driver's seat belt is buckled or the ignition switch is turned to "LOCK" position.