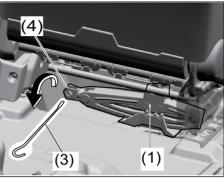

# Seat Belt Holder (for 2nd row seats)

75U74EN010012

Rear outside seat belt holder (1) is provided on the lateral face beside the rear seat as shown in the illustration.

When the rear seat belt is not fastened, insert the tongue plate (2) of the outboard lap-shoulder belts into the holder(1) beside the seat.

When the rear seat belt is fastened, remove the tongue plate (2) of the outboard lap-shoulder belts from the holder(1) beside the seat.