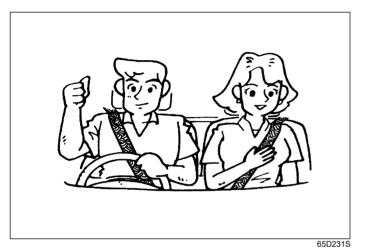

# Seat Belts and Child Restraint Systems

65D231

## **WARNING**

Wear Your Seat Belts at All Times.

#### **A** WARNING

An airbag supplements, or adds to, the frontal collision protection offered by seat belts. The driver and all passengers must be properly restrained by wearing seat belts at all times even if driving for a very short distance, whether or not an airbag is mounted at their seating position, to minimize the risk of severe injury or death in the event of a collision.