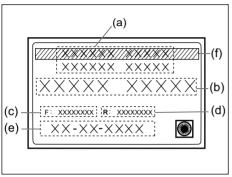

### **WARNING**

This section describes your Maruti Suzuki vehicle's seat belt pretensioner system. Read and follow all these instructions carefully to minimize your risk of severe injury or death.

To determine if your vehicle is equipped with a seat belt pretensioner system at the front seating positions, check the label on the seat belt at the bottom part. If the letters "p" and/or "PRE" appear as illustrated, your vehicle is equipped with the seat belt pretensioner system. You can use the pretensioner seat belts in the same manner as ordinary seat belts.