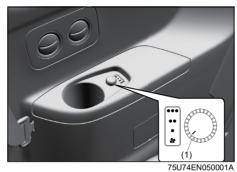

72RS2008

(1) The sensor of the front passenger's seat belt reminder

The seat belt reminder sensor (1) detects whether a person is sitting in the front seat. The sensor of the front passenger's seat belt reminder is located in the seat cushion. The front passenger's seat belt reminder works in the same manner as the driver's seat belt reminder.