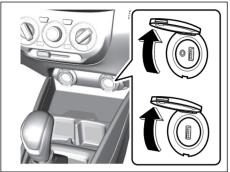

## Shoulder anchor height adjuster (only for front seats)

64J198

Adjust the shoulder anchor height so that the shoulder belt rides on the center of the outboard shoulder. To move upward, slide the anchor up. To move downward, slide the anchor down while pulling the lock knob out. After adjustment, check that the anchor is securely locked.

#### **WARNING**

Check that the shoulder belt is positioned on the center of the outside shoulder. The belt should be away from your face and neck, but not falling off your shoulder. Misadjustment of the belt could reduce the effectiveness of the seat belt in a collision.