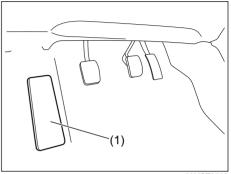

72RS2008

(1) The sensor of the front passenger's seat belt reminder

The seat belt reminder sensor (1) detects whether a person is sitting in the front seat. The sensor of the front passenger's seat belt reminder is located in the seat cushion. The front passenger's seat belt reminder works in the same manner as the driver's seat belt reminder.