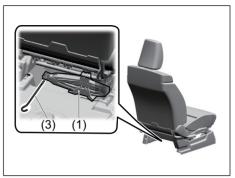

# Seat Belt Holder (for 2nd row seats)

75U74EN010012

Rear outside seat belt holder (1) is provided on the lateral face beside the rear seat as shown in the illustration.

When the rear seat belt is not fastened, insert the tongue plate (2) of the outboard lap-shoulder belts into the holder(1) beside the seat.

When the rear seat belt is fastened, remove the tongue plate (2) of the outboard lap-shoulder belts from the holder(1) beside the seat.