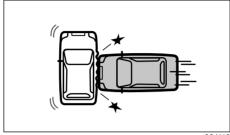

## Conditions of side airbags and side curtain airbags deployment (inflation)

80J119

 Impacts from the side at about a right angle by a general passenger car to your vehicle at more than about 30 km/h or in a greater impact

## Side airbags and side curtain airbags may inflate in a strong impact

Side airbags and side curtain airbags may inflate even in a frontal collision, if there is a strong impact to the lateral direction.

80,1102

· Frontal collision

52RM20730

· Hitting a curb or bump

80J100E

· Falling into a deep hole or ditch

· Landing hard or falling