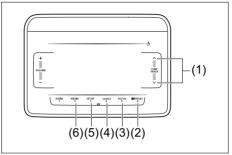

#### Seat belt reminder

72RM01002

- (1) Driver's seat belt reminder light / front passenger's seat belt reminder light
- (2) 2nd row passenger's seat belt reminder light (2nd row left)
- (3) 2nd row passenger's seat belt reminder light (2nd row center)
- (4) 2nd row passenger's seat belt reminder light (2nd row right)
- (5) 3rd row passenger's seat belt reminder light (3rd row left)
- (6) 3rd row passenger's seat belt reminder light (3rd row right)

For more details, refer to the explanation as follows..