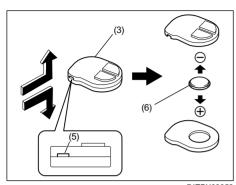

### **WARNING**

This section describes your Maruti Suzuki vehicle's seat belt pretensioner system. Read and follow all these instructions carefully to minimize your risk of severe injury or death.

To determine if your vehicle is equipped with a seat belt pretensioner system at the front seating positions, check the label on the seat belt at the bottom part. If the letters "p" and/or "PRE" appear as illustrated, your vehicle is equipped with the seat belt pretensioner system. You can use the pretensioner seat belts in the same manner as ordinary seat belts.