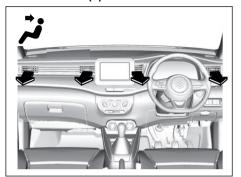

n a tunnel, or when attempting to quickly cool down / warm up the interior or to reduce unwanted odor from entering the vehicle.

#### NOTE:

If you select RECIRCULATED AIR for an extended period of time, the air in the vehicle may become contaminated and the windows tend to get misted. Therefore, you should select FRESH AIR whenever possible.



52RS50181

#### NOTE:

The mark of "USE WITH" (6)

To clear fog on the windshield and/or the side windows quickly, set the air flow selector (4) to "HEAT & DEFROST" or "DEFROST" and air intake selector (3) to "FRESH AIR". These positioning will clear the fogged windshield and/or the side windows faster than the "RECIRCULATED AIR".

# Air flow selector (4)



52RM50250

This is used to select one of the following functions.

# **VENTILATION (c)**



75U74EN050012

Temperature-controlled air comes out of the center and side outlets.

### BI-LEVEL (d)



75U74EN050013

Temperature-controlled air comes out of the floor outlets and cooler air comes out of the center and side outlets. When the temperature selector (1) is in the fully cold position or fully hot position, however, the air from the floor outlets and the air from the center and side outlets will be the same temperature.

#### HEAT (e)



72R0017

Temperature-controlled air comes out of the floor and side outlets, also comes out of the windshield defroster outlets and also comes slightly out of the side defroster outlets.

#### **HEAT & DEFROST (f)**



72R0018

Temperature-controlled air comes out of the floor outlets, the windshield defroster outlets, the side defroster out