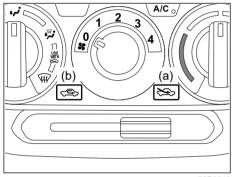

as shown in the illustration. To adjust the direction of the air flow, move up or down or turn the opened louver (2).

During operation of the air conditioner, you may notice slight changes in engine speed. These changes are normal, the system is designed so that the compressor turns on or off to maintain the desired temperature. Less operation of the compressor results in better fuel economy.

# **Manual Heating and Air Conditioning System**

# **Description of Controls**



- Temperature selector
   Blower speed selector
   Air intake selector
- 4. Air flow selector
- 5. Air conditioning switch

### Temperature selector (1)

This is used to adjust the temperature.

## Blower speed selector (2)

This is used to turn on the blower and to select blower speed.

#### Air intake selector (3)



72R0016

This selector is used to select the following modes.

#### FRESH AIR (a)

When this mode is selected by moving the lever to right, outside air comes in.

## **RECIRCULATED AIR (b)**

When this mode is selected by moving the lever to left, outside air is shut out and inside air is recirculated. This mode is suitable when driving through dusty or polluted air such as in a tunnel, or when attempting to quickly cool down / warm up the interior or to reduce unwanted odor from entering the vehicle.

#### NOTE:

If you select RECIRCULATED AIR for an extended period of time, the air in the vehicle may become contaminated and the windows tend to get misted. Therefore, you should select FRESH AIR whenever possible.



52RS50181

#### NOTE:

The mark of "USE WITH" (6)

To clear fog on the