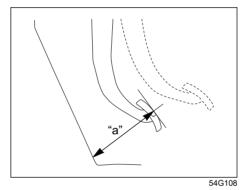

## Conditions of front airbags deployment (inflation)

80J097

 Frontal collision with a fixed wall that does not move or deform at more than about 25 km/h

80J098E

 Strong impact equivalent to frontal collision such as above at left and right angles of about 30 degrees (1) or less from the front of your vehicle