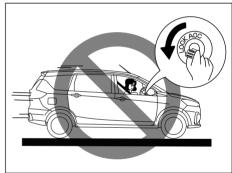

# Vehicle may break-down, meet with an accident or catch fire due to

- 1. Installation of
  - High wattage bulbs
  - Non genuine lamps / horns
  - Modified suspension / wheels
  - Non genuine parts/accessories etc.
- 2. Retrofitment of LPG / CNG fuel systems/kits.
- 3. Usage of domestic LPG.
- 4. Short circuiting due to tampering of wiring harness.