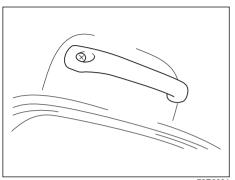

## Shoulder anchor height adjuster (only for front seats)

64J198

Adjust the shoulder anchor height so that the shoulder belt rides on the center of the outboard shoulder. To move upward, slide the anchor up. To move downward, slide the anchor down while pulling the lock knob out. After adjustment, check that the anchor is securely locked.

#### **WARNING**

Check that the shoulder belt is positioned on the center of the outside shoulder. The belt should be away from your face and neck, but not falling off your shoulder. Misadjustment of the belt could reduce the effectiveness of the seat belt in a collision.