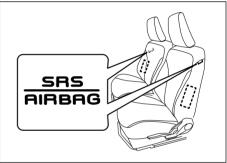

#### Front passenger's front airbag

72R0143

The driver's front airbag is located behind the center pad of the steering wheel and the front passenger's front airbag is located behind the passenger's side of the dashboard. The words "SRS AIRBAG" are molded into the airbag covers to identify the location of the airbags.