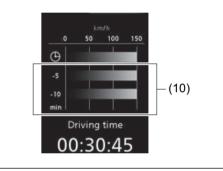

#### Seat belt reminder

72RM01002

- (1) Driver's seat belt reminder light / front passenger's seat belt reminder light
- (2) 2nd row passenger's seat belt reminder light (2nd row left)
- (3) 2nd row passenger's seat belt reminder light (2nd row center)
- (4) 2nd row passenger's seat belt reminder light (2nd row right)
- (5) 3rd row passenger's seat belt reminder light (3rd row left)
- (6) 3rd row passenger's seat belt reminder light (3rd row right)

For more details, refer to the explanation as follows..

#### **WARNING**

It is absolutely essential that the driver, front passenger, 2nd row passenger\* and 3rd row passenger\* wear their seat belts at all times. Persons who are not wearing seat belts have a much greater risk of injury if an accident occurs. Make a regular habit of buckling your seat belt before starting the engine.

#### NOTE:

- Along with the seat belt reminder light, a reminder message shall also come on the information display (if equipped), for unrestrained driver and/or front passenger.
- The driver's seat belt reminder light / front passenger's seat belt reminder light is for both the driver and front passenger.