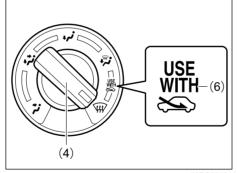

on the blower and to select blower speed.

#### Air intake selector (3)



72R0016

This selector is used to select the following modes.

#### FRESH AIR (a)

When this mode is selected by moving the lever to right, outside air comes in.

## **RECIRCULATED AIR (b)**

When this mode is selected by moving the lever to left, outside air is shut out and inside air is recirculated. This mode is suitable when driving through dusty or polluted air such as in a tunnel, or when attempting to quickly cool down / warm up the interior or to reduce unwanted odor from entering the vehicle.

#### NOTE:

If you select RECIRCULATED AIR for an extended period of time, the air in the vehicle may become contaminated and the windows tend to get misted. Therefore, you should select FRESH AIR whenever possible.



52RS50181

#### NOTE:

The mark of "USE WITH" (6)

To clear fog on the windshield and/or the side windows quickly, set the air flow selector (4) to "HEAT & DEFROST" or "DEFROST" and air intake selector (3) to "FRESH AIR". These positioning will clear the fogged windshield and/or the side windows faster than the "RECIRCULATED AIR".

# Air flow selector (4)



52RM50250

This is used to select one of the following functions.

# **VENTILATION (c)**



75U74EN050012

Temperature-controlled air comes out of the center and side outlets.

### BI-LEVEL (d)



75U74EN050013

Temperature-controlled air comes out of the floor outlets and cooler air comes out of the center and side outlets. When the temperature selector (1) is in the fully cold position or fully hot position, however, the air from t