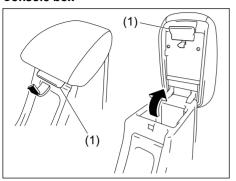

#### 2nd row seats

To fold the 2nd row seat forward:

73R0038

1) Insert the tongue plate of the buckle unto the part (1)

#### NOTICE

- When you move a seatback, make sure the tongue plate of the buckle is inserted in the seat belt catch hole so the seat belts are not caught by the seatback, seat hinge, or seat latch. This helps prevent damage to the belt system.
- Make sure the belt webbing is not twisted.
- 2) Lower the head restraint fully.
- 3) Store the seat belt buckles in the seat cushion slit.

75U74EN010003

4) Pull up the lever on the outboard side of the seat, and fold the seatback forward.