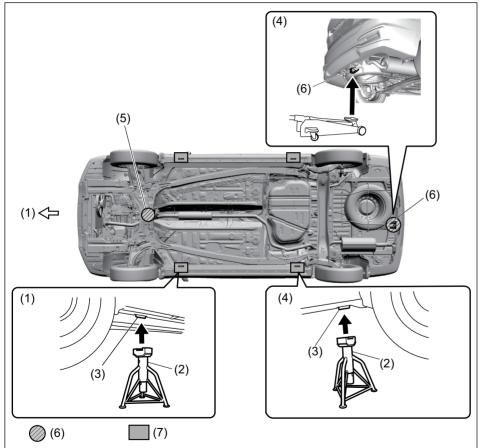

For vehicle fitted with CNG fuel system, use Tour M CNG Supplementary Owner's Manual

Refer for vehicle usage at all times.

Contains Warranty policy and important information on Safety, Operation & Maintenance.