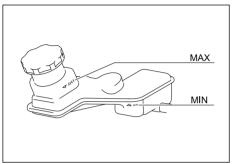

#### Floor Mats

60MK020

To prevent the driver's side floor mat from sliding forward and possibly interfering with the operation of the pedals, MARUTI SUZUKI genuine floor mats are recommended

Whenever you put the driver's side floor mat back in the vehicle after it has been removed, be sure to hook the floor mat grommets to the fasteners and position the floor mat properly in the footwell.

When you replace the floor mats in your vehicle with a different type such as all-weather floor mats, we highly recommend using MARUTI SUZUKI genuine floor mats for proper fitting.