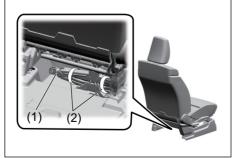

72RS2008

(1) The sensor of the front passenger's seat belt reminder

The seat belt reminder sensor (1) detects whether a person is sitting in the front seat. The sensor of the front passenger's seat belt reminder is located in the seat cushion. The front passenger's seat belt reminder works in the same manner as the driver's seat belt reminder.