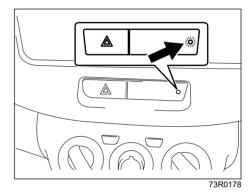

#### **AIRBAG** warning light

63J030

If the "AIRBAG" light on the instrument cluster does not blink or come on when the ignition switch is first turned to the ON position, or the ignition mode is first changed to "ON", or the "AIRBAG" light stays on, or comes on while driving, the airbag system (or the seat belt pretensioner system) may not work properly. Have the airbag system inspected by Maruti Suzuki authorised workshop as soon as possible.

## **WARNING**

If the AIRBAG light in the instrument cluster ever comes on and stays on, it means that something may be wrong with the airbag system. If this ever happens, have the vehicle serviced immediately, because the airbags may not offer the protection for which they were designed.