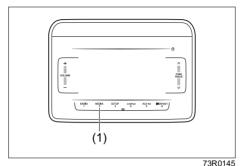

#### Seat belt reminder

72RM01002

- (1) Driver's seat belt reminder light / front passenger's seat belt reminder light
- (2) 2nd row passenger's seat belt reminder light (2nd row left)
- (3) 2nd row passenger's seat belt reminder light (2nd row center)
- (4) 2nd row passenger's seat belt reminder light (2nd row right)
- (5) 3rd row passenger's seat belt reminder light (3rd row left)
- (6) 3rd row passenger's seat belt reminder light (3rd row right)