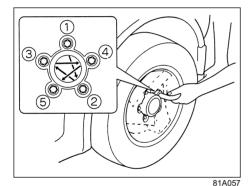

jack up the vehicle with the transmission in "N" (Neutral). Otherwise, unstable jack may cause an accident.

### **A** CAUTION

Immediately after the vehicle has been driven, the wheels, the wheel nuts and the area around the brakes might be extremely hot. Touching these areas may cause burn injury. Do not touch these areas, immediately after the vehicle has been driven.

4) Remove the wheel nuts and wheel.



65J4U3

- 5) Clean any mud or dirt off from the surface of the wheel (1), hub (2), thread part (3) and surface of the wheel nuts (4) with a clean cloth. Clean the hub carefully; it may be hot from driving.
- 6) Install the new wheel and replace the wheel nuts with their cone shaped end facing the wheel. Tighten each nut snugly by hand until the wheel is securely seated on the hub.



# Tightening torque for wheel nuts 100 Nm (10.2 kg-m)

 Lower the jack and fully tighten the nuts with a wheel wrench in numerical order as shown in the illustration.

### **WARNING**

Use genuine wheel nuts and tighten them to the specified torque as soon as possible after changing wheels. Incorrect wheel nuts or improperly tightened wheel nuts may come loose or fall off, which can result in an accident. If you do not have a torque wrench, have the wheel nut torque checked by a Maruti Suzuki authorised workshop.

### **Full Wheel Cover**



(1) or (2) Flat end tool

Your vehicle includes two tools, a lug wrench and a jack crank, one of which has a flat end.

Use the tool with the flat end to remove the full wheel cover, as shown in the illustration.



60MH074

When installing the cover