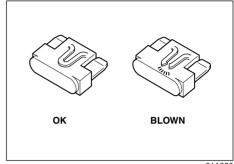

| Wiper                                               |
| (35)                                         | 5 A                                        | Ignition-2 signal                                   |
| (36)                                         | 15 A                                       | Washer                                              |
| (37)                                         | 25 A                                       | Front wiper                                         |
| (38)                                         | 10 A                                       | Stop light                                          |
| (32)<br>(33)<br>(34)<br>(35)<br>(36)<br>(37) | 15 A<br>5 A<br>10 A<br>5 A<br>15 A<br>25 A | ACC2 ACC Wiper Ignition-2 signal Washer Front wiper |



81A283

# **WARNING**

- Always replace a blown fuse with a fuse of the same amperage and the same size which is equipped with your vehicle. Never use other objects than specified above to replace a blown fuse. Otherwise, wiring may burn out and it may cause a fire.
- If you replace a fuse and the new one blows in a short period of time, you may have a major electrical problem. Have your vehicle inspected immediately by Maruti Suzuki authorised workshop

#### NOTE:

According to the vehicle specifications, fuse setting may be different from the specifications which are shown in the above tables.

# **Headlight Aiming**

Since special procedures are required, ask a Maruti Suzuki authorised workshop for this job.

# **Bulb Replacement**

# **A** CAUTION

- Light bulbs can be hot enough to