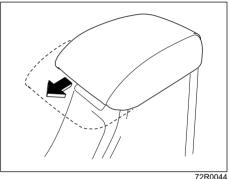

## **Folding Rear Seats**

The rear seat of your vehicle can be folded forward to provide additional cargo space.

#### 2nd row seats

To fold the 2nd row seat forward:

73R0038

1) Insert the tongue plate of the buckle unto the part (1)