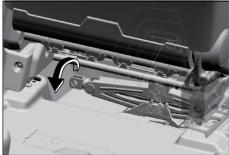

# Seat Belt Holder (for 2nd row seats)

75U74EN010012

Rear outside seat belt holder (1) is provided on the lateral face beside the rear seat as shown in the illustration.

When the rear seat belt is not fastened, insert the tongue plate (2) of the outboard lap-shoulder belts into the holder(1) beside the seat.

When the rear seat belt is fastened, remove the tongue plate (2) of the outboard lap-shoulder belts from the holder(1) beside the seat.