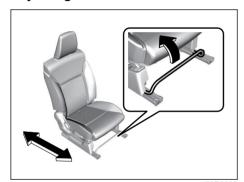

# Adjusting Seat Position (for 2nd row seats)

75U74EN010004

The adjustment levers for 2nd row seats are located under the front of the seats. To adjust the seat position, pull up on the adjustment lever and slide the seat forward or rearward.

After adjustment, try to move the seat forward and rearward to ensure that it is securely latched.