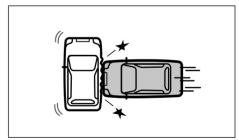

## Conditions of front airbags deployment (inflation)

80J097

 Frontal collision with a fixed wall that does not move or deform at more than about 25 km/h

80J098E

 Strong impact equivalent to frontal collision such as above at left and right angles of about 30 degrees (1) or less from the front of your vehicle

## Conditions of front airbags may inflate

Receiving a strong impact to the lower body of your vehicle, the front airbags may inflate.

80J099

· Hitting a curb or medial strip

80J100E

Falling into a deep hole or ditch