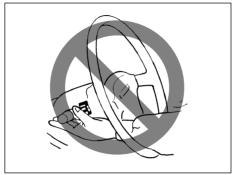

## **WARNING**

· The driver should not lean over the steering wheel. The front passenger should not rest his or her body against the dashboard where a front airbag is mounted or a child should not stand in front of the dashboard. Otherwise, he or she will get too close to the dashboard. For vehicles with side airbags and side curtain airbag, occupants should not lean on or sleep against the door. In these situations, the out-of-position occupant would be too close to an inflating airbag, and may suffer severe injury.