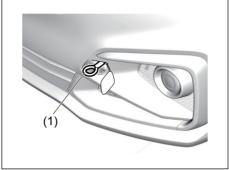

#### 2nd row seats

To fold the 2nd row seat forward:

73R0038

1) Insert the tongue plate of the buckle unto the part (1)

#### NOTICE

- When you move a seatback, make sure the tongue plate of the buckle is inserted in the seat belt catch hole so the seat belts are not caught by the seatback, seat hinge, or seat latch. This helps prevent damage to the belt system.
- Make sure the belt webbing is not twisted.
- 2) Lower the head restraint fully.
- 3) Store the seat belt buckles in the seat cushion slit.

75U74EN010003

4) Pull up the lever on the outboard side of the seat, and fold the seatback forward.