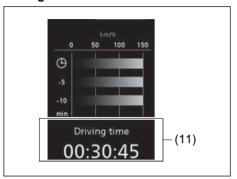

#### Seat belt reminder

72RM01002

- (1) Driver's seat belt reminder light / front passenger's seat belt reminder light
- (2) 2nd row passenger's seat belt reminder light (2nd row left)
- (3) 2nd row passenger's seat belt reminder light (2nd row center)
- (4) 2nd row passenger's seat belt reminder light (2nd row right)
- (5) 3rd row passenger's seat belt reminder light (3rd row left)
- (6) 3rd row passenger's seat belt reminder light (3rd row right)

For more details, refer to the explanation as follows..

#### **WARNING**

It is absolutely essential that the driver, front passenger, 2nd row passenger\* and 3rd row passenger\* wear their seat belts at all times. Persons who are not wearing seat belts have a much greater risk of injury if an accident occurs. Make a regular habit of buckling your seat belt before starting the engine.

#### NOTE:

- Along with the seat belt reminder light, a reminder message shall also come on the information display (if equipped), for unrestrained driver and/or front passenger.
- The driver's seat belt reminder light / front passenger's seat belt reminder light is for both the driver and front passenger.