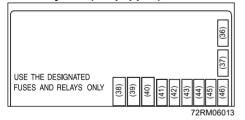

attery.

# **Primary fuses**

These fuses are between the main fuse and individual fuses, and are for electrical load groups.

#### Individual fuses

These fuses are for individual electrical circuits.

To remove a fuse, use the fuse puller (1) provided in the relay box cover.

#### NOTE:

- "Blank" indicates that fuse is not applicable in the variant, even though name of fuse might be available on cover of fuse box of your vehicle.
- Some fuse may not be applicable to your vehicle according to the variant of vehicle, even though it is not mentioned as blank

# Relay box cover



73R0204



# **Fuses in Engine Compartment**



- (1) Main fuse box (FLB)
- (2) Relay box
- (3) Sub relay box (if equipped)

#### Main fuse box



72RM06011

Relay box



72RM06012

# Sub relay box (if equipped)



 MAIN FUSE / PRIMARY FUSE

 (1)
 175 A
 FL1

 (2)
 120 A
 FL2

 (3)
 100 A
 FL3

| (4) | )  | 80 A  | FL4                     |
|-----|----|-------|-------------------------|
| (5) | )  | 100 A | FL5                     |
| (6) | )  | 60 A  | FL6                     |
| (7) | )  | 100 A | FL7                     |
| (8) | )  | 30 A  | Starting motor          |
| (9) | )  | _     | Blank                   |
| (10 | )  | _     | Blank                   |
| (11 | )  | 40 A  | ABS motor               |
| (12 | 2) | 40 A  | Ignition switch         |
| (13 | 3) | 30 A  | Back up                 |
| (14 | -) | _     | Blank                   |
| (15 | 5) | 20A   | Front fog light         |
| (16 | 5) | _     | Blank                   |
| (17 | ') | 25 A  | ABS SOL                 |
| (18 | 3) |