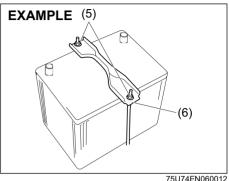

To prevent damage or unintended activation of the pretensioners, check that the lead-acid battery is disconnected and the ignition switch has been in LOCK position for at least 90 seconds before performing any electrical service work on your Maruti Suzuki vehicle.

To prevent damage or unintended inflation of the airbag system, be sure the lead-acid battery is disconnected and the ignition switch has been in the LOCK position for at least 90 seconds before performing any electrical service work on your Maruti Suzuki vehicle. Do not touch airbag system components or wires. The wires are wrapped with yellow tape or yellow tubing,