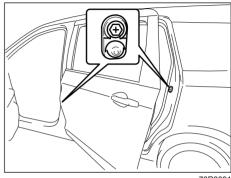

#### Driver's front airbag

73R0009

#### Front passenger's front airbag

72R0143

The driver's front airbag is located behind the center pad of the steering wheel and the front passenger's front airbag is located behind the passenger's side of the dashboard. The words "SRS AIRBAG" are molded into the airbag covers to identify the location of the airbags.