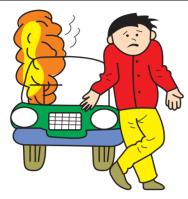

# Vehicle may break-down, meet with an accident or catch fire due to

- 1. Installation of
  - High wattage bulbs
  - Non genuine lamps / horns
  - Modified suspension / wheels
  - Non genuine parts/accessories etc.
- 2. Retrofitment of LPG / CNG fuel systems/kits.
- 3. Usage of domestic LPG.
- 4. Short circuiting due to tampering of wiring harness.

CAUTION: DO NOT STORE OR CARRY INFLAMMABLE MATERIALS IN THE VEHICLE.

Avoid driving into or starting the vehicle in a heavily water logged area. Vehicle may breakdown or engine may fail due to

- 1. Water entry into the engine (which may lead to hydrostatic lock).
- 2. Short circuiting of the electrical systems.