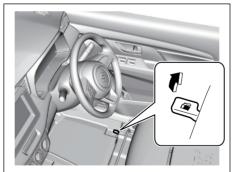

### **WARNING**

This section describes your Maruti Suzuki vehicle's seat belt pretensioner system. Read and follow all these instructions carefully to minimize your risk of severe injury or death.

To determine if your vehicle is equipped with a seat belt pretensioner system at the front seating positions, check the label on the seat belt at the bottom part. If the letters "p" and/or "PRE" appear as illustrated, your vehicle is equipped with the seat belt pretensioner system. You can use the pretensioner seat belts in the same manner as ordinary seat belts.