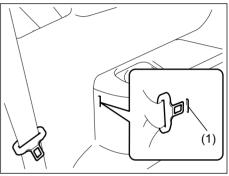

## Walk-in Type Seats (for 2nd row seats)

73R0038

#### NOTE:

To enter to or exit from the 3rd row seat, insert the tongue plate of the buckle into the part (1) before moving the 2nd row seat.

#### 2nd row seats

To fold the 2nd row seat forward:

73R0038

1) Insert the tongue plate of the buckle unto the part (1)