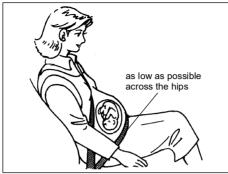

#### **WARNING**

(Continued)

- Pregnant women should use seat belts, although specific recommendations about driving should be made by the woman's medical advisor. Remember that the lap portion of the belt should be worn as low as possible across the hips, as shown in the diagram.
- Do not wear your seat belt over hard or breakable objects in your pockets or on your clothing. If an accident occurs, objects such as glasses, pens, etc. under the seat belt can cause injury.