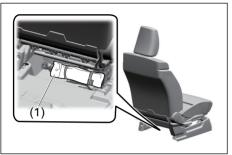

#### 2nd row seats

To fold the 2nd row seat forward:

73R0038

1) Insert the tongue plate of the buckle unto the part (1)

#### NOTICE

- When you move a seatback, make sure the tongue plate of the buckle is inserted in the seat belt catch hole so the seat belts are not caught by the seatback, seat hinge, or seat latch. This helps prevent damage to the belt system.
- Make sure the belt webbing is not twisted.
- 2) Lower the head restraint fully.
- 3) Store the seat belt buckles in the seat cushion slit.