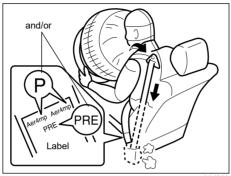

### **WARNING**

This section describes your Maruti Suzuki vehicle's seat belt pretensioner system. Read and follow all these instructions carefully to minimize your risk of severe injury or death.

To determine if your vehicle is equipped with a seat belt pretensioner system at the front seating positions, check the label on the seat belt at the bottom part. If the letters "p" and/or "PRE" appear as illustrated, your vehicle is equipped with the seat belt pretensioner system. You can use the pretensioner seat belts in the same manner as ordinary seat belts.