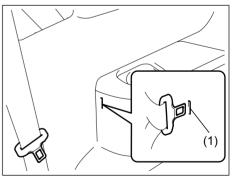

## Walk-in Type Seats (for 2nd row seats)

73R0038

#### NOTE:

To enter to or exit from the 3rd row seat, insert the tongue plate of the buckle into the part (1) before moving the 2nd row seat.

#### 2nd row seats

To fold the 2nd row seat forward:

73R0038

1) Insert the tongue plate of the buckle unto the part (1)