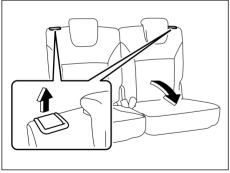

#### 2nd row seats

To fold the 2nd row seat forward:

73R0038

1) Insert the tongue plate of the buckle unto the part (1)

#### NOTICE

- When you move a seatback, make sure the tongue plate of the buckle is inserted in the seat belt catch hole so the seat belts are not caught by the seatback, seat hinge, or seat latch. This helps prevent damage to the belt system.
- Make sure the belt webbing is not twisted.
- 2) Lower the head restraint fully.
- 3) Store the seat belt buckles in the seat cushion slit.

75U74EN010003

4) Pull up the lever on the outboard side of the seat, and fold the seatback forward.