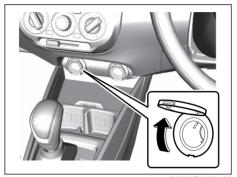

### **WARNING**

This section describes your Maruti Suzuki vehicle's seat belt pretensioner system. Read and follow all these instructions carefully to minimize your risk of severe injury or death.

To determine if your vehicle is equipped with a seat belt pretensioner system at the front seating positions, check the label on the seat belt at the bottom part. If the letters "p" and/or "PRE" appear as illustrated, your vehicle is equipped with the seat belt pretensioner system. You can use the pretensioner seat belts in the same manner as ordinary seat belts.