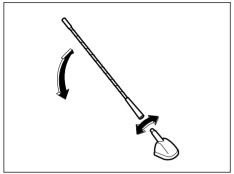

## Shoulder anchor height adjuster (only for front seats)

64J198

Adjust the shoulder anchor height so that the shoulder belt rides on the center of the outboard shoulder. To move upward, slide the anchor up. To move downward, slide the anchor down while pulling the lock knob out. After adjustment, check that the anchor is securely locked.

#### **WARNING**

Check that the shoulder belt is positioned on the center of the outside shoulder. The belt should be away from your face and neck, but not falling off your shoulder. Misadjustment of the belt could reduce the effectiveness of the seat belt in a collision.