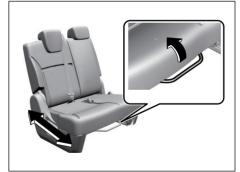

# Adjusting Seat Position (for 2nd row seats)

75U74EN010004

The adjustment levers for 2nd row seats are located under the front of the seats. To adjust the seat position, pull up on the adjustment lever and slide the seat forward or rearward.

After adjustment, try to move the seat forward and rearward to ensure that it is securely latched.