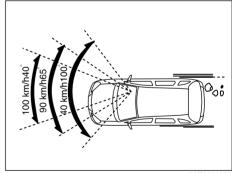

## Conditions of side airbags and side curtain airbags deployment (inflation)

80J119

 Impacts from the side at about a right angle by a general passenger car to your vehicle at more than about 30 km/h or in a greater impact

## Conditions of front airbags deployment (inflation)

80J097

 Frontal collision with a fixed wall that does not move or deform at more than about 25 km/h

80J098E

 Strong impact equivalent to frontal collision such as above at left and right angles of about 30 degrees (1) or less from the front of your vehicle