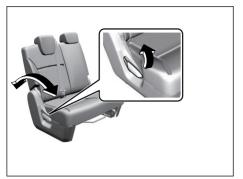

#### For 2nd row seats

75U74EN010005

To adjust the seatback angle of 2nd row seats, pull up the lever on the outboard side of the seat, move the seatback to the desired position, and release the lever to lock the seatback in place.