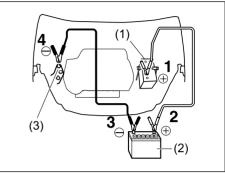

e or lead-acid battery, follow the jump-starting instructions below.
 If you are in doubt, call for qualified road service.

### **NOTICE**

Your vehicle should not be started by pushing or towing. This starting method could result in permanent damage to the catalytic converter. Use jump leads to start a vehicle with a weak or flat battery.

### **Jump-Starting**

- Use only a 12-volt battery to jump-start your vehicle. Position the good 12-volt battery close to your vehicle so that the jump leads will reach both batteries. When using a battery installed on another vehicle, check that two vehicles do not touch each other. Set the parking brakes fully on both vehicles.
- Turn off all vehicle accessories, except those necessary for safety reasons (for example, headlights or hazard lights).



54P000804

- 3) Connect jump leads as follows:
  - 1. Connect one end of the first jump lead to the positive (+) terminal of the discharged battery (1).
  - Connect the other end to the positive (+) terminal of the booster battery (2).
  - 3. Connect one end of the second jump lead to the negative (–) terminal of the booster battery (2).
  - Make the final connection to an unpainted, heavy metal part (i.e.engine mount bolt (3)) of the engine of the vehicle with the discharged battery (1).

### **WARNING**

Never connect the jump lead directly to the negative (-) terminal of the discharged lead-acid battery, or an explosion may occur.

### **A** CAUTION

Connect the jump lead to the engine mount bolt securely. If the jump lead disconnects from the engine mount bolt because of vibration at