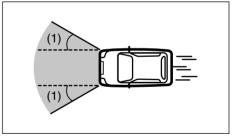

## Conditions of front airbags deployment (inflation)

80J097

 Frontal collision with a fixed wall that does not move or deform at more than about 25 km/h

80J098E

 Strong impact equivalent to frontal collision such as above at left and right angles of about 30 degrees (1) or less from the front of your vehicle