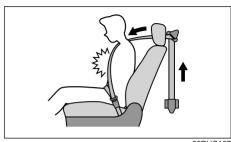

## Shoulder anchor height adjuster (only for front seats)

64J198

Adjust the shoulder anchor height so that the shoulder belt rides on the center of the outboard shoulder. To move upward, slide the anchor up. To move downward, slide the anchor down while pulling the lock knob out. After adjustment, check that the anchor is securely locked.

#### **WARNING**

Check that the shoulder belt is positioned on the center of the outside shoulder. The belt should be away from your face and neck, but not falling off your shoulder. Misadjustment of the belt could reduce the effectiveness of the seat belt in a collision.