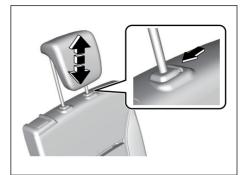

#### **Head Restraints**

Head restraints are designed to help reduce the risk of neck injuries in the case of an accident.

## **A** WARNING

- Never drive the vehicle with the head restraints removed.
- Do not attempt to adjust the head restraint while driving.

#### NOTE:

It may be necessary to fold forward the seatback to provide enough overhead clearance to remove the head restraint.

Adjust the head restraint to the position which places the center of the head restraint closest to the top of your ears. If this is not possible for very tall passengers, adjust the head restraint as high as possible.

#### 3rd row seats

73R0040

To raise the rear head restraint, pull upward on the restraint until it clicks. To lower the restraint, push down on the restraint while holding in the lock lever. If a head restraint must be removed (for cleaning, replacement, etc.), push in the lock lever and pull the head restraint all the way out.