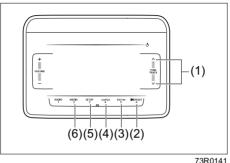

#### Seat belt reminder

72RM01002

- (1) Driver's seat belt reminder light / front passenger's seat belt reminder light
- (2) 2nd row passenger's seat belt reminder light (2nd row left)
- (3) 2nd row passenger's seat belt reminder light (2nd row center)
- (4) 2nd row passenger's seat belt reminder light (2nd row right)
- (5) 3rd row passenger's seat belt reminder light (3rd row left)
- (6) 3rd row passenger's seat belt reminder light (3rd row right)