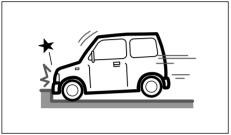

80J102

· Frontal collision to a stopped vehicle at less than about 50 km/h

80J103

 Collision that the front of your vehicle goes under the bed of a truck etc.

80J104

· Collision with a utility pole or stumpage

80J105E

 Collision with a fixed wall or guardrail at left and right angles of greater than about 30 degrees (1) from the front of your vehicle

80J106

 Frontal collision with a fixed wall that does not move or deform at less than about 25 km/h