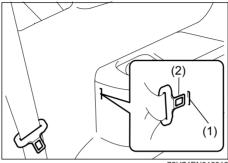

# Seat Belt Holder (for 2nd row seats)

75U74EN010012

Rear outside seat belt holder (1) is provided on the lateral face beside the rear seat as shown in the illustration.

When the rear seat belt is not fastened, insert the tongue plate (2) of the outboard lap-shoulder belts into the holder(1) beside the seat.

When the rear seat belt is fastened, remove the tongue plate (2) of the outboard lap-shoulder belts from the holder(1) beside the seat.