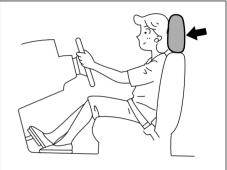

#### **Head Restraints**

63.1246

Head restraints are designed to help reduce the risk of neck injuries in the case of an accident. Adjust the head restraint to the position which places the center of the head restraint closest to the top of your ears. If this is not possible for very tall passengers, adjust the head restraint as high as possible.

### **WARNING**

- Never drive the vehicle with the head restraints removed.
- Do not attempt to adjust the head restraint while driving.

#### NOTE:

It may be necessary to recline the seatback to provide enough overhead clearance to remove the head restraint.

73R0035

To raise the front head restraint, pull upward on the restraint until it clicks. To lower the restraint, push down on the restraint while holding in the lock lever. If a head restraint must be removed (for cleaning, replacement, etc.), push in the lock lever and pull the head restraint all the way out.