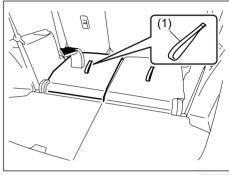

#### 3rd row seats

To fold the 3rd row seat forward:

1) Lower the head restraint fully.

73R0207

 Stow the seat belt buckles of the right and left seating position into the pocket of the seat cushion as shown in the illustration.

73R0007

3) Lift up the release lever on the top of seat, and fold the seatback forward.