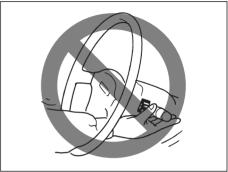

## **WARNING**

· The driver should not lean over the steering wheel. The front passenger should not rest his or her body against the dashboard where a front airbag is mounted or a child should not stand in front of the dashboard. Otherwise, he or she will get too close to the dashboard. For vehicles with side airbags and side curtain airbag, occupants should not lean on or sleep against the door. In these situations, the out-of-position occupant would be too close to an inflating airbag, and may suffer severe injury.