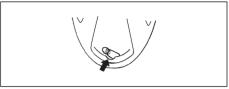

eel is securely seated on the hub.



# Tightening torque for wheel nuts 100 Nm (10.2 kg-m)

 Lower the jack and fully tighten the nuts with a wheel wrench in numerical order as shown in the illustration.

### **WARNING**

Use genuine wheel nuts and tighten them to the specified torque as soon as possible after changing wheels. Incorrect wheel nuts or improperly tightened wheel nuts may come loose or fall off, which can result in an accident. If you do not have a torque wrench, have the wheel nut torque checked by a Maruti Suzuki authorised workshop.

### **Full Wheel Cover**



(1) or (2) Flat end tool

Your vehicle includes two tools, a lug wrench and a jack crank, one of which has a flat end.

Use the tool with the flat end to remove the full wheel cover, as shown in the illustration.



60MH074

When installing the cover, make sure that it is positioned so that it does not cover or foul the air valve.

### **After Changing Wheels**

Stow the tyre changing tools (jack, jack handle and lug wrench) in place. Also, stow the flat tyre in the spare tyre stowed position. Refer to "Tyre Changing Tool" in this section.

### **NOTICE**

Repair or replace the flat tyre immediately. If the flat tyre is placed in the spare tyre stowed position for long time, it can cause vehicle shakiness, noise, or scratches.

### **Jump-Starting Instructions**

### **WARNING**

- Never attempt to jump-start your vehicle if the lead-acid battery appears to be frozen. Lead-acid batteries in this condition may explode.
- When making jump lead connections, be certain that your hands and the jump leads