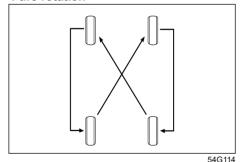

 Use your hands to carefully align the connecting bar tips with the anchorages. Take care not to pinch your fingers.

54G184

Push the child restraint toward the anchorages so that the connecting bar tips are partially hooked to the anchorages. Use your hands to confirm the position.

54G185

- 4) Grasp the front of the child restraint and push the child restraint forcefully to latch the connecting bars. Check that they are securely latched by trying to move the child restraint system in all directions, especially forward.
- 5) Attach the top tether strap referring to "Installation of child restraint with top tether" section. When you put your child in the child restraint system, appropriately slide the front seat forward not to touch a part of your child's body.