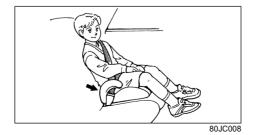

## **ELR** type belt

80.IC021

Install your child restraint system according to the instructions provided by the child restraint system manufacturer.

Check that the seat belt is securely latched.

Move the child restraint system in all directions to check that it is securely installed. When you put your child in the child restraint system, appropriately slide the front seat forward not to touch a part of vour child's body.