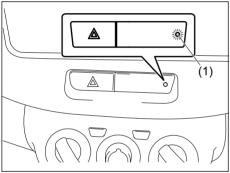

#### **AIRBAG** warning light

63J030

If the "AIRBAG" light on the instrument cluster does not blink or come on when the ignition switch is first turned to the ON position, or the ignition mode is first changed to "ON", or the "AIRBAG" light stays on, or comes on while driving, the airbag system (or the seat belt pretensioner system) may not work properly. Have the airbag system inspected by Maruti Suzuki authorised workshop as soon as possible.

## **WARNING**

If the AIRBAG light in the instrument cluster ever comes on and stays on, it means that something may be wrong with the airbag system. If this ever happens, have the vehicle serviced immediately, because the airbags may not offer the protection for which they were designed.