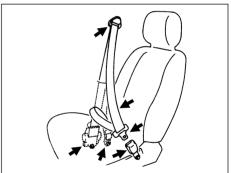

## **WARNING**

- Never allow persons to ride in the cargo area of a vehicle. In the event of an accident, there is a much greater risk of injury for persons who are not riding in a seat with their seat belt securely fastened.
- Seat belts should always be adjusted as follows:
  - the lap portion of the belt should be worn low across the pelvis, not across the waist.
  - the shoulder straps should be worn on the outside shoulder only, and never under the arm.
  - the shoulder straps should be away from your face and neck, but not falling off your shoulder.

#### **WARNING**

(Continued)

- Pregnant women should use seat belts, although specific recommendations about driving should be made by the woman's medical advisor. Remember that the lap portion of the belt should be worn as low as possible across the hips, as shown in the diagram.
- Do not wear your seat belt over hard or breakable objects in your pockets or on your clothing. If an accident occurs, objects such as glasses, pens, etc. under the seat belt can cause injury.