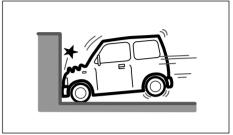

## Conditions of front airbags may inflate

Receiving a strong impact to the lower body of your vehicle, the front airbags may inflate.

80J099

· Hitting a curb or medial strip

80J100E

Falling into a deep hole or ditch

· Landing hard or falling