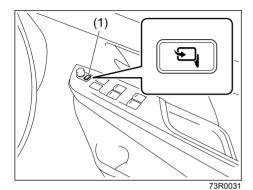

72RS2008

(1) The sensor of the front passenger's seat belt reminder

The seat belt reminder sensor (1) detects whether a person is sitting in the front seat. The sensor of the front passenger's seat belt reminder is located in the seat cushion. The front passenger's seat belt reminder works in the same manner as the driver's seat belt reminder.

### **A** CAUTION

- Do not spill liquid or semi-solid on the front passenger's seat. If you spill it on the front passenger's seat, immediately wipe it dry with a soft cloth. Contact of liquid with sensor may impact the function of seat belt reminder sensor.
- Do not place any sharp or heavy object on passenger seat which can penetrate through seat upholstery and can cause damage to sensor.

#### NOTICE

- The sensor of the front passenger's seat belt reminder is located in the seat cushion. If heavy or sharp objects are put on the seat cushion, or a removal, disassembly and modification of the passenger's seat are performed, the sensor may not work properly or can be damaged. Do not put heavy or sharp objects on the seat cushion. Do not remove, disassemble and modify the passenger's seat.
- Depending on the variety of seat cover, operation of the sensor may be adversely affected. Maruti Suzuki highly recommends that you use Maruti Suzuki genuine seat cover exclusively for this vehicle. If a seat cover is installed, consult with a Maruti Suzuki authorised workshop.
- If you spill liquid such as liquid aromatics, soft drinks or juice on the front passenger's seat cushion, the sensor of the front passenger's seat belt reminder located in the seat cushion can be damaged. Immediately wipe it dry with a soft cloth when spilled.