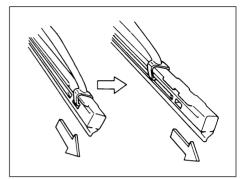

54G185

- 4) Grasp the front of the child restraint and push the child restraint forcefully to latch the connecting bars. Check that they are securely latched by trying to move the child restraint system in all directions, especially forward.
- 5) Attach the top tether strap referring to "Installation of child restraint with top tether" section. When you put your child in the child restraint system, appropriately slide the front seat forward not to touch a part of your child's body.