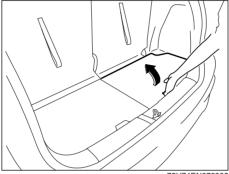

To return the seat to the normal position, follow the procedure below.

73R0008

Raise the seatback until it locks into place.

When you raise the seat from back of it, pull the strap (1).