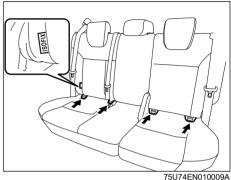

# Adjusting Seat Position (for 2nd row seats)

75U74EN010004

The adjustment levers for 2nd row seats are located under the front of the seats. To adjust the seat position, pull up on the adjustment lever and slide the seat forward or rearward.

After adjustment, try to move the seat forward and rearward to ensure that it is securely latched.