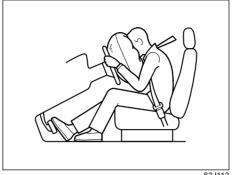

A seat belt helps keep you in the proper position for maximum protection when an airbag inflates. Adjust your seat as far back as possible while still maintaining control of the vehicle. Sit fully back in your seat; sit up straight; do not lean over the steering wheel or dashboard. Front occupants should not lean on or sleep against the door. Refer to "Seat adjustment" section and "Seat belts and child restraint systems" section in this section for details on proper seat and seat belt adjustments.

## **WARNING**

· The driver should not lean over the steering wheel. The front passenger should not rest his or her body against the dashboard where a front airbag is mounted or a child should not stand in front of the dashboard. Otherwise, he or she will get too close to the dashboard. For vehicles with side airbags and side curtain airbag, occupants should not lean on or sleep against the door. In these situations, the out-of-position occupant would be too close to an inflating airbag, and may suffer severe injury.