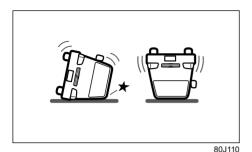

## Front airbags do not inflate

Front airbags do not inflate in rear impacts, side impacts or rollovers, etc. However, these might inflate in a strong impact.

80J120

· Impact from the rear

80J119

· Impact from the side

## Side airbags and side curtain airbags do not inflate

80J120

· Impact from the rear

80J110

Vehicle rollover