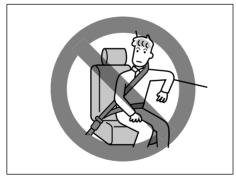

## **WARNING**

- Never allow persons to ride in the cargo area of a vehicle. In the event of an accident, there is a much greater risk of injury for persons who are not riding in a seat with their seat belt securely fastened.
- Seat belts should always be adjusted as follows:
  - the lap portion of the belt should be worn low across the pelvis, not across the waist.
  - the shoulder straps should be worn on the outside shoulder only, and never under the arm.
  - the shoulder straps should be away from your face and neck, but not falling off your shoulder.