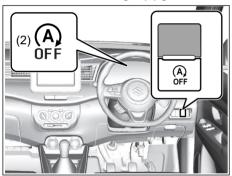

#### **AIRBAG** warning light

63J030

If the "AIRBAG" light on the instrument cluster does not blink or come on when the ignition switch is first turned to the ON position, or the ignition mode is first changed to "ON", or the "AIRBAG" light stays on, or comes on while driving, the airbag system (or the seat belt pretensioner system) may not work properly. Have the airbag system inspected by Maruti Suzuki authorised workshop as soon as possible.

## **WARNING**

If the AIRBAG light in the instrument cluster ever comes on and stays on, it means that something may be wrong with the airbag system. If this ever happens, have the vehicle serviced immediately, because the airbags may not offer the protection for which they were designed.