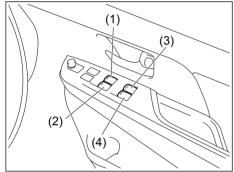

#### Seat belt reminder

72RM01002

- (1) Driver's seat belt reminder light / front passenger's seat belt reminder light
- (2) 2nd row passenger's seat belt reminder light (2nd row left)
- (3) 2nd row passenger's seat belt reminder light (2nd row center)
- (4) 2nd row passenger's seat belt reminder light (2nd row right)
- (5) 3rd row passenger's seat belt reminder light (3rd row left)
- (6) 3rd row passenger's seat belt reminder light (3rd row right)

For more details, refer to the explanation as follows..

#### **WARNING**

It is absolutely essential that the driver, front passenger, 2nd row passenger\* and 3rd row passenger\* wear their seat belts at all times. Persons who are not wearing seat belts have a much greater risk of injury if an accident occurs. Make a regular habit of buckling your seat belt before starting the engine.

#### NOTE:

- Along with the seat belt reminder light, a reminder message shall also come on the information display (if equipped), for unrestrained driver and/or front passenger.
- The driver's seat belt reminder light / front passenger's seat belt reminder light is for both the driver and front passenger.