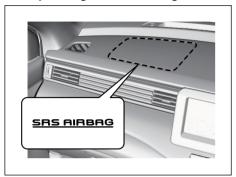

#### Front passenger's front airbag

72R0143

The driver's front airbag is located behind the center pad of the steering wheel and the front passenger's front airbag is located behind the passenger's side of the dashboard. The words "SRS AIRBAG" are molded into the airbag covers to identify the location of the airbags.

#### Side airbags

72RH4039

Side airbags are located in the part of the front seatbacks closest to the doors. The "SRS AIRBAG" labels are attached to the seatbacks to identify the location of the side airbags.

## Side curtain airbags

76TS20370

Side curtain airbags are located in the roof lining. The words "SRS AIRBAG" are molded into the pillar to identify the location of the side curtain airbags.