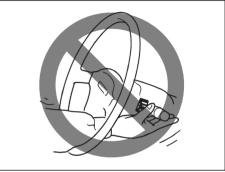

## **WARNING**

· The driver should not lean over the steering wheel. The front passenger should not rest his or her body against the dashboard where a front airbag is mounted or a child should not stand in front of the dashboard. Otherwise, he or she will get too close to the dashboard. For vehicles with side airbags and side curtain airbag, occupants should not lean on or sleep against the door. In these situations, the out-of-position occupant would be too close to an inflating airbag, and may suffer severe injury.

## **WARNING**

(Continued)

- Do not attach any objects to, or place any objects over, the steering wheel or dashboard. Do not place any objects between the airbag and the driver or front passenger. These objects may interfere with airbag operation or may be propelled by the airbag in the event of a collision. Also, these objects may move when you start moving vehicle or while vehicle is moving, they may interfere with driver's view or safe driving. In each conditions may cause severe injury.
- For vehicles with side airbags, do not use non-genuine seat covers on the front seats, because nongenuine seat covers may obstruct the inflation of side airbags. Maruti Suzuki highly recommends Maruti Suzuki-genuine seat covers to be used when covering the front seats of such vehicles with side airbags. Also, near the door, do not place cup holders, hangers or any other objects and do not lean an umbrella, as these objects could be propelled by the airbag in the event of a collision. Either of these conditions may cause severe injury.