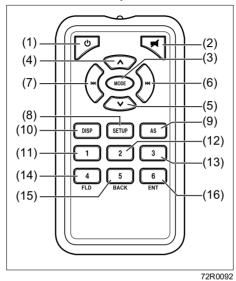

#### Seat belt reminder

72RM01002

- (1) Driver's seat belt reminder light / front passenger's seat belt reminder light
- (2) 2nd row passenger's seat belt reminder light (2nd row left)
- (3) 2nd row passenger's seat belt reminder light (2nd row center)
- (4) 2nd row passenger's seat belt reminder light (2nd row right)
- (5) 3rd row passenger's seat belt reminder light (3rd row left)
- (6) 3rd row passenger's seat belt reminder light (3rd row right)