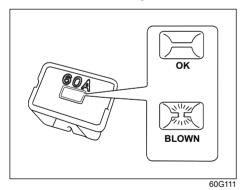

| -     | Blank                        |
| (43) | _     | Blank                        |
| (44) |       | Blank                        |
| (45) |       | Blank                        |
| (46) | _     | Blank                        |

The main fuse, primary fuses and some of the individual fuses are located in the engine compartment. If the main fuse blows, no electrical component will function. If a primary fuse blows, no electrical component in the corresponding load group will function. When replacing the main fuse, a primary fuse or an individual fuse, use a MARUTI SUZUKI genuine replacement parts or equivalent for individual fuses

To remove a fuse, use the fuse puller provided in the fuse box. The amperage of each fuse is shown in the back of the fuse box cover and in the relay box.



# **WARNING**

If the main fuse or a primary fuse blows, have your vehicle inspected by a Maruti Suzuki authorised workshop. Always use a MARUTI SUZUKI genuine replacement. Never use a substitute such as a wire even for a temporary repair, or extensive electrical damage and a fire can result.

# NOTE:

Make sure that the fuse box always carries spare fuses.

# -USE THE 13 14 15 16 17 18 19 20 21 22 23 24 25 DESIGNATED PRESS AND RELAYS ONLY. 26 27 28 29 30 31 32 33 34 35 36 37 38

## **Fuses under Dashboard**



73R0121

| PRIMARY FUSE |      |                     |
|--------------|------|---------------------|
| (1)          | 30 A | Power window        |
| (2)          | 10 A | Meter               |
| (3)          | 15 A | Ignition coil       |
| (4)          | 5 A  | Ignition-1 signal