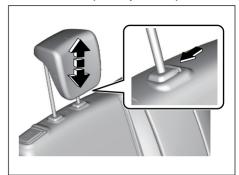

#### NOTE:

It may be necessary to recline the seatback to provide enough overhead clearance to remove the head restraint.

73R0035

To raise the front head restraint, pull upward on the restraint until it clicks. To lower the restraint, push down on the restraint while holding in the lock lever. If a head restraint must be removed (for cleaning, replacement, etc.), push in the lock lever and pull the head restraint all the way out.