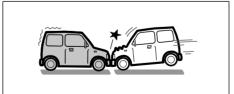

## Conditions of front airbags deployment (inflation)

80J097

 Frontal collision with a fixed wall that does not move or deform at more than about 25 km/h

80J098E

 Strong impact equivalent to frontal collision such as above at left and right angles of about 30 degrees (1) or less from the front of your vehicle

80J102

· Frontal collision to a stopped vehicle at less than about 50 km/h

80J103

 Collision that the front of your vehicle goes under the bed of a truck etc.

80J104

· Collision with a utility pole or stumpage

80J105E

 Collision with a fixed wall or guardrail at left and right angles of greater than about 30 degrees (1) from the front of your vehicle

80J106

 Frontal collision with a fixed wall that does not move or deform at less than about 25 km/h