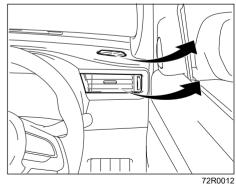

#### 2nd row seats

To fold the 2nd row seat forward:

73R0038

1) Insert the tongue plate of the buckle unto the part (1)

#### NOTICE

- When you move a seatback, make sure the tongue plate of the buckle is inserted in the seat belt catch hole so the seat belts are not caught by the seatback, seat hinge, or seat latch. This helps prevent damage to the belt system.
- Make sure the belt webbing is not twisted.
- 2) Lower the head restraint fully.
- 3) Store the seat belt buckles in the seat cushion slit.

75U74EN010003

4) Pull up the lever on the outboard side of the seat, and fold the seatback forward.