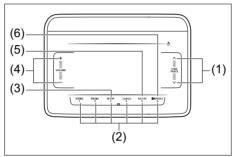

#### Seat belt reminder

72RM01002

- (1) Driver's seat belt reminder light / front passenger's seat belt reminder light
- (2) 2nd row passenger's seat belt reminder light (2nd row left)
- (3) 2nd row passenger's seat belt reminder light (2nd row center)
- (4) 2nd row passenger's seat belt reminder light (2nd row right)
- (5) 3rd row passenger's seat belt reminder light (3rd row left)
- (6) 3rd row passenger's seat belt reminder light (3rd row right)

For more details, refer to the explanation as follows..