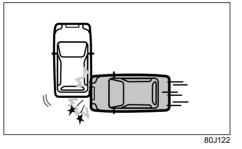

80J102

· Frontal collision to a stopped vehicle at less than about 50 km/h

80J103

 Collision that the front of your vehicle goes under the bed of a truck etc.

80J104

· Collision with a utility pole or stumpage

80J105E

 Collision with a fixed wall or guardrail at left and right angles of greater than about 30 degrees (1) from the front of your vehicle

80J106

 Frontal collision with a fixed wall that does not move or deform at less than about 25 km/h