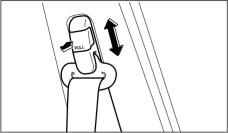

### **Adjusting Seat Position**

73R003

The adjustment lever for each front seat is located under the front of the seat. To adjust the seat position, pull up on the adjustment lever and slide the seat forward or rearward.

After adjustment, try to move the seat forward and rearward to ensure that it is securely latched.