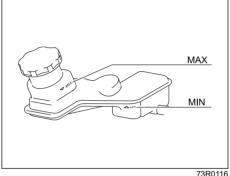

#### Floor Mats

60MK020

To prevent the driver's side floor mat from sliding forward and possibly interfering with the operation of the pedals, MARUTI SUZUKI genuine floor mats are recommended

Whenever you put the driver's side floor mat back in the vehicle after it has been removed, be sure to hook the floor mat grommets to the fasteners and position the floor mat properly in the footwell.

When you replace the floor mats in your vehicle with a different type such as all-weather floor mats, we highly recommend using MARUTI SUZUKI genuine floor mats for proper fitting.