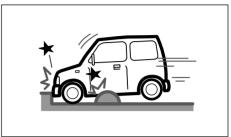

## Conditions of front airbags may inflate

Receiving a strong impact to the lower body of your vehicle, the front airbags may inflate.

80J099

· Hitting a curb or medial strip

80J100E

Falling into a deep hole or ditch

· Landing hard or falling