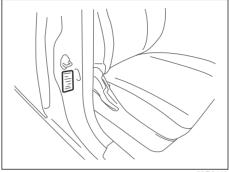

72RS2008

(1) The sensor of the front passenger's seat belt reminder

The seat belt reminder sensor (1) detects whether a person is sitting in the front seat. The sensor of the front passenger's seat belt reminder is located in the seat cushion. The front passenger's seat belt reminder works in the same manner as the driver's seat belt reminder.

### **A** CAUTION

- Do not spill liquid or semi-solid on the front passenger's seat. If you spill it on the front passenger's seat, immediately wipe it dry with a soft cloth. Contact of liquid with sensor may impact the function of seat belt reminder sensor.
- Do not place any sharp or heavy object on passenger seat which can penetrate through seat upholstery and can cause damage to sensor.