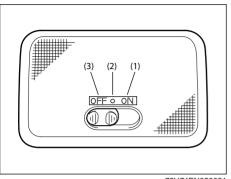

72RS2008

(1) The sensor of the front passenger's seat belt reminder

The seat belt reminder sensor (1) detects whether a person is sitting in the front seat. The sensor of the front passenger's seat belt reminder is located in the seat cushion. The front passenger's seat belt reminder works in the same manner as the driver's seat belt reminder.

### **A** CAUTION

- Do not spill liquid or semi-solid on the front passenger's seat. If you spill it on the front passenger's seat, immediately wipe it dry with a soft cloth. Contact of liquid with sensor may impact the function of seat belt reminder sensor.
- Do not place any sharp or heavy object on passenger seat which can penetrate through seat upholstery and can cause damage to sensor.

#### NOTICE

- The sensor of the front passenger's seat belt reminder is located in the seat cushion. If heavy or sharp objects are put on the seat cushion, or a removal, disassembly and modification of the passenger's seat are performed, the sensor may not work properly or can be damaged. Do not put heavy or sharp objects on the seat cushion. Do not remove, disassemble and modify the passenger's seat.
- Depending on the variety of seat cover, operation of the sensor may be adversely affected. Maruti Suzuki highly recommends that you use Maruti Suzuki genuine seat cover exclusively for this vehicle. If a seat cover is installed, consult with a Maruti Suzuki authorised workshop.
- If you spill liquid such as liquid aromatics, soft drinks or juice on the front passenger's seat cushion, the sensor of the front passenger's seat belt reminder located in the seat cushion can be damaged. Immediately wipe it dry with a soft cloth when spilled.