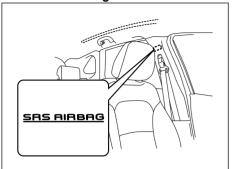

#### Front passenger's front airbag

72R0143

The driver's front airbag is located behind the center pad of the steering wheel and the front passenger's front airbag is located behind the passenger's side of the dashboard. The words "SRS AIRBAG" are molded into the airbag covers to identify the location of the airbags.

#### Side airbags

72RH4039

Side airbags are located in the part of the front seatbacks closest to the doors. The "SRS AIRBAG" labels are attached to the seatbacks to identify the location of the side airbags.

## Side curtain airbags

76TS20370

Side curtain airbags are located in the roof lining. The words "SRS AIRBAG" are molded into the pillar to identify the location of the side curtain airbags.