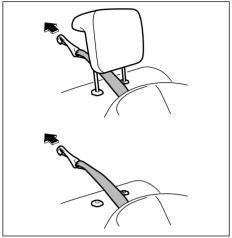

#### NOTE:

Stow the removed head restraint in the luggage compartment so it will not cause inconvenience to the occupants.

78F114

 Place the child restraint in the 2nd row seat, inserting the connecting bars to the anchorages between the seat cushion and the seatback.

 Use your hands to carefully align the connecting bar tips with the anchorages. Take care not to pinch your fingers.

54G184

Push the child restraint toward the anchorages so that the connecting bar tips are partially hooked to the anchorages. Use your hands to confirm the position.