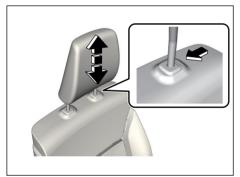

#### NOTE:

It may be necessary to recline the seatback to provide enough overhead clearance to remove the head restraint.

73R0035

To raise the front head restraint, pull upward on the restraint until it clicks. To lower the restraint, push down on the restraint while holding in the lock lever. If a head restraint must be removed (for cleaning, replacement, etc.), push in the lock lever and pull the head restraint all the way out.