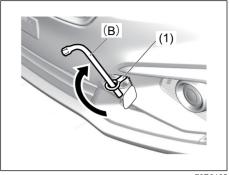

To return the seat to the normal position, follow the procedure below.

73R0008

Raise the seatback until it locks into place.

When you raise the seat from back of it, pull the strap (1).