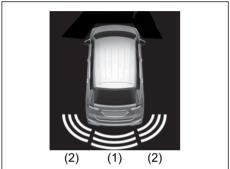

#### Seat belt reminder

72RM01002

- (1) Driver's seat belt reminder light / front passenger's seat belt reminder light
- (2) 2nd row passenger's seat belt reminder light (2nd row left)
- (3) 2nd row passenger's seat belt reminder light (2nd row center)
- (4) 2nd row passenger's seat belt reminder light (2nd row right)
- (5) 3rd row passenger's seat belt reminder light (3rd row left)
- (6) 3rd row passenger's seat belt reminder light (3rd row right)

For more details, refer to the explanation as follows..