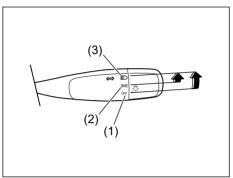

#### Seat belt reminder

72RM01002

- (1) Driver's seat belt reminder light / front passenger's seat belt reminder light
- (2) 2nd row passenger's seat belt reminder light (2nd row left)
- (3) 2nd row passenger's seat belt reminder light (2nd row center)
- (4) 2nd row passenger's seat belt reminder light (2nd row right)
- (5) 3rd row passenger's seat belt reminder light (3rd row left)
- (6) 3rd row passenger's seat belt reminder light (3rd row right)