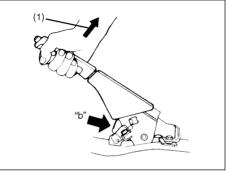

### **Adjusting Seat Position**

73R003

The adjustment lever for each front seat is located under the front of the seat. To adjust the seat position, pull up on the adjustment lever and slide the seat forward or rearward.

After adjustment, try to move the seat forward and rearward to ensure that it is securely latched.