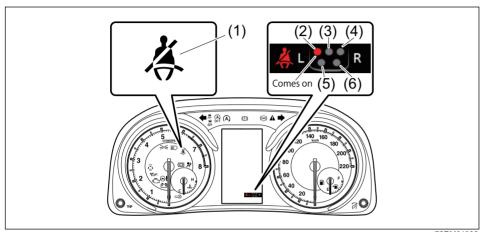

#### Seat belt reminder

72RM01002

- (1) Driver's seat belt reminder light / front passenger's seat belt reminder light
- (2) 2nd row passenger's seat belt reminder light (2nd row left)
- (3) 2nd row passenger's seat belt reminder light (2nd row center)
- (4) 2nd row passenger's seat belt reminder light (2nd row right)
- (5) 3rd row passenger's seat belt reminder light (3rd row left)
- (6) 3rd row passenger's seat belt reminder light (3rd row right)

For more details, refer to the explanation as follows..

#### **WARNING**

It is absolutely essential that the driver, front passenger, 2nd row passenger\* and 3rd row passenger\* wear their seat belts at all times. Persons who are not wearing seat belts have a much greater risk of injury if an accident occurs. Make a regular habit of buckling your seat belt before starting the engine.

#### NOTE:

- Along with the seat belt reminder light, a reminder message shall also come on the information display (if equipped), for unrestrained driver and/or front passenger.
- The driver's seat belt reminder light / front passenger's seat belt reminder light is for both the driver and front passenger.