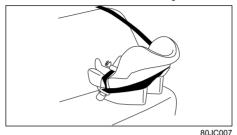

## **ELR** type belt

80.IC021

Install your child restraint system according to the instructions provided by the child restraint system manufacturer.

Check that the seat belt is securely latched.

Move the child restraint system in all directions to check that it is securely installed. When you put your child in the child restraint system, appropriately slide the front seat forward not to touch a part of vour child's body.