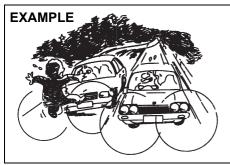

### WARNING

Do not hold a child on a passenger's lap when the vehicle is in motion. Even if the passenger holds the child tightly, he/she would not be supported enough in the event of an accident and it could result in a serious injury of the child.