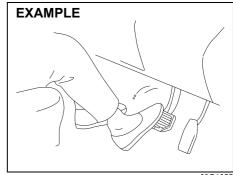

### **A** CAUTION

Do not place any object under the front seat. If an object gets stuck under the front seat, the seat shall not be latched properly and may cause injury.

69RH195

Seat position adjustment lever (1) Pull the lever up and slide the seat.

Seatback angle adjustment lever (2) Pull the lever up and move the seatback.

After adjustment, move the seat and seatback forward and backward to check that it is securely latched.

#### NOTE:

To operate the seat back smoothly, pull the seat back adjustment lever (2) in upward direction. Ensure to move seat back only after lever is moved to fully up position. After adjustment of seat back, release the lever gently. Check that seat back is locked by moving it forward and backward.