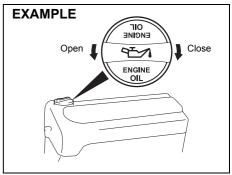

it again. The oil on the stick should be between the upper and lower limits shown on the stick. If the oil level indication is near the lower limit, add enough oil to raise the level to the upper limit.

#### NOTICE

Failure to check the oil level regularly could lead to serious engine trouble due to insufficient oil.

#### Refilling



69RM06007

Remove the oil filler cap and pour oil slowly through the filler hole to bring the oil level to the upper limit on the dipstick. Be careful not to overfill the oil. Too much oil is almost as bad as too little oil. After refilling, start the engine and allow it to idle for about a minute. Stop the engine, wait about 5 minutes and check the oil level again.

#### Changing engine oil and filter

Drain the engine oil while the engine is still warm.



68KH067a

- 1) Remove the oil filler cap.
- 2) Place a drain pan under the drain plug.
- 3) Using a wrench, remove the drain plug and drain the engine oil.

#### **A** CAUTION

The engine oil temperature may be high enough to burn your fingers when the drain plug is loosened. Wait until the drain plug is cool enough to touch with your bare hands.



60G306

Tightening torque for drain plug: 35 Nm (3.6 kg-m, 25.8 lb-ft)

#### **WARNING**

Engine oil can be hazardous. Children and pets may be harmed by swallowing new or used oil. Keep new and used oil and used oil filters away from children and pets.

Repeated, prolonged contact with used engine oil may cause skin cancer.

Brief contact with used oil may irritate skin.

(Continued)

#### **▲** WARNING

(Continued)

To minimize your exposur