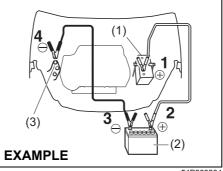

amage to your vehicle or battery, follow the jump-starting instructions below.

If you are in doubt, call for qualified road service.

#### **NOTICE**

Your vehicle should not be started by pushing or towing. This starting method could result in permanent damage to the catalytic converter. Use jump leads to start a vehicle with a weak or discharged battery.

- 1) Use only a 12-volt battery to jump-start vour vehicle. Position the good 12-volt battery close to your vehicle so that the jump leads will reach both batteries. When using a battery installed on another vehicle, check that two vehicles do not touch each other. Set the parking brakes fully on both vehicles.
- 2) Turn off all vehicle accessories, except those necessary for safety reasons (for example, headlights or hazard lights).



54P000804

- 3) Connect jump leads as follows:
  - 1. Connect one end of the first jump lead to the positive (+) terminal of the discharged battery (1).
  - 2. Connect the other end to the positive (+) terminal of the booster battery
  - 3. Connect one end of the second jump lead to the negative (-) terminal of the booster battery (2).
  - 4. Make the final connection to an unpainted, heavy metal part (i.e. engine mount bracket (3)) of the engine of the vehicle with the discharged battery (1).

### **WARNING**

Never connect the jump lead directly to the negative (-) terminal of the discharged battery, or an explosion may occur.

#### **A** CAUTION

Connect the jump lead to the engine mount bracket securely. If the jump lead disconnects from the engine mount bracket because of vibration