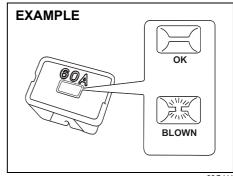

tion switch |
| (37) | 5 A   | Spare fuse      |
| (38) | 10 A  | Spare fuse      |
| (39) | 15 A  | Spare fuse      |
| (40) | 20 A  | Spare fuse      |
| (41) | 25 A  | Spare fuse      |
| (42) | 30 A  | Spare fuse      |
| (43) | 7.5 A | Spare fuse      |
|      |       |                 |

The main fuse, primary fuses and some of the individual fuses are located in the engine compartment. If the main fuse blows, no electrical component will function. If a primary fuse blows, no electrical component in the corresponding load group will function. When replacing the main fuse, a primary fuse or an individual fuse, use a MARUTI SUZUKI genuine replacement.

To remove a fuse, use the fuse puller provided in the fuse box. The amperage of each fuse is shown in the back of the fuse box cover.



60G111

# **WARNING**

If the main fuse or a primary fuse blows, have your vehicle inspected by a authorised Maruti Suzuki workshop. Always use a MARUTI SUZUKI genuine replacement. Never use a substitute such as a wire even for a temporary repair, or extensive electrical damage and a fire can result.

#### NOTE:

Check that the fuse box always carries spare fuses.

#### Fuses under dashboard



69RH133



69RH120a

| PRIM | PRIMARY FUSE |                    |  |
|------|--------------|--------------------|--|
| (1)  | 30 A         | Power window       |  |
| (2)  | 25 A         | Rear defogger      |  |
| (3)  | 20 A         | Door lock          |  |
| (4)  | 15 A         | Horn               |  |
| (5)  | 5 A          | ABS control module |  |
| (6)  | 10 A         | Airbag