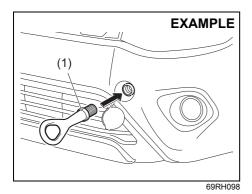

or towing another vehicle.
- Avoid pulling the vehicle to get out of severe snowy, muddy or sandy conditions, sudden starts or erratic driving maneuvers which could cause excessive stress on the towing hook.

In such case, we recommend that you contact a professional service.

#### Front



69RH096

The towing hook (1) is provided on the front of the vehicle for use in emergency situations only.

To install the towing hook (1), jack handle (2) and wheel brace (3), follow the procedure below.



 Pick up the towing hook (1), jack handle (2) and wheel brace (3) that are stowed in luggage compartment.



69RH198

2) Remove the cover (4) by using a jack handle (2) covered with a soft cloth as shown in the illustration.

#### NOTE:

Do not use excessive force as it may damage the cover strap.



3) Install the towing hook (1) by hand.

#### NOTE:

We recommend to fasten the cover with tape to prevent damage during towing.



 To tighten the towing hook (1), turn it clockwise by using a wheel brace (3) until the towing hook (1) is securely installed.

#### **WARNING**

Use extreme caution when you use the towing eye (1). Avoid pulling the vehicle to get out of severe snowy, muddy or sandy conditions, sudden starts or erratic driving maneuvers which would give excessive stress on the towing eye. The towing eye or vehicle body may break and cause serious injury or damage.

To remove the towing hook (1), reverse the installation procedure.

#### Rear



**NOTICE** 

- Your vehicle was originally designed to carry people and a normal amount of cargo, not to tow a trailer.
- The frame