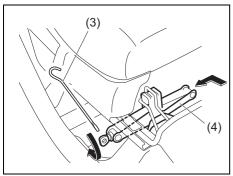

### Seat belt hanger

#### 69RH06

#### NOTICE

- When you move a seatback, make sure the latch plate is inserted into the slit (1) securely so the seat belts are not caught by the seatback, seat hinge, or seat latch. This helps prevent damage to the belt system.
- Make sure the belt webbing is not twisted.