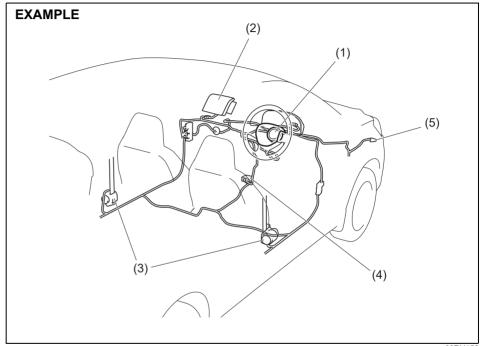

Your vehicle is equipped with a supplemental restraint system consisting of the following components in addition to a lapshoulder belt at each seating position.

- (1) Driver's front airbag module
- (2) Front passenger's front airbag module
- (3) Front seat belt pretensioners
- (4) Airbag controller
- (5) Forward collision sensor

69RH152