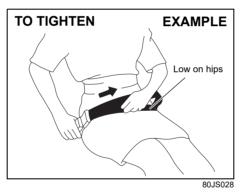

#### Rear center seat belt

Sit up straight and well back in the seat. To fasten the belt, pull the latch plate attached to the seat belt across your hips and press it straight into the buckle until you hear a click. To reduce the risk of sliding under the belt during a collision, position the belt across your lap as low on your hips as possible and adjust it to a snug fit.

To tighten the belt, pull the free end of the belt across alongside the lap strap.

80JS029

To lengthen, release the latch plate from the buckle, pull the latch plate (adjuster) in the direction of the arrow, at right angles to the belt. The latch plate should then be refitted into the buckle and the belt tightened as previously described.