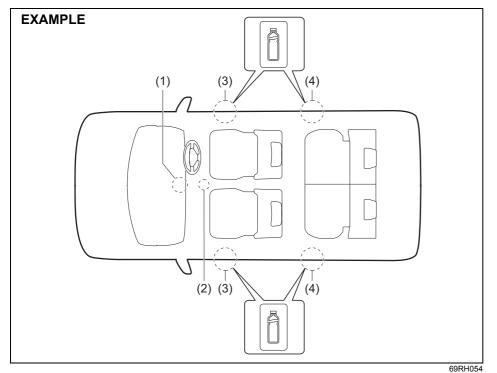

### **Child restraint systems**

The following types of child restraint systems are available generally.

#### Infant restraint - rear seat only

80JC007

#### **Child restraint**

80JC016

#### **Booster seat**

80JC008

MARUTI SUZUKI highly recommends that you use a child restraint system to restrain infants and small children. Many different

### **Child restraint**

The suitability of each passenger's seat position for carriage of children and fitting of child restraint system is shown in the table below. Whenever you carry children up to 12 years of age, properly use the child restraints which conform to AIS 072, the standard for child restraints, referring to the table.

| MASS GROUP |             | Seating position (or other site) |                  |                |                          |                        |
|------------|-------------|----------------------------------|------------------|----------------|--------------------------|------------------------|
|            |             | Front<br>Passenger               | Rear<br>Outboard | Rear<br>Center | Intermediate<br>Outboard | Intermediate<br>Center |
| Group 0    | Up to 10 kg | Х                                | U                | X              | N.A.                     | N.A.                   |
| Group 0+   | Up to 13 kg | Х                                | U                | Х              | N.A.                     | N.A.                   |
| Group I    | 9 to 18 kg  | Х                                | U                | X              | N.A.                     | N.A.                   |
| Group II   | 15 to 25 kg | Х                                | U                | X              | N.A.                     | N.A.                   |
| Group III  | 22 to 36 kg | Х                                | U                | Х              | N.A.                     | N.A.                   |

Key of letters to be inserted in the above table:

U =Suitable for 'universal' category restraints approved for use in this mass group

X =Seat position not suitable for children in this mass group

N.A = Not applicable

NOTE: 'universal' is the category in the AIS 072.

: 'Outboard' indicates window side seat.