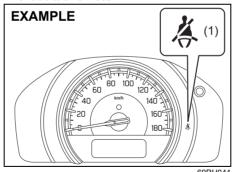

#### With tachometer

Without tachometer

(1) Driver's seat belt reminder light / front passenger's seat belt reminder light / rear passenger's seat belt reminder light\* When the driver and/or passenger (front passenger and/or rear passenger\*) do(does) not fasten their seat belts, the seat belt reminder lights will come on or blink and a buzzer will sound to remind the driver and/or passenger (front passenger and/or rear passenger\*) to fasten their seat belts. For more details, refer to the explanation below.

#### Driver's seat belt reminder

If the driver's seat belt remains unbuckled when the ignition switch is turned to "ON" position, the reminder works as follows:

- 1) The driver's seat belt reminder light will come on.
- 2) After the vehicle's speed has reached about 15 km/h, the driver's seat belt reminder light will blink and a buzzer will sound for about 95 seconds.
- 3) The reminder light will remain on until the driver's seat belt is buckled.