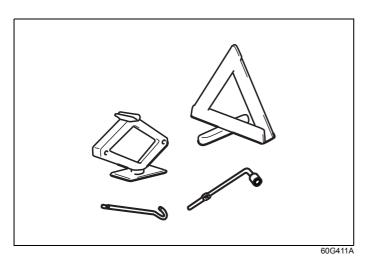

### **Child restraint systems**

The following types of child restraint systems are available generally.

#### Infant restraint - rear seat only

80JC007

#### **Child restraint**

80JC016

#### **Booster seat**

80JC008

MARUTI SUZUKI highly recommends that you use a child restraint system to restrain infants and small children. Many different