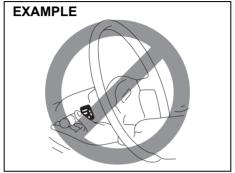

### WARNING

Do not hold a child on a passenger's lap when the vehicle is in motion. Even if the passenger holds the child tightly, he/she would not be supported enough in the event of an accident and it could result in a serious injury of the child.