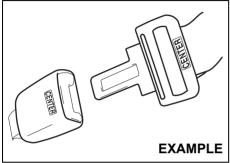

#### NOTE:

The word "CENTER" is marked on the buckle and latch plate for the rear center belt. The buckles are designed so a latch plate cannot be inserted into the wrong buckle.