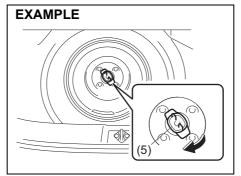

the wheel nuts (4) with a clean cloth. Clean the hub carefully; it may be hot from driving.
- 6) Install the new wheel and replace the wheel nuts with their cone shaped end facing the wheel. Tighten each nut snugly by hand until the wheel is securely seated on the hub.



# Tightening torque for wheel nut 100 Nm (10.1 kg-m, 73.7 lb-ft)

 Lower the jack and fully tighten the nuts with a wrench in numerical order as shown in the illustration.

#### **WARNING**

Use genuine wheel nuts and tighten them to the specified torque as soon as possible after changing wheels. Incorrect wheel nuts or improperly tightened wheel nuts may come loose or fall off, which can result in an accident. If you do not have a torque wrench, have the wheel nut torque checked by a authorised Maruti Suzuki workshop.



69RM07005a

Return the spare tire back into the luggage compartment in the reverse order of removal and tighten its bolt (5) clockwise as shown in the above illustration.

#### NOTICE

Make sure that the spare tire is fixed securely on the floor. Loosely fixed tire may cause noise during driving and damage paint on vehicle body.

# **Jump-starting instructions**

#### **WARNING**

- Never attempt to jump-start your vehicle if the battery appears to be frozen. Batteries in this condition may explode.
- When making jump lead connections, check that your hands and the jump leads remain clear from pulleys, belts or fans.
- Batteries produce flammable hydrogen gas. Keep flames and sparks away from the battery or an explosion may occur. Never smoke when working near the battery.
- If the boost