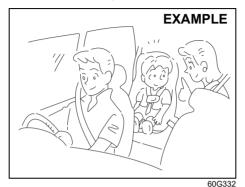

### WARNING

Do not hold a child on a passenger's lap when the vehicle is in motion. Even if the passenger holds the child tightly, he/she would not be supported enough in the event of an accident and it could result in a serious injury of the child.