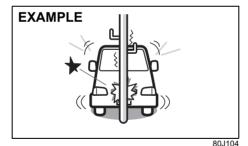

### WARNING

Do not hold a child on a passenger's lap when the vehicle is in motion. Even if the passenger holds the child tightly, he/she would not be supported enough in the event of an accident and it could result in a serious injury of the child.