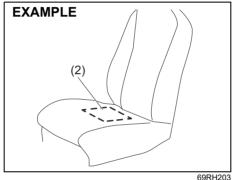

### Front passenger's seat belt reminder

If there is a person sitting in the front passenger seat and the front passenger seat belt is unbuckled when the ignition switch is turned to "ON" position, the front passenger's seat belt reminder will activate.

(2) The sensor of the front passenger's seat belt reminder

The seat belt reminder sensor (2) detects whether a person is sitting in the front seat. The sensor of the front passenger's seat belt reminder is located in the bottom seat cushion. The front passenger's seat belt reminder works in the same manner as the driver's seat belt reminder.

#### NOTICE

- The sensor of the front passenger's seat belt reminder is located in the bottom seat cushion. If heavy or sharp objects are put on the seat cushion, or a removal, disassembly and modification of the passenger's seat are performed, the sensor may not work properly or can be damaged. Do not put heavy or sharp objects on the seat cushion. Do not remove, disassemble and modify the passenger's seat.
- Depending on the variety of seat cover, operation of the sensor may be adversely affected. MARUTI SUZUKI highly recommends that vou use MARUTI SUZUKI genuine seat cover exclusively for this vehicle. If a seat cover is installed, consult with a authorised Maruti Suzuki Workshop.
- · If you spill liquid such as liquid aromatics, soft drinks or juice on the front passenger's seat cushion, the sensor of the front passenger's seat belt reminder located in the seat cushion can be damaged. Immediately wipe it dry with a soft cloth when spilled.