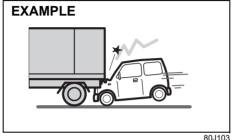

### WARNING

Do not hold a child on a passenger's lap when the vehicle is in motion. Even if the passenger holds the child tightly, he/she would not be supported enough in the event of an accident and it could result in a serious injury of the child.