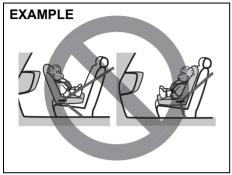

### WARNING

Do not hold a child on a passenger's lap when the vehicle is in motion. Even if the passenger holds the child tightly, he/she would not be supported enough in the event of an accident and it could result in a serious injury of the child.

· Do not install a child restraint system on the front passenger's seat since a child restraint system can-(Continued)