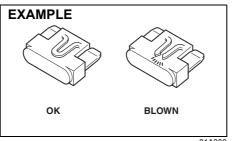

| Dome light         |  |
| (11) | 10 A         | Dome light-2       |  |
| (12) | 10 A         | Stop light         |  |
| (13) | 10 A         | Hazard             |  |
| (14) | 10 A         | Tail light         |  |
| (15) | _            | Blank              |  |
| (16) | 25 A         | Front wiper        |  |
| (17) | 15 A         | Washer             |  |
| (18) | 5 A          | Ignition-2 signal  |  |
| (19) | 10 A         | Meter              |  |
| (20) | 15 A         | Ignition coil      |  |

| (21) | 10 A | Back-up light |
|------|------|---------------|
| (22) | 5 A  | ACC-3         |
| (23) | 5 A  | Ignition-1 TX |
| (24) | 10 A | Wiper         |
| (25) | -    | Blank         |
| (26) | -    | Blank         |
| (27) | 5 A  | ACC           |
| (28) | 15 A | ACC-2         |



81A283

# **Headlight aiming**

Since special procedures are required, ask a authorised Maruti Suzuki workshop for this job.

# **WARNING**

Always replace a blown fuse with a fuse of the correct amperage. Never use a substitute such as aluminum foil or wire to replace a blown fuse. If you replace a fuse and the new one blows in a short period of time, you may have a major electrical problem. Have your vehicle inspected immediately by a authorised Maruti Suzuki workshop.

# **Bulb replacement**

#### **A** CAUTION

- · Light bulbs can be hot enough to burn your finger right after turning off lights. This is true especially for halogen headlight bulbs. Replace the bulbs after they become cool enough.
- The halogen headlight bulbs are filled with pressurized halogen gas. They can burst and