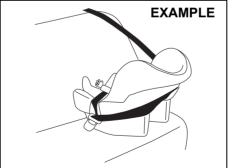

# Installation with lap-shoulder seat belts

# ELR type belt

80JC021

Install your child restraint system according to the instructions provided by the child restraint system manufacturer.

Check that the seat belt is securely latched. Move the child restraint system in all directions to check that it is securely installed. When you put your child in the child restraint system, appropriately slide the front seat forward not to touch a part of your child's body.