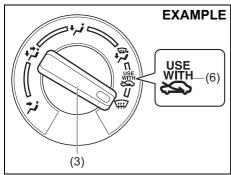

#### With tachometer

Without tachometer

(1) Driver's seat belt reminder light / front passenger's seat belt reminder light / rear passenger's seat belt reminder light\* When the driver and/or passenger (front passenger and/or rear passenger\*) do(does) not fasten their seat belts, the seat belt reminder lights will come on or blink and a buzzer will sound to remind the driver and/or passenger (front passenger and/or rear passenger\*) to fasten their seat belts. For more details, refer to the explanation below.

#### Driver's seat belt reminder

If the driver's seat belt remains unbuckled when the ignition switch is turned to "ON" position, the reminder works as follows:

- 1) The driver's seat belt reminder light will come on.
- 2) After the vehicle's speed has reached about 15 km/h, the driver's seat belt reminder light will blink and a buzzer will sound for about 95 seconds.
- 3) The reminder light will remain on until the driver's seat belt is buckled.