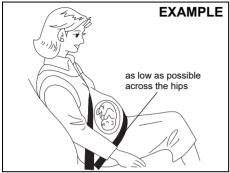

### **WARNING**

(Continued)

- Pregnant women should use seatbelts, although specific recommendations about driving should be made by the woman's medical advisor. Remember that the lap portion of the belt should be worn as low as possible across the hips, as shown in the illustration.
- Do not wear seat belts over hard, fragile, or sharp items such as pens, keys, eyeglasses, etc. in pockets or on clothing. The pressure from seat belt on such items can cause injury in case of an accident.