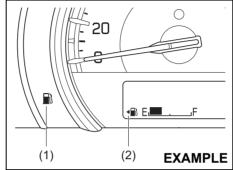

#### With tachometer

Without tachometer

(1) Driver's seat belt reminder light / front passenger's seat belt reminder light / rear passenger's seat belt reminder light\* When the driver and/or passenger (front passenger and/or rear passenger\*) do(does) not fasten their seat belts, the seat belt reminder lights will come on or blink and a buzzer will sound to remind the driver and/or passenger (front passenger and/or rear passenger\*) to fasten their seat belts. For more details, refer to the explanation below.

(2) The sensor of the front passenger's seat belt reminder

The seat belt reminder sensor (2) detects whether a person is sitting in the front seat. The sensor of the front passenger's seat belt reminder is located in the bottom seat cushion. The front passenger's seat belt reminder works in the same manner as the driver's seat belt reminder.