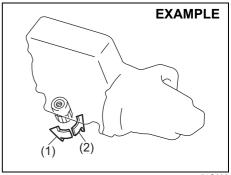

### **A** CAUTION

Do not place any object under the front seat. If an object gets stuck under the front seat, the seat shall not be latched properly and may cause injury.

69RH195

Seat position adjustment lever (1) Pull the lever up and slide the seat.

Seatback angle adjustment lever (2) Pull the lever up and move the seatback.

After adjustment, move the seat and seatback forward and backward to check that it is securely latched.