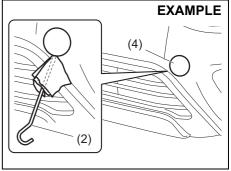

tion.

#### **WARNING**

Observe the following instructions when using frame hooks. The towing hook or vehicle body may break and cause serious injury or damage:

- Do not use the frame hooks for towing another vehicle.
- Avoid pulling the vehicle to get out of severe snowy, muddy or sandy conditions, sudden starts or erratic driving maneuvers which could cause excessive stress on the towing hook.

In such case, we recommend that you contact a professional service.

#### Front



69RH096

The towing hook (1) is provided on the front of the vehicle for use in emergency situations only.

To install the towing hook (1), jack handle (2) and wheel brace (3), follow the procedure below.



 Pick up the towing hook (1), jack handle (2) and wheel brace (3) that are stowed in luggage compartment.



69RH198

2) Remove the cover (4) by using a jack handle (2) covered with a soft cloth as shown in the illustration.

#### NOTE:

Do not use excessive force as it may damage the cover strap.



3) Install the towing hook (1) by hand.

#### NOTE:

We recommend to fasten the cover with tape to prevent damage during towing.



 To tighten the towing hook (1), turn it clockwise by using a wheel brace (3) until the towing hook (1) is securely installed.

#### **WARNING**

Use extreme caution when you use the towing eye (1). Avoid pulling the vehicle to get out of severe snowy, muddy or sandy conditions, sudden starts or erratic driving maneuvers which would give excessive stress on the towing eye. The towing eye or vehicle body may break and cause serious injury or damage.

To remove the towin