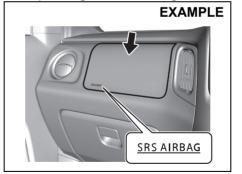

Your vehicle is equipped with a supplemental restraint system consisting of the following components in addition to a lapshoulder belt at each seating position.

- (1) Driver's front airbag module
- (2) Front passenger's front airbag module
- (3) Front seat belt pretensioners
- (4) Airbag controller
- (5) Forward collision sensor

69RH152