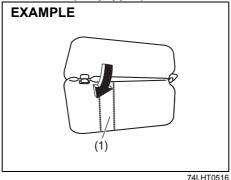

### Folding rear seats

The rear seat(s) of your vehicle can be folded forward to provide additional cargo space.

To fold the rear seat(s) forward:

1) Insert the latch plate of the outboard lap-shoulder belts into the slit (1).