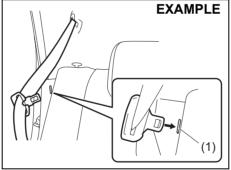

#### NOTICE

- When you move a seatback, make sure the latch plate is inserted into the slit (1) securely so the seat belts are not caught by the seatback, seat hinge, or seat latch. This helps prevent damage to the belt system.
- Make sure the belt webbing is not twisted.