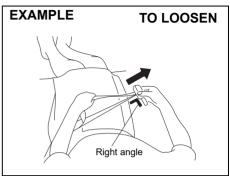

To tighten the belt, pull the free end of the belt across alongside the lap strap.

80JS029

To lengthen, release the latch plate from the buckle, pull the latch plate (adjuster) in the direction of the arrow, at right angles to the belt. The latch plate should then be refitted into the buckle and the belt tightened as previously described.