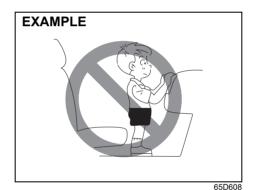

### WARNING

Do not hold a child on a passenger's lap when the vehicle is in motion. Even if the passenger holds the child tightly, he/she would not be supported enough in the event of an accident and it could result in a serious injury of the child.