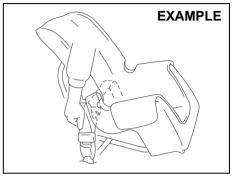

### **WARNING**

not be installed appropriately.

**▲** WARNING

(Continued)

· If you install a child restraint system in the rear seat, slide the front seat far enough forward so that the child's feet do not touch the front seatback. This will help avoid injury to the child in the event of an accident.

· Do not install a child restraint system on the front passenger's seat since a child restraint system can-(Continued)