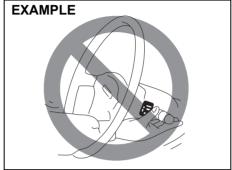

**EXAMPLE** 

65D609

### WARNING

Do not hold a child on a passenger's lap when the vehicle is in motion. Even if the passenger holds the child tightly, he/she would not be supported enough in the event of an accident and it could result in a serious injury of the child.