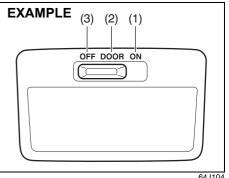

#### With tachometer

Without tachometer

(1) Driver's seat belt reminder light / front passenger's seat belt reminder light / rear passenger's seat belt reminder light\* When the driver and/or passenger (front passenger and/or rear passenger\*) do(does) not fasten their seat belts, the seat belt reminder lights will come on or blink and a buzzer will sound to remind the driver and/or passenger (front passenger and/or rear passenger\*) to fasten their seat belts. For more details, refer to the explanation below.

#### NOTE:

The driver's seat belt reminder light / front passenger's seat belt reminder light / rear passenger's seat belt reminder light\* is for all the driver, front passenger and rear passenger.

\*: If equipped