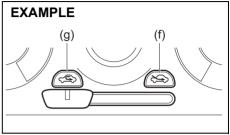

(2) The sensor of the front passenger's seat belt reminder

The seat belt reminder sensor (2) detects whether a person is sitting in the front seat. The sensor of the front passenger's seat belt reminder is located in the bottom seat cushion. The front passenger's seat belt reminder works in the same manner as the driver's seat belt reminder.