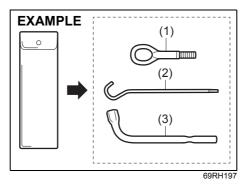

your vehicle needs to be towed in an emergency, refer to "Towing your vehicle" in the "EMERGENCY SERVICE" section.

#### **WARNING**

Observe the following instructions when using frame hooks. The towing hook or vehicle body may break and cause serious injury or damage:

- Do not use the frame hooks for towing another vehicle.
- Avoid pulling the vehicle to get out of severe snowy, muddy or sandy conditions, sudden starts or erratic driving maneuvers which could cause excessive stress on the towing hook.

In such case, we recommend that you contact a professional service.

#### Front



69RH096

The towing hook (1) is provided on the front of the vehicle for use in emergency situations only.

To install the towing hook (1), jack handle (2) and wheel brace (3), follow the procedure below.



 Pick up the towing hook (1), jack handle (2) and wheel brace (3) that are stowed in luggage compartment.



69RH198

2) Remove the cover (4) by using a jack handle (2) covered with a soft cloth as shown in the illustration.

#### NOTE:

Do not use excessive force as it may damage the cover strap.



3) Install the towing hook (1) by hand.

#### NOTE:

We recommend to fasten the cover with tape to prevent damage during towing.



 To tighten the towing hook (1), turn it clockwise by using a wheel brace (3) until the towing hook (1) is securely installed.

#### **WARNING**

Use extreme caution when you use the towing eye (1). Avoid pulling the vehicle to get out of severe snowy, muddy or sandy conditions, sudden starts or erratic driving maneuvers which would give excessive stress on the