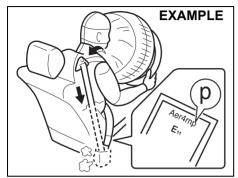

### **WARNING**

This section describes your MARUTI SUZUKI vehicle's seat belt pretensioner system. Read and follow all these instructions carefully to minimize your risk of severe injury or death.

To determine if your vehicle is equipped with a seat belt pretensioner system at the front seating positions, check the label on the seat belt at the bottom part. If the letter "p" appear as illustrated, your vehicle is equipped with the seat belt pretensioner system.