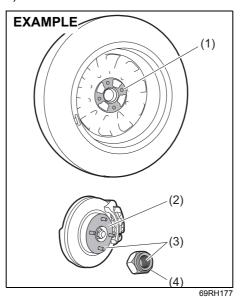

orised workshop.

To change a wheel, use the following procedure:

- 1) Remove the jack, tools and spare wheel from the vehicle.
- 2) Loosen, but do not remove the wheel nuts.
- 3) Jack up the vehicle (follow the jacking instructions in this section).

#### **WARNING**

- Shift into "R" (Reverse) for a manual transmission/Auto Gear Shift vehicle when you jack up the vehicle.
- Never jack up the vehicle with the transmission in "N" (Neutral). Otherwise, unstable jack may cause an accident.

#### **A** CAUTION

Immediately after the vehicle has been driven, the wheels, the wheel nuts and the area around the brakes might be extremely hot.

Touching these areas may cause burn injury. Do not touch these areas, immediately after the vehicle has been driven.

4) Remove the wheel nuts and wheel.



- 5) Clean any mud or dirt off from the surface of the wheel (1), hub (2), thread part (3) and surface of the wheel nuts (4) with a clean cloth. Clean the hub carefully; it may be hot from driving.
- 6) Install the new wheel and replace the wheel nuts with their cone shaped end facing the wheel. Tighten each nut snugly by hand until the wheel is securely seated on the hub.



# Tightening torque for wheel nut 100 Nm (10.1 kg-m, 73.7 lb-ft)

 Lower the jack and fully tighten the nuts with a wrench in numerical order as shown in the illustration.

#### **WARNING**

Use genuine wheel nuts and tighten them to the specified torque as soon as possible after changing wheels. Incorrect wheel nuts or improperly tightened wheel nuts may come loose or fall off, which can result in an accident. If y