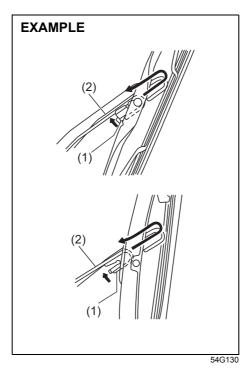

### Seat belt inspection

65D209S

Periodically check if the seat belts work properly and are not damaged. Check the webbing, buckles, latch plates, retractors, anchorages and guide loops. Replace any seat belts which do not work properly or are damaged.