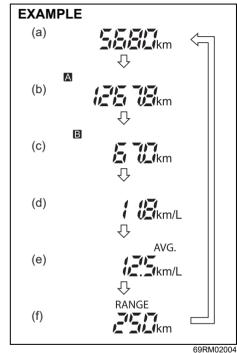

69RH20

- (1) Indicator selector knob
- (2) Information display

When the ignition switch is in "ON" position, the information display shows the following information.

# Display (A)

Gearshift indicator

### Display (B)

Odometer / Trip meter / Fuel consumption / Driving range

# Display (C)

Clock

# Display (D)

Fuel gauge

### **Gearshift indicator**

The display (A) shows the gearshift indicator.



Refer to "Gearshift indicator" in the "OPERATING YOUR VEHICLE" section.

# Odometer / Trip meter / Fuel consumption / Driving range

The display (B) shows one of the following indications, odometer, trip meter A, trip meter B, instantaneous fuel consumption, average fuel consumption or driving range.

To switch the display indication (B), push the indicator selector knob (1) quickly.



Push the indicator selector knob (1).

- (a) Odometer
- (b) Trip meter A
- (c) Trip meter B
- (d) Instantaneous fuel consumption
- (e) Average fuel consumption
- (f) Driving range

### **WARNING**

If you attempt to adjust the display while driving, you could lose control of the vehicle.

Do not attempt to adjust the display while driving.

### NOTE:

- Indications will change when you push and release a knob.
- The display shows estimated values. Indications may not be the same as actual values

### Odometer

The odometer records the total distance the vehicle has been driven.

# **NOTICE**

Keep track of your odometer reading and check the maintenance schedule regularly for required services. Increased wear or damage to certain parts can result from failure to perform required services