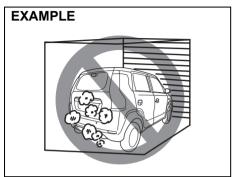

### **WARNING**

If you need to carry cargo in the passenger compartment with the rear seatback folded forward, secure the cargo or it may be thrown about, causing injury. Never pile cargo higher than the seatbacks.