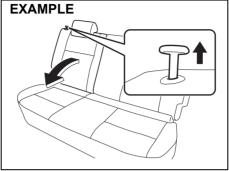

### Folding rear seats

The rear seat(s) of your vehicle can be folded forward to provide additional cargo space.

To fold the rear seat(s) forward:

1) Insert the latch plate of the outboard lap-shoulder belts into the slit (1).

66RH027

Pull the release knob(s) on the top of the seat(s), and fold the seatback forward.