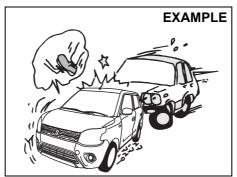

# Vehicle may break-down, meet with an accident or catch fire due to

- 1. Installation of
  - High wattage bulbs
  - Non genuine lamps / horns
  - Modified suspension / wheels
  - Non genuine parts / accessories etc.
- 2. Retrofitment of LPG / CNG fuel systems/kits.
- 3. Usage of domestic LPG.
- 4. Short circuiting due to tampering of wiring harness.

CAUTION: DO NOT STORE OR CARRY INFLAMMABLE MATERIALS IN THE VEHICLE.

Avoid driving into or starting the vehicle in a heavily water logged area. Vehicle may breakdown or engine may fail due to

- 1. Water entry into the engine (which may lead to hydrostatic lock).
- 2. Short circuiting of the electrical systems.