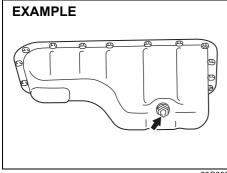

move the oil filler cap and pour oil slowly through the filler hole to bring the oil level to the upper limit on the dipstick. Be careful not to overfill the oil. Too much oil is almost as bad as too little oil. After refilling, start the engine and allow it to idle for about a minute. Stop the engine, wait about 5 minutes and check the oil level again.

#### Changing engine oil and filter

Drain the engine oil while the engine is still warm.



68KH067a

- 1) Remove the oil filler cap.
- 2) Place a drain pan under the drain plug.
- 3) Using a wrench, remove the drain plug and drain the engine oil.

#### **A** CAUTION

The engine oil temperature may be high enough to burn your fingers when the drain plug is loosened. Wait until the drain plug is cool enough to touch with your bare hands.



60G306

Tightening torque for drain plug: 35 Nm (3.6 kg-m, 25.8 lb-ft)

#### **WARNING**

Engine oil can be hazardous. Children and pets may be harmed by swallowing new or used oil. Keep new and used oil and used oil filters away from children and pets.

Repeated, prolonged contact with used engine oil may cause skin cancer.

Brief contact with used oil may irritate skin.

(Continued)

#### **▲** WARNING

(Continued)

To minimize your exposure to used oil, wear a long-sleeve shirt and moisture-proof gloves (such as dishwashing gloves) when changing oil. If oil contacts your skin, wash thoroughly with soap and water.

Launder any clothing or rags if it is with oil.

Recycle or properly dispose of used oil and oil filters.

4) Reinstall the drain plug with new gasket. Tighten the plug with