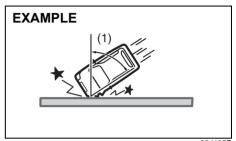

### WARNING

Do not hold a child on a passenger's lap when the vehicle is in motion. Even if the passenger holds the child tightly, he/she would not be supported enough in the event of an accident and it could result in a serious injury of the child.