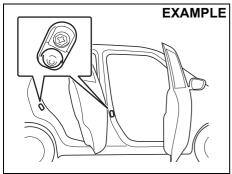

### **Child restraint systems**

The following types of child restraint systems are available generally.

#### Infant restraint - rear seat only

80JC007

#### **Child restraint**

80JC016

#### **Booster seat**

80JC008

MARUTI SUZUKI highly recommends that you use a child restraint system to restrain infants and small children. Many different

#### FOR SAFF DRIVING

types of child restraint systems are available; check that the restraint system you select meets applicable safety standards.

All child restraint systems are designed to be secured in vehicle seats either by seat belts (lap belts or the lap portion of lapshoulder belts) or by special rigid lower anchor bars built into the seat.

#### NOTE:

Observe any statutory regulation about child restraints.

61M0241

### **WARNING**

not be installed appropriately.

**▲** WARNING

(Continued)

· If you install a child restraint system in the rear seat, slide the front seat far enough forward so that the child's feet do not touch the front seatback. This will help avoid injury to the child in the event of an accident.

**EXAMPLE** 

65D609

### WARNING

Do not hold a child on a passenger's lap when the vehicle is in motion. Even if the passenger holds the child tightly, he/she would not be supported enough in the event of an accident and it could result in a serious injury of the child.

· Do not install a child restraint system on the front passenger's seat since a child restraint system can-(Continued)

# **WARNING**

Children could be endangered in a collision if their child restraint systems are not properly secured in the vehicle. When installing a child restraint system, follow the instructions below. Secure the child in the restraint system according to the manufacturer's instructions.

# Installation with lap-shoulder seat belts

# ELR type belt

80JC021

Install your child restraint system according to the instructions provided by the child restraint system manufacturer.

Check that the seat belt is securely latched. Move the child restraint system in all directions to check that it is securely installed. When you put your child in the child restraint system, appropriately slide the front seat forward not to touch a part of your child's body.