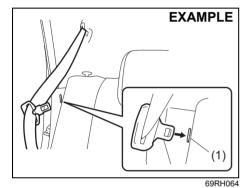

### Seat belt hanger

#### 69RH06

#### NOTICE

- When you move a seatback, make sure the latch plate is inserted into the slit (1) securely so the seat belts are not caught by the seatback, seat hinge, or seat latch. This helps prevent damage to the belt system.
- Make sure the belt webbing is not twisted.