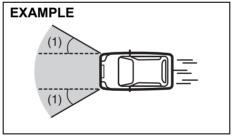

Your vehicle is equipped with a supplemental restraint system consisting of the following components in addition to a lapshoulder belt at each seating position.

- (1) Driver's front airbag module
- (2) Front passenger's front airbag module
- (3) Front seat belt pretensioners
- (4) Airbag controller
- (5) Forward collision sensor

69RH152