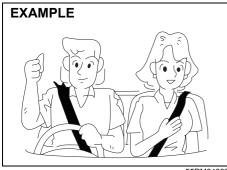

### All seat belts except rear center

All seat belts except rear center are the lap-shoulder belt.

60A036

To fasten the seat belt, sit up straight and far back into the seat, pull the latch plate attached to the seat belt across your body and press it straight into the buckle until you hear a click.

After pressing the latch plate into the buckle, pull the seat belt to make sure it is securely latched.

30A039

To unfasten the seat belt, push the red "PRESS" button on the buckle and retract the belt slowly while holding the belt or/and the latch plate.