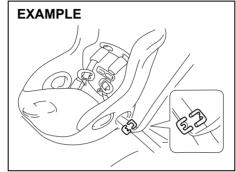

# ELR type belt

80JC021

Install your child restraint system according to the instructions provided by the child restraint system manufacturer.

Check that the seat belt is securely latched. Move the child restraint system in all directions to check that it is securely installed. When you put your child in the child restraint system, appropriately slide the front seat forward not to touch a part of your child's body.