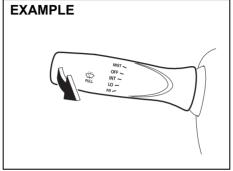

he breaker will be reset automatically and the wipers will be able to use.

If you cannot use the wipers after a while, there may be another problem. Ask a authorised Maruti Suzuki workshop to have the wipers inspected.

### Windshield wipers



69RM02006

To turn the windshield wipers on, move the lever down to one of the three operating positions. In "INT" position, the wipers operate intermittently. The "INT" position is very convenient for driving in mist or light rain. In "LO" position, the wipers operate at a steady low speed. In "HI" position, the wipers operate at a steady high speed. To turn off the wipers, move the lever back to "OFF" position.

Move the lever up and hold it to "MIST" position, the windshield wipers will turn on continuously at low speed.

### Windshield washer



69RM02005

To spray windshield washer fluid, pull the lever toward you. The windshield wipers will automatically turn on at low speed if they are not already on and your vehicle is equipped with "INT" position.

### **WARNING**

- To prevent windshield icing in cold weather, turn on the defroster to heat the windshield before and during windshield washer use.
- Do not use radiator antifreeze in the windshield washer reservoir. It can severely impair visibility when sprayed on the windshield, and can also damage your vehicle's paint.

### **NOTICE**

To help prevent damage to the windshield wiper and washer system components, you should take the following precautions:

- Do not continue to hold in the lever when there is no windshield washer fluid being sprayed or the washer motor can be