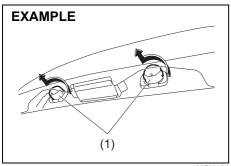

Your vehicle is equipped with a supplemental restraint system consisting of the following components in addition to a lapshoulder belt at each seating position.

- (1) Driver's front airbag module
- (2) Front passenger's front airbag module
- (3) Front seat belt pretensioners
- (4) Airbag controller
- (5) Forward collision sensor

69RH152