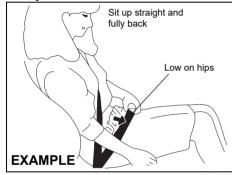

### Safety reminder

60A038A

60A040

To reduce the risk of sliding under the belt during a collision, position the lap portion of the belt across your lap as low on your hips as possible and adjust it to a snug fit by pulling the shoulder portion of the belt upward through the latch plate. The length of the diagonal shoulder strap adjusts itself to allow freedom of movement.

### All seat belts except rear center

All seat belts except rear center are the lap-shoulder belt.

60A036

To fasten the seat belt, sit up straight and far back into the seat, pull the latch plate attached to the seat belt across your body and press it straight into the buckle until you hear a click.

### **WARNING**

(Continued)

- Pregnant women should use seatbelts, although specific recommendations about driving should be made by the woman's medical advisor. Remember that the lap portion of the belt should be worn as low as possible across the hips, as shown in the illustration.
- Do not wear seat belts over hard, fragile, or sharp items such as pens, keys, eyeglasses, etc. in pockets or on clothing. The pressure from seat belt on such items can cause injury in case of an accident.