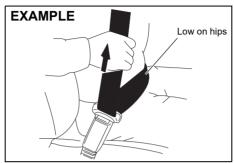

### Safety reminder

60A038A

60A040

To reduce the risk of sliding under the belt during a collision, position the lap portion of the belt across your lap as low on your hips as possible and adjust it to a snug fit by pulling the shoulder portion of the belt upward through the latch plate. The length of the diagonal shoulder strap adjusts itself to allow freedom of movement.