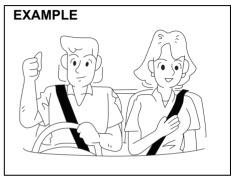

### **▲** WARNING

- Wear your seat belts at all times.
- An airbag supplements or adds to the frontal collision protection offered by seat belts. The driver and all passengers must be properly restrained by wearing seat belts at all times, even if driving for a very short distance, whether or not an airbag is mounted at their seating position, to minimize the risk of severe injury or death in the event of a collision.

### WARNING

It is absolutely essential that the driver, front passenger and rear passenger\* fasten their seat belts at all times. Persons who are not fastening seat belts have a much greater risk of injury if an accident occurs. Make a regular habit of buckling your seat belt before starting the engine.