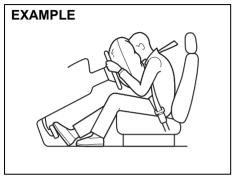

### WARNING

Do not hold a child on a passenger's lap when the vehicle is in motion. Even if the passenger holds the child tightly, he/she would not be supported enough in the event of an accident and it could result in a serious injury of the child.