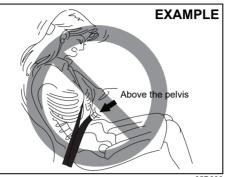

### **WARNING**

(Continued)

- Pregnant women should use seatbelts, although specific recommendations about driving should be made by the woman's medical advisor. Remember that the lap portion of the belt should be worn as low as possible across the hips, as shown in the illustration.
- Do not wear seat belts over hard, fragile, or sharp items such as pens, keys, eyeglasses, etc. in pockets or on clothing. The pressure from seat belt on such items can cause injury in case of an accident.