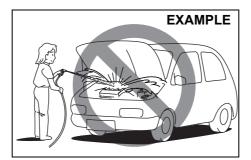

## Floor mats (if equipped)

72M10201

To prevent the driver's side floor mat from sliding forward and possibly interfering with the operation of the pedals, MARUTI SUZUKI genuine floor mats are recommended.

Whenever you put the driver's side floor mat back in the vehicle after it has been removed, hook the floor mat grommets to the fasteners and position the floor mat properly in the footwell.

When you replace the floor mats in your vehicle with a different type such as all-weather floor mats, we highly recommend to use MARUTI SUZUKI genuine floor mats for proper fitting.

### **WARNING**

Failure to take the following precautions may result in the driver's side floor mat interfering with the pedals and causing a loss of vehicle control or an accident.

- Check that the floor mat grommets are hooked to the fasteners.
- · Never stack floor mats.
- Never use a floor mat which does not fit the floor contours.
- Never use a floor mat which does not fit the floor as the same may cause hindrance/damage in vehicle and its functioning
- Never use damaged floor mats.