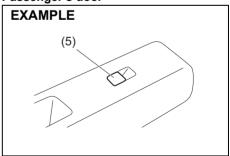

(2) The sensor of the front passenger's seat belt reminder

The seat belt reminder sensor (2) detects whether a person is sitting in the front seat. The sensor of the front passenger's seat belt reminder is located in the bottom seat cushion. The front passenger's seat belt reminder works in the same manner as the driver's seat belt reminder.