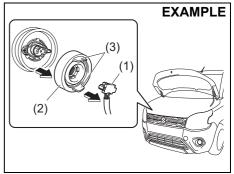

#### Infant restraint - rear seat only

80JC007

#### **Child restraint**

80JC016

#### **Booster seat**

80JC008

MARUTI SUZUKI highly recommends that you use a child restraint system to restrain infants and small children. Many different