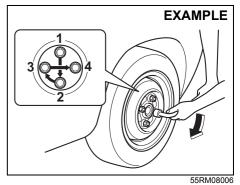

Never jack up the vehicle with the transmission in "N" (Neutral). Otherwise, unstable jack may cause an accident.

#### **A** CAUTION

Immediately after the vehicle has been driven, the wheels, the wheel nuts and the area around the brakes might be extremely hot.

Touching these areas may cause burn injury. Do not touch these areas, immediately after the vehicle has been driven.

4) Remove the wheel nuts and wheel.



- 5) Clean any mud or dirt off from the surface of the wheel (1), hub (2), thread part (3) and surface of the wheel nuts (4) with a clean cloth. Clean the hub carefully; it may be hot from driving.
- 6) Install the new wheel and replace the wheel nuts with their cone shaped end facing the wheel. Tighten each nut snugly by hand until the wheel is securely seated on the hub.



# Tightening torque for wheel nut 100 Nm (10.1 kg-m, 73.7 lb-ft)

 Lower the jack and fully tighten the nuts with a wrench in numerical order as shown in the illustration.

#### **WARNING**

Use genuine wheel nuts and tighten them to the specified torque as soon as possible after changing wheels. Incorrect wheel nuts or improperly tightened wheel nuts may come loose or fall off, which can result in an accident. If you do not have a torque wrench, have the wheel nut torque checked by a authorised Maruti Suzuki workshop.



69RM07005a

Return the spare tire back into the luggage compartment in the reverse order of removal and tighten its bolt (5) clockwise as shown in the above illustration.

#### NOTICE

Make sure that the spare tire is fixed securely on the floor. Loosely fixed tire may