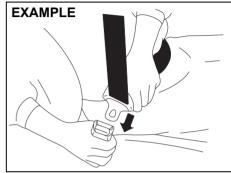

### All seat belts except rear center

All seat belts except rear center are the lap-shoulder belt.

60A036

To fasten the seat belt, sit up straight and far back into the seat, pull the latch plate attached to the seat belt across your body and press it straight into the buckle until you hear a click.

After pressing the latch plate into the buckle, pull the seat belt to make sure it is securely latched.

30A039

To unfasten the seat belt, push the red "PRESS" button on the buckle and retract the belt slowly while holding the belt or/and the latch plate.