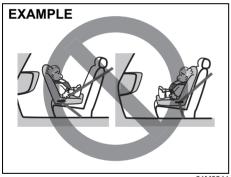

· Do not install a child restraint system on the front passenger's seat since a child restraint system can-(Continued)

# **WARNING**

Children could be endangered in a collision if their child restraint systems are not properly secured in the vehicle. When installing a child restraint system, follow the instructions below. Secure the child in the restraint system according to the manufacturer's instructions.