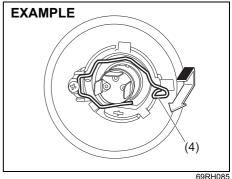

#### Infant restraint - rear seat only

80JC007

#### **Child restraint**

80JC016

#### **Booster seat**

80JC008

MARUTI SUZUKI highly recommends that you use a child restraint system to restrain infants and small children. Many different