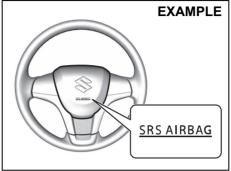

Your vehicle is equipped with a supplemental restraint system consisting of the following components in addition to a lapshoulder belt at each seating position.

- (1) Driver's front airbag module
- (2) Front passenger's front airbag module
- (3) Front seat belt pretensioners
- (4) Airbag controller
- (5) Forward collision sensor

69RH152

### **▲** WARNING

SRS airbag system is not a substitute for seat belts. SRS airbag system is the supplemental restraint system and will provide the effectiveness by using the seat belts at the same time.