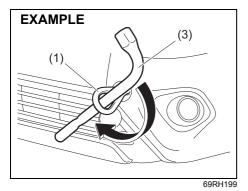

ic driving maneuvers which could cause excessive stress on the towing hook.

In such case, we recommend that you contact a professional service.

#### Front



69RH096

The towing hook (1) is provided on the front of the vehicle for use in emergency situations only.

To install the towing hook (1), jack handle (2) and wheel brace (3), follow the procedure below.



 Pick up the towing hook (1), jack handle (2) and wheel brace (3) that are stowed in luggage compartment.



69RH198

2) Remove the cover (4) by using a jack handle (2) covered with a soft cloth as shown in the illustration.

#### NOTE:

Do not use excessive force as it may damage the cover strap.



3) Install the towing hook (1) by hand.

#### NOTE:

We recommend to fasten the cover with tape to prevent damage during towing.



 To tighten the towing hook (1), turn it clockwise by using a wheel brace (3) until the towing hook (1) is securely installed.

#### **WARNING**

Use extreme caution when you use the towing eye (1). Avoid pulling the vehicle to get out of severe snowy, muddy or sandy conditions, sudden starts or erratic driving maneuvers which would give excessive stress on the towing eye. The towing eye or vehicle body may break and cause serious injury or damage.

To remove the towing hook (1), reverse the installation procedure.

#### Rear



**NOTICE** 

- Your vehicle was originally designed to carry people and a normal amount of cargo, not to tow a trailer.
- The frame hook (5) is provided on the rear of the vehicle for use in emergency situations and sea shipping purposes only. Do not use the fram