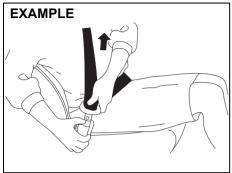

To tighten the belt, pull the free end of the belt across alongside the lap strap.

80JS029

To lengthen, release the latch plate from the buckle, pull the latch plate (adjuster) in the direction of the arrow, at right angles to the belt. The latch plate should then be refitted into the buckle and the belt tightened as previously described.