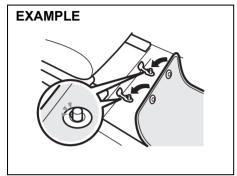

### Front passenger's seat belt reminder

If there is a person sitting in the front passenger seat and the front passenger seat belt is unbuckled when the ignition switch is turned to "ON" position, the front passenger's seat belt reminder will activate.

(2) The sensor of the front passenger's seat belt reminder

The seat belt reminder sensor (2) detects whether a person is sitting in the front seat. The sensor of the front passenger's seat belt reminder is located in the bottom seat cushion. The front passenger's seat belt reminder works in the same manner as the driver's seat belt reminder.