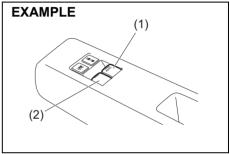

### **A** CAUTION

Do not place any object under the front seat. If an object gets stuck under the front seat, the seat shall not be latched properly and may cause injury.

69RH195

Seat position adjustment lever (1) Pull the lever up and slide the seat.

Seatback angle adjustment lever (2) Pull the lever up and move the seatback.

After adjustment, move the seat and seatback forward and backward to check that it is securely latched.