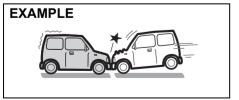

### WARNING

Do not hold a child on a passenger's lap when the vehicle is in motion. Even if the passenger holds the child tightly, he/she would not be supported enough in the event of an accident and it could result in a serious injury of the child.