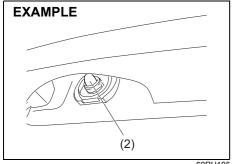

(2) The sensor of the front passenger's seat belt reminder

The seat belt reminder sensor (2) detects whether a person is sitting in the front seat. The sensor of the front passenger's seat belt reminder is located in the bottom seat cushion. The front passenger's seat belt reminder works in the same manner as the driver's seat belt reminder.