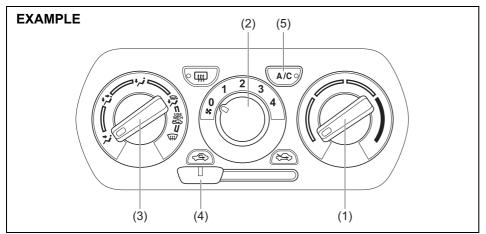

#### With tachometer

Without tachometer

(1) Driver's seat belt reminder light / front passenger's seat belt reminder light / rear passenger's seat belt reminder light\* When the driver and/or passenger (front passenger and/or rear passenger\*) do(does) not fasten their seat belts, the seat belt reminder lights will come on or blink and a buzzer will sound to remind the driver and/or passenger (front passenger and/or rear passenger\*) to fasten their seat belts. For more details, refer to the explanation below.

(2) The sensor of the front passenger's seat belt reminder

The seat belt reminder sensor (2) detects whether a person is sitting in the front seat. The sensor of the front passenger's seat belt reminder is located in the bottom seat cushion. The front passenger's seat belt reminder works in the same manner as the driver's seat belt reminder.