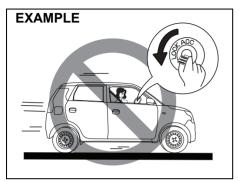

CAUTION: DO NOT STORE OR CARRY INFLAMMABLE MATERIALS IN THE VEHICLE.

Avoid driving into or starting the vehicle in a heavily water logged area. Vehicle may breakdown or engine may fail due to

- 1. Water entry into the engine (which may lead to hydrostatic lock).
- 2. Short circuiting of the electrical systems.

If the vehicle is stuck in deep water, do not start / crank the vehicle until the level of water drops below the level of exhaust pipe.