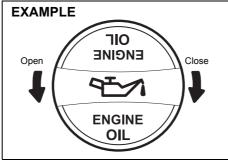

o keep the engine oil at the correct level for proper lubrication of your vehicle's engine. Check the oil level with the vehicle on a level surface. The oil level indication may be inaccurate if the vehicle is on a slope. The oil level should be checked either before starting the engine or at least 5 minutes after stopping the engine.

Pull out the oil dipstick, wipe oil off with a clean cloth, insert the dipstick all the way into the engine, and then remove it again. The oil on the stick should be between the upper and lower limits shown on the stick. If the oil level indication is near the lower limit, add enough oil to raise the level to the upper limit.

#### NOTICE

Failure to check the oil level regularly could lead to serious engine trouble due to insufficient oil.

#### Refilling



69RM06007

Remove the oil filler cap and pour oil slowly through the filler hole to bring the oil level to the upper limit on the dipstick. Be careful not to overfill the oil. Too much oil is almost as bad as too little oil. After refilling, start the engine and allow it to idle for about a minute. Stop the engine, wait about 5 minutes and check the oil level again.

#### Changing engine oil and filter

Drain the engine oil while the engine is still warm.



68KH067a

- 1) Remove the oil filler cap.
- 2) Place a drain pan under the drain plug.
- 3) Using a wrench, remove the drain plug and drain the engine oil.

#### **A** CAUTION

The engine oil temperature may be high enough to burn your fingers when the drain plug is loosened. Wait until the drain plug is cool enough to touch with you