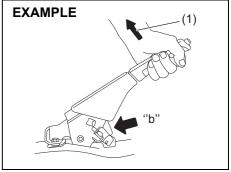

### **A** CAUTION

Do not place any object under the front seat. If an object gets stuck under the front seat, the seat shall not be latched properly and may cause injury.

69RH195

Seat position adjustment lever (1) Pull the lever up and slide the seat.

Seatback angle adjustment lever (2) Pull the lever up and move the seatback.

After adjustment, move the seat and seatback forward and backward to check that it is securely latched.