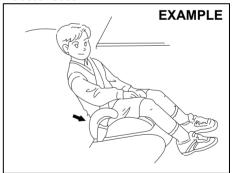

Sit fully back in the seat; sit up straight; do not lean forward or sideways. Adjust the belt so the lap portion of the belt is worn low across the pelvis, not across the waist. Please refer to "Seat adjustment" section and the instructions and precautions about the seat belts in this "Seat belts and child restraint systems" section for details on proper seat and seat belt adjustments.