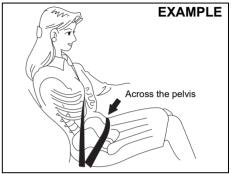

### WARNING

- Seat belts should always be adjusted as follows:
  - the lap portion of the belt should be worn low across the pelvis, not across the waist.
  - the shoulder straps should be worn on the outside shoulder only, and never under the arm.
  - the shoulder straps should be away from your face and neck, but not falling off your shoulder.