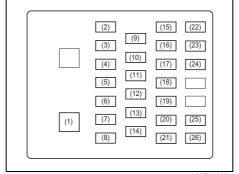

use blows, no electrical component will function. If a primary fuse blows, no electrical component in the corresponding load group will function. When replacing the main fuse, a primary fuse or an individual fuse, use a MARUTI SUZUKI genuine replacement.

To remove a fuse, use the fuse puller provided in the fuse box. The amperage of each fuse is shown in the back of the fuse box cover.



60G111

# **WARNING**

If the main fuse or a primary fuse blows, have your vehicle inspected by a authorised Maruti Suzuki workshop. Always use a MARUTI SUZUKI genuine replacement. Never use a substitute such as a wire even for a temporary repair, or extensive electrical damage and a fire can result.

#### NOTE:

Check that the fuse box always carries spare fuses.

#### Fuses under dashboard



69RH133



69RH120a

| PRIM | PRIMARY FUSE |                    |  |
|------|--------------|--------------------|--|
| (1)  | 30 A         | Power window       |  |
| (2)  | 25 A         | Rear defogger      |  |
| (3)  | 20 A         | Door lock          |  |
| (4)  | 15 A         | Horn               |  |
| (5)  | 5 A          | ABS control module |  |
| (6)  | 10 A         | Airbag             |  |
| (7)  | 10 A         | Ignition-1 signal  |  |
| (8)  | 5 A          | ST signal          |  |
| (9)  | 15 A         | Radio              |  |
| (10) | 5 A          | Dome light         |  |
| (11) | 10 A         | Dome light-2       |  |
| (12) | 10 A         | Stop light         |  |
| (13) | 10 A         | Hazard             |  |
| (14) | 10 A         | Tail light         |  |
| (15) | _