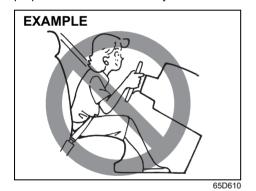

### WARNING

Do not hold a child on a passenger's lap when the vehicle is in motion. Even if the passenger holds the child tightly, he/she would not be supported enough in the event of an accident and it could result in a serious injury of the child.