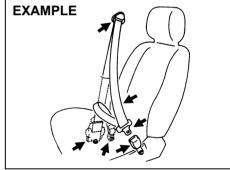

# ELR type belt

80JC021

Install your child restraint system according to the instructions provided by the child restraint system manufacturer.

Check that the seat belt is securely latched. Move the child restraint system in all directions to check that it is securely installed. When you put your child in the child restraint system, appropriately slide the front seat forward not to touch a part of your child's body.