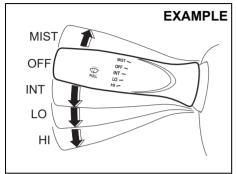

the ignition switch is in "ON" position, you can use the wiper/washer lever.

When the wipers are under heavy load such as covered by snow, the breaker will be activated and the wipers will stop operating to protect the wiper motor from overheating.

If the wiper stops during operation, do the following methods.

- 1) Stop the vehicle in a safe place, and turn the engine off.
- 2) Move the wiper lever to "OFF" position.
- 3) Remove obstacles such as snow on the wipers.
- 4) After a while, when the temperature of the wiper motor becomes low enough, the breaker will be reset automatically and the wipers will be able to use.

If you cannot use the wipers after a while, there may be another problem. Ask a authorised Maruti Suzuki workshop to have the wipers inspected.

### Windshield wipers



69RM02006

To turn the windshield wipers on, move the lever down to one of the three operating positions. In "INT" position, the wipers operate intermittently. The "INT" position is very convenient for driving in mist or light rain. In "LO" position, the wipers operate at a steady low speed. In "HI" position, the wipers operate at a steady high speed. To turn off the wipers, move the lever back to "OFF" position.

Move the lever up and hold it to "MIST" position, the windshield wipers will turn on continuously at low speed.

### Windshield washer



69RM02005

To spray windshield washer fluid, pull the lever toward you. The windshield wipers will automatically turn on at low speed if they are not already on and your vehicle is equipped with "INT" position.

### **WARNING**

- To prevent