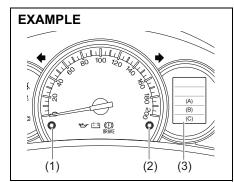

# **BEFORE DRIVING**

| Keys                                     | 2-1  |
|------------------------------------------|------|
| Door Locks                               | 2-2  |
| Keyless Entry System Transmitter         | 2-4  |
| Security System                          | 2-5  |
| Transmitter Battery                      | 2-10 |
| Windows                                  | 2-13 |
| Mirrors                                  | 2-14 |
| Front Seats                              | 2-14 |
| Seat Belts and Child Restraint Systems   | 2-16 |
| Supplemental Restraint System (Air bags) |      |
| (if equipped)                            | 2-24 |
| Instrument Cluster                       | 2-30 |
| Speedometer                              | 2-31 |
| Fuel Gauge                               | 2-31 |
| Temperature Gauge                        | 2-32 |
| Brightness Control                       | 2-32 |
| Information Display                      | 2-33 |
| Warning and Indicator Lights             | 2-36 |
| Lighting Control Lever                   | 2-40 |
| Headlight Leveling Switch                | 2-41 |
| Turn Signal Control Lever                | 2-41 |
| Hazard Warning Switch                    |      |
| Windshield Wiper and Washer Lever        | 2-42 |
| Tilt Steering Lock Lever                 | 2-43 |
| Horn                                     | 2-44 |