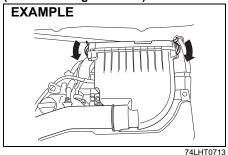

### Replacement of the Battery

If the transmitter battery gets discharged, replace the battery with a new one.

To replace the battery of the transmitter:

- 1) Remove the screw (1), and open the transmitter cover.
- 2) Remove the transmitter (2).
- Put the edge of a flat blade screw driver in the slot of the transmitter (2) and pry it open.

- Replace the battery (3) (Lithium disc type CR1620) so that its +ve terminal faces the bottom cover of the transmitter (5).
- 5) Close the transmitter and install it into the transmitter holder.
- 6) Close the transmitter cover, install and tighten the screw (1).
- 7) Make sure the door locks can be operated with the transmitter.