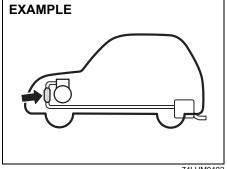

#### **Trunk Lid**

Your vehicle is equipped with a trunklid

keylock. You can open the trunk lid by using the key in the trunk lid lock. To open the trunk lid, insert the key and turn it clockwise to unlatch and lift the trunklid.

#### **▲** WARNING

Always make sure that the trunk lid is fully opened before using the luggage compartment.

You can also unlatch the trunklid by pulling the release lever located on the outboard side of the driver's seat.