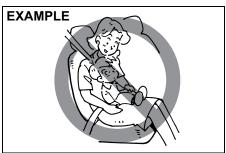

# **Child Restraint Systems**

#### **Child restraint**

80JC016

#### Infant restraint - rear seat only

#### **Booster seat**

80JC008

MARUTI SUZUKI highly recommends that you use a child restraint system to restrain infants and small children. Many different types of child restraint systems are available; make sure that the restraint system you select meets applicable safety standards.