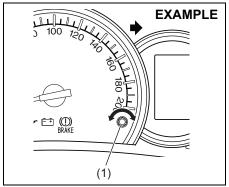

# **BEFORE DRIVING**

| Keys                                     | 2-1  |
|------------------------------------------|------|
| Door Locks                               | 2-2  |
| Keyless Entry System Transmitter         | 2-4  |
| Security System                          | 2-5  |
| Transmitter Battery                      | 2-10 |
| Windows                                  | 2-13 |
| Mirrors                                  | 2-14 |
| Front Seats                              | 2-14 |
| Seat Belts and Child Restraint Systems   | 2-16 |
| Supplemental Restraint System (Air bags) |      |
| (if equipped)                            | 2-24 |
| Instrument Cluster                       | 2-30 |
| Speedometer                              | 2-31 |
| Fuel Gauge                               | 2-31 |
| Temperature Gauge                        | 2-32 |
| Brightness Control                       | 2-32 |
| Information Display                      | 2-33 |
| Warning and Indicator Lights             | 2-36 |
| Lighting Control Lever                   | 2-40 |
| Headlight Leveling Switch                | 2-41 |
| Turn Signal Control Lever                | 2-41 |
| Hazard Warning Switch                    |      |
| Windshield Wiper and Washer Lever        | 2-42 |
| Tilt Steering Lock Lever                 | 2-43 |
| Horn                                     | 2-44 |