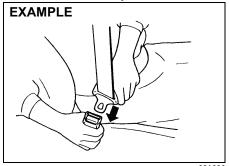

#### All Seat Belts Except Rear Center

To fasten the seat belt, sit up straight and well back in the seat, pull the latch plate attached to the seat belt across your body and press it straight into the buckle until you hear a "click".