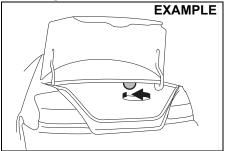

#### **Trunk Lid**

Your vehicle is equipped with a trunklid

keylock. You can open the trunk lid by using the key in the trunk lid lock. To open the trunk lid, insert the key and turn it clockwise to unlatch and lift the trunklid.

#### **▲** WARNING

Always make sure that the trunk lid is fully opened before using the luggage compartment.

You can also unlatch the trunklid by pulling the release lever located on the outboard side of the driver's seat.