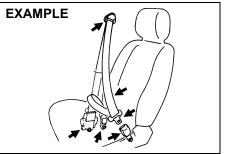

#### All Seat Belts Except Rear Center

To fasten the seat belt, sit up straight and well back in the seat, pull the latch plate attached to the seat belt across your body and press it straight into the buckle until you hear a "click".

60A039

2-18

To unfasten the seat belt, push the red "PRESS" button on the buckle and retract the belt slowly while attaching a hand to the belt or/and the latch plate.