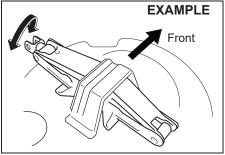

### Child-Proof Locks (rear door)

68LM203

As illustrated, a child-proof lock is provided for both rear doors. When the lock lever is in position (1), the child-proof lock is locked, and when in position (2), the childproof lock is unlocked. When the childproof lock is in the locked position, the rear door cannot be opened from the inside even if the inside door lock is unlocked but can be opened from the outside.

#### WARNING

Be sure to place the child-proof lock in the locked position whenever children are seated in the rear.