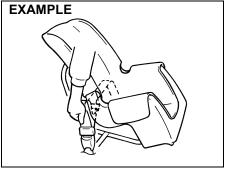

# **Child Restraint Systems**

#### **Child restraint**

80JC016

#### Infant restraint - rear seat only

#### **Booster seat**

80JC008

MARUTI SUZUKI highly recommends that you use a child restraint system to restrain infants and small children. Many different types of child restraint systems are available; make sure that the restraint system you select meets applicable safety standards.