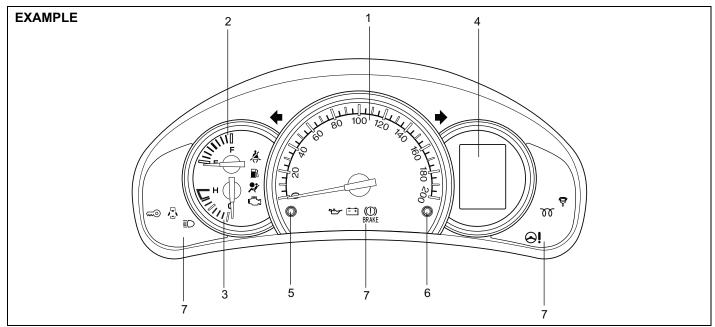

# **BEFORE DRIVING**

| Keys                                     | 2-1  |
|------------------------------------------|------|
| Door Locks                               | 2-2  |
| Keyless Entry System Transmitter         | 2-4  |
| Security System                          | 2-5  |
| Transmitter Battery                      | 2-10 |
| Windows                                  | 2-13 |
| Mirrors                                  | 2-14 |
| Front Seats                              | 2-14 |
| Seat Belts and Child Restraint Systems   | 2-16 |
| Supplemental Restraint System (Air bags) |      |
| (if equipped)                            | 2-24 |
| Instrument Cluster                       | 2-30 |
| Speedometer                              | 2-31 |
| Fuel Gauge                               | 2-31 |
| Temperature Gauge                        | 2-32 |
| Brightness Control                       | 2-32 |
| Information Display                      | 2-33 |
| Warning and Indicator Lights             | 2-36 |
| Lighting Control Lever                   | 2-40 |
| Headlight Leveling Switch                | 2-41 |
| Turn Signal Control Lever                | 2-41 |
| Hazard Warning Switch                    |      |
| Windshield Wiper and Washer Lever        | 2-42 |
| Tilt Steering Lock Lever                 | 2-43 |
| Horn                                     | 2-44 |