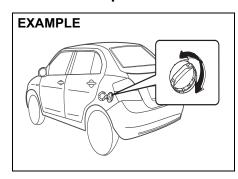

#### **Outside Rearview Mirrors**

Adjust the outside rearview mirrors so you can just see the side of your vehicle in the mirrors.

75J00

You can adjust the outside rearview mirrors by hand with the knob (1) located on the driver's or front passenger's door panel.