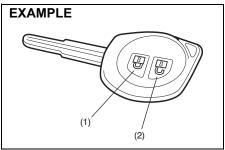

# **Keyless Entry System Transmitter**

79MH0237

(1) "LOCK" button (2) "UNLOCK" button

You can lock or unlock all doors simultaneously by operating the transmitter near the vehicle.

#### Central door locking system

- To lock all doors, push the "LOCK" button (1) once.
- To unlock all door, push the "UNLOCK" button (2) once.

The turn signal lights will flash once and the siren will sound once when the doors are locked.