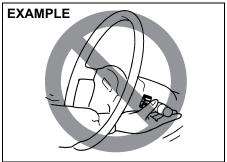

#### **WARNING**

Never attempt to adjust the driver's seat or seatback while driving. The seat or seatback could move unexpectedly, causing loss of control. Make sure that the driver's seat and seatback are properly adjusted before you start driving.