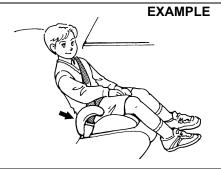

# **Child Restraint Systems**

#### **Child restraint**

80JC016

#### Infant restraint - rear seat only

#### **Booster seat**

80JC008

MARUTI SUZUKI highly recommends that you use a child restraint system to restrain infants and small children. Many different types of child restraint systems are available; make sure that the restraint system you select meets applicable safety standards.