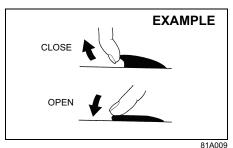

#### Passenger's door (if equipped)

74LM02014

The passenger's door has a switch (3) to operate the passenger's window.

To open a window, push the top part of the switch and to close the window lift up the top part of the switch.