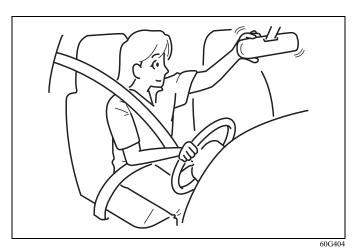

#### **Inside Rearview Mirror**

74LHT0235

You can adjust the inside rearview mirror by hand so as to see the rear of your vehicle in the mirror. To adjust the mirror, move the mirror up, down or side ways by hand to obtain the best view.