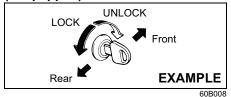

#### **Side Door Locks**

To lock a front door from outside the vehicle:

- Insert the key and turn the top of the key towards the front of the vehicle, or
- Turn the lock knob forward, then pull and hold the door handle as you close the door.

To unlock a front door from outside the vehicle, insert the key and turn the top of the key toward the rear of the vehicle.

To lock a door from inside the vehicle, turn the lock knob forward. Turn the lock knob backward to unlock the door.

To lock a rear door from outside the vehicle. turn the lock knob forward and close the door.

To lock all (4 or 5) doors simultaneously, insert the key in the driver's door lock and turn the top of the key anticlockwise.

To unlock all (4 or 5) doors simultaneously, insert the key in the driver's door lock and turn the top of the key clockwise.