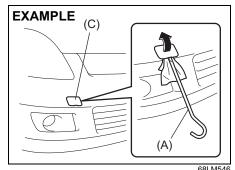

### Replacement of the Battery

If the transmitter battery gets discharged, replace the battery with a new one.

To replace the battery of the transmitter:

- 1) Remove the screw (1), and open the transmitter cover.
- 2) Remove the transmitter (2).
- Put the edge of a flat blade screw driver in the slot of the transmitter (2) and pry it open.

- Replace the battery (3) (Lithium disc type CR1620) so that its +ve terminal faces the bottom cover of the transmitter (5).
- 5) Close the transmitter and install it into the transmitter holder.
- 6) Close the transmitter cover, install and tighten the screw (1).
- 7) Make sure the door locks can be operated with the transmitter.