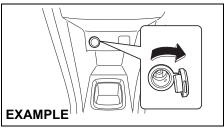

75J00

You can adjust the outside rearview mirrors by hand with the knob (1) located on the driver's or front passenger's door panel.