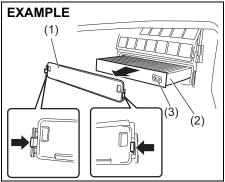

### Replacement of the Battery

If the transmitter battery gets discharged, replace the battery with a new one.

To replace the battery of the transmitter:

- 1) Remove the screw (1), and open the transmitter cover.
- 2) Remove the transmitter (2).
- Put the edge of a flat blade screw driver in the slot of the transmitter (2) and pry it open.

- Replace the battery (3) (Lithium disc type CR1620) so that its +ve terminal faces the bottom cover of the transmitter (5).
- 5) Close the transmitter and install it into the transmitter holder.
- 6) Close the transmitter cover, install and tighten the screw (1).
- 7) Make sure the door locks can be operated with the transmitter.