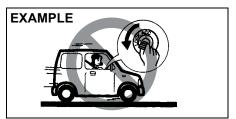

CAUTION: DO NOT STORE OR CARRY INFLAMMABLE MATERIALS IN THE VEHICLE.

Avoid driving into or starting the vehicle in a heavily water logged area. Vehicle may breakdown or engine may fail due to

- 1. Water entry into the engine.
- 2. Short circuiting of the electrical systems.

If the vehicle is stuck in deep water, do not start / crank the vehicle until the level of water drops below the level of exhaust pipe.NOTE:

IF THE VEHICLE IS SUBMERGED IN WATER, REPORT TO THE NEAREST AUTHORIZED WORKSHOP.