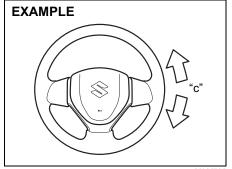

#### Full Blast adjustment

Full Blast can be adjusted in 16 levels as mentioned below.

- a) Press Unlock button on Key to Unlock/ Disarm the System.
- b) Press Lock button (within 2 seconds of key UNLOCK) on Key to Lock/Arm the System.
- c) Within 2 sec press Lock & Unlock button simultaneously for at least 3 sec. Siren will give Long chirp to confirm entry into sensitivity adjustment mode
  - Press Lock button to adjust the sensitivity one step lower. Siren will give one chirp every time lock button is pressed till at level 1 where it will give a long chirp. When adjusted to level 1, Full Blast will turn OFF
  - ii) Press unlock button to adjust the sensitivity one step higher. Siren will give two chirp every time unlock button is pressed till at level 16 where it will give a long chirp.

#### **Pre-warn Adjustment**

Pre-warn can be adjusted in 16 levels as mentioned below:

- a) Press Lock button on Key to Lock/Arm the System
- b) Press Unlock button (within 2 seconds of key LOCK) on Key to Unlock/Disarm the System
- c) Within 2 sec press Lock & Unlock button simultaneously for at least 3 sec. Siren will give Long chirp to confirm entry into Sensitivity Adjustment Mode.
  - Press Lock button to adjust the sensitivity one step lower. Siren will give one chirp every time lock button is pressed till at level 1 where it will give a long chirp. When adjusted to level 1, pre-warn will turn OFF.
  - ii) Press Unlock button to adjust the sensitivity one step higher. Siren will give two Chirp every time Unlock button is pressed till at level 16 where it will give a long chirp.