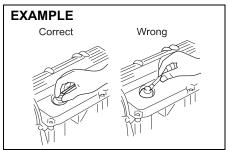

### Replacement of the Battery

If the transmitter battery gets discharged, replace the battery with a new one.

To replace the battery of the transmitter:

- 1) Remove the screw (1), and open the transmitter cover.
- 2) Remove the transmitter (2).
- Put the edge of a flat blade screw driver in the slot of the transmitter (2) and pry it open.

- Replace the battery (3) (Lithium disc type CR1620) so that its +ve terminal faces the bottom cover of the transmitter (5).
- 5) Close the transmitter and install it into the transmitter holder.
- 6) Close the transmitter cover, install and tighten the screw (1).
- 7) Make sure the door locks can be operated with the transmitter.