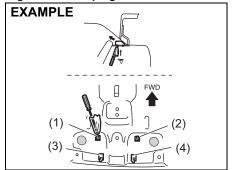

### Child-Proof Locks (rear door)

68LM203

As illustrated, a child-proof lock is provided for both rear doors. When the lock lever is in position (1), the child-proof lock is locked, and when in position (2), the childproof lock is unlocked. When the childproof lock is in the locked position, the rear door cannot be opened from the inside even if the inside door lock is unlocked but can be opened from the outside.