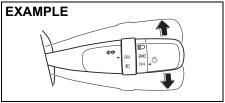

# **Windows**

# Electric Window Controls (if equipped)

The electric windows can only be operated when the ignition switch is in the "ON" position.