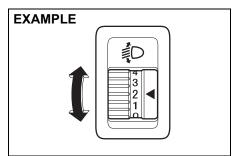

ights on or off, twist the knob on the end of the lever. There are three positions:

#### OFF (1)

All lights are off.

# =00€ (2)

Front position lights, tail lights, license plate light and instrument lights are on, but headlights are off.

# ≣○ (3)

Front position lights, tail lights, license plate light, instrument lights and headlights are on.





With the headlights on, push the lever forward to switch to the high beams (main

beams) or pull the lever toward you to switch to the low beams. When the high beams (main beams) are on, a light on the instrument panel will come on. To momentarily activate the high beams (main beams) as a passing signal, pull the lever slightly toward you and release it when you

have completed the signal.

74LHT0224

2-40

# **Headlight Leveling Switch**



80JM040

Level the headlight beam according to the load condition of your vehicle by turning this switch. The chart below shows the appropriate switch position for different vehicle-load conditions.

| Vehicle Load Condition               | Switch<br>Position |  |
|--------------------------------------|--------------------|--|
| Driver only                          | 0                  |  |
| Driver + 1 passenger (in front seat) | 1                  |  |
| Driver + 4 passengers, no cargo      | 2                  |  |
| Driver + 4 passengers, cargo added   | 2                  |  |
| Driver + full cargo                  | 4                  |  |

# **Turn Signal Control Lever**



65D611

# **WARNING**

To avoid possible injury, do not operate controls by reaching through the steering w