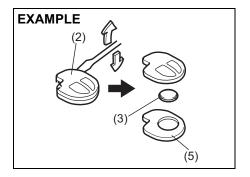

### Replacement of the Battery

If the transmitter battery gets discharged, replace the battery with a new one.

To replace the battery of the transmitter:

- 1) Remove the screw (1), and open the transmitter cover.
- 2) Remove the transmitter (2).
- Put the edge of a flat blade screw driver in the slot of the transmitter (2) and pry it open.

- Replace the battery (3) (Lithium disc type CR1620) so that its +ve terminal faces the bottom cover of the transmitter (5).
- 5) Close the transmitter and install it into the transmitter holder.
- 6) Close the transmitter cover, install and tighten the screw (1).
- 7) Make sure the door locks can be operated with the transmitter.