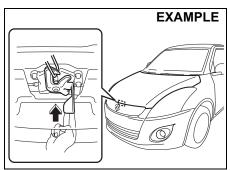

#### **Trunk Lid**

Your vehicle is equipped with a trunklid

keylock. You can open the trunk lid by using the key in the trunk lid lock. To open the trunk lid, insert the key and turn it clockwise to unlatch and lift the trunklid.

#### **▲** WARNING

Always make sure that the trunk lid is fully opened before using the luggage compartment.

You can also unlatch the trunklid by pulling the release lever located on the outboard side of the driver's seat.

### **▲** WARNING

Always make sure that the trunk lid is fully opened before using the luggage compartment.