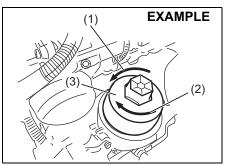

### Replacement of the Battery

If the transmitter battery gets discharged, replace the battery with a new one.

To replace the battery of the transmitter:

- 1) Remove the screw (1), and open the transmitter cover.
- 2) Remove the transmitter (2).
- Put the edge of a flat blade screw driver in the slot of the transmitter (2) and pry it open.

- Replace the battery (3) (Lithium disc type CR1620) so that its +ve terminal faces the bottom cover of the transmitter (5).
- 5) Close the transmitter and install it into the transmitter holder.
- 6) Close the transmitter cover, install and tighten the screw (1).
- 7) Make sure the door locks can be operated with the transmitter.