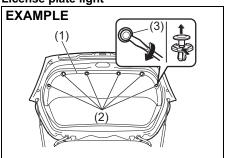

#### **Trunk Lid**

Your vehicle is equipped with a trunklid

keylock. You can open the trunk lid by using the key in the trunk lid lock. To open the trunk lid, insert the key and turn it clockwise to unlatch and lift the trunklid.

#### **▲** WARNING

Always make sure that the trunk lid is fully opened before using the luggage compartment.

You can also unlatch the trunklid by pulling the release lever located on the outboard side of the driver's seat.

### **▲** WARNING

Always make sure that the trunk lid is fully opened before using the luggage compartment.