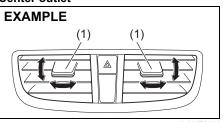

e gets stuck in deep mud or snow. The hook (2) is designed for use in emergency situations and trailer/train shipping only.

#### **NOTICE**

Never use the hooks (1) for trailer/ train shipping and sea shipping purposes to prevent damage to the vehicle.

#### **Luggage Carpet Hook**



The hook (1) is provided in the luggage compartment area to hang the luggage carpet.

## **Manual Heating and Air Conditioning System**

## Air Outlet



- Windshield defroster outlet
   Side defroster outlet
   Side outlet
   Center outlet
   Floor outlet

#### Side outlet



68LM502

Move the knob (1) vertically and the dial (2) horizontally, to adjust the direction of airflow as desired. When "Open", air comes out from the side outlets regardless of the airflow selector position.

#### **Center outlet**



74LHT0502

Move the knob (1) vertically or horizontally to adjust the direction of airflow as desired.

#### **Description of Controls**



74LHT0503

#### Temperature selector (1)

This is used to select the temperature by turning the selector.

## Blower speed selector (2)

This is used to turn on the blower and to select blower speed by turning the selector.

## Air flow selector (3)



This is used to select one of the functions described below.

#### Ventilation (a)



74LHT05

Temperature-controlled air comes out of the center and side air outlets.

#### Bi-level (b)



74LHT0505

Temperature-controlled air comes out of the floor outlets and cooler air comes out of the center and side outlets. When the temperature selector (1) is in the fully COLD position or fully HOT position, ho