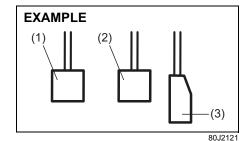

#### Driver's door

74LM02012

The driver's door has a switch (1) to operate the driver's window, and a switch (2) to operate the front passenger's window.

#### Passenger's door (if equipped)

74LM02014

The passenger's door has a switch (3) to operate the passenger's window.

To open a window, push the top part of the switch and to close the window lift up the top part of the switch.