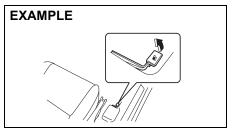

### Replacement of the Battery

If the transmitter battery gets discharged, replace the battery with a new one.

To replace the battery of the transmitter:

- 1) Remove the screw (1), and open the transmitter cover.
- 2) Remove the transmitter (2).
- Put the edge of a flat blade screw driver in the slot of the transmitter (2) and pry it open.

- Replace the battery (3) (Lithium disc type CR1620) so that its +ve terminal faces the bottom cover of the transmitter (5).
- 5) Close the transmitter and install it into the transmitter holder.
- 6) Close the transmitter cover, install and tighten the screw (1).
- 7) Make sure the door locks can be operated with the transmitter.