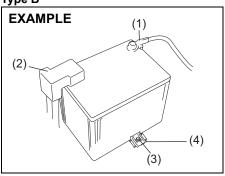

### Replacement of the Battery

If the transmitter battery gets discharged, replace the battery with a new one.

To replace the battery of the transmitter:

- 1) Remove the screw (1), and open the transmitter cover.
- 2) Remove the transmitter (2).
- Put the edge of a flat blade screw driver in the slot of the transmitter (2) and pry it open.

- Replace the battery (3) (Lithium disc type CR1620) so that its +ve terminal faces the bottom cover of the transmitter (5).
- 5) Close the transmitter and install it into the transmitter holder.
- 6) Close the transmitter cover, install and tighten the screw (1).
- 7) Make sure the door locks can be operated with the transmitter.