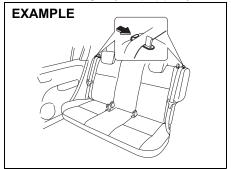

# **Child Restraint Systems**

#### **Child restraint**

80JC016

#### Infant restraint - rear seat only

#### **Booster seat**

80JC008

MARUTI SUZUKI highly recommends that you use a child restraint system to restrain infants and small children. Many different types of child restraint systems are available; make sure that the restraint system you select meets applicable safety standards.