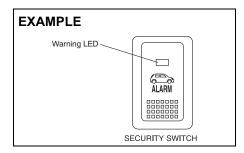

#### **Arm Stage**

In Arm Stage, your vehicle is monitored for any unauthorized entry. In order to arm, press the key LOCK button once.

As response to locking/arming:

- Doors will get locked & vehicle will get armed.
- Visible theft warning LED on security switch will flash slowly to indicate arming.

#### **Disarm Stage**

System should be brought in Disarm Mode while you are entering the vehicle. In order to disarm: Press the key UNLOCK button once.

As response to unlocking/disarming:

- Doors will unlock and vehicle will disarm.
- Visible theft warning LED on security switch will flash faster than in arm stage indicating Auto rearm (described in auto rearm section).

#### Flashing LED Status

The flashing LED always reflects the status of the system as following.

| System Condition   | LED Status          |
|--------------------|---------------------|
| Disarmed condition | LED does not glow   |
| Armed condition    | Slow Flashes of LED |