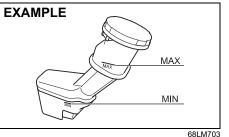

# Keys

54G489

Your vehicle comes with a pair of keys. The key(s) may or may not be equipped with a transmitter depending on model variant. Keep the spare key in a safe place. One key can open all of the locks on the vehicle.

The key identification number is stamped on a metal tag provided with the keys or on the keys. Keep the tag (if equipped) in a safe place. If you lose your keys, you will need this number to have new keys made. Write the number below for your future reference.