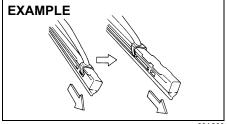

### Replacement of the Battery

If the transmitter battery gets discharged, replace the battery with a new one.

To replace the battery of the transmitter:

- 1) Remove the screw (1), and open the transmitter cover.
- 2) Remove the transmitter (2).
- Put the edge of a flat blade screw driver in the slot of the transmitter (2) and pry it open.

- Replace the battery (3) (Lithium disc type CR1620) so that its +ve terminal faces the bottom cover of the transmitter (5).
- 5) Close the transmitter and install it into the transmitter holder.
- 6) Close the transmitter cover, install and tighten the screw (1).
- 7) Make sure the door locks can be operated with the transmitter.