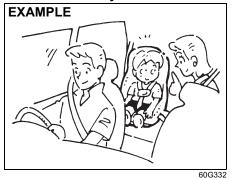

#### WARNING

(Continued)

- Never use the same seat belt on more than one occupant and never attach a seat belt over an infant or child being held on an occupant's lap. Such seat belt use could cause serious injury in the event of an accident.
- Periodically inspect seat belt assemblies for excessive wear and damage. Seat belts should be replaced if webbing becomes frayed, contaminated, or damaged in any way. It is essential to replace the entire seat belt assembly after it has been worn in a severe impact, even if damage to the assembly is not obvious.
- Children age 12 and under should ride properly restrained in the rear seat.
- Infants and small children should never be transported unless they are properly restrained. Restraint systems for infants and small children can be purchased locally and should be used. Make sure that the system you purchase meets applicable safety standards. Read and follow all the directions provided by the manufacturer.