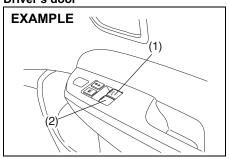

#### Driver's door

74LM02012

The driver's door has a switch (1) to operate the driver's window, and a switch (2) to operate the front passenger's window.

#### Passenger's door (if equipped)

74LM02014

The passenger's door has a switch (3) to operate the passenger's window.

To open a window, push the top part of the switch and to close the window lift up the top part of the switch.