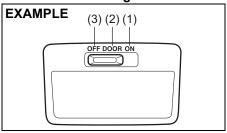

### **Central Door Locking System** (if equipped)

You can lock and unlock all 5 doors (Front, Rear and Back door) or 4 doors (Front and Rear only) (Depending upon the specification of the vehicle) simultaneously by using the key in the driver's door lock.

To lock all (4 or 5) doors simultaneously, insert the key in the driver's door lock and turn the top of the key anticlockwise.

To unlock all (4 or 5) doors simultaneously, insert the key in the driver's door lock and turn the top of the key clockwise.

(1) LOCK (2) UNLOCK

You can also lock or unlock all doors by depressing the front or rear of the switch,(3) respectively.

#### Note:

- Individual doors can also be UNLOCKED anytime by using their respective "Door Lock Knob" inside the vehicle.
- If child proof locks are in locked position, rear doors cannot be opened from inside.