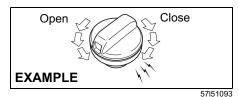

75J00

You can adjust the outside rearview mirrors by hand with the knob (1) located on the driver's or front passenger's door panel.