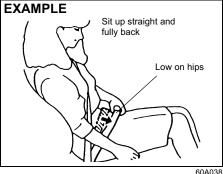

#### All Seat Belts Except Rear Center

To fasten the seat belt, sit up straight and well back in the seat, pull the latch plate attached to the seat belt across your body and press it straight into the buckle until you hear a "click".