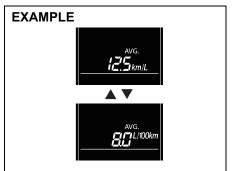

# **BEFORE DRIVING**

| Keys                                     | 2-1  |
|------------------------------------------|------|
| Door Locks                               | 2-2  |
| Keyless Entry System Transmitter         | 2-4  |
| Security System                          | 2-5  |
| Transmitter Battery                      | 2-10 |
| Windows                                  | 2-13 |
| Mirrors                                  | 2-14 |
| Front Seats                              | 2-14 |
| Seat Belts and Child Restraint Systems   | 2-16 |
| Supplemental Restraint System (Air bags) |      |
| (if equipped)                            | 2-24 |
| Instrument Cluster                       | 2-30 |
| Speedometer                              | 2-31 |
| Fuel Gauge                               | 2-31 |
| Temperature Gauge                        | 2-32 |
| Brightness Control                       | 2-32 |
| Information Display                      | 2-33 |
| Warning and Indicator Lights             | 2-36 |
| Lighting Control Lever                   | 2-40 |
| Headlight Leveling Switch                | 2-41 |
| Turn Signal Control Lever                | 2-41 |
| Hazard Warning Switch                    |      |
| Windshield Wiper and Washer Lever        | 2-42 |
| Tilt Steering Lock Lever                 | 2-43 |
| Horn                                     | 2-44 |