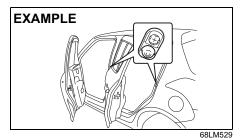

# Keys

54G489

Your vehicle comes with a pair of keys. The key(s) may or may not be equipped with a transmitter depending on model variant. Keep the spare key in a safe place. One key can open all of the locks on the vehicle.

The key identification number is stamped on a metal tag provided with the keys or on the keys. Keep the tag (if equipped) in a safe place. If you lose your keys, you will need this number to have new keys made. Write the number below for your future reference.