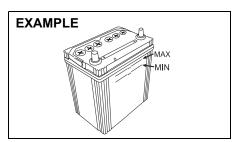

# Keys

54G489

Your vehicle comes with a pair of keys. The key(s) may or may not be equipped with a transmitter depending on model variant. Keep the spare key in a safe place. One key can open all of the locks on the vehicle.