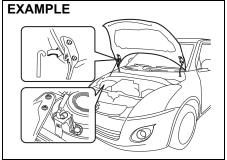

#### **Trunk Lid**

Your vehicle is equipped with a trunklid

keylock. You can open the trunk lid by using the key in the trunk lid lock. To open the trunk lid, insert the key and turn it clockwise to unlatch and lift the trunklid.

#### **▲** WARNING

Always make sure that the trunk lid is fully opened before using the luggage compartment.

You can also unlatch the trunklid by pulling the release lever located on the outboard side of the driver's seat.

### **▲** WARNING

Always make sure that the trunk lid is fully opened before using the luggage compartment.