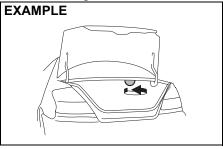

#### **▲** WARNING

Always make sure that the trunk lid is fully opened before using the luggage compartment.

You can also unlatch the trunklid by pulling the release lever located on the outboard side of the driver's seat.

### **▲** WARNING

Always make sure that the trunk lid is fully opened before using the luggage compartment.