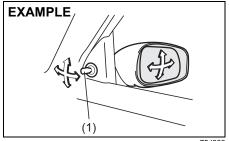

#### **Outside Rearview Mirrors**

Adjust the outside rearview mirrors so you can just see the side of your vehicle in the mirrors.

# **WARNING**

Be careful when judging the size or distance of a vehicle or other object seen in the side convex mirror. Be aware that objects look smaller and appear farther away than when seen in a flat mirror.

75J00

You can adjust the outside rearview mirrors by hand with the knob (1) located on the driver's or front passenger's door panel.