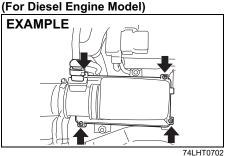

### Replacement of the Battery

If the transmitter battery gets discharged, replace the battery with a new one.

To replace the battery of the transmitter:

- 1) Remove the screw (1), and open the transmitter cover.
- 2) Remove the transmitter (2).
- Put the edge of a flat blade screw driver in the slot of the transmitter (2) and pry it open.

- Replace the battery (3) (Lithium disc type CR1620) so that its +ve terminal faces the bottom cover of the transmitter (5).
- 5) Close the transmitter and install it into the transmitter holder.
- 6) Close the transmitter cover, install and tighten the screw (1).
- 7) Make sure the door locks can be operated with the transmitter.