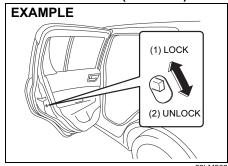

To lock all (4 or 5) doors simultaneously, insert the key in the driver's door lock and turn the top of the key anticlockwise.

To unlock all (4 or 5) doors simultaneously, insert the key in the driver's door lock and turn the top of the key clockwise.

(1) LOCK (2) UNLOCK

You can also lock or unlock all doors by depressing the front or rear of the switch,(3) respectively.