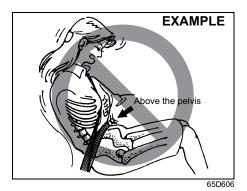

# **WARNING**

(Continued)

- Pregnant women should use seat belts, although specific recommendations about driving should be made by the woman's medical advisor. Remember that the lap portion of the belt should be worn as low as possible across the hips, as shown in the diagram.
- Do not wear your seat belt over hard or breakable objects in your pockets or on your clothing. If an accident occurs, objects such as glasses, pens, etc. under the seat belt can cause injury.