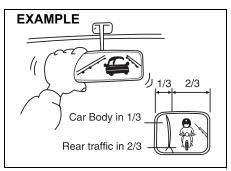

# **WARNING**

Be careful when judging the size or distance of a vehicle or other object seen in the side convex mirror. Be aware that objects look smaller and appear farther away than when seen in a flat mirror.