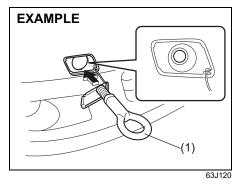

### Replacement of the Battery

If the transmitter battery gets discharged, replace the battery with a new one.

To replace the battery of the transmitter:

- 1) Remove the screw (1), and open the transmitter cover.
- 2) Remove the transmitter (2).
- Put the edge of a flat blade screw driver in the slot of the transmitter (2) and pry it open.

- Replace the battery (3) (Lithium disc type CR1620) so that its +ve terminal faces the bottom cover of the transmitter (5).
- 5) Close the transmitter and install it into the transmitter holder.
- 6) Close the transmitter cover, install and tighten the screw (1).
- 7) Make sure the door locks can be operated with the transmitter.