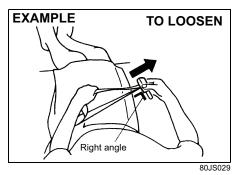

To tighten the belt, pull the free end of the belt across alongside the lap strap.

To lengthen, release the latch plate from the buckle, pull the latch plate (adjuster) in the direction of the arrow, at right angles to the belt. The latch plate should then be refitted into the buckle and the belt tightened as previously described.