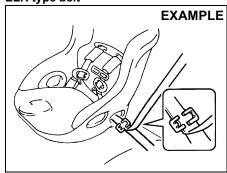

# **Child Restraint Systems**

#### **Child restraint**

80JC016

#### Infant restraint - rear seat only

#### **Booster seat**

80JC008

MARUTI SUZUKI highly recommends that you use a child restraint system to restrain infants and small children. Many different types of child restraint systems are available; make sure that the restraint system you select meets applicable safety standards.