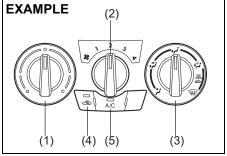

Never use the hooks (1) for trailer/ train shipping and sea shipping purposes to prevent damage to the vehicle.

#### **Luggage Carpet Hook**



The hook (1) is provided in the luggage compartment area to hang the luggage carpet.

## **Manual Heating and Air Conditioning System**

## Air Outlet



- Windshield defroster outlet
   Side defroster outlet
   Side outlet
   Center outlet
   Floor outlet

#### Side outlet



68LM502

Move the knob (1) vertically and the dial (2) horizontally, to adjust the direction of airflow as desired. When "Open", air comes out from the side outlets regardless of the airflow selector position.

#### **Center outlet**



74LHT0502

Move the knob (1) vertically or horizontally to adjust the direction of airflow as desired.

#### **Description of Controls**



74LHT0503

#### Temperature selector (1)

This is used to select the temperature by turning the selector.

## Blower speed selector (2)

This is used to turn on the blower and to select blower speed by turning the selector.

## Air flow selector (3)



This is used to select one of the functions described below.

#### Ventilation (a)



74LHT05

Temperature-controlled air comes out of the center and side air outlets.

#### Bi-level (b)



74LHT0505

Temperature-controlled air comes out of the floor outlets and cooler air comes out of the center and side outlets. When the temperature selector (1) is in the fully COLD position or fully HOT position, however, the air from the floor outlets and the air from the center and side outlets will be the same temperature.

#### Heat (c)



74LHT050