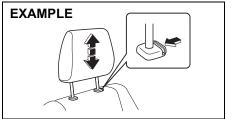

#### Front

80JS082

To raise the front head restraint, pull upward on the restraint until it clicks. To lower the restraint, push down on the restraint while holding in the lock lever. If a head restraint must be removed (for cleaning, replacement, etc.), push in the lock lever and pull the head restraint all the way out.