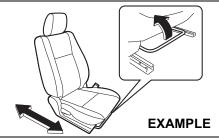

# **Adjusting Seat Position**

74LM02015

The adjustment lever for each front seat is located under the front of the seat. To adjust the seat position, pull up on the adjustment lever and slide the seat forward or rearward.

After adjustment, try to move the seat forward and rearward to ensure that it is securely latched.

If the driver's seat is equipped with a seat height adjuster lever on the outboard side of the seat, raise or lower the seat by pulling up or down the adjuster lever.