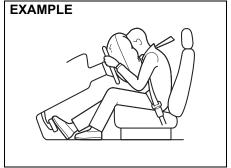

  Seat belts should always be adjusted as follows:
- the lap portion of the belt should be worn low across the pelvis, not across the waist.
- the shoulder straps should be worn on the outside shoulder only, and never under the arm.
- the shoulder straps should be away from your face and neck, but not falling off your shoulder.

# **WARNING**

(Continued)

- Pregnant women should use seat belts, although specific recommendations about driving should be made by the woman's medical advisor. Remember that the lap portion of the belt should be worn as low as possible across the hips, as shown in the diagram.
- Do not wear your seat belt over hard or breakable objects in your pockets or on your clothing. If an accident occurs, objects such as glasses, pens, etc. under the seat belt can cause injury.