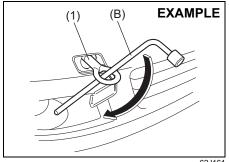

### Replacement of the Battery

If the transmitter battery gets discharged, replace the battery with a new one.

To replace the battery of the transmitter:

- 1) Remove the screw (1), and open the transmitter cover.
- 2) Remove the transmitter (2).
- Put the edge of a flat blade screw driver in the slot of the transmitter (2) and pry it open.

- Replace the battery (3) (Lithium disc type CR1620) so that its +ve terminal faces the bottom cover of the transmitter (5).
- 5) Close the transmitter and install it into the transmitter holder.
- 6) Close the transmitter cover, install and tighten the screw (1).
- 7) Make sure the door locks can be operated with the transmitter.