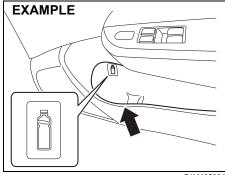

### Replacement of the Battery

If the transmitter battery gets discharged, replace the battery with a new one.

To replace the battery of the transmitter:

- 1) Remove the screw (1), and open the transmitter cover.
- 2) Remove the transmitter (2).
- Put the edge of a flat blade screw driver in the slot of the transmitter (2) and pry it open.

- Replace the battery (3) (Lithium disc type CR1620) so that its +ve terminal faces the bottom cover of the transmitter (5).
- 5) Close the transmitter and install it into the transmitter holder.
- 6) Close the transmitter cover, install and tighten the screw (1).
- 7) Make sure the door locks can be operated with the transmitter.