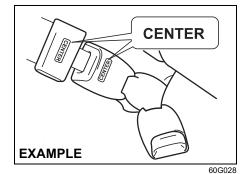

NOTE:

The word "CENTER" is molded on the buckle and latch plate of the center lap belt. The buckles are designed so a latch plate can not be inserted into the wrong buckle.