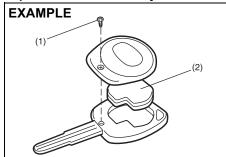

### Replacement of the Battery

If the transmitter battery gets discharged, replace the battery with a new one.

To replace the battery of the transmitter:

- 1) Remove the screw (1), and open the transmitter cover.
- 2) Remove the transmitter (2).
- Put the edge of a flat blade screw driver in the slot of the transmitter (2) and pry it open.

- Replace the battery (3) (Lithium disc type CR1620) so that its +ve terminal faces the bottom cover of the transmitter (5).
- 5) Close the transmitter and install it into the transmitter holder.
- 6) Close the transmitter cover, install and tighten the screw (1).
- 7) Make sure the door locks can be operated with the transmitter.