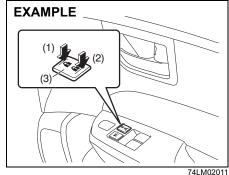

#### Driver's door

74LM02012

The driver's door has a switch (1) to operate the driver's window, and a switch (2) to operate the front passenger's window.

#### Passenger's door (if equipped)

74LM02014

The passenger's door has a switch (3) to operate the passenger's window.

To open a window, push the top part of the switch and to close the window lift up the top part of the switch.