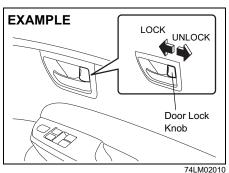

### **Central Door Locking System** (if equipped)

You can lock and unlock all 5 doors (Front, Rear and Back door) or 4 doors (Front and Rear only) (Depending upon the specification of the vehicle) simultaneously by using the key in the driver's door lock.

To lock all (4 or 5) doors simultaneously, insert the key in the driver's door lock and turn the top of the key anticlockwise.

To unlock all (4 or 5) doors simultaneously, insert the key in the driver's door lock and turn the top of the key clockwise.

(1) LOCK (2) UNLOCK

You can also lock or unlock all doors by depressing the front or rear of the switch,(3) respectively.