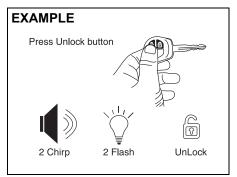

When the doors are unlocked:

 The turn signal lights will flash twice and the siren will sound twice.  If the interior light switch is in the "DOOR" position, the interior light will turn on for about 15 seconds and then fade out. If you insert the key into the ignition switch during this time, the light will start to fade out immediately.

Be sure the doors are locked after you operate the "LOCK" button (1). If no door is opened within about 30 seconds after the "UNLOCK" button (2) is operated, the doors will automatically lock again.