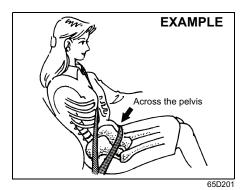

  Seat belts should always be adjusted as follows:
- the lap portion of the belt should be worn low across the pelvis, not across the waist.
- the shoulder straps should be worn on the outside shoulder only, and never under the arm.
- the shoulder straps should be away from your face and neck, but not falling off your shoulder.

#### Safety reminder

To reduce the risk of sliding under the belt during a collision, position the lap portion of the belt across your lap as low on your hips as possible and adjust it to a snug fit by pulling the shoulder portion of the belt upward through the latch plate. The length