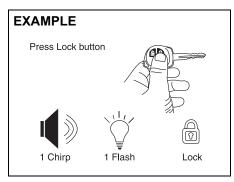

#### Central door locking system

- To lock all doors, push the "LOCK" button (1) once.
- To unlock all door, push the "UNLOCK" button (2) once.

The turn signal lights will flash once and the siren will sound once when the doors are locked.

Be sure the doors are locked after you operate the "LOCK" button (1). If no door is opened within about 30 seconds after the "UNLOCK" button (2) is operated, the doors will automatically lock again.