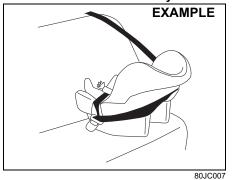

# **Child Restraint Systems**

#### **Child restraint**

80JC016

#### Infant restraint - rear seat only

#### **Booster seat**

80JC008

MARUTI SUZUKI highly recommends that you use a child restraint system to restrain infants and small children. Many different types of child restraint systems are available; make sure that the restraint system you select meets applicable safety standards.