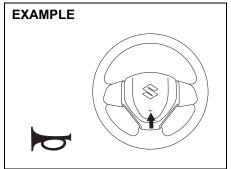

# **BEFORE DRIVING**

| Keys                                     | 2-1  |
|------------------------------------------|------|
| Door Locks                               | 2-2  |
| Keyless Entry System Transmitter         | 2-4  |
| Security System                          | 2-5  |
| Transmitter Battery                      | 2-10 |
| Windows                                  | 2-13 |
| Mirrors                                  | 2-14 |
| Front Seats                              | 2-14 |
| Seat Belts and Child Restraint Systems   | 2-16 |
| Supplemental Restraint System (Air bags) |      |
| (if equipped)                            | 2-24 |
| Instrument Cluster                       | 2-30 |
| Speedometer                              | 2-31 |
| Fuel Gauge                               | 2-31 |
| Temperature Gauge                        | 2-32 |
| Brightness Control                       | 2-32 |
| Information Display                      | 2-33 |
| Warning and Indicator Lights             | 2-36 |
| Lighting Control Lever                   | 2-40 |
| Headlight Leveling Switch                | 2-41 |
| Turn Signal Control Lever                | 2-41 |
| Hazard Warning Switch                    |      |
| Windshield Wiper and Washer Lever        | 2-42 |
| Tilt Steering Lock Lever                 | 2-43 |
| Horn                                     | 2-44 |