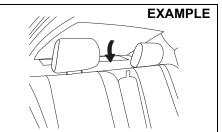

#### **Inside Rearview Mirror**

74LHT0235

You can adjust the inside rearview mirror by hand so as to see the rear of your vehicle in the mirror. To adjust the mirror, move the mirror up, down or side ways by hand to obtain the best view.

#### **Outside Rearview Mirrors**

Adjust the outside rearview mirrors so you can just see the side of your vehicle in the mirrors.