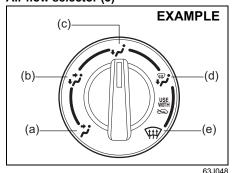

and Air Conditioning System**

## Air Outlet



- Windshield defroster outlet
   Side defroster outlet
   Side outlet
   Center outlet
   Floor outlet

#### Side outlet



68LM502

Move the knob (1) vertically and the dial (2) horizontally, to adjust the direction of airflow as desired. When "Open", air comes out from the side outlets regardless of the airflow selector position.

#### **Center outlet**



74LHT0502

Move the knob (1) vertically or horizontally to adjust the direction of airflow as desired.

#### **Description of Controls**



74LHT0503

#### Temperature selector (1)

This is used to select the temperature by turning the selector.

## Blower speed selector (2)

This is used to turn on the blower and to select blower speed by turning the selector.

## Air flow selector (3)



This is used to select one of the functions described below.

#### Ventilation (a)



74LHT05

Temperature-controlled air comes out of the center and side air outlets.

#### Bi-level (b)



74LHT0505

Temperature-controlled air comes out of the floor outlets and cooler air comes out of the center and side outlets. When the temperature selector (1) is in the fully COLD position or fully HOT position, however, the air from the floor outlets and the air from the center and side outlets will be the same temperature.

#### Heat (c)



74LHT050

Temperature-controlled air comes out of the floor outlets and the side outlets, also comes out of the windshield defroster outlets and the side demister outlets slightly.

#### Heat & defrost (d)



74LHT0507

Temperature-controlled air comes out of th