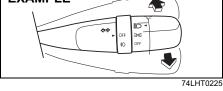

#### Driver's door

74LM02012

The driver's door has a switch (1) to operate the driver's window, and a switch (2) to operate the front passenger's window.

#### Passenger's door (if equipped)

74LM02014

The passenger's door has a switch (3) to operate the passenger's window.

To open a window, push the top part of the switch and to close the window lift up the top part of the switch.