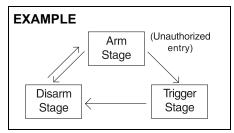

#### **ALARM MODE**

The Alarm mode is designed to protect your vehicle from unauthorized entry. It operates in three stage:

First: Arm Stage Second: Trigger Stage Third: Disarm Stage

#### **Arm Stage**

In Arm Stage, your vehicle is monitored for any unauthorized entry. In order to arm, press the key LOCK button once.

As response to locking/arming:

- Doors will get locked & vehicle will get armed.
- Visible theft warning LED on security switch will flash slowly to indicate arming.

### **Trigger Stage**

In the event of any unauthorized entry (without unlocking/disarming) into the vehicle, the alarm triggers and all indicator lights flash. The triggering of the alarm is in two stages. First acting as a warning to the intruder and then alarm drawing the surrounding attention. However, alarm will be activated without any warning if intrusion happens through engine hood.

#### **Disarm Stage**

System should be brought in Disarm Mode while you are entering the vehicle. In order to disarm: Press the key UNLOCK button once.

As response to unlocking/disarming:

- Doors will unlock and vehicle will disarm.
- Visible theft warning LED on security switch will flash faster than in arm stage indicating Auto rearm (described in auto rearm section).