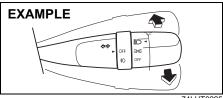

#### Driver's door

74LM02012

The driver's door has a switch (1) to operate the driver's window, and a switch (2) to operate the front passenger's window.

#### Passenger's door (if equipped)

74LM02014

The passenger's door has a switch (3) to operate the passenger's window.

To open a window, push the top part of the switch and to close the window lift up the top part of the switch.