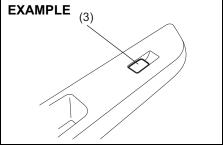

(1) LOCK (2) UNLOCK

You can also lock or unlock all doors by depressing the front or rear of the switch,(3) respectively.