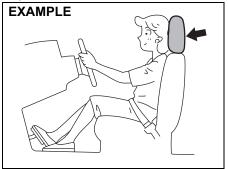

#### **Adjustable Head Restraints**

63J24

Head restraints are designed to help reduce the risk of neck injuries in the case of an accident. Adjust the head restraint to the position which places the center of the head restraint closest to the top of your ears. If this is not possible for very tall passengers, adjust the head restraint as high as possible.