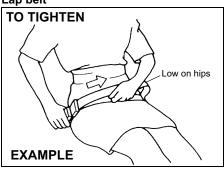

#### Lap belt

Sit up straight and well back in the seat. To fasten the belt, pull the latch plate attached to the seat belt across your hips and press it straight into the buckle until you hear a "click". To reduce the risk of sliding under the belt during a collision, position the belt across your lap as low on your hips as possible and adjust it to a snug fit.

To tighten the belt, pull the free end of the belt across alongside the lap strap.

To lengthen, release the latch plate from the buckle, pull the latch plate (adjuster) in the direction of the arrow, at right angles to the belt. The latch plate should then be refitted into the buckle and the belt tightened as previously described.