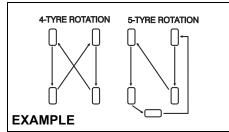

e all the same type and size. This is important to ensure proper steering and handling of the vehicle. Never mix tires of different size or type on the four wheels of your vehicle. The size and type of tires used should be only those approved by MARUTI SUZUKI as standard or optional equipment for your vehicle.
- Replacing the wheels and tires equipped on your vehicle with certain combinations of after-market wheels and tires can significantly change the steering and handling characteristics of your vehicle.
- Therefore, use only those wheel and tire combinations approved by MARUTI SUZUKI as standard or optional equipment for your vehicle.

#### NOTICE

Replacing the original tires with tires of a different size may result in false speedometer or odometer readings.

#### **Tire Rotation**



60G-09-019E

To avoid uneven wear of your tires and to prolong their life, rotate the tires as illustrated. Tires should be rotated as mentioned in periodic maintenance schedule. After rotation, adjust front and rear tire pressures to the specification listed on your vehicle's Tire Inflation Pressure Label.

#### Wheel Balancing

If the vehicle vibrates abnormally on smooth road, have the wheel balanced at authorised Maruti Suzuki workshop.

#### Wheel Alignment

In case of abnormal tire wear or pulling towards one side, have the wheel aligned at authorised Maruti Suzuki workshop.

#### **Tubeless Tires (If equipped)**

The vehicle is equipped with Tubeless Tires. In tubeless tire, a thin layer of butyl rubber is used for lining the inside of the tubeless tire. This layer is to prevent a