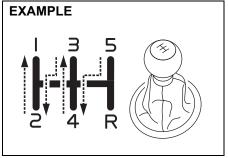

ds, pay attention to the following:

- Stopping distance progressively increases with vehicle speed. Apply the brakes far enough ahead of the stopping point to allow for the extra stopping distance.
- On rainy days, hydroplaning can occur. Hydroplaning is the loss of direct contact between the road surface and the vehicle's tires due to a water film forming between them. Steering or braking the vehicle while hydroplaning can be very difficult, and loss of control can occur. Keep speed down when the road surface is wet.
- At high speeds, the vehicle may be affected by side winds. Therefore, reduce speed and be prepared for unexpected buffeting, which can occur at the exits of tunnels, when passing by a cut of a hill, or when being overtaken by large vehicles, etc.

## **Driving on Hills**



74LHM0405

- When climbing steep hills, the vehicle may begin to slow down and show a lack of power. If this happens, you should shift to a lower gear so that the engine will again be operating in its normal power range. Shift rapidly to prevent the vehicle from losing momentum.
- When driving down a hill, the engine should be used for braking by shifting to next lower gear.

#### **WARNING**

Try not to hold the brake pedal down too long or too often while going down a steep or long hill. This could cause the brakes to overheat, resulting in reduced braking efficiency. Failure to take this precaution could result in loss of vehicle control.

## While moving uphill/gradient from a stand still condition

- Apply the parking brake firmly so that the vehicle does not roll backwards.
- Depre