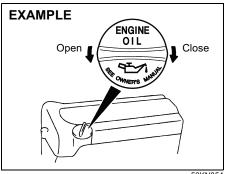

#### Petrol engine

To avoid damaging catalytic converter you must use unleaded petrol with an octane number (RON) of 91 or higher.

#### Diesel engine

The diesel fuel should be with Cetane Number (CN) higher than 51 and sulfur content less than 50 ppm (parts per million). MARUTI SUZUKI recommends to use the diesel fuel conformable to EN590. Do not use marine diesel fuel, heating oils and so forth.