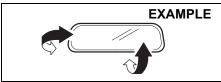

To lock all (4 or 5) doors simultaneously, insert the key in the driver's door lock and turn the top of the key anticlockwise.

To unlock all (4 or 5) doors simultaneously, insert the key in the driver's door lock and turn the top of the key clockwise.