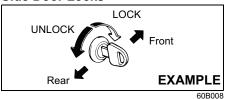

#### **Side Door Locks**

To lock a front door from outside the vehicle:

- Insert the key and turn the top of the key towards the front of the vehicle, or
- Turn the lock knob forward, then pull and hold the door handle as you close the door.

To unlock a front door from outside the vehicle, insert the key and turn the top of the key toward the rear of the vehicle.

To lock a door from inside the vehicle, turn the lock knob forward. Turn the lock knob backward to unlock the door.

To lock a rear door from outside the vehicle. turn the lock knob forward and close the door.