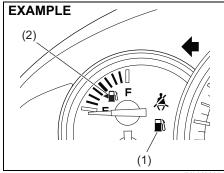

# **BEFORE DRIVING**

| Keys                                     | 2-1  |
|------------------------------------------|------|
| Door Locks                               | 2-2  |
| Keyless Entry System Transmitter         | 2-4  |
| Security System                          | 2-5  |
| Transmitter Battery                      | 2-10 |
| Windows                                  | 2-13 |
| Mirrors                                  | 2-14 |
| Front Seats                              | 2-14 |
| Seat Belts and Child Restraint Systems   | 2-16 |
| Supplemental Restraint System (Air bags) |      |
| (if equipped)                            | 2-24 |
| Instrument Cluster                       | 2-30 |
| Speedometer                              | 2-31 |
| Fuel Gauge                               | 2-31 |
| Temperature Gauge                        | 2-32 |
| Brightness Control                       | 2-32 |
| Information Display                      | 2-33 |
| Warning and Indicator Lights             | 2-36 |
| Lighting Control Lever                   | 2-40 |
| Headlight Leveling Switch                | 2-41 |
| Turn Signal Control Lever                | 2-41 |
| Hazard Warning Switch                    |      |
| Windshield Wiper and Washer Lever        | 2-42 |
| Tilt Steering Lock Lever                 | 2-43 |
| Horn                                     | 2-44 |