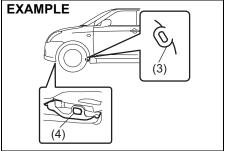

### Child-Proof Locks (rear door)

68LM203

As illustrated, a child-proof lock is provided for both rear doors. When the lock lever is in position (1), the child-proof lock is locked, and when in position (2), the childproof lock is unlocked. When the childproof lock is in the locked position, the rear door cannot be opened from the inside even if the inside door lock is unlocked but can be opened from the outside.