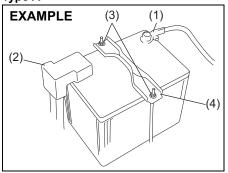

### Replacement of the Battery

If the transmitter battery gets discharged, replace the battery with a new one.

To replace the battery of the transmitter:

- 1) Remove the screw (1), and open the transmitter cover.
- 2) Remove the transmitter (2).
- Put the edge of a flat blade screw driver in the slot of the transmitter (2) and pry it open.

- Replace the battery (3) (Lithium disc type CR1620) so that its +ve terminal faces the bottom cover of the transmitter (5).
- 5) Close the transmitter and install it into the transmitter holder.
- 6) Close the transmitter cover, install and tighten the screw (1).
- 7) Make sure the door locks can be operated with the transmitter.