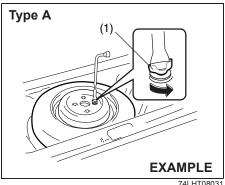

#### **Trunk Lid**

Your vehicle is equipped with a trunklid

keylock. You can open the trunk lid by using the key in the trunk lid lock. To open the trunk lid, insert the key and turn it clockwise to unlatch and lift the trunklid.

#### **▲** WARNING

Always make sure that the trunk lid is fully opened before using the luggage compartment.

You can also unlatch the trunklid by pulling the release lever located on the outboard side of the driver's seat.

### **▲** WARNING

Always make sure that the trunk lid is fully opened before using the luggage compartment.