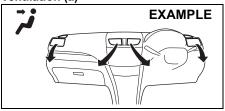

defroster outlet
   Side outlet
   Center outlet
   Floor outlet

#### Side outlet



68LM502

Move the knob (1) vertically and the dial (2) horizontally, to adjust the direction of airflow as desired. When "Open", air comes out from the side outlets regardless of the airflow selector position.

#### **Center outlet**



74LHT0502

Move the knob (1) vertically or horizontally to adjust the direction of airflow as desired.

#### **Description of Controls**



74LHT0503

#### Temperature selector (1)

This is used to select the temperature by turning the selector.

## Blower speed selector (2)

This is used to turn on the blower and to select blower speed by turning the selector.

## Air flow selector (3)



This is used to select one of the functions described below.

#### Ventilation (a)



74LHT05

Temperature-controlled air comes out of the center and side air outlets.

#### Bi-level (b)



74LHT0505

Temperature-controlled air comes out of the floor outlets and cooler air comes out of the center and side outlets. When the temperature selector (1) is in the fully COLD position or fully HOT position, however, the air from the floor outlets and the air from the center and side outlets will be the same temperature.

#### Heat (c)



74LHT050

Temperature-controlled air comes out of the floor outlets and the side outlets, also comes out of the windshield defroster outlets and the side demister outlets slightly.

#### Heat & defrost (d)



74LHT0507

Temperature-controlled air comes out of the floor outlets, the windshield defroster outlets, the side demister outlets and the s