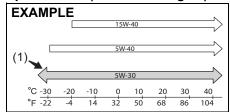

#### Petrol engine

To avoid damaging catalytic converter you must use unleaded petrol with an octane number (RON) of 91 or higher.

#### Petrol/Ethanol blends

Blends of unleaded petrol and ethanol (grain alcohol), also known as gasohol, are commercially available in certain areas. Blends of this type may be used in your vehicle if they are no more than 10% ethanol.

Make sure this petrol-ethanol blend has octane ratings no lower than those recommended for the petrol.

#### Petrol/Methanol blends

Blends of unleaded petrol and methanol (wood alcohol) are also commercially available in some areas. DO NOT USE fuels containing more than 5% methanol under any circumstances. Fuel system damage or vehicle performance problems resulting from the use of such fuels are not the responsibility of MARUTI SUZUKI and may not be covered under the New Vehicle Warranty.

Fuels containing 5% or less methanol may be suitable for use in your vehicle if they contain cosolvents and corrosion inhibitors.

#### NOTE:

If you are not satisfied with the driveability or fuel economy of your vehicle when you are using a petrol/alcohol blend, you should switch back to unleaded petrol containing no alcohol.

#### Diesel engine

The diesel fuel should be with Cetane Number (CN) higher than 51 and sulfur content less than 50 ppm (parts per million). MARUTI SUZUKI recommends to use the diesel fuel conformable to EN590. Do not use marine diesel fuel, heating oils and so forth.