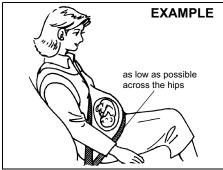

# **WARNING**

(Continued)

- Pregnant women should use seat belts, although specific recommendations about driving should be made by the woman's medical advisor. Remember that the lap portion of the belt should be worn as low as possible across the hips, as shown in the diagram.
- Do not wear your seat belt over hard or breakable objects in your pockets or on your clothing. If an accident occurs, objects such as glasses, pens, etc. under the seat belt can cause injury.