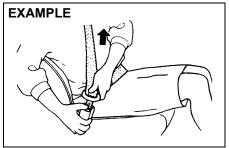

#### Lap belt

Sit up straight and well back in the seat. To fasten the belt, pull the latch plate attached to the seat belt across your hips and press it straight into the buckle until you hear a "click". To reduce the risk of sliding under the belt during a collision, position the belt across your lap as low on your hips as possible and adjust it to a snug fit.

To tighten the belt, pull the free end of the belt across alongside the lap strap.

To lengthen, release the latch plate from the buckle, pull the latch plate (adjuster) in the direction of the arrow, at right angles to the belt. The latch plate should then be refitted into the buckle and the belt tightened as previously described.