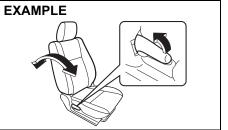

#### **▲** WARNING

All seatbacks should always be in an upright position when driving, or seat belt effectiveness may be reduced. Seat belts are designed to offer maximum protection when seatbacks are in the upright position.

74LM02016

To adjust the seatback angle of front seats, pull up the lever on the outboard side of the seat, move the seatback to the desired position, and release the lever to lock the seatback in place.