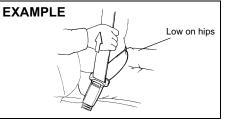

#### Safety reminder

To reduce the risk of sliding under the belt during a collision, position the lap portion of the belt across your lap as low on your hips as possible and adjust it to a snug fit by pulling the shoulder portion of the belt upward through the latch plate. The length

of the diagonal shoulder strap adjusts itself to allow freedom of movement.