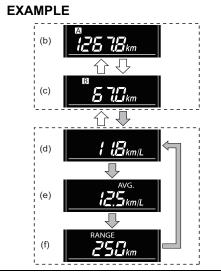

# **BEFORE DRIVING**

| Keys                                     | 2-1  |
|------------------------------------------|------|
| Door Locks                               | 2-2  |
| Keyless Entry System Transmitter         | 2-4  |
| Security System                          | 2-5  |
| Transmitter Battery                      | 2-10 |
| Windows                                  | 2-13 |
| Mirrors                                  | 2-14 |
| Front Seats                              | 2-14 |
| Seat Belts and Child Restraint Systems   | 2-16 |
| Supplemental Restraint System (Air bags) |      |
| (if equipped)                            | 2-24 |
| Instrument Cluster                       | 2-30 |
| Speedometer                              | 2-31 |
| Fuel Gauge                               | 2-31 |
| Temperature Gauge                        | 2-32 |
| Brightness Control                       | 2-32 |
| Information Display                      | 2-33 |
| Warning and Indicator Lights             | 2-36 |
| Lighting Control Lever                   | 2-40 |
| Headlight Leveling Switch                | 2-41 |
| Turn Signal Control Lever                | 2-41 |
| Hazard Warning Switch                    |      |
| Windshield Wiper and Washer Lever        | 2-42 |
| Tilt Steering Lock Lever                 | 2-43 |
| Horn                                     | 2-44 |