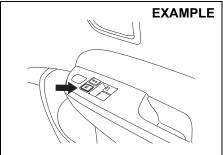

#### Driver's door

74LM02012

The driver's door has a switch (1) to operate the driver's window, and a switch (2) to operate the front passenger's window.