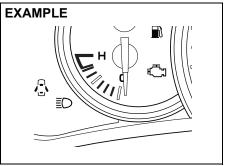

# **BEFORE DRIVING**

| Keys                                     | 2-1  |
|------------------------------------------|------|
| Door Locks                               | 2-2  |
| Keyless Entry System Transmitter         | 2-4  |
| Security System                          | 2-5  |
| Transmitter Battery                      | 2-10 |
| Windows                                  | 2-13 |
| Mirrors                                  | 2-14 |
| Front Seats                              | 2-14 |
| Seat Belts and Child Restraint Systems   | 2-16 |
| Supplemental Restraint System (Air bags) |      |
| (if equipped)                            | 2-24 |
| Instrument Cluster                       | 2-30 |
| Speedometer                              | 2-31 |
| Fuel Gauge                               | 2-31 |
| Temperature Gauge                        | 2-32 |
| Brightness Control                       | 2-32 |
| Information Display                      | 2-33 |
| Warning and Indicator Lights             | 2-36 |
| Lighting Control Lever                   | 2-40 |
| Headlight Leveling Switch                | 2-41 |
| Turn Signal Control Lever                | 2-41 |
| Hazard Warning Switch                    |      |
| Windshield Wiper and Washer Lever        | 2-42 |
| Tilt Steering Lock Lever                 | 2-43 |
| Horn                                     | 2-44 |