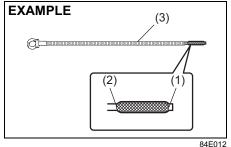

### Replacement of the Battery

If the transmitter battery gets discharged, replace the battery with a new one.

To replace the battery of the transmitter:

- 1) Remove the screw (1), and open the transmitter cover.
- 2) Remove the transmitter (2).
- Put the edge of a flat blade screw driver in the slot of the transmitter (2) and pry it open.

- Replace the battery (3) (Lithium disc type CR1620) so that its +ve terminal faces the bottom cover of the transmitter (5).
- 5) Close the transmitter and install it into the transmitter holder.
- 6) Close the transmitter cover, install and tighten the screw (1).
- 7) Make sure the door locks can be operated with the transmitter.