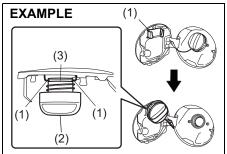

### Replacement of the Battery

If the transmitter battery gets discharged, replace the battery with a new one.

To replace the battery of the transmitter:

- 1) Remove the screw (1), and open the transmitter cover.
- 2) Remove the transmitter (2).
- Put the edge of a flat blade screw driver in the slot of the transmitter (2) and pry it open.

- Replace the battery (3) (Lithium disc type CR1620) so that its +ve terminal faces the bottom cover of the transmitter (5).
- 5) Close the transmitter and install it into the transmitter holder.
- 6) Close the transmitter cover, install and tighten the screw (1).
- 7) Make sure the door locks can be operated with the transmitter.