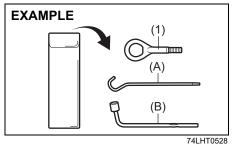

### Replacement of the Battery

If the transmitter battery gets discharged, replace the battery with a new one.

To replace the battery of the transmitter:

- 1) Remove the screw (1), and open the transmitter cover.
- 2) Remove the transmitter (2).
- Put the edge of a flat blade screw driver in the slot of the transmitter (2) and pry it open.

- Replace the battery (3) (Lithium disc type CR1620) so that its +ve terminal faces the bottom cover of the transmitter (5).
- 5) Close the transmitter and install it into the transmitter holder.
- 6) Close the transmitter cover, install and tighten the screw (1).
- 7) Make sure the door locks can be operated with the transmitter.