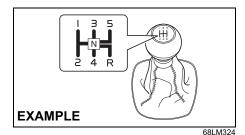

# **BEFORE DRIVING**

| Keys                                     | 2-1  |
|------------------------------------------|------|
| Door Locks                               | 2-2  |
| Keyless Entry System Transmitter         | 2-4  |
| Security System                          | 2-5  |
| Transmitter Battery                      | 2-10 |
| Windows                                  | 2-13 |
| Mirrors                                  | 2-14 |
| Front Seats                              | 2-14 |
| Seat Belts and Child Restraint Systems   | 2-16 |
| Supplemental Restraint System (Air bags) |      |
| (if equipped)                            | 2-24 |
| Instrument Cluster                       | 2-30 |
| Speedometer                              | 2-31 |
| Fuel Gauge                               | 2-31 |
| Temperature Gauge                        | 2-32 |
| Brightness Control                       | 2-32 |
| Information Display                      | 2-33 |
| Warning and Indicator Lights             | 2-36 |
| Lighting Control Lever                   | 2-40 |
| Headlight Leveling Switch                | 2-41 |
| Turn Signal Control Lever                | 2-41 |
| Hazard Warning Switch                    |      |
| Windshield Wiper and Washer Lever        | 2-42 |
| Tilt Steering Lock Lever                 | 2-43 |
| Horn                                     | 2-44 |

# Keys

54G489

Your vehicle comes with a pair of keys. The key(s) may or may not be equipped with a transmitter depending on model variant. Keep the spare key in a safe place. One key can open all of the locks on the vehicle.