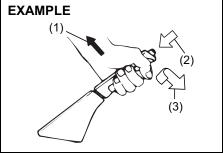

75J00

You can adjust the outside rearview mirrors by hand with the knob (1) located on the driver's or front passenger's door panel.