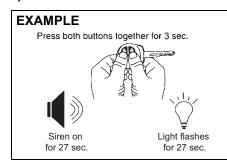

#### **Car locator function**

Car locator function helps in locating the vehicle.

Push both of the "LOCK" button (1) and "UNLOCK" button (2) for more than 3 seconds.

The turn signal lights will blink for about 27 seconds. Also, the siren will sound for about 27 seconds at the same time. Press and release the Key LOCK & UNLOCK button simultaneously to cancel the car locator function.