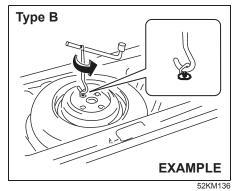

#### **Trunk Lid**

Your vehicle is equipped with a trunklid

keylock. You can open the trunk lid by using the key in the trunk lid lock. To open the trunk lid, insert the key and turn it clockwise to unlatch and lift the trunklid.

#### **▲** WARNING

Always make sure that the trunk lid is fully opened before using the luggage compartment.

You can also unlatch the trunklid by pulling the release lever located on the outboard side of the driver's seat.

### **▲** WARNING

Always make sure that the trunk lid is fully opened before using the luggage compartment.