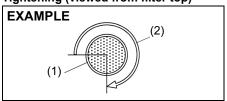

### Replacement of the Battery

If the transmitter battery gets discharged, replace the battery with a new one.

To replace the battery of the transmitter:

- 1) Remove the screw (1), and open the transmitter cover.
- 2) Remove the transmitter (2).
- Put the edge of a flat blade screw driver in the slot of the transmitter (2) and pry it open.

- Replace the battery (3) (Lithium disc type CR1620) so that its +ve terminal faces the bottom cover of the transmitter (5).
- 5) Close the transmitter and install it into the transmitter holder.
- 6) Close the transmitter cover, install and tighten the screw (1).
- 7) Make sure the door locks can be operated with the transmitter.