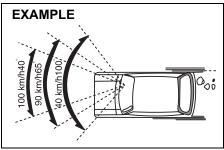

# **WARNING**

Be careful when judging the size or distance of a vehicle or other object seen in the side convex mirror. Be aware that objects look smaller and appear farther away than when seen in a flat mirror.