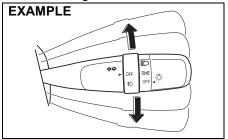

# **Windows**

# Manual Window Control (if equipped)

60G010

Raise or lower the door windows by turning the handle located on the door panel.