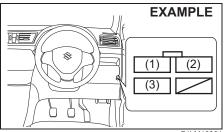

#### Driver's door

74LM02012

The driver's door has a switch (1) to operate the driver's window, and a switch (2) to operate the front passenger's window.

#### Passenger's door (if equipped)

74LM02014

The passenger's door has a switch (3) to operate the passenger's window.

To open a window, push the top part of the switch and to close the window lift up the top part of the switch.

#### Lock switch

74LM02013

The driver's door also has a lock switch for the passenger's windows. When you push in the lock switch, the passenger's windows cannot be raised or lowered by operating any of the switches (2) or (3). To restore normal operation, release the lock switch by pushing again.