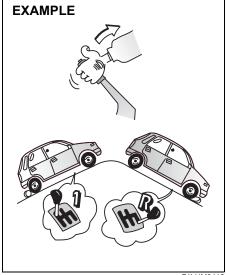

#### **Car locator function**

Car locator function helps in locating the vehicle.

Push both of the "LOCK" button (1) and "UNLOCK" button (2) for more than 3 seconds.

The turn signal lights will blink for about 27 seconds. Also, the siren will sound for about 27 seconds at the same time. Press and release the Key LOCK & UNLOCK button simultaneously to cancel the car locator function.