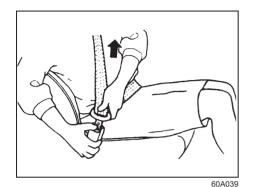

To tighten the belt, pull the free end of the belt across alongside the lap strap.

60MH022

To lengthen, release the latch plate from the buckle, pull the latch plate (adjuster) in the direction of the arrow. The latch plate should then be refitted into the buckle and the belt tightened as previously described. To unfasten the belt, press the release button on the buckle latch