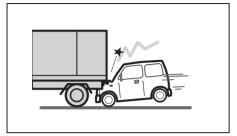

80J102

 Frontal collision to a stopped vehicle at less than about 50 km/h

80J103

 Collision that the front of your vehicle goes under the bed of a truck etc.

80J104

· Collision with a utility pole or stumpage