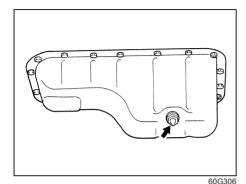

ove the oil filler cap and pour oil slowly through the filler hole to bring the oil level to the upper limit on the dipstick. Be careful not to overfill the oil. Too much oil is almost as bad as too little oil. After refilling, start the engine and allow it to idle for about a minute. Stop the engine, wait about 5 minutes and check the oil level again.

## **Changing Engine Oil and Filter**

Drain the engine oil while the engine is still warm.



66RH001

- 1) Remove the oil filler cap.
- 2) Place a drain pan under the drain plug.
- 3) Using a wrench, remove the drain plug and drain the engine oil.

#### **A** CAUTION

The engine oil temperature may be high enough to burn your fingers when the drain plug is loosened. Wait until the drain plug is cool enough to touch with your bare hands.



Tightening torque for drain plug 35 Nm (3.6 kg-m, 25.8 lb-ft)

#### **A** WARNING

- Engine oil can be hazardous. Children and pets may be harmed by swallowing new or used oil. Keep new and used oil and used oil filters away from children and pets.
- Repeated, prolonged contact with used engine oil may cause skin cancer.
- Brief contact with used oil may irritate skin.

(Continued)

#### **A WARNING**

(Continued)

- To minimize your exposure to used oil, wear a long-sleeve shirt and moisture-proof gloves (such as dishwashing gloves) when changing oil. If oil contacts your skin, wash thoroughly with soap and water.
- Launder any clothing or rags if it is with oil.
- Recycle or properly dispose of used oil and filters.
- Reinstall the drain plug with new gasket. Tighten the plug with a wr