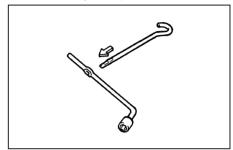

22.1 lb-ft)

#### **NOTICE**

Make sure that the spare tire is fixed securely. Loosely fixed tire may cause noise during driving. However, do not overtighten the bolt, it may be warped or broken.

## **Jacking Instructions**



75F062

- 1) Place the vehicle on level, hard ground.
- 2) Set the parking brake firmly and shift into "R" (Reverse).

## **WARNING**

- Shift into "R" (Reverse) when you jack up the vehicle.
- Never jack up the vehicle with the transmission in "N" (Neutral). Otherwise, unstable jack may cause an accident.
- Turn on the hazard warning switch if your vehicle is near traffic.
- Block the front and rear of the wheel diagonally opposite of the wheel being lifted.

5) Place the spare tyre near the wheel being lifted as shown in the illustration in case the jack slips.



54G253



73R0190



73R0191

6) Position the jack at an angle as shown in the illustration and raise the jack by turning the jack handle clockwise until the jack-head groove fits around the jacking bar beneath the vehicle body.  Continue to raise the jack slowly and smoothly until the tyre clears the ground. Do not raise the vehicle more than necessary.

#### **WARNING**

- Use the jack only to change wheels on level, hard ground.
- Never jack up the vehicle on an inclined surface.
- Never raise the vehicle with the jack in a location other than the specified jacking point (shown in the illustration) near the wheel to be changed.

Especially, do not raise the vehicle with a jack at a part of the torsion beam which is located under the vehicle body, between rear wheels.

- Make sure that