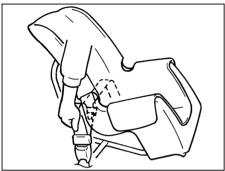

#### NOTE:

Stow the removed head restraint in the luggage compartment so it will not cause inconvenience to the occupants.

78F114

 Place the child restraint in the 2nd row seat, inserting the connecting bars to the anchorages between the seat cushion and the seatback.

54G184

Push the child restraint toward the anchorages so that the connecting bar tips are partially hooked to the anchorages. Use your hands to confirm the position.

54G185

- 4) Grasp the front of the child restraint and push the child restraint forcefully to latch the connecting bars. Check that they are securely latched by trying to move the child restraint system in all directions, especially forward.
- 5) Attach the top tether strap referring to "Installation of child restraint with top tether" section.