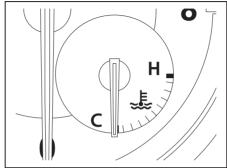

little depending on road conditions (for example, slope or curve) and driving conditions because of fuel moving in the tank.

If the low fuel warning light (1) comes on, refill the fuel tank as soon as possible.

#### NOTE:

The activation point of the low fuel warning light (1) varies depending on road conditions (for example, slope or curve) and driving conditions because of fuel movement in the tank.

Refer to "Low fuel warning light" in "Warning and indicator lights" in this section for details.

The mark (2) indicates that the fuel filler door is located on the left side of the vehicle.

#### NOTICE

To minimize the possibility of damage to catalytic converter or other components of the vehicle, avoid driving the vehicle near empty fuel tank level.

# Temperature Gauge (if equipped)



72R0059

When the ignition switch is in "ON" position, this gauge indicates the engine coolant temperature. Under normal driving conditions, the indicator should stay within the normal, acceptable temperature range between "H" and "C". If the indicator approaches "H", overheating is indicated. Follow the instructions for engine overheating in "EMERGENCY SERVICE" section.

#### NOTICE

Continuing to drive the vehicle when engine overheating is indicated can result in severe engine damage.

## **Brightness Control**



72R0063



72R0060

#### **BEFORE DRIVING**

When the ignition switch is turned "ON", the instrument panel lights come on.

Your vehicle has a system to automatically dim the brightness of the instrument panel lights when the position lights or headlights are on.

You can ad