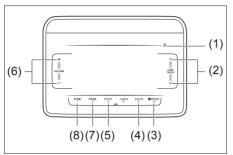

#### Seat belt reminder

72RH4004

(1) Driver's seat belt reminder light / front passengers' seat belt reminder light / 2nd row passengers' seat belt reminder light\* / 3rd row passengers' sear belt reminder light\*