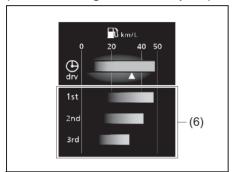

t the timing to reset the value of average fuel consumption by one of the following three methods:

- Reset after refuel: the value of average fuel consumption will be reset automatically by refueling.
- Reset with trip meter A: the value of average fuel consumption will be reset automatically by resetting trip meter A.
- Reset manually: the value of average fuel consumption will be reset by pushing and holding the indicator selector knob (3) when the display indicates the average fuel consumption.

To change the timing to reset the value of average fuel consumption, refer to "Setting mode" in this section.

#### NOTE:

If you add only a small amount of fuel when you select "Reset after refuel", the average fuel consumption value may not be reset.

### (5-minute average fuel consumption)



72R0136

(6) 5-minute average fuel consumption

# (1-driving cycle average fuel consumption)



52R30840

(7) 1-driving cycle average fuel consumption

You can check transition of average fuel consumption every 5 minutes from 15 minutes before up to now. Also, you can check transition of average fuel consumption the past 3 driving cycles. Time indication and driving cycle indication can be changed. For details, refer to "Setting mode" in this section.

### **Driving range**



52RM21090

### (8) Driving range

If you selected driving range the last time you drove the vehicle, the display indicates "---" for a few seconds and then indicates the current driving range when the ignition switch is turned "ON".

The driving range shown in the display is an indicative unit of the approximate di