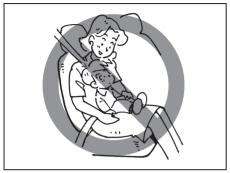

## WARNING

 Do not install a rear-facing child restraint in the front passenger's seat. If the passenger's front airbag inflates, a child in a rear-facing child restraint could be killed or severely injured. The back of a

## **A** WARNING

(Continued)

rear-facing child restraint would be too close to the inflating airbag.

- If you install a child restraint system in the 2nd row seat, slide the seat installed the child restraint system as far back as possible. So that, the child's feet do not contact the front seatback. These will help avoid injury to the child in the event of an accident.
- Children could be endangered in a collision if their child restraint systems are not properly secured in the vehicle. When installing a child restraint system, follow the instructions below. secure the child in the restraint system according to the manufacturer's instructions.

#### WARNING

- Do not install a rear-facing child restraint in the front passenger's seat. If the passenger's front airbag inflates, a child in a rear-facing child restraint could be killed or severely injured. The back of a rear-facing child restraint would be too close to the inflating airbag.
- If the airbag stored place is damaged or cracked, the airbag system may not work properly, which could result in serious injury in the event of a collision. Have your vehicle inspected by a Maruti Suzuki authorised workshop.