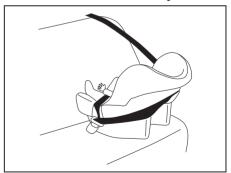

#### ELR type belt

80JC021

Install your child restraint system according to the instructions provided by the child restraint system manufacturer.

Check that the seat belt is securely latched.

Move the child restraint system in all directions to check that it is securely installed. When you put your child in the child restraint system, appropriately slide the front seat forward not to touch a part of your child's body.