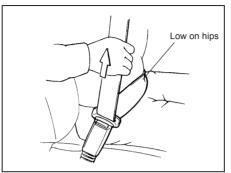

### Safety reminder

60A040

To reduce the risk of sliding under the belt during a collision, position the lap portion of the belt across your lap as low on your hips as possible and adjust it to a snug fit by pulling the shoulder portion of the belt upward through the latch plate. The length of the diagonal shoulder strap adjusts itself to allow freedom of movement