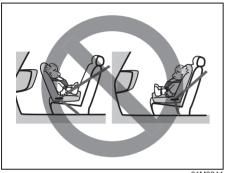

## WARNING

 Do not install a rear-facing child restraint in the front passenger's seat. If the passenger's front airbag inflates, a child in a rear-facing child restraint could be killed or severely injured. The back of a

## **A** WARNING

(Continued)

rear-facing child restraint would be too close to the inflating airbag.

- If you install a child restraint system in the 2nd row seat, slide the seat installed the child restraint system as far back as possible. So that, the child's feet do not contact the front seatback. These will help avoid injury to the child in the event of an accident.
- Children could be endangered in a collision if their child restraint systems are not properly secured in the vehicle. When installing a child restraint system, follow the instructions below. secure the child in the restraint system according to the manufacturer's instructions.

## **M** WARNING

NEVER use a rearward facing child restraint on a seat protected by an ACTIVE AIRBAG in front of it, DEATH or SERIOUS INJURY to the CHILD can occur.