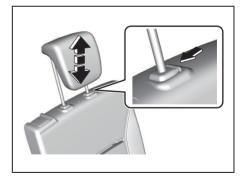

## Adjusting Seat Position (for 2nd row seats)

72R0024

The adjustment levers for 2nd row seats are located under the front of the seats. To adjust the seat position, pull up on the adjustment lever and slide the seat forward or rearward.

After adjustment, try to move the seat forward and rearward to ensure that it is securely latched.