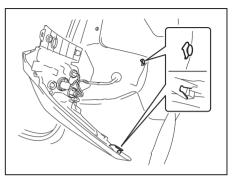

## **Driver's front airbag**

73R0009

## Front passenger's front airbag

72R0143

The driver's front airbag is located behind the center pad of the steering wheel and the front passenger's front airbag is located behind the passenger's side of the dashboard. The words "SRS AIRBAG" are molded into the airbag covers to identify the location of the airbags.