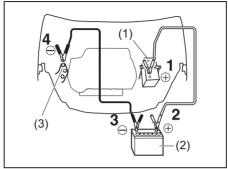

To prevent damage or unintended activation of the pretensioners, check that the lead-acid battery is disconnected and the ignition switch has been in LOCK position for at least 90 seconds before performing any electrical service work on your Maruti Suzuki vehicle.

To prevent damage or unintended inflation of the airbag system, be sure the lead-acid battery is disconnected and the ignition switch has been in the LOCK position for at least 90 seconds before performing any electrical service work on your Maruti Suzuki vehicle. Do not touch airbag system components or wires. The wires are wrapped with yellow tape or yellow tubing,