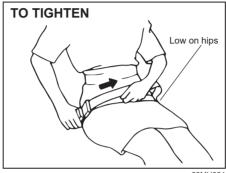

# Center Seat Belt of 2nd Row Seat Lap belt (If equipped)

60MH021

Sit up straight and well back in the seat. To fasten the belt, pull the latch plate attached to the seat belt across your hips and press it straight into the buckle until you hear a "click". To reduce the risk of sliding under the belt during a collision, position the belt across your lap as low on your hips as possible and adjust it to a snug fit.