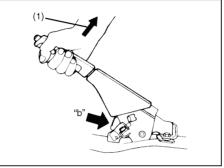

#### NOTE:

To enter to or exit from the 3rd row seat, insert the tongue plate of the buckle into the part (1) before moving the 2nd row seat.

72R0026

The walk-in type seat can be moved to provide easy entry to and exit from the 3rd row seats. You can move a walk-in seat by lifting up the release lever and pushing the seatback forward.