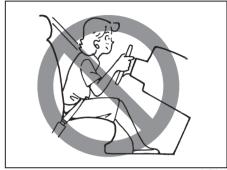

### **A** WARNING

- Never allow persons to ride in the cargo area of a vehicle. In the event of an accident, there is a much greater risk of injury for persons who are not riding in a seat with their seat belt securely fastened.
- Seat belts should always be adjusted as follows:
  - the lap portion of the belt should be worn low across the pelvis, not across the waist.
  - the shoulder straps should be worn on the outside shoulder only, and never under the arm.
  - the shoulder straps should be away from your face and neck, but not falling off your shoulder.

(Continued)

65D199

## **A** WARNING

(Continued)

- Seat belts should never be worn with the straps twisted and should be adjusted as tightly as is comfortable to provide the protection for which they have been designed. A slack belt will provide less protection than one which is snug.
- Ensure that all seat belts are worn correctly. An improperly worn seat belt increases the risk of injury or death if a collision occurs
- Check that seat belt latch plate (tongue) is inserted into the proper buckle especially in the rear seats.
   It is not possible to insert into the wrong buckles in the rear seats.