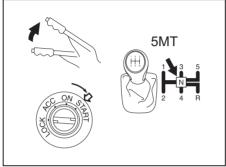

akes.

You may hear occasional brake squeal when you apply the brakes. This is a normal condition caused by environmental factors such as temperature, humidity, snow or dust, etc.

#### **▲** WARNING

If brake squeal is excessive and occurs each time the brakes are applied, you should have the brakes checked by a Maruti Suzuki authorised workshop.

#### **WARNING**

Do not apply brakes continuously or rest your foot on the brake pedal. This will result in overheating of the brakes which could cause unpredictable braking action, longer stopping distances, or permanent brake damage.

#### **Accelerator Pedal (3)**

An accelerator pedal controls the speed of the engine. Depressing the accelerator pedal increases power output and speed.

# Starting / Stopping Engine

#### **Starting Engine**



72RM03005

- 1) Check that the parking brake is set fully.
- Turn off such loads as the headlights and air conditioning system to facilitate starting of the engine.
- 3) Shift into "N" (Neutral). Hold the clutch pedal and brake pedal fully depressed.
- 4) With your foot taken off accelerator pedal, crank the engine by turning the ignition key to "START". Release the key immediately after the engine has started.

### **MARNING**

Make sure that the parking brake is set fully and the transmission is in Neutral before attempting to start the engine.

#### **NOTICE**

For protection of a lead-acid battery and a starter motor, do not use the starter motor by turning the key to "START" for more than 12 seconds at a time. If the engine does not start, turn the key to "LOCK" position and wait fo