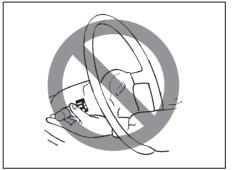

## **A** WARNING

 The driver should not lean over the steering wheel. The front passenger should not rest his or her body against the dashboard, or otherwise get too close to the dashboard. In these situations, the outof- position occupant would be too close to an inflating airbag, and may suffer severe injury.