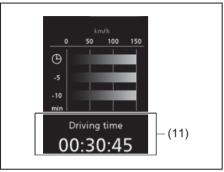

ing when the ignition switch is turned "ON". Unless you reset the value of average speed, the display indicates the value of average speed which includes average speed during previous driving.

To reset the value of average speed, push and hold the indicator selector knob (3) for about 2 seconds when the display indicates an average speed. The display

shows "---" and then indicates a new average speed after driving for a short time.

#### NOTE:

When you reconnect the negative (–) terminal to the lead-acid battery, the value of average speed will be shown after driving for a period of time.

### (5-minute average speed)



52RM21110

### (10) 5-minute average speed

You can check transition of 5-minute average speed every 5 minutes from 10 minutes before up to now.

### **Driving time**



52RM21120

### (11) Driving time

Driving time from previous reset is shown. To reset the driving time, push and hold the indicator selector knob (3) for about 2 seconds when the display indicates a driving time. The display shows "---" and then indicates a new driving time after driving for a short time

### NOTE:

- Disconnection of the lead-acid battery negative (-) terminal will reset the indication of the driving time.
- The indicated maximum value of driving time is 99:59:59. No more than this value will be indicated on the display until you reset the driving time.

# Total idling stop time and total idling fuel saved



52RM217

- (12) Total idling stop time
- (13) Total idling fuel saved

The display shows the total length (in hours, minutes and seconds) of engine stopping time a