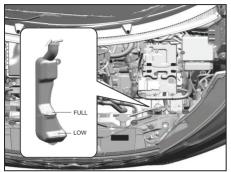

carefully check the oil filter and the drain plug for leakage. Run the engine at various speeds for at least 5 minutes.
- Stop the engine and wait about 5 minutes. Check the oil level again and add oil if necessary. Check for leakage again.

#### NOTICE

- When replacing the oil filter, it is recommended that you use a MARUTI SUZUKI genuine replacement filter. If you use an aftermarket filter, make sure it is of equivalent quality and follow the manufacturer's instructions.
- Oil leakage from the periphery of the oil filter or drain plug indicate incorrect installation or gasket damage. If you find any leakage or are not sure that the filter has been properly tightened, have the vehicle inspected by a Maruti Suzuki authorised workshop.

## **Engine Coolant**

#### **Coolant Level Check**



72R06002

Check the coolant level at the reservoir tank, not at the radiator. With the engine cool, the coolant level should be between "FULL" and "LOW" marks.

If the coolant level is below "LOW" mark, coolant should be added.

#### **Coolant addition and replacement**

When you add the coolant, remove the reservoir tank cap and add coolant until the reservoir tank level reaches "FULL" mark while the engine is cool. Never fill the reservoir tank above "FULL" mark.

Since special procedures are required for coolant replacement, ask a Maruti Suzuki authorised workshop for this job.

#### **WARNING**

Swallowing engine coolant can cause severe injury or death. Inhaling coolant mist or vapors or getting coolant in your eyes could result in severe injury.

- Do not drink antifreeze or coolan