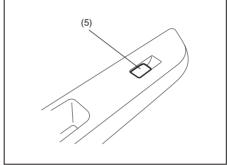

## **BEFORE DRIVING**

| Keys                              | 2-1  |
|-----------------------------------|------|
| Door Locks                        | 2-2  |
| Keyless entry system transmitter  | 2-5  |
| Security System (if equipped)     | 2-8  |
| Theft deterrent light             | 2-10 |
| Windows                           | 2-11 |
| Mirrors                           | 2-13 |
| Instrument Cluster                | 2-16 |
| Speedometer                       | 2-17 |
| Tachometer                        | 2-17 |
| Fuel gauge                        | 2-17 |
| Temperature Gauge (if equipped)   | 2-18 |
| Brightness Control                |      |
| Information Display               | 2-19 |
| Warning and Indicator Lights      | 2-35 |
| Lighting Control Lever            | 2-42 |
| Headlight Leveling Switch         | 2-44 |
| Turn Signal Control Lever         | 2-45 |
| Hazard Warning Switch             | 2-46 |
| Windshield Wiper and Washer Lever | 2-46 |
| Tilt Steering Lock Lever          | 2-48 |
| Horn                              | 2-48 |
| Vehicle Loading                   | 2-49 |
| Trailer Towing your vehicle       | 2-49 |

## **Keys**

73R0130

Your vehicle comes with a pair of identical keys. Keep the spare key in a safe place. One key can open all of the locks on the vehicle.

The key identification number is stamped on a metal tag provided with the keys or on the keys. Keep the tag (if equipped) in a safe place. If you lose your keys, you will need this number to have new keys made. Write the number below for your future reference.