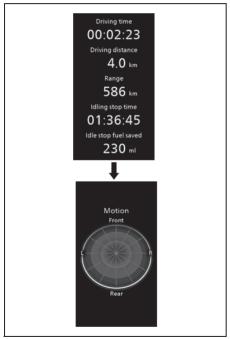

| When the engine automatically stops by the ENG A-STOP system.                                              |

### Information shown after driving

When you turn the ignition switch to LOCK position, the following information appears for several seconds on the information display.



52RM21140

### **Gearshift Indicator**



72R0074

### **Gearshift Indicator**

Refer to "Gearshift indicator" in "OPERAT-ING YOUR VEHICLE" section.

### **Odometer / Trip meter**

The display (D) shows the odometer and trip meter.

The odometer records the total distance the vehicle has been driven.

The trip meter can be used to measure the distance traveled on short trips or between fuel stops.

You can use trip meter A or trip meter B independently.

To switch the display indication (D), push the trip meter selector knob (2) quickly.

To reset the trip meter, push and hold the trip meter selector knob (2) for about 2 seconds when the display shows the trip meter.

### **NOTICE**

Keep track of your odometer reading and check the maintenance schedule regularly for required services. I