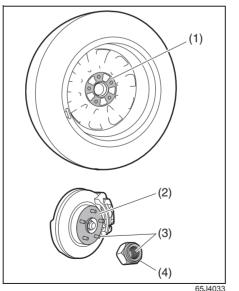

r assistance contact vour nearest Maruti Suzuki authorised workshop.

To change a wheel, use the following procedure:

- 1) Remove the jack, tools and spare wheel from the vehicle.
- 2) Loosen, but do not remove the wheel nuts.
- 3) Jack up the vehicle (follow the jacking instructions in this section).

#### **▲** WARNING

- · Shift into "R" (Reverse) when you jack up the vehicle.
- Never jack up the vehicle with the transmission in "N" (Neutral). Otherwise, unstable jack may cause an accident.

### A CAUTION

Immediately after the vehicle has been driven, the wheels, the wheel nuts and the area around the brakes might be extremely hot. Touching these areas may cause burn injury. Do not touch these areas, immediately after the vehicle has been driven.

4) Remove the wheel nuts and wheel.



- 5) Clean any mud or dirt off from the surface of the wheel (1), hub (2), thread part (3) and surface of the wheel nuts (4) with a clean cloth. Clean the hub carefully; it may be hot from driving.
- 6) Install the new wheel and replace the wheel nuts with their cone shaped end facing the wheel. Tighten each nut snugly by hand until the wheel is securely seated on the hub.



81A057

#### Tightening torque for wheel nuts 100 Nm (10.2 kg-m. 74.0 lb-ft)

7) Lower the jack and fully tighten the nuts with a wheel wrench in numerical order as shown in the illustration

#### **WARNING**

Use genuine wheel nuts and tighten them to the specified torque as soon as possible after changing wheels. Incorrect wheel nuts or improperly tightened wheel nuts may come loose or fall off, which can result i