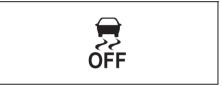

blinks 5 times per second when one of the following systems is activated.

- · Stability control system
- Traction control system
   If this light blinks, drive carefully.

When the ignition switch is turned "ON" or pushed to "ON" mode, this light comes on briefly so you can check that the light is working.

#### NOTICE

If the ESP® warning light comes on and stays on while driving, there may be a malfunction of the ESP® systems (other than ABS). You should have the systems inspected by a Maruti Suzuki authorised workshop.

#### NOTE:

When the ESP® warning light comes on and stays on while driving, indicating a malfunction of the ESP® systems (other than ABS), the brake system will function as an ordinary ABS with no additional ESP® functions.

## **ESP<sup>®</sup> OFF indicator light**



73R0196

You should turn the ESP<sup>®</sup> on during your ordinary driving, so that you have the benefits of all of the ESP<sup>®</sup> systems.

It may be required to turn the ESP<sup>®</sup> systems (other than ABS) off if your vehicle is stuck in sand, mud, or snow, where wheel spin is necessary.

### ESP® OFF switch



75RM055

# (1) ESP® OFF switch

When the ESP® OFF switch located at the instrument panel is pushed and held to turn off the ESP® systems (other than ABS), the ESP® OFF indicator light in the instrument cluster comes on.

When you have turned the ESP<sup>®</sup> systems (other than ABS) off, turn them back on before resuming ordinary driving.

When you push the ÉSP® OFF switch again, the ESP® OFF indicator light will go out and all of the ESP® systems will be activate