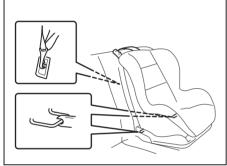

#### ELR type belt

80JC021

Install your child restraint system according to the instructions provided by the child restraint system manufacturer.

Check that the seat belt is securely latched.

Move the child restraint system in all directions to check that it is securely installed. When you put your child in the child restraint system, appropriately slide the front seat forward not to touch a part of your child's body.

## Installation with ISOFIX type anchorages

Your vehicle is equipped with the lower anchorages in the 2nd row seat outboard seating positions for securing a ISOFIX type of child restraints with the connecting bars. The lower anchorages are located where the rear of the seat cushion meets the bottom of the seatback.

## **WARNING**

Install the ISOFIX type of child restraint(s) in the only outboard seating positions, not in the central position for the 2nd row seat.

Install the ISOFIX type child restraint system according to the instructions provided by the child restraint system manufacturer. After installation, try moving the child restraint system in all directions especially forward to check that connecting bars are securely latched to the anchorages.