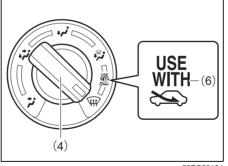

## **Exhaust Gas Warning**

52D334

## **WARNING**

Avoid breathing exhaust gases. Exhaust gases contain carbon monoxide, a potentially lethal gas that is colorless and odorless. Since carbon monoxide is difficult to detect by itself, be sure to take the following precautions to help prevent carbon monoxide from entering your vehicle.

 Do not leave engine running in garages or confined areas, with passengers inside. This may result in accumulation of carbon monoxide in cabin and may lead to suffocation or breathing problems and lead to death.