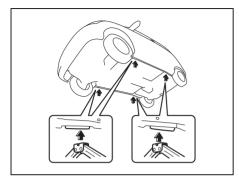

t)

#### **NOTICE**

Make sure that the spare tire is fixed securely. Loosely fixed tire may cause noise during driving. However, do not overtighten the bolt, it may be warped or broken.

## **Jacking Instructions**



75F062

- 1) Place the vehicle on level, hard ground.
- 2) Set the parking brake firmly and shift into "R" (Reverse).

## **WARNING**

- Shift into "R" (Reverse) when you jack up the vehicle.
- Never jack up the vehicle with the transmission in "N" (Neutral). Otherwise, unstable jack may cause an accident.
- Turn on the hazard warning switch if your vehicle is near traffic.
- Block the front and rear of the wheel diagonally opposite of the wheel being lifted.

5) Place the spare tyre near the wheel being lifted as shown in the illustration in case the jack slips.



54G253



73R0190



73R0191

6) Position the jack at an angle as shown in the illustration and raise the jack by turning the jack handle clockwise until the jack-head groove fits around the jacking bar beneath the vehicle body.  Continue to raise the jack slowly and smoothly until the tyre clears the ground. Do not raise the vehicle more than necessary.

#### **WARNING**

- Use the jack only to change wheels on level, hard ground.
- Never jack up the vehicle on an inclined surface.
- Never raise the vehicle with the jack in a location other than the specified jacking point (shown in the illustration) near the wheel to be changed.

Especially, do not raise the vehicle with a jack at a part of the torsion beam which is located under the vehicle body, between rear wheels.

- Make sure that the jack