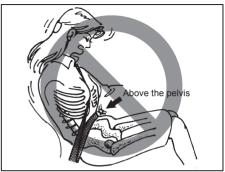

Sit fully back in the seat; sit up straight; do not lean forward or sideways. Adjust the belt so the lap portion of the belt is worn low across the pelvis, not across the waist. Please refer to "Seat adjustment" section and the instructions and precautions about the seat belts in this "Seat belts and child restraint systems" section for details on proper seat and seat belt adjustments.