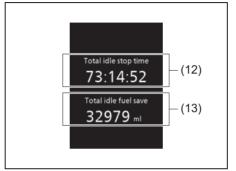

M21110

### (10) 5-minute average speed

You can check transition of 5-minute average speed every 5 minutes from 10 minutes before up to now.

### **Driving time**



52RM21120

### (11) Driving time

Driving time from previous reset is shown. To reset the driving time, push and hold the indicator selector knob (3) for about 2 seconds when the display indicates a driving time. The display shows "---" and then indicates a new driving time after driving for a short time

### NOTE:

- Disconnection of the lead-acid battery negative (-) terminal will reset the indication of the driving time.
- The indicated maximum value of driving time is 99:59:59. No more than this value will be indicated on the display until you reset the driving time.

# Total idling stop time and total idling fuel saved



52RM217

- (12) Total idling stop time
- (13) Total idling fuel saved

The display shows the total length (in hours, minutes and seconds) of engine stopping time and the total amount (in milliliters) of fuel conservation by ENG ASTOP system since the indication was reset.

 To reset the total idling stop time and the total idling fuel saved, push and hold the indicator selector knob (3) for a while when the display shows the total idling stop time and the total idling fuel saved.

### NOTE:

- The indicated maximum value of the total idling stop time is 99:59:59 and this value is fixed until it is reset.
- When you reconnect the negative (-) terminal to the lead-acid battery, the

value of the total idling stop time and the total idling fuel saved will be reset.

#### Clock and date

Dat