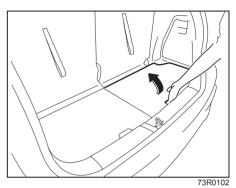

73R0007

3) Lift up the release lever on the top of seat, and fold the seatback forward.