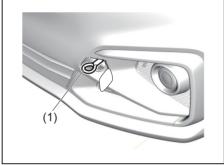

72RS2008

(1) The sensor of the front passenger's seat belt reminder

The seat belt reminder sensor (1) detects whether a person is sitting in the front seat. The sensor of the front passenger's seat belt reminder is located in the seat cushion. The front passenger's seat belt reminder works in the same manner as the driver's seat belt reminder.