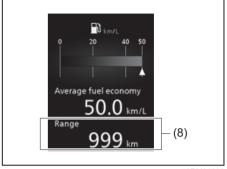

age fuel consumption.

To change the timing to reset the value of average fuel consumption, refer to "Setting mode" in this section.

#### NOTE:

If you add only a small amount of fuel when you select "Reset after refuel", the average fuel consumption value may not be reset.

### (5-minute average fuel consumption)



72R0136

(6) 5-minute average fuel consumption

# (1-driving cycle average fuel consumption)



52R30840

(7) 1-driving cycle average fuel consumption

You can check transition of average fuel consumption every 5 minutes from 15 minutes before up to now. Also, you can check transition of average fuel consumption the past 3 driving cycles. Time indication and driving cycle indication can be changed. For details, refer to "Setting mode" in this section.

### **Driving range**



52RM21090

### (8) Driving range

If you selected driving range the last time you drove the vehicle, the display indicates "---" for a few seconds and then indicates the current driving range when the ignition switch is turned "ON".

The driving range shown in the display is an indicative unit of the approximate distance you can drive until the fuel gauge indicates "E", based on current driving conditions and current fuel level in the fuel tank

When the low fuel warning light comes on, the display "---" will appear. If the low fuel warning light comes on, fill the fuel tank immediately regardless of the value of driving range shown in the display.

When you refuel, the driving range is updated. However, if you only add a small amount of fuel, the correct value will not be displayed.

##