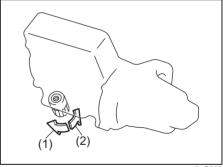

)

- To minimize your exposure to used oil, wear a long-sleeve shirt and moisture-proof gloves (such as dishwashing gloves) when changing oil. If oil contacts your skin, wash thoroughly with soap and water.
- Launder any clothing or rags if it is with oil.
- Recycle or properly dispose of used oil and filters.
- Reinstall the drain plug with new gasket. Tighten the plug with a wrench to the specified torque.

#### Oil Filter Replacement

- 1) Using an oil filter wrench, turn the oil filter counterclockwise and remove it.
- Using a clean rag, wipe off the mounting surface on the engine where the new filter will be seated.
- Smear a small amount of engine oil around the rubber gasket of the new oil filter
- Screw the new filter by hand until the filter gasket contacts the mounting surface.



54G092

- (1) Loosen
- (2) Tighten

#### Tightening (viewed from filter top)



54G093

- (1) Oil filter (2) 3/4 turn
- **NOTICE**

To tighten the oil filter properly, it is important to accurately identify the position at which the filter gasket first contacts the mounting surface.

5) Tighten the filter as specified below from the point of contact with the mounting surface (or to the specified torque) using an oil filter wrench.

Tightening torque for oil filter

3/4 turn or I4 Nm (I.4 kg-m, I0.3 lb-ft)

#### **NOTICE**

To prevent oil leakage, make sure that the oil filter is tight, but do not over-tighten it.

## Refill with Oil and Oil Leakage Check

- Pour oil through the filler hole and install the filler cap.
   For the approximate capacity of the oil, refer to "Capacities" in "S