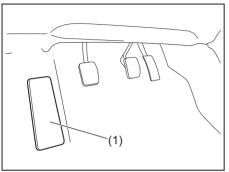

72RS2008

(1) The sensor of the front passenger's seat belt reminder

The seat belt reminder sensor (1) detects whether a person is sitting in the front seat. The sensor of the front passenger's seat belt reminder is located in the seat cushion. The front passenger's seat belt reminder works in the same manner as the driver's seat belt reminder.