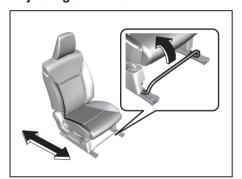

## Adjusting Seat Position (for 2nd row seats)

72R0024

The adjustment levers for 2nd row seats are located under the front of the seats. To adjust the seat position, pull up on the adjustment lever and slide the seat forward or rearward.

After adjustment, try to move the seat forward and rearward to ensure that it is securely latched.