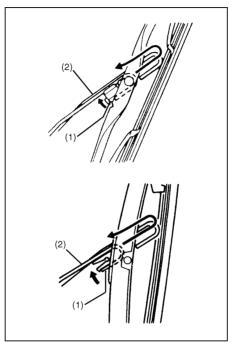

per blades become brittle or damaged, or make streaks when wiping, replace the wiper blades.

To install new wiper blades, follow the procedures below.

#### **NOTICE**

To avoid scratching or breaking the window, do not let the wiper arm strike the window while replacing the wiper blade.

#### NOTE:

Some wiper blades may be different from the ones described here depending on vehicle specifications. If so, consult a Maruti Suzuki authorised workshop for proper replacement method.

#### For windshield wipers:



70G119

 Hold the wiper arm away from the window.

#### NOTE:

When raising both of the front wiper arms, pull the driver's side wiper arm up first. When returning the wiper arms, lower the passenger's side wiper arm first. Otherwise, the wiper arms may interfere with each other.



54G130

- Squeeze lock (1) towards wiper arm (2) and remove the wiper frame from the arm as shown.
- Unlock the lock end of the wiper blade and slide the blade out as shown.



60A260



71LMT0708

- (3) Retainer
- 4) If the new blade is provided without the two metal retainers (3), move them from the old blade to the new one.

#### **INSPECTION AND MAINTENANCE**





(A) Up (B) Down

#### NOTE:

When you install the metal retainers (3), make sure the direction of metal retainers as shown in the above illustrations.



71LMT0707

- (4) Locked end
- 5) Install the new blade in the reverse order of removal, with the locked end (4) positioned toward the wiper arm. Make sure the blade is properly retained by all the hooks. Lock the blade end into place.
- 6) Reinstall wiper frame to arm, mak