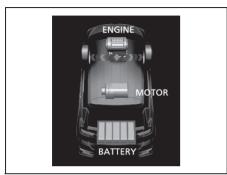

#### NOTE:

Maruti Suzuki offers warranty for the below parts in vehicle, if equipped, as follows:

- Lithium-ion battery, Integrated Starter Generator (ISG), Hybrid ECU, Inverter / Converter Unit, Power Management ECU - Sixty (60) months or 1,00,000 kilometers (whichever occurs first).
- Hybrid Electric Vehicle (HEV) Battery- Ninety six (96) months or 1,60,000 kilometers (whichever occurs first).