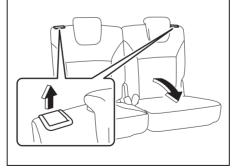

## Walk-in Type Seats (for 2nd row seats)

73R0038

#### NOTE:

To enter to or exit from the 3rd row seat, insert the tongue plate of the buckle into the part (1) before moving the 2nd row seat.

72R0026

The walk-in type seat can be moved to provide easy entry to and exit from the 3rd row seats. You can move a walk-in seat by lifting up the release lever and pushing the seatback forward.