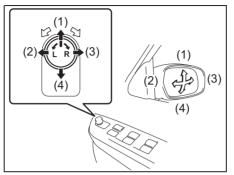

## **WARNING**

- Always adjust the mirror with the selector set to the day position.
- Only use the night position if it is necessary to reduce glare from the headlights of vehicles behind you. Be aware that in this position you may not be able to see some objects that could be seen in the day position.

## **A** CAUTION

Do not modify the inside rearview mirror or install a non-genuine wide mirror. It could result in injury during accident.

#### **Outside Rearview Mirrors**

Adjust the outside rearview mirrors so you can just see the side of your vehicle in the mirrors.

#### **A** WARNING

Be careful when judging the size or distance of a vehicle or other object seen in the side convex mirror. Be aware that objects look smaller and appear farther away than when seen in a flat mirror.



73R0030

The switch to control the electric mirrors is located on the driver's door panel. You can adjust the mirrors when the ignition switch is in "ACC" or "ON" position. To adjust the mirrors:

- Rotate the selector switch to the left or right to select the mirror you wish to adjust.
- Push the side of the switch to the direction in which you wish to move the mirror.
- Return the selector switch to the center position to prevent unintended mirror movement.

#### NOTICE

- The electric type outside rearview mirror operates even though the ignition switch is in the ACC position. However, to prevent unnecessary battery discharge, do not adjust the mirrors longer than necessary while the engine is not running.
- The mirrors stop moving when they reach the maximum adjusting angles, but the