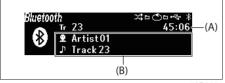

m the steering switch: Press the Bluetooth<sup>®</sup> button (7).
- Touch or slide the "TUNE/TŘÁCK" Up/ Down button (1), select "Setup Telephone", and touch the "ENTER" button (6).
- Touch or slide the "TUNE/TRACK" Up/ Down button (1), select "Auto Transfer", and touch the "ENTER" button (6).
- Touch or slide the "TUNE/TRACK" Up/ Down button (1), select "On" or "Off", and touch the "ENTER" button (6).

# Bluetooth® audio

To use Bluetooth® devices (Bluetooth® audio or mobile phone) on the audio system, it is required to register the Bluetooth® devices to the audio system by "Bluetooth® Settings".



73R0141

- (1) "TUNE/TRACK" Up/Down button
- (2) "DISP/ENTER" button
- (3) BACK button
- (4) "FLD" (group operation) button
- (5) SETUP (random/repeat) button
- (6) "MEDIA" button

# Display



73R0154

- (A) Playback time
- (B) Text information display

#### NOTE:

Some functions may not be usable on some Bluetooth® devices.

# Selecting the Bluetooth® audio

- 1) Touch the "MEDIA" button (6).
- Touch the "MEDIA" button (6). Each time the button is touched, the mode will change as follows:

USB (iPod) (if equipped)  $\rightarrow$  Bluetooth<sup>®</sup> audio (if equipped)  $\rightarrow$  AUX (if equipped)

# Fast forwarding/Rewinding a track

- 1) Hold down the "TUNE/TRACK" Up/ Down button (1).
- A: Hold down the Up button for 1 second or longer to fast forward the track.
- M: Hold down the Down button for 1 second or longer to fast rewind the track.
- Releasing the button can stop the fast forwarding/rewinding.

#### Selecting a track

- 1) Touch the "TUNE/TRACK" Up/Down butt