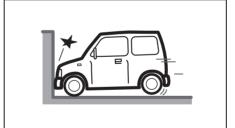

# Conditions of front airbags deployment (inflation)

80J097

 Frontal collision with a fixed wall that does not move or deform at more than about 25 km/h

80J098E

Strong impact equivalent to frontal collision such as above at left and right angles of about 30 degrees (1) or less from the front of your vehicle