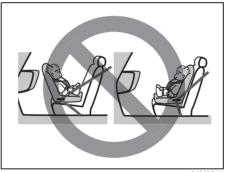

## WARNING

 Do not install a rear-facing child restraint in the front passenger's seat. If the passenger's front airbag inflates, a child in a rear-facing child restraint could be killed or severely injured. The back of a

## **A** WARNING

(Continued)

rear-facing child restraint would be too close to the inflating airbag.

- If you install a child restraint system in the 2nd row seat, slide the seat installed the child restraint system as far back as possible. So that, the child's feet do not contact the front seatback. These will help avoid injury to the child in the event of an accident.
- Children could be endangered in a collision if their child restraint systems are not properly secured in the vehicle. When installing a child restraint system, follow the instructions below. secure the child in the restraint system according to the manufacturer's instructions.

#### WARNING

- Do not install a rear-facing child restraint in the front passenger's seat. If the passenger's front airbag inflates, a child in a rear-facing child restraint could be killed or severely injured. The back of a rear-facing child restraint would be too close to the inflating airbag.
- If the airbag stored place is damaged or cracked, the airbag system may not work properly, which could result in serious injury in the event of a collision. Have your vehicle inspected by a Maruti Suzuki authorised workshop.

## **M** WARNING

NEVER use a rearward facing child restraint on a seat protected by an ACTIVE AIRBAG in front of it, DEATH or SERIOUS INJURY to the CHILD can occur.