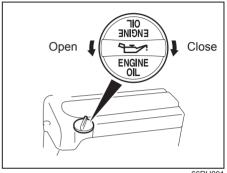

it again. The oil on the stick should be between the upper and lower limits shown on the stick. If the oil level indication is near the lower limit, add enough oil to raise the level to the upper limit.

#### NOTICE

Failure to check the oil level regularly could lead to serious engine trouble due to insufficient oil.

## Refilling



68PH00762

Remove the oil filler cap and pour oil slowly through the filler hole to bring the oil level to the upper limit on the dipstick. Be careful not to overfill the oil. Too much oil is almost as bad as too little oil. After refilling, start the engine and allow it to idle for about a minute. Stop the engine, wait about 5 minutes and check the oil level again.

## **Changing Engine Oil and Filter**

Drain the engine oil while the engine is still warm.



66RH001

- 1) Remove the oil filler cap.
- 2) Place a drain pan under the drain plug.
- 3) Using a wrench, remove the drain plug and drain the engine oil.

#### **A** CAUTION

The engine oil temperature may be high enough to burn your fingers when the drain plug is loosened. Wait until the drain plug is cool enough to touch with your bare hands.



Tightening torque for drain plug 35 Nm (3.6 kg-m, 25.8 lb-ft)

#### **A** WARNING

- Engine oil can be hazardous. Children and pets may be harmed by swallowing new or used oil. Keep new and used oil and used oil filters away from children and pets.
- Repeated, prolonged contact with used engine oil may cause skin cancer.
- Brief contact with used oil may irritate skin.

(Continued)

#### **A WARNING**

(Continued)

- To minimize your exposure