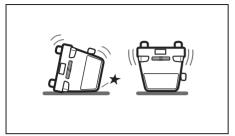

#### Front airbags do not inflate

Front airbags do not inflate in rear impacts, side impacts or rollovers, etc. However, these might inflate in a strong impact.

80J120

· Impact from the rear

80J119

· Impact from the side

80J110

· Vehicle rollover