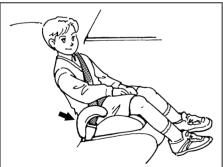

#### **Head Restraints**

63,1246

Head restraints are designed to help reduce the risk of neck injuries in the case of an accident. Adjust the head restraint to the position which places the center of the head restraint closest to the top of your ears. If this is not possible for very tall passengers, adjust the head restraint as high as possible.

## **A** WARNING

- Never drive the vehicle with the head restraints removed.
- Do not attempt to adjust the head restraint while driving.

#### NOTE:

It may be necessary to recline the seatback to provide enough overhead clearance to remove the head restraint

73R003

To raise the front head restraint, pull upward on the restraint until it clicks. To lower the restraint, push down on the restraint while holding in the lock lever. If a head restraint must be removed (for cleaning, replacement, etc.), push in the lock lever and pull the head restraint all the way out.