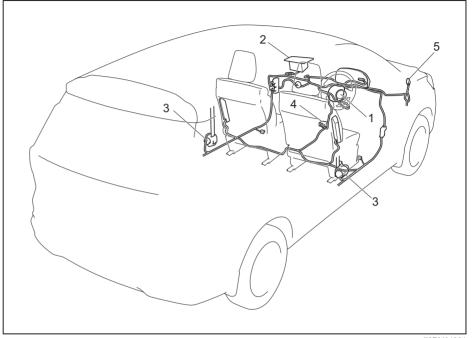

Your vehicle is equipped with a Supplemental Restraint System consisting of the following components in addition to a lapshoulder belt at each front seating position.

- 1. Driver's front airbag module
- 2. Front passenger's front airbag module
- 3. Seat belt pretensioners
- 4. Airbag controller
- 5. Forward collision sensor

## Front passenger's front airbag

72R0143

The driver's front airbag is located behind the center pad of the steering wheel and the front passenger's front airbag is located behind the passenger's side of the dashboard. The words "SRS AIRBAG" are molded into the airbag covers to identify the location of the airbags.