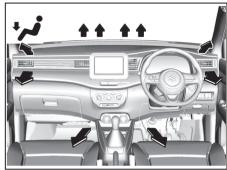

## **Exhaust Gas Warning**

52D334

## **WARNING**

Avoid breathing exhaust gases. Exhaust gases contain carbon monoxide, a potentially lethal gas that is colorless and odorless. Since carbon monoxide is difficult to detect by itself, be sure to take the following precautions to help prevent carbon monoxide from entering your vehicle.

 Do not leave engine running in garages or confined areas, with passengers inside. This may result in accumulation of carbon monoxide in cabin and may lead to suffocation or breathing problems and lead to death.