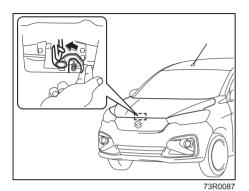

## **Keys**

73R0130

Your vehicle comes with a pair of identical keys. Keep the spare key in a safe place. One key can open all of the locks on the vehicle.

The key identification number is stamped on a metal tag provided with the keys or on the keys. Keep the tag (if equipped) in a safe place. If you lose your keys, you will need this number to have new keys made. Write the number below for your future reference.