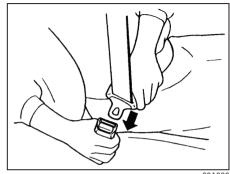

### All Seat Belts Except Center of 2nd **Row Seat**

60A036

To fasten the seat belt, sit up straight and well back in the seat, pull the latch plate attached to the seat belt across your body and press it straight into the buckle until vou hear a "click". After pressing the latch plate into the buckle, pull the seat belt to make sure it is securely latched.