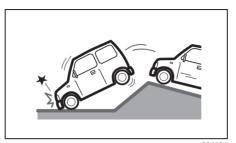

80J105E

 Collision with a fixed wall or guardrail at left and right angles of greater than about 30 degrees (1) from the front of your vehicle

80J106

 Frontal collision with a fixed wall that does not move or deform at less than about 25 km/h