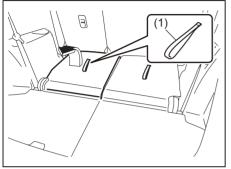

#### 2nd row seats

To fold the 2nd row seat forward:

73R0038

1) Insert the tongue plate of the buckle unto the part (1)

### NOTE:

To enter to or exit from the 3rd row seat. insert the tongue plate of the buckle into the part (1) before moving the 2nd row seat.