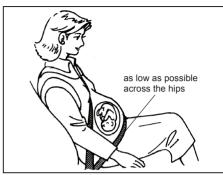

### Safety reminder

60A040

To reduce the risk of sliding under the belt during a collision, position the lap portion of the belt across your lap as low on your hips as possible and adjust it to a snug fit by pulling the shoulder portion of the belt upward through the latch plate. The length of the diagonal shoulder strap adjusts itself to allow freedom of movement