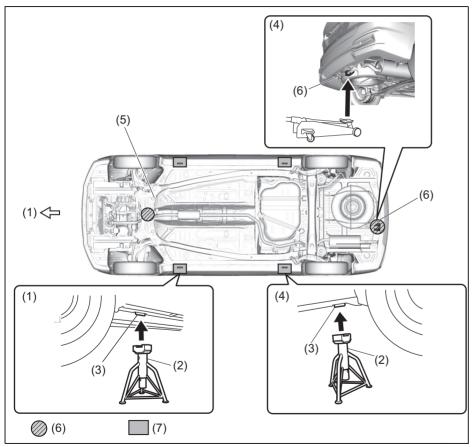

is raised at least 51 mm (2 inches) before it contacts the flange. Use of the jack when it is within 51 mm (2 inches) of being fully collapsed may result in failure of the jack.
- Do not use wooden blocks or similar objects as a jack underlay.
- Never get under the vehicle when it is supported by the jack. Never place your hands and feet under the raised vehicle when it is supported by a jack.

(Continued)

#### **WARNING**

(Continued)

 Never run the engine when the vehicle is supported by the jack and never allow passengers to remain in the vehicle.

#### Raising vehicle with garage jack

- Apply the garage jack to one of the points indicated below.
- Always support the raised vehicle with jack stands (commercially available) at the points indicated below.

#### **EMERGENCY SERVICE**



- (1) Front
- (2) Jack stand
- (3) Jacking point for onboard jack
- (4) Rear
- (5) Front suspension frame
- (6) Jacking point for garage jack
- (7) Application point for two-column lift and lack stand

#### NOTICE

- Never apply a garage jack to the exhaust pipe or engine undercover and rear torsion beam.
- When you apply a garage jack to the rear jacking point, it may interfere with the rear bumper depending on the shape of the garage jack.

#### NOTE:

For more details, please contact a Maruti Suzuki authorised workshop.

72R0130

### **Changing Wheels**

#### **▲** WARNING

· Never change a wheel in traffic lane. Always move the vehicle off the road on level, hard ground away from traffic for changing a wheel. For any further assistance contact vour nearest Maruti Suzuki authorised wo