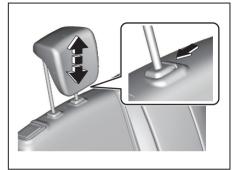

## Adjusting Seat Position (for 2nd row seats)

72R0024

The adjustment levers for 2nd row seats are located under the front of the seats. To adjust the seat position, pull up on the adjustment lever and slide the seat forward or rearward.

After adjustment, try to move the seat forward and rearward to ensure that it is securely latched.