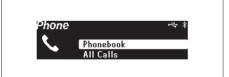

obile phone models, some phones may not be compatible fully or partially (some function may be restricted).
- Media playback through third-party applications may have limited support.
- Playback, display contents, connectivity or voice quality etc. may get affected depending on circumstances.
- After the ignition switch is turned to the "ON" position, the audio system takes few seconds to detect and connect to the Bluetooth® device (if already paired).
- Make sure that you are aware of all applicable local laws and accordingly use Bluetooth® device.

# Bluetooth® hands-free (if equipped)

To use Bluetooth® devices (Bluetooth® audio or mobile phone) on the audio system, it is required to register the Bluetooth® devices to the audio system by "Bluetooth Settings".



73R0150

# **Display**



73R0151

# Steering switch



73R0152



73R0153

- (1) "TUNE/TRACK" Up/Down button
- (2) Speed dial button (1-6)
- (3) SETUP button
- (4) "VOLUME" button

- (5) BACK button
- (6) "ENTER" button
- (7) Bluetooth® setting button
- (8) Off-hook button
- (9) On-hook button
- (10) Mute button
- (11) "VOL" (volume) button

# **NOTICE**

- Do not leave your mobile phone inside your vehicle. If the temperature inside the vehicle increases, it may damage your mobile phone.
- When disposing your vehicle, make sure to delete all personal information saved to the audio system.
- The following hands-free data must be deleted from the audio system.
  - Speed dial
  - Reception history/Incoming call history
  - Bluetooth<sup>®</sup> phonebook data

#### NOTE:

- Please keep your phone volume low. The p