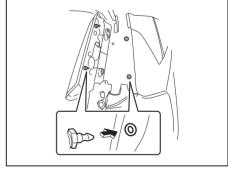

## **Driver's front airbag**

73R0009

## Front passenger's front airbag

72R0143

The driver's front airbag is located behind the center pad of the steering wheel and the front passenger's front airbag is located behind the passenger's side of the dashboard. The words "SRS AIRBAG" are molded into the airbag covers to identify the location of the airbags.