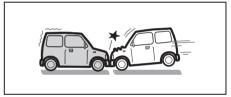

# Conditions of front airbags deployment (inflation)

80J097

 Frontal collision with a fixed wall that does not move or deform at more than about 25 km/h

80J098E

Strong impact equivalent to frontal collision such as above at left and right angles of about 30 degrees (1) or less from the front of your vehicle

#### Conditions of front airbags may inflate Receiving a strong impact to the lower body of your vehicle, the front airbags may inflate.

80J099

· Hitting a curb or medial strip

80J100E

· Falling into a deep hole or ditch

80J101

· Landing hard or falling

#### Front airbags may not inflate

The front airbags may not inflate when a strong impact has not occurred since the collision object (including living beings like animals) was easy to be deformed or moved, or the collided portion of your vehicle was easy to be deformed.

Also, front airbags may not inflate in many cases when the collision angle is greater than about 30 degrees at left and right angles from the front of your vehicle. Also, in certain collisions at low speed, the airbags may not inflate.

80J102

 Frontal collision to a stopped vehicle at less than about 50 km/h

80J103

 Collision that the front of your vehicle goes under the bed of a truck etc.

80J104

· Collision with a utility pole or stumpage

80J105E

 Collision with a fixed wall or guardrail at left and right angles of greater than about 30 degrees (1) from the front of your vehicle

80J106

 Frontal collision with a fixed wall that does not move or deform at less than about 25 km/h

#### Front airbags do not inflate

Front airbags do not inflate in rear impacts, side impacts or rollovers, etc. However, these might inflate in a strong impact.

80J120

· Impact from the rear

80J119

· Impact from the side

80J110

· Vehicle rollover