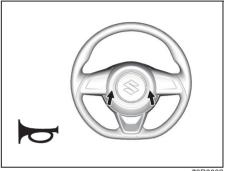

Check the washer fluid level reqularly. Check it often when the weather is bad.
- · Only fill the washer fluid reservoir 3/4 full during cold weather to allow room for expansion if the temperature falls low enough to freeze the solution.

### **Tilt Steering Lock Lever**



(1) LOCK (2) UNLOCK

The lock lever is located under the steering column. To adjust the steering wheel height:

- 1) Push down the lock lever to unlock the steering column.
- 2) Adjust the steering wheel to the desired height and lock the steering column by pulling up the lock lever.
- 3) Try moving the steering wheel up and down to make sure it is securely locked in position.

### **▲** WARNING

Never attempt to adjust the steering wheel while the vehicle is moving or vou could lose control of the vehicle.

### Horn



73R0062

Press the horn button of the steering wheel to sound the horn. The horn will sound with the ignition switch in any position.

### **Vehicle Loading**

Your vehicle was designed for specific weight capacities. The weight capacities of your vehicle are indicated by the Gross Vehicle Weight Rating (GVWR) and the Permissible maximum Axle Weight (PAW, front and rear). The GVWR and PAW (front and rear) are listed in "SPECIFICATIONS" section.

GVWR – Maximum permissible overall weight of the fully loaded vehicle (including all the occupants, accessories and cargo plus the trailer nose weight if towing a trailer).

PAW – (Front and Rear) Maximum permissible weight on an individual axle.

Actual weight of the loaded vehicle and actual loads at the front and rear axles can only be determi