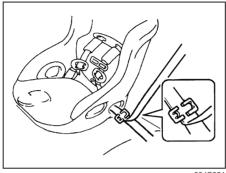

## Installation with ISOFIX type anchorages

Your vehicle is equipped with the lower anchorages in the 2nd row seat outboard seating positions for securing a ISOFIX type of child restraints with the connecting bars. The lower anchorages are located where the rear of the seat cushion meets the bottom of the seatback.

## **WARNING**

Install the ISOFIX type of child restraint(s) in the only outboard seating positions, not in the central position for the 2nd row seat.

Install the ISOFIX type child restraint system according to the instructions provided by the child restraint system manufacturer. After installation, try moving the child restraint system in all directions especially forward to check that connecting bars are securely latched to the anchorages.

#### NOTE:

Stow the removed head restraint in the luggage compartment so it will not cause inconvenience to the occupants.

78F114

 Place the child restraint in the 2nd row seat, inserting the connecting bars to the anchorages between the seat cushion and the seatback.

54G184

Push the child restraint toward the anchorages so that the connecting bar tips are partially hooked to the anchorages. Use your hands to confirm the position.

54G185

- 4) Grasp the front of the child restraint and push the child restraint forcefully to latch the connecting bars. Check that they are securely latched by trying to move the child restraint system in all directions, especially forward.
- 5) Attach the top tether strap referring to "Installation of child restraint with top tether" section.