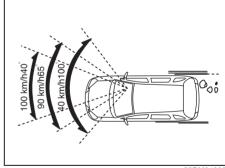

# Conditions of front airbags deployment (inflation)

80J097

 Frontal collision with a fixed wall that does not move or deform at more than about 25 km/h

80J098E

Strong impact equivalent to frontal collision such as above at left and right angles of about 30 degrees (1) or less from the front of your vehicle

Also, front airbags may not inflate in many cases when the collision angle is greater than about 30 degrees at left and right angles from the front of your vehicle. Also, in certain collisions at low speed, the airbags may not inflate.

80J102

 Frontal collision to a stopped vehicle at less than about 50 km/h

80J103

 Collision that the front of your vehicle goes under the bed of a truck etc.

80J104

· Collision with a utility pole or stumpage

80J105E

 Collision with a fixed wall or guardrail at left and right angles of greater than about 30 degrees (1) from the front of your vehicle

80J106

 Frontal collision with a fixed wall that does not move or deform at less than about 25 km/h