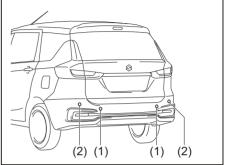

he following cases: pulling over to the curb; parallel-parking the vehicle; steering the vehicle into a garage; driving along an alley; and moving slowly in a place with obstacles.

#### **A** WARNING

- The parking sensor warns you of obstacles with buzzers and by showing you the location of the obstacles on the information display (if equipped). However, you must still pay full attention yourself while driving.
- The sensors can detect obstacles only within a limited area and only when the vehicle is moving within a limited speed range. So, in tricky areas, you must move the vehicle slowly while checking around it using your direct vision or rearview mirrors. There is increased risk of an accident if you control the vehicle relying only on the parking sensor.

#### **Sensor Locations**



72R0036

- (1) Rear center sensors (2 places)
- (2) Rear corner sensors (2 places)

#### **NOTICE**

- Avoid hitting the sensor areas or directing the nozzle of a high-pressure car washer onto the sensor areas. Otherwise, the sensors may be damaged.
- If the bumper hits a hard object, the sensors on it may not work properly. If this occurs, have the sensors inspected by a Maruti Suzuki authorised workshop.

### Working sensors

The sensors that work depends on the position of the gearshift lever as follows:

| Gearshift lever position |        | R  | N, 1st - 5th |
|--------------------------|--------|----|--------------|
| Rear sensors             | Center | On | Off          |
|                          | Corner | On | Off          |

# Approximate areas where obstacles can be detected