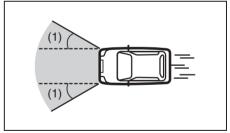

# Conditions of front airbags deployment (inflation)

80J097

 Frontal collision with a fixed wall that does not move or deform at more than about 25 km/h

80J098E

Strong impact equivalent to frontal collision such as above at left and right angles of about 30 degrees (1) or less from the front of your vehicle