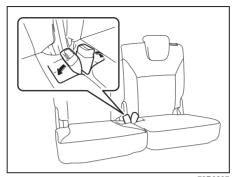

#### NOTE:

To enter to or exit from the 3rd row seat, insert the tongue plate of the buckle into the part (1) before moving the 2nd row seat.

72R0026

The walk-in type seat can be moved to provide easy entry to and exit from the 3rd row seats. You can move a walk-in seat by lifting up the release lever and pushing the seatback forward.

### NOTE:

To enter to or exit from the 3rd row seat. insert the tongue plate of the buckle into the part (1) before moving the 2nd row seat.