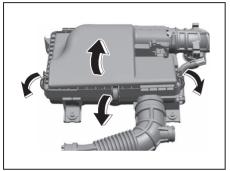

tifreeze and 70% distilled water. Do not use straight coolant nor plain water.
- If the lowest ambient temperature in your area is expected to be -15°C (5°F) or below, use higher concentrations up to 60% following the instructions on the antifreeze container. Concentrations greater than 60% will cause overheating conditions.
- When your vehicle is originally filled with SUZUKI LLC: Standard (Yellow) Coolant, follow the maintenance schedule of SUZUKI LLC: Standard (Yellow) Coolant in this section. In case you replace with Suzuki LLC: Super (Blue) Coolant, then get the vehicle inspected by a Maruti Suzuki authorised workshop.

## Air Cleaner

If the air cleaner is clogged with dust, there will be greater intake resistance, resulting in decreased power output and increased fuel consumption.



72RH4031

- Unclamp the side and center clamps and remove the element from the air cleaner case. If it appears to be dirty, replace it with a new one.
- 2) Clamp the side and center clamps securely.

## **Spark Plugs**

## Spark plug replacement and inspection

Since special procedures, materials and tools are required, it is recommended that you trust this job to a Maruti Suzuki authorised workshop.

## **Gear Oil**

#### **Specified Gear Oil**

When adding gear oil, use gear oil with the appropriate viscosity and grade as shown in the chart below.

We highly recommend you use:

"MARŬTÍ GENUINE GÉAR OIL 75W" gear oil.



54PI20706

#### **Gear Oil Level Check**



60MH047

(1) Oil filler and level plug

To check the gear oil level, use the following procedure:

- 1) Park the vehicle on