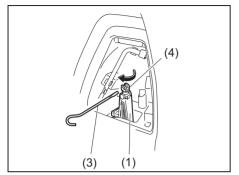

rter does not operate | 7-9  |
| Engine trouble: Does not start           | 7-10 |
| Engine trouble: Overheating              | 7-10 |
| Warning Triangle                         | 7-11 |

#### **EMERGENCY SERVICE**

## **Tyre Changing Tool**



61MM0B100

- (1) Jack
- (2) Wheel wrench
- (3) Jack handle

The tyre changing tools are stowed in the side of the luggage compartment. Remove the cover to access the tools.



73R0126

To remove the jack (1), turn its shaft counterclockwise by using jack handle (3) and pull the jack out of the storage bracket.



73R0203

#### NOTE:

If you are difficult to use the jack handle (3), use jack handle and wheel wrench (2) as shown in the illustration.



73R0205

To stow the jack, place it in the storage bracket and turn the shaft clockwise with hand.



73R0206

After temporarily holding the jack (1) until it contacts the storage bracket, turn the shaft (4) approximately 90° to 180° by using jack handle (3) to securely hold the jack in place.

## **A** WARNING

After using the tyre changing tools, stow them securely or they can cause injury if an accident occurs.

#### **A** CAUTION

The jack should be used only to change wheels. It is important to read the jacking instructions in this section before attempting to use the jack.

The spare tyre is stowed under the rear floor

To remove the spare tyre:



73R012

 Remove the cap and use a wheel wrench to loosen the hook bolt of the spare tyre holder. Then, rotate using the end of the jack handle.

#### **NOTICE**

Loose the spare tyre holder hook bolt until you can remove the hook by your