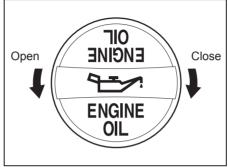

tant to keep the engine oil at the correct level for proper lubrication of your vehicle's engine. Check the oil level with the vehicle on a level surface. The oil level indication may be inaccurate if the vehicle is on a slope. The oil level should be checked either before starting the engine or at least 5 minutes after stopping the engine.

Pull out the oil dipstick, wipe oil off with a clean cloth, insert the dipstick all the way into the engine, then remove it again. The oil on the stick should be between the upper and lower limits shown on the stick. If the oil level indication is near the lower limit, add enough oil to raise the level to the upper limit.

#### NOTICE

Failure to check the oil level regularly could lead to serious engine trouble due to insufficient oil.

## Refilling



68PH00762

Remove the oil filler cap and pour oil slowly through the filler hole to bring the oil level to the upper limit on the dipstick. Be careful not to overfill the oil. Too much oil is almost as bad as too little oil. After refilling, start the engine and allow it to idle for about a minute. Stop the engine, wait about 5 minutes and check the oil level again.

## **Changing Engine Oil and Filter**

Drain the engine oil while the engine is still warm.



66RH001

- 1) Remove the oil filler cap.
- 2) Place a drain pan under the drain plug.
- 3) Using a wrench, remove the drain plug and drain the engine oil.

#### **A** CAUTION

The engine oil temperature may be high enough to burn your fingers when the drain plug is loosened. Wait until the drain plug is cool enough to touch with yo