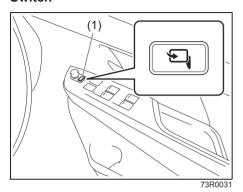

selector switch to the center position to prevent unintended mirror movement.

#### NOTICE

- The electric type outside rearview mirror operates even though the ignition switch is in the ACC position. However, to prevent unnecessary battery discharge, do not adjust the mirrors longer than necessary while the engine is not running.
- The mirrors stop moving when they reach the maximum adjusting angles, but the motor continues to operate while the switch is pressed. Do not continue to press the switch in such a situation as the motor may be damaged.
- Do not attempt to adjust the outside rearview mirror by hand which may cause damage to the motor.
- Do not fold the electrical foldable outside rearview mirror by hand. It could cause motor failure.

## Outside Rearview Mirrors Folding Switch



You can fold the mirrors when you park the vehicle in a narrow space. When the ignition switch is in the ACC or ON position, push the folding switch (1) to fold and unfold the mirrors.

Make sure the mirrors are completely unfolded before you start driving.

#### **A** CAUTION

Moving mirrors can pinch and injure a hand. Do not allow any one's hand to get near the mirrors when folding and unfolding the mirrors.

#### NOTE:

 If you press the folding switch to open the outside rearview mirrors and simultaneously start the engine, then the out-

- side rearview mirrors may get stuck during that moment. To open the outside rearview mirrors completely, again press the folding switch after starting the engine.
- Slight time difference in opening of both outside rearview mirrors is due to angu