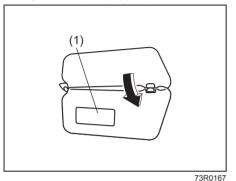

#### 2nd row seats

To fold the 2nd row seat forward:

73R0038

1) Insert the tongue plate of the buckle unto the part (1)

#### **NOTICE**

- When you move a seatback, make sure the tongue plate of the buckle is inserted in the seat belt catch hole so the seat belts are not caught by the seatback, seat hinge, or seat latch. This helps prevent damage to the belt system.
- Make sure the belt webbing is not twisted.
- 2) Lower the head restraint fully.
- 3) Store the seat belt buckles in the seat cushion slit.