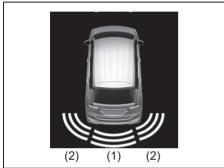

(Ultrasonic waves are not reflected back from the obstacle.)
- Sensors may not be able to correctly detect the following types of obstacles:
  - Objects made of a thin material like wire netting and ropes
  - Square-shaped curbstones or other objects with sharp edges
  - Tall objects with a large upper part like a road sign
  - Low-profile objects such as curbstones
  - Sound-absorbing objects such as cotton and snow

#### NOTE:

- Thin poles or obstacles lower than the sensors may become undetectable as the vehicle moves closer to them even if they have been detected from longer distances.
- The system may calculate the distance to a road sign or similar obstacle to be shorter than the actual distance.

# Obstacle Indication by Parking Sensor

# Information display symbol (if equipped)



72R0037

- (1) Obstacle detected by rear center sensors
- (2) Obstacle detected by rear corner sensors

Upon detecting an obstacle, the parking sensor causes an interior buzzer to sound and a symbol representing the obstacle appears on the information display in the instrument cluster (if equipped).

- A different symbol is displayed depending on the direction and distance of the obstacle. (if equipped)
- A buzzer located behind the rear seat sounds when a sensor at the rear detects an obstacle.

· Warnings when obstacles are detected by corner sensors

| Distance (approx.) | Buzzer                              | Symbol (if equipped) |
|--------------------|-------------------------------------|----------------------|
| 45 – 60 cm         | Short beeps at short intervals      | Three lin