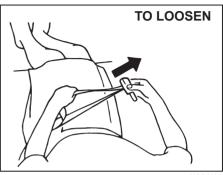

### All Seat Belts Except Center of 2nd **Row Seat**

60A036

To fasten the seat belt, sit up straight and well back in the seat, pull the latch plate attached to the seat belt across your body and press it straight into the buckle until vou hear a "click". After pressing the latch plate into the buckle, pull the seat belt to make sure it is securely latched.

To unfasten the seat belt, push the button on the buckle and retract the belt slowly while attaching a hand to the belt or/and the latch plate.