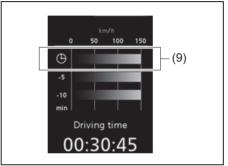

low fuel warning light comes on, fill the fuel tank immediately regardless of the value of driving range shown in the display.

When you refuel, the driving range is updated. However, if you only add a small amount of fuel, the correct value will not be displayed.

#### NOTE:

- If you refuel when the ignition switch is in "ON" position, the driving range may not indicate the correct value.
- When you reconnect the negative (–) terminal to the lead-acid battery, the value of driving range will be shown after driving for a period of time.
- If there are substantial changes in the driving pattern or vehicle usage, the displayed range may vary significantly

# Average speed / 5-minute average speed

Average speed from previous reset and 5-minute average speed are shown.

### (Average speed)



52RM21100

### (9) Average speed

If you selected average speed the last time you drove the vehicle, the display indicates the last value of average speed from previous driving when the ignition switch is turned "ON". Unless you reset the value of average speed, the display indicates the value of average speed which includes average speed during previous driving.

To reset the value of average speed, push and hold the indicator selector knob (3) for about 2 seconds when the display indicates an average speed. The display

shows "---" and then indicates a new average speed after driving for a short time.

#### NOTE:

When you reconnect the negative (–) terminal to the lead-acid battery, the value of average speed will be shown after driving for a period of time.

### (5-minute average spe