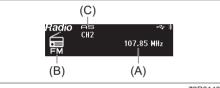

button (3).
- Touch or slide the "TUNE/TRACK" Up/ Down button (2), select on or off, and touch the "ENTER" button (3).

# Touch panel sensitivity settings

Change the touch panel sensitivity.

- Touch or slide the "TUNE/TRACK" Up/ Down button (2) from the "System" screen, select "SW Sensitivity", and touch the "ENTER" button (3).
- Touch or slide the "TUNE/TRACK" Up/ Down button (2), select Low or High, and touch the "ENTER" button (3).

#### NOTE:

If the touch button sensitivity is too high, set to "Low".

### Radio



73R0138

- (1) "TUNE/TRACK" Up/Down button
- (2) Preset button
- (3) "RADIO" button\*1
- (4) "CH" (channel) button
- (5) "AS" (auto store) button
- \*1 Use this button to switch between manual preset and auto preset.

# **Display**Manual preset



73R0139

# Auto preset



73R0140

- (A) Frequency
- (B) Band
- (C) Auto Store mode display

# NOTE:

# Radio Reception

Radio reception can be affected by environment, atmospheric conditions, or radio signal's power and distance from the station. Nearby mountains and buildings may interfere or deflect radio reception, causing poor reception. Poor reception or radio static can also be caused by electric current from overhead wires or high voltage power lines.

# Selecting the band

- 1) Touch the "RADIO" button (3) for 1 second or longer.
- Each time the button is touched, the mode will change as follows:
- AM  $\rightarrow$  FM1  $\rightarrow$  FM2  $\rightarrow$  AM (AS)  $\rightarrow$  FM (AS)

# Seek tuning

- 1) Touch the "TUNE/TRACK" Up/Down button (1) for 1 second or longer.
- The audio system stops search