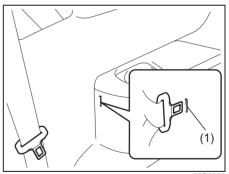

## Walk-in Type Seats (for 2nd row seats)

73R0038

#### NOTE:

To enter to or exit from the 3rd row seat, insert the tongue plate of the buckle into the part (1) before moving the 2nd row seat.

72R0026

The walk-in type seat can be moved to provide easy entry to and exit from the 3rd row seats. You can move a walk-in seat by lifting up the release lever and pushing the seatback forward.