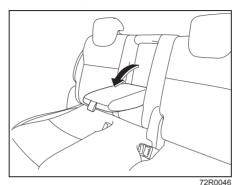

#### NOTE:

To enter to or exit from the 3rd row seat, insert the tongue plate of the buckle into the part (1) before moving the 2nd row seat.

72R0026

The walk-in type seat can be moved to provide easy entry to and exit from the 3rd row seats. You can move a walk-in seat by lifting up the release lever and pushing the seatback forward.

### NOTE:

To enter to or exit from the 3rd row seat. insert the tongue plate of the buckle into the part (1) before moving the 2nd row seat.