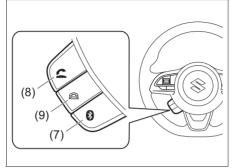

(1) "MEDIA" button

# **Display**



73R0146

# **NOTICE**

- Before connection, mute the unit, and also keep the volume of the auxiliary audio source within a range that will not cause distortion.
- When the audio source is turned off, noise may be emitted. Be sure to turn off the unit or switch to another mode before turning off the audio source.

#### **AUX** selection

- 1) Touch the "MEDIA" button (1).
- Each time the button is touched, the mode will change as follows: USB (iPod) (if equipped) → Bluetooth<sup>®</sup> audio (if equipped) → AUX (if equipped)

# NOTE:

 Please consult your place of purchase for details about whether a given auxiliary audio source can be connected and the proper auxiliary cord to use.

# Setting of Bluetooth® devices



# Steering switch (if equipped)



73R0152

- (1) "TUNE/TRACK" Up/Down button
- (2) "ENTER" button
- (3) BACK button
- (4) SETUP button
- (5) Bluetooth® button
- (6) Off-hook button

# **A** CAUTION

Do not register or set the Bluetooth<sup>®</sup> device while driving. Stop your vehicle in a safe area before registering the device.

Registration of Bluetooth® devices

To use Bluetooth® devices (Bluetooth® audio or mobile phone) on the audio system, it is required to register the Bluetooth® devices to the audio system. Up to 5 Bluetooth® devices can be registered.

#### NOTE:

- Certain functions cannot be used depending on the Bluetooth<sup>®</sup> device.
- Refer to the user manual included with your device regarding the operation method of Bluetooth<sup>®</sup> devices.
- Some Bluetooth<sup>®</sup> enabled phones may n