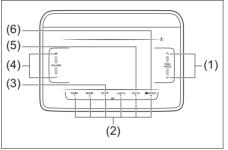

tion

- Depending on the mobile phone models, some phones may not be compatible fully or partially (some function may be restricted).
- Media playback through third-party applications may have limited support.
- Playback, display contents, connectivity or voice quality etc. may get affected depending on circumstances.
- After the ignition switch is turned to the "ON" position, the audio system takes few seconds to detect and connect to the Bluetooth® device (if already paired).
- Make sure that you are aware of all applicable local laws and accordingly use Bluetooth® device.

# Bluetooth® hands-free (if equipped)

To use Bluetooth® devices (Bluetooth® audio or mobile phone) on the audio system, it is required to register the Bluetooth® devices to the audio system by "Bluetooth Settings".



73R0150

# **Display**



73R0151

# Steering switch



73R0152



73R0153

- (1) "TUNE/TRACK" Up/Down button
- (2) Speed dial button (1-6)
- (3) SETUP button
- (4) "VOLUME" button

- (5) BACK button
- (6) "ENTER" button
- (7) Bluetooth® setting button
- (8) Off-hook button
- (9) On-hook button
- (10) Mute button
- (11) "VOL" (volume) button

# **NOTICE**

- Do not leave your mobile phone inside your vehicle. If the temperature inside the vehicle increases, it may damage your mobile phone.
- When disposing your vehicle, make sure to delete all personal information saved to the audio system.
- The following hands-free data must be deleted from the audio system.
  - Speed dial
  - Reception history/Incoming call history
  - Bluetooth<sup>®</sup> phonebook data

#### NOTE:

- Please keep yo