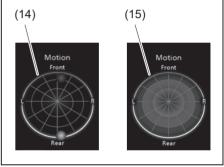

gth (in hours, minutes and seconds) of engine stopping time and the total amount (in milliliters) of fuel conservation by ENG ASTOP system since the indication was reset.

 To reset the total idling stop time and the total idling fuel saved, push and hold the indicator selector knob (3) for a while when the display shows the total idling stop time and the total idling fuel saved.

### NOTE:

- The indicated maximum value of the total idling stop time is 99:59:59 and this value is fixed until it is reset.
- When you reconnect the negative (-) terminal to the lead-acid battery, the

value of the total idling stop time and the total idling fuel saved will be reset.

#### Clock and date

Date and time are shown. For the setting procedure, refer to "Setting mode" in this section.

#### Motion



52RM218

The meter indication is different depending on whether the vehicle is stopped or running.

When driving, real time movement of imaginal G position (center of gravity) is displayed on the globe (14), which is resultant with inertia force.

When stopped, historical data of imaginal G positions applied to the vehicle body during the driving is shown as a graph (15).

G position history graph when the vehicle stopped can be changed to indicate or hide. For details, refer to "Setting mode" in this section.

### **WARNING**

Do not look in the display intensively while driving. Doing so may result in an accident.

### NOTE:

- If G position history graph at the vehicle stopped has been set in indication mode, the graph (15) is shown for several seconds when you turn the ignition switc