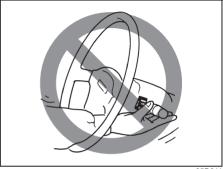

### **A** WARNING

Never attempt to adjust the driver's seat or seatback while driving. The seat or seatback could move unexpectedly, causing loss of control. Make sure that the driver's seat and seatback are properly adjusted before you start driving.