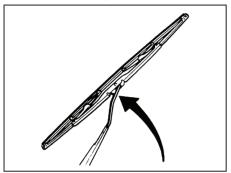

sing a flat-bladed screwdriver covered with a soft cloth as shown. To install it, simply push it back in. The bulb can be removed by simply pulling it out. When replacing the bulb, make sure that the contact springs are holding the bulb securely.

## Wiper Blades



54G129

If the wiper blades become brittle or damaged, or make streaks when wiping, replace the wiper blades.

To install new wiper blades, follow the procedures below.

#### **NOTICE**

To avoid scratching or breaking the window, do not let the wiper arm strike the window while replacing the wiper blade.

#### NOTE:

Some wiper blades may be different from the ones described here depending on vehicle specifications. If so, consult a Maruti Suzuki authorised workshop for proper replacement method.

#### For windshield wipers:



70G119

 Hold the wiper arm away from the window.

#### NOTE:

When raising both of the front wiper arms, pull the driver's side wiper arm up first. When returning the wiper arms, lower the passenger's side wiper arm first. Otherwise, the wiper arms may interfere with each other.



54G130

- Squeeze lock (1) towards wiper arm (2) and remove the wiper frame from the arm as shown.
- Unlock the lock end of the wiper blade and slide the blade out as shown.



60A260



71LMT0708

- (3) Retainer
- 4) If the new blade is provided without the two metal retainers (3), move them from the old blade to the new one.

#### **INSPECTION AND MAINTENANCE**





(A) Up (B) Down

#### NOTE:

When you install the metal retainers (3), make sure the direction of metal retainers as shown in the above illustr