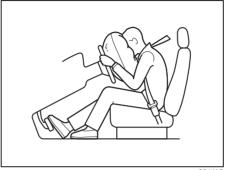

## WARNING

 Do not install a rear-facing child restraint in the front passenger's seat. If the passenger's front airbag inflates, a child in a rear-facing child restraint could be killed or severely injured. The back of a

## **A** WARNING

(Continued)

rear-facing child restraint would be too close to the inflating airbag.

- If you install a child restraint system in the 2nd row seat, slide the seat installed the child restraint system as far back as possible. So that, the child's feet do not contact the front seatback. These will help avoid injury to the child in the event of an accident.
- Children could be endangered in a collision if their child restraint systems are not properly secured in the vehicle. When installing a child restraint system, follow the instructions below. secure the child in the restraint system according to the manufacturer's instructions.