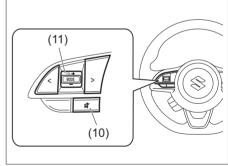

e compatible fully or partially (some function may be restricted).
- Media playback through third-party applications may have limited support.
- Playback, display contents, connectivity or voice quality etc. may get affected depending on circumstances.
- After the ignition switch is turned to the "ON" position, the audio system takes few seconds to detect and connect to the Bluetooth® device (if already paired).
- Make sure that you are aware of all applicable local laws and accordingly use Bluetooth® device.

# Bluetooth® hands-free (if equipped)

To use Bluetooth® devices (Bluetooth® audio or mobile phone) on the audio system, it is required to register the Bluetooth® devices to the audio system by "Bluetooth Settings".



73R0150

# **Display**



73R0151

# Steering switch



73R0152



73R0153

- (1) "TUNE/TRACK" Up/Down button
- (2) Speed dial button (1-6)
- (3) SETUP button
- (4) "VOLUME" button

- (5) BACK button
- (6) "ENTER" button
- (7) Bluetooth® setting button
- (8) Off-hook button
- (9) On-hook button
- (10) Mute button
- (11) "VOL" (volume) button

# **NOTICE**

- Do not leave your mobile phone inside your vehicle. If the temperature inside the vehicle increases, it may damage your mobile phone.
- When disposing your vehicle, make sure to delete all personal information saved to the audio system.
- The following hands-free data must be deleted from the audio system.
  - Speed dial
  - Reception history/Incoming call history
  - Bluetooth<sup>®</sup> phonebook data

#### NOTE:

- Please keep your phone volume low. The person's voice who you are talking to may