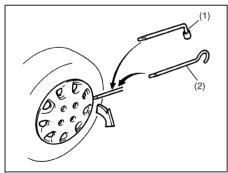

the hub carefully; it may be hot from driving.
- 6) Install the new wheel and replace the wheel nuts with their cone shaped end facing the wheel. Tighten each nut snugly by hand until the wheel is securely seated on the hub.



81A057

#### Tightening torque for wheel nuts 100 Nm (10.2 kg-m. 74.0 lb-ft)

7) Lower the jack and fully tighten the nuts with a wheel wrench in numerical order as shown in the illustration

#### **WARNING**

Use genuine wheel nuts and tighten them to the specified torque as soon as possible after changing wheels. Incorrect wheel nuts or improperly tightened wheel nuts may come loose or fall off, which can result in an accident. If you do not have a torque wrench, have the wheel nut torque checked by a Maruti Suzuki authorised workshop.

#### **Full Wheel Cover**



60G309

(1) or (2) Flat end tool

Your vehicle includes two tools, a lug wrench and a jack crank, one of which has a flat end.

Use the tool with the flat end to remove the full wheel cover, as shown in the illustration.



60MH074

When installing the cover, make sure that it is positioned so that it does not cover or foul the air valve.

#### After Changing Wheels

Stow the tyre changing tools (jack, jack handle and lug wrench) in place. Also, stow the flat tyre in the spare tyre stowed position. Refer to "Tyre Changing Tool" in this section.

#### **NOTICE**

Repair or replace the flat tyre immediately. If the flat tyre is placed in the spare tyre stowed position for long time, it can cause vehicle shakiness, noise, or scratches.

## **Jump-Starting Instructions**

#### **WARNING**

-