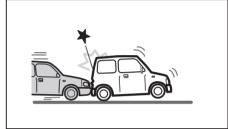

80J102

 Frontal collision to a stopped vehicle at less than about 50 km/h

80J103

 Collision that the front of your vehicle goes under the bed of a truck etc.

80J104

· Collision with a utility pole or stumpage

80J105E

 Collision with a fixed wall or guardrail at left and right angles of greater than about 30 degrees (1) from the front of your vehicle

80J106

 Frontal collision with a fixed wall that does not move or deform at less than about 25 km/h