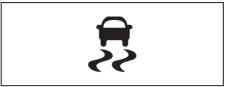

vered road.

### **WARNING**

- The ESP<sup>®</sup> may not work properly if engine related parts such as the muffler are not equivalent to standard equipment or are extremely deteriorated.
- Do not modify the vehicle's suspension since the ESP<sup>®</sup> may not work properly.

#### NOTE:

- If the ESP<sup>®</sup> system is activated, you may hear a clunking noise and/or feel pulsating in the brake pedal. This is normal and indicates that the brake fluid pressure is being controlled properly.
- You may hear an operation sound when you start the engine or after the vehicle begins to move. This means that the above systems are in the self-check mode. This sound does not indicate a malfunction.

The ESP<sup>®</sup> indicator lights are described below:

# **ESP**<sup>®</sup> warning light



52KM133

This light blinks 5 times per second when one of the following systems is activated.

- · Stability control system
- Traction control system
   If this light blinks, drive carefully.

When the ignition switch is turned "ON" or pushed to "ON" mode, this light comes on briefly so you can check that the light is working.

#### NOTICE

If the ESP® warning light comes on and stays on while driving, there may be a malfunction of the ESP® systems (other than ABS). You should have the systems inspected by a Maruti Suzuki authorised workshop.

#### NOTE:

When the ESP® warning light comes on and stays on while driving, indicating a malfunction of the ESP® systems (other than ABS), the brake system will function as an ordinary ABS with no additional ESP® functions.

## **ESP<sup>®</sup> O