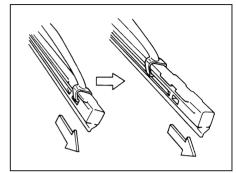

d scratching or breaking the window, do not let the wiper arm strike the window while replacing the wiper blade.

#### NOTE:

Some wiper blades may be different from the ones described here depending on vehicle specifications. If so, consult a Maruti Suzuki authorised workshop for proper replacement method.

#### For windshield wipers:



70G119

 Hold the wiper arm away from the window.

#### NOTE:

When raising both of the front wiper arms, pull the driver's side wiper arm up first. When returning the wiper arms, lower the passenger's side wiper arm first. Otherwise, the wiper arms may interfere with each other.



54G130

- Squeeze lock (1) towards wiper arm (2) and remove the wiper frame from the arm as shown.
- Unlock the lock end of the wiper blade and slide the blade out as shown.



60A260



71LMT0708

- (3) Retainer
- 4) If the new blade is provided without the two metal retainers (3), move them from the old blade to the new one.

#### **INSPECTION AND MAINTENANCE**





(A) Up (B) Down

#### NOTE:

When you install the metal retainers (3), make sure the direction of metal retainers as shown in the above illustrations.



71LMT0707

- (4) Locked end
- 5) Install the new blade in the reverse order of removal, with the locked end (4) positioned toward the wiper arm. Make sure the blade is properly retained by all the hooks. Lock the blade end into place.
- 6) Reinstall wiper frame to arm, making sure that the lock lever is snapped securely into the arm.

## Windshield Washer Fluid



Check that there is washer fluid in the tank. Refill it if necessary. Use a good qu