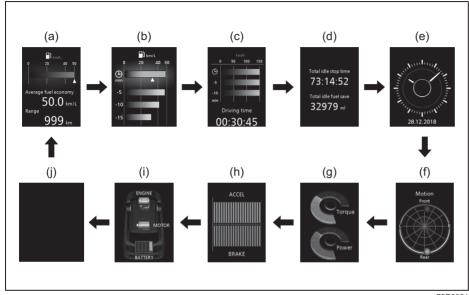

structions in this section.

### **M** WARNING

If you attempt to adjust the display while driving, you could lose control of the vehicle.

Do not attempt to adjust the display while driving.

Fuel Consumption / Driving Range / Average Speed / Driving Time / Total Idling Stop Time and Total Idling Fuel Saved / Clock and Date / Motion / Torque and Power / Accelerator and Brake / Energy flow (if equipped)

When there are no warning or indicator messages on the display (B), you can select one of the following indications to appear on the display: instantaneous fuel consumption, average fuel consumption, driving range, average speed, driving time, total idling stop time and total idling fuel saved, clock and date, motion, torque and power, accelerator and brake, energy flow or no indication.



72R0064

- (a) Instantaneous fuel consumption / Average fuel consumption / Driving range
- (b) Instantaneous fuel consumption / Average fuel consumption / 5-minute average fuel consumption
- (c) Average speed / 5-minute average speed / Driving time
- (d) Total idling stop time / Total idling fuel saved
- (e) Clock and date
- (f) Motion
- (g) Torque and power
- (h) Accelerator and brake
- (i) Energy flow
- (i) No indication

To switch the display indication, push the indicator selector knob (3) quickly.

#### NOTE:

The value of instantaneous fuel consumption, average fuel consumption, driving range, average speed, total idling fuel saved, motion, torque and power, accelerator and brake and energy flow shown on the display are affected by the following conditions;

- road condition
- · su