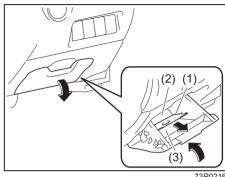

#### NOTE:

To enter to or exit from the 3rd row seat, insert the tongue plate of the buckle into the part (1) before moving the 2nd row seat.

72R0026

The walk-in type seat can be moved to provide easy entry to and exit from the 3rd row seats. You can move a walk-in seat by lifting up the release lever and pushing the seatback forward.