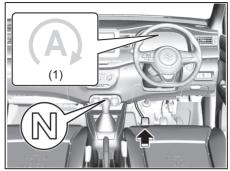

#### NOTE:

To keep the engine running at idle speed (for strong hybrid model, if equipped) switch to maintenance mode by performing following steps within 60 seconds:

- · Turn the ignition switch to ON
- Move the shift lever to P or select park (P) and fully depress the accelerator pedal twice
- Move the shift lever to N or select neutral (N) and fully depress the accelerator pedal twice
- Move the shift lever to P or select park (P) and fully depress the accelerator pedal twice.
- Start the engine by turning the ignition switch ON (READY) while depressing the brake pedal.
- Check that the 2WD maintenance mode message is displayed on the multi-information display.
- · Post completion of test:
- Turn the Ignition Switch OFF and wait for at least 30 seconds, the hybrid system will turn off.
- After deactivating maintenance mode, turn the Ignition Switch ON and check corresponding message is no longer displayed.