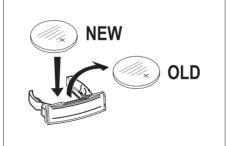

## **Keys**

73R0130

Your vehicle comes with a pair of identical keys. Keep the spare key in a safe place. One key can open all of the locks on the vehicle.

The key identification number is stamped on a metal tag provided with the keys or on the keys. Keep the tag (if equipped) in a safe place. If you lose your keys, you will need this number to have new keys made. Write the number below for your future reference.