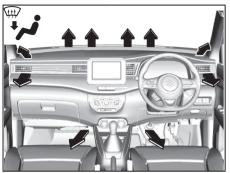

## **Exhaust Gas Warning**

52D334

## **WARNING**

Avoid breathing exhaust gases. Exhaust gases contain carbon monoxide, a potentially lethal gas that is colorless and odorless. Since carbon monoxide is difficult to detect by itself, be sure to take the following precautions to help prevent carbon monoxide from entering your vehicle.

 Do not leave engine running in garages or confined areas, with passengers inside. This may result in accumulation of carbon monoxide in cabin and may lead to suffocation or breathing problems and lead to death.