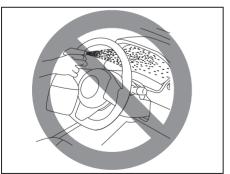

## **A** WARNING

- Do not modify the system in any way including replacing the steering wheel, placing stickers on the steering wheel pad, painting the steering wheel, or covering the steering wheel with a cover.
- Do not place stickers on or paint the instrument panel. Do not install and set up accessories, air fresheners, ETC readers, or portable navigation systems. Do not stand umbrellas or similar in front of airbags.
- Excluding genuine Maruti Suzuki parts, do not attach accessories to the front windshield or the rearview mirror.