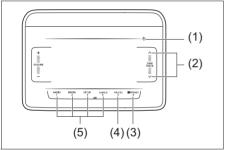

Artist name/Track title → Album name/ Track title ...

#### NOTE:

- "NO TITLE" will be displayed when there is no text information in the USB device currently being played.
- "..." is displayed if all text data cannot be displayed. Touch and hold the "DISP/ ENTER" button (2) for at least one second to automatically display the rest of the text data.

#### **Anti-Theft Feature**

The anti-theft function is intended to discourage thefts, such as that the audio system becomes inoperable when it is installed on other vehicles.

This function works by entering a Personal Identification Number (PIN).

When the unit is disconnected from its power source, such as when the audio system is removed or the lead-acid battery is disconnected, the unit will become inoperable until the PIN is reentered



73R0155

- (1) POWER button
- (2) List selection button
- (3) "ENTER" button
- (4) BACK button
- (5) PIN entry button (1-4)

# Display



73R0156

# **Setting the Anti-Theft Function**

- 1) Touch the POWER button (1) for 1 second or longer to power off the audio system.
- 2) Hold down the button numbered [1] of the PIN entry button (5) and the "ENTER" button (3) and touch the POWER button (1).
- "SECURITY" will be displayed.
- 3) Hold down the Up button of the List numbered [1] of the PIN entry button (5). "---" will be displayed.
- 4) Enter a 4-digit number to be registered as PIN using the buttons numbered [1] -[4] of the PIN entry button (5).
- 5) Touch the "ENTER" button (3) for 1 second or longer.
- · "COMPLETE" will be displayed, and the power will turns off after 3 seconds.

####