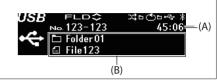

eset channels Manual preset channel

- 1) Select the radio station and frequency.
- 2) Touch the "CH" button (4) for 1 second or longer.
- 3) Touch a desired button ([1] to [6]) of the Preset buttons (2).

#### NOTE:

Touch and hold the "CH" button (4) for at least one second to select from the preset channel list.

# Auto preset channel

- Touch the "RADIO" button (3) for 1 second or longer and select AM (AS) or FM (AS).
- 2) Touch the "CH" button (4) for 1 second or longer.
- The preset channel list is displayed.
- 3) Touch a desired button ([1] to [6]) of the Preset buttons (2).

# **USB**



73R0141

- (1) "TUNE/TRACK" Up/Down button
- (2) "DISP/ENTER" button
- (3) BACK button
- (4) "FLD" (folder operation) button
- (5) SETUP (random/repeat) button
- (6) "MEDIA" button

# **Display**



73R0142

- (A) Play time
- (B) Text information display

# **A** WARNING

Do not connect any USB device other than a USB memory or a USB audio player. Do not connect multiple USB devices to the USB connector using a USB hub, etc. Supplying power to multiple USB devices from the connector could cause overheating and smoking.

# Selecting a USB device mode

- 1) Touch the "MEDIA" button (6).
- Each time the button is touched, the mode will change as follows:
   USB (iPod) (if equipped) → Bluetooth<sup>®</sup> audio (if equipped) → AUX (if equipped)...

# Fast forwarding/Rewinding a track

- 1) Hold down the "TUNE/TRACK" Up/ Down button (1).
- A: Hold down the Up button for 1 second or longer to fast forward the track.
- ▶ : Hold down the Down button for 1 second or longer to fast rewind th