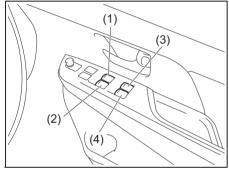

## **BEFORE DRIVING**

| Keys                              | 2-1  |
|-----------------------------------|------|
| Door Locks                        | 2-2  |
| Keyless entry system transmitter  | 2-5  |
| Security System (if equipped)     | 2-8  |
| Theft deterrent light             | 2-10 |
| Windows                           | 2-11 |
| Mirrors                           | 2-13 |
| Instrument Cluster                | 2-16 |
| Speedometer                       | 2-17 |
| Tachometer                        | 2-17 |
| Fuel gauge                        | 2-17 |
| Temperature Gauge (if equipped)   | 2-18 |
| Brightness Control                |      |
| Information Display               | 2-19 |
| Warning and Indicator Lights      | 2-35 |
| Lighting Control Lever            | 2-42 |
| Headlight Leveling Switch         | 2-44 |
| Turn Signal Control Lever         | 2-45 |
| Hazard Warning Switch             | 2-46 |
| Windshield Wiper and Washer Lever | 2-46 |
| Tilt Steering Lock Lever          | 2-48 |
| Horn                              | 2-48 |
| Vehicle Loading                   | 2-49 |
| Trailer Towing your vehicle       | 2-49 |

## **Keys**

73R0130

Your vehicle comes with a pair of identical keys. Keep the spare key in a safe place. One key can open all of the locks on the vehicle.

The key identification number is stamped on a metal tag provided with the keys or on the keys. Keep the tag (if equipped) in a safe place. If you lose your keys, you will need this number to have new keys made. Write the number below for your future reference.