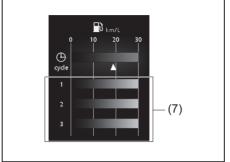

s:

- Reset after refuel: the value of average fuel consumption will be reset automatically by refueling.
- Reset with trip meter A: the value of average fuel consumption will be reset automatically by resetting trip meter A.
- Reset manually: the value of average fuel consumption will be reset by pushing and holding the indicator selector knob (3) when the display indicates the average fuel consumption.

To change the timing to reset the value of average fuel consumption, refer to "Setting mode" in this section.

#### NOTE:

If you add only a small amount of fuel when you select "Reset after refuel", the average fuel consumption value may not be reset.

### (5-minute average fuel consumption)



72R0136

(6) 5-minute average fuel consumption

# (1-driving cycle average fuel consumption)



52R30840

(7) 1-driving cycle average fuel consumption

You can check transition of average fuel consumption every 5 minutes from 15 minutes before up to now. Also, you can check transition of average fuel consumption the past 3 driving cycles. Time indication and driving cycle indication can be changed. For details, refer to "Setting mode" in this section.

### **Driving range**



52RM21090

### (8) Driving range

If you selected driving range the last time you drove the vehicle, the display indicates "---" for a few seconds and then indicates the current driving range when the ignition switch is turned "ON".

The driving range shown in the display is an indicative unit of the approximate distance you can drive until the fuel gauge indicates "E", based on current driving conditions and