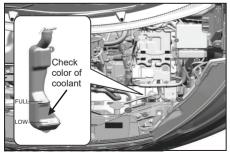

erheating and extensive engine/transmission damage. In case of coolant mix-up

(Continued)

#### **NOTICE**

(Continued)

have your vehicle inspected by a Maruti Suzuki authorised workshop.

#### NOTE:

Maruti Suzuki highly recommends the use of Maruti Suzuki genuine coolant. Maruti Suzuki genuine coolant has been specially formulated for your Maruti Suzuki product and contributes to the desired vehicle performance and ideal driving experience.

Depending on the production period of your vehicle, the coolant type filled at the time of a brand new car differs. There are two coolant types, SUZUKI LLC: Super (Blue) Coolant and SUZUKI LLC: Standard (Yellow) Coolant. You can check the original coolant type in your vehicle by the color of the coolant in the reservoir tank (Refer below figure).



72R0600

| Coolant<br>Color | Coolant Type          |
|------------------|-----------------------|
| Blue             | Suzuki LLC : Super    |
| Yellow           | Suzuki LLC : Standard |

#### NOTE:

The same type of coolant that is filled at the time of a brand new car should be used when you add or replace the coolant.

#### **SUZUKI LLC: Super (Blue) Coolant:**

#### **NOTICE**

- This coolant is already diluted to the proper percentage. Do not dilute with distilled water additionally. Doing so may result in the possibility of freezing and/or overheating coolant.
- Do not add SUZUKI LLC: Standard (Yellow) Coolant or distilled water or others when your vehicle is originally filled with SUZUKI LLC: Super (Blue) Coolant. If such a case occurs, then get the vehicle inspected by a Maruti