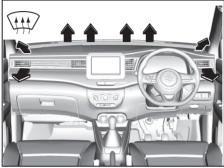

#### **▲** WARNING

(Continued)

- Do not park with the engine running for a long period of time, even in an open area. In case of long periods, danger of choking and death on being inside the vehicle is a possibility when the engine is running. If it is necessary to sit for a short time in a parked vehicle with the engine running, make sure the air intake selector is set to "FRESH AIR" and the blower is at high speed.
- Avoid operating the vehicle with the tailgate or trunk open. If it is necessary to operate the vehicle with the tailgate or trunk open, make sure all windows are closed, and the blower is at high speed with the air intake selector set to "FRESH AIR".
- To allow proper operation of your vehicle's ventilation system, keep the air inlet grille in front of the windshield clear of snow, leaves or other obstructions at all times.
- Keep the exhaust tailpipe area clear of snow and other material to help reduce the buildup of exhaust gases under the vehicle. This is particularly important when parked in blizzard conditions.