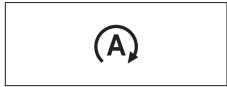

you turn on the left or right turn signals, the corresponding green arrow on the instrument panel will blink along with the respective turn signal lights. When you turn on the hazard warning switch, both arrows will blink along with all of the turn signal lights.

### NOTE:

If any abnormality of the turn signals is observed, such as fast blinking, there may be malfunction in the turn signal system.

Ask vour Maruti Suzuki authorized workshop to inspect the system.

### Main Beam (high beam) Indicator Light



50G056

This indicator comes on when headlight main beams (high beams) are turned on.

### **Illumination Indicator Light**



64J045

This indicator light comes on while the position lights, tail light and/or the headlights are on.

### **ENG A-STOP Indicator Light (if** equipped)



72M00032

When the ignition switch is turned "ON". this light comes on briefly so you can check that the light is working.

When the engine stops automatically, this light comes on.

For details, refer to "ENG A-STOP System (Engine Auto Stop Start System)" in "OPERATING YOUR VEHICLE" section.

### **ENG A-STOP OFF Light (if** equipped)



72M00159

When the ignition switch is turned "ON", this light comes on briefly so you can check that the light is working.

When you push the ENG A-STOP OFF switch, this light comes on.

If this light blinks when driving, there may be something wrong with the ENG A-STOP system or the SHVS system. You should have the system inspected by a Maruti Suzuki authorised workshop.

For details, refer to "ENG A-STOP System (Engine Auto Stop Start System)" and "SH