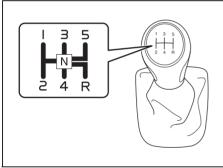

our foot taken off the accelerator pedal, crank the engine by turning the ignition key to "START". Release the key when the engine starts.

#### **NOTICE**

- Stop turning the starter immediately after the engine has started or the starter system can be damaged.
- Do not use the starter motor for more than 12 seconds at a time. If the engine does not start, wait 15 seconds before trying again. If the engine does not start after several attempts, check the fuel and ignition systems or consult a Maruti Suzuki authorised workshop.

# **Using the Transmission**

#### **WARNING**

Do not hang any items on the gearshift lever and do not use the gearshift lever as a handrest. Otherwise, it could prevent proper operation of the gearshift lever and cause its malfunction, resulting in an accident.



73R0014

#### Starting off

To start off, depress the clutch pedal all the way to the floor and shift into 1st gear. After releasing the parking brake, gradually release the clutch. When you hear a change in the engine's sound, slowly press the accelerator while continuing to gradually release the clutch.

#### Shifting

All forward gears are synchronized, which provides for quiet and easy shifting. Always depress the clutch pedal all the way to the floor before shifting gears. Ke ep the engine speed does not rise into the red zone of the tachometer.

# Downshifting maximum allowable speeds

| Downshifting | km/h |
|--------------|------|
| 2nd to 1st   | 20   |
| 3rd to 2nd   | 75   |
| 4th to 3rd   | 110  |
| 5th to 4th   | 150* |

#### \*NOTE:

You may not accelerate to the maximum al