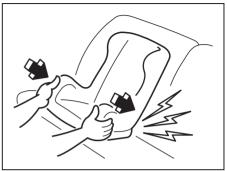

## Installation with ISOFIX type anchorages

Your vehicle is equipped with the lower anchorages in the 2nd row seat outboard seating positions for securing a ISOFIX type of child restraints with the connecting bars. The lower anchorages are located where the rear of the seat cushion meets the bottom of the seatback.

## **WARNING**

Install the ISOFIX type of child restraint(s) in the only outboard seating positions, not in the central position for the 2nd row seat.

Install the ISOFIX type child restraint system according to the instructions provided by the child restraint system manufacturer. After installation, try moving the child restraint system in all directions especially forward to check that connecting bars are securely latched to the anchorages.

84MM00252

Your vehicle is equipped with the top tether anchorages. Use the top tether strap of the child restraint according to the instructions provided by the child restraint system manufacturer

Here is a general instruction: