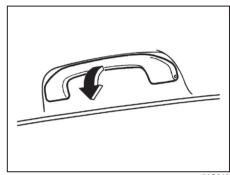

#### **Head Restraints**

63,1246

Head restraints are designed to help reduce the risk of neck injuries in the case of an accident. Adjust the head restraint to the position which places the center of the head restraint closest to the top of your ears. If this is not possible for very tall passengers, adjust the head restraint as high as possible.

#### NOTE:

It may be necessary to recline the seatback to provide enough overhead clearance to remove the head restraint

73R003

To raise the front head restraint, pull upward on the restraint until it clicks. To lower the restraint, push down on the restraint while holding in the lock lever. If a head restraint must be removed (for cleaning, replacement, etc.), push in the lock lever and pull the head restraint all the way out.