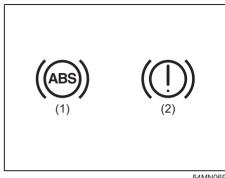

topping distance required for a vehicle with ABS may be slightly greater than the one required for a comparable vehicle with a conventional brake system. With a conventional brake system, skidding tyres are able to plow the gravel or snow laver. shortening the stopping distance. ABS minimizes this resistance effect. Allow for extra stopping distance when driving on loose surfaces.
- · On regular paved roads, some drivers may be able to obtain slightly shorter stopping distances with conventional brake systems than with ABS.
- · In both of the above conditions. ABS will still offer the advantage of helping you maintain directional control. However, remember that ABS will not compensate for bad road or weather conditions or poor driver judgment. Use good judgment and do not drive too fast.



54MN069

- (1) ABS warning light
- (2) Brake system warning light

### **WARNING**

- If the ABS warning light (1) on the instrument panel comes on and stays on while driving, there may be a problem with the ABS system. Ask a Maruti Suzuki authorised workshop to inspect the ABS system immediately. If the ABS system becomes inoperative, the brake system will function as an ordinary brake system that has no ABS.
- If the ABS warning light (1) and the Brake system warning light (2) on the instrument panel simultaneously stays on or comes on while driving, both anti-lock function and rear brake force control function (proportioning valve function) of the ABS system may have failed. If so, the rear wheels may easily skid or the vehicle can even spin in the worst case when braking on a slipper