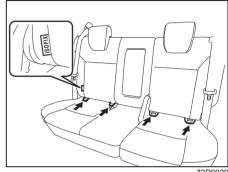

#### NOTE:

To enter to or exit from the 3rd row seat, insert the tongue plate of the buckle into the part (1) before moving the 2nd row seat.

72R0026

The walk-in type seat can be moved to provide easy entry to and exit from the 3rd row seats. You can move a walk-in seat by lifting up the release lever and pushing the seatback forward.

### NOTE:

To enter to or exit from the 3rd row seat. insert the tongue plate of the buckle into the part (1) before moving the 2nd row seat.