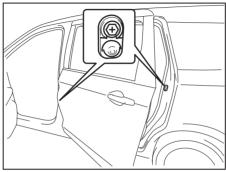

## **Adjusting Seat Position**

73R003

The adjustment lever for each front seat is located under the front of the seat. To adjust the seat position, pull up on the adjustment lever and slide the seat forward or rearward.

After adjustment, try to move the seat forward and rearward to ensure that it is securely latched.