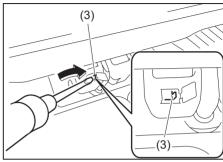

## **Keys**

73R0130

Your vehicle comes with a pair of identical keys. Keep the spare key in a safe place. One key can open all of the locks on the vehicle.

The key identification number is stamped on a metal tag provided with the keys or on the keys. Keep the tag (if equipped) in a safe place. If you lose your keys, you will need this number to have new keys made. Write the number below for your future reference.