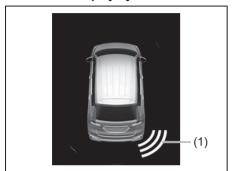

rt the engine automatically and the ENG A-STOP OFF light (2) will come on.

# ENG A-STOP OFF Light (if equipped)



56RM03012

This indicator comes on in the information display.

- This indicator comes on when the ENG A-STOP system is deactivated.
- The indicator blinks if one of the conditions listed below is met.

The ENG A-STOP system or the SHVS system does not actuate correctly while the indicator is blinking. Have the system inspected by a Maruti Suzuki authorised workshop.

- There may be something wrong with the ENG A-STOP system or the SHVS system.
- An engine component (ISG) or the lead-acid battery is due for replacement.

#### NOTE:

If the indicator blinks during the automatic engine stop, the engine may shut down.

# **Parking Sensors**

#### **Information Display Symbol**



72R0035

- (1) Symbol representing an obstacle detected by parking sensor\*
  - \* This symbol shows that an obstacle is located on the right rear of vehicle.
- The parking sensor system uses ultrasonic sensors to detect obstacles near the rear bumper. If obstacles are sensed while you are parking or moving the vehicle slowly, the system warns you by sounding a buzzer and displaying symbols representing the obstacles on the information display in the instrument cluster
- The system emits an ultrasonic wave and the relevant sensor detects the return of the wave reflected by an obsta-

- cle. The system measures the time taken by the ultrasonic wave to reach the obstacle and return from it, from which it determines the obstacle's position.
- The parking sensor function can be used when the