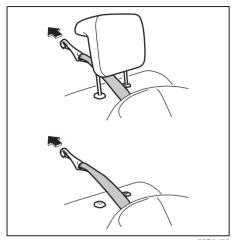

#### NOTE:

It may be necessary to recline the seatback to provide enough overhead clearance to remove the head restraint

73R003

To raise the front head restraint, pull upward on the restraint until it clicks. To lower the restraint, push down on the restraint while holding in the lock lever. If a head restraint must be removed (for cleaning, replacement, etc.), push in the lock lever and pull the head restraint all the way out.