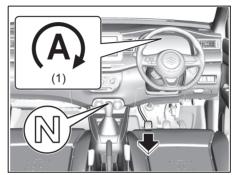

#### NOTE:

To keep the engine running at idle speed (for strong hybrid model, if equipped) switch to maintenance mode by performing following steps within 60 seconds:

- · Turn the ignition switch to ON
- Move the shift lever to P or select park (P) and fully depress the accelerator pedal twice
- Move the shift lever to N or select neutral (N) and fully depress the accelerator pedal twice
- Move the shift lever to P or select park (P) and fully depress the accelerator pedal twice.
- Start the engine by turning the ignition switch ON (READY) while depressing the brake pedal.
- Check that the 2WD maintenance mode message is displayed on the multi-information display.
- · Post completion of test:
- Turn the Ignition Switch OFF and wait for at least 30 seconds, the hybrid system will turn off.
- After deactivating maintenance mode, turn the Ignition Switch ON and check corresponding message is no longer displayed.