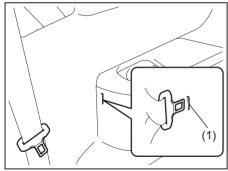

#### NOTE:

To enter to or exit from the 3rd row seat, insert the tongue plate of the buckle into the part (1) before moving the 2nd row seat.

72R0026

The walk-in type seat can be moved to provide easy entry to and exit from the 3rd row seats. You can move a walk-in seat by lifting up the release lever and pushing the seatback forward.

### NOTE:

To enter to or exit from the 3rd row seat. insert the tongue plate of the buckle into the part (1) before moving the 2nd row seat.