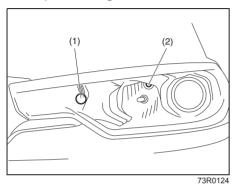

ights shown below are non-disassemble type, you cannot replace a bulb. Replace the target assembly if any bulb is defective.

If you need to replace the assembly, ask vour Maruti Suzuki authorised workshop.

- Tail/brake light
- Side turn signal light/hazard warning light on outside rearview mirrors
- High mount stop light

## Headlight I ow beam

73R0123

Open the engine hood while the engine is stopped.

Disconnect the coupler with pushing the lock release. Turn the bulb holder counterclockwise and remove it.

#### High beam



Open the engine hood while the engine is stopped.

Turn the cover (1) counterclockwise and remove it.

Turn the bulb (2) holder counterclockwise and remove it. Disconnect the coupler with pushing the lock release.

## Front turn signal light Front position light



- (1) Front turn signal light
- (2) Front position light



 Open the engine hood while the engine is stopped. To remove the bulb holder of the front turn signal light or the front position light from the light housing, turn the holder counterclockwise and pull it out.



68PM00721

- (3) Removal
- (4) Installation
- To remove the bulb of the front turn signal light (1) from the bulb holder, push in the bulb and turn it counterclockwise.
   To install a new bulb, push it in and turn it clockwise.

To remove and install the bulb of the front position light (2), simply pull out or push in the bulb.

#### NOTE:

For turn signal / position light, it is recommended that you take your vehicle to a Maruti Suzuki authorised workshop for bulb replacement since special procedures are required.

##