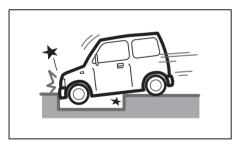

80J102

 Frontal collision to a stopped vehicle at less than about 50 km/h

80J103

 Collision that the front of your vehicle goes under the bed of a truck etc.

80J104

· Collision with a utility pole or stumpage