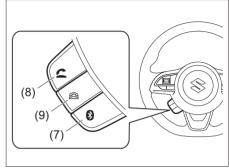

s may not be compatible fully or partially (some function may be restricted).
- Media playback through third-party applications may have limited support.
- Playback, display contents, connectivity or voice quality etc. may get affected depending on circumstances.
- After the ignition switch is turned to the "ON" position, the audio system takes few seconds to detect and connect to the Bluetooth® device (if already paired).
- Make sure that you are aware of all applicable local laws and accordingly use Bluetooth® device.

# Bluetooth® hands-free (if equipped)

To use Bluetooth® devices (Bluetooth® audio or mobile phone) on the audio system, it is required to register the Bluetooth® devices to the audio system by "Bluetooth Settings".



73R0150

# **Display**



73R0151

# Steering switch



73R0152



73R0153

- (1) "TUNE/TRACK" Up/Down button
- (2) Speed dial button (1-6)
- (3) SETUP button
- (4) "VOLUME" button

- (5) BACK button
- (6) "ENTER" button
- (7) Bluetooth® setting button
- (8) Off-hook button
- (9) On-hook button
- (10) Mute button
- (11) "VOL" (volume) button

# **NOTICE**

- Do not leave your mobile phone inside your vehicle. If the temperature inside the vehicle increases, it may damage your mobile phone.
- When disposing your vehicle, make sure to delete all personal information saved to the audio system.
- The following hands-free data must be deleted from the audio system.
  - Speed dial
  - Reception history/Incoming call history
  - Bluetooth<sup>®</sup> phonebook data

#### NOTE:

- Please keep your phone volume low. The person's voice who you are talk