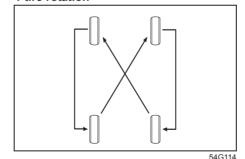

54G184

Push the child restraint toward the anchorages so that the connecting bar tips are partially hooked to the anchorages. Use your hands to confirm the position.

54G185

- 4) Grasp the front of the child restraint and push the child restraint forcefully to latch the connecting bars. Check that they are securely latched by trying to move the child restraint system in all directions, especially forward.
- 5) Attach the top tether strap referring to "Installation of child restraint with top tether" section.