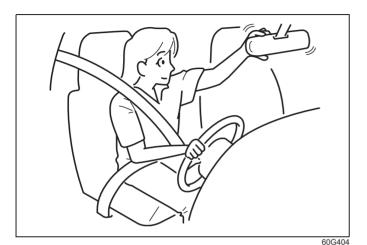

### Safety reminder

60A040

To reduce the risk of sliding under the belt during a collision, position the lap portion of the belt across your lap as low on your hips as possible and adjust it to a snug fit by pulling the shoulder portion of the belt upward through the latch plate. The length of the diagonal shoulder strap adjusts itself to allow freedom of movement