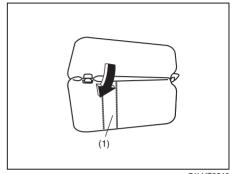

#### NOTE:

To enter to or exit from the 3rd row seat, insert the tongue plate of the buckle into the part (1) before moving the 2nd row seat.

72R0026

The walk-in type seat can be moved to provide easy entry to and exit from the 3rd row seats. You can move a walk-in seat by lifting up the release lever and pushing the seatback forward.

#### 2nd row seats

To fold the 2nd row seat forward:

73R0038

1) Insert the tongue plate of the buckle unto the part (1)