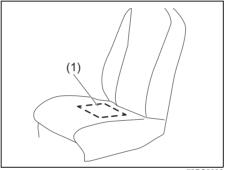

## Front passenger's seat belt reminder

If there is a person sitting in the front passenger seat and the front passenger seat belt is unbuckled when the ignition switch is turned to "ON" position, the front passenger's seat belt reminder will activate.

72RS2008

(1) The sensor of the front passenger's seat belt reminder

The seat belt reminder sensor (1) detects whether a person is sitting in the front seat. The sensor of the front passenger's seat belt reminder is located in the seat cushion. The front passenger's seat belt reminder works in the same manner as the driver's seat belt reminder.