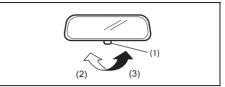

ure will not work after initialization, there might be something wrong with the pinching prevention function. Have your vehicle inspected by a Maruti Suzuki authorized workshop.

## **Mirrors**

#### **A** WARNING

Failure to observe following points may result in loss of vehicle control and cause an accident, leading to death or serious injury. Always follow below points while driving.

- Do not adjust the mirrors while driving.
- Always unfold all the outside rearview mirrors and adjust properly before driving.
- Do not place objects in the rear of the vehicle which may hinder visibility or interfere with your vision from the rear window glass.

#### **Inside Rearview Mirror**

You can adjust the inside rearview mirror by hand to see the rear of your vehicle in the mirror.



68LMT0205



68I MT0206

- (2) Day driving
- (3) Night driving

To adjust the mirror, set the selector tab (1) to the day position, and then move the mirror up, down or sideways by hand to obtain the best view.

When driving at night, you can move the selector tab to the night position to reduce glare from the headlights of vehicles behind you.

## **WARNING**

- Always adjust the mirror with the selector set to the day position.
- Only use the night position if it is necessary to reduce glare from the headlights of vehicles behind you. Be aware that in this position you may not be able to see some objects that could be seen in the day position.

## **A** CAUTION

Do not modify the inside rearview mirror or install a non-genuine wide mirror. It could result in injury during accident.

#### **Outside