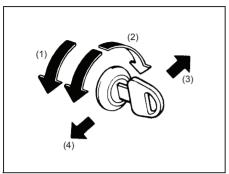

## **Keys**

73R0130

Your vehicle comes with a pair of identical keys. Keep the spare key in a safe place. One key can open all of the locks on the vehicle.

The key identification number is stamped on a metal tag provided with the keys or on the keys. Keep the tag (if equipped) in a safe place. If you lose your keys, you will need this number to have new keys made. Write the number below for your future reference.