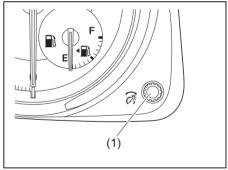

the fuel filler door is located on the left side of the vehicle.

#### NOTICE

To minimize the possibility of damage to catalytic converter or other components of the vehicle, avoid driving the vehicle near empty fuel tank level.

# Temperature Gauge (if equipped)



72R0059

When the ignition switch is in "ON" position, this gauge indicates the engine coolant temperature. Under normal driving conditions, the indicator should stay within the normal, acceptable temperature range between "H" and "C". If the indicator approaches "H", overheating is indicated. Follow the instructions for engine overheating in "EMERGENCY SERVICE" section.

#### NOTICE

Continuing to drive the vehicle when engine overheating is indicated can result in severe engine damage.

## **Brightness Control**



72R0063



72R0060

#### **BEFORE DRIVING**

When the ignition switch is turned "ON", the instrument panel lights come on.

Your vehicle has a system to automatically dim the brightness of the instrument panel lights when the position lights or headlights are on.

You can adjust the meter illumination brightness regardless of whether the position lights or headlights are off or on.

To increase the brightness of the instrument panel lights, turn the brightness control knob (1) clockwise.

To reduce the brightness of the instrument panel lights, turn the brightness control knob (1) counterclockwise.

#### **A** WARNING

Do not adjust the brightness of the instrument panel lights while driving. Otherwise, you could lose control of the vehicle.

#### NOTE:

- If you do not turn the brightness control