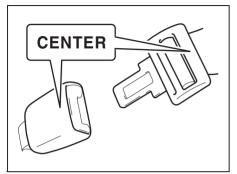

# Center Seat Belt of 2nd Row Seat Lap belt (If equipped)

60MH021

Sit up straight and well back in the seat. To fasten the belt, pull the latch plate attached to the seat belt across your hips and press it straight into the buckle until you hear a "click". To reduce the risk of sliding under the belt during a collision, position the belt across your lap as low on your hips as possible and adjust it to a snug fit.

To tighten the belt, pull the free end of the belt across alongside the lap strap.

60MH022

To lengthen, release the latch plate from the buckle, pull the latch plate (adjuster) in the direction of the arrow. The latch plate should then be refitted into the buckle and the belt tightened as previously described. To unfasten the belt, press the release button on the buckle latch

#### NOTE:

The word "CENTER" is marked into the buckle and tongue for the rear center belt (if equipped). The buckles are designed so a latch plate cannot be inserted into the wrong buckle.