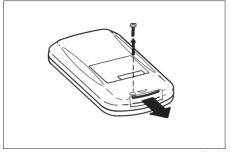

## **Keys**

73R0130

Your vehicle comes with a pair of identical keys. Keep the spare key in a safe place. One key can open all of the locks on the vehicle.

The key identification number is stamped on a metal tag provided with the keys or on the keys. Keep the tag (if equipped) in a safe place. If you lose your keys, you will need this number to have new keys made. Write the number below for your future reference.