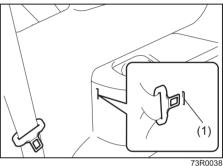

## Walk-in Type Seats (for 2nd row seats)

73R0038

#### NOTE:

To enter to or exit from the 3rd row seat, insert the tongue plate of the buckle into the part (1) before moving the 2nd row seat.

72R0026

The walk-in type seat can be moved to provide easy entry to and exit from the 3rd row seats. You can move a walk-in seat by lifting up the release lever and pushing the seatback forward.