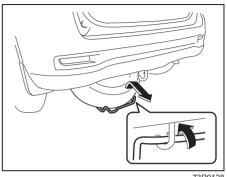

approximately 90° to 180° by using jack handle (3) to securely hold the jack in place.

## **A** WARNING

After using the tyre changing tools, stow them securely or they can cause injury if an accident occurs.

#### **A** CAUTION

The jack should be used only to change wheels. It is important to read the jacking instructions in this section before attempting to use the jack.

The spare tyre is stowed under the rear floor

To remove the spare tyre:



73R012

 Remove the cap and use a wheel wrench to loosen the hook bolt of the spare tyre holder. Then, rotate using the end of the jack handle.

#### **NOTICE**

Loose the spare tyre holder hook bolt until you can remove the hook by yourself. If the bolt is loosen too much, the hook might off and the spare tyre might drop off to the ground.



73R0128

- Unhook the spare tyre holder and lower it slowly.
- 3) Remove the tyre.

To install the spare tyre:

- Install the spare tyre facing up the outside of the wheel in the reverse order of removal.
- 2) Tighten the spare tyre holder hook bolt securely.

#### **WARNING**

Do not drive your vehicle with the loose spare tyre holder hook bolt, otherwise it may come loose or the spare tyre may drop off, which can result in an accident.

#### **EMERGENCY SERVICE**

#### **NOTICE**

Tighten the spare tyre holder hook bolt securely. However, do not overtighten the bolt, it may be warped or broken.

Tightening torque for the spare tyre holder hook bolt 30 Nm (3.0 kg-m, 22.1 lb-ft)

#### **NOTICE**

Make sure that the spare tire is fixed securely. Loosely fixed tire may cause noise during d