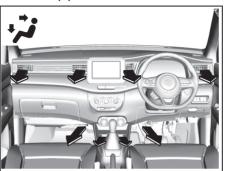

#### **▲** WARNING

(Continued)

- Do not park with the engine running for a long period of time, even in an open area. In case of long periods, danger of choking and death on being inside the vehicle is a possibility when the engine is running. If it is necessary to sit for a short time in a parked vehicle with the engine running, make sure the air intake selector is set to "FRESH AIR" and the blower is at high speed.
- Avoid operating the vehicle with the tailgate or trunk open. If it is necessary to operate the vehicle with the tailgate or trunk open, make sure all windows are closed, and the blower is at high speed with the air intake selector set to "FRESH AIR".
- To allow proper operation of your vehicle's ventilation system, keep the air inlet grille in front of the windshield clear of snow, leaves or other obstructions at all times.
- Keep the exhaust tailpipe area clear of snow and other material to help reduce the buildup of exhaust gases under the vehicle. This is particularly important when parked in blizzard conditions.