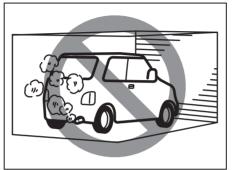

## **WARNING**

Avoid breathing exhaust gases. Exhaust gases contain carbon monoxide, a potentially lethal gas that is colorless and odorless. Since carbon monoxide is difficult to detect by itself, be sure to take the following precautions to help prevent carbon monoxide from entering your vehicle.

 Do not leave engine running in garages or confined areas, with passengers inside. This may result in accumulation of carbon monoxide in cabin and may lead to suffocation or breathing problems and lead to death.