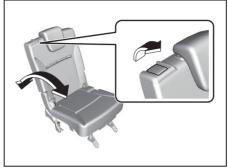

#### For 3rd row seats

73RS017

To adjust the seatback angle of 3rd row seats, lift up the release lever, move the seatback to the desired position, and return the lever to lock the seatback in place.