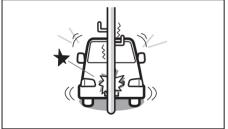

#### Front airbags do not inflate

Front airbags do not inflate in rear impacts, side impacts or rollovers, etc. However, these might inflate in a strong impact.

80J120

· Impact from the rear

80J119

· Impact from the side