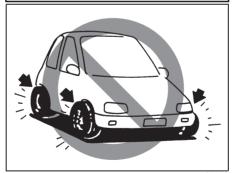

CAUTION: DO NOT STORE OR CARRY INFLAMMABLE MATERIALS IN THE VEHICLE.

Avoid driving into or starting the vehicle in a heavily water logged area. Vehicle may breakdown or engine may fail due to

- 1. Water entry into the engine (which may lead to hydrostatic lock).
- 2. Short circuiting of the electrical systems.