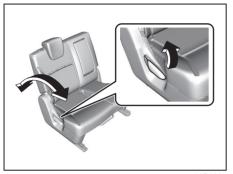

#### For 2nd row seats

72R0025

To adjust the seatback angle of 2nd row seats, pull up the lever on the outboard side of the seat, move the seatback to the desired position, and release the lever to lock the seatback in place.