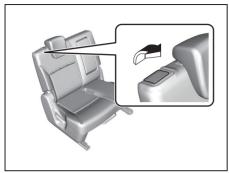

## **Adjusting Seat Position**

73R003

The adjustment lever for each front seat is located under the front of the seat. To adjust the seat position, pull up on the adjustment lever and slide the seat forward or rearward.

After adjustment, try to move the seat forward and rearward to ensure that it is securely latched.