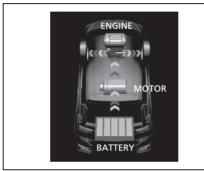

#### NOTE:

Maruti Suzuki offers warranty for the below parts in vehicle, if equipped, as follows:

- Lithium-ion battery, Integrated Starter Generator (ISG), Hybrid ECU, Inverter / Converter Unit, Power Management ECU - Sixty (60) months or 1,00,000 kilometers (whichever occurs first).
- Hybrid Electric Vehicle (HEV) Battery- Ninety six (96) months or 1,60,000 kilometers (whichever occurs first).