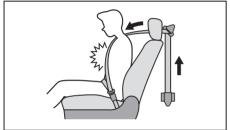

#### NOTE:

To enter to or exit from the 3rd row seat, insert the tongue plate of the buckle into the part (1) before moving the 2nd row seat.

72R0026

The walk-in type seat can be moved to provide easy entry to and exit from the 3rd row seats. You can move a walk-in seat by lifting up the release lever and pushing the seatback forward.