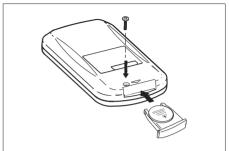

## **Keys**

73R0130

Your vehicle comes with a pair of identical keys. Keep the spare key in a safe place. One key can open all of the locks on the vehicle.

The key identification number is stamped on a metal tag provided with the keys or on the keys. Keep the tag (if equipped) in a safe place. If you lose your keys, you will need this number to have new keys made. Write the number below for your future reference.