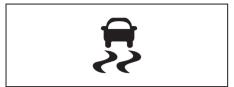

E" section.

### **Engine Oil Pressure Warning Light**



50G051

When the ignition switch is turned "ON" or, this light comes on. When the engine is started, the light goes out. The light will come on and remain on if there is insufficient oil pressure. If the light comes on when driving, pull off the road as soon as you can and stop the engine.

Check the oil level and add oil if necessary. If there is enough oil, the lubrication system should be inspected by a Maruti Suzuki authorised workshop before you drive the vehicle again.

### NOTICE

- If you operate the engine with this light on, severe engine damage can result.
- Do not rely on the engine oil pressure warning light to indicate the need to add oil. Periodically check the engine oil level.

### ESP® Warning Light (if equipped)



52KM133

 $\mathsf{ESP}^{\mathbb{B}}$  is a registered trademark of Daimler AG.

This light blinks 5 times per second when one of the following systems is activated.

- · Stability control system
- · Traction control system

If this light blinks, drive carefully.

When the ignition switch is turned "ON", the light comes on briefly so you can check that the light is working. If the light stays on or comes on when driving, there may be something wrong with the ESP® systems (other than ABS). You should have the system inspected by a Maruti Suzuki authorised workshop.

For details of the ESP® systems, refer to "Electronic Stability Program (ESP®) (if equipped)" in "OPERATING YOUR VEHICLE" section.

### **▲** WARNING

The ESP<sup>®</sup> systems cannot prevent accidents. Always drive carefull