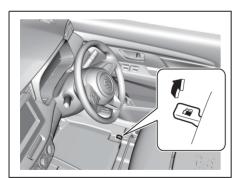

## **Keys**

73R0130

Your vehicle comes with a pair of identical keys. Keep the spare key in a safe place. One key can open all of the locks on the vehicle.

The key identification number is stamped on a metal tag provided with the keys or on the keys. Keep the tag (if equipped) in a safe place. If you lose your keys, you will need this number to have new keys made. Write the number below for your future reference.