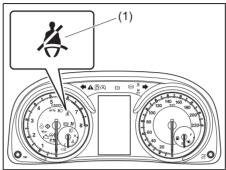

#### Seat belt reminder

72RH4004

(1) Driver's seat belt reminder light / front passengers' seat belt reminder light / 2nd row passengers' seat belt reminder light\* / 3rd row passengers' sear belt reminder light\*

When the driver and/or passenger (front passenger and/or 2nd row passenger\* and/or 3rd row passenger\*) do/does not fasten their seat belts, the seat belt reminder light will come on or blink and a buzzer will sound to remind the driver and/or passenger (front passenger and/or 2nd row passenger\* and/or 3rd row passenger\*) to fasten their seat belts. For more details, refer to the explanation below.

#### **WARNING**

It is absolutely essential that the driver, front passenger, 2nd row passenger\* and 3rd row passenger\* wear their seat belts at all times. Persons who are not wearing seat belts have a much greater risk of injury if an accident occurs. Make a regular habit of buckling your seat belt before starting the engine.