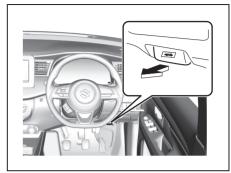

## **Keys**

73R0130

Your vehicle comes with a pair of identical keys. Keep the spare key in a safe place. One key can open all of the locks on the vehicle.

The key identification number is stamped on a metal tag provided with the keys or on the keys. Keep the tag (if equipped) in a safe place. If you lose your keys, you will need this number to have new keys made. Write the number below for your future reference.