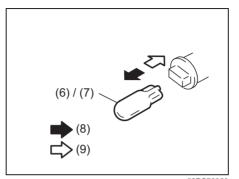

## **Driver's front airbag**

73R0009

## Front passenger's front airbag

72R0143

The driver's front airbag is located behind the center pad of the steering wheel and the front passenger's front airbag is located behind the passenger's side of the dashboard. The words "SRS AIRBAG" are molded into the airbag covers to identify the location of the airbags.