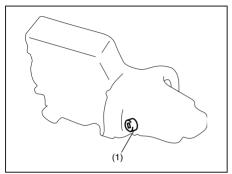

#### NOTE:

To enter to or exit from the 3rd row seat, insert the tongue plate of the buckle into the part (1) before moving the 2nd row seat.

72R0026

The walk-in type seat can be moved to provide easy entry to and exit from the 3rd row seats. You can move a walk-in seat by lifting up the release lever and pushing the seatback forward.

### NOTE:

To enter to or exit from the 3rd row seat. insert the tongue plate of the buckle into the part (1) before moving the 2nd row seat.