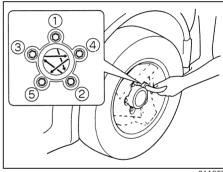

cle.
- Never jack up the vehicle with the transmission in "N" (Neutral). Otherwise, unstable jack may cause an accident.

### A CAUTION

Immediately after the vehicle has been driven, the wheels, the wheel nuts and the area around the brakes might be extremely hot. Touching these areas may cause burn injury. Do not touch these areas, immediately after the vehicle has been driven.

4) Remove the wheel nuts and wheel.



- 5) Clean any mud or dirt off from the surface of the wheel (1), hub (2), thread part (3) and surface of the wheel nuts (4) with a clean cloth. Clean the hub carefully; it may be hot from driving.
- 6) Install the new wheel and replace the wheel nuts with their cone shaped end facing the wheel. Tighten each nut snugly by hand until the wheel is securely seated on the hub.



81A057

#### Tightening torque for wheel nuts 100 Nm (10.2 kg-m. 74.0 lb-ft)

7) Lower the jack and fully tighten the nuts with a wheel wrench in numerical order as shown in the illustration

#### **WARNING**

Use genuine wheel nuts and tighten them to the specified torque as soon as possible after changing wheels. Incorrect wheel nuts or improperly tightened wheel nuts may come loose or fall off, which can result in an accident. If you do not have a torque wrench, have the wheel nut torque checked by a Maruti Suzuki authorised workshop.

#### **Full Wheel Cover**



60G309

(1) or (2) Flat end tool

Your vehicle includes two tools, a lug wrench and a jack crank, one of which has a flat end.

Use the tool with the flat end to remove the full wheel cover, as shown in the illustration.