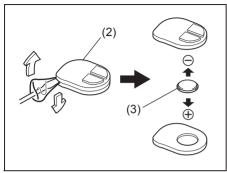

## **Keys**

73R0130

Your vehicle comes with a pair of identical keys. Keep the spare key in a safe place. One key can open all of the locks on the vehicle.

The key identification number is stamped on a metal tag provided with the keys or on the keys. Keep the tag (if equipped) in a safe place. If you lose your keys, you will need this number to have new keys made. Write the number below for your future reference.