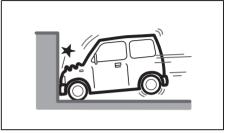

# Conditions of front airbags deployment (inflation)

80J097

 Frontal collision with a fixed wall that does not move or deform at more than about 25 km/h

80J098E

Strong impact equivalent to frontal collision such as above at left and right angles of about 30 degrees (1) or less from the front of your vehicle