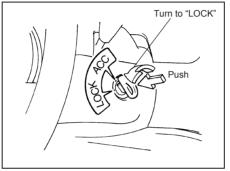

## **Keys**

73R0130

Your vehicle comes with a pair of identical keys. Keep the spare key in a safe place. One key can open all of the locks on the vehicle.

The key identification number is stamped on a metal tag provided with the keys or on the keys. Keep the tag (if equipped) in a safe place. If you lose your keys, you will need this number to have new keys made. Write the number below for your future reference.