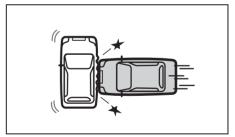

#### Front airbags do not inflate

Front airbags do not inflate in rear impacts, side impacts or rollovers, etc. However, these might inflate in a strong impact.

80J120

· Impact from the rear

80J119

· Impact from the side