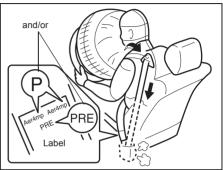

## **WARNING**

This section describes your Maruti Suzuki vehicle's seat belt pretensioner system. Read and follow all these instructions carefully to minimize your risk of severe injury or death.

To determine if your vehicle is equipped with a seat belt pretensioner system at the front seating positions, check the label on the seat belt at the bottom part. If the letters "p" and/or "PRE" appear as illustrated, your vehicle is equipped with the seat belt pretensioner system. You can use the pretensioner seat belts in the same manner as ordinary seat belts.