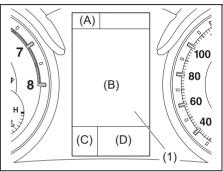

could lose control of the vehicle.

#### NOTE:

- If you do not turn the brightness control knob within several seconds of activating, the brightness control display will be canceled automatically.
- When you reconnect the lead-acid battery, the brightness of the instrument panel lights will be reinitialized. Readjust the brightness according to your preference.

#### NOTE:

If you adjust to the maximum brightness level when the position lights or headlights are on, the following functions will be cancelled.

- The function which automatically dims the brightness of instrument panel lights.
- The function which operates with the brightness control, except maximum brightness level.

## **Information Display**

The information display is shown when the ignition switch is in "ON" position.



72RM02023

(1) Information display



72R0062

(2) Trip meter selector knob

(3) Indicator selector knob

The information display shows the following information.

### Display (A) Clock

### Display (B)

Fuel consumption / Driving range / Average speed / Driving time / Clock and date / Motion / Torque and power / Accelerator and brake / Energy flow / Total idling stop time and Total idling fuel saved

### Display (C) Gearshift indicator

# **Display (D)**Odometer and Trip meter



72R0135

When the ignition switch is turned "ON", the message shown in the above illustra-

tion will appear on the display for several seconds.

Some warning and indicator messages may appear on the display when the ignition switch is in "ACC" or "LOCK" position.

### Clock

When the ignition switch is in "ON"