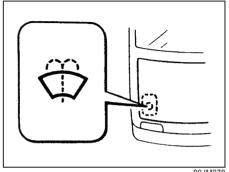

s shown.
- Unlock the lock end of the wiper blade and slide the blade out as shown.



60A260



71LMT0708

- (3) Retainer
- 4) If the new blade is provided without the two metal retainers (3), move them from the old blade to the new one.

#### **INSPECTION AND MAINTENANCE**





(A) Up (B) Down

#### NOTE:

When you install the metal retainers (3), make sure the direction of metal retainers as shown in the above illustrations.



71LMT0707

- (4) Locked end
- 5) Install the new blade in the reverse order of removal, with the locked end (4) positioned toward the wiper arm. Make sure the blade is properly retained by all the hooks. Lock the blade end into place.
- 6) Reinstall wiper frame to arm, making sure that the lock lever is snapped securely into the arm.

## Windshield Washer Fluid



Check that there is washer fluid in the tank. Refill it if necessary. Use a good quality windshield washer fluid, diluted with water as necessary.

#### **WARNING**

Do not use radiator antifreeze solution in the windshield washer reservoir. This can severely impair visibility when sprayed on the windshield, and also can damage your vehicle's paint.

#### **NOTICE**

- Damage may result if the washer motor is operated with no fluid in the washer tank.
- Avoid use of hard water to prevent building of lime scale on the vehicle.

## **Air Conditioning System**

If you do not use the air conditioner for a long period, such as during winter, it may not give the best performance when you start using it again. To help maintain optimum performance and durability of your air conditioner, it needs