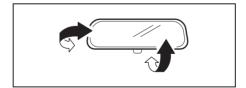

-DOWN/UP feature will not work after initialization, there might be something wrong with the pinching prevention function. Have your vehicle inspected by a Maruti Suzuki authorized workshop.

## **Mirrors**

#### **A** WARNING

Failure to observe following points may result in loss of vehicle control and cause an accident, leading to death or serious injury. Always follow below points while driving.

- Do not adjust the mirrors while driving.
- Always unfold all the outside rearview mirrors and adjust properly before driving.
- Do not place objects in the rear of the vehicle which may hinder visibility or interfere with your vision from the rear window glass.

#### **Inside Rearview Mirror**

You can adjust the inside rearview mirror by hand to see the rear of your vehicle in the mirror.



68LMT0205



68I MT0206

- (2) Day driving
- (3) Night driving

To adjust the mirror, set the selector tab (1) to the day position, and then move the mirror up, down or sideways by hand to obtain the best view.

When driving at night, you can move the selector tab to the night position to reduce glare from the headlights of vehicles behind you.

## **WARNING**

- Always adjust the mirror with the selector set to the day position.
- Only use the night position if it is necessary to reduce glare from the headlights of vehicles behind you. Be aware that in this position you may not be able to see some objects that could be seen in the day position.

## **A** CAUTION

Do not modify the inside rearview mirror or install a non-genuine wide mirror. It could result in injury during accident.

##