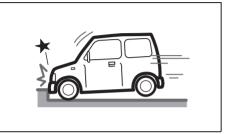

#### Conditions of front airbags may inflate Receiving a strong impact to the lower body of your vehicle, the front airbags may inflate.

80J099

· Hitting a curb or medial strip

80J100E

· Falling into a deep hole or ditch