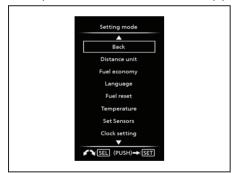

bout 2 seconds when the display shows the trip meter.

### **NOTICE**

Keep track of your odometer reading and check the maintenance schedule regularly for required services. Increased wear or damage to certain parts can result from failure to perform required services at the proper mileage intervals.

### **Setting Mode**

When the ignition switch is in "ON" position and the vehicle is stationary, you can enter into the setting mode of the information display by pushing and holding the indicator selector knob (3) for more than 3 seconds.

- To select the setting item that you want to change, turn the indicator selector knob (3) left or right.
- To change the setting, push the indicator selector knob (3).
- To exit the setting mode, select "Back" and push the indicator selector knob (3).



72R0142

### NOTE:

The currently selected setting item is surrounded by a frame.

#### NOTE:

- If you push and hold the indicator selector knob (3) to enter into the setting mode when the display (B) shows average fuel consumption, average speed, driving time, total idling stop time and total idling fuel saved (if equipped), the value will be reset simultaneously. If you do not want to reset the value, push the indicator selector knob quickly to switch the indication of the display.
- If you turn the ignition switch, press the engine switch or start to move the vehicle when the display is in the setting mode, the setting mode will be canceled automatically.

### Distance unit

# (Odometer / trip meter / driving range / average speed distance unit setting)

You can change the units in w