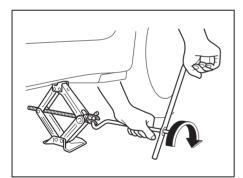

NOTICE**

Make sure that the spare tire is fixed securely. Loosely fixed tire may cause noise during driving. However, do not overtighten the bolt, it may be warped or broken.

## **Jacking Instructions**



75F062

- 1) Place the vehicle on level, hard ground.
- 2) Set the parking brake firmly and shift into "R" (Reverse).

## **WARNING**

- Shift into "R" (Reverse) when you jack up the vehicle.
- Never jack up the vehicle with the transmission in "N" (Neutral). Otherwise, unstable jack may cause an accident.
- Turn on the hazard warning switch if your vehicle is near traffic.
- Block the front and rear of the wheel diagonally opposite of the wheel being lifted.

5) Place the spare tyre near the wheel being lifted as shown in the illustration in case the jack slips.



54G253



73R0190



73R0191

6) Position the jack at an angle as shown in the illustration and raise the jack by turning the jack handle clockwise until the jack-head groove fits around the jacking bar beneath the vehicle body.  Continue to raise the jack slowly and smoothly until the tyre clears the ground. Do not raise the vehicle more than necessary.

#### **WARNING**

- Use the jack only to change wheels on level, hard ground.
- Never jack up the vehicle on an inclined surface.
- Never raise the vehicle with the jack in a location other than the specified jacking point (shown in the illustration) near the wheel to be changed.

Especially, do not raise the vehicle with a jack at a part of the torsion beam which is located under the vehicle body, between rear wheels.

- Make sure that the jack is raised a