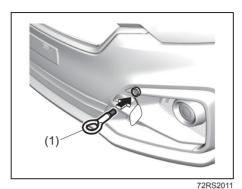

72RS2008

(1) The sensor of the front passenger's seat belt reminder

The seat belt reminder sensor (1) detects whether a person is sitting in the front seat. The sensor of the front passenger's seat belt reminder is located in the seat cushion. The front passenger's seat belt reminder works in the same manner as the driver's seat belt reminder.