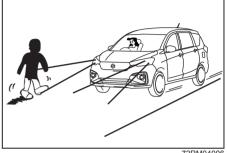

#### Front airbags may not inflate

The front airbags may not inflate when a strong impact has not occurred since the collision object (including living beings like animals) was easy to be deformed or moved, or the collided portion of your vehicle was easy to be deformed.