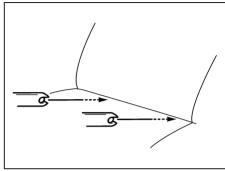

54G184

Push the child restraint toward the anchorages so that the connecting bar tips are partially hooked to the anchorages. Use your hands to confirm the position.

54G185

- 4) Grasp the front of the child restraint and push the child restraint forcefully to latch the connecting bars. Check that they are securely latched by trying to move the child restraint system in all directions, especially forward.
- 5) Attach the top tether strap referring to "Installation of child restraint with top tether" section.