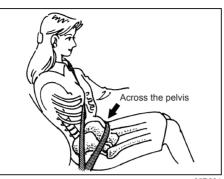

### **A** WARNING

- Never allow persons to ride in the cargo area of a vehicle. In the event of an accident, there is a much greater risk of injury for persons who are not riding in a seat with their seat belt securely fastened.
- Seat belts should always be adjusted as follows:
  - the lap portion of the belt should be worn low across the pelvis, not across the waist.
  - the shoulder straps should be worn on the outside shoulder only, and never under the arm.
  - the shoulder straps should be away from your face and neck, but not falling off your shoulder.

## **WARNING**

(Continued)

- Pregnant women should use seat belts, although specific recommendations about driving should be made by the woman's medical advisor. Remember that the lap portion of the belt should be worn as low as possible across the hips, as shown in the diagram.
- Do not wear seat belts over hard, fragile, or sharp items such as pens, keys, eyeglasses, etc in pockets or on clothing. The pressure from seat belt on such items can cause injury in case of an accident.