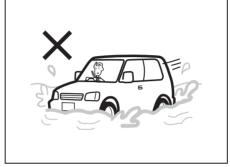

CAUTION: DO NOT STORE OR CARRY INFLAMMABLE MATERIALS IN THE VEHICLE.

Avoid driving into or starting the vehicle in a heavily water logged area. Vehicle may breakdown or engine may fail due to

- 1. Water entry into the engine (which may lead to hydrostatic lock).
- 2. Short circuiting of the electrical systems.

If the vehicle is stuck in deep water, do not start / crank the vehicle until the level of water drops below the level of exhaust pipe.