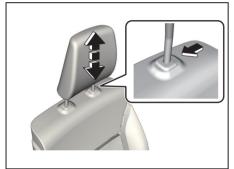

#### **Head Restraints**

63,1246

Head restraints are designed to help reduce the risk of neck injuries in the case of an accident. Adjust the head restraint to the position which places the center of the head restraint closest to the top of your ears. If this is not possible for very tall passengers, adjust the head restraint as high as possible.

## **A** WARNING

- Never drive the vehicle with the head restraints removed.
- Do not attempt to adjust the head restraint while driving.

#### NOTE:

It may be necessary to recline the seatback to provide enough overhead clearance to remove the head restraint

73R003

To raise the front head restraint, pull upward on the restraint until it clicks. To lower the restraint, push down on the restraint while holding in the lock lever. If a head restraint must be removed (for cleaning, replacement, etc.), push in the lock lever and pull the head restraint all the way out.