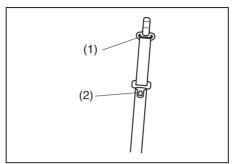

## Seat Belt Force Limiter System (Only for Front Seat)

69RHS167

In the event of a strong impact coming from the front, the seat belt force limiter operates in two stages to reduce a force to the shoulder strap, thus lessening the impact being sustained by the front passengers.

## **▲ WARNING**

If the seat belt sustains strong impact, the resin of the shoulder anchor part (1) and the tongue plate part (2) could soften due to heavy friction, thus sticking to the seat belt, making the belt slide less easily. In such a case, the seat belt may not provide the best performance, resulting in severe injury in case of emergency. Have the seat belt replaced by a Maruti Suzuki authorised workshop.