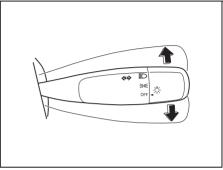

s (7 Seats)                                               | 2                  |
| All Passengers + Cargo<br>(Evenly distributed load in<br>luggage boot) | 2.5                |
| Driver + Cargo (Evenly distributed load in luggage boot)               | 4                  |

### **Turn Signal Control Lever**



65D611

### **A** WARNING

To avoid possible injury, do not operate controls by reaching through the steering wheel.

### **Turn Signal Operation**

With the ignition switch in "ON" position, move the lever upward or downward to activate the right or left turn signals.

### Normal turn signal



60MK013

Move the lever all the way upward or downward to signal. When the turn is completed, the signal will cancel and the lever will return to its normal position.

### Lane change signal



60MK014

Move the lever partially upward or downward to turn right or left and hold the lever in the moved position.

- The turn signal and its indicator flash while the lever is held at the moved position.
- The turn signal and its indicator flash 3 times even if you returned the lever immediately after the activation.

### NOTE:

The turn signal and its indicator can be set whether they flash 3 times after the turn signal lever is returned via the information display. Refer to "Information display" in this section.

### **Hazard Warning Switch**



3R0011

Push the hazard warning switch to activate the hazard warning lights. All turn signal lights and both turn signal indicators will flash simultaneously. To turn off the lights, push the switch again.

Use the hazard warning lights to