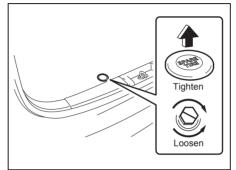

3R0203

#### NOTE:

If you are difficult to use the jack handle (3), use jack handle and wheel wrench (2) as shown in the illustration.



73R0205

To stow the jack, place it in the storage bracket and turn the shaft clockwise with hand.



73R0206

After temporarily holding the jack (1) until it contacts the storage bracket, turn the shaft (4) approximately 90° to 180° by using jack handle (3) to securely hold the jack in place.

## **A** WARNING

After using the tyre changing tools, stow them securely or they can cause injury if an accident occurs.

#### **A** CAUTION

The jack should be used only to change wheels. It is important to read the jacking instructions in this section before attempting to use the jack.

The spare tyre is stowed under the rear floor

To remove the spare tyre:



73R012

 Remove the cap and use a wheel wrench to loosen the hook bolt of the spare tyre holder. Then, rotate using the end of the jack handle.

#### **NOTICE**

Loose the spare tyre holder hook bolt until you can remove the hook by yourself. If the bolt is loosen too much, the hook might off and the spare tyre might drop off to the ground.



73R0128

- Unhook the spare tyre holder and lower it slowly.
- 3) Remove the tyre.

To install the spare tyre:

- Install the spare tyre facing up the outside of the wheel in the reverse order of removal.
- 2) Tighten the spare tyre holder hook bolt securely.

#### **WARNING**

Do not drive your vehicle with the loose spare tyre holder hook bolt, otherwise it may come loose or the spare tyre may drop off, which can result in an accident.

#### **EM