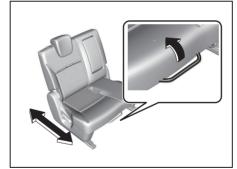

## Adjusting Seat Position (for 2nd row seats)

72R0024

The adjustment levers for 2nd row seats are located under the front of the seats. To adjust the seat position, pull up on the adjustment lever and slide the seat forward or rearward.

After adjustment, try to move the seat forward and rearward to ensure that it is securely latched.