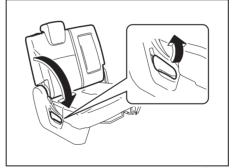

## Adjusting Seat Position (for 2nd row seats)

72R0024

The adjustment levers for 2nd row seats are located under the front of the seats. To adjust the seat position, pull up on the adjustment lever and slide the seat forward or rearward.

After adjustment, try to move the seat forward and rearward to ensure that it is securely latched.