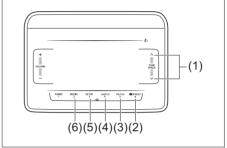

etooth® setup menu.
- From the panel button:
   Touch the SETUP button (3).
   Touch or slide the "TUNE/TRACK" Up/
   Down button (1), select "Bluetooth", and touch the "ENTER" button (6).
- From the steering switch: Press the Bluetooth<sup>®</sup> button (7).
- Touch or slide the "TUNE/TŘÁCK" Up/ Down button (1), select "Setup Telephone", and touch the "ENTER" button (6).
- Touch or slide the "TUNE/TRACK" Up/ Down button (1), select "Auto Transfer", and touch the "ENTER" button (6).
- Touch or slide the "TUNE/TRACK" Up/ Down button (1), select "On" or "Off", and touch the "ENTER" button (6).

# Bluetooth® audio

To use Bluetooth® devices (Bluetooth® audio or mobile phone) on the audio system, it is required to register the Bluetooth® devices to the audio system by "Bluetooth® Settings".



73R0141

- (1) "TUNE/TRACK" Up/Down button
- (2) "DISP/ENTER" button
- (3) BACK button
- (4) "FLD" (group operation) button
- (5) SETUP (random/repeat) button
- (6) "MEDIA" button

# Display



73R0154

- (A) Playback time
- (B) Text information display

#### NOTE:

Some functions may not be usable on some Bluetooth® devices.

# Selecting the Bluetooth® audio

- 1) Touch the "MEDIA" button (6).
- Touch the "MEDIA" button (6). Each time the button is touched, the mode will change as follows:

USB (iPod) (if equipped)  $\rightarrow$  Bluetooth<sup>®</sup> audio (if equipped)  $\rightarrow$  AUX (if equipped)

# Fast forwarding/Rewinding a track

- 1) Hold down the "TUNE/TRACK" Up/ Down button (1).
- A: Hold down the Up button for 1 second or longer to fast forward the track.
- M: Hold down