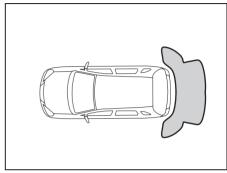

72R0036

- (1) Rear center sensors (2 places)
- (2) Rear corner sensors (2 places)

#### **NOTICE**

- Avoid hitting the sensor areas or directing the nozzle of a high-pressure car washer onto the sensor areas. Otherwise, the sensors may be damaged.
- If the bumper hits a hard object, the sensors on it may not work properly. If this occurs, have the sensors inspected by a Maruti Suzuki authorised workshop.

### Working sensors

The sensors that work depends on the position of the gearshift lever as follows:

| Gearshift lever position |        | R  | N, 1st - 5th |
|--------------------------|--------|----|--------------|
| Rear sensors             | Center | On | Off          |
|                          | Corner | On | Off          |

# Approximate areas where obstacles can be detected



60MH126

- An obstacle within about 20 cm (8 in) from a sensor or just below a sensor is not detectable.
- The sensors can detect an obstacle up to about 1.5 m (5 ft) from the rear of vehicle.

#### **▲** WARNING

- Under the following conditions, the parking sensor system may not work normally because the sensors cannot detect obstacles correctly.
  - Sensors are covered with mud, ice or other materials. (Such materials must be removed for normal operation.)
  - Sensors are wet from water splashes or heavy rain.
  - Sensors are covered by a hand, sticker, accessory, etc.
  - There is an accessory or other object attached within the sensor's sensing area.
  - Items such as tow hooks, commercially available corner poles, radio antenna, etc. are installed on the bumper.
  - The height of t