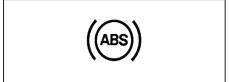

.

- If the brake system warning light does not go out after the engine has been started and the parking brake has been fully released.
- If the brake system warning light does not come on when the ignition switch is turned "ON".
- If the brake system warning light comes on at any time during vehicle operation.

### NOTE:

Because the brake system is self-adjusting, the fluid level will drop as the brake pads become worn. Replenishing the brake fluid reservoir is considered normal periodic maintenance.

### NOTE:

A buzzer sounds intermittently to remind you to release the parking brake if you start the vehicle without releasing the parking brake. Make sure that the parking brake is fully released and the brake system warning light turns off.

# Anti-Lock Brake System (ABS) Warning Light



65D529

When the ignition switch is turned "ON", this light comes on briefly so you can check that the light is working.

If the light stays on, or comes on when driving, there may be something wrong with the ABS.

If this happens:

- 1) Pull off the road and stop carefully.
- 2) Turn the ignition switch to LOCK position and then start the engine again.

If the warning light comes on briefly and then turns off, the system is normal. If the warning light still stays on, something is wrong with the system. If the light and the brake system warning light stay on or come on simultaneously when driving, your ABS system is equipped with the rear brake force control function (proportioning valve function) and there may be something wrong with both the rear brake force control function and then