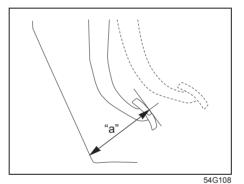

# Conditions of front airbags deployment (inflation)

80J097

 Frontal collision with a fixed wall that does not move or deform at more than about 25 km/h

80J098E

Strong impact equivalent to frontal collision such as above at left and right angles of about 30 degrees (1) or less from the front of your vehicle