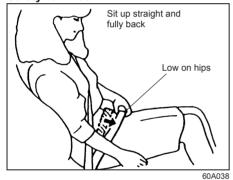

### All Seat Belts Except Center of 2nd **Row Seat**

60A036

To fasten the seat belt, sit up straight and well back in the seat, pull the latch plate attached to the seat belt across your body and press it straight into the buckle until vou hear a "click". After pressing the latch plate into the buckle, pull the seat belt to make sure it is securely latched.