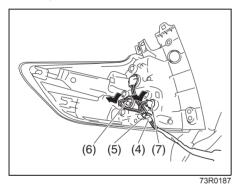

## **Driver's front airbag**

73R0009

## Front passenger's front airbag

72R0143

The driver's front airbag is located behind the center pad of the steering wheel and the front passenger's front airbag is located behind the passenger's side of the dashboard. The words "SRS AIRBAG" are molded into the airbag covers to identify the location of the airbags.