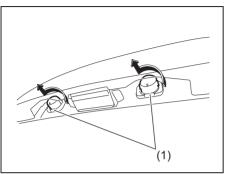

#### NOTE:

To enter to or exit from the 3rd row seat, insert the tongue plate of the buckle into the part (1) before moving the 2nd row seat.

72R0026

The walk-in type seat can be moved to provide easy entry to and exit from the 3rd row seats. You can move a walk-in seat by lifting up the release lever and pushing the seatback forward.

#### 2nd row seats

To fold the 2nd row seat forward:

73R0038

1) Insert the tongue plate of the buckle unto the part (1)

### NOTE:

To enter to or exit from the 3rd row seat. insert the tongue plate of the buckle into the part (1) before moving the 2nd row seat.