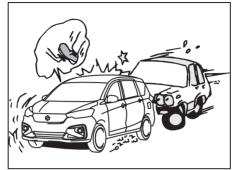

#### Conditions of front airbags may inflate Receiving a strong impact to the lower body of your vehicle, the front airbags may inflate.

80J099

· Hitting a curb or medial strip

80J100E

· Falling into a deep hole or ditch