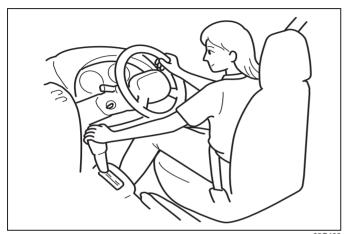

A seat belt helps keep you in the proper position for maximum protection when an airbag inflates. Adjust your seat as far back as possible while still maintaining control of the vehicle. Sit fully back in your seat; sit up straight; do not lean over the steering wheel or dashboard. Please refer

to the "Seat Adjustment" section and the Seat Belts and Child Restraint Systems" in this section for details on proper seat and seat belt adjustments.

65D610

## **A** WARNING

 The driver should not lean over the steering wheel. The front passenger should not rest his or her body against the dashboard, or otherwise get too close to the dashboard. In these situations, the outof- position occupant would be too close to an inflating airbag, and may suffer severe injury.