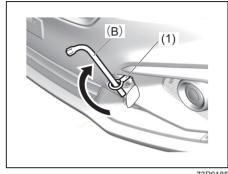

#### NOTE:

To enter to or exit from the 3rd row seat, insert the tongue plate of the buckle into the part (1) before moving the 2nd row seat.

72R0026

The walk-in type seat can be moved to provide easy entry to and exit from the 3rd row seats. You can move a walk-in seat by lifting up the release lever and pushing the seatback forward.

### NOTE:

To enter to or exit from the 3rd row seat. insert the tongue plate of the buckle into the part (1) before moving the 2nd row seat.