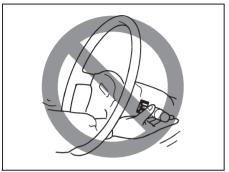

### **A** WARNING

Never attempt to adjust the driver's seat or seatback while driving. The seat or seatback could move unexpectedly, causing loss of control. Make sure that the driver's seat and seatback are properly adjusted before you start driving.