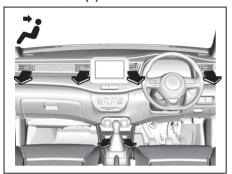

#### **▲** WARNING

(Continued)

- Do not park with the engine running for a long period of time, even in an open area. In case of long periods, danger of choking and death on being inside the vehicle is a possibility when the engine is running. If it is necessary to sit for a short time in a parked vehicle with the engine running, make sure the air intake selector is set to "FRESH AIR" and the blower is at high speed.
- Avoid operating the vehicle with the tailgate or trunk open. If it is necessary to operate the vehicle with the tailgate or trunk open, make sure all windows are closed, and the blower is at high speed with the air intake selector set to "FRESH AIR".
- To allow proper operation of your vehicle's ventilation system, keep the air inlet grille in front of the windshield clear of snow, leaves or other obstructions at all times.
- Keep the exhaust tailpipe area clear of snow and other material to help reduce the buildup of exhaust gases under the vehicle. This is particularly important when parked in blizzard conditions.