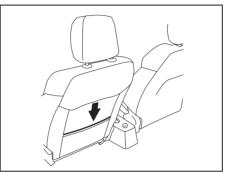

72R0027

4) Pull up the lever on the outboard side of the seat, and fold the seatback forward.