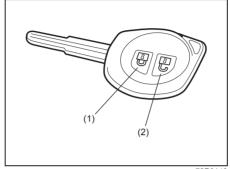

## **Keys**

73R0130

Your vehicle comes with a pair of identical keys. Keep the spare key in a safe place. One key can open all of the locks on the vehicle.

The key identification number is stamped on a metal tag provided with the keys or on the keys. Keep the tag (if equipped) in a safe place. If you lose your keys, you will need this number to have new keys made. Write the number below for your future reference.