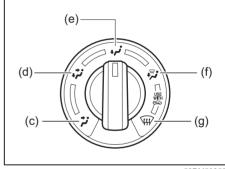

## **Exhaust Gas Warning**

52D334

## **WARNING**

Avoid breathing exhaust gases. Exhaust gases contain carbon monoxide, a potentially lethal gas that is colorless and odorless. Since carbon monoxide is difficult to detect by itself, be sure to take the following precautions to help prevent carbon monoxide from entering your vehicle.

 Do not leave engine running in garages or confined areas, with passengers inside. This may result in accumulation of carbon monoxide in cabin and may lead to suffocation or breathing problems and lead to death.