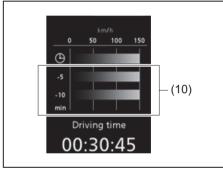

M21100

### (9) Average speed

If you selected average speed the last time you drove the vehicle, the display indicates the last value of average speed from previous driving when the ignition switch is turned "ON". Unless you reset the value of average speed, the display indicates the value of average speed which includes average speed during previous driving.

To reset the value of average speed, push and hold the indicator selector knob (3) for about 2 seconds when the display indicates an average speed. The display

shows "---" and then indicates a new average speed after driving for a short time.

#### NOTE:

When you reconnect the negative (–) terminal to the lead-acid battery, the value of average speed will be shown after driving for a period of time.

### (5-minute average speed)



52RM21110

### (10) 5-minute average speed

You can check transition of 5-minute average speed every 5 minutes from 10 minutes before up to now.

### **Driving time**



52RM21120

### (11) Driving time

Driving time from previous reset is shown. To reset the driving time, push and hold the indicator selector knob (3) for about 2 seconds when the display indicates a driving time. The display shows "---" and then indicates a new driving time after driving for a short time

### NOTE:

- Disconnection of the lead-acid battery negative (-) terminal will reset the indication of the driving time.
- The indicated maximum value of driving time is 99:59:59. No more than this value will be indicated on the display until you reset the driving time.

# Total idling stop time and total idling fuel sa