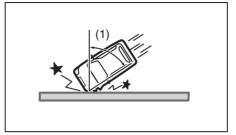

#### Conditions of front airbags may inflate Receiving a strong impact to the lower body of your vehicle, the front airbags may inflate.

80J099

· Hitting a curb or medial strip

80J100E

· Falling into a deep hole or ditch

80J101

· Landing hard or falling