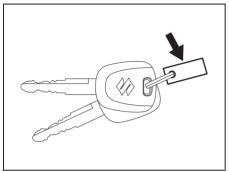

## **Keys**

73R0130

Your vehicle comes with a pair of identical keys. Keep the spare key in a safe place. One key can open all of the locks on the vehicle.

The key identification number is stamped on a metal tag provided with the keys or on the keys. Keep the tag (if equipped) in a safe place. If you lose your keys, you will need this number to have new keys made. Write the number below for your future reference.