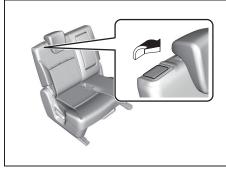

#### For 2nd row seats

72R0025

To adjust the seatback angle of 2nd row seats, pull up the lever on the outboard side of the seat, move the seatback to the desired position, and release the lever to lock the seatback in place.