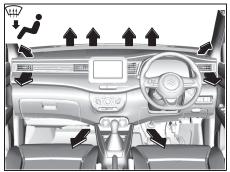

### **Seat Belt Force Limiter System** (Only for Front Seat)

69RHS167

In the event of a strong impact coming from the front, the seat belt force limiter operates in two stages to reduce a force to the shoulder strap, thus lessening the impact being sustained by the front passengers.