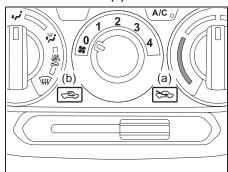

(2) to a position other than off.

Move the knob (1) vertically or horizontally to adjust the direction of air flow as desired.

During operation of the air conditioner, you may notice slight changes in engine speed. These changes are normal, the system is designed so that the compressor turns on or off to maintain the desired temperature. Less operation of the compressor results in better fuel economy.

# **Manual Heating and Air Conditioning System**

# **Description of Controls**



- Temperature selector
   Blower speed selector
   Air intake selector
   Air flow selector
   Air conditioning switch

# Temperature selector (1)

This is used to adjust the temperature.

# Blower speed selector (2)

This is used to turn on the blower and to select blower speed.

# Air intake selector (3)



72R0016

This selector is used to select the following modes.

# FRESH AIR (a)

When this mode is selected by moving the lever to right, outside air comes in.

# **RECIRCULATED AIR (b)**

When this mode is selected by moving the lever to left, outside air is shut out and inside air is recirculated. This mode is suitable when driving through dusty or polluted air such as in a tunnel, or when attempting to quickly cool down / warm up the interior or to reduce unwanted odor from entering the vehicle.

# NOTE:

If you select RECIRCULATED AIR for an extended period of time, the air in the vehicle may become contaminated and the windows tend to get misted. Therefore, you should select FRESH AIR whenever possible.



52RS50181

#### NOTE:

The mark of "USE WITH" (6)

To clear fog on the windshi