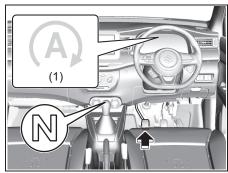

For vehicle fitted with CNG fuel system, use Tour M CNG Supplementary Owner's Manual, available with the vehicle.

Keep the booklet with the vehicle at all times.

Contains Warranty policy and important information on Safety, Operation & Maintenance.