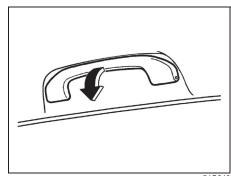

72R0133

To adjust the seatback angle of front seats, pull up the lever on the outboard side of the seat, move the seatback to the desired position, and release the lever to lock the seatback in place.