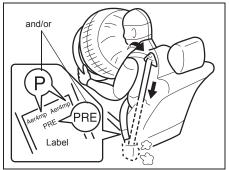

## **WARNING**

This section describes your Maruti Suzuki vehicle's seat belt pretensioner system. Read and follow all these instructions carefully to minimize your risk of severe injury or death.

To determine if your vehicle is equipped with a seat belt pretensioner system at the front seating positions, check the label on the seat belt at the bottom part. If the letters "p" and/or "PRE" appear as illustrated, your vehicle is equipped with the seat belt pretensioner system. You can use the pretensioner seat belts in the same manner as ordinary seat belts.