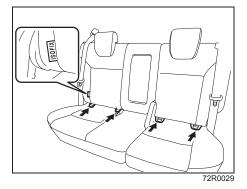

# Adjusting Seat Position (for 2nd row seats)

72R002

The adjustment levers for 2nd row seats are located under the front of the seats. To adjust the seat position, pull up on the adjustment lever and slide the seat forward or rearward.

After adjustment, try to move the seat forward and rearward to ensure that it is securely latched.