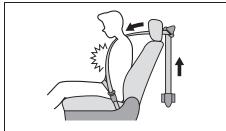

The pretensioner is located in each front seat belt retractor. The pretensioner tightens the seat belt so the belt fits the occupant's body more snugly in the event of a frontal collision. The retractors will remain locked after the pretensioners are activated. Upon activation, some noise will occur and some smoke may be released.

### **Seat Belt Force Limiter System** (Only for Front Seat)

69RHS167

In the event of a strong impact coming from the front, the seat belt force limiter operates in two stages to reduce a force to the shoulder strap, thus lessening the impact being sustained by the front passengers.