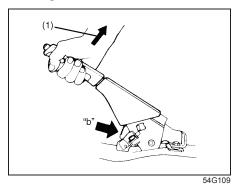

#### NOTE:

It may be necessary to recline the seatback to provide enough overhead clearance to remove the head restraint.

73R0035

To raise the front head restraint, pull upward on the restraint until it clicks. To lower the restraint, push down on the restraint while holding in the lock lever. If a head restraint must be removed (for cleaning, replacement, etc.), push in the lock lever and pull the head restraint all the way out.