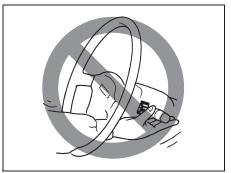

#### **A** WARNING

Never attempt to adjust the driver's seat or seatback while driving. The seat or seatback could move unexpectedly, causing loss of control. Make sure that the driver's seat and seatback are properly adjusted before you start driving.