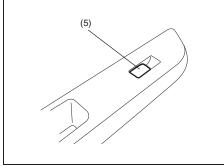

72RS2008

(1) The sensor of the front passenger's seat belt reminder

The seat belt reminder sensor (1) detects whether a person is sitting in the front seat. The sensor of the front passenger's seat belt reminder is located in the seat cushion. The front passenger's seat belt reminder works in the same manner as the driver's seat belt reminder.