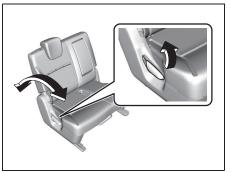

# Rear Seats Seat Adjustment

# Adjusting Seat Position (for 2nd row seats)

72R002

The adjustment levers for 2nd row seats are located under the front of the seats. To adjust the seat position, pull up on the adjustment lever and slide the seat forward or rearward.

After adjustment, try to move the seat forward and rearward to ensure that it is securely latched.