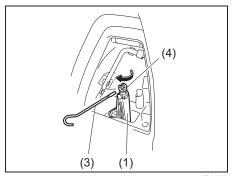

84MM00252

Your vehicle is equipped with the top tether anchorages. Use the top tether strap of the child restraint according to the instructions provided by the child restraint system manufacturer.

Here is a general instruction:

### NOTE:

Stow the removed head restraint in the luggage compartment so it will not cause inconvenience to the occupants.

78F114

 Place the child restraint in the 2nd row seat, inserting the connecting bars to the anchorages between the seat cushion and the seatback.

68LM268

 Use your hands to carefully align the connecting bar tips with the anchorages. Take care not to pinch your fingers.

54G184

Push the child restraint toward the anchorages so that the connecting bar tips are partially hooked to the anchorages. Use your hands to confirm the position.

54G18

- 4) Grasp the front of the child restraint and push the child restraint forcefully to latch the connecting bars. Check that they are securely latched by trying to move the child restraint system in all directions, especially forward.
- 5) Attach the top tether strap referring to "Installation of child restraint with top tether" section.