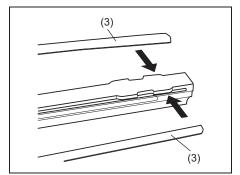

#### NOTE:

It may be necessary to recline the seatback to provide enough overhead clearance to remove the head restraint.

73R0035

To raise the front head restraint, pull upward on the restraint until it clicks. To lower the restraint, push down on the restraint while holding in the lock lever. If a head restraint must be removed (for cleaning, replacement, etc.), push in the lock lever and pull the head restraint all the way out.

#### 3rd row seats

73R0040

To raise the rear head restraint, pull upward on the restraint until it clicks. To lower the restraint, push down on the

restraint while holding in the lock lever. If a head restraint must be removed (for cleaning, replacement, etc.), push in the lock lever and pull the head restraint all the way out.