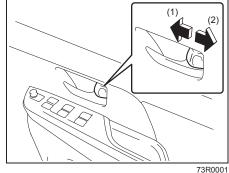

# **Adjusting Seat Position**

73R0032

The adjustment lever for each front seat is located under the front of the seat. To adjust the seat position, pull up on the adjustment lever and slide the seat forward or rearward.

After adjustment, try to move the seat forward and rearward to ensure that it is securely latched.