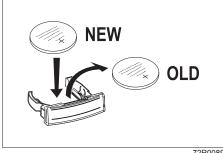

## **WARNING**

This section describes your Maruti Suzuki vehicle's seat belt pretensioner system. Read and follow all these instructions carefully to minimize your risk of severe injury or death.

To determine if your vehicle is equipped with a seat belt pretensioner system at the front seating positions, check the label on the seat belt at the bottom part. If the letters "p" and/or "PRE" appear as illustrated, your vehicle is equipped with the seat belt pretensioner system. You can use the pretensioner seat belts in the same manner as ordinary seat belts.