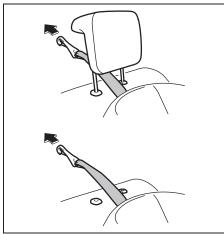

#### NOTE:

It may be necessary to recline the seatback to provide enough overhead clearance to remove the head restraint.

73R0035

To raise the front head restraint, pull upward on the restraint until it clicks. To lower the restraint, push down on the restraint while holding in the lock lever. If a head restraint must be removed (for cleaning, replacement, etc.), push in the lock lever and pull the head restraint all the way out.

#### 3rd row seats

73R0040

To raise the rear head restraint, pull upward on the restraint until it clicks. To lower the restraint, push down on the

restraint while holding in the lock lever. If a head restraint must be removed (for cleaning, replacement, etc.), push in the lock lever and pull the head restraint all the way out.