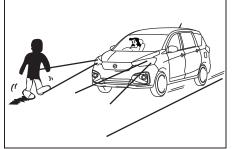

CAUTION: DO NOT STORE OR CARRY INFLAMMABLE MATERIALS IN THE VEHICLE.

Avoid driving into or starting the vehicle in a heavily water logged area. Vehicle may breakdown or engine may fail due to

- 1. Water entry into the engine (which may lead to hydrostatic lock).
- 2. Short circuiting of the electrical systems.

If the vehicle is stuck in deep water, do not start / crank the vehicle until the level of water drops below the level of exhaust pipe.