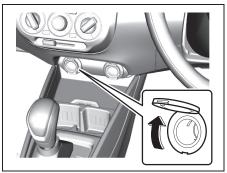

# **Adjusting Seat Position**

73R0032

The adjustment lever for each front seat is located under the front of the seat. To adjust the seat position, pull up on the adjustment lever and slide the seat forward or rearward.

After adjustment, try to move the seat forward and rearward to ensure that it is securely latched.