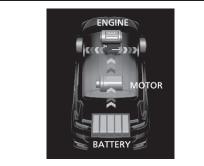

#### **NOTICE**

Maruti Suzuki offers warranty of sixty (60) months or 1,00,000 kilometers (whichever occurs first) for Lithiumion battery & Integrated Starter Generator (ISG) in petrol model from the date of invoice to the first owner.