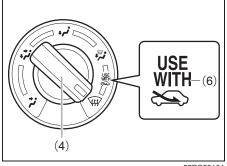

d to turn on the blower and to select blower speed.

# Air intake selector (3)



72R0016

This selector is used to select the following modes.

# FRESH AIR (a)

When this mode is selected by moving the lever to right, outside air comes in.

# **RECIRCULATED AIR (b)**

When this mode is selected by moving the lever to left, outside air is shut out and inside air is recirculated. This mode is suitable when driving through dusty or polluted air such as in a tunnel, or when attempting to quickly cool down / warm up the interior or to reduce unwanted odor from entering the vehicle.

# NOTE:

If you select RECIRCULATED AIR for an extended period of time, the air in the vehicle may become contaminated and the windows tend to get misted. Therefore, you should select FRESH AIR whenever possible.



52RS50181

#### NOTE:

The mark of "USE WITH" (6)

To clear fog on the windshield and/or the side windows quickly, set the air flow selector (4) to "HEAT & DEFROST" or "DEFROST" and air intake selector (3) to "FRESH AIR". These positioning will clear the fogged windshield and/or the side windows faster than the "RECIRCULATED AIR".

# Air flow selector (4)



52RM502

This is used to select one of the following functions.

# **VENTILATION (c)**



72R0144

Temperature-controlled air comes out of the center, side and cup holder outlets.

# BI-LEVEL (d)



72R0129

Temperature-controlled air comes out of the floor outlets and cooler air comes out of the center, side and cup holder outlets. When the temperature selector (1) is in the fully cold position or fully hot position, however, the ai