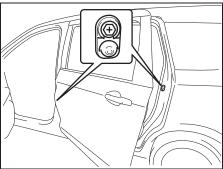

72RS2008

(1) The sensor of the front passenger's seat belt reminder

The seat belt reminder sensor (1) detects whether a person is sitting in the front seat. The sensor of the front passenger's seat belt reminder is located in the seat cushion. The front passenger's seat belt reminder works in the same manner as the driver's seat belt reminder.