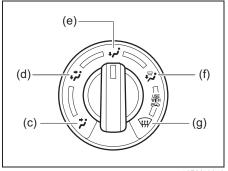

air is recirculated. This mode is suitable when driving through dusty or polluted air such as in a tunnel, or when attempting to quickly cool down / warm up the interior or to reduce unwanted odor from entering the vehicle.

# NOTE:

If you select RECIRCULATED AIR for an extended period of time, the air in the vehicle may become contaminated and the windows tend to get misted. Therefore, you should select FRESH AIR whenever possible.



52RS50181

#### NOTE:

The mark of "USE WITH" (6)

To clear fog on the windshield and/or the side windows quickly, set the air flow selector (4) to "HEAT & DEFROST" or "DEFROST" and air intake selector (3) to "FRESH AIR". These positioning will clear the fogged windshield and/or the side windows faster than the "RECIRCULATED AIR".

# Air flow selector (4)



52RM502

This is used to select one of the following functions.

# **VENTILATION (c)**



72R0144

Temperature-controlled air comes out of the center, side and cup holder outlets.

# BI-LEVEL (d)



72R0129

Temperature-controlled air comes out of the floor outlets and cooler air comes out of the center, side and cup holder outlets. When the temperature selector (1) is in the fully cold position or fully hot position, however, the air from the floor outlets and the air from the center, side and cup holder outlets. will be the same temperature.

# HEAT (e)



72R0017

Temperature-controlled air comes out of the floor, side and cup holder outlets, also comes out of the windshield defroster outlets and also comes slightly out of the side defroster outlets.

# **HEAT & DEFROST (f)**



Tempe