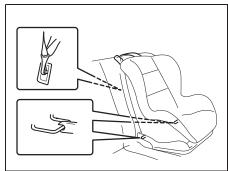

# Seat Belt Catch Hole (for 2nd row seats)

To enter to or exit from the 3rd row seat, insert the tongue plate of the buckle into the part (1) before moving the 2nd row seat.

### **NOTICE**

When you move a seatback, make sure the tongue plate of the buckle is inserted in the seat belt catch hole so the seat belts are not caught by the seatback, seat hinge, or seat latch. This helps prevent damage to the belt system.