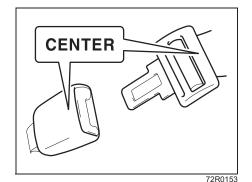

#### NOTE:

The word "CENTER" is marked into the buckle and tongue for the rear center belt (if equipped). The buckles are designed so a latch plate cannot be inserted into the wrong buckle.