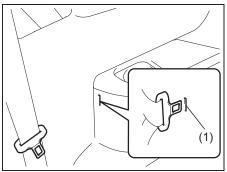

#### NOTE:

To enter to or exit from the 3rd row seat, insert the tongue plate of the buckle into the part (1) before moving the 2nd row seat.

72R0026

The walk-in type seat can be moved to provide easy entry to and exit from the 3rd row seats. You can move a walk-in seat by lifting up the release lever and pushing the seatback forward.

# Seat Belt Catch Hole (for 2nd row seats)

To enter to or exit from the 3rd row seat, insert the tongue plate of the buckle into the part (1) before moving the 2nd row seat.