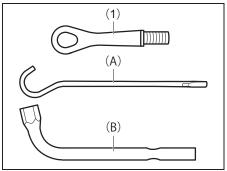

#### NOTE:

To enter to or exit from the 3rd row seat, insert the tongue plate of the buckle into the part (1) before moving the 2nd row seat.

72R0026

The walk-in type seat can be moved to provide easy entry to and exit from the 3rd row seats. You can move a walk-in seat by lifting up the release lever and pushing the seatback forward.

#### 2nd row seats

To fold the 2nd row seat forward:

73R0038

1) Insert the tongue plate of the buckle unto the part (1)