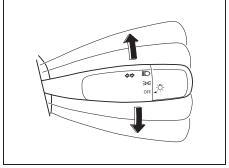

# **Adjusting Seat Position**

73R0032

The adjustment lever for each front seat is located under the front of the seat. To adjust the seat position, pull up on the adjustment lever and slide the seat forward or rearward.

After adjustment, try to move the seat forward and rearward to ensure that it is securely latched.

72R0133

To adjust the seatback angle of front seats, pull up the lever on the outboard side of the seat, move the seatback to the desired position, and release the lever to lock the seatback in place.