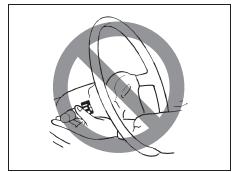

#### **A** WARNING

Never attempt to adjust the driver's seat or seatback while driving. The seat or seatback could move unexpectedly, causing loss of control. Make sure that the driver's seat and seatback are properly adjusted before you start driving.