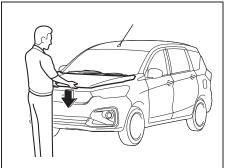

# **Floor Mats**

60MK020

To prevent the driver's side floor mat from sliding forward and possibly interfering with the operation of the pedals, MARUTI SUZUKI genuine floor mats are recommended.

Whenever you put the driver's side floor mat back in the vehicle after it has been removed, be sure to hook the floor mat grommets to the fasteners and position the floor mat properly in the footwell.

When you replace the floor mats in your vehicle with a different type such as all-weather floor mats, we highly recommend using MARUTI SUZUKI genuine floor mats for proper fitting.