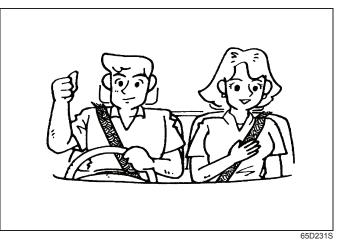

# **Adjusting Seat Position**

73R0032

The adjustment lever for each front seat is located under the front of the seat. To adjust the seat position, pull up on the adjustment lever and slide the seat forward or rearward.

After adjustment, try to move the seat forward and rearward to ensure that it is securely latched.