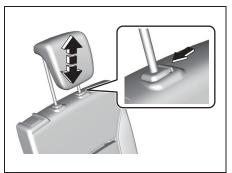

# Adjusting Seat Position (for 2nd row seats)

72R002

The adjustment levers for 2nd row seats are located under the front of the seats. To adjust the seat position, pull up on the adjustment lever and slide the seat forward or rearward.

After adjustment, try to move the seat forward and rearward to ensure that it is securely latched.