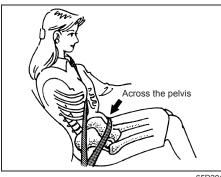

# **A** WARNING

- Never allow persons to ride in the cargo area of a vehicle. In the event of an accident, there is a much greater risk of injury for persons who are not riding in a seat with their seat belt securely fastened.
- Seat belts should always be adjusted as follows:
- the lap portion of the belt should be worn low across the pelvis, not across the waist.
- the shoulder straps should be worn on the outside shoulder only, and never under the arm.
- the shoulder straps should be away from your face and neck, but not falling off your shoulder.

#### Safety reminder

To reduce the risk of sliding under the belt during a collision, position the lap portion of the belt across your lap as low on your hips as possible and adjust it to a snug fit by pulling the shoulder portion of the belt upward through the latch plate. The length of the diagonal shoulder strap adjusts itself to allow freedom of movement.

Sit fully back in the seat; sit up straight; do not lean forward or sideways. Adjust the belt so the lap portion of the belt is worn low across the pelvis, not across the waist. Please refer to "Seat adjustment" section and the instructions and precautions about the seat belts in this "Seat belts and child restraint systems" section for details on proper seat and seat belt adjustments.