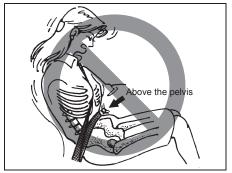

# **A** WARNING

- Never allow persons to ride in the cargo area of a vehicle. In the event of an accident, there is a much greater risk of injury for persons who are not riding in a seat with their seat belt securely fastened.
- Seat belts should always be adjusted as follows:
- the lap portion of the belt should be worn low across the pelvis, not across the waist.
- the shoulder straps should be worn on the outside shoulder only, and never under the arm.
- the shoulder straps should be away from your face and neck, but not falling off your shoulder.

#### Safety reminder

To reduce the risk of sliding under the belt during a collision, position the lap portion of the belt across your lap as low on your hips as possible and adjust it to a snug fit by pulling the shoulder portion of the belt upward through the latch plate. The length of the diagonal shoulder strap adjusts itself to allow freedom of movement.