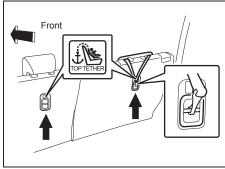

84MM00252

Your vehicle is equipped with the top tether anchorages. Use the top tether strap of the child restraint according to the instructions provided by the child restraint system manufacturer.

Here is a general instruction:

54G18

- 4) Grasp the front of the child restraint and push the child restraint forcefully to latch the connecting bars. Check that they are securely latched by trying to move the child restraint system in all directions, especially forward.
- 5) Attach the top tether strap referring to "Installation of child restraint with top tether" section.