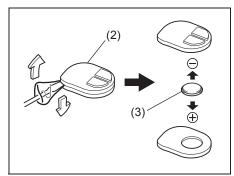

To prevent damage or unintended activation of the pretensioners, check that the lead-acid battery is disconnected and the ignition switch has been in LOCK position for at least 90 seconds before performing any electrical service work on your Maruti Suzuki vehicle.

Do not touch pretensioner system components or wiring. The wires are wrapped

with yellow tape or yellow tubing, and the couplers are yellow. When scrapping your Maruti Suzuki vehicle, ask a Maruti Suzuki authorised workshop, body repair shop, or scrap yard for assistance.