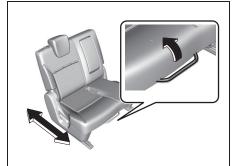

# Adjusting Seat Position (for 2nd row seats)

72R002

The adjustment levers for 2nd row seats are located under the front of the seats. To adjust the seat position, pull up on the adjustment lever and slide the seat forward or rearward.

After adjustment, try to move the seat forward and rearward to ensure that it is securely latched.