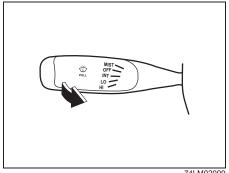

breaker will be reset automatically and the wipers will be able to use.

If you cannot use the wipers after a while, there may be another problem. Ask a Maruti Suzuki authorised workshop to have the wipers inspected.

#### **Windshield Wipers**



74LM02008

To turn the windshield wipers on, move the lever down to one of the three operating positions. In "INT" position, the wipers operate intermittently. "INT" position is very convenient for driving in mist or light rain. In "LO" position, the wipers operate at a steady low speed. In "HI" position, the wipers operate at a steady high speed. To turn off the wipers, move the lever back to "OFF" position.

Move the lever up and hold it to "MIST" position, the windshield wipers will turn on continuously at low speed.

#### Windshield Washer



74LM02009

To spray windshield washer fluid, pull the lever toward you. The windshield wipers will automatically turn on at low speed if they are not already on and "INT" position is equipped.

#### **▲** WARNING

- · To prevent windshield icing in cold weather, turn on the defroster to heat the windshield before and during windshield washer use.
- Do not use radiator antifreeze solution in the windshield washer reservoir. This can severely impair visibility when sprayed on the windshield, and also damage your vehicle's paint.

#### **NOTICE**

To help prevent damage to the windshield wiper and washer system components, you should take the following precautions:

- Do not continue to hold in the lever when there is no windshield washer fluid being sprayed or the washer motor can be damag