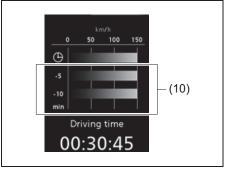

1100

#### (9) Average speed

If you selected average speed the last time you drove the vehicle, the display indicates the last value of average speed from previous driving when the ignition switch is turned "ON". Unless you reset the value of average speed, the display indicates the value of average speed which includes average speed during previous driving.

To reset the value of average speed, push and hold the indicator selector knob (3) for about 2 seconds when the display indicates an average speed. The display

shows "---" and then indicates a new average speed after driving for a short time.

#### NOTE:

When you reconnect the negative (–) terminal to the lead-acid battery, the value of average speed will be shown after driving for a period of time.

#### (5-minute average speed)



52RM21110

#### (10) 5-minute average speed

You can check transition of 5-minute average speed every 5 minutes from 10 minutes before up to now.

#### **Driving time**



52RM21120

#### (11) Driving time

Driving time from previous reset is shown. To reset the driving time, push and hold the indicator selector knob (3) for about 2 seconds when the display indicates a driving time. The display shows "---" and then indicates a new driving time after driving for a short time.

#### NOTE:

- Disconnection of the lead-acid battery negative (-) terminal will reset the indication of the driving time.
- The indicated maximum value of driving time is 99:59:59. No more than this value will be indicated on the display until you reset the driving time.

## Total idling stop time and total idling f