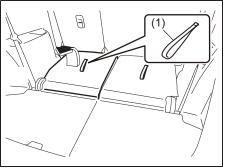

# Seat Belt Catch Hole (for 2nd row seats)

To enter to or exit from the 3rd row seat, insert the tongue plate of the buckle into the part (1) before moving the 2nd row seat.

### **NOTICE**

When you move a seatback, make sure the tongue plate of the buckle is inserted in the seat belt catch hole so the seat belts are not caught by the seatback, seat hinge, or seat latch. This helps prevent damage to the belt system.