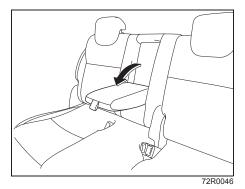

# **Folding Rear Seats**

The rear seat of your vehicle can be folded forward to provide additional cargo space.

#### 2nd row seats

To fold the 2nd row seat forward:

73R0038

1) Insert the tongue plate of the buckle unto the part (1)

72R0027

 Pull up the lever on the outboard side of the seat, and fold the seatback forward.