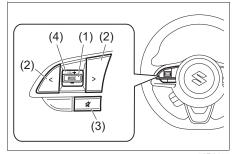

# Seat belt reminder

72RH4004

(1) Driver's seat belt reminder light / front passengers' seat belt reminder light / 2nd row passengers' seat belt reminder light\* / 3rd row passengers' sear belt reminder light\*

72RS2008

(1) The sensor of the front passenger's seat belt reminder

The seat belt reminder sensor (1) detects whether a person is sitting in the front seat. The sensor of the front passenger's seat belt reminder is located in the seat cushion. The front passenger's seat belt reminder works in the same manner as the driver's seat belt reminder.