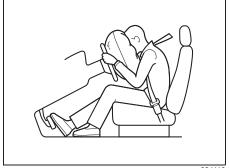

Sit fully back in the seat; sit up straight; do not lean forward or sideways. Adjust the belt so the lap portion of the belt is worn low across the pelvis, not across the waist. Please refer to "Seat adjustment" section and the instructions and precautions about the seat belts in this "Seat belts and child restraint systems" section for details on proper seat and seat belt adjustments.

### **Seat Belt Force Limiter System** (Only for Front Seat)

69RHS167

In the event of a strong impact coming from the front, the seat belt force limiter operates in two stages to reduce a force to the shoulder strap, thus lessening the impact being sustained by the front passengers.