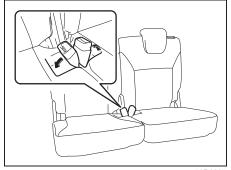

# Walk-in Type Seats (for 2nd row seats)

73R003

#### NOTE:

To enter to or exit from the 3rd row seat, insert the tongue plate of the buckle into the part (1) before moving the 2nd row seat.

72R0026

The walk-in type seat can be moved to provide easy entry to and exit from the 3rd row seats. You can move a walk-in seat by lifting up the release lever and pushing the seatback forward.