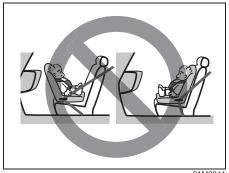

# **▲** WARNING

· Do not install a rear-facing child restraint in the front passenger's seat. If the passenger's front airbag inflates, a child in a rear-facing child restraint could be killed or severely injured. The back of a

### **▲** WARNING

(Continued)

rear-facing child restraint would be too close to the inflating airbag.

- · If you install a child restraint system in the 2nd row seat, slide the seat installed the child restraint system as far back as possible. So that, the child's feet do not contact the front seatback. These will help avoid injury to the child in the event of an accident.
- Children could be endangered in a collision if their child restraint systems are not properly secured in the vehicle. When installing a child restraint system, follow the instructions below. secure the child in the restraint system according to the manufacturer's instructions.