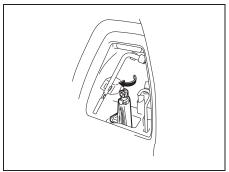

84MM00252

Your vehicle is equipped with the top tether anchorages. Use the top tether strap of the child restraint according to the instructions provided by the child restraint system manufacturer.

Here is a general instruction:

### NOTE:

Stow the removed head restraint in the luggage compartment so it will not cause inconvenience to the occupants.

78F114

 Place the child restraint in the 2nd row seat, inserting the connecting bars to the anchorages between the seat cushion and the seatback.

68LM268

 Use your hands to carefully align the connecting bar tips with the anchorages. Take care not to pinch your fingers.

54G184

Push the child restraint toward the anchorages so that the connecting bar tips are partially hooked to the anchorages. Use your hands to confirm the position.