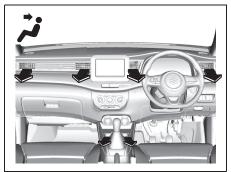

as in a tunnel, or when attempting to quickly cool down / warm up the interior or to reduce unwanted odor from entering the vehicle.

# NOTE:

If you select RECIRCULATED AIR for an extended period of time, the air in the vehicle may become contaminated and the windows tend to get misted. Therefore, you should select FRESH AIR whenever possible.



52RS50181

#### NOTE:

The mark of "USE WITH" (6)

To clear fog on the windshield and/or the side windows quickly, set the air flow selector (4) to "HEAT & DEFROST" or "DEFROST" and air intake selector (3) to "FRESH AIR". These positioning will clear the fogged windshield and/or the side windows faster than the "RECIRCULATED AIR".

# Air flow selector (4)



52RM502

This is used to select one of the following functions.

# **VENTILATION (c)**



72R0144

Temperature-controlled air comes out of the center, side and cup holder outlets.

# BI-LEVEL (d)



72R0129

Temperature-controlled air comes out of the floor outlets and cooler air comes out of the center, side and cup holder outlets. When the temperature selector (1) is in the fully cold position or fully hot position, however, the air from the floor outlets and the air from the center, side and cup holder outlets. will be the same temperature.

# HEAT (e)



72R0017

Temperature-controlled air comes out of the floor, side and cup holder outlets, also comes out of the windshield defroster outlets and also comes slightly out of the side defroster outlets.

# **HEAT & DEFROST (f)**



Temperature-controlled air comes out of the floor outlets, the windshield defroster outlets, th