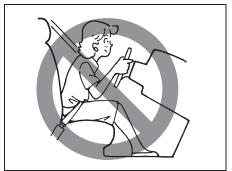

# **▲** WARNING

· Do not install a rear-facing child restraint in the front passenger's seat. If the passenger's front airbag inflates, a child in a rear-facing child restraint could be killed or severely injured. The back of a

### **▲** WARNING

(Continued)

rear-facing child restraint would be too close to the inflating airbag.

- · If you install a child restraint system in the 2nd row seat, slide the seat installed the child restraint system as far back as possible. So that, the child's feet do not contact the front seatback. These will help avoid injury to the child in the event of an accident.
- Children could be endangered in a collision if their child restraint systems are not properly secured in the vehicle. When installing a child restraint system, follow the instructions below. secure the child in the restraint system according to the manufacturer's instructions.