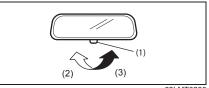

72R0133

To adjust the seatback angle of front seats, pull up the lever on the outboard side of the seat, move the seatback to the desired position, and release the lever to lock the seatback in place.