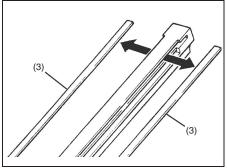

#### NOTE:

It may be necessary to recline the seatback to provide enough overhead clearance to remove the head restraint.

73R0035

To raise the front head restraint, pull upward on the restraint until it clicks. To lower the restraint, push down on the restraint while holding in the lock lever. If a head restraint must be removed (for cleaning, replacement, etc.), push in the lock lever and pull the head restraint all the way out.

#### 3rd row seats

73R0040

To raise the rear head restraint, pull upward on the restraint until it clicks. To lower the restraint, push down on the

restraint while holding in the lock lever. If a head restraint must be removed (for cleaning, replacement, etc.), push in the lock lever and pull the head restraint all the way out.