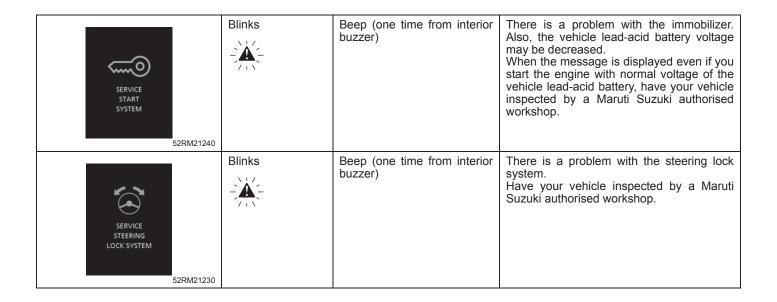

The pretensioner system of the airbag system may not work properly if any of the following conditions occur:

- If the airbag warning light on the instrument cluster does not come on briefly, when the ignition switch is turned to the "ON" position.
- If the airbag light comes on and stays on for more than 10 seconds, when the ignition switch is turned to the "ON" position.
- if the airbag light comes on while driving.

Have both systems inspected by a Maruti Suzuki authorised workshop as soon as possible.

Service on or around the pretensioner system components or wiring must be performed only by a Maruti Suzuki authorised workshop who is specially trained. Improper service could result in unintended activation of pretensioners or could render the pretensioner inoperative. Either of these two conditions may result in personal injury.