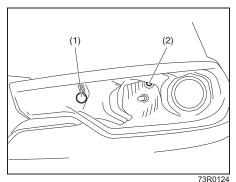

#### NOTE:

It may be necessary to recline the seatback to provide enough overhead clearance to remove the head restraint.

73R0035

To raise the front head restraint, pull upward on the restraint until it clicks. To lower the restraint, push down on the restraint while holding in the lock lever. If a head restraint must be removed (for cleaning, replacement, etc.), push in the lock lever and pull the head restraint all the way out.