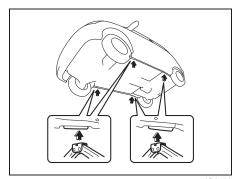

84MM00252

Your vehicle is equipped with the top tether anchorages. Use the top tether strap of the child restraint according to the instructions provided by the child restraint system manufacturer.

Here is a general instruction:

### NOTE:

Stow the removed head restraint in the luggage compartment so it will not cause inconvenience to the occupants.

78F114

 Place the child restraint in the 2nd row seat, inserting the connecting bars to the anchorages between the seat cushion and the seatback.

68LM268

 Use your hands to carefully align the connecting bar tips with the anchorages. Take care not to pinch your fingers.

54G184

Push the child restraint toward the anchorages so that the connecting bar tips are partially hooked to the anchorages. Use your hands to confirm the position.

54G18

- 4) Grasp the front of the child restraint and push the child restraint forcefully to latch the connecting bars. Check that they are securely latched by trying to move the child restraint system in all directions, especially forward.
- 5) Attach the top tether strap referring to "Installation of child restraint with top tether" section.