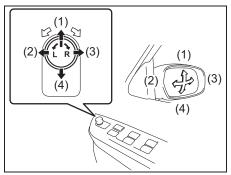

#### NOTE:

It may be necessary to recline the seatback to provide enough overhead clearance to remove the head restraint.

73R0035

To raise the front head restraint, pull upward on the restraint until it clicks. To lower the restraint, push down on the restraint while holding in the lock lever. If a head restraint must be removed (for cleaning, replacement, etc.), push in the lock lever and pull the head restraint all the way out.