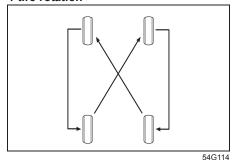

68LM268

 Use your hands to carefully align the connecting bar tips with the anchorages. Take care not to pinch your fingers.

54G184

Push the child restraint toward the anchorages so that the connecting bar tips are partially hooked to the anchorages. Use your hands to confirm the position.

54G18

- 4) Grasp the front of the child restraint and push the child restraint forcefully to latch the connecting bars. Check that they are securely latched by trying to move the child restraint system in all directions, especially forward.
- 5) Attach the top tether strap referring to "Installation of child restraint with top tether" section.