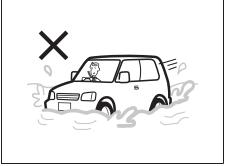

CAUTION: DO NOT STORE OR CARRY INFLAMMABLE MATERIALS IN THE VEHICLE.

Avoid driving into or starting the vehicle in a heavily water logged area. Vehicle may breakdown or engine may fail due to

- 1. Water entry into the engine (which may lead to hydrostatic lock).
- 2. Short circuiting of the electrical systems.

If the vehicle is stuck in deep water, do not start / crank the vehicle until the level of water drops below the level of exhaust pipe.

#### NOTE:

IF THE VEHICLE IS SUBMERGED IN WATER, REPORT  $\,$  TO  $\,$  THE  $\,$  NEAREST AUTHORIZED WORKSHOP.