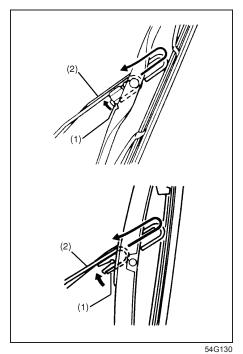

#### NOTE:

It may be necessary to recline the seatback to provide enough overhead clearance to remove the head restraint.

73R0035

To raise the front head restraint, pull upward on the restraint until it clicks. To lower the restraint, push down on the restraint while holding in the lock lever. If a head restraint must be removed (for cleaning, replacement, etc.), push in the lock lever and pull the head restraint all the way out.

#### 3rd row seats

73R0040

To raise the rear head restraint, pull upward on the restraint until it clicks. To lower the restraint, push down on the

restraint while holding in the lock lever. If a head restraint must be removed (for cleaning, replacement, etc.), push in the lock lever and pull the head restraint all the way out.