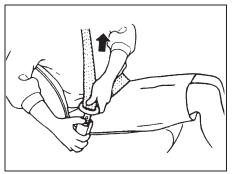

# Center Seat Belt of 2nd Row Seat Lap belt (If equipped)

60MH021

Sit up straight and well back in the seat. To fasten the belt, pull the latch plate attached to the seat belt across your hips and press it straight into the buckle until you hear a "click". To reduce the risk of sliding under the belt during a collision, position the belt across your lap as low on your hips as possible and adjust it to a snug fit.

To tighten the belt, pull the free end of the belt across alongside the lap strap.

To lengthen, release the latch plate from the buckle, pull the latch plate (adjuster) in the direction of the arrow. The latch plate should then be refitted into the buckle and the belt tightened as previously described. To unfasten the belt, press the release button on the buckle latch.