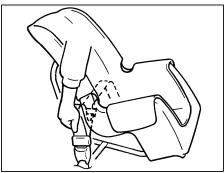

### NOTE:

Stow the removed head restraint in the luggage compartment so it will not cause inconvenience to the occupants.

78F114

 Place the child restraint in the 2nd row seat, inserting the connecting bars to the anchorages between the seat cushion and the seatback.

68LM268

 Use your hands to carefully align the connecting bar tips with the anchorages. Take care not to pinch your fingers.

54G184

Push the child restraint toward the anchorages so that the connecting bar tips are partially hooked to the anchorages. Use your hands to confirm the position.

54G18

- 4) Grasp the front of the child restraint and push the child restraint forcefully to latch the connecting bars. Check that they are securely latched by trying to move the child restraint system in all directions, especially forward.
- 5) Attach the top tether strap referring to "Installation of child restraint with top tether" section.