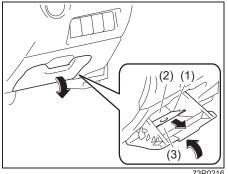

# Installation with ISOFIX type anchorages

Your vehicle is equipped with the lower anchorages in the 2nd row seat outboard seating positions for securing a ISOFIX type of child restraints with the connecting bars. The lower anchorages are located where the rear of the seat cushion meets the bottom of the seatback.

### **WARNING**

Install the ISOFIX type of child restraint(s) in the only outboard seating positions, not in the central position for the 2nd row seat.

Install the ISOFIX type child restraint system according to the instructions provided by the child restraint system manufacturer. After installation, try moving the child restraint system in all directions especially forward to check that connecting bars are securely latched to the anchorages.

### NOTE:

Stow the removed head restraint in the luggage compartment so it will not cause inconvenience to the occupants.

78F114

 Place the child restraint in the 2nd row seat, inserting the connecting bars to the anchorages between the seat cushion and the seatback.

68LM268

 Use your hands to carefully align the connecting bar tips with the anchorages. Take care not to pinch your fingers.

54G184

Push the child restraint toward the anchorages so that the connecting bar tips are partially hooked to the anchorages. Use your hands to confirm the position.

54G18

- 4) Grasp the front of the child restraint and push the child restraint forcefully to latch the connecting bars. Check that they are securely latched by trying to move the child restraint system in all directions, especially forward.
- 5) Attach the top tether strap referring to "Installation of child restraint with top tether" section.