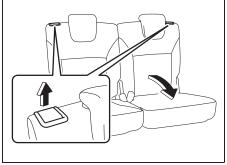

# **Folding Rear Seats**

The rear seat of your vehicle can be folded forward to provide additional cargo space.

#### 2nd row seats

To fold the 2nd row seat forward:

73R0038

1) Insert the tongue plate of the buckle unto the part (1)

#### **NOTICE**

- When you move a seatback, make sure the tongue plate of the buckle is inserted in the seat belt catch hole so the seat belts are not caught by the seatback, seat hinge, or seat latch. This helps prevent damage to the belt system.
- Make sure the belt webbing is not twisted.
- 2) Lower the head restraint fully.
- Store the seat belt buckles in the seat cushion slit.