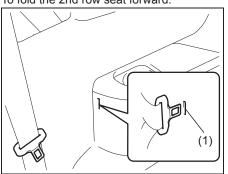

#### 2nd row seats

To fold the 2nd row seat forward:

73R0038

1) Insert the tongue plate of the buckle unto the part (1)

#### **NOTICE**

- When you move a seatback, make sure the tongue plate of the buckle is inserted in the seat belt catch hole so the seat belts are not caught by the seatback, seat hinge, or seat latch. This helps prevent damage to the belt system.
- Make sure the belt webbing is not twisted.
- 2) Lower the head restraint fully.
- Store the seat belt buckles in the seat cushion slit.