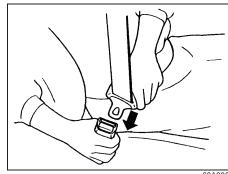

# All Seat Belts Except Center of 2nd **Row Seat**

60A036

To fasten the seat belt, sit up straight and well back in the seat, pull the latch plate attached to the seat belt across your body and press it straight into the buckle until you hear a "click". After pressing the latch plate into the buckle, pull the seat belt to make sure it is securely latched.

To unfasten the seat belt, push the button on the buckle and retract the belt slowly while attaching a hand to the belt or/and the latch plate.