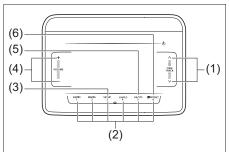

# Seat belt reminder

72RH4004

(1) Driver's seat belt reminder light / front passengers' seat belt reminder light / 2nd row passengers' seat belt reminder light\* / 3rd row passengers' sear belt reminder light\*

72RS2008

(1) The sensor of the front passenger's seat belt reminder

The seat belt reminder sensor (1) detects whether a person is sitting in the front seat. The sensor of the front passenger's seat belt reminder is located in the seat cushion. The front passenger's seat belt reminder works in the same manner as the driver's seat belt reminder.