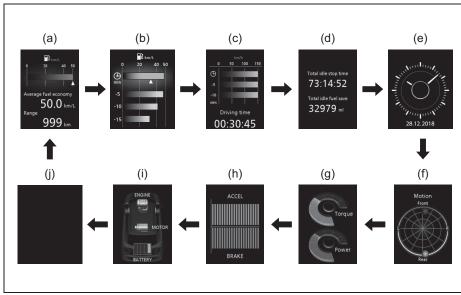

structions in this section.

### **M** WARNING

If you attempt to adjust the display while driving, you could lose control of the vehicle.

Do not attempt to adjust the display while driving.

Fuel Consumption / Driving Range / Average Speed / Driving Time / Total Idling Stop Time and Total Idling Fuel Saved / Clock and Date / Motion / Torque and Power / Accelerator and Brake / Energy flow (if equipped)

When there are no warning or indicator messages on the display (B), you can select one of the following indications to appear on the display: instantaneous fuel consumption, average fuel consumption, driving range, average speed, driving time, total idling stop time and total idling fuel saved, clock and date, motion, torque and power, accelerator and brake, energy flow or no indication.



- (a) Instantaneous fuel consumption / Average fuel consumption / Driving range (b) Instantaneous fuel consumption / Average fuel consumption / 5-minute average fuel
- (c) Average speed / 5-minute average speed / Driving time (d) Total idling stop time / Total idling fuel saved
- (e) Clock and date (f) Motion
- (g) Torque and power
- (h) Accelerator and brake
- (i) Energy flow
- (j) No indication

To switch the display indication, push the indicator selector knob (3) quickly.

#### NOTE:

The value of instantaneous fuel consumption, average fuel consumption, driving range, average speed, total idling fuel saved, motion, torque and power, accelerator and brake and energy flow shown on the display are affected by the following conditions:

- road condition
- · surrounding traffic condition