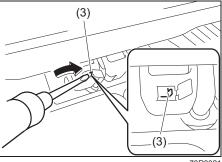

72RS2008

(1) The sensor of the front passenger's seat belt reminder

The seat belt reminder sensor (1) detects whether a person is sitting in the front seat. The sensor of the front passenger's seat belt reminder is located in the seat cushion. The front passenger's seat belt reminder works in the same manner as the driver's seat belt reminder.