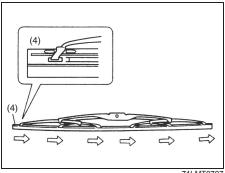

# **Floor Mats**

60MK020

To prevent the driver's side floor mat from sliding forward and possibly interfering with the operation of the pedals, MARUTI SUZUKI genuine floor mats are recommended.

Whenever you put the driver's side floor mat back in the vehicle after it has been removed, be sure to hook the floor mat grommets to the fasteners and position the floor mat properly in the footwell.

When you replace the floor mats in your vehicle with a different type such as all-weather floor mats, we highly recommend using MARUTI SUZUKI genuine floor mats for proper fitting.

# **▲** WARNING

Failure to take the following precautions may result in the driver's side floor mat interfering with the pedals and causing a loss of vehicle control or an accident.

- Make sure that the floor mat grommets are hooked to the fasteners.
- · Never stack floor mats.
- Never use a floor mat which does not fit the floor as the same may cause hindrance/damage in vehicle and its functioning.
- · Never use damaged floor mats.