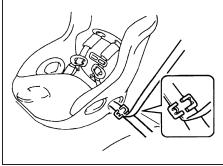

# Installation with ISOFIX type anchorages

Your vehicle is equipped with the lower anchorages in the 2nd row seat outboard seating positions for securing a ISOFIX type of child restraints with the connecting bars. The lower anchorages are located where the rear of the seat cushion meets the bottom of the seatback.

### **WARNING**

Install the ISOFIX type of child restraint(s) in the only outboard seating positions, not in the central position for the 2nd row seat.

Install the ISOFIX type child restraint system according to the instructions provided by the child restraint system manufacturer. After installation, try moving the child restraint system in all directions especially forward to check that connecting bars are securely latched to the anchorages.

68LM268

 Use your hands to carefully align the connecting bar tips with the anchorages. Take care not to pinch your fingers.

54G184

Push the child restraint toward the anchorages so that the connecting bar tips are partially hooked to the anchorages. Use your hands to confirm the position.

54G18

- 4) Grasp the front of the child restraint and push the child restraint forcefully to latch the connecting bars. Check that they are securely latched by trying to move the child restraint system in all directions, especially forward.
- 5) Attach the top tether strap referring to "Installation of child restraint with top tether" section.