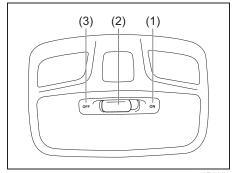

# Seat belt reminder

72RH4004

(1) Driver's seat belt reminder light / front passengers' seat belt reminder light / 2nd row passengers' seat belt reminder light\* / 3rd row passengers' sear belt reminder light\*

When the driver and/or passenger (front passenger and/or 2nd row passenger\* and/or 3rd row passenger\*) do/does not fasten their seat belts, the seat belt reminder light will come on or blink and a buzzer will sound to remind the driver and/or passenger (front passenger and/or 2nd row passenger\* and/or 3rd row passenger\*) to fasten their seat belts. For more details, refer to the explanation below.