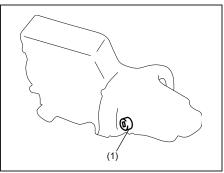

# Seat Belt Catch Hole (for 2nd row seats)

To enter to or exit from the 3rd row seat, insert the tongue plate of the buckle into the part (1) before moving the 2nd row seat.