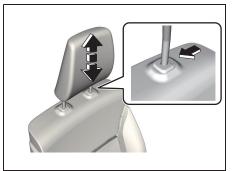

#### NOTE:

It may be necessary to recline the seatback to provide enough overhead clearance to remove the head restraint.

73R0035

To raise the front head restraint, pull upward on the restraint until it clicks. To lower the restraint, push down on the restraint while holding in the lock lever. If a head restraint must be removed (for cleaning, replacement, etc.), push in the lock lever and pull the head restraint all the way out.