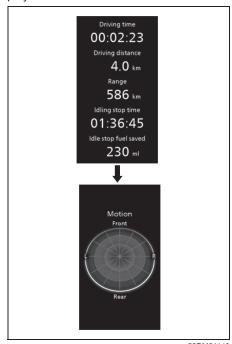

# Seat belt reminder

72RH4004

(1) Driver's seat belt reminder light / front passengers' seat belt reminder light / 2nd row passengers' seat belt reminder light\* / 3rd row passengers' sear belt reminder light\*

When the driver and/or passenger (front passenger and/or 2nd row passenger\* and/or 3rd row passenger\*) do/does not fasten their seat belts, the seat belt reminder light will come on or blink and a buzzer will sound to remind the driver and/or passenger (front passenger and/or 2nd row passenger\* and/or 3rd row passenger\*) to fasten their seat belts. For more details, refer to the explanation below.

# **▲** WARNING

It is absolutely essential that the driver, front passenger, 2nd row passenger\* and 3rd row passenger\* wear their seat belts at all times. Persons who are not wearing seat belts have a much greater risk of injury if an accident occurs. Make a regular habit of buckling your seat belt before starting the engine.