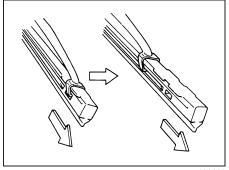

#### NOTE:

It may be necessary to recline the seatback to provide enough overhead clearance to remove the head restraint.

73R0035

To raise the front head restraint, pull upward on the restraint until it clicks. To lower the restraint, push down on the restraint while holding in the lock lever. If a head restraint must be removed (for cleaning, replacement, etc.), push in the lock lever and pull the head restraint all the way out.

#### 3rd row seats

73R0040

To raise the rear head restraint, pull upward on the restraint until it clicks. To lower the restraint, push down on the

restraint while holding in the lock lever. If a head restraint must be removed (for cleaning, replacement, etc.), push in the lock lever and pull the head restraint all the way out.