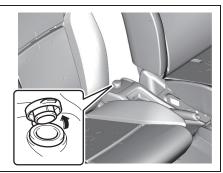

# Adjusting Seat Position (for 2nd row seats)

72R002

The adjustment levers for 2nd row seats are located under the front of the seats. To adjust the seat position, pull up on the adjustment lever and slide the seat forward or rearward.

After adjustment, try to move the seat forward and rearward to ensure that it is securely latched.