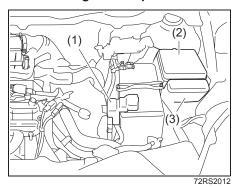

72RS2008

(1) The sensor of the front passenger's seat belt reminder

The seat belt reminder sensor (1) detects whether a person is sitting in the front seat. The sensor of the front passenger's seat belt reminder is located in the seat cushion. The front passenger's seat belt reminder works in the same manner as the driver's seat belt reminder.