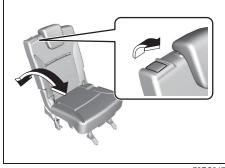

# Walk-in Type Seats (for 2nd row seats)

73R003

#### NOTE:

To enter to or exit from the 3rd row seat, insert the tongue plate of the buckle into the part (1) before moving the 2nd row seat.

72R0026

The walk-in type seat can be moved to provide easy entry to and exit from the 3rd row seats. You can move a walk-in seat by lifting up the release lever and pushing the seatback forward.