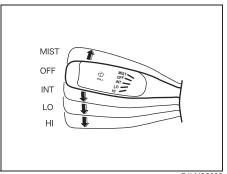

"ON" position, you can use the wiper/washer lever or switch.

When the wipers are under heavy load such as covered by snow, the breaker will be activated and the wipers will stop operating to protect the wiper motor from overheating.

If the wiper stops during operation, do the following methods.

- 1) Stop the vehicle in a safe place, and turn the engine off.
- 2) Move the wiper lever and switch to "OFF" position.
- 3) Remove obstacles such as snow on the wipers.
- 4) After a while, when the temperature of the wiper motor becomes low enough, the breaker will be reset automatically and the wipers will be able to use.

If you cannot use the wipers after a while, there may be another problem. Ask a Maruti Suzuki authorised workshop to have the wipers inspected.

#### **Windshield Wipers**



74LM02008

To turn the windshield wipers on, move the lever down to one of the three operating positions. In "INT" position, the wipers operate intermittently. "INT" position is very convenient for driving in mist or light rain. In "LO" position, the wipers operate at a steady low speed. In "HI" position, the wipers operate at a steady high speed. To turn off the wipers, move the lever back to "OFF" position.

Move the lever up and hold it to "MIST" position, the windshield wipers will turn on continuously at low speed.

#### Windshield Washer



74LM02009

To spray windshield washer fluid, pull the lever toward you. The windshield wipers will automatically turn on at low speed if they are not already on and "INT" position is equipped.

#### **▲** WARNING

- · To prevent windshield icing