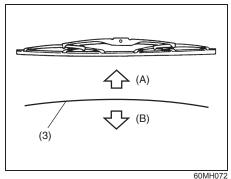

# **Floor Mats**

60MK020

To prevent the driver's side floor mat from sliding forward and possibly interfering with the operation of the pedals, MARUTI SUZUKI genuine floor mats are recommended.

Whenever you put the driver's side floor mat back in the vehicle after it has been removed, be sure to hook the floor mat grommets to the fasteners and position the floor mat properly in the footwell.

When you replace the floor mats in your vehicle with a different type such as all-weather floor mats, we highly recommend using MARUTI SUZUKI genuine floor mats for proper fitting.

# **▲** WARNING

Failure to take the following precautions may result in the driver's side floor mat interfering with the pedals and causing a loss of vehicle control or an accident.

- Make sure that the floor mat grommets are hooked to the fasteners.
- · Never stack floor mats.
- Never use a floor mat which does not fit the floor as the same may cause hindrance/damage in vehicle and its functioning.
- · Never use damaged floor mats.