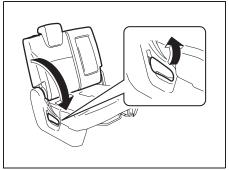

72R0027

 Pull up the lever on the outboard side of the seat, and fold the seatback forward.

#### **NOTICE**

When the 2nd row seat head restraint reaches the front seatback, slide the front seat forward.