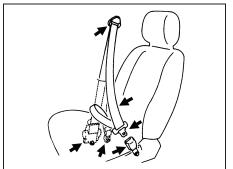

# **A** WARNING

- Never allow persons to ride in the cargo area of a vehicle. In the event of an accident, there is a much greater risk of injury for persons who are not riding in a seat with their seat belt securely fastened.
- Seat belts should always be adjusted as follows:
- the lap portion of the belt should be worn low across the pelvis, not across the waist.
- the shoulder straps should be worn on the outside shoulder only, and never under the arm.
- the shoulder straps should be away from your face and neck, but not falling off your shoulder.

# **A** WARNING

(Continued)

- Seat belts should never be worn with the straps twisted and should be adjusted as tightly as is comfortable to provide the protection for which they have been designed. A slack belt will provide less protection than one which is snug.
- Ensure that all seat belts are worn correctly. An improperly worn seat belt increases the risk of injury or death if a collision occurs
- Check that seat belt latch plate (tongue) is inserted into the proper buckle especially in the rear seats.
   It is not possible to insert into the wrong buckles in the rear seats.