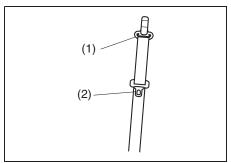

## **▲** WARNING

If the seat belt sustains strong impact, the resin of the shoulder anchor part (1) and the tongue plate part (2) could soften due to heavy friction, thus sticking to the seat belt, making the belt slide less easily. In such a case, the seat belt may not provide the best performance, resulting in severe injury in case of emergency. Have the seat belt replaced by a Maruti Suzuki authorised workshop.