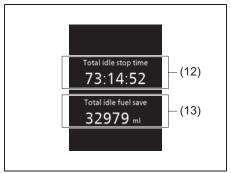

#### (10) 5-minute average speed

You can check transition of 5-minute average speed every 5 minutes from 10 minutes before up to now.

#### **Driving time**



52RM21120

#### (11) Driving time

Driving time from previous reset is shown. To reset the driving time, push and hold the indicator selector knob (3) for about 2 seconds when the display indicates a driving time. The display shows "---" and then indicates a new driving time after driving for a short time.

#### NOTE:

- Disconnection of the lead-acid battery negative (-) terminal will reset the indication of the driving time.
- The indicated maximum value of driving time is 99:59:59. No more than this value will be indicated on the display until you reset the driving time.

## Total idling stop time and total idling fuel saved



52RM217

- (12) Total idling stop time
- (13) Total idling fuel saved

The display shows the total length (in hours, minutes and seconds) of engine stopping time and the total amount (in milliliters) of fuel conservation by ENG ASTOP system since the indication was reset.

 To reset the total idling stop time and the total idling fuel saved, push and hold the indicator selector knob (3) for a while when the display shows the total idling stop time and the total idling fuel saved.

#### NOTE:

- The indicated maximum value of the total idling stop time is 99:59:59 and this value is fixed until it is reset.
- When you reconnect the negative (-) terminal to the lead-acid battery, the

value of the total idling stop time and the total idling fuel saved will be reset.

#### Clock and date

Da