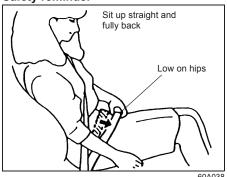

# All Seat Belts Except Center of 2nd **Row Seat**

60A036

To fasten the seat belt, sit up straight and well back in the seat, pull the latch plate attached to the seat belt across your body and press it straight into the buckle until you hear a "click". After pressing the latch plate into the buckle, pull the seat belt to make sure it is securely latched.