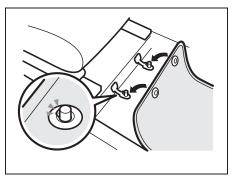

# Adjusting Seat Position (for 2nd row seats)

72R002

The adjustment levers for 2nd row seats are located under the front of the seats. To adjust the seat position, pull up on the adjustment lever and slide the seat forward or rearward.

After adjustment, try to move the seat forward and rearward to ensure that it is securely latched.