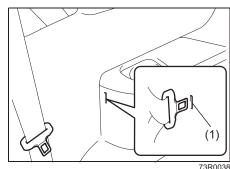

# Seat Belt Catch Hole (for 2nd row seats)

To enter to or exit from the 3rd row seat, insert the tongue plate of the buckle into the part (1) before moving the 2nd row seat.

#### NOTE:

To enter to or exit from the 3rd row seat, insert the tongue plate of the buckle into the part (1) before moving the 2nd row seat.

72R0026

The walk-in type seat can be moved to provide easy entry to and exit from the 3rd row seats. You can move a walk-in seat by lifting up the release lever and pushing the seatback forward.