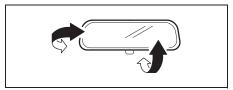

# **Adjusting Seat Position**

73R0032

The adjustment lever for each front seat is located under the front of the seat. To adjust the seat position, pull up on the adjustment lever and slide the seat forward or rearward.

After adjustment, try to move the seat forward and rearward to ensure that it is securely latched.