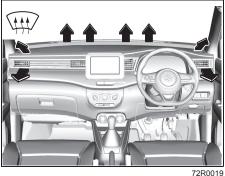

### **Seat Belt Force Limiter System** (Only for Front Seat)

69RHS167

In the event of a strong impact coming from the front, the seat belt force limiter operates in two stages to reduce a force to the shoulder strap, thus lessening the impact being sustained by the front passengers.