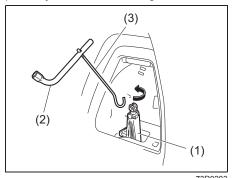

84MM00252

Your vehicle is equipped with the top tether anchorages. Use the top tether strap of the child restraint according to the instructions provided by the child restraint system manufacturer.

Here is a general instruction:

### NOTE:

Stow the removed head restraint in the luggage compartment so it will not cause inconvenience to the occupants.

78F114

 Place the child restraint in the 2nd row seat, inserting the connecting bars to the anchorages between the seat cushion and the seatback.

68LM268

 Use your hands to carefully align the connecting bar tips with the anchorages. Take care not to pinch your fingers.

54G184

Push the child restraint toward the anchorages so that the connecting bar tips are partially hooked to the anchorages. Use your hands to confirm the position.