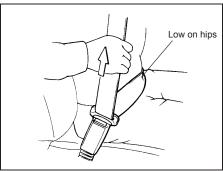

#### Safety reminder

To reduce the risk of sliding under the belt during a collision, position the lap portion of the belt across your lap as low on your hips as possible and adjust it to a snug fit by pulling the shoulder portion of the belt upward through the latch plate. The length of the diagonal shoulder strap adjusts itself to allow freedom of movement.

# Center Seat Belt of 2nd Row Seat Lap belt (If equipped)

60MH021

Sit up straight and well back in the seat. To fasten the belt, pull the latch plate attached to the seat belt across your hips and press it straight into the buckle until you hear a "click". To reduce the risk of sliding under the belt during a collision, position the belt across your lap as low on your hips as possible and adjust it to a snug fit.