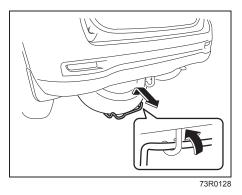

84MM00252

Your vehicle is equipped with the top tether anchorages. Use the top tether strap of the child restraint according to the instructions provided by the child restraint system manufacturer.

Here is a general instruction: