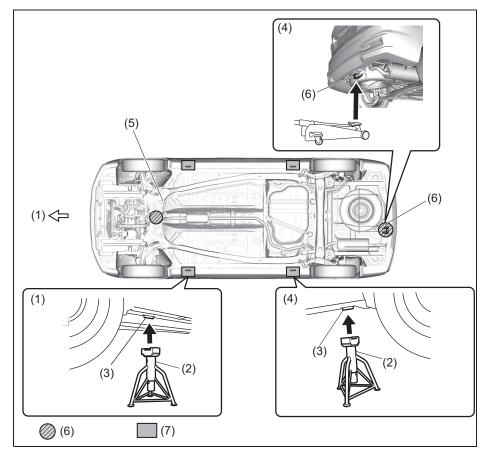

For vehicle fitted with CNG fuel system, use Tour M CNG Supplementary Owner's Manual, available with the vehicle.

Keep the booklet with the vehicle at all times.

Contains Warranty policy and important information on Safety, Operation & Maintenance.