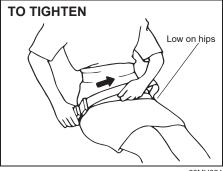

To tighten the belt, pull the free end of the belt across alongside the lap strap.

To lengthen, release the latch plate from the buckle, pull the latch plate (adjuster) in the direction of the arrow. The latch plate should then be refitted into the buckle and the belt tightened as previously described. To unfasten the belt, press the release button on the buckle latch.