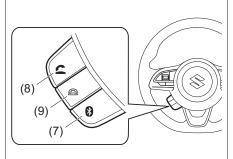

) "MEDIA" button

# **Display**



73R0146

# **NOTICE**

- Before connection, mute the unit, and also keep the volume of the auxiliary audio source within a range that will not cause distortion.
- When the audio source is turned off, noise may be emitted. Be sure to turn off the unit or switch to another mode before turning off the audio source.

#### **AUX** selection

- 1) Touch the "MEDIA" button (1).
- Each time the button is touched, the mode will change as follows:
   USB (iPod) (if equipped) → Bluetooth<sup>®</sup> audio (if equipped) → AUX (if equipped)

#### NOTE:

 Please consult your place of purchase for details about whether a given auxiliary audio source can be connected and the proper auxiliary cord to use.

# Setting of Bluetooth® devices



Steering switch (if equipped)



73R0152

- (1) "TUNE/TRACK" Up/Down button (2) "ENTER" button
- (3) BACK button
- (4) SETUP button
- (5) Bluetooth® button
- (6) Off-hook button

# **A** CAUTION

Do not register or set the Bluetooth® device while driving. Stop your vehicle in a safe area before registering the device.

Registration of Bluetooth® devices

To use Bluetooth® devices (Bluetooth® audio or mobile phone) on the audio system, it is required to register the Bluetooth® devices to the audio system. Up to 5 Bluetooth® devices can be registered.

#### NOTE:

- Certain functions cannot be used depending on the Bluetooth® device.
- Refer to the user manual included with your device regarding the operation method of Bluetooth<sup>®</sup> devices. Some Bluetooth<sup>®</sup> enabled phones may
- not be compatible fully a