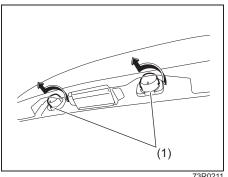

#### NOTE:

To enter to or exit from the 3rd row seat, insert the tongue plate of the buckle into the part (1) before moving the 2nd row seat.

72R0026

The walk-in type seat can be moved to provide easy entry to and exit from the 3rd row seats. You can move a walk-in seat by lifting up the release lever and pushing the seatback forward.

# Seat Belt Catch Hole (for 2nd row seats)

To enter to or exit from the 3rd row seat, insert the tongue plate of the buckle into the part (1) before moving the 2nd row seat.