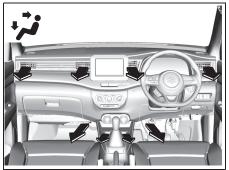

### **Seat Belt Force Limiter System** (Only for Front Seat)

69RHS167

In the event of a strong impact coming from the front, the seat belt force limiter operates in two stages to reduce a force to the shoulder strap, thus lessening the impact being sustained by the front passengers.