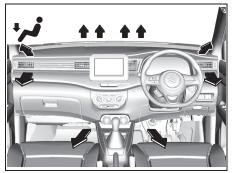

### **Seat Belt Force Limiter System** (Only for Front Seat)

69RHS167

In the event of a strong impact coming from the front, the seat belt force limiter operates in two stages to reduce a force to the shoulder strap, thus lessening the impact being sustained by the front passengers.