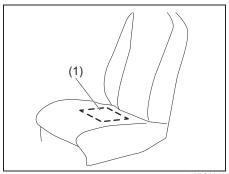

72RS2008

(1) The sensor of the front passenger's seat belt reminder

The seat belt reminder sensor (1) detects whether a person is sitting in the front seat. The sensor of the front passenger's seat belt reminder is located in the seat cushion. The front passenger's seat belt reminder works in the same manner as the driver's seat belt reminder.