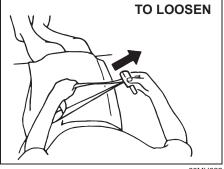

To tighten the belt, pull the free end of the belt across alongside the lap strap.

To lengthen, release the latch plate from the buckle, pull the latch plate (adjuster) in the direction of the arrow. The latch plate should then be refitted into the buckle and the belt tightened as previously described. To unfasten the belt, press the release button on the buckle latch.