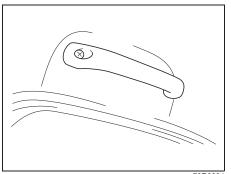

#### NOTE:

It may be necessary to recline the seatback to provide enough overhead clearance to remove the head restraint.

73R0035

To raise the front head restraint, pull upward on the restraint until it clicks. To lower the restraint, push down on the restraint while holding in the lock lever. If a head restraint must be removed (for cleaning, replacement, etc.), push in the lock lever and pull the head restraint all the way out.