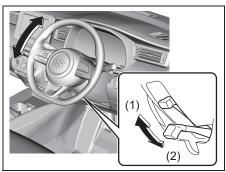

# **Adjusting Seat Position**

73R0032

The adjustment lever for each front seat is located under the front of the seat. To adjust the seat position, pull up on the adjustment lever and slide the seat forward or rearward.

After adjustment, try to move the seat forward and rearward to ensure that it is securely latched.