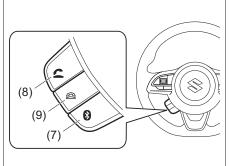

on may be restricted).
- Media playback through third-party applications may have limited support.
- Playback, display contents, connectivity or voice quality etc. may get affected depending on circumstances.
- After the ignition switch is turned to the "ON" position, the audio system takes few seconds to detect and connect to the Bluetooth® device (if already paired).
- Make sure that you are aware of all applicable local laws and accordingly use Bluetooth® device.

# Bluetooth® hands-free (if equipped)

To use  $\mathsf{Bluetooth}^{\circledR}$  devices  $(\mathsf{Bluetooth}^{\circledR}$  audio or mobile phone) on the audio system, it is required to register the Bluetooth<sup>®</sup> devices to the audio system by "Bluetooth Settings".



73R0150

# Display



73R0151

# Steering switch



73R0152



- (1) "TUNE/TRACK" Up/Down button
- (2) Speed dial button (1-6)
- (3) SETUP button
- (4) "VOLUME" button

- (5) BACK button
- (6) "ENTER" button
- (7) Bluetooth® setting button
- (8) Off-hook button
- (9) On-hook button
- (10) Mute button
- (11) "VOL" (volume) button

# NOTICE

- Do not leave your mobile phone inside your vehicle. If the temperature inside the vehicle increases, it may damage your mobile phone.
- When disposing your vehicle, make sure to delete all personal information saved to the audio system.
- The following hands-free data must be deleted from the audio system.
- Speed dial
- Reception history/Incoming call history
- Bluetooth® phonebook data

#### NOTE:

- Please keep your phone volume low. The person's voice who you are talking to may be heard outside of