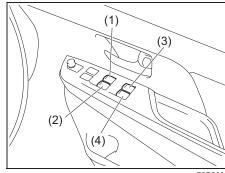

72RS2008

(1) The sensor of the front passenger's seat belt reminder

The seat belt reminder sensor (1) detects whether a person is sitting in the front seat. The sensor of the front passenger's seat belt reminder is located in the seat cushion. The front passenger's seat belt reminder works in the same manner as the driver's seat belt reminder.