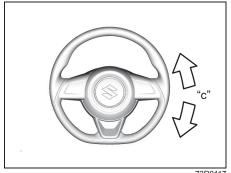

72R0133

To adjust the seatback angle of front seats, pull up the lever on the outboard side of the seat, move the seatback to the desired position, and release the lever to lock the seatback in place.