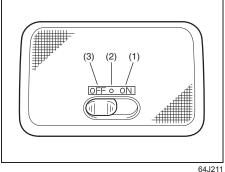

# Seat belt reminder

72RH4004

(1) Driver's seat belt reminder light / front passengers' seat belt reminder light / 2nd row passengers' seat belt reminder light\* / 3rd row passengers' sear belt reminder light\*

When the driver and/or passenger (front passenger and/or 2nd row passenger\* and/or 3rd row passenger\*) do/does not fasten their seat belts, the seat belt reminder light will come on or blink and a buzzer will sound to remind the driver and/or passenger (front passenger and/or 2nd row passenger\* and/or 3rd row passenger\*) to fasten their seat belts. For more details, refer to the explanation below.