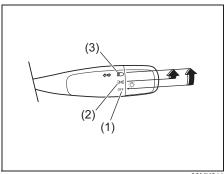

# Seat belt reminder

72RH4004

(1) Driver's seat belt reminder light / front passengers' seat belt reminder light / 2nd row passengers' seat belt reminder light\* / 3rd row passengers' sear belt reminder light\*

72RS2008

(1) The sensor of the front passenger's seat belt reminder

The seat belt reminder sensor (1) detects whether a person is sitting in the front seat. The sensor of the front passenger's seat belt reminder is located in the seat cushion. The front passenger's seat belt reminder works in the same manner as the driver's seat belt reminder.