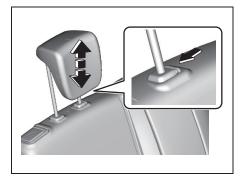

# **Adjusting Seat Position**

73R0032

The adjustment lever for each front seat is located under the front of the seat. To adjust the seat position, pull up on the adjustment lever and slide the seat forward or rearward.

After adjustment, try to move the seat forward and rearward to ensure that it is securely latched.