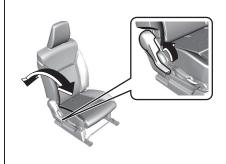

# **Adjusting Seat Position**

73R0032

The adjustment lever for each front seat is located under the front of the seat. To adjust the seat position, pull up on the adjustment lever and slide the seat forward or rearward.

After adjustment, try to move the seat forward and rearward to ensure that it is securely latched.