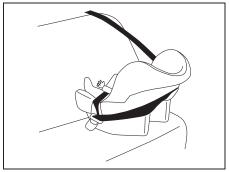

### ELR type belt

80JC021

Install your child restraint system according to the instructions provided by the child restraint system manufacturer.

Check that the seat belt is securely latched.

Move the child restraint system in all directions to check that it is securely installed. When you put your child in the child restraint system, appropriately slide the front seat forward not to touch a part of your child's body.

# Installation with ISOFIX type anchorages

Your vehicle is equipped with the lower anchorages in the 2nd row seat outboard seating positions for securing a ISOFIX type of child restraints with the connecting bars. The lower anchorages are located where the rear of the seat cushion meets the bottom of the seatback.

### **WARNING**

Install the ISOFIX type of child restraint(s) in the only outboard seating positions, not in the central position for the 2nd row seat.

Install the ISOFIX type child restraint system according to the instructions provided by the child restraint system manufacturer. After installation, try moving the child restraint system in all directions especially forward to check that connecting bars are securely latched to the anchorages.