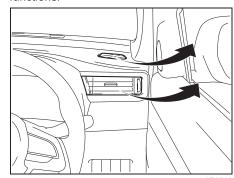

# Installation with ISOFIX type anchorages

Your vehicle is equipped with the lower anchorages in the 2nd row seat outboard seating positions for securing a ISOFIX type of child restraints with the connecting bars. The lower anchorages are located where the rear of the seat cushion meets the bottom of the seatback.

### **WARNING**

Install the ISOFIX type of child restraint(s) in the only outboard seating positions, not in the central position for the 2nd row seat.

Install the ISOFIX type child restraint system according to the instructions provided by the child restraint system manufacturer. After installation, try moving the child restraint system in all directions especially forward to check that connecting bars are securely latched to the anchorages.

84MM00252

Your vehicle is equipped with the top tether anchorages. Use the top tether strap of the child restraint according to the instructions provided by the child restraint system manufacturer.

Here is a general instruction: