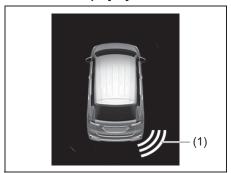

For vehicle fitted with CNG fuel system, use Tour M CNG Supplementary Owner's Manual, available with the vehicle.

Keep the booklet with the vehicle at all times.

Contains Warranty policy and important information on Safety, Operation & Maintenance.