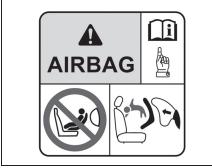

# FOR SAFE DRIVING

| Floor Mats                              | . 1-1  |
|-----------------------------------------|--------|
| Front Seats                             | . 1-1  |
| Rear Seats                              | . 1-3  |
| Seat Belts and Child Restraint Systems  | . 1-8  |
| Child restraint system                  | . 1-20 |
| Supplemental Restraint System (airbags) | . 1-26 |
| Exhaust Gas Warning                     | . 1-34 |

# **▲** WARNING

· Do not install a rear-facing child restraint in the front passenger's seat. If the passenger's front airbag inflates, a child in a rear-facing child restraint could be killed or severely injured. The back of a

### **▲** WARNING

(Continued)

rear-facing child restraint would be too close to the inflating airbag.

- · If you install a child restraint system in the 2nd row seat, slide the seat installed the child restraint system as far back as possible. So that, the child's feet do not contact the front seatback. These will help avoid injury to the child in the event of an accident.
- Children could be endangered in a collision if their child restraint systems are not properly secured in the vehicle. When installing a child restraint system, follow the instructions below. secure the child in the restraint system according to the manufacturer's instructions.