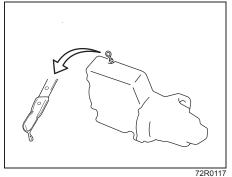

#### NOTE:

It may be necessary to recline the seatback to provide enough overhead clearance to remove the head restraint.

73R0035

To raise the front head restraint, pull upward on the restraint until it clicks. To lower the restraint, push down on the restraint while holding in the lock lever. If a head restraint must be removed (for cleaning, replacement, etc.), push in the lock lever and pull the head restraint all the way out.