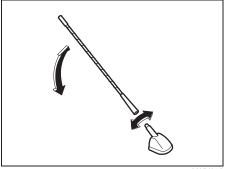

72R0133

To adjust the seatback angle of front seats, pull up the lever on the outboard side of the seat, move the seatback to the desired position, and release the lever to lock the seatback in place.

#### For 2nd row seats

72R0025

To adjust the seatback angle of 2nd row seats, pull up the lever on the outboard side of the seat, move the seatback to the desired position, and release the lever to lock the seatback in place.

#### For 3rd row seats

73RS017

To adjust the seatback angle of 3rd row seats, lift up the release lever, move the seatback to the desired position, and return the lever to lock the seatback in place.