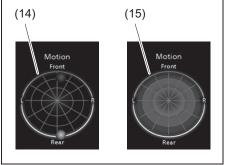

th (in hours, minutes and seconds) of engine stopping time and the total amount (in milliliters) of fuel conservation by ENG ASTOP system since the indication was reset.

 To reset the total idling stop time and the total idling fuel saved, push and hold the indicator selector knob (3) for a while when the display shows the total idling stop time and the total idling fuel saved.

#### NOTE:

- The indicated maximum value of the total idling stop time is 99:59:59 and this value is fixed until it is reset.
- When you reconnect the negative (-) terminal to the lead-acid battery, the

value of the total idling stop time and the total idling fuel saved will be reset.

#### Clock and date

Date and time are shown. For the setting procedure, refer to "Setting mode" in this section.

#### Motion



52RM21

The meter indication is different depending on whether the vehicle is stopped or running.

When driving, real time movement of imaginal G position (center of gravity) is displayed on the globe (14), which is resultant with inertia force.

When stopped, historical data of imaginal G positions applied to the vehicle body during the driving is shown as a graph (15).

G position history graph when the vehicle stopped can be changed to indicate or hide. For details, refer to "Setting mode" in this section.

#### **MARNING**

Do not look in the display intensively while driving. Doing so may result in an accident.

#### NOTE:

- If G position history graph at the vehicle stopped has been set in indication mode, the graph (15) is shown for several seconds when you turn the ignition swit