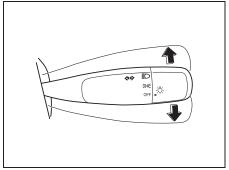

# Adjusting Seat Position (for 2nd row seats)

72R002

The adjustment levers for 2nd row seats are located under the front of the seats. To adjust the seat position, pull up on the adjustment lever and slide the seat forward or rearward.

After adjustment, try to move the seat forward and rearward to ensure that it is securely latched.

#### For 2nd row seats

72R0025

To adjust the seatback angle of 2nd row seats, pull up the lever on the outboard side of the seat, move the seatback to the desired position, and release the lever to lock the seatback in place.