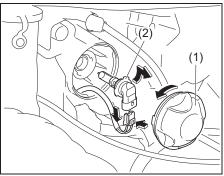

#### NOTE:

It may be necessary to recline the seatback to provide enough overhead clearance to remove the head restraint.

73R0035

To raise the front head restraint, pull upward on the restraint until it clicks. To lower the restraint, push down on the restraint while holding in the lock lever. If a head restraint must be removed (for cleaning, replacement, etc.), push in the lock lever and pull the head restraint all the way out.