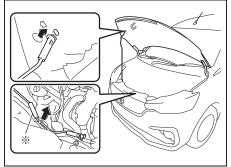

# **Floor Mats**

60MK020

To prevent the driver's side floor mat from sliding forward and possibly interfering with the operation of the pedals, MARUTI SUZUKI genuine floor mats are recommended.

Whenever you put the driver's side floor mat back in the vehicle after it has been removed, be sure to hook the floor mat grommets to the fasteners and position the floor mat properly in the footwell.

When you replace the floor mats in your vehicle with a different type such as all-weather floor mats, we highly recommend using MARUTI SUZUKI genuine floor mats for proper fitting.

# **▲** WARNING

Failure to take the following precautions may result in the driver's side floor mat interfering with the pedals and causing a loss of vehicle control or an accident.

- Make sure that the floor mat grommets are hooked to the fasteners.
- · Never stack floor mats.
- Never use a floor mat which does not fit the floor as the same may cause hindrance/damage in vehicle and its functioning.
- · Never use damaged floor mats.