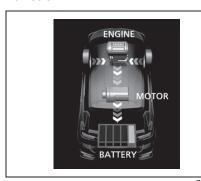

#### **NOTICE**

Maruti Suzuki offers warranty of sixty (60) months or 1,00,000 kilometers (whichever occurs first) for Lithiumion battery & Integrated Starter Generator (ISG) in petrol model from the date of invoice to the first owner.