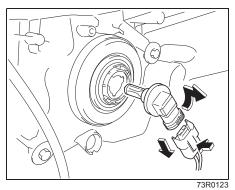

#### NOTE:

It may be necessary to recline the seatback to provide enough overhead clearance to remove the head restraint.

73R0035

To raise the front head restraint, pull upward on the restraint until it clicks. To lower the restraint, push down on the restraint while holding in the lock lever. If a head restraint must be removed (for cleaning, replacement, etc.), push in the lock lever and pull the head restraint all the way out.