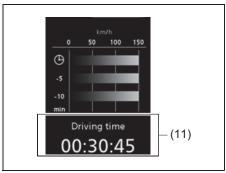

when the ignition switch is turned "ON". Unless you reset the value of average speed, the display indicates the value of average speed which includes average speed during previous driving.

To reset the value of average speed, push and hold the indicator selector knob (3) for about 2 seconds when the display indicates an average speed. The display

shows "---" and then indicates a new average speed after driving for a short time.

#### NOTE:

When you reconnect the negative (–) terminal to the lead-acid battery, the value of average speed will be shown after driving for a period of time.

#### (5-minute average speed)



52RM21110

#### (10) 5-minute average speed

You can check transition of 5-minute average speed every 5 minutes from 10 minutes before up to now.

#### **Driving time**



52RM21120

#### (11) Driving time

Driving time from previous reset is shown. To reset the driving time, push and hold the indicator selector knob (3) for about 2 seconds when the display indicates a driving time. The display shows "---" and then indicates a new driving time after driving for a short time.

#### NOTE:

- Disconnection of the lead-acid battery negative (-) terminal will reset the indication of the driving time.
- The indicated maximum value of driving time is 99:59:59. No more than this value will be indicated on the display until you reset the driving time.

## Total idling stop time and total idling fuel saved



52RM217

- (12) Total idling stop time
- (13) Total idling fuel saved

The display shows the total length (in hours, minutes and seconds) of engine stopping ti