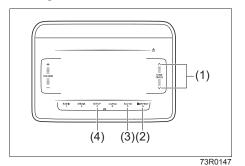

# Seat belt reminder

72RH4004

(1) Driver's seat belt reminder light / front passengers' seat belt reminder light / 2nd row passengers' seat belt reminder light\* / 3rd row passengers' sear belt reminder light\*

72RS2008

(1) The sensor of the front passenger's seat belt reminder

The seat belt reminder sensor (1) detects whether a person is sitting in the front seat. The sensor of the front passenger's seat belt reminder is located in the seat cushion. The front passenger's seat belt reminder works in the same manner as the driver's seat belt reminder.