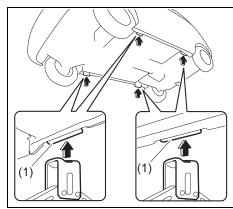

### Luggage compartment

- (1) Luggage compartment cover (if equipped) (P.7-22)
  (2) Spare tyre (P.10-5)
  (3) Luggage compartment hook (P.7-22)
  (4) Luggage compartment light (if equipped) (P.7-8, 9-36)
  (5) Jack handle (P.10-5)
  (6) Towing eye (P.10-2)
  (7) Wheel wrench (P.10-5)
  (8) Tool bag (P.10-5)
  (9) Jack (P.10-6)