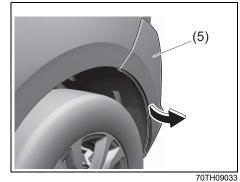

- (9) Rear window wiper (if equipped) (P.3-28, 9-39)
- (10) Rearview camera (if equipped) (P.5-54)
- (P.5-54)
  (11) Side turn signal light on outside rearview mirrors (if equipped) (P.9-29)
  (12) Side turn signal light on fender (if equipped) (P.9-28)
  (13) Front turn signal light (P.9-30)
  (14) Headlight (P.3-20, 9-28)
  (15) Position light (P.9-29)
  (16) Position light and Daytime Running Light (D.R.L.) (if equipped) (P.3-22)
  (17) Front fog light (if equipped)
  (P.3-24, 9-32)