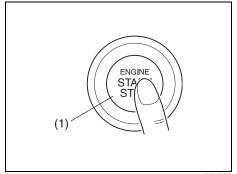

# For Vehicle With Keyless Push Start System

| When                                                | Warning buzzer                          | Instrument cluster             | Cause and remedy                                                                                                                                                             |
|-----------------------------------------------------|-----------------------------------------|--------------------------------|------------------------------------------------------------------------------------------------------------------------------------------------------------------------------|
| When the engine                                     | Interior buzzer                         |                                | There may be a problem with the keyless push start system.                                                                                                                   |
| switch is pressed to change the ignition mode to ON | Beeping once                            | <b>P</b>                       | Ask your MARUTI SUZUKI authorized workshop for inspection.                                                                                                                   |
|                                                     |                                         | Blinks every<br>1 second<br>*1 |                                                                                                                                                                              |
| When the engine                                     | Interior buzzer                         |                                | The remote controller may be outside the vehicle or its battery                                                                                                              |
| switch operated                                     | Beeping twice                           | <b>~</b>                       | may have become discharged.  Bring the remote controller in the vehicle or touch the engine switch with the remote controller.                                               |
|                                                     |                                         | Lights up<br>*1                |                                                                                                                                                                              |
| When the engine switch is pressed to                | buzzers                                 |                                | When the engine switch was pressed to change the ignition mode to ON or ACC, the remote controller was detected.                                                             |
| change the ignition mode to ON or ACC               | 5 beeps repeating at<br>short intervals | ~~ <u></u>                     | However, when starting the engine, the remote controller was not detected. Place the remote controller in the interior workable area and then press the engine switch again. |
|                                                     | Interior buzzer                         | Blinks<br>*1                   |                                                                                                                                                                              |
|                                                     | Chime (once)                            | '                              |                                                                                                                                                                              |
| When one of the door is opened or                   |                                         | <del>_</del> 0                 | The remote controller may be outside the vehicle. Bring the remote controller in the vehicle.                                                                                |
| closed                                              | 5 beeps repeating at<br>short intervals | Blinks<br>*1                   |                                                                                                                                                                              |

# QUICK GUIDE

| When                                              | Warning buzzer                                             | Instrument cluster | Cause and remedy                                                                                                                                        |
|---------------------------------------------------|------------------------------------------------------------|--------------------|---------------------------------------------------------------------------------------------------------------------------------------------------------|
| When opening the driver's door                    | Interior buzzer                                            |                    | Press the engine switch to change the ignition mode from                                                                                                |
| driver's door                                     | Beeping at short intervals                                 | -                  | ACC or ON (engine stopped) to LOCK (OFF).                                                                                                               |
|                                                   | Interior buzzer                                            |                    | The steering lock fails to engage due to a fault in the system                                                                                          |
|                                                   | Continuous short beeps                                     |                    | when the ignition mode is turned to LOCK (OFF) by pressin<br>the engine switch.<br>Have the vehicle inspected by a MARUTI SUZUKI authorize<br>workshop. |
| When pushing the request switch                   | switch to change the ignition mode to LOCk                 |                    | The engine switch is in ACC or ON mode. Press the engine switch to change the ignition mode to LOCK (OFF).                                              |
|                                                   | Beeping at short intervals for approx. 2 seconds           | _                  | The remote controller is left inside the vehicle. Take the remote controller outside the vehicle.                                                       |
|                                                   |                                                            | Lights up *2       | Any door (including the tailgate) is open. Close all doors completely                                                                                   |
| When pushing LOCK button on the remote controller | Exterior buzzer                                            |                    | Any door (including the tailgate) is open. Close all doors completely                                                                                   |
|                                                   | Beeping at short inter-<br>vals for approx. 2 sec-<br>onds | Lights up *2       |                                                                                                                                                         |