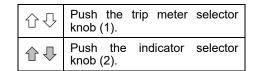

e manual mode, the display shows the manual mode indicator (5).

#### NOTE:

For Auto Gear Shift models, the manual mode indicator will only appear when the gearshift lever is in "M".

# Drive mode indicator (for Auto Gear Shift models)

When the gearshift lever is in "D", the display shows the drive mode indicator (6).

For details on how to use the transmission, refer to "Using transmission" in "OPERAT-ING YOUR VEHICLE" section.

# Trip meter / Odometer / Fuel consumption / Driving range

The display (F) shows one of the following indications; trip meter A, trip meter B, odometer, instantaneous fuel consumption, average fuel consumption or driving range.

To switch the display indication (F), push the trip meter selector knob (1) or the indicator selector knob (2) quickly.



55T040230



- (b) Trip meter A
- (c) Trip meter B
- (d) Odometer
- (e) Instantaneous fuel consumption
- (f) Average fuel consumption
- (g) Driving range

#### **WARNING**

If you attempt to adjust the display while driving, you could lose control of the vehicle.

Do not attempt to adjust the display while driving.

#### NOTE:

- Indications will change when you push and release a knob.
- The display shows estimated values. Indications may not be the same as actual values.

#### Trip meter

The trip meter can be used to measure the distance traveled on short trips or between fuel stops.

You can use the trip meter A or trip meter B independently.

To reset the trip meter, push and hold the trip meter selector knob (1) until the display shows 0.0.

#### NOTE:

The indicated maximum value of the trip m