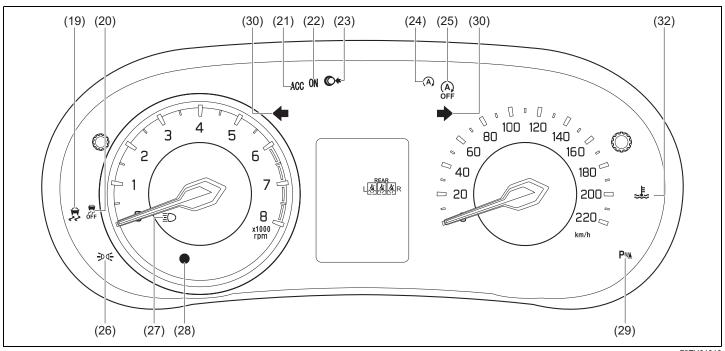

## Warning lights and indicators

## **Warning lights**

Instrument cluster (Type A)

## Instrument cluster (Type B)

- If a warning light continues to be lit or is blinking, there may be a problem with the vehicle or the system. Carefully read the following reference information and consult with a MARUTI SUZUKI authorized workshop.
- It is considered normal that warning lights and indicators marked with an asterisk (\*) are lit when the ignition switch is turned to "ON" position or the engine switch is pressed to change the ignition mode to ON (i.e., high engine coolant temperature warning light initially lights up in red). If such lights do not light up, consult with a MARUTI SUZUKI authorized workshop.
- For the ENG A-STOP system, there is the particular condition that a warning light or an indicator is lit.

|     | Warning light |   | Color  | Name                                                                           |
|-----|---------------|---|--------|--------------------------------------------------------------------------------|
| (1) | Ä             |   | Red    | Driver's seat belt reminder light / front passenger's seat belt reminder light |
| (2) |               |   | Orange | Unreleased steering lock warning light (if equipped)                           |
| (3) |               | * | Orange | Immobilizer/keyless push start system warning light                            |
| (4) | لِ            | * | Orange | Malfunction indicator light                                                    |
| (5) | - +           | * | Red    | Charge warning light                                                           |
| (6) | 7             | * | Red    | Engine oil pressure warning light                                              |
| (7) | <b>⊕!</b>     | * | Orange | Electric power steering warning light                                          |

|      | Warning light |   | Color  | Name                                                              |  |
|------|---------------|---|--------|-------------------------------------------------------------------|--|
| (8)  |               | * | Red    | Airbag warning light                                              |  |
| (9)  |               |   | Orange | Low Fuel Warning Light                                            |  |
| (10) | (ABS)         | * | Orange | Anti-lock Brake System (ABS) warning light                        |  |
| (11) |               | * | Red    | Brake system warning light                                        |  |
| (12) | REAR<br>LAAAR |   | White  | Rear passenger's seat belt reminder light (Left / Center / Right) |  |
|      | L & A R       |   | Red    |                                                                   |  |
| (13) | (1)           |   | Orange | Transmission warning light (for AGS models)                       |  |
| (14) |               |   | Orange | Depress brake pedal indicator light (for AGS models)              |  |

|      | Warning light |   | Color  | Name                                                        |
|------|---------------|---|--------|-------------------------------------------------------------|
| (15) |               |   | Red    | Open door warning light                                     |
| (16) | ##\\<br> <br> | * | Red    | High engine coolant temperature warning light (if equipped) |
| (17) | A             | * | Orange | Master warning indicator light (if equipped)                |
| (18) |               |   | Orange | Suzuki Connect indicator light (if equipped)                |

**Indicators** 

## Instrument cluster (Type A)

## Instrument cluster (Type B)

|      | Indicator   |   | Color  | Name                                        |  |  |
|------|-------------|---|--------|---------------------------------------------|--|--|
| (19) | <b>?</b>    | * | Orange | ESP <sup>®</sup> indicator light            |  |  |
| (20) | OFF         | * | Orange | ESP <sup>®</sup> OFF indicator light        |  |  |
| (21) | ACC         |   | Orange | "ACC" indicator light (if equipped)         |  |  |
| (22) | ON          |   | Orange | Ignition "ON" indicator light (if equipped) |  |  |
| (23) | <b>O</b> +  |   | Green  | "PUSH" indicator light (if equipped)        |  |  |
| (24) | (A)         | * | Green  | ENG A-STOP indicator light                  |  |  |
| (25) | (A)<br>OFF  | * | Orange | ENG A-STOP OFF indicator light              |  |  |
| (26) | <b>3005</b> |   | Green  | Illumination indicator light                |  |  |

|      | Indicator                              | Color  | Name                                               |  |
|------|----------------------------------------|--------|----------------------------------------------------|--|
| (27) |                                        | Blue   | Main beam (high beam) indicator light              |  |
| (28) | •                                      | Red    | Security system indicator                          |  |
| (29) | P                                      | Orange | Parking sensor indicator light                     |  |
| (30) | <b>**</b>                              | Green  | Turn signal indicators                             |  |
| (31) | ≢D                                     | Green  | Front fog light indicator light (if equipped)      |  |
| (32) | ##\\\\\\\\\\\\\\\\\\\\\\\\\\\\\\\\\\\\ | Blue   | Low engine coolant temperature light (if equipped) |  |