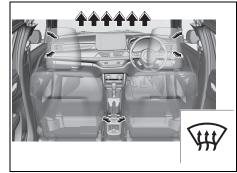

#### Window glass

- Q. How can I clear fog on the inside of the windshield and door glass areas?
- A. Use the defroster switch. Refer to "Manual air conditioning system (with digital control panel)" or "Automatic heating and air conditioning system (climate control)" in "OTHER CONTROLS AND EQUIPMENT" section.
- Q. How can I clear fog on the inside of the rear window glass?
- A. Use the heated rear window switch. Refer to "Heated rear window switch" in "BEFORE DRIVING" section.