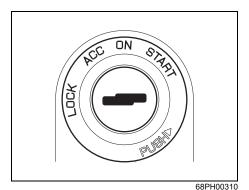

### Instrument panel 1

- (1) Hazard warning switch (P.3-26)
- (2) Hands-free switch (if equipped) (P.7-41)

Voice recognition switch (if equipped) (P.7-41)

- (3) Windshield wiper and washer lever (P.3-26)/
- Rear window wiper/washer switch (if equipped) (P.3-28, 3-29)
  (4) Remote audio controls (if equipped)
- (P.7-40)
- (5) Instrument cluster (P.4-1, 4-10)
- (6) Cruise control switches (if equipped) (P.5-45)
- (7) Lighting control lever (P.3-19)/ Turn signal control lever (P.3-25)
- (8) Heated rear window switch (P.3-29)
- (9) Drink holder (P.7-10)
- (10) Wireless Charger (if equipped) (P.7-15)
- (11) Tilt steering lock lever (P.2-8)
- (12) Ignition switch (vehicle without keyless push start system) (if equipped) (P.5-4)
- (13) Engine switch (vehicle with keyless push start system) (if equipped) (P.5-6)