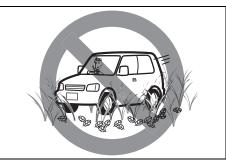

CAUTION: DO NOT STORE OR CARRY INFLAMMABLE MATERIALS IN THE VEHICLE.

Avoid driving into or starting the vehicle in a heavily water logged area. Vehicle may breakdown or engine may fail due to

- 1. Water entry into the engine (which may lead to hydrostatic lock).
- 2. Short circuiting of the electrical systems.

If the vehicle is stuck in deep water, do not start / crank the vehicle until the level of water drops below the level of exhaust pipe.

#### NOTE:

IF THE VEHICLE IS SUBMERGED IN WATER, REPORT  $\;$  TO  $\;$  THE  $\;$  NEAREST AUTHORIZED WORKSHOP.