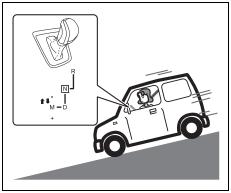

# Vehicle may break-down, meet with an accident or catch fire due to

- 1. Installation of
  - High wattage bulbs
  - Non genuine lamps / horns
  - Modified suspension / wheels
  - Non genuine parts/accessories etc.
- 2. Retrofitment of LPG / CNG fuel systems/kits.
- 3. Usage of domestic LPG.
- 4. Short circuiting due to tampering of wiring harness.

CAUTION: DO NOT STORE OR CARRY INFLAMMABLE MATERIALS IN THE VEHICLE.

Avoid driving into or starting the vehicle in a heavily water logged area. Vehicle may breakdown or engine may fail due to

- 1. Water entry into the engine (which may lead to hydrostatic lock).
- 2. Short circuiting of the electrical systems.

If the vehicle is stuck in deep water, do not start / crank the vehicle until the level of water drops below the level of exhaust pipe.

#### NOTE:

IF THE VEHICLE IS SUBMERGED IN WATER, REPORT  $\;$  TO  $\;$  THE  $\;$  NEAREST AUTHORIZED WORKSHOP.

## "CAUTION"

- 1. Retro-fitment of LPG / CNG kit may deteriorate vehicle performance, reduce engine & engine related component's life and also warranty will be null and void for such vehicles.
- 2. Do not use domestic LPG/LPG cylinder for your factory fitted LPG vehicles.
- 3. Usage of domestic LPG for running vehicles is prohibited as per law.
- 4. Do not remove company fitted LPG/CNG kit to install some other kit. It may affect vehicle performance and may cause fire.
- 5. Drive slowly on wet roads. Tires may slip while braking at higher speeds due to aquaplaning.(reduced contact area between tire and road due to presence of water)
- 6. Do not leave engine running in garages or confined areas, with passengers inside. This may result in accumulation of carbon-monoxide in cabin and may lead to suffocation or breathing problems.
- 7. Do not park vehicle on dry leaves or grass. This may lead to fire due to hot catalytic converter, igniting the dry leaves/grass.
- 8. If the vehicle is equipped with CNG/LPG, ensure availability of fire extinguisher in the vehicle all the time.
- 9. Always wear seat belt at all the times.
- 10. Do not use mobile phone while driving.
- 11. Avoid Smoking in the car, live bud thrown in car may cause fire.
- 12. Do not put any body part under the vehicle when it is supported on a Jack.
- 13. Do not use non-genuine accessories in your vehicle.
- 14. Do not fit accessories from unauthorized workshops/sources.
- 15. Usage of non-approved electrical accessories in your vehicle may result in spark, fire or personal injury.
- 16. Do not use camphor, incense sticks inside cabin room. Doing so may cause fire.
- 17. Avoid usage of cellular phones while refueling. Electric current and/or electronic interference from cellular phones can potentially ignite fuel vapors and cause fire.
- 18. Avoid entry inside vehicle immediately once after you have begun refueling. You can generate a build up of static electricity by touching, rubbing or sliding against any item or fabric capable of producing static electricity. Static electricity discharge can ignite fuel vapors and may causing a fire.
- 19. Do not check the engine room / open the hood near the fire area (Outside the vehicle). Fuel, washer fluid, etc. are flammable oils that may cause fire.
- 20. Avoid driving when vehicle has met with an accident. Before driving, Please contact with authorized MSIL dealership.