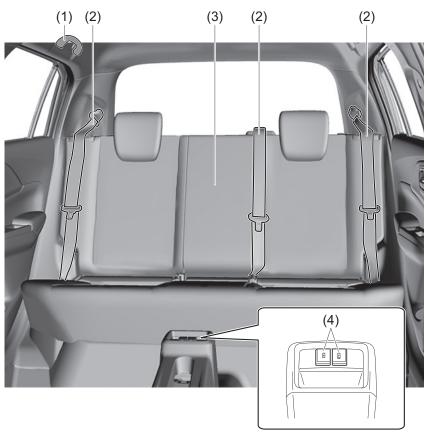

### Interior, side

- (1) Inside rearview mirror (P.2-8)
  (2) Front interior light (P.7-7, 9-35)
  (3) Sun visor (P.7-6)
  (4) Warning label for front passenger's front airbag (P.2-44) \*1, \*2
  (5) Hands-free microphone (if equipped)
- (P.7-41)

- (F.7-41)
  (6) Seat belt (P.2-19)
  (7) Side curtain airbag (P.2-42)
  (8) Front seat (P.2-5)
  (9) Side airbag (P.2-42)
  (10) Front seat back pocket (P.7-21)
- \*1: Be sure to read the detailed information in the target page before using a child restraint system.
  \*2: NEVER use a rearward facing child restraint on a seat protected by an ACTIVE ALBRAGO in forms of its DETAIL
- ACTIVE AIRBAG in front of it, DEATH or SERIOUS INJURY to the CHILD can occur.

## Interior, rear

- (1) Assist grip (P.7-13)
  (2) Seat belt (P.2-19)
  (3) Rear seat (P.2-13)
  (4) USB charging socket (if equipped) (P.7-15)