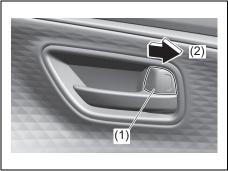

## Key

- (1) Keyless push start system remote controller (P.3-9) Keyless push start system (P.5-10) Starting engine (P.5-15)
- (2) Key (P.3-1) Door locks (P.3-2)
- (3) Keyless entry system transmitter (P.3-7) Starting engine (P.5-14) Key (P.3-1) Door locks (P.3-2)