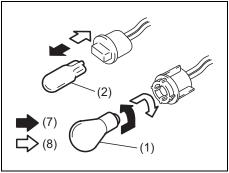

# **Electrical equipment**

- Q. The headlights or brake lights do not light up. What should I do?
- A. Check the light bulbs. Refer to "Bulb replacement" in "INSPECTION AND MAINTENANCE" section.
- Q. I cannot use an electrical device. What should I do?
- A. Check the fuses. Refer to "Fuses" in "INSPECTION AND MAINTENANCE" section.