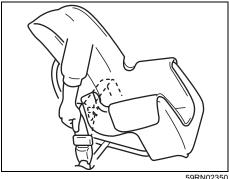

ing from the front, the seat belt force limiter operates in two stages to reduce a force to the shoulder strap, thus lessening the impact being sustained by the front passengers.



# **↑** WARNING

If the seat belt sustains strong impact, the resin of the shoulder anchor part (1) and the tongue plate part (2) could soften due to heavy friction, thus sticking to the seat belt, making the belt slide less easily. In such a case, the seat belt may not provide the best performance, resulting in severe injury in case of emergency. Have the seat belt replaced by a MARUTI SUZUKI authorized workshop.

# Child restraint systems Child restraint system usage



59RN022

The following types of child restraint system are available generally.

#### Infant restraint



80JC007

#### **Child restraint**



59RN02350

#### **Booster seat**



59RN02290

MARUTI SUZUKI highly recommends that you use a child restraint system to restrain infants and small children. Many different types of child restraint systems are available; check that the restraint system you select meets applicable safety standards.

All child restraint systems are designed to be secured in vehicle seats either by seat belts or by special rigid lower anchor bars built onto the floor. Whenever possible, MARUTI SUZUKI recommends that child restraint systems be installed on the rear seat. According to accident statistics, children are safer when properly restrained in rear seating positions than in front seating positions.

## NOTE:

Observe any statutory regulation about child restraints.



· Do not install a child restraint