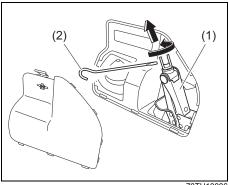

#### Floor mats

83S06010

55T020010

To prevent the driver's side floor mat from sliding forward and possibly interfering with the operation of the pedals, MARUTI SUZUKI genuine floor mats are recommended.

Whenever you put the driver's side floor mat back in the vehicle after it has been removed, hook the floor mat grommets to the fasteners and position the floor mat properly in the footwell.

When you replace the floor mats in your vehicle with a different type such as all-weather floor mats, we highly recommend to use MARUTI SUZUKI genuine floor mats for proper fitting.