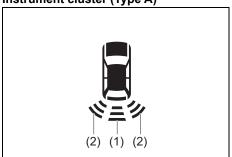

## **Warning lights**

Instrument cluster (Type A)

|     | Warning light |   | Color  | Name                                                                           |
|-----|---------------|---|--------|--------------------------------------------------------------------------------|
| (1) | Ä             |   | Red    | Driver's seat belt reminder light / front passenger's seat belt reminder light |
| (2) |               |   | Orange | Unreleased steering lock warning light (if equipped)                           |
| (3) |               | * | Orange | Immobilizer/keyless push start system warning light                            |
| (4) | لِ            | * | Orange | Malfunction indicator light                                                    |
| (5) | - +           | * | Red    | Charge warning light                                                           |
| (6) | 7             | * | Red    | Engine oil pressure warning light                                              |
| (7) | <b>⊕!</b>     | * | Orange | Electric power steering warning light                                          |

|      | Warning light |   | Color  | Name                                                              |  |
|------|---------------|---|--------|-------------------------------------------------------------------|--|
| (8)  |               | * | Red    | Airbag warning light                                              |  |
| (9)  |               |   | Orange | Low Fuel Warning Light                                            |  |
| (10) | (ABS)         | * | Orange | Anti-lock Brake System (ABS) warning light                        |  |
| (11) |               | * | Red    | Brake system warning light                                        |  |
| (12) | REAR<br>LAAAR |   | White  | Rear passenger's seat belt reminder light (Left / Center / Right) |  |
|      | L & A R       |   | Red    |                                                                   |  |
| (13) | (1)           |   | Orange | Transmission warning light (for AGS models)                       |  |
| (14) |               |   | Orange | Depress brake pedal indicator light (for AGS models)              |  |

|      | Warning light |   | Color  | Name                                                        |
|------|---------------|---|--------|-------------------------------------------------------------|
| (15) |               |   | Red    | Open door warning light                                     |
| (16) | ##\\<br> <br> | * | Red    | High engine coolant temperature warning light (if equipped) |
| (17) | A             | * | Orange | Master warning indicator light (if equipped)                |
| (18) |               |   | Orange | Suzuki Connect indicator light (if equipped)                |