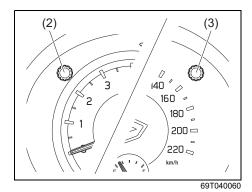

### Instrument panel 1

- (1) Hazard warning switch (P.3-26)
- (2) Hands-free switch (if equipped) (P.7-41)

Voice recognition switch (if equipped) (P.7-41)

- (3) Windshield wiper and washer lever (P.3-26)/
- Rear window wiper/washer switch (if equipped) (P.3-28, 3-29)
  (4) Remote audio controls (if equipped)
- (P.7-40)
- (5) Instrument cluster (P.4-1, 4-10)
- (6) Cruise control switches (if equipped) (P.5-45)
- (7) Lighting control lever (P.3-19)/ Turn signal control lever (P.3-25)
- (8) Heated rear window switch (P.3-29)
- (9) Drink holder (P.7-10)
- (10) Wireless Charger (if equipped) (P.7-15)
- (11) Tilt steering lock lever (P.2-8)
- (12) Ignition switch (vehicle without keyless push start system) (if equipped) (P.5-4)
- (13) Engine switch (vehicle with keyless push start system) (if equipped) (P.5-6)