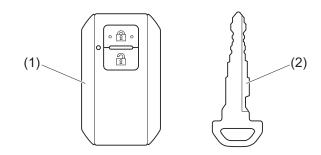

## Key

- (1) Keyless push start system remote controller (P.3-9) Keyless push start system (P.5-10) Starting engine (P.5-15)
- (2) Key (P.3-1) Door locks (P.3-2)
- (3) Keyless entry system transmitter (P.3-7) Starting engine (P.5-14) Key (P.3-1) Door locks (P.3-2)