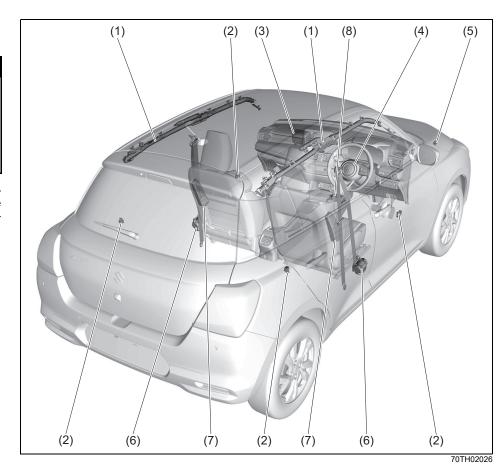

### Interior, side

- (1) Inside rearview mirror (P.2-8)
  (2) Front interior light (P.7-7, 9-35)
  (3) Sun visor (P.7-6)
  (4) Warning label for front passenger's front airbag (P.2-44) \*1, \*2
  (5) Hands-free microphone (if equipped)
- (P.7-41)

- (F.7-41)
  (6) Seat belt (P.2-19)
  (7) Side curtain airbag (P.2-42)
  (8) Front seat (P.2-5)
  (9) Side airbag (P.2-42)
  (10) Front seat back pocket (P.7-21)
- \*1: Be sure to read the detailed information in the target page before using a child restraint system.
  \*2: NEVER use a rearward facing child restraint on a seat protected by an ACTIVE ALBRAGO in forms of its DETAIL
- ACTIVE AIRBAG in front of it, DEATH or SERIOUS INJURY to the CHILD can occur.

## Interior, rear

- (1) Assist grip (P.7-13)
  (2) Seat belt (P.2-19)
  (3) Rear seat (P.2-13)
  (4) USB charging socket (if equipped) (P.7-15)

## Interior, front

- (1) Fuses (P.9-22)
- (2) Glove box (P.7-13)
- (3) Front passenger's front airbag (P.2-41)
- (4) Accessory socket (P.7-9)(5) Heating and air conditioning system (P.7-23)
  (6) USB socket (if equipped) (P.7-14)
  (7) Driver's front airbag (P.2-41)
  (8) Engine hood release handle