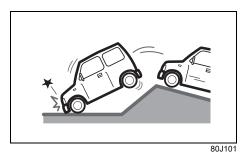

s properly, they may inflate unexpectedly, resulting in personal injury.

When scrapping the airbags or the vehicle that has the airbags consult.

When scrapping the airbags or the vehicle that has the airbags, consult a MARUTI SUZUKI authorized workshop.

# Front airbag deployment conditions Front airbags deploy (inflation)



80J097

 Frontal collision with a fixed wall that does not move or deform at more than about 25 km/h



80J098E

· Strong impact equivalent to frontal collision such as above at left and right angles of about 30 degrees (1) or less from the front of your vehicle

# Front airbags may inflate

Receiving a strong impact to the lower body of your vehicle, the front airbags may inflate.



· Hitting a curb or medial strip



80J100E

· Falling into a deep hole or ditch



· Landing hard or falling

## Front airbags may not inflate

The front airbags may not inflate when a strong impact has not occurred since the collision object (including living beings like animals) was easy to be deformed or moved, or the crashed portion of your vehicle was easy to be deformed.

Also, front airbags may not inflate in many cases when the collision angle is greater than about 30 degrees at left and right angles from the front of your vehicle.Also, in certain collisions at low speed, the airbag may not inflate.



· Frontal collision to a stopped vehicle at less than about 50 km/h



80J103

• Collision that the front of your vehicle goes under the bed of a truck etc.



80J104

· Collision with a utility pole or stumpage



80J105E

 Collision with a fixed wall or guardra