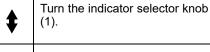

### Instrument panel 1

- (1) Hazard warning switch (P.3-26)
- (2) Hands-free switch (if equipped) (P.7-41)

Voice recognition switch (if equipped) (P.7-41)

- (3) Windshield wiper and washer lever (P.3-26)/
- Rear window wiper/washer switch (if equipped) (P.3-28, 3-29)
  (4) Remote audio controls (if equipped)
- (P.7-40)
- (5) Instrument cluster (P.4-1, 4-10)
- (6) Cruise control switches (if equipped) (P.5-45)
- (7) Lighting control lever (P.3-19)/ Turn signal control lever (P.3-25)
- (8) Heated rear window switch (P.3-29)
- (9) Drink holder (P.7-10)
- (10) Wireless Charger (if equipped) (P.7-15)
- (11) Tilt steering lock lever (P.2-8)
- (12) Ignition switch (vehicle without keyless push start system) (if equipped) (P.5-4)
- (13) Engine switch (vehicle with keyless push start system) (if equipped) (P.5-6)