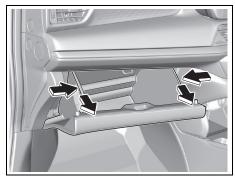

#### Floor mats

83S06010

55T020010

To prevent the driver's side floor mat from sliding forward and possibly interfering with the operation of the pedals, MARUTI SUZUKI genuine floor mats are recommended.

Whenever you put the driver's side floor mat back in the vehicle after it has been removed, hook the floor mat grommets to the fasteners and position the floor mat properly in the footwell.

When you replace the floor mats in your vehicle with a different type such as all-weather floor mats, we highly recommend to use MARUTI SUZUKI genuine floor mats for proper fitting.