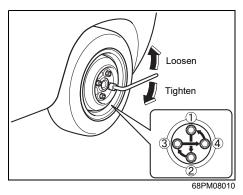

#### **Tyres**

- Q. I get a flat tyre. What should I do?
- A. Change the flat tyre with a spare tire. Refer to "Tyre changing tool" in "EMERGENCY SERVICE" section.