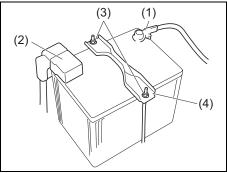

more than the upper level line "MAX" (1).

(Continued)

#### **NOTICE**

#### (Continued)

• If your vehicle is equipped with the ENG A-STOP system and the battery which is exclusive for the ENG A-STOP system is used, only use the specified type of battery for ENG A-STOP system. Refer to "Specifications" in "SPECIFICA-TIONS" section for details. Otherwise, you could damage your vehicle, and the ENG A-STOP system could not be available. If a vehicle battery has to be replaced, consult a MARUTI SUZUKI authorized workshop.

#### NOTE:

The battery liquid is consumed when the battery is used. If the level is found to be less than the center of upper level "MAX" (1) and lower level "MIN" (2), add distilled water till it reaches the upper level line "MAX" (1).

#### Replacement of the battery



68PM00711

To remove the battery:

- 1) Disconnect the negative cable (1).
- 2) Disconnect the positive cable (2).
- 3) Remove the retainer nuts (3) and remove the retainer (4).

To install the battery:

- Install the battery in the reverse order of removal.
- 2) Tighten the bracket bolt and battery cables securely.

#### NOTE:

- When the battery is disconnected, some of the vehicle's functions will be initialized and/or deactivated.
  - These functions must be required to reset after the battery is reconnected.
- Do not disconnect the battery terminals for at least one minute after the ignition switch is turned off, or the engine switch is pressed to change the ignition mode to "LOCK" (OFF).

# **WARNING**

Batteries contain toxic substances including sulfuric acid and lead. They could