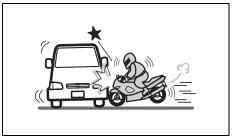

ions

Side airbags and side curtain airbags deploy (inflation)



80J119

 Impacts from the side at about a right angle by a general passenger car to your vehicle at more than about 30 km/h or in a greater impact

# Side airbags and side curtain airbags may inflate in a strong impact

Side airbags and side curtain airbags may inflate even in a frontal collision, if there is a strong impact to the lateral direction.



80J102

· Frontal collision



52RM20730

· Hitting a curb or bump



80J100E

• Falling into a deep hole or ditch



· Landing hard or falling

Side airbags and side curtain airbags may not inflate





Impact from the side to the vehicle body other than the passenger compartment



• Impact from the side at an oblique angle



• Impact from the side by a high hood vehicle



80J125

• Impact from the side by a motorcycle or bicycle



80J126

• Collision with a utility pole or stumpage

Side airbags and side curtain airbags do not inflate



80J120

· Impact from the rear



80J110

· Vehicle rollover

# When starting the engine

Be careful of carbon monoxide poisoning

# **▲** WARNING

Exhaust gases contain carbon monoxide, a potentially lethal gas that is colorless and odorless. If you breath exhaust gases, you may feel drowsy, resulting in severe health problems or death in the worst case.

If you start the engine, be careful of carbon monoxide poisoning.

#### Do not run engine in a poorly-ventilated area



52D334

# **WARNING**

Avoid breathing exhaust gases. Exhaust gases contain carbon monoxide, a potentially lethal gas that is colorless and odorless