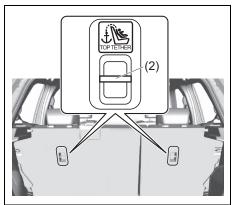

### Luggage compartment

- (1) Luggage compartment cover (if equipped) (P.7-22)
  (2) Spare tyre (P.10-5)
  (3) Luggage compartment hook (P.7-22)
  (4) Luggage compartment light (if equipped) (P.7-8, 9-36)
  (5) Jack handle (P.10-5)
  (6) Towing eye (P.10-2)
  (7) Wheel wrench (P.10-5)
  (8) Tool bag (P.10-5)
  (9) Jack (P.10-6)