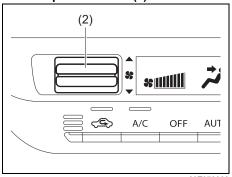

## Interior, front

- (1) Fuses (P.9-22)
- (2) Glove box (P.7-13)
- (3) Front passenger's front airbag (P.2-41)
- (4) Accessory socket (P.7-9)(5) Heating and air conditioning system (P.7-23)
  (6) USB socket (if equipped) (P.7-14)
  (7) Driver's front airbag (P.2-41)
  (8) Engine hood release handle