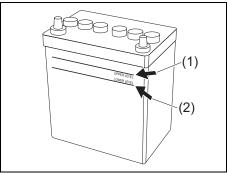

WARNING**

- Batteries produce flammable hydrogen gas. Keep flames and sparks away from the battery or an explosion may occur. Never smoke when working near the battery.
- When checking or servicing the battery, disconnect the negative cable. Be careful not to cause a short circuit by allowing metal objects to contact the battery posts and the vehicle at the same time.
- To avoid harm to yourself or damage to your vehicle or battery, follow the "Jump-starting instructions" in "EMERGENCY SERVICE" section if it is necessary to jump-start your vehicle.
- Diluted sulfuric acid spilled from battery can cause blindness or severe burns. Use proper eye protection and gloves. Flush eyes or body with ample water and get medical care immediately if suffered. Keep batteries out of reach of children.



59RN09430

For maintenance-free battery (cap-less type), you need not add water. For traditional type battery, which has water filler caps, the level of the battery solution must be kept between the upper level line "MAX" (1) and the lower level line "MIN" (2) at all times. If the level is found to be below the lower level line (2), add distilled water to the upper level line (1). You should periodically check the battery, battery terminals, and battery hold-down bracket for corrosion. Remove corrosion using a stiff brush and ammonia mixed with water, or baking soda mixed with water. After removing corrosion, rinse with clean water.

If your vehicle is not going to be driven for a month or longer, disconnect the cable from the negative terminal of the battery to help prevent discharge.