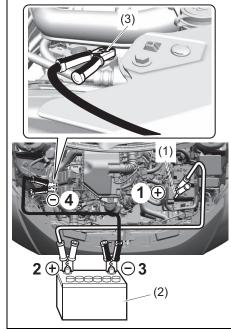

## Running out of battery

- Q. The battery runs out and the engine does not start. What should I do?
- A. Connect the battery of a vehicle for assistance to jump leads and start the engine. Refer to "Jump-starting instructions" in "EMERGENCY SERVICE" section.