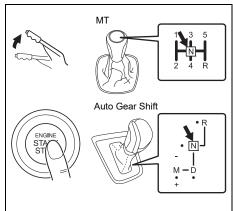

# For Vehicle With Keyless Push Start System

| When                                                | Warning buzzer                          | Instrument cluster             | Cause and remedy                                                                                                                                                             |
|-----------------------------------------------------|-----------------------------------------|--------------------------------|------------------------------------------------------------------------------------------------------------------------------------------------------------------------------|
| When the engine                                     | Interior buzzer                         |                                | There may be a problem with the keyless push start system.                                                                                                                   |
| switch is pressed to change the ignition mode to ON | Beeping once                            | <b>P</b>                       | Ask your MARUTI SUZUKI authorized workshop for inspection.                                                                                                                   |
|                                                     |                                         | Blinks every<br>1 second<br>*1 |                                                                                                                                                                              |
| When the engine                                     | Interior buzzer                         |                                | The remote controller may be outside the vehicle or its battery                                                                                                              |
| switch operated                                     | Beeping twice                           | <b>~</b>                       | may have become discharged.  Bring the remote controller in the vehicle or touch the engine switch with the remote controller.                                               |
|                                                     |                                         | Lights up<br>*1                |                                                                                                                                                                              |
| When the engine switch is pressed to                | buzzers                                 |                                | When the engine switch was pressed to change the ignition mode to ON or ACC, the remote controller was detected.                                                             |
| change the ignition mode to ON or ACC               | 5 beeps repeating at<br>short intervals | ~~ <u></u>                     | However, when starting the engine, the remote controller was not detected. Place the remote controller in the interior workable area and then press the engine switch again. |
|                                                     | Interior buzzer                         | Blinks<br>*1                   |                                                                                                                                                                              |
|                                                     | Chime (once)                            | '                              |                                                                                                                                                                              |
| When one of the door is opened or                   |                                         | <del>_</del> 0                 | The remote controller may be outside the vehicle. Bring the remote controller in the vehicle.                                                                                |
| closed                                              | 5 beeps repeating at<br>short intervals | Blinks<br>*1                   |                                                                                                                                                                              |

# QUICK GUIDE

| When                                              | Warning buzzer                                             | Instrument cluster | Cause and remedy                                                                                                                                        |
|---------------------------------------------------|------------------------------------------------------------|--------------------|---------------------------------------------------------------------------------------------------------------------------------------------------------|
| When opening the driver's door                    | Interior buzzer                                            |                    | Press the engine switch to change the ignition mode from                                                                                                |
| driver's door                                     | Beeping at short intervals                                 | -                  | ACC or ON (engine stopped) to LOCK (OFF).                                                                                                               |
|                                                   | Interior buzzer                                            |                    | The steering lock fails to engage due to a fault in the system                                                                                          |
|                                                   | Continuous short beeps                                     |                    | when the ignition mode is turned to LOCK (OFF) by pressin<br>the engine switch.<br>Have the vehicle inspected by a MARUTI SUZUKI authorize<br>workshop. |
| When pushing the request switch                   | switch to change the ignition mode to LOCk                 |                    | The engine switch is in ACC or ON mode. Press the engine switch to change the ignition mode to LOCK (OFF).                                              |
|                                                   | Beeping at short intervals for approx. 2 seconds           | _                  | The remote controller is left inside the vehicle. Take the remote controller outside the vehicle.                                                       |
|                                                   |                                                            | Lights up *2       | Any door (including the tailgate) is open. Close all doors completely                                                                                   |
| When pushing LOCK button on the remote controller | Exterior buzzer                                            |                    | Any door (including the tailgate) is open. Close all doors completely                                                                                   |
|                                                   | Beeping at short inter-<br>vals for approx. 2 sec-<br>onds | Lights up *2       |                                                                                                                                                         |