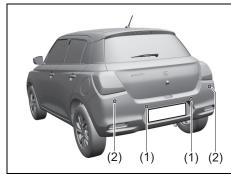

- (P.3-24, 9-32)
- (18) Engine hood (P.7-4)
- (19) Towing eye cover (P.10-2) (20) Tail light (P.9-33) (21) Brake light (P.9-33)

- (22) Reversing light (P.9-33) (23) Rear turn signal light (P.3-25, 9-33) (24) Parking sensor (P.5-47)
- (25) License plate light (P.3-20, 9-34)