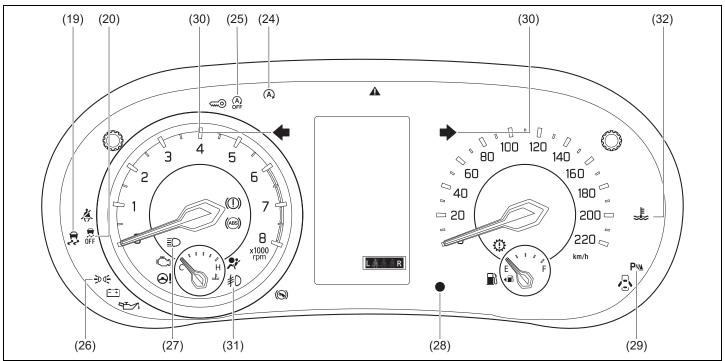

## Warning lights and indicators

## **Warning lights**

Instrument cluster (Type A)

## Instrument cluster (Type B)

- If a warning light continues to be lit or is blinking, there may be a problem with the vehicle or the system. Carefully read the following reference information and consult with a MARUTI SUZUKI authorized workshop.
- It is considered normal that warning lights and indicators marked with an asterisk (\*) are lit when the ignition switch is turned to "ON" position or the engine switch is pressed to change the ignition mode to ON (i.e., high engine coolant temperature warning light initially lights up in red). If such lights do not light up, consult with a MARUTI SUZUKI authorized workshop.
- For the ENG A-STOP system, there is the particular condition that a warning light or an indicator is lit.

|     | Warning light |   | Color  | Name                                                                           |
|-----|---------------|---|--------|--------------------------------------------------------------------------------|
| (1) | Ä             |   | Red    | Driver's seat belt reminder light / front passenger's seat belt reminder light |
| (2) |               |   | Orange | Unreleased steering lock warning light (if equipped)                           |
| (3) |               | * | Orange | Immobilizer/keyless push start system warning light                            |
| (4) | لِ            | * | Orange | Malfunction indicator light                                                    |
| (5) | - +           | * | Red    | Charge warning light                                                           |
| (6) | 7             | * | Red    | Engine oil pressure warning light                                              |
| (7) | <b>⊕!</b>     | * | Orange | Electric power steering warning light                                          |

|      | Warning light |   | Color  | Name                                                              |  |
|------|---------------|---|--------|-------------------------------------------------------------------|--|
| (8)  |               | * | Red    | Airbag warning light                                              |  |
| (9)  |               |   | Orange | Low Fuel Warning Light                                            |  |
| (10) | (ABS)         | * | Orange | Anti-lock Brake System (ABS) warning light                        |  |
| (11) |               | * | Red    | Brake system warning light                                        |  |
| (12) | REAR<br>LAAAR |   | White  | Rear passenger's seat belt reminder light (Left / Center / Right) |  |
|      | L & A R       |   | Red    |                                                                   |  |
| (13) | (1)           |   | Orange | Transmission warning light (for AGS models)                       |  |
| (14) |               |   | Orange | Depress brake pedal indicator light (for AGS models)              |  |

|      | Warning light |   | Color  | Name                                                        |
|------|---------------|---|--------|-------------------------------------------------------------|
| (15) |               |   | Red    | Open door warning light                                     |
| (16) | ##\\<br> <br> | * | Red    | High engine coolant temperature warning light (if equipped) |
| (17) | A             | * | Orange | Master warning indicator light (if equipped)                |
| (18) |               |   | Orange | Suzuki Connect indicator light (if equipped)                |

**Indicators** 

## Instrument cluster (Type A)

## Instrument cluster (Type B)

|      | Indicator   |   | Color  | Name                                        |  |  |
|------|-------------|---|--------|---------------------------------------------|--|--|
| (19) | <b>?</b>    | * | Orange | ESP <sup>®</sup> indicator light            |  |  |
| (20) | OFF         | * | Orange | ESP <sup>®</sup> OFF indicator light        |  |  |
| (21) | ACC         |   | Orange | "ACC" indicator light (if equipped)         |  |  |
| (22) | ON          |   | Orange | Ignition "ON" indicator light (if equipped) |  |  |
| (23) | <b>O</b> +  |   | Green  | "PUSH" indicator light (if equipped)        |  |  |
| (24) | (A)         | * | Green  | ENG A-STOP indicator light                  |  |  |
| (25) | (A)<br>OFF  | * | Orange | ENG A-STOP OFF indicator light              |  |  |
| (26) | <b>3005</b> |   | Green  | Illumination indicator light                |  |  |

|      | Indicator                              | Color  | Name                                               |  |
|------|----------------------------------------|--------|----------------------------------------------------|--|
| (27) |                                        | Blue   | Main beam (high beam) indicator light              |  |
| (28) | •                                      | Red    | Security system indicator                          |  |
| (29) | P                                      | Orange | Parking sensor indicator light                     |  |
| (30) | <b>**</b>                              | Green  | Turn signal indicators                             |  |
| (31) | ≢D                                     | Green  | Front fog light indicator light (if equipped)      |  |
| (32) | ##\\\\\\\\\\\\\\\\\\\\\\\\\\\\\\\\\\\\ | Blue   | Low engine coolant temperature light (if equipped) |  |