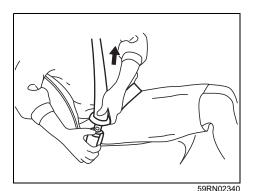

#### Correct use of seat belt

69RHS158

- Adjust the seat to the correct position.
   Sit your body fully into the seat.
- Make sure that the seat belt is not twisted
- Make sure that you place the lap portion of the belt as low as possible across the pelvis.
- The upper belt should rest on the area midway between the shoulder and the base of the neck.
- Confirm that the belt is not twisted in any way, and remove any slack.