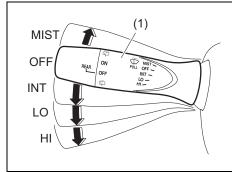

emperature of the wiper motor becomes high, the breaker will be activated and the wipers will temporarily stop to protect the wiper motor from overheating.

If this happens, perform the following operations:

- Stop the vehicle in a safe place, and turn the ignition switch to "ACC" or "LOCK" position or press the engine switch to change the ignition mode to ACC or LOCK (OFF).
- 2) Move the wiper lever and switch to "OFF" position.
- 3) Remove obstacles such as snow on the wipers.
- 4) After a while, when the temperature of the wiper motor becomes low enough, the breaker will be reset automatically and you can use the wipers.

If you cannot use the wipers after a while, there may be another problem. Ask a MARUTI SUZUKI authorized workshop to have the wipers inspected.

# Windshield wipers



55T030240

You can operate the windshield wipers by moving the lever (1) upward or downward.

| MIST | Temporary operation only while the lever is up |  |  |  |
|------|------------------------------------------------|--|--|--|
| OFF  | Off                                            |  |  |  |
| INT  | Intermittent operation                         |  |  |  |
| LO   | Low speed operation                            |  |  |  |
| HI   | High speed operation                           |  |  |  |

# Windshield washer



55T030250

If you pull the lever (1) toward you, the windshield washer fluid will be sprayed and the windshield wipers will automatically operate a few times.

# **WARNING**

- To prevent windshield icing in cold weather, turn on the defroster to heat the windshield before and