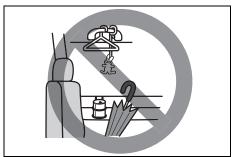

#### **▲** WARNING

(Continued)

- Infants and small children should never be transported unless they are properly restrained. Restraint systems for infants and small children can be purchased locally and should be used. Check that the system you purchase meets applicable safety standards. Read and follow all the directions provided by the manufacturer.
- For child, if the seat belt irritates the neck or face, use a child restraint system appropriately for the child. The seat belts of your vehicle are principally designed for persons of adult size.
- Avoid contamination of seat belt webbing by polishes, oils, chemicals, and particularly battery acid. Cleaning may safely be carried out using mild soap and water.
- Do not insert any items such as coins and clips into the seat belt buckles, and be careful not to spill liquids into these parts. If foreign materials get into a seat belt buckle, the seat belt may not work properly.
- All seatbacks should always be in an upright position when driving, or seat belt effectiveness may be reduced. Seat belts are designed to offer maximum protection when seatbacks are in the upright position.