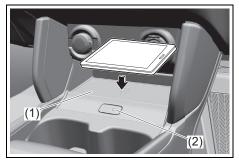

### Instrument panel 1

- (1) Hazard warning switch (P.3-26)
- (2) Hands-free switch (if equipped) (P.7-41)

Voice recognition switch (if equipped) (P.7-41)

- (3) Windshield wiper and washer lever (P.3-26)/
- Rear window wiper/washer switch (if equipped) (P.3-28, 3-29)
  (4) Remote audio controls (if equipped)
- (P.7-40)
- (5) Instrument cluster (P.4-1, 4-10)
- (6) Cruise control switches (if equipped) (P.5-45)
- (7) Lighting control lever (P.3-19)/ Turn signal control lever (P.3-25)
- (8) Heated rear window switch (P.3-29)
- (9) Drink holder (P.7-10)
- (10) Wireless Charger (if equipped) (P.7-15)
- (11) Tilt steering lock lever (P.2-8)
- (12) Ignition switch (vehicle without keyless push start system) (if equipped) (P.5-4)
- (13) Engine switch (vehicle with keyless push start system) (if equipped) (P.5-6)