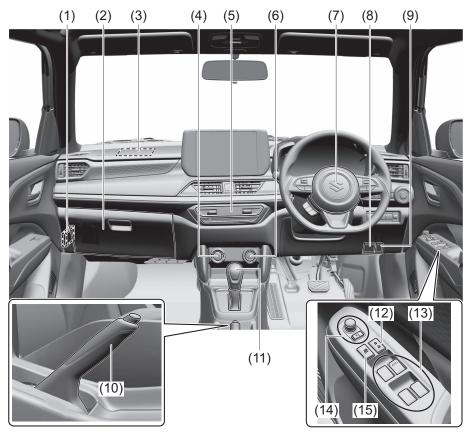

### Instrument panel 1

- (1) Hazard warning switch (P.3-26)
- (2) Hands-free switch (if equipped) (P.7-41)

Voice recognition switch (if equipped) (P.7-41)

- (3) Windshield wiper and washer lever (P.3-26)/
- Rear window wiper/washer switch (if equipped) (P.3-28, 3-29)
  (4) Remote audio controls (if equipped)
- (P.7-40)
- (5) Instrument cluster (P.4-1, 4-10)
- (6) Cruise control switches (if equipped) (P.5-45)
- (7) Lighting control lever (P.3-19)/ Turn signal control lever (P.3-25)
- (8) Heated rear window switch (P.3-29)
- (9) Drink holder (P.7-10)
- (10) Wireless Charger (if equipped) (P.7-15)
- (11) Tilt steering lock lever (P.2-8)
- (12) Ignition switch (vehicle without keyless push start system) (if equipped) (P.5-4)
- (13) Engine switch (vehicle with keyless push start system) (if equipped) (P.5-6)

## Instrument panel 2

- (1) ESP<sup>®</sup> OFF switch (P.5-62)
  (2) ENG A-STOP OFF switch (P.5-40)
  (3) Headlight leveling switch (P.3-24)

70TH01006

1-6