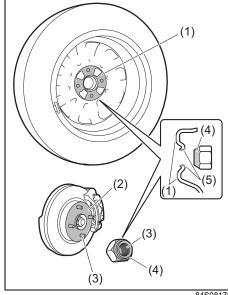

#### **Tyres**

- Q. I get a flat tyre. What should I do?
- A. Change the flat tyre with a spare tire. Refer to "Tyre changing tool" in "EMERGENCY SERVICE" section.