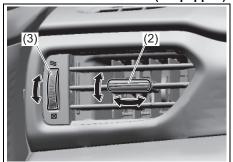

## Interior, front

- (1) Fuses (P.9-22)
- (2) Glove box (P.7-13)
- (3) Front passenger's front airbag (P.2-41)
- (4) Accessory socket (P.7-9)(5) Heating and air conditioning system (P.7-23)
  (6) USB socket (if equipped) (P.7-14)
  (7) Driver's front airbag (P.2-41)
  (8) Engine hood release handle