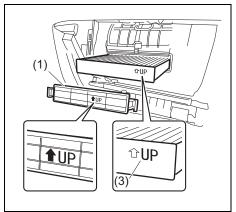

#### Floor mats

83S06010

55T020010

To prevent the driver's side floor mat from sliding forward and possibly interfering with the operation of the pedals, MARUTI SUZUKI genuine floor mats are recommended.

Whenever you put the driver's side floor mat back in the vehicle after it has been removed, hook the floor mat grommets to the fasteners and position the floor mat properly in the footwell.

When you replace the floor mats in your vehicle with a different type such as all-weather floor mats, we highly recommend to use MARUTI SUZUKI genuine floor mats for proper fitting.