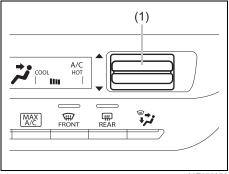

## Interior, front

- (1) Fuses (P.9-22)
- (2) Glove box (P.7-13)
- (3) Front passenger's front airbag (P.2-41)
- (4) Accessory socket (P.7-9)(5) Heating and air conditioning system (P.7-23)
  (6) USB socket (if equipped) (P.7-14)
  (7) Driver's front airbag (P.2-41)
  (8) Engine hood release handle