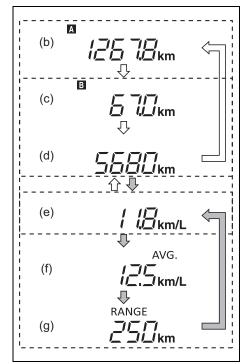

are using the manual mode, the display shows the manual mode indicator (5).

#### NOTE:

For Auto Gear Shift models, the manual mode indicator will only appear when the gearshift lever is in "M".

# Drive mode indicator (for Auto Gear Shift models)

When the gearshift lever is in "D", the display shows the drive mode indicator (6).

For details on how to use the transmission, refer to "Using transmission" in "OPERAT-ING YOUR VEHICLE" section.

# Trip meter / Odometer / Fuel consumption / Driving range

The display (F) shows one of the following indications; trip meter A, trip meter B, odometer, instantaneous fuel consumption, average fuel consumption or driving range.

To switch the display indication (F), push the trip meter selector knob (1) or the indicator selector knob (2) quickly.



55T040230



- (b) Trip meter A
- (c) Trip meter B
- (d) Odometer
- (e) Instantaneous fuel consumption
- (f) Average fuel consumption
- (g) Driving range

#### **WARNING**

If you attempt to adjust the display while driving, you could lose control of the vehicle.

Do not attempt to adjust the display while driving.

#### NOTE:

- Indications will change when you push and release a knob.
- The display shows estimated values. Indications may not be the same as actual values.

#### Trip meter

The trip meter can be used to measure the distance traveled on short trips or between fuel stops.

You can use the trip meter A or trip meter B independently.

To reset the trip meter, push and hold the trip meter selector knob (1) until the display shows 0.0.

#### NOTE:

The indicated maximum value