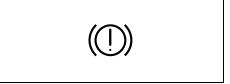

| When                                                            | Warning buzzer                                                                                                                        | Instrument cluster                   | Cause and remedy                                                                                                                                                                                                                                                                                                                     |
|-----------------------------------------------------------------|---------------------------------------------------------------------------------------------------------------------------------------|--------------------------------------|--------------------------------------------------------------------------------------------------------------------------------------------------------------------------------------------------------------------------------------------------------------------------------------------------------------------------------------|
| When one of the                                                 | Interior buzzer                                                                                                                       |                                      | The security system warning is being activated. You can stop                                                                                                                                                                                                                                                                         |
| doors is opened                                                 | Beeping at short intervals for approx. 10 seconds                                                                                     | Blinks every<br>2 seconds            | <ul> <li>the warning by either of the following operations:</li> <li>Unlock the doors using the keyless entry system transmitter, the keyless push start system remote controller or the request switch.</li> <li>Press the engine switch to change the ignition mode to ON or turn the ignition switch to "ON" position.</li> </ul> |
| When the ignition                                               | Interior buzzer                                                                                                                       |                                      | Indicates that a security system has been activated while the                                                                                                                                                                                                                                                                        |
| switch is turned to<br>"ON" position or the<br>engine switch is | Beeping 4 times                                                                                                                       | <b>P</b>                             | vehicle has been parked; check the vehicle to make sure the it is not broken into or nothing is stolen.                                                                                                                                                                                                                              |
| pressed to change<br>the ignition mode to<br>ON                 |                                                                                                                                       | Blinks rapidly for approx. 8 seconds |                                                                                                                                                                                                                                                                                                                                      |
|                                                                 | Interior buzzer                                                                                                                       | *1                                   | The steering wheel lock has not been released. With load no applied, turn the steering wheel to the left or right so as t press the engine switch or turn the ignition switch again.                                                                                                                                                 |
|                                                                 | Chime (once)                                                                                                                          | -1                                   |                                                                                                                                                                                                                                                                                                                                      |
| When stopping or                                                | Interior buzzer                                                                                                                       |                                      | Rear parking sensors detect an obstacle on the rear side of                                                                                                                                                                                                                                                                          |
| backing up the vehi-<br>cle                                     | Short beeps at long<br>intervals, short beeps<br>at short intervals, short<br>beeps at very short<br>intervals, or continuous<br>beep | -                                    | the vehicle. Check the surrounding area directly with your eyes and the mirrors, and back up the vehicle slowly.                                                                                                                                                                                                                     |

| When                                | Warning buzzer                                                       | Instrument cluster         | Cause and remedy                                                                                                                                                                          |
|-------------------------------------|----------------------------------------------------------------------|----------------------------|-------------------------------------------------------------------------------------------------------------------------------------------------------------------------------------------|
| When the ignition switch is in "ON" | Interior buzzer                                                      | ( )                        | The brake fluid is insufficient or the brake system may be                                                                                                                                |
| position or the                     | Chime (once)                                                         | ı ((!))                    | faulty. Consult with a MARUTI SUZUKI authorized workshop.                                                                                                                                 |
| engine switch is in ON mode         |                                                                      | Lights up                  |                                                                                                                                                                                           |
|                                     | Interior buzzer                                                      |                            | The fuel level is low. Refuel soon.                                                                                                                                                       |
|                                     | Chime (once)                                                         | Lights up                  |                                                                                                                                                                                           |
| When driving                        | Interior buzzer  • Beeping at short intervals for approx. 95 seconds | Blinks<br>*1               | The driver does not wear his/her seat belt. Stop the vehicle in a safe place and wear your seat belt. The front or rear passenger(s) does not wear his/her seat belt. Wear the seat belt. |
|                                     | Interior buzzer  • Beeping at short intervals for approx. 35 seconds | REAR LA A A R Blinks *1 or |                                                                                                                                                                                           |
|                                     |                                                                      | L A A R  Blinks *1         |                                                                                                                                                                                           |