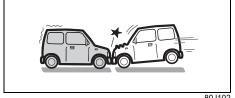

out 30 degrees (1) or less from the front of your vehicle

# Front airbags may inflate

Receiving a strong impact to the lower body of your vehicle, the front airbags may inflate.



· Hitting a curb or medial strip



80J100E

· Falling into a deep hole or ditch



· Landing hard or falling

## Front airbags may not inflate

The front airbags may not inflate when a strong impact has not occurred since the collision object (including living beings like animals) was easy to be deformed or moved, or the crashed portion of your vehicle was easy to be deformed.

Also, front airbags may not inflate in many cases when the collision angle is greater than about 30 degrees at left and right angles from the front of your vehicle.Also, in certain collisions at low speed, the airbag may not inflate.



· Frontal collision to a stopped vehicle at less than about 50 km/h



80J103

• Collision that the front of your vehicle goes under the bed of a truck etc.



80J104

· Collision with a utility pole or stumpage



80J105E

 Collision with a fixed wall or guardrail at left and right angles of greater than about 30 degrees (1) from the front of your vehicle



80J106

 Frontal collision with a fixed wall that does not move or deform at less than about 25 km/h



Front airbags do not inflate in rear impacts, side impacts or rollovers, etc. However, these might inflate in a strong impact.



80J120

· Impact from the rear



80J119

Impact from the side



· Vehicle rollover

# Side airbags and side curtain airbags deployment conditions

Side airbags and side curtain airbags deploy (inflati