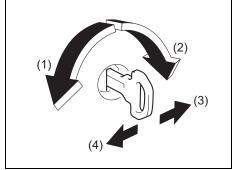

#### Door opening / closing

- Q. The keyless entry system does not work. What should I do?
- A. There is a possibility that something is interfering with the function of the keyless entry system. Refer to "Keyless entry system transmitter / keyless push start system remote controller" in "BEFORE DRIVING" section.
- A. If the battery of the Keyless push start system remote controller or the Keyless entry system transmitter is dead, replace it. Refer to "Keyless entry system transmitter battery replacement (if equipped)" or "Keyless push start system remote controller battery replacement (if equipped)" in "INSPECTION AND MAINTENANCE" section.
- Q. A loud alarm sounds when opening the door. What does this mean?
- A. The security system has been activated. Press the engine switch to change the ignition mode to ON or turn the ignition switch to "ON" position to stop the alarm. For the correct method of handling, refer to "Security system (if equipped)" in "BEFORE DRIVING" section.