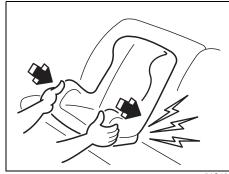

#### WARNING

Failure to take the following precautions may result in the driver's side floor mat interfering with the pedals and causing a loss of vehicle control or an accident.

#### Description of warning label

 Check that the floor mat grommets are hooked to the fasteners.

 Never stack floor mats because it may prevent from securing to the fasteners and cause sliding forward.

# **WARNING**

(Continued)

- For more details, read this owner's manual.
- Never use a floor mat which does not fit the floor as the same may cause hindrance/damage in vehicle and its functioning.
- Never use damaged floor mats.

# **WARNING**

Do not leave empty cans, etc. at your feet. These objects may interfere with pedal operation and cause accidents.