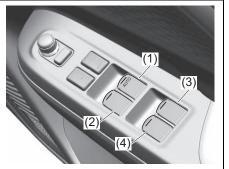

- (P.7-4)

- (P.7-4)
  (9) Fuel lid opener lever (P.7-1)
  (10) Parking brake lever (P.5-18)
  (11) Gearshift lever (P.5-22, 5-23)
  (12) Door lock switch (P.3-3)
  (13) Electric window control (P.3-16)
  (14) Electric mirror control (if equipped) (P.2-9) (15) Window lock switch (P.3-16)