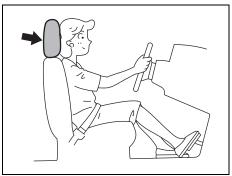

#### **▲** WARNING

- When driving, do not adjust the steering wheel (only adjustable type with certain specifications), the seat, the inside rearview mirror or the outside rearview mirrors. Otherwise, there is the risk of mistaken operation of the steering wheel or reduced awareness of what is in front of you, possibly leading to an accident.
- Do not tilt the seatback further back than necessary. Otherwise, the head restraint and the seat belt cannot function as intended.