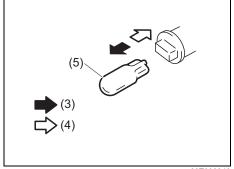

#### Door opening / closing

- Q. The keyless entry system does not work. What should I do?
- A. There is a possibility that something is interfering with the function of the keyless entry system. Refer to "Keyless entry system transmitter / keyless push start system remote controller" in "BEFORE DRIVING" section.
- A. If the battery of the Keyless push start system remote controller or the Keyless entry system transmitter is dead, replace it. Refer to "Keyless entry system transmitter battery replacement (if equipped)" or "Keyless push start system remote controller battery replacement (if equipped)" in "INSPECTION AND MAINTENANCE" section.
- Q. A loud alarm sounds when opening the door. What does this mean?
- A. The security system has been activated. Press the engine switch to change the ignition mode to ON or turn the ignition switch to "ON" position to stop the alarm. For the correct method of handling, refer to "Security system (if equipped)" in "BEFORE DRIVING" section.