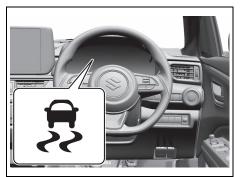

## Instrument panel 2

- (1) ESP<sup>®</sup> OFF switch (P.5-62)
  (2) ENG A-STOP OFF switch (P.5-40)
  (3) Headlight leveling switch (P.3-24)

70TH01006

1-6

## Instrument cluster (Type B)

|      | Indicator   |   | Color  | Name                                        |  |  |
|------|-------------|---|--------|---------------------------------------------|--|--|
| (19) | <b>?</b>    | * | Orange | ESP <sup>®</sup> indicator light            |  |  |
| (20) | OFF         | * | Orange | ESP <sup>®</sup> OFF indicator light        |  |  |
| (21) | ACC         |   | Orange | "ACC" indicator light (if equipped)         |  |  |
| (22) | ON          |   | Orange | Ignition "ON" indicator light (if equipped) |  |  |
| (23) | <b>O</b> +  |   | Green  | "PUSH" indicator light (if equipped)        |  |  |
| (24) | (A)         | * | Green  | ENG A-STOP indicator light                  |  |  |
| (25) | (A)<br>OFF  | * | Orange | ENG A-STOP OFF indicator light              |  |  |
| (26) | <b>3005</b> |   | Green  | Illumination indicator light                |  |  |