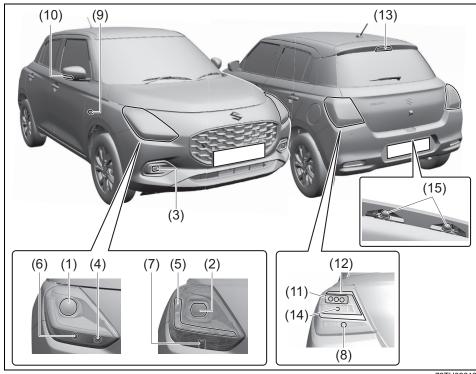

#### **Exterior**

- (1) Door (P.3-2) (2) Door locks (P.3-2)
- (2) Door locks (P.3-2) (3) Outside rearview mirror (P.2-9) (4) Windshield wiper (P.3-27, 9-37) (5) Fuel filler cap (P.7-1) (6) Radio antenna (P.7-39) (7) High mount stop light (P.9-35) (8) Tailgate (P.3-5)

- (9) Rear window wiper (if equipped) (P.3-28, 9-39)
- (10) Rearview camera (if equipped) (P.5-54)
- (P.5-54)
  (11) Side turn signal light on outside rearview mirrors (if equipped) (P.9-29)
  (12) Side turn signal light on fender (if equipped) (P.9-28)
  (13) Front turn signal light (P.9-30)
  (14) Headlight (P.3-20, 9-28)
  (15) Position light (P.9-29)
  (16) Position light and Daytime Running Light (D.R.L.) (if equipped) (P.3-22)
  (17) Front fog light (if equipped)
  (P.3-24, 9-32)

- (P.3-24, 9-32)
- (18) Engine hood (P.7-4)
- (19) Towing eye cover (P.10-2) (20) Tail light (P.9-33) (21) Brake light (P.9-33)

- (22) Reversing light (P.9-33) (23) Rear turn signal light (P.3-25, 9-33) (24) Parking sensor (P.5-47)
- (25) License plate light (P.3-20, 9-34)