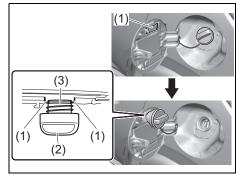

#### Floor mats

83S06010

55T020010

To prevent the driver's side floor mat from sliding forward and possibly interfering with the operation of the pedals, MARUTI SUZUKI genuine floor mats are recommended.

Whenever you put the driver's side floor mat back in the vehicle after it has been removed, hook the floor mat grommets to the fasteners and position the floor mat properly in the footwell.

When you replace the floor mats in your vehicle with a different type such as all-weather floor mats, we highly recommend to use MARUTI SUZUKI genuine floor mats for proper fitting.

#### Description of warning label

 Check that the floor mat grommets are hooked to the fasteners.

 Never stack floor mats because it may prevent from securing to the fasteners and cause sliding forward.