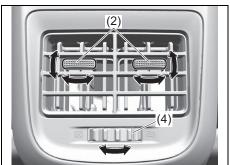

## Interior, front

- (1) Fuses (P.9-22)
- (2) Glove box (P.7-13)
- (3) Front passenger's front airbag (P.2-41)
- (4) Accessory socket (P.7-9)(5) Heating and air conditioning system (P.7-23)
  (6) USB socket (if equipped) (P.7-14)
  (7) Driver's front airbag (P.2-41)
  (8) Engine hood release handle