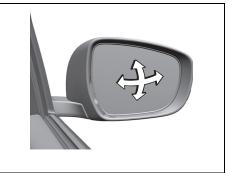

- (P.7-4)

- (P.7-4)
  (9) Fuel lid opener lever (P.7-1)
  (10) Parking brake lever (P.5-18)
  (11) Gearshift lever (P.5-22, 5-23)
  (12) Door lock switch (P.3-3)
  (13) Electric window control (P.3-16)
  (14) Electric mirror control (if equipped) (P.2-9) (15) Window lock switch (P.3-16)