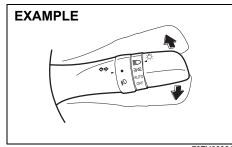

70TH02001

**Seat position adjustment lever (1)**Pull the lever up and slide the seat.

70TH02002

**Seatback angle adjustment lever (2)**Pull the lever up and move the seatback.

70TH02003