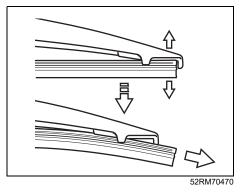

NOTE: When you install the metal retainers (3), make sure the direction of metal retainers as shown in the above illustration.



# (4) Locked end

- 5) Install the new blade in the reverse order of removal, with the locked end positioned toward the wiper arm. Make sure the blade is properly retained by all the hooks. Lock the blade end into place.
- 6) Reinstall wiper frame to arm, making sure that the lock lever is snapped securely into the arm.

# NOTICE

Fit the stopper side (5) of the wiper blade rubber in the driver's seat side. Otherwise, the wiper blade rubber may be misaligned while the wiper operates.

# For rear wiper: (if equipped)



1) Hold the wiper arm away from the window.



52RM70490

 Remove the wiper frame from the wiper arm after rotating the wiper frame clockwise.



3) Slide the blade out as shown.

#### NOTE:

Do not flex the wiper blade frame end more than necessary. If you do, it can break off.



(1) Retainer

- 4) If the new blade is provided without the two metal retainers, move them from the old blade to the new one.
- Install the new blade in the reverse order of removal.
   Check that the blade is properly retained by all the hooks.

Reinstall wiper frame to arm in the reverse order of removal.

# Windshield washer fluid



70TH09020

Check that there is washer fluid in the tank. Refill it if necessary. Use a good quality windshield washer fluid, diluted with water as necessary.

# **WARNING**

- Do not use radiator antifreeze in the windshield washer reservoir.
   This can severely impair visibility when sprayed on the windshield, and also