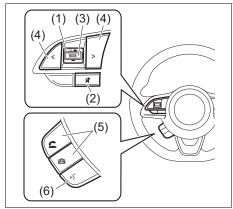

### Instrument panel 1

- (1) Hazard warning switch (P.3-26)
- (2) Hands-free switch (if equipped) (P.7-41)

Voice recognition switch (if equipped) (P.7-41)

- (3) Windshield wiper and washer lever (P.3-26)/
- Rear window wiper/washer switch (if equipped) (P.3-28, 3-29)
  (4) Remote audio controls (if equipped)
- (P.7-40)
- (5) Instrument cluster (P.4-1, 4-10)
- (6) Cruise control switches (if equipped) (P.5-45)
- (7) Lighting control lever (P.3-19)/ Turn signal control lever (P.3-25)
- (8) Heated rear window switch (P.3-29)
- (9) Drink holder (P.7-10)
- (10) Wireless Charger (if equipped) (P.7-15)
- (11) Tilt steering lock lever (P.2-8)
- (12) Ignition switch (vehicle without keyless push start system) (if equipped) (P.5-4)
- (13) Engine switch (vehicle with keyless push start system) (if equipped) (P.5-6)