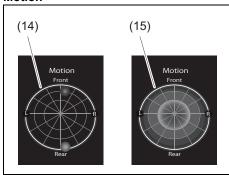

## WARNING A CAUTION/NOTICE/

Please read this manual and follow its instructions carefully. To emphasize special information, the symbol and the words **WARNING**, **CAUTION**, **NOTICE** and **NOTE** have special meanings. Pay particular attention to messages highlighted by these signal words:

### **WARNING**

Indicates a potential hazard that could result in death or serious injury.

### **A** CAUTION

Indicates a potential hazard that could result in minor or moderate injury.

### **NOTICE**

Indicates a potential hazard that could result in vehicle damage.

#### NOTE:

Indicates special information to make maintenance easier or instructions clearer.

75F135

The circle with a slash in this manual means "Don't do this" or "Don't let this happen".