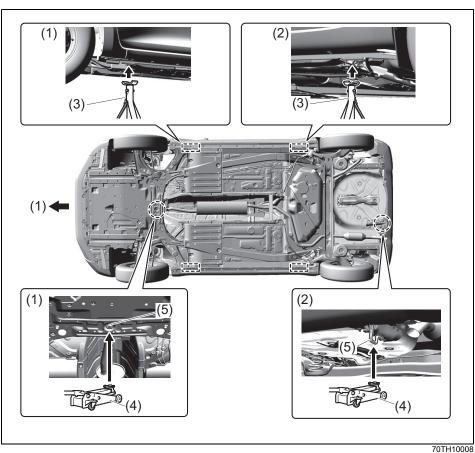

### Luggage compartment

- (1) Luggage compartment cover (if equipped) (P.7-22)
  (2) Spare tyre (P.10-5)
  (3) Luggage compartment hook (P.7-22)
  (4) Luggage compartment light (if equipped) (P.7-8, 9-36)
  (5) Jack handle (P.10-5)
  (6) Towing eye (P.10-2)
  (7) Wheel wrench (P.10-5)
  (8) Tool bag (P.10-5)
  (9) Jack (P.10-6)