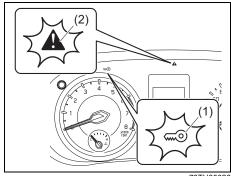

## Instrument cluster (Type B)

- If a warning light continues to be lit or is blinking, there may be a problem with the vehicle or the system. Carefully read the following reference information and consult with a MARUTI SUZUKI authorized workshop.
- It is considered normal that warning lights and indicators marked with an asterisk (\*) are lit when the ignition switch is turned to "ON" position or the engine switch is pressed to change the ignition mode to ON (i.e., high engine coolant temperature warning light initially lights up in red). If such lights do not light up, consult with a MARUTI SUZUKI authorized workshop.
- For the ENG A-STOP system, there is the particular condition that a warning light or an indicator is lit.

|      | Warning light |   | Color  | Name                                                        |
|------|---------------|---|--------|-------------------------------------------------------------|
| (15) |               |   | Red    | Open door warning light                                     |
| (16) | ##\\<br> <br> | * | Red    | High engine coolant temperature warning light (if equipped) |
| (17) | A             | * | Orange | Master warning indicator light (if equipped)                |
| (18) |               |   | Orange | Suzuki Connect indicator light (if equipped)                |