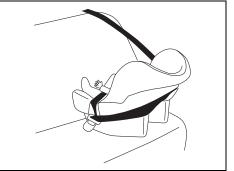

In the event of a strong impact coming from the front, the seat belt force limiter operates in two stages to reduce a force to the shoulder strap, thus lessening the impact being sustained by the front passengers.



# **↑** WARNING

If the seat belt sustains strong impact, the resin of the shoulder anchor part (1) and the tongue plate part (2) could soften due to heavy friction, thus sticking to the seat belt, making the belt slide less easily. In such a case, the seat belt may not provide the best performance, resulting in severe injury in case of emergency. Have the seat belt replaced by a MARUTI SUZUKI authorized workshop.

# Child restraint systems Child restraint system usage



59RN022

The following types of child restraint system are available generally.

#### Infant restraint



80JC007

#### **Child restraint**



59RN02350

#### **Booster seat**



59RN02290

MARUTI SUZUKI highly recommends that you use a child restraint system to restrain infants and small children. Many different types of child restraint systems are available; check that the restraint system you select meets applicable safety standards.

All child restraint systems are designed to be secured in vehicle seats either by seat belts or by special rigid lower anchor bars built onto the floor. Whenever possible, MARUTI SUZUKI recommends that child restraint systems be installed on the rear seat. According to accident statistics, children are safer when properly restrained in rear seating positions than in front seating positions.

## NOTE:

Observe any statutory regulation about child restraints.