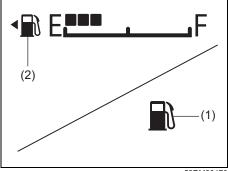

|      | Warning light |   | Color  | Name                                                              |  |
|------|---------------|---|--------|-------------------------------------------------------------------|--|
| (8)  |               | * | Red    | Airbag warning light                                              |  |
| (9)  |               |   | Orange | Low Fuel Warning Light                                            |  |
| (10) | (ABS)         | * | Orange | Anti-lock Brake System (ABS) warning light                        |  |
| (11) |               | * | Red    | Brake system warning light                                        |  |
| (12) | REAR<br>LAAAR |   | White  | Rear passenger's seat belt reminder light (Left / Center / Right) |  |
|      | L & A R       |   | Red    |                                                                   |  |
| (13) | (1)           |   | Orange | Transmission warning light (for AGS models)                       |  |
| (14) |               |   | Orange | Depress brake pedal indicator light (for AGS models)              |  |