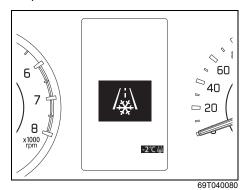

## Instrument cluster (Type B)

- If a warning light continues to be lit or is blinking, there may be a problem with the vehicle or the system. Carefully read the following reference information and consult with a MARUTI SUZUKI authorized workshop.
- It is considered normal that warning lights and indicators marked with an asterisk (\*) are lit when the ignition switch is turned to "ON" position or the engine switch is pressed to change the ignition mode to ON (i.e., high engine coolant temperature warning light initially lights up in red). If such lights do not light up, consult with a MARUTI SUZUKI authorized workshop.
- For the ENG A-STOP system, there is the particular condition that a warning light or an indicator is lit.

|     | Warning light |   | Color  | Name                                                                           |
|-----|---------------|---|--------|--------------------------------------------------------------------------------|
| (1) | Ä             |   | Red    | Driver's seat belt reminder light / front passenger's seat belt reminder light |
| (2) |               |   | Orange | Unreleased steering lock warning light (if equipped)                           |
| (3) |               | * | Orange | Immobilizer/keyless push start system warning light                            |
| (4) | لِ            | * | Orange | Malfunction indicator light                                                    |
| (5) | - +           | * | Red    | Charge warning light                                                           |
| (6) | 7             | * | Red    | Engine oil pressure warning light                                              |
| (7) | <b>⊕!</b>     | * | Orange | Electric power steering warning light                                          |