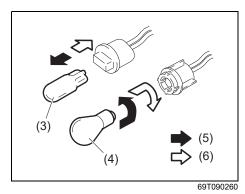

per, and then install the front bumper in numerical order by pushing in the arrow direction as shown in the illustration.

# Front fog light (if equipped)

Since special procedures are required, it is recommended that you take your vehicle to a MARUTI SUZÚKI authorized workshop for light replacement.

# Rear combination light

For LED tail / brake light, it is recommended that you take your vehicle to a MARUTI SUZUKI authorized workshop for light replacement since special procedures are required.



1) With the tailgate opened, remove the bolts (1).



2) Remove the light housing (2) by **<u>pull-ing it straight back</u>**.



3) To remove the bulb holder of the reversing light (3) or the rear turn signal light (4) from the light housing, turn the holder counterclockwise and pull it out.



(5) Removal(6) Installation

4) To remove and install the bulb of the reversing light (3) or the rear turn signal light (4), simply pull out or push in the bulb.



NOTE: When reinstalling the light housing, check that the clips are properly attached.

# License plate light



1) To remove the cover (1) of the license plate light, turn the cover counterclockwise and pull it out.



- (3) Removal (4) Installation
- 2) To remove and install the bulb of the license plate light (2), simply pull out or push in the bulb.

# **High mount stop light**

Since special procedures are required, it is recommended that you take your vehicle to a MARUTI SUZÚKI authorized workshop for light replacement.

# Interior light

| ITEM: Lights                                            | WATTAGE | BULB No. |
|