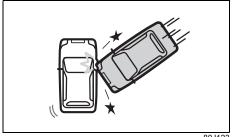

from the side



· Vehicle rollover

# Side airbags and side curtain airbags deployment conditions

Side airbags and side curtain airbags deploy (inflation)



80J119

 Impacts from the side at about a right angle by a general passenger car to your vehicle at more than about 30 km/h or in a greater impact

# Side airbags and side curtain airbags may inflate in a strong impact

Side airbags and side curtain airbags may inflate even in a frontal collision, if there is a strong impact to the lateral direction.



80J102

· Frontal collision



52RM20730

· Hitting a curb or bump



80J100E

• Falling into a deep hole or ditch



· Landing hard or falling

Side airbags and side curtain airbags may not inflate





Impact from the side to the vehicle body other than the passenger compartment



• Impact from the side at an oblique angle



• Impact from the side by a high hood vehicle



80J125

• Impact from the side by a motorcycle or bicycle



80J126

• Collision with a utility pole or stumpage

Side airbags and side curtain airbags do not inflate



80J120

· Impact from the rear



80J110

· Vehicle rollover

# When starting the engine

Be careful of carbon monoxide poisoning

# **▲** WARNING

Exhaust gases contain carbon monoxide, a potentially lethal gas that is colorless and odorless. If you breath exhaust gases, you may feel drowsy, resulting in severe health problems or death in the worst case.

If you start the engine, be careful of carbon monoxide poisoning.

#### Do not run engine in a poorly-ventilated area



52D334

# **WARNING**

Avoid breathing exhaust gases.