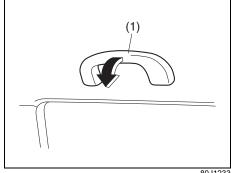

#### Adjustment before driving

80J014

#### **▲** WARNING

- When driving, do not adjust the steering wheel (only adjustable type with certain specifications), the seat, the inside rearview mirror or the outside rearview mirrors. Otherwise, there is the risk of mistaken operation of the steering wheel or reduced awareness of what is in front of you, possibly leading to an accident.
- Do not tilt the seatback further back than necessary. Otherwise, the head restraint and the seat belt cannot function as intended.