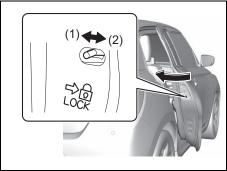

## Key

- (1) Keyless push start system remote controller (P.3-9) Keyless push start system (P.5-10) Starting engine (P.5-15)
- (2) Key (P.3-1) Door locks (P.3-2)
- (3) Keyless entry system transmitter (P.3-7) Starting engine (P.5-14) Key (P.3-1) Door locks (P.3-2)