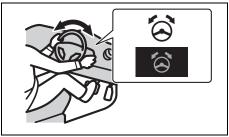

# For Manual transmission Model

| When                                                                          | Warning buzzer                                | Instrument cluster | Cause and remedy                                                                                                                                                                                                                                                      |
|-------------------------------------------------------------------------------|-----------------------------------------------|--------------------|-----------------------------------------------------------------------------------------------------------------------------------------------------------------------------------------------------------------------------------------------------------------------|
| When the engine is                                                            |                                               |                    | The gearshift lever is in a position other than "N" (Neutral).                                                                                                                                                                                                        |
| stopped automati-<br>cally by the ENG A-<br>STOP system                       |                                               | _                  | Place the gearshift lever in "N" (Neutral) position.                                                                                                                                                                                                                  |
| When the engine is                                                            | Interior buzzer                               |                    | The engine stalled because the following operations were per-                                                                                                                                                                                                         |
| stopped automati-<br>cally by the ENG A-<br>STOP system                       | Continuous beeps                              |                    | formed.  • The driver's seat belt is unfastened.  • The driver's door is opened.                                                                                                                                                                                      |
|                                                                               |                                               | and Lights up      | To restart the engine, follow the procedure below.  1) Set the parking brake firmly, and then shift into "N" (Neutral).  2) Close the driver's door and fasten the driver's seat belt.  3) Turn the ignition switch or press the engine switch to restart the engine. |
| When the engine is<br>stopped automati-<br>cally by the ENG A-<br>STOP system | Interior buzzer  • Beeping at short intervals | Lights up          | The driver's seat belt is unfastened. You can restart the engine by depressing the clutch pedal when the seat belt is fastened.                                                                                                                                       |