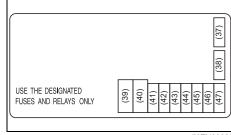

# **Electrical equipment**

- Q. The headlights or brake lights do not light up. What should I do?
- A. Check the light bulbs. Refer to "Bulb replacement" in "INSPECTION AND MAINTENANCE" section.
- Q. I cannot use an electrical device. What should I do?
- A. Check the fuses. Refer to "Fuses" in "INSPECTION AND MAINTENANCE" section.