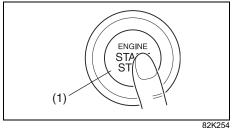

### Instrument panel 1

- (1) Hazard warning switch (P.3-26)
- (2) Hands-free switch (if equipped) (P.7-41)

Voice recognition switch (if equipped) (P.7-41)

- (3) Windshield wiper and washer lever (P.3-26)/
- Rear window wiper/washer switch (if equipped) (P.3-28, 3-29)
  (4) Remote audio controls (if equipped)
- (P.7-40)
- (5) Instrument cluster (P.4-1, 4-10)
- (6) Cruise control switches (if equipped) (P.5-45)
- (7) Lighting control lever (P.3-19)/ Turn signal control lever (P.3-25)
- (8) Heated rear window switch (P.3-29)
- (9) Drink holder (P.7-10)
- (10) Wireless Charger (if equipped) (P.7-15)
- (11) Tilt steering lock lever (P.2-8)
- (12) Ignition switch (vehicle without keyless push start system) (if equipped) (P.5-4)
- (13) Engine switch (vehicle with keyless push start system) (if equipped) (P.5-6)