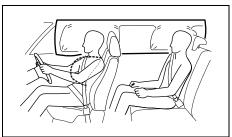

# **▲** WARNING

- If you do not fasten your seat belt properly, your body may not be restrained in a sudden braking and a collision. This may cause severe injury.
- Fasten your seat belt properly before driving.
- If all the passengers do not fasten their seat belts properly, their body may not be restrained in a sudden braking and a collision. This may cause severe injury.

Ask all the passengers on the front passenger's seat and the rear seats to fasten their seat belts properly before driving.