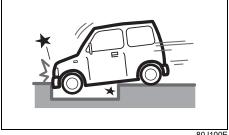

# **A** CAUTION

If you do not handle the airbags properly, they may inflate unexpectedly, resulting in personal injury.

When scrapping the airbags or the vehicle that has the airbags consult.

When scrapping the airbags or the vehicle that has the airbags, consult a MARUTI SUZUKI authorized workshop.

# Front airbag deployment conditions Front airbags deploy (inflation)



80J097

 Frontal collision with a fixed wall that does not move or deform at more than about 25 km/h



80J098E

· Strong impact equivalent to frontal collision such as above at left and right angles of about 30 degrees (1) or less from the front of your vehicle

# Front airbags may inflate

Receiving a strong impact to the lower body of your vehicle, the front airbags may inflate.



· Hitting a curb or medial strip



80J100E

· Falling into a deep hole or ditch



· Landing hard or falling

## Front airbags may not inflate

The front airbags may not inflate when a strong impact has not occurred since the collision object (including living beings like animals) was easy to be deformed or moved, or the crashed portion of your vehicle was easy to be deformed.

Also, front airbags may not inflate in many cases when the collision angle is greater than about 30 degrees at left and right angles from the front of your vehicle.Also, in certain collisions at low speed, the airbag may not inflate.



· Frontal collision to a stopped vehicle at less than about 50 km/h



80J103

• Collision that the front of your vehicle goes under the bed of a truck etc.



80J104

· Collision with a utility pole or stumpage