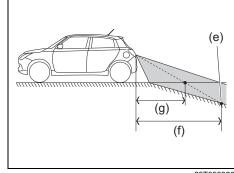

| Yellow          | This shows the guide line of the position which is about 1 m (3.3 ft) backward from the center of bumper back-end.   |
| (4) |                             | Red             | This shows the guide line of the position which is about 0.5 m (1.6 ft) backward from the center of bumper back-end. |

### Rearview camera screen indication

The distance viewed in the rearview camera may differ from the actual distance according to the condition of the road or the load the vehicle is carrying.

### Uphill incline behind the vehicle



- 69T050370
- (b) Object (c) Actual distance
- (d) Distance on the display

When there is an uphill incline behind the vehicle, the object shown on the display appears farther away than the actual distance.

### Downhill incline behind the vehicle



69T050380

- (e) Object (f) Actual distance
- (g) Distance on the display

When there is a downhill incline behind the vehicle, the object shown on the display appears closer than the actual distance.

If the rear view from the rearview camera is not shown or there is a poor image

- If the rear view from the rearview camera is not shown.
- Check that the ignition mode is ON.
- Check that the gearshift lever is shifted to "R" position.
- If the image from the rearview camera is poor.
- Check that the camera lens is not dirty.
- Check that light from the sun or the beam of the headlights from the vehicle behind is not shining directly into the lens.

If the rearview camera system is still not working properly after checking the above, have the system inspected by a MARUTI SUZUKI authorize