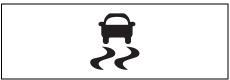

| When         | Warning buzzer                               | Instrument cluster                                        | Cause and remedy                                                                                            |
|--------------|----------------------------------------------|-----------------------------------------------------------|-------------------------------------------------------------------------------------------------------------|
| When driving | Interior buzzer                              |                                                           | The parking brake has not been released. Stop the vehicle in                                                |
|              | 3 beeps repeating at<br>short intervals      | Lights up                                                 | a safe place and release the parking brake.                                                                 |
|              | Interior buzzer  • Beeping at long intervals | Lights up                                                 | One of the doors is not completely closed. Stop the vehicle in a safe place and close all doors completely. |
|              | Interior buzzer  • 1 Beeps                   | Blinks or Temperature gauge indicator approaches red zone | The engine is running hot. Drive slowly to prevent overheating.                                             |

# QUICK GUIDE

| When                                                                                                                          | Warning buzzer   | Instrument cluster          | Cause and remedy                                                                                                                                                                                                                                                                                                                |  |
|-------------------------------------------------------------------------------------------------------------------------------|------------------|-----------------------------|---------------------------------------------------------------------------------------------------------------------------------------------------------------------------------------------------------------------------------------------------------------------------------------------------------------------------------|--|
| When driving                                                                                                                  | Interior buzzer  |                             | The engine is overheating. Refer to "Engine trouble: Over                                                                                                                                                                                                                                                                       |  |
|                                                                                                                               | Continuous beep  | <b>Ĭ , F</b>                | heating" in "EMERGENCY SERVICE" section.                                                                                                                                                                                                                                                                                        |  |
|                                                                                                                               |                  | <b>≈</b>                    |                                                                                                                                                                                                                                                                                                                                 |  |
|                                                                                                                               |                  | Lights up<br>or             |                                                                                                                                                                                                                                                                                                                                 |  |
|                                                                                                                               |                  | Temperature gauge           |                                                                                                                                                                                                                                                                                                                                 |  |
|                                                                                                                               |                  | indicator approaches<br>"H" |                                                                                                                                                                                                                                                                                                                                 |  |
| When opening the                                                                                                              | Interior buzzer  |                             | The headlights and/or the position lights are left on. Turn them                                                                                                                                                                                                                                                                |  |
| driver's door                                                                                                                 | Continuous beep  | -00-                        | off.                                                                                                                                                                                                                                                                                                                            |  |
|                                                                                                                               |                  | Lights up<br>*1             |                                                                                                                                                                                                                                                                                                                                 |  |
| When the ignition                                                                                                             | Interior buzzer  |                             | You cannot turn the ignition switch to "LOCK" position of                                                                                                                                                                                                                                                                       |  |
| switch is turned to<br>"LOCK" position, or<br>the engine switch is<br>pressed to change<br>the ignition mode to<br>LOCK (OFF) |                  | *1                          | change the ignition mode to LOCK (OFF) because there may be malfunction of the gearshift lever. Consult with a MARUTI SUZUKI authorized workshop.                                                                                                                                                                               |  |
| When the engine is                                                                                                            | Interior buzzer  |                             | The engine stalled because the hood is opened after th                                                                                                                                                                                                                                                                          |  |
| stopped automati-<br>cally by the ENG A-<br>STOP system                                                                       | Continuous beeps | _                           | <ul> <li>engine is stopped automatically.</li> <li>To restart the engine, follow the procedure below</li> <li>1) Set the parking brake firmly, and then shift into "N" (Neutral).</li> <li>2) Securely close the engine hood.</li> <li>3) Turn the ignition switch or press the engine switch to restart the engine.</li> </ul> |  |