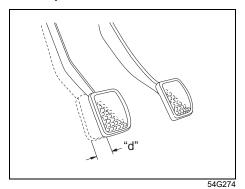

#### Floor mats

83S06010

55T020010

To prevent the driver's side floor mat from sliding forward and possibly interfering with the operation of the pedals, MARUTI SUZUKI genuine floor mats are recommended.

Whenever you put the driver's side floor mat back in the vehicle after it has been removed, hook the floor mat grommets to the fasteners and position the floor mat properly in the footwell.

When you replace the floor mats in your vehicle with a different type such as all-weather floor mats, we highly recommend to use MARUTI SUZUKI genuine floor mats for proper fitting.

#### WARNING

Failure to take the following precautions may result in the driver's side floor mat interfering with the pedals and causing a loss of vehicle control or an accident.

#### Description of warning label

 Check that the floor mat grommets are hooked to the fasteners.

 Never stack floor mats because it may prevent from securing to the fasteners and cause sliding forward.