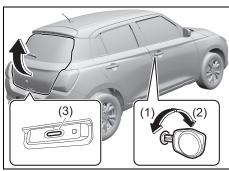

### Luggage compartment

- (1) Luggage compartment cover (if equipped) (P.7-22)
  (2) Spare tyre (P.10-5)
  (3) Luggage compartment hook (P.7-22)
  (4) Luggage compartment light (if equipped) (P.7-8, 9-36)
  (5) Jack handle (P.10-5)
  (6) Towing eye (P.10-2)
  (7) Wheel wrench (P.10-5)
  (8) Tool bag (P.10-5)
  (9) Jack (P.10-6)