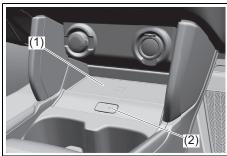

### Instrument panel 1

- (1) Hazard warning switch (P.3-26)
- (2) Hands-free switch (if equipped) (P.7-41)

Voice recognition switch (if equipped) (P.7-41)

- (3) Windshield wiper and washer lever (P.3-26)/
- Rear window wiper/washer switch (if equipped) (P.3-28, 3-29)
  (4) Remote audio controls (if equipped)
- (P.7-40)
- (5) Instrument cluster (P.4-1, 4-10)
- (6) Cruise control switches (if equipped) (P.5-45)
- (7) Lighting control lever (P.3-19)/ Turn signal control lever (P.3-25)
- (8) Heated rear window switch (P.3-29)
- (9) Drink holder (P.7-10)
- (10) Wireless Charger (if equipped) (P.7-15)
- (11) Tilt steering lock lever (P.2-8)
- (12) Ignition switch (vehicle without keyless push start system) (if equipped) (P.5-4)
- (13) Engine switch (vehicle with keyless push start system) (if equipped) (P.5-6)