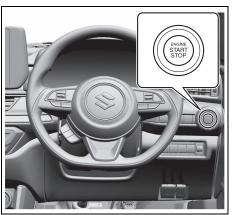

### Instrument panel 1

- (1) Hazard warning switch (P.3-26)
- (2) Hands-free switch (if equipped) (P.7-41)

Voice recognition switch (if equipped) (P.7-41)

- (3) Windshield wiper and washer lever (P.3-26)/
- Rear window wiper/washer switch (if equipped) (P.3-28, 3-29)
  (4) Remote audio controls (if equipped)
- (P.7-40)
- (5) Instrument cluster (P.4-1, 4-10)
- (6) Cruise control switches (if equipped) (P.5-45)
- (7) Lighting control lever (P.3-19)/ Turn signal control lever (P.3-25)
- (8) Heated rear window switch (P.3-29)
- (9) Drink holder (P.7-10)
- (10) Wireless Charger (if equipped) (P.7-15)
- (11) Tilt steering lock lever (P.2-8)
- (12) Ignition switch (vehicle without keyless push start system) (if equipped) (P.5-4)
- (13) Engine switch (vehicle with keyless push start system) (if equipped) (P.5-6)