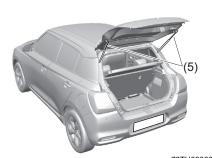

### Luggage compartment

- (1) Luggage compartment cover (if equipped) (P.7-22)
  (2) Spare tyre (P.10-5)
  (3) Luggage compartment hook (P.7-22)
  (4) Luggage compartment light (if equipped) (P.7-8, 9-36)
  (5) Jack handle (P.10-5)
  (6) Towing eye (P.10-2)
  (7) Wheel wrench (P.10-5)
  (8) Tool bag (P.10-5)
  (9) Jack (P.10-6)