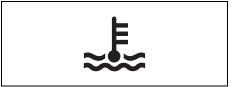

| When         | Warning buzzer                               | Instrument cluster                                        | Cause and remedy                                                                                            |
|--------------|----------------------------------------------|-----------------------------------------------------------|-------------------------------------------------------------------------------------------------------------|
| When driving | Interior buzzer                              |                                                           | The parking brake has not been released. Stop the vehicle in                                                |
|              | 3 beeps repeating at<br>short intervals      | Lights up                                                 | a safe place and release the parking brake.                                                                 |
|              | Interior buzzer  • Beeping at long intervals | Lights up                                                 | One of the doors is not completely closed. Stop the vehicle in a safe place and close all doors completely. |
|              | Interior buzzer  • 1 Beeps                   | Blinks or Temperature gauge indicator approaches red zone | The engine is running hot. Drive slowly to prevent overheating.                                             |

# QUICK GUIDE

| When                                                                                                                          | Warning buzzer   | Instrument cluster          | Cause and remedy                                                                                                                                                                                                                                                                                                                |  |
|-------------------------------------------------------------------------------------------------------------------------------|------------------|-----------------------------|---------------------------------------------------------------------------------------------------------------------------------------------------------------------------------------------------------------------------------------------------------------------------------------------------------------------------------|--|
| When driving                                                                                                                  | Interior buzzer  |                             | The engine is overheating. Refer to "Engine trouble: Over                                                                                                                                                                                                                                                                       |  |
|                                                                                                                               | Continuous beep  | <b>Ĭ , F</b>                | heating" in "EMERGENCY SERVICE" section.                                                                                                                                                                                                                                                                                        |  |
|                                                                                                                               |                  | <b>≈</b>                    |                                                                                                                                                                                                                                                                                                                                 |  |
|                                                                                                                               |                  | Lights up<br>or             |                                                                                                                                                                                                                                                                                                                                 |  |
|                                                                                                                               |                  | Temperature gauge           |                                                                                                                                                                                                                                                                                                                                 |  |
|                                                                                                                               |                  | indicator approaches<br>"H" |                                                                                                                                                                                                                                                                                                                                 |  |
| When opening the                                                                                                              | Interior buzzer  |                             | The headlights and/or the position lights are left on. Turn them                                                                                                                                                                                                                                                                |  |
| driver's door                                                                                                                 | Continuous beep  | -00-                        | off.                                                                                                                                                                                                                                                                                                                            |  |
|                                                                                                                               |                  | Lights up<br>*1             |                                                                                                                                                                                                                                                                                                                                 |  |
| When the ignition                                                                                                             | Interior buzzer  |                             | You cannot turn the ignition switch to "LOCK" position of                                                                                                                                                                                                                                                                       |  |
| switch is turned to<br>"LOCK" position, or<br>the engine switch is<br>pressed to change<br>the ignition mode to<br>LOCK (OFF) |                  | *1                          | change the ignition mode to LOCK (OFF) because there may be malfunction of the gearshift lever. Consult with a MARUTI SUZUKI authorized workshop.                                                                                                                                                                               |  |
| When the engine is                                                                                                            | Interior buzzer  |                             | The engine stalled because the hood is opened after th                                                                                                                                                                                                                                                                          |  |
| stopped automati-<br>cally by the ENG A-<br>STOP system                                                                       | Continuous beeps | _                           | <ul> <li>engine is stopped automatically.</li> <li>To restart the engine, follow the procedure below</li> <li>1) Set the parking brake firmly, and then shift into "N" (Neutral).</li> <li>2) Securely close the engine hood.</li> <li>3) Turn the ignition switch or press the engine switch to restart the engine.</li> </ul> |  |