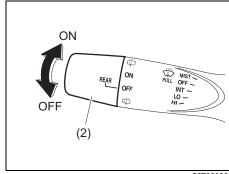

|      | Warning light |   | Color  | Name                                                              |  |
|------|---------------|---|--------|-------------------------------------------------------------------|--|
| (8)  |               | * | Red    | Airbag warning light                                              |  |
| (9)  |               |   | Orange | Low Fuel Warning Light                                            |  |
| (10) | (ABS)         | * | Orange | Anti-lock Brake System (ABS) warning light                        |  |
| (11) |               | * | Red    | Brake system warning light                                        |  |
| (12) | REAR<br>LAAAR |   | White  | Rear passenger's seat belt reminder light (Left / Center / Right) |  |
|      | L & A R       |   | Red    |                                                                   |  |
| (13) | (1)           |   | Orange | Transmission warning light (for AGS models)                       |  |
| (14) |               |   | Orange | Depress brake pedal indicator light (for AGS models)              |  |