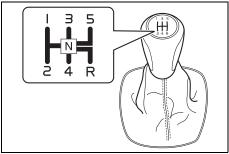

# For Manual transmission Model

| When                                                                          | Warning buzzer                                | Instrument cluster | Cause and remedy                                                                                                                                                                                                                                                      |
|-------------------------------------------------------------------------------|-----------------------------------------------|--------------------|-----------------------------------------------------------------------------------------------------------------------------------------------------------------------------------------------------------------------------------------------------------------------|
| When the engine is                                                            |                                               |                    | The gearshift lever is in a position other than "N" (Neutral).                                                                                                                                                                                                        |
| stopped automati-<br>cally by the ENG A-<br>STOP system                       |                                               | _                  | Place the gearshift lever in "N" (Neutral) position.                                                                                                                                                                                                                  |
| When the engine is                                                            | Interior buzzer                               |                    | The engine stalled because the following operations were per-                                                                                                                                                                                                         |
| stopped automati-<br>cally by the ENG A-<br>STOP system                       | Continuous beeps                              |                    | formed.  • The driver's seat belt is unfastened.  • The driver's door is opened.                                                                                                                                                                                      |
|                                                                               |                                               | and Lights up      | To restart the engine, follow the procedure below.  1) Set the parking brake firmly, and then shift into "N" (Neutral).  2) Close the driver's door and fasten the driver's seat belt.  3) Turn the ignition switch or press the engine switch to restart the engine. |
| When the engine is<br>stopped automati-<br>cally by the ENG A-<br>STOP system | Interior buzzer  • Beeping at short intervals | Lights up          | The driver's seat belt is unfastened. You can restart the engine by depressing the clutch pedal when the seat belt is fastened.                                                                                                                                       |