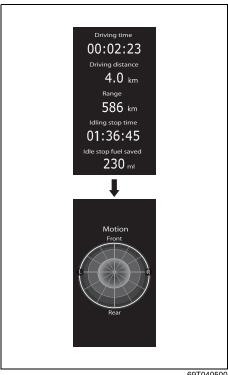

## WARNING A CAUTION/NOTICE/

Please read this manual and follow its instructions carefully. To emphasize special information, the symbol and the words **WARNING**, **CAUTION**, **NOTICE** and **NOTE** have special meanings. Pay particular attention to messages highlighted by these signal words:

### **WARNING**

Indicates a potential hazard that could result in death or serious injury.

### **A** CAUTION

Indicates a potential hazard that could result in minor or moderate injury.

### **NOTICE**

Indicates a potential hazard that could result in vehicle damage.

#### NOTE:

Indicates special information to make maintenance easier or instructions clearer.

75F135

The circle with a slash in this manual means "Don't do this" or "Don't let this happen".