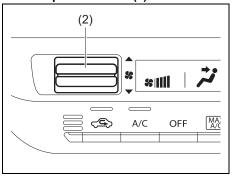

## Interior, front

- (1) Fuses (P.9-22)
- (2) Glove box (P.7-13)
- (3) Front passenger's front airbag (P.2-41)
- (4) Accessory socket (P.7-9)(5) Heating and air conditioning system (P.7-23)
  (6) USB socket (if equipped) (P.7-14)
  (7) Driver's front airbag (P.2-41)
  (8) Engine hood release handle