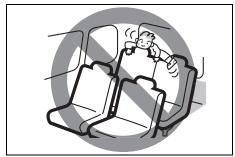

#### (Continued)

- If you place a cushion, etc. between the seatback and your back, you may not be able to drive the vehicle in a correct posture. Also, the seat belt and the head restraint may not provide the best performance. This may cause severe injury in an accident.
  - Do not place a cushion, etc. between the seatback and your back.
- Do not place any object under the front seat. If an object gets stuck under the front seat, the seat shall not be latched properly and may cause injury.
- Do not leave cigarette lighters or spray cans on the floor. If a cigarette lighter or spray can is on the floor, it may light accidentally when luggage is loaded or the seat is adjusted, causing a fire.