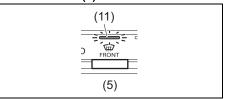

#### Window glass

- Q. How can I clear fog on the inside of the windshield and door glass areas?
- A. Use the defroster switch. Refer to "Manual air conditioning system (with digital control panel)" or "Automatic heating and air conditioning system (climate control)" in "OTHER CONTROLS AND EQUIPMENT" section.
- Q. How can I clear fog on the inside of the rear window glass?
- A. Use the heated rear window switch. Refer to "Heated rear window switch" in "BEFORE DRIVING" section.