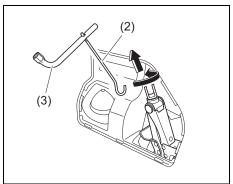

#### Floor mats

83S06010

55T020010

To prevent the driver's side floor mat from sliding forward and possibly interfering with the operation of the pedals, MARUTI SUZUKI genuine floor mats are recommended.

Whenever you put the driver's side floor mat back in the vehicle after it has been removed, hook the floor mat grommets to the fasteners and position the floor mat properly in the footwell.

When you replace the floor mats in your vehicle with a different type such as all-weather floor mats, we highly recommend to use MARUTI SUZUKI genuine floor mats for proper fitting.