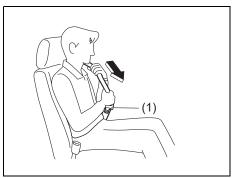

he chest and avoiding to touch the abdomen.

#### Lap-shoulder belt

#### **Emergency locking retractor (ELR)**

The seat belt has an emergency locking retractor (ELR), which is designed to lock the seat belt only during a sudden stop or impact. It also may lock if you pull the belt across your body very quickly. If this happens, let the belt go back to unlock it, and then pull the belt across your body more slowly.

#### Safety reminder





59RN02320

To reduce the risk of sliding under the belt during a collision, position the lap portion of the belt across your lap as low on your hips as possible and adjust it to a snug fit by pulling the shoulder portion of the belt upward through the latch plate. The length of the diagonal shoulder strap adjusts itself to allow freedom of movement.



83SH02080

Holding the tongue plate (1) and the seat belt, pull out the seat belt slowly to straighten the twisted seat belt.

#### NOTE:

When the seat belt is locked and you cannot pull it out, release it once and then pull it out again. If you still cannot pull it out, pull the seat belt strongly, release it and then pull it out again slowly.



To fasten the seat belt, sit up straight and far back into the seat, pull the latch plate attached to the seat belt across your body and press it straight into the buckle until you hear a click. After pressing the latch plate into the buckle, pull the seat belt to make sure it is securely latched.



### NOTE:

The word "CENTER" is marked on the buckle for the rear center belt. The buckles are designed so a latch plate cannot be inserted into