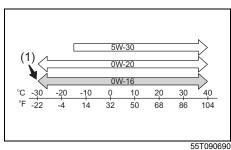

| I  |  |  |  |
| 13-6.  | Air conditioner filter element                     |            | I                            | ı | ı  | I   | R  | I  | I  | R   | I                | I  |  |  |  |

# **Drive belt**

# **WARNING**

When the engine is running, keep hands, hair, clothing, tools, etc. away from the moving fan and drive belts.

The drive belts tension is adjusted automatically. If the belt is too loose, insufficient battery charging, poor air conditioning, or excessive belt wear can result.

The belts should also be examined to ensure that they are not damaged.

If you need to replace or adjust the belt have it done by your MARUTI SUZUKI authorized workshop.

# **Engine oil and filter**

# Specified oil

#### For India



56RM07013

(1) Preferred

#### **Except for India**



(1) Preferred

For India, be sure that the engine oil you use comes under the quality classification as listed below.

- · API SN, SP
- ILSAC GF-6

Except for India, be sure that the engine oil you use comes under the quality classification as listed below.

- · API SL, SM, SN, SP
- ILSAC GF-6

SAE 0W-16 (1) is the best choice for good fuel economy and good startability in cold weather.

#### NOTE:

We recommend that you use MARUTI SUZUKI genuine oil. To purchase it, see a MARUTI SUZUKI authorized workshop.

#### NOTE:

- The replacement timing varies with the type of engine oil that you choose. Refer to "Maintenance schedule" in this section for corresponding maintenance schedule.
- We recommend that you use MARUTI SUZUKI genuine oil. To purchase it, see a MARUTI SUZUKI authorized works