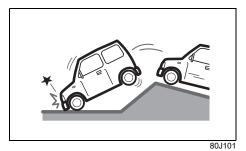

gs do not inflate in rear impacts, side impacts or rollovers, etc. However, these might inflate in a strong impact.



80J120

· Impact from the rear



80J119

Impact from the side



· Vehicle rollover

# Side airbags and side curtain airbags deployment conditions

Side airbags and side curtain airbags deploy (inflation)



80J119

 Impacts from the side at about a right angle by a general passenger car to your vehicle at more than about 30 km/h or in a greater impact

# Side airbags and side curtain airbags may inflate in a strong impact

Side airbags and side curtain airbags may inflate even in a frontal collision, if there is a strong impact to the lateral direction.



80J102

· Frontal collision



52RM20730

· Hitting a curb or bump



80J100E

• Falling into a deep hole or ditch



· Landing hard or falling

Side airbags and side curtain airbags may not inflate





Impact from the side to the vehicle body other than the passenger compartment



• Impact from the side at an oblique angle



• Impact from the side by a high hood vehicle



80J125

• Impact from the side by a motorcycle or bicycle



80J126

• Collision with a utility pole or stumpage

Side airbags and side curtain airbags do not inflate



80J120

· Impact from the rear



80J110

· Vehicle rollover

# When starting the engine

Be careful of carbon monoxide poisoning

# **▲** WARNING

Exhaust gases contain carbon monoxide, a potentially lethal gas that is colorless and odorless. If you breath exhaust gases, you may feel drowsy, resulting in severe health problems or death in the worst case.

If you