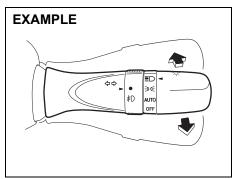

### Instrument panel 1

- (1) Hazard warning switch (P.3-26)
- (2) Hands-free switch (if equipped) (P.7-41)

Voice recognition switch (if equipped) (P.7-41)

- (3) Windshield wiper and washer lever (P.3-26)/
- Rear window wiper/washer switch (if equipped) (P.3-28, 3-29)
  (4) Remote audio controls (if equipped)
- (P.7-40)
- (5) Instrument cluster (P.4-1, 4-10)
- (6) Cruise control switches (if equipped) (P.5-45)
- (7) Lighting control lever (P.3-19)/ Turn signal control lever (P.3-25)
- (8) Heated rear window switch (P.3-29)
- (9) Drink holder (P.7-10)
- (10) Wireless Charger (if equipped) (P.7-15)
- (11) Tilt steering lock lever (P.2-8)
- (12) Ignition switch (vehicle without keyless push start system) (if equipped) (P.5-4)
- (13) Engine switch (vehicle with keyless push start system) (if equipped) (P.5-6)