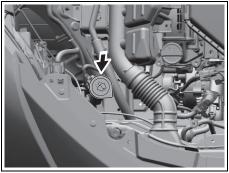

per side (5) of the wiper blade rubber in the driver's seat side. Otherwise, the wiper blade rubber may be misaligned while the wiper operates.

# For rear wiper: (if equipped)



1) Hold the wiper arm away from the window.



52RM70490

 Remove the wiper frame from the wiper arm after rotating the wiper frame clockwise.



3) Slide the blade out as shown.

#### NOTE:

Do not flex the wiper blade frame end more than necessary. If you do, it can break off.



(1) Retainer

- 4) If the new blade is provided without the two metal retainers, move them from the old blade to the new one.
- Install the new blade in the reverse order of removal.
   Check that the blade is properly retained by all the hooks.

Reinstall wiper frame to arm in the reverse order of removal.

# Windshield washer fluid



70TH09020

Check that there is washer fluid in the tank. Refill it if necessary. Use a good quality windshield washer fluid, diluted with water as necessary.

# **WARNING**

- Do not use radiator antifreeze in the windshield washer reservoir.
   This can severely impair visibility when sprayed on the windshield, and also can damage your vehicle's paint.
- Do not add washer fluid when the engine is hot or operating as washer fluid contains alcohol and may catch fire if spilled on the engine, etc.

# **A** CAUTION

Precautions for handling the washer fluid are written on the container. Refer to the instruction and read it carefully.

# NOTICE

- Damage may result if the washer motor is operated with no fluid in the washer tank.
- Avoid use of hard water to prevent building of lime scale on