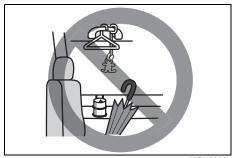

#### (Continued)

- If you place a cushion, etc. between the seatback and your back, you may not be able to drive the vehicle in a correct posture. Also, the seat belt and the head restraint may not provide the best performance. This may cause severe injury in an accident.
  - Do not place a cushion, etc. between the seatback and your back.
- Do not place any object under the front seat. If an object gets stuck under the front seat, the seat shall not be latched properly and may cause injury.
- Do not leave cigarette lighters or spray cans on the floor. If a cigarette lighter or spray can is on the floor, it may light accidentally when luggage is loaded or the seat is adjusted, causing a fire.