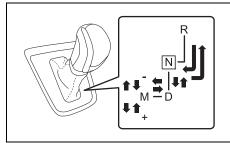

# For Auto Gear Shift Model

| When                                                    | Warning buzzer            | Instrument cluster | Cause and remedy                                                                                                                                                                                                                                                                          |
|---------------------------------------------------------|---------------------------|--------------------|-------------------------------------------------------------------------------------------------------------------------------------------------------------------------------------------------------------------------------------------------------------------------------------------|
| When the engine is                                      | Interior buzzer           |                    | The engine has restarted automatically because either of the                                                                                                                                                                                                                              |
| stopped automati-<br>cally by the ENG A-<br>STOP system | Continuous beeps          |                    | following operations was performed.  • The driver's seat belt is unfastened.  • The driver's door is opened.                                                                                                                                                                              |
|                                                         |                           | or                 | Before driving, close the door and buckle the seat belt. In addition, before getting out of the vehicle, follow the procedure below.                                                                                                                                                      |
|                                                         |                           | Lights up          | <ol> <li>Set the parking brake firmly, and then place the gearshif lever in the "N" position.</li> <li>When the vehicle will be stopped for a long time or wher you will leave the vehicle unattended, turn the ignition switch or press the engine switch to stop the engine.</li> </ol> |
| When starting the                                       | Interior buzzer           | 404                | The ignition switch is turned or the engine switch is pressed                                                                                                                                                                                                                             |
| engine                                                  | Chime                     | Lights up *2       | with the gearshift lever in a position other than "N" and depressing the brake pedal. Try again as instructed in message.                                                                                                                                                                 |
| When driving                                            | Interior buzzer           |                    | The AGS clutch temperature becomes too high. Stop the vehi-                                                                                                                                                                                                                               |
|                                                         | Beeping at long intervals | Blinks             | cle in a safe place and let the system cool down.                                                                                                                                                                                                                                         |