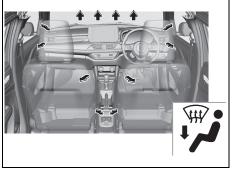

#### Window glass

- Q. How can I clear fog on the inside of the windshield and door glass areas?
- A. Use the defroster switch. Refer to "Manual air conditioning system (with digital control panel)" or "Automatic heating and air conditioning system (climate control)" in "OTHER CONTROLS AND EQUIPMENT" section.
- Q. How can I clear fog on the inside of the rear window glass?
- A. Use the heated rear window switch. Refer to "Heated rear window switch" in "BEFORE DRIVING" section.