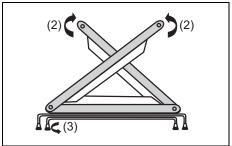

### "1" indicator blinking

When the gear indicator lamp blinks "1", you should depress the brake pedal and shift the gearshift lever to "N" position, then shift to "D" or "M" position again a few seconds later.

#### "R" indicator blinking

When the gear indicator lamp blinks "R", you should depress the brake pedal and shift the gearshift lever to "N" position, then shift to "R" position again a few seconds later.