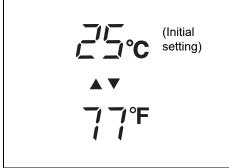

equipped)

The display (C) shows the thermometer. The thermometer indicates the outside temperature.



55T040200

If the outside temperature drops to freezing condition, the mark (a) will appear on the display.

#### NOTE:

- The outside temperature indication is not the actual outside temperature when driving at low speed, or when stopped.
- If there is something wrong with the thermometer, or just after the ignition switch is turned to "ON" position or the engine switch is pressed to change the ignition mode to ON, the display may not indicate the outside temperature.

When the display (F) shows the driving range, you can change the unit of temperature.

To change the unit of temperature, while pushing and holding the trip meter selector knob (1), turn the indicator selector knob (2).



55T040210

# Parking sensor indication and door open indication

The display (D) shows the parking sensor indication and door open display indication.

Individual door, tailgate and bonnet is indicated when the respective door, tailgate or bonnet is not closed properly.

Refer to "Parking sensors" in "OPERAT-ING YOUR VEHICLE" section.

# **Gearshift indicator (if equipped)**

The display (E) shows the gearshift indicator.

Refer to "Gearshift indicator (if equipped)" in "OPERATING YOUR VEHICLE" section.

# Gear position (for Auto Gear Shift vehicles) (if equipped)

The display (E) shows some of the following indications.



55T040220

- (4) Gear position
- (5) Manual mode indicator
- (6) Drive mode indicator

# Gear position (for Auto Gear Shift models)

For Auto Gear Shift models, the d