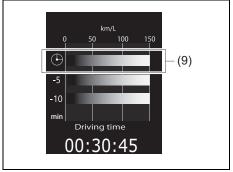

gauge indicates "E", based on current driving conditions.

When the low fuel warning light comes on, the display "---" will appear.

If the low fuel warning light comes on, fill the fuel tank immediately regardless of the value of driving range shown in the display. When you refuel, the driving range is updated. However, if you only add a small amount of fuel, the correct value will not be displayed.

#### NOTE:

- If you refuel when the ignition mode is ON, the driving range may not indicate the correct value.
- When you reconnect the negative (–) terminal to the lead-acid battery, the value of driving range will be shown after driving for a period of time.

# Average speed / 5-minute average speed

Average speed from previous reset and 5-minute average speed are shown.

(Average speed)



69T040410

# (9) Average speed

If you selected average speed the last time you drove the vehicle, the display indicates the last value of average speed from previous driving when the engine switch is pressed to change the ignition mode to ON. Unless you reset the value of average speed, the display indicates the value of average speed which includes average speed during previous driving.

To reset the value of average speed, push and hold the indicator selector knob (3) for about 2 seconds when the display indicates an average speed. The display shows "---" and then indicates a new average speed after driving for a short time.

#### NOTE:

When you reconnect the negative (–) terminal to the lead-acid battery, the value of average speed will be shown after driving for a period of time.