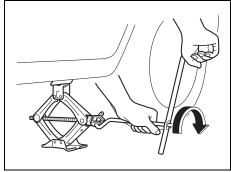

### Luggage compartment

- (1) Luggage compartment cover (if equipped) (P.7-22)
  (2) Spare tyre (P.10-5)
  (3) Luggage compartment hook (P.7-22)
  (4) Luggage compartment light (if equipped) (P.7-8, 9-36)
  (5) Jack handle (P.10-5)
  (6) Towing eye (P.10-2)
  (7) Wheel wrench (P.10-5)
  (8) Tool bag (P.10-5)
  (9) Jack (P.10-6)