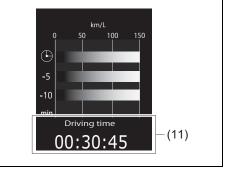

## WARNING A CAUTION/NOTICE/

Please read this manual and follow its instructions carefully. To emphasize special information, the symbol and the words **WARNING**, **CAUTION**, **NOTICE** and **NOTE** have special meanings. Pay particular attention to messages highlighted by these signal words:

### **WARNING**

Indicates a potential hazard that could result in death or serious injury.

### **A** CAUTION

Indicates a potential hazard that could result in minor or moderate injury.

### **NOTICE**

Indicates a potential hazard that could result in vehicle damage.

#### NOTE:

Indicates special information to make maintenance easier or instructions clearer.

75F135

The circle with a slash in this manual means "Don't do this" or "Don't let this happen".