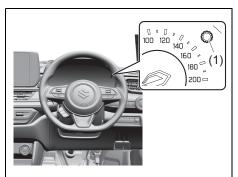

### Instrument panel 1

- (1) Hazard warning switch (P.3-26)
- (2) Hands-free switch (if equipped) (P.7-41)

Voice recognition switch (if equipped) (P.7-41)

- (3) Windshield wiper and washer lever (P.3-26)/
- Rear window wiper/washer switch (if equipped) (P.3-28, 3-29)
  (4) Remote audio controls (if equipped)
- (P.7-40)
- (5) Instrument cluster (P.4-1, 4-10)
- (6) Cruise control switches (if equipped) (P.5-45)
- (7) Lighting control lever (P.3-19)/ Turn signal control lever (P.3-25)
- (8) Heated rear window switch (P.3-29)
- (9) Drink holder (P.7-10)
- (10) Wireless Charger (if equipped) (P.7-15)
- (11) Tilt steering lock lever (P.2-8)
- (12) Ignition switch (vehicle without keyless push start system) (if equipped) (P.5-4)
- (13) Engine switch (vehicle with keyless push start system) (if equipped) (P.5-6)