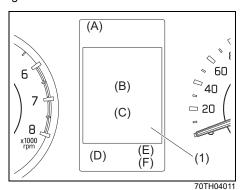

## Warning lights and indicators

## **Warning lights**

Instrument cluster (Type A)

## Instrument cluster (Type B)

- If a warning light continues to be lit or is blinking, there may be a problem with the vehicle or the system. Carefully read the following reference information and consult with a MARUTI SUZUKI authorized workshop.
- It is considered normal that warning lights and indicators marked with an asterisk (\*) are lit when the ignition switch is turned to "ON" position or the engine switch is pressed to change the ignition mode to ON (i.e., high engine coolant temperature warning light initially lights up in red). If such lights do not light up, consult with a MARUTI SUZUKI authorized workshop.
- For the ENG A-STOP system, there is the particular condition that a warning light or an indicator is lit.