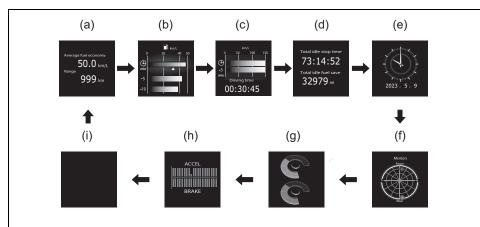

### Illustrated table of contents

#### **Exterior**

- (1) Door (P.3-2) (2) Door locks (P.3-2)
- (2) Door locks (P.3-2) (3) Outside rearview mirror (P.2-9) (4) Windshield wiper (P.3-27, 9-37) (5) Fuel filler cap (P.7-1) (6) Radio antenna (P.7-39) (7) High mount stop light (P.9-35) (8) Tailgate (P.3-5)