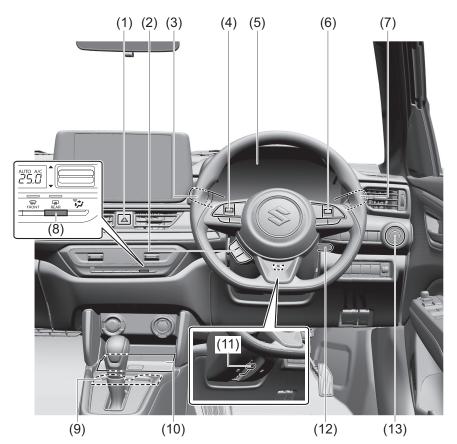

### Instrument panel 1

- (1) Hazard warning switch (P.3-26)
- (2) Hands-free switch (if equipped) (P.7-41)

Voice recognition switch (if equipped) (P.7-41)

- (3) Windshield wiper and washer lever (P.3-26)/
- Rear window wiper/washer switch (if equipped) (P.3-28, 3-29)
  (4) Remote audio controls (if equipped)
- (P.7-40)
- (5) Instrument cluster (P.4-1, 4-10)
- (6) Cruise control switches (if equipped) (P.5-45)
- (7) Lighting control lever (P.3-19)/ Turn signal control lever (P.3-25)
- (8) Heated rear window switch (P.3-29)
- (9) Drink holder (P.7-10)
- (10) Wireless Charger (if equipped) (P.7-15)
- (11) Tilt steering lock lever (P.2-8)
- (12) Ignition switch (vehicle without keyless push start system) (if equipped) (P.5-4)
- (13) Engine switch (vehicle with keyless push start system) (if equipped) (P.5-6)

## Instrument panel 2

- (1) ESP<sup>®</sup> OFF switch (P.5-62)
  (2) ENG A-STOP OFF switch (P.5-40)
  (3) Headlight leveling switch (P.3-24)

70TH01006

1-6