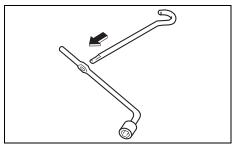

### Luggage compartment

- (1) Luggage compartment cover (if equipped) (P.7-22)
  (2) Spare tyre (P.10-5)
  (3) Luggage compartment hook (P.7-22)
  (4) Luggage compartment light (if equipped) (P.7-8, 9-36)
  (5) Jack handle (P.10-5)
  (6) Towing eye (P.10-2)
  (7) Wheel wrench (P.10-5)
  (8) Tool bag (P.10-5)
  (9) Jack (P.10-6)