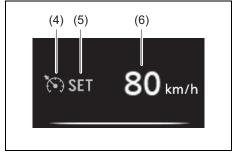

### Instrument panel 1

- (1) Hazard warning switch (P.3-26)
- (2) Hands-free switch (if equipped) (P.7-41)

Voice recognition switch (if equipped) (P.7-41)

- (3) Windshield wiper and washer lever (P.3-26)/
- Rear window wiper/washer switch (if equipped) (P.3-28, 3-29)
  (4) Remote audio controls (if equipped)
- (P.7-40)
- (5) Instrument cluster (P.4-1, 4-10)
- (6) Cruise control switches (if equipped) (P.5-45)
- (7) Lighting control lever (P.3-19)/ Turn signal control lever (P.3-25)
- (8) Heated rear window switch (P.3-29)
- (9) Drink holder (P.7-10)
- (10) Wireless Charger (if equipped) (P.7-15)
- (11) Tilt steering lock lever (P.2-8)
- (12) Ignition switch (vehicle without keyless push start system) (if equipped) (P.5-4)
- (13) Engine switch (vehicle with keyless push start system) (if equipped) (P.5-6)