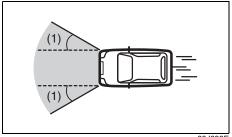

"LOCK" position or the ignition mode has been in LOCK (OFF) for at least 90 seconds before performing any electrical service work on your MARUTI SUZUKI vehicle. Do not touch airbag system components or wires. The wires are wrapped with yellow tape or yellow tubing, and the couplers are yellow for easy identification.

# **A** CAUTION

If you do not handle the airbags properly, they may inflate unexpectedly, resulting in personal injury.

When scrapping the airbags or the vehicle that has the airbags consult.

When scrapping the airbags or the vehicle that has the airbags, consult a MARUTI SUZUKI authorized workshop.

# Front airbag deployment conditions Front airbags deploy (inflation)



80J097

 Frontal collision with a fixed wall that does not move or deform at more than about 25 km/h



80J098E

· Strong impact equivalent to frontal collision such as above at left and right angles of about 30 degrees (1) or less from the front of your vehicle

# Front airbags may inflate

Receiving a strong impact to the lower body of your vehicle, the front airbags may inflate.



· Hitting a curb or medial strip



80J100E

· Falling into a deep hole or ditch



· Landing hard or falling

## Front airbags may not inflate

The front airbags may not inflate when a strong impact has not occurred since the collision object (including living beings like animals) was easy to be deformed or moved, or the crashed portion of your vehicle was easy to be deformed.

Also, front airbags may not inflate in many cases when the collision angle is greater than about 30 degrees at left and right angles