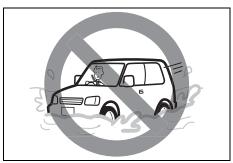

CAUTION: DO NOT STORE OR CARRY INFLAMMABLE MATERIALS IN THE VEHICLE.

Avoid driving into or starting the vehicle in a heavily water logged area. Vehicle may breakdown or engine may fail due to

- 1. Water entry into the engine (which may lead to hydrostatic lock).
- 2. Short circuiting of the electrical systems.

If the vehicle is stuck in deep water, do not start / crank the vehicle until the level of water drops below the level of exhaust pipe.