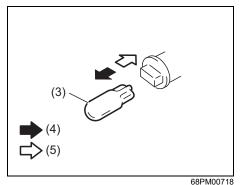

# **Electrical equipment**

- Q. The headlights or brake lights do not light up. What should I do?
- A. Check the light bulbs. Refer to "Bulb replacement" in "INSPECTION AND MAINTENANCE" section.
- Q. I cannot use an electrical device. What should I do?
- A. Check the fuses. Refer to "Fuses" in "INSPECTION AND MAINTENANCE" section.