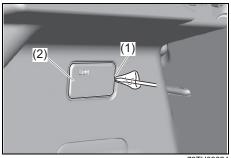

### Interior, side

- (1) Inside rearview mirror (P.2-8)
  (2) Front interior light (P.7-7, 9-35)
  (3) Sun visor (P.7-6)
  (4) Warning label for front passenger's front airbag (P.2-44) \*1, \*2
  (5) Hands-free microphone (if equipped)
- (P.7-41)