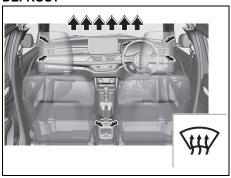

#### Window glass

- Q. How can I clear fog on the inside of the windshield and door glass areas?
- A. Use the defroster switch. Refer to "Manual air conditioning system (with digital control panel)" or "Automatic heating and air conditioning system (climate control)" in "OTHER CONTROLS AND EQUIPMENT" section.
- Q. How can I clear fog on the inside of the rear window glass?
- A. Use the heated rear window switch. Refer to "Heated rear window switch" in "BEFORE DRIVING" section.