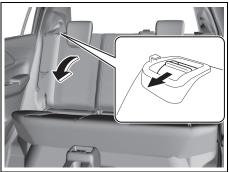

## Interior, rear

- (1) Assist grip (P.7-13)
  (2) Seat belt (P.2-19)
  (3) Rear seat (P.2-13)
  (4) USB charging socket (if equipped) (P.7-15)