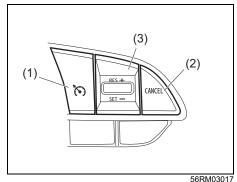

### Instrument panel 1

- (1) Hazard warning switch (P.3-26)
- (2) Hands-free switch (if equipped) (P.7-41)

Voice recognition switch (if equipped) (P.7-41)

- (3) Windshield wiper and washer lever (P.3-26)/
- Rear window wiper/washer switch (if equipped) (P.3-28, 3-29)
  (4) Remote audio controls (if equipped)
- (P.7-40)
- (5) Instrument cluster (P.4-1, 4-10)
- (6) Cruise control switches (if equipped) (P.5-45)
- (7) Lighting control lever (P.3-19)/ Turn signal control lever (P.3-25)
- (8) Heated rear window switch (P.3-29)
- (9) Drink holder (P.7-10)
- (10) Wireless Charger (if equipped) (P.7-15)
- (11) Tilt steering lock lever (P.2-8)
- (12) Ignition switch (vehicle without keyless push start system) (if equipped) (P.5-4)
- (13) Engine switch (vehicle with keyless push start system) (if equipped) (P.5-6)