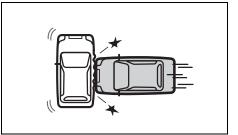

rontal collision to a stopped vehicle at less than about 50 km/h



80J103

• Collision that the front of your vehicle goes under the bed of a truck etc.



80J104

· Collision with a utility pole or stumpage



80J105E

 Collision with a fixed wall or guardrail at left and right angles of greater than about 30 degrees (1) from the front of your vehicle



80J106

 Frontal collision with a fixed wall that does not move or deform at less than about 25 km/h



Front airbags do not inflate in rear impacts, side impacts or rollovers, etc. However, these might inflate in a strong impact.



80J120

· Impact from the rear



80J119

Impact from the side



· Vehicle rollover

# Side airbags and side curtain airbags deployment conditions

Side airbags and side curtain airbags deploy (inflation)



80J119

 Impacts from the side at about a right angle by a general passenger car to your vehicle at more than about 30 km/h or in a greater impact

# Side airbags and side curtain airbags may inflate in a strong impact

Side airbags and side curtain airbags may inflate even in a frontal collision, if there is a strong impact to the lateral direction.



80J102

· Frontal collision



52RM20730

· Hitting a curb or bump



80J100E

• Falling into a deep hole or ditch



· Landing hard or falling

Side airbags and side curtain airbags may not inflate





Impact from the side to the vehicle body other than the passenger compartment



• Impact from the side at an oblique angle



• Impact from the side by a high hood vehicle



80J125

• Impact from the side by a motorcycle or bicycle



8