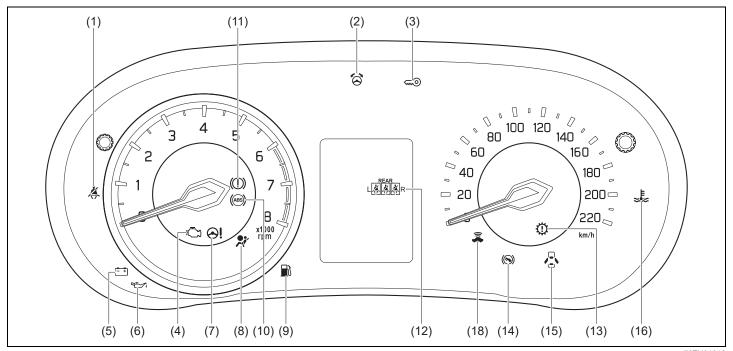

## **Warning lights**

Instrument cluster (Type A)

## Instrument cluster (Type B)

- If a warning light continues to be lit or is blinking, there may be a problem with the vehicle or the system. Carefully read the following reference information and consult with a MARUTI SUZUKI authorized workshop.
- It is considered normal that warning lights and indicators marked with an asterisk (\*) are lit when the ignition switch is turned to "ON" position or the engine switch is pressed to change the ignition mode to ON (i.e., high engine coolant temperature warning light initially lights up in red). If such lights do not light up, consult with a MARUTI SUZUKI authorized workshop.
- For the ENG A-STOP system, there is the particular condition that a warning light or an indicator is lit.

|     | Warning light |   | Color  | Name                                                                           |
|-----|---------------|---|--------|--------------------------------------------------------------------------------|
| (1) | Ä             |   | Red    | Driver's seat belt reminder light / front passenger's seat belt reminder light |
| (2) |               |   | Orange | Unreleased steering lock warning light (if equipped)                           |
| (3) |               | * | Orange | Immobilizer/keyless push start system warning light                            |
| (4) | لِ            | * | Orange | Malfunction indicator light                                                    |
| (5) | - +           | * | Red    | Charge warning light                                                           |
| (6) | 7             | * | Red    | Engine oil pressure warning light                                              |
| (7) | <b>⊕!</b>     | * | Orange | Electric power steering warning light                                          |

|      | Warning light |   | Color  | Name                                                              |  |
|------|---------------|---|--------|-------------------------------------------------------------------|--|
| (8)  |               | * | Red    | Airbag warning light                                              |  |
| (9)  |               |   | Orange | Low Fuel Warning Light                                            |  |
| (10) | (ABS)         | * | Orange | Anti-lock Brake System (ABS) warning light                        |  |
| (11) |               | * | Red    | Brake system warning light                                        |  |
| (12) | REAR<br>LAAAR |   | White  | Rear passenger's seat belt reminder light (Left / Center / Right) |  |
|      | L & A R       |   | Red    |                                                                   |  |
| (13) | (1)           |   | Orange | Transmission warning light (for AGS models)                       |  |
| (14) |               |   | Orange | Depress brake pedal indicator light (for AGS models)              |  |

|      | Warning light |   | Color  | Name                                                        |
|------|---------------|---|--------|-------------------------------------------------------------|
| (15) |               |   | Red    | Open door warning light                                     |
| (16) | ##\\<br> <br> | * | Red    | High engine coolant temperature warning light (if equipped) |
| (17) | A             | * | Orange | Master warning indicator light (if equipped)                |
| (18) |               |   | Orange | Suzuki Connect indicator light (if equipped)                |