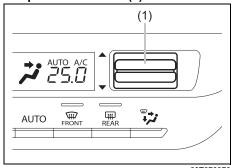

## Interior, front

- (1) Fuses (P.9-22)
- (2) Glove box (P.7-13)
- (3) Front passenger's front airbag (P.2-41)
- (4) Accessory socket (P.7-9)(5) Heating and air conditioning system (P.7-23)
  (6) USB socket (if equipped) (P.7-14)
  (7) Driver's front airbag (P.2-41)
  (8) Engine hood release handle