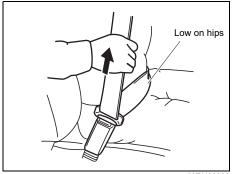

#### Correct use of seat belt

69RHS158

- Adjust the seat to the correct position.
   Sit your body fully into the seat.
- Make sure that the seat belt is not twisted
- Make sure that you place the lap portion of the belt as low as possible across the pelvis.
- The upper belt should rest on the area midway between the shoulder and the base of the neck.
- Confirm that the belt is not twisted in any way, and remove any slack.