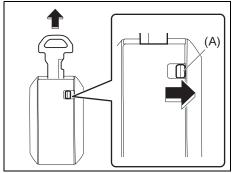

## Key

- (1) Keyless push start system remote controller (P.3-9) Keyless push start system (P.5-10) Starting engine (P.5-15)
- (2) Key (P.3-1) Door locks (P.3-2)
- (3) Keyless entry system transmitter (P.3-7) Starting engine (P.5-14) Key (P.3-1) Door locks (P.3-2)