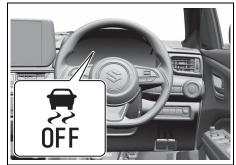

## Instrument panel 2

- (1) ESP<sup>®</sup> OFF switch (P.5-62)
  (2) ENG A-STOP OFF switch (P.5-40)
  (3) Headlight leveling switch (P.3-24)

70TH01006

1-6

## Instrument cluster (Type B)

|      | Indicator   |   | Color  | Name                                        |  |  |
|------|-------------|---|--------|---------------------------------------------|--|--|
| (19) | <b>?</b>    | * | Orange | ESP <sup>®</sup> indicator light            |  |  |
| (20) | OFF         | * | Orange | ESP <sup>®</sup> OFF indicator light        |  |  |
| (21) | ACC         |   | Orange | "ACC" indicator light (if equipped)         |  |  |
| (22) | ON          |   | Orange | Ignition "ON" indicator light (if equipped) |  |  |
| (23) | <b>O</b> +  |   | Green  | "PUSH" indicator light (if equipped)        |  |  |
| (24) | (A)         | * | Green  | ENG A-STOP indicator light                  |  |  |
| (25) | (A)<br>OFF  | * | Orange | ENG A-STOP OFF indicator light              |  |  |
| (26) | <b>3005</b> |   | Green  | Illumination indicator light                |  |  |