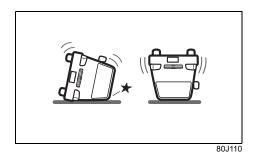

30 degrees at left and right angles from the front of your vehicle.Also, in certain collisions at low speed, the airbag may not inflate.



· Frontal collision to a stopped vehicle at less than about 50 km/h



80J103

• Collision that the front of your vehicle goes under the bed of a truck etc.



80J104

· Collision with a utility pole or stumpage



80J105E

 Collision with a fixed wall or guardrail at left and right angles of greater than about 30 degrees (1) from the front of your vehicle



80J106

 Frontal collision with a fixed wall that does not move or deform at less than about 25 km/h



Front airbags do not inflate in rear impacts, side impacts or rollovers, etc. However, these might inflate in a strong impact.



80J120

· Impact from the rear



80J119

Impact from the side



· Vehicle rollover

# Side airbags and side curtain airbags deployment conditions

Side airbags and side curtain airbags deploy (inflation)



80J119

 Impacts from the side at about a right angle by a general passenger car to your vehicle at more than about 30 km/h or in a greater impact

# Side airbags and side curtain airbags may inflate in a strong impact

Side airbags and side curtain airbags may inflate even in a frontal collision, if there is a strong impact to the lateral direction.



80J102

· Frontal collision



52RM20730

· Hitting a curb or bump



80J100E

• Falling into a deep hole or ditch



· Landing hard or falling

Side airbags and side curtain airbags may not inflate





Impact from the side to the vehicle body other than the passenger compartment



• Impact from