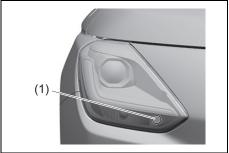

# **Electrical equipment**

- Q. The headlights or brake lights do not light up. What should I do?
- A. Check the light bulbs. Refer to "Bulb replacement" in "INSPECTION AND MAINTENANCE" section.
- Q. I cannot use an electrical device. What should I do?
- A. Check the fuses. Refer to "Fuses" in "INSPECTION AND MAINTENANCE" section.