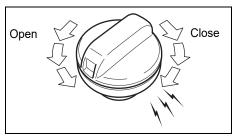

el)                   | 7-25 |
| Automatic heating and air conditioning system |      |
| climate control)                              | 7-32 |
| Radio antenna                                 |      |
| nstallation of radio frequency transmitters   |      |
| Audio function                                |      |
| Remote audio controls (if equipped)           |      |
| Suzuki Connect (if equipped)                  |      |

# **Fuel filler opening**

Make sure to read "Refueling" in this section.

#### Fuel filler door



70TH07001

A fuel filler door is located on the left rear side of the vehicle. The fuel filler door can be unlocked by pulling up the opener lever (1) located on the outboard lower side of the driver's seat and locked by simply closing the door.

#### Fuel filler cap



57L51093

#### To remove the fuel filler cap:

- 1) Stop the engine and close all the doors and windows while refueling.
- 2) Open the fuel filler door.
- 3) Remove the cap by turning it counterclockwise.

# **A** CAUTION

Remove the fuel filler cap slowly. The fuel may be under pressure and may spray out, causing injury.



70TH07002

#### NOTE:

The cap holder (1) holds the fuel filler cap (2) by hooking the groove (3) when refueling.

#### To reinstall the fuel filler cap:

- 1) Turn the cap clockwise until you hear several clicks.
- 2) Close the fuel filler door.

#### **▲** WARNING

- If you open the fuel filler cap suddenly, fuel may be under pressure and may spray out. Loosen the fuel filler cap slowly. After air deflating sound stops, open the fuel filler cap.
- If fuel spills ou