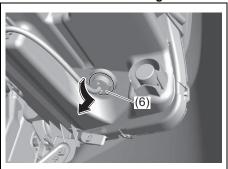

# **Electrical equipment**

- Q. The headlights or brake lights do not light up. What should I do?
- A. Check the light bulbs. Refer to "Bulb replacement" in "INSPECTION AND MAINTENANCE" section.
- Q. I cannot use an electrical device. What should I do?
- A. Check the fuses. Refer to "Fuses" in "INSPECTION AND MAINTENANCE" section.