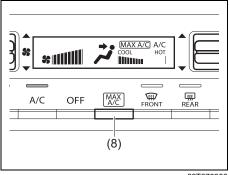

#### Window glass

- Q. How can I clear fog on the inside of the windshield and door glass areas?
- A. Use the defroster switch. Refer to "Manual air conditioning system (with digital control panel)" or "Automatic heating and air conditioning system (climate control)" in "OTHER CONTROLS AND EQUIPMENT" section.
- Q. How can I clear fog on the inside of the rear window glass?
- A. Use the heated rear window switch. Refer to "Heated rear window switch" in "BEFORE DRIVING" section.