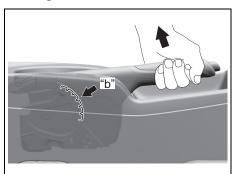

70TH02001

**Seat position adjustment lever (1)**Pull the lever up and slide the seat.

70TH02002

**Seatback angle adjustment lever (2)**Pull the lever up and move the seatback.

70TH02003