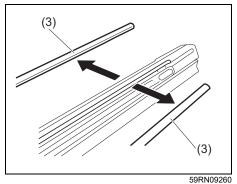

#### **Exterior**

- (1) Door (P.3-2) (2) Door locks (P.3-2)
- (2) Door locks (P.3-2) (3) Outside rearview mirror (P.2-9) (4) Windshield wiper (P.3-27, 9-37) (5) Fuel filler cap (P.7-1) (6) Radio antenna (P.7-39) (7) High mount stop light (P.9-35) (8) Tailgate (P.3-5)