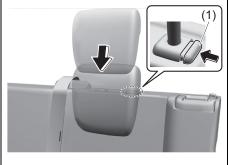

## Interior, rear

- (1) Assist grip (P.7-13)
  (2) Seat belt (P.2-19)
  (3) Rear seat (P.2-13)
  (4) USB charging socket (if equipped) (P.7-15)