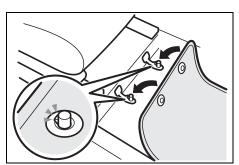

#### Floor mats

83S06010

55T020010

To prevent the driver's side floor mat from sliding forward and possibly interfering with the operation of the pedals, MARUTI SUZUKI genuine floor mats are recommended.

Whenever you put the driver's side floor mat back in the vehicle after it has been removed, hook the floor mat grommets to the fasteners and position the floor mat properly in the footwell.

When you replace the floor mats in your vehicle with a different type such as all-weather floor mats, we highly recommend to use MARUTI SUZUKI genuine floor mats for proper fitting.

#### Description of warning label

 Check that the floor mat grommets are hooked to the fasteners.

 Never stack floor mats because it may prevent from securing to the fasteners and cause sliding forward.