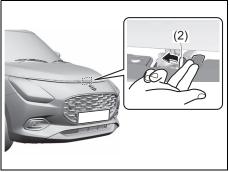

### Interior, side

- (1) Inside rearview mirror (P.2-8)
  (2) Front interior light (P.7-7, 9-35)
  (3) Sun visor (P.7-6)
  (4) Warning label for front passenger's front airbag (P.2-44) \*1, \*2
  (5) Hands-free microphone (if equipped)
- (P.7-41)

- (F.7-41)
  (6) Seat belt (P.2-19)
  (7) Side curtain airbag (P.2-42)
  (8) Front seat (P.2-5)
  (9) Side airbag (P.2-42)
  (10) Front seat back pocket (P.7-21)
- \*1: Be sure to read the detailed information in the target page before using a child restraint system.
  \*2: NEVER use a rearward facing child restraint on a seat protected by an ACTIVE ALBRAGO in forms of its DETAIL
- ACTIVE AIRBAG in front of it, DEATH or SERIOUS INJURY to the CHILD can occur.