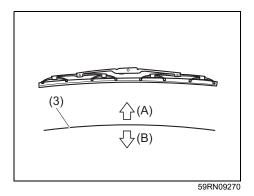

#### **Exterior**

- (1) Door (P.3-2) (2) Door locks (P.3-2)
- (2) Door locks (P.3-2) (3) Outside rearview mirror (P.2-9) (4) Windshield wiper (P.3-27, 9-37) (5) Fuel filler cap (P.7-1) (6) Radio antenna (P.7-39) (7) High mount stop light (P.9-35) (8) Tailgate (P.3-5)