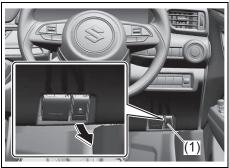

| 7-22 |
| Luggage compartment cover (if equipped)       | 7-22 |
| Luggage compartment carpet                    | 7-22 |
| Heating and air conditioning system           | 7-23 |
| Manual air conditioning system                |      |
| with digital control panel)                   | 7-25 |
| Automatic heating and air conditioning system |      |
| climate control)                              | 7-32 |
| Radio antenna                                 |      |
| nstallation of radio frequency transmitters   |      |
| Audio function                                |      |
| Remote audio controls (if equipped)           |      |
| Suzuki Connect (if equipped)                  |      |

# **Fuel filler opening**

Make sure to read "Refueling" in this section.

#### Fuel filler door



70TH07001

A fuel filler door is located on the left rear side of the vehicle. The fuel filler door can be unlocked by pulling up the opener lever (1) located on the outboard lower side of the driver's seat and locked by simply closing the door.

#### Fuel filler cap



57L51093

#### To remove the fuel filler cap:

- 1) Stop the engine and close all the doors and windows while refueling.
- 2) Open the fuel filler door.
- 3) Remove the cap by turning it counterclockwise.

# **A** CAUTION

Remove the fuel filler cap slowly. The fuel may be under pressure and may spray out, causing injury.



70TH07002

#### NOTE:

The cap holder (1) holds the fuel filler cap (2) by hooking the groove (3) when refueling.

#### To reinstall the fuel filler cap:

- 1) Turn the cap clockwise until you hear se