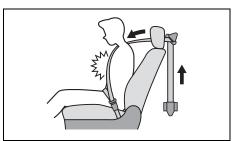

# **▲** WARNING

- If you do not fasten your seat belt properly, your body may not be restrained in a sudden braking and a collision. This may cause severe injury.
- Fasten your seat belt properly before driving.
- If all the passengers do not fasten their seat belts properly, their body may not be restrained in a sudden braking and a collision. This may cause severe injury.

Ask all the passengers on the front passenger's seat and the rear seats to fasten their seat belts properly before driving.