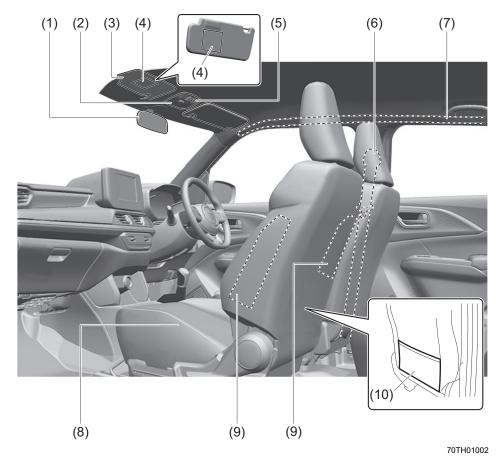

### Interior, side

- (1) Inside rearview mirror (P.2-8)
  (2) Front interior light (P.7-7, 9-35)
  (3) Sun visor (P.7-6)
  (4) Warning label for front passenger's front airbag (P.2-44) \*1, \*2
  (5) Hands-free microphone (if equipped)
- (P.7-41)

- (F.7-41)
  (6) Seat belt (P.2-19)
  (7) Side curtain airbag (P.2-42)
  (8) Front seat (P.2-5)
  (9) Side airbag (P.2-42)
  (10) Front seat back pocket (P.7-21)
- \*1: Be sure to read the detailed information in the target page before using a child restraint system.
  \*2: NEVER use a rearward facing child restraint on a seat protected by an ACTIVE ALBRAGO in forms of its DETAIL
- ACTIVE AIRBAG in front of it, DEATH or SERIOUS INJURY to the CHILD can occur.