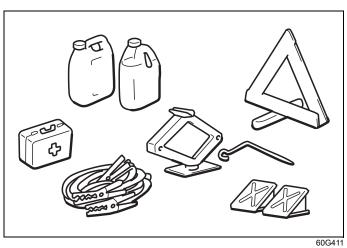

## **SERVICE STATION GUIDE**

- Fuel (see section 7)
   Engine hood (see section 7)
   Tyre changing tools (see section 10)
   Engine oil dipstick (see section 9)
   Engine coolant (see section 9)
   Windshield washer fluid
- (see section 9)
  7. Lead-acid battery (see section 9)
  8. Tyre pressure (see Tyre Information Label on driver's door lock pillar)
  9. Spare tyre (see section 10)