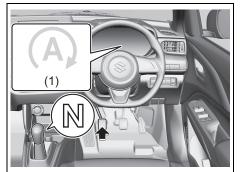

he clutch pedal is depressed. Also a buzzer will sound to alert the driver. In this case, fasten the seat belt.

### NOTE:

During the automatic engine stop, electric equipment will be in the following conditions:

- The audio and other electrical component can be used during the automatic engine stop, but the air conditioner will switch to the fan mode.
- If the vehicle is equipped with automatic heating and air conditioning system, the fan speed will be limited during the auto-

matic engine stop (only in the auto control mode) to keep the cabin airconditioned for a longer time.

#### NOTE:

If the engine stalled by a rapid clutch operation, the engine may restart when the gearshift lever is in "N" (Neutral) position, the clutch pedal is depressed, and other standby conditions are met.



70TH0500

 Depressing the clutch pedal will restart the engine and ENG A-STOP indicator light (green) (1) will go off.

While the engine is stopped automatically, depressing the clutch pedal will restart the engine consuming fuel. Therefore, for fuel economy, it is recommended to depress the clutch pedal just before the vehicle start.

 Without depressing the clutch pedal, the engine may restart automatically if the automatic engine restart conditions are met.

For details, refer to "Automatic engine restart conditions" in this section.

### **Auto Gearshift vehicle**

1) With the brake pedal depressed, stop the vehicle.



70TH05009

 While depressing the brake pedal, place the gearshift lever in "D" or "N" position. "ENG A-STOP" indicator light (green) (1) in the instrument cluster wil