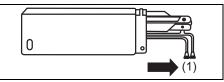

### "1" indicator blinking

When the gear indicator lamp blinks "1", you should depress the brake pedal and shift the gearshift lever to "N" position, then shift to "D" or "M" position again a few seconds later.

#### "R" indicator blinking

When the gear indicator lamp blinks "R", you should depress the brake pedal and shift the gearshift lever to "N" position, then shift to "R" position again a few seconds later.