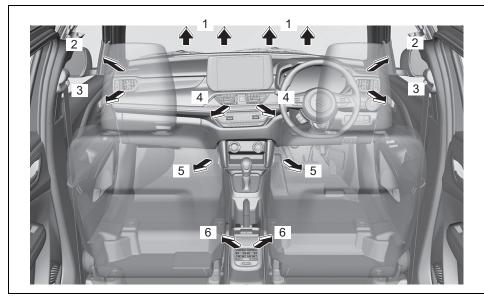

### Illustrated table of contents

### Instrument panel 1

- (1) Hazard warning switch (P.3-26)
- (2) Hands-free switch (if equipped) (P.7-41)

Voice recognition switch (if equipped) (P.7-41)

- (3) Windshield wiper and washer lever (P.3-26)/
- Rear window wiper/washer switch (if equipped) (P.3-28, 3-29)
  (4) Remote audio controls (if equipped)
- (P.7-40)
- (5) Instrument cluster (P.4-1, 4-10)
- (6) Cruise control switches (if equipped) (P.5-45)
- (7) Lighting control lever (P.3-19)/ Turn signal control lever (P.3-25)
- (8) Heated rear window switch (P.3-29)
- (9) Drink holder (P.7-10)
- (10) Wireless Charger (if equipped) (P.7-15)
- (11) Tilt steering lock lever (P.2-8)
- (12) Ignition switch (vehicle without keyless push start system) (if equipped) (P.5-4)
- (13) Engine switch (vehicle with keyless push start system) (if equipped) (P.5-6)

## Instrument panel 2

- (1) ESP<sup>®</sup> OFF switch (P.5-62)
  (2) ENG A-STOP OFF switch (P.5-40)
  (3) Headlight leveling switch (P.3-24)

70TH01006

1-6