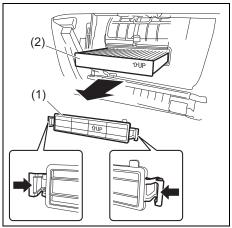

#### Floor mats

83S06010

55T020010

To prevent the driver's side floor mat from sliding forward and possibly interfering with the operation of the pedals, MARUTI SUZUKI genuine floor mats are recommended.

Whenever you put the driver's side floor mat back in the vehicle after it has been removed, hook the floor mat grommets to the fasteners and position the floor mat properly in the footwell.

When you replace the floor mats in your vehicle with a different type such as all-weather floor mats, we highly recommend to use MARUTI SUZUKI genuine floor mats for proper fitting.