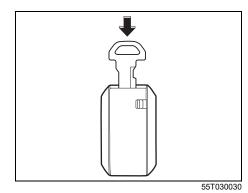

## Key

- (1) Keyless push start system remote controller (P.3-9) Keyless push start system (P.5-10) Starting engine (P.5-15)
- (2) Key (P.3-1) Door locks (P.3-2)
- (3) Keyless entry system transmitter (P.3-7) Starting engine (P.5-14) Key (P.3-1) Door locks (P.3-2)