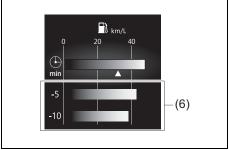

el consumption by one of the following three methods;

- Reset after refuel: the value of average fuel consumption will be reset automatically by refueling.
- Reset with trip meter A: the value of average fuel consumption will be reset automatically by resetting trip meter A.
- Reset manually: the value of average fuel consumption will be reset by pushing and holding the indicator selector knob (3) when the display indicates the average fuel consumption.

To change the timing to reset the value of average fuel consumption, refer to "Setting mode of information display (Type B)" in "SPECIFICATIONS" section.

#### NOTE:

If you add only a small amount of fuel when you select "Reset after refuel", the average fuel consumption value may not be reset.

#### (5-minute average fuel consumption)



69T040380

(6) 5-minute average fuel consumption

### (1-driving cycle average fuel consumption)



69T040390

(7) 1-driving cycle average fuel consumption

You can check transition of average fuel consumption every 5 minutes from 15 minutes before up to now. Also, you can check transition of average fuel consumption the past 3 driving cycles. Time indication and driving cycle indication can be changed. For details, refer to "Setting mode of information display (Type B)" in "SPECIFICATIONS" section.

**Driving range** 



69T040400

#### (8) Driving range

If you selected driving range the last time you drove the vehicle, the display indicates "---" for a few seconds and then indicates the current driving range when the engine switch is pressed to change the ignition mode to ON.

The dri