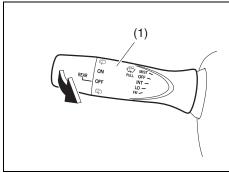

ature of the wiper motor becomes low enough, the breaker will be reset automatically and you can use the wipers.

If you cannot use the wipers after a while, there may be another problem. Ask a MARUTI SUZUKI authorized workshop to have the wipers inspected.

# Windshield wipers



55T030240

You can operate the windshield wipers by moving the lever (1) upward or downward.

| MIST | Temporary operation only while the lever is up |  |  |  |
|------|------------------------------------------------|--|--|--|
| OFF  | Off                                            |  |  |  |
| INT  | Intermittent operation                         |  |  |  |
| LO   | Low speed operation                            |  |  |  |
| HI   | High speed operation                           |  |  |  |

# Windshield washer



55T030250

If you pull the lever (1) toward you, the windshield washer fluid will be sprayed and the windshield wipers will automatically operate a few times.

# **WARNING**

- To prevent windshield icing in cold weather, turn on the defroster to heat the windshield before and during windshield washer use.
- Do not use radiator antifreeze in the windshield washer reservoir. It can severely impair visibility when sprayed on the windshield, and can also damage your vehicle's paint.

# **NOTICE**

To help prevent damage to the windshield wiper and washer system components, you should take the following precautions:

- Do not continue to hold in the lever when there is no windshield washer fluid being sprayed or the washer motor can be damaged.
- Do not attempt to remove dirt from a dry wind