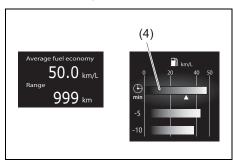

stop time and total idling fuel saved
- (e) Clock and date
- (f) Motion
- (g) Torque and power
- (h) Accelerator and brake
- (i) No indication

To switch the display indication, push the indicator selector knob (3) quickly.

#### NOTE:

The value of instantaneous fuel consumption, average fuel consumption, driving range, average speed, total idling fuel saved, motion, torque and power, accelerator and brake and energy flow shown on the display are affected by the following conditions:

- road condition
- surrounding traffic condition
- driving condition
- vehicle condition
- a malfunction which causes the malfunction indicator light to come on or blink

#### Instantaneous fuel consumption

The display shows instantaneous fuel consumption with a bar graph only when the vehicle is moving.



69T0403

(4) Instantaneous fuel consumption

#### NOTE:

- The display does not show the bar graph unless the vehicle is moving.
- Depending on the vehicle's specification, the fuel consumption units of initial setting are indicated as L/100km, km/L or MPG.
- For "L/100km" setting, the indicated maximum value of instantaneous fuel consumption is 30. No more than 30 will be indicated on the display even if the actual instantaneous fuel consumption is higher.
- For "km/L" setting, the indicated maximum value of instantaneous fuel consumption is 50. No more than 50 will be indicated on the display even if the actual instantaneous fuel consumption is higher.
- For "MPG(UK)" setting, the indicated maximum value of instantaneous fuel consumption is 80. No more than 80 will be indicated on the