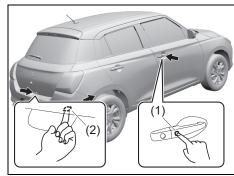

## Key

- (1) Keyless push start system remote controller (P.3-9) Keyless push start system (P.5-10) Starting engine (P.5-15)
- (2) Key (P.3-1) Door locks (P.3-2)
- (3) Keyless entry system transmitter (P.3-7) Starting engine (P.5-14) Key (P.3-1) Door locks (P.3-2)