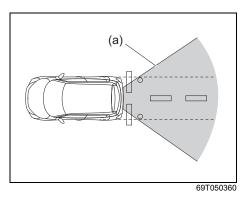

| When                                                            | Warning buzzer                                                                                                                        | Instrument cluster                   | Cause and remedy                                                                                                                                                                                                                                                                                                                     |
|-----------------------------------------------------------------|---------------------------------------------------------------------------------------------------------------------------------------|--------------------------------------|--------------------------------------------------------------------------------------------------------------------------------------------------------------------------------------------------------------------------------------------------------------------------------------------------------------------------------------|
| When one of the                                                 | Interior buzzer                                                                                                                       |                                      | The security system warning is being activated. You can stop                                                                                                                                                                                                                                                                         |
| doors is opened                                                 | Beeping at short intervals for approx. 10 seconds                                                                                     | Blinks every<br>2 seconds            | <ul> <li>the warning by either of the following operations:</li> <li>Unlock the doors using the keyless entry system transmitter, the keyless push start system remote controller or the request switch.</li> <li>Press the engine switch to change the ignition mode to ON or turn the ignition switch to "ON" position.</li> </ul> |
| When the ignition                                               | Interior buzzer                                                                                                                       |                                      | Indicates that a security system has been activated while the                                                                                                                                                                                                                                                                        |
| switch is turned to<br>"ON" position or the<br>engine switch is | Beeping 4 times                                                                                                                       | <b>P</b>                             | vehicle has been parked; check the vehicle to make sure the it is not broken into or nothing is stolen.                                                                                                                                                                                                                              |
| pressed to change<br>the ignition mode to<br>ON                 |                                                                                                                                       | Blinks rapidly for approx. 8 seconds |                                                                                                                                                                                                                                                                                                                                      |
|                                                                 | Interior buzzer                                                                                                                       | *1                                   | The steering wheel lock has not been released. With load no applied, turn the steering wheel to the left or right so as t press the engine switch or turn the ignition switch again.                                                                                                                                                 |
|                                                                 | Chime (once)                                                                                                                          | -1                                   |                                                                                                                                                                                                                                                                                                                                      |
| When stopping or                                                | Interior buzzer                                                                                                                       |                                      | Rear parking sensors detect an obstacle on the rear side of                                                                                                                                                                                                                                                                          |
| backing up the vehi-<br>cle                                     | Short beeps at long<br>intervals, short beeps<br>at short intervals, short<br>beeps at very short<br>intervals, or continuous<br>beep | -                                    | the vehicle. Check the surrounding area directly with your eyes and the mirrors, and back up the vehicle slowly.                                                                                                                                                                                                                     |