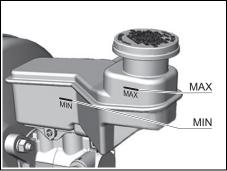

he pedal fully depressed, have the clutch inspected by a MARUTI SUZUKI authorized workshop.

#### Clutch fluid



70TH0900

Check the clutch pedal for smooth operation and clutch fluid level from time to time. If clutch dragging is felt with the pedal fully depressed, have the clutch inspected by a MARUTI SUZUKI authorized workshop. If the clutch fluid level is near "MIN" line, fill it up to "MAX" line with MARUTI GENUINE BRAKE FLUID (MGBF) or DOT3 brake fluid.

#### **NOTICE**

Clutch fluid is supplied from brake fluid reservoir. If your clutch fluid level is increased or near the "MIN" line, there is a possibility of clutch or brake fluid leakage or abnormal wear of clutch.

Have your vehicle inspected immediately by a MARUTI SUZUKI authorized workshop.

# **Brakes**

# **Brake fluid**



70TH09007

Check the brake fluid level by looking at the reservoir in the engine compartment. Check that the fluid level is between "MAX" and "MIN" lines.

# **WARNING**

- Failure to follow the guidelines below can result in personal injury or serious trouble in the brake system.
  - If the brake fluid in the reservoir drops below a certain level, the brake warning light on the instrument cluster will come on (the engine must be running with the parking brake fully disengaged). Should the light come on, immediately ask a MARUTI SUZUKI authorized workshop to inspect the brake system.
  - A rapid fluid loss indicates leakage in the brake system. In this case, immediately ask a MARUTI SUZUKI authorized workshop to inspect the brake system.
  - Do not use any fluid other than MARUTI GENUINE