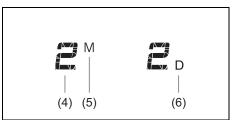

change the unit of temperature.

To change the unit of temperature, while pushing and holding the trip meter selector knob (1), turn the indicator selector knob (2).



55T040210

# Parking sensor indication and door open indication

The display (D) shows the parking sensor indication and door open display indication.

Individual door, tailgate and bonnet is indicated when the respective door, tailgate or bonnet is not closed properly.

Refer to "Parking sensors" in "OPERAT-ING YOUR VEHICLE" section.

# **Gearshift indicator (if equipped)**

The display (E) shows the gearshift indicator.

Refer to "Gearshift indicator (if equipped)" in "OPERATING YOUR VEHICLE" section.

# Gear position (for Auto Gear Shift vehicles) (if equipped)

The display (E) shows some of the following indications.



55T040220

- (4) Gear position
- (5) Manual mode indicator
- (6) Drive mode indicator

# Gear position (for Auto Gear Shift models)

For Auto Gear Shift models, the display shows the current gear position.

#### NOTE:

For Auto Gear Shift models, when the gearshift lever position and the gear position indication in the information display are unmatched, the indication will blink and the interior buzzer will sound. Refer to "Auto Gear Shift" in "OPERATING YOUR VEHICLE" section for details.

# Manual mode indicator (for Auto Gear Shift models)

When you are using the manual mode, the display shows the manual mode indicator (5).

#### NOTE:

For Auto Gear Shift models, the manual mode indicator will only appear when the gearshift lever is in "M".

# Drive mode indicator (for Auto Gear Shift