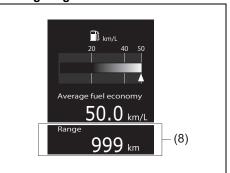

refer to "Setting mode of information display (Type B)" in "SPECIFICATIONS" section.

#### NOTE:

If you add only a small amount of fuel when you select "Reset after refuel", the average fuel consumption value may not be reset.

#### (5-minute average fuel consumption)



69T040380

(6) 5-minute average fuel consumption

### (1-driving cycle average fuel consumption)



69T040390

(7) 1-driving cycle average fuel consumption

You can check transition of average fuel consumption every 5 minutes from 15 minutes before up to now. Also, you can check transition of average fuel consumption the past 3 driving cycles. Time indication and driving cycle indication can be changed. For details, refer to "Setting mode of information display (Type B)" in "SPECIFICATIONS" section.

**Driving range** 



69T040400

#### (8) Driving range

If you selected driving range the last time you drove the vehicle, the display indicates "---" for a few seconds and then indicates the current driving range when the engine switch is pressed to change the ignition mode to ON.

The driving range shown in the display is the approximate distance you can drive until the fuel gauge indicates "E", based on current driving conditions.

When the low fuel warning light comes on, the display "---" will appear.

If the low fuel warning light comes on, fill the fuel tank immediately regardless of the value of driving range shown in the display. When you refuel, the driving range is updated. However, if you only add a small amount of fuel, the correct value will not be displayed.

#### NOTE:

- If you refuel when t