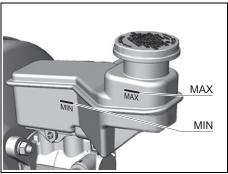

chart below.

We highly recommend you use "MARUTI GENUINE GEAR OIL 75W" for manual transmission oil / Auto Gear Shift oil.

# Manual transmission oil / Auto Gear Shift oil



56RM07006

# Gear oil level check / Gear oil change

Since special procedures, materials and tools are required, ask a MARUTI SUZUKI authorized workshop for this job.

# Clutch

# Clutch pedal



Clutch pedal play "d": MAX 10 mm

Measure the clutch pedal play by moving the clutch pedal with your hand and measuring the distance it moves until you feel slight resistance. The play in the clutch pedal should be less than the specified values. If the play is more than the above, or clutch dragging is felt with the pedal fully depressed, have the clutch inspected by a MARUTI SUZUKI authorized workshop.

#### Clutch fluid



70TH0900

Check the clutch pedal for smooth operation and clutch fluid level from time to time. If clutch dragging is felt with the pedal fully depressed, have the clutch inspected by a MARUTI SUZUKI authorized workshop. If the clutch fluid level is near "MIN" line, fill it up to "MAX" line with MARUTI GENUINE BRAKE FLUID (MGBF) or DOT3 brake fluid.

#### **NOTICE**

Clutch fluid is supplied from brake fluid reservoir. If your clutch fluid level is increased or near the "MIN" line, there is a possibility of clutch or brake fluid leakage or abnormal wear of clutch.

Have your vehicle inspected immediately by a MARUTI SUZUKI authorized workshop.

# **Brakes**

# **Brake fluid**



70TH09007

Check the brake fluid level by looking at the reservoir in the engine compartment. Check that the f