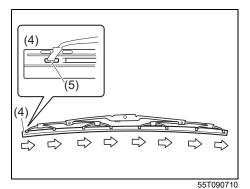

#### **Exterior**

- (1) Door (P.3-2) (2) Door locks (P.3-2)
- (2) Door locks (P.3-2) (3) Outside rearview mirror (P.2-9) (4) Windshield wiper (P.3-27, 9-37) (5) Fuel filler cap (P.7-1) (6) Radio antenna (P.7-39) (7) High mount stop light (P.9-35) (8) Tailgate (P.3-5)