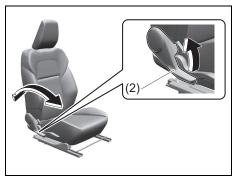

70TH02001

**Seat position adjustment lever (1)**Pull the lever up and slide the seat.

70TH02002

**Seatback angle adjustment lever (2)**Pull the lever up and move the seatback.

70TH02003