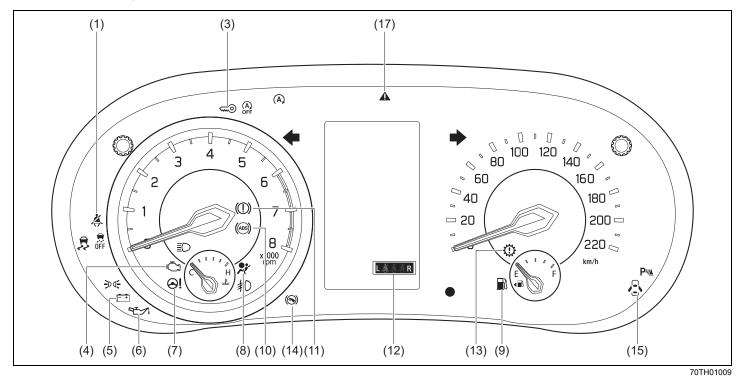

## Warning lights and indicators

## **Warning lights**

Instrument cluster (Type A)

## Instrument cluster (Type B)

- If a warning light continues to be lit or is blinking, there may be a problem with the vehicle or the system. Carefully read the following reference information and consult with a MARUTI SUZUKI authorized workshop.
- It is considered normal that warning lights and indicators marked with an asterisk (\*) are lit when the ignition switch is turned to "ON" position or the engine switch is pressed to change the ignition mode to ON (i.e., high engine coolant temperature warning light initially lights up in red). If such lights do not light up, consult with a MARUTI SUZUKI authorized workshop.
- For the ENG A-STOP system, there is the particular condition that a warning light or an indicator is lit.

|     | Warning light |   | Color  | Name                                                                           |
|-----|---------------|---|--------|--------------------------------------------------------------------------------|
| (1) | Ä             |   | Red    | Driver's seat belt reminder light / front passenger's seat belt reminder light |
| (2) |               |   | Orange | Unreleased steering lock warning light (if equipped)                           |
| (3) |               | * | Orange | Immobilizer/keyless push start system warning light                            |
| (4) | لِ            | * | Orange | Malfunction indicator light                                                    |
| (5) | - +           | * | Red    | Charge warning light                                                           |
| (6) | 7             | * | Red    | Engine oil pressure warning light                                              |
| (7) | <b>⊕!</b>     | * | Orange | Electric power steering warning light                                          |

|      | Warning light |   | Color  | Name                                                              |  |
|------|---------------|---|--------|-------------------------------------------------------------------|--|
| (8)  |               | * | Red    | Airbag warning light                                              |  |
| (9)  |               |   | Orange | Low Fuel Warning Light                                            |  |
| (10) | (ABS)         | * | Orange | Anti-lock Brake System (ABS) warning light                        |  |
| (11) |               | * | Red    | Brake system warning light                                        |  |
| (12) | REAR<br>LAAAR |   | White  | Rear passenger's seat belt reminder light (Left / Center / Right) |  |
|      | L & A R       |   | Red    |                                                                   |  |
| (13) | (1)           |   | Orange | Transmission warning light (for AGS models)                       |  |
| (14) |               |   | Orange | Depress brake pedal indicator light (for AGS models)              |  |

|      | Warning light |   | Color  | Name                                                        |
|------|---------------|---|--------|-------------------------------------------------------------|
| (15) |               |   | Red    | Open door warning light                                     |
| (16) | ##\\<br> <br> | * | Red    | High engine coolant temperature warning light (if equipped) |
| (17) | A             | * | Orange | Master warning indicator light (if equipped)                |
| (18) |               |   | Orange | Suzuki Connect indicator light (if equipped)                |

**Indicators** 

## Instrument cluster (Type A)

## Instrument cluster (Type B)

|      | Indicator   |   | Color  | Name                                        |  |  |
|------|-------------|---|--------|---------------------------------------------|--|--|
| (19) | <b>?</b>    | * | Orange | ESP <sup>®</sup> indicator light            |  |  |
| (20) | OFF         | * | Orange | ESP <sup>®</sup> OFF indicator light        |  |  |
| (21) | ACC         |   | Orange | "ACC" indicator light (if equipped)         |  |  |
| (22) | ON          |   | Orange | Ignition "ON" indicator light (if equipped) |  |  |
| (23) | <b>O</b> +  |   | Green  | "PUSH" indicator light (if equipped)        |  |  |
| (24) | (A)         | * | Green  | ENG A-STOP indicator light                  |  |  |
| (25) | (A)<br>OFF  | * | Orange | ENG A-STOP OFF indicator light              |  |  |
| (26) | <b>3005</b> |   | Green  | Illumination indicator light                |  |  |

|      | Indicator                              | Color  | Name                                               |  |
|------|----------------------------------------|--------|----------------------------------------------------|--|
| (27) |                                        | Blue   | Main beam (high beam) indicator light              |  |
| (28) | •                                      | Red    | Security system indicator                          |  |
| (29) | P                                      | Orange | Parking sensor indicator light                     |  |
| (30) | <b>**</b>                              | Green  | Turn signal indicators                             |  |
| (31) | ≢D                                     | Green  | Front fog light indicator light (if equipped)      |  |
| (32) | ##\\\\\\\\\\\\\\\\\\\\\\\\\\\\\\\\\\\\ | Blue   | Low engine coolant temperature light (if equipped) |  |