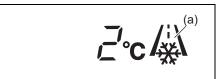

icator selector knob (2). To set the minute indication, push the indicator selector knob (2).

To select 12/24H format, refer to "Setting mode of information display (Type A)" in "SPECIFICATIONS" section.

# **WARNING**

If you attempt to adjust the display while driving, you could lose control of the vehicle.

Do not attempt to adjust the display while driving.

# Keyless push start system remote controller battery consumption warning light (if equipped)



70TH04005

The display (B) shows the keyless push start system remote controller battery consumption warning indicator. If the remote controller becomes unreliable, this indicator comes on.

# **INSTRUMENT CLUSTER**

# Thermometer (if equipped)

The display (C) shows the thermometer. The thermometer indicates the outside temperature.



55T040200

If the outside temperature drops to freezing condition, the mark (a) will appear on the display.

#### NOTE:

- The outside temperature indication is not the actual outside temperature when driving at low speed, or when stopped.
- If there is something wrong with the thermometer, or just after the ignition switch is turned to "ON" position or the engine switch is pressed to change the ignition mode to ON, the display may not indicate the outside temperature.

When the display (F) shows the driving range, you can change the unit of temperature.

To change the unit of temperature, while pushing and holding the trip meter selector knob (1), turn the indicator selector knob (2).



55T040210

# Parking sensor indication and door open indication

The display (D) shows the parking s