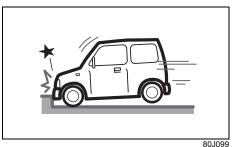

re yellow for easy identification.

# **A** CAUTION

If you do not handle the airbags properly, they may inflate unexpectedly, resulting in personal injury.

When scrapping the airbags or the vehicle that has the airbags consult.

When scrapping the airbags or the vehicle that has the airbags, consult a MARUTI SUZUKI authorized workshop.

# Front airbag deployment conditions Front airbags deploy (inflation)



80J097

 Frontal collision with a fixed wall that does not move or deform at more than about 25 km/h



80J098E

· Strong impact equivalent to frontal collision such as above at left and right angles of about 30 degrees (1) or less from the front of your vehicle

# Front airbags may inflate

Receiving a strong impact to the lower body of your vehicle, the front airbags may inflate.



· Hitting a curb or medial strip



80J100E

· Falling into a deep hole or ditch



· Landing hard or falling

## Front airbags may not inflate

The front airbags may not inflate when a strong impact has not occurred since the collision object (including living beings like animals) was easy to be deformed or moved, or the crashed portion of your vehicle was easy to be deformed.

Also, front airbags may not inflate in many cases when the collision angle is greater than about 30 degrees at left and right angles from the front of your vehicle.Also, in certain collisions at low speed, the airbag may not inflate.



· Frontal collision to a stopped vehicle at less than about 50 km/h



80J103

• Collision that the front of your vehicle goes under the bed of a truck etc.



80J104

· Collision