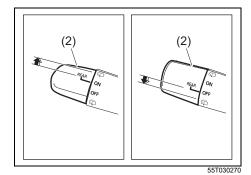

|      | Warning light |   | Color  | Name                                                              |  |
|------|---------------|---|--------|-------------------------------------------------------------------|--|
| (8)  |               | * | Red    | Airbag warning light                                              |  |
| (9)  |               |   | Orange | Low Fuel Warning Light                                            |  |
| (10) | (ABS)         | * | Orange | Anti-lock Brake System (ABS) warning light                        |  |
| (11) |               | * | Red    | Brake system warning light                                        |  |
| (12) | REAR<br>LAAAR |   | White  | Rear passenger's seat belt reminder light (Left / Center / Right) |  |
|      | L & A R       |   | Red    |                                                                   |  |
| (13) | (1)           |   | Orange | Transmission warning light (for AGS models)                       |  |
| (14) |               |   | Orange | Depress brake pedal indicator light (for AGS models)              |  |