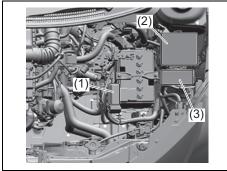

# **Electrical equipment**

- Q. The headlights or brake lights do not light up. What should I do?
- A. Check the light bulbs. Refer to "Bulb replacement" in "INSPECTION AND MAINTENANCE" section.
- Q. I cannot use an electrical device. What should I do?
- A. Check the fuses. Refer to "Fuses" in "INSPECTION AND MAINTENANCE" section.