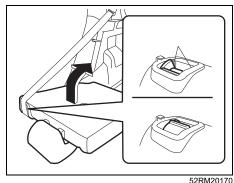

## Interior, rear

- (1) Assist grip (P.7-13)
  (2) Seat belt (P.2-19)
  (3) Rear seat (P.2-13)
  (4) USB charging socket (if equipped) (P.7-15)