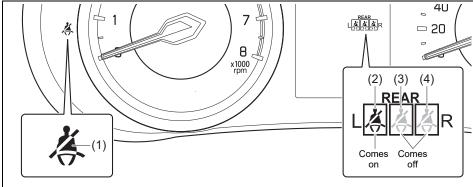

|     | Warning light |   | Color  | Name                                                                           |
|-----|---------------|---|--------|--------------------------------------------------------------------------------|
| (1) | Ä             |   | Red    | Driver's seat belt reminder light / front passenger's seat belt reminder light |
| (2) |               |   | Orange | Unreleased steering lock warning light (if equipped)                           |
| (3) |               | * | Orange | Immobilizer/keyless push start system warning light                            |
| (4) | لِ            | * | Orange | Malfunction indicator light                                                    |
| (5) | - +           | * | Red    | Charge warning light                                                           |
| (6) | 7             | * | Red    | Engine oil pressure warning light                                              |
| (7) | <b>⊕!</b>     | * | Orange | Electric power steering warning light                                          |

|      | Warning light |   | Color  | Name                                                              |  |
|------|---------------|---|--------|-------------------------------------------------------------------|--|
| (8)  |               | * | Red    | Airbag warning light                                              |  |
| (9)  |               |   | Orange | Low Fuel Warning Light                                            |  |
| (10) | (ABS)         | * | Orange | Anti-lock Brake System (ABS) warning light                        |  |
| (11) |               | * | Red    | Brake system warning light                                        |  |
| (12) | REAR<br>LAAAR |   | White  | Rear passenger's seat belt reminder light (Left / Center / Right) |  |
|      | L & A R       |   | Red    |                                                                   |  |
| (13) | (1)           |   | Orange | Transmission warning light (for AGS models)                       |  |
| (14) |               |   | Orange | Depress brake pedal indicator light (for AGS models)              |  |