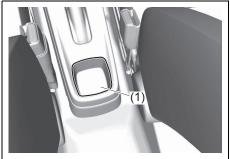

electrical system. Check that any electrical accessories you use are designed to plug into this type of socket.
- Check that the cap remains on the socket when the socket is not in use.

(Continued)

#### **NOTICE**

#### (Continued)

- When the ignition switch is in "LOCK" position or the ignition mode is LOCK (OFF) during using the accessory socket, the following accidents may occur;
- the audio or navigation system does not turn off.
- the keyless entry system does not work, etc.

If they occur, disconnect the item from the accessory socket and check whether the electrical equipments work properly.

If the problem persists, ask a MARUTI SUZUKI authorized workshop to have the system inspected.

#### **Drink holder**

#### Floor console

#### Front



69TJ070100

#### Rear (if equipped)



69T070130

(1) Floor console drink holder

#### Door

#### Front



70TH07013

#### Rear



69T070120

#### (2) Bottle holder

## **WARNING**

- Be careful and use a lid for a drink not to spill out liquid. Spilling out hot liquid can cause burn injury. In addition, if liquid spills out on the following parts, it may cause a fire or a malfunction and an airbag system may not work properly.
- Navigation system, audio system or the relevant switches
- Wiring or electrical components under the floor
- Moving part of the gearshift lever or the seatbelt buckle
- If you place a long drink container, sharp-edged, hard or breakable objects in the drink holders, these objects may be thrown out, resulting in personal injury and hindering your view. In the driver's side drink holder or the front pa