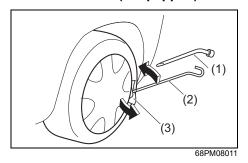

#### **Tyres**

- Q. I get a flat tyre. What should I do?
- A. Change the flat tyre with a spare tire. Refer to "Tyre changing tool" in "EMERGENCY SERVICE" section.