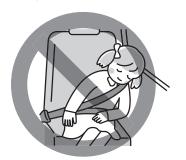

#### **▲** WARNING

(Continued)

- Do not hold a child on a passenger's lap. Even if the passenger holds the child tightly, he/she would not be supported enough in the event of an accident and it could result in a serious injury of the child.
- Never use the same seat belt for more than one occupant and never attach a seat belt over an infant or child being held on an occupant's lap. Such seat belt use could cause serious injury in the event of an accident.
- Periodically inspect seat belt assemblies for excessive wear and damage.
   Seat belts should be replaced if webbing becomes frayed, contaminated or damaged in any way. It is essential to replace the entire seat belt assembly after it has been worn in a severe impact, even if damage to the assembly is not obvious.
- Children aged 12 and under should ride properly restrained in the rear seat.