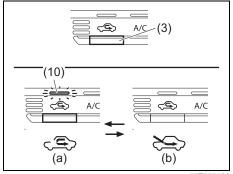

lay, the climate control system will operate at maximum heating or cooling. The temperature of the air from the outlets may change suddenly while "LO" or "HI" is displayed, but this is normal.
- When you change the unit of temperature in the information display, the unit of temperature in the air conditioning system will be changed. Refer to "Thermometer (if equipped)" in "INSTRUMENT CLUSTER" section or "Setting mode of information display (Type B)" in "SPECIFICATIONS" section for details.

#### Blower speed selector (2)



69T070380

The blower speed selector (2) is used to turn on the blower and to select blower speed.

If "AUTO" switch (8) is pushed, the blower speed will vary automatically as the climate control system maintains the selected temperature.

#### Air intake selector (3)



55T070160

Push the air intake selector (3) to change between the recirculated air and fresh air mode.

If "AUTO" switch (8) is pushed, the air intake will vary automatically as the climate control system maintains the selected temperature.

#### NOTE:

When you select the recirculated air mode is selected, the automatic operation system is deactivated even if you push "AUTO" switch (8).

#### **RECIRCULATED AIR (a)**

When this mode is selected, inside air is recirculated. This mode is suitable when driving through dusty or polluted air such as a tunnel, or when attempting to quickly cool down or warm up the interior or to reduce unwanted odor from entering the vehicle.

### FRESH AIR (b)

When this mode is selected, outside air is introduced. At the same time, the indicator light (10)