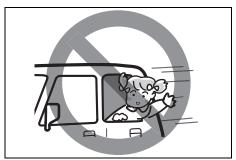

#### (Continued)

- If you place a cushion, etc. between the seatback and your back, you may not be able to drive the vehicle in a correct posture. Also, the seat belt and the head restraint may not provide the best performance. This may cause severe injury in an accident.
  - Do not place a cushion, etc. between the seatback and your back.
- Do not place any object under the front seat. If an object gets stuck under the front seat, the seat shall not be latched properly and may cause injury.
- Do not leave cigarette lighters or spray cans on the floor. If a cigarette lighter or spray can is on the floor, it may light accidentally when luggage is loaded or the seat is adjusted, causing a fire.