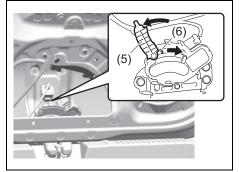

### Luggage compartment

- (1) Luggage compartment cover (if equipped) (P.7-22)
  (2) Spare tyre (P.10-5)
  (3) Luggage compartment hook (P.7-22)
  (4) Luggage compartment light (if equipped) (P.7-8, 9-36)
  (5) Jack handle (P.10-5)
  (6) Towing eye (P.10-2)
  (7) Wheel wrench (P.10-5)
  (8) Tool bag (P.10-5)
  (9) Jack (P.10-6)