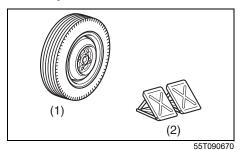

#### **Tyres**

- Q. I get a flat tyre. What should I do?
- A. Change the flat tyre with a spare tire. Refer to "Tyre changing tool" in "EMERGENCY SERVICE" section.