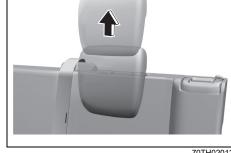

70TH02001

**Seat position adjustment lever (1)**Pull the lever up and slide the seat.

70TH02002

**Seatback angle adjustment lever (2)**Pull the lever up and move the seatback.

70TH02003