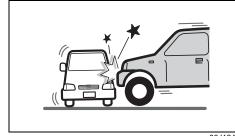

irbags and side curtain airbags deployment conditions

Side airbags and side curtain airbags deploy (inflation)



80J119

 Impacts from the side at about a right angle by a general passenger car to your vehicle at more than about 30 km/h or in a greater impact

# Side airbags and side curtain airbags may inflate in a strong impact

Side airbags and side curtain airbags may inflate even in a frontal collision, if there is a strong impact to the lateral direction.



80J102

· Frontal collision



52RM20730

· Hitting a curb or bump



80J100E

• Falling into a deep hole or ditch



· Landing hard or falling

Side airbags and side curtain airbags may not inflate





Impact from the side to the vehicle body other than the passenger compartment



• Impact from the side at an oblique angle



• Impact from the side by a high hood vehicle



80J125

• Impact from the side by a motorcycle or bicycle



80J126

• Collision with a utility pole or stumpage

Side airbags and side curtain airbags do not inflate



80J120

· Impact from the rear



80J110

· Vehicle rollover

# When starting the engine

Be careful of carbon monoxide poisoning

# **▲** WARNING

Exhaust gases contain carbon monoxide, a potentially lethal gas that is colorless and odorless. If you breath exhaust gases, you may feel drowsy, resulting in severe health problems or death in the worst case.

If you start the engine, be careful of carbon monoxide poisoning.

#### Do not run engine in a poorly-ventilated area



52D334

# **WARNING**

Avoid breathing exhaust gases. Exhaust gases contain carbon monoxide, a pote