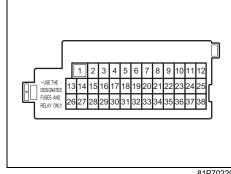

# **Electrical equipment**

- Q. The headlights or brake lights do not light up. What should I do?
- A. Check the light bulbs. Refer to "Bulb replacement" in "INSPECTION AND MAINTENANCE" section.
- Q. I cannot use an electrical device. What should I do?
- A. Check the fuses. Refer to "Fuses" in "INSPECTION AND MAINTENANCE" section.