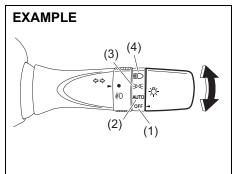

### Instrument panel 1

- (1) Hazard warning switch (P.3-26)
- (2) Hands-free switch (if equipped) (P.7-41)

Voice recognition switch (if equipped) (P.7-41)

- (3) Windshield wiper and washer lever (P.3-26)/
- Rear window wiper/washer switch (if equipped) (P.3-28, 3-29)
  (4) Remote audio controls (if equipped)
- (P.7-40)
- (5) Instrument cluster (P.4-1, 4-10)
- (6) Cruise control switches (if equipped) (P.5-45)
- (7) Lighting control lever (P.3-19)/ Turn signal control lever (P.3-25)
- (8) Heated rear window switch (P.3-29)
- (9) Drink holder (P.7-10)
- (10) Wireless Charger (if equipped) (P.7-15)
- (11) Tilt steering lock lever (P.2-8)
- (12) Ignition switch (vehicle without keyless push start system) (if equipped) (P.5-4)
- (13) Engine switch (vehicle with keyless push start system) (if equipped) (P.5-6)