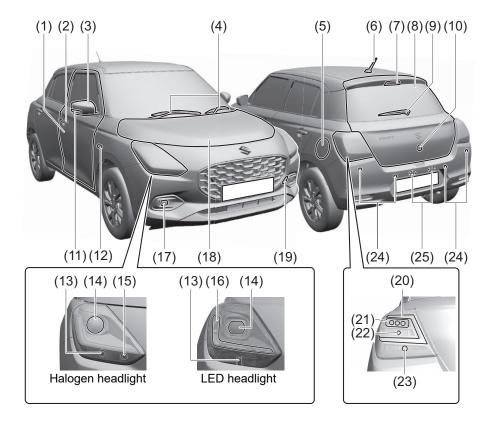

#### **Exterior**

- (1) Door (P.3-2) (2) Door locks (P.3-2)
- (2) Door locks (P.3-2) (3) Outside rearview mirror (P.2-9) (4) Windshield wiper (P.3-27, 9-37) (5) Fuel filler cap (P.7-1) (6) Radio antenna (P.7-39) (7) High mount stop light (P.9-35) (8) Tailgate (P.3-5)

- (9) Rear window wiper (if equipped) (P.3-28, 9-39)
- (10) Rearview camera (if equipped) (P.5-54)
- (P.5-54)
  (11) Side turn signal light on outside rearview mirrors (if equipped) (P.9-29)
  (12) Side turn signal light on fender (if equipped) (P.9-28)
  (13) Front turn signal light (P.9-30)
  (14) Headlight (P.3-20, 9-28)
  (15) Position light (P.9-29)
  (16) Position light and Daytime Running Light (D.R.L.) (if equipped) (P.3-22)
  (17) Front fog light (if equipped)
  (P.3-24, 9-32)

- (P.3-24, 9-32)
- (18) Engine hood (P.7-4)
- (19) Towing eye cover (P.10-2) (20) Tail light (P.9-33) (21) Brake light (P.9-33)

- (22) Reversing light (P.9-33) (23) Rear turn signal light (P.3-25, 9-33) (24) Parking sensor (P.5-47)
- (25) License plate light (P.3-20, 9-34)