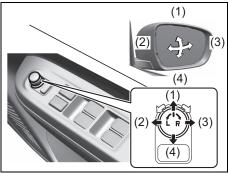

- (P.7-4)

- (P.7-4)
  (9) Fuel lid opener lever (P.7-1)
  (10) Parking brake lever (P.5-18)
  (11) Gearshift lever (P.5-22, 5-23)
  (12) Door lock switch (P.3-3)
  (13) Electric window control (P.3-16)
  (14) Electric mirror control (if equipped) (P.2-9) (15) Window lock switch (P.3-16)