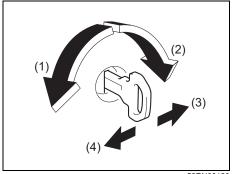

70TH02001

**Seat position adjustment lever (1)**Pull the lever up and slide the seat.

70TH02002

**Seatback angle adjustment lever (2)**Pull the lever up and move the seatback.

70TH02003