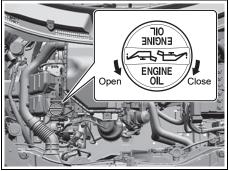

## **SERVICE STATION GUIDE**

- Fuel (see section 7)
   Engine hood (see section 7)
   Tyre changing tools (see section 10)
   Engine oil dipstick (see section 9)
   Engine coolant (see section 9)
   Windshield washer fluid
- (see section 9)
  7. Lead-acid battery (see section 9)
  8. Tyre pressure (see Tyre Information Label on driver's door lock pillar)
  9. Spare tyre (see section 10)