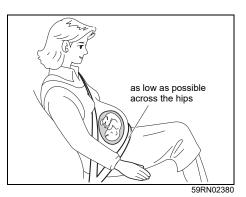

### **▲** WARNING

(Continued)

- Check that seat belt latch plate (tongue) is inserted into the proper buckle especially in the rear seats. It is not possible to insert into the wrong buckles in the rear seats.
- Pregnant women should use seat belts, although specific recommendations about driving should be made by the woman's medical advisor. Remember that the lap portion of the belt should be worn as low as possible across the hips, as shown in the illustration.
- Do not wear seat belts over hard, fragile, or sharp items such as pens, keys, eyeglasses, etc in pockets or on clothing. The pressure from seat belt on such items can cause injury in case of an accident.