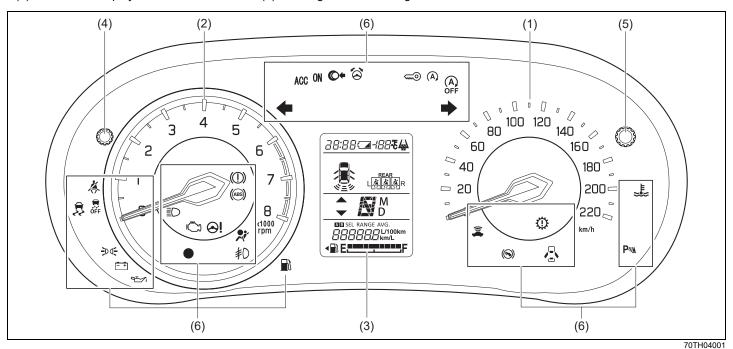

## Warning lights and indicators

## **Warning lights**

Instrument cluster (Type A)

## Instrument cluster (Type B)

- If a warning light continues to be lit or is blinking, there may be a problem with the vehicle or the system. Carefully read the following reference information and consult with a MARUTI SUZUKI authorized workshop.
- It is considered normal that warning lights and indicators marked with an asterisk (\*) are lit when the ignition switch is turned to "ON" position or the engine switch is pressed to change the ignition mode to ON (i.e., high engine coolant temperature warning light initially lights up in red). If such lights do not light up, consult with a MARUTI SUZUKI authorized workshop.
- For the ENG A-STOP system, there is the particular condition that a warning light or an indicator is lit.

|     | Warning light |   | Color  | Name                                                                           |
|-----|---------------|---|--------|--------------------------------------------------------------------------------|
| (1) | Ä             |   | Red    | Driver's seat belt reminder light / front passenger's seat belt reminder light |
| (2) |               |   | Orange | Unreleased steering lock warning light (if equipped)                           |
| (3) |               | * | Orange | Immobilizer/keyless push start system warning light                            |
| (4) | لِ            | * | Orange | Malfunction indicator light                                                    |
| (5) | - +           | * | Red    | Charge warning light                                                           |
| (6) | 7             | * | Red    | Engine oil pressure warning light                                              |
| (7) | <b>⊕!</b>     | * | Orange | Electric power steering warning light                                          |

|      | Warning light |   | Color  | Name                                                              |  |
|------|---------------|---|--------|-------------------------------------------------------------------|--|
| (8)  |               | * | Red    | Airbag warning light                                              |  |
| (9)  |               |   | Orange | Low Fuel Warning Light                                            |  |
| (10) | (ABS)         | * | Orange | Anti-lock Brake System (ABS) warning light                        |  |
| (11) |               | * | Red    | Brake system warning light                                        |  |
| (12) | REAR<br>LAAAR |   | White  | Rear passenger's seat belt reminder light (Left / Center / Right) |  |
|      | L & A R       |   | Red    |                                                                   |  |
| (13) | (1)           |   | Orange | Transmission warning light (for AGS models)                       |  |
| (14) |               |   | Orange | Depress brake pedal indicator light (for AGS models)              |  |

|      | Warning light |   | Color  | Name                                                        |
|------|---------------|---|--------|-------------------------------------------------------------|
| (15) |               |   | Red    | Open door warning light                                     |
| (16) | ##\\<br> <br> | * | Red    | High engine coolant temperature warning light (if equipped) |
| (17) | A             | * | Orange | Master warning indicator light (if equipped)                |
| (18) |               |   | Orange | Suzuki Connect indicator light (if equipped)                |

**Indicators** 

## Instrument cluster (Type A)

## Instrument cluster (Type B)

|      | Indicator   |   | Color  | Name                                        |  |  |
|------|-------------|---|--------|---------------------------------------------|--|--|
| (19) | <b>?</b>    | * | Orange | ESP <sup>®</sup> indicator light            |  |  |
| (20) | OFF         | * | Orange | ESP <sup>®</sup> OFF indicator light        |  |  |
| (21) | ACC         |   | Orange | "ACC" indicator light (if equipped)         |  |  |
| (22) | ON          |   | Orange | Ignition "ON" indicator light (if equipped) |  |  |
| (23) | <b>O</b> +  |   | Green  | "PUSH" indicator light (if equipped)        |  |  |
| (24) | (A)         | * | Green  | ENG A-STOP indicator light                  |  |  |
| (25) | (A)<br>OFF  | * | Orange | ENG A-STOP OFF indicator light              |  |  |
| (26) | <b>3005</b> |   | Green  | Illumination indicator light                |  |  |

|      | Indicator                              | Color  | Name                                               |  |
|------|----------------------------------------|--------|----------------------------------------------------|--|
| (27) |                                        | Blue   | Main beam (high beam) indicator light              |  |
| (28) | •                                      | Red    | Security system indicator                          |  |
| (29) | P                                      | Orange | Parking sensor indicator light                     |  |
| (30) | <b>**</b>                              | Green  | Turn signal indicators                             |  |
| (31) | ≢D                                     | Green  | Front fog light indicator light (if equipped)      |  |
| (32) | ##\\\\\\\\\\\\\\\\\\\\\\\\\\\\\\\\\\\\ | Blue   | Low engine coolant temperature light (if equipped) |  |