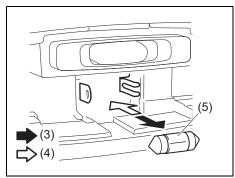

#### Door opening / closing

- Q. The keyless entry system does not work. What should I do?
- A. There is a possibility that something is interfering with the function of the keyless entry system. Refer to "Keyless entry system transmitter / keyless push start system remote controller" in "BEFORE DRIVING" section.
- A. If the battery of the Keyless push start system remote controller or the Keyless entry system transmitter is dead, replace it. Refer to "Keyless entry system transmitter battery replacement (if equipped)" or "Keyless push start system remote controller battery replacement (if equipped)" in "INSPECTION AND MAINTENANCE" section.
- Q. A loud alarm sounds when opening the door. What does this mean?
- A. The security system has been activated. Press the engine switch to change the ignition mode to ON or turn the ignition switch to "ON" position to stop the alarm. For the correct method of handling, refer to "Security system (if equipped)" in "BEFORE DRIVING" section.