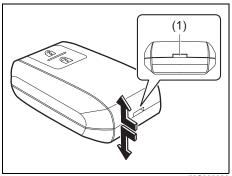

#### Door opening / closing

- Q. The keyless entry system does not work. What should I do?
- A. There is a possibility that something is interfering with the function of the keyless entry system. Refer to "Keyless entry system transmitter / keyless push start system remote controller" in "BEFORE DRIVING" section.
- A. If the battery of the Keyless push start system remote controller or the Keyless entry system transmitter is dead, replace it. Refer to "Keyless entry system transmitter battery replacement (if equipped)" or "Keyless push start system remote controller battery replacement (if equipped)" in "INSPECTION AND MAINTENANCE" section.
- Q. A loud alarm sounds when opening the door. What does this mean?
- A. The security system has been activated. Press the engine switch to change the ignition mode to ON or turn the ignition switch to "ON" position to stop the alarm. For the correct method of handling, refer to "Security system (if equipped)" in "BEFORE DRIVING" section.