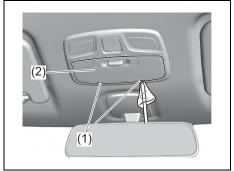

### Interior, side

- (1) Inside rearview mirror (P.2-8)
  (2) Front interior light (P.7-7, 9-35)
  (3) Sun visor (P.7-6)
  (4) Warning label for front passenger's front airbag (P.2-44) \*1, \*2
  (5) Hands-free microphone (if equipped)
- (P.7-41)