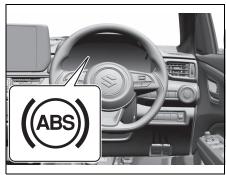

|      | Warning light |   | Color  | Name                                                              |  |
|------|---------------|---|--------|-------------------------------------------------------------------|--|
| (8)  |               | * | Red    | Airbag warning light                                              |  |
| (9)  |               |   | Orange | Low Fuel Warning Light                                            |  |
| (10) | (ABS)         | * | Orange | Anti-lock Brake System (ABS) warning light                        |  |
| (11) |               | * | Red    | Brake system warning light                                        |  |
| (12) | REAR<br>LAAAR |   | White  | Rear passenger's seat belt reminder light (Left / Center / Right) |  |
|      | L & A R       |   | Red    |                                                                   |  |
| (13) | (1)           |   | Orange | Transmission warning light (for AGS models)                       |  |
| (14) |               |   | Orange | Depress brake pedal indicator light (for AGS models)              |  |