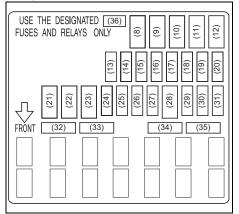

# **Electrical equipment**

- Q. The headlights or brake lights do not light up. What should I do?
- A. Check the light bulbs. Refer to "Bulb replacement" in "INSPECTION AND MAINTENANCE" section.
- Q. I cannot use an electrical device. What should I do?
- A. Check the fuses. Refer to "Fuses" in "INSPECTION AND MAINTENANCE" section.