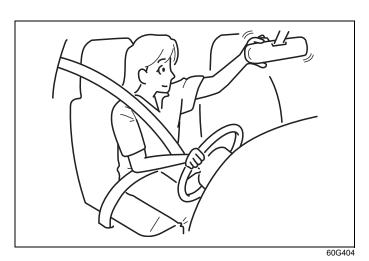

#### **▲** WARNING

- When driving, do not adjust the steering wheel (only adjustable type with certain specifications), the seat, the inside rearview mirror or the outside rearview mirrors. Otherwise, there is the risk of mistaken operation of the steering wheel or reduced awareness of what is in front of you, possibly leading to an accident.
- Do not tilt the seatback further back than necessary. Otherwise, the head restraint and the seat belt cannot function as intended.