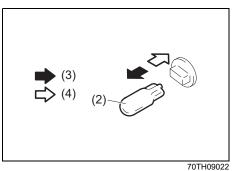

ake your vehicle to a MARUTI SUZUKI authorized workshop for light replacement since special procedures are required.



1) With the tailgate opened, remove the bolts (1).



2) Remove the light housing (2) by **<u>pull-ing it straight back</u>**.



3) To remove the bulb holder of the reversing light (3) or the rear turn signal light (4) from the light housing, turn the holder counterclockwise and pull it out.



(5) Removal(6) Installation

4) To remove and install the bulb of the reversing light (3) or the rear turn signal light (4), simply pull out or push in the bulb.



NOTE: When reinstalling the light housing, check that the clips are properly attached.

# License plate light



1) To remove the cover (1) of the license plate light, turn the cover counterclockwise and pull it out.



- (3) Removal (4) Installation
- 2) To remove and install the bulb of the license plate light (2), simply pull out or push in the bulb.

# **High mount stop light**

Since special procedures are required, it is recommended that you take your vehicle to a MARUTI SUZÚKI authorized workshop for light replacement.

# Interior light

| ITEM: Lights                                            | WATTAGE | BULB No. |
|---------------------------------------------------------|---------|----------|
| Front                                                   | 12V 10W | ı        |
| Luggage<br>compartment<br>(if equipped)                 | 12V 5W  | 1        |
| Front foot<br>well light <sup>*1</sup><br>(if equipped) | LED     | _        |

If you need to replace the following bulbs indicated in the a