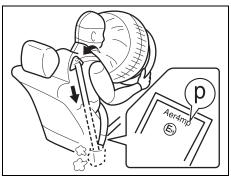

#### Correct use of seat belt

69RHS158

- Adjust the seat to the correct position.
   Sit your body fully into the seat.
- Make sure that the seat belt is not twisted
- Make sure that you place the lap portion of the belt as low as possible across the pelvis.
- The upper belt should rest on the area midway between the shoulder and the base of the neck.
- Confirm that the belt is not twisted in any way, and remove any slack.