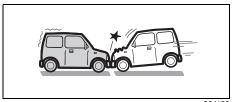

80J106

 Frontal collision with a fixed wall that does not move or deform at less than about 25 km/h



Front airbags do not inflate in rear impacts, side impacts or rollovers, etc. However, these might inflate in a strong impact.



80J120

· Impact from the rear



80J119

Impact from the side



· Vehicle rollover

# Side airbags and side curtain airbags deployment conditions

Side airbags and side curtain airbags deploy (inflation)



80J119

 Impacts from the side at about a right angle by a general passenger car to your vehicle at more than about 30 km/h or in a greater impact

# Side airbags and side curtain airbags may inflate in a strong impact

Side airbags and side curtain airbags may inflate even in a frontal collision, if there is a strong impact to the lateral direction.



80J102

· Frontal collision



52RM20730

· Hitting a curb or bump



80J100E

• Falling into a deep hole or ditch



· Landing hard or falling

Side airbags and side curtain airbags may not inflate





Impact from the side to the vehicle body other than the passenger compartment



• Impact from the side at an oblique angle



• Impact from the side by a high hood vehicle



80J125

• Impact from the side by a motorcycle or bicycle



80J126

• Collision with a utility pole or stumpage

Side airbags and side curtain airbags do not inflate



80J120

· Impact from the rear



80J110

· Vehicle rollover

# When starting the engine

Be careful of carbon monoxide poisoning

# **▲** WARNING

Exhaust gases contain carbon monoxide, a potentially lethal gas that is colorless and odorless. If y