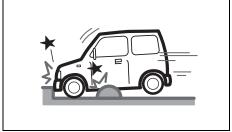

ith a fixed wall that does not move or deform at less than about 25 km/h



Front airbags do not inflate in rear impacts, side impacts or rollovers, etc. However, these might inflate in a strong impact.



80J120

· Impact from the rear



80J119

Impact from the side



· Vehicle rollover

# Side airbags and side curtain airbags deployment conditions

Side airbags and side curtain airbags deploy (inflation)



80J119

 Impacts from the side at about a right angle by a general passenger car to your vehicle at more than about 30 km/h or in a greater impact

# Side airbags and side curtain airbags may inflate in a strong impact

Side airbags and side curtain airbags may inflate even in a frontal collision, if there is a strong impact to the lateral direction.



80J102

· Frontal collision



52RM20730

· Hitting a curb or bump



80J100E

• Falling into a deep hole or ditch



· Landing hard or falling

Side airbags and side curtain airbags may not inflate





Impact from the side to the vehicle body other than the passenger compartment



• Impact from the side at an oblique angle



• Impact from the side by a high hood vehicle



80J125

• Impact from the side by a motorcycle or bicycle



80J126

• Collision with a utility pole or stumpage

Side airbags and side curtain airbags do not inflate



80J120

· Impact from the rear



80J110

· Vehicle rollover

# When starting the engine

Be careful of carbon monoxide poisoning

# **▲** WARNING

Exhaust gases contain carbon monoxide, a potentially lethal gas that is colorless and odorless. If you breath exhaust gases, you ma