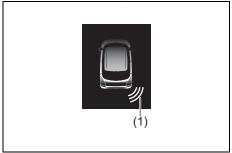

alls below
- Any time the vehicle speed falls below 40 km/h.
- When the vehicle skids and ESP<sup>®</sup> is activated.

To resume the previously set speed, push up the "RES +/SET -" switch (3) and turn on "SET" indicator (5). The vehicle speed must be above 40 km/h when the vehicle is not under the above conditions.

To turn off the cruise control system, push cruise switch (1) and check that the cruise indicator (4) is off.

Also, if the malfunction indicator light in the instrument cluster comes on or blinks, the cruise control system will be turned off.

### NOTE:

If you turn off the cruise control system, the previously set speed in the memory is cleared. Reset your cruising speed again.

### Parking sensors

Instrument cluster (Type A)



70TH05024

### Instrument cluster (Type B)



69T050870

- (1) Symbol representing an obstacle detected by parking sensor\*
- \* This symbol shows that an obstacle is located on the right rear of vehicle.

- The parking sensor system uses ultrasonic sensors to detect obstacles near the rear bumper. If obstacles are sensed while you are parking or moving the vehicle slowly, the system warns you by sounding a buzzer and displaying symbols representing the obstacles on the information display in the instrument cluster.
- The system emits an ultrasonic wave and the relevant sensor detects the return of the wave reflected by an obstacle. The system measures the time taken by the ultrasonic wave to reach the obstacle and return from it, from which it determines the obstacle's position.
- The parking sensor function can be used when you tu