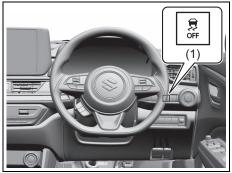

## Instrument panel 2

- (1) ESP<sup>®</sup> OFF switch (P.5-62)
  (2) ENG A-STOP OFF switch (P.5-40)
  (3) Headlight leveling switch (P.3-24)

70TH01006

1-6