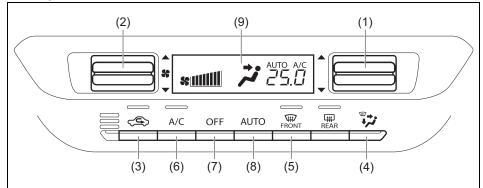

## Interior, front

- (1) Fuses (P.9-22)
- (2) Glove box (P.7-13)
- (3) Front passenger's front airbag (P.2-41)
- (4) Accessory socket (P.7-9)(5) Heating and air conditioning system (P.7-23)
  (6) USB socket (if equipped) (P.7-14)
  (7) Driver's front airbag (P.2-41)
  (8) Engine hood release handle