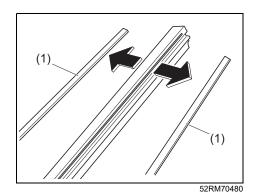

Locked end

- 5) Install the new blade in the reverse order of removal, with the locked end positioned toward the wiper arm. Make sure the blade is properly retained by all the hooks. Lock the blade end into place.
- 6) Reinstall wiper frame to arm, making sure that the lock lever is snapped securely into the arm.

# NOTICE

Fit the stopper side (5) of the wiper blade rubber in the driver's seat side. Otherwise, the wiper blade rubber may be misaligned while the wiper operates.

# For rear wiper: (if equipped)



1) Hold the wiper arm away from the window.



52RM70490

 Remove the wiper frame from the wiper arm after rotating the wiper frame clockwise.



3) Slide the blade out as shown.

#### NOTE:

Do not flex the wiper blade frame end more than necessary. If you do, it can break off.



(1) Retainer

- 4) If the new blade is provided without the two metal retainers, move them from the old blade to the new one.
- Install the new blade in the reverse order of removal.
   Check that the blade is properly retained by all the hooks.

Reinstall wiper frame to arm in the reverse order of removal.

# Windshield washer fluid



70TH09020

Check that there is washer fluid in the tank. Refill it if necessary. Use a good quality windshield washer fluid, diluted with water as necessary.

# **WARNING**

- Do not use radiator antifreeze in the windshield washer reservoir.
   This can severely impair visibility when sprayed on the windshield, and also can damage your vehicle's paint.
- Do not add washer fluid when the engine is hot or operating as washer fluid contains alcohol and may