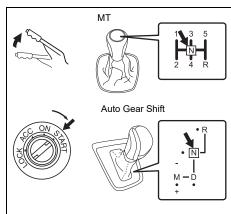

# For Manual transmission Model

| When                                                                          | Warning buzzer                                | Instrument cluster | Cause and remedy                                                                                                                                                                                                                                                      |
|-------------------------------------------------------------------------------|-----------------------------------------------|--------------------|-----------------------------------------------------------------------------------------------------------------------------------------------------------------------------------------------------------------------------------------------------------------------|
| When the engine is                                                            |                                               |                    | The gearshift lever is in a position other than "N" (Neutral).                                                                                                                                                                                                        |
| stopped automati-<br>cally by the ENG A-<br>STOP system                       |                                               | _                  | Place the gearshift lever in "N" (Neutral) position.                                                                                                                                                                                                                  |
| When the engine is                                                            | Interior buzzer                               |                    | The engine stalled because the following operations were per-                                                                                                                                                                                                         |
| stopped automati-<br>cally by the ENG A-<br>STOP system                       | Continuous beeps                              |                    | formed.  • The driver's seat belt is unfastened.  • The driver's door is opened.                                                                                                                                                                                      |
|                                                                               |                                               | and Lights up      | To restart the engine, follow the procedure below.  1) Set the parking brake firmly, and then shift into "N" (Neutral).  2) Close the driver's door and fasten the driver's seat belt.  3) Turn the ignition switch or press the engine switch to restart the engine. |
| When the engine is<br>stopped automati-<br>cally by the ENG A-<br>STOP system | Interior buzzer  • Beeping at short intervals | Lights up          | The driver's seat belt is unfastened. You can restart the engine by depressing the clutch pedal when the seat belt is fastened.                                                                                                                                       |

# For Auto Gear Shift Model

| When                                                    | Warning buzzer            | Instrument cluster | Cause and remedy                                                                                                                                                                                                                                                                          |
|---------------------------------------------------------|---------------------------|--------------------|-------------------------------------------------------------------------------------------------------------------------------------------------------------------------------------------------------------------------------------------------------------------------------------------|
| When the engine is                                      | Interior buzzer           |                    | The engine has restarted automatically because either of the                                                                                                                                                                                                                              |
| stopped automati-<br>cally by the ENG A-<br>STOP system | Continuous beeps          |                    | following operations was performed.  • The driver's seat belt is unfastened.  • The driver's door is opened.                                                                                                                                                                              |
|                                                         |                           | or                 | Before driving, close the door and buckle the seat belt. In addition, before getting out of the vehicle, follow the procedure below.                                                                                                                                                      |
|                                                         |                           | Lights up          | <ol> <li>Set the parking brake firmly, and then place the gearshif lever in the "N" position.</li> <li>When the vehicle will be stopped for a long time or wher you will leave the vehicle unattended, turn the ignition switch or press the engine switch to stop the engine.</li> </ol> |
| When starting the                                       | Interior buzzer           | 404                | The ignition switch is turned or the engine switch is pressed                                                                                                                                                                                                                             |
| engine                                                  | Chime                     | Lights up *2       | with the gearshift lever in a position other than "N" and depressing the brake pedal. Try again as instructed in message.                                                                                                                                                                 |
| When driving                                            | Interior buzzer           |                    | The AGS clutch temperature becomes too high. Stop the vehi-                                                                                                                                                                                                                               |
|                                                         | Beeping at long intervals | Blinks             | cle in a safe place and let the system cool down.                                                                                                                                                                                                                                         |