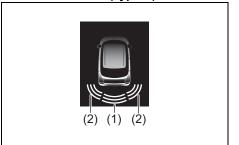

## Instrument cluster (Type B)

- If a warning light continues to be lit or is blinking, there may be a problem with the vehicle or the system. Carefully read the following reference information and consult with a MARUTI SUZUKI authorized workshop.
- It is considered normal that warning lights and indicators marked with an asterisk (\*) are lit when the ignition switch is turned to "ON" position or the engine switch is pressed to change the ignition mode to ON (i.e., high engine coolant temperature warning light initially lights up in red). If such lights do not light up, consult with a MARUTI SUZUKI authorized workshop.
- For the ENG A-STOP system, there is the particular condition that a warning light or an indicator is lit.

## Instrument cluster (Type A)

## Instrument cluster (Type B)

|      | Indicator   |   | Color  | Name                                        |  |  |
|------|-------------|---|--------|---------------------------------------------|--|--|
| (19) | <b>?</b>    | * | Orange | ESP <sup>®</sup> indicator light            |  |  |
| (20) | OFF         | * | Orange | ESP <sup>®</sup> OFF indicator light        |  |  |
| (21) | ACC         |   | Orange | "ACC" indicator light (if equipped)         |  |  |
| (22) | ON          |   | Orange | Ignition "ON" indicator light (if equipped) |  |  |
| (23) | <b>O</b> +  |   | Green  | "PUSH" indicator light (if equipped)        |  |  |
| (24) | (A)         | * | Green  | ENG A-STOP indicator light                  |  |  |
| (25) | (A)<br>OFF  | * | Orange | ENG A-STOP OFF indicator light              |  |  |
| (26) | <b>3005</b> |   | Green  | Illumination indicator light                |  |  |

|      | Indicator                              | Color  | Name                                               |  |
|------|----------------------------------------|--------|----------------------------------------------------|--|
| (27) |                                        | Blue   | Main beam (high beam) indicator light              |  |
| (28) | •                                      | Red    | Security system indicator                          |  |
| (29) | P                                      | Orange | Parking sensor indicator light                     |  |
| (30) | <b>**</b>                              | Green  | Turn signal indicators                             |  |
| (31) | ≢D                                     | Green  | Front fog light indicator light (if equipped)      |  |
| (32) | ##\\\\\\\\\\\\\\\\\\\\\\\\\\\\\\\\\\\\ | Blue   | Low engine coolant temperature light (if equipped) |  |