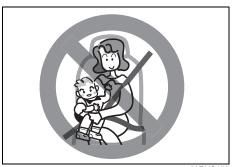

#### **▲** WARNING

(Continued)

- Do not hold a child on a passenger's lap. Even if the passenger holds the child tightly, he/she would not be supported enough in the event of an accident and it could result in a serious injury of the child.
- Never use the same seat belt for more than one occupant and never attach a seat belt over an infant or child being held on an occupant's lap. Such seat belt use could cause serious injury in the event of an accident.
- Periodically inspect seat belt assemblies for excessive wear and damage.
   Seat belts should be replaced if webbing becomes frayed, contaminated or damaged in any way. It is essential to replace the entire seat belt assembly after it has been worn in a severe impact, even if damage to the assembly is not obvious.
- Children aged 12 and under should ride properly restrained in the rear seat.