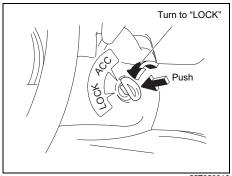

### Instrument panel 1

- (1) Hazard warning switch (P.3-26)
- (2) Hands-free switch (if equipped) (P.7-41)

Voice recognition switch (if equipped) (P.7-41)

- (3) Windshield wiper and washer lever (P.3-26)/
- Rear window wiper/washer switch (if equipped) (P.3-28, 3-29)
  (4) Remote audio controls (if equipped)
- (P.7-40)
- (5) Instrument cluster (P.4-1, 4-10)
- (6) Cruise control switches (if equipped) (P.5-45)
- (7) Lighting control lever (P.3-19)/ Turn signal control lever (P.3-25)
- (8) Heated rear window switch (P.3-29)
- (9) Drink holder (P.7-10)
- (10) Wireless Charger (if equipped) (P.7-15)
- (11) Tilt steering lock lever (P.2-8)
- (12) Ignition switch (vehicle without keyless push start system) (if equipped) (P.5-4)
- (13) Engine switch (vehicle with keyless push start system) (if equipped) (P.5-6)