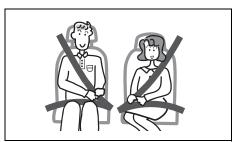

# Seat belts and child restraint systems

59RN02300

# **WARNING**

- Wear your seat belts at all times.
- An airbag supplements or adds to the frontal collision protection offered by seat belts. The driver and all passengers must be properly restrained by wearing seat belts at all times, even if driving for a very short distance, whether or not an airbag is mounted at their seating position, to minimize the risk of severe injury or death in the event of a collision.

#### Correct use of seat belt

69RHS158

- Adjust the seat to the correct position.
   Sit your body fully into the seat.
- Make sure that the seat belt is not twisted
- Make sure that you place the lap portion of the belt as low as possible across the pelvis.
- The upper belt should rest on the area midway between the shoulder and the base of the neck.
- Confirm that the belt is not twisted in any way, and remove any slack.