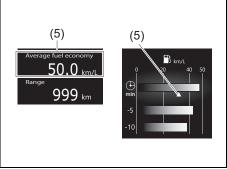

is 50. No more than 50 will be indicated on the display even if the actual instantaneous fuel consumption is higher.
- For "MPG(UK)" setting, the indicated maximum value of instantaneous fuel consumption is 80. No more than 80 will be indicated on the display even if the actual instantaneous fuel consumption is higher.
- The indication on the display may be delayed if fuel consumption is greatly affected by driving conditions.
- The display shows estimated values. Indications may not be the same as actual values.

# Average fuel consumption / 5-minute average fuel consumption / 1-driving cycle average fuel consumption

Average fuel consumption from previous reset and 5-minute average fuel consumption, and 1-driving cycle average fuel consumption are shown.

### (Average fuel consumption)



69T040370

(5) Average fuel consumption

If you selected average fuel consumption the last time you drove the vehicle, the display shows the last value of average fuel consumption from previous driving when the engine switch is pressed to change the ignition mode to ON. Unless you reset the value of average fuel consumption, the display indicates the value of average fuel consumption based on the average fuel consumption during previous driving.

#### NOTE:

When you reconnect the negative (–) terminal to the lead-acid battery, the value of average fuel consumption will be shown after driving for a period of time.

You can select the timing to reset the value of average fuel consumption by one of the following three methods;

- Reset after refuel: the value of average fuel consumption wi