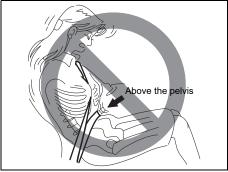

### **▲** WARNING

- Never allow persons to ride in the cargo area of a vehicle. In the event of an accident, there is a much greater risk of injury for persons who are not riding in a seat with their seat belt securely fastened.
- Ensure that all seat belts are worn correctly. An improperly worn seat belt increases the risk of injury or death if a collision occurs.
- Seat belts should always be adjusted as follows:
  - the lap portion of the belt should be worn low across the pelvis, not across the waist.
  - the shoulder straps should be worn on the outside shoulder only, and never under the arm.
  - the shoulder straps should be away from your face and neck, but not falling off your shoulder.
- Seat belts should never be worn with the straps twisted and should be adjusted as tightly as is comfortable to provide the protection for which they have been designed. A slack belt will provide less protection than a snug belt.