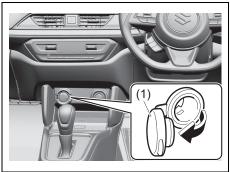

oor is opened. After closing all doors, the light will remain on for about 15 seconds and then fade out. If you press the engine switch to change the ignition mode to ACC or ON during this time, the light will start to fade out immediately.

#### NOTE:

- You can change the footwell lights operation via the information display. Refer to "Setting mode of information display (Type B)" in "SPECIFICATIONS" section.
- The light will automatically be turned off to prevent the lead-acid battery from discharging when all of the following conditions are simultaneously met for 15 minutes or more:
- The ignition mode is LOCK (OFF).

- If footwell lights setting mode is in lighting control mode and headlamp or position lamp is off.
- If any door is open.

## **Accessory socket**

#### Center console



70TH0701

The accessory socket will work when the ignition switch is in "ACC" or "ON" position or the engine switch is in ACC or ON mode.

This socket can be used to provide 12 volt / 120 watt / 10 ampere power for electrical accessories. Check that the rubber cap remains on the socket when the socket is not in use.

When using the accessory socket, open the rubber cap (1).

#### **WARNING**

When the accessory socket is not in use, closed the rubber cap. If any foreign material enters the accessory socket, it may cause a malfunction or short circuit.

#### **NOTICE**

- To prevent the fuse from being blown, when using sockets at the same time, do not exceed the total combined power capacity of 12 volt / 120 watt / 10 ampere.
- If you use the accessory socket while the engine is stopped,