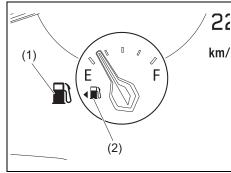

## **SERVICE STATION GUIDE**

- Fuel (see section 7)
   Engine hood (see section 7)
   Tyre changing tools (see section 10)
   Engine oil dipstick (see section 9)
   Engine coolant (see section 9)
   Windshield washer fluid
- (see section 9)
  7. Lead-acid battery (see section 9)
  8. Tyre pressure (see Tyre Information Label on driver's door lock pillar)
  9. Spare tyre (see section 10)