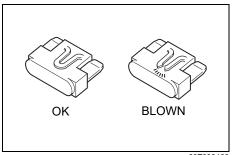

# **Electrical equipment**

- Q. The headlights or brake lights do not light up. What should I do?
- A. Check the light bulbs. Refer to "Bulb replacement" in "INSPECTION AND MAINTENANCE" section.
- Q. I cannot use an electrical device. What should I do?
- A. Check the fuses. Refer to "Fuses" in "INSPECTION AND MAINTENANCE" section.