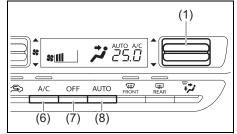

## Interior, front

- (1) Fuses (P.9-22)
- (2) Glove box (P.7-13)
- (3) Front passenger's front airbag (P.2-41)
- (4) Accessory socket (P.7-9)(5) Heating and air conditioning system (P.7-23)
  (6) USB socket (if equipped) (P.7-14)
  (7) Driver's front airbag (P.2-41)
  (8) Engine hood release handle