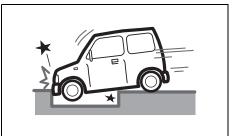

deform at less than about 25 km/h



Front airbags do not inflate in rear impacts, side impacts or rollovers, etc. However, these might inflate in a strong impact.



80J120

· Impact from the rear



80J119

Impact from the side



· Vehicle rollover

# Side airbags and side curtain airbags deployment conditions

Side airbags and side curtain airbags deploy (inflation)



80J119

 Impacts from the side at about a right angle by a general passenger car to your vehicle at more than about 30 km/h or in a greater impact

# Side airbags and side curtain airbags may inflate in a strong impact

Side airbags and side curtain airbags may inflate even in a frontal collision, if there is a strong impact to the lateral direction.



80J102

· Frontal collision



52RM20730

· Hitting a curb or bump



80J100E

• Falling into a deep hole or ditch



· Landing hard or falling

Side airbags and side curtain airbags may not inflate





Impact from the side to the vehicle body other than the passenger compartment



• Impact from the side at an oblique angle



• Impact from the side by a high hood vehicle



80J125

• Impact from the side by a motorcycle or bicycle



80J126

• Collision with a utility pole or stumpage

Side airbags and side curtain airbags do not inflate



80J120

· Impact from the rear



80J110

· Vehicle rollover

# When starting the engine

Be careful of carbon monoxide poisoning

# **▲** WARNING

Exhaust gases contain carbon monoxide, a potentially lethal gas that is colorless and odorless. If you breath exhaust gases, you may feel drowsy, resulting in severe heal