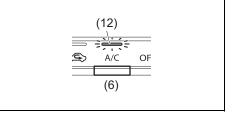

#### Window glass

- Q. How can I clear fog on the inside of the windshield and door glass areas?
- A. Use the defroster switch. Refer to "Manual air conditioning system (with digital control panel)" or "Automatic heating and air conditioning system (climate control)" in "OTHER CONTROLS AND EQUIPMENT" section.
- Q. How can I clear fog on the inside of the rear window glass?
- A. Use the heated rear window switch. Refer to "Heated rear window switch" in "BEFORE DRIVING" section.