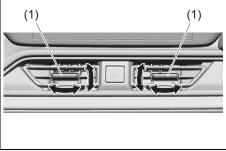

## Interior, front

- (1) Fuses (P.9-22)
- (2) Glove box (P.7-13)
- (3) Front passenger's front airbag (P.2-41)
- (4) Accessory socket (P.7-9)(5) Heating and air conditioning system (P.7-23)
  (6) USB socket (if equipped) (P.7-14)
  (7) Driver's front airbag (P.2-41)
  (8) Engine hood release handle