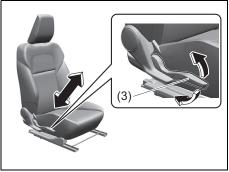

70TH02001

**Seat position adjustment lever (1)**Pull the lever up and slide the seat.

70TH02002

**Seatback angle adjustment lever (2)**Pull the lever up and move the seatback.

70TH02003