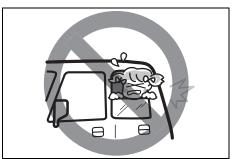

#### (Continued)

- If you place a cushion, etc. between the seatback and your back, you may not be able to drive the vehicle in a correct posture. Also, the seat belt and the head restraint may not provide the best performance. This may cause severe injury in an accident.
  - Do not place a cushion, etc. between the seatback and your back.
- Do not place any object under the front seat. If an object gets stuck under the front seat, the seat shall not be latched properly and may cause injury.
- Do not leave cigarette lighters or spray cans on the floor. If a cigarette lighter or spray can is on the floor, it may light accidentally when luggage is loaded or the seat is adjusted, causing a fire.