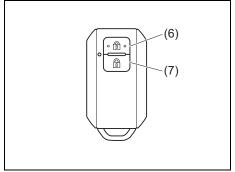

## Key

- (1) Keyless push start system remote controller (P.3-9) Keyless push start system (P.5-10) Starting engine (P.5-15)
- (2) Key (P.3-1) Door locks (P.3-2)
- (3) Keyless entry system transmitter (P.3-7) Starting engine (P.5-14) Key (P.3-1) Door locks (P.3-2)