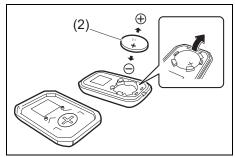

#### Door opening / closing

- Q. The keyless entry system does not work. What should I do?
- A. There is a possibility that something is interfering with the function of the keyless entry system. Refer to "Keyless entry system transmitter / keyless push start system remote controller" in "BEFORE DRIVING" section.
- A. If the battery of the Keyless push start system remote controller or the Keyless entry system transmitter is dead, replace it. Refer to "Keyless entry system transmitter battery replacement (if equipped)" or "Keyless push start system remote controller battery replacement (if equipped)" in "INSPECTION AND MAINTENANCE" section.
- Q. A loud alarm sounds when opening the door. What does this mean?
- A. The security system has been activated. Press the engine switch to change the ignition mode to ON or turn the ignition switch to "ON" position to stop the alarm. For the correct method of handling, refer to "Security system (if equipped)" in "BEFORE DRIVING" section.