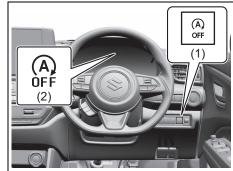

## Instrument panel 2

- (1) ESP<sup>®</sup> OFF switch (P.5-62)
  (2) ENG A-STOP OFF switch (P.5-40)
  (3) Headlight leveling switch (P.3-24)

70TH01006

1-6