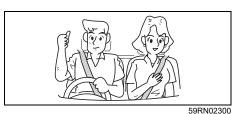

# Seat belts and child restraint systems

59RN02300

# **WARNING**

- Wear your seat belts at all times.
- An airbag supplements or adds to the frontal collision protection offered by seat belts. The driver and all passengers must be properly restrained by wearing seat belts at all times, even if driving for a very short distance, whether or not an airbag is mounted at their seating position, to minimize the risk of severe injury or death in the event of a collision.