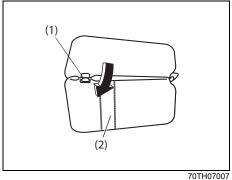

#### Floor mats

83S06010

55T020010

To prevent the driver's side floor mat from sliding forward and possibly interfering with the operation of the pedals, MARUTI SUZUKI genuine floor mats are recommended.

Whenever you put the driver's side floor mat back in the vehicle after it has been removed, hook the floor mat grommets to the fasteners and position the floor mat properly in the footwell.

When you replace the floor mats in your vehicle with a different type such as all-weather floor mats, we highly recommend to use MARUTI SUZUKI genuine floor mats for proper fitting.