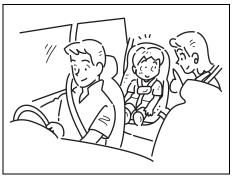

#### **▲** WARNING

(Continued)

- Do not hold a child on a passenger's lap. Even if the passenger holds the child tightly, he/she would not be supported enough in the event of an accident and it could result in a serious injury of the child.
- Never use the same seat belt for more than one occupant and never attach a seat belt over an infant or child being held on an occupant's lap. Such seat belt use could cause serious injury in the event of an accident.
- Periodically inspect seat belt assemblies for excessive wear and damage.
   Seat belts should be replaced if webbing becomes frayed, contaminated or damaged in any way. It is essential to replace the entire seat belt assembly after it has been worn in a severe impact, even if damage to the assembly is not obvious.
- Children aged 12 and under should ride properly restrained in the rear seat.