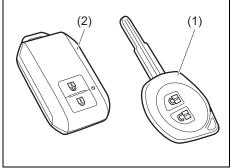

## Key

- (1) Keyless push start system remote controller (P.3-9) Keyless push start system (P.5-10) Starting engine (P.5-15)
- (2) Key (P.3-1) Door locks (P.3-2)
- (3) Keyless entry system transmitter (P.3-7) Starting engine (P.5-14) Key (P.3-1) Door locks (P.3-2)