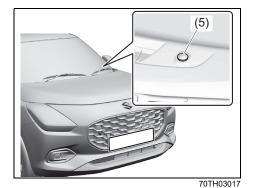

### Instrument panel 1

- (1) Hazard warning switch (P.3-26)
- (2) Hands-free switch (if equipped) (P.7-41)

Voice recognition switch (if equipped) (P.7-41)

- (3) Windshield wiper and washer lever (P.3-26)/
- Rear window wiper/washer switch (if equipped) (P.3-28, 3-29)
  (4) Remote audio controls (if equipped)
- (P.7-40)
- (5) Instrument cluster (P.4-1, 4-10)
- (6) Cruise control switches (if equipped) (P.5-45)
- (7) Lighting control lever (P.3-19)/ Turn signal control lever (P.3-25)
- (8) Heated rear window switch (P.3-29)
- (9) Drink holder (P.7-10)
- (10) Wireless Charger (if equipped) (P.7-15)
- (11) Tilt steering lock lever (P.2-8)
- (12) Ignition switch (vehicle without keyless push start system) (if equipped) (P.5-4)
- (13) Engine switch (vehicle with keyless push start system) (if equipped) (P.5-6)