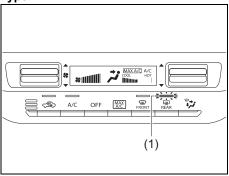

### Instrument panel 1

- (1) Hazard warning switch (P.3-26)
- (2) Hands-free switch (if equipped) (P.7-41)

Voice recognition switch (if equipped) (P.7-41)

- (3) Windshield wiper and washer lever (P.3-26)/
- Rear window wiper/washer switch (if equipped) (P.3-28, 3-29)
  (4) Remote audio controls (if equipped)
- (P.7-40)
- (5) Instrument cluster (P.4-1, 4-10)
- (6) Cruise control switches (if equipped) (P.5-45)
- (7) Lighting control lever (P.3-19)/ Turn signal control lever (P.3-25)
- (8) Heated rear window switch (P.3-29)
- (9) Drink holder (P.7-10)
- (10) Wireless Charger (if equipped) (P.7-15)
- (11) Tilt steering lock lever (P.2-8)
- (12) Ignition switch (vehicle without keyless push start system) (if equipped) (P.5-4)
- (13) Engine switch (vehicle with keyless push start system) (if equipped) (P.5-6)