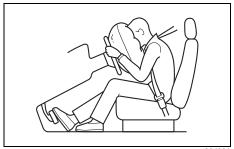

# **WARNING**

- Wear your seat belts at all times.
- An airbag supplements or adds to the frontal collision protection offered by seat belts. The driver and all passengers must be properly restrained by wearing seat belts at all times, even if driving for a very short distance, whether or not an airbag is mounted at their seating position, to minimize the risk of severe injury or death in the event of a collision.

### **▲** WARNING

- Never allow persons to ride in the cargo area of a vehicle. In the event of an accident, there is a much greater risk of injury for persons who are not riding in a seat with their seat belt securely fastened.
- Ensure that all seat belts are worn correctly. An improperly worn seat belt increases the risk of injury or death if a collision occurs.
- Seat belts should always be adjusted as follows:
  - the lap portion of the belt should be worn low across the pelvis, not across the waist.
  - the shoulder straps should be worn on the outside shoulder only, and never under the arm.
  - the shoulder straps should be away from your face and neck, but not falling off your shoulder.
- Seat belts should never be worn with the straps twisted and should be adjusted as tightly as is comfortable to provide the protection for which they have been designed. A slack belt will provide less protection than a snug belt.