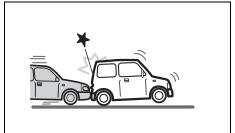

than about 30 km/h or in a greater impact

# Side airbags and side curtain airbags may inflate in a strong impact

Side airbags and side curtain airbags may inflate even in a frontal collision, if there is a strong impact to the lateral direction.



80J102

· Frontal collision



52RM20730

· Hitting a curb or bump



80J100E

• Falling into a deep hole or ditch



· Landing hard or falling

Side airbags and side curtain airbags may not inflate





Impact from the side to the vehicle body other than the passenger compartment



• Impact from the side at an oblique angle



• Impact from the side by a high hood vehicle



80J125

• Impact from the side by a motorcycle or bicycle



80J126

• Collision with a utility pole or stumpage

Side airbags and side curtain airbags do not inflate



80J120

· Impact from the rear



80J110

· Vehicle rollover

# When starting the engine

Be careful of carbon monoxide poisoning

# **▲** WARNING

Exhaust gases contain carbon monoxide, a potentially lethal gas that is colorless and odorless. If you breath exhaust gases, you may feel drowsy, resulting in severe health problems or death in the worst case.

If you start the engine, be careful of carbon monoxide poisoning.

#### Do not run engine in a poorly-ventilated area



52D334

# **WARNING**

Avoid breathing exhaust gases. Exhaust gases contain carbon monoxide, a potentially lethal gas that is colorless and odorless. Since carbon monoxide is difficult to detect by itself, take the following precautions to help prevent carbon monoxide from entering your vehicle.

Otherwise, it may re