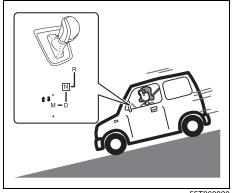

# Vehicle may break-down, meet with an accident or catch fire due to

- 1. Installation of
  - High wattage bulbs
  - Non genuine lamps / horns
  - Modified suspension / wheels
  - Non genuine parts/accessories etc.
- 2. Retrofitment of LPG / CNG fuel systems/kits.
- 3. Usage of domestic LPG.
- 4. Short circuiting due to tampering of wiring harness.

CAUTION: DO NOT STORE OR CARRY INFLAMMABLE MATERIALS IN THE VEHICLE.

Avoid driving into or starting the vehicle in a heavily water logged area. Vehicle may breakdown or engine may fail due to

- 1. Water entry into the engine (which may lead to hydrostatic lock).
- 2. Short circuiting of the electrical systems.