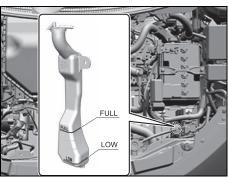

## **SERVICE STATION GUIDE**

- Fuel (see section 7)
   Engine hood (see section 7)
   Tyre changing tools (see section 10)
   Engine oil dipstick (see section 9)
   Engine coolant (see section 9)
   Windshield washer fluid
- (see section 9)
  7. Lead-acid battery (see section 9)
  8. Tyre pressure (see Tyre Information Label on driver's door lock pillar)
  9. Spare tyre (see section 10)