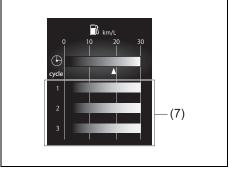

el consumption will be reset automatically by refueling.
- Reset with trip meter A: the value of average fuel consumption will be reset automatically by resetting trip meter A.
- Reset manually: the value of average fuel consumption will be reset by pushing and holding the indicator selector knob (3) when the display indicates the average fuel consumption.

To change the timing to reset the value of average fuel consumption, refer to "Setting mode of information display (Type B)" in "SPECIFICATIONS" section.

#### NOTE:

If you add only a small amount of fuel when you select "Reset after refuel", the average fuel consumption value may not be reset.

#### (5-minute average fuel consumption)



69T040380

(6) 5-minute average fuel consumption

### (1-driving cycle average fuel consumption)



69T040390

(7) 1-driving cycle average fuel consumption

You can check transition of average fuel consumption every 5 minutes from 15 minutes before up to now. Also, you can check transition of average fuel consumption the past 3 driving cycles. Time indication and driving cycle indication can be changed. For details, refer to "Setting mode of information display (Type B)" in "SPECIFICATIONS" section.

**Driving range** 



69T040400

#### (8) Driving range

If you selected driving range the last time you drove the vehicle, the display indicates "---" for a few seconds and then indicates the current driving range when the engine switch is pressed to change the ignition mode to ON.

The driving range shown in the display is the approximate distance you can drive until the fuel gauge indic