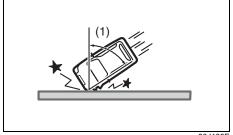

80J100E

· Falling into a deep hole or ditch



· Landing hard or falling

## Front airbags may not inflate

The front airbags may not inflate when a strong impact has not occurred since the collision object (including living beings like animals) was easy to be deformed or moved, or the crashed portion of your vehicle was easy to be deformed.

Also, front airbags may not inflate in many cases when the collision angle is greater than about 30 degrees at left and right angles from the front of your vehicle.Also, in certain collisions at low speed, the airbag may not inflate.



· Frontal collision to a stopped vehicle at less than about 50 km/h



80J103

• Collision that the front of your vehicle goes under the bed of a truck etc.



80J104

· Collision with a utility pole or stumpage



80J105E

 Collision with a fixed wall or guardrail at left and right angles of greater than about 30 degrees (1) from the front of your vehicle



80J106

 Frontal collision with a fixed wall that does not move or deform at less than about 25 km/h



Front airbags do not inflate in rear impacts, side impacts or rollovers, etc. However, these might inflate in a strong impact.



80J120

· Impact from the rear



80J119

Impact from the side



· Vehicle rollover

# Side airbags and side curtain airbags deployment conditions

Side airbags and side curtain airbags deploy (inflation)



80J119

 Impacts from the side at about a right angle by a general passenger car to your vehicle at more than about 30 km/h or in a greater impact

# Side airbags and side curtain airbags may inflate in a str