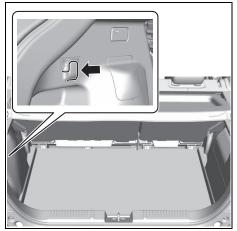

### Luggage compartment

- (1) Luggage compartment cover (if equipped) (P.7-22)
  (2) Spare tyre (P.10-5)
  (3) Luggage compartment hook (P.7-22)
  (4) Luggage compartment light (if equipped) (P.7-8, 9-36)
  (5) Jack handle (P.10-5)
  (6) Towing eye (P.10-2)
  (7) Wheel wrench (P.10-5)
  (8) Tool bag (P.10-5)
  (9) Jack (P.10-6)