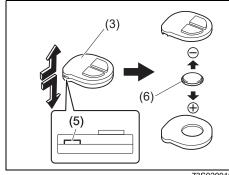

#### Door opening / closing

- Q. The keyless entry system does not work. What should I do?
- A. There is a possibility that something is interfering with the function of the keyless entry system. Refer to "Keyless entry system transmitter / keyless push start system remote controller" in "BEFORE DRIVING" section.
- A. If the battery of the Keyless push start system remote controller or the Keyless entry system transmitter is dead, replace it. Refer to "Keyless entry system transmitter battery replacement (if equipped)" or "Keyless push start system remote controller battery replacement (if equipped)" in "INSPECTION AND MAINTENANCE" section.
- Q. A loud alarm sounds when opening the door. What does this mean?
- A. The security system has been activated. Press the engine switch to change the ignition mode to ON or turn the ignition switch to "ON" position to stop the alarm. For the correct method of handling, refer to "Security system (if equipped)" in "BEFORE DRIVING" section.