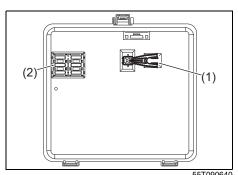

# **Electrical equipment**

- Q. The headlights or brake lights do not light up. What should I do?
- A. Check the light bulbs. Refer to "Bulb replacement" in "INSPECTION AND MAINTENANCE" section.
- Q. I cannot use an electrical device. What should I do?
- A. Check the fuses. Refer to "Fuses" in "INSPECTION AND MAINTENANCE" section.