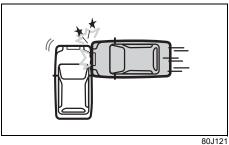

ght inflate in a strong impact.



80J120

· Impact from the rear



80J119

Impact from the side



· Vehicle rollover

# Side airbags and side curtain airbags deployment conditions

Side airbags and side curtain airbags deploy (inflation)



80J119

 Impacts from the side at about a right angle by a general passenger car to your vehicle at more than about 30 km/h or in a greater impact

# Side airbags and side curtain airbags may inflate in a strong impact

Side airbags and side curtain airbags may inflate even in a frontal collision, if there is a strong impact to the lateral direction.



80J102

· Frontal collision



52RM20730

· Hitting a curb or bump



80J100E

• Falling into a deep hole or ditch



· Landing hard or falling

Side airbags and side curtain airbags may not inflate





Impact from the side to the vehicle body other than the passenger compartment



• Impact from the side at an oblique angle



• Impact from the side by a high hood vehicle



80J125

• Impact from the side by a motorcycle or bicycle



80J126

• Collision with a utility pole or stumpage

Side airbags and side curtain airbags do not inflate



80J120

· Impact from the rear



80J110

· Vehicle rollover

# When starting the engine

Be careful of carbon monoxide poisoning

# **▲** WARNING

Exhaust gases contain carbon monoxide, a potentially lethal gas that is colorless and odorless. If you breath exhaust gases, you may feel drowsy, resulting in severe health problems or death in the worst case.

If you start the engine, be careful of carbon monoxide poisoning.

#### Do not run engine i