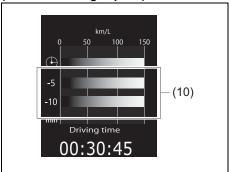

d

If you selected average speed the last time you drove the vehicle, the display indicates the last value of average speed from previous driving when the engine switch is pressed to change the ignition mode to ON. Unless you reset the value of average speed, the display indicates the value of average speed which includes average speed during previous driving.

To reset the value of average speed, push and hold the indicator selector knob (3) for about 2 seconds when the display indicates an average speed. The display shows "---" and then indicates a new average speed after driving for a short time.

#### NOTE:

When you reconnect the negative (–) terminal to the lead-acid battery, the value of average speed will be shown after driving for a period of time.

#### (5-minute average speed)



69T040420

### (10) 5-minute average speed

You can check transition of 5-minute average speed every 5 minutes from 10 minutes before up to now.

### **Driving time**



69T040430

# (11) Driving time

Driving time from previous reset is shown. To reset the driving time, push and hold the indicator selector knob (3) for about 2 seconds when the display indicates a driving time. The display shows "---" and then indicates a new driving time after driving for a short time.

#### NOTE:

- Disconnection of the lead-acid battery negative (-) terminal will reset the indication of the driving time.
- The indicated maximum value of driving time is 99:59:59. No more than this value will be indicated on the display until you reset the driving time.

# Total idling stop time and total idling fuel sa