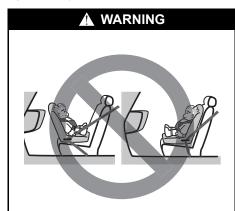

- (F.7-41)
  (6) Seat belt (P.2-19)
  (7) Side curtain airbag (P.2-42)
  (8) Front seat (P.2-5)
  (9) Side airbag (P.2-42)
  (10) Front seat back pocket (P.7-21)
- \*1: Be sure to read the detailed information in the target page before using a child restraint system.
  \*2: NEVER use a rearward facing child restraint on a seat protected by an ACTIVE ALBRAGO in forms of its DETAIL
- ACTIVE AIRBAG in front of it, DEATH or SERIOUS INJURY to the CHILD can occur.