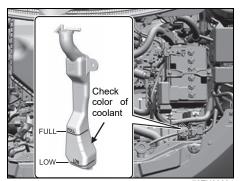

## **SERVICE STATION GUIDE**

- Fuel (see section 7)
   Engine hood (see section 7)
   Tyre changing tools (see section 10)
   Engine oil dipstick (see section 9)
   Engine coolant (see section 9)
   Windshield washer fluid
- (see section 9)
  7. Lead-acid battery (see section 9)
  8. Tyre pressure (see Tyre Information Label on driver's door lock pillar)
  9. Spare tyre (see section 10)