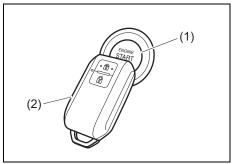

## Key

- (1) Keyless push start system remote controller (P.3-9) Keyless push start system (P.5-10) Starting engine (P.5-15)
- (2) Key (P.3-1) Door locks (P.3-2)
- (3) Keyless entry system transmitter (P.3-7) Starting engine (P.5-14) Key (P.3-1) Door locks (P.3-2)