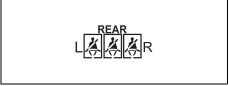

|      | Warning light |   | Color  | Name                                                              |  |
|------|---------------|---|--------|-------------------------------------------------------------------|--|
| (8)  |               | * | Red    | Airbag warning light                                              |  |
| (9)  |               |   | Orange | Low Fuel Warning Light                                            |  |
| (10) | (ABS)         | * | Orange | Anti-lock Brake System (ABS) warning light                        |  |
| (11) |               | * | Red    | Brake system warning light                                        |  |
| (12) | REAR<br>LAAAR |   | White  | Rear passenger's seat belt reminder light (Left / Center / Right) |  |
|      | L & A R       |   | Red    |                                                                   |  |
| (13) | (1)           |   | Orange | Transmission warning light (for AGS models)                       |  |
| (14) |               |   | Orange | Depress brake pedal indicator light (for AGS models)              |  |

| When                                | Warning buzzer                                                       | Instrument cluster         | Cause and remedy                                                                                                                                                                          |
|-------------------------------------|----------------------------------------------------------------------|----------------------------|-------------------------------------------------------------------------------------------------------------------------------------------------------------------------------------------|
| When the ignition switch is in "ON" | Interior buzzer                                                      | ( )                        | The brake fluid is insufficient or the brake system may be                                                                                                                                |
| position or the                     | Chime (once)                                                         | ı ((!))                    | faulty. Consult with a MARUTI SUZUKI authorized workshop.                                                                                                                                 |
| engine switch is in ON mode         |                                                                      | Lights up                  |                                                                                                                                                                                           |
|                                     | Interior buzzer                                                      |                            | The fuel level is low. Refuel soon.                                                                                                                                                       |
|                                     | Chime (once)                                                         | Lights up                  |                                                                                                                                                                                           |
| When driving                        | Interior buzzer  • Beeping at short intervals for approx. 95 seconds | Blinks<br>*1               | The driver does not wear his/her seat belt. Stop the vehicle in a safe place and wear your seat belt. The front or rear passenger(s) does not wear his/her seat belt. Wear the seat belt. |
|                                     | Interior buzzer  • Beeping at short intervals for approx. 35 seconds | REAR LA A A R Blinks *1 or |                                                                                                                                                                                           |
|                                     |                                                                      | L A A R  Blinks *1         |                                                                                                                                                                                           |