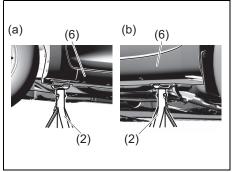

#### **Tyres**

- Q. I get a flat tyre. What should I do?
- A. Change the flat tyre with a spare tire. Refer to "Tyre changing tool" in "EMERGENCY SERVICE" section.