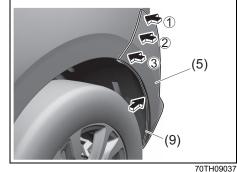

#### Floor mats

83S06010

55T020010

To prevent the driver's side floor mat from sliding forward and possibly interfering with the operation of the pedals, MARUTI SUZUKI genuine floor mats are recommended.

Whenever you put the driver's side floor mat back in the vehicle after it has been removed, hook the floor mat grommets to the fasteners and position the floor mat properly in the footwell.

When you replace the floor mats in your vehicle with a different type such as all-weather floor mats, we highly recommend to use MARUTI SUZUKI genuine floor mats for proper fitting.

#### Description of warning label

 Check that the floor mat grommets are hooked to the fasteners.

 Never stack floor mats because it may prevent from securing to the fasteners and cause sliding forward.