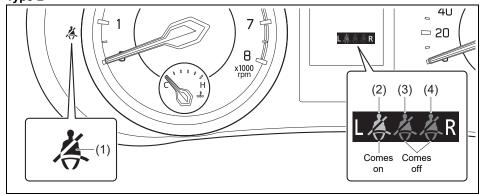

|      | Warning light |   | Color  | Name                                                              |  |
|------|---------------|---|--------|-------------------------------------------------------------------|--|
| (8)  |               | * | Red    | Airbag warning light                                              |  |
| (9)  |               |   | Orange | Low Fuel Warning Light                                            |  |
| (10) | (ABS)         | * | Orange | Anti-lock Brake System (ABS) warning light                        |  |
| (11) |               | * | Red    | Brake system warning light                                        |  |
| (12) | REAR<br>LAAAR |   | White  | Rear passenger's seat belt reminder light (Left / Center / Right) |  |
|      | L & A R       |   | Red    |                                                                   |  |
| (13) | (1)           |   | Orange | Transmission warning light (for AGS models)                       |  |
| (14) |               |   | Orange | Depress brake pedal indicator light (for AGS models)              |  |

| When                                | Warning buzzer                                                       | Instrument cluster         | Cause and remedy                                                                                                                                                                          |
|-------------------------------------|----------------------------------------------------------------------|----------------------------|-------------------------------------------------------------------------------------------------------------------------------------------------------------------------------------------|
| When the ignition switch is in "ON" | Interior buzzer                                                      | ( )                        | The brake fluid is insufficient or the brake system may be                                                                                                                                |
| position or the                     | Chime (once)                                                         | ı ((!))                    | faulty. Consult with a MARUTI SUZUKI authorized workshop.                                                                                                                                 |
| engine switch is in ON mode         |                                                                      | Lights up                  |                                                                                                                                                                                           |
|                                     | Interior buzzer                                                      |                            | The fuel level is low. Refuel soon.                                                                                                                                                       |
|                                     | Chime (once)                                                         | Lights up                  |                                                                                                                                                                                           |
| When driving                        | Interior buzzer  • Beeping at short intervals for approx. 95 seconds | Blinks<br>*1               | The driver does not wear his/her seat belt. Stop the vehicle in a safe place and wear your seat belt. The front or rear passenger(s) does not wear his/her seat belt. Wear the seat belt. |
|                                     | Interior buzzer  • Beeping at short intervals for approx. 35 seconds | REAR LA A A R Blinks *1 or |                                                                                                                                                                                           |
|                                     |                                                                      | L A A R  Blinks *1         |                                                                                                                                                                                           |