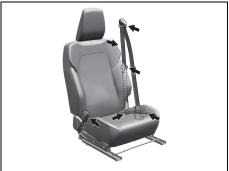

#### Correct use of seat belt

69RHS158

- Adjust the seat to the correct position.
   Sit your body fully into the seat.
- Make sure that the seat belt is not twisted
- Make sure that you place the lap portion of the belt as low as possible across the pelvis.
- The upper belt should rest on the area midway between the shoulder and the base of the neck.
- Confirm that the belt is not twisted in any way, and remove any slack.