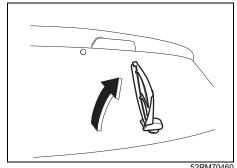

#### **Exterior**

- (1) Door (P.3-2) (2) Door locks (P.3-2)
- (2) Door locks (P.3-2) (3) Outside rearview mirror (P.2-9) (4) Windshield wiper (P.3-27, 9-37) (5) Fuel filler cap (P.7-1) (6) Radio antenna (P.7-39) (7) High mount stop light (P.9-35) (8) Tailgate (P.3-5)