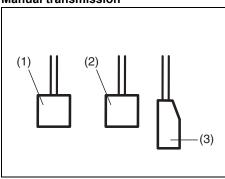

# For Manual transmission Model

| When                                                                          | Warning buzzer                                | Instrument cluster | Cause and remedy                                                                                                                                                                                                                                                      |
|-------------------------------------------------------------------------------|-----------------------------------------------|--------------------|-----------------------------------------------------------------------------------------------------------------------------------------------------------------------------------------------------------------------------------------------------------------------|
| When the engine is                                                            |                                               |                    | The gearshift lever is in a position other than "N" (Neutral).                                                                                                                                                                                                        |
| stopped automati-<br>cally by the ENG A-<br>STOP system                       |                                               | _                  | Place the gearshift lever in "N" (Neutral) position.                                                                                                                                                                                                                  |
| When the engine is                                                            | Interior buzzer                               |                    | The engine stalled because the following operations were per-                                                                                                                                                                                                         |
| stopped automati-<br>cally by the ENG A-<br>STOP system                       | Continuous beeps                              |                    | formed.  • The driver's seat belt is unfastened.  • The driver's door is opened.                                                                                                                                                                                      |
|                                                                               |                                               | and Lights up      | To restart the engine, follow the procedure below.  1) Set the parking brake firmly, and then shift into "N" (Neutral).  2) Close the driver's door and fasten the driver's seat belt.  3) Turn the ignition switch or press the engine switch to restart the engine. |
| When the engine is<br>stopped automati-<br>cally by the ENG A-<br>STOP system | Interior buzzer  • Beeping at short intervals | Lights up          | The driver's seat belt is unfastened. You can restart the engine by depressing the clutch pedal when the seat belt is fastened.                                                                                                                                       |