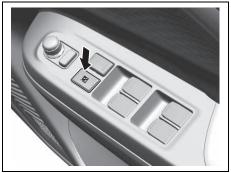

- (P.7-4)

- (P.7-4)
  (9) Fuel lid opener lever (P.7-1)
  (10) Parking brake lever (P.5-18)
  (11) Gearshift lever (P.5-22, 5-23)
  (12) Door lock switch (P.3-3)
  (13) Electric window control (P.3-16)
  (14) Electric mirror control (if equipped) (P.2-9) (15) Window lock switch (P.3-16)