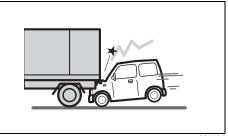

ags may inflate

Receiving a strong impact to the lower body of your vehicle, the front airbags may inflate.



· Hitting a curb or medial strip



80J100E

· Falling into a deep hole or ditch



· Landing hard or falling

## Front airbags may not inflate

The front airbags may not inflate when a strong impact has not occurred since the collision object (including living beings like animals) was easy to be deformed or moved, or the crashed portion of your vehicle was easy to be deformed.

Also, front airbags may not inflate in many cases when the collision angle is greater than about 30 degrees at left and right angles from the front of your vehicle.Also, in certain collisions at low speed, the airbag may not inflate.



· Frontal collision to a stopped vehicle at less than about 50 km/h



80J103

• Collision that the front of your vehicle goes under the bed of a truck etc.



80J104

· Collision with a utility pole or stumpage



80J105E

 Collision with a fixed wall or guardrail at left and right angles of greater than about 30 degrees (1) from the front of your vehicle



80J106

 Frontal collision with a fixed wall that does not move or deform at less than about 25 km/h



Front airbags do not inflate in rear impacts, side impacts or rollovers, etc. However, these might inflate in a strong impact.



80J120

· Impact from the rear



80J119

Impact from the side



· Vehicle rollover

# Side airbags and side curtain airbags deployment conditions

Side airbags and side curtain airbags deploy (inflation)



80J119

 Impacts from the side at about a right angle by a gener