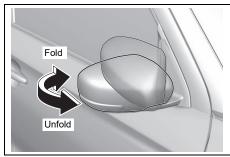

- (P.7-4)

- (P.7-4)
  (9) Fuel lid opener lever (P.7-1)
  (10) Parking brake lever (P.5-18)
  (11) Gearshift lever (P.5-22, 5-23)
  (12) Door lock switch (P.3-3)
  (13) Electric window control (P.3-16)
  (14) Electric mirror control (if equipped) (P.2-9) (15) Window lock switch (P.3-16)