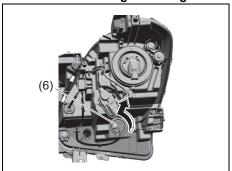

# **Electrical equipment**

- Q. The headlights or brake lights do not light up. What should I do?
- A. Check the light bulbs. Refer to "Bulb replacement" in "INSPECTION AND MAINTENANCE" section.
- Q. I cannot use an electrical device. What should I do?
- A. Check the fuses. Refer to "Fuses" in "INSPECTION AND MAINTENANCE" section.