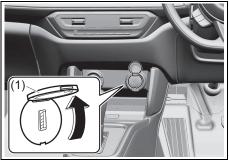

70TH02001

**Seat position adjustment lever (1)**Pull the lever up and slide the seat.

70TH02002

**Seatback angle adjustment lever (2)**Pull the lever up and move the seatback.

70TH02003