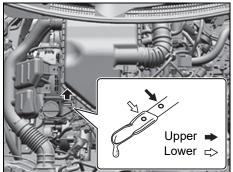

a, be sure that the engine oil you use comes under the quality classification as listed below.

- · API SN, SP
- ILSAC GF-6

Except for India, be sure that the engine oil you use comes under the quality classification as listed below.

- · API SL, SM, SN, SP
- ILSAC GF-6

SAE 0W-16 (1) is the best choice for good fuel economy and good startability in cold weather.

#### NOTE:

We recommend that you use MARUTI SUZUKI genuine oil. To purchase it, see a MARUTI SUZUKI authorized workshop.

#### NOTE:

- The replacement timing varies with the type of engine oil that you choose. Refer to "Maintenance schedule" in this section for corresponding maintenance schedule.
- We recommend that you use MARUTI SUZUKI genuine oil. To purchase it, see a MARUTI SUZUKI authorized workshop.

# Oil level check



70TH09001

It is important to keep the engine oil at the correct level for proper lubrication of your vehicle's engine. Check the oil level with the vehicle on a level surface. The oil level indication may be inaccurate if the vehicle is on a slope. The oil level should be checked either before starting the engine or at least 5 minutes after stopping the engine.

Pull out the oil dipstick, wipe the oil off with a clean cloth, insert the dipstick all the way into the engine, and then remove it again. The oil on the stick should be between the upper and lower limits shown on the stick. If the oil level indication is near the lower limit, add enough oil to raise the level to the upper limit.

#### **NOTICE**

Failure to check the oil level regularly could lead to serious engine trouble due