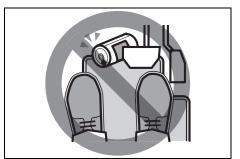

# **WARNING**

Do not leave empty cans, etc. at your feet. These objects may interfere with pedal operation and cause accidents.