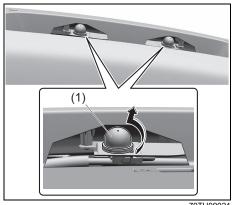

for light replacement.

# Rear combination light

For LED tail / brake light, it is recommended that you take your vehicle to a MARUTI SUZUKI authorized workshop for light replacement since special procedures are required.



1) With the tailgate opened, remove the bolts (1).



2) Remove the light housing (2) by **<u>pull-ing it straight back</u>**.



3) To remove the bulb holder of the reversing light (3) or the rear turn signal light (4) from the light housing, turn the holder counterclockwise and pull it out.



(5) Removal(6) Installation

4) To remove and install the bulb of the reversing light (3) or the rear turn signal light (4), simply pull out or push in the bulb.



NOTE: When reinstalling the light housing, check that the clips are properly attached.

# License plate light



1) To remove the cover (1) of the license plate light, turn the cover counterclockwise and pull it out.



- (3) Removal (4) Installation
- 2) To remove and install the bulb of the license plate light (2), simply pull out or push in the bulb.

# **High mount stop light**

Since special procedures are required, it is recommended that you take your vehicle to a MARUTI SUZÚKI authorized workshop for light replacement.

# Interior light

| ITEM: Lights                                            | WATTAGE | BULB No. |
|---------------------------------------------------------|---------|----------|
| Front                                                   | 12V 10W | ı        |
| Luggage<br>compartment<br>(if equipped)                 | 12V 5W  | 1        |
| Front foot<br>well light <sup>*1</