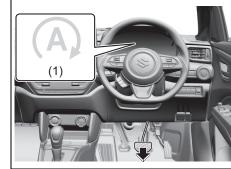

## Instrument panel 2

- (1) ESP<sup>®</sup> OFF switch (P.5-62)
  (2) ENG A-STOP OFF switch (P.5-40)
  (3) Headlight leveling switch (P.3-24)

70TH01006

1-6