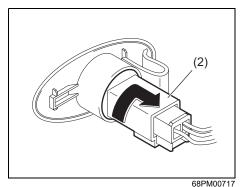

# **Electrical equipment**

- Q. The headlights or brake lights do not light up. What should I do?
- A. Check the light bulbs. Refer to "Bulb replacement" in "INSPECTION AND MAINTENANCE" section.
- Q. I cannot use an electrical device. What should I do?
- A. Check the fuses. Refer to "Fuses" in "INSPECTION AND MAINTENANCE" section.