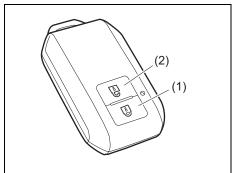

## Key

- (1) Keyless push start system remote controller (P.3-9) Keyless push start system (P.5-10) Starting engine (P.5-15)
- (2) Key (P.3-1) Door locks (P.3-2)
- (3) Keyless entry system transmitter (P.3-7) Starting engine (P.5-14) Key (P.3-1) Door locks (P.3-2)