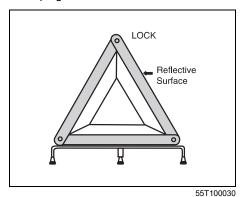

### "1" indicator blinking

When the gear indicator lamp blinks "1", you should depress the brake pedal and shift the gearshift lever to "N" position, then shift to "D" or "M" position again a few seconds later.

#### "R" indicator blinking

When the gear indicator lamp blinks "R", you should depress the brake pedal and shift the gearshift lever to "N" position, then shift to "R" position again a few seconds later.