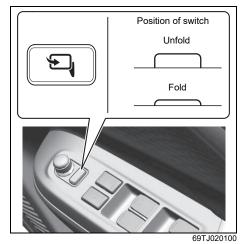

- (P.7-4)

- (P.7-4)
  (9) Fuel lid opener lever (P.7-1)
  (10) Parking brake lever (P.5-18)
  (11) Gearshift lever (P.5-22, 5-23)
  (12) Door lock switch (P.3-3)
  (13) Electric window control (P.3-16)
  (14) Electric mirror control (if equipped) (P.2-9) (15) Window lock switch (P.3-16)