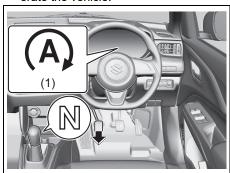

e engine. Trying to move the vehicle when the engine has not yet restarted requires a strong force to turn the steering wheel or depress the brake pedal, potentially leading to an accident.

### **NOTICE**

The vehicle equipped with this system uses a dedicated high-performance battery that supports ENG A-STOP system. Accordingly, observe the instructions listed below. If these instructions are not observed, the system may not actuate properly or the battery may die prematurely.

- When replacing the battery, use a MARUTI SUZUKI genuine battery specified in the Specification.
- Do not draw power from the battery terminals for electrical products.

## Automatic stopping / restarting of the engine

#### Manual transmission vehicle

1) With the brake pedal depressed, decelerate the vehicle.



70TH05007

 After the vehicle has stopped with the clutch pedal depressed and the gearshift lever shifted to "N", and then release the clutch pedal, the engine will stop automatically.

The ENG A-STOP indicator light (green) (1) will come on.

 The ENG A-STOP system will not stop the engine automatically if all the automatic engine stop conditions are not met. For details, refer to "Automatic engine stop conditions" in this section.  During the automatic engine stop, the engine may shut down, accompanied by an interior buzzer or restarted, to ensure safety.

For details, refer to "Points to note during the automatic engine stop" in this section.

### **NOTICE**

During the automatic engine stop condition,

- Do not shift the gearshift lever to a position other than "N" without depressing