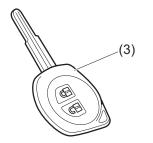

## Key

- (1) Keyless push start system remote controller (P.3-9) Keyless push start system (P.5-10) Starting engine (P.5-15)
- (2) Key (P.3-1) Door locks (P.3-2)
- (3) Keyless entry system transmitter (P.3-7) Starting engine (P.5-14) Key (P.3-1) Door locks (P.3-2)