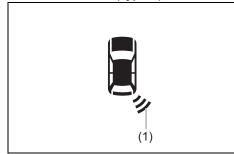

rom the set speed.Any time the vehicle speed falls below
- Any time the vehicle speed falls below 40 km/h.
- When the vehicle skids and ESP<sup>®</sup> is activated.

To resume the previously set speed, push up the "RES +/SET -" switch (3) and turn on "SET" indicator (5). The vehicle speed must be above 40 km/h when the vehicle is not under the above conditions.

To turn off the cruise control system, push cruise switch (1) and check that the cruise indicator (4) is off.

Also, if the malfunction indicator light in the instrument cluster comes on or blinks, the cruise control system will be turned off.

### NOTE:

If you turn off the cruise control system, the previously set speed in the memory is cleared. Reset your cruising speed again.

### Parking sensors

Instrument cluster (Type A)



70TH05024

### Instrument cluster (Type B)



69T050870

- (1) Symbol representing an obstacle detected by parking sensor\*
- \* This symbol shows that an obstacle is located on the right rear of vehicle.

- The parking sensor system uses ultrasonic sensors to detect obstacles near the rear bumper. If obstacles are sensed while you are parking or moving the vehicle slowly, the system warns you by sounding a buzzer and displaying symbols representing the obstacles on the information display in the instrument cluster.
- The system emits an ultrasonic wave and the relevant sensor detects the return of the wave reflected by an obstacle. The system measures the time taken by the ultrasonic wave to reach the obstacle and return from it, from which it determines the obstacle's position.
- The p