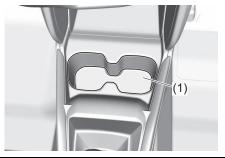

ies can cause damage to your vehicle's electrical system. Check that any electrical accessories you use are designed to plug into this type of socket.
- Check that the cap remains on the socket when the socket is not in use.

(Continued)

#### **NOTICE**

#### (Continued)

- When the ignition switch is in "LOCK" position or the ignition mode is LOCK (OFF) during using the accessory socket, the following accidents may occur;
- the audio or navigation system does not turn off.
- the keyless entry system does not work, etc.

If they occur, disconnect the item from the accessory socket and check whether the electrical equipments work properly.

If the problem persists, ask a MARUTI SUZUKI authorized workshop to have the system inspected.

#### **Drink holder**

#### Floor console

#### Front



69TJ070100

#### Rear (if equipped)



69T070130

(1) Floor console drink holder

#### Door

#### Front



70TH07013

#### Rear



69T070120

#### (2) Bottle holder

## **WARNING**

- Be careful and use a lid for a drink not to spill out liquid. Spilling out hot liquid can cause burn injury. In addition, if liquid spills out on the following parts, it may cause a fire or a malfunction and an airbag system may not work properly.
- Navigation system, audio system or the relevant switches
- Wiring or electrical components under the floor
- Moving part of the gearshift lever or the seatbelt buckle
- If you place a long drink container, sharp-edged, hard or breakable objects in the drink holders, these objects may be thrown out, resulting in personal injury and hindering your view. In the dri