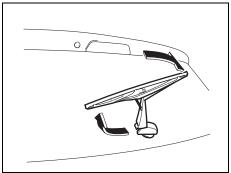

#### **Exterior**

- (1) Door (P.3-2) (2) Door locks (P.3-2)
- (2) Door locks (P.3-2) (3) Outside rearview mirror (P.2-9) (4) Windshield wiper (P.3-27, 9-37) (5) Fuel filler cap (P.7-1) (6) Radio antenna (P.7-39) (7) High mount stop light (P.9-35) (8) Tailgate (P.3-5)