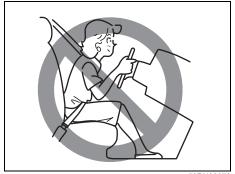

# **Electrical equipment**

- Q. The headlights or brake lights do not light up. What should I do?
- A. Check the light bulbs. Refer to "Bulb replacement" in "INSPECTION AND MAINTENANCE" section.
- Q. I cannot use an electrical device. What should I do?
- A. Check the fuses. Refer to "Fuses" in "INSPECTION AND MAINTENANCE" section.