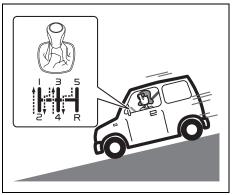

# Vehicle may break-down, meet with an accident or catch fire due to

- 1. Installation of
  - High wattage bulbs
  - Non genuine lamps / horns
  - Modified suspension / wheels
  - Non genuine parts/accessories etc.
- 2. Retrofitment of LPG / CNG fuel systems/kits.
- 3. Usage of domestic LPG.
- 4. Short circuiting due to tampering of wiring harness.

CAUTION: DO NOT STORE OR CARRY INFLAMMABLE MATERIALS IN THE VEHICLE.

Avoid driving into or starting the vehicle in a heavily water logged area. Vehicle may breakdown or engine may fail due to

- 1. Water entry into the engine (which may lead to hydrostatic lock).
- 2. Short circuiting of the electrical systems.