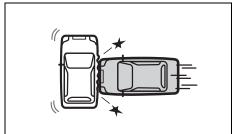

ion angle is greater than about 30 degrees at left and right angles from the front of your vehicle.Also, in certain collisions at low speed, the airbag may not inflate.



· Frontal collision to a stopped vehicle at less than about 50 km/h



80J103

• Collision that the front of your vehicle goes under the bed of a truck etc.



80J104

· Collision with a utility pole or stumpage



80J105E

 Collision with a fixed wall or guardrail at left and right angles of greater than about 30 degrees (1) from the front of your vehicle



80J106

 Frontal collision with a fixed wall that does not move or deform at less than about 25 km/h



Front airbags do not inflate in rear impacts, side impacts or rollovers, etc. However, these might inflate in a strong impact.



80J120

· Impact from the rear



80J119

Impact from the side



· Vehicle rollover

# Side airbags and side curtain airbags deployment conditions

Side airbags and side curtain airbags deploy (inflation)



80J119

 Impacts from the side at about a right angle by a general passenger car to your vehicle at more than about 30 km/h or in a greater impact

# Side airbags and side curtain airbags may inflate in a strong impact

Side airbags and side curtain airbags may inflate even in a frontal collision, if there is a strong impact to the lateral direction.



80J102

· Frontal collision



52RM20730

· Hitting a curb or bump



80J100E

• Falling into a deep hole or ditch



· Landing hard or falling

Side airbags and side curtain airbags may not inflate





Impact from the side to the vehicle body other than the passeng