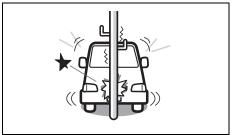

irbags may inflate.



· Hitting a curb or medial strip



80J100E

· Falling into a deep hole or ditch



· Landing hard or falling

## Front airbags may not inflate

The front airbags may not inflate when a strong impact has not occurred since the collision object (including living beings like animals) was easy to be deformed or moved, or the crashed portion of your vehicle was easy to be deformed.

Also, front airbags may not inflate in many cases when the collision angle is greater than about 30 degrees at left and right angles from the front of your vehicle.Also, in certain collisions at low speed, the airbag may not inflate.



· Frontal collision to a stopped vehicle at less than about 50 km/h



80J103

• Collision that the front of your vehicle goes under the bed of a truck etc.



80J104

· Collision with a utility pole or stumpage



80J105E

 Collision with a fixed wall or guardrail at left and right angles of greater than about 30 degrees (1) from the front of your vehicle



80J106

 Frontal collision with a fixed wall that does not move or deform at less than about 25 km/h



Front airbags do not inflate in rear impacts, side impacts or rollovers, etc. However, these might inflate in a strong impact.



80J120

· Impact from the rear



80J119

Impact from the side



· Vehicle rollover

# Side airbags and side curtain airbags deployment conditions

Side airbags and side curtain airbags deploy (inflation)



80J119

 Impacts from the side at about a right angle by a general passenger car to your vehicle at more than about 30 km/h or in a greater impact

# Sid