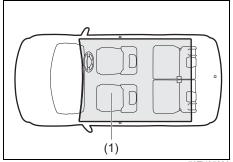

#### Floor mats

83S06010

55T020010

To prevent the driver's side floor mat from sliding forward and possibly interfering with the operation of the pedals, MARUTI SUZUKI genuine floor mats are recommended.

Whenever you put the driver's side floor mat back in the vehicle after it has been removed, hook the floor mat grommets to the fasteners and position the floor mat properly in the footwell.

When you replace the floor mats in your vehicle with a different type such as all-weather floor mats, we highly recommend to use MARUTI SUZUKI genuine floor mats for proper fitting.