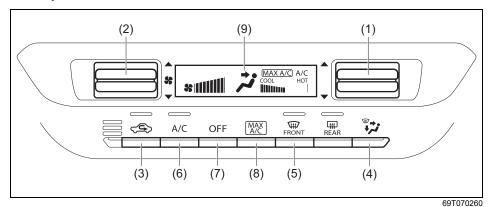

## Interior, front

- (1) Fuses (P.9-22)
- (2) Glove box (P.7-13)
- (3) Front passenger's front airbag (P.2-41)
- (4) Accessory socket (P.7-9)(5) Heating and air conditioning system (P.7-23)
  (6) USB socket (if equipped) (P.7-14)
  (7) Driver's front airbag (P.2-41)
  (8) Engine hood release handle