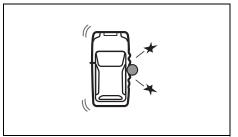

)



80J119

 Impacts from the side at about a right angle by a general passenger car to your vehicle at more than about 30 km/h or in a greater impact

# Side airbags and side curtain airbags may inflate in a strong impact

Side airbags and side curtain airbags may inflate even in a frontal collision, if there is a strong impact to the lateral direction.



80J102

· Frontal collision



52RM20730

· Hitting a curb or bump



80J100E

• Falling into a deep hole or ditch



· Landing hard or falling

Side airbags and side curtain airbags may not inflate





Impact from the side to the vehicle body other than the passenger compartment



• Impact from the side at an oblique angle



• Impact from the side by a high hood vehicle



80J125

• Impact from the side by a motorcycle or bicycle



80J126

• Collision with a utility pole or stumpage

Side airbags and side curtain airbags do not inflate



80J120

· Impact from the rear



80J110

· Vehicle rollover

# When starting the engine

Be careful of carbon monoxide poisoning

# **▲** WARNING

Exhaust gases contain carbon monoxide, a potentially lethal gas that is colorless and odorless. If you breath exhaust gases, you may feel drowsy, resulting in severe health problems or death in the worst case.

If you start the engine, be careful of carbon monoxide poisoning.

#### Do not run engine in a poorly-ventilated area



52D334

# **WARNING**

Avoid breathing exhaust gases. Exhaust gases contain carbon monoxide, a potentially lethal gas that is colorless and odorless. Since carbon monoxide is difficult to detect by itself, tak