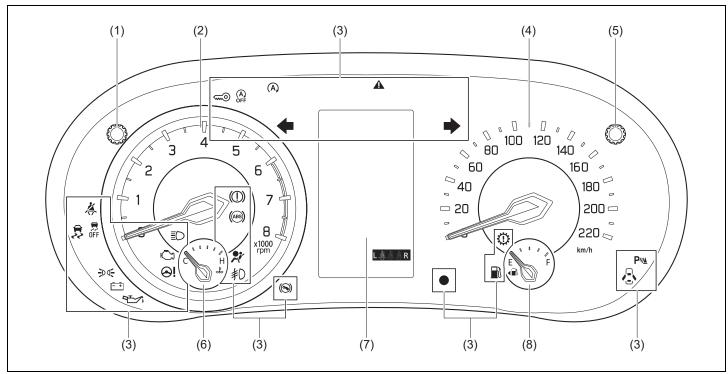

## **Warning lights**

Instrument cluster (Type A)

## Instrument cluster (Type B)

- If a warning light continues to be lit or is blinking, there may be a problem with the vehicle or the system. Carefully read the following reference information and consult with a MARUTI SUZUKI authorized workshop.
- It is considered normal that warning lights and indicators marked with an asterisk (\*) are lit when the ignition switch is turned to "ON" position or the engine switch is pressed to change the ignition mode to ON (i.e., high engine coolant temperature warning light initially lights up in red). If such lights do not light up, consult with a MARUTI SUZUKI authorized workshop.
- For the ENG A-STOP system, there is the particular condition that a warning light or an indicator is lit.

|     | Warning light |   | Color  | Name                                                                           |
|-----|---------------|---|--------|--------------------------------------------------------------------------------|
| (1) | Ä             |   | Red    | Driver's seat belt reminder light / front passenger's seat belt reminder light |
| (2) |               |   | Orange | Unreleased steering lock warning light (if equipped)                           |
| (3) |               | * | Orange | Immobilizer/keyless push start system warning light                            |
| (4) | لِ            | * | Orange | Malfunction indicator light                                                    |
| (5) | - +           | * | Red    | Charge warning light                                                           |
| (6) | 7             | * | Red    | Engine oil pressure warning light                                              |
| (7) | <b>⊕!</b>     | * | Orange | Electric power steering warning light                                          |

|      | Warning light |   | Color  | Name                                                              |  |
|------|---------------|---|--------|-------------------------------------------------------------------|--|
| (8)  |               | * | Red    | Airbag warning light                                              |  |
| (9)  |               |   | Orange | Low Fuel Warning Light                                            |  |
| (10) | (ABS)         | * | Orange | Anti-lock Brake System (ABS) warning light                        |  |
| (11) |               | * | Red    | Brake system warning light                                        |  |
| (12) | REAR<br>LAAAR |   | White  | Rear passenger's seat belt reminder light (Left / Center / Right) |  |
|      | L & A R       |   | Red    |                                                                   |  |
| (13) | (1)           |   | Orange | Transmission warning light (for AGS models)                       |  |
| (14) |               |   | Orange | Depress brake pedal indicator light (for AGS models)              |  |

|      | Warning light |   | Color  | Name                                                        |
|------|---------------|---|--------|-------------------------------------------------------------|
| (15) |               |   | Red    | Open door warning light                                     |
| (16) | ##\\<br> <br> | * | Red    | High engine coolant temperature warning light (if equipped) |
| (17) | A             | * | Orange | Master warning indicator light (if equipped)                |
| (18) |               |   | Orange | Suzuki Connect indicator light (if equipped)                |

**Indicators** 

## Instrument cluster (Type A)

## Instrument cluster (Type B)

|      | Indicator   |   | Color  | Name                                        |  |  |
|------|-------------|---|--------|---------------------------------------------|--|--|
| (19) | <b>?</b>    | * | Orange | ESP <sup>®</sup> indicator light            |  |  |
| (20) | OFF         | * | Orange | ESP <sup>®</sup> OFF indicator light        |  |  |
| (21) | ACC         |   | Orange | "ACC" indicator light (if equipped)         |  |  |
| (22) | ON          |   | Orange | Ignition "ON" indicator light (if equipped) |  |  |
| (23) | <b>O</b> +  |   | Green  | "PUSH" indicator light (if equipped)        |  |  |
| (24) | (A)         | * | Green  | ENG A-STOP indicator light                  |  |  |
| (25) | (A)<br>OFF  | * | Orange | ENG A-STOP OFF indicator light              |  |  |
| (26) | <b>3005</b> |   | Green  | Illumination indicator light                |  |  |

|      | Indicator                              | Color  | Name                                               |  |
|------|----------------------------------------|--------|----------------------------------------------------|--|
| (27) |                                        | Blue   | Main beam (high beam) indicator light              |  |
| (28) | •                                      | Red    | Security system indicator                          |  |
| (29) | P                                      | Orange | Parking sensor indicator light                     |  |
| (30) | <b>**</b>                              | Green  | Turn signal indicators                             |  |
| (31) | ≢D                                     | Green  | Front fog light indicator light (if equipped)      |  |
| (32) | ##\\\\\\\\\\\\\\\\\\\\\\\\\\\\\\\\\\\\ | Blue   | Low engine coolant temperature light (if equipped) |  |