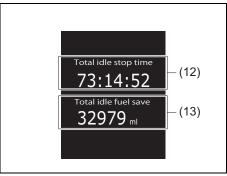

## WARNING A CAUTION/NOTICE/

Please read this manual and follow its instructions carefully. To emphasize special information, the symbol and the words **WARNING**, **CAUTION**, **NOTICE** and **NOTE** have special meanings. Pay particular attention to messages highlighted by these signal words:

### **WARNING**

Indicates a potential hazard that could result in death or serious injury.

### **A** CAUTION

Indicates a potential hazard that could result in minor or moderate injury.

### **NOTICE**

Indicates a potential hazard that could result in vehicle damage.

#### NOTE:

Indicates special information to make maintenance easier or instructions clearer.

75F135

The circle with a slash in this manual means "Don't do this" or "Don't let this happen".