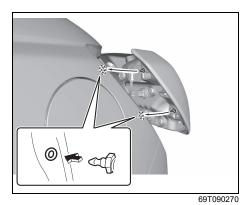

cial procedures are required, it is recommended that you take your vehicle to a MARUTI SUZÚKI authorized workshop for light replacement.

# Rear combination light

For LED tail / brake light, it is recommended that you take your vehicle to a MARUTI SUZUKI authorized workshop for light replacement since special procedures are required.



1) With the tailgate opened, remove the bolts (1).



2) Remove the light housing (2) by **<u>pull-ing it straight back</u>**.



3) To remove the bulb holder of the reversing light (3) or the rear turn signal light (4) from the light housing, turn the holder counterclockwise and pull it out.



(5) Removal(6) Installation

4) To remove and install the bulb of the reversing light (3) or the rear turn signal light (4), simply pull out or push in the bulb.



NOTE: When reinstalling the light housing, check that the clips are properly attached.

# License plate light



1) To remove the cover (1) of the license plate light, turn the cover counterclockwise and pull it out.



- (3) Removal (4) Installation
- 2) To remove and install the bulb of the license plate light (2), simply pull out or push in the bulb.

# **High mount stop light**

Since special procedures are required, it is recommended that you take your vehicle to a MARUTI SUZÚKI authorized workshop for light replacement.

# Interior light

| ITEM: Lights                                            | WATTAGE | BULB No. |
|---------------------------------------------------------|---------|----------|
| Front                                                   | 12V 10W | ı        |
| Lu