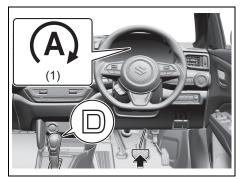

d clutch operation, the engine may restart when the gearshift lever is in "N" (Neutral) position, the clutch pedal is depressed, and other standby conditions are met.



70TH0500

 Depressing the clutch pedal will restart the engine and ENG A-STOP indicator light (green) (1) will go off.

While the engine is stopped automatically, depressing the clutch pedal will restart the engine consuming fuel. Therefore, for fuel economy, it is recommended to depress the clutch pedal just before the vehicle start.

 Without depressing the clutch pedal, the engine may restart automatically if the automatic engine restart conditions are met.

For details, refer to "Automatic engine restart conditions" in this section.

### **Auto Gearshift vehicle**

1) With the brake pedal depressed, stop the vehicle.



70TH05009

 While depressing the brake pedal, place the gearshift lever in "D" or "N" position. "ENG A-STOP" indicator light (green) (1) in the instrument cluster will illuminate and the engine will stop automatically.

- The ENG A-STOP system will not stop the engine automatically if all the automatic engine stop conditions are not met. For details, refer to "Automatic engine restart conditions" in this section.
- During the automatic engine stop, the engine may shut down, accompanied by an interior buzzer or restarted, to ensure safety.

For details, refer to "Points to note during the automatic engine stop in this section.

### NOTE:

During the automatic engine stop, electric equipment will be in the following conditions:

- The audio and other electrical component can be used during