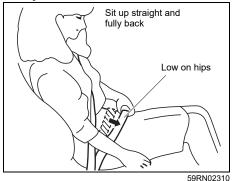

#### Correct use of seat belt

69RHS158

- Adjust the seat to the correct position.
   Sit your body fully into the seat.
- Make sure that the seat belt is not twisted
- Make sure that you place the lap portion of the belt as low as possible across the pelvis.
- The upper belt should rest on the area midway between the shoulder and the base of the neck.
- Confirm that the belt is not twisted in any way, and remove any slack.