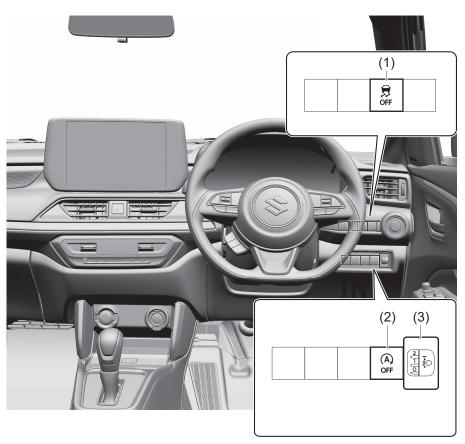

## Instrument panel 2

- (1) ESP<sup>®</sup> OFF switch (P.5-62)
  (2) ENG A-STOP OFF switch (P.5-40)
  (3) Headlight leveling switch (P.3-24)

70TH01006

1-6