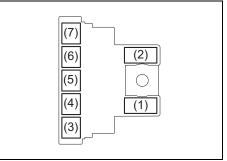

# **Electrical equipment**

- Q. The headlights or brake lights do not light up. What should I do?
- A. Check the light bulbs. Refer to "Bulb replacement" in "INSPECTION AND MAINTENANCE" section.
- Q. I cannot use an electrical device. What should I do?
- A. Check the fuses. Refer to "Fuses" in "INSPECTION AND MAINTENANCE" section.