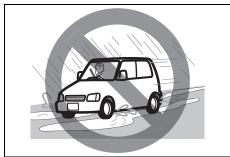

CAUTION: DO NOT STORE OR CARRY INFLAMMABLE MATERIALS IN THE VEHICLE.

Avoid driving into or starting the vehicle in a heavily water logged area. Vehicle may breakdown or engine may fail due to

- 1. Water entry into the engine (which may lead to hydrostatic lock).
- 2. Short circuiting of the electrical systems.

If the vehicle is stuck in deep water, do not start / crank the vehicle until the level of water drops below the level of exhaust pipe.