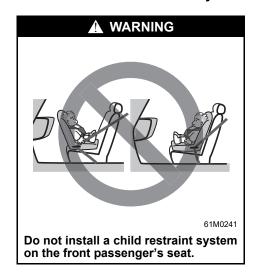

- (F.7-41)
  (6) Seat belt (P.2-19)
  (7) Side curtain airbag (P.2-42)
  (8) Front seat (P.2-5)
  (9) Side airbag (P.2-42)
  (10) Front seat back pocket (P.7-21)
- \*1: Be sure to read the detailed information in the target page before using a child restraint system.
  \*2: NEVER use a rearward facing child restraint on a seat protected by an ACTIVE ALBRAGO in forms of its DETAIL
- ACTIVE AIRBAG in front of it, DEATH or SERIOUS INJURY to the CHILD can occur.