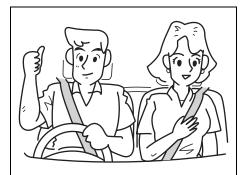

# **WARNING**

- Wear your seat belts at all times.
- An airbag supplements or adds to the frontal collision protection offered by seat belts. The driver and all passengers must be properly restrained by wearing seat belts at all times, even if driving for a very short distance, whether or not an airbag is mounted at their seating position, to minimize the risk of severe injury or death in the event of a collision.

#### Correct use of seat belt

69RHS158

- Adjust the seat to the correct position.
   Sit your body fully into the seat.
- Make sure that the seat belt is not twisted
- Make sure that you place the lap portion of the belt as low as possible across the pelvis.
- The upper belt should rest on the area midway between the shoulder and the base of the neck.
- Confirm that the belt is not twisted in any way, and remove any slack.