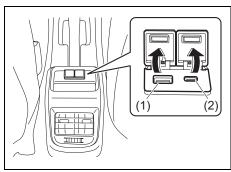

### Instrument panel 1

- (1) Hazard warning switch (P.3-26)
- (2) Hands-free switch (if equipped) (P.7-41)

Voice recognition switch (if equipped) (P.7-41)

- (3) Windshield wiper and washer lever (P.3-26)/
- Rear window wiper/washer switch (if equipped) (P.3-28, 3-29)
  (4) Remote audio controls (if equipped)
- (P.7-40)
- (5) Instrument cluster (P.4-1, 4-10)
- (6) Cruise control switches (if equipped) (P.5-45)
- (7) Lighting control lever (P.3-19)/ Turn signal control lever (P.3-25)
- (8) Heated rear window switch (P.3-29)
- (9) Drink holder (P.7-10)
- (10) Wireless Charger (if equipped) (P.7-15)
- (11) Tilt steering lock lever (P.2-8)
- (12) Ignition switch (vehicle without keyless push start system) (if equipped) (P.5-4)
- (13) Engine switch (vehicle with keyless push start system) (if equipped) (P.5-6)