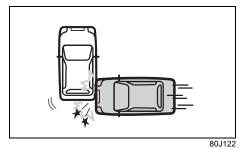

t inflate in a strong impact.



80J120

· Impact from the rear



80J119

Impact from the side



· Vehicle rollover

# Side airbags and side curtain airbags deployment conditions

Side airbags and side curtain airbags deploy (inflation)



80J119

 Impacts from the side at about a right angle by a general passenger car to your vehicle at more than about 30 km/h or in a greater impact

# Side airbags and side curtain airbags may inflate in a strong impact

Side airbags and side curtain airbags may inflate even in a frontal collision, if there is a strong impact to the lateral direction.



80J102

· Frontal collision



52RM20730

· Hitting a curb or bump



80J100E

• Falling into a deep hole or ditch



· Landing hard or falling

Side airbags and side curtain airbags may not inflate





Impact from the side to the vehicle body other than the passenger compartment



• Impact from the side at an oblique angle



• Impact from the side by a high hood vehicle



80J125

• Impact from the side by a motorcycle or bicycle



80J126

• Collision with a utility pole or stumpage

Side airbags and side curtain airbags do not inflate



80J120

· Impact from the rear



80J110

· Vehicle rollover

# When starting the engine

Be careful of carbon monoxide poisoning

# **▲** WARNING

Exhaust gases contain carbon monoxide, a potentially lethal gas that is colorless and odorless. If you breath exhaust gases, you may feel drowsy, resulting in severe health problems or death in the worst case.

If you start the engine, be careful of carbon monoxide poisoning.

#### Do not run engine in