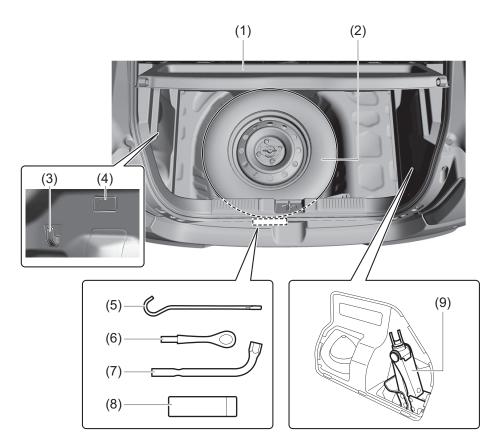

### Luggage compartment

- (1) Luggage compartment cover (if equipped) (P.7-22)
  (2) Spare tyre (P.10-5)
  (3) Luggage compartment hook (P.7-22)
  (4) Luggage compartment light (if equipped) (P.7-8, 9-36)
  (5) Jack handle (P.10-5)
  (6) Towing eye (P.10-2)
  (7) Wheel wrench (P.10-5)
  (8) Tool bag (P.10-5)
  (9) Jack (P.10-6)