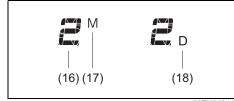

|     | Warning light |   | Color  | Name                                                                           |
|-----|---------------|---|--------|--------------------------------------------------------------------------------|
| (1) | Ä             |   | Red    | Driver's seat belt reminder light / front passenger's seat belt reminder light |
| (2) |               |   | Orange | Unreleased steering lock warning light (if equipped)                           |
| (3) |               | * | Orange | Immobilizer/keyless push start system warning light                            |
| (4) | لِ            | * | Orange | Malfunction indicator light                                                    |
| (5) | - +           | * | Red    | Charge warning light                                                           |
| (6) | 7             | * | Red    | Engine oil pressure warning light                                              |
| (7) | <b>⊕!</b>     | * | Orange | Electric power steering warning light                                          |

|      | Warning light |   | Color  | Name                                                              |  |
|------|---------------|---|--------|-------------------------------------------------------------------|--|
| (8)  |               | * | Red    | Airbag warning light                                              |  |
| (9)  |               |   | Orange | Low Fuel Warning Light                                            |  |
| (10) | (ABS)         | * | Orange | Anti-lock Brake System (ABS) warning light                        |  |
| (11) |               | * | Red    | Brake system warning light                                        |  |
| (12) | REAR<br>LAAAR |   | White  | Rear passenger's seat belt reminder light (Left / Center / Right) |  |
|      | L & A R       |   | Red    |                                                                   |  |
| (13) | (1)           |   | Orange | Transmission warning light (for AGS models)                       |  |
| (14) |               |   | Orange | Depress brake pedal indicator light (for AGS models)              |  |

|      | Warning light |   | Color  | Name                                                        |
|------|---------------|---|--------|-------------------------------------------------------------|
| (15) |               |   | Red    | Open door warning light                                     |
| (16) | ##\\<br> <br> | * | Red    | High engine coolant temperature warning light (if equipped) |
| (17) | A             | * | Orange | Master warning indicator light (if equipped)                |
| (18) |               |   | Orange | Suzuki Connect indicator light (if equipped)                |