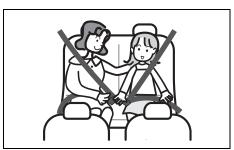

#### Correct use of seat belt

69RHS158

- Adjust the seat to the correct position.
   Sit your body fully into the seat.
- Make sure that the seat belt is not twisted
- Make sure that you place the lap portion of the belt as low as possible across the pelvis.
- The upper belt should rest on the area midway between the shoulder and the base of the neck.
- Confirm that the belt is not twisted in any way, and remove any slack.