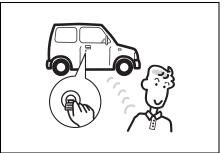

# For Vehicle With Keyless Push Start System

| When                                                | Warning buzzer                          | Instrument cluster             | Cause and remedy                                                                                                                                                             |
|-----------------------------------------------------|-----------------------------------------|--------------------------------|------------------------------------------------------------------------------------------------------------------------------------------------------------------------------|
| When the engine                                     | Interior buzzer                         |                                | There may be a problem with the keyless push start system.                                                                                                                   |
| switch is pressed to change the ignition mode to ON | Beeping once                            | <b>P</b>                       | Ask your MARUTI SUZUKI authorized workshop for inspection.                                                                                                                   |
|                                                     |                                         | Blinks every<br>1 second<br>*1 |                                                                                                                                                                              |
| When the engine                                     | Interior buzzer                         |                                | The remote controller may be outside the vehicle or its battery                                                                                                              |
| switch operated                                     | Beeping twice                           | <b>~</b>                       | may have become discharged.  Bring the remote controller in the vehicle or touch the engine switch with the remote controller.                                               |
|                                                     |                                         | Lights up<br>*1                |                                                                                                                                                                              |
| When the engine switch is pressed to                | buzzers                                 |                                | When the engine switch was pressed to change the ignition mode to ON or ACC, the remote controller was detected.                                                             |
| change the ignition mode to ON or ACC               | 5 beeps repeating at<br>short intervals | ~~ <u></u>                     | However, when starting the engine, the remote controller was not detected. Place the remote controller in the interior workable area and then press the engine switch again. |
|                                                     | Interior buzzer                         | Blinks<br>*1                   |                                                                                                                                                                              |
|                                                     | Chime (once)                            | '                              |                                                                                                                                                                              |
| When one of the door is opened or                   |                                         | <del>_</del> 0                 | The remote controller may be outside the vehicle. Bring the remote controller in the vehicle.                                                                                |
| closed                                              | 5 beeps repeating at<br>short intervals | Blinks<br>*1                   |                                                                                                                                                                              |

# QUICK GUIDE

| When                                              | Warning buzzer                                             | Instrument cluster | Cause and remedy                                                                                                                                        |
|---------------------------------------------------|------------------------------------------------------------|--------------------|---------------------------------------------------------------------------------------------------------------------------------------------------------|
| When opening the driver's door                    | Interior buzzer                                            |                    | Press the engine switch to change the ignition mode from                                                                                                |
| driver's door                                     | Beeping at short intervals                                 | -                  | ACC or ON (engine stopped) to LOCK (OFF).                                                                                                               |
|                                                   | Interior buzzer                                            |                    | The steering lock fails to engage due to a fault in the system                                                                                          |
|                                                   | Continuous short beeps                                     |                    | when the ignition mode is turned to LOCK (OFF) by pressin<br>the engine switch.<br>Have the vehicle inspected by a MARUTI SUZUKI authorize<br>workshop. |
| When pushing the request switch                   | switch to change the ignition mode to LOCk                 |                    | The engine switch is in ACC or ON mode. Press the engine switch to change the ignition mode to LOCK (OFF).                                              |
|                                                   | Beeping at short intervals for approx. 2 seconds           | _                  | The remote controller is left inside the vehicle. Take the remote controller outside the vehicle.                                                       |
|                                                   |                                                            | Lights up *2       | Any door (including the tailgate) is open. Close all doors completely                                                                                   |
| When pushing LOCK button on the remote controller | Exterior buzzer                                            |                    | Any door (including the tailgate) is open. Close all doors completely                                                                                   |
|                                                   | Beeping at short inter-<br>vals for approx. 2 sec-<br>onds | Lights up *2       |                                                                                                                                                         |

#### Door opening / closing

- Q. The keyless entry system does not work. What should I do?
- A. There is a possibility that something is interfering with the function of the keyless entry system. Refer to "Keyless entry system transmitter / keyless push start system remote controller" in "BEFORE DRIVING" section.
- A. If the battery of the Keyless push start system remote controller or the Keyless entry system transmitter is dead, replace it. Refer to "Keyless entry system transmitter battery replacement (if equipped)" or "Keyless push start system remote controller battery replacement (if equipped)" in "INSPECTION AND MAINTENANCE" section.
- Q. A loud alarm sounds when opening the door. What does this mean?
- A. The security system has been activated. Press the engine switch to change the ignition mode to ON or turn the ignition switch to "ON" position to stop the alarm. For the correct method of handling, refer to "Security system (if equipped)" in "BEFORE DRIVING" section.