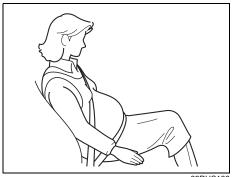

### **▲** WARNING

(Continued)

- Check that seat belt latch plate (tongue) is inserted into the proper buckle especially in the rear seats. It is not possible to insert into the wrong buckles in the rear seats.
- Pregnant women should use seat belts, although specific recommendations about driving should be made by the woman's medical advisor. Remember that the lap portion of the belt should be worn as low as possible across the hips, as shown in the illustration.
- Do not wear seat belts over hard, fragile, or sharp items such as pens, keys, eyeglasses, etc in pockets or on clothing. The pressure from seat belt on such items can cause injury in case of an accident.