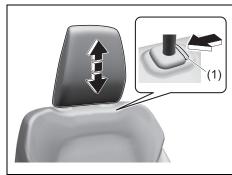

70TH02001

**Seat position adjustment lever (1)**Pull the lever up and slide the seat.

70TH02002

**Seatback angle adjustment lever (2)**Pull the lever up and move the seatback.

70TH02003