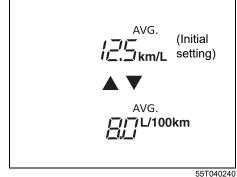

## Instrument cluster (Type B)

- If a warning light continues to be lit or is blinking, there may be a problem with the vehicle or the system. Carefully read the following reference information and consult with a MARUTI SUZUKI authorized workshop.
- It is considered normal that warning lights and indicators marked with an asterisk (\*) are lit when the ignition switch is turned to "ON" position or the engine switch is pressed to change the ignition mode to ON (i.e., high engine coolant temperature warning light initially lights up in red). If such lights do not light up, consult with a MARUTI SUZUKI authorized workshop.
- For the ENG A-STOP system, there is the particular condition that a warning light or an indicator is lit.