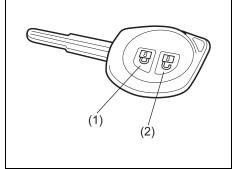

## Key

- (1) Keyless push start system remote controller (P.3-9) Keyless push start system (P.5-10) Starting engine (P.5-15)
- (2) Key (P.3-1) Door locks (P.3-2)
- (3) Keyless entry system transmitter (P.3-7) Starting engine (P.5-14) Key (P.3-1) Door locks (P.3-2)