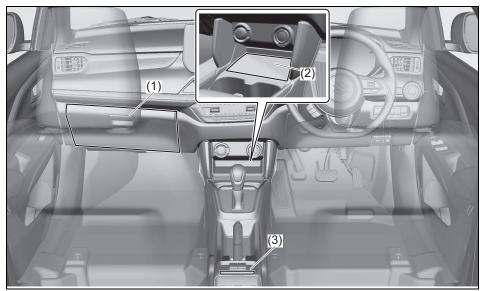

## Interior, front

- (1) Fuses (P.9-22)
- (2) Glove box (P.7-13)
- (3) Front passenger's front airbag (P.2-41)
- (4) Accessory socket (P.7-9)(5) Heating and air conditioning system (P.7-23)
  (6) USB socket (if equipped) (P.7-14)
  (7) Driver's front airbag (P.2-41)
  (8) Engine hood release handle

- (P.7-4)

- (P.7-4)
  (9) Fuel lid opener lever (P.7-1)
  (10) Parking brake lever (P.5-18)
  (11) Gearshift lever (P.5-22, 5-23)
  (12) Door lock switch (P.3-3)
  (13) Electric window control (P.3-16)
  (14) Electric mirror control (if equipped) (P.2-9) (15) Window lock switch (P.3-16)