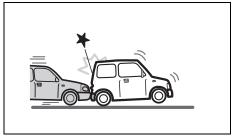

late in many cases when the collision angle is greater than about 30 degrees at left and right angles from the front of your vehicle.Also, in certain collisions at low speed, the airbag may not inflate.



· Frontal collision to a stopped vehicle at less than about 50 km/h



80J103

• Collision that the front of your vehicle goes under the bed of a truck etc.



80J104

· Collision with a utility pole or stumpage



80J105E

 Collision with a fixed wall or guardrail at left and right angles of greater than about 30 degrees (1) from the front of your vehicle



80J106

 Frontal collision with a fixed wall that does not move or deform at less than about 25 km/h



Front airbags do not inflate in rear impacts, side impacts or rollovers, etc. However, these might inflate in a strong impact.



80J120

· Impact from the rear



80J119

Impact from the side



· Vehicle rollover

# Side airbags and side curtain airbags deployment conditions

Side airbags and side curtain airbags deploy (inflation)



80J119

 Impacts from the side at about a right angle by a general passenger car to your vehicle at more than about 30 km/h or in a greater impact

# Side airbags and side curtain airbags may inflate in a strong impact

Side airbags and side curtain airbags may inflate even in a frontal collision, if there is a strong impact to the lateral direction.



80J102

· Frontal collision



52RM20730

· Hitting a curb or bump



80J100E

• Falling into a deep hole or ditch



· Landing hard or falling

Side airbags and side curtain airbags may not inflate





Impact from the side to the v