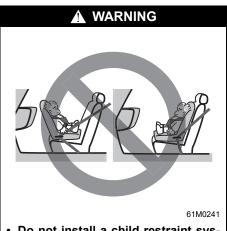

- (F.7-41)
  (6) Seat belt (P.2-19)
  (7) Side curtain airbag (P.2-42)
  (8) Front seat (P.2-5)
  (9) Side airbag (P.2-42)
  (10) Front seat back pocket (P.7-21)
- \*1: Be sure to read the detailed information in the target page before using a child restraint system.
  \*2: NEVER use a rearward facing child restraint on a seat protected by an ACTIVE ALBRAGO in forms of its DETAIL
- ACTIVE AIRBAG in front of it, DEATH or SERIOUS INJURY to the CHILD can occur.