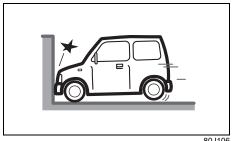

when a strong impact has not occurred since the collision object (including living beings like animals) was easy to be deformed or moved, or the crashed portion of your vehicle was easy to be deformed.

Also, front airbags may not inflate in many cases when the collision angle is greater than about 30 degrees at left and right angles from the front of your vehicle.Also, in certain collisions at low speed, the airbag may not inflate.



· Frontal collision to a stopped vehicle at less than about 50 km/h



80J103

• Collision that the front of your vehicle goes under the bed of a truck etc.



80J104

· Collision with a utility pole or stumpage



80J105E

 Collision with a fixed wall or guardrail at left and right angles of greater than about 30 degrees (1) from the front of your vehicle



80J106

 Frontal collision with a fixed wall that does not move or deform at less than about 25 km/h



Front airbags do not inflate in rear impacts, side impacts or rollovers, etc. However, these might inflate in a strong impact.



80J120

· Impact from the rear



80J119

Impact from the side



· Vehicle rollover

# Side airbags and side curtain airbags deployment conditions

Side airbags and side curtain airbags deploy (inflation)



80J119

 Impacts from the side at about a right angle by a general passenger car to your vehicle at more than about 30 km/h or in a greater impact

# Side airbags and side curtain airbags may inflate in a strong impact

Side airbags and side curtain airbags may inflate even in a frontal collision, if there is a strong impact to the lateral direction.