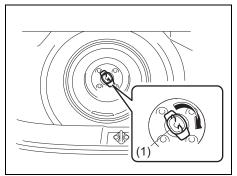

#### **Tyres**

- Q. I get a flat tyre. What should I do?
- A. Change the flat tyre with a spare tire. Refer to "Tyre changing tool" in "EMERGENCY SERVICE" section.