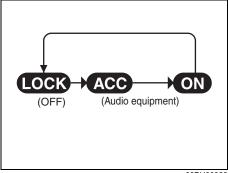

## Instrument cluster (Type B)

|      | Indicator   |   | Color  | Name                                        |  |  |
|------|-------------|---|--------|---------------------------------------------|--|--|
| (19) | <b>?</b>    | * | Orange | ESP <sup>®</sup> indicator light            |  |  |
| (20) | OFF         | * | Orange | ESP <sup>®</sup> OFF indicator light        |  |  |
| (21) | ACC         |   | Orange | "ACC" indicator light (if equipped)         |  |  |
| (22) | ON          |   | Orange | Ignition "ON" indicator light (if equipped) |  |  |
| (23) | <b>O</b> +  |   | Green  | "PUSH" indicator light (if equipped)        |  |  |
| (24) | (A)         | * | Green  | ENG A-STOP indicator light                  |  |  |
| (25) | (A)<br>OFF  | * | Orange | ENG A-STOP OFF indicator light              |  |  |
| (26) | <b>3005</b> |   | Green  | Illumination indicator light                |  |  |