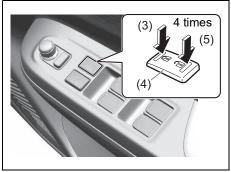

## Key

- (1) Keyless push start system remote controller (P.3-9) Keyless push start system (P.5-10) Starting engine (P.5-15)
- (2) Key (P.3-1) Door locks (P.3-2)
- (3) Keyless entry system transmitter (P.3-7) Starting engine (P.5-14) Key (P.3-1) Door locks (P.3-2)