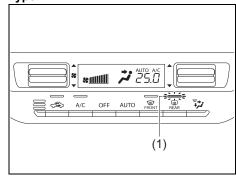

## Interior, front

- (1) Fuses (P.9-22)
- (2) Glove box (P.7-13)
- (3) Front passenger's front airbag (P.2-41)
- (4) Accessory socket (P.7-9)(5) Heating and air conditioning system (P.7-23)
  (6) USB socket (if equipped) (P.7-14)
  (7) Driver's front airbag (P.2-41)
  (8) Engine hood release handle