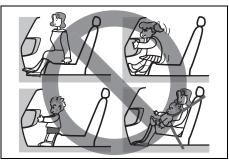

#### **▲** WARNING

- When driving, do not adjust the steering wheel (only adjustable type with certain specifications), the seat, the inside rearview mirror or the outside rearview mirrors. Otherwise, there is the risk of mistaken operation of the steering wheel or reduced awareness of what is in front of you, possibly leading to an accident.
- Do not tilt the seatback further back than necessary. Otherwise, the head restraint and the seat belt cannot function as intended.

#### **▲** WARNING

- Never attempt to adjust the driver's seat or seatback while driving. The seat or seatback could move unexpectedly, causing loss of control. Check that the driver's seat and seatback are properly adjusted before you start driving.
- To avoid excessive seat belt slack, which reduces the effectiveness of the seat belts as a safety device, check that the seats are adjusted before the seat belts are fastened.
- All seatbacks should always be in an upright position when driving, or seat belt effectiveness may be reduced. Seat belts are designed to offer maximum protection when seatbacks are in the upright position.

#### (Continued)

- If you place a cushion, etc. between the seatback and your back, you may not be able to drive the vehicle in a correct posture. Also, the seat belt and the head restraint may not provide the best performance. This may cause severe injury in an accident.
  - Do not place a cushion, etc. between the seatback and your back.
- Do not place any object under the front seat. If an object gets stuck under the front seat, the seat shall not be latched properly and may cause injury.
- Do not leave cigarette lighters or spray cans on the floor. If a cigarette lighter or spray can is on the floor, it may light accidentally when luggage is loaded or the seat is adjusted, causing a fire.