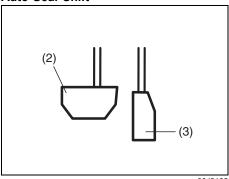

# For Auto Gear Shift Model

| When                                                    | Warning buzzer            | Instrument cluster | Cause and remedy                                                                                                                                                                                                                                                                          |
|---------------------------------------------------------|---------------------------|--------------------|-------------------------------------------------------------------------------------------------------------------------------------------------------------------------------------------------------------------------------------------------------------------------------------------|
| When the engine is                                      | Interior buzzer           |                    | The engine has restarted automatically because either of the                                                                                                                                                                                                                              |
| stopped automati-<br>cally by the ENG A-<br>STOP system | Continuous beeps          |                    | following operations was performed.  • The driver's seat belt is unfastened.  • The driver's door is opened.                                                                                                                                                                              |
|                                                         |                           | or                 | Before driving, close the door and buckle the seat belt. In addition, before getting out of the vehicle, follow the procedure below.                                                                                                                                                      |
|                                                         |                           | Lights up          | <ol> <li>Set the parking brake firmly, and then place the gearshif lever in the "N" position.</li> <li>When the vehicle will be stopped for a long time or wher you will leave the vehicle unattended, turn the ignition switch or press the engine switch to stop the engine.</li> </ol> |
| When starting the                                       | Interior buzzer           | 404                | The ignition switch is turned or the engine switch is pressed                                                                                                                                                                                                                             |
| engine                                                  | Chime                     | Lights up *2       | with the gearshift lever in a position other than "N" and depressing the brake pedal. Try again as instructed in message.                                                                                                                                                                 |
| When driving                                            | Interior buzzer           |                    | The AGS clutch temperature becomes too high. Stop the vehi-                                                                                                                                                                                                                               |
|                                                         | Beeping at long intervals | Blinks             | cle in a safe place and let the system cool down.                                                                                                                                                                                                                                         |