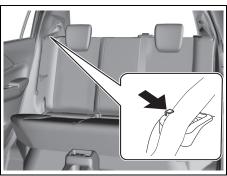

## Interior, rear

- (1) Assist grip (P.7-13)
  (2) Seat belt (P.2-19)
  (3) Rear seat (P.2-13)
  (4) USB charging socket (if equipped) (P.7-15)