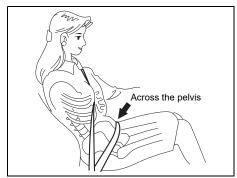

### **▲** WARNING

- Never allow persons to ride in the cargo area of a vehicle. In the event of an accident, there is a much greater risk of injury for persons who are not riding in a seat with their seat belt securely fastened.
- Ensure that all seat belts are worn correctly. An improperly worn seat belt increases the risk of injury or death if a collision occurs.
- Seat belts should always be adjusted as follows:
  - the lap portion of the belt should be worn low across the pelvis, not across the waist.
  - the shoulder straps should be worn on the outside shoulder only, and never under the arm.
  - the shoulder straps should be away from your face and neck, but not falling off your shoulder.
- Seat belts should never be worn with the straps twisted and should be adjusted as tightly as is comfortable to provide the protection for which they have been designed. A slack belt will provide less protection than a snug belt.