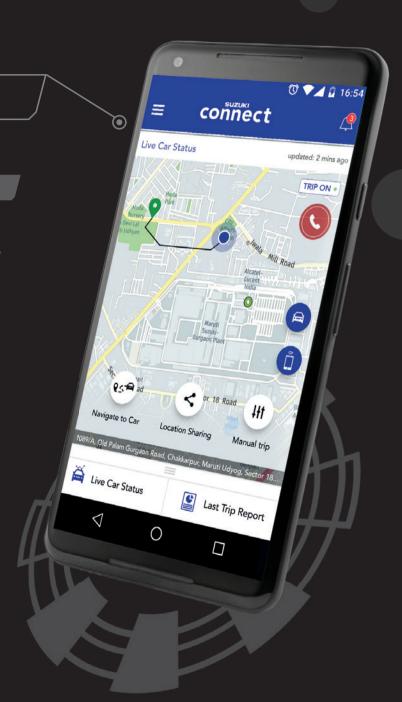

# **VEHICLE TRACKING**

Suzuki Connect allows you to keep a track of your vehicle at all times offering you complete peace-of-mind.

#### LIVE VEHICLE TRACKING

This function lets you keep a track of your car's location in real-time. It gives you the ability to stay updated on each and every step your car takes.

#### **NAVIGATE TO CAR**

This feature allows you to locate your car and navigate to where it is parked. Forgetting where you parked your car will now be a thing of the past.

#### **LOCATION SHARING**

Now your loved ones can track or follow your car's movement for a specified trip or time when you share your car's location with them. So, they can follow your car's precise movement all the way to your destination at the touch of a button.

#### TRIP ON/OFF

Your car's trip status, whether Trip is On or Off can be seen on the app dashboard. Also, you can choose to receive an alert at the start and the end of each trip.

#### **MANUAL TRIP**

You can also start and end your trip manually and it will add up the data of auto generated trips during that period.

#### **LAST TRIP SUMMARY**

Your last trip's summary information is displayed at a glance.