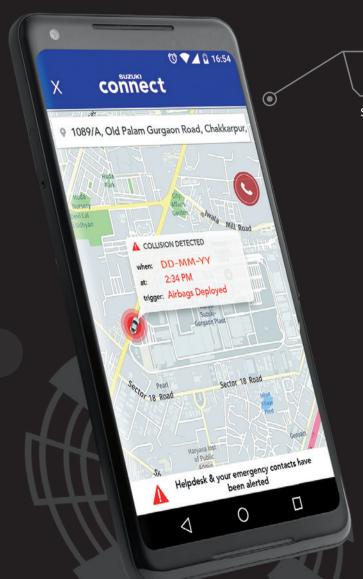

#### **EMERGENCY ALERT**

In case there is a mishap with your vehicle and airbags have deployed, this function allows your chosen contacts to be sent a notification immediately. The notification comes along with your precise location.

#### **CAR ASSISTANCE CALL**

You can easily contact customer care with one touch through the red calling button for any assistance to receive Towing as well as Technician Support.

Emergency Alert Service may be unavailable, not delivered or inaccurate due to a variety of factors including signal strength, network availability, technical reasons or inter-communication between servers.