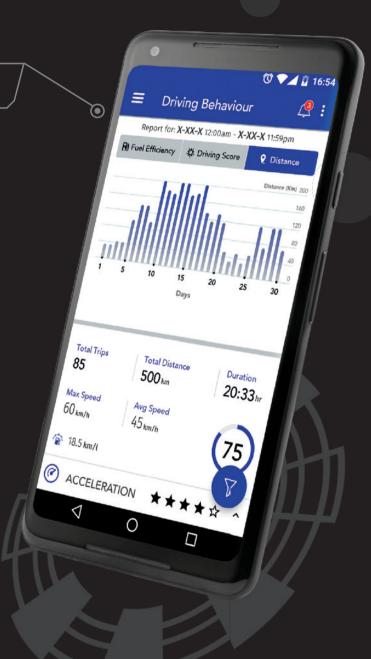

# **DRIVING BEHAVIOUR ANALYSIS**

Get a more holistic picture of your driving style through Suzuki Connect's driving tools and functions. These features allow you to analyse your driving habits such as braking and acceleration to make you drive better and even help you save fuel.

#### **FUEL EFFICIENCY REPORT**

Suzuki Connect keeps you informed of your car's average fuel consumption for single or multiple trips.

#### **DRIVING BEHAVIOUR**

Analyse and better your driving performance of single or multiple trips based on parameters like acceleration, braking, speed, etc.

#### **DRIVING SCORE**

Your driving performance gets scored out of 100, every time you get behind the wheel. This score is created from an algorithm based on several on-road parameters.

#### TRIP DETAILS

Now, you can review your recent trips to analyse your driving performance in greater detail.

#### TRIP CONSOLIDATION

A maximum of 10 consecutive trips can be consolidated for a combined review. This function gives you detailed statistics of all your trips together so you can gain a deeper insight into how much distance you have covered, average fuel efficiency for all trips combined and cumulative driving score.