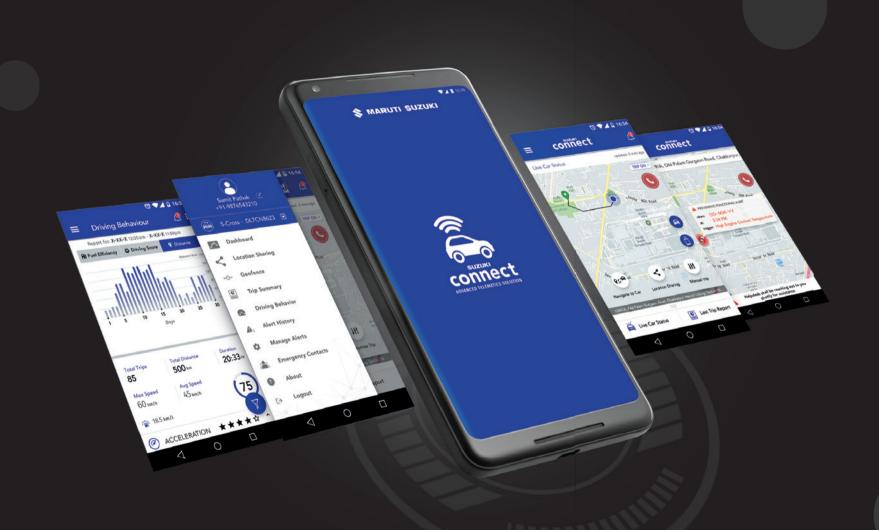

#### **ADVANCED TELEMATICS SOLUTION**

Meet a whole new way to connect to your car. Through the
Suzuki Connect system, you can become part of a better connected
world. The device once fitted, uses a simple Smartphone App,
available on both iOS and Android. The app keeps you in touch
with your vehicle allowing you to be better informed,
thus enhancing your on-road experience.

# **VEHICLE TRACKING**

Suzuki Connect allows you to keep a track of your vehicle at all times offering you complete peace-of-mind.

#### LIVE VEHICLE TRACKING

This function lets you keep a track of your car's location in real-time. It gives you the ability to stay updated on each and every step your car takes.

#### **GEO-FENCE**

Select and set a maximum of 5 boundary areas for your car at one point of time and receive an alert whenever your car crosses this designated boundary. You can set one of either, a rectangle or a circular boundary design for extra customisation.

#### **NAVIGATE TO CAR**

This feature allows you to locate your car and navigate to where it is parked. Forgetting where you parked your car will now be a thing of the past.

#### **LOCATION SHARING**

Now your loved ones can track or follow your car's movement for a specified trip or time when you share your car's location with them. So, they can follow your car's precise movement all the way to your destination at the touch of a button.

# **DRIVING BEHAVIOUR ANALYSIS**

Get a more holistic picture of your driving style through Suzuki Connect's driving tools and functions. These features allow you to analyse your driving habits such as braking and acceleration to make you drive better and even help you save fuel.

#### **DRIVING BEHAVIOUR**

Analyse and better your driving performance of single or multiple trips based on parameters like acceleration, braking, speed, etc.

#### **DRIVING SCORE**

Your driving performance gets scored out of 100, every time you get behind the wheel. This score is created from an algorithm based on several on-road parameters.

# **VEHICLE ALERTS**

Stay updated about your vehicle with precise information and alerts. Get notified about all the key driving parameters so that you can take appropriate action.