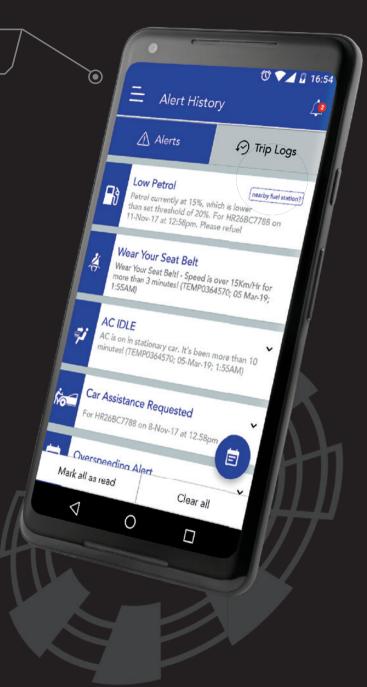

# **VEHICLE ALERTS**

Stay updated about your vehicle with precise information and alerts. Get notified about all the key driving parameters so that you can take appropriate action.

#### **LOW FUEL ALERT**

Receive low fuel alerts when the level of fuel falls below the default limit or the limit set by you on the app.

#### **AC IDLING ALERT**

Receive notification/alert when your car is stationary and A/C is ON for long duration.

#### **WEAR YOUR SEAT BELT ALERT**

Get immediate notification/alert whenever your car is driven without the driver buckling up

#### **OVERSPEEDING ALERT**

Using the app, you can define a speed limit for your car and receive an alert whenever it crosses that threshold.