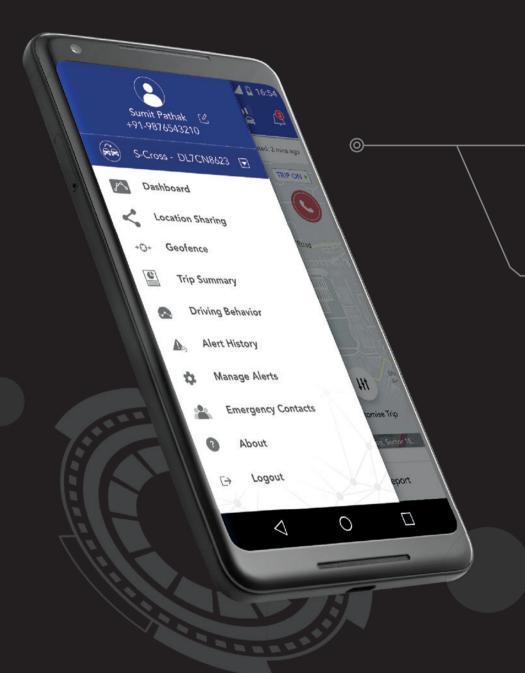

#### **GEO-FENCE**

Select and set a maximum of 5 boundary areas for your car at one point of time and receive an alert whenever your car crosses this designated boundary. You can set one of either, a rectangle or a circular boundary design for extra customisation.

#### **LOCATION SHARING**

Now your loved ones can track or follow your car's movement for a specified trip or time when you share your car's location with them. So, they can follow your car's precise movement all the way to your destination at the touch of a button.

### **EMERGENCY**

Suzuki Connect comes feature-packed with essentials that keep your safety paramount.

The system ensures that in case of an emergency, whether you're driving your car or away from it, you're always informed.

#### **EMERGENCY ALERT**

In case there is a mishap with your vehicle and airbags have deployed, this function allows your chosen contacts to be sent a notification immediately. The notification comes along with your precise location.

#### **CAR ASSISTANCE CALL**

You can easily contact customer care with one touch through the red calling button for any assistance to receive Towing as well as Technician Support.

Emergency Alert Service may be unavailable, not delivered or inaccurate due to a variety of factors including signal strength, network availability, technical reasons or inter-communication between servers.