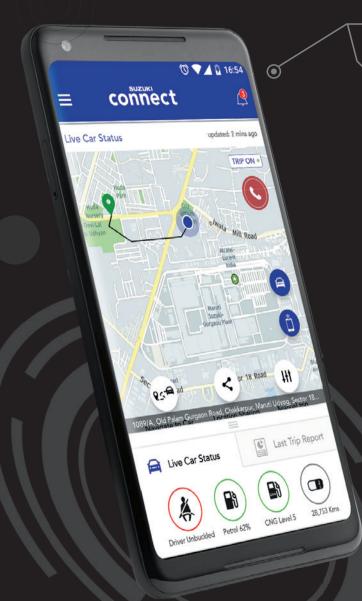

#### LIVE VEHICLE TRACKING

This function lets you keep a track of your car's location in real-time. It gives you the ability to stay updated on each and every step your car takes.

#### **VEHICLE STATUS**

You can track following information at the touch of a button even if the car is on a trip somewhere else:

- A/C Switch On Indication
- Fuel Level (Petrol/Diesel/CNG)
   Average Percentage
  - Odometer Reading
  - Driver Seatbelt Status

When the TRIP is OFF, the following information is displayed:

- Ignition Status
- Fuel Level (Petrol/Diesel/CNG) Average Percentage
- Odometer Reading
- Battery Voltage (Battery Charging Status)

#### TRIP ON/OFF

Your car's trip status, whether Trip is On or Off can be seen on the app dashboard. Also, you can choose to receive an alert at the start and the end of each trip.

#### **LOW FUEL ALERT**

Receive low fuel alerts when the level of fuel falls below the default limit or the limit set by you on the app.

#### **WEAR YOUR SEAT BELT ALERT**

Get immediate notification/alert whenever your car is driven without the driver buckling up