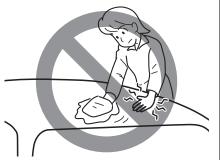

## NOTICE

Indicates a potential hazard that could result in vehicle damage.

#### NOTE:

Indicates special information to make maintenance easier or instructions clearer.

75F135

The circle with a slash in this manual means "Don't do this" or "Don't let this happen".