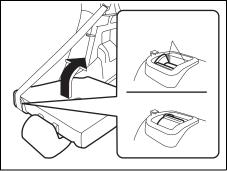

# Interior, rear

- (1) Assist grip (P.7-13)(2) Seat belt (P.2-19)(3) Rear seat (P.2-13)(4) USB charging socket (if equipped) (P.7-15)