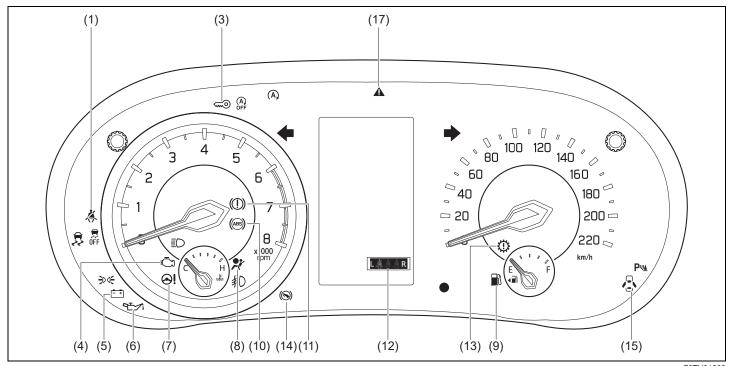

# Warning lights and indicators

# **Warning lights**

Instrument cluster (Type A)

# Instrument cluster (Type B)

- If a warning light continues to be lit or is blinking, there may be a problem with the vehicle or the system. Carefully read the following reference information and consult with a MARUTI SUZUKI authorized workshop.
- It is considered normal that warning lights and indicators marked with an asterisk (\*) are lit when the ignition switch is turned to "ON" position or the engine switch is pressed to change the ignition mode to ON (i.e., high engine coolant temperature warning light initially lights up in red). If such lights do not light up, consult with a MARUTI SUZUKI authorized workshop.
- For the ENG A-STOP system, there is the particular condition that a warning light or an indicator is lit.

|     | Warning light |   | Color  | Name                                                                           |  |  |
|-----|---------------|---|--------|--------------------------------------------------------------------------------|--|--|
| (1) | K             |   | Red    | Driver's seat belt reminder light / front passenger's seat belt reminder light |  |  |
| (2) |               |   | Orange | Unreleased steering lock warning light (if equipped)                           |  |  |
| (3) | <b>~</b>      | * | Orange | Immobilizer/keyless push start system warning light                            |  |  |
| (4) | ř <u> </u>    | * | Orange | Malfunction indicator light                                                    |  |  |
| (5) | - +           | * | Red    | Charge warning light                                                           |  |  |
| (6) |               | * | Red    | Engine oil pressure warning light                                              |  |  |
| (7) | <b>⊕!</b>     | * | Orange | Electric power steering warning light                                          |  |  |

|      | Warning light |   | Color  | Name                                                              |  |
|------|---------------|---|--------|-------------------------------------------------------------------|--|
| (8)  |               | * | Red    | Airbag warning light                                              |  |
| (9)  |               |   | Orange | Low Fuel Warning Light                                            |  |
| (10) | (ABS)         | * | Orange | Anti-lock Brake System (ABS) warning light                        |  |
| (11) |               | * | Red    | Brake system warning light                                        |  |
| (12) | REAR<br>LAAAR |   | White  | Rear passenger's seat belt reminder light (Left / Center / Right) |  |
|      | L###R         |   | Red    |                                                                   |  |
| (13) | (1)           |   | Orange | Transmission warning light (for AGS models)                       |  |
| (14) |               |   | Orange | Depress brake pedal indicator light (for AGS models)              |  |

|      | Warning light |   | Color  | Name                                                        |
|------|---------------|---|--------|-------------------------------------------------------------|
| (15) |               |   | Red    | Open door warning light                                     |
| (16) | <b>₽</b>      | * | Red    | High engine coolant temperature warning light (if equipped) |
| (17) | A             | * | Orange | Master warning indicator light (if equipped)                |
| (18) |               |   | Orange | Suzuki Connect indicator light (if equipped)                |