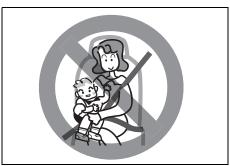

- (8) Front seat (P.2-5) (9) Side airbag (P.2-42) (10) Front seat back pocket (P.7-21)
- \*1: Be sure to read the detailed information in the target page before using a child restraint system.
- \*2: NEVER use a rearward facing child restraint on a seat protected by an ACTIVE AIRBAG in front of it, DEATH or SERIOUS INJURY to the CHILD can occur.