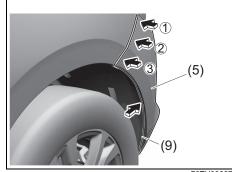

#### **Tyres**

- Q. I get a flat tyre. What should I do?
- A. Change the flat tyre with a spare tire. Refer to "Tyre changing tool" in "EMERGENCY SERVICE" section.