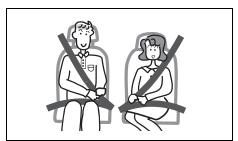

#### WARNING

- Never allow persons to ride in the cargo area of a vehicle. In the event of an accident, there is a much greater risk of injury for persons who are not riding in a seat with their seat belt securely fastened.
- Ensure that all seat belts are worn correctly. An improperly worn seat belt increases the risk of injury or death if a collision occurs.
- Seat belts should always be adjusted as follows:
  - the lap portion of the belt should be worn low across the pelvis, not across the waist.
  - the shoulder straps should be worn on the outside shoulder only, and never under the arm.
- the shoulder straps should be away from your face and neck, but not falling off your shoulder.
- Seat belts should never be worn with the straps twisted and should be adjusted as tightly as is comfortable to provide the protection for which they have been designed. A slack belt will provide less protection than a snug belt.

#### **▲** WARNING

(Continued)

- Check that seat belt latch plate (tongue) is inserted into the proper buckle especially in the rear seats. It is not possible to insert into the wrong buckles in the rear seats.
- Pregnant women should use seat belts, although specific recommendations about driving should be made by the woman's medical advisor. Remember that the lap portion of the belt should be worn as low as possible across the hips, as shown in the illustration.
- Do not wear seat belts over hard, fragile, or sharp items such as pens, keys, eyeglasses, etc in pockets or on clothing. The pressure from seat belt on such items can cause injury in case of an accident.