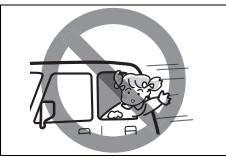

#### WARNING

- Never allow persons to ride in the cargo area of a vehicle. In the event of an accident, there is a much greater risk of injury for persons who are not riding in a seat with their seat belt securely fastened.
- Ensure that all seat belts are worn correctly. An improperly worn seat belt increases the risk of injury or death if a collision occurs.
- Seat belts should always be adjusted as follows:
  - the lap portion of the belt should be worn low across the pelvis, not across the waist.
  - the shoulder straps should be worn on the outside shoulder only, and never under the arm.
- the shoulder straps should be away from your face and neck, but not falling off your shoulder.
- Seat belts should never be worn with the straps twisted and should be adjusted as tightly as is comfortable to provide the protection for which they have been designed. A slack belt will provide less protection than a snug belt.