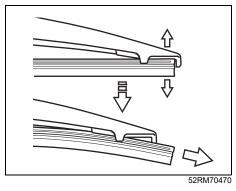

### **Exterior**

- (1) Door (P.3-2)
- (2) Door locks (P.3-2)
- (3) Outside rearview mirror (P.2-9)
- (4) Windshield wiper (P.3-27, 9-37)
- (5) Fuel filler cap (P.7-1)
- (6) Radio antenna (P.7-39)
- (7) High mount stop light (P.9-35)
- (8) Tailgate (P.3-5)
- (9) Rear window wiper (if equipped) (P.3-28, 9-39)
- (10) Rearview camera (if equipped) (P.5-54)
- (11) Side turn signal light on outside rearview mirrors (if equipped) (P.9-29)
- (12) Side turn signal light on fender (if equipped) (P.9-28)
- (13) Front turn signal light (P.9-30)