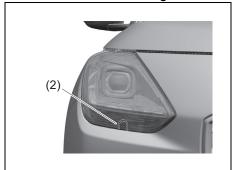

- (14) Headlight (P.3-20, 9-28) (15) Position light (P.9-29) (16) Position light and Daytime Running Light (D.R.L.) (if equipped) (P.3-22)
- (17) Front fog light (if equipped) (P.3-24, 9-32)
- (18) Engine hood (P.7-4)
- (19) Towing eye cover (P.10-2)
- (20) Tail light (P.9-33)
- (21) Brake light (P.9-33)
- (22) Reversing light (P.9-33) (23) Rear turn signal light (P.3-25, 9-33)
- (24) Parking sensor (P.5-47)
- (25) License plate light (P.3-20, 9-34)