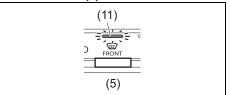

#### Window glass

- Q. How can I clear fog on the inside of the windshield and door glass areas?
- A. Use the defroster switch. Refer to "Manual air conditioning system (with digital control panel)" or "Automatic heating and air conditioning system (climate control)" in "OTHER CONTROLS AND EQUIPMENT" section.
- Q. How can I clear fog on the inside of the rear window glass?
- A. Use the heated rear window switch. Refer to "Heated rear window switch" in "BEFORE DRIVING" section.