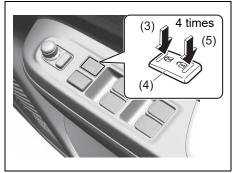

### For Vehicle With Keyless Push Start System

| When                                                                       | Warning buzzer                          | Instrument cluster             | Cause and remedy                                                                                                                                                             |
|----------------------------------------------------------------------------|-----------------------------------------|--------------------------------|------------------------------------------------------------------------------------------------------------------------------------------------------------------------------|
| When the engine                                                            | Interior buzzer                         |                                | There may be a problem with the keyless push start system.                                                                                                                   |
| switch is pressed to<br>change the ignition<br>mode to ON                  | Beeping once                            |                                | Ask your MARUTI SUZUKI authorized workshop for inspection.                                                                                                                   |
|                                                                            |                                         | Blinks every<br>1 second<br>*1 |                                                                                                                                                                              |
| When the engine                                                            | Interior buzzer                         |                                | The remote controller may be outside the vehicle or its battery                                                                                                              |
| switch operated                                                            | Beeping twice                           | <u>~</u>                       | may have become discharged.  Bring the remote controller in the vehicle or touch the eng switch with the remote controller.                                                  |
|                                                                            |                                         | Lights up<br>*1                |                                                                                                                                                                              |
| When the engine switch is pressed to change the ignition mode to ON or ACC |                                         |                                | When the engine switch was pressed to change the ignition mode to ON or ACC, the remote controller was detected.                                                             |
|                                                                            | 5 beeps repeating at<br>short intervals | ~~ <u></u>                     | However, when starting the engine, the remote controller was not detected. Place the remote controller in the interior workable area and then press the engine switch again. |
|                                                                            | Interior buzzer                         | Blinks<br>*1                   |                                                                                                                                                                              |
|                                                                            | Chime (once)                            | '                              |                                                                                                                                                                              |
| When one of the door is opened or closed                                   |                                         | <b>-</b> @                     | The remote controller may be outside the vehicle. Bring the remote controller in the vehicle.                                                                                |
|                                                                            | 5 beeps repeating at<br>short intervals | Blinks<br>*1                   |                                                                                                                                                                              |