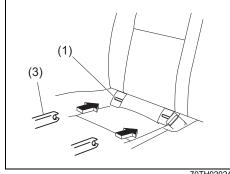

#### **Description of warning label**

 Check that the floor mat grommets are hooked to the fasteners.

 Never stack floor mats because it may prevent from securing to the fasteners and cause sliding forward.

#### (Continued)

- For more details, read this owner's manual.
- Never use a floor mat which does not fit the floor as the same may cause hindrance/damage in vehicle and its functioning.
- · Never use damaged floor mats.