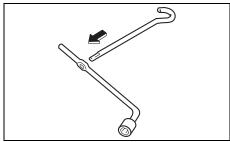

# Luggage compartment

- (1) Luggage compartment cover
  (if equipped) (P.7-22)
  (2) Spare tyre (P.10-5)
  (3) Luggage compartment hook (P.7-22)
  (4) Luggage compartment light
  (if equipped) (P.7-8, 9-36)
  (5) Jack handle (P.10-5)
  (6) Towing eye (P.10-2)
  (7) Wheel wrench (P.10-5)
  (8) Tool bag (P.10-5)
  (9) Jack (P.10-6)