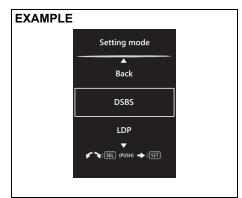

15, and default setting is L09)

# Notification sounds ",,,,,"

• up- H, fl d and tp: Adjust the buzzer volume. (Lowest volume level is tp and highest is H, and default setting is fl d)

# Initialization setting "ﷺ" Initialization setting

• dE-an: Initialize all settings

# Setting mode of information display (Type B)

When the ignition mode is ON and the vehicle is stationary, you can enter into the setting mode of the information display.

# To switch to the setting mode



70TH12004

- (1) Indicator selector knob
- 1) Push and holding the indicator selector knob (1) for more than 3 seconds.
- 2) After the display of setting mode is shown, select the setting item that you want to change by turning the indicator selector knob (1) left or right. Refer to "Setting items" in this section.



69T120100

# NOTE:

- The currently selected setting item is surrounded by a frame.
- If you push and hold the indicator selector knob (1) to enter into the setting mode when the display (C) shows average fuel consumption, average speed, driving time, total idling stop time and total idling fuel saved (if equipped), the value will be reset simultaneously. If you do not want to reset the value, push the indicator selector knob quickly to switch the indication of the display.
- If you press the engine switch or start to move the vehicle when the display is in the setting mode, the setting mode will be canceled automatically.

# To exit the setting mode

Push the indicator selector knob (1) and select "Back".

# NOTE:

You can exit the setting mode by either of

- the following operations: