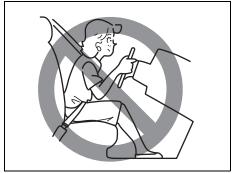

#### Seat belts and child restraint systems

59RN02300

#### WARNING

- · Wear your seat belts at all times.
- · An airbag supplements or adds to the frontal collision protection offered by seat belts. The driver and all passengers must be properly restrained by wearing seat belts at all times, even if driving for a very short distance, whether or not an airbag is mounted at their seating position, to minimize the risk of severe injury or death in the event of a collision.