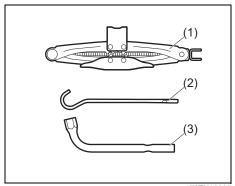

# Luggage compartment

- (1) Luggage compartment cover
  (if equipped) (P.7-22)
  (2) Spare tyre (P.10-5)
  (3) Luggage compartment hook (P.7-22)
  (4) Luggage compartment light
  (if equipped) (P.7-8, 9-36)
  (5) Jack handle (P.10-5)
  (6) Towing eye (P.10-2)
  (7) Wheel wrench (P.10-5)
  (8) Tool bag (P.10-5)
  (9) Jack (P.10-6)