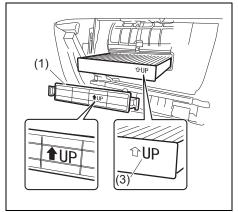

# Luggage compartment

- (1) Luggage compartment cover
  (if equipped) (P.7-22)
  (2) Spare tyre (P.10-5)
  (3) Luggage compartment hook (P.7-22)
  (4) Luggage compartment light
  (if equipped) (P.7-8, 9-36)
  (5) Jack handle (P.10-5)
  (6) Towing eye (P.10-2)
  (7) Wheel wrench (P.10-5)
  (8) Tool bag (P.10-5)
  (9) Jack (P.10-6)