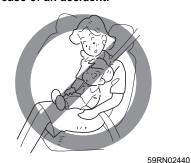

#### WARNING

- Never allow persons to ride in the cargo area of a vehicle. In the event of an accident, there is a much greater risk of injury for persons who are not riding in a seat with their seat belt securely fastened.
- Ensure that all seat belts are worn correctly. An improperly worn seat belt increases the risk of injury or death if a collision occurs.
- Seat belts should always be adjusted as follows:
  - the lap portion of the belt should be worn low across the pelvis, not across the waist.
  - the shoulder straps should be worn on the outside shoulder only, and never under the arm.
- the shoulder straps should be away from your face and neck, but not falling off your shoulder.
- Seat belts should never be worn with the straps twisted and should be adjusted as tightly as is comfortable to provide the protection for which they have been designed. A slack belt will provide less protection than a snug belt.