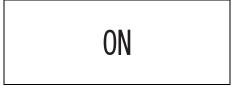

# Instrument cluster (Type B)

| Indicator |                   | Color | Name   |                                             |  |
|-----------|-------------------|-------|--------|---------------------------------------------|--|
| (19)      | <b>₩</b>          | *     | Orange | ESP <sup>®</sup> indicator light            |  |
| (20)      | OFF               | *     | Orange | ESP <sup>®</sup> OFF indicator light        |  |
| (21)      | ACC               |       | Orange | "ACC" indicator light (if equipped)         |  |
| (22)      | ON                |       | Orange | Ignition "ON" indicator light (if equipped) |  |
| (23)      | <b>O</b> +        |       | Green  | "PUSH" indicator light (if equipped)        |  |
| (24)      | (A)               | *     | Green  | ENG A-STOP indicator light                  |  |
| (25)      | (A)<br>OFF        | *     | Orange | ENG A-STOP OFF indicator light              |  |
| (26)      | <del>-</del> 500= |       | Green  | Illumination indicator light                |  |