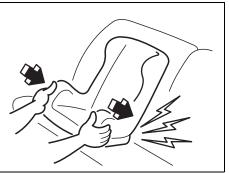

ld in a collision. When installing the child restraint system, adjust the head restraint height to the highest position as much as possible or remove the head restraint so that the child restraint system would not contact the head restraint.
- · If you install a junior seat without a seatback to a seat without a headrest, a child may be severely injured in a collision. When installing a junior seat without a seatback, install a head restraint.
- 2) Check that the rear seat is securely fixed.



70TH02024

3) Place the child restraint in the rear seat. inserting the connecting bars (3) to the lower anchorages (1) between the seat cushion and the seatback.



4) Use your hands to carefully align the

connecting bar tips with the anchor-

ages. Take care not to pinch your fin-





54G184





54G185

- 6) Grasp the front of the child restraint and push the child restraint forcefully to latch the connecting bars. Check that they are securely latched by trying to move the child restraint system in all directions, especially forward.
- Make sure the child seat is installed properly according to the instructions provided by the child restraint system manufacturer.
  - •If the child restraint system is not installed properly, consult the retailer where you purchased the child restraint system.
- 8) Attach the top tether strap referring to "Installation of child restraint with top tether" in this section.

When you put your child in the child restraint system, appropriately slide the front seat forward not to touch a part of your child's body.

gers.

#### NOTICE

When installing a