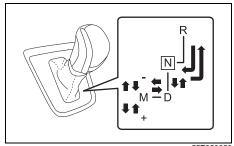

gear at the speed faster than the maximum allowable speeds for the next lower speed, or severe damage to engine and transmission can result.
- Check that the vehicle is completely stationary before you shift into reverse.
- To help avoid clutch damage, do not use the clutch pedal as a footrest while driving or use the clutch to keep the vehicle stationary on a slope. Depress the clutch fully when shifting.
- When shifting or starting off, do not race the engine. Racing the engine can shorten engine life and cause negative effect to smooth shifting.

#### NOTE:

If it is difficult to engage reverse gear [R], follow below procedure.

- Put gear lever in neutral [N] position.
- · Release clutch pedal once.
- Again depress the clutch pedal and shift from [N] to [R].

#### **Auto Gear Shift**



55T050050

Auto Gear Shift is a 5-speed forward/ reverse transmission.

Auto Gear Shift has the basic features of conventional manual transmission, but clutch operation and transmission gear shifting are controlled electronically.

#### **NOTICE**

Do not depress both the brake pedal and accelerator pedal simultaneously.

This can cause damage or overheating to the clutch.

#### NOTE:

When you open the driver's door, the Auto Gear Shift systems run automatically and you may hear an operating noise. This sound does not indicate malfunction

#### Depress brake pedal indicator light



76MH0A047

This light will come on if you do not depress the brake pedal in the following situations.

- · When starting the engine.
- When the engine is ON and the gearshift lever is shifted from "N" positi