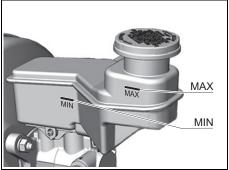

th the pedal fully depressed, have the clutch inspected by a MARUTI SUZUKI authorized workshop.

#### Clutch fluid



70TH09007

Check the clutch pedal for smooth operation and clutch fluid level from time to time. If clutch dragging is felt with the pedal fully depressed, have the clutch inspected by a MARUTI SUZUKI authorized workshop. If the clutch fluid level is near "MIN" line, fill it up to "MAX" line with MARUTI GENUINE BRAKE FLUID (MGBF) or DOT3 brake fluid.

#### NOTICE

Clutch fluid is supplied from brake fluid reservoir. If your clutch fluid level is increased or near the "MIN" line, there is a possibility of clutch or brake fluid leakage or abnormal wear of clutch.

Have your vehicle inspected immediately by a MARUTI SUZUKI authorized workshop.

# **Brakes**

#### Brake fluid



70TH09007

Check the brake fluid level by looking at the reservoir in the engine compartment. Check that the fluid level is between "MAX" and "MIN" lines.

## WARNING

- Failure to follow the guidelines below can result in personal injury or serious trouble in the brake system.
  - If the brake fluid in the reservoir drops below a certain level, the brake warning light on the instrument cluster will come on (the engine must be running with the parking brake fully disengaged).
     Should the light come on, immediately ask a MARUTI SUZUKI authorized workshop to inspect the brake system.
  - A rapid fluid loss indicates leakage in the brake system. In this case, immediately ask a MARUTI SUZUKI authorized workshop to inspect the brake system.
  - Do not use any fluid other than MARUTI GENUI