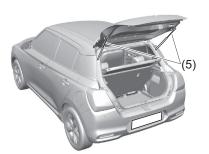

# Luggage compartment

- (1) Luggage compartment cover
  (if equipped) (P.7-22)
  (2) Spare tyre (P.10-5)
  (3) Luggage compartment hook (P.7-22)
  (4) Luggage compartment light
  (if equipped) (P.7-8, 9-36)
  (5) Jack handle (P.10-5)
  (6) Towing eye (P.10-2)
  (7) Wheel wrench (P.10-5)
  (8) Tool bag (P.10-5)
  (9) Jack (P.10-6)