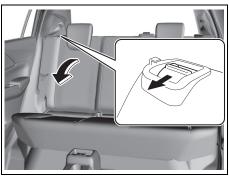

# Interior, rear

- (1) Assist grip (P.7-13)(2) Seat belt (P.2-19)(3) Rear seat (P.2-13)(4) USB charging socket (if equipped) (P.7-15)