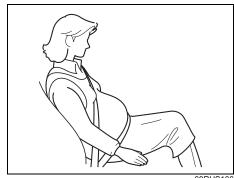

#### **▲** WARNING

(Continued)

- Check that seat belt latch plate (tongue) is inserted into the proper buckle especially in the rear seats. It is not possible to insert into the wrong buckles in the rear seats.
- Pregnant women should use seat belts, although specific recommendations about driving should be made by the woman's medical advisor. Remember that the lap portion of the belt should be worn as low as possible across the hips, as shown in the illustration.
- Do not wear seat belts over hard, fragile, or sharp items such as pens, keys, eyeglasses, etc in pockets or on clothing. The pressure from seat belt on such items can cause injury in case of an accident.