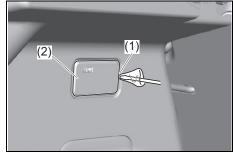

#### **Tyres**

- Q. I get a flat tyre. What should I do?
- A. Change the flat tyre with a spare tire. Refer to "Tyre changing tool" in "EMERGENCY SERVICE" section.