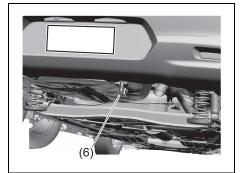

# Luggage compartment

- (1) Luggage compartment cover
  (if equipped) (P.7-22)
  (2) Spare tyre (P.10-5)
  (3) Luggage compartment hook (P.7-22)
  (4) Luggage compartment light
  (if equipped) (P.7-8, 9-36)
  (5) Jack handle (P.10-5)
  (6) Towing eye (P.10-2)
  (7) Wheel wrench (P.10-5)
  (8) Tool bag (P.10-5)
  (9) Jack (P.10-6)