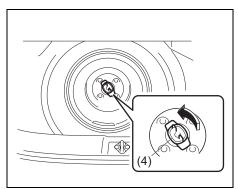

# Key

- (1) Keyless push start system remote controller (P.3-9) Keyless push start system (P.5-10) Starting engine (P.5-15)
- (2) Key (P.3-1) Door locks (P.3-2)
- (3) Keyless entry system transmitter (P.3-7)
  Starting engine (P.5-14)
  Key (P.3-1)
  Door locks (P.3-2)