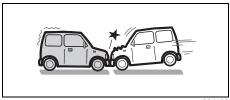

# Vehicle may break-down, meet with an accident or catch fire due to

- 1. Installation of
  - High wattage bulbs
  - Non genuine lamps / horns
  - Modified suspension / wheels
  - Non genuine parts / accessories etc.
- 2. Retrofitment of LPG / CNG fuel systems/kits.
- 3. Usage of domestic LPG.
- 4. Short circuiting due to tampering of wiring harness.

CAUTION: DO NOT STORE OR CARRY INFLAMMABLE MATERIALS IN THE VEHICLE.

Avoid driving into or starting the vehicle in a heavily water logged area. Vehicle may breakdown or engine may fail due to

- 1. Water entry into the engine (which may lead to hydrostatic lock).
- 2. Short circuiting of the electrical systems.