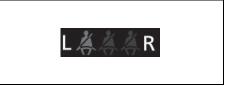

| When                                                                   | Warning buzzer                                                       | Instrument cluster      | Cause and remedy                                                                                                                                                                          |
|------------------------------------------------------------------------|----------------------------------------------------------------------|-------------------------|-------------------------------------------------------------------------------------------------------------------------------------------------------------------------------------------|
|                                                                        | Interior buzzer                                                      | (O)                     | The brake fluid is insufficient or the brake system may be                                                                                                                                |
| switch is in "ON"<br>position or the<br>engine switch is in<br>ON mode | Chime (once)                                                         | (( j ))<br>Lights up    | faulty. Consult with a MARUTI SUZUKI authorized workshop.                                                                                                                                 |
|                                                                        | Interior buzzer                                                      |                         | The fuel level is low. Refuel soon.                                                                                                                                                       |
|                                                                        | Chime (once)                                                         | Lights up               |                                                                                                                                                                                           |
| When driving                                                           | Interior buzzer  • Beeping at short intervals for approx. 95 seconds | Blinks<br>*1            | The driver does not wear his/her seat belt. Stop the vehicle in a safe place and wear your seat belt. The front or rear passenger(s) does not wear his/her seat belt. Wear the seat belt. |
|                                                                        | Interior buzzer  • Beeping at short intervals for approx. 35 seconds | REAR LA AR Blinks *1 or |                                                                                                                                                                                           |
|                                                                        |                                                                      | Blinks<br>*1            |                                                                                                                                                                                           |