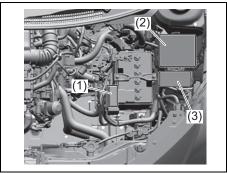

#### **Electrical equipment**

- Q. The headlights or brake lights do not light up. What should I do?
- A. Check the light bulbs. Refer to "Bulb replacement" in "INSPECTION AND MAINTENANCE" section.
- Q. I cannot use an electrical device. What should I do?
- A. Check the fuses. Refer to "Fuses" in "INSPECTION AND MAINTENANCE" section.