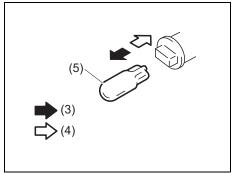

#### **Tyres**

- Q. I get a flat tyre. What should I do?
- A. Change the flat tyre with a spare tire. Refer to "Tyre changing tool" in "EMERGENCY SERVICE" section.