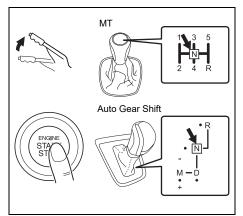

## Interior, front

- (1) Fuses (P.9-22)
- (2) Glove box (P.7-13)
- (3) Front passenger's front airbag (P.2-41)
- (4) Accessory socket (P.7-9)
- (5) Heating and air conditioning system (P.7-23)
- (6) USB socket (if equipped) (P.7-14)
- (7) Driver's front airbag (P.2-41)
- (8) Engine hood release handle (P.7-4)
- (9) Fuel lid opener lever (P.7-1)
- (10) Parking brake lever (P.5-18)
- (11) Gearshift lever (P.5-22, 5-23)
- (12) Door lock switch (P.3-3)
- (13) Electric window control (P.3-16)
- (14) Electric mirror control (if equipped) (P.2-9)
- (15) Window lock switch (P.3-16)

# Instrument panel 1

- (1) Hazard warning switch (P.3-26)
- (2) Hands-free switch (if equipped) (P.7-41)
  - Voice recognition switch (if equipped) (P.7-41)
- (3) Windshield wiper and washer lever (P.3-26)/
  - Rear window wiper/washer switch (if equipped) (P.3-28, 3-29)
- (4) Remote audio controls (if equipped) (P.7-40)
- (5) Instrument cluster (P.4-1, 4-10)
- (6) Cruise control switches (if equipped) (P.5-45)
- (7) Lighting control lever (P.3-19)/ Turn signal control lever (P.3-25)
- (8) Heated rear window switch (P.3-29)
- (9) Drink holder (P.7-10)
- (10) Wireless Charger (if equipped) (P.7-15)
- (11) Tilt steering lock lever (P.2-8)
- (12) Ignition switch (vehicle without keyless push start system) (if equipped) (P.5-4)
- (13) Ènginé switch (vehicle with keyless push start system) (if equipped) (P.5-6)