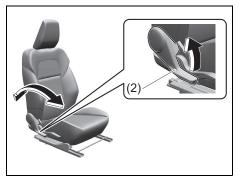

### FOR SAFE DRIVING

| Driver's seat floor                                  | 2-1 |
|------------------------------------------------------|-----|
| Seat belts and child restraint systems               |     |
| Front seats                                          |     |
|                                                      |     |
| Tilt steering lock lever                             |     |
| Mirrors                                              |     |
| Rear seats                                           | 2-1 |
| Seat utility                                         | 2-1 |
| Safety for child                                     | 2-1 |
| Seat belt                                            | 2-1 |
| Handling and care for seat belt                      | 2-2 |
| Seat belt pretensioner system (only for front seat)  |     |
| Seat belt force limiter system (only for front seat) |     |
| Child restraint systems                              |     |
| Supplemental Restraint System (airbags)              |     |
| When driving the vehicle with SRS airbag system      |     |
| Handling for airbags                                 |     |
| Function of airbags                                  |     |
| When starting the engine                             |     |
| When loading the luggage                             |     |
| Trici iodding the laggage                            | 2-3 |

#### **Driver's seat floor**