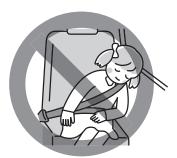

#### WARNING

- Never allow persons to ride in the cargo area of a vehicle. In the event of an accident, there is a much greater risk of injury for persons who are not riding in a seat with their seat belt securely fastened.
- Ensure that all seat belts are worn correctly. An improperly worn seat belt increases the risk of injury or death if a collision occurs.
- Seat belts should always be adjusted as follows:
  - the lap portion of the belt should be worn low across the pelvis, not across the waist.
  - the shoulder straps should be worn on the outside shoulder only, and never under the arm.
- the shoulder straps should be away from your face and neck, but not falling off your shoulder.
- Seat belts should never be worn with the straps twisted and should be adjusted as tightly as is comfortable to provide the protection for which they have been designed. A slack belt will provide less protection than a snug belt.

#### **▲** WARNING

(Continued)

- Check that seat belt latch plate (tongue) is inserted into the proper buckle especially in the rear seats. It is not possible to insert into the wrong buckles in the rear seats.
- Pregnant women should use seat belts, although specific recommendations about driving should be made by the woman's medical advisor. Remember that the lap portion of the belt should be worn as low as possible across the hips, as shown in the illustration.
- Do not wear seat belts over hard, fragile, or sharp items such as pens, keys, eyeglasses, etc in pockets or on clothing. The pressure from seat belt on such items can cause injury in case of an accident.