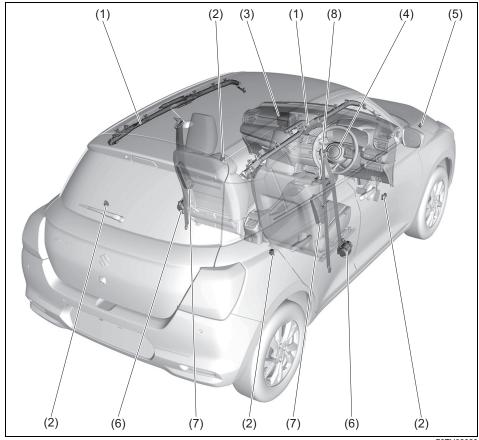

### **Exterior**

- (1) Door (P.3-2)
- (2) Door locks (P.3-2)
- (3) Outside rearview mirror (P.2-9)
- (4) Windshield wiper (P.3-27, 9-37)
- (5) Fuel filler cap (P.7-1)
- (6) Radio antenna (P.7-39)
- (7) High mount stop light (P.9-35)
- (8) Tailgate (P.3-5)
- (9) Rear window wiper (if equipped) (P.3-28, 9-39)
- (10) Rearview camera (if equipped) (P.5-54)
- (11) Side turn signal light on outside rearview mirrors (if equipped) (P.9-29)
- (12) Side turn signal light on fender (if equipped) (P.9-28)
- (13) Front turn signal light (P.9-30)

- (14) Headlight (P.3-20, 9-28) (15) Position light (P.9-29) (16) Position light and Daytime Running Light (D.R.L.) (if equipped) (P.3-22)
- (17) Front fog light (if equipped) (P.3-24, 9-32)
- (18) Engine hood (P.7-4)
- (19) Towing eye cover (P.10-2)
- (20) Tail light (P.9-33)
- (21) Brake light (P.9-33)
- (22) Reversing light (P.9-33) (23) Rear turn signal light (P.3-25, 9-33)
- (24) Parking sensor (P.5-47)
- (25) License plate light (P.3-20, 9-34)

## Interior, side

- (1) Inside rearview mirror (P.2-8)
- (2) Front interior light (P.7-7, 9-35) (3) Sun visor (P.7-6)
- (4) Warning label for front passenger's front airbag (P.2-44) \*1, \*2
- (5) Hands-free microphone (if equipped) (P.7-41)
- (6) Seat belt (P.2-19)
- (7) Side curtain airbág (P.2-42)

- (8) Front seat (P.2-5) (9) Side airbag (P.2-42) (10) Front seat back pocket (P.7-21)
- \*1: Be sure to read the detailed information in the target page before using a child restraint system.
- \*2: NEVER use a rearward facing child restraint on a seat protected by an ACTIVE AIRBAG in front of it, DEATH or SERIOUS INJURY to the CHILD can occur.

# Interior, rear

- (1) Assist grip (P.7-13)(2) Seat belt (P.2-19)(3) Rear seat (P.2-13)(4) USB charging socket (if equipped) (P.7-15)

## Interior, front

- (1) Fuses (P.9-22)
- (2) Glove box (P.7-13)
- (3) Front passenger's front airbag (P.2-41)
- (4) Accessory socket (P.7-9)
- (5) Heating and air conditioning system (P.7-23)
- (6) USB socket (if equipped) (P.7-14)
- (7) Driver's front airbag (P.2-41)
- (8) Engine hood release handle (P.7-4)
- (9) Fuel lid opener lever (P.7-1)
- (10) Parking brake lever (P.5-18)
- (11) Gearshift lever (P.5-22, 5-23)
- (12) Door lock switch (P.3-3)
- (13) Electric window control (P.3-16)
- (14) Electric mirror control (if equipped) (P.2-9)
- (15) Window lock switch (P.3-16)