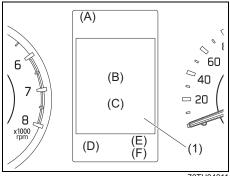

# **Warning lights**

Instrument cluster (Type A)

# Instrument cluster (Type B)

- If a warning light continues to be lit or is blinking, there may be a problem with the vehicle or the system. Carefully read the following reference information and consult with a MARUTI SUZUKI authorized workshop.
- It is considered normal that warning lights and indicators marked with an asterisk (\*) are lit when the ignition switch is turned to "ON" position or the engine switch is pressed to change the ignition mode to ON (i.e., high engine coolant temperature warning light initially lights up in red). If such lights do not light up, consult with a MARUTI SUZUKI authorized workshop.
- For the ENG A-STOP system, there is the particular condition that a warning light or an indicator is lit.