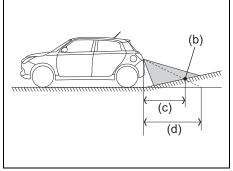

| When                                                      | Warning buzzer                                                                                                         | Instrument cluster                   | Cause and remedy                                                                                                                                                                                                                                                                                                         |  |  |
|-----------------------------------------------------------|------------------------------------------------------------------------------------------------------------------------|--------------------------------------|--------------------------------------------------------------------------------------------------------------------------------------------------------------------------------------------------------------------------------------------------------------------------------------------------------------------------|--|--|
| When one of the                                           | Interior buzzer                                                                                                        |                                      | The security system warning is being activated. You can stop                                                                                                                                                                                                                                                             |  |  |
| doors is opened                                           | Beeping at short intervals for approx. 10 seconds                                                                      | Blinks every<br>2 seconds            | <ul> <li>the warning by either of the following operations:</li> <li>Unlock the doors using the keyless entry system transmi the keyless push start system remote controller or request switch.</li> <li>Press the engine switch to change the ignition mode to or turn the ignition switch to "ON" position.</li> </ul> |  |  |
| When the ignition                                         |                                                                                                                        |                                      | Indicates that a security system has been activated while the                                                                                                                                                                                                                                                            |  |  |
| switch is turned to "ON" position or the engine switch is | Beeping 4 times                                                                                                        |                                      | vehicle has been parked; check the vehicle to make sure the it is not broken into or nothing is stolen.                                                                                                                                                                                                                  |  |  |
| pressed to change<br>the ignition mode to<br>ON           |                                                                                                                        | Blinks rapidly for approx. 8 seconds |                                                                                                                                                                                                                                                                                                                          |  |  |
|                                                           | Interior buzzer                                                                                                        | *1                                   | The steering wheel lock has not been released. With load no                                                                                                                                                                                                                                                              |  |  |
|                                                           | Chime (once)                                                                                                           | ,                                    | applied, turn the steering wheel to the left or right so as to press the engine switch or turn the ignition switch again.                                                                                                                                                                                                |  |  |
| When stopping or                                          | Interior buzzer                                                                                                        |                                      | Rear parking sensors detect an obstacle on the rear side                                                                                                                                                                                                                                                                 |  |  |
| backing up the vehi-<br>cle                               | Short beeps at long intervals, short beeps at short intervals, short beeps at very short intervals, or continuous beep |                                      | the vehicle. Check the surrounding area directly with your eyes and the mirrors, and back up the vehicle slowly.                                                                                                                                                                                                         |  |  |