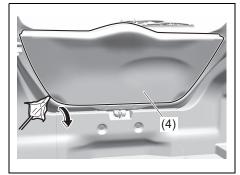

# Luggage compartment

- (1) Luggage compartment cover
  (if equipped) (P.7-22)
  (2) Spare tyre (P.10-5)
  (3) Luggage compartment hook (P.7-22)
  (4) Luggage compartment light
  (if equipped) (P.7-8, 9-36)
  (5) Jack handle (P.10-5)
  (6) Towing eye (P.10-2)
  (7) Wheel wrench (P.10-5)
  (8) Tool bag (P.10-5)
  (9) Jack (P.10-6)