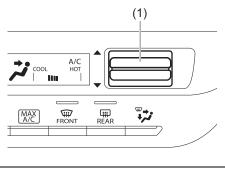

## Interior, front

- (1) Fuses (P.9-22)
- (2) Glove box (P.7-13)
- (3) Front passenger's front airbag (P.2-41)
- (4) Accessory socket (P.7-9)
- (5) Heating and air conditioning system (P.7-23)
- (6) USB socket (if equipped) (P.7-14)
- (7) Driver's front airbag (P.2-41)
- (8) Engine hood release handle (P.7-4)
- (9) Fuel lid opener lever (P.7-1)
- (10) Parking brake lever (P.5-18)
- (11) Gearshift lever (P.5-22, 5-23)
- (12) Door lock switch (P.3-3)
- (13) Electric window control (P.3-16)
- (14) Electric mirror control (if equipped) (P.2-9)
- (15) Window lock switch (P.3-16)