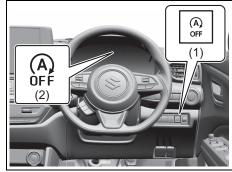

# Instrument panel 2

- (1) ESP<sup>®</sup> OFF switch (P.5-62) (2) ENG A-STOP OFF switch (P.5-40) (3) Headlight leveling switch (P.3-24)