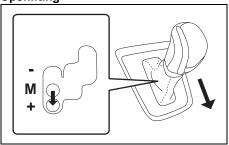

ccelerator pedal is not depressed, the clutch will be engaged when the vehicle speed increases.

#### Using engine braking:

When driving on a downhill slope, downshifting is recommended. So you can use engine braking.

By placing the gearshift lever in the "M" position, the Manual (M) mode is selected, and you can shift to a lower gear manually. For details of downshift operation, refer to "Upshift and downshift" in the "Manual (M) mode".

#### Manual (M) mode

The gears are not shifted automatically. To shift the transmission, the driver must operate the gearshift lever to the "+" or "-" direction.

As for conventional manual transmission vehicles, releasing the accelerator pedal a little may help the transmission to shift smoothly.

#### **Upshift and downshift:**

#### **Upshifting**



56RH00309

Pull the gearshift lever to the "+" direction and release it. Every time the lever is operated, the transmission is upshifting 1 step in the order of 1st  $\rightarrow$  2nd  $\rightarrow$  3rd  $\rightarrow$  4th  $\rightarrow$  5th gear.

76MH0A059

#### **Downshifting**



56RH00310

Push the gearshift lever to the "-" direction and release it. Every time the lever is operated, the transmission is downshifted in the order 5th  $\rightarrow$  4th  $\rightarrow$  3rd  $\rightarrow$  2nd  $\rightarrow$  1st gear.



76MH0A061

The gear position is displayed on the gear position indicator. The gear position indicator shows the transmission gear position. Before starting off, always make sure transmission is engaged in 1st or reverse gear and gear position indicator is showing t