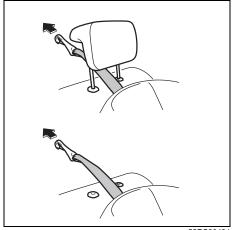

### FOR SAFE DRIVING

| Driver's seat floor                                  | 2-1 |
|------------------------------------------------------|-----|
| Seat belts and child restraint systems               |     |
| Front seats                                          |     |
|                                                      |     |
| Tilt steering lock lever                             |     |
| Mirrors                                              |     |
| Rear seats                                           | 2-1 |
| Seat utility                                         | 2-1 |
| Safety for child                                     | 2-1 |
| Seat belt                                            | 2-1 |
| Handling and care for seat belt                      | 2-2 |
| Seat belt pretensioner system (only for front seat)  |     |
| Seat belt force limiter system (only for front seat) |     |
| Child restraint systems                              |     |
| Supplemental Restraint System (airbags)              |     |
| When driving the vehicle with SRS airbag system      |     |
| Handling for airbags                                 |     |
| Function of airbags                                  |     |
| When starting the engine                             |     |
| When loading the luggage                             |     |
| Trici iodding the laggage                            | 2-3 |

#### **Driver's seat floor**