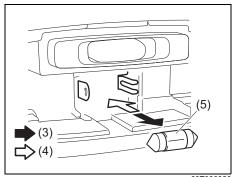

#### **Tyres**

- Q. I get a flat tyre. What should I do?
- A. Change the flat tyre with a spare tire. Refer to "Tyre changing tool" in "EMERGENCY SERVICE" section.