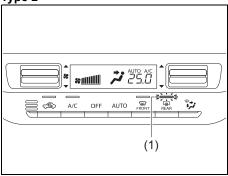

#### Window glass

- Q. How can I clear fog on the inside of the windshield and door glass areas?
- A. Use the defroster switch. Refer to "Manual air conditioning system (with digital control panel)" or "Automatic heating and air conditioning system (climate control)" in "OTHER CONTROLS AND EQUIPMENT" section.
- Q. How can I clear fog on the inside of the rear window glass?
- A. Use the heated rear window switch. Refer to "Heated rear window switch" in "BEFORE DRIVING" section.