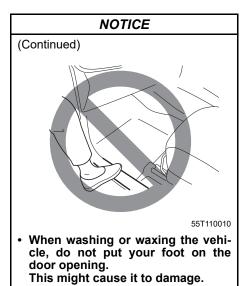

hicle body.

### APPEARANCE CARE

### Washing

### **▲** WARNING

- Never attempt to wash and wax your vehicle with the engine running.
- When cleaning the underside of the body and fender, where there may be sharp-edged parts, wear gloves and a long-sleeved shirt to protect your hands and arms from being cut.
- After washing your vehicle, carefully test the brakes before driving to check that they have maintained their normal effectiveness.

### NOTICE

 If water contacts the engine compartment, it may cause the engine malfunction or the electrical components to fail.

Do not apply water to the engine compartment when washing the vehicle.



84S09240

 When washing or waxing the vehicle, do not lean on the vehicle body or do not push it hard.
 This might cause it to deform.

(Continued)



### Washing by hand



80J303

When washing the vehicle, park it in the place where direct sunlight does not fall on it as much as possible and follow the instructions below:

 Flush the underside of body and wheel housings with pressurized water to remove mud and debris. Use plenty of water.

### **NOTICE**

When washing the vehicle:

- Avoid directing steam or hot water of more than 80°C (176°F) on plastic parts.
- To avoid damaging engine components, do not use pressurized water in the engine compartment.



55T110011

2) Rinse the body to loosen the dirt. Remove dirt and mud from the body exterior with running water. You may use a soft sponge or brush. Do not use hard materials which can scratch the paint or plastic. Remember that the headlight covers or lenses are made of plastic in