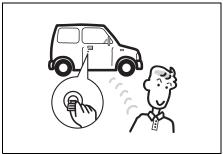

# Key

- (1) Keyless push start system remote controller (P.3-9) Keyless push start system (P.5-10) Starting engine (P.5-15)
- (2) Key (P.3-1) Door locks (P.3-2)
- (3) Keyless entry system transmitter (P.3-7)
  Starting engine (P.5-14)
  Key (P.3-1)
  Door locks (P.3-2)