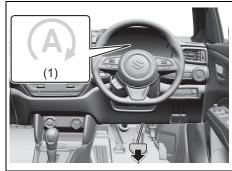

#### **ENG A-STOP system**

- Q. The ENG A-STOP system does not work. What should I do?
- A. Refer to "ENG A-STOP system (engine auto stop start system)" in "OPERATING YOUR VEHICLE" section.