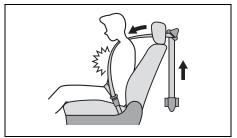

#### WARNING

- · Wear your seat belts at all times.
- · An airbag supplements or adds to the frontal collision protection offered by seat belts. The driver and all passengers must be properly restrained by wearing seat belts at all times, even if driving for a very short distance, whether or not an airbag is mounted at their seating position, to minimize the risk of severe injury or death in the event of a collision.

#### WARNING

- Never allow persons to ride in the cargo area of a vehicle. In the event of an accident, there is a much greater risk of injury for persons who are not riding in a seat with their seat belt securely fastened.
- Ensure that all seat belts are worn correctly. An improperly worn seat belt increases the risk of injury or death if a collision occurs.
- Seat belts should always be adjusted as follows:
  - the lap portion of the belt should be worn low across the pelvis, not across the waist.
  - the shoulder straps should be worn on the outside shoulder only, and never under the arm.
- the shoulder straps should be away from your face and neck, but not falling off your shoulder.
- Seat belts should never be worn with the straps twisted and should be adjusted as tightly as is comfortable to provide the protection for which they have been designed. A slack belt will provide less protection than a snug belt.