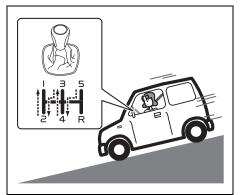

#### For Manual transmission Model

| When                                                                          | Warning buzzer             | Instrument cluster | Cause and remedy                                                                                                                                                                                                                                                                                                  |
|-------------------------------------------------------------------------------|----------------------------|--------------------|-------------------------------------------------------------------------------------------------------------------------------------------------------------------------------------------------------------------------------------------------------------------------------------------------------------------|
| When the engine is                                                            | Interior buzzer            | -                  | The gearshift lever is in a position other than "N" (Neutral). Place the gearshift lever in "N" (Neutral) position.                                                                                                                                                                                               |
| stopped automati-<br>cally by the ENG A-<br>STOP system                       | Beeping at short intervals |                    |                                                                                                                                                                                                                                                                                                                   |
| When the engine is                                                            | Interior buzzer            |                    | The engine stalled because the following operations were per-                                                                                                                                                                                                                                                     |
| stopped automati-<br>cally by the ENG A-<br>STOP system                       | Continuous beeps           | and Lights up      | formed.  • The driver's seat belt is unfastened.  • The driver's door is opened.                                                                                                                                                                                                                                  |
|                                                                               |                            |                    | <ul> <li>To restart the engine, follow the procedure below.</li> <li>1) Set the parking brake firmly, and then shift into "N" (Neutral).</li> <li>2) Close the driver's door and fasten the driver's seat belt.</li> <li>3) Turn the ignition switch or press the engine switch to restart the engine.</li> </ul> |
| When the engine is<br>stopped automati-<br>cally by the ENG A-<br>STOP system | Interior buzzer            | Lights up          | The driver's seat belt is unfastened. You can restart the engine by depressing the clutch pedal when the seat belt fastened.                                                                                                                                                                                      |
|                                                                               | Beeping at short intervals |                    |                                                                                                                                                                                                                                                                                                                   |

#### For Auto Gear Shift Model

| When                                                    | Warning buzzer            | Instrument cluster                                                                                                                                          | Cause and remedy                                                                                                                                                                                                                                                                                                                                                                                           |
|---------------------------------------------------------|---------------------------|-------------------------------------------------------------------------------------------------------------------------------------------------------------|------------------------------------------------------------------------------------------------------------------------------------------------------------------------------------------------------------------------------------------------------------------------------------------------------------------------------------------------------------------------------------------------------------|
| When the engine is                                      | Interior buzzer           | The engine has restarted automatically because following operations was performed.  • The driver's seat belt is unfastened.  • The driver's door is opened. | The engine has restarted automatically because either of the                                                                                                                                                                                                                                                                                                                                               |
| stopped automati-<br>cally by the ENG A-<br>STOP system | Continuous beeps          |                                                                                                                                                             | The driver's seat belt is unfastened.                                                                                                                                                                                                                                                                                                                                                                      |
|                                                         |                           | or Lights up *2                                                                                                                                             | Before driving, close the door and buckle the seat belt. In addition, before getting out of the vehicle, follow the procedure below.  1) Set the parking brake firmly, and then place the gearshift lever in the "N" position.  2) When the vehicle will be stopped for a long time or when you will leave the vehicle unattended, turn the ignition switch or press the engine switch to stop the engine. |
| When starting the engine                                | Interior buzzer  • Chime  | Lights up *2                                                                                                                                                | The ignition switch is turned or the engine switch is pressed with the gearshift lever in a position other than "N" and depressing the brake pedal. Try again as instructed in message.                                                                                                                                                                                                                    |
| When driving                                            | Interior buzzer           | Blinks                                                                                                                                                      | The AGS clutch temperature becomes too high. Stop the vehi-                                                                                                                                                                                                                                                                                                                                                |
|                                                         | Beeping at long intervals |                                                                                                                                                             | cle in a safe place and let the system cool down.                                                                                                                                                                                                                                                                                                                                                          |