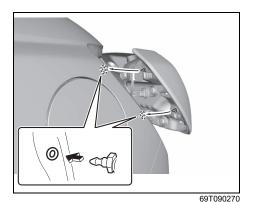

### **Exterior**

- (1) Door (P.3-2)
- (2) Door locks (P.3-2)
- (3) Outside rearview mirror (P.2-9)
- (4) Windshield wiper (P.3-27, 9-37)
- (5) Fuel filler cap (P.7-1)
- (6) Radio antenna (P.7-39)
- (7) High mount stop light (P.9-35)
- (8) Tailgate (P.3-5)
- (9) Rear window wiper (if equipped) (P.3-28, 9-39)
- (10) Rearview camera (if equipped) (P.5-54)
- (11) Side turn signal light on outside rearview mirrors (if equipped) (P.9-29)
- (12) Side turn signal light on fender (if equipped) (P.9-28)
- (13) Front turn signal light (P.9-30)

- (14) Headlight (P.3-20, 9-28) (15) Position light (P.9-29) (16) Position light and Daytime Running Light (D.R.L.) (if equipped) (P.3-22)
- (17) Front fog light (if equipped) (P.3-24, 9-32)
- (18) Engine hood (P.7-4)
- (19) Towing eye cover (P.10-2)
- (20) Tail light (P.9-33)
- (21) Brake light (P.9-33)
- (22) Reversing light (P.9-33) (23) Rear turn signal light (P.3-25, 9-33)
- (24) Parking sensor (P.5-47)
- (25) License plate light (P.3-20, 9-34)