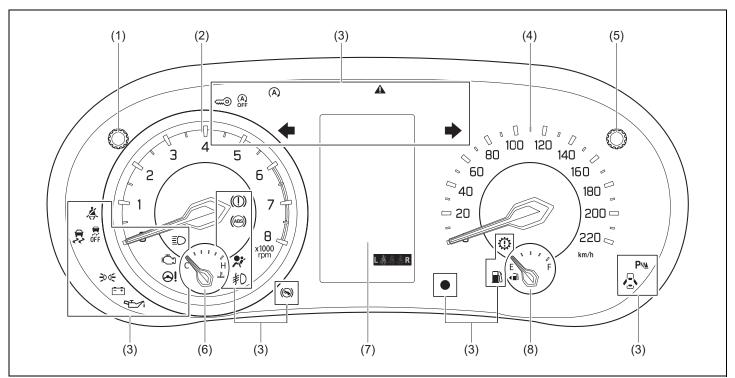

# Instrument panel 1

- (1) Hazard warning switch (P.3-26)
- (2) Hands-free switch (if equipped) (P.7-41)
  - Voice recognition switch (if equipped) (P.7-41)
- (3) Windshield wiper and washer lever (P.3-26)/
  - Rear window wiper/washer switch (if equipped) (P.3-28, 3-29)
- (4) Remote audio controls (if equipped) (P.7-40)
- (5) Instrument cluster (P.4-1, 4-10)
- (6) Cruise control switches (if equipped) (P.5-45)
- (7) Lighting control lever (P.3-19)/ Turn signal control lever (P.3-25)
- (8) Heated rear window switch (P.3-29)
- (9) Drink holder (P.7-10)
- (10) Wireless Charger (if equipped) (P.7-15)
- (11) Tilt steering lock lever (P.2-8)
- (12) Ignition switch (vehicle without keyless push start system) (if equipped) (P.5-4)
- (13) Ènginé switch (vehicle with keyless push start system) (if equipped) (P.5-6)

# Instrument panel 2

- (1) ESP<sup>®</sup> OFF switch (P.5-62) (2) ENG A-STOP OFF switch (P.5-40) (3) Headlight leveling switch (P.3-24)