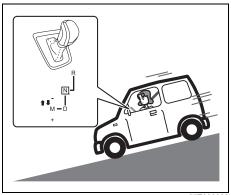

#### For Auto Gear Shift Model

| When                                                    | Warning buzzer            | Instrument cluster                                                                                                                                          | Cause and remedy                                                                                                                                                                                                                                                                                                                                                                                           |
|---------------------------------------------------------|---------------------------|-------------------------------------------------------------------------------------------------------------------------------------------------------------|------------------------------------------------------------------------------------------------------------------------------------------------------------------------------------------------------------------------------------------------------------------------------------------------------------------------------------------------------------------------------------------------------------|
| When the engine is                                      | Interior buzzer           | The engine has restarted automatically because following operations was performed.  • The driver's seat belt is unfastened.  • The driver's door is opened. | The engine has restarted automatically because either of the                                                                                                                                                                                                                                                                                                                                               |
| stopped automati-<br>cally by the ENG A-<br>STOP system | Continuous beeps          |                                                                                                                                                             | The driver's seat belt is unfastened.                                                                                                                                                                                                                                                                                                                                                                      |
|                                                         |                           | or Lights up *2                                                                                                                                             | Before driving, close the door and buckle the seat belt. In addition, before getting out of the vehicle, follow the procedure below.  1) Set the parking brake firmly, and then place the gearshift lever in the "N" position.  2) When the vehicle will be stopped for a long time or when you will leave the vehicle unattended, turn the ignition switch or press the engine switch to stop the engine. |
| When starting the engine                                | Interior buzzer  • Chime  | Lights up *2                                                                                                                                                | The ignition switch is turned or the engine switch is pressed with the gearshift lever in a position other than "N" and depressing the brake pedal. Try again as instructed in message.                                                                                                                                                                                                                    |
| When driving                                            | Interior buzzer           | Blinks                                                                                                                                                      | The AGS clutch temperature becomes too high. Stop the vehi-                                                                                                                                                                                                                                                                                                                                                |
|                                                         | Beeping at long intervals |                                                                                                                                                             | cle in a safe place and let the system cool down.                                                                                                                                                                                                                                                                                                                                                          |