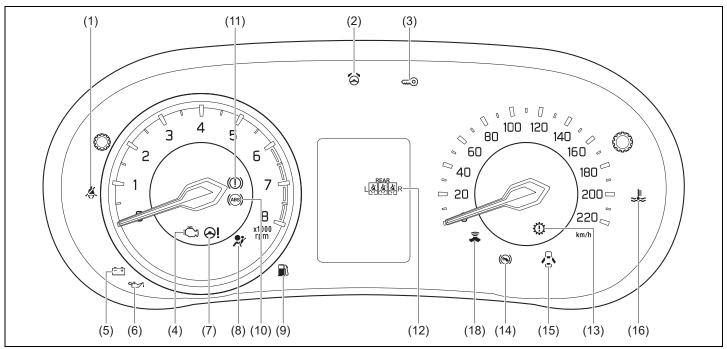

|     | Warning light |   | Color  | Name                                                                           |  |  |
|-----|---------------|---|--------|--------------------------------------------------------------------------------|--|--|
| (1) | K             |   | Red    | Driver's seat belt reminder light / front passenger's seat belt reminder light |  |  |
| (2) |               |   | Orange | Unreleased steering lock warning light (if equipped)                           |  |  |
| (3) | <b>~</b>      | * | Orange | Immobilizer/keyless push start system warning light                            |  |  |
| (4) | ř <u> </u>    | * | Orange | Malfunction indicator light                                                    |  |  |
| (5) | - +           | * | Red    | Charge warning light                                                           |  |  |
| (6) |               | * | Red    | Engine oil pressure warning light                                              |  |  |
| (7) | <b>⊕!</b>     | * | Orange | Electric power steering warning light                                          |  |  |

|      | Warning light |   | Color  | Name                                                              |  |
|------|---------------|---|--------|-------------------------------------------------------------------|--|
| (8)  |               | * | Red    | Airbag warning light                                              |  |
| (9)  |               |   | Orange | Low Fuel Warning Light                                            |  |
| (10) | (ABS)         | * | Orange | Anti-lock Brake System (ABS) warning light                        |  |
| (11) |               | * | Red    | Brake system warning light                                        |  |
| (12) | REAR<br>LAAAR |   | White  | Rear passenger's seat belt reminder light (Left / Center / Right) |  |
|      | L###R         |   | Red    |                                                                   |  |
| (13) | (1)           |   | Orange | Transmission warning light (for AGS models)                       |  |
| (14) |               |   | Orange | Depress brake pedal indicator light (for AGS models)              |  |

|      | Warning light |   | Color  | Name                                                        |
|------|---------------|---|--------|-------------------------------------------------------------|
| (15) |               |   | Red    | Open door warning light                                     |
| (16) | <b>₽</b>      | * | Red    | High engine coolant temperature warning light (if equipped) |
| (17) | A             | * | Orange | Master warning indicator light (if equipped)                |
| (18) |               |   | Orange | Suzuki Connect indicator light (if equipped)                |

# Instrument cluster (Type B)

| Indicator |                   | Color | Name   |                                             |  |
|-----------|-------------------|-------|--------|---------------------------------------------|--|
| (19)      | <b>₩</b>          | *     | Orange | ESP <sup>®</sup> indicator light            |  |
| (20)      | OFF               | *     | Orange | ESP <sup>®</sup> OFF indicator light        |  |
| (21)      | ACC               |       | Orange | "ACC" indicator light (if equipped)         |  |
| (22)      | ON                |       | Orange | Ignition "ON" indicator light (if equipped) |  |
| (23)      | <b>O</b> +        |       | Green  | "PUSH" indicator light (if equipped)        |  |
| (24)      | (A)               | *     | Green  | ENG A-STOP indicator light                  |  |
| (25)      | (A)<br>OFF        | *     | Orange | ENG A-STOP OFF indicator light              |  |
| (26)      | <del>-</del> 500= |       | Green  | Illumination indicator light                |  |

| Indicator |           | Color  | Name                                               |  |
|-----------|-----------|--------|----------------------------------------------------|--|
| (27)      |           | Blue   | Main beam (high beam) indicator light              |  |
| (28)      | •         | Red    | Security system indicator                          |  |
| (29)      | P         | Orange | Parking sensor indicator light                     |  |
| (30)      | <b>++</b> | Green  | Turn signal indicators                             |  |
| (31)      | <b></b> D | Green  | Front fog light indicator light (if equipped)      |  |
| (32)      | ш.}}      | Blue   | Low engine coolant temperature light (if equipped) |  |