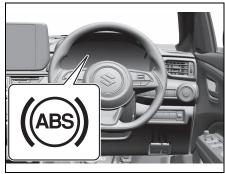

|      | Warning light |   | Color  | Name                                                              |  |
|------|---------------|---|--------|-------------------------------------------------------------------|--|
| (8)  |               | * | Red    | Airbag warning light                                              |  |
| (9)  |               |   | Orange | Low Fuel Warning Light                                            |  |
| (10) | (ABS)         | * | Orange | Anti-lock Brake System (ABS) warning light                        |  |
| (11) |               | * | Red    | Brake system warning light                                        |  |
| (12) | REAR<br>LAAAR |   | White  | Rear passenger's seat belt reminder light (Left / Center / Right) |  |
|      | L###R         |   | Red    |                                                                   |  |
| (13) | (1)           |   | Orange | Transmission warning light (for AGS models)                       |  |
| (14) |               |   | Orange | Depress brake pedal indicator light (for AGS models)              |  |