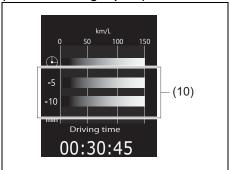

d

If you selected average speed the last time you drove the vehicle, the display indicates the last value of average speed from previous driving when the engine switch is pressed to change the ignition mode to ON. Unless you reset the value of average speed, the display indicates the value of average speed which includes average speed during previous driving.

To reset the value of average speed, push and hold the indicator selector knob (3) for about 2 seconds when the display indicates an average speed. The display shows "---" and then indicates a new average speed after driving for a short time.

#### NOTE:

When you reconnect the negative (–) terminal to the lead-acid battery, the value of average speed will be shown after driving for a period of time.

#### (5-minute average speed)



69T040420

#### (10) 5-minute average speed

You can check transition of 5-minute average speed every 5 minutes from 10 minutes before up to now.

# **Driving time**



69T040430

# (11) Driving time

Driving time from previous reset is shown. To reset the driving time, push and hold the indicator selector knob (3) for about 2 seconds when the display indicates a driving time. The display shows "---" and then indicates a new driving time after driving for a short time.

#### NOTE:

- Disconnection of the lead-acid battery negative (-) terminal will reset the indication of the driving time.
- The indicated maximum value of driving time is 99:59:59. No more than this value will be indicated on the display until you reset the driving time.

# Total idling stop time and total idling fuel sav