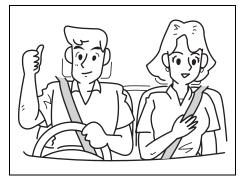

#### WARNING

- · Wear your seat belts at all times.
- · An airbag supplements or adds to the frontal collision protection offered by seat belts. The driver and all passengers must be properly restrained by wearing seat belts at all times, even if driving for a very short distance, whether or not an airbag is mounted at their seating position, to minimize the risk of severe injury or death in the event of a collision.

#### WARNING

- Never allow persons to ride in the cargo area of a vehicle. In the event of an accident, there is a much greater risk of injury for persons who are not riding in a seat with their seat belt securely fastened.
- Ensure that all seat belts are worn correctly. An improperly worn seat belt increases the risk of injury or death if a collision occurs.
- Seat belts should always be adjusted as follows:
  - the lap portion of the belt should be worn low across the pelvis, not across the waist.
  - the shoulder straps should be worn on the outside shoulder only, and never under the arm.
- the shoulder straps should be away from your face and neck, but not falling off your shoulder.
- Seat belts should never be worn with the straps twisted and should be adjusted as tightly as is comfortable to provide the protection for which they have been designed. A slack belt will provide less protection than a snug belt.