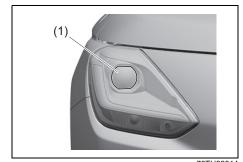

- (14) Headlight (P.3-20, 9-28) (15) Position light (P.9-29) (16) Position light and Daytime Running Light (D.R.L.) (if equipped) (P.3-22)
- (17) Front fog light (if equipped) (P.3-24, 9-32)
- (18) Engine hood (P.7-4)
- (19) Towing eye cover (P.10-2)
- (20) Tail light (P.9-33)
- (21) Brake light (P.9-33)
- (22) Reversing light (P.9-33) (23) Rear turn signal light (P.3-25, 9-33)
- (24) Parking sensor (P.5-47)
- (25) License plate light (P.3-20, 9-34)