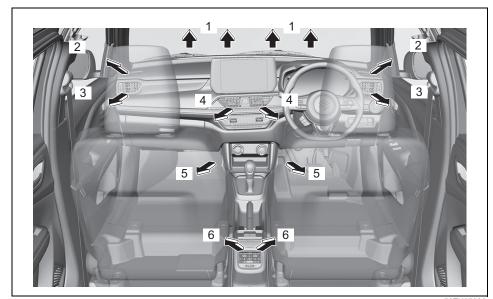

# Instrument panel 1

- (1) Hazard warning switch (P.3-26)
- (2) Hands-free switch (if equipped) (P.7-41)
  - Voice recognition switch (if equipped) (P.7-41)
- (3) Windshield wiper and washer lever (P.3-26)/
  - Rear window wiper/washer switch (if equipped) (P.3-28, 3-29)
- (4) Remote audio controls (if equipped) (P.7-40)
- (5) Instrument cluster (P.4-1, 4-10)
- (6) Cruise control switches (if equipped) (P.5-45)
- (7) Lighting control lever (P.3-19)/ Turn signal control lever (P.3-25)
- (8) Heated rear window switch (P.3-29)
- (9) Drink holder (P.7-10)
- (10) Wireless Charger (if equipped) (P.7-15)
- (11) Tilt steering lock lever (P.2-8)
- (12) Ignition switch (vehicle without keyless push start system) (if equipped) (P.5-4)
- (13) Ènginé switch (vehicle with keyless push start system) (if equipped) (P.5-6)