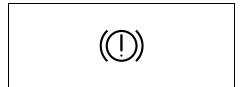

| When                                                                   | Warning buzzer                                                       | Instrument cluster      | Cause and remedy                                                                                                                                                                          |
|------------------------------------------------------------------------|----------------------------------------------------------------------|-------------------------|-------------------------------------------------------------------------------------------------------------------------------------------------------------------------------------------|
|                                                                        | Interior buzzer                                                      | (O)                     | The brake fluid is insufficient or the brake system may be                                                                                                                                |
| switch is in "ON"<br>position or the<br>engine switch is in<br>ON mode | Chime (once)                                                         | (( j ))<br>Lights up    | faulty. Consult with a MARUTI SUZUKI authorized workshop.                                                                                                                                 |
|                                                                        | Interior buzzer                                                      |                         | The fuel level is low. Refuel soon.                                                                                                                                                       |
|                                                                        | Chime (once)                                                         | Lights up               |                                                                                                                                                                                           |
| When driving                                                           | Interior buzzer  • Beeping at short intervals for approx. 95 seconds | Blinks<br>*1            | The driver does not wear his/her seat belt. Stop the vehicle in a safe place and wear your seat belt. The front or rear passenger(s) does not wear his/her seat belt. Wear the seat belt. |
|                                                                        | Interior buzzer  • Beeping at short intervals for approx. 35 seconds | REAR LA AR Blinks *1 or |                                                                                                                                                                                           |
|                                                                        |                                                                      | Blinks<br>*1            |                                                                                                                                                                                           |