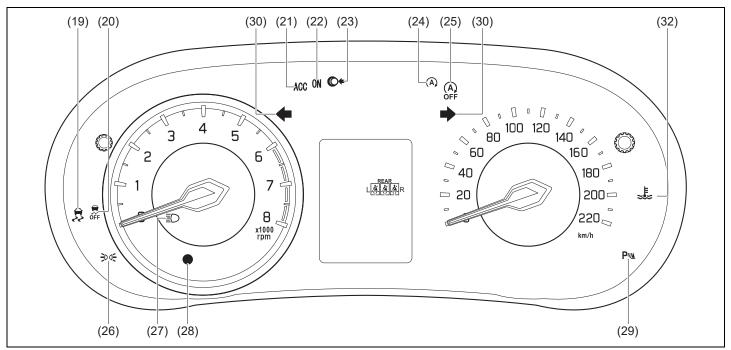

Indicators
Instrument cluster (Type A)

# Instrument cluster (Type B)

| Indicator |                   | Color | Name   |                                             |  |
|-----------|-------------------|-------|--------|---------------------------------------------|--|
| (19)      | <b>₩</b>          | *     | Orange | ESP <sup>®</sup> indicator light            |  |
| (20)      | OFF               | *     | Orange | ESP <sup>®</sup> OFF indicator light        |  |
| (21)      | ACC               |       | Orange | "ACC" indicator light (if equipped)         |  |
| (22)      | ON                |       | Orange | Ignition "ON" indicator light (if equipped) |  |
| (23)      | <b>O</b> +        |       | Green  | "PUSH" indicator light (if equipped)        |  |
| (24)      | (A)               | *     | Green  | ENG A-STOP indicator light                  |  |
| (25)      | (A)<br>OFF        | *     | Orange | ENG A-STOP OFF indicator light              |  |
| (26)      | <del>-</del> 500= |       | Green  | Illumination indicator light                |  |

| Indicator |           | Color  | Name                                               |  |
|-----------|-----------|--------|----------------------------------------------------|--|
| (27)      |           | Blue   | Main beam (high beam) indicator light              |  |
| (28)      | •         | Red    | Security system indicator                          |  |
| (29)      | P         | Orange | Parking sensor indicator light                     |  |
| (30)      | <b>++</b> | Green  | Turn signal indicators                             |  |
| (31)      | <b></b> D | Green  | Front fog light indicator light (if equipped)      |  |
| (32)      | ш.}}      | Blue   | Low engine coolant temperature light (if equipped) |  |