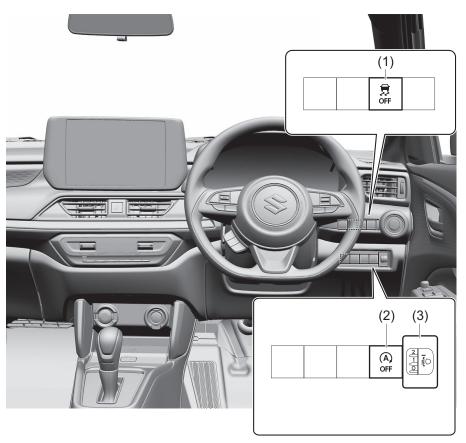

# Instrument panel 2

- (1) ESP<sup>®</sup> OFF switch (P.5-62) (2) ENG A-STOP OFF switch (P.5-40) (3) Headlight leveling switch (P.3-24)