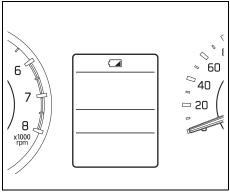

Indicators
Instrument cluster (Type A)

# Instrument cluster (Type B)

| Indicator |                   | Color | Name   |                                             |  |
|-----------|-------------------|-------|--------|---------------------------------------------|--|
| (19)      | <b>₩</b>          | *     | Orange | ESP <sup>®</sup> indicator light            |  |
| (20)      | OFF               | *     | Orange | ESP <sup>®</sup> OFF indicator light        |  |
| (21)      | ACC               |       | Orange | "ACC" indicator light (if equipped)         |  |
| (22)      | ON                |       | Orange | Ignition "ON" indicator light (if equipped) |  |
| (23)      | <b>O</b> +        |       | Green  | "PUSH" indicator light (if equipped)        |  |
| (24)      | (A)               | *     | Green  | ENG A-STOP indicator light                  |  |
| (25)      | (A)<br>OFF        | *     | Orange | ENG A-STOP OFF indicator light              |  |
| (26)      | <del>-</del> 500= |       | Green  | Illumination indicator light                |  |

| Indicator |           | Color  | Name                                               |  |
|-----------|-----------|--------|----------------------------------------------------|--|
| (27)      |           | Blue   | Main beam (high beam) indicator light              |  |
| (28)      | •         | Red    | Security system indicator                          |  |
| (29)      | P         | Orange | Parking sensor indicator light                     |  |
| (30)      | <b>++</b> | Green  | Turn signal indicators                             |  |
| (31)      | <b></b> D | Green  | Front fog light indicator light (if equipped)      |  |
| (32)      | ш.}}      | Blue   | Low engine coolant temperature light (if equipped) |  |