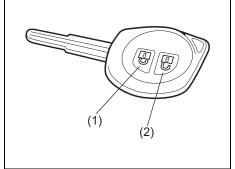

# Key

- (1) Keyless push start system remote controller (P.3-9) Keyless push start system (P.5-10) Starting engine (P.5-15)
- (2) Key (P.3-1) Door locks (P.3-2)
- (3) Keyless entry system transmitter (P.3-7)
  Starting engine (P.5-14)
  Key (P.3-1)
  Door locks (P.3-2)