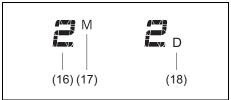

|     | Warning light |   | Color  | Name                                                                           |  |  |
|-----|---------------|---|--------|--------------------------------------------------------------------------------|--|--|
| (1) | K             |   | Red    | Driver's seat belt reminder light / front passenger's seat belt reminder light |  |  |
| (2) |               |   | Orange | Unreleased steering lock warning light (if equipped)                           |  |  |
| (3) | <b>~</b>      | * | Orange | Immobilizer/keyless push start system warning light                            |  |  |
| (4) | ř <u> </u>    | * | Orange | Malfunction indicator light                                                    |  |  |
| (5) | - +           | * | Red    | Charge warning light                                                           |  |  |
| (6) |               | * | Red    | Engine oil pressure warning light                                              |  |  |
| (7) | <b>⊕!</b>     | * | Orange | Electric power steering warning light                                          |  |  |

|      | Warning light |   | Color  | Name                                                              |  |
|------|---------------|---|--------|-------------------------------------------------------------------|--|
| (8)  |               | * | Red    | Airbag warning light                                              |  |
| (9)  |               |   | Orange | Low Fuel Warning Light                                            |  |
| (10) | (ABS)         | * | Orange | Anti-lock Brake System (ABS) warning light                        |  |
| (11) |               | * | Red    | Brake system warning light                                        |  |
| (12) | REAR<br>LAAAR |   | White  | Rear passenger's seat belt reminder light (Left / Center / Right) |  |
|      | L###R         |   | Red    |                                                                   |  |
| (13) | (1)           |   | Orange | Transmission warning light (for AGS models)                       |  |
| (14) |               |   | Orange | Depress brake pedal indicator light (for AGS models)              |  |

|      | Warning light |   | Color  | Name                                                        |
|------|---------------|---|--------|-------------------------------------------------------------|
| (15) |               |   | Red    | Open door warning light                                     |
| (16) | <b>₽</b>      | * | Red    | High engine coolant temperature warning light (if equipped) |
| (17) | A             | * | Orange | Master warning indicator light (if equipped)                |
| (18) |               |   | Orange | Suzuki Connect indicator light (if equipped)                |