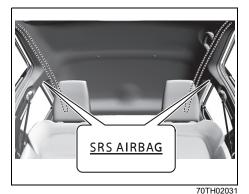

## Interior, side

- (1) Inside rearview mirror (P.2-8)
- (2) Front interior light (P.7-7, 9-35) (3) Sun visor (P.7-6)
- (4) Warning label for front passenger's front airbag (P.2-44) \*1, \*2
- (5) Hands-free microphone (if equipped) (P.7-41)
- (6) Seat belt (P.2-19)
- (7) Side curtain airbág (P.2-42)