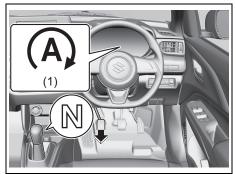

#### For Manual transmission Model

| When                                                                          | Warning buzzer             | Instrument cluster | Cause and remedy                                                                                                                                                                                                                                                                                                  |
|-------------------------------------------------------------------------------|----------------------------|--------------------|-------------------------------------------------------------------------------------------------------------------------------------------------------------------------------------------------------------------------------------------------------------------------------------------------------------------|
| When the engine is                                                            | Interior buzzer            | -                  | The gearshift lever is in a position other than "N" (Neutral). Place the gearshift lever in "N" (Neutral) position.                                                                                                                                                                                               |
| stopped automati-<br>cally by the ENG A-<br>STOP system                       | Beeping at short intervals |                    |                                                                                                                                                                                                                                                                                                                   |
| When the engine is                                                            | Interior buzzer            |                    | The engine stalled because the following operations were per-                                                                                                                                                                                                                                                     |
| stopped automati-<br>cally by the ENG A-<br>STOP system                       | Continuous beeps           | and Lights up      | formed.  • The driver's seat belt is unfastened.  • The driver's door is opened.                                                                                                                                                                                                                                  |
|                                                                               |                            |                    | <ul> <li>To restart the engine, follow the procedure below.</li> <li>1) Set the parking brake firmly, and then shift into "N" (Neutral).</li> <li>2) Close the driver's door and fasten the driver's seat belt.</li> <li>3) Turn the ignition switch or press the engine switch to restart the engine.</li> </ul> |
| When the engine is<br>stopped automati-<br>cally by the ENG A-<br>STOP system | Interior buzzer            | Lights up          | The driver's seat belt is unfastened. You can restart the engine by depressing the clutch pedal when the seat belt fastened.                                                                                                                                                                                      |
|                                                                               | Beeping at short intervals |                    |                                                                                                                                                                                                                                                                                                                   |