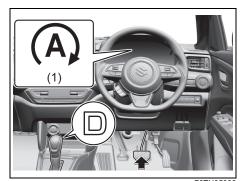

#### For Auto Gear Shift Model

| When                                                    | Warning buzzer            | Instrument cluster                                                                                                                                          | Cause and remedy                                                                                                                                                                                                                                                                                                                                                                                           |
|---------------------------------------------------------|---------------------------|-------------------------------------------------------------------------------------------------------------------------------------------------------------|------------------------------------------------------------------------------------------------------------------------------------------------------------------------------------------------------------------------------------------------------------------------------------------------------------------------------------------------------------------------------------------------------------|
| When the engine is                                      | Interior buzzer           | The engine has restarted automatically because following operations was performed.  • The driver's seat belt is unfastened.  • The driver's door is opened. | The engine has restarted automatically because either of the                                                                                                                                                                                                                                                                                                                                               |
| stopped automati-<br>cally by the ENG A-<br>STOP system | Continuous beeps          |                                                                                                                                                             | The driver's seat belt is unfastened.                                                                                                                                                                                                                                                                                                                                                                      |
|                                                         |                           | or Lights up *2                                                                                                                                             | Before driving, close the door and buckle the seat belt. In addition, before getting out of the vehicle, follow the procedure below.  1) Set the parking brake firmly, and then place the gearshift lever in the "N" position.  2) When the vehicle will be stopped for a long time or when you will leave the vehicle unattended, turn the ignition switch or press the engine switch to stop the engine. |
| When starting the engine                                | Interior buzzer  • Chime  | Lights up *2                                                                                                                                                | The ignition switch is turned or the engine switch is pressed with the gearshift lever in a position other than "N" and depressing the brake pedal. Try again as instructed in message.                                                                                                                                                                                                                    |
| When driving                                            | Interior buzzer           | Blinks                                                                                                                                                      | The AGS clutch temperature becomes too high. Stop the vehi-                                                                                                                                                                                                                                                                                                                                                |
|                                                         | Beeping at long intervals |                                                                                                                                                             | cle in a safe place and let the system cool down.                                                                                                                                                                                                                                                                                                                                                          |