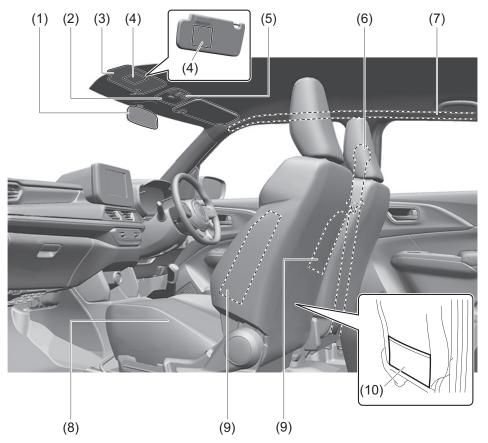

## Interior, side

- (1) Inside rearview mirror (P.2-8)
- (2) Front interior light (P.7-7, 9-35) (3) Sun visor (P.7-6)
- (4) Warning label for front passenger's front airbag (P.2-44) \*1, \*2
- (5) Hands-free microphone (if equipped) (P.7-41)
- (6) Seat belt (P.2-19)
- (7) Side curtain airbág (P.2-42)

- (8) Front seat (P.2-5) (9) Side airbag (P.2-42) (10) Front seat back pocket (P.7-21)
- \*1: Be sure to read the detailed information in the target page before using a child restraint system.
- \*2: NEVER use a rearward facing child restraint on a seat protected by an ACTIVE AIRBAG in front of it, DEATH or SERIOUS INJURY to the CHILD can occur.