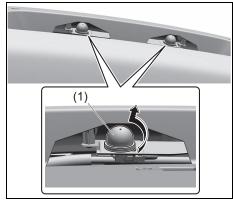

### **Exterior**

- (1) Door (P.3-2)
- (2) Door locks (P.3-2)
- (3) Outside rearview mirror (P.2-9)
- (4) Windshield wiper (P.3-27, 9-37)
- (5) Fuel filler cap (P.7-1)
- (6) Radio antenna (P.7-39)
- (7) High mount stop light (P.9-35)
- (8) Tailgate (P.3-5)
- (9) Rear window wiper (if equipped) (P.3-28, 9-39)
- (10) Rearview camera (if equipped) (P.5-54)
- (11) Side turn signal light on outside rearview mirrors (if equipped) (P.9-29)
- (12) Side turn signal light on fender (if equipped) (P.9-28)
- (13) Front turn signal light (P.9-30)

- (14) Headlight (P.3-20, 9-28) (15) Position light (P.9-29) (16) Position light and Daytime Running Light (D.R.L.) (if equipped) (P.3-22)
- (17) Front fog light (if equipped) (P.3-24, 9-32)
- (18) Engine hood (P.7-4)
- (19) Towing eye cover (P.10-2)
- (20) Tail light (P.9-33)
- (21) Brake light (P.9-33)
- (22) Reversing light (P.9-33) (23) Rear turn signal light (P.3-25, 9-33)
- (24) Parking sensor (P.5-47)
- (25) License plate light (P.3-20, 9-34)