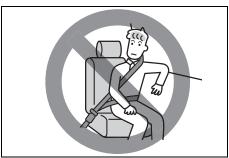

#### WARNING

- Never allow persons to ride in the cargo area of a vehicle. In the event of an accident, there is a much greater risk of injury for persons who are not riding in a seat with their seat belt securely fastened.
- Ensure that all seat belts are worn correctly. An improperly worn seat belt increases the risk of injury or death if a collision occurs.
- Seat belts should always be adjusted as follows:
  - the lap portion of the belt should be worn low across the pelvis, not across the waist.
  - the shoulder straps should be worn on the outside shoulder only, and never under the arm.
- the shoulder straps should be away from your face and neck, but not falling off your shoulder.
- Seat belts should never be worn with the straps twisted and should be adjusted as tightly as is comfortable to provide the protection for which they have been designed. A slack belt will provide less protection than a snug belt.