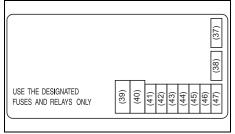

#### **Electrical equipment**

- Q. The headlights or brake lights do not light up. What should I do?
- A. Check the light bulbs. Refer to "Bulb replacement" in "INSPECTION AND MAINTENANCE" section.
- Q. I cannot use an electrical device. What should I do?
- A. Check the fuses. Refer to "Fuses" in "INSPECTION AND MAINTENANCE" section.