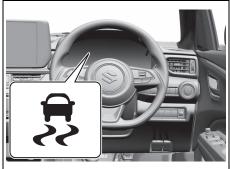

-covered road

#### NOTE:

- If you perform the following operations, you may hear an operation sound or a clicking sound. This means that the ESP<sup>®</sup> system is in the self-check mode and this does not indicate a malfunction.
  - When ignition switch is turned to the "ON" position or pressing the engine switch to change the ignition mode to ON
  - When releasing your foot from the brake pedal, after the ignition switch is in "ON" position or the ignition mode is ON with the brake pedal depressed
  - When starting the engine
  - When starting the vehicle after starting the engine
- When engine revolutions is high and ESP<sup>®</sup> operates, you may feel the change of engine revolutions or vibration of vehicle body. However, this is normal.

## **ESP**<sup>®</sup> indicator light



70TH05019

This light blinks 5 times per second when one of the following systems is activated.

- Stability control system
- · Traction control system If this light blinks, drive carefully.

When the ignition switch is turned to "ON" position or the engine switch is pressed to change the ignition mode to ON, this light comes on briefly so you can check that the light is working.

#### **NOTICE**

If the ESP® indicator light comes on and stays on while driving, there may be a malfunction of the ESP® systems (other than ABS). You should have the systems inspected by a MARUTI SUZUKI authorized workshop.

#### NOTE:

When the ESP® indicator light comes on and stays on while driving, indicating a malfunction of the ESP® systems (other than ABS), the brake system will function as an ordinary