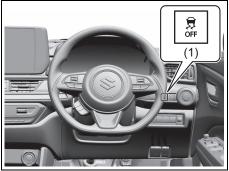

# Instrument panel 2

- (1) ESP<sup>®</sup> OFF switch (P.5-62) (2) ENG A-STOP OFF switch (P.5-40) (3) Headlight leveling switch (P.3-24)