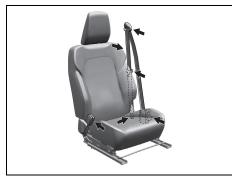

#### Seat belts and child restraint systems

59RN02300

#### WARNING

- · Wear your seat belts at all times.
- · An airbag supplements or adds to the frontal collision protection offered by seat belts. The driver and all passengers must be properly restrained by wearing seat belts at all times, even if driving for a very short distance, whether or not an airbag is mounted at their seating position, to minimize the risk of severe injury or death in the event of a collision.

#### WARNING

- Never allow persons to ride in the cargo area of a vehicle. In the event of an accident, there is a much greater risk of injury for persons who are not riding in a seat with their seat belt securely fastened.
- Ensure that all seat belts are worn correctly. An improperly worn seat belt increases the risk of injury or death if a collision occurs.
- Seat belts should always be adjusted as follows:
  - the lap portion of the belt should be worn low across the pelvis, not across the waist.
  - the shoulder straps should be worn on the outside shoulder only, and never under the arm.
- the shoulder straps should be away from your face and neck, but not falling off your shoulder.
- Seat belts should never be worn with the straps twisted and should be adjusted as tightly as is comfortable to provide the protection for which they have been designed. A slack belt will provide less protection than a snug belt.