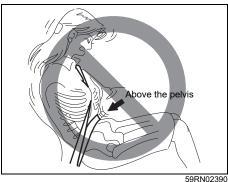

#### WARNING

- Never allow persons to ride in the cargo area of a vehicle. In the event of an accident, there is a much greater risk of injury for persons who are not riding in a seat with their seat belt securely fastened.
- Ensure that all seat belts are worn correctly. An improperly worn seat belt increases the risk of injury or death if a collision occurs.
- Seat belts should always be adjusted as follows:
  - the lap portion of the belt should be worn low across the pelvis, not across the waist.
  - the shoulder straps should be worn on the outside shoulder only, and never under the arm.
- the shoulder straps should be away from your face and neck, but not falling off your shoulder.
- Seat belts should never be worn with the straps twisted and should be adjusted as tightly as is comfortable to provide the protection for which they have been designed. A slack belt will provide less protection than a snug belt.

#### **▲** WARNING

(Continued)

- Check that seat belt latch plate (tongue) is inserted into the proper buckle especially in the rear seats. It is not possible to insert into the wrong buckles in the rear seats.
- Pregnant women should use seat belts, although specific recommendations about driving should be made by the woman's medical advisor. Remember that the lap portion of the belt should be worn as low as possible across the hips, as shown in the illustration.
- Do not wear seat belts over hard, fragile, or sharp items such as pens, keys, eyeglasses, etc in pockets or on clothing. The pressure from seat belt on such items can cause injury in case of an accident.