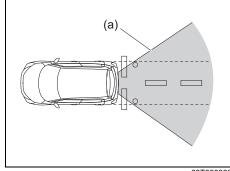

| When                                                      | Warning buzzer                                                                                                         | Instrument cluster                   | Cause and remedy                                                                                                                                                                                                                                                                                                         |  |  |
|-----------------------------------------------------------|------------------------------------------------------------------------------------------------------------------------|--------------------------------------|--------------------------------------------------------------------------------------------------------------------------------------------------------------------------------------------------------------------------------------------------------------------------------------------------------------------------|--|--|
| When one of the                                           | Interior buzzer                                                                                                        |                                      | The security system warning is being activated. You can stop                                                                                                                                                                                                                                                             |  |  |
| doors is opened                                           | Beeping at short intervals for approx. 10 seconds                                                                      | Blinks every<br>2 seconds            | <ul> <li>the warning by either of the following operations:</li> <li>Unlock the doors using the keyless entry system transmi the keyless push start system remote controller or request switch.</li> <li>Press the engine switch to change the ignition mode to or turn the ignition switch to "ON" position.</li> </ul> |  |  |
| When the ignition                                         |                                                                                                                        |                                      | Indicates that a security system has been activated while the                                                                                                                                                                                                                                                            |  |  |
| switch is turned to "ON" position or the engine switch is | Beeping 4 times                                                                                                        |                                      | vehicle has been parked; check the vehicle to make sure the it is not broken into or nothing is stolen.                                                                                                                                                                                                                  |  |  |
| pressed to change<br>the ignition mode to<br>ON           |                                                                                                                        | Blinks rapidly for approx. 8 seconds |                                                                                                                                                                                                                                                                                                                          |  |  |
|                                                           | Interior buzzer                                                                                                        | *1                                   | The steering wheel lock has not been released. With load no                                                                                                                                                                                                                                                              |  |  |
|                                                           | Chime (once)                                                                                                           | ,                                    | applied, turn the steering wheel to the left or right so as to press the engine switch or turn the ignition switch again.                                                                                                                                                                                                |  |  |
| When stopping or                                          | Interior buzzer                                                                                                        |                                      | Rear parking sensors detect an obstacle on the rear side                                                                                                                                                                                                                                                                 |  |  |
| backing up the vehi-<br>cle                               | Short beeps at long intervals, short beeps at short intervals, short beeps at very short intervals, or continuous beep |                                      | the vehicle. Check the surrounding area directly with your eyes and the mirrors, and back up the vehicle slowly.                                                                                                                                                                                                         |  |  |