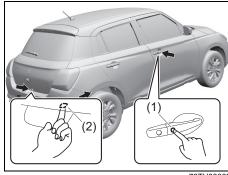

#### Door opening / closing

- Q. The keyless entry system does not work. What should I do?
- A. There is a possibility that something is interfering with the function of the keyless entry system. Refer to "Keyless entry system transmitter / keyless push start system remote controller" in "BEFORE DRIVING" section.
- A. If the battery of the Keyless push start system remote controller or the Keyless entry system transmitter is dead, replace it. Refer to "Keyless entry system transmitter battery replacement (if equipped)" or "Keyless push start system remote controller battery replacement (if equipped)" in "INSPECTION AND MAINTENANCE" section.
- Q. A loud alarm sounds when opening the door. What does this mean?
- A. The security system has been activated. Press the engine switch to change the ignition mode to ON or turn the ignition switch to "ON" position to stop the alarm. For the correct method of handling, refer to "Security system (if equipped)" in "BEFORE DRIVING" section.