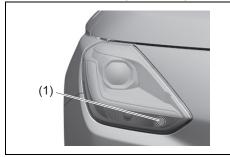

- (14) Headlight (P.3-20, 9-28) (15) Position light (P.9-29) (16) Position light and Daytime Running Light (D.R.L.) (if equipped) (P.3-22)
- (17) Front fog light (if equipped) (P.3-24, 9-32)
- (18) Engine hood (P.7-4)
- (19) Towing eye cover (P.10-2)
- (20) Tail light (P.9-33)
- (21) Brake light (P.9-33)
- (22) Reversing light (P.9-33) (23) Rear turn signal light (P.3-25, 9-33)
- (24) Parking sensor (P.5-47)
- (25) License plate light (P.3-20, 9-34)