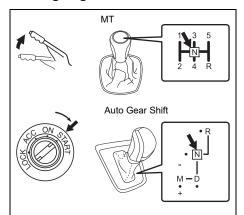

## Interior, front

- (1) Fuses (P.9-22)
- (2) Glove box (P.7-13)
- (3) Front passenger's front airbag (P.2-41)
- (4) Accessory socket (P.7-9)
- (5) Heating and air conditioning system (P.7-23)
- (6) USB socket (if equipped) (P.7-14)
- (7) Driver's front airbag (P.2-41)
- (8) Engine hood release handle (P.7-4)
- (9) Fuel lid opener lever (P.7-1)
- (10) Parking brake lever (P.5-18)
- (11) Gearshift lever (P.5-22, 5-23)
- (12) Door lock switch (P.3-3)
- (13) Electric window control (P.3-16)
- (14) Electric mirror control (if equipped) (P.2-9)
- (15) Window lock switch (P.3-16)

# Instrument panel 1

- (1) Hazard warning switch (P.3-26)
- (2) Hands-free switch (if equipped) (P.7-41)
  - Voice recognition switch (if equipped) (P.7-41)
- (3) Windshield wiper and washer lever (P.3-26)/
  - Rear window wiper/washer switch (if equipped) (P.3-28, 3-29)
- (4) Remote audio controls (if equipped) (P.7-40)
- (5) Instrument cluster (P.4-1, 4-10)
- (6) Cruise control switches (if equipped) (P.5-45)
- (7) Lighting control lever (P.3-19)/ Turn signal control lever (P.3-25)
- (8) Heated rear window switch (P.3-29)
- (9) Drink holder (P.7-10)
- (10) Wireless Charger (if equipped) (P.7-15)
- (11) Tilt steering lock lever (P.2-8)
- (12) Ignition switch (vehicle without keyless push start system) (if equipped) (P.5-4)
- (13) Ènginé switch (vehicle with keyless push start system) (if equipped) (P.5-6)