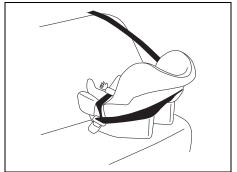

- (8) Front seat (P.2-5) (9) Side airbag (P.2-42) (10) Front seat back pocket (P.7-21)
- \*1: Be sure to read the detailed information in the target page before using a child restraint system.
- \*2: NEVER use a rearward facing child restraint on a seat protected by an ACTIVE AIRBAG in front of it, DEATH or SERIOUS INJURY to the CHILD can occur.