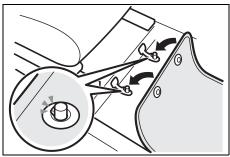

#### Floor mats

83S06010

5T020010

To prevent the driver's side floor mat from sliding forward and possibly interfering with the operation of the pedals, MARUTI SUZUKI genuine floor mats are recommended.

Whenever you put the driver's side floor mat back in the vehicle after it has been removed, hook the floor mat grommets to the fasteners and position the floor mat properly in the footwell.

When you replace the floor mats in your vehicle with a different type such as all-weather floor mats, we highly recommend to use MARUTI SUZUKI genuine floor mats for proper fitting.

#### **Description of warning label**

 Check that the floor mat grommets are hooked to the fasteners.

 Never stack floor mats because it may prevent from securing to the fasteners and cause sliding forward.