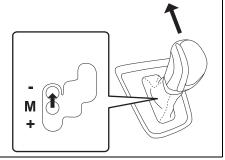

ode is selected, and you can shift to a lower gear manually. For details of downshift operation, refer to "Upshift and downshift" in the "Manual (M) mode".

#### Manual (M) mode

The gears are not shifted automatically. To shift the transmission, the driver must operate the gearshift lever to the "+" or "-" direction.

As for conventional manual transmission vehicles, releasing the accelerator pedal a little may help the transmission to shift smoothly.

#### **Upshift and downshift:**

#### **Upshifting**



56RH00309

Pull the gearshift lever to the "+" direction and release it. Every time the lever is operated, the transmission is upshifting 1 step in the order of 1st  $\rightarrow$  2nd  $\rightarrow$  3rd  $\rightarrow$  4th  $\rightarrow$  5th gear.

76MH0A059

#### **Downshifting**



56RH00310

Push the gearshift lever to the "-" direction and release it. Every time the lever is operated, the transmission is downshifted in the order 5th  $\rightarrow$  4th  $\rightarrow$  3rd  $\rightarrow$  2nd  $\rightarrow$  1st gear.



76MH0A061

The gear position is displayed on the gear position indicator. The gear position indicator shows the transmission gear position. Before starting off, always make sure transmission is engaged in 1st or reverse gear and gear position indicator is showing the intended gear, then depress the accel-

erator pedal. It is possible to start vehicle in 2nd gear using manual mode, from stop condition.

#### NOTE:

- Always use 1st gear while starting off an uphill slope otherwise you can damage the clutch.
- To downshift smoothly, the engine runs