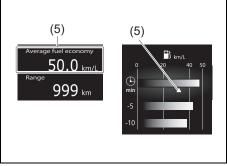

### **Exterior**

- (1) Door (P.3-2)
- (2) Door locks (P.3-2)
- (3) Outside rearview mirror (P.2-9)
- (4) Windshield wiper (P.3-27, 9-37)
- (5) Fuel filler cap (P.7-1)
- (6) Radio antenna (P.7-39)
- (7) High mount stop light (P.9-35)
- (8) Tailgate (P.3-5)
- (9) Rear window wiper (if equipped) (P.3-28, 9-39)
- (10) Rearview camera (if equipped) (P.5-54)
- (11) Side turn signal light on outside rearview mirrors (if equipped) (P.9-29)
- (12) Side turn signal light on fender (if equipped) (P.9-28)
- (13) Front turn signal light (P.9-30)

- (14) Headlight (P.3-20, 9-28) (15) Position light (P.9-29) (16) Position light and Daytime Running Light (D.R.L.) (if equipped) (P.3-22)
- (17) Front fog light (if equipped) (P.3-24, 9-32)
- (18) Engine hood (P.7-4)
- (19) Towing eye cover (P.10-2)
- (20) Tail light (P.9-33)
- (21) Brake light (P.9-33)
- (22) Reversing light (P.9-33) (23) Rear turn signal light (P.3-25, 9-33)
- (24) Parking sensor (P.5-47)
- (25) License plate light (P.3-20, 9-34)