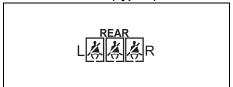

|      | Warning light |   | Color  | Name                                                              |  |
|------|---------------|---|--------|-------------------------------------------------------------------|--|
| (8)  |               | * | Red    | Airbag warning light                                              |  |
| (9)  |               |   | Orange | Low Fuel Warning Light                                            |  |
| (10) | (ABS)         | * | Orange | Anti-lock Brake System (ABS) warning light                        |  |
| (11) |               | * | Red    | Brake system warning light                                        |  |
| (12) | REAR<br>LAAAR |   | White  | Rear passenger's seat belt reminder light (Left / Center / Right) |  |
|      | L###R         |   | Red    |                                                                   |  |
| (13) | (1)           |   | Orange | Transmission warning light (for AGS models)                       |  |
| (14) |               |   | Orange | Depress brake pedal indicator light (for AGS models)              |  |

| When                                                                   | Warning buzzer                                                       | Instrument cluster      | Cause and remedy                                                                                                                                                                          |
|------------------------------------------------------------------------|----------------------------------------------------------------------|-------------------------|-------------------------------------------------------------------------------------------------------------------------------------------------------------------------------------------|
|                                                                        | Interior buzzer                                                      | (O)                     | The brake fluid is insufficient or the brake system may be                                                                                                                                |
| switch is in "ON"<br>position or the<br>engine switch is in<br>ON mode | Chime (once)                                                         | (( j ))<br>Lights up    | faulty. Consult with a MARUTI SUZUKI authorized workshop.                                                                                                                                 |
|                                                                        | Interior buzzer                                                      |                         | The fuel level is low. Refuel soon.                                                                                                                                                       |
|                                                                        | Chime (once)                                                         | Lights up               |                                                                                                                                                                                           |
| When driving                                                           | Interior buzzer  • Beeping at short intervals for approx. 95 seconds | Blinks<br>*1            | The driver does not wear his/her seat belt. Stop the vehicle in a safe place and wear your seat belt. The front or rear passenger(s) does not wear his/her seat belt. Wear the seat belt. |
|                                                                        | Interior buzzer  • Beeping at short intervals for approx. 35 seconds | REAR LA AR Blinks *1 or |                                                                                                                                                                                           |
|                                                                        |                                                                      | Blinks<br>*1            |                                                                                                                                                                                           |