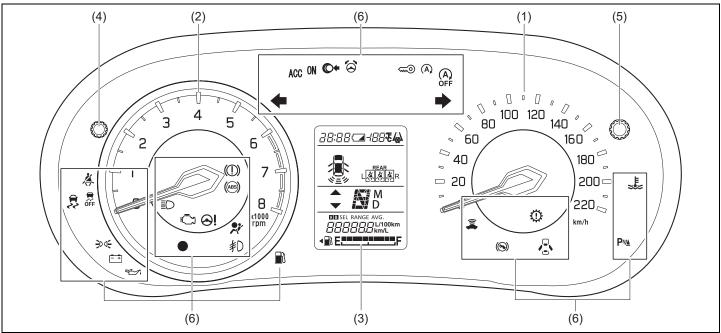

# Warning lights and indicators

# **Warning lights**

Instrument cluster (Type A)

# Instrument cluster (Type B)

- If a warning light continues to be lit or is blinking, there may be a problem with the vehicle or the system. Carefully read the following reference information and consult with a MARUTI SUZUKI authorized workshop.
- It is considered normal that warning lights and indicators marked with an asterisk (\*) are lit when the ignition switch is turned to "ON" position or the engine switch is pressed to change the ignition mode to ON (i.e., high engine coolant temperature warning light initially lights up in red). If such lights do not light up, consult with a MARUTI SUZUKI authorized workshop.
- For the ENG A-STOP system, there is the particular condition that a warning light or an indicator is lit.

|     | Warning light |   | Color  | Name                                                                           |  |  |
|-----|---------------|---|--------|--------------------------------------------------------------------------------|--|--|
| (1) | K             |   | Red    | Driver's seat belt reminder light / front passenger's seat belt reminder light |  |  |
| (2) |               |   | Orange | Unreleased steering lock warning light (if equipped)                           |  |  |
| (3) | <b>~</b>      | * | Orange | Immobilizer/keyless push start system warning light                            |  |  |
| (4) | ř <u> </u>    | * | Orange | Malfunction indicator light                                                    |  |  |
| (5) | - +           | * | Red    | Charge warning light                                                           |  |  |
| (6) |               | * | Red    | Engine oil pressure warning light                                              |  |  |
| (7) | <b>⊕!</b>     | * | Orange | Electric power steering warning light                                          |  |  |

|      | Warning light |   | Color  | Name                                                              |  |
|------|---------------|---|--------|-------------------------------------------------------------------|--|
| (8)  |               | * | Red    | Airbag warning light                                              |  |
| (9)  |               |   | Orange | Low Fuel Warning Light                                            |  |
| (10) | (ABS)         | * | Orange | Anti-lock Brake System (ABS) warning light                        |  |
| (11) |               | * | Red    | Brake system warning light                                        |  |
| (12) | REAR<br>LAAAR |   | White  | Rear passenger's seat belt reminder light (Left / Center / Right) |  |
|      | L###R         |   | Red    |                                                                   |  |
| (13) | (1)           |   | Orange | Transmission warning light (for AGS models)                       |  |
| (14) |               |   | Orange | Depress brake pedal indicator light (for AGS models)              |  |

|      | Warning light |   | Color  | Name                                                        |
|------|---------------|---|--------|-------------------------------------------------------------|
| (15) |               |   | Red    | Open door warning light                                     |
| (16) | <b>₽</b>      | * | Red    | High engine coolant temperature warning light (if equipped) |
| (17) | A             | * | Orange | Master warning indicator light (if equipped)                |
| (18) |               |   | Orange | Suzuki Connect indicator light (if equipped)                |