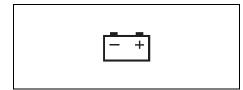

|     | Warning light |   | Color  | Name                                                                           |  |  |
|-----|---------------|---|--------|--------------------------------------------------------------------------------|--|--|
| (1) | K             |   | Red    | Driver's seat belt reminder light / front passenger's seat belt reminder light |  |  |
| (2) |               |   | Orange | Unreleased steering lock warning light (if equipped)                           |  |  |
| (3) | <b>~</b>      | * | Orange | Immobilizer/keyless push start system warning light                            |  |  |
| (4) | ř <u> </u>    | * | Orange | Malfunction indicator light                                                    |  |  |
| (5) | - +           | * | Red    | Charge warning light                                                           |  |  |
| (6) |               | * | Red    | Engine oil pressure warning light                                              |  |  |
| (7) | <b>⊕!</b>     | * | Orange | Electric power steering warning light                                          |  |  |