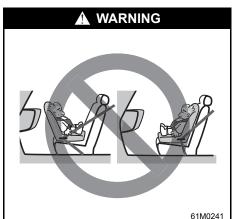

- (8) Front seat (P.2-5) (9) Side airbag (P.2-42) (10) Front seat back pocket (P.7-21)
- \*1: Be sure to read the detailed information in the target page before using a child restraint system.
- \*2: NEVER use a rearward facing child restraint on a seat protected by an ACTIVE AIRBAG in front of it, DEATH or SERIOUS INJURY to the CHILD can occur.