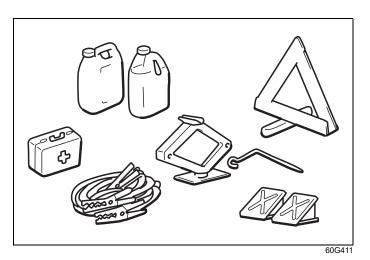

# **SERVICE STATION GUIDE**

- Fuel (see section 7)
   Engine hood (see section 7)
   Tyre changing tools (see section 10)
   Engine oil dipstick (see section 9)
- 5. Engine coolant (see section 9)6. Windshield washer fluid
- (see section 9)
- 7. Lead-acid battery (see section 9)8. Tyre pressure (see Tyre Information Label on driver's door lock pillar)
  9. Spare tyre (see section 10)