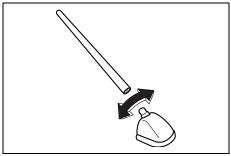

#### Window glass

- Q. How can I clear fog on the inside of the windshield and door glass areas?
- A. Use the defroster switch. Refer to "Manual air conditioning system (with digital control panel)" or "Automatic heating and air conditioning system (climate control)" in "OTHER CONTROLS AND EQUIPMENT" section.
- Q. How can I clear fog on the inside of the rear window glass?
- A. Use the heated rear window switch. Refer to "Heated rear window switch" in "BEFORE DRIVING" section.