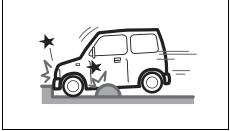

# Vehicle may break-down, meet with an accident or catch fire due to

- 1. Installation of
  - High wattage bulbs
  - Non genuine lamps / horns
  - Modified suspension / wheels
  - Non genuine parts / accessories etc.
- 2. Retrofitment of LPG / CNG fuel systems/kits.
- 3. Usage of domestic LPG.
- 4. Short circuiting due to tampering of wiring harness.

CAUTION: DO NOT STORE OR CARRY INFLAMMABLE MATERIALS IN THE VEHICLE.

Avoid driving into or starting the vehicle in a heavily water logged area. Vehicle may breakdown or engine may fail due to

- 1. Water entry into the engine (which may lead to hydrostatic lock).
- 2. Short circuiting of the electrical systems.