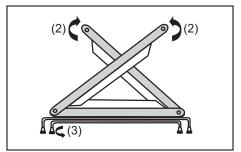

should only be taken off when the coolant temperature has lowered.
- To help prevent personal injury, keep hands, tools and clothing away from the engine cooling fan and air-conditioner fan. These electric fans can automatically turn on without warning.

### **EMERGENCY SERVICE**

### Warning triangle



55T100010

In case of vehicle break-down or during emergency stopping, where, your vehicle could become a potential traffic hazard, keep the warning triangle, provided with your vehicle, on the road free from any obstacles behind your vehicle so as to warn the approaching traffic, at an approximate distance of 50-100 m. The reflecting side of the triangle should face the oncoming traffic. Please activate the hazard warning lamps before alighting the vehicle to keep the warning triangle.



55T100020

- Remove the warning triangle carefully from the cover as shown by arrow (1).
- Open both the reflector arms as shown by arrow (2) and lock the arms with each other with the clip provided in the right arm. Open the bottom stand in counter clock-wise direction as shown by arrow (3). Position the warning triangle behind the vehicle on a plain surface.
- Reverse the removal procedure for keeping inside the cover.



55T100030

### **APPEARANCE CARE**



### **APPEARANCE CARE**

| Corrosion prevention | 11-1 |
|----------------------|------|
| Cleaning exterior    | 11-2 |
| Cleaning interior    | 11-7 |

### **Corrosion prevention**

It is important to take good care of your vehicle to protect it from corrosion. Listed below are instructions for how to maintain your vehicle to pr