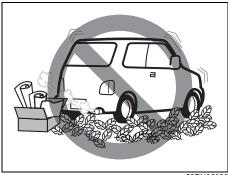

# "CAUTION"

- 1. Retro-fitment of LPG / CNG kit may deteriorate vehicle performance, reduce engine & engine related component's life and also warranty will be null and void for such vehicles.
- 2. Do not use domestic LPG/LPG cylinder for your factory fitted LPG vehicles.
- 3. Usage of domestic LPG for running vehicles is prohibited as per law.
- 4. Do not remove company fitted LPG/CNG kit to install some other kit. It may affect vehicle performance and may cause fire.
- 5. Drive slowly on wet roads. Tires may slip while braking at higher speeds due to aquaplaning.(reduced contact area between tire and road due to presence of water)
- 6. Do not leave engine running in garages or confined areas, with passengers inside. This may result in accumulation of carbon-monoxide in cabin and may lead to suffocation or breathing problems.
- 7. Do not park vehicle on dry leaves or grass. This may lead to fire due to hot catalytic converter, igniting the dry leaves/grass.
- 8. If the vehicle is equipped with CNG/LPG, ensure availability of fire extinguisher in the vehicle all the time.
- 9. Always wear seat belt at all the times.
- 10. Do not use mobile phone while driving.
- 11. Avoid Smoking in the car, live bud thrown in car may cause fire.
- 12. Do not put any body part under the vehicle when it is supported on a Jack.
- 13. Do not use non-genuine accessories in your vehicle.
- $14.\,Do\,not\,fit\,accessories\,from\,unauthorized\,workshops/sources.$
- 15. Usage of non-approved electrical accessories in your vehicle may result in spark, fire or personal injury.
- 16. Do not use camphor, incense sticks inside cabin room. Doing so may cause fire.
- 17. Avoid usage of cellular phones while refueling. Electric current and/or electronic interference from cellular phones can potentially ignite fuel vapors and cause fire.
- 18. Avoid entry inside vehicle immediately once after you have begun refueling. You can generate a build up of static electricity by touching, rubbing or sliding against any item or fabric capable of producing static electricity. Static electricity discharge can ignite fuel vapors and may causing a fire.
- 19. Do not check the engine room / open the hood near the fire area (Outside the vehicle). Fuel, washer fluid, etc. are flammable oils that may cause fire.
- 20. Avoid driving when vehicle has met with an accident. Before driving, Please contact with authorized MSIL dealership.