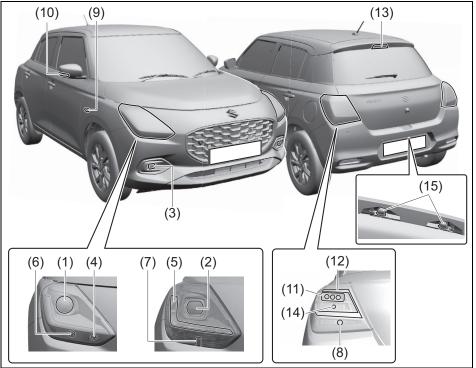

### **Exterior**

- (1) Door (P.3-2)
- (2) Door locks (P.3-2)
- (3) Outside rearview mirror (P.2-9)
- (4) Windshield wiper (P.3-27, 9-37)
- (5) Fuel filler cap (P.7-1)
- (6) Radio antenna (P.7-39)
- (7) High mount stop light (P.9-35)
- (8) Tailgate (P.3-5)
- (9) Rear window wiper (if equipped) (P.3-28, 9-39)
- (10) Rearview camera (if equipped) (P.5-54)
- (11) Side turn signal light on outside rearview mirrors (if equipped) (P.9-29)
- (12) Side turn signal light on fender (if equipped) (P.9-28)
- (13) Front turn signal light (P.9-30)

- (14) Headlight (P.3-20, 9-28) (15) Position light (P.9-29) (16) Position light and Daytime Running Light (D.R.L.) (if equipped) (P.3-22)
- (17) Front fog light (if equipped) (P.3-24, 9-32)
- (18) Engine hood (P.7-4)
- (19) Towing eye cover (P.10-2)
- (20) Tail light (P.9-33)
- (21) Brake light (P.9-33)
- (22) Reversing light (P.9-33) (23) Rear turn signal light (P.3-25, 9-33)
- (24) Parking sensor (P.5-47)
- (25) License plate light (P.3-20, 9-34)