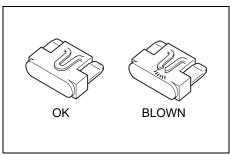

#### **Electrical equipment**

- Q. The headlights or brake lights do not light up. What should I do?
- A. Check the light bulbs. Refer to "Bulb replacement" in "INSPECTION AND MAINTENANCE" section.
- Q. I cannot use an electrical device. What should I do?
- A. Check the fuses. Refer to "Fuses" in "INSPECTION AND MAINTENANCE" section.