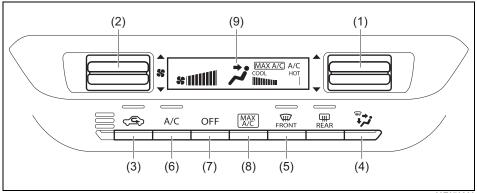

## Interior, front

- (1) Fuses (P.9-22)
- (2) Glove box (P.7-13)
- (3) Front passenger's front airbag (P.2-41)
- (4) Accessory socket (P.7-9)
- (5) Heating and air conditioning system (P.7-23)
- (6) USB socket (if equipped) (P.7-14)
- (7) Driver's front airbag (P.2-41)
- (8) Engine hood release handle (P.7-4)
- (9) Fuel lid opener lever (P.7-1)
- (10) Parking brake lever (P.5-18)
- (11) Gearshift lever (P.5-22, 5-23)
- (12) Door lock switch (P.3-3)
- (13) Electric window control (P.3-16)
- (14) Electric mirror control (if equipped) (P.2-9)
- (15) Window lock switch (P.3-16)