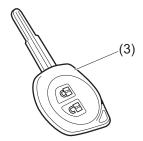

# Key

- (1) Keyless push start system remote controller (P.3-9) Keyless push start system (P.5-10) Starting engine (P.5-15)
- (2) Key (P.3-1) Door locks (P.3-2)
- (3) Keyless entry system transmitter (P.3-7)
  Starting engine (P.5-14)
  Key (P.3-1)
  Door locks (P.3-2)