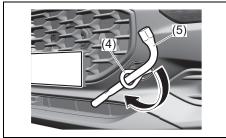

# Luggage compartment

- (1) Luggage compartment cover
  (if equipped) (P.7-22)
  (2) Spare tyre (P.10-5)
  (3) Luggage compartment hook (P.7-22)
  (4) Luggage compartment light
  (if equipped) (P.7-8, 9-36)
  (5) Jack handle (P.10-5)
  (6) Towing eye (P.10-2)
  (7) Wheel wrench (P.10-5)
  (8) Tool bag (P.10-5)
  (9) Jack (P.10-6)