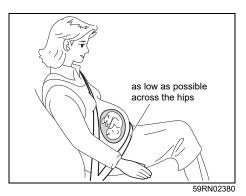

#### WARNING

- Never allow persons to ride in the cargo area of a vehicle. In the event of an accident, there is a much greater risk of injury for persons who are not riding in a seat with their seat belt securely fastened.
- Ensure that all seat belts are worn correctly. An improperly worn seat belt increases the risk of injury or death if a collision occurs.
- Seat belts should always be adjusted as follows:
  - the lap portion of the belt should be worn low across the pelvis, not across the waist.
  - the shoulder straps should be worn on the outside shoulder only, and never under the arm.
- the shoulder straps should be away from your face and neck, but not falling off your shoulder.
- Seat belts should never be worn with the straps twisted and should be adjusted as tightly as is comfortable to provide the protection for which they have been designed. A slack belt will provide less protection than a snug belt.

#### **▲** WARNING

(Continued)

- Check that seat belt latch plate (tongue) is inserted into the proper buckle especially in the rear seats. It is not possible to insert into the wrong buckles in the rear seats.
- Pregnant women should use seat belts, although specific recommendations about driving should be made by the woman's medical advisor. Remember that the lap portion of the belt should be worn as low as possible across the hips, as shown in the illustration.
- Do not wear seat belts over hard, fragile, or sharp items such as pens, keys, eyeglasses, etc in pockets or on clothing. The pressure from seat belt on such items can cause injury in case of an accident.