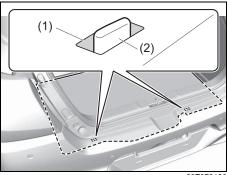

# Luggage compartment

- (1) Luggage compartment cover
  (if equipped) (P.7-22)
  (2) Spare tyre (P.10-5)
  (3) Luggage compartment hook (P.7-22)
  (4) Luggage compartment light
  (if equipped) (P.7-8, 9-36)
  (5) Jack handle (P.10-5)
  (6) Towing eye (P.10-2)
  (7) Wheel wrench (P.10-5)
  (8) Tool bag (P.10-5)
  (9) Jack (P.10-6)