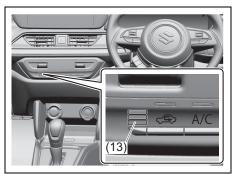

# Instrument panel 1

- (1) Hazard warning switch (P.3-26)
- (2) Hands-free switch (if equipped) (P.7-41)
  - Voice recognition switch (if equipped) (P.7-41)
- (3) Windshield wiper and washer lever (P.3-26)/
  - Rear window wiper/washer switch (if equipped) (P.3-28, 3-29)
- (4) Remote audio controls (if equipped) (P.7-40)
- (5) Instrument cluster (P.4-1, 4-10)
- (6) Cruise control switches (if equipped) (P.5-45)
- (7) Lighting control lever (P.3-19)/ Turn signal control lever (P.3-25)
- (8) Heated rear window switch (P.3-29)
- (9) Drink holder (P.7-10)
- (10) Wireless Charger (if equipped) (P.7-15)
- (11) Tilt steering lock lever (P.2-8)
- (12) Ignition switch (vehicle without keyless push start system) (if equipped) (P.5-4)
- (13) Ènginé switch (vehicle with keyless push start system) (if equipped) (P.5-6)