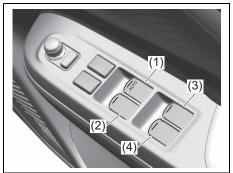

## Interior, front

- (1) Fuses (P.9-22)
- (2) Glove box (P.7-13)
- (3) Front passenger's front airbag (P.2-41)
- (4) Accessory socket (P.7-9)
- (5) Heating and air conditioning system (P.7-23)
- (6) USB socket (if equipped) (P.7-14)
- (7) Driver's front airbag (P.2-41)
- (8) Engine hood release handle (P.7-4)
- (9) Fuel lid opener lever (P.7-1)
- (10) Parking brake lever (P.5-18)
- (11) Gearshift lever (P.5-22, 5-23)
- (12) Door lock switch (P.3-3)
- (13) Electric window control (P.3-16)
- (14) Electric mirror control (if equipped) (P.2-9)
- (15) Window lock switch (P.3-16)