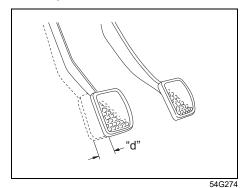

n or replace it with a new one.
- 4) Reinstall the air cleaner case securely.

# Spark plugs

# Spark plug replacement and inspection

Since special procedures, materials and tools are required, it is recommended that you trust this job to a MARUTI SUZUKI authorized workshop.

# Gear oil

# Manual transmission oil / Auto Gear Shift oil

When adding gear oil, use gear oil with the appropriate viscosity and grade as shown in the chart below.

We highly recommend you use "MARUTI GENUINE GEAR OIL 75W" for manual transmission oil / Auto Gear Shift oil.

# Manual transmission oil / Auto Gear Shift oil



56RM07006

# Gear oil level check / Gear oil change

Since special procedures, materials and tools are required, ask a MARUTI SUZUKI authorized workshop for this job.

# Clutch

# Clutch pedal



Clutch pedal play "d": MAX 10 mm

Measure the clutch pedal play by moving the clutch pedal with your hand and measuring the distance it moves until you feel slight resistance. The play in the clutch pedal should be less than the specified values. If the play is more than the above, or clutch dragging is felt with the pedal fully depressed, have the clutch inspected by a MARUTI SUZUKI authorized workshop.

#### Clutch fluid



70TH09007

Check the clutch pedal for smooth operation and clutch fluid level from time to time. If clutch dragging is felt with the pedal fully depressed, have the clutch inspected by a MARUTI SUZUKI authorized workshop. If the clutch fluid level is near "MIN" line, fill it up to "MAX" line with MARUTI GENUINE BRAKE FLUID (MGBF) or DOT3 brake fluid.

#### NOTICE

C