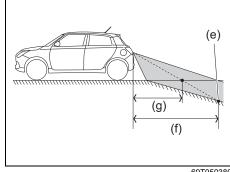

Yellow          | This shows the guide line of the position which is about 1 m (3.3 ft) backward from the center of bumper back-end.   |
| (4) |                             | Red             | This shows the guide line of the position which is about 0.5 m (1.6 ft) backward from the center of bumper back-end. |

#### Rearview camera screen indication

The distance viewed in the rearview camera may differ from the actual distance according to the condition of the road or the load the vehicle is carrying.

## Uphill incline behind the vehicle



69T050370

- (b) Object
- (c) Actual distance
- (d) Distance on the display

When there is an uphill incline behind the vehicle, the object shown on the display appears farther away than the actual distance.

#### Downhill incline behind the vehicle



69T050380

- (e) Object
- (f) Actual distance
- (g) Distance on the display

When there is a downhill incline behind the vehicle, the object shown on the display appears closer than the actual distance.

# If the rear view from the rearview camera is not shown or there is a poor image

- If the rear view from the rearview camera is not shown.
  - Check that the ignition mode is ON.
  - Check that the gearshift lever is shifted to "R" position.
- If the image from the rearview camera is poor.
  - Check that the camera lens is not dirty.
  - Check that light from the sun or the beam of the headlights from the vehicle behind is not shining directly into the lens.

If the rearview camera system is still not working properly after checking the above, have the system inspected by a MARUTI SUZU