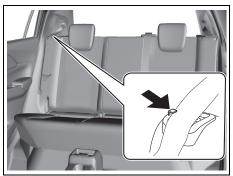

# Interior, rear

- (1) Assist grip (P.7-13)(2) Seat belt (P.2-19)(3) Rear seat (P.2-13)(4) USB charging socket (if equipped) (P.7-15)