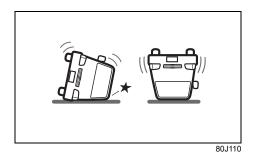

CAUTION: DO NOT STORE OR CARRY INFLAMMABLE MATERIALS IN THE VEHICLE.

Avoid driving into or starting the vehicle in a heavily water logged area. Vehicle may breakdown or engine may fail due to

- 1. Water entry into the engine (which may lead to hydrostatic lock).
- 2. Short circuiting of the electrical systems.

If the vehicle is stuck in deep water, do not start / crank the vehicle until the level of water drops below the level of exhaust pipe.

#### NOTE:

IF THE VEHICLE IS SUBMERGED IN WATER, REPORT  $\,$  TO  $\,$  THE  $\,$  NEAREST AUTHORIZED WORKSHOP.