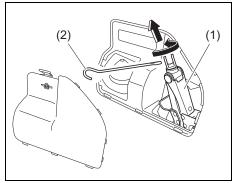

# Luggage compartment

- (1) Luggage compartment cover
  (if equipped) (P.7-22)
  (2) Spare tyre (P.10-5)
  (3) Luggage compartment hook (P.7-22)
  (4) Luggage compartment light
  (if equipped) (P.7-8, 9-36)
  (5) Jack handle (P.10-5)
  (6) Towing eye (P.10-2)
  (7) Wheel wrench (P.10-5)
  (8) Tool bag (P.10-5)
  (9) Jack (P.10-6)