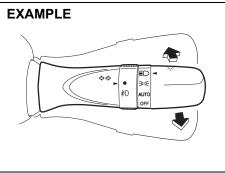

# Instrument panel 1

- (1) Hazard warning switch (P.3-26)
- (2) Hands-free switch (if equipped) (P.7-41)
  - Voice recognition switch (if equipped) (P.7-41)
- (3) Windshield wiper and washer lever (P.3-26)/
  - Rear window wiper/washer switch (if equipped) (P.3-28, 3-29)
- (4) Remote audio controls (if equipped) (P.7-40)
- (5) Instrument cluster (P.4-1, 4-10)
- (6) Cruise control switches (if equipped) (P.5-45)
- (7) Lighting control lever (P.3-19)/ Turn signal control lever (P.3-25)
- (8) Heated rear window switch (P.3-29)
- (9) Drink holder (P.7-10)
- (10) Wireless Charger (if equipped) (P.7-15)
- (11) Tilt steering lock lever (P.2-8)
- (12) Ignition switch (vehicle without keyless push start system) (if equipped) (P.5-4)
- (13) Ènginé switch (vehicle with keyless push start system) (if equipped) (P.5-6)