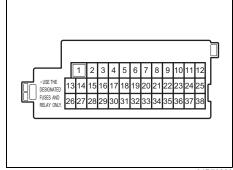

## Interior, front

- (1) Fuses (P.9-22)
- (2) Glove box (P.7-13)
- (3) Front passenger's front airbag (P.2-41)
- (4) Accessory socket (P.7-9)
- (5) Heating and air conditioning system (P.7-23)
- (6) USB socket (if equipped) (P.7-14)
- (7) Driver's front airbag (P.2-41)
- (8) Engine hood release handle (P.7-4)
- (9) Fuel lid opener lever (P.7-1)
- (10) Parking brake lever (P.5-18)
- (11) Gearshift lever (P.5-22, 5-23)
- (12) Door lock switch (P.3-3)
- (13) Electric window control (P.3-16)
- (14) Electric mirror control (if equipped) (P.2-9)
- (15) Window lock switch (P.3-16)