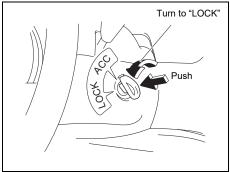

# Instrument panel 1

- (1) Hazard warning switch (P.3-26)
- (2) Hands-free switch (if equipped) (P.7-41)
  - Voice recognition switch (if equipped) (P.7-41)
- (3) Windshield wiper and washer lever (P.3-26)/
  - Rear window wiper/washer switch (if equipped) (P.3-28, 3-29)
- (4) Remote audio controls (if equipped) (P.7-40)
- (5) Instrument cluster (P.4-1, 4-10)
- (6) Cruise control switches (if equipped) (P.5-45)
- (7) Lighting control lever (P.3-19)/ Turn signal control lever (P.3-25)
- (8) Heated rear window switch (P.3-29)
- (9) Drink holder (P.7-10)
- (10) Wireless Charger (if equipped) (P.7-15)
- (11) Tilt steering lock lever (P.2-8)
- (12) Ignition switch (vehicle without keyless push start system) (if equipped) (P.5-4)
- (13) Ènginé switch (vehicle with keyless push start system) (if equipped) (P.5-6)