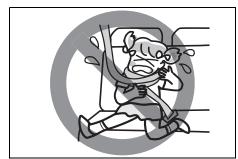

#### WARNING

- · Wear your seat belts at all times.
- · An airbag supplements or adds to the frontal collision protection offered by seat belts. The driver and all passengers must be properly restrained by wearing seat belts at all times, even if driving for a very short distance, whether or not an airbag is mounted at their seating position, to minimize the risk of severe injury or death in the event of a collision.

#### **WARNING**

(Continued)

· Do not modify, remove, disassemble seat belts. Doing so may prefunctioning vent them from properly and cause the risk of severe injury or death in the event of a collision.