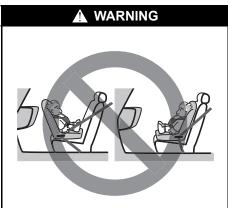

- (8) Front seat (P.2-5) (9) Side airbag (P.2-42) (10) Front seat back pocket (P.7-21)
- \*1: Be sure to read the detailed information in the target page before using a child restraint system.
- \*2: NEVER use a rearward facing child restraint on a seat protected by an ACTIVE AIRBAG in front of it, DEATH or SERIOUS INJURY to the CHILD can occur.