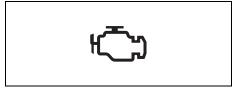

|     | Warning light |   | Color  | Name                                                                           |  |  |
|-----|---------------|---|--------|--------------------------------------------------------------------------------|--|--|
| (1) | K             |   | Red    | Driver's seat belt reminder light / front passenger's seat belt reminder light |  |  |
| (2) |               |   | Orange | Unreleased steering lock warning light (if equipped)                           |  |  |
| (3) | <b>~</b>      | * | Orange | Immobilizer/keyless push start system warning light                            |  |  |
| (4) | ř <u> </u>    | * | Orange | Malfunction indicator light                                                    |  |  |
| (5) | - +           | * | Red    | Charge warning light                                                           |  |  |
| (6) |               | * | Red    | Engine oil pressure warning light                                              |  |  |
| (7) | <b>⊕!</b>     | * | Orange | Electric power steering warning light                                          |  |  |