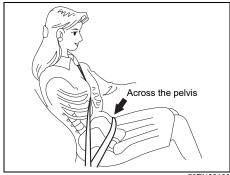

#### WARNING

- Never allow persons to ride in the cargo area of a vehicle. In the event of an accident, there is a much greater risk of injury for persons who are not riding in a seat with their seat belt securely fastened.
- Ensure that all seat belts are worn correctly. An improperly worn seat belt increases the risk of injury or death if a collision occurs.
- Seat belts should always be adjusted as follows:
  - the lap portion of the belt should be worn low across the pelvis, not across the waist.
  - the shoulder straps should be worn on the outside shoulder only, and never under the arm.
- the shoulder straps should be away from your face and neck, but not falling off your shoulder.
- Seat belts should never be worn with the straps twisted and should be adjusted as tightly as is comfortable to provide the protection for which they have been designed. A slack belt will provide less protection than a snug belt.

#### **▲** WARNING

(Continued)

- Check that seat belt latch plate (tongue) is inserted into the proper buckle especially in the rear seats. It is not possible to insert into the wrong buckles in the rear seats.
- Pregnant women should use seat belts, although specific recommendations about driving should be made by the woman's medical advisor. Remember that the lap portion of the belt should be worn as low as possible across the hips, as shown in the illustration.
- Do not wear seat belts over hard, fragile, or sharp items such as pens, keys, eyeglasses, etc in pockets or on clothing. The pressure from seat belt on such items can cause injury in case of an accident.