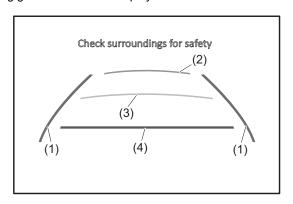

| When                                                      | Warning buzzer                                                                                                         | Instrument cluster                   | Cause and remedy                                                                                                                                                                                                                                                                                                         |  |  |
|-----------------------------------------------------------|------------------------------------------------------------------------------------------------------------------------|--------------------------------------|--------------------------------------------------------------------------------------------------------------------------------------------------------------------------------------------------------------------------------------------------------------------------------------------------------------------------|--|--|
| When one of the                                           | Interior buzzer                                                                                                        |                                      | The security system warning is being activated. You can stop                                                                                                                                                                                                                                                             |  |  |
| doors is opened                                           | Beeping at short intervals for approx. 10 seconds                                                                      | Blinks every<br>2 seconds            | <ul> <li>the warning by either of the following operations:</li> <li>Unlock the doors using the keyless entry system transmi the keyless push start system remote controller or request switch.</li> <li>Press the engine switch to change the ignition mode to or turn the ignition switch to "ON" position.</li> </ul> |  |  |
| When the ignition                                         |                                                                                                                        |                                      | Indicates that a security system has been activated while the                                                                                                                                                                                                                                                            |  |  |
| switch is turned to "ON" position or the engine switch is | Beeping 4 times                                                                                                        |                                      | vehicle has been parked; check the vehicle to make sure the it is not broken into or nothing is stolen.                                                                                                                                                                                                                  |  |  |
| pressed to change<br>the ignition mode to<br>ON           |                                                                                                                        | Blinks rapidly for approx. 8 seconds |                                                                                                                                                                                                                                                                                                                          |  |  |
|                                                           | Interior buzzer                                                                                                        | *1                                   | The steering wheel lock has not been released. With load no                                                                                                                                                                                                                                                              |  |  |
|                                                           | Chime (once)                                                                                                           | ,                                    | applied, turn the steering wheel to the left or right so as to press the engine switch or turn the ignition switch again.                                                                                                                                                                                                |  |  |
| When stopping or                                          | Interior buzzer                                                                                                        |                                      | Rear parking sensors detect an obstacle on the rear side                                                                                                                                                                                                                                                                 |  |  |
| backing up the vehi-<br>cle                               | Short beeps at long intervals, short beeps at short intervals, short beeps at very short intervals, or continuous beep |                                      | the vehicle. Check the surrounding area directly with your eyes and the mirrors, and back up the vehicle slowly.                                                                                                                                                                                                         |  |  |