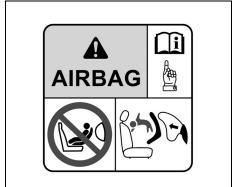

## Interior, side

- (1) Inside rearview mirror (P.2-8)
- (2) Front interior light (P.7-7, 9-35) (3) Sun visor (P.7-6)
- (4) Warning label for front passenger's front airbag (P.2-44) \*1, \*2
- (5) Hands-free microphone (if equipped) (P.7-41)
- (6) Seat belt (P.2-19)
- (7) Side curtain airbág (P.2-42)

- (8) Front seat (P.2-5) (9) Side airbag (P.2-42) (10) Front seat back pocket (P.7-21)
- \*1: Be sure to read the detailed information in the target page before using a child restraint system.
- \*2: NEVER use a rearward facing child restraint on a seat protected by an ACTIVE AIRBAG in front of it, DEATH or SERIOUS INJURY to the CHILD can occur.