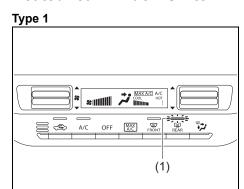

#### Window glass

- Q. How can I clear fog on the inside of the windshield and door glass areas?
- A. Use the defroster switch. Refer to "Manual air conditioning system (with digital control panel)" or "Automatic heating and air conditioning system (climate control)" in "OTHER CONTROLS AND EQUIPMENT" section.
- Q. How can I clear fog on the inside of the rear window glass?
- A. Use the heated rear window switch. Refer to "Heated rear window switch" in "BEFORE DRIVING" section.