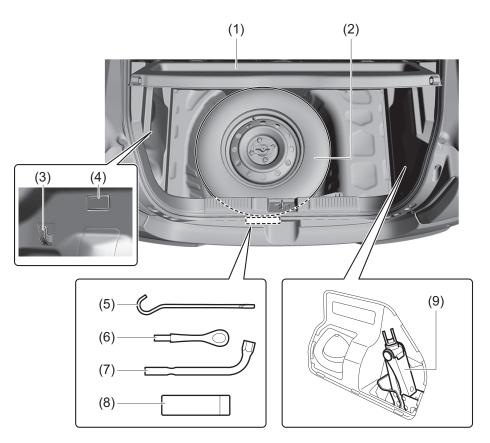

# Luggage compartment

- (1) Luggage compartment cover
  (if equipped) (P.7-22)
  (2) Spare tyre (P.10-5)
  (3) Luggage compartment hook (P.7-22)
  (4) Luggage compartment light
  (if equipped) (P.7-8, 9-36)
  (5) Jack handle (P.10-5)
  (6) Towing eye (P.10-2)
  (7) Wheel wrench (P.10-5)
  (8) Tool bag (P.10-5)
  (9) Jack (P.10-6)