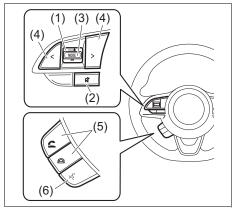

# Instrument panel 1

- (1) Hazard warning switch (P.3-26)
- (2) Hands-free switch (if equipped) (P.7-41)
  - Voice recognition switch (if equipped) (P.7-41)
- (3) Windshield wiper and washer lever (P.3-26)/
  - Rear window wiper/washer switch (if equipped) (P.3-28, 3-29)
- (4) Remote audio controls (if equipped) (P.7-40)
- (5) Instrument cluster (P.4-1, 4-10)
- (6) Cruise control switches (if equipped) (P.5-45)
- (7) Lighting control lever (P.3-19)/ Turn signal control lever (P.3-25)
- (8) Heated rear window switch (P.3-29)
- (9) Drink holder (P.7-10)
- (10) Wireless Charger (if equipped) (P.7-15)
- (11) Tilt steering lock lever (P.2-8)
- (12) Ignition switch (vehicle without keyless push start system) (if equipped) (P.5-4)
- (13) Ènginé switch (vehicle with keyless push start system) (if equipped) (P.5-6)