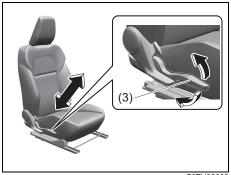

### FOR SAFE DRIVING

| Driver's seat floor                                  | 2-1 |
|------------------------------------------------------|-----|
| Seat belts and child restraint systems               |     |
| Front seats                                          |     |
|                                                      |     |
| Tilt steering lock lever                             |     |
| Mirrors                                              |     |
| Rear seats                                           | 2-1 |
| Seat utility                                         | 2-1 |
| Safety for child                                     | 2-1 |
| Seat belt                                            | 2-1 |
| Handling and care for seat belt                      | 2-2 |
| Seat belt pretensioner system (only for front seat)  |     |
| Seat belt force limiter system (only for front seat) |     |
| Child restraint systems                              |     |
| Supplemental Restraint System (airbags)              |     |
| When driving the vehicle with SRS airbag system      |     |
| Handling for airbags                                 |     |
| Function of airbags                                  |     |
| When starting the engine                             |     |
| When loading the luggage                             |     |
| Trici iodding the laggage                            | 2-3 |

#### **Driver's seat floor**