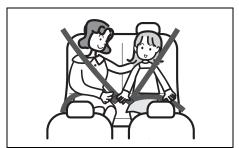

#### WARNING

- Never allow persons to ride in the cargo area of a vehicle. In the event of an accident, there is a much greater risk of injury for persons who are not riding in a seat with their seat belt securely fastened.
- Ensure that all seat belts are worn correctly. An improperly worn seat belt increases the risk of injury or death if a collision occurs.
- Seat belts should always be adjusted as follows:
  - the lap portion of the belt should be worn low across the pelvis, not across the waist.
  - the shoulder straps should be worn on the outside shoulder only, and never under the arm.
- the shoulder straps should be away from your face and neck, but not falling off your shoulder.
- Seat belts should never be worn with the straps twisted and should be adjusted as tightly as is comfortable to provide the protection for which they have been designed. A slack belt will provide less protection than a snug belt.

#### **▲** WARNING

(Continued)

- Check that seat belt latch plate (tongue) is inserted into the proper buckle especially in the rear seats. It is not possible to insert into the wrong buckles in the rear seats.
- Pregnant women should use seat belts, although specific recommendations about driving should be made by the woman's medical advisor. Remember that the lap portion of the belt should be worn as low as possible across the hips, as shown in the illustration.
- Do not wear seat belts over hard, fragile, or sharp items such as pens, keys, eyeglasses, etc in pockets or on clothing. The pressure from seat belt on such items can cause injury in case of an accident.