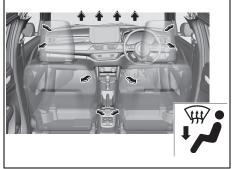

#### Window glass

- Q. How can I clear fog on the inside of the windshield and door glass areas?
- A. Use the defroster switch. Refer to "Manual air conditioning system (with digital control panel)" or "Automatic heating and air conditioning system (climate control)" in "OTHER CONTROLS AND EQUIPMENT" section.
- Q. How can I clear fog on the inside of the rear window glass?
- A. Use the heated rear window switch. Refer to "Heated rear window switch" in "BEFORE DRIVING" section.