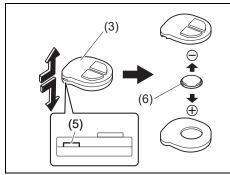

# Key

- (1) Keyless push start system remote controller (P.3-9) Keyless push start system (P.5-10) Starting engine (P.5-15)
- (2) Key (P.3-1) Door locks (P.3-2)
- (3) Keyless entry system transmitter (P.3-7)
  Starting engine (P.5-14)
  Key (P.3-1)
  Door locks (P.3-2)