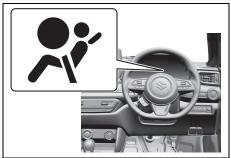

#### **WARNING**

Failure to take the following precautions may result in the driver's side floor mat interfering with the pedals and causing a loss of vehicle control or an accident.

#### **Description of warning label**

 Check that the floor mat grommets are hooked to the fasteners.

 Never stack floor mats because it may prevent from securing to the fasteners and cause sliding forward.

#### (Continued)

- For more details, read this owner's manual.
- Never use a floor mat which does not fit the floor as the same may cause hindrance/damage in vehicle and its functioning.
- · Never use damaged floor mats.