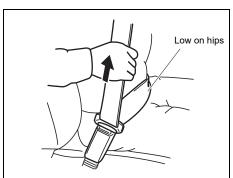

#### WARNING

- Never allow persons to ride in the cargo area of a vehicle. In the event of an accident, there is a much greater risk of injury for persons who are not riding in a seat with their seat belt securely fastened.
- Ensure that all seat belts are worn correctly. An improperly worn seat belt increases the risk of injury or death if a collision occurs.
- Seat belts should always be adjusted as follows:
  - the lap portion of the belt should be worn low across the pelvis, not across the waist.
  - the shoulder straps should be worn on the outside shoulder only, and never under the arm.
- the shoulder straps should be away from your face and neck, but not falling off your shoulder.
- Seat belts should never be worn with the straps twisted and should be adjusted as tightly as is comfortable to provide the protection for which they have been designed. A slack belt will provide less protection than a snug belt.

#### **▲** WARNING

(Continued)

- Check that seat belt latch plate (tongue) is inserted into the proper buckle especially in the rear seats. It is not possible to insert into the wrong buckles in the rear seats.
- Pregnant women should use seat belts, although specific recommendations about driving should be made by the woman's medical advisor. Remember that the lap portion of the belt should be worn as low as possible across the hips, as shown in the illustration.
- Do not wear seat belts over hard, fragile, or sharp items such as pens, keys, eyeglasses, etc in pockets or on clothing. The pressure from seat belt on such items can cause injury in case of an accident.