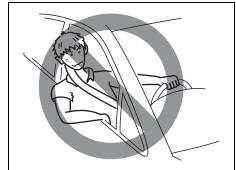

59RN02400

#### WARNING

- Never allow persons to ride in the cargo area of a vehicle. In the event of an accident, there is a much greater risk of injury for persons who are not riding in a seat with their seat belt securely fastened.
- Ensure that all seat belts are worn correctly. An improperly worn seat belt increases the risk of injury or death if a collision occurs.
- Seat belts should always be adjusted as follows:
  - the lap portion of the belt should be worn low across the pelvis, not across the waist.
  - the shoulder straps should be worn on the outside shoulder only, and never under the arm.
- the shoulder straps should be away from your face and neck, but not falling off your shoulder.
- Seat belts should never be worn with the straps twisted and should be adjusted as tightly as is comfortable to provide the protection for which they have been designed. A slack belt will provide less protection than a snug belt.