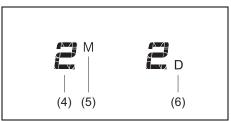

|     | Warning light |   | Color  | Name                                                                           |  |  |
|-----|---------------|---|--------|--------------------------------------------------------------------------------|--|--|
| (1) | K             |   | Red    | Driver's seat belt reminder light / front passenger's seat belt reminder light |  |  |
| (2) |               |   | Orange | Unreleased steering lock warning light (if equipped)                           |  |  |
| (3) | <b>~</b>      | * | Orange | Immobilizer/keyless push start system warning light                            |  |  |
| (4) | ř <u> </u>    | * | Orange | Malfunction indicator light                                                    |  |  |
| (5) | - +           | * | Red    | Charge warning light                                                           |  |  |
| (6) |               | * | Red    | Engine oil pressure warning light                                              |  |  |
| (7) | <b>⊕!</b>     | * | Orange | Electric power steering warning light                                          |  |  |

|      | Warning light |   | Color  | Name                                                              |  |
|------|---------------|---|--------|-------------------------------------------------------------------|--|
| (8)  |               | * | Red    | Airbag warning light                                              |  |
| (9)  |               |   | Orange | Low Fuel Warning Light                                            |  |
| (10) | (ABS)         | * | Orange | Anti-lock Brake System (ABS) warning light                        |  |
| (11) |               | * | Red    | Brake system warning light                                        |  |
| (12) | REAR<br>LAAAR |   | White  | Rear passenger's seat belt reminder light (Left / Center / Right) |  |
|      | L###R         |   | Red    |                                                                   |  |
| (13) | (1)           |   | Orange | Transmission warning light (for AGS models)                       |  |
| (14) |               |   | Orange | Depress brake pedal indicator light (for AGS models)              |  |

|      | Warning light |   | Color  | Name                                                        |
|------|---------------|---|--------|-------------------------------------------------------------|
| (15) |               |   | Red    | Open door warning light                                     |
| (16) | <b>₽</b>      | * | Red    | High engine coolant temperature warning light (if equipped) |
| (17) | A             | * | Orange | Master warning indicator light (if equipped)                |
| (18) |               |   | Orange | Suzuki Connect indicator light (if equipped)                |