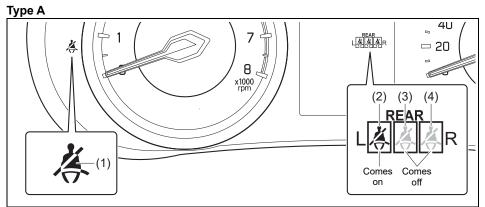

# **Warning lights**

Instrument cluster (Type A)

|      | Warning light |   | Color  | Name                                                              |  |
|------|---------------|---|--------|-------------------------------------------------------------------|--|
| (8)  |               | * | Red    | Airbag warning light                                              |  |
| (9)  |               |   | Orange | Low Fuel Warning Light                                            |  |
| (10) | (ABS)         | * | Orange | Anti-lock Brake System (ABS) warning light                        |  |
| (11) |               | * | Red    | Brake system warning light                                        |  |
| (12) | REAR<br>LAAAR |   | White  | Rear passenger's seat belt reminder light (Left / Center / Right) |  |
|      | L###R         |   | Red    |                                                                   |  |
| (13) | (1)           |   | Orange | Transmission warning light (for AGS models)                       |  |
| (14) |               |   | Orange | Depress brake pedal indicator light (for AGS models)              |  |