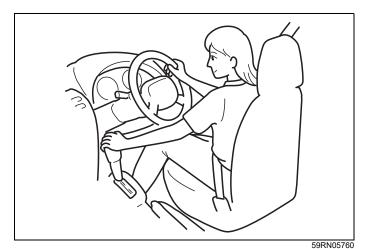

#### WARNING

- Never allow persons to ride in the cargo area of a vehicle. In the event of an accident, there is a much greater risk of injury for persons who are not riding in a seat with their seat belt securely fastened.
- Ensure that all seat belts are worn correctly. An improperly worn seat belt increases the risk of injury or death if a collision occurs.
- Seat belts should always be adjusted as follows:
  - the lap portion of the belt should be worn low across the pelvis, not across the waist.
  - the shoulder straps should be worn on the outside shoulder only, and never under the arm.
- the shoulder straps should be away from your face and neck, but not falling off your shoulder.
- Seat belts should never be worn with the straps twisted and should be adjusted as tightly as is comfortable to provide the protection for which they have been designed. A slack belt will provide less protection than a snug belt.

#### **▲** WARNING

(Continued)

- Check that seat belt latch plate (tongue) is inserted into the proper buckle especially in the rear seats. It is not possible to insert into the wrong buckles in the rear seats.
- Pregnant women should use seat belts, although specific recommendations about driving should be made by the woman's medical advisor. Remember that the lap portion of the belt should be worn as low as possible across the hips, as shown in the illustration.
- Do not wear seat belts over hard, fragile, or sharp items such as pens, keys, eyeglasses, etc in pockets or on clothing. The pressure from seat belt on such items can cause injury in case of an accident.