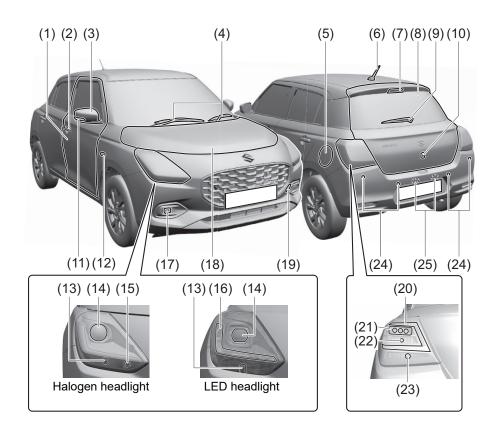

### **Exterior**

- (1) Door (P.3-2)
- (2) Door locks (P.3-2)
- (3) Outside rearview mirror (P.2-9)
- (4) Windshield wiper (P.3-27, 9-37)
- (5) Fuel filler cap (P.7-1)
- (6) Radio antenna (P.7-39)
- (7) High mount stop light (P.9-35)
- (8) Tailgate (P.3-5)
- (9) Rear window wiper (if equipped) (P.3-28, 9-39)
- (10) Rearview camera (if equipped) (P.5-54)
- (11) Side turn signal light on outside rearview mirrors (if equipped) (P.9-29)
- (12) Side turn signal light on fender (if equipped) (P.9-28)
- (13) Front turn signal light (P.9-30)

- (14) Headlight (P.3-20, 9-28) (15) Position light (P.9-29) (16) Position light and Daytime Running Light (D.R.L.) (if equipped) (P.3-22)
- (17) Front fog light (if equipped) (P.3-24, 9-32)
- (18) Engine hood (P.7-4)
- (19) Towing eye cover (P.10-2)
- (20) Tail light (P.9-33)
- (21) Brake light (P.9-33)
- (22) Reversing light (P.9-33) (23) Rear turn signal light (P.3-25, 9-33)
- (24) Parking sensor (P.5-47)
- (25) License plate light (P.3-20, 9-34)