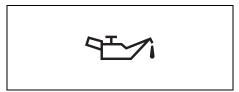

|     | Warning light |   | Color  | Name                                                                           |  |  |
|-----|---------------|---|--------|--------------------------------------------------------------------------------|--|--|
| (1) | K             |   | Red    | Driver's seat belt reminder light / front passenger's seat belt reminder light |  |  |
| (2) |               |   | Orange | Unreleased steering lock warning light (if equipped)                           |  |  |
| (3) | <b>~</b>      | * | Orange | Immobilizer/keyless push start system warning light                            |  |  |
| (4) | ř <u> </u>    | * | Orange | Malfunction indicator light                                                    |  |  |
| (5) | - +           | * | Red    | Charge warning light                                                           |  |  |
| (6) |               | * | Red    | Engine oil pressure warning light                                              |  |  |
| (7) | <b>⊕!</b>     | * | Orange | Electric power steering warning light                                          |  |  |