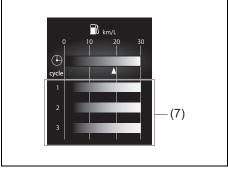

fuel consumption will be reset automatically by refueling.
- Reset with trip meter A: the value of average fuel consumption will be reset automatically by resetting trip meter A.
- Reset manually: the value of average fuel consumption will be reset by pushing and holding the indicator selector knob (3) when the display indicates the average fuel consumption.

To change the timing to reset the value of average fuel consumption, refer to "Setting mode of information display (Type B)" in "SPECIFICATIONS" section.

#### NOTE:

If you add only a small amount of fuel when you select "Reset after refuel", the average fuel consumption value may not be reset.

## (5-minute average fuel consumption)



69T040380

(6) 5-minute average fuel consumption

## (1-driving cycle average fuel consumption)



69T040390

(7) 1-driving cycle average fuel consumption

You can check transition of average fuel consumption every 5 minutes from 15 minutes before up to now. Also, you can check transition of average fuel consumption the past 3 driving cycles. Time indication and driving cycle indication can be changed. For details, refer to "Setting mode of information display (Type B)" in "SPECIFICA-TIONS" section.

**Driving range** 



69T040400

# (8) Driving range

If you selected driving range the last time you drove the vehicle, the display indicates "---" for a few seconds and then indicates the current driving range when the engine switch is pressed to change the ignition mode to ON.

The driving range shown in the display is the approximate distance you can drive until the fuel gauge indicat