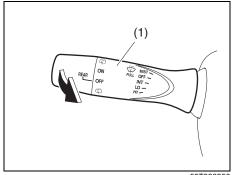

# Instrument panel 1

- (1) Hazard warning switch (P.3-26)
- (2) Hands-free switch (if equipped) (P.7-41)
  - Voice recognition switch (if equipped) (P.7-41)
- (3) Windshield wiper and washer lever (P.3-26)/
  - Rear window wiper/washer switch (if equipped) (P.3-28, 3-29)
- (4) Remote audio controls (if equipped) (P.7-40)
- (5) Instrument cluster (P.4-1, 4-10)
- (6) Cruise control switches (if equipped) (P.5-45)
- (7) Lighting control lever (P.3-19)/ Turn signal control lever (P.3-25)
- (8) Heated rear window switch (P.3-29)
- (9) Drink holder (P.7-10)
- (10) Wireless Charger (if equipped) (P.7-15)
- (11) Tilt steering lock lever (P.2-8)
- (12) Ignition switch (vehicle without keyless push start system) (if equipped) (P.5-4)
- (13) Ènginé switch (vehicle with keyless push start system) (if equipped) (P.5-6)