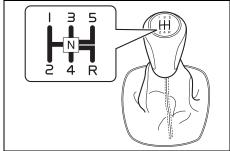

or CD cases, or the rupture of carbonated beverage cans. When parking in those areas, do not leave lighters, spray cans, plastic products (eyeglasses, plastic cards, CD cases, etc.) or carbonated beverage cans in the vehicle.
- When items get pushed around or when the seats are moved, it is possible that gas could escape and lead to a fire. Do not place accessories such lighters or spray cans with exposed operating parts in the glove box, in storage compartments, between the seats, on the floor, etc.

#### **Using transmission**

#### **▲** WARNING

Do not hang any items on the gearshift lever and do not use the gearshift lever as a handrest. Otherwise, it could prevent proper operation of the gearshift lever and cause its malfunction, resulting in an accident.

#### Manual transmission



56RM03002

#### Starting off

To start off, depress the clutch pedal all the way to the floor and shift into 1st gear. After releasing the parking brake, gradually release the clutch. When you hear a change in the engine's sound, slowly press the accelerator while continuing to gradually release the clutch.

#### Shifting

All forward gears are synchronized and provide quiet and easy shifting. Always depress the clutch pedal all the way to the floor before shifting gears. Keep the engine speed from rising into the red zone of the tachometer.

#### **NOTICE**

If frequently driving at low speed using a high gear position, the life cycle of the clutch may be reduced.

### Downshifting maximum allowable speeds

| Downshifting | km/h |
|--------------|------|
| 2nd to 1st   | 20   |
| 3rd to