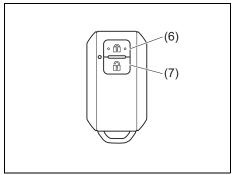

# Key

- (1) Keyless push start system remote controller (P.3-9) Keyless push start system (P.5-10) Starting engine (P.5-15)
- (2) Key (P.3-1) Door locks (P.3-2)
- (3) Keyless entry system transmitter (P.3-7)
  Starting engine (P.5-14)
  Key (P.3-1)
  Door locks (P.3-2)