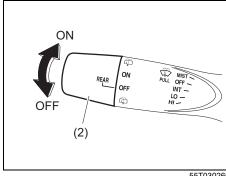

#### Window glass

- Q. How can I clear fog on the inside of the windshield and door glass areas?
- A. Use the defroster switch. Refer to "Manual air conditioning system (with digital control panel)" or "Automatic heating and air conditioning system (climate control)" in "OTHER CONTROLS AND EQUIPMENT" section.
- Q. How can I clear fog on the inside of the rear window glass?
- A. Use the heated rear window switch. Refer to "Heated rear window switch" in "BEFORE DRIVING" section.