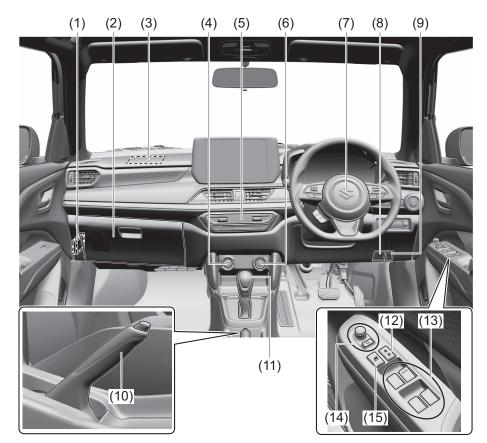

## Interior, front

- (1) Fuses (P.9-22)
- (2) Glove box (P.7-13)
- (3) Front passenger's front airbag (P.2-41)
- (4) Accessory socket (P.7-9)
- (5) Heating and air conditioning system (P.7-23)
- (6) USB socket (if equipped) (P.7-14)
- (7) Driver's front airbag (P.2-41)
- (8) Engine hood release handle (P.7-4)
- (9) Fuel lid opener lever (P.7-1)
- (10) Parking brake lever (P.5-18)
- (11) Gearshift lever (P.5-22, 5-23)
- (12) Door lock switch (P.3-3)
- (13) Electric window control (P.3-16)
- (14) Electric mirror control (if equipped) (P.2-9)
- (15) Window lock switch (P.3-16)

# Instrument panel 1

- (1) Hazard warning switch (P.3-26)
- (2) Hands-free switch (if equipped) (P.7-41)
  - Voice recognition switch (if equipped) (P.7-41)
- (3) Windshield wiper and washer lever (P.3-26)/
  - Rear window wiper/washer switch (if equipped) (P.3-28, 3-29)
- (4) Remote audio controls (if equipped) (P.7-40)
- (5) Instrument cluster (P.4-1, 4-10)
- (6) Cruise control switches (if equipped) (P.5-45)
- (7) Lighting control lever (P.3-19)/ Turn signal control lever (P.3-25)
- (8) Heated rear window switch (P.3-29)
- (9) Drink holder (P.7-10)
- (10) Wireless Charger (if equipped) (P.7-15)
- (11) Tilt steering lock lever (P.2-8)
- (12) Ignition switch (vehicle without keyless push start system) (if equipped) (P.5-4)
- (13) Ènginé switch (vehicle with keyless push start system) (if equipped) (P.5-6)