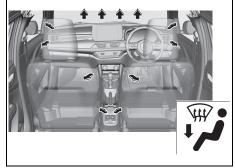

#### Window glass

- Q. How can I clear fog on the inside of the windshield and door glass areas?
- A. Use the defroster switch. Refer to "Manual air conditioning system (with digital control panel)" or "Automatic heating and air conditioning system (climate control)" in "OTHER CONTROLS AND EQUIPMENT" section.
- Q. How can I clear fog on the inside of the rear window glass?
- A. Use the heated rear window switch. Refer to "Heated rear window switch" in "BEFORE DRIVING" section.