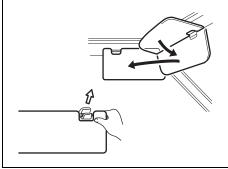

#### Floor mats

83S06010

5T020010

To prevent the driver's side floor mat from sliding forward and possibly interfering with the operation of the pedals, MARUTI SUZUKI genuine floor mats are recommended.

Whenever you put the driver's side floor mat back in the vehicle after it has been removed, hook the floor mat grommets to the fasteners and position the floor mat properly in the footwell.

When you replace the floor mats in your vehicle with a different type such as all-weather floor mats, we highly recommend to use MARUTI SUZUKI genuine floor mats for proper fitting.

#### **Description of warning label**

 Check that the floor mat grommets are hooked to the fasteners.

 Never stack floor mats because it may prevent from securing to the fasteners and cause sliding forward.