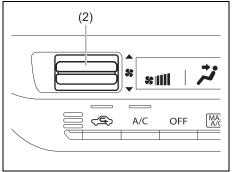

## Interior, front

- (1) Fuses (P.9-22)
- (2) Glove box (P.7-13)
- (3) Front passenger's front airbag (P.2-41)
- (4) Accessory socket (P.7-9)
- (5) Heating and air conditioning system (P.7-23)
- (6) USB socket (if equipped) (P.7-14)
- (7) Driver's front airbag (P.2-41)
- (8) Engine hood release handle (P.7-4)
- (9) Fuel lid opener lever (P.7-1)
- (10) Parking brake lever (P.5-18)
- (11) Gearshift lever (P.5-22, 5-23)
- (12) Door lock switch (P.3-3)
- (13) Electric window control (P.3-16)
- (14) Electric mirror control (if equipped) (P.2-9)
- (15) Window lock switch (P.3-16)