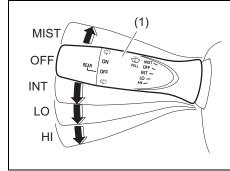

breaker will be activated and the wipers will temporarily stop to protect the wiper motor from overheating.

If this happens, perform the following oper-

If this happens, perform the following operations:

- Stop the vehicle in a safe place, and turn the ignition switch to "ACC" or "LOCK" position or press the engine switch to change the ignition mode to ACC or LOCK (OFF).
- 2) Move the wiper lever and switch to "OFF" position.
- 3) Remove obstacles such as snow on the wipers.
- 4) After a while, when the temperature of the wiper motor becomes low enough, the breaker will be reset automatically and you can use the wipers.

If you cannot use the wipers after a while, there may be another problem. Ask a MARUTI SUZUKI authorized workshop to have the wipers inspected.

## Windshield wipers



55T030240

You can operate the windshield wipers by moving the lever (1) upward or downward.

| MIST | Temporary operation only while the lever is up |  |  |
|------|------------------------------------------------|--|--|
| OFF  | Off                                            |  |  |
| INT  | Intermittent operation                         |  |  |
| LO   | Low speed operation                            |  |  |
| HI   | High speed operation                           |  |  |

#### Windshield washer



55T030250

If you pull the lever (1) toward you, the windshield washer fluid will be sprayed and the windshield wipers will automatically operate a few times.

#### **▲** WARNING

- · To prevent windshield icing in cold weather, turn on the defroster to heat the windshield before and during w