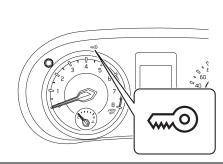

# Key

- (1) Keyless push start system remote controller (P.3-9) Keyless push start system (P.5-10) Starting engine (P.5-15)
- (2) Key (P.3-1) Door locks (P.3-2)
- (3) Keyless entry system transmitter (P.3-7)
  Starting engine (P.5-14)
  Key (P.3-1)
  Door locks (P.3-2)