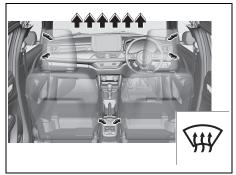

#### Window glass

- Q. How can I clear fog on the inside of the windshield and door glass areas?
- A. Use the defroster switch. Refer to "Manual air conditioning system (with digital control panel)" or "Automatic heating and air conditioning system (climate control)" in "OTHER CONTROLS AND EQUIPMENT" section.
- Q. How can I clear fog on the inside of the rear window glass?
- A. Use the heated rear window switch. Refer to "Heated rear window switch" in "BEFORE DRIVING" section.