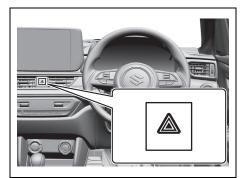

# Instrument panel 1

- (1) Hazard warning switch (P.3-26)
- (2) Hands-free switch (if equipped) (P.7-41)
  - Voice recognition switch (if equipped) (P.7-41)
- (3) Windshield wiper and washer lever (P.3-26)/
  - Rear window wiper/washer switch (if equipped) (P.3-28, 3-29)
- (4) Remote audio controls (if equipped) (P.7-40)
- (5) Instrument cluster (P.4-1, 4-10)
- (6) Cruise control switches (if equipped) (P.5-45)
- (7) Lighting control lever (P.3-19)/ Turn signal control lever (P.3-25)
- (8) Heated rear window switch (P.3-29)
- (9) Drink holder (P.7-10)
- (10) Wireless Charger (if equipped) (P.7-15)
- (11) Tilt steering lock lever (P.2-8)
- (12) Ignition switch (vehicle without keyless push start system) (if equipped) (P.5-4)
- (13) Ènginé switch (vehicle with keyless push start system) (if equipped) (P.5-6)