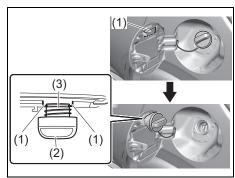

#### Floor mats

83S06010

5T020010

To prevent the driver's side floor mat from sliding forward and possibly interfering with the operation of the pedals, MARUTI SUZUKI genuine floor mats are recommended.

Whenever you put the driver's side floor mat back in the vehicle after it has been removed, hook the floor mat grommets to the fasteners and position the floor mat properly in the footwell.

#### **Description of warning label**

 Check that the floor mat grommets are hooked to the fasteners.

 Never stack floor mats because it may prevent from securing to the fasteners and cause sliding forward.