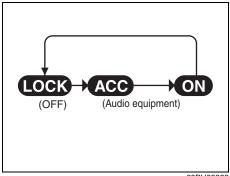

# Instrument cluster (Type B)

| Indicator |                   | Color | Name   |                                             |  |
|-----------|-------------------|-------|--------|---------------------------------------------|--|
| (19)      | <b>₩</b>          | *     | Orange | ESP <sup>®</sup> indicator light            |  |
| (20)      | OFF               | *     | Orange | ESP <sup>®</sup> OFF indicator light        |  |
| (21)      | ACC               |       | Orange | "ACC" indicator light (if equipped)         |  |
| (22)      | ON                |       | Orange | Ignition "ON" indicator light (if equipped) |  |
| (23)      | <b>O</b> +        |       | Green  | "PUSH" indicator light (if equipped)        |  |
| (24)      | (A)               | *     | Green  | ENG A-STOP indicator light                  |  |
| (25)      | (A)<br>OFF        | *     | Orange | ENG A-STOP OFF indicator light              |  |
| (26)      | <del>-</del> 500= |       | Green  | Illumination indicator light                |  |