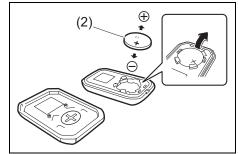

ou put the transmitter in a bag, place it so that either of these buttons is not pressed easily. If either of these buttons is pressed, radio wave may interfere with operation of the airplane.

\*The transmitter is an electronic device which has a restriction on its use in the airplane.

# Keyless push start system remote controller battery replacement (if equipped)

If the remote controller becomes unusable, replace the battery.

### NOTE:

You may damage the remote controller when replacing its battery. Asking a MARUTI SUZUKI authorized workshop is recommended.

To replace the battery of the remote controller:



73S020020

 Pull the key out from the remote controller.  Separate the remote controller up and down while applying force to the slot (1) on the side of the remote controller.



69T090470

- (2) Lithium disc type battery: CR2032
- 3) Replace the battery (2) so its + terminal faces the bottom of the case as shown in the illustration.
- 4) Close the remote controller firmly.
- 5) Check that the door locks can be operated with the remote controller.
- Dispose of the used battery properly according to applicable rules or regulations. Do not dispose of lithium batteries with ordinary household trash.

### **WARNING**

Swallowing a lithium battery may cause serious internal injury. Do not allow anyone to swallow a lithium battery. Keep lithium batteries away from children and pets. If swallowed, contact a physician immediately.

### **NOTICE**

- The remote controller is a sensitive electronic instrument. To avoid damaging it, do not expose it to dust or moisture or t