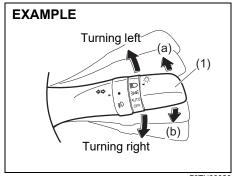

# Instrument panel 1

- (1) Hazard warning switch (P.3-26)
- (2) Hands-free switch (if equipped) (P.7-41)
  - Voice recognition switch (if equipped) (P.7-41)
- (3) Windshield wiper and washer lever (P.3-26)/
  - Rear window wiper/washer switch (if equipped) (P.3-28, 3-29)
- (4) Remote audio controls (if equipped) (P.7-40)
- (5) Instrument cluster (P.4-1, 4-10)
- (6) Cruise control switches (if equipped) (P.5-45)
- (7) Lighting control lever (P.3-19)/ Turn signal control lever (P.3-25)
- (8) Heated rear window switch (P.3-29)
- (9) Drink holder (P.7-10)
- (10) Wireless Charger (if equipped) (P.7-15)
- (11) Tilt steering lock lever (P.2-8)
- (12) Ignition switch (vehicle without keyless push start system) (if equipped) (P.5-4)
- (13) Ènginé switch (vehicle with keyless push start system) (if equipped) (P.5-6)