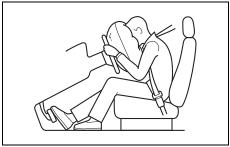

#### WARNING

- Never allow persons to ride in the cargo area of a vehicle. In the event of an accident, there is a much greater risk of injury for persons who are not riding in a seat with their seat belt securely fastened.
- Ensure that all seat belts are worn correctly. An improperly worn seat belt increases the risk of injury or death if a collision occurs.
- Seat belts should always be adjusted as follows:
  - the lap portion of the belt should be worn low across the pelvis, not across the waist.
  - the shoulder straps should be worn on the outside shoulder only, and never under the arm.
- the shoulder straps should be away from your face and neck, but not falling off your shoulder.
- Seat belts should never be worn with the straps twisted and should be adjusted as tightly as is comfortable to provide the protection for which they have been designed. A slack belt will provide less protection than a snug belt.

#### **▲** WARNING

(Continued)

- Check that seat belt latch plate (tongue) is inserted into the proper buckle especially in the rear seats. It is not possible to insert into the wrong buckles in the rear seats.
- Pregnant women should use seat belts, although specific recommendations about driving should be made by the woman's medical advisor. Remember that the lap portion of the belt should be worn as low as possible across the hips, as shown in the illustration.
- Do not wear seat belts over hard, fragile, or sharp items such as pens, keys, eyeglasses, etc in pockets or on clothing. The pressure from seat belt on such items can cause injury in case of an accident.