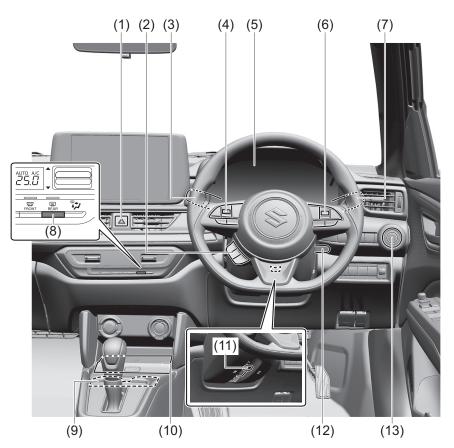

# Instrument panel 1

- (1) Hazard warning switch (P.3-26)
- (2) Hands-free switch (if equipped) (P.7-41)
  - Voice recognition switch (if equipped) (P.7-41)
- (3) Windshield wiper and washer lever (P.3-26)/
  - Rear window wiper/washer switch (if equipped) (P.3-28, 3-29)
- (4) Remote audio controls (if equipped) (P.7-40)
- (5) Instrument cluster (P.4-1, 4-10)
- (6) Cruise control switches (if equipped) (P.5-45)
- (7) Lighting control lever (P.3-19)/ Turn signal control lever (P.3-25)
- (8) Heated rear window switch (P.3-29)
- (9) Drink holder (P.7-10)
- (10) Wireless Charger (if equipped) (P.7-15)
- (11) Tilt steering lock lever (P.2-8)
- (12) Ignition switch (vehicle without keyless push start system) (if equipped) (P.5-4)
- (13) Ènginé switch (vehicle with keyless push start system) (if equipped) (P.5-6)

# Instrument panel 2

- (1) ESP<sup>®</sup> OFF switch (P.5-62) (2) ENG A-STOP OFF switch (P.5-40) (3) Headlight leveling switch (P.3-24)