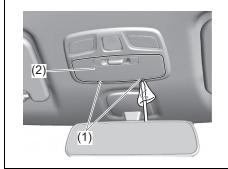

## Interior, side

- (1) Inside rearview mirror (P.2-8)
- (2) Front interior light (P.7-7, 9-35) (3) Sun visor (P.7-6)
- (4) Warning label for front passenger's front airbag (P.2-44) \*1, \*2
- (5) Hands-free microphone (if equipped) (P.7-41)
- (6) Seat belt (P.2-19)
- (7) Side curtain airbág (P.2-42)

- (8) Front seat (P.2-5) (9) Side airbag (P.2-42) (10) Front seat back pocket (P.7-21)
- \*1: Be sure to read the detailed information in the target page before using a child restraint system.
- \*2: NEVER use a rearward facing child restraint on a seat protected by an ACTIVE AIRBAG in front of it, DEATH or SERIOUS INJURY to the CHILD can occur.