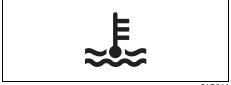

|      | Warning light |   | Color  | Name                                                        |
|------|---------------|---|--------|-------------------------------------------------------------|
| (15) |               |   | Red    | Open door warning light                                     |
| (16) | <b>₽</b>      | * | Red    | High engine coolant temperature warning light (if equipped) |
| (17) | A             | * | Orange | Master warning indicator light (if equipped)                |
| (18) |               |   | Orange | Suzuki Connect indicator light (if equipped)                |