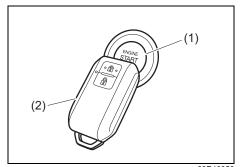

# Key

- (1) Keyless push start system remote controller (P.3-9) Keyless push start system (P.5-10) Starting engine (P.5-15)
- (2) Key (P.3-1) Door locks (P.3-2)
- (3) Keyless entry system transmitter (P.3-7)
  Starting engine (P.5-14)
  Key (P.3-1)
  Door locks (P.3-2)