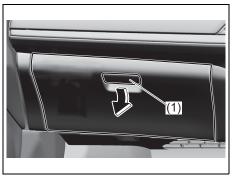

#### Floor mats

83S06010

5T020010

To prevent the driver's side floor mat from sliding forward and possibly interfering with the operation of the pedals, MARUTI SUZUKI genuine floor mats are recommended.

Whenever you put the driver's side floor mat back in the vehicle after it has been removed, hook the floor mat grommets to the fasteners and position the floor mat properly in the footwell.

When you replace the floor mats in your vehicle with a different type such as all-weather floor mats, we highly recommend to use MARUTI SUZUKI genuine floor mats for proper fitting.

#### **WARNING**

Failure to take the following precautions may result in the driver's side floor mat interfering with the pedals and causing a loss of vehicle control or an accident.

#### **Description of warning label**

 Check that the floor mat grommets are hooked to the fasteners.

 Never stack floor mats because it may prevent from securing to the fasteners and cause sliding forward.