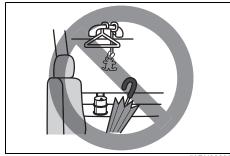

#### **WARNING**

Do not leave empty cans, etc. at your feet. These objects may interfere with pedal operation and cause accidents.