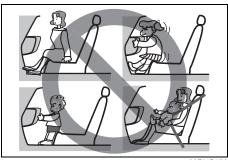

#### WARNING

- Never allow persons to ride in the cargo area of a vehicle. In the event of an accident, there is a much greater risk of injury for persons who are not riding in a seat with their seat belt securely fastened.
- Ensure that all seat belts are worn correctly. An improperly worn seat belt increases the risk of injury or death if a collision occurs.
- Seat belts should always be adjusted as follows:
  - the lap portion of the belt should be worn low across the pelvis, not across the waist.
  - the shoulder straps should be worn on the outside shoulder only, and never under the arm.
- the shoulder straps should be away from your face and neck, but not falling off your shoulder.
- Seat belts should never be worn with the straps twisted and should be adjusted as tightly as is comfortable to provide the protection for which they have been designed. A slack belt will provide less protection than a snug belt.