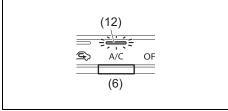

#### Window glass

- Q. How can I clear fog on the inside of the windshield and door glass areas?
- A. Use the defroster switch. Refer to "Manual air conditioning system (with digital control panel)" or "Automatic heating and air conditioning system (climate control)" in "OTHER CONTROLS AND EQUIPMENT" section.
- Q. How can I clear fog on the inside of the rear window glass?
- A. Use the heated rear window switch. Refer to "Heated rear window switch" in "BEFORE DRIVING" section.