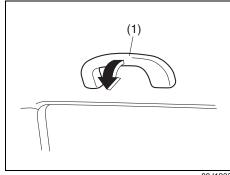

#### Floor mats

83S06010

5T020010

To prevent the driver's side floor mat from sliding forward and possibly interfering with the operation of the pedals, MARUTI SUZUKI genuine floor mats are recommended.

Whenever you put the driver's side floor mat back in the vehicle after it has been removed, hook the floor mat grommets to the fasteners and position the floor mat properly in the footwell.

When you replace the floor mats in your vehicle with a different type such as all-weather floor mats, we highly recommend to use MARUTI SUZUKI genuine floor mats for proper fitting.