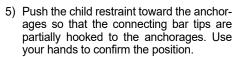

hild in a collision. When installing the child restraint system, adjust the head restraint height to the highest position as much as possible or remove the head restraint so that the child restraint system would not contact the head restraint.
- · If you install a junior seat without a seatback to a seat without a headrest, a child may be severely injured in a collision. When installing a junior seat without a seatback, install a head restraint.
- 2) Check that the rear seat is securely fixed.



70TH02024

3) Place the child restraint in the rear seat. inserting the connecting bars (3) to the lower anchorages (1) between the seat cushion and the seatback.



4) Use your hands to carefully align the

connecting bar tips with the anchor-

ages. Take care not to pinch your fin-





54G184





54G185

- 6) Grasp the front of the child restraint and push the child restraint forcefully to latch the connecting bars. Check that they are securely latched by trying to move the child restraint system in all directions, especially forward.
- Make sure the child seat is installed properly according to the instructions provided by the child restraint system manufacturer.
  - •If the child restraint system is not installed properly, consult the retailer where you purchased the child restraint system.
- 8) Attach the top tether strap referring to "Installation of child restraint with top tether" in this section.

When you put your child in the child restraint system, appropriately slide the front seat forward not to touch a part of your child's body.

gers.

#### NOTICE

When installing