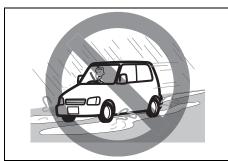

CAUTION: DO NOT STORE OR CARRY INFLAMMABLE MATERIALS IN THE VEHICLE.

Avoid driving into or starting the vehicle in a heavily water logged area. Vehicle may breakdown or engine may fail due to

- 1. Water entry into the engine (which may lead to hydrostatic lock).
- 2. Short circuiting of the electrical systems.

If the vehicle is stuck in deep water, do not start / crank the vehicle until the level of water drops below the level of exhaust pipe.