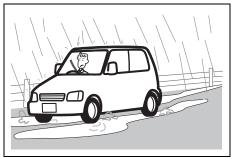

CAUTION: DO NOT STORE OR CARRY INFLAMMABLE MATERIALS IN THE VEHICLE.

Avoid driving into or starting the vehicle in a heavily water logged area. Vehicle may breakdown or engine may fail due to

- 1. Water entry into the engine (which may lead to hydrostatic lock).
- 2. Short circuiting of the electrical systems.

If the vehicle is stuck in deep water, do not start / crank the vehicle until the level of water drops below the level of exhaust pipe.

#### NOTE:

IF THE VEHICLE IS SUBMERGED IN WATER, REPORT  $\,$  TO  $\,$  THE  $\,$  NEAREST AUTHORIZED WORKSHOP.