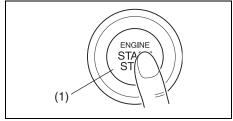

# Instrument panel 1

- (1) Hazard warning switch (P.3-26)
- (2) Hands-free switch (if equipped) (P.7-41)
  - Voice recognition switch (if equipped) (P.7-41)
- (3) Windshield wiper and washer lever (P.3-26)/
  - Rear window wiper/washer switch (if equipped) (P.3-28, 3-29)
- (4) Remote audio controls (if equipped) (P.7-40)
- (5) Instrument cluster (P.4-1, 4-10)
- (6) Cruise control switches (if equipped) (P.5-45)
- (7) Lighting control lever (P.3-19)/ Turn signal control lever (P.3-25)
- (8) Heated rear window switch (P.3-29)
- (9) Drink holder (P.7-10)
- (10) Wireless Charger (if equipped) (P.7-15)
- (11) Tilt steering lock lever (P.2-8)
- (12) Ignition switch (vehicle without keyless push start system) (if equipped) (P.5-4)
- (13) Ènginé switch (vehicle with keyless push start system) (if equipped) (P.5-6)

# Instrument panel 2

- (1) ESP<sup>®</sup> OFF switch (P.5-62) (2) ENG A-STOP OFF switch (P.5-40) (3) Headlight leveling switch (P.3-24)