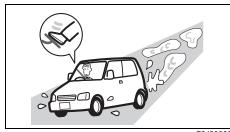

CAUTION: DO NOT STORE OR CARRY INFLAMMABLE MATERIALS IN THE VEHICLE.

Avoid driving into or starting the vehicle in a heavily water logged area. Vehicle may breakdown or engine may fail due to

- 1. Water entry into the engine (which may lead to hydrostatic lock).
- 2. Short circuiting of the electrical systems.

If the vehicle is stuck in deep water, do not start / crank the vehicle until the level of water drops below the level of exhaust pipe.

#### NOTE:

IF THE VEHICLE IS SUBMERGED IN WATER, REPORT  $\,$  TO  $\,$  THE  $\,$  NEAREST AUTHORIZED WORKSHOP.