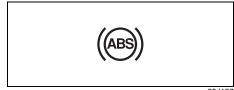

|     | Warning light |   | Color  | Name                                                                           |  |  |
|-----|---------------|---|--------|--------------------------------------------------------------------------------|--|--|
| (1) | K             |   | Red    | Driver's seat belt reminder light / front passenger's seat belt reminder light |  |  |
| (2) |               |   | Orange | Unreleased steering lock warning light (if equipped)                           |  |  |
| (3) | <b>~</b>      | * | Orange | Immobilizer/keyless push start system warning light                            |  |  |
| (4) | ř <u> </u>    | * | Orange | Malfunction indicator light                                                    |  |  |
| (5) | - +           | * | Red    | Charge warning light                                                           |  |  |
| (6) |               | * | Red    | Engine oil pressure warning light                                              |  |  |
| (7) | <b>⊕!</b>     | * | Orange | Electric power steering warning light                                          |  |  |

|      | Warning light |   | Color  | Name                                                              |  |
|------|---------------|---|--------|-------------------------------------------------------------------|--|
| (8)  |               | * | Red    | Airbag warning light                                              |  |
| (9)  |               |   | Orange | Low Fuel Warning Light                                            |  |
| (10) | (ABS)         | * | Orange | Anti-lock Brake System (ABS) warning light                        |  |
| (11) |               | * | Red    | Brake system warning light                                        |  |
| (12) | REAR<br>LAAAR |   | White  | Rear passenger's seat belt reminder light (Left / Center / Right) |  |
|      | L###R         |   | Red    |                                                                   |  |
| (13) | (1)           |   | Orange | Transmission warning light (for AGS models)                       |  |
| (14) |               |   | Orange | Depress brake pedal indicator light (for AGS models)              |  |