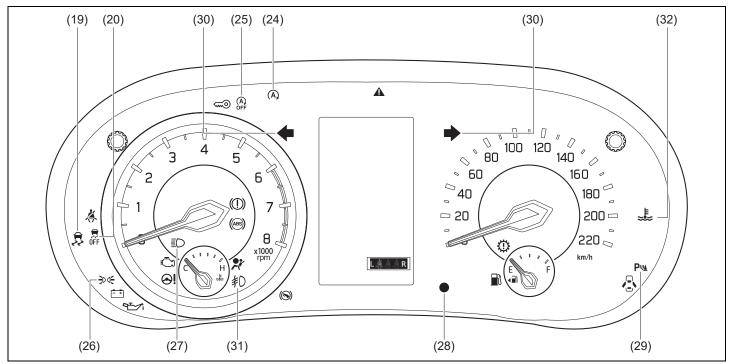

Indicators
Instrument cluster (Type A)

# Instrument cluster (Type B)

| Indicator |                   | Color | Name   |                                             |  |
|-----------|-------------------|-------|--------|---------------------------------------------|--|
| (19)      | <b>₩</b>          | *     | Orange | ESP <sup>®</sup> indicator light            |  |
| (20)      | OFF               | *     | Orange | ESP <sup>®</sup> OFF indicator light        |  |
| (21)      | ACC               |       | Orange | "ACC" indicator light (if equipped)         |  |
| (22)      | ON                |       | Orange | Ignition "ON" indicator light (if equipped) |  |
| (23)      | <b>O</b> +        |       | Green  | "PUSH" indicator light (if equipped)        |  |
| (24)      | (A)               | *     | Green  | ENG A-STOP indicator light                  |  |
| (25)      | (A)<br>OFF        | *     | Orange | ENG A-STOP OFF indicator light              |  |
| (26)      | <del>-</del> 500= |       | Green  | Illumination indicator light                |  |

| Indicator |           | Color  | Name                                               |  |
|-----------|-----------|--------|----------------------------------------------------|--|
| (27)      |           | Blue   | Main beam (high beam) indicator light              |  |
| (28)      | •         | Red    | Security system indicator                          |  |
| (29)      | P         | Orange | Parking sensor indicator light                     |  |
| (30)      | <b>++</b> | Green  | Turn signal indicators                             |  |
| (31)      | <b></b> D | Green  | Front fog light indicator light (if equipped)      |  |
| (32)      | ш.}}      | Blue   | Low engine coolant temperature light (if equipped) |  |