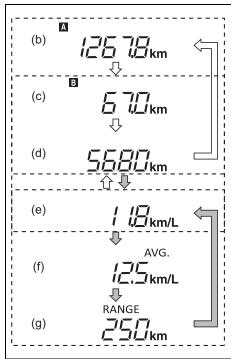

are using the manual mode, the display shows the manual mode indicator (5).

#### NOTE:

For Auto Gear Shift models, the manual mode indicator will only appear when the gearshift lever is in "M".

# Drive mode indicator (for Auto Gear Shift models)

When the gearshift lever is in "D", the display shows the drive mode indicator (6).

For details on how to use the transmission, refer to "Using transmission" in "OPERAT-ING YOUR VEHICLE" section.

# Trip meter / Odometer / Fuel consumption / Driving range

The display (F) shows one of the following indications; trip meter A, trip meter B, odometer, instantaneous fuel consumption, average fuel consumption or driving range.

To switch the display indication (F), push the trip meter selector knob (1) or the indicator selector knob (2) quickly.



55T040230

| ⊕⊕ | Push<br>knob ( | the<br>(1). | trip | meter   | selector |
|----|----------------|-------------|------|---------|----------|
| ⊕⊕ | Push<br>knob ( | the<br>(2). | inc  | licator | selector |

- (b) Trip meter A
- (c) Trip meter B
- (d) Odometer
- (e) Instantaneous fuel consumption
- (f) Average fuel consumption
- (g) Driving range

# **WARNING**

If you attempt to adjust the display while driving, you could lose control of the vehicle.

Do not attempt to adjust the display while driving.

#### NOTE:

- Indications will change when you push and release a knob.
- The display shows estimated values. Indications may not be the same as actual values.

## Trip meter

The trip meter can be used to measure the distance traveled on short trips or between fuel stops.

You can use