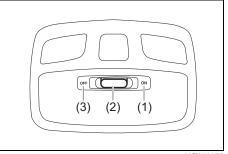

# Instrument panel 2

- (1) ESP<sup>®</sup> OFF switch (P.5-62) (2) ENG A-STOP OFF switch (P.5-40) (3) Headlight leveling switch (P.3-24)