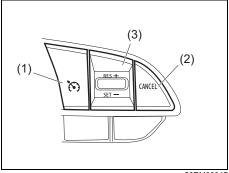

# Instrument panel 1

- (1) Hazard warning switch (P.3-26)
- (2) Hands-free switch (if equipped) (P.7-41)
  - Voice recognition switch (if equipped) (P.7-41)
- (3) Windshield wiper and washer lever (P.3-26)/
  - Rear window wiper/washer switch (if equipped) (P.3-28, 3-29)
- (4) Remote audio controls (if equipped) (P.7-40)
- (5) Instrument cluster (P.4-1, 4-10)
- (6) Cruise control switches (if equipped) (P.5-45)
- (7) Lighting control lever (P.3-19)/ Turn signal control lever (P.3-25)
- (8) Heated rear window switch (P.3-29)
- (9) Drink holder (P.7-10)
- (10) Wireless Charger (if equipped) (P.7-15)
- (11) Tilt steering lock lever (P.2-8)
- (12) Ignition switch (vehicle without keyless push start system) (if equipped) (P.5-4)
- (13) Ènginé switch (vehicle with keyless push start system) (if equipped) (P.5-6)