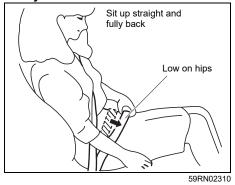

#### WARNING

- Never allow persons to ride in the cargo area of a vehicle. In the event of an accident, there is a much greater risk of injury for persons who are not riding in a seat with their seat belt securely fastened.
- Ensure that all seat belts are worn correctly. An improperly worn seat belt increases the risk of injury or death if a collision occurs.
- Seat belts should always be adjusted as follows:
  - the lap portion of the belt should be worn low across the pelvis, not across the waist.
  - the shoulder straps should be worn on the outside shoulder only, and never under the arm.
- the shoulder straps should be away from your face and neck, but not falling off your shoulder.
- Seat belts should never be worn with the straps twisted and should be adjusted as tightly as is comfortable to provide the protection for which they have been designed. A slack belt will provide less protection than a snug belt.

#### **▲** WARNING

(Continued)

- Check that seat belt latch plate (tongue) is inserted into the proper buckle especially in the rear seats. It is not possible to insert into the wrong buckles in the rear seats.
- Pregnant women should use seat belts, although specific recommendations about driving should be made by the woman's medical advisor. Remember that the lap portion of the belt should be worn as low as possible across the hips, as shown in the illustration.
- Do not wear seat belts over hard, fragile, or sharp items such as pens, keys, eyeglasses, etc in pockets or on clothing. The pressure from seat belt on such items can cause injury in case of an accident.