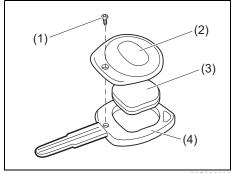

# Key

- (1) Keyless push start system remote controller (P.3-9) Keyless push start system (P.5-10) Starting engine (P.5-15)
- (2) Key (P.3-1) Door locks (P.3-2)
- (3) Keyless entry system transmitter (P.3-7)
  Starting engine (P.5-14)
  Key (P.3-1)
  Door locks (P.3-2)