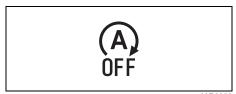

# Instrument cluster (Type B)

| Indicator |                   | Color | Name   |                                             |  |
|-----------|-------------------|-------|--------|---------------------------------------------|--|
| (19)      | <b>₩</b>          | *     | Orange | ESP <sup>®</sup> indicator light            |  |
| (20)      | OFF               | *     | Orange | ESP <sup>®</sup> OFF indicator light        |  |
| (21)      | ACC               |       | Orange | "ACC" indicator light (if equipped)         |  |
| (22)      | ON                |       | Orange | Ignition "ON" indicator light (if equipped) |  |
| (23)      | <b>O</b> +        |       | Green  | "PUSH" indicator light (if equipped)        |  |
| (24)      | (A)               | *     | Green  | ENG A-STOP indicator light                  |  |
| (25)      | (A)<br>OFF        | *     | Orange | ENG A-STOP OFF indicator light              |  |
| (26)      | <del>-</del> 500= |       | Green  | Illumination indicator light                |  |