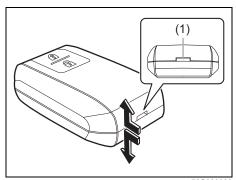

l not to lose your key and to leave it in the locked vehicle.

### WARNING

When you take the transmitter in an airplane, do not press the lock button or the unlock button. When you put the transmitter in a bag, place it so that either of these buttons is not pressed easily. If either of these buttons is pressed, radio wave may interfere with operation of the airplane.

\*The transmitter is an electronic device which has a restriction on its use in the airplane.

# Keyless push start system remote controller battery replacement (if equipped)

If the remote controller becomes unusable, replace the battery.

### NOTE:

You may damage the remote controller when replacing its battery. Asking a MARUTI SUZUKI authorized workshop is recommended.

To replace the battery of the remote controller:



73S020020

 Pull the key out from the remote controller.  Separate the remote controller up and down while applying force to the slot (1) on the side of the remote controller.



69T090470

- (2) Lithium disc type battery: CR2032
- 3) Replace the battery (2) so its + terminal faces the bottom of the case as shown in the illustration.
- 4) Close the remote controller firmly.
- 5) Check that the door locks can be operated with the remote controller.
- Dispose of the used battery properly according to applicable rules or regulations. Do not dispose of lithium batteries with ordinary household trash.

### **WARNING**

Swallowing a lithium battery may cause serious internal injury. Do not allow anyone to swallow a lithium battery. Keep lithium batteries away from children and pets. If swallow