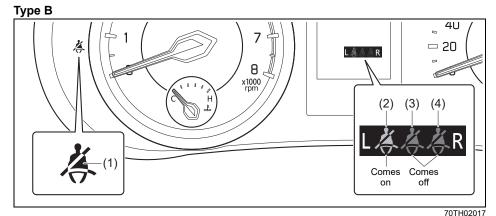

# Instrument cluster (Type B)

- If a warning light continues to be lit or is blinking, there may be a problem with the vehicle or the system. Carefully read the following reference information and consult with a MARUTI SUZUKI authorized workshop.
- It is considered normal that warning lights and indicators marked with an asterisk (\*) are lit when the ignition switch is turned to "ON" position or the engine switch is pressed to change the ignition mode to ON (i.e., high engine coolant temperature warning light initially lights up in red). If such lights do not light up, consult with a MARUTI SUZUKI authorized workshop.
- For the ENG A-STOP system, there is the particular condition that a warning light or an indicator is lit.

|      | Warning light |   | Color  | Name                                                              |  |
|------|---------------|---|--------|-------------------------------------------------------------------|--|
| (8)  |               | * | Red    | Airbag warning light                                              |  |
| (9)  |               |   | Orange | Low Fuel Warning Light                                            |  |
| (10) | (ABS)         | * | Orange | Anti-lock Brake System (ABS) warning light                        |  |
| (11) |               | * | Red    | Brake system warning light                                        |  |
| (12) | REAR<br>LAAAR |   | White  | Rear passenger's seat belt reminder light (Left / Center / Right) |  |
|      | L###R         |   | Red    |                                                                   |  |
| (13) | (1)           |   | Orange | Transmission warning light (for AGS models)                       |  |
| (14) |               |   | Orange | Depress brake pedal indicator light (for AGS models)              |  |