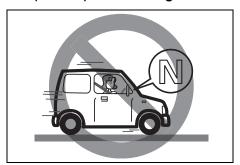

# Vehicle may break-down, meet with an accident or catch fire due to

- 1. Installation of
  - High wattage bulbs
  - Non genuine lamps / horns
  - Modified suspension / wheels
  - Non genuine parts / accessories etc.
- 2. Retrofitment of LPG / CNG fuel systems/kits.
- 3. Usage of domestic LPG.
- 4. Short circuiting due to tampering of wiring harness.

CAUTION: DO NOT STORE OR CARRY INFLAMMABLE MATERIALS IN THE VEHICLE.

Avoid driving into or starting the vehicle in a heavily water logged area. Vehicle may breakdown or engine may fail due to

- 1. Water entry into the engine (which may lead to hydrostatic lock).
- 2. Short circuiting of the electrical systems.