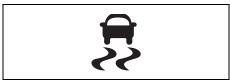

# Instrument panel 2

- (1) ESP<sup>®</sup> OFF switch (P.5-62) (2) ENG A-STOP OFF switch (P.5-40) (3) Headlight leveling switch (P.3-24)