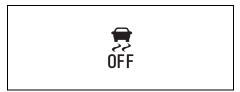

#### **ENG A-STOP system**

- Q. The ENG A-STOP system does not work. What should I do?
- A. Refer to "ENG A-STOP system (engine auto stop start system)" in "OPERATING YOUR VEHICLE" section.