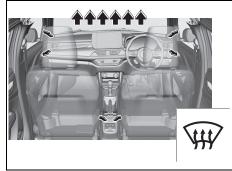

#### Window glass

- Q. How can I clear fog on the inside of the windshield and door glass areas?
- A. Use the defroster switch. Refer to "Manual air conditioning system (with digital control panel)" or "Automatic heating and air conditioning system (climate control)" in "OTHER CONTROLS AND EQUIPMENT" section.
- Q. How can I clear fog on the inside of the rear window glass?
- A. Use the heated rear window switch. Refer to "Heated rear window switch" in "BEFORE DRIVING" section.