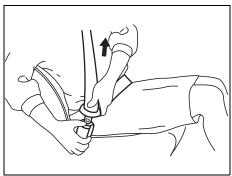

#### WARNING

- Never allow persons to ride in the cargo area of a vehicle. In the event of an accident, there is a much greater risk of injury for persons who are not riding in a seat with their seat belt securely fastened.
- Ensure that all seat belts are worn correctly. An improperly worn seat belt increases the risk of injury or death if a collision occurs.
- Seat belts should always be adjusted as follows:
  - the lap portion of the belt should be worn low across the pelvis, not across the waist.
  - the shoulder straps should be worn on the outside shoulder only, and never under the arm.
- the shoulder straps should be away from your face and neck, but not falling off your shoulder.
- Seat belts should never be worn with the straps twisted and should be adjusted as tightly as is comfortable to provide the protection for which they have been designed. A slack belt will provide less protection than a snug belt.

#### **▲** WARNING

(Continued)

- Check that seat belt latch plate (tongue) is inserted into the proper buckle especially in the rear seats. It is not possible to insert into the wrong buckles in the rear seats.
- Pregnant women should use seat belts, although specific recommendations about driving should be made by the woman's medical advisor. Remember that the lap portion of the belt should be worn as low as possible across the hips, as shown in the illustration.
- Do not wear seat belts over hard, fragile, or sharp items such as pens, keys, eyeglasses, etc in pockets or on clothing. The pressure from seat belt on such items can cause injury in case of an accident.