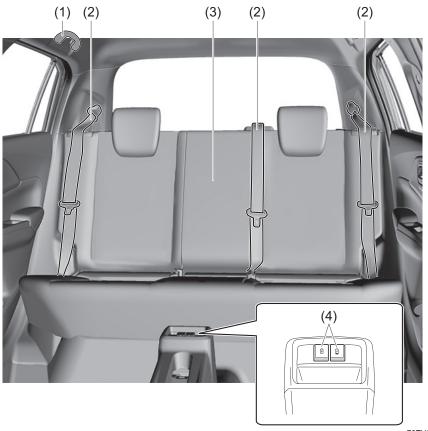

# Interior, rear

- (1) Assist grip (P.7-13)(2) Seat belt (P.2-19)(3) Rear seat (P.2-13)(4) USB charging socket (if equipped) (P.7-15)