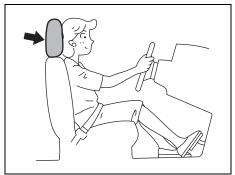

#### WARNING

- Never allow persons to ride in the cargo area of a vehicle. In the event of an accident, there is a much greater risk of injury for persons who are not riding in a seat with their seat belt securely fastened.
- Ensure that all seat belts are worn correctly. An improperly worn seat belt increases the risk of injury or death if a collision occurs.
- Seat belts should always be adjusted as follows:
  - the lap portion of the belt should be worn low across the pelvis, not across the waist.
  - the shoulder straps should be worn on the outside shoulder only, and never under the arm.
- the shoulder straps should be away from your face and neck, but not falling off your shoulder.
- Seat belts should never be worn with the straps twisted and should be adjusted as tightly as is comfortable to provide the protection for which they have been designed. A slack belt will provide less protection than a snug belt.

#### **▲** WARNING

(Continued)

- Check that seat belt latch plate (tongue) is inserted into the proper buckle especially in the rear seats. It is not possible to insert into the wrong buckles in the rear seats.
- Pregnant women should use seat belts, although specific recommendations about driving should be made by the woman's medical advisor. Remember that the lap portion of the belt should be worn as low as possible across the hips, as shown in the illustration.
- Do not wear seat belts over hard, fragile, or sharp items such as pens, keys, eyeglasses, etc in pockets or on clothing. The pressure from seat belt on such items can cause injury in case of an accident.