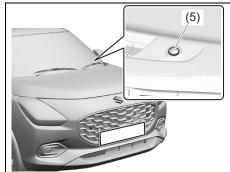

# Instrument panel 2

- (1) ESP<sup>®</sup> OFF switch (P.5-62) (2) ENG A-STOP OFF switch (P.5-40) (3) Headlight leveling switch (P.3-24)