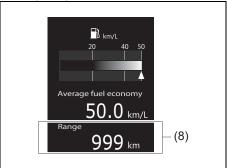

n, refer to "Setting mode of information display (Type B)" in "SPECIFICATIONS" section.

#### NOTE:

If you add only a small amount of fuel when you select "Reset after refuel", the average fuel consumption value may not be reset.

## (5-minute average fuel consumption)



69T040380

(6) 5-minute average fuel consumption

## (1-driving cycle average fuel consumption)



69T040390

(7) 1-driving cycle average fuel consumption

You can check transition of average fuel consumption every 5 minutes from 15 minutes before up to now. Also, you can check transition of average fuel consumption the past 3 driving cycles. Time indication and driving cycle indication can be changed. For details, refer to "Setting mode of information display (Type B)" in "SPECIFICA-TIONS" section.

**Driving range** 



69T040400

# (8) Driving range

If you selected driving range the last time you drove the vehicle, the display indicates "---" for a few seconds and then indicates the current driving range when the engine switch is pressed to change the ignition mode to ON.

The driving range shown in the display is the approximate distance you can drive until the fuel gauge indicates "E", based on current driving conditions.

When the low fuel warning light comes on, the display "---" will appear.

If the low fuel warning light comes on, fill the fuel tank immediately regardless of the value of driving range shown in the display.

When you refuel, the driving range is updated. However, if you only add a small amount of fuel, the correct value will not be displayed.

#### NOTE:

- If you refuel when the