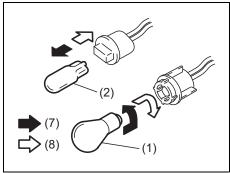

#### **Electrical equipment**

- Q. The headlights or brake lights do not light up. What should I do?
- A. Check the light bulbs. Refer to "Bulb replacement" in "INSPECTION AND MAINTENANCE" section.
- Q. I cannot use an electrical device. What should I do?
- A. Check the fuses. Refer to "Fuses" in "INSPECTION AND MAINTENANCE" section.