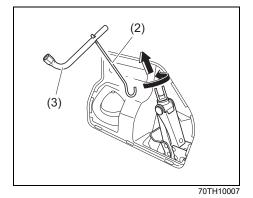

# Luggage compartment

- (1) Luggage compartment cover
  (if equipped) (P.7-22)
  (2) Spare tyre (P.10-5)
  (3) Luggage compartment hook (P.7-22)
  (4) Luggage compartment light
  (if equipped) (P.7-8, 9-36)
  (5) Jack handle (P.10-5)
  (6) Towing eye (P.10-2)
  (7) Wheel wrench (P.10-5)
  (8) Tool bag (P.10-5)
  (9) Jack (P.10-6)