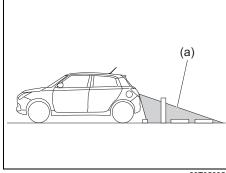

| When                                                      | Warning buzzer                                                                                                         | Instrument cluster                   | Cause and remedy                                                                                                                                                                                                                                                                                                         |  |  |
|-----------------------------------------------------------|------------------------------------------------------------------------------------------------------------------------|--------------------------------------|--------------------------------------------------------------------------------------------------------------------------------------------------------------------------------------------------------------------------------------------------------------------------------------------------------------------------|--|--|
| When one of the                                           | Interior buzzer                                                                                                        |                                      | The security system warning is being activated. You can stop                                                                                                                                                                                                                                                             |  |  |
| doors is opened                                           | Beeping at short intervals for approx. 10 seconds                                                                      | Blinks every<br>2 seconds            | <ul> <li>the warning by either of the following operations:</li> <li>Unlock the doors using the keyless entry system transmi the keyless push start system remote controller or request switch.</li> <li>Press the engine switch to change the ignition mode to or turn the ignition switch to "ON" position.</li> </ul> |  |  |
| When the ignition                                         |                                                                                                                        |                                      | Indicates that a security system has been activated while the                                                                                                                                                                                                                                                            |  |  |
| switch is turned to "ON" position or the engine switch is | Beeping 4 times                                                                                                        |                                      | vehicle has been parked; check the vehicle to make sure the it is not broken into or nothing is stolen.                                                                                                                                                                                                                  |  |  |
| pressed to change<br>the ignition mode to<br>ON           |                                                                                                                        | Blinks rapidly for approx. 8 seconds |                                                                                                                                                                                                                                                                                                                          |  |  |
|                                                           | Interior buzzer                                                                                                        | *1                                   | The steering wheel lock has not been released. With load no                                                                                                                                                                                                                                                              |  |  |
|                                                           | Chime (once)                                                                                                           | ,                                    | applied, turn the steering wheel to the left or right so as to press the engine switch or turn the ignition switch again.                                                                                                                                                                                                |  |  |
| When stopping or                                          | Interior buzzer                                                                                                        |                                      | Rear parking sensors detect an obstacle on the rear side                                                                                                                                                                                                                                                                 |  |  |
| backing up the vehi-<br>cle                               | Short beeps at long intervals, short beeps at short intervals, short beeps at very short intervals, or continuous beep |                                      | the vehicle. Check the surrounding area directly with your eyes and the mirrors, and back up the vehicle slowly.                                                                                                                                                                                                         |  |  |