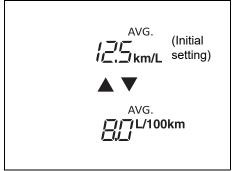

is turned to "ON" position or the engine switch is pressed to change the ignition mode to ON. Unless you reset the value of average fuel consumption, the display indicates the value of average fuel consumption which includes average fuel consumption during previous driving.

To reset the average fuel consumption, push and hold the indicator selector knob (2) for a while when the display shows the average fuel consumption.

#### NOTE:

When you reset the indication or reconnect the negative (–) terminal to the lead-acid battery, the value of average fuel consumption will be shown after driving for a while.

## (For "L/100km" or "km/L" setting)

To change the unit of average fuel consumption, while pushing and holding the trip meter selector knob (1), turn the indicator selector knob (2).



55T040240

#### NOTE:

When you change the units that average fuel consumption is displayed in, the instantaneous fuel consumption units will be changed automatically.

## **Driving range**

If you selected driving range the last time you drove the vehicle, the display indicates "---" for a few seconds and then indicates the current driving range when the ignition switch is turned to "ON" position or the engine switch is pressed to change the ignition mode to ON.

The driving range shown in the display is an indicative unit of the approximate distance you can drive until the fuel gauge indicates "E", based on current driving conditions and current fuel level in the fuel tank.

When the low fuel warning light comes on, the display "---" will appear.

If the low fuel warning light comes on