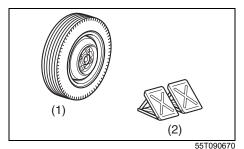

# Luggage compartment

- (1) Luggage compartment cover
  (if equipped) (P.7-22)
  (2) Spare tyre (P.10-5)
  (3) Luggage compartment hook (P.7-22)
  (4) Luggage compartment light
  (if equipped) (P.7-8, 9-36)
  (5) Jack handle (P.10-5)
  (6) Towing eye (P.10-2)
  (7) Wheel wrench (P.10-5)
  (8) Tool bag (P.10-5)
  (9) Jack (P.10-6)

#### **Tyres**

- Q. I get a flat tyre. What should I do?
- A. Change the flat tyre with a spare tire. Refer to "Tyre changing tool" in "EMERGENCY SERVICE" section.