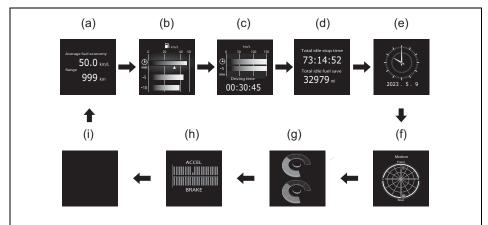

### **Exterior**

- (1) Door (P.3-2)
- (2) Door locks (P.3-2)
- (3) Outside rearview mirror (P.2-9)
- (4) Windshield wiper (P.3-27, 9-37)
- (5) Fuel filler cap (P.7-1)
- (6) Radio antenna (P.7-39)
- (7) High mount stop light (P.9-35)
- (8) Tailgate (P.3-5)
- (9) Rear window wiper (if equipped) (P.3-28, 9-39)
- (10) Rearview camera (if equipped) (P.5-54)
- (11) Side turn signal light on outside rearview mirrors (if equipped) (P.9-29)
- (12) Side turn signal light on fender (if equipped) (P.9-28)
- (13) Front turn signal light (P.9-30)

- (14) Headlight (P.3-20, 9-28) (15) Position light (P.9-29) (16) Position light and Daytime Running Light (D.R.L.) (if equipped) (P.3-22)
- (17) Front fog light (if equipped) (P.3-24, 9-32)
- (18) Engine hood (P.7-4)
- (19) Towing eye cover (P.10-2)
- (20) Tail light (P.9-33)
- (21) Brake light (P.9-33)
- (22) Reversing light (P.9-33) (23) Rear turn signal light (P.3-25, 9-33)
- (24) Parking sensor (P.5-47)
- (25) License plate light (P.3-20, 9-34)