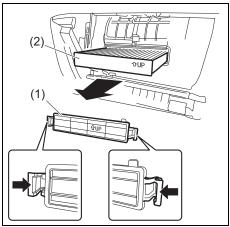

# Luggage compartment

- (1) Luggage compartment cover
  (if equipped) (P.7-22)
  (2) Spare tyre (P.10-5)
  (3) Luggage compartment hook (P.7-22)
  (4) Luggage compartment light
  (if equipped) (P.7-8, 9-36)
  (5) Jack handle (P.10-5)
  (6) Towing eye (P.10-2)
  (7) Wheel wrench (P.10-5)
  (8) Tool bag (P.10-5)
  (9) Jack (P.10-6)