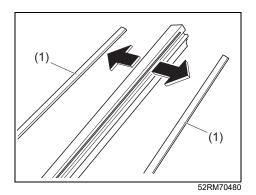

### **Exterior**

- (1) Door (P.3-2)
- (2) Door locks (P.3-2)
- (3) Outside rearview mirror (P.2-9)
- (4) Windshield wiper (P.3-27, 9-37)
- (5) Fuel filler cap (P.7-1)
- (6) Radio antenna (P.7-39)
- (7) High mount stop light (P.9-35)
- (8) Tailgate (P.3-5)
- (9) Rear window wiper (if equipped) (P.3-28, 9-39)
- (10) Rearview camera (if equipped) (P.5-54)
- (11) Side turn signal light on outside rearview mirrors (if equipped) (P.9-29)
- (12) Side turn signal light on fender (if equipped) (P.9-28)
- (13) Front turn signal light (P.9-30)