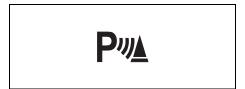

| Indicator |           | Color  | Name                                               |  |
|-----------|-----------|--------|----------------------------------------------------|--|
| (27)      |           | Blue   | Main beam (high beam) indicator light              |  |
| (28)      | •         | Red    | Security system indicator                          |  |
| (29)      | P         | Orange | Parking sensor indicator light                     |  |
| (30)      | <b>++</b> | Green  | Turn signal indicators                             |  |
| (31)      | <b></b> D | Green  | Front fog light indicator light (if equipped)      |  |
| (32)      | ш.}}      | Blue   | Low engine coolant temperature light (if equipped) |  |