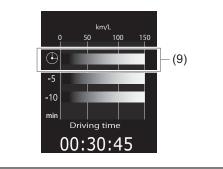

ge indicates "E", based on current driving conditions.

When the low fuel warning light comes on, the display "---" will appear.

If the low fuel warning light comes on, fill the fuel tank immediately regardless of the value of driving range shown in the display.

When you refuel, the driving range is updated. However, if you only add a small amount of fuel, the correct value will not be displayed.

#### NOTE:

- If you refuel when the ignition mode is ON, the driving range may not indicate the correct value.
- When you reconnect the negative (–) terminal to the lead-acid battery, the value of driving range will be shown after driving for a period of time.

# Average speed / 5-minute average speed

Average speed from previous reset and 5-minute average speed are shown.

# (Average speed)



69T040410

# (9) Average speed

If you selected average speed the last time you drove the vehicle, the display indicates the last value of average speed from previous driving when the engine switch is pressed to change the ignition mode to ON. Unless you reset the value of average speed, the display indicates the value of average speed which includes average speed during previous driving.

To reset the value of average speed, push and hold the indicator selector knob (3) for about 2 seconds when the display indicates an average speed. The display shows "---" and then indicates a new average speed after driving for a short time.

#### NOTE:

When you reconnect the negative (–) terminal to the lead-acid battery, the value of average speed will be shown after driving for a period of time.