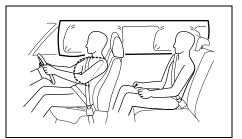

#### Seat belts and child restraint systems

59RN02300

#### WARNING

- · Wear your seat belts at all times.
- · An airbag supplements or adds to the frontal collision protection offered by seat belts. The driver and all passengers must be properly restrained by wearing seat belts at all times, even if driving for a very short distance, whether or not an airbag is mounted at their seating position, to minimize the risk of severe injury or death in the event of a collision.

#### WARNING

- Never allow persons to ride in the cargo area of a vehicle. In the event of an accident, there is a much greater risk of injury for persons who are not riding in a seat with their seat belt securely fastened.
- Ensure that all seat belts are worn correctly. An improperly worn seat belt increases the risk of injury or death if a collision occurs.
- Seat belts should always be adjusted as follows:
  - the lap portion of the belt should be worn low across the pelvis, not across the waist.
  - the shoulder straps should be worn on the outside shoulder only, and never under the arm.
- the shoulder straps should be away from your face and neck, but not falling off your shoulder.
- Seat belts should never be worn with the straps twisted and should be adjusted as tightly as is comfortable to provide the protection for which they have been designed. A slack belt will provide less protection than a snug belt.