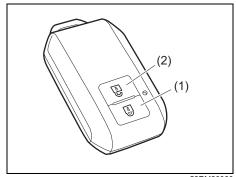

# Key

- (1) Keyless push start system remote controller (P.3-9) Keyless push start system (P.5-10) Starting engine (P.5-15)
- (2) Key (P.3-1) Door locks (P.3-2)
- (3) Keyless entry system transmitter (P.3-7)
  Starting engine (P.5-14)
  Key (P.3-1)
  Door locks (P.3-2)