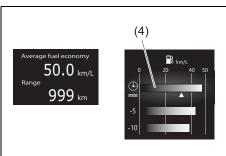

### **Exterior**

- (1) Door (P.3-2)
- (2) Door locks (P.3-2)
- (3) Outside rearview mirror (P.2-9)
- (4) Windshield wiper (P.3-27, 9-37)
- (5) Fuel filler cap (P.7-1)
- (6) Radio antenna (P.7-39)
- (7) High mount stop light (P.9-35)
- (8) Tailgate (P.3-5)
- (9) Rear window wiper (if equipped) (P.3-28, 9-39)
- (10) Rearview camera (if equipped) (P.5-54)
- (11) Side turn signal light on outside rearview mirrors (if equipped) (P.9-29)
- (12) Side turn signal light on fender (if equipped) (P.9-28)
- (13) Front turn signal light (P.9-30)

- (14) Headlight (P.3-20, 9-28) (15) Position light (P.9-29) (16) Position light and Daytime Running Light (D.R.L.) (if equipped) (P.3-22)
- (17) Front fog light (if equipped) (P.3-24, 9-32)
- (18) Engine hood (P.7-4)
- (19) Towing eye cover (P.10-2)
- (20) Tail light (P.9-33)
- (21) Brake light (P.9-33)
- (22) Reversing light (P.9-33) (23) Rear turn signal light (P.3-25, 9-33)
- (24) Parking sensor (P.5-47)
- (25) License plate light (P.3-20, 9-34)