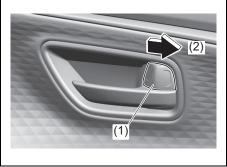

# Key

- (1) Keyless push start system remote controller (P.3-9) Keyless push start system (P.5-10) Starting engine (P.5-15)
- (2) Key (P.3-1) Door locks (P.3-2)
- (3) Keyless entry system transmitter (P.3-7)
  Starting engine (P.5-14)
  Key (P.3-1)
  Door locks (P.3-2)