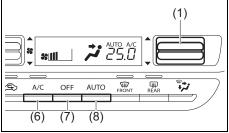

# Instrument panel 1

- (1) Hazard warning switch (P.3-26)
- (2) Hands-free switch (if equipped) (P.7-41)
  - Voice recognition switch (if equipped) (P.7-41)
- (3) Windshield wiper and washer lever (P.3-26)/
  - Rear window wiper/washer switch (if equipped) (P.3-28, 3-29)
- (4) Remote audio controls (if equipped) (P.7-40)
- (5) Instrument cluster (P.4-1, 4-10)
- (6) Cruise control switches (if equipped) (P.5-45)
- (7) Lighting control lever (P.3-19)/ Turn signal control lever (P.3-25)
- (8) Heated rear window switch (P.3-29)
- (9) Drink holder (P.7-10)
- (10) Wireless Charger (if equipped) (P.7-15)
- (11) Tilt steering lock lever (P.2-8)
- (12) Ignition switch (vehicle without keyless push start system) (if equipped) (P.5-4)
- (13) Ènginé switch (vehicle with keyless push start system) (if equipped) (P.5-6)