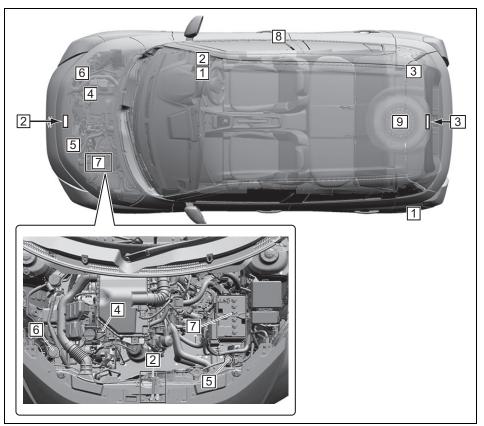

# **SERVICE STATION GUIDE**

- Fuel (see section 7)
   Engine hood (see section 7)
   Tyre changing tools (see section 10)
   Engine oil dipstick (see section 9)
- 5. Engine coolant (see section 9)6. Windshield washer fluid
- (see section 9)
- 7. Lead-acid battery (see section 9)8. Tyre pressure (see Tyre Information Label on driver's door lock pillar)
  9. Spare tyre (see section 10)