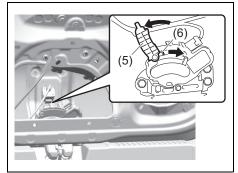

# Luggage compartment

- (1) Luggage compartment cover
  (if equipped) (P.7-22)
  (2) Spare tyre (P.10-5)
  (3) Luggage compartment hook (P.7-22)
  (4) Luggage compartment light
  (if equipped) (P.7-8, 9-36)
  (5) Jack handle (P.10-5)
  (6) Towing eye (P.10-2)
  (7) Wheel wrench (P.10-5)
  (8) Tool bag (P.10-5)
  (9) Jack (P.10-6)