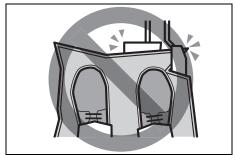

#### **WARNING**

Failure to take the following precautions may result in the driver's side floor mat interfering with the pedals and causing a loss of vehicle control or an accident.

#### **Description of warning label**

 Check that the floor mat grommets are hooked to the fasteners.

 Never stack floor mats because it may prevent from securing to the fasteners and cause sliding forward.

#### (Continued)

- For more details, read this owner's manual.
- Never use a floor mat which does not fit the floor as the same may cause hindrance/damage in vehicle and its functioning.
- · Never use damaged floor mats.