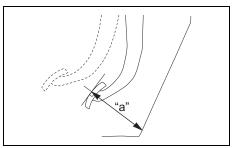

s near the "MIN" line, there is a possibility of brake pad and/or shoe wear and brake fluid leakage. In this case, ask a MARUTI SUZUKI authorized workshop to inspect the brake system.
- Brake fluid can damage painted surfaces. Be careful when refilling the reservoir.

#### NOTE:

- The fluid level can be expected to gradually fall as the brake pad and/or shoe wear.
- Brake fluid absorbs water over time and brake fluid with high water content may cause vapor lock or brake system malfunction.

Replace the brake fluid according to the maintenance schedule in this owner's manual.

# Brake pedal

Check brake pedal stroke. If the stroke is so large, have the brake system inspected by a MARUTI SUZUKI authorized workshop. If you doubt the brake pedal is at its normal height, check it as follows:



54G108

Minimum distance between brake pedal and floor carpet "a"

53 mm

With the engine running, measure the distance between the brake pedal and floor carpet when the pedal is depressed with approximately 30 kg of force. The minimum distance required is as specified. Since your vehicle's brake system is self-adjusting, there is no need for pedal adjustment.

If the pedal to floor carpet distance as measured above is less than the minimum distance required, have your vehicle inspected by a MARUTI SUZUKI authorized workshop.

#### NOTE:

- When measuring the distance between the brake pedal and floor wall, be sure not to include the floor mat or rubber on the floor carpet in your measurement.
- Measure the distance at the brake pedal's side facing toward the driver's door.



52RM70500