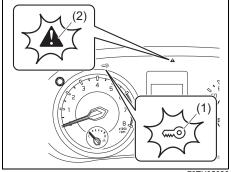

# Instrument cluster (Type B)

- If a warning light continues to be lit or is blinking, there may be a problem with the vehicle or the system. Carefully read the following reference information and consult with a MARUTI SUZUKI authorized workshop.
- It is considered normal that warning lights and indicators marked with an asterisk (\*) are lit when the ignition switch is turned to "ON" position or the engine switch is pressed to change the ignition mode to ON (i.e., high engine coolant temperature warning light initially lights up in red). If such lights do not light up, consult with a MARUTI SUZUKI authorized workshop.
- For the ENG A-STOP system, there is the particular condition that a warning light or an indicator is lit.

|      | Warning light |   | Color  | Name                                                        |
|------|---------------|---|--------|-------------------------------------------------------------|
| (15) |               |   | Red    | Open door warning light                                     |
| (16) | <b>₽</b>      | * | Red    | High engine coolant temperature warning light (if equipped) |
| (17) | A             | * | Orange | Master warning indicator light (if equipped)                |
| (18) |               |   | Orange | Suzuki Connect indicator light (if equipped)                |