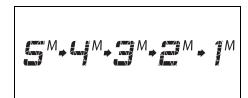

, the driver must operate the gearshift lever to the "+" or "-" direction.

As for conventional manual transmission vehicles, releasing the accelerator pedal a little may help the transmission to shift smoothly.

#### **Upshift and downshift:**

#### **Upshifting**



56RH00309

Pull the gearshift lever to the "+" direction and release it. Every time the lever is operated, the transmission is upshifting 1 step in the order of 1st  $\rightarrow$  2nd  $\rightarrow$  3rd  $\rightarrow$  4th  $\rightarrow$  5th gear.

76MH0A059

#### **Downshifting**



56RH00310

Push the gearshift lever to the "-" direction and release it. Every time the lever is operated, the transmission is downshifted in the order 5th  $\rightarrow$  4th  $\rightarrow$  3rd  $\rightarrow$  2nd  $\rightarrow$  1st gear.



76MH0A061

The gear position is displayed on the gear position indicator. The gear position indicator shows the transmission gear position. Before starting off, always make sure transmission is engaged in 1st or reverse gear and gear position indicator is showing the intended gear, then depress the accel-

erator pedal. It is possible to start vehicle in 2nd gear using manual mode, from stop condition.

#### NOTE:

- Always use 1st gear while starting off an uphill slope otherwise you can damage the clutch.
- To downshift smoothly, the engine runs fast in some cases. This is done intentionally by the system and is not malfunction.
- When driving down a hill, downshift and use the engine braking appropriately. If necessary, continuous downshifting is possible. However, if downshifting mor