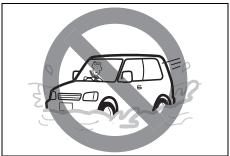

CAUTION: DO NOT STORE OR CARRY INFLAMMABLE MATERIALS IN THE VEHICLE.

Avoid driving into or starting the vehicle in a heavily water logged area. Vehicle may breakdown or engine may fail due to

- 1. Water entry into the engine (which may lead to hydrostatic lock).
- 2. Short circuiting of the electrical systems.

If the vehicle is stuck in deep water, do not start / crank the vehicle until the level of water drops below the level of exhaust pipe.