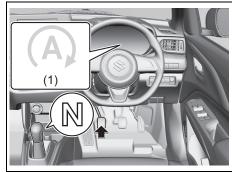

#### For Manual transmission Model

| When                                                                          | Warning buzzer             | Instrument cluster | Cause and remedy                                                                                                                                                                                                                                                                                                  |
|-------------------------------------------------------------------------------|----------------------------|--------------------|-------------------------------------------------------------------------------------------------------------------------------------------------------------------------------------------------------------------------------------------------------------------------------------------------------------------|
| When the engine is                                                            | Interior buzzer            | -                  | The gearshift lever is in a position other than "N" (Neutral). Place the gearshift lever in "N" (Neutral) position.                                                                                                                                                                                               |
| stopped automati-<br>cally by the ENG A-<br>STOP system                       | Beeping at short intervals |                    |                                                                                                                                                                                                                                                                                                                   |
| When the engine is                                                            | Interior buzzer            |                    | The engine stalled because the following operations were per-                                                                                                                                                                                                                                                     |
| stopped automati-<br>cally by the ENG A-<br>STOP system                       | Continuous beeps           | and Lights up      | formed.  • The driver's seat belt is unfastened.  • The driver's door is opened.                                                                                                                                                                                                                                  |
|                                                                               |                            |                    | <ul> <li>To restart the engine, follow the procedure below.</li> <li>1) Set the parking brake firmly, and then shift into "N" (Neutral).</li> <li>2) Close the driver's door and fasten the driver's seat belt.</li> <li>3) Turn the ignition switch or press the engine switch to restart the engine.</li> </ul> |
| When the engine is<br>stopped automati-<br>cally by the ENG A-<br>STOP system | Interior buzzer            | Lights up          | The driver's seat belt is unfastened. You can restart the engine by depressing the clutch pedal when the seat belt fastened.                                                                                                                                                                                      |
|                                                                               | Beeping at short intervals |                    |                                                                                                                                                                                                                                                                                                                   |