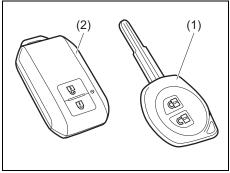

# Key

- (1) Keyless push start system remote controller (P.3-9) Keyless push start system (P.5-10) Starting engine (P.5-15)
- (2) Key (P.3-1) Door locks (P.3-2)
- (3) Keyless entry system transmitter (P.3-7)
  Starting engine (P.5-14)
  Key (P.3-1)
  Door locks (P.3-2)