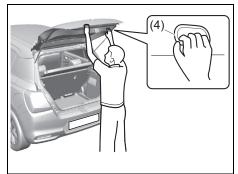

# Luggage compartment

- (1) Luggage compartment cover
  (if equipped) (P.7-22)
  (2) Spare tyre (P.10-5)
  (3) Luggage compartment hook (P.7-22)
  (4) Luggage compartment light
  (if equipped) (P.7-8, 9-36)
  (5) Jack handle (P.10-5)
  (6) Towing eye (P.10-2)
  (7) Wheel wrench (P.10-5)
  (8) Tool bag (P.10-5)
  (9) Jack (P.10-6)