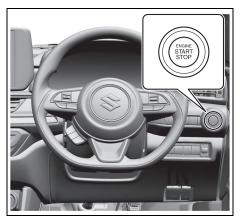

# Instrument panel 1

- (1) Hazard warning switch (P.3-26)
- (2) Hands-free switch (if equipped) (P.7-41)
  - Voice recognition switch (if equipped) (P.7-41)
- (3) Windshield wiper and washer lever (P.3-26)/
  - Rear window wiper/washer switch (if equipped) (P.3-28, 3-29)
- (4) Remote audio controls (if equipped) (P.7-40)
- (5) Instrument cluster (P.4-1, 4-10)
- (6) Cruise control switches (if equipped) (P.5-45)
- (7) Lighting control lever (P.3-19)/ Turn signal control lever (P.3-25)
- (8) Heated rear window switch (P.3-29)
- (9) Drink holder (P.7-10)
- (10) Wireless Charger (if equipped) (P.7-15)
- (11) Tilt steering lock lever (P.2-8)
- (12) Ignition switch (vehicle without keyless push start system) (if equipped) (P.5-4)
- (13) Ènginé switch (vehicle with keyless push start system) (if equipped) (P.5-6)