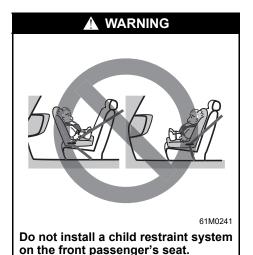

- (8) Front seat (P.2-5) (9) Side airbag (P.2-42) (10) Front seat back pocket (P.7-21)
- \*1: Be sure to read the detailed information in the target page before using a child restraint system.
- \*2: NEVER use a rearward facing child restraint on a seat protected by an ACTIVE AIRBAG in front of it, DEATH or SERIOUS INJURY to the CHILD can occur.