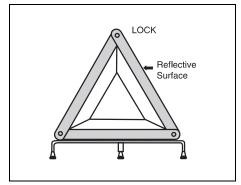

ic hazard, keep the warning triangle, provided with your vehicle, on the road free from any obstacles behind your vehicle so as to warn the approaching traffic, at an approximate distance of 50-100 m. The reflecting side of the triangle should face the oncoming traffic. Please activate the hazard warning lamps before alighting the vehicle to keep the warning triangle.



55T100020

- Remove the warning triangle carefully from the cover as shown by arrow (1).
- Open both the reflector arms as shown by arrow (2) and lock the arms with each other with the clip provided in the right arm. Open the bottom stand in counter clock-wise direction as shown by arrow (3). Position the warning triangle behind the vehicle on a plain surface.
- Reverse the removal procedure for keeping inside the cover.



55T100030

### **APPEARANCE CARE**



### **APPEARANCE CARE**

| Corrosion prevention | 11-1 |
|----------------------|------|
| Cleaning exterior    | 11-2 |
| Cleaning interior    | 11-7 |

### **Corrosion prevention**

It is important to take good care of your vehicle to protect it from corrosion. Listed below are instructions for how to maintain your vehicle to prevent corrosion. Please read and follow these instructions carefully.

### Important information about corrosion

#### Common causes of corrosion

- Accumulation of road salt, dirt, moisture or chemicals in hard-to-reach areas of the vehicle underbody or frame.
- Chipping, scratches and any damage to treated or painted metal surfaces resulting from minor accidents or abrasion by stones and gravel.
- 3) Any or all of the belo