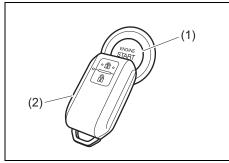

# Key

- (1) Keyless push start system remote controller (P.3-9) Keyless push start system (P.5-10) Starting engine (P.5-15)
- (2) Key (P.3-1) Door locks (P.3-2)
- (3) Keyless entry system transmitter (P.3-7)
  Starting engine (P.5-14)
  Key (P.3-1)
  Door locks (P.3-2)