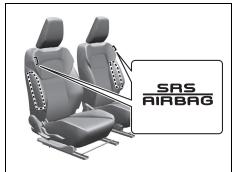

## Interior, side

- (1) Inside rearview mirror (P.2-8)
- (2) Front interior light (P.7-7, 9-35) (3) Sun visor (P.7-6)
- (4) Warning label for front passenger's front airbag (P.2-44) \*1, \*2
- (5) Hands-free microphone (if equipped) (P.7-41)
- (6) Seat belt (P.2-19)
- (7) Side curtain airbág (P.2-42)

- (8) Front seat (P.2-5) (9) Side airbag (P.2-42) (10) Front seat back pocket (P.7-21)
- \*1: Be sure to read the detailed information in the target page before using a child restraint system.
- \*2: NEVER use a rearward facing child restraint on a seat protected by an ACTIVE AIRBAG in front of it, DEATH or SERIOUS INJURY to the CHILD can occur.