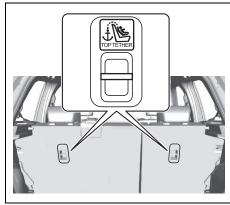

stem in all directions, especially forward.
- Make sure the child seat is installed properly according to the instructions provided by the child restraint system manufacturer.
  - •If the child restraint system is not installed properly, consult the retailer where you purchased the child restraint system.
- 8) Attach the top tether strap referring to "Installation of child restraint with top tether" in this section.

When you put your child in the child restraint system, appropriately slide the front seat forward not to touch a part of your child's body.

gers.

#### NOTICE

When installing a child restraint system to the rear seat, adjust the front seat position so that the front seat does not interfere with the child restraint system.

## Installation of child restraint with top tether



70TH02025

Some child restraint systems require the use of a top tether strap. Top tether anchorages are provided in your vehicle at the locations shown in the illustrations.

The number of the top tether anchorage brackets provided in your vehicle depends on the vehicle specification. Install the child restraint system as follows:

1) Remove the luggage compartment cover (if equipped).

- Secure the child restraint on the rear seat using the procedure described above for securing a restraint system that does not require a top tether strap.
- 3) Hook the top tether strap to the top tether anchorage and tighten the top tether strap according to the instructions provided by the child restraint system manufacturer. Attach the top tether strap to the corresponding top tether anchorage locate