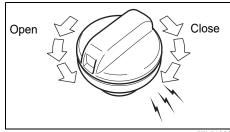

# Key

- (1) Keyless push start system remote controller (P.3-9) Keyless push start system (P.5-10) Starting engine (P.5-15)
- (2) Key (P.3-1) Door locks (P.3-2)
- (3) Keyless entry system transmitter (P.3-7)
  Starting engine (P.5-14)
  Key (P.3-1)
  Door locks (P.3-2)