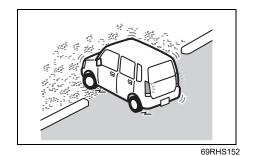

CAUTION: DO NOT STORE OR CARRY INFLAMMABLE MATERIALS IN THE VEHICLE.

Avoid driving into or starting the vehicle in a heavily water logged area. Vehicle may breakdown or engine may fail due to

- 1. Water entry into the engine (which may lead to hydrostatic lock).
- 2. Short circuiting of the electrical systems.

If the vehicle is stuck in deep water, do not start / crank the vehicle until the level of water drops below the level of exhaust pipe.

#### NOTE:

IF THE VEHICLE IS SUBMERGED IN WATER, REPORT  $\,$  TO  $\,$  THE  $\,$  NEAREST AUTHORIZED WORKSHOP.