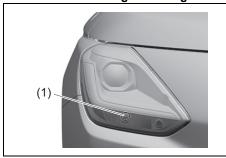

- (14) Headlight (P.3-20, 9-28) (15) Position light (P.9-29) (16) Position light and Daytime Running Light (D.R.L.) (if equipped) (P.3-22)
- (17) Front fog light (if equipped) (P.3-24, 9-32)
- (18) Engine hood (P.7-4)
- (19) Towing eye cover (P.10-2)
- (20) Tail light (P.9-33)
- (21) Brake light (P.9-33)
- (22) Reversing light (P.9-33) (23) Rear turn signal light (P.3-25, 9-33)
- (24) Parking sensor (P.5-47)
- (25) License plate light (P.3-20, 9-34)