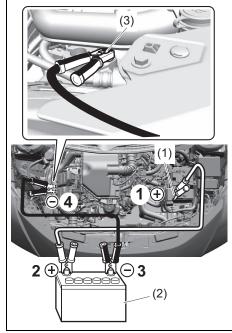

#### Running out of battery

- Q. The battery runs out and the engine does not start. What should I do?
- A. Connect the battery of a vehicle for assistance to jump leads and start the engine. Refer to "Jump-starting instructions" in "EMERGENCY SERVICE" section.