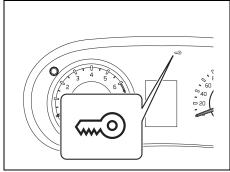

# Key

- (1) Keyless push start system remote controller (P.3-9) Keyless push start system (P.5-10) Starting engine (P.5-15)
- (2) Key (P.3-1) Door locks (P.3-2)
- (3) Keyless entry system transmitter (P.3-7)
  Starting engine (P.5-14)
  Key (P.3-1)
  Door locks (P.3-2)