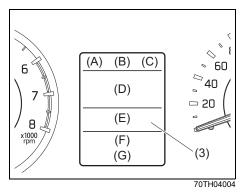

# **Warning lights**

Instrument cluster (Type A)

# Instrument cluster (Type B)

- If a warning light continues to be lit or is blinking, there may be a problem with the vehicle or the system. Carefully read the following reference information and consult with a MARUTI SUZUKI authorized workshop.
- It is considered normal that warning lights and indicators marked with an asterisk (\*) are lit when the ignition switch is turned to "ON" position or the engine switch is pressed to change the ignition mode to ON (i.e., high engine coolant temperature warning light initially lights up in red). If such lights do not light up, consult with a MARUTI SUZUKI authorized workshop.
- For the ENG A-STOP system, there is the particular condition that a warning light or an indicator is lit.

|     | Warning light |   | Color  | Name                                                                           |  |  |
|-----|---------------|---|--------|--------------------------------------------------------------------------------|--|--|
| (1) | K             |   | Red    | Driver's seat belt reminder light / front passenger's seat belt reminder light |  |  |
| (2) |               |   | Orange | Unreleased steering lock warning light (if equipped)                           |  |  |
| (3) | <b>~</b>      | * | Orange | Immobilizer/keyless push start system warning light                            |  |  |
| (4) | ř <u> </u>    | * | Orange | Malfunction indicator light                                                    |  |  |
| (5) | - +           | * | Red    | Charge warning light                                                           |  |  |
| (6) |               | * | Red    | Engine oil pressure warning light                                              |  |  |
| (7) | <b>⊕!</b>     | * | Orange | Electric power steering warning light                                          |  |  |

|      | Warning light |   | Color  | Name                                                              |  |
|------|---------------|---|--------|-------------------------------------------------------------------|--|
| (8)  |               | * | Red    | Airbag warning light                                              |  |
| (9)  |               |   | Orange | Low Fuel Warning Light                                            |  |
| (10) | (ABS)         | * | Orange | Anti-lock Brake System (ABS) warning light                        |  |
| (11) |               | * | Red    | Brake system warning light                                        |  |
| (12) | REAR<br>LAAAR |   | White  | Rear passenger's seat belt reminder light (Left / Center / Right) |  |
|      | L###R         |   | Red    |                                                                   |  |
| (13) | (1)           |   | Orange | Transmission warning light (for AGS models)                       |  |
| (14) |               |   | Orange | Depress brake pedal indicator light (for AGS models)              |  |

|      | Warning light |   | Color  | Name                                                        |
|------|---------------|---|--------|-------------------------------------------------------------|
| (15) |               |   | Red    | Open door warning light                                     |
| (16) | <b>₽</b>      | * | Red    | High engine coolant temperature warning light (if equipped) |
| (17) | A             | * | Orange | Master warning indicator light (if equipped)                |
| (18) |               |   | Orange | Suzuki Connect indicator light (if equipped)                |