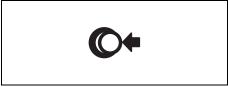

# Instrument cluster (Type B)

| Indicator |                   | Color | Name   |                                             |  |
|-----------|-------------------|-------|--------|---------------------------------------------|--|
| (19)      | <b>₩</b>          | *     | Orange | ESP <sup>®</sup> indicator light            |  |
| (20)      | OFF               | *     | Orange | ESP <sup>®</sup> OFF indicator light        |  |
| (21)      | ACC               |       | Orange | "ACC" indicator light (if equipped)         |  |
| (22)      | ON                |       | Orange | Ignition "ON" indicator light (if equipped) |  |
| (23)      | <b>O</b> +        |       | Green  | "PUSH" indicator light (if equipped)        |  |
| (24)      | (A)               | *     | Green  | ENG A-STOP indicator light                  |  |
| (25)      | (A)<br>OFF        | *     | Orange | ENG A-STOP OFF indicator light              |  |
| (26)      | <del>-</del> 500= |       | Green  | Illumination indicator light                |  |