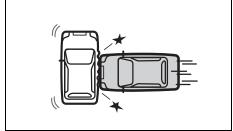

# Vehicle may break-down, meet with an accident or catch fire due to

- 1. Installation of
  - High wattage bulbs
  - Non genuine lamps / horns
  - Modified suspension / wheels
  - Non genuine parts / accessories etc.
- 2. Retrofitment of LPG / CNG fuel systems/kits.
- 3. Usage of domestic LPG.
- 4. Short circuiting due to tampering of wiring harness.

CAUTION: DO NOT STORE OR CARRY INFLAMMABLE MATERIALS IN THE VEHICLE.

Avoid driving into or starting the vehicle in a heavily water logged area. Vehicle may breakdown or engine may fail due to

- 1. Water entry into the engine (which may lead to hydrostatic lock).
- 2. Short circuiting of the electrical systems.