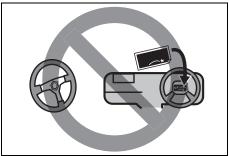

#### **WARNING**

Do not leave empty cans, etc. at your feet. These objects may interfere with pedal operation and cause accidents.