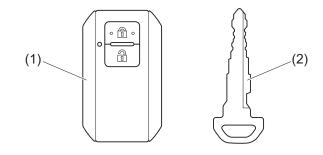

# Key

- (1) Keyless push start system remote controller (P.3-9) Keyless push start system (P.5-10) Starting engine (P.5-15)
- (2) Key (P.3-1) Door locks (P.3-2)
- (3) Keyless entry system transmitter (P.3-7)
  Starting engine (P.5-14)
  Key (P.3-1)
  Door locks (P.3-2)