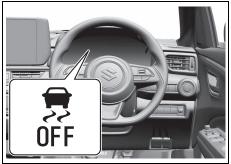

# Instrument cluster (Type B)

| Indicator |                   | Color | Name   |                                             |  |
|-----------|-------------------|-------|--------|---------------------------------------------|--|
| (19)      | <b>₩</b>          | *     | Orange | ESP <sup>®</sup> indicator light            |  |
| (20)      | OFF               | *     | Orange | ESP <sup>®</sup> OFF indicator light        |  |
| (21)      | ACC               |       | Orange | "ACC" indicator light (if equipped)         |  |
| (22)      | ON                |       | Orange | Ignition "ON" indicator light (if equipped) |  |
| (23)      | <b>O</b> +        |       | Green  | "PUSH" indicator light (if equipped)        |  |
| (24)      | (A)               | *     | Green  | ENG A-STOP indicator light                  |  |
| (25)      | (A)<br>OFF        | *     | Orange | ENG A-STOP OFF indicator light              |  |
| (26)      | <del>-</del> 500= |       | Green  | Illumination indicator light                |  |