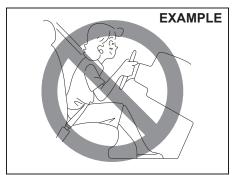

## "CAUTION"

- 1. Retro-fitment of LPG / CNG kit may deteriorate vehicle performance, reduce engine & engine related component's life and also warranty will be null and void for such vehicles.
- 2. Do not use domestic LPG/LPG cylinder for your factory fitted LPG vehicles.
- 3. Usage of domestic LPG for running vehicles is prohibited as per law.
- 4. Do not remove company fitted LPG/CNG kit to install some other kit. It may affect vehicle performance and may cause fire.
- 5. Drive slowly on wet roads. Tires may slip while braking at higher speeds due to aquaplaning.(reduced contact area between tire and road due to presence of water)
- 6. Do not leave engine running in garages or confined areas, with passengers inside. This may result in accumulation of carbon-monoxide in cabin and may lead to suffocation or breathing problems.
- 7. Do not park vehicle on dry leaves or grass. This may lead to fire due to hot catalytic converter, igniting the dry leaves/grass.
- 8. If the vehicle is equipped with CNG/LPG, ensure availability of fire extinguisher in the vehicle all the time.
- 9. Always wear seat belt at all the times.
- 10. Do not use mobile phone while driving.
- 11. Avoid Smoking in the car, live bud thrown in car may cause fire.
- 12. Do not put any body part under the vehicle when it is supported on a Jack.
- 13. Do not use non-genuine accessories in your vehicle.
- 14. Do not fit accessories from unauthorized workshops/sources.
- 15. Usage of non-approved electrical accessories in your vehicle may result in spark, fire or personal injury.
- 16. Do not use camphor, incense sticks inside cabin room. Doing so may cause fire.
- 17. Avoid usage of cellular phones while refueling. Electric current and/or electronic interference from cellular phones can potentially ignite fuel vapors and cause fire.
- 18. Avoid entry inside vehicle immediately once after you have begun refueling. You can generate a build up of static electricity by touching, rubbing or sliding against any item or fabric capable of producing static electricity. Static electricity discharge can ignite fuel vapors and may causing a fire.
- 19. Do not check the engine room / open the hood near the fire area (Outside the vehicle). Fuel, washer fluid, etc. are flammable oils that may cause fire.
- 20. Avoid driving when vehicle has met with an accident. Before driving, Please contact with authorized MSIL dealership.