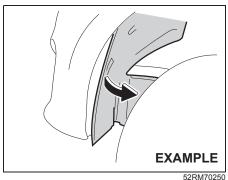

If you cannot unlatch the tailgate by using the unlatch switch (1) due to a discharged lead-acid battery or malfunction, follow the procedure below to unlatch the tailgate from inside the vehicle.

 Fold the rear seat forward for easier access. Refer to "Folding rear seats" section for details on how to fold the rear seat forward.

55RM0200

2) Open the cover (3) in the lock mechanism of the tailgate.

### NOTE:

Ensure that you do not lose the cover (3) because it is small and detachable.

55RM0200

- 3) Move the lever (4) in arrow direction by using a flat-bladed screwdriver to unlock the tailgate.
- 4) Push open the tailgate from inside. The tailgate will be latched again by simply closing the tailgate.