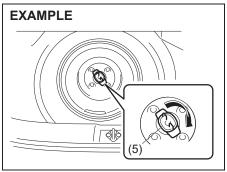

l nuts (4) with a clean cloth. Clean the hub carefully; it may be hot from driving.
- 6) Install the new wheel and replace the wheel nuts with their cone shaped end facing the wheel. Tighten each nut snugly by hand until the wheel is securely seated on the hub.



# Tightening torque for wheel nut 100 Nm (10.2 kg-m, 74.0 lb-ft)

7) Lower the jack and fully tighten the nuts with a wheel wrench in numerical order as shown in the illustration.

#### **WARNING**

Use genuine wheel nuts and tighten them to the specified torque as soon as possible after changing wheels. Incorrect wheel nuts or improperly tightened wheel nuts may come loose or fall off, which can result in an accident. If you do not have a torque wrench, have the wheel nut torque checked by an authorised Maruti Suzuki workshop.



55RM08009

Return the spare tire back into the luggage compartment in the reverse order of removal and tighten its bolt (5) clockwise as shown in the above illustration.

#### **NOTICE**

Make sure that the spare tire is fixed securely on the floor. Loosely fixed tire may cause noise during driving and damage paint on vehicle body.

#### Full wheel cover (if equipped)



Remove the full wheel cover by using jack handle (1) covered with a soft cloth (2), as shown in the illustration.



001 111100000

Install the full wheel cover not to cover or foul the air valve.

# **Jump-starting instructions**

#### **WARNING**

- Never attempt to jump-start your vehicle if the battery appears to be frozen. Batteries in this condition may explode.
- When making jump lead connections, check that your