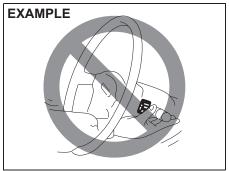

0 L per 1000 km

When judging the amount of oil consumption, note that the oil may become diluted and it is difficult to judge the accurate oil level.

As an example, if a vehicle is used for repeated short trips, and consumes a normal amount of oil, the dipstick may not show any drop in the oil level at all, even after 1000 km or more of driving. This is because the oil gradually becomes diluted with fuel or moisture, making it appear that the oil level has not changed.

### **OPERATING YOUR VEHICLE**

You should also be aware that the diluting ingredients evaporate out when the vehicle is subsequently driven at high speeds, such as on an expressway, making it appear that oil is excessively consumed after high-speed driving.

# Ignition switch (vehicle without keyless push start system)



65D611S

# **WARNING**

To avoid possible injury, do not operate controls by reaching through the steering wheel.



68PH003

The ignition switch has the following four positions:

### LOCK

This is the normal parking position. It is the only position in which the key can be removed.



64MM03008

# **OPERATING YOUR VEHICLE**

You must push in the key to turn it to "LOCK" position. It locks the ignition, and prevents normal use of the steering wheel after the key is removed.

To release the steering lock, insert the key and turn it clockwise to one of the other positions. If you have trouble turning the key to unlock the steering wheel, try turning the steering wheel slightly to the right or left while turning the key.

### ACC

Accessories such as the radio can operate, but the engine i