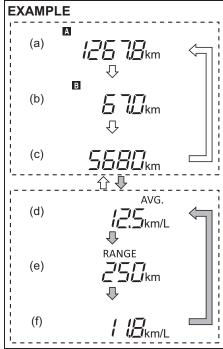

. To change the minute indication quickly, turn and hold the indicator selector knob (2). To set the minute indication, push the indicator selector knob (2).

To select 12/24H format, refer to "setting mode" in this section.

#### **▲** WARNING

If you attempt to adjust the display while driving, you could lose control of the vehicle.

Do not attempt to adjust the display while driving.

#### Display (B):

Trip meter / Odometer / Instantaneous fuel consumption / Average fuel consumption / Driving range

The display (B) shows one of the following indications, trip meter A, trip meter B, odometer, instantaneous fuel consumption, average fuel consumption or driving range.

To switch the display indication (B), push the trip meter selector knob (1) or the indicator selector knob (2) quickly.



55RM020

| ҈≎ | Push the knob (1). | trip meter                   | selector |
|----|--------------------|------------------------------|----------|
| ⊕↓ | Push the knob (2). | Push the indicator knob (2). |          |

- (a) Trip meter A
- (b) Trip meter B
- (c) Odometer
- (d) Average fuel consumption
- (e) Driving range
- (f) Instantaneous fuel consumption

#### **WARNING**

If you attempt to adjust the display while driving, you could lose control of the vehicle.

Do not attempt to adjust the display while driving.

#### NOTE:

- Indications will change when you push and release a knob.
- The display shows estimated values. Indications may not be the same as actual values.

#### Trip meter

The trip meter can be used to measure the distance traveled on short trips or between fuel stop