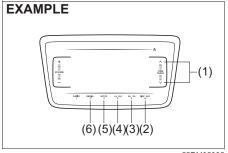

#### Downhill

- Depress the brake pedal and shift the gearshift lever to the "M" position.
   Make sure the gear position indicator to make sure that the gear is in 1st.
- Release the brake pedal and depress the accelerator pedal slowly. Even though the accelerator pedal is not depressed, the clutch will be engaged when the vehicle speed increases.

#### Backing up

After the vehicle has stopped completely, depress the brake pedal and shift the gear-shift lever to the "R" position. Depress the accelerator pedal slowly as when starting off in 1st gear. Before backing up, make sure that reverse gear is selected by checking the gear position indicator.

#### **EXAMPLE**

76MH0A062