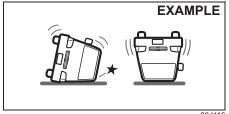

If the vehicle is stuck in deep water, do not start / crank the vehicle until the level of water drops below the level of exhaust pipe.

#### NOTE:

IF THE VEHICLE IS SUBMERGED IN WATER, REPORT  $\,$  TO  $\,$  THE  $\,$  NEAREST AUTHORIZED WORKSHOP.