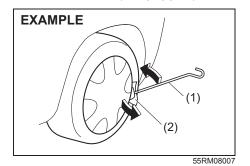

55RM0200

2) Open the cover (3) in the lock mechanism of the tailgate.

### NOTE:

Ensure that you do not lose the cover (3) because it is small and detachable.

55RM0200

- 3) Move the lever (4) in arrow direction by using a flat-bladed screwdriver to unlock the tailgate.
- 4) Push open the tailgate from inside. The tailgate will be latched again by simply closing the tailgate.