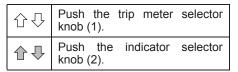

e drive mode, the display shows the drive mode indicator (5).

#### Manual mode indicator:

When you are using the manual mode, the display shows the manual mode indicator (6).

For details on how to use the transaxle, refer to "Using the transaxle" in the "OPERATING YOUR VEHICLE" section.

#### Gearshift indicator (if equipped)

Refer to "Gearshift Indicator" in the "OPERATING YOUR VEHICLE" section.

#### Trip meter / Odometer / Instantaneous fuel consumption/average fuel consumption / Driving range

The display (E) shows one of the following indications; trip meter A, trip meter B, odometer, instantaneous fuel consumption, average fuel consumption or driving range.

To switch the display indication (E), push the trip meter selector knob (1) or the indicator selector knob (2) quickly.





- (b) Trip meter A
- (c) Trip meter B
- (d) Odometer
- (e) Instantaneous fuel consumption
- (f) Average fuel consumption
- (g) Driving range

#### **▲** WARNING

If you attempt to adjust the display while driving, you could lose control of the vehicle.

Do not attempt to adjust the display while driving.

#### NOTE:

- Indications will change when you push and release a knob.
- The display shows estimated values. Indications may not be the same as actual values.

#### Trip meter

The trip meter can be used to measure the distance traveled on short trips or between fuel stops.

You can use the trip meter A or trip meter B independently.

To reset the trip meter, push and hold the trip meter selector knob (1) until the display shows 0.0.

#### NOTE:

The indicated maximum value of the trip