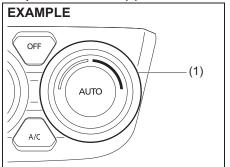

AND MAINTENANCE" section.

### NOTE:

Your vehicle uses the air conditioning refrigerant HFC-134a, commonly called "R-134a". R-134a replaced R-12 around 1993 for automotive applications. Other refrigerants are available, including recycled R-12, but only R-134a should be used in your vehicle.

#### NOTICE

Using the wrong refrigerant may damage your air conditioning system. Use R-134a only. Do not mix or replace the R-134a with other refrigerants.

# Automatic heating and air conditioning system (climate control)

# **Description of controls**



- (1) Temperature selector
   (2) Blower speed selector
   (3) Air intake selector
   (4) Air flow selector
   (5) Defrost switch
   (6) Air conditioning switch
   (7) "OFF" switch
   (8) "AUTO" switch
   (9) Display

## Temperature selector (1)



55RM05030

Turn the temperature selector (1) to adjust the temperature.

#### NOTE:

If you turn the temperature selector (1) until "HI" or "LO" appears on the display, the climate control system will operate at maximum heating or cooling. The temperature of the air from the outlets may change suddenly while "LO" or "HI" is displayed, but this is normal.

#### NOTE:

When you change the unit of temperature in the information display, the unit of temperature in the air conditioning system will be changed. Refer to "Information display" in the "BEFORE DRIVING" section for details.

## Blower speed selector (2)



55RM05031

The blower speed selector (2) is used to turn on the blower and to select blower speed.

If "AUTO" switch (8) is pushed, the blower speed will vary automatically as the