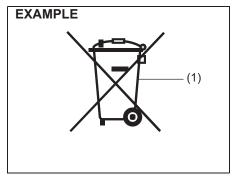

### NOTE:

Used batteries must be disposed of properly according to applicable rules or regulations and must not be disposed of with ordinary household trash.

80JM133

(1) Crossed-out wheeled bin symbol

The crossed-out wheeled bin symbol (1) indicates that a used battery should be collected separately from ordinary household trash.

By ensuring the used battery is disposed of or recycled correctly, you will help prevent potential negative consequences for the environment and human health, which could otherwise be caused by inappropriate battery disposal. The recycling of materials will help to conserve natural resources. For more detailed information about disposing of or recycling the used battery, consult a Maruti Suzuki authorized workshop.