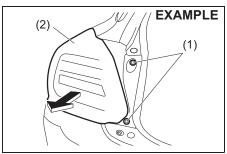

If you cannot unlatch the tailgate by using the unlatch switch (1) due to a discharged lead-acid battery or malfunction, follow the procedure below to unlatch the tailgate from inside the vehicle.

 Fold the rear seat forward for easier access. Refer to "Folding rear seats" section for details on how to fold the rear seat forward.

55RM0200

2) Open the cover (3) in the lock mechanism of the tailgate.