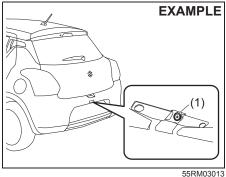

## (1) Tailgate unlatch switch

You can lock and unlock the tailgate by using the key in the driver's door lock.

To open the tailgate, push and hold the tailgate unlatch switch (1) and lift the tailgate.

Type B

55RM02047

You can unlatch the tailgate by pulling the release lever (2) located on the outboard side of the driver's seat.