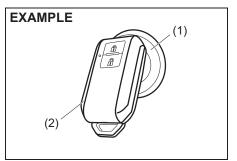

## Keyless push start system remote controller / Keyless entry system transmitter (if equipped)

55RM02009

Your vehicle is equipped with either a keyless push start system remote controller (Type A) or a keyless entry system transmitter (Type B). The remote controller has a keyless entry system and a keyless push start system. The transmitter has only a keyless entry system. For details, refer to the following explanations.

## Keyless push start system remote controller (Type A)

The remote controller enables the following operations:

- You can lock or unlock the doors by operating LOCK/UNLOCK buttons on the remote controller. Refer to the explanation in this section.
- · You can lock or unlock the doors by pushing the request switch. For details, refer to the explanation in this section.
- · You can start the engine without using an ignition key. For details, refer to "Engine switch (Vehicle with keyless push start system) in "OPERATING YOUR VEHICLE" section.

- (1) LOCK button
- (2) UNLOCK button

You can lock or unlock all doors simultaneously by operating the remote controller near the vehicle.

### Central door locking system

- To lock all doors, push LOCK button (1) once.
- To unlock only the driver's door, push UNLOCK button (2) once.
- To unlock other doors, push UNLOCK button (2) once again.

# Keyless entry system transmitter (Type B)

(1) LOCK button(2) UNLOCK button

You can lock or unlock all doors simultaneously by operating the transmitter near the vehicle.

#### Central door locking system

- To lock all doors, push LOCK button (1) once.
- To unlock only the driver's door, push UNLOCK button (2) once.
- To unlock other doors, push UNLOCK button (2) once again.