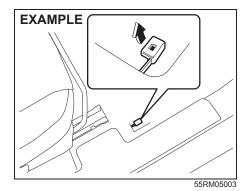

If you cannot unlatch the tailgate by using the unlatch switch (1) due to a discharged lead-acid battery or malfunction, follow the procedure below to unlatch the tailgate from inside the vehicle.

 Fold the rear seat forward for easier access. Refer to "Folding rear seats" section for details on how to fold the rear seat forward.

55RM0200

2) Open the cover (3) in the lock mechanism of the tailgate.

### NOTE:

Ensure that you do not lose the cover (3) because it is small and detachable.

55RM0200

- 3) Move the lever (4) in arrow direction by using a flat-bladed screwdriver to unlock the tailgate.
- 4) Push open the tailgate from inside. The tailgate will be latched again by simply closing the tailgate.