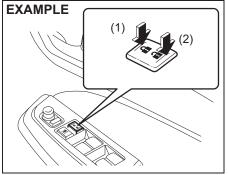

#### **Battery replacement**

If the remote controller becomes unusable, replace the battery.

To replace the battery of the remote controller:

 Pull the key out from the remote controller

Insert a flat-bladed screwdriver covered with a soft cloth in the slot of the remote controller and pry it open.

(1) Lithium disc type battery: CR2032 or equivalent

- 3) Replace the battery (1) so its "-" terminal faces the bottom of the case as shown in the illustration.
- 4) Close the remote controller firmly.
- 5) Check that the door locks can be operated with the remote controller.
- Dispose of the used battery properly according to applicable rules or regula-