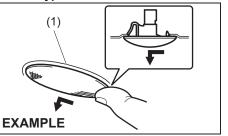

#### **Battery replacement**

If the remote controller becomes unusable, replace the battery.

To replace the battery of the remote controller:

 Pull the key out from the remote controller

Insert a flat-bladed screwdriver covered with a soft cloth in the slot of the remote controller and pry it open.

(1) Lithium disc type battery: CR2032 or equivalent

- 3) Replace the battery (1) so its "-" terminal faces the bottom of the case as shown in the illustration.
- 4) Close the remote controller firmly.
- 5) Check that the door locks can be operated with the remote controller.
- Dispose of the used battery properly according to applicable rules or regula-