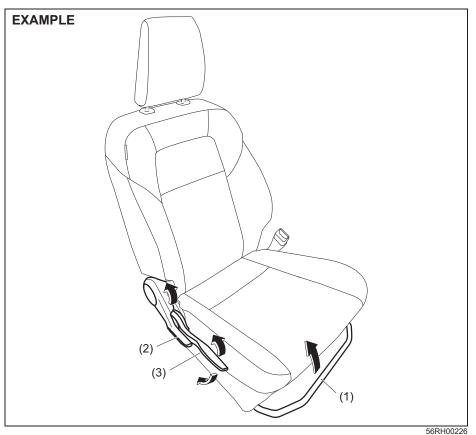

60G404

| Keys                                           | .2-1  |
|------------------------------------------------|-------|
| Door locks                                     |       |
| Keyless push start system remote controller /  |       |
| Keyless entry system transmitter (if equipped) | .2-6  |
| Security system (if equipped)                  | .2-14 |
| Windows                                        | .2-16 |
| Mirrors                                        | .2-19 |
| Front seats                                    | .2-23 |
| Rear seats                                     | .2-25 |
| Seat belts and child restraint systems         | .2-28 |