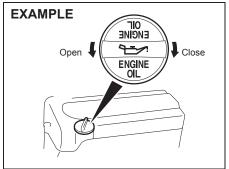

# Fuel Recommendation Petrol Engine

To avoid damaging catalytic converter, you must use unleaded petrol with an octane number (RON) of 91 or higher.