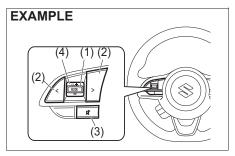

## Keyless push start system remote controller (Type A)

The remote controller enables the following operations:

- You can lock or unlock the doors by operating LOCK/UNLOCK buttons on the remote controller. Refer to the explanation in this section.
- · You can lock or unlock the doors by pushing the request switch. For details, refer to the explanation in this section.
- · You can start the engine without using an ignition key. For details, refer to "Engine switch (Vehicle with keyless push start system) in "OPERATING YOUR VEHICLE" section.

- (1) LOCK button
- (2) UNLOCK button

You can lock or unlock all doors simultaneously by operating the remote controller near the vehicle.

### Central door locking system

- To lock all doors, push LOCK button (1) once.
- To unlock only the driver's door, push UNLOCK button (2) once.
- To unlock other doors, push UNLOCK button (2) once again.

#### Car locator function

This function helps in locating the vehicle. Push both of LOCK button (1) and UNLOCK button (2) for more than 3 seconds. The turn signal lights will blink for about 27.5 seconds. Also, the siren will sound for about 27.5 seconds at the same time.

## Keyless unlocking/locking using the request switches

55RM02011

When the remote controller is within the operating range described in this section, you can lock or unlock all the doors (including tailgate) by pushing the request switch (1) on the driver's door handle or front passenger's door handle or tailgate.

# Keyless entry system transmitter (Type B)

(1) LOCK button(2) UNLOCK button

You can lock or unlock all doors simultaneously by operating the transmitter near the vehicle.

#### Central door locking system

- To lock all doors, push LOCK button (1) once.
- To unlock only the driver's door, push UNLOCK button (2) once.
- To unlock other doors, push UNLOCK button (2) once again.

#### **Car locator function**

This function helps in locating the vehicle. Push both of the LOCK button (1) and UNLOCK button (2) for more than 3 seconds.

The turn signal lights will blink for about 27.5 seconds. Also, the siren will sound for about 27.5 seconds at the same time.