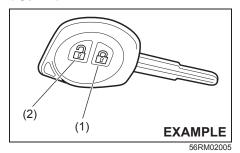

- (1) LOCK button
- (2) UNLOCK button

You can lock or unlock all doors simultaneously by operating the remote controller near the vehicle.

### Central door locking system

- To lock all doors, push LOCK button (1) once.
- To unlock only the driver's door, push UNLOCK button (2) once.
- To unlock other doors, push UNLOCK button (2) once again.

# Keyless entry system transmitter (Type B)

(1) LOCK button(2) UNLOCK button

You can lock or unlock all doors simultaneously by operating the transmitter near the vehicle.