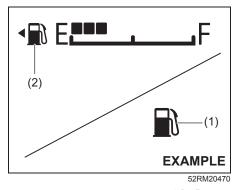

80 km/h, primary level warning with two beeps will sound every minute. When the vehicle speed exceeds about 120 km/h, secondary level warning with continuous beeps will sound. If the vehicle speed is slowed down to about 118 km/h, primary warning will resume. If the vehicle speed is slowed down to about 78 km/h, speed alert warning will stop. This buzzer does not indicate any malfunction in vehicle.

#### **Tachometer**

The tachometer indicates engine speed in revolutions per minute.

#### NOTICE

Never drive the vehicle with the engine revving in the red zone or severe engine damage can result.

Keep the engine speed below the red zone even when downshifting to a lower gear position.

Refer to "Downshifting maximum allowable speeds" in "OPERATING YOUR VEHICLE" section.

#### Fuel gauge



When the ignition switch is in "ON" position, or the ignition mode is "ON", this gauge give a rough indication of the amount of fuel in the fuel tank. "F" stands for full and "E" stands for empty.

If the fuel meter indicator shows only one segment to "E", refill the tank as soon as possible.

#### NOTE:

If the last segment blinks, it means that the fuel is almost empty.

If the low fuel warning light (1) comes on, refill the fuel tank immediately.

#### **NOTICE**

To minimize the possibility of damage to catalytic converter or other components of the vehicle, avoid driving the vehicle near empty fuel tank level.

#### NOTE:

The activation point of the low fuel warning light (1) varies depending on road conditions (for example, slope or curve) and driving conditions because of fuel mo