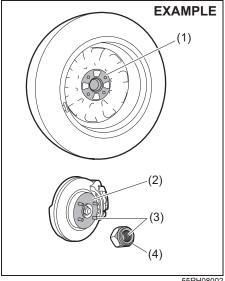

arest Maruti Suzuki authorised workshop

To change a wheel, use the following procedure:

- 1) Prepare the jack, tools and spare tire.
- 2) Loosen, but do not remove the wheel
- 3) Jack up the vehicle (follow the jacking instructions in this section).

#### **▲** WARNING

- · Shift into "R" (Reverse) for a manual transaxle or Auto Gear Shift vehicle when you jack up the vehicle.
- Never jack up the vehicle with the transaxle in "N" (Neutral). Otherwise, unstable jack may cause an accident.

#### **A** CAUTION

Immediately after the vehicle has been driven, the wheels, the wheel nuts and the area around the brakes might be extremely hot.

Touching these areas may cause burn injury. Do not touch these areas immediately after the vehicle has been driven.

4) Remove the wheel nuts and wheel.



- 5) Clean any mud or dirt off from the surface of the wheel (1), hub (2), thread part (3) and surface of the wheel nuts (4) with a clean cloth. Clean the hub carefully; it may be hot from driving.
- 6) Install the new wheel and replace the wheel nuts with their cone shaped end facing the wheel. Tighten each nut snugly by hand until the wheel is securely seated on the hub.



# Tightening torque for wheel nut 100 Nm (10.2 kg-m, 74.0 lb-ft)

7) Lower the jack and fully tighten the nuts with a wheel wrench in numerical order as shown in the illustration.

#### **WARNING**

Use genuine wheel nuts and tighten them to the specified torque as soon as possible after changing wheels. Incorrect wheel nuts or improperly tightened wheel nuts may come loose or fall off, which can result in an accide