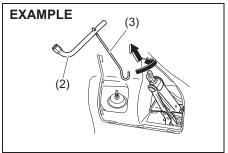

acking instructions                     |      |
| Jump-starting instructions               | 8-7  |
| Towing                                   | 8-8  |
| Engine trouble: Starter does not operate | 8-9  |
| Engine trouble: Flooded engine           | 8-9  |
| Engine trouble: Overheating              | 8-10 |
| Warning triangle                         | 8-11 |

8

# Tire changing tool



- (1) Jack
- (2) Wheel wrench (3) Jack handle

- (4) Towing hook(5) Luggage compartment carpet

The tire changing tools are stowed in the luggage compartment as shown in the

illustration
Remove the luggage compartment carpet
by pulling it from hole provided on carpet



55RM08002

To remove the jack (1), turn its shaft counterclockwise by using jack handle (3) and pull the jack out of the storage bracket.



55RM08003

#### NOTE:

If you are facing difficulty to use the jack handle (3) alone, use jack handle (3) and wheel wrench (2) together as shown in the illustration for removal of jack.

To stow the jack (1), place it in the storage bracket and turn the shaft clockwise until the jack is securely held in place.

#### NOTICE

To avoid damaging the storage bracket, do not expand the jack excessively.

#### **WARNING**

After using the tire changing tools, stow them securely or they can cause injury if an accident occurs.

#### **A** CAUTION

The jack should be used only to change wheels. It is important to read the jacking instructions in this section before attempting to use the jack.



56RH00804

To remove the spare tire, turn its bolt (6) counterclockwise and remove it. While replacing