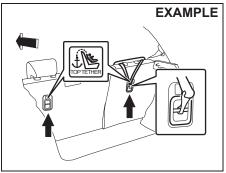

If you cannot unlatch the tailgate by using the unlatch switch (1) due to a discharged lead-acid battery or malfunction, follow the procedure below to unlatch the tailgate from inside the vehicle.

 Fold the rear seat forward for easier access. Refer to "Folding rear seats" section for details on how to fold the rear seat forward.

55RM0200

2) Open the cover (3) in the lock mechanism of the tailgate.

### NOTE:

Ensure that you do not lose the cover (3) because it is small and detachable.

55RM0200

- 3) Move the lever (4) in arrow direction by using a flat-bladed screwdriver to unlock the tailgate.
- 4) Push open the tailgate from inside. The tailgate will be latched again by simply closing the tailgate.