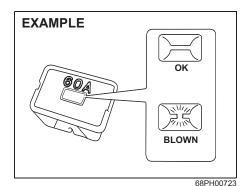

Blank                |
| (31) | -    | Blank                |
| (32) | 5 A  | Starting Signal      |
| (33) | -    | Blank                |
| (34) | _    | Blank                |
| (35) | 25 A | Headlight HI         |
| (36) | 15 A | Headlight HI (Right) |
| (37) | 15 A | Headlight HI (Left)  |

The main fuse, primary fuses and some of the individual fuses are located in the engine compartment. If the main fuse blows, no electrical component will function. If a primary fuse blows, no electrical component in the corresponding load group will function. When replacing the main fuse, a primary fuse or an individual fuse, use a MARUTI genuine replacement. To remove a fuse, use the fuse puller provided in the fuse box cover. The amperage of each fuse is shown in the back of the fuse box cover.



# **WARNING**

If the main fuse or a primary fuse blows, have your vehicle inspected by an authorised Maruti Suzuki workshop. Always use a MARUTI genuine replacement. Never use a substitute such as a wire even for a temporary repair, or extensive electrical damage and a fire can result.

#### NOTE:

Check that the fuse box always carries spare fuses.

#### Fuses under dashboard



56RH00706

#### Type A



56RM07002

| PRIMARY FUSE |      |                         |
|--------------|------|-------------------------|
| (1)          | 30 A | Power window            |
| (2)          | 10 A | Meter                   |
| (3)          | 15A  | Ignition coil           |
| (4)          | 5A   | Ignition-1 signal 2     |
| (5)          | 20 A | Shift lever*            |
| (6)          | 20A  | S/R