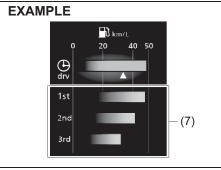

- Reset after refuel: the value of average fuel consumption will be reset automatically by refueling.
- Reset with trip meter A: the value of average fuel consumption will be reset automatically by resetting trip meter A.
- Reset manually: the value of average fuel consumption will be reset by pushing and holding the indicator selector knob (3) when the display indicates the average fuel consumption.

To change the timing to reset the value of average fuel consumption, refer to "Setting mode" in this section.

#### NOTE:

If you add only a small amount of fuel when you select "Reset after refuel", the average fuel consumption value may not be reset.

#### (5-minute average fuel consumption)



56RM02019

(6) 5-minute average fuel consumption

## (1-driving cycle average fuel consumption)



56RM02018

## (7) 1-driving cycle average fuel consumption

You can check transition of average fuel consumption every 5 minutes from 15 minutes before up to now. Also, you can check transition of average fuel consumption the past 3 driving cycles. Time indication and driving cycle indication can be changed. For details, refer to "Setting mode" in this section.

#### **Driving range**



56RM02020

#### (8) Driving range

If you selected driving range the last time you drove the vehicle, the display indicates "---" for a few seconds and then indicates the current driving range when the ignition is pushed to "ON" mode.

The driving range shown in the display is an indicative unit of the approximate distance you can drive until the fuel gauge indicates "E", based on current driving conditi