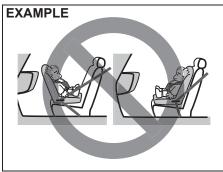

60G404

| Keys                                           | .2-1  |
|------------------------------------------------|-------|
| Door locks                                     |       |
| Keyless push start system remote controller /  |       |
| Keyless entry system transmitter (if equipped) | .2-6  |
| Security system (if equipped)                  | .2-14 |
| Windows                                        | .2-16 |
| Mirrors                                        | .2-19 |
| Front seats                                    | .2-23 |
| Rear seats                                     | .2-25 |
| Seat belts and child restraint systems         | .2-28 |

## **BEFORE DRIVING**

| Child Restraint System for India          | 2-41   |
|-------------------------------------------|--------|
| Supplemental restraint system (air bags)  | . 2-44 |
| Instrument cluster (Type A) (if equipped) | 2-51   |
| Speedometer                               | . 2-52 |
| Fuel gauge                                |        |
| Brightness control                        | . 2-53 |
| Information display                       | . 2-53 |
| Instrument cluster (Type B) (if equipped) | . 2-59 |
| Speedometer                               | . 2-60 |
| Tachometer                                |        |
| Fuel gauge                                |        |
| Brightness control                        |        |
| Information display                       |        |
| Instrument cluster (Type C) (if equipped) | . 2-71 |
| Speedometer                               |        |
| Tachometer                                |        |
| Fuel gauge                                |        |
| Temperature gauge                         |        |
| Brightness control                        |        |
| Information display                       |        |
| Warning and indicator lights              |        |
| Lighting control lever                    |        |
| Headlight leveling switch                 |        |
| Turn signal control lever                 |        |
| Hazard warning switch                     |        |
| Windshield wiper and washer lever         |        |
| Tilt steering lock lever                  |        |
| Horn                                      |        |
| Heated rear window switch (if equipped)   | 2-113  |