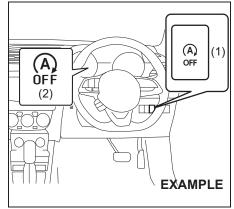

## **OWNER'S MANUAL & SERVICE BOOKLET**

For vehicle fitted with CNG fuel system, use Swift CNG Supplementary Owner's Manual, available with the vehicle.

Keep the booklet with the vehicle at all times.

Contains Warranty policy and important information on Safety, Operation & Maintenance.