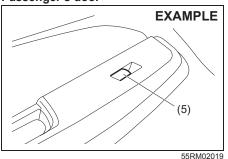

## **Tailgate**

55RM02006

## (1) Tailgate unlatch switch

You can lock and unlock the tailgate by using the key in the driver's door lock.

To open the tailgate, push and hold the tailgate unlatch switch (1) and lift the tailgate.