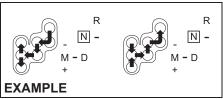

## **Door locks**

Side door locks

55RM02001

- (1) LOCK
- (2) UNLOCK
- (3) Front
- (4) Rear

To lock a front door from the outside of the vehicle:

- Insert a key and turn the top of the key toward the front of the vehicle, or
- Turn the lock knob forward, then pull and hold the door handle as you close the door.

To unlock a front door from the outside of the vehicle, insert the key and turn the top of the key toward the rear of the vehicle.

55RM02002

(1) LOCK (2) UNLOCK

To lock a door from the inside of the vehicle, turn the lock knob forward. Turn the lock knob backward to unlock the door.

To lock a rear door from the outside of the vehicle, turn the lock knob forward and close the door. You do not need to pull and hold the door handle as you close the door.

#### NOTE:

Hold the door handle when you close a locked front door, or the door will not remain locked.

Central door locking system (Vehicle with keyless entry system and keyless push start system)

55RM02003

- (1) LOCK
- (2) UNLOCK
- (3) Front
- (4) Rear

You can lock and unlock all doors including tailgate simultaneously by using the key in the driver's door lock.

To lock all doors simultaneously, insert the key in the driver's door lock and turn the top of the key toward the front of the vehicle once.

To unlock all doors simultaneously, insert the key in the driver's door lock and turn the top of the key toward the rear of the vehicle twice. NOTE:

You can switch the function that unlocks all doors from requiring two turns to requiring one turn, and vice versa, via the information display setting mode. For details on how to use the information display, refer to "Information display" in this section.

To unlock the driver's door only, insert the key in that door lock and turn the top of the key toward the rear of the vehicle once.

55RM02004

(1) LOCK (2) UNLOCK

You can also lock or unlock all doors by pressing the front or rear of the switch, respectively.