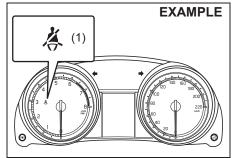

### NOTE:

Used batteries must be disposed of properly according to applicable rules or regulations and must not be disposed of with ordinary household trash.

80JM133

(1) Crossed-out wheeled bin symbol

The crossed-out wheeled bin symbol (1) indicates that a used battery should be collected separately from ordinary household trash.

By ensuring the used battery is disposed of or recycled correctly, you will help prevent potential negative consequences for the environment and human health, which could otherwise be caused by inappropriate battery disposal. The recycling of materials will help to conserve natural resources. For more detailed information about disposing of or recycling the used battery, consult a Maruti Suzuki authorized workshop.