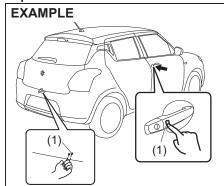

## Keyless unlocking/locking using the request switches

55RM02011

When the remote controller is within the operating range described in this section, you can lock or unlock all the doors (including tailgate) by pushing the request switch (1) on the driver's door handle or front passenger's door handle or tailgate.

55RM02012

(1) 80 cm (2 1/2 feet)

When the remote controller is within approximately 80 cm (2 1/2 feet) from a front door handle or tailgate switch, you can lock or unlock the doors by pushing the request switch.