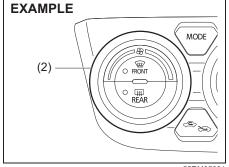

intake selector
   (4) Air flow selector
   (5) Defrost switch
   (6) Air conditioning switch
   (7) "OFF" switch
   (8) "AUTO" switch
   (9) Display

## Temperature selector (1)



55RM05030

Turn the temperature selector (1) to adjust the temperature.

#### NOTE:

If you turn the temperature selector (1) until "HI" or "LO" appears on the display, the climate control system will operate at maximum heating or cooling. The temperature of the air from the outlets may change suddenly while "LO" or "HI" is displayed, but this is normal.

#### NOTE:

When you change the unit of temperature in the information display, the unit of temperature in the air conditioning system will be changed. Refer to "Information display" in the "BEFORE DRIVING" section for details.

## Blower speed selector (2)



55RM05031

The blower speed selector (2) is used to turn on the blower and to select blower speed.

If "AUTO" switch (8) is pushed, the blower speed will vary automatically as the climate control system maintains the selected temperature.

# Air intake selector (3)



55RM0503

Push the air intake selector (3) to change between the recirculated air and fresh air mode.

If "AUTO" switch (8) is pushed, the air intake will vary automatically as the climate control system maintains the selected temperature.

#### NOTE:

When the recirculated air mode is selected, the automatic operation system is deactivated even if you push "AUTO" switch (8).

## RECIRCULATED AIR (a)

When this mode is selected, inside air is recirculated. This mode is suitable when driving through dusty or polluted air suc