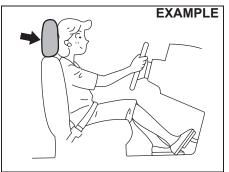

## Child-proof locks (rear door)

- (1) LOCK
- (2) UNLOCK

Each of the rear doors is equipped with a child-proof lock which can be used to help prevent unwanted opening of the door from inside the vehicle. When the lock lever is in LOCK position (1), the rear door can only be opened from outside. When the lock lever is in UNLOCK position (2), the rear door can be opened from inside or outside.

## **▲** WARNING

Place the child-proof lock in LOCK position whenever children are seated in the rear.