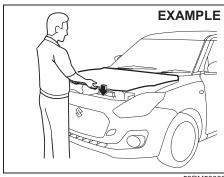

#### **Battery replacement**

If the remote controller becomes unusable, replace the battery.

To replace the battery of the remote controller:

 Pull the key out from the remote controller

Insert a flat-bladed screwdriver covered with a soft cloth in the slot of the remote controller and pry it open.