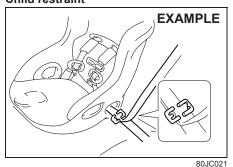

60G404

| Keys                                           | .2-1  |
|------------------------------------------------|-------|
| Door locks                                     |       |
| Keyless push start system remote controller /  |       |
| Keyless entry system transmitter (if equipped) | .2-6  |
| Security system (if equipped)                  | .2-14 |
| Windows                                        | .2-16 |
| Mirrors                                        | .2-19 |
| Front seats                                    | .2-23 |
| Rear seats                                     | .2-25 |
| Seat belts and child restraint systems         | .2-28 |

## **BEFORE DRIVING**

| Child Restraint System for India          | 2-41   |
|-------------------------------------------|--------|
| Supplemental restraint system (air bags)  | . 2-44 |
| Instrument cluster (Type A) (if equipped) | 2-51   |
| Speedometer                               | . 2-52 |
| Fuel gauge                                |        |
| Brightness control                        | . 2-53 |
| Information display                       | . 2-53 |
| Instrument cluster (Type B) (if equipped) | . 2-59 |
| Speedometer                               | . 2-60 |
| Tachometer                                |        |
| Fuel gauge                                |        |
| Brightness control                        |        |
| Information display                       |        |
| Instrument cluster (Type C) (if equipped) | . 2-71 |
| Speedometer                               |        |
| Tachometer                                |        |
| Fuel gauge                                |        |
| Temperature gauge                         |        |
| Brightness control                        |        |
| Information display                       |        |
| Warning and indicator lights              |        |
| Lighting control lever                    |        |
| Headlight leveling switch                 |        |
| Turn signal control lever                 |        |
| Hazard warning switch                     |        |
| Windshield wiper and washer lever         |        |
| Tilt steering lock lever                  |        |
| Horn                                      |        |
| Heated rear window switch (if equipped)   | 2-113  |