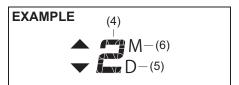

change the ignition mode to "ON", the display may not indicate the outside temperature. When the display (E) shows the driving range, you can change the unit of temperature.

When the display (E) shows the driving range, you can change the unit of temperature.

To change the unit of temperature, while pushing and holding the trip meter selector knob (1), turn the indicator selector knob (2).



76MH0A043

#### Keyless push start system remote controller battery consumption warning light (if equipped)



The display (C) shows the keyless push start system remote controller battery consumption warning indicator. If the remote controller becomes unreliable, this indicator comes on.

#### Gear position indicator (for Auto Gear Shift vehicles) (if equipped) / Gearshift indicator (if equipped)



55RM02039

The display (D) shows some of the following indications.

## Gear position indicator (for Auto Gear Shift vehicles) (if equipped)

The display shows the current gear position (4).

#### Drive mode indicator:

When you are using the drive mode, the display shows the drive mode indicator (5).

#### Manual mode indicator:

When you are using the manual mode, the display shows the manual mode indicator (6).

For details on how to use the transaxle, refer to "Using the transaxle" in the "OPERATING YOUR VEHICLE" section.

#### Gearshift indicator (if equipped)

Refer to "Gearshift Indicator" in the "OPERATING YOUR VEHICLE" section.

#### Trip meter / Odometer / Instantaneous fuel consumption/average fuel consumption / Driving range

The display (E) shows one of the following indicat