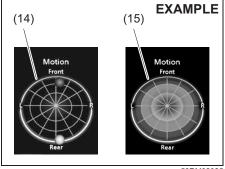

tion (in hours, minutes and seconds) of engine stopping time and the total amount (in milliliters) of fuel conservation by ENG A-STOP system since the indication was reset.

 To reset the total idling stop time and the total idling fuel saved, push and hold the indicator selector knob (3) for a while when the display shows the total idling stop time and the total idling fuel saved.

#### NOTE:

 The indicated maximum value of the total idling stop time is 99:59:59 and this value is fixed until it is reset.  When you reconnect the negative (–) terminal to the lead-acid battery, the value of the total idling stop time and the total idling fuel saved will be reset.

#### Clock and date

Date and time are shown. For the setting procedure, refer to "Setting mode" in this section.

#### Motion



56RM0202

The meter indication is different depending on whether the vehicle is stopped or running.

When driving, real time movement of imaginal G position (center of gravity) is displayed on the globe (14), which is resultant with inertia force.

When stopped, historical data of imaginal G positions applied to the vehicle body

2-80

during the driving is shown as a graph (15).

G position history graph when the vehicle stopped can be changed to indicate or hide. For details, refer to "Setting mode" in this section.

#### **▲** WARNING

Do not look in the display intensively while driving. Doing so may result in an accident.

#### NOTE:

- If G position history graph at the vehicle stopped has been set in indication mode, the graph (15) is shown for several seconds when you change the