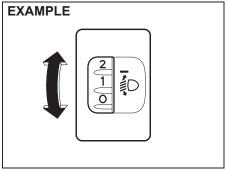

## **BEFORE DRIVING**

| Child Restraint System for India          | 2-41   |
|-------------------------------------------|--------|
| Supplemental restraint system (air bags)  | . 2-44 |
| Instrument cluster (Type A) (if equipped) | 2-51   |
| Speedometer                               | . 2-52 |
| Fuel gauge                                |        |
| Brightness control                        | . 2-53 |
| Information display                       | . 2-53 |
| Instrument cluster (Type B) (if equipped) | . 2-59 |
| Speedometer                               | . 2-60 |
| Tachometer                                |        |
| Fuel gauge                                |        |
| Brightness control                        |        |
| Information display                       |        |
| Instrument cluster (Type C) (if equipped) | . 2-71 |
| Speedometer                               |        |
| Tachometer                                |        |
| Fuel gauge                                |        |
| Temperature gauge                         |        |
| Brightness control                        |        |
| Information display                       |        |
| Warning and indicator lights              |        |
| Lighting control lever                    |        |
| Headlight leveling switch                 |        |
| Turn signal control lever                 |        |
| Hazard warning switch                     |        |
| Windshield wiper and washer lever         |        |
| Tilt steering lock lever                  |        |
| Horn                                      |        |
| Heated rear window switch (if equipped)   | 2-113  |