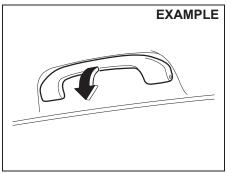

## (1) Tailgate unlatch switch

You can lock and unlock the tailgate by using the key in the driver's door lock.

To open the tailgate, push and hold the tailgate unlatch switch (1) and lift the tailgate.

Type B

55RM02047

You can unlatch the tailgate by pulling the release lever (2) located on the outboard side of the driver's seat.