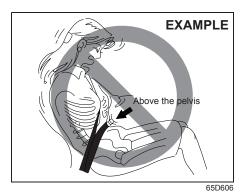

y other purpose. Incorrect use of it may cause damage to the inside of the lock and prevent the seatback from being locked securely.

# Seat Belts and Child Restraint Systems



55RM04002

## **A** WARNING

- Wear Your Seat Belts at All Times.
- An air bag supplements, or adds to, the frontal crash protection offered by seat belts. The driver and all passengers must be properly restrained by wearing seat belts at all times even if driving for a very short distance, whether or not an air bag is mounted at their seating position, to minimize the risk of severe injury or death in the event of a crash.

## **▲** WARNING

 Do not modify, remove, disassemble seat belts. Doing so may prevent them from functioning properly and cause the risk of severe injury or death in the event of a collision.



## **▲** WARNING

 Never allow persons to ride in the cargo area of a vehicle. In the event of an accident, there is a much greater risk of injury for persons who are not riding in a seat with their seat belt securely fastened.

(Continued)

### **WARNING**

(Continued)

- Ensure that all seat belts are worn correctly. An improperly worn seat belt increases the risk of injury or death if a collision occurs.
- Seat belts should always be adjusted as follows:
- the lap portion of the belt should be worn low across the pelvis, not across the waist.
- the shoulder straps should be worn on the outside shoulder only, and never under the arm.
- the shoulder straps should be away from your face and neck, but not falling off your shoulder.

(Continued)



65D201

#### **WARNING**

#### (Continued