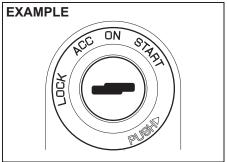

to judge the accurate oil level.

As an example, if a vehicle is used for repeated short trips, and consumes a normal amount of oil, the dipstick may not show any drop in the oil level at all, even after 1000 km or more of driving. This is because the oil gradually becomes diluted with fuel or moisture, making it appear that the oil level has not changed.

### **OPERATING YOUR VEHICLE**

You should also be aware that the diluting ingredients evaporate out when the vehicle is subsequently driven at high speeds, such as on an expressway, making it appear that oil is excessively consumed after high-speed driving.

# Ignition switch (vehicle without keyless push start system)



65D611S

# **WARNING**

To avoid possible injury, do not operate controls by reaching through the steering wheel.



68PH003

The ignition switch has the following four positions:

### LOCK

This is the normal parking position. It is the only position in which the key can be removed.



64MM03008

# **OPERATING YOUR VEHICLE**

You must push in the key to turn it to "LOCK" position. It locks the ignition, and prevents normal use of the steering wheel after the key is removed.

To release the steering lock, insert the key and turn it clockwise to one of the other positions. If you have trouble turning the key to unlock the steering wheel, try turning the steering wheel slightly to the right or left while turning the key.

### ACC

Accessories such as the radio can operate, but the engine is off.

#### ON

This is the normal operating position. All electrical systems are on.

### **START**

This is the po