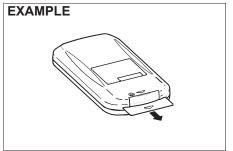

56RH0021

To stow the key into the remote controller, push the key in the remote controller until you hear a click.

56RH0021

To remove the key from the remote controller, slide the lock knob (A) in direction of the arrow and pull the key out from the remote controller.