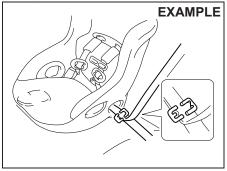

#### **Battery replacement**

If the remote controller becomes unusable, replace the battery.

To replace the battery of the remote controller:

 Pull the key out from the remote controller

Insert a flat-bladed screwdriver covered with a soft cloth in the slot of the remote controller and pry it open.

(1) Lithium disc type battery: CR2032 or equivalent

- 3) Replace the battery (1) so its "-" terminal faces the bottom of the case as shown in the illustration.
- 4) Close the remote controller firmly.
- 5) Check that the door locks can be operated with the remote controller.
- Dispose of the used battery properly according to applicable rules or regula-