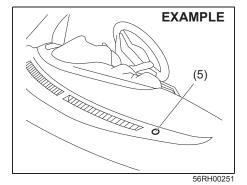

56RH0021

To stow the key into the remote controller, push the key in the remote controller until you hear a click.

56RH0021

To remove the key from the remote controller, slide the lock knob (A) in direction of the arrow and pull the key out from the remote controller.