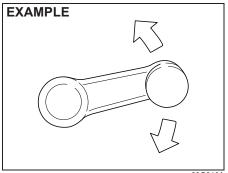

55RM0200

2) Open the cover (3) in the lock mechanism of the tailgate.

### NOTE:

Ensure that you do not lose the cover (3) because it is small and detachable.

55RM0200

- 3) Move the lever (4) in arrow direction by using a flat-bladed screwdriver to unlock the tailgate.
- 4) Push open the tailgate from inside. The tailgate will be latched again by simply closing the tailgate.