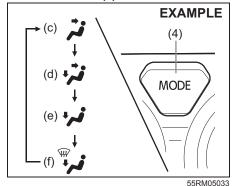

## NOTE:

When the recirculated air mode is selected, the automatic operation system is deactivated even if you push "AUTO" switch (8).

## RECIRCULATED AIR (a)

When this mode is selected, inside air is recirculated. This mode is suitable when driving through dusty or polluted air such as a tunnel, or when attempting to quickly cool down or warm up interior or to reduce unwanted odor from entering the vehicle.

# FRESH AIR (b)

When this mode is selected, outside air is introduced.

FRESH AIR and RECIRCULATED AIR are selected alternately each time the air intake selector is pushed.

## NOTE:

If you select the RECIRCULATED AIR for an extended period of time, the air in the vehicle may become contaminated. Therefore, you should select FRESH AIR whenever possible.

# Air flow selector (4)



Push the air flow selector (4) to change among the following functions. The indication of the selected mode appears in the display.

If "AUTO" switch (8) is pushed, the air flow will vary automatically as the climate control system maintains the selected temperature.

# **VENTILATION (c)**



55RM05034

Temperature-controlled air comes out of the center and side outlets.

# BI-LEVEL (d)



55RM05035

Temperature-controlled air comes out of the floor outlets and cooler air comes out of the center and side outlets. When the temperature selector (1) is in the fully cold position or fully hot position, however, the air from the floor outlets and the air from the center and side outlets will be the same temperature.

# HEAT (e)



52RS50040

Temperature-controlled air comes out of the floor o