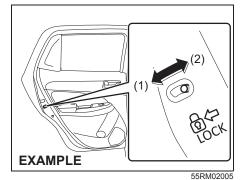

## **Door locks**

Side door locks

55RM02001

- (1) LOCK
- (2) UNLOCK
- (3) Front
- (4) Rear

To lock a front door from the outside of the vehicle:

- Insert a key and turn the top of the key toward the front of the vehicle, or
- Turn the lock knob forward, then pull and hold the door handle as you close the door.

To unlock a front door from the outside of the vehicle, insert the key and turn the top of the key toward the rear of the vehicle.

55RM02002

(1) LOCK (2) UNLOCK

To lock a door from the inside of the vehicle, turn the lock knob forward. Turn the lock knob backward to unlock the door.