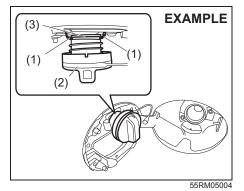

#### **Battery replacement**

If the remote controller becomes unusable, replace the battery.

To replace the battery of the remote controller:

 Pull the key out from the remote controller

Insert a flat-bladed screwdriver covered with a soft cloth in the slot of the remote controller and pry it open.

(1) Lithium disc type battery: CR2032 or equivalent

- 3) Replace the battery (1) so its "-" terminal faces the bottom of the case as shown in the illustration.
- 4) Close the remote controller firmly.
- 5) Check that the door locks can be operated with the remote controller.
- Dispose of the used battery properly according to applicable rules or regula-