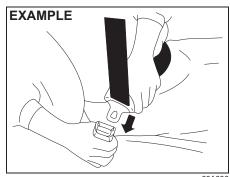

ore slowly.

#### **WARNING**

If rear outside seat belt is fastened without unhooking the webbing from the belt guide (1), the seat belt does not show full performance in the event of accident and can result in serious personal injury.

Unhook the webbing from the belt guide whenever the seat belt is fastened.

#### Safety reminder



60A038



60A04

To reduce the risk of sliding under the belt during a collision, position the lap portion of the belt across your lap as low on your hips as possible and adjust it to a snug fit by pulling the shoulder portion of the belt

upward through the latch plate. The length of the diagonal shoulder strap adjusts itself to allow freedom of movement.

#### All Seat Belts Except Rear Center

All seat belts except rear center are the lap-shoulder belt.



To fasten the seat belt, sit up straight and well back in the seat, pull the latch plate attached to the seat belt across your body and press it straight into the buckle until you hear a "click".

#### NOTE:

If the seat belt cannot be pulled from its fully retracted position, firmly pull the belt and release it. Then smoothly pull the belt out of the retractor.



To unfasten the seat belt, push the red "PRESS" button on the buckle and retract the belt slowly while attaching a hand to the belt or/and the latch plate.

## Lap belt

#### **Rear Center Seat Belt**

Rear center seat belt is the lap belt. Sit up straight and well back in the seat. To

fasten the belt, pull the latch plate attached to the seat belt across your hips and press it straight into the buckle until you hear a click.