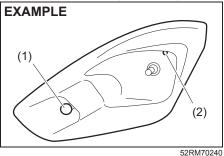

## **Tailgate**

55RM02006

## (1) Tailgate unlatch switch

You can lock and unlock the tailgate by using the key in the driver's door lock.

To open the tailgate, push and hold the tailgate unlatch switch (1) and lift the tailgate.

Type B

55RM02047

You can unlatch the tailgate by pulling the release lever (2) located on the outboard side of the driver's seat.