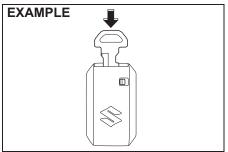

56RH0021

To stow the key into the remote controller, push the key in the remote controller until you hear a click.

56RH0021

To remove the key from the remote controller, slide the lock knob (A) in direction of the arrow and pull the key out from the remote controller.