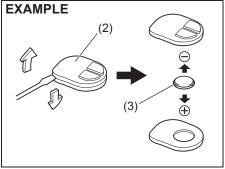

#### **Battery replacement**

If the remote controller becomes unusable, replace the battery.

To replace the battery of the remote controller:

 Pull the key out from the remote controller

Insert a flat-bladed screwdriver covered with a soft cloth in the slot of the remote controller and pry it open.

(1) Lithium disc type battery: CR2032 or equivalent

- 3) Replace the battery (1) so its "-" terminal faces the bottom of the case as shown in the illustration.
- 4) Close the remote controller firmly.
- 5) Check that the door locks can be operated with the remote controller.
- Dispose of the used battery properly according to applicable rules or regula-