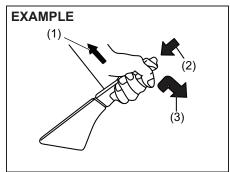

If you cannot unlatch the tailgate by using the unlatch switch (1) due to a discharged lead-acid battery or malfunction, follow the procedure below to unlatch the tailgate from inside the vehicle.

 Fold the rear seat forward for easier access. Refer to "Folding rear seats" section for details on how to fold the rear seat forward.

55RM0200

2) Open the cover (3) in the lock mechanism of the tailgate.

### NOTE:

Ensure that you do not lose the cover (3) because it is small and detachable.

55RM0200

- 3) Move the lever (4) in arrow direction by using a flat-bladed screwdriver to unlock the tailgate.
- 4) Push open the tailgate from inside. The tailgate will be latched again by simply closing the tailgate.