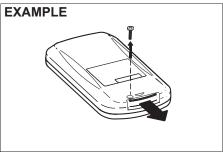

#### **Battery replacement**

If the remote controller becomes unusable, replace the battery.

To replace the battery of the remote controller:

 Pull the key out from the remote controller

Insert a flat-bladed screwdriver covered with a soft cloth in the slot of the remote controller and pry it open.