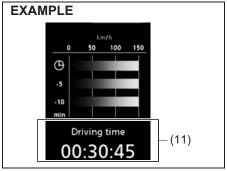

gnition is pushed to "ON" mode. Unless you reset the value of average speed, the display indicates the value of average speed which includes average speed during previous driving.

To reset the value of average speed, push and hold the indicator selector knob (3) for about 2 seconds when the display indicates an average speed. The average speed display is reset and then indicates a new average speed after driving for a short time.

#### NOTE:

When you reconnect the negative (-) terminal to the lead-acid battery, the value of average speed will be shown after driving for a period of time.

#### (5-minute average speed)



56RM02022

#### (10) 5-minute average speed

You can check transition of 5-minute average speed every 5 minutes from 10 minutes before up to now.

#### **Driving time**



56RM02023

#### (11) Driving time

Driving time from previous reset is shown. To reset the driving time, push and hold the indicator selector knob (3) for about 2 seconds when the display indicates a driving time. The display shows "---" and then indicates a new driving time after driving for a short time.

#### NOTE:

- Disconnection of the lead-acid battery negative (-) terminal will reset the indication of the driving time.
- The indicated maximum value of driving time is 99:59:59. No more than this value will be indicated on the display until you reset the driving time.

Total idling stop time and total idling fuel saved (if equipped)



56RM02024

- (12) Total idling stop time
- (13) Total idling fuel saved

The display shows the total duration (in hours, minutes and seconds) of eng