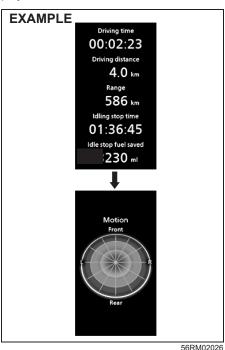

ult in an accident.

#### NOTE:

- If G position history graph at the vehicle stopped has been set in indication mode, the graph (15) is shown for several seconds when you change the ignition mode to "LOCK" (OFF) after driving.
- The graph is shown approximately and the actual movement may differ.

#### Torque and power

Present engine torque and power are shown.

#### Accelerator and brake (if equipped)

Present accelerator pedal depressing degree and brake line pressure are shown. The display is selectable to indicate or not to indicate. For details, refer to "Setting mode" in this section.

#### Information shown after driving

When you press the engine switch to change the ignition mode to "LOCK" (OFF), the following information appears for several seconds on the information display.



# Gear position (for auto gear shift vehicles) / Gearshift Indicator (for manual transmission vehicles)



56RM0202

- (1) Gear position
- (2) Manual mode indicator
- (3) Drive mode indicator

#### Gear position

#### (for auto gear shift vehicles)

The display shows the current gear position (1).

#### NOTE:

For Auto Gear Shift models, when the gearshift lever position and the gear position indication in the information display are unmatched, the indication will blink and the interior buzzer will sound. Refer to "Auto Gear Shift" in the "OPERATING YOUR VEHICLE" section for details

## Manual mode indicator (for auto gear shift vehicles)

When you are using the manual mode, the display shows the manual mode indicator (2).

#### NOTE:

For Auto Gear Shift models, the manual mode indicato