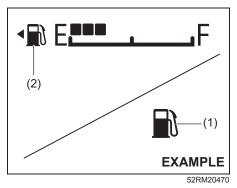

Type A) (if equipped)

- 1. Speedometer
  2. Fuel gauge
  3. Information display
  4. Trip meter selector knob
  5. Indicator selector knob
  6. Warning and indicator lights



#### **Speedometer**

The speedometer indicates vehicle speed.

#### Speed Alert System

The speed alert system gives audible warning for alert of over-speed to driver. When vehicle speed exceeds about 80 km/h, primary level warning with two beeps will sound every minute. When the vehicle speed exceeds about 120 km/h, secondary level warning with continuous beeps will sound. If the vehicle speed is slowed down to about 118 km/h, primary warning will resume. If the vehicle speed is slowed down to about 78 km/h, speed alert warning will stop. This buzzer does not indicate any malfunction in vehicle.

#### Fuel gauge



When the ignition switch is in "ON" position, this gauge give a rough indication of the amount of fuel in the fuel tank. "F" stands for full and "E" stands for empty.

If the fuel meter indicator shows only one segment to "E", refill the tank as soon as possible.

#### NOTE:

If the last segment blinks, it means that the fuel is almost empty.

If the low fuel warning light (1) comes on, refill the fuel tank immediately.

#### **NOTICE**

To minimize the possibility of damage to catalytic converter or other components of the vehicle, avoid driving the vehicle near empty fuel tank level.

#### NOTE:

The activation point of the low fuel warning light (1) varies depending on road conditions (for example, slope or curve) and driving conditions because of fuel movement in the tank.

Refer to