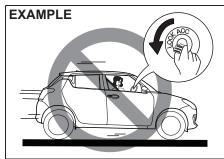

events normal use of the steering wheel after the key is removed.

To release the steering lock, insert the key and turn it clockwise to one of the other positions. If you have trouble turning the key to unlock the steering wheel, try turning the steering wheel slightly to the right or left while turning the key.

### ACC

Accessories such as the radio can operate, but the engine is off.

#### ON

This is the normal operating position. All electrical systems are on.

### **START**

This is the position for starting the engine using the starter motor. The key should be released from this position as soon as the engine starts.

### Ignition key reminder

A buzzer sounds intermittently to remind you to remove the ignition key if it is in the ignition switch when the driver's door is opened.



55RM03003

### **WARNING**

- Never return the ignition switch to "LOCK" position and remove the ignition key while the vehicle is moving. The steering wheel will lock and you will not be able to steer the vehicle.
- Always return the ignition switch to "LOCK" position and remove the ignition key when leaving the vehicle even only for a short time. Also do not leave children alone in a parked vehicle. Unattended children could cause accidental movement of the vehicle or could tamper with power windows. They also could suffer from heat stroke in warm or hot weather. These could result in severe injury or even death.

### **NOTICE**

 Do not leave the ignition switch in "ON" position if the engine is not running as the battery will discharge.

# Engine switch (vehicle with keyless push sta