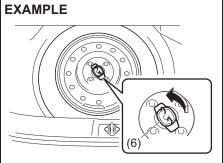

#### **Battery replacement**

If the remote controller becomes unusable, replace the battery.

To replace the battery of the remote controller:

 Pull the key out from the remote controller

Insert a flat-bladed screwdriver covered with a soft cloth in the slot of the remote controller and pry it open.

(1) Lithium disc type battery: CR2032 or equivalent

- 3) Replace the battery (1) so its "-" terminal faces the bottom of the case as shown in the illustration.
- 4) Close the remote controller firmly.
- 5) Check that the door locks can be operated with the remote controller.
- Dispose of the used battery properly according to applicable rules or regula-