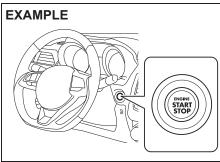

## Keyless push start system remote controller / Keyless entry system transmitter (if equipped)

55RM02009

Your vehicle is equipped with either a keyless push start system remote controller (Type A) or a keyless entry system transmitter (Type B). The remote controller has a keyless entry system and a keyless push start system. The transmitter has only a keyless entry system. For details, refer to the following explanations.