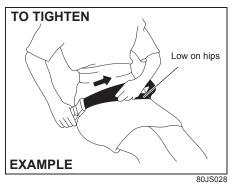

he buckle until you hear a "click".

#### NOTE:

If the seat belt cannot be pulled from its fully retracted position, firmly pull the belt and release it. Then smoothly pull the belt out of the retractor.



To unfasten the seat belt, push the red "PRESS" button on the buckle and retract the belt slowly while attaching a hand to the belt or/and the latch plate.

## Lap belt

#### **Rear Center Seat Belt**

Rear center seat belt is the lap belt. Sit up straight and well back in the seat. To

fasten the belt, pull the latch plate attached to the seat belt across your hips and press it straight into the buckle until you hear a click. To reduce the risk of sliding under the belt during a collision, position the belt across your lap as low on your hips as possible and adjust it to a snug fit.



To tighten the belt, pull the free end of the belt across alongside the lap strap.



To lengthen, release the latch plate from the buckle, pull the latch plate (adjuster) in the direction of the arrow, at right angles to

the belt. The latch plate should then be refitted into the buckle and the belt tightened as previously described.

To unfasten the belt, press the release button on the buckle catch.



80IS031

#### NOTE:

The word "CENTER" is marked on the buckle and latch plate for the rear center belt. The buckles are designed so a latch plate cannot be inserted into the wrong buckle.

## Seat belt reminder

With tachometer



55RM02024

#### Without tachometer



55RM02015

(1) Driver's seat belt reminder light / front passenger's seat belt reminder light / rear passenger's seat b