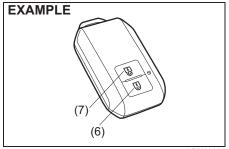

# Keyless entry system transmitter (Type B)

(1) LOCK button(2) UNLOCK button

You can lock or unlock all doors simultaneously by operating the transmitter near the vehicle.

#### Central door locking system

- To lock all doors, push LOCK button (1) once.
- To unlock only the driver's door, push UNLOCK button (2) once.
- To unlock other doors, push UNLOCK button (2) once again.