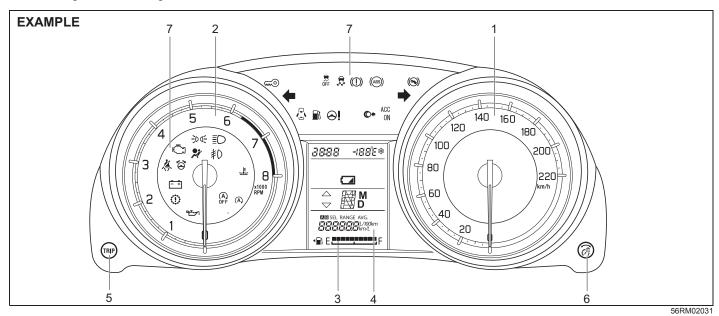

## **BEFORE DRIVING**

| Child Restraint System for India          | 2-41   |
|-------------------------------------------|--------|
| Supplemental restraint system (air bags)  | . 2-44 |
| Instrument cluster (Type A) (if equipped) | 2-51   |
| Speedometer                               | . 2-52 |
| Fuel gauge                                |        |
| Brightness control                        | . 2-53 |
| Information display                       | . 2-53 |
| Instrument cluster (Type B) (if equipped) | . 2-59 |
| Speedometer                               | . 2-60 |
| Tachometer                                |        |
| Fuel gauge                                |        |
| Brightness control                        |        |
| Information display                       |        |
| Instrument cluster (Type C) (if equipped) | . 2-71 |
| Speedometer                               |        |
| Tachometer                                |        |
| Fuel gauge                                |        |
| Temperature gauge                         |        |
| Brightness control                        |        |
| Information display                       |        |
| Warning and indicator lights              |        |
| Lighting control lever                    |        |
| Headlight leveling switch                 |        |
| Turn signal control lever                 |        |
| Hazard warning switch                     |        |
| Windshield wiper and washer lever         |        |
| Tilt steering lock lever                  |        |
| Horn                                      |        |
| Heated rear window switch (if equipped)   | 2-113  |