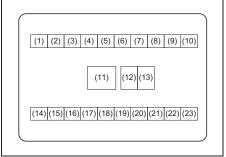

| VIN:              |      |    |     |      |                                 |                            |       |   |  |  |  |  |   |  |
|-------------------|------|----|-----|------|---------------------------------|----------------------------|-------|---|--|--|--|--|---|--|
| MODEL:            |      |    |     |      | OWNER NAME & ADDRESS            |                            |       |   |  |  |  |  | · |  |
| VARIANT:          |      |    |     |      |                                 |                            |       |   |  |  |  |  |   |  |
| COLOUR:           |      |    |     |      |                                 |                            |       |   |  |  |  |  |   |  |
| ENGINE NO.:       |      |    |     |      | COI                             | NTAC                       | T NO. |   |  |  |  |  |   |  |
| KEY NO.:          |      |    |     |      | E-mail ID:                      |                            |       |   |  |  |  |  |   |  |
| INVOICE DATE:     |      |    |     |      | SELLING                         |                            |       |   |  |  |  |  |   |  |
| ODOMETER READING  |      |    |     | KM   | DEA                             | NAME                       | ≣     |   |  |  |  |  |   |  |
| REGISTRATION NO.: |      |    |     |      | & CODE                          |                            |       |   |  |  |  |  |   |  |
| BATTERY MAKE:     |      |    |     |      | DEALER<br>SHOWROOM<br>ADDRESS & |                            |       |   |  |  |  |  |   |  |
| BATTERY NO.:      |      |    |     |      |                                 |                            |       |   |  |  |  |  |   |  |
| BATTERY BATCH     |      |    |     |      | CONTACT NO.<br>(STAMP)          |                            |       |   |  |  |  |  |   |  |
| TYRE              | MAKE | ВА | тсн | CODE | ,,,,,,                          | ,                          |       |   |  |  |  |  |   |  |
| Front Right       |      |    |     |      |                                 |                            |       |   |  |  |  |  |   |  |
| Front Left        |      |    |     |      |                                 | CONTACT NO.<br>FOR SERVICE |       |   |  |  |  |  |   |  |
| Rear Right        |      |    |     |      | APF                             | POINT                      | MEN1  | г |  |  |  |  |   |  |
| Rear Left         |      |    |     |      |                                 |                            |       |   |  |  |  |  |   |  |
| Spare             |      |    |     |      | -                               |                            |       |   |  |  |  |  |   |  |