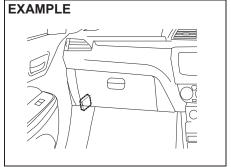

compartment. If the main fuse blows, no electrical component will function. If a primary fuse blows, no electrical component in the corresponding load group will function. When replacing the main fuse, a primary fuse or an individual fuse, use a MARUTI genuine replacement. To remove a fuse, use the fuse puller provided in the fuse box cover. The amperage of each fuse is shown in the back of the fuse box cover.



# **WARNING**

If the main fuse or a primary fuse blows, have your vehicle inspected by an authorised Maruti Suzuki workshop. Always use a MARUTI genuine replacement. Never use a substitute such as a wire even for a temporary repair, or extensive electrical damage and a fire can result.

#### NOTE:

Check that the fuse box always carries spare fuses.

#### Fuses under dashboard



56RH00706

#### Type A



56RM07002

| PRIMARY FUSE |      |                         |
|--------------|------|-------------------------|
| (1)          | 30 A | Power window            |
| (2)          | 10 A | Meter                   |
| (3)          | 15A  | Ignition coil           |
| (4)          | 5A   | Ignition-1 signal 2     |
| (5)          | 20 A | Shift lever*            |
| (6)          | 20A  | S/R*                    |
| (7)          | ı    | Blank                   |
| (8)          | 20 A | Door                    |
| (9)          | 15 A | Steering lock           |
| (10)         | 10 A | Hazard                  |
| (11)         | 5A   | A-STOP controller*      |
| (12)         | 10A  | RR fog lamp*            |
| (13)         | 5 A  | ABS/ESP® control module |
| (14)