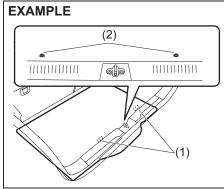

If you cannot unlatch the tailgate by using the unlatch switch (1) due to a discharged lead-acid battery or malfunction, follow the procedure below to unlatch the tailgate from inside the vehicle.

 Fold the rear seat forward for easier access. Refer to "Folding rear seats" section for details on how to fold the rear seat forward.

55RM0200

2) Open the cover (3) in the lock mechanism of the tailgate.

### NOTE:

Ensure that you do not lose the cover (3) because it is small and detachable.

55RM0200

- 3) Move the lever (4) in arrow direction by using a flat-bladed screwdriver to unlock the tailgate.
- 4) Push open the tailgate from inside. The tailgate will be latched again by simply closing the tailgate.