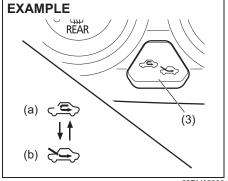

f you turn the temperature selector (1) until "HI" or "LO" appears on the display, the climate control system will operate at maximum heating or cooling. The temperature of the air from the outlets may change suddenly while "LO" or "HI" is displayed, but this is normal.

#### NOTE:

When you change the unit of temperature in the information display, the unit of temperature in the air conditioning system will be changed. Refer to "Information display" in the "BEFORE DRIVING" section for details.

## Blower speed selector (2)



55RM05031

The blower speed selector (2) is used to turn on the blower and to select blower speed.

If "AUTO" switch (8) is pushed, the blower speed will vary automatically as the climate control system maintains the selected temperature.

# Air intake selector (3)



55RM0503

Push the air intake selector (3) to change between the recirculated air and fresh air mode.

If "AUTO" switch (8) is pushed, the air intake will vary automatically as the climate control system maintains the selected temperature.

#### NOTE:

When the recirculated air mode is selected, the automatic operation system is deactivated even if you push "AUTO" switch (8).

## RECIRCULATED AIR (a)

When this mode is selected, inside air is recirculated. This mode is suitable when driving through dusty or polluted air such as a tunnel, or when attempting to quickly cool down or warm up interior or to reduce unwanted odor from entering the vehicle.

# FRESH AIR (b)

When this mode is selected, outside air is introduced.

FRESH AIR and RECIRCULATED AIR are selected alternately each time