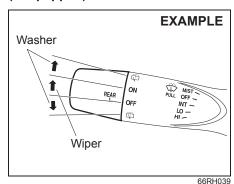

## **BEFORE DRIVING**

| Child Restraint System for India          | 2-41   |
|-------------------------------------------|--------|
| Supplemental restraint system (air bags)  | . 2-44 |
| Instrument cluster (Type A) (if equipped) | 2-51   |
| Speedometer                               | . 2-52 |
| Fuel gauge                                |        |
| Brightness control                        | . 2-53 |
| Information display                       | . 2-53 |
| Instrument cluster (Type B) (if equipped) | . 2-59 |
| Speedometer                               | . 2-60 |
| Tachometer                                |        |
| Fuel gauge                                |        |
| Brightness control                        |        |
| Information display                       |        |
| Instrument cluster (Type C) (if equipped) | . 2-71 |
| Speedometer                               |        |
| Tachometer                                |        |
| Fuel gauge                                |        |
| Temperature gauge                         |        |
| Brightness control                        |        |
| Information display                       |        |
| Warning and indicator lights              |        |
| Lighting control lever                    |        |
| Headlight leveling switch                 |        |
| Turn signal control lever                 |        |
| Hazard warning switch                     |        |
| Windshield wiper and washer lever         |        |
| Tilt steering lock lever                  |        |
| Horn                                      |        |
| Heated rear window switch (if equipped)   | 2-113  |