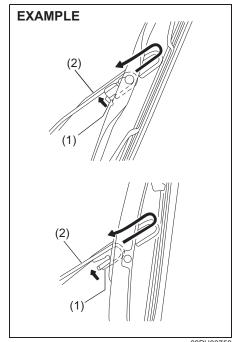

· Warnings when obstacles are detected by center sensors

| Distance (approx.)           | Buzzer                              |
|------------------------------|-------------------------------------|
| 60 – 150 cm<br>(24 – 59 in.) | Short beeps at long intervals       |
| 45 – 60 cm<br>(18 – 24 in.)  | Short beeps at short intervals      |
| 35 – 45 cm<br>(14 – 18 in.)  | Short beeps at very short intervals |
| Less than 35 cm (14 in.)     | Continuous beep                     |