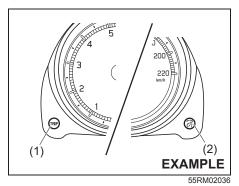

## **BEFORE DRIVING**

| Child Restraint System for India          | 2-41   |
|-------------------------------------------|--------|
| Supplemental restraint system (air bags)  | . 2-44 |
| Instrument cluster (Type A) (if equipped) | 2-51   |
| Speedometer                               | . 2-52 |
| Fuel gauge                                |        |
| Brightness control                        | . 2-53 |
| Information display                       | . 2-53 |
| Instrument cluster (Type B) (if equipped) | . 2-59 |
| Speedometer                               | . 2-60 |
| Tachometer                                |        |
| Fuel gauge                                |        |
| Brightness control                        |        |
| Information display                       |        |
| Instrument cluster (Type C) (if equipped) | . 2-71 |
| Speedometer                               |        |
| Tachometer                                |        |
| Fuel gauge                                |        |
| Temperature gauge                         |        |
| Brightness control                        |        |
| Information display                       |        |
| Warning and indicator lights              |        |
| Lighting control lever                    |        |
| Headlight leveling switch                 |        |
| Turn signal control lever                 |        |
| Hazard warning switch                     |        |
| Windshield wiper and washer lever         |        |
| Tilt steering lock lever                  |        |
| Horn                                      |        |
| Heated rear window switch (if equipped)   | 2-113  |