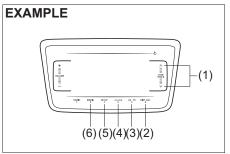

## **BEFORE DRIVING**

| Child Restraint System for India          | 2-41   |
|-------------------------------------------|--------|
| Supplemental restraint system (air bags)  | . 2-44 |
| Instrument cluster (Type A) (if equipped) | 2-51   |
| Speedometer                               | . 2-52 |
| Fuel gauge                                |        |
| Brightness control                        | . 2-53 |
| Information display                       | . 2-53 |
| Instrument cluster (Type B) (if equipped) | . 2-59 |
| Speedometer                               | . 2-60 |
| Tachometer                                |        |
| Fuel gauge                                |        |
| Brightness control                        |        |
| Information display                       |        |
| Instrument cluster (Type C) (if equipped) | . 2-71 |
| Speedometer                               |        |
| Tachometer                                |        |
| Fuel gauge                                |        |
| Temperature gauge                         |        |
| Brightness control                        |        |
| Information display                       |        |
| Warning and indicator lights              |        |
| Lighting control lever                    |        |
| Headlight leveling switch                 |        |
| Turn signal control lever                 |        |
| Hazard warning switch                     |        |
| Windshield wiper and washer lever         |        |
| Tilt steering lock lever                  |        |
| Horn                                      |        |
| Heated rear window switch (if equipped)   | 2-113  |