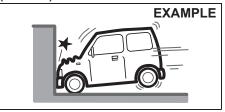

55RM02032

The driver's front air bag is located behind the center pad of the steering wheel and the front passenger's front air bag (If equipped) is located behind the passenger's side of the dashboard.

The words "SRS AIRBAG" are molded into the air bag covers to identify the location of the air bags.



61M0241

## **WARNING**

Do not install a child restraint system on the front passenger's seat.

## **WARNING**

If the airbag location is damaged or cracked, the airbag system may not work properly, which could result in serious injury in the event of a collision. Have your vehicle inspected by a Maruti Suzuki authorised workshop.

Refer to "Seat belts and child restraint systems" section for details on securing your child.

#### Conditions of front air bags deployment (inflation)



· In frontal collision with a fixed wall that does not move or deform at more than about 25 km/h.



· Strong impact equivalent to frontal collision such as above at left and right angles of about 30 degrees (1) or less from the front of your vehicle.

#### Conditions when front air bags may inflate

Receiving a strong impact to the lower body of your vehicle, the front air bags may inflate.



· Hitting a curb or medial strip.



80J100E

· Falling into a deep hole or ditch.



· Landing hard or falling.

## Front air bags may not inflate

The front air bags may not inflate when a strong impact has not occurred since the collision object (including living being like animals) was easy to be deformed or moved, or the collided portion of your vehicle was easy to be deformed.

Also, front a