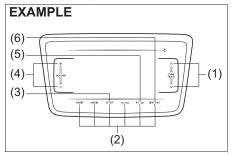

## **BEFORE DRIVING**

| Child Restraint System for India          | 2-41   |
|-------------------------------------------|--------|
| Supplemental restraint system (air bags)  | . 2-44 |
| Instrument cluster (Type A) (if equipped) | 2-51   |
| Speedometer                               | . 2-52 |
| Fuel gauge                                |        |
| Brightness control                        | . 2-53 |
| Information display                       | . 2-53 |
| Instrument cluster (Type B) (if equipped) | . 2-59 |
| Speedometer                               | . 2-60 |
| Tachometer                                |        |
| Fuel gauge                                |        |
| Brightness control                        |        |
| Information display                       |        |
| Instrument cluster (Type C) (if equipped) | . 2-71 |
| Speedometer                               |        |
| Tachometer                                |        |
| Fuel gauge                                |        |
| Temperature gauge                         |        |
| Brightness control                        |        |
| Information display                       |        |
| Warning and indicator lights              |        |
| Lighting control lever                    |        |
| Headlight leveling switch                 |        |
| Turn signal control lever                 |        |
| Hazard warning switch                     |        |
| Windshield wiper and washer lever         |        |
| Tilt steering lock lever                  |        |
| Horn                                      |        |
| Heated rear window switch (if equipped)   | 2-113  |