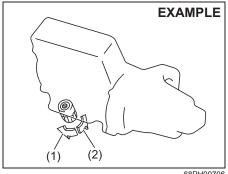

# Fuel Recommendation Petrol Engine

To avoid damaging catalytic converter, you must use unleaded petrol with an octane number (RON) of 91 or higher.