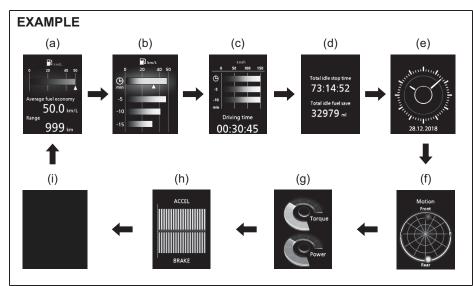

mption / Driving Range / Average speed/ Driving Time / Total Idling Stop Time and Total Idling Fuel Saved (if equipped)/ Clock and Date / Motion (if equipped) / Torque and Power / Accelerator and Brake (If equipped)

When there are no warning or indicator messages on the display (C), you can select one of the following indications to appear on the display: instantaneous fuel consumption, average fuel consumption, driving range, average speed, driving time, total idling stop time and total idling fuel saved (if equipped), clock and date, motion (if equipped), torque and power, accelerator and brake (if equipped), or no indication.

#### **WARNING**

If you attempt to adjust the display while driving, you may lose control of the vehicle.

Do not attempt to adjust the display while driving.



56RM02015

- (a) Instantaneous fuel consumption / Average fuel consumption / Driving range
- (b) Instantaneous fuel consumption / Average fuel consumption / 5-minute average fuel consumption / 1-driving cycle average fuel consumption
- (c) Average speed / 5-minute average speed / Driving time
- (d) Total idling stop time / Total idling fuel saved (if equipped)
- (e) Clock and date
- (f) Motion (if equipped),
- (g) Torque and power
- (h) Accelerator and brake (if equipped),
- (i) No indication

To switch the display indication, push the indicator selector knob (3) quickly.

#### NOTE:

The value of instantaneous fuel consumption, average fuel consumption, driving range, average speed, total idling fuel saved, motion (if equipped), torque and power, accelerator and brake (if equipped), sho