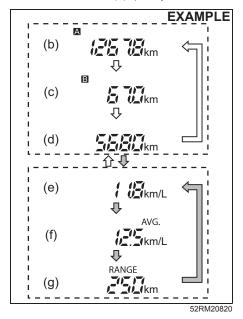

the drive mode, the display shows the drive mode indicator (5).

#### Manual mode indicator:

When you are using the manual mode, the display shows the manual mode indicator (6).

For details on how to use the transaxle, refer to "Using the transaxle" in the "OPERATING YOUR VEHICLE" section.

#### Gearshift indicator (if equipped)

Refer to "Gearshift Indicator" in the "OPERATING YOUR VEHICLE" section.

#### Trip meter / Odometer / Instantaneous fuel consumption/average fuel consumption / Driving range

The display (E) shows one of the following indications; trip meter A, trip meter B, odometer, instantaneous fuel consumption, average fuel consumption or driving range.

To switch the display indication (E), push the trip meter selector knob (1) or the indicator selector knob (2) quickly.





- (b) Trip meter A
- (c) Trip meter B
- (d) Odometer
- (e) Instantaneous fuel consumption
- (f) Average fuel consumption
- (g) Driving range

#### **▲** WARNING

If you attempt to adjust the display while driving, you could lose control of the vehicle.

Do not attempt to adjust the display while driving.

#### NOTE:

- Indications will change when you push and release a knob.
- The display shows estimated values. Indications may not be the same as actual values.

#### Trip meter

The trip meter can be used to measure the distance traveled on short trips or between fuel stops.

You can use the trip meter A or trip meter B independently.

To reset the trip meter, push and hold the trip meter selector knob (1) until the display shows 0.0.

#### NOTE:

The indicated maximum value of the tr