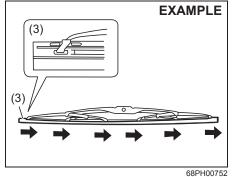

## **NOTICE**

- The fuel tank has an air space to allow for fuel expansion in hot weather. If you continue to add fuel after the filler nozzle has automatically shut off or an initial blowback occurs, the air chamber will become full. Exposure to heat when fully fuelled in this manner will result in leakage due to fuel expansion. To prevent such fuel leakage, stop filling after the filler nozzle has automatically shut off, or when initial vent blowback occurs, if using an alternative nonautomatic system.
- Be careful not to spill fuel containing alcohol while refueling. If fuel is spilled on the vehicle body, wipe it up immediately. Fuels containing alcohol can cause paint damage, which is not covered under the New Vehicle Limited Warranty.