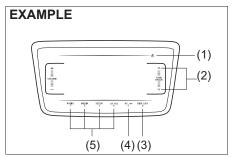

## Keyless push start system remote controller (Type A)

The remote controller enables the following operations:

- You can lock or unlock the doors by operating LOCK/UNLOCK buttons on the remote controller. Refer to the explanation in this section.
- · You can lock or unlock the doors by pushing the request switch. For details, refer to the explanation in this section.
- · You can start the engine without using an ignition key. For details, refer to "Engine switch (Vehicle with keyless push start system) in "OPERATING YOUR VEHICLE" section.

- (1) LOCK button
- (2) UNLOCK button

You can lock or unlock all doors simultaneously by operating the remote controller near the vehicle.

### Central door locking system

- To lock all doors, push LOCK button (1) once.
- To unlock only the driver's door, push UNLOCK button (2) once.
- To unlock other doors, push UNLOCK button (2) once again.

#### Car locator function

This function helps in locating the vehicle. Push both of LOCK button (1) and UNLOCK button (2) for more than 3 seconds. The turn signal lights will blink for about 27.5 seconds. Also, the siren will sound for about 27.5 seconds at the same time.

## Keyless unlocking/locking using the request switches

55RM02011

When the remote controller is within the operating range described in this section, you can lock or unlock all the doors (including tailgate) by pushing the request switch (1) on the driver's door handle or front passenger's door handle or tailgate.

# Keyless entry system transmitter (Type B)

(1) LOCK button(2) UNLOCK button

You can lock or unlock all doors simultaneously by operating the transmitter near the vehicle.

#### Central door locking system

- To lock all doors, push LOCK button (1) once.
- To unlock only the driver's door, push UNLOCK button (2) once.
- To unlock other doors, push UNLOCK button (2) once again.

#### **Car locator function**

This function helps in locating the vehicle. Push both of the LOCK button (1) and UNLOCK button (2) for more than 3 seconds.

The turn signal lights will blink for about 27.5 seconds. Also, the siren will sound for about 27.5 seconds at the same time.