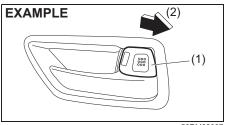

If you cannot unlatch the tailgate by using the unlatch switch (1) due to a discharged lead-acid battery or malfunction, follow the procedure below to unlatch the tailgate from inside the vehicle.

 Fold the rear seat forward for easier access. Refer to "Folding rear seats" section for details on how to fold the rear seat forward.

55RM0200

2) Open the cover (3) in the lock mechanism of the tailgate.

### NOTE:

Ensure that you do not lose the cover (3) because it is small and detachable.

55RM0200

- 3) Move the lever (4) in arrow direction by using a flat-bladed screwdriver to unlock the tailgate.
- 4) Push open the tailgate from inside. The tailgate will be latched again by simply closing the tailgate.