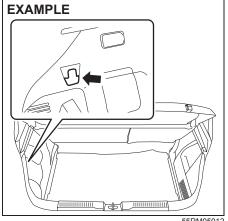

## (1) Tailgate unlatch switch

You can lock and unlock the tailgate by using the key in the driver's door lock.

To open the tailgate, push and hold the tailgate unlatch switch (1) and lift the tailgate.

Type B

55RM02047

You can unlatch the tailgate by pulling the release lever (2) located on the outboard side of the driver's seat.