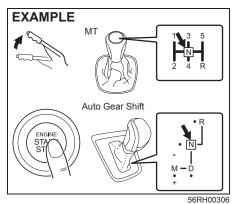

engine by turning the ignition key to "START". Release the key when the engine starts.

# NOTICE

- Stop turning the starter immediately after the engine has started or the starter system can be damaged.
- For protection of lead-acid battery and starter motor, do not use the starter motor by turning the key to "START" for more than 12 seconds at a time. If the engine does not start, turn the key to "LOCK" position and wait for more than 30 seconds before trying again. If the engine does not start after several attempts, consult a Maruti Suzuki authorised workshop.

#### NOTE:

Auto Gear Shift vehicles:

If the engine cannot be started, make sure the gearshift lever is in "N" before restarting the engine.

# Starting engine (vehicle with keyless push start system)

Before starting engine



- 1) Make sure the parking brake is set fully.
- Manual transaxle Shift into "N" (Neutral) and fully depress the clutch pedal. Hold the clutch and brake pedals fully depressed.

Auto Gear Shift – Shift into "N" (Neutral) and depress the brake pedal. Hold the brake pedal while starting the engine.



82K25

 The "PUSH" indicator light in the instrument cluster will come on. Push the engine switch (1). When the engine is started, the starter motor will automatically stop.

# **▲** WARNING

Make sure that the parking brake is set fully and the transaxle is in Neutral before attempting to start the engine.

#### NOTICE

- Do not depress the accelerator during the engine starting procedure.
- If the engine does not respond when you try to start it with the engine switch or if the engine switc