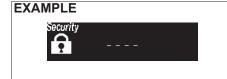

#### How to arm the security system

Lock all doors (including engine hood and tailgate) using the keyless entry system transmitter, keyless push start system remote controller or request switch.

When the system is armed, the indicator continues to blink at intervals of approximately 2 seconds.

- outside, using the door lock knobs or the central door locking switch from inside.
- If any door is not operated within approximately 30 seconds after the doors have been unlocked using the keyless entry system transmitter, keyless push start system remote controller or request switch, the doors are automatically locked again. When the doors are locked, the security system will be armed.
- If the security system indicator (1) blinks when the ignition switch is in the "ON" position or the ignition mode is "ON", there may be something wrong with the security system. Ask your authorised Maruti Suzuki workshop to inspect the system.

#### How to disarm the security system

Simply unlock the doors using the keyless entry system transmitter, keyless push start system remote controller or request switch. The security system indicator will go out, indicating that the security system is disarmed.