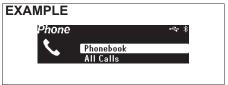

#### Downhill

- Depress the brake pedal and shift the gearshift lever to the "M" position.
   Make sure the gear position indicator to make sure that the gear is in 1st.
- Release the brake pedal and depress the accelerator pedal slowly. Even though the accelerator pedal is not depressed, the clutch will be engaged when the vehicle speed increases.

#### Backing up

After the vehicle has stopped completely, depress the brake pedal and shift the gear-shift lever to the "R" position. Depress the accelerator pedal slowly as when starting off in 1st gear. Before backing up, make sure that reverse gear is selected by checking the gear position indicator.

#### **EXAMPLE**

76MH0A062