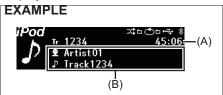

el: 2 Channels

## AAC

- Bit rate: 16 up to 320 kbps
- VBR: up to 320 kbps (MAX.)
- Sampling frequency: 32/44.1/48 kHz
- AAC tag: iTunes m4a metadata

#### Maximum number of files/folders

- Maximum number of files: 2500
- Maximum number of files in a folder: 255
- Maximum number of folders: 255
- Root folder and empty folder are included.
- · Maximum depth of tree structure: 8

#### NOTICE

Never use ".mp3", ".wma" or ".m4a" as a file name extension if it is not in the MP3/WMA/AAC format file. Failure to observe this may result in damage to the speaker due to noise production.

# $iPod^{\mathbb{R}}$



55RM05065

- (1) "TUNE/TRACK" Up/Down button
- (2) "DISP/ENT" button
- (3) BACK button (4) "FLD" (iPod® menu) button
- (5) "SETUP" (shuffle/repeat) button
- (6) "MEDIA" button

# Display



55RM05067

- (A) Play time
- (B) Text information display

# Selecting an iPod® mode

- 1) Touch the "MEDIA" button (6).
- · Each time the button is touched, the mode will change as follows: USB (iPod<sup>®</sup>) (if equipped) → Bluetooth<sup>®</sup> audio (if equipped) → AUX (if equipped)

# Fast-forwarding/fast-rewinding a track

- 1) Hold down the "TUNE/TRACK" Up/ Down button (1).
- A: Hold down the Up button for 1 second or longer to fast-forward the track.
- V : Hold down the Down button for 1 second or longer to fast-rewind the track.
- · Releasing the button can stop the fastforwarding/fast-rewinding.

# Selecting a track

- 1) Touch the "TUNE/TRACK" Up/Down button (1).
- : Touch the Up button to listen to the next track.
- : When the Down button is touched once, the track curren