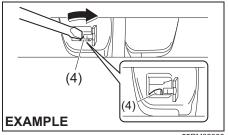

### NOTE:

Ensure that you do not lose the cover (3) because it is small and detachable.

55RM0200

- 3) Move the lever (4) in arrow direction by using a flat-bladed screwdriver to unlock the tailgate.
- 4) Push open the tailgate from inside. The tailgate will be latched again by simply closing the tailgate.

If the tailgate cannot be unlatched by pushing the unlatch switch (1), have the vehicle inspected by an Authorised Maruti Suzuki workshop.