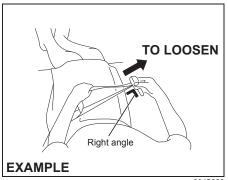

#### **Battery replacement**

If the remote controller becomes unusable, replace the battery.

To replace the battery of the remote controller:

 Pull the key out from the remote controller

Insert a flat-bladed screwdriver covered with a soft cloth in the slot of the remote controller and pry it open.

(1) Lithium disc type battery: CR2032 or equivalent

- 3) Replace the battery (1) so its "-" terminal faces the bottom of the case as shown in the illustration.
- 4) Close the remote controller firmly.
- 5) Check that the door locks can be operated with the remote controller.
- Dispose of the used battery properly according to applicable rules or regula-