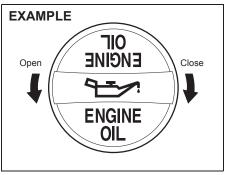

# Fuel Recommendation Petrol Engine

To avoid damaging catalytic converter, you must use unleaded petrol with an octane number (RON) of 91 or higher.