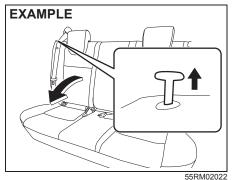

ed (for cleaning, replacement, etc.), push in the lock lever and pull the head restraint all the way out.

When installing a child restraint system, adjust the height of the head restraint or remove it for fitting the child restraint, as necessary.

#### Folding rear seats

The rear seats of your vehicle can be folded forward to provide additional cargo space.

To fold the rear seats forward:

1) Lower the head restraint (if equipped) fully.



2) Hook the webbing of the outboard lapshoulder belts in the belt hangers.

### **NOTICE**

- When you move a seatback, make sure the belt webbing is hooked in the seat belt hangers so the seat belts are not caught by the seatback, seat hinge, or seat latch. This helps prevent damage to the belt system.
- Make sure the belt webbing is not twisted.



 Pull the release lever on the top of each split seat, and fold the seatbacks forward.

### NOTICE

After folding the rear seatback forward, do not allow any foreign material to enter the lock opening. This may cause damage to the inside of the lock and prevent the seatback from being locked securely.

## **WARNING**

If you need to carry cargo in the passenger compartment with the rear seatback folded forward, secure the cargo or it may be thrown about, causing injury. Never pile cargo higher than the seatbacks.

To return the seat to the normal position, follow the procedure below.



55RM02023

Raise the seatback until it locks into place.

After returning the seat, move the seatback back and forth to check if it is securely latched.

#### **A** CAUTION

Do not put your hand into the