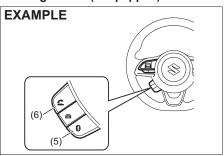

#### Car locator function

This function helps in locating the vehicle. Push both of LOCK button (1) and UNLOCK button (2) for more than 3 seconds. The turn signal lights will blink for about 27.5 seconds. Also, the siren will sound for about 27.5 seconds at the same time.

To cancel the car locator function, press any button (LOCK or UNLOCK).

You can also cancel the car locator function in any of the following operations.

- Press the engine switch to change the ignition mode to "ON".
- Bring the remote controller with you and press the request switch.