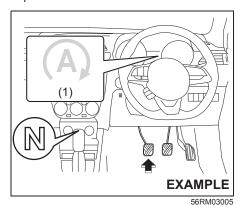

TE:

The ENG A-STOP system will not operate and engine does not stop automatically under the following conditions:

- Engine auto stop function will be ready once the vehicle runs at a speed exceeding 6km/h after restart of the engine.
- The audio and other electrical component can be used during the automatic

- engine stop, but the air conditioner will switch to the fan mode.
- If the vehicle is equipped with automatic heating and air conditioning system, the fan speed will be limited during the automatic engine stop (only in the auto control mode) to keep the cabin airconditioned for a longer time.

#### NOTE:

For manual transaxle vehicles, if the engine stalled by a rapid clutch operation, the engine will restart with the gear positioned "N" (neutral) and the clutch pedal depressed.



 Regardless of whether the vehicle has stopped or not, depressing the clutch pedal will restart the engine and ENG A-STOP indicator light (green) (1) will go off.

While the engine is stopped automatically, depressing the clutch pedal will restart the engine consuming fuel. Therefore, for fuel economy, it is recommended to depress the clutch pedal just before the vehicle start.

 Without depressing the clutch pedal, the engine may restart automatically if the automatic engine restart conditions are met.

For details, refer to the section, "Automatic engine restart conditions".

#### **Auto Gearshift vehicle**

1) With the brake pedal depressed, stop the vehicle.



56RM03006

 While depressing the brake pedal, place the gearshift lever in "D" position. "ENG A-STOP" indicator light (green