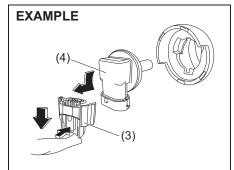

#### **Battery replacement**

If the remote controller becomes unusable, replace the battery.

To replace the battery of the remote controller:

 Pull the key out from the remote controller

Insert a flat-bladed screwdriver covered with a soft cloth in the slot of the remote controller and pry it open.

(1) Lithium disc type battery: CR2032 or equivalent

- 3) Replace the battery (1) so its "-" terminal faces the bottom of the case as shown in the illustration.
- 4) Close the remote controller firmly.
- 5) Check that the door locks can be operated with the remote controller.
- Dispose of the used battery properly according to applicable rules or regula-