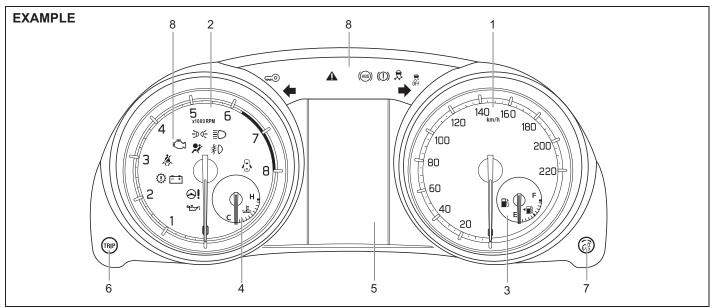

## **BEFORE DRIVING**

| Child Restraint System for India          | 2-41   |
|-------------------------------------------|--------|
| Supplemental restraint system (air bags)  | . 2-44 |
| Instrument cluster (Type A) (if equipped) | 2-51   |
| Speedometer                               | . 2-52 |
| Fuel gauge                                |        |
| Brightness control                        | . 2-53 |
| Information display                       | . 2-53 |
| Instrument cluster (Type B) (if equipped) | . 2-59 |
| Speedometer                               | . 2-60 |
| Tachometer                                |        |
| Fuel gauge                                |        |
| Brightness control                        |        |
| Information display                       |        |
| Instrument cluster (Type C) (if equipped) | . 2-71 |
| Speedometer                               |        |
| Tachometer                                |        |
| Fuel gauge                                |        |
| Temperature gauge                         |        |
| Brightness control                        |        |
| Information display                       |        |
| Warning and indicator lights              |        |
| Lighting control lever                    |        |
| Headlight leveling switch                 |        |
| Turn signal control lever                 |        |
| Hazard warning switch                     |        |
| Windshield wiper and washer lever         |        |
| Tilt steering lock lever                  |        |
| Horn                                      |        |
| Heated rear window switch (if equipped)   | 2-113  |