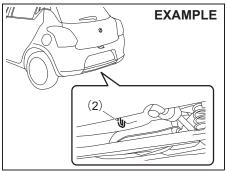

If you cannot unlatch the tailgate by using the unlatch switch (1) due to a discharged lead-acid battery or malfunction, follow the procedure below to unlatch the tailgate from inside the vehicle.

 Fold the rear seat forward for easier access. Refer to "Folding rear seats" section for details on how to fold the rear seat forward.

55RM0200

2) Open the cover (3) in the lock mechanism of the tailgate.

### NOTE:

Ensure that you do not lose the cover (3) because it is small and detachable.

55RM0200

- 3) Move the lever (4) in arrow direction by using a flat-bladed screwdriver to unlock the tailgate.
- 4) Push open the tailgate from inside. The tailgate will be latched again by simply closing the tailgate.

If the tailgate cannot be unlatched by pushing the unlatch switch (1), have the vehicle inspected by an Authorised Maruti Suzuki workshop.

## **A** CAUTION

- To avoid injury, do not use your finger to push the emergency lever.
- Make sure there is no one near the tailgate when pushing open the tailgate from inside the vehicle.