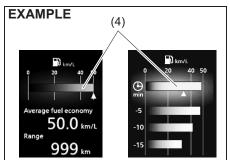

Clock and date
- (f) Motion (if equipped),
- (g) Torque and power
- (h) Accelerator and brake (if equipped),
- (i) No indication

To switch the display indication, push the indicator selector knob (3) quickly.

#### NOTE:

The value of instantaneous fuel consumption, average fuel consumption, driving range, average speed, total idling fuel saved, motion (if equipped), torque and power, accelerator and brake (if equipped), shown on the display are affected by the following conditions;

- road condition
- · surrounding traffic condition
- driving condition
- vehicle condition
- a malfunction which causes the malfunction indicator light to come on or blink

#### Instantaneous fuel consumption

The display shows instantaneous fuel consumption with a bar graph only when the vehicle is moving.



56RM0201

#### (4) Instantaneous fuel consumption

#### NOTE:

- The display does not show the bar graph unless the vehicle is moving.
- Depending on the vehicle's specification, the fuel consumption units of initial setting are indicated as L/100km, km/L, MPG (UK).
- The indicated maximum value of instantaneous fuel consumption is one of the followings. No more than the maximum value will be indicated on the display even if the actual instantaneous fuel consumption is higher.
- For L/100km setting: 30For km/L setting: 50
- For MPG (UK) setting: 80

- The indication on the display may be delayed if fuel consumption is greatly affected by driving conditions.
- The display shows estimated values. Indications may not be the same as actual values.

# Average fuel consumption / 5-minute avera