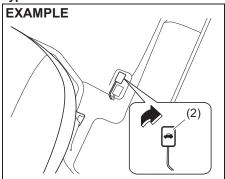

If you cannot unlatch the tailgate by using the unlatch switch (1) due to a discharged lead-acid battery or malfunction, follow the procedure below to unlatch the tailgate from inside the vehicle.

 Fold the rear seat forward for easier access. Refer to "Folding rear seats" section for details on how to fold the rear seat forward.

55RM0200

2) Open the cover (3) in the lock mechanism of the tailgate.

### NOTE:

Ensure that you do not lose the cover (3) because it is small and detachable.

55RM0200

- 3) Move the lever (4) in arrow direction by using a flat-bladed screwdriver to unlock the tailgate.
- 4) Push open the tailgate from inside. The tailgate will be latched again by simply closing the tailgate.

If the tailgate cannot be unlatched by pushing the unlatch switch (1), have the vehicle inspected by an Authorised Maruti Suzuki workshop.