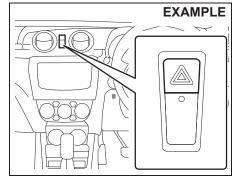

## Security system (if equipped)

The security system is armed after you close and lock all doors (including engine hood and tailgate) by using the keyless entry system transmitter, keyless push start system remote controller or request switch.

#### How to arm the security system

Lock all doors (including engine hood and tailgate) using the keyless entry system transmitter, keyless push start system remote controller or request switch.

When the system is armed, the indicator continues to blink at intervals of approximately 2 seconds.