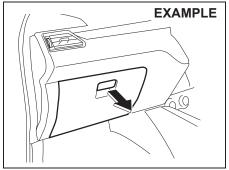

If you cannot unlatch the tailgate by using the unlatch switch (1) due to a discharged lead-acid battery or malfunction, follow the procedure below to unlatch the tailgate from inside the vehicle.

 Fold the rear seat forward for easier access. Refer to "Folding rear seats" section for details on how to fold the rear seat forward.

55RM0200

2) Open the cover (3) in the lock mechanism of the tailgate.

### NOTE:

Ensure that you do not lose the cover (3) because it is small and detachable.

55RM0200

- 3) Move the lever (4) in arrow direction by using a flat-bladed screwdriver to unlock the tailgate.
- 4) Push open the tailgate from inside. The tailgate will be latched again by simply closing the tailgate.