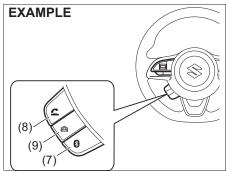

#### Downhill

- Depress the brake pedal and shift the gearshift lever to the "M" position.
   Make sure the gear position indicator to make sure that the gear is in 1st.
- Release the brake pedal and depress the accelerator pedal slowly. Even though the accelerator pedal is not depressed, the clutch will be engaged when the vehicle speed increases.

#### Backing up

After the vehicle has stopped completely, depress the brake pedal and shift the gear-shift lever to the "R" position. Depress the accelerator pedal slowly as when starting off in 1st gear. Before backing up, make sure that reverse gear is selected by checking the gear position indicator.

#### **EXAMPLE**

76MH0A062