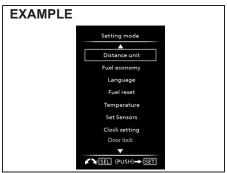

cords the total distance the vehicle has been driven.

#### **NOTICE**

Keep track of your odometer reading and check the maintenance schedule regularly for required services. Increased wear or damage to certain parts can result from failure to perform required services at the proper mileage intervals.

#### **Setting Mode**

When the engine switch pushed to "ON" mode, and the vehicle is stationary, you can enter into the setting mode of the information display by pushing and holding the indicator selector knob (3) for more than 3 seconds.

- To select the setting item that you want to change, turn the indicator selector knob (3) left or right.
- To change the setting, push the indicator selector knob (3).

To exit the setting mode, select "Back" and push the indicator selector knob (3).



56RM02028

#### NOTE:

The currently selected setting item is surrounded by a frame.

#### NOTE:

- If you push and hold the indicator selector knob (3) to enter into the setting mode when the display (C) shows average fuel consumption, average speed, driving time, total idling stop time and total idling fuel saved (if equipped), the value will be reset simultaneously. If you do not want to reset the value, push the indicator selector knob quickly to switch the indication of the display.
- If you press the engine switch or start to move the vehicle when the display is in the setting mode, the setting mode will be canceled automatically.

#### Distance unit

## (Odometer / trip meter / driving range / average speed distance unit setting)

You can change the units in which odometer / trip