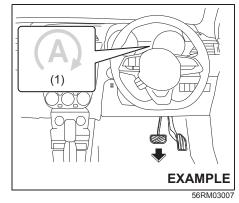

## **OWNER'S MANUAL & SERVICE BOOKLET**

For vehicle fitted with CNG fuel system, use Swift CNG Supplementary Owner's Manual, available with the vehicle.

Keep the booklet with the vehicle at all times.

Contains Warranty policy and important information on Safety, Operation & Maintenance.