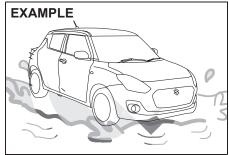

CAUTION: DO NOT STORE OR CARRY INFLAMMABLE MATERIALS IN THE VEHICLE.

Avoid driving into or starting the vehicle in a heavily water logged area. Vehicle may breakdown or engine may fail due to

- 1. Water entry into the engine (which may lead to hydrostatic lock).
- 2. Short circuiting of the electrical systems.

If the vehicle is stuck in deep water, do not start / crank the vehicle until the level of water drops below the level of exhaust pipe.

#### NOTE:

IF THE VEHICLE IS SUBMERGED IN WATER, REPORT  $\,$  TO  $\,$  THE  $\,$  NEAREST AUTHORIZED WORKSHOP.