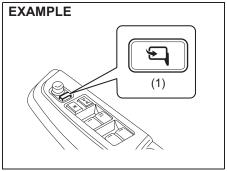

## (1) Tailgate unlatch switch

You can lock and unlock the tailgate by using the key in the driver's door lock.

To open the tailgate, push and hold the tailgate unlatch switch (1) and lift the tailgate.

Type B

55RM02047

You can unlatch the tailgate by pulling the release lever (2) located on the outboard side of the driver's seat.