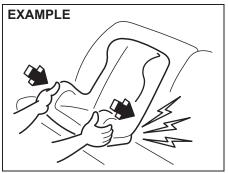

## Child-proof locks (rear door)

- (1) LOCK
- (2) UNLOCK

Each of the rear doors is equipped with a child-proof lock which can be used to help prevent unwanted opening of the door from inside the vehicle. When the lock lever is in LOCK position (1), the rear door can only be opened from outside. When the lock lever is in UNLOCK position (2), the rear door can be opened from inside or outside.

## **▲** WARNING

Place the child-proof lock in LOCK position whenever children are seated in the rear.