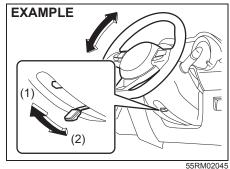

## **BEFORE DRIVING**

| Child Restraint System for India          | 2-41   |
|-------------------------------------------|--------|
| Supplemental restraint system (air bags)  | . 2-44 |
| Instrument cluster (Type A) (if equipped) | 2-51   |
| Speedometer                               | . 2-52 |
| Fuel gauge                                |        |
| Brightness control                        | . 2-53 |
| Information display                       | . 2-53 |
| Instrument cluster (Type B) (if equipped) | . 2-59 |
| Speedometer                               | . 2-60 |
| Tachometer                                |        |
| Fuel gauge                                |        |
| Brightness control                        |        |
| Information display                       |        |
| Instrument cluster (Type C) (if equipped) | . 2-71 |
| Speedometer                               |        |
| Tachometer                                |        |
| Fuel gauge                                |        |
| Temperature gauge                         |        |
| Brightness control                        |        |
| Information display                       |        |
| Warning and indicator lights              |        |
| Lighting control lever                    |        |
| Headlight leveling switch                 |        |
| Turn signal control lever                 |        |
| Hazard warning switch                     |        |
| Windshield wiper and washer lever         |        |
| Tilt steering lock lever                  |        |
| Horn                                      |        |
| Heated rear window switch (if equipped)   | 2-113  |