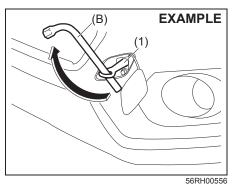

If you cannot unlatch the tailgate by using the unlatch switch (1) due to a discharged lead-acid battery or malfunction, follow the procedure below to unlatch the tailgate from inside the vehicle.

 Fold the rear seat forward for easier access. Refer to "Folding rear seats" section for details on how to fold the rear seat forward.

55RM0200

2) Open the cover (3) in the lock mechanism of the tailgate.

### NOTE:

Ensure that you do not lose the cover (3) because it is small and detachable.

55RM0200

- 3) Move the lever (4) in arrow direction by using a flat-bladed screwdriver to unlock the tailgate.
- 4) Push open the tailgate from inside. The tailgate will be latched again by simply closing the tailgate.

If the tailgate cannot be unlatched by pushing the unlatch switch (1), have the vehicle inspected by an Authorised Maruti Suzuki workshop.