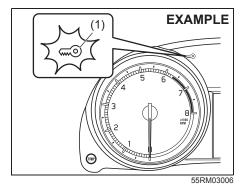

## Immobilizer system

This system is designed to help prevent vehicle theft by electronically disabling the engine starting system.

The engine can be started only with your vehicle's original immobilizer ignition key or keyless push start system remote controller, which has an electronic identification code programmed in it. The key or remote controller communicates the identification code to the vehicle when the ignition switch is turned to "ON" position or the engine switch is pressed to change the ignition mode to "ON". If you need to make spare keys or remote controllers, see your an authorised Maruti Suzuki workshop. The vehicle must be programmed with the correct identification code for the spare. A key made by an ordinary locksmith will not work.

80JM12

If the immobilizer/keyless push start system warning light blinks or comes on when the ignition switch is in "ON" position or the ignition mode is "ON", the engine will not start.

#### Reminder function

55RM02013

If the remote controller is not in the vehicle under the following conditions, the buzzer sounds intermittently for about 2 seconds and the immobilizer/keyless push start system warning light on the instrument cluster blinks: