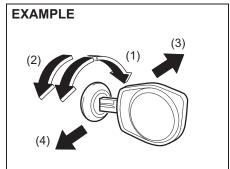

56RH0021

To stow the key into the remote controller, push the key in the remote controller until you hear a click.

56RH0021

To remove the key from the remote controller, slide the lock knob (A) in direction of the arrow and pull the key out from the remote controller.