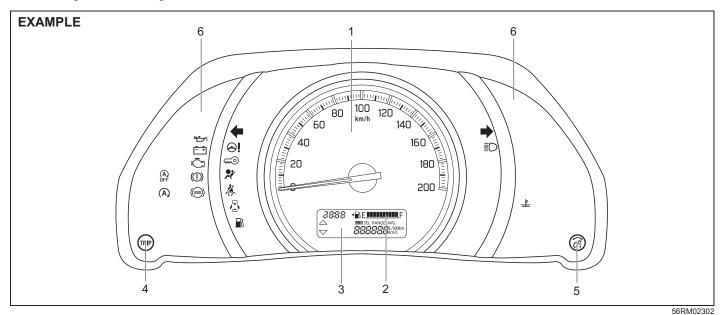

## **BEFORE DRIVING**

| Child Restraint System for India          | 2-41   |
|-------------------------------------------|--------|
| Supplemental restraint system (air bags)  | . 2-44 |
| Instrument cluster (Type A) (if equipped) | 2-51   |
| Speedometer                               | . 2-52 |
| Fuel gauge                                |        |
| Brightness control                        | . 2-53 |
| Information display                       | . 2-53 |
| Instrument cluster (Type B) (if equipped) | . 2-59 |
| Speedometer                               | . 2-60 |
| Tachometer                                |        |
| Fuel gauge                                |        |
| Brightness control                        |        |
| Information display                       |        |
| Instrument cluster (Type C) (if equipped) | . 2-71 |
| Speedometer                               |        |
| Tachometer                                |        |
| Fuel gauge                                |        |
| Temperature gauge                         |        |
| Brightness control                        |        |
| Information display                       |        |
| Warning and indicator lights              |        |
| Lighting control lever                    |        |
| Headlight leveling switch                 |        |
| Turn signal control lever                 |        |
| Hazard warning switch                     |        |
| Windshield wiper and washer lever         |        |
| Tilt steering lock lever                  |        |
| Horn                                      |        |
| Heated rear window switch (if equipped)   | 2-113  |