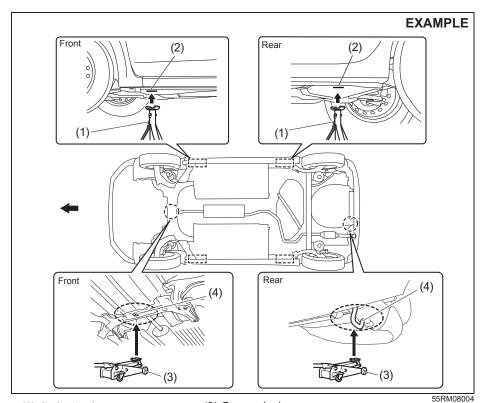

t (shown in the illustration) near the wheel to be changed.
- Check that the jack is raised at least 25 mm (1 inch) before it contacts the flange. Use of the jack when it is within 25 mm (1 inch) of being fully collapsed may result in failure of the jack.
- Do not use wooden blocks or similar objects as a jack underlay
- Never get under the vehicle when it is supported by the jack. Never place your hands and feet under the raised vehicle when it is supported by a jack.
- Never run the engine when the vehicle is supported by the jack and never allow passengers to remain in the vehicle.

- Raising vehicle with garage jack
  Apply the garage jack to one of the points indicated below.
  Always support the raised vehicle with jack stands (commercially available) at the points indicated below.



- (1) Jack stand
- (2) Jacking point for jack stand
- (3) Garage jack
- (4) Jacking point for garage jack

#### NOTICE

Never apply a garage jack to the exhaust pipe, side under spoiler (if equipped), engine undercover or rear torsion beam.

#### NOTE:

For more details, contact an authorised Maruti Suzuki workshop.

#### Changing wheels

#### **M** WARNING

Never change a wheel in traffic lane. Always move the vehicle off the road on level, hard ground away from traffic for changing a wheel. For any further assistance contact your nearest Maruti Suzuki authorised workshop

To change a wheel, use the following procedure:

- 1) Prepare the jack, tools and spare tire.
- 2) Loosen, but do not remove the wheel
- 3) Jack up the vehicle (follow the jacking instructions in this section).

####