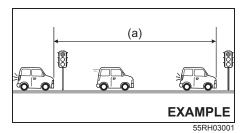

## **OWNER'S MANUAL & SERVICE BOOKLET**

For vehicle fitted with CNG fuel system, use Swift CNG Supplementary Owner's Manual, available with the vehicle.

Keep the booklet with the vehicle at all times.

Contains Warranty policy and important information on Safety, Operation & Maintenance.