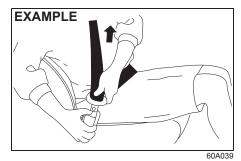

risk of sliding under the belt during a collision, position the lap portion of the belt across your lap as low on your hips as possible and adjust it to a snug fit by pulling the shoulder portion of the belt

upward through the latch plate. The length of the diagonal shoulder strap adjusts itself to allow freedom of movement.

#### All Seat Belts Except Rear Center

All seat belts except rear center are the lap-shoulder belt.



To fasten the seat belt, sit up straight and well back in the seat, pull the latch plate attached to the seat belt across your body and press it straight into the buckle until you hear a "click".

#### NOTE:

If the seat belt cannot be pulled from its fully retracted position, firmly pull the belt and release it. Then smoothly pull the belt out of the retractor.



To unfasten the seat belt, push the red "PRESS" button on the buckle and retract the belt slowly while attaching a hand to the belt or/and the latch plate.

## Lap belt

#### **Rear Center Seat Belt**

Rear center seat belt is the lap belt. Sit up straight and well back in the seat. To

fasten the belt, pull the latch plate attached to the seat belt across your hips and press it straight into the buckle until you hear a click. To reduce the risk of sliding under the belt during a collision, position the belt across your lap as low on your hips as possible and adjust it to a snug fit.



To tighten the belt, pull the free end of the belt across alongside the lap strap.



To lengthen, release the latch plate from the buckle, pull the latch plate (adjuster) in the direction of the arrow, a