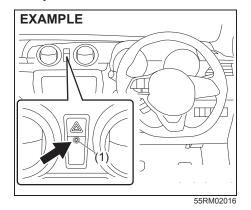

## Immobilizer system

This system is designed to help prevent vehicle theft by electronically disabling the engine starting system.

The engine can be started only with your vehicle's original immobilizer ignition key or keyless push start system remote controller, which has an electronic identification code programmed in it. The key or remote controller communicates the identification code to the vehicle when the ignition switch is turned to "ON" position or the engine switch is pressed to change the ignition mode to "ON". If you need to make spare keys or remote controllers, see your an authorised Maruti Suzuki workshop. The vehicle must be programmed with the correct identification code for the spare. A key made by an ordinary locksmith will not work.

80JM12

If the immobilizer/keyless push start system warning light blinks or comes on when the ignition switch is in "ON" position or the ignition mode is "ON", the engine will not start.

## For vehicles without a keyless push start system

If this light blinks or comes on, turn the ignition switch to "LOCK" position, and then turn it back to "ON" position.

If the light still blinks after or comes on the ignition switch is turned back to "ON" position, there may be something wrong with your key or with the immobilizer system. Ask an authorised Maruti Suzuki workshop to have the system inspected.

## For vehicles with a keyless push start system

If this light blinks or comes on, change the ignition mode to "LOCK" (OFF), and then change it back to "ON". Also refer to "If the PUSH indicator light blinks or comes on and the engine cannot be started" in "Starting engine (vehicle with keyless push start system) (if equipped)" in "OPERATING YOUR VEHICLE" section.

If the light still blinks or comes on after the ignition mode is changed back to "ON", there may be something wrong with your key or with the immobilizer system. Ask an authorised Maruti Suzuki workshop to have the system inspected.

The immobilizer/keyless push start system warning light may also blinks or comes on if the remote controller is not in the vehicle when you close the door or attempt to start the engine.