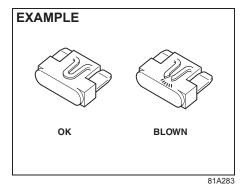

ition-2 signal  |
| (6)  | 15 A   | Washer             |
| (7)  | 25 A   | Front wiper        |
| (8)  | 10 A   | Tail light         |
| (9)  | 10 A   | Hazard             |
| (10) | 10 A   | Stop light         |
| (11) | -      | Blank              |

| (12) | 15 A | ACC-2                   |
|------|------|-------------------------|
| (13) | 5 A  | ACC                     |
| (14) | 5 A  | Starting signal         |
| (15) | 10 A | Ignition signal         |
| (16) | 10 A | Air bag                 |
| (17) | 5 A  | ABS control module      |
| (18) | 15 A | Horn                    |
| (19) | 20 A | Door lock (if equipped) |
| (20) | 5 A  | ACC3                    |
| (21) | 15 A | Radio                   |
| (22) | 5 A  | Dome light              |
| (23) | 10 A | Dome light-2            |



#### **▲** WARNING

Always replace a blown fuse with a fuse of the correct amperage. Never use a substitute such as aluminum foil or wire to replace a blown fuse. If you replace a fuse and the new one blows in a short period of time, you may have a major electrical problem. Have your vehicle inspected immediately by your authorised Maruti Suzuki workshop.

# **Headlight aiming**

Since special procedures are required, ask an authorised Maruti Suzuki workshop for this job.

# **Bulb replacement**

#### **A** CAUTION

- Light bulbs can be hot enough to burn your finger right after turning off lights. This is true especially for halogen headlight bulbs. Replace the bulbs after they become cool enough.
- The headlight bulbs are filled with pressurized halogen gas. They can burst and injure y