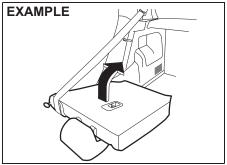

g is hooked in the seat belt hangers so the seat belts are not caught by the seatback, seat hinge, or seat latch. This helps prevent damage to the belt system.
- Make sure the belt webbing is not twisted.



 Pull the release lever on the top of each split seat, and fold the seatbacks forward.

### NOTICE

After folding the rear seatback forward, do not allow any foreign material to enter the lock opening. This may cause damage to the inside of the lock and prevent the seatback from being locked securely.

## **WARNING**

If you need to carry cargo in the passenger compartment with the rear seatback folded forward, secure the cargo or it may be thrown about, causing injury. Never pile cargo higher than the seatbacks.

To return the seat to the normal position, follow the procedure below.



55RM02023

Raise the seatback until it locks into place.

After returning the seat, move the seatback back and forth to check if it is securely latched.

#### **A** CAUTION

Do not put your hand into the rear seatback lock opening, or your finger may get caught and be injured.

### **NOTICE**

- When you move a seatback, make sure the belt webbing is hooked in the seat belt hangers so the seat belts are not caught by the seatback, seat hinge, or seat latch. This helps prevent damage to the belt system.
- When returning the rear seatback to the normal position, do not allow any foreign material to enter the lock opening. This may prevent the seatback from being locked securely.
- When returning the rear seatback to the normal position, handle it carefully by hand to avoid any damage to th