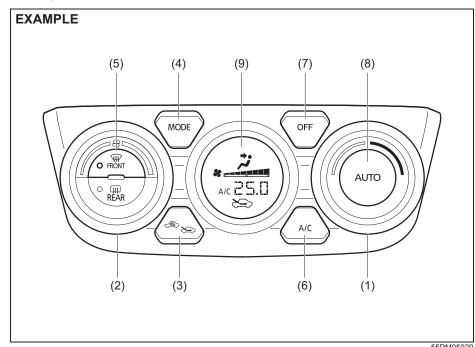

one minute with the engine idling. This circulates the refrigerant and oil and helps protect the internal components.

If your air conditioner is equipped with air filters, clean or replace them as specified in "Maintenance schedule" in "INSPECTION AND MAINTENANCE" section.

### NOTE:

Your vehicle uses the air conditioning refrigerant HFC-134a, commonly called "R-134a". R-134a replaced R-12 around 1993 for automotive applications. Other refrigerants are available, including recycled R-12, but only R-134a should be used in your vehicle.

#### NOTICE

Using the wrong refrigerant may damage your air conditioning system. Use R-134a only. Do not mix or replace the R-134a with other refrigerants.

# Automatic heating and air conditioning system (climate control)

# **Description of controls**



- (1) Temperature selector
   (2) Blower speed selector
   (3) Air intake selector
   (4) Air flow selector
   (5) Defrost switch
   (6) Air conditioning switch
   (7) "OFF" switch
   (8) "AUTO" switch
   (9) Display

## Temperature selector (1)



55RM05030

Turn the temperature selector (1) to adjust the temperature.

#### NOTE:

If you turn the temperature selector (1) until "HI" or "LO" appears on the display, the climate control system will operate at maximum heating or cooling. The temperature of the air from the outlets may change suddenly while "LO" or "HI" is displayed, but this is normal.

#### NOTE:

When you change the unit of temperature in the information display, the unit of temperature in the air conditioning system will be changed. Refer to "Information display" in the "