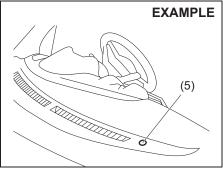

56RH0021

To stow the key into the remote controller, push the key in the remote controller until you hear a click.

56RH0021

To remove the key from the remote controller, slide the lock knob (A) in direction of the arrow and pull the key out from the remote controller.