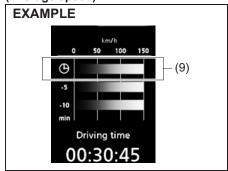

ar. If the low fuel warning light comes on, fill the fuel tank immediately regardless of the value of driving range shown in the display.

When you refuel, the driving range is updated. However, if you only add a small amount of fuel, the correct value will not be displayed.

#### NOTE:

- If you refuel when the ignition mode is "ON", the driving range may not indicate the correct value.
- When you reconnect the negative (–) terminal to the lead-acid battery, the value of driving range will be shown after driving for a period of time.
- If there are substantial changes in the driving pattern or vehicle usage, the displayed range may vary significantly.

## Average speed / 5-minute average speed

Average speed from previous reset and 5-minute average speed are shown.

#### (Average speed)



56RM02021

#### (9) Average speed

If you selected average speed the last time you drove the vehicle, the display indicates the last value of average speed from previous driving when the ignition is pushed to "ON" mode. Unless you reset the value of average speed, the display indicates the value of average speed which includes average speed during previous driving.

To reset the value of average speed, push and hold the indicator selector knob (3) for about 2 seconds when the display indicates an average speed. The average speed display is reset and then indicates a new average speed after driving for a short time.

#### NOTE:

When you reconnect the negative (-) terminal to the lead-acid battery, the value of average speed will be shown after driving for a period of time.

#### (5-minut