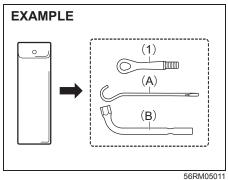

If you cannot unlatch the tailgate by using the unlatch switch (1) due to a discharged lead-acid battery or malfunction, follow the procedure below to unlatch the tailgate from inside the vehicle.

 Fold the rear seat forward for easier access. Refer to "Folding rear seats" section for details on how to fold the rear seat forward.

55RM0200

2) Open the cover (3) in the lock mechanism of the tailgate.

### NOTE:

Ensure that you do not lose the cover (3) because it is small and detachable.

55RM0200

- 3) Move the lever (4) in arrow direction by using a flat-bladed screwdriver to unlock the tailgate.
- 4) Push open the tailgate from inside. The tailgate will be latched again by simply closing the tailgate.

If the tailgate cannot be unlatched by pushing the unlatch switch (1), have the vehicle inspected by an Authorised Maruti Suzuki workshop.