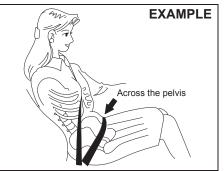

ury or death in the event of a collision.



## **▲** WARNING

 Never allow persons to ride in the cargo area of a vehicle. In the event of an accident, there is a much greater risk of injury for persons who are not riding in a seat with their seat belt securely fastened.

(Continued)

### **WARNING**

(Continued)

- Ensure that all seat belts are worn correctly. An improperly worn seat belt increases the risk of injury or death if a collision occurs.
- Seat belts should always be adjusted as follows:
- the lap portion of the belt should be worn low across the pelvis, not across the waist.
- the shoulder straps should be worn on the outside shoulder only, and never under the arm.
- the shoulder straps should be away from your face and neck, but not falling off your shoulder.

(Continued)



65D201

#### **WARNING**

#### (Continued)

- Seat belts should never be worn with the straps twisted and should be adjusted as tightly as is comfortable to provide the protection for which they have been designed.
   A slack belt will provide less protection than a snug belt.
- Check that seat belt latch plate (tongue) is inserted into the proper buckle especially in the rear seats.
   It is not possible to insert into the wrong buckles in the rear seats.

(Continued)



## **MARNING**

#### (Continued)

- Pregnant women should use seat belts, although specific recommendations about driving should be made by the woman's medical advisor. Remember that the lap portion of the belt should be worn as low as possible across the hips, as shown in the diagram.
- Do not wear seat belts over hard