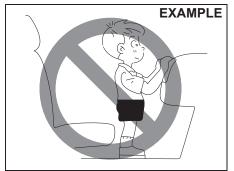

60G404

| Keys                                           | .2-1  |
|------------------------------------------------|-------|
| Door locks                                     |       |
| Keyless push start system remote controller /  |       |
| Keyless entry system transmitter (if equipped) | .2-6  |
| Security system (if equipped)                  | .2-14 |
| Windows                                        | .2-16 |
| Mirrors                                        | .2-19 |
| Front seats                                    | .2-23 |
| Rear seats                                     | .2-25 |
| Seat belts and child restraint systems         | .2-28 |

## **BEFORE DRIVING**

| Child Restraint System for India          | 2-41   |
|-------------------------------------------|--------|
| Supplemental restraint system (air bags)  | . 2-44 |
| Instrument cluster (Type A) (if equipped) | 2-51   |
| Speedometer                               | . 2-52 |
| Fuel gauge                                |        |
| Brightness control                        | . 2-53 |
| Information display                       | . 2-53 |
| Instrument cluster (Type B) (if equipped) | . 2-59 |
| Speedometer                               | . 2-60 |
| Tachometer                                |        |
| Fuel gauge                                |        |
| Brightness control                        |        |
| Information display                       |        |
| Instrument cluster (Type C) (if equipped) | . 2-71 |
| Speedometer                               |        |
| Tachometer                                |        |
| Fuel gauge                                |        |
| Temperature gauge                         |        |
| Brightness control                        |        |
| Information display                       |        |
| Warning and indicator lights              |        |
| Lighting control lever                    |        |
| Headlight leveling switch                 |        |
| Turn signal control lever                 |        |
| Hazard warning switch                     |        |
| Windshield wiper and washer lever         |        |
| Tilt steering lock lever                  |        |
| Horn                                      |        |
| Heated rear window switch (if equipped)   | 2-113  |