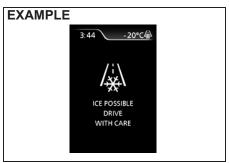

sition indicator (for Auto Gear Shift vehicles) (if equipped) / Gearshift indicator (if equipped)

#### Display (E)

Trip meter

#### Display (F) Odometer



56RM02014

The engine switch is pushed to "ON" mode, clock and date will appear on display for several seconds.

Some warning and indicator messages may appear on the display when the ignition mode is "ACC" or "LOCK" (OFF).

#### Clock

When the ignition mode is "ON", the display (A) shows the time.

To set the clock, follow "Setting mode" instructions in this section.

#### **M** WARNING

If you attempt to adjust the display while driving, you may lose control of the vehicle.

Do not attempt to adjust the display while driving.

#### **Thermometer**

When the ignition mode is "ON", the display (B) shows the outside air temperature.



52RM21050

If the outside air temperature reaches freezing condition, the message shown in the above illustration will appear on the display.

#### NOTE:

The outside temperature indication is not the actual outside air temperature when driving at low speed, or when stopped. The outside temperature may not be displayed under following conditions,

- If there is some problem with the temperature sensor
- Immediately after the ignition mode is changed from "ACC" to "ON" mode.

You can change the unit of temperature. To change the unit of temperature, refer to "Setting mode" in this section.

Fuel Consumption / Driving Range / Average speed/ Driving Time / Total Idling Stop Time and Total Idling Fuel Saved (if equipped)/ Clock and Date / Motion (if equipped) / Torque and Power / Accelerator