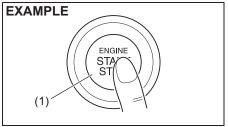

## For vehicles with a keyless push start system

If this light blinks or comes on, change the ignition mode to "LOCK" (OFF), and then change it back to "ON". Also refer to "If the PUSH indicator light blinks or comes on and the engine cannot be started" in "Starting engine (vehicle with keyless push start system) (if equipped)" in "OPERATING YOUR VEHICLE" section.