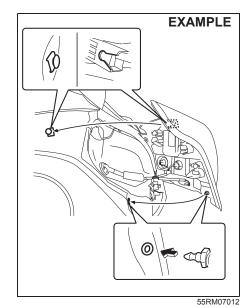

#### **Battery replacement**

If the transmitter becomes unusable, replace the battery.

To replace the battery of the transmitter:

- 1) Remove the screw (1), and open the transmitter cover.
- 2) Remove the transmitter (2).

- (3) Lithium disc type battery: CR1616 or equivalent
- 3) Put the edge of a flat-bladed screwdriver in the slot of the transmitter (2) and pry it open.
- 4) Replace the battery (3) so its + terminal faces "+" mark of the transmitter.
- 5) Close the transmitter and install it into the transmitter holder.
- 6) Close the transmitter cover, install and tighten the screw (1).
- 7) Check that the door locks can be operated with the transmitter.
- 8) Dispose of the used battery properly according to applicable rules or regulations. Do not dispose the lithium batteries with ordinary household trash.