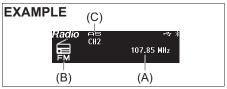

ff, and touch the "ENT" button (3).
- Touch the BACK button (4) after selecting.

**Touch panel sensitivity settings**Change the touch panel sensitivity.

- 1) Touch or slide the "TUNE/TRACK" Up/ Down button (2) from the "System" screen, select "SW Sensitivity", and touch the "ENT" button (3).
- Touch or slide the "TUNÉ/TRACK" Up/ Down button (2), select Low or High, and touch the "ENT" button (3).
- 3) Touch the BACK button (4) after selecting.

NOTE:

If the touch button sensitivity is too high, select "Low".

Radio



55RM05062

- (1) "TUNE/TRACK" Up/Down button
- (2) Preset button
- (3) "RADIO" button\*1
- (4) "CH" (channel) button
- (5) "AS" (auto store) button
- \*1 Use this button to switch between manual preset and auto preset.

**Display** Manual preset



55RM05063

Auto preset



55RM05064

- (A) Frequency
- (B) Band
- (C) Auto Store mode display

NOTE:

Radio Reception

Radio reception can be affected by environment, atmospheric conditions, or radio signal's power and distance from the station. Nearby mountains and buildings may interfere or deflect radio reception, causing poor reception. Poor reception or radio static can also be caused by electric current from overhead wires or high voltage power lines.

## Selecting the band

- 1) Touch the "RADIO" button (3) for 1 second or longer.
- Each time the button is touched, the mode will change as follows:
- AM  $\rightarrow$  FM1  $\rightarrow$  FM2  $\rightarrow$  AM (AS)  $\rightarrow$  FM (AS)

### Seek tuning

- 1) Touch the "TUNE/TRACK" Up/Down button (1) for 1 second or longer.
- The audio system stops searc