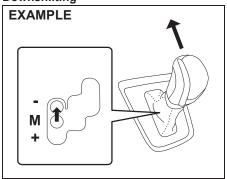

position, the Manual (M) mode is selected, and you can shift to a lower gear manually. For details of downshift operation, refer to "Upshift and downshift" in the "Manual (M) mode".

#### Manual (M) mode

The gears are not shifted automatically. To shift the transaxle, the driver must operate the gearshift lever to the "+" or "-" direction

As for conventional manual transaxle vehicles, releasing the accelerator pedal a little may help the transaxle to shift smoothly.

# **Upshift and downshift:**

# Upshifting



56RH00309

Pull the gearshift lever to the "+" direction and release it. Every time the lever is operated, the transaxle is upshifting 1 step in

the order of 1st  $\rightarrow$  2nd  $\rightarrow$  3rd  $\rightarrow$  4th  $\rightarrow$  5th gear.



76MH0A059

# Downshifting



56RH00310

Push the gearshift lever to the "–" direction and release it. Every time the lever is operated, the transaxle is downshifted in the order 5th  $\rightarrow$  4th  $\rightarrow$  3rd  $\rightarrow$  2nd  $\rightarrow$  1st gear.

# **EXAMPLE**

76MH0A061

The gear position is displayed on the gear position indicator. The gear position indicator shows the transaxle gear position. Before starting off, always make sure transaxle is engaged in 1st or reverse gear and gear position indicator is showing the intended gear, then depress the accelerator pedal. It is possible to start vehicle in 2nd gear using manual mode, from stop condition.

#### NOTE:

- Always use 1st gear while starting off an uphill slope otherwise you can damage the clutch.
- To downshift smoothly, the engine run