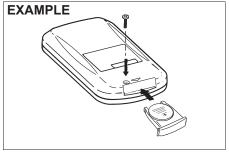

#### **Battery replacement**

If the remote controller becomes unusable, replace the battery.

To replace the battery of the remote controller:

 Pull the key out from the remote controller

Insert a flat-bladed screwdriver covered with a soft cloth in the slot of the remote controller and pry it open.

(1) Lithium disc type battery: CR2032 or equivalent

- 3) Replace the battery (1) so its "-" terminal faces the bottom of the case as shown in the illustration.
- 4) Close the remote controller firmly.
- 5) Check that the door locks can be operated with the remote controller.
- Dispose of the used battery properly according to applicable rules or regula-

tions. Do not dispose the lithium batteries with ordinary household trash.