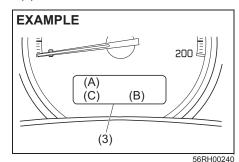

## **Door locks**

Side door locks

55RM02001

- (1) LOCK
- (2) UNLOCK
- (3) Front
- (4) Rear

To lock a front door from the outside of the vehicle:

- Insert a key and turn the top of the key toward the front of the vehicle, or
- Turn the lock knob forward, then pull and hold the door handle as you close the door.

To unlock a front door from the outside of the vehicle, insert the key and turn the top of the key toward the rear of the vehicle.

55RM02002

(1) LOCK (2) UNLOCK

To lock a door from the inside of the vehicle, turn the lock knob forward. Turn the lock knob backward to unlock the door.

To lock a rear door from the outside of the vehicle, turn the lock knob forward and close the door. You do not need to pull and hold the door handle as you close the door.

#### NOTE:

Hold the door handle when you close a locked front door, or the door will not remain locked.

Central door locking system (Vehicle with keyless entry system and keyless push start system)

55RM02003

- (1) LOCK
- (2) UNLOCK
- (3) Front
- (4) Rear

You can lock and unlock all doors including tailgate simultaneously by using the key in the driver's door lock.

To lock all doors simultaneously, insert the key in the driver's door lock and turn the top of the key toward the front of the vehicle once.