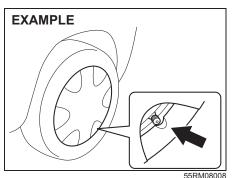

## (1) Tailgate unlatch switch

You can lock and unlock the tailgate by using the key in the driver's door lock.

To open the tailgate, push and hold the tailgate unlatch switch (1) and lift the tailgate.

Type B

55RM02047

You can unlatch the tailgate by pulling the release lever (2) located on the outboard side of the driver's seat.