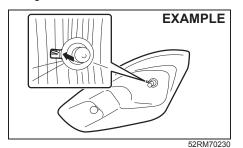

If you cannot unlatch the tailgate by using the unlatch switch (1) due to a discharged lead-acid battery or malfunction, follow the procedure below to unlatch the tailgate from inside the vehicle.

 Fold the rear seat forward for easier access. Refer to "Folding rear seats" section for details on how to fold the rear seat forward.

55RM0200

2) Open the cover (3) in the lock mechanism of the tailgate.

### NOTE:

Ensure that you do not lose the cover (3) because it is small and detachable.

55RM0200

- 3) Move the lever (4) in arrow direction by using a flat-bladed screwdriver to unlock the tailgate.
- 4) Push open the tailgate from inside. The tailgate will be latched again by simply closing the tailgate.