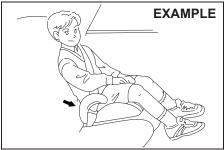

60G404

| Keys                                           | .2-1  |
|------------------------------------------------|-------|
| Door locks                                     |       |
| Keyless push start system remote controller /  |       |
| Keyless entry system transmitter (if equipped) | .2-6  |
| Security system (if equipped)                  | .2-14 |
| Windows                                        | .2-16 |
| Mirrors                                        | .2-19 |
| Front seats                                    | .2-23 |
| Rear seats                                     | .2-25 |
| Seat belts and child restraint systems         | .2-28 |

## **BEFORE DRIVING**

| Child Restraint System for India          | 2-41   |
|-------------------------------------------|--------|
| Supplemental restraint system (air bags)  | . 2-44 |
| Instrument cluster (Type A) (if equipped) | 2-51   |
| Speedometer                               | . 2-52 |
| Fuel gauge                                |        |
| Brightness control                        | . 2-53 |
| Information display                       | . 2-53 |
| Instrument cluster (Type B) (if equipped) | . 2-59 |
| Speedometer                               | . 2-60 |
| Tachometer                                |        |
| Fuel gauge                                |        |
| Brightness control                        |        |
| Information display                       |        |
| Instrument cluster (Type C) (if equipped) | . 2-71 |
| Speedometer                               |        |
| Tachometer                                |        |
| Fuel gauge                                |        |
| Temperature gauge                         |        |
| Brightness control                        |        |
| Information display                       |        |
| Warning and indicator lights              |        |
| Lighting control lever                    |        |
| Headlight leveling switch                 |        |
| Turn signal control lever                 |        |
| Hazard warning switch                     |        |
| Windshield wiper and washer lever         |        |
| Tilt steering lock lever                  |        |
| Horn                                      |        |
| Heated rear window switch (if equipped)   | 2-113  |