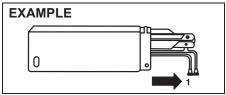

## **Tailgate**

55RM02006

## (1) Tailgate unlatch switch

You can lock and unlock the tailgate by using the key in the driver's door lock.

To open the tailgate, push and hold the tailgate unlatch switch (1) and lift the tailgate.

Type B

55RM02047

You can unlatch the tailgate by pulling the release lever (2) located on the outboard side of the driver's seat.