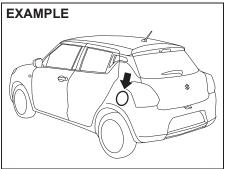

## **Tailgate**

55RM02006

## (1) Tailgate unlatch switch

You can lock and unlock the tailgate by using the key in the driver's door lock.

To open the tailgate, push and hold the tailgate unlatch switch (1) and lift the tailgate.

Type B

55RM02047

You can unlatch the tailgate by pulling the release lever (2) located on the outboard side of the driver's seat.