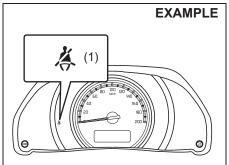

#### NOTE:

Used batteries must be disposed of properly according to applicable rules or regulations and must not be disposed of with ordinary household trash.

80JM133

## (1) Crossed-out wheeled bin symbol

The crossed-out wheeled bin symbol (1) indicates that a used battery should be collected separately from ordinary household trash.

By ensuring the used battery is disposed of or recycled correctly, you will help prevent potential negative consequences for the environment and human health, which could otherwise be caused by inappropriate battery disposal. The recycling of materials will help to conserve natural resources. For more detailed information about disposing of or recycling the used battery, consult a Maruti Suzuki authorized workshop.