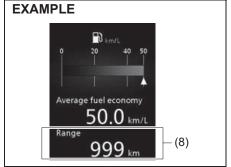

consumption.

To change the timing to reset the value of average fuel consumption, refer to "Setting mode" in this section.

#### NOTE:

If you add only a small amount of fuel when you select "Reset after refuel", the average fuel consumption value may not be reset.

#### (5-minute average fuel consumption)



56RM02019

(6) 5-minute average fuel consumption

## (1-driving cycle average fuel consumption)



56RM02018

## (7) 1-driving cycle average fuel consumption

You can check transition of average fuel consumption every 5 minutes from 15 minutes before up to now. Also, you can check transition of average fuel consumption the past 3 driving cycles. Time indication and driving cycle indication can be changed. For details, refer to "Setting mode" in this section.

#### **Driving range**



56RM02020

#### (8) Driving range

If you selected driving range the last time you drove the vehicle, the display indicates "---" for a few seconds and then indicates the current driving range when the ignition is pushed to "ON" mode.

The driving range shown in the display is an indicative unit of the approximate distance you can drive until the fuel gauge indicates "E", based on current driving conditions and current fuel level in the fuel tank.

When the low fuel warning light comes on, the display "---" will appear. If the low fuel warning light comes on, fill the fuel tank immediately regardless of the value of driving range shown in the display.

When you refuel, the driving range is updated. However, if you only add a small amount of fuel, the correct value will not be displayed.