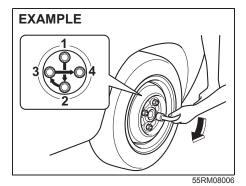

e.
- Never jack up the vehicle with the transaxle in "N" (Neutral). Otherwise, unstable jack may cause an accident.

#### **A** CAUTION

Immediately after the vehicle has been driven, the wheels, the wheel nuts and the area around the brakes might be extremely hot.

Touching these areas may cause burn injury. Do not touch these areas immediately after the vehicle has been driven.

4) Remove the wheel nuts and wheel.



- 5) Clean any mud or dirt off from the surface of the wheel (1), hub (2), thread part (3) and surface of the wheel nuts (4) with a clean cloth. Clean the hub carefully; it may be hot from driving.
- 6) Install the new wheel and replace the wheel nuts with their cone shaped end facing the wheel. Tighten each nut snugly by hand until the wheel is securely seated on the hub.



# Tightening torque for wheel nut 100 Nm (10.2 kg-m, 74.0 lb-ft)

7) Lower the jack and fully tighten the nuts with a wheel wrench in numerical order as shown in the illustration.

#### **WARNING**

Use genuine wheel nuts and tighten them to the specified torque as soon as possible after changing wheels. Incorrect wheel nuts or improperly tightened wheel nuts may come loose or fall off, which can result in an accident. If you do not have a torque wrench, have the wheel nut torque checked by an authorised Maruti Suzuki workshop.



55RM08009

Return the spare tire back into the luggage compartment in the reverse order of removal and tighten its bolt (5) clockwise as shown in the above illustration.

#### **NOTICE**

Make sure that the spare tire is fixed securely on the floor. Loosely fix