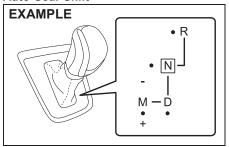

rogressively increases with vehicle speed. Apply the brakes far enough ahead of the stopping point to allow for the extra stopping distance.
- On rainy days, hydroplaning can occur. Hydroplaning is the loss of direct contact between the road surface and the vehicle's tires due to a water film forming between them. Steering or braking the vehicle during hydroplaning can be very difficult, and loss of control can occur. Keep speed down when the road surface is wet.
- At high speeds, the vehicle may be affected by side winds. Therefore, reduce speed and be prepared for unexpected buffeting, which can occur at the exits of tunnels, when passing by a cut of a hill, or when being overtaken by large vehicles, etc.

# **Driving on hills**

## Manual transaxle



68PM00401

## **Auto Gear Shift**



56PM0300

 When driving on steep hills, the vehicle may begin to slow down and show a lack of power. If this happens, you should shift to a lower gear so that the engine will again be operating in its higher power range. Shift rapidly to prevent the vehicle from losing momentum.  When driving down a hill, the engine should be used for braking by shifting to the next lower gear.

# While moving uphill/gradient from a stand still condition

(For manual transmission models)

- Apply the parking brake firmly so that the vehicle does not roll backwards.
- Depress the Clutch pedal and Shift the gearshift lever to 1st Select position.
- When ready to start, press accelerator pedal and slowly release the clutch pedal simultaneously. When the vehicle starts to move, gradually release the parking