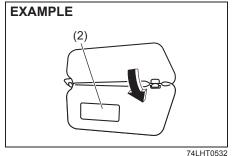

If you cannot unlatch the tailgate by using the unlatch switch (1) due to a discharged lead-acid battery or malfunction, follow the procedure below to unlatch the tailgate from inside the vehicle.

 Fold the rear seat forward for easier access. Refer to "Folding rear seats" section for details on how to fold the rear seat forward.

55RM0200

2) Open the cover (3) in the lock mechanism of the tailgate.

### NOTE:

Ensure that you do not lose the cover (3) because it is small and detachable.

55RM0200

- 3) Move the lever (4) in arrow direction by using a flat-bladed screwdriver to unlock the tailgate.
- 4) Push open the tailgate from inside. The tailgate will be latched again by simply closing the tailgate.