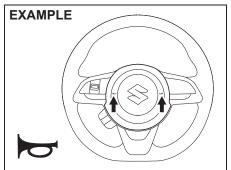

## **BEFORE DRIVING**

| Child Restraint System for India          | 2-41   |
|-------------------------------------------|--------|
| Supplemental restraint system (air bags)  | . 2-44 |
| Instrument cluster (Type A) (if equipped) | 2-51   |
| Speedometer                               | . 2-52 |
| Fuel gauge                                |        |
| Brightness control                        | . 2-53 |
| Information display                       | . 2-53 |
| Instrument cluster (Type B) (if equipped) | . 2-59 |
| Speedometer                               | . 2-60 |
| Tachometer                                |        |
| Fuel gauge                                |        |
| Brightness control                        |        |
| Information display                       |        |
| Instrument cluster (Type C) (if equipped) | . 2-71 |
| Speedometer                               |        |
| Tachometer                                |        |
| Fuel gauge                                |        |
| Temperature gauge                         |        |
| Brightness control                        |        |
| Information display                       |        |
| Warning and indicator lights              |        |
| Lighting control lever                    |        |
| Headlight leveling switch                 |        |
| Turn signal control lever                 |        |
| Hazard warning switch                     |        |
| Windshield wiper and washer lever         |        |
| Tilt steering lock lever                  |        |
| Horn                                      |        |
| Heated rear window switch (if equipped)   | 2-113  |