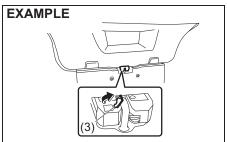

If you cannot unlatch the tailgate by using the unlatch switch (1) due to a discharged lead-acid battery or malfunction, follow the procedure below to unlatch the tailgate from inside the vehicle.

 Fold the rear seat forward for easier access. Refer to "Folding rear seats" section for details on how to fold the rear seat forward.

55RM0200

2) Open the cover (3) in the lock mechanism of the tailgate.

### NOTE:

Ensure that you do not lose the cover (3) because it is small and detachable.

55RM0200

- 3) Move the lever (4) in arrow direction by using a flat-bladed screwdriver to unlock the tailgate.
- 4) Push open the tailgate from inside. The tailgate will be latched again by simply closing the tailgate.