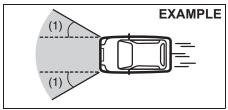

the front passenger's front air bag (If equipped) is located behind the passenger's side of the dashboard.

The words "SRS AIRBAG" are molded into the air bag covers to identify the location of the air bags.



61M0241

## **WARNING**

Do not install a child restraint system on the front passenger's seat.

## **WARNING**

If the airbag location is damaged or cracked, the airbag system may not work properly, which could result in serious injury in the event of a collision. Have your vehicle inspected by a Maruti Suzuki authorised workshop.

Refer to "Seat belts and child restraint systems" section for details on securing your child.

#### Conditions of front air bags deployment (inflation)



· In frontal collision with a fixed wall that does not move or deform at more than about 25 km/h.



· Strong impact equivalent to frontal collision such as above at left and right angles of about 30 degrees (1) or less from the front of your vehicle.

#### Conditions when front air bags may inflate

Receiving a strong impact to the lower body of your vehicle, the front air bags may inflate.



· Hitting a curb or medial strip.



80J100E

· Falling into a deep hole or ditch.



· Landing hard or falling.

## Front air bags may not inflate

The front air bags may not inflate when a strong impact has not occurred since the collision object (including living being like animals) was easy to be deformed or moved, or the collided portion of your vehicle was easy to be deformed.

Also, front air bags may not inflate in many cases when the crash angle is greater than about 30 degrees at left a