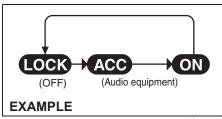

To save the battery, the illumination will be automatically turned off when both of the following conditions are simultaneously met:

- The headlights and position lights are turned off.
- 15 minutes has elapsed since opening the driver's door.

#### Selection of ignition modes

Press the engine switch to select "ACC" or "ON" mode as follows when you use an electric accessory or check the operation of instruments without running the engine.

- Bring the keyless push start system remote controller with you and sit in the driver's seat.
- Manual transaxle Without depressing the clutch pedal, press the engine switch (1).

Auto Gear Shift – Without depressing the brake pedal, press the engine switch (1).



82K25

Every time you press the engine switch, the ignition mode changes as follows.



68PH00322

# If the "PUSH" indicator light blinks and the ignition modes cannot be selected

Your keyless push start system remote controller may not be sensed as being within the interior workable area (refer to the related explanation in this section). Try again after checking that you have the remote controller with you. If the ignition modes still cannot be selected, the battery of the remote controller may be discharged. To select an ignition mode, you must then use the following method:



55RM03005

- Manual transaxle Without depressing the clutch pedal, push the engine switch (1).
  - Auto Gear Shift Without depressing the brake pedal, press the engine switch (1).
- Within about 10 seconds during which the "PUSH" indicator light in the instrument cluster is blinking, touch the en