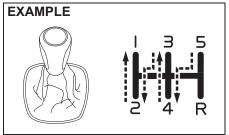

the following:

- Stopping distance progressively increases with vehicle speed. Apply the brakes far enough ahead of the stopping point to allow for the extra stopping distance.
- On rainy days, hydroplaning can occur. Hydroplaning is the loss of direct contact between the road surface and the vehicle's tires due to a water film forming between them. Steering or braking the vehicle during hydroplaning can be very difficult, and loss of control can occur. Keep speed down when the road surface is wet.
- At high speeds, the vehicle may be affected by side winds. Therefore, reduce speed and be prepared for unexpected buffeting, which can occur at the exits of tunnels, when passing by a cut of a hill, or when being overtaken by large vehicles, etc.

# **Driving on hills**

## Manual transaxle



68PM00401

## **Auto Gear Shift**



56PM0300

 When driving on steep hills, the vehicle may begin to slow down and show a lack of power. If this happens, you should shift to a lower gear so that the engine will again be operating in its higher power range. Shift rapidly to prevent the vehicle from losing momentum.  When driving down a hill, the engine should be used for braking by shifting to the next lower gear.

# While moving uphill/gradient from a stand still condition

(For manual transmission models)

- Apply the parking brake firmly so that the vehicle does not roll backwards.
- Depress the Clutch pedal and Shift the gearshift lever to 1st Select position.
- When ready to start, press accelerator pedal and slowly release the clutch pedal simultaneously. When the vehicle starts to