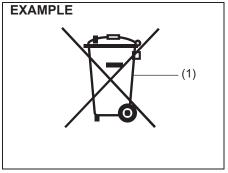

### NOTE:

Used batteries must be disposed of properly according to applicable rules or regulations and must not be disposed of with ordinary household trash.

80JM133

(1) Crossed-out wheeled bin symbol

The crossed-out wheeled bin symbol (1) indicates that a used battery should be collected separately from ordinary household trash.

By ensuring the used battery is disposed of or recycled correctly, you will help prevent potential negative consequences for the environment and human health, which could otherwise be caused by inappropriate battery disposal. The recycling of materials will help to conserve natural resources. For more detailed information about disposing of or recycling the used battery, consult a Maruti Suzuki authorized workshop.