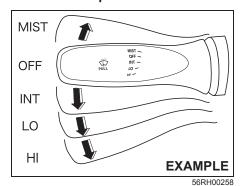

ts indicator (1 to 4 times). Please ask an authorised Maruti Suzuki workshop for the customization.

# Hazard warning switch



55RM02044

Push the hazard warning switch to activate the hazard warning lights. All turn signal lights and both turn signal indicators will flash simultaneously. To turn off the lights, push the switch again.

Use the hazard warning lights to warn other drivers of possible risk of traffic hazard when you park your vehicle in case of emergency.

# Windshield wiper and washer lever



57L21128

### **WARNING**

To avoid possible injury, do not operate controls by reaching through the steering wheel.

### Wiper and washer operation

When the ignition switch is in "ON" position or the ignition mode is "ON", you can use the wiper/washer lever.

### Windshield wipers



To turn the windshield wipers on, move the lever down to one of the three operating positions. In "INT" position, the wipers operate intermittently. The "INT" position is very convenient for driving in mist or light rain. In "LO" position, the wipers operate at a steady low speed. In "HI" position, the wipers operate at a steady high speed. To turn off the wipers, move the lever back to "OFF" position.

Move the lever up and hold it to "MIST" position, the windshield wipers will turn on continuously at low speed.

### Windshield washer



56RH00259

To spray windshield washer fluid, pull the lever toward you. The windshield wipers will automatically turn on at low speed if they are not already on and your vehicle is equipped with "INT" position.

### **▲** WARNING

- · To prevent windshi