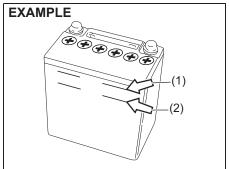

#### **Battery replacement**

If the remote controller becomes unusable, replace the battery.

To replace the battery of the remote controller:

 Pull the key out from the remote controller

Insert a flat-bladed screwdriver covered with a soft cloth in the slot of the remote controller and pry it open.

(1) Lithium disc type battery: CR2032 or equivalent

- 3) Replace the battery (1) so its "-" terminal faces the bottom of the case as shown in the illustration.
- 4) Close the remote controller firmly.
- 5) Check that the door locks can be operated with the remote controller.
- Dispose of the used battery properly according to applicable rules or regula-

tions. Do not dispose the lithium batteries with ordinary household trash.