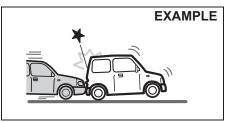

# Vehicle may break-down, meet with an accident or catch fire due to

- 1. Installation of
  - High wattage bulbs
  - Non genuine lamps / horns
  - Modified suspension / wheels
  - Non genuine parts/accessories etc.
- 2. Retrofitment of LPG / CNG fuel systems/kits.
- 3. Usage of domestic LPG.
- 4. Short circuiting due to tampering of wiring harness.

CAUTION: DO NOT STORE OR CARRY INFLAMMABLE MATERIALS IN THE VEHICLE.

Avoid driving into or starting the vehicle in a heavily water logged area. Vehicle may breakdown or engine may fail due to

- 1. Water entry into the engine (which may lead to hydrostatic lock).
- 2. Short circuiting of the electrical systems.