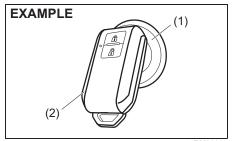

## Keyless push start system remote controller / Keyless entry system transmitter (if equipped)

55RM02009

Your vehicle is equipped with either a keyless push start system remote controller (Type A) or a keyless entry system transmitter (Type B). The remote controller has a keyless entry system and a keyless push start system. The transmitter has only a keyless entry system. For details, refer to the following explanations.

## Keyless push start system remote controller (Type A)

The remote controller enables the following operations:

- You can lock or unlock the doors by operating LOCK/UNLOCK buttons on the remote controller. Refer to the explanation in this section.
- · You can lock or unlock the doors by pushing the request switch. For details, refer to the explanation in this section.
- · You can start the engine without using an ignition key. For details, refer to "Engine switch (Vehicle with keyless push start system) in "OPERATING YOUR VEHICLE" section.

- (1) LOCK button
- (2) UNLOCK button

You can lock or unlock all doors simultaneously by operating the remote controller near the vehicle.

### Central door locking system

- To lock all doors, push LOCK button (1) once.
- To unlock only the driver's door, push UNLOCK button (2) once.
- To unlock other doors, push UNLOCK button (2) once again.