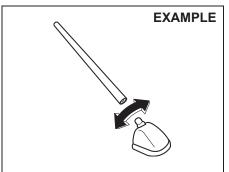

#### **Battery replacement**

If the remote controller becomes unusable, replace the battery.

To replace the battery of the remote controller:

 Pull the key out from the remote controller

Insert a flat-bladed screwdriver covered with a soft cloth in the slot of the remote controller and pry it open.

(1) Lithium disc type battery: CR2032 or equivalent

- 3) Replace the battery (1) so its "-" terminal faces the bottom of the case as shown in the illustration.
- 4) Close the remote controller firmly.
- 5) Check that the door locks can be operated with the remote controller.
- Dispose of the used battery properly according to applicable rules or regula-