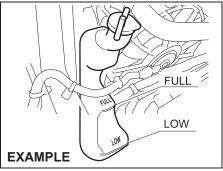

## **NOTICE**

- The fuel tank has an air space to allow for fuel expansion in hot weather. If you continue to add fuel after the filler nozzle has automatically shut off or an initial blowback occurs, the air chamber will become full. Exposure to heat when fully fuelled in this manner will result in leakage due to fuel expansion. To prevent such fuel leakage, stop filling after the filler nozzle has automatically shut off, or when initial vent blowback occurs, if using an alternative nonautomatic system.
- Be careful not to spill fuel containing alcohol while refueling. If fuel is spilled on the vehicle body, wipe it up immediately. Fuels containing alcohol can cause paint damage, which is not covered under the New Vehicle Limited Warranty.