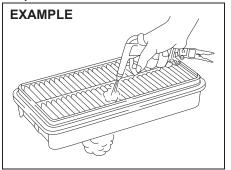

ive idling

If you park your vehicle for more than one minute, stop the engine and start it again later. When warming up a cold engine, do not allow the engine to idle or apply full throttle until the engine has reached operating temperature. Allow the engine to warm up by driving.

#### Avoid sudden acceleration

Sudden acceleration starting from rest or while driving will consume fuel unnecessarily and shorten engine life. Start off slowly.

#### Avoid unnecessary stops

Avoid unnecessary deceleration and stopping. Try to maintain a moderate, steady speed whenever possible. Slowing down and then accelerating again uses more fuel.

#### Keep a steady cruising speed

Drive at a constant speed that road and traffic conditions will permit.

# **DRIVING TIPS**

## Keep the air cleaner clean



60A183S

If the air cleaner is clogged with dust, there will be greater intake resistance, resulting in decreased power output and increased fuel consumption.

## Keep weight to a minimum

The heavier the load is, the more fuel the vehicle consumes. Unload any unnecessary luggage or cargo.

#### Keep tire pressures correct

Under-inflation of the tires can waste fuel due to increased rolling resistance of the tires. Keep your tires inflated to the correct pressure shown in the label on the driver's door lock pillar.

# **Highway driving**

When driving at highway speeds, pay attention to the following:

- Stopping distance progressively increases with vehicle speed. Apply the brakes far enough ahead of the stopping point to allow for the extra stopping distance.
- On rainy days, hydropla