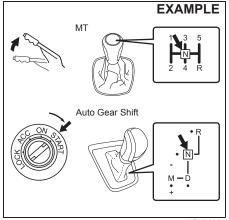

casional brake squeal when you apply the brakes. This is a normal condition caused by environmental factors such as temperature, humidity, snow or dust etc.

# **WARNING**

If brake squeal is excessive and occurs each time the brakes are applied, you should have the brakes checked by your authorised Maruti Suzuki workshop.

# **M** WARNING

Do not apply brakes continuously or rest your foot on the brake pedal. This will result in overheating of the brakes which could cause unpredictable braking action, longer stopping distances, or permanent brake damage.

# Accelerator pedal (3)

An accelerator pedal controls the speed of the engine. Depressing the accelerator pedal increases power output and speed.

# Starting engine (vehicle without keyless push start system)

# Before starting engine



56RH0030

- 1) Make sure the parking brake is set fully.
- Manual transaxle Shift into "N" (Neutral). Hold the clutch pedal and brake pedal fully depress.

Auto Gear Shift – Shift into "N" (Neutral) and depress the brake pedal. Hold the brake pedal while starting the engine.

#### NOTE:

For Auto Gear Shift vehicles, if the engine cannot be started, make sure the gearshift lever is in "N" before restarting the engine.

# **▲** WARNING

- Make sure that the parking brake is set fully and the transaxle is in Neutral before attempting to start the engine.
- For Manual Transaxle Engine can be started only after depressing the clutch pedal. However, before depressing the clutch pedal make sure that the transaxle is in Neutral and brake pedal is depressed.

# Starting a cold and warm engine

W