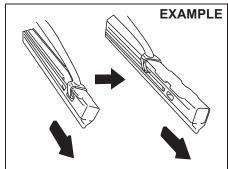

· Warnings when obstacles are detected by center sensors

| Distance (approx.)           | Buzzer                              |
|------------------------------|-------------------------------------|
| 60 – 150 cm<br>(24 – 59 in.) | Short beeps at long intervals       |
| 45 – 60 cm<br>(18 – 24 in.)  | Short beeps at short intervals      |
| 35 – 45 cm<br>(14 – 18 in.)  | Short beeps at very short intervals |
| Less than 35 cm (14 in.)     | Continuous beep                     |