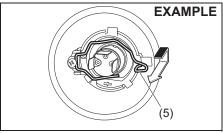

#### **Battery replacement**

If the transmitter becomes unusable, replace the battery.

To replace the battery of the transmitter:

- 1) Remove the screw (1), and open the transmitter cover.
- 2) Remove the transmitter (2).

- (3) Lithium disc type battery: CR1616 or equivalent
- 3) Put the edge of a flat-bladed screwdriver in the slot of the transmitter (2) and pry it open.
- 4) Replace the battery (3) so its + terminal faces "+" mark of the transmitter.
- 5) Close the transmitter and install it into the transmitter holder.
- 6) Close the transmitter cover, install and tighten the screw (1).
- 7) Check that the door locks can be operated with the transmitter.
- 8) Dispose of the used battery properly according to applicable rules or regulations. Do not dispose the lithium batteries with ordinary household trash.