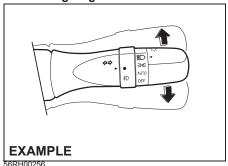

|
| Driver + 4 passengers, cargo added*  | NA                 |
| Driver + full cargo*                 | NA                 |
|                                      |                    |

NA= Not Applicable
\*- In case of CNG, luggage cannot be placed in trunk.

# Turn signal control lever



# **▲** WARNING

To avoid possible injury, do not operate controls by reaching through the steering wheel.

Turn signal operation
With the ignition switch in "ON" position or
the ignition mode "ON", move the lever
upward or downward to activate the right or left turn signals.

### Normal turn signal



56RH00255

Move the lever all the way upward or downward to signal. When the turn is completed, the signal will cancel and the lever will return to its normal position.

# Lane change signal



Move the lever partially upward or downward to turn right or left and hold the lever in the moved position.

 The turn signal and its indicator flash while the lever is held at the moved position.

The turn signal and its indicator flash 3 times even if you returned the lever immediately after the activation.

### NOTE:

- The turn signal and its indicator can be set whether they flash 3 times after the turn signal lever is returned via the information display. Refer to "Information display" in this section.
- You can customize the setting for the number of flashing times of the turn signal and its indicator (1 to 4 times). Please ask an authorised Maruti Suzuki workshop for the customization.

# Hazard warning switch



55RM02044

Push the hazard warning switch to activate the hazard wa