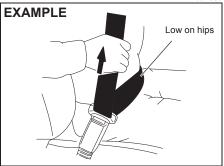

e designed to offer maximum protection when seatbacks are in the upright position.

(Continued)

## **Lap-Shoulder Belt**

**Emergency Locking Retractor (ELR)** 

The seat belt has an emergency locking retractor (ELR), which is designed to lock the seat belt only during a sudden stop or impact. It also may lock if you pull the belt across your body very quickly. If this happens, let the belt go back to unlock it, then pull the belt across your body more slowly.

#### **WARNING**

If rear outside seat belt is fastened without unhooking the webbing from the belt guide (1), the seat belt does not show full performance in the event of accident and can result in serious personal injury.

Unhook the webbing from the belt guide whenever the seat belt is fastened.

#### Safety reminder



60A038



60A04

To reduce the risk of sliding under the belt during a collision, position the lap portion of the belt across your lap as low on your hips as possible and adjust it to a snug fit by pulling the shoulder portion of the belt

upward through the latch plate. The length of the diagonal shoulder strap adjusts itself to allow freedom of movement.

#### All Seat Belts Except Rear Center

All seat belts except rear center are the lap-shoulder belt.



To fasten the seat belt, sit up straight and well back in the seat, pull the latch plate attached to the seat belt across your body and press it straight into the buckle until you hear a "click".

#### NOTE:

If the seat belt cannot be pulled from its fully retracted position, firmly pull the belt and release it. Then smoothly pull the belt o