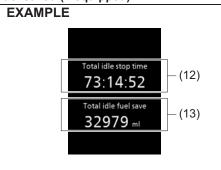

5-minute average speed

You can check transition of 5-minute average speed every 5 minutes from 10 minutes before up to now.

#### **Driving time**



56RM02023

#### (11) Driving time

Driving time from previous reset is shown. To reset the driving time, push and hold the indicator selector knob (3) for about 2 seconds when the display indicates a driving time. The display shows "---" and then indicates a new driving time after driving for a short time.

#### NOTE:

- Disconnection of the lead-acid battery negative (-) terminal will reset the indication of the driving time.
- The indicated maximum value of driving time is 99:59:59. No more than this value will be indicated on the display until you reset the driving time.

Total idling stop time and total idling fuel saved (if equipped)



56RM02024

- (12) Total idling stop time
- (13) Total idling fuel saved

The display shows the total duration (in hours, minutes and seconds) of engine stopping time and the total amount (in milliliters) of fuel conservation by ENG A-STOP system since the indication was reset.

 To reset the total idling stop time and the total idling fuel saved, push and hold the indicator selector knob (3) for a while when the display shows the total idling stop time and the total idling fuel saved.

#### NOTE:

 The indicated maximum value of the total idling stop time is 99:59:59 and this value is fixed until it is reset.  When you reconnect the negative (–) terminal to the lead-acid battery, the value of the total idling stop time and the total idling fuel saved will be reset.

#### Clock and date