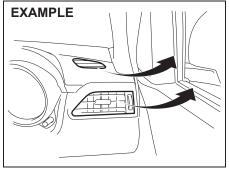

## **Door locks**

Side door locks

55RM02001

- (1) LOCK
- (2) UNLOCK
- (3) Front
- (4) Rear

To lock a front door from the outside of the vehicle:

- Insert a key and turn the top of the key toward the front of the vehicle, or
- Turn the lock knob forward, then pull and hold the door handle as you close the door.

To unlock a front door from the outside of the vehicle, insert the key and turn the top of the key toward the rear of the vehicle.

55RM02002

(1) LOCK (2) UNLOCK

To lock a door from the inside of the vehicle, turn the lock knob forward. Turn the lock knob backward to unlock the door.