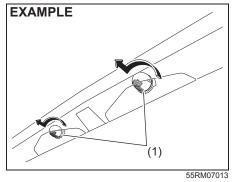

## (1) Tailgate unlatch switch

You can lock and unlock the tailgate by using the key in the driver's door lock.

To open the tailgate, push and hold the tailgate unlatch switch (1) and lift the tailgate.

Type B

55RM02047

You can unlatch the tailgate by pulling the release lever (2) located on the outboard side of the driver's seat.