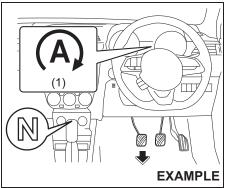

rt the engine. Trying to move the vehicle when the engine has not yet restarted requires a strong force to turn the steering wheel or depress the brake pedal, potentially leading to an accident.

# **NOTICE**

The vehicle equipped with this system uses a dedicated high-performance battery that supports ENG A-STOP system. Accordingly, observe the instructions listed below. If these instructions are not observed, the system may not actuate properly or the battery may die prematurely.

- When replacing the battery, use a MARUTI SUZUKI genuine battery specified in the Specification.
- Do not draw power from the battery terminals for electrical products.

# Automatic Stopping/Restarting of the Engine

#### Manual transmission vehicle

1) With the brake pedal depressed, decelerate the vehicle.



56RM0300

 After the vehicle has stopped with the clutch pedal depressed and the gearshift lever shifted to "N", and then release the clutch pedal, the engine will stop automatically.

The ENG A-STOP indicator light (green) (1) will come on.

 The ENG A-STOP system will not stop the engine automatically if all the automatic engine stop conditions are not met. For details, refer to the section, "Automatic engine stop conditions".  During the automatic engine stop, the engine may shut down, accompanied by an interior buzzer or restarted, to ensure safety.

For details, refer to the section, "Points to note during the automatic engine stop".

# **NOTICE**

During the automatic engine stop condition.

- Do not shift the gearshift lever to a position other than "N" without depressing the clut