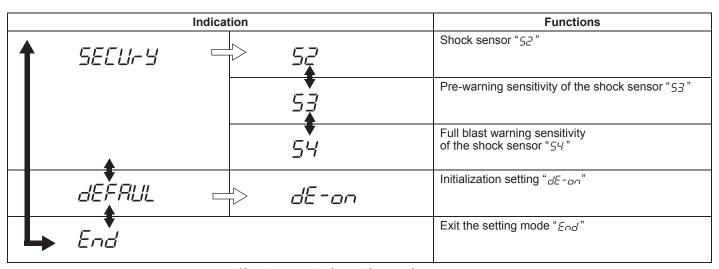

- The key
- The lock knob on a door
- The central door locking switch
- The tailgate unlatch switch

Also, in case that you have set the shock sensor to enabled state and set sensitivity of the pre-warning function and full blast warning function to a level other than 0, the warning will be triggered in case of any attempt to tamper with the vehicle. The shock sensor can be selected enabled or disabled state, and sensitivity of each warning can be adjusted as desired. To set the shock sensor, ask your authorised Maruti Suzuki workshop or use the setting mode of the information display.

#### NOTE:

- The default setting of the shock sensor is in the disabled state. Set to the enabled state and adjust sensitivity of each warning according to your preference. For details on how to use the information display, refer to "Information Display" in this section.
- Your dealer may have already set the shock sensor of the vehicle to the enabled state before you purchase it. Consult your dealer for further information.