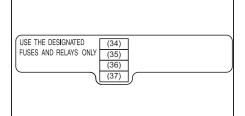

vehicle has three types of fuses, as described below:

#### Main fuse

The main fuse takes current directly from the lead-acid battery.

#### **Primary fuses**

These fuses are between the main fuse and individual fuses, and are for electrical load groups.

#### Individual fuses

These fuses are for individual electrical circuits.

#### NOTE:

- "Blank" indicates that fuse is not applicable, even though name of fuse might be available on cover.
- Some fuse may not be applicable to your vehicle according to the variant of vehicle.

To remove a fuse, use the fuse puller provided in the fuse box cover.



# Fuses in engine compartment



56RM07001

- (1) Main fuse box(2) Relay box(3) Sub relay box

# Main fuse box



55RM07024

# Relay box



55RM07025

# Sub relay box (LED headlight model)



55RM07026

| MAIN | FUSE / | PRIMARY FUSE |
|------|--------|--------------|
| (1)  | 120 A  | FL1          |
| (2)  | 100 A  | FL2          |
| (3)  | 80 A   | FL3          |
| (4)  | 100 A  | FL4          |

| (5)  | 50 A | FL5                     |
|------|------|-------------------------|
| (6)  | 30 A | Starting motor          |
| (7)  | 30 A | Blower fan              |
| (8)  | 40 A | Battery                 |
| (9)  | 40 A | ABS motor               |
| (10) | 40 A | Ignition switch         |
| (11) | 30 A | B/U (Backup)            |
| (12) | -    | Blank                   |
| (13) | -    | Blank                   |
| (14) | -    | Blank                   |
| (15) | 25 A | ABS/ESP® control module |
| (16) | 15 A | Headlight (Left)        |
| (17) | 15 A | Headlight (Right)       |