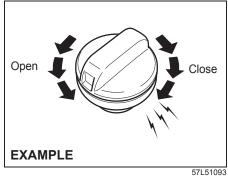

## **NOTICE**

- The fuel tank has an air space to allow for fuel expansion in hot weather. If you continue to add fuel after the filler nozzle has automatically shut off or an initial blowback occurs, the air chamber will become full. Exposure to heat when fully fuelled in this manner will result in leakage due to fuel expansion. To prevent such fuel leakage, stop filling after the filler nozzle has automatically shut off, or when initial vent blowback occurs, if using an alternative nonautomatic system.
- Be careful not to spill fuel containing alcohol while refueling. If fuel is spilled on the vehicle body, wipe it up immediately. Fuels containing alcohol can cause paint damage, which is not covered under the New Vehicle Limited Warranty.