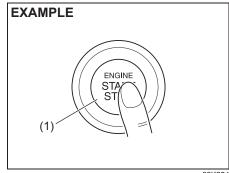

n will go out when the position lights and the headlights are turned off.



#### NOTE:

To save the battery, the illumination will be automatically turned off when both of the following conditions are simultaneously met:

- The headlights and position lights are turned off.
- 15 minutes has elapsed since opening the driver's door.

#### Selection of ignition modes

Press the engine switch to select "ACC" or "ON" mode as follows when you use an electric accessory or check the operation of instruments without running the engine.

- Bring the keyless push start system remote controller with you and sit in the driver's seat.
- Manual transaxle Without depressing the clutch pedal, press the engine switch (1).

Auto Gear Shift – Without depressing the brake pedal, press the engine switch (1).



82K25

Every time you press the engine switch, the ignition mode changes as follows.



68PH00322

# If the "PUSH" indicator light blinks and the ignition modes cannot be selected

Your keyless push start system remote controller may not be sensed as being within the interior workable area (refer to the related explanation in this section). Try again after checking that you have the remote controller with you. If the ignition modes still cannot be selected, the battery of the remote controller may be discharged. To select an ignition mode, you must then use the following method:



55RM03005

- Manual transaxle Without depressing the clutch pedal, push the engine switch (1).
  - Auto Gear Shift Without depressing the brake pedal, press the engine switch (1).
- Within about 10 seconds dur