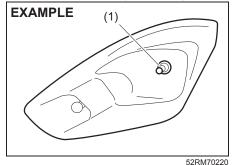

## **Tailgate**

55RM02006

## (1) Tailgate unlatch switch

You can lock and unlock the tailgate by using the key in the driver's door lock.

To open the tailgate, push and hold the tailgate unlatch switch (1) and lift the tailgate.