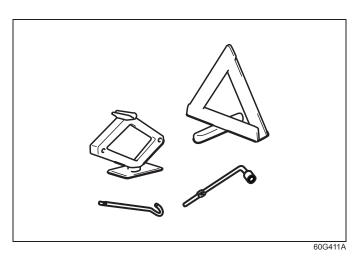

period, such as during winter, it may not give the best performance when you start using it again. To help maintain optimum performance and durability of your air conditioner, it needs to be run periodically. Operate the air conditioner at least once a month for one minute with the engine idling. This circulates the refrigerant and oil and helps protect the internal components.

# Air conditioner filter replacement (if equipped)



56RH0070

 To approach the air conditioner filter, remove the glove box. Press inward on both sides of the glove box, pull it frontward and remove it.



56RM07003

2) Press both sides of the cover (1) in arrow directions to remove it and pull out the air conditioner filter (2).

# NOTE:

When you install a new filter, check that the UP mark (3) faces upward.



# **EMERGENCY SERVICE**

| Tire changing tool                       | 8-1  |
|------------------------------------------|------|
| Jacking instructions                     |      |
| Jump-starting instructions               | 8-7  |
| Towing                                   | 8-8  |
| Engine trouble: Starter does not operate | 8-9  |
| Engine trouble: Flooded engine           | 8-9  |
| Engine trouble: Overheating              | 8-10 |
| Warning triangle                         | 8-11 |

8

# Tire changing tool



- (1) Jack
- (2) Wheel wrench (3) Jack handle

- (4) Towing hook(5) Luggage compartment carpet

The tire changing tools are stowed in the luggage compartment as shown in the

illustration
Remove the luggage compartment carpet
by pulling it from hole provided on carpet



55RM0