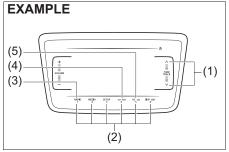

## **BEFORE DRIVING**

| Child Restraint System for India          | 2-41   |
|-------------------------------------------|--------|
| Supplemental restraint system (air bags)  | . 2-44 |
| Instrument cluster (Type A) (if equipped) | 2-51   |
| Speedometer                               | . 2-52 |
| Fuel gauge                                |        |
| Brightness control                        | . 2-53 |
| Information display                       | . 2-53 |
| Instrument cluster (Type B) (if equipped) | . 2-59 |
| Speedometer                               | . 2-60 |
| Tachometer                                |        |
| Fuel gauge                                |        |
| Brightness control                        |        |
| Information display                       |        |
| Instrument cluster (Type C) (if equipped) | . 2-71 |
| Speedometer                               |        |
| Tachometer                                |        |
| Fuel gauge                                |        |
| Temperature gauge                         |        |
| Brightness control                        |        |
| Information display                       |        |
| Warning and indicator lights              |        |
| Lighting control lever                    |        |
| Headlight leveling switch                 |        |
| Turn signal control lever                 |        |
| Hazard warning switch                     |        |
| Windshield wiper and washer lever         |        |
| Tilt steering lock lever                  |        |
| Horn                                      |        |
| Heated rear window switch (if equipped)   | 2-113  |