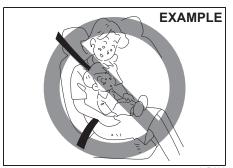

## Child-proof locks (rear door)

- (1) LOCK
- (2) UNLOCK

Each of the rear doors is equipped with a child-proof lock which can be used to help prevent unwanted opening of the door from inside the vehicle. When the lock lever is in LOCK position (1), the rear door can only be opened from outside. When the lock lever is in UNLOCK position (2), the rear door can be opened from inside or outside.

## **▲** WARNING

Place the child-proof lock in LOCK position whenever children are seated in the rear.