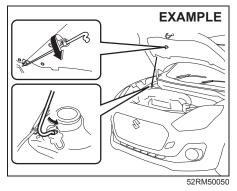

#### **Battery replacement**

If the remote controller becomes unusable, replace the battery.

To replace the battery of the remote controller:

 Pull the key out from the remote controller

Insert a flat-bladed screwdriver covered with a soft cloth in the slot of the remote controller and pry it open.

(1) Lithium disc type battery: CR2032 or equivalent

- 3) Replace the battery (1) so its "-" terminal faces the bottom of the case as shown in the illustration.
- 4) Close the remote controller firmly.
- 5) Check that the door locks can be operated with the remote controller.
- Dispose of the used battery properly according to applicable rules or regula-