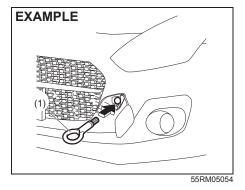

If you cannot unlatch the tailgate by using the unlatch switch (1) due to a discharged lead-acid battery or malfunction, follow the procedure below to unlatch the tailgate from inside the vehicle.

 Fold the rear seat forward for easier access. Refer to "Folding rear seats" section for details on how to fold the rear seat forward.

55RM0200

2) Open the cover (3) in the lock mechanism of the tailgate.

### NOTE:

Ensure that you do not lose the cover (3) because it is small and detachable.

55RM0200

- 3) Move the lever (4) in arrow direction by using a flat-bladed screwdriver to unlock the tailgate.
- 4) Push open the tailgate from inside. The tailgate will be latched again by simply closing the tailgate.

If the tailgate cannot be unlatched by pushing the unlatch switch (1), have the vehicle inspected by an Authorised Maruti Suzuki workshop.