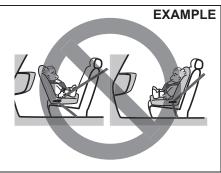

y would offer no protection in those types of accidents. Since an air bag deploys only one time during an accident, seat belts are needed to restrain occupants from further movements during the accident.

Therefore, an air bag is not a substitute for seat belts. To maximize your protection, ALWAYS FASTEN YOUR SEAT BELTS. Be aware that no system can prevent all possible injuries that may occur in an accident.

#### Driver's front air bag



55RM02031

### Front passenger's front air bag



55RM02032

The driver's front air bag is located behind the center pad of the steering wheel and the front passenger's front air bag (If equipped) is located behind the passenger's side of the dashboard.

The words "SRS AIRBAG" are molded into the air bag covers to identify the location of the air bags.



61M0241

## **WARNING**

Do not install a child restraint system on the front passenger's seat.

## **WARNING**

If the airbag location is damaged or cracked, the airbag system may not work properly, which could result in serious injury in the event of a collision. Have your vehicle inspected by a Maruti Suzuki authorised workshop.

Refer to "Seat belts and child restraint systems" section for details on securing your child.

#### Conditions of front air bags deployment (inflation)



· In frontal collision with a fixed wall that does not move or deform at more than about 25 km/h.



· Strong impact equivalent to frontal collision such as above at left and right angles of about 30 degrees (1) or less from the front of your vehicle.

#### Conditions when front air bags may inflate

Receiv