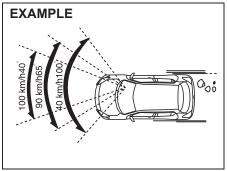

# Vehicle may break-down, meet with an accident or catch fire due to

- 1. Installation of
  - High wattage bulbs
  - Non genuine lamps / horns
  - Modified suspension / wheels
  - Non genuine parts/accessories etc.
- 2. Retrofitment of LPG / CNG fuel systems/kits.
- 3. Usage of domestic LPG.
- 4. Short circuiting due to tampering of wiring harness.

## "CAUTION"

- 1. Retro-fitment of LPG / CNG kit may deteriorate vehicle performance, reduce engine & engine related component's life and also warranty will be null and void for such vehicles.
- 2. Do not use domestic LPG/LPG cylinder for your factory fitted LPG vehicles.
- 3. Usage of domestic LPG for running vehicles is prohibited as per law.
- 4. Do not remove company fitted LPG/CNG kit to install some other kit. It may affect vehicle performance and may cause fire.
- 5. Drive slowly on wet roads. Tires may slip while braking at higher speeds due to aquaplaning.(reduced contact area between tire and road due to presence of water)
- 6. Do not leave engine running in garages or confined areas, with passengers inside. This may result in accumulation of carbon-monoxide in cabin and may lead to suffocation or breathing problems.
- 7. Do not park vehicle on dry leaves or grass. This may lead to fire due to hot catalytic converter, igniting the dry leaves/grass.
- 8. If the vehicle is equipped with CNG/LPG, ensure availability of fire extinguisher in the vehicle all the time.
- 9. Always wear seat belt at all the times.
- 10. Do not use mobile phone while driving.
- 11. Avoid Smoking in the car, live bud thrown in car may cause fire.
- 12. Do not put any body part under the vehicle when it is supported on a Jack.
- 13. Do not use non-genuine accessories in your vehicle.
- 14. Do not fit accessories from unauthorized workshops/sources.
- 15. Usage of non-approved electrical accessories in your vehicle may result in spark, fire or personal injury.
- 16. Do not use camphor, incense sticks inside cabin room. Doing so may cause fire.
- 17. Avoid usage of cellular phones while refueling. Electric current and/or electronic interference from cellular phones can potentially ignite fuel vapors and cause fire.
- 18. Avoid entry inside vehicle immediately once after you have begun refueling. You can generate a build up of static electricity by touching, rubbing or sliding against any item or fabric capable of producing static electricity. Static electricity discharge can ignite fuel vapors and may causing a fire.
- 19. Do not check the engine room / open the hood near the fire area (Outside the vehicle). Fuel, washer fluid, etc. are flammable oils that may cause fire.
- 20. Avoid driving when vehicle has met with an accident. Before driving, Please contact with authorized MSIL dealership.