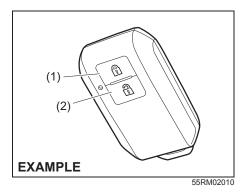

## Keyless push start system remote controller (Type A)

The remote controller enables the following operations:

- You can lock or unlock the doors by operating LOCK/UNLOCK buttons on the remote controller. Refer to the explanation in this section.
- · You can lock or unlock the doors by pushing the request switch. For details, refer to the explanation in this section.
- · You can start the engine without using an ignition key. For details, refer to "Engine switch (Vehicle with keyless push start system) in "OPERATING YOUR VEHICLE" section.

- (1) LOCK button
- (2) UNLOCK button

You can lock or unlock all doors simultaneously by operating the remote controller near the vehicle.

### Central door locking system

- To lock all doors, push LOCK button (1) once.
- To unlock only the driver's door, push UNLOCK button (2) once.
- To unlock other doors, push UNLOCK button (2) once again.

# Keyless entry system transmitter (Type B)

(1) LOCK button(2) UNLOCK button

You can lock or unlock all doors simultaneously by operating the transmitter near the vehicle.

#### Central door locking system

- To lock all doors, push LOCK button (1) once.
- To unlock only the driver's door, push UNLOCK button (2) once.
- To unlock other doors, push UNLOCK button (2) once again.