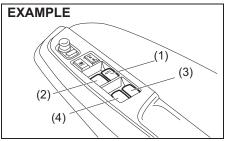

## **Door locks**

Side door locks

55RM02001

- (1) LOCK
- (2) UNLOCK
- (3) Front
- (4) Rear

To lock a front door from the outside of the vehicle:

- Insert a key and turn the top of the key toward the front of the vehicle, or
- Turn the lock knob forward, then pull and hold the door handle as you close the door.

To unlock a front door from the outside of the vehicle, insert the key and turn the top of the key toward the rear of the vehicle.

55RM02002

(1) LOCK (2) UNLOCK

To lock a door from the inside of the vehicle, turn the lock knob forward. Turn the lock knob backward to unlock the door.

To lock a rear door from the outside of the vehicle, turn the lock knob forward and close the door. You do not need to pull and hold the door handle as you close the door.