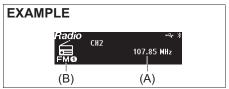

button (2), select on or off, and touch the "ENT" button (3).
- Touch the BACK button (4) after selecting.

**Touch panel sensitivity settings**Change the touch panel sensitivity.

- 1) Touch or slide the "TUNE/TRACK" Up/ Down button (2) from the "System" screen, select "SW Sensitivity", and touch the "ENT" button (3).
- Touch or slide the "TUNÉ/TRACK" Up/ Down button (2), select Low or High, and touch the "ENT" button (3).
- 3) Touch the BACK button (4) after selecting.

NOTE:

If the touch button sensitivity is too high, select "Low".

Radio



55RM05062

- (1) "TUNE/TRACK" Up/Down button
- (2) Preset button
- (3) "RADIO" button\*1
- (4) "CH" (channel) button
- (5) "AS" (auto store) button
- \*1 Use this button to switch between manual preset and auto preset.

**Display** Manual preset



55RM05063

Auto preset



55RM05064

- (A) Frequency
- (B) Band
- (C) Auto Store mode display

NOTE:

Radio Reception

Radio reception can be affected by environment, atmospheric conditions, or radio signal's power and distance from the station. Nearby mountains and buildings may interfere or deflect radio reception, causing poor reception. Poor reception or radio static can also be caused by electric current from overhead wires or high voltage power lines.

## Selecting the band

- 1) Touch the "RADIO" button (3) for 1 second or longer.
- Each time the button is touched, the mode will change as follows:
- AM  $\rightarrow$  FM1  $\rightarrow$  FM2  $\rightarrow$  AM (AS)  $\rightarrow$  FM (AS)

### Seek tuning

- 1) Touch the "TUNE/TRACK" Up/Down button (1) for 1 second or longer.
- Th