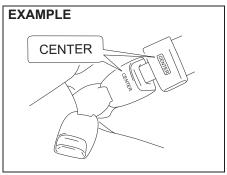

#### **Battery replacement**

If the transmitter becomes unusable, replace the battery.

To replace the battery of the transmitter:

- 1) Remove the screw (1), and open the transmitter cover.
- 2) Remove the transmitter (2).

- (3) Lithium disc type battery: CR1616 or equivalent
- 3) Put the edge of a flat-bladed screwdriver in the slot of the transmitter (2) and pry it open.
- 4) Replace the battery (3) so its + terminal faces "+" mark of the transmitter.
- 5) Close the transmitter and install it into the transmitter holder.
- 6) Close the transmitter cover, install and tighten the screw (1).
- 7) Check that the door locks can be operated with the transmitter.
- 8) Dispose of the used battery properly according to applicable rules or regulations. Do not dispose the lithium batteries with ordinary household trash.