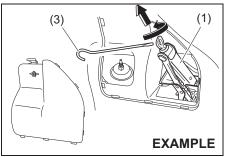

ward.



# **EMERGENCY SERVICE**

| Tire changing tool                       | 8-1  |
|------------------------------------------|------|
| Jacking instructions                     |      |
| Jump-starting instructions               | 8-7  |
| Towing                                   | 8-8  |
| Engine trouble: Starter does not operate | 8-9  |
| Engine trouble: Flooded engine           | 8-9  |
| Engine trouble: Overheating              | 8-10 |
| Warning triangle                         | 8-11 |

8

# Tire changing tool



- (1) Jack
- (2) Wheel wrench (3) Jack handle

- (4) Towing hook(5) Luggage compartment carpet

The tire changing tools are stowed in the luggage compartment as shown in the

illustration
Remove the luggage compartment carpet
by pulling it from hole provided on carpet



55RM08002

To remove the jack (1), turn its shaft counterclockwise by using jack handle (3) and pull the jack out of the storage bracket.



55RM08003

#### NOTE:

If you are facing difficulty to use the jack handle (3) alone, use jack handle (3) and wheel wrench (2) together as shown in the illustration for removal of jack.

To stow the jack (1), place it in the storage bracket and turn the shaft clockwise until the jack is securely held in place.

#### NOTICE

To avoid damaging the storage bracket, do not expand the jack excessively.

#### **WARNING**

After using the tire changing tools, stow them securely or they can cause injury if an accident occurs.

#### **A** CAUTION

The jack should be used only to change wheels. It is important to read the jacking instructions in this section