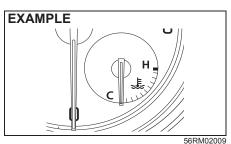

## Keyless push start system remote controller / Keyless entry system transmitter (if equipped)

55RM02009

Your vehicle is equipped with either a keyless push start system remote controller (Type A) or a keyless entry system transmitter (Type B). The remote controller has a keyless entry system and a keyless push start system. The transmitter has only a keyless entry system. For details, refer to the following explanations.