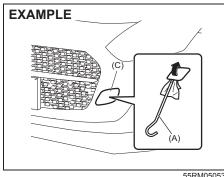

If you cannot unlatch the tailgate by using the unlatch switch (1) due to a discharged lead-acid battery or malfunction, follow the procedure below to unlatch the tailgate from inside the vehicle.

 Fold the rear seat forward for easier access. Refer to "Folding rear seats" section for details on how to fold the rear seat forward.

55RM0200

2) Open the cover (3) in the lock mechanism of the tailgate.

### NOTE:

Ensure that you do not lose the cover (3) because it is small and detachable.

55RM0200

- 3) Move the lever (4) in arrow direction by using a flat-bladed screwdriver to unlock the tailgate.
- 4) Push open the tailgate from inside. The tailgate will be latched again by simply closing the tailgate.

If the tailgate cannot be unlatched by pushing the unlatch switch (1), have the vehicle inspected by an Authorised Maruti Suzuki workshop.