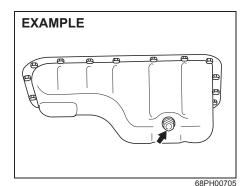

# Fuel Recommendation Petrol Engine

To avoid damaging catalytic converter, you must use unleaded petrol with an octane number (RON) of 91 or higher.