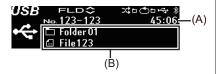

hannel

- 1) Select the radio station and frequency.
- 2) Touch the "CH" button (4) for 1 second or longer.
- 3) Touch a desired button ([1] to [6]) of the Preset buttons (2).

#### NOTE:

Touch and hold the "CH" button (4) for at least one second to select from the preset channel list.

#### Auto preset channel

- Touch the "RADIO" button (3) for 1 second or longer and select AM (AS) or FM (AS).
- 2) Touch the "CH" button (4) for 1 second or longer.
- The preset channel list is displayed. Touch a desired button ([1] to [6]) of the Preset buttons (2).

## **USB**



55RM05065

- (1) "TUNE/TRACK" Up/Down button
- (2) "DISP/ENT" (display/enter) button
- (3) BACK button
- (4) "FLD" (folder operation) button
- (5) "SETUP" (random/repeat) button
- (6) "MEDIA" button

## Display

# **EXAMPLE**



55RM05066

- (A) Play time
- (B) Text information display

# **A** WARNING

Do not connect any USB device other than a USB memory or a USB audio player. Do not connect multiple USB devices to the USB connector using a USB hub, etc. Supplying power to multiple USB devices from the connector could cause overheating and smoking.

## Selecting a USB device mode

- Press the "MEDIA" button (6) for 1 second or more for changing from radio mode, or
  - Touch the "MEDIA" button (6) if the audio is in other than radio mode.
- Each time the button is touched, the mode will change as follows:
   USB (iPod<sup>®</sup>) (if equipped) → Bluetooth<sup>®</sup> audio (if equipped) → AUX (if equipped)...

## Fast-forwarding/fast-rewinding a track

- 1) Hold down the "TUNE/TRACK" Up/ Down button (1).
- : H