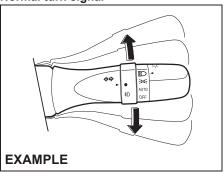

itch<br>Position |
| Driver only                          | 0                  |
| Driver + 1 passenger (in front seat) | 0                  |
| Driver + 4 passengers, no cargo      | 1.0                |
| Driver + 4 passengers, cargo added*  | NA                 |
| Driver + full cargo*                 | NA                 |
|                                      |                    |

NA= Not Applicable
\*- In case of CNG, luggage cannot be placed in trunk.

# Turn signal control lever



# **▲** WARNING

To avoid possible injury, do not operate controls by reaching through the steering wheel.

Turn signal operation
With the ignition switch in "ON" position or
the ignition mode "ON", move the lever
upward or downward to activate the right or left turn signals.

### Normal turn signal



56RH00255

Move the lever all the way upward or downward to signal. When the turn is completed, the signal will cancel and the lever will return to its normal position.

# Lane change signal



Move the lever partially upward or downward to turn right or left and hold the lever in the moved position.

 The turn signal and its indicator flash while the lever is held at the moved position.

The turn signal and its indicator flash 3 times even if you returned the lever immediately after the activation.

### NOTE:

- The turn signal and its indicator can be set whether they flash 3 times after the turn signal lever is returned via the information display. Refer to "Information display" in this section.
- You can customize the setting for the number of flashing times of the turn signal and it