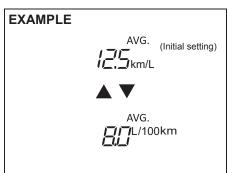

turned to "ON" position or the engine switch is pressed to change the ignition mode to "ON". Unless you reset the value of average fuel consumption, the display indicates the value of average fuel consumption which includes average fuel consumption during previous driving.

To reset the average fuel consumption, push and hold the indicator selector knob (2) for a while when the display shows the average fuel consumption.

#### NOTE:

When you reset the indication or reconnect the negative (–) terminal to the lead-acid battery, the value of average fuel consumption will be shown after driving for a while.

#### (For "L/100km" or "km/L" setting)

To change the unit of average fuel consumption, while pushing and holding the trip meter selector knob (1), turn the indicator selector knob (2).



EEDM020

NOTE:Depending on the vehicle's specification, the fuel consumption units of initial setting are indicated as km/L or L/100km.

#### NOTE:

- When you change the units that average fuel consumption is displayed in, the instantaneous fuel consumption units will be changed automatically.
- When you reconnect the negative (-) terminal to the battery, the unit of the average fuel consumption will be reinitialized. Change the unit again to your preference.

#### Driving range

If you selected driving range the last time you drove the vehicle, the display indicates "---" for a few seconds and then indicates the current driving range when the ignition switch is turned to "ON" position or the engine switch is pressed to change the ignition mode to "ON".

The driving range shown in the d