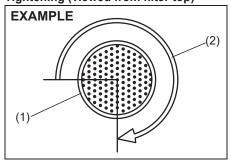

### NOTE:

Indicates special information to make maintenance easier or instructions clearer.

75F135

The circle with a slash in this manual means "Don't do this" or "Don't let this happen".