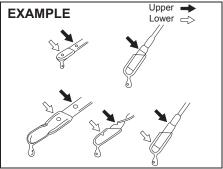

#### **Battery replacement**

If the transmitter becomes unusable, replace the battery.

To replace the battery of the transmitter:

- 1) Remove the screw (1), and open the transmitter cover.
- 2) Remove the transmitter (2).

- (3) Lithium disc type battery: CR1616 or equivalent
- 3) Put the edge of a flat-bladed screwdriver in the slot of the transmitter (2) and pry it open.
- 4) Replace the battery (3) so its + terminal faces "+" mark of the transmitter.
- 5) Close the transmitter and install it into the transmitter holder.
- 6) Close the transmitter cover, install and tighten the screw (1).
- 7) Check that the door locks can be operated with the transmitter.
- 8) Dispose of the used battery properly according to applicable rules or regulations. Do not dispose the lithium batteries with ordinary household trash.