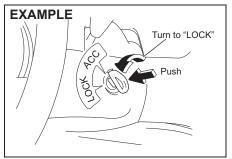

the oil level at all, even after 1000 km or more of driving. This is because the oil gradually becomes diluted with fuel or moisture, making it appear that the oil level has not changed.

### **OPERATING YOUR VEHICLE**

You should also be aware that the diluting ingredients evaporate out when the vehicle is subsequently driven at high speeds, such as on an expressway, making it appear that oil is excessively consumed after high-speed driving.

# Ignition switch (vehicle without keyless push start system)



65D611S

# **WARNING**

To avoid possible injury, do not operate controls by reaching through the steering wheel.



68PH003

The ignition switch has the following four positions:

### LOCK

This is the normal parking position. It is the only position in which the key can be removed.



64MM03008

# **OPERATING YOUR VEHICLE**

You must push in the key to turn it to "LOCK" position. It locks the ignition, and prevents normal use of the steering wheel after the key is removed.

To release the steering lock, insert the key and turn it clockwise to one of the other positions. If you have trouble turning the key to unlock the steering wheel, try turning the steering wheel slightly to the right or left while turning the key.

### ACC

Accessories such as the radio can operate, but the engine is off.

#### ON

This is the normal operating position. All electrical systems are on.

### **START**

This is the position for starting the engine using the starter motor. The key should be released from this position as soon as the engine starts.

### Ignition key reminder

A buzzer so