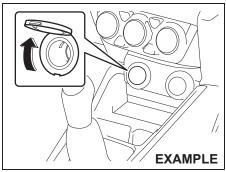

## **Door locks**

Side door locks

55RM02001

- (1) LOCK
- (2) UNLOCK
- (3) Front
- (4) Rear

To lock a front door from the outside of the vehicle:

- Insert a key and turn the top of the key toward the front of the vehicle, or
- Turn the lock knob forward, then pull and hold the door handle as you close the door.

To unlock a front door from the outside of the vehicle, insert the key and turn the top of the key toward the rear of the vehicle.

55RM02002

(1) LOCK (2) UNLOCK

To lock a door from the inside of the vehicle, turn the lock knob forward. Turn the lock knob backward to unlock the door.