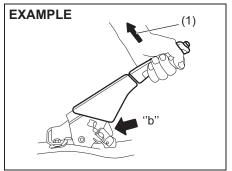

55RM0200

2) Open the cover (3) in the lock mechanism of the tailgate.

### NOTE:

Ensure that you do not lose the cover (3) because it is small and detachable.

55RM0200

- 3) Move the lever (4) in arrow direction by using a flat-bladed screwdriver to unlock the tailgate.
- 4) Push open the tailgate from inside. The tailgate will be latched again by simply closing the tailgate.