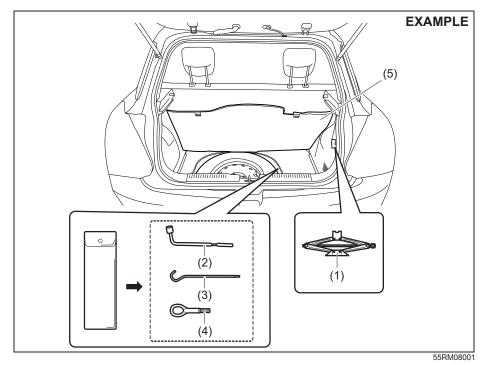

d on both sides of the glove box, pull it frontward and remove it.



56RM07003

2) Press both sides of the cover (1) in arrow directions to remove it and pull out the air conditioner filter (2).

# NOTE:

When you install a new filter, check that the UP mark (3) faces upward.



# **EMERGENCY SERVICE**

| Tire changing tool                       | 8-1  |
|------------------------------------------|------|
| Jacking instructions                     |      |
| Jump-starting instructions               | 8-7  |
| Towing                                   | 8-8  |
| Engine trouble: Starter does not operate | 8-9  |
| Engine trouble: Flooded engine           | 8-9  |
| Engine trouble: Overheating              | 8-10 |
| Warning triangle                         | 8-11 |

8

# Tire changing tool



- (1) Jack
- (2) Wheel wrench (3) Jack handle

- (4) Towing hook(5) Luggage compartment carpet

The tire changing tools are stowed in the luggage compartment as shown in the

illustration
Remove the luggage compartment carpet
by pulling it from hole provided on carpet



55RM08002

To remove the jack (1), turn its shaft counterclockwise by using jack handle (3) and pull the jack out of the storage bracket.



55RM08003

#### NOTE:

If you are facing difficulty to use the jack handle (3) alone, use jack handle (3) and wheel wrench (2) together as shown in the illustration for removal of jack.

To stow the jack (1), place it in the storage bracket and turn the shaft clockwise until the jack is securely held in place.

#### NOTICE

To avoid damaging the storage bracket, do not expand the ja