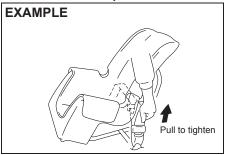

## (1) Tailgate unlatch switch

You can lock and unlock the tailgate by using the key in the driver's door lock.

To open the tailgate, push and hold the tailgate unlatch switch (1) and lift the tailgate.

Type B

55RM02047

You can unlatch the tailgate by pulling the release lever (2) located on the outboard side of the driver's seat.