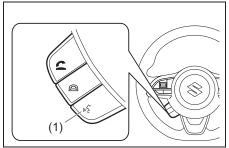

## Keyless push start system remote controller (Type A)

The remote controller enables the following operations:

- You can lock or unlock the doors by operating LOCK/UNLOCK buttons on the remote controller. Refer to the explanation in this section.
- · You can lock or unlock the doors by pushing the request switch. For details, refer to the explanation in this section.
- · You can start the engine without using an ignition key. For details, refer to "Engine switch (Vehicle with keyless push start system) in "OPERATING YOUR VEHICLE" section.

- (1) LOCK button
- (2) UNLOCK button

You can lock or unlock all doors simultaneously by operating the remote controller near the vehicle.

### Central door locking system

- To lock all doors, push LOCK button (1) once.
- To unlock only the driver's door, push UNLOCK button (2) once.
- To unlock other doors, push UNLOCK button (2) once again.