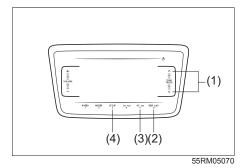

## **BEFORE DRIVING**

| Child Restraint System for India          | 2-41   |
|-------------------------------------------|--------|
| Supplemental restraint system (air bags)  | . 2-44 |
| Instrument cluster (Type A) (if equipped) | 2-51   |
| Speedometer                               | . 2-52 |
| Fuel gauge                                |        |
| Brightness control                        | . 2-53 |
| Information display                       | . 2-53 |
| Instrument cluster (Type B) (if equipped) | . 2-59 |
| Speedometer                               | . 2-60 |
| Tachometer                                |        |
| Fuel gauge                                |        |
| Brightness control                        |        |
| Information display                       |        |
| Instrument cluster (Type C) (if equipped) | . 2-71 |
| Speedometer                               |        |
| Tachometer                                |        |
| Fuel gauge                                |        |
| Temperature gauge                         |        |
| Brightness control                        |        |
| Information display                       |        |
| Warning and indicator lights              |        |
| Lighting control lever                    |        |
| Headlight leveling switch                 |        |
| Turn signal control lever                 |        |
| Hazard warning switch                     |        |
| Windshield wiper and washer lever         |        |
| Tilt steering lock lever                  |        |
| Horn                                      |        |
| Heated rear window switch (if equipped)   | 2-113  |