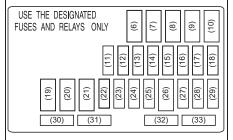

he ignition mode to "LOCK" (OFF).

#### Fuses

Your vehicle has three types of fuses, as described below:

#### Main fuse

The main fuse takes current directly from the lead-acid battery.

#### **Primary fuses**

These fuses are between the main fuse and individual fuses, and are for electrical load groups.

#### Individual fuses

These fuses are for individual electrical circuits.

#### NOTE:

- "Blank" indicates that fuse is not applicable, even though name of fuse might be available on cover.
- Some fuse may not be applicable to your vehicle according to the variant of vehicle.

To remove a fuse, use the fuse puller provided in the fuse box cover.



# Fuses in engine compartment



56RM07001

- (1) Main fuse box(2) Relay box(3) Sub relay box

# Main fuse box



55RM07024

# Relay box



55RM07025

# Sub relay box (LED headlight model)



55RM07026

| MAIN | FUSE / | PRIMARY FUSE |
|------|--------|--------------|
| (1)  | 120 A  | FL1          |
| (2)  | 100 A  | FL2          |
| (3)  | 80 A   | FL3          |
| (4)  | 100 A  | FL4          |

| (5)  | 50 A | FL5                     |
|------|------|-------------------------|
| (6)  | 30 A | Starting motor          |
| (7)  | 30 A | Blower fan              |
| (8)  | 40 A | Battery                 |
| (9)  | 40 A | ABS motor               |
| (10) | 40 A | Ignition switch         |
| (11) | 30 A | B/U (Backup)            |
| (12) | -    | Blank                   |
| (13) | -    | Blank                   |
| (14) | -    | Blank                   |
| (15) | 25 A | ABS/ESP® control module |
| (16) | 15 A | Headlight (Left)