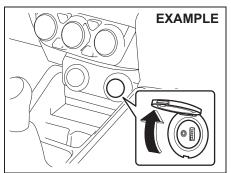

## **Door locks**

Side door locks

55RM02001

- (1) LOCK
- (2) UNLOCK
- (3) Front
- (4) Rear

To lock a front door from the outside of the vehicle:

- Insert a key and turn the top of the key toward the front of the vehicle, or
- Turn the lock knob forward, then pull and hold the door handle as you close the door.

To unlock a front door from the outside of the vehicle, insert the key and turn the top of the key toward the rear of the vehicle.

55RM02002

(1) LOCK (2) UNLOCK

To lock a door from the inside of the vehicle, turn the lock knob forward. Turn the lock knob backward to unlock the door.