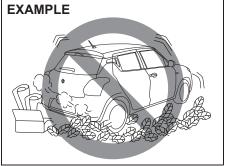

e components.

#### NOTICE

To minimize the possibility of catalytic converter or other vehicle damage:

- Maintain the engine in the proper operating condition.
- In the event of an engine malfunction, particularly one involving engine misfire or other apparent loss of performance, have the vehicle serviced promptly.
- Do not turn off the engine or interrupt the ignition when the transaxle is in gear and the vehicle is in motion.
- Do not try to start the engine by pushing or towing the vehicle, or coasting down a hill.
- Do not idle the engine with any spark plug wires disconnected or removed, such as during diagnostic testing.
- Do not idle the vehicle for prolonged periods if idling seems rough or there are other malfunctions.
- Do not allow the fuel tank to get near the empty level.



55RM04003

# **WARNING**

Be careful where you park and drive; the catalytic converter and other exhaust components can get very hot. As with any vehicle, do not park or operate this vehicle in areas where combustible materials such as dry grass or leaves can come in contact with a hot exhaust system.

# Improving fuel economy

NOTE:

Fuel economy (mileage) of the vehicle may vary due to several factors i.e., driving habits - gear change pattern, usage of A.C, Air pressure in the tyres, wind speed, traffic conditions, fuel quality- non adulterated standard fuel, maintenance of vehicle, road conditions, braking etc.

The following instructions will help you improve fuel economy.

#### Avoid excessive idling

If you park your vehicle for more than one minute, stop the engine and start it a