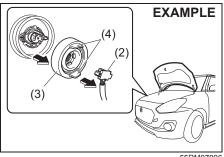

#### **Battery replacement**

If the remote controller becomes unusable, replace the battery.

To replace the battery of the remote controller:

 Pull the key out from the remote controller

Insert a flat-bladed screwdriver covered with a soft cloth in the slot of the remote controller and pry it open.

(1) Lithium disc type battery: CR2032 or equivalent

- 3) Replace the battery (1) so its "-" terminal faces the bottom of the case as shown in the illustration.
- 4) Close the remote controller firmly.
- 5) Check that the door locks can be operated with the remote controller.
- Dispose of the used battery properly according to applicable rules or regula-