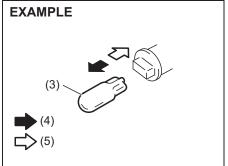

#### **Battery replacement**

If the transmitter becomes unusable, replace the battery.

To replace the battery of the transmitter:

- 1) Remove the screw (1), and open the transmitter cover.
- 2) Remove the transmitter (2).

- (3) Lithium disc type battery: CR1616 or equivalent
- 3) Put the edge of a flat-bladed screwdriver in the slot of the transmitter (2) and pry it open.
- 4) Replace the battery (3) so its + terminal faces "+" mark of the transmitter.
- 5) Close the transmitter and install it into the transmitter holder.
- 6) Close the transmitter cover, install and tighten the screw (1).
- 7) Check that the door locks can be operated with the transmitter.
- 8) Dispose of the used battery properly according to applicable rules or regulations. Do not dispose the lithium batteries with ordinary household trash.