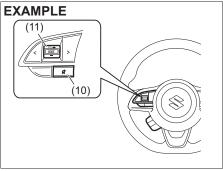

#### Downhill

- Depress the brake pedal and shift the gearshift lever to the "M" position.
   Make sure the gear position indicator to make sure that the gear is in 1st.
- Release the brake pedal and depress the accelerator pedal slowly. Even though the accelerator pedal is not depressed, the clutch will be engaged when the vehicle speed increases.

#### Backing up

After the vehicle has stopped completely, depress the brake pedal and shift the gear-shift lever to the "R" position. Depress the accelerator pedal slowly as when starting off in 1st gear. Before backing up, make sure that reverse gear is selected by checking the gear position indicator.

#### **EXAMPLE**

76MH0A062