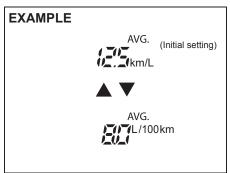

of average fuel consumption from previous driving when the ignition switch is turned to "ON" position. Unless you reset the value of average fuel consumption, the display indicates the value of average fuel consumption which includes average fuel consumption during previous driving.

To reset the average fuel consumption, push and hold the indicator selector knob (2) for a while when the display shows the average fuel consumption.

#### NOTE:

When you reset the indication or reconnect the negative (–) terminal to the battery, the value of average fuel consumption will be shown after driving for a while.

#### (For "L/100km" or "km/L" setting)

To change the unit of average fuel consumption, while pushing and holding the trip meter selector knob (1), turn the indicator selector knob (2).



68PH02207

#### NOTE:

When you change the units that average fuel consumption is displayed in, the instantaneous fuel consumption units will be changed automatically.

#### Driving range

If you selected driving range the last time you drove the vehicle, the display indicates "---" for a few seconds and then indicates the current driving range when the ignition switch is turned to "ON" position.

The driving range shown in the display is an indicative unit of the approximate distance you can drive until the fuel gauge indicates "E", based on current driving conditions and current fuel level in the fuel tank.

When the low fuel warning light comes on, the display "---" will appear.

If the low fuel warning light comes on, fill the fuel tank immediately regardless of the value of driving