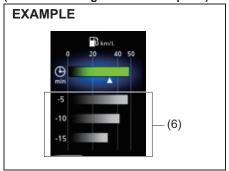

the timing to reset the value of average fuel consumption by one of the following three methods;

- Reset after refuel: the value of average fuel consumption will be reset automatically by refueling.
- Reset with trip meter A: the value of average fuel consumption will be reset automatically by resetting trip meter A.
- Reset manually: the value of average fuel consumption will be reset by pushing and holding the indicator selector knob (3) when the display indicates the average fuel consumption.

To change the timing to reset the value of average fuel consumption, refer to "Setting mode" in this section.

#### NOTE:

If you add only a small amount of fuel when you select "Reset after refuel", the average fuel consumption value may not be reset.

#### (5-minute average fuel consumption)



56RM02019

(6) 5-minute average fuel consumption

## (1-driving cycle average fuel consumption)



56RM02018

## (7) 1-driving cycle average fuel consumption

You can check transition of average fuel consumption every 5 minutes from 15 minutes before up to now. Also, you can check transition of average fuel consumption the past 3 driving cycles. Time indication and driving cycle indication can be changed. For details, refer to "Setting mode" in this section.

#### **Driving range**



56RM02020

#### (8) Driving range

If you selected driving range the last time you drove the vehicle, the display indicates "---" for a few seconds and then indicates the current driving range when the ignition is pushed to "ON" mode.

The driving range shown in the display is an indicative unit of the appr