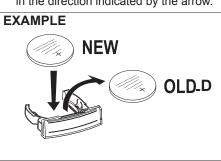

(1) Lithium disc type battery: CR2032 or equivalent

- 3) Replace the battery (1) so its "-" terminal faces the bottom of the case as shown in the illustration.
- 4) Close the remote controller firmly.
- 5) Check that the door locks can be operated with the remote controller.
- Dispose of the used battery properly according to applicable rules or regula-