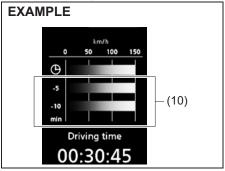

(9) Average speed

If you selected average speed the last time you drove the vehicle, the display indicates the last value of average speed from previous driving when the ignition is pushed to "ON" mode. Unless you reset the value of average speed, the display indicates the value of average speed which includes average speed during previous driving.

To reset the value of average speed, push and hold the indicator selector knob (3) for about 2 seconds when the display indicates an average speed. The average speed display is reset and then indicates a new average speed after driving for a short time.

#### NOTE:

When you reconnect the negative (-) terminal to the lead-acid battery, the value of average speed will be shown after driving for a period of time.

#### (5-minute average speed)



56RM02022

#### (10) 5-minute average speed

You can check transition of 5-minute average speed every 5 minutes from 10 minutes before up to now.

#### **Driving time**



56RM02023

#### (11) Driving time

Driving time from previous reset is shown. To reset the driving time, push and hold the indicator selector knob (3) for about 2 seconds when the display indicates a driving time. The display shows "---" and then indicates a new driving time after driving for a short time.

#### NOTE:

- Disconnection of the lead-acid battery negative (-) terminal will reset the indication of the driving time.
- The indicated maximum value of driving time is 99:59:59. No more than this value will be indicated on the display until you reset the driving time.

Total idling stop time and total idling fuel