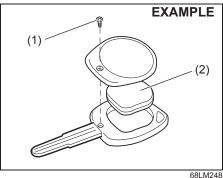

#### **Battery replacement**

If the transmitter becomes unusable, replace the battery.

To replace the battery of the transmitter:

- 1) Remove the screw (1), and open the transmitter cover.
- 2) Remove the transmitter (2).

- (3) Lithium disc type battery: CR1616 or equivalent
- 3) Put the edge of a flat-bladed screwdriver in the slot of the transmitter (2) and pry it open.
- 4) Replace the battery (3) so its + terminal faces "+" mark of the transmitter.
- 5) Close the transmitter and install it into the transmitter holder.
- 6) Close the transmitter cover, install and tighten the screw (1).
- 7) Check that the door locks can be operated with the transmitter.
- 8) Dispose of the used battery properly according to applicable rules or regulations. Do not dispose the lithium batteries with ordinary household trash.