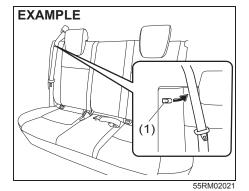

to the top of your ears. If this is not possible for very tall passengers, adjust the head restraint as high as possible

#### Rear



61MM0A033

To raise the rear head restraint, pull upward the head restraint until it clicks. To lower the head restraint, push down the head restraint while holding in the lock lever. If a head restraint must be removed (for cleaning, replacement, etc.), push in the lock lever and pull the head restraint all the way out.

When installing a child restraint system, adjust the height of the head restraint or remove it for fitting the child restraint, as necessary.

#### Folding rear seats

The rear seats of your vehicle can be folded forward to provide additional cargo space.

To fold the rear seats forward:

1) Lower the head restraint (if equipped) fully.



2) Hook the webbing of the outboard lapshoulder belts in the belt hangers.

### **NOTICE**

- When you move a seatback, make sure the belt webbing is hooked in the seat belt hangers so the seat belts are not caught by the seatback, seat hinge, or seat latch. This helps prevent damage to the belt system.
- Make sure the belt webbing is not twisted.



 Pull the release lever on the top of each split seat, and fold the seatbacks forward.

### NOTICE

After folding the rear seatback forward, do not allow any foreign material to enter the lock opening. This may cause damage to the inside of the lock and prevent the seatback from being locked securely.

## **WARNING**

If you need to carry cargo in the passenger compartment with the rear seatback folded forward, secure the cargo or it may be