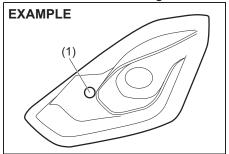

## (1) Crossed-out wheeled bin symbol

The crossed-out wheeled bin symbol (1) indicates that a used battery should be collected separately from ordinary household trash.

By ensuring the used battery is disposed of or recycled correctly, you will help prevent potential negative consequences for the environment and human health, which could otherwise be caused by inappropriate battery disposal. The recycling of materials will help to conserve natural resources. For more detailed information about disposing of or recycling the used battery, consult a Maruti Suzuki authorized workshop.