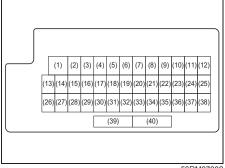

| VIN:              |      |    |     |      |                                 |                            |       |   |  |  |  |  |   |  |
|-------------------|------|----|-----|------|---------------------------------|----------------------------|-------|---|--|--|--|--|---|--|
| MODEL:            |      |    |     |      | OWNER NAME & ADDRESS            |                            |       |   |  |  |  |  | · |  |
| VARIANT:          |      |    |     |      |                                 |                            |       |   |  |  |  |  |   |  |
| COLOUR:           |      |    |     |      |                                 |                            |       |   |  |  |  |  |   |  |
| ENGINE NO.:       |      |    |     |      | COI                             | NTAC                       | T NO. |   |  |  |  |  |   |  |
| KEY NO.:          |      |    |     |      | E-mail ID:                      |                            |       |   |  |  |  |  |   |  |
| INVOICE DATE:     |      |    |     |      | SELLING                         |                            |       |   |  |  |  |  |   |  |
| ODOMETER READING  |      |    |     | KM   | DEA                             | NAME                       | ≣     |   |  |  |  |  |   |  |
| REGISTRATION NO.: |      |    |     |      | & CODE                          |                            |       |   |  |  |  |  |   |  |
| BATTERY MAKE:     |      |    |     |      | DEALER<br>SHOWROOM<br>ADDRESS & |                            |       |   |  |  |  |  |   |  |
| BATTERY NO.:      |      |    |     |      |                                 |                            |       |   |  |  |  |  |   |  |
| BATTERY BATCH     |      |    |     |      | CONTACT NO.<br>(STAMP)          |                            |       |   |  |  |  |  |   |  |
| TYRE              | MAKE | ВА | тсн | CODE | ,,,,,,                          | ,                          |       |   |  |  |  |  |   |  |
| Front Right       |      |    |     |      |                                 |                            |       |   |  |  |  |  |   |  |
| Front Left        |      |    |     |      |                                 | CONTACT NO.<br>FOR SERVICE |       |   |  |  |  |  |   |  |
| Rear Right        |      |    |     |      | APF                             | POINT                      | MEN1  | г |  |  |  |  |   |  |
| Rear Left         |      |    |     |      |                                 |                            |       |   |  |  |  |  |   |  |
| Spare             |      |    |     |      | -                               |                            |       |   |  |  |  |  |   |  |