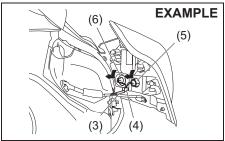

55RM0200

2) Open the cover (3) in the lock mechanism of the tailgate.

### NOTE:

Ensure that you do not lose the cover (3) because it is small and detachable.

55RM0200

- 3) Move the lever (4) in arrow direction by using a flat-bladed screwdriver to unlock the tailgate.
- 4) Push open the tailgate from inside. The tailgate will be latched again by simply closing the tailgate.