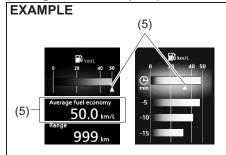

ed as L/100km, km/L, MPG (UK).
- The indicated maximum value of instantaneous fuel consumption is one of the followings. No more than the maximum value will be indicated on the display even if the actual instantaneous fuel consumption is higher.
- For L/100km setting: 30For km/L setting: 50
- For MPG (UK) setting: 80

- The indication on the display may be delayed if fuel consumption is greatly affected by driving conditions.
- The display shows estimated values. Indications may not be the same as actual values.

# Average fuel consumption / 5-minute average fuel consumption / 1-driving cycle average fuel consumption

Average fuel consumption from previous reset and 5-minute average fuel consumption, and 1-driving cycle average fuel consumption are shown.

#### (Average fuel consumption)



56RM02017

#### (5) Average fuel consumption

If you selected average fuel consumption the last time you drove the vehicle, the display shows the last value of average fuel consumption from previous driving when the ignition is pushed to "ON" mode. Unless you reset the value of average fuel consumption, the display indicates the value of average fuel consumption based on the average fuel consumption during previous driving.

#### NOTE:

When you reconnect the negative (–) terminal to the battery, the value of average fuel consumption will be shown after driving for a period of time.

You can select the timing to reset the value of average fuel consumption by one of the following three methods;

- Reset after refuel: the value of average fuel consumption will be reset automatically by ref