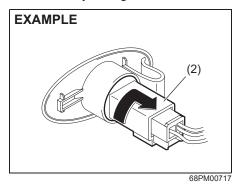

#### **Battery replacement**

If the transmitter becomes unusable, replace the battery.

To replace the battery of the transmitter:

- 1) Remove the screw (1), and open the transmitter cover.
- 2) Remove the transmitter (2).

- (3) Lithium disc type battery: CR1616 or equivalent
- 3) Put the edge of a flat-bladed screwdriver in the slot of the transmitter (2) and pry it open.
- 4) Replace the battery (3) so its + terminal faces "+" mark of the transmitter.
- 5) Close the transmitter and install it into the transmitter holder.
- 6) Close the transmitter cover, install and tighten the screw (1).
- 7) Check that the door locks can be operated with the transmitter.
- 8) Dispose of the used battery properly according to applicable rules or regulations. Do not dispose the lithium batteries with ordinary household trash.