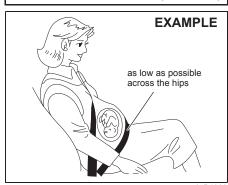

lways be adjusted as follows:
- the lap portion of the belt should be worn low across the pelvis, not across the waist.
- the shoulder straps should be worn on the outside shoulder only, and never under the arm.
- the shoulder straps should be away from your face and neck, but not falling off your shoulder.

(Continued)



65D201

#### **WARNING**

#### (Continued)

- Seat belts should never be worn with the straps twisted and should be adjusted as tightly as is comfortable to provide the protection for which they have been designed.
   A slack belt will provide less protection than a snug belt.
- Check that seat belt latch plate (tongue) is inserted into the proper buckle especially in the rear seats.
   It is not possible to insert into the wrong buckles in the rear seats.

(Continued)



## **MARNING**

#### (Continued)

- Pregnant women should use seat belts, although specific recommendations about driving should be made by the woman's medical advisor. Remember that the lap portion of the belt should be worn as low as possible across the hips, as shown in the diagram.
- Do not wear seat belts over hard, fragile, or sharp items such as pens, keys, eyeglasses, etc. in pockets or on clothing. The pressure from seat belt on such items can cause injury in case of an accident.

(Continued)

#### ▲ WARNING

#### (Continued)

- Never use the same seat belt on more than one occupant and never attach a seat belt over an infant or child being held on an occupant's lap. Such seat belt use could cause serious injury in the event of an accident.
- Periodically inspect seat belt assem