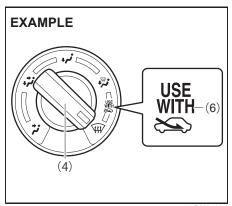

 The buzzer sounds intermittently. The indicated sensor is contaminated. Wipe it clean with a soft cloth. If the buzzer does not stop after wiping, there may be problem with the parking sensor system. Have your vehicle inspected by an authorised Maruti Suzuki workshop.