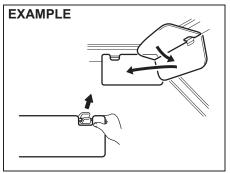

#### **Battery replacement**

If the remote controller becomes unusable, replace the battery.

To replace the battery of the remote controller:

 Pull the key out from the remote controller

Insert a flat-bladed screwdriver covered with a soft cloth in the slot of the remote controller and pry it open.

(1) Lithium disc type battery: CR2032 or equivalent

- 3) Replace the battery (1) so its "-" terminal faces the bottom of the case as shown in the illustration.
- 4) Close the remote controller firmly.
- 5) Check that the door locks can be operated with the remote controller.
- Dispose of the used battery properly according to applicable rules or regula-