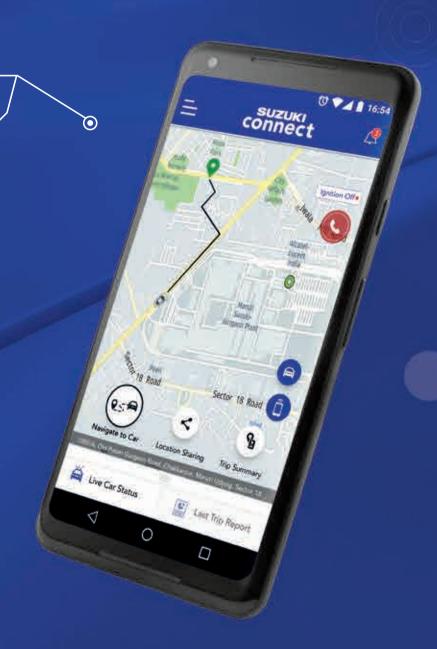

### **NAVIGATE TO CAR**

You can navigate to your parked car in case, you forget where you parked it.

### **LOCATION SHARING**

You can share Live car location with your family/friends. They can track/follow your car's movement for stipulated time/trip & current location.

### **IGNITION OFF / IGNITION ON / ENGINE ON**

Ignition off , Ignition on & Engine on is a car status which will reflect on the dashboard. You will also receive notifications when Trip has started and has ended.

#### LIVE CAR STATUS