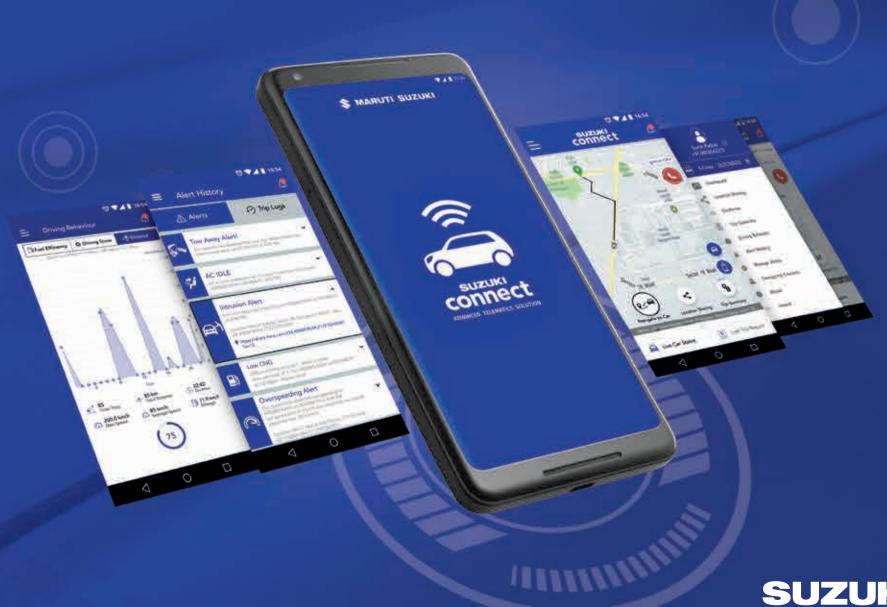

suzuki connect

**ADVANCED TELEMATICS SOLUTION** 

# suzuki connect

**ADVANCED TELEMATICS SOLUTION** 

Evolve to a connected lifestyle with Suzuki Connect. Once the device is fitted in your car, it uses a simple Smartphone app, available on both IOS and Android to help you stay connected to your car when you are driving it and when you aren't. The app updates you about all the important vitals of your car, thus enhancing your driving experience. Suzuki Connect is network based solution and for all services, the vehicle should be in network coverage area.

Download the Suzuki Connect App