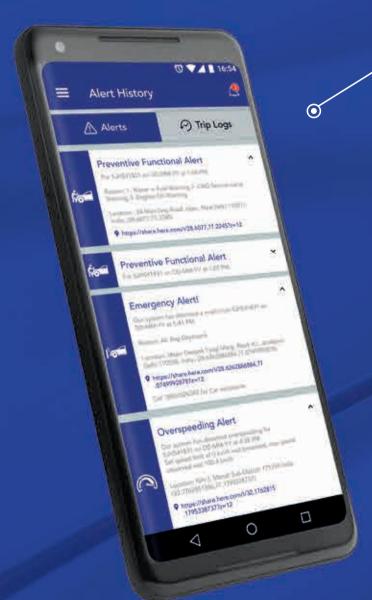

### **VEHICLE SECURITY ALERTS**

Stay updated about your vehicle with precise information and alerts. Get notified about all the key driving parameters so that you can take appropriate action.

#### **INTRUSION ALERT**

Notification and GPS coordinates will be shared with you and your emergency contacts in case of any vehicle intrusion (when Anti theft Alarm is activated).

#### **TOW AWAY ALERT**

An alert will be sent to your phone and your emergency contacts if your car's ignition is OFF and the car has been towed away from its designated parking position.

•

#### **EMERGENCY ALERT**

Notification & GPS coordinates will be shared with you and your emergency contacts in case of a crash (when air bags are deployed).

#### PREVENTIVE CALL FUNCTION

In case of any malfunction triggered by the Vehicle, the call centre will call you proactively and make you aware about the problem reported in the vehicle. Based on concurrence, it will activate the MSIL On-Road Assist Team for Technician Support/Towing support or it will request you to visit a nearby Authorized Service Centre.

#### **OVERSPEEDING ALERT**

An alert will be sent to you if your car crosses the threshold speed limit (set by you).