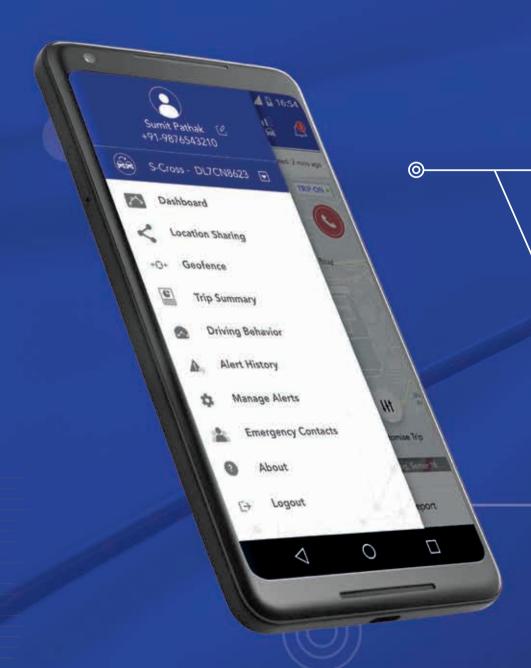

## **VEHICLE TRACKING**

Suzuki Connect allows you to keep a track of your vehicle at all times offering you complete peace-of-mind.

#### **DASHBOARD UPDATE**

You can track your car near real-time basis. (Latest location always)

#### **GEO-FENCE**

You can set a virtual boundary (circular/polygonal) for your car. 5 such areas can be demarcated at any point of time. And an alert will be sent, if your car enters or exits the selected area.

### **NAVIGATE TO CAR**

You can navigate to your parked car in case, you forget where you parked it.

### **LOCATION SHARING**

You can share Live car location with your family/friends. They can track/follow your car's movement for stipulated time/trip & current location.

## **DRIVING BEHAVIOUR**

Get a more holistic picture of your driving style through Suzuki Connect's driving tools and functions. These features allow you to analyse your driving habits such as braking and acceleration to make you drive better and even help you save fuel.

### **DRIVING BEHAVIOUR**

You can check your performance for single/multiple trips based on various parameters like acceleration, braking, speed, fatigue etc.

#### **TRIP SUMMARY**

You can understand the entire Trip trajectory along with the performance.