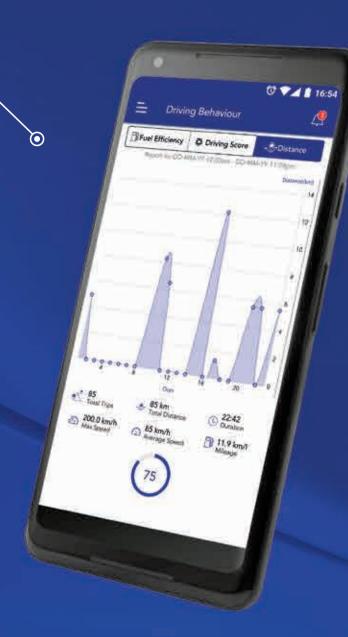

## **DRIVING BEHAVIOUR**

Get a more holistic picture of your driving style through Suzuki Connect's driving tools and functions. These features allow you to analyse your driving habits such as braking and acceleration to make you drive better and even help you save fuel.

### **FUEL EFFICIENCY REPORT**

Get details related to Fuel Economy for single/multiple trips.

### **DRIVING BEHAVIOUR**

You can check your performance for single/multiple trips based on various parameters like acceleration, braking, speed, fatigue etc.

#### **DRIVING SCORE**

This feature rates your driving (out of 100) for your trip.

#### **TRIP SUMMARY**

You can understand the entire Trip trajectory along with the performance.

#### TRIP CONSOLIDATION

You can consolidate a maximum of 5 consecutive trips for your analysis.