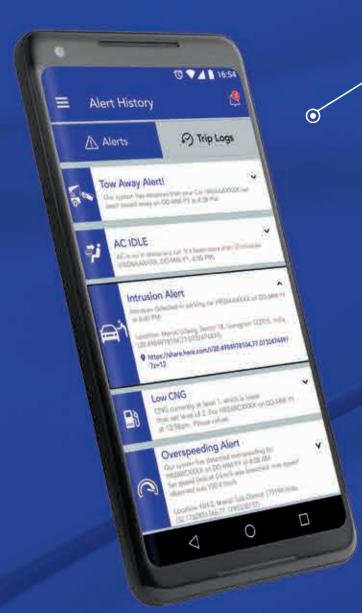

### **VEHICLE SECURITY ALERTS**

Stay updated about your vehicle with precise information and alerts. Get notified about all the key driving parameters so that you can take appropriate action.

#### **INTRUSION ALERT**

Notification and GPS coordinates will be shared with you and your emergency contacts in case of any vehicle intrusion (when Anti theft Alarm is activated).

#### **TOW AWAY ALERT**

An alert will be sent to your phone and your emergency contacts if your car's ignition is OFF and the car has been towed away from its designated parking position.

•

#### **LOW FUEL ALERT**

You will receive a Low Fuel Alert once the fuel level has gone below the limit set by you or the default value by the system (Applicable for all types of vehicles).

#### **OVERSPEEDING ALERT**

An alert will be sent to you if your car crosses the threshold speed limit (set by you).