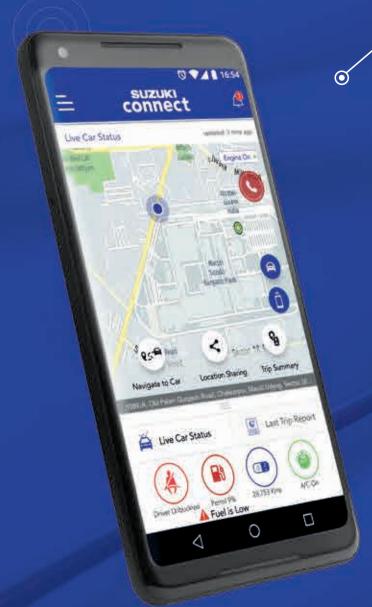

## **VEHICLE TRACKING**

Suzuki Connect allows you to keep a track of your vehicle at all times offering you complete peace-of-mind.

#### **DASHBOARD UPDATE**

You can track your car near real-time basis. (Latest location always)

### **NAVIGATE TO CAR**

You can navigate to your parked car in case, you forget where you parked it.

### **LOCATION SHARING**

You can share Live car location with your family/friends. They can track/follow your car's movement for stipulated time/trip & current location.

# **VEHICLE INFORMATION DISPLAY**

To take convenience to a whole new level, Suzuki Connect offers you important information you need about your vehicle at your fingertips.

#### **LOW FUEL ALERT**

You will receive a Low Fuel Alert once the fuel level has gone below the limit set by you or the default value by the system (Applicable for all types of vehicles).

### **IGNITION OFF / IGNITION ON / ENGINE ON**

Ignition off , Ignition on & Engine on is a car status which will reflect on the dashboard. You will also receive notifications when Trip has started and has ended.

#### **TRIP SUMMARY**

You can check the ongoing and previous trips' information on the trip summary tab.

#### LIVE CAR STATUS

#### **Engine ON**

- A/C switch on indication
- · Fuel level (Petrol/diesel/CNG) average percentage
- Odometer reading
- Seat belt driver status

#### IG ON & IG OFF

- Fuel level (Petrol/diesel/CNG) average percentage
- Odometer reading
- Battery Voltage (for battery health)