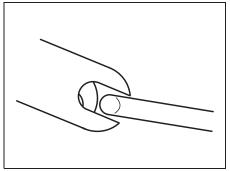

# Seat Belt Catch Hole (for 2nd row seats)

NOTE:

To enter to or exit from the 3rd row seat, insert the tongue plate of the buckle into the part (1) before moving the 2nd row seat.

#### NOTICE

When you move a seatback, make sure the tongue plate of the buckle is inserted in the seat belt catch hole so the seat belts are not caught by the seatback, seat hinge, or seat latch. This helps prevent damage to the belt system.