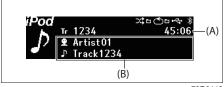

2 Channels

#### AAC

- Bit rate: 16 up to 320 kbps
- VBR: up to 320 kbps (MAX.)
- Sampling frequency: 32/44.1/48 kHz
- AAC tag: iTunes m4a metadata

#### Maximum number of files/folders

- Maximum number of files: 2500
- · Maximum number of files in a folder: 255
- Maximum number of folders: 255
  - Root folder and empty folder are included.
- · Maximum depth of tree structure: 8

#### **NOTICE**

Never use ".mp3", ".wma" or ".m4a" as a file name extension if it is not in the MP3/WMA/AAC format file. Failure to observe this may result in damage to the speaker due to noise production.

#### **iPod**



73R0141

- (1) "TUNE/TRACK" Up/Down button
- (2) "DISP/ENTER" button
- (3) BACK button
- (4) "FLD" (iPod menu) button
- (5) SETUP (shuffle/repeat) button
- (6) "MEDIA" button

### Display



73R0143

- (A) Play time
- (B) Text information display

### Selecting an iPod mode

- 1) Touch the "MEDIA" button (6).
- Each time the button is touched, the mode will change as follows:
   USB (iPod) (if equipped) → Bluetooth<sup>®</sup> audio (if equipped) → AUX (if equipped)

#### Fast forwarding/Rewinding a track

- 1) Hold down the "TUNE/TRACK" Up/ Down button (1).
- A: Hold down the Up button for 1 second or longer to fast forward the track.
- Hold down the Down button for 1 second or longer to fast rewind the track.
- Releasing the button can stop the fast forwarding/rewinding.

## Selecting a track

- 1) Touch the "TUNE/TRACK" Up/Down button (1).
- Touch the Up button to listen to the next track.
- W: When the Down button is touched once, the track currently being played will st