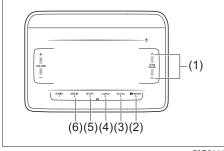

Touch the SETUP button (3).
   Touch or slide the "TUNE/TRACK" Up/
   Down button (1), select "Bluetooth", and touch the "ENTER" button (6).
- From the steering switch: Press the Bluetooth<sup>®</sup> button (7).
- Touch or slide the "TUNE/TRACK" Up/ Down button (1), select "Setup Telephone", and touch the "ENTER" button (6).
- Touch or slide the "TUNE/TRACK" Up/ Down button (1), select "Auto Transfer", and touch the "ENTER" button (6).
- 4) Touch or slide the "TUNE/TRACK" Up/ Down button (1), select "On" or "Off", and touch the "ENTER" button (6).

# Bluetooth® audio

To use Bluetooth<sup>®</sup> devices (Bluetooth<sup>®</sup> audio or mobile phone) on the audio system, it is required to register the Bluetooth<sup>®</sup> devices to the audio system by "Bluetooth<sup>®</sup> Settings".



73R0141

- (1) "TUNE/TRACK" Up/Down button
- (2) "DISP/ENTER" button
- (3) BACK button
- (4) "FLD" (group operation) button
- (5) SETUP (random/repeat) button
- (6) "MEDIA" button

#### **Display**



73R0154

- (A) Playback time
- (B) Text information display

#### NOTE:

Some functions may not be usable on some Bluetooth® devices.

### Selecting the Bluetooth® audio

- 1) Touch the "MEDIA" button (6).
- Touch the "MEDIA" button (6). Each time the button is touched, the mode will change as follows:

USB (iPod) (if equipped)  $\rightarrow$  Bluetooth<sup>®</sup> audio (if equipped)  $\rightarrow$  AUX (if equipped)

#### Fast forwarding/Rewinding a track

- 1) Hold down the "TUNE/TRACK" Up/ Down button (1).
- A: Hold down the Up button for 1 second or longer to fast forward the track.
-