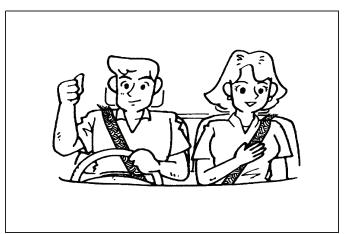

#### **A** WARNING

Wear Your Seat Belts at All Times.

#### **A** WARNING

An airbag supplements, or adds to. the frontal collision protection offered by seat belts. The driver and all passengers must be properly restrained by wearing seat belts at all times even if driving for a very short distance, whether or not an airbag is mounted at their seating position, to minimize the risk of severe injury or death in the event of a collision.

# **WARNING**

It is absolutely essential that the driver, front passenger, 2nd row passenger\* and 3rd row passenger\* wear their seat belts at all times. Persons who are not wearing seat belts have a much greater risk of injury if an accident occurs. Make a regular habit of buckling your seat belt before starting the engine.