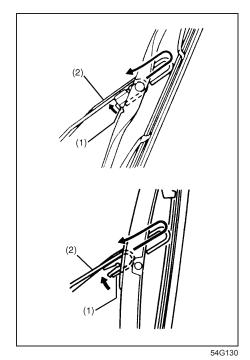

per blades become brittle or damaged, or make streaks when wiping, replace the wiper blades.

To install new wiper blades, follow the procedures below.

#### **NOTICE**

To avoid scratching or breaking the window, do not let the wiper arm strike the window while replacing the wiper blade.

#### NOTE:

Some wiper blades may be different from the ones described here depending on vehicle specifications. If so, consult a Maruti Suzuki authorised workshop for proper replacement method.

#### For windshield wipers:



70G119

 Hold the wiper arm away from the window.

#### NOTE:

When raising both of the front wiper arms, pull the driver's side wiper arm up first. When returning the wiper arms, lower the passenger's side wiper arm first. Otherwise, the wiper arms may interfere with each other.



- 2) Squeeze lock (1) towards wiper arm (2) and remove the wiper frame from the arm as shown.
- 3) Unlock the lock end of the wiper blade and slide the blade out as shown.











- (3) Retainer
- 4) If the new blade is provided without the two metal retainers (3), move them from the old blade to the new one.
- (A) Up (B) Down

#### NOTE:

When you install the metal retainers (3), make sure the direction of metal retainers as shown in the above illustrations.



71LMT0707

## (4) Locked end

- Install the new blade in the reverse order of removal, with the locked end (4) positioned toward the wiper arm. Make sure the blade is properly retained by all the hooks. Lock the blade end into place.
- Reinstall wiper frame to arm, making sure that the lock lever is snapped securely into the a