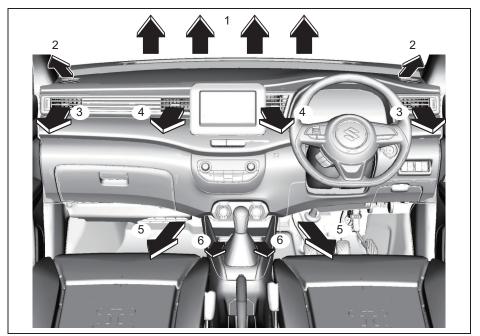

|      |
| Assist Grips                                  |      |
| Glove Box                                     |      |
| AUX/USB Socket (if equipped) /                |      |
| USB Socket (if equipped)                      | 5-62 |
| Cup Holder and Storage Area                   |      |
| Footrest                                      |      |
| Front Seat Back Pocket (if equipped)          |      |
| Luggage Box (if equipped)                     |      |
| Erama Hooks                                   | 5-6  |

## **Heating and Air Conditioning System**

There are two types of heating and air con-

- ditioning systems as follows:

  Manual heating and air conditioning system
- · Automatic heating and air conditioning system (climate control)

### Air Outlet



72R0022

- 1. Windshield defroster outlet
- 2. Side defroster outlet
- 3. Side outlet
- 4. Center outlet
- 5. Floor outlet
- 6. Cup holder outlet

### **Center outlet**



Move the knob (1) vertically or horizontally to adjust the direction of air flow as desired.

### Side outlet



/3R00/6

When open, air comes out regardless of the air flow selector position.

Move the knob (1) vertically or horizontally, to adjust the direction of air flow as desired.

The side outlet opens when you turn the dial (2) upward and closes when you turn it downward.

### **A** CAUTION

Prolonged exposure to hot air from the heater or air conditioner could result in low temperature burns. All vehicle occupants, particularly children, the elderly, those with special needs, individuals with delicate skin, an