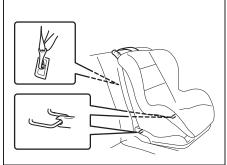

#### 3rd row seats

To fold the 3rd row seat forward:

1) Lower the head restraint fully.

73R0207

 Stow the seat belt buckles of the right and left seating position into the pocket of the seat cushion as shown in the illustration.

73R0007

3) Lift up the release lever on the top of seat, and fold the seatback forward.