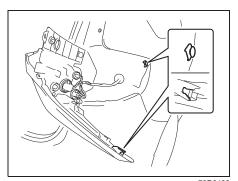

# Seat Belt Catch Hole (for 2nd row seats)

NOTE:

To enter to or exit from the 3rd row seat, insert the tongue plate of the buckle into the part (1) before moving the 2nd row seat.

#### NOTICE

When you move a seatback, make sure the tongue plate of the buckle is inserted in the seat belt catch hole so the seat belts are not caught by the seatback, seat hinge, or seat latch. This helps prevent damage to the belt system.