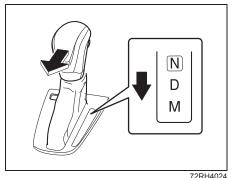

other than "P", it may reduce gearshift lever capability, or unusual sound and shock may occur. However, this is not abnormal.
- Always shift the gearshift lever without pushing in the knob button except when you shift from "P" to "R", from "D" to "M", from "N" to "R" or from "R" to "P". If you always push in the knob button when shifting the gearshift lever, you could shift into "P". "R" or "M" by mistake.
- If driver's or passenger's knee hits the gearshift lever while driving, the lever could move and the gear could be changed unexpectedly.

#### Manual mode

The automatic transmission can shift gears automatically. When using the manual mode, you can shift gears in the same manner as conventional manual transmission.

To use the manual mode, shift the gearshift lever from "D" to "M".





52RM30030

- (1) Manual mode indicator
- (2) Gear position

The information display shows the manual mode indicator and the current gear position.

#### NOTE:

- · The indicated gear position in the information display when you shift from "D" to "M" is the gear position that was selected automatically when the gearshift lever was in "D".
- · You can change to the manual mode temporarily by pulling the shift paddle on the steering wheel toward you when the gearshift lever is in "D".

#### Shifting in the manual mode

You can shift gears from 1st to 6th depending on driving speed.

#### NOTE:

- The gears are not shifted automatically. To shift the transmission, the driver must operate the shift paddle to the "+" or "-" direction.
- · When the driving speed becomes slow. the gear shifts