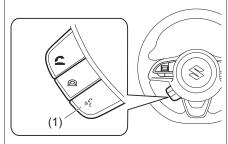

inued)

- The receiver may not operate correctly when exposed to direct sunlight or other sources of bright light.
- Remove the battery from the remote controller if the remote controller will not be used for extended periods of time.

# **A** CAUTION

Cleaning the remote controller:

- Use a dry cloth to clean the remote controller. If the remote controller becomes excessively soiled, use a cloth dampened lightly with a diluted liquid detergent.
- Never use organic solvents, such as benzene cleanser or thinner. Use of these substances will damage the case and finish.

### Before using the remote controller



72R0091

 Pull out the battery insulated sheet tab from the remote controller in the direction indicated by the arrow.

### Remote controller operation



Talk Button (if equipped)



72RH4036

(1) Talk button

It can be used with a device having a voice recognition function. To use the function, it is necessary to perform a corresponding setting on your device. For operation of the audio system or the navigation system, refer to the supplementary manual, provided along with it.

| No. | Button | Function                                                                                                                                                                                                                                                                                                                                                                                            |
|-----|--------|--------------------------------------------------------------------------