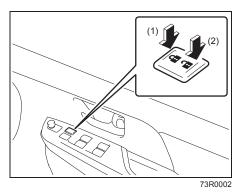

ll and hold the door handle as you close the door.

#### NOTE:

Be sure to hold the door handle when you close a locked front door, or the door will not remain locked.

# **Central Door Locking System**



54G294

- (1) UNLOCK
- (2) LOCK
- (3) Front
- (4) Rear

You can lock and unlock all doors (including the tailgate) simultaneously by using the key in the driver's door lock.

To lock all doors simultaneously, insert the key in the driver's door lock and turn the top of the key toward the front of the vehicle once.

To unlock all doors simultaneously, insert the key in the driver's door lock and turn the top of the key toward the rear of the vehicle twice.

To unlock the driver's door only, insert the key in that door lock and turn the top of the key toward the rear of the vehicle once.



(1) LOCK (2) UNLOCK

You can also lock or unlock all doors by depressing the front or rear of the switch, respectively.

#### NOTE:

- You can also lock or unlock all doors by operating the transmitter or remote controller. Refer to "Keyless push start system remote controller / Keyless entry system transmitter (if equipped)" in this section.
- If your vehicle is equipped with the keyless push start system, you can also lock or unlock all doors by pushing the request switch. Refer to "Keyless push start system remote controller / Keyless entry system transmitter (if equipped)" in this section.

#### NOTE:

- All doors are automatically unlocked when you change the ignition mode to LOCK (OFF) or turn the ignition switch to the "LOCK" position and pull out the key.
- All doors are automati