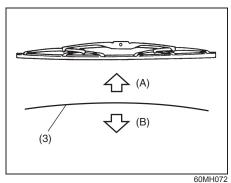

## **Catalytic Converter**

80G106

The purpose of the catalytic converter is to minimize the amount of harmful pollutants in your vehicle's exhaust. Use of leaded fuel in vehicles equipped with catalytic converters is prohibited, because lead deactivates the pollutant-reducing components of the catalyst system.

The converter is designed to last the life of the vehicle under normal usage and when unleaded fuel is used. No special maintenance is required on the converter. However, it is very important to keep the engine properly tuned. Engine misfiring, which can result from an improperly tuned engine, may cause overheating of the catalytic converter. This may result in permanent heat damage to the catalytic converter and other vehicle components.

### **NOTICE**

To minimize the possibility of catalytic converter or other vehicle damage:

- Maintain the engine in the proper operating condition.
- In the event of an engine malfunction, particularly one involving engine misfiring or other apparent loss of performance, have the vehicle serviced promptly.
- Do not turn off the engine or interrupt the ignition when the transmission is in gear and the vehicle is in motion.
- Do not try to start the engine by pushing or towing the vehicle, or coasting down a hill.
- Do not idle the engine with any spark plug wires disconnected or removed, such as during diagnostic testing.
- Do not idle the vehicle for prolonged periods if idling seems rough or there are other malfunctions.
- Do not allow the fuel tank to get near the empty level.
- Avoid driving your vehicle at excessively high engine speed in or around the red zone of the tachometer.