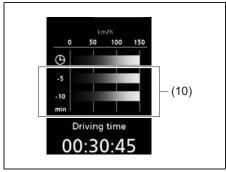

ge speed

If you selected average speed the last time you drove the vehicle, the display indicates the last value of average speed from previous driving when the ignition switch is turned "ON" or pushed to "ON" mode. Unless you reset the value of average speed, the display indicates the value of average speed which includes average speed during previous driving.

To reset the value of average speed, push and hold the indicator selector knob (3) for about 2 seconds when the display indicates an average speed. The display

shows "---" and then indicates a new average speed after driving for a short time.

### NOTE:

When you reconnect the negative (–) terminal to the lead-acid battery, the value of average speed will be shown after driving for a period of time.

## (5-minute average speed)



52RM21110

## (10) 5-minute average speed

You can check transition of 5-minute average speed every 5 minutes from 10 minutes before up to now.

### **Driving time**



52RM21120

### (11) Driving time

Driving time from previous reset is shown. To reset the driving time, push and hold the indicator selector knob (3) for about 2 seconds when the display indicates a driving time. The display shows "---" and then indicates a new driving time after driving for a short time.

### NOTE:

- Disconnection of the lead-acid battery negative (-) terminal will reset the indication of the driving time.
- The indicated maximum value of driving time is 99:59:59. No more than this value will be indicated on the display until you reset the driving time.

# Total idling stop time and total idling fuel sa