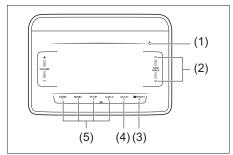

#### Seat belt reminder

72RH4004

(1) Driver's seat belt reminder light / front passengers' seat belt reminder light / 2nd row passengers' seat belt reminder light\* / 3rd row passengers' sear belt reminder light\*