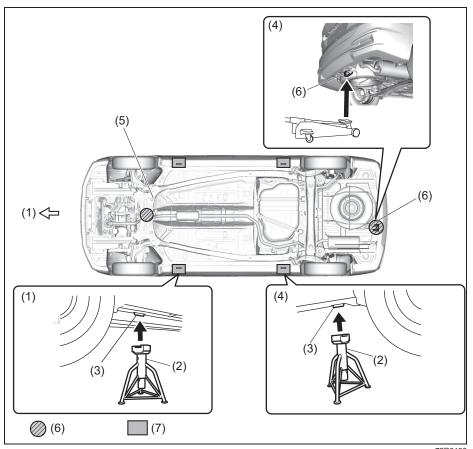

Part No. 99011M72R12-74E October, 2023 (ENG) This Owner's Manual & Service Booklet applies to ERTIGA models. produced by MARUTI SUZUKI INDIA LIMITED.

NOTE: The illustrated Model is one of the ERTIGA series Accessories shown in the picture are not part of standard equipment