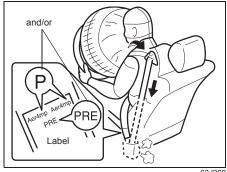

# **WARNING**

This section describes your Maruti Suzuki vehicle's seat belt pretensioner system. Read and follow all these instructions carefully to minimize your risk of severe injury or death.

To determine if your vehicle is equipped with a seat belt pretensioner system at the front seating positions, check the label on the seat belt at the bottom part. If the letters "p" and/or "PRE" appear as illustrated, your vehicle is equipped with the seat belt pretensioner system. You can use the pretensioner seat belts in the same manner as ordinary seat belts.