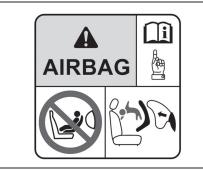

#### **A** WARNING

An airbag supplements, or adds to. the frontal collision protection offered by seat belts. The driver and all passengers must be properly restrained by wearing seat belts at all times even if driving for a very short distance, whether or not an airbag is mounted at their seating position, to minimize the risk of severe injury or death in the event of a collision.

Read this section and "Supplemental restraint system (airbags)" section to learn more about the pretensioner system.

The seat belt pretensioner system works with the supplemental restraint system (air bags). The collision sensors and the electronic controller of the airbag system also control the seat belt pretensioners. The pretensioners are triggered only when there is a frontal collision severe enough to trigger the airbags and the seat belts are fastened. For precautions and general information including servicing the pretensioner system, refer to "Supplemental restraint system (airbags)" section in addition to this "Seat belt pretensioner system" section, and follow all those precautions.