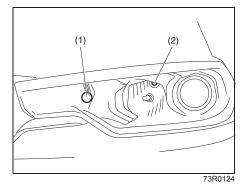

#### Seat belt reminder

72RH4004

(1) Driver's seat belt reminder light / front passengers' seat belt reminder light / 2nd row passengers' seat belt reminder light\* / 3rd row passengers' sear belt reminder light\*

72RS2008

(1) The sensor of the front passenger's seat belt reminder

The seat belt reminder sensor (1) detects whether a person is sitting in the front seat. The sensor of the front passenger's seat belt reminder is located in the seat cushion. The front passenger's seat belt reminder works in the same manner as the driver's seat belt reminder.