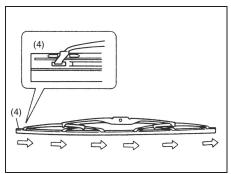

## **Catalytic Converter**

80G106

The purpose of the catalytic converter is to minimize the amount of harmful pollutants in your vehicle's exhaust. Use of leaded fuel in vehicles equipped with catalytic converters is prohibited, because lead deactivates the pollutant-reducing components of the catalyst system.

The converter is designed to last the life of the vehicle under normal usage and when unleaded fuel is used. No special maintenance is required on the converter. However, it is very important to keep the engine properly tuned. Engine misfiring, which can result from an improperly tuned engine, may cause overheating of the catalytic converter. This may result in permanent heat damage to the catalytic converter and other vehicle components.

### **NOTICE**

To minimize the possibility of catalytic converter or other vehicle damage:

- Maintain the engine in the proper operating condition.
- In the event of an engine malfunction, particularly one involving engine misfiring or other apparent loss of performance, have the vehicle serviced promptly.
- Do not turn off the engine or interrupt the ignition when the transmission is in gear and the vehicle is in motion.
- Do not try to start the engine by pushing or towing the vehicle, or coasting down a hill.
- Do not idle the engine with any spark plug wires disconnected or removed, such as during diagnostic testing.
- Do not idle the vehicle for prolonged periods if idling seems rough or there are other malfunctions.
- Do not allow the fuel tank to get near the empty level.
- Avoid driving your vehicle at excessively high engine speed in or around the red zone of the tachometer.