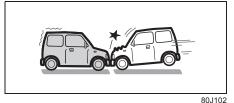

front of your vehicle

#### Conditions of front airbags may inflate Receiving a strong impact to the lower body of your vehicle, the front airbags may inflate.



80J099

Hitting a curb or medial strip



80.1100F

· Falling into a deep hole or ditch



80J101

· Landing hard or falling

#### Front airbags may not inflate

The front airbags may not inflate when a strong impact has not occurred since the collision object (including living beings like animals) was easy to be deformed or moved, or the collided portion of your vehicle was easy to be deformed.

Also, front airbags may not inflate in many cases when the collision angle is greater than about 30 degrees at left and right angles from the front of your vehicle. Also, in certain collisions at low speed, the airbags may not inflate.



· Frontal collision to a stopped vehicle at less than about 50 km/h



80J103

· Collision that the front of your vehicle goes under the bed of a truck etc.



80J104

· Collision with a utility pole or stumpage



80J105E

· Collision with a fixed wall or guardrail at left and right angles of greater than about 30 degrees (1) from the front of your vehicle



80J106

· Frontal collision with a fixed wall that does not move or deform at less than about 25 km/h

Front airbags do not inflate

Front airbags do not inflate in rear impacts, side impacts or rollovers, etc. However, these might inflate in a strong impact.



80J120

· Impact from the rear



80J119

· Impact from the side



80J110

#### · Vehicle rollover

# Side Airbags (if equipped)



72RH4005

Side airbags are designed to