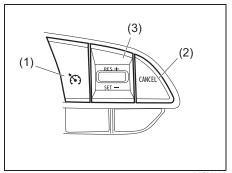

#### **Cruise Control (if equipped)**

The cruise control system allows you to maintain a steady speed without keeping your foot on the accelerator pedal. The controls for operating the cruise control system are on the steering wheel.

You can use the cruise control system under the following conditions:

- For manual transmission vehicle, the gear position is in 3rd, 4th, 5th.
- For automatic transmission vehicle, the select lever is in "D" position, or the gear position is in 3rd, 4th, 5th or 6th in the manual mode.
- The vehicle speed is about 40 km/h or higher.

#### **WARNING**

To help avoid loss of vehicle control, do not use the cruise control system when driving in heavy traffic, on slippery or winding roads, or on steep downhills.

# Setting cruising speed Cruise control switch



80SM302

- (1) Cruise switch
- (2) "CANCEL" switch
- (3) "RES +/SET -" switch



52RM30880

(4) Cruise indicator

- (5) "SET" indicator
- (6) Set speed indication
- Turn on the cruise control system by pushing cruise switch (1). When the cruise indicator (4) appears on the information display, you can set cruising speed.
- Accelerate or decelerate to the desired speed.
- 3) Push down the "RES +/SET -" switch (3), "SET" indicator (5) appears on the information display. At this time, set speed indication (6) also appears on the information display. Take your foot off the accelerator pedal and the set speed will be maintained.

#### **WARNING**

If the cruising speed is set by accident, you cannot decelerate or could loose control of the vehicle. This could lead to an accident, resulting in