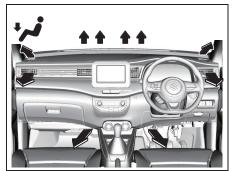

r flow selector (4)



72R0020

Push the air flow selector (4) to change among the following functions. The indication of the selected mode appears in the display.

If "AUTO" switch (8) is pushed, the air flow will vary automatically as the climate control system maintains the selected temperature.

### VENTILATION (c)



72R0013

Temperature-controlled air comes out of the center, side and cup holder outlets.

### BI-LEVEL (d)



72R0014

Temperature-controlled air comes out of the floor outlets and cooler air comes out of the center, side and cup holder outlets. When the temperature selector (1) is in the fully cold position or fully hot position, however, the air from the floor outlets and the air from the center, side and cup holder outlets will be the same temperature.

### HEAT (e)



72R000

Temperature-controlled air comes out of the floor outlets and the side outlets, a small amount of air comes out of the windshield defroster outlets and also comes slightly out of the side defroster outlets.

### **HEAT & DEFROST (f)**



72R000

Temperature-controlled air comes out of the floor outlets, the windshield defroster outlets, the side defroster outlets and the side outlets.

### Defrost switch (5)



72R0008

Push the defrost switch (5) to turn on the defroster. This is used to clear the windscreen and side windows by pushing the switch when the defroster switch is ON, the indicator light above the defroster switch will come ON and the defroster display is shown.

#### **DEFROST**



2R0009

Temperature-controlled air comes out of the windshield defroster outlets, the