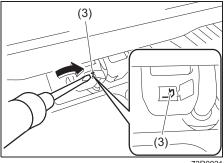

# Seat Belt Catch Hole (for 2nd row seats)

NOTE:

To enter to or exit from the 3rd row seat, insert the tongue plate of the buckle into the part (1) before moving the 2nd row seat.

#### NOTE:

To enter to or exit from the 3rd row seat, insert the tongue plate of the buckle into the part (1) before moving the 2nd row seat.

72R0026

The walk-in type seat can be moved to provide easy entry to and exit from the 3rd row seats. You can move a walk-in seat by lifting up the release lever and pushing the seatback forward.