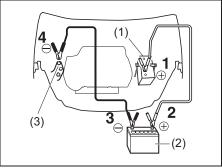

the jump-starting instructions below.

If you are in doubt, call for qualified road service.

#### **NOTICE**

Your vehicle should not be started by pushing or towing. This starting method could result in permanent damage to the catalytic converter. Use jump leads to start a vehicle with a weak or flat battery.

### **Jump-Starting**

- Use only a 12-volt battery to jump-start your vehicle. Position the good 12-volt battery close to your vehicle so that the jump leads will reach both batteries. When using a battery installed on another vehicle, check that two vehicles do not touch each other. Set the parking brakes fully on both vehicles.
- Turn off all vehicle accessories, except those necessary for safety reasons (for example, headlights or hazard lights).

#### (For K15C engine model)



54P000804

- 3) Connect jump leads as follows:
  - Connect one end of the first jump lead to the positive (+) terminal of the discharged battery (1).
  - Connect the other end to the positive

     (+) terminal of the booster battery
     (2).
  - Connect one end of the second jump lead to the negative (–) terminal of the booster battery (2).
  - 4. Make the final connection to an unpainted, heavy metal part (i.e.engine mount bolt (3)) of the engine of the vehicle with the discharged battery (1).

#### **WARNING**

Never connect the jump lead directly to the negative (-) terminal of the discharged lead-acid battery, or an explosion may occur.

#### **A** CAUTION

Connect the jump lead to the engine mount bolt securely. If the jump lead disconnects from the engine mount bolt because of vi