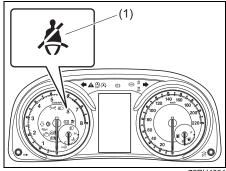

#### Seat belt reminder

72RH4004

(1) Driver's seat belt reminder light / front passengers' seat belt reminder light / 2nd row passengers' seat belt reminder light\* / 3rd row passengers' sear belt reminder light\*

When the driver and/or passenger (front passenger and/or 2nd row passenger\* and/or 3rd row passenger\*) do/does not fasten their seat belts, the seat belt reminder light will come on or blink and a buzzer will sound to remind the driver and/or passenger (front passenger and/or 2nd row passenger\* and/or 3rd row passenger\*) to fasten their seat belts. For more details, refer to the explanation below.