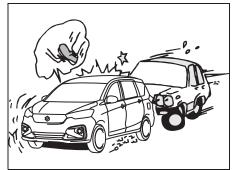

# Avoid driving into or starting the vehicle in a heavily water logged area. Vehicle may breakdown or engine may fail due to

- 1. Water entry into the engine (which may lead to hydrostatic lock).
- 2. Short circuiting of the electrical systems.

If the vehicle is stuck in deep water, do not start / crank the vehicle until the level of water drops below the level of exhaust pipe.