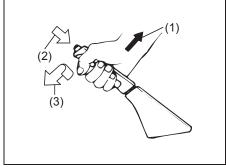

#### **Adjusting Seat Position**

73R003

The adjustment lever for each front seat is located under the front of the seat. To adjust the seat position, pull up on the adjustment lever and slide the seat forward or rearward.

After adjustment, try to move the seat forward and rearward to ensure that it is securely latched.