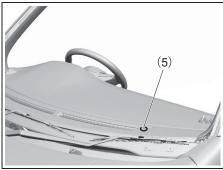

#### Seat belt reminder

72RH4004

(1) Driver's seat belt reminder light / front passengers' seat belt reminder light / 2nd row passengers' seat belt reminder light\* / 3rd row passengers' sear belt reminder light\*

72RS2008

(1) The sensor of the front passenger's seat belt reminder

The seat belt reminder sensor (1) detects whether a person is sitting in the front seat. The sensor of the front passenger's seat belt reminder is located in the seat cushion. The front passenger's seat belt reminder works in the same manner as the driver's seat belt reminder.