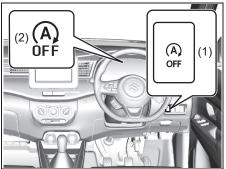

en) blinks, it goes off. Also, the interior buzzer may sound at the same time.
- #2: Depending on the situations of malfunction, it is a normal restart or the restart as #1.
- #3: The engine may be restarted automatically when the brake pedal is depressed lightly. In this case, when the brake pedal is depressed again, the engine is stopped automatically and the ENG A-STOP indicator light (green) comes on again.

#### **ENG A-STOP OFF Switch**

The ENG A-STOP system can be deactivated.

- To deactivate the system, press the ENG A-STOP OFF switch (1) to turn on ENG A-STOP OFF light (2).
- To activate the system once again, press the switch (1) again to turn off the indicator.
- Every time the engine is stopped manually, the system is enabled again and the ENG A-STOP OFF light (2) goes off.



720010

#### NOTE:

Pressing the ENG A-STOP OFF switch (1) during the automatic engine stop will restart the engine automatically and the ENG A-STOP OFF light (2) will come on.

#### **ENG A-STOP OFF Light**



52RM30460

This indicator comes on in the information display.

- This indicator comes on when the ENG A-STOP system is deactivated.
- The indicator blinks when the engine switch is pressed to change the ignition mode to ON, if one of the conditions listed below is met.

The ENG A-STOP system or the SHVS system does not actuate correctly while the indicator is blinking. Have the system inspected by a Maruti Suzuki authorised workshop.

- There may be something wrong with the ENG A-STOP system or the SHVS system.
- An engine component (ISG) or the lead-acid battery is due for repla