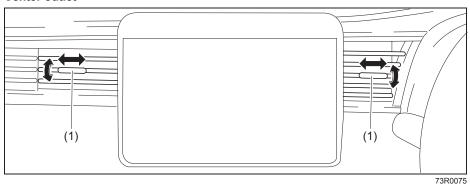

ipped) /                |      |
| USB Socket (if equipped)                      | 5-62 |
| Cup Holder and Storage Area                   |      |
| Footrest                                      |      |
| Front Seat Back Pocket (if equipped)          |      |
| Luggage Box (if equipped)                     |      |
| Erama Hooks                                   | 5-6  |

## **Heating and Air Conditioning System**

There are two types of heating and air con-

- ditioning systems as follows:

  Manual heating and air conditioning system
- · Automatic heating and air conditioning system (climate control)

### Air Outlet



72R0022

- 1. Windshield defroster outlet
- 2. Side defroster outlet
- 3. Side outlet
- 4. Center outlet
- 5. Floor outlet
- 6. Cup holder outlet

### **Center outlet**



Move the knob (1) vertically or horizontally to adjust the direction of air flow as desired.

### Side outlet



/3R00/6

When open, air comes out regardless of the air flow selector position.

Move the knob (1) vertically or horizontally, to adjust the direction of air flow as desired.

The side outlet opens when you turn the dial (2) upward and closes when you turn it downward.

### **A** CAUTION

Prolonged exposure to hot air from the heater or air conditioner could result in low temperature burns. All vehicle occupants, particularly children, the elderly, those with special needs, individuals with delicate skin, and sleeping individuals, should maintain sufficient distance from the air outlets to prevent prolonged exposure to hot airflow.

## Overhead rear air conditioning system (if