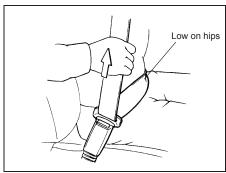

#### Safety reminder

60A040

To reduce the risk of sliding under the belt during a collision, position the lap portion of the belt across your lap as low on your hips as possible and adjust it to a snug fit by pulling the shoulder portion of the belt upward through the latch plate. The length of the diagonal shoulder strap adjusts itself to allow freedom of movement.