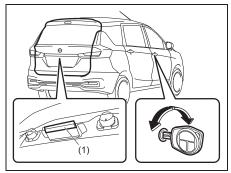

mode of the information display. For details on how to use the information display, refer to "Information display" in this section.

prevent unwanted opening of the door from inside the vehicle. When the lock lever is in LOCK position (1), the rear door can only be opened from outside. When the lock lever is in UNLOCK position (2), the rear door can be opened from inside or outside.

# **WARNING**

Place the child-proof lock in LOCK position whenever children are seated in the rear.

# **Tailgate**

# **A** WARNING

Always make sure that the tailgate is closed and latched securely. Completely closing the tailgate helps prevent occupants from being thrown from the vehicle in the event of an accident. Completely closing it also helps keep exhaust gases from entering the vehicle.

# Type 1



73R0019

#### (1) Tailgate handle

You can lock and unlock the tailgate by using the key in the driver's door lock.

To open the tailgate, pull up the tailgate handle (1) and lift the tailgate.

# **Child-Proof Locks (rear door)**



(1) LOCK (2) UNLOCK

Each of the rear doors is equipped with a child-proof lock which can be used to help

#### **BEFORE DRIVING**

If you cannot unlock the tailgate by using the key in the driver's door lock due to a discharged lead-acid battery or malfunction, follow the procedure below to unlatch the tailgate from inside the vehicle.

 Fold the rear seat forward for easier access. Refer to "Folding rear seats" section for details on how to fold the rear seat forward.



73R0020

2) Open the cover (2) in the lock mechanism of the tailgate.

#### NOTE:

Be