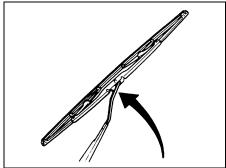

a flat-bladed screwdriver covered with a soft cloth as shown. To install it, simply push it back in. The bulb can be removed by simply pulling it out. When replacing the bulb, make sure that the contact springs are holding the bulb securely.

## **Wiper Blades**



54G129

If the wiper blades become brittle or damaged, or make streaks when wiping, replace the wiper blades.

To install new wiper blades, follow the procedures below.

#### **NOTICE**

To avoid scratching or breaking the window, do not let the wiper arm strike the window while replacing the wiper blade.

#### NOTE:

Some wiper blades may be different from the ones described here depending on vehicle specifications. If so, consult a Maruti Suzuki authorised workshop for proper replacement method.

#### For windshield wipers:



70G119

 Hold the wiper arm away from the window.

#### NOTE:

When raising both of the front wiper arms, pull the driver's side wiper arm up first. When returning the wiper arms, lower the passenger's side wiper arm first. Otherwise, the wiper arms may interfere with each other.



- 2) Squeeze lock (1) towards wiper arm (2) and remove the wiper frame from the arm as shown.
- 3) Unlock the lock end of the wiper blade and slide the blade out as shown.











- (3) Retainer
- 4) If the new blade is provided without the two metal retainers (3), move them from the old blade to the new one.
- (A) Up (B) Down

#### NOTE:

When you install the metal retainers (3), make sure the direction of metal retainers as shown in the above illustrations.



71LMT0707

## (4) Locked end

- Install the