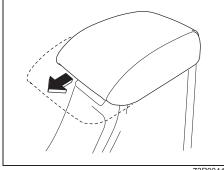

rd, or breakable objects. Objects in the cup holders may be thrown about during a sudden stop or impact, and could cause personal injury.
- Be careful not to spill liquid or insert any foreign materials into the moving part of the gearshift lever, or any electrical components. Liquid or foreign materials may damage these parts.
- If you spill, or drop liquid accidentally, have your vehicle inspected by a Maruti Suzuki authorised workshop.

#### **Bottle Holder**

#### Front seats



73R0099

#### NOTE:

Maruti Suzuki recommends to use maximum 1 liter capacity of bottle.

#### 2nd row seats



You should hold a bottle with a cap in the holder.

## Front Armrest with Console Box (if equipped)

#### **NOTICE**

To avoid damage to the armrest, do not lean on it or allow a child to sit on it.



72R0044

The armrest can be slid forward.

#### Console box



72R0045

Use this stowage for keeping small items. Open the compartment by raising the top lid while keeping the lever (1) up.

#### NOTE:

Always close the lid after you put something into or take something out of the box.

#### Rear Armrest (if equipped)



72R0046

The rear armrest is stowed in the center of the seatback. Tilt it down forward to use.

#### **WARNING**

If the seat belt is obstructed by any part of the armrest when fastened, it cannot provide the intended protection. After fastening the seat belt, always check that the armrest is not interfering with the belt.

#### Bill/coin Holder



73R0216

Pull the upper of the holder downward to open the cover.

It is recommended to separate coins (2) and bills (3) wi