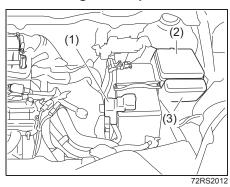

p.

#### **Fuses**

Your vehicle has three types of fuses, as described below:

#### Main fuse

The main fuse takes current directly from the lead-acid battery.

#### **Primary fuses**

These fuses are between the main fuse and individual fuses, and are for electrical load groups.

#### Individual fuses

These fuses are for individual electrical circuits.

To remove a fuse, use the fuse puller (I) provided in the relay box cover.

#### NOTE:

- "Blank" indicates that fuse is not applicable in the variant, even though name of fuse might be available on cover of fuse box of your vehicle.
- Some fuse may not be applicable to your vehicle according to the variant of vehicle, even though it is not mentioned as blank

### Relay box cover



73R0204



63J095

## **Fuses in Engine Compartment**



- (1) Main fuse box
- (2) Relay box(3) Sub relay box (if equipped)

#### Main fuse box



72RH4017

#### Relay box



72R0115

### Sub relay box (if equipped)



72RH4018

| MAIN FUSE / PRIMARY FUSE |       |                   |  |
|--------------------------|-------|-------------------|--|
| (I)                      | 120 A | FLI (If equipped) |  |
| (2)                      | 100 A | FL2               |  |
| (3)                      | 80 A  | FL3               |  |

|      |       | I                       |  |  |
|------|-------|-------------------------|--|--|
| (4)  | 100 A | FL4                     |  |  |
| (5)  | 50 A  | FL5                     |  |  |
| (6)  | 200 A | FL6                     |  |  |
| (7)  | 30 A  | Starting motor          |  |  |
| (8)  | 40 A  | Blower fan