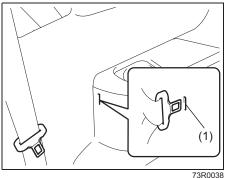

## Walk-in Type Seats (for 2nd row seats)

73R0038

#### NOTE:

To enter to or exit from the 3rd row seat, insert the tongue plate of the buckle into the part (1) before moving the 2nd row seat.

72R0026

The walk-in type seat can be moved to provide easy entry to and exit from the 3rd row seats. You can move a walk-in seat by lifting up the release lever and pushing the seatback forward.