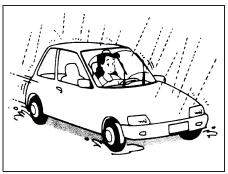

# Avoid driving into or starting the vehicle in a heavily water logged area. Vehicle may breakdown or engine may fail due to

- 1. Water entry into the engine (which may lead to hydrostatic lock).
- 2. Short circuiting of the electrical systems.

If the vehicle is stuck in deep water, do not start / crank the vehicle until the level of water drops below the level of exhaust pipe.

#### NOTE:

IF THE VEHICLE IS SUBMERGED IN WATER, REPORT TO THE NEAREST AUTHORIZED WORKSHOP.