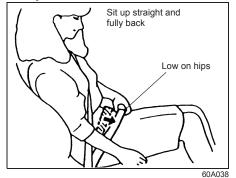

### All Seat Belts Except Center of 2nd Row Seat

60A036

To fasten the seat belt, sit up straight and well back in the seat, pull the latch plate attached to the seat belt across your body and press it straight into the buckle until you hear a "click". After pressing the latch plate into the buckle, pull the seat belt to make sure it is securely latched.