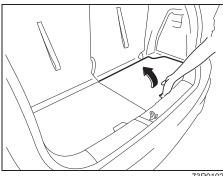

#### NOTE:

To enter to or exit from the 3rd row seat, insert the tongue plate of the buckle into the part (1) before moving the 2nd row seat.

72R0026

The walk-in type seat can be moved to provide easy entry to and exit from the 3rd row seats. You can move a walk-in seat by lifting up the release lever and pushing the seatback forward.

# Seat Belt Catch Hole (for 2nd row seats)

NOTE:

To enter to or exit from the 3rd row seat, insert the tongue plate of the buckle into the part (1) before moving the 2nd row seat.