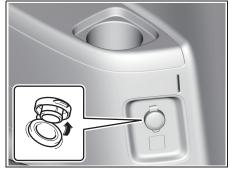

#### Adjusting Seat height (if equipped)

72R0132

If the driver's seat is equipped with a seat height adjuster lever on the outboard side of the seat, raise or lower the seat by pulling up or down the adjuster lever.