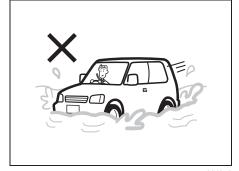

# Avoid driving into or starting the vehicle in a heavily water logged area. Vehicle may breakdown or engine may fail due to

- 1. Water entry into the engine (which may lead to hydrostatic lock).
- 2. Short circuiting of the electrical systems.

If the vehicle is stuck in deep water, do not start / crank the vehicle until the level of water drops below the level of exhaust pipe.

#### NOTE:

IF THE VEHICLE IS SUBMERGED IN WATER, REPORT TO THE NEAREST AUTHORIZED WORKSHOP.