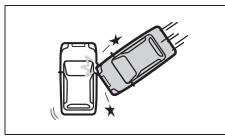

irbags.

# **WARNING**

If the airbag stored place is damaged or cracked, the airbag system may not work properly, which could result in serious injury in the event of a collision. Have your vehicle inspected by a Maruti Suzuki authorised workshop.

# Conditions of side airbags deployment (inflation)



80J119

· Impacts from the side at about a right angle by a general passenger car to your vehicle at more than about 30 km/h or in a greater impact

## Side airbags may inflate in a strong impact

Side airbags may inflate even in a frontal collision, if there is a strong impact to the lateral direction.



80J102

· Frontal collision



52RM20730



· Hitting a curb or bump



80J100E

· Falling into a deep hole or ditch

· Landing hard or falling

# Side airbags may not inflate



80J121



)J123

bicycle



· Impact from the side by a motorcycle or

80J125

· Impact from the side at an oblique angle

80J122

• Impact from the side to the vehicle body other than the passenger compartment



80J124

Impact from the side by a high hood vehicle



80J126

• Collision with a utility pole or stumpage

#### Side airbags do not inflate



80J120

· Impact from the rear



80J110

· Vehicle rollover

# Airbag symbol meaning



72M00150

You may find this label on the sun visor.

# **A** WARNING

NEVER use a rearward facing child restraint on a seat protected by an ACTIVE AIRBAG in front of it, DEATH or SERIOUS INJURY to the CHILD can occur.

# **WARNING**

If the AIRBAG warning light in the instrument cluster ever comes on and stays on, it means that something may be wrong with the