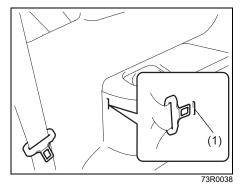

#### NOTE:

To enter to or exit from the 3rd row seat, insert the tongue plate of the buckle into the part (1) before moving the 2nd row seat.

72R0026

The walk-in type seat can be moved to provide easy entry to and exit from the 3rd row seats. You can move a walk-in seat by lifting up the release lever and pushing the seatback forward.

#### 2nd row seats

To fold the 2nd row seat forward:

1) Insert the tongue plate of the buckle into the part (1)

# Seat Belt Catch Hole (for 2nd row seats)

NOTE:

To enter to or exit from the 3rd row seat, insert the tongue plate of the buckle into the part (1) before moving the 2nd row seat.