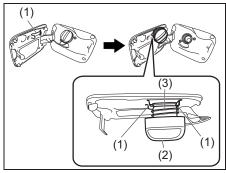

#### NOTE:

To enter to or exit from the 3rd row seat, insert the tongue plate of the buckle into the part (1) before moving the 2nd row seat.

72R0026

The walk-in type seat can be moved to provide easy entry to and exit from the 3rd row seats. You can move a walk-in seat by lifting up the release lever and pushing the seatback forward.

#### 2nd row seats

To fold the 2nd row seat forward:

1) Insert the tongue plate of the buckle into the part (1)

#### **NOTICE**

- · When you move a seatback, make sure the tongue plate of the buckle is inserted in the seat belt catch hole so the seat belts are not caught by the seatback, seat hinge, or seat latch. This helps prevent damage to the belt system.
- Make sure the belt webbing is not twisted.
- 2) Lower the head restraint fully.
- 3) Store the seat belt buckles in the seat cushion slit.