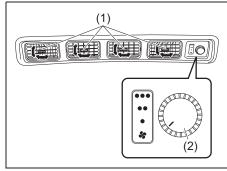

nob (1) vertically or horizontally to adjust the direction of air flow as desired.

### Side outlet



/3R00/6

When open, air comes out regardless of the air flow selector position.

Move the knob (1) vertically or horizontally, to adjust the direction of air flow as desired.

The side outlet opens when you turn the dial (2) upward and closes when you turn it downward.

### **A** CAUTION

Prolonged exposure to hot air from the heater or air conditioner could result in low temperature burns. All vehicle occupants, particularly children, the elderly, those with special needs, individuals with delicate skin, and sleeping individuals, should maintain sufficient distance from the air outlets to prevent prolonged exposure to hot airflow.

## Overhead rear air conditioning system (if equipped)



73R0077

To turn on the overhead rear air conditioning system, set the blower speed selector of the manual heating and air conditioning system to a position other than off and push in "A/C" switch. Refer to "Air conditioning switch" in this section. And set the rear blower speed selector (2) to a position other than off.

Move the knob (1) vertically or horizontally to adjust the direction of air flow as desired.

During operation of the air conditioner, you may notice slight changes in engine speed. These changes are normal, the system is designed so that the compressor turns on or off to maintain the desired temperature. Less operation of the compressor results in better fuel economy.

## **Manual Heating and Air Conditioning System**

## **Description of Controls**



- Temperature se