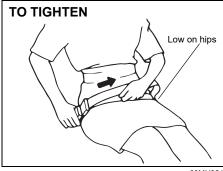

## Center Seat Belt of 2nd Row Seat Lap belt (If equipped)

60MH021

Sit up straight and well back in the seat. To fasten the belt, pull the latch plate attached to the seat belt across your hips and press it straight into the buckle until you hear a "click". To reduce the risk of sliding under the belt during a collision, position the belt across your lap as low on your hips as possible and adjust it to a snug fit.

To tighten the belt, pull the free end of the belt across alongside the lap strap.