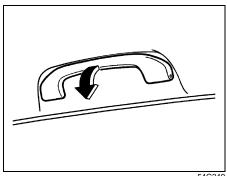

#### NOTE:

It may be necessary to recline the seatback to provide enough overhead clearance to remove the head restraint.

73R0035

To raise the front head restraint, pull upward on the restraint until it clicks. To lower the restraint, push down on the restraint while holding in the lock lever. If a head restraint must be removed (for cleaning, replacement, etc.), push in the lock lever and pull the head restraint all the way out.