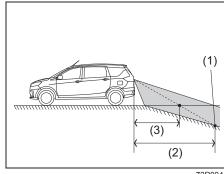

# Avoid driving into or starting the vehicle in a heavily water logged area. Vehicle may breakdown or engine may fail due to

- 1. Water entry into the engine (which may lead to hydrostatic lock).
- 2. Short circuiting of the electrical systems.

If the vehicle is stuck in deep water, do not start / crank the vehicle until the level of water drops below the level of exhaust pipe.