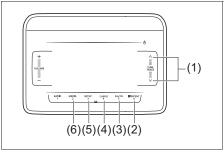

# WMA

- Windows Media Audio Ver.7/Ver.8/Ver.9 Standard compliant
- Bit rate: 32 up to 320 kbps
- VBR: up to 384 kbps (MAX.)
- Sampling frequency: 32/44.1/48 kHz
- WMA tag: Ver.8.0
- Channel: 2 Channels

#### AAC

- Bit rate: 16 up to 320 kbps
- VBR: up to 320 kbps (MAX.)
- Sampling frequency: 32/44.1/48 kHz
- AAC tag: iTunes m4a metadata

#### Maximum number of files/folders

- Maximum number of files: 2500
- · Maximum number of files in a folder: 255
- Maximum number of folders: 255
  - Root folder and empty folder are included.
- · Maximum depth of tree structure: 8

#### **NOTICE**

Never use ".mp3", ".wma" or ".m4a" as a file name extension if it is not in the MP3/WMA/AAC format file. Failure to observe this may result in damage to the speaker due to noise production.

#### **iPod**



73R0141

- (1) "TUNE/TRACK" Up/Down button
- (2) "DISP/ENTER" button
- (3) BACK button
- (4) "FLD" (iPod menu) button
- (5) SETUP (shuffle/repeat) button
- (6) "MEDIA" button

### Display



73R0143

- (A) Play time
- (B) Text information display

### Selecting an iPod mode

- 1) Touch the "MEDIA" button (6).
- Each time the button is touched, the mode will change as follows:
   USB (iPod) (if equipped) → Bluetooth<sup>®</sup> audio (if equipped) → AUX (if equipped)

#### Fast forwarding/Rewinding a track

- 1) Hold down the "TUNE/TRACK" Up/ Down button (1).
- A: Hold down the Up button for 1 second or longer to fast forward the track.
- Hold down the Down button for 1 second or longer to fast rewind the track.
- Releasing the button can stop the fast forwarding/rewinding.

## Selecting