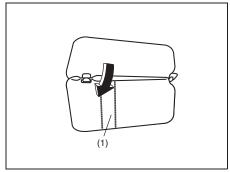

#### NOTE:

To enter to or exit from the 3rd row seat, insert the tongue plate of the buckle into the part (1) before moving the 2nd row seat.

72R0026

The walk-in type seat can be moved to provide easy entry to and exit from the 3rd row seats. You can move a walk-in seat by lifting up the release lever and pushing the seatback forward.

# Seat Belt Catch Hole (for 2nd row seats)

NOTE:

To enter to or exit from the 3rd row seat, insert the tongue plate of the buckle into the part (1) before moving the 2nd row seat.