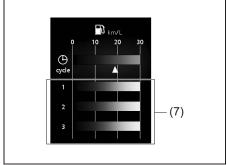

ods;

- Reset after refuel: the value of average fuel consumption will be reset automatically by refueling.
- Reset with trip meter A: the value of average fuel consumption will be reset automatically by resetting trip meter A.
- Reset manually: the value of average fuel consumption will be reset by pushing and holding the indicator selector knob (3) when the display indicates the average fuel consumption.

To change the timing to reset the value of average fuel consumption, refer to "Setting mode" in this section.

### NOTE:

If you add only a small amount of fuel when you select "Reset after refuel", the average fuel consumption value may not be reset

### (5-minute average fuel consumption)



72R0136

(6) 5-minute average fuel consumption

# (1-driving cycle average fuel consumption)



52R30840

(7) 1-driving cycle average fuel consumption

You can check transition of average fuel consumption every 5 minutes from 15 minutes before up to now. Also, you can check transition of average fuel consumption the past 3 driving cycles. Time indication and driving cycle indication can be changed. For details, refer to "Setting mode" in this section.

### **Driving range**



52RM21090

# (8) Driving range

If you selected driving range the last time you drove the vehicle, the display indicates "---" for a few seconds and then indicates the current driving range when the ignition switch is turned "ON" or pushed to "ON" mode.

The driving range shown in the display is an indicative unit of the approximate distance you can drive until the fuel gauge indicates "E", based on current d