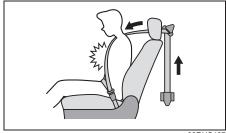

#### Safety reminder

60A040

To reduce the risk of sliding under the belt during a collision, position the lap portion of the belt across your lap as low on your hips as possible and adjust it to a snug fit by pulling the shoulder portion of the belt upward through the latch plate. The length of the diagonal shoulder strap adjusts itself to allow freedom of movement.

### All Seat Belts Except Center of 2nd Row Seat

60A036

To fasten the seat belt, sit up straight and well back in the seat, pull the latch plate attached to the seat belt across your body and press it straight into the buckle until you hear a "click". After pressing the latch plate into the buckle, pull the seat belt to make sure it is securely latched.