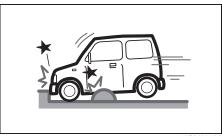

# Avoid driving into or starting the vehicle in a heavily water logged area. Vehicle may breakdown or engine may fail due to

- 1. Water entry into the engine (which may lead to hydrostatic lock).
- 2. Short circuiting of the electrical systems.