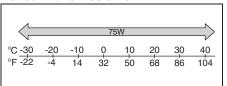

greater intake resistance, resulting in decreased power output and increased fuel consumption.



72RH4031

- Unclamp the side and center clamps and remove the element from the air cleaner case. If it appears to be dirty, replace it with a new one.
- 2) Clamp the side and center clamps securely.

## **Spark Plugs**

## Spark plug replacement and inspection

Since special procedures, materials and tools are required, it is recommended that you trust this job to a Maruti Suzuki authorised workshop.

# Gear Oil (Manual Transmission)

#### **Specified Gear Oil**

When adding gear oil, use gear oil with the appropriate viscosity and grade as shown in the chart below.

We highly recommend you use: "MARUTI GENUINE GEAR OIL 75W" for manual transmission gear oil.

#### **Manual Transmission oil**



54PI20706

## **Gear Oil Level Check**

#### **Manual Transmission**



60MH047

(1) Oil filler and level plug

To check the gear oil level, use the following procedure:

- Park the vehicle on a level surface with the parking brake applied. Then, stop the engine.
- 2) Remove the oil filler and level plug (I).
- 3) If gear oil flows from the plug hole, the oil level is correct. Reinstall the plug. If gear oil does not flow from the plug hole, add oil through the filler plug hole until oil flows a little from the plug hole.
- If the oil level is low, add gear oil through the oil filler and level plug hole
   (I) until the oil level reaches the bottom of the filler hole, then reinstall the plug.

Tightening torque for oil filler and level plug (1)
Manual Transmission:
21 Nm (2.1 kg-m, 15.5