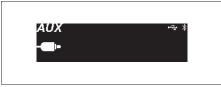

- i Phone 7
  - i Phone 7 Plus

#### NOTE:

Some functions may not be available depending on the model of iPod.

#### iPod



73R0217

- "Made for iPod" and "Made for iPhone" means that an electronic accessory has been designed to connect specifically to iPod or iPhone, respectively, and has been certified by the developer to meet Apple performance standards. Apple is not responsible for the operation of this unit or its compliance with safety and regulatory standards.
- Please note that the use of this accessory with iPod or iPhone may affect wireless performance.
- iPhone, iPod, iPod classic, iPod nano, and iPod touch are trademarks of Apple Inc., registered in the U.S. and other countries.
- · Lightning is a trademark of Apple Inc.

#### **AUX**



(1) "MEDIA" button

#### **Display**



73R0146

#### **NOTICE**

- Before connection, mute the unit, and also keep the volume of the auxiliary audio source within a range that will not cause distortion.
- When the audio source is turned off, noise may be emitted. Be sure to turn off the unit or switch to another mode before turning off the audio source.

#### **AUX** selection

- 1) Touch the "MEDIA" button (1).
- Each time the button is touched, the mode will change as follows:
   USB (iPod) (if equipped) → Bluetooth<sup>®</sup> audio (if equipped) → AUX (if equipped)

#### NOTE:

 Please consult your place of purchase for details about whether a given auxiliary audio source can be connected and the proper auxiliary cord to use.

# Setting of Bluetooth® devices



#### Steering switch (if equipped)



73R0152

- (1) "TUNE/TR