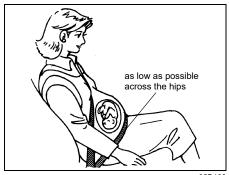

#### Safety reminder

60A040

To reduce the risk of sliding under the belt during a collision, position the lap portion of the belt across your lap as low on your hips as possible and adjust it to a snug fit by pulling the shoulder portion of the belt upward through the latch plate. The length of the diagonal shoulder strap adjusts itself to allow freedom of movement.