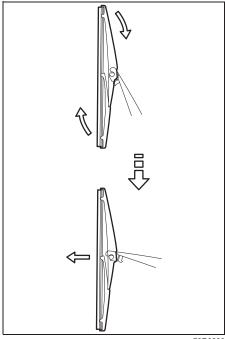

## **Catalytic Converter**

80G106

The purpose of the catalytic converter is to minimize the amount of harmful pollutants in your vehicle's exhaust. Use of leaded fuel in vehicles equipped with catalytic converters is prohibited, because lead deactivates the pollutant-reducing components of the catalyst system.

The converter is designed to last the life of the vehicle under normal usage and when unleaded fuel is used. No special maintenance is required on the converter. However, it is very important to keep the engine properly tuned. Engine misfiring, which can result from an improperly tuned engine, may cause overheating of the catalytic converter. This may result in permanent heat damage to the catalytic converter and other vehicle components.

### **NOTICE**

To minimize the possibility of catalytic converter or other vehicle damage:

- Maintain the engine in the proper operating condition.
- In the event of an engine malfunction, particularly one involving engine misfiring or other apparent loss of performance, have the vehicle serviced promptly.
- Do not turn off the engine or interrupt the ignition when the transmission is in gear and the vehicle is in motion.
- Do not try to start the engine by pushing or towing the vehicle, or coasting down a hill.
- Do not idle the engine with any spark plug wires disconnected or removed, such as during diagnostic testing.
- Do not idle the vehicle for prolonged periods if idling seems rough or there are other malfunctions.
- Do not allow the fuel tank to get near the empty level.
- Avoid driving your vehicle at excessively high engine speed in or around the red zone of the tachometer.