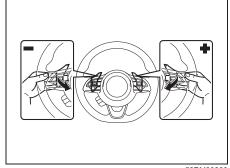

ou can change to the manual mode temporarily by pulling the shift paddle on the steering wheel toward you when the gearshift lever is in "D".

#### Shifting in the manual mode

You can shift gears from 1st to 6th depending on driving speed.

#### NOTE:

- The gears are not shifted automatically. To shift the transmission, the driver must operate the shift paddle to the "+" or "-" direction.
- · When the driving speed becomes slow. the gear shifts down automatically, and when the vehicle stops, the gear position will be in 1st gear without shifting the gearshift lever.

#### NOTE:

When you change gear, sometimes the transmission may not shift to the desired gear but a buzzer sounds instead. This is to maintain good drivability and to protect the transmission.

#### Using the shift paddle



52RM30280

To shift up, pull "+" side shift paddle. located on right side of the steering wheel.

toward you. When you release your finger from the switch, the switch will return to the original position.

To shift down, pull "-" side shift paddle, located on left side of the steering wheel, toward you. When you release your finger from the switch, the switch will return to the original position.

#### NOTE:

- To shift gears continuously, release your finger from the shift paddle, then pull the shift paddle again. You cannot shift gears continuously while holding the shift paddle toward you.
- When you pull the both "+" and "-" shift paddle simultaneously, the gear may not shift.

#### Canceling the manual mode

To cancel the manual mode, shift the gearshift lever from "M" to "D".

####