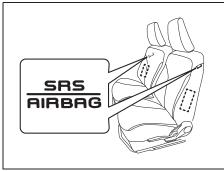

#### **A** WARNING

An airbag supplements, or adds to. the frontal collision protection offered by seat belts. The driver and all passengers must be properly restrained by wearing seat belts at all times even if driving for a very short distance, whether or not an airbag is mounted at their seating position, to minimize the risk of severe injury or death in the event of a collision.

Read this section and "Supplemental restraint system (airbags)" section to learn more about the pretensioner system.

The seat belt pretensioner system works with the supplemental restraint system (air bags). The collision sensors and the electronic controller of the airbag system also control the seat belt pretensioners. The pretensioners are triggered only when there is a frontal collision severe enough to trigger the airbags and the seat belts are fastened. For precautions and general information including servicing the pretensioner system, refer to "Supplemental restraint system (airbags)" section in addition to this "Seat belt pretensioner system" section, and follow all those precautions.