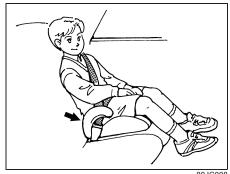

#### WARNING

Do not place any object under the seat. If an object gets stuck under the front seat, the following may occur.

• The seat shall not be latched.

## Adjusting Seat Position (for 2nd row seats)

72R0024

The adjustment levers for 2nd row seats are located under the front of the seats. To adjust the seat position, pull up on the adjustment lever and slide the seat forward or rearward.