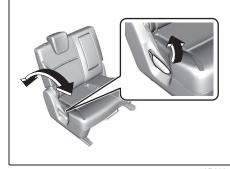

#### For 2nd row seats

72R0025

To adjust the seatback angle of 2nd row seats, pull up the lever on the outboard side of the seat, move the seatback to the desired position, and release the lever to lock the seatback in place.