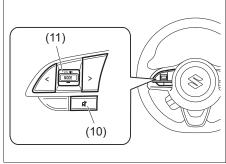

be compatible fully or partially (some function may be restricted).
- Media playback through third-party applications may have limited support.
- Playback, display contents, connectivity or voice quality etc. may get affected depending on circumstances.
- After the ignition switch is turned to the "ON" position, the audio system takes few seconds to detect and connect to the Bluetooth® device (if already paired).
- Make sure that you are aware of all applicable local laws and accordingly use Bluetooth® device.

# Bluetooth® hands-free (if equipped)

To use Bluetooth® devices (Bluetooth® audio or mobile phone) on the audio system, it is required to register the Bluetooth® devices to the audio system by "Bluetooth Settings".



73R0150

# Display



73R0151

#### Steering switch



73R0152



73R0153

- (1) "TUNE/TRACK" Up/Down button
- (2) Speed dial button (1-6)
- (3) SETUP button
- (4) "VOLUME" button

- (5) BACK button
- (6) "ENTER" button
- (7) Bluetooth® setting button
- (8) Off-hook button
- (9) On-hook button
- (10) Mute button
- (11) "VOL" (volume) button

#### **NOTICE**

- Do not leave your mobile phone inside your vehicle. If the temperature inside the vehicle increases, it may damage your mobile phone.
- When disposing your vehicle, make sure to delete all personal information saved to the audio system.
- The following hands-free data must be deleted from the audio system.
  - Speed dial
  - Reception history/Incoming call history
  - Bluetooth<sup>®</sup> phonebook data

#### NOTE:

- Please keep your phone volume low. The person's voice who you are talking to m