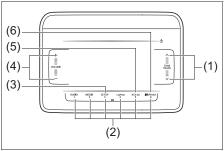

tion

- Depending on the mobile phone models, some phones may not be compatible fully or partially (some function may be restricted).
- Media playback through third-party applications may have limited support.
- Playback, display contents, connectivity or voice quality etc. may get affected depending on circumstances.
- After the ignition switch is turned to the "ON" position, the audio system takes few seconds to detect and connect to the Bluetooth® device (if already paired).
- Make sure that you are aware of all applicable local laws and accordingly use Bluetooth® device.

# Bluetooth® hands-free (if equipped)

To use Bluetooth® devices (Bluetooth® audio or mobile phone) on the audio system, it is required to register the Bluetooth® devices to the audio system by "Bluetooth Settings".



73R0150

# Display



73R0151

#### Steering switch



73R0152



73R0153

- (1) "TUNE/TRACK" Up/Down button
- (2) Speed dial button (1-6)
- (3) SETUP button
- (4) "VOLUME" button

- (5) BACK button
- (6) "ENTER" button
- (7) Bluetooth® setting button
- (8) Off-hook button
- (9) On-hook button
- (10) Mute button
- (11) "VOL" (volume) button

#### **NOTICE**

- Do not leave your mobile phone inside your vehicle. If the temperature inside the vehicle increases, it may damage your mobile phone.
- When disposing your vehicle, make sure to delete all personal information saved to the audio system.
- The following hands-free data must be deleted from the audio system.
  - Speed dial
  - Reception history/Incoming call history
  - Bluetooth<sup>®</sup> phonebook data

#### NOTE:

- Please keep