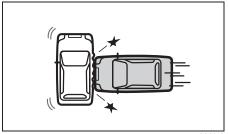

Please note that the pretensioners along with the airbags will activate in severe frontal collisions. They are not designed to activate in rear impacts, roll-overs, or minor frontal collisions. The pretensioners can be activated only once. If the pretensioners are activated (that is, if the airbags are activated), have the pretensioner system serviced by a Maruti Suzuki authorised workshop as soon as possible.

# Seat Belt Force Limiter System (Only for Front Seat)

69RHS167

In the event of a strong impact coming from the front, the seat belt force limiter operates in two stages to reduce a force to the shoulder strap, thus lessening the impact being sustained by the front passengers.