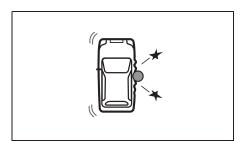

ons of side airbags deployment (inflation)



80J119

· Impacts from the side at about a right angle by a general passenger car to your vehicle at more than about 30 km/h or in a greater impact

## Side airbags may inflate in a strong impact

Side airbags may inflate even in a frontal collision, if there is a strong impact to the lateral direction.



80J102

· Frontal collision



52RM20730



· Hitting a curb or bump



80J100E

· Falling into a deep hole or ditch

· Landing hard or falling

# Side airbags may not inflate



80J121



)J123

bicycle



· Impact from the side by a motorcycle or

80J125

· Impact from the side at an oblique angle

80J122

• Impact from the side to the vehicle body other than the passenger compartment



80J124

Impact from the side by a high hood vehicle



80J126

• Collision with a utility pole or stumpage

#### Side airbags do not inflate



80J120

· Impact from the rear



80J110

· Vehicle rollover

# Airbag symbol meaning



72M00150

You may find this label on the sun visor.

# **A** WARNING

NEVER use a rearward facing child restraint on a seat protected by an ACTIVE AIRBAG in front of it, DEATH or SERIOUS INJURY to the CHILD can occur.

# **WARNING**

If the AIRBAG warning light in the instrument cluster ever comes on and stays on, it means that something may be wrong with the airbag system. If this ever happens, have the vehicle serviced immediately, because the airbags may not offer the protection for which they were designed.

# Description of warning label

# **Symbol** Symbol meaning Do not install a rear-facing child restrai