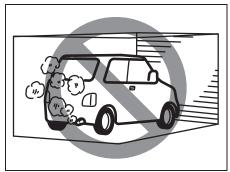

# Avoid driving into or starting the vehicle in a heavily water logged area. Vehicle may breakdown or engine may fail due to

- 1. Water entry into the engine (which may lead to hydrostatic lock).
- 2. Short circuiting of the electrical systems.

If the vehicle is stuck in deep water, do not start / crank the vehicle until the level of water drops below the level of exhaust pipe.

#### NOTE:

IF THE VEHICLE IS SUBMERGED IN WATER, REPORT TO THE NEAREST AUTHORIZED WORKSHOP.