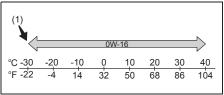

|                                               | I    | I      | I     | I                            | R   | I   | I   | R   | I   | I   |  |

#### **Drive Belt**

#### **A** WARNING

When the engine is running, keep hands, hair, clothing, tools, etc. away from the moving fan and drive belts.

The drive belts tension is adjusted automatically. If the belt is too loose, insufficient lead-acid battery charging, engine overheating, poor power steering, poor air conditioning, or excessive belt wear can result. The belts should also be examined to ensure that they are not damaged.

If you need to replace or adjust the belt have it done by a Maruti Suzuki authorised workshop.

## **Engine Oil and Filter**

### Specified Oil

#### For India



72RH4037

#### **Except for India**



78RB07002

#### (1) Recommended

For India, be sure that the engine oil you use comes under the quality classification as listed below.

- API SN, SP
- ILSAC GF-6

Except for India, be sure that the engine oil you use comes under the quality classification as listed below.

· API SL, SM, SN, SP

#### • ILSAC GF-6

Select the appropriate oil viscosity according to the above chart.

SAE 0W-l6 (I) is the best choice for good fuel economy and good startability in cold weather.

#### NOTE:

- The replacement timing varies with the type of engine oil that you choose. Refer to "Maintenance schedule" in this section for corresponding maintenance schedule.
- We recommend that you use MARUTI SUZUKI genuine oil. To purchase it, see a Maruti Suzuki authorised w