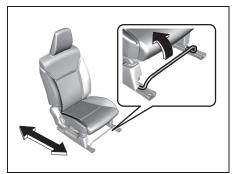

## Adjusting Seat Position (for 2nd row seats)

72R0024

The adjustment levers for 2nd row seats are located under the front of the seats. To adjust the seat position, pull up on the adjustment lever and slide the seat forward or rearward.

After adjustment, try to move the seat forward and rearward to ensure that it is securely latched.