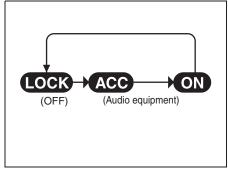

The reminder will be automatically canceled when the driver's or front passenger's seat belt is buckled or the ignition switch is turned off, or the engine switch is pressed to change the ignition mode to "LOCK" (OFF).