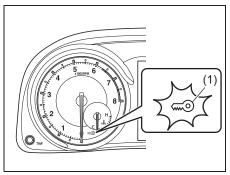

#### Seat belt reminder

72RH4004

(1) Driver's seat belt reminder light / front passengers' seat belt reminder light / 2nd row passengers' seat belt reminder light\* / 3rd row passengers' sear belt reminder light\*

When the driver and/or passenger (front passenger and/or 2nd row passenger\* and/or 3rd row passenger\*) do/does not fasten their seat belts, the seat belt reminder light will come on or blink and a buzzer will sound to remind the driver and/or passenger (front passenger and/or 2nd row passenger\* and/or 3rd row passenger\*) to fasten their seat belts. For more details, refer to the explanation below.

# **WARNING**

It is absolutely essential that the driver, front passenger, 2nd row passenger\* and 3rd row passenger\* wear their seat belts at all times. Persons who are not wearing seat belts have a much greater risk of injury if an accident occurs. Make a regular habit of buckling your seat belt before starting the engine.