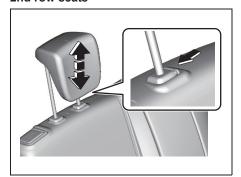

## Adjusting Seat Position (for 2nd row seats)

72R0024

The adjustment levers for 2nd row seats are located under the front of the seats. To adjust the seat position, pull up on the adjustment lever and slide the seat forward or rearward.

After adjustment, try to move the seat forward and rearward to ensure that it is securely latched.