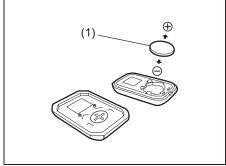

rning light



70K122

If the remote controller becomes unreliable, this light appears on the information display for several seconds when the engine switch is pressed to change the ignition mode to ON.

### NOTE:

If this light comes on, replace the battery, and then perform the following operation to reset the light.

 Lock and unlock the doors with the remote controller twice or more.

If the power of your spare remote controller is enough, you can reset the light by operating above procedure with the spare remote controller.

### **Battery replacement**

If the remote controller becomes unreliable, replace the battery.

To replace the battery of the remote controller:



1) Insert a flat blade screwdriver covered with a soft cloth in the slot of the remote controller and pry it open.



56RH00214

- (1) Button type lithium battery: CR2032 or equivalent
- 2) Replace the battery (1) so its + terminal faces the bottom of the case as shown in the illustration.
- 3) Close the remote controller case firmly.
- 4) Make sure the door locks can be operated with the remote controller.
- 5) Dispose of the used battery properly according to applicable rules or regulations. Do not dispose of lithium batteries as ordinary household trash.

# **▲** WARNING

Swallowing a lithium battery may cause serious internal injury. Do not allow anyone to swallow a lithium battery. Keep lithium batteries away from children and pets. If swallowed, contact a physician immediately.

### **NOTICE**

- The remote controller is a sensitive electronic instrument. To avoid damaging it, do not expose it to