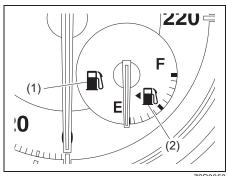

bout 80 km/ h, primary level warning with two beeps will sound every minute. When the vehicle speed exceeds about 120 km/h, secondary level warning with continuous beeps will sound. If the vehicle speed is slowed down to about 118 km/h. primary warning will resume. If the vehicle is slowed down to about 78 km/h, speed alert warning will stop. This buzzer does not indicate any malfunction in vehicle

# **Tachometer**



The tachometer indicates engine speed in revolutions per minute.

# **NOTICE**

Never drive the vehicle with the engine revving in the red zone or severe engine damage can result. Keep the engine speed below the red zone even when downshifting to a lower gear position.

Refer to "Downshifting maximum allowable speeds" in the "OPERAT-ING YOUR VEHICLE" section.

# Fuel gauge



When the ignition switch is in "ON" position or the ignition mode is "ON", this gauge gives a rough indication of the amount of fuel in the fuel tank, "F" stands for full and "E" stands for empty.

If the indicator approaches a low level (near "E") on fuel gauge, refill the tank as soon as possible.

### NOTE:

The indicator moves a little depending on road conditions (for example, slope or curve) and driving conditions because of fuel moving in the tank.

If the low fuel warning light (1) comes on, refill the fuel tank as soon as possible.

### NOTE:

The activation point of the low fuel warning light (1) varies depending on road conditions (for example, slope or curve) and driving conditions because of fuel movement in the tank.

Refer to "Low fuel warning light" in "Warning and indica