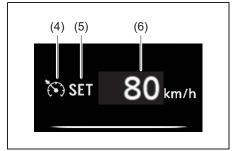

intain a steady speed without keeping your foot on the accelerator pedal. The controls for operating the cruise control system are on the steering wheel.

You can use the cruise control system under the following conditions:

- For manual transmission vehicle, the gear position is in 3rd, 4th, 5th.
- For automatic transmission vehicle, the select lever is in "D" position, or the gear position is in 3rd, 4th, 5th or 6th in the manual mode.
- The vehicle speed is about 40 km/h or higher.

#### **WARNING**

To help avoid loss of vehicle control, do not use the cruise control system when driving in heavy traffic, on slippery or winding roads, or on steep downhills.

# Setting cruising speed Cruise control switch



80SM302

- (1) Cruise switch
- (2) "CANCEL" switch
- (3) "RES +/SET -" switch



52RM30880

(4) Cruise indicator

- (5) "SET" indicator
- (6) Set speed indication
- Turn on the cruise control system by pushing cruise switch (1). When the cruise indicator (4) appears on the information display, you can set cruising speed.
- Accelerate or decelerate to the desired speed.
- 3) Push down the "RES +/SET -" switch (3), "SET" indicator (5) appears on the information display. At this time, set speed indication (6) also appears on the information display. Take your foot off the accelerator pedal and the set speed will be maintained.

#### **WARNING**

If the cruising speed is set by accident, you cannot decelerate or could loose control of the vehicle. This could lead to an accident, resulting in severe injury or death.

Turn off the cruise control system and check that cruis