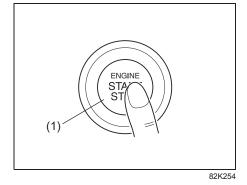

#### Driver's seat belt reminder

If the driver's or front passenger's seat belt remains unbuckled when the ignition switch is turned "ON" or pushed to "ON" mode. The reminder works as follows:

- 1) The driver's seat or front passenger's belt reminder light will come on.
- After the vehicle's speed has reached about 15 km/h, the driver's or front passenger's seat belt reminder light will blink and a buzzer will sound for about 95 seconds.
- After step 2) has finished, the reminder light will remain on until the driver's or front passenger's seat belt is buckled.

The reminder will be automatically canceled when the driver's or front passenger's seat belt is buckled or the ignition switch is turned off, or the engine switch is pressed to change the ignition mode to "LOCK" (OFF).

# Front passenger's seat belt reminder

If there is a person sitting in the front passenger seat and the front passenger seat belt is unbuckled when the ignition switch is turned to "ON" position or the engine switch is pressed to change the ignition mode to "ON", the front passenger's seat belt reminder will activate.