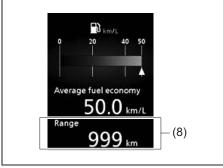

erage fuel consumption.

To change the timing to reset the value of average fuel consumption, refer to "Setting mode" in this section.

### NOTE:

If you add only a small amount of fuel when you select "Reset after refuel", the average fuel consumption value may not be reset

### (5-minute average fuel consumption)



72R0136

(6) 5-minute average fuel consumption

# (1-driving cycle average fuel consumption)



52R30840

(7) 1-driving cycle average fuel consumption

You can check transition of average fuel consumption every 5 minutes from 15 minutes before up to now. Also, you can check transition of average fuel consumption the past 3 driving cycles. Time indication and driving cycle indication can be changed. For details, refer to "Setting mode" in this section.

### **Driving range**



52RM21090

# (8) Driving range

If you selected driving range the last time you drove the vehicle, the display indicates "---" for a few seconds and then indicates the current driving range when the ignition switch is turned "ON" or pushed to "ON" mode.

The driving range shown in the display is an indicative unit of the approximate distance you can drive until the fuel gauge indicates "E", based on current driving conditions and current fuel level in the fuel tank.

When the low fuel warning light comes on, the display "---" will appear. If the low fuel warning light comes on, fill the fuel tank immediately regardless of the value of driving range shown in the display.

When you refuel, the driving range is updated. However, if you only add a small amount of fuel, the correct value will