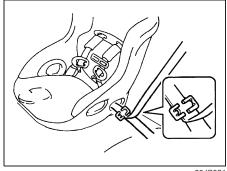

# Seat Belt Catch Hole (for 2nd row seats)

NOTE:

To enter to or exit from the 3rd row seat, insert the tongue plate of the buckle into the part (1) before moving the 2nd row seat.

#### NOTE:

To enter to or exit from the 3rd row seat, insert the tongue plate of the buckle into the part (1) before moving the 2nd row seat.

72R0026

The walk-in type seat can be moved to provide easy entry to and exit from the 3rd row seats. You can move a walk-in seat by lifting up the release lever and pushing the seatback forward.