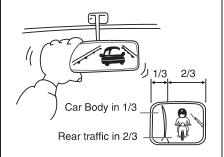

### Quick cooling (using recirculated air)

The base settings are the same as for normal cooling except you select RECIRCU-LATED AIR and the highest blower speed.

### NOTE:

 If you select RECIRCULATED AIR for an extended period of time, the air in the vehicle can become contaminated and the windows tend to get misted. Therefore, you should select FRESH AIR whenever possible.  If your vehicle has been left in the sun with the windows closed, it will cool faster if you open the windows briefly while you operate the air conditioner with the air intake selector at FRESH AIR and the blower at high speed.

### Dehumidifying

Set the air flow selector to a desired air flow selector position, the temperature selector to the desired temperature position and the blower speed selector to the desired blower speed position. Also select FRESH AIR and turn on "A/C" switch.