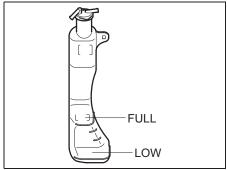

e severe injury or death. Inhaling coolant mist or vapors or getting coolant in your eyes could result in severe injury.

- Do not drink antifreeze or coolant solution. If swallowed, do not induce vomiting. Immediately contact a poison control center or a physician.
- Avoid inhaling coolant mist or hot vapors. If inhaled, remove to a fresh air area.
- If coolant gets in the eyes, flush with water and seek medical attention.
- Wash thoroughly after handling coolant.
- Keep engine coolant out of the reach of children and pets.

#### NOTICE

- The mixture you use should contain 30% concentration of antifreeze.
- If the lowest ambient temperature in your area is expected to be – 35°C (–31°F) or below, use higher concentrations up to 60% following the instructions on the antifreeze container.



73R0110

If the coolant level is below "LOW" mark, coolant should be added. While the engine is cool, remove the reservoir tank cap and add coolant until the reservoir tank level reaches "FULL" mark. Never fill the reservoir tank above "FULL" mark.

#### NOTICE

When putting the cap on the reservoir tank, line up the mark on the cap and the mark on the tank. Failure to follow this can result in coolant leakage.

#### **Coolant Replacement**

Since special procedures are required, ask a Maruti Suzuki authorised workshop for this job.

#### **Air Cleaner**

If the air cleaner is clogged with dust, there will be greater intake resistance, resulting in decreased power output and increased fuel consumption.



72RH4031

- Unclamp the side and center clamps and remove the element from the air