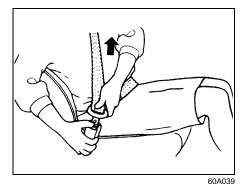

## Center Seat Belt of 2nd Row Seat Lap belt (If equipped)

60MH021

Sit up straight and well back in the seat. To fasten the belt, pull the latch plate attached to the seat belt across your hips and press it straight into the buckle until you hear a "click". To reduce the risk of sliding under the belt during a collision, position the belt across your lap as low on your hips as possible and adjust it to a snug fit.

To tighten the belt, pull the free end of the belt across alongside the lap strap.

#### FOR SAFE DRIVING

60MH022

To lengthen, release the latch plate from the buckle, pull the latch plate (adjuster) in the direction of the arrow. The latch plate should then be refitted into the buckle and the belt tightened as previously described. To unfasten the belt, press the release button on the buckle latch.