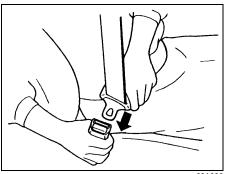

### All Seat Belts Except Center of 2nd Row Seat

60A036

To fasten the seat belt, sit up straight and well back in the seat, pull the latch plate attached to the seat belt across your body and press it straight into the buckle until you hear a "click". After pressing the latch plate into the buckle, pull the seat belt to make sure it is securely latched.