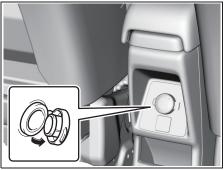

#### Adjusting Seat height (if equipped)

72R0132

If the driver's seat is equipped with a seat height adjuster lever on the outboard side of the seat, raise or lower the seat by pulling up or down the adjuster lever.