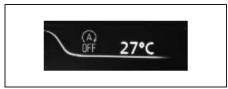

omatically when the brake pedal is depressed lightly. In this case, when the brake pedal is depressed again, the engine is stopped automatically and the ENG A-STOP indicator light (green) comes on again.

#### **ENG A-STOP OFF Switch**

The ENG A-STOP system can be deactivated.

- To deactivate the system, press the ENG A-STOP OFF switch (1) to turn on ENG A-STOP OFF light (2).
- To activate the system once again, press the switch (1) again to turn off the indicator.
- Every time the engine is stopped manually, the system is enabled again and the ENG A-STOP OFF light (2) goes off.



720010

#### NOTE:

Pressing the ENG A-STOP OFF switch (1) during the automatic engine stop will restart the engine automatically and the ENG A-STOP OFF light (2) will come on.

#### **ENG A-STOP OFF Light**



52RM30460

This indicator comes on in the information display.

- This indicator comes on when the ENG A-STOP system is deactivated.
- The indicator blinks when the engine switch is pressed to change the ignition mode to ON, if one of the conditions listed below is met.

The ENG A-STOP system or the SHVS system does not actuate correctly while the indicator is blinking. Have the system inspected by a Maruti Suzuki authorised workshop.

- There may be something wrong with the ENG A-STOP system or the SHVS system.
- An engine component (ISG) or the lead-acid battery is due for replacement.

#### NOTE:

If the indicator blinks during the automatic engine stop, the engine may shut down.

#### **Cruise Control (if equipped)**

The cruise control system allows you to maintain a steady speed wi