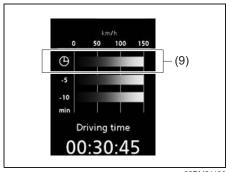

on, fill the fuel tank immediately regardless of the value of driving range shown in the display.

When you refuel, the driving range is updated. However, if you only add a small amount of fuel, the correct value will not be displayed.

### NOTE:

- If you refuel when the ignition switch is in "ON" position or the ignition mode is "ON", the driving range may not indicate the correct value.
- When you reconnect the negative (–) terminal to the lead-acid battery, the value of driving range will be shown after driving for a period of time.
- If there are substantial changes in the driving pattern or vehicle usage, the displayed range may vary significantly

# Average speed / 5-minute average speed

Average speed from previous reset and 5-minute average speed are shown.

### (Average speed)



52RM21100

# (9) Average speed

If you selected average speed the last time you drove the vehicle, the display indicates the last value of average speed from previous driving when the ignition switch is turned "ON" or pushed to "ON" mode. Unless you reset the value of average speed, the display indicates the value of average speed which includes average speed during previous driving.

To reset the value of average speed, push and hold the indicator selector knob (3) for about 2 seconds when the display indicates an average speed. The display

shows "---" and then indicates a new average speed after driving for a short time.

### NOTE:

When you reconnect the negative (–) terminal to the lead-acid battery, the value of average speed will be shown after driving for a period of time.

## (5