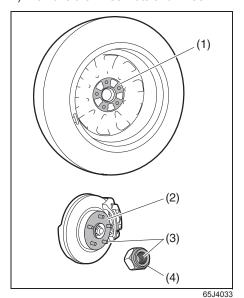

, use the following procedure:

- 1) Remove the jack, tools and spare wheel from the vehicle.
- 2) Loosen, but do not remove the wheel nuts.
- 3) Jack up the vehicle (follow the jacking instructions in this section).

#### **A** WARNING

- Shift into "P" (Park) for an automatic transmission, or into "R" (Reverse) for a manual transmission vehicle when you jack up the vehicle.
- Never jack up the vehicle with the transmission in "N" (Neutral). Otherwise, unstable jack may cause an accident.

#### **A** CAUTION

Immediately after the vehicle has been driven, the wheels, the wheel nuts and the area around the brakes might be extremely hot. Touching these areas may cause burn injury. Do not touch these areas, immediately after the vehicle has been driven.

4) Remove the wheel nuts and wheel.



- 5) Clean any mud or dirt off from the surface of the wheel (1), hub (2), thread part (3) and surface of the wheel nuts (4) with a clean cloth. Clean the hub carefully; it may be hot from driving.
- 6) Install the new wheel and replace the wheel nuts with their cone shaped end facing the wheel. Tighten each nut snugly by hand until the wheel is securely seated on the hub.



81A057

## Tightening torque for wheel nuts 100 Nm (10.2 kg-m, 74.0 lb-ft)

 Lower the jack and fully tighten the nuts with a wheel wrench in numerical order as shown in the illustration.

#### **WARNING**

Use genuine wheel nuts and tighten them to the specified torque as soon as possible after changing wheels. Incorrect wheel nuts or improperly tightened wheel nuts may come loose or fall off, which can result in a