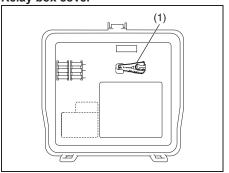

used battery, consult an Maruti Suzuki authorised workshop.

#### **Fuses**

Your vehicle has three types of fuses, as described below:

#### Main fuse

The main fuse takes current directly from the lead-acid battery.

#### **Primary fuses**

These fuses are between the main fuse and individual fuses, and are for electrical load groups.

#### Individual fuses

These fuses are for individual electrical circuits.

To remove a fuse, use the fuse puller (I) provided in the relay box cover.

#### NOTE:

- "Blank" indicates that fuse is not applicable in the variant, even though name of fuse might be available on cover of fuse box of your vehicle.
- Some fuse may not be applicable to your vehicle according to the variant of vehicle, even though it is not mentioned as blank

### Relay box cover



73R0204



63J095

## **Fuses in Engine Compartment**



- (1) Main fuse box
- (2) Relay box(3) Sub relay box (if equipped)

#### Main fuse box



72RH4017

#### Relay box



72R0115

### Sub relay box (if equipped)



72RH4018

| MAIN FUSE / PRIMARY FUSE |       |                   |  |
|--------------------------|-------|-------------------|--|
| (I)                      | 120 A | FLI (If equipped) |  |
| (2)                      | 100 A | FL2               |  |
| (3)                      | 80 A  | FL3               |  |

|      |       | I                       |  |  |
|------|-------|-------------------------|--|--|
| (4)  | 100 A | FL4                     |  |  |
| (5)  | 50 A  | FL5                     |  |  |
| (6)  | 200 A | FL6                     |  |  |
| (7)  | 30 A  | Starti