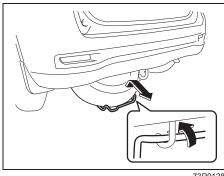

- After starting, do not race the engine. Warm it up gradually.
- Avoid prolonged vehicle operation at a constant speed. Moving parts will break in better if you vary your speed.
- · Start off from a stop slowly. Avoid full throttle starts.
- Avoid hard braking, especially during the first 320 km (200 miles) of driving.
- · Do not drive slowly with the transmission in a high gear.
- Drive the vehicle at moderate engine speeds.

## **Catalytic Converter**

80G106

The purpose of the catalytic converter is to minimize the amount of harmful pollutants in your vehicle's exhaust. Use of leaded fuel in vehicles equipped with catalytic converters is prohibited, because lead deactivates the pollutant-reducing components of the catalyst system.