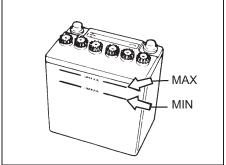

Part No. 99011M72R12-74E October, 2023 (ENG) This Owner's Manual & Service Booklet applies to ERTIGA models. produced by MARUTI SUZUKI INDIA LIMITED.

NOTE: The illustrated Model is one of the ERTIGA series Accessories shown in the picture are not part of standard equipment