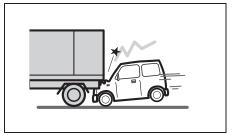

eiving a strong impact to the lower body of your vehicle, the front airbags may inflate.



80J099

Hitting a curb or medial strip



80.1100F

· Falling into a deep hole or ditch



80J101

· Landing hard or falling

#### Front airbags may not inflate

The front airbags may not inflate when a strong impact has not occurred since the collision object (including living beings like animals) was easy to be deformed or moved, or the collided portion of your vehicle was easy to be deformed.

Also, front airbags may not inflate in many cases when the collision angle is greater than about 30 degrees at left and right angles from the front of your vehicle. Also, in certain collisions at low speed, the airbags may not inflate.



· Frontal collision to a stopped vehicle at less than about 50 km/h



80J103

· Collision that the front of your vehicle goes under the bed of a truck etc.



80J104

· Collision with a utility pole or stumpage



80J105E

· Collision with a fixed wall or guardrail at left and right angles of greater than about 30 degrees (1) from the front of your vehicle



80J106

· Frontal collision with a fixed wall that does not move or deform at less than about 25 km/h

Front airbags do not inflate

Front airbags do not inflate in rear impacts, side impacts or rollovers, etc. However, these might inflate in a strong impact.



80J120

· Impact from the rear



80J119

· Impact from the side



80J110

#### · Vehicle rollover

# Side Airbags (if equipped)



72RH4005

Side airbags are designed to inflate in severe side impact collisions when the ignition mode is ON.