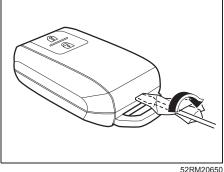

troller in the vehicle when leaving the vehicle.

# Keyless push start system remote controller battery consumption warning light



70K122

If the remote controller becomes unreliable, this light appears on the information display for several seconds when the engine switch is pressed to change the ignition mode to ON.

### NOTE:

If this light comes on, replace the battery, and then perform the following operation to reset the light.

 Lock and unlock the doors with the remote controller twice or more.

If the power of your spare remote controller is enough, you can reset the light by operating above procedure with the spare remote controller.

### **Battery replacement**

If the remote controller becomes unreliable, replace the battery.

To replace the battery of the remote controller:



1) Insert a flat blade screwdriver covered with a soft cloth in the slot of the remote controller and pry it open.



56RH00214

- (1) Button type lithium battery: CR2032 or equivalent
- 2) Replace the battery (1) so its + terminal faces the bottom of the case as shown in the illustration.
- 3) Close the remote controller case firmly.
- 4) Make sure the door locks can be operated with the remote controller.
- 5) Dispose of the used battery properly according to applicable rules or regulations. Do not dispose of lithium batteries as ordinary household trash.

# **▲** WARNING

Swallowing a lithium battery may cause serious internal injury. Do not allow anyone to swallow a lithium battery. Keep lithium batteries away from children and pets. If swallowed, contact a physician immediately.

##