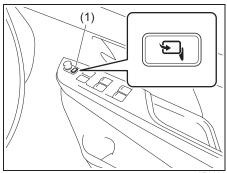

#### Seat belt reminder

72RH4004

(1) Driver's seat belt reminder light / front passengers' seat belt reminder light / 2nd row passengers' seat belt reminder light\* / 3rd row passengers' sear belt reminder light\*

72RS2008

(1) The sensor of the front passenger's seat belt reminder

The seat belt reminder sensor (1) detects whether a person is sitting in the front seat. The sensor of the front passenger's seat belt reminder is located in the seat cushion. The front passenger's seat belt reminder works in the same manner as the driver's seat belt reminder.