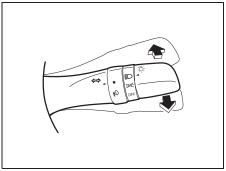

#### Adjusting Seat height (if equipped)

72R0132

If the driver's seat is equipped with a seat height adjuster lever on the outboard side of the seat, raise or lower the seat by pulling up or down the adjuster lever.