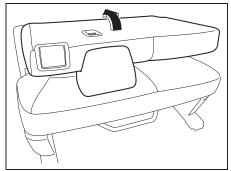

#### **Adjusting Seat Position**

73R003

The adjustment lever for each front seat is located under the front of the seat. To adjust the seat position, pull up on the adjustment lever and slide the seat forward or rearward.