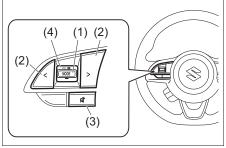

main power source is disconnected such as when the lead-acid battery is replaced, etc, it is required to enter the PIN to make the unit operable again.

- Set the ignition switch to the ACC position.
- · "SECURITY" will be displayed.
- "----" will be displayed.
- 3) Enter the registered 4-digit PIN number using the buttons numbered [1] [4] of the PIN entry button (5).
- 4) Touch the "ENTER" button (3) for 1 second or longer.
- If an incorrect PIN is entered, "ERROR\* (ERR Number)" will be displayed for 3 seconds, then the audio system will go back to step 2.
- After 3 seconds, the power of the audio system will be turned off automatically and it will become operable again.

# Steering Switch (if equipped)

Use the steering wheel button to operate the basic functions of the audio system.



73R0157

- (1) MODE button
- (2) Selection button
  - Selecting the radio station
  - Selecting the track (USB (iPod), Bluetooth<sup>®</sup> audio mode)
- (3) Mute button
- (4) "VOL" (volume) button

#### MODE button (1)

 Each time the button is pressed, the mode will change as follows:

 $AM \rightarrow FM1 \rightarrow FM2 \rightarrow USB \text{ (iPod) (if equipped)} \rightarrow Bluetooth^{®} audio \text{ (if equipped)} \rightarrow AUX \text{ (if equipped)}$ 

Selection button (2)

- FM1, FM2, AM mode:
  - Press > to transfer to the next preset channel.
  - Press < to transfer to the previous preset channel.
  - Press > for 1 second or longer, it will search for receivable stations at a high frequency.
  - Press < for 1 second or longer, it will search for receivable stations at a low