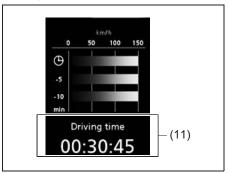

n switch is turned "ON" or pushed to "ON" mode. Unless you reset the value of average speed, the display indicates the value of average speed which includes average speed during previous driving.

To reset the value of average speed, push and hold the indicator selector knob (3) for about 2 seconds when the display indicates an average speed. The display

shows "---" and then indicates a new average speed after driving for a short time.

### NOTE:

When you reconnect the negative (–) terminal to the lead-acid battery, the value of average speed will be shown after driving for a period of time.

## (5-minute average speed)



52RM21110

## (10) 5-minute average speed

You can check transition of 5-minute average speed every 5 minutes from 10 minutes before up to now.

### **Driving time**



52RM21120

### (11) Driving time

Driving time from previous reset is shown. To reset the driving time, push and hold the indicator selector knob (3) for about 2 seconds when the display indicates a driving time. The display shows "---" and then indicates a new driving time after driving for a short time.

### NOTE:

- Disconnection of the lead-acid battery negative (-) terminal will reset the indication of the driving time.
- The indicated maximum value of driving time is 99:59:59. No more than this value will be indicated on the display until you reset the driving time.

# Total idling stop time and total idling fuel saved



52RM217

- (12) Total idling stop time
- (13) Total idling fuel saved

The display shows the total length (in hours, minutes and seconds) of engine stopping time