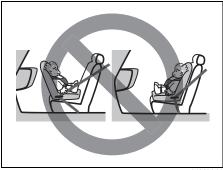

# **Child Restraint Systems**

60G332S

The following types of child restraint system are available generally.

# Infant restraint - rear seat only

80JC007

## **Child restraint**

80JC016

#### **Booster seat**

80JC008

Maruti Suzuki highly recommends that you use a child restraint system to restrain infants and small children. Many different types of child restraint systems are available; check that the restraint system you select meets applicable safety standards.

All child restraint systems are designed to be secured in vehicle seats either by seat belts (lap belts or the lap portion of lap shoulder belts) or by special rigid lower anchor bars built into the seat