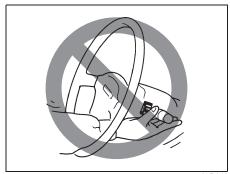

#### **WARNING**

Never attempt to adjust the driver's seat or seatback while driving. The seat or seatback could move unexpectedly, causing loss of control. Make sure that the driver's seat and seatback are properly adjusted before you start driving.

#### **A** WARNING

To avoid excessive seat belt slack, which reduces the effectiveness of the seat belts as a safety device, make sure that the seats are adjusted before the seat belts are fastened.