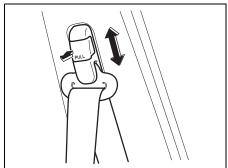

## Walk-in Type Seats (for 2nd row seats)

73R0038

#### NOTE:

To enter to or exit from the 3rd row seat, insert the tongue plate of the buckle into the part (1) before moving the 2nd row seat.

72R0026

The walk-in type seat can be moved to provide easy entry to and exit from the 3rd row seats. You can move a walk-in seat by lifting up the release lever and pushing the seatback forward.