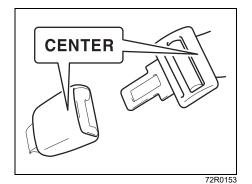

NOTE:

The word "CENTER" is marked into the buckle and tongue for the rear center belt (if equipped). The buckles are designed so a latch plate cannot be inserted into the wrong buckle.