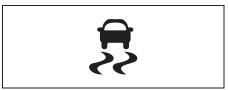

# Avoid driving into or starting the vehicle in a heavily water logged area. Vehicle may breakdown or engine may fail due to

- 1. Water entry into the engine (which may lead to hydrostatic lock).
- 2. Short circuiting of the electrical systems.

If the vehicle is stuck in deep water, do not start / crank the vehicle until the level of water drops below the level of exhaust pipe.

#### NOTE:

IF THE VEHICLE IS SUBMERGED IN WATER, REPORT TO THE NEAREST AUTHORIZED WORKSHOP.