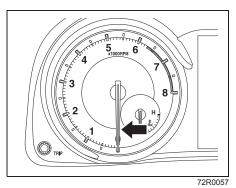

Tachometer
- 3. Fuel gauge

- 4. Temperature gauge5. Information display6. Trip meter selector knob

- 7. Indicator selector knob
- 8. Warning and indicator lights



72RH4008

# **Speedometer**



The speedometer indicates vehicle speed in km/h

# Speed Alert System

The speed alert system gives audible warning for alert of over-speed to driver. When vehicle speed exceeds about 80 km/ h, primary level warning with two beeps will sound every minute. When the vehicle speed exceeds about 120 km/h, secondary level warning with continuous beeps will sound. If the vehicle speed is slowed down to about 118 km/h. primary warning will resume. If the vehicle is slowed down to about 78 km/h, speed alert warning will stop. This buzzer does not indicate any malfunction in vehicle

# **Tachometer**



The tachometer indicates engine speed in revolutions per minute.

# **NOTICE**

Never drive the vehicle with the engine revving in the red zone or severe engine damage can result. Keep the engine speed below the red zone even when downshifting to a lower gear position.

Refer to "Downshifting maximum allowable speeds" in the "OPERAT-ING YOUR VEHICLE" section.

# Fuel gauge



When the ignition switch is in "ON" position or the ignition mode is "ON", this gauge gives a rough indication of the amount of fuel in the fuel tank, "F" stands for full and "E" stands for empty.

If the indicator approaches a low level (near "E") on fuel gauge, refill the tank as soon as possible.

### NOTE:

The indicator moves a little depending on road conditions (for example, slope or curve) and driving condit