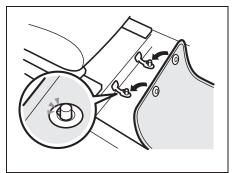

#### **Adjusting Seat Position**

73R003

The adjustment lever for each front seat is located under the front of the seat. To adjust the seat position, pull up on the adjustment lever and slide the seat forward or rearward.

After adjustment, try to move the seat forward and rearward to ensure that it is securely latched.