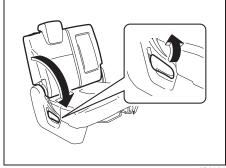

#### For 2nd row seats

72R0025

To adjust the seatback angle of 2nd row seats, pull up the lever on the outboard side of the seat, move the seatback to the desired position, and release the lever to lock the seatback in place.