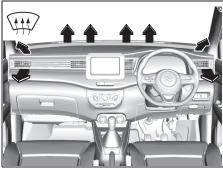

### FOR SAFE DRIVING

| Floor Mats                              | 1-1  |
|-----------------------------------------|------|
| Front Seats                             | 1-1  |
| Rear Seats                              | 1-3  |
| Seat Belts and Child Restraint Systems  | 1-8  |
| Child restraint system                  | 1-21 |
| Supplemental Restraint System (airbags) | 1-27 |
| Exhaust Gas Warning                     | 1-39 |