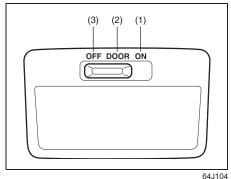

#### Seat belt reminder

72RH4004

(1) Driver's seat belt reminder light / front passengers' seat belt reminder light / 2nd row passengers' seat belt reminder light\* / 3rd row passengers' sear belt reminder light\*

When the driver and/or passenger (front passenger and/or 2nd row passenger\* and/or 3rd row passenger\*) do/does not fasten their seat belts, the seat belt reminder light will come on or blink and a buzzer will sound to remind the driver and/or passenger (front passenger and/or 2nd row passenger\* and/or 3rd row passenger\*) to fasten their seat belts. For more details, refer to the explanation below.

# **WARNING**

It is absolutely essential that the driver, front passenger, 2nd row passenger\* and 3rd row passenger\* wear their seat belts at all times. Persons who are not wearing seat belts have a much greater risk of injury if an accident occurs. Make a regular habit of buckling your seat belt before starting the engine.

#### NOTE:

The driver's seat belt reminder light / front passengers' seat belt reminder light / 2nd row passengers' seat belt reminder light\* / 3rd row passengers' seat belt reminder light\* is for all the driver, front passenger, 2nd row passenger and 3rd row passenger.

#### Driver's seat belt reminder

If the driver's or front passenger's seat belt remains unbuckled when the ignition switch is turned "ON" or pushed to "ON" mode. The reminder works as follows:

- 1) The driver's seat or front passenger's belt reminder light will come on.
- After the vehicle's speed has reached about 15 km/h, the driver's or front passenger's seat belt reminder light will blink and a buzzer will sound for about 95 seconds.
- After step 2) has finished, the reminder light will remain on until the driver's or front passenger's seat belt is buckled.