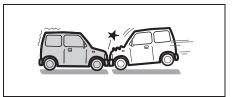

Please note that the pretensioners along with the airbags will activate in severe frontal collisions. They are not designed to activate in rear impacts, roll-overs, or minor frontal collisions. The pretensioners can be activated only once. If the pretensioners are activated (that is, if the airbags are activated), have the pretensioner system serviced by a Maruti Suzuki authorised workshop as soon as possible.

# WARNING

If the seat belt sustains strong impact, the resin of the shoulder anchor part (1) and the tongue plate part (2) could soften due to heavy friction, thus sticking to the seat belt, making the belt slide less easily. In such a case, the seat belt may not provide the best performance, resulting in severe injury in case of emergency. Have the seat belt replaced by a Maruti Suzuki authorised workshop.