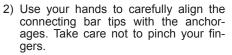

# Seat Belt Catch Hole (for 2nd row seats)

NOTE:

To enter to or exit from the 3rd row seat, insert the tongue plate of the buckle into the part (1) before moving the 2nd row seat.

#### NOTICE

When you move a seatback, make sure the tongue plate of the buckle is inserted in the seat belt catch hole so the seat belts are not caught by the seatback, seat hinge, or seat latch. This helps prevent damage to the belt system.