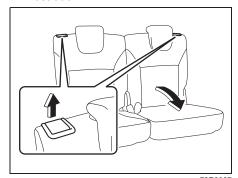

## Walk-in Type Seats (for 2nd row seats)

73R0038

#### NOTE:

To enter to or exit from the 3rd row seat, insert the tongue plate of the buckle into the part (1) before moving the 2nd row seat.

72R0026

The walk-in type seat can be moved to provide easy entry to and exit from the 3rd row seats. You can move a walk-in seat by lifting up the release lever and pushing the seatback forward.