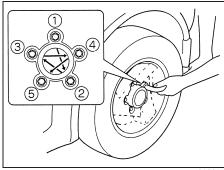

- Never jack up the vehicle with the transmission in "N" (Neutral). Otherwise, unstable jack may cause an accident.

#### **A** CAUTION

Immediately after the vehicle has been driven, the wheels, the wheel nuts and the area around the brakes might be extremely hot. Touching these areas may cause burn injury. Do not touch these areas, immediately after the vehicle has been driven.

4) Remove the wheel nuts and wheel.



- 5) Clean any mud or dirt off from the surface of the wheel (1), hub (2), thread part (3) and surface of the wheel nuts (4) with a clean cloth. Clean the hub carefully; it may be hot from driving.
- 6) Install the new wheel and replace the wheel nuts with their cone shaped end facing the wheel. Tighten each nut snugly by hand until the wheel is securely seated on the hub.



81A057

## Tightening torque for wheel nuts 100 Nm (10.2 kg-m, 74.0 lb-ft)

 Lower the jack and fully tighten the nuts with a wheel wrench in numerical order as shown in the illustration.

#### **WARNING**

Use genuine wheel nuts and tighten them to the specified torque as soon as possible after changing wheels. Incorrect wheel nuts or improperly tightened wheel nuts may come loose or fall off, which can result in an accident. If you do not have a torque wrench, have the wheel nut torque checked by a Maruti Suzuki authorised workshop.

### Full Wheel Cover (if equipped)



60G309

### (1) or (2) Flat end tool

Your vehicle includes two tools, a lug wrench and a jack crank, one of which has a flat end.

Use the tool with the flat end to remove the full wheel cover, as shown in the illustr