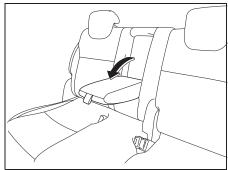

#### **Folding Rear Seats**

The rear seat of your vehicle can be folded forward to provide additional cargo space.

#### 2nd row seats

To fold the 2nd row seat forward:

1) Insert the tongue plate of the buckle into the part (1)

#### **NOTICE**

- · When you move a seatback, make sure the tongue plate of the buckle is inserted in the seat belt catch hole so the seat belts are not caught by the seatback, seat hinge, or seat latch. This helps prevent damage to the belt system.
- Make sure the belt webbing is not twisted.
- 2) Lower the head restraint fully.
- 3) Store the seat belt buckles in the seat cushion slit.

72R0027

4) Pull up the lever on the outboard side of the seat, and fold the seatback forward.