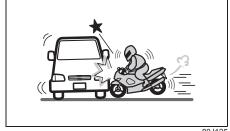

NG**

If the airbag stored place is damaged or cracked, the airbag system may not work properly, which could result in serious injury in the event of a collision. Have your vehicle inspected by a Maruti Suzuki authorised workshop.

# Conditions of side airbags deployment (inflation)



80J119

· Impacts from the side at about a right angle by a general passenger car to your vehicle at more than about 30 km/h or in a greater impact

## Side airbags may inflate in a strong impact

Side airbags may inflate even in a frontal collision, if there is a strong impact to the lateral direction.



80J102

· Frontal collision



52RM20730



· Hitting a curb or bump



80J100E

· Falling into a deep hole or ditch

· Landing hard or falling

# Side airbags may not inflate



80J121



)J123

bicycle



· Impact from the side by a motorcycle or

80J125

· Impact from the side at an oblique angle

80J122

• Impact from the side to the vehicle body other than the passenger compartment



80J124

Impact from the side by a high hood vehicle



80J126

• Collision with a utility pole or stumpage

#### Side airbags do not inflate



80J120

· Impact from the rear



80J110

· Vehicle rollover

# Airbag symbol meaning



72M00150

You may find this label on the sun visor.

# **A** WARNING

NEVER use a rearward facing child restraint on a seat protected by an ACTIVE AIRBAG in front of it, DEATH or SERIOUS INJURY to the CHILD can occur.

# **WARNING**

If the AIRBAG warning light in the instrument cluster ever comes on and stays on, it means that something may be wrong with the airbag system. If