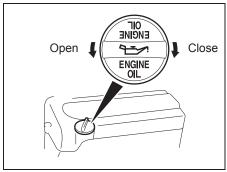

gain. The oil on the stick should be between the upper and lower limits shown on the stick. If the oil level indication is near the lower limit, add enough oil to raise the level to the upper limit.

#### NOTICE

Failure to check the oil level regularly could lead to serious engine trouble due to insufficient oil.

#### Refilling



68PH00762

Remove the oil filler cap and pour oil slowly through the filler hole to bring the oil level to the upper limit on the dipstick. Be careful not to overfill the oil. Too much oil is almost as bad as too little oil. After refilling, start the engine and allow it to idle for about a minute. Stop the engine, wait about 5 minutes and check the oil level again.

#### **Changing Engine Oil and Filter**

Drain the engine oil while the engine is still warm.



66RH001

- 1) Remove the oil filler cap.
- 2) Place a drain pan under the drain plug.
- 3) Using a wrench, remove the drain plug and drain the engine oil.

#### **A** CAUTION

The engine oil temperature may be high enough to burn your fingers when the drain plug is loosened. Wait until the drain plug is cool enough to touch with your bare hands.



Tightening torque for drain plug 35 Nm (3.6 kg-m, 25.8 lb-ft)

#### **A** WARNING

- Engine oil can be hazardous. Children and pets may be harmed by swallowing new or used oil. Keep new and used oil and used oil filters away from children and pets.
- Repeated, prolonged contact with used engine oil may cause skin cancer.
- Brief contact with used oil may irritate skin.

(Continued)

#### **A** WARNING

(Continued)

- To minimize your exposure