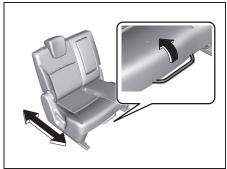

## Adjusting Seat Position (for 2nd row seats)

72R0024

The adjustment levers for 2nd row seats are located under the front of the seats. To adjust the seat position, pull up on the adjustment lever and slide the seat forward or rearward.

After adjustment, try to move the seat forward and rearward to ensure that it is securely latched.