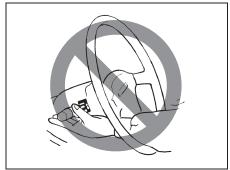

#### **WARNING**

Never attempt to adjust the driver's seat or seatback while driving. The seat or seatback could move unexpectedly, causing loss of control. Make sure that the driver's seat and seatback are properly adjusted before you start driving.