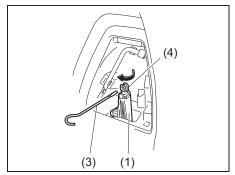

- After starting, do not race the engine. Warm it up gradually.
- Avoid prolonged vehicle operation at a constant speed. Moving parts will break in better if you vary your speed.
- · Start off from a stop slowly. Avoid full throttle starts.
- Avoid hard braking, especially during the first 320 km (200 miles) of driving.
- · Do not drive slowly with the transmission in a high gear.
- Drive the vehicle at moderate engine speeds.

## **Catalytic Converter**

80G106

The purpose of the catalytic converter is to minimize the amount of harmful pollutants in your vehicle's exhaust. Use of leaded fuel in vehicles equipped with catalytic converters is prohibited, because lead deactivates the pollutant-reducing components of the catalyst system.