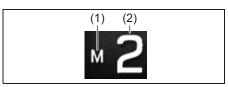

her than "P", it may reduce gearshift lever capability, or unusual sound and shock may occur. However, this is not abnormal.
- Always shift the gearshift lever without pushing in the knob button except when you shift from "P" to "R", from "D" to "M", from "N" to "R" or from "R" to "P". If you always push in the knob button when shifting the gearshift lever, you could shift into "P". "R" or "M" by mistake.
- If driver's or passenger's knee hits the gearshift lever while driving, the lever could move and the gear could be changed unexpectedly.

#### Manual mode

The automatic transmission can shift gears automatically. When using the manual mode, you can shift gears in the same manner as conventional manual transmission.

To use the manual mode, shift the gearshift lever from "D" to "M".





52RM30030

- (1) Manual mode indicator
- (2) Gear position

The information display shows the manual mode indicator and the current gear position.

#### NOTE:

- · The indicated gear position in the information display when you shift from "D" to "M" is the gear position that was selected automatically when the gearshift lever was in "D".
- · You can change to the manual mode temporarily by pulling the shift paddle on the steering wheel toward you when the gearshift lever is in "D".

#### Shifting in the manual mode

You can shift gears from 1st to 6th depending on driving speed.

#### NOTE:

- The gears are not shifted automatically. To shift the transmission, the driver must operate the shift paddle to the "+" or "-" direction.
- · When the driving speed becomes slow. the gear shifts do