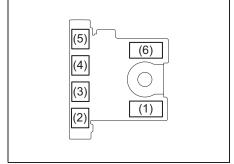

fuse

The main fuse takes current directly from the lead-acid battery.

#### **Primary fuses**

These fuses are between the main fuse and individual fuses, and are for electrical load groups.

#### Individual fuses

These fuses are for individual electrical circuits.

To remove a fuse, use the fuse puller (I) provided in the relay box cover.

#### NOTE:

- "Blank" indicates that fuse is not applicable in the variant, even though name of fuse might be available on cover of fuse box of your vehicle.
- Some fuse may not be applicable to your vehicle according to the variant of vehicle, even though it is not mentioned as blank

### Relay box cover



73R0204



63J095

## **Fuses in Engine Compartment**



- (1) Main fuse box
- (2) Relay box(3) Sub relay box (if equipped)

#### Main fuse box



72RH4017

#### Relay box



72R0115

### Sub relay box (if equipped)



72RH4018

| MAIN FUSE / PRIMARY FUSE |       |                   |  |
|--------------------------|-------|-------------------|--|
| (I)                      | 120 A | FLI (If equipped) |  |
| (2)                      | 100 A | FL2               |  |
| (3)                      | 80 A  | FL3               |  |

|      |       | I                       |  |  |
|------|-------|-------------------------|--|--|
| (4)  | 100 A | FL4                     |  |  |
| (5)  | 50 A  | FL5                     |  |  |
| (6)  | 200 A | FL6                     |  |  |
| (7)  | 30 A  | Starting motor          |  |  |
| (8)  | 40 A  | Blower fan              |  |  |
| (9)  | _     | Blank                   |  |  |
| (10) | 40 A  | ABS mo