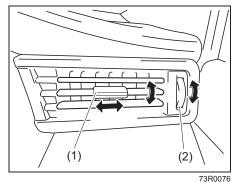

e Area                   |      |
| Footrest                                      |      |
| Front Seat Back Pocket (if equipped)          |      |
| Luggage Box (if equipped)                     |      |
| Erama Hooks                                   | 5-6  |

## **Heating and Air Conditioning System**

There are two types of heating and air con-

- ditioning systems as follows:

  Manual heating and air conditioning system
- · Automatic heating and air conditioning system (climate control)

### Air Outlet



72R0022

- 1. Windshield defroster outlet
- 2. Side defroster outlet
- 3. Side outlet
- 4. Center outlet
- 5. Floor outlet
- 6. Cup holder outlet

### **Center outlet**



Move the knob (1) vertically or horizontally to adjust the direction of air flow as desired.

### Side outlet



/3R00/6

When open, air comes out regardless of the air flow selector position.

Move the knob (1) vertically or horizontally, to adjust the direction of air flow as desired.

The side outlet opens when you turn the dial (2) upward and closes when you turn it downward.

### **A** CAUTION

Prolonged exposure to hot air from the heater or air conditioner could result in low temperature burns. All vehicle occupants, particularly children, the elderly, those with special needs, individuals with delicate skin, and sleeping individuals, should maintain sufficient distance from the air outlets to prevent prolonged exposure to hot airflow.

## Overhead rear air conditioning system (if equipped)



73R0077

To turn on the overhead rear air conditioning system, set the blower speed selector of the