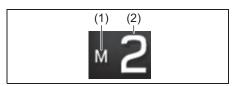

ginal position.

To shift down, pull "-" side shift paddle, located on left side of the steering wheel, toward you. When you release your finger from the switch, the switch will return to the original position.

#### NOTE:

- To shift gears continuously, release your finger from the shift paddle, then pull the shift paddle again. You cannot shift gears continuously while holding the shift paddle toward you.
- When you pull the both "+" and "-" shift paddle simultaneously, the gear may not shift.

#### Canceling the manual mode

To cancel the manual mode, shift the gearshift lever from "M" to "D".

#### Temporary manual mode

Pull the shift paddle toward you when driving with the gearshift lever in "D". The information display shows the manual mode indicator and the current gear position.



52RM30030

- (1) Manual mode indicator
- (2) Gear position

The temporary manual mode will be canceled automatically in the following situations.

- When you press and hold the accelerator pedal for a certain period of time without shifting gears.
- When driving speed becomes slow.

#### If You Cannot Shift Automatic Transmission Gearshift Lever Out of "P" (PARK)



72PH4010

Vehicles with an automatic transmission have an electrically operated park-lock feature. If the vehicle's lead-acid battery is discharged, or there is some other electrical failure, the automatic transmission cannot be shifted out of Park in the normal way. Jump starting may correct the condition. If not, follow the procedure described below. This procedure will permit shifting the transmission out of Park.

- 1) Be