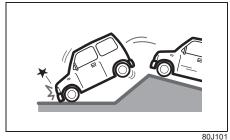

If the vehicle is stuck in deep water, do not start / crank the vehicle until the level of water drops below the level of exhaust pipe.