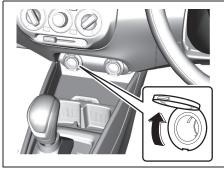

#### **Adjusting Seat Position**

73R003

The adjustment lever for each front seat is located under the front of the seat. To adjust the seat position, pull up on the adjustment lever and slide the seat forward or rearward.

After adjustment, try to move the seat forward and rearward to ensure that it is securely latched.