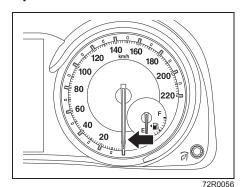

from the currently selected one to the other. You can check whether the system is enabled or disabled by the number of interior buzzer beeps at the end of the procedure as follows.

| System state | Number of beeps |
|--------------|-----------------|
| Disabled     | Once            |
| Enabled      | Twice           |

 If you cannot complete the operations in step 3) and 4) within 15 seconds correctly, the state of the remote folding mirror function will not change and the interior buzzer does not beep. Perform the procedure again from the beginning.

# **Instrument Cluster**

- Speedometer
   Tachometer
- 3. Fuel gauge

- 4. Temperature gauge5. Information display6. Trip meter selector knob

- 7. Indicator selector knob
- 8. Warning and indicator lights



72RH4008

# **Speedometer**



The speedometer indicates vehicle speed in km/h

# Speed Alert System

The speed alert system gives audible warning for alert of over-speed to driver. When vehicle speed exceeds about 80 km/ h, primary level warning with two beeps will sound every minute. When the vehicle speed exceeds about 120 km/h, secondary level warning with continuous beeps will sound. If the vehicle speed is slowed down to about 118 km/h. primary warning will resume. If the vehicle is slowed down to about 78 km/h, speed alert warning will stop. This buzzer does not indicate any malfunction in vehicle

# **Tachometer**



The tachometer indicates engine speed in revolutions per minute.

# **NOTICE**

Never drive the vehicle with the engine revving in the red zone or severe engine damage can result. Keep the engine