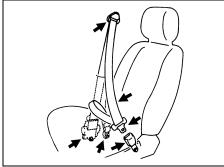

#### Safety reminder

60A040

To reduce the risk of sliding under the belt during a collision, position the lap portion of the belt across your lap as low on your hips as possible and adjust it to a snug fit by pulling the shoulder portion of the belt upward through the latch plate. The length of the diagonal shoulder strap adjusts itself to allow freedom of movement.

### All Seat Belts Except Center of 2nd Row Seat

60A036

To fasten the seat belt, sit up straight and well back in the seat, pull the latch plate attached to the seat belt across your body and press it straight into the buckle until you hear a "click". After pressing the latch plate into the buckle, pull the seat belt to make sure it is securely latched.