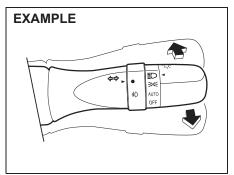

on even when it is still light outside.

#### NOTE:

- Avoid covering the light sensor area of the windshield with a sticker. The sticker may impair the performance of the sensor and make the system unable to control operation of the lights correctly.
- If you changed the ignition mode to ON by pressing the engine switch and "AUTO" position remains selected, the headlights and position lights come on automatically as it gets dark outside, even with the engine not running. Leaving the lights lit for a long time may lead to a completely discharged battery.

#### -00-(3)

Front position lights, tail lights, license plate light and instrument lights are on, but headlights are off.

#### ≣○ (4)

Front position lights, tail lights, license plate light, instrument lights and headlights are on.



72RH4012

With the headlights on, push the lever forward to switch to the high beams (main beams) and pull the lever toward you to switch to the low beams. When the high beams (main beams) are on, a light on the instrument cluster will come on. To momentarily activate the high beams (main beams) as a passing signal, pull the lever slightly toward you and release it when you have completed the signal.

#### Auto-on headlight system



72RH4035

The auto-on headlight system automatically turns on all lights that are operated by the lighting switch, when the following three conditions are all met.

Conditions for auto-on headlight system operation:

- 1) It is dark around the light sensor (5).
- 2) The lighting switch is in "AUTO" position.
- 3) You press the engine switch to change the ign