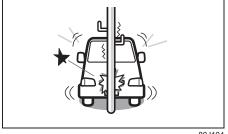

80J099

Hitting a curb or medial strip



80.1100F

· Falling into a deep hole or ditch



80J101

· Landing hard or falling

#### Front airbags may not inflate

The front airbags may not inflate when a strong impact has not occurred since the collision object (including living beings like animals) was easy to be deformed or moved, or the collided portion of your vehicle was easy to be deformed.

Also, front airbags may not inflate in many cases when the collision angle is greater than about 30 degrees at left and right angles from the front of your vehicle. Also, in certain collisions at low speed, the airbags may not inflate.



· Frontal collision to a stopped vehicle at less than about 50 km/h



80J103

· Collision that the front of your vehicle goes under the bed of a truck etc.



80J104

· Collision with a utility pole or stumpage



80J105E

· Collision with a fixed wall or guardrail at left and right angles of greater than about 30 degrees (1) from the front of your vehicle



80J106

· Frontal collision with a fixed wall that does not move or deform at less than about 25 km/h

Front airbags do not inflate

Front airbags do not inflate in rear impacts, side impacts or rollovers, etc. However, these might inflate in a strong impact.



80J120

· Impact from the rear



80J119

· Impact from the side



80J110

#### · Vehicle rollover

# Side Airbags (if equipped)



72RH4005

Side airbags are designed to inflate in severe side impact collisions when the ignition mode is ON.

Side airbags are not designed to inflate in frontal or rear collisions, rollovers or min