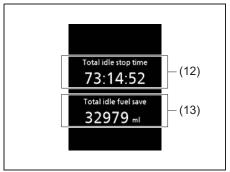

M21110

## (10) 5-minute average speed

You can check transition of 5-minute average speed every 5 minutes from 10 minutes before up to now.

### **Driving time**



52RM21120

### (11) Driving time

Driving time from previous reset is shown. To reset the driving time, push and hold the indicator selector knob (3) for about 2 seconds when the display indicates a driving time. The display shows "---" and then indicates a new driving time after driving for a short time.

### NOTE:

- Disconnection of the lead-acid battery negative (-) terminal will reset the indication of the driving time.
- The indicated maximum value of driving time is 99:59:59. No more than this value will be indicated on the display until you reset the driving time.

# Total idling stop time and total idling fuel saved



52RM217

- (12) Total idling stop time
- (13) Total idling fuel saved

The display shows the total length (in hours, minutes and seconds) of engine stopping time and the total amount (in milliliters) of fuel conservation by ENG ASTOP system since the indication was reset.

 To reset the total idling stop time and the total idling fuel saved, push and hold the indicator selector knob (3) for a while when the display shows the total idling stop time and the total idling fuel saved.

## NOTE:

- The indicated maximum value of the total idling stop time is 99:59:59 and this value is fixed until it is reset.
- When you reconnect the negative (-) terminal to the lead-acid battery, the

value of the total idling stop time and the total idling fuel saved will be reset.

### Clock and date

Date