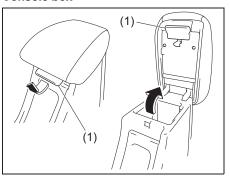

# Seat Belt Catch Hole (for 2nd row seats)

NOTE:

To enter to or exit from the 3rd row seat, insert the tongue plate of the buckle into the part (1) before moving the 2nd row seat.

#### NOTICE

When you move a seatback, make sure the tongue plate of the buckle is inserted in the seat belt catch hole so the seat belts are not caught by the seatback, seat hinge, or seat latch. This helps prevent damage to the belt system.