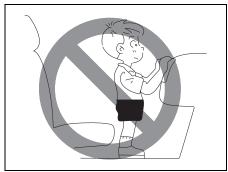

#### **WARNING**

(Continued)

- Do not hold a child on a passenger's lap. Even if the passenger holds the child tightly, he/she would not be supported enough in the event of an accident and it could result in a serious injury of the child.
- Never use the same seat belt on more than one occupant and never attach a seat belt over an infant or child being held on an occupant's lap. Such seat belt use could cause serious injury in the event of an accident.