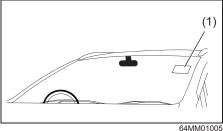

d on vehicle may be different.

## As seen from outside of the vehicle



64MM01003

## NOTE:

The picture shown is for indicative purpose only. Internal structure of actual device mounted on vehicle may be different.

## NOTE:

- · Any attempt to remove the tag from the windscreen will result in permanent damage to the tag.
- · Use of chemical cleaners to clean the windscreen area where the tag is mounted can damage the tag.
- Use of any sharp objects on the tag can damage the tag.

## **High Security Registration** Plate (HSRP)

As per Ministry of Road Transport and Highways, every new vehicle must have HŠRP.

## HSRP contains:

- · Front and rear HSRP, which will be fitted with 2 snap-locks each on number plate area.
- · Third license plate on front windshield.

## Third License Plate



(1) Third license plate

# Third license plate - As seen from outside of the vehicle



72RM09002

- (a) HSRP issuing authority name
- (a) Vehicle registration number
- (a) Unique laser number Front plate
- (a) Unique laser number Rear plate
- (a) Date of 1st registration (in DD-MM-YYYY format)
- (a) Green strip (BS6 vehicle)

## NOTE:

The picture shown is for indicative purpose only. Internal structure of actual label mounted on vehicle may be different.

### NOTE:

 Any attempt to remove the third license plate from the windscreen will result in permanent damage to the label.

- Use of chemical cleaners to clean the windscreen area where the label is mounted can damage the same.
- Use of any sharp objects on the label can damage the label.
- In the event of any replacement of the thir