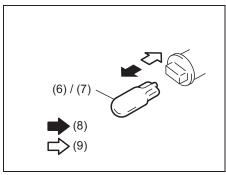

# Seat Belt Catch Hole (for 2nd row seats)

NOTE:

To enter to or exit from the 3rd row seat, insert the tongue plate of the buckle into the part (1) before moving the 2nd row seat.

#### NOTICE

When you move a seatback, make sure the tongue plate of the buckle is inserted in the seat belt catch hole so the seat belts are not caught by the seatback, seat hinge, or seat latch. This helps prevent damage to the belt system.