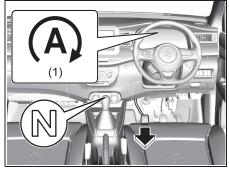

ers. If batteries are not returned to Maruti Suzuki, it will become owners' responsibility and accountability to ensure proper disposal in accordance with the applicable laws. Maruti Suzuki will not take any responsibility for consequences such as accidents or damages arising due to the abandonment, resale, inappropriate use. modification, dismantling and improper disposal of Lithium-ion battery. Contact your nearby Maruti Suzuki authorized workshop to dispose the used lithium-on battery. 'Battery Recycling Information' and necessary handling instructions are also affixed on the battery pack. For more information, connect Maruti Suzuki customer care.

### Automatic Stopping/Restarting of the Engine

#### Manual transmission vehicle

With the brake pedal depressed, decelerate the vehicle.



72R0101

- After the vehicle has stopped with the clutch pedal depressed and the gearshift lever shifted to "N", and then release the clutch pedal, the engine will stop automatically.
  - The ENG A-STOP indicator light (green) (1) will come on.

- The ENG A-STOP system will not stop the engine automatically if all the automatic engine stop conditions are not met. For details, refer to the section, "Conditions to stop the engine automatically".
- During the automatic engine stop, the engine may shut down, accompanied by an interior buzzer or restarted, to ensure safety.
  - For details, refer to the section, "Precautions of when the engine is stopped automatically".

#### **NOTICE**

During the automatic engine stop, do not shift the gearshift lever to a position other than "N" without de