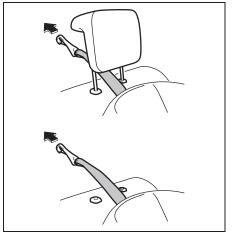

#### NOTE:

It may be necessary to recline the seatback to provide enough overhead clearance to remove the head restraint.

73R0035

To raise the front head restraint, pull upward on the restraint until it clicks. To lower the restraint, push down on the restraint while holding in the lock lever. If a head restraint must be removed (for cleaning, replacement, etc.), push in the lock lever and pull the head restraint all the way out.

#### 3rd row seats

73R0040

To raise the rear head restraint, pull upward on the restraint until it clicks. To lower the restraint, push down on the restraint while holding in the lock lever. If a head restraint must be removed (for cleaning, replacement, etc.), push in the lock lever and pull the head restraint all the way out.