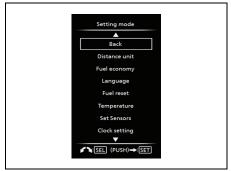

play shows the trip meter.

### **NOTICE**

Keep track of your odometer reading and check the maintenance schedule regularly for required services. Increased wear or damage to certain parts can result from failure to perform required services at the proper mileage intervals.

# **Setting Mode**

When the ignition switch is in "ON" position or the ignition mode is "ON" and the vehicle is stationary, you can enter into the setting mode of the information display by pushing and holding the indicator selector knob (3) for more than 3 seconds.

- To select the setting item that you want to change, turn the indicator selector knob (3) left or right.
- To change the setting, push the indicator selector knob (3).
- To exit the setting mode, select "Back" and push the indicator selector knob (3).



72R0142

# NOTE:

The currently selected setting item is surrounded by a frame.

### NOTE:

- If you push and hold the indicator selector knob (3) to enter into the setting mode when the display (C) shows average fuel consumption, average speed, driving time, total idling stop time and total idling fuel saved (if equipped), the value will be reset simultaneously. If you do not want to reset the value, push the indicator selector knob quickly to switch the indication of the display.
- If you turn the ignition switch, press the engine switch or start to move the vehicle when the display is in the setting mode, the setting mode will be canceled automatically.

### Distance unit

# (Odometer / trip meter / driving range / average speed distance unit setting)

You can change the units in whic