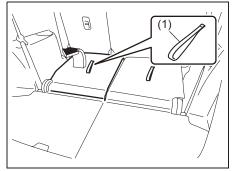

# Seat Belt Catch Hole (for 2nd row seats)

NOTE:

To enter to or exit from the 3rd row seat, insert the tongue plate of the buckle into the part (1) before moving the 2nd row seat.

#### NOTICE

When you move a seatback, make sure the tongue plate of the buckle is inserted in the seat belt catch hole so the seat belts are not caught by the seatback, seat hinge, or seat latch. This helps prevent damage to the belt system.