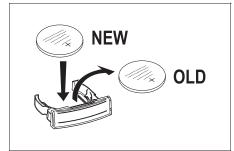

|

#### **Battery replacement**

#### **A** CAUTION

- Store batteries in their original packaging out of reach of children until ready for use. Discard used batteries immediately. Seek medical attention immediately if swallowed.
- Do not place batteries in locations near fire or exposed to direct sunlight. Doing so may result in fire, explosion, or excessive heat.
- Do not place the remote controller on the dashboard or other places that can be exposed to high temperatures.
- Accidentally replacing batteries with lithium-ion batteries may result in explosion. Always replace batteries with the same type.



72R0088

 Use a Phillips screwdriver (sold separately) of the proper size to remove the screw and pull out the battery slot cover in the direction indicated by the arrow.



72R0089

 Remove the old battery and place the new battery (CR2025) into the battery slot cover with the + mark facing upwards.



72R0090

 Press the battery slot cover to the direction indicated by the arrow completely and then fully tighten the screw.

# **Troubleshooting**

When encountered a problem, check and follow the instructions as described below. If the described suggestions do not solve the problem, it is recommended to take the unit to a Maruti Suzuki authorised workshop.

| 1 Toblem 1 Ossible cause 1 Ossible Solution | Problem | Possible cause | Possible solution |
|---------------------------------------------|---------|----------------|-------------------|
|---------------------------------------------|---------|----------------|-------------------|

#### Common

| Unabl