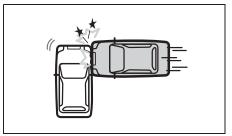

## Vehicle may break-down, meet with an accident or catch fire due to

- 1. Installation of
  - High wattage bulbs
  - Non genuine lamps / horns
  - Modified suspension / wheels
  - Non genuine parts/accessories etc.
- 2. Retrofitment of LPG / CNG fuel systems/kits.
- 3. Usage of domestic LPG.
- 4. Short circuiting due to tampering of wiring harness.