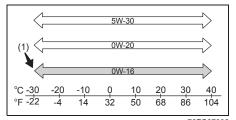

|                                               | I    | I      | I     | I                            | R   | I   | I   | R   | I   | I   |  |

#### **Drive Belt**

#### **A** WARNING

When the engine is running, keep hands, hair, clothing, tools, etc. away from the moving fan and drive belts.

The drive belts tension is adjusted automatically. If the belt is too loose, insufficient lead-acid battery charging, engine overheating, poor power steering, poor air conditioning, or excessive belt wear can result. The belts should also be examined to ensure that they are not damaged.

If you need to replace or adjust the belt have it done by a Maruti Suzuki authorised workshop.

## **Engine Oil and Filter**

### Specified Oil

#### For India



72RH4037

#### **Except for India**



78RB07002

#### (1) Recommended

For India, be sure that the engine oil you use comes under the quality classification as listed below.

- API SN, SP
- ILSAC GF-6

Except for India, be sure that the engine oil you use comes under the quality classification as listed below.

· API SL, SM, SN, SP

#### • ILSAC GF-6

Select the appropriate oil viscosity according to the above chart.

SAE 0W-l6 (I) is the best choice for good fuel economy and good startability in cold weather.

#### NOTE:

- The replacement timing varies with the type of engine oil that you choose. Refer to "Maintenance schedule" in this section for corresponding maintenance schedule.
- We recommend that you use MARUTI SUZUKI genuine oil. To purchase it, see a Maruti Suzuki authorised workshop.

#### Oil Level Check



72R01