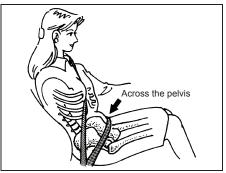

#### **WARNING**

- Never allow persons to ride in the cargo area of a vehicle. In the event of an accident, there is a much greater risk of injury for persons who are not riding in a seat with their seat belt securely fastened.
- Seat belts should always be adjusted as follows:
  - the lap portion of the belt should be worn low across the pelvis, not across the waist.
  - the shoulder straps should be worn on the outside shoulder only, and never under the arm.
  - the shoulder straps should be away from your face and neck, but not falling off your shoulder.

#### **WARNING**

(Continued)

- Pregnant women should use seat belts, although specific recommendations about driving should be made by the woman's medical advisor. Remember that the lap portion of the belt should be worn as low as possible across the hips, as shown in the diagram.
- Do not wear seat belts over hard, fragile, or sharp items such as pens, keys, eyeglasses, etc in pockets or on clothing. The pressure from seat belt on such items can cause injury in case of an accident.