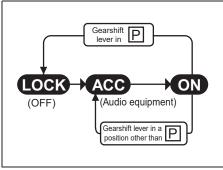

#### Driver's seat belt reminder

If the driver's or front passenger's seat belt remains unbuckled when the ignition switch is turned "ON" or pushed to "ON" mode. The reminder works as follows:

- 1) The driver's seat or front passenger's belt reminder light will come on.
- After the vehicle's speed has reached about 15 km/h, the driver's or front passenger's seat belt reminder light will blink and a buzzer will sound for about 95 seconds.
- After step 2) has finished, the reminder light will remain on until the driver's or front passenger's seat belt is buckled.

If the driver or front passenger has buckled his or her seat belt and later unbuckles the seat belt, the reminder system will be activated from step 1) or step 2) according to the vehicle's speed. When the vehicle's speed is below about 15 km/h, the reminder will start from step 1). When the vehicle's speed is above about 15 km/h, the reminder will start from step 2).

The reminder will be automatically canceled when the driver's or front passenger's seat belt is buckled or the ignition switch is turned off, or the engine switch is pressed to change the ignition mode to "LOCK" (OFF).