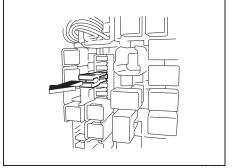

y, consult an Maruti Suzuki authorised workshop.

#### **Fuses**

Your vehicle has three types of fuses, as described below:

#### Main fuse

The main fuse takes current directly from the lead-acid battery.

#### **Primary fuses**

These fuses are between the main fuse and individual fuses, and are for electrical load groups.

#### Individual fuses

These fuses are for individual electrical circuits.

To remove a fuse, use the fuse puller (I) provided in the relay box cover.

#### NOTE:

- "Blank" indicates that fuse is not applicable in the variant, even though name of fuse might be available on cover of fuse box of your vehicle.
- Some fuse may not be applicable to your vehicle according to the variant of vehicle, even though it is not mentioned as blank

### Relay box cover



73R0204



63J095

## **Fuses in Engine Compartment**



- (1) Main fuse box
- (2) Relay box(3) Sub relay box (if equipped)

#### Main fuse box



72RH4017

#### Relay box



72R0115

### Sub relay box (if equipped)



72RH4018

| MAIN FUSE / PRIMARY FUSE |       |                   |  |
|--------------------------|-------|-------------------|--|
| (I)                      | 120 A | FLI (If equipped) |  |
| (2)                      | 100 A | FL2               |  |
| (3)                      | 80 A  | FL3               |  |

|      |       | I                       |  |  |
|------|-------|-------------------------|--|--|
| (4)  | 100 A | FL4                     |  |  |
| (5)  | 50 A  | FL5                     |  |  |
| (6)  | 200 A | FL6                     |  |  |
| (7)  | 30 A  | Starting motor