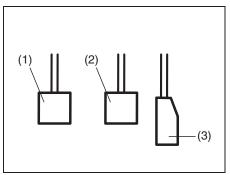

# **WARNING**

This section describes your Maruti Suzuki vehicle's seat belt pretensioner system. Read and follow all these instructions carefully to minimize your risk of severe injury or death.

To determine if your vehicle is equipped with a seat belt pretensioner system at the front seating positions, check the label on the seat belt at the bottom part. If the letters "p" and/or "PRE" appear as illustrated, your vehicle is equipped with the seat belt pretensioner system. You can use the pretensioner seat belts in the same manner as ordinary seat belts.