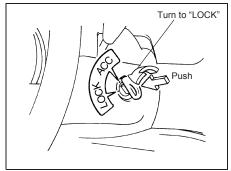

The reminder will be automatically canceled when the driver's or front passenger's seat belt is buckled or the ignition switch is turned off, or the engine switch is pressed to change the ignition mode to "LOCK" (OFF).