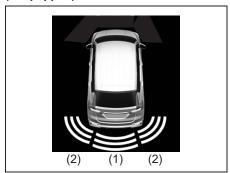

lective object such as glass. (Ultrasonic waves are not reflected back from the obstacle.)
- Sensors may not be able to correctly detect the following types of obstacles:
  - Objects made of a thin material like wire netting and ropes
  - Square-shaped curbstones or other objects with sharp edges
  - Tall objects with a large upper part like a road sign
  - Low-profile objects such as curbstones
  - Sound-absorbing objects such as cotton and snow

#### NOTE:

- Thin poles or obstacles lower than the sensors may become undetectable as the vehicle moves closer to them even if they have been detected from longer distances.
- The system may calculate the distance to a road sign or similar obstacle to be shorter than the actual distance.

### sor

#### Information display symbol (if equipped)



72R0037

- (1) Obstacle detected by rear center sensors
- (2) Obstacle detected by rear corner sensors

Upon detecting an obstacle, the parking sensor causes an interior buzzer to sound and a symbol representing the obstacle appears on the information display in the instrument cluster (if equipped).

- · A different symbol is displayed depending on the direction and distance of the obstacle. (if equipped)
- · A buzzer located behind the rear seat sounds when a sensor at the rear detects an obstacle.

Obstacle Indication by Parking Sen
• Warnings when obstacles are detected by corner sensors

| Distance (approx.)         | Buzzer                              | Symbol (if equipped) |
|----------------------------|-------------------------------------|----------------------|
| 45 – 60 cm<br