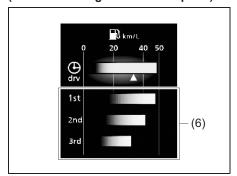

ect the timing to reset the value of average fuel consumption by one of the following three methods;

- Reset after refuel: the value of average fuel consumption will be reset automatically by refueling.
- Reset with trip meter A: the value of average fuel consumption will be reset automatically by resetting trip meter A.
- Reset manually: the value of average fuel consumption will be reset by pushing and holding the indicator selector knob (3) when the display indicates the average fuel consumption.

To change the timing to reset the value of average fuel consumption, refer to "Setting mode" in this section.

### NOTE:

If you add only a small amount of fuel when you select "Reset after refuel", the average fuel consumption value may not be reset

### (5-minute average fuel consumption)



72R0136

(6) 5-minute average fuel consumption

# (1-driving cycle average fuel consumption)



52R30840

(7) 1-driving cycle average fuel consumption

You can check transition of average fuel consumption every 5 minutes from 15 minutes before up to now. Also, you can check transition of average fuel consumption the past 3 driving cycles. Time indication and driving cycle indication can be changed. For details, refer to "Setting mode" in this section.

### **Driving range**



52RM21090

# (8) Driving range

If you selected driving range the last time you drove the vehicle, the display indicates "---" for a few seconds and then indicates the current driving range when the ignition switch is turned "ON" or pushed to "ON" mode.

The driving range shown in the display is an indicative unit