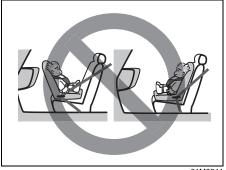

All child restraint systems are designed to be secured in vehicle seats either by seat belts (lap belts or the lap portion of lap shoulder belts) or by special rigid lower anchor bars built into the seat

#### NOTE:

Observe any statutory regulation about child restraints.

61M0241