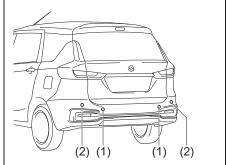

the following cases: pulling over to the curb; parallel-parking the vehicle; steering the vehicle into a garage; driving along an alley; and moving slowly in a place with obstacles.

#### **WARNING**

- The parking sensor warns you of obstacles with buzzers and by showing you the location of the obstacles on the information display (if equipped). However, you must still pay full attention yourself while driving.
- The sensors can detect obstacles only within a limited area and only when the vehicle is moving within a limited speed range. So, in tricky areas, you must move the vehicle slowly while checking around it using your direct vision or rearview mirrors. There is increased risk of an accident if you control the vehicle relying only on the parking sensor.

#### **Sensor Locations**



72R0036

- (1) Rear center sensors (2 places)
- (2) Rear corner sensors (2 places)

#### **NOTICE**

- Avoid hitting the sensor areas or directing the nozzle of a high-pressure car washer onto the sensor areas. Otherwise, the sensors may be damaged.
- If the bumper hits a hard object, the sensors on it may not work properly. If this occurs, have the sensors inspected by a Maruti Suzuki authorised workshop.

#### Working sensors

The sensors that work depends on the position of the gearshift lever as follows:

| Gearshift lever position |        | Manual Transmission |              | Automatic Transmission |              |
|--------------------------|--------|---------------------|--------------|------------------------|--------------|
|                          |        | R