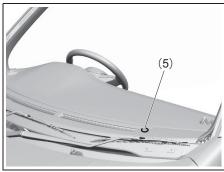

#### Seat belt reminder

72RH4004

(1) Driver's seat belt reminder light / front passengers' seat belt reminder light / 2nd row passengers' seat belt reminder light\* / 3rd row passengers' sear belt reminder light\*

72RS2008

(1) The sensor of the front passenger's seat belt reminder

The seat belt reminder sensor (1) detects whether a person is sitting in the front seat. The sensor of the front passenger's seat belt reminder is located in the seat cushion. The front passenger's seat belt reminder works in the same manner as the driver's seat belt reminder.