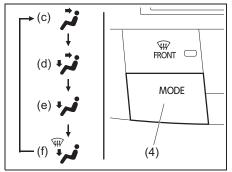

ation system is deactivated even if you push "AUTO" switch (8).

### **RECIRCULATED AIR (a)**

When this mode is selected, outside air is shut off and inside air is recirculated. This mode is suitable when driving through dusty or polluted air such as a tunnel, or when attempting to quickly cool down / warm up the interior or to reduce unwanted odor from entering the vehicle.

### FRESH AIR (b)

When this mode is selected, outside air is introduced.

FRESH AIR and RECIRCULATED AIR are selected alternately each time the air intake selector is pushed.

### NOTE:

If you select RECIRCULATED AIR for an extended period of time, the air in the vehicle may become contaminated and the windows tend to get misted. Therefore, you should select FRESH AIR whenever possible.

### Air flow selector (4)



72R0020

Push the air flow selector (4) to change among the following functions. The indication of the selected mode appears in the display.

If "AUTO" switch (8) is pushed, the air flow will vary automatically as the climate control system maintains the selected temperature.

### VENTILATION (c)



72R0013

Temperature-controlled air comes out of the center, side and cup holder outlets.

### BI-LEVEL (d)



72R0014

Temperature-controlled air comes out of the floor outlets and cooler air comes out of the center, side and cup holder outlets. When the temperature selector (1) is in the fully cold position or fully hot position, however, the air from the floor outlets and the air from the center, side and cup holder outlets will be the same temperature.

### HEAT (e)



72R000

Temperature