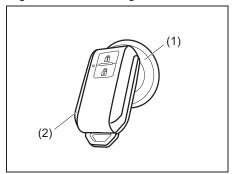

Part No. 99011M72R12-74E October, 2023 (ENG) This Owner's Manual & Service Booklet applies to ERTIGA models. produced by MARUTI SUZUKI INDIA LIMITED.

NOTE: The illustrated Model is one of the ERTIGA series Accessories shown in the picture are not part of standard equipment