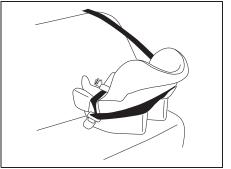

All child restraint systems are designed to be secured in vehicle seats either by seat belts (lap belts or the lap portion of lap shoulder belts) or by special rigid lower anchor bars built into the seat