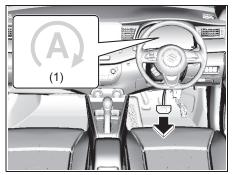

y".

#### NOTE:

- The engine is not stopped automatically when decelerating without depressing the brake pedal, for example, by using engine braking.
- The engine may be stopped automatically when the vehicle is stopped, even if the engine is not stopped automatically before stopping the vehicle (approximately 9 km/h or less).
- Engine auto stop function will be ready once the vehicle runs at a speed exceeding 6km/h after restart of the engine.
- The audio and other electrical component can be used during the automatic engine stop, but the air conditioner will switch to the fan mode.
- If the vehicle is equipped with an auto air conditioner, the fan speed will be limited during the automatic engine stop (only in the auto control mode) to keep the cabin air-conditioned for a longer time.



72R0147

 When you remove your foot from the brake pedal, regardless of whether it is before or after stopping the vehicle, the engine is restarted and the ENG ASTOP indicator light (green) (1) goes off.

When restarting the engine, keeping brake force temporarily prevents the vehicle from moving forward by the creeping function. Also, this prevents the vehicle from rolling downward on a hill. For details, refer to the section "Hill hold control system".

#### NOTE:

When the engine is restarted automatically, the following conditions may be found as the hill hold control system is activated, but this is not a malfunction.

- You may hear a sound from the engine room.
- As brake pedal becomes heavy, it may be difficult for you to depress it.

#### Precautions of when the engine is stoppe