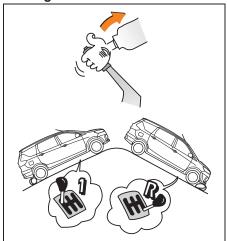

y brakes during cornering, or skidding may occur.

- When overtaking other vehicles, watch out for oncoming vehicles and carefully ensure safety.
- Don't attempt zigzag driving as it will hinder your control over the vehicle and may cause an accident.
- Avoid reckless high speed driving and try to drive at a safe speed suitable for the road conditions while maintaining a constant speed.
- 8) The higher the speed, the narrower the driver's visual range becomes. In such a state, it is difficult to anticipate any hazard and the driver feels fatigued.



72RM04003

- Do not attempt sharp handling during high speed driving. You may lose your control over your vehicle.
- 10)When overtaking or changing lanes while driving at a high speed, keep ample vehicle-to-vehicle distance.

### **Braking**



72RM04004

- Use the parking brake when parking your vehicle and shift the gear shift lever into the first gear or reverse gear position for the sake of safety.
- 2) Don't use hand-braking unless unavoidable. It causes the vehicle to skid and a collision may occur. It is especially dangerous when the tires are worn out as they skid more.



72RM04005

Use foot brake in three stages

- 1. Warn the vehicle behind you.
- 2. Gradually apply the brake.
- 3. Bring the vehicle to a halt.
- When driving downhill, try not to apply the brake but use the engine brake effectively. Overuse of the foot-brake may result in reduction of brake effectiveness.

### **Long Distance Driving**

- 1) Be sure to perform safety checks before starting a trip.
- Take rest at regular intervals to prevent accidents