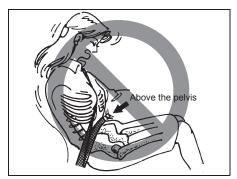

#### **WARNING**

- Never allow persons to ride in the cargo area of a vehicle. In the event of an accident, there is a much greater risk of injury for persons who are not riding in a seat with their seat belt securely fastened.
- Seat belts should always be adjusted as follows:
  - the lap portion of the belt should be worn low across the pelvis, not across the waist.
  - the shoulder straps should be worn on the outside shoulder only, and never under the arm.
  - the shoulder straps should be away from your face and neck, but not falling off your shoulder.

#### **WARNING**

(Continued)

- Pregnant women should use seat belts, although specific recommendations about driving should be made by the woman's medical advisor. Remember that the lap portion of the belt should be worn as low as possible across the hips, as shown in the diagram.
- Do not wear seat belts over hard, fragile, or sharp items such as pens, keys, eyeglasses, etc in pockets or on clothing. The pressure from seat belt on such items can cause injury in case of an accident.