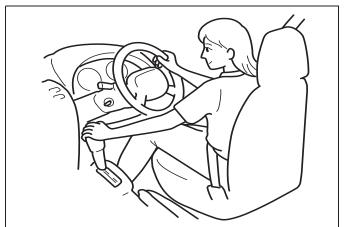

#### **WARNING**

Never attempt to adjust the driver's seat or seatback while driving. The seat or seatback could move unexpectedly, causing loss of control. Make sure that the driver's seat and seatback are properly adjusted before you start driving.

#### **A** WARNING

To avoid excessive seat belt slack, which reduces the effectiveness of the seat belts as a safety device, make sure that the seats are adjusted before the seat belts are fastened.