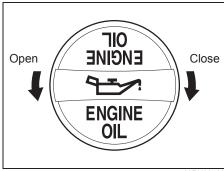

nt to keep the engine oil at the correct level for proper lubrication of your vehicle's engine. Check the oil level with the vehicle on a level surface. The oil level indication may be inaccurate if the vehicle is on a slope. The oil level should be checked either before starting the engine or at least 5 minutes after stopping the engine.

Pull out the oil dipstick, wipe oil off with a clean cloth, insert the dipstick all the way into the engine, then remove it again. The oil on the stick should be between the upper and lower limits shown on the stick. If the oil level indication is near the lower limit, add enough oil to raise the level to the upper limit.

#### NOTICE

Failure to check the oil level regularly could lead to serious engine trouble due to insufficient oil.

#### Refilling



68PH00762

Remove the oil filler cap and pour oil slowly through the filler hole to bring the oil level to the upper limit on the dipstick. Be careful not to overfill the oil. Too much oil is almost as bad as too little oil. After refilling, start the engine and allow it to idle for about a minute. Stop the engine, wait about 5 minutes and check the oil level again.

#### **Changing Engine Oil and Filter**

Drain the engine oil while the engine is still warm.



66RH001

- 1) Remove the oil filler cap.
- 2) Place a drain pan under the drain plug.
- 3) Using a wrench, remove the drain plug and drain the engine oil.

#### **A** CAUTION

The engine oil temperature may be high enough to burn your fingers when the drain plug is loosened. Wait until the drain plug is cool enough to touch with