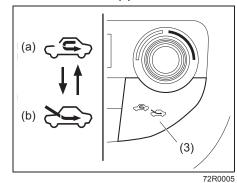

NOTE:

If you turn the temperature selector (1) until "HI" or "LO" appears on the display, the climate control system will operate at maximum heating or cooling. The temperature of the air from the outlets may change suddenly while "LO" or "HI" is displayed, but this is normal.

### NOTE:

When you change the unit of temperature in the information display, the unit of temperature in the air conditioning system will be changed. Refer to "Information display" in the "BEFORE DRIVING" section for details.

### Blower speed selector (2)



The blower speed selector (2) is used to turn on the blower and to select blower speed.

If "AUTO" switch (8) is pushed, the blower speed will vary automatically as the climate control system maintains the selected temperature.

### Air intake selector (3)



Push the air intake selector (3) to change between the recirculated air and fresh air

If "AUTO" switch (8) is pushed, the air intake will vary automatically as the climate control system maintains the selected temperature.

### NOTE:

mode.

When the recirculated air mode is selected, the automatic operation system is deactivated even if you push "AUTO" switch (8).

### **RECIRCULATED AIR (a)**

When this mode is selected, outside air is shut off and inside air is recirculated. This mode is suitable when driving through dusty or polluted air such as a tunnel, or when attempting to quickly cool down / warm up the interior or to reduce unwanted odor from entering the vehicle.

### FRESH AIR (b)

When this mode is selected, outside air is introduced.

FRESH AIR and RECIRCULATED AIR are sel