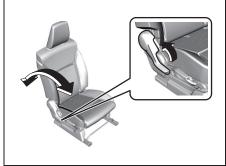

#### For 2nd row seats

72R0025

To adjust the seatback angle of 2nd row seats, pull up the lever on the outboard side of the seat, move the seatback to the desired position, and release the lever to lock the seatback in place.