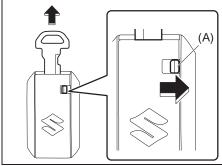

ote controller. If the remote controller becomes unusable, you will not be able to lock or unlock the doors without the key.
- Make sure that the driver always carries the remote controller.
- If you lose one of the remote controllers, ask a Maruti Suzuki authorised workshop as soon as possible for a replacement. Be sure to have your dealer program the new remote controller code in your vehicle's memory so that the old code is erased.

- You can use up to four remote controllers and the keys for your vehicle. Ask a Maruti Suzuki authorised workshop for details.
- The battery life of the remote controller is about two years, but it can vary depending on usage conditions.



52RM20080

To stow the key into the remote controller, push the key in the remote controller until you hear a click.



52RM20090

To remove the key from the remote controller, slide the lock knob (A) in the direction of the arrow and pull the key out from the remote controller

## Request switch warning buzzer

This exterior buzzer beeps for about 2 seconds in the following conditions to warn you that the request switch is not working:

- The request switch is pressed after all doors and the tailgate are closed with the ignition mode in ACC or ON position by pressing the engine switch when the controller is outside the vehicle.
- The request switch is pressed under any of the following conditions with the ignition mode in "LOCK" (OFF) position.
  - The remote controller is left inside the vehicle.
  - Any door (including the tailgate) is open.

To securely lock the doors and the tailgate using the remote