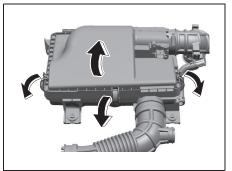

er concentrations up to 60% following the instructions on the antifreeze container.



73R0110

If the coolant level is below "LOW" mark, coolant should be added. While the engine is cool, remove the reservoir tank cap and add coolant until the reservoir tank level reaches "FULL" mark. Never fill the reservoir tank above "FULL" mark.

#### NOTICE

When putting the cap on the reservoir tank, line up the mark on the cap and the mark on the tank. Failure to follow this can result in coolant leakage.

#### **Coolant Replacement**

Since special procedures are required, ask a Maruti Suzuki authorised workshop for this job.

#### **Air Cleaner**

If the air cleaner is clogged with dust, there will be greater intake resistance, resulting in decreased power output and increased fuel consumption.



72RH4031

- Unclamp the side and center clamps and remove the element from the air cleaner case. If it appears to be dirty, replace it with a new one.
- 2) Clamp the side and center clamps securely.

## **Spark Plugs**

## Spark plug replacement and inspection

Since special procedures, materials and tools are required, it is recommended that you trust this job to a Maruti Suzuki authorised workshop.

# Gear Oil (Manual Transmission)

#### **Specified Gear Oil**

When adding gear oil, use gear oil with the appropriate viscosity and grade as shown in the chart below.

We highly recommend you use: "MARUTI GENUINE GEAR OIL 75W" for manual transmission gear oil.

#### **Manual Transmission oil**



54PI20706

## **Gear Oil Level Check**

#### **Manual Transmission**



60MH047

(1) Oil fille