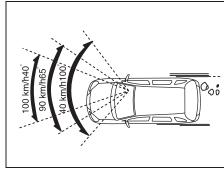

ollision, in case the vehicle ahead makes a sudden stop.



72RM04002

- Turn on the turn signal at least 30 meters before making a turn or changing the lane so as not to be hit.
- Before entering a corner, decelerate to a safe speed. Don't apply brakes during cornering, or skidding may occur.

- When overtaking other vehicles, watch out for oncoming vehicles and carefully ensure safety.
- Don't attempt zigzag driving as it will hinder your control over the vehicle and may cause an accident.
- Avoid reckless high speed driving and try to drive at a safe speed suitable for the road conditions while maintaining a constant speed.
- 8) The higher the speed, the narrower the driver's visual range becomes. In such a state, it is difficult to anticipate any hazard and the driver feels fatigued.



72RM04003

- Do not attempt sharp handling during high speed driving. You may lose your control over your vehicle.
- 10)When overtaking or changing lanes while driving at a high speed, keep ample vehicle-to-vehicle distance.

### **Braking**



72RM04004

- Use the parking brake when parking your vehicle and shift the gear shift lever into the first gear or reverse gear position for the sake of safety.
- 2) Don't use hand-braking unless unavoidable. It causes the vehicle to skid and a collision may occur. It is especially dangerous when the tires are worn out as they skid more.



72RM04005

Use foot brake in three stages

- 1. Warn the vehicle behind you.
- 2. Gradually apply the brake.
- 3. Bring the vehicle to a halt.
- When driving downhill, try not to apply the brake but use the eng