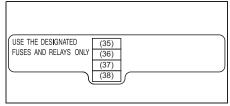

#### **Primary fuses**

These fuses are between the main fuse and individual fuses, and are for electrical load groups.

#### Individual fuses

These fuses are for individual electrical circuits.

To remove a fuse, use the fuse puller (I) provided in the relay box cover.

#### NOTE:

- "Blank" indicates that fuse is not applicable in the variant, even though name of fuse might be available on cover of fuse box of your vehicle.
- Some fuse may not be applicable to your vehicle according to the variant of vehicle, even though it is not mentioned as blank

### Relay box cover



73R0204



63J095

## **Fuses in Engine Compartment**



- (1) Main fuse box
- (2) Relay box(3) Sub relay box (if equipped)

#### Main fuse box



72RH4017

#### Relay box



72R0115

### Sub relay box (if equipped)



72RH4018

| MAIN FUSE / PRIMARY FUSE |       |                   |  |
|--------------------------|-------|-------------------|--|
| (I)                      | 120 A | FLI (If equipped) |  |
| (2)                      | 100 A | FL2               |  |
| (3)                      | 80 A  | FL3               |  |

|      |       | I                       |  |  |
|------|-------|-------------------------|--|--|
| (4)  | 100 A | FL4                     |  |  |
| (5)  | 50 A  | FL5                     |  |  |
| (6)  | 200 A | FL6                     |  |  |
| (7)  | 30 A  | Starting motor          |  |  |
| (8)  | 40 A  | Blower fan              |  |  |
| (9)  | _     | Blank                   |  |  |
| (10) | 40 A  | ABS motor               |  |  |
| (11) | 40 A  | Ignition switch         |  |