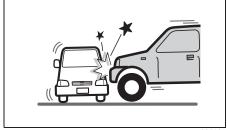

cted by a Maruti Suzuki authorised workshop.

# Conditions of side airbags deployment (inflation)



80J119

· Impacts from the side at about a right angle by a general passenger car to your vehicle at more than about 30 km/h or in a greater impact

## Side airbags may inflate in a strong impact

Side airbags may inflate even in a frontal collision, if there is a strong impact to the lateral direction.



80J102

· Frontal collision



52RM20730



· Hitting a curb or bump



80J100E

· Falling into a deep hole or ditch

· Landing hard or falling

# Side airbags may not inflate



80J121



)J123

bicycle



· Impact from the side by a motorcycle or

80J125

· Impact from the side at an oblique angle

80J122

• Impact from the side to the vehicle body other than the passenger compartment



80J124

Impact from the side by a high hood vehicle



80J126

• Collision with a utility pole or stumpage

#### Side airbags do not inflate



80J120

· Impact from the rear



80J110

· Vehicle rollover

# Airbag symbol meaning



72M00150

You may find this label on the sun visor.

# **A** WARNING

NEVER use a rearward facing child restraint on a seat protected by an ACTIVE AIRBAG in front of it, DEATH or SERIOUS INJURY to the CHILD can occur.

# **WARNING**

If the AIRBAG warning light in the instrument cluster ever comes on and stays on, it means that something may be wrong with the airbag system. If this ever happens, have the vehicle serviced immediately, because the airbags may not offer the protection for which they were designed.

# Description of warning label

# **Symbol** Sy