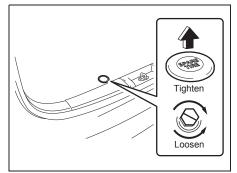

- After starting, do not race the engine. Warm it up gradually.
- Avoid prolonged vehicle operation at a constant speed. Moving parts will break in better if you vary your speed.
- · Start off from a stop slowly. Avoid full throttle starts.
- Avoid hard braking, especially during the first 320 km (200 miles) of driving.
- · Do not drive slowly with the transmission in a high gear.
- Drive the vehicle at moderate engine speeds.

## **Catalytic Converter**

80G106

The purpose of the catalytic converter is to minimize the amount of harmful pollutants in your vehicle's exhaust. Use of leaded fuel in vehicles equipped with catalytic converters is prohibited, because lead deactivates the pollutant-reducing components of the catalyst system.