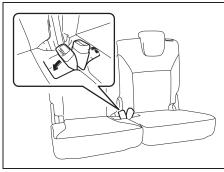

## Walk-in Type Seats (for 2nd row seats)

73R0038

#### NOTE:

To enter to or exit from the 3rd row seat, insert the tongue plate of the buckle into the part (1) before moving the 2nd row seat.

72R0026

The walk-in type seat can be moved to provide easy entry to and exit from the 3rd row seats. You can move a walk-in seat by lifting up the release lever and pushing the seatback forward.