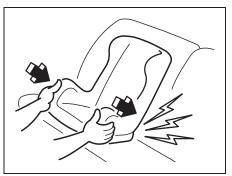

#### Driver's seat belt reminder

If the driver's or front passenger's seat belt remains unbuckled when the ignition switch is turned "ON" or pushed to "ON" mode. The reminder works as follows:

- 1) The driver's seat or front passenger's belt reminder light will come on.
- After the vehicle's speed has reached about 15 km/h, the driver's or front passenger's seat belt reminder light will blink and a buzzer will sound for about 95 seconds.
- After step 2) has finished, the reminder light will remain on until the driver's or front passenger's seat belt is buckled.

If the driver or front passenger has buckled his or her seat belt and later unbuckles the seat belt, the reminder system will be activated from step 1) or step 2) according to the vehicle's speed. When the vehicle's speed is below about 15 km/h, the reminder will start from step 1). When the vehicle's speed is above about 15 km/h, the reminder will start from step 2).

The reminder will be automatically canceled when the driver's or front passenger's seat belt is buckled or the ignition switch is turned off, or the engine switch is pressed to change the ignition mode to "LOCK" (OFF).