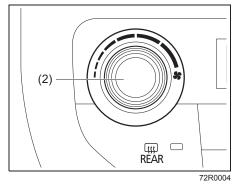

speed selector
- 3. Air intakė selector
- 4. Air flow selector
- 5. Defrost switch
- 6. Air conditioning switch
- 7. "OFF" switch
- 8. "AUTO" switch
- 9. Display

### Temperature selector (1)



Turn the temperature selector (1) to adjust the temperature.

### NOTE:

If you turn the temperature selector (1) until "HI" or "LO" appears on the display, the climate control system will operate at maximum heating or cooling. The temperature of the air from the outlets may change suddenly while "LO" or "HI" is displayed, but this is normal.

### NOTE:

When you change the unit of temperature in the information display, the unit of temperature in the air conditioning system will be changed. Refer to "Information display" in the "BEFORE DRIVING" section for details.

### Blower speed selector (2)



The blower speed selector (2) is used to turn on the blower and to select blower speed.

If "AUTO" switch (8) is pushed, the blower speed will vary automatically as the climate control system maintains the selected temperature.

### Air intake selector (3)



Push the air intake selector (3) to change between the recirculated air and fresh air

If "AUTO" switch (8) is pushed, the air intake will vary automatically as the climate control system maintains the selected temperature.

### NOTE:

mode.

When the recirculated air mode is selected, the automatic operation system is deactivated even if you push "AUTO" switch (8).

### **RECIRCULATED AIR (a)**

When this mode is selected, outside air is shut off and inside air is recirculated. This mode is suitable when driving through dusty or po