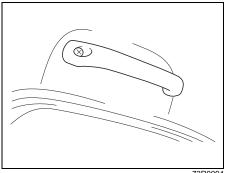

#### NOTE:

It may be necessary to recline the seatback to provide enough overhead clearance to remove the head restraint.

73R0035

To raise the front head restraint, pull upward on the restraint until it clicks. To lower the restraint, push down on the restraint while holding in the lock lever. If a head restraint must be removed (for cleaning, replacement, etc.), push in the lock lever and pull the head restraint all the way out.