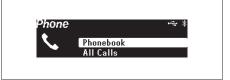

he mobile phone models, some phones may not be compatible fully or partially (some function may be restricted).
- Media playback through third-party applications may have limited support.
- Playback, display contents, connectivity or voice quality etc. may get affected depending on circumstances.
- After the ignition switch is turned to the "ON" position, the audio system takes few seconds to detect and connect to the Bluetooth® device (if already paired).
- Make sure that you are aware of all applicable local laws and accordingly use Bluetooth® device.

# Bluetooth® hands-free (if equipped)

To use Bluetooth® devices (Bluetooth® audio or mobile phone) on the audio system, it is required to register the Bluetooth® devices to the audio system by "Bluetooth Settings".



73R0150

# Display



73R0151

#### Steering switch



73R0152



73R0153

- (1) "TUNE/TRACK" Up/Down button
- (2) Speed dial button (1-6)
- (3) SETUP button
- (4) "VOLUME" button

- (5) BACK button
- (6) "ENTER" button
- (7) Bluetooth® setting button
- (8) Off-hook button
- (9) On-hook button
- (10) Mute button
- (11) "VOL" (volume) button

#### **NOTICE**

- Do not leave your mobile phone inside your vehicle. If the temperature inside the vehicle increases, it may damage your mobile phone.
- When disposing your vehicle, make sure to delete all personal information saved to the audio system.
- The following hands-free data must be deleted from the audio system.
  - Speed dial
  - Reception history/Incoming call history
  - Bluetooth<sup>®</sup> phonebook data

#### NOTE:

- Please keep your phone volume low.