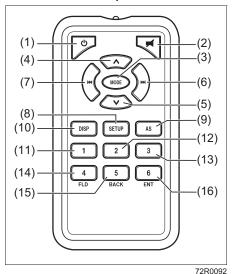

d)

#### **A** CAUTION

(Continued)

- The receiver may not operate correctly when exposed to direct sunlight or other sources of bright light.
- Remove the battery from the remote controller if the remote controller will not be used for extended periods of time.

# **A** CAUTION

Cleaning the remote controller:

- Use a dry cloth to clean the remote controller. If the remote controller becomes excessively soiled, use a cloth dampened lightly with a diluted liquid detergent.
- Never use organic solvents, such as benzene cleanser or thinner. Use of these substances will damage the case and finish.

### Before using the remote controller



72R0091

 Pull out the battery insulated sheet tab from the remote controller in the direction indicated by the arrow.

### Remote controller operation



Talk Button (if equipped)



72RH4036

(1) Talk button

It can be used with a device having a voice recognition function. To use the function, it is necessary to perform a corresponding setting on your device. For operation of the audio system or the navigation system, refer to the supplementary manual, provided along with it.

| No. | Button | Function                                                                                                                                                                                                                                                                                                                                                                                            |
|-----|--------|---------------------------------------------