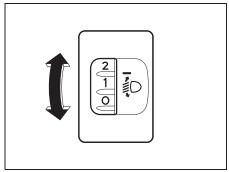

he request switch or the key in the driver's door lock.
- Change the ignition mode to ACC or ON by pressing the engine switch.
- Turn the lighting switch to any other position than "AUTO" position.

#### NOTE:

- When the "To car" is functioning, the front fog lights (if equipped), rear fog light and the headlights (high beam) are not turned on.
- Lighting time of the "To car" function can be changed on the information display. Refer to "Information Display" in this section

# Front Fog Light Switch (if equipped)



73R0058

To turn the front fog light on, twist the knob as shown in the illustration with the position lights, tail lights and/or the headlights are on. When the front fog light is on, an indicator light on the instrument cluster will come on.

# **Headlight Leveling Switch**



75RM008

Level the headlight beam according to the load condition of your vehicle by turning this switch. The chart shows the appropriate switch position for different vehicle-load conditions.

# (For petrol engine (without CNG) model)

| Loading Conditions                                                     | Switch<br>Position |
|------------------------------------------------------------------------|--------------------|
| Driver (1 Seat)                                                        | 0                  |
| Driver + Co-Driver (2 Seats)                                           | 0.5                |
| Driver + Co-Driver + 2nd<br>row 3 Seats<br>(Total-5 Seats)             | 1.5                |
| All Passengers (7 Seats)                                               | 2.5