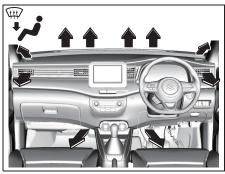

te control system maintains the selected temperature.

### VENTILATION (c)



72R0013

Temperature-controlled air comes out of the center, side and cup holder outlets.

### BI-LEVEL (d)



72R0014

Temperature-controlled air comes out of the floor outlets and cooler air comes out of the center, side and cup holder outlets. When the temperature selector (1) is in the fully cold position or fully hot position, however, the air from the floor outlets and the air from the center, side and cup holder outlets will be the same temperature.

### HEAT (e)



72R000

Temperature-controlled air comes out of the floor outlets and the side outlets, a small amount of air comes out of the windshield defroster outlets and also comes slightly out of the side defroster outlets.

### **HEAT & DEFROST (f)**



72R000

Temperature-controlled air comes out of the floor outlets, the windshield defroster outlets, the side defroster outlets and the side outlets.

### Defrost switch (5)



72R0008

Push the defrost switch (5) to turn on the defroster. This is used to clear the windscreen and side windows by pushing the switch when the defroster switch is ON, the indicator light above the defroster switch will come ON and the defroster display is shown.

#### **DEFROST**



2R0009

Temperature-controlled air comes out of the windshield defroster outlets, the side defroster outlets and the side outlets.

#### NOTE:

When the defrost switch (5) is pushed to turn on the defroster, the air conditioning system will operate and FRESH AIR mode will be selected automatically. In very cold weather, however, t