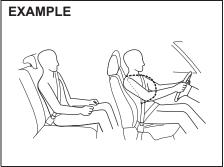

#### Safety reminder

60A040

To reduce the risk of sliding under the belt during a collision, position the lap portion of the belt across your lap as low on your hips as possible and adjust it to a snug fit by pulling the shoulder portion of the belt upward through the latch plate. The length of the diagonal shoulder strap adjusts itself to allow freedom of movement.

### All Seat Belts Except Center of 2nd Row Seat

60A036

To fasten the seat belt, sit up straight and well back in the seat, pull the latch plate attached to the seat belt across your body and press it straight into the buckle until you hear a "click". After pressing the latch plate into the buckle, pull the seat belt to make sure it is securely latched.