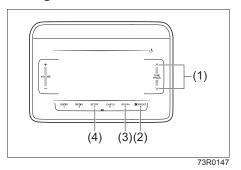

le Inc.

#### **AUX**



(1) "MEDIA" button

#### **Display**



73R0146

#### **NOTICE**

- Before connection, mute the unit, and also keep the volume of the auxiliary audio source within a range that will not cause distortion.
- When the audio source is turned off, noise may be emitted. Be sure to turn off the unit or switch to another mode before turning off the audio source.

#### **AUX** selection

- 1) Touch the "MEDIA" button (1).
- Each time the button is touched, the mode will change as follows:
   USB (iPod) (if equipped) → Bluetooth<sup>®</sup> audio (if equipped) → AUX (if equipped)

#### NOTE:

 Please consult your place of purchase for details about whether a given auxiliary audio source can be connected and the proper auxiliary cord to use.

# Setting of Bluetooth® devices



#### Steering switch (if equipped)



73R0152

- (1) "TUNE/TRACK" Up/Down button
- (2) "ENTER" button
- (3) BACK button
- (4) SETUP button
- (5) Bluetooth® button
- (6) Off-hook button

# **A** CAUTION

Do not register or set the Bluetooth<sup>®</sup> device while driving. Stop your vehicle in a safe area before registering the device.

Registration of Bluetooth® devices
To use Bluetooth® devices (Bluetooth® audio or mobile phone) on the audio system, it is required to register the Bluetooth® devices to the audio system. Up to 5 Bluetooth® devices can be registered.

#### NOTE:

- Certain functions cannot be used depending on the Bluetooth<sup>®</sup> device.
- Refer to the user manual included with your device regarding the operation method of Bluetooth<sup>®</sup> devices.
- Some Bluet