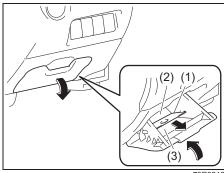

#### **Adjusting Seat Position**

73R003

The adjustment lever for each front seat is located under the front of the seat. To adjust the seat position, pull up on the adjustment lever and slide the seat forward or rearward.

After adjustment, try to move the seat forward and rearward to ensure that it is securely latched.