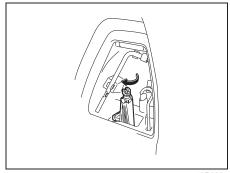

- After starting, do not race the engine. Warm it up gradually.
- Avoid prolonged vehicle operation at a constant speed. Moving parts will break in better if you vary your speed.
- · Start off from a stop slowly. Avoid full throttle starts.
- Avoid hard braking, especially during the first 320 km (200 miles) of driving.
- · Do not drive slowly with the transmission in a high gear.
- Drive the vehicle at moderate engine speeds.

## **Catalytic Converter**

80G106

The purpose of the catalytic converter is to minimize the amount of harmful pollutants in your vehicle's exhaust. Use of leaded fuel in vehicles equipped with catalytic converters is prohibited, because lead deactivates the pollutant-reducing components of the catalyst system.