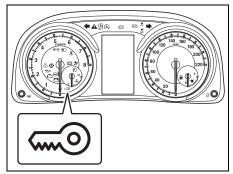

bout 2 seconds in the following conditions to warn you that the request switch is not working:

- The request switch is pressed after all doors and the tailgate are closed with the ignition mode in ACC or ON position by pressing the engine switch when the controller is outside the vehicle.
- The request switch is pressed under any of the following conditions with the ignition mode in "LOCK" (OFF) position.
  - The remote controller is left inside the vehicle.
  - Any door (including the tailgate) is open.

To securely lock the doors and the tailgate using the remote controller:

With the ignition mode changed to "LOCK" (OFF) by pressing the engine switch, bring out the remote controller. Press the request switch again and check that all doors are completely locked.

### Reminder function



72RH4006

If the remote controller is not in the vehicle under the following conditions, the buzzer sounds intermittently for about 2 seconds and the immobilizer/keyless push start system warning light on the instrument cluster blinks:

When one or more doors are opened and all of the doors are later closed with the ignition mode is other than "LOCK".

While the warning light is on, the engine can not start.

The indicator light will turn off within several seconds after the remote controller is returned to an area of the vehicle other than the rear luggage area.

If the remote controller is left in the vehicle and you try to lock the driver's door or front passenger's door as described below, the door will be automatically unlocked.

- If you open the driver's door and try to lock the d