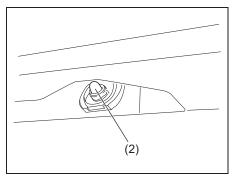

#### NOTE:

To enter to or exit from the 3rd row seat, insert the tongue plate of the buckle into the part (1) before moving the 2nd row seat.

72R0026

The walk-in type seat can be moved to provide easy entry to and exit from the 3rd row seats. You can move a walk-in seat by lifting up the release lever and pushing the seatback forward.

#### 2nd row seats

To fold the 2nd row seat forward:

1) Insert the tongue plate of the buckle into the part (1)