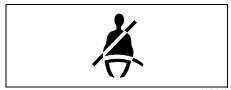

### **Seat Belts and Child Restraint Systems**

65D231S

#### **A** WARNING

Wear Your Seat Belts at All Times.

#### **A** WARNING

An airbag supplements, or adds to. the frontal collision protection offered by seat belts. The driver and all passengers must be properly restrained by wearing seat belts at all times even if driving for a very short distance, whether or not an airbag is mounted at their seating position, to minimize the risk of severe injury or death in the event of a collision.