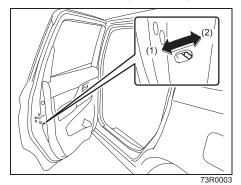

n (1), the rear door can only be opened from outside. When the lock lever is in UNLOCK position (2), the rear door can be opened from inside or outside.

# **WARNING**

Place the child-proof lock in LOCK position whenever children are seated in the rear.

# **Tailgate**

# **A** WARNING

Always make sure that the tailgate is closed and latched securely. Completely closing the tailgate helps prevent occupants from being thrown from the vehicle in the event of an accident. Completely closing it also helps keep exhaust gases from entering the vehicle.

# Type 1



73R0019

#### (1) Tailgate handle

You can lock and unlock the tailgate by using the key in the driver's door lock.

To open the tailgate, pull up the tailgate handle (1) and lift the tailgate.

# **Child-Proof Locks (rear door)**



(1) LOCK (2) UNLOCK

Each of the rear doors is equipped with a child-proof lock which can be used to help

#### **BEFORE DRIVING**

If you cannot unlock the tailgate by using the key in the driver's door lock due to a discharged lead-acid battery or malfunction, follow the procedure below to unlatch the tailgate from inside the vehicle.

 Fold the rear seat forward for easier access. Refer to "Folding rear seats" section for details on how to fold the rear seat forward.



73R0020

2) Open the cover (2) in the lock mechanism of the tailgate.

#### NOTE:

Be careful not to lose the cover (2) because it is small and detachable.



73R0021

- 3) Move the lever (3) in arrow direction by using a flat-bladed screwdriver to unlock the tailgate.
- Push open the tailgate from inside. The tailgate