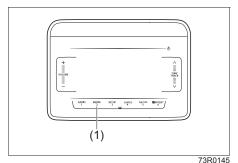

6s
  - i Phone 6s Plus
  - i Phone SE
  - i Phone 7
  - i Phone 7 Plus

#### NOTE:

Some functions may not be available depending on the model of iPod.

#### iPod



73R0217

- "Made for iPod" and "Made for iPhone" means that an electronic accessory has been designed to connect specifically to iPod or iPhone, respectively, and has been certified by the developer to meet Apple performance standards. Apple is not responsible for the operation of this unit or its compliance with safety and regulatory standards.
- Please note that the use of this accessory with iPod or iPhone may affect wireless performance.
- iPhone, iPod, iPod classic, iPod nano, and iPod touch are trademarks of Apple Inc., registered in the U.S. and other countries.
- · Lightning is a trademark of Apple Inc.

#### **AUX**



(1) "MEDIA" button

#### **Display**



73R0146

#### **NOTICE**

- Before connection, mute the unit, and also keep the volume of the auxiliary audio source within a range that will not cause distortion.
- When the audio source is turned off, noise may be emitted. Be sure to turn off the unit or switch to another mode before turning off the audio source.

#### **AUX** selection

- 1) Touch the "MEDIA" button (1).
- Each time the button is touched, the mode will change as follows:
   USB (iPod) (if equipped) → Bluetooth<sup>®</sup> audio (if equipped) → AUX (if equipped)

#### NOTE:

 Please consult your place of purchase for details about whether a given auxiliary audio source can be connected and the proper auxiliary cord to use.

# Setting of Bluetooth® devices



#### Steering switch