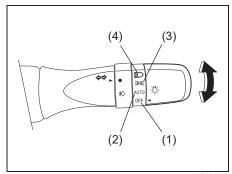

72R0133

To adjust the seatback angle of front seats, pull up the lever on the outboard side of the seat, move the seatback to the desired position, and release the lever to lock the seatback in place.