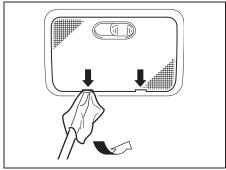

## **Catalytic Converter**

80G106

The purpose of the catalytic converter is to minimize the amount of harmful pollutants in your vehicle's exhaust. Use of leaded fuel in vehicles equipped with catalytic converters is prohibited, because lead deactivates the pollutant-reducing components of the catalyst system.

The converter is designed to last the life of the vehicle under normal usage and when unleaded fuel is used. No special maintenance is required on the converter. However, it is very important to keep the engine properly tuned. Engine misfiring, which can result from an improperly tuned engine, may cause overheating of the catalytic converter. This may result in permanent heat damage to the catalytic converter and other vehicle components.

### **NOTICE**

To minimize the possibility of catalytic converter or other vehicle damage:

- Maintain the engine in the proper operating condition.
- In the event of an engine malfunction, particularly one involving engine misfiring or other apparent loss of performance, have the vehicle serviced promptly.
- Do not turn off the engine or interrupt the ignition when the transmission is in gear and the vehicle is in motion.
- Do not try to start the engine by pushing or towing the vehicle, or coasting down a hill.
- Do not idle the engine with any spark plug wires disconnected or removed, such as during diagnostic testing.
- Do not idle the vehicle for prolonged periods if idling seems rough or there are other malfunctions.
- Do not allow the fuel tank to get near the empty level.
- Avoid driving your vehicle at excessively high engine speed in or around the red zone of the tachometer.