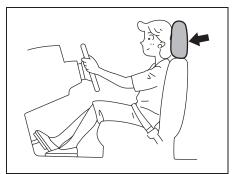

#### **Head Restraints**

63J246

Head restraints are designed to help reduce the risk of neck injuries in the case of an accident. Adjust the head restraint to the position which places the center of the head restraint closest to the top of your ears. If this is not possible for very tall passengers, adjust the head restraint as high as possible.

#### **A** WARNING

- Never drive the vehicle with the head restraints removed.
- Do not attempt to adjust the head restraint while driving.

#### NOTE:

It may be necessary to recline the seatback to provide enough overhead clearance to remove the head restraint.

73R0035

To raise the front head restraint, pull upward on the restraint until it clicks. To lower the restraint, push down on the restraint while holding in the lock lever. If a head restraint must be removed (for cleaning, replacement, etc.), push in the lock lever and pull the head restraint all the way out.