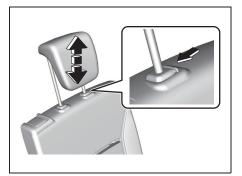

#### Adjusting Seat height (if equipped)

72R0132

If the driver's seat is equipped with a seat height adjuster lever on the outboard side of the seat, raise or lower the seat by pulling up or down the adjuster lever.