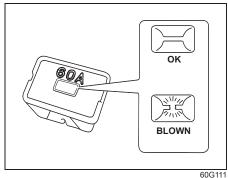

| Blank                |  |
| - | ` ′  | 7.5 A<br>-              |                      |  |
|   | (35) | 7.5 A<br>-<br>-<br>15 A | Blank                |  |
|   | (35) | -                       | Blank<br>Blank       |  |

The main fuse, primary fuses and some of the individual fuses are located in the engine compartment. If the main fuse blows, no electrical component will function. If a primary fuse blows, no electrical component in the corresponding load group will function. When replacing the main fuse, a primary fuse or an individual fuse, use a MARUTI SUZUKI genuine replacement parts or equivalent for individual fuses.

To remove a fuse, use the fuse puller provided in the fuse box. The amperage of each fuse is shown in the back of the fuse box cover and in the relay box.



## **A** WARNING

If the main fuse or a primary fuse blows, have your vehicle inspected by a Maruti Suzuki authorised workshop. Always use a MARUTI SUZUKI genuine replacement. Never use a substitute such as a wire even for a temporary repair, or extensive electrical damage and a fire can result.

#### NOTE:

Make sure that the fuse box always carries spare fuses.

#### **Fuses under Dashboard**



73R0121



80P0185

| PRIMARY FUSE |      |                     |
|--------------|------|---------------------|
| (1)          | 30 A | Power window        |
| (2)          | 10 A | Meter               |
| (3)          | 15 A | Ignition coil       |
| (4)          | 5 A  | Ignition-1 signal 2 |
| (5)          | 20 A | Shift               |
| (6)          | 20 A | S/R                 |
| (7)