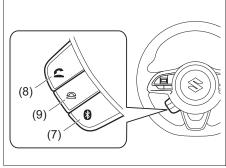

es may not be compatible fully or partially (some function may be restricted).
- Media playback through third-party applications may have limited support.
- Playback, display contents, connectivity or voice quality etc. may get affected depending on circumstances.
- After the ignition switch is turned to the "ON" position, the audio system takes few seconds to detect and connect to the Bluetooth® device (if already paired).
- Make sure that you are aware of all applicable local laws and accordingly use Bluetooth® device.

# Bluetooth® hands-free (if equipped)

To use Bluetooth® devices (Bluetooth® audio or mobile phone) on the audio system, it is required to register the Bluetooth® devices to the audio system by "Bluetooth Settings".



73R0150

# Display



73R0151

#### Steering switch



73R0152



73R0153

- (1) "TUNE/TRACK" Up/Down button
- (2) Speed dial button (1-6)
- (3) SETUP button
- (4) "VOLUME" button

- (5) BACK button
- (6) "ENTER" button
- (7) Bluetooth® setting button
- (8) Off-hook button
- (9) On-hook button
- (10) Mute button
- (11) "VOL" (volume) button

#### **NOTICE**

- Do not leave your mobile phone inside your vehicle. If the temperature inside the vehicle increases, it may damage your mobile phone.
- When disposing your vehicle, make sure to delete all personal information saved to the audio system.
- The following hands-free data must be deleted from the audio system.
  - Speed dial
  - Reception history/Incoming call history
  - Bluetooth<sup>®</sup> phonebook data

#### NOTE:

- Please keep your phone volume low. The person's voice who you are t