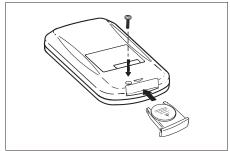

#### Seat belt reminder

72RH4004

(1) Driver's seat belt reminder light / front passengers' seat belt reminder light / 2nd row passengers' seat belt reminder light\* / 3rd row passengers' sear belt reminder light\*

72RS2008

(1) The sensor of the front passenger's seat belt reminder

The seat belt reminder sensor (1) detects whether a person is sitting in the front seat. The sensor of the front passenger's seat belt reminder is located in the seat cushion. The front passenger's seat belt reminder works in the same manner as the driver's seat belt reminder.