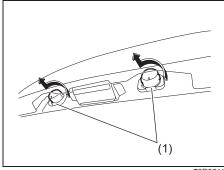

## Walk-in Type Seats (for 2nd row seats)

73R0038

#### NOTE:

To enter to or exit from the 3rd row seat, insert the tongue plate of the buckle into the part (1) before moving the 2nd row seat.

72R0026

The walk-in type seat can be moved to provide easy entry to and exit from the 3rd row seats. You can move a walk-in seat by lifting up the release lever and pushing the seatback forward.