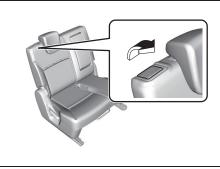

## Walk-in Type Seats (for 2nd row seats)

73R0038

#### NOTE:

To enter to or exit from the 3rd row seat, insert the tongue plate of the buckle into the part (1) before moving the 2nd row seat.

72R0026

The walk-in type seat can be moved to provide easy entry to and exit from the 3rd row seats. You can move a walk-in seat by lifting up the release lever and pushing the seatback forward.