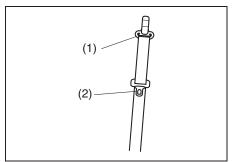

# WARNING

If the seat belt sustains strong impact, the resin of the shoulder anchor part (1) and the tongue plate part (2) could soften due to heavy friction, thus sticking to the seat belt, making the belt slide less easily. In such a case, the seat belt may not provide the best performance, resulting in severe injury in case of emergency. Have the seat belt replaced by a Maruti Suzuki authorised workshop.