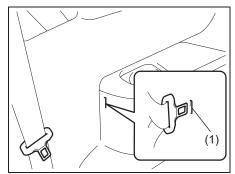

#### NOTE:

To enter to or exit from the 3rd row seat, insert the tongue plate of the buckle into the part (1) before moving the 2nd row seat.

72R0026

The walk-in type seat can be moved to provide easy entry to and exit from the 3rd row seats. You can move a walk-in seat by lifting up the release lever and pushing the seatback forward.

# Seat Belt Catch Hole (for 2nd row seats)

NOTE:

To enter to or exit from the 3rd row seat, insert the tongue plate of the buckle into the part (1) before moving the 2nd row seat.