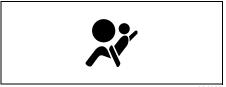

# **Child Restraint Systems**

60G332S

The following types of child restraint system are available generally.

# Infant restraint - rear seat only

80JC007

## **Child restraint**

80JC016

#### **Booster seat**

80JC008

Maruti Suzuki highly recommends that you use a child restraint system to restrain infants and small children. Many different types of child restraint systems are available; check that the restraint system you select meets applicable safety standards.