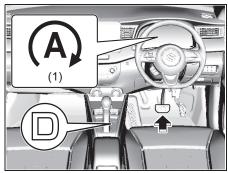

the engine and ENG A-STOP indicator light (green) (1) will go off.

While the engine is stopped automatically, depressing the clutch pedal will restart the engine consuming fuel. Therefore, for fuel economy, it is recommended to depress the clutch pedal just before the vehicle start.

 Without depressing the clutch pedal, the engine may restart automatically if the automatic engine restart conditions are met.

For details, refer to the section, "Conditions to restart the engine automatically".

#### Automatic transmission vehicle

 Depress the brake pedal to decelerate while the gearshift lever is in the "D" position will automatically stop the engine before the vehicle is stopped (approximately 9 km/h or less). At the same time, the ENG A-STOP indicator light (green) (1) will remain on.



72R0146

The engine is not stopped automatically if all of the conditions to stop the engine automatically are not met, even if the brake pedal is pressed down to decelerate. For details on the conditions for automatically stopping the engine, refer to "Conditions to stop the engine automatically" in this section.

 During the automatic engine stop, the engine may shut down, accompanied by an interior buzzer or restarted, to ensure safety.

For details, refer to the section, "Precautions of when the engine is stopped automatically".

#### NOTE:

- The engine is not stopped automatically when decelerating without depressing the brake pedal, for example, by using engine braking.
- The engine may be stopped automatically when the vehicle is stopped, even if the engine is not stopped automat