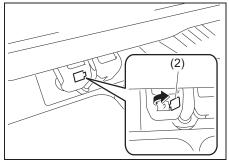

# Seat Belt Catch Hole (for 2nd row seats)

NOTE:

To enter to or exit from the 3rd row seat, insert the tongue plate of the buckle into the part (1) before moving the 2nd row seat.

#### NOTE:

To enter to or exit from the 3rd row seat, insert the tongue plate of the buckle into the part (1) before moving the 2nd row seat.

72R0026

The walk-in type seat can be moved to provide easy entry to and exit from the 3rd row seats. You can move a walk-in seat by lifting up the release lever and pushing the seatback forward.