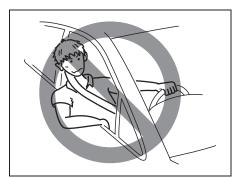

#### **A** WARNING

Wear Your Seat Belts at All Times.

#### **A** WARNING

An airbag supplements, or adds to. the frontal collision protection offered by seat belts. The driver and all passengers must be properly restrained by wearing seat belts at all times even if driving for a very short distance, whether or not an airbag is mounted at their seating position, to minimize the risk of severe injury or death in the event of a collision.