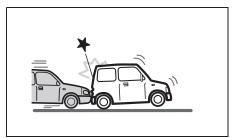

# **WARNING**

Inspect all seat belt assemblies after any collision. Any seat belt assembly which was in use during a collision (other than a very minor one) should be replaced, even if damage to the assembly is not obvious. Any seat belt assembly even which was not in use during a collision must be replaced if the seat belt pretensioners were activated. The airbags, the pretensioners and the load limiter only function once. In case they did not activate, consult with Maruti Suzuki authorised workshop.

# WARNING

If the seat belt sustains strong impact, the resin of the shoulder anchor part (1) and the tongue plate part (2) could soften due to heavy friction, thus sticking to the seat belt, making the belt slide less easily. In such a case, the seat belt may not provide the best performance, resulting in severe injury in case of emergency. Have the seat belt replaced by a Maruti Suzuki authorised workshop.