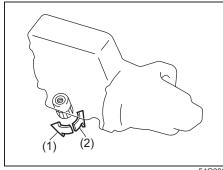

to used oil, wear a long-sleeve shirt and moisture-proof gloves (such as dishwashing gloves) when changing oil. If oil contacts your skin, wash thoroughly with soap and water.
- Launder any clothing or rags if it is with oil.
- Recycle or properly dispose of used oil and filters.
- Reinstall the drain plug with new gasket. Tighten the plug with a wrench to the specified torque.

#### Oil Filter Replacement

- 1) Using an oil filter wrench, turn the oil filter counterclockwise and remove it.
- Using a clean rag, wipe off the mounting surface on the engine where the new filter will be seated.
- Smear a small amount of engine oil around the rubber gasket of the new oil filter.
- Screw the new filter by hand until the filter gasket contacts the mounting surface.

#### (For K15C engine model)



54G092

- (1) Loosen
- (2) Tighten

#### Tightening (viewed from filter top)



54G093

(1) Oil filter (2) 3/4 turn

#### **NOTICE**

To tighten the oil filter properly, it is important to accurately identify the position at which the filter gasket first contacts the mounting surface. 5) Tighten the filter as specified below from the point of contact with the mounting surface (or to the specified torque) using an oil filter wrench.

Tightening torque for oil filter

3/4 turn or I4 Nm (I.4 kg-m, I0.3 lb-ft)

#### **NOTICE**

To prevent oil leakage, make sure that the oil filter is tight, but do not over-tighten it.

## Refill with Oil and Oil Leakage Check

- Pour oil through the filler hole and install the filler cap.
   For the approximate capacity of the oil, refer to "Capacities" in "