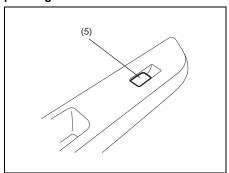

#### NOTE:

To enter to or exit from the 3rd row seat, insert the tongue plate of the buckle into the part (1) before moving the 2nd row seat.

72R0026

The walk-in type seat can be moved to provide easy entry to and exit from the 3rd row seats. You can move a walk-in seat by lifting up the release lever and pushing the seatback forward.

# Seat Belt Catch Hole (for 2nd row seats)

NOTE:

To enter to or exit from the 3rd row seat, insert the tongue plate of the buckle into the part (1) before moving the 2nd row seat.