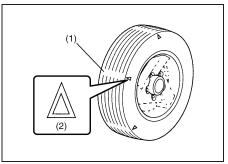

month or before long trip by performing the following checks:

 Measure the air pressure with a tire gauge. Adjust the pressure if necessary. Remember to check the spare tire, too.

#### **WARNING**

- Air pressures should be checked when the tires are cold or you may get inaccurate readings.
- Check the inflation pressure from time to time while inflating the tire gradually, until the specified pressure is obtained.
- Never underinflate or over-inflate the tires.

Underinflation can cause unusual handling characteristics or can cause the rim to slip on the tire bead, resulting in an accident or damage to the tire or rim.

Overinflation can cause the tire to burst, resulting in personal injury. Overinflation can also cause unusual handling characteristics which may result in an accident.



- (1) Tread wear indicator
- (2) Indicator location mark
- 2) Check that the depth of the tread groove is more than 1.6 mm (0.06 in.). To help you check this, the tires have molded-in tread wear indicators in the grooves. When the indicators appear on the tread surface, the remaining depth of the tread is 1.6 mm (0.06 in.) or less and the tire should be replaced.
- Check for abnormal wear, cracks and damage. Any tires with cracks or other damage should be replaced. If any tires show abnormal wear, have them inspected by a Maruti Suzuki authorised workshop.

#### **A** CAUTION

Hitting curbs and running over rocks can damage tires and affect wheel alignment. Have tires and wheel alignment checked periodically by a Maruti Suzuki authorised workshop.

- 4) Check for loose wheel nuts.
- 5) C