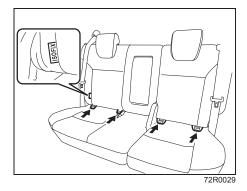

## Adjusting Seat Position (for 2nd row seats)

72R0024

The adjustment levers for 2nd row seats are located under the front of the seats. To adjust the seat position, pull up on the adjustment lever and slide the seat forward or rearward.

After adjustment, try to move the seat forward and rearward to ensure that it is securely latched.