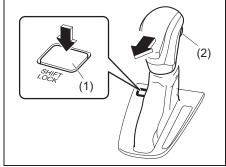

hile holding the shift paddle toward you.
- When you pull the both "+" and "-" shift paddle simultaneously, the gear may not shift.

#### Canceling the manual mode

To cancel the manual mode, shift the gearshift lever from "M" to "D".

#### Temporary manual mode

Pull the shift paddle toward you when driving with the gearshift lever in "D". The information display shows the manual mode indicator and the current gear position.



52RM30030

- (1) Manual mode indicator
- (2) Gear position

The temporary manual mode will be canceled automatically in the following situations.

- When you press and hold the accelerator pedal for a certain period of time without shifting gears.
- When driving speed becomes slow.

#### If You Cannot Shift Automatic Transmission Gearshift Lever Out of "P" (PARK)



72PH4010

Vehicles with an automatic transmission have an electrically operated park-lock feature. If the vehicle's lead-acid battery is discharged, or there is some other electrical failure, the automatic transmission cannot be shifted out of Park in the normal way. Jump starting may correct the condition. If not, follow the procedure described below. This procedure will permit shifting the transmission out of Park.

- 1) Be sure the parking brake is firmly applied.
- 2) If the engine is running, stop the engine.
- Make sure the key is in ON or ACC position, or the ignition mode is "ON" or "ACC".

4) With the release button (1) pushed, push the knob button (2) and shift the gearshift lever to the desired position.

This procedure is for emergency use only. If repeated use of this proced