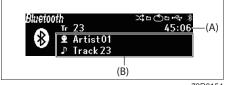

button (7).
- Touch or slide the "TUNE/TRACK" Up/ Down button (1), select "Setup Telephone", and touch the "ENTER" button (6).
- Touch or slide the "TUNE/TRACK" Up/ Down button (1), select "Auto Transfer", and touch the "ENTER" button (6).
- 4) Touch or slide the "TUNE/TRACK" Up/ Down button (1), select "On" or "Off", and touch the "ENTER" button (6).

# Bluetooth® audio

To use Bluetooth<sup>®</sup> devices (Bluetooth<sup>®</sup> audio or mobile phone) on the audio system, it is required to register the Bluetooth<sup>®</sup> devices to the audio system by "Bluetooth<sup>®</sup> Settings".



73R0141

- (1) "TUNE/TRACK" Up/Down button
- (2) "DISP/ENTER" button
- (3) BACK button
- (4) "FLD" (group operation) button
- (5) SETUP (random/repeat) button
- (6) "MEDIA" button

#### **Display**



73R0154

- (A) Playback time
- (B) Text information display

#### NOTE:

Some functions may not be usable on some Bluetooth® devices.

### Selecting the Bluetooth® audio

- 1) Touch the "MEDIA" button (6).
- Touch the "MEDIA" button (6). Each time the button is touched, the mode will change as follows:

USB (iPod) (if equipped)  $\rightarrow$  Bluetooth<sup>®</sup> audio (if equipped)  $\rightarrow$  AUX (if equipped)

#### Fast forwarding/Rewinding a track

- 1) Hold down the "TUNE/TRACK" Up/ Down button (1).
- A: Hold down the Up button for 1 second or longer to fast forward the track.
- Image: Hold down the Down button for 1 second or longer to fast rewind the track.
- Releasing the button can stop the fast forwarding/rewinding.

#### Selecting a track

- 1) Touch the "TUNE/TRACK" Up/