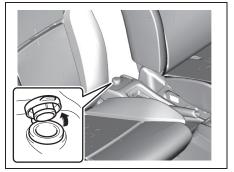

## Adjusting Seat Position (for 2nd row seats)

72R0024

The adjustment levers for 2nd row seats are located under the front of the seats. To adjust the seat position, pull up on the adjustment lever and slide the seat forward or rearward.

After adjustment, try to move the seat forward and rearward to ensure that it is securely latched.