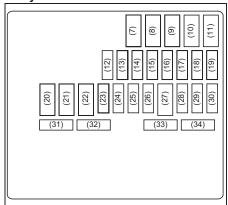

rrent directly from the lead-acid battery.

#### **Primary fuses**

These fuses are between the main fuse and individual fuses, and are for electrical load groups.

#### Individual fuses

These fuses are for individual electrical circuits.

To remove a fuse, use the fuse puller (I) provided in the relay box cover.

#### NOTE:

- "Blank" indicates that fuse is not applicable in the variant, even though name of fuse might be available on cover of fuse box of your vehicle.
- Some fuse may not be applicable to your vehicle according to the variant of vehicle, even though it is not mentioned as blank

### Relay box cover



73R0204



63J095

## **Fuses in Engine Compartment**



- (1) Main fuse box
- (2) Relay box(3) Sub relay box (if equipped)

#### Main fuse box



72RH4017

#### Relay box



72R0115

### Sub relay box (if equipped)



72RH4018

| MAIN FUSE / PRIMARY FUSE |       |                   |  |
|--------------------------|-------|-------------------|--|
| (I)                      | 120 A | FLI (If equipped) |  |
| (2)                      | 100 A | FL2               |  |
| (3)                      | 80 A  | FL3               |  |

|      |       | I                       |  |  |
|------|-------|-------------------------|--|--|
| (4)  | 100 A | FL4                     |  |  |
| (5)  | 50 A  | FL5                     |  |  |
| (6)  | 200 A | FL6                     |  |  |
| (7)  | 30 A  | Starting motor          |  |  |
| (8)  | 40 A  | Blower fan              |  |  |
| (9)  | _     | Blank                   |  |  |
| (10) | 40 A  | ABS motor               |  |  |
|