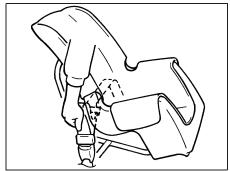

# Shoulder anchor height adjuster (if equipped)

64J198

Adjust the shoulder anchor height so that the shoulder belt rides on the center of the outboard shoulder. To move upward, slide the anchor up. To move downward, slide the anchor down while pulling the lock knob out. After adjustment, check that the anchor is securely locked.

# **WARNING**

Check that the shoulder belt is positioned on the center of the outside shoulder. The belt should be away from your face and neck, but not falling off your shoulder. Misadjustment of the belt could reduce the effectiveness of the seat belt in a collision.