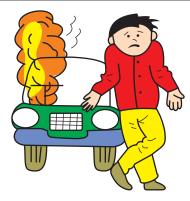

## Vehicle may break-down, meet with an accident or catch fire due to

- 1. Installation of
  - High wattage bulbs
  - Non genuine lamps / horns
  - Modified suspension / wheels
  - Non genuine parts/accessories etc.
- 2. Retrofitment of LPG / CNG fuel systems/kits.
- 3. Usage of domestic LPG.
- 4. Short circuiting due to tampering of wiring harness.

CAUTION: DO NOT STORE OR CARRY INFLAMMABLE MATERIALS IN THE VEHICLE.