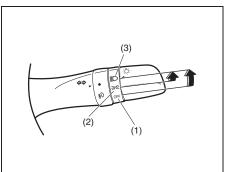

#### **Adjusting Seat Position**

73R003

The adjustment lever for each front seat is located under the front of the seat. To adjust the seat position, pull up on the adjustment lever and slide the seat forward or rearward.

After adjustment, try to move the seat forward and rearward to ensure that it is securely latched.