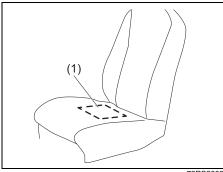

72RS2008

(1) The sensor of the front passenger's seat belt reminder

The seat belt reminder sensor (1) detects whether a person is sitting in the front seat. The sensor of the front passenger's seat belt reminder is located in the seat cushion. The front passenger's seat belt reminder works in the same manner as the driver's seat belt reminder.