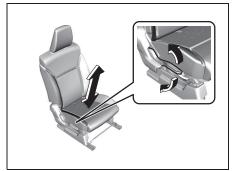

#### Adjusting Seat height (if equipped)

72R0132

If the driver's seat is equipped with a seat height adjuster lever on the outboard side of the seat, raise or lower the seat by pulling up or down the adjuster lever.