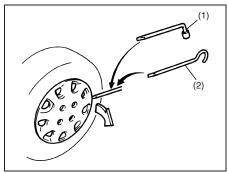

b carefully; it may be hot from driving.
- 6) Install the new wheel and replace the wheel nuts with their cone shaped end facing the wheel. Tighten each nut snugly by hand until the wheel is securely seated on the hub.



81A057

## Tightening torque for wheel nuts 100 Nm (10.2 kg-m, 74.0 lb-ft)

 Lower the jack and fully tighten the nuts with a wheel wrench in numerical order as shown in the illustration.

#### **WARNING**

Use genuine wheel nuts and tighten them to the specified torque as soon as possible after changing wheels. Incorrect wheel nuts or improperly tightened wheel nuts may come loose or fall off, which can result in an accident. If you do not have a torque wrench, have the wheel nut torque checked by a Maruti Suzuki authorised workshop.

### Full Wheel Cover (if equipped)



60G309

### (1) or (2) Flat end tool

Your vehicle includes two tools, a lug wrench and a jack crank, one of which has a flat end.

Use the tool with the flat end to remove the full wheel cover, as shown in the illustration.



60MH074

When installing the cover, make sure that it is positioned so that it does not cover or foul the air valve.

#### After Changing Wheels

Stow the tyre changing tools (jack, jack handle and lug wrench) in place. Also, stow the flat tyre in the spare tyre stowed position. Refer to "Tyre Changing Tool" in this section.

#### NOTICE

Repair or replace the flat tyre immediately. If the flat tyre is placed in the spare tyre stowed position for long time, it can cause vehicle shakiness, noise, or scratches.

## **Jump-Starting Instructions**

#### **▲** WARNING