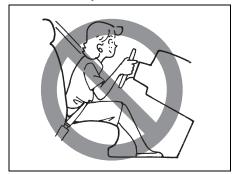

#### **WARNING**

(Continued)

- Do not hold a child on a passenger's lap. Even if the passenger holds the child tightly, he/she would not be supported enough in the event of an accident and it could result in a serious injury of the child.
- Never use the same seat belt on more than one occupant and never attach a seat belt over an infant or child being held on an occupant's lap. Such seat belt use could cause serious injury in the event of an accident.