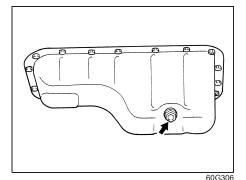

e the oil filler cap and pour oil slowly through the filler hole to bring the oil level to the upper limit on the dipstick. Be careful not to overfill the oil. Too much oil is almost as bad as too little oil. After refilling, start the engine and allow it to idle for about a minute. Stop the engine, wait about 5 minutes and check the oil level again.

#### **Changing Engine Oil and Filter**

Drain the engine oil while the engine is still warm.



66RH001

- 1) Remove the oil filler cap.
- 2) Place a drain pan under the drain plug.
- 3) Using a wrench, remove the drain plug and drain the engine oil.

#### **A** CAUTION

The engine oil temperature may be high enough to burn your fingers when the drain plug is loosened. Wait until the drain plug is cool enough to touch with your bare hands.



Tightening torque for drain plug 35 Nm (3.6 kg-m, 25.8 lb-ft)

#### **A** WARNING

- Engine oil can be hazardous. Children and pets may be harmed by swallowing new or used oil. Keep new and used oil and used oil filters away from children and pets.
- Repeated, prolonged contact with used engine oil may cause skin cancer.
- Brief contact with used oil may irritate skin.

(Continued)

#### **A** WARNING

(Continued)

- To minimize your exposure to used oil, wear a long-sleeve shirt and moisture-proof gloves (such as dishwashing gloves) when changing oil. If oil contacts your skin, wash thoroughly with soap and water.
- Launder any clothing or rags if it is with oil.
- Recycle or properly dispose of used oil and filters.
- Reinstall the drain plug with new gasket. Tighten the plug with a wr