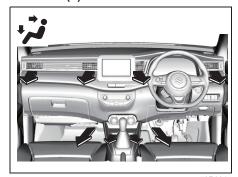

e is selected, outside air is introduced.

FRESH AIR and RECIRCULATED AIR are selected alternately each time the air intake selector is pushed.

### NOTE:

If you select RECIRCULATED AIR for an extended period of time, the air in the vehicle may become contaminated and the windows tend to get misted. Therefore, you should select FRESH AIR whenever possible.

### Air flow selector (4)



72R0020

Push the air flow selector (4) to change among the following functions. The indication of the selected mode appears in the display.

If "AUTO" switch (8) is pushed, the air flow will vary automatically as the climate control system maintains the selected temperature.

### VENTILATION (c)



72R0013

Temperature-controlled air comes out of the center, side and cup holder outlets.

### BI-LEVEL (d)



72R0014

Temperature-controlled air comes out of the floor outlets and cooler air comes out of the center, side and cup holder outlets. When the temperature selector (1) is in the fully cold position or fully hot position, however, the air from the floor outlets and the air from the center, side and cup holder outlets will be the same temperature.

### HEAT (e)



72R000

Temperature-controlled air comes out of the floor outlets and the side outlets, a small amount of air comes out of the windshield defroster outlets and also comes slightly out of the side defroster outlets.

### **HEAT & DEFROST (f)**



72R000

Temperature-controlled air comes out of the floor outlets, the windshield defroster outlets, the side defroster outlets and the side outlets.

### Defrost switch (5)



72R0008