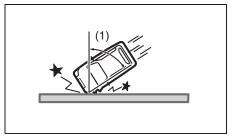

· Falling into a deep hole or ditch



80J101

· Landing hard or falling

#### Front airbags may not inflate

The front airbags may not inflate when a strong impact has not occurred since the collision object (including living beings like animals) was easy to be deformed or moved, or the collided portion of your vehicle was easy to be deformed.

Also, front airbags may not inflate in many cases when the collision angle is greater than about 30 degrees at left and right angles from the front of your vehicle. Also, in certain collisions at low speed, the airbags may not inflate.



· Frontal collision to a stopped vehicle at less than about 50 km/h



80J103

· Collision that the front of your vehicle goes under the bed of a truck etc.



80J104

· Collision with a utility pole or stumpage



80J105E

· Collision with a fixed wall or guardrail at left and right angles of greater than about 30 degrees (1) from the front of your vehicle



80J106

· Frontal collision with a fixed wall that does not move or deform at less than about 25 km/h

Front airbags do not inflate

Front airbags do not inflate in rear impacts, side impacts or rollovers, etc. However, these might inflate in a strong impact.



80J120

· Impact from the rear



80J119

· Impact from the side



80J110

#### · Vehicle rollover

# Side Airbags (if equipped)



72RH4005

Side airbags are designed to inflate in severe side impact collisions when the ignition mode is ON.

Side airbags are not designed to inflate in frontal or rear collisions, rollovers or minor side collisions, since they would offer no protectio