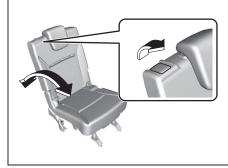

## Walk-in Type Seats (for 2nd row seats)

73R0038

#### NOTE:

To enter to or exit from the 3rd row seat, insert the tongue plate of the buckle into the part (1) before moving the 2nd row seat.

72R0026

The walk-in type seat can be moved to provide easy entry to and exit from the 3rd row seats. You can move a walk-in seat by lifting up the release lever and pushing the seatback forward.