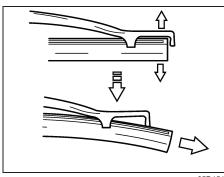

## **Catalytic Converter**

80G106

The purpose of the catalytic converter is to minimize the amount of harmful pollutants in your vehicle's exhaust. Use of leaded fuel in vehicles equipped with catalytic converters is prohibited, because lead deactivates the pollutant-reducing components of the catalyst system.

The converter is designed to last the life of the vehicle under normal usage and when unleaded fuel is used. No special maintenance is required on the converter. However, it is very important to keep the engine properly tuned. Engine misfiring, which can result from an improperly tuned engine, may cause overheating of the catalytic converter. This may result in permanent heat damage to the catalytic converter and other vehicle components.

### **NOTICE**

To minimize the possibility of catalytic converter or other vehicle damage:

- Maintain the engine in the proper operating condition.
- In the event of an engine malfunction, particularly one involving engine misfiring or other apparent loss of performance, have the vehicle serviced promptly.
- Do not turn off the engine or interrupt the ignition when the transmission is in gear and the vehicle is in motion.
- Do not try to start the engine by pushing or towing the vehicle, or coasting down a hill.
- Do not idle the engine with any spark plug wires disconnected or removed, such as during diagnostic testing.
- Do not idle the vehicle for prolonged periods if idling seems rough or there are other malfunctions.
- Do not allow the fuel tank to get near the empty level.
- Avoid driving your vehicle at excessively high engine speed in or around the red zone of the tachometer.