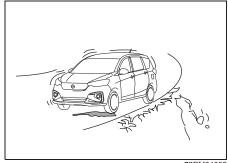

xperience.

Following are basic rules for safe driving. Read them carefully for good understanding of the content so that you can enjoy safe and pleasant driving in your vehicle.

### Starting

- 1) Adjust the driver's seat for the proper driving posture.
- 2) Adjust the rear view mirror so as to obtain the best possible rear view.



72RM04001

- Before moving, look around your vehicle to confirm safety.
- 4) Don't accelerate suddenly, since it is dangerous and wastes fuel.

### **General Driving**

- Be sure to stop before a stop light or stop sign. When moving into an intersection without any traffic lights or signs, drive slowly to confirm safety.
- Always follow other vehicles at a safe distance in order to prevent a rear-end collision, in case the vehicle ahead makes a sudden stop.



72RM04002

- Turn on the turn signal at least 30 meters before making a turn or changing the lane so as not to be hit.
- Before entering a corner, decelerate to a safe speed. Don't apply brakes during cornering, or skidding may occur.

- When overtaking other vehicles, watch out for oncoming vehicles and carefully ensure safety.
- Don't attempt zigzag driving as it will hinder your control over the vehicle and may cause an accident.
- Avoid reckless high speed driving and try to drive at a safe speed suitable for the road conditions while maintaining a constant speed.
- 8) The higher the speed, the narrower the driver's visual range becomes. In such a state, it is difficult to anticipate any hazard and the driver feels fatigued.



72RM04003

- Do not attempt sharp handling during high s