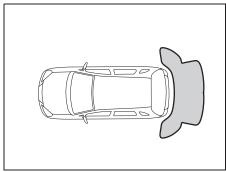

ve the sensors inspected by a Maruti Suzuki authorised workshop.

#### Working sensors

The sensors that work depends on the position of the gearshift lever as follows:

| Gearshift lever position |        | Manual Transmission |              | Automatic Transmission |              |
|--------------------------|--------|---------------------|--------------|------------------------|--------------|
|                          |        | R                   | N, 1st - 5th | R                      | N, D, 2 or L |
| Rear sensors             | Center | On                  | Off          | On                     | Off          |
|                          | Corner | On                  | Off          | On                     | Off          |

## Approximate areas where obstacles can be detected



60MH126

- An obstacle within about 20 cm (8 in) from a sensor or just below a sensor is not detectable.
- The sensors can detect an obstacle up to about 1.5 m (5 ft) from the rear of vehicle.

#### **WARNING**

- Under the following conditions, the parking sensor system may not work normally because the sensors cannot detect obstacles correctly.
  - Sensors are covered with mud, ice or other materials. (Such materials must be removed for normal operation.)
  - Sensors are wet from water splashes or heavy rain.
  - Sensors are covered by a hand, sticker, accessory, etc.
  - There is an accessory or other object attached within the sensor's sensing area.
  - Items such as tow hooks, commercially available corner poles, radio antenna, etc. are installed on the bumper.
  - The height of the