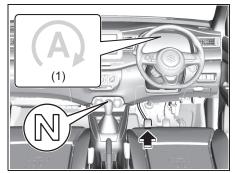

r to a position other than "N" without depressing the clutch pedal. If the gear shift lever is in a position other than "N", the engine will not restart automatically even if the clutch pedal is depressed.

#### NOTE:

The ENG A-STOP system will not operate and engine does not stop automatically under the following conditions:

- Engine auto stop function will be ready once the vehicle runs at a speed exceeding 6km/h after restart of the engine.
- The audio and other electrical component can be used during the automatic engine stop, but the air conditioner will switch to the fan mode.
- If the vehicle is equipped with an auto air conditioner, the fan speed will be limited during the automatic engine stop (only in the auto control mode) to keep the cabin air-conditioned for a longer time.



72R0102

 Regardless of whether the vehicle has stopped or not, depressing the clutch pedal will restart the engine and ENG A-STOP indicator light (green) (1) will go off.

While the engine is stopped automatically, depressing the clutch pedal will restart the engine consuming fuel. Therefore, for fuel economy, it is recommended to depress the clutch pedal just before the vehicle start.

 Without depressing the clutch pedal, the engine may restart automatically if the automatic engine restart conditions are met.

For details, refer to the section, "Conditions to restart the engine automatically".

#### Automatic transmission vehicle

 Depress the brake pedal to decelerate while the gearshift lever is in the "D" position will automatically stop the engine before the vehicle is stopped (ap