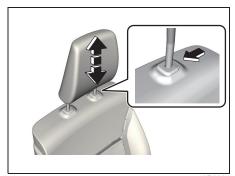

#### Adjusting Seat height (if equipped)

72R0132

If the driver's seat is equipped with a seat height adjuster lever on the outboard side of the seat, raise or lower the seat by pulling up or down the adjuster lever.