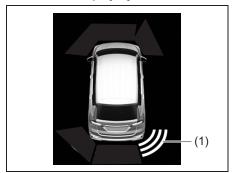

more than about 20 percent from the set speed.
- Any time the vehicle speed falls below 40 km/h.
- When the vehicle skids and ESP<sup>®</sup> is activated.

To resume the previously set speed, push up the "RES +/SET -" switch (3) and turn on "SET" indicator (5). The vehicle speed must be above 40 km/h when the vehicle is not under the above conditions.

To turn off the cruise control system, push cruise switch (1) and check that the cruise indicator (4) is off.

Also, if the malfunction indicator light in the instrument cluster comes on or blinks, the cruise control system will be turned off.

#### NOTE:

If you turn off the cruise control system, the previously set speed in the memory is cleared. Reset your cruising speed again.

#### **Parking Sensors**

#### Information Display Symbol



72R0035

- (1) Symbol representing an obstacle detected by parking sensor\*
  - \* This symbol shows that an obstacle is located on the right rear of vehicle.
- The parking sensor system uses ultrasonic sensors to detect obstacles near
  the rear bumper. If obstacles are sensed
  while you are parking or moving the
  vehicle slowly, the system warns you by
  sounding a buzzer and displaying symbols representing the obstacles on the
  information display in the instrument
  cluster (if equipped).
- The system emits an ultrasonic wave and the relevant sensor detects the return of the wave reflected by an obsta-

- cle. The system measures the time taken by the ultrasonic wave to reach the obstacle and return from it, from which it determines the obstacle's position.
- The parking sensor fu