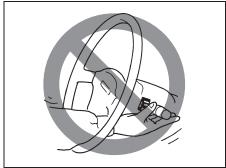

#### **WARNING**

Never attempt to adjust the driver's seat or seatback while driving. The seat or seatback could move unexpectedly, causing loss of control. Make sure that the driver's seat and seatback are properly adjusted before you start driving.