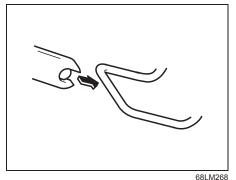

# Seat Belt Catch Hole (for 2nd row seats)

NOTE:

To enter to or exit from the 3rd row seat, insert the tongue plate of the buckle into the part (1) before moving the 2nd row seat.

#### NOTICE

When you move a seatback, make sure the tongue plate of the buckle is inserted in the seat belt catch hole so the seat belts are not caught by the seatback, seat hinge, or seat latch. This helps prevent damage to the belt system.