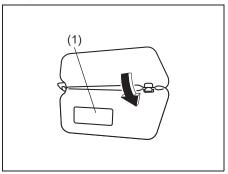

#### NOTE:

To enter to or exit from the 3rd row seat, insert the tongue plate of the buckle into the part (1) before moving the 2nd row seat.

72R0026

The walk-in type seat can be moved to provide easy entry to and exit from the 3rd row seats. You can move a walk-in seat by lifting up the release lever and pushing the seatback forward.

# Seat Belt Catch Hole (for 2nd row seats)

NOTE:

To enter to or exit from the 3rd row seat, insert the tongue plate of the buckle into the part (1) before moving the 2nd row seat.