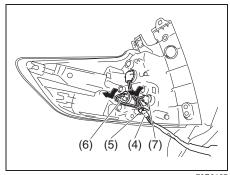

# Seat Belt Catch Hole (for 2nd row seats)

NOTE:

To enter to or exit from the 3rd row seat, insert the tongue plate of the buckle into the part (1) before moving the 2nd row seat.

#### NOTICE

When you move a seatback, make sure the tongue plate of the buckle is inserted in the seat belt catch hole so the seat belts are not caught by the seatback, seat hinge, or seat latch. This helps prevent damage to the belt system.