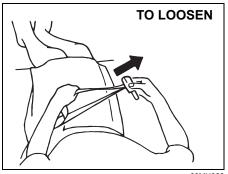

#### Safety reminder

60A040

To reduce the risk of sliding under the belt during a collision, position the lap portion of the belt across your lap as low on your hips as possible and adjust it to a snug fit by pulling the shoulder portion of the belt upward through the latch plate. The length of the diagonal shoulder strap adjusts itself to allow freedom of movement.

### All Seat Belts Except Center of 2nd Row Seat

60A036

To fasten the seat belt, sit up straight and well back in the seat, pull the latch plate attached to the seat belt across your body and press it straight into the buckle until you hear a "click". After pressing the latch plate into the buckle, pull the seat belt to make sure it is securely latched.