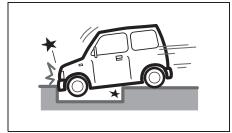

## Vehicle may break-down, meet with an accident or catch fire due to

- 1. Installation of
  - High wattage bulbs
  - Non genuine lamps / horns
  - Modified suspension / wheels
  - Non genuine parts/accessories etc.
- 2. Retrofitment of LPG / CNG fuel systems/kits.
- 3. Usage of domestic LPG.
- 4. Short circuiting due to tampering of wiring harness.