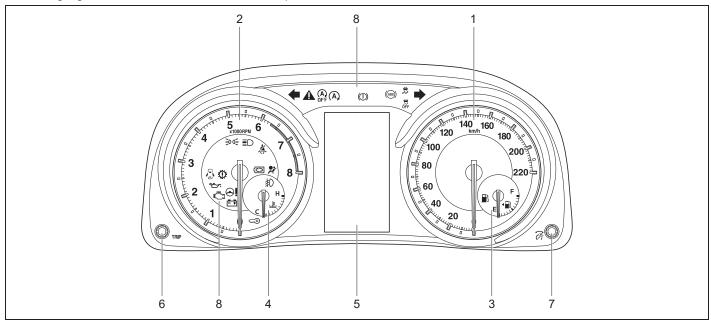

olding mirror function changes from the currently selected one to the other. You can check whether the system is enabled or disabled by the number of interior buzzer beeps at the end of the procedure as follows.

| System state | Number of beeps |
|--------------|-----------------|
| Disabled     | Once            |
| Enabled      | Twice           |

 If you cannot complete the operations in step 3) and 4) within 15 seconds correctly, the state of the remote folding mirror function will not change and the interior buzzer does not beep. Perform the procedure again from the beginning.

# **Instrument Cluster**

- Speedometer
   Tachometer
- 3. Fuel gauge

- 4. Temperature gauge5. Information display6. Trip meter selector knob

- 7. Indicator selector knob
- 8. Warning and indicator lights



72RH4008

# **Speedometer**



The speedometer indicates vehicle speed in km/h

# Speed Alert System

The speed alert system gives audible warning for alert of over-speed to driver. When vehicle speed exceeds about 80 km/ h, primary level warning with two beeps will sound every minute. When the vehicle speed exceeds about 120 km/h, secondary level warning with continuous beeps will sound. If the vehicle speed is slowed down to about 118 km/h. primary warning will resume. If the vehicle is slowed down to about 78 km/h, speed alert warning will stop. This buzzer does not indicate any malfunction in vehicle

# **Tachometer**



The tachometer indicates engine speed in revolutions per minute.

# **NOTICE**

Never drive the vehicle with the engine revving in the red zone or severe engine dama