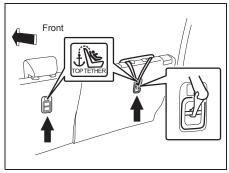

# **Child Restraint Systems**

60G332S

The following types of child restraint system are available generally.

#### **Booster seat**

80JC008

Maruti Suzuki highly recommends that you use a child restraint system to restrain infants and small children. Many different types of child restraint systems are available; check that the restraint system you select meets applicable safety standards.

All child restraint systems are designed to be secured in vehicle seats either by seat belts (lap belts or the lap portion of lap shoulder belts) or by special rigid lower anchor bars built into the seat

#### NOTE:

Observe any statutory regulation about child restraints.

61M0241