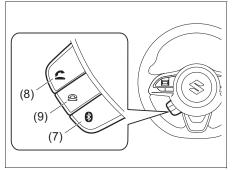

utton

#### **Display**



73R0146

#### **NOTICE**

- Before connection, mute the unit, and also keep the volume of the auxiliary audio source within a range that will not cause distortion.
- When the audio source is turned off, noise may be emitted. Be sure to turn off the unit or switch to another mode before turning off the audio source.

#### **AUX** selection

- 1) Touch the "MEDIA" button (1).
- Each time the button is touched, the mode will change as follows:
   USB (iPod) (if equipped) → Bluetooth<sup>®</sup> audio (if equipped) → AUX (if equipped)

#### NOTE:

 Please consult your place of purchase for details about whether a given auxiliary audio source can be connected and the proper auxiliary cord to use.

# Setting of Bluetooth® devices



#### Steering switch (if equipped)



73R0152

- (1) "TUNE/TRACK" Up/Down button
- (2) "ENTER" button
- (3) BACK button
- (4) SETUP button
- (5) Bluetooth® button
- (6) Off-hook button

# **A** CAUTION

Do not register or set the Bluetooth<sup>®</sup> device while driving. Stop your vehicle in a safe area before registering the device.

Registration of Bluetooth® devices
To use Bluetooth® devices (Bluetooth® audio or mobile phone) on the audio system, it is required to register the Bluetooth® devices to the audio system. Up to 5 Bluetooth® devices can be registered.

#### NOTE:

- Certain functions cannot be used depending on the Bluetooth<sup>®</sup> device.
- Refer to the user manual included with your device regarding the operation method of Bluetooth<sup>®</sup> devices.
- Some Bluetooth<sup>®</sup> enabled phones may no