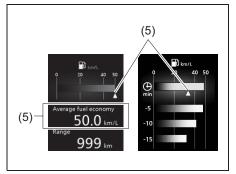

s L/100km, km/L, MPG (UK).
- The indicated maximum value of instantaneous fuel consumption is one of the followings. No more than the maximum value will be indicated on the display even if the actual instantaneous fuel consumption is higher.
  - For L/100km setting: 30
  - For km/L setting: 50

- For MPG (UK) setting: 80
- The indication on the display may be delayed if fuel consumption is greatly affected by driving conditions.
- The display shows estimated values. Indications may not be the same as actual values.

# Average fuel consumption / 5-minute average fuel consumption / 1-driving cycle average fuel consumption

Average fuel consumption from previous reset and 5-minute average fuel consumption, and 1-driving cycle average fuel consumption are shown.

# (Average fuel consumption)



52RM21080

# (5) Average fuel consumption

If you selected average fuel consumption the last time you drove the vehicle, the display shows the last value of average fuel consumption from previous driving when the ignition switch is turned "ON" or pushed to "ON" mode. Unless you reset the value of average fuel consumption, the display indicates the value of average fuel consumption based on the average fuel consumption during previous driving.

### NOTE:

When you reconnect the negative (–) terminal to the lead-acid battery, the value of average fuel consumption will be shown after driving for a period of time.

You can select the timing to reset the value of average fuel consumption by one of the following three methods;

- Reset after refuel: the value of average fuel consumption will b