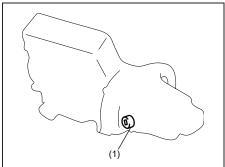

#### NOTE:

To enter to or exit from the 3rd row seat, insert the tongue plate of the buckle into the part (1) before moving the 2nd row seat.

72R0026

The walk-in type seat can be moved to provide easy entry to and exit from the 3rd row seats. You can move a walk-in seat by lifting up the release lever and pushing the seatback forward.

# Seat Belt Catch Hole (for 2nd row seats)

NOTE:

To enter to or exit from the 3rd row seat, insert the tongue plate of the buckle into the part (1) before moving the 2nd row seat.