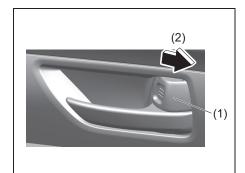

72RS2008

(1) The sensor of the front passenger's seat belt reminder

The seat belt reminder sensor (1) detects whether a person is sitting in the front seat. The sensor of the front passenger's seat belt reminder is located in the seat cushion. The front passenger's seat belt reminder works in the same manner as the driver's seat belt reminder.