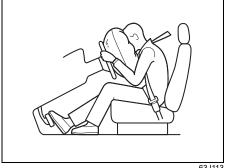

# Seat Belt Force Limiter System (Only for Front Seat)

69RHS167

In the event of a strong impact coming from the front, the seat belt force limiter operates in two stages to reduce a force to the shoulder strap, thus lessening the impact being sustained by the front passengers.

# WARNING

If the seat belt sustains strong impact, the resin of the shoulder anchor part (1) and the tongue plate part (2) could soften due to heavy friction, thus sticking to the seat belt, making the belt slide less easily. In such a case, the seat belt may not provide the best performance, resulting in severe injury in case of emergency. Have the seat belt replaced by a Maruti Suzuki authorised workshop.