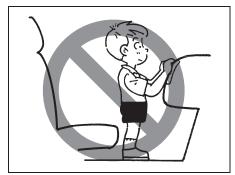

#### **WARNING**

- Never allow persons to ride in the cargo area of a vehicle. In the event of an accident, there is a much greater risk of injury for persons who are not riding in a seat with their seat belt securely fastened.
- Seat belts should always be adjusted as follows:
  - the lap portion of the belt should be worn low across the pelvis, not across the waist.
  - the shoulder straps should be worn on the outside shoulder only, and never under the arm.
  - the shoulder straps should be away from your face and neck, but not falling off your shoulder.

#### **WARNING**

(Continued)

- Do not hold a child on a passenger's lap. Even if the passenger holds the child tightly, he/she would not be supported enough in the event of an accident and it could result in a serious injury of the child.
- Never use the same seat belt on more than one occupant and never attach a seat belt over an infant or child being held on an occupant's lap. Such seat belt use could cause serious injury in the event of an accident.