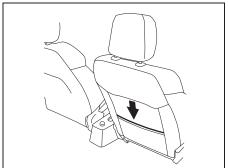

#### 3rd row seats

To fold the 3rd row seat forward:

1) Lower the head restraint fully.

73R0207

 Stow the seat belt buckles of the right and left seating position into the pocket of the seat cushion as shown in the illustration.

73R0007

3) Lift up the release lever on the top of seat, and fold the seatback forward.