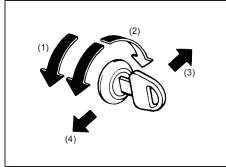

outside the vehicle:

- Insert the key and turn the top of the key toward the front of the vehicle, or
- Turn the lock knob forward, then pull and hold the door handle as you close the door.

To unlock a front door from outside the vehicle, insert the key and turn the top of the key toward the rear of the vehicle.

#### **BEFORE DRIVING**



(1) LOCK (2) UNLOCK

To lock a door from inside the vehicle, turn the lock knob forward. Turn the lock knob rearward to unlock the door.

To lock a rear door from outside the vehicle, turn the lock knob forward and close the door. You do not need to pull and hold the door handle as you close the door.

#### NOTE:

Be sure to hold the door handle when you close a locked front door, or the door will not remain locked.

# **Central Door Locking System**



54G294

- (1) UNLOCK
- (2) LOCK
- (3) Front
- (4) Rear

You can lock and unlock all doors (including the tailgate) simultaneously by using the key in the driver's door lock.

To lock all doors simultaneously, insert the key in the driver's door lock and turn the top of the key toward the front of the vehicle once.

To unlock all doors simultaneously, insert the key in the driver's door lock and turn the top of the key toward the rear of the vehicle twice.

To unlock the driver's door only, insert the key in that door lock and turn the top of the key toward the rear of the vehicle once.



(1) LOCK (2) UNLOCK

You can also lock or unlock all doors by depressing the front or rear of the switch, respectively.

#### NOTE:

- You can also lock or unlock all doors by operating the transmitter