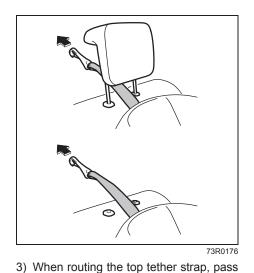

The number of the top tether anchorage brackets provided in your vehicle depends on the vehicle specification. Install the child restraint system as follows:

- Secure the child restraint on the 2nd row seat using the procedure described above for securing a restraint system that does not require a top tether strap.
- 2) Hook the top tether strap to the top tether anchorage bracket and tighten the top tether strap according to the instructions provided by the child restraint system manufacturer. Attach the top tether strap to the corresponding top tether anchorage bracket located directly behind the child restraint.

1-26

the top tether strap as shown in the illustration. (Refer to "Head restraints" section for details on how to adjust the height of head restraint or remove it.)
 4) Check that cargo does not interfere with routing of the top tether strap. **NOTICE**When installing a child restraint system to the 2nd row seat, adjust the front seat position so that the front seat does not interfere with the child