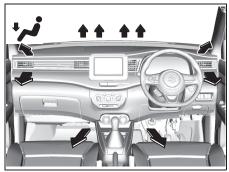

#### **Front Airbags**

63J113

Front airbag is designed to inflate in severe frontal collisions when the ignition switch is in "ON" position or the ignition mode is "ON".

#### Front passenger's front airbag

72R0143

The driver's front airbag is located behind the center pad of the steering wheel and the front passenger's front airbag is located behind the passenger's side of the dashboard. The words "SRS AIRBAG" are molded into the airbag covers to identify the location of the airbags.