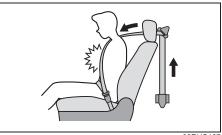

### **WARNING**

Wear Your Seat Belts at All Times.

### **WARNING**

An airbag supplements, or adds to, the frontal collision protection offered by seat belts. The driver and all passengers must be properly restrained by wearing seat belts at all times even if driving for a very short distance, whether or not an airbag is mounted at their seating position, to minimize the risk of severe injury or death in the event of a collision.

## A WARNING

An airbag supplements or adds to the collision protection offered by seat belts. The driver and all passengers must be properly restrained by fastening seat belts at all times, whether or not an airbag is mounted at their seating position, to minimize the risk of severe injury or death in the event of a collision.