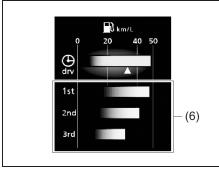

ng to reset the value of average fuel consumption, refer to "Setting mode" in this section.

### (4) Instantaneous fuel consumption

### NOTE:

- The display does not show the bar graph unless the vehicle is moving.
- Depending on the vehicle's specification, the fuel consumption units of initial setting are indicated as L/100km, km/L, MPG (UK).
- The indicated maximum value of instantaneous fuel consumption is one of the followings. No more than the maximum value will be indicated on the display even if the actual instantaneous fuel consumption is higher.
  - For L/100km setting: 30
  - For km/L setting: 50

### NOTE:

If you add only a small amount of fuel when you select "Reset after refuel", the average fuel consumption value may not be reset.

### (5-minute average fuel consumption)



72R0136

(6) 5-minute average fuel consumption

(1-driving cycle average fuel consumption)



(7) 1-driving cycle average fuel consumption

You can check transition of average fuel consumption every 5 minutes from 15 minutes before up to now. Also, you can check transition of average fuel consumption the past 3 driving cycles. Time indication and driving cycle indication can be changed. For details, refer to "Setting mode" in this section.

### **Driving range**



### (8) Driving range

If you selected driving range the last time you drove the vehicle, the display indicates "---" for a few seconds and then indicates the current driving range when the ignition switch is turned "ON" or pushed to "ON" mode.

The driving range shown in the display is an indicative unit of the approximate di