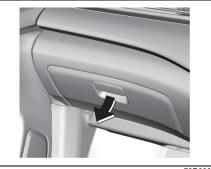

### NOTE:

To enter to or exit from the 3rd row seat. insert the tongue plate of the buckle into the part (1) before moving the 2nd row seat.

72R0026

The walk-in type seat can be moved to provide easy entry to and exit from the 3rd row seats. You can move a walk-in seat by lifting up the release lever and pushing the seatback forward.