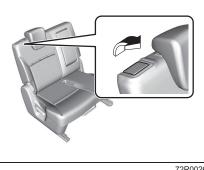

### Adjusting Seat height (if equipped)

72R0132

If the driver's seat is equipped with a seat height adjuster lever on the outboard side of the seat, raise or lower the seat by pulling up or down the adjuster lever.