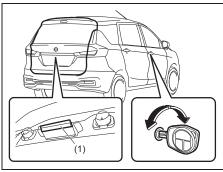

### NOTE:

To enter to or exit from the 3rd row seat. insert the tongue plate of the buckle into the part (1) before moving the 2nd row seat.

72R0026

The walk-in type seat can be moved to provide easy entry to and exit from the 3rd row seats. You can move a walk-in seat by lifting up the release lever and pushing the seatback forward.

### 2nd row seats

To fold the 2nd row seat forward:

1) Insert the tongue plate of the buckle into the part (1)