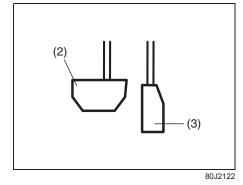

# Child Restraint Systems

**Child restraint** 

Booster seat

60G332S

### 80JC008

Maruti Suzuki highly recommends that you use a child restraint system to restrain infants and small children. Many different

The following types of child restraint system are available generally.

### Infant restraint - rear seat only

80JC007

types of child restraint systems are available; check that the restraint system you select meets applicable safety standards.

All child restraint systems are designed to be secured in vehicle seats either by seat belts (lap belts or the lap portion of lap shoulder belts) or by special rigid lower anchor bars built into the seat.