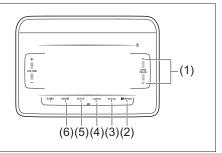

Part No. 99011M72R14-74W July, 202**4** (ENG.) This Owner's Manual applies to ERTIGA models produced by MARUTI SUZUKI INDIA LIMITED.

NOTE : The illustrated Model is one of the ERTIGA series Accessories shown in the picture are not part of standard equipment

© Copyright 2024 **Maruti Suzuki India Limited.** All rights reserved. No part of this manual can be reproduced in any manner whatsoever or transmitted in any form or by any means without prior written consent of Maruti Suzuki India Limited.

# FOREWORD

The digital Owner's Manual is an essential part of your vehicle a rich document which familiarizes you with the vehicle by providing information such as features, warnings, operations and equipment description etc. Please read this manual carefully before operating your new MARUTI SUZUKI vehicle and review the manual from time to time.It is recommended to download this manual (from "Maruti Suzuki Rewards" mobile application with your registered mobile number) and save a soft copy of the same for easy access all times. Please visit MARUTI SUZUKI authorised workshop for availing any service.

To prolong the life of your vehicle and reduce maintenance cost, the periodic maintenance must be carried out according to "PERIODIC MAINTENANCE SCHEDULE" described in "INSPECTION AND MAINTENANCE" section of this manual. It is essential for preventing trouble and accidents to ensure your satisfaction and safety.