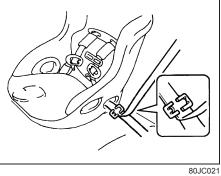

#### NOTE:

Stow the removed head restraint in the luggage compartment so it will not cause inconvenience to the occupants.

 Place the child restraint in the 2nd row seat, inserting the connecting bars to the anchorages between the seat cushion and the seatback.

68LM268

- Use your hands to carefully align the connecting bar tips with the anchorages. Take care not to pinch your fingers.
- Push the child restraint toward the anchorages so that the connecting bar tips are partially hooked to the anchorages. Use your hands to confirm the position.