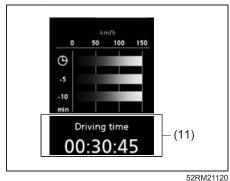

### **WARNING**/ **CAUTION**/*NOTICE*/ NOTE

Please read this manual and follow its instructions carefully. To emphasize special information, the symbol and the words **WARNING**, **CAUTION**, **NOTICE** and **NOTE** have special meanings. Pay particular attention to messages highlighted by these signal words: