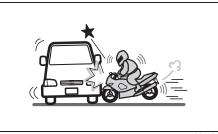

• Collision with a fixed wall or guardrail at left and right angles of greater than about 30 degrees (1) from the front of your vehicle