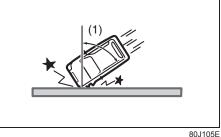

80J102

· Frontal collision to a stopped vehicle at less than about 50 km/h

· Falling into a deep hole or ditch

80J105E

• Collision that the front of your vehicle goes under the bed of a truck etc.

· Collision with a utility pole or stumpage