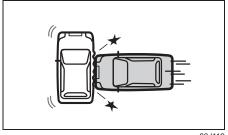

#### Front airbags do not inflate

Front airbags do not inflate in rear impacts, side impacts or rollovers, etc. However, these might inflate in a strong impact.

80J120

· Impact from the rear

 Frontal collision with a fixed wall that does not move or deform at less than about 25 km/h

80J119

· Impact from the side

Vehicle rollover

Side airbags SRS AIRBAG

72RH4005

Side airbags are designed to inflate in severe side impact collisions when the ignition mode is ON.

Side airbags are not designed to inflate in frontal or rear collisions. rollovers or minor side collisions, since they would offer no protection in those types of accidents. Only the side airbag on the side of the vehicle that is struck will inflate. However, in a frontal angle collision, the side airbags may inflate. Since an airbag deploys only one time during an accident, seat belts are needed to restrain occupants from further movements during the accident.