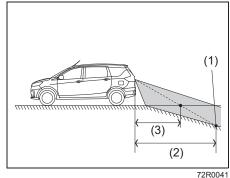

ndensation may occur on the camera lens).
  - When a foreign object such as mud or a drop of water is stuck around the camera lens.
  - When strong light directly enters the camera (vertical lines may be seen on the display).
  - Under fluorescent light. (The display may flicker.)
  - When the outside temperature is low (the image on the display may be darkened).

#### Rearview camera screen indication

The distance viewed in the rearview camera may differ from the actual distance according to the condition of the road or the load the vehicle is carrying.



- (1) Object
- (2) Actual distance
- (3) Distance on the display

When there is an uphill incline behind the vehicle, the object shown on the display appears farther away than the actual distance.

Downhill incline behind the vehicle



- (1) Object
- (2) Actual distance
- (3) Distance on the display

When there is a downhill incline behind the vehicle, the object shown on the display appears closer than the actual distance.

#### If the rear view from the rearview camera is not shown or there is a poor image

- If the rear view from the rearview camera is not shown.
  - Check that the ignition mode is "ON".
  - Check that the gearshift lever is shifted to "R" position.
- If the image from the rearview camera is poor.
  - Check that the camera lens is not dirty.
  - Check that light from the sun or the beam of the headlights from the vehicle behind is not shining directly into the lens.

If the rearview camera system is still not working properly after checking the above, have the system inspected by a Maruti Suzuki aut