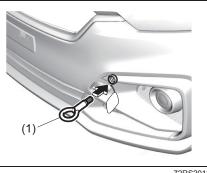

(1) The sensor of the front passenger's seat belt reminder

The seat belt reminder sensor (1) detects whether a person is sitting in the front seat. The sensor of the front passenger's seat belt reminder is located in the seat cushion. The front passenger's seat belt reminder works in the same manner as the driver's seat belt reminder.

### 

- Do not spill liquid or semi-solid on the front passenger's seat. If you spill it on the front passenger's seat, immediately wipe it dry with a soft cloth. Contact of liquid with sensor may impact the function of seat belt reminder sensor.
- Do not place any sharp or heavy object on passenger seat which can penetrate through seat upholstery and can cause damage to sensor.

### NOTICE

 The sensor of the front passenger's seat belt reminder is located in the seat cushion. If heavy or sharp objects are put on the seat cushion, or a removal, disassembly and modification of the passenger's seat are performed, the sensor may not work properly or can be damaged. Do not put heavy or sharp objects on the seat cushion. Do not remove, disassemble and modify the passenger's seat.