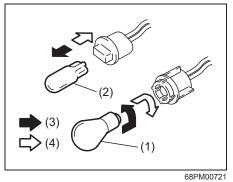

### Head Restraints

73R0035

To raise the front head restraint, pull upward on the restraint until it clicks. To lower the restraint, push down on the restraint while holding in the lock lever. If a head restraint must be removed (for cleaning, replacement, etc.), push in the lock lever and pull the head restraint all the way out.