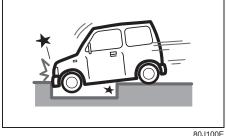

Conditions of side airbags deployment (inflation)

· Hitting a curb or bump

· Landing hard or falling

· Impacts from the side at about a right angle by a general passenger car to your vehicle at more than about 30 km/h or in a greater impact

#### Side airbags may inflate in a strong impact

Side airbags may inflate even in a frontal collision, if there is a strong impact to the lateral direction.

- · Falling into a deep hole or ditch

1-33

· Frontal collision