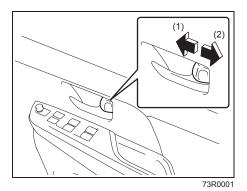

### **Adjusting Seat Position**

The adjustment lever for each front seat is located under the front of the seat. To adjust the seat position, pull up on the adjustment lever and slide the seat forward or rearward.

After adjustment, try to move the seat forward and rearward to ensure that it is securely latched.