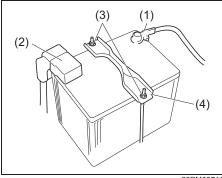

To prevent damage or unintended activation of the pretensioners, check that the lead-acid battery is disconnected and the ignition switch has been in LOCK position or the ignition mode has been LOCK (OFF) for at least 90 seconds before performing any electrical service work on your Maruti Suzuki vehicle.

Do not touch pretensioner system components or wiring. The wires are wrapped with yellow tape or yellow tubing, and the couplers are yellow. When scrapping your Maruti Suzuki vehicle, ask a Maruti Suzuki authorised workshop, body repair shop, or scrap yard for assistance.