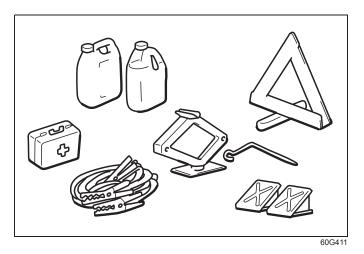

uch as during winter, it may not give the best performance when you start using it again. To help maintain optimum performance and durability of your air conditioner, it needs to be run periodically. Operate the air conditioner at least once a month for one minute with the engine idling. This circulates the refrigerant and oil and helps protect the internal components.

#### Air conditioner filter replacement

Since special procedures are required, ask a Maruti Suzuki authorised workshop for this job.



1) To approach the air conditioner filter, remove the glove box by pressing both

sides of the glove box inward and pulling it out.



2) Remove the cover (1) and pull out the air conditioner filter (2).

#### NOTE:

When you install a new filter, check that the UP mark (3) faces upward.



## **EMERGENCY SERVICE**

| Tyre Changing Tool<br>Jacking Instructions |      |
|--------------------------------------------|------|
| Jump-Starting Instructions                 | 7-7  |
| Towing your vehicle                        | 7-9  |
| Engine trouble: Starter does not operate   | 7-10 |
| Engine trouble: Does not start             | 7-10 |
| Engine trouble: Overheating                |      |
| Warning Triangle                           |      |

### **Tyre Changing Tool**



(1) Jack

(2) Wheel wrench

(3) Jack handle

The tyre changing tools are stowed in the side of the luggage compartment. Remove the cover to access the tools.



To remove the jack (1), turn its shaft counterclockwise by using jack handle (3) and pull the jack out of the storage bracket.



#### NOTE:

If you