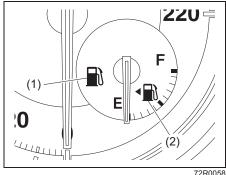

80 km/ h, primary level warning with two beeps will sound every minute. When the vehicle speed exceeds about 120 km/h, secondary level warning with continuous beeps will sound. If the vehicle speed is slowed down to about 118 km/h. primary warning will resume. If the vehicle is slowed down to about 78 km/h, speed alert warning will stop. This buzzer does not indicate any malfunction in vehicle

## **Tachometer**



The tachometer indicates engine speed in revolutions per minute.

## NOTICE

Never drive the vehicle with the engine revving in the red zone or severe engine damage can result. Keep the engine speed below the red zone even when downshifting to a lower gear position. Refer to "Downshifting maximum allowable speeds" in the "OPERAT-

ING YOUR VEHICLE" section.

## **Fuel gauge**



When the ignition switch is in "ON" position or the ignition mode is "ON", this gauge gives a rough indication of the amount of fuel in the fuel tank. "F" stands for full and "E" stands for empty.

If the indicator approaches a low level (near "E") on fuel gauge, refill the tank as soon as possible.

### NOTE:

The indicator moves a little depending on road conditions (for example, slope or curve) and driving conditions because of fuel moving in the tank.

If the low fuel warning light (1) comes on, refill the fuel tank as soon as possible.

### NOTE

The activation point of the low fuel warning light (1) varies depending on road conditions (for example, slope or curve) and driving conditions because of fuel movement in the tank.

Refer to "Low fuel warning light" in "Warning and indicat