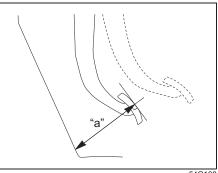

### **Adjusting Seat Position**

The adjustment lever for each front seat is located under the front of the seat. To adjust the seat position, pull up on the adjustment lever and slide the seat forward or rearward.

### Adjusting Seat height (if equipped)

72R0132

If the driver's seat is equipped with a seat height adjuster lever on the outboard side of the seat, raise or lower the seat by pulling up or down the adjuster lever.