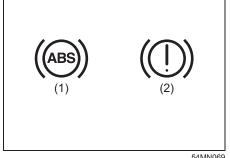

he stopping distance required for a vehicle with ABS may be slightly greater than the one required for a comparable vehicle with a conventional brake system. With a conventional brake system, skidding tyres are able to plow the gravel or snow layer, shortening the stopping distance. ABS minimizes this resistance effect. Allow for extra stopping distance when driving on loose surfaces.
- On regular paved roads, some drivers may be able to obtain slightly shorter stopping distances with conventional brake systems than with ABS.
- In both of the above conditions, ABS will still offer the advantage of helping you maintain directional control. However, remember that ABS will not compensate for bad road or weather conditions or poor driver judgment. Use good judgment and do not drive too fast.



54MN069

(1) ABS warning light (2) Brake system warning light

# **WARNING**

• If the ABS warning light (1) on the instrument panel comes on and stays on while driving, there may be a problem with the ABS system. Ask a Maruti Suzuki authorised workshop to inspect the ABS system immediately. If the ABS system becomes inoperative, the brake system will function as an ordinary brake system that has no ABS.

• If the ABS warning light (1) and the Brake system warning light (2) on the instrument panel simultaneously stays on or comes on while driving, both anti-lock function and rear brake force control function (proportioning valve function) of the ABS system may have failed. If so, the rear wheels may easily skid or the vehicle can even spin in the worst case when braking on a slippery roa