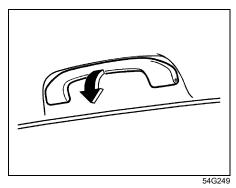

### 3rd row seats

73R0040

To raise the rear head restraint, pull upward on the restraint until it clicks. To lower the restraint, push down on the restraint while holding in the lock lever. If a head restraint must be removed (for cleaning, replacement, etc.), push in the lock lever and pull the head restraint all the way out.