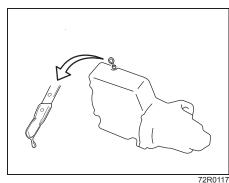

### Adjusting Seat height (if equipped)

72R0132

If the driver's seat is equipped with a seat height adjuster lever on the outboard side of the seat, raise or lower the seat by pulling up or down the adjuster lever.