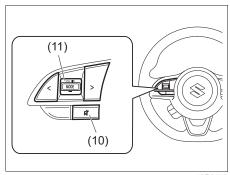

### **WARNING**/ **CAUTION**/*NOTICE*/ NOTE

Please read this manual and follow its instructions carefully. To emphasize special information, the symbol and the words **WARNING**, **CAUTION**, **NOTICE** and **NOTE** have special meanings. Pay particular attention to messages highlighted by these signal words:

### **WARNING**

Indicates a potential hazard that could result in death or serious injury.