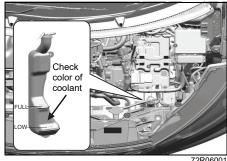

e overheating and extensive engine/transmission damage. In case of coolant mix-up (Continued)

NOTICE

#### (Continued)

have your vehicle inspected by a Maruti Suzuki authorised work-shop.

#### NOTE:

Maruti Suzuki highly recommends the use of Maruti Suzuki genuine coolant. Maruti Suzuki genuine coolant has been specially formulated for your Maruti Suzuki product and contributes to the desired vehicle performance and ideal driving experience.

Depending on the production period of your vehicle, the coolant type filled at the time of a brand new car differs. There are two coolant types, SUZUKI LLC: Super (Blue) Coolant and SUZUKI LLC: Standard (Yellow) Coolant. You can check the original coolant type in your vehicle by the color of the coolant in the reservoir tank (Refer below figure).



| Coolant<br>Color | Coolant Type          |
|------------------|-----------------------|
| Blue             | Suzuki LLC : Super    |
| Yellow           | Suzuki LLC : Standard |

#### NOTE:

The same type of coolant that is filled at the time of a brand new car should be used when you add or replace the coolant.

#### SUZUKI LLC: Super (Blue) Coolant:

# NOTICE

- This coolant is already diluted to the proper percentage. Do not dilute with distilled water additionally. Doing so may result in the possibility of freezing and/or overheating coolant.
- Do not add SUZUKI LLC: Standard (Yellow) Coolant or distilled water or others when your vehicle is originally filled with SUZUKI LLC: Super (Blue) Coolant. If such a case occurs, then get the vehicle inspected by a Maruti Suzuki authorised w