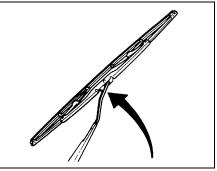

### Seat Belt Inspection

65D209S

Periodically inspect the seat belts to make sure they work properly and are not damaged. Check the webbing, buckles, latch plates, retractors, anchorages, and guide loops. Replace any seat belts which do not work properly or are damaged.