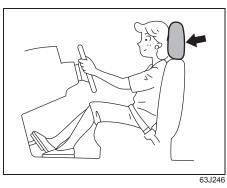

### Head Restraints

73R0035

To raise the front head restraint, pull upward on the restraint until it clicks. To lower the restraint, push down on the restraint while holding in the lock lever. If a head restraint must be removed (for cleaning, replacement, etc.), push in the lock lever and pull the head restraint all the way out.