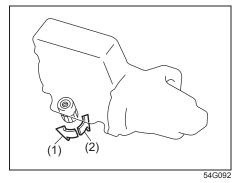

oil, wear a long-sleeve shirt and moisture-proof gloves (such as dishwashing gloves) when changing oil. If oil contacts your skin, wash thoroughly with soap and water.
- Launder any clothing or rags if it is with oil.
- Recycle or properly dispose of used oil and filters.
- 4) Reinstall the drain plug with new gasket. Tighten the plug with a wrench to the specified torque.

# **Oil Filter Replacement**

- 1) Using an oil filter wrench, turn the oil filter counterclockwise and remove it.
- 2) Using a clean rag, wipe off the mounting surface on the engine where the new filter will be seated.
- Smear a small amount of engine oil around the rubber gasket of the new oil filter.
- Screw the new filter by hand until the filter gasket contacts the mounting surface.

#### (For K15C engine model)







5) Tighten the filter as specified below from the point of contact with the mounting surface (or to the specified torque) using an oil filter wrench.

#### Tightening torque for oil filter

3/4 turn or I4 Nm (I.4 kg-m, I0.3 lb-ft)

# NOTICE

To prevent oil leakage, make sure that the oil filter is tight, but do not over-tighten it.

54G093

(1) Oil filter(2) 3/4 turn

# NOTICE

To tighten the oil filter properly, it is important to accurately identify the position at which the filter gasket first contacts the mounting surface.

# Refill with Oil and Oil Leakage Check

 Pour oil through the filler hole and install the filler cap. For the approximate capacity of the oil,

refer to "Capacities" in "SPECIFICA-TIONS" section.

- Start the engine and carefully check the oil filter and the