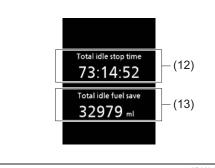

### **WARNING**/ **CAUTION**/*NOTICE*/ NOTE

Please read this manual and follow its instructions carefully. To emphasize special information, the symbol and the words **WARNING**, **CAUTION**, **NOTICE** and **NOTE** have special meanings. Pay particular attention to messages highlighted by these signal words: