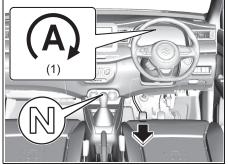

### NOTE:

To keep the engine running at idle speed (for strong hybrid model, if equipped) switch to maintenance mode by performing following steps within 60 seconds:

- Turn the ignition switch to ON
- Move the shift lever to P or select park (P) and fully depress the accelerator pedal twice
- Move the shift lever to N or select neutral (N) and fully depress the accelerator pedal twice
- Move the shift lever to P or select park (P) and fully depress the accelerator pedal twice.
- Start the engine by turning the ignition switch ON (READY) while depressing the brake pedal.
- Check that the 2WD maintenance mode message is displayed on the multi-information display.
- Post completion of test:
- Turn the Ignition Switch OFF and wait for at least 30 seconds, the hybrid system will turn off.
- After deactivating maintenance mode, turn the Ignition Switch ON and check corresponding message is no longer displayed.