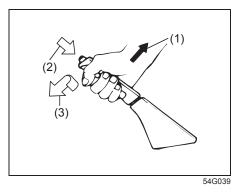

### NOTE:

To enter to or exit from the 3rd row seat. insert the tongue plate of the buckle into the part (1) before moving the 2nd row seat.

72R0026

The walk-in type seat can be moved to provide easy entry to and exit from the 3rd row seats. You can move a walk-in seat by lifting up the release lever and pushing the seatback forward.

# Seat Belt Catch Hole (for 2nd row seats)

NOTE:

To enter to or exit from the 3rd row seat, insert the tongue plate of the buckle into the part (1) before moving the 2nd row seat.