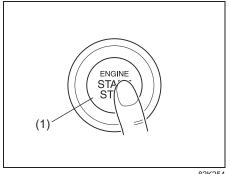

### NOTE:

To keep the engine running at idle speed (for strong hybrid model, if equipped) switch to maintenance mode by performing following steps within 60 seconds:

- Turn the ignition switch to ON
- Move the shift lever to P or select park (P) and fully depress the accelerator pedal twice
- Move the shift lever to N or select neutral (N) and fully depress the accelerator pedal twice
- Move the shift lever to P or select park (P) and fully depress the accelerator pedal twice.
- Start the engine by turning the ignition switch ON (READY) while depressing the brake pedal.
- Check that the 2WD maintenance mode message is displayed on the multi-information display.
- Post completion of test:
- Turn the Ignition Switch OFF and wait for at least 30 seconds, the hybrid system will turn off.
- After deactivating maintenance mode, turn the Ignition Switch ON and check corresponding message is no longer displayed.