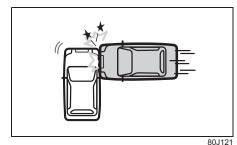

80J102

· Frontal collision to a stopped vehicle at less than about 50 km/h

· Falling into a deep hole or ditch

80J105E

• Collision that the front of your vehicle goes under the bed of a truck etc.

· Collision with a utility pole or stumpage

• Collision with a fixed wall or guardrail at left and right angles of greater than about 30 degrees (1) from the front of your vehicle