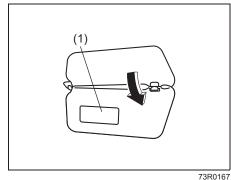

### 3rd row seats

To fold the 3rd row seat forward:

1) Lower the head restraint fully.

73R0207

2) Stow the seat belt buckles of the right and left seating position into the pocket of the seat cushion as shown in the illustration.

73R0007

3) Lift up the release lever on the top of seat, and fold the seatback forward.