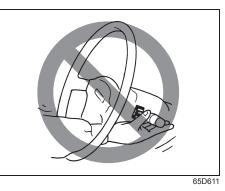

## A WARNING

- The driver should not lean over the steering wheel. The front passenger should not rest his or her body against the dashboard where a front airbag is mounted or a child should not stand in front of the dashboard. Otherwise, he or she will get too close to the dashboard. For vehicles with side airbags, occupants should not lean on or sleep against the door. In these situations, the out-of-position occupant would be too close to an inflating airbag, and may suffer severe injury.
- Do not attach any objects to, or place any objects over, the steering wheel or dashboard. Do not place any objects between the airbag and the driver or front passenger. These objects may interfere with airbag operation or may be propelled by the airbag in the event of a collision. Also, these objects may move when you start moving vehicle or while vehicle is moving, they may interfere with driver's view or safe driving. In each conditions may cause severe injury.