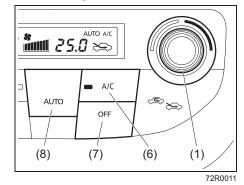

### Seat belt reminder

(1) Driver's seat belt reminder light / front passengers' seat belt reminder light / 2nd row passengers' seat belt reminder light\* / 3rd row passengers' sear belt reminder light\*

When the driver and/or passenger (front passenger and/or 2nd row passenger\* and/or 3rd row passenger\*) do/does not fasten their seat belts, the seat belt reminder light will come on or blink and a buzzer will sound to remind the driver and/ or passenger (front passenger and/or 2nd row passenger\* and/or 3rd row passenger\*) to fasten their seat belts. For more details, refer to the explanation below.

### WARNING

It is absolutely essential that the driver, front passenger, 2nd row passenger\* and 3rd row passenger\* wear their seat belts at all times. Persons who are not wearing seat belts have a much greater risk of injury if an accident occurs. Make a regular habit of buckling your seat belt before starting the engine.