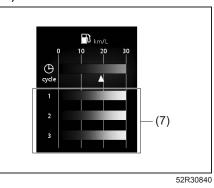

## (4) Instantaneous fuel consumption

### NOTE:

- The display does not show the bar graph unless the vehicle is moving.
- Depending on the vehicle's specification, the fuel consumption units of initial setting are indicated as L/100km, km/L, MPG (UK).
- The indicated maximum value of instantaneous fuel consumption is one of the followings. No more than the maximum value will be indicated on the display even if the actual instantaneous fuel consumption is higher.
  - For L/100km setting: 30
  - For km/L setting: 50

### NOTE:

If you add only a small amount of fuel when you select "Reset after refuel", the average fuel consumption value may not be reset.

### (5-minute average fuel consumption)



72R0136

(6) 5-minute average fuel consumption

(1-driving cycle average fuel consumption)



(7) 1-driving cycle average fuel consumption

You can check transition of average fuel consumption every 5 minutes from 15 minutes before up to now. Also, you can check transition of average fuel consumption the past 3 driving cycles. Time indication and driving cycle indication can be changed. For details, refer to "Setting mode" in this section.

### **Driving range**



### (8) Driving range

If you selected driving range the last time you drove the vehicle, the display indicates "---" for a few seconds and then indicates the current driving range when the ignition switch is turned "ON" or pushed to "ON" mode.

The driving range shown in the display is an indicative unit of the approximate distance you can drive until the fuel gauge indicates "E", based on current driving conditions a