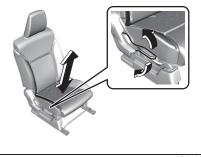

### Adjusting Seat height (if equipped)

72R0132

If the driver's seat is equipped with a seat height adjuster lever on the outboard side of the seat, raise or lower the seat by pulling up or down the adjuster lever.