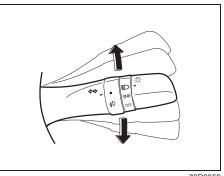

### **Adjusting Seat Position**

The adjustment lever for each front seat is located under the front of the seat. To adjust the seat position, pull up on the adjustment lever and slide the seat forward or rearward.

After adjustment, try to move the seat forward and rearward to ensure that it is securely latched.