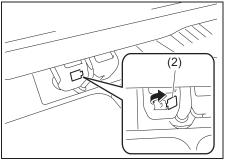

### 2nd row seats

To fold the 2nd row seat forward:

1) Insert the tongue plate of the buckle into the part (1)

4) Pull up the lever on the outboard side of the seat, and fold the seatback forward.