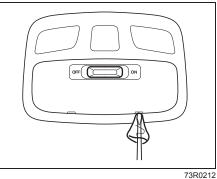

the bulb holder of the rear turn signal light (6) or the reversing light (7) from the light housing, turn the holder counterclockwise and pull it out.





73R0188

- (8) Removal (9) Installation
- 3) To remove and install the bulb of the rear turn signal light (6) or the reversing light (7), simply pull out or push in the bulb.



NOTE:

When reinstalling the light housing, check that the clips are properly attached.

#### License plate light



- 1) Remove the cover (1) by turning it counterclockwise.



2) To remove and install the bulb of the license plate light (2), simply pull out or push in the bulb.

High-mount stop light LED is used. It is recommended that you take your vehicle to a Maruti Suzuki authorised workshop for bulb replacement since special procedures are required.







Rear



67LH084

Remove the lens by using a flat-bladed screwdriver covered with a soft cloth as shown. To install it, simply push it back in. The bulb can be removed by simply pulling it out. When replacing the bulb, make sure that the contact springs are holding the bulb securely.

### **Wiper Blades**



NOTICE

To avoid scratching or breaking the window, do not let the wiper arm strike the window while replacing the wiper blade.

#### NOTE:

Some wiper blades may be different from the ones described here depending on vehicle specifications. If so, consult a Maruti Suzuki authorised workshop for proper replacement method.

#### For windshield wipers:



70G119

1) Hold the wiper arm away from the window.

#### NOTE:

When raising both of the front wiper arms, pull the driver's side wi