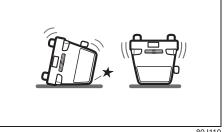

#### Front airbags do not inflate

Front airbags do not inflate in rear impacts, side impacts or rollovers, etc. However, these might inflate in a strong impact.

80J120

· Impact from the rear

 Frontal collision with a fixed wall that does not move or deform at less than about 25 km/h

80J119

· Impact from the side

Vehicle rollover

Side airbags SRS AIRBAG

72RH4005

Side airbags are designed to inflate in severe side impact collisions when the ignition mode is ON.

Side airbags are not designed to inflate in frontal or rear collisions. rollovers or minor side collisions, since they would offer no protection in those types of accidents. Only the side airbag on the side of the vehicle that is struck will inflate. However, in a frontal angle collision, the side airbags may inflate. Since an airbag deploys only one time during an accident, seat belts are needed to restrain occupants from further movements during the accident.