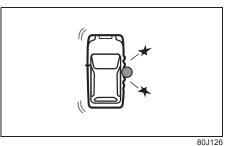

Refer to "Seat belts and child restraint systems" section for details on securing your child.

Conditions of front airbags deployment (inflation)

80J097

 Frontal collision with a fixed wall that does not move or deform at more than about 25 km/h

80J098E

• Strong impact equivalent to frontal collision such as above at left and right angles of about 30 degrees (1) or less from the front of your vehicle