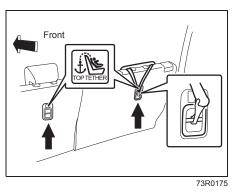

#### NOTE:

Stow the removed head restraint in the luggage compartment so it will not cause inconvenience to the occupants.

Some child restraint systems require the use of a top tether strap. Top tether anchorage brackets are provided in your vehicle at the locations shown in the illustrations.

The number of the top tether anchorage brackets provided in your vehicle depends on the vehicle specification. Install the child restraint system as follows:

- Secure the child restraint on the 2nd row seat using the procedure described above for securing a restraint system that does not require a top tether strap.
- 2) Hook the top tether strap to the top tether anchorage bracket and tighten the top tether strap according to the instructions provided by the child restraint system manufacturer. Attach the top tether strap to the corresponding top tether anchorage bracket located directly behind the child restraint.