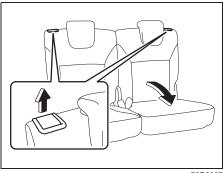

### NOTE:

To enter to or exit from the 3rd row seat. insert the tongue plate of the buckle into the part (1) before moving the 2nd row seat.

72R0026

The walk-in type seat can be moved to provide easy entry to and exit from the 3rd row seats. You can move a walk-in seat by lifting up the release lever and pushing the seatback forward.