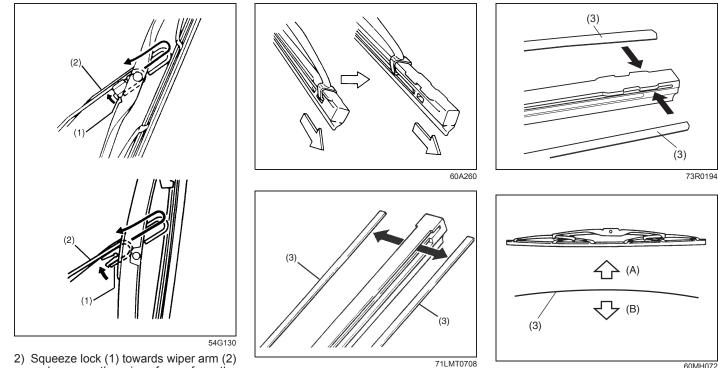

### Seat Belt Inspection

65D209S

Periodically inspect the seat belts to make sure they work properly and are not damaged. Check the webbing, buckles, latch plates, retractors, anchorages, and guide loops. Replace any seat belts which do not work properly or are damaged.