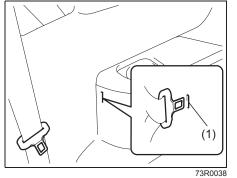

### NOTE:

To enter to or exit from the 3rd row seat. insert the tongue plate of the buckle into the part (1) before moving the 2nd row seat.

72R0026

The walk-in type seat can be moved to provide easy entry to and exit from the 3rd row seats. You can move a walk-in seat by lifting up the release lever and pushing the seatback forward.

# Seat Belt Catch Hole (for 2nd row seats)

NOTE:

To enter to or exit from the 3rd row seat, insert the tongue plate of the buckle into the part (1) before moving the 2nd row seat.