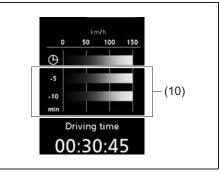

### **WARNING**/ **CAUTION**/*NOTICE*/ NOTE

Please read this manual and follow its instructions carefully. To emphasize special information, the symbol and the words **WARNING**, **CAUTION**, **NOTICE** and **NOTE** have special meanings. Pay particular attention to messages highlighted by these signal words: