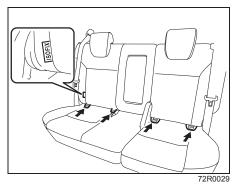

### NOTE:

To enter to or exit from the 3rd row seat. insert the tongue plate of the buckle into the part (1) before moving the 2nd row seat.

72R0026

The walk-in type seat can be moved to provide easy entry to and exit from the 3rd row seats. You can move a walk-in seat by lifting up the release lever and pushing the seatback forward.

# Seat Belt Catch Hole (for 2nd row seats)

NOTE:

To enter to or exit from the 3rd row seat, insert the tongue plate of the buckle into the part (1) before moving the 2nd row seat.