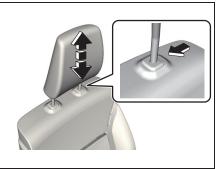

### Head Restraints

73R0035

To raise the front head restraint, pull upward on the restraint until it clicks. To lower the restraint, push down on the restraint while holding in the lock lever. If a head restraint must be removed (for cleaning, replacement, etc.), push in the lock lever and pull the head restraint all the way out.

### **Rear Seats** Seat Adjustment