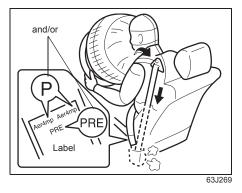

### 

This section describes your Maruti Suzuki vehicle's seat belt pretensioner system. Read and follow all these instructions carefully to minimize your risk of severe injury or death. To determine if your vehicle is equipped with a seat belt pretensioner system at the front seating positions, check the label on the seat belt at the bottom part. If the letters "p" and/or "PRE" appear as illustrated, your vehicle is equipped with the seat belt pretensioner system. You can use the pretensioner seat belts in the same manner as ordinary seat belts.