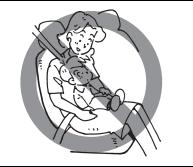

### 

- Do not install a rear-facing child restraint in the front passenger's seat. If the passenger's front airbag inflates, a child in a rear-facing child restraint could be killed or severely injured. The back of a rear-facing child restraint would be too close to the inflating airbag.
- If you install a child restraint system in the 2nd row seat, slide the seat installed the child restraint system as far back as possible. So that, the child's feet do not contact the front seatback. These will help avoid injury to the child in the event of an accident.
- Children could be endangered in a collision if their child restraint systems are not properly secured in the vehicle. When installing a child restraint system, follow the instructions below. secure the child in the restraint system according to the manufacturer's instructions.

## A WARNING

- Do not install a rear-facing child restraint in the front passenger's seat. If the passenger's front airbag inflates, a child in a rear-facing child restraint could be killed or severely injured. The back of a rear-facing child restraint would be too close to the inflating airbag.
- If the airbag stored place is damaged or cracked, the airbag system may not work properly, which could result in serious injury in the event of a collision. Have your vehicle inspected by a Maruti Suzuki authorised workshop.