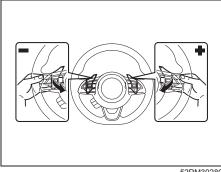

# Shoulder anchor height adjuster (if equipped)

Adjust the shoulder anchor height so that the shoulder belt rides on the center of the outboard shoulder. To move upward, slide the anchor up. To move downward, slide the anchor down while pulling the lock knob out. After adjustment, check that the anchor is securely locked.

### A WARNING

Check that the shoulder belt is positioned on the center of the outside shoulder. The belt should be away from your face and neck, but not falling off your shoulder. Misadjustment of the belt could reduce the effectiveness of the seat belt in a collision.