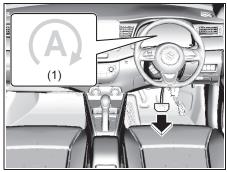

### NOTE:

To keep the engine running at idle speed (for strong hybrid model, if equipped) switch to maintenance mode by performing following steps within 60 seconds:

- Turn the ignition switch to ON
- Move the shift lever to P or select park (P) and fully depress the accelerator pedal twice
- Move the shift lever to N or select neutral (N) and fully depress the accelerator pedal twice
- Move the shift lever to P or select park (P) and fully depress the accelerator pedal twice.
- Start the engine by turning the ignition switch ON (READY) while depressing the brake pedal.
- Check that the 2WD maintenance mode message is displayed on the multi-information display.
- Post completion of test:
- Turn the Ignition Switch OFF and wait for at least 30 seconds, the hybrid system will turn off.
- After deactivating maintenance mode, turn the Ignition Switch ON and check corresponding message is no longer displayed.