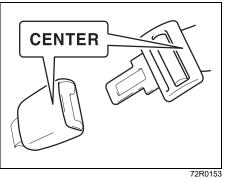

NOTE:

The word "CENTER" is marked into the buckle and tongue for the rear center belt (if equipped). The buckles are designed so a latch plate cannot be inserted into the wrong buckle.