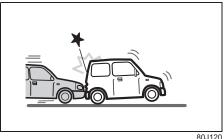

80J102

· Frontal collision to a stopped vehicle at less than about 50 km/h

· Falling into a deep hole or ditch

80J105E

• Collision that the front of your vehicle goes under the bed of a truck etc.

· Collision with a utility pole or stumpage