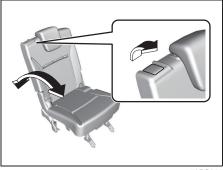

### 2nd row seats

72R0134

### 3rd row seats

73R0040

To raise the rear head restraint, pull upward on the restraint until it clicks. To lower the restraint, push down on the restraint while holding in the lock lever. If a head restraint must be removed (for cleaning, replacement, etc.), push in the lock lever and pull the head restraint all the way out.