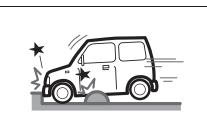

## Conditions of front airbags may inflate

Receiving a strong impact to the lower body of your vehicle, the front airbags may inflate.

· Landing hard or falling

#### Front airbags may not inflate

The front airbags may not inflate when a strong impact has not occurred since the collision object (including living beings like animals) was easy to be deformed or moved, or the collided portion of your vehicle was easy to be deformed.