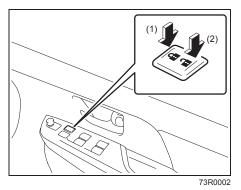

### 2nd row seats

To fold the 2nd row seat forward:

1) Insert the tongue plate of the buckle into the part (1)

### NOTICE

- When you move a seatback, make sure the tongue plate of the buckle is inserted in the seat belt catch hole so the seat belts are not caught by the seatback, seat hinge, or seat latch. This helps prevent damage to the belt system.
- Make sure the belt webbing is not twisted.
- 2) Lower the head restraint fully.
- 3) Store the seat belt buckles in the seat cushion slit.