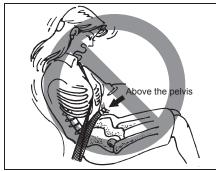

### (Continued)

- Pregnant women should use seat belts, although specific recommendations about driving should be made by the woman's medical advisor. Remember that the lap portion of the belt should be worn as low as possible across the hips, as shown in the diagram.
- Do not wear seat belts over hard, fragile, or sharp items such as pens, keys, eyeglasses, etc in pockets or on clothing. The pressure from seat belt on such items can cause injury in case of an accident.