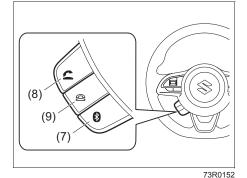

Display



## NOTICE

- Before connection, mute the unit, and also keep the volume of the auxiliary audio source within a range that will not cause distortion.
- When the audio source is turned off, noise may be emitted. Be sure to turn off the unit or switch to another mode before turning off the audio source.

#### **AUX selection**

- 1) Touch the "MEDIA" button (1).
- Each time the button is touched, the mode will change as follows: USB (iPod) (if equipped) → Bluetooth<sup>®</sup>

audio (if equipped)  $\rightarrow$  AUX (if equipped)

## NOTE:

• Please consult your place of purchase for details about whether a given auxiliary audio source can be connected and the proper auxiliary cord to use.

73R0146

# Setting of Bluetooth<sup>®</sup> devices



#### Steering switch (if equipped)



- (1) "TUNE/TRACK" Up/Down button
- (2) "ENTER" button
- (3) BACK button
- (4) SETUP button
- (5) Bluetooth<sup>®</sup> button
- (6) Off-hook button

# 

Do not register or set the Bluetooth<sup>®</sup> device while driving. Stop your vehicle in a safe area before registering the device.

**Registration of Bluetooth**<sup>®</sup> devices To use Bluetooth<sup>®</sup> devices (Bluetooth<sup>®</sup> audio or mobile phone) on the audio system, it is required to register the Bluetooth<sup>®</sup> devices to the audio system. Up to 5 Bluetooth<sup>®</sup> devices can be registered.

## NOTE:

- Certain functions cannot be used depending on the Bluetooth<sup>®</sup> device.
- Refer to the user manual included with your device regarding the operation method of Bluetooth<sup>®</sup> devices.
- So