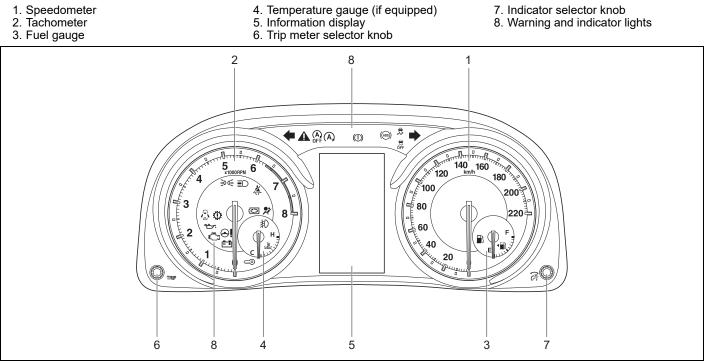

r UNLOCK button described above you like.
  - During operation, the doors are not locked or unlocked

Every time you perform the series of the above steps, the state of the remote folding mirror function changes from the currently selected one to the other. You can check whether the system is enabled or disabled by the number of interior buzzer beeps at the end of the procedure as follows.

| System state | Number of beeps |
|--------------|-----------------|
| Disabled     | Once            |
| Enabled      | Twice           |

 If you cannot complete the operations in step 3) and 4) within 15 seconds correctly, the state of the remote folding mirror function will not change and the interior buzzer does not beep. Perform the procedure again from the beginning.

## **Instrument Cluster**



72RH4008

## **Speedometer**



The speedometer indicates vehicle speed in km/h.

### Speed Alert System

The speed alert system gives audible warning for alert of over-speed to driver. When vehicle speed exceeds about 80 km/ h, primary level warning with two beeps will sound every minute. When the vehicle speed exceeds about 120 km/h, secondary level warning with continuous beeps will sound. If the vehicle speed is slowed down to about 118 km/h. primary warning will resume. If the vehicle is slowed down to about 78 km/h, speed alert warning will stop. This buzzer does not indicate any malfunction in vehicle

## **Tachometer**



The tachometer indicates engine speed in revolutions per minute.

## NOTICE

Never drive the vehicle with the engine revving in the red zone or severe engine da