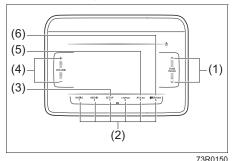

### Seat belt reminder

(1) Driver's seat belt reminder light / front passengers' seat belt reminder light / 2nd row passengers' seat belt reminder light\* / 3rd row passengers' sear belt reminder light\*

(1) The sensor of the front passenger's seat belt reminder

The seat belt reminder sensor (1) detects whether a person is sitting in the front seat. The sensor of the front passenger's seat belt reminder is located in the seat cushion. The front passenger's seat belt reminder works in the same manner as the driver's seat belt reminder.