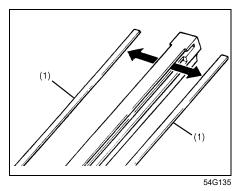

ners (3), move them from the old blade to the new one.
- (A) Up (B) Down

#### NOTE:

When you install the metal retainers (3), make sure the direction of metal retainers as shown in the above illustrations.



#### (4) Locked end

- Install the new blade in the reverse order of removal, with the locked end (4) positioned toward the wiper arm. Make sure the blade is properly retained by all the hooks. Lock the blade end into place.
- 2) Reinstall wiper frame to arm, making sure that the lock lever is snapped securely into the arm.

For rear wipers:



- 1) Hold the wiper arm away from the window.
- 2) Remove the wiper frame from the wiper arm as shown.
- 3) Slide the blade out as shown.



#### NOTE:

Do not flex the wiper blade frame end more than necessary. If you do, it can break off.



Windshield Washer Fluid



#### (1) Retainer

- 4) If the new blade is provided without the two metal retainers, move them from the old blade to the new one.
- 5) Install the new blade in the reverse order of removal.
  - Make sure the blade is properly retained by all the hooks.
- 6) Reinstall wiper frame to arm in the reverse order of removal.

Check that there is washer fluid in the tank. Refill it if necessary. Use a good quality windshield washer fluid, diluted with water as necessary.

### WARNING

Do not use radiator antifreeze solution in the windshield washer reservoir. This can severely impair visibility when sprayed on the windshield, and also can damage your vehicle's paint.

#### NOTICE

- Damage may result if the washer motor is operated with no fluid in the washer tank.
-