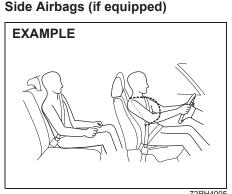

80J119

· Impact from the side

Vehicle rollover

Side airbags SRS AIRBAG

72RH4005

Side airbags are designed to inflate in severe side impact collisions when the ignition mode is ON.

Side airbags are not designed to inflate in frontal or rear collisions. rollovers or minor side collisions, since they would offer no protection in those types of accidents. Only the side airbag on the side of the vehicle that is struck will inflate. However, in a frontal angle collision, the side airbags may inflate. Since an airbag deploys only one time during an accident, seat belts are needed to restrain occupants from further movements during the accident.

Side airbags are located in the part of the front seatbacks closest to the doors. The "SRS AIRBAG" labels are attached to the seatbacks to identify the location of the side airbags.