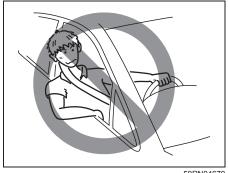

Airbags must inflate quickly and forcefully in order to reduce the chance of serious or fatal injuries. However, an unavoidable consequence of the quick inflation is that the airbag may irritate bare skin, such as the facial area against a front airbag. Wash off any residue as soon as possible to prevent skin irritation. Also, upon inflation, a loud noise will occur and some powder and smoke will be released. These conditions are not harmful and do not indicate a fire in the vehicle. Be aware, however, that some airbag components may be hot for a while after inflation. A seat belt helps keep you in the proper position for maximum protection when an airbag inflates. Adjust your seat as far back as possible while still maintaining control of the vehicle. Sit fully back in your seat; sit up straight; do not lean over the steering wheel or dashboard. Please refer to the "Seat Adjustment" section and the "Seat Belts and Child Restraint Systems" in this section for details on proper seat and seat belt adjustments.

## A WARNING

- The driver should not lean over the steering wheel. The front passenger should not rest his or her body against the dashboard where a front airbag is mounted or a child should not stand in front of the dashboard. Otherwise, he or she will get too close to the dashboard. For vehicles with side airbags, occupants should not lean on or sleep against the door. In these situations, the out-of-position occupant would be too close to an inflating airbag, and may suffer severe injury.
- Do not attach any objects to, or place any objects over, the steering wheel or dashboard. Do not place any objects between the airbag and the driver or front passenger. These objects may interfere with airbag operation or may be propelled by the airbag in the event of a collision. Also, these objects may move when you start moving vehicle or while vehicle is moving, they may interfere with driver's view or safe driving. In each conditions may cause severe injury.