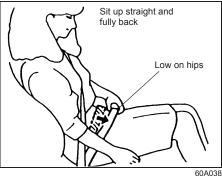

# All Seat Belts Except Center of 2nd Row Seat

To fasten the seat belt, sit up straight and well back in the seat, pull the latch plate attached to the seat belt across your body and press it straight into the buckle until you hear a "click". After pressing the latch plate into the buckle, pull the seat belt to make sure it is securely latched.