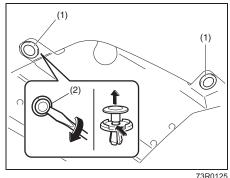

### NOTE:

To enter to or exit from the 3rd row seat. insert the tongue plate of the buckle into the part (1) before moving the 2nd row seat.

72R0026

The walk-in type seat can be moved to provide easy entry to and exit from the 3rd row seats. You can move a walk-in seat by lifting up the release lever and pushing the seatback forward.

# Seat Belt Catch Hole (for 2nd row seats)

NOTE:

To enter to or exit from the 3rd row seat, insert the tongue plate of the buckle into the part (1) before moving the 2nd row seat.