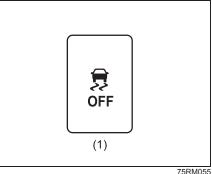

p>®</sup> systems (other than ABS). You should have the systems inspected by a Maruti Suzuki authorised workshop.

# **OPERATING YOUR VEHICLE**

#### NOTE:

When the ESP<sup>®</sup> warning light comes on and stays on while driving, indicating a malfunction of the ESP<sup>®</sup> systems (other than ABS), the brake system will function as an ordinary ABS with no additional ESP<sup>®</sup> functions.

# ESP<sup>®</sup> OFF indicator light



You should turn the  $\mathsf{ESP}^{\circledast}$  on during your ordinary driving, so that you have the benefits of all of the  $\mathsf{ESP}^{\circledast}$  systems.

It may be required to turn the ESP<sup>®</sup> systems (other than ABS) off if your vehicle is stuck in sand, mud, or snow, where wheel spin is necessary.

# ESP<sup>®</sup> OFF switch



(1) ESP<sup>®</sup> OFF switch

When the ESP<sup>®</sup> OFF switch located at the instrument panel is pushed and held to turn off the ESP<sup>®</sup> systems (other than ABS), the ESP<sup>®</sup> OFF indicator light in the instrument cluster comes on.

When you have turned the ESP<sup>®</sup> systems (other than ABS) off, turn them back on before resuming ordinary driving.

When you push the ÉSP<sup>®</sup> OFF switch again, the ESP<sup>®</sup> OFF indicator light will go out and all of the ESP<sup>®</sup> systems will be activated.

# ABS warning light / brake system warning light

See "Braking" in this section.

# Hill hold control system (if equipped)

The hill hold control system is designed to assist you in starting to move up hills. When you start to move up a hill, the system hel