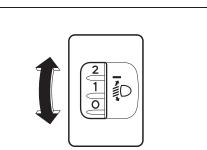

### Adjusting Seat height (if equipped)

72R0132

If the driver's seat is equipped with a seat height adjuster lever on the outboard side of the seat, raise or lower the seat by pulling up or down the adjuster lever.