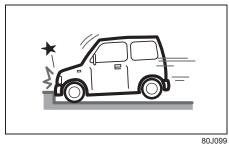

#### Front airbags do not inflate

Front airbags do not inflate in rear impacts, side impacts or rollovers, etc. However, these might inflate in a strong impact.

80J120

· Impact from the rear

 Frontal collision with a fixed wall that does not move or deform at less than about 25 km/h