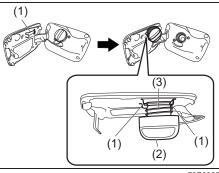

(1) The sensor of the front passenger's seat belt reminder

The seat belt reminder sensor (1) detects whether a person is sitting in the front seat. The sensor of the front passenger's seat belt reminder is located in the seat cushion. The front passenger's seat belt reminder works in the same manner as the driver's seat belt reminder.

### 

- Do not spill liquid or semi-solid on the front passenger's seat. If you spill it on the front passenger's seat, immediately wipe it dry with a soft cloth. Contact of liquid with sensor may impact the function of seat belt reminder sensor.
- Do not place any sharp or heavy object on passenger seat which can penetrate through seat upholstery and can cause damage to sensor.

### NOTICE

 The sensor of the front passenger's seat belt reminder is located in the seat cushion. If heavy or sharp objects are put on the seat cushion, or a removal, disassembly and modification of the passenger's seat are performed, the sensor may not work properly or can be damaged. Do not put heavy or sharp objects on the seat cushion. Do not remove, disassemble and modify the passenger's seat.