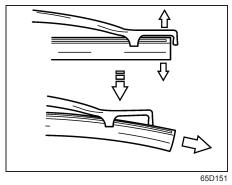

de the blade out as shown.
- (3) Retainer
- 4) If the new blade is provided without the two metal retainers (3), move them from the old blade to the new one.
- (A) Up (B) Down

#### NOTE:

When you install the metal retainers (3), make sure the direction of metal retainers as shown in the above illustrations.



#### (4) Locked end

- Install the new blade in the reverse order of removal, with the locked end (4) positioned toward the wiper arm. Make sure the blade is properly retained by all the hooks. Lock the blade end into place.
- 2) Reinstall wiper frame to arm, making sure that the lock lever is snapped securely into the arm.

For rear wipers:



- 1) Hold the wiper arm away from the window.
- 2) Remove the wiper frame from the wiper arm as shown.
- 3) Slide the blade out as shown.



#### NOTE:

Do not flex the wiper blade frame end more than necessary. If you do, it can break off.



Windshield Washer Fluid



#### (1) Retainer

- 4) If the new blade is provided without the two metal retainers, move them from the old blade to the new one.
- 5) Install the new blade in the reverse order of removal.
  - Make sure the blade is properly retained by all the hooks.
- 6) Reinstall wiper frame to arm in the reverse order of removal.

Check that there is washer fluid in the tank. Refill it if necessary. Use a good quality windshield washer fluid, diluted with water as necessary.

### WARNING

Do not use radiator antifreeze solution in the windshield washer reservoir. This can severely impair visibility when sprayed on the windshield, and also can damage your vehicle's paint.