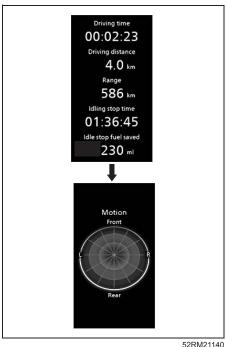

### NOTE:

To keep the engine running at idle speed (for strong hybrid model, if equipped) switch to maintenance mode by performing following steps within 60 seconds:

- Turn the ignition switch to ON
- Move the shift lever to P or select park (P) and fully depress the accelerator pedal twice
- Move the shift lever to N or select neutral (N) and fully depress the accelerator pedal twice
- Move the shift lever to P or select park (P) and fully depress the accelerator pedal twice.
- Start the engine by turning the ignition switch ON (READY) while depressing the brake pedal.
- Check that the 2WD maintenance mode message is displayed on the multi-information display.
- Post completion of test:
- Turn the Ignition Switch OFF and wait for at least 30 seconds, the hybrid system will turn off.
- After deactivating maintenance mode, turn the Ignition Switch ON and check corresponding message is no longer displayed.