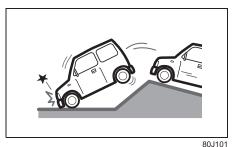

## Conditions of front airbags may inflate

Receiving a strong impact to the lower body of your vehicle, the front airbags may inflate.

· Landing hard or falling

#### Front airbags may not inflate

The front airbags may not inflate when a strong impact has not occurred since the collision object (including living beings like animals) was easy to be deformed or moved, or the collided portion of your vehicle was easy to be deformed.