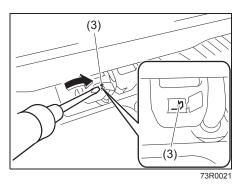

73R0006

Raise the seatback until it locks into place.

### NOTE:

When the seatback is locked in the folded position, pull up the lever on the outboard side of the seat to unlatch the seatback.

After returning the seat, try moving the seatback to make sure they are securely latched.