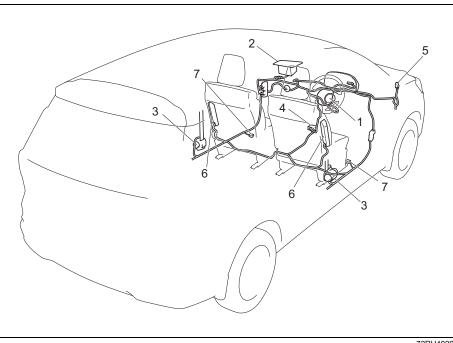

Your vehicle is equipped with a Supplemental Restraint System consisting of the following components in addition to a lapshoulder belt at each front seating position.

- 1. Driver's front airbag module
- 2. Front passenger's front airbag module
- 3. Seat belt pretensioners
- 4. Airbag controller
- 5. Forward collision sensor
- 6. Side airbag module (if equipped)
- 7. Side crash sensor (if equipped)