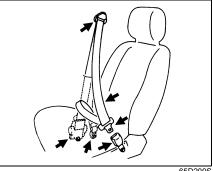

Your vehicle is equipped with a Supplemental Restraint System consisting of the following components in addition to a lapshoulder belt at each front seating position.

- 1. Driver's front airbag module
- 2. Front passenger's front airbag module
- 3. Seat belt pretensioners
- 4. Airbag controller
- 5. Forward collision sensor
- 6. Side airbag module (if equipped)
- 7. Side crash sensor (if equipped)

#### **Front Airbags**

63J113

Front airbag is designed to inflate in severe frontal collisions when the ignition switch is in "ON" position or the ignition mode is "ON".