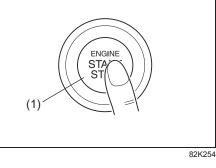

#### **AIRBAG warning light**

If the "AIRBAG" warning light on the instrument cluster does not blink or come on when the ignition switch is first turned to the ON position, or the ignition mode is first changed to "ON", or the "AIRBAG" warning light stays on, or comes on while driving, the airbag system (or the seat belt pretensioner system) may not work properly. Have the airbag system inspected by a Maruti Suzuki authorised workshop as soon as possible.

### 

If the AIRBAG warning light in the instrument cluster ever comes on and stays on, it means that something may be wrong with the airbag system. If this ever happens, have the vehicle serviced immediately, because the airbags may not offer the protection for which they were designed.