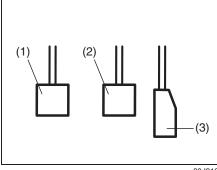

# Child Restraint Systems

**Child restraint** 

Booster seat

60G332S

### 80JC008

Maruti Suzuki highly recommends that you use a child restraint system to restrain infants and small children. Many different

The following types of child restraint system are available generally.

### Infant restraint - rear seat only

80JC007

types of child restraint systems are available; check that the restraint system you select meets applicable safety standards.

All child restraint systems are designed to be secured in vehicle seats either by seat belts (lap belts or the lap portion of lap shoulder belts) or by special rigid lower anchor bars built into the seat.