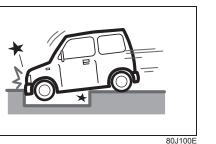

## Conditions of front airbags may inflate

Receiving a strong impact to the lower body of your vehicle, the front airbags may inflate.

· Landing hard or falling

#### Front airbags may not inflate

The front airbags may not inflate when a strong impact has not occurred since the collision object (including living beings like animals) was easy to be deformed or moved, or the collided portion of your vehicle was easy to be deformed.