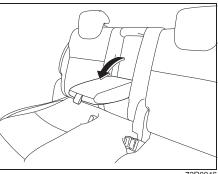

4) Pull up the lever on the outboard side of the seat, and fold the seatback forward.

73R0006

Raise the seatback until it locks into place.