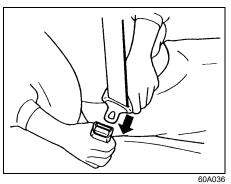

# All Seat Belts Except Center of 2nd Row Seat

To fasten the seat belt, sit up straight and well back in the seat, pull the latch plate attached to the seat belt across your body and press it straight into the buckle until you hear a "click". After pressing the latch plate into the buckle, pull the seat belt to make sure it is securely latched.

To unfasten the seat belt, push the button on the buckle and retract the belt slowly while attaching a hand to the belt or/and the latch plate.