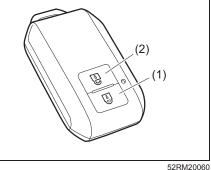

e battery disposal. The recycling of materials will help to conserve natural resources. For more detailed information about disposing of or recycling the used battery, consult a Maruti Suzuki authorised workshop.

#### **Keyless Push Start System Remote** Controller (Type B)

The remote controller enables the following operations:

- You can lock or unlock the doors by pushing LOCK/UNLOCK buttons on the remote controller. Refer to the explanation in this section.
- · You can lock or unlock the doors by pushing the request switch in the front outside door handles. For details, refer to the explanation in this section.
- You can start the engine without using an ignition key. For details, refer to "Engine Switch (Vehicle with Keyless Push Start System)" in "OPERATING YOUR VEHICLE" section.



You can lock or unlock all doors (including the tailgate) simultaneously by operating the remote controller near the vehicle.

#### Central door locking system

- To lock all doors, push LOCK button (1) once.
- To unlock only the driver's door, push UNLOCK button (2) once.
- To unlock other doors, push UNLOCK button (2) once again.

#### NOTE:

You can switch the function that unlocks all doors from twice operations to once operation, and vice versa, via the setting mode of the information display. For details on how to use the information display, refer to "Information Display" in this section.

The turn signal lights will flash once and the siren will sound once when the doors are locked.

When the doors are unlocked:

- · The turn signal lights will flash twice and the siren will soun