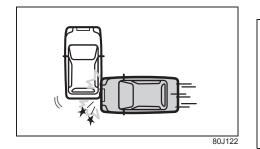

Refer to "Seat belts and child restraint systems" section for details on securing your child.

Conditions of front airbags deployment (inflation)

80J097

 Frontal collision with a fixed wall that does not move or deform at more than about 25 km/h