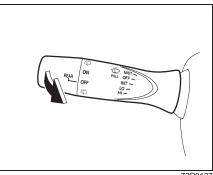

### Adjusting Seat height (if equipped)

72R0132

If the driver's seat is equipped with a seat height adjuster lever on the outboard side of the seat, raise or lower the seat by pulling up or down the adjuster lever.