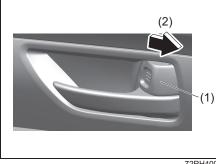

# Seat Belt Catch Hole (for 2nd row seats)

NOTE:

To enter to or exit from the 3rd row seat, insert the tongue plate of the buckle into the part (1) before moving the 2nd row seat.

### NOTICE

When you move a seatback, make sure the tongue plate of the buckle is inserted in the seat belt catch hole so the seat belts are not caught by the seatback, seat hinge, or seat latch. This helps prevent damage to the belt system.