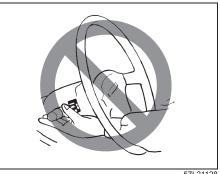

## A WARNING

- The driver should not lean over the steering wheel. The front passenger should not rest his or her body against the dashboard where a front airbag is mounted or a child should not stand in front of the dashboard. Otherwise, he or she will get too close to the dashboard. For vehicles with side airbags, occupants should not lean on or sleep against the door. In these situations, the out-of-position occupant would be too close to an inflating airbag, and may suffer severe injury.
- Do not attach any objects to, or place any objects over, the steering wheel or dashboard. Do not place any objects between the airbag and the driver or front passenger. These objects may interfere with airbag operation or may be propelled by the airbag in the event of a collision. Also, these objects may move when you start moving vehicle or while vehicle is moving, they may interfere with driver's view or safe driving. In each conditions may cause severe injury.