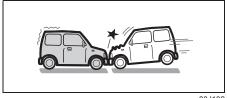

Refer to "Seat belts and child restraint systems" section for details on securing your child.

Conditions of front airbags deployment (inflation)

80J097

 Frontal collision with a fixed wall that does not move or deform at more than about 25 km/h

80J098E

• Strong impact equivalent to frontal collision such as above at left and right angles of about 30 degrees (1) or less from the front of your vehicle