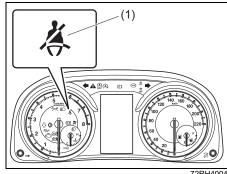

#### **AIRBAG warning light**

If the "AIRBAG" warning light on the instrument cluster does not blink or come on when the ignition switch is first turned to the ON position, or the ignition mode is first changed to "ON", or the "AIRBAG" warning light stays on, or comes on while driving, the airbag system (or the seat belt pretensioner system) may not work properly. Have the airbag system inspected by a Maruti Suzuki authorised workshop as soon as possible.

### 

If the AIRBAG warning light in the instrument cluster ever comes on and stays on, it means that something may be wrong with the airbag system. If this ever happens, have the vehicle serviced immediately, because the airbags may not offer the protection for which they were designed.