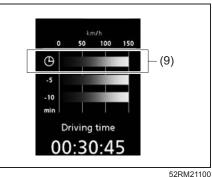

and current fuel level in the fuel tank.

When the low fuel warning light comes on, the display "---" will appear. If the low fuel warning light comes on, fill the fuel tank immediately regardless of the value of driving range shown in the display.

When you refuel, the driving range is updated. However, if you only add a small amount of fuel, the correct value will not be displayed.

### NOTE:

- If you refuel when the ignition switch is in "ON" position or the ignition mode is "ON", the driving range may not indicate the correct value.
- If there are substantial changes in the driving pattern or vehicle usage, the displayed range may vary significantly

## Average speed / 5-minute average speed

Average speed from previous reset and 5minute average speed are shown.

### (Average speed)



(9) Average speed

If you selected average speed the last time you drove the vehicle, the display indicates the last value of average speed from previous driving when the ignition switch is turned "ON" or pushed to "ON" mode. Unless you reset the value of average speed, the display indicates the value of average speed which includes average speed during previous driving.

To reset the value of average speed, push and hold the indicator selector knob (3) for about 2 seconds when the display indicates an average speed. The display shows "---" and then indicates a new average speed after driving for a short time.

### NOTE:

When you reconnect the negative (-) terminal to the lead-acid battery, the value of average speed will be shown after driving for a period of time.

### (5-minute avera