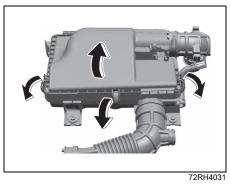

reeze and 70% distilled water. Do not use straight coolant nor plain water.
- If the lowest ambient temperature in your area is expected to be -15°C (5°F) or below, use higher concentrations up to 60% following the instructions on the antifreeze container. Concentrations greater than 60% will cause overheating conditions.
- When your vehicle is originally filled with SUZUKI LLC: Standard (Yellow) Coolant, follow the maintenance schedule of SUZUKI LLC: Standard (Yellow) Coolant in this section. In case you replace with Suzuki LLC: Super (Blue) Coolant, then get the vehicle inspected by a Maruti Suzuki authorised workshop.

# **Air Cleaner**

If the air cleaner is clogged with dust, there will be greater intake resistance, resulting in decreased power output and increased fuel consumption.



- Unclamp the side and center clamps and remove the element from the air cleaner case. If it appears to be dirty, replace it with a new one.
- 2) Clamp the side and center clamps securely.

# **Spark Plugs**

# Spark plug replacement and inspection

Since special procedures, materials and tools are required, it is recommended that you trust this job to a Maruti Suzuki authorised workshop.

# Gear Oil (Manual Transmission)

# **Specified Gear Oil**

When adding gear oil, use gear oil with the appropriate viscosity and grade as shown in the chart below.

We highly recommend you use: "MARUTI GENUINE GEAR OIL 75W" for manual transmission gear oil.

#### Manual Transmission oil

|               |     |     | 75 | W  |    |    | $\Rightarrow$ |
|---------------|-----|-----|----|----|----|----|