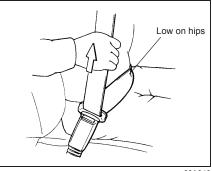

### Safety reminder

60A040

To reduce the risk of sliding under the belt during a collision, position the lap portion of the belt across your lap as low on your hips as possible and adjust it to a snug fit by pulling the shoulder portion of the belt upward through the latch plate. The length of the diagonal shoulder strap adjusts itself to allow freedom of movement.