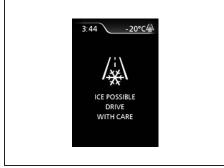

essage shown in the above illustration will appear on the display for several seconds.

Some warning and indicator messages may appear on the display when the ignition switch is in "ACC" or "LOCK" position, or the ignition mode is "ACC" or "LOCK" (OFF).

## Clock

When the ignition switch is in "ON" position or the ignition mode is "ON", the display (A) shows the time.

To set the clock, follow "Setting mode" instructions in this section.

## A WARNING

If you attempt to adjust the display while driving, you could lose control of the vehicle.

Do not attempt to adjust the display while driving.

## Thermometer (if equipped)

When the ignition switch is in "ON" position or the ignition mode is "ON", the display (B) shows the thermometer.

The thermometer indicates the outside temperature.



52RM21050

If the outside temperature nears freezing condition, the message shown in the above illustration will appear on the display. NOTE:

- The outside temperature indication is not the actual outside temperature when driving at low speed, or when stopped.
- If there is something wrong with the thermometer, or just after the ignition switch is turned "ON" or pushed to "ON" mode, the display may not indicate the outside temperature.

You can change the unit of temperature. To change the unit of temperature, refer to "Setting mode" in this section. Fuel Consumption / Driving Range / Average Speed / Driving Time / Total Idling Stop Time and Total Idling Fuel Saved / Clock and Date / Motion / Torque and Power / Accelerator and Brake / Energy flow (if equipped) / Intersection guidance (i