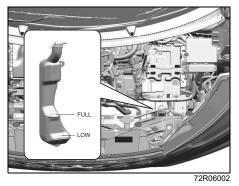

ne and carefully check the oil filter and the drain plug for leakage. Run the engine at various speeds for at least 5 minutes.
- Stop the engine and wait about 5 minutes. Check the oil level again and add oil if necessary. Check for leakage again.

# NOTICE

- When replacing the oil filter, it is recommended that you use a MARUTI SUZUKI genuine replacement filter. If you use an aftermarket filter, make sure it is of equivalent quality and follow the manufacturer's instructions.
- Oil leakage from the periphery of the oil filter or drain plug indicate incorrect installation or gasket damage. If you find any leakage or are not sure that the filter has been properly tightened, have the vehicle inspected by a Maruti Suzuki authorised workshop.

# **Engine Coolant**

# **Coolant Level Check**



Check the coolant level at the reservoir tank, not at the radiator. With the engine cool, the coolant level should be between "FULL" and "LOW" marks.

If the coolant level is below "LOW" mark, coolant should be added.

# **Coolant addition and replacement**

When you add the coolant, remove the reservoir tank cap and add coolant until the reservoir tank level reaches "FULL" mark while the engine is cool. Never fill the reservoir tank above "FULL" mark.

Since special procedures are required for coolant replacement, ask a Maruti Suzuki authorised workshop for this job.

# WARNING

Swallowing engine coolant can cause severe injury or death. Inhaling coolant mist or vapors or getting coolant in your eyes could result in severe injury.

- Do not drink antifreeze or coolant solution. If swall