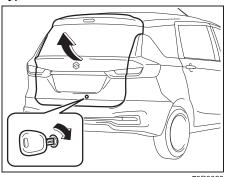

the tailgate from inside the vehicle.

 Fold the rear seat forward for easier access. Refer to "Folding rear seats" section for details on how to fold the rear seat forward.



73R0020

2) Open the cover (2) in the lock mechanism of the tailgate.

#### NOTE:

Be careful not to lose the cover (2) because it is small and detachable.



- Move the lever (3) in arrow direction by using a flat-bladed screwdriver to unlock the tailgate.
- Push open the tailgate from inside. The tailgate will be latched again by simply closing the tailgate.

If the tailgate cannot be unlatched by pulling up the tailgate handle, have the vehicle inspected by a Maruti Suzuki authorised workshop.

## 

Check that there is no one near the tailgate when pushing open the tailgate from inside the vehicle.

#### Type 2



73R0023

To open the tailgate, insert the key and turn it clockwise to unlatch and lift the tailgate.

#### NOTICE

Do not use the key to lift up the tailgate, or the key may break off in the lock. Keyless entry system transmitter /Keyless push start system remote controller (if equipped)



Your vehicle is equipped with either a keyless entry system transmitter (Type A) or a keyless push start system remote controller (Type B). The transmitter has only a keyless entry function. The remote controller has a keyless entry function and a keyless push start system. For details, refer to the following explanations.

## **WARNING**

Radio waves from the keyless push start system antenna(s) may interfere with operation of electrical medical equipment such as pacemakers. Failure to take the prec