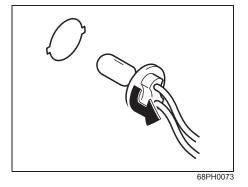

### Head Restraints

73R0035

To raise the front head restraint, pull upward on the restraint until it clicks. To lower the restraint, push down on the restraint while holding in the lock lever. If a head restraint must be removed (for cleaning, replacement, etc.), push in the lock lever and pull the head restraint all the way out.