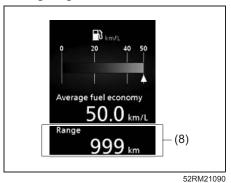

ill be indicated on the display even if the actual instantaneous fuel consumption is higher.
  - For L/100km setting: 30
  - For km/L setting: 50

### NOTE:

If you add only a small amount of fuel when you select "Reset after refuel", the average fuel consumption value may not be reset.

### (5-minute average fuel consumption)



72R0136

(6) 5-minute average fuel consumption

(1-driving cycle average fuel consumption)



(7) 1-driving cycle average fuel consumption

You can check transition of average fuel consumption every 5 minutes from 15 minutes before up to now. Also, you can check transition of average fuel consumption the past 3 driving cycles. Time indication and driving cycle indication can be changed. For details, refer to "Setting mode" in this section.

### **Driving range**



### (8) Driving range

If you selected driving range the last time you drove the vehicle, the display indicates "---" for a few seconds and then indicates the current driving range when the ignition switch is turned "ON" or pushed to "ON" mode.

The driving range shown in the display is an indicative unit of the approximate distance you can drive until the fuel gauge indicates "E", based on current driving conditions and current fuel level in the fuel tank.

When the low fuel warning light comes on, the display "---" will appear. If the low fuel warning light comes on, fill the fuel tank immediately regardless of the value of driving range shown in the display.

When you refuel, the driving range is updated. However, if you only add a small amount of fuel, the correct value will not be d