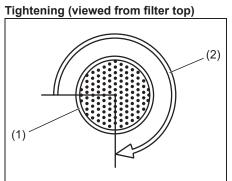

, wear a long-sleeve shirt and moisture-proof gloves (such as dishwashing gloves) when changing oil. If oil contacts your skin, wash thoroughly with soap and water.
- Launder any clothing or rags if it is with oil.
- Recycle or properly dispose of used oil and filters.
- 4) Reinstall the drain plug with new gasket. Tighten the plug with a wrench to the specified torque.

# **Oil Filter Replacement**

- 1) Using an oil filter wrench, turn the oil filter counterclockwise and remove it.
- 2) Using a clean rag, wipe off the mounting surface on the engine where the new filter will be seated.
- Smear a small amount of engine oil around the rubber gasket of the new oil filter.
- Screw the new filter by hand until the filter gasket contacts the mounting surface.

#### (For K15C engine model)







5) Tighten the filter as specified below from the point of contact with the mounting surface (or to the specified torque) using an oil filter wrench.

#### Tightening torque for oil filter

3/4 turn or I4 Nm (I.4 kg-m, I0.3 lb-ft)

# NOTICE

To prevent oil leakage, make sure that the oil filter is tight, but do not over-tighten it.

54G093

(1) Oil filter(2) 3/4 turn

# NOTICE

To tighten the oil filter properly, it is important to accurately identify the position at which the filter gasket first contacts the mounting surface.

# Refill with Oil and Oil Leakage Check

 Pour oil through the filler hole and install the filler cap. For the approximate capacity of the oil,

refer to "Capacities" in "SPECIFICA-TIONS" section.

- Start the engine and carefully check the oil filter and the drai