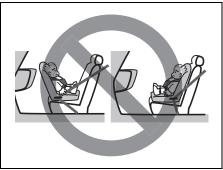

### 

- Do not install a rear-facing child restraint in the front passenger's seat. If the passenger's front airbag inflates, a child in a rear-facing child restraint could be killed or severely injured. The back of a rear-facing child restraint would be too close to the inflating airbag.
- If you install a child restraint system in the 2nd row seat, slide the seat installed the child restraint system as far back as possible. So that, the child's feet do not contact the front seatback. These will help avoid injury to the child in the event of an accident.
- Children could be endangered in a collision if their child restraint systems are not properly secured in the vehicle. When installing a child restraint system, follow the instructions below. secure the child in the restraint system according to the manufacturer's instructions.

## A WARNING

- Do not install a rear-facing child restraint in the front passenger's seat. If the passenger's front airbag inflates, a child in a rear-facing child restraint could be killed or severely injured. The back of a rear-facing child restraint would be too close to the inflating airbag.
- If the airbag stored place is damaged or cracked, the airbag system may not work properly, which could result in serious injury in the event of a collision. Have your vehicle inspected by a Maruti Suzuki authorised workshop.