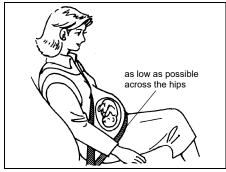

### Safety reminder

60A040

To reduce the risk of sliding under the belt during a collision, position the lap portion of the belt across your lap as low on your hips as possible and adjust it to a snug fit by pulling the shoulder portion of the belt upward through the latch plate. The length of the diagonal shoulder strap adjusts itself to allow freedom of movement.