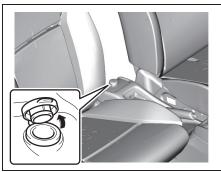

### **Adjusting Seat Position** (for 2nd row seats)

72R0024

Head restraints are designed to help reduce the risk of neck injuries in the case of an accident. Adjust the head restraint to the position which places the center of the head restraint closest to the top of your ears. If this is not possible for very tall passengers, adjust the head restraint as high as possible.