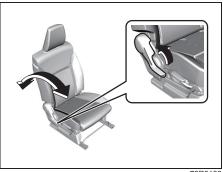

### NOTE:

To operate the seat back smoothly, pull pull the seat back adjustment lever in upward direction. Ensure to move seat back only after lever is moved to fully up position. After adjustment of seat back, release the lever gently. Check that seat back is locked by moving it forward and backward.

72R0133

To adjust the seatback angle of front seats, pull up the lever on the outboard side of the seat, move the seatback to the desired position, and release the lever to lock the seatback in place.