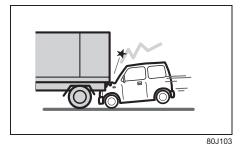

80J102

· Frontal collision to a stopped vehicle at less than about 50 km/h

· Falling into a deep hole or ditch

80J105E

• Collision that the front of your vehicle goes under the bed of a truck etc.

· Collision with a utility pole or stumpage