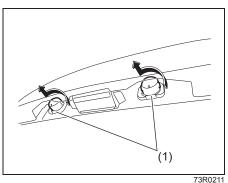

### 2nd row seats

To fold the 2nd row seat forward:

1) Insert the tongue plate of the buckle into the part (1)

# Seat Belt Catch Hole (for 2nd row seats)

NOTE:

To enter to or exit from the 3rd row seat, insert the tongue plate of the buckle into the part (1) before moving the 2nd row seat.

### NOTE:

To enter to or exit from the 3rd row seat. insert the tongue plate of the buckle into the part (1) before moving the 2nd row seat.

72R0026

The walk-in type seat can be moved to provide easy entry to and exit from the 3rd row seats. You can move a walk-in seat by lifting up the release lever and pushing the seatback forward.