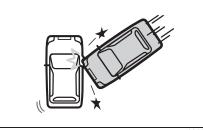

#### Front airbags do not inflate

Front airbags do not inflate in rear impacts, side impacts or rollovers, etc. However, these might inflate in a strong impact.

80J120

· Impact from the rear

 Frontal collision with a fixed wall that does not move or deform at less than about 25 km/h