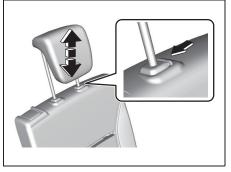

### Adjusting Seat height (if equipped)

72R0132

If the driver's seat is equipped with a seat height adjuster lever on the outboard side of the seat, raise or lower the seat by pulling up or down the adjuster lever.