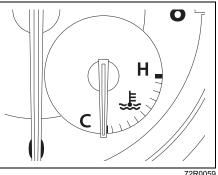

a little depending on road conditions (for example, slope or curve) and driving conditions because of fuel moving in the tank.

If the low fuel warning light (1) comes on, refill the fuel tank as soon as possible.

### NOTE

The activation point of the low fuel warning light (1) varies depending on road conditions (for example, slope or curve) and driving conditions because of fuel movement in the tank.

Refer to "Low fuel warning light" in "Warning and indicator lights" in this section for details

The mark (2) indicates that the fuel filler door is located on the left side of the vehicle.

### NOTICE

To minimize the possibility of damage to catalytic converter or other components of the vehicle, avoid driving the vehicle near empty fuel tank level.

**Temperature Gauge** (if equipped)



**Brightness Control** 





72R0060

72R0059

When the ignition switch is in "ON" position or the ignition mode is "ON", this gauge indicates the engine coolant temperature. Under normal driving conditions, the indicator should stay within the normal, acceptable temperature range between "H" and "C". If the indicator approaches "H", overheating is indicated. Follow the instructions for engine overheating in "FMFRGENCY SERVICE" section.

## NOTICE

Continuing to drive the vehicle when engine overheating is indicated can result in severe engine damage.

When the ignition switch is turned "ON" or pushed to "ON" mode, the instrument panel lights come on.

Your vehicle has a system to automatically dim the brightness of the instrument panel lights when the position lights or headlights are o