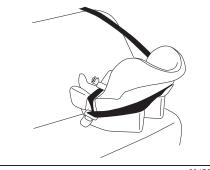

### 80JC008

Maruti Suzuki highly recommends that you use a child restraint system to restrain infants and small children. Many different

The following types of child restraint system are available generally.

### Infant restraint - rear seat only

80JC007

types of child restraint systems are available; check that the restraint system you select meets applicable safety standards.

All child restraint systems are designed to be secured in vehicle seats either by seat belts (lap belts or the lap portion of lap shoulder belts) or by special rigid lower anchor bars built into the seat.