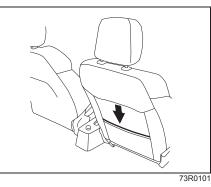

### 3rd row seats

To fold the 3rd row seat forward:

1) Lower the head restraint fully.

73R0207

2) Stow the seat belt buckles of the right and left seating position into the pocket of the seat cushion as shown in the illustration.

73R0007

3) Lift up the release lever on the top of seat, and fold the seatback forward.