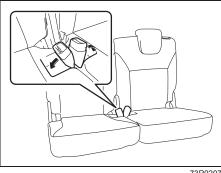

### 2nd row seats

To fold the 2nd row seat forward:

1) Insert the tongue plate of the buckle into the part (1)

### NOTICE

- When you move a seatback, make sure the tongue plate of the buckle is inserted in the seat belt catch hole so the seat belts are not caught by the seatback, seat hinge, or seat latch. This helps prevent damage to the belt system.
- Make sure the belt webbing is not twisted.
- 2) Lower the head restraint fully.
- 3) Store the seat belt buckles in the seat cushion slit.