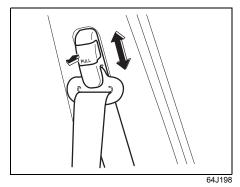

### **Adjusting Seat Position**

The adjustment lever for each front seat is located under the front of the seat. To adjust the seat position, pull up on the adjustment lever and slide the seat forward or rearward.

After adjustment, try to move the seat forward and rearward to ensure that it is securely latched.