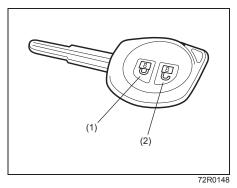

troller has a keyless entry function and a keyless push start system. For details, refer to the following explanations.

## **WARNING**

Radio waves from the keyless push start system antenna(s) may interfere with operation of electrical medical equipment such as pacemakers. Failure to take the precautions listed below can increase the risk of severe injury or death due to radio wave interference.

- Anyone who uses electrical medical equipment such as a pacemaker should consult the medical equipment supplier or their medical advisor about whether radio waves from the antenna(s) can interfere with the medical equipment.
- If radio wave interference is a concern, have the function of the antenna(s) disabled by a Maruti Suzuki authorised workshop.

Keyless Entry System Transmitter (Type A)



## (1) LOCK button(2) UNLOCK button

You can lock or unlock all doors (including the tailgate) simultaneously by operating the transmitter near the vehicle.

#### Central door locking system

- To lock all doors, push LOCK button (1) once.
- To unlock only the driver's door, push UNLOCK button (2) once.
- To unlock other doors, push UNLOCK button (2) once again.

#### NOTE:

You can switch the function that unlocks all doors from requiring two pushes to requiring one push, and vice versa, via the information display setting mode. For details on how to use the information display, refer to "Information display" in this section.

The turn signal lights will flash once and the siren will sound once when the doors are locked.

When the doors are unlocked:

- The turn signal lights will flash