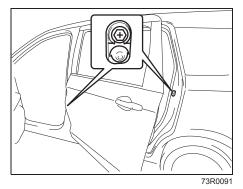

### NOTE:

To enter to or exit from the 3rd row seat. insert the tongue plate of the buckle into the part (1) before moving the 2nd row seat.

72R0026

The walk-in type seat can be moved to provide easy entry to and exit from the 3rd row seats. You can move a walk-in seat by lifting up the release lever and pushing the seatback forward.

# Seat Belt Catch Hole (for 2nd row seats)

NOTE:

To enter to or exit from the 3rd row seat, insert the tongue plate of the buckle into the part (1) before moving the 2nd row seat.