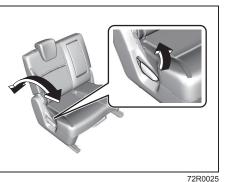

### NOTE:

To enter to or exit from the 3rd row seat. insert the tongue plate of the buckle into the part (1) before moving the 2nd row seat.

72R0026

The walk-in type seat can be moved to provide easy entry to and exit from the 3rd row seats. You can move a walk-in seat by lifting up the release lever and pushing the seatback forward.