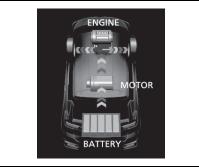

### NOTE:

Maruti Suzuki offers warranty for the below parts in vehicle, if equipped, as follows:

- Lithium-ion battery, Integrated Starter Generator (ISG), Hybrid ECU, Inverter / Converter Unit, Power Management ECU Sixty (60) months or 1,00,000 kilometers (whichever occurs first).
- Hybrid Electric Vehicle (HEV) Battery- Ninety six (96) months or 1,60,000 kilometers (whichever occurs first).