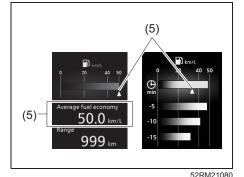

nding traffic condition
- driving condition
- vehicle condition
- a malfunction which causes the malfunction indicator light to come on or blink

72R0064

### Instantaneous fuel consumption

The display shows instantaneous fuel consumption with a bar graph only when the vehicle is moving.



- For MPG (UK) setting: 80

- The indication on the display may be delayed if fuel consumption is greatly affected by driving conditions.
- The display shows estimated values. Indications may not be the same as actual values.

# Average fuel consumption / 5-minute average fuel consumption / 1-driving cycle average fuel consumption

Average fuel consumption from previous reset and 5-minute average fuel consumption, and 1-driving cycle average fuel consumption are shown.

### (Average fuel consumption)



52RM

## (5) Average fuel consumption

If you selected average fuel consumption the last time you drove the vehicle, the display shows the last value of average fuel consumption from previous driving when the ignition switch is turned "ON" or pushed to "ON" mode. Unless you reset the value of average fuel consumption, the display indicates the value of average fuel consumption based on the average fuel consumption during previous driving.

### NOTE:

When you reconnect the negative (-) terminal to the lead-acid battery, the value of average fuel consumption will be shown after driving for a period of time.

You can select the timing to reset the value of average fuel consumption by one of the following three methods;

- Reset after refuel: the value of average fuel consumption will be re