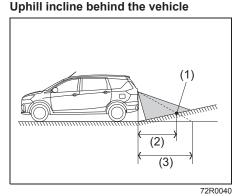

itions, but this is not a system malfunction.
  - In dark areas, on a rainy day or at night.
  - When the temperature around the lens is too high/low, or the camera is wet such as on a rainy day or during periods of high humidity (dew condensation may occur on the camera lens).
  - When a foreign object such as mud or a drop of water is stuck around the camera lens.
  - When strong light directly enters the camera (vertical lines may be seen on the display).
  - Under fluorescent light. (The display may flicker.)
  - When the outside temperature is low (the image on the display may be darkened).

#### Rearview camera screen indication

The distance viewed in the rearview camera may differ from the actual distance according to the condition of the road or the load the vehicle is carrying.



- (1) Object
- (2) Actual distance
- (3) Distance on the display

When there is an uphill incline behind the vehicle, the object shown on the display appears farther away than the actual distance.

Downhill incline behind the vehicle



- (1) Object
- (2) Actual distance
- (3) Distance on the display

When there is a downhill incline behind the vehicle, the object shown on the display appears closer than the actual distance.

#### If the rear view from the rearview camera is not shown or there is a poor image

- If the rear view from the rearview camera is not shown.
  - Check that the ignition mode is "ON".
  - Check that the gearshift lever is shifted to "R" position.
- If the image from the rearview camera is poor.
  - Check that the camera lens is not dirty.
  - Check that light from