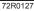

### Adjusting Seat height (if equipped)

72R0132

If the driver's seat is equipped with a seat height adjuster lever on the outboard side of the seat, raise or lower the seat by pulling up or down the adjuster lever.