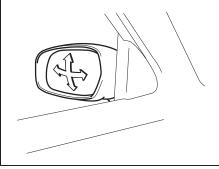

Do not modify the inside rearview mirror or install a non-genuine wide mirror. It could result in injury during accident.

- (2) Day driving
- (3) Night driving

To adjust the mirror, set the selector tab (1) to the day position, and then move the mirror up, down or sideways by hand to obtain the best view.

When driving at night, you can move the selector tab to the night position to reduce glare from the headlights of vehicles behind you.

2-21

## **Outside Rearview Mirrors**

Adjust the outside rearview mirrors so you can just see the side of your vehicle in the mirrors.

## 

Be careful when judging the size or distance of a vehicle or other object seen in the side convex mirror. Be aware that objects look smaller and appear farther away than when seen in a flat mirror.

### Type 1



73R0029

Adjust the outside rearview mirrors so you can just see the side of your vehicle in the mirrors.

#### Type 2



73R0030

The switch to control the electric mirrors is located on the driver's door panel. You can adjust the mirrors when the ignition switch is in "ACC" or "ON" position, or the ignition mode is "ACC" or "ON". To adjust the mirrors:

- Rotate the selector switch to the left or right to select the mirror you wish to adjust.
- Push the side of the switch to the direction in which you wish to move the mirror.
- Return the selector switch to the center position to prevent unintended mirror movement.

## NOTICE

- The electric type outside rearview mirror operates even though the ignition switch is in the ACC position. However, to prevent unnecessary battery discharge, d