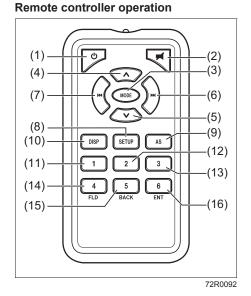

### **WARNING**/ **CAUTION**/*NOTICE*/ NOTE

Please read this manual and follow its instructions carefully. To emphasize special information, the symbol and the words **WARNING**, **CAUTION**, **NOTICE** and **NOTE** have special meanings. Pay particular attention to messages highlighted by these signal words:

### **WARNING**

Indicates a potential hazard that could result in death or serious injury.

### 

Indicates a potential hazard that could result in minor or moderate injury.

### NOTICE

Indicates a potential hazard that could result in vehicle damage.

### NOTE:

Indicates special information to make maintenance easier or instructions clearer.

75F135

The circle with a slash in this manual means "Don't do this" or "Don't let this happen".

### NOTE:

- Words like car, model/variant are invariably used in this manual to denote the "Vehicle".
- Pictorial representations used in this manual are for reference purposes only.