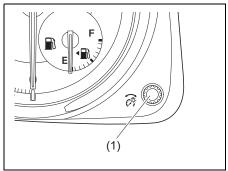

(1) The sensor of the front passenger's seat belt reminder

The seat belt reminder sensor (1) detects whether a person is sitting in the front seat. The sensor of the front passenger's seat belt reminder is located in the seat cushion. The front passenger's seat belt reminder works in the same manner as the driver's seat belt reminder.