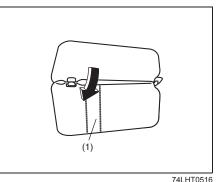

To return the seat to the normal position, follow the procedure below.

Raise the seatback until it locks into place.

When you raise the seat from back of it, pull the strap (1).