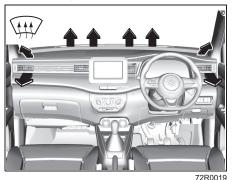

#### **Front Airbags**

63J113

Front airbag is designed to inflate in severe frontal collisions when the ignition switch is in "ON" position or the ignition mode is "ON".

#### Front passenger's front airbag

72R0143

The driver's front airbag is located behind the center pad of the steering wheel and the front passenger's front airbag is located behind the passenger's side of the dashboard. The words "SRS AIRBAG" are molded into the airbag covers to identify the location of the airbags.