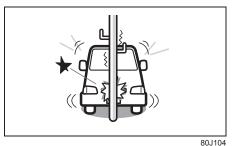

Refer to "Seat belts and child restraint systems" section for details on securing your child.

Conditions of front airbags deployment (inflation)

80J097

 Frontal collision with a fixed wall that does not move or deform at more than about 25 km/h

80J098E

• Strong impact equivalent to frontal collision such as above at left and right angles of about 30 degrees (1) or less from the front of your vehicle