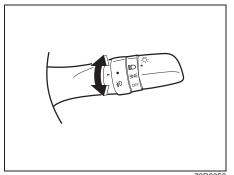

### Adjusting Seat height (if equipped)

72R0132

If the driver's seat is equipped with a seat height adjuster lever on the outboard side of the seat, raise or lower the seat by pulling up or down the adjuster lever.