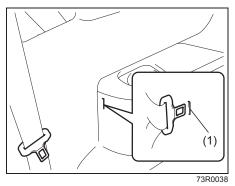

# Seat Belt Catch Hole (for 2nd row seats)

NOTE:

To enter to or exit from the 3rd row seat, insert the tongue plate of the buckle into the part (1) before moving the 2nd row seat.

### NOTE:

To enter to or exit from the 3rd row seat. insert the tongue plate of the buckle into the part (1) before moving the 2nd row seat.

72R0026

The walk-in type seat can be moved to provide easy entry to and exit from the 3rd row seats. You can move a walk-in seat by lifting up the release lever and pushing the seatback forward.