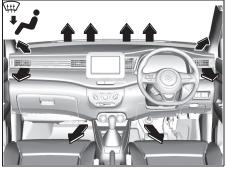

#### **Front Airbags**

63J113

Front airbag is designed to inflate in severe frontal collisions when the ignition switch is in "ON" position or the ignition mode is "ON".

#### Front passenger's front airbag

72R0143

The driver's front airbag is located behind the center pad of the steering wheel and the front passenger's front airbag is located behind the passenger's side of the dashboard. The words "SRS AIRBAG" are molded into the airbag covers to identify the location of the airbags.