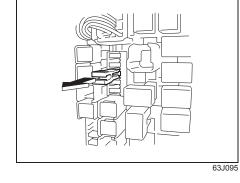

(1) The sensor of the front passenger's seat belt reminder

The seat belt reminder sensor (1) detects whether a person is sitting in the front seat. The sensor of the front passenger's seat belt reminder is located in the seat cushion. The front passenger's seat belt reminder works in the same manner as the driver's seat belt reminder.

### 

- Do not spill liquid or semi-solid on the front passenger's seat. If you spill it on the front passenger's seat, immediately wipe it dry with a soft cloth. Contact of liquid with sensor may impact the function of seat belt reminder sensor.
- Do not place any sharp or heavy object on passenger seat which can penetrate through seat upholstery and can cause damage to sensor.

### NOTICE

 The sensor of the front passenger's seat belt reminder is located in the seat cushion. If heavy or sharp objects are put on the seat cushion, or a removal, disassembly and modification of the passenger's seat are performed, the sensor may not work properly or can be damaged. Do not put heavy or sharp objects on the seat cushion. Do not remove, disassemble and modify the passenger's seat.