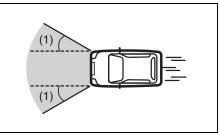

80J098E

• Strong impact equivalent to frontal collision such as above at left and right angles of about 30 degrees (1) or less from the front of your vehicle

• Collision with a fixed wall or guardrail at left and right angles of greater than about 30 degrees (1) from the front of your vehicle