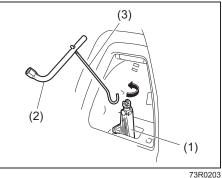

To return the seat to the normal position, follow the procedure below.

Raise the seatback until it locks into place.

When you raise the seat from back of it, pull the strap (1).

### NOTICE

Do not allow items in the luggage box to extend above the top of the luggage box. Otherwise, the luggage box or cover may be damaged.

After returning the seat, try moving the seatback to make sure they are securely latched.