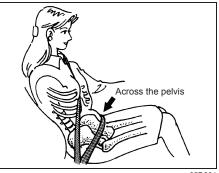

### A WARNING

- Never allow persons to ride in the cargo area of a vehicle. In the event of an accident, there is a much greater risk of injury for persons who are not riding in a seat with their seat belt securely fastened.
- Seat belts should always be adjusted as follows:
  - the lap portion of the belt should be worn low across the pelvis, not across the waist.
  - the shoulder straps should be worn on the outside shoulder only, and never under the arm.
  - the shoulder straps should be away from your face and neck, but not falling off your shoulder. (Continued)

### (Continued)

- Pregnant women should use seat belts, although specific recommendations about driving should be made by the woman's medical advisor. Remember that the lap portion of the belt should be worn as low as possible across the hips, as shown in the diagram.
- Do not wear seat belts over hard, fragile, or sharp items such as pens, keys, eyeglasses, etc in pockets or on clothing. The pressure from seat belt on such items can cause injury in case of an accident.