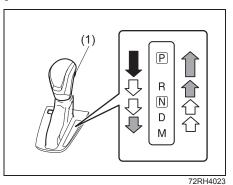

### NOTE:

To keep the engine running at idle speed (for strong hybrid model, if equipped) switch to maintenance mode by performing following steps within 60 seconds:

- Turn the ignition switch to ON
- Move the shift lever to P or select park (P) and fully depress the accelerator pedal twice
- Move the shift lever to N or select neutral (N) and fully depress the accelerator pedal twice
- Move the shift lever to P or select park (P) and fully depress the accelerator pedal twice.
- Start the engine by turning the ignition switch ON (READY) while depressing the brake pedal.
- Check that the 2WD maintenance mode message is displayed on the multi-information display.
- Post completion of test:
- Turn the Ignition Switch OFF and wait for at least 30 seconds, the hybrid system will turn off.
- After deactivating maintenance mode, turn the Ignition Switch ON and check corresponding message is no longer displayed.