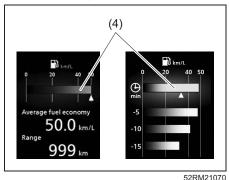

aved
- (e) Clock and date
- (f) Motion
- (g) Torque and power
- (h) Accelerator and brake
- (i) Energy flow
- (j) No indication

## 2-31

To switch the display indication, push the indicator selector knob (3) quickly.

### NOTE:

The value of instantaneous fuel consumption, average fuel consumption, driving range, average speed, total idling fuel saved, motion, torque and power, accelerator and brake and energy flow shown on the display are affected by the following conditions:

- road condition
- surrounding traffic condition
- driving condition
- vehicle condition
- a malfunction which causes the malfunction indicator light to come on or blink

72R0064

### Instantaneous fuel consumption

The display shows instantaneous fuel consumption with a bar graph only when the vehicle is moving.



- For MPG (UK) setting: 80

- The indication on the display may be delayed if fuel consumption is greatly affected by driving conditions.
- The display shows estimated values. Indications may not be the same as actual values.

# Average fuel consumption / 5-minute average fuel consumption / 1-driving cycle average fuel consumption

Average fuel consumption from previous reset and 5-minute average fuel consumption, and 1-driving cycle average fuel consumption are shown.

### (Average fuel consumption)



52RM

## (5) Average fuel consumption

If you selected average fuel consumption the last time you drove the vehicle, the display shows the last value of average fuel consumption from previous driving when the ignition switch is turned "ON" or pushed to "ON" mode. Unless you reset the valu