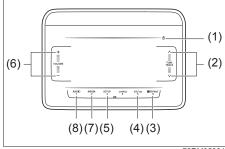

### Seat belt reminder

(1) Driver's seat belt reminder light / front passengers' seat belt reminder light / 2nd row passengers' seat belt reminder light\* / 3rd row passengers' sear belt reminder light\*

When the driver and/or passenger (front passenger and/or 2nd row passenger\* and/or 3rd row passenger\*) do/does not fasten their seat belts, the seat belt reminder light will come on or blink and a buzzer will sound to remind the driver and/ or passenger (front passenger and/or 2nd row passenger\* and/or 3rd row passenger\*) to fasten their seat belts. For more details, refer to the explanation below.

### WARNING

It is absolutely essential that the driver, front passenger, 2nd row passenger\* and 3rd row passenger\* wear their seat belts at all times. Persons who are not wearing seat belts have a much greater risk of injury if an accident occurs. Make a regular habit of buckling your seat belt before starting the engine.