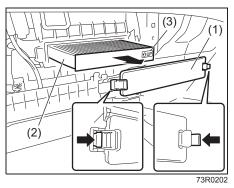

d use of hard water to prevent building of lime scale on the vehicle.

## Air Conditioning System

If you do not use the air conditioner for a long period, such as during winter, it may not give the best performance when you start using it again. To help maintain optimum performance and durability of your air conditioner, it needs to be run periodically. Operate the air conditioner at least once a month for one minute with the engine idling. This circulates the refrigerant and oil and helps protect the internal components.

#### Air conditioner filter replacement

Since special procedures are required, ask a Maruti Suzuki authorised workshop for this job.



1) To approach the air conditioner filter, remove the glove box by pressing both

sides of the glove box inward and pulling it out.



2) Remove the cover (1) and pull out the air conditioner filter (2).

#### NOTE:

When you install a new filter, check that the UP mark (3) faces upward.



## **EMERGENCY SERVICE**

| Tyre Changing Tool<br>Jacking Instructions |      |
|--------------------------------------------|------|
| Jump-Starting Instructions                 | 7-7  |
| Towing your vehicle                        | 7-9  |
| Engine trouble: Starter does not operate   | 7-10 |
| Engine trouble: Does not start             | 7-10 |
| Engine trouble: Overheating                |      |
| Warning Triangle                           |      |

### **Tyre Changing Tool**



(1) Jack

(2) Wheel wrench

(3) Jack handle

The tyre changing tools are stowed in the side of the luggage compartment. Remove the cover to access the t