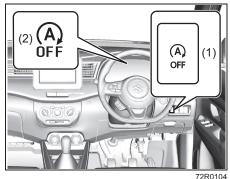

ht (green) blinks, it goes off. Also, the interior buzzer may sound at the same time.
- #2: Depending on the situations of malfunction, it is a normal restart or the restart as #1.
- #3: The engine may be restarted automatically when the brake pedal is depressed lightly. In this case, when the brake pedal is depressed again, the engine is stopped automatically and the ENG A-STOP indicator light (green) comes on again.

# ENG A-STOP OFF Switch

The ENG A-STOP system can be deactivated.

- To deactivate the system, press the ENG A-STOP OFF switch (1) to turn on ENG A-STOP OFF light (2).
- To activate the system once again, press the switch (1) again to turn off the indicator.
- Every time the engine is stopped manually, the system is enabled again and the ENG A-STOP OFF light (2) goes off.



#### NOTE:

Pressing the ENG A-STOP OFF switch (1) during the automatic engine stop will restart the engine automatically and the ENG A-STOP OFF light (2) will come on.



**ENG A-STOP OFF Light** 

52RM30460

This indicator comes on in the information display.

- This indicator comes on when the ENG A-STOP system is deactivated.
- The indicator blinks when the engine switch is pressed to change the ignition mode to ON, if one of the conditions listed below is met.

The ENG A-STOP system or the SHVS system does not actuate correctly while the indicator is blinking. Have the system inspected by a Maruti Suzuki authorised workshop.

- There may be something wrong with the ENG A-STOP system or the SHVS system.
- An engine component (ISG) or the lead-acid battery is due for replacement.

# N