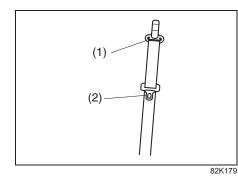

## Installation with ISOFIX type anchorages

Your vehicle is equipped with the lower anchorages in the 2nd row seat outboard seating positions for securing a ISOFIX type of child restraints with the connecting bars. The lower anchorages are located where the rear of the seat cushion meets the bottom of the seatback.

## A WARNING

Install the ISOFIX type of child restraint(s) in the only outboard seating positions, not in the central position for the 2nd row seat.

Install the ISOFIX type child restraint system according to the instructions provided by the child restraint system manufacturer. After installation, try moving the child restraint system in all directions especially forward to check that connecting bars are securely latched to the anchorages.

#### NOTE:

Stow the removed head restraint in the luggage compartment so it will not cause inconvenience to the occupants.

 Place the child restraint in the 2nd row seat, inserting the connecting bars to the anchorages between the seat cushion and the seatback.

68LM268

- Use your hands to carefully align the connecting bar tips with the anchorages. Take care not to pinch your fingers.
- Push the child restraint toward the anchorages so that the connecting bar tips are partially hooked to the anchorages. Use your hands to confirm the position.