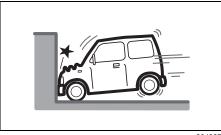

Refer to "Seat belts and child restraint systems" section for details on securing your child.

Conditions of front airbags deployment (inflation)

80J097

 Frontal collision with a fixed wall that does not move or deform at more than about 25 km/h