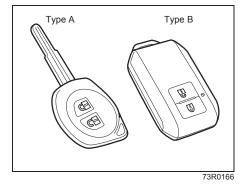

(2) because it is small and detachable.



- Move the lever (3) in arrow direction by using a flat-bladed screwdriver to unlock the tailgate.
- Push open the tailgate from inside. The tailgate will be latched again by simply closing the tailgate.

If the tailgate cannot be unlatched by pulling up the tailgate handle, have the vehicle inspected by a Maruti Suzuki authorised workshop.

## 

Check that there is no one near the tailgate when pushing open the tailgate from inside the vehicle.

#### Type 2



73R0023

To open the tailgate, insert the key and turn it clockwise to unlatch and lift the tailgate.

#### NOTICE

Do not use the key to lift up the tailgate, or the key may break off in the lock. Keyless entry system transmitter /Keyless push start system remote controller (if equipped)



Your vehicle is equipped with either a keyless entry system transmitter (Type A) or a keyless push start system remote controller (Type B). The transmitter has only a keyless entry function. The remote controller has a keyless entry function and a keyless push start system. For details, refer to the following explanations.

## **WARNING**

Radio waves from the keyless push start system antenna(s) may interfere with operation of electrical medical equipment such as pacemakers. Failure to take the precautions listed below can increase the risk of severe injury or death due to radio wave interference.

- Anyone who uses electrical medical equipment such as a pacemaker should consult the medical equipment supplier or their medical advisor about whether radio waves from the antenna(s) can int