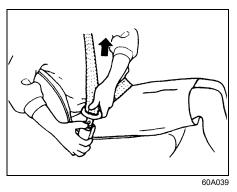

To tighten the belt, pull the free end of the belt across alongside the lap strap.

### To lengthen, release the latch plate from the buckle, pull the latch plate (adjuster) in the direction of the arrow. The latch plate should then be refitted into the buckle and the belt tightened as previously described. To unfasten the belt, press the release button on the buckle latch.