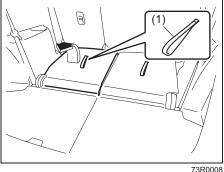

# Seat Belt Catch Hole (for 2nd row seats)

NOTE:

To enter to or exit from the 3rd row seat, insert the tongue plate of the buckle into the part (1) before moving the 2nd row seat.

### NOTICE

When you move a seatback, make sure the tongue plate of the buckle is inserted in the seat belt catch hole so the seat belts are not caught by the seatback, seat hinge, or seat latch. This helps prevent damage to the belt system.