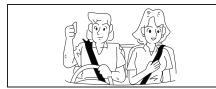

### **WARNING**

Wear Your Seat Belts at All Times.

### **WARNING**

An airbag supplements, or adds to, the frontal collision protection offered by seat belts. The driver and all passengers must be properly restrained by wearing seat belts at all times even if driving for a very short distance, whether or not an airbag is mounted at their seating position, to minimize the risk of severe injury or death in the event of a collision.

65D606