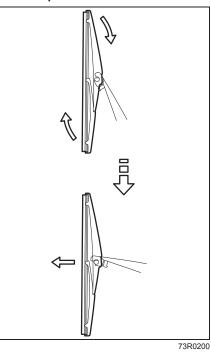

Squeeze lock (1) towards wiper arm (2) and remove the wiper frame from the arm as shown.
- 3) Unlock the lock end of the wiper blade and slide the blade out as shown.
- (3) Retainer
- 4) If the new blade is provided without the two metal retainers (3), move them from the old blade to the new one.
- (A) Up (B) Down

#### NOTE:

When you install the metal retainers (3), make sure the direction of metal retainers as shown in the above illustrations.



#### (4) Locked end

- Install the new blade in the reverse order of removal, with the locked end (4) positioned toward the wiper arm. Make sure the blade is properly retained by all the hooks. Lock the blade end into place.
- 2) Reinstall wiper frame to arm, making sure that the lock lever is snapped securely into the arm.

For rear wipers:



- 1) Hold the wiper arm away from the window.
- 2) Remove the wiper frame from the wiper arm as shown.
- 3) Slide the blade out as shown.



#### NOTE:

Do not flex the wiper blade frame end more than necessary. If you do, it can break off.



Windshield Washer Fluid



#### (1) Retainer

- 4) If the new blade is provided without the two metal retainers, move them from the old blade to the new one.
- 5) Install the new blade in the reverse order of removal.
  - Make sure the blade is properly retained by all the hooks.
- 6) Reinstall wiper frame to arm in the reverse order of removal.

Check that there is washer fluid in the tank. Refill it if necessary. Use a good quality windshield washer fluid, diluted with water as necessary.

### WARNING

Do not use radiator antifreeze solution in t