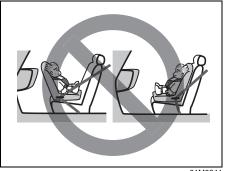

### 

- Do not install a rear-facing child restraint in the front passenger's seat. If the passenger's front airbag inflates, a child in a rear-facing child restraint could be killed or severely injured. The back of a rear-facing child restraint would be too close to the inflating airbag.
- If you install a child restraint system in the 2nd row seat, slide the seat installed the child restraint system as far back as possible. So that, the child's feet do not contact the front seatback. These will help avoid injury to the child in the event of an accident.
- Children could be endangered in a collision if their child restraint systems are not properly secured in the vehicle. When installing a child restraint system, follow the instructions below. secure the child in the restraint system according to the manufacturer's instructions.