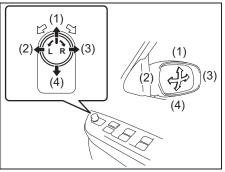

- (2) Day driving
- (3) Night driving

To adjust the mirror, set the selector tab (1) to the day position, and then move the mirror up, down or sideways by hand to obtain the best view.

When driving at night, you can move the selector tab to the night position to reduce glare from the headlights of vehicles behind you.

2-21

## **Outside Rearview Mirrors**

Adjust the outside rearview mirrors so you can just see the side of your vehicle in the mirrors.

## 

Be careful when judging the size or distance of a vehicle or other object seen in the side convex mirror. Be aware that objects look smaller and appear farther away than when seen in a flat mirror.

### Type 1



73R0029

Adjust the outside rearview mirrors so you can just see the side of your vehicle in the mirrors.

#### Type 2



73R0030

The switch to control the electric mirrors is located on the driver's door panel. You can adjust the mirrors when the ignition switch is in "ACC" or "ON" position, or the ignition mode is "ACC" or "ON". To adjust the mirrors:

- Rotate the selector switch to the left or right to select the mirror you wish to adjust.
- Push the side of the switch to the direction in which you wish to move the mirror.
- Return the selector switch to the center position to prevent unintended mirror movement.

## NOTICE

- The electric type outside rearview mirror operates even though the ignition switch is in the ACC position. However, to prevent unnecessary battery discharge, do not adjust the mirrors longer than necessary while the engine is not running.
- The mirrors stop moving when they reach