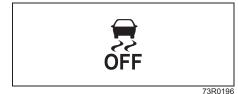

Stability control system
- Traction control system

If this light blinks, drive carefully.

When the ignition switch is turned "ON" or pushed to "ON" mode, this light comes on briefly so you can check that the light is working.

#### NOTICE

If the ESP<sup>®</sup> warning light comes on and stays on while driving, there may be a malfunction of the ESP<sup>®</sup> systems (other than ABS). You should have the systems inspected by a Maruti Suzuki authorised workshop.

# **OPERATING YOUR VEHICLE**

#### NOTE:

When the ESP<sup>®</sup> warning light comes on and stays on while driving, indicating a malfunction of the ESP<sup>®</sup> systems (other than ABS), the brake system will function as an ordinary ABS with no additional ESP<sup>®</sup> functions.

# ESP<sup>®</sup> OFF indicator light



You should turn the  $\mathsf{ESP}^{\circledast}$  on during your ordinary driving, so that you have the benefits of all of the  $\mathsf{ESP}^{\circledast}$  systems.

It may be required to turn the ESP<sup>®</sup> systems (other than ABS) off if your vehicle is stuck in sand, mud, or snow, where wheel spin is necessary.

# ESP<sup>®</sup> OFF switch



(1) ESP<sup>®</sup> OFF switch

When the ESP<sup>®</sup> OFF switch located at the instrument panel is pushed and held to turn off the ESP<sup>®</sup> systems (other than ABS), the ESP<sup>®</sup> OFF indicator light in the instrument cluster comes on.

When you have turned the ESP<sup>®</sup> systems (other than ABS) off, turn them back on before resuming ordinary driving.

When you push the ÉSP<sup>®</sup> OFF switch again, the ESP<sup