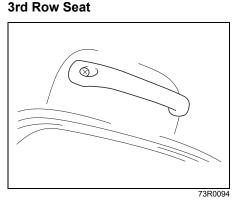

To adjust the seatback angle of 3rd row seats, lift up the release lever, move the seatback to the desired position, and return the lever to lock the seatback in place.

### NOTICE

Adjust the 3rd row seat after getting down from the seat. If the release lever is pulled while being seated, the backrest will suddenly collapse to max angle.

Pull the release lever fully. If the seat is made to collapse without the lock being released, movement of lock will become heavy.