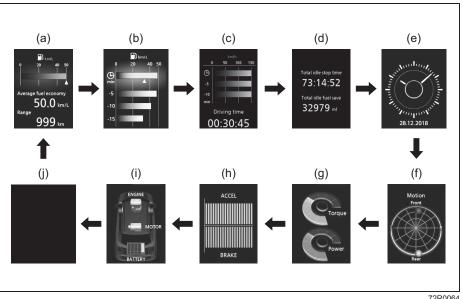

not indicate the outside temperature.

You can change the unit of temperature. To change the unit of temperature, refer to "Setting mode" in this section. Fuel Consumption / Driving Range / Average Speed / Driving Time / Total Idling Stop Time and Total Idling Fuel Saved / Clock and Date / Motion / Torque and Power / Accelerator and Brake / Energy flow (if equipped) / Intersection guidance (if equipped)

When there are no warning or indicator messages on the display (C), you can select one of the following indications to appear on the display: instantaneous fuel consumption, average fuel consumption, driving range, average speed, driving time, total idling stop time and total idling fuel saved, clock and date, motion, torque and power, accelerator and brake, energy flow or no indication.



- (a) Instantaneous fuel consumption / Average fuel consumption / Driving range
- (b) Instantaneous fuel consumption / Average fuel consumption / 5-minute average fuel consumption
- (c) Average speed / 5-minute average speed / Driving time
- (d) Total idling stop time / Total idling fuel saved
- (e) Clock and date
- (f) Motion
- (g) Torque and power
- (h) Accelerator and brake
- (i) Energy flow
- (j) No indication

## 2-31

To switch the display indication, push the indicator selector knob (3) quickly.

### NOTE:

The value of instantaneous fuel consumption, average fuel consumption, driving range, average speed, total idling fuel saved, motion, torque and power, accelerator and brake and energy flow shown on the display are affected by the following conditions:

- road condition
- surro