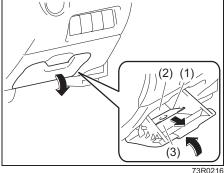

(1) The sensor of the front passenger's seat belt reminder

The seat belt reminder sensor (1) detects whether a person is sitting in the front seat. The sensor of the front passenger's seat belt reminder is located in the seat cushion. The front passenger's seat belt reminder works in the same manner as the driver's seat belt reminder.

### 

- Do not spill liquid or semi-solid on the front passenger's seat. If you spill it on the front passenger's seat, immediately wipe it dry with a soft cloth. Contact of liquid with sensor may impact the function of seat belt reminder sensor.
- Do not place any sharp or heavy object on passenger seat which can penetrate through seat upholstery and can cause damage to sensor.

### NOTICE

 The sensor of the front passenger's seat belt reminder is located in the seat cushion. If heavy or sharp objects are put on the seat cushion, or a removal, disassembly and modification of the passenger's seat are performed, the sensor may not work properly or can be damaged. Do not put heavy or sharp objects on the seat cushion. Do not remove, disassemble and modify the passenger's seat.