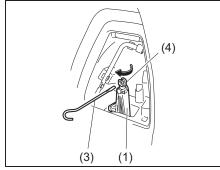

73R0006

Raise the seatback until it locks into place.

### NOTE:

When the seatback is locked in the folded position, pull up the lever on the outboard side of the seat to unlatch the seatback.

After returning the seat, try moving the seatback to make sure they are securely latched.