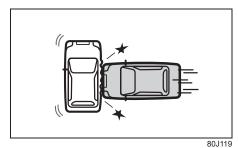

#### Front airbags do not inflate

Front airbags do not inflate in rear impacts, side impacts or rollovers, etc. However, these might inflate in a strong impact.

80J120

· Impact from the rear

 Frontal collision with a fixed wall that does not move or deform at less than about 25 km/h

80J119

· Impact from the side

Vehicle rollover

Side airbags SRS AIRBAG

72RH4005

Side airbags are designed to inflate in severe side impact collisions when the ignition mode is ON.

Side airbags are not designed to inflate in frontal or rear collisions. rollovers or minor side collisions, since they would offer no protection in those types of accidents. Only the side airbag on the side of the vehicle that is struck will inflate. However, in a frontal angle collision, the side airbags may inflate. Since an airbag deploys only one time during an accident, seat belts are needed to restrain occupants from further movements during the accident.