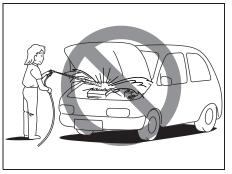

### **Floor Mats**

A WARNING

Failure to take the following precautions may result in the driver's side floor mat interfering with the pedals and causing a loss of vehicle control or an accident.

- Make sure that the floor mat grommets are hooked to the fasteners.
- Never stack floor mats.
- Never use a floor mat which does not fit the floor as the same may cause hindrance/damage in vehicle and its functioning.
- Never use damaged floor mats.

To prevent the driver's side floor mat from sliding forward and possibly interfering with the operation of the pedals, MARUTI SUZUKI genuine floor mats are recommended.

Whenever you put the driver's side floor mat back in the vehicle after it has been removed, be sure to hook the floor mat grommets to the fasteners and position the floor mat properly in the footwell.

When you replace the floor mats in your vehicle with a different type such as allweather floor mats, we highly recommend using MARUTI SUZUKI genuine floor mats for proper fitting.