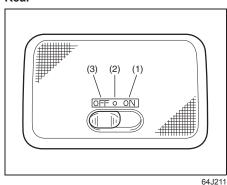

### 2nd row seats

72R0134

### 3rd row seats

73R0040

To raise the rear head restraint, pull upward on the restraint until it clicks. To lower the restraint, push down on the restraint while holding in the lock lever. If a head restraint must be removed (for cleaning, replacement, etc.), push in the lock lever and pull the head restraint all the way out.