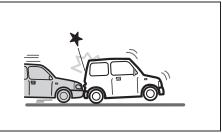

80J102

· Frontal collision to a stopped vehicle at less than about 50 km/h

· Falling into a deep hole or ditch

80J105E

• Collision that the front of your vehicle goes under the bed of a truck etc.

· Collision with a utility pole or stumpage