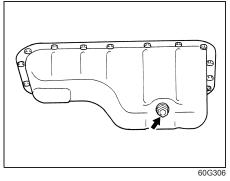

# Refilling



Remove the oil filler cap and pour oil slowly through the filler hole to bring the oil level to the upper limit on the dipstick. Be careful not to overfill the oil. Too much oil is almost as bad as too little oil. After refilling, start the engine and allow it to idle for about a minute. Stop the engine, wait about 5 minutes and check the oil level again.



72R0118

# **Changing Engine Oil and Filter**

Drain the engine oil while the engine is still warm.



- 1) Remove the oil filler cap.
- 2) Place a drain pan under the drain plug.
- Using a wrench, remove the drain plug and drain the engine oil.

# 

The engine oil temperature may be high enough to burn your fingers when the drain plug is loosened. Wait until the drain plug is cool enough to touch with your bare hands.



Tightening torque for drain plug 35 Nm (3.6 kg-m, 25.8 lb-ft)

# **WARNING**

- Engine oil can be hazardous. Children and pets may be harmed by swallowing new or used oil. Keep new and used oil and used oil filters away from children and pets.
- Repeated, prolonged contact with used engine oil may cause skin cancer.
- Brief contact with used oil may irritate skin.

(Continued)

# 

#### (Continued)

- To minimize your exposure to used oil, wear a long-sleeve shirt and moisture-proof gloves (such as dishwashing gloves) when changing oil. If oil contacts your skin, wash thoroughly with soap and water.
- Launder any clothing or rags if it is with oil.
- Recycle or properly dispose of used oil and filters.
- 4) Reinstall the drain plug with new gasket. Tighten the plug with a wrench to the s