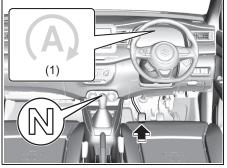

### NOTE:

To keep the engine running at idle speed (for strong hybrid model, if equipped) switch to maintenance mode by performing following steps within 60 seconds:

- Turn the ignition switch to ON
- Move the shift lever to P or select park (P) and fully depress the accelerator pedal twice
- Move the shift lever to N or select neutral (N) and fully depress the accelerator pedal twice
- Move the shift lever to P or select park (P) and fully depress the accelerator pedal twice.
- Start the engine by turning the ignition switch ON (READY) while depressing the brake pedal.
- Check that the 2WD maintenance mode message is displayed on the multi-information display.
- Post completion of test:
- Turn the Ignition Switch OFF and wait for at least 30 seconds, the hybrid system will turn off.
- After deactivating maintenance mode, turn the Ignition Switch ON and check corresponding message is no longer displayed.