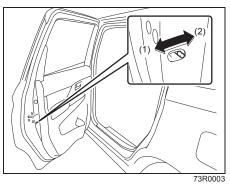

# Seat Belt Catch Hole (for 2nd row seats)

NOTE:

To enter to or exit from the 3rd row seat, insert the tongue plate of the buckle into the part (1) before moving the 2nd row seat.

### NOTE:

To enter to or exit from the 3rd row seat. insert the tongue plate of the buckle into the part (1) before moving the 2nd row seat.

72R0026

The walk-in type seat can be moved to provide easy entry to and exit from the 3rd row seats. You can move a walk-in seat by lifting up the release lever and pushing the seatback forward.