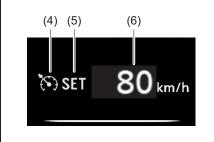

s you to maintain a steady speed without keeping your foot on the accelerator pedal. The controls for operating the cruise control system are on the steering wheel.

You can use the cruise control system under the following conditions:

- For manual transmission vehicle, the gear position is in 3rd, 4th, 5th.
- For automatic transmission vehicle, the select lever is in "D" position, or the gear position is in 3rd, 4th, 5th or 6th in the manual mode.
- The vehicle speed is about 40 km/h or higher.

# 

To help avoid loss of vehicle control, do not use the cruise control system when driving in heavy traffic, on slippery or winding roads, or on steep downhills.

# Setting cruising speed

# Cruise control switch



80SM302

- (1) Cruise switch
- (2) "CANCEL" switch
- (3) "RES +/SET –" switch



(5) "SET" indicator

(6) Set speed indication

- Turn on the cruise control system by pushing cruise switch (1). When the cruise indicator (4) appears on the information display, you can set cruising speed.
- 2) Accelerate or decelerate to the desired speed.
- 3) Push down the "RES +/SET –" switch (3), "SET" indicator (5) appears on the information display. At this time, set speed indication (6) also appears on the information display. Take your foot off the accelerator pedal and the set speed will be maintained.

# 

If the cruising speed is set by accident, you cannot decelerate or could loose control of the vehicle. This could lead to an accident, resulting in severe injury or death.

Turn off the cruise control system and check that cruise indicator (4) is off when the system is not