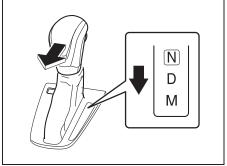

### NOTE:

To keep the engine running at idle speed (for strong hybrid model, if equipped) switch to maintenance mode by performing following steps within 60 seconds:

- Turn the ignition switch to ON
- Move the shift lever to P or select park (P) and fully depress the accelerator pedal twice
- Move the shift lever to N or select neutral (N) and fully depress the accelerator pedal twice
- Move the shift lever to P or select park (P) and fully depress the accelerator pedal twice.
- Start the engine by turning the ignition switch ON (READY) while depressing the brake pedal.
- Check that the 2WD maintenance mode message is displayed on the multi-information display.
- Post completion of test:
- Turn the Ignition Switch OFF and wait for at least 30 seconds, the hybrid system will turn off.
- After deactivating maintenance mode, turn the Ignition Switch ON and check corresponding message is no longer displayed.