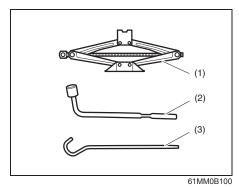

hop for this job.



1) To approach the air conditioner filter, remove the glove box by pressing both

sides of the glove box inward and pulling it out.



2) Remove the cover (1) and pull out the air conditioner filter (2).

#### NOTE:

When you install a new filter, check that the UP mark (3) faces upward.



## **EMERGENCY SERVICE**

| Tyre Changing Tool<br>Jacking Instructions |      |
|--------------------------------------------|------|
| Jump-Starting Instructions                 | 7-7  |
| Towing your vehicle                        | 7-9  |
| Engine trouble: Starter does not operate   | 7-10 |
| Engine trouble: Does not start             | 7-10 |
| Engine trouble: Overheating                |      |
| Warning Triangle                           |      |

### **Tyre Changing Tool**



(1) Jack

(2) Wheel wrench

(3) Jack handle

The tyre changing tools are stowed in the side of the luggage compartment. Remove the cover to access the tools.



To remove the jack (1), turn its shaft counterclockwise by using jack handle (3) and pull the jack out of the storage bracket.



#### NOTE:

If you are difficult to use the jack handle (3), use jack handle and wheel wrench (2) as shown in the illustration.



73R0205

To stow the jack, place it in the storage bracket and turn the shaft clockwise with hand.

### **EMERGENCY SERVICE**



73R0206

After temporarily holding the jack (1) until it contacts the storage bracket, turn the shaft (4) approximately 90° to 180° by using jack handle (3) to securely hold the jack in place.

#### **WARNING**

After using the tyre changing tools