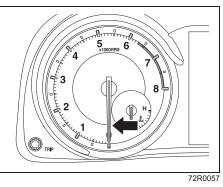

remote folding mirror function will not change and the interior buzzer does not beep. Perform the procedure again from the beginning.

## **Instrument Cluster**



72RH4008

## **Speedometer**



The speedometer indicates vehicle speed in km/h.

### Speed Alert System

The speed alert system gives audible warning for alert of over-speed to driver. When vehicle speed exceeds about 80 km/ h, primary level warning with two beeps will sound every minute. When the vehicle speed exceeds about 120 km/h, secondary level warning with continuous beeps will sound. If the vehicle speed is slowed down to about 118 km/h. primary warning will resume. If the vehicle is slowed down to about 78 km/h, speed alert warning will stop. This buzzer does not indicate any malfunction in vehicle

## **Tachometer**



The tachometer indicates engine speed in revolutions per minute.

## NOTICE

Never drive the vehicle with the engine revving in the red zone or severe engine damage can result. Keep the engine speed below the red zone even when downshifting to a lower gear position. Refer to "Downshifting maximum allowable speeds" in the "OPERAT-

ING YOUR VEHICLE" section.

## **Fuel gauge**



When the ignition switch is in "ON" position or the ignition mode is "ON", this gauge gives a rough indication of the amount of fuel in the fuel tank. "F" stands for full and "E" stands for empty.

If the indicator approaches a low level (near "E") on fuel gauge, refill the tank as soon as possible.

### NOTE:

The indicator moves a little depending on road conditions (for example, slope or curve) and driving con