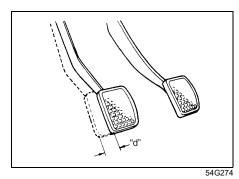

### **Adjusting Seat Position**

The adjustment lever for each front seat is located under the front of the seat. To adjust the seat position, pull up on the adjustment lever and slide the seat forward or rearward.

### Adjusting Seat height (if equipped)

72R0132

If the driver's seat is equipped with a seat height adjuster lever on the outboard side of the seat, raise or lower the seat by pulling up or down the adjuster lever.