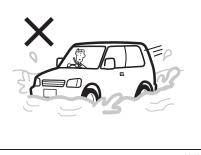

### Avoid driving into or starting the vehicle in a heavily water logged area. Vehicle may breakdown or engine may fail due to

- 1. Water entry into the engine (which may lead to hydrostatic lock).
- 2. Short circuiting of the electrical systems.

If the vehicle is stuck in deep water, do not start / crank the vehicle until the level of water drops below the level of exhaust pipe.

NOTE:

IF THE VEHICLE IS SUBMERGED IN WATER, REPORT TO THE NEAREST AUTHORIZED WORKSHOP.