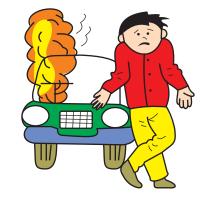

# **"WARNING"**

Vehicle may break-down, meet with an accident or catch fire due to

1. Installation of

- High wattage bulbs
- Non genuine lamps / horns
- Modified suspension / wheels
- Non genuine parts / accessories etc.
- 2. Retrofitment of LPG / CNG fuel systems/kits.
- 3. Usage of domestic LPG.
- 4. Short circuiting due to tampering of wiring harness.

CAUTION: DO NOT STORE OR CARRY INFLAMMABLE MATERIALS IN THE VEHICLE.