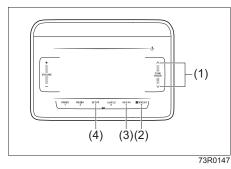

### Seat belt reminder

(1) Driver's seat belt reminder light / front passengers' seat belt reminder light / 2nd row passengers' seat belt reminder light\* / 3rd row passengers' sear belt reminder light\*

(1) The sensor of the front passenger's seat belt reminder

The seat belt reminder sensor (1) detects whether a person is sitting in the front seat. The sensor of the front passenger's seat belt reminder is located in the seat cushion. The front passenger's seat belt reminder works in the same manner as the driver's seat belt reminder.