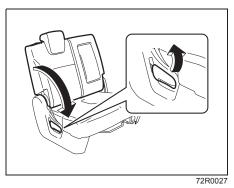

### **Adjusting Seat Position** (for 2nd row seats)

72R0024

Head restraints are designed to help reduce the risk of neck injuries in the case of an accident. Adjust the head restraint to the position which places the center of the head restraint closest to the top of your ears. If this is not possible for very tall passengers, adjust the head restraint as high as possible.

### NOTE:

It may be necessary to recline the seatback to provide enough overhead clearance to remove the head restraint.

The adjustment levers for 2nd row seats are located under the front of the seats. To adjust the seat position, pull up on the adjustment lever and slide the seat forward or rearward.