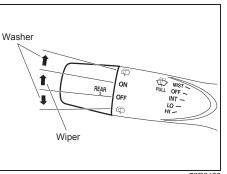

### NOTE:

To enter to or exit from the 3rd row seat. insert the tongue plate of the buckle into the part (1) before moving the 2nd row seat.

72R0026

The walk-in type seat can be moved to provide easy entry to and exit from the 3rd row seats. You can move a walk-in seat by lifting up the release lever and pushing the seatback forward.