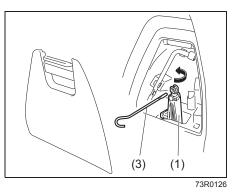

### 3rd row seats

To fold the 3rd row seat forward:

1) Lower the head restraint fully.

73R0207

2) Stow the seat belt buckles of the right and left seating position into the pocket of the seat cushion as shown in the illustration.

73R0007

3) Lift up the release lever on the top of seat, and fold the seatback forward.