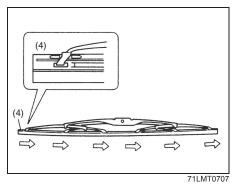

### Seat Belt Inspection

65D209S

Periodically inspect the seat belts to make sure they work properly and are not damaged. Check the webbing, buckles, latch plates, retractors, anchorages, and guide loops. Replace any seat belts which do not work properly or are damaged.