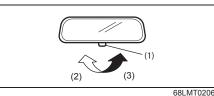

UTO-DOWN/UP feature will not work after initialization, there might be something wrong with the pinching prevention function. Have your vehicle inspected by a Maruti Suzuki authorized workshop.

## Mirrors

## 

Failure to observe following points may result in loss of vehicle control and cause an accident, leading to death or serious injury. Always follow below points while driving.

- Do not adjust the mirrors while driving.
- Always unfold all the outside rearview mirrors and adjust properly before driving.
- Do not place objects in the rear of the vehicle which may hinder visibility or interfere with your vision from the rear window glass.

## **Inside Rearview Mirror**

You can adjust the inside rearview mirror by hand to see the rear of your vehicle in the mirror.

### Type A









## **WARNING**

- Always adjust the mirror with the selector set to the day position.
- Only use the night position if it is necessary to reduce glare from the headlights of vehicles behind you. Be aware that in this position you may not be able to see some objects that could be seen in the day position.

## 

Do not modify the inside rearview mirror or install a non-genuine wide mirror. It could result in injury during accident.

- (2) Day driving
- (3) Night driving

To adjust the mirror, set the selector tab (1) to the day position, and then move the mirror up, down or sideways by hand to obtain the best view.

When driving at night, you can move the selector tab to the night position to reduce glare from the headlights of vehicles behind you.

2-21

## **Outside Rearview Mirrors**

A