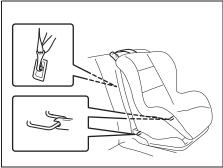

### NOTE:

To enter to or exit from the 3rd row seat. insert the tongue plate of the buckle into the part (1) before moving the 2nd row seat.

72R0026

The walk-in type seat can be moved to provide easy entry to and exit from the 3rd row seats. You can move a walk-in seat by lifting up the release lever and pushing the seatback forward.

# Seat Belt Catch Hole (for 2nd row seats)

NOTE:

To enter to or exit from the 3rd row seat, insert the tongue plate of the buckle into the part (1) before moving the 2nd row seat.