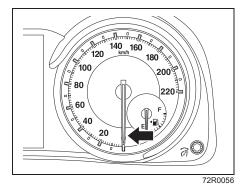

you like.
  - During operation, the doors are not locked or unlocked

Every time you perform the series of the above steps, the state of the remote folding mirror function changes from the currently selected one to the other. You can check whether the system is enabled or disabled by the number of interior buzzer beeps at the end of the procedure as follows.

| System state | Number of beeps |
|--------------|-----------------|
| Disabled     | Once            |
| Enabled      | Twice           |

 If you cannot complete the operations in step 3) and 4) within 15 seconds correctly, the state of the remote folding mirror function will not change and the interior buzzer does not beep. Perform the procedure again from the beginning.

## **Instrument Cluster**



72RH4008

## **Speedometer**



The speedometer indicates vehicle speed in km/h.

### Speed Alert System

The speed alert system gives audible warning for alert of over-speed to driver. When vehicle speed exceeds about 80 km/ h, primary level warning with two beeps will sound every minute. When the vehicle speed exceeds about 120 km/h, secondary level warning with continuous beeps will sound. If the vehicle speed is slowed down to about 118 km/h. primary warning will resume. If the vehicle is slowed down to about 78 km/h, speed alert warning will stop. This buzzer does not indicate any malfunction in vehicle

## **Tachometer**



The tachometer indicates engine speed in revolutions per minute.

## NOTICE

Never drive the vehicle with the engine revving in the red zone or severe engine damage can result. Keep the engine