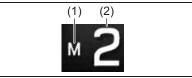

### NOTE:

To keep the engine running at idle speed (for strong hybrid model, if equipped) switch to maintenance mode by performing following steps within 60 seconds:

- Turn the ignition switch to ON
- Move the shift lever to P or select park (P) and fully depress the accelerator pedal twice
- Move the shift lever to N or select neutral (N) and fully depress the accelerator pedal twice
- Move the shift lever to P or select park (P) and fully depress the accelerator pedal twice.
- Start the engine by turning the ignition switch ON (READY) while depressing the brake pedal.
- Check that the 2WD maintenance mode message is displayed on the multi-information display.
- Post completion of test:
- Turn the Ignition Switch OFF and wait for at least 30 seconds, the hybrid system will turn off.
- After deactivating maintenance mode, turn the Ignition Switch ON and check corresponding message is no longer displayed.