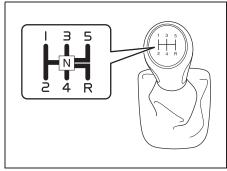

### NOTE:

To keep the engine running at idle speed (for strong hybrid model, if equipped) switch to maintenance mode by performing following steps within 60 seconds:

- Turn the ignition switch to ON
- Move the shift lever to P or select park (P) and fully depress the accelerator pedal twice
- Move the shift lever to N or select neutral (N) and fully depress the accelerator pedal twice
- Move the shift lever to P or select park (P) and fully depress the accelerator pedal twice.
- Start the engine by turning the ignition switch ON (READY) while depressing the brake pedal.
- Check that the 2WD maintenance mode message is displayed on the multi-information display.
- Post completion of test:
- Turn the Ignition Switch OFF and wait for at least 30 seconds, the hybrid system will turn off.
- After deactivating maintenance mode, turn the Ignition Switch ON and check corresponding message is no longer displayed.