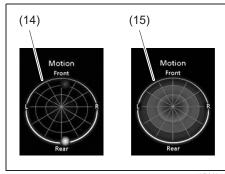

### **WARNING**/ **CAUTION**/*NOTICE*/ NOTE

Please read this manual and follow its instructions carefully. To emphasize special information, the symbol and the words **WARNING**, **CAUTION**, **NOTICE** and **NOTE** have special meanings. Pay particular attention to messages highlighted by these signal words: