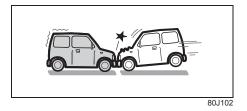

Refer to "Seat belts and child restraint systems" section for details on securing your child.

Conditions of front airbags deployment (inflation)

80J097

 Frontal collision with a fixed wall that does not move or deform at more than about 25 km/h

80J098E

• Strong impact equivalent to frontal collision such as above at left and right angles of about 30 degrees (1) or less from the front of your vehicle