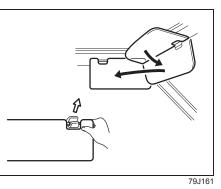

### NOTE:

To enter to or exit from the 3rd row seat. insert the tongue plate of the buckle into the part (1) before moving the 2nd row seat.

72R0026

The walk-in type seat can be moved to provide easy entry to and exit from the 3rd row seats. You can move a walk-in seat by lifting up the release lever and pushing the seatback forward.

# Seat Belt Catch Hole (for 2nd row seats)

NOTE:

To enter to or exit from the 3rd row seat, insert the tongue plate of the buckle into the part (1) before moving the 2nd row seat.