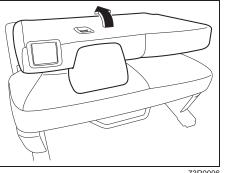

### Head Restraints

73R0035

To raise the front head restraint, pull upward on the restraint until it clicks. To lower the restraint, push down on the restraint while holding in the lock lever. If a head restraint must be removed (for cleaning, replacement, etc.), push in the lock lever and pull the head restraint all the way out.