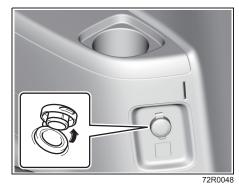

off even when the door is opened.



#### NOTE:

The number of doors involved in the lighting operation of the interior light depends on the vehicle specification. If there is a switch (rubber projection) at the door opening as shown, the door is involved in the lighting operation. The tailgate is also involved in this operation even without the rubber projection depending on the vehicle specification.

# **Accessory Socket**

# **Center console**



72RH4015

# Floor Console (if equipped)

#### Туре А



73R0093

The accessory socket will work when the ignition switch is in ACC or ON position, or the ignition mode is "ACC" or "ON". Each socket can be used to provide 12 volt/120 watt/10 ampere power for electrical accessories when used alone.

#### Type B



# 3rd Row Seats (if equipped)



#### NOTICE

- Use of inappropriate electrical accessories can cause damage to your vehicle's electrical system. Check that any electrical accessories you use are designed to plug into this type of socket.
- Check that the cap remains on the socket when the socket is not in use.
- When the ignition switch is in "LOCK" position or the ignition mode is LOCK (OFF) during using the accessory socket, the following accidents may occur;
- the audio or navigation system does not turn off.
- the keyless entry system does not work, etc.

If they occur, disconnect the item from the accessory socket and check whether the electrical equipments work properly.

If the problem persists, ask a Maruti Suzuki authorised workshop to have the system inspected.

# 

If you pay too much attention to operating