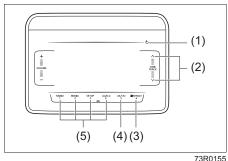

(1) The sensor of the front passenger's seat belt reminder

The seat belt reminder sensor (1) detects whether a person is sitting in the front seat. The sensor of the front passenger's seat belt reminder is located in the seat cushion. The front passenger's seat belt reminder works in the same manner as the driver's seat belt reminder.

### 

- Do not spill liquid or semi-solid on the front passenger's seat. If you spill it on the front passenger's seat, immediately wipe it dry with a soft cloth. Contact of liquid with sensor may impact the function of seat belt reminder sensor.
- Do not place any sharp or heavy object on passenger seat which can penetrate through seat upholstery and can cause damage to sensor.

### NOTICE

 The sensor of the front passenger's seat belt reminder is located in the seat cushion. If heavy or sharp objects are put on the seat cushion, or a removal, disassembly and modification of the passenger's seat are performed, the sensor may not work properly or can be damaged. Do not put heavy or sharp objects on the seat cushion. Do not remove, disassemble and modify the passenger's seat.