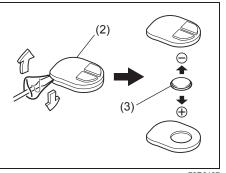

(1) The sensor of the front passenger's seat belt reminder

The seat belt reminder sensor (1) detects whether a person is sitting in the front seat. The sensor of the front passenger's seat belt reminder is located in the seat cushion. The front passenger's seat belt reminder works in the same manner as the driver's seat belt reminder.

### 

- Do not spill liquid or semi-solid on the front passenger's seat. If you spill it on the front passenger's seat, immediately wipe it dry with a soft cloth. Contact of liquid with sensor may impact the function of seat belt reminder sensor.
- Do not place any sharp or heavy object on passenger seat which can penetrate through seat upholstery and can cause damage to sensor.

### NOTICE

 The sensor of the front passenger's seat belt reminder is located in the seat cushion. If heavy or sharp objects are put on the seat cushion, or a removal, disassembly and modification of the passenger's seat are performed, the sensor may not work properly or can be damaged. Do not put heavy or sharp objects on the seat cushion. Do not remove, disassemble and modify the passenger's seat.