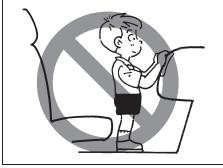

### (Continued)

- Pregnant women should use seat belts, although specific recommendations about driving should be made by the woman's medical advisor. Remember that the lap portion of the belt should be worn as low as possible across the hips, as shown in the diagram.
- Do not wear seat belts over hard, fragile, or sharp items such as pens, keys, eyeglasses, etc in pockets or on clothing. The pressure from seat belt on such items can cause injury in case of an accident.

### A WARNING

(Continued)

- Do not hold a child on a passenger's lap. Even if the passenger holds the child tightly, he/she would not be supported enough in the event of an accident and it could result in a serious injury of the child.
- Never use the same seat belt on more than one occupant and never attach a seat belt over an infant or child being held on an occupant's lap. Such seat belt use could cause serious injury in the event of an accident.