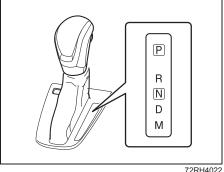

### NOTE:

To keep the engine running at idle speed (for strong hybrid model, if equipped) switch to maintenance mode by performing following steps within 60 seconds:

- Turn the ignition switch to ON
- Move the shift lever to P or select park (P) and fully depress the accelerator pedal twice
- Move the shift lever to N or select neutral (N) and fully depress the accelerator pedal twice
- Move the shift lever to P or select park (P) and fully depress the accelerator pedal twice.
- Start the engine by turning the ignition switch ON (READY) while depressing the brake pedal.
- Check that the 2WD maintenance mode message is displayed on the multi-information display.
- Post completion of test:
- Turn the Ignition Switch OFF and wait for at least 30 seconds, the hybrid system will turn off.
- After deactivating maintenance mode, turn the Ignition Switch ON and check corresponding message is no longer displayed.