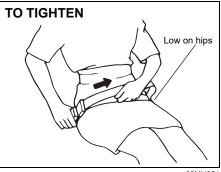

### Center Seat Belt of 2nd Row Seat Lap belt (If equipped)

60MH021

Sit up straight and well back in the seat. To fasten the belt, pull the latch plate attached to the seat belt across your hips and press it straight into the buckle until you hear a "click". To reduce the risk of sliding under the belt during a collision, position the belt across your lap as low on your hips as possible and adjust it to a snug fit.