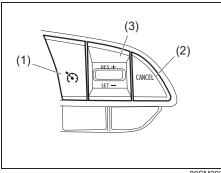

y shut down.

# **Cruise Control (if equipped)**

The cruise control system allows you to maintain a steady speed without keeping your foot on the accelerator pedal. The controls for operating the cruise control system are on the steering wheel.

You can use the cruise control system under the following conditions:

- For manual transmission vehicle, the gear position is in 3rd, 4th, 5th.
- For automatic transmission vehicle, the select lever is in "D" position, or the gear position is in 3rd, 4th, 5th or 6th in the manual mode.
- The vehicle speed is about 40 km/h or higher.

# 

To help avoid loss of vehicle control, do not use the cruise control system when driving in heavy traffic, on slippery or winding roads, or on steep downhills.

# Setting cruising speed

# Cruise control switch



80SM302

- (1) Cruise switch
- (2) "CANCEL" switch
- (3) "RES +/SET –" switch



(5) "SET" indicator

(6) Set speed indication

- Turn on the cruise control system by pushing cruise switch (1). When the cruise indicator (4) appears on the information display, you can set cruising speed.
- 2) Accelerate or decelerate to the desired speed.
- 3) Push down the "RES +/SET –" switch (3), "SET" indicator (5) appears on the information display. At this time, set speed indication (6) also appears on the information display. Take your foot off the accelerator pedal and the set speed will be maintained.

# 

If the cruising speed is set by accident, you cannot decelerate or could loose control of the vehicle. This could lead to an accident, resulting in severe injury or death.

Turn off the cruise