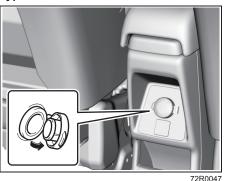

### NOTE:

To enter to or exit from the 3rd row seat. insert the tongue plate of the buckle into the part (1) before moving the 2nd row seat.

72R0026

The walk-in type seat can be moved to provide easy entry to and exit from the 3rd row seats. You can move a walk-in seat by lifting up the release lever and pushing the seatback forward.