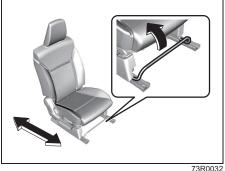

### **Adjusting Seat Position**

The adjustment lever for each front seat is located under the front of the seat. To adjust the seat position, pull up on the adjustment lever and slide the seat forward or rearward.

After adjustment, try to move the seat forward and rearward to ensure that it is securely latched.