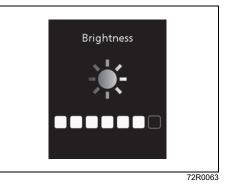

### Adjusting Seat height (if equipped)

72R0132

If the driver's seat is equipped with a seat height adjuster lever on the outboard side of the seat, raise or lower the seat by pulling up or down the adjuster lever.