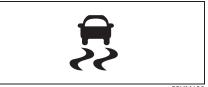

n a snow-covered road.

# **WARNING**

- The ESP<sup>®</sup> may not work properly if engine related parts such as the muffler are not equivalent to standard equipment or are extremely deteriorated.
- Do not modify the vehicle's suspension since the ESP<sup>®</sup> may not work properly.

NOTE:

- If the ESP<sup>®</sup> system is activated, you may hear a clunking noise and/or feel pulsating in the brake pedal. This is normal and indicates that the brake fluid pressure is being controlled properly.
- You may hear an operation sound when you start the engine or after the vehicle begins to move. This means that the above systems are in the self-check mode. This sound does not indicate a malfunction.

The ESP<sup>®</sup> indicator lights are described below:

# ESP<sup>®</sup> warning light



52KM133

This light blinks 5 times per second when one of the following systems is activated.

- Stability control system
- Traction control system

If this light blinks, drive carefully.

When the ignition switch is turned "ON" or pushed to "ON" mode, this light comes on briefly so you can check that the light is working.

#### NOTICE

If the ESP<sup>®</sup> warning light comes on and stays on while driving, there may be a malfunction of the ESP<sup>®</sup> systems (other than ABS). You should have the systems inspected by a Maruti Suzuki authorised workshop.

# **OPERATING YOUR VEHICLE**

#### NOTE:

When the ESP<sup>®</sup> warning light comes on and stays on while driving, indicating a malfunction of the ESP<sup>®</sup> systems (other than ABS), the brake system will function as an o