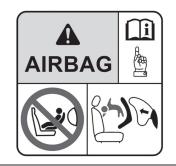

## 

NEVER use a rearward facing child restraint on a seat protected by an ACTIVE AIRBAG in front of it, DEATH or SERIOUS INJURY to the CHILD can occur.

#### Description of warning label

| Symbol | Symbol meaning                                                                                                                                                        |
|--------|-----------------------------------------------------------------------------------------------------------------------------------------------------------------------|
|        | Do not install a<br>rear-facing child<br>restraint system to<br>the front passen-<br>ger's seat equipped<br>with an airbag.                                           |
|        | If the front passen-<br>ger's seat airbag<br>were to be deployed,<br>a major impact could<br>be applied to a rear-<br>facing child restraint<br>system and the child. |
|        | For more details, read<br>this owner's manual.                                                                                                                        |