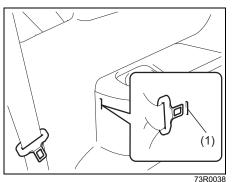

### NOTE:

To enter to or exit from the 3rd row seat. insert the tongue plate of the buckle into the part (1) before moving the 2nd row seat.

72R0026

The walk-in type seat can be moved to provide easy entry to and exit from the 3rd row seats. You can move a walk-in seat by lifting up the release lever and pushing the seatback forward.

# Seat Belt Catch Hole (for 2nd row seats)

NOTE:

To enter to or exit from the 3rd row seat, insert the tongue plate of the buckle into the part (1) before moving the 2nd row seat.