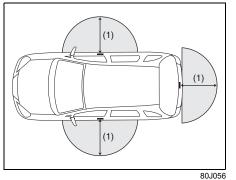

80J098E

• Strong impact equivalent to frontal collision such as above at left and right angles of about 30 degrees (1) or less from the front of your vehicle

• Collision with a fixed wall or guardrail at left and right angles of greater than about 30 degrees (1) from the front of your vehicle