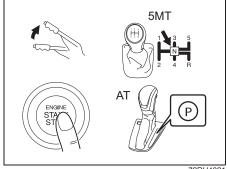

### NOTE:

To keep the engine running at idle speed (for strong hybrid model, if equipped) switch to maintenance mode by performing following steps within 60 seconds:

- Turn the ignition switch to ON
- Move the shift lever to P or select park (P) and fully depress the accelerator pedal twice
- Move the shift lever to N or select neutral (N) and fully depress the accelerator pedal twice
- Move the shift lever to P or select park (P) and fully depress the accelerator pedal twice.
- Start the engine by turning the ignition switch ON (READY) while depressing the brake pedal.
- Check that the 2WD maintenance mode message is displayed on the multi-information display.
- Post completion of test:
- Turn the Ignition Switch OFF and wait for at least 30 seconds, the hybrid system will turn off.
- After deactivating maintenance mode, turn the Ignition Switch ON and check corresponding message is no longer displayed.