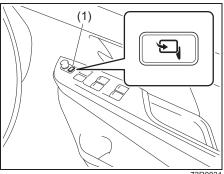

tch to the center position to prevent unintended mirror movement.

## NOTICE

- The electric type outside rearview mirror operates even though the ignition switch is in the ACC position. However, to prevent unnecessary battery discharge, do not adjust the mirrors longer than necessary while the engine is not running.
- The mirrors stop moving when they reach the maximum adjusting angles, but the motor continues to operate while the switch is pressed. Do not continue to press the switch in such a situation as the motor may be damaged.
- Do not attempt to adjust the outside rearview mirror by hand which may cause damage to the motor.
- Do not fold the electrical foldable outside rearview mirror by hand. It could cause motor failure.

## Outside Rearview Mirrors Folding Switch (if equipped)



73R0031

You can fold the mirrors when you park the vehicle in a narrow space. When the ignition switch is in the ACC or ON position, or the ignition mode is "ACC" or "ON", push the folding switch (1) to fold and unfold the mirrors.

Make sure the mirrors are completely unfolded before you start driving.

## 

Moving mirrors can pinch and injure a hand. Do not allow any one's hand to get near the mirrors when folding and unfolding the mirrors.

### NOTE:

• If you press the folding switch to open the outside rearview mirrors and simulta-

neously start the engine, then the outside rearview mirrors may get stuck during that moment. To open the outside rearview mirrors completely, again press the folding switch after starting the engine.

• Slight time difference in opening of both outside