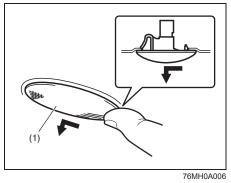

### NOTE:

To enter to or exit from the 3rd row seat. insert the tongue plate of the buckle into the part (1) before moving the 2nd row seat.

72R0026

The walk-in type seat can be moved to provide easy entry to and exit from the 3rd row seats. You can move a walk-in seat by lifting up the release lever and pushing the seatback forward.