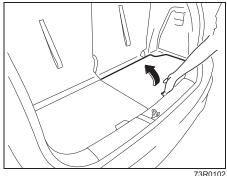

To return the seat to the normal position, follow the procedure below.

Raise the seatback until it locks into place.

When you raise the seat from back of it, pull the strap (1).

### NOTICE

Do not allow items in the luggage box to extend above the top of the luggage box. Otherwise, the luggage box or cover may be damaged.

After returning the seat, try moving the seatback to make sure they are securely latched.