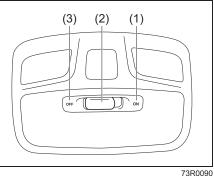

### 2nd row seats

72R0134

### 3rd row seats

73R0040

To raise the rear head restraint, pull upward on the restraint until it clicks. To lower the restraint, push down on the restraint while holding in the lock lever. If a head restraint must be removed (for cleaning, replacement, etc.), push in the lock lever and pull the head restraint all the way out.