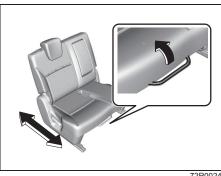

### **Adjusting Seat Position** (for 2nd row seats)

72R0024

Head restraints are designed to help reduce the risk of neck injuries in the case of an accident. Adjust the head restraint to the position which places the center of the head restraint closest to the top of your ears. If this is not possible for very tall passengers, adjust the head restraint as high as possible.

### NOTE:

It may be necessary to recline the seatback to provide enough overhead clearance to remove the head restraint.

The adjustment levers for 2nd row seats are located under the front of the seats. To adjust the seat position, pull up on the adjustment lever and slide the seat forward or rearward.