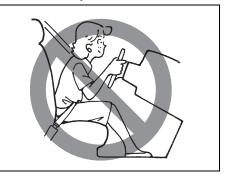

### A WARNING

- Never allow persons to ride in the cargo area of a vehicle. In the event of an accident, there is a much greater risk of injury for persons who are not riding in a seat with their seat belt securely fastened.
- Seat belts should always be adjusted as follows:
  - the lap portion of the belt should be worn low across the pelvis, not across the waist.
  - the shoulder straps should be worn on the outside shoulder only, and never under the arm.
  - the shoulder straps should be away from your face and neck, but not falling off your shoulder. (Continued)

### (Continued)

- Pregnant women should use seat belts, although specific recommendations about driving should be made by the woman's medical advisor. Remember that the lap portion of the belt should be worn as low as possible across the hips, as shown in the diagram.
- Do not wear seat belts over hard, fragile, or sharp items such as pens, keys, eyeglasses, etc in pockets or on clothing. The pressure from seat belt on such items can cause injury in case of an accident.