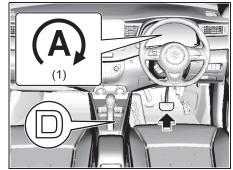

### NOTE:

To keep the engine running at idle speed (for strong hybrid model, if equipped) switch to maintenance mode by performing following steps within 60 seconds:

- Turn the ignition switch to ON
- Move the shift lever to P or select park (P) and fully depress the accelerator pedal twice
- Move the shift lever to N or select neutral (N) and fully depress the accelerator pedal twice
- Move the shift lever to P or select park (P) and fully depress the accelerator pedal twice.
- Start the engine by turning the ignition switch ON (READY) while depressing the brake pedal.
- Check that the 2WD maintenance mode message is displayed on the multi-information display.
- Post completion of test:
- Turn the Ignition Switch OFF and wait for at least 30 seconds, the hybrid system will turn off.
- After deactivating maintenance mode, turn the Ignition Switch ON and check corresponding message is no longer displayed.