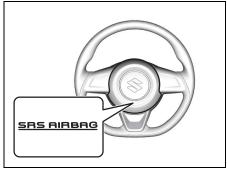

#### Driver's front airbag

73R0009

#### Front passenger's front airbag

72R0143

The driver's front airbag is located behind the center pad of the steering wheel and the front passenger's front airbag is located behind the passenger's side of the dashboard. The words "SRS AIRBAG" are molded into the airbag covers to identify the location of the airbags.