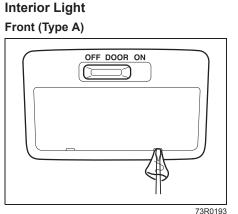

ove the bulb holder of the rear turn signal light (6) or the reversing light (7) from the light housing, turn the holder counterclockwise and pull it out.





73R0188

- (8) Removal (9) Installation
- 3) To remove and install the bulb of the rear turn signal light (6) or the reversing light (7), simply pull out or push in the bulb.



NOTE:

When reinstalling the light housing, check that the clips are properly attached.

#### License plate light



- 1) Remove the cover (1) by turning it counterclockwise.



2) To remove and install the bulb of the license plate light (2), simply pull out or push in the bulb.

High-mount stop light LED is used. It is recommended that you take your vehicle to a Maruti Suzuki authorised workshop for bulb replacement since special procedures are required.







Rear



67LH084

Remove the lens by using a flat-bladed screwdriver covered with a soft cloth as shown. To install it, simply push it back in. The bulb can be removed by simply pulling it out. When replacing the bulb, make sure that the contact springs are holding the bulb securely.

### **Wiper Blades**



NOTICE

To avoid scratching or breaking the window, do not let the wiper arm strike the window while replacing the wiper blade.

#### NOTE:

Some wiper blades may be different from the ones described here depending on vehicle specifications. If so, consult a Maruti Suzuki authorised workshop for proper replacement method.

#### For windshield wipers:



70G119

1) Hold the wiper arm away from the window.

#### NOTE:

When raising both of the front wiper arms, pull the driver's sid