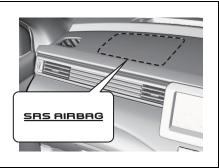

#### Front passenger's front airbag

72R0143

The driver's front airbag is located behind the center pad of the steering wheel and the front passenger's front airbag is located behind the passenger's side of the dashboard. The words "SRS AIRBAG" are molded into the airbag covers to identify the location of the airbags.