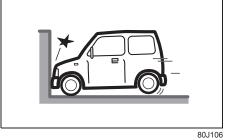

80J102

· Frontal collision to a stopped vehicle at less than about 50 km/h

· Falling into a deep hole or ditch

80J105E

• Collision that the front of your vehicle goes under the bed of a truck etc.

· Collision with a utility pole or stumpage

• Collision with a fixed wall or guardrail at left and right angles of greater than about 30 degrees (1) from the front of your vehicle