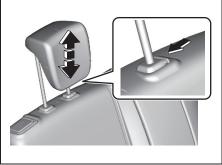

### **Adjusting Seat Position**

The adjustment lever for each front seat is located under the front of the seat. To adjust the seat position, pull up on the adjustment lever and slide the seat forward or rearward.

After adjustment, try to move the seat forward and rearward to ensure that it is securely latched.