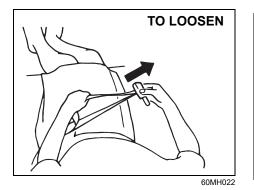

### Center Seat Belt of 2nd Row Seat Lap belt (If equipped)

60MH021

Sit up straight and well back in the seat. To fasten the belt, pull the latch plate attached to the seat belt across your hips and press it straight into the buckle until you hear a "click". To reduce the risk of sliding under the belt during a collision, position the belt across your lap as low on your hips as possible and adjust it to a snug fit.

To tighten the belt, pull the free end of the belt across alongside the lap strap.

### To lengthen, release the latch plate from the buckle, pull the latch plate (adjuster) in the direction of the arrow. The latch plate should then be refitted into the buckle and the belt tightened as previously described. To unfasten the belt, press the release button on the buckle latch.