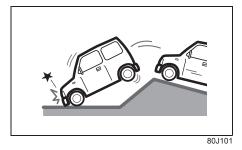

80J102

· Frontal collision to a stopped vehicle at less than about 50 km/h

· Falling into a deep hole or ditch

80J105E

• Collision that the front of your vehicle goes under the bed of a truck etc.

· Collision with a utility pole or stumpage

• Collision with a fixed wall or guardrail at left and right angles of greater than about 30 degrees (1) from the front of your vehicle