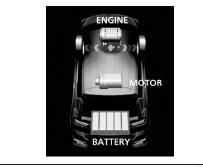

### NOTE:

Maruti Suzuki offers warranty for the below parts in vehicle, if equipped, as follows:

- Lithium-ion battery, Integrated Starter Generator (ISG), Hybrid ECU, Inverter / Converter Unit, Power Management ECU Sixty (60) months or 1,00,000 kilometers (whichever occurs first).
- Hybrid Electric Vehicle (HEV) Battery- Ninety six (96) months or 1,60,000 kilometers (whichever occurs first).