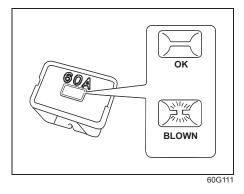

gnal      |
|   | (34) | 7.5 A | CNG (If equipped)    |
| ſ | (35) | -     | Blank                |
|   | (36) | -     | Blank                |
|   | (37) | 15 A  | Headlight HI (Right) |
| ſ | (38) | 15 A  | Headlight HI (Left)  |

The main fuse, primary fuses and some of the individual fuses are located in the engine compartment. If the main fuse blows, no electrical component will function. If a primary fuse blows, no electrical component in the corresponding load group will function. When replacing the main fuse, a primary fuse or an individual fuse, use a MARUTI SUZUKI genuine replacement parts or equivalent for individual fuses.

To remove a fuse, use the fuse puller provided in the fuse box. The amperage of each fuse is shown in the back of the fuse box cover and in the relay box.



### WARNING

If the main fuse or a primary fuse blows, have your vehicle inspected by a Maruti Suzuki authorised workshop. Always use a MARUTI SUZUKI genuine replacement. Never use a substitute such as a wire even for a temporary repair, or extensive electrical damage and a fire can result.

#### NOTE:

Make sure that the fuse box always carries spare fuses.

#### Fuses under Dashboard



73R0121



80P0185

| PR  | IM | ARY FU | ISE                 |
|-----|----|--------|---------------------|
| (1  | )  | 30 A   | Power window        |
| (2  | )  | 10 A   | Meter               |
| (3  | )  | 15 A   | Ignition coil       |
| (4  | )  | 5 A    | Ignition-1 signal 2 |
| (5  | )  | 20 A   | Shift               |
| (6  | )  | 20 A   | S/R                 |
| (7  | )  | -      | Blank