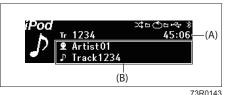

g: Ver.8.0
- Channel: 2 Channels

#### AAC

- Bit rate: 16 up to 320 kbps
- VBR: up to 320 kbps (MAX.)
- Sampling frequency: 32/44.1/48 kHz
- AAC tag: iTunes m4a metadata

## Maximum number of files/folders

- Maximum number of files: 2500
- · Maximum number of files in a folder: 255
- Maximum number of folders: 255
  - Root folder and empty folder are included.
- Maximum depth of tree structure: 8

# NOTICE

Never use ".mp3", ".wma" or ".m4a" as a file name extension if it is not in the MP3/WMA/AAC format file. Failure to observe this may result in damage to the speaker due to noise production.



73R0141

- (1) "TUNE/TRACK" Up/Down button
- (2) "DISP/ENTER" button
- (3) BACK button
- (4) "FLD" (iPod menu) button
- (5) SETUP (shuffle/repeat) button
- (6) "MEDIA" button

## Display

iPod





(B) Text information display

#### Selecting an iPod mode

- 1) Touch the "MEDIA" button (6).
- Each time the button is touched, the mode will change as follows:

USB (iPod) (if equipped)  $\rightarrow$  Bluetooth<sup>®</sup> audio (if equipped)  $\rightarrow$  AUX (if equipped)

## Fast forwarding/Rewinding a track

- 1) Hold down the "TUNE/TRACK" Up/ Down button (1).
- A: Hold down the Up button for 1 second or longer to fast forward the track.
- ■ : Hold down the Down button for 1 second or longer to fast rewind the track.
- Releasing the button can stop the fast forwarding/rewinding.

## Selecting a track

- 1) Touch the "TUNE/TRACK" Up/Down button (1).
- A : Touch the Up button to listen to the next track.
- View of the track currently being played will start from the beginning ag