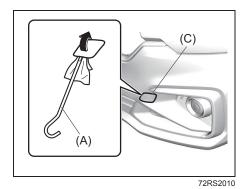

(1) The sensor of the front passenger's seat belt reminder

The seat belt reminder sensor (1) detects whether a person is sitting in the front seat. The sensor of the front passenger's seat belt reminder is located in the seat cushion. The front passenger's seat belt reminder works in the same manner as the driver's seat belt reminder.

### 

- Do not spill liquid or semi-solid on the front passenger's seat. If you spill it on the front passenger's seat, immediately wipe it dry with a soft cloth. Contact of liquid with sensor may impact the function of seat belt reminder sensor.
- Do not place any sharp or heavy object on passenger seat which can penetrate through seat upholstery and can cause damage to sensor.

### NOTICE

 The sensor of the front passenger's seat belt reminder is located in the seat cushion. If heavy or sharp objects are put on the seat cushion, or a removal, disassembly and modification of the passenger's seat are performed, the sensor may not work properly or can be damaged. Do not put heavy or sharp objects on the seat cushion. Do not remove, disassemble and modify the passenger's seat.