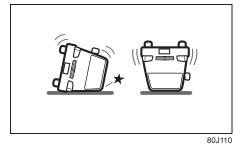

## Conditions of front airbags may inflate

Receiving a strong impact to the lower body of your vehicle, the front airbags may inflate.

· Landing hard or falling

80J102

· Frontal collision to a stopped vehicle at less than about 50 km/h

· Falling into a deep hole or ditch

80J105E

• Collision that the front of your vehicle goes under the bed of a truck etc.

· Collision with a utility pole or stumpage