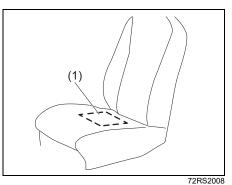

(1) The sensor of the front passenger's seat belt reminder

The seat belt reminder sensor (1) detects whether a person is sitting in the front seat. The sensor of the front passenger's seat belt reminder is located in the seat cushion. The front passenger's seat belt reminder works in the same manner as the driver's seat belt reminder.

### 

- Do not spill liquid or semi-solid on the front passenger's seat. If you spill it on the front passenger's seat, immediately wipe it dry with a soft cloth. Contact of liquid with sensor may impact the function of seat belt reminder sensor.
- Do not place any sharp or heavy object on passenger seat which can penetrate through seat upholstery and can cause damage to sensor.

### NOTICE

 The sensor of the front passenger's seat belt reminder is located in the seat cushion. If heavy or sharp objects are put on the seat cushion, or a removal, disassembly and modification of the passenger's seat are performed, the sensor may not work properly or can be damaged. Do not put heavy or sharp objects on the seat cushion. Do not remove, disassemble and modify the passenger's seat.