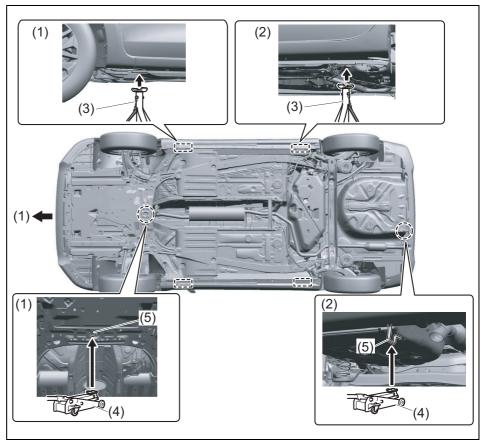

### Luggage compartment

- (1) Spare tyre (P.10-4)
   (2) Trunk lid light (if equipped) (P.7-9, 9-37)
   (3) Jack handle (P.10-4)\*

- (4) Towing eye (P.10-2)\* (5) Wheel wrench (P.10-4)\* (6) Tool bag (P.10-4)\* (7) Jack (P.10-6)\*