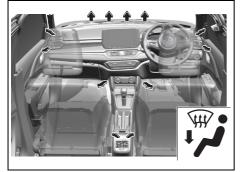

# Window glass

- Q. How can I clear fog on the inside of the windshield and door glass areas?
- A. Use the defroster switch. Refer to "Manual air conditioning system (with digital control panel)" or "Automatic heating and air conditioning system (climate control)" in "OTHER CONTROLS AND EQUIPMENT" section.
- Q. How can I clear fog on the inside of the rear window glass?
- A. Use the heated rear window switch. Refer to "Heated rear window switch" in "BEFORE DRIVING" section.