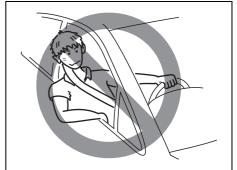

# **WARNING**

- When driving, do not adjust the steering wheel (only adjustable type with certain specifications), the seat, the inside rearview mirror or the outside rearview mirrors. Otherwise, there is the risk of mistaken operation of the steering wheel or reduced awareness of what is in front of you, possibly leading to an accident.
- Do not tilt the seatback further back than necessary. Otherwise, the head restraint and the seat belt cannot function as intended.