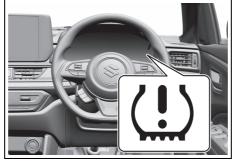

|      | Warning light |   | Color  | Name                                                        |
|------|---------------|---|--------|-------------------------------------------------------------|
| (15) |               |   | Red    | Open door warning light                                     |
| (16) | ## <b>\}</b>  | * | Red    | High engine coolant temperature warning light (if equipped) |
| (17) | A             | * | Orange | Master warning indicator light (if equipped)                |
| (18) |               |   | Orange | Suzuki Connect indicator light (if equipped)                |
| (19) | (!)           | * | Orange | Low Tyre pressure Warning Light (if equipped)               |