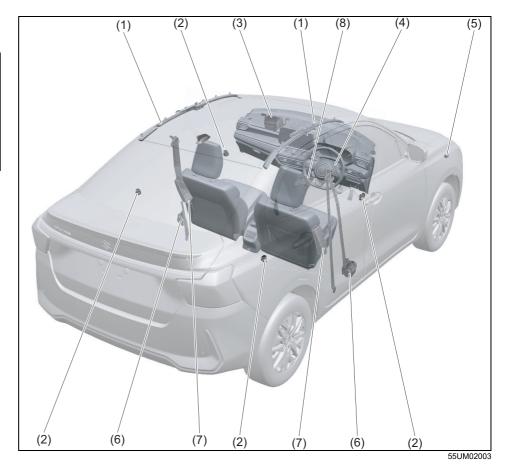

#### **Exterior**

- (1) Door (P.3-2)
- (2) Door locks (P.3-2)
- (3) Outside rearview mirror (P.2-9) (4) Windshield wiper (P.3-26, 9-38)
- (5) Fuel filler cap (P.7-1)
- (6) Radio antenna (P.7-39)
- (7) High mount stop light (P.9-35)
- (8) Trunk (P.3-5)
- (9) Sunroof (if equipped) (P.7-42)
- (10) Rearview camera (if equipped) (P5-75)
- (11) Side turn signal light on outside rearview mirrors (if equipped) (P.9-29)
- (12) Side turn signal light on fender (if equipped) (P.9-28) (13) Front turn signal light (P.9-30)
- (14) Headlight (P.3-19, 9-28) (15) Position light (P.9-29)
- (16) Position light and Daytime Running Light (D.R.L.) (if equipped) (P.3-21)
- (17) Front fog light (if equipped) (P.3-22, 9-32)
- (18) Engine hood (P.7-4)
- (19) Towing eye cover (P.10-2)
- (20) Tail light (P.9-33)
- (21) Brake light (P.9-33) (22) Reversing light (P.9-33)
- (23) Rear turn signal light (P.3-24, 9-33)
- (24) Parking sensor (P.5-69)
- (25) License plate light (P.3-19, 9-34)
- (26) Front Camera (if equipped) (P.5-48)
- (27) Side Camera (if equipped) (P.5-48)

### Interior, side

- (1) Inside rearview mirror (P.2-8)
- (2) Front interior light (P.7-7, 9-35) (3) Sun visor (P.7-6)
- (4) Warning label for front passenger's front airbag (P.2-45) \*1, \*2
- (5) Hands-free microphone (if equipped) (P.7-41)
- (6) Seat belt (P.2-17)
- (7) Side curtain airbag (P.2-43)
- (8) Front seat (P.2-5)
- (9) Side airbag (P.2-42)
- (10) Front seat back pocket (if equipped) (P.7-21)
- \*1: Be sure to read the detailed information in the target page before using a child restraint system.
- \*2: NEVER use a rearward facing child restraint on a seat protected by an ACTIVE AIRBAG in front of it, DEATH or SERIOUS INJURY to the CHILD can occur.

## Interior, rear

- (1) Assist grip (P.7-13)
   (2) Seat belt (P.2-17)
   (3) Rear seat (P.2-13)
   (4) USB charging socket (if equipped) (P.7-15)
   (5) Armrest (if equipped) (P.7-11)

### Interior, front

- (1) Fuses (P.9-22)
- (2) Glove box (P.7-13)
- (3) Front passenger's front airbag (P.2-42)
- (4) Accessory socket (P.7-10) (5) Heating and air conditioning system (P.7-23)
- (6) USB socket (if equipped) (P.7-15)
- (7) Driver's front airbag (P.2-42)
- (8) Engine hood release handle (P.7-4)
- (9) Fuel lid opener lever (P.7-1)
- (10) Parking brake lever (P.5-18)
- (11) Gearshift lever (P.5-22, 5-23)
- (12) Door lock switch (P.3-3)
- (13) Electric window control (P.3-15)
- (14) Electric mirror control (if equipped) (P.2-10)
- (15) Window lock switch (P.3-16)