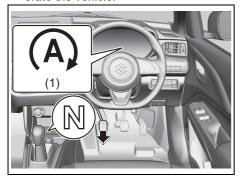

| When                                                                                                   | Warning buzzer   | Instrument cluster | Cause and remedy                                                                                                                                                                                                  |  |
|--------------------------------------------------------------------------------------------------------|------------------|--------------------|-------------------------------------------------------------------------------------------------------------------------------------------------------------------------------------------------------------------|--|
| When the ignition switch is turned to                                                                  | Interior buzzer  |                    | You cannot turn the ignition switch to "LOCK" position or change the ignition mode to LOCK (OFF) because there may                                                                                                |  |
| "LOCK" position, or<br>the engine switch is<br>pressed to change<br>the ignition mode to<br>LOCK (OFF) | Chime (once)     | *1                 | be malfunction of the gearshift lever. Consult with a MARUT SUZUKI authorized workshop.                                                                                                                           |  |
| When the engine is                                                                                     |                  |                    | The engine stalled because the hood is opened after the                                                                                                                                                           |  |
| stopped automatically by the ENG A-                                                                    | Continuous beeps |                    | engine is stopped automatically. To restart the engine, follow the procedure below                                                                                                                                |  |
| STOP system (if equipped)                                                                              |                  | -                  | <ol> <li>Set the parking brake firmly, and then shift into "N" (Neutral).</li> <li>Securely close the engine hood.</li> <li>Turn the ignition switch or press the engine switch to restart the engine.</li> </ol> |  |

## For Manual transmission Model

| When                                                                                           | Warning buzzer | Instrument cluster | Cause and remedy                                                                                                    |
|------------------------------------------------------------------------------------------------|----------------|--------------------|---------------------------------------------------------------------------------------------------------------------|
| When the engine is<br>stopped automati-<br>cally by the ENG A-<br>STOP system (if<br>equipped) | B :            |                    | The gearshift lever is in a position other than "N" (Neutral). Place the gearshift lever in "N" (Neutral) position. |