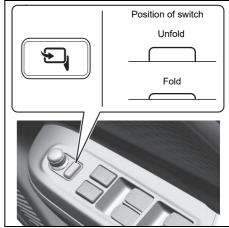

## Type B

70TH02006

83S02352

- (1) Night driving
- (2) Day driving
- (3) Selector tab

To adjust the mirror, set the selector tab (3) to the day position, then move the mirror up, down or sideways by hand to obtain the best view.

When driving at night, you can move the selector tab (3) to the night position to reduce glare from the headlights of vehicles behind you.