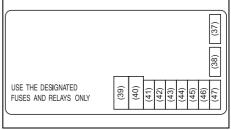

# **Electrical equipment**

- Q. The headlights or brake lights do not light up. What should I do?
- A. Check the light bulbs. Refer to "Bulb replacement" in "INSPECTION AND MAINTENANCE" section.
- Q. I cannot use an electrical device. What should I do?
- A. Check the fuses. Refer to "Fuses" in "INSPECTION AND MAINTENANCE" section.