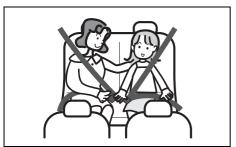

# WARNING

- · Wear your seat belts at all times.
- · An airbag supplements or adds to the frontal collision protection offered by seat belts. The driver and all passengers must be properly restrained by wearing seat belts at all times, even if driving for a very short distance, whether or not an airbag is mounted at their seating position, to minimize the risk of severe injury or death in the event of a collision.

#### **▲** WARNING

- Never allow persons to ride in the cargo area of a vehicle. In the event of an accident, there is a much greater risk of injury for persons who are not riding in a seat with their seat belt securely fastened.
- Ensure that all seat belts are worn correctly. An improperly worn seat belt increases the risk of injury or death if a collision occurs.
- Seat belts should always be adjusted as follows:
  - the lap portion of the belt should be worn low across the pelvis, not across the waist.
  - the shoulder straps should be worn on the outside shoulder only, and never under the arm.
  - the shoulder straps should be away from your face and neck, but not falling off your shoulder.
- Seat belts should never be worn with the straps twisted and should be adjusted as tightly as is comfortable to provide the protection for which they have been designed. A slack belt will provide less protection than a snug belt.

## WARNING

- If you do not fasten your seat belt properly, your body may not be restrained in a sudden braking and a collision. This may cause severe injury.
  - Fasten your seat belt properly before driving.
- If all the passengers do not fasten their seat belts properly, their body may not be restrained in a sudden braking and a collision. This may cause severe injury.

Ask all the passengers on the front passenger's seat and the rear seats to fasten their seat belts properly before driving.