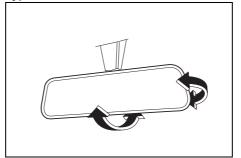

## Type B

70TH02006

83S02352

- (1) Night driving
- (2) Day driving
- (3) Selector tab

To adjust the mirror, set the selector tab (3) to the day position, then move the mirror up, down or sideways by hand to obtain the best view.

When driving at night, you can move the selector tab (3) to the night position to reduce glare from the headlights of vehicles behind you.