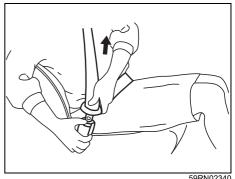

#### Correct use of seat belt

69RHS158

- Adjust the seat to the correct position.
   Sit your body fully into the seat.
- Make sure that the seat belt is not twisted.
- Make sure that you place the lap portion of the belt as low as possible across the pelvis.
- The upper belt should rest on the area midway between the shoulder and the base of the neck.
- Confirm that the belt is not twisted in any way, and remove any slack.