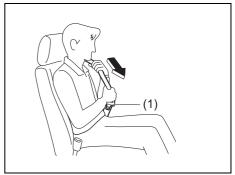

70TH02001

**Seat position adjustment lever (1)** Pull the lever up and slide the seat.

70TH02002

**Seatback angle adjustment lever (2)**Pull the lever up and move the seatback.

70TH02003

# Seat height adjustment lever (3) (if equipped)

Pull the lever up to raise the seat. Push the lever down to lower the seat.

After adjustment, move the seat and seatback back and forth to check if it is securely latched.