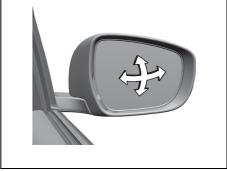

# Electric mirrors (if equipped)

70TH02008

The switch to control the electric mirrors is located on the driver's door panel. You can adjust the mirrors when the ignition switch is in "ACC" or "ON" position, or the ignition mode is ACC or ON. To adjust the mirrors: