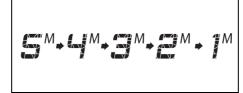

transmission, the driver must operate the gearshift lever to the "+" or "-" direction.

As for conventional manual transmission vehicles, releasing the accelerator pedal a little may help the transmission to shift smoothly.

# **Upshift and downshift:**

## Upshifting



56RH00309

Pull the gearshift lever to the "+" direction and release it. Every time the lever is operated, the transmission is upshifting 1 step in the order of 1st  $\rightarrow$  2nd  $\rightarrow$  3rd  $\rightarrow$  4th  $\rightarrow$  5th gear.

76MH0A059

# **Downshifting**



56RH00310

Push the gearshift lever to the "–" direction and release it. Every time the lever is operated, the transmission is downshifted in the order 5th  $\rightarrow$  4th  $\rightarrow$  3rd  $\rightarrow$  2nd  $\rightarrow$  1st gear.



76MH0A061

The gear position is displayed on the gear position indicator. The gear position indicator shows the transmission gear position. Before starting off, always make sure transmission is engaged in 1st or reverse gear and gear position indicator is showing the intended gear, then depress the accel-

erator pedal. It is possible to start vehicle in 2nd gear using manual mode, from stop condition.

#### NOTE:

- Always use 1st gear while starting off an uphill slope otherwise you can damage the clutch.
- To downshift smoothly, the engine runs fast in some cases. This is done intentionally by the system and is not malfunction.
- When driving down a hill, downshift and use the engine braking appropriately. If necessary, continuous downshifting is possible. However, if downshifting mor