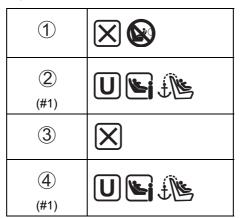

### Interior, side

- (1) Inside rearview mirror (P.2-8)
- (2) Front interior light (P.7-7, 9-35) (3) Sun visor (P.7-6)
- (4) Warning label for front passenger's front airbag (P.2-45) \*1, \*2
- (5) Hands-free microphone (if equipped) (P.7-41)
- (6) Seat belt (P.2-17)
- (7) Side curtain airbag (P.2-43)
- (8) Front seat (P.2-5)
- (9) Side airbag (P.2-42)
- (10) Front seat back pocket (if equipped) (P.7-21)
- \*1: Be sure to read the detailed information in the target page before using a child restraint system.
- \*2: NEVER use a rearward facing child restraint on a seat protected by an ACTIVE AIRBAG in front of it, DEATH or SERIOUS INJURY to the CHILD can occur.