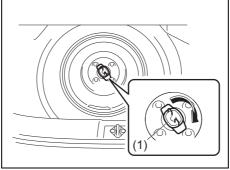

and surface of the wheel nuts (4) with a clean cloth. Clean the hub carefully; it may be hot from driving.
- 6) Install the new wheel and replace the wheel nuts with their cone shaped end facing the wheel. Tighten each nut snugly by hand until the wheel is securely seated on the hub.



Tightening torque for wheel nuts 100 Nm (10.2 kg-m)

7) Lower the jack and fully tighten the nuts with a wrench in numerical order as shown in the illustration.

#### WARNING

Use genuine wheel nuts and tighten them to the specified torque as soon as possible after changing wheels. Incorrect wheel nuts or improperly tightened wheel nuts may come loose or fall off, which can result in an accident. If you do not have a torque wrench, have the wheel nut torque checked by a MARUTI SUZUKI authorized workshop.



68PM08001

Return the spare tyre back into the luggage compartment in the reverse order of removal and tighten its bolt (1) clockwise as shown in the above illustration

#### **NOTICE**

Make sure that the spare tyre is fixed securely on the floor. Loosely fixed tyre may cause noise during driving and damage paint on vehicle body.

#### Full wheel cover (if equipped)



(1) or (2) Flat end tool

Your vehicle includes two tools, a wheel wrench and a jack crank, one of which has a flat end.

Use the tool with the flat end with soft cloth (3) to remove the full wheel cover, as shown above.



When installing the cover, make sure that it is positioned so that it does not cover or foul the air valve.

## **Jump-starting instructions**

### **WARNING**

- Never attempt to jump-start your vehic