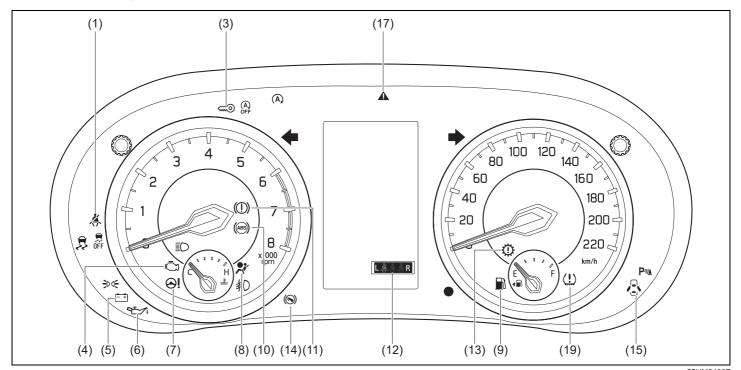

## Warning lights and indicators

### Instrument cluster (Type B)

- If a warning light continues to be lit or is blinking, there may be a problem with the vehicle or the system. Carefully read the following reference information and consult with a MARUTI SUZUKI authorized workshop.
- It is considered normal that warning lights and indicators marked with an asterisk (\*) are lit when the ignition switch is turned to "ON" position or the engine switch is pressed to change the ignition mode to ON (i.e., high engine coolant temperature warning light initially lights up in red). If such lights do not light up, consult with a MARUTI SUZUKI authorized workshop.
- For the ENG A-STOP system, there is the particular condition that a warning light or an indicator is lit.

### **Indicators**

### Instrument cluster (Type A)

### Instrument cluster (Type B)

| Indicator |             | Indicator Color Nan |        | Name                                         |
|-----------|-------------|---------------------|--------|----------------------------------------------|
| (20)      | OFF         | *                   | Orange | ESP <sup>®</sup> OFF indicator light         |
| (21)      | ACC         |                     | Orange | "ACC" indicator light (if equipped)          |
| (22)      | ON          |                     | Orange | Ignition "ON" indicator light (if equipped)  |
| (23)      | <b>O</b> +  |                     | Green  | "PUSH" indicator light (if equipped)         |
| (24)      | (A)         | *                   | Green  | ENG A-STOP indicator light (if equipped)     |
| (25)      | (A)<br>OFF  | *                   | Orange | ENG A-STOP OFF indicator light (if equipped) |
| (26)      | <b>3005</b> |                     | Green  | Illumination indicator light                 |
| (27)      |             |                     | Blue   | Main beam (high beam) indicator light        |

| Indicator |            |   | Color  | Name                                               |
|-----------|------------|---|--------|----------------------------------------------------|
| (28)      | •          |   | Red    | Security system indicator                          |
| (29)      | P          |   | Orange | Parking sensor indicator light                     |
| (30)      | <b>++</b>  |   | Green  | Turn signal indicators                             |
| (31)      | ≢D         |   | Green  | Front fog light indicator light (if equipped)      |
| (32)      | {<br>ξπ    |   | Blue   | Low engine coolant temperature light (if equipped) |
| (33)      | <b>₫</b> ? | * | Orange | ESP <sup>®</sup> indicator light                   |