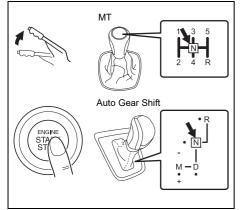

# For Auto Gear Shift Model

| When                                                                           | Warning buzzer                                | Instrument cluster | Cause and remedy                                                                                                                                                                                                                                                                                                                                                                                                                                                                                                                                                                                                                          |
|--------------------------------------------------------------------------------|-----------------------------------------------|--------------------|-------------------------------------------------------------------------------------------------------------------------------------------------------------------------------------------------------------------------------------------------------------------------------------------------------------------------------------------------------------------------------------------------------------------------------------------------------------------------------------------------------------------------------------------------------------------------------------------------------------------------------------------|
| When the engine is stopped automatically by the ENG ASTOP system (if equipped) | Interior buzzer  • Continuous beeps           | or Lights up *2    | <ul> <li>The engine has restarted automatically because either of the following operations was performed.</li> <li>The driver's seat belt is unfastened.</li> <li>The driver's door is opened.</li> </ul> Before driving, close the door and buckle the seat belt. In addition, before getting out of the vehicle, follow the procedure below. <ol> <li>Set the parking brake firmly, and then place the gearshift lever in the "N" position.</li> <li>When the vehicle will be stopped for a long time or when you will leave the vehicle unattended, turn the ignition switch or press the engine switch to stop the engine.</li> </ol> |
| When starting the engine                                                       | Interior buzzer  • Chime                      | Lights up          | The ignition switch is turned or the engine switch is pressed with the gearshift lever in a position other than "N" and depressing the brake pedal. Try again as instructed in message.                                                                                                                                                                                                                                                                                                                                                                                                                                                   |
| When driving                                                                   | Interior buzzer     Beeping at long intervals | Blinks             | The AGS clutch temperature becomes too high. Stop the vehicle in a safe place and let the system cool down.                                                                                                                                                                                                                                                                                                                                                                                                                                                                                                                               |

# For Vehicle With Keyless Push Start System

| When                                                | Warning buzzer                          | Instrument cluster             | Cause and remedy                                                                                                                                                             |
|-----------------------------------------------------|-----------------------------------------|--------------------------------|------------------------------------------------------------------------------------------------------------------------------------------------------------------------------|
| When the engine                                     | Interior buzzer                         | <b>\$</b>                      | There may be a problem with the keyless push start system.                                                                                                                   |
| switch is pressed to change the ignition mode to ON | Beeping once                            |                                | Ask your MARUTI SUZUKI authorized workshop for inspection.                                                                                                                   |
|                                                     |                                         | Blinks every<br>1 second<br>*1 |                                                                                                                                                                              |
| When the engine                                     | Interior buzzer                         |                                | The remote controller may be outside the vehicle or its battery                                                                                                              |
| switch operated                                     | Beeping twice                           | <u>~</u>                       | may have become discharged.  Bring the remote controller in the vehicle or touch the engastich with the remote controller.                                                   |
|                                                     |                                         | Lights up<br>*1                |                                                                                                                                                                              |
| When the engine switch is pressed to                |                                         |                                | When the engine switch was pressed to change the ignition mode to ON or ACC, the remote controller was detected.                                                             |
| change the ignition mode to ON or ACC               | • 5 beeps repeating at short intervals  | Blinks                         | However, when starting the engine, the remote controller was not detected. Place the remote controller in the interior workable area and then press the engine switch again. |
|                                                     | Interior buzzer                         |                                |                                                                                                                                                                              |
|                                                     | Chime (once)                            | '                              |                                                                                                                                                                              |
| When one of the door is opened or                   |                                         | <u></u>                        | The remote controller may be outside the vehicle. Bring the remote controller in the vehicle.                                                                                |
| closed                                              | 5 beeps repeating at<br>short intervals | Blinks<br>*1                   |                                                                                                                                                                              |

| When                                              | Warning buzzer                                             | Instrument cluster | Cause and remedy                                                                                                                                      |  |
|---------------------------------------------------|------------------------------------------------------------|--------------------|-------------------------------------------------------------------------------------------------------------------------------------------------------|--|
| When opening the driver's door                    | Interior buzzer                                            |                    | Press the engine switch to change the ignition mode from ACC or ON (engine stopped) to LOCK (OFF).                                                    |  |
| driver's door                                     | Beeping at short intervals                                 | _                  |                                                                                                                                                       |  |
|                                                   | Interior buzzer                                            |                    | The steering lock fails to engage due to a fault in the system                                                                                        |  |
|                                                   | Continuous short beeps                                     | _                  | when the ignition mode is turned to LOCK (OFF) by press<br>the engine switch.<br>Have the vehicle inspected by a MARUTI SUZUKI authorize<br>workshop. |  |
| When pushing the request switch                   |                                                            | _                  | The engine switch is in ACC or ON mode. Press the eng switch to change the ignition mode to LOCK (OFF).                                               |  |
|                                                   | Beeping at short intervals for approx. 2 seconds           | _                  | The remote controller is left inside the vehicle. Take the remote controller outside the vehicle.                                                     |  |
|                                                   |                                                            | Lights up          | Any door is open. Close all doors completely                                                                                                          |  |
| When pushing LOCK button on the remote controller | Exterior buzzer                                            |                    | Any door is open.                                                                                                                                     |  |
|                                                   | Beeping at short inter-<br>vals for approx. 2 sec-<br>onds | Lights up *2       | Close all doors completely                                                                                                                            |  |