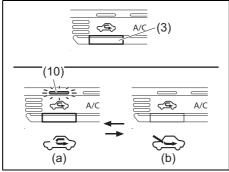

of controls**



- (1) Temperature selector
- (2) Blower speed selector
- (3) Air intake selector
- (4) Air flow selector
- (5) Defrost switch
- (6) Air conditioning switch
- (7) "OFF" switch
- (8) MAX A/C switch
- (9) Display

# **Temperature selector (1)**



69T070270

Push upper part or lower part of the temperature selector (1) to adjust the temperature.

To down a temperature, push upper part of the temperature selector. To up a temperature, push lower part of the temperature selector.

### Blower speed selector (2)



69T070280

The blower speed selector (2) is used to turn on the blower and to select blower speed.

To down the blower speed, push upper part of the temperature selector. To up the blower speed, push lower part of the temperature selector.

# Air intake selector (3)



55T070160

Push the air intake selector (3) to change between the following modes.

# **RECIRCULATED AIR (a)**

When this mode is selected, inside air is recirculated. At the same time, the indicator light (10) will turn on. This mode is suitable when driving through an area with polluted air such as a tunnel, or when attempting to quickly cool down the vehicle or to reduce unwanted odor from entering the vehicle.

# FRESH AIR (b)

When this mode is selected, outside air is introduced. At the same time, the indicator light (10) will turn off.

The fresh air position (b) and recirculated air position (a) are selected alternately each time the air intake selector is pushed.

#### NOTE:

If you select the recirculated air position (a) for an extended period of time, the air in the vehicle c