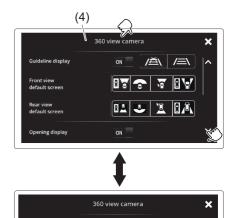

## Instrument panel 2

- (1) ESP<sup>®</sup> OFF switch (P.5-83)
  (2) ENG A-STOP OFF switch (if equipped) (P.5-40)
  (3) Headlight leveling switch (P.3-23)
  (4) Camera Switch (if equipped) (P.5-48)