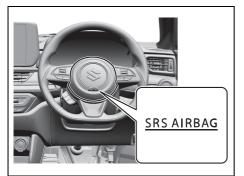

### Interior, side

- (1) Inside rearview mirror (P.2-8)
- (2) Front interior light (P.7-7, 9-35) (3) Sun visor (P.7-6)
- (4) Warning label for front passenger's front airbag (P.2-45) \*1, \*2
- (5) Hands-free microphone (if equipped) (P.7-41)
- (6) Seat belt (P.2-17)
- (7) Side curtain airbag (P.2-43)
- (8) Front seat (P.2-5)
- (9) Side airbag (P.2-42)
- (10) Front seat back pocket (if equipped) (P.7-21)
- \*1: Be sure to read the detailed information in the target page before using a child restraint system.
- \*2: NEVER use a rearward facing child restraint on a seat protected by an ACTIVE AIRBAG in front of it, DEATH or SERIOUS INJURY to the CHILD can occur.

### Interior, front

- (1) Fuses (P.9-22)
- (2) Glove box (P.7-13)
- (3) Front passenger's front airbag (P.2-42)
- (4) Accessory socket (P.7-10) (5) Heating and air conditioning system (P.7-23)
- (6) USB socket (if equipped) (P.7-15)
- (7) Driver's front airbag (P.2-42)
- (8) Engine hood release handle (P.7-4)
- (9) Fuel lid opener lever (P.7-1)
- (10) Parking brake lever (P.5-18)
- (11) Gearshift lever (P.5-22, 5-23)
- (12) Door lock switch (P.3-3)
- (13) Electric window control (P.3-15)
- (14) Electric mirror control (if equipped) (P.2-10)
- (15) Window lock switch (P.3-16)