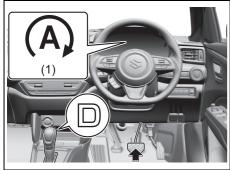

# For Auto Gear Shift Model

| When                                                                           | Warning buzzer                                | Instrument cluster | Cause and remedy                                                                                                                                                                                                                                                                                                                                                                                                                                                                                                                                                                                                                          |
|--------------------------------------------------------------------------------|-----------------------------------------------|--------------------|-------------------------------------------------------------------------------------------------------------------------------------------------------------------------------------------------------------------------------------------------------------------------------------------------------------------------------------------------------------------------------------------------------------------------------------------------------------------------------------------------------------------------------------------------------------------------------------------------------------------------------------------|
| When the engine is stopped automatically by the ENG ASTOP system (if equipped) | Interior buzzer  • Continuous beeps           | or Lights up *2    | <ul> <li>The engine has restarted automatically because either of the following operations was performed.</li> <li>The driver's seat belt is unfastened.</li> <li>The driver's door is opened.</li> </ul> Before driving, close the door and buckle the seat belt. In addition, before getting out of the vehicle, follow the procedure below. <ol> <li>Set the parking brake firmly, and then place the gearshift lever in the "N" position.</li> <li>When the vehicle will be stopped for a long time or when you will leave the vehicle unattended, turn the ignition switch or press the engine switch to stop the engine.</li> </ol> |
| When starting the engine                                                       | Interior buzzer  • Chime                      | Lights up          | The ignition switch is turned or the engine switch is pressed with the gearshift lever in a position other than "N" and depressing the brake pedal. Try again as instructed in message.                                                                                                                                                                                                                                                                                                                                                                                                                                                   |
| When driving                                                                   | Interior buzzer     Beeping at long intervals | Blinks             | The AGS clutch temperature becomes too high. Stop the vehicle in a safe place and let the system cool down.                                                                                                                                                                                                                                                                                                                                                                                                                                                                                                                               |