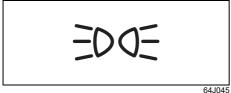

| Indicator |            |   | Color  | Name                                               |
|-----------|------------|---|--------|----------------------------------------------------|
| (28)      | •          |   | Red    | Security system indicator                          |
| (29)      | P          |   | Orange | Parking sensor indicator light                     |
| (30)      | <b>++</b>  |   | Green  | Turn signal indicators                             |
| (31)      | ≢D         |   | Green  | Front fog light indicator light (if equipped)      |
| (32)      | {<br>ξπ    |   | Blue   | Low engine coolant temperature light (if equipped) |
| (33)      | <b>₫</b> ? | * | Orange | ESP <sup>®</sup> indicator light                   |