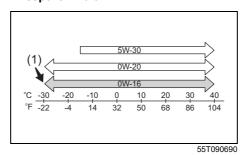

I  | I  | ı   |
| 13-6.    | -6. Air conditioner filter element                                              |            |                              | I | I  | - 1 | R  | ı  | ı  | R  | I  | - 1 |

#### **Drive belt**

#### **▲** WARNING

When the engine is running, keep hands, hair, clothing, tools, etc. away from the moving fan and drive belts.

The drive belts tension is adjusted automatically. If the belt is too loose, insufficient battery charging, poor air conditioning, or excessive belt wear can result.

The belts should also be examined to ensure that they are not damaged.

If you need to replace or adjust the belt have it done by your MARUTI SUZUKI authorized workshop.

### Engine oil and filter

#### Specified oil

#### For India



(1) Preferred

#### **Except for India**



(1) Preferred

For India, be sure that the engine oil you use comes under the quality classification as listed below.

- API SN. SP
- ILSAC GF-6

Except for India, be sure that the engine oil you use comes under the quality classification as listed below.

- · API SL. SM. SN. SP
- ILSAC GF-6

SAE 0W-16 (1) is the best choice for good fuel economy and good startability in cold weather.

#### NOTE:

We recommend that you use MARUTI SUZUKI genuine oil. To purchase it, see a MARUTI SUZUKI authorized workshop.

#### NOTE:

- The replacement timing varies with the type of engine oil that you choose. Refer to "Maintenance schedule" in this section for corresponding maintenance schedule.
- We recommend that you use MARUTI SUZUKI genuine oil. To purchase it, see a MARUTI SUZUKI authorized worksho