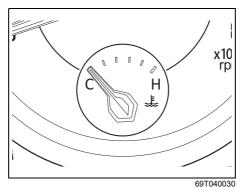

| When         | Warning buzzer                          | Instrument cluster                              | Cause and remedy                                               |  |
|--------------|-----------------------------------------|-------------------------------------------------|----------------------------------------------------------------|--|
| When driving | Interior buzzer                         |                                                 | The parking brake has not been released. Stop the vehicle in   |  |
|              | 3 beeps repeating at<br>short intervals | Lights up  *1                                   | a safe place and release the parking brake.                    |  |
|              | Interior buzzer                         |                                                 | One of the doors is not completely closed. Stop the vehicle in |  |
|              | Beeping at long intervals               | Lights up *1                                    | a safe place and close all doors completely.                   |  |
|              | Interior buzzer                         |                                                 | The engine is running hot. Drive slowly to prevent over-       |  |
|              | • 1 Beeps                               | Blinks                                          | heating.                                                       |  |
|              |                                         | or                                              |                                                                |  |
|              |                                         | Temperature gauge indicator approaches red zone |                                                                |  |

| When                                   | Warning buzzer  | Instrument cluster                         | Cause and remedy                                                                      |
|----------------------------------------|-----------------|--------------------------------------------|---------------------------------------------------------------------------------------|
| When driving                           | Interior buzzer |                                            | The engine is overheating. Refer to "Engine trouble: Over-                            |
|                                        | Continuous beep | <b>₽</b>                                   | heating" in "EMERGENCY SERVICE" section.                                              |
|                                        |                 | Lights up                                  |                                                                                       |
|                                        |                 | or                                         |                                                                                       |
|                                        |                 | Temperature gauge indicator approaches "H" |                                                                                       |
| When opening the                       | Interior buzzer |                                            | The headlights and/or the position lights are left on. Turn them                      |
| driver's door                          | Continuous beep | -00-                                       | off.                                                                                  |
|                                        |                 | Lights up<br>*1                            |                                                                                       |
| When stopping or reversing the vehicle |                 | R                                          | The gearshift lever is in "R" (Reverse) position. Check the gearshift lever position. |
|                                        |                 | or                                         |                                                                                       |
|                                        |                 | R                                          |                                                                                       |
|                                        |                 | Indicates                                  |                                                                                       |