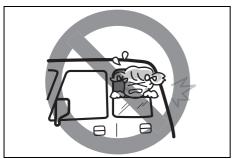

#### **▲** WARNING

- Never allow persons to ride in the cargo area of a vehicle. In the event of an accident, there is a much greater risk of injury for persons who are not riding in a seat with their seat belt securely fastened.
- Ensure that all seat belts are worn correctly. An improperly worn seat belt increases the risk of injury or death if a collision occurs.
- Seat belts should always be adjusted as follows:
  - the lap portion of the belt should be worn low across the pelvis, not across the waist.
  - the shoulder straps should be worn on the outside shoulder only, and never under the arm.
  - the shoulder straps should be away from your face and neck, but not falling off your shoulder.
- Seat belts should never be worn with the straps twisted and should be adjusted as tightly as is comfortable to provide the protection for which they have been designed. A slack belt will provide less protection than a snug belt.