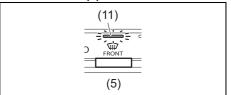

### Instrument panel 1

- (1) Hazard warning switch (P.3-25)
- (2) Hands-free switch (if equipped) (P.7-41) Voice recognition switch (if equipped)

(P.7-41)

- (3) Windshield wiper and washer lever (P.3-25)/ Washer switch (if equipped) (3-27)
- (4) Remote audio controls (if equipped) (P.7-40)
- (5) Instrument cluster (P.4-1, 4-10)
- (6) Cruise control switches (if equipped) (P.5-45)
- (7) Lighting control lever (P.3-18)/ Turn signal control lever (P.3-24)
- (8) Heated rear window switch (P.3-28)
- (9) Drink holder (P.7-11)
- (10) Wireless Charger (if equipped) (P.7-16)
- (11) Tilt steering lock lever (P.2-8)
- (12) Ignition switch (vehicle without keyless push start system) (if equipped) (P.5-4)
- (13) Engine switch (vehicle with keyless push start system) (if equipped) (P.5-6)