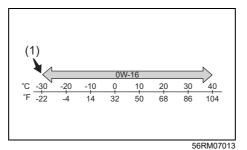

| I | I  | ı   | I  | ı  | I  | I  | I  | ı   |
| 13-6.    | -6. Air conditioner filter element                                              |            |                              | I | I  | - 1 | R  | ı  | ı  | R  | I  | - 1 |

#### **Drive belt**

#### **▲** WARNING

When the engine is running, keep hands, hair, clothing, tools, etc. away from the moving fan and drive belts.

The drive belts tension is adjusted automatically. If the belt is too loose, insufficient battery charging, poor air conditioning, or excessive belt wear can result.

The belts should also be examined to ensure that they are not damaged.

If you need to replace or adjust the belt have it done by your MARUTI SUZUKI authorized workshop.

### Engine oil and filter

#### Specified oil

#### For India



(1) Preferred

#### **Except for India**



(1) Preferred

For India, be sure that the engine oil you use comes under the quality classification as listed below.

- API SN. SP
- ILSAC GF-6

Except for India, be sure that the engine oil you use comes under the quality classification as listed below.

- · API SL. SM. SN. SP
- ILSAC GF-6

SAE 0W-16 (1) is the best choice for good fuel economy and good startability in cold weather.

#### NOTE:

We recommend that you use MARUTI SUZUKI genuine oil. To purchase it, see a MARUTI SUZUKI authorized workshop.

#### NOTE:

- The replacement timing varies with the type of engine oil that you choose. Refer to "Maintenance schedule" in this section for corresponding maintenance schedule.
- We recommend that you use MARUTI SUZUKI genuine oil. To purchas