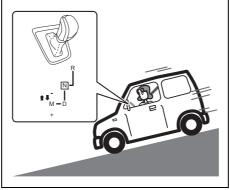

| When                                   | Warning buzzer  | Instrument cluster                         | Cause and remedy                                                                      |
|----------------------------------------|-----------------|--------------------------------------------|---------------------------------------------------------------------------------------|
| When driving                           | Interior buzzer |                                            | The engine is overheating. Refer to "Engine trouble: Over-                            |
|                                        | Continuous beep | <b>₽</b>                                   | heating" in "EMERGENCY SERVICE" section.                                              |
|                                        |                 | Lights up                                  |                                                                                       |
|                                        |                 | or                                         |                                                                                       |
|                                        |                 | Temperature gauge indicator approaches "H" |                                                                                       |
| When opening the                       | Interior buzzer |                                            | The headlights and/or the position lights are left on. Turn them                      |
| driver's door                          | Continuous beep | -00-                                       | off.                                                                                  |
|                                        |                 | Lights up<br>*1                            |                                                                                       |
| When stopping or reversing the vehicle |                 | R                                          | The gearshift lever is in "R" (Reverse) position. Check the gearshift lever position. |
|                                        |                 | or                                         |                                                                                       |
|                                        |                 | R                                          |                                                                                       |
|                                        |                 | Indicates                                  |                                                                                       |