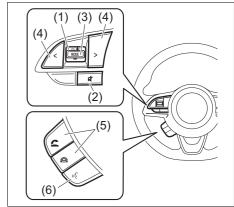

### Instrument panel 1

- (1) Hazard warning switch (P.3-25)
- (2) Hands-free switch (if equipped) (P.7-41) Voice recognition switch (if equipped)

(P.7-41)

- (3) Windshield wiper and washer lever (P.3-25)/ Washer switch (if equipped) (3-27)
- (4) Remote audio controls (if equipped) (P.7-40)
- (5) Instrument cluster (P.4-1, 4-10)
- (6) Cruise control switches (if equipped) (P.5-45)
- (7) Lighting control lever (P.3-18)/ Turn signal control lever (P.3-24)
- (8) Heated rear window switch (P.3-28)
- (9) Drink holder (P.7-11)
- (10) Wireless Charger (if equipped) (P.7-16)
- (11) Tilt steering lock lever (P.2-8)
- (12) Ignition switch (vehicle without keyless push start system) (if equipped) (P.5-4)
- (13) Engine switch (vehicle with keyless push start system) (if equipped) (P.5-6)

## Instrument panel 2

- (1) ESP<sup>®</sup> OFF switch (P.5-83)
  (2) ENG A-STOP OFF switch (if equipped) (P.5-40)
  (3) Headlight leveling switch (P.3-23)
  (4) Camera Switch (if equipped) (P.5-48)