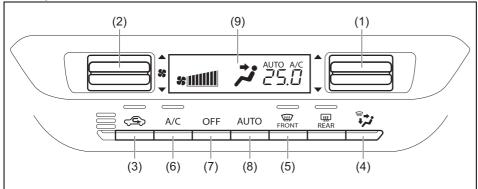

### Interior, front

- (1) Fuses (P.9-22)
- (2) Glove box (P.7-13)
- (3) Front passenger's front airbag (P.2-42)
- (4) Accessory socket (P.7-10) (5) Heating and air conditioning system (P.7-23)
- (6) USB socket (if equipped) (P.7-15)
- (7) Driver's front airbag (P.2-42)
- (8) Engine hood release handle (P.7-4)
- (9) Fuel lid opener lever (P.7-1)
- (10) Parking brake lever (P.5-18)
- (11) Gearshift lever (P.5-22, 5-23)
- (12) Door lock switch (P.3-3)
- (13) Electric window control (P.3-15)
- (14) Electric mirror control (if equipped) (P.2-10)
- (15) Window lock switch (P.3-16)