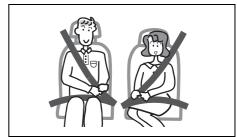

#### Correct use of seat belt

69RHS158

- Adjust the seat to the correct position.
   Sit your body fully into the seat.
- Make sure that the seat belt is not twisted.
- Make sure that you place the lap portion of the belt as low as possible across the pelvis.
- The upper belt should rest on the area midway between the shoulder and the base of the neck.
- Confirm that the belt is not twisted in any way, and remove any slack.

## WARNING

- If you do not fasten your seat belt properly, your body may not be restrained in a sudden braking and a collision. This may cause severe injury.
  - Fasten your seat belt properly before driving.
- If all the passengers do not fasten their seat belts properly, their body may not be restrained in a sudden braking and a collision. This may cause severe injury.