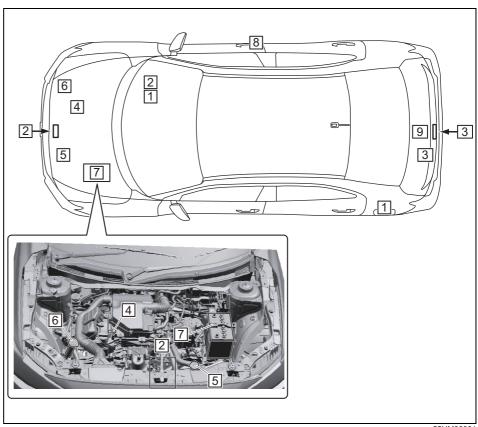

## **SERVICE STATION GUIDE**

- 1. Fuel (see section 7)
- 2. Engine hood (see section 7)
- 3. Tyre changing tools (see section 10)
- 4. Engine oil dipstick (see section 9)5. Engine coolant (see section 9)
- 6. Windshield washer fluid (see section 9)
- 7. Lead-acid battery (see section 9)
- 8. Tyre pressure (see Tyre Information Label on driver's door lock pillar)
- 9. Spare tyre (see section 10)