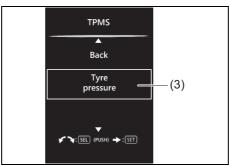

## **SERVICE STATION GUIDE**

- 1. Fuel (see section 7)
- 2. Engine hood (see section 7)
- 3. Tyre changing tools (see section 10)
- 4. Engine oil dipstick (see section 9)5. Engine coolant (see section 9)
- 6. Windshield washer fluid (see section 9)
- 7. Lead-acid battery (see section 9)
- 8. Tyre pressure (see Tyre Information Label on driver's door lock pillar)
- 9. Spare tyre (see section 10)