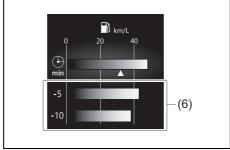

fuel consumption by one of the following three methods;

- Reset after refuel: the value of average fuel consumption will be reset automatically by refueling.
- Reset with trip meter A: the value of average fuel consumption will be reset automatically by resetting trip meter A.
- Reset manually: the value of average fuel consumption will be reset by pushing and holding the indicator selector knob (3) when the display indicates the average fuel consumption.

To change the timing to reset the value of average fuel consumption, refer to "Setting mode of information display (Type B)" in "SPECIFICATIONS" section.

#### NOTE:

If you add only a small amount of fuel when you select "Reset after refuel", the average fuel consumption value may not be reset.

## (5-minute average fuel consumption)



69T040380

(6) 5-minute average fuel consumption

#### (1-driving cycle average fuel consumption)



69T040390

(7) 1-driving cycle average fuel consumption

You can check transition of average fuel consumption every 5 minutes from 15 minutes before up to now. Also, you can check transition of average fuel consumption the past 3 driving cycles. Time indication and driving cycle indication can be changed. For details, refer to "Setting mode of information display (Type B)" in "SPECIFICA-TIONS" section.

#### **Driving range**



69T040400

## (8) Driving range

If you selected driving range the last time you drove the vehicle, the display indicates "---" for a few seconds and then indicates the current driving range when the engine switch is pressed to change the ignition mode to ON.

The