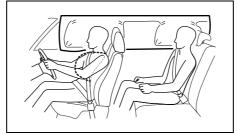

# WARNING

- · Wear your seat belts at all times.
- · An airbag supplements or adds to the frontal collision protection offered by seat belts. The driver and all passengers must be properly restrained by wearing seat belts at all times, even if driving for a very short distance, whether or not an airbag is mounted at their seating position, to minimize the risk of severe injury or death in the event of a collision.

Ask all the passengers on the front passenger's seat and the rear seats to fasten their seat belts properly before driving.