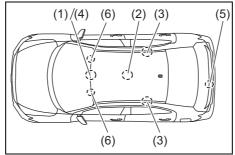

### Interior, side

- (1) Inside rearview mirror (P.2-8)
- (2) Front interior light (P.7-7, 9-35) (3) Sun visor (P.7-6)
- (4) Warning label for front passenger's front airbag (P.2-45) \*1, \*2
- (5) Hands-free microphone (if equipped) (P.7-41)
- (6) Seat belt (P.2-17)
- (7) Side curtain airbag (P.2-43)
- (8) Front seat (P.2-5)
- (9) Side airbag (P.2-42)
- (10) Front seat back pocket (if equipped) (P.7-21)
- \*1: Be sure to read the detailed information in the target page before using a child restraint system.
- \*2: NEVER use a rearward facing child restraint on a seat protected by an ACTIVE AIRBAG in front of it, DEATH or SERIOUS INJURY to the CHILD can occur.