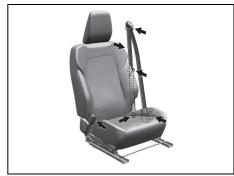

# Seat belts and child restraint systems

59RN02300

#### Correct use of seat belt

69RHS158

- Adjust the seat to the correct position.
   Sit your body fully into the seat.
- Make sure that the seat belt is not twisted.
- Make sure that you place the lap portion of the belt as low as possible across the pelvis.
- The upper belt should rest on the area midway between the shoulder and the base of the neck.
- Confirm that the belt is not twisted in any way, and remove any slack.