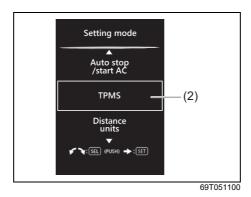

|      | Warning light |   | Color  | Name                                                        |
|------|---------------|---|--------|-------------------------------------------------------------|
| (15) |               |   | Red    | Open door warning light                                     |
| (16) | ## <b>\}</b>  | * | Red    | High engine coolant temperature warning light (if equipped) |
| (17) | A             | * | Orange | Master warning indicator light (if equipped)                |
| (18) |               |   | Orange | Suzuki Connect indicator light (if equipped)                |
| (19) | (!)           | * | Orange | Low Tyre pressure Warning Light (if equipped)               |