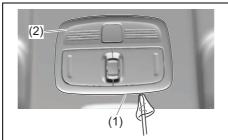

#### NOTE:

It may be necessary to recline the seatback to provide enough overhead clearance to remove the head restraint.

70TH02004

To raise the front head restraint, pull upward the head restraint until it clicks. To lower the head restraint, push down the head restraint while holding in the lock button (1). If a head restraint must be removed (for cleaning, replacement, etc.), push in the lock button (1) and pull the head restraint all the way out.