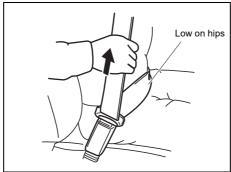

#### Correct use of seat belt

69RHS158

- Adjust the seat to the correct position.
   Sit your body fully into the seat.
- Make sure that the seat belt is not twisted.
- Make sure that you place the lap portion of the belt as low as possible across the pelvis.
- The upper belt should rest on the area midway between the shoulder and the base of the neck.
- Confirm that the belt is not twisted in any way, and remove any slack.