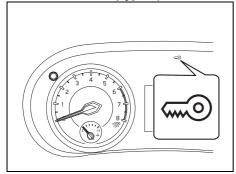

## **Warning lights**

Instrument cluster (Type A)

### Instrument cluster (Type B)

- If a warning light continues to be lit or is blinking, there may be a problem with the vehicle or the system. Carefully read the following reference information and consult with a MARUTI SUZUKI authorized workshop.
- It is considered normal that warning lights and indicators marked with an asterisk (\*) are lit when the ignition switch is turned to "ON" position or the engine switch is pressed to change the ignition mode to ON (i.e., high engine coolant temperature warning light initially lights up in red). If such lights do not light up, consult with a MARUTI SUZUKI authorized workshop.
- For the ENG A-STOP system, there is the particular condition that a warning light or an indicator is lit.