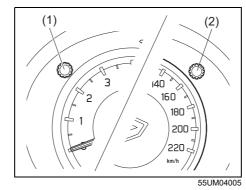

## **Warning lights**

Instrument cluster (Type A)

### Instrument cluster (Type B)

- If a warning light continues to be lit or is blinking, there may be a problem with the vehicle or the system. Carefully read the following reference information and consult with a MARUTI SUZUKI authorized workshop.
- It is considered normal that warning lights and indicators marked with an asterisk (\*) are lit when the ignition switch is turned to "ON" position or the engine switch is pressed to change the ignition mode to ON (i.e., high engine coolant temperature warning light initially lights up in red). If such lights do not light up, consult with a MARUTI SUZUKI authorized workshop.
- For the ENG A-STOP system, there is the particular condition that a warning light or an indicator is lit.