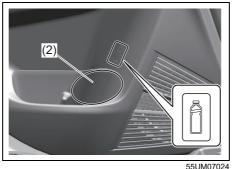

### Instrument panel 1

- (1) Hazard warning switch (P.3-25)
- (2) Hands-free switch (if equipped) (P.7-41) Voice recognition switch (if equipped)

(P.7-41)

- (3) Windshield wiper and washer lever (P.3-25)/ Washer switch (if equipped) (3-27)
- (4) Remote audio controls (if equipped) (P.7-40)
- (5) Instrument cluster (P.4-1, 4-10)
- (6) Cruise control switches (if equipped) (P.5-45)
- (7) Lighting control lever (P.3-18)/ Turn signal control lever (P.3-24)
- (8) Heated rear window switch (P.3-28)
- (9) Drink holder (P.7-11)
- (10) Wireless Charger (if equipped) (P.7-16)
- (11) Tilt steering lock lever (P.2-8)
- (12) Ignition switch (vehicle without keyless push start system) (if equipped) (P.5-4)
- (13) Engine switch (vehicle with keyless push start system) (if equipped) (P.5-6)