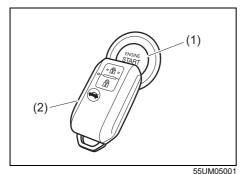

## Key

- (1) Keyless push start system remote controller (P.3-8) Keyless push start system (P.5-10) Starting engine (P.5-15)
- (2) Key (P.3-1) Door locks (P.3-2)
- (3) Keyless entry system transmitter (P.3-6) Starting engine (P.5-14) Key (P.3-1) Door locks (P.3-2)

# For Vehicle With Keyless Push Start System

| When                                                | Warning buzzer                          | Instrument cluster             | Cause and remedy                                                                                                                                                             |
|-----------------------------------------------------|-----------------------------------------|--------------------------------|------------------------------------------------------------------------------------------------------------------------------------------------------------------------------|
| When the engine                                     | Interior buzzer                         | <b>\$</b>                      | There may be a problem with the keyless push start system.                                                                                                                   |
| switch is pressed to change the ignition mode to ON | Beeping once                            |                                | Ask your MARUTI SUZUKI authorized workshop for inspection.                                                                                                                   |
|                                                     |                                         | Blinks every<br>1 second<br>*1 |                                                                                                                                                                              |
| When the engine                                     | Interior buzzer                         |                                | The remote controller may be outside the vehicle or its battery                                                                                                              |
| switch operated                                     | Beeping twice                           | <u>~</u>                       | may have become discharged.  Bring the remote controller in the vehicle or touch the engastich with the remote controller.                                                   |
|                                                     |                                         | Lights up<br>*1                |                                                                                                                                                                              |
| When the engine switch is pressed to                |                                         |                                | When the engine switch was pressed to change the ignition mode to ON or ACC, the remote controller was detected.                                                             |
| change the ignition mode to ON or ACC               | • 5 beeps repeating at short intervals  | Blinks                         | However, when starting the engine, the remote controller was not detected. Place the remote controller in the interior workable area and then press the engine switch again. |
|                                                     | Interior buzzer                         |                                |                                                                                                                                                                              |
|                                                     | Chime (once)                            | '                              |                                                                                                                                                                              |
| When one of the door is opened or                   |                                         | <u></u>                        | The remote controller may be outside the vehicle. Bring the remote controller in the vehicle.                                                                                |
| closed                                              | 5 beeps repeating at<br>short intervals | Blinks<br>*1                   |                                                                                                                                                                              |

| When                                              | Warning buzzer                                             | Instrument cluster | Cause and remedy                                                                                                                                      |  |
|---------------------------------------------------|------------------------------------------------------------|--------------------|-------------------------------------------------------------------------------------------------------------------------------------------------------|--|
| When opening the driver's door                    | Interior buzzer                                            |                    | Press the engine switch to change the ignition mode from ACC or ON (engine stopped) to LOCK (OFF).                                                    |  |
| driver's door                                     | Beeping at short intervals                                 | _                  |                                                                                                                                                       |  |
|                                                   | Interior buzzer                                            |                    | The steering lock fails to engage due to a fault in the system                                                                                        |  |
|                                                   | Continuous short beeps                                     | _                  | when the ignition mode is turned to LOCK (OFF) by press<br>the engine switch.<br>Have the vehicle inspected by a MARUTI SUZUKI authorize<br>workshop. |  |
| When pushing the request switch                   |                                                            | _                  | The engine switch is in ACC or ON mode. Press the eng switch to change the ignition mode to LOCK (OFF).                                               |  |
|                                                   | Beeping at short intervals for approx. 2 seconds           | _                  | The remote controller is left inside the vehicle. Take the remote controller outside the vehicle.                                                     |  |
|                                                   |                                                            | Lights up          | Any door is open. Close all doors completely                                                                                                          |  |
| When pushing LOCK button on the remote controller | Exterior buzzer                                            |                    | Any door is open.                                                                                                                                     |  |
|                                                   | Beeping at short inter-<br>vals for approx. 2 sec-<br>onds | Lights up *2       | Close all doors completely                                                                                                                            |  |