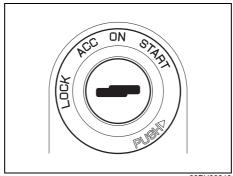

### Instrument panel 1

- (1) Hazard warning switch (P.3-25)
- (2) Hands-free switch (if equipped) (P.7-41) Voice recognition switch (if equipped)

(P.7-41)

- (3) Windshield wiper and washer lever (P.3-25)/ Washer switch (if equipped) (3-27)
- (4) Remote audio controls (if equipped) (P.7-40)
- (5) Instrument cluster (P.4-1, 4-10)
- (6) Cruise control switches (if equipped) (P.5-45)
- (7) Lighting control lever (P.3-18)/ Turn signal control lever (P.3-24)
- (8) Heated rear window switch (P.3-28)
- (9) Drink holder (P.7-11)
- (10) Wireless Charger (if equipped) (P.7-16)
- (11) Tilt steering lock lever (P.2-8)
- (12) Ignition switch (vehicle without keyless push start system) (if equipped) (P.5-4)
- (13) Engine switch (vehicle with keyless push start system) (if equipped) (P.5-6)