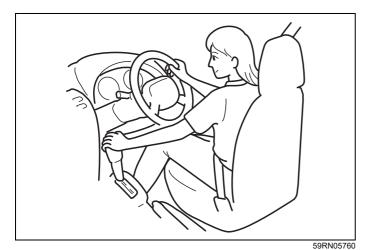

# **WARNING**

- When driving, do not adjust the steering wheel (only adjustable type with certain specifications), the seat, the inside rearview mirror or the outside rearview mirrors. Otherwise, there is the risk of mistaken operation of the steering wheel or reduced awareness of what is in front of you, possibly leading to an accident.
- Do not tilt the seatback further back than necessary. Otherwise, the head restraint and the seat belt cannot function as intended.

#### Correct use of seat belt

69RHS158

- Adjust the seat to the correct position.
   Sit your body fully into the seat.
- Make sure that the seat belt is not twisted.
- Make sure that you place the lap portion of the belt as low as possible across the pelvis.
- The upper belt should rest on the area midway between the shoulder and the base of the neck.
- Confirm that the belt is not twisted in any way, and remove any slack.