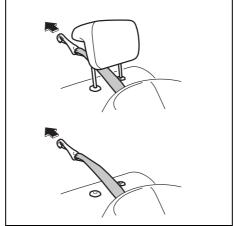

#### NOTE:

It may be necessary to recline the seatback to provide enough overhead clearance to remove the head restraint.

70TH02004

To raise the front head restraint, pull upward the head restraint until it clicks. To lower the head restraint, push down the head restraint while holding in the lock button (1). If a head restraint must be removed (for cleaning, replacement, etc.), push in the lock button (1) and pull the head restraint all the way out.