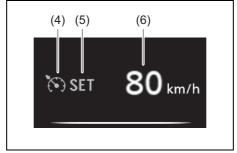

maintain a steady speed without keeping your foot on the accelerator pedal. The controls for operating the cruise control system are on the steering wheel.

You can use the cruise control system under the following conditions:

- For manual transmission vehicle, the gear position is in 3rd, 4th or 5th.
- For Auto Gear Shift vehicle, the gearshift lever is in "D" position or the gear position is in 3rd, 4th or 5th, in the manual mode.
- The vehicle speed is about 40 km/h or higher.

#### **WARNING**

To help avoid loss of vehicle control, do not use the cruise control system when driving in heavy traffic, on slippery or winding roads, or on steep downhills.

### Setting cruising speed Cruise control switch



56RM03017

- (1) Cruise switch
- (2) "CANCEL" switch
- (3) "RES +/SET -" switch



70TH05012

- (4) Cruise indicator
- (5) "SET" indicator
- (6) Set speed indication
- Turn on the cruise control system by pushing cruise switch (1). When the cruise indicator (4) (for instrument cluster type B) comes on, you can set cruising speed.
- 2) Accelerate or decelerate to the desired speed.
- 3) Push down the "RES +/SET -" switch (3), "SET" indicator (5) comes on. Also, set speed indication (6) comes on at the same time. Take your foot off the accelerator pedal and the set speed will be maintained.

#### **WARNING**

If the cruising speed is set by accident, you cannot decelerate or could loose control of the vehicle. This could lead to an accident, resulting in severe injury or death.

Turn off the cruise control system and check that cruise indicator (4) or (6) is off when the