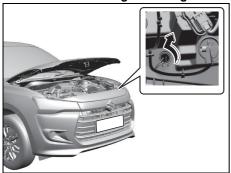

#### **Exterior**

- (1) Door (P.3-2)
- (2) Door locks (P.3-2)
- (3) Outside rearview mirror (P.2-9) (4) Windshield wiper (P.3-26, 9-38)
- (5) Fuel filler cap (P.7-1)
- (6) Radio antenna (P.7-39)
- (7) High mount stop light (P.9-35)
- (8) Trunk (P.3-5)
- (9) Sunroof (if equipped) (P.7-42)
- (10) Rearview camera (if equipped) (P5-75)
- (11) Side turn signal light on outside rearview mirrors (if equipped) (P.9-29)
- (12) Side turn signal light on fender (if equipped) (P.9-28) (13) Front turn signal light (P.9-30)
- (14) Headlight (P.3-19, 9-28) (15) Position light (P.9-29)
- (16) Position light and Daytime Running Light (D.R.L.) (if equipped) (P.3-21)
- (17) Front fog light (if equipped) (P.3-22, 9-32)
- (18) Engine hood (P.7-4)
- (19) Towing eye cover (P.10-2)
- (20) Tail light (P.9-33)
- (21) Brake light (P.9-33) (22) Reversing light (P.9-33)
- (23) Rear turn signal light (P.3-24, 9-33)
- (24) Parking sensor (P.5-69)
- (25) License plate light (P.3-19, 9-34)
- (26) Front Camera (if equipped) (P.5-48)
- (27) Side Camera (if equipped) (P.5-48)