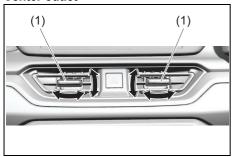

# Window glass

- Q. How can I clear fog on the inside of the windshield and door glass areas?
- A. Use the defroster switch. Refer to "Manual air conditioning system (with digital control panel)" or "Automatic heating and air conditioning system (climate control)" in "OTHER CONTROLS AND EQUIPMENT" section.
- Q. How can I clear fog on the inside of the rear window glass?
- A. Use the heated rear window switch. Refer to "Heated rear window switch" in "BEFORE DRIVING" section.