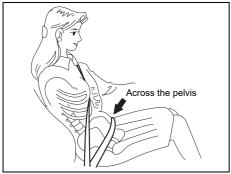

# WARNING

(Continued)

- Check that seat belt latch plate (tongue) is inserted into the proper buckle especially in the rear seats. It is not possible to insert into the wrong buckles in the rear seats.
- Pregnant women should use seat belts, although specific recommendations about driving should be made by the woman's medical advisor. Remember that the lap portion of the belt should be worn as low as possible across the hips, as shown in the illustration.
- Do not wear seat belts over hard, fragile, or sharp items such as pens, keys, eyeglasses, etc in pockets or on clothing. The pressure from seat belt on such items can cause injury in case of an accident.