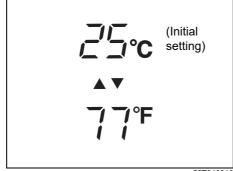

(if equipped)

The display (C) shows the thermometer. The thermometer indicates the outside temperature.



551040

If the outside temperature drops to freezing condition, the mark (a) will appear on the display.

### NOTE:

- The outside temperature indication is not the actual outside temperature when driving at low speed, or when stopped.
- If there is something wrong with the thermometer, or just after the ignition switch is turned to "ON" position or the engine switch is pressed to change the ignition mode to ON, the display may not indicate the outside temperature.

When the display (F) shows the driving range, you can change the unit of temperature.

To change the unit of temperature, while pushing and holding the trip meter selector knob (1), turn the indicator selector knob (2).



55T040210

# Parking sensor indication and door open indication

The display (D) shows the parking sensor indication and door open display indication.

Individual door, trunk and bonnet is indicated when the respective door, trunk or bonnet is not closed properly.

Refer to "Parking sensors" in "OPERAT-ING YOUR VEHICLE" section.

## Gearshift indicator (if equipped)

The display (E) shows the gearshift indicator.

Refer to "Gearshift indicator (if equipped)" in "OPERATING YOUR VEHICLE" section.

### **INSTRUMENT CLUSTER**

# Gear position (for Auto Gear Shift vehicles) (if equipped)

The display (E) shows some of the following indications.



55T040220

- (4) Gear position
- (5) Manual mode indicator
- (6) Drive mode indicator

# Gear position (for Auto Gear Shift models)

For Auto Gear