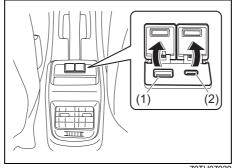

## Type B

70TH02006

83S02352

- (1) Night driving
- (2) Day driving
- (3) Selector tab

To adjust the mirror, set the selector tab (3) to the day position, then move the mirror up, down or sideways by hand to obtain the best view.