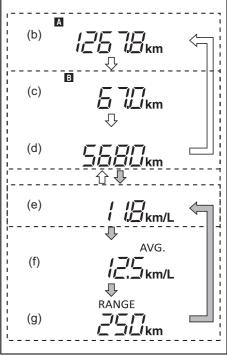

u are using the manual mode, the display shows the manual mode indicator (5).

### NOTE:

For Auto Gear Shift models, the manual mode indicator will only appear when the gearshift lever is in "M".

# Drive mode indicator (for Auto Gear Shift models)

When the gearshift lever is in "D", the display shows the drive mode indicator (6).

For details on how to use the transmission, refer to "Using transmission" in "OPERAT-ING YOUR VEHICLE" section.

# Trip meter / Odometer / Fuel consumption / Driving range

The display (F) shows one of the following indications; trip meter A, trip meter B, odometer, instantaneous fuel consumption, average fuel consumption or driving range.

To switch the display indication (F), push the trip meter selector knob (1) or the indicator selector knob (2) quickly.



55T040230

 $\bigcirc \bigcirc$ 

Push the trip meter selector knob (1).



Push the indicator selector knob (2).

- (b) Trip meter A
- (c) Trip meter B
- (d) Odometer
- (e) Instantaneous fuel consumption
- (f) Average fuel consumption
- (g) Driving range

### **WARNING**

If you attempt to adjust the display while driving, you could lose control of the vehicle.

Do not attempt to adjust the display while driving.

### NOTE:

- Indications will change when you push and release a knob.
- The display shows estimated values. Indications may not be the same as actual values.

### Trip meter

The trip meter can be used to measure the distance traveled on short trips or between fuel stops.

You can use the trip meter A or trip meter B independently.

To reset the trip meter, push and hold the