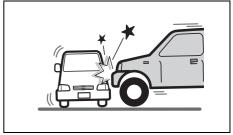

## WARNING

Be careful when judging the size or distance of a vehicle or other object seen in the side convex mirror. Be aware that objects look smaller and appear farther away than when seen in a flat mirror.