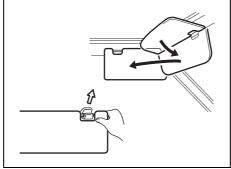

#### Floor mats

83S06010

5T020010

To prevent the driver's side floor mat from sliding forward and possibly interfering with the operation of the pedals, MARUTI SUZUKI genuine floor mats are recommended.

Whenever you put the driver's side floor mat back in the vehicle after it has been removed, hook the floor mat grommets to the fasteners and position the floor mat properly in the footwell.

# **Description of warning label**

 Check that the floor mat grommets are hooked to the fasteners.

 Never stack floor mats because it may prevent from securing to the fasteners and cause sliding forward.