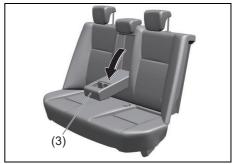

## Interior, rear

- (1) Assist grip (P.7-13)
   (2) Seat belt (P.2-17)
   (3) Rear seat (P.2-13)
   (4) USB charging socket (if equipped) (P.7-15)
   (5) Armrest (if equipped) (P.7-11)