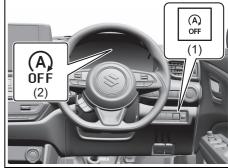

## Instrument panel 2

- (1) ESP<sup>®</sup> OFF switch (P.5-83)
  (2) ENG A-STOP OFF switch (if equipped) (P.5-40)
  (3) Headlight leveling switch (P.3-23)
  (4) Camera Switch (if equipped) (P.5-48)