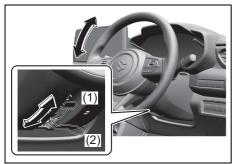

# Tilt steering lock lever

70TH02005

(1) LOCK (2) UNLOCK

The lock lever is located under the steering column. To adjust the steering wheel height:

- 1) Push down the lock lever to unlock the steering column.
- Adjust the steering wheel to the desired height and lock the steering column by pulling up the lock lever.
- Try moving the steering wheel up and down back and forth to check that it is securely locked in position.