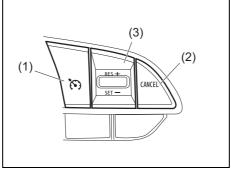

### Instrument panel 1

- (1) Hazard warning switch (P.3-25)
- (2) Hands-free switch (if equipped) (P.7-41) Voice recognition switch (if equipped)

(P.7-41)

- (3) Windshield wiper and washer lever (P.3-25)/ Washer switch (if equipped) (3-27)
- (4) Remote audio controls (if equipped) (P.7-40)
- (5) Instrument cluster (P.4-1, 4-10)
- (6) Cruise control switches (if equipped) (P.5-45)
- (7) Lighting control lever (P.3-18)/ Turn signal control lever (P.3-24)
- (8) Heated rear window switch (P.3-28)
- (9) Drink holder (P.7-11)
- (10) Wireless Charger (if equipped) (P.7-16)
- (11) Tilt steering lock lever (P.2-8)
- (12) Ignition switch (vehicle without keyless push start system) (if equipped) (P.5-4)
- (13) Engine switch (vehicle with keyless push start system) (if equipped) (P.5-6)