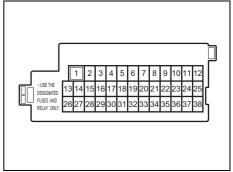

# **Electrical equipment**

- Q. The headlights or brake lights do not light up. What should I do?
- A. Check the light bulbs. Refer to "Bulb replacement" in "INSPECTION AND MAINTENANCE" section.
- Q. I cannot use an electrical device. What should I do?
- A. Check the fuses. Refer to "Fuses" in "INSPECTION AND MAINTENANCE" section.