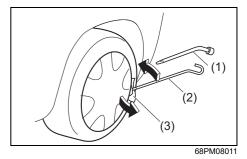

# **Tyres**

- Q. I get a flat tyre. What should I do?
- A. Change the flat tyre with a spare tire. Refer to "Tyre changing tool" in "EMERGENCY SERVICE" section.