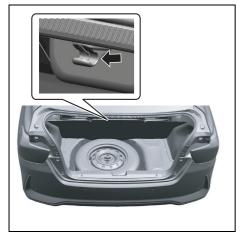

### Luggage compartment

- (1) Spare tyre (P.10-4)
   (2) Trunk lid light (if equipped) (P.7-9, 9-37)
   (3) Jack handle (P.10-4)\*

- (4) Towing eye (P.10-2)\* (5) Wheel wrench (P.10-4)\* (6) Tool bag (P.10-4)\* (7) Jack (P.10-6)\*

- (8) Luggage compartment hook (P.10-6)

For CNG variant, please refer CNG supplementary Owner's Manual.

\*NOTE: