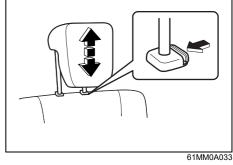

# Seat height adjustment lever (3) (if equipped)

Pull the lever up to raise the seat. Push the lever down to lower the seat.

After adjustment, move the seat and seatback back and forth to check if it is securely latched.

#### NOTE:

To operate the seat back smoothly, pull the seat back adjustment lever (2) in upward direction. Ensure to move seat back only after lever is moved to fully up position. After adjustment of seat back, release the lever gently. Check that seat back is locked by moving it forward and backward.