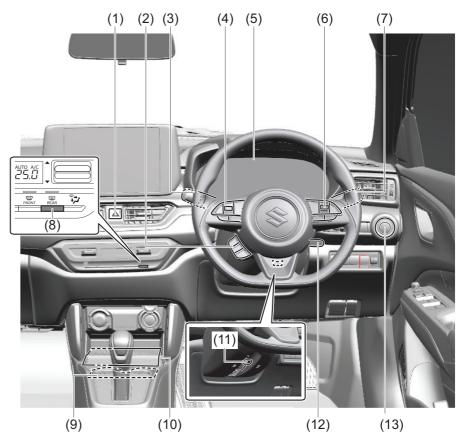

### Instrument panel 1

- (1) Hazard warning switch (P.3-25)
- (2) Hands-free switch (if equipped) (P.7-41) Voice recognition switch (if equipped)

(P.7-41)

- (3) Windshield wiper and washer lever (P.3-25)/ Washer switch (if equipped) (3-27)
- (4) Remote audio controls (if equipped) (P.7-40)
- (5) Instrument cluster (P.4-1, 4-10)
- (6) Cruise control switches (if equipped) (P.5-45)
- (7) Lighting control lever (P.3-18)/ Turn signal control lever (P.3-24)
- (8) Heated rear window switch (P.3-28)
- (9) Drink holder (P.7-11)
- (10) Wireless Charger (if equipped) (P.7-16)
- (11) Tilt steering lock lever (P.2-8)
- (12) Ignition switch (vehicle without keyless push start system) (if equipped) (P.5-4)
- (13) Engine switch (vehicle with keyless push start system) (if equipped) (P.5-6)