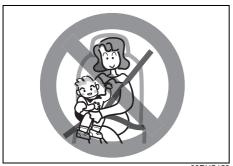

#### **▲** WARNING

(Continued)

- Do not hold a child on a passenger's lap. Even if the passenger holds the child tightly, he/she would not be supported enough in the event of an accident and it could result in a serious injury of the child.
- Never use the same seat belt for more than one occupant and never attach a seat belt over an infant or child being held on an occupant's lap. Such seat belt use could cause serious injury in the event of an accident.
- Periodically inspect seat belt assemblies for excessive wear and damage. Seat belts should be replaced if webbing becomes frayed, contaminated or damaged in any way. It is essential to replace the entire seat belt assembly after it has been worn in a severe impact, even if damage to the assembly is not obvious.
- Children aged 12 and under should ride properly restrained in the rear seat.