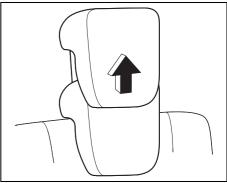

#### NOTE:

It may be necessary to recline the seatback to provide enough overhead clearance to remove the head restraint.

70TH02004

To raise the front head restraint, pull upward the head restraint until it clicks. To lower the head restraint, push down the head restraint while holding in the lock button (1). If a head restraint must be removed (for cleaning, replacement, etc.), push in the lock button (1) and pull the head restraint all the way out.