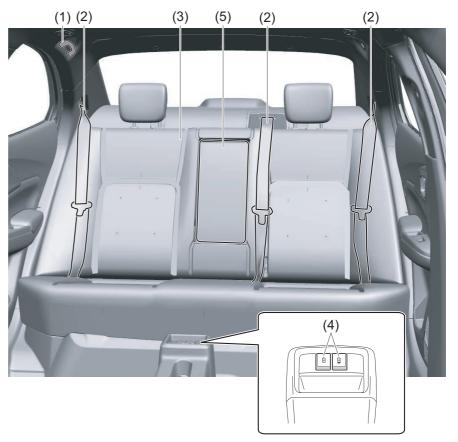

## Interior, rear

- (1) Assist grip (P.7-13)
   (2) Seat belt (P.2-17)
   (3) Rear seat (P.2-13)
   (4) USB charging socket (if equipped) (P.7-15)
   (5) Armrest (if equipped) (P.7-11)