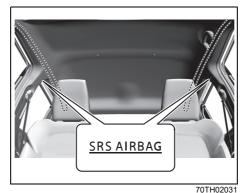

### Interior, side

- (1) Inside rearview mirror (P.2-8)
- (2) Front interior light (P.7-7, 9-35) (3) Sun visor (P.7-6)
- (4) Warning label for front passenger's front airbag (P.2-45) \*1, \*2
- (5) Hands-free microphone (if equipped) (P.7-41)
- (6) Seat belt (P.2-17)
- (7) Side curtain airbag (P.2-43)
- (8) Front seat (P.2-5)
- (9) Side airbag (P.2-42)
- (10) Front seat back pocket (if equipped) (P.7-21)
- \*1: Be sure to read the detailed information in the target page before using a child restraint system.
- \*2: NEVER use a rearward facing child restraint on a seat protected by an ACTIVE AIRBAG in front of it, DEATH or SERIOUS INJURY to the CHILD can occur.