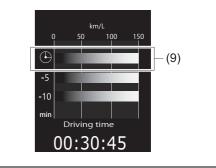

indicates "E", based on current driving conditions.

When the low fuel warning light comes on, the display "---" will appear.

If the low fuel warning light comes on, fill the fuel tank immediately regardless of the value of driving range shown in the display. When you refuel, the driving range is updated. However, if you only add a small amount of fuel, the correct value will not be displayed.

#### NOTE:

- If you refuel when the ignition mode is ON, the driving range may not indicate the correct value.
- When you reconnect the negative (–) terminal to the lead-acid battery, the value of driving range will be shown after driving for a period of time.

## Average speed / 5-minute average speed

Average speed from previous reset and 5-minute average speed are shown.

#### (Average speed)



69T040410

## (9) Average speed

If you selected average speed the last time you drove the vehicle, the display indicates the last value of average speed from previous driving when the engine switch is pressed to change the ignition mode to ON. Unless you reset the value of average speed, the display indicates the value of average speed which includes average speed during previous driving.

To reset the value of average speed, push and hold the indicator selector knob (3) for about 2 seconds when the display indicates an average speed. The display shows "---" and then indicates a new average speed after driving for a short time.

#### NOTE:

When you reconnect the negative (-) terminal to the lead-acid battery, the value of average speed will be shown after driving for a period of time.