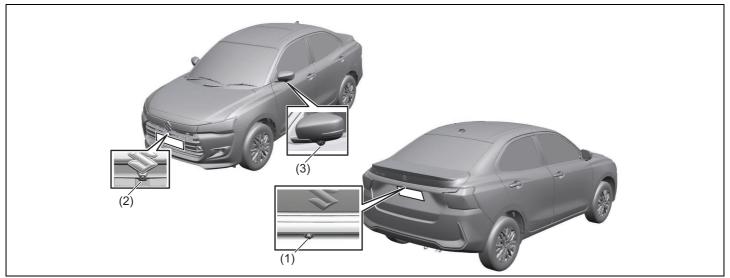

#### **Exterior**

- (1) Door (P.3-2)
- (2) Door locks (P.3-2)
- (3) Outside rearview mirror (P.2-9) (4) Windshield wiper (P.3-26, 9-38)
- (5) Fuel filler cap (P.7-1)
- (6) Radio antenna (P.7-39)
- (7) High mount stop light (P.9-35)
- (8) Trunk (P.3-5)
- (9) Sunroof (if equipped) (P.7-42)
- (10) Rearview camera (if equipped) (P5-75)
- (11) Side turn signal light on outside rearview mirrors (if equipped) (P.9-29)
- (12) Side turn signal light on fender (if equipped) (P.9-28) (13) Front turn signal light (P.9-30)
- (14) Headlight (P.3-19, 9-28) (15) Position light (P.9-29)
- (16) Position light and Daytime Running Light (D.R.L.) (if equipped) (P.3-21)
- (17) Front fog light (if equipped) (P.3-22, 9-32)
- (18) Engine hood (P.7-4)
- (19) Towing eye cover (P.10-2)
- (20) Tail light (P.9-33)
- (21) Brake light (P.9-33) (22) Reversing light (P.9-33)
- (23) Rear turn signal light (P.3-24, 9-33)
- (24) Parking sensor (P.5-69)
- (25) License plate light (P.3-19, 9-34)
- (26) Front Camera (if equipped) (P.5-48)
- (27) Side Camera (if equipped) (P.5-48)