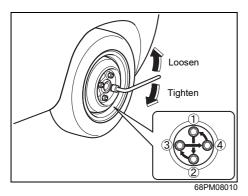

ack up the vehicle with the transmission in "N" (Neutral). Otherwise, unstable jack may cause an accident.

#### **A** CAUTION

Immediately after the vehicle has been driven, the wheels, the wheel nuts and the area around the brakes might be extremely hot. Touching these areas may cause burn injury Do not touch these areas, immediately after the vehicle has been driven.

4) Remove the wheel nuts and wheel.



84S08170

- 5) Clean any mud or dirt off from the surface of the wheel (1), hub (2), thread part (3) and surface of the wheel nuts (4) with a clean cloth. Clean the hub carefully; it may be hot from driving.
- 6) Install the new wheel and replace the wheel nuts with their cone shaped end facing the wheel. Tighten each nut snugly by hand until the wheel is securely seated on the hub.



Tightening torque for wheel nuts 100 Nm (10.2 kg-m)

7) Lower the jack and fully tighten the nuts with a wrench in numerical order as shown in the illustration.

#### WARNING

Use genuine wheel nuts and tighten them to the specified torque as soon as possible after changing wheels. Incorrect wheel nuts or improperly tightened wheel nuts may come loose or fall off, which can result in an accident. If you do not have a torque wrench, have the wheel nut torque checked by a MARUTI SUZUKI authorized workshop.



68PM08001

Return the spare tyre back into the luggage compartment in the reverse order of removal and tighten its bolt (1) clockwise as shown in the above illustration

#### **NOTICE**

Make sure that the spare tyre is fixed securely on the floor. Loosely fixed tyre may cause noise d