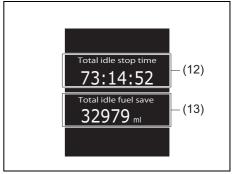

## WARNING A CAUTION/NOTICE/

Please read this manual and follow its instructions carefully. To emphasize special information, the symbol and the words **WARNING**, **CAUTION**, **NOTICE** and **NOTE** have special meanings. Pay particular attention to messages highlighted by these signal words:

### **WARNING**

Indicates a potential hazard that could result in death or serious injury.