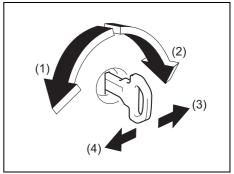

# Tilt steering lock lever

70TH02005

(1) LOCK (2) UNLOCK

The lock lever is located under the steering column. To adjust the steering wheel height:

- 1) Push down the lock lever to unlock the steering column.
- Adjust the steering wheel to the desired height and lock the steering column by pulling up the lock lever.
- Try moving the steering wheel up and down back and forth to check that it is securely locked in position.