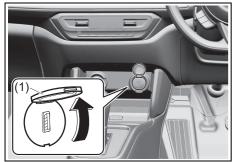

# Tilt steering lock lever

70TH02005

(1) LOCK (2) UNLOCK

The lock lever is located under the steering column. To adjust the steering wheel height:

- 1) Push down the lock lever to unlock the steering column.
- Adjust the steering wheel to the desired height and lock the steering column by pulling up the lock lever.
- Try moving the steering wheel up and down back and forth to check that it is securely locked in position.