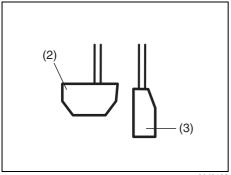

## Key

- (1) Keyless push start system remote controller (P.3-8) Keyless push start system (P.5-10) Starting engine (P.5-15)
- (2) Key (P.3-1) Door locks (P.3-2)
- (3) Keyless entry system transmitter (P.3-6) Starting engine (P.5-14) Key (P.3-1) Door locks (P.3-2)