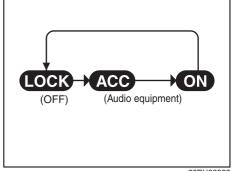

### **NOTICE**

The diagnostic connector of your vehicle is prepared only for the specific diagnostic tool for inspection and service purpose. Connecting any other tool or device may interfere with electronic parts operations and cause running out of batteries.

## "WARNING"