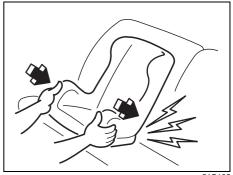

## **WARNING**

Failure to take the following precautions may result in the driver's side floor mat interfering with the pedals and causing a loss of vehicle control or an accident.

# **Description of warning label**

 Check that the floor mat grommets are hooked to the fasteners.

 Never stack floor mats because it may prevent from securing to the fasteners and cause sliding forward.

# **WARNING**

(Continued)

- For more details, read this owner's manual.
- Never use a floor mat which does not fit the floor as the same may cause hindrance/damage in vehicle and its functioning.
- Never use damaged floor mats.

# **WARNING**

Do not leave empty cans, etc. at your feet. These objects may interfere with pedal operation and cause accidents.