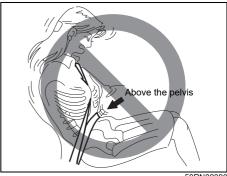

# WARNING

(Continued)

- Check that seat belt latch plate (tongue) is inserted into the proper buckle especially in the rear seats. It is not possible to insert into the wrong buckles in the rear seats.
- Pregnant women should use seat belts, although specific recommendations about driving should be made by the woman's medical advisor. Remember that the lap portion of the belt should be worn as low as possible across the hips, as shown in the illustration.
- Do not wear seat belts over hard, fragile, or sharp items such as pens, keys, eyeglasses, etc in pockets or on clothing. The pressure from seat belt on such items can cause injury in case of an accident.