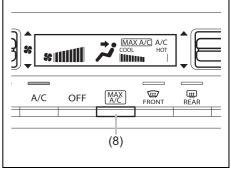

### Instrument panel 1

- (1) Hazard warning switch (P.3-25)
- (2) Hands-free switch (if equipped) (P.7-41) Voice recognition switch (if equipped)

(P.7-41)

- (3) Windshield wiper and washer lever (P.3-25)/ Washer switch (if equipped) (3-27)
- (4) Remote audio controls (if equipped) (P.7-40)
- (5) Instrument cluster (P.4-1, 4-10)
- (6) Cruise control switches (if equipped) (P.5-45)
- (7) Lighting control lever (P.3-18)/ Turn signal control lever (P.3-24)
- (8) Heated rear window switch (P.3-28)
- (9) Drink holder (P.7-11)
- (10) Wireless Charger (if equipped) (P.7-16)
- (11) Tilt steering lock lever (P.2-8)
- (12) Ignition switch (vehicle without keyless push start system) (if equipped) (P.5-4)
- (13) Engine switch (vehicle with keyless push start system) (if equipped) (P.5-6)