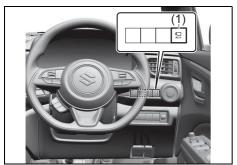

# Tilt steering lock lever

70TH02005

(1) LOCK (2) UNLOCK

The lock lever is located under the steering column. To adjust the steering wheel height:

- 1) Push down the lock lever to unlock the steering column.
- Adjust the steering wheel to the desired height and lock the steering column by pulling up the lock lever.
- Try moving the steering wheel up and down back and forth to check that it is securely locked in position.