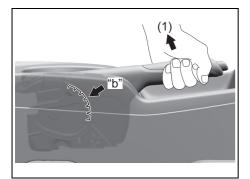

#### NOTE:

It may be necessary to recline the seatback to provide enough overhead clearance to remove the head restraint.

70TH02004

To raise the front head restraint, pull upward the head restraint until it clicks. To lower the head restraint, push down the head restraint while holding in the lock button (1). If a head restraint must be removed (for cleaning, replacement, etc.), push in the lock button (1) and pull the head restraint all the way out.