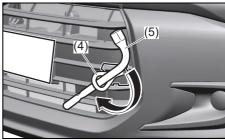

### Luggage compartment

- (1) Spare tyre (P.10-4)
   (2) Trunk lid light (if equipped) (P.7-9, 9-37)
   (3) Jack handle (P.10-4)\*

- (4) Towing eye (P.10-2)\* (5) Wheel wrench (P.10-4)\* (6) Tool bag (P.10-4)\* (7) Jack (P.10-6)\*

- (8) Luggage compartment hook (P.10-6)

For CNG variant, please refer CNG supplementary Owner's Manual.

\*NOTE: