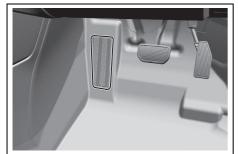

#### Floor mats

83S06010

5T020010

To prevent the driver's side floor mat from sliding forward and possibly interfering with the operation of the pedals, MARUTI SUZUKI genuine floor mats are recommended.

Whenever you put the driver's side floor mat back in the vehicle after it has been removed, hook the floor mat grommets to the fasteners and position the floor mat properly in the footwell.

When you replace the floor mats in your vehicle with a different type such as all-weather floor mats, we highly recommend to use MARUTI SUZUKI genuine floor mats for proper fitting.

## **WARNING**

Failure to take the following precautions may result in the driver's side floor mat interfering with the pedals and causing a loss of vehicle control or an accident.