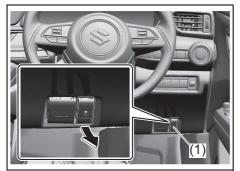

#### Floor mats

83S06010

5T020010

To prevent the driver's side floor mat from sliding forward and possibly interfering with the operation of the pedals, MARUTI SUZUKI genuine floor mats are recommended.

Whenever you put the driver's side floor mat back in the vehicle after it has been removed, hook the floor mat grommets to the fasteners and position the floor mat properly in the footwell.

When you replace the floor mats in your vehicle with a different type such as all-weather floor mats, we highly recommend to use MARUTI SUZUKI genuine floor mats for proper fitting.

## **WARNING**

Failure to take the following precautions may result in the driver's side floor mat interfering with the pedals and causing a loss of vehicle control or an accident.

# **Description of warning label**

 Check that the floor mat grommets are hooked to the fasteners.

 Never stack floor mats because it may prevent from securing to the fasteners and cause sliding forward.

# **WARNING**

(Continued)

- For more details, read this owner's manual.
- Never use a floor mat which does not fit the floor as the same may cause hindrance/damage in vehicle and its functioning.
- Never use damaged floor mats.