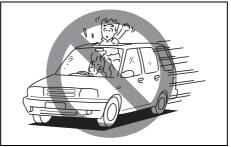

## Avoid driving into or starting the vehicle in a heavily water logged area. Vehicle may breakdown or engine may fail due to

- 1. Water entry into the engine (which may lead to hydrostatic lock).
- 2. Short circuiting of the electrical systems.

If the vehicle is stuck in deep water, do not start / crank the vehicle until the level of water drops below the level of exhaust pipe.

#### NOTE

IF THE VEHICLE IS SUBMERGED IN WATER, REPORT TO THE NEAREST AUTHORIZED WORKSHOP.