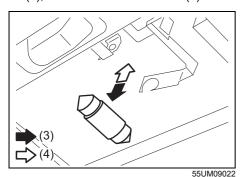

#### NOTE:

It may be necessary to recline the seatback to provide enough overhead clearance to remove the head restraint.

70TH02004

To raise the front head restraint, pull upward the head restraint until it clicks. To lower the head restraint, push down the head restraint while holding in the lock button (1). If a head restraint must be removed (for cleaning, replacement, etc.), push in the lock button (1) and pull the head restraint all the way out.