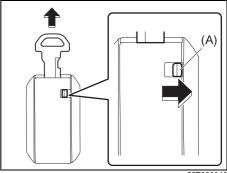

## Key

- (1) Keyless push start system remote controller (P.3-8) Keyless push start system (P.5-10) Starting engine (P.5-15)
- (2) Key (P.3-1) Door locks (P.3-2)
- (3) Keyless entry system transmitter (P.3-6) Starting engine (P.5-14) Key (P.3-1) Door locks (P.3-2)