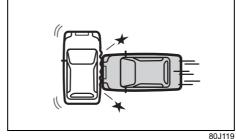

## WARNING

Be careful when judging the size or distance of a vehicle or other object seen in the side convex mirror. Be aware that objects look smaller and appear farther away than when seen in a flat mirror.