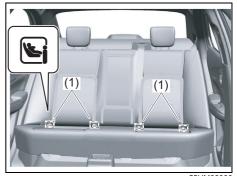

### Interior, side

- (1) Inside rearview mirror (P.2-8)
- (2) Front interior light (P.7-7, 9-35) (3) Sun visor (P.7-6)
- (4) Warning label for front passenger's front airbag (P.2-45) \*1, \*2
- (5) Hands-free microphone (if equipped) (P.7-41)
- (6) Seat belt (P.2-17)
- (7) Side curtain airbag (P.2-43)
- (8) Front seat (P.2-5)
- (9) Side airbag (P.2-42)
- (10) Front seat back pocket (if equipped) (P.7-21)
- \*1: Be sure to read the detailed information in the target page before using a child restraint system.
- \*2: NEVER use a rearward facing child restraint on a seat protected by an ACTIVE AIRBAG in front of it, DEATH or SERIOUS INJURY to the CHILD can occur.