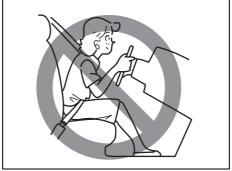

# **▲ WARNING**

- Never attempt to adjust the driver's seat or seatback while driving. The seat or seatback could move unexpectedly, causing loss of control. Check that the driver's seat and seatback are properly adjusted before you start driving.
- To avoid excessive seat belt slack, which reduces the effectiveness of the seat belts as a safety device, check that the seats are adjusted before the seat belts are fastened.
- All seatbacks should always be in an upright position when driving, or seat belt effectiveness may be reduced. Seat belts are designed to offer maximum protection when seatbacks are in the upright position.

#### **WARNING**

(Continued)

- If you place a cushion, etc. between the seatback and your back, you may not be able to drive the vehicle in a correct posture. Also, the seat belt and the head restraint may not provide the best performance. This may cause severe injury in an accident.
  - Do not place a cushion, etc. between the seatback and your back.
- Do not place any object under the front seat. If an object gets stuck under the front seat, the seat shall not be latched properly and may cause injury.
- Do not leave cigarette lighters or spray cans on the floor. If a cigarette lighter or spray can is on the floor, it may light accidentally when luggage is loaded or the seat is adjusted, causing a fire.