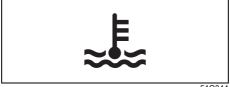

|      | Warning light |   | Color  | Name                                                        |
|------|---------------|---|--------|-------------------------------------------------------------|
| (15) |               |   | Red    | Open door warning light                                     |
| (16) | ## <b>\}</b>  | * | Red    | High engine coolant temperature warning light (if equipped) |
| (17) | A             | * | Orange | Master warning indicator light (if equipped)                |
| (18) |               |   | Orange | Suzuki Connect indicator light (if equipped)                |
| (19) | (!)           | * | Orange | Low Tyre pressure Warning Light (if equipped)               |

| When                                   | Warning buzzer  | Instrument cluster                         | Cause and remedy                                                                      |
|----------------------------------------|-----------------|--------------------------------------------|---------------------------------------------------------------------------------------|
| When driving                           | Interior buzzer |                                            | The engine is overheating. Refer to "Engine trouble: Over-                            |
|                                        | Continuous beep | <b>₽</b>                                   | heating" in "EMERGENCY SERVICE" section.                                              |
|                                        |                 | Lights up                                  |                                                                                       |
|                                        |                 | or                                         |                                                                                       |
|                                        |                 | Temperature gauge indicator approaches "H" |                                                                                       |
| When opening the                       | Interior buzzer |                                            | The headlights and/or the position lights are left on. Turn them                      |
| driver's door                          | Continuous beep | -00-                                       | off.                                                                                  |
|                                        |                 | Lights up<br>*1                            |                                                                                       |
| When stopping or reversing the vehicle |                 | R                                          | The gearshift lever is in "R" (Reverse) position. Check the gearshift lever position. |
|                                        |                 | or                                         |                                                                                       |
|                                        |                 | R                                          |                                                                                       |
|                                        |                 | Indicates                                  |                                                                                       |