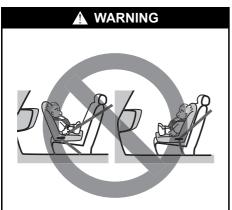

#### **▲** WARNING

(Continued)

- Do not hold a child on a passenger's lap. Even if the passenger holds the child tightly, he/she would not be supported enough in the event of an accident and it could result in a serious injury of the child.
- Never use the same seat belt for more than one occupant and never attach a seat belt over an infant or child being held on an occupant's lap. Such seat belt use could cause serious injury in the event of an accident.
- Periodically inspect seat belt assemblies for excessive wear and damage. Seat belts should be replaced if webbing becomes frayed, contaminated or damaged in any way. It is essential to replace the entire seat belt assembly after it has been worn in a severe impact, even if damage to the assembly is not obvious.
- Children aged 12 and under should ride properly restrained in the rear seat.