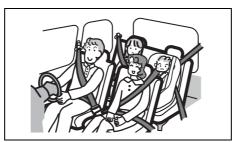

tions), the seat, the inside rearview mirror or the outside rearview mirrors. Otherwise, there is the risk of mistaken operation of the steering wheel or reduced awareness of what is in front of you, possibly leading to an accident.
- Do not tilt the seatback further back than necessary. Otherwise, the head restraint and the seat belt cannot function as intended.

#### Correct use of seat belt



69RHS158

- Adjust the seat to the correct position.
   Sit your body fully into the seat.
- Make sure that the seat belt is not twisted.
- Make sure that you place the lap portion of the belt as low as possible across the pelvis.
- The upper belt should rest on the area midway between the shoulder and the base of the neck.
- Confirm that the belt is not twisted in any way, and remove any slack.



77R20050

## WARNING

- If you do not fasten your seat belt properly, your body may not be restrained in a sudden braking and a collision. This may cause severe injury.
  - Fasten your seat belt properly before driving.
- If all the passengers do not fasten their seat belts properly, their body may not be restrained in a sudden braking and a collision. This may cause severe injury.

Ask all the passengers on the front passenger's seat and the rear seats to fasten their seat belts properly before driving.

# Front seats

# Seat adjustment

# **▲ WARNING**

- Never attempt to adjust the driver's seat or seatback while driving. The seat or seatback could move unexpectedly, causing loss of control. Check that the driver's seat and seatback are properly adjusted before you start driving.
- To