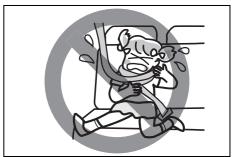

#### **▲** WARNING

(Continued)

- Do not hold a child on a passenger's lap. Even if the passenger holds the child tightly, he/she would not be supported enough in the event of an accident and it could result in a serious injury of the child.
- Never use the same seat belt for more than one occupant and never attach a seat belt over an infant or child being held on an occupant's lap. Such seat belt use could cause serious injury in the event of an accident.
- Periodically inspect seat belt assemblies for excessive wear and damage. Seat belts should be replaced if webbing becomes frayed, contaminated or damaged in any way. It is essential to replace the entire seat belt assembly after it has been worn in a severe impact, even if damage to the assembly is not obvious.
- Children aged 12 and under should ride properly restrained in the rear seat.