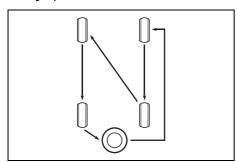

# Running out of battery

- Q. The battery runs out and the engine does not start. What should I do?
- A. Connect the battery of a vehicle for assistance to jump leads and start the engine. Refer to "Jump-starting instructions" in "EMERGENCY SERVICE" section.