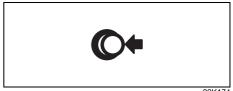

### Instrument cluster (Type B)

| Indicator |             | Indicator Color Nan |        | Name                                         |
|-----------|-------------|---------------------|--------|----------------------------------------------|
| (20)      | OFF         | *                   | Orange | ESP <sup>®</sup> OFF indicator light         |
| (21)      | ACC         |                     | Orange | "ACC" indicator light (if equipped)          |
| (22)      | ON          |                     | Orange | Ignition "ON" indicator light (if equipped)  |
| (23)      | <b>O</b> +  |                     | Green  | "PUSH" indicator light (if equipped)         |
| (24)      | (A)         | *                   | Green  | ENG A-STOP indicator light (if equipped)     |
| (25)      | (A)<br>OFF  | *                   | Orange | ENG A-STOP OFF indicator light (if equipped) |
| (26)      | <b>3005</b> |                     | Green  | Illumination indicator light                 |
| (27)      |             |                     | Blue   | Main beam (high beam) indicator light        |