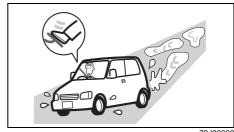

## Avoid driving into or starting the vehicle in a heavily water logged area. Vehicle may breakdown or engine may fail due to

- 1. Water entry into the engine (which may lead to hydrostatic lock).
- 2. Short circuiting of the electrical systems.

If the vehicle is stuck in deep water, do not start / crank the vehicle until the level of water drops below the level of exhaust pipe.