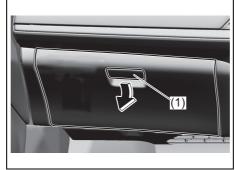

### Interior, front

- (1) Fuses (P.9-22)
- (2) Glove box (P.7-13)
- (3) Front passenger's front airbag (P.2-42)
- (4) Accessory socket (P.7-10) (5) Heating and air conditioning system (P.7-23)
- (6) USB socket (if equipped) (P.7-15)
- (7) Driver's front airbag (P.2-42)
- (8) Engine hood release handle (P.7-4)
- (9) Fuel lid opener lever (P.7-1)
- (10) Parking brake lever (P.5-18)
- (11) Gearshift lever (P.5-22, 5-23)
- (12) Door lock switch (P.3-3)
- (13) Electric window control (P.3-15)
- (14) Electric mirror control (if equipped) (P.2-10)
- (15) Window lock switch (P.3-16)