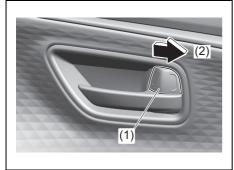

#### **Outside rearview mirrors**

Adjust the outside rearview mirrors so you can just see the side of your vehicle in the mirrors.

#### Manual mirrors (if equipped)

70TH02007

You can adjust the outside rearview mirrors by hand so as to see the sides of your vehicle in the mirrors.

# Electric mirrors (if equipped)

70TH02008

The switch to control the electric mirrors is located on the driver's door panel. You can adjust the mirrors when the ignition switch is in "ACC" or "ON" position, or the ignition mode is ACC or ON. To adjust the mirrors: