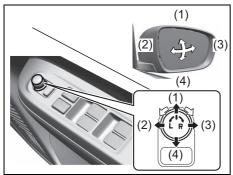

# Electric mirrors (if equipped)

70TH02008

The switch to control the electric mirrors is located on the driver's door panel. You can adjust the mirrors when the ignition switch is in "ACC" or "ON" position, or the ignition mode is ACC or ON. To adjust the mirrors: