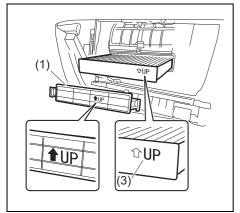

period, such as during winter, it may not give the best performance when you start using it again. To help maintain optimum performance and durability of your air conditioner, it needs to be run periodically. Operate the air conditioner at least once a month for one minute with the engine idling. This circulates the refrigerant and oil and helps protect the internal components.

# Air conditioner filter replacement

Since special procedures are required, ask a MARUTI SUZUKI authorized workshop for this job.



1) To approach the air conditioner filter, remove the glove box by pressing both sides of the glove box inward and pulling it out.



2) Push the tabs on both sides of the holder (1) in the direction of the arrow to remove the filter (2).

#### Installing the Air conditioner filter



69T090440

- Insert the filter with the arrow of the mounting direction mark (3) facing upward.
- 2) Attach the holder (1) by hooking the tabs on both sides to the case side.

# Keyless entry system transmitter battery replacement (if equipped)

If the transmitter becomes unusable, replace the battery.

#### NOTE:

You may damage the transmitter when replacing its battery. Asking a MARUTI SUZUKI authorized workshop is recommended.

To replace the battery of the transmitter:



73S020030

- 1) Remove the screw (1), and open the transmitter cover (2).
- 2) Remove the transmitter (3) from the transmitter holder (4).



73S020010

- (6) Lithium disc type battery: CR1616
- 3) Separate the case up and down while applying force to the slot (5) on the side of the transmitter (3).
- 4) Replace th