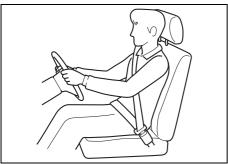

#### Correct use of seat belt

69RHS158

- Adjust the seat to the correct position.
   Sit your body fully into the seat.
- Make sure that the seat belt is not twisted.
- Make sure that you place the lap portion of the belt as low as possible across the pelvis.
- The upper belt should rest on the area midway between the shoulder and the base of the neck.
- Confirm that the belt is not twisted in any way, and remove any slack.