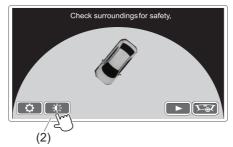

## Instrument panel 2

- (1) ESP<sup>®</sup> OFF switch (P.5-83)
  (2) ENG A-STOP OFF switch (if equipped) (P.5-40)
  (3) Headlight leveling switch (P.3-23)
  (4) Camera Switch (if equipped) (P.5-48)