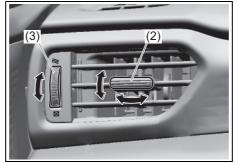

# Window glass

- Q. How can I clear fog on the inside of the windshield and door glass areas?
- A. Use the defroster switch. Refer to "Manual air conditioning system (with digital control panel)" or "Automatic heating and air conditioning system (climate control)" in "OTHER CONTROLS AND EQUIPMENT" section.
- Q. How can I clear fog on the inside of the rear window glass?
- A. Use the heated rear window switch. Refer to "Heated rear window switch" in "BEFORE DRIVING" section.