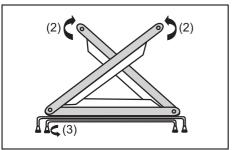

should only be taken off when the coolant temperature has lowered.
- To help prevent personal injury, keep hands, tools and clothing away from the engine cooling fan and air-conditioner fan. These electric fans can automatically turn on without warning.

#### **EMERGENCY SERVICE**

## Warning triangle



55T100010

In case of vehicle break-down or during emergency stopping, where, your vehicle could become a potential traffic hazard, keep the warning triangle, provided with your vehicle, on the road free from any obstacles behind your vehicle so as to warn the approaching traffic, at an approximate distance of 50-100 m. The reflecting side of the triangle should face the oncoming traffic. Please activate the hazard warning lamps before alighting the vehicle to keep the warning triangle.



55T100020

- Remove the warning triangle carefully from the cover as shown by arrow (1).
- Open both the reflector arms as shown by arrow (2) and lock the arms with each other with the clip provided in the right arm. Open the bottom stand in counter clock-wise direction as shown by arrow (3). Position the warning triangle behind the vehicle on a plain surface.
- Reverse the removal procedure for keeping inside the cover.



55110003

## **APPEARANCE CARE**



# **APPEARANCE CARE**

| Corrosion prevention | 11- |
|----------------------|-----|
| Cleaning exterior    |     |
| Cleaning interior    | 11- |

## **Corrosion prevention**

It is important to take good care of your vehicle to protect it from corrosion. Listed below are instructions for how to maintain your vehicle to prevent cor