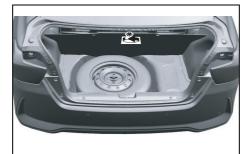

### Luggage compartment

- (1) Spare tyre (P.10-4)
   (2) Trunk lid light (if equipped) (P.7-9, 9-37)
   (3) Jack handle (P.10-4)\*

- (4) Towing eye (P.10-2)\* (5) Wheel wrench (P.10-4)\* (6) Tool bag (P.10-4)\* (7) Jack (P.10-6)\*

- (8) Luggage compartment hook (P.10-6)

For CNG variant, please refer CNG supplementary Owner's Manual.

\*NOTE: