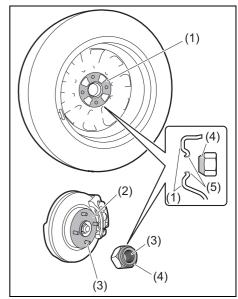

nging a wheel. For any further assistance contact your nearest Maruti Suzuki authorized workshop.

To change a wheel, use the following procedure:

- 1) Prepare the jack and tools.
- 2) Loosen, but do not remove the wheel nuts.
- 3) Jack up the vehicle (follow the jacking instructions in this section).

#### **WARNING**

- Shift into "R" (Reverse) when you jack up the vehicle.
- Never jack up the vehicle with the transmission in "N" (Neutral). Otherwise, unstable jack may cause an accident.

#### **A** CAUTION

Immediately after the vehicle has been driven, the wheels, the wheel nuts and the area around the brakes might be extremely hot. Touching these areas may cause burn injury Do not touch these areas, immediately after the vehicle has been driven.

4) Remove the wheel nuts and wheel.



84S08170

- 5) Clean any mud or dirt off from the surface of the wheel (1), hub (2), thread part (3) and surface of the wheel nuts (4) with a clean cloth. Clean the hub carefully; it may be hot from driving.
- 6) Install the new wheel and replace the wheel nuts with their cone shaped end facing the wheel. Tighten each nut snugly by hand until the wheel is securely seated on the hub.



Tightening torque for wheel nuts 100 Nm (10.2 kg-m)

7) Lower the jack and fully tighten the nuts with a wrench in numerical order as shown in the illustration.

#### WARNING

Use genuine wheel nuts and tighten them to the specified torque as soon as possible after changing wheels. Incorrect wheel nuts or improperly tightened wheel nuts may come loose or fall off, which can result in an accident. If you do