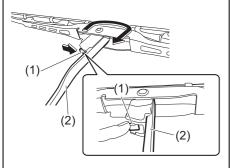

# Tilt steering lock lever

70TH02005

(1) LOCK (2) UNLOCK

The lock lever is located under the steering column. To adjust the steering wheel height:

- 1) Push down the lock lever to unlock the steering column.
- Adjust the steering wheel to the desired height and lock the steering column by pulling up the lock lever.
- Try moving the steering wheel up and down back and forth to check that it is securely locked in position.