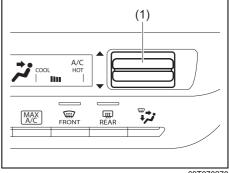

ls with delicate skin, and sleeping individuals, should maintain sufficient distance from the air outlets to prevent prolonged exposure to hot airflow.

#### NOTE:

- For side outlet, if the front door windows are fogged, adjust to direct wind from the side outlets towards the front door windows. This will allow you to remove fog more quickly.
- The airflow from the rear outlet can be increased by fully moving the center outlet knob (1) to the inner side.

# Manual air conditioning system (with digital control panel)

# **Description of controls**



- (1) Temperature selector
- (2) Blower speed selector
- (3) Air intake selector
- (4) Air flow selector
- (5) Defrost switch
- (6) Air conditioning switch
- (7) "OFF" switch
- (8) MAX A/C switch
- (9) Display

# **Temperature selector (1)**



69T070270

Push upper part or lower part of the temperature selector (1) to adjust the temperature.

To down a temperature, push upper part of the temperature selector. To up a temperature, push lower part of the temperature selector.

### Blower speed selector (2)



69T070280

The blower speed selector (2) is used to turn on the blower and to select blower speed.

To down the blower speed, push upper part of the temperature selector. To up the blower speed, push lower part of the temperature selector.

# Air intake selector (3)



55T070160

Push the air intake selector (3) to change between the following modes.

# **RECIRCULATED AIR (a)**

When this mode is selected, inside air is recirculated. At the same time, the indicator light (10) will turn on. This mode is suitable when driving