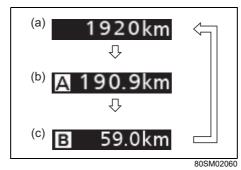

hift vehicles)

When you are using the manual mode, the display shows the manual mode indicator (17).

#### NOTE:

For Auto Gear Shift models, the manual mode indicator will only appear when the gearshift lever is in "M".

## Drive mode indicator (for Auto Gear Shift vehicles)

When the gearshift lever is in "D", the display shows the drive mode indicator (18).

For details on how to use the transmission, refer to "Using transmission" in "OPERAT-ING YOUR VEHICLE" section.

## Gearshift indicator (if equipped)

Refer to "Gearshift indicator (if equipped)" in "OPERATING YOUR VEHICLE" section.

## Trip meter / Odometer

The display (F) shows one of the following indications; trip meter A, trip meter B or odometer.

To switch the display indication (F), push the trip meter selector knob (2).



Push the trip meter selector knob (2).

- (a) Odometer
- (b) Trip meter A
- (c) Trip meter B

## **WARNING**

If you attempt to adjust the display while driving, you could lose control of the vehicle.

Do not attempt to adjust the display while driving.

#### Trip meter

The trip meter can be used to measure the distance traveled on short trips or between fuel stops.

You can use the trip meter A or trip meter B independently.

To reset the trip meter, push and hold the trip meter selector knob (2) until the display shows 0.0.

#### NOTE:

The indicated maximum value of the trip meter is 9999.9. When you run past the maximum value, the indicated value will return to 0.0.

#### Odometer

The odometer records the total distance the vehicle has been driven.

## **NOTICE**

Keep track of you