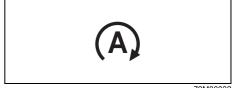

### Instrument cluster (Type B)

| Indicator |             | Indicator Color Nan |        | Name                                         |
|-----------|-------------|---------------------|--------|----------------------------------------------|
| (20)      | OFF         | *                   | Orange | ESP <sup>®</sup> OFF indicator light         |
| (21)      | ACC         |                     | Orange | "ACC" indicator light (if equipped)          |
| (22)      | ON          |                     | Orange | Ignition "ON" indicator light (if equipped)  |
| (23)      | <b>O</b> +  |                     | Green  | "PUSH" indicator light (if equipped)         |
| (24)      | (A)         | *                   | Green  | ENG A-STOP indicator light (if equipped)     |
| (25)      | (A)<br>OFF  | *                   | Orange | ENG A-STOP OFF indicator light (if equipped) |
| (26)      | <b>3005</b> |                     | Green  | Illumination indicator light                 |
| (27)      |             |                     | Blue   | Main beam (high beam) indicator light        |