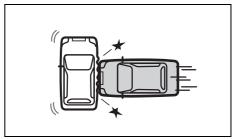

## WARNING

Be careful when judging the size or distance of a vehicle or other object seen in the side convex mirror. Be aware that objects look smaller and appear farther away than when seen in a flat mirror.