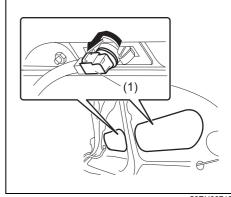

#### Inside rearview mirror

You can adjust the inside rearview mirror by hand to see the rear of your vehicle in the mirror.

Type A

81M30360

## Type B

70TH02006

83S02352

- (1) Night driving
- (2) Day driving
- (3) Selector tab

To adjust the mirror, set the selector tab (3) to the day position, then move the mirror up, down or sideways by hand to obtain the best view.