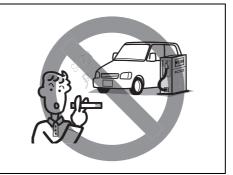

## "CAUTION"

- 1. Retro-fitment of LPG / CNG kit may deteriorate vehicle performance, reduce engine & engine related component's life and also warranty will be null and void for such vehicles.
- 2. Do not use domestic LPG/LPG cylinder for your factory fitted LPG vehicles.
- 3. Usage of domestic LPG for running vehicles is prohibited as per law.
- 4. Do not remove company fitted LPG/CNG kit to install some other kit. It may affect vehicle performance and may cause fire.
- 5. Drive slowly on wet roads. Tires may slip while braking at higher speeds due to aquaplaning.(reduced contact area between tire and road due to presence of water)
- 6. Do not leave engine running in garages or confined areas, with passengers inside. This may result in accumulation of carbon-monoxide in cabin and may lead to suffocation or breathing problems.
- 7. Do not park vehicle on dry leaves or grass. This may lead to fire due to hot catalytic converter, igniting the dry leaves/grass.
- 8. If the vehicle is equipped with CNG/LPG, ensure availability of fire extinguisher in the vehicle all the time.
- 9. Always wear seat belt at all the times.
- 10. Do not use mobile phone while driving.
- 11. Avoid Smoking in the car, live bud thrown in car may cause fire.
- 12. Do not put any body part under the vehicle when it is supported on a Jack.
- 13. Do not use non-genuine accessories in your vehicle.
- 14. Do not fit accessories from unauthorized workshops/sources.
- 15. Usage of non-approved electrical accessories in your vehicle may result in spark, fire or personal injury.
- 16. Do not use camphor, incense sticks inside cabin room. Doing so may cause fire.
- 17. Avoid usage of cellular phones while refueling. Electric current and/or electronic interference from cellular phones can potentially ignite fuel vapors and cause fire.
- 18. Avoid entry inside vehicle immediately once after you have begun refueling. You can generate a build up of static electricity by touching, rubbing or sliding against any item or fabric capable of producing static electricity. Static electricity discharge can ignite fuel vapors and may causing a fire.
- 19. Do not check the engine room / open the hood near the fire area (Outside the vehicle). Fuel, washer fluid, etc. are flammable oils that may cause fire.
- 20. Avoid driving when vehicle has met with an accident . Before driving, Please contact with authorized MSIL dealership.