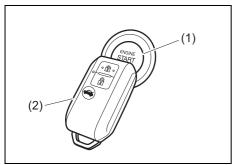

## Key

- (1) Keyless push start system remote controller (P.3-8) Keyless push start system (P.5-10) Starting engine (P.5-15)
- (2) Key (P.3-1) Door locks (P.3-2)
- (3) Keyless entry system transmitter (P.3-6) Starting engine (P.5-14) Key (P.3-1) Door locks (P.3-2)