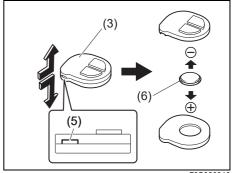

rd and pulling it out.



2) Push the tabs on both sides of the holder (1) in the direction of the arrow to remove the filter (2).

#### Installing the Air conditioner filter



69T090440

- Insert the filter with the arrow of the mounting direction mark (3) facing upward.
- 2) Attach the holder (1) by hooking the tabs on both sides to the case side.

# Keyless entry system transmitter battery replacement (if equipped)

If the transmitter becomes unusable, replace the battery.

#### NOTE:

You may damage the transmitter when replacing its battery. Asking a MARUTI SUZUKI authorized workshop is recommended.

To replace the battery of the transmitter:



73S020030

- 1) Remove the screw (1), and open the transmitter cover (2).
- 2) Remove the transmitter (3) from the transmitter holder (4).



73S020010

- (6) Lithium disc type battery: CR1616
- 3) Separate the case up and down while applying force to the slot (5) on the side of the transmitter (3).
- 4) Replace the battery (6) so its + terminal faces "+" mark of the transmitter.
- 5) Close the case and install it into the transmitter holder (4).
- 6) Close the transmitter cover (2), install and tighten the screw (1).
- 7) Check that the door locks can be operated with the transmitter.
- Dispose of the used battery properly according to applicable rules or regulations. Do not dispose of lithium batteries with ordinary household trash.

#### **▲** WARNING

Swallowing a lithium battery may cause serious internal injury. Do not allow anyone to swallow a lithium battery. Keep lithium batteries away from children and pets. If swall