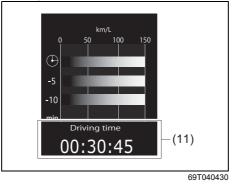

s pressed to change the ignition mode to ON. Unless you reset the value of average speed, the display indicates the value of average speed which includes average speed during previous driving.

To reset the value of average speed, push and hold the indicator selector knob (3) for about 2 seconds when the display indicates an average speed. The display shows "---" and then indicates a new average speed after driving for a short time.

#### NOTE:

When you reconnect the negative (-) terminal to the lead-acid battery, the value of average speed will be shown after driving for a period of time.

#### (5-minute average speed)



69T040420

#### (10) 5-minute average speed

You can check transition of 5-minute average speed every 5 minutes from 10 minutes before up to now.

## **Driving time**



(11) Driving time

Driving time from previous reset is shown. To reset the driving time, push and hold the indicator selector knob (3) for about 2 seconds when the display indicates a driving time. The display shows "---" and then indicates a new driving time after driving for a short time.

#### NOTE:

- Disconnection of the lead-acid battery negative (-) terminal will reset the indication of the driving time.
- The indicated maximum value of driving time is 99:59:59. No more than this value will be indicated on the display until you reset the driving time.

## Total idling stop time and total idling fuel saved



69T040440

(12) Total idling stop time

(13) Total idling fuel saved

The display shows the total length (in hours, minutes and seconds) of engine stopping time and the total