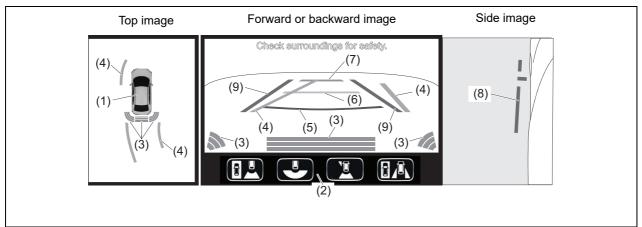

#### **Exterior**

- (1) Door (P.3-2)
- (2) Door locks (P.3-2)
- (3) Outside rearview mirror (P.2-9) (4) Windshield wiper (P.3-26, 9-38)
- (5) Fuel filler cap (P.7-1)
- (6) Radio antenna (P.7-39)
- (7) High mount stop light (P.9-35)
- (8) Trunk (P.3-5)
- (9) Sunroof (if equipped) (P.7-42)
- (10) Rearview camera (if equipped) (P5-75)
- (11) Side turn signal light on outside rearview mirrors (if equipped) (P.9-29)
- (12) Side turn signal light on fender (if equipped) (P.9-28) (13) Front turn signal light (P.9-30)
- (14) Headlight (P.3-19, 9-28) (15) Position light (P.9-29)
- (16) Position light and Daytime Running Light (D.R.L.) (if equipped) (P.3-21)
- (17) Front fog light (if equipped) (P.3-22, 9-32)
- (18) Engine hood (P.7-4)
- (19) Towing eye cover (P.10-2)
- (20) Tail light (P.9-33)
- (21) Brake light (P.9-33) (22) Reversing light (P.9-33)
- (23) Rear turn signal light (P.3-24, 9-33)
- (24) Parking sensor (P.5-69)
- (25) License plate light (P.3-19, 9-34)
- (26) Front Camera (if equipped) (P.5-48)
- (27) Side Camera (if equipped) (P.5-48)