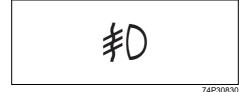

| Indicator |            |   | Color  | Name                                               |
|-----------|------------|---|--------|----------------------------------------------------|
| (28)      | •          |   | Red    | Security system indicator                          |
| (29)      | P          |   | Orange | Parking sensor indicator light                     |
| (30)      | <b>++</b>  |   | Green  | Turn signal indicators                             |
| (31)      | ≢D         |   | Green  | Front fog light indicator light (if equipped)      |
| (32)      | {<br>ξπ    |   | Blue   | Low engine coolant temperature light (if equipped) |
| (33)      | <b>₫</b> ? | * | Orange | ESP <sup>®</sup> indicator light                   |