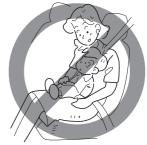

#### **▲** WARNING

(Continued)

- Do not hold a child on a passenger's lap. Even if the passenger holds the child tightly, he/she would not be supported enough in the event of an accident and it could result in a serious injury of the child.
- Never use the same seat belt for more than one occupant and never attach a seat belt over an infant or child being held on an occupant's lap. Such seat belt use could cause serious injury in the event of an accident.
- Periodically inspect seat belt assemblies for excessive wear and damage. Seat belts should be replaced if webbing becomes frayed, contaminated or damaged in any way. It is essential to replace the entire seat belt assembly after it has been worn in a severe impact, even if damage to the assembly is not obvious.
- Children aged 12 and under should ride properly restrained in the rear seat.