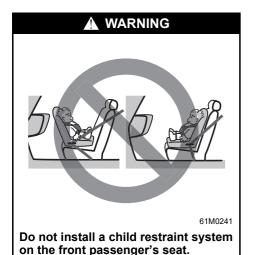

### Interior, side

- (1) Inside rearview mirror (P.2-8)
- (2) Front interior light (P.7-7, 9-35) (3) Sun visor (P.7-6)
- (4) Warning label for front passenger's front airbag (P.2-45) \*1, \*2
- (5) Hands-free microphone (if equipped) (P.7-41)
- (6) Seat belt (P.2-17)
- (7) Side curtain airbag (P.2-43)
- (8) Front seat (P.2-5)
- (9) Side airbag (P.2-42)
- (10) Front seat back pocket (if equipped) (P.7-21)
- \*1: Be sure to read the detailed information in the target page before using a child restraint system.
- \*2: NEVER use a rearward facing child restraint on a seat protected by an ACTIVE AIRBAG in front of it, DEATH or SERIOUS INJURY to the CHILD can occur.