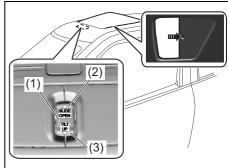

## Type B

70TH02006

83S02352

- (1) Night driving
- (2) Day driving
- (3) Selector tab

To adjust the mirror, set the selector tab (3) to the day position, then move the mirror up, down or sideways by hand to obtain the best view.

When driving at night, you can move the selector tab (3) to the night position to reduce glare from the headlights of vehicles behind you.