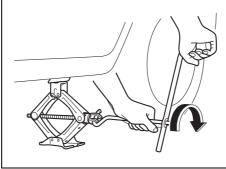

### Luggage compartment

- (1) Spare tyre (P.10-4)
   (2) Trunk lid light (if equipped) (P.7-9, 9-37)
   (3) Jack handle (P.10-4)\*

- (4) Towing eye (P.10-2)\* (5) Wheel wrench (P.10-4)\* (6) Tool bag (P.10-4)\* (7) Jack (P.10-6)\*