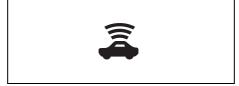

|      | Warning light |   | Color  | Name                                                        |
|------|---------------|---|--------|-------------------------------------------------------------|
| (15) |               |   | Red    | Open door warning light                                     |
| (16) | ## <b>\}</b>  | * | Red    | High engine coolant temperature warning light (if equipped) |
| (17) | A             | * | Orange | Master warning indicator light (if equipped)                |
| (18) |               |   | Orange | Suzuki Connect indicator light (if equipped)                |
| (19) | (!)           | * | Orange | Low Tyre pressure Warning Light (if equipped)               |