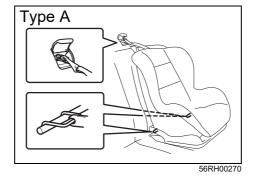

#### Inside rearview mirror

You can adjust the inside rearview mirror by hand to see the rear of your vehicle in the mirror.

Type A

81M30360