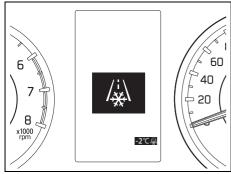

|      | Warning light |   | Color  | Name                                                        |
|------|---------------|---|--------|-------------------------------------------------------------|
| (15) |               |   | Red    | Open door warning light                                     |
| (16) | ## <b>\}</b>  | * | Red    | High engine coolant temperature warning light (if equipped) |
| (17) | A             | * | Orange | Master warning indicator light (if equipped)                |
| (18) |               |   | Orange | Suzuki Connect indicator light (if equipped)                |
| (19) | (!)           | * | Orange | Low Tyre pressure Warning Light (if equipped)               |