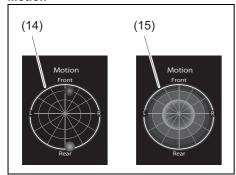

### **A** CAUTION

Indicates a potential hazard that could result in minor or moderate injury.

### **NOTICE**

Indicates a potential hazard that could result in vehicle damage.