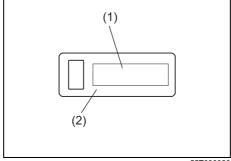

## Type B

70TH02006

83S02352

- (1) Night driving
- (2) Day driving
- (3) Selector tab

To adjust the mirror, set the selector tab (3) to the day position, then move the mirror up, down or sideways by hand to obtain the best view.