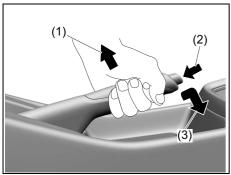

70TH02001

**Seat position adjustment lever (1)** Pull the lever up and slide the seat.

70TH02002

**Seatback angle adjustment lever (2)**Pull the lever up and move the seatback.

70TH02003

# Seat height adjustment lever (3) (if equipped)

Pull the lever up to raise the seat. Push the lever down to lower the seat.

After adjustment, move the seat and seatback back and forth to check if it is securely latched.

#### NOTE:

To operate the seat back smoothly, pull the seat back adjustment lever (2) in upward direction. Ensure to move seat back only after lever is moved to fully up position. After adjustment of seat back, release the lever gently. Check that seat back is locked by moving it forward and backward.