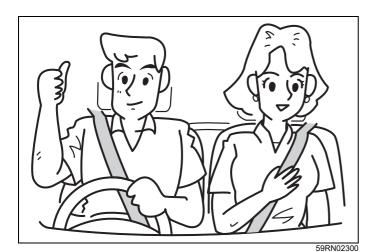

# Seat belts and child restraint systems

59RN02300

# WARNING

- · Wear your seat belts at all times.
- · An airbag supplements or adds to the frontal collision protection offered by seat belts. The driver and all passengers must be properly restrained by wearing seat belts at all times, even if driving for a very short distance, whether or not an airbag is mounted at their seating position, to minimize the risk of severe injury or death in the event of a collision.