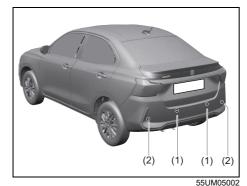

#### **Exterior**

- (1) Door (P.3-2)
- (2) Door locks (P.3-2)
- (3) Outside rearview mirror (P.2-9) (4) Windshield wiper (P.3-26, 9-38)
- (5) Fuel filler cap (P.7-1)
- (6) Radio antenna (P.7-39)
- (7) High mount stop light (P.9-35)
- (8) Trunk (P.3-5)
- (9) Sunroof (if equipped) (P.7-42)
- (10) Rearview camera (if equipped) (P5-75)
- (11) Side turn signal light on outside rearview mirrors (if equipped) (P.9-29)
- (12) Side turn signal light on fender (if equipped) (P.9-28) (13) Front turn signal light (P.9-30)
- (14) Headlight (P.3-19, 9-28) (15) Position light (P.9-29)
- (16) Position light and Daytime Running Light (D.R.L.) (if equipped) (P.3-21)
- (17) Front fog light (if equipped) (P.3-22, 9-32)
- (18) Engine hood (P.7-4)
- (19) Towing eye cover (P.10-2)
- (20) Tail light (P.9-33)
- (21) Brake light (P.9-33) (22) Reversing light (P.9-33)
- (23) Rear turn signal light (P.3-24, 9-33)
- (24) Parking sensor (P.5-69)
- (25) License plate light (P.3-19, 9-34)
- (26) Front Camera (if equipped) (P.5-48)
- (27) Side Camera (if equipped) (P.5-48)