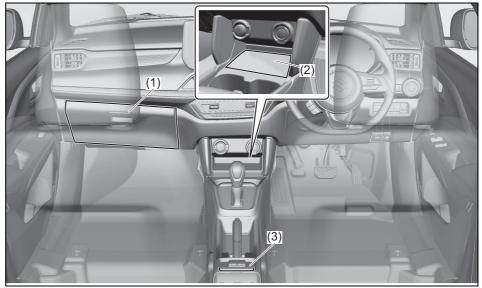

### Interior, front

- (1) Fuses (P.9-22)
- (2) Glove box (P.7-13)
- (3) Front passenger's front airbag (P.2-42)
- (4) Accessory socket (P.7-10) (5) Heating and air conditioning system (P.7-23)
- (6) USB socket (if equipped) (P.7-15)
- (7) Driver's front airbag (P.2-42)
- (8) Engine hood release handle (P.7-4)
- (9) Fuel lid opener lever (P.7-1)
- (10) Parking brake lever (P.5-18)
- (11) Gearshift lever (P.5-22, 5-23)
- (12) Door lock switch (P.3-3)
- (13) Electric window control (P.3-15)
- (14) Electric mirror control (if equipped) (P.2-10)
- (15) Window lock switch (P.3-16)

### Instrument panel 1

- (1) Hazard warning switch (P.3-25)
- (2) Hands-free switch (if equipped) (P.7-41) Voice recognition switch (if equipped)

(P.7-41)

- (3) Windshield wiper and washer lever (P.3-25)/ Washer switch (if equipped) (3-27)
- (4) Remote audio controls (if equipped) (P.7-40)
- (5) Instrument cluster (P.4-1, 4-10)
- (6) Cruise control switches (if equipped) (P.5-45)
- (7) Lighting control lever (P.3-18)/ Turn signal control lever (P.3-24)
- (8) Heated rear window switch (P.3-28)
- (9) Drink holder (P.7-11)
- (10) Wireless Charger (if equipped) (P.7-16)
- (11) Tilt steering lock lever (P.2-8)
- (12) Ignition switch (vehicle without keyless push start system) (if equipped) (P.5-4)
- (13) Engine switch (vehicle with keyless push start system) (if equipped) (P.5-6)

## Instrument panel 2

- (1) ESP<sup>®</sup> OFF switch (P.5-83)
  (2) ENG A-STOP OFF switch (if equipped) (P.5-40)
  (3) Headlight leveling switch (P.3-23)
  (4) Camera Switch (if equipped) (P.5-48)