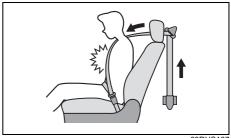

#### **Head restraints**

80J001

Head restraints are designed to help reduce the risk of neck injuries in the case of an accident. Adjust the head restraint to the position which places the center of the head restraint closest to the top of your ears. If this is not possible for very tall passengers, adjust the head restraint as high as possible.

#### **WARNING**

- If you drive the vehicle with the head restraint removed, a passenger's backward tilting cannot be prevented in a collision from the backward and the impact to a passenger's head cannot be reduced in a sudden braking or a collision. This may cause severe injury.
- Never drive the vehicle with the head restraints removed.
- If the head restraint is installed back to front or it is not installed securely, the head restraint may not provide the best performance in case of emergency, resulting in severe injury.
  - If the head restraint is installed back to front, you cannot adjust the height and install it securely.
  - Make sure to install the head restraint securely in the right direction.
- Being distracted by head restraint adjustment could lead to an accident.

#### NOTE:

It may be necessary to recline the seatback to provide enough overhead clearance to remove the head restraint.

70TH02004

To raise the front head restraint, pull upward the head restraint until it clicks. To lower the head restraint, push down the head restraint while holding in the lock button (1). If a head restraint must be removed (for cleaning, replacement, etc.), push in the lock button (1) and pull the head restraint all the way out.