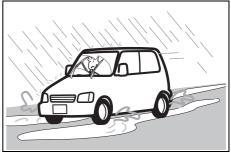

## Avoid driving into or starting the vehicle in a heavily water logged area. Vehicle may breakdown or engine may fail due to

- 1. Water entry into the engine (which may lead to hydrostatic lock).
- 2. Short circuiting of the electrical systems.

If the vehicle is stuck in deep water, do not start / crank the vehicle until the level of water drops below the level of exhaust pipe.

#### NOTE

IF THE VEHICLE IS SUBMERGED IN WATER, REPORT TO THE NEAREST AUTHORIZED WORKSHOP.