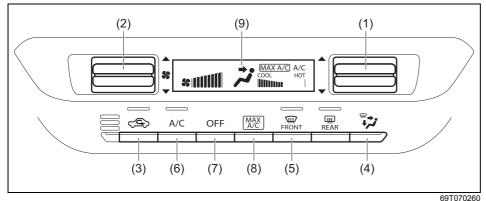

# Window glass

- Q. How can I clear fog on the inside of the windshield and door glass areas?
- A. Use the defroster switch. Refer to "Manual air conditioning system (with digital control panel)" or "Automatic heating and air conditioning system (climate control)" in "OTHER CONTROLS AND EQUIPMENT" section.
- Q. How can I clear fog on the inside of the rear window glass?
- A. Use the heated rear window switch. Refer to "Heated rear window switch" in "BEFORE DRIVING" section.