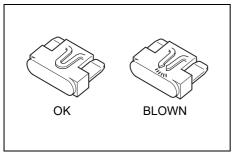

# **Electrical equipment**

- Q. The headlights or brake lights do not light up. What should I do?
- A. Check the light bulbs. Refer to "Bulb replacement" in "INSPECTION AND MAINTENANCE" section.
- Q. I cannot use an electrical device. What should I do?
- A. Check the fuses. Refer to "Fuses" in "INSPECTION AND MAINTENANCE" section.