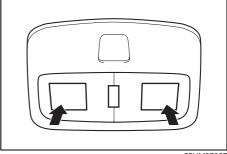

### Interior, side

- (1) Inside rearview mirror (P.2-8)
- (2) Front interior light (P.7-7, 9-35) (3) Sun visor (P.7-6)
- (4) Warning label for front passenger's front airbag (P.2-45) \*1, \*2
- (5) Hands-free microphone (if equipped) (P.7-41)
- (6) Seat belt (P.2-17)
- (7) Side curtain airbag (P.2-43)
- (8) Front seat (P.2-5)
- (9) Side airbag (P.2-42)
- (10) Front seat back pocket (if equipped) (P.7-21)
- \*1: Be sure to read the detailed information in the target page before using a child restraint system.
- \*2: NEVER use a rearward facing child restraint on a seat protected by an ACTIVE AIRBAG in front of it, DEATH or SERIOUS INJURY to the CHILD can occur.

72M00150