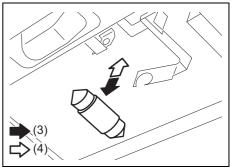

## Type B

70TH02006

83S02352

- (1) Night driving
- (2) Day driving
- (3) Selector tab

To adjust the mirror, set the selector tab (3) to the day position, then move the mirror up, down or sideways by hand to obtain the best view.

When driving at night, you can move the selector tab (3) to the night position to reduce glare from the headlights of vehicles behind you.