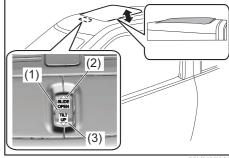

## Type B

70TH02006

83S02352

- (1) Night driving
- (2) Day driving
- (3) Selector tab

To adjust the mirror, set the selector tab (3) to the day position, then move the mirror up, down or sideways by hand to obtain the best view.

When driving at night, you can move the selector tab (3) to the night position to reduce glare from the headlights of vehicles behind you.