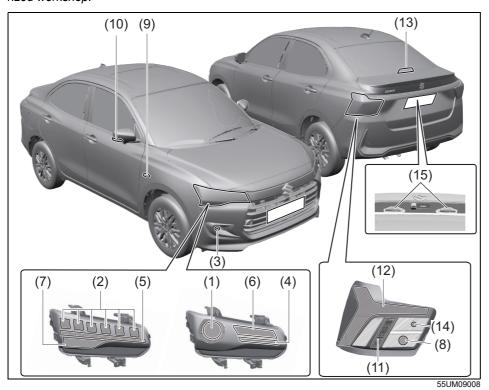

#### **Exterior**

- (1) Door (P.3-2)
- (2) Door locks (P.3-2)
- (3) Outside rearview mirror (P.2-9) (4) Windshield wiper (P.3-26, 9-38)
- (5) Fuel filler cap (P.7-1)
- (6) Radio antenna (P.7-39)
- (7) High mount stop light (P.9-35)
- (8) Trunk (P.3-5)
- (9) Sunroof (if equipped) (P.7-42)
- (10) Rearview camera (if equipped) (P5-75)
- (11) Side turn signal light on outside rearview mirrors (if equipped) (P.9-29)
- (12) Side turn signal light on fender (if equipped) (P.9-28) (13) Front turn signal light (P.9-30)
- (14) Headlight (P.3-19, 9-28) (15) Position light (P.9-29)
- (16) Position light and Daytime Running Light (D.R.L.) (if equipped) (P.3-21)
- (17) Front fog light (if equipped) (P.3-22, 9-32)
- (18) Engine hood (P.7-4)
- (19) Towing eye cover (P.10-2)
- (20) Tail light (P.9-33)
- (21) Brake light (P.9-33) (22) Reversing light (P.9-33)
- (23) Rear turn signal light (P.3-24, 9-33)
- (24) Parking sensor (P.5-69)
- (25) License plate light (P.3-19, 9-34)
- (26) Front Camera (if equipped) (P.5-48)
- (27) Side Camera (if equipped) (P.5-48)