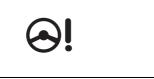

|     | Warning light |   | Color  | Name                                                                           |
|-----|---------------|---|--------|--------------------------------------------------------------------------------|
| (1) | K             |   | Red    | Driver's seat belt reminder light / front passenger's seat belt reminder light |
| (2) |               |   | Orange | Unreleased steering lock warning light (if equipped)                           |
| (3) | <b>~</b>      | * | Orange | Immobilizer/keyless push start system warning light                            |
| (4) | <del>(</del>  | * | Orange | Malfunction indicator light                                                    |
| (5) | - +           | * | Red    | Charge warning light                                                           |
| (6) |               | * | Red    | Engine oil pressure warning light                                              |
| (7) | ⊕!            | * | Orange | Electric power steering warning light                                          |