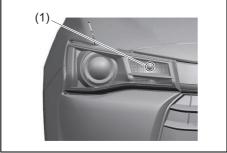

#### **Exterior**

- (1) Door (P.3-2)
- (2) Door locks (P.3-2)
- (3) Outside rearview mirror (P.2-9) (4) Windshield wiper (P.3-26, 9-38)
- (5) Fuel filler cap (P.7-1)
- (6) Radio antenna (P.7-39)
- (7) High mount stop light (P.9-35)
- (8) Trunk (P.3-5)
- (9) Sunroof (if equipped) (P.7-42)
- (10) Rearview camera (if equipped) (P5-75)
- (11) Side turn signal light on outside rearview mirrors (if equipped) (P.9-29)
- (12) Side turn signal light on fender (if equipped) (P.9-28) (13) Front turn signal light (P.9-30)
- (14) Headlight (P.3-19, 9-28) (15) Position light (P.9-29)
- (16) Position light and Daytime Running Light (D.R.L.) (if equipped) (P.3-21)
- (17) Front fog light (if equipped) (P.3-22, 9-32)
- (18) Engine hood (P.7-4)
- (19) Towing eye cover (P.10-2)
- (20) Tail light (P.9-33)
- (21) Brake light (P.9-33) (22) Reversing light (P.9-33)
- (23) Rear turn signal light (P.3-24, 9-33)
- (24) Parking sensor (P.5-69)
- (25) License plate light (P.3-19, 9-34)
- (26) Front Camera (if equipped) (P.5-48)
- (27) Side Camera (if equipped) (P.5-48)