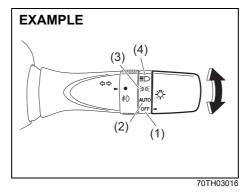

### Instrument panel 1

- (1) Hazard warning switch (P.3-25)
- (2) Hands-free switch (if equipped) (P.7-41) Voice recognition switch (if equipped)

(P.7-41)

- (3) Windshield wiper and washer lever (P.3-25)/ Washer switch (if equipped) (3-27)
- (4) Remote audio controls (if equipped) (P.7-40)
- (5) Instrument cluster (P.4-1, 4-10)
- (6) Cruise control switches (if equipped) (P.5-45)
- (7) Lighting control lever (P.3-18)/ Turn signal control lever (P.3-24)
- (8) Heated rear window switch (P.3-28)
- (9) Drink holder (P.7-11)
- (10) Wireless Charger (if equipped) (P.7-16)
- (11) Tilt steering lock lever (P.2-8)
- (12) Ignition switch (vehicle without keyless push start system) (if equipped) (P.5-4)
- (13) Engine switch (vehicle with keyless push start system) (if equipped) (P.5-6)