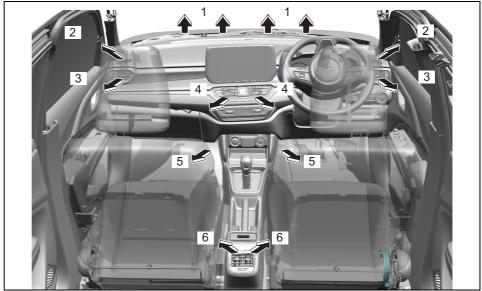

### Interior, front

- (1) Fuses (P.9-22)
- (2) Glove box (P.7-13)
- (3) Front passenger's front airbag (P.2-42)
- (4) Accessory socket (P.7-10) (5) Heating and air conditioning system (P.7-23)
- (6) USB socket (if equipped) (P.7-15)
- (7) Driver's front airbag (P.2-42)
- (8) Engine hood release handle (P.7-4)
- (9) Fuel lid opener lever (P.7-1)
- (10) Parking brake lever (P.5-18)
- (11) Gearshift lever (P.5-22, 5-23)
- (12) Door lock switch (P.3-3)
- (13) Electric window control (P.3-15)
- (14) Electric mirror control (if equipped) (P.2-10)
- (15) Window lock switch (P.3-16)

### Instrument panel 1

- (1) Hazard warning switch (P.3-25)
- (2) Hands-free switch (if equipped) (P.7-41) Voice recognition switch (if equipped)

(P.7-41)

- (3) Windshield wiper and washer lever (P.3-25)/ Washer switch (if equipped) (3-27)
- (4) Remote audio controls (if equipped) (P.7-40)
- (5) Instrument cluster (P.4-1, 4-10)
- (6) Cruise control switches (if equipped) (P.5-45)
- (7) Lighting control lever (P.3-18)/ Turn signal control lever (P.3-24)
- (8) Heated rear window switch (P.3-28)
- (9) Drink holder (P.7-11)
- (10) Wireless Charger (if equipped) (P.7-16)
- (11) Tilt steering lock lever (P.2-8)
- (12) Ignition switch (vehicle without keyless push start system) (if equipped) (P.5-4)
- (13) Engine switch (vehicle with keyless push start system) (if equipped) (P.5-6)

## Instrument panel 2

- (1) ESP<sup>®</sup> OFF switch (P.5-83)
  (2) ENG A-STOP OFF switch (if equipped) (P.5-40)
  (3) Headlight leveling switch (P.3-23)
  (4) Camera Switch (if equipped) (P.5-48)