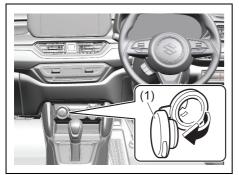

# Tilt steering lock lever

70TH02005

(1) LOCK (2) UNLOCK

The lock lever is located under the steering column. To adjust the steering wheel height:

- 1) Push down the lock lever to unlock the steering column.
- Adjust the steering wheel to the desired height and lock the steering column by pulling up the lock lever.
- Try moving the steering wheel up and down back and forth to check that it is securely locked in position.

## **WARNING**

Never attempt to adjust the steering wheel while the vehicle is moving or you could lose control of the vehicle.