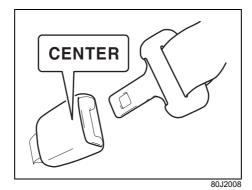

# WARNING

(Continued)

- Check that seat belt latch plate (tongue) is inserted into the proper buckle especially in the rear seats. It is not possible to insert into the wrong buckles in the rear seats.
- Pregnant women should use seat belts, although specific recommendations about driving should be made by the woman's medical advisor. Remember that the lap portion of the belt should be worn as low as possible across the hips, as shown in the illustration.
- Do not wear seat belts over hard, fragile, or sharp items such as pens, keys, eyeglasses, etc in pockets or on clothing. The pressure from seat belt on such items can cause injury in case of an accident.