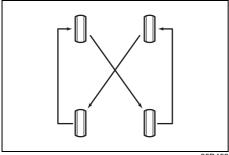

# Running out of battery

- Q. The battery runs out and the engine does not start. What should I do?
- A. Connect the battery of a vehicle for assistance to jump leads and start the engine. Refer to "Jump-starting instructions" in "EMERGENCY SERVICE" section.