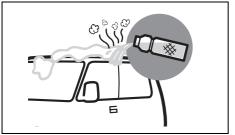

# Window glass

- Q. How can I clear fog on the inside of the windshield and door glass areas?
- A. Use the defroster switch. Refer to "Manual air conditioning system (with digital control panel)" or "Automatic heating and air conditioning system (climate control)" in "OTHER CONTROLS AND EQUIPMENT" section.
- Q. How can I clear fog on the inside of the rear window glass?
- A. Use the heated rear window switch. Refer to "Heated rear window switch" in "BEFORE DRIVING" section.