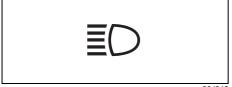

| Indicator |            |   | Color  | Name                                               |
|-----------|------------|---|--------|----------------------------------------------------|
| (28)      | •          |   | Red    | Security system indicator                          |
| (29)      | P          |   | Orange | Parking sensor indicator light                     |
| (30)      | <b>++</b>  |   | Green  | Turn signal indicators                             |
| (31)      | ≢D         |   | Green  | Front fog light indicator light (if equipped)      |
| (32)      | {<br>ξπ    |   | Blue   | Low engine coolant temperature light (if equipped) |
| (33)      | <b>₫</b> ? | * | Orange | ESP <sup>®</sup> indicator light                   |