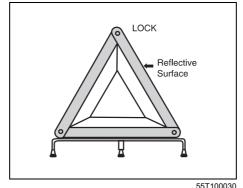

ic hazard, keep the warning triangle, provided with your vehicle, on the road free from any obstacles behind your vehicle so as to warn the approaching traffic, at an approximate distance of 50-100 m. The reflecting side of the triangle should face the oncoming traffic. Please activate the hazard warning lamps before alighting the vehicle to keep the warning triangle.



55T100020

- Remove the warning triangle carefully from the cover as shown by arrow (1).
- Open both the reflector arms as shown by arrow (2) and lock the arms with each other with the clip provided in the right arm. Open the bottom stand in counter clock-wise direction as shown by arrow (3). Position the warning triangle behind the vehicle on a plain surface.
- Reverse the removal procedure for keeping inside the cover.



55110003

## **APPEARANCE CARE**



# **APPEARANCE CARE**

| Corrosion prevention | 11- |
|----------------------|-----|
| Cleaning exterior    |     |
| Cleaning interior    | 11- |

## **Corrosion prevention**

It is important to take good care of your vehicle to protect it from corrosion. Listed below are instructions for how to maintain your vehicle to prevent corrosion. Please read and follow these instructions carefully.

# Important information about corrosion

#### Common causes of corrosion

- Accumulation of road salt, dirt, moisture or chemicals in hard-to-reach areas of the vehicle underbody or frame.
- Chipping, scratches and any damage to treated or painted metal surfaces resulting from minor accidents or abrasion by stones and gravel.
- 3) Any or all of the below mentioned