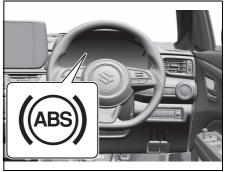

|     | Warning light |   | Color  | Name                                                                           |
|-----|---------------|---|--------|--------------------------------------------------------------------------------|
| (1) | K             |   | Red    | Driver's seat belt reminder light / front passenger's seat belt reminder light |
| (2) |               |   | Orange | Unreleased steering lock warning light (if equipped)                           |
| (3) | <b>~</b>      | * | Orange | Immobilizer/keyless push start system warning light                            |
| (4) | <del>(</del>  | * | Orange | Malfunction indicator light                                                    |
| (5) | - +           | * | Red    | Charge warning light                                                           |
| (6) |               | * | Red    | Engine oil pressure warning light                                              |
| (7) | ⊕!            | * | Orange | Electric power steering warning light                                          |

|      | Warning light   |   | Warning light Color |                                                                   | Color | Name |
|------|-----------------|---|---------------------|-------------------------------------------------------------------|-------|------|
| (8)  |                 | * | Red                 | Airbag warning light                                              |       |      |
| (9)  |                 |   | Orange              | Low Fuel Warning Light                                            |       |      |
| (10) | (ABS)           | * | Orange              | Anti-lock Brake System (ABS) warning light                        |       |      |
| (11) |                 | * | Red                 | Brake system warning light                                        |       |      |
| (12) | REAR<br>L 🎉 🎉 R |   | White               | Rear passenger's seat belt reminder light (Left / Center / Right) |       |      |
|      | L###R           |   | Red                 |                                                                   |       |      |
| (13) | (1)             |   | Orange              | Transmission warning light (for AGS models)                       |       |      |
| (14) |                 |   | Orange              | Depress brake pedal indicator light (for AGS models)              |       |      |