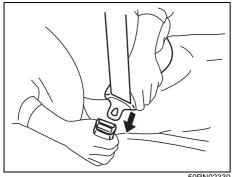

# Seat belts and child restraint systems

59RN02300

#### Correct use of seat belt

69RHS158

- Adjust the seat to the correct position.
   Sit your body fully into the seat.
- Make sure that the seat belt is not twisted.
- Make sure that you place the lap portion of the belt as low as possible across the pelvis.
- The upper belt should rest on the area midway between the shoulder and the base of the neck.
- Confirm that the belt is not twisted in any way, and remove any slack.