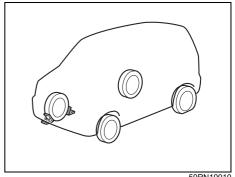

# **Tyres**

- Q. I get a flat tyre. What should I do?
- A. Change the flat tyre with a spare tire. Refer to "Tyre changing tool" in "EMERGENCY SERVICE" section.