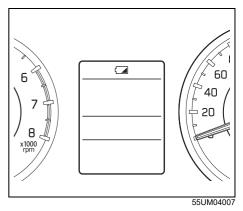

### **Indicators**

### Instrument cluster (Type A)

### Instrument cluster (Type B)

| Indicator |             | Indicator Color Nan |        | Name                                         |
|-----------|-------------|---------------------|--------|----------------------------------------------|
| (20)      | OFF         | *                   | Orange | ESP <sup>®</sup> OFF indicator light         |
| (21)      | ACC         |                     | Orange | "ACC" indicator light (if equipped)          |
| (22)      | ON          |                     | Orange | Ignition "ON" indicator light (if equipped)  |
| (23)      | <b>O</b> +  |                     | Green  | "PUSH" indicator light (if equipped)         |
| (24)      | (A)         | *                   | Green  | ENG A-STOP indicator light (if equipped)     |
| (25)      | (A)<br>OFF  | *                   | Orange | ENG A-STOP OFF indicator light (if equipped) |
| (26)      | <b>3005</b> |                     | Green  | Illumination indicator light                 |
| (27)      |             |                     | Blue   | Main beam (high beam) indicator light        |

| Indicator |            |   | Color  | Name                                               |
|-----------|------------|---|--------|----------------------------------------------------|
| (28)      | •          |   | Red    | Security system indicator                          |
| (29)      | P          |   | Orange | Parking sensor indicator light                     |
| (30)      | <b>++</b>  |   | Green  | Turn signal indicators                             |
| (31)      | ≢D         |   | Green  | Front fog light indicator light (if equipped)      |
| (32)      | {<br>ξπ    |   | Blue   | Low engine coolant temperature light (if equipped) |
| (33)      | <b>₫</b> ? | * | Orange | ESP <sup>®</sup> indicator light                   |