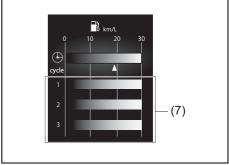

uel consumption will be reset automatically by refueling.
- Reset with trip meter A: the value of average fuel consumption will be reset automatically by resetting trip meter A.
- Reset manually: the value of average fuel consumption will be reset by pushing and holding the indicator selector knob (3) when the display indicates the average fuel consumption.

To change the timing to reset the value of average fuel consumption, refer to "Setting mode of information display (Type B)" in "SPECIFICATIONS" section.

#### NOTE:

If you add only a small amount of fuel when you select "Reset after refuel", the average fuel consumption value may not be reset.

## (5-minute average fuel consumption)



69T040380

(6) 5-minute average fuel consumption

#### (1-driving cycle average fuel consumption)



69T040390

(7) 1-driving cycle average fuel consumption

You can check transition of average fuel consumption every 5 minutes from 15 minutes before up to now. Also, you can check transition of average fuel consumption the past 3 driving cycles. Time indication and driving cycle indication can be changed. For details, refer to "Setting mode of information display (Type B)" in "SPECIFICA-TIONS" section.

#### **Driving range**



69T040400

## (8) Driving range

If you selected driving range the last time you drove the vehicle, the display indicates "---" for a few seconds and then indicates the current driving range when the engine switch is pressed to change the ignition mode to ON.

The driving range shown in the display is the approximate distance you can drive until the fuel gauge in