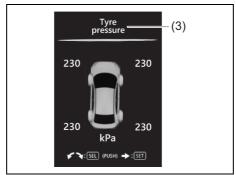

## **SERVICE STATION GUIDE**

- 1. Fuel (see section 7)
- 2. Engine hood (see section 7)
- 3. Tyre changing tools (see section 10)
- 4. Engine oil dipstick (see section 9)5. Engine coolant (see section 9)
- 6. Windshield washer fluid (see section 9)
- 7. Lead-acid battery (see section 9)
- 8. Tyre pressure (see Tyre Information Label on driver's door lock pillar)
- 9. Spare tyre (see section 10)