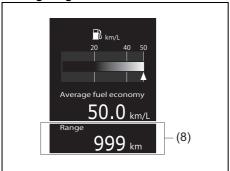

er to "Setting mode of information display (Type B)" in "SPECIFICATIONS" section.

#### NOTE:

If you add only a small amount of fuel when you select "Reset after refuel", the average fuel consumption value may not be reset.

## (5-minute average fuel consumption)



69T040380

(6) 5-minute average fuel consumption

#### (1-driving cycle average fuel consumption)



69T040390

(7) 1-driving cycle average fuel consumption

You can check transition of average fuel consumption every 5 minutes from 15 minutes before up to now. Also, you can check transition of average fuel consumption the past 3 driving cycles. Time indication and driving cycle indication can be changed. For details, refer to "Setting mode of information display (Type B)" in "SPECIFICA-TIONS" section.

#### **Driving range**



69T040400

## (8) Driving range

If you selected driving range the last time you drove the vehicle, the display indicates "---" for a few seconds and then indicates the current driving range when the engine switch is pressed to change the ignition mode to ON.

The driving range shown in the display is the approximate distance you can drive until the fuel gauge indicates "E", based on current driving conditions.

When the low fuel warning light comes on, the display "---" will appear.

If the low fuel warning light comes on, fill the fuel tank immediately regardless of the value of driving range shown in the display. When you refuel, the driving range is updated. However, if you only add a small amount of fuel, the correct value will not be displayed.

#### NOTE:

- If you refuel when the