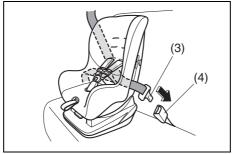

#### Inside rearview mirror

You can adjust the inside rearview mirror by hand to see the rear of your vehicle in the mirror.

Type A

81M30360

## Type B

70TH02006

83S02352

- (1) Night driving
- (2) Day driving
- (3) Selector tab

To adjust the mirror, set the selector tab (3) to the day position, then move the mirror up, down or sideways by hand to obtain the best view.