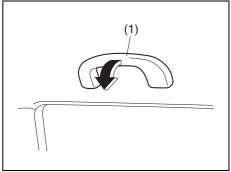

70TH02001

**Seat position adjustment lever (1)** Pull the lever up and slide the seat.

70TH02002

**Seatback angle adjustment lever (2)**Pull the lever up and move the seatback.

70TH02003

# Seat height adjustment lever (3) (if equipped)

Pull the lever up to raise the seat. Push the lever down to lower the seat.

After adjustment, move the seat and seatback back and forth to check if it is securely latched.