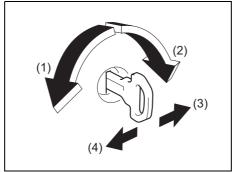

# Tilt steering lock lever

70TH02005

(1) LOCK (2) UNLOCK

The lock lever is located under the steering column. To adjust the steering wheel height:

- 1) Push down the lock lever to unlock the steering column.
- Adjust the steering wheel to the desired height and lock the steering column by pulling up the lock lever.
- Try moving the steering wheel up and down back and forth to check that it is securely locked in position.