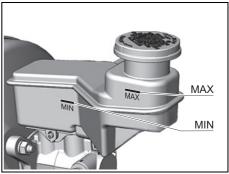

below.

We highly recommend you use "MARUTI GENUINE GEAR OIL 75W" for manual transmission oil / Auto Gear Shift oil.

# Manual transmission oil / Auto Gear Shift oil



56RM07006

# Gear oil level check / Gear oil change

Since special procedures, materials and tools are required, ask a MARUTI SUZUKI authorized workshop for this job.

#### Clutch

#### Clutch pedal



Clutch pedal play "d": MAX 10 mm

Measure the clutch pedal play by moving the clutch pedal with your hand and measuring the distance it moves until you feel slight resistance. The play in the clutch pedal should be less than the specified values. If the play is more than the above, or clutch dragging is felt with the pedal fully depressed, have the clutch inspected by a MARUTI SUZUKI authorized workshop.

#### Clutch fluid



70TH09007

Check the clutch pedal for smooth operation and clutch fluid level from time to time. If clutch dragging is felt with the pedal fully depressed, have the clutch inspected by a MARUTI SUZUKI authorized workshop. If the clutch fluid level is near "MIN" line, fill it up to "MAX" line with MARUTI GENUINE BRAKE FLUID (MGBF) or DOT3 brake fluid.

#### **NOTICE**

Clutch fluid is supplied from brake fluid reservoir. If your clutch fluid level is increased or near the "MIN" line, there is a possibility of clutch or brake fluid leakage or abnormal wear of clutch.

Have your vehicle inspected immediately by a MARUTI SUZUKI authorized workshop.

#### **Brakes**

#### **Brake fluid**



70TH09007

Check the brake fluid level by looking at the reservoir in the engine compartment. Check tha