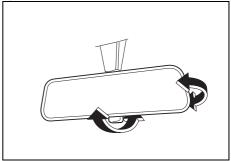

## Type B

70TH02006

83S02352

- (1) Night driving
- (2) Day driving
- (3) Selector tab

To adjust the mirror, set the selector tab (3) to the day position, then move the mirror up, down or sideways by hand to obtain the best view.

When driving at night, you can move the selector tab (3) to the night position to reduce glare from the headlights of vehicles behind you.