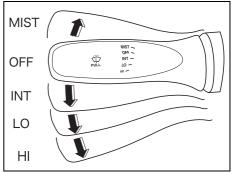

# Window glass

- Q. How can I clear fog on the inside of the windshield and door glass areas?
- A. Use the defroster switch. Refer to "Manual air conditioning system (with digital control panel)" or "Automatic heating and air conditioning system (climate control)" in "OTHER CONTROLS AND EQUIPMENT" section.
- Q. How can I clear fog on the inside of the rear window glass?
- A. Use the heated rear window switch. Refer to "Heated rear window switch" in "BEFORE DRIVING" section.