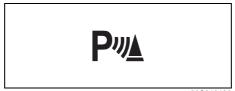

| Indicator |            |   | Color  | Name                                               |
|-----------|------------|---|--------|----------------------------------------------------|
| (28)      | •          |   | Red    | Security system indicator                          |
| (29)      | P          |   | Orange | Parking sensor indicator light                     |
| (30)      | <b>++</b>  |   | Green  | Turn signal indicators                             |
| (31)      | ≢D         |   | Green  | Front fog light indicator light (if equipped)      |
| (32)      | {<br>ξπ    |   | Blue   | Low engine coolant temperature light (if equipped) |
| (33)      | <b>₫</b> ? | * | Orange | ESP <sup>®</sup> indicator light                   |