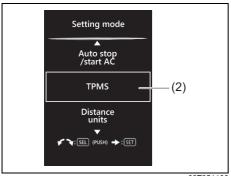

## **SERVICE STATION GUIDE**

- 1. Fuel (see section 7)
- 2. Engine hood (see section 7)
- 3. Tyre changing tools (see section 10)
- 4. Engine oil dipstick (see section 9)5. Engine coolant (see section 9)
- 6. Windshield washer fluid (see section 9)
- 7. Lead-acid battery (see section 9)
- 8. Tyre pressure (see Tyre Information Label on driver's door lock pillar)
- 9. Spare tyre (see section 10)