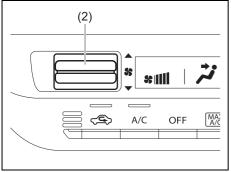

ards the front door windows. This will allow you to remove fog more quickly.
- The airflow from the rear outlet can be increased by fully moving the center outlet knob (1) to the inner side.

# Manual air conditioning system (with digital control panel)

# **Description of controls**



- (1) Temperature selector
- (2) Blower speed selector
- (3) Air intake selector
- (4) Air flow selector
- (5) Defrost switch
- (6) Air conditioning switch
- (7) "OFF" switch
- (8) MAX A/C switch
- (9) Display

# **Temperature selector (1)**



69T070270

Push upper part or lower part of the temperature selector (1) to adjust the temperature.

To down a temperature, push upper part of the temperature selector. To up a temperature, push lower part of the temperature selector.

### Blower speed selector (2)



69T070280

The blower speed selector (2) is used to turn on the blower and to select blower speed.

To down the blower speed, push upper part of the temperature selector. To up the blower speed, push lower part of the temperature selector.

# Air intake selector (3)



55T070160

Push the air intake selector (3) to change between the following modes.

# **RECIRCULATED AIR (a)**

When this mode is selected, inside air is recirculated. At the same time, the indicator light (10) will turn on. This mode is suitable when driving through an area with polluted air such as a tunnel, or when attempting to quickly cool down the vehicle or to reduce unwanted odor from entering the vehicle.

# FRESH AIR (b)

When this mode is selected, outside air is introduced. At the same time, the indicator light