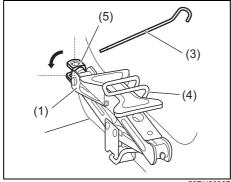

### Luggage compartment

- (1) Spare tyre (P.10-4)
   (2) Trunk lid light (if equipped) (P.7-9, 9-37)
   (3) Jack handle (P.10-4)\*

- (4) Towing eye (P.10-2)\* (5) Wheel wrench (P.10-4)\* (6) Tool bag (P.10-4)\* (7) Jack (P.10-6)\*

- (8) Luggage compartment hook (P.10-6)

For CNG variant, please refer CNG supplementary Owner's Manual.

\*NOTE: