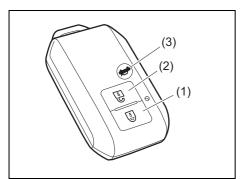

## Key

- (1) Keyless push start system remote controller (P.3-8) Keyless push start system (P.5-10) Starting engine (P.5-15)
- (2) Key (P.3-1) Door locks (P.3-2)
- (3) Keyless entry system transmitter (P.3-6) Starting engine (P.5-14) Key (P.3-1) Door locks (P.3-2)