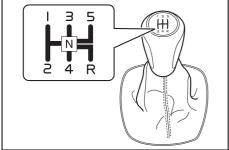

ic cards or CD cases, or the rupture of carbonated beverage cans. When parking in those areas, do not leave lighters, spray cans, plastic products (eyeglasses, plastic cards, CD cases, etc.) or carbonated beverage cans in the vehicle.
- When items get pushed around or when the seats are moved, it is possible that gas could escape and lead to a fire. Do not place accessories such lighters or spray cans with exposed operating parts in the glove box, in storage compartments, between the seats, on the floor, etc.

# **Using transmission**

# **WARNING**

Do not hang any items on the gearshift lever and do not use the gearshift lever as a handrest. Otherwise, it could prevent proper operation of the gearshift lever and cause its malfunction, resulting in an accident.

#### Manual transmission



56RM03002

# Starting off

To start off, depress the clutch pedal all the way to the floor and shift into 1st gear. After releasing the parking brake, gradually release the clutch. When you hear a change in the engine's sound, slowly press the accelerator while continuing to gradually release the clutch.

#### Shifting

All forward gears are synchronized and provide quiet and easy shifting. Always depress the clutch pedal all the way to the floor before shifting gears. Keep the engine speed from rising into the red zone of the tachometer.

#### NOTICE

If frequently driving at low speed using a high gear position, the life cycle of the clutch may be reduced.

# Downshifting maximum allowable speeds

#### For Petrol and CNG model

| Downshifting | km/h |
|--------------|------|
| 2nd to 1