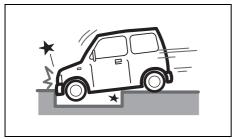

# **WARNING**

Do not leave empty cans, etc. at your feet. These objects may interfere with pedal operation and cause accidents.