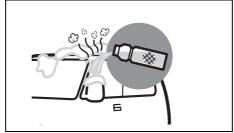

# Window glass

- Q. How can I clear fog on the inside of the windshield and door glass areas?
- A. Use the defroster switch. Refer to "Manual air conditioning system (with digital control panel)" or "Automatic heating and air conditioning system (climate control)" in "OTHER CONTROLS AND EQUIPMENT" section.
- Q. How can I clear fog on the inside of the rear window glass?
- A. Use the heated rear window switch. Refer to "Heated rear window switch" in "BEFORE DRIVING" section.