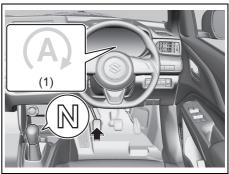

| When                                                                                                   | Warning buzzer   | Instrument cluster | Cause and remedy                                                                                                                                                                                                  |  |
|--------------------------------------------------------------------------------------------------------|------------------|--------------------|-------------------------------------------------------------------------------------------------------------------------------------------------------------------------------------------------------------------|--|
| When the ignition switch is turned to                                                                  | Interior buzzer  |                    | You cannot turn the ignition switch to "LOCK" position or change the ignition mode to LOCK (OFF) because there may                                                                                                |  |
| "LOCK" position, or<br>the engine switch is<br>pressed to change<br>the ignition mode to<br>LOCK (OFF) | Chime (once)     | *1                 | be malfunction of the gearshift lever. Consult with a MARUT SUZUKI authorized workshop.                                                                                                                           |  |
| When the engine is                                                                                     |                  |                    | The engine stalled because the hood is opened after the                                                                                                                                                           |  |
| stopped automatically by the ENG A-                                                                    | Continuous beeps |                    | engine is stopped automatically. To restart the engine, follow the procedure below                                                                                                                                |  |
| STOP system (if equipped)                                                                              |                  | -                  | <ol> <li>Set the parking brake firmly, and then shift into "N" (Neutral).</li> <li>Securely close the engine hood.</li> <li>Turn the ignition switch or press the engine switch to restart the engine.</li> </ol> |  |

## For Manual transmission Model

| When                                                                                           | Warning buzzer | Instrument cluster | Cause and remedy                                                                                                    |
|------------------------------------------------------------------------------------------------|----------------|--------------------|---------------------------------------------------------------------------------------------------------------------|
| When the engine is<br>stopped automati-<br>cally by the ENG A-<br>STOP system (if<br>equipped) | B :            |                    | The gearshift lever is in a position other than "N" (Neutral). Place the gearshift lever in "N" (Neutral) position. |