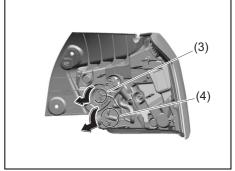

# **Electrical equipment**

- Q. The headlights or brake lights do not light up. What should I do?
- A. Check the light bulbs. Refer to "Bulb replacement" in "INSPECTION AND MAINTENANCE" section.
- Q. I cannot use an electrical device. What should I do?
- A. Check the fuses. Refer to "Fuses" in "INSPECTION AND MAINTENANCE" section.