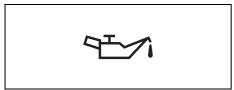

|     | Warning light |   | Color  | Name                                                                           |
|-----|---------------|---|--------|--------------------------------------------------------------------------------|
| (1) | K             |   | Red    | Driver's seat belt reminder light / front passenger's seat belt reminder light |
| (2) |               |   | Orange | Unreleased steering lock warning light (if equipped)                           |
| (3) | <b>~</b>      | * | Orange | Immobilizer/keyless push start system warning light                            |
| (4) | <del>(</del>  | * | Orange | Malfunction indicator light                                                    |
| (5) | - +           | * | Red    | Charge warning light                                                           |
| (6) |               | * | Red    | Engine oil pressure warning light                                              |
| (7) | ⊕!            | * | Orange | Electric power steering warning light                                          |