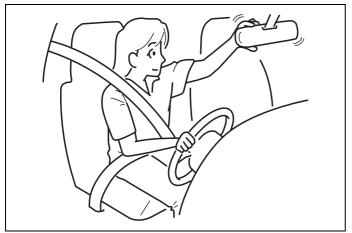

## **WARNING**

- If you adjust the inside rearview mirror while driving, you could lose control of the vehicle, resulting in an accident.
  - Adjust the inside rearview mirror before driving.
- Always adjust the mirror with the selector set to the day driving position.
- Only use the night position if it is necessary to reduce glare from the headlights of vehicles behind you.
   Be aware that in this position you may not be able to see some objects that could be seen in the day position.

## Type B

70TH02006

83S02352

- (1) Night driving
- (2) Day driving
- (3) Selector tab

To adjust the mirror, set the selector tab (3) to the day position, then move the mirror up, down or sideways by hand to obtain the best view.