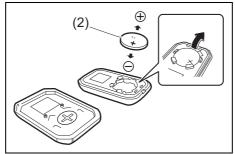

# Door opening / closing

- Q. The keyless entry system does not work. What should I do?
- A. There is a possibility that something is interfering with the function of the keyless entry system. Refer to "Keyless entry system transmitter / keyless push start system remote controller" in "BEFORE DRIVING" section.
- A. If the battery of the Keyless push start system remote controller or the Keyless entry system transmitter is dead, replace it. Refer to "Keyless entry system transmitter battery replacement (if equipped)" or "Keyless push start system remote controller battery replacement (if equipped)" in "INSPECTION AND MAINTENANCE" section.
- Q. A loud alarm sounds when opening the door. What does this mean?
- A. The security system has been activated. Press the engine switch to change the ignition mode to ON or turn the ignition switch to "ON" position to stop the alarm. For the correct method of handling, refer to "Security system (if equipped)" in "BEFORE DRIVING" section.