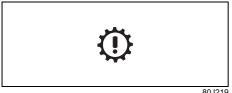

|      | Warning light |   | Color  | Name                                                        |
|------|---------------|---|--------|-------------------------------------------------------------|
| (15) |               |   | Red    | Open door warning light                                     |
| (16) | ## <b>\}</b>  | * | Red    | High engine coolant temperature warning light (if equipped) |
| (17) | A             | * | Orange | Master warning indicator light (if equipped)                |
| (18) |               |   | Orange | Suzuki Connect indicator light (if equipped)                |
| (19) | (!)           | * | Orange | Low Tyre pressure Warning Light (if equipped)               |

## Warning buzzer

- \*1: The master warning 🛕 in the instrument cluster blinks. At the same time, the message will be shown on the information display to inform the driver of the vehicle condition and the remedy (if equipped with instrument cluster type B).