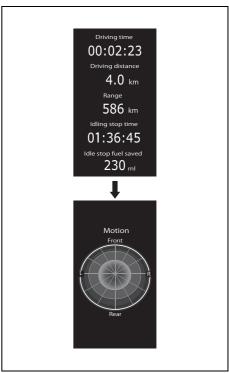

# NOTE:

- If G position history graph at the vehicle stopped has been set in indication mode, the graph (15) is shown for several seconds when you change the ignition mode to LOCK (OFF) after driving.
- The graph is shown approximately and the actual movement may differ.

## Torque and power

Present engine torque and power are shown.

#### Accelerator and brake

Present accelerator pedal depressing degree and brake line pressure are shown. The display is selectable to indicate or not to indicate. For details, refer to "Setting mode of information display (Type B)" in "SPECIFICATIONS" section.

#### Information shown after driving

When you press the engine switch to change the ignition mode to LOCK (OFF), the following information appears for several seconds on the information display.



69T040500

# Intersection Guidance (When using Android Auto<sup>TM\*1</sup> or Apple CarPlay\*<sup>2</sup> on infotainment system (if equipped)



70TH0101

The display shows the direction of your driving and the distance, working with the infotainment system.

#### NOTE:

- A slight time lag may occur between the intersection guidance on the information display and the guidance from the infotainment system.
- Switch the intersection guidance to ON or OFF while the guidance from the infotainment system is displayed.
  - A time lag may occur between ON display and OFF display of the intersection guidance.
  - For the functions and operations of the infotainment system, refer to the supplementary manual, provided along with it
- You can display or hide the intersection guidance by changing