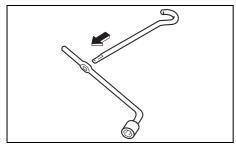

### Luggage compartment

- (1) Spare tyre (P.10-4)
   (2) Trunk lid light (if equipped) (P.7-9, 9-37)
   (3) Jack handle (P.10-4)\*

- (4) Towing eye (P.10-2)\* (5) Wheel wrench (P.10-4)\* (6) Tool bag (P.10-4)\* (7) Jack (P.10-6)\*