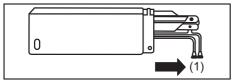

ese problems have been corrected.
- If leakage is not found, carefully add coolant to the reservoir and then the radiator, if necessary. Refer to "Engine coolant" in "INSPECTION AND MAIN-TENANCE" section.

#### NOTE:

If engine overheats and you are not sure what to do, contact a MARUTI SUZUKI authorized workshop.



79J007

#### WARNING

- It is hazardous to remove the radiator cap when the water temperature is high, because scalding fluid and steam may be blown out under pressure. The cap should only be taken off when the coolant temperature has lowered.
- To help prevent personal injury, keep hands, tools and clothing away from the engine cooling fan and air-conditioner fan. These electric fans can automatically turn on without warning.

#### **EMERGENCY SERVICE**

## Warning triangle



55T100010

In case of vehicle break-down or during emergency stopping, where, your vehicle could become a potential traffic hazard, keep the warning triangle, provided with your vehicle, on the road free from any obstacles behind your vehicle so as to warn the approaching traffic, at an approximate distance of 50-100 m. The reflecting side of the triangle should face the oncoming traffic. Please activate the hazard warning lamps before alighting the vehicle to keep the warning triangle.



55T100020

- Remove the warning triangle carefully from the cover as shown by arrow (1).
- Open both the reflector arms as shown by arrow (2) and lock the arms with each other with the clip provided in the right arm. Open the bottom stand in counter clock-wise direction as shown by arrow (3). Position