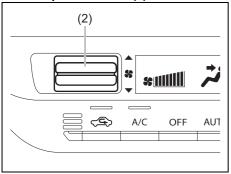

### Interior, front

- (1) Fuses (P.9-22)
- (2) Glove box (P.7-13)
- (3) Front passenger's front airbag (P.2-42)
- (4) Accessory socket (P.7-10) (5) Heating and air conditioning system (P.7-23)
- (6) USB socket (if equipped) (P.7-15)
- (7) Driver's front airbag (P.2-42)
- (8) Engine hood release handle (P.7-4)
- (9) Fuel lid opener lever (P.7-1)
- (10) Parking brake lever (P.5-18)
- (11) Gearshift lever (P.5-22, 5-23)
- (12) Door lock switch (P.3-3)
- (13) Electric window control (P.3-15)
- (14) Electric mirror control (if equipped) (P.2-10)
- (15) Window lock switch (P.3-16)