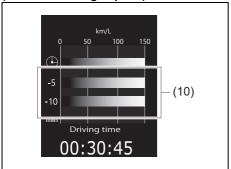

This vehicle may not comply with standards or regulations of other countries. Before attempting to register this vehicle in any other country, check all applicable regulations and make any necessary modifications.