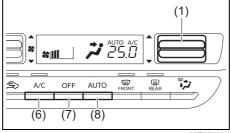

### Instrument panel 1

- (1) Hazard warning switch (P.3-25)
- (2) Hands-free switch (if equipped) (P.7-41) Voice recognition switch (if equipped)

(P.7-41)

- (3) Windshield wiper and washer lever (P.3-25)/ Washer switch (if equipped) (3-27)
- (4) Remote audio controls (if equipped) (P.7-40)
- (5) Instrument cluster (P.4-1, 4-10)
- (6) Cruise control switches (if equipped) (P.5-45)
- (7) Lighting control lever (P.3-18)/ Turn signal control lever (P.3-24)
- (8) Heated rear window switch (P.3-28)
- (9) Drink holder (P.7-11)
- (10) Wireless Charger (if equipped) (P.7-16)
- (11) Tilt steering lock lever (P.2-8)
- (12) Ignition switch (vehicle without keyless push start system) (if equipped) (P.5-4)
- (13) Engine switch (vehicle with keyless push start system) (if equipped) (P.5-6)

## Instrument panel 2

- (1) ESP<sup>®</sup> OFF switch (P.5-83)
  (2) ENG A-STOP OFF switch (if equipped) (P.5-40)
  (3) Headlight leveling switch (P.3-23)
  (4) Camera Switch (if equipped) (P.5-48)