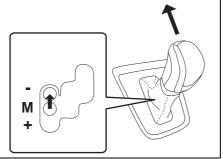

he Manual (M) mode is selected, and you can shift to a lower gear manually. For details of downshift operation, refer to "Upshift and downshift" in the "Manual (M) mode".

# Manual (M) mode

The gears are not shifted automatically. To shift the transmission, the driver must operate the gearshift lever to the "+" or "-" direction.

As for conventional manual transmission vehicles, releasing the accelerator pedal a little may help the transmission to shift smoothly.

# **Upshift and downshift:**

## Upshifting



56RH00309

Pull the gearshift lever to the "+" direction and release it. Every time the lever is operated, the transmission is upshifting 1 step in the order of 1st  $\rightarrow$  2nd  $\rightarrow$  3rd  $\rightarrow$  4th  $\rightarrow$  5th gear.

76MH0A059

# **Downshifting**



56RH00310

Push the gearshift lever to the "–" direction and release it. Every time the lever is operated, the transmission is downshifted in the order 5th  $\rightarrow$  4th  $\rightarrow$  3rd  $\rightarrow$  2nd  $\rightarrow$  1st gear.



76MH0A061

The gear position is displayed on the gear position indicator. The gear position indicator shows the transmission gear position. Before starting off, always make sure transmission is engaged in 1st or reverse gear and gear position indicator is showing the intended gear, then depress the accel-

erator pedal. It is possible to start vehicle in 2nd gear using manual mode, from stop condition.

#### NOTE:

- Always use 1st gear while starting off an uphill slope otherwise you can damage the clutch.
- To downshift smoothly, the engine runs