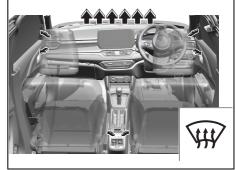

# Window glass

- Q. How can I clear fog on the inside of the windshield and door glass areas?
- A. Use the defroster switch. Refer to "Manual air conditioning system (with digital control panel)" or "Automatic heating and air conditioning system (climate control)" in "OTHER CONTROLS AND EQUIPMENT" section.
- Q. How can I clear fog on the inside of the rear window glass?
- A. Use the heated rear window switch. Refer to "Heated rear window switch" in "BEFORE DRIVING" section.