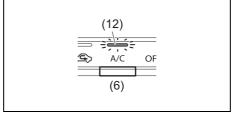

### Instrument panel 1

- (1) Hazard warning switch (P.3-25)
- (2) Hands-free switch (if equipped) (P.7-41) Voice recognition switch (if equipped)

(P.7-41)

- (3) Windshield wiper and washer lever (P.3-25)/ Washer switch (if equipped) (3-27)
- (4) Remote audio controls (if equipped) (P.7-40)
- (5) Instrument cluster (P.4-1, 4-10)
- (6) Cruise control switches (if equipped) (P.5-45)
- (7) Lighting control lever (P.3-18)/ Turn signal control lever (P.3-24)
- (8) Heated rear window switch (P.3-28)
- (9) Drink holder (P.7-11)
- (10) Wireless Charger (if equipped) (P.7-16)
- (11) Tilt steering lock lever (P.2-8)
- (12) Ignition switch (vehicle without keyless push start system) (if equipped) (P.5-4)
- (13) Engine switch (vehicle with keyless push start system) (if equipped) (P.5-6)