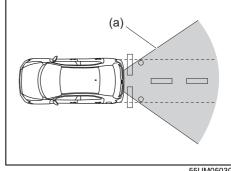

#### **Exterior**

- (1) Door (P.3-2)
- (2) Door locks (P.3-2)
- (3) Outside rearview mirror (P.2-9) (4) Windshield wiper (P.3-26, 9-38)
- (5) Fuel filler cap (P.7-1)
- (6) Radio antenna (P.7-39)
- (7) High mount stop light (P.9-35)
- (8) Trunk (P.3-5)
- (9) Sunroof (if equipped) (P.7-42)
- (10) Rearview camera (if equipped) (P5-75)
- (11) Side turn signal light on outside rearview mirrors (if equipped) (P.9-29)
- (12) Side turn signal light on fender (if equipped) (P.9-28) (13) Front turn signal light (P.9-30)
- (14) Headlight (P.3-19, 9-28) (15) Position light (P.9-29)
- (16) Position light and Daytime Running Light (D.R.L.) (if equipped) (P.3-21)
- (17) Front fog light (if equipped) (P.3-22, 9-32)
- (18) Engine hood (P.7-4)
- (19) Towing eye cover (P.10-2)
- (20) Tail light (P.9-33)
- (21) Brake light (P.9-33) (22) Reversing light (P.9-33)
- (23) Rear turn signal light (P.3-24, 9-33)
- (24) Parking sensor (P.5-69)
- (25) License plate light (P.3-19, 9-34)
- (26) Front Camera (if equipped) (P.5-48)
- (27) Side Camera (if equipped) (P.5-48)