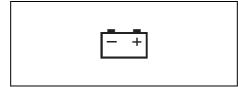

|     | Warning light |   | Color  | Name                                                                           |
|-----|---------------|---|--------|--------------------------------------------------------------------------------|
| (1) | K             |   | Red    | Driver's seat belt reminder light / front passenger's seat belt reminder light |
| (2) |               |   | Orange | Unreleased steering lock warning light (if equipped)                           |
| (3) | <b>~</b>      | * | Orange | Immobilizer/keyless push start system warning light                            |
| (4) | <del>(</del>  | * | Orange | Malfunction indicator light                                                    |
| (5) | - +           | * | Red    | Charge warning light                                                           |
| (6) |               | * | Red    | Engine oil pressure warning light                                              |
| (7) | ⊕!            | * | Orange | Electric power steering warning light                                          |