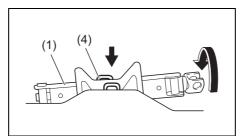

### Luggage compartment

- (1) Spare tyre (P.10-4)
   (2) Trunk lid light (if equipped) (P.7-9, 9-37)
   (3) Jack handle (P.10-4)\*

- (4) Towing eye (P.10-2)\* (5) Wheel wrench (P.10-4)\* (6) Tool bag (P.10-4)\* (7) Jack (P.10-6)\*

- (8) Luggage compartment hook (P.10-6)

For CNG variant, please refer CNG supplementary Owner's Manual.

\*NOTE: