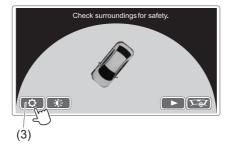

## Instrument panel 2

- (1) ESP<sup>®</sup> OFF switch (P.5-83)
  (2) ENG A-STOP OFF switch (if equipped) (P.5-40)
  (3) Headlight leveling switch (P.3-23)
  (4) Camera Switch (if equipped) (P.5-48)