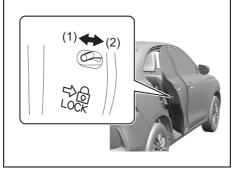

# Tilt steering lock lever

70TH02005

(1) LOCK (2) UNLOCK

The lock lever is located under the steering column. To adjust the steering wheel height:

- 1) Push down the lock lever to unlock the steering column.
- Adjust the steering wheel to the desired height and lock the steering column by pulling up the lock lever.
- Try moving the steering wheel up and down back and forth to check that it is securely locked in position.