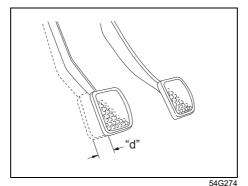

ce it with a new one.
- 4) Reinstall the air cleaner case securely.

## Spark plugs

# Spark plug replacement and inspection

Since special procedures, materials and tools are required, it is recommended that you trust this job to a MARUTI SUZUKI authorized workshop.

#### Gear oil

# Manual transmission oil / Auto Gear Shift oil

When adding gear oil, use gear oil with the appropriate viscosity and grade as shown in the chart below.

We highly recommend you use "MARUTI GENUINE GEAR OIL 75W" for manual transmission oil / Auto Gear Shift oil.

# Manual transmission oil / Auto Gear Shift oil



56RM07006

# Gear oil level check / Gear oil change

Since special procedures, materials and tools are required, ask a MARUTI SUZUKI authorized workshop for this job.

#### Clutch

#### Clutch pedal



Clutch pedal play "d": MAX 10 mm

Measure the clutch pedal play by moving the clutch pedal with your hand and measuring the distance it moves until you feel slight resistance. The play in the clutch pedal should be less than the specified values. If the play is more than the above, or clutch dragging is felt with the pedal fully depressed, have the clutch inspected by a MARUTI SUZUKI authorized workshop.

#### Clutch fluid



70TH09007

Check the clutch pedal for smooth operation and clutch fluid level from time to time. If clutch dragging is felt with the pedal fully depressed, have the clutch inspected by a MARUTI SUZUKI authorized workshop. If the clutch fluid level is near "MIN" line, fill it up to "MAX" line with MARUTI GENUINE BRAKE FLUID (MGBF) or DOT3 brake fluid.

#### **NOTICE*