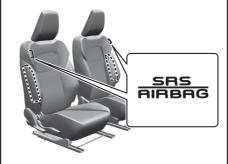

### Interior, side

- (1) Inside rearview mirror (P.2-8)
- (2) Front interior light (P.7-7, 9-35) (3) Sun visor (P.7-6)
- (4) Warning label for front passenger's front airbag (P.2-45) \*1, \*2
- (5) Hands-free microphone (if equipped) (P.7-41)
- (6) Seat belt (P.2-17)
- (7) Side curtain airbag (P.2-43)
- (8) Front seat (P.2-5)
- (9) Side airbag (P.2-42)
- (10) Front seat back pocket (if equipped) (P.7-21)
- \*1: Be sure to read the detailed information in the target page before using a child restraint system.
- \*2: NEVER use a rearward facing child restraint on a seat protected by an ACTIVE AIRBAG in front of it, DEATH or SERIOUS INJURY to the CHILD can occur.