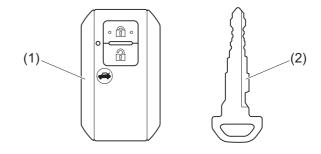

## Key

- (1) Keyless push start system remote controller (P.3-8) Keyless push start system (P.5-10) Starting engine (P.5-15)
- (2) Key (P.3-1) Door locks (P.3-2)
- (3) Keyless entry system transmitter (P.3-6) Starting engine (P.5-14) Key (P.3-1) Door locks (P.3-2)