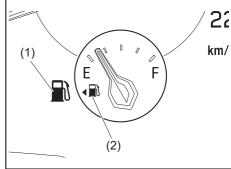

|      | Warning light   |   | Warning light Color |                                                                   | Color | Name |
|------|-----------------|---|---------------------|-------------------------------------------------------------------|-------|------|
| (8)  |                 | * | Red                 | Airbag warning light                                              |       |      |
| (9)  |                 |   | Orange              | Low Fuel Warning Light                                            |       |      |
| (10) | (ABS)           | * | Orange              | Anti-lock Brake System (ABS) warning light                        |       |      |
| (11) |                 | * | Red                 | Brake system warning light                                        |       |      |
| (12) | REAR<br>L 🎉 🎉 R |   | White               | Rear passenger's seat belt reminder light (Left / Center / Right) |       |      |
|      | L###R           |   | Red                 |                                                                   |       |      |
| (13) | (1)             |   | Orange              | Transmission warning light (for AGS models)                       |       |      |
| (14) |                 |   | Orange              | Depress brake pedal indicator light (for AGS models)              |       |      |