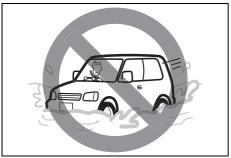

## Avoid driving into or starting the vehicle in a heavily water logged area. Vehicle may breakdown or engine may fail due to

- 1. Water entry into the engine (which may lead to hydrostatic lock).
- 2. Short circuiting of the electrical systems.

If the vehicle is stuck in deep water, do not start / crank the vehicle until the level of water drops below the level of exhaust pipe.