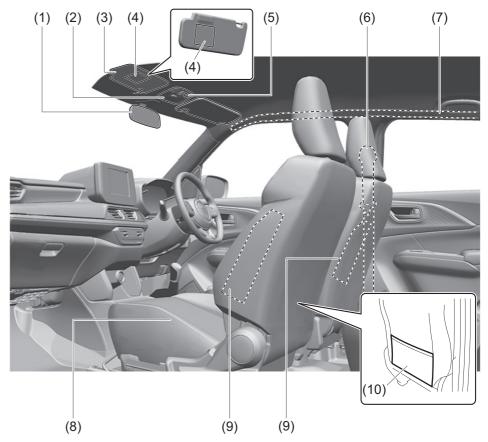

### Interior, side

- (1) Inside rearview mirror (P.2-8)
- (2) Front interior light (P.7-7, 9-35) (3) Sun visor (P.7-6)
- (4) Warning label for front passenger's front airbag (P.2-45) \*1, \*2
- (5) Hands-free microphone (if equipped) (P.7-41)
- (6) Seat belt (P.2-17)
- (7) Side curtain airbag (P.2-43)
- (8) Front seat (P.2-5)
- (9) Side airbag (P.2-42)
- (10) Front seat back pocket (if equipped) (P.7-21)
- \*1: Be sure to read the detailed information in the target page before using a child restraint system.
- \*2: NEVER use a rearward facing child restraint on a seat protected by an ACTIVE AIRBAG in front of it, DEATH or SERIOUS INJURY to the CHILD can occur.

## Interior, rear

- (1) Assist grip (P.7-13)
   (2) Seat belt (P.2-17)
   (3) Rear seat (P.2-13)
   (4) USB charging socket (if equipped) (P.7-15)
   (5) Armrest (if equipped) (P.7-11)