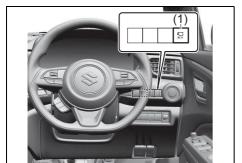

## Instrument panel 2

- (1) ESP<sup>®</sup> OFF switch (P.5-83)
  (2) ENG A-STOP OFF switch (if equipped) (P.5-40)
  (3) Headlight leveling switch (P.3-23)
  (4) Camera Switch (if equipped) (P.5-48)