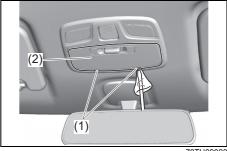

#### Inside rearview mirror

You can adjust the inside rearview mirror by hand to see the rear of your vehicle in the mirror.

Type A

81M30360