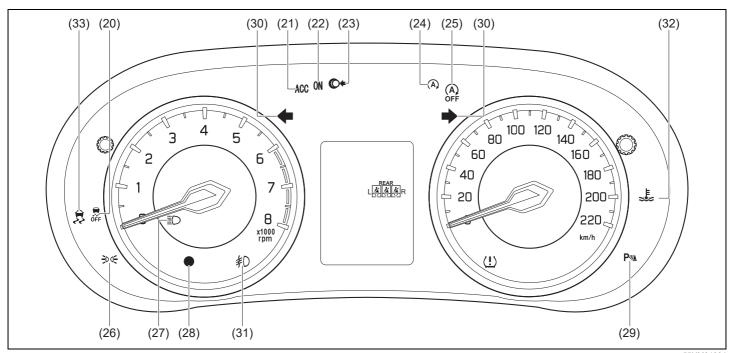

## Warning lights and indicators

### Instrument cluster (Type B)

- If a warning light continues to be lit or is blinking, there may be a problem with the vehicle or the system. Carefully read the following reference information and consult with a MARUTI SUZUKI authorized workshop.
- It is considered normal that warning lights and indicators marked with an asterisk (\*) are lit when the ignition switch is turned to "ON" position or the engine switch is pressed to change the ignition mode to ON (i.e., high engine coolant temperature warning light initially lights up in red). If such lights do not light up, consult with a MARUTI SUZUKI authorized workshop.
- For the ENG A-STOP system, there is the particular condition that a warning light or an indicator is lit.

### **Indicators**

### Instrument cluster (Type B)

| Indicator |             | Indicator Color Nan |        | Name                                         |
|-----------|-------------|---------------------|--------|----------------------------------------------|
| (20)      | OFF         | *                   | Orange | ESP <sup>®</sup> OFF indicator light         |
| (21)      | ACC         |                     | Orange | "ACC" indicator light (if equipped)          |
| (22)      | ON          |                     | Orange | Ignition "ON" indicator light (if equipped)  |
| (23)      | <b>O</b> +  |                     | Green  | "PUSH" indicator light (if equipped)         |
| (24)      | (A)         | *                   | Green  | ENG A-STOP indicator light (if equipped)     |
| (25)      | (A)<br>OFF  | *                   | Orange | ENG A-STOP OFF indicator light (if equipped) |
| (26)      | <b>3005</b> |                     | Green  | Illumination indicator light                 |
| (27)      |             |                     | Blue   | Main beam (high beam) indicator light        |

| Indicator |            |   | Color  | Name                                               |
|-----------|------------|---|--------|----------------------------------------------------|
| (28)      | •          |   | Red    | Security system indicator                          |
| (29)      | P          |   | Orange | Parking sensor indicator light                     |
| (30)      | <b>++</b>  |   | Green  | Turn signal indicators                             |
| (31)      | ≢D         |   | Green  | Front fog light indicator light (if equipped)      |
| (32)      | {<br>ξπ    |   | Blue   | Low engine coolant temperature light (if equipped) |
| (33)      | <b>₫</b> ? | * | Orange | ESP <sup>®</sup> indicator light                   |