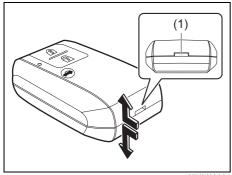

# Door opening / closing

- Q. The keyless entry system does not work. What should I do?
- A. There is a possibility that something is interfering with the function of the keyless entry system. Refer to "Keyless entry system transmitter / keyless push start system remote controller" in "BEFORE DRIVING" section.
- A. If the battery of the Keyless push start system remote controller or the Keyless entry system transmitter is dead, replace it. Refer to "Keyless entry system transmitter battery replacement (if equipped)" or "Keyless push start system remote controller battery replacement (if equipped)" in "INSPECTION AND MAINTENANCE" section.
- Q. A loud alarm sounds when opening the door. What does this mean?
- A. The security system has been activated. Press the engine switch to change the ignition mode to ON or turn the ignition switch to "ON" position to stop the alarm. For the correct method of handling, refer to "Security system (if equipped)" in "BEFORE DRIVING" section.