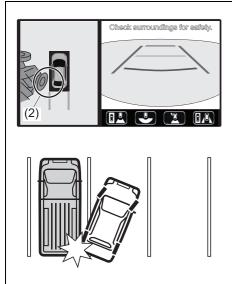

  \*2: The message will be shown on the information display to inform the driver of the vehicle condition and the remedy (if equipped with
- instrument cluster type B).

| When                                                      | Warning buzzer                                                                                                                        | Instrument cluster                   | Cause and remedy                                                                                                                                                                                                                                                                                                                     |
|-----------------------------------------------------------|---------------------------------------------------------------------------------------------------------------------------------------|--------------------------------------|--------------------------------------------------------------------------------------------------------------------------------------------------------------------------------------------------------------------------------------------------------------------------------------------------------------------------------------|
| When one of the                                           | Interior buzzer                                                                                                                       |                                      | The security system warning is being activated. You can stop                                                                                                                                                                                                                                                                         |
| doors is opened                                           | Beeping at short intervals for approx. 10 seconds                                                                                     | Blinks every<br>2 seconds            | <ul> <li>the warning by either of the following operations:</li> <li>Unlock the doors using the keyless entry system transmitter, the keyless push start system remote controller or the request switch.</li> <li>Press the engine switch to change the ignition mode to ON or turn the ignition switch to "ON" position.</li> </ul> |
| When the ignition                                         | Interior buzzer                                                                                                                       |                                      | Indicates that a security system has been activated while the                                                                                                                                                                                                                                                                        |
| switch is turned to "ON" position or the engine switch is | Beeping 4 times                                                                                                                       |                                      | vehicle has been parked; check the vehicle to make sure that it is not broken into or nothing is stolen.                                                                                                                                                                                                                             |
| pressed to change<br>the ignition mode to<br>ON           |                                                                                                                                       | Blinks rapidly for approx. 8 seconds |                                                                                                                                                                                                                                                                                                                                      |
|                                                           | Interior buzzer                                                                                                                       | *1                                   | The steering wheel lock has not been released. With load not applied, turn the steering wheel to the left or right so as to press the engine switch or turn the ignition switch again.                                                                                                                                               |
|                                                           | Chime (once)                                                                                                                          |                                      |                                                                                                                                                                                                                                                                                                                                      |
| When stopping or                                          | Interior buzzer                                                                                                                       |                                      | Rear parking sensors detect an obstacle on the rear side of                                                                                                                                                                                                                                                                          |
| backing up the vehi-<br>cle                               | Short beeps at long<br>intervals, short beeps<br>at short intervals, short<br>beeps at very short<br>intervals, or continuous<br>beep | -                                    | the vehicle. Check the surrounding area directly with your eyes and the mirrors, and back up the vehicle slowly.                                                                                                                                                                                                                     |