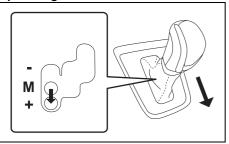

. Even if the accelerator pedal is not depressed, the clutch will be engaged when the vehicle speed increases.

# Using engine braking:

When driving on a downhill slope, downshifting is recommended. So you can use engine braking.

By placing the gearshift lever in the "M" position, the Manual (M) mode is selected, and you can shift to a lower gear manually. For details of downshift operation, refer to "Upshift and downshift" in the "Manual (M) mode".

# Manual (M) mode

The gears are not shifted automatically. To shift the transmission, the driver must operate the gearshift lever to the "+" or "-" direction.

As for conventional manual transmission vehicles, releasing the accelerator pedal a little may help the transmission to shift smoothly.

# **Upshift and downshift:**

## Upshifting



56RH00309

Pull the gearshift lever to the "+" direction and release it. Every time the lever is operated, the transmission is upshifting 1 step in the order of 1st  $\rightarrow$  2nd  $\rightarrow$  3rd  $\rightarrow$  4th  $\rightarrow$  5th gear.

76MH0A059

# **Downshifting**



56RH00310

Push the gearshift lever to the "–" direction and release it. Every time the lever is operated, the transmission is downshifted in the order 5th  $\rightarrow$  4th  $\rightarrow$  3rd  $\rightarrow$  2nd  $\rightarrow$  1st gear.



76MH0A061

The gear position is displayed on the gear position indicator. The gear position indicator shows the transmission gear position. Before starting off, always make sure transmission is engaged in 1st or reverse gear and gear position indicator is showing the