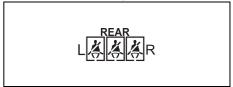

|      | Warning light   |   | Warning light Color |                                                                   | Color | Name |
|------|-----------------|---|---------------------|-------------------------------------------------------------------|-------|------|
| (8)  |                 | * | Red                 | Airbag warning light                                              |       |      |
| (9)  |                 |   | Orange              | Low Fuel Warning Light                                            |       |      |
| (10) | (ABS)           | * | Orange              | Anti-lock Brake System (ABS) warning light                        |       |      |
| (11) |                 | * | Red                 | Brake system warning light                                        |       |      |
| (12) | REAR<br>L 🎉 🎉 R |   | White               | Rear passenger's seat belt reminder light (Left / Center / Right) |       |      |
|      | L###R           |   | Red                 |                                                                   |       |      |
| (13) | (1)             |   | Orange              | Transmission warning light (for AGS models)                       |       |      |
| (14) |                 |   | Orange              | Depress brake pedal indicator light (for AGS models)              |       |      |

| When                                        | Warning buzzer                                                       | Instrument cluster             | Cause and remedy                                                                                                                                                                          |
|---------------------------------------------|----------------------------------------------------------------------|--------------------------------|-------------------------------------------------------------------------------------------------------------------------------------------------------------------------------------------|
| When the ignition switch is in "ON"         | Interior buzzer                                                      | Lights up                      | The brake fluid is insufficient or the brake system may be faulty. Consult with a MARUTI SUZUKI authorized workshop.                                                                      |
| position or the engine switch is in ON mode | Chime (once)                                                         |                                |                                                                                                                                                                                           |
|                                             | Interior buzzer                                                      |                                | The fuel level is low. Refuel soon.                                                                                                                                                       |
|                                             | Chime (once)                                                         | Lights up                      |                                                                                                                                                                                           |
| When driving                                | Interior buzzer  • Beeping at short intervals for approx. 95 seconds | Blinks<br>*1                   | The driver does not wear his/her seat belt. Stop the vehicle in a safe place and wear your seat belt. The front or rear passenger(s) does not wear his/her seat belt. Wear the seat belt. |
|                                             | Interior buzzer  • Beeping at short intervals for approx. 35 seconds | REAR<br>LA A R<br>Blinks<br>*1 |                                                                                                                                                                                           |
|                                             |                                                                      | or  L A R  Blinks *1           |                                                                                                                                                                                           |