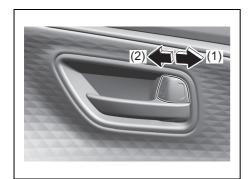

# Electric mirrors (if equipped)

70TH02008

The switch to control the electric mirrors is located on the driver's door panel. You can adjust the mirrors when the ignition switch is in "ACC" or "ON" position, or the ignition mode is ACC or ON. To adjust the mirrors: