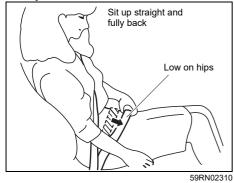

#### Correct use of seat belt

69RHS158

- Adjust the seat to the correct position.
   Sit your body fully into the seat.
- Make sure that the seat belt is not twisted.
- Make sure that you place the lap portion of the belt as low as possible across the pelvis.
- The upper belt should rest on the area midway between the shoulder and the base of the neck.
- Confirm that the belt is not twisted in any way, and remove any slack.