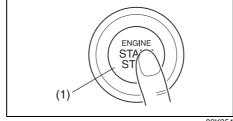

### Instrument panel 1

- (1) Hazard warning switch (P.3-25)
- (2) Hands-free switch (if equipped) (P.7-41) Voice recognition switch (if equipped)

(P.7-41)

- (3) Windshield wiper and washer lever (P.3-25)/ Washer switch (if equipped) (3-27)
- (4) Remote audio controls (if equipped) (P.7-40)
- (5) Instrument cluster (P.4-1, 4-10)
- (6) Cruise control switches (if equipped) (P.5-45)
- (7) Lighting control lever (P.3-18)/ Turn signal control lever (P.3-24)
- (8) Heated rear window switch (P.3-28)
- (9) Drink holder (P.7-11)
- (10) Wireless Charger (if equipped) (P.7-16)
- (11) Tilt steering lock lever (P.2-8)
- (12) Ignition switch (vehicle without keyless push start system) (if equipped) (P.5-4)
- (13) Engine switch (vehicle with keyless push start system) (if equipped) (P.5-6)