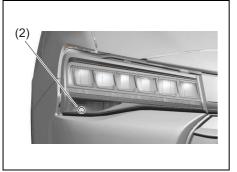

#### **Exterior**

- (1) Door (P.3-2)
- (2) Door locks (P.3-2)
- (3) Outside rearview mirror (P.2-9) (4) Windshield wiper (P.3-26, 9-38)
- (5) Fuel filler cap (P.7-1)
- (6) Radio antenna (P.7-39)
- (7) High mount stop light (P.9-35)
- (8) Trunk (P.3-5)
- (9) Sunroof (if equipped) (P.7-42)
- (10) Rearview camera (if equipped) (P5-75)
- (11) Side turn signal light on outside rearview mirrors (if equipped) (P.9-29)
- (12) Side turn signal light on fender (if equipped) (P.9-28) (13) Front turn signal light (P.9-30)
- (14) Headlight (P.3-19, 9-28) (15) Position light (P.9-29)
- (16) Position light and Daytime Running Light (D.R.L.) (if equipped) (P.3-21)
- (17) Front fog light (if equipped) (P.3-22, 9-32)
- (18) Engine hood (P.7-4)
- (19) Towing eye cover (P.10-2)
- (20) Tail light (P.9-33)
- (21) Brake light (P.9-33) (22) Reversing light (P.9-33)
- (23) Rear turn signal light (P.3-24, 9-33)
- (24) Parking sensor (P.5-69)
- (25) License plate light (P.3-19, 9-34)
- (26) Front Camera (if equipped) (P.5-48)
- (27) Side Camera (if equipped) (P.5-48)