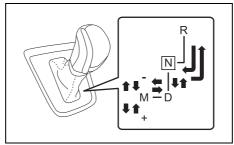

r gear at the speed faster than the maximum allowable speeds for the next lower speed, or severe damage to engine and transmission can result.
- Check that the vehicle is completely stationary before you shift into reverse.
- To help avoid clutch damage, do not use the clutch pedal as a footrest while driving or use the clutch to keep the vehicle stationary on a slope. Depress the clutch fully when shifting.
- When shifting or starting off, do not race the engine. Racing the engine can shorten engine life and cause negative effect to smooth shifting.

#### NOTE:

If it is difficult to engage reverse gear [R], follow below procedure.

- Put gear lever in neutral [N] position.
- Release clutch pedal once.
- Again depress the clutch pedal and shift from [N] to [R].

#### **Auto Gear Shift**



55T050050

Auto Gear Shift is a 5-speed forward/reverse transmission.

Auto Gear Shift has the basic features of conventional manual transmission, but clutch operation and transmission gear shifting are controlled electronically.

# NOTICE

Do not depress both the brake pedal and accelerator pedal simultaneously.

This can cause damage or overheating to the clutch.

#### NOTE:

When you open the driver's door, the Auto Gear Shift systems run automatically and you may hear an operating noise. This sound does not indicate malfunction.

#### Depress brake pedal indicator light



76MH0A047

This light will come on if you do not depress the brake pedal in the following situations.

- · When starting the engine.
- When the engine is ON and the gearshift lever is shifted from "N" position to "