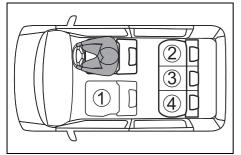

### Interior, side

- (1) Inside rearview mirror (P.2-8)
- (2) Front interior light (P.7-7, 9-35) (3) Sun visor (P.7-6)
- (4) Warning label for front passenger's front airbag (P.2-45) \*1, \*2
- (5) Hands-free microphone (if equipped) (P.7-41)
- (6) Seat belt (P.2-17)
- (7) Side curtain airbag (P.2-43)
- (8) Front seat (P.2-5)
- (9) Side airbag (P.2-42)
- (10) Front seat back pocket (if equipped) (P.7-21)
- \*1: Be sure to read the detailed information in the target page before using a child restraint system.
- \*2: NEVER use a rearward facing child restraint on a seat protected by an ACTIVE AIRBAG in front of it, DEATH or SERIOUS INJURY to the CHILD can occur.