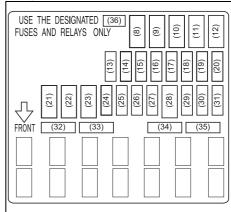

# **Electrical equipment**

- Q. The headlights or brake lights do not light up. What should I do?
- A. Check the light bulbs. Refer to "Bulb replacement" in "INSPECTION AND MAINTENANCE" section.
- Q. I cannot use an electrical device. What should I do?
- A. Check the fuses. Refer to "Fuses" in "INSPECTION AND MAINTENANCE" section.