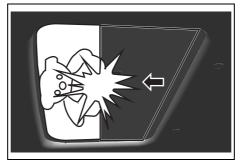

## **WARNING**

Failure to take the following precautions may result in the driver's side floor mat interfering with the pedals and causing a loss of vehicle control or an accident.

# **Description of warning label**

 Check that the floor mat grommets are hooked to the fasteners.

 Never stack floor mats because it may prevent from securing to the fasteners and cause sliding forward.

# **WARNING**

(Continued)

- For more details, read this owner's manual.
- Never use a floor mat which does not fit the floor as the same may cause hindrance/damage in vehicle and its functioning.
- Never use damaged floor mats.

# **WARNING**

Do not leave empty cans, etc. at your feet. These objects may interfere with pedal operation and cause accidents.