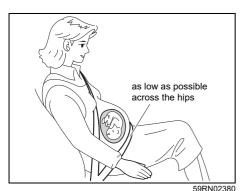

#### Correct use of seat belt

69RHS158

- Adjust the seat to the correct position.
   Sit your body fully into the seat.
- Make sure that the seat belt is not twisted.
- Make sure that you place the lap portion of the belt as low as possible across the pelvis.
- The upper belt should rest on the area midway between the shoulder and the base of the neck.
- Confirm that the belt is not twisted in any way, and remove any slack.