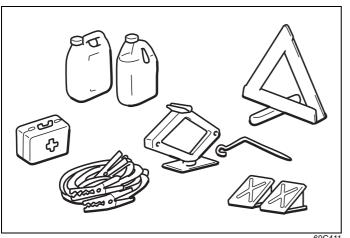

## **SERVICE STATION GUIDE**

- 1. Fuel (see section 7)
- 2. Engine hood (see section 7)
- 3. Tyre changing tools (see section 10)
- 4. Engine oil dipstick (see section 9)5. Engine coolant (see section 9)
- 6. Windshield washer fluid (see section 9)
- 7. Lead-acid battery (see section 9)
- 8. Tyre pressure (see Tyre Information Label on driver's door lock pillar)
- 9. Spare tyre (see section 10)