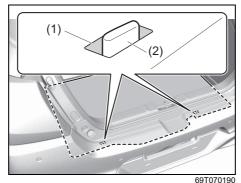

### Luggage compartment

- (1) Spare tyre (P.10-4)
   (2) Trunk lid light (if equipped) (P.7-9, 9-37)
   (3) Jack handle (P.10-4)\*

- (4) Towing eye (P.10-2)\* (5) Wheel wrench (P.10-4)\* (6) Tool bag (P.10-4)\* (7) Jack (P.10-6)\*

- (8) Luggage compartment hook (P.10-6)

For CNG variant, please refer CNG supplementary Owner's Manual.

\*NOTE: