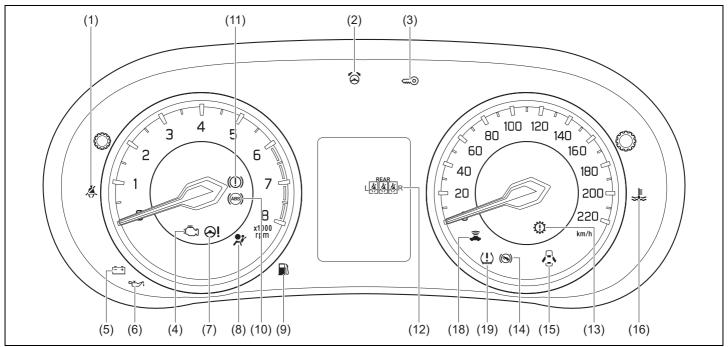

## Warning lights and indicators

## **Warning lights**

Instrument cluster (Type A)

### Instrument cluster (Type B)

- If a warning light continues to be lit or is blinking, there may be a problem with the vehicle or the system. Carefully read the following reference information and consult with a MARUTI SUZUKI authorized workshop.
- It is considered normal that warning lights and indicators marked with an asterisk (\*) are lit when the ignition switch is turned to "ON" position or the engine switch is pressed to change the ignition mode to ON (i.e., high engine coolant temperature warning light initially lights up in red). If such lights do not light up, consult with a MARUTI SUZUKI authorized workshop.
- For the ENG A-STOP system, there is the particular condition that a warning light or an indicator is lit.

|     | Warning light |   | Color  | Name                                                                           |
|-----|---------------|---|--------|--------------------------------------------------------------------------------|
| (1) | K             |   | Red    | Driver's seat belt reminder light / front passenger's seat belt reminder light |
| (2) |               |   | Orange | Unreleased steering lock warning light (if equipped)                           |
| (3) | <b>~</b>      | * | Orange | Immobilizer/keyless push start system warning light                            |
| (4) | <del>(</del>  | * | Orange | Malfunction indicator light                                                    |
| (5) | - +           | * | Red    | Charge warning light                                                           |
| (6) |               | * | Red    | Engine oil pressure warning light                                              |
| (7) | ⊕!            | * | Orange | Electric power steering warning light                                          |

|      | Warning light   |   | Warning light Color |                                                                   | Color | Name |
|------|-----------------|---|---------------------|-------------------------------------------------------------------|-------|------|
| (8)  |                 | * | Red                 | Airbag warning light                                              |       |      |
| (9)  |                 |   | Orange              | Low Fuel Warning Light                                            |       |      |
| (10) | (ABS)           | * | Orange              | Anti-lock Brake System (ABS) warning light                        |       |      |
| (11) |                 | * | Red                 | Brake system warning light                                        |       |      |
| (12) | REAR<br>L 🎉 🎉 R |   | White               | Rear passenger's seat belt reminder light (Left / Center / Right) |       |      |
|      | L###R           |   | Red                 |                                                                   |       |      |
| (13) | (1)             |   | Orange              | Transmission warning light (for AGS models)                       |       |      |
| (14) |                 |   | Orange              | Depress brake pedal indicator light (for AGS models)              |       |      |

|      | Warning light |   | Color  | Name                                                        |
|------|---------------|---|--------|-------------------------------------------------------------|
| (15) |               |   | Red    | Open door warning light                                     |
| (16) | ## <b>\}</b>  | * | Red    | High engine coolant temperature warning light (if equipped) |
| (17) | A             | * | Orange | Master warning indicator light (if equipped)                |
| (18) |               |   | Orange | Suzuki Connect indicator light (if equipped)                |
| (19) | (!)           | * | Orange | Low Tyre pressure Warning Light (if equipped)               |