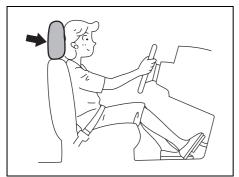

# **WARNING**

- When driving, do not adjust the steering wheel (only adjustable type with certain specifications), the seat, the inside rearview mirror or the outside rearview mirrors. Otherwise, there is the risk of mistaken operation of the steering wheel or reduced awareness of what is in front of you, possibly leading to an accident.
- Do not tilt the seatback further back than necessary. Otherwise, the head restraint and the seat belt cannot function as intended.

# **▲ WARNING**

- Never attempt to adjust the driver's seat or seatback while driving. The seat or seatback could move unexpectedly, causing loss of control. Check that the driver's seat and seatback are properly adjusted before you start driving.
- To avoid excessive seat belt slack, which reduces the effectiveness of the seat belts as a safety device, check that the seats are adjusted before the seat belts are fastened.
- All seatbacks should always be in an upright position when driving, or seat belt effectiveness may be reduced. Seat belts are designed to offer maximum protection when seatbacks are in the upright position.