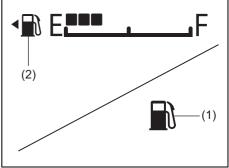

|      | Warning light   |   | Warning light Color |                                                                   | Color | Name |
|------|-----------------|---|---------------------|-------------------------------------------------------------------|-------|------|
| (8)  |                 | * | Red                 | Airbag warning light                                              |       |      |
| (9)  |                 |   | Orange              | Low Fuel Warning Light                                            |       |      |
| (10) | (ABS)           | * | Orange              | Anti-lock Brake System (ABS) warning light                        |       |      |
| (11) |                 | * | Red                 | Brake system warning light                                        |       |      |
| (12) | REAR<br>L 🎉 🎉 R |   | White               | Rear passenger's seat belt reminder light (Left / Center / Right) |       |      |
|      | L###R           |   | Red                 |                                                                   |       |      |
| (13) | (1)             |   | Orange              | Transmission warning light (for AGS models)                       |       |      |
| (14) |                 |   | Orange              | Depress brake pedal indicator light (for AGS models)              |       |      |