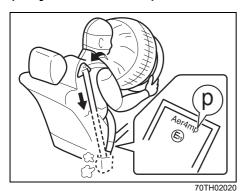

#### Correct use of seat belt

69RHS158

- Adjust the seat to the correct position.
   Sit your body fully into the seat.
- Make sure that the seat belt is not twisted.
- Make sure that you place the lap portion of the belt as low as possible across the pelvis.
- The upper belt should rest on the area midway between the shoulder and the base of the neck.
- Confirm that the belt is not twisted in any way, and remove any slack.