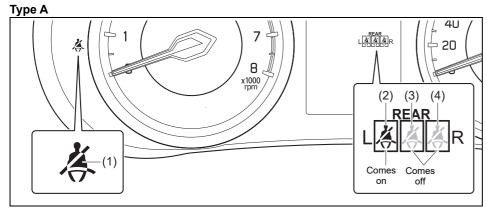

## **Warning lights**

Instrument cluster (Type A)

|     | Warning light |   | Color  | Name                                                                           |
|-----|---------------|---|--------|--------------------------------------------------------------------------------|
| (1) | K             |   | Red    | Driver's seat belt reminder light / front passenger's seat belt reminder light |
| (2) |               |   | Orange | Unreleased steering lock warning light (if equipped)                           |
| (3) | <b>~</b>      | * | Orange | Immobilizer/keyless push start system warning light                            |
| (4) | <del>(</del>  | * | Orange | Malfunction indicator light                                                    |
| (5) | - +           | * | Red    | Charge warning light                                                           |
| (6) |               | * | Red    | Engine oil pressure warning light                                              |
| (7) | ⊕!            | * | Orange | Electric power steering warning light                                          |

|      | Warning light   |   | Warning light Color |                                                                   | Color | Name |
|------|-----------------|---|---------------------|-------------------------------------------------------------------|-------|------|
| (8)  |                 | * | Red                 | Airbag warning light                                              |       |      |
| (9)  |                 |   | Orange              | Low Fuel Warning Light                                            |       |      |
| (10) | (ABS)           | * | Orange              | Anti-lock Brake System (ABS) warning light                        |       |      |
| (11) |                 | * | Red                 | Brake system warning light                                        |       |      |
| (12) | REAR<br>L 🎉 🎉 R |   | White               | Rear passenger's seat belt reminder light (Left / Center / Right) |       |      |
|      | L###R           |   | Red                 |                                                                   |       |      |
| (13) | (1)             |   | Orange              | Transmission warning light (for AGS models)                       |       |      |
| (14) |                 |   | Orange              | Depress brake pedal indicator light (for AGS models)              |       |      |