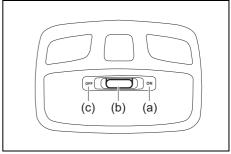

## Type B

70TH02006

83S02352

- (1) Night driving
- (2) Day driving
- (3) Selector tab

To adjust the mirror, set the selector tab (3) to the day position, then move the mirror up, down or sideways by hand to obtain the best view.

When driving at night, you can move the selector tab (3) to the night position to reduce glare from the headlights of vehicles behind you.