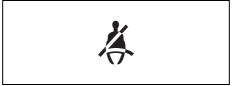

|     | Warning light |   | Color  | Name                                                                           |
|-----|---------------|---|--------|--------------------------------------------------------------------------------|
| (1) | K             |   | Red    | Driver's seat belt reminder light / front passenger's seat belt reminder light |
| (2) |               |   | Orange | Unreleased steering lock warning light (if equipped)                           |
| (3) | <b>~</b>      | * | Orange | Immobilizer/keyless push start system warning light                            |
| (4) | <del>(</del>  | * | Orange | Malfunction indicator light                                                    |
| (5) | - +           | * | Red    | Charge warning light                                                           |
| (6) |               | * | Red    | Engine oil pressure warning light                                              |
| (7) | ⊕!            | * | Orange | Electric power steering warning light                                          |