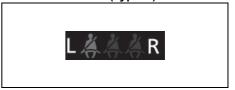

| When                                        | Warning buzzer                                                       | Instrument cluster             | Cause and remedy                                                                                                                                                                          |
|---------------------------------------------|----------------------------------------------------------------------|--------------------------------|-------------------------------------------------------------------------------------------------------------------------------------------------------------------------------------------|
| When the ignition switch is in "ON"         | Interior buzzer                                                      | Lights up                      | The brake fluid is insufficient or the brake system may be faulty. Consult with a MARUTI SUZUKI authorized workshop.                                                                      |
| position or the engine switch is in ON mode | Chime (once)                                                         |                                |                                                                                                                                                                                           |
|                                             | Interior buzzer                                                      |                                | The fuel level is low. Refuel soon.                                                                                                                                                       |
|                                             | Chime (once)                                                         | Lights up                      |                                                                                                                                                                                           |
| When driving                                | Interior buzzer  • Beeping at short intervals for approx. 95 seconds | Blinks<br>*1                   | The driver does not wear his/her seat belt. Stop the vehicle in a safe place and wear your seat belt. The front or rear passenger(s) does not wear his/her seat belt. Wear the seat belt. |
|                                             | Interior buzzer  • Beeping at short intervals for approx. 35 seconds | REAR<br>LA A R<br>Blinks<br>*1 |                                                                                                                                                                                           |
|                                             |                                                                      | or  L A R  Blinks *1           |                                                                                                                                                                                           |