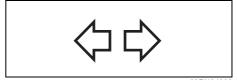

| Indicator |            |   | Color  | Name                                               |
|-----------|------------|---|--------|----------------------------------------------------|
| (28)      | •          |   | Red    | Security system indicator                          |
| (29)      | P          |   | Orange | Parking sensor indicator light                     |
| (30)      | <b>++</b>  |   | Green  | Turn signal indicators                             |
| (31)      | ≢D         |   | Green  | Front fog light indicator light (if equipped)      |
| (32)      | {<br>ξπ    |   | Blue   | Low engine coolant temperature light (if equipped) |
| (33)      | <b>₫</b> ? | * | Orange | ESP <sup>®</sup> indicator light                   |