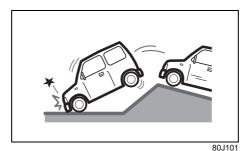

# **WARNING**

Do not leave empty cans, etc. at your feet. These objects may interfere with pedal operation and cause accidents.