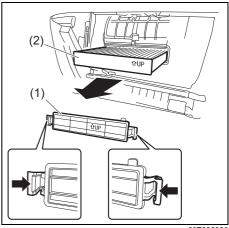

Avoid use of hard water to prevent building of lime scale on the vehicle.

# Air conditioning system

If you do not use the air conditioner for a long period, such as during winter, it may not give the best performance when you start using it again. To help maintain optimum performance and durability of your air conditioner, it needs to be run periodically. Operate the air conditioner at least once a month for one minute with the engine idling. This circulates the refrigerant and oil and helps protect the internal components.

# Air conditioner filter replacement

Since special procedures are required, ask a MARUTI SUZUKI authorized workshop for this job.



1) To approach the air conditioner filter, remove the glove box by pressing both sides of the glove box inward and pulling it out.



2) Push the tabs on both sides of the holder (1) in the direction of the arrow to remove the filter (2).

#### Installing the Air conditioner filter



69T090440

- Insert the filter with the arrow of the mounting direction mark (3) facing upward.
- 2) Attach the holder (1) by hooking the tabs on both sides to the case side.

# Keyless entry system transmitter battery replacement (if equipped)

If the transmitter becomes unusable, replace the battery.

#### NOTE:

You may damage the transmitter when replacing its battery. Asking a MARUTI SUZUKI authorized workshop is recommended.

To replace the battery of the transmitter:



73S020030

- 1) Remove the screw (1), and open the transmitter cover (2).
- 2) Remove the transmitter (3) from the transmitter holder (4).



73S020010

- (6) Lithi