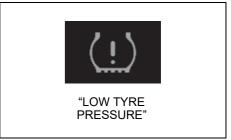

|      | Warning light |   | Color  | Name                                                        |
|------|---------------|---|--------|-------------------------------------------------------------|
| (15) |               |   | Red    | Open door warning light                                     |
| (16) | ## <b>\}</b>  | * | Red    | High engine coolant temperature warning light (if equipped) |
| (17) | A             | * | Orange | Master warning indicator light (if equipped)                |
| (18) |               |   | Orange | Suzuki Connect indicator light (if equipped)                |
| (19) | (!)           | * | Orange | Low Tyre pressure Warning Light (if equipped)               |