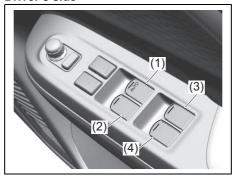

### Interior, front

- (1) Fuses (P.9-22)
- (2) Glove box (P.7-13)
- (3) Front passenger's front airbag (P.2-42)
- (4) Accessory socket (P.7-10) (5) Heating and air conditioning system (P.7-23)
- (6) USB socket (if equipped) (P.7-15)
- (7) Driver's front airbag (P.2-42)
- (8) Engine hood release handle (P.7-4)
- (9) Fuel lid opener lever (P.7-1)
- (10) Parking brake lever (P.5-18)
- (11) Gearshift lever (P.5-22, 5-23)
- (12) Door lock switch (P.3-3)
- (13) Electric window control (P.3-15)
- (14) Electric mirror control (if equipped) (P.2-10)
- (15) Window lock switch (P.3-16)