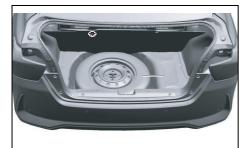

### Luggage compartment

- (1) Spare tyre (P.10-4)
   (2) Trunk lid light (if equipped) (P.7-9, 9-37)
   (3) Jack handle (P.10-4)\*

- (4) Towing eye (P.10-2)\* (5) Wheel wrench (P.10-4)\* (6) Tool bag (P.10-4)\* (7) Jack (P.10-6)\*

- (8) Luggage compartment hook (P.10-6)

For CNG variant, please refer CNG supplementary Owner's Manual.

\*NOTE: