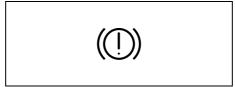

|      | Warning light |   | Color  | Name                                                        |
|------|---------------|---|--------|-------------------------------------------------------------|
| (15) |               |   | Red    | Open door warning light                                     |
| (16) | ## <b>\}</b>  | * | Red    | High engine coolant temperature warning light (if equipped) |
| (17) | A             | * | Orange | Master warning indicator light (if equipped)                |
| (18) |               |   | Orange | Suzuki Connect indicator light (if equipped)                |
| (19) | (!)           | * | Orange | Low Tyre pressure Warning Light (if equipped)               |