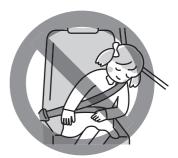

#### **▲** WARNING

(Continued)

- Do not hold a child on a passenger's lap. Even if the passenger holds the child tightly, he/she would not be supported enough in the event of an accident and it could result in a serious injury of the child.
- Never use the same seat belt for more than one occupant and never attach a seat belt over an infant or child being held on an occupant's lap. Such seat belt use could cause serious injury in the event of an accident.
- Periodically inspect seat belt assemblies for excessive wear and damage. Seat belts should be replaced if webbing becomes frayed, contaminated or damaged in any way. It is essential to replace the entire seat belt assembly after it has been worn in a severe impact, even if damage to the assembly is not obvious.
- Children aged 12 and under should ride properly restrained in the rear seat.