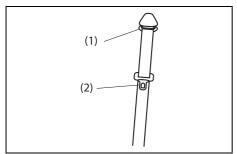

#### NOTE:

It may be necessary to recline the seatback to provide enough overhead clearance to remove the head restraint.

70TH02004

To raise the front head restraint, pull upward the head restraint until it clicks. To lower the head restraint, push down the head restraint while holding in the lock button (1). If a head restraint must be removed (for cleaning, replacement, etc.), push in the lock button (1) and pull the head restraint all the way out.

# Tilt steering lock lever

70TH02005

(1) LOCK (2) UNLOCK

The lock lever is located under the steering column. To adjust the steering wheel height:

- 1) Push down the lock lever to unlock the steering column.
- Adjust the steering wheel to the desired height and lock the steering column by pulling up the lock lever.
- Try moving the steering wheel up and down back and forth to check that it is securely locked in position.