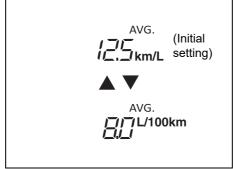

is turned to "ON" position or the engine switch is pressed to change the ignition mode to ON. Unless you reset the value of average fuel consumption, the display indicates the value of average fuel consumption which includes average fuel consumption during previous driving.

To reset the average fuel consumption, push and hold the indicator selector knob (2) for a while when the display shows the average fuel consumption.

### NOTE:

When you reset the indication or reconnect the negative (–) terminal to the lead-acid battery, the value of average fuel consumption will be shown after driving for a while.

### (For "L/100km" or "km/L" setting)

To change the unit of average fuel consumption, while pushing and holding the trip meter selector knob (1), turn the indicator selector knob (2).



55T040240

### NOTE:

When you change the units that average fuel consumption is displayed in, the instantaneous fuel consumption units will be changed automatically.

### **Driving range**

If you selected driving range the last time you drove the vehicle, the display indicates "---" for a few seconds and then indicates the current driving range when the ignition switch is turned to "ON" position or the engine switch is pressed to change the ignition mode to ON.

The driving range shown in the display is an indicative unit of the approximate distance you can drive until the fuel gauge indicates "E", based on current driving conditions and current fuel level in the fuel tank.

When the low fuel warning light comes on, the display "---" will appear.

If the low fuel warning light comes on