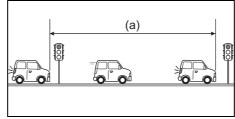

the ENG A-STOP system.
- The battery is fully charged and the temperature inside the battery is within the specified range (#1).
- The engine has warmed up and the engine coolant temperature is within the specified range.
- The driver is wearing seat belts.
- The driver's door is completely closed.
- No electronically controlled system besides the ENG A-STOP system is issuing a signal to inhibit stopping of the engine (#2).
- For the vehicle equipped with automatic heating and air conditioning system, the temperatures at air-conditioner outlets are sufficiently low in the cooling mode or sufficiently high in the heating mode.
- For the vehicle equipped with automatic heating and air conditioning system, the defroster is turned off.
- The negative pressure of the brake booster is normal.



55RH03001

- The ABS or ESP<sup>®</sup> has not been activated during one driving cycle (a) from the engine start to the vehicle start and stop.
- The gearshift lever is in "D" or "N" (for Auto Gear Shift vehicle).
- #1 If the vehicle has not been in use for an extended period of time or the audio or other electrical component was used for an extended period of time while the engine was stopped, the battery may have discharged and it may take some time before the standby mode is achieved.
- #2 If any of the warning and indicator lights affecting the ENG A-STOP system come on, the engine will not be stopped automatically.

#### Automatic engine stop conditions

When all of the following conditions are met under the standby conditions, the engine will stop automatically after the vehicle h