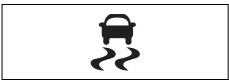

| Indicator |            |   | Color  | Name                                               |
|-----------|------------|---|--------|----------------------------------------------------|
| (28)      | •          |   | Red    | Security system indicator                          |
| (29)      | P          |   | Orange | Parking sensor indicator light                     |
| (30)      | <b>++</b>  |   | Green  | Turn signal indicators                             |
| (31)      | ≢D         |   | Green  | Front fog light indicator light (if equipped)      |
| (32)      | {<br>ξπ    |   | Blue   | Low engine coolant temperature light (if equipped) |
| (33)      | <b>₫</b> ? | * | Orange | ESP <sup>®</sup> indicator light                   |