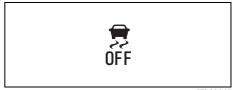

### Instrument cluster (Type B)

| Indicator |             | Indicator Color Nan |        | Name                                         |
|-----------|-------------|---------------------|--------|----------------------------------------------|
| (20)      | OFF         | *                   | Orange | ESP <sup>®</sup> OFF indicator light         |
| (21)      | ACC         |                     | Orange | "ACC" indicator light (if equipped)          |
| (22)      | ON          |                     | Orange | Ignition "ON" indicator light (if equipped)  |
| (23)      | <b>O</b> +  |                     | Green  | "PUSH" indicator light (if equipped)         |
| (24)      | (A)         | *                   | Green  | ENG A-STOP indicator light (if equipped)     |
| (25)      | (A)<br>OFF  | *                   | Orange | ENG A-STOP OFF indicator light (if equipped) |
| (26)      | <b>3005</b> |                     | Green  | Illumination indicator light                 |
| (27)      |             |                     | Blue   | Main beam (high beam) indicator light        |