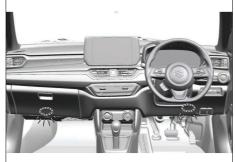

### Interior, front

- (1) Fuses (P.9-22)
- (2) Glove box (P.7-13)
- (3) Front passenger's front airbag (P.2-42)
- (4) Accessory socket (P.7-10) (5) Heating and air conditioning system (P.7-23)
- (6) USB socket (if equipped) (P.7-15)
- (7) Driver's front airbag (P.2-42)
- (8) Engine hood release handle (P.7-4)
- (9) Fuel lid opener lever (P.7-1)
- (10) Parking brake lever (P.5-18)
- (11) Gearshift lever (P.5-22, 5-23)
- (12) Door lock switch (P.3-3)
- (13) Electric window control (P.3-15)
- (14) Electric mirror control (if equipped) (P.2-10)
- (15) Window lock switch (P.3-16)

### Instrument panel 1

- (1) Hazard warning switch (P.3-25)
- (2) Hands-free switch (if equipped) (P.7-41) Voice recognition switch (if equipped)

(P.7-41)

- (3) Windshield wiper and washer lever (P.3-25)/ Washer switch (if equipped) (3-27)
- (4) Remote audio controls (if equipped) (P.7-40)
- (5) Instrument cluster (P.4-1, 4-10)
- (6) Cruise control switches (if equipped) (P.5-45)
- (7) Lighting control lever (P.3-18)/ Turn signal control lever (P.3-24)
- (8) Heated rear window switch (P.3-28)
- (9) Drink holder (P.7-11)
- (10) Wireless Charger (if equipped) (P.7-16)
- (11) Tilt steering lock lever (P.2-8)
- (12) Ignition switch (vehicle without keyless push start system) (if equipped) (P.5-4)
- (13) Engine switch (vehicle with keyless push start system) (if equipped) (P.5-6)

## Instrument panel 2

- (1) ESP<sup>®</sup> OFF switch (P.5-83)
  (2) ENG A-STOP OFF switch (if equipped) (P.5-40)
  (3) Headlight leveling switch (P.3-23)
  (4) Camera Switch (if equipped) (P.5-48)