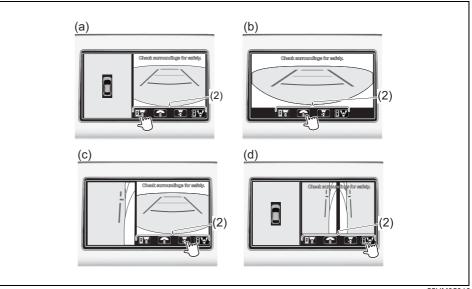

#### **Exterior**

- (1) Door (P.3-2)
- (2) Door locks (P.3-2)
- (3) Outside rearview mirror (P.2-9) (4) Windshield wiper (P.3-26, 9-38)
- (5) Fuel filler cap (P.7-1)
- (6) Radio antenna (P.7-39)
- (7) High mount stop light (P.9-35)
- (8) Trunk (P.3-5)
- (9) Sunroof (if equipped) (P.7-42)
- (10) Rearview camera (if equipped) (P5-75)
- (11) Side turn signal light on outside rearview mirrors (if equipped) (P.9-29)
- (12) Side turn signal light on fender (if equipped) (P.9-28) (13) Front turn signal light (P.9-30)
- (14) Headlight (P.3-19, 9-28) (15) Position light (P.9-29)
- (16) Position light and Daytime Running Light (D.R.L.) (if equipped) (P.3-21)
- (17) Front fog light (if equipped) (P.3-22, 9-32)
- (18) Engine hood (P.7-4)
- (19) Towing eye cover (P.10-2)
- (20) Tail light (P.9-33)
- (21) Brake light (P.9-33) (22) Reversing light (P.9-33)
- (23) Rear turn signal light (P.3-24, 9-33)
- (24) Parking sensor (P.5-69)
- (25) License plate light (P.3-19, 9-34)
- (26) Front Camera (if equipped) (P.5-48)
- (27) Side Camera (if equipped) (P.5-48)