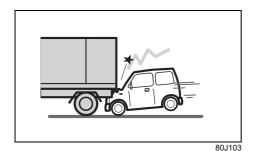

# **WARNING**

Do not leave empty cans, etc. at your feet. These objects may interfere with pedal operation and cause accidents.