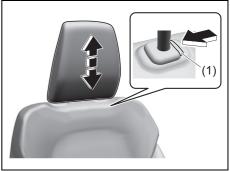

# Seat height adjustment lever (3) (if equipped)

Pull the lever up to raise the seat. Push the lever down to lower the seat.

After adjustment, move the seat and seatback back and forth to check if it is securely latched.

#### NOTE:

To operate the seat back smoothly, pull the seat back adjustment lever (2) in upward direction. Ensure to move seat back only after lever is moved to fully up position. After adjustment of seat back, release the lever gently. Check that seat back is locked by moving it forward and backward.