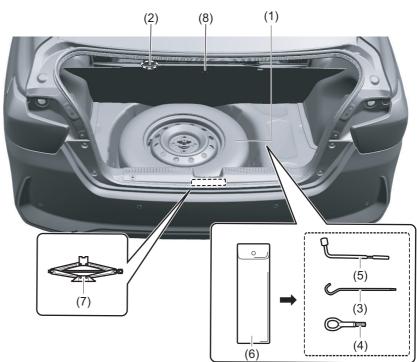

### Luggage compartment

- (1) Spare tyre (P.10-4)
   (2) Trunk lid light (if equipped) (P.7-9, 9-37)
   (3) Jack handle (P.10-4)\*

- (4) Towing eye (P.10-2)\* (5) Wheel wrench (P.10-4)\* (6) Tool bag (P.10-4)\* (7) Jack (P.10-6)\*

- (8) Luggage compartment hook (P.10-6)

For CNG variant, please refer CNG supplementary Owner's Manual.

\*NOTE: