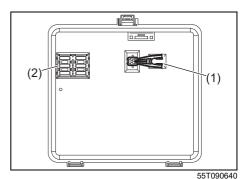

# **Electrical equipment**

- Q. The headlights or brake lights do not light up. What should I do?
- A. Check the light bulbs. Refer to "Bulb replacement" in "INSPECTION AND MAINTENANCE" section.
- Q. I cannot use an electrical device. What should I do?
- A. Check the fuses. Refer to "Fuses" in "INSPECTION AND MAINTENANCE" section.