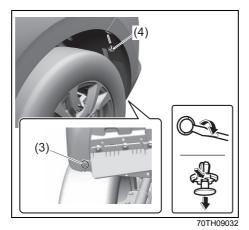

### Luggage compartment

- (1) Spare tyre (P.10-4)
   (2) Trunk lid light (if equipped) (P.7-9, 9-37)
   (3) Jack handle (P.10-4)\*

- (4) Towing eye (P.10-2)\* (5) Wheel wrench (P.10-4)\* (6) Tool bag (P.10-4)\* (7) Jack (P.10-6)\*

# **Tyres**

- Q. I get a flat tyre. What should I do?
- A. Change the flat tyre with a spare tire. Refer to "Tyre changing tool" in "EMERGENCY SERVICE" section.