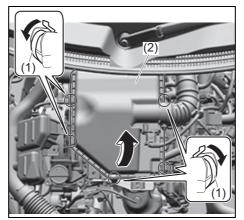

freeze and 70% distilled water. Do not use straight coolant nor plain water.
- If the lowest ambient temperature in your area is expected to be -15°C (5°F) or below, use higher concentrations up to 60% following the instructions on the antifreeze container. Concentrations greater than 60% will cause overheating conditions.
- When your vehicle is originally filled with SUZUKI LLC: Standard (Yellow) Coolant, follow the maintenance schedule of SUZUKI LLC: Standard (Yellow) Coolant in this section. In case you replace with Suzuki LLC: Super (Blue) Coolant, then get the vehicle inspected by a MARUTI SUZUKI authorized workshop.

#### Air cleaner

If the air cleaner is clogged with dust, there will be greater intake resistance, resulting in decreased power output and increased fuel consumption.



70TH09006

- 1) Unclamp the side clamps (1).
- 2) Hold up the air cleaner upper case (2).
- 3) Remove the element from the air cleaner case. If it appears to be dirty, clean or replace it with a new one.
- 4) Reinstall the air cleaner case securely.

## Spark plugs

# Spark plug replacement and inspection

Since special procedures, materials and tools are required, it is recommended that you trust this job to a MARUTI SUZUKI authorized workshop.

#### Gear oil

# Manual transmission oil / Auto Gear Shift oil

When adding gear oil, use gear oil with the appropriate viscosity and grade as shown in the chart below.

We highly recommend you use "MARUTI GENUINE GEAR OIL 75W" for manual transmission oil / Auto Gear Shift oil.

# Manual transmission oil / Auto Gear Shift oil



56RM07006

# Gea