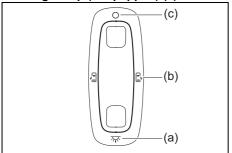

### Luggage compartment

- (1) Spare tyre (P.10-4)
   (2) Trunk lid light (if equipped) (P.7-9, 9-37)
   (3) Jack handle (P.10-4)\*

- (4) Towing eye (P.10-2)\* (5) Wheel wrench (P.10-4)\* (6) Tool bag (P.10-4)\* (7) Jack (P.10-6)\*

- (8) Luggage compartment hook (P.10-6)

For CNG variant, please refer CNG supplementary Owner's Manual.

\*NOTE: