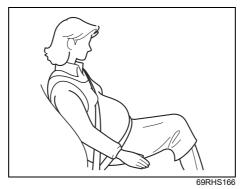

# WARNING

(Continued)

- Check that seat belt latch plate (tongue) is inserted into the proper buckle especially in the rear seats. It is not possible to insert into the wrong buckles in the rear seats.
- Pregnant women should use seat belts, although specific recommendations about driving should be made by the woman's medical advisor. Remember that the lap portion of the belt should be worn as low as possible across the hips, as shown in the illustration.
- Do not wear seat belts over hard, fragile, or sharp items such as pens, keys, eyeglasses, etc in pockets or on clothing. The pressure from seat belt on such items can cause injury in case of an accident.