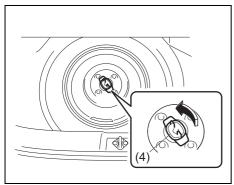

### Luggage compartment

- (1) Spare tyre (P.10-4)
   (2) Trunk lid light (if equipped) (P.7-9, 9-37)
   (3) Jack handle (P.10-4)\*

- (4) Towing eye (P.10-2)\* (5) Wheel wrench (P.10-4)\* (6) Tool bag (P.10-4)\* (7) Jack (P.10-6)\*

- (8) Luggage compartment hook (P.10-6)

For CNG variant, please refer CNG supplementary Owner's Manual.

\*NOTE: