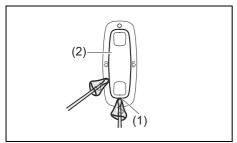

## Key

- (1) Keyless push start system remote controller (P.3-8) Keyless push start system (P.5-10) Starting engine (P.5-15)
- (2) Key (P.3-1) Door locks (P.3-2)
- (3) Keyless entry system transmitter (P.3-6) Starting engine (P.5-14) Key (P.3-1) Door locks (P.3-2)