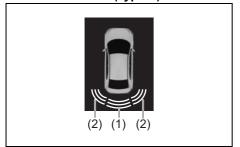

#### **Exterior**

- (1) Door (P.3-2)
- (2) Door locks (P.3-2)
- (3) Outside rearview mirror (P.2-9) (4) Windshield wiper (P.3-26, 9-38)
- (5) Fuel filler cap (P.7-1)
- (6) Radio antenna (P.7-39)
- (7) High mount stop light (P.9-35)
- (8) Trunk (P.3-5)
- (9) Sunroof (if equipped) (P.7-42)
- (10) Rearview camera (if equipped) (P5-75)
- (11) Side turn signal light on outside rearview mirrors (if equipped) (P.9-29)
- (12) Side turn signal light on fender (if equipped) (P.9-28) (13) Front turn signal light (P.9-30)
- (14) Headlight (P.3-19, 9-28) (15) Position light (P.9-29)
- (16) Position light and Daytime Running Light (D.R.L.) (if equipped) (P.3-21)
- (17) Front fog light (if equipped) (P.3-22, 9-32)
- (18) Engine hood (P.7-4)
- (19) Towing eye cover (P.10-2)
- (20) Tail light (P.9-33)
- (21) Brake light (P.9-33) (22) Reversing light (P.9-33)
- (23) Rear turn signal light (P.3-24, 9-33)
- (24) Parking sensor (P.5-69)
- (25) License plate light (P.3-19, 9-34)
- (26) Front Camera (if equipped) (P.5-48)
- (27) Side Camera (if equipped) (P.5-48)