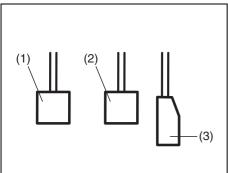

## Key

- (1) Keyless push start system remote controller (P.3-8) Keyless push start system (P.5-10) Starting engine (P.5-15)
- (2) Key (P.3-1) Door locks (P.3-2)
- (3) Keyless entry system transmitter (P.3-6) Starting engine (P.5-14) Key (P.3-1) Door locks (P.3-2)