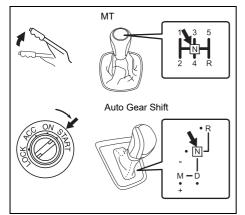

## For Manual transmission Model

| When                                                                                           | Warning buzzer | Instrument cluster | Cause and remedy                                                                                                    |
|------------------------------------------------------------------------------------------------|----------------|--------------------|---------------------------------------------------------------------------------------------------------------------|
| When the engine is<br>stopped automati-<br>cally by the ENG A-<br>STOP system (if<br>equipped) | B :            |                    | The gearshift lever is in a position other than "N" (Neutral). Place the gearshift lever in "N" (Neutral) position. |

| When                                                                                           | Warning buzzer                                 | Instrument cluster | Cause and remedy                                                                                                                                                                                                                                                                                                                                                                                               |
|------------------------------------------------------------------------------------------------|------------------------------------------------|--------------------|----------------------------------------------------------------------------------------------------------------------------------------------------------------------------------------------------------------------------------------------------------------------------------------------------------------------------------------------------------------------------------------------------------------|
| When the engine is<br>stopped automati-<br>cally by the ENG A-<br>STOP system (if<br>equipped) | Interior buzzer                                | and<br>Lights up   | The engine stalled because the following operations were per-                                                                                                                                                                                                                                                                                                                                                  |
|                                                                                                | Continuous beeps                               |                    | <ul> <li>formed.</li> <li>The driver's seat belt is unfastened.</li> <li>The driver's door is opened.</li> <li>To restart the engine, follow the procedure below.</li> <li>Set the parking brake firmly, and then shift into "N" (Neutral).</li> <li>Close the driver's door and fasten the driver's seat belt.</li> <li>Turn the ignition switch or press the engine switch to restart the engine.</li> </ul> |
| When the engine is<br>stopped automati-<br>cally by the ENG A-<br>STOP system (if<br>equipped) | Interior buzzer     Beeping at short intervals | Lights up          | The driver's seat belt is unfastened. You can restart the engine by depressing the clutch pedal when the seat belt is fastened.                                                                                                                                                                                                                                                                                |

# For Auto Gear Shift Model

| When                                                                           | Warning buzzer                                | Instrument cluster | Cause and remedy                                                                                                                                                                                                                                                                                                                                                                                                                                                                                                                                                                                                                          |
|--------------------------------------------------------------------------------|-----------------------------------------------|--------------------|-------------------------------------------------------------------------------------------------------------------------------------------------------------------------------------------------------------------------------------------------------------------------------------------------------------------------------------------------------------------------------------------------------------------------------------------------------------------------------------------------------------------------------------------------------------------------------------------------------------------------------------------|
| When the engine is stopped automatically by the ENG ASTOP system (if equipped) | Interior buzzer  • Continuous beeps           | or Lights up *2    | <ul> <li>The engine has restarted automatically because either of the following operations was performed.</li> <li>The driver's seat belt is unfastened.</li> <li>The driver's door is opened.</li> </ul> Before driving, close the door and buckle the seat belt. In addition, before getting out of the vehicle, follow the procedure below. <ol> <li>Set the parking brake firmly, and then place the gearshift lever in the "N" position.</li> <li>When the vehicle will be stopped for a long time or when you will leave the vehicle unattended, turn the ignition switch or press the engine switch to stop the engine.</li> </ol> |
| When starting the engine                                                       | Interior buzzer  • Chime                      | Lights up          | The ignition switch is turned or the engine switch is pressed with the gearshift lever in a position other than "N" and depressing the brake pedal. Try again as instructed in message.                                                                                                                                                                                                                                                                                                                                                                                                                                                   |
| When driving                                                                   | Interior buzzer     Beeping at long intervals | Blinks             | The AGS clutch temperature becomes too high. Stop the vehicle in a safe place and let the system cool down.                                                                                                                                                                                                                                                                                                                                                                                                                                                                                                                               |