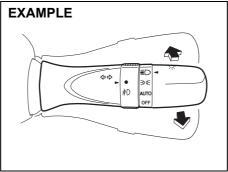

### Instrument panel 1

- (1) Hazard warning switch (P.3-25)
- (2) Hands-free switch (if equipped) (P.7-41) Voice recognition switch (if equipped)

(P.7-41)

- (3) Windshield wiper and washer lever (P.3-25)/ Washer switch (if equipped) (3-27)
- (4) Remote audio controls (if equipped) (P.7-40)
- (5) Instrument cluster (P.4-1, 4-10)
- (6) Cruise control switches (if equipped) (P.5-45)
- (7) Lighting control lever (P.3-18)/ Turn signal control lever (P.3-24)
- (8) Heated rear window switch (P.3-28)
- (9) Drink holder (P.7-11)
- (10) Wireless Charger (if equipped) (P.7-16)
- (11) Tilt steering lock lever (P.2-8)
- (12) Ignition switch (vehicle without keyless push start system) (if equipped) (P.5-4)
- (13) Engine switch (vehicle with keyless push start system) (if equipped) (P.5-6)