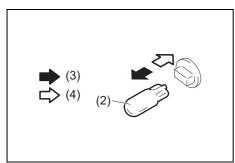

## Type B

70TH02006

83S02352

- (1) Night driving
- (2) Day driving
- (3) Selector tab

To adjust the mirror, set the selector tab (3) to the day position, then move the mirror up, down or sideways by hand to obtain the best view.

When driving at night, you can move the selector tab (3) to the night position to reduce glare from the headlights of vehicles behind you.