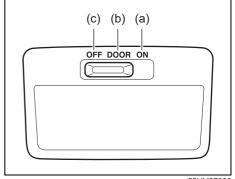

## Type B

70TH02006

83S02352

- (1) Night driving
- (2) Day driving
- (3) Selector tab

To adjust the mirror, set the selector tab (3) to the day position, then move the mirror up, down or sideways by hand to obtain the best view.

When driving at night, you can move the selector tab (3) to the night position to reduce glare from the headlights of vehicles behind you.