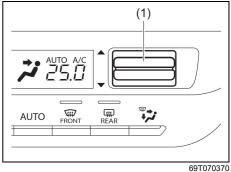

### Interior, front

- (1) Fuses (P.9-22)
- (2) Glove box (P.7-13)
- (3) Front passenger's front airbag (P.2-42)
- (4) Accessory socket (P.7-10) (5) Heating and air conditioning system (P.7-23)
- (6) USB socket (if equipped) (P.7-15)
- (7) Driver's front airbag (P.2-42)
- (8) Engine hood release handle (P.7-4)
- (9) Fuel lid opener lever (P.7-1)
- (10) Parking brake lever (P.5-18)
- (11) Gearshift lever (P.5-22, 5-23)
- (12) Door lock switch (P.3-3)
- (13) Electric window control (P.3-15)
- (14) Electric mirror control (if equipped) (P.2-10)
- (15) Window lock switch (P.3-16)