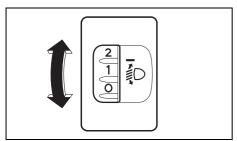

# Seat height adjustment lever (3) (if equipped)

Pull the lever up to raise the seat. Push the lever down to lower the seat.

After adjustment, move the seat and seatback back and forth to check if it is securely latched.