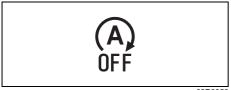

### Instrument cluster (Type B)

| Indicator |             | Indicator Color Nan |        | Name                                         |
|-----------|-------------|---------------------|--------|----------------------------------------------|
| (20)      | OFF         | *                   | Orange | ESP <sup>®</sup> OFF indicator light         |
| (21)      | ACC         |                     | Orange | "ACC" indicator light (if equipped)          |
| (22)      | ON          |                     | Orange | Ignition "ON" indicator light (if equipped)  |
| (23)      | <b>O</b> +  |                     | Green  | "PUSH" indicator light (if equipped)         |
| (24)      | (A)         | *                   | Green  | ENG A-STOP indicator light (if equipped)     |
| (25)      | (A)<br>OFF  | *                   | Orange | ENG A-STOP OFF indicator light (if equipped) |
| (26)      | <b>3005</b> |                     | Green  | Illumination indicator light                 |
| (27)      |             |                     | Blue   | Main beam (high beam) indicator light        |