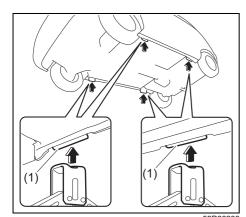

### Luggage compartment

- (1) Spare tyre (P.10-4)
   (2) Trunk lid light (if equipped) (P.7-9, 9-37)
   (3) Jack handle (P.10-4)\*

- (4) Towing eye (P.10-2)\* (5) Wheel wrench (P.10-4)\* (6) Tool bag (P.10-4)\* (7) Jack (P.10-6)\*