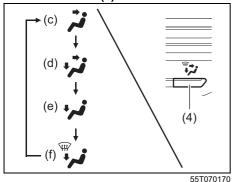

his mode is selected, inside air is recirculated. At the same time, the indicator light (10) will turn on. This mode is suitable when driving through an area with polluted air such as a tunnel, or when attempting to quickly cool down the vehicle or to reduce unwanted odor from entering the vehicle.

# FRESH AIR (b)

When this mode is selected, outside air is introduced. At the same time, the indicator light (10) will turn off.

The fresh air position (b) and recirculated air position (a) are selected alternately each time the air intake selector is pushed.

#### NOTE:

If you select the recirculated air position (a) for an extended period of time, the air in the vehicle can become contaminated. Therefore, you should occasionally select the fresh air position (b).

# Air flow selector (4)



Push the air flow selector (4) to change among the following functions. The indication of the selected mode appears on the

# **VENTILATION (c)**



55UM07013

Temperature-controlled air comes out of the center and side outlets.

# BI-LEVEL (d)



55UM07014

Temperature-controlled air comes out of the floor outlets and cooler air comes out of the center, side and rear (if equipped) outlets. When the temperature selector (1) is in the fully cold position or fully hot position, however, the air from the floor outlets and the air from the center and side outlets will be the same temperature.

display.

# HEAT (e)



55UM07015

Temperature-controlled air comes out of the floor outlets and the side outlets, a small amount of air comes out of the windshield defroster outlets and also comes sli