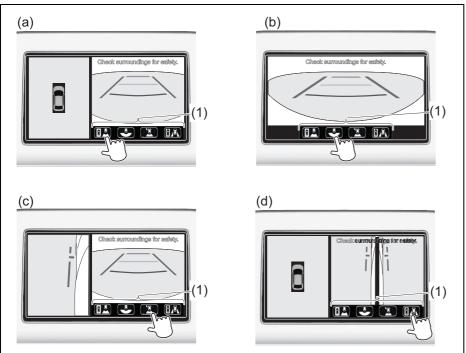

#### **Exterior**

- (1) Door (P.3-2)
- (2) Door locks (P.3-2)
- (3) Outside rearview mirror (P.2-9) (4) Windshield wiper (P.3-26, 9-38)
- (5) Fuel filler cap (P.7-1)
- (6) Radio antenna (P.7-39)
- (7) High mount stop light (P.9-35)
- (8) Trunk (P.3-5)
- (9) Sunroof (if equipped) (P.7-42)
- (10) Rearview camera (if equipped) (P5-75)
- (11) Side turn signal light on outside rearview mirrors (if equipped) (P.9-29)
- (12) Side turn signal light on fender (if equipped) (P.9-28) (13) Front turn signal light (P.9-30)
- (14) Headlight (P.3-19, 9-28) (15) Position light (P.9-29)
- (16) Position light and Daytime Running Light (D.R.L.) (if equipped) (P.3-21)
- (17) Front fog light (if equipped) (P.3-22, 9-32)
- (18) Engine hood (P.7-4)
- (19) Towing eye cover (P.10-2)
- (20) Tail light (P.9-33)
- (21) Brake light (P.9-33) (22) Reversing light (P.9-33)
- (23) Rear turn signal light (P.3-24, 9-33)
- (24) Parking sensor (P.5-69)
- (25) License plate light (P.3-19, 9-34)
- (26) Front Camera (if equipped) (P.5-48)
- (27) Side Camera (if equipped) (P.5-48)