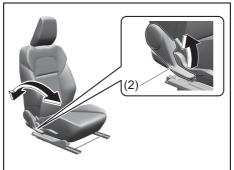

70TH02001

**Seat position adjustment lever (1)** Pull the lever up and slide the seat.

70TH02002

**Seatback angle adjustment lever (2)**Pull the lever up and move the seatback.

70TH02003