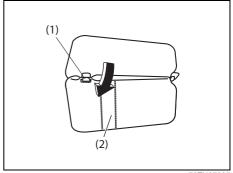

#### Floor mats

83S06010

5T020010

To prevent the driver's side floor mat from sliding forward and possibly interfering with the operation of the pedals, MARUTI SUZUKI genuine floor mats are recommended.

Whenever you put the driver's side floor mat back in the vehicle after it has been removed, hook the floor mat grommets to the fasteners and position the floor mat properly in the footwell.

# **Description of warning label**

 Check that the floor mat grommets are hooked to the fasteners.

 Never stack floor mats because it may prevent from securing to the fasteners and cause sliding forward.