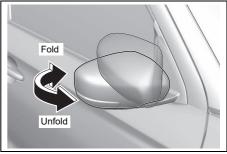

# Electric mirrors (if equipped)

70TH02008

The switch to control the electric mirrors is located on the driver's door panel. You can adjust the mirrors when the ignition switch is in "ACC" or "ON" position, or the ignition mode is ACC or ON. To adjust the mirrors: