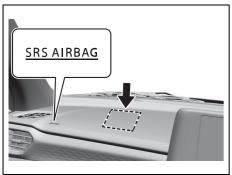

### Interior, side

- (1) Inside rearview mirror (P.2-8)
- (2) Front interior light (P.7-7, 9-35) (3) Sun visor (P.7-6)
- (4) Warning label for front passenger's front airbag (P.2-45) \*1, \*2
- (5) Hands-free microphone (if equipped) (P.7-41)
- (6) Seat belt (P.2-17)
- (7) Side curtain airbag (P.2-43)
- (8) Front seat (P.2-5)
- (9) Side airbag (P.2-42)
- (10) Front seat back pocket (if equipped) (P.7-21)
- \*1: Be sure to read the detailed information in the target page before using a child restraint system.
- \*2: NEVER use a rearward facing child restraint on a seat protected by an ACTIVE AIRBAG in front of it, DEATH or SERIOUS INJURY to the CHILD can occur.