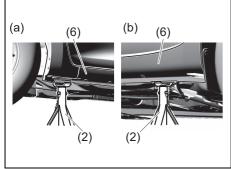

he engine when the vehicle is supported by the jack.
   If there are passengers or heavy luggage, get them out of the vehicle.

### Raising vehicle with garage jack

- Apply the garage jack to one of the points indicated below.
- Always support the raised vehicle with jack stands (commercially available) at the points indicated below.
- (1) Front
- (2) Rear
- (3) Jack stand
- (4) Garage jack
- (5) Jacking point for garage jack

#### **WARNING**

As the vehicle may get damaged or an accident may occur, observe the following points.

- Observe the designated points shown in the illustration.
- When holding the lifted vehicle, use the jack stand.
- When jacking up the front side or the rear side only, put a chock (commercially available) on front and back of the grounded tyre.



55UM010001



70TH10009

- (a) Specified position of jack stand for the front side
- (b) Specified position of jack stand for the rear side

#### **NOTICE**

If you use the jack stand (2) in the condition that it touches the side skirt (6), the side skirt may be broken or damaged.

When using the jack stand, make sure that it does not touch the side skirt.

#### NOTE:

For more details, consult a MARUTI SUZUKI authorized workshop.

#### Changing wheels

#### **▲** WARNING

Never change a wheel in traffic lane. Always move the vehicle off the road on level, hard ground away from traffic for changing a wheel. For any further assistance contact your nearest Maruti Suzuki authorized workshop.

To change a wheel, use the following procedure:

- 1) Prepare the jack and tools.
- 2) Loosen, but do not remove