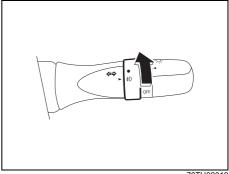

## Type B

70TH02006

83S02352

- (1) Night driving
- (2) Day driving
- (3) Selector tab

To adjust the mirror, set the selector tab (3) to the day position, then move the mirror up, down or sideways by hand to obtain the best view.

When driving at night, you can move the selector tab (3) to the night position to reduce glare from the headlights of vehicles behind you.