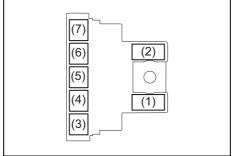

# **Electrical equipment**

- Q. The headlights or brake lights do not light up. What should I do?
- A. Check the light bulbs. Refer to "Bulb replacement" in "INSPECTION AND MAINTENANCE" section.
- Q. I cannot use an electrical device. What should I do?
- A. Check the fuses. Refer to "Fuses" in "INSPECTION AND MAINTENANCE" section.