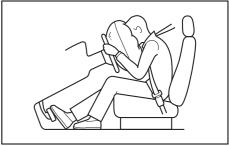

# WARNING

- · Wear your seat belts at all times.
- · An airbag supplements or adds to the frontal collision protection offered by seat belts. The driver and all passengers must be properly restrained by wearing seat belts at all times, even if driving for a very short distance, whether or not an airbag is mounted at their seating position, to minimize the risk of severe injury or death in the event of a collision.

#### **▲** WARNING

- Never allow persons to ride in the cargo area of a vehicle. In the event of an accident, there is a much greater risk of injury for persons who are not riding in a seat with their seat belt securely fastened.
- Ensure that all seat belts are worn correctly. An improperly worn seat belt increases the risk of injury or death if a collision occurs.
- Seat belts should always be adjusted as follows:
  - the lap portion of the belt should be worn low across the pelvis, not across the waist.
  - the shoulder straps should be worn on the outside shoulder only, and never under the arm.
  - the shoulder straps should be away from your face and neck, but not falling off your shoulder.
- Seat belts should never be worn with the straps twisted and should be adjusted as tightly as is comfortable to provide the protection for which they have been designed. A slack belt will provide less protection than a snug belt.