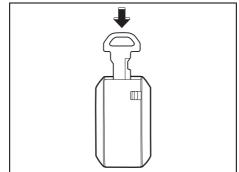

## Key

- (1) Keyless push start system remote controller (P.3-8) Keyless push start system (P.5-10) Starting engine (P.5-15)
- (2) Key (P.3-1) Door locks (P.3-2)
- (3) Keyless entry system transmitter (P.3-6) Starting engine (P.5-14) Key (P.3-1) Door locks (P.3-2)