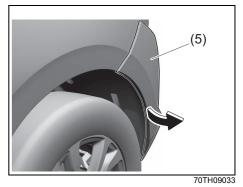

# **Tyres**

- Q. I get a flat tyre. What should I do?
- A. Change the flat tyre with a spare tire. Refer to "Tyre changing tool" in "EMERGENCY SERVICE" section.