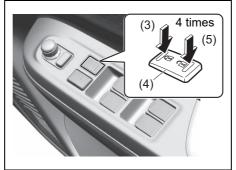

# Electric mirrors (if equipped)

70TH02008

The switch to control the electric mirrors is located on the driver's door panel. You can adjust the mirrors when the ignition switch is in "ACC" or "ON" position, or the ignition mode is ACC or ON. To adjust the mirrors: