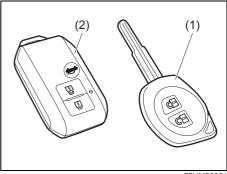

## Key

- (1) Keyless push start system remote controller (P.3-8) Keyless push start system (P.5-10) Starting engine (P.5-15)
- (2) Key (P.3-1) Door locks (P.3-2)
- (3) Keyless entry system transmitter (P.3-6) Starting engine (P.5-14) Key (P.3-1) Door locks (P.3-2)