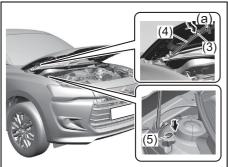

#### Floor mats

83S06010

5T020010

To prevent the driver's side floor mat from sliding forward and possibly interfering with the operation of the pedals, MARUTI SUZUKI genuine floor mats are recommended.

Whenever you put the driver's side floor mat back in the vehicle after it has been removed, hook the floor mat grommets to the fasteners and position the floor mat properly in the footwell.

When you replace the floor mats in your vehicle with a different type such as all-weather floor mats, we highly recommend to use MARUTI SUZUKI genuine floor mats for proper fitting.

## **WARNING**

Failure to take the following precautions may result in the driver's side floor mat interfering with the pedals and causing a loss of vehicle control or an accident.

# **Description of warning label**

 Check that the floor mat grommets are hooked to the fasteners.

 Never stack floor mats because it may prevent from securing to the fasteners and cause sliding forward.