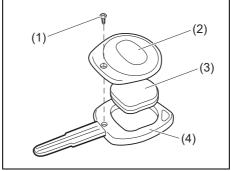

horized workshop for this job.



1) To approach the air conditioner filter, remove the glove box by pressing both sides of the glove box inward and pulling it out.



2) Push the tabs on both sides of the holder (1) in the direction of the arrow to remove the filter (2).

#### Installing the Air conditioner filter



69T090440

- Insert the filter with the arrow of the mounting direction mark (3) facing upward.
- 2) Attach the holder (1) by hooking the tabs on both sides to the case side.

# Keyless entry system transmitter battery replacement (if equipped)

If the transmitter becomes unusable, replace the battery.

#### NOTE:

You may damage the transmitter when replacing its battery. Asking a MARUTI SUZUKI authorized workshop is recommended.

To replace the battery of the transmitter:



73S020030

- 1) Remove the screw (1), and open the transmitter cover (2).
- 2) Remove the transmitter (3) from the transmitter holder (4).



73S020010

- (6) Lithium disc type battery: CR1616
- 3) Separate the case up and down while applying force to the slot (5) on the side of the transmitter (3).
- 4) Replace the battery (6) so its + terminal faces "+" mark of the transmitter.
- 5) Close the case and install it into the transmitter holder (4).
- 6) Close the transmitter cover (2), install and tighten the screw (1).
- 7) Check that the door locks can be operated with the transmitter.
- Dispose of the used battery properly according to applicable rules or regulations. Do not dispose of lithium batteries with ordinary household trash.

#### **▲** WARNING

Swallowing a lithium battery may