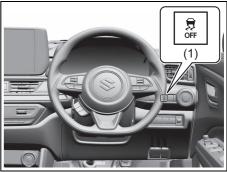

## Instrument panel 2

- (1) ESP<sup>®</sup> OFF switch (P.5-83)
  (2) ENG A-STOP OFF switch (if equipped) (P.5-40)
  (3) Headlight leveling switch (P.3-23)
  (4) Camera Switch (if equipped) (P.5-48)

### Instrument cluster (Type B)

| Indicator |             | Indicator Color Nan |        | Name                                         |
|-----------|-------------|---------------------|--------|----------------------------------------------|
| (20)      | OFF         | *                   | Orange | ESP <sup>®</sup> OFF indicator light         |
| (21)      | ACC         |                     | Orange | "ACC" indicator light (if equipped)          |
| (22)      | ON          |                     | Orange | Ignition "ON" indicator light (if equipped)  |
| (23)      | <b>O</b> +  |                     | Green  | "PUSH" indicator light (if equipped)         |
| (24)      | (A)         | *                   | Green  | ENG A-STOP indicator light (if equipped)     |
| (25)      | (A)<br>OFF  | *                   | Orange | ENG A-STOP OFF indicator light (if equipped) |
| (26)      | <b>3005</b> |                     | Green  | Illumination indicator light                 |
| (27)      |             |                     | Blue   | Main beam (high beam) indicator light        |