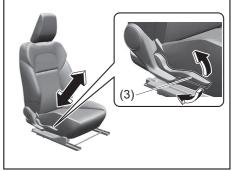

# Seat height adjustment lever (3) (if equipped)

Pull the lever up to raise the seat. Push the lever down to lower the seat.

After adjustment, move the seat and seatback back and forth to check if it is securely latched.

#### NOTE:

To operate the seat back smoothly, pull the seat back adjustment lever (2) in upward direction. Ensure to move seat back only after lever is moved to fully up position. After adjustment of seat back, release the lever gently. Check that seat back is locked by moving it forward and backward.