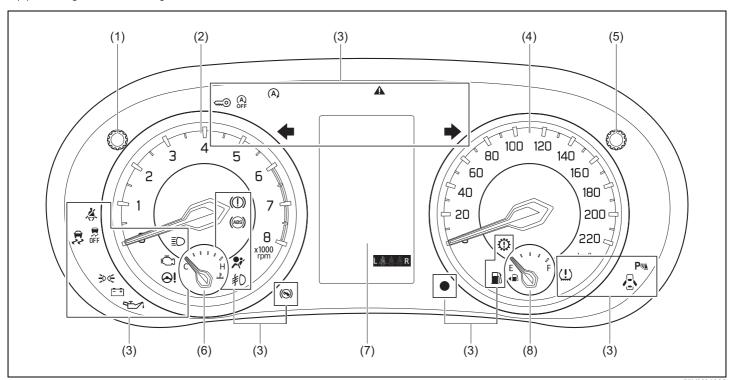

## Warning lights and indicators

## **Warning lights**

Instrument cluster (Type A)

### Instrument cluster (Type B)

- If a warning light continues to be lit or is blinking, there may be a problem with the vehicle or the system. Carefully read the following reference information and consult with a MARUTI SUZUKI authorized workshop.
- It is considered normal that warning lights and indicators marked with an asterisk (\*) are lit when the ignition switch is turned to "ON" position or the engine switch is pressed to change the ignition mode to ON (i.e., high engine coolant temperature warning light initially lights up in red). If such lights do not light up, consult with a MARUTI SUZUKI authorized workshop.
- For the ENG A-STOP system, there is the particular condition that a warning light or an indicator is lit.

|     | Warning light |   | Color  | Name                                                                           |
|-----|---------------|---|--------|--------------------------------------------------------------------------------|
| (1) | K             |   | Red    | Driver's seat belt reminder light / front passenger's seat belt reminder light |
| (2) |               |   | Orange | Unreleased steering lock warning light (if equipped)                           |
| (3) | <b>~</b>      | * | Orange | Immobilizer/keyless push start system warning light                            |
| (4) | <del>(</del>  | * | Orange | Malfunction indicator light                                                    |
| (5) | - +           | * | Red    | Charge warning light                                                           |
| (6) |               | * | Red    | Engine oil pressure warning light                                              |
| (7) | ⊕!            | * | Orange | Electric power steering warning light                                          |

|      | Warning light   |   | Warning light Color |                                                                   | Color | Name |
|------|-----------------|---|---------------------|-------------------------------------------------------------------|-------|------|
| (8)  |                 | * | Red                 | Airbag warning light                                              |       |      |
| (9)  |                 |   | Orange              | Low Fuel Warning Light                                            |       |      |
| (10) | (ABS)           | * | Orange              | Anti-lock Brake System (ABS) warning light                        |       |      |
| (11) |                 | * | Red                 | Brake system warning light                                        |       |      |
| (12) | REAR<br>L 🎉 🎉 R |   | White               | Rear passenger's seat belt reminder light (Left / Center / Right) |       |      |
|      | L###R           |   | Red                 |                                                                   |       |      |
| (13) | (1)             |   | Orange              | Transmission warning light (for AGS models)                       |       |      |
| (14) |                 |   | Orange              | Depress brake pedal indicator light (for AGS models)              |       |      |

|      | Warning light |   | Color  | Name                                                        |
|------|---------------|---|--------|-------------------------------------------------------------|
| (15) |               |   | Red    | Open door warning light                                     |
| (16) | ## <b>\}</b>  | * | Red    | High engine coolant temperature warning light (if equipped) |
| (17) | A             | * | Orange | Master warning indicator light (if equipped)                |
| (18) |               |   | Orange | Suzuki Connect indicator light (if equipped)                |
| (19) | (!)           | * | Orange | Low Tyre pressure Warning Light (if equipped)               |

### **Indicators**

### Instrument cluster (Type A)

### Instrument cluster (Type B)

| Indicator |             | Indicator Color Nan |        | Name                                         |
|-----------|-------------|---------------------|--------|----------------------------------------------|
| (20)      | OFF         | *                   | Orange | ESP <sup>®</sup> OFF indicator light         |
| (21)      | ACC         |                     | Orange | "ACC" indicator light (if equipped)          |
| (22)      | ON          |                     | Orange | Ignition "ON" indicator light (if equipped)  |
| (23)      | <b>O</b> +  |                     | Green  | "PUSH" indicator light (if equipped)         |
| (24)      | (A)         | *                   | Green  | ENG A-STOP indicator light (if equipped)     |
| (25)      | (A)<br>OFF  | *                   | Orange | ENG A-STOP OFF indicator light (if equipped) |
| (26)      | <b>3005</b> |                     | Green  | Illumination indicator light                 |
| (27)      |             |                     | Blue   | Main beam (high beam) indicator light        |

| Indicator |            |   | Color  | Name                                               |
|-----------|------------|---|--------|----------------------------------------------------|
| (28)      | •          |   | Red    | Security system indicator                          |
| (29)      | P          |   | Orange | Parking sensor indicator light                     |
| (30)      | <b>++</b>  |   | Green  | Turn signal indicators                             |
| (31)      | ≢D         |   | Green  | Front fog light indicator light (if equipped)      |
| (32)      | {<br>ξπ    |   | Blue   | Low engine coolant temperature light (if equipped) |
| (33)      | <b>₫</b> ? | * | Orange | ESP <sup>®</sup> indicator light                   |