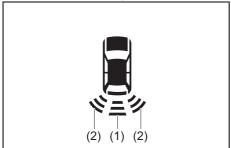

#### **Exterior**

- (1) Door (P.3-2)
- (2) Door locks (P.3-2)
- (3) Outside rearview mirror (P.2-9) (4) Windshield wiper (P.3-26, 9-38)
- (5) Fuel filler cap (P.7-1)
- (6) Radio antenna (P.7-39)
- (7) High mount stop light (P.9-35)
- (8) Trunk (P.3-5)
- (9) Sunroof (if equipped) (P.7-42)
- (10) Rearview camera (if equipped) (P5-75)
- (11) Side turn signal light on outside rearview mirrors (if equipped) (P.9-29)
- (12) Side turn signal light on fender (if equipped) (P.9-28) (13) Front turn signal light (P.9-30)
- (14) Headlight (P.3-19, 9-28) (15) Position light (P.9-29)
- (16) Position light and Daytime Running Light (D.R.L.) (if equipped) (P.3-21)
- (17) Front fog light (if equipped) (P.3-22, 9-32)
- (18) Engine hood (P.7-4)
- (19) Towing eye cover (P.10-2)
- (20) Tail light (P.9-33)
- (21) Brake light (P.9-33) (22) Reversing light (P.9-33)
- (23) Rear turn signal light (P.3-24, 9-33)
- (24) Parking sensor (P.5-69)
- (25) License plate light (P.3-19, 9-34)
- (26) Front Camera (if equipped) (P.5-48)
- (27) Side Camera (if equipped) (P.5-48)