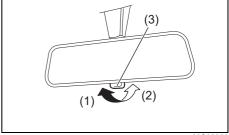

## Type B

70TH02006

83S02352

- (1) Night driving
- (2) Day driving
- (3) Selector tab

To adjust the mirror, set the selector tab (3) to the day position, then move the mirror up, down or sideways by hand to obtain the best view.

When driving at night, you can move the selector tab (3) to the night position to reduce glare from the headlights of vehicles behind you.