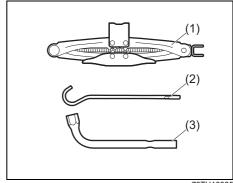

### Luggage compartment

- (1) Spare tyre (P.10-4)
   (2) Trunk lid light (if equipped) (P.7-9, 9-37)
   (3) Jack handle (P.10-4)\*

- (4) Towing eye (P.10-2)\* (5) Wheel wrench (P.10-4)\* (6) Tool bag (P.10-4)\* (7) Jack (P.10-6)\*

- (8) Luggage compartment hook (P.10-6)

For CNG variant, please refer CNG supplementary Owner's Manual.

\*NOTE: