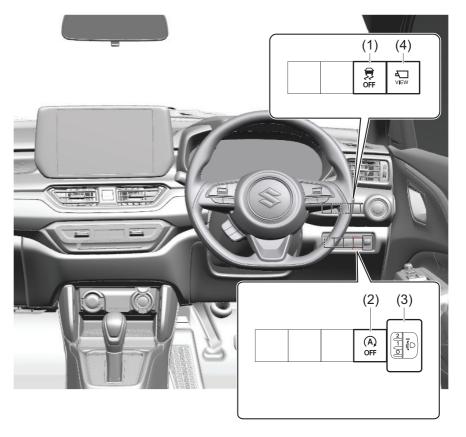

### Instrument panel 1

- (1) Hazard warning switch (P.3-25)
- (2) Hands-free switch (if equipped) (P.7-41) Voice recognition switch (if equipped)

(P.7-41)

- (3) Windshield wiper and washer lever (P.3-25)/ Washer switch (if equipped) (3-27)
- (4) Remote audio controls (if equipped) (P.7-40)
- (5) Instrument cluster (P.4-1, 4-10)
- (6) Cruise control switches (if equipped) (P.5-45)
- (7) Lighting control lever (P.3-18)/ Turn signal control lever (P.3-24)
- (8) Heated rear window switch (P.3-28)
- (9) Drink holder (P.7-11)
- (10) Wireless Charger (if equipped) (P.7-16)
- (11) Tilt steering lock lever (P.2-8)
- (12) Ignition switch (vehicle without keyless push start system) (if equipped) (P.5-4)
- (13) Engine switch (vehicle with keyless push start system) (if equipped) (P.5-6)

## Instrument panel 2

- (1) ESP<sup>®</sup> OFF switch (P.5-83)
  (2) ENG A-STOP OFF switch (if equipped) (P.5-40)
  (3) Headlight leveling switch (P.3-23)
  (4) Camera Switch (if equipped) (P.5-48)