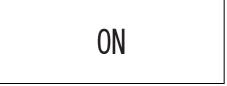

### Instrument cluster (Type B)

| Indicator |             | Indicator Color Nan |        | Name                                         |
|-----------|-------------|---------------------|--------|----------------------------------------------|
| (20)      | OFF         | *                   | Orange | ESP <sup>®</sup> OFF indicator light         |
| (21)      | ACC         |                     | Orange | "ACC" indicator light (if equipped)          |
| (22)      | ON          |                     | Orange | Ignition "ON" indicator light (if equipped)  |
| (23)      | <b>O</b> +  |                     | Green  | "PUSH" indicator light (if equipped)         |
| (24)      | (A)         | *                   | Green  | ENG A-STOP indicator light (if equipped)     |
| (25)      | (A)<br>OFF  | *                   | Orange | ENG A-STOP OFF indicator light (if equipped) |
| (26)      | <b>3005</b> |                     | Green  | Illumination indicator light                 |
| (27)      |             |                     | Blue   | Main beam (high beam) indicator light        |