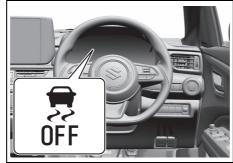

### Instrument cluster (Type B)

| Indicator |             | Indicator Color Nan |        | Name                                         |
|-----------|-------------|---------------------|--------|----------------------------------------------|
| (20)      | OFF         | *                   | Orange | ESP <sup>®</sup> OFF indicator light         |
| (21)      | ACC         |                     | Orange | "ACC" indicator light (if equipped)          |
| (22)      | ON          |                     | Orange | Ignition "ON" indicator light (if equipped)  |
| (23)      | <b>O</b> +  |                     | Green  | "PUSH" indicator light (if equipped)         |
| (24)      | (A)         | *                   | Green  | ENG A-STOP indicator light (if equipped)     |
| (25)      | (A)<br>OFF  | *                   | Orange | ENG A-STOP OFF indicator light (if equipped) |
| (26)      | <b>3005</b> |                     | Green  | Illumination indicator light                 |
| (27)      |             |                     | Blue   | Main beam (high beam) indicator light        |