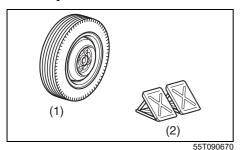

### Luggage compartment

- (1) Spare tyre (P.10-4)
   (2) Trunk lid light (if equipped) (P.7-9, 9-37)
   (3) Jack handle (P.10-4)\*

- (4) Towing eye (P.10-2)\* (5) Wheel wrench (P.10-4)\* (6) Tool bag (P.10-4)\* (7) Jack (P.10-6)\*