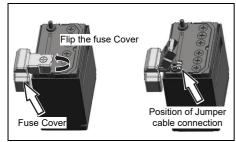

# Running out of battery

- Q. The battery runs out and the engine does not start. What should I do?
- A. Connect the battery of a vehicle for assistance to jump leads and start the engine. Refer to "Jump-starting instructions" in "EMERGENCY SERVICE" section.