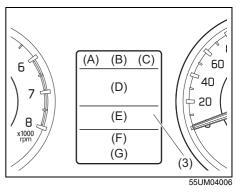

|     | Warning light |   | Color  | Name                                                                           |
|-----|---------------|---|--------|--------------------------------------------------------------------------------|
| (1) | K             |   | Red    | Driver's seat belt reminder light / front passenger's seat belt reminder light |
| (2) |               |   | Orange | Unreleased steering lock warning light (if equipped)                           |
| (3) | <b>~</b>      | * | Orange | Immobilizer/keyless push start system warning light                            |
| (4) | <del>(</del>  | * | Orange | Malfunction indicator light                                                    |
| (5) | - +           | * | Red    | Charge warning light                                                           |
| (6) |               | * | Red    | Engine oil pressure warning light                                              |
| (7) | ⊕!            | * | Orange | Electric power steering warning light                                          |

|      | Warning light   |   | Warning light Color |                                                                   | Color | Name |
|------|-----------------|---|---------------------|-------------------------------------------------------------------|-------|------|
| (8)  |                 | * | Red                 | Airbag warning light                                              |       |      |
| (9)  |                 |   | Orange              | Low Fuel Warning Light                                            |       |      |
| (10) | (ABS)           | * | Orange              | Anti-lock Brake System (ABS) warning light                        |       |      |
| (11) |                 | * | Red                 | Brake system warning light                                        |       |      |
| (12) | REAR<br>L 🎉 🎉 R |   | White               | Rear passenger's seat belt reminder light (Left / Center / Right) |       |      |
|      | L###R           |   | Red                 |                                                                   |       |      |
| (13) | (1)             |   | Orange              | Transmission warning light (for AGS models)                       |       |      |
| (14) |                 |   | Orange              | Depress brake pedal indicator light (for AGS models)              |       |      |

|      | Warning light |   | Color  | Name                                                        |
|------|---------------|---|--------|-------------------------------------------------------------|
| (15) |               |   | Red    | Open door warning light                                     |
| (16) | ## <b>\}</b>  | * | Red    | High engine coolant temperature warning light (if equipped) |
| (17) | A             | * | Orange | Master warning indicator light (if equipped)                |
| (18) |               |   | Orange | Suzuki Connect indicator light (if equipped)                |
| (19) | (!)           | * | Orange | Low Tyre pressure Warning Light (if equipped)               |