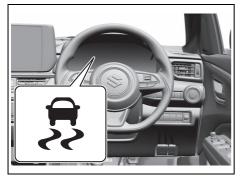

| Indicator |            |   | Color  | Name                                               |
|-----------|------------|---|--------|----------------------------------------------------|
| (28)      | •          |   | Red    | Security system indicator                          |
| (29)      | P          |   | Orange | Parking sensor indicator light                     |
| (30)      | <b>++</b>  |   | Green  | Turn signal indicators                             |
| (31)      | ≢D         |   | Green  | Front fog light indicator light (if equipped)      |
| (32)      | {<br>ξπ    |   | Blue   | Low engine coolant temperature light (if equipped) |
| (33)      | <b>₫</b> ? | * | Orange | ESP <sup>®</sup> indicator light                   |