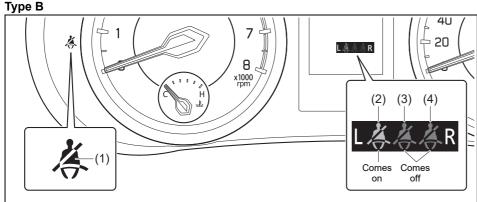

### Instrument cluster (Type B)

- If a warning light continues to be lit or is blinking, there may be a problem with the vehicle or the system. Carefully read the following reference information and consult with a MARUTI SUZUKI authorized workshop.
- It is considered normal that warning lights and indicators marked with an asterisk (\*) are lit when the ignition switch is turned to "ON" position or the engine switch is pressed to change the ignition mode to ON (i.e., high engine coolant temperature warning light initially lights up in red). If such lights do not light up, consult with a MARUTI SUZUKI authorized workshop.
- For the ENG A-STOP system, there is the particular condition that a warning light or an indicator is lit.

|     | Warning light |   | Color  | Name                                                                           |
|-----|---------------|---|--------|--------------------------------------------------------------------------------|
| (1) | K             |   | Red    | Driver's seat belt reminder light / front passenger's seat belt reminder light |
| (2) |               |   | Orange | Unreleased steering lock warning light (if equipped)                           |
| (3) | <b>~</b>      | * | Orange | Immobilizer/keyless push start system warning light                            |
| (4) | <del>(</del>  | * | Orange | Malfunction indicator light                                                    |
| (5) | - +           | * | Red    | Charge warning light                                                           |
| (6) |               | * | Red    | Engine oil pressure warning light                                              |
| (7) | ⊕!            | * | Orange | Electric power steering warning light                                          |

|      | Warning light   |   | Warning light Color |                                                                   | Color | Name |
|------|-----------------|---|---------------------|-------------------------------------------------------------------|-------|------|
| (8)  |                 | * | Red                 | Airbag warning light                                              |       |      |
| (9)  |                 |   | Orange              | Low Fuel Warning Light                                            |       |      |
| (10) | (ABS)           | * | Orange              | Anti-lock Brake System (ABS) warning light                        |       |      |
| (11) |                 | * | Red                 | Brake system warning light                                        |       |      |
| (12) | REAR<br>L 🎉 🎉 R |   | White               | Rear passenger's seat belt reminder light (Left / Center / Right) |       |      |
|      | L###R           |   | Red                 |                                                                   |       |      |
| (13) | (1)             |   | Orange              | Transmission warning light (for AGS models)                       |       |      |
| (14) |                 |   | Orange              | Depress brake pedal indicator light (for AGS models)              |       |      |

|      | Warning light |   | Color  | Name                                                        |
|------|---------------|---|--------|-------------------------------------------------------------|
| (15) |               |   | Red    | Open door warning light                                     |
| (16) | ## <b>\}</b>  | * | Red    | High engine coolant temperature warning light (if equipped) |
| (17) | A             | * | Orange | Master warning indicator light (if equipped)                |
| (18) |               |   | Orange | Suzuki Connect indicator light (if equipped)                |
| (19) | (!)           | * | Orange | Low Tyre pressure Warning Light (if equipped)               |

| When                                        | Warning buzzer                                                       | Instrument cluster             | Cause and remedy                                                                                                                                                                          |
|---------------------------------------------|----------------------------------------------------------------------|--------------------------------|-------------------------------------------------------------------------------------------------------------------------------------------------------------------------------------------|
| When the ignition switch is in "ON"         | Interior buzzer                                                      | Lights up                      | The brake fluid is insufficient or the brake system may be faulty. Consult with a MARUTI SUZUKI authorized workshop.                                                                      |
| position or the engine switch is in ON mode | Chime (once)                                                         |                                |                                                                                                                                                                                           |
|                                             | Interior buzzer                                                      |                                | The fuel level is low. Refuel soon.                                                                                                                                                       |
|                                             | Chime (once)                                                         | Lights up                      |                                                                                                                                                                                           |
| When driving                                | Interior buzzer  • Beeping at short intervals for approx. 95 seconds | Blinks<br>*1                   | The driver does not wear his/her seat belt. Stop the vehicle in a safe place and wear your seat belt. The front or rear passenger(s) does not wear his/her seat belt. Wear the seat belt. |
|                                             | Interior buzzer  • Beeping at short intervals for approx. 35 seconds | REAR<br>LA A R<br>Blinks<br>*1 |                                                                                                                                                                                           |
|                                             |                                                                      | or  L A R  Blinks *1           |                                                                                                                                                                                           |