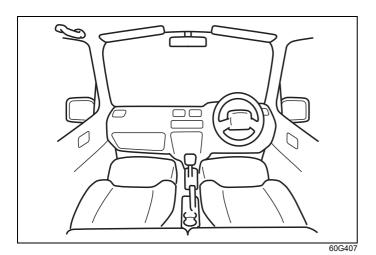

#### **Exterior**

- (1) Door (P.3-2)
- (2) Door locks (P.3-2)
- (3) Outside rearview mirror (P.2-9) (4) Windshield wiper (P.3-26, 9-38)
- (5) Fuel filler cap (P.7-1)
- (6) Radio antenna (P.7-39)
- (7) High mount stop light (P.9-35)
- (8) Trunk (P.3-5)
- (9) Sunroof (if equipped) (P.7-42)
- (10) Rearview camera (if equipped) (P5-75)
- (11) Side turn signal light on outside rearview mirrors (if equipped) (P.9-29)
- (12) Side turn signal light on fender (if equipped) (P.9-28) (13) Front turn signal light (P.9-30)
- (14) Headlight (P.3-19, 9-28) (15) Position light (P.9-29)
- (16) Position light and Daytime Running Light (D.R.L.) (if equipped) (P.3-21)
- (17) Front fog light (if equipped) (P.3-22, 9-32)
- (18) Engine hood (P.7-4)
- (19) Towing eye cover (P.10-2)
- (20) Tail light (P.9-33)
- (21) Brake light (P.9-33) (22) Reversing light (P.9-33)
- (23) Rear turn signal light (P.3-24, 9-33)
- (24) Parking sensor (P.5-69)
- (25) License plate light (P.3-19, 9-34)
- (26) Front Camera (if equipped) (P.5-48)
- (27) Side Camera (if equipped) (P.5-48)

### Interior, side

- (1) Inside rearview mirror (P.2-8)
- (2) Front interior light (P.7-7, 9-35) (3) Sun visor (P.7-6)
- (4) Warning label for front passenger's front airbag (P.2-45) \*1, \*2
- (5) Hands-free microphone (if equipped) (P.7-41)
- (6) Seat belt (P.2-17)
- (7) Side curtain airbag (P.2-43)
- (8) Front seat (P.2-5)
- (9) Side airbag (P.2-42)
- (10) Front seat back pocket (if equipped) (P.7-21)
- \*1: Be sure to read the detailed information in the target page before using a child restraint system.
- \*2: NEVER use a rearward facing child restraint on a seat protected by an ACTIVE AIRBAG in front of it, DEATH or SERIOUS INJURY to the CHILD can occur.

## Interior, rear

- (1) Assist grip (P.7-13)
   (2) Seat belt (P.2-17)
   (3) Rear seat (P.2-13)
   (4) USB charging socket (if equipped) (P.7-15)
   (5) Armrest (if equipped) (P.7-11)

### Interior, front

- (1) Fuses (P.9-22)
- (2) Glove box (P.7-13)
- (3) Front passenger's front airbag (P.2-42)
- (4) Accessory socket (P.7-10) (5) Heating and air conditioning system (P.7-23)
- (6) USB socket (if equipped) (P.7-15)
- (7) Driver's front airbag (P.2-42)
- (8) Engine hood release handle (P.7-4)
- (9) Fuel lid opener lever (P.7-1)
- (10) Parking brake lever (P.5-18)
- (11) Gearshift lever (P.5-22, 5-23)
- (12) Door lock switch (P.3-3)
- (13) Electric window control (P.3-15)
- (14) Electric mirror control (if equipped) (P.2-10)
- (15) Window lock switch (P.3-16)

### Instrument panel 1

- (1) Hazard warning switch (P.3-25)
- (2) Hands-free switch (if equipped) (P.7-41) Voice recognition switch (if equipped)

(P.7-41)

- (3) Windshield wiper and washer lever (P.3-25)/ Washer switch (if equipped) (3-27)
- (4) Remote audio controls (if equipped) (P.7-40)
- (5) Instrument cluster (P.4-1, 4-10)
- (6) Cruise control switches (if equipped) (P.5-45)
- (7) Lighting control lever (P.3-18)/ Turn signal control lever (P.3-24)
- (8) Heated rear window switch (P.3-28)
- (9) Drink holder (P.7-11)
- (10) Wireless Charger (if equipped) (P.7-16)
- (11) Tilt steering lock lever (P.2-8)
- (12) Ignition switch (vehicle without keyless push start system) (if equipped) (P.5-4)
- (13) Engine switch (vehicle with keyless push start system) (if equipped) (P.5-6)

## Instrument panel 2

- (1) ESP<sup>®</sup> OFF switch (P.5-83)
  (2) ENG A-STOP OFF switch (if equipped) (P.5-40)
  (3) Headlight leveling switch (P.3-23)
  (4) Camera Switch (if equipped) (P.5-48)