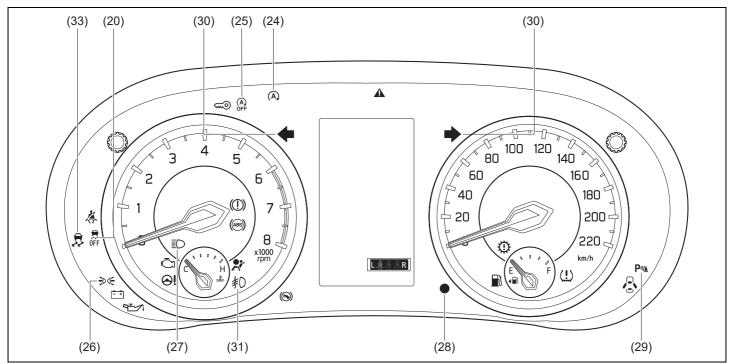

## Warning lights and indicators

### Instrument cluster (Type B)

- If a warning light continues to be lit or is blinking, there may be a problem with the vehicle or the system. Carefully read the following reference information and consult with a MARUTI SUZUKI authorized workshop.
- It is considered normal that warning lights and indicators marked with an asterisk (\*) are lit when the ignition switch is turned to "ON" position or the engine switch is pressed to change the ignition mode to ON (i.e., high engine coolant temperature warning light initially lights up in red). If such lights do not light up, consult with a MARUTI SUZUKI authorized workshop.
- For the ENG A-STOP system, there is the particular condition that a warning light or an indicator is lit.

### **Indicators**

### Instrument cluster (Type B)

| Indicator |             | Indicator Color Nan |        | Name                                         |
|-----------|-------------|---------------------|--------|----------------------------------------------|
| (20)      | OFF         | *                   | Orange | ESP <sup>®</sup> OFF indicator light         |
| (21)      | ACC         |                     | Orange | "ACC" indicator light (if equipped)          |
| (22)      | ON          |                     | Orange | Ignition "ON" indicator light (if equipped)  |
| (23)      | <b>O</b> +  |                     | Green  | "PUSH" indicator light (if equipped)         |
| (24)      | (A)         | *                   | Green  | ENG A-STOP indicator light (if equipped)     |
| (25)      | (A)<br>OFF  | *                   | Orange | ENG A-STOP OFF indicator light (if equipped) |
| (26)      | <b>3005</b> |                     | Green  | Illumination indicator light                 |
| (27)      |             |                     | Blue   | Main beam (high beam) indicator light        |

| Indicator |            |   | Color  | Name                                               |
|-----------|------------|---|--------|----------------------------------------------------|
| (28)      | •          |   | Red    | Security system indicator                          |
| (29)      | P          |   | Orange | Parking sensor indicator light                     |
| (30)      | <b>++</b>  |   | Green  | Turn signal indicators                             |
| (31)      | ≢D         |   | Green  | Front fog light indicator light (if equipped)      |
| (32)      | {<br>ξπ    |   | Blue   | Low engine coolant temperature light (if equipped) |
| (33)      | <b>₫</b> ? | * | Orange | ESP <sup>®</sup> indicator light                   |