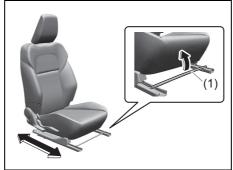

70TH02001

**Seat position adjustment lever (1)** Pull the lever up and slide the seat.

70TH02002

**Seatback angle adjustment lever (2)**Pull the lever up and move the seatback.

70TH02003

# Seat height adjustment lever (3) (if equipped)

Pull the lever up to raise the seat. Push the lever down to lower the seat.

After adjustment, move the seat and seatback back and forth to check if it is securely latched.