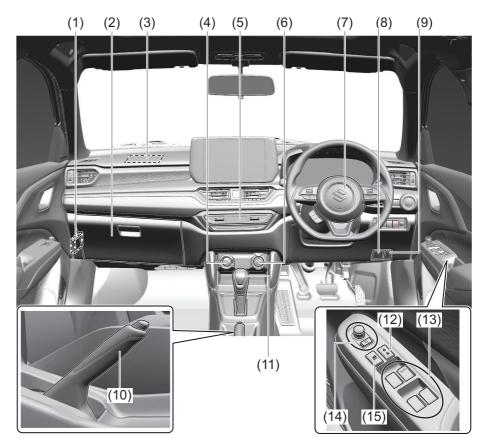

### Interior, front

- (1) Fuses (P.9-22)
- (2) Glove box (P.7-13)
- (3) Front passenger's front airbag (P.2-42)
- (4) Accessory socket (P.7-10) (5) Heating and air conditioning system (P.7-23)
- (6) USB socket (if equipped) (P.7-15)
- (7) Driver's front airbag (P.2-42)
- (8) Engine hood release handle (P.7-4)
- (9) Fuel lid opener lever (P.7-1)
- (10) Parking brake lever (P.5-18)
- (11) Gearshift lever (P.5-22, 5-23)
- (12) Door lock switch (P.3-3)
- (13) Electric window control (P.3-15)
- (14) Electric mirror control (if equipped) (P.2-10)
- (15) Window lock switch (P.3-16)