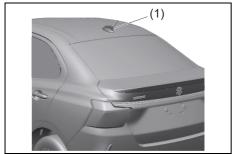

#### **Exterior**

- (1) Door (P.3-2)
- (2) Door locks (P.3-2)
- (3) Outside rearview mirror (P.2-9) (4) Windshield wiper (P.3-26, 9-38)
- (5) Fuel filler cap (P.7-1)
- (6) Radio antenna (P.7-39)
- (7) High mount stop light (P.9-35)
- (8) Trunk (P.3-5)
- (9) Sunroof (if equipped) (P.7-42)
- (10) Rearview camera (if equipped) (P5-75)
- (11) Side turn signal light on outside rearview mirrors (if equipped) (P.9-29)
- (12) Side turn signal light on fender (if equipped) (P.9-28) (13) Front turn signal light (P.9-30)
- (14) Headlight (P.3-19, 9-28) (15) Position light (P.9-29)
- (16) Position light and Daytime Running Light (D.R.L.) (if equipped) (P.3-21)
- (17) Front fog light (if equipped) (P.3-22, 9-32)
- (18) Engine hood (P.7-4)
- (19) Towing eye cover (P.10-2)
- (20) Tail light (P.9-33)
- (21) Brake light (P.9-33) (22) Reversing light (P.9-33)
- (23) Rear turn signal light (P.3-24, 9-33)
- (24) Parking sensor (P.5-69)
- (25) License plate light (P.3-19, 9-34)
- (26) Front Camera (if equipped) (P.5-48)
- (27) Side Camera (if equipped) (P.5-48)