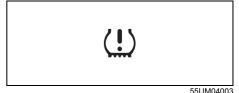

|      | Warning light |   | Color  | Name                                                        |
|------|---------------|---|--------|-------------------------------------------------------------|
| (15) |               |   | Red    | Open door warning light                                     |
| (16) | ## <b>\}</b>  | * | Red    | High engine coolant temperature warning light (if equipped) |
| (17) | A             | * | Orange | Master warning indicator light (if equipped)                |
| (18) |               |   | Orange | Suzuki Connect indicator light (if equipped)                |
| (19) | (!)           | * | Orange | Low Tyre pressure Warning Light (if equipped)               |