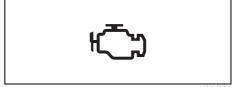

|     | Warning light |   | Color  | Name                                                                           |
|-----|---------------|---|--------|--------------------------------------------------------------------------------|
| (1) | K             |   | Red    | Driver's seat belt reminder light / front passenger's seat belt reminder light |
| (2) |               |   | Orange | Unreleased steering lock warning light (if equipped)                           |
| (3) | <b>~</b>      | * | Orange | Immobilizer/keyless push start system warning light                            |
| (4) | <del>(</del>  | * | Orange | Malfunction indicator light                                                    |
| (5) | - +           | * | Red    | Charge warning light                                                           |
| (6) |               | * | Red    | Engine oil pressure warning light                                              |
| (7) | ⊕!            | * | Orange | Electric power steering warning light                                          |