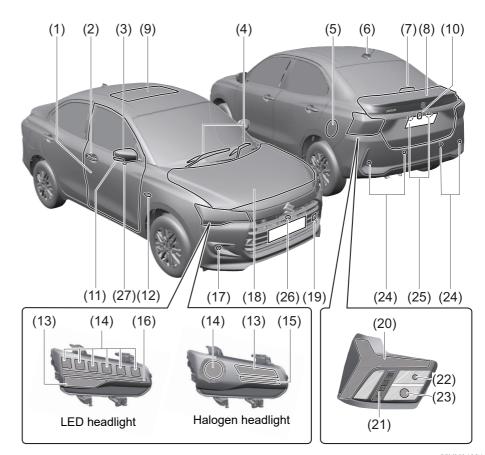

#### **Exterior**

- (1) Door (P.3-2)
- (2) Door locks (P.3-2)
- (3) Outside rearview mirror (P.2-9) (4) Windshield wiper (P.3-26, 9-38)
- (5) Fuel filler cap (P.7-1)
- (6) Radio antenna (P.7-39)
- (7) High mount stop light (P.9-35)
- (8) Trunk (P.3-5)
- (9) Sunroof (if equipped) (P.7-42)
- (10) Rearview camera (if equipped) (P5-75)
- (11) Side turn signal light on outside rearview mirrors (if equipped) (P.9-29)
- (12) Side turn signal light on fender (if equipped) (P.9-28) (13) Front turn signal light (P.9-30)
- (14) Headlight (P.3-19, 9-28) (15) Position light (P.9-29)
- (16) Position light and Daytime Running Light (D.R.L.) (if equipped) (P.3-21)
- (17) Front fog light (if equipped) (P.3-22, 9-32)
- (18) Engine hood (P.7-4)
- (19) Towing eye cover (P.10-2)
- (20) Tail light (P.9-33)
- (21) Brake light (P.9-33) (22) Reversing light (P.9-33)
- (23) Rear turn signal light (P.3-24, 9-33)
- (24) Parking sensor (P.5-69)
- (25) License plate light (P.3-19, 9-34)
- (26) Front Camera (if equipped) (P.5-48)
- (27) Side Camera (if equipped) (P.5-48)