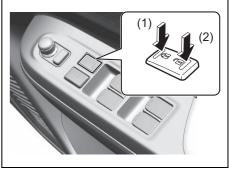

# Electric mirrors (if equipped)

70TH02008

The switch to control the electric mirrors is located on the driver's door panel. You can adjust the mirrors when the ignition switch is in "ACC" or "ON" position, or the ignition mode is ACC or ON. To adjust the mirrors: