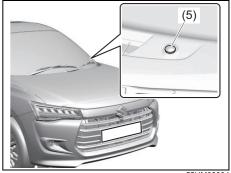

## Instrument panel 2

- (1) ESP<sup>®</sup> OFF switch (P.5-83)
  (2) ENG A-STOP OFF switch (if equipped) (P.5-40)
  (3) Headlight leveling switch (P.3-23)
  (4) Camera Switch (if equipped) (P.5-48)