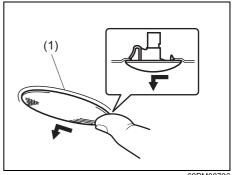

#### NOTE:

It may be necessary to recline the seatback to provide enough overhead clearance to remove the head restraint.

70TH02004

To raise the front head restraint, pull upward the head restraint until it clicks. To lower the head restraint, push down the head restraint while holding in the lock button (1). If a head restraint must be removed (for cleaning, replacement, etc.), push in the lock button (1) and pull the head restraint all the way out.