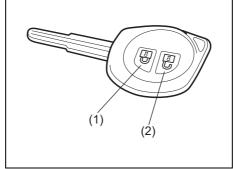

## Key

- (1) Keyless push start system remote controller (P.3-8) Keyless push start system (P.5-10) Starting engine (P.5-15)
- (2) Key (P.3-1) Door locks (P.3-2)
- (3) Keyless entry system transmitter (P.3-6) Starting engine (P.5-14) Key (P.3-1) Door locks (P.3-2)