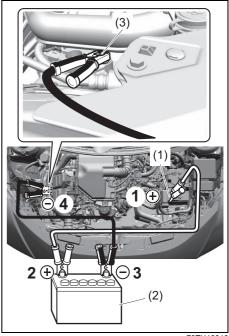

# Running out of battery

- Q. The battery runs out and the engine does not start. What should I do?
- A. Connect the battery of a vehicle for assistance to jump leads and start the engine. Refer to "Jump-starting instructions" in "EMERGENCY SERVICE" section.