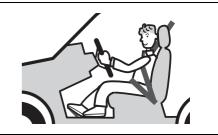

# WARNING

- · Wear your seat belts at all times.
- · An airbag supplements or adds to the frontal collision protection offered by seat belts. The driver and all passengers must be properly restrained by wearing seat belts at all times, even if driving for a very short distance, whether or not an airbag is mounted at their seating position, to minimize the risk of severe injury or death in the event of a collision.

#### **▲** WARNING

- Never allow persons to ride in the cargo area of a vehicle. In the event of an accident, there is a much greater risk of injury for persons who are not riding in a seat with their seat belt securely fastened.
- Ensure that all seat belts are worn correctly. An improperly worn seat belt increases the risk of injury or death if a collision occurs.
- Seat belts should always be adjusted as follows:
  - the lap portion of the belt should be worn low across the pelvis, not across the waist.
  - the shoulder straps should be worn on the outside shoulder only, and never under the arm.
  - the shoulder straps should be away from your face and neck, but not falling off your shoulder.
- Seat belts should never be worn with the straps twisted and should be adjusted as tightly as is comfortable to provide the protection for which they have been designed. A slack belt will provide less protection than a snug belt.