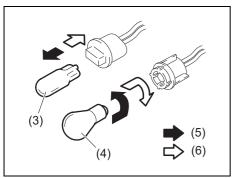

# **Electrical equipment**

- Q. The headlights or brake lights do not light up. What should I do?
- A. Check the light bulbs. Refer to "Bulb replacement" in "INSPECTION AND MAINTENANCE" section.
- Q. I cannot use an electrical device. What should I do?
- A. Check the fuses. Refer to "Fuses" in "INSPECTION AND MAINTENANCE" section.