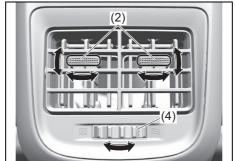

# Window glass

- Q. How can I clear fog on the inside of the windshield and door glass areas?
- A. Use the defroster switch. Refer to "Manual air conditioning system (with digital control panel)" or "Automatic heating and air conditioning system (climate control)" in "OTHER CONTROLS AND EQUIPMENT" section.
- Q. How can I clear fog on the inside of the rear window glass?
- A. Use the heated rear window switch. Refer to "Heated rear window switch" in "BEFORE DRIVING" section.