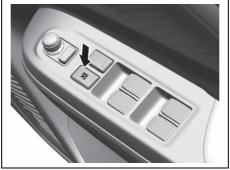

### Interior, front

- (1) Fuses (P.9-22)
- (2) Glove box (P.7-13)
- (3) Front passenger's front airbag (P.2-42)
- (4) Accessory socket (P.7-10) (5) Heating and air conditioning system (P.7-23)
- (6) USB socket (if equipped) (P.7-15)
- (7) Driver's front airbag (P.2-42)
- (8) Engine hood release handle (P.7-4)
- (9) Fuel lid opener lever (P.7-1)
- (10) Parking brake lever (P.5-18)
- (11) Gearshift lever (P.5-22, 5-23)
- (12) Door lock switch (P.3-3)
- (13) Electric window control (P.3-15)
- (14) Electric mirror control (if equipped) (P.2-10)
- (15) Window lock switch (P.3-16)