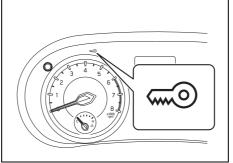

### Instrument cluster (Type B)

- If a warning light continues to be lit or is blinking, there may be a problem with the vehicle or the system. Carefully read the following reference information and consult with a MARUTI SUZUKI authorized workshop.
- It is considered normal that warning lights and indicators marked with an asterisk (\*) are lit when the ignition switch is turned to "ON" position or the engine switch is pressed to change the ignition mode to ON (i.e., high engine coolant temperature warning light initially lights up in red). If such lights do not light up, consult with a MARUTI SUZUKI authorized workshop.
- For the ENG A-STOP system, there is the particular condition that a warning light or an indicator is lit.

### Instrument cluster (Type A)

### Instrument cluster (Type B)

| Indicator |             | Indicator Color Nan |        | Name                                         |
|-----------|-------------|---------------------|--------|----------------------------------------------|
| (20)      | OFF         | *                   | Orange | ESP <sup>®</sup> OFF indicator light         |
| (21)      | ACC         |                     | Orange | "ACC" indicator light (if equipped)          |
| (22)      | ON          |                     | Orange | Ignition "ON" indicator light (if equipped)  |
| (23)      | <b>O</b> +  |                     | Green  | "PUSH" indicator light (if equipped)         |
| (24)      | (A)         | *                   | Green  | ENG A-STOP indicator light (if equipped)     |
| (25)      | (A)<br>OFF  | *                   | Orange | ENG A-STOP OFF indicator light (if equipped) |
| (26)      | <b>3005</b> |                     | Green  | Illumination indicator light                 |
| (27)      |             |                     | Blue   | Main beam (high beam) indicator light        |