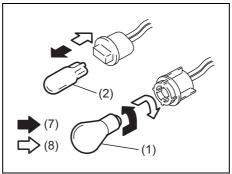

# **Electrical equipment**

- Q. The headlights or brake lights do not light up. What should I do?
- A. Check the light bulbs. Refer to "Bulb replacement" in "INSPECTION AND MAINTENANCE" section.
- Q. I cannot use an electrical device. What should I do?
- A. Check the fuses. Refer to "Fuses" in "INSPECTION AND MAINTENANCE" section.