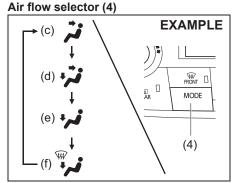

s selected, the automatic operation system is deactivated even if you push "AUTO" switch (8).

### **RECIRCULATED AIR (a)**

When this mode is selected, outside air is shut off and inside air is recirculated. This mode is suitable when driving through dusty or polluted air such as a tunnel, or when attempting to quickly cool down or warm up interior or to reduce unwanted odor from entering the vehicle.

### FRESH AIR (b)

When this mode is selected, outside air is introduced.

FRESH AIR and RECIRCULATED AIR are selected alternately each time the air intake selector is pushed.

### NOTE:

If you select RECIRCULATED AIR for an extended period of time, the air in the vehicle may become contaminated and the windows tend to get misted. Therefore, you should select FRESH AIR whenever possible.



VENTILATION (c)



Temperature-controlled air comes out of the center, side and rear outlets.

56RH00537

Push the air flow selector (4) to change among the following functions. The indication of the selected mode appears in the display.

If "AUTO" switch (8) is pushed, the air flow will vary automatically as the climate control system maintains the selected temperature.

**BI-LEVEL** (d)







56RH00529

Temperature-controlled air comes out of the floor outlets and cooler air comes out of the center, side and rear outlets. When the temperature selector (1) is in the fully cold position or fully hot position, however, the air from the floor outlets and the air from the center, side and rear outlets will be the same temperature.

Temperature-controlled air comes out of the floor outlets