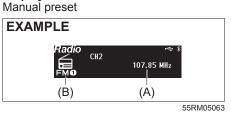

the "TUNE/TRACK" Up/ Down button (2), select on or off, and touch the "ENT" button (3).
- 3) Touch the BACK button (4) after selecting.

## Touch panel sensitivity settings

Change the touch panel sensitivity.

- Touch or slide the "TUNE/TRACK" Up/ Down button (2) from the "System" screen, select "SW Sensitivity", and touch the "ENT" button (3).
- 2) Touch or slide the "TUNE/TRACK" Up/ Down button (2), select Low or High, and touch the "ENT" button (3).
- Touch the BACK button (4) after selecting.

#### NOTE:

If the touch button sensitivity is too high, select "Low".



(2)

\*1 Use this button to switch between man-

(1) "TUNE/TRACK" Up/Down button

(2) Preset button

(3) "RADIO" button\*1

(4) "CH" (channel) button

(5) "AS" (auto store) button

ual preset and auto preset.

## Display



## Auto preset

-(1)

55RM05062



(A) Frequency

(B) Band

(C) Auto Store mode display

## NOTE:

#### Radio Reception

Radio reception can be affected by environment, atmospheric conditions, or radio signal's power and distance from the station. Nearby mountains and buildings may interfere or deflect radio reception, causing poor reception. Poor reception or radio static can also be caused by electric current from overhead wires or high voltage power lines.

#### Selecting the band

- 1) Touch the "RADIO" button (3) for 1 second or longer.
- Each time the button is touched, the mode will change as follows:
- AM  $\rightarrow$  FM1  $\rightarrow$  FM2  $\rightarrow$  AM (AS)  $\rightarrow$  FM (AS)

#### Seek tuning

- 1) Touch the "TUNE/TRACK" Up/Down button (1) for 1 second or longer.