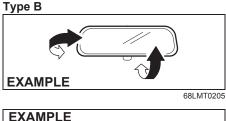

#### Inside rearview mirror

You can adjust the inside rearview mirror by hand to see the rear of your vehicle in the mirror.

Type A

(2) Day driving

(3) Night driving

To adjust the mirror, set the selector tab (1) to the day position, and then move the mirror up, down or sideways by hand to obtain the best view.

When driving at night, you can move the selector tab to the night position to reduce glare from the headlights of vehicles behind you.