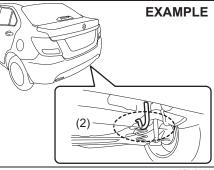

at least 25 mm (1 inch) before it contacts the flange. Use of the jack when it is within 25 mm (1 inch) of being fully collapsed may result in failure of the jack.
- Do not use wooden blocks or similar objects as a jack underlay
- Never get under the vehicle when it is supported by the jack. Never place your hands and feet under the raised vehicle when it is supported by a jack.
- Never run the engine when the vehicle is supported by the jack and never allow passengers to remain in the vehicle.

#### Raising vehicle with garage jack

- Apply the garage jack to one of the points indicated below.
- Always support the raised vehicle with jack stands (commercially available) at the points indicated below.

#### Front jacking point for garage jack (1)



Rear jacking point for garage jack (2)



56RH00801

# Application point for jack stand (3) or two-column lift



68PM00805

56RH00802

#### EMERGENCY SERVICE

#### NOTICE

Never apply a garage jack to the exhaust pipe, side under spoiler (if equipped) or rear torsion beam.

#### NOTE:

For more details, contact an authorised Maruti Suzuki workshop.

### Changing wheels

#### **WARNING**

Never change a wheel in traffic lane. Always move the vehicle off the road on level, hard ground away from traffic for changing a wheel. For any further assistance contact your nearest Maruti Suzuki authorised workshop

To change a wheel, use the following procedure:

- 1) Prepare the jack, tools and spare tire.
- 2) Loosen, but do not remove the wheel nuts.
- 3) Jack up the vehicle (follow the jacking instructions in this section).

### **WARN