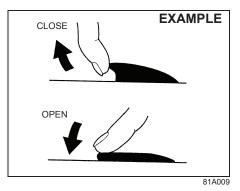

#### Passenger's door

56RH00222

The passenger's door has a switch (5) to operate the passenger's window.

To open a window, push the top part of the switch. To close the window, lift up the top part of the switch.