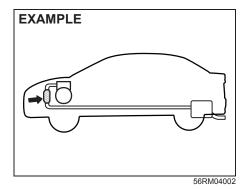

#### 

Place the child-proof lock in LOCK position whenever children are seated in the rear.

56RH00203

(Vehicle with keyless entry system) To unlock the all doors, push UNLOCK button twice on the keyless entry system transmitter. Push the trunk lid unlatch switch (1) and lift the trunk lid to open the trunk lid.

(Vehicle with keyless push start system) Push the trunk lid unlatch switch (1) and lift the trunk lid to open the trunk lid. The trunk lid unlatch switch (1) operates when the keyless push start system remote controller is within the switch's operating range. If the remote controller is within the operating range, you can also unlatch and let the trunk lid slightly open by holding TRUNK LID UNLOCK button on the remote controller pressed for more than 1 second. Refer to "Keyless push start system remote controller" in this section.

The trunk lid unlatch switch (1) operates only to open the trunk lid. If you close the trunk lid with the keyless push start system remote controller left in the trunk with all the doors locked, the trunk will be automatically unlatched.