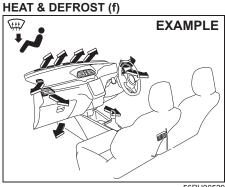

hicle.

### FRESH AIR (b)

When this mode is selected, outside air is introduced.

FRESH AIR and RECIRCULATED AIR are selected alternately each time the air intake selector is pushed.

### NOTE:

If you select RECIRCULATED AIR for an extended period of time, the air in the vehicle may become contaminated and the windows tend to get misted. Therefore, you should select FRESH AIR whenever possible.



VENTILATION (c)



Temperature-controlled air comes out of the center, side and rear outlets.

56RH00537

Push the air flow selector (4) to change among the following functions. The indication of the selected mode appears in the display.

If "AUTO" switch (8) is pushed, the air flow will vary automatically as the climate control system maintains the selected temperature.

**BI-LEVEL** (d)







56RH00529

Temperature-controlled air comes out of the floor outlets and cooler air comes out of the center, side and rear outlets. When the temperature selector (1) is in the fully cold position or fully hot position, however, the air from the floor outlets and the air from the center, side and rear outlets will be the same temperature.

Temperature-controlled air comes out of the floor outlets and the side outlets. a small amount of air comes out of the windshield defroster outlets and also comes slightly out of the side defroster outlets.

Temperature-controlled air comes out of the floor outlets. the windshield defroster outlets, the side defroster outlets and the side outlets.

Π A/C

OFF

(7)

(6)

(1)

~©\_\_

Air conditioning switch (6)

AUTO

(8)

EXAMPLE

RONT D

MODE



56RH00