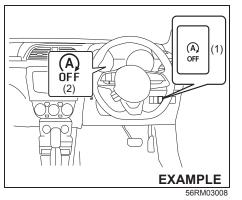

(#).

- The vehicle starts to move on a slope, etc. (#).
- Some time (2 minutes or so) has elapsed after the start of the automatic engine stop (#).

# The ENG A-STOP indicator light (green) will blink and then go off.

## NOTICE

For manual transmission vehicle, if driver's seat belt is not fastened or the gear shift lever is in a position other than "N", the engine will not be restarted automatically.

# ENG A-STOP OFF Switch (if equipped)

The ENG A-STOP system can be deacti-vated.

- To deactivate the system, press the ENG A-STOP OFF switch (1) to turn on ENG A-STOP OFF light (2).
- To activate the system once again, press the switch (1) again to turn off the indicator.
- Every time the engine is stopped manually, the system is enabled again and the ENG A-STOP OFF light (2) goes off.



# NOTE:

Pressing the ENG A-STOP OFF switch (1) during the automatic engine stop will restart the engine automatically and the ENG A-STOP OFF light (2) will come on.

# ENG A-STOP OFF Light (if equipped)





#### 52RM30460

This indicator comes on in the information display.

- This indicator comes on when the ENG A-STOP system is deactivated.
- The indicator blinks when the engine switch is pressed to change the ignition mode to ON, if one of the conditions listed below is met.
- The ENG A-STOP system does not actuate correctly while the indicator is blinking. Have the system inspected by a Maruti Suzuki authorised workshop.
  - There may be something wrong with the ENG A-STOP system.
  - An engine component or the battery is due for replacement.

NOTE:

*If the indicator blinks during