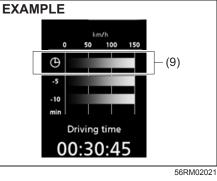

isplay "---" will appear. If the low fuel warning light comes on, fill the fuel tank immediately regardless of the value of driving range shown in the display.

When you refuel, the driving range is updated. However, if you only add a small amount of fuel, the correct value will not be displayed.

#### NOTE:

- If you refuel when the ignition mode is "ON", the driving range may not indicate the correct value.
- When you reconnect the negative (-) terminal to the lead-acid battery, the value of driving range will be shown after driving for a period of time.
- If there are substantial changes in the driving pattern or vehicle usage, the displayed range may vary significantly.

# Average speed / 5-minute average speed

Average speed from previous reset and 5minute average speed are shown.





(9) Average speed

If you selected average speed the last time you drove the vehicle, the display indicates the last value of average speed from previous driving when the ignition is pushed to "ON" mode. Unless you reset the value of average speed, the display indicates the value of average speed which includes average speed during previous driving.

To reset the value of average speed, push and hold the indicator selector knob (3) for about 2 seconds when the display indicates an average speed. The average speed display is reset and then indicates a new average speed after driving for a short time.

# NOTE:

When you reconnect the negative (--) terminal to the lead-acid battery, the value of average speed will be shown after driving for a period of time.

#### (5-minute average speed)