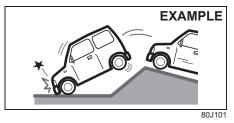

## Avoid driving into or starting the vehicle in a heavily water logged area. Vehicle may breakdown or engine may fail due to

1. Water entry into the engine (which may lead to hydrostatic lock).

2. Short circuiting of the electrical systems.

## If the vehicle is stuck in deep water, do not start / crank the vehicle until the level of water drops below the level of exhaust pipe.

NOTE: IF THE VEHIC

IF THE VEHICLE IS SUBMERGED IN WATER, REPORT TO THE NEAREST AUTHORIZED WORKSHOP.