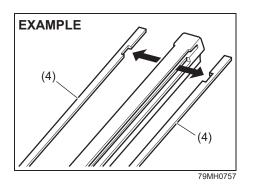

avoid scratching or breaking the window, do not let the wiper arm strike the window while replacing the wiper blade.

#### NOTE:

Some wiper blades may be different from the ones described here depending on vehicle specifications. If so, consult your authorised Maruti Suzuki workshop for proper replacement method.

#### For windshield wipers:



1) Hold the wiper arm away from the window.

#### NOTE:

When raising both of the front wiper arms, pull the driver's side wiper arm up first. When returning the wiper arms, lower the passenger's side wiper arm first. Otherwise, the wiper arms may interfere with each other.



- Squeeze lock (1) towards wiper arm (2) and remove the wiper frame from the arm as shown.
- 3) Unlock the lock end of the wiper blade and slide the blade out as shown.







#### NOTE:

When you install the metal retainers (4), check that the direction of metal retainers is as shown in the above illustrations.

- 5) Install the new blade in the reverse order of removal, with the locked end positioned toward the wiper arm. Check that the blade is properly retained by all the hooks. Lock the blade end into place.
- 6) Reinstall wiper frame to arm, checking that the lock lever is snapped securely into the arm.

## Windshield washer fluid



56RM07004

Check that there is washer fluid in the tank. Refill it if necessary. Use a good quality windshield washer fluid, diluted with water as necessary.

#### **WARNING**

Do not use radiator antifreeze in the windshield washer reservoir. This can severely impair visibility when sprayed on the windshield, and also can d