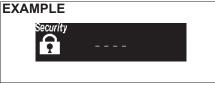

device currently being played.

"..." is displayed if all text data cannot be displayed. Touch and hold the "DISP/ENT" button (2) for at least one second to automatically display the rest of the text data.

## **Anti-Theft Feature**

The anti-theft function is intended to discourage thefts, such as that the audio system becomes inoperable when it is installed on other vehicles.

This function works by entering a Personal Identification Number (PIN).

When the unit is disconnected from its power source, such as when the audio system is removed or the lead-acid battery is disconnected, the unit will become inoperable until the PIN is reentered.



55RM05072

- (1) POWER button
- (2) List selection button
- (3) "ENT" (enter) button
- (4) BACK button
- (5) PIN entry button (1-4)

## Display



73R0156

## Setting the Anti-Theft Function

- Touch the POWER button (1) for 1 second or longer to power off the audio system.
- Hold down the button numbered [1] of the PIN entry button (5) and the "ENT" button (3) and touch the POWER button (1).
- "SECURITY" will be displayed.
- Hold down the Up button of the List selection button (2) ▲ and the button numbered [1] of the PIN entry button (5).
- "----" will be displayed.
- Enter a 4-digit number to be registered as PIN using the buttons numbered [1] -[4] of the PIN entry button (5).
- 5) Touch the "ENT" button (3) for 1 second or longer.
- "COMPLETE" will be displayed, and the power will turns off after 3 seconds.

## NOTE:

Take a note of the registered PIN and keep it for the future use.

#### Canceling the anti-theft feature

To can