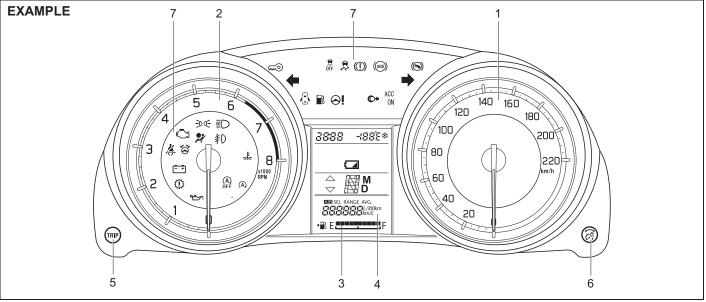

## **BEFORE DRIVING**

| Supplemental restraint system (air bags)            | 2-42    |   |
|-----------------------------------------------------|---------|---|
| Instrument cluster (Type A) (if equipped)           | 2-49    | 2 |
| Speedometer                                         |         |   |
| Fuel gauge                                          |         |   |
| Brightness control                                  |         |   |
| Information display                                 |         |   |
| Instrument cluster (Type B) (if equipped)           |         |   |
| Speedometer                                         |         |   |
| Tachometer                                          |         |   |
| Fuel gauge                                          | 2-58    |   |
| Brightness control                                  | 2-59    |   |
| Information display                                 |         |   |
| Instrument cluster (Type C) (if equipped)           | 2-70    |   |
| Speedometer                                         | 2-70    |   |
| Tachometer                                          | 2-70    |   |
| Fuel gauge                                          | 2-70    |   |
| Temperature gauge                                   | 2-71    |   |
| Brightness control                                  | 2-71    |   |
| Information display                                 | 2-72    |   |
| Warning and indicator lights                        | 2-94    |   |
| Lighting control lever                              | . 2-101 |   |
| Daytime running light (D.R.L.) system (if equipped) | 2-105   | 5 |
| Headlight leveling switch                           | . 2-106 | 5 |
| Turn signal control lever                           |         |   |
| Hazard warning switch                               |         |   |
| Windshield wiper and washer lever                   | . 2-108 | 3 |
| Tilt steering lock lever                            |         |   |
| Horn                                                |         |   |
| Heated rear window switch (if equipped)             | . 2-110 | ) |