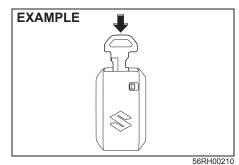

To stow the key into the remote controller, push the key in the remote controller until you hear a click.

To remove the key from the remote controller, slide the lock knob (A) in arrow direction and pull the key out from the remote controller.