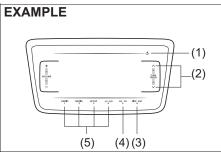

name/Track title  $\rightarrow$  Album name/ Track title ...

## NOTE:

 "NO TITLE" will be displayed when there is no text information in the USB device currently being played.

"..." is displayed if all text data cannot be displayed. Touch and hold the "DISP/ENT" button (2) for at least one second to automatically display the rest of the text data.

## **Anti-Theft Feature**

The anti-theft function is intended to discourage thefts, such as that the audio system becomes inoperable when it is installed on other vehicles.

This function works by entering a Personal Identification Number (PIN).

When the unit is disconnected from its power source, such as when the audio system is removed or the lead-acid battery is disconnected, the unit will become inoperable until the PIN is reentered.



55RM05072

- (1) POWER button
- (2) List selection button
- (3) "ENT" (enter) button
- (4) BACK button
- (5) PIN entry button (1-4)

## Display



73R0156

## Setting the Anti-Theft Function

- Touch the POWER button (1) for 1 second or longer to power off the audio system.
- Hold down the button numbered [1] of the PIN entry button (5) and the "ENT" button (3) and touch the POWER button (1).
- "SECURITY" will be displayed.
- Hold down the Up button of the List selection button (2) ▲ and the button numbered [1] of the PIN entry button (5).
- "----" will be displayed.
- Enter a 4-digit number to be registered as PIN using the buttons numbered [1] -[4] of the PIN entry button (5).
- 5) Touch the "ENT" button (3) for 1 second or longer.
- "COMPLETE" will be displayed, and the power will tur