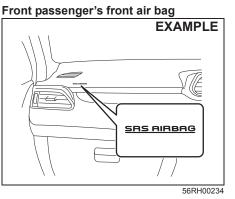

## **BEFORE DRIVING**

| Supplemental restraint system (air bags)            | 2-42    |   |
|-----------------------------------------------------|---------|---|
| Instrument cluster (Type A) (if equipped)           | 2-49    | 2 |
| Speedometer                                         |         |   |
| Fuel gauge                                          |         |   |
| Brightness control                                  |         |   |
| Information display                                 |         |   |
| Instrument cluster (Type B) (if equipped)           |         |   |
| Speedometer                                         |         |   |
| Tachometer                                          |         |   |
| Fuel gauge                                          | 2-58    |   |
| Brightness control                                  | 2-59    |   |
| Information display                                 |         |   |
| Instrument cluster (Type C) (if equipped)           | 2-70    |   |
| Speedometer                                         | 2-70    |   |
| Tachometer                                          | 2-70    |   |
| Fuel gauge                                          | 2-70    |   |
| Temperature gauge                                   | 2-71    |   |
| Brightness control                                  | 2-71    |   |
| Information display                                 | 2-72    |   |
| Warning and indicator lights                        | 2-94    |   |
| Lighting control lever                              | . 2-101 |   |
| Daytime running light (D.R.L.) system (if equipped) | 2-105   | 5 |
| Headlight leveling switch                           | . 2-106 | 5 |
| Turn signal control lever                           |         |   |
| Hazard warning switch                               |         |   |
| Windshield wiper and washer lever                   | . 2-108 | 3 |
| Tilt steering lock lever                            |         |   |
| Horn                                                |         |   |
| Heated rear window switch (if equipped)             | . 2-110 | ) |