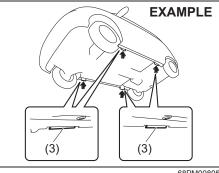

hen it is within 25 mm (1 inch) of being fully collapsed may result in failure of the jack.
- Do not use wooden blocks or similar objects as a jack underlay
- Never get under the vehicle when it is supported by the jack. Never place your hands and feet under the raised vehicle when it is supported by a jack.
- Never run the engine when the vehicle is supported by the jack and never allow passengers to remain in the vehicle.

#### Raising vehicle with garage jack

- Apply the garage jack to one of the points indicated below.
- Always support the raised vehicle with jack stands (commercially available) at the points indicated below.

#### Front jacking point for garage jack (1)



Rear jacking point for garage jack (2)



56RH00801

# Application point for jack stand (3) or two-column lift



68PM00805

56RH00802

#### EMERGENCY SERVICE

#### NOTICE

Never apply a garage jack to the exhaust pipe, side under spoiler (if equipped) or rear torsion beam.

#### NOTE:

For more details, contact an authorised Maruti Suzuki workshop.

### Changing wheels

#### **WARNING**

Never change a wheel in traffic lane. Always move the vehicle off the road on level, hard ground away from traffic for changing a wheel. For any further assistance contact your nearest Maruti Suzuki authorised workshop

To change a wheel, use the following procedure:

- 1) Prepare the jack, tools and spare tire.
- 2) Loosen, but do not remove the wheel nuts.
- 3) Jack up the vehicle (follow the jacking instructions in this section).

### **WARNING**

- Shift into "R" (Reverse) for a manual transaxle or Auto Gear Sh