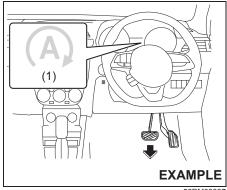

the section, "Automatic engine stop conditions".
- During the automatic engine stop, the engine may shut down, accompanied by an interior buzzer or restarted, to ensure safety.

For details, refer to the section, "Points to note during the automatic engine stop".

### NOTE:

The ENG A-STOP system will not operate and engine does not stop automatically under the following conditions:

- Engine auto stop function will be ready once the vehicle runs at a speed exceeding 6km/h after restart of the engine.
- The audio and other electrical component can be used during the automatic engine stop, but the air conditioner will switch to the fan mode.
- The fan speed will be limited during the automatic engine stop (only in the auto control mode) to keep the cabin air-conditioned for a longer time.



56RM03007

 Remove your foot from the brake pedal. "ENG A-STOP" indicator light (green) (1) in the instrument cluster will be turned off and the engine will restart automatically.

When restarting the engine, keeping brake force temporarily prevents the vehicle from moving forward by the creeping function. Also, this prevents the vehicle from rolling downward on a hill. For details, refer to the section "Hill hold control system".

### NOTE:

When the engine is restarted automatically, the following conditions may be found as the hill hold control system is activated, but this is not a malfunction.

• You may hear a sound from the engine room.

• As brake pedal becomes heavy, it may be difficult for you to depress it.

#### NOTE:

When the engine does not restart automatically when the b