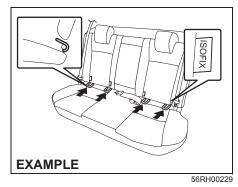

em manufacturer.

Check that the seat belt is securely latched.

Move the child restraint system in all directions to check that it is securely installed. When you put your child in the child restraint system, appropriately slide the front seat forward not to touch a part of your child's body.



Install your child restraint system according to the instructions provided by the child restraint system manufacturer.

To lengthen or tighten the belt, refer to the "Lap-belt" item in this "Seat belts and child restraint systems" section. After checking that the seat belt is securely latched, try moving the child restraint system in all directions, to check it is securely installed. If you need to tighten the belt, pull the free end of the webbing.

#### Installation with ISOFIX type anchorages



Your vehicle is equipped with the lower anchorages in the rear seat outboard seating positions for securing a ISOFIX type of child restraints with the connecting bars. The lower anchorages are located where the rear of the seat cushion meets the bottom of the seatback.

#### 

Install the ISOFIX type of child restraint(s) in the only outboard seating positions, not in the central position for the rear seat.

Install the ISOFIX type child restraint system according to the instructions provided by the child restraint system manufacturer. After installation, try moving the child

restraint system in all directions especially forward to check that connecting bars are securely latched to the anchorages.



56RH00270



56RH00271

Your vehicle is equipped with the top tether anchorages. Use th