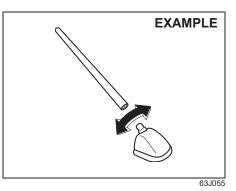

#### **Battery replacement**

If the remote controller becomes unusable, replace the battery.

To replace the battery of the remote controller:

56RH00213

1) Insert a flat-bladed screwdriver covered with a soft cloth in the slot of the remote controller and pry it open.

(1) Lithium disc type battery: CR2032 or equivalent

- 2) Replace the battery (1) so its "-" terminal faces the bottom of the case as shown in the illustration.
- 3) Close the remote controller firmly.
- Check that the door locks can be operated with the remote controller.
- Dispose of the used battery properly according to applicable rules or regulations. Do not dispose of lithium batteries with ordinary household trash.