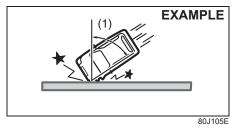

## Avoid driving into or starting the vehicle in a heavily water logged area. Vehicle may breakdown or engine may fail due to

1. Water entry into the engine (which may lead to hydrostatic lock).

2. Short circuiting of the electrical systems.

## If the vehicle is stuck in deep water, do not start / crank the vehicle until the level of water drops below the level of exhaust pipe.

NOTE: IF THE VEHIC

IF THE VEHICLE IS SUBMERGED IN WATER, REPORT TO THE NEAREST AUTHORIZED WORKSHOP.