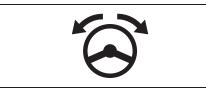

#### **Electric mirrors (if equipped)**

The switch to control the electric mirrors is located on the driver's door panel. You can adjust the mirrors when the ignition switch is in "ACC" or "ON" position, or the ignition mode is "ACC" or "ON". To adjust the mirrors:

- 1) Rotate the selector switch to the left or right to select the mirror you wish to adjust.
- 2) Push the side of the switch that corresponds to the direction in which you wish to move the mirror.
- Return the selector switch to the center position to help prevent unintended mirror movement.