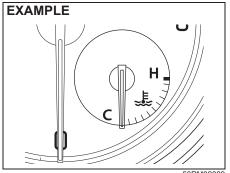

## **BEFORE DRIVING**

| Supplemental restraint system (air bags)            | 2-42    |   |
|-----------------------------------------------------|---------|---|
| Instrument cluster (Type A) (if equipped)           | 2-49    | 2 |
| Speedometer                                         |         |   |
| Fuel gauge                                          |         |   |
| Brightness control                                  |         |   |
| Information display                                 |         |   |
| Instrument cluster (Type B) (if equipped)           |         |   |
| Speedometer                                         |         |   |
| Tachometer                                          |         |   |
| Fuel gauge                                          | 2-58    |   |
| Brightness control                                  | 2-59    |   |
| Information display                                 |         |   |
| Instrument cluster (Type C) (if equipped)           | 2-70    |   |
| Speedometer                                         | 2-70    |   |
| Tachometer                                          | 2-70    |   |
| Fuel gauge                                          | 2-70    |   |
| Temperature gauge                                   | 2-71    |   |
| Brightness control                                  | 2-71    |   |
| Information display                                 | 2-72    |   |
| Warning and indicator lights                        | 2-94    |   |
| Lighting control lever                              | . 2-101 |   |
| Daytime running light (D.R.L.) system (if equipped) | 2-105   | 5 |
| Headlight leveling switch                           | . 2-106 | 5 |
| Turn signal control lever                           |         |   |
| Hazard warning switch                               |         |   |
| Windshield wiper and washer lever                   | . 2-108 | 3 |
| Tilt steering lock lever                            |         |   |
| Horn                                                |         |   |
| Heated rear window switch (if equipped)             | . 2-110 | ) |