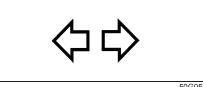

## **BEFORE DRIVING**

| Supplemental restraint system (air bags)            | 2-42    |   |
|-----------------------------------------------------|---------|---|
| Instrument cluster (Type A) (if equipped)           | 2-49    | 2 |
| Speedometer                                         |         |   |
| Fuel gauge                                          |         |   |
| Brightness control                                  |         |   |
| Information display                                 |         |   |
| Instrument cluster (Type B) (if equipped)           |         |   |
| Speedometer                                         |         |   |
| Tachometer                                          |         |   |
| Fuel gauge                                          | 2-58    |   |
| Brightness control                                  | 2-59    |   |
| Information display                                 |         |   |
| Instrument cluster (Type C) (if equipped)           | 2-70    |   |
| Speedometer                                         | 2-70    |   |
| Tachometer                                          | 2-70    |   |
| Fuel gauge                                          | 2-70    |   |
| Temperature gauge                                   | 2-71    |   |
| Brightness control                                  | 2-71    |   |
| Information display                                 | 2-72    |   |
| Warning and indicator lights                        | 2-94    |   |
| Lighting control lever                              | . 2-101 |   |
| Daytime running light (D.R.L.) system (if equipped) | 2-105   | 5 |
| Headlight leveling switch                           | . 2-106 | 5 |
| Turn signal control lever                           |         |   |
| Hazard warning switch                               |         |   |
| Windshield wiper and washer lever                   | . 2-108 | 3 |
| Tilt steering lock lever                            |         |   |
| Horn                                                |         |   |
| Heated rear window switch (if equipped)             | . 2-110 | ) |