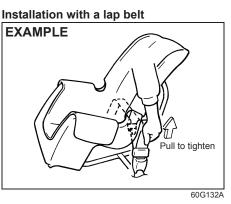

ar seat head restraint should not be removed. If the rear head restraint is removed for fitting the child restraint, you need to install it again after removing the child restraint.

If the child restraint is fitted improperly, a child sitting in it could be injured in a crash.

NOTE:

Stow the removed head restraint (if equipped) in the trunk so it will not cause inconvenience to the occupants.



Install your child restraint system according to the instructions provided by the child restraint system manufacturer.

Check that the seat belt is securely latched.

Move the child restraint system in all directions to check that it is securely installed. When you put your child in the child restraint system, appropriately slide the front seat forward not to touch a part of your child's body.



Install your child restraint system according to the instructions provided by the child restraint system manufacturer.

To lengthen or tighten the belt, refer to the "Lap-belt" item in this "Seat belts and child restraint systems" section. After checking that the seat belt is securely latched, try moving the child restraint system in all directions, to check it is securely installed. If you need to tighten the belt, pull the free end of the webbing.

#### Installation with ISOFIX type anchorages



Your vehicle is equipped with the lower anchorages in the rear seat outboard seating positions for securing a ISOFIX type of child restraints with the connecting bars. The lower anchorages are located where the rear of the seat cushion meets the bottom of the seatback.

#### 

Install the ISOF