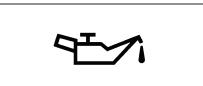

and then turns off, the system is normal. If the warning light still stays on, something is wrong with the system.

If the light and the brake system warning light stay on or come on simultaneously when driving, your ABS system is equipped with the rear brake force control function (proportioning valve function) and there may be something wrong with both the rear brake force control function and the anti-lock function of the ABS system.

If one of the above occurs, have the system inspected by an authorised Maruti Suzuki workshop.

If the ABS becomes inoperative, the brake system will function as an ordinary brake system that does not have this ABS system.

For details of ABS system, refer to "Antilock brake system (ABS)" in "OPERATING YOUR VEHICLE" section.

# Oil pressure warning light



50G051

When the ignition switch is turned to "ON" position or the engine switch is pressed to change the ignition mode to "ON", this light comes on. When the engine is started, the light goes out. The light will come on and remain on if there is insufficient oil pressure. If the light comes on when driving, pull off the road as soon as you can and stop the engine.

Check the oil level and add oil if necessary. If there is enough oil, the lubrication system should be inspected by an authorised Maruti Suzuki workshop before you drive the vehicle again.

### NOTICE

- If you operate the engine with this light on, severe engine damage can result.
- Do not rely on the oil pressure warning light to indicate the need to add oil. Periodically check the engine oil level.

# ESP<sup>®</sup> Warni