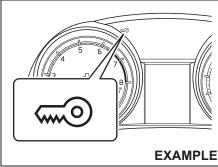

80JM122

If the immobilizer/keyless push start system warning light blinks or comes on when the ignition switch is in "ON" position or the ignition mode is "ON", the engine will not start.

## For vehicles without a keyless push start system

If this light blinks or comes on, turn the ignition switch to "LOCK" position, and then turn it back to "ON" position.

If the light still blinks after or comes on the ignition switch is turned back to "ON" position, there may be something wrong with your key or with the immobilizer system. Ask an authorised Maruti Suzuki workshop to have the system inspected.

## For vehicles with a keyless push start system

If this light blinks or comes on, change the ignition mode to "LOCK" (OFF), and then change it back to "ON". Also refer to "If the PUSH indicator light blinks or comes on and the engine cannot be started" in "Starting engine (vehicle with keyless push start system) (if equipped)" in "OPERATING YOUR VEHICLE" section.