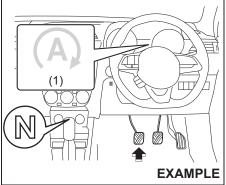

#### NOTE:

To keep the engine running at idle speed (for strong hybrid model, if equipped) switch to maintenance mode by performing following steps within 60 seconds:

- Turn the ignition switch to ON
- Move the shift lever to P or select park (P) and fully depress the accelerator pedal twice
- Move the shift lever to N or select neutral (N) and fully depress the accelerator pedal twice
- Move the shift lever to P or select park (P) and fully depress the accelerator pedal twice.
- Start the engine by turning the ignition switch ON (READY) while depressing the brake pedal.
- Check that the 2WD maintenance mode message is displayed on the multi-information display.
- Post completion of test:
- Turn the Ignition Switch OFF and wait for at least 30 seconds, the hybrid system will turn off.
- After deactivating maintenance mode, turn the Ignition Switch ON and check corresponding message is no longer displayed.