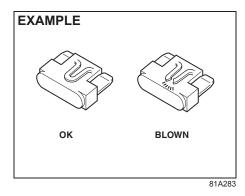

#### **Battery replacement**

If the remote controller becomes unusable, replace the battery.

To replace the battery of the remote controller:

56RH00213

1) Insert a flat-bladed screwdriver covered with a soft cloth in the slot of the remote controller and pry it open.

(1) Lithium disc type battery: CR2032 or equivalent

- 2) Replace the battery (1) so its "-" terminal faces the bottom of the case as shown in the illustration.
- 3) Close the remote controller firmly.
- Check that the door locks can be operated with the remote controller.
- Dispose of the used battery properly according to applicable rules or regulations. Do not dispose of lithium batteries with ordinary household trash.