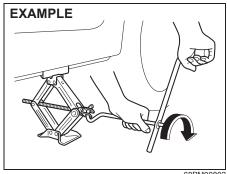

e sure that spare tire does not move after tightening the holder bolt.

# **Jacking instructions**



56RM08004

- 1) Place the vehicle on level, hard ground.
- Set the parking brake firmly and shift into "R" (Reverse) if your vehicle has a manual transaxle or Auto Gear Shift.

#### 

- Shift into "R" (Reverse) for a manual transaxle or Auto Gear Shift vehicle when you jack up the vehicle.
- Never jack up the vehicle with the transaxle in "N" (Neutral). Otherwise, unstable jack may cause an accident.
- 3) Turn on the hazard warning flasher if your vehicle is near traffic.
- Block the front and rear of the wheel diagonally opposite of the wheel being lifted.

5) Place the spare wheel near the wheel being lifted as shown in the illustration in case the jack slips.



66RM08006



68PM00801



68PM00802

- 6) Position the jack at an angle as shown in the illustration and raise the jack by turning the jack handle clockwise until the jack-head groove fits around the jacking bar beneath the vehicle body.
- Continue to raise the jack slowly and smoothly until the tire clears the ground. Do not raise the vehicle more than necessary.

### A WARNING

- Use the jack only to change wheels on level, hard ground.
- Never jack up the vehicle on an inclined surface.
- Never raise the vehicle with the jack in a location other than the specified jacking point (shown in the illustration) near the wheel to be changed.
- Check that the jack is raised at least 25 mm (1 inch) before it contacts the flange. Use of the jack when it is within 25 mm (1 inch) of being fully collapsed may result in fai