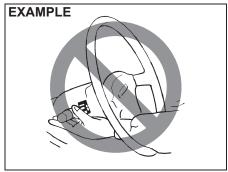

#### 

Never attempt to adjust the driver's seat or seatback while driving. The seat or seatback could move unexpectedly, causing loss of control. Check that the driver's seat and seatback are properly adjusted before you start driving.