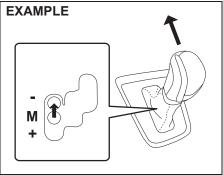

#### NOTE:

To keep the engine running at idle speed (for strong hybrid model, if equipped) switch to maintenance mode by performing following steps within 60 seconds:

- Turn the ignition switch to ON
- Move the shift lever to P or select park (P) and fully depress the accelerator pedal twice
- Move the shift lever to N or select neutral (N) and fully depress the accelerator pedal twice
- Move the shift lever to P or select park (P) and fully depress the accelerator pedal twice.
- Start the engine by turning the ignition switch ON (READY) while depressing the brake pedal.
- Check that the 2WD maintenance mode message is displayed on the multi-information display.
- Post completion of test:
- Turn the Ignition Switch OFF and wait for at least 30 seconds, the hybrid system will turn off.
- After deactivating maintenance mode, turn the Ignition Switch ON and check corresponding message is no longer displayed.