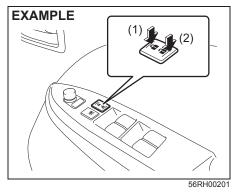

## Electric window controls (if equipped)

The electric windows can only be operated when the ignition switch is in "ON" position or the ignition mode is "ON".

The driver's door has a switch (1) to operate the driver's window, and a switch (2) to operate the front passenger's window or there are switches (3), (4), to operate the rear right and left passenger windows, respectively.

#### Passenger's door

56RH00222

The passenger's door has a switch (5) to operate the passenger's window.

To open a window, push the top part of the switch. To close the window, lift up the top part of the switch.