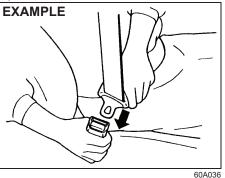

#### A WARNING

To avoid excessive seat belt slack, which reduces the effectiveness of the seat belts as a safety device, check that the seats are adjusted before the seat belts are fastened.