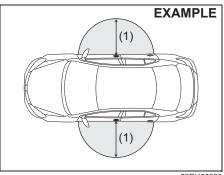

#### Child-proof locks (rear door)

Trunk lid

(1) LOCK (2) UNLOCK

Each of the rear doors is equipped with a child-proof lock which can be used to help prevent unwanted opening of the door from inside the vehicle. When the lock lever is in LOCK position (1), the rear door can only be opened from outside. When the lock lever is in UNLOCK position (2), the rear door can be opened from inside or outside.

#### 

Place the child-proof lock in LOCK position whenever children are seated in the rear.

56RH00203

(Vehicle with keyless entry system) To unlock the all doors, push UNLOCK button twice on the keyless entry system transmitter. Push the trunk lid unlatch switch (1) and lift the trunk lid to open the trunk lid.