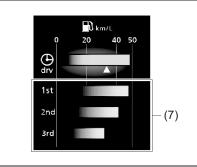

Reset after refuel: the value of average fuel consumption will be reset automatically by refueling.
- Reset with trip meter A: the value of average fuel consumption will be reset automatically by resetting trip meter A.
- Reset manually: the value of average fuel consumption will be reset by pushing and holding the indicator selector knob (3) when the display indicates the average fuel consumption.

To change the timing to reset the value of average fuel consumption, refer to "Setting mode" in this section.

# 2-75

# NOTE:

If you add only a small amount of fuel when you select "Reset after refuel", the average fuel consumption value may not be reset.

#### (5-minute average fuel consumption)



56RM02019

(6) 5-minute average fuel consumption

(1-driving cycle average fuel consumption)



56RM02018

(7) 1-driving cycle average fuel consumption

You can check transition of average fuel consumption every 5 minutes from 15 minutes before up to now. Also, you can check transition of average fuel consumption the past 3 driving cycles. Time indication and driving cycle indication can be changed. For details, refer to "Setting mode" in this section.

# Driving range EXAMPLE 0 20 40 50 Average fuel economy 50.0 km/L Range 999 km - (8)

#### 56RM02020

#### (8) Driving range

If you selected driving range the last time you drove the vehicle, the display indicates "---" for a few seconds and then indicates the current driving range when the ignition is pushed to "ON" mode.

The driving range shown in the display is an indicative unit of the approximate distance you can drive until