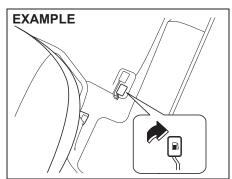

56RH00204

You can unlock the lid by pulling the trunk lid opener lever (2) located on the outboard side of the driver's side.