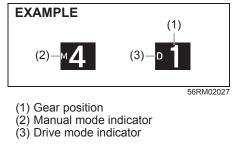

indication mode, the graph (15) is shown for several seconds when you change the ignition mode to "LOCK" (OFF) after driving.
- The graph is shown approximately and the actual movement may differ.

# Torque and power

Present engine torque and power are shown.

# Accelerator and brake (if equipped)

Present accelerator pedal depressing degree and brake line pressure are shown. The display is selectable to indicate or not to indicate. For details, refer to "Setting mode" in this section.

#### Information shown after driving

When you press the engine switch to change the ignition mode to "LOCK" (OFF), the following information appears for several seconds on the information display.



## Gear position (for auto gear shift vehicles) / Gearshift Indicator (for manual transmission vehicles)



## Gear position

#### (for auto gear shift vehicles)

The display shows the current gear position (1).

# NOTE:

For Auto Gear Shift models, when the gearshift lever position and the gear position indication in the information display are unmatched, the indication will blink and the interior buzzer will sound. Refer to "Auto Gear Shift" in the "OPERATING YOUR VEHICLE" section for details.

#### Manual mode indicator (for auto gear shift vehicles)

When you are using the manual mode, the display shows the manual mode indicator (2).

### NOTE:

For Auto Gear Shift models, the manual mode indicator will only appear when the gearshift lever is in "M".

#### Drive mode indicator (for auto gear shift vehicles)

When the gearshift lever is in "D", the display shows the drive mode indicator (3)