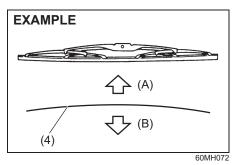

## Windows

Manual window control (if equipped)

60G010A

Raise or lower the door windows by turning the handle located on the door panel.