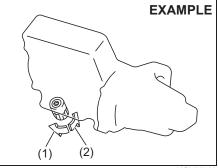

## Annexure - A

List of parts (if applicable) covered under Emission Warranty

- 1. Fuel Injection Assembly, Pressure Regulator, Throttle Body Assembly.
- 2. ECM (Electronic Control Module).
- 3. Intake Manifold.
- 4. EGR valve.
- 5. Ignition Coil.
- 6. Canister Assembly.
- 7. Vapour Liquid Seperator.
- 8. Fuel Tank and Filler Cap.
- 9. PCV (Positive Crankcase Ventilation) Valve.
- 10. Oil Filler Cap.
- 11. Catalytic Convertor.
- 12. Exhaust Manifold.
- 13. All Fuel Injection System related Sensors.
- 14. High Pressure Fuel Pump.
- 15. Glow Plug.
- 16. Glow Plug Controller.