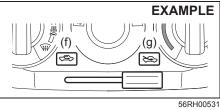

e temperature selector (1) is in the fully cold position or fully hot position, however, the air from the floor outlets and the air from the center, side and rear (if equipped) outlets will be the same temperature.

### HEAT (c)



56RH00528

Temperature-controlled air comes out of the floor outlets and the side outlets, also comes out of the windshield defroster outlets and also comes slightly out of the side defroster outlets.

## HEAT & DEFROST (d)



56RH00529

Temperature-controlled air comes out of the floor outlets, the windshield defroster outlets, the side defroster outlets and the side outlets.

### **DEFROST** (e)



56RH00530

Temperature-controlled air comes out of the windshield defroster outlets, the side defroster outlets and the side outlets.

### Air intake selector (5)



This selector is used to select the following modes.

### FRESH AIR (g)

When this mode is selected by moving the lever to right, outside air is used.

### **RECIRCULATED AIR (f)**

When this mode is selected by moving the lever to left, outside air is shut out and inside air is recirculated. This mode is suitable when driving through dusty or polluted air such as in a tunnel, or when attempting to quickly cool down the interior or to reduce unwanted odor from entering the vehicle.

### NOTE:

If you select RECIRCULATED AIR for an extended period of time, the air in the vehicle may become contaminated. Therefore, you should occasionally select FRESH AIR.



### NOTE:

The mark of "USE WITH" (6) is used to clear fog on the windshield and/or the side windows quickly, set the air flow selec