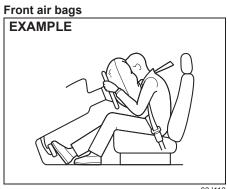

## **BEFORE DRIVING**

| Supplemental restraint system (air bags)            | 2-42    |   |
|-----------------------------------------------------|---------|---|
| Instrument cluster (Type A) (if equipped)           | 2-49    | 2 |
| Speedometer                                         |         |   |
| Fuel gauge                                          |         |   |
| Brightness control                                  |         |   |
| Information display                                 |         |   |
| Instrument cluster (Type B) (if equipped)           |         |   |
| Speedometer                                         |         |   |
| Tachometer                                          |         |   |
| Fuel gauge                                          | 2-58    |   |
| Brightness control                                  | 2-59    |   |
| Information display                                 |         |   |
| Instrument cluster (Type C) (if equipped)           | 2-70    |   |
| Speedometer                                         | 2-70    |   |
| Tachometer                                          | 2-70    |   |
| Fuel gauge                                          | 2-70    |   |
| Temperature gauge                                   | 2-71    |   |
| Brightness control                                  | 2-71    |   |
| Information display                                 | 2-72    |   |
| Warning and indicator lights                        | 2-94    |   |
| Lighting control lever                              | . 2-101 |   |
| Daytime running light (D.R.L.) system (if equipped) | 2-105   | 5 |
| Headlight leveling switch                           | . 2-106 | 5 |
| Turn signal control lever                           |         |   |
| Hazard warning switch                               |         |   |
| Windshield wiper and washer lever                   | . 2-108 | 3 |
| Tilt steering lock lever                            |         |   |
| Horn                                                |         |   |
| Heated rear window switch (if equipped)             | . 2-110 | ) |