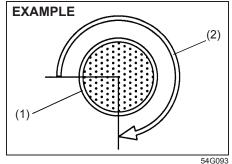

## Annexure - A

List of parts (if applicable) covered under Emission Warranty

- 1. Fuel Injection Assembly, Pressure Regulator, Throttle Body Assembly.
- 2. ECM (Electronic Control Module).
- 3. Intake Manifold.
- 4. EGR valve.
- 5. Ignition Coil.
- 6. Canister Assembly.
- 7. Vapour Liquid Seperator.
- 8. Fuel Tank and Filler Cap.
- 9. PCV (Positive Crankcase Ventilation) Valve.
- 10. Oil Filler Cap.
- 11. Catalytic Convertor.
- 12. Exhaust Manifold.
- 13. All Fuel Injection System related Sensors.
- 14. High Pressure Fuel Pump.
- 15. Glow Plug.
- 16. Glow Plug Controller.