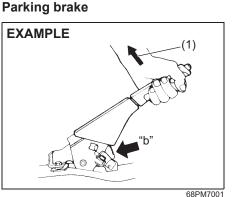

e. The minimum distance required is as specified. Since your vehicle's brake system is selfadjusting, there is no need for pedal adjustment.

If the pedal to floor carpet distance as measured above is less than the minimum distance required, have your vehicle inspected by an authorised Maruti Suzuki workshop.

#### NOTE:

When measuring the distance between the brake pedal and floor wall, be sure not to include the floor mat or rubber on the floor wall in your measurement.



## 

If you experience any of the following problems with your vehicle's brake system, have the vehicle inspected immediately by an authorised Maruti Suzuki workshop.

- Poor braking performance
- Uneven braking (brakes not working uniformly on all wheels.)
- Excessive pedal travel
- Brake dragging
- Excessive noise



Ratchet tooth specification "b": 4th – 9th Lever pull force (1): 200 N (20 kg, 45 lbs)

Check the parking brake for proper adjustment by counting the number of clicks made by the ratchet teeth as you slowly pull up on the parking brake lever to the point of full engagement. The parking brake lever should stop between the specified ratchet teeth and the rear wheels should be securely locked. If the parking brake is not properly adjusted or the brakes drag is suspected after the lever has been fully released, have the parking brake inspected and/or adjusted by an authorised Maruti Suzuki workshop.

## Steering



# Steering wheel play "c": 0 - 30 mm (0.0 - 1.2 in.)

Check the play of the steering wheel by gently turning it from left to right and right to left, with wheels in straight ahead