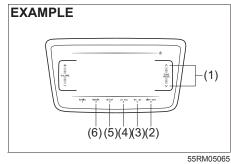

auto store is performed, the station previously stored in the memory at the position is overwritten.
- 6 stations can be preset for FM, and 6 stations for AM in auto store mode.

## Select from the preset channels Manual preset channel

- 1) Select the radio station and frequency.
- 2) Touch the "CH" button (4) for 1 second or longer.
- 3) Touch a desired button ([1] to [6]) of the Preset buttons (2).

#### NOTE:

Touch and hold the "CH" button (4) for at least one second to select from the preset channel list.

#### Auto preset channel

- 1) Touch the "RADIO" button (3) for 1 second or longer and select AM (AS) or FM (AS).
- 2) Touch the "CH" button (4) for 1 second or longer.
- The preset channel list is displayed.

Touch a desired button ([1] to [6]) of the Preset buttons (2).

## USB



(1) "TUNE/TRACK" Up/Down button

(4) "FLD" (folder operation) button

(5) "SETUP" (random/repeat) button

(3) BACK button

(6) "MEDIA" button

(2) "DISP/ENT" (display/enter) button

### Display



(A) Play time(B) Text information display

## A WARNING

Do not connect any USB device other than a USB memory or a USB audio player. Do not connect multiple USB devices to the USB connector using a USB hub, etc. Supplying power to multiple USB devices from the connector could cause overheating and smoking.

## Selecting a USB device mode

 Press the "MEDIA" button (6) for 1 second or more for changing from radio mode, or

Touch the "MEDIA" button (6) if the audio is in other than radio mode.

 Each time the button is touched, the mode will change as follows: USB (iPod<sup>®</sup>) (if equipped