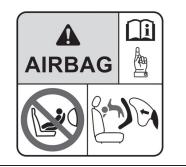

## **BEFORE DRIVING**

| Supplemental restraint system (air bags)            | 2-42    |   |
|-----------------------------------------------------|---------|---|
| Instrument cluster (Type A) (if equipped)           | 2-49    | 2 |
| Speedometer                                         |         |   |
| Fuel gauge                                          |         |   |
| Brightness control                                  |         |   |
| Information display                                 |         |   |
| Instrument cluster (Type B) (if equipped)           |         |   |
| Speedometer                                         |         |   |
| Tachometer                                          |         |   |
| Fuel gauge                                          | 2-58    |   |
| Brightness control                                  | 2-59    |   |
| Information display                                 |         |   |
| Instrument cluster (Type C) (if equipped)           | 2-70    |   |
| Speedometer                                         | 2-70    |   |
| Tachometer                                          | 2-70    |   |
| Fuel gauge                                          | 2-70    |   |
| Temperature gauge                                   | 2-71    |   |
| Brightness control                                  | 2-71    |   |
| Information display                                 | 2-72    |   |
| Warning and indicator lights                        | 2-94    |   |
| Lighting control lever                              | . 2-101 |   |
| Daytime running light (D.R.L.) system (if equipped) | 2-105   | 5 |
| Headlight leveling switch                           | . 2-106 | 5 |
| Turn signal control lever                           |         |   |
| Hazard warning switch                               |         |   |
| Windshield wiper and washer lever                   | . 2-108 | 3 |
| Tilt steering lock lever                            |         |   |
| Horn                                                |         |   |
| Heated rear window switch (if equipped)             | . 2-110 | ) |