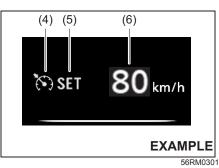

ws you to maintain a steady speed without keeping your foot on the accelerator pedal. The controls for operating the cruise control system are on the steering wheel.

You can use the cruise control system under the following conditions:

- For manual transmission vehicle, the gear position is in 3rd, 4th or 5th.
- For auto gearshift vehicle, the gearshift lever is in "D" position or the gear position is in 3rd, 4th, 5th, or 6th in the maual mode.
- The vehicle speed is about 40 km/h or higher.

# WARNING

To help avoid loss of vehicle control, do not use the cruise control system when driving in heavy traffic, on slippery or winding roads, or on steep downhills.

# **Setting Cruising Speed**

**Cruise control switch** 



- (1) Cruise switch
- (2) "CANCEL" switch (3) "RES +/SET -" switch



- (4) Cruise control indicator
- (5) "SET" indicator
- (6) Set speed indication

- Turn on the cruise control system by pushing cruise switch (1). When the cruise indicator (4) comes on, you can set cruising speed.
- 2) Accelerate or decelerate to the desired speed.
- Push down the "RES +/SET –" switch (3), "SET" indicator (5) comes on. Also, set speed indication (6) comes on at the same time. Take your foot off the accelerator pedal and the set speed will be maintained.

# **WARNING**

If the cruising speed is set by accident, you cannot decelerate or could loose control of the vehicle. This could lead to an accident, resulting in severe injury or death. Turn off the cruise control system

Turn off the cruise control system and check that cruise indicator (4) is off when the system is n