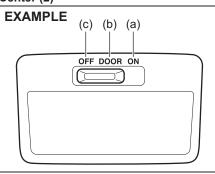

## Windows

Manual window control (if equipped)

60G010A

Raise or lower the door windows by turning the handle located on the door panel.

## Electric window controls (if equipped)

The electric windows can only be operated when the ignition switch is in "ON" position or the ignition mode is "ON".

The driver's door has a switch (1) to operate the driver's window, and a switch (2) to operate the front passenger's window or there are switches (3), (4), to operate the rear right and left passenger windows, respectively.

#### Lock switch

The driver's door also has a lock switch for the passenger's window(s). When you push in the lock switch, the passenger's window(s) cannot be raised or lowered by operating any of the switches (2), (3), (4) or (5). To restore normal operation, release the lock switch by pushing it again.