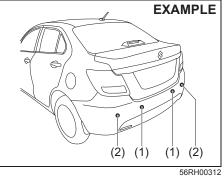

#### 

Place the child-proof lock in LOCK position whenever children are seated in the rear.

56RH00203

(Vehicle with keyless entry system) To unlock the all doors, push UNLOCK button twice on the keyless entry system transmitter. Push the trunk lid unlatch switch (1) and lift the trunk lid to open the trunk lid.

(Vehicle with keyless push start system) Push the trunk lid unlatch switch (1) and lift the trunk lid to open the trunk lid. The trunk lid unlatch switch (1) operates when the keyless push start system remote controller is within the switch's operating range. If the remote controller is within the operating range, you can also unlatch and let the trunk lid slightly open by holding TRUNK LID UNLOCK button on the remote controller pressed for more than 1 second. Refer to "Keyless push start system remote controller" in this section.

The trunk lid unlatch switch (1) operates only to open the trunk lid. If you close the trunk lid with the keyless push start system remote controller left in the trunk with all the doors locked, the trunk will be automatically unlatched.