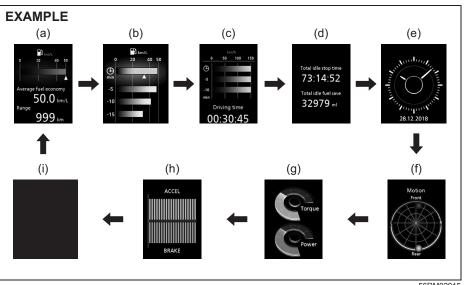

is pressed to change from "ACC" to "ON" mode.

You can change the unit of temperature. To change the unit of temperature, refer to "Setting mode" in this section.

Fuel Consumption / Driving Range / Average speed/ Driving Time / Total Idling Stop Time and Total Idling Fuel Saved / Clock and Date / Motion (If equipped) / Torque and Power / Accelerator and Brake (If equipped)

When there are no warning or indicator messages on the display (C), you can select one of the following indications to appear on the display: instantaneous fuel consumption, average fuel consumption, driving range, average speed, driving time, total idling stop time and total idling fuel saved (if equipped), clock and date, motion (if equipped), torque and power, accelerator and brake (if equipped), or no indication.



- (a) Instantaneous fuel consumption / Average fuel consumption / Driving range
- (b) Instantaneous fuel consumption / Average fuel consumption / 5-minute average fuel consumption / 1-driving cycle average fuel consumption
- (c) Average speed / 5-minute average speed / Driving time
- (d) Total idling stop time / Total idling fuel saved (if equipped)
- (e) Clock and date
- (f) Motion (if equipped),
- (g) Torque and power
- (h) Accelerator and brake (if equipped),
- (i) No indication

To switch the display indication, push the indicator selector knob (3) quickly.

# NOTE:

The value of instantaneous fuel consumption, average fuel consumption, driving range, average speed, total idling fuel saved, motion (if equipped), torque and power, accelerator and brake (if equipped), shown on the disp