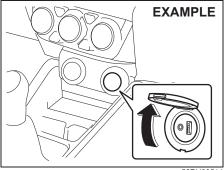

#### 

Place the child-proof lock in LOCK position whenever children are seated in the rear.

56RH00203

(Vehicle with keyless entry system) To unlock the all doors, push UNLOCK button twice on the keyless entry system transmitter. Push the trunk lid unlatch switch (1) and lift the trunk lid to open the trunk lid.

(Vehicle with keyless push start system) Push the trunk lid unlatch switch (1) and lift the trunk lid to open the trunk lid. The trunk lid unlatch switch (1) operates when the keyless push start system remote controller is within the switch's operating range. If the remote controller is within the operating range, you can also unlatch and let the trunk lid slightly open by holding TRUNK LID UNLOCK button on the remote controller pressed for more than 1 second. Refer to "Keyless push start system remote controller" in this section.

The trunk lid unlatch switch (1) operates only to open the trunk lid. If you close the trunk lid with the keyless push start system remote controller left in the trunk with all the doors locked, the trunk will be automatically unlatched.