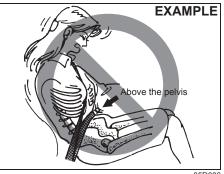

d restraint system, adjust the height of the head restraint or remove it for fitting the child restraint, as necessary.

# Seat belts and child restraint systems



65D231S

#### 

- Wear your seat belts at all times.
- An air bag supplements or adds to the frontal crash protection offered by seat belts. The driver and all passengers must be properly restrained by wearing seat belts at all times even if driving for a very short distance, whether or not an air bag is mounted at their seating position, to minimize the risk of severe injury or death in the event of a crash.

(Continued)

#### A WARNING

#### (Continued)

Do not modify, remove, disassemble seat belts. Doing so may prevent them from functioning properly and cause the risk of severe injury or death in the event of a collision.



65D606

#### 

 Never allow persons to ride in the cargo area of a vehicle. In the event of an accident, there is a much greater risk of injury for persons who are not riding in a seat with their seat belt securely fastened. (Continued)

#### **WARNING**

#### (Continued)

- Ensure that all seat belts are worn correctly. An improperly worn seat belt increases the risk of injury or death if a collision occurs.
- Seat belts should always be adjusted as follows:
  - the lap portion of the belt should be worn low across the pelvis, not across the waist.
  - the shoulder straps should be worn on the outside shoulder only, and never under the arm.
  - the shoulder straps should be away from your face and neck, but not falling off your shoulder. (Continued)

# (Continued)

65D201

#### **WARNIN