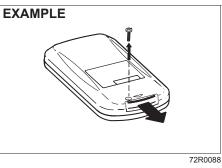

#### Battery replacement

If the transmitter becomes unusable, replace the battery.

To replace the battery of the transmitter:

- 1) Remove the screw (1), and open the transmitter cover.
- 2) Remove the transmitter (2).

- (3) Lithium disc type battery: CR1616 or equivalent
- Put the edge of a flat-bladed screwdriver in the slot of the transmitter (2) and pry it open.
- 4) Replace the battery (3) so its + terminal faces "+" mark of the transmitter.
- 5) Close the transmitter and install it into the transmitter holder.
- 6) Close the transmitter cover, install and tighten the screw (1).
- 7) Check that the door locks can be operated with the transmitter.
- Dispose of the used battery properly according to applicable rules or regulations. Do not dispose of lithium batteries with ordinary household trash.