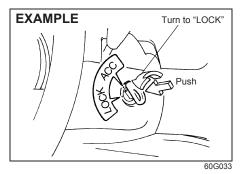

## For vehicles without a keyless push start system

If this light blinks or comes on, turn the ignition switch to "LOCK" position, and then turn it back to "ON" position.

If the light still blinks after or comes on the ignition switch is turned back to "ON" position, there may be something wrong with your key or with the immobilizer system. Ask an authorised Maruti Suzuki workshop to have the system inspected.

## For vehicles with a keyless push start system

If this light blinks or comes on, change the ignition mode to "LOCK" (OFF), and then change it back to "ON". Also refer to "If the PUSH indicator light blinks or comes on and the engine cannot be started" in "Starting engine (vehicle with keyless push start system) (if equipped)" in "OPERATING YOUR VEHICLE" section.