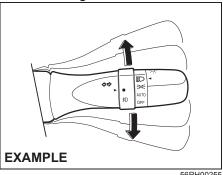

#### **WARNING**

Do not place any object under the front seat. If an object gets stuck under the front seat, the seat shall not be latched properly and may cause injury.

Seat position adjustment lever (1) Pull the lever up and slide the seat.

#### Seatback angle adjustment lever (2)

Pull the lever up and move the seatback.

## Seat height adjustment lever (3) (if equipped)

Pull the lever up to raise the seat. Push the lever down to lower the seat.

After adjustment, move the seat and seatback back and forth to check if it is securely latched.

#### NOTE:

To operate the seat back smoothly, pull the seat back adjustment lever (2) in upward direction. Ensure to move seat back only after lever is moved to fully up position. After adjustment of seat back, release the lever gently. Check that seat back is locked by moving it forward and backward.