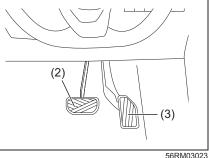

he instrument cluster to make sure that the transaxle is engaged in 1st or reverse, then turn off the engine.

- 3) Get out of the vehicle and put chocks under the wheels.
- 4) Release the parking brake. When you return to your vehicle, first set the parking brake, and then remove the wheel chocks.

### NOTE:

(For Auto Gear Shift Model) For details on how to use the gearshift lever to park the vehicle, refer to "Parking" in "Auto Gear Shift" in this section.

## Parking brake reminder buzzer

A buzzer sounds intermittently to remind you to release the parking brake if you start the vehicle without fully releasing the parking brake. Check that the parking brake is fully released and the brake system warning light turns off.

# Pedal

### Manual transaxle



### Auto Gear Shift

# EXAMPLE



# Clutch pedal (1)

A clutch pedal is used to disengage the driving force to the wheels when starting the engine, stopping, or shifting the gear-shift lever. Depressing the pedal disengages the clutch.

# A WARNING

Do not drive with your foot resting on the clutch pedal. It could result in excessive clutch wear, clutch damage, or unexpected loss of engine braking.

### NOTICE

Do not pump the clutch pedal repeatedly. It may result in pressure built up in the clutch circuit and damage to the clutch system.

## Brake pedal (2)

Your MARUTI SUZUKI vehicle is equipped with either disc brakes and rear drum brakes. Depressing a brake pedal applies both sets of brakes.

You may hear occasional brake squeal when you apply the brakes. This is a normal condition caused by environmental factors su