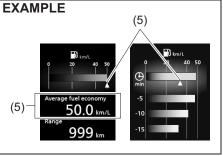

dicated maximum value of instantaneous fuel consumption is one of the followings. No more than the maximum value will be indicated on the display even if the actual instantaneous fuel consumption is higher.
  - For L/100km setting: 30
  - For km/L setting: 50
  - For MPG (UK) setting: 80

- The indication on the display may be delayed if fuel consumption is greatly affected by driving conditions.
- The display shows estimated values. Indications may not be the same as actual values.

#### Average fuel consumption / 5-minute average fuel consumption / 1-driving cycle average fuel consumption

Average fuel consumption from previous reset and 5-minute average fuel consumption, and 1-driving cycle average fuel consumption are shown.

# (Average fuel consumption)

(5) Average fuel consumption



56RM02017

If you selected average fuel consumption the last time you drove the vehicle, the display shows the last value of average fuel consumption from previous driving when the ignition is pushed to "ON" mode. Unless you reset the value of average fuel consumption, the display indicates the value of average fuel consumption based on the average fuel consumption during previous driving.

# NOTE:

When you reconnect the negative (-) terminal to the battery, the value of average fuel consumption will be shown after driving for a period of time.

You can select the timing to reset the value of average fuel consumption by one of the following three methods;

- Reset after refuel: the value of average fuel consumption will be reset automatically by refueling.
- Reset with trip meter A: the