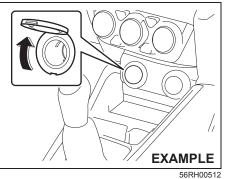

#### Inside rearview mirror

You can adjust the inside rearview mirror by hand to see the rear of your vehicle in the mirror.

Type A

(2) Day driving

(3) Night driving

To adjust the mirror, set the selector tab (1) to the day position, and then move the mirror up, down or sideways by hand to obtain the best view.

When driving at night, you can move the selector tab to the night position to reduce glare from the headlights of vehicles behind you.

#### A WARNING

- Always adjust the mirror with the selector set to the day position.
- Only use the night position if it is necessary to reduce glare from the headlights of vehicles behind you. Be aware that in this position you may not be able to see some objects that could be seen in the day position.