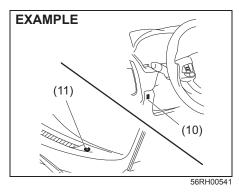

her or hot air in hot weather, the system will delay turning on the blower until warmed or cooled air is available.

- If your vehicle has been left in the sun with the windows closed, it will cool faster if you open the windows briefly.
- Even under the automatic operation, you can set individual selectors to the manual mode. The manually selected functions are maintained, and the other functions remain under automatic operation.
- If the windshield and/or the front door windows are fogged, push the defrost switch (5) to turn on the defroster, or push the air flow selector (4) to change the air flow to HEAT & DEFROST position to defog the windows.
- To return the blower speed selector (2), air intake selector (3), and air flow selector (4) to automatic operation, push "AUTO" switch (8).



Be careful not to cover the interior temperature sensor (10) located between the steering wheel and the climate control panel, or the sunlight sensor (11) located at the top of the driver's side dashboard. These sensors are used by the automatic system to regulate temperature.

#### Manual operation

You can manually control the climate control system. Set the selectors to the desired positions.



#### NOTE:

If you need maximum defrosting:

- push the defrost switch (5) to turn on the defroster (the air conditioning system will operate and FRESH AIR mode will be selected automatically),
- set the blower speed selector to high,
- adjust the temperature selector to "HI" indication on the display, and
- adjust the side outlets so the air blows on the side windows.

## Models with ENG A-ST