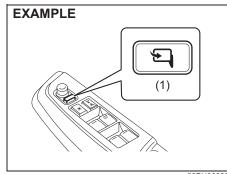

Outside rearview mirror folding switch (if equipped)

#### NOTICE

Do not fold the electrical foldable outside rearview mirror by hand. It could cause motor failure.

56RH00225

You can fold the mirrors when you park the vehicle in a narrow space. When the ignition mode is "ACC" or "ON", push the folding switch (1) to fold and unfold the mirrors. Check that the mirrors are completely unfolded before you start driving.