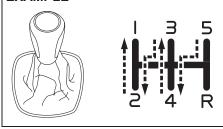

#### NOTE:

To keep the engine running at idle speed (for strong hybrid model, if equipped) switch to maintenance mode by performing following steps within 60 seconds:

- Turn the ignition switch to ON
- Move the shift lever to P or select park (P) and fully depress the accelerator pedal twice
- Move the shift lever to N or select neutral (N) and fully depress the accelerator pedal twice
- Move the shift lever to P or select park (P) and fully depress the accelerator pedal twice.
- Start the engine by turning the ignition switch ON (READY) while depressing the brake pedal.
- Check that the 2WD maintenance mode message is displayed on the multi-information display.
- Post completion of test:
- Turn the Ignition Switch OFF and wait for at least 30 seconds, the hybrid system will turn off.
- After deactivating maintenance mode, turn the Ignition Switch ON and check corresponding message is no longer displayed.