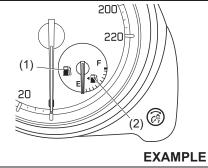

## **BEFORE DRIVING**

| Supplemental restraint system (air bags)            | 2-42    |   |
|-----------------------------------------------------|---------|---|
| Instrument cluster (Type A) (if equipped)           | 2-49    | 2 |
| Speedometer                                         |         |   |
| Fuel gauge                                          |         |   |
| Brightness control                                  |         |   |
| Information display                                 |         |   |
| Instrument cluster (Type B) (if equipped)           |         |   |
| Speedometer                                         |         |   |
| Tachometer                                          |         |   |
| Fuel gauge                                          | 2-58    |   |
| Brightness control                                  | 2-59    |   |
| Information display                                 |         |   |
| Instrument cluster (Type C) (if equipped)           | 2-70    |   |
| Speedometer                                         | 2-70    |   |
| Tachometer                                          | 2-70    |   |
| Fuel gauge                                          | 2-70    |   |
| Temperature gauge                                   | 2-71    |   |
| Brightness control                                  | 2-71    |   |
| Information display                                 | 2-72    |   |
| Warning and indicator lights                        | 2-94    |   |
| Lighting control lever                              | . 2-101 |   |
| Daytime running light (D.R.L.) system (if equipped) | 2-105   | 5 |
| Headlight leveling switch                           | . 2-106 | 5 |
| Turn signal control lever                           |         |   |
| Hazard warning switch                               |         |   |
| Windshield wiper and washer lever                   | . 2-108 | 3 |
| Tilt steering lock lever                            |         |   |
| Horn                                                |         |   |
| Heated rear window switch (if equipped)             | . 2-110 | ) |