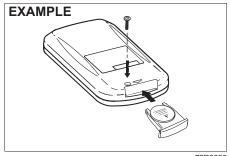

#### 

Place the child-proof lock in LOCK position whenever children are seated in the rear.

56RH00203

(Vehicle with keyless entry system) To unlock the all doors, push UNLOCK button twice on the keyless entry system transmitter. Push the trunk lid unlatch switch (1) and lift the trunk lid to open the trunk lid.

(Vehicle with keyless push start system) Push the trunk lid unlatch switch (1) and lift the trunk lid to open the trunk lid. The trunk lid unlatch switch (1) operates when the keyless push start system remote controller is within the switch's operating range. If the remote controller is within the operating range, you can also unlatch and let the trunk lid slightly open by holding TRUNK LID UNLOCK button on the remote controller pressed for more than 1 second. Refer to "Keyless push start system remote controller" in this section.

The trunk lid unlatch switch (1) operates only to open the trunk lid. If you close the trunk lid with the keyless push start system remote controller left in the trunk with all the doors locked, the trunk will be automatically unlatched.

56RH00204

You can unlock the lid by pulling the trunk lid opener lever (2) located on the outboard side of the driver's side.