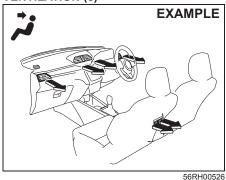

omatic operation system is deactivated even if you push "AUTO" switch (8).

### **RECIRCULATED AIR (a)**

When this mode is selected, outside air is shut off and inside air is recirculated. This mode is suitable when driving through dusty or polluted air such as a tunnel, or when attempting to quickly cool down or warm up interior or to reduce unwanted odor from entering the vehicle.

### FRESH AIR (b)

When this mode is selected, outside air is introduced.

FRESH AIR and RECIRCULATED AIR are selected alternately each time the air intake selector is pushed.

### NOTE:

If you select RECIRCULATED AIR for an extended period of time, the air in the vehicle may become contaminated and the windows tend to get misted. Therefore, you should select FRESH AIR whenever possible.



VENTILATION (c)



Temperature-controlled air comes out of the center, side and rear outlets.

56RH00537

Push the air flow selector (4) to change among the following functions. The indication of the selected mode appears in the display.

If "AUTO" switch (8) is pushed, the air flow will vary automatically as the climate control system maintains the selected temperature.

**BI-LEVEL** (d)







56RH00529

Temperature-controlled air comes out of the floor outlets and cooler air comes out of the center, side and rear outlets. When the temperature selector (1) is in the fully cold position or fully hot position, however, the air from the floor outlets and the air from the center, side and rear outlets will be the same temperature.

Temperature-controlled air comes out of the floor outlets and the side outlet