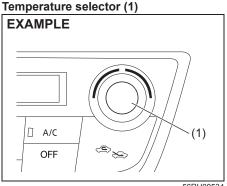

s.

If your air conditioner is equipped with air filters, clean or replace them as specified in "Maintenance schedule" in "INSPEC-TION AND MAINTENANCE" section. Have this job done by a Maruti Suzuki authorised workshop as the lower glove box must be lowered for this job.

### NOTE:

Your vehicle uses the air conditioning refrigerant HFC-134a, commonly called "R-134a". R-134a replaced R-12 around 1993 for automotive applications. Other refrigerants are available, including recycled R-12, but only R-134a should be used in your vehicle.

### NOTICE

Using the wrong refrigerant may damage your air conditioning system. Use R-134a only. Do not mix or replace the R-134a with other refrigerants.

# Automatic heating and air conditioning system (climate control)

# **Description of controls**







56RH00534

Turn the temperature selector (1) to adjust the temperature.

### NOTE:

If you turn the temperature selector (1) until "HI" or "LO" appears on the display, the climate control system will operate at maximum heating or cooling. The temperature of the air from the outlets may change suddenly while "LO" or "HI" is displayed, but this is normal.

### NOTE:

When you change the unit of temperature in the information display, the unit of temperature in the air conditioning system will be changed. Refer to "Information display" in the "BEFORE DRIVING" section for details.



Air intake selector (3)

56RH00536

The blower speed selector (2) is used to turn on the blower and to select blower speed.

If "AUTO" switch (8) is pushed, the blower speed will vary automatically as the climat