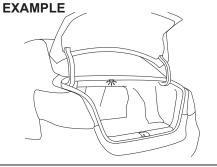

#### 

Place the child-proof lock in LOCK position whenever children are seated in the rear.

56RH00203

(Vehicle with keyless entry system) To unlock the all doors, push UNLOCK button twice on the keyless entry system transmitter. Push the trunk lid unlatch switch (1) and lift the trunk lid to open the trunk lid.

(Vehicle with keyless push start system) Push the trunk lid unlatch switch (1) and lift the trunk lid to open the trunk lid. The trunk lid unlatch switch (1) operates when the keyless push start system remote controller is within the switch's operating range. If the remote controller is within the operating range, you can also unlatch and let the trunk lid slightly open by holding TRUNK LID UNLOCK button on the remote controller pressed for more than 1 second. Refer to "Keyless push start system remote controller" in this section.

The trunk lid unlatch switch (1) operates only to open the trunk lid. If you close the trunk lid with the keyless push start system remote controller left in the trunk with all the doors locked, the trunk will be automatically unlatched.

56RH00204

You can unlock the lid by pulling the trunk lid opener lever (2) located on the outboard side of the driver's side.

## A WARNING

Always make sure that the trunk lid is closed and latched securely. Otherwise, it may open unexpectedly while driving. Completely closing it also helps keep exhaust gases from entering the vehicle. Keyless push start system remote controller / Keyless entry system transmitter (if equipped)