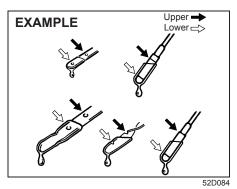

#### **Battery replacement**

If the remote controller becomes unusable, replace the battery.

To replace the battery of the remote controller:

56RH00213

1) Insert a flat-bladed screwdriver covered with a soft cloth in the slot of the remote controller and pry it open.

(1) Lithium disc type battery: CR2032 or equivalent

- 2) Replace the battery (1) so its "-" terminal faces the bottom of the case as shown in the illustration.
- 3) Close the remote controller firmly.
- Check that the door locks can be operated with the remote controller.
- Dispose of the used battery properly according to applicable rules or regulations. Do not dispose of lithium batteries with ordinary household trash.