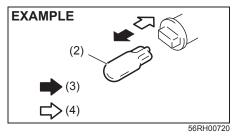

### (1) LOCK button

(2) UNLOCK button

You can lock or unlock all doors simultaneously by operating the transmitter near the vehicle.

#### Central door locking system

- To lock all doors, push LOCK button (1) once.
- To unlock only the driver's door, push UNLOCK button (2) once.
- To unlock other doors, push UNLOCK button (2) once again.