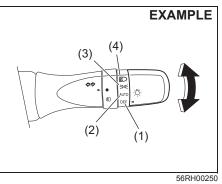

### Side door locks

(1) LOCK(2) UNLOCK(3) Front(4) Rear

To lock a front door from the outside of the vehicle:

- Insert a key and turn the top of the key toward the front of the vehicle, or
- Turn the lock knob forward, then pull and hold the door handle as you close the door.