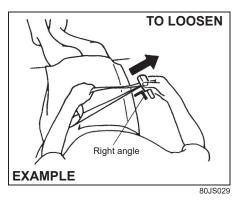

NOTE

If the seat belt cannot be pulled from its fully retracted position, firmly pull the belt and release it. Then smoothly pull the belt out of the retractor.



To unfasten the seat belt, push the red "PRESS" button on the buckle and retract the belt slowly while holding the belt or/and the latch plate.

#### Lap belt

#### Rear center seat belt

Sit up straight and well back in the seat. To fasten the belt, pull the latch plate attached to the seat belt across your hips and press it straight into the buckle until you hear a "click". To reduce the risk of sliding under the belt during a collision, position the belt across your lap as low on your hips as possible and adjust it to a snug fit.



80JS028

To tighten the belt, pull the free end of the belt across alongside the lap strap.



To lengthen, release the latch plate from the buckle, pull the latch plate (adjuster) in the direction of the arrow, at right angles to the belt. The latch plate should then be refitted into the buckle and the belt tightened as previously described.

To unfasten the belt, press the release button on the buckle catch.



#### NOTE:

The word "CENTER" is marked on the buckle and latch plate for the rear center belt. The buckles are designed so a latch plate cannot be inserted into the wrong buckle.

#### Seat belt reminder

#### With tachometer



56RH00227

#### Without tachometer



56RH00228

 Driver's seat belt reminder light / front passenger's seat belt reminder light / rear passenger's seat belt reminder light\*

When the driver and/or passenger (front passenger and/or rear passenge