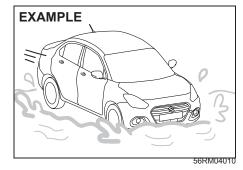

## Avoid driving into or starting the vehicle in a heavily water logged area. Vehicle may breakdown or engine may fail due to

1. Water entry into the engine (which may lead to hydrostatic lock).

2. Short circuiting of the electrical systems.

## If the vehicle is stuck in deep water, do not start / crank the vehicle until the level of water drops below the level of exhaust pipe.

NOTE: IF THE VEHIC

IF THE VEHICLE IS SUBMERGED IN WATER, REPORT TO THE NEAREST AUTHORIZED WORKSHOP.