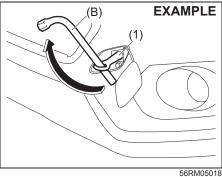

#### 

Place the child-proof lock in LOCK position whenever children are seated in the rear.

56RH00203

(Vehicle with keyless entry system) To unlock the all doors, push UNLOCK button twice on the keyless entry system transmitter. Push the trunk lid unlatch switch (1) and lift the trunk lid to open the trunk lid.

(Vehicle with keyless push start system) Push the trunk lid unlatch switch (1) and lift the trunk lid to open the trunk lid. The trunk lid unlatch switch (1) operates when the keyless push start system remote controller is within the switch's operating range. If the remote controller is within the operating range, you can also unlatch and let the trunk lid slightly open by holding TRUNK LID UNLOCK button on the remote controller pressed for more than 1 second. Refer to "Keyless push start system remote controller" in this section.