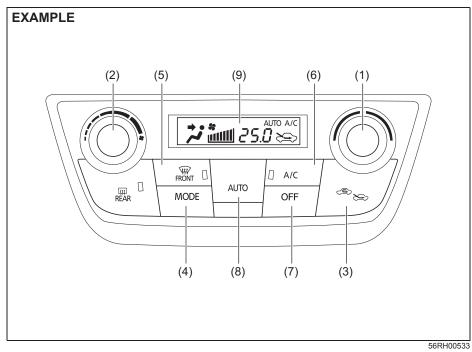

nents.

If your air conditioner is equipped with air filters, clean or replace them as specified in "Maintenance schedule" in "INSPEC-TION AND MAINTENANCE" section. Have this job done by a Maruti Suzuki authorised workshop as the lower glove box must be lowered for this job.

### NOTE:

Your vehicle uses the air conditioning refrigerant HFC-134a, commonly called "R-134a". R-134a replaced R-12 around 1993 for automotive applications. Other refrigerants are available, including recycled R-12, but only R-134a should be used in your vehicle.

### NOTICE

Using the wrong refrigerant may damage your air conditioning system. Use R-134a only. Do not mix or replace the R-134a with other refrigerants.

# Automatic heating and air conditioning system (climate control)

# **Description of controls**







56RH00534

Turn the temperature selector (1) to adjust the temperature.

### NOTE:

If you turn the temperature selector (1) until "HI" or "LO" appears on the display, the climate control system will operate at maximum heating or cooling. The temperature of the air from the outlets may change suddenly while "LO" or "HI" is displayed, but this is normal.

### NOTE:

When you change the unit of temperature in the information display, the unit of temperature in the air conditioning system will be changed. Refer to "Information display" in the "BEFORE DRIVING" section for details.



Air intake selector (3)

56RH00536

The blower speed selector (2) is used to turn on the blower and to select blower speed.

If "AUTO" switch (8) is pushed, the blower speed will vary automatically as the cl