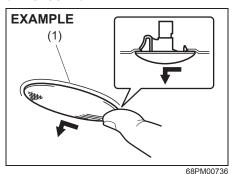

#### **Battery replacement**

If the remote controller becomes unusable, replace the battery.

To replace the battery of the remote controller:

56RH00213

1) Insert a flat-bladed screwdriver covered with a soft cloth in the slot of the remote controller and pry it open.