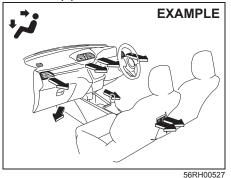

e vehicle.

### FRESH AIR (b)

When this mode is selected, outside air is introduced.

FRESH AIR and RECIRCULATED AIR are selected alternately each time the air intake selector is pushed.

### NOTE:

If you select RECIRCULATED AIR for an extended period of time, the air in the vehicle may become contaminated and the windows tend to get misted. Therefore, you should select FRESH AIR whenever possible.



VENTILATION (c)



Temperature-controlled air comes out of the center, side and rear outlets.

56RH00537

Push the air flow selector (4) to change among the following functions. The indication of the selected mode appears in the display.

If "AUTO" switch (8) is pushed, the air flow will vary automatically as the climate control system maintains the selected temperature.

**BI-LEVEL** (d)







56RH00529

Temperature-controlled air comes out of the floor outlets and cooler air comes out of the center, side and rear outlets. When the temperature selector (1) is in the fully cold position or fully hot position, however, the air from the floor outlets and the air from the center, side and rear outlets will be the same temperature.

Temperature-controlled air comes out of the floor outlets and the side outlets. a small amount of air comes out of the windshield defroster outlets and also comes slightly out of the side defroster outlets.

Temperature-controlled air comes out of the floor outlets. the windshield defroster outlets, the side defroster outlets and the side outlets.

Π A/C

OFF

(7)

(6)

(1)

~©\_\_

Air conditioning switch (6)

AUTO

(8)

EXAMPLE

RONT D

MODE



56