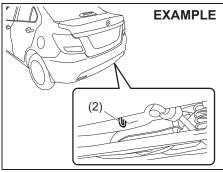

#### 

Place the child-proof lock in LOCK position whenever children are seated in the rear.

56RH00203

(Vehicle with keyless entry system) To unlock the all doors, push UNLOCK button twice on the keyless entry system transmitter. Push the trunk lid unlatch switch (1) and lift the trunk lid to open the trunk lid.