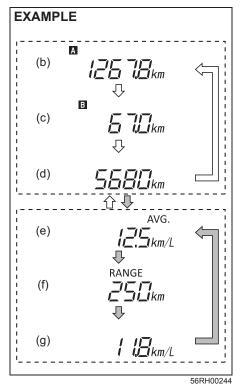

tor:

When you are using the drive mode, the display shows the drive mode indicator (5).

#### Manual mode indicator:

When you are using the manual mode, the display shows the manual mode indicator (6).

For details on how to use the transaxle, refer to "Using the transaxle" in the "OPERATING YOUR VEHICLE" section.

#### Gearshift indicator (if equipped)

Refer to "Gearshift Indicator" in the "OPERATING YOUR VEHICLE" section.

#### Display (E) : Trip meter / Odometer / Fuel consumption / Driving range

The display (E) shows one of the following indications; trip meter A, trip meter B, odometer, instantaneous fuel consumption, average fuel consumption or driving range.

To switch the display indication (E), push the trip meter selector knob (1) or the indicator selector knob (2) quickly.



| 分①                                                                                                                                                         | Push the trip meter selector knob (1).                                                                                                                                                            |  |  |  |  |  |
|------------------------------------------------------------------------------------------------------------------------------------------------------------|---------------------------------------------------------------------------------------------------------------------------------------------------------------------------------------------------|--|--|--|--|--|
| ☆♪