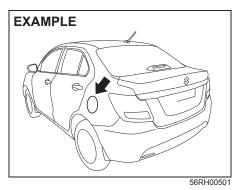

#### 

Place the child-proof lock in LOCK position whenever children are seated in the rear.

56RH00203

(Vehicle with keyless entry system) To unlock the all doors, push UNLOCK button twice on the keyless entry system transmitter. Push the trunk lid unlatch switch (1) and lift the trunk lid to open the trunk lid.

(Vehicle with keyless push start system) Push the trunk lid unlatch switch (1) and lift the trunk lid to open the trunk lid. The trunk lid unlatch switch (1) operates when the keyless push start system remote controller is within the switch's operating range. If the remote controller is within the operating range, you can also unlatch and let the trunk lid slightly open by holding TRUNK LID UNLOCK button on the remote controller pressed for more than 1 second. Refer to "Keyless push start system remote controller" in this section.

The trunk lid unlatch switch (1) operates only to open the trunk lid. If you close the trunk lid with the keyless push start system remote controller left in the trunk with all the doors locked, the trunk will be automatically unlatched.