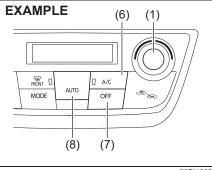

efrost switch (5) to turn on the defroster.



56RH00530

Temperature-controlled air comes out of the windshield defroster outlets, the side defroster outlets and the side outlets.

#### NOTE:

When the defrost switch (5) is pushed to turn on the defroster, the air conditioning system will operate and FRESH AIR mode will be selected automatically. In very cold weather, however, the air conditioning system will not operate. The air conditioning switch (6) is used to turn on and off the air conditioning system only when the blower is on. To turn on the air conditioning system, push in the switch and "A/C" will appear in the display. To turn off the air conditioning system, push in the switch again and "A/C" will go off.

56RH00540

## System operating instructions

#### Automatic operation



56RH00540

You can let the climate control system work automatically. To set the system for fully-automatic operation, follow the procedure below.

- 1) Start the engine.
- 2) Push "AUTO" switch (8).
- 3) Set the desired temperature by turning the temperature selector (1).

The blower speed, air intake and air flow are controlled automatically to maintain the set temperature. However, the air flow is not changed to DEFROST position automatically.

## NOTE:

When the recirculated air mode is selected, the automatic operation system is deactivated even if you push "AUTO" switch (8).

You can use the air conditioning switch (6) to manually turn the air conditioner on or off according to your preference. When you turn the air conditioning switch off, the climate control system cannot lower t