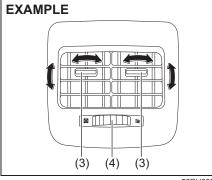

f "Towing" in "EMERGENCY SERVICE" section.

# Heating and air conditioning system

There are two types of heating and air conditioning systems as follows:

- Manual heating and air conditioning system
- Automatic heating and air conditioning system (climate control)

## Air outlet



- (2) Side defroster outlet
- (3) Side outlet
- (4) Center outlet
- (5) Floor outlet
- (6) Rear outlet (if equipped)







56RM05003

Move the knob (1) vertically or horizontally, to adjust the direction of airflow as desired.

When open, air comes out regardless of the air flow selector position.

Move the knob (1) vertically or horizontally, to adjust the direction of airflow as desired. The side outlet opens when you turn the dial (2) upward and closes when you turn it downward. Rear outlet (if equipped)



# 

Prolonged exposure to hot air from the heater or air conditioner could result in low temperature burns. All vehicle occupants, particularly children, the elderly, those with special needs, individuals with delicate skin, and sleeping individuals, should maintain sufficient distance from the air outlets to prevent prolonged exposure to hot airflow.

56RH00524

Move the knob (3) vertically or horizontally to adjust the direction of airflow as desired. The rear outlet opens when you turn the dial (4) to the right and closes when you turn it to the left.

### NOTE:

The airflow from the rear outlet can be increased by fully moving the center outlet knob (1) to the inner side.

# Manual heating and air conditioning system

# **Description of controls**



- (1) Temperature selector
   (2)