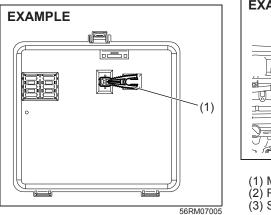

Part No. 99011M56R16-74W July , 2024 (<u>ENG.</u>) This Owner's Manual applies to the DZIRE series produced by MARUTI SUZUKI INDIA LIMITED

NOTE: The illustrated model is one of the DZIRE series Accessories shown in the picture are not part of standard equipment

#### NOTE:

- Words like car, model/variant are invariably used in this manual to denote the "Vehicle".
- Pictorial representations used in this manual are for reference purposes only.