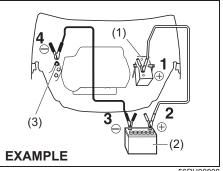

#### Battery replacement

If the transmitter becomes unusable, replace the battery.

To replace the battery of the transmitter:

- 1) Remove the screw (1), and open the transmitter cover.
- 2) Remove the transmitter (2).

- (3) Lithium disc type battery: CR1616 or equivalent
- Put the edge of a flat-bladed screwdriver in the slot of the transmitter (2) and pry it open.
- 4) Replace the battery (3) so its + terminal faces "+" mark of the transmitter.
- 5) Close the transmitter and install it into the transmitter holder.
- 6) Close the transmitter cover, install and tighten the screw (1).
- 7) Check that the door locks can be operated with the transmitter.
- Dispose of the used battery properly according to applicable rules or regulations. Do not dispose of lithium batteries with ordinary household trash.