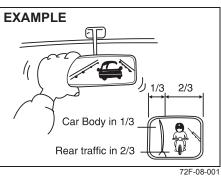

#### Inside rearview mirror

You can adjust the inside rearview mirror by hand to see the rear of your vehicle in the mirror.

Type A

(2) Day driving

(3) Night driving

To adjust the mirror, set the selector tab (1) to the day position, and then move the mirror up, down or sideways by hand to obtain the best view.

When driving at night, you can move the selector tab to the night position to reduce glare from the headlights of vehicles behind you.

#### A WARNING

- Always adjust the mirror with the selector set to the day position.
- Only use the night position if it is necessary to reduce glare from the headlights of vehicles behind you. Be aware that in this position you may not be able to see some objects that could be seen in the day position.