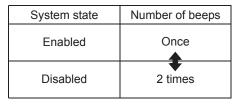

Every time you perform the series of the above steps, the state of the remote folding mirrors function changes from the currently selected one to the other. You can check whether the system is enabled or disabled by the number of interior buzzer beeps at the end of the procedure as follows.