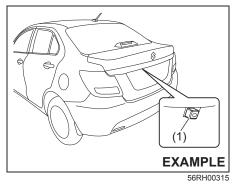

#### 

Place the child-proof lock in LOCK position whenever children are seated in the rear.

56RH00203

(Vehicle with keyless entry system) To unlock the all doors, push UNLOCK button twice on the keyless entry system transmitter. Push the trunk lid unlatch switch (1) and lift the trunk lid to open the trunk lid.

(Vehicle with keyless push start system) Push the trunk lid unlatch switch (1) and lift the trunk lid to open the trunk lid. The trunk lid unlatch switch (1) operates when the keyless push start system remote controller is within the switch's operating range. If the remote controller is within the operating range, you can also unlatch and let the trunk lid slightly open by holding TRUNK LID UNLOCK button on the remote controller pressed for more than 1 second. Refer to "Keyless push start system remote controller" in this section.

The trunk lid unlatch switch (1) operates only to open the trunk lid. If you close the trunk lid with the keyless push start system remote controller left in the trunk with all the doors locked, the trunk will be automatically unlatched.