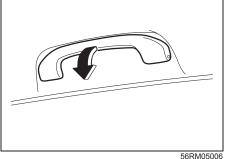

56RH00204

You can unlock the lid by pulling the trunk lid opener lever (2) located on the outboard side of the driver's side.

## A WARNING

Always make sure that the trunk lid is closed and latched securely. Otherwise, it may open unexpectedly while driving. Completely closing it also helps keep exhaust gases from entering the vehicle. Keyless push start system remote controller / Keyless entry system transmitter (if equipped)