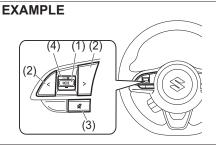

### Side door locks

(1) LOCK(2) UNLOCK(3) Front(4) Rear

To lock a front door from the outside of the vehicle:

- Insert a key and turn the top of the key toward the front of the vehicle, or
- Turn the lock knob forward, then pull and hold the door handle as you close the door.

#### (1) LOCK (2) UNLOCK

To lock a door from the inside of the vehicle, turn the lock knob forward. Turn the lock knob backward to unlock the door.

To lock a rear door from the outside of the vehicle, turn the lock knob forward and close the door. You do not need to pull and hold the door handle as you close the door.

#### Central door locking system (Vehicle with keyless entry system and keyless push start system)

- (1) LOCK
- (2) UNLOCK
- (3) Front
- (4) Rear

You can lock and unlock all doors simultaneously by using the key in the driver's door lock.

To unlock the driver's door only, insert the key in that door lock and turn the top of the key toward the rear of the vehicle once.

(1) LOCK (2) UNLOCK

You can also lock or unlock all doors by pressing the front or rear of the switch, respectively.