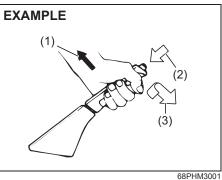

#### **Battery replacement**

If the remote controller becomes unusable, replace the battery.

To replace the battery of the remote controller:

56RH00213

1) Insert a flat-bladed screwdriver covered with a soft cloth in the slot of the remote controller and pry it open.