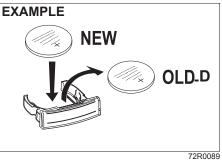

#### **Battery replacement**

If the remote controller becomes unusable, replace the battery.

To replace the battery of the remote controller:

56RH00213

1) Insert a flat-bladed screwdriver covered with a soft cloth in the slot of the remote controller and pry it open.

(1) Lithium disc type battery: CR2032 or equivalent

- 2) Replace the battery (1) so its "-" terminal faces the bottom of the case as shown in the illustration.
- 3) Close the remote controller firmly.
- Check that the door locks can be operated with the remote controller.
- Dispose of the used battery properly according to applicable rules or regulations. Do not dispose of lithium batteries with ordinary household trash.