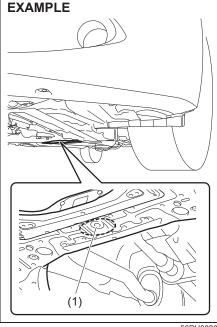

changed.
- Check that the jack is raised at least 25 mm (1 inch) before it contacts the flange. Use of the jack when it is within 25 mm (1 inch) of being fully collapsed may result in failure of the jack.
- Do not use wooden blocks or similar objects as a jack underlay
- Never get under the vehicle when it is supported by the jack. Never place your hands and feet under the raised vehicle when it is supported by a jack.
- Never run the engine when the vehicle is supported by the jack and never allow passengers to remain in the vehicle.

#### Raising vehicle with garage jack

- Apply the garage jack to one of the points indicated below.
- Always support the raised vehicle with jack stands (commercially available) at the points indicated below.

#### Front jacking point for garage jack (1)



Rear jacking point for garage jack (2)



56RH00801

# Application point for jack stand (3) or two-column lift



68PM00805

56RH00802

#### EMERGENCY SERVICE

#### NOTICE

Never apply a garage jack to the exhaust pipe, side under spoiler (if equipped) or rear torsion beam.

#### NOTE:

For more details, contact an authorised Maruti Suzuki workshop.

### Changing wheels

#### **WARNING**

Never change a wheel in traffic lane. Always move the vehicle off the road on level, hard ground away from traffic for changing a wheel. For any further assistance contact your nearest Maruti Suzuki authorised workshop

To change a wheel, use the following procedure:

- 1) Prepare the jack, tools and spare tire.
- 2) Loosen, but do not remove the wheel nuts.
- 3) Jack up the vehicle (follow the jacking