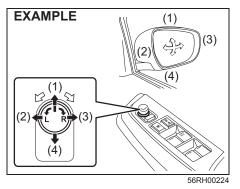

## Electric window controls (if equipped)

The electric windows can only be operated when the ignition switch is in "ON" position or the ignition mode is "ON".

The driver's door has a switch (1) to operate the driver's window, and a switch (2) to operate the front passenger's window or there are switches (3), (4), to operate the rear right and left passenger windows, respectively.

#### Passenger's door

56RH00222

The passenger's door has a switch (5) to operate the passenger's window.

To open a window, push the top part of the switch. To close the window, lift up the top part of the switch.

The driver's window has AUTO-DOWN and AUTO-UP (if equipped) features for greater convenience (at toll booths or drive-through restaurants, for example). These features allow the driver to open or close the window without holding the window switch in DOWN or UP position. Press down or lift up the driver's window switch completely and release it. To stop the window before it reaches the FULL-DOWN or FULL-UP position, pull up or push down the switch briefly.

#### Lock switch

The driver's door also has a lock switch for the passenger's window(s). When you push in the lock switch, the passenger's window(s) cannot be raised or lowered by operating any of the switches (2), (3), (4) or (5). To restore normal operation, release the lock switch by pushing it again.