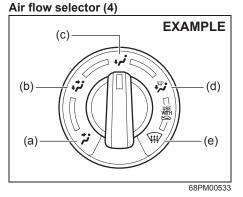

intake selector

### Temperature selector (1)

This is used to adjust the temperature.

### Air conditioning switch (2)

To turn on the air conditioning system, set the blower speed selector to a position other than off and push in "A/C" switch. With this "A/C" switch operation, an indicator light will come on when the air conditioning system is working. To turn off the air conditioning system, push "A/C" switch again.

During operation of the air conditioner, you may notice slight changes in engine speed. These changes are normal, the system is designed so that the compressor turns on or off to maintain the desired temperature.

Less operation of the compressor results in better fuel economy.

### Blower speed selector (3)

This is used to turn on the blower and to select blower speed.



This selector is used to select the following mode.

### **VENTILATION** (a)



Temperature-controlled air comes out of the center, side and rear (if equipped) outlets.

### BI-LEVEL (b)



56RH00527

Temperature-controlled air comes out of the floor outlets and cooler air comes out of the center, side and rear (if equipped) outlets. When the temperature selector (1) is in the fully cold position or fully hot position, however, the air from the floor outlets and the air from the center, side and rear (if equipped) outlets will be the same temperature.

### HEAT (c)



56RH00528

Temperature-controlled air comes out of the floor outlets and the side outlets, also comes out of the windshield defroster outlets and also comes slightly out of the side defroster outlets.

## HEAT & DEFROST (d)