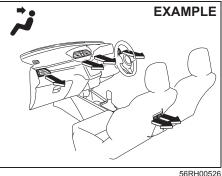

rature.

### Air conditioning switch (2)

To turn on the air conditioning system, set the blower speed selector to a position other than off and push in "A/C" switch. With this "A/C" switch operation, an indicator light will come on when the air conditioning system is working. To turn off the air conditioning system, push "A/C" switch again.

During operation of the air conditioner, you may notice slight changes in engine speed. These changes are normal, the system is designed so that the compressor turns on or off to maintain the desired temperature.

Less operation of the compressor results in better fuel economy.

### Blower speed selector (3)

This is used to turn on the blower and to select blower speed.



This selector is used to select the following mode.

### **VENTILATION** (a)



Temperature-controlled air comes out of the center, side and rear (if equipped) outlets.

### BI-LEVEL (b)



56RH00527

Temperature-controlled air comes out of the floor outlets and cooler air comes out of the center, side and rear (if equipped) outlets. When the temperature selector (1) is in the fully cold position or fully hot position, however, the air from the floor outlets and the air from the center, side and rear (if equipped) outlets will be the same temperature.

### HEAT (c)



56RH00528

Temperature-controlled air comes out of the floor outlets and the side outlets, also comes out of the windshield defroster outlets and also comes slightly out of the side defroster outlets.

## HEAT & DEFROST (d)



56RH00529

Temperature-controlled air comes out of the floor outlets, the wi