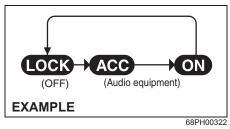

#### **Electric mirrors (if equipped)**

The switch to control the electric mirrors is located on the driver's door panel. You can adjust the mirrors when the ignition switch is in "ACC" or "ON" position, or the ignition mode is "ACC" or "ON". To adjust the mirrors: