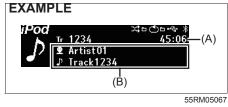

up to 320 kbps
- VBR: up to 320 kbps (MAX.)
- Sampling frequency: 32/44.1/48 kHz
- AAC tag: iTunes m4a metadata

## Maximum number of files/folders

- Maximum number of files: 2500
- · Maximum number of files in a folder: 255
- Maximum number of folders: 255
  - Root folder and empty folder are included.
- · Maximum depth of tree structure: 8

## NOTICE

Never use ".mp3", ".wma" or ".m4a" as a file name extension if it is not in the MP3/WMA/AAC format file. Failure to observe this may result in damage to the speaker due to noise production.

## $\text{iPod}^{\mathbb{R}}$

## EXAMPLE



#### 55RM05065

- (1) "TUNE/TRACK" Up/Down button
- (2) "DISP/ENT" button
- (3) BACK button
- (4) "FLD" (iPod<sup>®</sup> menu) button
- (5) "SETUP" (shuffle/repeat) button
- (6) "MEDIA" button

## Display



- (A) Play time
- (B) Text information display

## Selecting an iPod<sup>®</sup> mode

- 1) Touch the "MEDIA" button (6).
- Each time the button is touched, the mode will change as follows: USB (iPod<sup>®</sup>) (if equipped) → Bluetooth<sup>®</sup> audio (if equipped) → AUX (if equipped)

### Fast-forwarding/fast-rewinding a track

- 1) Hold down the "TUNE/TRACK" Up/ Down button (1).
- A : Hold down the Up button for 1 second or longer to fast-forward the track.
- Note: Hold down the Down button for 1 second or longer to fast-rewind the track.
- Releasing the button can stop the fastforwarding/fast-rewinding.

## Selecting a track

- 1) Touch the "TUNE/TRACK" Up/Down button (1).
- A : Touch the Up button to listen to the next track.
- W : When the Down button is touched once, the track