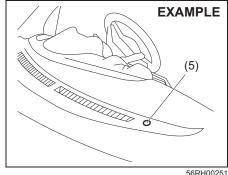

#### 

Place the child-proof lock in LOCK position whenever children are seated in the rear.

56RH00203

(Vehicle with keyless entry system) To unlock the all doors, push UNLOCK button twice on the keyless entry system transmitter. Push the trunk lid unlatch switch (1) and lift the trunk lid to open the trunk lid.

(Vehicle with keyless push start system) Push the trunk lid unlatch switch (1) and lift the trunk lid to open the trunk lid. The trunk lid unlatch switch (1) operates when the keyless push start system remote controller is within the switch's operating range. If the remote controller is within the operating range, you can also unlatch and let the trunk lid slightly open by holding TRUNK LID UNLOCK button on the remote controller pressed for more than 1 second. Refer to "Keyless push start system remote controller" in this section.