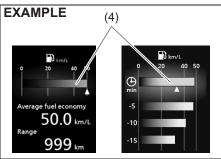

and date
- (f) Motion (if equipped),
- (g) Torque and power
- (h) Accelerator and brake (if equipped),
- (i) No indication

To switch the display indication, push the indicator selector knob (3) quickly.

# NOTE:

The value of instantaneous fuel consumption, average fuel consumption, driving range, average speed, total idling fuel saved, motion (if equipped), torque and power, accelerator and brake (if equipped), shown on the display are affected by the following conditions;

- road condition
- surrounding traffic condition
- driving condition
- vehicle condition
- a malfunction which causes the malfunction indicator light to come on or blink

56RM02015

#### Instantaneous fuel consumption

The display shows instantaneous fuel consumption with a bar graph only when the vehicle is moving.



56RM02016

(4) Instantaneous fuel consumption

# NOTE:

- The display does not show the bar graph unless the vehicle is moving.
- Depending on the vehicle's specification, the fuel consumption units of initial setting are indicated as L/100km, km/L, MPG (UK).
- The indicated maximum value of instantaneous fuel consumption is one of the followings. No more than the maximum value will be indicated on the display even if the actual instantaneous fuel consumption is higher.
  - For L/100km setting: 30
  - For km/L setting: 50
  - For MPG (UK) setting: 80

- The indication on the display may be delayed if fuel consumption is greatly affected by driving conditions.
- The display shows estimated values. Indications may not be the same as actual values.

#### Average fuel consumption / 5-minute