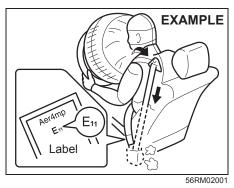

#### Child-proof locks (rear door)

Trunk lid

(1) LOCK (2) UNLOCK

Each of the rear doors is equipped with a child-proof lock which can be used to help prevent unwanted opening of the door from inside the vehicle. When the lock lever is in LOCK position (1), the rear door can only be opened from outside. When the lock lever is in UNLOCK position (2), the rear door can be opened from inside or outside.

#### 

Place the child-proof lock in LOCK position whenever children are seated in the rear.

56RH00203

(Vehicle with keyless entry system) To unlock the all doors, push UNLOCK button twice on the keyless entry system transmitter. Push the trunk lid unlatch switch (1) and lift the trunk lid to open the trunk lid.