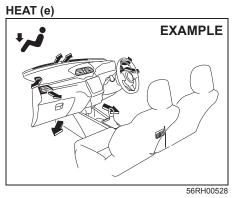

vehicle.

### FRESH AIR (b)

When this mode is selected, outside air is introduced.

FRESH AIR and RECIRCULATED AIR are selected alternately each time the air intake selector is pushed.

### NOTE:

If you select RECIRCULATED AIR for an extended period of time, the air in the vehicle may become contaminated and the windows tend to get misted. Therefore, you should select FRESH AIR whenever possible.



VENTILATION (c)



Temperature-controlled air comes out of the center, side and rear outlets.

56RH00537

Push the air flow selector (4) to change among the following functions. The indication of the selected mode appears in the display.

If "AUTO" switch (8) is pushed, the air flow will vary automatically as the climate control system maintains the selected temperature.

**BI-LEVEL** (d)







56RH00529

Temperature-controlled air comes out of the floor outlets and cooler air comes out of the center, side and rear outlets. When the temperature selector (1) is in the fully cold position or fully hot position, however, the air from the floor outlets and the air from the center, side and rear outlets will be the same temperature.

Temperature-controlled air comes out of the floor outlets and the side outlets. a small amount of air comes out of the windshield defroster outlets and also comes slightly out of the side defroster outlets.

Temperature-controlled air comes out of the floor outlets. the windshield defroster outlets, the side defroster outlets and the side outlets.

Π A/C

OFF

(7)

(6)

(1)

~©\_\_

Air conditioning switch (6)

AUTO

(8)

EXAMPLE

RONT D

MODE



56RH