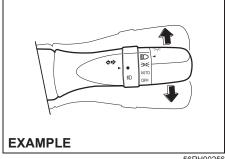

# Theft deterrent light (if equipped)

This light will blink with the ignition switch in "LOCK" or "ACC" position. The blinking light is intended to deter theft by leading others to believe that the vehicle is equipped with a security system.

## Windows

Manual window control (if equipped)

60G010A

Raise or lower the door windows by turning the handle located on the door panel.

## Electric window controls (if equipped)

The electric windows can only be operated when the ignition switch is in "ON" position or the ignition mode is "ON".

The driver's door has a switch (1) to operate the driver's window, and a switch (2) to operate the front passenger's window or there are switches (3), (4), to operate the rear right and left passenger windows, respectively.

#### Passenger's door

56RH00222

The passenger's door has a switch (5) to operate the passenger's window.

To open a window, push the top part of the switch. To close the window, lift up the top part of the switch.

The driver's window has AUTO-DOWN and AUTO-UP (if equipped) features for greater convenience (at toll booths or drive-through restaurants, for example). These features allow the driver to open or close the window without holding the window switch in DOWN or UP position. Press down or lift up the driver's window switch completely and release it. To stop the window before it reaches the FULL-DOWN or FULL-UP position, pull up or push down the switch briefly.

#### Lock switch

The driver's door also has a lock switch for the passenger's window(s). When you push in the lock switch, the passenger's window(s) cannot be raised or lowered by operating any of the switches (2), (3), (4) or (5). To restore normal operation, release the lock switch by pushing it again.