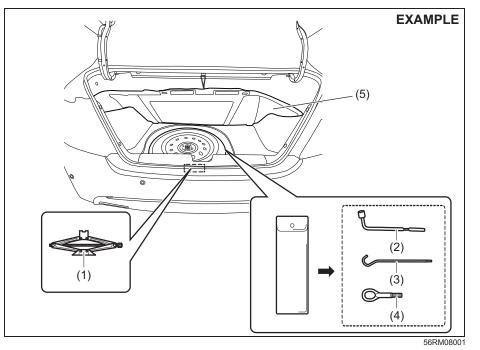

#### 

Place the child-proof lock in LOCK position whenever children are seated in the rear.

56RH00203

(Vehicle with keyless entry system) To unlock the all doors, push UNLOCK button twice on the keyless entry system transmitter. Push the trunk lid unlatch switch (1) and lift the trunk lid to open the trunk lid.

(Vehicle with keyless push start system) Push the trunk lid unlatch switch (1) and lift the trunk lid to open the trunk lid. The trunk lid unlatch switch (1) operates when the keyless push start system remote controller is within the switch's operating range. If the remote controller is within the operating range, you can also unlatch and let the trunk lid slightly open by holding TRUNK LID UNLOCK button on the remote controller pressed for more than 1 second. Refer to "Keyless push start system remote controller" in this section.

The trunk lid unlatch switch (1) operates only to open the trunk lid. If you close the trunk lid with the keyless push start system remote controller left in the trunk with all the doors locked, the trunk will be automatically unlatched.

56RH00204

You can unlock the lid by pulling the trunk lid opener lever (2) located on the outboard side of the driver's side.