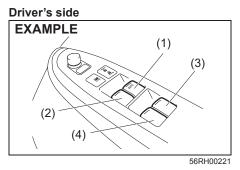

## Electric window controls (if equipped)

The electric windows can only be operated when the ignition switch is in "ON" position or the ignition mode is "ON".

The driver's door has a switch (1) to operate the driver's window, and a switch (2) to operate the front passenger's window or there are switches (3), (4), to operate the rear right and left passenger windows, respectively.

#### Passenger's door

56RH00222

The passenger's door has a switch (5) to operate the passenger's window.

To open a window, push the top part of the switch. To close the window, lift up the top part of the switch.

The driver's window has AUTO-DOWN and AUTO-UP (if equipped) features for greater convenience (at toll booths or drive-through restaurants, for example). These features allow the driver to open or close the window without holding the window switch in DOWN or UP position. Press down or lift up the driver's window switch completely and release it. To stop the window before it reaches the FULL-DOWN or FULL-UP position, pull up or push down the switch briefly.

#### Lock switch

The driver's door also has a lock switch for the passenger's window(s). When you push in the lock switch, the passenger's window(s) cannot be raised or lowered by operating any of the switches (2), (3), (4) or (5). To restore normal operation, release the lock switch by pushing it again.