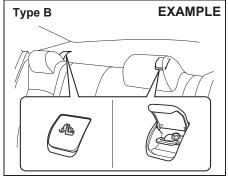

56RM02003

Your vehicle is equipped with either a keyless push start system remote controller (Type A) or a keyless entry system transmitter (Type B). The remote controller has a keyless entry system and a keyless push start system. The transmitter has only a keyless entry system. For details, refer to the following explanations.

## Keyless entry system transmitter (Type B)