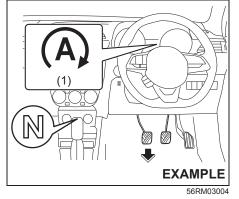

#### NOTE:

To keep the engine running at idle speed (for strong hybrid model, if equipped) switch to maintenance mode by performing following steps within 60 seconds:

- Turn the ignition switch to ON
- Move the shift lever to P or select park (P) and fully depress the accelerator pedal twice
- Move the shift lever to N or select neutral (N) and fully depress the accelerator pedal twice
- Move the shift lever to P or select park (P) and fully depress the accelerator pedal twice.
- Start the engine by turning the ignition switch ON (READY) while depressing the brake pedal.
- Check that the 2WD maintenance mode message is displayed on the multi-information display.
- Post completion of test:
- Turn the Ignition Switch OFF and wait for at least 30 seconds, the hybrid system will turn off.
- After deactivating maintenance mode, turn the Ignition Switch ON and check corresponding message is no longer displayed.