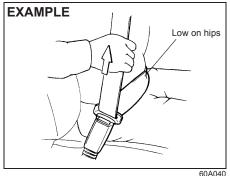

#### A WARNING

To avoid excessive seat belt slack, which reduces the effectiveness of the seat belts as a safety device, check that the seats are adjusted before the seat belts are fastened.