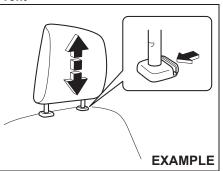

#### Front

75RM004

To raise the front head restraint, pull upward the head restraint until it clicks. To lower the head restraint, push down the head restraint while holding in the lock lever. If a head restraint must be removed (for cleaning, replacement, etc.), push in the lock lever and pull the head restraint all the way out.