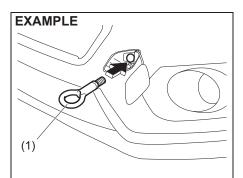

#### 

Place the child-proof lock in LOCK position whenever children are seated in the rear.

56RH00203

(Vehicle with keyless entry system) To unlock the all doors, push UNLOCK button twice on the keyless entry system transmitter. Push the trunk lid unlatch switch (1) and lift the trunk lid to open the trunk lid.

(Vehicle with keyless push start system) Push the trunk lid unlatch switch (1) and lift the trunk lid to open the trunk lid. The trunk lid unlatch switch (1) operates when the keyless push start system remote controller is within the switch's operating range. If the remote controller is within the operating range, you can also unlatch and let the trunk lid slightly open by holding TRUNK LID UNLOCK button on the remote controller pressed for more than 1 second. Refer to "Keyless push start system remote controller" in this section.