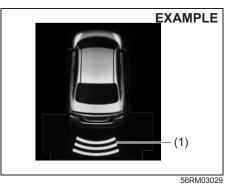

ing.
- The sensors can detect obstacles only within a limited area and only when the vehicle is moving within a limited speed range. So, in tricky areas, you must move the vehicle slowly while checking around it using your direct vision or rearview mirrors. There is increased risk of an accident if you control the vehicle relying only on the parking sensor.

### NOTE:

When the gearshift lever is shifted to the "R" position, a buzzer will sound once.

## NOTICE

Parking sensors are only for driver's assistance.

# Vehicle with Instrument Cluster (Type A and Type B)

When the gearshift lever is shifted to the reverse for manual transmission vehicles or the "R" position for auto gearshift vehicles, a buzzer will sound.

# Vehicle with Instrument Cluster (Type C)

Information display symbol



(1) Symbol representing an obstacle detected by parking sensor\*

\* This symbol shows that an obstacle is located on the rear centre of vehicle.

# **Sensor locations**

On rear bumper



- (1) Rear center sensors (2 places)
- (2) Rear corner sensors (2 places)

# NOTICE

- Avoid hitting the sensor areas or directing the nozzle of a high-pressure car washer onto the sensor areas. Otherwise, the sensors may be damaged.
- If the bumper hits a hard object, the sensors on it may not work properly. If this occurs, have the sensors inspected by an authorised Maruti Suzuki workshop.

### Working sensors

The sensors work depending on the gearshift lever position as follows:

| Gearshift lever position |        | Ma | nual transaxle | Auto Gear Shift |           |
|--------------------------|--