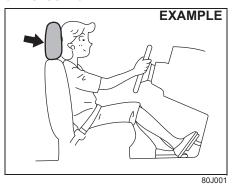

# Head restraints (Adjustable type) (if equipped)

Head restraints are designed to help reduce the risk of neck injuries in the case of an accident. Adjust the head restraint to the position which places the center of the head restraint closest to the top of your ears. If this is not possible for very tall passengers, adjust the head restraint as high as possible.

#### Front

75RM004

To raise the front head restraint, pull upward the head restraint until it clicks. To lower the head restraint, push down the head restraint while holding in the lock lever. If a head restraint must be removed (for cleaning, replacement, etc.), push in the lock lever and pull the head restraint all the way out.