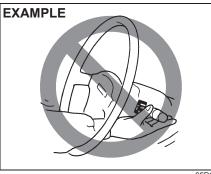

### A WARNING

Failure to observe following point may result in loss of vehicle control and cause an accident, leading to death or serious injury. Always follow below points while driving.

- Do not adjust the mirrors while driving.
- Always unfold all the outside rearview mirrors and adjust properly before driving.
- Do not place objects in the rear of the vehicle which may hinder visibility or interfere with your vision from the rear window glass.

#### 

Never attempt to adjust the driver's seat or seatback while driving. The seat or seatback could move unexpectedly, causing loss of control. Check that the driver's seat and seatback are properly adjusted before you start driving.