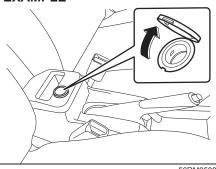

#### 

Place the child-proof lock in LOCK position whenever children are seated in the rear.

56RH00203

(Vehicle with keyless entry system) To unlock the all doors, push UNLOCK button twice on the keyless entry system transmitter. Push the trunk lid unlatch switch (1) and lift the trunk lid to open the trunk lid.

(Vehicle with keyless push start system) Push the trunk lid unlatch switch (1) and lift the trunk lid to open the trunk lid. The trunk lid unlatch switch (1) operates when the keyless push start system remote controller is within the switch's operating range. If the remote controller is within the operating range, you can also unlatch and let the trunk lid slightly open by holding TRUNK LID UNLOCK button on the remote controller pressed for more than 1 second. Refer to "Keyless push start system remote controller" in this section.

The trunk lid unlatch switch (1) operates only to open the trunk lid. If you close the trunk lid with the keyless push start system remote controller left in the trunk with all the doors locked, the trunk will be automatically unlatched.