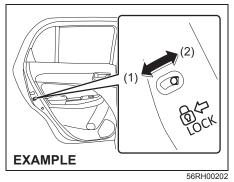

#### Central door locking system (Vehicle with keyless entry system and keyless push start system)

- (1) LOCK
- (2) UNLOCK
- (3) Front
- (4) Rear

You can lock and unlock all doors simultaneously by using the key in the driver's door lock.

To lock all doors simultaneously, insert the key in the driver's door lock and turn the top of the key toward the front of the vehicle once.

To unlock all doors simultaneously, insert the key in the driver's door lock and turn the top of the key toward the rear of the vehicle twice.