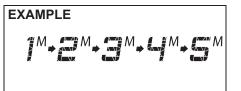

#### NOTE:

To keep the engine running at idle speed (for strong hybrid model, if equipped) switch to maintenance mode by performing following steps within 60 seconds:

- Turn the ignition switch to ON
- Move the shift lever to P or select park (P) and fully depress the accelerator pedal twice
- Move the shift lever to N or select neutral (N) and fully depress the accelerator pedal twice
- Move the shift lever to P or select park (P) and fully depress the accelerator pedal twice.
- Start the engine by turning the ignition switch ON (READY) while depressing the brake pedal.
- Check that the 2WD maintenance mode message is displayed on the multi-information display.
- Post completion of test:
- Turn the Ignition Switch OFF and wait for at least 30 seconds, the hybrid system will turn off.
- After deactivating maintenance mode, turn the Ignition Switch ON and check corresponding message is no longer displayed.