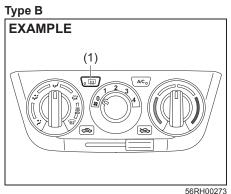

## **BEFORE DRIVING**

| Supplemental restraint system (air bags)            | 2-42    |   |
|-----------------------------------------------------|---------|---|
| Instrument cluster (Type A) (if equipped)           | 2-49    | 2 |
| Speedometer                                         |         |   |
| Fuel gauge                                          |         |   |
| Brightness control                                  |         |   |
| Information display                                 |         |   |
| Instrument cluster (Type B) (if equipped)           |         |   |
| Speedometer                                         |         |   |
| Tachometer                                          |         |   |
| Fuel gauge                                          | 2-58    |   |
| Brightness control                                  | 2-59    |   |
| Information display                                 |         |   |
| Instrument cluster (Type C) (if equipped)           | 2-70    |   |
| Speedometer                                         | 2-70    |   |
| Tachometer                                          | 2-70    |   |
| Fuel gauge                                          | 2-70    |   |
| Temperature gauge                                   | 2-71    |   |
| Brightness control                                  | 2-71    |   |
| Information display                                 | 2-72    |   |
| Warning and indicator lights                        | 2-94    |   |
| Lighting control lever                              | . 2-101 |   |
| Daytime running light (D.R.L.) system (if equipped) | 2-105   | 5 |
| Headlight leveling switch                           | . 2-106 | 5 |
| Turn signal control lever                           |         |   |
| Hazard warning switch                               |         |   |
| Windshield wiper and washer lever                   | . 2-108 | 3 |
| Tilt steering lock lever                            |         |   |
| Horn                                                |         |   |
| Heated rear window switch (if equipped)             | . 2-110 | ) |