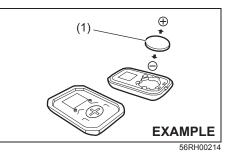

(1) Lithium disc type battery: CR2032 or equivalent

- 2) Replace the battery (1) so its "-" terminal faces the bottom of the case as shown in the illustration.
- 3) Close the remote controller firmly.
- Check that the door locks can be operated with the remote controller.
- Dispose of the used battery properly according to applicable rules or regulations. Do not dispose of lithium batteries with ordinary household trash.