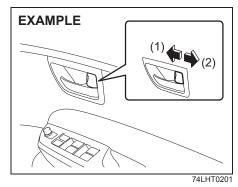

## Keyless unlocking/locking using the request switches

When the remote controller is within the operating range described in this section, you can lock or unlock the doors by pushing the request switch (1) on the driver's door handle or front passenger's door handle.

When all doors are unlocked:

• To lock all doors, push one of the request switches once.

The turn signal lights will flash once and the siren will sound once when the doors are locked.

To unlock a door or all doors:

- Push one of the request switches once to unlock only one door.
- Push one of the request switches twice to unlock all doors.