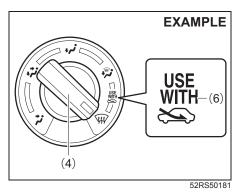

led air comes out of the windshield defroster outlets, the side defroster outlets and the side outlets.

### Air intake selector (5)



This selector is used to select the following modes.

### FRESH AIR (g)

When this mode is selected by moving the lever to right, outside air is used.

### **RECIRCULATED AIR (f)**

When this mode is selected by moving the lever to left, outside air is shut out and inside air is recirculated. This mode is suitable when driving through dusty or polluted air such as in a tunnel, or when attempting to quickly cool down the interior or to reduce unwanted odor from entering the vehicle.

### NOTE:

If you select RECIRCULATED AIR for an extended period of time, the air in the vehicle may become contaminated. Therefore, you should occasionally select FRESH AIR.



### NOTE:

The mark of "USE WITH" (6) is used to clear fog on the windshield and/or the side windows quickly, set the air flow selector (4) to "HEAT & DEFROST" or "DEFROST" and air intake selector (5) to "FRESH AIR". These positioning will clear the fogged windshield and/or the side windows faster than the "RECIRCULATED AIR".

### System operating instructions

### Natural ventilation

Select VENTILATION and FRESH AIR, the temperature selector to the desired temperature position, and the blower speed selector to off. Fresh air will flow through the vehicle during driving.

### **Forced ventilation**

The base settings are the same as for natural ventilation except you set the blower speed selector to a position other than off.

### Normal heating (using outside air)

Select HEAT and FRES