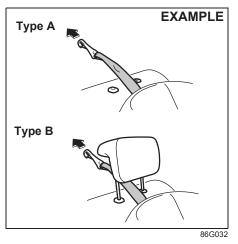

#### Front

75RM004

To raise the front head restraint, pull upward the head restraint until it clicks. To lower the head restraint, push down the head restraint while holding in the lock lever. If a head restraint must be removed (for cleaning, replacement, etc.), push in the lock lever and pull the head restraint all the way out.

61MM0A033

To raise the rear head restraint, pull upward the head restraint until it clicks. To lower the head restraint, push down the head restraint while holding in the lock lever. If a head restraint must be removed (for cleaning, replacement, etc.), push in the lock lever and pull the head restraint all the way out.