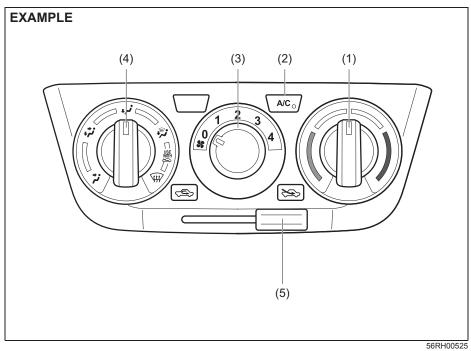

wnward. Rear outlet (if equipped)



# 

Prolonged exposure to hot air from the heater or air conditioner could result in low temperature burns. All vehicle occupants, particularly children, the elderly, those with special needs, individuals with delicate skin, and sleeping individuals, should maintain sufficient distance from the air outlets to prevent prolonged exposure to hot airflow.

56RH00524

Move the knob (3) vertically or horizontally to adjust the direction of airflow as desired. The rear outlet opens when you turn the dial (4) to the right and closes when you turn it to the left.

### NOTE:

The airflow from the rear outlet can be increased by fully moving the center outlet knob (1) to the inner side.

# Manual heating and air conditioning system

# **Description of controls**



- (1) Temperature selector
   (2) Air conditioning switch
   (3) Blower speed selector
   (4) Air flow selector
   (5) Air intake selector

### Temperature selector (1)

This is used to adjust the temperature.

### Air conditioning switch (2)

To turn on the air conditioning system, set the blower speed selector to a position other than off and push in "A/C" switch. With this "A/C" switch operation, an indicator light will come on when the air conditioning system is working. To turn off the air conditioning system, push "A/C" switch again.

During operation of the air conditioner, you may notice slight changes in engine speed. These changes are normal, the system is designed so that the compressor turns on or off to maintain the desired temperature.

Less operation of the compressor resu