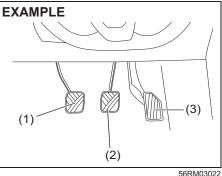

k the gear position indicator in the instrument cluster to make sure that the transaxle is engaged in 1st or reverse, then turn off the engine.

- 3) Get out of the vehicle and put chocks under the wheels.
- 4) Release the parking brake. When you return to your vehicle, first set the parking brake, and then remove the wheel chocks.

### NOTE:

(For Auto Gear Shift Model) For details on how to use the gearshift lever to park the vehicle, refer to "Parking" in "Auto Gear Shift" in this section.

## Parking brake reminder buzzer

A buzzer sounds intermittently to remind you to release the parking brake if you start the vehicle without fully releasing the parking brake. Check that the parking brake is fully released and the brake system warning light turns off.

# Pedal

### Manual transaxle



### Auto Gear Shift

# EXAMPLE



# Clutch pedal (1)

A clutch pedal is used to disengage the driving force to the wheels when starting the engine, stopping, or shifting the gear-shift lever. Depressing the pedal disengages the clutch.

# A WARNING

Do not drive with your foot resting on the clutch pedal. It could result in excessive clutch wear, clutch damage, or unexpected loss of engine braking.

### NOTICE

Do not pump the clutch pedal repeatedly. It may result in pressure built up in the clutch circuit and damage to the clutch system.

## Brake pedal (2)

Your MARUTI SUZUKI vehicle is equipped with either disc brakes and rear drum brakes. Depressing a brake pedal applies both sets of brakes.

You may hear occasional brake squeal when you apply the brakes. This is a normal condition