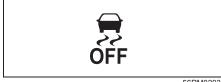

times per second when one of the following systems is activated.

- Stability control system
- Traction control system

If this light blinks, drive carefully.

When the ignition is pushed to "ON" mode, the light comes on briefly so you can check that the light is working. If the light stays on or comes on when driving, there may be something wrong with the  $\text{ESP}^{\text{I}\!\text{B}}$  systems

(other than ABS). You should have the system inspected by a Maruti Suzuki authorised workshop.

For details of the ESP<sup>®</sup> systems, refer to "Electronic Stability Program (ESP<sup>®</sup>) (if equipped)" in "OPERATING YOUR VEHI-CLE" section.

# A WARNING

The ESP<sup>®</sup> systems cannot prevent accidents. Always drive carefully.

# ESP<sup>®</sup> OFF Indicator Light (if equipped)



56RM02034

When the ignition is pushed to "ON" mode, this light comes on briefly so you can check that the light is working.

When the  $\text{ESP}^{\textcircled{B}}$  OFF switch is pushed to turn off the  $\text{ESP}^{\textcircled{B}}$  systems (other than ABS), the  $\text{ESP}^{\textcircled{B}}$  OFF indicator light comes on and stays on.

For details of the ESP<sup>®</sup> systems, refer to "Electronic Stability Program (ESP<sup>®</sup>) (if equipped)" in "OPERATING YOUR VEHI-CLE" section.

### Charge warning light



50G052

When the ignition switch is turned to "ON" position or the engine switch is pressed to change the ignition mode to "ON", this light comes on. When the engine is started, the light goes out. The light will come on and remain on if there is something wrong with th