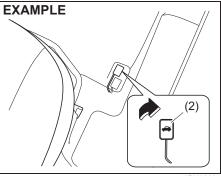

56RH00204

You can unlock the lid by pulling the trunk lid opener lever (2) located on the outboard side of the driver's side.