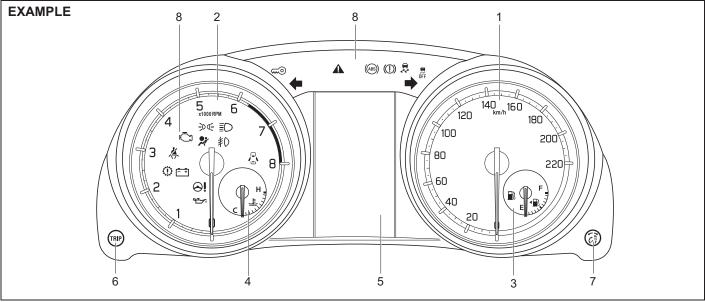

## **BEFORE DRIVING**

| Supplemental restraint system (air bags)            | 2-42    |   |
|-----------------------------------------------------|---------|---|
| Instrument cluster (Type A) (if equipped)           | 2-49    | 2 |
| Speedometer                                         |         |   |
| Fuel gauge                                          |         |   |
| Brightness control                                  |         |   |
| Information display                                 |         |   |
| Instrument cluster (Type B) (if equipped)           |         |   |
| Speedometer                                         |         |   |
| Tachometer                                          |         |   |
| Fuel gauge                                          | 2-58    |   |
| Brightness control                                  | 2-59    |   |
| Information display                                 |         |   |
| Instrument cluster (Type C) (if equipped)           | 2-70    |   |
| Speedometer                                         | 2-70    |   |
| Tachometer                                          | 2-70    |   |
| Fuel gauge                                          | 2-70    |   |
| Temperature gauge                                   | 2-71    |   |
| Brightness control                                  | 2-71    |   |
| Information display                                 | 2-72    |   |
| Warning and indicator lights                        | 2-94    |   |
| Lighting control lever                              | . 2-101 |   |
| Daytime running light (D.R.L.) system (if equipped) | 2-105   | 5 |
| Headlight leveling switch                           | . 2-106 | 5 |
| Turn signal control lever                           |         |   |
| Hazard warning switch                               |         |   |
| Windshield wiper and washer lever                   | . 2-108 | 3 |
| Tilt steering lock lever                            |         |   |
| Horn                                                |         |   |
| Heated rear window switch (if equipped)             | . 2-110 | ) |