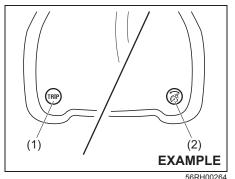

- The security system is not armed when all doors are locked using the key from outside, using the door lock knobs or the central door locking switch from inside.
- If any door is not operated within approximately 30 seconds after the doors have been unlocked using the keyless entry system transmitter, keyless push start system remote controller or request switch, the doors are automatically locked again. When the doors are locked, the security system will be armed.
- If the security system indicator (1) blinks when the ignition switch is in the "ON" position or the ignition mode is "ON", there may be something wrong with the security system. Ask your authorised Maruti Suzuki workshop to inspect the system.