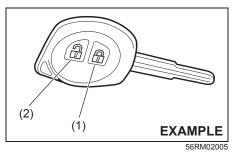

(1) LOCK button

(2) UNLOCK button

(3) TRUNK LID UNLOCK button

You can lock or unlock all doors simultaneously by operating the remote controller near the vehicle.

#### Central door locking system

- To lock all doors, push LOCK button (1) once.
- To unlock only the driver's door, push UNLOCK button (2) once.
- To unlock other doors, push UNLOCK button (2) once again.