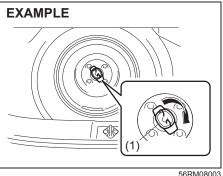

(1) LOCK button

(2) UNLOCK button

(3) TRUNK LID UNLOCK button

You can lock or unlock all doors simultaneously by operating the remote controller near the vehicle.

#### Central door locking system

- To lock all doors, push LOCK button (1) once.
- To unlock only the driver's door, push UNLOCK button (2) once.
- To unlock other doors, push UNLOCK button (2) once again.