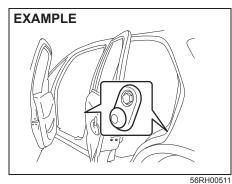

## Keyless unlocking/locking using the request switches

When the remote controller is within the operating range described in this section, you can lock or unlock the doors by pushing the request switch (1) on the driver's door handle or front passenger's door handle.

When all doors are unlocked:

• To lock all doors, push one of the request switches once.

The turn signal lights will flash once and the siren will sound once when the doors are locked.

To unlock a door or all doors:

- Push one of the request switches once to unlock only one door.
- Push one of the request switches twice to unlock all doors.

When the remote controller is within approximately 80 cm (2 1/2 feet) from a front door handle, you can lock or unlock the doors by pushing the request switch.

NOTE:

- If the remote controller is outside the request switch operating range described above, you will not be able to operate the request switch.
- If the battery of the remote controller runs down or there are strong radio waves or noise, the request switch operating range may be reduced or the remote controller may be inoperative.
- If the remote controller is too close to the door glass, the request switches may not operate.
- If a spare remote controller is in the vehicle, the request switches may not operate normally.
- The remote controller will only operate a request switch if it is within the switch's operating range. For example, if the remote controller is within the operating range of the driver's door request switch but not the front passenger's door request switch, the driver's door switch can be operated but the front passenger's door switch cannot be operated.