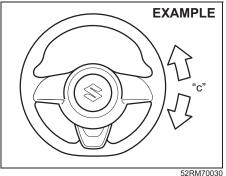

ised Maruti Suzuki workshop.

- Poor braking performance
- Uneven braking (brakes not working uniformly on all wheels.)
- Excessive pedal travel
- Brake dragging
- Excessive noise



Ratchet tooth specification "b": 4th – 9th Lever pull force (1): 200 N (20 kg, 45 lbs)

Check the parking brake for proper adjustment by counting the number of clicks made by the ratchet teeth as you slowly pull up on the parking brake lever to the point of full engagement. The parking brake lever should stop between the specified ratchet teeth and the rear wheels should be securely locked. If the parking brake is not properly adjusted or the brakes drag is suspected after the lever has been fully released, have the parking brake inspected and/or adjusted by an authorised Maruti Suzuki workshop.

## Steering



# Steering wheel play "c": 0 - 30 mm (0.0 - 1.2 in.)

Check the play of the steering wheel by gently turning it from left to right and right to left, with wheels in straight ahead position and engine in OFF condition. Measure the distance that the steering moves before you feel slight resistance. The play should be between the specified values.

Check that the steering wheel turns easily and smoothly without rattling by turning it all the way to the right and to the left while driving very slowly in an open area. If the amount of free play is not as specified or you find anything else to be wrong, an inspection must be performed by an authorised Maruti Suzuki workshop.

## Tires



The front and rear tire pressure specifications are listed in the tire information label. Both front and re