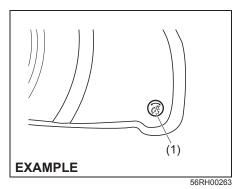

56RH00204

You can unlock the lid by pulling the trunk lid opener lever (2) located on the outboard side of the driver's side.