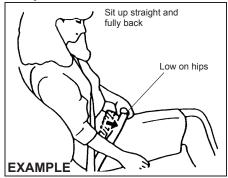

#### A WARNING

To avoid excessive seat belt slack, which reduces the effectiveness of the seat belts as a safety device, check that the seats are adjusted before the seat belts are fastened.

#### **WARNING**

• All seatbacks should always be in an upright position when driving, or seat belt effectiveness may be reduced. Seat belts are designed to offer maximum protection when seatbacks are in the upright position.