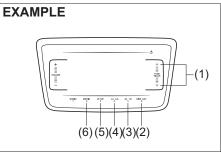

on: Touch the "SETUP" button (3). Touch or slide the "TUNE/TRACK" Up/ Down button (1), select "Bluetooth", and touch the "ENT" button (6).
- From the steering switch: Press the Bluetooth<sup>®</sup> button (7).
- Touch or slide the "TUNE/TRACK" Up/ Down button (1), select "Setup Telephone", and touch the "ENT" button (6).
- Touch or slide the "TUNE/TRACK" Up/ Down button (1), select "Auto Transfer", and touch the "ENT" button (6).

 Touch or slide the "TUNE/TRACK" Up/ Down button (1), select "On" or "Off", and touch the "ENT" button (6).

## Bluetooth<sup>®</sup> audio

To use Bluetooth<sup>®</sup> devices (Bluetooth<sup>®</sup> audio or mobile phone) on the audio system, it is required to register the Bluetooth<sup>®</sup> devices to the audio system by "Bluetooth<sup>®</sup> Settings".



55RM05065

(1) "TUNE/TRACK" Up/Down button

- (2) "DISP/ENT" (display/enter) button
- (3) BACK button
- (4) "FLD" (group operation) button
- (5) "SETUP" (random/repeat) button
- (6) "MEDIA" button

## Display



- (A) Playback time
- (B) Text information display

## NOTE:

Some functions may not be usable on some  ${\sf Bluetooth}^{\mathbb{R}}$  devices.

## Selecting the Bluetooth<sup>®</sup> audio

 Press the "MEDIA" button (6) for 1 second or more for changing from radio mode, or

Touch the "MEDIA" button (6) if the audio is in other than radio mode.

 Touch the "MEDIA" button (6). Each time the button is touched, the mode will change as follows:

USB (iPod<sup>®</sup>) (if equipped)  $\rightarrow$  Bluetooth<sup>®</sup> audio (if equipped)  $\rightarrow$  AUX (if equipped)

## Fast f