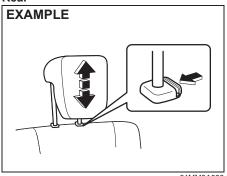

61MM0A033

To raise the rear head restraint, pull upward the head restraint until it clicks. To lower the head restraint, push down the head restraint while holding in the lock lever. If a head restraint must be removed (for cleaning, replacement, etc.), push in the lock lever and pull the head restraint all the way out.