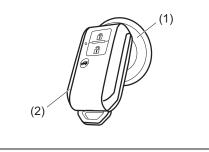

56RM02003

Your vehicle is equipped with either a keyless push start system remote controller (Type A) or a keyless entry system transmitter (Type B). The remote controller has a keyless entry system and a keyless push start system. The transmitter has only a keyless entry system. For details, refer to the following explanations.

## Keyless push start system remote controller (Type A)

The remote controller enables the following operations:

- You can lock or unlock the doors by operating LOCK/UNLOCK buttons on the remote controller. Refer to the explanation in this section.
- You can lock or unlock the doors by pushing the request switch. For details, refer to the explanation in this section.
- You can start the engine without using an ignition key. For details, refer to "Engine switch (Vehicle with keyless push start system) (if equipped)" in "OPERATING YOUR VEHICLE" section.
- You can unlatch and let the trunk lid slightly open by pushing and holding TRUNK LID UNLOCK button on the remote controller. Refer to the explanation in this section.

(1) LOCK button

(2) UNLOCK button

(3) TRUNK LID UNLOCK button

You can lock or unlock all doors simultaneously by operating the remote controller near the vehicle.

#### Central door locking system

- To lock all doors, push LOCK button (1) once.
- To unlock only the driver's door, push UNLOCK button (2) once.
- To unlock other doors, push UNLOCK button (2) once again.

#### NOTE:

If no door is opened within about 30 seconds after UNLOCK button (2) is operated, the doors will automatically lock again.

**TRUNK LID UNLOCK button (3) function** 

Push and hold TRUNK LID UNLOCK button pressed for more than 1 second; the trunk lid will be unlatched and open slightly.

#### **Car locator function**

This function helps in locating the vehicle. Push both of LOCK button (1) and UNLOCK button (2) for more than 3 seconds. The turn signal lights will blink for about 27.5 seconds. Also, the siren will sound for about 27.5 seconds at the same time.