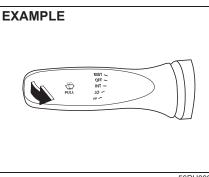

## **BEFORE DRIVING**

| Supplemental restraint system (air bags)            | 2-42    |   |
|-----------------------------------------------------|---------|---|
| Instrument cluster (Type A) (if equipped)           | 2-49    | 2 |
| Speedometer                                         |         |   |
| Fuel gauge                                          |         |   |
| Brightness control                                  |         |   |
| Information display                                 |         |   |
| Instrument cluster (Type B) (if equipped)           |         |   |
| Speedometer                                         |         |   |
| Tachometer                                          |         |   |
| Fuel gauge                                          | 2-58    |   |
| Brightness control                                  | 2-59    |   |
| Information display                                 |         |   |
| Instrument cluster (Type C) (if equipped)           | 2-70    |   |
| Speedometer                                         | 2-70    |   |
| Tachometer                                          | 2-70    |   |
| Fuel gauge                                          | 2-70    |   |
| Temperature gauge                                   | 2-71    |   |
| Brightness control                                  | 2-71    |   |
| Information display                                 | 2-72    |   |
| Warning and indicator lights                        | 2-94    |   |
| Lighting control lever                              | . 2-101 |   |
| Daytime running light (D.R.L.) system (if equipped) | 2-105   | 5 |
| Headlight leveling switch                           | . 2-106 | 5 |
| Turn signal control lever                           |         |   |
| Hazard warning switch                               |         |   |
| Windshield wiper and washer lever                   | . 2-108 | 3 |
| Tilt steering lock lever                            |         |   |
| Horn                                                |         |   |
| Heated rear window switch (if equipped)             | . 2-110 | ) |