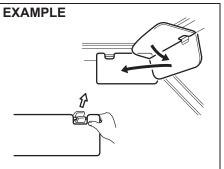

#### Battery replacement

If the transmitter becomes unusable, replace the battery.

To replace the battery of the transmitter:

- 1) Remove the screw (1), and open the transmitter cover.
- 2) Remove the transmitter (2).

- (3) Lithium disc type battery: CR1616 or equivalent
- Put the edge of a flat-bladed screwdriver in the slot of the transmitter (2) and pry it open.
- 4) Replace the battery (3) so its + terminal faces "+" mark of the transmitter.
- 5) Close the transmitter and install it into the transmitter holder.
- 6) Close the transmitter cover, install and tighten the screw (1).
- 7) Check that the door locks can be operated with the transmitter.
- Dispose of the used battery properly according to applicable rules or regulations. Do not dispose of lithium batteries with ordinary household trash.