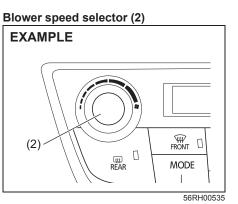

mage your air conditioning system. Use R-134a only. Do not mix or replace the R-134a with other refrigerants.

# Automatic heating and air conditioning system (climate control)

# **Description of controls**







56RH00534

Turn the temperature selector (1) to adjust the temperature.

### NOTE:

If you turn the temperature selector (1) until "HI" or "LO" appears on the display, the climate control system will operate at maximum heating or cooling. The temperature of the air from the outlets may change suddenly while "LO" or "HI" is displayed, but this is normal.

### NOTE:

When you change the unit of temperature in the information display, the unit of temperature in the air conditioning system will be changed. Refer to "Information display" in the "BEFORE DRIVING" section for details.



Air intake selector (3)

56RH00536

The blower speed selector (2) is used to turn on the blower and to select blower speed.

If "AUTO" switch (8) is pushed, the blower speed will vary automatically as the climate control system maintains the selected temperature. Push the air intake selector (3) to change between the recirculated air and fresh air mode.

If "AUTO" switch (8) is pushed, the air intake will vary automatically as the climate control system maintains the selected temperature.

### NOTE:

When the recirculated air mode is selected, the automatic operation system is deactivated even if you push "AUTO" switch (8).

### **RECIRCULATED AIR (a)**

When this mode is selected, outside air is shut off and inside air is recirculated. This mode is suitable when driving through dusty or