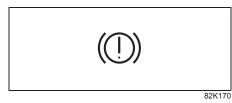

-------|--------------------------------------|----------------------------------------------------------------------------------------------------------------------------------------------------|
| ESP<br>SERVICE<br>ESP SYSTEM<br>52RM21340 | Blinks                            | Beep (one time from interior buzzer) | There may be a problem with ESP <sup>®</sup> system.<br>Have your vehicle inspected by a Maruti<br>Suzuki authorised workshop.                     |
| Hill hold control system                  | Blinks                            | Beep (one time from interior buzzer) | There may be a problem with hill hold con-<br>trol system (if equipped).<br>Have your vehicle inspected by a Maruti<br>Suzuki authorised workshop. |

# Warning and indicator lights

# Brake system warning light



Three different types of operations exist depending on the vehicle's specification.

- The light comes on briefly when the ignition switch is turned to "ON" position or the engine switch is pressed to change the ignition mode to "ON".
- The light comes on when the parking brake is engaged with the ignition switch in "ON" position or the ignition mode is "ON".
- The light comes on under either or both of above two conditions.

The light also comes on when the fluid in the brake fluid reservoir falls below the specified level.

The light should go out after starting the engine and fully releasing the parking brake, if the fluid level in the brake fluid reservoir is adequate.

The light also comes on together with the ABS warning light when the rear brake

force control function (proportion