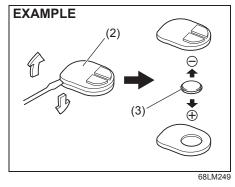

#### **Battery replacement**

If the remote controller becomes unusable, replace the battery.

To replace the battery of the remote controller:

56RH00213

1) Insert a flat-bladed screwdriver covered with a soft cloth in the slot of the remote controller and pry it open.

(1) Lithium disc type battery: CR2032 or equivalent

- 2) Replace the battery (1) so its "-" terminal faces the bottom of the case as shown in the illustration.
- 3) Close the remote controller firmly.
- Check that the door locks can be operated with the remote controller.
- Dispose of the used battery properly according to applicable rules or regulations. Do not dispose of lithium batteries with ordinary household trash.