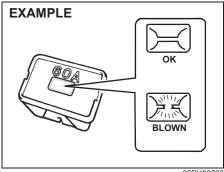

|
| (35) | 25 A | H/L HI (headlight HI) <sup>*1</sup>             |
| (36) | 15 A | H/L HI R (headlight HI (Right)) <sup>*1</sup>   |
| (37) | 15 A | H/L HI L (headlight HI<br>(Left)) <sup>*1</sup> |

\*1: Models with LED headlights

#### **INSPECTION AND MAINTENANCE**

The main fuse, primary fuses and some of the individual fuses are located in the engine compartment. If the main fuse blows, no electrical component will function. If a primary fuse blows, no electrical component in the corresponding load group will function. When replacing the main fuse, a primary fuse or an individual fuse, use a MARUTI genuine replacement. To remove a fuse, use the fuse puller provided in the fuse box cover. The amperage of each fuse is shown in the back of the fuse box cover.



68PH00723

## 

If the main fuse or a primary fuse blows, have your vehicle inspected by an authorised Maruti Suzuki workshop. Always use a MARUTI genuine replacement. Never use a substitute such as a wire even for a temporary repair, or extensive electrical damage and a fire can result.

#### NOTE:

Check that the fuse box always carries spare fuses.

#### Fuses under dashboard





| 56RM0700 | )2 |
|----------|----|

| PRIMARY FUSE |                         |                                     |
|--------------|-------------------------|-------------------------------------|
| (1)          | 30 A P/W (power window) |                                     |
| (2)          | 10 A                    | MTR (meter)                         |
| (3)          | 15A                     | IG (ign