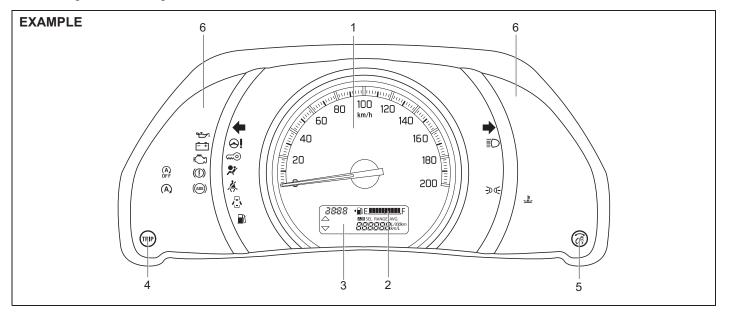

## **BEFORE DRIVING**

| Supplemental restraint system (air bags)            | 2-42    |   |
|-----------------------------------------------------|---------|---|
| Instrument cluster (Type A) (if equipped)           | 2-49    | 2 |
| Speedometer                                         |         |   |
| Fuel gauge                                          |         |   |
| Brightness control                                  |         |   |
| Information display                                 |         |   |
| Instrument cluster (Type B) (if equipped)           |         |   |
| Speedometer                                         |         |   |
| Tachometer                                          |         |   |
| Fuel gauge                                          | 2-58    |   |
| Brightness control                                  | 2-59    |   |
| Information display                                 |         |   |
| Instrument cluster (Type C) (if equipped)           | 2-70    |   |
| Speedometer                                         | 2-70    |   |
| Tachometer                                          | 2-70    |   |
| Fuel gauge                                          | 2-70    |   |
| Temperature gauge                                   | 2-71    |   |
| Brightness control                                  | 2-71    |   |
| Information display                                 | 2-72    |   |
| Warning and indicator lights                        | 2-94    |   |
| Lighting control lever                              | . 2-101 |   |
| Daytime running light (D.R.L.) system (if equipped) | 2-105   | 5 |
| Headlight leveling switch                           | . 2-106 | 5 |
| Turn signal control lever                           |         |   |
| Hazard warning switch                               |         |   |
| Windshield wiper and washer lever                   | . 2-108 | 3 |
| Tilt steering lock lever                            |         |   |
| Horn                                                |         |   |
| Heated rear window switch (if equipped)             | . 2-110 | ) |