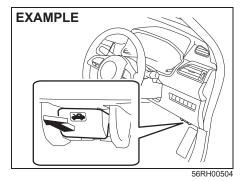

56RH00204

You can unlock the lid by pulling the trunk lid opener lever (2) located on the outboard side of the driver's side.