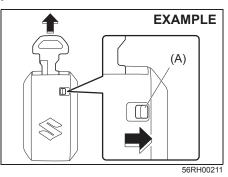

To stow the key into the remote controller, push the key in the remote controller until you hear a click.

To remove the key from the remote controller, slide the lock knob (A) in arrow direction and pull the key out from the remote controller.