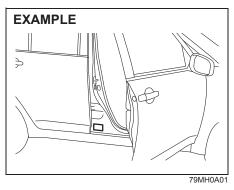

The key identification number is stamped on a metal tag provided with the keys or on the keys. Keep the tag in a safe place. If you lose your keys, you will need this number to have new keys made. Write the number below for your future reference.