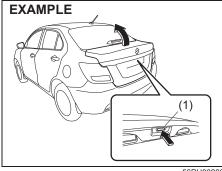

#### 

Place the child-proof lock in LOCK position whenever children are seated in the rear.

56RH00203

(Vehicle with keyless entry system) To unlock the all doors, push UNLOCK button twice on the keyless entry system transmitter. Push the trunk lid unlatch switch (1) and lift the trunk lid to open the trunk lid.

(Vehicle with keyless push start system) Push the trunk lid unlatch switch (1) and lift the trunk lid to open the trunk lid. The trunk lid unlatch switch (1) operates when the keyless push start system remote controller is within the switch's operating range. If the remote controller is within the operating range, you can also unlatch and let the trunk lid slightly open by holding TRUNK LID UNLOCK button on the remote controller pressed for more than 1 second. Refer to "Keyless push start system remote controller" in this section.

The trunk lid unlatch switch (1) operates only to open the trunk lid. If you close the trunk lid with the keyless push start system remote controller left in the trunk with all the doors locked, the trunk will be automatically unlatched.