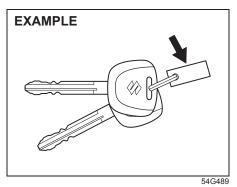

The key identification number is stamped on a metal tag provided with the keys or on the keys. Keep the tag in a safe place. If you lose your keys, you will need this number to have new keys made. Write the number below for your future reference.