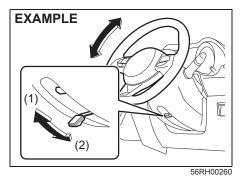

## Mirrors

#### Inside rearview mirror

You can adjust the inside rearview mirror by hand to see the rear of your vehicle in the mirror.

Type A

(2) Day driving

(3) Night driving

To adjust the mirror, set the selector tab (1) to the day position, and then move the mirror up, down or sideways by hand to obtain the best view.