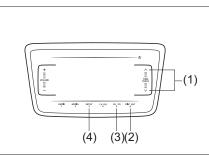

c.



## EXAMPLE





### \_\_\_\_

## Display



73R0146

## NOTICE

- Before connection, mute the unit, and also keep the volume of the auxiliary audio source within a range that will not cause distortion.
- When the audio source is turned off, noise may be emitted. Be sure to turn off the unit or switch to another mode before turning off the audio source.

#### **AUX selection**

- 1) Touch the "MEDIA" button (1).
- Each time the button is touched, the mode will change as follows: USB (iPod<sup>®</sup>) (if equipped) → Bluetooth<sup>®</sup> audio (if equipped) → AUX (if equipped)

#### NOTE:

 Please consult your place of purchase for details about whether a given auxiliary audio source can be connected and the proper auxiliary cord to use.

## Setting of Bluetooth<sup>®</sup> devices



55RM05070

## Steering switch (if equipped)



55RM05055

- (1) "TUNE/TRACK" Up/Down button
- (2) "ENT" (enter) button
- (3) BACK button
- (4) "SETUP" button
- (5) Bluetooth<sup>®</sup> button
- (6) Off-hook button

## **A** CAUTION

Do not register or set the Bluetooth<sup>®</sup> device while driving. Stop your vehicle in a safe area before registering the device.

### Registration of Bluetooth<sup>®</sup> devices

To use Bluetooth<sup>®</sup> devices (Bluetooth<sup>®</sup> audio or mobile phone) on the audio system, it is required to register the Bluetooth<sup>®</sup> devices to the audio system. Up to 5 Bluetooth<sup>®</sup> devices can be registered.

## NOTE:

- Some Bluetooth<sup>®</sup> enabled phones may not be compatible fully and or partially with the audio unit.
- Bluetooth<s