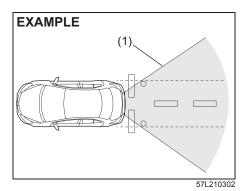

### WARNING

Radio waves from the keyless push start system antenna(s) may interfere with operation of electrical medical equipment such as pacemakers. Failure to take the precautions listed below can increase the risk of severe injury or death due to radio wave interference.

- Anyone who uses electrical medical equipment such as a pacemaker should consult the medical equipment supplier or their medical advisor about whether radio waves from the antenna(s) can interfere with the medical equipment.
- If radio wave interference is a concern, have the function of the antenna(s) disabled by an authorised Maruti Suzuki workshop.

#### NOTE:

 The maximum operating distance of the remote controller is about 5 m (16 ft.), but this can vary depending on the surroundings, especially near other transmitting devices such as radio towers or CB (Citizen's Band) radios.

When the remote controller is within approximately 80 cm (2 1/2 feet) from a front door handle, you can lock or unlock the doors by pushing the request switch.

NOTE:

- If the remote controller is outside the request switch operating range described above, you will not be able to operate the request switch.
- If the battery of the remote controller runs down or there are strong radio waves or noise, the request switch operating range may be reduced or the remote controller may be inoperative.
- If the remote controller is too close to the door glass, the request switches may not operate.
- If a spare remote controller is in the vehicle, the request switches may not operate normally.
- The remote controller will only operate a request switch if it is within the switch's operating range. For example, if the remote controller is within the operating range of the driver's door request switch but not the front passenger's door request switch, the driver's door switch can be operated but the front passenger's door switch cannot be operated.

56RH00209

<sup>(1) 80</sup> cm (2 1/2 feet)

Some additional precautions you should take and information you should be aware of are:

- Check that the key is stowed in the remote controller. If the remote controller becomes unusable, you will not be able to lock or unlock the doors.
- Check that the driver always carries the remote controller.
- If you lose one of the remote controllers, ask an authorised Maruti Suzuki workshop as soon as possible for a replacement. Have an authorised Maruti Suzuki workshop program the new remote controller code in your vehicle's memory so that the old code is erased.
- You can use up to four remote controllers and the keys for your vehicle. Ask an authorised Maruti Suzuki workshop for details.
- The battery life of the remote controller is about two years, but it can vary depending on usage conditions.