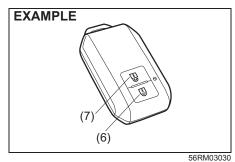

### How to switch the remote folding mirrors function

When the ignition mode is "LOCK (OFF)", you can switch the function from the enabled state to the disabled state, and vice versa, using the following method.

1) Sit in the driver's seat and make sure that all doors are closed.

• If any door is open, the open door warning light comes on.

56RM02037

2) Turn the lock knob (1) on the driver's door rearward (2).

#### NOTE:

All operations included in the following steps 3) and 4) must be completed within 15 seconds.

56RM02038

Push the lock end (3) (forward end) of the power door lock switch (4) to lock the doors, and then the unlock end (5) (backward end) to unlock the doors. Repeat the operations of this step for 4 times.

<sup>(6)</sup> Lock button

(7) Unlock button

- 1) Push any of the buttons on the keyless push start system remote controller 3 times.
- Push either lock button or unlock button described above you like.
- During operation, the doors are not locked or unlocked.

Every time you perform the series of the above steps, the state of the remote folding mirrors function changes from the currently selected one to the other. You can check whether the system is enabled or disabled by the number of interior buzzer beeps at the end of the procedure as follows.

If you cannot complete the operations in step 3) and 4) within 15 seconds correctly, the state of the remote folding mirrors function will not change and the interior buzzer does not beep. Perform the procedure again from the beginning.