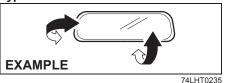

#### Inside rearview mirror

You can adjust the inside rearview mirror by hand to see the rear of your vehicle in the mirror.

Type A

(2) Day driving

(3) Night driving

To adjust the mirror, set the selector tab (1) to the day position, and then move the mirror up, down or sideways by hand to obtain the best view.

When driving at night, you can move the selector tab to the night position to reduce glare from the headlights of vehicles behind you.