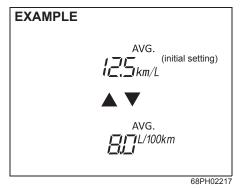

n switch is turned to "ON" position or the engine switch is pressed to change the ignition mode to "ON". Unless you reset the value of average fuel consumption, the display indicates the value of average fuel consumption which includes average fuel consumption during previous driving.

To reset the average fuel consumption, push and hold the indicator selector knob

(2) for a while when the display shows the average fuel consumption.

#### NOTE:

When you reset the indication or reconnect the negative (–) terminal to the battery, the value of average fuel consumption will be shown after driving for a while.

# (For "L/100km" or "km/L" setting)

To change the unit of average fuel consumption, while pushing and holding the trip meter selector knob (1), turn the indicator selector knob (2).



# NOTE:

Depending on the vehicle's specification, the fuel consumption units of initial setting are indicated as km/L or L/100km. NOTE:

- When you change the units that average fuel consumption is displayed in, the instantaneous fuel consumption units will be changed automatically.
- When you reconnect the negative (-) terminal to the battery, the unit of the average fuel consumption will be reinitialized. Change the unit again to your preference.

# **Driving range**

If you selected driving range the last time you drove the vehicle, the display indicates "---" for a few seconds and then indicates the current driving range when the ignition switch is turned to "ON" position or the engine switch is pressed to change the ignition mode to "ON".

The driving range shown in the display is