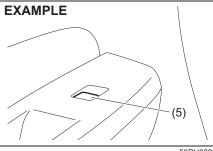

#### 

Place the child-proof lock in LOCK position whenever children are seated in the rear.

56RH00203

(Vehicle with keyless entry system) To unlock the all doors, push UNLOCK button twice on the keyless entry system transmitter. Push the trunk lid unlatch switch (1) and lift the trunk lid to open the trunk lid.

(Vehicle with keyless push start system) Push the trunk lid unlatch switch (1) and lift the trunk lid to open the trunk lid. The trunk lid unlatch switch (1) operates when the keyless push start system remote controller is within the switch's operating range. If the remote controller is within the operating range, you can also unlatch and let the trunk lid slightly open by holding TRUNK LID UNLOCK button on the remote controller pressed for more than 1 second. Refer to "Keyless push start system remote controller" in this section.

The trunk lid unlatch switch (1) operates only to open the trunk lid. If you close the trunk lid with the keyless push start system remote controller left in the trunk with all the doors locked, the trunk will be automatically unlatched.