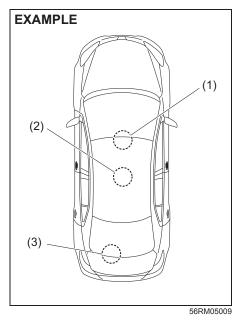

## Security system (if equipped)

The security system is armed after you close and lock all doors (including engine hood and trunk lid) by using the keyless entry system transmitter, keyless push start system remote controller or request switch.

Once the system is armed, any attempt to open a door by using any other means (\*) than the keyless entry system transmitter, keyless push start system remote controller, request switch or open the engine hood, will cause the alarm to be triggered.

#### How to arm the security system

Lock all doors (including engine hood and trunk lid) using the keyless entry system transmitter, keyless push start system remote controller or request switch.

When the system is armed, the indicator continues to blink at intervals of approximately 2 seconds.