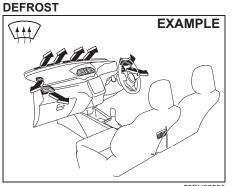

or outlets and cooler air comes out of the center, side and rear outlets. When the temperature selector (1) is in the fully cold position or fully hot position, however, the air from the floor outlets and the air from the center, side and rear outlets will be the same temperature.

Temperature-controlled air comes out of the floor outlets and the side outlets. a small amount of air comes out of the windshield defroster outlets and also comes slightly out of the side defroster outlets.

Temperature-controlled air comes out of the floor outlets. the windshield defroster outlets, the side defroster outlets and the side outlets.

Π A/C

OFF

(7)

(6)

(1)

~©\_\_

Air conditioning switch (6)

AUTO

(8)

EXAMPLE

RONT D

MODE



56RH00538

Push the defrost switch (5) to turn on the defroster.



56RH00530

Temperature-controlled air comes out of the windshield defroster outlets, the side defroster outlets and the side outlets.

#### NOTE:

When the defrost switch (5) is pushed to turn on the defroster, the air conditioning system will operate and FRESH AIR mode will be selected automatically. In very cold weather, however, the air conditioning system will not operate. The air conditioning switch (6) is used to turn on and off the air conditioning system only when the blower is on. To turn on the air conditioning system, push in the switch and "A/C" will appear in the display. To turn off the air conditioning system, push in the switch again and "A/C" will go off.

56RH00540

## System operating instructions

#### Automatic operation



56RH00540

You can let the climate control