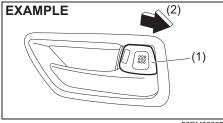

56RH00204

You can unlock the lid by pulling the trunk lid opener lever (2) located on the outboard side of the driver's side.