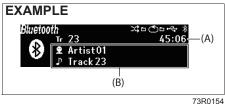

Touch or slide the "TUNE/TRACK" Up/ Down button (1), select "Setup Telephone", and touch the "ENT" button (6).
- Touch or slide the "TUNE/TRACK" Up/ Down button (1), select "Auto Transfer", and touch the "ENT" button (6).

 Touch or slide the "TUNE/TRACK" Up/ Down button (1), select "On" or "Off", and touch the "ENT" button (6).

## Bluetooth<sup>®</sup> audio

To use Bluetooth<sup>®</sup> devices (Bluetooth<sup>®</sup> audio or mobile phone) on the audio system, it is required to register the Bluetooth<sup>®</sup> devices to the audio system by "Bluetooth<sup>®</sup> Settings".



55RM05065

(1) "TUNE/TRACK" Up/Down button

- (2) "DISP/ENT" (display/enter) button
- (3) BACK button
- (4) "FLD" (group operation) button
- (5) "SETUP" (random/repeat) button
- (6) "MEDIA" button

## Display



- (A) Playback time
- (B) Text information display

## NOTE:

Some functions may not be usable on some  ${\sf Bluetooth}^{\mathbb{R}}$  devices.

## Selecting the Bluetooth<sup>®</sup> audio

 Press the "MEDIA" button (6) for 1 second or more for changing from radio mode, or

Touch the "MEDIA" button (6) if the audio is in other than radio mode.

 Touch the "MEDIA" button (6). Each time the button is touched, the mode will change as follows:

USB (iPod<sup>®</sup>) (if equipped)  $\rightarrow$  Bluetooth<sup>®</sup> audio (if equipped)  $\rightarrow$  AUX (if equipped)

## Fast forwarding/Rewinding a track

- 1) Hold down the "TUNE/TRACK" Up/ Down button (1).
- A: Hold down the Up button for 1 second or longer to fast forward the track.
- ■ : Hold down the Down button for 1 second or lon