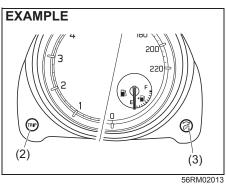

## **BEFORE DRIVING**

| Supplemental restraint system (air bags)            | 2-42    |   |
|-----------------------------------------------------|---------|---|
| Instrument cluster (Type A) (if equipped)           | 2-49    | 2 |
| Speedometer                                         |         |   |
| Fuel gauge                                          |         |   |
| Brightness control                                  |         |   |
| Information display                                 |         |   |
| Instrument cluster (Type B) (if equipped)           |         |   |
| Speedometer                                         |         |   |
| Tachometer                                          |         |   |
| Fuel gauge                                          | 2-58    |   |
| Brightness control                                  | 2-59    |   |
| Information display                                 |         |   |
| Instrument cluster (Type C) (if equipped)           | 2-70    |   |
| Speedometer                                         | 2-70    |   |
| Tachometer                                          | 2-70    |   |
| Fuel gauge                                          | 2-70    |   |
| Temperature gauge                                   | 2-71    |   |
| Brightness control                                  | 2-71    |   |
| Information display                                 | 2-72    |   |
| Warning and indicator lights                        | 2-94    |   |
| Lighting control lever                              | . 2-101 |   |
| Daytime running light (D.R.L.) system (if equipped) | 2-105   | 5 |
| Headlight leveling switch                           | . 2-106 | 5 |
| Turn signal control lever                           |         |   |
| Hazard warning switch                               |         |   |
| Windshield wiper and washer lever                   | . 2-108 | 3 |
| Tilt steering lock lever                            |         |   |
| Horn                                                |         |   |
| Heated rear window switch (if equipped)             | . 2-110 | ) |