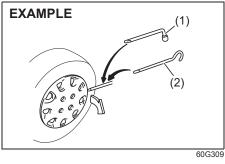

56RH00204

You can unlock the lid by pulling the trunk lid opener lever (2) located on the outboard side of the driver's side.