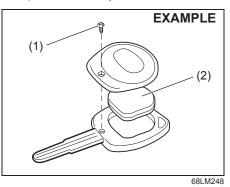

#### Battery replacement

If the transmitter becomes unusable, replace the battery.

To replace the battery of the transmitter:

- 1) Remove the screw (1), and open the transmitter cover.
- 2) Remove the transmitter (2).

- (3) Lithium disc type battery: CR1616 or equivalent
- Put the edge of a flat-bladed screwdriver in the slot of the transmitter (2) and pry it open.
- 4) Replace the battery (3) so its + terminal faces "+" mark of the transmitter.
- 5) Close the transmitter and install it into the transmitter holder.
- 6) Close the transmitter cover, install and tighten the screw (1).
- 7) Check that the door locks can be operated with the transmitter.
- Dispose of the used battery properly according to applicable rules or regulations. Do not dispose of lithium batteries with ordinary household trash.