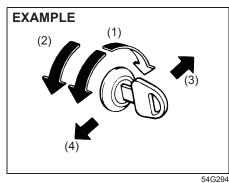

### Side door locks

(1) LOCK(2) UNLOCK(3) Front(4) Rear

To lock a front door from the outside of the vehicle:

- Insert a key and turn the top of the key toward the front of the vehicle, or
- Turn the lock knob forward, then pull and hold the door handle as you close the door.

To unlock a front door from the outside of the vehicle, insert the key and turn the top of the key toward the rear of the vehicle.