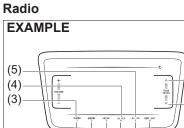

ting.

## Slide touch operation settings

Turn the slide operation on/off.

- Touch or slide the "TUNE/TRACK" Up/ Down button (2) from the "System" screen, select "Slide", and touch the "ENT" button (3).
- 2) Touch or slide the "TUNE/TRACK" Up/ Down button (2), select on or off, and touch the "ENT" button (3).
- 3) Touch the BACK button (4) after selecting.

## Touch panel sensitivity settings

Change the touch panel sensitivity.

- Touch or slide the "TUNE/TRACK" Up/ Down button (2) from the "System" screen, select "SW Sensitivity", and touch the "ENT" button (3).
- 2) Touch or slide the "TUNE/TRACK" Up/ Down button (2), select Low or High, and touch the "ENT" button (3).
- Touch the BACK button (4) after selecting.

#### NOTE:

If the touch button sensitivity is too high, select "Low".



(2)

\*1 Use this button to switch between man-

(1) "TUNE/TRACK" Up/Down button

(2) Preset button

(3) "RADIO" button\*1

(4) "CH" (channel) button

(5) "AS" (auto store) button

ual preset and auto preset.

## Display



## Auto preset

-(1)

55RM05062



(A) Frequency

(B) Band

(C) Auto Store mode display

## NOTE:

#### Radio Reception

Radio reception can be affected by environment, atmospheric conditions, or radio signal's power and distance from the station. Nearby mountains and buildings may interfere or deflect radio reception, causing poor reception. Poor reception or radio static can also be caused by electric current from overhead wires or high voltage power lines.

#### Selecting the band

- 1) Touch the "RADIO" button (3) for 1 second or longer.
- Each time the button is