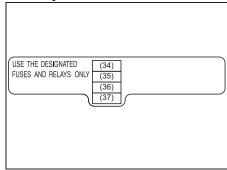

Fuses**

Your vehicle has three types of fuses, as described below:

#### Main fuse

The main fuse takes current directly from the lead-acid battery.

#### **Primary fuses**

These fuses are between the main fuse and individual fuses, and are for electrical load groups.

#### Individual fuses

These fuses are for individual electrical circuits.

#### NOTE:

- "Blank" indicates that fuse is not applicable, even though name of fuse might be available on cover.
- Some fuse may not be applicable to your vehicle according to the variant of vehicle.

To remove a fuse, use the fuse puller pro-vided in the fuse box cover.



Fuses in engine compartment

**EXAMPLE** (2)(1)(3) 56RM07001 (1) Main fuse box (2) Relay box(3) Sub relay box

## Main fuse box



Relay box



56RM07014

#### Sub relay box



56R07015

| MAIN FUSE / PRIMARY FUSE |       |                           |
|--------------------------|-------|---------------------------|
| (1)                      | 120 A | FL1                       |
| (2)                      | 100 A | FL2                       |
| (3)                      | 80 A  | FL3                       |
| (4)                      | 100 A | FL4                       |
| (5)                      | 50 A  | FL5                       |
| (6)                      | 30 A  | ST (starting motor)       |
| (7)                      | 30 A  | BLW (blower fan)          |
| (8)                      | 40 A  | BTRY (battery)            |
| (9)                      | 40 A  | ABS MOT (ABS motor)       |
| (10)                     | 40 A  | IGN (ignition switch)     |
| (11)