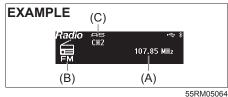

), select on or off, and touch the "ENT" button (3).
- 3) Touch the BACK button (4) after selecting.

## Touch panel sensitivity settings

Change the touch panel sensitivity.

- Touch or slide the "TUNE/TRACK" Up/ Down button (2) from the "System" screen, select "SW Sensitivity", and touch the "ENT" button (3).
- 2) Touch or slide the "TUNE/TRACK" Up/ Down button (2), select Low or High, and touch the "ENT" button (3).
- Touch the BACK button (4) after selecting.

#### NOTE:

If the touch button sensitivity is too high, select "Low".



(2)

\*1 Use this button to switch between man-

(1) "TUNE/TRACK" Up/Down button

(2) Preset button

(3) "RADIO" button\*1

(4) "CH" (channel) button

(5) "AS" (auto store) button

ual preset and auto preset.

## Display



## Auto preset

-(1)

55RM05062



(A) Frequency

(B) Band

(C) Auto Store mode display

## NOTE:

#### Radio Reception

Radio reception can be affected by environment, atmospheric conditions, or radio signal's power and distance from the station. Nearby mountains and buildings may interfere or deflect radio reception, causing poor reception. Poor reception or radio static can also be caused by electric current from overhead wires or high voltage power lines.

#### Selecting the band

- 1) Touch the "RADIO" button (3) for 1 second or longer.
- Each time the button is touched, the mode will change as follows:
- AM  $\rightarrow$  FM1  $\rightarrow$  FM2  $\rightarrow$  AM (AS)  $\rightarrow$  FM (AS)

#### Seek tuning

- 1) Touch the "TUNE/TRACK" Up/Down button (1) for 1 second or longer.
- The audio system stops searching