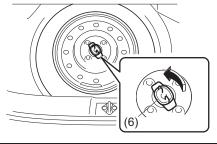

#### NOTE:

To keep the engine running at idle speed (for strong hybrid model, if equipped) switch to maintenance mode by performing following steps within 60 seconds:

- Turn the ignition switch to ON
- Move the shift lever to P or select park (P) and fully depress the accelerator pedal twice
- Move the shift lever to N or select neutral (N) and fully depress the accelerator pedal twice
- Move the shift lever to P or select park (P) and fully depress the accelerator pedal twice.
- Start the engine by turning the ignition switch ON (READY) while depressing the brake pedal.
- Check that the 2WD maintenance mode message is displayed on the multi-information display.
- Post completion of test:
- Turn the Ignition Switch OFF and wait for at least 30 seconds, the hybrid system will turn off.
- After deactivating maintenance mode, turn the Ignition Switch ON and check corresponding message is no longer displayed.