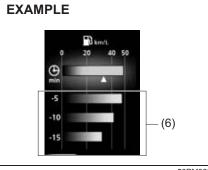

timing to reset the value of average fuel consumption by one of the following three methods;

- Reset after refuel: the value of average fuel consumption will be reset automatically by refueling.
- Reset with trip meter A: the value of average fuel consumption will be reset automatically by resetting trip meter A.
- Reset manually: the value of average fuel consumption will be reset by pushing and holding the indicator selector knob (3) when the display indicates the average fuel consumption.

To change the timing to reset the value of average fuel consumption, refer to "Setting mode" in this section.

# 2-75

# NOTE:

If you add only a small amount of fuel when you select "Reset after refuel", the average fuel consumption value may not be reset.

#### (5-minute average fuel consumption)



56RM02019

(6) 5-minute average fuel consumption

(1-driving cycle average fuel consumption)



56RM02018

(7) 1-driving cycle average fuel consumption

You can check transition of average fuel consumption every 5 minutes from 15 minutes before up to now. Also, you can check transition of average fuel consumption the past 3 driving cycles. Time indication and driving cycle indication can be changed. For details, refer to "Setting mode" in this section.

# Driving range EXAMPLE 0 20 40 50 Average fuel economy 50.0 km/L Range 999 km - (8)

#### 56RM02020

#### (8) Driving range

If you selected driving range the last time you drove the vehicle, the display indicates "---" for a few seconds and then indicates the current driving range when the ignition is pushed to "ON" mode.

The driving r