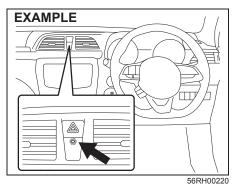

#### 

Place the child-proof lock in LOCK position whenever children are seated in the rear.

56RH00203

(Vehicle with keyless entry system) To unlock the all doors, push UNLOCK button twice on the keyless entry system transmitter. Push the trunk lid unlatch switch (1) and lift the trunk lid to open the trunk lid.

(Vehicle with keyless push start system) Push the trunk lid unlatch switch (1) and lift the trunk lid to open the trunk lid. The trunk lid unlatch switch (1) operates when the keyless push start system remote controller is within the switch's operating range. If the remote controller is within the operating range, you can also unlatch and let the trunk lid slightly open by holding TRUNK LID UNLOCK button on the remote controller pressed for more than 1 second. Refer to "Keyless push start system remote controller" in this section.