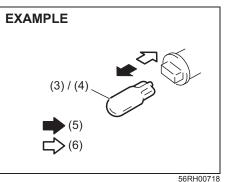

## Keyless push start system remote controller (Type A)

The remote controller enables the following operations:

- You can lock or unlock the doors by operating LOCK/UNLOCK buttons on the remote controller. Refer to the explanation in this section.
- You can lock or unlock the doors by pushing the request switch. For details, refer to the explanation in this section.
- You can start the engine without using an ignition key. For details, refer to "Engine switch (Vehicle with keyless push start system) (if equipped)" in "OPERATING YOUR VEHICLE" section.
- You can unlatch and let the trunk lid slightly open by pushing and holding TRUNK LID UNLOCK button on the remote controller. Refer to the explanation in this section.

(1) LOCK button

(2) UNLOCK button

(3) TRUNK LID UNLOCK button

You can lock or unlock all doors simultaneously by operating the remote controller near the vehicle.

#### Central door locking system

- To lock all doors, push LOCK button (1) once.
- To unlock only the driver's door, push UNLOCK button (2) once.
- To unlock other doors, push UNLOCK button (2) once again.