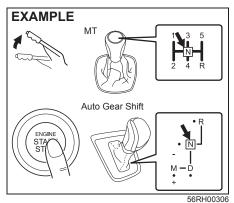

everal attempts, check the fuel and ignition system or consult a Maruti Suzuki authorised workshop.

For protection of a lead-acid battery and a starter motor, if you use the starter motor by turning the ignition mode to "START" for more than 12 seconds at a time, the starter motor stops automatically. Turn the key to "LOCK" position and wait for more than 30 seconds befor trying again and then press down the accelerator pedal to 1/3 of its stroke capacity and try cranking the engine again. Release the key and accelerator pedal when the engine starts.

If the engine still does not start, depress the accelerator pedal all the way to the floor while cranking. This should clear the engine if it is flooded.

# Starting engine (vehicle with keyless push start system)

# Before starting engine



1) Make sure the parking brake is set fully.

 Manual transaxle – Shift into "N" (Neutral) and fully depress the clutch pedal. Hold the clutch and brake pedals fully depressed.

Auto Gear Shift – Shift into "N" (Neutral) and depress the brake pedal. Hold the brake pedal while starting the engine.



82K254

 The "PUSH" indicator light in the instrument cluster will come on. Push the engine switch (1). When the engine is started, the starter motor will automatically stop.

## A WARNING

Make sure that the parking brake is set fully and the transaxle is in Neutral before attempting to start the engine.

# NOTICE

- Do not depress the accelerator during the engine starting procedure.
- If the engine does not respond when you try to start it with the engine switch or if the engine switch rep