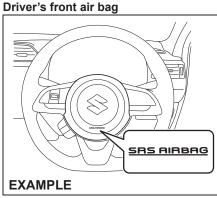

## **BEFORE DRIVING**

| Supplemental restraint system (air bags)            | 2-42    |   |
|-----------------------------------------------------|---------|---|
| Instrument cluster (Type A) (if equipped)           | 2-49    | 2 |
| Speedometer                                         |         |   |
| Fuel gauge                                          |         |   |
| Brightness control                                  |         |   |
| Information display                                 |         |   |
| Instrument cluster (Type B) (if equipped)           |         |   |
| Speedometer                                         |         |   |
| Tachometer                                          |         |   |
| Fuel gauge                                          | 2-58    |   |
| Brightness control                                  | 2-59    |   |
| Information display                                 |         |   |
| Instrument cluster (Type C) (if equipped)           | 2-70    |   |
| Speedometer                                         | 2-70    |   |
| Tachometer                                          | 2-70    |   |
| Fuel gauge                                          | 2-70    |   |
| Temperature gauge                                   | 2-71    |   |
| Brightness control                                  | 2-71    |   |
| Information display                                 | 2-72    |   |
| Warning and indicator lights                        | 2-94    |   |
| Lighting control lever                              | . 2-101 |   |
| Daytime running light (D.R.L.) system (if equipped) | 2-105   | 5 |
| Headlight leveling switch                           | . 2-106 | 5 |
| Turn signal control lever                           |         |   |
| Hazard warning switch                               |         |   |
| Windshield wiper and washer lever                   | . 2-108 | 3 |
| Tilt steering lock lever                            |         |   |
| Horn                                                |         |   |
| Heated rear window switch (if equipped)             | . 2-110 | ) |