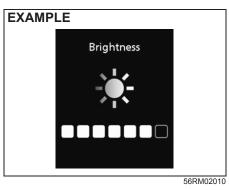

## **BEFORE DRIVING**

| Supplemental restraint system (air bags)            | 2-42    |   |
|-----------------------------------------------------|---------|---|
| Instrument cluster (Type A) (if equipped)           | 2-49    | 2 |
| Speedometer                                         |         |   |
| Fuel gauge                                          |         |   |
| Brightness control                                  |         |   |
| Information display                                 |         |   |
| Instrument cluster (Type B) (if equipped)           |         |   |
| Speedometer                                         |         |   |
| Tachometer                                          |         |   |
| Fuel gauge                                          | 2-58    |   |
| Brightness control                                  | 2-59    |   |
| Information display                                 |         |   |
| Instrument cluster (Type C) (if equipped)           | 2-70    |   |
| Speedometer                                         | 2-70    |   |
| Tachometer                                          | 2-70    |   |
| Fuel gauge                                          | 2-70    |   |
| Temperature gauge                                   | 2-71    |   |
| Brightness control                                  | 2-71    |   |
| Information display                                 | 2-72    |   |
| Warning and indicator lights                        | 2-94    |   |
| Lighting control lever                              | . 2-101 |   |
| Daytime running light (D.R.L.) system (if equipped) | 2-105   | 5 |
| Headlight leveling switch                           | . 2-106 | 5 |
| Turn signal control lever                           |         |   |
| Hazard warning switch                               |         |   |
| Windshield wiper and washer lever                   | . 2-108 | 3 |
| Tilt steering lock lever                            |         |   |
| Horn                                                |         |   |
| Heated rear window switch (if equipped)             | . 2-110 | ) |