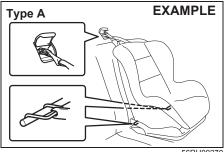

56RM02003

Your vehicle is equipped with either a keyless push start system remote controller (Type A) or a keyless entry system transmitter (Type B). The remote controller has a keyless entry system and a keyless push start system. The transmitter has only a keyless entry system. For details, refer to the following explanations.

## Keyless push start system remote controller (Type A)

The remote controller enables the following operations:

- You can lock or unlock the doors by operating LOCK/UNLOCK buttons on the remote controller. Refer to the explanation in this section.
- You can lock or unlock the doors by pushing the request switch. For details, refer to the explanation in this section.
- You can start the engine without using an ignition key. For details, refer to "Engine switch (Vehicle with keyless push start system) (if equipped)" in "OPERATING YOUR VEHICLE" section.
- You can unlatch and let the trunk lid slightly open by pushing and holding TRUNK LID UNLOCK button on the remote controller. Refer to the explanation in this section.