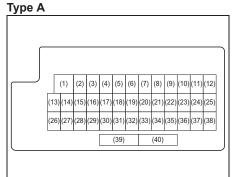

mpartment. If the main fuse blows, no electrical component will function. If a primary fuse blows, no electrical component in the corresponding load group will function. When replacing the main fuse, a primary fuse or an individual fuse, use a MARUTI genuine replacement. To remove a fuse, use the fuse puller provided in the fuse box cover. The amperage of each fuse is shown in the back of the fuse box cover.



68PH00723

## 

If the main fuse or a primary fuse blows, have your vehicle inspected by an authorised Maruti Suzuki workshop. Always use a MARUTI genuine replacement. Never use a substitute such as a wire even for a temporary repair, or extensive electrical damage and a fire can result.

#### NOTE:

Check that the fuse box always carries spare fuses.

#### Fuses under dashboard





| 56RM0700 | )2 |
|----------|----|

| PRIMARY FUSE |                         |                                     |
|--------------|-------------------------|-------------------------------------|
| (1)          | 30 A P/W (power window) |                                     |
| (2)          | 10 A                    | MTR (meter)                         |
| (3)          | 15A                     | IG (ignition coil)                  |
| (4)          | 5A                      | IG1 SIG2 (ignition-1 sig-<br>nal 2) |
| (5)          | 20 A                    | SHIFT (shift lever)                 |
| (6)          | 20A                     | S/R (sun roof) (if equipped)        |
| (7)          | -                       | Blank                               |
| (8)          | 20 A