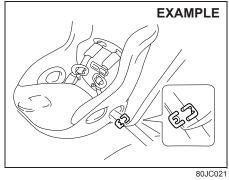

belts work properly and are not damaged. Check the webbing, buckles, latch plates, retractors, anchorages and guide loops. Replace any seat belts which do not work properly or are damaged.

#### **WARNING**

Inspect all seat belt assemblies after any crash. Any seat belt assembly which was in use during a crash (other than a very minor one) should be replaced, even if damage to the assembly is not obvious. Any seat belt assembly which was not in use during a crash should be replaced if it does not function properly, it is damaged in any way or the seat belt pretensioners were activated (that is, if the front air bags were activated).

#### **Child restraint systems**



The following types of child restraint system are available generally.



Booster seat EXAMPLE



**Child restraint** 



MARUTI SUZUKI highly recommends that you use a child restraint system to restrain infants and small children. Many different types of child restraint systems are available; check that the restraint system you select meets applicable safety standards.

All child restraint systems are designed to be secured in vehicle seats either by seat belts (the lap portion of lap-shoulder belts) or by special rigid lower anchor bars built into the seat.

#### NOTE:

Observe any statutory regulation about child restraints.

#### 

Do not install a child restraint system on the front passenger's seat.

#### 

If you install a child restraint system in the rear seat, slide the front seat far enough forward so that the child's feet do not touch the front seatback. This will help avoid injury to the child