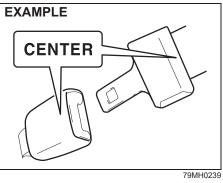

t

#### Rear center seat belt

Sit up straight and well back in the seat. To fasten the belt, pull the latch plate attached to the seat belt across your hips and press it straight into the buckle until you hear a "click". To reduce the risk of sliding under the belt during a collision, position the belt across your lap as low on your hips as possible and adjust it to a snug fit.



80JS028

To tighten the belt, pull the free end of the belt across alongside the lap strap.



To lengthen, release the latch plate from the buckle, pull the latch plate (adjuster) in the direction of the arrow, at right angles to the belt. The latch plate should then be refitted into the buckle and the belt tightened as previously described.

To unfasten the belt, press the release button on the buckle catch.



#### NOTE:

The word "CENTER" is marked on the buckle and latch plate for the rear center belt. The buckles are designed so a latch plate cannot be inserted into the wrong buckle.

#### Seat belt reminder

#### With tachometer



56RH00227

#### Without tachometer



56RH00228

 Driver's seat belt reminder light / front passenger's seat belt reminder light / rear passenger's seat belt reminder light\*

When the driver and/or passenger (front passenger and/or rear passenger\*) do(does) not fasten their seat belts, the seat belt reminder lights will come on or blink and a buzzer will sound to remind the driver and/or passenger (front passenger and/or rear passenger\*) to fasten their seat belts. For more details, refer to the explanation below.

#### A WARNING

It is absolutely essential t