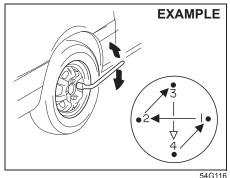

### Side door locks

(1) LOCK(2) UNLOCK(3) Front(4) Rear

To lock a front door from the outside of the vehicle:

- Insert a key and turn the top of the key toward the front of the vehicle, or
- Turn the lock knob forward, then pull and hold the door handle as you close the door.

To unlock a front door from the outside of the vehicle, insert the key and turn the top of the key toward the rear of the vehicle.

#### (1) LOCK (2) UNLOCK

To lock a door from the inside of the vehicle, turn the lock knob forward. Turn the lock knob backward to unlock the door.

To lock a rear door from the outside of the vehicle, turn the lock knob forward and close the door. You do not need to pull and hold the door handle as you close the door.