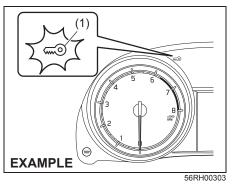

- The security system is not armed when all doors are locked using the key from outside, using the door lock knobs or the central door locking switch from inside.
- If any door is not operated within approximately 30 seconds after the doors have been unlocked using the keyless entry system transmitter, keyless push start system remote controller or request switch, the doors are automatically locked again. When the doors are locked, the security system will be armed.
- If the security system indicator (1) blinks when the ignition switch is in the "ON" position or the ignition mode is "ON", there may be something wrong with the security system. Ask your authorised Maruti Suzuki workshop to inspect the system.