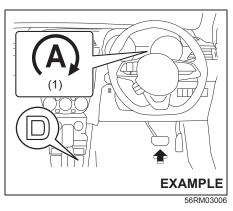

#### NOTE:

To keep the engine running at idle speed (for strong hybrid model, if equipped) switch to maintenance mode by performing following steps within 60 seconds:

- Turn the ignition switch to ON
- Move the shift lever to P or select park (P) and fully depress the accelerator pedal twice
- Move the shift lever to N or select neutral (N) and fully depress the accelerator pedal twice
- Move the shift lever to P or select park (P) and fully depress the accelerator pedal twice.
- Start the engine by turning the ignition switch ON (READY) while depressing the brake pedal.
- Check that the 2WD maintenance mode message is displayed on the multi-information display.
- Post completion of test:
- Turn the Ignition Switch OFF and wait for at least 30 seconds, the hybrid system will turn off.
- After deactivating maintenance mode, turn the Ignition Switch ON and check corresponding message is no longer displayed.