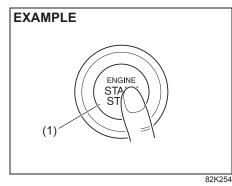

To cancel the car locator function, press any button (LOCK or UNLOCK).

You can also cancel the car locator function in any of the following operations.

- Press the engine switch to change the ignition mode to "ON".
- Bring the remote controller with you and press the request switch.