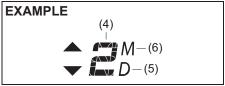

ition switch is turned to "ON" position or the engine switch is pressed to change the ignition mode to "ON", the display may not indicate the outside temperature.

When the display (E) shows the driving range, you can change the unit of temperature.

To change the unit of temperature, while pushing and holding the trip meter selector knob (1), turn the indicator selector knob (2).



Display (C) : Keyless push start system remote controller battery consumption warning indicator (if equipped)



The display (C) shows the keyless push start system remote controller battery consumption warning indicator. If the remote controller becomes unreliable, this indicator comes on.

Display (D) : Gear position indicator (for Auto Gear Shift vehicles) (if equipped) / Gearshift indicator (if equipped)



56RH00243

The display (D) shows some of the following indications.

# Gear position indicator (for Auto Gear Shift vehicles) (if equipped)

The display shows the current gear position (4).

#### Drive mode indicator:

When you are using the drive mode, the display shows the drive mode indicator (5).

#### Manual mode indicator:

When you are using the manual mode, the display shows the manual mode indicator (6).

For details on how to use the transaxle, refer to "Using the transaxle" in the "OPERATING YOUR VEHICLE" section.

#### Gearshift indicator (if equipped)

Refer to "Gearshift Indicator" in the "OPERATING YOUR VEHICLE" section.

#### Display (E) : Trip meter / Odometer / Fuel consumption / Driving range

The display (E) shows one of the following indications; trip meter A, trip m