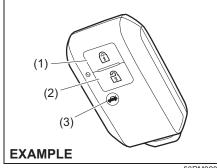

(1) LOCK button

(2) UNLOCK button

(3) TRUNK LID UNLOCK button

You can lock or unlock all doors simultaneously by operating the remote controller near the vehicle.

#### Central door locking system

- To lock all doors, push LOCK button (1) once.
- To unlock only the driver's door, push UNLOCK button (2) once.
- To unlock other doors, push UNLOCK button (2) once again.

#### NOTE:

If no door is opened within about 30 seconds after UNLOCK button (2) is operated, the doors will automatically lock again.

**TRUNK LID UNLOCK button (3) function** 

Push and hold TRUNK LID UNLOCK button pressed for more than 1 second; the trunk lid will be unlatched and open slightly.

#### **Car locator function**

This function helps in locating the vehicle. Push both of LOCK button (1) and UNLOCK button (2) for more than 3 seconds. The turn signal lights will blink for about 27.5 seconds. Also, the siren will sound for about 27.5 seconds at the same time.