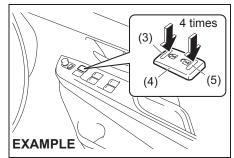

1) Sit in the driver's seat and make sure that all doors are closed.

• If any door is open, the open door warning light comes on.

56RM02037

2) Turn the lock knob (1) on the driver's door rearward (2).

#### NOTE:

All operations included in the following steps 3) and 4) must be completed within 15 seconds.

56RM02038

Push the lock end (3) (forward end) of the power door lock switch (4) to lock the doors, and then the unlock end (5) (backward end) to unlock the doors. Repeat the operations of this step for 4 times.

<sup>(6)</sup> Lock button

(7) Unlock button

- 1) Push any of the buttons on the keyless push start system remote controller 3 times.
- Push either lock button or unlock button described above you like.
- During operation, the doors are not locked or unlocked.

Every time you perform the series of the above steps, the state of the remote folding mirrors function changes from the currently selected one to the other. You can check whether the system is enabled or disabled by the number of interior buzzer beeps at the end of the procedure as follows.