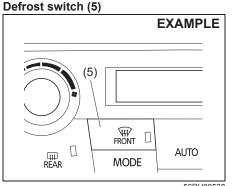

d)







56RH00529

Temperature-controlled air comes out of the floor outlets and cooler air comes out of the center, side and rear outlets. When the temperature selector (1) is in the fully cold position or fully hot position, however, the air from the floor outlets and the air from the center, side and rear outlets will be the same temperature.

Temperature-controlled air comes out of the floor outlets and the side outlets. a small amount of air comes out of the windshield defroster outlets and also comes slightly out of the side defroster outlets.

Temperature-controlled air comes out of the floor outlets. the windshield defroster outlets, the side defroster outlets and the side outlets.

Π A/C

OFF

(7)

(6)

(1)

~©\_\_

Air conditioning switch (6)

AUTO

(8)

EXAMPLE

RONT D

MODE



56RH00538

Push the defrost switch (5) to turn on the defroster.



56RH00530

Temperature-controlled air comes out of the windshield defroster outlets, the side defroster outlets and the side outlets.

#### NOTE:

When the defrost switch (5) is pushed to turn on the defroster, the air conditioning system will operate and FRESH AIR mode will be selected automatically. In very cold weather, however, the air conditioning system will not operate. The air conditioning switch (6) is used to turn on and off the air conditioning system only when the blower is on. To turn on the air conditioning system, push in the switch and "A/C" will appear in the display. To turn off the air conditioning system, push in the switch again and "A/C" will go off.

56RH00540

## System operating instructions

###