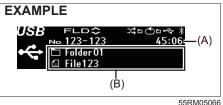

preset channels Manual preset channel

- 1) Select the radio station and frequency.
- 2) Touch the "CH" button (4) for 1 second or longer.
- 3) Touch a desired button ([1] to [6]) of the Preset buttons (2).

#### NOTE:

Touch and hold the "CH" button (4) for at least one second to select from the preset channel list.

#### Auto preset channel

- 1) Touch the "RADIO" button (3) for 1 second or longer and select AM (AS) or FM (AS).
- 2) Touch the "CH" button (4) for 1 second or longer.
- The preset channel list is displayed.

Touch a desired button ([1] to [6]) of the Preset buttons (2).

## USB



(1) "TUNE/TRACK" Up/Down button

(4) "FLD" (folder operation) button

(5) "SETUP" (random/repeat) button

(3) BACK button

(6) "MEDIA" button

(2) "DISP/ENT" (display/enter) button

### Display



(A) Play time(B) Text information display

## A WARNING

Do not connect any USB device other than a USB memory or a USB audio player. Do not connect multiple USB devices to the USB connector using a USB hub, etc. Supplying power to multiple USB devices from the connector could cause overheating and smoking.

## Selecting a USB device mode

 Press the "MEDIA" button (6) for 1 second or more for changing from radio mode, or

Touch the "MEDIA" button (6) if the audio is in other than radio mode.

 Each time the button is touched, the mode will change as follows: USB (iPod<sup>®</sup>) (if equipped) → Blue-tooth<sup>®</sup> audio (if equipped) → AUX (if equipped)...

## Fast-forwarding/fast-rewinding a track

- 1) Hold down the "TUNE/TRACK" Up/ Down button (1).
- A : Hold down the Up button