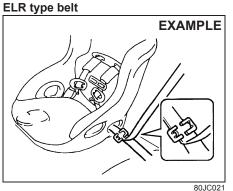

ed enough in the event of an accident and it could result in a serious injury of the child. Installation with lap-shoulder seat belts

#### 

If you can adjust the position of rear head restraint (if equipped), adjust the height of the rear head restraint or remove it for fitting the child restraint, as necessary. However, if a booster cushion not equipped with the head restraint is fitted, the rear seat head restraint should not be removed. If the rear head restraint is removed for fitting the child restraint, you need to install it again after removing the child restraint.

If the child restraint is fitted improperly, a child sitting in it could be injured in a crash.

NOTE:

Stow the removed head restraint (if equipped) in the trunk so it will not cause inconvenience to the occupants.



Install your child restraint system according to the instructions provided by the child restraint system manufacturer.

Check that the seat belt is securely latched.

Move the child restraint system in all directions to check that it is securely installed. When you put your child in the child restraint system, appropriately slide the front seat forward not to touch a part of your child's body.



Install your child restraint system according to the instructions provided by the child restraint system manufacturer.

To lengthen or tighten the belt, refer to the "Lap-belt" item in this "Seat belts and child restraint systems" section. After checking that the seat belt is securely latched, try moving the child restraint system in all directions, to check it is securely installed. If you need