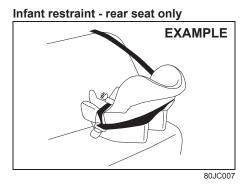

#### **Rear seats**

#### Head restraints (if equipped)

Head restraints are designed to help reduce the risk of neck injuries in the case of an accident.

#### 

- Never drive the vehicle with the head restraints removed.
- Do not attempt to adjust the head restraint while driving.

Adjust the head restraint to the position which places the center of the head restraint closest to the top of your ears. If this is not possible for very tall passengers, adjust the head restraint as high as possible.

61MM0A033

To raise the rear head restraint, pull upward the head restraint until it clicks. To lower the head restraint, push down the head restraint while holding in the lock lever. If a head restraint must be removed (for cleaning, replacement, etc.), push in the lock lever and pull the head restraint all the way out.