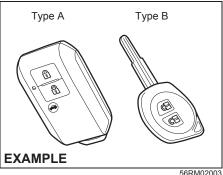

56RM02003

Your vehicle is equipped with either a keyless push start system remote controller (Type A) or a keyless entry system transmitter (Type B). The remote controller has a keyless entry system and a keyless push start system. The transmitter has only a keyless entry system. For details, refer to the following explanations.