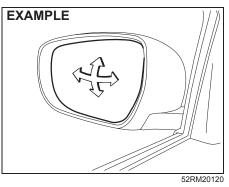

#### **Outside rearview mirrors**

Adjust the outside rearview mirrors so you can just see the side of your vehicle in the mirrors.

- 1) Rotate the selector switch to the left or right to select the mirror you wish to adjust.
- 2) Push the side of the switch that corresponds to the direction in which you wish to move the mirror.
- Return the selector switch to the center position to help prevent unintended mirror movement.