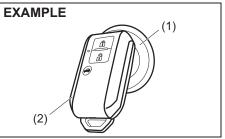

## Keyless push start system remote controller (Type A)

The remote controller enables the following operations:

- You can lock or unlock the doors by operating LOCK/UNLOCK buttons on the remote controller. Refer to the explanation in this section.
- You can lock or unlock the doors by pushing the request switch. For details, refer to the explanation in this section.
- You can start the engine without using an ignition key. For details, refer to "Engine switch (Vehicle with keyless push start system) (if equipped)" in "OPERATING YOUR VEHICLE" section.
- You can unlatch and let the trunk lid slightly open by pushing and holding TRUNK LID UNLOCK button on the remote controller. Refer to the explanation in this section.

(1) LOCK button

(2) UNLOCK button

(3) TRUNK LID UNLOCK button

You can lock or unlock all doors simultaneously by operating the remote controller near the vehicle.

#### Central door locking system

- To lock all doors, push LOCK button (1) once.
- To unlock only the driver's door, push UNLOCK button (2) once.
- To unlock other doors, push UNLOCK button (2) once again.

#### NOTE:

If no door is opened within about 30 seconds after UNLOCK button (2) is operated, the doors will automatically lock again.

**TRUNK LID UNLOCK button (3) function** 

Push and hold TRUNK LID UNLOCK button pressed for more than 1 second; the trunk lid will be unlatched and open slightly.

#### **Car locator function**

This function helps in locating the vehicle. Push both of LOCK button (1) and UNLOCK button (2) for more than 3 seconds. The turn signal lights will blink for about 27.5 seconds. Also, the siren will sound for about 27.5 seconds at the same time.