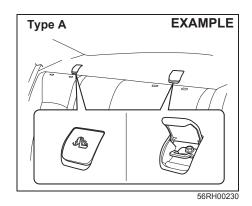

56RM02003

Your vehicle is equipped with either a keyless push start system remote controller (Type A) or a keyless entry system transmitter (Type B). The remote controller has a keyless entry system and a keyless push start system. The transmitter has only a keyless entry system. For details, refer to the following explanations.

## Keyless push start system remote controller (Type A)

The remote controller enables the following operations:

- You can lock or unlock the doors by operating LOCK/UNLOCK buttons on the remote controller. Refer to the explanation in this section.
- You can lock or unlock the doors by pushing the request switch. For details, refer to the explanation in this section.
- You can start the engine without using an ignition key. For details, refer to "Engine switch (Vehicle with keyless push start system) (if equipped)" in "OPERATING YOUR VEHICLE" section.
- You can unlatch and let the trunk lid slightly open by pushing and holding TRUNK LID UNLOCK button on the remote controller. Refer to the explanation in this section.