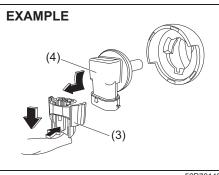

#### Battery replacement

If the transmitter becomes unusable, replace the battery.

To replace the battery of the transmitter:

- 1) Remove the screw (1), and open the transmitter cover.
- 2) Remove the transmitter (2).

- (3) Lithium disc type battery: CR1616 or equivalent
- Put the edge of a flat-bladed screwdriver in the slot of the transmitter (2) and pry it open.
- 4) Replace the battery (3) so its + terminal faces "+" mark of the transmitter.
- 5) Close the transmitter and install it into the transmitter holder.
- 6) Close the transmitter cover, install and tighten the screw (1).
- 7) Check that the door locks can be operated with the transmitter.
- Dispose of the used battery properly according to applicable rules or regulations. Do not dispose of lithium batteries with ordinary household trash.