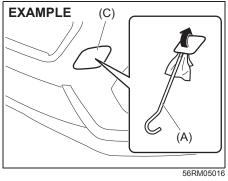

56RH00204

You can unlock the lid by pulling the trunk lid opener lever (2) located on the outboard side of the driver's side.