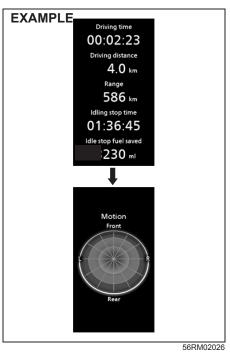

ay result in an accident.

#### NOTE:

- If G position history graph at the vehicle stopped has been set in indication mode, the graph (15) is shown for several seconds when you change the ignition mode to "LOCK" (OFF) after driving.
- The graph is shown approximately and the actual movement may differ.

# Torque and power

Present engine torque and power are shown.

# Accelerator and brake (if equipped)

Present accelerator pedal depressing degree and brake line pressure are shown. The display is selectable to indicate or not to indicate. For details, refer to "Setting mode" in this section.

#### Information shown after driving

When you press the engine switch to change the ignition mode to "LOCK" (OFF), the following information appears for several seconds on the information display.



## Gear position (for auto gear shift vehicles) / Gearshift Indicator (for manual transmission vehicles)



## Gear position

#### (for auto gear shift vehicles)

The display shows the current gear position (1).

# NOTE:

For Auto Gear Shift models, when the gearshift lever position and the gear position indication in the information display are unmatched, the indication will blink and the interior buzzer will sound. Refer to "Auto Gear Shift" in the "OPERATING YOUR VEHICLE" section for details.

#### Manual mode indicator (for auto gear shift vehicles)

When you are using the manual mode, the display shows the manual mode indicator (2).

### NOTE:

For Auto Gear Shift models, the manual mode indicator will only appear when the gearshift lever is in "M".

#### Drive mode indicator (for a