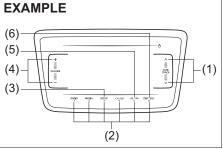

#### NOTE:

You can switch the function that unlocks all doors from requiring two turns to requiring one turn, and vice versa, via the information display setting mode. For details on how to use the information display, refer to "Information display" in this section.

#### NOTE:

- All doors are automatically unlocked when you change the ignition mode to "LOCK" (OFF) or turn the ignition switch to "LOCK" position and pull out the key.
- All doors are automatically locked for safety when the vehicle speed reaches 15 km/h.
- You can change the automatic locking or unlocking function mentioned above via the setting mode of the information display. For details on how to use the information display, refer to "Information Display" in this section.

#### NOTE:

You can switch the function that unlocks all doors from requiring two pushes to requiring one push, and vice versa, via the information display setting mode. For details on how to use the information display, refer to "Information display" in this section.

### NOTICE

Do not modify or remove the theft deterrent alarm system. If modified or removed, the system may not work properly.

Also, in case that you have set the shock sensor to enabled state and set sensitivity of the pre-warning function and full blast warning function to a level other than 0, the warning will be triggered in case of any attempt to tamper with the vehicle. The shock sensor can be selected enabled or disabled state, and sensitivity of each warning can be adjusted as desired. To set the shock sensor, ask your authorised Maruti Suzuki workshop or use the setting mode of the information display.

#### NOTE:

- The default setting of the shock sensor is in the disabled state. Set to the enabled state and adjust sensitivity of each warning according to your preference. For details on how to use the information display, refer to "Information Display" in this section.
- Your dealer may have already set the shock sensor of the vehicle to the enabled state before you purchase it. Consult your dealer for further information.