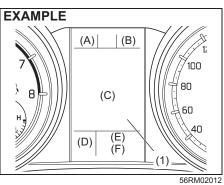

## **BEFORE DRIVING**

| Supplemental restraint system (air bags)            | 2-42    |   |
|-----------------------------------------------------|---------|---|
| Instrument cluster (Type A) (if equipped)           | 2-49    | 2 |
| Speedometer                                         |         |   |
| Fuel gauge                                          |         |   |
| Brightness control                                  |         |   |
| Information display                                 |         |   |
| Instrument cluster (Type B) (if equipped)           |         |   |
| Speedometer                                         |         |   |
| Tachometer                                          |         |   |
| Fuel gauge                                          | 2-58    |   |
| Brightness control                                  | 2-59    |   |
| Information display                                 |         |   |
| Instrument cluster (Type C) (if equipped)           | 2-70    |   |
| Speedometer                                         | 2-70    |   |
| Tachometer                                          | 2-70    |   |
| Fuel gauge                                          | 2-70    |   |
| Temperature gauge                                   | 2-71    |   |
| Brightness control                                  | 2-71    |   |
| Information display                                 | 2-72    |   |
| Warning and indicator lights                        | 2-94    |   |
| Lighting control lever                              | . 2-101 |   |
| Daytime running light (D.R.L.) system (if equipped) | 2-105   | 5 |
| Headlight leveling switch                           | . 2-106 | 5 |
| Turn signal control lever                           |         |   |
| Hazard warning switch                               |         |   |
| Windshield wiper and washer lever                   | . 2-108 | 3 |
| Tilt steering lock lever                            |         |   |
| Horn                                                |         |   |
| Heated rear window switch (if equipped)             | . 2-110 | ) |