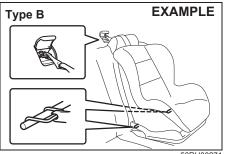

## Keyless entry system transmitter (Type B)

### (1) LOCK button

(2) UNLOCK button

You can lock or unlock all doors simultaneously by operating the transmitter near the vehicle.