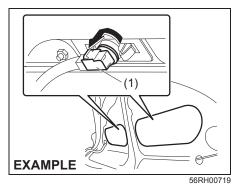

56RH00204

You can unlock the lid by pulling the trunk lid opener lever (2) located on the outboard side of the driver's side.

## A WARNING

Always make sure that the trunk lid is closed and latched securely. Otherwise, it may open unexpectedly while driving. Completely closing it also helps keep exhaust gases from entering the vehicle. Keyless push start system remote controller / Keyless entry system transmitter (if equipped)