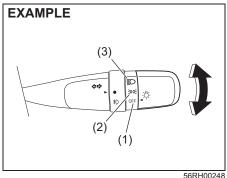

blinks when driving, there may be something wrong with the ENG A-STOP system. You should have the system inspected by a Maruti Suzuki authorised workshop.

For details, refer to "ENG A-STOP System (Engine Auto Stop Start System)" in "OPERATING YOUR VEHICLE" section.

# Front fog light indicator light (if equipped)



68PM00268

The front fog light indicator light comes on when the front fog light operates.

# Cruise control indicator light (if equipped)



64MM02015

When the cruise control is on, this light will be on.

# "SET" indicator light (if equipped)



When a cruising speed of the cruise control is set, this light will be on.

# Lighting control lever



# **WARNING**

To avoid possible injury, do not operate controls by reaching through the steering wheel.

# Lighting operation



To turn the lights on or off, twist the knob on the end of the lever. There are three positions:

### **OFF** (1)

All lights are off.

### -0 0- (2)

Front position lights, tail lights, license plate light and instrument lights are on, but headlights are off.

## ≣D (3)

Front position lights, tail lights, license plate light, instrument lights and headlights are on.

## **EXAMPLE**



With the headlights on, push the lever forward to switch to the high beams (main beams) or pull the lever toward you to

switch to the low beams. When the high

beams (main beams) are on, a light on the

instrument cluster will come on. To

momentarily activate the high beams (main beams) as a passing signal, pull the lever

slightly toward you and release it when you

NOTICE

Do not leave the headlamp ON