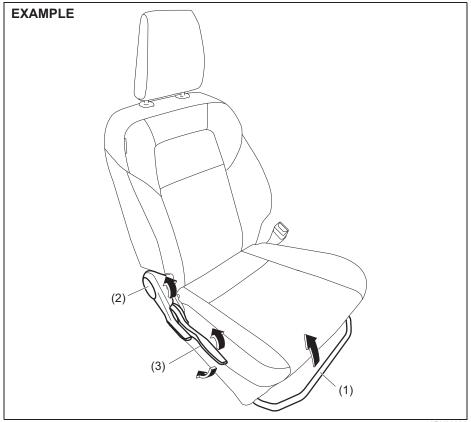

#### **WARNING**

Do not place any object under the front seat. If an object gets stuck under the front seat, the seat shall not be latched properly and may cause injury.

Seat position adjustment lever (1) Pull the lever up and slide the seat.

#### Seatback angle adjustment lever (2)

Pull the lever up and move the seatback.

## Seat height adjustment lever (3) (if equipped)

Pull the lever up to raise the seat. Push the lever down to lower the seat.

After adjustment, move the seat and seatback back and forth to check if it is securely latched.

#### NOTE:

To operate the seat back smoothly, pull the seat back adjustment lever (2) in upward direction. Ensure to move seat back only after lever is moved to fully up position. After adjustment of seat back, release the lever gently. Check that seat back is locked by moving it forward and backward.