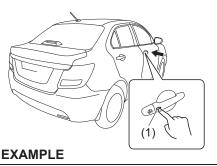

#### 

Place the child-proof lock in LOCK position whenever children are seated in the rear.

56RH00203

(Vehicle with keyless entry system) To unlock the all doors, push UNLOCK button twice on the keyless entry system transmitter. Push the trunk lid unlatch switch (1) and lift the trunk lid to open the trunk lid.