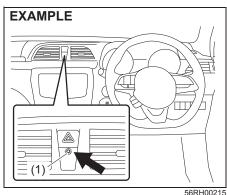

#### 

Place the child-proof lock in LOCK position whenever children are seated in the rear.

56RH00203

(Vehicle with keyless entry system) To unlock the all doors, push UNLOCK button twice on the keyless entry system transmitter. Push the trunk lid unlatch switch (1) and lift the trunk lid to open the trunk lid.