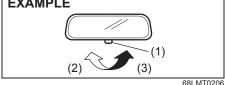

#### Inside rearview mirror

You can adjust the inside rearview mirror by hand to see the rear of your vehicle in the mirror.

Type A

(2) Day driving

(3) Night driving

To adjust the mirror, set the selector tab (1) to the day position, and then move the mirror up, down or sideways by hand to obtain the best view.