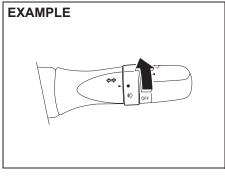

## Windows

Manual window control (if equipped)

60G010A

Raise or lower the door windows by turning the handle located on the door panel.

## Electric window controls (if equipped)

The electric windows can only be operated when the ignition switch is in "ON" position or the ignition mode is "ON".

The driver's door has a switch (1) to operate the driver's window, and a switch (2) to operate the front passenger's window or there are switches (3), (4), to operate the rear right and left passenger windows, respectively.

#### Passenger's door

56RH00222

The passenger's door has a switch (5) to operate the passenger's window.

To open a window, push the top part of the switch. To close the window, lift up the top part of the switch.

The driver's window has AUTO-DOWN and AUTO-UP (if equipped) features for greater convenience (at toll booths or drive-through restaurants, for example). These features allow the driver to open or close the window without holding the window switch in DOWN or UP position. Press down or lift up the driver's window switch completely and release it. To stop the window before it reaches the FULL-DOWN or FULL-UP position, pull up or push down the switch briefly.

#### Lock switch

The driver's door also has a lock switch for the passenger's window(s). When you push in the lock switch, the passenger's window(s) cannot be raised or lowered by operating any of the switches (2), (3), (4) or (5). To restore normal operation, release the lock switch by pushing it again.