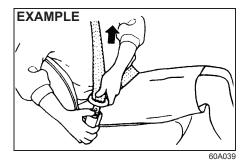

#### A WARNING

To avoid excessive seat belt slack, which reduces the effectiveness of the seat belts as a safety device, check that the seats are adjusted before the seat belts are fastened.