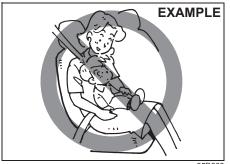

#### Head restraints (if equipped)

Head restraints are designed to help reduce the risk of neck injuries in the case of an accident.

#### 

- Never drive the vehicle with the head restraints removed.
- Do not attempt to adjust the head restraint while driving.

Adjust the head restraint to the position which places the center of the head restraint closest to the top of your ears. If this is not possible for very tall passengers, adjust the head restraint as high as possible.