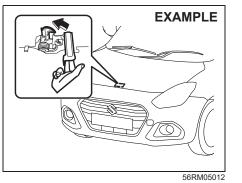

56RM02003

Your vehicle is equipped with either a keyless push start system remote controller (Type A) or a keyless entry system transmitter (Type B). The remote controller has a keyless entry system and a keyless push start system. The transmitter has only a keyless entry system. For details, refer to the following explanations.