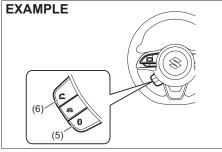

73R0146

## NOTICE

- Before connection, mute the unit, and also keep the volume of the auxiliary audio source within a range that will not cause distortion.
- When the audio source is turned off, noise may be emitted. Be sure to turn off the unit or switch to another mode before turning off the audio source.

#### **AUX selection**

- 1) Touch the "MEDIA" button (1).
- Each time the button is touched, the mode will change as follows: USB (iPod<sup>®</sup>) (if equipped) → Bluetooth<sup>®</sup> audio (if equipped) → AUX (if equipped)

#### NOTE:

 Please consult your place of purchase for details about whether a given auxiliary audio source can be connected and the proper auxiliary cord to use.

## Setting of Bluetooth<sup>®</sup> devices



55RM05070

## Steering switch (if equipped)



55RM05055

- (1) "TUNE/TRACK" Up/Down button
- (2) "ENT" (enter) button
- (3) BACK button
- (4) "SETUP" button
- (5) Bluetooth<sup>®</sup> button
- (6) Off-hook button

## **A** CAUTION

Do not register or set the Bluetooth<sup>®</sup> device while driving. Stop your vehicle in a safe area before registering the device.

### Registration of Bluetooth<sup>®</sup> devices

To use Bluetooth<sup>®</sup> devices (Bluetooth<sup>®</sup> audio or mobile phone) on the audio system, it is required to register the Bluetooth<sup>®</sup> devices to the audio system. Up to 5 Bluetooth<sup>®</sup> devices can be registered.

## NOTE:

- Some Bluetooth<sup>®</sup> enabled phones may not be compatible fully and or partially with the audio unit.
- Bluetooth<sup>®</sup> / Telephone setup mode can be entere