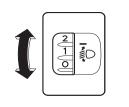

#### Inside rearview mirror

You can adjust the inside rearview mirror by hand to see the rear of your vehicle in the mirror.

Type A

(2) Day driving

(3) Night driving

To adjust the mirror, set the selector tab (1) to the day position, and then move the mirror up, down or sideways by hand to obtain the best view.

When driving at night, you can move the selector tab to the night position to reduce glare from the headlights of vehicles behind you.

#### A WARNING

- Always adjust the mirror with the selector set to the day position.
- Only use the night position if it is necessary to reduce glare from the headlights of vehicles behind you. Be aware that in this position you may not be able to see some objects that could be seen in the day position.