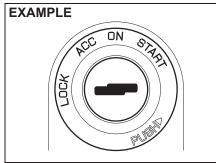

#### Immobilizer system

This system is designed to help prevent vehicle theft by electronically disabling the engine starting system.

The engine can be started only with your vehicle's original immobilizer ignition key or keyless push start system remote controller, which has an electronic identification code programmed in it. The key or remote controller communicates the identification code to the vehicle when the ignition switch is turned to "ON" position or the engine switch is pressed to change the ignition mode to "ON". If you need to make spare keys or remote controllers, see your an authorised Maruti Suzuki workshop. The vehicle must be programmed with the correct identification code for the spare. A key made by an ordinary locksmith will not work.

80JM122

If the immobilizer/keyless push start system warning light blinks or comes on when the ignition switch is in "ON" position or the ignition mode is "ON", the engine will not start.