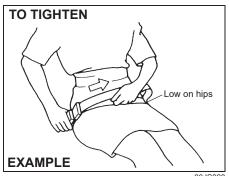

at belt across your body and press it straight into the buckle until vou hear a "click".

#### NOTE

If the seat belt cannot be pulled from its fully retracted position, firmly pull the belt and release it. Then smoothly pull the belt out of the retractor.



To unfasten the seat belt, push the red "PRESS" button on the buckle and retract the belt slowly while holding the belt or/and the latch plate.

#### Lap belt

#### Rear center seat belt

Sit up straight and well back in the seat. To fasten the belt, pull the latch plate attached to the seat belt across your hips and press it straight into the buckle until you hear a "click". To reduce the risk of sliding under the belt during a collision, position the belt across your lap as low on your hips as possible and adjust it to a snug fit.



80JS028

To tighten the belt, pull the free end of the belt across alongside the lap strap.



To lengthen, release the latch plate from the buckle, pull the latch plate (adjuster) in the direction of the arrow, at right angles to the belt. The latch plate should then be refitted into the buckle and the belt tightened as previously described.

To unfasten the belt, press the release button on the buckle catch.



#### NOTE:

The word "CENTER" is marked on the buckle and latch plate for the rear center belt. The buckles are designed so a latch plate cannot be inserted into the wrong buckle.

#### Seat belt reminder

#### With tachometer



56RH00227

#### Without tachometer



56RH00228

 Driver's seat belt reminder light / front passenger's seat belt reminder light / rear passenger's sea