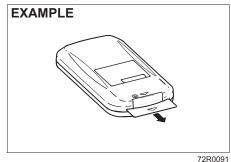

To stow the key into the remote controller, push the key in the remote controller until you hear a click.

To remove the key from the remote controller, slide the lock knob (A) in arrow direction and pull the key out from the remote controller.

#### **Battery replacement**

If the remote controller becomes unusable, replace the battery.

To replace the battery of the remote controller:

56RH00213

1) Insert a flat-bladed screwdriver covered with a soft cloth in the slot of the remote controller and pry it open.