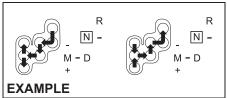

#### NOTE:

To keep the engine running at idle speed (for strong hybrid model, if equipped) switch to maintenance mode by performing following steps within 60 seconds:

- Turn the ignition switch to ON
- Move the shift lever to P or select park (P) and fully depress the accelerator pedal twice
- Move the shift lever to N or select neutral (N) and fully depress the accelerator pedal twice
- Move the shift lever to P or select park (P) and fully depress the accelerator pedal twice.
- Start the engine by turning the ignition switch ON (READY) while depressing the brake pedal.
- Check that the 2WD maintenance mode message is displayed on the multi-information display.
- Post completion of test:
- Turn the Ignition Switch OFF and wait for at least 30 seconds, the hybrid system will turn off.
- After deactivating maintenance mode, turn the Ignition Switch ON and check corresponding message is no longer displayed.