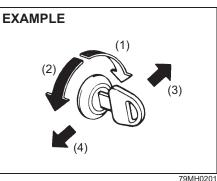

### Side door locks

(1) LOCK(2) UNLOCK(3) Front(4) Rear

To lock a front door from the outside of the vehicle:

- Insert a key and turn the top of the key toward the front of the vehicle, or
- Turn the lock knob forward, then pull and hold the door handle as you close the door.

To unlock a front door from the outside of the vehicle, insert the key and turn the top of the key toward the rear of the vehicle.