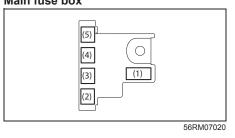

ging the ignition mode to "LOCK" (OFF).

## **Fuses**

Your vehicle has three types of fuses, as described below:

#### Main fuse

The main fuse takes current directly from the lead-acid battery.

#### **Primary fuses**

These fuses are between the main fuse and individual fuses, and are for electrical load groups.

#### Individual fuses

These fuses are for individual electrical circuits.

#### NOTE:

- "Blank" indicates that fuse is not applicable, even though name of fuse might be available on cover.
- Some fuse may not be applicable to your vehicle according to the variant of vehicle.

To remove a fuse, use the fuse puller pro-vided in the fuse box cover.



Fuses in engine compartment

**EXAMPLE** (2)(1)(3) 56RM07001 (1) Main fuse box (2) Relay box(3) Sub relay box

## Main fuse box



Relay box



56RM07014

#### Sub relay box



56R07015

| MAIN FUSE / PRIMARY FUSE |       |                           |
|--------------------------|-------|---------------------------|
| (1)                      | 120 A | FL1                       |
| (2)                      | 100 A | FL2                       |
| (3)                      | 80 A  | FL3                       |
| (4)                      | 100 A | FL4                       |
| (5)                      | 50 A  | FL5                       |
| (6)                      | 30 A  | ST (starting motor)       |
| (7)                      | 30 A  | BLW (blower fan)          |
| (8)                      | 40 A  | BTRY (battery)            |
| (9)                      | 40 A  | ABS MOT (ABS motor)       |
| (10)