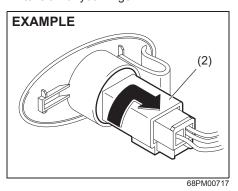

#### Battery replacement

If the transmitter becomes unusable, replace the battery.

To replace the battery of the transmitter:

- 1) Remove the screw (1), and open the transmitter cover.
- 2) Remove the transmitter (2).