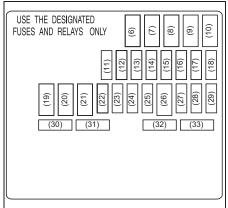

tion mode to "LOCK" (OFF).

## **Fuses**

Your vehicle has three types of fuses, as described below:

#### Main fuse

The main fuse takes current directly from the lead-acid battery.

#### **Primary fuses**

These fuses are between the main fuse and individual fuses, and are for electrical load groups.

#### Individual fuses

These fuses are for individual electrical circuits.

#### NOTE:

- "Blank" indicates that fuse is not applicable, even though name of fuse might be available on cover.
- Some fuse may not be applicable to your vehicle according to the variant of vehicle.

To remove a fuse, use the fuse puller pro-vided in the fuse box cover.



Fuses in engine compartment

**EXAMPLE** (2)(1)(3) 56RM07001 (1) Main fuse box (2) Relay box(3) Sub relay box

## Main fuse box



Relay box



56RM07014

#### Sub relay box



56R07015

| MAIN FUSE / PRIMARY FUSE |       |                           |
|--------------------------|-------|---------------------------|
| (1)                      | 120 A | FL1                       |
| (2)                      | 100 A | FL2                       |
| (3)                      | 80 A  | FL3                       |
| (4)                      | 100 A | FL4                       |
| (5)                      | 50 A  | FL5                       |
| (6)                      | 30 A  | ST (starting motor)       |
| (7)                      | 30 A  | BLW (blower fan)          |
| (8)                      | 40 A  | BTRY (battery)            |
| (9)                      | 40 A  | ABS MOT (ABS motor)       |
| (10)                     | 40 A  | IGN