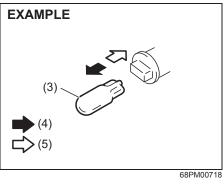

#### Battery replacement

If the transmitter becomes unusable, replace the battery.

To replace the battery of the transmitter:

- 1) Remove the screw (1), and open the transmitter cover.
- 2) Remove the transmitter (2).

- (3) Lithium disc type battery: CR1616 or equivalent
- Put the edge of a flat-bladed screwdriver in the slot of the transmitter (2) and pry it open.
- 4) Replace the battery (3) so its + terminal faces "+" mark of the transmitter.
- 5) Close the transmitter and install it into the transmitter holder.
- 6) Close the transmitter cover, install and tighten the screw (1).
- 7) Check that the door locks can be operated with the transmitter.
- Dispose of the used battery properly according to applicable rules or regulations. Do not dispose of lithium batteries with ordinary household trash.