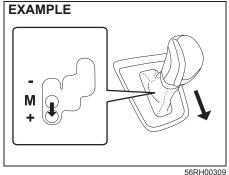

#### NOTE:

To keep the engine running at idle speed (for strong hybrid model, if equipped) switch to maintenance mode by performing following steps within 60 seconds:

- Turn the ignition switch to ON
- Move the shift lever to P or select park (P) and fully depress the accelerator pedal twice
- Move the shift lever to N or select neutral (N) and fully depress the accelerator pedal twice
- Move the shift lever to P or select park (P) and fully depress the accelerator pedal twice.
- Start the engine by turning the ignition switch ON (READY) while depressing the brake pedal.
- Check that the 2WD maintenance mode message is displayed on the multi-information display.
- Post completion of test:
- Turn the Ignition Switch OFF and wait for at least 30 seconds, the hybrid system will turn off.
- After deactivating maintenance mode, turn the Ignition Switch ON and check corresponding message is no longer displayed.