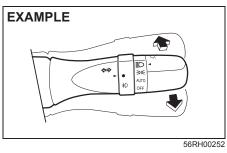

#### Central door locking system (Vehicle with keyless entry system and keyless push start system)

- (1) LOCK
- (2) UNLOCK
- (3) Front
- (4) Rear

You can lock and unlock all doors simultaneously by using the key in the driver's door lock.

To lock all doors simultaneously, insert the key in the driver's door lock and turn the top of the key toward the front of the vehicle once.

To unlock all doors simultaneously, insert the key in the driver's door lock and turn the top of the key toward the rear of the vehicle twice.