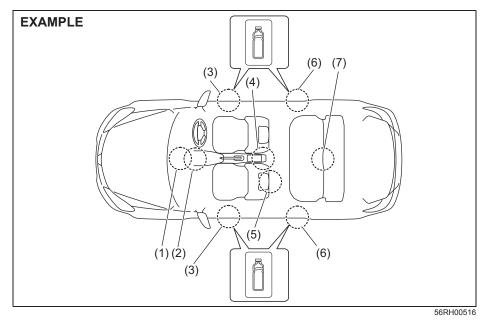

## **"WARNING"**

Vehicle may break-down, meet with an accident or catch fire due to

1. Installation of

- High wattage bulbs
- Non genuine lamps / horns
- Modified suspension / wheels
- Non genuine parts/accessories etc.
- 2. Retrofitment of LPG / CNG fuel systems/kits.
- 3. Usage of domestic LPG.
- 4. Short circuiting due to tampering of wiring harness.

CAUTION: DO NOT STORE OR CARRY INFLAMMABLE MATERIALS IN THE VEHICLE.

## "CAUTION"

- 1. Retro-fitment of LPG / CNG kit may deteriorate vehicle performance, reduce engine & engine related component's life and also warranty will be null and void for such vehicles.
- 2. Do not use domestic LPG/LPG cylinder for your factory fitted LPG vehicles.
- 3. Usage of domestic LPG for running vehicles is prohibited as per law.
- 4. Do not remove company fitted LPG/CNG kit to install some other kit. It may affect vehicle performance and may cause fire.
- 5. Drive slowly on wet roads. Tires may slip while braking at higher speeds due to aquaplaning.(reduced contact area between tire and road due to presence of water)
- 6. Do not leave engine running in garages or confined areas, with passengers inside. This may result in accumulation of carbonmonoxide in cabin and may lead to suffocation or breathing problems.
- 7. Do not park vehicle on dry leaves or grass. This may lead to fire due to hot catalytic converter, igniting the dry leaves/grass.
- 8. If the vehicle is equipped with CNG/LPG, ensure availability of fire extinguisher in the vehicle all the time.
- 9. Always wear seat belt at all the times.
- 10. Do not use mobile phone while driving.
- 11. Avoid Smoking in the car, live bud thrown in car may cause fire.
- 12. Do not put any body part under the vehicle when it is supported on a Jack.
- 13. Do not use non-genuine accessories in your vehicle.
- 14. Do not fit accessories from unauthorized workshops/sources.
- 15. Usage of non-approved electrical accessories in your vehicle may result in spark, fire or personal injury.
- 16. Do not use camphor, incense sticks inside cabin room. Doing so may cause fire.
- 17. Avoid usage of cellular phones while refueling. Electric current and/or electronic interference from cellular phones can potentially ignite fuel vapors and cause fire.
- 18. Avoid entry inside vehicle immediately once after you have begun refueling. You can generate a build up of static electricity by touching, rubbing or sliding against any item or fabric capable of producing static electricity. Static electricity discharge can ignite fuel vapors and may causing a fire.
- 19. Do not check the engine room / open the hood near the fire area (Outside the vehicle). Fuel, washer fluid, etc. are flammable oils that may cause fire.
- 20. Avoid driving when vehicle has met with an accident . Before driving, Please contact with authorized MSIL dealership.