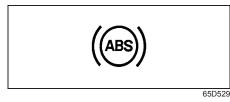

been fully released.
- If the brake system warning light does not come on when the ignition switch is turned to "ON" position or the engine switch is pressed to change the ignition mode to "ON".
- If the brake system warning light comes on at any time during vehicle operation.

### NOTE:

Because the brake system is self-adjusting, the fluid level will drop as the brake pads become worn. Replenishing the brake fluid reservoir is considered normal periodic maintenance.

### NOTE:

#### Parking brake reminder buzzer

A buzzer sounds intermittently to remind you to release the parking brake if you start the vehicle without releasing the parking brake. Check that the parking brake is fully released and the brake system warning light turns off.

### Anti-lock brake system (ABS) warning light



When the ignition switch is turned to "ON" position or the engine switch is pressed to change the ignition mode to "ON", this light comes on briefly so you can check that the light is working.

If the light stays on or comes on when driving, there may be something wrong with the ABS.

If this happens:

- 1) Pull off the road and stop carefully.
- Turn the ignition switch to "LOČK" or change the ignition mode to "LOCK" (OFF) by pressing the engine switch and then start the engine again.

If the warning light comes on briefly and then turns off, the system is normal. If the warning light still stays on, something is wrong with the system.

If the light and the brake system warning light stay on or come on simultaneously when driving, your ABS system is equipped with the rear brake force co