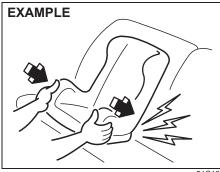

The turn signal lights will flash once and the siren will sound once when the doors are locked.

When the doors are unlocked:

- The turn signal lights will flash twice and the siren will sound twice.
- If the interior light switch is in DOOR position, the interior light will turn on for about 15 seconds and then fade out. If you press the engine switch during this

The turn signal lights will flash once and the siren will sound once when the doors are locked.

When the doors are unlocked:

- The turn signal lights will flash twice and the siren will sound twice.
- If the interior light switch is in DOOR position, the interior light will turn on for about 15 seconds and then fade out. If you insert the key into the ignition switch during this time, the light will start to fade out immediately.