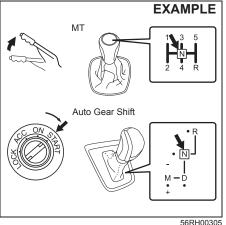

rake squeal when you apply the brakes. This is a normal condition caused by environmental factors such as temperature, humidity or dust etc.

# **OPERATING YOUR VEHICLE**

# 

If brake squeal is excessive and occurs each time the brakes are applied, you should have the brakes checked by your authorised Maruti Suzuki workshop.

# A WARNING

Do not apply brakes continuously or rest your foot on the brake pedal. This will result in overheating of the brakes which could cause unpredictable braking action, longer stopping distances, or permanent brake damage.

## Accelerator pedal (3)

An accelerator pedal controls the speed of the engine. Depressing the accelerator pedal increases power output and speed.

# Starting engine (vehicle without keyless push start system)

# Before starting engine



king broke is oot full

Make sure the parking brake is set fully.
 Manual transaxle – Shift into "N" (Neutral). Hold the clutch pedal and brake

pedal fully depress. Auto Gear Shift – Shift into "N" (Neutral) and depress the brake pedal. Hold the brake pedal while starting the engine.

# NOTE:

For Auto Gear Shift vehicles, if the engine cannot be started, make sure the gearshift lever is in "N" before restarting the engine.

# A WARNING

- Make sure that the parking brake is set fully and the transaxle is in Neutral before attempting to start the engine.
- For Manual Transaxle Engine can be started only after depressing the clutch pedal. However, before depressing the clutch pedal make sure that the transaxle is in Neutral and brake pedal is depressed.

# Starting a cold and warm engine