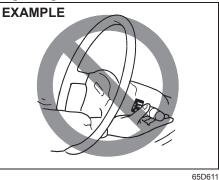

### A WARNING

Failure to observe following point may result in loss of vehicle control and cause an accident, leading to death or serious injury. Always follow below points while driving.

- Do not adjust the mirrors while driving.
- Always unfold all the outside rearview mirrors and adjust properly before driving.
- Do not place objects in the rear of the vehicle which may hinder visibility or interfere with your vision from the rear window glass.