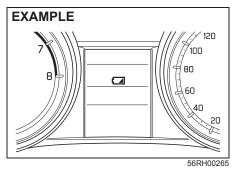

14

If the outside air temperature nears freezing condition, the mark (a) will appear on the display.

NOTE:

- The outside temperature indication is not the actual outside temperature when driving at low speed, or when stopped.
- If there is something wrong with the thermometer, or just after the ignition switch is turned to "ON" position or the engine switch is pressed to change the ignition mode to "ON", the display may not indicate the outside temperature.

When the display (E) shows the driving range, you can change the unit of temperature.

To change the unit of temperature, while pushing and holding the trip meter selector knob (1), turn the indicator selector knob (2).



Display (C) : Keyless push start system remote controller battery consumption warning indicator (if equipped)



The display (C) shows the keyless push start system remote controller battery consumption warning indicator. If the remote controller becomes unreliable, this indicator comes on.

Display (D) : Gear position indicator (for Auto Gear Shift vehicles) (if equipped) / Gearshift indicator (if equipped)



56RH00243

The display (D) shows some of the following indications.

# Gear position indicator (for Auto Gear Shift vehicles) (if equipped)

The display shows the current gear position (4).

#### Drive mode indicator:

When you are using the drive mode, the display shows the drive mode indicator (5).

#### Manual mode indicator:

When you are using the manual mode, the display shows the manual mode indicator (6).

For details on how to use the transaxle, refer to "Using the transaxle" in the