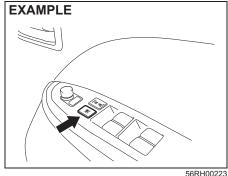

#### NOTICE

Do not fold the electrical foldable outside rearview mirror by hand. It could cause motor failure.

56RH00225

You can fold the mirrors when you park the vehicle in a narrow space. When the ignition mode is "ACC" or "ON", push the folding switch (1) to fold and unfold the mirrors. Check that the mirrors are completely unfolded before you start driving.