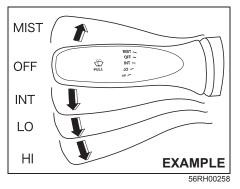

## Windows

Manual window control (if equipped)

60G010A

Raise or lower the door windows by turning the handle located on the door panel.

## Electric window controls (if equipped)

The electric windows can only be operated when the ignition switch is in "ON" position or the ignition mode is "ON".

The driver's door has a switch (1) to operate the driver's window, and a switch (2) to operate the front passenger's window or there are switches (3), (4), to operate the rear right and left passenger windows, respectively.

#### Passenger's door

56RH00222

The passenger's door has a switch (5) to operate the passenger's window.

To open a window, push the top part of the switch. To close the window, lift up the top part of the switch.

The driver's window has AUTO-DOWN and AUTO-UP (if equipped) features for greater convenience (at toll booths or drive-through restaurants, for example). These features allow the driver to open or close the window without holding the window switch in DOWN or UP position. Press down or lift up the driver's window switch completely and release it. To stop the window before it reaches the FULL-DOWN or FULL-UP position, pull up or push down the switch briefly.