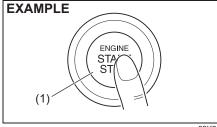

## A WARNING

Always make sure that the trunk lid is closed and latched securely. Otherwise, it may open unexpectedly while driving. Completely closing it also helps keep exhaust gases from entering the vehicle. Keyless push start system remote controller / Keyless entry system transmitter (if equipped)

56RM02003

Your vehicle is equipped with either a keyless push start system remote controller (Type A) or a keyless entry system transmitter (Type B). The remote controller has a keyless entry system and a keyless push start system. The transmitter has only a keyless entry system. For details, refer to the following explanations.

## Keyless push start system remote controller (Type A)

The remote controller enables the following operations:

- You can lock or unlock the doors by operating LOCK/UNLOCK buttons on the remote controller. Refer to the explanation in this section.
- You can lock or unlock the doors by pushing the request switch. For details, refer to the explanation in this section.
- You can start the engine without using an ignition key. For details, refer to "Engine switch (Vehicle with keyless push start system) (if equipped)" in "OPERATING YOUR VEHICLE" section.
- You can unlatch and let the trunk lid slightly open by pushing and holding TRUNK LID UNLOCK button on the remote controller. Refer to the explanation in this section.

To cancel the car locator function, press any button (LOCK or UNLOCK).

You can also cancel the car locator function in any of the following operations.

- Press the engine switch to change the ignition mode to "ON".
- Bring the remote controller with you and press the request switch.