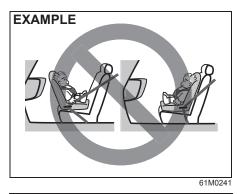

ically check if the seat belts work properly and are not damaged. Check the webbing, buckles, latch plates, retractors, anchorages and guide loops. Replace any seat belts which do not work properly or are damaged.

#### **WARNING**

Inspect all seat belt assemblies after any crash. Any seat belt assembly which was in use during a crash (other than a very minor one) should be replaced, even if damage to the assembly is not obvious. Any seat belt assembly which was not in use during a crash should be replaced if it does not function properly, it is damaged in any way or the seat belt pretensioners were activated (that is, if the front air bags were activated).

#### **Child restraint systems**



The following types of child restraint system are available generally.



Booster seat EXAMPLE



**Child restraint** 



MARUTI SUZUKI highly recommends that you use a child restraint system to restrain infants and small children. Many different types of child restraint systems are available; check that the restraint system you select meets applicable safety standards.

All child restraint systems are designed to be secured in vehicle seats either by seat belts (the lap portion of lap-shoulder belts) or by special rigid lower anchor bars built into the seat.

#### NOTE:

Observe any statutory regulation about child restraints.

#### 

Do not install a child restraint system on the front passenger's seat.

#### 

If you install a child restraint system in the rear seat, slide the front seat far enough forward so that the child's feet do not touch the front seatback. This will help av