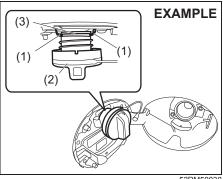

#### Child-proof locks (rear door)

Trunk lid

(1) LOCK (2) UNLOCK

Each of the rear doors is equipped with a child-proof lock which can be used to help prevent unwanted opening of the door from inside the vehicle. When the lock lever is in LOCK position (1), the rear door can only be opened from outside. When the lock lever is in UNLOCK position (2), the rear door can be opened from inside or outside.

#### 

Place the child-proof lock in LOCK position whenever children are seated in the rear.

56RH00203

(Vehicle with keyless entry system) To unlock the all doors, push UNLOCK button twice on the keyless entry system transmitter. Push the trunk lid unlatch switch (1) and lift the trunk lid to open the trunk lid.

(Vehicle with keyless push start system) Push the trunk lid unlatch switch (1) and lift the trunk lid to open the trunk lid. The trunk lid unlatch switch (1) operates when the keyless push start system remote controller is within the switch's operating range. If the remote controller is within the operating range, you can also unlatch and let the trunk lid slightly open by holding TRUNK LID UNLOCK button on the remote controller pressed for more than 1 second. Refer to "Keyless push start system remote controller" in this section.