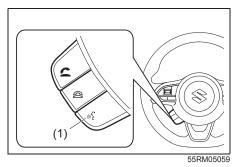

## Keyless push start system remote controller (Type A)

The remote controller enables the following operations:

- You can lock or unlock the doors by operating LOCK/UNLOCK buttons on the remote controller. Refer to the explanation in this section.
- You can lock or unlock the doors by pushing the request switch. For details, refer to the explanation in this section.
- You can start the engine without using an ignition key. For details, refer to "Engine switch (Vehicle with keyless push start system) (if equipped)" in "OPERATING YOUR VEHICLE" section.
- You can unlatch and let the trunk lid slightly open by pushing and holding TRUNK LID UNLOCK button on the remote controller. Refer to the explanation in this section.

(1) LOCK button

(2) UNLOCK button

(3) TRUNK LID UNLOCK button

You can lock or unlock all doors simultaneously by operating the remote controller near the vehicle.

#### Central door locking system

- To lock all doors, push LOCK button (1) once.
- To unlock only the driver's door, push UNLOCK button (2) once.
- To unlock other doors, push UNLOCK button (2) once again.