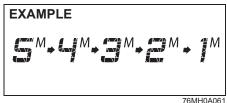

#### NOTE:

To keep the engine running at idle speed (for strong hybrid model, if equipped) switch to maintenance mode by performing following steps within 60 seconds:

- Turn the ignition switch to ON
- Move the shift lever to P or select park (P) and fully depress the accelerator pedal twice
- Move the shift lever to N or select neutral (N) and fully depress the accelerator pedal twice
- Move the shift lever to P or select park (P) and fully depress the accelerator pedal twice.
- Start the engine by turning the ignition switch ON (READY) while depressing the brake pedal.
- Check that the 2WD maintenance mode message is displayed on the multi-information display.
- Post completion of test:
- Turn the Ignition Switch OFF and wait for at least 30 seconds, the hybrid system will turn off.
- After deactivating maintenance mode, turn the Ignition Switch ON and check corresponding message is no longer displayed.