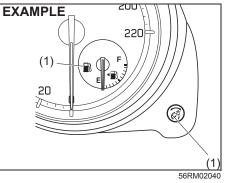

## **BEFORE DRIVING**

| Supplemental restraint system (air bags)            | 2-42    |   |
|-----------------------------------------------------|---------|---|
| Instrument cluster (Type A) (if equipped)           | 2-49    | 2 |
| Speedometer                                         |         |   |
| Fuel gauge                                          |         |   |
| Brightness control                                  |         |   |
| Information display                                 |         |   |
| Instrument cluster (Type B) (if equipped)           |         |   |
| Speedometer                                         |         |   |
| Tachometer                                          |         |   |
| Fuel gauge                                          | 2-58    |   |
| Brightness control                                  | 2-59    |   |
| Information display                                 |         |   |
| Instrument cluster (Type C) (if equipped)           | 2-70    |   |
| Speedometer                                         | 2-70    |   |
| Tachometer                                          | 2-70    |   |
| Fuel gauge                                          | 2-70    |   |
| Temperature gauge                                   | 2-71    |   |
| Brightness control                                  | 2-71    |   |
| Information display                                 | 2-72    |   |
| Warning and indicator lights                        | 2-94    |   |
| Lighting control lever                              | . 2-101 |   |
| Daytime running light (D.R.L.) system (if equipped) | 2-105   | 5 |
| Headlight leveling switch                           | . 2-106 | 5 |
| Turn signal control lever                           |         |   |
| Hazard warning switch                               |         |   |
| Windshield wiper and washer lever                   | . 2-108 | 3 |
| Tilt steering lock lever                            |         |   |
| Horn                                                |         |   |
| Heated rear window switch (if equipped)             | . 2-110 | ) |