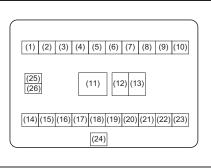

| (28) | 10 A | BACK (back up light)                  |
|------|------|---------------------------------------|
| (29) | 5 A  | ACC-3 (accessory-3)                   |
| (30) | 20 A | RR DEF (rear defogger)                |
| (31) | 10A  | MRR HTR (mirror heater) (if equipped) |
| (32) | 15 A | ACC-2 (accessory-2)                   |
| (33) | 5 A  | ACC (accessory)                       |
| (34) | 10 A | Wiper (rear wiper)                    |
| (35) | 5 A  | IG2 SIG (ignition-2 sig-<br>nal)      |
| (36) | 15 A | WASH (washer)                         |
| (37) | 25 A | FR WIP (front wiper)                  |
| (38) | 10 A | STOP (stop light)                     |
| (39) | -    | Blank                                 |
| (40) | 25 A | RR DEF2 (rear defogger)               |

#### Туре В



56RM07016

| PRIMARY FUSE |                           |                                  |
|--------------|---------------------------|----------------------------------|
| (1)          | 10 A BACK (back-up light) |                                  |
| (2)          | 15 A                      | IG (ignition)                    |
| (3)          | 10 A                      | METER (meter)                    |
| (4)          | 5 A                       | CONT (gateway control-<br>ler)   |
| (5)          | 5 A                       | IG2 SIG (ignition-2 sig-<br>nal) |
| (6)          | 15 A                      | WASH (washer)                    |
| (7)          | 25 A                      | FR WIPER (front wiper)           |
| (8)          | 10 A                      | TAIL (tail light)