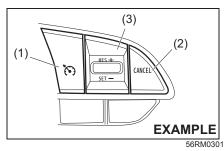

>clutch pedal. |

# **Cruise Control**

The cruise control system allows you to maintain a steady speed without keeping your foot on the accelerator pedal. The controls for operating the cruise control system are on the steering wheel.

You can use the cruise control system under the following conditions:

- For manual transmission vehicle, the gear position is in 3rd, 4th or 5th.
- For auto gearshift vehicle, the gearshift lever is in "D" position or the gear position is in 3rd, 4th, 5th, or 6th in the maual mode.
- The vehicle speed is about 40 km/h or higher.

# WARNING

To help avoid loss of vehicle control, do not use the cruise control system when driving in heavy traffic, on slippery or winding roads, or on steep downhills.

# **Setting Cruising Speed**

**Cruise control switch** 



- (1) Cruise switch
- (2) "CANCEL" switch (3) "RES +/SET -" switch



- (4) Cruise control indicator
- (5) "SET" indicator
- (6) Set speed indication

- Turn on the cruise control system by pushing cruise switch (1). When the cruise indicator (4) comes on, you can set cruising speed.
- 2) Accelerate or decelerate to the desired speed.
- Push down the "RES +/SET –" switch (3), "SET" indicator (5) comes on. Also, set speed indication (6) comes on at the same time. Take your foot off the accelerator pedal and the set speed will be maintained.

# **WARNING**

If the cruising speed is set by accident, you cannot decelerate or could loose control of the vehicle. This could lead to an accident, resulting in severe injury or death. Turn off the cruise control system

Turn off the cruise control