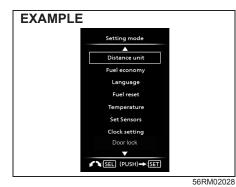

otal distance the vehicle has been driven.

# NOTICE

Keep track of your odometer reading and check the maintenance schedule regularly for required services. Increased wear or damage to certain parts can result from failure to perform required services at the proper mileage intervals.

# **Setting Mode**

When the ignition switch is turned "ON" or pushed to "ON" mode, and the vehicle is stationary, you can enter into the setting mode of the information display by pushing and holding the indicator selector knob (3) for more than 3 seconds.

- To select the setting item that you want to change, turn the indicator selector knob (3) left or right.
- To change the setting, push the indicator selector knob (3).
- To exit the setting mode, select "Back" and push the indicator selector knob (3).



#### NOTE:

The currently selected setting item is surrounded by a frame.

# NOTE:

- If you push and hold the indicator selector knob (3) to enter into the setting mode when the display (C) shows average fuel consumption, average speed, driving time, total idling stop time and total idling fuel saved (if equipped), the value will be reset simultaneously. If you do not want to reset the value, push the indicator selector knob quickly to switch the indication of the display.
- If you press the engine switch or start to move the vehicle when the display is in the setting mode, the setting mode will be canceled automatically.

#### Distance unit

(Odometer / trip meter / driving range / average speed distance unit setting) You can change the units in which odometer / trip meter / driving ra