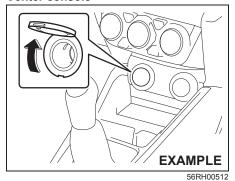

#### Side door locks

79MH0201

- (1) LOCK
- (2) UNLOCK
- (3) Front
- (4) Rear

To lock a front door from the outside of the vehicle:

- · Insert a key and turn the top of the key toward the front of the vehicle, or
- · Turn the lock knob forward, then pull and hold the door handle as you close the door.

To unlock a front door from the outside of the vehicle, insert the key and turn the top of the key toward the rear of the vehicle.

74LHT0201

(1) LOCK (2) UNLOCK

To lock a door from the inside of the vehicle, turn the lock knob forward. Turn the lock knob backward to unlock the door.