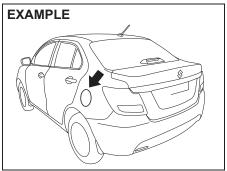

### Trunk lid

SRH00203

(Vehicle with keyless entry system)
To unlock the all doors, push UNLOCK button twice on the keyless entry system transmitter. Push the trunk lid unlatch switch (1) and lift the trunk lid to open the trunk lid.

(Vehicle with keyless push start system) Push the trunk lid unlatch switch (1) and lift the trunk lid to open the trunk lid. The trunk lid unlatch switch (1) operates when the keyless push start system remote controller is within the switch's operating range. If the remote controller is within the operating range, you can also unlatch and let the trunk lid slightly open by holding TRUNK LID UNLOCK button on the remote controller pressed for more than 1 second.