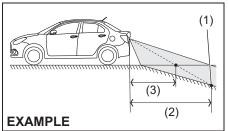

CAUTION: DO NOT STORE OR CARRY INFLAMMABLE MATERIALS IN THE VEHICLE.

Avoid driving into or starting the vehicle in a heavily water logged area. Vehicle may breakdown or engine may fail due to

- 1. Water entry into the engine (which may lead to hydrostatic lock).
- 2. Short circuiting of the electrical systems.

If the vehicle is stuck in deep water, do not start / crank the vehicle until the level of water drops below the level of exhaust pipe.