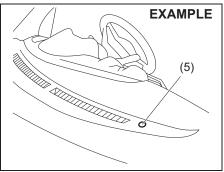

### Trunk lid

SRH00203

(Vehicle with keyless entry system)
To unlock the all doors, push UNLOCK button twice on the keyless entry system transmitter. Push the trunk lid unlatch switch (1) and lift the trunk lid to open the trunk lid.