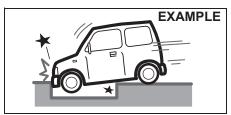

CAUTION: DO NOT STORE OR CARRY INFLAMMABLE MATERIALS IN THE VEHICLE.

Avoid driving into or starting the vehicle in a heavily water logged area. Vehicle may breakdown or engine may fail due to

- 1. Water entry into the engine (which may lead to hydrostatic lock).
- 2. Short circuiting of the electrical systems.