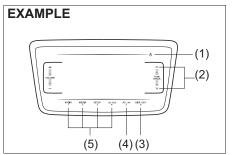

| Supplemental restraint system (air bags)            | 2-42    |
|-----------------------------------------------------|---------|
| Instrument cluster (Type A) (if equipped)           | 2-49    |
| Speedometer                                         | 2-50    |
| Fuel gauge                                          |         |
| Brightness control                                  | 2-50    |
| Information display                                 | 2-51    |
| Instrument cluster (Type B) (if equipped)           | 2-57    |
| Speedometer                                         | 2-58    |
| Tachometer                                          | 2-58    |
| Fuel gauge                                          | 2-58    |
| Brightness control                                  | 2-59    |
| Information display                                 | 2-59    |
| Instrument cluster (Type C) (if equipped)           | 2-70    |
| Speedometer                                         | 2-70    |
| Tachometer                                          | 2-70    |
| Fuel gauge                                          | 2-70    |
| Temperature gauge                                   |         |
| Brightness control                                  | 2-71    |
| Information display                                 | 2-72    |
| Warning and indicator lights                        | 2-94    |
| Lighting control lever                              |         |
| Daytime running light (D.R.L.) system (if equipped) |         |
| Headlight leveling switch                           | . 2-106 |
| Turn signal control lever                           | . 2-107 |
| Hazard warning switch                               | . 2-108 |
| Windshield wiper and washer lever                   | . 2-108 |
| Tilt steering lock lever                            | . 2-110 |
| Horn                                                | . 2-110 |
| Heated rear window switch (if equipped)             | 2-110   |

## **Keys**

54G489

Your vehicle comes with a pair of keys. The key(s) may or may not be equipped with a transmitter depending on model variant. Keep the spare key in a safe place. One key can open all of the locks on the vehicle