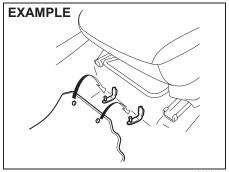

#### **Battery replacement**

If the remote controller becomes unusable, replace the battery.

To replace the battery of the remote controller:

56RH0021

 Insert a flat-bladed screwdriver covered with a soft cloth in the slot of the remote controller and pry it open.

(1) Lithium disc type battery: CR2032 or equivalent

- Replace the battery (1) so its "-" terminal faces the bottom of the case as shown in the illustration.
- 3) Close the remote controller firmly.
- 4) Check that the door locks can be operated with the remote controller.
- Dispose of the used battery properly according to applicable rules or regulations. Do not dispose of lithium batteries with ordinary household trash.