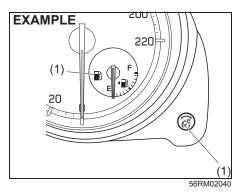

The mark (2) indicates that the fuel filler door is located on the left side of the vehi-

### **NOTICE**

To minimize the possibility of damage to catalytic converter or other components of the vehicle, avoid driving the vehicle near empty fuel tank level.

### **Temperature Gauge**



When the ignition mode is "ON", this gauge indicates the engine coolant temperature. Under normal driving conditions, the indicator should stay within the normal, acceptable temperature range between "H" and "C". If the indicator approaches "H", overheating is indicated. Follow the instructions for engine overheating in "EMERGENCY SERVICE" section.

### NOTICE

Continuing to drive the vehicle when engine overheating is indicated can result in severe engine damage.

## **Brightness control**



56RM02010



When the ignition is pushed to "ON" mode, the instrument panel lights come on.

Your vehicle has a system to automatically dim the brightness of the instrument panel lights when the position lights or headlights are on.

When the position lights and/or headlights are ON, you can control the meter illumination intensity.

To increase the brightness of the instrument panel lights, turn the brightness control knob (1) clockwise.

To reduce the brightness of the instrument panel lights, turn the brightness control knob (1) counterclockwise.

### **WARNING**

Do not adjust the brightness of the instrument panel lights while driving. Otherwise, you could lose control of the vehicle.

- If you do not turn the brightness control knob within several seconds of activating, the brightness control d