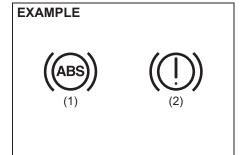

#### Immobilizer system

This system is designed to help prevent vehicle theft by electronically disabling the engine starting system.

The engine can be started only with your vehicle's original immobilizer ignition key or kevless push start system remote controller, which has an electronic identification code programmed in it. The key or remote controller communicates the identification code to the vehicle when the ignition switch is turned to "ON" position or the engine switch is pressed to change the ignition mode to "ON". If you need to make spare keys or remote controllers, see your an authorised Maruti Suzuki workshop. The vehicle must be programmed with the correct identification code for the spare. A key made by an ordinary locksmith will not work.

80JM12

If the immobilizer/keyless push start system warning light blinks or comes on when the ignition switch is in "ON" position or the ignition mode is "ON", the engine will not start.