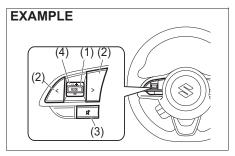

#### Side door locks

79MH0201

- (1) LOCK
- (2) UNLOCK
- (3) Front
- (4) Rear

To lock a front door from the outside of the vehicle:

- · Insert a key and turn the top of the key toward the front of the vehicle, or
- · Turn the lock knob forward, then pull and hold the door handle as you close the door.

To unlock a front door from the outside of the vehicle, insert the key and turn the top of the key toward the rear of the vehicle.

74LHT0201

(1) LOCK (2) UNLOCK

To lock a door from the inside of the vehicle, turn the lock knob forward. Turn the lock knob backward to unlock the door.

To lock a rear door from the outside of the vehicle, turn the lock knob forward and close the door. You do not need to pull and hold the door handle as you close the door.

#### NOTE:

Hold the door handle when you close a locked front door, or the door will not remain locked.

Central door locking system (Vehicle with keyless entry system and keyless push start system)

54G294

- (1) LOCK
- (2) UNLOCK
- (3) Front
- (4) Rear

You can lock and unlock all doors simultaneously by using the key in the driver's door lock.

To lock all doors simultaneously, insert the key in the driver's door lock and turn the top of the key toward the front of the vehicle once.