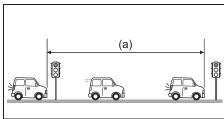

56RH00209

(1) 80 cm (2 1/2 feet)

When the remote controller is within approximately 80 cm (2 1/2 feet) from a front door handle, you can lock or unlock the doors by pushing the request switch.

#### NOTE:

- If the remote controller is outside the request switch operating range described above, you will not be able to operate the request switch.
- If the battery of the remote controller runs down or there are strong radio waves or noise, the request switch operating range may be reduced or the remote controller may be inoperative.
- If the remote controller is too close to the door glass, the request switches may not operate.
- If a spare remote controller is in the vehicle, the request switches may not operate normally.
- The remote controller will only operate a request switch if it is within the switch's operating range. For example, if the remote controller is within the operating range of the driver's door request switch but not the front passenger's door request switch, the driver's door switch can be operated but the front passenger's door switch cannot be operated.