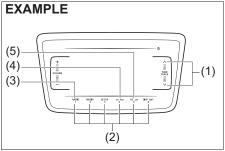

| Supplemental restraint system (air bags)            | 2-42    |
|-----------------------------------------------------|---------|
| Instrument cluster (Type A) (if equipped)           | 2-49    |
| Speedometer                                         | 2-50    |
| Fuel gauge                                          |         |
| Brightness control                                  | 2-50    |
| Information display                                 | 2-51    |
| Instrument cluster (Type B) (if equipped)           | 2-57    |
| Speedometer                                         | 2-58    |
| Tachometer                                          | 2-58    |
| Fuel gauge                                          | 2-58    |
| Brightness control                                  | 2-59    |
| Information display                                 | 2-59    |
| Instrument cluster (Type C) (if equipped)           | 2-70    |
| Speedometer                                         | 2-70    |
| Tachometer                                          | 2-70    |
| Fuel gauge                                          | 2-70    |
| Temperature gauge                                   |         |
| Brightness control                                  | 2-71    |
| Information display                                 | 2-72    |
| Warning and indicator lights                        | 2-94    |
| Lighting control lever                              |         |
| Daytime running light (D.R.L.) system (if equipped) |         |
| Headlight leveling switch                           | . 2-106 |
| Turn signal control lever                           | . 2-107 |
| Hazard warning switch                               | . 2-108 |
| Windshield wiper and washer lever                   | . 2-108 |
| Tilt steering lock lever                            | . 2-110 |
| Horn                                                | . 2-110 |
| Heated rear window switch (if equipped)             | 2-110   |