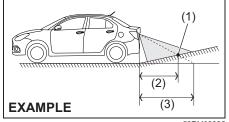

CAUTION: DO NOT STORE OR CARRY INFLAMMABLE MATERIALS IN THE VEHICLE.

Avoid driving into or starting the vehicle in a heavily water logged area. Vehicle may breakdown or engine may fail due to

- 1. Water entry into the engine (which may lead to hydrostatic lock).
- 2. Short circuiting of the electrical systems.

If the vehicle is stuck in deep water, do not start / crank the vehicle until the level of water drops below the level of exhaust pipe.