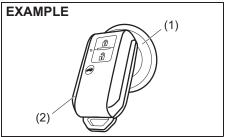

## Keyless push start system remote controller (Type A)

The remote controller enables the following operations:

- You can lock or unlock the doors by operating LOCK/UNLOCK buttons on the remote controller. Refer to the explanation in this section.
- You can lock or unlock the doors by pushing the request switch. For details, refer to the explanation in this section.
- You can start the engine without using an ignition key. For details, refer to "Engine switch (Vehicle with keyless push start system) (if equipped)" in "OPERATING YOUR VEHICLE" section.
- You can unlatch and let the trunk lid slightly open by pushing and holding TRUNK LID UNLOCK button on the remote controller. Refer to the explanation in this section.

56RM02004

- (1) LOCK button
- (2) UNLOCK button
- (3) TRUNK LID UNLOCK button

You can lock or unlock all doors simultaneously by operating the remote controller near the vehicle.

#### Central door locking system

- To lock all doors, push LOCK button (1) once.
- To unlock only the driver's door, push UNLOCK button (2) once.
- To unlock other doors, push UNLOCK button (2) once again.