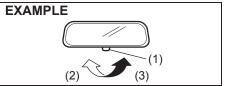

| 6 | 0G | 34 | 04 |
|---|----|----|----|
|   |    |    |    |

| Keys                                           | 2-1  |
|------------------------------------------------|------|
| Door locks                                     |      |
| Keyless push start system remote controller /  |      |
| Keyless entry system transmitter (if equipped) | 2-5  |
| Security system (if equipped)                  | 2-13 |
| Theft deterrent light (if equipped)            | 2-15 |
| Windows                                        | 2-16 |
| Mirrors                                        | 2-18 |
| Front seats                                    | 2-22 |
| Rear seats                                     | 2-25 |
| Seat belts and child restraint systems         | 2-26 |
| _                                              |      |