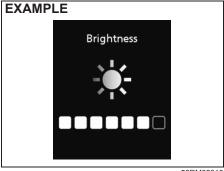

for details.

The mark (2) indicates that the fuel filler door is located on the left side of the vehi-

### **NOTICE**

To minimize the possibility of damage to catalytic converter or other components of the vehicle, avoid driving the vehicle near empty fuel tank level.

### **Temperature Gauge**



When the ignition mode is "ON", this gauge indicates the engine coolant temperature. Under normal driving conditions, the indicator should stay within the normal, acceptable temperature range between "H" and "C". If the indicator approaches "H", overheating is indicated. Follow the instructions for engine overheating in "EMERGENCY SERVICE" section.

### NOTICE

Continuing to drive the vehicle when engine overheating is indicated can result in severe engine damage.

## **Brightness control**



56RM02010



When the ignition is pushed to "ON" mode, the instrument panel lights come on.

Your vehicle has a system to automatically dim the brightness of the instrument panel lights when the position lights or headlights are on.

When the position lights and/or headlights are ON, you can control the meter illumination intensity.

To increase the brightness of the instrument panel lights, turn the brightness control knob (1) clockwise.

To reduce the brightness of the instrument panel lights, turn the brightness control knob (1) counterclockwise.

### **WARNING**

Do not adjust the brightness of the instrument panel lights while driving. Otherwise, you could lose control of the vehicle.

- If you do not turn the brightness control knob within several seconds of activating, the brightn