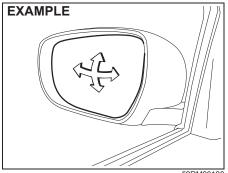

| 6 | 0G | 34 | 04 |
|---|----|----|----|
|   |    |    |    |

| Keys                                           | 2-1  |
|------------------------------------------------|------|
| Door locks                                     |      |
| Keyless push start system remote controller /  |      |
| Keyless entry system transmitter (if equipped) | 2-5  |
| Security system (if equipped)                  | 2-13 |
| Theft deterrent light (if equipped)            | 2-15 |
| Windows                                        | 2-16 |
| Mirrors                                        | 2-18 |
| Front seats                                    | 2-22 |
| Rear seats                                     | 2-25 |
| Seat belts and child restraint systems         | 2-26 |
| _                                              |      |