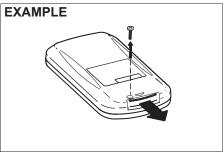

#### **Battery replacement**

If the transmitter becomes unusable, replace the battery.

To replace the battery of the transmitter:

- 1) Remove the screw (1), and open the transmitter cover.
- 2) Remove the transmitter (2).

- (3) Lithium disc type battery: CR1616 or equivalent
- 3) Put the edge of a flat-bladed screwdriver in the slot of the transmitter (2) and pry it open.
- 4) Replace the battery (3) so its + terminal faces "+" mark of the transmitter.
- 5) Close the transmitter and install it into the transmitter holder.
- 6) Close the transmitter cover, install and tighten the screw (1).
- 7) Check that the door locks can be operated with the transmitter.
- 8) Dispose of the used battery properly according to applicable rules or regulations. Do not dispose of lithium batteries with ordinary household trash.