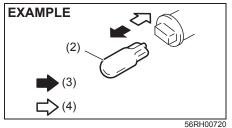

#### **Battery replacement**

If the transmitter becomes unusable, replace the battery.

To replace the battery of the transmitter:

- 1) Remove the screw (1), and open the transmitter cover.
- 2) Remove the transmitter (2).

- (3) Lithium disc type battery: CR1616 or equivalent
- 3) Put the edge of a flat-bladed screwdriver in the slot of the transmitter (2) and pry it open.
- 4) Replace the battery (3) so its + terminal faces "+" mark of the transmitter.
- 5) Close the transmitter and install it into the transmitter holder.
- 6) Close the transmitter cover, install and tighten the screw (1).
- 7) Check that the door locks can be operated with the transmitter.
- 8) Dispose of the used battery properly according to applicable rules or regulations. Do not dispose of lithium batteries with ordinary household trash.