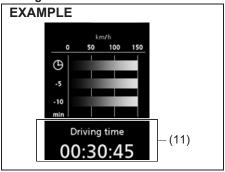

ignition is pushed to "ON" mode. Unless you reset the value of average speed, the display indicates the value of average speed which includes average speed during previous driving.

To reset the value of average speed, push and hold the indicator selector knob (3) for about 2 seconds when the display indicates an average speed. The average speed display is reset and then indicates a

new average speed after driving for a short time.

#### NOTE:

When you reconnect the negative (–) terminal to the lead-acid battery, the value of average speed will be shown after driving for a period of time.

### (5-minute average speed)



56RM02022

### (10) 5-minute average speed

You can check transition of 5-minute average speed every 5 minutes from 10 minutes before up to now.

### **Driving time**



56RM02023

### (11) Driving time

Driving time from previous reset is shown. To reset the driving time, push and hold the indicator selector knob (3) for about 2 seconds when the display indicates a driving time. The display shows "---" and then indicates a new driving time after driving for a short time.

### NOTE:

- Disconnection of the lead-acid battery negative (-) terminal will reset the indication of the driving time.
- The indicated maximum value of driving time is 99:59:59. No more than this value will be indicated on the display until you reset the driving time.

Total idling stop time and total idling fuel saved (if equipped)



56RM02024

- (12) Total idling stop time
- (13) Total idling fuel saved

The display shows the total duration (in hours, minutes and seconds) of engin