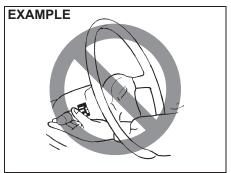

#### NOTE:

Indicates special information to make maintenance easier or instructions clearer.

75F135

The circle with a slash in this manual means "Don't do this" or "Don't let this happen".