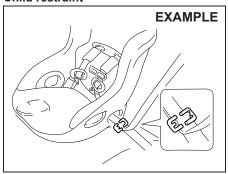

| 6 | 0G | 34 | 04 |
|---|----|----|----|
|   |    |    |    |

| Keys                                           | 2-1  |
|------------------------------------------------|------|
| Door locks                                     |      |
| Keyless push start system remote controller /  |      |
| Keyless entry system transmitter (if equipped) | 2-5  |
| Security system (if equipped)                  | 2-13 |
| Theft deterrent light (if equipped)            | 2-15 |
| Windows                                        | 2-16 |
| Mirrors                                        | 2-18 |
| Front seats                                    | 2-22 |
| Rear seats                                     | 2-25 |
| Seat belts and child restraint systems         | 2-26 |
| _                                              |      |