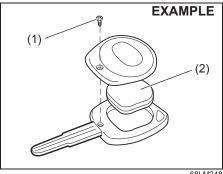

#### **Battery replacement**

If the transmitter becomes unusable, replace the battery.

To replace the battery of the transmitter:

- 1) Remove the screw (1), and open the transmitter cover.
- 2) Remove the transmitter (2).

- (3) Lithium disc type battery: CR1616 or equivalent
- 3) Put the edge of a flat-bladed screwdriver in the slot of the transmitter (2) and pry it open.
- 4) Replace the battery (3) so its + terminal faces "+" mark of the transmitter.
- 5) Close the transmitter and install it into the transmitter holder.
- 6) Close the transmitter cover, install and tighten the screw (1).
- 7) Check that the door locks can be operated with the transmitter.
- 8) Dispose of the used battery properly according to applicable rules or regulations. Do not dispose of lithium batteries with ordinary household trash.