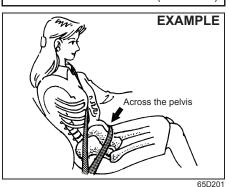

in the event of a collision.



65D606

# **▲** WARNING

 Never allow persons to ride in the cargo area of a vehicle. In the event of an accident, there is a much greater risk of injury for persons who are not riding in a seat with their seat belt securely fastened.

(Continued)

#### **WARNING**

#### (Continued)

- Ensure that all seat belts are worn correctly. An improperly worn seat belt increases the risk of injury or death if a collision occurs.
- Seat belts should always be adjusted as follows:
- the lap portion of the belt should be worn low across the pelvis, not across the waist.
- the shoulder straps should be worn on the outside shoulder only, and never under the arm.
- the shoulder straps should be away from your face and neck, but not falling off your shoulder.

(Continued)



# **M** WARNING

#### (Continued)

- Seat belts should never be worn with the straps twisted and should be adjusted as tightly as is comfortable to provide the protection for which they have been designed. A slack belt will provide less protection than a snug belt.
- Check that seat belt latch plate (tongue) is inserted into the proper buckle especially in the rear seats.
   It is not possible to insert into the wrong buckles in the rear seats.

(Continued)



# **WARNING**

#### (Continued)

- Pregnant women should use seat belts, although specific recommendations about driving should be made by the woman's medical advisor. Remember that the lap portion of the belt should be worn as low as possible across the hips, as shown in the illustration.
- Do not wear seat belts over hard, fragil