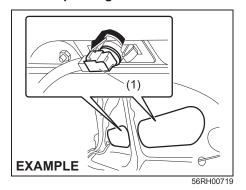

## Keyless unlocking/locking using the request switches

56RH00208

When the remote controller is within the operating range described in this section, you can lock or unlock the doors by pushing the request switch (1) on the driver's door handle or front passenger's door handle

When all doors are unlocked:

 To lock all doors, push one of the request switches once.

The turn signal lights will flash once and the siren will sound once when the doors are locked.

To unlock a door or all doors:

- Push one of the request switches once to unlock only one door.
- Push one of the request switches twice to unlock all doors.