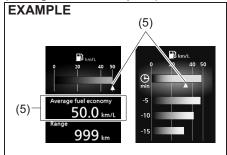

100km, km/L, MPG (UK).
- · The indicated maximum value of instantaneous fuel consumption is one of the followings. No more than the maximum value will be indicated on the display even if the actual instantaneous fuel consumption is higher.
- For L/100km setting: 30
- For MPG (UK) setting: 80
- For km/L setting: 50

- · The indication on the display may be delayed if fuel consumption is greatly affected by driving conditions.
- The display shows estimated values. Indications may not be the same as actual values.

### Average fuel consumption / 5-minute average fuel consumption / 1-driving cycle average fuel consumption

Average fuel consumption from previous reset and 5-minute average fuel consumption, and 1-driving cycle average fuel consumption are shown.

### (Average fuel consumption)



56RM02017

(5) Average fuel consumption

If you selected average fuel consumption the last time you drove the vehicle, the display shows the last value of average fuel consumption from previous driving when the ignition is pushed to "ON" mode. Unless you reset the value of average fuel consumption, the display indicates the value of average fuel consumption based on the average fuel consumption during previous driving.

#### NOTE:

When you reconnect the negative (-) terminal to the battery, the value of average fuel consumption will be shown after driving for a period of time.

You can select the timing to reset the value of average fuel consumption by one of the following three methods:

- Reset after refuel: the value of average fuel consumption will be reset automatically by refuelin