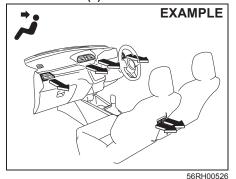

### **Child-proof locks (rear door)**

56RH00202

(1) LOCK (2) UNLOCK

Each of the rear doors is equipped with a child-proof lock which can be used to help prevent unwanted opening of the door from inside the vehicle. When the lock lever is in LOCK position (1), the rear door can only be opened from outside. When the lock lever is in UNLOCK position (2), the rear door can be opened from inside or outside.

## **A** WARNING

Place the child-proof lock in LOCK position whenever children are seated in the rear.