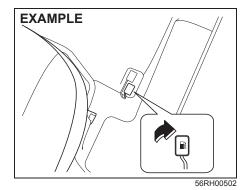

#### **Battery replacement**

If the remote controller becomes unusable, replace the battery.

To replace the battery of the remote controller:

56RH0021

 Insert a flat-bladed screwdriver covered with a soft cloth in the slot of the remote controller and pry it open.

(1) Lithium disc type battery: CR2032 or equivalent

- Replace the battery (1) so its "-" terminal faces the bottom of the case as shown in the illustration.
- 3) Close the remote controller firmly.
- 4) Check that the door locks can be operated with the remote controller.
- Dispose of the used battery properly according to applicable rules or regulations. Do not dispose of lithium batteries with ordinary household trash.