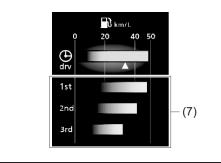

:

- Reset after refuel: the value of average fuel consumption will be reset automatically by refueling.
- Reset with trip meter A: the value of average fuel consumption will be reset automatically by resetting trip meter A.
- Reset manually: the value of average fuel consumption will be reset by pushing and holding the indicator selector knob (3) when the display indicates the average fuel consumption.

To change the timing to reset the value of average fuel consumption, refer to "Setting mode" in this section.

### NOTE:

If you add only a small amount of fuel when you select "Reset after refuel", the average fuel consumption value may not be reset.

### (5-minute average fuel consumption)



56RM02019

(6) 5-minute average fuel consumption

# (1-driving cycle average fuel consumption)



56RM02018

(7) 1-driving cycle average fuel consumption

You can check transition of average fuel consumption every 5 minutes from 15 minutes before up to now. Also, you can check transition of average fuel consumption the past 3 driving cycles. Time indication and driving cycle indication can be changed. For details, refer to "Setting mode" in this section.

### **Driving range**



56RM02020

### (8) Driving range

If you selected driving range the last time you drove the vehicle, the display indicates "---" for a few seconds and then indicates the current driving range when the ignition is pushed to "ON" mode.

The driving range shown in the display is an indicative unit of the approximate distance you can drive until the fuel gauge indicates "E", based on current driving conditions a