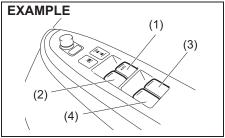

To unlock the driver's door only, insert the key in that door lock and turn the top of the key toward the rear of the vehicle once.

- (1) LOCK (2) UNLOCK
- You can also lock or unlock all doors by pressing the front or rear of the switch, respectively.

#### Central door locking system

- To lock all doors, push LOCK button (1) once.
- To unlock only the driver's door, push UNLOCK button (2) once.
- To unlock other doors, push UNLOCK button (2) once again.

time, the light will start to fade out immediately.

Check that the doors are locked after you operate LOCK button (1).

#### **Car locator function**

This function helps in locating the vehicle. Push both of LOCK button (1) and UNLOCK button (2) for more than 3 seconds. The turn signal lights will blink for about 27.5 seconds. Also, the siren will sound for about 27.5 seconds at the same time.