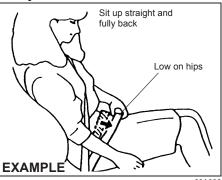

uch as coins and clips into the seat belt buckles, and be careful not to spill liquids into these parts. If foreign materials get into a seat belt buckle, the seat belt may not work properly.
- All seatbacks should always be in an upright position when driving, or seat belt effectiveness may be reduced. Seat belts are designed to offer maximum protection when seatbacks are in the upright position.

#### Lap-shoulder belt

#### **Emergency locking retractor (ELR)**

The seat belt has an emergency locking retractor (ELR), which is designed to lock the seat belt only during a sudden stop or impact. It also may lock if you pull the belt across your body very quickly. If this happens, let the belt go back to unlock it, and then pull the belt across your body more slowly.

#### Safety reminder





To reduce the risk of sliding under the belt during a crash, position the lap portion of the belt across your lap as low on your hips as possible and adjust it to a snug fit by pulling the shoulder portion of the belt upward through the latch plate. The length of the diagonal shoulder strap adjusts itself to allow freedom of movement.

#### All seat belts except rear center

All seat belts except rear center are the lap-shoulder belt.



To fasten the seat belt, sit up straight and far back into the seat, pull the latch plate attached to the seat belt across your body and press it straight into the buckle until you hear a "click".

#### NOTE:

If the seat belt cannot be pulled from its fully retracted position, firmly pull the belt and release it. Then smoothly pull the belt out of the