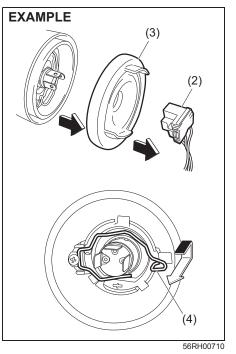

#### **Battery replacement**

If the remote controller becomes unusable, replace the battery.

To replace the battery of the remote controller:

56RH0021

 Insert a flat-bladed screwdriver covered with a soft cloth in the slot of the remote controller and pry it open.

(1) Lithium disc type battery: CR2032 or equivalent

- Replace the battery (1) so its "-" terminal faces the bottom of the case as shown in the illustration.
- 3) Close the remote controller firmly.
- 4) Check that the door locks can be operated with the remote controller.
- Dispose of the used battery properly according to applicable rules or regulations. Do not dispose of lithium batteries with ordinary household trash.