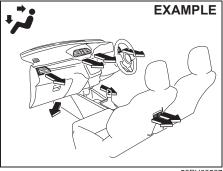

| 6 | 0G | 34 | 04 |
|---|----|----|----|
|   |    |    |    |

| Keys                                           | 2-1  |
|------------------------------------------------|------|
| Door locks                                     |      |
| Keyless push start system remote controller /  |      |
| Keyless entry system transmitter (if equipped) | 2-5  |
| Security system (if equipped)                  | 2-13 |
| Theft deterrent light (if equipped)            | 2-15 |
| Windows                                        | 2-16 |
| Mirrors                                        | 2-18 |
| Front seats                                    | 2-22 |
| Rear seats                                     | 2-25 |
| Seat belts and child restraint systems         | 2-26 |
| _                                              |      |

| Supplemental restraint system (air bags)            | 2-42    |
|-----------------------------------------------------|---------|
| Instrument cluster (Type A) (if equipped)           | 2-49    |
| Speedometer                                         | 2-50    |
| Fuel gauge                                          |         |
| Brightness control                                  | 2-50    |
| Information display                                 | 2-51    |
| Instrument cluster (Type B) (if equipped)           | 2-57    |
| Speedometer                                         | 2-58    |
| Tachometer                                          | 2-58    |
| Fuel gauge                                          | 2-58    |
| Brightness control                                  | 2-59    |
| Information display                                 | 2-59    |
| Instrument cluster (Type C) (if equipped)           | 2-70    |
| Speedometer                                         | 2-70    |
| Tachometer                                          | 2-70    |
| Fuel gauge                                          | 2-70    |
| Temperature gauge                                   |         |
| Brightness control                                  | 2-71    |
| Information display                                 | 2-72    |
| Warning and indicator lights                        | 2-94    |
| Lighting control lever                              |         |
| Daytime running light (D.R.L.) system (if equipped) |         |
| Headlight leveling switch                           | . 2-106 |
| Turn signal control lever                           | . 2-107 |
| Hazard warning switch                               | . 2-108 |
| Windshield wiper and washer lever                   | . 2-108 |
| Tilt steering lock lever                            | . 2-110 |
| Horn                                                | . 2-110 |
| Heated rear window switch (if equipped)             | 2-110   |