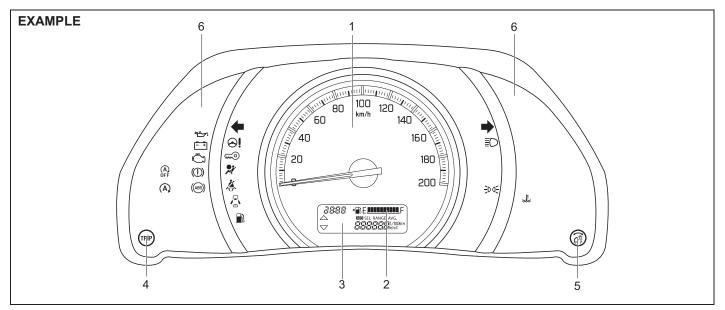

| Supplemental restraint system (air bags)            | 2-42    |
|-----------------------------------------------------|---------|
| Instrument cluster (Type A) (if equipped)           | 2-49    |
| Speedometer                                         | 2-50    |
| Fuel gauge                                          |         |
| Brightness control                                  | 2-50    |
| Information display                                 | 2-51    |
| Instrument cluster (Type B) (if equipped)           | 2-57    |
| Speedometer                                         | 2-58    |
| Tachometer                                          | 2-58    |
| Fuel gauge                                          | 2-58    |
| Brightness control                                  | 2-59    |
| Information display                                 | 2-59    |
| Instrument cluster (Type C) (if equipped)           | 2-70    |
| Speedometer                                         | 2-70    |
| Tachometer                                          | 2-70    |
| Fuel gauge                                          | 2-70    |
| Temperature gauge                                   |         |
| Brightness control                                  | 2-71    |
| Information display                                 | 2-72    |
| Warning and indicator lights                        | 2-94    |
| Lighting control lever                              |         |
| Daytime running light (D.R.L.) system (if equipped) |         |
| Headlight leveling switch                           | . 2-106 |
| Turn signal control lever                           | . 2-107 |
| Hazard warning switch                               | . 2-108 |
| Windshield wiper and washer lever                   | . 2-108 |
| Tilt steering lock lever                            | . 2-110 |
| Horn                                                | . 2-110 |
| Heated rear window switch (if equipped)             | 2-110   |