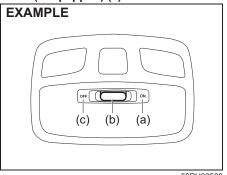

## **Door locks**

#### Side door locks

79MH0201

- (1) LOCK
- (2) UNLOCK
- (3) Front
- (4) Rear

To lock a front door from the outside of the vehicle:

- · Insert a key and turn the top of the key toward the front of the vehicle, or
- · Turn the lock knob forward, then pull and hold the door handle as you close the door.