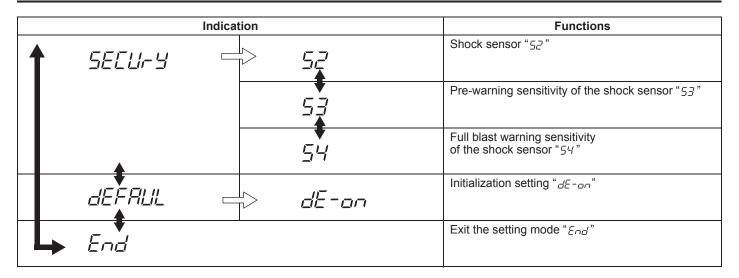

#### NOTICE

Do not modify or remove the theft deterrent alarm system. If modified or removed, the system may not work properly.

Also, in case that you have set the shock sensor to enabled state and set sensitivity of the pre-warning function and full blast warning function to a level other than 0, the warning will be triggered in case of any attempt to tamper with the vehicle. The shock sensor can be selected enabled or disabled state, and sensitivity of each warning can be adjusted as desired. To set the shock sensor, ask your authorised

Maruti Suzuki workshop or use the setting mode of the information display.

#### NOTE:

- The default setting of the shock sensor is in the disabled state. Set to the enabled state and adjust sensitivity of each warning according to your preference. For details on how to use the information display, refer to "Information Display" in this section.
- Your dealer may have already set the shock sensor of the vehicle to the enabled state before you purchase it. Consult your dealer for further information.