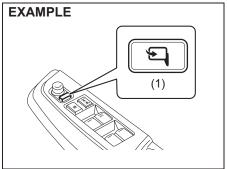

### Trunk lid

SRH00203

(Vehicle with keyless entry system)
To unlock the all doors, push UNLOCK button twice on the keyless entry system transmitter. Push the trunk lid unlatch switch (1) and lift the trunk lid to open the trunk lid.