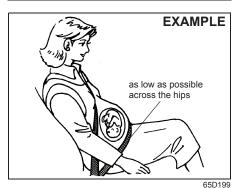

lts should always be adjusted as follows:
- the lap portion of the belt should be worn low across the pelvis, not across the waist.
- the shoulder straps should be worn on the outside shoulder only, and never under the arm.
- the shoulder straps should be away from your face and neck, but not falling off your shoulder.

(Continued)



# **M** WARNING

#### (Continued)

- Seat belts should never be worn with the straps twisted and should be adjusted as tightly as is comfortable to provide the protection for which they have been designed. A slack belt will provide less protection than a snug belt.
- Check that seat belt latch plate (tongue) is inserted into the proper buckle especially in the rear seats.
   It is not possible to insert into the wrong buckles in the rear seats.

(Continued)



# **WARNING**

#### (Continued)

- Pregnant women should use seat belts, although specific recommendations about driving should be made by the woman's medical advisor. Remember that the lap portion of the belt should be worn as low as possible across the hips, as shown in the illustration.
- Do not wear seat belts over hard, fragile, or sharp items such as pens, keys, eyeglasses, etc. in pockets or on clothing. The pressure from seat belt on such items can cause injury in case of an accident.
- Never use the same seat belt for more than one occupant and never attach a seat belt over an infant or child being held on an occupant's lap. Such seat belt use could cause serious injury in the event of an accident.

(Continued)

#### **▲** WARNING

(Continued)

- Periodically inspect seat belt a