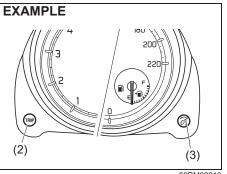

rwise, you could lose control of the vehicle.

- If you do not turn the brightness control knob within several seconds of activating, the brightness control display will be canceled automatically.
- When you reconnect the battery, the brightness of the instrument panel lights will be reinitialized. Readjust the brightness according to your preference.

### NOTE:

If you adjust to the maximum brightness level when the position lights or headlights are on, the following functions will be cancelled.

- The function which automatically dims the brightness of instrument panel lights.
- The function which operates with the brightness control, except maximum brightness level.

### **Information Display**

The information display is shown when the ignition mode is "ON".



1. Information display



56RM02013

- 2. Trip meter selector knob
- 3. Indicator selector knob

The information display shows the following information.

### Display (A)

Clock

### Display (B)

Outside temperature

### Display (C)

Fuel consumption / Driving range /Average Speed/ Driving time / Total idling stop time and Total idling fuel saved (if equipped) / Clock and date / Motion (if equipped) / Torque and power / Accelerator and brake (if equipped).

### Display (D)

Gear position indicator (for Auto Gear Shift vehicles) (if equipped) / Gearshift indicator (if equipped)

### Display (E)

Trip meter

### Display (F) Odometer



56RM02014

the ignition switch is turned "ON" or pushed to "ON" mode, clock and date will appear on display for several seconds.

Some warning and indicator messages may appear on th