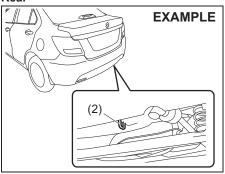

### Trunk lid

SRH00203

(Vehicle with keyless entry system)
To unlock the all doors, push UNLOCK button twice on the keyless entry system transmitter. Push the trunk lid unlatch switch (1) and lift the trunk lid to open the trunk lid.

You can unlock the lid by pulling the trunk lid opener lever (2) located on the outboard side of the driver's side.