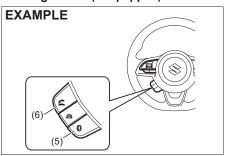

## Keyless push start system remote controller (Type A)

The remote controller enables the following operations:

- You can lock or unlock the doors by operating LOCK/UNLOCK buttons on the remote controller. Refer to the explanation in this section.
- You can lock or unlock the doors by pushing the request switch. For details, refer to the explanation in this section.
- You can start the engine without using an ignition key. For details, refer to "Engine switch (Vehicle with keyless push start system) (if equipped)" in "OPERATING YOUR VEHICLE" section.
- You can unlatch and let the trunk lid slightly open by pushing and holding TRUNK LID UNLOCK button on the remote controller. Refer to the explanation in this section.

56RM02004

- (1) LOCK button
- (2) UNLOCK button
- (3) TRUNK LID UNLOCK button

You can lock or unlock all doors simultaneously by operating the remote controller near the vehicle.

#### Central door locking system

- To lock all doors, push LOCK button (1) once.
- To unlock only the driver's door, push UNLOCK button (2) once.
- To unlock other doors, push UNLOCK button (2) once again.