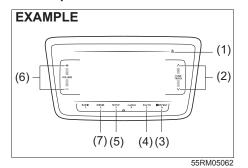

| Supplemental restraint system (air bags)            | 2-42    |
|-----------------------------------------------------|---------|
| Instrument cluster (Type A) (if equipped)           | 2-49    |
| Speedometer                                         | 2-50    |
| Fuel gauge                                          |         |
| Brightness control                                  | 2-50    |
| Information display                                 | 2-51    |
| Instrument cluster (Type B) (if equipped)           | 2-57    |
| Speedometer                                         | 2-58    |
| Tachometer                                          | 2-58    |
| Fuel gauge                                          | 2-58    |
| Brightness control                                  | 2-59    |
| Information display                                 | 2-59    |
| Instrument cluster (Type C) (if equipped)           | 2-70    |
| Speedometer                                         | 2-70    |
| Tachometer                                          | 2-70    |
| Fuel gauge                                          | 2-70    |
| Temperature gauge                                   |         |
| Brightness control                                  | 2-71    |
| Information display                                 | 2-72    |
| Warning and indicator lights                        | 2-94    |
| Lighting control lever                              |         |
| Daytime running light (D.R.L.) system (if equipped) |         |
| Headlight leveling switch                           | . 2-106 |
| Turn signal control lever                           | . 2-107 |
| Hazard warning switch                               | . 2-108 |
| Windshield wiper and washer lever                   | . 2-108 |
| Tilt steering lock lever                            | . 2-110 |
| Horn                                                | . 2-110 |
| Heated rear window switch (if equipped)             | 2-110   |