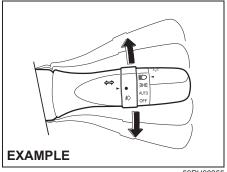

#### NOTICE

The immobilizer key and remote controller are sensitive electronic instruments. To avoid damaging them:

- · Do not expose them to impacts, moisture or high temperature such as on the dashboard under direct sunlight.
- Keep them away from magnetic objects.

Ignition key reminder (if equipped)

A buzzer sounds intermittently to remind you to remove the ignition key if it is in the ignition keyhole when the driver's door is opened.