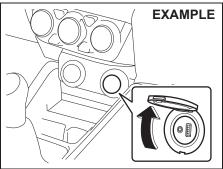

To lock a rear door from the outside of the vehicle, turn the lock knob forward and close the door. You do not need to pull and hold the door handle as you close the door.

#### NOTE:

Hold the door handle when you close a locked front door, or the door will not remain locked.

Central door locking system (Vehicle with keyless entry system and keyless push start system)

54G294