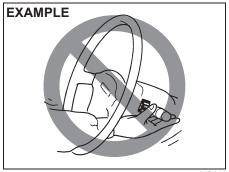

#### NOTE:

Indicates special information to make maintenance easier or instructions clearer.

75F135

The circle with a slash in this manual means "Don't do this" or "Don't let this happen".