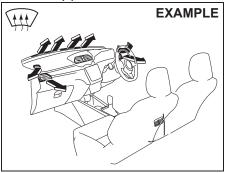

| 6 | 0G | 34 | 04 |
|---|----|----|----|
|   |    |    |    |

| Keys                                           | 2-1  |
|------------------------------------------------|------|
| Door locks                                     |      |
| Keyless push start system remote controller /  |      |
| Keyless entry system transmitter (if equipped) | 2-5  |
| Security system (if equipped)                  | 2-13 |
| Theft deterrent light (if equipped)            | 2-15 |
| Windows                                        | 2-16 |
| Mirrors                                        | 2-18 |
| Front seats                                    | 2-22 |
| Rear seats                                     | 2-25 |
| Seat belts and child restraint systems         | 2-26 |
| _                                              |      |

| Supplemental restraint system (air bags)            | 2-42    |
|-----------------------------------------------------|---------|
| Instrument cluster (Type A) (if equipped)           | 2-49    |
| Speedometer                                         | 2-50    |
| Fuel gauge                                          |         |
| Brightness control                                  | 2-50    |
| Information display                                 | 2-51    |
| Instrument cluster (Type B) (if equipped)           | 2-57    |
| Speedometer                                         | 2-58    |
| Tachometer                                          | 2-58    |
| Fuel gauge                                          | 2-58    |
| Brightness control                                  | 2-59    |
| Information display                                 | 2-59    |
| Instrument cluster (Type C) (if equipped)           | 2-70    |
| Speedometer                                         | 2-70    |
| Tachometer                                          | 2-70    |
| Fuel gauge                                          | 2-70    |
| Temperature gauge                                   |         |
| Brightness control                                  | 2-71    |
| Information display                                 | 2-72    |
| Warning and indicator lights                        | 2-94    |
| Lighting control lever                              |         |
| Daytime running light (D.R.L.) system (if equipped) |         |
| Headlight leveling switch                           | . 2-106 |
| Turn signal control lever                           | . 2-107 |
| Hazard warning switch                               | . 2-108 |
| Windshield wiper and washer lever                   | . 2-108 |
| Tilt steering lock lever                            | . 2-110 |
| Horn                                                | . 2-110 |
| Heated rear window switch (if equipped)             | 2-110   |