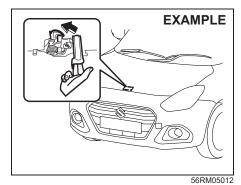

#### **Battery replacement**

If the transmitter becomes unusable, replace the battery.

To replace the battery of the transmitter:

- 1) Remove the screw (1), and open the transmitter cover.
- 2) Remove the transmitter (2).

- (3) Lithium disc type battery: CR1616 or equivalent
- 3) Put the edge of a flat-bladed screwdriver in the slot of the transmitter (2) and pry it open.
- 4) Replace the battery (3) so its + terminal faces "+" mark of the transmitter.
- 5) Close the transmitter and install it into the transmitter holder.
- 6) Close the transmitter cover, install and tighten the screw (1).
- 7) Check that the door locks can be operated with the transmitter.
- 8) Dispose of the used battery properly according to applicable rules or regulations. Do not dispose of lithium batteries with ordinary household trash.