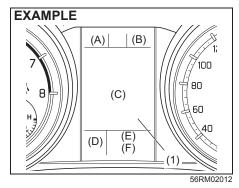

lights while driving. Otherwise, you could lose control of the vehicle.

- If you do not turn the brightness control knob within several seconds of activating, the brightness control display will be canceled automatically.
- When you reconnect the battery, the brightness of the instrument panel lights will be reinitialized. Readjust the brightness according to your preference.

### NOTE:

If you adjust to the maximum brightness level when the position lights or headlights are on, the following functions will be cancelled.

- The function which automatically dims the brightness of instrument panel lights.
- The function which operates with the brightness control, except maximum brightness level.

### **Information Display**

The information display is shown when the ignition mode is "ON".



1. Information display



56RM02013

- 2. Trip meter selector knob
- 3. Indicator selector knob

The information display shows the following information.

### Display (A)

Clock

### Display (B)

Outside temperature

### Display (C)

Fuel consumption / Driving range /Average Speed/ Driving time / Total idling stop time and Total idling fuel saved (if equipped) / Clock and date / Motion (if equipped) / Torque and power / Accelerator and brake (if equipped).

### Display (D)

Gear position indicator (for Auto Gear Shift vehicles) (if equipped) / Gearshift indicator (if equipped)

### Display (E)

Trip meter

### Display (F) Odometer



56RM02014

the ignition switch is turned "ON" or pushed to "ON" mode, clock and date will appear on display for several seconds.

Some warning and indicator