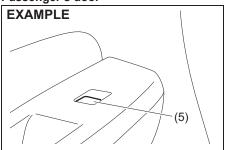

### Trunk lid

SRH00203

(Vehicle with keyless entry system)
To unlock the all doors, push UNLOCK button twice on the keyless entry system transmitter. Push the trunk lid unlatch switch (1) and lift the trunk lid to open the trunk lid.

(Vehicle with keyless push start system) Push the trunk lid unlatch switch (1) and lift the trunk lid to open the trunk lid. The trunk lid unlatch switch (1) operates when the keyless push start system remote controller is within the switch's operating range. If the remote controller is within the operating range, you can also unlatch and let the trunk lid slightly open by holding TRUNK LID UNLOCK button on the remote controller pressed for more than 1 second.

You can unlock the lid by pulling the trunk lid opener lever (2) located on the outboard side of the driver's side.