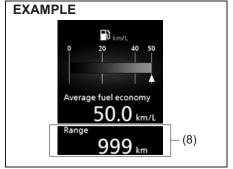

e fuel consumption.

To change the timing to reset the value of average fuel consumption, refer to "Setting mode" in this section.

### NOTE:

If you add only a small amount of fuel when you select "Reset after refuel", the average fuel consumption value may not be reset.

### (5-minute average fuel consumption)



56RM02019

(6) 5-minute average fuel consumption

# (1-driving cycle average fuel consumption)



56RM02018

(7) 1-driving cycle average fuel consumption

You can check transition of average fuel consumption every 5 minutes from 15 minutes before up to now. Also, you can check transition of average fuel consumption the past 3 driving cycles. Time indication and driving cycle indication can be changed. For details, refer to "Setting mode" in this section.

### **Driving range**



56RM02020

### (8) Driving range

If you selected driving range the last time you drove the vehicle, the display indicates "---" for a few seconds and then indicates the current driving range when the ignition is pushed to "ON" mode.

The driving range shown in the display is an indicative unit of the approximate distance you can drive until the fuel gauge indicates "E", based on current driving conditions and the current fuel level in the fuel tank.

When the low fuel warning light comes on, the display "---" will appear. If the low fuel warning light comes on, fill the fuel tank immediately regardless of the value of driving range shown in the display.

When you refuel, the driving range is updated. However, if you only add a small amount of fuel, the correct value will not be displaye