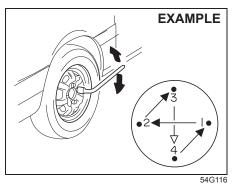

you jack up the vehicle.
- Never jack up the vehicle with the transaxle in "N" (Neutral). Otherwise, unstable jack may cause an accident.

### **A** CAUTION

Immediately after the vehicle has been driven, the wheels, the wheel nuts and the area around the brakes might be extremely hot.

Touching these areas may cause burn injury. Do not touch these areas immediately after the vehicle has been driven.

- 4) Remove the wheel nuts and wheel.
- 5) Before installing the new wheel, clean any mud or dirt off from the surface of the wheel and hub with a clean cloth.

  Clean the hub carefully; it may be hot from driving.
- 6) Install the new wheel and replace the wheel nuts with their cone shaped end facing the wheel. Tighten each nut snugly by hand until the wheel is securely seated on the hub.



Tightening torque for wheel nut 100 Nm (10.2 kg-m, 74.0 lb-ft)

 Lower the jack and fully tighten the nuts with a wrench in numerical order as shown in the illustration.

## **WARNING**

Use genuine wheel nuts and tighten them to the specified torque as soon as possible after changing wheels. Incorrect wheel nuts or improperly tightened wheel nuts may come loose or fall off, which can result in an accident. If you do not have a torque wrench, have the wheel nut torque checked by an authorised Maruti Suzuki workshop.



56RM08003

Return the spare tire back into the luggage compartment in the reverse order of removal and tighten its bolt (1) clockwise as shown in the above illustration.

### **NOTICE**

Make sure that the spare tire is fixed securely on the floor. Loosely fixed tire may c