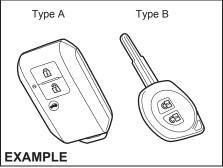

## Keyless push start system remote controller / Keyless entry system transmitter (if equipped)

56RM02003

Your vehicle is equipped with either a keyless push start system remote controller (Type A) or a keyless entry system transmitter (Type B). The remote controller has a keyless entry system and a keyless push start system. The transmitter has only a keyless entry system. For details, refer to the following explanations.

## Keyless push start system remote controller (Type A)

The remote controller enables the following operations:

- You can lock or unlock the doors by operating LOCK/UNLOCK buttons on the remote controller. Refer to the explanation in this section.
- You can lock or unlock the doors by pushing the request switch. For details, refer to the explanation in this section.
- You can start the engine without using an ignition key. For details, refer to "Engine switch (Vehicle with keyless push start system) (if equipped)" in "OPERATING YOUR VEHICLE" section.
- You can unlatch and let the trunk lid slightly open by pushing and holding TRUNK LID UNLOCK button on the remote controller. Refer to the explanation in this section.

## Keyless entry system transmitter (Type B)

56RM02005

(1) LOCK button (2) UNLOCK button

You can lock or unlock all doors simultaneously by operating the transmitter near the vehicle.