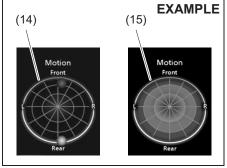

### **Child-proof locks (rear door)**

56RH00202

(1) LOCK (2) UNLOCK

Each of the rear doors is equipped with a child-proof lock which can be used to help prevent unwanted opening of the door from inside the vehicle. When the lock lever is in LOCK position (1), the rear door can only be opened from outside. When the lock lever is in UNLOCK position (2), the rear door can be opened from inside or outside.