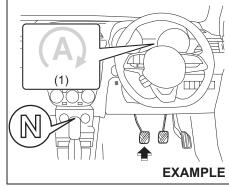

NOTE:

The ENG A-STOP system will not operate and engine does not stop automatically under the following conditions:

- Engine auto stop function will be ready once the vehicle runs at a speed exceeding 6km/h after restart of the engine.
- The audio and other electrical component can be used during the automatic

engine stop, but the air conditioner will switch to the fan mode.

 If the vehicle is equipped with automatic heating and air conditioning system, the fan speed will be limited during the automatic engine stop (only in the auto control mode) to keep the cabin airconditioned for a longer time.

#### NOTE:

For manual transaxle vehicles, if the engine stalled by a rapid clutch operation, the engine will restart with the gear positioned "N" (neutral) and the clutch pedal depressed.



56RM03005

 Regardless of whether the vehicle has stopped or not, depressing the clutch pedal will restart the engine and ENG A-STOP indicator light (green) (1) will go off.

While the engine is stopped automatically, depressing the clutch pedal will restart the engine consuming fuel. Therefore, for fuel economy, it is recommended to depress the clutch pedal just before the vehicle start.

 Without depressing the clutch pedal, the engine may restart automatically if the automatic engine restart conditions are met.

For details, refer to the section, "Automatic engine restart conditions".

#### **Auto Gearshift vehicle**

1) With the brake pedal depressed, stop the vehicle.



56RM03006

 While depressing the brake pedal, place the gearshift lever in "D" position. "ENG A-STOP" indicator l