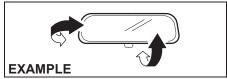

| 6 | 0G | 34 | 04 |
|---|----|----|----|
|   |    |    |    |

| Keys                                           | 2-1  |
|------------------------------------------------|------|
| Door locks                                     |      |
| Keyless push start system remote controller /  |      |
| Keyless entry system transmitter (if equipped) | 2-5  |
| Security system (if equipped)                  | 2-13 |
| Theft deterrent light (if equipped)            | 2-15 |
| Windows                                        | 2-16 |
| Mirrors                                        | 2-18 |
| Front seats                                    | 2-22 |
| Rear seats                                     | 2-25 |
| Seat belts and child restraint systems         | 2-26 |
| _                                              |      |