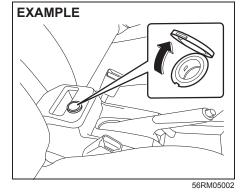

### **Child-proof locks (rear door)**

56RH00202

(1) LOCK (2) UNLOCK

Each of the rear doors is equipped with a child-proof lock which can be used to help prevent unwanted opening of the door from inside the vehicle. When the lock lever is in LOCK position (1), the rear door can only be opened from outside. When the lock lever is in UNLOCK position (2), the rear door can be opened from inside or outside.

## **A** WARNING

Place the child-proof lock in LOCK position whenever children are seated in the rear.