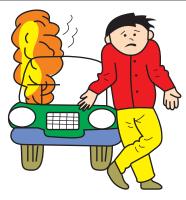

# Vehicle may break-down, meet with an accident or catch fire due to

- 1. Installation of
  - High wattage bulbs
  - Non genuine lamps / horns
  - Modified suspension / wheels
  - Non genuine parts/accessories etc.
- 2. Retrofitment of LPG / CNG fuel systems/kits.
- 3. Usage of domestic LPG.
- 4. Short circuiting due to tampering of wiring harness.

CAUTION: DO NOT STORE OR CARRY INFLAMMABLE MATERIALS IN THE VEHICLE.

Avoid driving into or starting the vehicle in a heavily water logged area. Vehicle may breakdown or engine may fail due to

- 1. Water entry into the engine (which may lead to hydrostatic lock).
- 2. Short circuiting of the electrical systems.