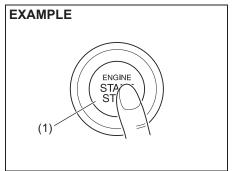

## For vehicles with a keyless push start system

If this light blinks or comes on, change the ignition mode to "LOCK" (OFF), and then change it back to "ON". Also refer to "If the PUSH indicator light blinks or comes on and the engine cannot be started" in "Starting engine (vehicle with keyless push start system) (if equipped)" in "OPERATING YOUR VEHICLE" section.

If the light still blinks or comes on after the ignition mode is changed back to "ON", there may be something wrong with your key or with the immobilizer system. Ask an authorised Maruti Suzuki workshop to have the system inspected.