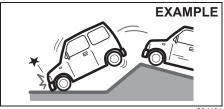

CAUTION: DO NOT STORE OR CARRY INFLAMMABLE MATERIALS IN THE VEHICLE.

Avoid driving into or starting the vehicle in a heavily water logged area. Vehicle may breakdown or engine may fail due to

- 1. Water entry into the engine (which may lead to hydrostatic lock).
- 2. Short circuiting of the electrical systems.