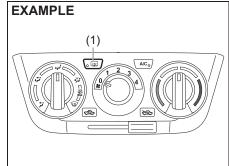

he fluid.

## Tilt steering lock lever



(1) LOCK (2) UNLOCK

The lock lever is located under the steering column. To adjust the steering wheel height:

- 1) Push down the lock lever to unlock the steering column.
- Adjust the steering wheel to the desired height and lock the steering column by pulling up the lock lever.
- Try moving the steering wheel up and down to check that it is securely locked in position.

#### **WARNING**

Never attempt to adjust the steering wheel while the vehicle is moving or you could lose control of the vehicle.

### Horn



6RH00261

Press the horn button of the steering wheel to sound the horn. The horn will sound with the ignition switch in any position or any ignition mode.

## Heated rear window switch (if equipped)

### Type A



56RH00262

### Type B



56RH00273

2-110

When the rear window is misted, push this switch (1) to clear the window.

An indicator light will come on when the defogger is on. The defogger will work only when the engine is running. To turn off the defogger, push the switch (1) again.

### NOTICE

The heated rear window use a large amount of electricity. Turn off the switch after the window and mirrors have become clear.

#### NOTE:

- The defogger will work only when the engine is running.
- The defogger will automatically turn off after the defogger remains on for 15 minutes to prevent discharging of the battery.



## **OPERATING YOUR VEHICLE**

| Exhaust gas warning                              | 3-1  |
|--------------------------------------------------|------|
| Daily inspection checklist