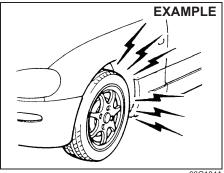

#### Security system indication

- If any of the doors or trunk are opened without unlocking by the keyless entry system transmitter, keyless push start system remote controller or request switch, all turn signal lights start to blink and the interior buzzer beeps intermittently. After 5 seconds, the siren will sound for about 27.5 seconds. The security system indicator continues to blink during this time.
- If the engine hood is opened, all turn signal lights blink, and the siren sounds for about 27.5 seconds. The security system indicator continues to blink during this time.

(If the shock sensor is in the enabled state)

• If the vehicle feels a shock higher than the pre-warning sensitivity, the siren sounds for about 2 seconds (pre-warning). If the vehicle feel a shock higher than the full blast warning sensitivity, the siren sounds for about 5 seconds (full blast warning). The security system indicator continues to blink during this time.