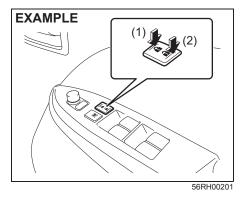

## Keyless entry system transmitter (Type B)

56RM02005

(1) LOCK button (2) UNLOCK button

You can lock or unlock all doors simultaneously by operating the transmitter near the vehicle.

#### Central door locking system

- To lock all doors, push LOCK button (1) once.
- To unlock only the driver's door, push UNLOCK button (2) once.
- To unlock other doors, push UNLOCK button (2) once again.