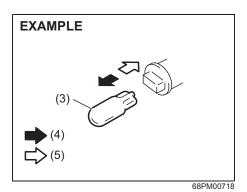

#### **Battery replacement**

If the remote controller becomes unusable, replace the battery.

To replace the battery of the remote controller:

56RH0021

 Insert a flat-bladed screwdriver covered with a soft cloth in the slot of the remote controller and pry it open.

(1) Lithium disc type battery: CR2032 or equivalent

- Replace the battery (1) so its "-" terminal faces the bottom of the case as shown in the illustration.
- 3) Close the remote controller firmly.
- 4) Check that the door locks can be operated with the remote controller.
- Dispose of the used battery properly according to applicable rules or regulations. Do not dispose of lithium batteries with ordinary household trash.