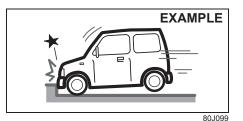

CAUTION: DO NOT STORE OR CARRY INFLAMMABLE MATERIALS IN THE VEHICLE.

Avoid driving into or starting the vehicle in a heavily water logged area. Vehicle may breakdown or engine may fail due to

- 1. Water entry into the engine (which may lead to hydrostatic lock).
- 2. Short circuiting of the electrical systems.