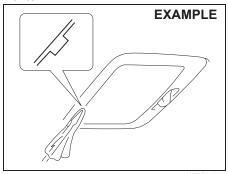

### Trunk lid

SRH00203

(Vehicle with keyless entry system)
To unlock the all doors, push UNLOCK button twice on the keyless entry system transmitter. Push the trunk lid unlatch switch (1) and lift the trunk lid to open the trunk lid.

(Vehicle with keyless push start system) Push the trunk lid unlatch switch (1) and lift the trunk lid to open the trunk lid. The trunk lid unlatch switch (1) operates when the keyless push start system remote controller is within the switch's operating range. If the remote controller is within the operating range, you can also unlatch and let the trunk lid slightly open by holding TRUNK LID UNLOCK button on the remote controller pressed for more than 1 second.

Refer to "Keyless push start system remote controller" in this section.

The trunk lid unlatch switch (1) operates only to open the trunk lid. If you close the trunk lid with the keyless push start system remote controller left in the trunk with all the doors locked, the trunk will be automatically unlatched.

You can unlock the lid by pulling the trunk lid opener lever (2) located on the outboard side of the driver's side.