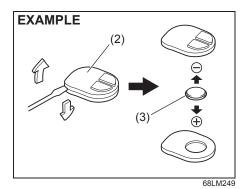

#### **Battery replacement**

If the remote controller becomes unusable, replace the battery.

To replace the battery of the remote controller:

56RH0021

 Insert a flat-bladed screwdriver covered with a soft cloth in the slot of the remote controller and pry it open.

(1) Lithium disc type battery: CR2032 or equivalent

- Replace the battery (1) so its "-" terminal faces the bottom of the case as shown in the illustration.
- 3) Close the remote controller firmly.
- 4) Check that the door locks can be operated with the remote controller.
- Dispose of the used battery properly according to applicable rules or regulations. Do not dispose of lithium batteries with ordinary household trash.