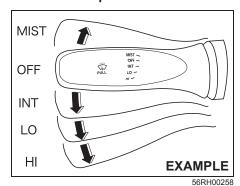

| Supplemental restraint system (air bags)            | 2-42    |
|-----------------------------------------------------|---------|
| Instrument cluster (Type A) (if equipped)           | 2-49    |
| Speedometer                                         | 2-50    |
| Fuel gauge                                          |         |
| Brightness control                                  | 2-50    |
| Information display                                 | 2-51    |
| Instrument cluster (Type B) (if equipped)           | 2-57    |
| Speedometer                                         | 2-58    |
| Tachometer                                          | 2-58    |
| Fuel gauge                                          | 2-58    |
| Brightness control                                  | 2-59    |
| Information display                                 | 2-59    |
| Instrument cluster (Type C) (if equipped)           | 2-70    |
| Speedometer                                         | 2-70    |
| Tachometer                                          | 2-70    |
| Fuel gauge                                          | 2-70    |
| Temperature gauge                                   |         |
| Brightness control                                  | 2-71    |
| Information display                                 | 2-72    |
| Warning and indicator lights                        | 2-94    |
| Lighting control lever                              |         |
| Daytime running light (D.R.L.) system (if equipped) |         |
| Headlight leveling switch                           | . 2-106 |
| Turn signal control lever                           | . 2-107 |
| Hazard warning switch                               | . 2-108 |
| Windshield wiper and washer lever                   | . 2-108 |
| Tilt steering lock lever                            | . 2-110 |
| Horn                                                | . 2-110 |
| Heated rear window switch (if equipped)             | 2-110   |