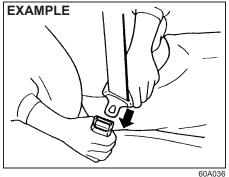

ocking retractor (ELR)**

The seat belt has an emergency locking retractor (ELR), which is designed to lock the seat belt only during a sudden stop or impact. It also may lock if you pull the belt across your body very quickly. If this happens, let the belt go back to unlock it, and then pull the belt across your body more slowly.

#### Safety reminder





To reduce the risk of sliding under the belt during a crash, position the lap portion of the belt across your lap as low on your hips as possible and adjust it to a snug fit by pulling the shoulder portion of the belt upward through the latch plate. The length of the diagonal shoulder strap adjusts itself to allow freedom of movement.

#### All seat belts except rear center

All seat belts except rear center are the lap-shoulder belt.



To fasten the seat belt, sit up straight and far back into the seat, pull the latch plate attached to the seat belt across your body and press it straight into the buckle until you hear a "click".

#### NOTE:

If the seat belt cannot be pulled from its fully retracted position, firmly pull the belt and release it. Then smoothly pull the belt out of the retractor.



To unfasten the seat belt, push the red "PRESS" button on the buckle and retract the belt slowly while holding the belt or/and the latch plate.

### Lap belt

#### Rear center seat belt

Sit up straight and well back in the seat. To fasten the belt, pull the latch plate attached to the seat belt across your hips and press it straight into the buckle until you hear a "click". To reduce the risk of sliding under the belt during