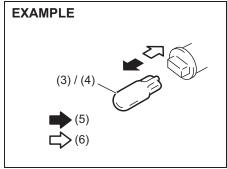

#### **Battery replacement**

If the remote controller becomes unusable, replace the battery.

To replace the battery of the remote controller:

56RH0021

 Insert a flat-bladed screwdriver covered with a soft cloth in the slot of the remote controller and pry it open.

(1) Lithium disc type battery: CR2032 or equivalent

- Replace the battery (1) so its "-" terminal faces the bottom of the case as shown in the illustration.
- 3) Close the remote controller firmly.
- 4) Check that the door locks can be operated with the remote controller.
- Dispose of the used battery properly according to applicable rules or regulations. Do not dispose of lithium batteries with ordinary household trash.