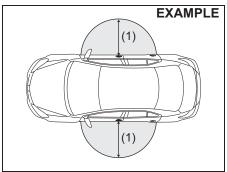

#### Side door locks

79MH0201

- (1) LOCK
- (2) UNLOCK
- (3) Front
- (4) Rear

To lock a front door from the outside of the vehicle:

- · Insert a key and turn the top of the key toward the front of the vehicle, or
- · Turn the lock knob forward, then pull and hold the door handle as you close the door.

To unlock a front door from the outside of the vehicle, insert the key and turn the top of the key toward the rear of the vehicle.

74LHT0201

(1) LOCK (2) UNLOCK

To lock a door from the inside of the vehicle, turn the lock knob forward. Turn the lock knob backward to unlock the door.

To lock a rear door from the outside of the vehicle, turn the lock knob forward and close the door. You do not need to pull and hold the door handle as you close the door.