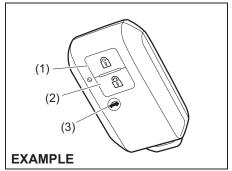

56RM02004

- (1) LOCK button
- (2) UNLOCK button
- (3) TRUNK LID UNLOCK button

You can lock or unlock all doors simultaneously by operating the remote controller near the vehicle.

#### Central door locking system

- To lock all doors, push LOCK button (1) once.
- To unlock only the driver's door, push UNLOCK button (2) once.
- To unlock other doors, push UNLOCK button (2) once again.

#### NOTE:

If no door is opened within about 30 seconds after UNLOCK button (2) is operated, the doors will automatically lock again.

TRUNK LID UNLOCK button (3) function Push and hold TRUNK LID UNLOCK button pressed for more than 1 second; the trunk lid will be unlatched and open slightly.

#### **Car locator function**

This function helps in locating the vehicle. Push both of LOCK button (1) and UNLOCK button (2) for more than 3 seconds. The turn signal lights will blink for about 27.5 seconds. Also, the siren will sound for about 27.5 seconds at the same time.