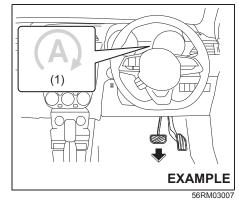

the section, "Automatic engine stop conditions".
- During the automatic engine stop, the engine may shut down, accompanied by an interior buzzer or restarted, to ensure safety.

For details, refer to the section, "Points to note during the automatic engine stop".

#### NOTE

The ENG A-STOP system will not operate and engine does not stop automatically under the following conditions:

- Engine auto stop function will be ready once the vehicle runs at a speed exceeding 6km/h after restart of the engine.
- The audio and other electrical component can be used during the automatic engine stop, but the air conditioner will switch to the fan mode.
- The fan speed will be limited during the automatic engine stop (only in the auto control mode) to keep the cabin air-conditioned for a longer time.



 Remove your foot from the brake pedal. "ENG A-STOP" indicator light (green)

 in the instrument cluster will be turned off and the engine will restart automatically.

When restarting the engine, keeping brake force temporarily prevents the vehicle from moving forward by the creeping function. Also, this prevents the vehicle from rolling downward on a hill. For details, refer to the section "Hill hold control system".

#### NOTE:

When the engine is restarted automatically, the following conditions may be found as the hill hold control system is activated, but this is not a malfunction.

 You may hear a sound from the engine room.  As brake pedal becomes heavy, it may be difficult for you to depress it.

#### NOTE:

When the engine does not restart automatically when the brake pedal is r