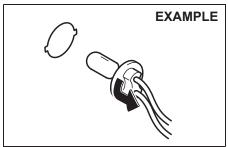

#### **Battery replacement**

If the transmitter becomes unusable, replace the battery.

To replace the battery of the transmitter:

- 1) Remove the screw (1), and open the transmitter cover.
- 2) Remove the transmitter (2).

- (3) Lithium disc type battery: CR1616 or equivalent
- 3) Put the edge of a flat-bladed screwdriver in the slot of the transmitter (2) and pry it open.
- 4) Replace the battery (3) so its + terminal faces "+" mark of the transmitter.
- 5) Close the transmitter and install it into the transmitter holder.
- 6) Close the transmitter cover, install and tighten the screw (1).
- 7) Check that the door locks can be operated with the transmitter.
- 8) Dispose of the used battery properly according to applicable rules or regulations. Do not dispose of lithium batteries with ordinary household trash.