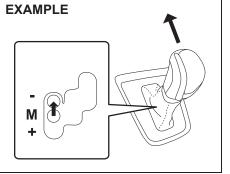

## **Door locks**

#### Side door locks

79MH0201

- (1) LOCK
- (2) UNLOCK
- (3) Front
- (4) Rear

To lock a front door from the outside of the vehicle:

- · Insert a key and turn the top of the key toward the front of the vehicle, or
- · Turn the lock knob forward, then pull and hold the door handle as you close the door.

To unlock a front door from the outside of the vehicle, insert the key and turn the top of the key toward the rear of the vehicle.

74LHT0201

(1) LOCK (2) UNLOCK

To lock a door from the inside of the vehicle, turn the lock knob forward. Turn the lock knob backward to unlock the door.

To lock a rear door from the outside of the vehicle, turn the lock knob forward and close the door. You do not need to pull and hold the door handle as you close the door.