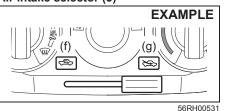

# Security system (if equipped)

The security system is armed after you close and lock all doors (including engine hood and trunk lid) by using the keyless entry system transmitter, keyless push start system remote controller or request switch.

Once the system is armed, any attempt to open a door by using any other means (\*) than the keyless entry system transmitter, keyless push start system remote controller, request switch or open the engine hood, will cause the alarm to be triggered.

- \* These means include the following:
  - The key
  - The lock knob on a door
  - The central door locking switch
  - The trunk lid unlatch switch