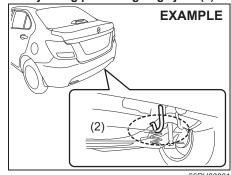

least 25 mm (1 inch) before it contacts the flange. Use of the jack when it is within 25 mm (1 inch) of being fully collapsed may result in failure of the jack.
- Do not use wooden blocks or similar objects as a jack underlay
- Never get under the vehicle when it is supported by the jack. Never place your hands and feet under the raised vehicle when it is supported by a jack.
- Never run the engine when the vehicle is supported by the jack and never allow passengers to remain in the vehicle.

### Raising vehicle with garage jack

- Apply the garage jack to one of the points indicated below.
- Always support the raised vehicle with jack stands (commercially available) at the points indicated below.

### Front jacking point for garage jack (1)



### Rear jacking point for garage jack (2)



Application point for jack stand (3) or two-column lift



8-4

### NOTICE

Never apply a garage jack to the exhaust pipe, side under spoiler (if equipped) or rear torsion beam.

#### NOTE:

For more details, contact an authorised Maruti Suzuki workshop.

### Changing wheels

### **MARNING**

Never change a wheel in traffic lane. Always move the vehicle off the road on level, hard ground away from traffic for changing a wheel. For any further assistance contact your nearest Maruti Suzuki authorised workshop

To change a wheel, use the following procedure:

- 1) Prepare the jack, tools and spare tire.
- 2) Loosen, but do not remove the wheel nuts.
- 3) Jack up the vehicle (follow the jacking instructions in this section).

### **▲** WARNING

- Shift into "R" (Reverse) for a manual transax