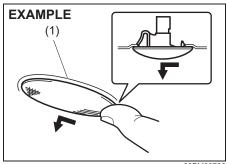

#### **Battery replacement**

If the remote controller becomes unusable, replace the battery.

To replace the battery of the remote controller:

56RH0021

 Insert a flat-bladed screwdriver covered with a soft cloth in the slot of the remote controller and pry it open.