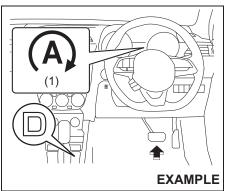

clutch operation, the engine will restart with the gear positioned "N" (neutral) and the clutch pedal depressed.



56RM03005

 Regardless of whether the vehicle has stopped or not, depressing the clutch pedal will restart the engine and ENG A-STOP indicator light (green) (1) will go off.

While the engine is stopped automatically, depressing the clutch pedal will restart the engine consuming fuel. Therefore, for fuel economy, it is recommended to depress the clutch pedal just before the vehicle start.

 Without depressing the clutch pedal, the engine may restart automatically if the automatic engine restart conditions are met.

For details, refer to the section, "Automatic engine restart conditions".

#### **Auto Gearshift vehicle**

1) With the brake pedal depressed, stop the vehicle.



56RM03006

 While depressing the brake pedal, place the gearshift lever in "D" position. "ENG A-STOP" indicator light (green)

- in the instrument cluster will illuminate and the engine will stop automatically.
- The ENG A-STOP system will not stop the engine automatically if all the automatic engine stop conditions are not met. For details, refer to the section, "Automatic engine stop conditions".
- During the automatic engine stop, the engine may shut down, accompanied by an interior buzzer or restarted, to ensure safety.

For details, refer to the section, "Points to note during the automatic engine stop".

#### NOTE

The ENG A-STOP system will not operate and engine does not stop automatically under the following conditions:

- Engine auto stop function will be ready once the vehicle