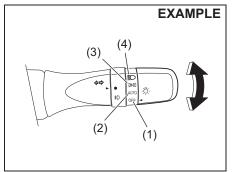

#### NOTE:

Hold the door handle when you close a locked front door, or the door will not remain locked.

Central door locking system (Vehicle with keyless entry system and keyless push start system)

54G294

- (1) LOCK
- (2) UNLOCK
- (3) Front
- (4) Rear

You can lock and unlock all doors simultaneously by using the key in the driver's door lock.

To lock all doors simultaneously, insert the key in the driver's door lock and turn the top of the key toward the front of the vehicle once.