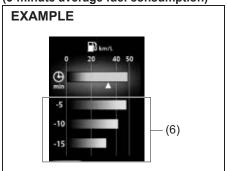

ct the timing to reset the value of average fuel consumption by one of the following three methods:

- Reset after refuel: the value of average fuel consumption will be reset automatically by refueling.
- Reset with trip meter A: the value of average fuel consumption will be reset automatically by resetting trip meter A.
- Reset manually: the value of average fuel consumption will be reset by pushing and holding the indicator selector knob (3) when the display indicates the average fuel consumption.

To change the timing to reset the value of average fuel consumption, refer to "Setting mode" in this section.

### NOTE:

If you add only a small amount of fuel when you select "Reset after refuel", the average fuel consumption value may not be reset.

### (5-minute average fuel consumption)



56RM02019

(6) 5-minute average fuel consumption

# (1-driving cycle average fuel consumption)



56RM02018

(7) 1-driving cycle average fuel consumption

You can check transition of average fuel consumption every 5 minutes from 15 minutes before up to now. Also, you can check transition of average fuel consumption the past 3 driving cycles. Time indication and driving cycle indication can be changed. For details, refer to "Setting mode" in this section.

### **Driving range**



56RM02020

### (8) Driving range

If you selected driving range the last time you drove the vehicle, the display indicates "---" for a few seconds and then indicates the current driving range when the ignition is pushed to "ON" mode.

The driving range shown in the display is an indicative unit of the approximat