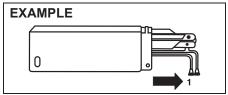

### Trunk lid

SRH00203

(Vehicle with keyless entry system)
To unlock the all doors, push UNLOCK button twice on the keyless entry system transmitter. Push the trunk lid unlatch switch (1) and lift the trunk lid to open the trunk lid.

(Vehicle with keyless push start system) Push the trunk lid unlatch switch (1) and lift the trunk lid to open the trunk lid. The trunk lid unlatch switch (1) operates when the keyless push start system remote controller is within the switch's operating range. If the remote controller is within the operating range, you can also unlatch and let the trunk lid slightly open by holding TRUNK LID UNLOCK button on the remote controller pressed for more than 1 second.

Refer to "Keyless push start system remote controller" in this section.

The trunk lid unlatch switch (1) operates only to open the trunk lid. If you close the trunk lid with the keyless push start system remote controller left in the trunk with all the doors locked, the trunk will be automatically unlatched.

You can unlock the lid by pulling the trunk lid opener lever (2) located on the outboard side of the driver's side.