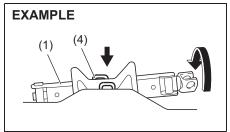

### Trunk lid

SRH00203

(Vehicle with keyless entry system)
To unlock the all doors, push UNLOCK button twice on the keyless entry system transmitter. Push the trunk lid unlatch switch (1) and lift the trunk lid to open the trunk lid.

(Vehicle with keyless push start system) Push the trunk lid unlatch switch (1) and lift the trunk lid to open the trunk lid. The trunk lid unlatch switch (1) operates when the keyless push start system remote controller is within the switch's operating range. If the remote controller is within the operating range, you can also unlatch and let the trunk lid slightly open by holding TRUNK LID UNLOCK button on the remote controller pressed for more than 1 second.

Refer to "Keyless push start system remote controller" in this section.

The trunk lid unlatch switch (1) operates only to open the trunk lid. If you close the trunk lid with the keyless push start system remote controller left in the trunk with all the doors locked, the trunk will be automatically unlatched.

You can unlock the lid by pulling the trunk lid opener lever (2) located on the outboard side of the driver's side.