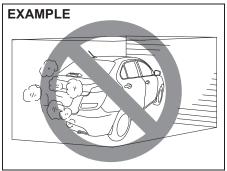

CAUTION: DO NOT STORE OR CARRY INFLAMMABLE MATERIALS IN THE VEHICLE.

Avoid driving into or starting the vehicle in a heavily water logged area. Vehicle may breakdown or engine may fail due to

- 1. Water entry into the engine (which may lead to hydrostatic lock).
- 2. Short circuiting of the electrical systems.

If the vehicle is stuck in deep water, do not start / crank the vehicle until the level of water drops below the level of exhaust pipe.

#### NOTE:

IF THE VEHICLE IS SUBMERGED IN WATER, REPORT  $\;$  TO  $\;$  THE  $\;$  NEAREST AUTHORIZED WORKSHOP.