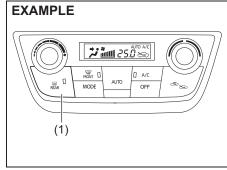

ls low enough to freeze the fluid.

## Tilt steering lock lever



(1) LOCK (2) UNLOCK

The lock lever is located under the steering column. To adjust the steering wheel height:

- 1) Push down the lock lever to unlock the steering column.
- Adjust the steering wheel to the desired height and lock the steering column by pulling up the lock lever.
- Try moving the steering wheel up and down to check that it is securely locked in position.

#### **WARNING**

Never attempt to adjust the steering wheel while the vehicle is moving or you could lose control of the vehicle.

### Horn



6RH00261

Press the horn button of the steering wheel to sound the horn. The horn will sound with the ignition switch in any position or any ignition mode.

## Heated rear window switch (if equipped)

### Type A



56RH00262

### Type B



56RH00273

2-110

When the rear window is misted, push this switch (1) to clear the window.

An indicator light will come on when the defogger is on. The defogger will work only when the engine is running. To turn off the defogger, push the switch (1) again.

### NOTICE

The heated rear window use a large amount of electricity. Turn off the switch after the window and mirrors have become clear.

#### NOTE:

- The defogger will work only when the engine is running.
- The defogger will automatically turn off after the defogger remains on for 15 minutes to prevent discharging of the battery.



## **OPERATING YOUR VEHICLE**

| Exhaust gas warning                              | 3-1  |
|--------------------------------------------------|------|
| Daily inspection chec