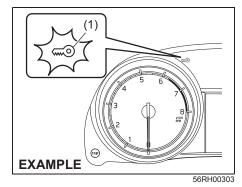

#### Reminder function

56RH002

If the remote controller is not in the vehicle under the following conditions, the buzzer sounds intermittently for about 2 seconds and the immobilizer/keyless push start system warning light on the instrument cluster blinks:

When one or more doors are opened and all of the doors are later closed with the ignition in any other mode than "LOCK" (OFF).

The indicator light will turn off within several seconds after the remote controller is returned to an area of the vehicle other than the trunk.