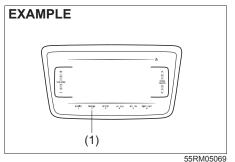

| Supplemental restraint system (air bags)            | 2-42    |
|-----------------------------------------------------|---------|
| Instrument cluster (Type A) (if equipped)           | 2-49    |
| Speedometer                                         | 2-50    |
| Fuel gauge                                          |         |
| Brightness control                                  | 2-50    |
| Information display                                 | 2-51    |
| Instrument cluster (Type B) (if equipped)           | 2-57    |
| Speedometer                                         | 2-58    |
| Tachometer                                          | 2-58    |
| Fuel gauge                                          | 2-58    |
| Brightness control                                  | 2-59    |
| Information display                                 | 2-59    |
| Instrument cluster (Type C) (if equipped)           | 2-70    |
| Speedometer                                         | 2-70    |
| Tachometer                                          | 2-70    |
| Fuel gauge                                          | 2-70    |
| Temperature gauge                                   |         |
| Brightness control                                  | 2-71    |
| Information display                                 | 2-72    |
| Warning and indicator lights                        | 2-94    |
| Lighting control lever                              |         |
| Daytime running light (D.R.L.) system (if equipped) |         |
| Headlight leveling switch                           | . 2-106 |
| Turn signal control lever                           | . 2-107 |
| Hazard warning switch                               | . 2-108 |
| Windshield wiper and washer lever                   | . 2-108 |
| Tilt steering lock lever                            | . 2-110 |
| Horn                                                | . 2-110 |
| Heated rear window switch (if equipped)             | 2-110   |