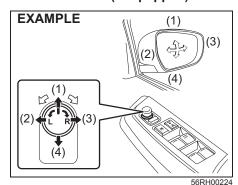

## Keyless entry system transmitter (Type B)

56RM02005

(1) LOCK button (2) UNLOCK button

You can lock or unlock all doors simultaneously by operating the transmitter near the vehicle.

#### Central door locking system

- To lock all doors, push LOCK button (1) once.
- To unlock only the driver's door, push UNLOCK button (2) once.
- To unlock other doors, push UNLOCK button (2) once again.

#### NOTE:

You can switch the function that unlocks all doors from requiring two pushes to requiring one push, and vice versa, via the information display setting mode. For details on how to use the information display, refer to "Information display" in this section.