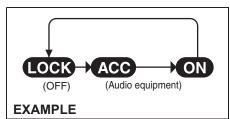

#### Immobilizer system

This system is designed to help prevent vehicle theft by electronically disabling the engine starting system.

The engine can be started only with your vehicle's original immobilizer ignition key or kevless push start system remote controller, which has an electronic identification code programmed in it. The key or remote controller communicates the identification code to the vehicle when the ignition switch is turned to "ON" position or the engine switch is pressed to change the ignition mode to "ON". If you need to make spare keys or remote controllers, see your an authorised Maruti Suzuki workshop. The vehicle must be programmed with the correct identification code for the spare. A key made by an ordinary locksmith will not work.

## For vehicles without a keyless push start system

If this light blinks or comes on, turn the ignition switch to "LOCK" position, and then turn it back to "ON" position.

If the light still blinks after or comes on the ignition switch is turned back to "ON" position, there may be something wrong with your key or with the immobilizer system. Ask an authorised Maruti Suzuki workshop to have the system inspected.

## For vehicles with a keyless push start system

If this light blinks or comes on, change the ignition mode to "LOCK" (OFF), and then change it back to "ON". Also refer to "If the PUSH indicator light blinks or comes on and the engine cannot be started" in "Starting engine (vehicle with keyless push start system) (if equipped)" in "OPERATING YOUR VEHICLE" section.