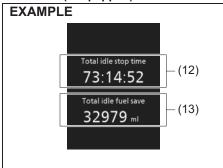

## WARNING/ A CAUTION/NOTICE/

Please read this manual and follow its instructions carefully. To emphasize special information, the symbol and the words **WARNING**, **CAUTION**, **NOTICE** and **NOTE** have special meanings. Pay particular attention to messages highlighted by these signal words:

## **WARNING**

Indicates a potential hazard that could result in death or serious injury.