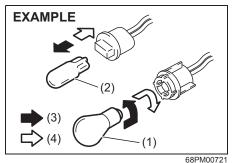

#### **Battery replacement**

If the remote controller becomes unusable, replace the battery.

To replace the battery of the remote controller:

56RH0021

 Insert a flat-bladed screwdriver covered with a soft cloth in the slot of the remote controller and pry it open.

(1) Lithium disc type battery: CR2032 or equivalent

- Replace the battery (1) so its "-" terminal faces the bottom of the case as shown in the illustration.
- 3) Close the remote controller firmly.
- 4) Check that the door locks can be operated with the remote controller.
- Dispose of the used battery properly according to applicable rules or regulations. Do not dispose of lithium batteries with ordinary household trash.