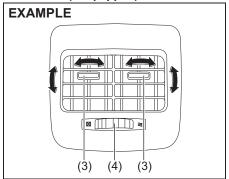

### **Child-proof locks (rear door)**

56RH00202

(1) LOCK (2) UNLOCK

Each of the rear doors is equipped with a child-proof lock which can be used to help prevent unwanted opening of the door from inside the vehicle. When the lock lever is in LOCK position (1), the rear door can only be opened from outside. When the lock lever is in UNLOCK position (2), the rear door can be opened from inside or outside.

## **A** WARNING

Place the child-proof lock in LOCK position whenever children are seated in the rear.