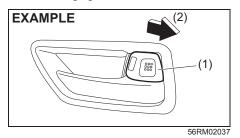

## Keyless unlocking/locking using the request switches

56RH00208

When the remote controller is within the operating range described in this section, you can lock or unlock the doors by pushing the request switch (1) on the driver's door handle or front passenger's door handle

When all doors are unlocked:

 To lock all doors, push one of the request switches once.

The turn signal lights will flash once and the siren will sound once when the doors are locked.

To unlock a door or all doors:

- Push one of the request switches once to unlock only one door.
- Push one of the request switches twice to unlock all doors.