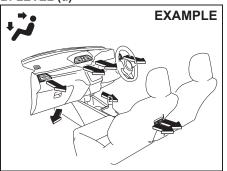

### Trunk lid

SRH00203

(Vehicle with keyless entry system)
To unlock the all doors, push UNLOCK button twice on the keyless entry system transmitter. Push the trunk lid unlatch switch (1) and lift the trunk lid to open the trunk lid.

(Vehicle with keyless push start system) Push the trunk lid unlatch switch (1) and lift the trunk lid to open the trunk lid. The trunk lid unlatch switch (1) operates when the keyless push start system remote controller is within the switch's operating range. If the remote controller is within the operating range, you can also unlatch and let the trunk lid slightly open by holding TRUNK LID UNLOCK button on the remote controller pressed for more than 1 second.

Refer to "Keyless push start system remote controller" in this section.

The trunk lid unlatch switch (1) operates only to open the trunk lid. If you close the trunk lid with the keyless push start system remote controller left in the trunk with all the doors locked, the trunk will be automatically unlatched.

You can unlock the lid by pulling the trunk lid opener lever (2) located on the outboard side of the driver's side.