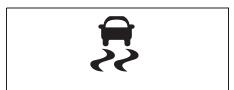

winter tires or tire chains on a snow-covered road.

### **WARNING**

- The ESP<sup>®</sup> may not work properly if engine related parts such as the muffler are not equivalent to standard equipment or are extremely deteriorated.
- Do not modify the vehicle's suspension since the ESP<sup>®</sup> may not work properly.

- If the ESP® system is activated, you may hear a clunking noise and/or feel pulsating in the brake pedal. This is normal and indicates that the brake fluid pressure is being controlled properly.
- You may hear an operation sound when you start the engine or after the vehicle begins to move. This means that the above systems are in the self-check mode. This sound does not indicate a malfunction.

The ESP® indicator lights are described

### ESP® warning light (if equipped)



56RM03011

This light blinks 5 times per second when one of the following systems is activated.

- Stability control system
- Traction control system

If this light blinks, drive carefully.

When the ignition is pushed to "ON" mode, this light comes on briefly so you can check that the light is working.

### **NOTICE**

If the ESP® warning light comes on and stays on while driving, there may be a malfunction of the ESP® systems (other than ABS). You should have the systems inspected by a Maruti Suzuki authorised workshop.

#### NOTE:

When the ESP® warning light comes on and stays on while driving, indicating a malfunction of the ESP® systems (other than ABS), the brake system will function as an ordinary ABS with no additional ESP® functions.

### ESP® OFF indicator light (if equipped)