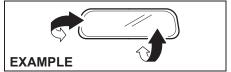

| 6 | 0G | 34 | 04 |
|---|----|----|----|
|   |    |    |    |

| Keys                                           | 2-1  |
|------------------------------------------------|------|
| Door locks                                     |      |
| Keyless push start system remote controller /  |      |
| Keyless entry system transmitter (if equipped) | 2-5  |
| Security system (if equipped)                  | 2-13 |
| Theft deterrent light (if equipped)            | 2-15 |
| Windows                                        | 2-16 |
| Mirrors                                        | 2-18 |
| Front seats                                    | 2-22 |
| Rear seats                                     | 2-25 |
| Seat belts and child restraint systems         | 2-26 |
| _                                              |      |