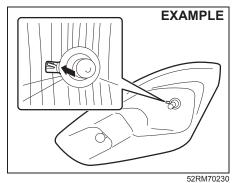

## Keyless unlocking/locking using the request switches

56RH00208

When the remote controller is within the operating range described in this section, you can lock or unlock the doors by pushing the request switch (1) on the driver's door handle or front passenger's door handle

56RH00209

(1) 80 cm (2 1/2 feet)

When the remote controller is within approximately 80 cm (2 1/2 feet) from a front door handle, you can lock or unlock the doors by pushing the request switch.