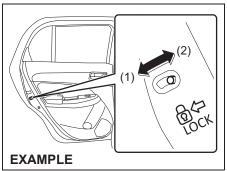

#### Side door locks

79MH0201

- (1) LOCK
- (2) UNLOCK
- (3) Front
- (4) Rear

To lock a front door from the outside of the vehicle:

- · Insert a key and turn the top of the key toward the front of the vehicle, or
- · Turn the lock knob forward, then pull and hold the door handle as you close the door.

To unlock a front door from the outside of the vehicle, insert the key and turn the top of the key toward the rear of the vehicle.

74LHT0201

(1) LOCK (2) UNLOCK

To lock a door from the inside of the vehicle, turn the lock knob forward. Turn the lock knob backward to unlock the door.