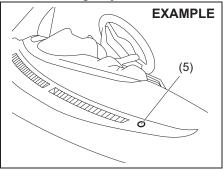

### Trunk lid

SRH00203

(Vehicle with keyless entry system)
To unlock the all doors, push UNLOCK button twice on the keyless entry system transmitter. Push the trunk lid unlatch switch (1) and lift the trunk lid to open the trunk lid.

(Vehicle with keyless push start system) Push the trunk lid unlatch switch (1) and lift the trunk lid to open the trunk lid. The trunk lid unlatch switch (1) operates when the keyless push start system remote controller is within the switch's operating range. If the remote controller is within the operating range, you can also unlatch and let the trunk lid slightly open by holding TRUNK LID UNLOCK button on the remote controller pressed for more than 1 second.

Refer to "Keyless push start system remote controller" in this section.

The trunk lid unlatch switch (1) operates only to open the trunk lid. If you close the trunk lid with the keyless push start system remote controller left in the trunk with all the doors locked, the trunk will be automatically unlatched.

You can unlock the lid by pulling the trunk lid opener lever (2) located on the outboard side of the driver's side.