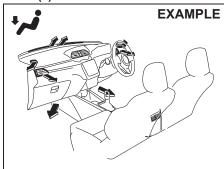

| 6 | 0G | 34 | 04 |
|---|----|----|----|
|   |    |    |    |

| Keys                                           | 2-1  |
|------------------------------------------------|------|
| Door locks                                     |      |
| Keyless push start system remote controller /  |      |
| Keyless entry system transmitter (if equipped) | 2-5  |
| Security system (if equipped)                  | 2-13 |
| Theft deterrent light (if equipped)            | 2-15 |
| Windows                                        | 2-16 |
| Mirrors                                        | 2-18 |
| Front seats                                    | 2-22 |
| Rear seats                                     | 2-25 |
| Seat belts and child restraint systems         | 2-26 |
| _                                              |      |

| Supplemental restraint system (air bags)            | 2-42    |
|-----------------------------------------------------|---------|
| Instrument cluster (Type A) (if equipped)           | 2-49    |
| Speedometer                                         | 2-50    |
| Fuel gauge                                          |         |
| Brightness control                                  | 2-50    |
| Information display                                 | 2-51    |
| Instrument cluster (Type B) (if equipped)           | 2-57    |
| Speedometer                                         | 2-58    |
| Tachometer                                          | 2-58    |
| Fuel gauge                                          | 2-58    |
| Brightness control                                  | 2-59    |
| Information display                                 | 2-59    |
| Instrument cluster (Type C) (if equipped)           | 2-70    |
| Speedometer                                         | 2-70    |
| Tachometer                                          | 2-70    |
| Fuel gauge                                          | 2-70    |
| Temperature gauge                                   |         |
| Brightness control                                  | 2-71    |
| Information display                                 | 2-72    |
| Warning and indicator lights                        | 2-94    |
| Lighting control lever                              |         |
| Daytime running light (D.R.L.) system (if equipped) |         |
| Headlight leveling switch                           | . 2-106 |
| Turn signal control lever                           | . 2-107 |
| Hazard warning switch                               | . 2-108 |
| Windshield wiper and washer lever                   | . 2-108 |
| Tilt steering lock lever                            | . 2-110 |
| Horn                                                | . 2-110 |
| Heated rear window switch (if equipped)             | 2-110   |