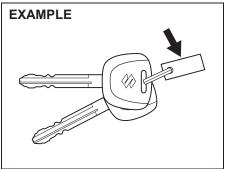

## **Keys**

54G489

Your vehicle comes with a pair of keys. The key(s) may or may not be equipped with a transmitter depending on model variant. Keep the spare key in a safe place. One key can open all of the locks on the vehicle

The key identification number is stamped on a metal tag provided with the keys or on the keys. Keep the tag in a safe place. If you lose your keys, you will need this number to have new keys made. Write the number below for your future reference.