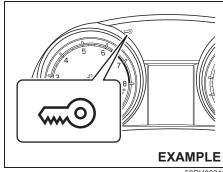

80JM12

If the immobilizer/keyless push start system warning light blinks or comes on when the ignition switch is in "ON" position or the ignition mode is "ON", the engine will not start.

## For vehicles without a keyless push start system

If this light blinks or comes on, turn the ignition switch to "LOCK" position, and then turn it back to "ON" position.

If the light still blinks after or comes on the ignition switch is turned back to "ON" position, there may be something wrong with your key or with the immobilizer system. Ask an authorised Maruti Suzuki workshop to have the system inspected.

## For vehicles with a keyless push start system

If this light blinks or comes on, change the ignition mode to "LOCK" (OFF), and then change it back to "ON". Also refer to "If the PUSH indicator light blinks or comes on and the engine cannot be started" in "Starting engine (vehicle with keyless push start system) (if equipped)" in "OPERATING YOUR VEHICLE" section.

If the light still blinks or comes on after the ignition mode is changed back to "ON", there may be something wrong with your key or with the immobilizer system. Ask an authorised Maruti Suzuki workshop to have the system inspected.