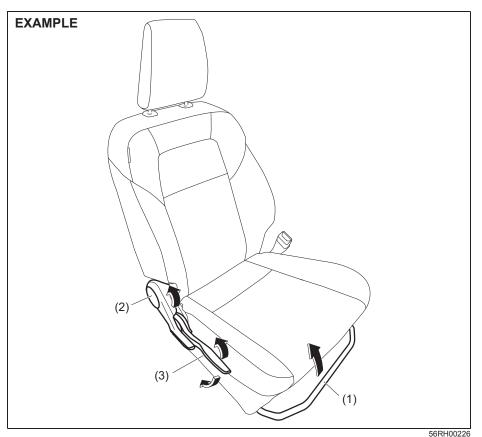

| 6 | 0G | 34 | 04 |
|---|----|----|----|
|   |    |    |    |

| Keys                                           | 2-1  |
|------------------------------------------------|------|
| Door locks                                     |      |
| Keyless push start system remote controller /  |      |
| Keyless entry system transmitter (if equipped) | 2-5  |
| Security system (if equipped)                  | 2-13 |
| Theft deterrent light (if equipped)            | 2-15 |
| Windows                                        | 2-16 |
| Mirrors                                        | 2-18 |
| Front seats                                    | 2-22 |
| Rear seats                                     | 2-25 |
| Seat belts and child restraint systems         | 2-26 |
| _                                              |      |