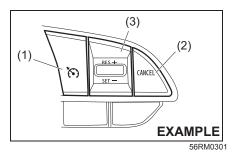

## Keyless push start system remote controller / Keyless entry system transmitter (if equipped)

56RM02003

Your vehicle is equipped with either a keyless push start system remote controller (Type A) or a keyless entry system transmitter (Type B). The remote controller has a keyless entry system and a keyless push start system. The transmitter has only a keyless entry system. For details, refer to the following explanations.

## Keyless push start system remote controller (Type A)

The remote controller enables the following operations:

- You can lock or unlock the doors by operating LOCK/UNLOCK buttons on the remote controller. Refer to the explanation in this section.
- You can lock or unlock the doors by pushing the request switch. For details, refer to the explanation in this section.
- You can start the engine without using an ignition key. For details, refer to "Engine switch (Vehicle with keyless push start system) (if equipped)" in "OPERATING YOUR VEHICLE" section.
- You can unlatch and let the trunk lid slightly open by pushing and holding TRUNK LID UNLOCK button on the remote controller. Refer to the explanation in this section.

56RM02004

- (1) LOCK button
- (2) UNLOCK button
- (3) TRUNK LID UNLOCK button

You can lock or unlock all doors simultaneously by operating the remote controller near the vehicle.

#### Central door locking system

- To lock all doors, push LOCK button (1) once.
- To unlock only the driver's door, push UNLOCK button (2) once.
- To unlock other doors, push UNLOCK button (2) once again.