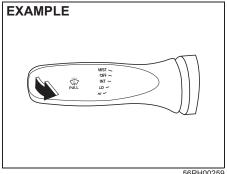

| Supplemental restraint system (air bags)            | 2-42    |
|-----------------------------------------------------|---------|
| Instrument cluster (Type A) (if equipped)           | 2-49    |
| Speedometer                                         | 2-50    |
| Fuel gauge                                          |         |
| Brightness control                                  | 2-50    |
| Information display                                 | 2-51    |
| Instrument cluster (Type B) (if equipped)           | 2-57    |
| Speedometer                                         | 2-58    |
| Tachometer                                          | 2-58    |
| Fuel gauge                                          | 2-58    |
| Brightness control                                  | 2-59    |
| Information display                                 | 2-59    |
| Instrument cluster (Type C) (if equipped)           | 2-70    |
| Speedometer                                         | 2-70    |
| Tachometer                                          | 2-70    |
| Fuel gauge                                          | 2-70    |
| Temperature gauge                                   |         |
| Brightness control                                  | 2-71    |
| Information display                                 | 2-72    |
| Warning and indicator lights                        | 2-94    |
| Lighting control lever                              |         |
| Daytime running light (D.R.L.) system (if equipped) |         |
| Headlight leveling switch                           | . 2-106 |
| Turn signal control lever                           | . 2-107 |
| Hazard warning switch                               | . 2-108 |
| Windshield wiper and washer lever                   | . 2-108 |
| Tilt steering lock lever                            | . 2-110 |
| Horn                                                | . 2-110 |
| Heated rear window switch (if equipped)             | 2-110   |