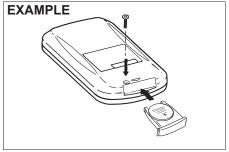

#### **Battery replacement**

If the transmitter becomes unusable, replace the battery.

To replace the battery of the transmitter:

- 1) Remove the screw (1), and open the transmitter cover.
- 2) Remove the transmitter (2).

- (3) Lithium disc type battery: CR1616 or equivalent
- 3) Put the edge of a flat-bladed screwdriver in the slot of the transmitter (2) and pry it open.
- 4) Replace the battery (3) so its + terminal faces "+" mark of the transmitter.
- 5) Close the transmitter and install it into the transmitter holder.
- 6) Close the transmitter cover, install and tighten the screw (1).
- 7) Check that the door locks can be operated with the transmitter.
- 8) Dispose of the used battery properly according to applicable rules or regulations. Do not dispose of lithium batteries with ordinary household trash.