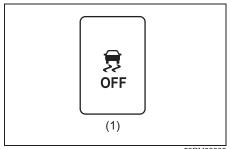

rking.

### **NOTICE**

If the ESP® warning light comes on and stays on while driving, there may be a malfunction of the ESP® systems (other than ABS). You should have the systems inspected by a Maruti Suzuki authorised workshop.

#### NOTE:

When the ESP® warning light comes on and stays on while driving, indicating a malfunction of the ESP® systems (other than ABS), the brake system will function as an ordinary ABS with no additional ESP® functions.

### ESP® OFF indicator light (if equipped)



You should turn the ESP® on during your ordinary driving, so that you have the benefits of all of the ESP® systems.

It may be required to turn the ESP® systems (other than ABS) off if your vehicle is stuck in sand, mud, or snow, where wheel spin is necessary.

### ESP® OFF switch (if equipped)



56RM03009

### (1) ESP® OFF switch

When the ESP® OFF switch located at the instrument panel is pushed and held to turn off the  $\mathsf{ESP}^{\$}$  systems (other than ABS), the  $\mathsf{ESP}^{\$}$  OFF indicator light in the instrument cluster comes on.

When you have turned the ESP® systems (other than ABS) off, turn them back on before resuming ordinary driving.

When you push the ESP® OFF switch again, the ESP® OFF indicator light will go out and all of the ESP® systems will be activated.

### **OPERATING YOUR VEHICLE**

# ABS warning light / brake system warning light

See "Braking" in this section.

# Hill hold control system (if equipped)

The hill hold control system is designed to assist you in starting to move up hills. When you start to move up a hill, the system helps to p