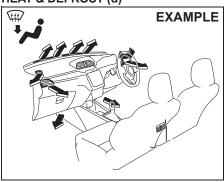

| 6 | 0G | 34 | 04 |
|---|----|----|----|
|   |    |    |    |

| Keys                                           | 2-1  |
|------------------------------------------------|------|
| Door locks                                     |      |
| Keyless push start system remote controller /  |      |
| Keyless entry system transmitter (if equipped) | 2-5  |
| Security system (if equipped)                  | 2-13 |
| Theft deterrent light (if equipped)            | 2-15 |
| Windows                                        | 2-16 |
| Mirrors                                        | 2-18 |
| Front seats                                    | 2-22 |
| Rear seats                                     | 2-25 |
| Seat belts and child restraint systems         | 2-26 |
| _                                              |      |

| Supplemental restraint system (air bags)            | 2-42    |
|-----------------------------------------------------|---------|
| Instrument cluster (Type A) (if equipped)           | 2-49    |
| Speedometer                                         | 2-50    |
| Fuel gauge                                          |         |
| Brightness control                                  | 2-50    |
| Information display                                 | 2-51    |
| Instrument cluster (Type B) (if equipped)           | 2-57    |
| Speedometer                                         | 2-58    |
| Tachometer                                          | 2-58    |
| Fuel gauge                                          | 2-58    |
| Brightness control                                  | 2-59    |
| Information display                                 | 2-59    |
| Instrument cluster (Type C) (if equipped)           | 2-70    |
| Speedometer                                         | 2-70    |
| Tachometer                                          | 2-70    |
| Fuel gauge                                          | 2-70    |
| Temperature gauge                                   |         |
| Brightness control                                  | 2-71    |
| Information display                                 | 2-72    |
| Warning and indicator lights                        | 2-94    |
| Lighting control lever                              |         |
| Daytime running light (D.R.L.) system (if equipped) |         |
| Headlight leveling switch                           | . 2-106 |
| Turn signal control lever                           | . 2-107 |
| Hazard warning switch                               | . 2-108 |
| Windshield wiper and washer lever                   | . 2-108 |
| Tilt steering lock lever                            | . 2-110 |
| Horn                                                | . 2-110 |
| Heated rear window switch (if equipped)             | 2-110   |