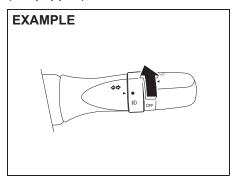

### **Child-proof locks (rear door)**

56RH00202

(1) LOCK (2) UNLOCK

Each of the rear doors is equipped with a child-proof lock which can be used to help prevent unwanted opening of the door from inside the vehicle. When the lock lever is in LOCK position (1), the rear door can only be opened from outside. When the lock lever is in UNLOCK position (2), the rear door can be opened from inside or outside.

## **A** WARNING

Place the child-proof lock in LOCK position whenever children are seated in the rear.