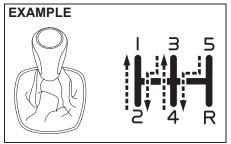

llowing:

- Stopping distance progressively increases with vehicle speed. Apply the brakes far enough ahead of the stopping point to allow for the extra stopping distance.
- · On rainy days, hydroplaning can occur. Hydroplaning is the loss of direct contact between the road surface and the vehicle's tires due to a water film forming between them. Steering or braking the vehicle during hydroplaning can be very difficult, and loss of control can occur. Keep speed down when the road surface is wet.
- · At high speeds, the vehicle may be affected by side winds. Therefore, reduce speed and be prepared for unexpected buffeting, which can occur at the exits of tunnels, when passing by a cut of a hill, or when being overtaken by large vehicles, etc.

## **Driving on hills**

### Manual transaxle



68PM00401

### **Auto Gear Shift**



· When driving on steep hills, the vehicle may begin to slow down and show a lack of power. If this happens, you should shift to a lower gear so that the engine will again be operating in its higher power range. Shift rapidly to prevent the vehicle from losing momentum.

 When driving down a hill, the engine should be used for braking by shifting to the next lower gear.

# While moving uphill/gradient from a stand still condition

(For manual transmission models)

- Apply the parking brake firmly so that the vehicle does not roll backwards.
- Depress the Clutch pedal and Shift the gearshift lever to 1st Select position..
- When ready to start, depress the accelerator pedal while at the same time releasing the clutch pedal slowly. When the vehicle sta