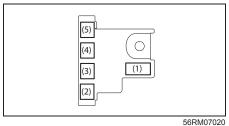

| 6 | 0G | 34 | 04 |
|---|----|----|----|
|   |    |    |    |

| Keys                                           | 2-1  |
|------------------------------------------------|------|
| Door locks                                     |      |
| Keyless push start system remote controller /  |      |
| Keyless entry system transmitter (if equipped) | 2-5  |
| Security system (if equipped)                  | 2-13 |
| Theft deterrent light (if equipped)            | 2-15 |
| Windows                                        | 2-16 |
| Mirrors                                        | 2-18 |
| Front seats                                    | 2-22 |
| Rear seats                                     | 2-25 |
| Seat belts and child restraint systems         | 2-26 |
| _                                              |      |

| Supplemental restraint system (air bags)            | 2-42    |
|-----------------------------------------------------|---------|
| Instrument cluster (Type A) (if equipped)           | 2-49    |
| Speedometer                                         | 2-50    |
| Fuel gauge                                          |         |
| Brightness control                                  | 2-50    |
| Information display                                 | 2-51    |
| Instrument cluster (Type B) (if equipped)           | 2-57    |
| Speedometer                                         | 2-58    |
| Tachometer                                          | 2-58    |
| Fuel gauge                                          | 2-58    |
| Brightness control                                  | 2-59    |
| Information display                                 | 2-59    |
| Instrument cluster (Type C) (if equipped)           | 2-70    |
| Speedometer                                         | 2-70    |
| Tachometer                                          | 2-70    |
| Fuel gauge                                          | 2-70    |
| Temperature gauge                                   |         |
| Brightness control                                  | 2-71    |
| Information display                                 | 2-72    |
| Warning and indicator lights                        | 2-94    |
| Lighting control lever                              |         |
| Daytime running light (D.R.L.) system (if equipped) |         |
| Headlight leveling switch                           | . 2-106 |
| Turn signal control lever                           | . 2-107 |
| Hazard warning switch                               | . 2-108 |
| Windshield wiper and washer lever                   | . 2-108 |
| Tilt steering lock lever                            | . 2-110 |
| Horn                                                | . 2-110 |
| Heated rear window switch (if equipped)             | 2-110   |