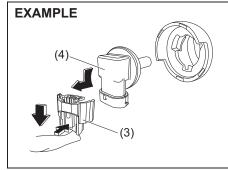

#### **Battery replacement**

If the transmitter becomes unusable, replace the battery.

To replace the battery of the transmitter:

- 1) Remove the screw (1), and open the transmitter cover.
- 2) Remove the transmitter (2).

- (3) Lithium disc type battery: CR1616 or equivalent
- 3) Put the edge of a flat-bladed screwdriver in the slot of the transmitter (2) and pry it open.
- 4) Replace the battery (3) so its + terminal faces "+" mark of the transmitter.
- 5) Close the transmitter and install it into the transmitter holder.
- 6) Close the transmitter cover, install and tighten the screw (1).
- 7) Check that the door locks can be operated with the transmitter.
- 8) Dispose of the used battery properly according to applicable rules or regulations. Do not dispose of lithium batteries with ordinary household trash.