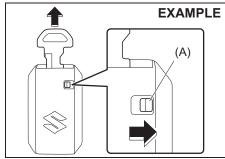

#### **Battery replacement**

If the remote controller becomes unusable, replace the battery.

To replace the battery of the remote controller:

56RH0021

 Insert a flat-bladed screwdriver covered with a soft cloth in the slot of the remote controller and pry it open.

(1) Lithium disc type battery: CR2032 or equivalent

- Replace the battery (1) so its "-" terminal faces the bottom of the case as shown in the illustration.
- 3) Close the remote controller firmly.
- 4) Check that the door locks can be operated with the remote controller.
- Dispose of the used battery properly according to applicable rules or regulations. Do not dispose of lithium batteries with ordinary household trash.