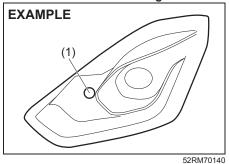

### **Child-proof locks (rear door)**

56RH00202

(1) LOCK (2) UNLOCK

Each of the rear doors is equipped with a child-proof lock which can be used to help prevent unwanted opening of the door from inside the vehicle. When the lock lever is in LOCK position (1), the rear door can only be opened from outside. When the lock lever is in UNLOCK position (2), the rear door can be opened from inside or outside.