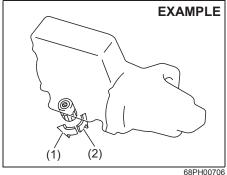

#### Side door locks

79MH0201

- (1) LOCK
- (2) UNLOCK
- (3) Front
- (4) Rear

To lock a front door from the outside of the vehicle:

- · Insert a key and turn the top of the key toward the front of the vehicle, or
- · Turn the lock knob forward, then pull and hold the door handle as you close the door.