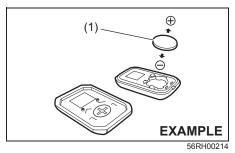

#### **Battery replacement**

If the remote controller becomes unusable, replace the battery.

To replace the battery of the remote controller:

56RH0021

 Insert a flat-bladed screwdriver covered with a soft cloth in the slot of the remote controller and pry it open.

(1) Lithium disc type battery: CR2032 or equivalent

- Replace the battery (1) so its "-" terminal faces the bottom of the case as shown in the illustration.
- 3) Close the remote controller firmly.
- 4) Check that the door locks can be operated with the remote controller.
- Dispose of the used battery properly according to applicable rules or regulations. Do not dispose of lithium batteries with ordinary household trash.