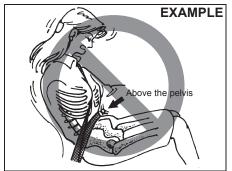

int system, adjust the height of the head restraint or remove it for fitting the child restraint, as necessary.

# Seat belts and child restraint systems



65D231S

# **WARNING**

- Wear your seat belts at all times.
- An air bag supplements or adds to the frontal crash protection offered by seat belts. The driver and all passengers must be properly restrained by wearing seat belts at all times even if driving for a very short distance, whether or not an air bag is mounted at their seating position, to minimize the risk of severe injury or death in the event of a crash.

(Continued)

#### **▲** WARNING

(Continued)

 Do not modify, remove, disassemble seat belts. Doing so may prevent them from functioning properly and cause the risk of severe injury or death in the event of a collision.



65D606

# **▲** WARNING

 Never allow persons to ride in the cargo area of a vehicle. In the event of an accident, there is a much greater risk of injury for persons who are not riding in a seat with their seat belt securely fastened.

(Continued)

#### **WARNING**

#### (Continued)

- Ensure that all seat belts are worn correctly. An improperly worn seat belt increases the risk of injury or death if a collision occurs.
- Seat belts should always be adjusted as follows:
- the lap portion of the belt should be worn low across the pelvis, not across the waist.
- the shoulder straps should be worn on the outside shoulder only, and never under the arm.
- the shoulder straps should be away from your face and neck, but not falling off your shoulder.

(Continued)



# **M** WARNING

#### (Conti