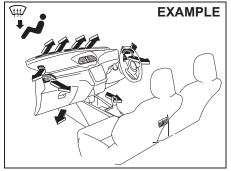

## Keyless unlocking/locking using the request switches

56RH00208

When the remote controller is within the operating range described in this section, you can lock or unlock the doors by pushing the request switch (1) on the driver's door handle or front passenger's door handle

56RH00209

(1) 80 cm (2 1/2 feet)

When the remote controller is within approximately 80 cm (2 1/2 feet) from a front door handle, you can lock or unlock the doors by pushing the request switch.