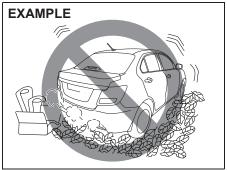

CAUTION: DO NOT STORE OR CARRY INFLAMMABLE MATERIALS IN THE VEHICLE.

Avoid driving into or starting the vehicle in a heavily water logged area. Vehicle may breakdown or engine may fail due to

- 1. Water entry into the engine (which may lead to hydrostatic lock).
- 2. Short circuiting of the electrical systems.