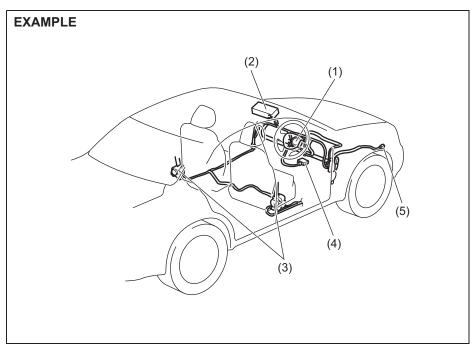

| Supplemental restraint system (air bags)            | 2-42    |
|-----------------------------------------------------|---------|
| Instrument cluster (Type A) (if equipped)           | 2-49    |
| Speedometer                                         | 2-50    |
| Fuel gauge                                          |         |
| Brightness control                                  | 2-50    |
| Information display                                 | 2-51    |
| Instrument cluster (Type B) (if equipped)           | 2-57    |
| Speedometer                                         | 2-58    |
| Tachometer                                          | 2-58    |
| Fuel gauge                                          | 2-58    |
| Brightness control                                  | 2-59    |
| Information display                                 | 2-59    |
| Instrument cluster (Type C) (if equipped)           | 2-70    |
| Speedometer                                         | 2-70    |
| Tachometer                                          | 2-70    |
| Fuel gauge                                          | 2-70    |
| Temperature gauge                                   |         |
| Brightness control                                  | 2-71    |
| Information display                                 | 2-72    |
| Warning and indicator lights                        | 2-94    |
| Lighting control lever                              |         |
| Daytime running light (D.R.L.) system (if equipped) |         |
| Headlight leveling switch                           | . 2-106 |
| Turn signal control lever                           | . 2-107 |
| Hazard warning switch                               | . 2-108 |
| Windshield wiper and washer lever                   | . 2-108 |
| Tilt steering lock lever                            | . 2-110 |
| Horn                                                | . 2-110 |
| Heated rear window switch (if equipped)             | 2-110   |