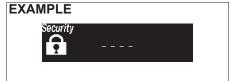

# Security system (if equipped)

The security system is armed after you close and lock all doors (including engine hood and trunk lid) by using the keyless entry system transmitter, keyless push start system remote controller or request switch.

#### How to arm the security system

Lock all doors (including engine hood and trunk lid) using the keyless entry system transmitter, keyless push start system remote controller or request switch.

When the system is armed, the indicator continues to blink at intervals of approximately 2 seconds.

#### How to disarm the security system

Simply unlock the doors using the keyless entry system transmitter, keyless push start system remote controller or request switch. The security system indicator will go out, indicating that the security system is disarmed.