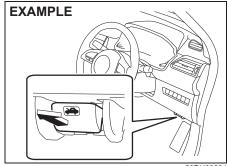

### Trunk lid

SRH00203

(Vehicle with keyless entry system)
To unlock the all doors, push UNLOCK button twice on the keyless entry system transmitter. Push the trunk lid unlatch switch (1) and lift the trunk lid to open the trunk lid.