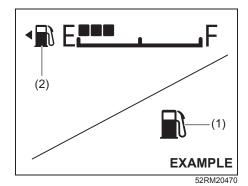

A) (if equipped)

- 1. Speedometer
  2. Fuel gauge
  3. Information display
  4. Trip meter selector knob
  5. Indicator selector knob
  6. Warning and indicator lights



### **Speedometer**

The speedometer indicates vehicle speed in km/h.

### Speed Alert System

The speed alert system gives audible warning for alert of over-speed to driver. When vehicle speed exceeds about 80 km/h, primary level warning with two beeps will sound every minute. When the vehicle speed exceeds about 120 km/h, secondary level warning with continuous beeps will sound. If the vehicle speed is slowed down to about 118 km/h, primary warning will resume. If the vehicle speed is slowed down to about 78 km/h, speed alert warning will stop. This buzzer does not indicate any malfunction in vehicle.

### Fuel gauge



When the ignition switch is in "ON" position, this gauge give a rough indication of the amount of fuel in the fuel tank. "F" stands for full and "E" stands for empty.

If the fuel meter indicator shows only one segment to "E", refill the tank as soon as possible.

### NOTE:

If the last segment blinks, it means that the fuel is almost empty.

If the low fuel warning light (1) comes on, refill the fuel tank immediately.

### NOTE:

The activation point of the low fuel warning light (1) varies depending on road conditions (for example, slope or curve) and driving conditions because of fuel movement in the tank.

Refer to "Low fuel warning light" in "Warning and indicator lights" in this section for details.

The mark (2) indicates that the fuel filler door is located on the left side of th