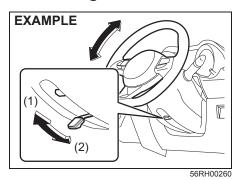

| Supplemental restraint system (air bags)            | 2-42    |
|-----------------------------------------------------|---------|
| Instrument cluster (Type A) (if equipped)           | 2-49    |
| Speedometer                                         | 2-50    |
| Fuel gauge                                          |         |
| Brightness control                                  | 2-50    |
| Information display                                 | 2-51    |
| Instrument cluster (Type B) (if equipped)           | 2-57    |
| Speedometer                                         | 2-58    |
| Tachometer                                          | 2-58    |
| Fuel gauge                                          | 2-58    |
| Brightness control                                  | 2-59    |
| Information display                                 | 2-59    |
| Instrument cluster (Type C) (if equipped)           | 2-70    |
| Speedometer                                         | 2-70    |
| Tachometer                                          | 2-70    |
| Fuel gauge                                          | 2-70    |
| Temperature gauge                                   |         |
| Brightness control                                  | 2-71    |
| Information display                                 | 2-72    |
| Warning and indicator lights                        | 2-94    |
| Lighting control lever                              |         |
| Daytime running light (D.R.L.) system (if equipped) |         |
| Headlight leveling switch                           | . 2-106 |
| Turn signal control lever                           | . 2-107 |
| Hazard warning switch                               | . 2-108 |
| Windshield wiper and washer lever                   | . 2-108 |
| Tilt steering lock lever                            | . 2-110 |
| Horn                                                | . 2-110 |
| Heated rear window switch (if equipped)             | 2-110   |