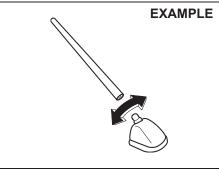

#### **Battery replacement**

If the remote controller becomes unusable, replace the battery.

To replace the battery of the remote controller:

56RH0021

 Insert a flat-bladed screwdriver covered with a soft cloth in the slot of the remote controller and pry it open.

(1) Lithium disc type battery: CR2032 or equivalent

- Replace the battery (1) so its "-" terminal faces the bottom of the case as shown in the illustration.
- 3) Close the remote controller firmly.
- 4) Check that the door locks can be operated with the remote controller.
- Dispose of the used battery properly according to applicable rules or regulations. Do not dispose of lithium batteries with ordinary household trash.