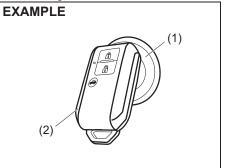

## Keyless push start system remote controller (Type A)

The remote controller enables the following operations:

- You can lock or unlock the doors by operating LOCK/UNLOCK buttons on the remote controller. Refer to the explanation in this section.
- You can lock or unlock the doors by pushing the request switch. For details, refer to the explanation in this section.
- You can start the engine without using an ignition key. For details, refer to "Engine switch (Vehicle with keyless push start system) (if equipped)" in "OPERATING YOUR VEHICLE" section.
- You can unlatch and let the trunk lid slightly open by pushing and holding TRUNK LID UNLOCK button on the remote controller. Refer to the explanation in this section.

56RM02004

- (1) LOCK button
- (2) UNLOCK button
- (3) TRUNK LID UNLOCK button

You can lock or unlock all doors simultaneously by operating the remote controller near the vehicle.