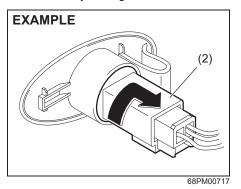

#### **Battery replacement**

If the transmitter becomes unusable, replace the battery.

To replace the battery of the transmitter:

- 1) Remove the screw (1), and open the transmitter cover.
- 2) Remove the transmitter (2).

- (3) Lithium disc type battery: CR1616 or equivalent
- 3) Put the edge of a flat-bladed screwdriver in the slot of the transmitter (2) and pry it open.
- 4) Replace the battery (3) so its + terminal faces "+" mark of the transmitter.
- 5) Close the transmitter and install it into the transmitter holder.
- 6) Close the transmitter cover, install and tighten the screw (1).
- 7) Check that the door locks can be operated with the transmitter.
- 8) Dispose of the used battery properly according to applicable rules or regulations. Do not dispose of lithium batteries with ordinary household trash.