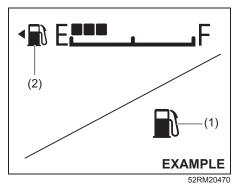

| Supplemental restraint system (air bags)            | 2-42    |
|-----------------------------------------------------|---------|
| Instrument cluster (Type A) (if equipped)           | 2-49    |
| Speedometer                                         | 2-50    |
| Fuel gauge                                          |         |
| Brightness control                                  | 2-50    |
| Information display                                 | 2-51    |
| Instrument cluster (Type B) (if equipped)           | 2-57    |
| Speedometer                                         | 2-58    |
| Tachometer                                          | 2-58    |
| Fuel gauge                                          | 2-58    |
| Brightness control                                  | 2-59    |
| Information display                                 | 2-59    |
| Instrument cluster (Type C) (if equipped)           | 2-70    |
| Speedometer                                         | 2-70    |
| Tachometer                                          | 2-70    |
| Fuel gauge                                          | 2-70    |
| Temperature gauge                                   |         |
| Brightness control                                  | 2-71    |
| Information display                                 | 2-72    |
| Warning and indicator lights                        | 2-94    |
| Lighting control lever                              |         |
| Daytime running light (D.R.L.) system (if equipped) |         |
| Headlight leveling switch                           | . 2-106 |
| Turn signal control lever                           | . 2-107 |
| Hazard warning switch                               | . 2-108 |
| Windshield wiper and washer lever                   | . 2-108 |
| Tilt steering lock lever                            | . 2-110 |
| Horn                                                | . 2-110 |
| Heated rear window switch (if equipped)             | 2-110   |