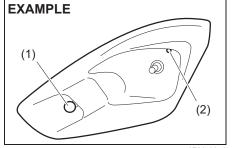

#### Side door locks

79MH0201

- (1) LOCK
- (2) UNLOCK
- (3) Front
- (4) Rear

To lock a front door from the outside of the vehicle:

- · Insert a key and turn the top of the key toward the front of the vehicle, or
- · Turn the lock knob forward, then pull and hold the door handle as you close the door.