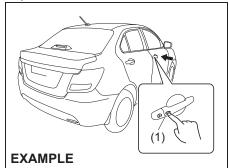

## Keyless unlocking/locking using the request switches

56RH00208

When the remote controller is within the operating range described in this section, you can lock or unlock the doors by pushing the request switch (1) on the driver's door handle or front passenger's door handle

56RH00209

(1) 80 cm (2 1/2 feet)

When the remote controller is within approximately 80 cm (2 1/2 feet) from a front door handle, you can lock or unlock the doors by pushing the request switch.