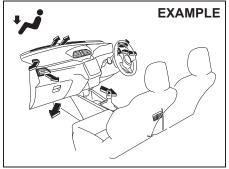

## Keyless push start system remote controller / Keyless entry system transmitter (if equipped)

56RM02003

Your vehicle is equipped with either a keyless push start system remote controller (Type A) or a keyless entry system transmitter (Type B). The remote controller has a keyless entry system and a keyless push start system. The transmitter has only a keyless entry system. For details, refer to the following explanations.

## Keyless push start system remote controller (Type A)

The remote controller enables the following operations:

- You can lock or unlock the doors by operating LOCK/UNLOCK buttons on the remote controller. Refer to the explanation in this section.
- You can lock or unlock the doors by pushing the request switch. For details, refer to the explanation in this section.
- You can start the engine without using an ignition key. For details, refer to "Engine switch (Vehicle with keyless push start system) (if equipped)" in "OPERATING YOUR VEHICLE" section.
- You can unlatch and let the trunk lid slightly open by pushing and holding TRUNK LID UNLOCK button on the remote controller. Refer to the explanation in this section.

56RM02004

- (1) LOCK button
- (2) UNLOCK button
- (3) TRUNK LID UNLOCK button

You can lock or unlock all doors simultaneously by operating the remote controller near the vehicle.