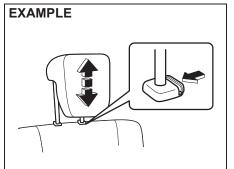

### Trunk lid

SRH00203

(Vehicle with keyless entry system)
To unlock the all doors, push UNLOCK button twice on the keyless entry system transmitter. Push the trunk lid unlatch switch (1) and lift the trunk lid to open the trunk lid.

(Vehicle with keyless push start system) Push the trunk lid unlatch switch (1) and lift the trunk lid to open the trunk lid. The trunk lid unlatch switch (1) operates when the keyless push start system remote controller is within the switch's operating range. If the remote controller is within the operating range, you can also unlatch and let the trunk lid slightly open by holding TRUNK LID UNLOCK button on the remote controller pressed for more than 1 second.

Refer to "Keyless push start system remote controller" in this section.

The trunk lid unlatch switch (1) operates only to open the trunk lid. If you close the trunk lid with the keyless push start system remote controller left in the trunk with all the doors locked, the trunk will be automatically unlatched.

You can unlock the lid by pulling the trunk lid opener lever (2) located on the outboard side of the driver's side.