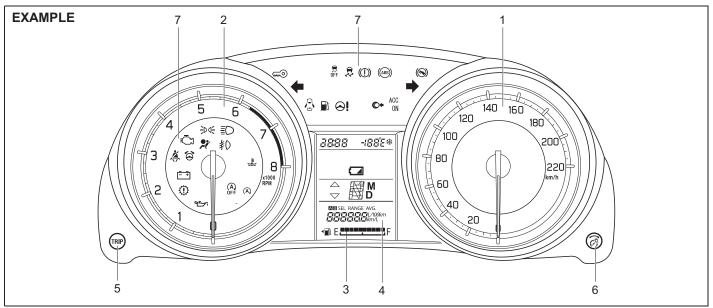

| Supplemental restraint system (air bags)            | 2-42    |
|-----------------------------------------------------|---------|
| Instrument cluster (Type A) (if equipped)           | 2-49    |
| Speedometer                                         | 2-50    |
| Fuel gauge                                          |         |
| Brightness control                                  | 2-50    |
| Information display                                 | 2-51    |
| Instrument cluster (Type B) (if equipped)           | 2-57    |
| Speedometer                                         | 2-58    |
| Tachometer                                          | 2-58    |
| Fuel gauge                                          | 2-58    |
| Brightness control                                  | 2-59    |
| Information display                                 | 2-59    |
| Instrument cluster (Type C) (if equipped)           | 2-70    |
| Speedometer                                         | 2-70    |
| Tachometer                                          | 2-70    |
| Fuel gauge                                          | 2-70    |
| Temperature gauge                                   |         |
| Brightness control                                  | 2-71    |
| Information display                                 | 2-72    |
| Warning and indicator lights                        | 2-94    |
| Lighting control lever                              |         |
| Daytime running light (D.R.L.) system (if equipped) |         |
| Headlight leveling switch                           | . 2-106 |
| Turn signal control lever                           | . 2-107 |
| Hazard warning switch                               | . 2-108 |
| Windshield wiper and washer lever                   | . 2-108 |
| Tilt steering lock lever                            | . 2-110 |
| Horn                                                | . 2-110 |
| Heated rear window switch (if equipped)             | 2-110   |