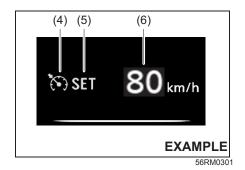

| Supplemental restraint system (air bags)            | 2-42    |
|-----------------------------------------------------|---------|
| Instrument cluster (Type A) (if equipped)           | 2-49    |
| Speedometer                                         | 2-50    |
| Fuel gauge                                          |         |
| Brightness control                                  | 2-50    |
| Information display                                 | 2-51    |
| Instrument cluster (Type B) (if equipped)           | 2-57    |
| Speedometer                                         | 2-58    |
| Tachometer                                          | 2-58    |
| Fuel gauge                                          | 2-58    |
| Brightness control                                  | 2-59    |
| Information display                                 | 2-59    |
| Instrument cluster (Type C) (if equipped)           | 2-70    |
| Speedometer                                         | 2-70    |
| Tachometer                                          | 2-70    |
| Fuel gauge                                          | 2-70    |
| Temperature gauge                                   |         |
| Brightness control                                  | 2-71    |
| Information display                                 | 2-72    |
| Warning and indicator lights                        | 2-94    |
| Lighting control lever                              |         |
| Daytime running light (D.R.L.) system (if equipped) |         |
| Headlight leveling switch                           | . 2-106 |
| Turn signal control lever                           | . 2-107 |
| Hazard warning switch                               | . 2-108 |
| Windshield wiper and washer lever                   | . 2-108 |
| Tilt steering lock lever                            | . 2-110 |
| Horn                                                | . 2-110 |
| Heated rear window switch (if equipped)             | 2-110   |