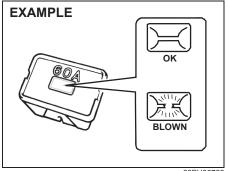

-    | Blank                             |
| (35) | 25 A | H/L HI (headlight HI)*1           |
| (36) | 15 A | H/L HI R (headlight HI (Right))*1 |
| (37) | 15 A | H/L HI L (headlight HI (Left))*1  |
|      |      |                                   |

<sup>\*1:</sup> Models with LED headlights

The main fuse, primary fuses and some of the individual fuses are located in the engine compartment. If the main fuse blows, no electrical component will function. If a primary fuse blows, no electrical component in the corresponding load group will function. When replacing the main fuse, a primary fuse or an individual fuse, use a MARUTI genuine replacement. To remove a fuse, use the fuse puller provided in the fuse box cover. The amperage of each fuse is shown in the back of the fuse box cover.



# **MARNING**

If the main fuse or a primary fuse blows, have your vehicle inspected by an authorised Maruti Suzuki workshop. Always use a MARUTI genuine replacement. Never use a substitute such as a wire even for a temporary repair, or extensive electrical damage and a fire can result.

### NOTE:

Check that the fuse box always carries spare fuses.

### Fuses under dashboard



56RH00706

| Type A |      |      |      |      |      |      |      |      |      |      |      |      |      |
|--------|------|------|------|------|------|------|------|------|------|------|------|------|------|
|        |      |      |      |      |      |      |      |      |      |      |      |      |      |
|        |      |      |      |      |      |      |      |      |      |      |      |      |