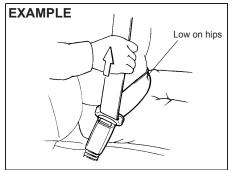

h as coins and clips into the seat belt buckles, and be careful not to spill liquids into these parts. If foreign materials get into a seat belt buckle, the seat belt may not work properly.
- All seatbacks should always be in an upright position when driving, or seat belt effectiveness may be reduced. Seat belts are designed to offer maximum protection when seatbacks are in the upright position.

#### Lap-shoulder belt

#### **Emergency locking retractor (ELR)**

The seat belt has an emergency locking retractor (ELR), which is designed to lock the seat belt only during a sudden stop or impact. It also may lock if you pull the belt across your body very quickly. If this happens, let the belt go back to unlock it, and then pull the belt across your body more slowly.

#### Safety reminder





To reduce the risk of sliding under the belt during a crash, position the lap portion of the belt across your lap as low on your hips as possible and adjust it to a snug fit by pulling the shoulder portion of the belt upward through the latch plate. The length of the diagonal shoulder strap adjusts itself to allow freedom of movement.

#### All seat belts except rear center

All seat belts except rear center are the lap-shoulder belt.



To fasten the seat belt, sit up straight and far back into the seat, pull the latch plate attached to the seat belt across your body and press it straight into the buckle until you hear a "click".

#### NOTE:

If the seat belt cannot be pulled from its fully retracted position, firmly pull the belt and release it. Then smoothly pull the belt out of the r