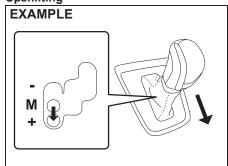

## **Door locks**

#### Side door locks

79MH0201

- (1) LOCK
- (2) UNLOCK
- (3) Front
- (4) Rear

To lock a front door from the outside of the vehicle:

- · Insert a key and turn the top of the key toward the front of the vehicle, or
- · Turn the lock knob forward, then pull and hold the door handle as you close the door.

To unlock a front door from the outside of the vehicle, insert the key and turn the top of the key toward the rear of the vehicle.

74LHT0201

(1) LOCK (2) UNLOCK

To lock a door from the inside of the vehicle, turn the lock knob forward. Turn the lock knob backward to unlock the door.

To lock a rear door from the outside of the vehicle, turn the lock knob forward and close the door. You do not need to pull and hold the door handle as you close the door.