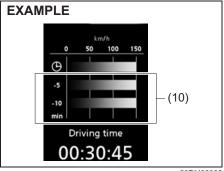

This vehicle may not comply with standards or regulations of other countries. Before attempting to register this vehicle in any other country, check all applicable regulations and make any necessary modifications.