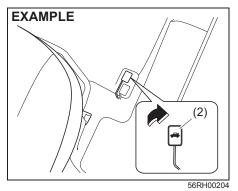

You can unlock the lid by pulling the trunk lid opener lever (2) located on the outboard side of the driver's side.