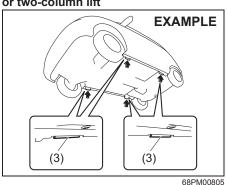

the jack when it is within 25 mm (1 inch) of being fully collapsed may result in failure of the jack.
- Do not use wooden blocks or similar objects as a jack underlay
- Never get under the vehicle when it is supported by the jack. Never place your hands and feet under the raised vehicle when it is supported by a jack.
- Never run the engine when the vehicle is supported by the jack and never allow passengers to remain in the vehicle.

### Raising vehicle with garage jack

- Apply the garage jack to one of the points indicated below.
- Always support the raised vehicle with jack stands (commercially available) at the points indicated below.

### Front jacking point for garage jack (1)



### Rear jacking point for garage jack (2)



Application point for jack stand (3) or two-column lift



8-4

### NOTICE

Never apply a garage jack to the exhaust pipe, side under spoiler (if equipped) or rear torsion beam.

#### NOTE:

For more details, contact an authorised Maruti Suzuki workshop.

### Changing wheels

### **MARNING**

Never change a wheel in traffic lane. Always move the vehicle off the road on level, hard ground away from traffic for changing a wheel. For any further assistance contact your nearest Maruti Suzuki authorised workshop

To change a wheel, use the following procedure:

- 1) Prepare the jack, tools and spare tire.
- 2) Loosen, but do not remove the wheel nuts.
- 3) Jack up the vehicle (follow the jacking instructions in this section).

### **▲** WARNING

- Shift into "R" (Reverse) for a manual transaxle or Auto Gear Shift vehicle when you jack up the vehicle.