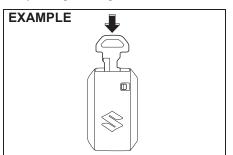

56RH00210

To stow the key into the remote controller, push the key in the remote controller until you hear a click.

56RH00211

To remove the key from the remote controller, slide the lock knob (A) in arrow direction and pull the key out from the remote controller.