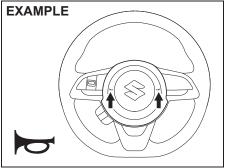

Ignition key reminder (if equipped)

A buzzer sounds intermittently to remind you to remove the ignition key if it is in the ignition keyhole when the driver's door is opened.

## **Door locks**

#### Side door locks

79MH0201

- (1) LOCK
- (2) UNLOCK
- (3) Front
- (4) Rear

To lock a front door from the outside of the vehicle:

- · Insert a key and turn the top of the key toward the front of the vehicle, or
- · Turn the lock knob forward, then pull and hold the door handle as you close the door.