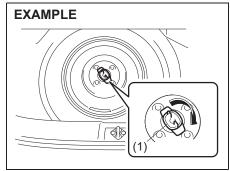

f the wheel and hub with a clean cloth.

  Clean the hub carefully; it may be hot from driving.
- 6) Install the new wheel and replace the wheel nuts with their cone shaped end facing the wheel. Tighten each nut snugly by hand until the wheel is securely seated on the hub.



Tightening torque for wheel nut 100 Nm (10.2 kg-m, 74.0 lb-ft)

 Lower the jack and fully tighten the nuts with a wrench in numerical order as shown in the illustration.

## **WARNING**

Use genuine wheel nuts and tighten them to the specified torque as soon as possible after changing wheels. Incorrect wheel nuts or improperly tightened wheel nuts may come loose or fall off, which can result in an accident. If you do not have a torque wrench, have the wheel nut torque checked by an authorised Maruti Suzuki workshop.



56RM08003

Return the spare tire back into the luggage compartment in the reverse order of removal and tighten its bolt (1) clockwise as shown in the above illustration.

### **NOTICE**

Make sure that the spare tire is fixed securely on the floor. Loosely fixed tire may cause noise during driving and damage paint on vehicle body.

## Full wheel cover (if equipped)



(1) or (2) Flat end tool

Your vehicle includes two tools, a wheel wrench and a jack crank, one of which has a flat end.

Use the tool with the flat end to remove the full wheel cap, as shown above.



Install the full wheel cover not to cover or foul the air valve.

# **Jump-starting instructions**

### **▲** WARNING

- Never attempt to jump-start your vehicle if the battery appears to be frozen. Batteries in this conditio