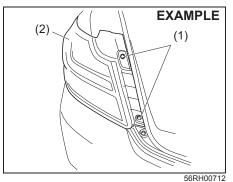

### **Child-proof locks (rear door)**

56RH00202

(1) LOCK (2) UNLOCK

Each of the rear doors is equipped with a child-proof lock which can be used to help prevent unwanted opening of the door from inside the vehicle. When the lock lever is in LOCK position (1), the rear door can only be opened from outside. When the lock lever is in UNLOCK position (2), the rear door can be opened from inside or outside.

## **A** WARNING

Place the child-proof lock in LOCK position whenever children are seated in the rear.