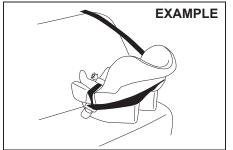

| 6 | 0G | 34 | 04 |
|---|----|----|----|
|   |    |    |    |

| Keys                                           | 2-1  |
|------------------------------------------------|------|
| Door locks                                     |      |
| Keyless push start system remote controller /  |      |
| Keyless entry system transmitter (if equipped) | 2-5  |
| Security system (if equipped)                  | 2-13 |
| Theft deterrent light (if equipped)            | 2-15 |
| Windows                                        | 2-16 |
| Mirrors                                        | 2-18 |
| Front seats                                    | 2-22 |
| Rear seats                                     | 2-25 |
| Seat belts and child restraint systems         | 2-26 |
| _                                              |      |