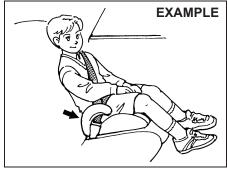

| 6 | 0G | 34 | 04 |
|---|----|----|----|
|   |    |    |    |

| Keys                                           | 2-1  |
|------------------------------------------------|------|
| Door locks                                     |      |
| Keyless push start system remote controller /  |      |
| Keyless entry system transmitter (if equipped) | 2-5  |
| Security system (if equipped)                  | 2-13 |
| Theft deterrent light (if equipped)            | 2-15 |
| Windows                                        | 2-16 |
| Mirrors                                        | 2-18 |
| Front seats                                    | 2-22 |
| Rear seats                                     | 2-25 |
| Seat belts and child restraint systems         | 2-26 |
| _                                              |      |