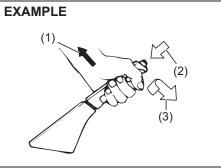

#### **Battery replacement**

If the remote controller becomes unusable, replace the battery.

To replace the battery of the remote controller:

56RH0021

 Insert a flat-bladed screwdriver covered with a soft cloth in the slot of the remote controller and pry it open.

(1) Lithium disc type battery: CR2032 or equivalent

- Replace the battery (1) so its "-" terminal faces the bottom of the case as shown in the illustration.
- 3) Close the remote controller firmly.
- 4) Check that the door locks can be operated with the remote controller.
- Dispose of the used battery properly according to applicable rules or regulations. Do not dispose of lithium batteries with ordinary household trash.