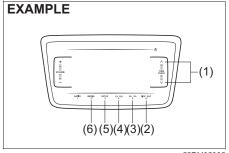

| Supplemental restraint system (air bags)            | 2-42    |
|-----------------------------------------------------|---------|
| Instrument cluster (Type A) (if equipped)           | 2-49    |
| Speedometer                                         | 2-50    |
| Fuel gauge                                          |         |
| Brightness control                                  | 2-50    |
| Information display                                 | 2-51    |
| Instrument cluster (Type B) (if equipped)           | 2-57    |
| Speedometer                                         | 2-58    |
| Tachometer                                          | 2-58    |
| Fuel gauge                                          | 2-58    |
| Brightness control                                  | 2-59    |
| Information display                                 | 2-59    |
| Instrument cluster (Type C) (if equipped)           | 2-70    |
| Speedometer                                         | 2-70    |
| Tachometer                                          | 2-70    |
| Fuel gauge                                          | 2-70    |
| Temperature gauge                                   |         |
| Brightness control                                  | 2-71    |
| Information display                                 | 2-72    |
| Warning and indicator lights                        | 2-94    |
| Lighting control lever                              |         |
| Daytime running light (D.R.L.) system (if equipped) |         |
| Headlight leveling switch                           | . 2-106 |
| Turn signal control lever                           | . 2-107 |
| Hazard warning switch                               | . 2-108 |
| Windshield wiper and washer lever                   | . 2-108 |
| Tilt steering lock lever                            | . 2-110 |
| Horn                                                | . 2-110 |
| Heated rear window switch (if equipped)             | 2-110   |

## **Keys**

54G489

Your vehicle comes with a pair of keys. The key(s) may or may not be equipped with a transmitter depending on model variant. Keep the spare key in a safe place. One key can open all of the locks on the vehicle