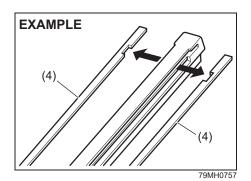

#### Side door locks

79MH0201

- (1) LOCK
- (2) UNLOCK
- (3) Front
- (4) Rear

To lock a front door from the outside of the vehicle:

- · Insert a key and turn the top of the key toward the front of the vehicle, or
- · Turn the lock knob forward, then pull and hold the door handle as you close the door.