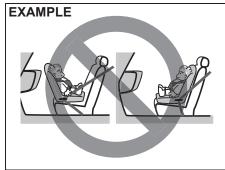

## **A** WARNING

Place the child-proof lock in LOCK position whenever children are seated in the rear.