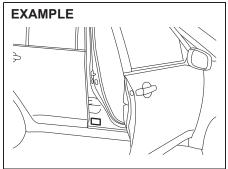

#### Side door locks

79MH0201

- (1) LOCK
- (2) UNLOCK
- (3) Front
- (4) Rear

To lock a front door from the outside of the vehicle:

- · Insert a key and turn the top of the key toward the front of the vehicle, or
- · Turn the lock knob forward, then pull and hold the door handle as you close the door.

To unlock a front door from the outside of the vehicle, insert the key and turn the top of the key toward the rear of the vehicle.

74LHT0201

(1) LOCK (2) UNLOCK

To lock a door from the inside of the vehicle, turn the lock knob forward. Turn the lock knob backward to unlock the door.

To lock a rear door from the outside of the vehicle, turn the lock knob forward and close the door. You do not need to pull and hold the door handle as you close the door.