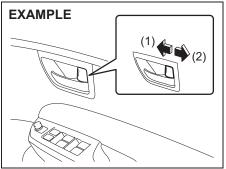

#### Side door locks

79MH0201

- (1) LOCK
- (2) UNLOCK
- (3) Front
- (4) Rear

To lock a front door from the outside of the vehicle:

- · Insert a key and turn the top of the key toward the front of the vehicle, or
- · Turn the lock knob forward, then pull and hold the door handle as you close the door.

To unlock a front door from the outside of the vehicle, insert the key and turn the top of the key toward the rear of the vehicle.

74LHT0201

(1) LOCK (2) UNLOCK

To lock a door from the inside of the vehicle, turn the lock knob forward. Turn the lock knob backward to unlock the door.