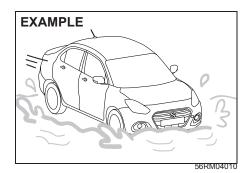

CAUTION: DO NOT STORE OR CARRY INFLAMMABLE MATERIALS IN THE VEHICLE.

Avoid driving into or starting the vehicle in a heavily water logged area. Vehicle may breakdown or engine may fail due to

- 1. Water entry into the engine (which may lead to hydrostatic lock).
- 2. Short circuiting of the electrical systems.

If the vehicle is stuck in deep water, do not start / crank the vehicle until the level of water drops below the level of exhaust pipe.

#### NOTE:

IF THE VEHICLE IS SUBMERGED IN WATER, REPORT  $\;$  TO  $\;$  THE  $\;$  NEAREST AUTHORIZED WORKSHOP.