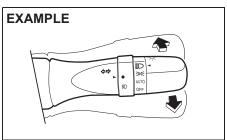

#### Side door locks

79MH0201

- (1) LOCK
- (2) UNLOCK
- (3) Front
- (4) Rear

To lock a front door from the outside of the vehicle:

- · Insert a key and turn the top of the key toward the front of the vehicle, or
- · Turn the lock knob forward, then pull and hold the door handle as you close the door.

To unlock a front door from the outside of the vehicle, insert the key and turn the top of the key toward the rear of the vehicle.

74LHT0201

(1) LOCK (2) UNLOCK

To lock a door from the inside of the vehicle, turn the lock knob forward. Turn the lock knob backward to unlock the door.

To lock a rear door from the outside of the vehicle, turn the lock knob forward and close the door. You do not need to pull and hold the door handle as you close the door.