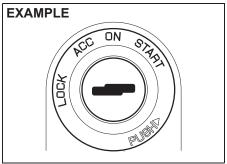

#### Immobilizer system

This system is designed to help prevent vehicle theft by electronically disabling the engine starting system.

The engine can be started only with your vehicle's original immobilizer ignition key or kevless push start system remote controller, which has an electronic identification code programmed in it. The key or remote controller communicates the identification code to the vehicle when the ignition switch is turned to "ON" position or the engine switch is pressed to change the ignition mode to "ON". If you need to make spare keys or remote controllers, see your an authorised Maruti Suzuki workshop. The vehicle must be programmed with the correct identification code for the spare. A key made by an ordinary locksmith will not work.

80JM12

If the immobilizer/keyless push start system warning light blinks or comes on when the ignition switch is in "ON" position or the ignition mode is "ON", the engine will not start.

## For vehicles without a keyless push start system

If this light blinks or comes on, turn the ignition switch to "LOCK" position, and then turn it back to "ON" position.

If the light still blinks after or comes on the ignition switch is turned back to "ON" position, there may be something wrong with your key or with the immobilizer system. Ask an authorised Maruti Suzuki workshop to have the system inspected.

## For vehicles with a keyless push start system

If this light blinks or comes on, change the ignition mode to "LOCK" (OFF), and then change it back to "ON". Also refer to "If the PUSH indicator light blinks or comes on and the engine cannot be started" in "Starting engine (vehicle with keyless push start system) (if equipped)" in "OPERATING YOUR VEHICLE" section.