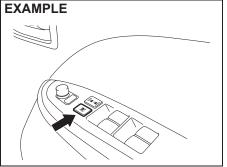

To unlock the driver's door only, insert the key in that door lock and turn the top of the key toward the rear of the vehicle once.

- (1) LOCK (2) UNLOCK
- You can also lock or unlock all doors by pressing the front or rear of the switch, respectively.

#### Central door locking system

- To lock all doors, push LOCK button (1) once.
- To unlock only the driver's door, push UNLOCK button (2) once.
- To unlock other doors, push UNLOCK button (2) once again.