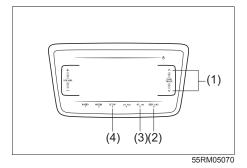

| Supplemental restraint system (air bags)            | 2-42    |
|-----------------------------------------------------|---------|
| Instrument cluster (Type A) (if equipped)           | 2-49    |
| Speedometer                                         | 2-50    |
| Fuel gauge                                          |         |
| Brightness control                                  | 2-50    |
| Information display                                 | 2-51    |
| Instrument cluster (Type B) (if equipped)           | 2-57    |
| Speedometer                                         | 2-58    |
| Tachometer                                          | 2-58    |
| Fuel gauge                                          | 2-58    |
| Brightness control                                  | 2-59    |
| Information display                                 | 2-59    |
| Instrument cluster (Type C) (if equipped)           | 2-70    |
| Speedometer                                         | 2-70    |
| Tachometer                                          | 2-70    |
| Fuel gauge                                          | 2-70    |
| Temperature gauge                                   |         |
| Brightness control                                  | 2-71    |
| Information display                                 | 2-72    |
| Warning and indicator lights                        | 2-94    |
| Lighting control lever                              |         |
| Daytime running light (D.R.L.) system (if equipped) |         |
| Headlight leveling switch                           | . 2-106 |
| Turn signal control lever                           | . 2-107 |
| Hazard warning switch                               | . 2-108 |
| Windshield wiper and washer lever                   | . 2-108 |
| Tilt steering lock lever                            | . 2-110 |
| Horn                                                | . 2-110 |
| Heated rear window switch (if equipped)             | 2-110   |