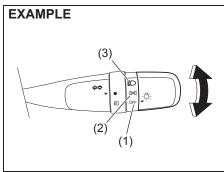

#### Side door locks

79MH0201

- (1) LOCK
- (2) UNLOCK
- (3) Front
- (4) Rear

To lock a front door from the outside of the vehicle:

- · Insert a key and turn the top of the key toward the front of the vehicle, or
- · Turn the lock knob forward, then pull and hold the door handle as you close the door.