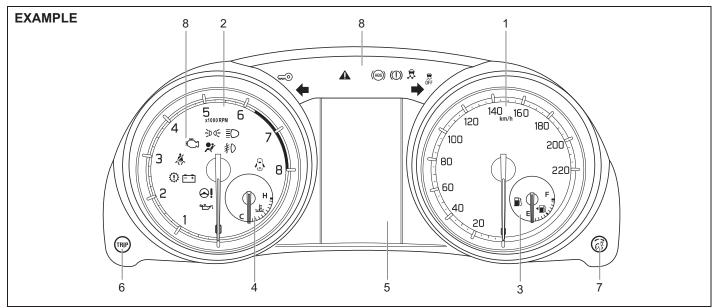

| Supplemental restraint system (air bags)            | 2-42    |
|-----------------------------------------------------|---------|
| Instrument cluster (Type A) (if equipped)           | 2-49    |
| Speedometer                                         | 2-50    |
| Fuel gauge                                          |         |
| Brightness control                                  | 2-50    |
| Information display                                 | 2-51    |
| Instrument cluster (Type B) (if equipped)           | 2-57    |
| Speedometer                                         | 2-58    |
| Tachometer                                          | 2-58    |
| Fuel gauge                                          | 2-58    |
| Brightness control                                  | 2-59    |
| Information display                                 | 2-59    |
| Instrument cluster (Type C) (if equipped)           | 2-70    |
| Speedometer                                         | 2-70    |
| Tachometer                                          | 2-70    |
| Fuel gauge                                          | 2-70    |
| Temperature gauge                                   |         |
| Brightness control                                  | 2-71    |
| Information display                                 | 2-72    |
| Warning and indicator lights                        | 2-94    |
| Lighting control lever                              |         |
| Daytime running light (D.R.L.) system (if equipped) |         |
| Headlight leveling switch                           | . 2-106 |
| Turn signal control lever                           | . 2-107 |
| Hazard warning switch                               | . 2-108 |
| Windshield wiper and washer lever                   | . 2-108 |
| Tilt steering lock lever                            | . 2-110 |
| Horn                                                | . 2-110 |
| Heated rear window switch (if equipped)             | 2-110   |