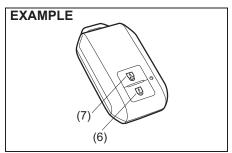

## Keyless push start system remote controller (Type A)

The remote controller enables the following operations:

- You can lock or unlock the doors by operating LOCK/UNLOCK buttons on the remote controller. Refer to the explanation in this section.
- You can lock or unlock the doors by pushing the request switch. For details, refer to the explanation in this section.
- You can start the engine without using an ignition key. For details, refer to "Engine switch (Vehicle with keyless push start system) (if equipped)" in "OPERATING YOUR VEHICLE" section.
- You can unlatch and let the trunk lid slightly open by pushing and holding TRUNK LID UNLOCK button on the remote controller. Refer to the explanation in this section.

56RM02004

- (1) LOCK button
- (2) UNLOCK button
- (3) TRUNK LID UNLOCK button

You can lock or unlock all doors simultaneously by operating the remote controller near the vehicle.