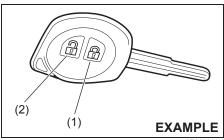

56RM02004

- (1) LOCK button
- (2) UNLOCK button
- (3) TRUNK LID UNLOCK button

You can lock or unlock all doors simultaneously by operating the remote controller near the vehicle.