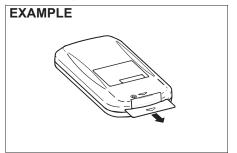

56RH00210

To stow the key into the remote controller, push the key in the remote controller until you hear a click.

56RH00211

To remove the key from the remote controller, slide the lock knob (A) in arrow direction and pull the key out from the remote controller.