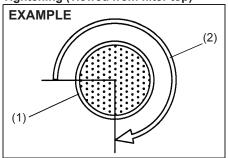

#### **Battery replacement**

If the remote controller becomes unusable, replace the battery.

To replace the battery of the remote controller:

56RH0021

 Insert a flat-bladed screwdriver covered with a soft cloth in the slot of the remote controller and pry it open.

(1) Lithium disc type battery: CR2032 or equivalent

- Replace the battery (1) so its "-" terminal faces the bottom of the case as shown in the illustration.
- 3) Close the remote controller firmly.
- 4) Check that the door locks can be operated with the remote controller.
- Dispose of the used battery properly according to applicable rules or regulations. Do not dispose of lithium batteries with ordinary household trash.