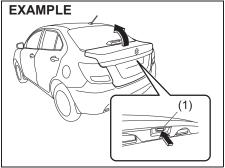

### Trunk lid

SRH00203

(Vehicle with keyless entry system)
To unlock the all doors, push UNLOCK button twice on the keyless entry system transmitter. Push the trunk lid unlatch switch (1) and lift the trunk lid to open the trunk lid.

(Vehicle with keyless push start system) Push the trunk lid unlatch switch (1) and lift the trunk lid to open the trunk lid. The trunk lid unlatch switch (1) operates when the keyless push start system remote controller is within the switch's operating range. If the remote controller is within the operating range, you can also unlatch and let the trunk lid slightly open by holding TRUNK LID UNLOCK button on the remote controller pressed for more than 1 second.