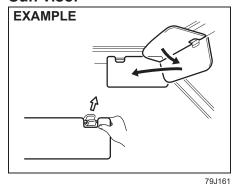

### Trunk lid

SRH00203

(Vehicle with keyless entry system)
To unlock the all doors, push UNLOCK button twice on the keyless entry system transmitter. Push the trunk lid unlatch switch (1) and lift the trunk lid to open the trunk lid.

(Vehicle with keyless push start system) Push the trunk lid unlatch switch (1) and lift the trunk lid to open the trunk lid. The trunk lid unlatch switch (1) operates when the keyless push start system remote controller is within the switch's operating range. If the remote controller is within the operating range, you can also unlatch and let the trunk lid slightly open by holding TRUNK LID UNLOCK button on the remote controller pressed for more than 1 second.

Refer to "Keyless push start system remote controller" in this section.

The trunk lid unlatch switch (1) operates only to open the trunk lid. If you close the trunk lid with the keyless push start system remote controller left in the trunk with all the doors locked, the trunk will be automatically unlatched.

You can unlock the lid by pulling the trunk lid opener lever (2) located on the outboard side of the driver's side.