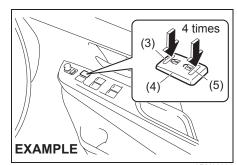

#### **Car locator function**

This function helps in locating the vehicle. Push both of LOCK button (1) and UNLOCK button (2) for more than 3 seconds. The turn signal lights will blink for about 27.5 seconds. Also, the siren will sound for about 27.5 seconds at the same time.

#### Car locator function

This function helps in locating the vehicle. Push both of the LOCK button (1) and UNLOCK button (2) for more than 3 seconds.

The turn signal lights will blink for about 27.5 seconds. Also, the siren will sound for about 27.5 seconds at the same time.