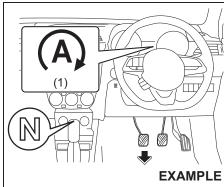

the engine. Trying to move the vehicle when the engine has not yet restarted requires a strong force to turn the steering wheel or depress the brake pedal, potentially leading to an accident.

### **NOTICE**

The vehicle equipped with this system uses a dedicated high-performance battery that supports ENG A-STOP system. Accordingly, observe the instructions listed below. If these instructions are not observed, the system may not actuate properly or the battery may die prematurely.

- When replacing the battery, use a MARUTI SUZUKI genuine battery specified in the Specification.
- Do not draw power from the battery terminals for electrical products.

# Automatic Stopping/Restarting of the Engine

#### Manual transmission vehicle

1) With the brake pedal depressed, decelerate the vehicle.



56RM03004

 After the vehicle has stopped with the clutch pedal depressed and the gearshift lever shifted to "N", and then release the clutch pedal, the engine will stop automatically.

The ENG A-STOP indicator light (green) (1) will come on.

 The ENG A-STOP system will not stop the engine automatically if all the automatic engine stop conditions are not met. For details, refer to the section, "Automatic engine stop conditions".  During the automatic engine stop, the engine may shut down, accompanied by an interior buzzer or restarted, to ensure safety.

For details, refer to the section, "Points to note during the automatic engine stop".

#### **NOTICE**

During the automatic engine stop condition.

- Do not shift the gearshift lever to a position other than "N" without depressing the