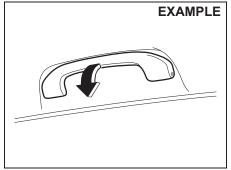

### Trunk lid

SRH00203

(Vehicle with keyless entry system)
To unlock the all doors, push UNLOCK button twice on the keyless entry system transmitter. Push the trunk lid unlatch switch (1) and lift the trunk lid to open the trunk lid.

(Vehicle with keyless push start system) Push the trunk lid unlatch switch (1) and lift the trunk lid to open the trunk lid. The trunk lid unlatch switch (1) operates when the keyless push start system remote controller is within the switch's operating range. If the remote controller is within the operating range, you can also unlatch and let the trunk lid slightly open by holding TRUNK LID UNLOCK button on the remote controller pressed for more than 1 second.

Refer to "Keyless push start system remote controller" in this section.

The trunk lid unlatch switch (1) operates only to open the trunk lid. If you close the trunk lid with the keyless push start system remote controller left in the trunk with all the doors locked, the trunk will be automatically unlatched.

You can unlock the lid by pulling the trunk lid opener lever (2) located on the outboard side of the driver's side.