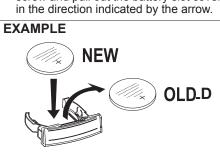

#### **Battery replacement**

If the remote controller becomes unusable, replace the battery.

To replace the battery of the remote controller:

56RH0021

 Insert a flat-bladed screwdriver covered with a soft cloth in the slot of the remote controller and pry it open.

(1) Lithium disc type battery: CR2032 or equivalent

- Replace the battery (1) so its "-" terminal faces the bottom of the case as shown in the illustration.
- 3) Close the remote controller firmly.
- 4) Check that the door locks can be operated with the remote controller.
- Dispose of the used battery properly according to applicable rules or regulations. Do not dispose of lithium batteries with ordinary household trash.

#### **▲** WARNING

Swallowing a lithium battery may cause serious internal injury. Do not allow anyone to swallow a lithium battery. Keep lithium batteries away from children and pets. If swallowed, contact a physician immediately.