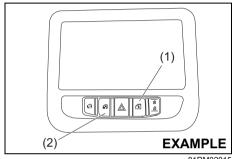

#### **AIRBAG** warning light

63J030

If AIRBAG warning light on the instrument cluster does not blink or come on when the ignition switch is first turned to "ON" position, or comes on while driving, the airbag system (or the seat belt pretensioner system) may not work properly. Have the airbag system inspected by a Maruti Suzuki authorised workshop as soon as possible.