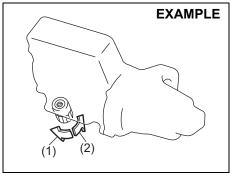

#### **A** CAUTION

Do not place any object under the front seat. If an object gets stuck under the front seat, the seat shall not be latched properly and may cause injury.

81RM01001

**Seat position adjustment lever (1)**Pull the lever up and slide the seat.

**Seatback angle adjustment lever (2)** Pull the lever up and move the seatback.

## Seat height adjustment lever (3) (if equipped)

Pull the lever up to raise the seat. Push the lever down to lower the seat.

After adjustment, move the seat and seatback forward and backward to check that it is securely latched.