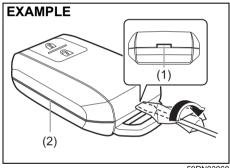

# Keyless Push Start System Remote Controller/ Keyless Entry System Transmitter (if equipped)

55RM02009

Your vehicle is equipped with either a keyless push start system remote controller (Type A) or a keyless entry system transmitter (Type B). The remote controller has a keyless entry system and a keyless push start system. The transmitter has only a keyless entry system. For details, refer to the following explanations.