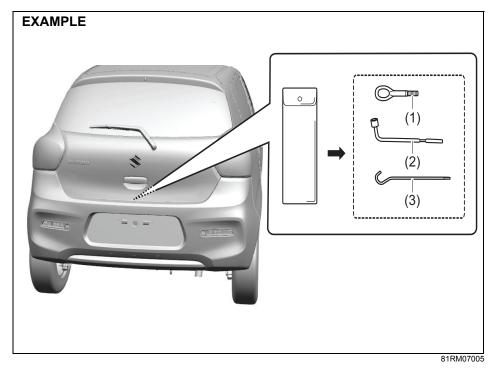

For vehicle fitted with CNG fuel system, use Celerio CNG Supplementary Owner's Manual

Part No. 99011M81 <u>R05-74W</u> June , 2024 (ENG) This Owner's Manual applies to CELERIO models produced by MARUTI SUZUKI INDIA LIMITED.