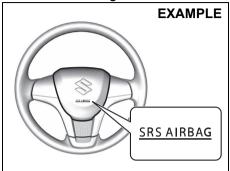

# Front passenger's front airbag

81RM010009

The driver's front airbag is located behind the center pad of the steering wheel and the front passenger's front airbag is located behind the passenger's side of the dashboard.

The words "SRS AIRBAG" are molded into the airbag covers to identify the location of the airbags.