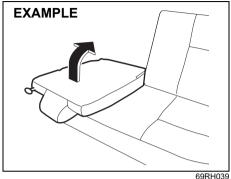

#### Folding rear seats

The rear seat(s) of your vehicle can be folded forward to provide additional cargo space.

To fold the rear seat(s) forward:

81RM01002

1) Hook the webbing of the outboard lapshoulder belts in the belt hangers.

66RH027

2) Pull the release knob(s) on the top of the seat(s), and fold the seatback forward.