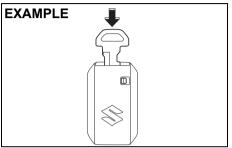

# Keyless Push Start System Remote Controller/ Keyless Entry System Transmitter (if equipped)

55RM02009

Your vehicle is equipped with either a keyless push start system remote controller (Type A) or a keyless entry system transmitter (Type B). The remote controller has a keyless entry system and a keyless push start system. The transmitter has only a keyless entry system. For details, refer to the following explanations.