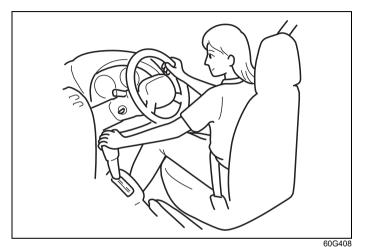

#### **WARNING**

- Never attempt to adjust the driver's seat or seatback while driving. The seat or seatback could move unexpectedly, causing loss of control. Check that the driver's seat and seatback are properly adjusted before you start driving.
- To avoid excessive seat belt slack, which reduces the effectiveness of the seat belts as a safety device, check that the seats are adjusted before the seat belts are fastened.
- All seatbacks should always be in an upright position when driving, or seat belt effectiveness may be reduced. Seat belts are designed to offer maximum protection when seatbacks are in the upright position.

Sit fully back in the seat; sit up straight; do not lean forward or sideways. Adjust the belt so the lap portion of the belt is worn low across the pelvis, not across the waist. Please refer to "Seat adjustment" section and the instructions and precautions about the seat belts in this "Seat belts and child restraint systems" section for details on proper seat and seat belt adjustments.

#### FOR SAFE DRIVING

A seat belt helps keep you in the proper position for maximum protection when an airbag inflates. Adjust your seat as far back as possible while still maintaining control of the vehicle. Sit fully back in your seat; sit up straight; do not lean over the steering wheel or dashboard. Front occupants should not lean on or sleep against the door. Refer to "Seat adjustment" section and "Seat belts and child restraint systems" section in this section for details on proper seat and seat belt adjustments.