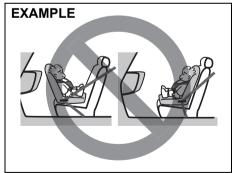

#### **▲** WARNING

NEVER use a rearward facing child restraint on a seat protected by an ACTIVE AIRBAG in front of it, DEATH or SERIOUS INJURY to the CHILD can occur.

#### **▲** WARNING

Do not install a child restraint system on the front passenger's seat since a child restraint system cannot be installed appropriately.

Refer to "Seat belts and child restraint systems" section for details on securing your child.