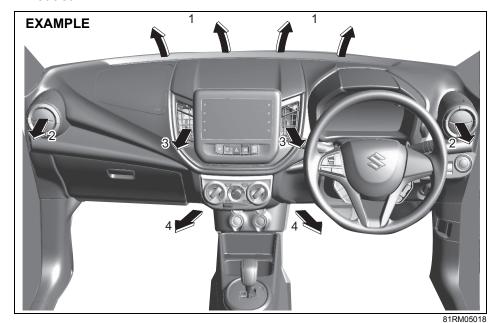

# **Exhaust gas warning**

81RM01010

# **WARNING**

Avoid breathing exhaust gases. Exhaust gases contain carbon monoxide, a potentially lethal gas that is colorless and odorless. Since carbon monoxide is difficult to detect by itself, take the following precautions to help prevent carbon monoxide from entering your vehicle.

 Do not leave engine running in garages or confined areas, with passengers inside. This may result in accumulation of carbon-monoxide in cabin and may lead to suffocation or breathing problems and lead to death.

# (Continued)

- Do not park with the engine running for a long period of time, even in an open area. In case of long periods, danger of choking and death on being inside the vehicle is a possibility when the engine is running. If it is necessary to sit for a short time in a parked vehicle with the engine running, make sure the air intake selector is set to "FRESH AIR" and the blower is at high speed
- Avoid operating the vehicle with the tailgate open. If it is necessary to do so, check that the all windows are closed, and the blower is at high speed with the air intake selector set to FRESH AIR.
- To allow proper operation of your vehicle's ventilation system, keep the air inlet grill in front of the windshield clear of snow, leaves or other obstructions at all times.

# **WARNING**

(Continued)

- Keep the exhaust tailpipe area clear of snow and other material to help reduce the buildup of exhaust gases under the vehicle. This is particularly important when parked in blizzard conditions.
- Have the exhaust system inspected periodically for damage and leakage. Any damage or leakage should be repaired immediately.