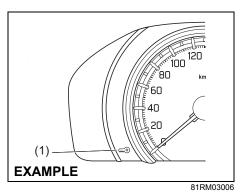

#### With tachometer

81RM01003

#### Without tachometer

(1) Driver's seat belt reminder light / front passengers' seat belt reminder light / rear passengers' seat belt reminder light\* When the driver and/or passenger (front passenger and/or rear passenger\*) do(does) not fasten their seat belts, the seat belt reminder lights will come on or blink and a buzzer will sound to remind the driver and/or passenger (front passenger and/or rear passenger\*) to fasten their seat belts. For more details, refer to the explanation below