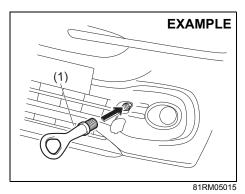

81RM02009

- 2) Remove the clips (2) by prying it off with a flat-bladed screwdriver as shown in the illustration.
- 3) Remove the trim (3) of the tailgate.

81RM02010

- 4) To unlock the tailgate lock, pull the lock plate (4) up.
- 5) From outside the vehicle, pull up the tailgate handle (1) and lift the tailgate.