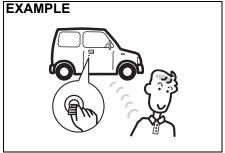

# Keyless Push Start System Remote Controller/ Keyless Entry System Transmitter (if equipped)

55RM02009

Your vehicle is equipped with either a keyless push start system remote controller (Type A) or a keyless entry system transmitter (Type B). The remote controller has a keyless entry system and a keyless push start system. The transmitter has only a keyless entry system. For details, refer to the following explanations.

# **WARNING**

Radio waves from the keyless push start system antenna(s) may interfere with operation of electrical medical equipment such as pacemakers. Failure to take the precautions listed below can increase the risk of severe injury or death due to radio wave interference.