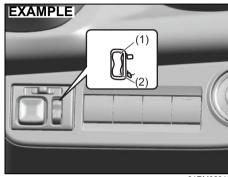

81RM010005

(2) The sensor of the front passenger's seat belt reminder

The seat belt reminder sensor (2) detects whether a person is sitting on the front seat. The sensor of the front passenger's seat belt reminder is located in the bottom. seat cushion. The front passenger's seat belt reminder works in the same manner as the driver's seat belt reminder.

#### NOTICE

- The sensor of the front passenger's seat belt reminder is located in the bottom seat cushion. If heavy or sharp objects are put on the seat cushion, or a removal, disassembly and modification of the passenger's seat are performed, the sensor may not work properly or can be damaged. Do not put heavy or sharp objects on the seat cushion. Do not remove, disassemble and modify the passenger's seat.
- Depending on the variety of seat cover, operation of the sensor may be adversely affected. MARUTI SUZUKI highly recommends that you use MARUTI SUZUKI genuine seat cover exclusively for this vehicle. If a seat cover is installed, con-Maruti sult with a Suzuki authorised workshop.
- · If you spill liquid such as liquid aromatics, soft drinks or juice on the front passenger's seat cushion, the sensor of the front passenger's seat belt reminder located in the seat cushion can be damaged. Immediately wipe it dry with a soft cloth when spilled.