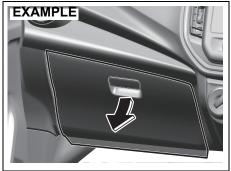

If you cannot unlock the tailgate by using the key in the driver's door lock due to a discharged battery or malfunction, follow the procedure below to unlatch the tailgate from inside the vehicle.

 Remove the luggage compartment cover (if equipped) and fold the rear seat forward for easier access. Refer to "Folding rear seats" section for details on how to fold the rear seat forward.

81RM02009

- 2) Remove the clips (2) by prying it off with a flat-bladed screwdriver as shown in the illustration.
- 3) Remove the trim (3) of the tailgate.

81RM02010

- 4) To unlock the tailgate lock, pull the lock plate (4) up.
- 5) From outside the vehicle, pull up the tailgate handle (1) and lift the tailgate.