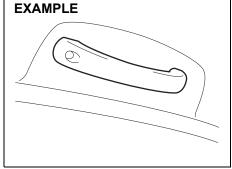

CK(OFF) while using the accessory socket, the following may occur;
- the audio or navigation system does not turn off.
- the keyless entry system does not work, etc.

If they occur, disconnect the item from the accessory socket and check whether the electrical equipments work properly.

If the problem persists, ask a Maruti Suzuki authorised workshop to have the system inspected.

# AUX/USB socket (if equipped)

Type A



81RM05008

Type B



69RM05009

Connect your portable digital music player, etc. to this socket to enjoy music through

the vehicle's audio system. Refer to "Audio system" in this section.

# **▲** WARNING

If foreign material enters the USB socket, a malfunction or a short circuit may occur.

Always close the cover when the USB socket is not in use.

# **Assist grips**



76MH0A072

Assist grips are provided for convenience.

# **NOTICE**

To avoid damaging the assist grip and the molded headlining, do not hang down the assist grip.

# Glove box



81RM05010

To open the glove box, pull the latch lever. To close it, push the lid until it latches securely.

# **WARNING**

Do not leave cigarette lighters or spray cans in the glove box. If a cigarette lighter or spray can is in a place such as the glove box, it may light accidentally causing a fire.

# **A** CAUTION

If you use a storage area with a lid, do not drive the vehicle with the lid open. In acceleration, a sudden braking or an collision, your body may be hit by the lid or the object which falls out from the storage area.

# Drink holder and storage area



- (1) Center console tray
- (2) Front bott