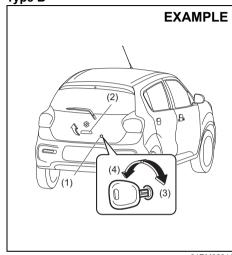

If the tailgate cannot be unlocked, have the vehicle inspected by a Maruti Suzuki authorised workshop.

Type B

81RM02011

(3) LOCK (4) UNLOCK

You can lock or unlock the tailgate by using the key in the tailgate lock (1).

To open the tailgate, pull up the tailgate handle (2) and lift the tailgate.