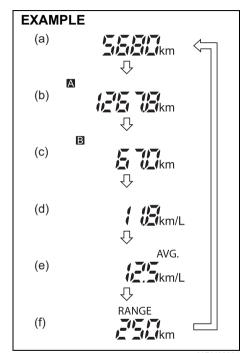

ATING YOUR VEHICLE" section for details.

#### Manual mode indicator

When you are using the manual mode, the display shows the manual mode indicator (4).

#### NOTE:

The manual mode indicator will only appear when the gearshift lever is in "M" position.

#### Drive mode indicator

When the gearshift lever is in "D", the display shows the drive mode indicator (5).

For details on how to use the transmission, refer to "Using transmission" in the "OPER-ATING YOUR VEHICLE" section

# Odometer / Trip meter / Fuel consumption / Driving range

The display (C) shows one of the following indications, odometer, trip meter A, trip meter B, instantaneous fuel consumption, average fuel consumption or driving range.

To switch the display indication (C), push the indicator selector knob (1) quickly.



69RM02004

Push the indicator selector knob (1).

- (a) Odometer
- (b) Trip meter A
- (c) Trip meter B
- (d) Instantaneous fuel consumption
- (e) Average fuel consumption
- (f) Driving range

## **▲** WARNING

If you attempt to adjust the display while driving, you could lose control of the vehicle.

Do not attempt to adjust the display while driving.

#### NOTE:

- Indications will change when you push and release a knob.
- The display shows estimated values. Indications may not be the same as actual values.

#### Odometer

The odometer records the total distance the vehicle has been driven.

#### NOTICE

Keep track of your odometer reading and check the maintenance schedule regularly for required services. Increased wear or damage to certain parts can result from failure to perform req