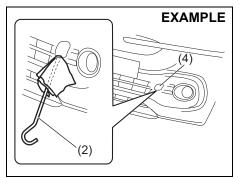

81RM02009

- 2) Remove the clips (2) by prying it off with a flat-bladed screwdriver as shown in the illustration.
- 3) Remove the trim (3) of the tailgate.

81RM02010

- 4) To unlock the tailgate lock, pull the lock plate (4) up.
- 5) From outside the vehicle, pull up the tailgate handle (1) and lift the tailgate.

If the tailgate cannot be unlocked, have the vehicle inspected by a Maruti Suzuki authorised workshop.

Type B

81RM02011

(3) LOCK (4) UNLOCK

You can lock or unlock the tailgate by using the key in the tailgate lock (1).