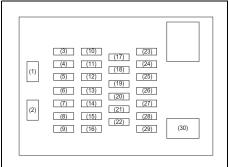

| Key 2                |  |

| (21) | 20 A | P/W T*             |
|------|------|--------------------|
| (22) | 5 A  | Key                |
| (23) | 15 A | Horn               |
| (24) | 5 A  | Tail light (Left)* |
| (25) | 10 A | Tail light         |
| (26) | 10 A | Airbag             |
| (27) | 10 A | Ignition-1 signal  |
| (28) | 10 A | Back-up light      |
| (29) | 5 A  | ACC-3              |
| (30) | 20 A | Rear defogger      |
| (31) | 10 A | Heated mirror      |
| (32) | 15 A | ACC-2              |
| (33) | 5 A  | ACC                |
| (34) | 10 A | Wiper              |
| (35) | 5 A  | Ignition-2 signal  |
| (36) | 15 A | Washer             |
| (37) | 25 A | Front wiper        |
| (38) | 10 A | Stop light         |

<sup>\*</sup> Feature not available in the vehicle

Type B



81RM06009

| PRIMARY FUSE |      |                          |
|--------------|------|--------------------------|
| (1)          | -    | Spare                    |
| (2)          | -    | Spare                    |
| (3)          | 25A  | Rear Defogger            |
| (4)          | 1    | Spare                    |
| (5)          | -    | Spare                    |
| (6)          | -    | Spare                    |
| (7)          | 5 A  | Dome light               |
| (8)          | 15 A | Radio                    |
| (9)          | 5 A  | ST SIG (starting signal) |
| (10)         | 5 A  | CNG Ignition-1 signal    |
| (11)         | 5 A  | Controller               |

| (12) | 15 A | HORN                  |
|------|------|-----------------------|
| (13) | 20 A | Door Lock             |
| (