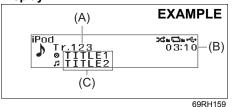

dia Audio Ver.7/Ver.8/Ver.9 Standard compliant
- Bit rate: 32 up to 320 kbps
- VBR: up to 384 kbps (MAX.)
- Sampling frequency: 32/44.1/48 kHz
- WMA tag: Ver.8.0Channel: 2 Channels

#### AAC

- Bit rate: 16 up to 320 kbpsVBR: up to 320 kbps (MAX.)
- Sampling frequency: 32/44.1/48 kHz
  AAC tag: iTunes m4a metadata

#### Maximum number of files/folders

- Maximum number of files: 2500
- Maximum number of files in a folder: 255
- Maximum number of folders: 255
  - Root folder and empty folder are included.
- · Maximum depth of tree structure: 8

#### NOTICE

Never use ".mp3", ".wma" or ".m4a" as a file name extension if it is not in the MP3/WMA/AAC format file. Failure to observe this may result in damage to the speaker due to noise production.

## Listening to an iPod®



#### **Display**



(1) UP button

(2) DOWN button

(3) "MODE" button

(4) "DISP/BACK" button

(5) "MENU" button

(6) "TUNE/FLD" knob

(A) Track number

(B) Play time

(C) Current Active track information (if supported by audio device)

#### Selecting an iPod mode

1) Press and hold "MODE" button (3) to change the display.

2) Turn "TUNE/FLD" knob (6) to select "iPod®", and press the knob (6) to determine the selection.

#### NOTE:

You can also switch the display in sequence by short pressing the "MODE" button (3).

#### Selecting a track

- Press UP button (1) to listen to the next track.
- Press DOWN button (2) twice to listen to the previous track.

When DOWN button (2) is pressed once, the track currently being played will start from the beginning again.

#### Fast forwarding/rewinding a track

- Press