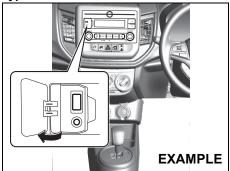

# For vehicles with keyless push start system

If this light blinks or comes on, change the ignition mode to "LOCK" (OFF), then change back to "ON". Also refer to "If the PUSH indicator light blinks and the engine cannot be started" in "Starting the Engine (Vehicle with Keyless Push Start System)" in the "OPERATING YOUR VEHICLE" section.

If the light still blinks or comes on after the ignition mode is changed back to "ON", there may be something wrong with your key or with the immobilizer system. Ask your Maruti Suzuki authorised workshop to have the system inspected.