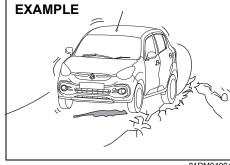

# Conditions when front airbags may inflate

Receiving a strong impact to the lower body of your vehicle, the front airbags may inflate.

80.1099

· Hitting a curb or medial strip

80J100E

• Falling into a deep hole or ditch

#### FOR SAFE DRIVING

80J101

· Landing hard or falling

# Front airbags may not inflate

The front airbags may not inflate when a strong impact has not occurred since the collision object (including living being like animals) was easy to be deformed or moved, or the collided portion of your vehicle was easy to be deformed.

Also, front airbags may not inflate in many cases when the collision angle is greater than about 30 degrees at left and right angles from the front of your vehicle. Also, in certain collisions at low speed the air bags may not inflate.

80J102

 Frontal collision to a stopped vehicle at less than about 50 km/h

80J103

 Collision that the front of your vehicle goes under the bed of a truck etc.

80J104

· Collision with a utility pole or stumpage

80J105E

 Collision with a fixed wall or guardrail at left and right angles of greater than about 30 degrees (1) from the front of your vehicle

80J106

 Frontal collision with a fixed wall that does not move or deform at less than about 25 km/h