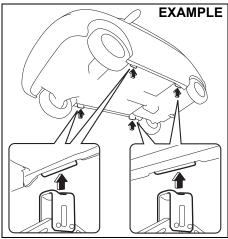

looseness, it may cause a rattling and damage the paintwork.

#### **EMERGENCY SERVICE**

# **Jacking instructions**



- 1) Place the vehicle on level, hard ground.
- 2) Set the parking brake firmly and shift into "R" (Reverse) if your vehicle has a manual transmission/Auto Gear Shift.

# **WARNING**

- Shift into "R" (Reverse) for a manual transmission/Auto Gear Shift vehicle when you jack up the vehicle.
- Never jack up the vehicle with the transmission in "N" (Neutral). Otherwise, unstable jack may cause an accident.
- 3) Turn on the hazard warning flasher if your vehicle is near traffic.
- 4) Block the front and rear of the wheel diagonally opposite of the wheel being lifted.

5) Place the spare wheel near the wheel being lifted as shown in the illustration in case the jack slips.







- 6) Position the jack at an angle as shown in the illustration and raise the jack by turning the jack handle clockwise until the jack-head groove fits around the jacking bar beneath the vehicle body.
- Continue to raise the jack slowly and smoothly until the tire clears the ground. Do not raise the vehicle more than necessary.

#### **WARNING**

If the jack comes off, your body may be caught in the vehicle and it may result in a serious injury. Also, the vehicle may start to move and it may result in an accident. When jacking up the vehicle, observe the following points.

- Jack up the vehicle on hard and level ground.
- Use the jack only for replacing the tyres or repair the flat tyres.
- Use this vehicle's jack only and do not use the other vehicle's jack.
   Also, do not use this v