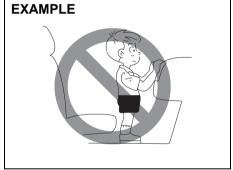

#### **WARNING**

Do not hold a child on a passenger's lap when the vehicle is in motion. Even if the passenger holds the child tightly, he/she would not be supported enough in the event of an accident and it could result in a serious injury of the child.