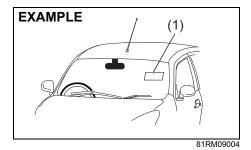

e may be different.

### As seen from outside of the vehicle



64MM01003

### NOTE:

The picture shown is for indicative purpose only. Internal structure of actual device mounted on vehicle may be different.

### NOTE:

- · Any attempt to remove the tag from the windscreen will result in permanent damage to the tag.
- Use of chemical cleaners to clean the windscreen area where the tag is mounted can damage the tag.
- Use of any sharp objects on the tag can damage the tag.

# High Security Registration Plate (HSRP) (if applicable)

As per Ministry of Road Transport and Highways, every new vehicle must have HSRP.

### HSRP contains:

- Front and rear HSRP, which will be fitted with 2 snap-locks each on number plate area
- · Third license plate on front windshield.

### Third License Plate



(1) Third license plate

# Third license plate - As seen from outside of the vehicle



72RM09002

- (a) HSRP issuing authority name
- (b) Vehicle registration number
- (c) Unique laser number Front plate
- (d) Unique laser number Rear plate
- (e) Date of 1st registration (in DD-MM-YYYY format)
- (f) Green strip (BS6 vehicle)

### NOTE:

The picture shown is for indicative purpose only. Internal structure of actual label mounted on vehicle may be different.

### NOTE:

- Any attempt to remove the third license plate from the windscreen will result in permanent damage to the label.
- Use of chemical cleaners to clean the windscreen area where the label is mounted can damage the same.

- Use of any sharp objects on the label can damage the label.
- In the event of any replacement of the th