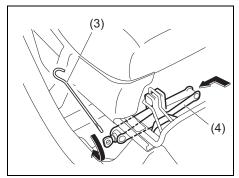

If you cannot unlock the tailgate by using the key in the driver's door lock due to a discharged battery or malfunction, follow the procedure below to unlatch the tailgate from inside the vehicle.

 Remove the luggage compartment cover (if equipped) and fold the rear seat forward for easier access. Refer to "Folding rear seats" section for details on how to fold the rear seat forward.

81RM02009

- 2) Remove the clips (2) by prying it off with a flat-bladed screwdriver as shown in the illustration.
- 3) Remove the trim (3) of the tailgate.

81RM02010

- 4) To unlock the tailgate lock, pull the lock plate (4) up.
- 5) From outside the vehicle, pull up the tailgate handle (1) and lift the tailgate.