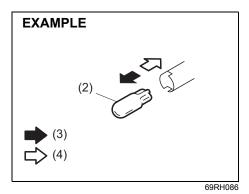

81RM02009

- 2) Remove the clips (2) by prying it off with a flat-bladed screwdriver as shown in the illustration.
- 3) Remove the trim (3) of the tailgate.

81RM02010

- 4) To unlock the tailgate lock, pull the lock plate (4) up.
- 5) From outside the vehicle, pull up the tailgate handle (1) and lift the tailgate.