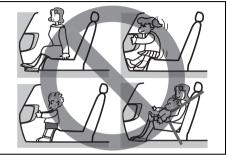

#### FOR SAFE DRIVING

A seat belt helps keep you in the proper position for maximum protection when an airbag inflates. Adjust your seat as far back as possible while still maintaining control of the vehicle. Sit fully back in your seat; sit up straight; do not lean over the steering wheel or dashboard. Front occupants should not lean on or sleep against the door. Refer to "Seat adjustment" section and "Seat belts and child restraint systems" section in this section for details on proper seat and seat belt adjustments.

# **WARNING**

- Do not position your face, chest, etc., close to the steering wheel or instrument cluster, and do not rest your feet up into this area. Otherwise, there is the risk of serious injury due to major impact if the airbag were to be deployed.
- Do not attach any objects to, or place any objects over, the steering wheel or dashboard. Do not place any objects between the airbag and the driver or front passenger. These objects may interfere with airbag operation or may be propelled by the airbag in the event of a collision. Also, these objects may move when you start moving vehicle or while vehicle is moving, they may interfere with driver's view or safe driving. In each conditions may cause severe injury.
- Do not strike or apply significant levels of impact to the airbag component areas. It can cause the airbags to malfunction.
- Do not modify the steering wheel, such as replacing it, placing stickers on it, painting it or putting the cover on it.