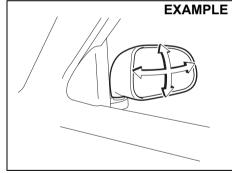

vehicles behind you. Be aware that in this position you may not be able to see some objects that could be seen in the day position.

#### **A** CAUTION

Do not modify the inside rearview mirror or install a non-genuine wide mirror. It could result in injury during accident.

#### **Outside rearview mirrors**

Adjust the outside rearview mirrors so you can just see the side of your vehicle in the mirrors.

# **WARNING**

Be careful when judging the size or distance of a vehicle or other object seen in the side convex mirror. Be aware that objects look smaller and appear farther away than when seen in a flat mirror.

If you adjust the outside rearview mirrors while driving, you could lose control of the vehicle, resulting in an accident.

Adjust the outside rearview mirrors before driving.



69RH166

# **Electric Mirrors (if equipped)**



81RM02017

The switch to control the electric mirrors is located on the instrument panel. You can adjust the mirrors when the ignition switch is in the "ACC" or "ON" position, or the ignition mode is "ACC" or "ON". To adjust the mirrors:

- Move the selector switch (L R knob) to the left or right to select the mirror you wish to adjust.
- Press the control knob of the switch in the direction that corresponds to the direction in which you wish to move the mirror
- Return the selector switch to the center position to help prevent unintended adjustment.

## **▲** WARNING

If you adjust the outside rearview mirrors while driving, you could lose control of the vehicle, resulting in an accident.

Adjust the outside rearview mirrors before drivin