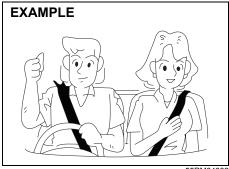

#### All seat belts except rear center

All seat belts except rear center are the lap-shoulder belt.

To fasten the seat belt, sit up straight and far back into the seat, pull the latch plate attached to the seat belt across your body and press it straight into the buckle until you hear a click.

#### NOTE:

If the seat belt cannot be pulled from its fully retracted position, firmly pull the belt and release it. Then smoothly pull the belt out of the retractor

69RM010023

#### NOTE:

The word "CENTER" is marked on the buckle for the rear center belt (if equipped). The buckles are designed so a latch plate cannot be inserted into the wrong buckle.

To unfasten the seat belt, push the red "PRESS" button on the buckle and retract the belt slowly while holding the belt or/and the latch plate.