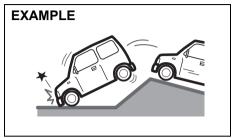

d do not position your face, chest, etc., close to this area.
  - Do not allow a child to stand in front of the airbag unit area or sit on a passenger's lap in the front passenger's seat. Have a child ride in the rear seat wearing a seat belt.

# Conditions of front airbags deployment (inflation)



 Frontal collision with a fixed wall that does not move or deform at more than about 25 km/h



Strong impact equivalent to frontal collision such as above at left and right angles of about 30 degrees (1) or less from the front of your vehicle

# Conditions when front airbags may inflate

Receiving a strong impact to the lower body of your vehicle, the front airbags may inflate.



80.1099

· Hitting a curb or medial strip



80J100E

• Falling into a deep hole or ditch

#### FOR SAFE DRIVING



80J101

· Landing hard or falling

# Front airbags may not inflate

The front airbags may not inflate when a strong impact has not occurred since the collision object (including living being like animals) was easy to be deformed or moved, or the collided portion of your vehicle was easy to be deformed.

Also, front airbags may not inflate in many cases when the collision angle is greater than about 30 degrees at left and right angles from the front of your vehicle. Also, in certain collisions at low speed the air bags may not inflate.



80J102

 Frontal collision to a stopped vehicle at less than about 50 km/h



80J103

 Collision that the front of your vehicle goes under the bed of a truck etc.



80J104

· Collision with a utility pole or stumpage



80J105E

 Collision with a fixed