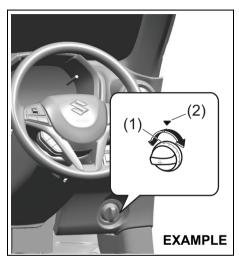

#### Side door locks

52RM20830

- (1) UNLOCK
- (2) LOCK
- (3) Front
- (4) Rear

To lock a driver's door from the outside of the vehicle:

• Insert a key and turn the top of the key

toward the front of the vehicle, or Turn the lock knob forward, then pull and hold the door handle as you close the door. To unlock a driver's door from the outside of the vehicle, insert the key and turn the top of the key toward the rear of the vehicle

81RM02001

(1) LOCK (2) UNLOCK

To lock a door from the inside of the vehicle, turn the lock knob forward. Turn the lock knob backward to unlock the door.

To lock a rear door from the outside of the vehicle, turn the lock knob forward and close the door. You do not need to pull and hold the door handle as you close the door.