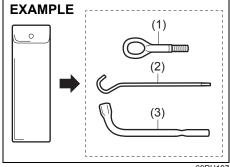

81RM02009

- 2) Remove the clips (2) by prying it off with a flat-bladed screwdriver as shown in the illustration.
- 3) Remove the trim (3) of the tailgate.

81RM02010

- 4) To unlock the tailgate lock, pull the lock plate (4) up.
- 5) From outside the vehicle, pull up the tailgate handle (1) and lift the tailgate.