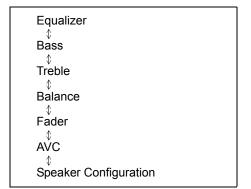

the vehicle including car horns and particularly emergency vehicle sirens.

# Display & Back setting

Press <sup>a</sup>DISP/BACK" button(4) to go back to the previous display when a list or menu screen is displayed.

On long pressing "DISP/BACK" button(4), tuner display will be turned OFF. However all operations such as media playing etc will be active. Display will be turned ON by pressing any button on audio unit, steering switches or any other interrupt such as handsfree calling etc.

# Sound settings

- 1) Press "MENU" button (5). Setup menu will be displayed.
- Turn "TUNE/FLD" knob (6) to select "Sound Settings", and press the knob (6) to determine the selection.
- Turn "TUNE/FLD" knob (6) to select one of the settings as follows, and press the knob (6) to determine the selection.



# Equalizer

The equalizer can set various types of sounds depending on the type of music.

- Turn "TUNE/FLD" knob (6) to select "Equalizer", and press the knob (6) to determine the selection.
- Turn "TUNE/FLD" knob (6) to select one of the settings as follows, and press the knob (6) to determine the selection.



## NOTE:

- When you select "Custom", the sound curve can be adjusted as your preference. Turn "TUNE/FLD" knob (6) to adjust values of sound, and press the knob (6) to determine the selection.
- ">> <<" mark appears at both left and right ends of the currently selected equalizer.

# Adjusting bass/treble/balance/fader

- Turn "TUNE/FLD" knob (6) to select "Bass", "Treble", "Balance" or "Fader", and press the knob (6) to determine the selection.
- 2) Turn "TUNE/FLD" knob (6) to