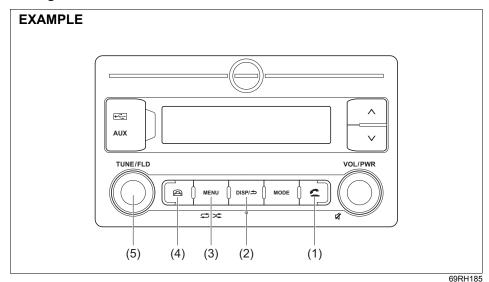

to determine the selection.

#### NOTE:

You can also switch the display in sequence by short pressing the "MODE" button (2).

#### **A** CAUTION

- Before connection, mute the unit, and also keep the volume of the auxiliary audio source within a range that will not cause distortion.
- When the audio source is turned off, noise may be emitted. Be sure to turn off the unit or switch to another mode before turning off the audio source.

#### NOTE:

- Please consult your place of purchase for details about whether a given auxiliary audio source can be connected and the proper auxiliary cord to use.
- The volume and tone controls of the auxiliary audio source can be adjusted on the unit.
- In AUX mode, the volume which is set is different from another mode.

## Setting of Bluetooth® devices



Steering switch (if equipped)



69RM05004

- (1) OFF HOOK button
- (2) "DISP/BACK" button
- (3) "MENU" button
- (4) ON HOOK button
- (5) "TUNE/FLD" knob
- (6) Bluetooth® setting button

### **WARNING**

Do not register or set the Bluetooth<sup>®</sup> device while driving. Stop your vehicle in a safe area before registering the device.

Bluetooth® related settings can be entered only when the vehicle is in stationary condition.

Registration of Bluetooth® devices

To use Bluetooth® devices (Bluetooth® audio or mobile phone) on the audio system, it is required to register the Bluetooth® devices to the audio system. Up to 5 Bluetooth® devices can be registered.

#### NOTE:

- Certain functions cannot be used depending on the Bluetooth<sup>®</sup> device.
- Refer to the instruction manual