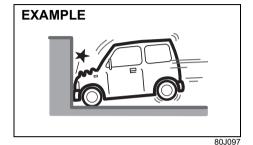

# Conditions of front airbags deployment (inflation)

 Frontal collision with a fixed wall that does not move or deform at more than about 25 km/h

Strong impact equivalent to frontal collision such as above at left and right angles of about 30 degrees (1) or less from the front of your vehicle