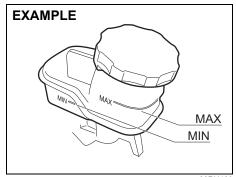

#### Safety reminder

60A038A

60A040

To reduce the risk of sliding under the belt during a collision, position the lap portion of the belt across your lap as low on your hips as possible and adjust it to a snug fit by pulling the shoulder portion of the belt upward through the latch plate. The length of the diagonal shoulder strap adjusts itself to allow freedom of movement.