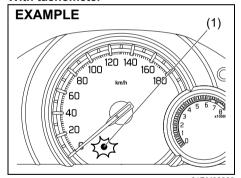

#### With tachometer

81RM01003

#### Without tachometer

(1) Driver's seat belt reminder light / front passengers' seat belt reminder light / rear passengers' seat belt reminder light\* When the driver and/or passenger (front passenger and/or rear passenger\*) do(does) not fasten their seat belts, the seat belt reminder lights will come on or blink and a buzzer will sound to remind the driver and/or passenger (front passenger and/or rear passenger\*) to fasten their seat belts. For more details, refer to the explanation below