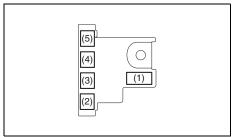

Your vehicle is equipped with a supplemental restraint system consisting of the following components in addition to a lapshoulder belt at each seating position.

- (1) Front passenger's front airbag mod-
- (2) Driver's front airbag module
- (3) Forward collision sensor
- (4) Airbag controller
- (5) Front seat belt pretensioners