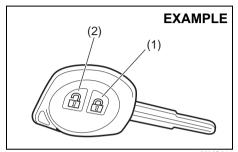

# **Keys**

54G489

Your vehicle comes with a pair of keys. The key(s) may or may not be equipped with a transmitter depending on model variant. Keep the spare key in a safe place. One key can open all of the locks on the vehicle

The key identification number is stamped on a metal tag provided with the keys or on the keys. Keep the tag (if equipped) in a safe place. If you lose your keys, you will need this number to have new keys made. Write the number below for your future reference.