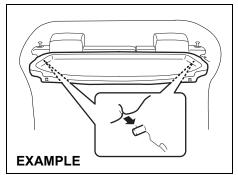

If you cannot unlock the tailgate by using the key in the driver's door lock due to a discharged battery or malfunction, follow the procedure below to unlatch the tailgate from inside the vehicle.

 Remove the luggage compartment cover (if equipped) and fold the rear seat forward for easier access. Refer to "Folding rear seats" section for details on how to fold the rear seat forward.

81RM02009

- 2) Remove the clips (2) by prying it off with a flat-bladed screwdriver as shown in the illustration.
- 3) Remove the trim (3) of the tailgate.

81RM02010

- 4) To unlock the tailgate lock, pull the lock plate (4) up.
- 5) From outside the vehicle, pull up the tailgate handle (1) and lift the tailgate.