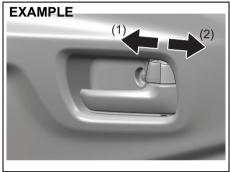

#### Side door locks

52RM20830

- (1) UNLOCK
- (2) LOCK
- (3) Front
- (4) Rear

To lock a driver's door from the outside of the vehicle:

• Insert a key and turn the top of the key

toward the front of the vehicle, or Turn the lock knob forward, then pull and hold the door handle as you close the door. To unlock a driver's door from the outside of the vehicle, insert the key and turn the top of the key toward the rear of the vehicle

81RM02001

(1) LOCK (2) UNLOCK

To lock a door from the inside of the vehicle, turn the lock knob forward. Turn the lock knob backward to unlock the door.

To lock a rear door from the outside of the vehicle, turn the lock knob forward and close the door. You do not need to pull and hold the door handle as you close the door.