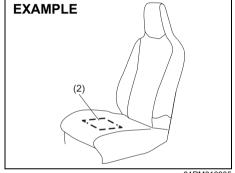

81RM010005

(2) The sensor of the front passenger's seat belt reminder

The seat belt reminder sensor (2) detects whether a person is sitting on the front seat. The sensor of the front passenger's seat belt reminder is located in the bottom. seat cushion. The front passenger's seat belt reminder works in the same manner as the driver's seat belt reminder.

#### NOTICE

- The sensor of the front passenger's seat belt reminder is located in the bottom seat cushion. If heavy or sharp objects are put on the seat cushion, or a removal, disassembly and modification of the passenger's seat are performed, the sensor may not work properly or can be damaged. Do not put heavy or sharp objects on the seat cushion. Do not remove, disassemble and modify the passenger's seat.
- Depending on the variety of seat cover, operation of the sensor may be adversely affected. MARUTI SUZUKI highly recommends that you use MARUTI SUZUKI genuine seat cover exclusively for this vehicle. If a seat cover is installed, con-Maruti sult with a Suzuki authorised workshop.
- · If you spill liquid such as liquid aromatics, soft drinks or juice on the front passenger's seat cushion, the sensor of the front passenger's seat belt reminder located in the seat cushion can be damaged. Immediately wipe it dry with a soft cloth when spilled.