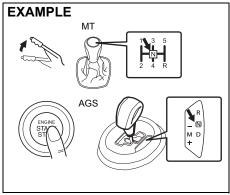

arting a cold and warm engine**With your foot taken off the accelerator pedal, crank the engine by turning the ignition key to "START". Release the key when the engine starts.

#### **NOTICE**

- For protection of a lead-acid battery and a starter motor, if you use the starter motor by turning the key to "START" for more than 12 seconds (30 seconds for diesel engine) at a time, the starter motor stops automatically. Turn the key to "LOCK" position and wait for more than 30 seconds before trying again. If the engine does not start after several attempts, check the fuel and ignition system or consult a SUZUKI dealer or a qualified workshop.
- If the engine starts, the starter motor stops automatically.

# Starting engine (vehicle with keyless push start system)

#### Before starting engine



81RM03008

- 1) Make sure the parking brake is set fully.
- Manual transmission Shift into "N" (Neutral) and fully depress the clutch pedal. Hold the clutch and brake pedals fully depressed.

Auto Gear Shift – Shift into "N" (Neutral) and depress the brake pedal. Hold the brake pedal while starting the engine.



82K254

 The "PUSH" indicator light in the instrument cluster will come on. Push the engine switch (1). When the engine is started, the starter motor will automatically stop.

#### **WARNING**

Make sure that the parking brake is set fully and the transmission is in Neutral before attempting to start the engine.

#### NOTICE

- Do not depress the accelerator during the engine starting procedure.
- If the engine does not respond when you try to start it with the engine switch or