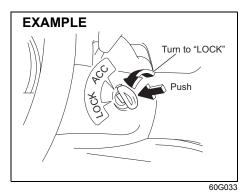

# For vehicles without keyless push start system

If this light blinks or comes on, turn the ignition switch to the "LOCK" position, then turn it back to the "ON" position.

If the light still blinks or comes on after the ignition switch is turned back to the "ON" position, there may be something wrong with your key or with the immobilizer system. Ask your Maruti Suzuki authorised workshop to have the system inspected.

# For vehicles with keyless push start system

If this light blinks or comes on, change the ignition mode to "LOCK" (OFF), then change back to "ON". Also refer to "If the PUSH indicator light blinks and the engine cannot be started" in "Starting the Engine (Vehicle with Keyless Push Start System)" in the "OPERATING YOUR VEHICLE" section.

If the light still blinks or comes on after the ignition mode is changed back to "ON", there may be something wrong with your key or with the immobilizer system. Ask your Maruti Suzuki authorised workshop to have the system inspected.