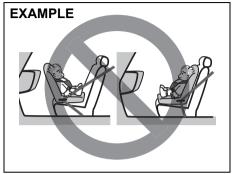

#### **▲** WARNING

NEVER use a rearward facing child restraint on a seat protected by an ACTIVE AIRBAG in front of it, DEATH or SERIOUS INJURY to the CHILD can occur.

#### **▲** WARNING

Do not install a child restraint system on the front passenger's seat since a child restraint system cannot be installed appropriately.

Refer to "Seat belts and child restraint systems" section for details on securing your child.