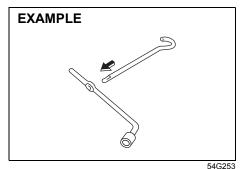

a looseness, it may cause a rattling and damage the paintwork.

#### **EMERGENCY SERVICE**

# **Jacking instructions**



- 1) Place the vehicle on level, hard ground.
- 2) Set the parking brake firmly and shift into "R" (Reverse) if your vehicle has a manual transmission/Auto Gear Shift.

# **WARNING**

- Shift into "R" (Reverse) for a manual transmission/Auto Gear Shift vehicle when you jack up the vehicle.
- Never jack up the vehicle with the transmission in "N" (Neutral). Otherwise, unstable jack may cause an accident.
- 3) Turn on the hazard warning flasher if your vehicle is near traffic.
- 4) Block the front and rear of the wheel diagonally opposite of the wheel being lifted.

5) Place the spare wheel near the wheel being lifted as shown in the illustration in case the jack slips.







- 6) Position the jack at an angle as shown in the illustration and raise the jack by turning the jack handle clockwise until the jack-head groove fits around the jacking bar beneath the vehicle body.
- Continue to raise the jack slowly and smoothly until the tire clears the ground. Do not raise the vehicle more than necessary.

#### **WARNING**

If the jack comes off, your body may be caught in the vehicle and it may result in a serious injury. Also, the vehicle may start to move and it may result in an accident. When jacking up the vehicle, observe the following points.

- Jack up the vehicle on hard and level ground.
- Use the jack only for replacing the tyres or repair the flat tyres.
- Use this vehicle's jack only and do not use the other vehicle's jack.
   Also, do not use this