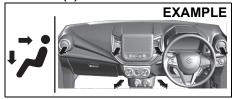

#### Floor mats (if equipped)

72M10201

To prevent the driver's side floor mat from sliding forward and possibly interfering with the operation of the pedals, MARUTI SUZUKI genuine floor mats are recommended

Whenever you put the driver's side floor mat back in the vehicle after it has been removed, hook the floor mat grommets to the fasteners and position the floor mat properly in the footwell.

When you replace the floor mats in your vehicle with a different type such as all-weather floor mats, we highly recommend to use MARUTI SUZUKI genuine floor mats for proper fitting.

#### WARNING

Failure to take the following precautions may result in the driver's side floor mat interfering with the pedals and causing a loss of vehicle control or an accident.

- Check that the floor mat grommets are hooked to the fasteners.
- Never use a floor mat which does not fit the floor contours.
- · Never stack floor mats.