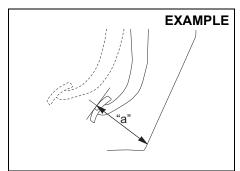

# Conditions of front airbags deployment (inflation)

 Frontal collision with a fixed wall that does not move or deform at more than about 25 km/h

Strong impact equivalent to frontal collision such as above at left and right angles of about 30 degrees (1) or less from the front of your vehicle