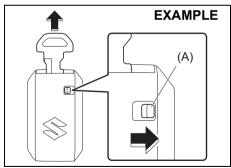

# Keyless Push Start System Remote Controller/ Keyless Entry System Transmitter (if equipped)

55RM02009

Your vehicle is equipped with either a keyless push start system remote controller (Type A) or a keyless entry system transmitter (Type B). The remote controller has a keyless entry system and a keyless push start system. The transmitter has only a keyless entry system. For details, refer to the following explanations.