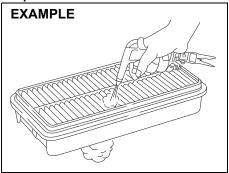

#### NOTICE

- The sensor of the front passenger's seat belt reminder is located in the bottom seat cushion. If heavy or sharp objects are put on the seat cushion, or a removal, disassembly and modification of the passenger's seat are performed, the sensor may not work properly or can be damaged. Do not put heavy or sharp objects on the seat cushion. Do not remove, disassemble and modify the passenger's seat.
- Depending on the variety of seat cover, operation of the sensor may be adversely affected. MARUTI SUZUKI highly recommends that you use MARUTI SUZUKI genuine seat cover exclusively for this vehicle. If a seat cover is installed, con-Maruti sult with a Suzuki authorised workshop.
- · If you spill liquid such as liquid aromatics, soft drinks or juice on the front passenger's seat cushion, the sensor of the front passenger's seat belt reminder located in the seat cushion can be damaged. Immediately wipe it dry with a soft cloth when spilled.