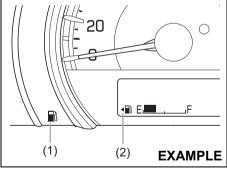

81RM010005

(2) The sensor of the front passenger's seat belt reminder

The seat belt reminder sensor (2) detects whether a person is sitting on the front seat. The sensor of the front passenger's seat belt reminder is located in the bottom. seat cushion. The front passenger's seat belt reminder works in the same manner as the driver's seat belt reminder.