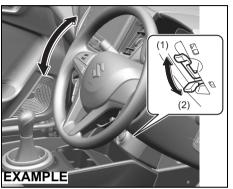

#### **WARNING**

- Never attempt to adjust the driver's seat or seatback while driving. The seat or seatback could move unexpectedly, causing loss of control. Check that the driver's seat and seatback are properly adjusted before you start driving.
- To avoid excessive seat belt slack, which reduces the effectiveness of the seat belts as a safety device, check that the seats are adjusted before the seat belts are fastened.
- All seatbacks should always be in an upright position when driving, or seat belt effectiveness may be reduced. Seat belts are designed to offer maximum protection when seatbacks are in the upright position.

#### **A** CAUTION

Do not place any object under the front seat. If an object gets stuck under the front seat, the seat shall not be latched properly and may cause injury.

81RM01001

**Seat position adjustment lever (1)**Pull the lever up and slide the seat.

**Seatback angle adjustment lever (2)** Pull the lever up and move the seatback.

## Seat height adjustment lever (3) (if equipped)

Pull the lever up to raise the seat. Push the lever down to lower the seat.

After adjustment, move the seat and seatback forward and backward to check that it is securely latched.

#### NOTE:

To operate the seat back smoothly, pull the seat back adjustment lever (2) in upward direction. Ensure to move seat back only after lever is moved to fully up position. After adjustment of seat back, release the lever gently. Check that seat back is locked by moving it forward and backward.