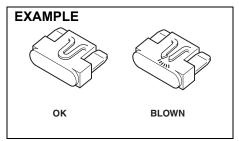

(12) | 15 A | HORN                  |
|------|------|-----------------------|
| (13) | 20 A | Door Lock             |
| (14) | 5 A  | ACC                   |
| (15) | 15 A | ACC-2                 |
| (16) | 5 A  | ACC-3                 |
| (17) | 10 A | Back-up light         |
| (18) | 10 A | Airbag                |
| (19) | 10 A | Ignition-1 signal     |
| (20) | 10 A | Meter                 |
| (21) | 5 A  | ABS control module    |
| (22) | 15 A | Ignition coil         |
| (23) | 10 A | DOME-2 (dome light-2) |
| (24) | 10 A | Tail light            |
| (25) | 10 A | Hazard                |
| (26) | 10 A | STOP (stop light)     |
| (27) | 25 A | Front wiper           |
| (28) | 5 A  | Ignition-2 signal     |
| (29) | 15 A | Washer                |
| (30) | 30 A | Power window          |



81A283

# **▲** WARNING

Always replace a blown fuse with a fuse of the correct amperage. Never use a substitute such as aluminum foil or wire to replace a blown fuse. If you replace a fuse and the new one blows in a short period of time, you may have a major electrical problem. Have your vehicle inspected immediately by a Maruti Suzuki authorised workshop.

# Headlight aiming

Since special procedures are required, ask a Maruti Suzuki authorised workshop for this job.

# **Bulb replacement**

## **CAUTION**

- · Light bulbs can be hot enough to burn your finger right after turning off lights. This is true especially for halogen headlight bulbs. Replace the bulbs after they become cool enough.
- · The headlight bulbs are filled with pressurized halogen gas. They can burst and injure you