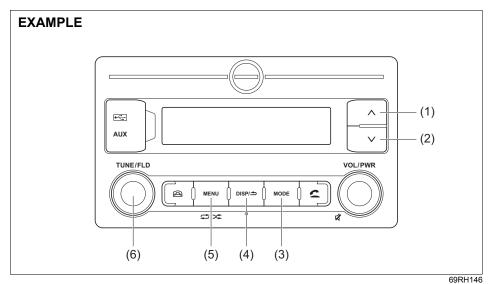

#### With tachometer

81RM01003

#### Without tachometer

(1) Driver's seat belt reminder light / front passengers' seat belt reminder light / rear passengers' seat belt reminder light\* When the driver and/or passenger (front passenger and/or rear passenger\*) do(does) not fasten their seat belts, the seat belt reminder lights will come on or blink and a buzzer will sound to remind the driver and/or passenger (front passenger and/or rear passenger\*) to fasten their seat belts. For more details, refer to the explanation below