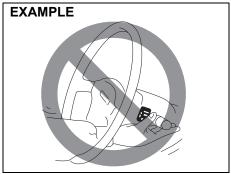

# **WARNING**

- Do not position your face, chest, etc., close to the steering wheel or instrument cluster, and do not rest your feet up into this area. Otherwise, there is the risk of serious injury due to major impact if the airbag were to be deployed.
- Do not attach any objects to, or place any objects over, the steering wheel or dashboard. Do not place any objects between the airbag and the driver or front passenger. These objects may interfere with airbag operation or may be propelled by the airbag in the event of a collision. Also, these objects may move when you start moving vehicle or while vehicle is moving, they may interfere with driver's view or safe driving. In each conditions may cause severe injury.
- Do not strike or apply significant levels of impact to the airbag component areas. It can cause the airbags to malfunction.
- Do not modify the steering wheel, such as replacing it, placing stickers on it, painting it or putting the cover on it.