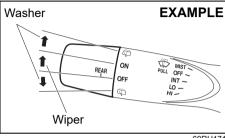

# **BEFORE DRIVING**

| Keys                                           | 2-1  |
|------------------------------------------------|------|
| Doors                                          |      |
| Keyless Push Start System Remote Controller/   |      |
| Keyless entry system transmitter (if equipped) | 2-7  |
| Security system (if equipped)                  | 2-10 |
| Windows                                        | 2-19 |
| Mirrors                                        | 2-2  |
| Instrument cluster                             | 2-2  |
| Speedometer                                    | 2-2  |
| Tachometer (if equipped)                       | 2-2  |
| Fuel gauge                                     |      |
| Brightness control                             | 2-2  |
| Information display                            | 2-2  |
| Warning and indicator lights                   | 2-3  |
| Lighting control lever                         | 2-4  |
| Front fog light switch (if equipped)           | 2-4  |
| Headlight leveling switch                      | 2-4  |
| Turn signal control lever                      | 2-4  |
| Hazard warning switch                          | 2-4  |
| Windshield wiper and washer lever              | 2-4  |
| Tilt steering lock lever (if equipped)         | 2-5  |
| Horn                                           |      |
| Heated rear window switch (if equipped)        | 2-5  |
| Vehicle loading                                |      |
| Trailer towing                                 |      |