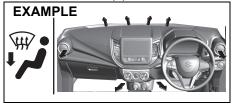

# **Exhaust gas warning**

81RM01010

# **WARNING**

Avoid breathing exhaust gases. Exhaust gases contain carbon monoxide, a potentially lethal gas that is colorless and odorless. Since carbon monoxide is difficult to detect by itself, take the following precautions to help prevent carbon monoxide from entering your vehicle.

# (Continued)

- Do not park with the engine running for a long period of time, even in an open area. In case of long periods, danger of choking and death on being inside the vehicle is a possibility when the engine is running. If it is necessary to sit for a short time in a parked vehicle with the engine running, make sure the air intake selector is set to "FRESH AIR" and the blower is at high speed
- Avoid operating the vehicle with the tailgate open. If it is necessary to do so, check that the all windows are closed, and the blower is at high speed with the air intake selector set to FRESH AIR.
- To allow proper operation of your vehicle's ventilation system, keep the air inlet grill in front of the windshield clear of snow, leaves or other obstructions at all times.