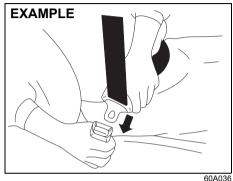

To tighten the belt, pull the free end of the belt across alongside the lap strap.

80JS029

To lengthen, release the latch plate from the buckle, pull the latch plate (adjuster) in the direction of the arrow, at right angles to the belt. The latch plate should then be refitted into the buckle and the belt tightened as previously described.

To unfasten the belt, press the release button on the buckle catch.