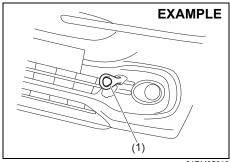

81RM02009

- 2) Remove the clips (2) by prying it off with a flat-bladed screwdriver as shown in the illustration.
- 3) Remove the trim (3) of the tailgate.

81RM02010

- 4) To unlock the tailgate lock, pull the lock plate (4) up.
- 5) From outside the vehicle, pull up the tailgate handle (1) and lift the tailgate.

If the tailgate cannot be unlocked, have the vehicle inspected by a Maruti Suzuki authorised workshop.

Type B

81RM02011

(3) LOCK (4) UNLOCK

You can lock or unlock the tailgate by using the key in the tailgate lock (1).