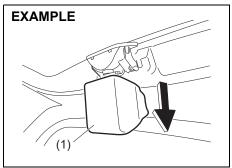

If you cannot unlock the tailgate by using the key in the driver's door lock due to a discharged battery or malfunction, follow the procedure below to unlatch the tailgate from inside the vehicle.

 Remove the luggage compartment cover (if equipped) and fold the rear seat forward for easier access. Refer to "Folding rear seats" section for details on how to fold the rear seat forward.

81RM02009

- 2) Remove the clips (2) by prying it off with a flat-bladed screwdriver as shown in the illustration.
- 3) Remove the trim (3) of the tailgate.

81RM02010

- 4) To unlock the tailgate lock, pull the lock plate (4) up.
- 5) From outside the vehicle, pull up the tailgate handle (1) and lift the tailgate.