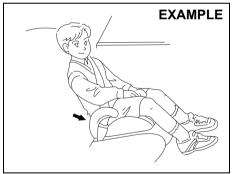

Sit fully back in the seat; sit up straight; do not lean forward or sideways. Adjust the belt so the lap portion of the belt is worn low across the pelvis, not across the waist. Please refer to "Seat adjustment" section and the instructions and precautions about the seat belts in this "Seat belts and child restraint systems" section for details on proper seat and seat belt adjustments.

#### FOR SAFE DRIVING

A seat belt helps keep you in the proper position for maximum protection when an airbag inflates. Adjust your seat as far back as possible while still maintaining control of the vehicle. Sit fully back in your seat; sit up straight; do not lean over the steering wheel or dashboard. Front occupants should not lean on or sleep against the door. Refer to "Seat adjustment" section and "Seat belts and child restraint systems" section in this section for details on proper seat and seat belt adjustments.