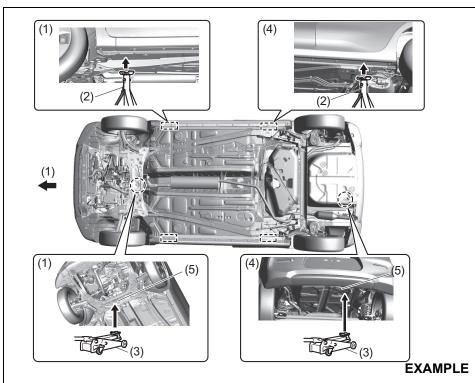

ary by the jack.
- When lifting up the vehicle by the jack, do not get into under the vehicle, do not start the engine and do not shake the vehicle.
- When lifting up the vehicle, do not pinch any object on or under the jack.
- Do not lift up several tyres at the same time, using several jacks.

(Continued)

#### **WARNING**

(Continued)

- Do not use wooden blocks or similar objects as a jack underlay.
- Never get under the vehicle when it is supported by the jack. Never place your hands and feet under the raised vehicle when it is supported by a jack.

#### **EMERGENCY SERVICE**

#### Raising vehicle with garage jack

- Apply the garage jack to one of the points indicated below.
- Always support the raised vehicle with jack stands (commercially available) at the points indicated below.



81RM070004

- (1) Front
- (2) Jack stand
- (3) Garage jack
- (4) Rear
- (5) Jacking point for garage jack

## **WARNING**

As the vehicle may get damaged or an accident may occur, observe the following points.

- Observe the designated points shown in the illustrations.
- When holding the lifted vehicle, use the rigid rack.
- When jacking up the front side or the rear side only, place a chock (commercially-available product) on front and back of the grounded tyre.

#### NOTICE

Never apply a garage jack to the exhaust pipe, side under spoiler (if equipped) or rear torsion beam.

#### NOTE:

For more details, contact a Maruti Suzuki authorised workshop.

### **Changing wheels**

### **WARNING**

Never change a wheel in traffic lane. Always move the vehicle off the road on level, hard grou