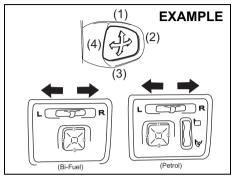

on you may not be able to see some objects that could be seen in the day position.

#### **A** CAUTION

Do not modify the inside rearview mirror or install a non-genuine wide mirror. It could result in injury during accident.

#### **Outside rearview mirrors**

Adjust the outside rearview mirrors so you can just see the side of your vehicle in the mirrors.

# **WARNING**

Be careful when judging the size or distance of a vehicle or other object seen in the side convex mirror. Be aware that objects look smaller and appear farther away than when seen in a flat mirror.

If you adjust the outside rearview mirrors while driving, you could lose control of the vehicle, resulting in an accident.

Adjust the outside rearview mirrors before driving.



69RH166

# **Electric Mirrors (if equipped)**



81RM02017

The switch to control the electric mirrors is located on the instrument panel. You can adjust the mirrors when the ignition switch is in the "ACC" or "ON" position, or the ignition mode is "ACC" or "ON". To adjust the mirrors:

- Move the selector switch (L R knob) to the left or right to select the mirror you wish to adjust.
- Press the control knob of the switch in the direction that corresponds to the direction in which you wish to move the mirror
- Return the selector switch to the center position to help prevent unintended adjustment.

## **▲** WARNING

If you adjust the outside rearview mirrors while driving, you could lose control of the vehicle, resulting in an accident.

Adjust the outside rearview mirrors before driving.

#### **NOTICE**

- The electric type outside