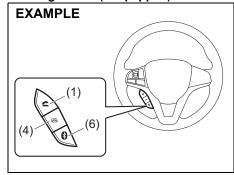

# NOTE:

You can also switch the display in sequence by short pressing the "MODE" button (2).

#### **A** CAUTION

- Before connection, mute the unit, and also keep the volume of the auxiliary audio source within a range that will not cause distortion.
- When the audio source is turned off, noise may be emitted. Be sure to turn off the unit or switch to another mode before turning off the audio source.

#### NOTE:

- Please consult your place of purchase for details about whether a given auxiliary audio source can be connected and the proper auxiliary cord to use.
- The volume and tone controls of the auxiliary audio source can be adjusted on the unit.
- In AUX mode, the volume which is set is different from another mode.

## Setting of Bluetooth® devices



Steering switch (if equipped)



69RM05004

- (1) OFF HOOK button
- (2) "DISP/BACK" button
- (3) "MENU" button
- (4) ON HOOK button
- (5) "TUNE/FLD" knob
- (6) Bluetooth® setting button

### **WARNING**

Do not register or set the Bluetooth<sup>®</sup> device while driving. Stop your vehicle in a safe area before registering the device.

Bluetooth® related settings can be entered only when the vehicle is in stationary condition.

Registration of Bluetooth® devices

To use Bluetooth® devices (Bluetooth® audio or mobile phone) on the audio system, it is required to register the Bluetooth® devices to the audio system. Up to 5 Bluetooth® devices can be registered.

#### NOTE:

- Certain functions cannot be used depending on the Bluetooth<sup>®</sup> device.
- Refer to the instruction manual of your Bluetooth<sup>®</sup> dev