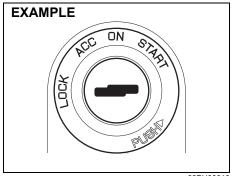

# **Keys**

54G489

Your vehicle comes with a pair of keys. The key(s) may or may not be equipped with a transmitter depending on model variant. Keep the spare key in a safe place. One key can open all of the locks on the vehicle

# **Immobilizer System**

This system is designed to help prevent vehicle theft by electronically disabling the engine starting system.

The engine can be started only with your vehicle's original immobilizer ignition kev or keyless push start system remote controller which has an electronic identification code programmed into it. The key or remote controller communicates the identification code to the vehicle when the ignition switch is turned to the "ON" position or the engine switch is pressed to change the ignition mode to "ON". If you need to make spare kevs or remote controllers, see your Maruti Suzuki authorised workshop. The vehicle must be programmed with the correct identification code for the spare. A key made by an ordinary locksmith will not work.