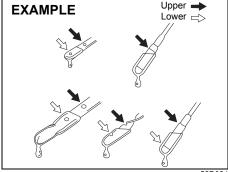

## Installation with lap-shoulder seat belts

ELR type belt

80.IC021

Install your child restraint system according to the instructions provided by the child restraint system manufacturer.

Check that the seat belt is securely latched. Move the child restraint system in all directions to check that it is securely installed. When you put your child in the child restraint system, appropriately slide the front seat forward not to touch a part of your child's body.