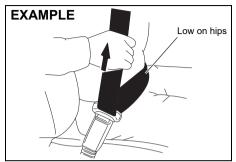

#### Rear center seat belt

Sit up straight and well back in the seat. To fasten the belt, pull the latch plate attached to the seat belt across your hips and press it straight into the buckle until you hear a click. To reduce the risk of sliding under the belt during a collision, position the belt across your lap as low on your hips as possible and adjust it to a snug fit.

To tighten the belt, pull the free end of the belt across alongside the lap strap.

80JS029

To lengthen, release the latch plate from the buckle, pull the latch plate (adjuster) in the direction of the arrow, at right angles to the belt. The latch plate should then be refitted into the buckle and the belt tightened as previously described.