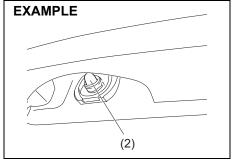

If you cannot unlock the tailgate by using the key in the driver's door lock due to a discharged battery or malfunction, follow the procedure below to unlatch the tailgate from inside the vehicle.

 Remove the luggage compartment cover (if equipped) and fold the rear seat forward for easier access. Refer to "Folding rear seats" section for details on how to fold the rear seat forward.

81RM02009

- 2) Remove the clips (2) by prying it off with a flat-bladed screwdriver as shown in the illustration.
- 3) Remove the trim (3) of the tailgate.

81RM02010

- 4) To unlock the tailgate lock, pull the lock plate (4) up.
- 5) From outside the vehicle, pull up the tailgate handle (1) and lift the tailgate.