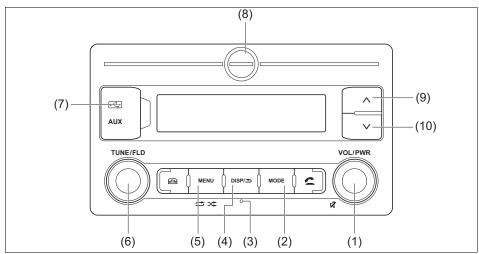

xpress or implied.

See the License for specific language governing permissions and limitations under the License.

This file is part of mbed TLS (https://tls.mbed.org)

Please be noted that a portion of this software is made by changing or modifying original source files.

# **Bluetooth**

The Bluetooth<sup>®</sup> word mark and logo are registered trademarks and are owned by the Bluetooth SIG, Ink.

# Stop using this unit and a Bluetooth® ready device whenever requested.

This unit shares the communication frequency with other private or public wireless communication equipment such as a wireless LAN and other wireless communication radios.

You should stop using this unit whenever you are notified that your unit disturbs other wireless communication immediately.

# **Basic operations**



69RM05001

- (1) "VOL/PWR" knob
- (2) "MODE" button
- (3) MICROPHONE (for handsfree)
- (4) "DISP/BACK" button
- (5) "MENU" button
- (6) "TUNE/FLD" knob
- (7) USB/AUX
- (8) SMARTPHONE DOCK CAP\*
- (9) UP button
- (10) DOWN button
- \* To open SMARTPHONE DOCK CAP (8), use the cap opener provided in MGA "SMART-PHONE DOCK". Opening of SMARTPHONE DOCK CAP with any external object may cause damage to CAP.

# Turning on/off power

Press "VOL/PWR" knob (1) to turn on the power. The unit starts to operate in the previous mode that the power was turned off.

• To turn off the power, press and hold "VOL/PWR" knob (1) for about 1 second.

# Adjusting the volume

Turn "VOL/PWR" knob (1).

- Turning it clockwise increases the volume.
- Turning it counterclockwise decreases the volume.

#### Mute

- Pr