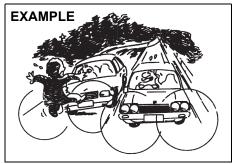

## **WARNING**

- When a seat belt or luggage is caught by a door, the door cannot be shut properly and it may open while driving. This may cause an accident. Close a door not to catch a seat belt or luggage in the door.
- When you keep the tailgate open with the engine running, exhaust gases will enter the vehicle and cause carbon monoxide poisoning. This may cause severe health problems or death in the worst case. Do not keep the tailgate open with the engine running.
- To prevent fire or theft, stop the engine and lock the doors when leaving the vehicle.
- When opening a door, be careful of the surrounding area. An accident, such as a collision with the vehicle or a pedestrian behind your vehicle, may occur. Be very careful when opening a door especially on a windy day.

(Continued)

## **▲** WARNING

#### (Continued)

 When a child opens or closes a door, his / her hands, legs or head may be caught in the door and this may cause injury. Opening or closing a door should be performed not by a child but by an adult.