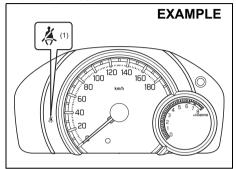

#### With tachometer

81RM01003

#### Without tachometer

(1) Driver's seat belt reminder light / front passengers' seat belt reminder light / rear passengers' seat belt reminder light\* When the driver and/or passenger (front passenger and/or rear passenger\*) do(does) not fasten their seat belts, the seat belt reminder lights will come on or blink and a buzzer will sound to remind the driver and/or passenger (front passenger and/or rear passenger\*) to fasten their seat belts. For more details, refer to the explanation below