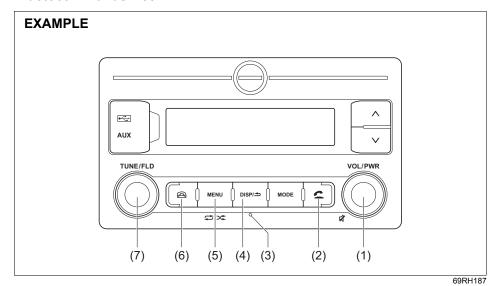

#### With tachometer

81RM01003

#### Without tachometer

(1) Driver's seat belt reminder light / front passengers' seat belt reminder light / rear passengers' seat belt reminder light\* When the driver and/or passenger (front passenger and/or rear passenger\*) do(does) not fasten their seat belts, the seat belt reminder lights will come on or blink and a buzzer will sound to remind the driver and/or passenger (front passenger and/or rear passenger\*) to fasten their seat belts. For more details, refer to the explanation below