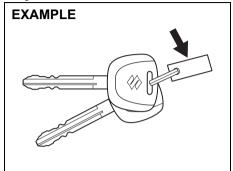

# **Keys**

54G489

Your vehicle comes with a pair of keys. The key(s) may or may not be equipped with a transmitter depending on model variant. Keep the spare key in a safe place. One key can open all of the locks on the vehicle

The key identification number is stamped on a metal tag provided with the keys or on the keys. Keep the tag (if equipped) in a safe place. If you lose your keys, you will need this number to have new keys made. Write the number below for your future reference.