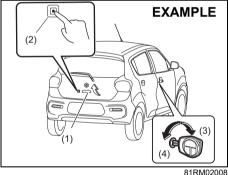

## Type A

- (1) Tailgate handle
- (2) Request switch (if equipped)
- (3) LOCK
- (4) UNLOCK

#### Vehicle with keyless entry system

You can lock and unlock the tailgate by using the driver's door lock key.

To open the tailgate, pull the tailgate handle (1) and lift the tailgate.

#### (Vehicle with keyless push start system)

You can lock or unlock the tailgate by pushing the request switch (2), when the keyless push start system remote controller is within the switch's operating range. For details refer to "Keyless Push Start System Remote Controller/Keyless Entry System Transmitter" in this section.

To open the tailgate, pull the tailgate handle (1) and lift the tailgate.

When all the doors are closed and if the kevless push start remote controller is left in the trunk, the tailgate will be automatically unlatched.