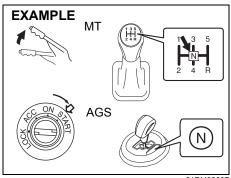

ke squeal is excessive and occurs each time the brakes are applied, you should have the brakes checked by Maruti Suzuki authorised workshop.
- Do not apply brakes continuously or rest your foot on the brake pedal. This will result in overheating of the brakes which could unpredictable braking cause action, longer stopping distances, or permanent brake damage.

#### Accelerator pedal (3)

An accelerator pedal controls the speed of the engine. Depressing the accelerator pedal increases power output and speed.

#### NOTE:

Your vehicle is equipped with Brake Override System. If you depress both the accelerator pedal and the brake pedal simultaneously, the engine power output may be suppressed.

#### Starting engine (Vehicle Without Keyless **Push Start System)**

#### Before starting engine



81RM03007

1) Check that the parking brake is set fully. 2) Manual transmission - Shift into "N" (Neutral) and depress the clutch pedal all the way to the floor. Hold the clutch pedal while starting the engine. Auto Gear Shift – Shift into "N" (Neutral) and depress the brake pedal. Hold the brake pedal while starting the engine.

#### NOTE:

For Auto Gear Shift vehicles, if the engine cannot be started, make sure the gearshift lever is in "N" before restarting the engine.

#### WARNING

Check that the parking brake is set fully and the transmission is in Neutral before attempting to start the engine.

For Manual transmission - To start the engine, depress the clutch pedal. However, before depressing the clutch pedal make sure that the transmission is in Neutral and brake pedal is depress