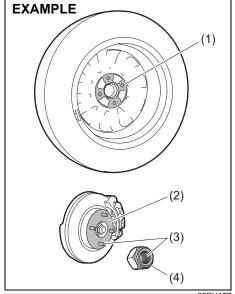

ki authorised workshop.

To change a wheel, use the following procedure:

- 1) Remove the jack, tools and spare wheel from the vehicle.
- 2) Loosen, but do not remove the wheel nuts.
- 3) Jack up the vehicle (follow the jacking instructions in this section).

### WARNING

- Shift into "R" (Reverse) for a manual transmission/Auto Gear Shift vehicle when you jack up the vehicle.
- Never jack up the vehicle with the transmission in "N" (Neutral). Otherwise, unstable jack may cause an accident.

### **A** CAUTION

Immediately after the vehicle has been driven, the wheels, the wheel nuts and the area around the brakes might be extremely hot. Touching these areas may cause burn injury. Do not touch these areas, immediately after the vehicle has been driven.

4) Remove the wheel nuts and wheel.



69RH177

- 5) Clean any mud or dirt off from the surface of the wheel (1), hub (2), thread part (3) and surface of the wheel nuts (4) with a clean cloth. Clean the hub carefully; it may be hot from driving.
- 6) Install the new wheel and replace the wheel nuts with their cone shaped end facing the wheel. Tighten each nut snugly by hand until the wheel is securely seated on the hub.



55RM08006

# Tightening torque for wheel nut 100 Nm (10.1 kg-m, 73.7 lb-ft)

7) Lower the jack and fully tighten the nuts with a wrench in numerical order as shown in the illustration.

### WARNING

Use genuine wheel nuts and tighten them to the specified torque as soon as possible after changing wheels. Incorrect wheel nuts or improperly tightened wheel nuts may come loose or fall off, which can result in