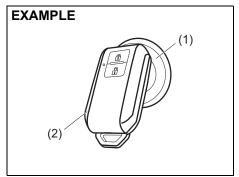

# Keyless Push Start System Remote Controller/ Keyless Entry System Transmitter (if equipped)

55RM02009

Your vehicle is equipped with either a keyless push start system remote controller (Type A) or a keyless entry system transmitter (Type B). The remote controller has a keyless entry system and a keyless push start system. The transmitter has only a keyless entry system. For details, refer to the following explanations.