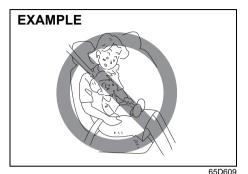

#### **▲** WARNING

NEVER use a rearward facing child restraint on a seat protected by an ACTIVE AIRBAG in front of it, DEATH or SERIOUS INJURY to the CHILD can occur.