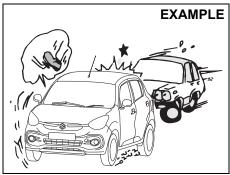

80J102

 Frontal collision to a stopped vehicle at less than about 50 km/h

80J103

 Collision that the front of your vehicle goes under the bed of a truck etc.

80J104

· Collision with a utility pole or stumpage

80J105E

 Collision with a fixed wall or guardrail at left and right angles of greater than about 30 degrees (1) from the front of your vehicle

80J106

 Frontal collision with a fixed wall that does not move or deform at less than about 25 km/h

#### Front airbags do not inflate

Front airbags do not inflate in rear impacts, side impacts or rollovers, etc.

However, these might inflate in a strong impact.

· Impact from the rear

80.1119

· Impact from the side