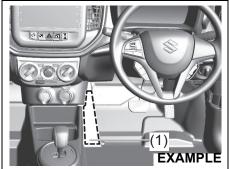

If you cannot unlock the tailgate by using the key in the driver's door lock due to a discharged battery or malfunction, follow the procedure below to unlatch the tailgate from inside the vehicle.

 Remove the luggage compartment cover (if equipped) and fold the rear seat forward for easier access. Refer to "Folding rear seats" section for details on how to fold the rear seat forward.

81RM02009

- 2) Remove the clips (2) by prying it off with a flat-bladed screwdriver as shown in the illustration.
- 3) Remove the trim (3) of the tailgate.

81RM02010

- 4) To unlock the tailgate lock, pull the lock plate (4) up.
- 5) From outside the vehicle, pull up the tailgate handle (1) and lift the tailgate.