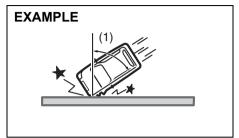

# Conditions when front airbags may inflate

Receiving a strong impact to the lower body of your vehicle, the front airbags may inflate.

80.1099

· Hitting a curb or medial strip

80J100E

• Falling into a deep hole or ditch

#### FOR SAFE DRIVING

80J101

· Landing hard or falling