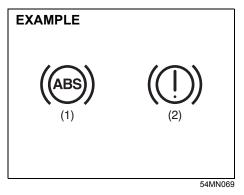

## WARNING/ CAUTION/NOTICE/

Please read this manual and follow its instructions carefully. To emphasize special information, the symbol and the words **WARNING**, **CAUTION**, **NOTICE** and **NOTE** have special meanings. Pay particular attention to messages highlighted by these signal words:

#### **WARNING**

Indicates a potential hazard that could result in death or serious injury.

#### **A** CAUTION

Indicates a potential hazard that could result in minor or moderate injury.

#### **NOTICE**

Indicates a potential hazard that could result in vehicle damage.

#### NOTE:

Indicates special information to make maintenance easier or instructions clearer.

75F135

The circle with a slash in this manual means "Don't do this" or "Don't let this happen".