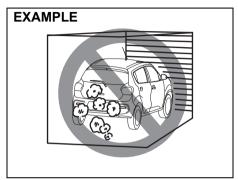

# **WARNING**

Avoid breathing exhaust gases. Exhaust gases contain carbon monoxide, a potentially lethal gas that is colorless and odorless. Since carbon monoxide is difficult to detect by itself, take the following precautions to help prevent carbon monoxide from entering your vehicle.

 Do not leave engine running in garages or confined areas, with passengers inside. This may result in accumulation of carbon-monoxide in cabin and may lead to suffocation or breathing problems and lead to death.

# (Continued)

- Do not park with the engine running for a long period of time, even in an open area. In case of long periods, danger of choking and death on being inside the vehicle is a possibility when the engine is running. If it is necessary to sit for a short time in a parked vehicle with the engine running, make sure the air intake selector is set to "FRESH AIR" and the blower is at high speed
- Avoid operating the vehicle with the tailgate open. If it is necessary to do so, check that the all windows are closed, and the blower is at high speed with the air intake selector set to FRESH AIR.
- To allow proper operation of your vehicle's ventilation system, keep the air inlet grill in front of the windshield clear of snow, leaves or other obstructions at all times.