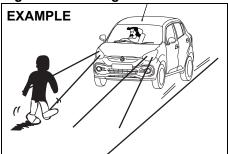

## **WARNING**

- When a seat belt or luggage is caught by a door, the door cannot be shut properly and it may open while driving. This may cause an accident. Close a door not to catch a seat belt or luggage in the door.
- When you keep the tailgate open with the engine running, exhaust gases will enter the vehicle and cause carbon monoxide poisoning. This may cause severe health problems or death in the worst case. Do not keep the tailgate open with the engine running.
- To prevent fire or theft, stop the engine and lock the doors when leaving the vehicle.
- When opening a door, be careful of the surrounding area. An accident, such as a collision with the vehicle or a pedestrian behind your vehicle, may occur. Be very careful when opening a door especially on a windy day.

(Continued)

## **▲** WARNING

#### (Continued)

 When a child opens or closes a door, his / her hands, legs or head may be caught in the door and this may cause injury. Opening or closing a door should be performed not by a child but by an adult.