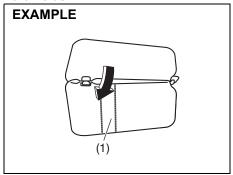

If you cannot unlock the tailgate by using the key in the driver's door lock due to a discharged battery or malfunction, follow the procedure below to unlatch the tailgate from inside the vehicle.

 Remove the luggage compartment cover (if equipped) and fold the rear seat forward for easier access. Refer to "Folding rear seats" section for details on how to fold the rear seat forward.

81RM02009

- 2) Remove the clips (2) by prying it off with a flat-bladed screwdriver as shown in the illustration.
- 3) Remove the trim (3) of the tailgate.

81RM02010

- 4) To unlock the tailgate lock, pull the lock plate (4) up.
- 5) From outside the vehicle, pull up the tailgate handle (1) and lift the tailgate.