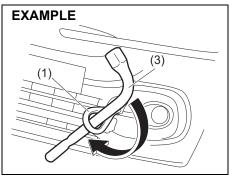

81RM02009

- 2) Remove the clips (2) by prying it off with a flat-bladed screwdriver as shown in the illustration.
- 3) Remove the trim (3) of the tailgate.

81RM02010

- 4) To unlock the tailgate lock, pull the lock plate (4) up.
- 5) From outside the vehicle, pull up the tailgate handle (1) and lift the tailgate.