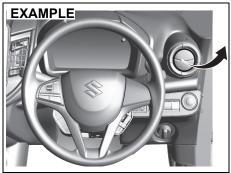

# **Immobilizer System**

This system is designed to help prevent vehicle theft by electronically disabling the engine starting system.

The engine can be started only with your vehicle's original immobilizer ignition kev or keyless push start system remote controller which has an electronic identification code programmed into it. The key or remote controller communicates the identification code to the vehicle when the ignition switch is turned to the "ON" position or the engine switch is pressed to change the ignition mode to "ON". If you need to make spare kevs or remote controllers, see your Maruti Suzuki authorised workshop. The vehicle must be programmed with the correct identification code for the spare. A key made by an ordinary locksmith will not work.

80JM122

If the immobilizer/keyless push start system warning light blinks when the ignition switch is in the "ON" position or the ignition mode is "ON", the engine will not start.

# For vehicles without keyless push start system

If this light blinks or comes on, turn the ignition switch to the "LOCK" position, then turn it back to the "ON" position.

If the light still blinks or comes on after the ignition switch is turned back to the "ON" position, there may be something wrong with your key or with the immobilizer system. Ask your Maruti Suzuki authorised workshop to have the system inspected.