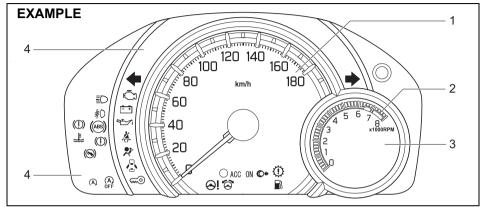

# **BEFORE DRIVING**

| Keys                                           | 2-1  |
|------------------------------------------------|------|
| Doors                                          |      |
| Keyless Push Start System Remote Controller/   |      |
| Keyless entry system transmitter (if equipped) | 2-7  |
| Security system (if equipped)                  | 2-10 |
| Windows                                        | 2-19 |
| Mirrors                                        | 2-2  |
| Instrument cluster                             | 2-2  |
| Speedometer                                    | 2-2  |
| Tachometer (if equipped)                       | 2-2  |
| Fuel gauge                                     |      |
| Brightness control                             | 2-2  |
| Information display                            | 2-2  |
| Warning and indicator lights                   | 2-3  |
| Lighting control lever                         | 2-4  |
| Front fog light switch (if equipped)           | 2-4  |
| Headlight leveling switch                      | 2-4  |
| Turn signal control lever                      | 2-4  |
| Hazard warning switch                          | 2-4  |
| Windshield wiper and washer lever              | 2-4  |
| Tilt steering lock lever (if equipped)         | 2-5  |
| Horn                                           |      |
| Heated rear window switch (if equipped)        | 2-5  |
| Vehicle loading                                |      |
| Trailer towing                                 |      |