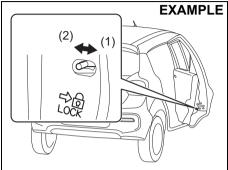

# **Central door locking system**

57RK007

- (1) LOCK
- (2) UNLOCK
- (3) Front
- (4) Rear

You can lock and unlock all doors (including the tailgate) simultaneously by using the key in the driver's door lock.

To lock all doors simultaneously, insert the key in the driver's door lock and turn the top of the key toward the front of the vehicle once.

To unlock all doors simultaneously, insert the key in the driver's door lock and turn the top of the key toward the rear of the vehicle twice.

#### NOTE:

You can switch the function that unlocks all doors from requiring two turns to requiring one turn, and vice versa, via the information display setting mode. For details on how to use the information display, refer to "Information display" in this section.