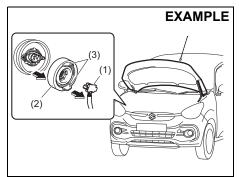

de and outside. Temporary mist on the lens is not a malfunction and will not cause any discomfort during vehicle driving.

The mist would get cleared when the environmental condition change to sunny or when headlamp is kept on. However if there is water leakage inside the lamp, contact your Maruti Suzuki authorised workshop.

#### NOTICE

- The oils from your skin may cause a halogen bulb to overheat and burst when the lights are on. Grasp a new bulb with a clean cloth.
- · Frequent bulb replacement indicates the need for an inspection of the electrical system. This should be carried out by a Maruti Suzuki authorised workshop.
- During bulb replacement always use same bulb number as used in vehicle which is imprinted on the said bulb/unit and/or mentioned in SPECIFICATIONS.

# Headlights



81RM06010

1) Open the engine hood while the engine is stopped. Disconnect the coupler (1). Remove the sealing rubber (2) by pulling the grip (3).



81RM06026

2) Push the retaining spring (4) forward and unhook it. Then remove the bulb. Install a new bulb in the reverse order of removal.

# Front fog light (if equipped)

1) Start the engine. Turn the steering wheel to the opposite side of the fog light to be replaced to replace the bulb easily. Then turn off the engine.



81RM06023

2) Remove the clip (1) by prying it off with a flat-bladed screwdriver as shown in the illustration.



80.IM071

3) Open the end of the cover inside the fender. Disconnect the coupler by pushing the lock release. Turn the bulb holder counterclockwise and remove it.

# Side turn signal light

#### Outside