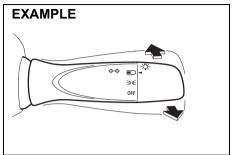

# **BEFORE DRIVING**

| Keys                                           | 2-1  |
|------------------------------------------------|------|
| Doors                                          |      |
| Keyless Push Start System Remote Controller/   |      |
| Keyless entry system transmitter (if equipped) | 2-7  |
| Security system (if equipped)                  | 2-10 |
| Windows                                        | 2-19 |
| Mirrors                                        | 2-2  |
| Instrument cluster                             | 2-2  |
| Speedometer                                    | 2-2  |
| Tachometer (if equipped)                       | 2-2  |
| Fuel gauge                                     |      |
| Brightness control                             | 2-2  |
| Information display                            | 2-2  |
| Warning and indicator lights                   | 2-3  |
| Lighting control lever                         | 2-4  |
| Front fog light switch (if equipped)           | 2-4  |
| Headlight leveling switch                      | 2-4  |
| Turn signal control lever                      | 2-4  |
| Hazard warning switch                          | 2-4  |
| Windshield wiper and washer lever              | 2-4  |
| Tilt steering lock lever (if equipped)         | 2-5  |
| Horn                                           |      |
| Heated rear window switch (if equipped)        | 2-5  |
| Vehicle loading                                |      |
| Trailer towing                                 |      |