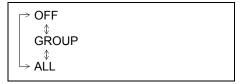

#### NOTE:

You can switch the function that unlocks all doors from requiring two turns to requiring one turn, and vice versa, via the information display setting mode. For details on how to use the information display, refer to "Information display" in this section.

#### NOTE:

- All doors are automatically unlocked when you turn the ignition switch to the "LOCK" position and pull out the key.
- If your vehicle is equipped with keyless entry system transmitter, all doors are automatically locked for safety when the vehicle speed reaches 15 km/h.
- You can change the automatic locking or unlocking function mentioned above via the setting mode of the information display. For details on how to use the information display, refer to "Information display" in this section.