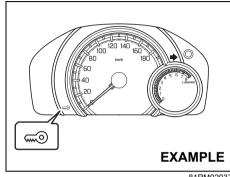

80JM122

If the immobilizer/keyless push start system warning light blinks when the ignition switch is in the "ON" position or the ignition mode is "ON", the engine will not start.

# For vehicles without keyless push start system

If this light blinks or comes on, turn the ignition switch to the "LOCK" position, then turn it back to the "ON" position.

If the light still blinks or comes on after the ignition switch is turned back to the "ON" position, there may be something wrong with your key or with the immobilizer system. Ask your Maruti Suzuki authorised workshop to have the system inspected.

# For vehicles with keyless push start system

If this light blinks or comes on, change the ignition mode to "LOCK" (OFF), then change back to "ON". Also refer to "If the PUSH indicator light blinks and the engine cannot be started" in "Starting the Engine (Vehicle with Keyless Push Start System)" in the "OPERATING YOUR VEHICLE" section.

If the light still blinks or comes on after the ignition mode is changed back to "ON", there may be something wrong with your key or with the immobilizer system. Ask your Maruti Suzuki authorised workshop to have the system inspected.

The immobilizer/keyless push start system warning light may also blink if the remote controller is not in the vehicle when you close the door or attempt to start the engine.