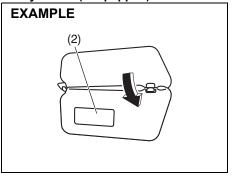

81RM02009

- 2) Remove the clips (2) by prying it off with a flat-bladed screwdriver as shown in the illustration.
- 3) Remove the trim (3) of the tailgate.

81RM02010

- 4) To unlock the tailgate lock, pull the lock plate (4) up.
- 5) From outside the vehicle, pull up the tailgate handle (1) and lift the tailgate.

If the tailgate cannot be unlocked, have the vehicle inspected by a Maruti Suzuki authorised workshop.

Type B

81RM02011

(3) LOCK (4) UNLOCK

You can lock or unlock the tailgate by using the key in the tailgate lock (1).