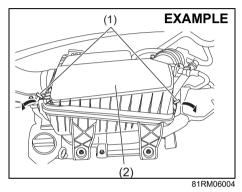

# **Exhaust gas warning**

81RM01010

# **WARNING**

Avoid breathing exhaust gases. Exhaust gases contain carbon monoxide, a potentially lethal gas that is colorless and odorless. Since carbon monoxide is difficult to detect by itself, take the following precautions to help prevent carbon monoxide from entering your vehicle.