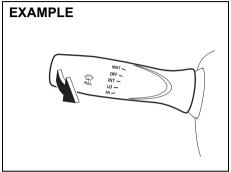

# **BEFORE DRIVING**

| Keys                                           | 2-1  |
|------------------------------------------------|------|
| Doors                                          |      |
| Keyless Push Start System Remote Controller/   |      |
| Keyless entry system transmitter (if equipped) | 2-7  |
| Security system (if equipped)                  | 2-10 |
| Windows                                        | 2-19 |
| Mirrors                                        | 2-2  |
| Instrument cluster                             | 2-2  |
| Speedometer                                    | 2-2  |
| Tachometer (if equipped)                       | 2-2  |
| Fuel gauge                                     |      |
| Brightness control                             | 2-2  |
| Information display                            | 2-2  |
| Warning and indicator lights                   | 2-3  |
| Lighting control lever                         | 2-4  |
| Front fog light switch (if equipped)           | 2-4  |
| Headlight leveling switch                      | 2-4  |
| Turn signal control lever                      | 2-4  |
| Hazard warning switch                          | 2-4  |
| Windshield wiper and washer lever              | 2-4  |
| Tilt steering lock lever (if equipped)         | 2-5  |
| Horn                                           |      |
| Heated rear window switch (if equipped)        | 2-5  |
| Vehicle loading                                |      |
| Trailer towing                                 |      |