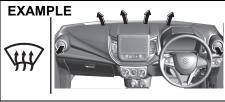

# (Continued)

- Do not park with the engine running for a long period of time, even in an open area. In case of long periods, danger of choking and death on being inside the vehicle is a possibility when the engine is running. If it is necessary to sit for a short time in a parked vehicle with the engine running, make sure the air intake selector is set to "FRESH AIR" and the blower is at high speed
- Avoid operating the vehicle with the tailgate open. If it is necessary to do so, check that the all windows are closed, and the blower is at high speed with the air intake selector set to FRESH AIR.
- To allow proper operation of your vehicle's ventilation system, keep the air inlet grill in front of the windshield clear of snow, leaves or other obstructions at all times.