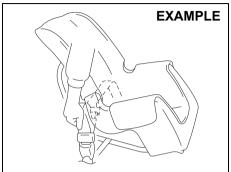

#### **Emergency locking retractor (ELR)**

The seat belt has an emergency locking retractor (ELR), which is designed to lock the seat belt only during a sudden stop or impact. It also may lock if you pull the belt across your body very quickly. If this happens, let the belt go back to unlock it, and then pull the belt across your body more slowly.

#### Safety reminder

60A038A

60A040

To reduce the risk of sliding under the belt during a collision, position the lap portion of the belt across your lap as low on your hips as possible and adjust it to a snug fit by pulling the shoulder portion of the belt upward through the latch plate. The length of the diagonal shoulder strap adjusts itself to allow freedom of movement.

#### All seat belts except rear center

All seat belts except rear center are the lap-shoulder belt.

To fasten the seat belt, sit up straight and far back into the seat, pull the latch plate attached to the seat belt across your body and press it straight into the buckle until you hear a click.