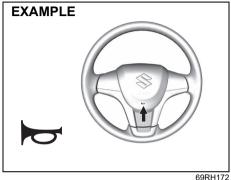

# **BEFORE DRIVING**

| Keys                                           | 2-1  |
|------------------------------------------------|------|
| Doors                                          |      |
| Keyless Push Start System Remote Controller/   |      |
| Keyless entry system transmitter (if equipped) | 2-7  |
| Security system (if equipped)                  | 2-10 |
| Windows                                        | 2-19 |
| Mirrors                                        | 2-2  |
| Instrument cluster                             | 2-2  |
| Speedometer                                    | 2-2  |
| Tachometer (if equipped)                       | 2-2  |
| Fuel gauge                                     |      |
| Brightness control                             | 2-2  |
| Information display                            | 2-2  |
| Warning and indicator lights                   | 2-3  |
| Lighting control lever                         | 2-4  |
| Front fog light switch (if equipped)           | 2-4  |
| Headlight leveling switch                      | 2-4  |
| Turn signal control lever                      | 2-4  |
| Hazard warning switch                          | 2-4  |
| Windshield wiper and washer lever              | 2-4  |
| Tilt steering lock lever (if equipped)         | 2-5  |
| Horn                                           |      |
| Heated rear window switch (if equipped)        | 2-5  |
| Vehicle loading                                |      |
| Trailer towing                                 |      |