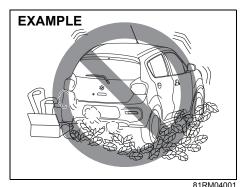

CAUTION: DO NOT STORE OR CARRY INFLAMMABLE MATERIALS IN THE VEHICLE.

Avoid driving into or starting the vehicle in a heavily water logged area. Vehicle may breakdown or engine may fail due to

- 1. Water entry into the engine (which may lead to hydrostatic lock).
- 2. Short circuiting of the electrical systems.

If the vehicle is stuck in deep water, do not start / crank the vehicle until the level of water drops below the level of exhaust pipe.

#### NOTE:

IF THE VEHICLE IS SUBMERGED IN WATER, REPORT TO THE NEAREST AUTHORIZED WORKSHOP.