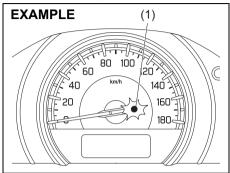

#### Without tachometer

(1) Driver's seat belt reminder light / front passengers' seat belt reminder light / rear passengers' seat belt reminder light\* When the driver and/or passenger (front passenger and/or rear passenger\*) do(does) not fasten their seat belts, the seat belt reminder lights will come on or blink and a buzzer will sound to remind the driver and/or passenger (front passenger and/or rear passenger\*) to fasten their seat belts. For more details, refer to the explanation below