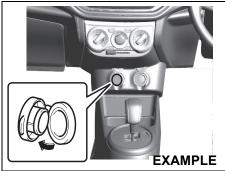

# **Immobilizer System**

This system is designed to help prevent vehicle theft by electronically disabling the engine starting system.

The engine can be started only with your vehicle's original immobilizer ignition kev or keyless push start system remote controller which has an electronic identification code programmed into it. The key or remote controller communicates the identification code to the vehicle when the ignition switch is turned to the "ON" position or the engine switch is pressed to change the ignition mode to "ON". If you need to make spare kevs or remote controllers, see your Maruti Suzuki authorised workshop. The vehicle must be programmed with the correct identification code for the spare. A key made by an ordinary locksmith will not work.

80JM122

If the immobilizer/keyless push start system warning light blinks when the ignition switch is in the "ON" position or the ignition mode is "ON", the engine will not start.