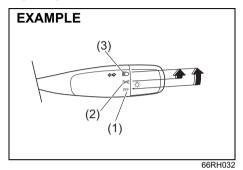

#### **A** CAUTION

Do not place any object under the front seat. If an object gets stuck under the front seat, the seat shall not be latched properly and may cause injury.

81RM01001

**Seat position adjustment lever (1)**Pull the lever up and slide the seat.

**Seatback angle adjustment lever (2)** Pull the lever up and move the seatback.

## Seat height adjustment lever (3) (if equipped)

Pull the lever up to raise the seat. Push the lever down to lower the seat.

After adjustment, move the seat and seatback forward and backward to check that it is securely latched.

#### NOTE:

To operate the seat back smoothly, pull the seat back adjustment lever (2) in upward direction. Ensure to move seat back only after lever is moved to fully up position. After adjustment of seat back, release the lever gently. Check that seat back is locked by moving it forward and backward.