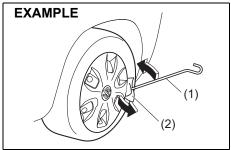

n the hub carefully; it may be hot from driving.
- 6) Install the new wheel and replace the wheel nuts with their cone shaped end facing the wheel. Tighten each nut snugly by hand until the wheel is securely seated on the hub.



55RM08006

# Tightening torque for wheel nut 100 Nm (10.1 kg-m, 73.7 lb-ft)

7) Lower the jack and fully tighten the nuts with a wrench in numerical order as shown in the illustration.

### WARNING

Use genuine wheel nuts and tighten them to the specified torque as soon as possible after changing wheels. Incorrect wheel nuts or improperly tightened wheel nuts may come loose or fall off, which can result in an accident. If you do not have a torque wrench, have the wheel nut torque checked by a Maruti Suzuki authorised workshop.

### Full wheel cover (if equipped)



69RM07001

Remove the full wheel cover by using jack handle (1) covered with a soft cloth (2), as shown in the illustration.



54P000803

Ensure not to cover or foul the air valve while installing the full wheel cover.

## **Jump-starting instructions**

### **WARNING**

- Never attempt to jump-start your vehicle if the battery appears to be frozen. Batteries in this condition may explode.
- When making jump lead connections, check that your hands and the jump leads remain clear from pulleys, belts or fans.
- Batteries produce flammable hydrogen gas. Keep flames and sparks away from the battery or an explosion may occur. Never smoke when working near the battery.
- If the booster battery you use for jump-starting is installed in another vehicle, check that the two vehicles are not touch