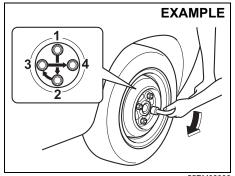

jack up the vehicle with the transmission in "N" (Neutral). Otherwise, unstable jack may cause an accident.

### **A** CAUTION

Immediately after the vehicle has been driven, the wheels, the wheel nuts and the area around the brakes might be extremely hot. Touching these areas may cause burn injury. Do not touch these areas, immediately after the vehicle has been driven.

4) Remove the wheel nuts and wheel.



69RH177

- 5) Clean any mud or dirt off from the surface of the wheel (1), hub (2), thread part (3) and surface of the wheel nuts (4) with a clean cloth. Clean the hub carefully; it may be hot from driving.
- 6) Install the new wheel and replace the wheel nuts with their cone shaped end facing the wheel. Tighten each nut snugly by hand until the wheel is securely seated on the hub.



55RM08006

# Tightening torque for wheel nut 100 Nm (10.1 kg-m, 73.7 lb-ft)

7) Lower the jack and fully tighten the nuts with a wrench in numerical order as shown in the illustration.

### WARNING

Use genuine wheel nuts and tighten them to the specified torque as soon as possible after changing wheels. Incorrect wheel nuts or improperly tightened wheel nuts may come loose or fall off, which can result in an accident. If you do not have a torque wrench, have the wheel nut torque checked by a Maruti Suzuki authorised workshop.

### Full wheel cover (if equipped)



69RM07001

Remove the full wheel cover by using jack handle (1) covered with a soft cloth (2), as shown in the illustration.



54P000803

Ensure not to cover or foul the air valve while installing the full wheel cover.

## **