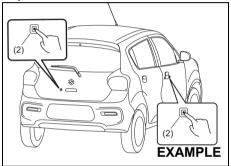

#### **WARNING**

This section describes your MARUTI SUZUKI vehicle's seat belt pretensioner system. Read and follow all these instructions carefully to minimize your risk of severe injury or death.

To determine if your vehicle is equipped with a seat belt pretensioner system at the front seating positions, check the label on the seat belt at the bottom part. If the letter "p" appear as illustrated, your vehicle is equipped with the seat belt pretensioner system.