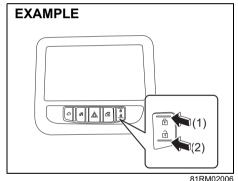

#### Side door locks

52RM20830

- (1) UNLOCK
- (2) LOCK
- (3) Front
- (4) Rear

To lock a driver's door from the outside of the vehicle:

• Insert a key and turn the top of the key

toward the front of the vehicle, or Turn the lock knob forward, then pull and hold the door handle as you close the door. To unlock a driver's door from the outside of the vehicle, insert the key and turn the top of the key toward the rear of the vehicle

81RM02001

(1) LOCK (2) UNLOCK

To lock a door from the inside of the vehicle, turn the lock knob forward. Turn the lock knob backward to unlock the door.

To lock a rear door from the outside of the vehicle, turn the lock knob forward and close the door. You do not need to pull and hold the door handle as you close the door.