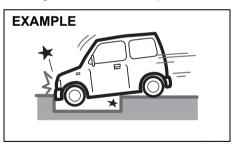

# Conditions when front airbags may inflate

Receiving a strong impact to the lower body of your vehicle, the front airbags may inflate.

80.1099

· Hitting a curb or medial strip

80J100E

• Falling into a deep hole or ditch