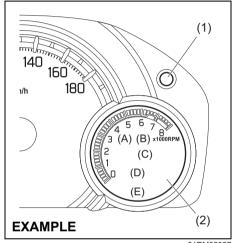

#### With tachometer

81RM01003

#### Without tachometer

(1) Driver's seat belt reminder light / front passengers' seat belt reminder light / rear passengers' seat belt reminder light\* When the driver and/or passenger (front passenger and/or rear passenger\*) do(does) not fasten their seat belts, the seat belt reminder lights will come on or blink and a buzzer will sound to remind the driver and/or passenger (front passenger and/or rear passenger\*) to fasten their seat belts. For more details, refer to the explanation below