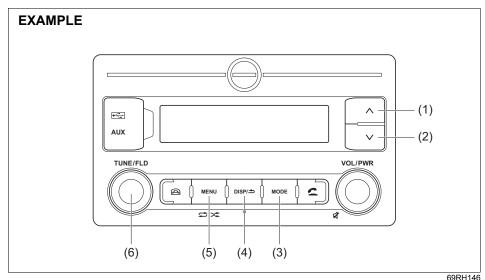

# Keyless Push Start System Remote Controller/ Keyless Entry System Transmitter (if equipped)

55RM02009

Your vehicle is equipped with either a keyless push start system remote controller (Type A) or a keyless entry system transmitter (Type B). The remote controller has a keyless entry system and a keyless push start system. The transmitter has only a keyless entry system. For details, refer to the following explanations.