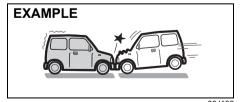

# Conditions of front airbags deployment (inflation)

 Frontal collision with a fixed wall that does not move or deform at more than about 25 km/h

Strong impact equivalent to frontal collision such as above at left and right angles of about 30 degrees (1) or less from the front of your vehicle