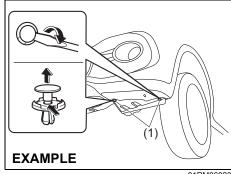

81RM02009

- 2) Remove the clips (2) by prying it off with a flat-bladed screwdriver as shown in the illustration.
- 3) Remove the trim (3) of the tailgate.

81RM02010

- 4) To unlock the tailgate lock, pull the lock plate (4) up.
- 5) From outside the vehicle, pull up the tailgate handle (1) and lift the tailgate.