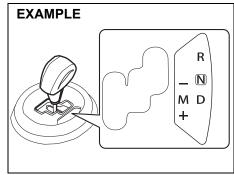

stationary on a slope. Depress the clutch fully when shifting.
- When shifting or starting off, do not race the engine. Racing the engine can shorten engine life and cause negative effect to smooth shifting.

#### **Auto Gear Shift**

Auto Gear Shift is a 5-speed forward/reverse transmission.

Auto Gear Shift has the basic features of conventional manual transmission, but clutch operation and transmission gear shifting are controlled electronically.

#### **NOTICE**

Do not depress both the brake pedal and accelerator pedal simultaneously. This can cause damage or overheating to the clutch.

#### NOTE:

When you open the driver's door, the Auto Gear Shift systems run automatically and you may hear an operating noise. This sound does not indicate malfunction. The features are as follows:



81RM03009



81RM03010

#### Depress brake pedal indicator



76MH0A047

This light will come on if you do not depress the brake pedal in the following situations.

- · When starting the engine.
- When the engine is on and the gearshift lever is shifted from "N" position to "D", "M" or "R" position.
- When the ignition switch is in the "ON" position or the ignition mode is "ON", and the engine is off, the gearshift lever is shifted into any position.

This light will also come on if one of the gears cannot be engaged and the system is unable to re-try shifting when you shift the gearshift lever from "N" position to "D", "M" or "R" position.

#### Starting the engine

When starting the engine, always place the gearshift lever in the "N" position and depress the brake pedal firmly. The eng