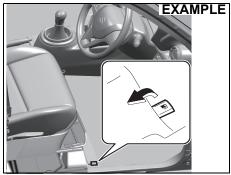

If you cannot unlock the tailgate by using the key in the driver's door lock due to a discharged battery or malfunction, follow the procedure below to unlatch the tailgate from inside the vehicle.

 Remove the luggage compartment cover (if equipped) and fold the rear seat forward for easier access. Refer to "Folding rear seats" section for details on how to fold the rear seat forward.

81RM02009

- 2) Remove the clips (2) by prying it off with a flat-bladed screwdriver as shown in the illustration.
- 3) Remove the trim (3) of the tailgate.

81RM02010

- 4) To unlock the tailgate lock, pull the lock plate (4) up.
- 5) From outside the vehicle, pull up the tailgate handle (1) and lift the tailgate.