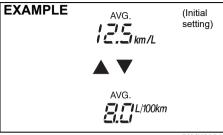

time you drove the vehicle, the display shows the last value of average fuel consumption from previous driving when the ignition switch is turned to the "ON" position. Unless you reset the value of average fuel consumption, the display indicates the value of average fuel consumption which includes average fuel consumption during previous driving.

To reset the average fuel consumption to zero, push and hold the indicator selector knob (1) for a while when the display shows the average fuel consumption.

#### NOTE:

When you reset the indication or reconnect the negative (–) terminal to the battery, the value of average fuel consumption will be shown after driving for a while.

To change the unit of average fuel consumption, while pushing and holding, turn the indicator selector knob (1).



76MH0A046

## **Driving range**

If you selected driving range the last time you drove the vehicle, the display indicates "---" for a few seconds and then indicates the current driving range when the ignition switch is turned to "ON" position.

The driving range shown in the display is an indicative unit of the approximate distance you can drive until the fuel gauge indicates "E", based on current driving conditions and the current fuel level in the fuel tank.

When the low fuel warning light comes on, the display "---" will appear.

If the low fuel warning light comes on, fill the fuel tank immediately regardless of the value of driving range shown in the display.

As the driving range after refueling is calculated based on the most recent driving condition, the value is different each