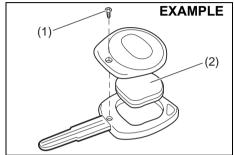

# **Keys**

54G489

Your vehicle comes with a pair of keys. The key(s) may or may not be equipped with a transmitter depending on model variant. Keep the spare key in a safe place. One key can open all of the locks on the vehicle

The key identification number is stamped on a metal tag provided with the keys or on the keys. Keep the tag (if equipped) in a safe place. If you lose your keys, you will need this number to have new keys made. Write the number below for your future reference.