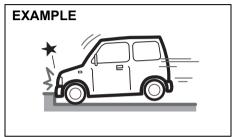

# Conditions when front airbags may inflate

Receiving a strong impact to the lower body of your vehicle, the front airbags may inflate.

80.1099

· Hitting a curb or medial strip

80J100E

• Falling into a deep hole or ditch