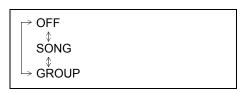

#### NOTE:

You can switch the function that unlocks all doors from requiring two turns to requiring one turn, and vice versa, via the information display setting mode. For details on how to use the information display, refer to "Information display" in this section.

#### NOTE:

- All doors are automatically unlocked when you turn the ignition switch to the "LOCK" position and pull out the key.
- If your vehicle is equipped with keyless entry system transmitter, all doors are automatically locked for safety when the vehicle speed reaches 15 km/h.
- You can change the automatic locking or unlocking function mentioned above via the setting mode of the information display. For details on how to use the information display, refer to "Information display" in this section.