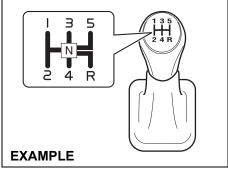

ode to "LOCK" (OFF), you cannot use a request switch or keyless push start system remote controller to lock the doors.

#### Steering lock warning buzzer

If the steering lock fails to engage due to a fault in the system when the ignition mode is turned to "LOCK" (OFF) by pressing the engine switch and then any door is opened or closed, the interior buzzer will warn you of this condition with repeated short beeps. If this happens, have the vehicle inspected by an Maruti Suzuki authorized workshop.

#### **Using transmission**

#### **▲** WARNING

Do not hang any items on the gearshift lever and do not use the gearshift lever as a handrest. Otherwise, it could prevent proper operation of the gearshift lever and cause its malfunction, resulting in an accident.

#### **Manual transmission**



69RH016

#### Starting off

To start off, depress the clutch pedal all the way to the floor and shift into 1st gear. After releasing the parking brake, gradually release the clutch. When you hear a change in the engine's sound, slowly press the accelerator while continuing to gradually release the clutch.

#### **Shifting**

All forward gears are synchronized and provide quiet and easy shifting. Always depress the clutch pedal all the way to the floor before shifting gears. Keep the engine speed from rising into the red zone of the tachometer (if equipped).

# Downshifting maximum allowable speeds

| Downshifting | km/h |
|--------------|------|
| 2nd to 1st   | 20   |
| 3rd to 2nd   | 75   |
| 4th to 3rd   | 115  |
| 5th to 4th   | 160* |

#### \*NOTE:

You may not accelerate to the max