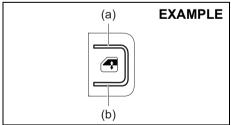

# Keyless Push Start System Remote Controller/ Keyless Entry System Transmitter (if equipped)

55RM02009

Your vehicle is equipped with either a keyless push start system remote controller (Type A) or a keyless entry system transmitter (Type B). The remote controller has a keyless entry system and a keyless push start system. The transmitter has only a keyless entry system. For details, refer to the following explanations.

# **WARNING**

Radio waves from the keyless push start system antenna(s) may interfere with operation of electrical medical equipment such as pacemakers. Failure to take the precautions listed below can increase the risk of severe injury or death due to radio wave interference.