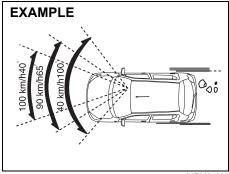

# Conditions of front airbags deployment (inflation)

 Frontal collision with a fixed wall that does not move or deform at more than about 25 km/h

Strong impact equivalent to frontal collision such as above at left and right angles of about 30 degrees (1) or less from the front of your vehicle

Also, front airbags may not inflate in many cases when the collision angle is greater than about 30 degrees at left and right angles from the front of your vehicle. Also, in certain collisions at low speed the air bags may not inflate.