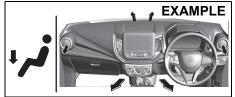

#### Floor mats (if equipped)

72M10201

To prevent the driver's side floor mat from sliding forward and possibly interfering with the operation of the pedals, MARUTI SUZUKI genuine floor mats are recommended

Whenever you put the driver's side floor mat back in the vehicle after it has been removed, hook the floor mat grommets to the fasteners and position the floor mat properly in the footwell.

When you replace the floor mats in your vehicle with a different type such as all-weather floor mats, we highly recommend to use MARUTI SUZUKI genuine floor mats for proper fitting.

#### WARNING

Failure to take the following precautions may result in the driver's side floor mat interfering with the pedals and causing a loss of vehicle control or an accident.

- Check that the floor mat grommets are hooked to the fasteners.
- Never use a floor mat which does not fit the floor contours.
- · Never stack floor mats.