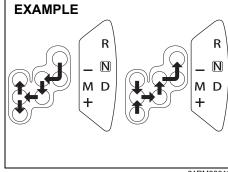

n a slope. Depress the clutch fully when shifting.
- When shifting or starting off, do not race the engine. Racing the engine can shorten engine life and cause negative effect to smooth shifting.

#### **Auto Gear Shift**

Auto Gear Shift is a 5-speed forward/reverse transmission.

Auto Gear Shift has the basic features of conventional manual transmission, but clutch operation and transmission gear shifting are controlled electronically.

#### **NOTICE**

Do not depress both the brake pedal and accelerator pedal simultaneously. This can cause damage or overheating to the clutch.

#### NOTE:

When you open the driver's door, the Auto Gear Shift systems run automatically and you may hear an operating noise. This sound does not indicate malfunction. The features are as follows:



81RM03009



81RM03010

#### Depress brake pedal indicator



76MH0A047

This light will come on if you do not depress the brake pedal in the following situations.

- · When starting the engine.
- When the engine is on and the gearshift lever is shifted from "N" position to "D", "M" or "R" position.
- When the ignition switch is in the "ON" position or the ignition mode is "ON", and the engine is off, the gearshift lever is shifted into any position.

This light will also come on if one of the gears cannot be engaged and the system is unable to re-try shifting when you shift the gearshift lever from "N" position to "D", "M" or "R" position.

#### Starting the engine

When starting the engine, always place the gearshift lever in the "N" position and depress the brake pedal firmly. The engine cannot be