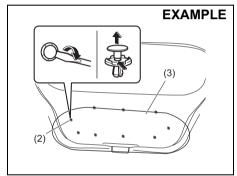

If you cannot unlock the tailgate by using the key in the driver's door lock due to a discharged battery or malfunction, follow the procedure below to unlatch the tailgate from inside the vehicle.

 Remove the luggage compartment cover (if equipped) and fold the rear seat forward for easier access. Refer to "Folding rear seats" section for details on how to fold the rear seat forward.

81RM02009

- 2) Remove the clips (2) by prying it off with a flat-bladed screwdriver as shown in the illustration.
- 3) Remove the trim (3) of the tailgate.

81RM02010

- 4) To unlock the tailgate lock, pull the lock plate (4) up.
- 5) From outside the vehicle, pull up the tailgate handle (1) and lift the tailgate.