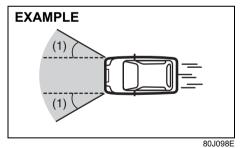

# Conditions of front airbags deployment (inflation)

 Frontal collision with a fixed wall that does not move or deform at more than about 25 km/h

Strong impact equivalent to frontal collision such as above at left and right angles of about 30 degrees (1) or less from the front of your vehicle