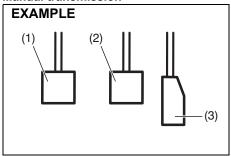

Your vehicle is equipped with a supplemental restraint system consisting of the following components in addition to a lapshoulder belt at each seating position.

- (1) Front passenger's front airbag mod-
- (2) Driver's front airbag module
- (3) Forward collision sensor
- (4) Airbag controller
- (5) Front seat belt pretensioners