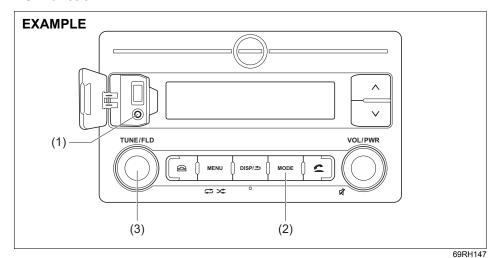

>®</sup>.

### $iPod^{\mathbb{R}}$



69RH201

- · Made for Apple badge means that an accessory has been designed to connect specifically to the Apple product(s) identified in the badge, and has been certified by the developer to meet Apple performance standards. Apple is not responsible for the operation of this device or its compliance with safety and regulatory standards.
- · Please note that the use of this accessory with an Apple product may affect wireless performance.
- Apple, iPod touch, iPod nano, iPhone, and Lightning are trademarks of Apple Inc., registered in the U.S. and other countries.

#### NOTE:

Please do not connect iPod® accessory such as iPod® remote control or headphones while connecting the iPod® with the unit. Unit may not operate correctly.

#### **AUX function**



- (1) AUX socket
- (2) "MODE" button
- (3) "TUNE/FLD" knob

#### **Display**



69RH160

#### **AUX** connection

To listen to auxiliary audio sources (sold separately) through the unit, follow the instruction below.

- 1) Connect the auxiliary audio source to the AUX socket (1) with an AUX cable.
- 2) Press and hold "MODE" button (2) to change the display.
- 3) Turn "TUNE/FLD" knob (3) to select "AUX", and press the knob (3) to determine the selection.

#### NOTE:

You can also switch the display in sequence by short pressing the "MODE" button (2).

#### **A** CAUTION

- Before connection, mute the unit, and also keep the volume of the auxiliary audio source within a range that will not cause distortion.
- When the audio source is turned off, noise may be emitted. Be sure to turn off th