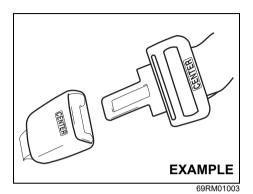

#### All seat belts except rear center

All seat belts except rear center are the lap-shoulder belt.

To fasten the seat belt, sit up straight and far back into the seat, pull the latch plate attached to the seat belt across your body and press it straight into the buckle until you hear a click.

#### NOTE:

The word "CENTER" is marked on the buckle for the rear center belt (if equipped). The buckles are designed so a latch plate cannot be inserted into the wrong buckle.

To unfasten the seat belt, push the red "PRESS" button on the buckle and retract the belt slowly while holding the belt or/and the latch plate.

#### NOTE:

The word "CENTER" is marked on the buckle and latch plate for the rear center belt (if equipped). The buckles are designed so a latch plate cannot be inserted into the wrong buckle.