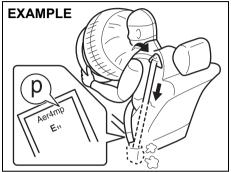

#### **WARNING**

- Do not install a child restraint system on the front passenger's seat since a child restraint system cannot be installed appropriately.
- If you install a child restraint system in the rear seat, slide the front seat far enough forward so that the child's feet do not touch the front seatback. This will help avoid injury to the child in the event of an accident.