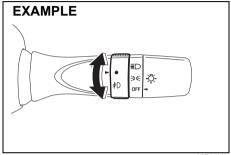

# **BEFORE DRIVING**

| Keys                                           | 2-1  |
|------------------------------------------------|------|
| Doors                                          |      |
| Keyless Push Start System Remote Controller/   |      |
| Keyless entry system transmitter (if equipped) | 2-7  |
| Security system (if equipped)                  | 2-10 |
| Windows                                        | 2-19 |
| Mirrors                                        | 2-2  |
| Instrument cluster                             | 2-2  |
| Speedometer                                    | 2-2  |
| Tachometer (if equipped)                       | 2-2  |
| Fuel gauge                                     |      |
| Brightness control                             | 2-2  |
| Information display                            | 2-2  |
| Warning and indicator lights                   | 2-3  |
| Lighting control lever                         | 2-4  |
| Front fog light switch (if equipped)           | 2-4  |
| Headlight leveling switch                      | 2-4  |
| Turn signal control lever                      | 2-4  |
| Hazard warning switch                          | 2-4  |
| Windshield wiper and washer lever              | 2-4  |
| Tilt steering lock lever (if equipped)         | 2-5  |
| Horn                                           |      |
| Heated rear window switch (if equipped)        | 2-5  |
| Vehicle loading                                |      |
| Trailer towing                                 |      |