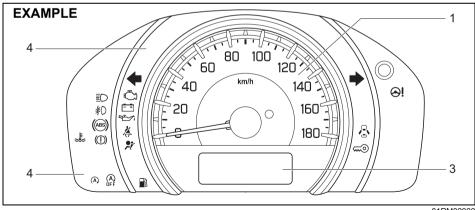

# **BEFORE DRIVING**

| Keys                                           | 2-1  |
|------------------------------------------------|------|
| Doors                                          |      |
| Keyless Push Start System Remote Controller/   |      |
| Keyless entry system transmitter (if equipped) | 2-7  |
| Security system (if equipped)                  | 2-10 |
| Windows                                        | 2-19 |
| Mirrors                                        | 2-2  |
| Instrument cluster                             | 2-2  |
| Speedometer                                    | 2-2  |
| Tachometer (if equipped)                       | 2-2  |
| Fuel gauge                                     |      |
| Brightness control                             | 2-2  |
| Information display                            | 2-2  |
| Warning and indicator lights                   | 2-3  |
| Lighting control lever                         | 2-4  |
| Front fog light switch (if equipped)           | 2-4  |
| Headlight leveling switch                      | 2-4  |
| Turn signal control lever                      | 2-4  |
| Hazard warning switch                          | 2-4  |
| Windshield wiper and washer lever              | 2-4  |
| Tilt steering lock lever (if equipped)         | 2-5  |
| Horn                                           |      |
| Heated rear window switch (if equipped)        | 2-5  |
| Vehicle loading                                |      |
| Trailer towing                                 |      |