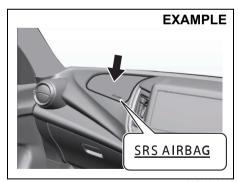

# Driver's front airbag

69RH165

# Front passenger's front airbag

81RM010009

The driver's front airbag is located behind the center pad of the steering wheel and the front passenger's front airbag is located behind the passenger's side of the dashboard.

The words "SRS AIRBAG" are molded into the airbag covers to identify the location of the airbags.