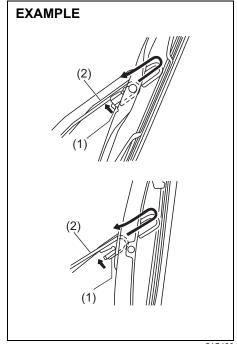

If you cannot unlock the tailgate by using the key in the driver's door lock due to a discharged battery or malfunction, follow the procedure below to unlatch the tailgate from inside the vehicle.

 Remove the luggage compartment cover (if equipped) and fold the rear seat forward for easier access. Refer to "Folding rear seats" section for details on how to fold the rear seat forward.

81RM02009

- 2) Remove the clips (2) by prying it off with a flat-bladed screwdriver as shown in the illustration.
- 3) Remove the trim (3) of the tailgate.

81RM02010

- 4) To unlock the tailgate lock, pull the lock plate (4) up.
- 5) From outside the vehicle, pull up the tailgate handle (1) and lift the tailgate.