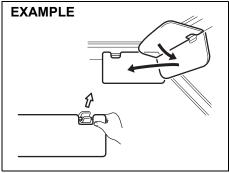

If you cannot unlock the tailgate by using the key in the driver's door lock due to a discharged battery or malfunction, follow the procedure below to unlatch the tailgate from inside the vehicle.

 Remove the luggage compartment cover (if equipped) and fold the rear seat forward for easier access. Refer to "Folding rear seats" section for details on how to fold the rear seat forward.

81RM02009

- 2) Remove the clips (2) by prying it off with a flat-bladed screwdriver as shown in the illustration.
- 3) Remove the trim (3) of the tailgate.

81RM02010

- 4) To unlock the tailgate lock, pull the lock plate (4) up.
- 5) From outside the vehicle, pull up the tailgate handle (1) and lift the tailgate.