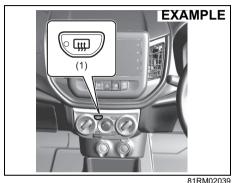

# **Immobilizer System**

This system is designed to help prevent vehicle theft by electronically disabling the engine starting system.

The engine can be started only with your vehicle's original immobilizer ignition kev or keyless push start system remote controller which has an electronic identification code programmed into it. The key or remote controller communicates the identification code to the vehicle when the ignition switch is turned to the "ON" position or the engine switch is pressed to change the ignition mode to "ON". If you need to make spare kevs or remote controllers, see your Maruti Suzuki authorised workshop. The vehicle must be programmed with the correct identification code for the spare. A key made by an ordinary locksmith will not work.

80JM122

If the immobilizer/keyless push start system warning light blinks when the ignition switch is in the "ON" position or the ignition mode is "ON", the engine will not start.