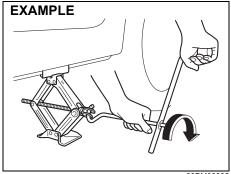

oseness, it may cause a rattling and damage the paintwork.

#### **EMERGENCY SERVICE**

# **Jacking instructions**



- 1) Place the vehicle on level, hard ground.
- 2) Set the parking brake firmly and shift into "R" (Reverse) if your vehicle has a manual transmission/Auto Gear Shift.

# **WARNING**

- Shift into "R" (Reverse) for a manual transmission/Auto Gear Shift vehicle when you jack up the vehicle.
- Never jack up the vehicle with the transmission in "N" (Neutral). Otherwise, unstable jack may cause an accident.
- 3) Turn on the hazard warning flasher if your vehicle is near traffic.
- 4) Block the front and rear of the wheel diagonally opposite of the wheel being lifted.

5) Place the spare wheel near the wheel being lifted as shown in the illustration in case the jack slips.







- 6) Position the jack at an angle as shown in the illustration and raise the jack by turning the jack handle clockwise until the jack-head groove fits around the jacking bar beneath the vehicle body.
- Continue to raise the jack slowly and smoothly until the tire clears the ground. Do not raise the vehicle more than necessary.

#### **WARNING**

If the jack comes off, your body may be caught in the vehicle and it may result in a serious injury. Also, the vehicle may start to move and it may result in an accident. When jacking up the vehicle, observe the following points.

- Jack up the vehicle on hard and level ground.
- Use the jack only for replacing the tyres or repair the flat tyres.
- Use this vehicle's jack only and do not use the other vehicle's jack.
   Also, do not use this veh