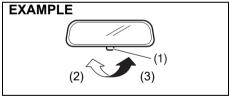

ay result in loss of vehicle control and cause an accident, leading to death or serious injury. Always follow below points while driving.

- Do not adjust the mirrors while driving.
- Always unfold all the outside rearview mirrors and adjust properly before driving.
- Do not place objects in the rear of the vehicle which may hinder visibility or interfere with your vision from the rear window glass.

#### Inside rearview mirror

You can adjust the inside rearview mirror by hand to see the rear of your vehicle in the mirror.

# Type A

# EXAMPLE

74LHT0235

#### **BEFORE DRIVING**

# Type B



68LMT0205

# **WARNING**

 If you adjust the inside rearview mirror while driving, you could lose control of the vehicle, resulting in an accident.

Adjust the inside rearview mirror before driving.



68LMT0206

- (2) Day driving
- (3) Night driving

To adjust the mirror, set the selector tab (1) to the day position, and then move the mirror up, down or sideways by hand to obtain the best view.

When driving at night, you can move the selector tab to the night position to reduce glare from the headlights of vehicles behind you.

## **▲** WARNING

- Always adjust the mirror with the selector set to the day position.
- Only use the night position if it is necessary to reduce glare from the headlights of vehicles behind you. Be aware that in this position you may not be able to see some objects that could be seen in the day position.

#### **A** CAUTION

Do not modify the inside rearview mirror or install a non-genuine wide mirror. It could result in injury during accident.

#### **Outsi