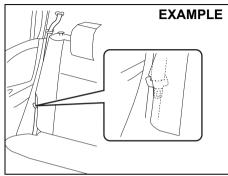

#### Folding rear seats

The rear seat(s) of your vehicle can be folded forward to provide additional cargo space.

To fold the rear seat(s) forward:

81RM01002

1) Hook the webbing of the outboard lapshoulder belts in the belt hangers.

#### Seat belt hanger

81RM01002

#### NOTICE

- When you move a seatback, make sure the belt webbing is hooked in the seat belt hangers so the seat belts are not caught by the seatback, seat hinge, or seat latch. This helps prevent damage to the belt system.
- Make sure the belt webbing is not twisted.