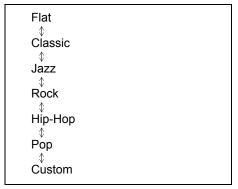

such as media playing etc will be active. Display will be turned ON by pressing any button on audio unit, steering switches or any other interrupt such as handsfree calling etc.

# Sound settings

- 1) Press "MENU" button (5). Setup menu will be displayed.
- Turn "TUNE/FLD" knob (6) to select "Sound Settings", and press the knob (6) to determine the selection.
- Turn "TUNE/FLD" knob (6) to select one of the settings as follows, and press the knob (6) to determine the selection.



# Equalizer

The equalizer can set various types of sounds depending on the type of music.

- Turn "TUNE/FLD" knob (6) to select "Equalizer", and press the knob (6) to determine the selection.
- Turn "TUNE/FLD" knob (6) to select one of the settings as follows, and press the knob (6) to determine the selection.



## NOTE:

- When you select "Custom", the sound curve can be adjusted as your preference. Turn "TUNE/FLD" knob (6) to adjust values of sound, and press the knob (6) to determine the selection.
- ">> <<" mark appears at both left and right ends of the currently selected equalizer.

# Adjusting bass/treble/balance/fader

- Turn "TUNE/FLD" knob (6) to select "Bass", "Treble", "Balance" or "Fader", and press the knob (6) to determine the selection.
- 2) Turn "TUNE/FLD" knob (6) to adjust the sound, and press the knob (6) to determine the selection.
- "Bass" / "Treble":
  - Can be adjusted in levels -6 to 0 to +6.
  - Turn "TUNE/FLD" knob (6) clockwise to increase the frequency & counter clockwise to decrease the frequency.
- "Balance":
  - Can be adjusted in 9 level left to right.
  - Turn "