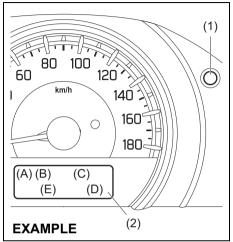

#### With tachometer

81RM01003

#### Without tachometer

(1) Driver's seat belt reminder light / front passengers' seat belt reminder light / rear passengers' seat belt reminder light\* When the driver and/or passenger (front passenger and/or rear passenger\*) do(does) not fasten their seat belts, the seat belt reminder lights will come on or blink and a buzzer will sound to remind the driver and/or passenger (front passenger and/or rear passenger\*) to fasten their seat belts. For more details, refer to the explanation below