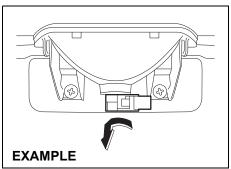

81RM02009

- 2) Remove the clips (2) by prying it off with a flat-bladed screwdriver as shown in the illustration.
- 3) Remove the trim (3) of the tailgate.

81RM02010

- 4) To unlock the tailgate lock, pull the lock plate (4) up.
- 5) From outside the vehicle, pull up the tailgate handle (1) and lift the tailgate.