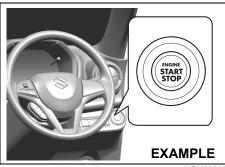

# **Immobilizer System**

This system is designed to help prevent vehicle theft by electronically disabling the engine starting system.

The engine can be started only with your vehicle's original immobilizer ignition kev or keyless push start system remote controller which has an electronic identification code programmed into it. The key or remote controller communicates the identification code to the vehicle when the ignition switch is turned to the "ON" position or the engine switch is pressed to change the ignition mode to "ON". If you need to make spare kevs or remote controllers, see your Maruti Suzuki authorised workshop. The vehicle must be programmed with the correct identification code for the spare. A key made by an ordinary locksmith will not work.

# For vehicles with keyless push start system

If this light blinks or comes on, change the ignition mode to "LOCK" (OFF), then change back to "ON". Also refer to "If the PUSH indicator light blinks and the engine cannot be started" in "Starting the Engine (Vehicle with Keyless Push Start System)" in the "OPERATING YOUR VEHICLE" section.