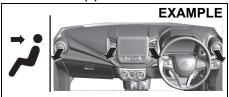

#### Floor mats (if equipped)

72M10201

To prevent the driver's side floor mat from sliding forward and possibly interfering with the operation of the pedals, MARUTI SUZUKI genuine floor mats are recommended

Whenever you put the driver's side floor mat back in the vehicle after it has been removed, hook the floor mat grommets to the fasteners and position the floor mat properly in the footwell.

When you replace the floor mats in your vehicle with a different type such as all-weather floor mats, we highly recommend to use MARUTI SUZUKI genuine floor mats for proper fitting.

#### WARNING

Failure to take the following precautions may result in the driver's side floor mat interfering with the pedals and causing a loss of vehicle control or an accident.

- Check that the floor mat grommets are hooked to the fasteners.
- Never use a floor mat which does not fit the floor contours.
- · Never stack floor mats.