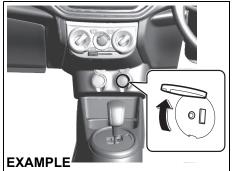

# For vehicles without keyless push start system

If this light blinks or comes on, turn the ignition switch to the "LOCK" position, then turn it back to the "ON" position.

If the light still blinks or comes on after the ignition switch is turned back to the "ON" position, there may be something wrong with your key or with the immobilizer system. Ask your Maruti Suzuki authorised workshop to have the system inspected.