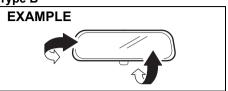

nd caused by air vibration. To reduce the sound, open the driver's or front passenger's window, or narrow the rear window opening.

#### **Mirrors**

## **WARNING**

Failure to observe following point may result in loss of vehicle control and cause an accident, leading to death or serious injury. Always follow below points while driving.

- Do not adjust the mirrors while driving.
- Always unfold all the outside rearview mirrors and adjust properly before driving.
- Do not place objects in the rear of the vehicle which may hinder visibility or interfere with your vision from the rear window glass.

#### Inside rearview mirror

You can adjust the inside rearview mirror by hand to see the rear of your vehicle in the mirror.

# Type A

# EXAMPLE

74LHT0235

#### **BEFORE DRIVING**

# Type B



68LMT0205

# **WARNING**

 If you adjust the inside rearview mirror while driving, you could lose control of the vehicle, resulting in an accident.

Adjust the inside rearview mirror before driving.



68LMT0206

- (2) Day driving
- (3) Night driving

To adjust the mirror, set the selector tab (1) to the day position, and then move the mirror up, down or sideways by hand to obtain the best view.

When driving at night, you can move the selector tab to the night position to reduce glare from the headlights of vehicles behind you.

## **▲** WARNING

- Always adjust the mirror with the selector set to the day position.
- Only use the night position if it is necessary to reduce glare from the headlights of vehicles behind you. Be aware that in this position you may not be able to see some ob