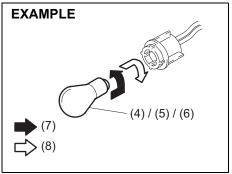

#### **AIRBAG** warning light

63J030

If AIRBAG warning light on the instrument cluster does not blink or come on when the ignition switch is first turned to "ON" position, or comes on while driving, the airbag system (or the seat belt pretensioner system) may not work properly. Have the airbag system inspected by a Maruti Suzuki authorised workshop as soon as possible.