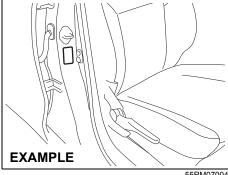

(2) The sensor of the front passenger's seat belt reminder

The seat belt reminder sensor (2) detects whether a person is sitting in the front seat. The sensor of the front passenger's seat belt reminder is located in the seat cushion. The front passenger's seat belt reminder works in the same manner as the driver's seat belt reminder.

#### NOTICE

- The sensor of the front passenger's seat belt reminder is located in the seat cushion. If heavy or sharp objects are put on the seat cushion, or a removal, disassembly and modification of the passenger's seat are performed, the sensor may not work properly or can be damaged. Do not put heavy or sharp objects on the seat cushion. Do not remove, disassemble and modify the passenger's seat.
- Depending on the variety of seat cover, operation of the sensor may be adversely affected. MARUTI SUZUKI highly recommends that you use MARUTI SUZUKI genuine seat cover exclusively for this vehicle. If a seat cover is installed, consult with a MARUTI SUZUKI authorized workshop.
- · If you spill liquid such as liquid aromatics, soft drinks or juice on the front passenger's seat cushion, the sensor of the front passenger's seat belt reminder located in the seat cushion can be damaged. Immediately wipe it dry with a soft cloth when spilled.