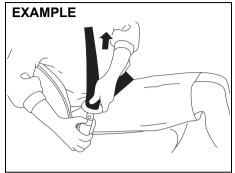

#### Rear center seat belt

Sit up straight and well back in the seat. To fasten the belt, pull the latch plate attached to the seat belt across your hips and press it straight into the buckle until you hear a click. To reduce the risk of sliding under the belt during a collision, position the belt across your lap as low on your hips as possible and adjust it to a snug fit.