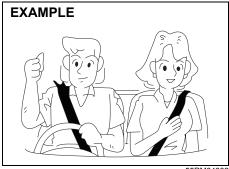

# Seat belts and child restraint systems

52D078S

#### **▲** WARNING

- · Wear your seat belts at all times.
- An airbag supplements or adds to the frontal collision protection offered by seat belts. The driver and all passengers must be properly restrained by wearing seat belts at all times even if driving for a very short distance, whether or not an airbag is mounted at their seating position, to minimize the risk of severe injury or death in the event of a collision.