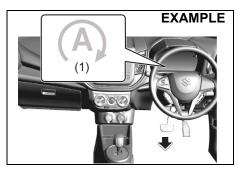

#### NOTE:

To keep the engine running at idle speed (for strong hybrid model, if equipped) switch to maintenance mode by performing following steps within 60 seconds:

- · Turn the ignition switch to ON
- Move the shift lever to P or select park (P) and fully depress the accelerator pedal twice
- Move the shift lever to N or select neutral (N) and fully depress the accelerator pedal twice
- Move the shift lever to P or select park (P) and fully depress the accelerator pedal twice.
- Start the engine by turning the ignition switch ON (READY) while depressing the brake pedal.
- Check that the 2WD maintenance mode message is displayed on the multi-information display.
- · Post completion of test:
- Turn the Ignition Switch OFF and wait for at least 30 seconds, the hybrid system will turn off.
- After deactivating maintenance mode, turn the Ignition Switch ON and check corresponding message is no longer displayed.