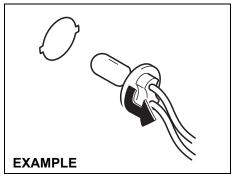

#### Driver's front airbag

69RH165

#### Front passenger's front airbag

81RM010009

The driver's front airbag is located behind the center pad of the steering wheel and the front passenger's front airbag is located behind the passenger's side of the dashboard.

The words "SRS AIRBAG" are molded into the airbag covers to identify the location of the airbags.