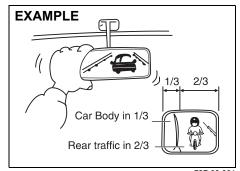

#### Front seats

Precaution for front passenger seat For seat with seat belt reminder, refer to the NOTICE in the "Front passenger's seat belt reminder" section.

#### Seat adjustment

#### **WARNING**

- Never attempt to adjust the driver's seat or seatback while driving. The seat or seatback could move unexpectedly, causing loss of control. Check that the driver's seat and seatback are properly adjusted before you start driving.
- To avoid excessive seat belt slack, which reduces the effectiveness of the seat belts as a safety device, check that the seats are adjusted before the seat belts are fastened.
- All seatbacks should always be in an upright position when driving, or seat belt effectiveness may be reduced. Seat belts are designed to offer maximum protection when seatbacks are in the upright position.