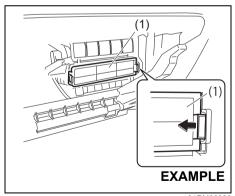

ystem**

If you do not use the air conditioner for a long period, such as during winter, it may not give the best performance when you start using it again. To help maintain optimum performance and durability of your air conditioner, it needs to be run periodically. Operate the air conditioner at least once a month for one minute with the engine idling. This circulates the refrigerant and oil and helps protect the internal components.

Air Conditioner Filter Replacement Since special procedures are required, ask a Maruti Suzuki authorized workshop for this job.



81RM06020

1) To approach the air conditioner filter. remove the glove box. Press both sides of the glove box in arrow direction to remove it.



81RM06027

2) Unlock the holder (1) and release it from the air conditioner unit.



81RM06028

3) Slide the tab of the holder (1) in an arrow direction and remove the holder.



81RM06029

# **NOTICE**

Do not apply excessive force to the tab when removing the holder (1). Otherwise, the tab may be damaged.



4) Pull out the air conditioner filter (2).

#### NOTE:

When you install a new air conditioner filter, check that the UP mark (3) faces upward



# **EMERGENCY SERVICE**

| Tire changing tool                       | 7-1  |
|------------------------------------------|------|
| Jacking instructions                     |      |
| Jump-starting instructions               | 7-7  |
| Towing your vehicle                      | 7-9  |
| Engine trouble: Starter does not operate | 7-10 |
| Engine trouble: Flooded engine           | 7-10 |
| Engine trouble: Overheating