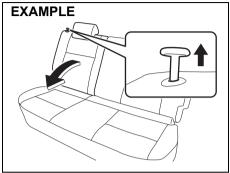

#### Folding rear seats

The rear seat(s) of your vehicle can be folded forward to provide additional cargo space.

To fold the rear seat(s) forward:

81RM01002

1) Hook the webbing of the outboard lapshoulder belts in the belt hangers.

66RH027

2) Pull the release knob(s) on the top of the seat(s), and fold the seatback forward.