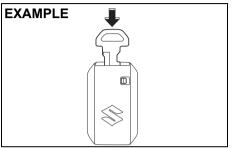

#### **Immobilizer System**

This system is designed to help prevent vehicle theft by electronically disabling the engine starting system.

The engine can be started only with your vehicle's original immobilizer ignition kev or keyless push start system remote controller which has an electronic identification code programmed into it. The key or remote controller communicates the identification code to the vehicle when the ignition switch is turned to the "ON" position or the engine switch is pressed to change the ignition mode to "ON". If you need to make spare kevs or remote controllers, see your Maruti Suzuki authorised workshop. The vehicle must be programmed with the correct identification code for the spare. A key made by an ordinary locksmith will not work.

80JM122

If the immobilizer/keyless push start system warning light blinks when the ignition switch is in the "ON" position or the ignition mode is "ON", the engine will not start.