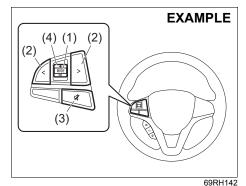

at the right end.

# Disclaimer for Bluetooth® function

- Depending on the mobile phone models, some phones may not be compatible fully or partially (some function may be restricted).
- Media playback and handsfree calling through third-party applications is not guaranteed and may have limited support.
- Playback, display contents, connectivity or voice quality etc. may get affected depending on circumstances.
- After the ignition switch is turned to "ON" position the audio system takes few seconds to detect and connect to the Bluetooth® device (if already paired).
- Make sure that you are aware of all applicable local laws and accordingly use Bluetooth<sup>®</sup> device.

# Steering switch (if equipped)

Use the steering wheel button to operate the basic functions of the audio system.



- (1) "MODE" button
- (2) Selection button
  - Selecting the radio station
  - Selecting the track (USB (iPod<sup>®</sup>), Bluetooth<sup>®</sup> audio mode)
- (3) Mute button
- (4) Volume button

## "MODE" button (1)

Each time the button is pressed, the mode will change as follows:



# Selection button (2)

- FM. AM mode:
  - Press ">" to transfer to the next preset channel.
  - Press "<" to transfer to the previous preset channel.
  - Press ">" for 1 second or longer, it will search for receivable stations at a high frequency.
  - Press "<" for 1 second or longer, it will search for receivable stations at a low frequency.
- USB (iPod®), Bluetooth® audio mode:
  - Press ">" to transfer to the next song.
     With the folder operation mode, it will transfer to the next folder.

- Press