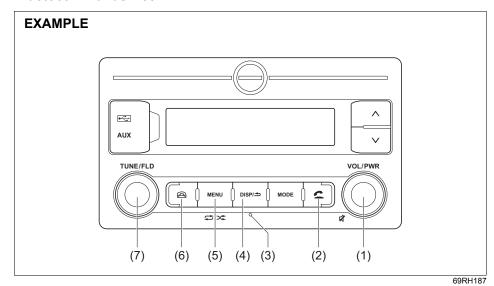

ested. This unit shares the communication frequency with other private or public wireless communication equipment such as a wireless LAN and other wireless communication radios.

You should stop using this unit immediately whenever you are notified that your unit disturbs other wireless communication.

#### **Profile**

- SSP (Secure Simple Pairing)
- PBAP (Phone Book Access Profile)
- OPP (Object Push Profile)
- HFP (Hand-Free Profile)
- A2DP (Advanced Audio Distribution Profile)
- AVRCP (Audio/Video Remote Control Profile)
- SPP (Serial Port Profile)

#### NOTE:

- After the Audio system is turned ON, it takes a few seconds to detect and set up Bluetooth<sup>®</sup> related settings.
- For Bluetooth related issues, unpair, restart your smartphone and try again.

# Bluetooth® hands-free



Steering switch (if equipped)



69RH188

- (1) "VOL/PWR" knob
- (2) OFF HOOK button (on audio)
- (3) Microphone
- (4) "DISP/BACK" button
- (5) "MENU" button
- (6) ON HOOK button (on audio)
- (7) "TUNE/FLD" knob
- (8) Volume button
- (9) Mute button
- (10) OFF HOOK button (on steering wheel) (11) ON HOOK button (on steering wheel) (12) Bluetooth® setting button

## **NOTICE**

- Do not leave your mobile phone inside your vehicle. If the temperature inside the vehicle increases, it may damage your mobile phone.
- When disposing your vehicle, make sure to delete all personal information saved to the audio system.
- The following hands-free data must be deleted from the audio system.
  - Speed dial
  - Reception history/Incoming call history
  - Bluetooth® phonebook data

#### NOTE:

- Plea