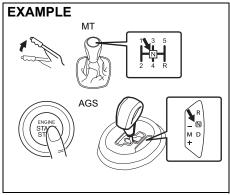

#### NOTE:

To keep the engine running at idle speed (for strong hybrid model, if equipped) switch to maintenance mode by performing following steps within 60 seconds:

- · Turn the ignition switch to ON
- Move the shift lever to P or select park (P) and fully depress the accelerator pedal twice
- Move the shift lever to N or select neutral (N) and fully depress the accelerator pedal twice
- Move the shift lever to P or select park (P) and fully depress the accelerator pedal twice.
- Start the engine by turning the ignition switch ON (READY) while depressing the brake pedal.
- Check that the 2WD maintenance mode message is displayed on the multi-information display.
- · Post completion of test:
- Turn the Ignition Switch OFF and wait for at least 30 seconds, the hybrid system will turn off.
- After deactivating maintenance mode, turn the Ignition Switch ON and check corresponding message is no longer displayed.