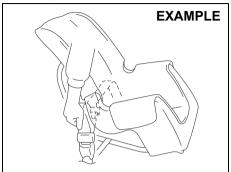

## Installation with lap-shoulder seat belts

ELR type belt

80.IC021

Install your child restraint system according to the instructions provided by the child restraint system manufacturer.

Check that the seat belt is securely latched. Move the child restraint system in all directions to check that it is securely installed. When you put your child in the child restraint system, appropriately slide the front seat forward not to touch a part of your child's body.