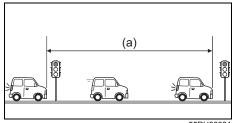

## Conditions of front airbags deployment (inflation)

 Frontal collision with a fixed wall that does not move or deform at more than about 25 km/h

Strong impact equivalent to frontal collision such as above at left and right angles of about 30 degrees (1) or less from the front of your vehicle

Also, front airbags may not inflate in many cases when the collision angle is greater than about 30 degrees at left and right angles from the front of your vehicle. Also, in certain collisions at low speed the air bags may not inflate.

80J102

 Frontal collision to a stopped vehicle at less than about 50 km/h

80J103

 Collision that the front of your vehicle goes under the bed of a truck etc.

80J104

· Collision with a utility pole or stumpage

80J105E

 Collision with a fixed wall or guardrail at left and right angles of greater than about 30 degrees (1) from the front of your vehicle

80J106

 Frontal collision with a fixed wall that does not move or deform at less than about 25 km/h