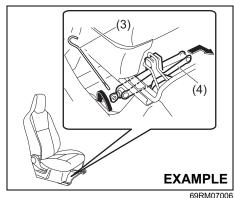

#### Folding rear seats

The rear seat(s) of your vehicle can be folded forward to provide additional cargo space.

To fold the rear seat(s) forward:

81RM01002

1) Hook the webbing of the outboard lapshoulder belts in the belt hangers.

66RH027

2) Pull the release knob(s) on the top of the seat(s), and fold the seatback forward.