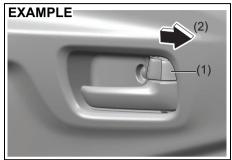

#### Side door locks

52RM20830

- (1) UNLOCK
- (2) LOCK
- (3) Front
- (4) Rear

To lock a driver's door from the outside of the vehicle:

• Insert a key and turn the top of the key

toward the front of the vehicle, or Turn the lock knob forward, then pull and hold the door handle as you close the door. To unlock a driver's door from the outside of the vehicle, insert the key and turn the top of the key toward the rear of the vehicle

81RM02001

(1) LOCK (2) UNLOCK

To lock a door from the inside of the vehicle, turn the lock knob forward. Turn the lock knob backward to unlock the door.

To lock a rear door from the outside of the vehicle, turn the lock knob forward and close the door. You do not need to pull and hold the door handle as you close the door.