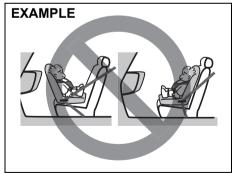

#### **▲** WARNING

NEVER use a rearward facing child restraint on a seat protected by an ACTIVE AIRBAG in front of it, DEATH or SERIOUS INJURY to the CHILD can occur.