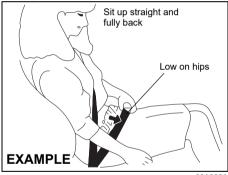

#### Safety reminder

60A038A

60A040

To reduce the risk of sliding under the belt during a collision, position the lap portion of the belt across your lap as low on your hips as possible and adjust it to a snug fit by pulling the shoulder portion of the belt upward through the latch plate. The length of the diagonal shoulder strap adjusts itself to allow freedom of movement.

#### All seat belts except rear center

All seat belts except rear center are the lap-shoulder belt.

To fasten the seat belt, sit up straight and far back into the seat, pull the latch plate attached to the seat belt across your body and press it straight into the buckle until you hear a click.