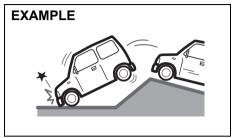

## Conditions when front airbags may inflate

Receiving a strong impact to the lower body of your vehicle, the front airbags may inflate.

80.1099

· Hitting a curb or medial strip

80J100E

• Falling into a deep hole or ditch