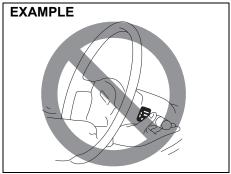

#### **WARNING**

- Do not position your face, chest, etc., close to the steering wheel or instrument cluster, and do not rest your feet up into this area. Otherwise, there is the risk of serious injury due to major impact if the airbag were to be deployed.
- Do not attach any objects to, or place any objects over, the steering wheel or dashboard. Do not place any objects between the airbag and the driver or front passenger. These objects may interfere with airbag operation or may be propelled by the airbag in the event of a collision. Also, these objects may move when you start moving vehicle or while vehicle is moving, they may interfere with driver's view or safe driving. In each conditions may cause severe injury.
- Do not strike or apply significant levels of impact to the airbag component areas. It can cause the airbags to malfunction.
- Do not modify the steering wheel, such as replacing it, placing stickers on it, painting it or putting the cover on it.