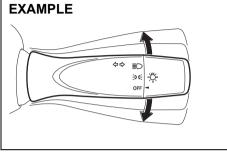

#### Side door locks

52RM20830

- (1) UNLOCK
- (2) LOCK
- (3) Front
- (4) Rear

To lock a driver's door from the outside of the vehicle:

• Insert a key and turn the top of the key

toward the front of the vehicle, or Turn the lock knob forward, then pull and hold the door handle as you close the door. To unlock a driver's door from the outside of the vehicle, insert the key and turn the top of the key toward the rear of the vehicle

81RM02001

(1) LOCK (2) UNLOCK

To lock a door from the inside of the vehicle, turn the lock knob forward. Turn the lock knob backward to unlock the door.

To lock a rear door from the outside of the vehicle, turn the lock knob forward and close the door. You do not need to pull and hold the door handle as you close the door.