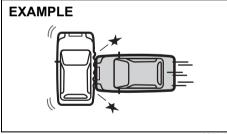

#### Front airbags do not inflate

Front airbags do not inflate in rear impacts, side impacts or rollovers, etc.

However, these might inflate in a strong impact.

· Impact from the rear

80.1119

· Impact from the side