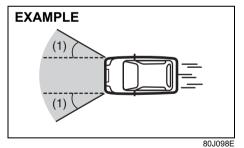

## Conditions of front airbags deployment (inflation)

 Frontal collision with a fixed wall that does not move or deform at more than about 25 km/h

Strong impact equivalent to frontal collision such as above at left and right angles of about 30 degrees (1) or less from the front of your vehicle