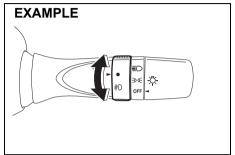

| Keys                                           | 2-1  |
|------------------------------------------------|------|
| Doors                                          | 2-2  |
| Keyless Push Start System Remote Controller/   |      |
| Keyless entry system transmitter (if equipped) | 2-7  |
| Security system (if equipped)                  | 2-16 |
| Windows                                        | 2-19 |
| Mirrors                                        | 2-20 |
| Instrument cluster                             | 2-25 |
| Speedometer                                    | 2-26 |
| Tachometer (if equipped)                       | 2-26 |
| Fuel gauge                                     | 2-26 |
| Brightness control                             | 2-27 |
| Information display                            | 2-28 |
| Warning and indicator lights                   | 2-36 |
| Lighting control lever                         | 2-45 |
| Front fog light switch (if equipped)           | 2-47 |
| Headlight leveling switch                      | 2-47 |
| Turn signal control lever                      | 2-48 |
| Hazard warning switch                          | 2-49 |
| Windshield wiper and washer lever              | 2-49 |
| Tilt steering lock lever (if equipped)         | 2-51 |
| Horn                                           |      |
| Heated rear window switch (if equipped)        | 2-52 |
| Vehicle loading                                |      |
| Trailer towing                                 | 2-53 |