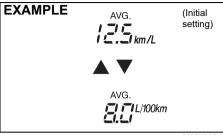

time you drove the vehicle, the display shows the last value of average fuel consumption from previous driving when the ignition switch is turned to the "ON" position. Unless you reset the value of average fuel consumption, the display indicates the value of average fuel consumption which includes average fuel consumption during previous driving.

To reset the average fuel consumption to zero, push and hold the indicator selector knob (1) for a while when the display shows the average fuel consumption.

#### NOTE:

When you reset the indication or reconnect the negative (–) terminal to the battery, the value of average fuel consumption will be shown after driving for a while.

To change the unit of average fuel consumption, while pushing and holding, turn the indicator selector knob (1).



76MH0A046

#### **Driving range**

If you selected driving range the last time you drove the vehicle, the display indicates "---" for a few seconds and then indicates the current driving range when the ignition switch is turned to "ON" position.

The driving range shown in the display is an indicative unit of the approximate distance you can drive until the fuel gauge indicates "E", based on current driving conditions and the current fuel level in the fuel tank.

When the low fuel warning light comes on, the display "---" will appear.

If the low fuel warning light comes on, fill the fuel tank immediately regardless of the value of driving range shown in the display.

As the driving range after refueling is calculated based on the most recent driving condition, the value is different eac