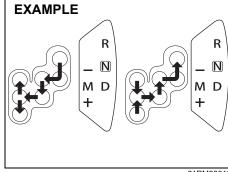

y on a slope. Depress the clutch fully when shifting.
- When shifting or starting off, do not race the engine. Racing the engine can shorten engine life and cause negative effect to smooth shifting.

### **Auto Gear Shift**

Auto Gear Shift is a 5-speed forward/reverse transmission.

Auto Gear Shift has the basic features of conventional manual transmission, but clutch operation and transmission gear shifting are controlled electronically.

### **NOTICE**

Do not depress both the brake pedal and accelerator pedal simultaneously. This can cause damage or overheating to the clutch.

### NOTE:

When you open the driver's door, the Auto Gear Shift systems run automatically and you may hear an operating noise. This sound does not indicate malfunction. The features are as follows:



81RM03009



81RM03010

### Depress brake pedal indicator



76MH0A047

This light will come on if you do not depress the brake pedal in the following situations.

- · When starting the engine.
- When the engine is on and the gearshift lever is shifted from "N" position to "D", "M" or "R" position.
- When the ignition switch is in the "ON" position or the ignition mode is "ON", and the engine is off, the gearshift lever is shifted into any position.

This light will also come on if one of the gears cannot be engaged and the system is unable to re-try shifting when you shift the gearshift lever from "N" position to "D", "M" or "R" position.

### Starting the engine

When starting the engine, always place the gearshift lever in the "N" position and depress the brake pedal firmly. The engine cannot be s