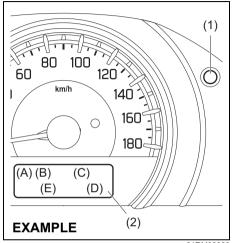

#### With tachometer

Without tachometer

81RM01012

- 1) Driver's seat belt reminder light / front passenger's seat belt reminder light.
- 2) Rear passenger's seat belt reminder light (rear left)
- 3) Rear passenger's seat belt reminder light (rear center)
- 4) Rear passenger's seat belt reminder light (rear right)