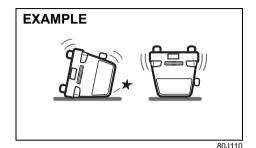

rom the front of your vehicle. Also, in certain collisions at low speed the air bags may not inflate.



80J102

 Frontal collision to a stopped vehicle at less than about 50 km/h



80J103

 Collision that the front of your vehicle goes under the bed of a truck etc.



80J104

· Collision with a utility pole or stumpage



80J105E

 Collision with a fixed wall or guardrail at left and right angles of greater than about 30 degrees (1) from the front of your vehicle



80J106

 Frontal collision with a fixed wall that does not move or deform at less than about 25 km/h

#### Front airbags do not inflate

Front airbags do not inflate in rear impacts, side impacts or rollovers, etc.

However, these might inflate in a strong impact.



· Impact from the rear



80.1119

· Impact from the side



· Vehicle rollover

#### How the system works

In a frontal collision, the collision sensors will detect rapid deceleration, and if the controller judges that the deceleration represents a severe frontal collision, the controller will trigger the inflators. The inflators inflate the appropriate airbags with nitrogen or argon gas. The inflated airbags provide a cushion for your head and upper body. The airbag inflates and deflates so quickly that you may not even realize that it has activated. The airbag will neither hinder your view nor make it harder to exit the vehicle.

#### **A** CAUTION

Airbags must inflate quickly and forcefully in order to reduce the chance of serious or fatal injuries. However, an unavoidable consequence of the quick inflation is that the airbag may irritate bar