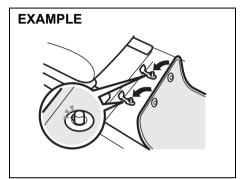

#### Folding rear seats

The rear seat(s) of your vehicle can be folded forward to provide additional cargo space.

To fold the rear seat(s) forward:

81RM01002

1) Hook the webbing of the outboard lapshoulder belts in the belt hangers.

66RH027

2) Pull the release knob(s) on the top of the seat(s), and fold the seatback forward.