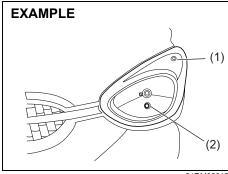

#### Front passenger's seat belt reminder

If there is a person sitting in the front passenger seat and the front passenger seat belt is unbuckled when the ignition switch is turned to "ON" position or the engine switch is pressed to change the ignition mode to ON, the front passenger's seat belt reminder will activate

(2) The sensor of the front passenger's seat belt reminder

The seat belt reminder sensor (2) detects whether a person is sitting in the front seat. The sensor of the front passenger's seat belt reminder is located in the seat cushion. The front passenger's seat belt reminder works in the same manner as the driver's seat belt reminder.