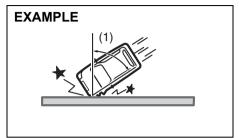

## Conditions when front airbags may inflate

Receiving a strong impact to the lower body of your vehicle, the front airbags may inflate.

80.1099

· Hitting a curb or medial strip

80J100E

• Falling into a deep hole or ditch