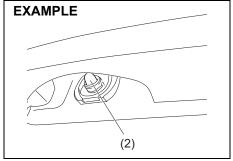

(2) The sensor of the front passenger's seat belt reminder

The seat belt reminder sensor (2) detects whether a person is sitting in the front seat. The sensor of the front passenger's seat belt reminder is located in the seat cushion. The front passenger's seat belt reminder works in the same manner as the driver's seat belt reminder.