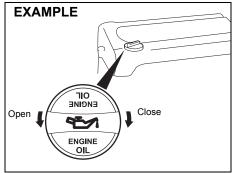

n remove it again. The oil on the stick should be between the upper and lower limits shown on the stick. If the oil level indication is near the lower limit, add enough oil to raise the level to the upper limit.

# NOTICE

Failure to check the oil level regularly could lead to serious engine trouble due to insufficient oil.

# Refilling



69RM06007

Remove the oil filler cap and pour oil slowly through the filler hole to bring the oil level to the upper limit on the dipstick. Be careful not to overfill the oil. Too much oil is almost as bad as too little oil. After refilling, start the engine and allow it to idle for about a minute. Stop the engine, wait about 5 minutes and check the oil level again.

# Changing engine oil and filter

Drain the engine oil while the engine is still warm.



81RM06001

- 1) Remove the oil filler cap.
- 2) Place a drain pan under the drain plug.
- 3) Using a wrench, remove the drain plug and drain the engine oil.

# **A** CAUTION

The engine oil temperature may be high enough to burn your fingers when the drain plug is loosened. Wait until the drain plug is cool enough to touch with your bare hands.



31RM06003

Tightening torque for drain plug: 35 Nm (3.6 kg-m, 25.8 lb-ft)

# **WARNING**

Engine oil can be hazardous. Children and pets may be harmed by swallowing new or used oil. Keep new and used oil and used oil filters away from children and pets.

Repeated, prolonged contact with used engine oil may cause skin cancer.

Brief contact with used oil may irritate skin.

(Continued)

# **WARNING**

(Continued)

To minimize your exposure to us