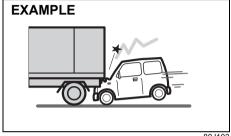

80J102

 Frontal collision to a stopped vehicle at less than about 50 km/h

80J103

 Collision that the front of your vehicle goes under the bed of a truck etc.

80J104

· Collision with a utility pole or stumpage