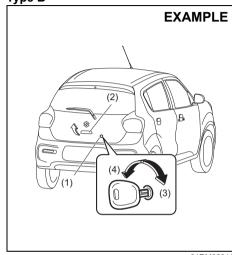

#### Type A

81RM02008

- (1) Tailgate handle
- (2) Request switch (if equipped)
- (3) LOCK
- (4) UNLOCK

#### Vehicle with keyless entry system

You can lock and unlock the tailgate by using the driver's door lock key.

To open the tailgate, pull the tailgate handle (1) and lift the tailgate.

## (Vehicle with keyless push start system)

You can lock or unlock the tailgate by pushing the request switch (2), when the keyless push start system remote controller is within the switch's operating range. For details refer to "Keyless Push Start System Remote Controller/Keyless Entry System Transmitter" in this section.

To open the tailgate, pull the tailgate handle (1) and lift the tailgate.

When all the doors are closed and if the keyless push start remote controller is left in the trunk, the tailgate will be automatically unlatched.