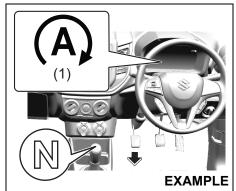

#### NOTE:

To keep the engine running at idle speed (for strong hybrid model, if equipped) switch to maintenance mode by performing following steps within 60 seconds:

- · Turn the ignition switch to ON
- Move the shift lever to P or select park (P) and fully depress the accelerator pedal twice
- Move the shift lever to N or select neutral (N) and fully depress the accelerator pedal twice
- Move the shift lever to P or select park (P) and fully depress the accelerator pedal twice.
- Start the engine by turning the ignition switch ON (READY) while depressing the brake pedal.
- Check that the 2WD maintenance mode message is displayed on the multi-information display.
- · Post completion of test:
- Turn the Ignition Switch OFF and wait for at least 30 seconds, the hybrid system will turn off.
- After deactivating maintenance mode, turn the Ignition Switch ON and check corresponding message is no longer displayed.