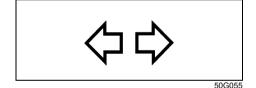

| Keys                                           | 2-1  |
|------------------------------------------------|------|
| Doors                                          | 2-2  |
| Keyless Push Start System Remote Controller/   |      |
| Keyless entry system transmitter (if equipped) | 2-7  |
| Security system (if equipped)                  | 2-16 |
| Windows                                        | 2-19 |
| Mirrors                                        | 2-20 |
| Instrument cluster                             | 2-25 |
| Speedometer                                    | 2-26 |
| Tachometer (if equipped)                       | 2-26 |
| Fuel gauge                                     | 2-26 |
| Brightness control                             | 2-27 |
| Information display                            | 2-28 |
| Warning and indicator lights                   | 2-36 |
| Lighting control lever                         | 2-45 |
| Front fog light switch (if equipped)           | 2-47 |
| Headlight leveling switch                      | 2-47 |
| Turn signal control lever                      | 2-48 |
| Hazard warning switch                          | 2-49 |
| Windshield wiper and washer lever              | 2-49 |
| Tilt steering lock lever (if equipped)         | 2-51 |
| Horn                                           |      |
| Heated rear window switch (if equipped)        | 2-52 |
| Vehicle loading                                |      |
| Trailer towing                                 | 2-53 |