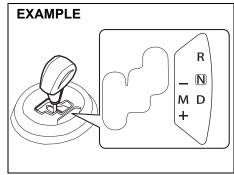

cle stationary on a slope. Depress the clutch fully when shifting.
- When shifting or starting off, do not race the engine. Racing the engine can shorten engine life and cause negative effect to smooth shifting.

### **Auto Gear Shift**

Auto Gear Shift is a 5-speed forward/reverse transmission.

Auto Gear Shift has the basic features of conventional manual transmission, but clutch operation and transmission gear shifting are controlled electronically.

### **NOTICE**

Do not depress both the brake pedal and accelerator pedal simultaneously. This can cause damage or overheating to the clutch.

### NOTE:

When you open the driver's door, the Auto Gear Shift systems run automatically and you may hear an operating noise. This sound does not indicate malfunction. The features are as follows:



81RM03009



81RM03010

### Depress brake pedal indicator



76MH0A047

This light will come on if you do not depress the brake pedal in the following situations.

- · When starting the engine.
- When the engine is on and the gearshift lever is shifted from "N" position to "D", "M" or "R" position.
- When the ignition switch is in the "ON" position or the ignition mode is "ON", and the engine is off, the gearshift lever is shifted into any position.

This light will also come on if one of the gears cannot be engaged and the system is unable to re-try shifting when you shift the gearshift lever from "N" position to "D", "M" or "R" position.

### Starting the engine

When starting the engine, always place the gearshift lever in the "N" position and depress the brake pedal firmly. The engin