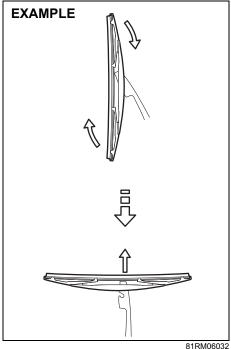

#### Folding rear seats

The rear seat(s) of your vehicle can be folded forward to provide additional cargo space.

To fold the rear seat(s) forward:

81RM01002

1) Hook the webbing of the outboard lapshoulder belts in the belt hangers.

66RH027

2) Pull the release knob(s) on the top of the seat(s), and fold the seatback forward.