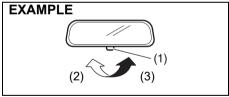

#### **WARNING**

Radio waves from the keyless push start system antenna(s) may interfere with operation of electrical medical equipment such as pacemakers. Failure to take the precautions listed below can increase the risk of severe injury or death due to radio wave interference.

- Anyone who uses electrical medical equipment such as a pacemaker should consult the medical equipment supplier or their medical advisor about whether radio waves from the antenna(s) can interfere with the medical equipment.
- If radio wave interference is a concern, have the function of the antenna(s) disabled by a Maruti Suzuki authorised workshop.

## **Keyless Push Start System Remote** Controller (Type A)

The remote controller enables the following operations:

- You can lock or unlock the doors by operating the lock/unlock buttons on the remote controller. Refer to the explanation in this section.
- You can lock or unlock the doors by pushing the request switch. For details, refer to the explanation in this section.
- You can start the engine without using an ignition key. For details, refer to "Engine Switch" in the "OPERATING YOUR VEHICLE" section.