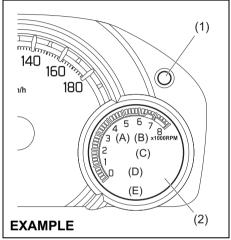

#### With tachometer

Without tachometer

81RM01012

- 1) Driver's seat belt reminder light / front passenger's seat belt reminder light.
- 2) Rear passenger's seat belt reminder light (rear left)
- 3) Rear passenger's seat belt reminder light (rear center)
- 4) Rear passenger's seat belt reminder light (rear right)