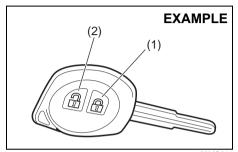

#### **Keys**

54G489

Your vehicle comes with a pair of keys. The key(s) may or may not be equipped with a transmitter depending on model variant. Keep the spare key in a safe place. One key can open all of the locks on the vehicle

The key identification number is stamped on a metal tag provided with the keys or on the keys. Keep the tag (if equipped) in a safe place. If you lose your keys, you will need this number to have new keys made. Write the number below for your future reference.