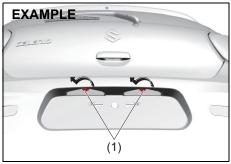

#### **Exhaust gas warning**

81RM01010

#### **WARNING**

Avoid breathing exhaust gases. Exhaust gases contain carbon monoxide, a potentially lethal gas that is colorless and odorless. Since carbon monoxide is difficult to detect by itself, take the following precautions to help prevent carbon monoxide from entering your vehicle.