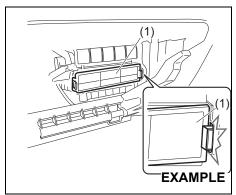

y not give the best performance when you start using it again. To help maintain optimum performance and durability of your air conditioner, it needs to be run periodically. Operate the air conditioner at least once a month for one minute with the engine idling. This circulates the refrigerant and oil and helps protect the internal components.

Air Conditioner Filter Replacement Since special procedures are required, ask a Maruti Suzuki authorized workshop for this job.



81RM06020

1) To approach the air conditioner filter. remove the glove box. Press both sides of the glove box in arrow direction to remove it.



81RM06027

2) Unlock the holder (1) and release it from the air conditioner unit.



81RM06028

3) Slide the tab of the holder (1) in an arrow direction and remove the holder.



81RM06029

# **NOTICE**

Do not apply excessive force to the tab when removing the holder (1). Otherwise, the tab may be damaged.



4) Pull out the air conditioner filter (2).

#### NOTE:

When you install a new air conditioner filter, check that the UP mark (3) faces upward



# **EMERGENCY SERVICE**

| Tire changing tool                       | 7-1  |
|------------------------------------------|------|
| Jacking instructions                     |      |
| Jump-starting instructions               | 7-7  |
| Towing your vehicle                      | 7-9  |
| Engine trouble: Starter does not operate | 7-10 |
| Engine trouble: Flooded engine           | 7-10 |
| Engine trouble: Overheating              | 7-10 |
| Warning triangle                         | 7-11 |

# **EMERGENCY SERVICE**