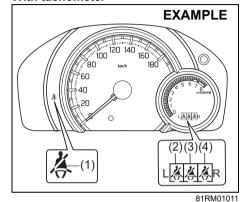

#### With tachometer

Without tachometer

81RM01012

- 1) Driver's seat belt reminder light / front passenger's seat belt reminder light.
- 2) Rear passenger's seat belt reminder light (rear left)
- 3) Rear passenger's seat belt reminder light (rear center)
- 4) Rear passenger's seat belt reminder light (rear right)