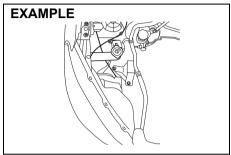

(2) The sensor of the front passenger's seat belt reminder

The seat belt reminder sensor (2) detects whether a person is sitting in the front seat. The sensor of the front passenger's seat belt reminder is located in the seat cushion. The front passenger's seat belt reminder works in the same manner as the driver's seat belt reminder.