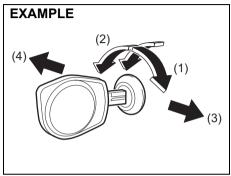

81RM02001

(1) LOCK (2) UNLOCK

To lock a door from the inside of the vehicle, turn the lock knob forward. Turn the lock knob backward to unlock the door.

To lock a rear door from the outside of the vehicle, turn the lock knob forward and close the door. You do not need to pull and hold the door handle as you close the door.