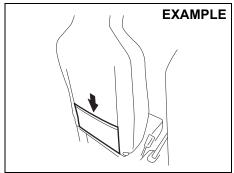

#### Seat belt inspection

81RM01006

Periodically check if the seat belts work properly and are not damaged. Check the webbing, buckles, latch plates, retractors, anchorages and guide loops. Replace any seat belts which do not work properly or are damaged.

#### **WARNING**

Inspect all seat belt assemblies after any collision. Any seat belt assembly which was in use during a collision (other than a very minor one) should be replaced, even if damage to the assembly is not obvious. Any seat belt assembly even which was not in use during a collision must be replaced if the seat belt pretensioners were activated. The pretensioners and the load limiter only function once. In case they did not activate, consult with a Maruti Suzuki authorised workshop.