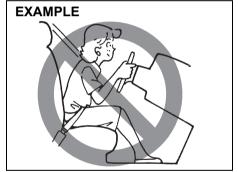

#### **WARNING**

- Never attempt to adjust the driver's seat or seatback while driving. The seat or seatback could move unexpectedly, causing loss of control. Check that the driver's seat and seatback are properly adjusted before you start driving.
- To avoid excessive seat belt slack, which reduces the effectiveness of the seat belts as a safety device, check that the seats are adjusted before the seat belts are fastened.
- All seatbacks should always be in an upright position when driving, or seat belt effectiveness may be reduced. Seat belts are designed to offer maximum protection when seatbacks are in the upright position.

#### **WARNING**

(Continued)

 Do not leave cigarette lighters or spray cans on the floor. If a cigarette lighter or spray can is on the floor, it may light accidentally when luggage is loaded or the seat is adjusted, causing a fire.