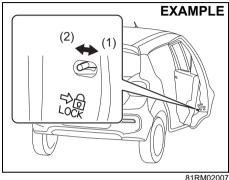

#### Side door locks

52RM20830

- (1) UNLOCK
- (2) LOCK
- (3) Front
- (4) Rear

To lock a driver's door from the outside of the vehicle:

• Insert a key and turn the top of the key

toward the front of the vehicle, or Turn the lock knob forward, then pull and hold the door handle as you close the door. To unlock a driver's door from the outside of the vehicle, insert the key and turn the top of the key toward the rear of the vehicle