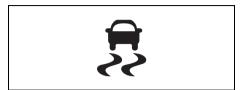

gnition switch is turned to "ON" position.

# Brake System Warning Light (amber color) (if equipped)



82K170

When the ignition switch is turned to "ON" position or the engine switch is pressed to change the ignition mode to "ON", this light comes on briefly so you can check that the light is working.

If this light comes on, there may be a problem with the hill hold control system. Have your vehicle inspected by a Maruti Suzuki authorised workshop.

For details, refer to "Hill Hold Control System" in the "OPERATING YOUR VEHI-CLE" section.

# Steering lock indicator light (if equipped)



56RH00247

If this light comes on, the steering lock is not disengaged. While lightly turning the steering wheel in both directions, press the engine switch again.

## ESP® Warning Light (if equipped)



56RM02033

 $\mathsf{ESP}^{\mathbb{B}}$  is a registered trademark of Daimler AG.

This light blinks 5 times per second when one of the following systems is activated.

- Stability control system
- Traction control system

If this light blinks, drive carefully.

When the ignition is pushed to "ON" mode, the light comes on briefly so you can check that the light is working. If the light stays on or comes on when driving, there may be something wrong with the ESP® systems (other than ABS). You should have the system inspected by a Maruti Suzuki authorised workshop.

For details of the ESP<sup>®</sup> systems, refer to "Electronic Stability Program (ESP<sup>®</sup>) (if equipped)" in "OPERATING YOUR VEHICLE" section.

#### **WARNING**

The ESP® systems cannot prevent accidents. Always drive