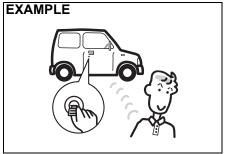

#### NOTE:

- You can also lock or unlock all doors by operating the transmitter or remote controller. Refer to "Keyless Push Start System Remote Controller/Keyless Entry System Transmitter (if equipped)" in this section.
- If your vehicle is equipped with the keyless entry system, you can also lock or unlock all doors by pushing the request switch. Refer to "Keyless Push Start System Remote Controller/Keyless Entry System Transmitter (if equipped)" in this section.

#### NOTE:

- All doors are automatically unlocked when you turn the ignition switch to the "LOCK" position and pull out the key.
- If your vehicle is equipped with keyless entry system transmitter, all doors are automatically locked for safety when the vehicle speed reaches 15 km/h.
- You can change the automatic locking or unlocking function mentioned above via the setting mode of the information display. For details on how to use the information display, refer to "Information display" in this section.