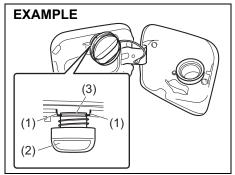

#### **Emergency locking retractor (ELR)**

The seat belt has an emergency locking retractor (ELR), which is designed to lock the seat belt only during a sudden stop or impact. It also may lock if you pull the belt across your body very quickly. If this happens, let the belt go back to unlock it, and then pull the belt across your body more slowly.

#### Safety reminder

60A038A

60A040

To reduce the risk of sliding under the belt during a collision, position the lap portion of the belt across your lap as low on your hips as possible and adjust it to a snug fit by pulling the shoulder portion of the belt upward through the latch plate. The length of the diagonal shoulder strap adjusts itself to allow freedom of movement.

#### All seat belts except rear center

All seat belts except rear center are the lap-shoulder belt.

To fasten the seat belt, sit up straight and far back into the seat, pull the latch plate attached to the seat belt across your body and press it straight into the buckle until you hear a click.

#### NOTE:

If the seat belt cannot be pulled from its fully retracted position, firmly pull the belt and release it. Then smoothly pull the belt out of the retractor

69RM010023