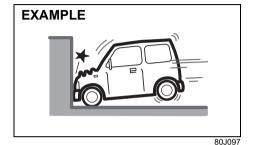

80J102

 Frontal collision to a stopped vehicle at less than about 50 km/h

80J103

 Collision that the front of your vehicle goes under the bed of a truck etc.

80J104

· Collision with a utility pole or stumpage