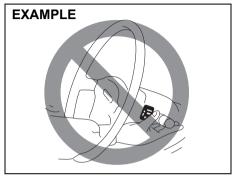

#### **WARNING**

- Do not position your face, chest, etc., close to the steering wheel or instrument cluster, and do not rest your feet up into this area. Otherwise, there is the risk of serious injury due to major impact if the airbag were to be deployed.
- Do not attach any objects to, or place any objects over, the steering wheel or dashboard. Do not place any objects between the airbag and the driver or front passenger. These objects may interfere with airbag operation or may be propelled by the airbag in the event of a collision. Also, these objects may move when you start moving vehicle or while vehicle is moving, they may interfere with driver's view or safe driving. In each conditions may cause severe injury.
- Do not strike or apply significant levels of impact to the airbag component areas. It can cause the airbags to malfunction.
- Do not modify the steering wheel, such as replacing it, placing stickers on it, painting it or putting the cover on it.

#### **▲** WARNING

(Continued)

- Do not place stickers on the airbag units or the surrounding areas or paint them. Also, do not attach any accessories, fragrances, electronic toll control units, portable car navigation systems, etc. to this area, and do not lean umbrellas or other objects against it.
- Do not attach accessories (except for Maruti Suzuki genuine products), etc., to the windshield or the inside rearview mirror.
- Even though your vehicle is moderately damaged by a collision, it may not be severe enough to trigger front airbags to inflate. If your vehicle sustains any front-end or side damage, have the airbag system inspected by a Maruti Suzuki authorised workshop to ensure that it works properly.