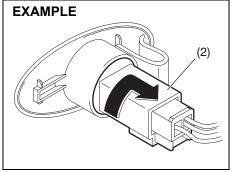

#### Front passenger's seat belt reminder

If there is a person sitting in the front passenger seat and the front passenger seat belt is unbuckled when the ignition switch is turned to "ON" position or the engine switch is pressed to change the ignition mode to ON, the front passenger's seat belt reminder will activate

(2) The sensor of the front passenger's seat belt reminder

The seat belt reminder sensor (2) detects whether a person is sitting in the front seat. The sensor of the front passenger's seat belt reminder is located in the seat cushion. The front passenger's seat belt reminder works in the same manner as the driver's seat belt reminder.

#### NOTICE

- The sensor of the front passenger's seat belt reminder is located in the seat cushion. If heavy or sharp objects are put on the seat cushion, or a removal, disassembly and modification of the passenger's seat are performed, the sensor may not work properly or can be damaged. Do not put heavy or sharp objects on the seat cushion. Do not remove, disassemble and modify the passenger's seat.
- Depending on the variety of seat cover, operation of the sensor may be adversely affected. MARUTI SUZUKI highly recommends that you use MARUTI SUZUKI genuine seat cover exclusively for this vehicle. If a seat cover is installed, consult with a MARUTI SUZUKI authorized workshop.
- · If you spill liquid such as liquid aromatics, soft drinks or juice on the front passenger's seat cushion, the sensor of the front passenger's seat belt reminder located in the seat cushion can be damaged. Immediately wipe it dry with a soft cloth when spilled.