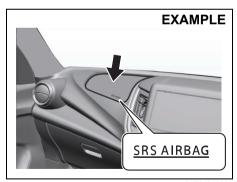

#### Driver's front airbag

69RH165

#### Front passenger's front airbag

81RM010009

The driver's front airbag is located behind the center pad of the steering wheel and the front passenger's front airbag is located behind the passenger's side of the dashboard.

The words "SRS AIRBAG" are molded into the airbag covers to identify the location of the airbags.