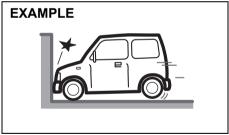

## Conditions of front airbags deployment (inflation)

 Frontal collision with a fixed wall that does not move or deform at more than about 25 km/h

Strong impact equivalent to frontal collision such as above at left and right angles of about 30 degrees (1) or less from the front of your vehicle