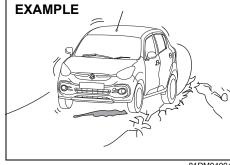

#### Front seats

Precaution for front passenger seat For seat with seat belt reminder, refer to the NOTICE in the "Front passenger's seat belt reminder" section.

#### Seat adjustment

#### **WARNING**

- Never attempt to adjust the driver's seat or seatback while driving. The seat or seatback could move unexpectedly, causing loss of control. Check that the driver's seat and seatback are properly adjusted before you start driving.
- To avoid excessive seat belt slack, which reduces the effectiveness of the seat belts as a safety device, check that the seats are adjusted before the seat belts are fastened.
- All seatbacks should always be in an upright position when driving, or seat belt effectiveness may be reduced. Seat belts are designed to offer maximum protection when seatbacks are in the upright position.