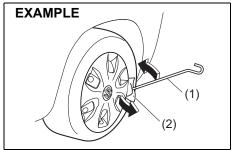

#### Folding rear seats

The rear seat(s) of your vehicle can be folded forward to provide additional cargo space.

To fold the rear seat(s) forward:

81RM01002

1) Hook the webbing of the outboard lapshoulder belts in the belt hangers.

66RH027

2) Pull the release knob(s) on the top of the seat(s), and fold the seatback forward.