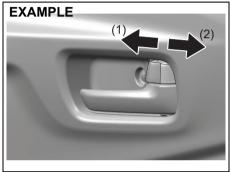

To unlock the driver's door only, insert the key in that door lock and turn the top of the key toward the rear of the vehicle once.

O ITANIOZO

- (1) LOCK
- (2) UNLOCK

You can also lock or unlock all doors by pressing the front or rear of the switch, respectively.