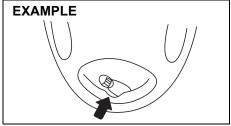

(2) The sensor of the front passenger's seat belt reminder

The seat belt reminder sensor (2) detects whether a person is sitting in the front seat. The sensor of the front passenger's seat belt reminder is located in the seat cushion. The front passenger's seat belt reminder works in the same manner as the driver's seat belt reminder.