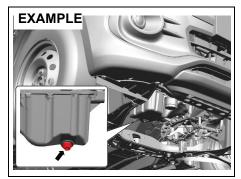

7

Remove the oil filler cap and pour oil slowly through the filler hole to bring the oil level to the upper limit on the dipstick. Be careful not to overfill the oil. Too much oil is almost as bad as too little oil. After refilling, start the engine and allow it to idle for about a minute. Stop the engine, wait about 5 minutes and check the oil level again.

# Changing engine oil and filter

Drain the engine oil while the engine is still warm.



81RM06001

- 1) Remove the oil filler cap.
- 2) Place a drain pan under the drain plug.
- 3) Using a wrench, remove the drain plug and drain the engine oil.

# **A** CAUTION

The engine oil temperature may be high enough to burn your fingers when the drain plug is loosened. Wait until the drain plug is cool enough to touch with your bare hands.



31RM06003

Tightening torque for drain plug: 35 Nm (3.6 kg-m, 25.8 lb-ft)

# **WARNING**

Engine oil can be hazardous. Children and pets may be harmed by swallowing new or used oil. Keep new and used oil and used oil filters away from children and pets.

Repeated, prolonged contact with used engine oil may cause skin cancer.

Brief contact with used oil may irritate skin.

(Continued)

# **WARNING**

(Continued)

To minimize your exposure to used oil, wear a long-sleeve shirt and moisture-proof gloves (such as dishwashing gloves) when changing oil. If oil contacts your skin, wash thoroughly with soap and water.

Launder any clothing or rags if it is with oil.

Recycle or properly dispose of used oil and oil filters.

 Reinstall the drain plug with new gasket. Tighten the plug with a wren