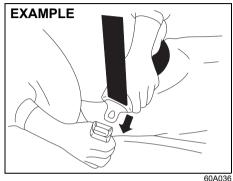

#### NOTE:

The word "CENTER" is marked on the buckle for the rear center belt (if equipped). The buckles are designed so a latch plate cannot be inserted into the wrong buckle.

To unfasten the seat belt, push the red "PRESS" button on the buckle and retract the belt slowly while holding the belt or/and the latch plate.