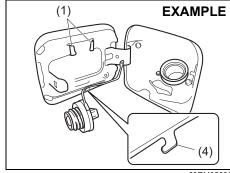

#### Front passenger's seat belt reminder

If there is a person sitting in the front passenger seat and the front passenger seat belt is unbuckled when the ignition switch is turned to "ON" position or the engine switch is pressed to change the ignition mode to ON, the front passenger's seat belt reminder will activate

(2) The sensor of the front passenger's seat belt reminder

The seat belt reminder sensor (2) detects whether a person is sitting in the front seat. The sensor of the front passenger's seat belt reminder is located in the seat cushion. The front passenger's seat belt reminder works in the same manner as the driver's seat belt reminder.

#### NOTICE

- The sensor of the front passenger's seat belt reminder is located in the seat cushion. If heavy or sharp objects are put on the seat cushion, or a removal, disassembly and modification of the passenger's seat are performed, the sensor may not work properly or can be damaged. Do not put heavy or sharp objects on the seat cushion. Do not remove, disassemble and modify the passenger's seat.
- Depending on the variety of seat cover, operation of the sensor may be adversely affected. MARUTI SUZUKI highly recommends that you use MARUTI SUZUKI genuine seat cover exclusively for this vehicle. If a seat cover is installed, consult with a MARUTI SUZUKI authorized workshop.
- · If you spill liquid such as liquid aromatics, soft drinks or juice on the front passenger's seat cushion, the sensor of the front passenger's seat belt reminder located in the seat cushion can be damaged. Immediately wipe it dry with a soft cloth when spilled.