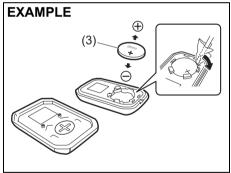

#### NOTE:

- If you lose your immobilizer ignition key or remote controller, ask a Maruti Suzuki authorised workshop as soon as possible to deactivate the lost one, and to make a new key or remote controller.
- If you own other vehicles with immobilizer keys, keep those keys away from the ignition switch or the engine switch when using your MARUTI SUZUKI vehicle. Otherwise, or the engine may not be started because they may interfere with your MARUTI SUZUKI vehicle's immobilizer system.
- If you attach any metal objects to the immobilizer key or remote controller, it may not start the engine.
- This immobilizer system is maintenancefree.

#### NOTICE

The immobilizer key and remote controller are sensitive electronic instruments. To avoid damaging them:

- Do not expose them to impacts, moisture or high temperature such as on the dashboard under direct sunlight.
- Keep them away from magnetic objects.