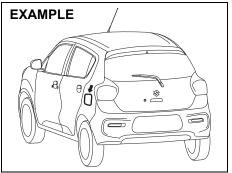

#### Type A

81RM02008

- (1) Tailgate handle
- (2) Request switch (if equipped)
- (3) LOCK
- (4) UNLOCK

#### Vehicle with keyless entry system

You can lock and unlock the tailgate by using the driver's door lock key.

To open the tailgate, pull the tailgate handle (1) and lift the tailgate.

## (Vehicle with keyless push start system)

You can lock or unlock the tailgate by pushing the request switch (2), when the keyless push start system remote controller is within the switch's operating range. For details refer to "Keyless Push Start System Remote Controller/Keyless Entry System Transmitter" in this section.