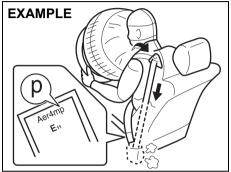

## Installation with lap-shoulder seat belts

ELR type belt

80.IC021

Install your child restraint system according to the instructions provided by the child restraint system manufacturer.

Check that the seat belt is securely latched. Move the child restraint system in all directions to check that it is securely installed. When you put your child in the child restraint system, appropriately slide the front seat forward not to touch a part of your child's body.