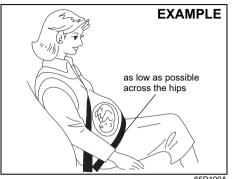

#### **▲** WARNING

(Continued)

- Pregnant women should use seat belts, although specific recommendations about driving should be made by the woman's medical advisor. Remember that the lap portion of the belt should be worn as low as possible across the hips, as shown in the illustration.
- Do not wear seat belts over hard. fragile, or sharp items such as pens, keys, eyeglasses, etc. in pockets or on clothing. The pressure from seat belt on such items can cause injury in case of an accident.