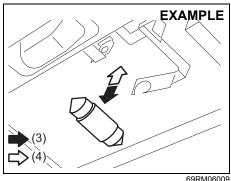

#### Folding rear seats

The rear seat(s) of your vehicle can be folded forward to provide additional cargo space.

To fold the rear seat(s) forward:

81RM01002

1) Hook the webbing of the outboard lapshoulder belts in the belt hangers.

66RH027

2) Pull the release knob(s) on the top of the seat(s), and fold the seatback forward.