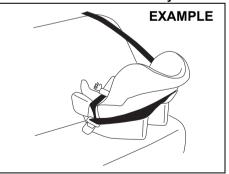

## Installation with lap-shoulder seat belts

ELR type belt

80.IC021

Install your child restraint system according to the instructions provided by the child restraint system manufacturer.

Check that the seat belt is securely latched. Move the child restraint system in all directions to check that it is securely installed. When you put your child in the child restraint system, appropriately slide the front seat forward not to touch a part of your child's body.