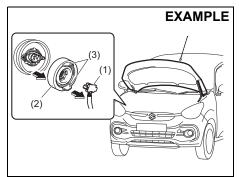

#### Driver's front airbag

69RH165

#### Front passenger's front airbag

81RM010009

The driver's front airbag is located behind the center pad of the steering wheel and the front passenger's front airbag is located behind the passenger's side of the dashboard.

The words "SRS AIRBAG" are molded into the airbag covers to identify the location of the airbags.