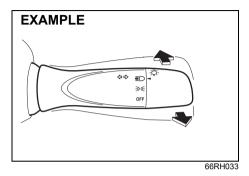

| Keys                                           | 2-1  |
|------------------------------------------------|------|
| Doors                                          | 2-2  |
| Keyless Push Start System Remote Controller/   |      |
| Keyless entry system transmitter (if equipped) | 2-7  |
| Security system (if equipped)                  | 2-16 |
| Windows                                        | 2-19 |
| Mirrors                                        | 2-20 |
| Instrument cluster                             | 2-25 |
| Speedometer                                    | 2-26 |
| Tachometer (if equipped)                       | 2-26 |
| Fuel gauge                                     | 2-26 |
| Brightness control                             | 2-27 |
| Information display                            | 2-28 |
| Warning and indicator lights                   | 2-36 |
| Lighting control lever                         | 2-45 |
| Front fog light switch (if equipped)           | 2-47 |
| Headlight leveling switch                      | 2-47 |
| Turn signal control lever                      | 2-48 |
| Hazard warning switch                          | 2-49 |
| Windshield wiper and washer lever              | 2-49 |
| Tilt steering lock lever (if equipped)         | 2-51 |
| Horn                                           |      |
| Heated rear window switch (if equipped)        | 2-52 |
| Vehicle loading                                |      |
| Trailer towing                                 | 2-53 |