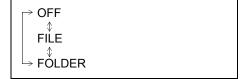

#### NOTE:

You can switch the function that unlocks all doors from requiring two turns to requiring one turn, and vice versa, via the information display setting mode. For details on how to use the information display, refer to "Information display" in this section.

#### NOTE:

- All doors are automatically unlocked when you turn the ignition switch to the "LOCK" position and pull out the key.
- If your vehicle is equipped with keyless entry system transmitter, all doors are automatically locked for safety when the vehicle speed reaches 15 km/h.
- You can change the automatic locking or unlocking function mentioned above via the setting mode of the information display. For details on how to use the information display, refer to "Information display" in this section.