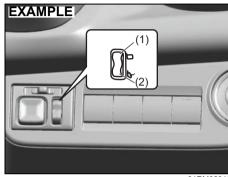

#### **Immobilizer System**

This system is designed to help prevent vehicle theft by electronically disabling the engine starting system.

The engine can be started only with your vehicle's original immobilizer ignition kev or keyless push start system remote controller which has an electronic identification code programmed into it. The key or remote controller communicates the identification code to the vehicle when the ignition switch is turned to the "ON" position or the engine switch is pressed to change the ignition mode to "ON". If you need to make spare kevs or remote controllers, see your Maruti Suzuki authorised workshop. The vehicle must be programmed with the correct identification code for the spare. A key made by an ordinary locksmith will not work.

80JM122

If the immobilizer/keyless push start system warning light blinks when the ignition switch is in the "ON" position or the ignition mode is "ON", the engine will not start.

The immobilizer/keyless push start system warning light may also blink if the remote controller is not in the vehicle when you close the door or attempt to start the engine.