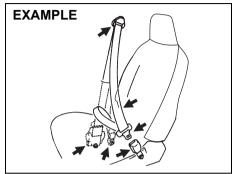

#### Safety reminder

60A038A

60A040

To reduce the risk of sliding under the belt during a collision, position the lap portion of the belt across your lap as low on your hips as possible and adjust it to a snug fit by pulling the shoulder portion of the belt upward through the latch plate. The length of the diagonal shoulder strap adjusts itself to allow freedom of movement.

#### All seat belts except rear center

All seat belts except rear center are the lap-shoulder belt.

To fasten the seat belt, sit up straight and far back into the seat, pull the latch plate attached to the seat belt across your body and press it straight into the buckle until you hear a click.

#### NOTE:

If the seat belt cannot be pulled from its fully retracted position, firmly pull the belt and release it. Then smoothly pull the belt out of the retractor

69RM010023