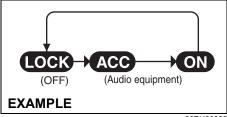

The reminder will be automatically canceled when the driver's seat belt is buckled or the ignition switch is turned to "LOCK" position, or the engine switch is pressed to change the ignition mode to LOCK (OFF).

If any of the rear doors or passenger door is opened in vehicle stationary condition with ignition ON, the reminder system will reset and restart from point 1, as per vehicle specification.

The reminder will be automatically canceled when all the rear seat belts are buckled or the ignition switch is turned to "LOCK" position, or the engine switch is pressed to change the ignition mode to LOCK (OFF).