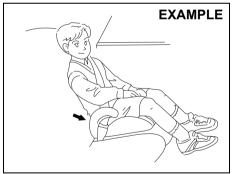

#### (Continued)

• When sitting on the front passenger's seat, it is very important that the passenger sits upright, leaning against the seat backrest and centered on the seat cushion in order for the seatbelt reminder system to function effectively. An occupant sitting improperly (slouches, turns sideways, sits forward or sideways) may hamper the functioning of this system as it may not detect the occupant.