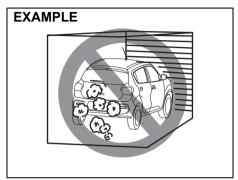

#### **▲** WARNING

If you need to carry cargo in the passenger compartment with the rear seatback folded forward, secure the cargo or it may be thrown about, causing injury. Never pile cargo higher than the seatbacks.