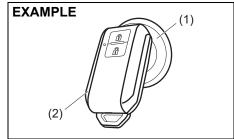

(2) The sensor of the front passenger's seat belt reminder

The seat belt reminder sensor (2) detects whether a person is sitting in the front seat. The sensor of the front passenger's seat belt reminder is located in the seat cushion. The front passenger's seat belt reminder works in the same manner as the driver's seat belt reminder.