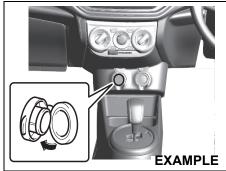

#### **Immobilizer System**

This system is designed to help prevent vehicle theft by electronically disabling the engine starting system.

The engine can be started only with your vehicle's original immobilizer ignition kev or keyless push start system remote controller which has an electronic identification code programmed into it. The key or remote controller communicates the identification code to the vehicle when the ignition switch is turned to the "ON" position or the engine switch is pressed to change the ignition mode to "ON". If you need to make spare kevs or remote controllers, see your Maruti Suzuki authorised workshop. The vehicle must be programmed with the correct identification code for the spare. A key made by an ordinary locksmith will not work.

80JM122

If the immobilizer/keyless push start system warning light blinks when the ignition switch is in the "ON" position or the ignition mode is "ON", the engine will not start.