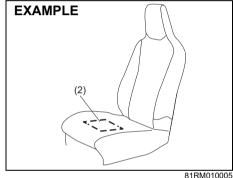

(2) The sensor of the front passenger's seat belt reminder

The seat belt reminder sensor (2) detects whether a person is sitting in the front seat. The sensor of the front passenger's seat belt reminder is located in the seat cushion. The front passenger's seat belt reminder works in the same manner as the driver's seat belt reminder.

#### NOTICE

- The sensor of the front passenger's seat belt reminder is located in the seat cushion. If heavy or sharp objects are put on the seat cushion, or a removal, disassembly and modification of the passenger's seat are performed, the sensor may not work properly or can be damaged. Do not put heavy or sharp objects on the seat cushion. Do not remove, disassemble and modify the passenger's seat.
- Depending on the variety of seat cover, operation of the sensor may be adversely affected. MARUTI SUZUKI highly recommends that you use MARUTI SUZUKI genuine seat cover exclusively for this vehicle. If a seat cover is installed, consult with a MARUTI SUZUKI authorized workshop.
- · If you spill liquid such as liquid aromatics, soft drinks or juice on the front passenger's seat cushion, the sensor of the front passenger's seat belt reminder located in the seat cushion can be damaged. Immediately wipe it dry with a soft cloth when spilled.