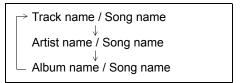

NG

The track currently being played will be played repeatedly.

GROUP

All the tracks in the group currently selected will be played repeatedly.

# NOTE:

Settings may be displayed depending on the Bluetooth® device.

# Random playback (if supported by device)

- 1) Press and hold "MENU" button (5) to change the display.
- 2) Turn "TUNE/FLD" knob (6) to select "Random".
- 3) Press "TUNE/FLD" knob (6) to select one of the settings as follows.



GROUP

The tracks in the currently selected group will be played in random order.

• ALL

The tracks in the connected device will be played in random order.

#### NOTE:

Settings may be displayed depending on the Bluetooth® device.

#### Display change

Press "DISP/BACK" button (4). Each time the button is pressed, display will change as follows:



#### NOTE:

- "NO TITLE" will be displayed when there is no text information in the device currently being played.
- If text data contains more characters than the display area, ">" mark will appear at the right end.

# Disclaimer for Bluetooth® function

- Depending on the mobile phone models, some phones may not be compatible fully or partially (some function may be restricted).
- Media playback and handsfree calling through third-party applications is not guaranteed and may have limited support.
- Playback, display contents, connectivity or voice quality etc. may get affected depending on circumstances.
- After the ignition switch is turned to "ON" position the audio system takes few seconds to detect and connect to the Bluetooth® device (if already paired).
- Make sure that you are a