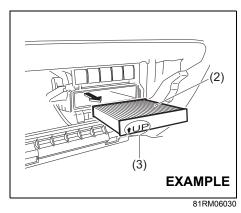

ioner, it needs to be run periodically. Operate the air conditioner at least once a month for one minute with the engine idling. This circulates the refrigerant and oil and helps protect the internal components.

Air Conditioner Filter Replacement Since special procedures are required, ask a Maruti Suzuki authorized workshop for this job.



81RM06020

1) To approach the air conditioner filter. remove the glove box. Press both sides of the glove box in arrow direction to remove it.



81RM06027

2) Unlock the holder (1) and release it from the air conditioner unit.



81RM06028

3) Slide the tab of the holder (1) in an arrow direction and remove the holder.



81RM06029

# **NOTICE**

Do not apply excessive force to the tab when removing the holder (1). Otherwise, the tab may be damaged.



4) Pull out the air conditioner filter (2).

#### NOTE:

When you install a new air conditioner filter, check that the UP mark (3) faces upward



# **EMERGENCY SERVICE**

| Tire changing tool                       | 7-1  |
|------------------------------------------|------|
| Jacking instructions                     |      |
| Jump-starting instructions               | 7-7  |
| Towing your vehicle                      | 7-9  |
| Engine trouble: Starter does not operate | 7-10 |
| Engine trouble: Flooded engine           | 7-10 |
| Engine trouble: Overheating              | 7-10 |
| Warning triangle                         | 7-11 |

# **EMERGENCY SERVICE**

# Tire changing tool



- (1) Towing hook
- (2) Wheel brace
- (3) Jack handle



The jack (4) is stowed under the driver's

Slide th