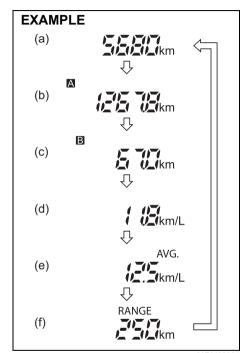

TING YOUR VEHICLE" section for details.

#### Manual mode indicator

When you are using the manual mode, the display shows the manual mode indicator (4).

#### NOTE:

The manual mode indicator will only appear when the gearshift lever is in "M" position.

#### Drive mode indicator

When the gearshift lever is in "D", the display shows the drive mode indicator (5).

For details on how to use the transmission, refer to "Using transmission" in the "OPER-ATING YOUR VEHICLE" section

## Odometer / Trip meter / Fuel consumption / Driving range

The display (C) shows one of the following indications, odometer, trip meter A, trip meter B, instantaneous fuel consumption, average fuel consumption or driving range.

To switch the display indication (C), push the indicator selector knob (1) quickly.



69RM02004

Push the indicator selector knob (1).

- (a) Odometer
- (b) Trip meter A
- (c) Trip meter B
- (d) Instantaneous fuel consumption
- (e) Average fuel consumption
- (f) Driving range

#### **▲** WARNING

If you attempt to adjust the display while driving, you could lose control of the vehicle.

Do not attempt to adjust the display while driving.

#### NOTE:

- Indications will change when you push and release a knob.
- The display shows estimated values. Indications may not be the same as actual values.

#### Odometer

The odometer records the total distance the vehicle has been driven.

#### **NOTICE**

Keep track of your odometer reading and check the maintenance schedule regularly for required services. Increased wear or damage to certain parts can result from failure to perfo