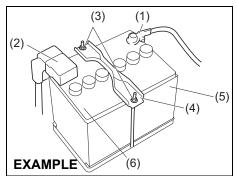

#### **Exhaust gas warning**

81RM01010

#### **WARNING**

Avoid breathing exhaust gases. Exhaust gases contain carbon monoxide, a potentially lethal gas that is colorless and odorless. Since carbon monoxide is difficult to detect by itself, take the following precautions to help prevent carbon monoxide from entering your vehicle.

 Do not leave engine running in garages or confined areas, with passengers inside. This may result in accumulation of carbon-monoxide in cabin and may lead to suffocation or breathing problems and lead to death.