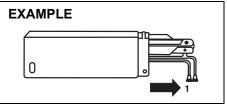

#### Folding rear seats

The rear seat(s) of your vehicle can be folded forward to provide additional cargo space.

To fold the rear seat(s) forward:

81RM01002

1) Hook the webbing of the outboard lapshoulder belts in the belt hangers.

66RH027

2) Pull the release knob(s) on the top of the seat(s), and fold the seatback forward.