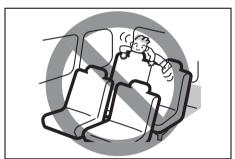

#### **WARNING**

The luggage areas do not feature a structure that can accommodate people. Do not allow a child to ride in such areas. Otherwise, there is the danger of accidents due to sudden braking, etc. Do not let a child play in luggage areas even while the vehicle is stopped on the road.