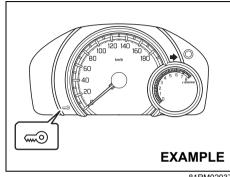

#### **Immobilizer System**

This system is designed to help prevent vehicle theft by electronically disabling the engine starting system.

The engine can be started only with your vehicle's original immobilizer ignition kev or keyless push start system remote controller which has an electronic identification code programmed into it. The key or remote controller communicates the identification code to the vehicle when the ignition switch is turned to the "ON" position or the engine switch is pressed to change the ignition mode to "ON". If you need to make spare kevs or remote controllers, see your Maruti Suzuki authorised workshop. The vehicle must be programmed with the correct identification code for the spare. A key made by an ordinary locksmith will not work.

80JM122

If the immobilizer/keyless push start system warning light blinks when the ignition switch is in the "ON" position or the ignition mode is "ON", the engine will not start.

## For vehicles without keyless push start system

If this light blinks or comes on, turn the ignition switch to the "LOCK" position, then turn it back to the "ON" position.

If the light still blinks or comes on after the ignition switch is turned back to the "ON" position, there may be something wrong with your key or with the immobilizer system. Ask your Maruti Suzuki authorised workshop to have the system inspected.

## For vehicles with keyless push start system

If this light blinks or comes on, change the ignition mode to "LOCK" (OFF), then change back to "ON". Also refer to "If the PUSH indicator light blinks and the engine cannot be started" in "Starting the Engine (Vehicle with Keyless Push Start System)" in the "OPERATING YOUR VEHICLE" section.

If the light still blinks or comes on after the ignition mode is changed back to "ON", there may be something wrong with your key or with the immobilizer system. Ask your Maruti Suzuki authorised workshop to have the system inspected.

The immobilizer/keyless push start system warning light may also blink if the remote controller is not in the vehicle when you close the door or attempt to start the engine.