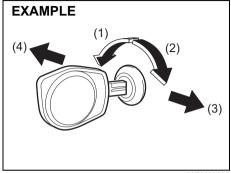

#### Side door locks

52RM20830

- (1) UNLOCK
- (2) LOCK
- (3) Front
- (4) Rear

To lock a driver's door from the outside of the vehicle:

• Insert a key and turn the top of the key

toward the front of the vehicle, or Turn the lock knob forward, then pull and hold the door handle as you close the door. To unlock a driver's door from the outside of the vehicle, insert the key and turn the top of the key toward the rear of the vehicle