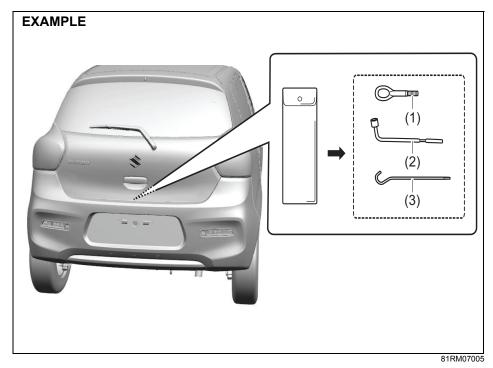

#### Folding rear seats

The rear seat(s) of your vehicle can be folded forward to provide additional cargo space.

To fold the rear seat(s) forward:

81RM01002

1) Hook the webbing of the outboard lapshoulder belts in the belt hangers.

66RH027

2) Pull the release knob(s) on the top of the seat(s), and fold the seatback forward.