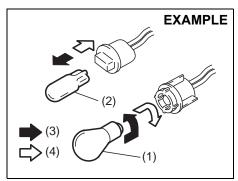

#### Driver's front airbag

69RH165

#### Front passenger's front airbag

81RM010009

The driver's front airbag is located behind the center pad of the steering wheel and the front passenger's front airbag is located behind the passenger's side of the dashboard.

The words "SRS AIRBAG" are molded into the airbag covers to identify the location of the airbags.