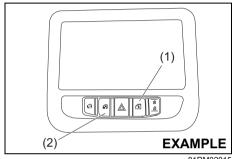

#### Seat belt reminder

#### With tachometer

Without tachometer

81RM01012

- 1) Driver's seat belt reminder light / front passenger's seat belt reminder light.
- 2) Rear passenger's seat belt reminder light (rear left)
- 3) Rear passenger's seat belt reminder light (rear center)
- 4) Rear passenger's seat belt reminder light (rear right)

For more details, refer to the explanation below.