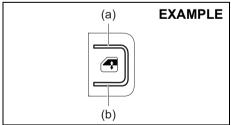

#### **Keys**

54G489

Your vehicle comes with a pair of keys. The key(s) may or may not be equipped with a transmitter depending on model variant. Keep the spare key in a safe place. One key can open all of the locks on the vehicle

#### **Immobilizer System**

This system is designed to help prevent vehicle theft by electronically disabling the engine starting system.

The engine can be started only with your vehicle's original immobilizer ignition kev or keyless push start system remote controller which has an electronic identification code programmed into it. The key or remote controller communicates the identification code to the vehicle when the ignition switch is turned to the "ON" position or the engine switch is pressed to change the ignition mode to "ON". If you need to make spare kevs or remote controllers, see your Maruti Suzuki authorised workshop. The vehicle must be programmed with the correct identification code for the spare. A key made by an ordinary locksmith will not work.