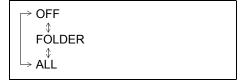

#### NOTE:

You can switch the function that unlocks all doors from requiring two turns to requiring one turn, and vice versa, via the information display setting mode. For details on how to use the information display, refer to "Information display" in this section.

#### NOTE:

- All doors are automatically unlocked when you turn the ignition switch to the "LOCK" position and pull out the key.
- If your vehicle is equipped with keyless entry system transmitter, all doors are automatically locked for safety when the vehicle speed reaches 15 km/h.
- You can change the automatic locking or unlocking function mentioned above via the setting mode of the information display. For details on how to use the information display, refer to "Information display" in this section.