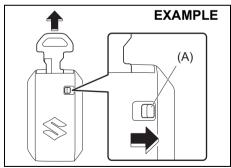

#### **Immobilizer System**

This system is designed to help prevent vehicle theft by electronically disabling the engine starting system.

The engine can be started only with your vehicle's original immobilizer ignition kev or keyless push start system remote controller which has an electronic identification code programmed into it. The key or remote controller communicates the identification code to the vehicle when the ignition switch is turned to the "ON" position or the engine switch is pressed to change the ignition mode to "ON". If you need to make spare kevs or remote controllers, see your Maruti Suzuki authorised workshop. The vehicle must be programmed with the correct identification code for the spare. A key made by an ordinary locksmith will not work.

80JM122

If the immobilizer/keyless push start system warning light blinks when the ignition switch is in the "ON" position or the ignition mode is "ON", the engine will not start.