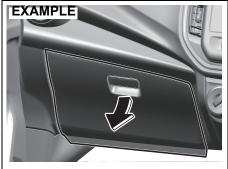

#### Type A

81RM02008

- (1) Tailgate handle
- (2) Request switch (if equipped)
- (3) LOCK
- (4) UNLOCK

#### Vehicle with keyless entry system

You can lock and unlock the tailgate by using the driver's door lock key.

To open the tailgate, pull the tailgate handle (1) and lift the tailgate.