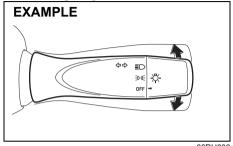

#### Central door locking system

57RK007

- (1) LOCK
- (2) UNLOCK
- (3) Front
- (4) Rear

You can lock and unlock all doors (including the tailgate) simultaneously by using the key in the driver's door lock.

To lock all doors simultaneously, insert the key in the driver's door lock and turn the top of the key toward the front of the vehicle once.

To unlock all doors simultaneously, insert the key in the driver's door lock and turn the top of the key toward the rear of the vehicle twice.