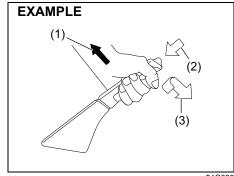

#### **A** CAUTION

Do not place any object under the front seat. If an object gets stuck under the front seat, the seat shall not be latched properly and may cause injury.

81RM01001

**Seat position adjustment lever (1)**Pull the lever up and slide the seat.

**Seatback angle adjustment lever (2)** Pull the lever up and move the seatback.

## Seat height adjustment lever (3) (if equipped)

Pull the lever up to raise the seat. Push the lever down to lower the seat.

After adjustment, move the seat and seatback forward and backward to check that it is securely latched.