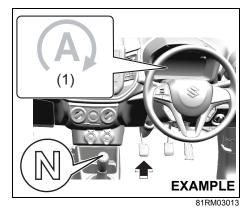

#### NOTE:

To keep the engine running at idle speed (for strong hybrid model, if equipped) switch to maintenance mode by performing following steps within 60 seconds:

- · Turn the ignition switch to ON
- Move the shift lever to P or select park (P) and fully depress the accelerator pedal twice
- Move the shift lever to N or select neutral (N) and fully depress the accelerator pedal twice
- Move the shift lever to P or select park (P) and fully depress the accelerator pedal twice.
- Start the engine by turning the ignition switch ON (READY) while depressing the brake pedal.
- Check that the 2WD maintenance mode message is displayed on the multi-information display.
- · Post completion of test:
- Turn the Ignition Switch OFF and wait for at least 30 seconds, the hybrid system will turn off.
- After deactivating maintenance mode, turn the Ignition Switch ON and check corresponding message is no longer displayed.