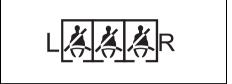

#### With tachometer

Without tachometer

81RM01012

- 1) Driver's seat belt reminder light / front passenger's seat belt reminder light.
- 2) Rear passenger's seat belt reminder light (rear left)
- 3) Rear passenger's seat belt reminder light (rear center)
- 4) Rear passenger's seat belt reminder light (rear right)

#### Rear passenger's seat belt reminder

Reminder light in speedometer for rear passengers to fasten their seat belts. Whether or not a passenger is seated, the rear seat belt reminder system works as follows, when the ignition switch is turned to "ON" position or the engine switch is pressed to change the ignition mode to ON:

- Reminder light will turn ON for the nonbuckled seats and continue for vehicle speed below 15 km/h.
- When vehicle speed is above 15 km/h, reminder light will remain ON for the non-buckled seats for about 65 seconds and then turn OFF.
- 3) Further, when a buckled seat belt is unbuckled, the corresponding reminder light will turn ON. Above 15 km/h, the reminder light will blink (about 65 seconds) along with a buzzer sound (about 35 seconds). The reminder light will remain ON until the seat belt is buckled.