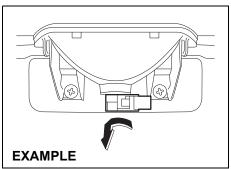

(2) The sensor of the front passenger's seat belt reminder

The seat belt reminder sensor (2) detects whether a person is sitting in the front seat. The sensor of the front passenger's seat belt reminder is located in the seat cushion. The front passenger's seat belt reminder works in the same manner as the driver's seat belt reminder.

#### NOTICE

- The sensor of the front passenger's seat belt reminder is located in the seat cushion. If heavy or sharp objects are put on the seat cushion, or a removal, disassembly and modification of the passenger's seat are performed, the sensor may not work properly or can be damaged. Do not put heavy or sharp objects on the seat cushion. Do not remove, disassemble and modify the passenger's seat.
- Depending on the variety of seat cover, operation of the sensor may be adversely affected. MARUTI SUZUKI highly recommends that you use MARUTI SUZUKI genuine seat cover exclusively for this vehicle. If a seat cover is installed, consult with a MARUTI SUZUKI authorized workshop.
- · If you spill liquid such as liquid aromatics, soft drinks or juice on the front passenger's seat cushion, the sensor of the front passenger's seat belt reminder located in the seat cushion can be damaged. Immediately wipe it dry with a soft cloth when spilled.