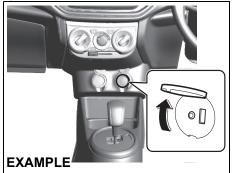

#### Side door locks

52RM20830

- (1) UNLOCK
- (2) LOCK
- (3) Front
- (4) Rear

To lock a driver's door from the outside of the vehicle:

• Insert a key and turn the top of the key

toward the front of the vehicle, or Turn the lock knob forward, then pull and hold the door handle as you close the door. To unlock a driver's door from the outside of the vehicle, insert the key and turn the top of the key toward the rear of the vehicle

81RM02001

(1) LOCK (2) UNLOCK

To lock a door from the inside of the vehicle, turn the lock knob forward. Turn the lock knob backward to unlock the door.

To lock a rear door from the outside of the vehicle, turn the lock knob forward and close the door. You do not need to pull and hold the door handle as you close the door.