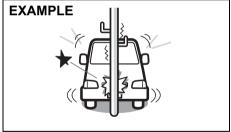

#### Front airbags do not inflate

Front airbags do not inflate in rear impacts, side impacts or rollovers, etc.

However, these might inflate in a strong impact.

· Impact from the rear

80.1119

· Impact from the side

· Vehicle rollover