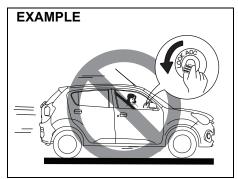

# Vehicle may break-down, meet with an accident or catch fire due to

- 1. Installation of
  - High wattage bulbs
  - Non genuine lamps / horns
  - Modified suspension / wheels
  - Non genuine parts / accessories etc.
- 2. Retrofitment of LPG / CNG fuel systems/kits.
- 3. Usage of domestic LPG.
- 4. Short circuiting due to tampering of wiring harness.

CAUTION: DO NOT STORE OR CARRY INFLAMMABLE MATERIALS IN THE VEHICLE.

Avoid driving into or starting the vehicle in a heavily water logged area. Vehicle may breakdown or engine may fail due to

- 1. Water entry into the engine (which may lead to hydrostatic lock).
- 2. Short circuiting of the electrical systems.