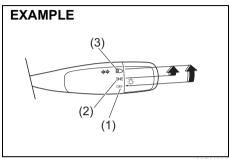

#### **A** CAUTION

Do not place any object under the front seat. If an object gets stuck under the front seat, the seat shall not be latched properly and may cause injury.

81RM01001

**Seat position adjustment lever (1)**Pull the lever up and slide the seat.

**Seatback angle adjustment lever (2)** Pull the lever up and move the seatback.

## Seat height adjustment lever (3) (if equipped)

Pull the lever up to raise the seat. Push the lever down to lower the seat.

After adjustment, move the seat and seatback forward and backward to check that it is securely latched.

#### NOTE:

To operate the seat back smoothly, pull the seat back adjustment lever (2) in upward direction. Ensure to move seat back only after lever is moved to fully up position. After adjustment of seat back, release the lever gently. Check that seat back is locked by moving it forward and backward.