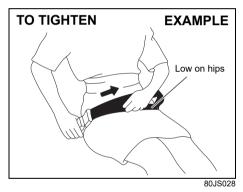

To tighten the belt, pull the free end of the belt across alongside the lap strap.

80JS029

To lengthen, release the latch plate from the buckle, pull the latch plate (adjuster) in the direction of the arrow, at right angles to the belt. The latch plate should then be refitted into the buckle and the belt tightened as previously described.