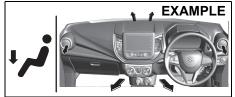

#### **WARNING**

Avoid breathing exhaust gases. Exhaust gases contain carbon monoxide, a potentially lethal gas that is colorless and odorless. Since carbon monoxide is difficult to detect by itself, take the following precautions to help prevent carbon monoxide from entering your vehicle.

 Do not leave engine running in garages or confined areas, with passengers inside. This may result in accumulation of carbon-monoxide in cabin and may lead to suffocation or breathing problems and lead to death.

#### (Continued)

- Do not park with the engine running for a long period of time, even in an open area. In case of long periods, danger of choking and death on being inside the vehicle is a possibility when the engine is running. If it is necessary to sit for a short time in a parked vehicle with the engine running, make sure the air intake selector is set to "FRESH AIR" and the blower is at high speed
- Avoid operating the vehicle with the tailgate open. If it is necessary to do so, check that the all windows are closed, and the blower is at high speed with the air intake selector set to FRESH AIR.
- To allow proper operation of your vehicle's ventilation system, keep the air inlet grill in front of the windshield clear of snow, leaves or other obstructions at all times.

#### **WARNING**

(Continued)

- Keep the exhaust tailpipe area clear of snow and other material to help reduce the buildup of exhaust gases under the vehicle. This is particularly important when parked in blizzard conditions.
- Have the exhaust system inspected periodically for damage and leakage. Any damage or leakage should be repaired immediately.