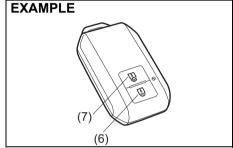

#### NOTE:

- You can also lock or unlock all doors by operating the transmitter or remote controller. Refer to "Keyless Push Start System Remote Controller/Keyless Entry System Transmitter (if equipped)" in this section.
- If your vehicle is equipped with the keyless entry system, you can also lock or unlock all doors by pushing the request switch. Refer to "Keyless Push Start System Remote Controller/Keyless Entry System Transmitter (if equipped)" in this section.

## (Vehicle with keyless push start system)

You can lock or unlock the tailgate by pushing the request switch (2), when the keyless push start system remote controller is within the switch's operating range. For details refer to "Keyless Push Start System Remote Controller/Keyless Entry System Transmitter" in this section.