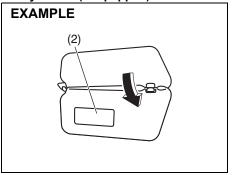

#### Folding rear seats

The rear seat(s) of your vehicle can be folded forward to provide additional cargo space.

To fold the rear seat(s) forward:

81RM01002

1) Hook the webbing of the outboard lapshoulder belts in the belt hangers.

66RH027

2) Pull the release knob(s) on the top of the seat(s), and fold the seatback forward.