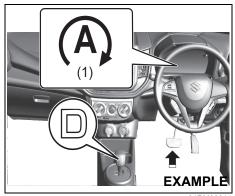

#### NOTE:

To keep the engine running at idle speed (for strong hybrid model, if equipped) switch to maintenance mode by performing following steps within 60 seconds:

- · Turn the ignition switch to ON
- Move the shift lever to P or select park (P) and fully depress the accelerator pedal twice
- Move the shift lever to N or select neutral (N) and fully depress the accelerator pedal twice
- Move the shift lever to P or select park (P) and fully depress the accelerator pedal twice.
- Start the engine by turning the ignition switch ON (READY) while depressing the brake pedal.
- Check that the 2WD maintenance mode message is displayed on the multi-information display.
- · Post completion of test:
- Turn the Ignition Switch OFF and wait for at least 30 seconds, the hybrid system will turn off.
- After deactivating maintenance mode, turn the Ignition Switch ON and check corresponding message is no longer displayed.