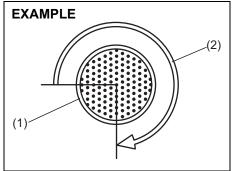

ture-proof gloves (such as dishwashing gloves) when changing oil. If oil contacts your skin, wash thoroughly with soap and water.

Launder any clothing or rags if it is with oil.

Recycle or properly dispose of used oil and oil filters.

 Reinstall the drain plug with new gasket. Tighten the plug with a wrench to the specified torque.

# Oil filter replacement

- 1) Using an oil filter wrench, turn the oil filter counterclockwise and remove it.
- Using a clean rag, wipe off the mounting surface on the engine where the new filter will be seated.
- Smear a small amount of engine oil around the rubber gasket of the new oil filter.
- Screw the new filter by hand until the filter gasket contacts the mounting surface.



54G092

- (1) Loosen
- (2) Tighten

# Tightening (viewed from filter top)



54G093

- (1) Oil filter
- (2) 3/4 turn

#### NOTICE

To tighten the oil filter properly, it is important to accurately identify the position at which the filter gasket first contacts the mounting surface.

5) Tighten the filter as specified below from the point of contact with the mounting surface (or to the specified torque) using an oil filter wrench.

Tightening torque for oil filter 3/4 turn or 14 Nm (1.4 kg-m, 10.3 lb-ft)

#### **NOTICE**

To prevent oil leakage, check that the oil filter is tight, but do not overtighten it.

# Refill with oil and oil leakage check

- 1) Pour oil through the filler hole and install the filler cap.
  - For the approximate capacity of the oil, refer to "Recommended fuel / lubricants and capacities (approx.)" in the "SPEC-IFICATIONS" section.
- Start