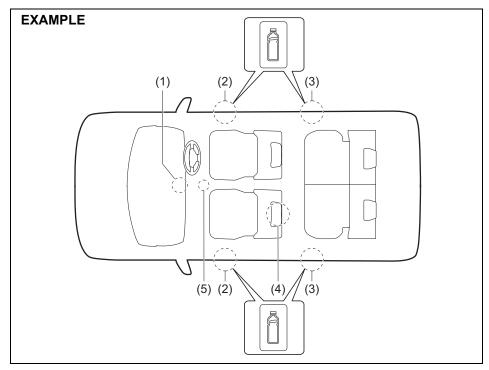

#### **Child restraint**

The suitability of each passenger's seat position for carriage of children and fitting of child restraint system is shown in the table below. Whenever you carry children up to 12 years of age, properly use the child restraints which conform to AIS 072, the standard for child restraints, referring to the table.

| MASS GROUP |             | Seating position (or other site) |                  |                |                          |                        |
|------------|-------------|----------------------------------|------------------|----------------|--------------------------|------------------------|
|            |             | Front<br>Passenger               | Rear<br>Outboard | Rear<br>Center | Intermediate<br>Outboard | Intermediate<br>Center |
| Group 0    | Up to 10 kg | X                                | U                | ×              | N.A.                     | N.A.                   |
| Group 0+   | Up to 13 kg | Х                                | U                | Х              | N.A.                     | N.A.                   |
| Group I    | 9 to 18 kg  | Х                                | U                | X              | N.A.                     | N.A.                   |
| Group II   | 15 to 25 kg | Х                                | U                | X              | N.A.                     | N.A.                   |
| Group III  | 22 to 36 kg | Х                                | U                | Х              | N.A.                     | N.A.                   |

Key of letters to be inserted in the above table:

U =Suitable for 'universal' category restraints approved for use in this mass group

X =Seat position not suitable for children in this mass group

N.A = Seat position not available for children in this mass group.

NOTE: 'universal' is the category in the AIS 072.

: 'Outboard' indicates window side seat.