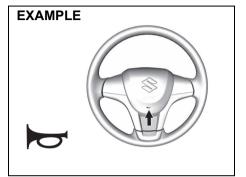

| Keys                                           | 2-1  |
|------------------------------------------------|------|
| Doors                                          | 2-2  |
| Keyless Push Start System Remote Controller/   |      |
| Keyless entry system transmitter (if equipped) | 2-7  |
| Security system (if equipped)                  | 2-16 |
| Windows                                        | 2-19 |
| Mirrors                                        | 2-20 |
| Instrument cluster                             | 2-25 |
| Speedometer                                    | 2-26 |
| Tachometer (if equipped)                       | 2-26 |
| Fuel gauge                                     | 2-26 |
| Brightness control                             | 2-27 |
| Information display                            | 2-28 |
| Warning and indicator lights                   | 2-36 |
| Lighting control lever                         | 2-45 |
| Front fog light switch (if equipped)           | 2-47 |
| Headlight leveling switch                      | 2-47 |
| Turn signal control lever                      | 2-48 |
| Hazard warning switch                          | 2-49 |
| Windshield wiper and washer lever              | 2-49 |
| Tilt steering lock lever (if equipped)         | 2-51 |
| Horn                                           |      |
| Heated rear window switch (if equipped)        | 2-52 |
| Vehicle loading                                |      |
| Trailer towing                                 | 2-53 |