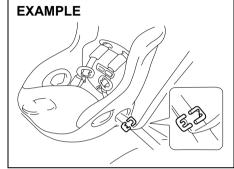

#### **WARNING**

This section describes your MARUTI SUZUKI vehicle's seat belt pretensioner system. Read and follow all these instructions carefully to minimize your risk of severe injury or death.

To determine if your vehicle is equipped with a seat belt pretensioner system at the front seating positions, check the label on the seat belt at the bottom part. If the letter "p" appear as illustrated, your vehicle is equipped with the seat belt pretensioner system.