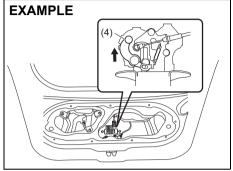

#### **Keys**

54G489

Your vehicle comes with a pair of keys. The key(s) may or may not be equipped with a transmitter depending on model variant. Keep the spare key in a safe place. One key can open all of the locks on the vehicle

The key identification number is stamped on a metal tag provided with the keys or on the keys. Keep the tag (if equipped) in a safe place. If you lose your keys, you will need this number to have new keys made. Write the number below for your future reference.