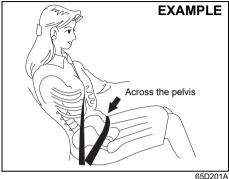

#### Safety reminder

60A038A

60A040

To reduce the risk of sliding under the belt during a collision, position the lap portion of the belt across your lap as low on your hips as possible and adjust it to a snug fit by pulling the shoulder portion of the belt upward through the latch plate. The length of the diagonal shoulder strap adjusts itself to allow freedom of movement.

#### Rear center seat belt

Sit up straight and well back in the seat. To fasten the belt, pull the latch plate attached to the seat belt across your hips and press it straight into the buckle until you hear a click. To reduce the risk of sliding under the belt during a collision, position the belt across your lap as low on your hips as possible and adjust it to a snug fit.