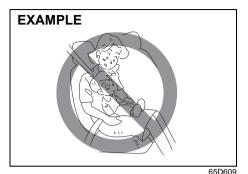

#### **▲** WARNING

NEVER use a rearward facing child restraint on a seat protected by an ACTIVE AIRBAG in front of it, DEATH or SERIOUS INJURY to the CHILD can occur.

#### **▲** WARNING

Do not install a child restraint system on the front passenger's seat since a child restraint system cannot be installed appropriately.

Refer to "Seat belts and child restraint systems" section for details on securing your child.