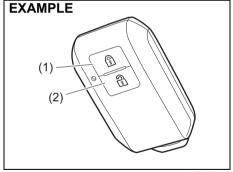

#### NOTE:

- You can also lock or unlock all doors by operating the transmitter or remote controller. Refer to "Keyless Push Start System Remote Controller/Keyless Entry System Transmitter (if equipped)" in this section.
- If your vehicle is equipped with the keyless entry system, you can also lock or unlock all doors by pushing the request switch. Refer to "Keyless Push Start System Remote Controller/Keyless Entry System Transmitter (if equipped)" in this section.

#### NOTE:

- All doors are automatically unlocked when you turn the ignition switch to the "LOCK" position and pull out the key.
- If your vehicle is equipped with keyless entry system transmitter, all doors are automatically locked for safety when the vehicle speed reaches 15 km/h.
- You can change the automatic locking or unlocking function mentioned above via the setting mode of the information display. For details on how to use the information display, refer to "Information display" in this section.