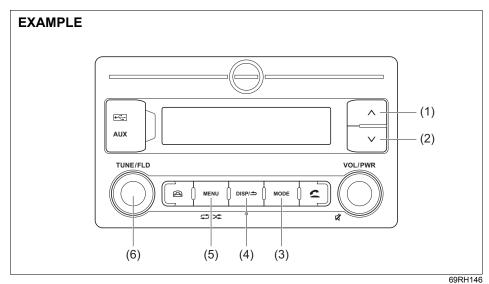

Part No. 99011M81R07-74W August , 2024 (ENG) This Owner's Manual & applies to CELERIO models produced by MARUTI SUZUKI INDIA LIMITED.

NOTE: The illustrated models are one of the CELERIO series Accessories shown in the picture are not part of standard equipment