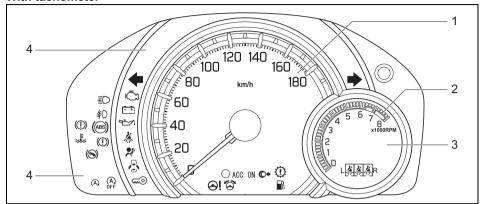

| Keys                                           | 2-1  |
|------------------------------------------------|------|
| Doors                                          | 2-2  |
| Keyless Push Start System Remote Controller/   |      |
| Keyless entry system transmitter (if equipped) | 2-7  |
| Security system (if equipped)                  | 2-16 |
| Windows                                        | 2-19 |
| Mirrors                                        | 2-20 |
| Instrument cluster                             | 2-25 |
| Speedometer                                    | 2-26 |
| Tachometer (if equipped)                       | 2-26 |
| Fuel gauge                                     | 2-26 |
| Brightness control                             | 2-27 |
| Information display                            | 2-28 |
| Warning and indicator lights                   | 2-36 |
| Lighting control lever                         | 2-45 |
| Front fog light switch (if equipped)           | 2-47 |
| Headlight leveling switch                      | 2-47 |
| Turn signal control lever                      | 2-48 |
| Hazard warning switch                          | 2-49 |
| Windshield wiper and washer lever              | 2-49 |
| Tilt steering lock lever (if equipped)         | 2-51 |
| Horn                                           |      |
| Heated rear window switch (if equipped)        | 2-52 |
| Vehicle loading                                |      |
| Trailer towing                                 | 2-53 |