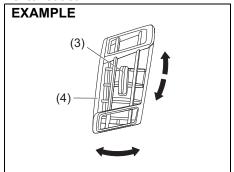

#### **A** CAUTION

Do not place any object under the front seat. If an object gets stuck under the front seat, the seat shall not be latched properly and may cause injury.

81RM01001

**Seat position adjustment lever (1)**Pull the lever up and slide the seat.

**Seatback angle adjustment lever (2)** Pull the lever up and move the seatback.

## Seat height adjustment lever (3) (if equipped)

Pull the lever up to raise the seat. Push the lever down to lower the seat.

After adjustment, move the seat and seatback forward and backward to check that it is securely latched.

#### NOTE:

To operate the seat back smoothly, pull the seat back adjustment lever (2) in upward direction. Ensure to move seat back only after lever is moved to fully up position. After adjustment of seat back, release the lever gently. Check that seat back is locked by moving it forward and backward.