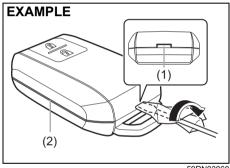

#### NOTE:

- If you lose your immobilizer ignition key or remote controller, ask a Maruti Suzuki authorised workshop as soon as possible to deactivate the lost one, and to make a new key or remote controller.
- If you own other vehicles with immobilizer keys, keep those keys away from the ignition switch or the engine switch when using your MARUTI SUZUKI vehicle. Otherwise, or the engine may not be started because they may interfere with your MARUTI SUZUKI vehicle's immobilizer system.
- If you attach any metal objects to the immobilizer key or remote controller, it may not start the engine.
- This immobilizer system is maintenancefree.

#### NOTICE

The immobilizer key and remote controller are sensitive electronic instruments. To avoid damaging them:

- Do not expose them to impacts, moisture or high temperature such as on the dashboard under direct sunlight.
- Keep them away from magnetic objects.