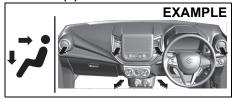

#### **WARNING**

Avoid breathing exhaust gases. Exhaust gases contain carbon monoxide, a potentially lethal gas that is colorless and odorless. Since carbon monoxide is difficult to detect by itself, take the following precautions to help prevent carbon monoxide from entering your vehicle.

 Do not leave engine running in garages or confined areas, with passengers inside. This may result in accumulation of carbon-monoxide in cabin and may lead to suffocation or breathing problems and lead to death.

#### (Continued)

- Do not park with the engine running for a long period of time, even in an open area. In case of long periods, danger of choking and death on being inside the vehicle is a possibility when the engine is running. If it is necessary to sit for a short time in a parked vehicle with the engine running, make sure the air intake selector is set to "FRESH AIR" and the blower is at high speed
- Avoid operating the vehicle with the tailgate open. If it is necessary to do so, check that the all windows are closed, and the blower is at high speed with the air intake selector set to FRESH AIR.
- To allow proper operation of your vehicle's ventilation system, keep the air inlet grill in front of the windshield clear of snow, leaves or other obstructions at all times.

#### **WARNING**

(Continued)

- Keep the exhaust tailpipe area clear of snow and other material to help reduce the buildup of exhaust gases under the vehicle. This is particularly important when parked in blizzard conditions.
- Have the exhaust system inspected periodically for damage and leakage. Any damage or leakage should be repaired immediately.