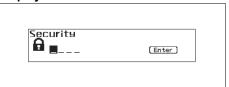

#### **Immobilizer System**

This system is designed to help prevent vehicle theft by electronically disabling the engine starting system.

The engine can be started only with your vehicle's original immobilizer ignition kev or keyless push start system remote controller which has an electronic identification code programmed into it. The key or remote controller communicates the identification code to the vehicle when the ignition switch is turned to the "ON" position or the engine switch is pressed to change the ignition mode to "ON". If you need to make spare kevs or remote controllers, see your Maruti Suzuki authorised workshop. The vehicle must be programmed with the correct identification code for the spare. A key made by an ordinary locksmith will not work.

80JM122

If the immobilizer/keyless push start system warning light blinks when the ignition switch is in the "ON" position or the ignition mode is "ON", the engine will not start.

## For vehicles without keyless push start system

If this light blinks or comes on, turn the ignition switch to the "LOCK" position, then turn it back to the "ON" position.

If the light still blinks or comes on after the ignition switch is turned back to the "ON" position, there may be something wrong with your key or with the immobilizer system. Ask your Maruti Suzuki authorised workshop to have the system inspected.

## For vehicles with keyless push start system

If this light blinks or comes on, change the ignition mode to "LOCK" (OFF), then change back to "ON". Also refer to "If the PUSH indicator light blinks and the engine cannot be started" in "Starting the Engine (Vehicle with Keyless Push Start System)" in the "OPERATING YOUR VEHICLE" section.