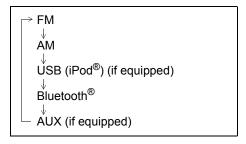

limited support.
- Playback, display contents, connectivity or voice quality etc. may get affected depending on circumstances.
- After the ignition switch is turned to "ON" position the audio system takes few seconds to detect and connect to the Bluetooth® device (if already paired).
- Make sure that you are aware of all applicable local laws and accordingly use Bluetooth<sup>®</sup> device.

# Steering switch (if equipped)

Use the steering wheel button to operate the basic functions of the audio system.



- (1) "MODE" button
- (2) Selection button
  - Selecting the radio station
  - Selecting the track (USB (iPod<sup>®</sup>), Bluetooth<sup>®</sup> audio mode)
- (3) Mute button
- (4) Volume button

## "MODE" button (1)

Each time the button is pressed, the mode will change as follows:



# Selection button (2)

- FM. AM mode:
  - Press ">" to transfer to the next preset channel.
  - Press "<" to transfer to the previous preset channel.
  - Press ">" for 1 second or longer, it will search for receivable stations at a high frequency.
  - Press "<" for 1 second or longer, it will search for receivable stations at a low frequency.
- USB (iPod®), Bluetooth® audio mode:
  - Press ">" to transfer to the next song.
     With the folder operation mode, it will transfer to the next folder.

- Press "<" to return to the beginning of the currently playing song. Pressing it twice consecutively will return to the previous song.
- With the folder operation mode, it will return to the previous folder.
- Press ">" for 1 second or longer to fast-forward the song.
   When the button is rel