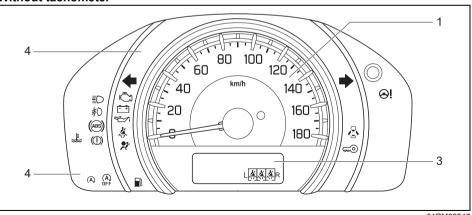

| Keys                                           | 2-1  |
|------------------------------------------------|------|
| Doors                                          | 2-2  |
| Keyless Push Start System Remote Controller/   |      |
| Keyless entry system transmitter (if equipped) | 2-7  |
| Security system (if equipped)                  | 2-16 |
| Windows                                        | 2-19 |
| Mirrors                                        | 2-20 |
| Instrument cluster                             | 2-25 |
| Speedometer                                    | 2-26 |
| Tachometer (if equipped)                       | 2-26 |
| Fuel gauge                                     | 2-26 |
| Brightness control                             | 2-27 |
| Information display                            | 2-28 |
| Warning and indicator lights                   | 2-36 |
| Lighting control lever                         | 2-45 |
| Front fog light switch (if equipped)           | 2-47 |
| Headlight leveling switch                      | 2-47 |
| Turn signal control lever                      | 2-48 |
| Hazard warning switch                          | 2-49 |
| Windshield wiper and washer lever              | 2-49 |
| Tilt steering lock lever (if equipped)         | 2-51 |
| Horn                                           |      |
| Heated rear window switch (if equipped)        | 2-52 |
| Vehicle loading                                |      |
| Trailer towing                                 | 2-53 |