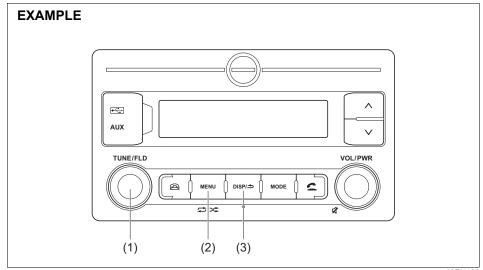

wind the song.
   Releasing the button can stop rewinding.

# Mute button (3)

- Hands-free/iPod® mode: Each time you press the button the mute will switch from ON/OFF.
- USB mode: Press the button during playback to temporarily stop the playback.

# Volume button (4)

- Hands-free mode:
  - Press "+" during an outgoing or ingoing call, the reception/ringtone sound will increase.
  - Press "-" during an outgoing or ingoing call, the reception/ringtone sound will decrease.
  - Press "+" during an outgoing call, the ringtone sound will increase.
  - Press "-" during an outgoing call, the ringtone sound will decrease.
- Radio, USB (iPod<sup>®</sup>), Bluetooth<sup>®</sup> audio, AUX mode:
  - Press "+", the volume will increase.
  - Press "-", the volume will decrease.

# Anti-theft feature



69RH150

- (1) "TUNE/FLD" knob
- (2) "MENU" button
- (3) "DISP/BACK" button

The anti-theft function is intended to discourage thefts, such as that the audio system becomes inoperable when it is installed on other vehicles.

This function works by entering a Personal Identification Number (PIN).

When the unit is disconnected from its power source, such as when the audio system is removed or the battery is disconnected, the unit will become inoperable until the PIN is reentered.

# Display



69RH162

## Setting the anti-theft function

- 1) Press "MENU" button (2). Setup menu will be displayed.
- Turn "TUNE/FLD" knob (1) to select "System Settings", and press the knob (1) to determine the selection.
- Turn "TUNE/FLD" knob (1) to select "Security", and press the knob (1) to determine the