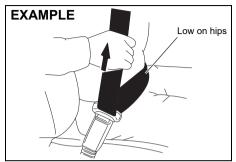

#### Safety reminder

60A038A

60A040

To reduce the risk of sliding under the belt during a collision, position the lap portion of the belt across your lap as low on your hips as possible and adjust it to a snug fit by pulling the shoulder portion of the belt upward through the latch plate. The length of the diagonal shoulder strap adjusts itself to allow freedom of movement.

#### All seat belts except rear center

All seat belts except rear center are the lap-shoulder belt.

To fasten the seat belt, sit up straight and far back into the seat, pull the latch plate attached to the seat belt across your body and press it straight into the buckle until you hear a click.