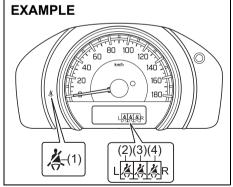

#### With tachometer

Without tachometer

81RM01012

- 1) Driver's seat belt reminder light / front passenger's seat belt reminder light.
- 2) Rear passenger's seat belt reminder light (rear left)
- 3) Rear passenger's seat belt reminder light (rear center)
- 4) Rear passenger's seat belt reminder light (rear right)