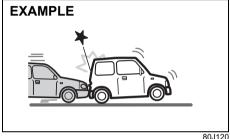

80J102

 Frontal collision to a stopped vehicle at less than about 50 km/h

80J103

 Collision that the front of your vehicle goes under the bed of a truck etc.

80J104

· Collision with a utility pole or stumpage