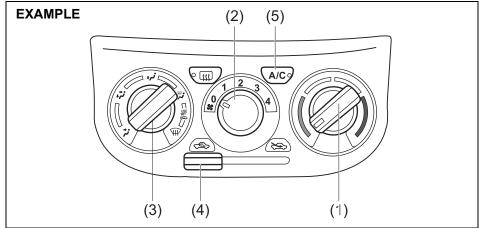

#### (Continued)

- Do not park with the engine running for a long period of time, even in an open area. In case of long periods, danger of choking and death on being inside the vehicle is a possibility when the engine is running. If it is necessary to sit for a short time in a parked vehicle with the engine running, make sure the air intake selector is set to "FRESH AIR" and the blower is at high speed
- Avoid operating the vehicle with the tailgate open. If it is necessary to do so, check that the all windows are closed, and the blower is at high speed with the air intake selector set to FRESH AIR.
- To allow proper operation of your vehicle's ventilation system, keep the air inlet grill in front of the windshield clear of snow, leaves or other obstructions at all times.