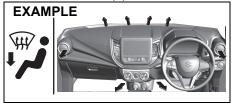

#### (Continued)

- Do not park with the engine running for a long period of time, even in an open area. In case of long periods, danger of choking and death on being inside the vehicle is a possibility when the engine is running. If it is necessary to sit for a short time in a parked vehicle with the engine running, make sure the air intake selector is set to "FRESH AIR" and the blower is at high speed
- Avoid operating the vehicle with the tailgate open. If it is necessary to do so, check that the all windows are closed, and the blower is at high speed with the air intake selector set to FRESH AIR.
- To allow proper operation of your vehicle's ventilation system, keep the air inlet grill in front of the windshield clear of snow, leaves or other obstructions at all times.