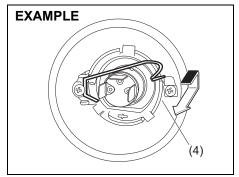

(2) The sensor of the front passenger's seat belt reminder

The seat belt reminder sensor (2) detects whether a person is sitting in the front seat. The sensor of the front passenger's seat belt reminder is located in the seat cushion. The front passenger's seat belt reminder works in the same manner as the driver's seat belt reminder.