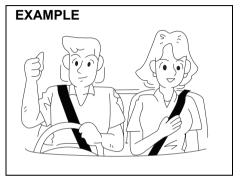

#### **▲** WARNING

- · Wear your seat belts at all times.
- An airbag supplements or adds to the frontal collision protection offered by seat belts. The driver and all passengers must be properly restrained by wearing seat belts at all times even if driving for a very short distance, whether or not an airbag is mounted at their seating position, to minimize the risk of severe injury or death in the event of a collision.

#### **WARNING**

(Continued)

- Do not modify, remove, disassemble seat belts. Doing so may prevent them from functioning properly and cause the risk of severe injury or death in the event of a collision.
- Never allow persons to ride in the cargo area of a vehicle. In the event of an accident, there is a much greater risk of injury for persons who are not riding in a seat with their seat belt securely fastened.
- Ensure that all seat belts are worn correctly. An improperly worn seat belt increases the risk of injury or death if a collision occurs.