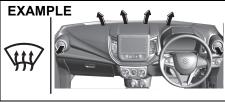

#### (Continued)

- Do not park with the engine running for a long period of time, even in an open area. In case of long periods, danger of choking and death on being inside the vehicle is a possibility when the engine is running. If it is necessary to sit for a short time in a parked vehicle with the engine running, make sure the air intake selector is set to "FRESH AIR" and the blower is at high speed
- Avoid operating the vehicle with the tailgate open. If it is necessary to do so, check that the all windows are closed, and the blower is at high speed with the air intake selector set to FRESH AIR.
- To allow proper operation of your vehicle's ventilation system, keep the air inlet grill in front of the windshield clear of snow, leaves or other obstructions at all times.