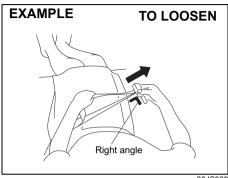

To tighten the belt, pull the free end of the belt across alongside the lap strap.

80JS029

To lengthen, release the latch plate from the buckle, pull the latch plate (adjuster) in the direction of the arrow, at right angles to the belt. The latch plate should then be refitted into the buckle and the belt tightened as previously described.