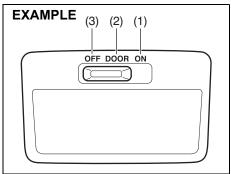

#### Front passenger's seat belt reminder

If there is a person sitting in the front passenger seat and the front passenger seat belt is unbuckled when the ignition switch is turned to "ON" position or the engine switch is pressed to change the ignition mode to ON, the front passenger's seat belt reminder will activate

(2) The sensor of the front passenger's seat belt reminder

The seat belt reminder sensor (2) detects whether a person is sitting in the front seat. The sensor of the front passenger's seat belt reminder is located in the seat cushion. The front passenger's seat belt reminder works in the same manner as the driver's seat belt reminder.

#### NOTICE

- The sensor of the front passenger's seat belt reminder is located in the seat cushion. If heavy or sharp objects are put on the seat cushion, or a removal, disassembly and modification of the passenger's seat are performed, the sensor may not work properly or can be damaged. Do not put heavy or sharp objects on the seat cushion. Do not remove, disassemble and modify the passenger's seat.
- Depending on the variety of seat cover, operation of the sensor may be adversely affected. MARUTI SUZUKI highly recommends that you use MARUTI SUZUKI genuine seat cover exclusively for this vehicle. If a seat cover is installed, consult with a MARUTI SUZUKI authorized workshop.
- · If you spill liquid such as liquid aromatics, soft drinks or juice on the front passenger's seat cushion, the sensor of the front passenger's seat belt reminder located in the seat cushion can be damaged. Immediately wipe it dry with a soft cloth when spilled.