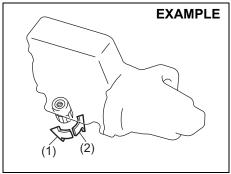

ed)

To minimize your exposure to used oil, wear a long-sleeve shirt and moisture-proof gloves (such as dishwashing gloves) when changing oil. If oil contacts your skin, wash thoroughly with soap and water.

Launder any clothing or rags if it is with oil.

Recycle or properly dispose of used oil and oil filters.

 Reinstall the drain plug with new gasket. Tighten the plug with a wrench to the specified torque.

# Oil filter replacement

- 1) Using an oil filter wrench, turn the oil filter counterclockwise and remove it.
- Using a clean rag, wipe off the mounting surface on the engine where the new filter will be seated.
- Smear a small amount of engine oil around the rubber gasket of the new oil filter.
- Screw the new filter by hand until the filter gasket contacts the mounting surface.



54G092

- (1) Loosen
- (2) Tighten

# Tightening (viewed from filter top)



54G093

- (1) Oil filter
- (2) 3/4 turn

#### NOTICE

To tighten the oil filter properly, it is important to accurately identify the position at which the filter gasket first contacts the mounting surface.

5) Tighten the filter as specified below from the point of contact with the mounting surface (or to the specified torque) using an oil filter wrench.

Tightening torque for oil filter 3/4 turn or 14 Nm (1.4 kg-m, 10.3 lb-ft)

#### **NOTICE**

To prevent oil leakage, check that the oil filter is tight, but do not overtighten it.

# Refill with oil and oil leakage check

- 1) Pour oil through the filler hole and install the filler cap.
  - For the approximate capacity of the oil, refer to "Recommended fuel / lu