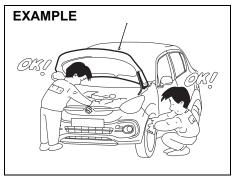

#### **WARNING**

- When a seat belt or luggage is caught by a door, the door cannot be shut properly and it may open while driving. This may cause an accident. Close a door not to catch a seat belt or luggage in the door.
- When you keep the tailgate open with the engine running, exhaust gases will enter the vehicle and cause carbon monoxide poisoning. This may cause severe health problems or death in the worst case. Do not keep the tailgate open with the engine running.
- To prevent fire or theft, stop the engine and lock the doors when leaving the vehicle.
- When opening a door, be careful of the surrounding area. An accident, such as a collision with the vehicle or a pedestrian behind your vehicle, may occur. Be very careful when opening a door especially on a windy day.