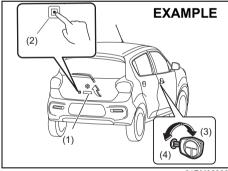

#### Type A

81RM02008

- (1) Tailgate handle
- (2) Request switch (if equipped)
- (3) LOCK
- (4) UNLOCK

#### Vehicle with keyless entry system

You can lock and unlock the tailgate by using the driver's door lock key.

To open the tailgate, pull the tailgate handle (1) and lift the tailgate.

## (Vehicle with keyless push start system)

You can lock or unlock the tailgate by pushing the request switch (2), when the keyless push start system remote controller is within the switch's operating range. For details refer to "Keyless Push Start System Remote Controller/Keyless Entry System Transmitter" in this section.

To open the tailgate, pull the tailgate handle (1) and lift the tailgate.

When all the doors are closed and if the keyless push start remote controller is left in the trunk, the tailgate will be automatically unlatched.