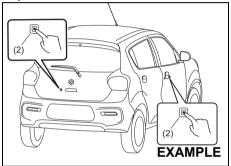

#### **Keys**

54G489

Your vehicle comes with a pair of keys. The key(s) may or may not be equipped with a transmitter depending on model variant. Keep the spare key in a safe place. One key can open all of the locks on the vehicle

The key identification number is stamped on a metal tag provided with the keys or on the keys. Keep the tag (if equipped) in a safe place. If you lose your keys, you will need this number to have new keys made. Write the number below for your future reference.