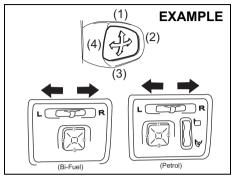

#### **WARNING**

Radio waves from the keyless push start system antenna(s) may interfere with operation of electrical medical equipment such as pacemakers. Failure to take the precautions listed below can increase the risk of severe injury or death due to radio wave interference.

- Anyone who uses electrical medical equipment such as a pacemaker should consult the medical equipment supplier or their medical advisor about whether radio waves from the antenna(s) can interfere with the medical equipment.
- If radio wave interference is a concern, have the function of the antenna(s) disabled by a Maruti Suzuki authorised workshop.

## **Keyless Push Start System Remote** Controller (Type A)

The remote controller enables the following operations:

- You can lock or unlock the doors by operating the lock/unlock buttons on the remote controller. Refer to the explanation in this section.
- You can lock or unlock the doors by pushing the request switch. For details, refer to the explanation in this section.
- You can start the engine without using an ignition key. For details, refer to "Engine Switch" in the "OPERATING YOUR VEHICLE" section.