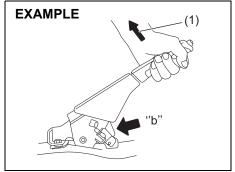

#### **A** CAUTION

Do not place any object under the front seat. If an object gets stuck under the front seat, the seat shall not be latched properly and may cause injury.

81RM01001

**Seat position adjustment lever (1)**Pull the lever up and slide the seat.