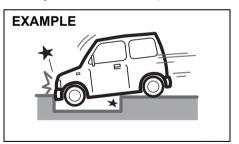

## Conditions when front airbags may inflate

Receiving a strong impact to the lower body of your vehicle, the front airbags may inflate.

80.1099

· Hitting a curb or medial strip

80J100E

• Falling into a deep hole or ditch