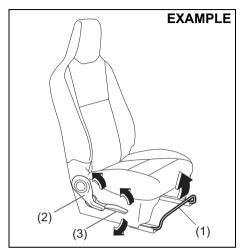

#### **A** CAUTION

Do not place any object under the front seat. If an object gets stuck under the front seat, the seat shall not be latched properly and may cause injury.

81RM01001

**Seat position adjustment lever (1)**Pull the lever up and slide the seat.

**Seatback angle adjustment lever (2)** Pull the lever up and move the seatback.

## Seat height adjustment lever (3) (if equipped)

Pull the lever up to raise the seat. Push the lever down to lower the seat.

After adjustment, move the seat and seatback forward and backward to check that it is securely latched.

#### NOTE:

To operate the seat back smoothly, pull the seat back adjustment lever (2) in upward direction. Ensure to move seat back only after lever is moved to fully up position. After adjustment of seat back, release the lever gently. Check that seat back is locked by moving it forward and backward.