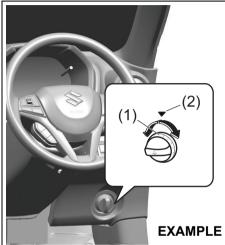

| Keys                                           | 2-1  |
|------------------------------------------------|------|
| Doors                                          | 2-2  |
| Keyless Push Start System Remote Controller/   |      |
| Keyless entry system transmitter (if equipped) | 2-7  |
| Security system (if equipped)                  | 2-16 |
| Windows                                        | 2-19 |
| Mirrors                                        | 2-20 |
| Instrument cluster                             | 2-25 |
| Speedometer                                    | 2-26 |
| Tachometer (if equipped)                       | 2-26 |
| Fuel gauge                                     | 2-26 |
| Brightness control                             | 2-27 |
| Information display                            | 2-28 |
| Warning and indicator lights                   | 2-36 |
| Lighting control lever                         | 2-45 |
| Front fog light switch (if equipped)           | 2-47 |
| Headlight leveling switch                      | 2-47 |
| Turn signal control lever                      | 2-48 |
| Hazard warning switch                          | 2-49 |
| Windshield wiper and washer lever              | 2-49 |
| Tilt steering lock lever (if equipped)         | 2-51 |
| Horn                                           |      |
| Heated rear window switch (if equipped)        | 2-52 |
| Vehicle loading                                |      |
| Trailer towing                                 | 2-53 |