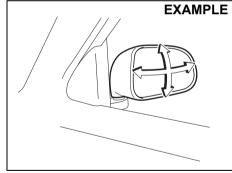

#### **WARNING**

Radio waves from the keyless push start system antenna(s) may interfere with operation of electrical medical equipment such as pacemakers. Failure to take the precautions listed below can increase the risk of severe injury or death due to radio wave interference.

- Anyone who uses electrical medical equipment such as a pacemaker should consult the medical equipment supplier or their medical advisor about whether radio waves from the antenna(s) can interfere with the medical equipment.
- If radio wave interference is a concern, have the function of the antenna(s) disabled by a Maruti Suzuki authorised workshop.

## **Keyless Push Start System Remote** Controller (Type A)

The remote controller enables the following operations:

- You can lock or unlock the doors by operating the lock/unlock buttons on the remote controller. Refer to the explanation in this section.
- You can lock or unlock the doors by pushing the request switch. For details, refer to the explanation in this section.
- You can start the engine without using an ignition key. For details, refer to "Engine Switch" in the "OPERATING YOUR VEHICLE" section.