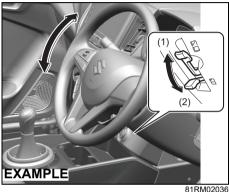

| Keys                                           | 2-1  |
|------------------------------------------------|------|
| Doors                                          | 2-2  |
| Keyless Push Start System Remote Controller/   |      |
| Keyless entry system transmitter (if equipped) | 2-7  |
| Security system (if equipped)                  | 2-16 |
| Windows                                        | 2-19 |
| Mirrors                                        | 2-20 |
| Instrument cluster                             | 2-25 |
| Speedometer                                    | 2-26 |
| Tachometer (if equipped)                       | 2-26 |
| Fuel gauge                                     | 2-26 |
| Brightness control                             | 2-27 |
| Information display                            | 2-28 |
| Warning and indicator lights                   | 2-36 |
| Lighting control lever                         | 2-45 |
| Front fog light switch (if equipped)           | 2-47 |
| Headlight leveling switch                      | 2-47 |
| Turn signal control lever                      | 2-48 |
| Hazard warning switch                          | 2-49 |
| Windshield wiper and washer lever              | 2-49 |
| Tilt steering lock lever (if equipped)         | 2-51 |
| Horn                                           |      |
| Heated rear window switch (if equipped)        | 2-52 |
| Vehicle loading                                |      |
| Trailer towing                                 | 2-53 |

#### **Keys**

54G489

Your vehicle comes with a pair of keys. The key(s) may or may not be equipped with a transmitter depending on model variant. Keep the spare key in a safe place. One key can open all of the locks on the vehicle