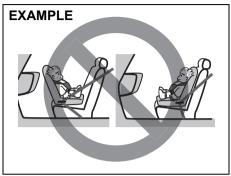

#### **▲** WARNING

NEVER use a rearward facing child restraint on a seat protected by an ACTIVE AIRBAG in front of it, DEATH or SERIOUS INJURY to the CHILD can occur.