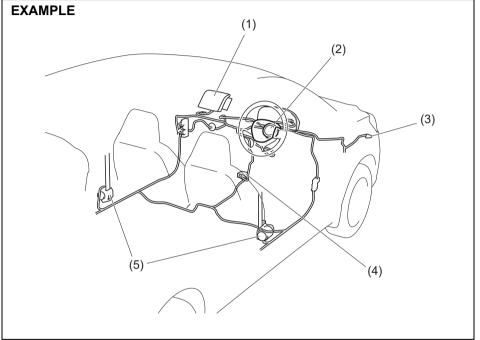

Your vehicle is equipped with a supplemental restraint system consisting of the following components in addition to a lapshoulder belt at each seating position.

- (1) Front passenger's front airbag mod-
- (2) Driver's front airbag module
- (3) Forward collision sensor
- (4) Airbag controller
- (5) Front seat belt pretensioners

69RH152