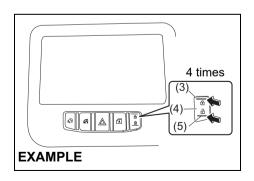

#### NOTE:

You can switch the function that unlocks all doors from requiring two turns to requiring one turn, and vice versa, via the information display setting mode. For details on how to use the information display, refer to "Information display" in this section.

#### NOTE:

- All doors are automatically unlocked when you turn the ignition switch to the "LOCK" position and pull out the key.
- If your vehicle is equipped with keyless entry system transmitter, all doors are automatically locked for safety when the vehicle speed reaches 15 km/h.
- You can change the automatic locking or unlocking function mentioned above via the setting mode of the information display. For details on how to use the information display, refer to "Information display" in this section.