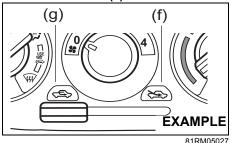

| Keys                                           | 2-1  |
|------------------------------------------------|------|
| Doors                                          | 2-2  |
| Keyless Push Start System Remote Controller/   |      |
| Keyless entry system transmitter (if equipped) | 2-7  |
| Security system (if equipped)                  | 2-16 |
| Windows                                        | 2-19 |
| Mirrors                                        | 2-20 |
| Instrument cluster                             | 2-25 |
| Speedometer                                    | 2-26 |
| Tachometer (if equipped)                       | 2-26 |
| Fuel gauge                                     | 2-26 |
| Brightness control                             | 2-27 |
| Information display                            | 2-28 |
| Warning and indicator lights                   | 2-36 |
| Lighting control lever                         | 2-45 |
| Front fog light switch (if equipped)           | 2-47 |
| Headlight leveling switch                      | 2-47 |
| Turn signal control lever                      | 2-48 |
| Hazard warning switch                          | 2-49 |
| Windshield wiper and washer lever              | 2-49 |
| Tilt steering lock lever (if equipped)         | 2-51 |
| Horn                                           |      |
| Heated rear window switch (if equipped)        | 2-52 |
| Vehicle loading                                |      |
| Trailer towing                                 | 2-53 |

#### **Keys**

54G489

Your vehicle comes with a pair of keys. The key(s) may or may not be equipped with a transmitter depending on model variant. Keep the spare key in a safe place. One key can open all of the locks on the vehicle