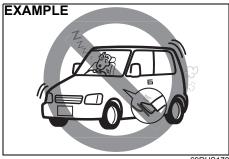

#### **WARNING**

Avoid breathing exhaust gases. Exhaust gases contain carbon monoxide, a potentially lethal gas that is colorless and odorless. Since carbon monoxide is difficult to detect by itself, take the following precautions to help prevent carbon monoxide from entering your vehicle.

 Do not leave engine running in garages or confined areas, with passengers inside. This may result in accumulation of carbon-monoxide in cabin and may lead to suffocation or breathing problems and lead to death.

#### (Continued)

- Do not park with the engine running for a long period of time, even in an open area. In case of long periods, danger of choking and death on being inside the vehicle is a possibility when the engine is running. If it is necessary to sit for a short time in a parked vehicle with the engine running, make sure the air intake selector is set to "FRESH AIR" and the blower is at high speed
- Avoid operating the vehicle with the tailgate open. If it is necessary to do so, check that the all windows are closed, and the blower is at high speed with the air intake selector set to FRESH AIR.
- To allow proper operation of your vehicle's ventilation system, keep the air inlet grill in front of the windshield clear of snow, leaves or other obstructions at all times.