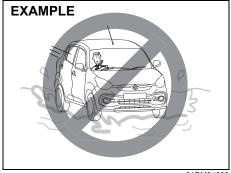

#### Front seats

Precaution for front passenger seat For seat with seat belt reminder, refer to the NOTICE in the "Front passenger's seat belt reminder" section.

#### Seat adjustment

#### **WARNING**

- Never attempt to adjust the driver's seat or seatback while driving. The seat or seatback could move unexpectedly, causing loss of control. Check that the driver's seat and seatback are properly adjusted before you start driving.
- To avoid excessive seat belt slack, which reduces the effectiveness of the seat belts as a safety device, check that the seats are adjusted before the seat belts are fastened.
- All seatbacks should always be in an upright position when driving, or seat belt effectiveness may be reduced. Seat belts are designed to offer maximum protection when seatbacks are in the upright position.