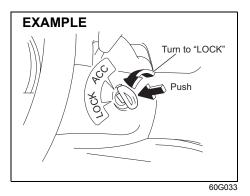

## For vehicles without keyless push start system

If this light blinks or comes on, turn the ignition switch to the "LOCK" position, then turn it back to the "ON" position.

If the light still blinks or comes on after the ignition switch is turned back to the "ON" position, there may be something wrong with your key or with the immobilizer system. Ask your Maruti Suzuki authorised workshop to have the system inspected.

## For vehicles with keyless push start system

If this light blinks or comes on, change the ignition mode to "LOCK" (OFF), then change back to "ON". Also refer to "If the PUSH indicator light blinks and the engine cannot be started" in "Starting the Engine (Vehicle with Keyless Push Start System)" in the "OPERATING YOUR VEHICLE" section.