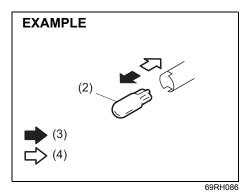

#### Folding rear seats

The rear seat(s) of your vehicle can be folded forward to provide additional cargo space.

To fold the rear seat(s) forward:

81RM01002

1) Hook the webbing of the outboard lapshoulder belts in the belt hangers.

66RH027

2) Pull the release knob(s) on the top of the seat(s), and fold the seatback forward.