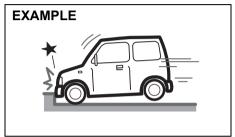

## Conditions when front airbags may inflate

Receiving a strong impact to the lower body of your vehicle, the front airbags may inflate.

80.1099

· Hitting a curb or medial strip

80J100E

• Falling into a deep hole or ditch