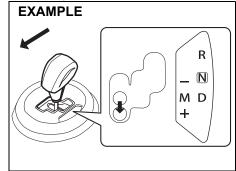

Even if the accelerator pedal is not depressed, the clutch will be engaged when the vehicle speed increases.

### Using engine braking:

When driving on a downhill slope, downshifting is recommended. So you can use engine braking.

By placing the gearshift lever in the "M" position, the Manual (M) mode is selected, and you can shift to a lower gear manually. For details of downshift operation, refer to "Upshift and downshift" in the "Manual (M) mode".

### Manual (M) mode

The gears are not shifted automatically. To shift the transmission, the driver must operate the gearshift lever to the "+" or "-" direction. As for conventional manual transmission vehicles, releasing the accelerator pedal a little may help the transmission to shift smoothly.

### Upshift and downshift:

### Upshifting



81RM03011

Pull the gearshift lever to the "+" direction and release it. Every time the lever is operated, the transmission is upshifting 1 step in the order of 1st  $\rightarrow$  2nd  $\rightarrow$  3rd  $\rightarrow$  4th  $\rightarrow$  5th gear.



76MH0A059

### **Downshifting**



81RM03012

Push the gearshift lever to the "-" direction and release it. Every time the lever is operated, the transmission is downshifted in the order  $5\text{th} \rightarrow 4\text{th} \rightarrow 3\text{rd} \rightarrow 2\text{nd} \rightarrow 1\text{st}$  gear.



76MH0A061

The gear position is displayed on the gear position indicator. The gear position indicator shows the transmission gear position. Before starting off, always make sure that

the transmission is engaged in 1st or reverse, then depre