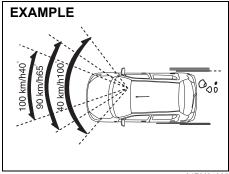

#### Front seats

Precaution for front passenger seat For seat with seat belt reminder, refer to the NOTICE in the "Front passenger's seat belt reminder" section.

#### Seat adjustment

#### **WARNING**

- Never attempt to adjust the driver's seat or seatback while driving. The seat or seatback could move unexpectedly, causing loss of control. Check that the driver's seat and seatback are properly adjusted before you start driving.
- To avoid excessive seat belt slack, which reduces the effectiveness of the seat belts as a safety device, check that the seats are adjusted before the seat belts are fastened.
- All seatbacks should always be in an upright position when driving, or seat belt effectiveness may be reduced. Seat belts are designed to offer maximum protection when seatbacks are in the upright position.