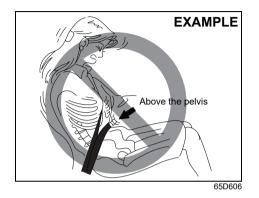

#### WARNING

- Seat belts should always adjusted as follows:
  - the lap portion of the belt should be worn low across the pelvis, not across the waist.
  - the shoulder straps should be worn on the outside shoulder only, and never under the arm.
  - the shoulder straps should be away from your face and neck, but not falling off your shoulder.

#### **▲** WARNING

(Continued)

- Pregnant women should use seat belts, although specific recommendations about driving should be made by the woman's medical advisor. Remember that the lap portion of the belt should be worn as low as possible across the hips, as shown in the illustration.
- Do not wear seat belts over hard. fragile, or sharp items such as pens, keys, eyeglasses, etc. in pockets or on clothing. The pressure from seat belt on such items can cause injury in case of an accident.