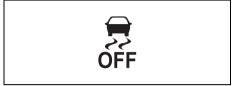

red trademark of Daimler AG.

This light blinks 5 times per second when one of the following systems is activated.

- Stability control system
- Traction control system

If this light blinks, drive carefully.

When the ignition is pushed to "ON" mode, the light comes on briefly so you can check that the light is working. If the light stays on or comes on when driving, there may be something wrong with the ESP® systems (other than ABS). You should have the system inspected by a Maruti Suzuki authorised workshop.

For details of the ESP<sup>®</sup> systems, refer to "Electronic Stability Program (ESP<sup>®</sup>) (if equipped)" in "OPERATING YOUR VEHICLE" section.

#### **WARNING**

The ESP® systems cannot prevent accidents. Always drive carefully.

# ESP® OFF Indicator Light (if equipped)



56RM02034

When the ignition is pushed to "ON" mode, this light comes on briefly so you can check that the light is working.

When the ESP $^{\circledR}$  OFF switch is pushed to turn off the ESP $^{\circledR}$  systems (other than ABS), the ESP $^{\circledR}$  OFF indicator light comes on and stays on.

For details of the ESP® systems, refer to "Electronic Stability Program (ESP®) (if equipped)" in "OPERATING YOUR VEHICLE" section.

## **Lighting control lever**



65D611

#### **WARNING**

To avoid possible injury, do not operate controls by reaching through the steering wheel.

#### Lighting operation



66RH032

To turn the lights on or off, twist the knob on the end of the lever. There are three positions:

#### OFF(1)

All lights are off.

#### €00€(2)

Front position lights, tail