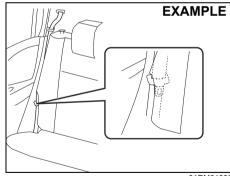

#### Seat belt hanger

81RM01002

#### NOTICE

- When you move a seatback, make sure the belt webbing is hooked in the seat belt hangers so the seat belts are not caught by the seatback, seat hinge, or seat latch. This helps prevent damage to the belt system.
- Make sure the belt webbing is not twisted.