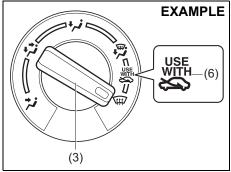

| Keys                                           | 2-1  |
|------------------------------------------------|------|
| Doors                                          | 2-2  |
| Keyless Push Start System Remote Controller/   |      |
| Keyless entry system transmitter (if equipped) | 2-7  |
| Security system (if equipped)                  | 2-16 |
| Windows                                        | 2-19 |
| Mirrors                                        | 2-20 |
| Instrument cluster                             | 2-25 |
| Speedometer                                    | 2-26 |
| Tachometer (if equipped)                       | 2-26 |
| Fuel gauge                                     | 2-26 |
| Brightness control                             | 2-27 |
| Information display                            | 2-28 |
| Warning and indicator lights                   | 2-36 |
| Lighting control lever                         | 2-45 |
| Front fog light switch (if equipped)           | 2-47 |
| Headlight leveling switch                      | 2-47 |
| Turn signal control lever                      | 2-48 |
| Hazard warning switch                          | 2-49 |
| Windshield wiper and washer lever              | 2-49 |
| Tilt steering lock lever (if equipped)         | 2-51 |
| Horn                                           |      |
| Heated rear window switch (if equipped)        | 2-52 |
| Vehicle loading                                |      |
| Trailer towing                                 | 2-53 |