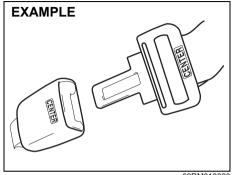

#### NOTE:

The word "CENTER" is marked on the buckle for the rear center belt (if equipped). The buckles are designed so a latch plate cannot be inserted into the wrong buckle.

To unfasten the seat belt, push the red "PRESS" button on the buckle and retract the belt slowly while holding the belt or/and the latch plate.

#### NOTE:

The word "CENTER" is marked on the buckle and latch plate for the rear center belt (if equipped). The buckles are designed so a latch plate cannot be inserted into the wrong buckle.