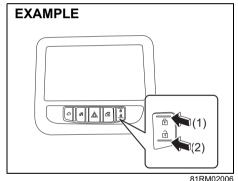

81RM02001

(1) LOCK (2) UNLOCK

To lock a door from the inside of the vehicle, turn the lock knob forward. Turn the lock knob backward to unlock the door.

To lock a rear door from the outside of the vehicle, turn the lock knob forward and close the door. You do not need to pull and hold the door handle as you close the door.