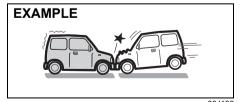

## Conditions of front airbags deployment (inflation)

 Frontal collision with a fixed wall that does not move or deform at more than about 25 km/h

Strong impact equivalent to frontal collision such as above at left and right angles of about 30 degrees (1) or less from the front of your vehicle