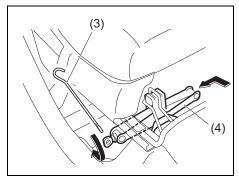

#### Folding rear seats

The rear seat(s) of your vehicle can be folded forward to provide additional cargo space.

To fold the rear seat(s) forward:

81RM01002

1) Hook the webbing of the outboard lapshoulder belts in the belt hangers.

66RH027

2) Pull the release knob(s) on the top of the seat(s), and fold the seatback forward.