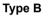

#### WARNING

This section describes your MARUTI SUZUKI vehicle's seat belt pretensioner system. Read and follow all these instructions carefully to minimize your risk of severe injury or death.

To determine if your vehicle is equipped with a seat belt pretensioner system at the front seating positions, check the label on the seat belt at the bottom part. If the letter "p" appear as illustrated, your vehicle is equipped with the seat belt pretensioner system. You can use the pretensioner seat belts in the same manner as ordinary seat belts. Read this section and "Supplemental restraint system (airbags)" section to learn more about the pretensioner system.