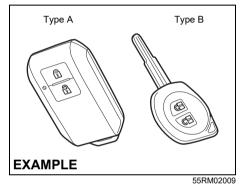

# Keys

54G489

Your vehicle comes with a pair of keys. The key(s) may or may not be equipped with a transmitter depending on model variant. Keep the spare key in a safe place. One key can open all of the locks on the vehicle.

#### Immobilizer System

This system is designed to help prevent vehicle theft by electronically disabling the engine starting system.

The engine can be started only with your vehicle's original immobilizer ignition key or keyless push start system remote controller which has an electronic identification code programmed into it. The key or remote controller communicates the identification code to the vehicle when the ignition switch is turned to the "ON" position or the engine switch is pressed to change the ignition mode to "ON". If you need to make spare keys or remote controllers, see your Maruti Suzuki authorised workshop. The vehicle must be programmed with the correct identification code for the spare. A key made by an ordinary locksmith will not work.