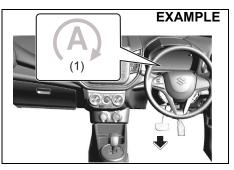

#### NOTE:

To keep the engine running at idle speed (for strong hybrid model, if equipped) switch to maintenance mode by performing following steps within 60 seconds:

- Turn the ignition switch to ON
- Move the shift lever to P or select park (P) and fully depress the accelerator pedal twice
- Move the shift lever to N or select neutral (N) and fully depress the accelerator pedal twice
- Move the shift lever to P or select park (P) and fully depress the accelerator pedal twice.
- Start the engine by turning the ignition switch ON (READY) while depressing the brake pedal.
- Check that the 2WD maintenance mode message is displayed on the multi-information display.
- Post completion of test:
- Turn the Ignition Switch OFF and wait for at least 30 seconds, the hybrid system will turn off.
- After deactivating maintenance mode, turn the Ignition Switch ON and check corresponding message is no longer displayed.