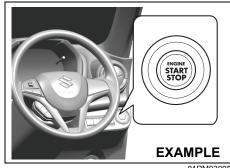

#### Immobilizer System

This system is designed to help prevent vehicle theft by electronically disabling the engine starting system.

The engine can be started only with your vehicle's original immobilizer ignition key or keyless push start system remote controller which has an electronic identification code programmed into it. The key or remote controller communicates the identification code to the vehicle when the ignition switch is turned to the "ON" position or the engine switch is pressed to change the ignition mode to "ON". If you need to make spare keys or remote controllers, see your Maruti Suzuki authorised workshop. The vehicle must be programmed with the correct identification code for the spare. A key made by an ordinary locksmith will not work.

# For vehicles with keyless push start system

If this light blinks or comes on, change the ignition mode to "LOCK" (OFF), then change back to "ON". Also refer to "If the PUSH indicator light blinks and the engine cannot be started" in "Starting the Engine (Vehicle with Keyless Push Start System)" in the "OPERATING YOUR VEHICLE" section.