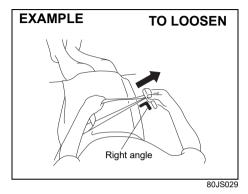

To tighten the belt, pull the free end of the belt across alongside the lap strap.

To lengthen, release the latch plate from the buckle, pull the latch plate (adjuster) in the direction of the arrow, at right angles to the belt. The latch plate should then be refitted into the buckle and the belt tightened as previously described.