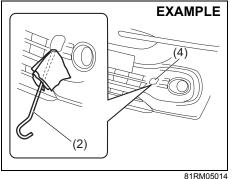

If you cannot unlock the tailgate by using the key in the driver's door lock due to a discharged battery or malfunction, follow the procedure below to unlatch the tailgate from inside the vehicle.

 Remove the luggage compartment cover (if equipped) and fold the rear seat forward for easier access. Refer to "Folding rear seats" section for details on how to fold the rear seat forward.

- 2) Remove the clips (2) by prying it off with a flat-bladed screwdriver as shown in the illustration.
- 3) Remove the trim (3) of the tailgate.

- 4) To unlock the tailgate lock, pull the lock plate (4) up.
- 5) From outside the vehicle, pull up the tailgate handle (1) and lift the tailgate.