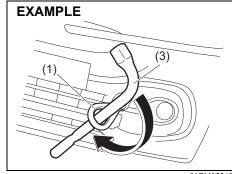

#### NOTE:

When the tailgate is closed incompletely, follow the procedure below:

- 1) Push the tailgate unlatch switch (1) and open the tailgate.
- 2) After a few seconds, close the tailgate.
- 3) Make sure that the tailgate is closed completely.

If you cannot unlock the tailgate by using the key in the driver's door lock due to a discharged battery or malfunction, follow the procedure below to unlatch the tailgate from inside the vehicle.

 Remove the luggage compartment cover (if equipped) and fold the rear seat forward for easier access. Refer to "Folding rear seats" section for details on how to fold the rear seat forward.

- 2) Remove the clips (2) by prying it off with a flat-bladed screwdriver as shown in the illustration.
- 3) Remove the trim (3) of the tailgate.

- 4) To unlock the tailgate lock, pull the lock plate (4) up.
- 5) From outside the vehicle, pull up the tailgate handle (1) and lift the tailgate.