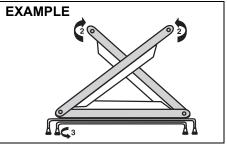

Conditions of front airbags deployment (inflation)

#### EXAMPLE

- 80J097
- Frontal collision with a fixed wall that does not move or deform at more than about 25 km/h

 Strong impact equivalent to frontal collision such as above at left and right angles of about 30 degrees (1) or less from the front of your vehicle