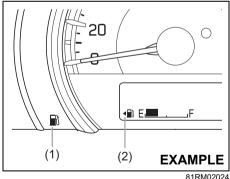

81RM010005

(2) The sensor of the front passenger's seat belt reminder

The seat belt reminder sensor (2) detects whether a person is sitting on the front seat. The sensor of the front passenger's seat belt reminder is located in the bottom seat cushion. The front passenger's seat belt reminder works in the same manner as the driver's seat belt reminder.