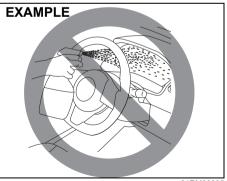

# **WARNING**

- Do not position your face, chest, etc., close to the steering wheel or instrument cluster, and do not rest your feet up into this area. Otherwise, there is the risk of serious injury due to major impact if the airbag were to be deployed.
- Do not attach any objects to, or place any objects over, the steering wheel or dashboard. Do not place any objects between the airbag and the driver or front passenger. These objects may interfere with airbag operation or may be propelled by the airbag in the event of a collision. Also, these objects may move when you start moving vehicle or while vehicle is moving, they may interfere with driver's view or safe driving. In each conditions may cause severe injury.
- Do not strike or apply significant levels of impact to the airbag component areas. It can cause the airbags to malfunction.
- Do not modify the steering wheel, such as replacing it, placing stickers on it, painting it or putting the cover on it.