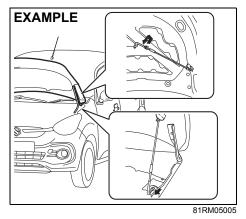

If you cannot unlock the tailgate by using the key in the driver's door lock due to a discharged battery or malfunction, follow the procedure below to unlatch the tailgate from inside the vehicle.

 Remove the luggage compartment cover (if equipped) and fold the rear seat forward for easier access. Refer to "Folding rear seats" section for details on how to fold the rear seat forward.

- 2) Remove the clips (2) by prying it off with a flat-bladed screwdriver as shown in the illustration.
- 3) Remove the trim (3) of the tailgate.

- 4) To unlock the tailgate lock, pull the lock plate (4) up.
- 5) From outside the vehicle, pull up the tailgate handle (1) and lift the tailgate.