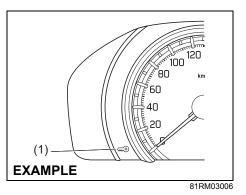

# **BEFORE DRIVING**

60G404

| Keys                                           | 2-1  |
|------------------------------------------------|------|
| Doors                                          | 2-2  |
| Keyless Push Start System Remote Controller/   |      |
| Keyless entry system transmitter (if equipped) | 2-7  |
| Security system (if equipped)                  | 2-16 |
| Windows                                        | 2-19 |
| Mirrors                                        |      |
| Instrument cluster                             | 2-25 |
| Speedometer                                    | 2-26 |
| Tachometer (if equipped)                       | 2-26 |
| Fuel gauge                                     | 2-26 |
| Brightness control                             |      |
| Information display                            | 2-28 |
| Warning and indicator lights                   | 2-36 |
| Lighting control lever                         | 2-44 |
| Front fog light switch (if equipped)           | 2-46 |
| Headlight leveling switch                      |      |
| Turn signal control lever                      | 2-47 |
| Hazard warning switch                          | 2-48 |
| Windshield wiper and washer lever              | 2-48 |
| Tilt steering lock lever (if equipped)         | 2-50 |
| Horn                                           | 2-51 |
| Heated rear window switch (if equipped)        | 2-51 |
| Vehicle loading                                |      |
| Trailer towing                                 | 2-52 |
|                                                |      |