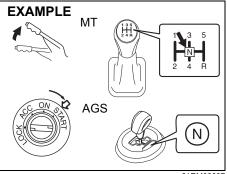

#### Immobilizer System

This system is designed to help prevent vehicle theft by electronically disabling the engine starting system.

The engine can be started only with your vehicle's original immobilizer ignition key or keyless push start system remote controller which has an electronic identification code programmed into it. The key or remote controller communicates the identification code to the vehicle when the ignition switch is turned to the "ON" position or the engine switch is pressed to change the ignition mode to "ON". If you need to make spare keys or remote controllers, see your Maruti Suzuki authorised workshop. The vehicle must be programmed with the correct identification code for the spare. A key made by an ordinary locksmith will not work.

80JM122

If the immobilizer/keyless push start system warning light blinks when the ignition switch is in the "ON" position or the ignition mode is "ON", the engine will not start. NOTICE

Do not modify or remove the immobilizer system. If modified or removed, the system cannot be operated properly.