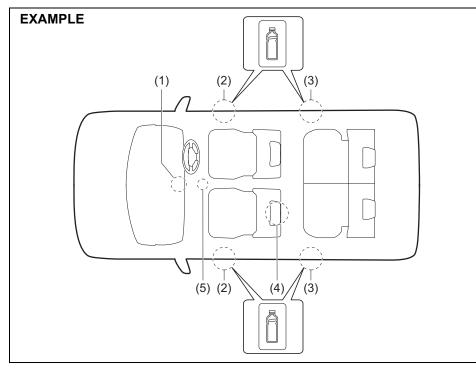

#### Child restraint system

#### Child restraint

The suitability of each passenger's seat position for carriage of children and fitting of child restraint system is shown in the table below. Whenever you carry children up to 12 years of age, properly use the child restraints which conform to AIS 072, the standard for child restraints, referring to the table.

| MASS GROUP |             | Seating position (or other site) |                  |                |                          |                        |  |  |
|------------|-------------|----------------------------------|------------------|----------------|--------------------------|------------------------|--|--|
|            |             | Front<br>Passenger               | Rear<br>Outboard | Rear<br>Center | Intermediate<br>Outboard | Intermediate<br>Center |  |  |
| Group 0    | Up to 10 kg | х                                | U                | х              | N.A.                     | N.A.                   |  |  |
| Group 0+   | Up to 13 kg | х                                | U                | Х              | N.A.                     | N.A.                   |  |  |
| Group I    | 9 to 18 kg  | Х                                | U                | Х              | N.A.                     | N.A.                   |  |  |
| Group II   | 15 to 25 kg | Х                                | U                | Х              | N.A.                     | N.A.                   |  |  |
| Group III  | 22 to 36 kg | Х                                | U                | Х              | N.A.                     | N.A.                   |  |  |

Key of letters to be inserted in the above table:

U =Suitable for 'universal' category restraints approved for use in this mass group

X =Seat position not suitable for children in this mass group

N.A = Seat position not available for children in this mass group.

NOTE: 'universal' is the category in the AIS 072.

: 'Outboard' indicates window side seat.