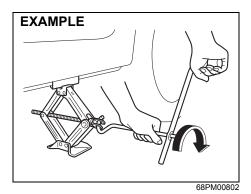

## NOTICE

If there is a looseness, it may cause a rattling and damage the paintwork.

# **Jacking instructions**



- 1) Place the vehicle on level, hard ground.
- Set the parking brake firmly and shift into "R" (Reverse) if your vehicle has a manual transmission/Auto Gear Shift.

# A WARNING

- Shift into "R" (Reverse) for a manual transmission/Auto Gear Shift vehicle when you jack up the vehicle.
- Never jack up the vehicle with the transmission in "N" (Neutral). Otherwise, unstable jack may cause an accident.
- 3) Turn on the hazard warning flasher if your vehicle is near traffic.
- Block the front and rear of the wheel diagonally opposite of the wheel being lifted.

5) Place the spare wheel near the wheel being lifted as shown in the illustration in case the jack slips.





75RM077



- 6) Position the jack at an angle as shown in the illustration and raise the jack by turning the jack handle clockwise until the jack-head groove fits around the jacking bar beneath the vehicle body.
- Continue to raise the jack slowly and smoothly until the tire clears the ground. Do not raise the vehicle more than necessary.

### **WARNING**

If the jack comes off, your body may be caught in the vehicle and it may result in a serious injury. Also, the vehicle may start to move and it may result in an accident. When jacking up the vehicle, observe the following points.

- Jack up the vehicle on hard and level ground.
- Use the jack only for replacing the tyres or repair the flat tyres.
- Use this vehicle's jack only and do not use the other vehicle's jack. Also, do not use this vehicle