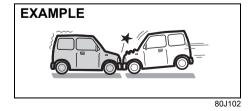

han about 50 km/h

# EXAMPLE



 Collision with a fixed wall or guardrail at left and right angles of greater than about 30 degrees (1) from the front of your vehicle



 Frontal collision with a fixed wall that does not move or deform at less than about 25 km/h

· Landing hard or falling

#### Front airbags may not inflate

The front airbags may not inflate when a strong impact has not occurred since the collision object (including living being like animals) was easy to be deformed or moved, or the collided portion of your vehicle was easy to be deformed.

Also, front airbags may not inflate in many cases when the collision angle is greater than about 30 degrees at left and right angles from the front of your vehicle.Also, in certain collisions at low speed the air bags may not inflate.



• Collision that the front of your vehicle goes under the bed of a truck etc.



80J104

80J103

· Collision with a utility pole or stumpage

# FOR SAFE DRIVING

#### Front airbags do not inflate

Front airbags do not inflate in rear impacts, side impacts or rollovers, etc. However, these might inflate in a strong

impact.





· Vehicle rollover

#### How the system works

In a frontal collision, the collision sensors will detect rapid deceleration, and if the controller judges that the deceleration represents a severe frontal collision, the controller will trigger the inflators. The inflators inflate the appropriate airbags with nitrogen or argon gas. The inflated airbags provide a cushion for your head and upper body. The airbag inflates and deflates so quickly that you may not even r