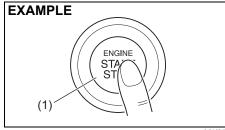

#### Immobilizer System

This system is designed to help prevent vehicle theft by electronically disabling the engine starting system.

The engine can be started only with your vehicle's original immobilizer ignition key or keyless push start system remote controller which has an electronic identification code programmed into it. The key or remote controller communicates the identification code to the vehicle when the ignition switch is turned to the "ON" position or the engine switch is pressed to change the ignition mode to "ON". If you need to make spare keys or remote controllers, see your Maruti Suzuki authorised workshop. The vehicle must be programmed with the correct identification code for the spare. A key made by an ordinary locksmith will not work.

80JM122

If the immobilizer/keyless push start system warning light blinks when the ignition switch is in the "ON" position or the ignition mode is "ON", the engine will not start. NOTICE

Do not modify or remove the immobilizer system. If modified or removed, the system cannot be operated properly.