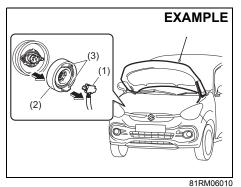

81RM010005

(2) The sensor of the front passenger's seat belt reminder

The seat belt reminder sensor (2) detects whether a person is sitting on the front seat. The sensor of the front passenger's seat belt reminder is located in the bottom seat cushion. The front passenger's seat belt reminder works in the same manner as the driver's seat belt reminder.