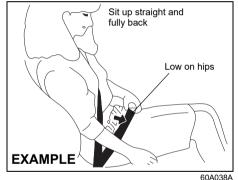

#### All seat belts except rear center

All seat belts except rear center are the lap-shoulder belt.

To fasten the seat belt, sit up straight and far back into the seat, pull the latch plate attached to the seat belt across your body and press it straight into the buckle until you hear a click.