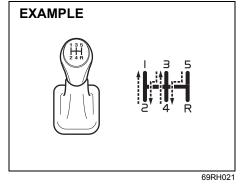

ollowing:

- Stopping distance progressively increases with vehicle speed. Apply the brakes far enough ahead of the stopping point to allow for the extra stopping distance.
- On rainy days, hydroplaning can occur. Hydroplaning is the loss of direct contact between the road surface and the vehicle's tires due to a water film forming between them. Steering or braking the vehicle during hydroplaning can be very difficult, and loss of control can occur. Keep speed down when the road surface is wet.
- At high speeds, the vehicle may be affected by side winds. Therefore, reduce speed and be prepared for unexpected buffeting, which can occur at the exits of tunnels, when passing by a cut of a hill, or when being overtaken by large vehicles, etc.

# **Driving on hills**

#### Manual transmission



#### Auto Gear Shift



- When climbing steep hills, the vehicle may begin to slow down and show a lack of power. If this happens, you should shift to a lower gear so that the engine will again be operating in its normal power range. Shift rapidly to prevent the vehicle from losing momentum.
- When driving down a hill, the engine should be used for braking by shifting to the next lower gear.

# While moving uphill/gradient from a stand still condition

(For manual transmission models)

- 1) Apply the parking brake firmly so that the vehicle does not roll backwards.
- Depress the clutch pedal and shift the gearshift lever to 1st select position.
- 3) When ready to start, depress the accelerator pedal while at the same time releasing the clutch pedal slowly. When the vehicle starts to move