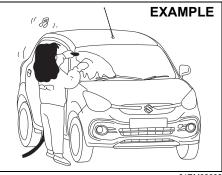

## Floor mats (if equipped)

72M10201

To prevent the driver's side floor mat from sliding forward and possibly interfering with the operation of the pedals, MARUTI SUZUKI genuine floor mats are recommended

Whenever you put the driver's side floor mat back in the vehicle after it has been removed, hook the floor mat grommets to the fasteners and position the floor mat properly in the footwell.

When you replace the floor mats in your vehicle with a different type such as allweather floor mats, we highly recommend to use MARUTI SUZUKI genuine floor mats for proper fitting.

## **WARNING**

Failure to take the following precautions may result in the driver's side floor mat interfering with the pedals and causing a loss of vehicle control or an accident.

- · Check that the floor mat grommets are hooked to the fasteners.
- Never use a floor mat which does not fit the floor contours.
- · Never stack floor mats.