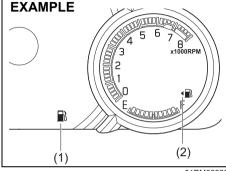

#### Without tachometer

81RM01004

(1) Driver's seat belt reminder light / front passengers' seat belt reminder light / rear passengers' seat belt reminder light\* When the driver and/or passenger (front passenger and/or rear passenger\*) do(does) not fasten their seat belts, the seat belt reminder lights will come on or blink and a buzzer will sound to remind the driver and/or passenger (front passenger and/or rear passenger\*) to fasten their seat belts. For more details, refer to the explanation below.