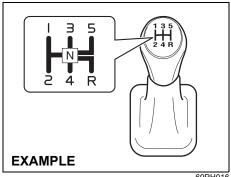

the ignition mode to "LOCK" (OFF), you cannot use a request switch or keyless push start system remote controller to lock the doors.

#### Steering lock warning buzzer

If the steering lock fails to engage due to a fault in the system when the ignition mode is turned to "LOCK" (OFF) by pressing the engine switch and then any door is opened or closed, the interior buzzer will warn you of this condition with repeated short beeps. If this happens, have the vehicle inspected by an Maruti Suzuki authorized workshop.

# Using transmission

# A WARNING

Do not hang any items on the gearshift lever and do not use the gearshift lever as a handrest. Otherwise, it could prevent proper operation of the gearshift lever and cause its malfunction, resulting in an accident.

#### **Manual transmission**



69RH016

#### Starting off

To start off, depress the clutch pedal all the way to the floor and shift into 1st gear. After releasing the parking brake, gradually release the clutch. When you hear a change in the engine's sound, slowly press the accelerator while continuing to gradually release the clutch.

#### Shifting

All forward gears are synchronized and provide quiet and easy shifting. Always depress the clutch pedal all the way to the floor before shifting gears. Keep the engine speed from rising into the red zone of the tachometer (if equipped).

| Downshifting | maximum | allowable |
|--------------|---------|-----------|
| speeds       |         |           |

| Downshifting | km/h |
|--------------|------|
| 2nd to 1st   | 20   |
| 3rd to 2nd   | 75   |
| 4th to 3rd   | 115  |