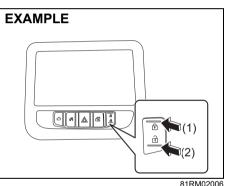

#### NOTE:

You can switch the function that unlocks all doors from requiring two turns to requiring one turn, and vice versa, via the information display setting mode. For details on how to use the information display, refer to "Information display" in this section.

#### NOTE:

- All doors are automatically unlocked when you turn the ignition switch to the "LOCK" position and pull out the key.
- If your vehicle is equipped with keyless entry system transmitter, all doors are automatically locked for safety when the vehicle speed reaches 15 km/h.
- You can change the automatic locking or unlocking function mentioned above via the setting mode of the information display. For details on how to use the information display, refer to "Information display" in this section.