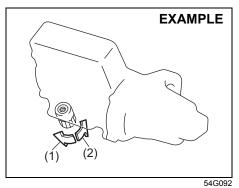

If you cannot unlock the tailgate by using the key in the driver's door lock due to a discharged battery or malfunction, follow the procedure below to unlatch the tailgate from inside the vehicle.

 Remove the luggage compartment cover (if equipped) and fold the rear seat forward for easier access. Refer to "Folding rear seats" section for details on how to fold the rear seat forward.

- 2) Remove the clips (2) by prying it off with a flat-bladed screwdriver as shown in the illustration.
- 3) Remove the trim (3) of the tailgate.

- 4) To unlock the tailgate lock, pull the lock plate (4) up.
- 5) From outside the vehicle, pull up the tailgate handle (1) and lift the tailgate.