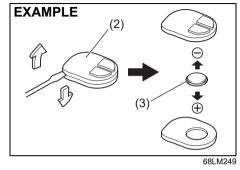

#### WARNING

This section describes your MARUTI SUZUKI vehicle's seat belt pretensioner system. Read and follow all these instructions carefully to minimize your risk of severe injury or death.

To determine if your vehicle is equipped with a seat belt pretensioner system at the front seating positions, check the label on the seat belt at the bottom part. If the letter "p" appear as illustrated, your vehicle is equipped with the seat belt pretensioner system. You can use the pretensioner seat belts in the same manner as ordinary seat belts. Read this section and "Supplemental restraint system (airbags)" section to learn more about the pretensioner system.