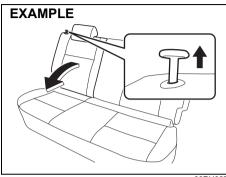

#### Folding rear seats

The rear seat(s) of your vehicle can be folded forward to provide additional cargo space.

To fold the rear seat(s) forward:

1) Hook the webbing of the outboard lapshoulder belts in the belt hangers.

66RH027

 Pull the release knob(s) on the top of the seat(s), and fold the seatback forward.