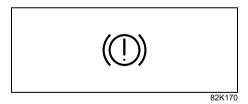

#### **AIRBAG** warning light

If AIRBAG warning light on the instrument cluster does not blink or come on when the ignition switch is first turned to "ON" position, or comes on while driving, the airbag system (or the seat belt pretensioner system) may not work properly. Have the airbag system inspected by a Maruti Suzuki authorised workshop as soon as possible.

#### Airbag symbol meaning

72M00150

You may find this label on the sun visor.