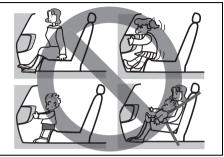

# A WARNING

- When riding in the front passenger's seat or when allowing a child to ride in this seat, be sure to observe the following points. Failure to do so may result in serious injury due to major impact if the airbag is deployed.
  - Do not position your hands or feet on the airbag unit area, and do not position your face, chest, etc., close to this area.
  - Do not allow a child to stand in front of the airbag unit area or sit on a passenger's lap in the front passenger's seat. Have a child ride in the rear seat wearing a seat belt.