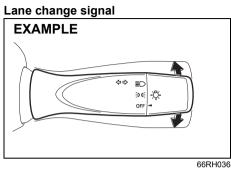

d<br>Condition               | Switch<br>Position |
|-----------------------------------------|--------------------|
| Driver only                             | 0                  |
| Driver + 1 passenger<br>(in front seat) | 0                  |
| Driver + 4 passengers,<br>no cargo      | 1                  |

## Turn signal control lever



## **WARNING**

To avoid possible injury, do not operate controls by reaching through the steering wheel.

## **Turn signal operation**

With the ignition switch in "ON" position or the ignition mode "ON", move the lever upward or downward to activate the right or left turn signals.



66RH035

Move the lever all the way upward or downward to signal. When the turn is completed, the signal will cancel and the lever will return to its normal position.



Move the lever partway in the direction to turn and hold it there.

 The turn signal and its indicator flash while the lever is held at the moved position.

The turn signal and its indicator flash 3 times even if you return the lever immediately after moving it.

#### NOTE:

The turn signal and its indicator can be set whether they flash 3 times after the turn signal lever is returned via the information display. Refer to "Information display" in this section.

## NOTE:

You can customize the setting for the number of flashing times of the turn signal and its indicator (1 to 4 times). Please ask a Maruti Suzuki authorised workshop for the customization.

## Hazard warning switch Type A







81RM02041

Push in the hazard warning switch to activate the hazard warning lights. All turn sig