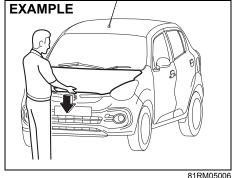

If you cannot unlock the tailgate by using the key in the driver's door lock due to a discharged battery or malfunction, follow the procedure below to unlatch the tailgate from inside the vehicle.

 Remove the luggage compartment cover (if equipped) and fold the rear seat forward for easier access. Refer to "Folding rear seats" section for details on how to fold the rear seat forward.

- 2) Remove the clips (2) by prying it off with a flat-bladed screwdriver as shown in the illustration.
- 3) Remove the trim (3) of the tailgate.

- 4) To unlock the tailgate lock, pull the lock plate (4) up.
- 5) From outside the vehicle, pull up the tailgate handle (1) and lift the tailgate.