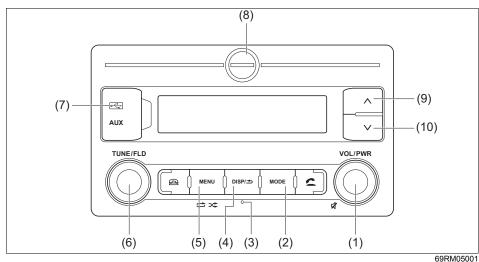

# **BEFORE DRIVING**

60G404

| Keys                                           | 2-1  |
|------------------------------------------------|------|
| Doors                                          | 2-2  |
| Keyless Push Start System Remote Controller/   |      |
| Keyless entry system transmitter (if equipped) | 2-7  |
| Security system (if equipped)                  | 2-16 |
| Windows                                        | 2-19 |
| Mirrors                                        |      |
| Instrument cluster                             | 2-25 |
| Speedometer                                    | 2-26 |
| Tachometer (if equipped)                       | 2-26 |
| Fuel gauge                                     | 2-26 |
| Brightness control                             |      |
| Information display                            | 2-28 |
| Warning and indicator lights                   | 2-36 |
| Lighting control lever                         | 2-44 |
| Front fog light switch (if equipped)           | 2-46 |
| Headlight leveling switch                      |      |
| Turn signal control lever                      | 2-47 |
| Hazard warning switch                          | 2-48 |
| Windshield wiper and washer lever              | 2-48 |
| Tilt steering lock lever (if equipped)         | 2-50 |
| Horn                                           | 2-51 |
| Heated rear window switch (if equipped)        | 2-51 |
| Vehicle loading                                |      |
| Trailer towing                                 | 2-52 |
|                                                |      |

# Keys

54G489

Your vehicle comes with a pair of keys. The key(s) may or may not be equipped with a transmitter depending on model variant. Keep the spare key in a safe place. One key can open all of the locks on the vehicle.