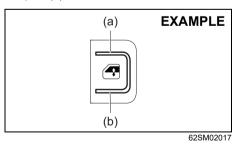

#### WARNING

This section describes your MARUTI SUZUKI vehicle's seat belt pretensioner system. Read and follow all these instructions carefully to minimize your risk of severe injury or death.

To determine if your vehicle is equipped with a seat belt pretensioner system at the front seating positions, check the label on the seat belt at the bottom part. If the letter "p" appear as illustrated, your vehicle is equipped with the seat belt pretensioner system. You can use the pretensioner seat belts in the same manner as ordinary seat belts. Read this section and "Supplemental restraint system (airbags)" section to learn more about the pretensioner system.