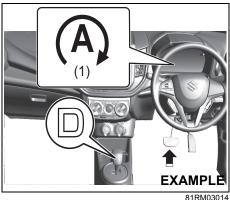

#### NOTE:

To keep the engine running at idle speed (for strong hybrid model, if equipped) switch to maintenance mode by performing following steps within 60 seconds:

- Turn the ignition switch to ON
- Move the shift lever to P or select park (P) and fully depress the accelerator pedal twice
- Move the shift lever to N or select neutral (N) and fully depress the accelerator pedal twice
- Move the shift lever to P or select park (P) and fully depress the accelerator pedal twice.
- Start the engine by turning the ignition switch ON (READY) while depressing the brake pedal.
- Check that the 2WD maintenance mode message is displayed on the multi-information display.
- Post completion of test:
- Turn the Ignition Switch OFF and wait for at least 30 seconds, the hybrid system will turn off.
- After deactivating maintenance mode, turn the Ignition Switch ON and check corresponding message is no longer displayed.