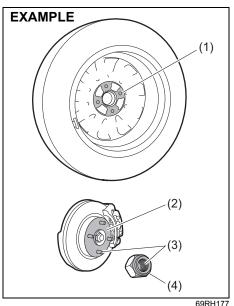

rest Maruti Suzuki authorised workshop.

To change a wheel, use the following procedure:

- 1) Remove the jack, tools and spare wheel from the vehicle.
- 2) Loosen, but do not remove the wheel nuts.
- 3) Jack up the vehicle (follow the jacking instructions in this section).

## WARNING

- Shift into "R" (Reverse) for a manual transmission/Auto Gear Shift vehicle when you jack up the vehicle.
- Never jack up the vehicle with the transmission in "N" (Neutral). Otherwise, unstable jack may cause an accident.

## 

Immediately after the vehicle has been driven, the wheels, the wheel nuts and the area around the brakes might be extremely hot. Touching these areas may cause burn injury. Do not touch these areas, immediately after the vehicle has been driven. 4) Remove the wheel nuts and wheel.



- 5) Clean any mud or dirt off from the surface of the wheel (1), hub (2), thread part (3) and surface of the wheel nuts (4) with a clean cloth. Clean the hub carefully; it may be hot from driving.
- Install the new wheel and replace the wheel nuts with their cone shaped end facing the wheel. Tighten each nut snugly by hand until the wheel is securely seated on the hub.



## Full wheel cover (if equipped)



Tightening torque for wheel nut 100 Nm (10.1 kg-m, 73.7 lb-ft)

7) Lower the jack and fully tighten the nuts with a wrench in numerical order as shown in the illustration.

## **WARNING**

Use genuine wheel nuts and tighten them to the specified torque as soon as possible after changing wheels. Incorrect wheel nuts or improperly tightened wheel nuts may come loose or fall off, which