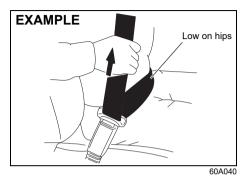

#### Safety reminder

To reduce the risk of sliding under the belt during a collision, position the lap portion of the belt across your lap as low on your hips as possible and adjust it to a snug fit by pulling the shoulder portion of the belt upward through the latch plate. The length of the diagonal shoulder strap adjusts itself to allow freedom of movement.

#### Rear center seat belt

Sit up straight and well back in the seat. To fasten the belt, pull the latch plate attached to the seat belt across your hips and press it straight into the buckle until you hear a click. To reduce the risk of sliding under the belt during a collision, position the belt across your lap as low on your hips as possible and adjust it to a snug fit.