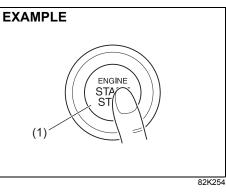

#### Immobilizer System

This system is designed to help prevent vehicle theft by electronically disabling the engine starting system.

The engine can be started only with your vehicle's original immobilizer ignition key or keyless push start system remote controller which has an electronic identification code programmed into it. The key or remote controller communicates the identification code to the vehicle when the ignition switch is turned to the "ON" position or the engine switch is pressed to change the ignition mode to "ON". If you need to make spare keys or remote controllers, see your Maruti Suzuki authorised workshop. The vehicle must be programmed with the correct identification code for the spare. A key made by an ordinary locksmith will not work.

# For vehicles with keyless push start system

If this light blinks or comes on, change the ignition mode to "LOCK" (OFF), then change back to "ON". Also refer to "If the PUSH indicator light blinks and the engine cannot be started" in "Starting the Engine (Vehicle with Keyless Push Start System)" in the "OPERATING YOUR VEHICLE" section.