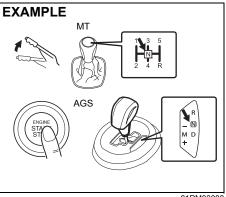

#### Immobilizer System

This system is designed to help prevent vehicle theft by electronically disabling the engine starting system.

The engine can be started only with your vehicle's original immobilizer ignition key or keyless push start system remote controller which has an electronic identification code programmed into it. The key or remote controller communicates the identification code to the vehicle when the ignition switch is turned to the "ON" position or the engine switch is pressed to change the ignition mode to "ON". If you need to make spare keys or remote controllers, see your Maruti Suzuki authorised workshop. The vehicle must be programmed with the correct identification code for the spare. A key made by an ordinary locksmith will not work.

80JM122

If the immobilizer/keyless push start system warning light blinks when the ignition switch is in the "ON" position or the ignition mode is "ON", the engine will not start. NOTICE

Do not modify or remove the immobilizer system. If modified or removed, the system cannot be operated properly.