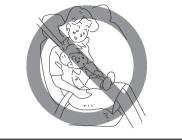

## A WARNING

Do not hold a child on a passenger's lap when the vehicle is in motion. Even if the passenger holds the child tightly, he/she would not be supported enough in the event of an accident and it could result in a serious injury of the child.