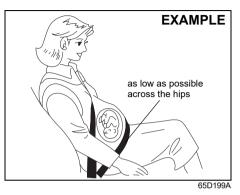

#### Rear center seat belt

Sit up straight and well back in the seat. To fasten the belt, pull the latch plate attached to the seat belt across your hips and press it straight into the buckle until you hear a click. To reduce the risk of sliding under the belt during a collision, position the belt across your lap as low on your hips as possible and adjust it to a snug fit.