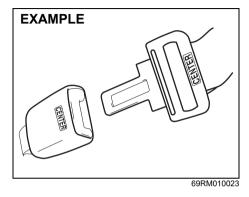

#### NOTE:

The word "CENTER" is marked on the buckle for the rear center belt (if equipped). The buckles are designed so a latch plate cannot be inserted into the wrong buckle.

#### NOTE:

The word "CENTER" is marked on the buckle and latch plate for the rear center belt (if equipped). The buckles are designed so a latch plate cannot be inserted into the wrong buckle.