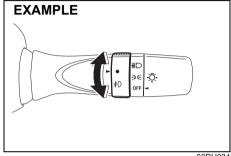

#### Side door locks

- (1) UNLOCK
- (2) LOCK
- (3) Front
- (4) Rear

To lock a driver's door from the outside of the vehicle:

 Insert a key and turn the top of the key toward the front of the vehicle, or

Turn the lock knob forward, then pull and hold the door handle as you close the door.

To unlock a driver's door from the outside of the vehicle, insert the key and turn the top of the key toward the rear of the vehicle.

81RM02001

#### (1) LOCK (2) UNLOCK

52RM20830

To lock a door from the inside of the vehicle, turn the lock knob forward. Turn the lock knob backward to unlock the door.

To lock a rear door from the outside of the vehicle, turn the lock knob forward and close the door. You do not need to pull and hold the door handle as you close the door.