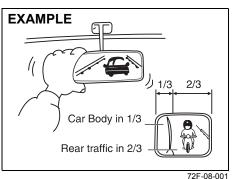

### NOTICE

In the following cases, the bumper or the lower part of the vehicle could get damaged. Ensure proper care.

- Entering the areas where there is uneven road surface, such as road shoulder
- Driving on roads with grooves, bumps or potholes

# Do's and Dont's for safe driving

Exercise care in handling your vehicle. Be conscious of not only your own safety but also the safety of others on the road, and thus enjoy the best and most comfortable driving experience.

Following are basic rules for safe driving. Read them carefully for good understanding of the content so that you can enjoy safe and pleasant driving in your vehicle.

### Starting

- 1) Adjust the driver's seat for the proper driving posture.
- 2) Adjust the rear view mirror so as to obtain the best possible rear view.



- 3) Before moving, look around your vehicle to confirm safety.
- 4) Don't accelerate suddenly, since it is dangerous and wastes fuel.

# **General Driving**

- Be sure to stop before a stop light or stop sign. When moving into an intersection without any traffic lights or signs, drive slowly to confirm safety.
- Always follow other vehicles at a safe distance in order to prevent a rear-end collision, in case the vehicle ahead makes a sudden stop.



81RM04004

- Turn on the turn signal at least 30 meters before making a turn or changing the lane so as not to be hit.
- Before entering a corner, decelerate to a safe speed. Don't apply brakes during cornering, or skidding may occur.

- 5) When overtaking other vehicles, watch out for oncoming vehicles and carefully ensure safety.
- Don't a