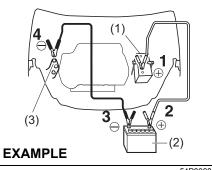

To prevent damage or unintended activation of the pretensioners, check that the battery is disconnected and the ignition switch has been in "LOCK" position for at least 90 seconds before performing any electrical service work on your MARUTI SUZUKI vehicle. Do not touch pretensioner system components or wiring. The wires are wrapped with yellow tape or yellow tubing, and the couplers are yellow. When scrapping your MARUTI SUZUKI vehicle, ask a Maruti Suzuki authorised workshop, body repair shop, or scrap yard for assistance.

To prevent damage or unintended inflation of the airbag system, check that the battery is disconnected and the ignition switch has been in "LOCK" position for at least 90 seconds before performing any electrical service work on your MARUTI SUZUKI vehicle. Do not touch airbag system components or wires. The wires are wrapped with yellow tape or yellow tubing, and the couplers are yellow for easy identification.