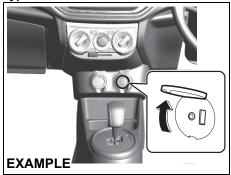

# For vehicles without keyless push start system

If this light blinks or comes on, turn the ignition switch to the "LOCK" position, then turn it back to the "ON" position.

If the light still blinks or comes on after the ignition switch is turned back to the "ON" position, there may be something wrong with your key or with the immobilizer system. Ask your Maruti Suzuki authorised workshop to have the system inspected.

# For vehicles with keyless push start system

If this light blinks or comes on, change the ignition mode to "LOCK" (OFF), then change back to "ON". Also refer to "If the PUSH indicator light blinks and the engine cannot be started" in "Starting the Engine (Vehicle with Keyless Push Start System)" in the "OPERATING YOUR VEHICLE" section.