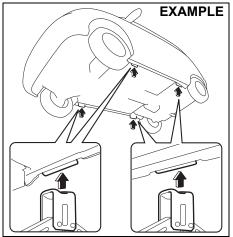

re tire.

### NOTICE

If there is a looseness, it may cause a rattling and damage the paintwork.

# **Jacking instructions**



- 1) Place the vehicle on level, hard ground.
- Set the parking brake firmly and shift into "R" (Reverse) if your vehicle has a manual transmission/Auto Gear Shift.

# A WARNING

- Shift into "R" (Reverse) for a manual transmission/Auto Gear Shift vehicle when you jack up the vehicle.
- Never jack up the vehicle with the transmission in "N" (Neutral). Otherwise, unstable jack may cause an accident.
- 3) Turn on the hazard warning flasher if your vehicle is near traffic.
- Block the front and rear of the wheel diagonally opposite of the wheel being lifted.

5) Place the spare wheel near the wheel being lifted as shown in the illustration in case the jack slips.





75RM077



- 6) Position the jack at an angle as shown in the illustration and raise the jack by turning the jack handle clockwise until the jack-head groove fits around the jacking bar beneath the vehicle body.
- Continue to raise the jack slowly and smoothly until the tire clears the ground. Do not raise the vehicle more than necessary.

### **WARNING**

If the jack comes off, your body may be caught in the vehicle and it may result in a serious injury. Also, the vehicle may start to move and it may result in an accident. When jacking up the vehicle, observe the following points.

- Jack up the vehicle on hard and level ground.
- Use the jack only for replacing the tyres or repair the flat tyres.
- Use this vehicle's jack only and do not use the other vehicle's jack. Also, do not use t