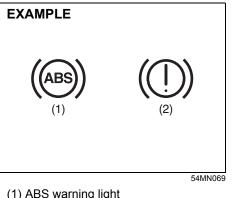

#### **AIRBAG** warning light

If AIRBAG warning light on the instrument cluster does not blink or come on when the ignition switch is first turned to "ON" position, or comes on while driving, the airbag system (or the seat belt pretensioner system) may not work properly. Have the airbag system inspected by a Maruti Suzuki authorised workshop as soon as possible.

80JM122

If the immobilizer/keyless push start system warning light blinks when the ignition switch is in the "ON" position or the ignition mode is "ON", the engine will not start. NOTICE

Do not modify or remove the immobilizer system. If modified or removed, the system cannot be operated properly.