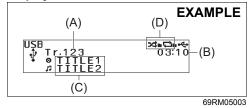

6 stations can be preset for FM-AS, and 6 stations can be preset for AM-AS in auto store mode.

#### (1) UP button Listening to files stored in a USB device (2) DOWN button (3) "MODE" button **EXAMPLE** (4) "DISP/BACK" button (5) "MENU" button (6) "TUNE/FLD" knob (A) Track number (B) Play time (C) Current Active track information (1) $\wedge$ ÷ (if supported by audio device) (D) Repeat/Random status Indication AUX (2) V NOTICE VOL/PWR TUNE/FLD Do not connect any USB device other than a USB memory or a USB audio DISP/⊅ C Ø MENU MODE player. Do not connect multiple USB devices to the USB connector using a 57 XC ø USB hub, etc. Supplying power to multiple USB devices from the connector could cause overheating, (6) (5) (4) (3)smoke and permanent damage to audio system. 69RH146

#### Display





#### Selecting a USB device mode

- 1) Press and hold "MODE" button (3) to change the display.
- Turn ""TUNE/FLD" knob (6) to select "USB", and press the knob (6) to determine the selection.

#### NOTE:

You can also switch the display in sequence by short pressing the "MODE" button (3).

#### Selecting a folder

Press twice "TUNE/FLD" (6) knob and then turn "TUNE/FLD" (6) to select the desired folder.

#### Selecting a track

- Press UP button (1) to listen to the next track.
- Press DOWN button (2) twice to listen to the previous track.

When DOWN button (2) is pressed once, the track currently being played will start from the beginning again.

#### Fast forwarding/rewinding a track

- Press and hold UP button (1) to fast forward the track.
- Press and hold DOWN button (2) to fast re