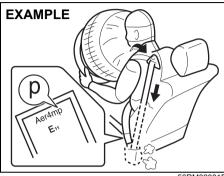

#### WARNING

This section describes your MARUTI SUZUKI vehicle's seat belt pretensioner system. Read and follow all these instructions carefully to minimize your risk of severe injury or death.

To determine if your vehicle is equipped with a seat belt pretensioner system at the front seating positions, check the label on the seat belt at the bottom part. If the letter "p" appear as illustrated, your vehicle is equipped with the seat belt pretensioner system. You can use the pretensioner seat belts in the same manner as ordinary seat belts. Read this section and "Supplemental restraint system (airbags)" section to learn more about the pretensioner system.