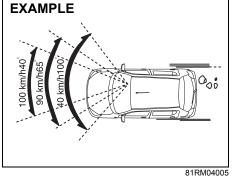

Conditions of front airbags deployment (inflation)

#### EXAMPLE

- 80J097
- Frontal collision with a fixed wall that does not move or deform at more than about 25 km/h

 Strong impact equivalent to frontal collision such as above at left and right angles of about 30 degrees (1) or less from the front of your vehicle

# Conditions when front airbags may inflate

Receiving a strong impact to the lower body of your vehicle, the front airbags may inflate.

· Hitting a curb or medial strip

• Falling into a deep hole or ditch

Frontal collision to a stopped vehicle at less than about 50 km/h

# EXAMPLE

 Collision with a fixed wall or guardrail at left and right angles of greater than about 30 degrees (1) from the front of your vehicle

 Frontal collision with a fixed wall that does not move or deform at less than about 25 km/h