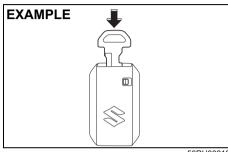

# Keys

54G489

Your vehicle comes with a pair of keys. The key(s) may or may not be equipped with a transmitter depending on model variant. Keep the spare key in a safe place. One key can open all of the locks on the vehicle.

The key identification number is stamped on a metal tag provided with the keys or on the keys. Keep the tag (if equipped) in a safe place. If you lose your keys, you will need this number to have new keys made. Write the number below for your future reference.