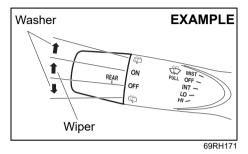

# **BEFORE DRIVING**

60G404

| Keys                                           | 2-1  |
|------------------------------------------------|------|
| Doors                                          | 2-2  |
| Keyless Push Start System Remote Controller/   |      |
| Keyless entry system transmitter (if equipped) | 2-7  |
| Security system (if equipped)                  | 2-16 |
| Windows                                        | 2-19 |
| Mirrors                                        |      |
| Instrument cluster                             | 2-25 |
| Speedometer                                    | 2-26 |
| Tachometer (if equipped)                       | 2-26 |
| Fuel gauge                                     | 2-26 |
| Brightness control                             |      |
| Information display                            | 2-28 |
| Warning and indicator lights                   | 2-36 |
| Lighting control lever                         | 2-44 |
| Front fog light switch (if equipped)           | 2-46 |
| Headlight leveling switch                      |      |
| Turn signal control lever                      | 2-47 |
| Hazard warning switch                          | 2-48 |
| Windshield wiper and washer lever              | 2-48 |
| Tilt steering lock lever (if equipped)         | 2-50 |
| Horn                                           | 2-51 |
| Heated rear window switch (if equipped)        | 2-51 |
| Vehicle loading                                |      |
| Trailer towing                                 | 2-52 |
|                                                |      |