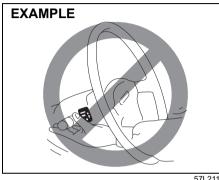

#### (Continued)

- Do not park with the engine running for a long period of time, even in an open area. In case of long periods, danger of choking and death on being inside the vehicle is a possibility when the engine is running. If it is necessary to sit for a short time in a parked vehicle with the engine running, make sure the air intake selector is set to "FRESH AIR" and the blower is at high speed
- Avoid operating the vehicle with the tailgate open. If it is necessary to do so, check that the all windows are closed, and the blower is at high speed with the air intake selector set to FRESH AIR.
- To allow proper operation of your vehicle's ventilation system, keep the air inlet grill in front of the windshield clear of snow, leaves or other obstructions at all times. (Continued)