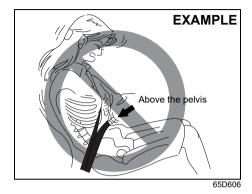

#### (Continued)

- Pregnant women should use seat belts, although specific recommendations about driving should be made by the woman's medical advisor. Remember that the lap portion of the belt should be worn as low as possible across the hips, as shown in the illustration.
- Do not wear seat belts over hard, fragile, or sharp items such as pens, keys, eyeglasses, etc. in pockets or on clothing. The pressure from seat belt on such items can cause injury in case of an accident.