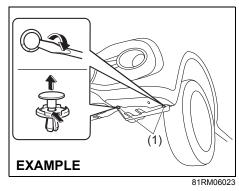

- 2) Remove the clips (2) by prying it off with a flat-bladed screwdriver as shown in the illustration.
- 3) Remove the trim (3) of the tailgate.

- 4) To unlock the tailgate lock, pull the lock plate (4) up.
- 5) From outside the vehicle, pull up the tailgate handle (1) and lift the tailgate.