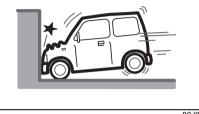

# Conditions when front airbags may inflate

Receiving a strong impact to the lower body of your vehicle, the front airbags may inflate.

· Hitting a curb or medial strip

• Falling into a deep hole or ditch

Frontal collision to a stopped vehicle at less than about 50 km/h