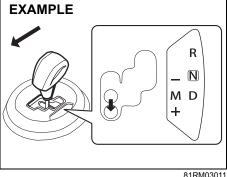

ly. Even if the accelerator pedal is not depressed, the clutch will be engaged when the vehicle speed increases.

#### Using engine braking:

When driving on a downhill slope, downshifting is recommended. So you can use engine braking.

By placing the gearshift lever in the "M" position, the Manual (M) mode is selected, and you can shift to a lower gear manually. For details of downshift operation, refer to "Upshift and downshift" in the "Manual (M) mode".

#### Manual (M) mode

The gears are not shifted automatically. To shift the transmission, the driver must operate the gearshift lever to the "+" or "-" direction. As for conventional manual transmission vehicles, releasing the accelerator pedal a little may help the transmission to shift smoothly.

Upshift and downshift:

# Upshifting







Push the gearshift lever to the "–" direction and release it. Every time the lever is operated, the transmission is downshifted in the order 5th  $\rightarrow$  4th  $\rightarrow$  3rd  $\rightarrow$  2nd  $\rightarrow$  1st gear.



The gear position is displayed on the gear position indicator. The gear position indicator shows the transmission gear position. Before starting off, always make sure that

Pull the gearshift lever to the "+" direction and release it. Every time the lever is operated, the transmission is upshifting 1 step in the order of 1st  $\rightarrow$  2nd  $\rightarrow$  3rd  $\rightarrow$  4th  $\rightarrow$  5th gear.



76MH0A059

the transmission is engaged in 1st or reverse, then depress the accelerator pedal.

It is possible to start vehicle in 2nd gear using