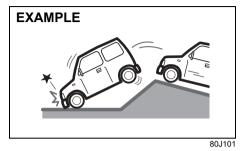

• Collision that the front of your vehicle goes under the bed of a truck etc.

80J104

80J103

· Collision with a utility pole or stumpage