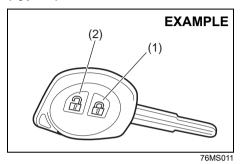

# Keys

54G489

Your vehicle comes with a pair of keys. The key(s) may or may not be equipped with a transmitter depending on model variant. Keep the spare key in a safe place. One key can open all of the locks on the vehicle.

The key identification number is stamped on a metal tag provided with the keys or on the keys. Keep the tag (if equipped) in a safe place. If you lose your keys, you will need this number to have new keys made. Write the number below for your future reference.