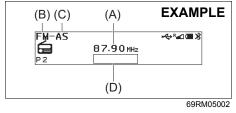

n either Bluetooth® or iPod mode. Bluetooth® mode has higher priority over iPod Mode. In case, you want to connect the Apple device on iPod mode instead and change Smartphone app setting to "OFF".

### Listening to the radio



# OTHER CONTROLS AND EQUIPMENT

(1) UP button

(2) DOWN button

(3) "MODE" button

(4) "TUNE/FLD" knob

(A) Frequency

(B) Band

(C) Auto store mode indication

(D) RDS data

#### NOTE:

Radio Reception

Radio reception can be affected by environment, atmospheric conditions, or radio signal's power and distance from the station.

Nearby mountains and buildings may interfere or deflect radio reception, causing poor reception. Poor reception or radio static can also be caused by electric current from overhead wires or high voltage power lines.

69RH145

#### Display



#### Selecting the band

- 1) Press and hold "MODE" button (3) to change to the list of available modes.
- 2) Turn "TUNE/FLD" knob (4) to select "FM" or "AM", and press the knob (4) to determine the selection.

#### NOTE:

You can also switch the display in sequence by short pressing the "MODE" button (3).

#### Seek tuning

Press and hold UP button (1) or DOWN button (2) to start searching.

The unit stops searching for a station at a frequency where a broadcast station is available.

#### Manual tuning

Turn "TUNE/FLD" knob (4). The frequency being received is displayed.

#### **Preset memory**

- 1) Tune to the desired station.
- 2) Press "TUNE/FLD" knob (4) to change the display to the preset channel list.
- To store the station, turn "TUNE/FLD" knob (4) to select one of the channels