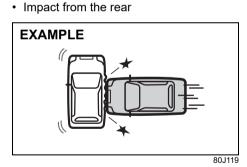

· Impact from the side

# FOR SAFE DRIVING

A seat belt helps keep you in the proper position for maximum protection when an airbag inflates. Adjust your seat as far back as possible while still maintaining control of the vehicle. Sit fully back in your seat; sit up straight; do not lean over the steering wheel or dashboard. Front occupants should not lean on or sleep against the door. Refer to "Seat adjustment" section and "Seat belts and child restraint systems" section in this section for details on proper seat and seat belt adjustments.