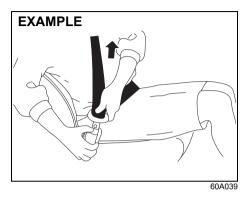

To tighten the belt, pull the free end of the belt across alongside the lap strap.

To lengthen, release the latch plate from the buckle, pull the latch plate (adjuster) in the direction of the arrow, at right angles to the belt. The latch plate should then be refitted into the buckle and the belt tightened as previously described.

To unfasten the belt, press the release button on the buckle catch.