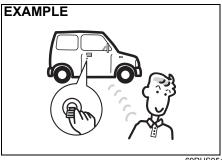

#### NOTE:

- You can also lock or unlock all doors by operating the transmitter or remote controller. Refer to "Keyless Push Start System Remote Controller/Keyless Entry System Transmitter (if equipped)" in this section.
- If your vehicle is equipped with the keyless entry system, you can also lock or unlock all doors by pushing the request switch. Refer to "Keyless Push Start System Remote Controller/Keyless Entry System Transmitter (if equipped)" in this section.

# (Vehicle with keyless push start system)

You can lock or unlock the tailgate by pushing the request switch (2), when the keyless push start system remote controller is within the switch's operating range. For details refer to "Keyless Push Start System Remote Controller/Keyless Entry System Transmitter" in this section.