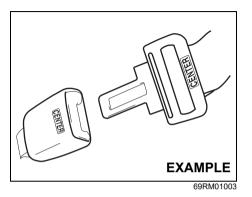

#### NOTE:

The word "CENTER" is marked on the buckle for the rear center belt (if equipped). The buckles are designed so a latch plate cannot be inserted into the wrong buckle.

#### NOTE:

The word "CENTER" is marked on the buckle and latch plate for the rear center belt (if equipped). The buckles are designed so a latch plate cannot be inserted into the wrong buckle.