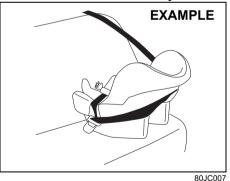

#### **Child restraint systems**

The following types of child restraint systems are available generally.

#### Infant restraint - rear seat only

#### **Child restraint**

**Booster seat** 

MARUTI SUZUKI highly recommends that you use a child restraint system to restrain infants and small children. Many different types of child restraint systems are available; check that the restraint system you select meets applicable safety standards.

All child restraint systems are designed to be secured in vehicle seats either by seat belts (lap belts or the lap portion of lapshoulder belts) or by special rigid lower anchor bars built into the seat.