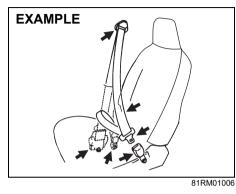

Your vehicle is equipped with a supplemental restraint system consisting of the following components in addition to a lapshoulder belt at each seating position.

- (1) Front passenger's front airbag module
- (2) Driver's front airbag module
- (3) Forward collision sensor
- (4) Airbag controller
- (5) Front seat belt pretensioners