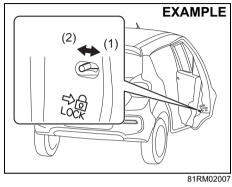

# Central door locking system

- (1) LOCK
- (2) UNLOCK
- (3) Front
- (4) Rear

You can lock and unlock all doors (including the tailgate) simultaneously by using the key in the driver's door lock.

To lock all doors simultaneously, insert the key in the driver's door lock and turn the top of the key toward the front of the vehicle once.

To unlock all doors simultaneously, insert the key in the driver's door lock and turn the top of the key toward the rear of the vehicle twice.