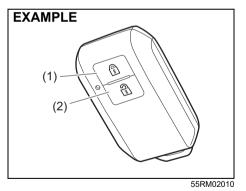

#### NOTE:

- You can also lock or unlock all doors by operating the transmitter or remote controller. Refer to "Keyless Push Start System Remote Controller/Keyless Entry System Transmitter (if equipped)" in this section.
- If your vehicle is equipped with the keyless entry system, you can also lock or unlock all doors by pushing the request switch. Refer to "Keyless Push Start System Remote Controller/Keyless Entry System Transmitter (if equipped)" in this section.

# (Vehicle with keyless push start system)

You can lock or unlock the tailgate by pushing the request switch (2), when the keyless push start system remote controller is within the switch's operating range. For details refer to "Keyless Push Start System Remote Controller/Keyless Entry System Transmitter" in this section.