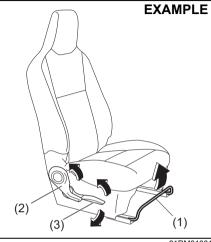

## 

Do not place any object under the front seat. If an object gets stuck under the front seat, the seat shall not be latched properly and may cause injury.

81RM01001

Seat position adjustment lever (1) Pull the lever up and slide the seat.

## Seatback angle adjustment lever (2)

Pull the lever up and move the seatback.

## Seat height adjustment lever (3) (if equipped)

Pull the lever up to raise the seat. Push the lever down to lower the seat.

After adjustment, move the seat and seatback forward and backward to check that it is securely latched.

#### NOTE:

To operate the seat back smoothly, pull the seat back adjustment lever (2) in upward direction. Ensure to move seat back only after lever is moved to fully up position. After adjustment of seat back, release the lever gently. Check that seat back is locked by moving it forward and backward.