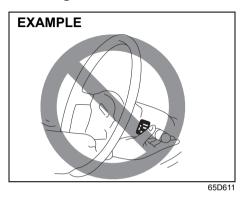

# **WARNING**

- Do not position your face, chest, etc., close to the steering wheel or instrument cluster, and do not rest your feet up into this area. Otherwise, there is the risk of serious injury due to major impact if the airbag were to be deployed.
- Do not attach any objects to, or place any objects over, the steering wheel or dashboard. Do not place any objects between the airbag and the driver or front passenger. These objects may interfere with airbag operation or may be propelled by the airbag in the event of a collision. Also, these objects may move when you start moving vehicle or while vehicle is moving, they may interfere with driver's view or safe driving. In each conditions may cause severe injury.
- Do not strike or apply significant levels of impact to the airbag component areas. It can cause the airbags to malfunction.
- Do not modify the steering wheel, such as replacing it, placing stickers on it, painting it or putting the cover on it.

(Continued)

## **WARNING**

#### (Continued)

- Do not place stickers on the airbag units or the surrounding areas or paint them. Also, do not attach any accessories, fragrances, electronic toll control units, portable car navigation systems, etc. to this area, and do not lean umbrellas or other objects against it.
- Do not attach accessories (except for Maruti Suzuki genuine products), etc., to the windshield or the inside rearview mirror.
- Even though your vehicle is moderately damaged by a collision, it may not be severe enough to trigger front airbags to inflate. If your vehicle sustains any front-end or side damage, have the airbag system inspected by a Maruti Suzuki authorised workshop to ensure that it works properly.