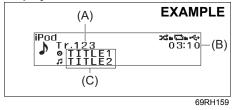

/Ver.8/Ver.9
  Standard compliant
- Bit rate: 32 up to 320 kbps
- VBR: up to 384 kbps (MAX.)
- Sampling frequency: 32/44.1/48 kHz
- WMA tag: Ver.8.0
- Channel: 2 Channels

#### AAC

- Bit rate: 16 up to 320 kbps
- VBR: up to 320 kbps (MAX.)
- Sampling frequency: 32/44.1/48 kHz
- AAC tag: iTunes m4a metadata

#### Maximum number of files/folders

- Maximum number of files: 2500
- · Maximum number of files in a folder: 255
- Maximum number of folders: 255
- Root folder and empty folder are included.
- Maximum depth of tree structure: 8

#### NOTICE

Never use ".mp3", ".wma" or ".m4a" as a file name extension if it is not in the MP3/WMA/AAC format file. Failure to observe this may result in damage to the speaker due to noise production.

#### Listening to an iPod<sup>®</sup>



#### Display



#### OTHER CONTROLS AND EQUIPMENT



- (2) DOWN button
- (3) "MODE" button
- (4) "DISP/BACK" button
- (5) "MENU" button
- (6) "TUNE/FLD" knob
- (A) Track number
- (B) Play time
- (C) Current Active track information (if supported by audio device)

#### Selecting an iPod mode

- 1) Press and hold "MODE" button (3) to change the display.
- Turn "TUNE/FLD" knob (6) to select "iPod<sup>®</sup>", and press the knob (6) to determine the selection.

#### NOTE:

You can also switch the display in sequence by short pressing the "MODE" button (3).

69RH146

#### Selecting a track

- Press UP button (1) to listen to the next track.
- Press DOWN button (2) twice to listen to the previous track.

When DOWN button (2) is pressed once, the track currently being played will start from the beginning agai