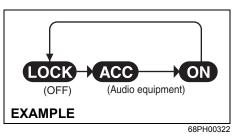

# For vehicles without keyless push start system

If this light blinks or comes on, turn the ignition switch to the "LOCK" position, then turn it back to the "ON" position.

If the light still blinks or comes on after the ignition switch is turned back to the "ON" position, there may be something wrong with your key or with the immobilizer system. Ask your Maruti Suzuki authorised workshop to have the system inspected.

# For vehicles with keyless push start system

If this light blinks or comes on, change the ignition mode to "LOCK" (OFF), then change back to "ON". Also refer to "If the PUSH indicator light blinks and the engine cannot be started" in "Starting the Engine (Vehicle with Keyless Push Start System)" in the "OPERATING YOUR VEHICLE" section.

If the light still blinks or comes on after the ignition mode is changed back to "ON", there may be something wrong with your key or with the immobilizer system. Ask your Maruti Suzuki authorised workshop to have the system inspected.