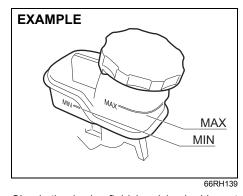

"

#### Gear oil change

Since special procedures, materials and tools are required, ask a Maruti Suzuki authorised workshop for this job.

# Clutch

**Clutch Pedal** 



# **Fuel filter**

Since special procedures are required, we recommend you take your vehicle to a Maruti Suzuki authorised workshop for fuel filter replacement.

#### Clutch pedal play "d": 10 - 15 mm (0.4 - 0.6 in.)

Measure the clutch pedal play by moving the clutch pedal with your hand and measuring the distance it moves until you feel slight resistance. The play in the clutch pedal should be between the specified values. If the play is more or less than the above, or clutch dragging is felt with the pedal fully depressed, have the clutch inspected by a Maruti Suzuki authorised workshop.

### Brakes

#### Brake fluid



Check the brake fluid level by looking at the reservoir in the engine compartment. Check that the fluid level is between "MAX" and "MIN" lines with Maruti Genuine Brake Fluid (MGBF) or DOT 3.

We highly recommend to use "Maruti Genuine Brake Fluid" (MGBF).

### NOTICE

If your brake fluid level is near the "MIN" line, there is a possibility of brake pad and/or shoe wear and brake fluid leakage. Consult with a Maruti Suzuki authorised workshop regarding this possibility before filling the reservoir.

### **WARNING**

Failure to follow the guidelines below can result in personal injury or serious damage to the brake system.

- If the brake fluid in the reservoir drops below a certain level, the brake warning light on the instrument cluster will come on (the engine must be running with the