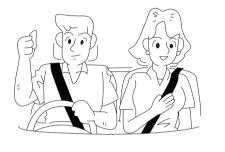

#### EXAMPLE

52D078S

## WARNING

- Wear your seat belts at all times.
- An airbag supplements or adds to the frontal collision protection offered by seat belts. The driver and all passengers must be properly restrained by wearing seat belts at all times even if driving for a very short distance, whether or not an airbag is mounted at their seating position, to minimize the risk of severe injury or death in the event of a collision.