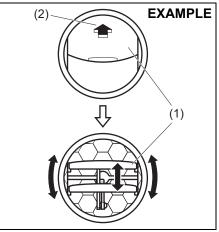

#### Seat adjustment

### 

- · Never attempt to adjust the driver's seat or seatback while driving. The seat or seatback could move unexpectedly, causing loss of control. Check that the driver's seat and seatback are properly adjusted before vou start driving.
- To avoid excessive seat belt slack. which reduces the effectiveness of the seat belts as a safety device, check that the seats are adjusted before the seat belts are fastened.
- · All seatbacks should always be in an upright position when driving. or seat belt effectiveness may be reduced. Seat belts are designed to offer maximum protection when seatbacks are in the upright position.