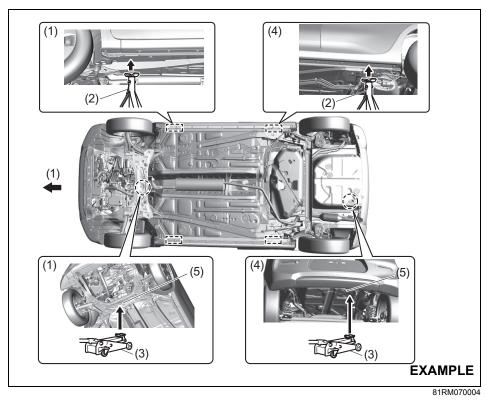

ecessary by the jack.
- When lifting up the vehicle by the jack, do not get into under the vehicle, do not start the engine and do not shake the vehicle.
- When lifting up the vehicle, do not pinch any object on or under the jack.
- Do not lift up several tyres at the same time, using several jacks. (Continued)

### WARNING

#### (Continued)

- Do not use wooden blocks or similar objects as a jack underlay.
- Never get under the vehicle when it is supported by the jack. Never place your hands and feet under the raised vehicle when it is supported by a jack.

## **EMERGENCY SERVICE**

## Raising vehicle with garage jack

- Apply the garage jack to one of the points indicated below.
- Always support the raised vehicle with jack stands (commercially available) at the points indicated below.



- (1) Front
- (2) Jack stand
- (3) Garage jack
- (4) Rear
- (5) Jacking point for garage jack

## A WARNING

As the vehicle may get damaged or an accident may occur, observe the following points.

- Observe the designated points shown in the illustrations.
- When holding the lifted vehicle, use the rigid rack.
- When jacking up the front side or the rear side only, place a chock (commercially-available product) on front and back of the grounded tyre.

## NOTICE

Never apply a garage jack to the exhaust pipe, side under spoiler (if equipped) or rear torsion beam.

NOTE:

For more details, contact a Maruti Suzuki authorised workshop.

## **EMERGENCY SERVICE**

## **Changing wheels**

## WARNING

Never change a wheel in traffic lane. Always move the vehicle off the road on level, hard groun