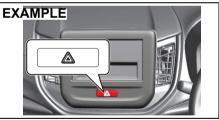

# FOR SAFE DRIVING

A seat belt helps keep you in the proper position for maximum protection when an airbag inflates. Adjust your seat as far back as possible while still maintaining control of the vehicle. Sit fully back in your seat; sit up straight; do not lean over the steering wheel or dashboard. Front occupants should not lean on or sleep against the door. Refer to "Seat adjustment" section and "Seat belts and child restraint systems" section in this section for details on proper seat and seat belt adjustments.

# **WARNING**

- Do not position your face, chest, etc., close to the steering wheel or instrument cluster, and do not rest your feet up into this area. Otherwise, there is the risk of serious injury due to major impact if the airbag were to be deployed.
- Do not attach any objects to, or place any objects over, the steering wheel or dashboard. Do not place any objects between the airbag and the driver or front passenger. These objects may interfere with airbag operation or may be propelled by the airbag in the event of a collision. Also, these objects may move when you start moving vehicle or while vehicle is moving, they may interfere with driver's view or safe driving. In each conditions may cause severe injury.
- Do not strike or apply significant levels of impact to the airbag component areas. It can cause the airbags to malfunction.
- Do not modify the steering wheel, such as replacing it, placing stickers on it, painting it or putting the cover on it.