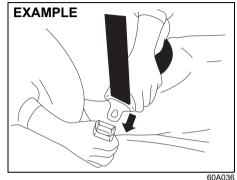

#### All seat belts except rear center

All seat belts except rear center are the lap-shoulder belt.

To fasten the seat belt, sit up straight and far back into the seat, pull the latch plate attached to the seat belt across your body and press it straight into the buckle until you hear a click.

## FOR SAFE DRIVING

To unfasten the seat belt, push the red "PRESS" button on the buckle and retract the belt slowly while holding the belt or/and the latch plate.