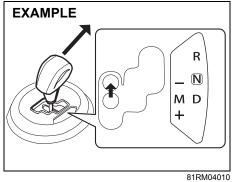

stance progressively increases with vehicle speed. Apply the brakes far enough ahead of the stopping point to allow for the extra stopping distance.
- On rainy days, hydroplaning can occur. Hydroplaning is the loss of direct contact between the road surface and the vehicle's tires due to a water film forming between them. Steering or braking the vehicle during hydroplaning can be very difficult, and loss of control can occur. Keep speed down when the road surface is wet.
- At high speeds, the vehicle may be affected by side winds. Therefore, reduce speed and be prepared for unexpected buffeting, which can occur at the exits of tunnels, when passing by a cut of a hill, or when being overtaken by large vehicles, etc.

# **Driving on hills**

#### Manual transmission



#### Auto Gear Shift



- When climbing steep hills, the vehicle may begin to slow down and show a lack of power. If this happens, you should shift to a lower gear so that the engine will again be operating in its normal power range. Shift rapidly to prevent the vehicle from losing momentum.
- When driving down a hill, the engine should be used for braking by shifting to the next lower gear.

# While moving uphill/gradient from a stand still condition

(For manual transmission models)

- 1) Apply the parking brake firmly so that the vehicle does not roll backwards.
- Depress the clutch pedal and shift the gearshift lever to 1st select position.
- 3) When ready to start, depress the accelerator pedal while at the same time releasing the clutch pedal slowly. When the vehicle starts to move, gradually release the