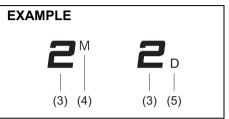

ept maximum brightness level

## Information display

## With tachometer



81RM02027

#### Without tachometer



(1) Indicator selector knob

(2) Information display

When the ignition switch is in "ON" position, the information display shows the following information.

**Display (A)** Gearshift indicator (if equipped)

#### Display (B)

Gear position indicator (for Auto Gear Shift models)

### Display (C)

Odometer / Trip meter / Fuel consumption / Driving range

Display (D) Clock

Display (E) Fuel gauge

## Gearshift indicator (if equipped)

The display (A) shows the gearshift indicator.



56RH00272

Refer to "Gearshift indicator" in the "OPERATING YOUR VEHICLE" section.

## Gear position indicator (for Auto Gear Shift models)

The display (B) shows some of the following indications.



69RM02003

(3) Gear position

(4) Manual mode indicator

(5) Drive mode indicator

NOTE:

For Auto Gear Shift models, when the gearshift lever position and the gear position indication in the information display are unmatched, the indication will blink and the interior buzzer will sound. Refer to "Auto Gear Shift" in the "OPERATING YOUR VEHICLE" section for details.

#### Manual mode indicator

When you are using the manual mode, the display shows the manual mode indicator (4).

#### NOTE:

The manual mode indicator will only appear when the gearshift lever is in "M" position.

#### Drive mode indicator

When the gearshift lever is in "D", the display shows the drive mode indicator (5).

For details on how to use the transmission, refer to "Using transmission" in the "OPER-ATING YOUR VEH