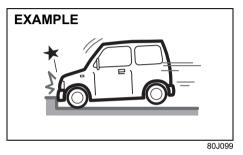

#### EXAMPLE

- 80J097
- Frontal collision with a fixed wall that does not move or deform at more than about 25 km/h

 Strong impact equivalent to frontal collision such as above at left and right angles of about 30 degrees (1) or less from the front of your vehicle