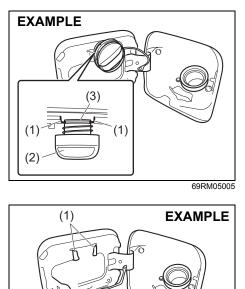

If you cannot unlock the tailgate by using the key in the driver's door lock due to a discharged battery or malfunction, follow the procedure below to unlatch the tailgate from inside the vehicle.

 Remove the luggage compartment cover (if equipped) and fold the rear seat forward for easier access. Refer to "Folding rear seats" section for details on how to fold the rear seat forward.

- 2) Remove the clips (2) by prying it off with a flat-bladed screwdriver as shown in the illustration.
- 3) Remove the trim (3) of the tailgate.

- 4) To unlock the tailgate lock, pull the lock plate (4) up.
- 5) From outside the vehicle, pull up the tailgate handle (1) and lift the tailgate.