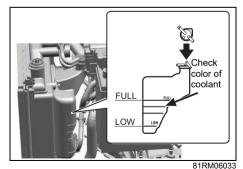

erheating and extensive engine/transmission damage. In case of coolant mix-up (Continued)

#### NOTICE

#### (Continued)

have your vehicle inspected by a Maruti Suzuki authorised workshop.

#### NOTE:

Maruti Suzuki highly recommends the use of Maruti Suzuki genuine coolant. Maruti Suzuki genuine coolant has been specially formulated for your Maruti Suzuki product and contributes to the desired vehicle performance and ideal driving experience.

Depending on the production period of your vehicle, the coolant type filled at the time of a brand new car differs. There are two coolant types, SUZUKI LLC: Super (Blue) Coolant and SUZUKI LLC: Standard (Yellow) Coolant. You can check the original coolant type in your vehicle by the color of the coolant in the reservoir tank (Refer below figure).



| Coolant<br>Color | Coolant Type          |
|------------------|-----------------------|
| Blue             | Suzuki LLC : Super    |
| Yellow           | Suzuki LLC : Standard |

#### NOTE:

The same type of coolant that is filled at the time of a brand new car should be used when you add or replace the coolant.

#### SUZUKI LLC: Super (Blue) Coolant:

### NOTICE

- This coolant is already diluted to the proper percentage. Do not dilute with distilled water additionally. Doing so may result in the possibility of freezing and/or overheating coolant.
- Do not add SUZUKI LLC: Standard (Yellow) Coolant or distilled water or others when your vehicle is originally filled with SUZUKI LLC: Super (Blue) Coolant. If such a case occurs, then get the vehicle inspected by a Maruti Suzuki authorised