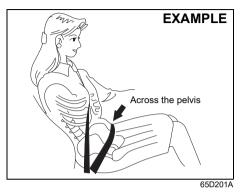

#### Safety reminder

To reduce the risk of sliding under the belt during a collision, position the lap portion of the belt across your lap as low on your hips as possible and adjust it to a snug fit by pulling the shoulder portion of the belt upward through the latch plate. The length of the diagonal shoulder strap adjusts itself to allow freedom of movement.