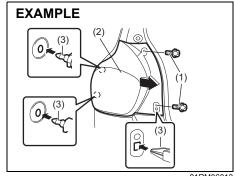

63J030

#### Driver's front airbag

#### Front passenger's front airbag

81RM010009

The driver's front airbag is located behind the center pad of the steering wheel and the front passenger's front airbag is located behind the passenger's side of the dashboard