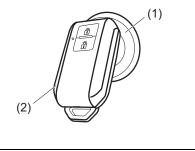

# Keys

54G489

Your vehicle comes with a pair of keys. The key(s) may or may not be equipped with a transmitter depending on model variant. Keep the spare key in a safe place. One key can open all of the locks on the vehicle.

#### Immobilizer System

This system is designed to help prevent vehicle theft by electronically disabling the engine starting system.

The engine can be started only with your vehicle's original immobilizer ignition key or keyless push start system remote controller which has an electronic identification code programmed into it. The key or remote controller communicates the identification code to the vehicle when the ignition switch is turned to the "ON" position or the engine switch is pressed to change the ignition mode to "ON". If you need to make spare keys or remote controllers, see your Maruti Suzuki authorised workshop. The vehicle must be programmed with the correct identification code for the spare. A key made by an ordinary locksmith will not work.