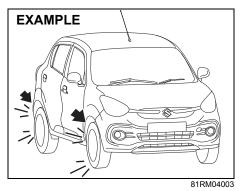

# Conditions when front airbags may inflate

Receiving a strong impact to the lower body of your vehicle, the front airbags may inflate.

· Hitting a curb or medial strip

• Falling into a deep hole or ditch

Frontal collision to a stopped vehicle at less than about 50 km/h

• Collision that the front of your vehicle goes under the bed of a truck etc.

80J104

80J103

· Collision with a utility pole or stumpage