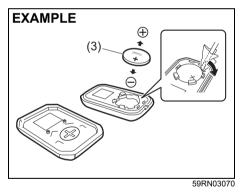

# Keys

54G489

Your vehicle comes with a pair of keys. The key(s) may or may not be equipped with a transmitter depending on model variant. Keep the spare key in a safe place. One key can open all of the locks on the vehicle.

The key identification number is stamped on a metal tag provided with the keys or on the keys. Keep the tag (if equipped) in a safe place. If you lose your keys, you will need this number to have new keys made. Write the number below for your future reference.