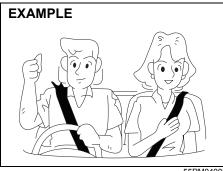

#### EXAMPLE

52D078S

## WARNING

- Wear your seat belts at all times.
- An airbag supplements or adds to the frontal collision protection offered by seat belts. The driver and all passengers must be properly restrained by wearing seat belts at all times even if driving for a very short distance, whether or not an airbag is mounted at their seating position, to minimize the risk of severe injury or death in the event of a collision.