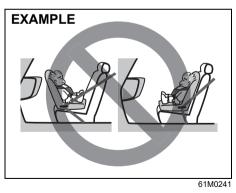

# WARNING

NEVER use a rearward facing child restraint on a seat protected by an ACTIVE AIRBAG in front of it. DEATH or SERIOUS INJURY to the CHILD can occur.