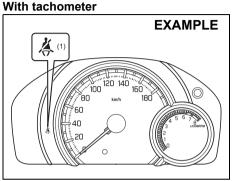

#### Without tachometer

81RM01004

(1) Driver's seat belt reminder light / front passengers' seat belt reminder light / rear passengers' seat belt reminder light\* When the driver and/or passenger (front passenger and/or rear passenger\*) do(does) not fasten their seat belts, the seat belt reminder lights will come on or blink and a buzzer will sound to remind the driver and/or passenger (front passenger and/or rear passenger\*) to fasten their seat belts. For more details, refer to the explanation below.