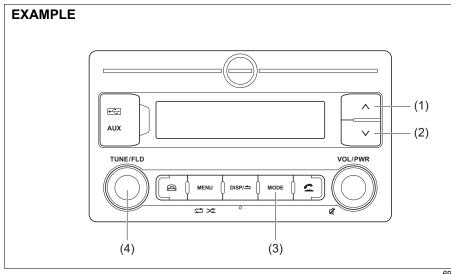

to select "ON" or "OFF".

### NOTE:

- Messages are displayed only when RDS signal is included in FM radio waves.
- The messages are displayed program service name only.

#### Smartphone app setting

Refer to section 5-49 for details about smartphone application.

Smartphone app can be used only when app setting is enable as ON.

Refer to "Suzuki Smartplay Dock application" later in this section for details.

- 1) Turn "TUNE/FLD" knob (6) to select "SmartPhone APP".
- 2) Press "TUNE/FLD" knob (6) to select "ON" or "OFF".

### NOTE:

An Apple device can be connected in either Bluetooth® or iPod mode. Bluetooth® mode has higher priority over iPod Mode. In case, you want to connect the Apple device on iPod mode instead and change Smartphone app setting to "OFF".

### Listening to the radio



# OTHER CONTROLS AND EQUIPMENT

(1) UP button

(2) DOWN button

(3) "MODE" button

(4) "TUNE/FLD" knob

(A) Frequency

(B) Band

(C) Auto store mode indication

(D) RDS data

#### NOTE:

Radio Reception

Radio reception can be affected by environment, atmospheric conditions, or radio signal's power and distance from the station.

Nearby mountains and buildings may interfere or deflect radio reception, causing poor reception. Poor reception or radio static can also be caused by electric current from overhead wires or high voltage power lines.

69RH145

#### Display



#### Selecting the band

- 1) Press and hold "MODE" button (3) to change to the list of available modes.
- 2) Turn "TUNE/FLD" knob (4) to select "FM" or "AM", and press the knob (4) to determine the selection.

#### NOTE:

Y