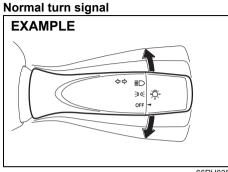

| Driver + 4 passengers,<br>cargo added   | 1                  |  |
| Driver + full cargo                     | 3                  |  |

#### For CNG model

| Vehicle Load<br>Condition               | Switch<br>Position |
|-----------------------------------------|--------------------|
| Driver only                             | 0                  |
| Driver + 1 passenger<br>(in front seat) | 0                  |
| Driver + 4 passengers,<br>no cargo      | 1                  |

## Turn signal control lever



## **WARNING**

To avoid possible injury, do not operate controls by reaching through the steering wheel.

## **Turn signal operation**

With the ignition switch in "ON" position or the ignition mode "ON", move the lever upward or downward to activate the right or left turn signals.



66RH035

Move the lever all the way upward or downward to signal. When the turn is completed, the signal will cancel and the lever will return to its normal position.



Move the lever partway in the direction to turn and hold it there.

 The turn signal and its indicator flash while the lever is held at the moved position.

The turn signal and its indicator flash 3 times even if you return the lever immediately after moving it.

#### NOTE:

The turn signal and its indicator can be set whether they flash 3 times after the turn signal lever is returned via the information display. Refer to "Information display" in this section.

## NOTE:

You can customize the setting for the number of flashing times of the turn signal and its indicator (1 to 4 times). Please ask a Maruti Suzuki authorise