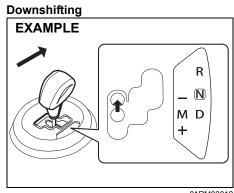

. Even if the accelerator pedal is not depressed, the clutch will be engaged when the vehicle speed increases.

#### Using engine braking:

When driving on a downhill slope, downshifting is recommended. So you can use engine braking.

By placing the gearshift lever in the "M" position, the Manual (M) mode is selected, and you can shift to a lower gear manually. For details of downshift operation, refer to "Upshift and downshift" in the "Manual (M) mode".

#### Manual (M) mode

The gears are not shifted automatically. To shift the transmission, the driver must operate the gearshift lever to the "+" or "-" direction. As for conventional manual transmission vehicles, releasing the accelerator pedal a little may help the transmission to shift smoothly.

Upshift and downshift:

# Upshifting







Push the gearshift lever to the "–" direction and release it. Every time the lever is operated, the transmission is downshifted in the order 5th  $\rightarrow$  4th  $\rightarrow$  3rd  $\rightarrow$  2nd  $\rightarrow$  1st gear.



The gear position is displayed on the gear position indicator. The gear position indicator shows the transmission gear position. Before starting off, always make sure that

Pull the gearshift lever to the "+" direction and release it. Every time the lever is operated, the transmission is upshifting 1 step in the order of 1st  $\rightarrow$  2nd  $\rightarrow$  3rd  $\rightarrow$  4th  $\rightarrow$  5th gear.



76MH0A059

the transmission is engaged in 1st or reverse, then depress the accelerator pedal.

It is possible to start vehicle in 2nd gear using m