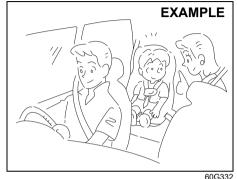

is not twisted.

#### Seat belt inspection



Periodically check if the seat belts work properly and are not damaged. Check the webbing, buckles, latch plates, retractors, anchorages and guide loops. Replace any seat belts which do not work properly or are damaged.

## **WARNING**

Inspect all seat belt assemblies after any collision. Any seat belt assembly which was in use during a collision (other than a very minor one) should be replaced, even if damage to the assembly is not obvious. Any seat belt assembly even which was not in use during a collision must be replaced if the seat belt pretensioners were activated. The pretensioners and the load limiter only function once. In case they did not activate, consult with a Maruti Suzuki authorised workshop.

#### **Child restraint systems**



The following types of child restraint systems are available generally.

#### Infant restraint - rear seat only



#### **Child restraint**



**Booster seat** 



MARUTI SUZUKI highly recommends that you use a child restraint system to restrain infants and small children. Many different types of child restraint systems are available; check that the restraint system you select meets applicable safety standards.

All child restraint systems are designed to be secured in vehicle seats either by seat belts (lap belts or the lap portion of lapshoulder belts) or by special rigid lower anchor bars built into the seat.

#### NOTE:

Observe any statutory regulation about child restraints.

#### NOTE:

Maruti Suzuki recommends use of Maruti Suzuki Genuine accessory child seat.



#### A WARNING