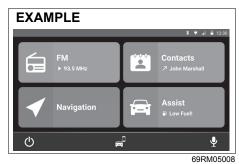

## To experience and use the Digital Owner's Manual, download Maruti Suzuki app

**Maruti Suzuki Rewards** app ensures a hassle free car ownership experience. Get easy access to all the services and information you need by downloading the app

#### How to download Owners manual from Maruti Suzuki application

Step 1: Download "Maruti Suzuki Rewards" application from apple app store / google play store on your mobile phone

- Step 2: Input registered mobile number and the OTP received from SMS
- Step 3: Select "S-Assist BOT" icon and click "View Owner's Manual" to access digital Owner's Manual

Step 4: Click "Down Arrow" download and save Owner's Manual on your mobile phone

Now, the Owner's Manual is available on your mobile phone for reference at all times.

(For assistance, contact Maruti Suzuki authorised workshop)