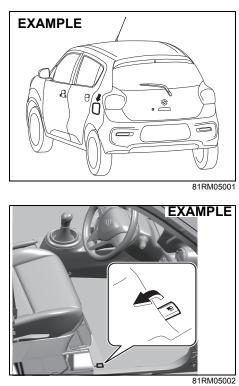

# Keys

54G489

Your vehicle comes with a pair of keys. The key(s) may or may not be equipped with a transmitter depending on model variant. Keep the spare key in a safe place. One key can open all of the locks on the vehicle.

The key identification number is stamped on a metal tag provided with the keys or on the keys. Keep the tag (if equipped) in a safe place. If you lose your keys, you will need this number to have new keys made. Write the number below for your future reference.