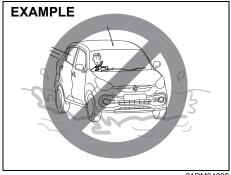

## Avoid driving into or starting the vehicle in a heavily water logged area. Vehicle may breakdown or engine may fail due to

1. Water entry into the engine (which may lead to hydrostatic lock).

2. Short circuiting of the electrical systems.

## If the vehicle is stuck in deep water, do not start / crank the vehicle until the level of water drops below the level of exhaust pipe.

NOTE:

IF THE VEHICLE IS SUBMERGED IN WATER, REPORT TO THE NEAREST AUTHORIZED WORKSHOP.