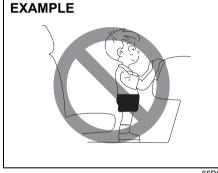

### **WARNING**

The luggage areas do not feature a structure that can accommodate people. Do not allow a child to ride in such areas. Otherwise, there is the danger of accidents due to sudden braking, etc. Do not let a child play in luggage areas even while the vehicle is stopped on the road.