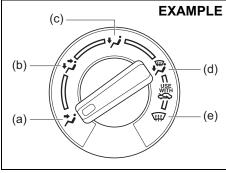

# **BEFORE DRIVING**

60G404

| Keys                                           | 2-1  |
|------------------------------------------------|------|
| Doors                                          | 2-2  |
| Keyless Push Start System Remote Controller/   |      |
| Keyless entry system transmitter (if equipped) | 2-7  |
| Security system (if equipped)                  | 2-16 |
| Windows                                        | 2-19 |
| Mirrors                                        |      |
| Instrument cluster                             | 2-25 |
| Speedometer                                    | 2-26 |
| Tachometer (if equipped)                       | 2-26 |
| Fuel gauge                                     | 2-26 |
| Brightness control                             |      |
| Information display                            | 2-28 |
| Warning and indicator lights                   | 2-36 |
| Lighting control lever                         | 2-44 |
| Front fog light switch (if equipped)           | 2-46 |
| Headlight leveling switch                      |      |
| Turn signal control lever                      | 2-47 |
| Hazard warning switch                          | 2-48 |
| Windshield wiper and washer lever              | 2-48 |
| Tilt steering lock lever (if equipped)         | 2-50 |
| Horn                                           | 2-51 |
| Heated rear window switch (if equipped)        | 2-51 |
| Vehicle loading                                |      |
| Trailer towing                                 | 2-52 |
|                                                |      |

# Keys

54G489

Your vehicle comes with a pair of keys. The key(s) may or may not be equipped with a transmitter depending on model variant. Keep the spare key in a safe place. One key can open all of the locks on the vehicle.