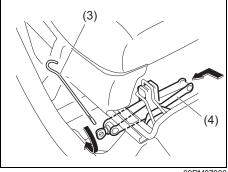

If you cannot unlock the tailgate by using the key in the driver's door lock due to a discharged battery or malfunction, follow the procedure below to unlatch the tailgate from inside the vehicle.

 Remove the luggage compartment cover (if equipped) and fold the rear seat forward for easier access. Refer to "Folding rear seats" section for details on how to fold the rear seat forward.

- 2) Remove the clips (2) by prying it off with a flat-bladed screwdriver as shown in the illustration.
- 3) Remove the trim (3) of the tailgate.

- 4) To unlock the tailgate lock, pull the lock plate (4) up.
- 5) From outside the vehicle, pull up the tailgate handle (1) and lift the tailgate.