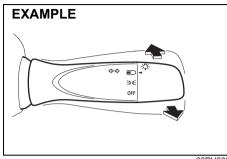

#### Side door locks

- (1) UNLOCK
- (2) LOCK
- (3) Front
- (4) Rear

To lock a driver's door from the outside of the vehicle:

 Insert a key and turn the top of the key toward the front of the vehicle, or

Turn the lock knob forward, then pull and hold the door handle as you close the door.

To unlock a driver's door from the outside of the vehicle, insert the key and turn the top of the key toward the rear of the vehicle.

81RM02001

#### (1) LOCK (2) UNLOCK

52RM20830

To lock a door from the inside of the vehicle, turn the lock knob forward. Turn the lock knob backward to unlock the door.

To lock a rear door from the outside of the vehicle, turn the lock knob forward and close the door. You do not need to pull and hold the door handle as you close the door.