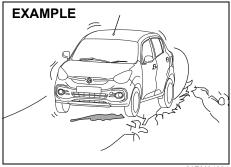

# Conditions when front airbags may inflate

Receiving a strong impact to the lower body of your vehicle, the front airbags may inflate.

· Hitting a curb or medial strip

• Falling into a deep hole or ditch