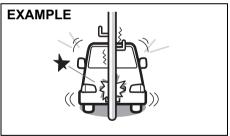

# EXAMPLE

 Collision with a fixed wall or guardrail at left and right angles of greater than about 30 degrees (1) from the front of your vehicle

 Frontal collision with a fixed wall that does not move or deform at less than about 25 km/h