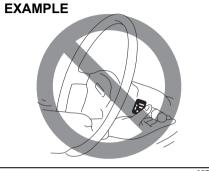

# FOR SAFE DRIVING

A seat belt helps keep you in the proper position for maximum protection when an airbag inflates. Adjust your seat as far back as possible while still maintaining control of the vehicle. Sit fully back in your seat; sit up straight; do not lean over the steering wheel or dashboard. Front occupants should not lean on or sleep against the door. Refer to "Seat adjustment" section and "Seat belts and child restraint systems" section in this section for details on proper seat and seat belt adjustments.

# **WARNING**

- Do not position your face, chest, etc., close to the steering wheel or instrument cluster, and do not rest your feet up into this area. Otherwise, there is the risk of serious injury due to major impact if the airbag were to be deployed.
- Do not attach any objects to, or place any objects over, the steering wheel or dashboard. Do not place any objects between the airbag and the driver or front passenger. These objects may interfere with airbag operation or may be propelled by the airbag in the event of a collision. Also, these objects may move when you start moving vehicle or while vehicle is moving, they may interfere with driver's view or safe driving. In each conditions may cause severe injury.
- Do not strike or apply significant levels of impact to the airbag component areas. It can cause the airbags to malfunction.
- Do not modify the steering wheel, such as replacing it, placing stickers on it, painting it or putting the cover on it.