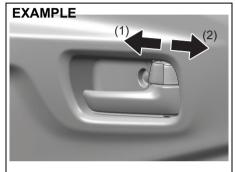

#### Side door locks

- (1) UNLOCK
- (2) LOCK
- (3) Front
- (4) Rear

To lock a driver's door from the outside of the vehicle:

 Insert a key and turn the top of the key toward the front of the vehicle, or

Turn the lock knob forward, then pull and hold the door handle as you close the door.

To unlock a driver's door from the outside of the vehicle, insert the key and turn the top of the key toward the rear of the vehicle.

81RM02001