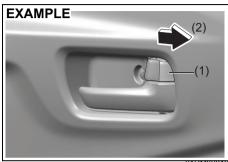

#### Side door locks

- (1) UNLOCK
- (2) LOCK
- (3) Front
- (4) Rear

To lock a driver's door from the outside of the vehicle:

 Insert a key and turn the top of the key toward the front of the vehicle, or

Turn the lock knob forward, then pull and hold the door handle as you close the door.

To unlock a driver's door from the outside of the vehicle, insert the key and turn the top of the key toward the rear of the vehicle.

81RM02001