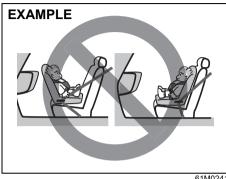

# WARNING

NEVER use a rearward facing child restraint on a seat protected by an ACTIVE AIRBAG in front of it. DEATH or SERIOUS INJURY to the CHILD can occur.

# 

Do not install a child restraint system on the front passenger's seat since a child restraint system cannot be installed appropriately.

Refer to "Seat belts and child restraint systems" section for details on securing your child.