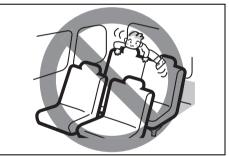

# A WARNING

- When riding in the front passenger's seat or when allowing a child to ride in this seat, be sure to observe the following points. Failure to do so may result in serious injury due to major impact if the airbag is deployed.
  - Do not position your hands or feet on the airbag unit area, and do not position your face, chest, etc., close to this area.
  - Do not allow a child to stand in front of the airbag unit area or sit on a passenger's lap in the front passenger's seat. Have a child ride in the rear seat wearing a seat belt.