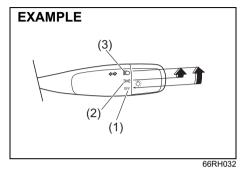

## 

Do not place any object under the front seat. If an object gets stuck under the front seat, the seat shall not be latched properly and may cause injury.

81RM01001

Seat position adjustment lever (1) Pull the lever up and slide the seat.

## Seatback angle adjustment lever (2)

Pull the lever up and move the seatback.

## Seat height adjustment lever (3) (if equipped)

Pull the lever up to raise the seat. Push the lever down to lower the seat.

After adjustment, move the seat and seatback forward and backward to check that it is securely latched.

#### NOTE:

To operate the seat back smoothly, pull the seat back adjustment lever (2) in upward direction. Ensure to move seat back only after lever is moved to fully up position. After adjustment of seat back, release the lever gently. Check that seat back is locked by moving it forward and backward.