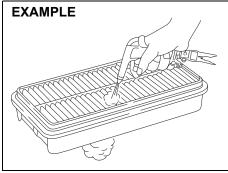

## Floor mats (if equipped)

72M10201

To prevent the driver's side floor mat from sliding forward and possibly interfering with the operation of the pedals, MARUTI SUZUKI genuine floor mats are recommended

Whenever you put the driver's side floor mat back in the vehicle after it has been removed, hook the floor mat grommets to the fasteners and position the floor mat properly in the footwell.

When you replace the floor mats in your vehicle with a different type such as allweather floor mats, we highly recommend to use MARUTI SUZUKI genuine floor mats for proper fitting.