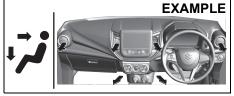

# A WARNING

- When riding in the front passenger's seat or when allowing a child to ride in this seat, be sure to observe the following points. Failure to do so may result in serious injury due to major impact if the airbag is deployed.
  - Do not position your hands or feet on the airbag unit area, and do not position your face, chest, etc., close to this area.
  - Do not allow a child to stand in front of the airbag unit area or sit on a passenger's lap in the front passenger's seat. Have a child ride in the rear seat wearing a seat belt.