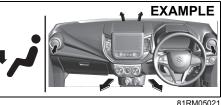

#### **WARNING**

· If you place any objects on the instrument panel, these objects may move and interfere with driver's view or safe driving. Also, the front passenger's front airbag may not work properly or these objects may be thrown out when the airbag inflates in an accident. Do not place any objects on the instrument panel.