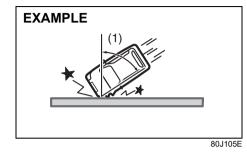

#### EXAMPLE

- 80J097
- Frontal collision with a fixed wall that does not move or deform at more than about 25 km/h

 Strong impact equivalent to frontal collision such as above at left and right angles of about 30 degrees (1) or less from the front of your vehicle