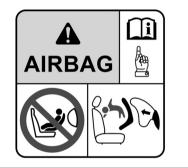

## Supplemental restraint system (airbags)

### WARNING

This section describes the protection provided by your MARUTI SUZUKI vehicle's supplemental restraint system (airbags). Read and follow all instructions carefully to minimize your risk of severe injury or death in the event of a collision.

Your vehicle is equipped with a supplemental restraint system consisting of the following components in addition to a lapshoulder belt at each seating position.

- (1) Front passenger's front airbag module
- (2) Driver's front airbag module
- (3) Forward collision sensor
- (4) Airbag controller
- (5) Front seat belt pretensioners