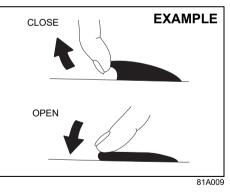

## Floor mats (if equipped)

72M10201

To prevent the driver's side floor mat from sliding forward and possibly interfering with the operation of the pedals, MARUTI SUZUKI genuine floor mats are recommended

Whenever you put the driver's side floor mat back in the vehicle after it has been removed, hook the floor mat grommets to the fasteners and position the floor mat properly in the footwell.

When you replace the floor mats in your vehicle with a different type such as allweather floor mats, we highly recommend to use MARUTI SUZUKI genuine floor mats for proper fitting.

## **WARNING**

Failure to take the following precautions may result in the driver's side floor mat interfering with the pedals and causing a loss of vehicle control or an accident.

- · Check that the floor mat grommets are hooked to the fasteners.
- Never use a floor mat which does not fit the floor contours.
- · Never stack floor mats.