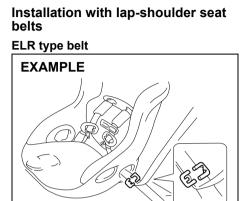

#### Lap-shoulder belt

#### All seat belts except rear center

All seat belts except rear center are the lap-shoulder belt.

To fasten the seat belt, sit up straight and far back into the seat, pull the latch plate attached to the seat belt across your body and press it straight into the buckle until you hear a click.

All child restraint systems are designed to be secured in vehicle seats either by seat belts (lap belts or the lap portion of lapshoulder belts) or by special rigid lower anchor bars built into the seat.