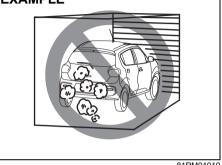

### **WARNING**

The luggage areas do not feature a structure that can accommodate people. Do not allow a child to ride in such areas. Otherwise, there is the danger of accidents due to sudden braking, etc. Do not let a child play in luggage areas even while the vehicle is stopped on the road.