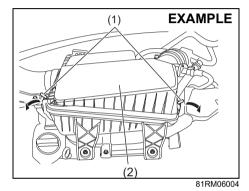

tifreeze and 70% distilled water. Do not use straight coolant nor plain water.
- If the lowest ambient temperature in your area is expected to be -15°C (5°F) or below, use higher concentrations up to 60% following the instructions on the antifreeze container. Concentrations greater than 60% will cause overheating conditions.
- When your vehicle is originally filled with SUZUKI LLC: Standard (Yellow) Coolant, follow the maintenance schedule of SUZUKI LLC: Standard (Yellow) Coolant in this section. In case you replace with Suzuki LLC: Super (Blue) Coolant, then get the vehicle inspected by a Maruti Suzuki authorised workshop.

## Air cleaner

If the air cleaner is clogged with dust, there will be greater intake resistance, resulting in decreased power output and increased fuel consumption.



1) Unhook air cleaner case clamps (1). Open air cleaner case (2) and then remove air cleaner filter.

# Spark plugs

#### Spark plug replacement and inspection

Since special procedures, materials and tools are required, it is recommended that vou trust this job to vour Maruti Suzuki authorised workshop.

# Gear oil

#### Manual transmission oil / Auto Gear Shift oil

When adding gear oil, use gear oil with the appropriate viscosity and grade as shown in the chart below.

We highly recommend you use "MARUTI GEAR OIL 75W" for manual transmission or Auto Gear Shift oil.

#### Manual transmission oil / Auto Gear Shift oil



54P120706

### Gear oil level check



68KH073

To check the gear oil level, use the following procedure:

- 1) Park the vehicle on a level surface with the parking bra