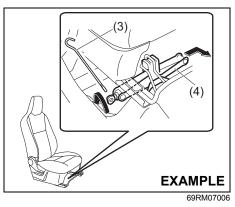

If you cannot unlock the tailgate by using the key in the driver's door lock due to a discharged battery or malfunction, follow the procedure below to unlatch the tailgate from inside the vehicle.

 Remove the luggage compartment cover (if equipped) and fold the rear seat forward for easier access. Refer to "Folding rear seats" section for details on how to fold the rear seat forward.

- 2) Remove the clips (2) by prying it off with a flat-bladed screwdriver as shown in the illustration.
- 3) Remove the trim (3) of the tailgate.

- 4) To unlock the tailgate lock, pull the lock plate (4) up.
- 5) From outside the vehicle, pull up the tailgate handle (1) and lift the tailgate.