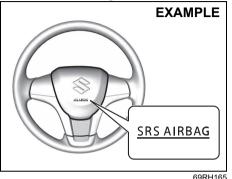

#### Driver's front airbag

#### Front passenger's front airbag

81RM010009

The driver's front airbag is located behind the center pad of the steering wheel and the front passenger's front airbag is located behind the passenger's side of the dashboard

The words "SRS AIRBAG" are molded into the airbag covers to identify the location of the airbags.