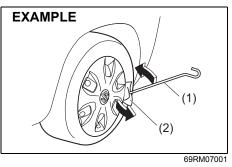

e vehicle with the transmission in "N" (Neutral). Otherwise, unstable jack may cause an accident.

## 

Immediately after the vehicle has been driven, the wheels, the wheel nuts and the area around the brakes might be extremely hot. Touching these areas may cause burn injury. Do not touch these areas, immediately after the vehicle has been driven. 4) Remove the wheel nuts and wheel.



- 5) Clean any mud or dirt off from the surface of the wheel (1), hub (2), thread part (3) and surface of the wheel nuts (4) with a clean cloth. Clean the hub carefully; it may be hot from driving.
- Install the new wheel and replace the wheel nuts with their cone shaped end facing the wheel. Tighten each nut snugly by hand until the wheel is securely seated on the hub.



## Full wheel cover (if equipped)



Tightening torque for wheel nut 100 Nm (10.1 kg-m, 73.7 lb-ft)

7) Lower the jack and fully tighten the nuts with a wrench in numerical order as shown in the illustration.

## **WARNING**

Use genuine wheel nuts and tighten them to the specified torque as soon as possible after changing wheels. Incorrect wheel nuts or improperly tightened wheel nuts may come loose or fall off, which can result in an accident. If you do not have a torque wrench, have the wheel nut torque checked by a Maruti Suzuki authorised workshop. Remove the full wheel cover by using jack handle (1) covered with a soft cloth (2), as shown in the illustration.



54P000803

Ensure not to cover or foul the air valve while installing the full wheel cover.

## **Jump-starting instructions**

## WARNING

- Never attempt to