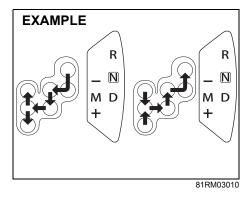

Depress the clutch fully when shifting.
- When shifting or starting off, do not race the engine. Racing the engine can shorten engine life and cause negative effect to smooth shifting.

# Auto Gear Shift

Auto Gear Shift is a 5-speed forward/ reverse transmission.

Auto Gear Shift has the basic features of conventional manual transmission, but clutch operation and transmission gear shifting are controlled electronically.

# NOTICE

Do not depress both the brake pedal and accelerator pedal simultaneously. This can cause damage or overheating to the clutch.

#### NOTE:

When you open the driver's door, the Auto Gear Shift systems run automatically and you may hear an operating noise. This sound does not indicate malfunction.

The features are as follows:

# **EXAMPLE** R N ΜD +

81RM03009



#### Depress brake pedal indicator



76MH0A047

This light will come on if you do not depress the brake pedal in the following situations.

- When starting the engine.
- When the engine is on and the gearshift lever is shifted from "N" position to "D", "M" or "R" position.
- When the ignition switch is in the "ON" position or the ignition mode is "ON", and the engine is off, the gearshift lever is shifted into any position.

This light will also come on if one of the gears cannot be engaged and the system is unable to re-try shifting when you shift the gearshift lever from "N" position to "D", "M" or "R" position.

#### Starting the engine

When starting the engine, always place the gearshift lever in the "N" position and depress the brake pedal firmly. The engine cannot be started unle