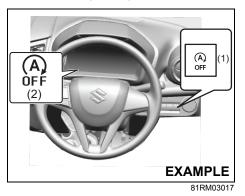

#### Seat belt pretensioner system

56RM02001R

#### WARNING

This section describes your MARUTI SUZUKI vehicle's seat belt pretensioner system. Read and follow all these instructions carefully to minimize your risk of severe injury or death.

To determine if your vehicle is equipped with a seat belt pretensioner system at the front seating positions, check the label on the seat belt at the bottom part. If the letter "p" appear as illustrated, your vehicle is equipped with the seat belt pretensioner system. You can use the pretensioner seat belts in the same manner as ordinary seat belts. Read this section and "Supplemental restraint system (airbags)" section to learn more about the pretensioner system.