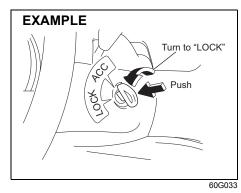

To prevent damage or unintended activation of the pretensioners, check that the battery is disconnected and the ignition switch has been in "LOCK" position for at least 90 seconds before performing any electrical service work on your MARUTI SUZUKI vehicle. Do not touch pretensioner system components or wiring. The wires are wrapped with yellow tape or yellow tubing, and the couplers are yellow. When scrapping your MARUTI SUZUKI vehicle, ask a Maruti Suzuki authorised workshop, body repair shop, or scrap yard for assistance.

To prevent damage or unintended inflation of the airbag system, check that the battery is disconnected and the ignition switch has been in "LOCK" position for at least 90 seconds before performing any electrical service work on your MARUTI SUZUKI vehicle. Do not touch airbag system components or wires. The wires are wrapped with yellow tape or yellow tubing, and the couplers are yellow for easy identification.