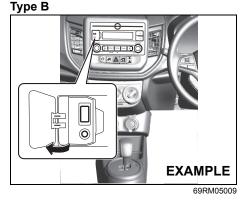

# For vehicles without keyless push start system

If this light blinks or comes on, turn the ignition switch to the "LOCK" position, then turn it back to the "ON" position.

If the light still blinks or comes on after the ignition switch is turned back to the "ON" position, there may be something wrong with your key or with the immobilizer system. Ask your Maruti Suzuki authorised workshop to have the system inspected.

# For vehicles with keyless push start system

If this light blinks or comes on, change the ignition mode to "LOCK" (OFF), then change back to "ON". Also refer to "If the PUSH indicator light blinks and the engine cannot be started" in "Starting the Engine (Vehicle with Keyless Push Start System)" in the "OPERATING YOUR VEHICLE" section.