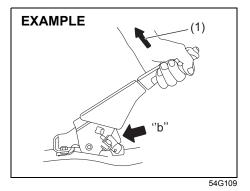

## 

Do not place any object under the front seat. If an object gets stuck under the front seat, the seat shall not be latched properly and may cause injury.

81RM01001

Seat position adjustment lever (1) Pull the lever up and slide the seat.