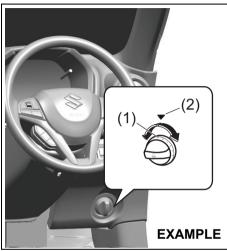

#### Type A

(1) LOCK (2) UNLOCK

Each of the rear doors is equipped with a child-proof lock which can be used to help prevent unwanted opening of the door from inside the vehicle. When the lock lever is in LOCK position (1), the rear door can only be opened from outside. When the lock lever is in UNLOCK position (2), the rear door can be opened from inside or outside.

# WARNING

Place the child-proof lock in LOCK position whenever children are seated in the rear.

- (1) Tailgate handle
- (2) Request switch (if equipped)
- (3) LOCK
- (4) UNLOCK