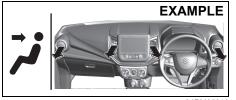

# A WARNING

- When riding in the front passenger's seat or when allowing a child to ride in this seat, be sure to observe the following points. Failure to do so may result in serious injury due to major impact if the airbag is deployed.
  - Do not position your hands or feet on the airbag unit area, and do not position your face, chest, etc., close to this area.
  - Do not allow a child to stand in front of the airbag unit area or sit on a passenger's lap in the front passenger's seat. Have a child ride in the rear seat wearing a seat belt.