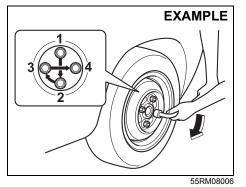

ck up the vehicle.
- Never jack up the vehicle with the transmission in "N" (Neutral). Otherwise, unstable jack may cause an accident.

## 

Immediately after the vehicle has been driven, the wheels, the wheel nuts and the area around the brakes might be extremely hot. Touching these areas may cause burn injury. Do not touch these areas, immediately after the vehicle has been driven. 4) Remove the wheel nuts and wheel.



- 5) Clean any mud or dirt off from the surface of the wheel (1), hub (2), thread part (3) and surface of the wheel nuts (4) with a clean cloth. Clean the hub carefully; it may be hot from driving.
- Install the new wheel and replace the wheel nuts with their cone shaped end facing the wheel. Tighten each nut snugly by hand until the wheel is securely seated on the hub.



## Full wheel cover (if equipped)



Tightening torque for wheel nut 100 Nm (10.1 kg-m, 73.7 lb-ft)

7) Lower the jack and fully tighten the nuts with a wrench in numerical order as shown in the illustration.

## **WARNING**

Use genuine wheel nuts and tighten them to the specified torque as soon as possible after changing wheels. Incorrect wheel nuts or improperly tightened wheel nuts may come loose or fall off, which can result in an accident. If you do not have a torque wrench, have the wheel nut torque checked by a Maruti Suzuki authorised workshop. Remove the full wheel cover by using jack handle (1) covered with a soft cloth (2), as shown in the illustration.



54P000803

Ensure not to cover or foul the air valve while installing the full wheel cover.

## **Jump-starting instructi