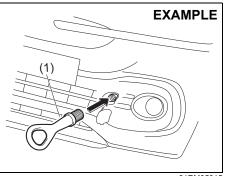

- 2) Remove the clips (2) by prying it off with a flat-bladed screwdriver as shown in the illustration.
- 3) Remove the trim (3) of the tailgate.

- 4) To unlock the tailgate lock, pull the lock plate (4) up.
- 5) From outside the vehicle, pull up the tailgate handle (1) and lift the tailgate.