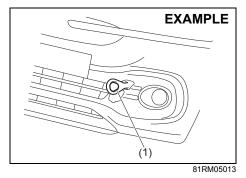

If you cannot unlock the tailgate by using the key in the driver's door lock due to a discharged battery or malfunction, follow the procedure below to unlatch the tailgate from inside the vehicle.

 Remove the luggage compartment cover (if equipped) and fold the rear seat forward for easier access. Refer to "Folding rear seats" section for details on how to fold the rear seat forward.

- 2) Remove the clips (2) by prying it off with a flat-bladed screwdriver as shown in the illustration.
- 3) Remove the trim (3) of the tailgate.

- 4) To unlock the tailgate lock, pull the lock plate (4) up.
- 5) From outside the vehicle, pull up the tailgate handle (1) and lift the tailgate.