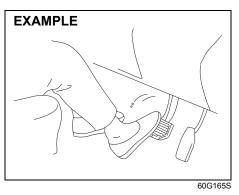

## Floor mats (if equipped)

72M10201

To prevent the driver's side floor mat from sliding forward and possibly interfering with the operation of the pedals, MARUTI SUZUKI genuine floor mats are recommended

Whenever you put the driver's side floor mat back in the vehicle after it has been removed, hook the floor mat grommets to the fasteners and position the floor mat properly in the footwell.

When you replace the floor mats in your vehicle with a different type such as allweather floor mats, we highly recommend to use MARUTI SUZUKI genuine floor mats for proper fitting.

## **WARNING**

Failure to take the following precautions may result in the driver's side floor mat interfering with the pedals and causing a loss of vehicle control or an accident.

- · Check that the floor mat grommets are hooked to the fasteners.
- Never use a floor mat which does not fit the floor contours.
- · Never stack floor mats.