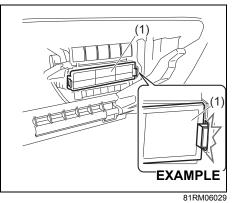

81RM010005

(2) The sensor of the front passenger's seat belt reminder

The seat belt reminder sensor (2) detects whether a person is sitting on the front seat. The sensor of the front passenger's seat belt reminder is located in the bottom seat cushion. The front passenger's seat belt reminder works in the same manner as the driver's seat belt reminder.