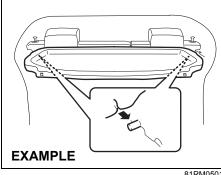

irbag system
- Audio equipment
- Electrical parts such as switches and wiring
- Movable parts such as the gearshift lever or seat belt buckles

#### Front bottle holder (3) / Rear bottle holder (5)

You should only place a bottle with a cap in the holder.

### NOTE:

Maruti Suzuki recommends to use maximum 1 liter capacity of bottle.

# Front seat back pocket (4) (if equipped)



Footrest



81RM05011

Use the footrest (1) (for driver side only) as a support for your left foot only.

69RH138

This pocket is provided for holding light and soft things such as gloves, newspapers or magazines.

# 

Do not put hard or breakable objects in the pocket. If an accident occurs, objects such as bottles, cans, etc. can injure the occupants in the rear seat.

# Luggage compartment cover (if equipped)



81RM05012

Luggage or other cargo placed in the luggage compartment is hidden from view by a luggage compartment cover.

## **WARNING**

Do not carry items on top of the luggage compartment cover, even if they are small and light. Objects on top of the cover could be thrown about in an accident, causing injury, or could obstruct the driver's rear view.

# Frame hooks

It is not recommend that you use the frame hooks for towing another vehicle. They are originally designed to tow your vehicle in emergency situation.

If your vehicle needs to be towed in an emergency, refer to "Towing your vehicle" in the "EMERGENCY SERVICE" section.

# 

Observe the following instructions when using frame hooks. The towing hook or vehicle body may break and cause serious injury or damage:

- Do not use th