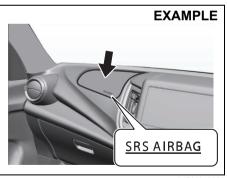

#### Driver's front airbag

#### Front passenger's front airbag

81RM010009

The driver's front airbag is located behind the center pad of the steering wheel and the front passenger's front airbag is located behind the passenger's side of the dashboard

The words "SRS AIRBAG" are molded into the airbag covers to identify the location of the airbags.