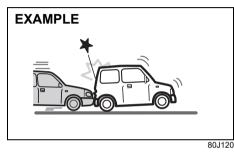

• Collision that the front of your vehicle goes under the bed of a truck etc.

80J104

80J103

· Collision with a utility pole or stumpage