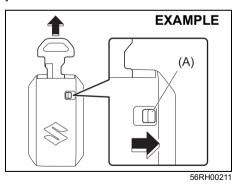

# Keys

54G489

Your vehicle comes with a pair of keys. The key(s) may or may not be equipped with a transmitter depending on model variant. Keep the spare key in a safe place. One key can open all of the locks on the vehicle.

The key identification number is stamped on a metal tag provided with the keys or on the keys. Keep the tag (if equipped) in a safe place. If you lose your keys, you will need this number to have new keys made. Write the number below for your future reference.