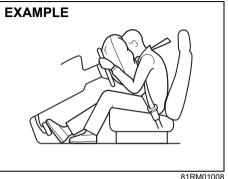

Conditions of front airbags deployment (inflation)

#### EXAMPLE

- 80J097
- Frontal collision with a fixed wall that does not move or deform at more than about 25 km/h

 Strong impact equivalent to frontal collision such as above at left and right angles of about 30 degrees (1) or less from the front of your vehicle

# Conditions when front airbags may inflate

Receiving a strong impact to the lower body of your vehicle, the front airbags may inflate.

· Hitting a curb or medial strip

• Falling into a deep hole or ditch

Frontal collision to a stopped vehicle at less than about 50 km/h

# EXAMPLE

 Collision with a fixed wall or guardrail at left and right angles of greater than about 30 degrees (1) from the front of your vehicle

 Frontal collision with a fixed wall that does not move or deform at less than about 25 km/h

· Landing hard or falling