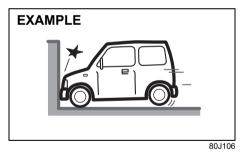

Conditions of front airbags deployment (inflation)

#### EXAMPLE

- 80J097
- Frontal collision with a fixed wall that does not move or deform at more than about 25 km/h

 Strong impact equivalent to frontal collision such as above at left and right angles of about 30 degrees (1) or less from the front of your vehicle

# Conditions when front airbags may inflate

Receiving a strong impact to the lower body of your vehicle, the front airbags may inflate.

· Hitting a curb or medial strip

• Falling into a deep hole or ditch