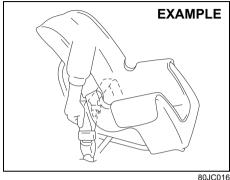

#### A WARNING

- Do not install a child restraint system on the front passenger's seat since a child restraint system cannot be installed appropriately.
- If you install a child restraint system in the rear seat, slide the front seat far enough forward so that the child's feet do not touch the front seatback. This will help avoid injury to the child in the event of an accident.

80JC021

Install your child restraint system according to the instructions provided by the child restraint system manufacturer.

Check that the seat belt is securely latched. Move the child restraint system in all directions to check that it is securely installed. When you put your child in the child restraint system, appropriately slide the front seat forward not to touch a part of your child's body.