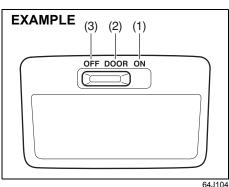

#### Side door locks

- (1) UNLOCK
- (2) LOCK
- (3) Front
- (4) Rear

To lock a driver's door from the outside of the vehicle:

 Insert a key and turn the top of the key toward the front of the vehicle, or

Turn the lock knob forward, then pull and hold the door handle as you close the door.

#### (1) LOCK (2) UNLOCK

52RM20830

To lock a door from the inside of the vehicle, turn the lock knob forward. Turn the lock knob backward to unlock the door.

To lock a rear door from the outside of the vehicle, turn the lock knob forward and close the door. You do not need to pull and hold the door handle as you close the door.

# Central door locking system

- (1) LOCK
- (2) UNLOCK
- (3) Front
- (4) Rear

You can lock and unlock all doors (including the tailgate) simultaneously by using the key in the driver's door lock.

To lock all doors simultaneously, insert the key in the driver's door lock and turn the top of the key toward the front of the vehicle once.

#### (1) LOCK (2) UNLOCK

You can also lock or unlock all doors by pressing the front or rear of the switch, respectively.