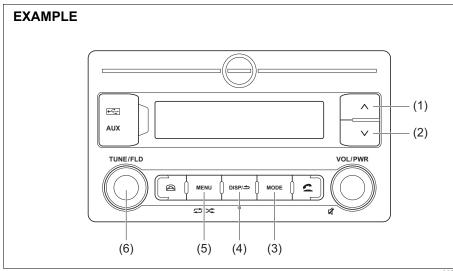

Part No. 99011M81 <u>R06</u>-74W July , 2024 <u>(ENG)</u> This Owner's Manual applies to CELERIO models produced by MARUTI SUZUKI INDIA LIMITED.

NOTE : The illustrated models are one of the CELERIO series Accessories shown in the picture are not part of standard equipment