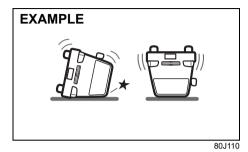

Conditions of front airbags deployment (inflation)

#### EXAMPLE

- 80J097
- Frontal collision with a fixed wall that does not move or deform at more than about 25 km/h

 Strong impact equivalent to frontal collision such as above at left and right angles of about 30 degrees (1) or less from the front of your vehicle