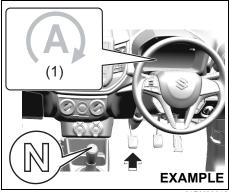

#### NOTE:

To keep the engine running at idle speed (for strong hybrid model, if equipped) switch to maintenance mode by performing following steps within 60 seconds:

- Turn the ignition switch to ON
- Move the shift lever to P or select park (P) and fully depress the accelerator pedal twice
- Move the shift lever to N or select neutral (N) and fully depress the accelerator pedal twice
- Move the shift lever to P or select park (P) and fully depress the accelerator pedal twice.
- Start the engine by turning the ignition switch ON (READY) while depressing the brake pedal.
- Check that the 2WD maintenance mode message is displayed on the multi-information display.
- Post completion of test:
- Turn the Ignition Switch OFF and wait for at least 30 seconds, the hybrid system will turn off.
- After deactivating maintenance mode, turn the Ignition Switch ON and check corresponding message is no longer displayed.