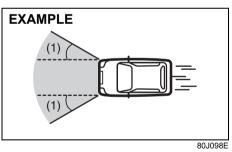

#### EXAMPLE

- 80J097
- Frontal collision with a fixed wall that does not move or deform at more than about 25 km/h

 Strong impact equivalent to frontal collision such as above at left and right angles of about 30 degrees (1) or less from the front of your vehicle