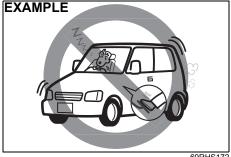

## Avoid driving into or starting the vehicle in a heavily water logged area. Vehicle may breakdown or engine may fail due to

1. Water entry into the engine (which may lead to hydrostatic lock).

2. Short circuiting of the electrical systems.

## If the vehicle is stuck in deep water, do not start / crank the vehicle until the level of water drops below the level of exhaust pipe.

NOTE:

IF THE VEHICLE IS SUBMERGED IN WATER, REPORT TO THE NEAREST AUTHORIZED WORKSHOP.