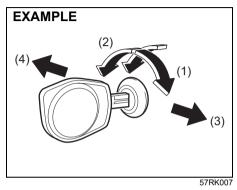

## 

Do not place any object under the front seat. If an object gets stuck under the front seat, the seat shall not be latched properly and may cause injury.

81RM01001

Seat position adjustment lever (1) Pull the lever up and slide the seat.

## Seatback angle adjustment lever (2)

Pull the lever up and move the seatback.

## Seat height adjustment lever (3) (if equipped)

Pull the lever up to raise the seat. Push the lever down to lower the seat.

After adjustment, move the seat and seatback forward and backward to check that it is securely latched.

#### NOTE:

To operate the seat back smoothly, pull the seat back adjustment lever (2) in upward direction. Ensure to move seat back only after lever is moved to fully up position. After adjustment of seat back, release the lever gently. Check that seat back is locked by moving it forward and backward.