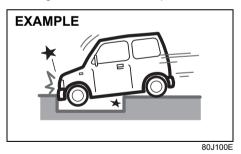

# EXAMPLE

 Collision with a fixed wall or guardrail at left and right angles of greater than about 30 degrees (1) from the front of your vehicle

 Frontal collision with a fixed wall that does not move or deform at less than about 25 km/h