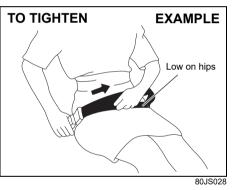

#### Rear center seat belt

Sit up straight and well back in the seat. To fasten the belt, pull the latch plate attached to the seat belt across your hips and press it straight into the buckle until you hear a click. To reduce the risk of sliding under the belt during a collision, position the belt across your lap as low on your hips as possible and adjust it to a snug fit.

To tighten the belt, pull the free end of the belt across alongside the lap strap.

To lengthen, release the latch plate from the buckle, pull the latch plate (adjuster) in the direction of the arrow, at right angles to the belt. The latch plate should then be refitted into the buckle and the belt tightened as previously described.