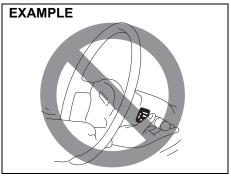

# **WARNING**

- Do not position your face, chest, etc., close to the steering wheel or instrument cluster, and do not rest your feet up into this area. Otherwise, there is the risk of serious injury due to major impact if the airbag were to be deployed.
- Do not attach any objects to, or place any objects over, the steering wheel or dashboard. Do not place any objects between the airbag and the driver or front passenger. These objects may interfere with airbag operation or may be propelled by the airbag in the event of a collision. Also, these objects may move when you start moving vehicle or while vehicle is moving, they may interfere with driver's view or safe driving. In each conditions may cause severe injury.
- Do not strike or apply significant levels of impact to the airbag component areas. It can cause the airbags to malfunction.
- Do not modify the steering wheel, such as replacing it, placing stickers on it, painting it or putting the cover on it.