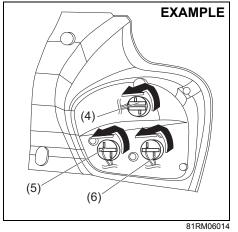

63J030

#### Driver's front airbag

#### Front passenger's front airbag

81RM010009

The driver's front airbag is located behind the center pad of the steering wheel and the front passenger's front airbag is located behind the passenger's side of the dashboard