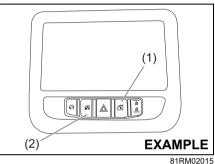

#### Without tachometer

81RM01004

(1) Driver's seat belt reminder light / front passengers' seat belt reminder light / rear passengers' seat belt reminder light\* When the driver and/or passenger (front passenger and/or rear passenger\*) do(does) not fasten their seat belts, the seat belt reminder lights will come on or blink and a buzzer will sound to remind the driver and/or passenger (front passenger and/or rear passenger\*) to fasten their seat belts. For more details, refer to the explanation below.

81RM010005

(2) The sensor of the front passenger's seat belt reminder

The seat belt reminder sensor (2) detects whether a person is sitting on the front seat. The sensor of the front passenger's seat belt reminder is located in the bottom seat cushion. The front passenger's seat belt reminder works in the same manner as the driver's seat belt reminder.