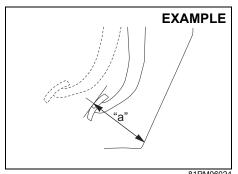

#### EXAMPLE

- 80J097
- Frontal collision with a fixed wall that does not move or deform at more than about 25 km/h

 Strong impact equivalent to frontal collision such as above at left and right angles of about 30 degrees (1) or less from the front of your vehicle