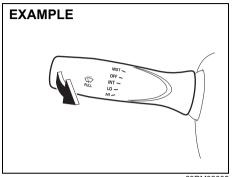

# **BEFORE DRIVING**

60G404

| Keys                                           | 2-1  |
|------------------------------------------------|------|
| Doors                                          | 2-2  |
| Keyless Push Start System Remote Controller/   |      |
| Keyless entry system transmitter (if equipped) | 2-7  |
| Security system (if equipped)                  | 2-16 |
| Windows                                        | 2-19 |
| Mirrors                                        |      |
| Instrument cluster                             | 2-25 |
| Speedometer                                    | 2-26 |
| Tachometer (if equipped)                       | 2-26 |
| Fuel gauge                                     | 2-26 |
| Brightness control                             |      |
| Information display                            | 2-28 |
| Warning and indicator lights                   | 2-36 |
| Lighting control lever                         | 2-44 |
| Front fog light switch (if equipped)           | 2-46 |
| Headlight leveling switch                      |      |
| Turn signal control lever                      | 2-47 |
| Hazard warning switch                          | 2-48 |
| Windshield wiper and washer lever              | 2-48 |
| Tilt steering lock lever (if equipped)         | 2-50 |
| Horn                                           | 2-51 |
| Heated rear window switch (if equipped)        | 2-51 |
| Vehicle loading                                |      |
| Trailer towing                                 | 2-52 |
|                                                |      |