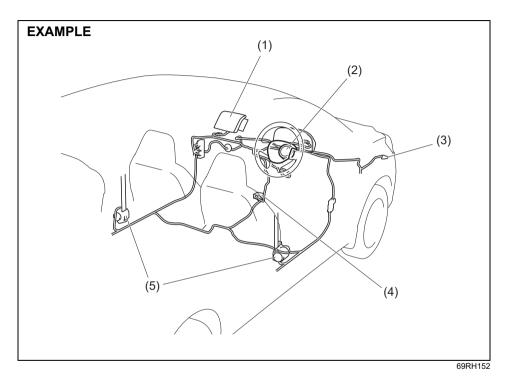

Your vehicle is equipped with a supplemental restraint system consisting of the following components in addition to a lapshoulder belt at each seating position.

- (1) Front passenger's front airbag module
- (2) Driver's front airbag module
- (3) Forward collision sensor
- (4) Airbag controller
- (5) Front seat belt pretensioners