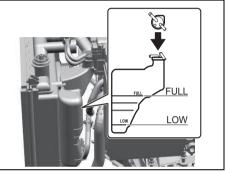

d carefully check the oil filter and the drain plug for leakage. Run the engine at various speeds for at least 5 minutes.
- Stop the engine and wait about 5 minutes. Check the oil level again and add oil if necessary. Check for leakage again.

### NOTICE

- When replacing the oil filter, it is recommended that you use a MARUTI SUZUKI genuine replacement filter. If you use an aftermarket filter, check that it is of equivalent quality and follow the manufacturer's instructions.
- Oil leakage from the periphery of the oil filter or drain plug indicate incorrect installation or gasket damage. If you find any leakage or are not sure that the filter has been properly tightened, have the vehicle inspected by a Maruti Suzuki authorised workshop.

# **Engine Coolant**

### **Coolant Level Check**



81RM06002

Check the coolant level at the reservoir tank, not at the radiator. With the engine cool, the coolant level should be between "FULL" and "LOW" marks.

If the coolant level is below "LOW" mark, coolant should be added.

### Coolant addition and replacement

When you add the coolant, remove the reservoir tank cap and add coolant until the reservoir tank level reaches "FULL" mark while the engine is cool. Never fill the reservoir tank above "FULL" mark.

Since special procedures are required for coolant replacement, ask a Maruti Suzuki authorised workshop for this job.

### **WARNING**

Swallowing engine coolant can cause severe injury or death. Inhaling coolant mist or vapors or getting coolant in your eyes could result in severe injury.

- Do not drink antifreeze or coolant sol