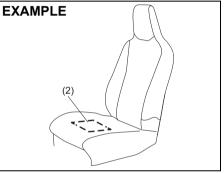

81RM010005

(2) The sensor of the front passenger's seat belt reminder

The seat belt reminder sensor (2) detects whether a person is sitting on the front seat. The sensor of the front passenger's seat belt reminder is located in the bottom seat cushion. The front passenger's seat belt reminder works in the same manner as the driver's seat belt reminder.