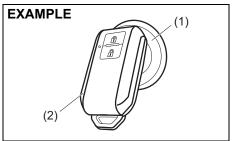

# Keys

54G489

Your vehicle comes with a pair of keys. The key(s) may or may not be equipped with a transmitter depending on model variant. Keep the spare key in a safe place. One key can open all of the locks on the vehicle.

#### Immobilizer System

This system is designed to help prevent vehicle theft by electronically disabling the engine starting system.

The engine can be started only with your vehicle's original immobilizer ignition key or keyless push start system remote controller which has an electronic identification code programmed into it. The key or remote controller communicates the identification code to the vehicle when the ignition switch is turned to the "ON" position or the engine switch is pressed to change the ignition mode to "ON". If you need to make spare keys or remote controllers, see your Maruti Suzuki authorised workshop. The vehicle must be programmed with the correct identification code for the spare. A key made by an ordinary locksmith will not work.