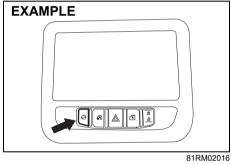

#### NOTE:

You can switch the function that unlocks all doors from requiring two turns to requiring one turn, and vice versa, via the information display setting mode. For details on how to use the information display, refer to "Information display" in this section.

#### NOTE:

- All doors are automatically unlocked when you turn the ignition switch to the "LOCK" position and pull out the key.
- If your vehicle is equipped with keyless entry system transmitter, all doors are automatically locked for safety when the vehicle speed reaches 15 km/h.
- You can change the automatic locking or unlocking function mentioned above via the setting mode of the information display. For details on how to use the information display, refer to "Information display" in this section.