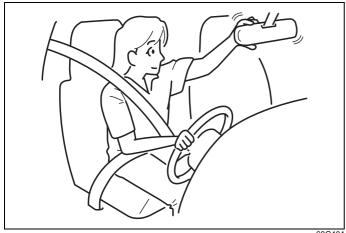

### FOR SAFE DRIVING

A seat belt helps keep you in the proper position for maximum protection when an airbag inflates. Adjust your seat as far back as possible while still maintaining control of the vehicle. Sit fully back in your seat; sit up straight; do not lean over the steering wheel or dashboard. Front occupants should not lean on or sleep against the door. Refer to "Seat adjustment" section and "Seat belts and child restraint systems" section in this section for details on proper seat and seat belt adjustments.

### 

- The driver should not lean over the steering wheel. The front passenger should not rest his or her body against the dashboard, or otherwise get too close to the dashboard. In these situations, the outof-position occupant would be too close to an inflating airbag, and may suffer severe injury.
- Do not attach any objects to, or place any objects over, the steering wheel or dashboard. Do not place any objects between the airbag and the driver or front passenger. These objects may interfere with airbag operation or may be propelled by the airbag in the event of a collision. Also, these objects may move when you start moving vehicle or while vehicle is moving, they may interfere with driver's view or safe driving. In each conditions may cause severe injury.
- Do not strike or apply significant levels of impact to the airbag component areas. It can cause the airbags to malfunction.
- Do not attach accessories (except for MARUTI SUZUKI genuine products), etc., to the windshield or the inside rearview mirror.