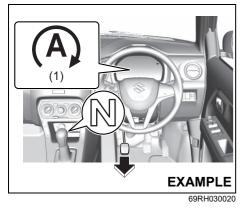

#### NOTE:

To keep the engine running at idle speed (for strong hybrid model, if equipped) switch to maintenance mode by performing following steps within 60 seconds:

- Turn the ignition switch to ON
- Move the shift lever to P or select park (P) and fully depress the accelerator pedal twice
- Move the shift lever to N or select neutral (N) and fully depress the accelerator pedal twice
- Move the shift lever to P or select park (P) and fully depress the accelerator pedal twice.
- Start the engine by turning the ignition switch ON (READY) while depressing the brake pedal.
- Check that the 2WD maintenance mode message is displayed on the multi-information display.
- Post completion of test:
- Turn the Ignition Switch OFF and wait for at least 30 seconds, the hybrid system will turn off.
- After deactivating maintenance mode, turn the Ignition Switch ON and check corresponding message is no longer displayed.