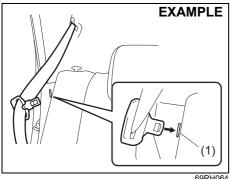

#### Folding rear seats

The rear seat(s) of your vehicle can be folded forward to provide additional cargo space.

To fold the rear seat(s) forward:

69RH064

1) Insert the latch plate of the outboard lap-shoulder belts into the slit (1).