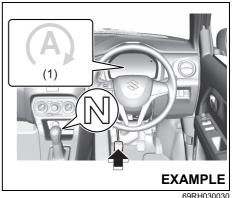

#### NOTE:

To keep the engine running at idle speed (for strong hybrid model, if equipped) switch to maintenance mode by performing following steps within 60 seconds:

- Turn the ignition switch to ON
- Move the shift lever to P or select park (P) and fully depress the accelerator pedal twice
- Move the shift lever to N or select neutral (N) and fully depress the accelerator pedal twice
- Move the shift lever to P or select park (P) and fully depress the accelerator pedal twice.
- Start the engine by turning the ignition switch ON (READY) while depressing the brake pedal.
- Check that the 2WD maintenance mode message is displayed on the multi-information display.
- Post completion of test:
- Turn the Ignition Switch OFF and wait for at least 30 seconds, the hybrid system will turn off.
- After deactivating maintenance mode, turn the Ignition Switch ON and check corresponding message is no longer displayed.