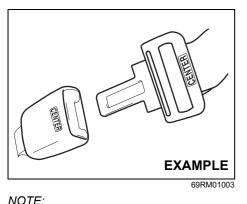

# buckle and latch plate for the rear center

belt. The buckles are designed so a latch plate cannot be inserted into the wrong buckle.

The word "CENTER" is marked on the