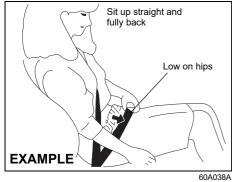

#### All seat belts except rear center

All seat belts except rear center are the lap-shoulder belt.

To fasten the seat belt, sit up straight and far back into the seat, pull the latch plate attached to the seat belt across your body and press it straight into the buckle until you hear a click.