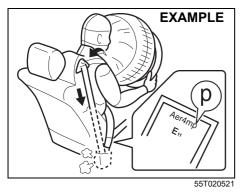

#### **WARNING**

This section describes your MARUTI SUZUKI vehicle's seat belt pretensioner system. Read and follow all these instructions carefully to minimize your risk of severe injury or death.

To determine if your vehicle is equipped with a seat belt pretensioner system at the front seating positions, check the label on the seat belt at the bottom part. If the letter "p" appear as illustrated, your vehicle is equipped with the seat belt pretensioner system. You can use the pretensioner seat belts in the same manner as ordinary seat belts. Read this section and "Supplemental restraint system (airbags)" section to learn more about the pretensioner system.