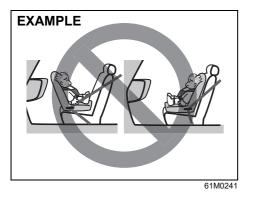

#### WARNING

NEVER use a rearward facing child restraint on a seat protected by an ACTIVE AIRBAG in front of it. DEATH or SERIOUS INJURY to the CHILD can occur.

### WARNING

Do not install a child restraint system on the front passenger's seat since a child restraint system cannot be installed appropriately.

Refer to "Seat belts and child restraint systems" section for details on securing your child. Conditions of front airbags deployment (inflation)