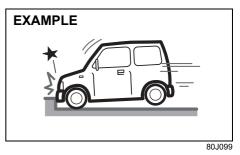

# Conditions when front airbags may inflate

Receiving a strong impact to the lower body of your vehicle, the front airbags may inflate.

· Hitting a curb or medial strip

· Falling into a deep hole or ditch