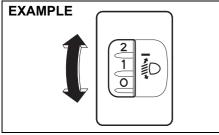

### FOR SAFE DRIVING

A seat belt helps keep you in the proper position for maximum protection when an airbag inflates. Adjust your seat as far back as possible while still maintaining control of the vehicle. Sit fully back in your seat; sit up straight; do not lean over the steering wheel or dashboard. Front occupants should not lean on or sleep against the door. Refer to "Seat adjustment" section and "Seat belts and child restraint systems" section in this section for details on proper seat and seat belt adjustments.

### 

- The driver should not lean over the steering wheel. The front passenger should not rest his or her body against the dashboard, or otherwise get too close to the dashboard. In these situations, the outof-position occupant would be too close to an inflating airbag, and may suffer severe injury.
- Do not attach any objects to, or place any objects over, the steering wheel or dashboard. Do not place any objects between the airbag and the driver or front passenger. These objects may interfere with airbag operation or may be propelled by the airbag in the event of a collision. Also, these objects may move when you start moving vehicle or while vehicle is moving, they may interfere with driver's view or safe driving. In each conditions may cause severe injury.
- Do not strike or apply significant levels of impact to the airbag component areas. It can cause the airbags to malfunction.
- Do not attach accessories (except for MARUTI SUZUKI genuine products), etc., to the windshield or the inside rearview mirror.