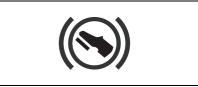

### Security system (if equipped)

NOTE:

For the theft deterrent light (for vehicles without keyless entry system), refer to "Theft deterrent light" in this section.

The security system is armed after you lock all doors (including the engine hood and tailgate) by using the keyless entry system transmitter.

Once the system is armed, any attempt to open a door by using any other means (\*) than the keyless entry system transmitter, or open the engine hood, will cause the alarm to be triggered.

\* These means include the following: