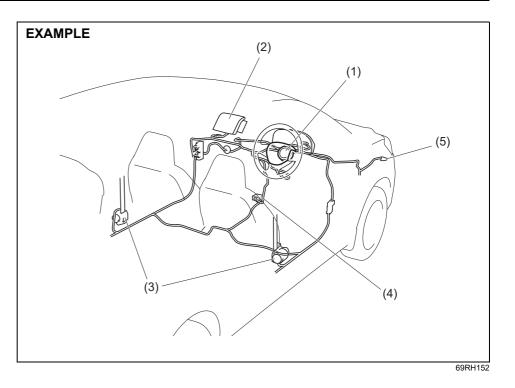

#### Front passenger's front airbag

SRS AIRBAG

The driver's front airbag is located behind the center pad of the steering wheel and the front passenger's front airbag is located behind the passenger's side of the dashboard.

The words "SRS AIRBAG" are molded into the airbag covers to identify the location of the airbags.

### WARNING

- If the airbag stored place is damaged or cracked, the airbag system may not work properly, which could result in serious injury in the event of a collision. Have your vehicle inspected by a authorised Maruti Suzuki Workshop.
- If you smash the airbag stored place or apply a strong impact to it, the airbag may not work properly or may inflate unexpectedly, resulting in serious injury.

Do not smash the airbag stored place or apply a strong impact to it.

69RH055

**EXAMPLE** 