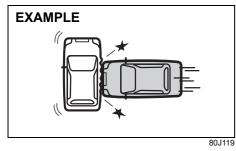

lates so quickly that you may not even realize that it has activated. The airbag will neither hinder your view nor make it harder to exit the vehicle.

### **A** CAUTION

Airbags must inflate quickly and forcefully in order to reduce the chance of serious or fatal injuries. However, an unavoidable consequence of the quick inflation is that the airbag may irritate bare skin, such as the facial area against a front airbag. Wash off any residue as soon as possible to prevent skin irritation. Also, upon inflation, a loud noise will occur and some powder and smoke will be released. These conditions are not harmful and do not indicate a fire in the vehicle. Be aware, however, that some airbag components may be hot for a while after inflation. This may cause burn injury.

· Impact from the rear



· Impact from the side

### FOR SAFE DRIVING

A seat belt helps keep you in the proper position for maximum protection when an airbag inflates. Adjust your seat as far back as possible while still maintaining control of the vehicle. Sit fully back in your seat; sit up straight; do not lean over the steering wheel or dashboard. Front occupants should not lean on or sleep against the door. Refer to "Seat adjustment" section and "Seat belts and child restraint systems" section in this section for details on proper seat and seat belt adjustments.



65D610

### 

- The driver should not lean over the steering wheel. The front passenger should not rest his or her body against the dashboard, or otherwise get too close to the dashboard. In these situations, the outof-position occupant would be