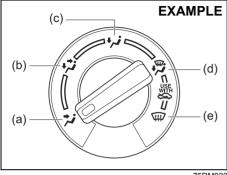

### Exhaust gas warning

69RM01001

### **WARNING**

Avoid breathing exhaust gases. Exhaust gases contain carbon monoxide, a potentially lethal gas that is colorless and odorless. Since carbon monoxide is difficult to detect by itself, take the following precautions to help prevent carbon monoxide from entering your vehicle.

• Do not leave engine running in garages or confined areas, with passengers inside. This may result in accumulation of carbon monoxide in cabin and may lead to suffocation or breathing problems and lead to death.

### WARNING

(Continued)

- Do not park with the engine running for a long period of time, even in an open area. In case of long periods, danger of choking and death on being inside the vehicle is a possibility when the engine is running. If it is necessary to sit for a short time in a parked vehicle with the engine running, check that the air intake selector is set to FRESH AIR and the blower is at high speed.
- Avoid operating the vehicle with the tailgate open. If it is necessary to do so, check that the all windows are closed, and the blower is at high speed with the air intake selector set to FRESH AIR.
- To allow proper operation of your vehicle's ventilation system, keep the air inlet grill in front of the windshield clear of snow, leaves or other obstructions at all times.
- Keep the exhaust tailpipe area clear of snow and other material to help reduce the buildup of exhaust gases under the vehicle. This is particularly important when parked in blizzard conditions.
- Have the exhaust system inspected periodically for damage and leakage. Any damage or leakage should be repaired immediately.