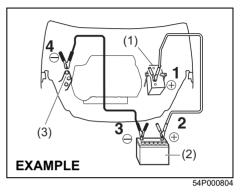

To prevent damage or unintended activation of the pretensioners, check that the battery is disconnected and the ignition switch has been in "LOCK" position for at least 90 seconds before performing any electrical service work on your MARUTI SUZUKI vehicle. Do not touch pretensioner system components or wiring. The wires are wrapped with yellow tape or yellow tubing, and the couplers are yellow. When scrapping your MARUTI SUZUKI vehicle, ask a authorised Maruti Suzuki Workshop, body repair shop, or scrap yard for assistance.

To prevent damage or unintended inflation of the airbag system, check that the battery is disconnected and the ignition switch has been in "LOCK" position for at least 90 seconds before performing any electrical service work on your MARUTI SUZUKI vehicle. Do not touch airbag system components or wires. The wires are wrapped with yellow tape or yellow tubing, and the couplers are yellow for easy identification.