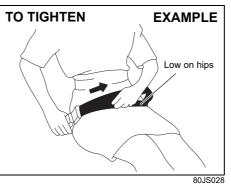

#### Rear center seat belt

Sit up straight and well back in the seat. To fasten the belt, pull the latch plate attached to the seat belt across your hips and press it straight into the buckle until you hear a click. To reduce the risk of sliding under the belt during a collision, position the belt across your lap as low on your hips as possible and adjust it to a snug fit.

To tighten the belt, pull the free end of the belt across alongside the lap strap.

To lengthen, release the latch plate from the buckle, pull the latch plate (adjuster) in the direction of the arrow, at right angles to the belt. The latch plate should then be refitted into the buckle and the belt tightened as previously described.