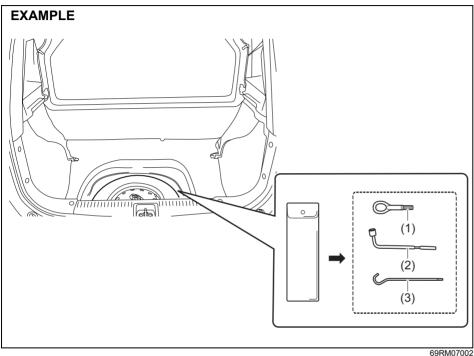

 Remove the luggage compartment cover (if equipped) and fold the rear seat forward for easier access. Refer to "Folding rear seats" section for details on how to fold the rear seat forward.

- Remove the clips (2) by prying it off with a flat-bladed screwdriver as shown in the illustration.
- 3) Remove the trim (3) of the tailgate.

<sup>69</sup>RH154

- 4) To unlock the tailgate lock, pull the lock plate (4) up.
- 5) From outside the vehicle, pull up the tailgate handle (1) and lift the tailgate.

If the tailgate cannot be unlocked, have the vehicle inspected by a authorised Maruti Suzuki workshop.