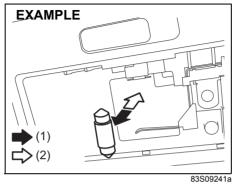

#### **Battery replacement**

If the transmitter becomes unreliable, replace the battery.

To replace the battery of the transmitter:

- 1) Remove the screw (1), and open the transmitter cover.
- 2) Remove the transmitter (2).

- (3) Lithium disc type battery: CR1616 or equivalent
- 3) Put the edge of a flat-bladed screwdriver covered with a soft cloth in the slot of the transmitter (2) and pry it open.
- 4) Replace the battery (3) so its + terminal faces "+" mark of the transmitter.
- 5) Close the transmitter and install it into the transmitter holder.
- 6) Close the transmitter cover, install and tighten the screw (1).
- 7) Check that the door locks can be operated with the transmitter.
- 8) Dispose of the used battery properly according to applicable rules or regula-

68LM248

tions. Do not dispose of lithium batteries with ordinary household trash.