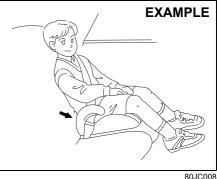

#### **WARNING**

Do not hold a child on a passenger's lap when the vehicle is in motion. Even if the passenger holds the child tightly, he/she would not be supported enough in the event of an accident and it could result in a serious injury of the child.