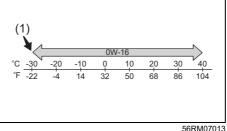

hing, tools, etc. away from the moving fan and drive belts.

Check that the drive belt tension is correct. If the belt is too loose, insufficient battery charging, engine overheating, poor power steering, poor air conditioning, or excessive belt wear can result. When you press the belt with your thumb midway between the pulleys, there should be a deflection according to the following chart.

The belts should also be examined to ensure that they are not damaged.

If you need to replace or adjust the belt have it done by a Maruti Suzuki authorised workshop.

The drive belts tension is adjusted automatically.

If you need to replace or adjust the belt have it done by a Maruti Suzuki authorised workshop.

### Engine oil and filter

Specified oil

K10C engine model

### For India

### EXAMPLE



### Except for India



### (1) Recommended

Select the appropriate oil viscosity according to the above chart. For India, check that the engine oil you use comes under the quality classification as listed below:

- API SN, SP
- ILSAC GF-6

Except for India, be sure that the engine oil you use comes under the quality classification as listed below:

- · API SL, SM, SN, SP
- ILSAC GF-6

SAE 0W-16 (1) is the best choice for good fuel economy and good startability in cold weather.

### NOTE:

- The replacement timing varies with the type of engine oil that you choose. Refer to "Maintenance schedule" in this section for corresponding maintenance schedule.
- We recommend that you use MARUTI SUZUKI genuine oil. To purchase it, visit a Maruti Suzuki authorised workshop.

### K12N engine model