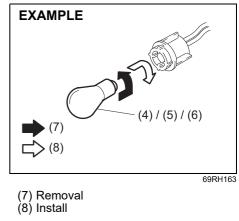

he front position light (2) from the light housing, turn the holder counterclockwise and pull it out.



(3) Removal(4) Install

2) To remove the bulb of the front turn signal light (1) from the bulb holder, push in the bulb and turn it counterclockwise. To install a new bulb, push it in and turn it clockwise.

To remove and install the bulb of the front position light (2), simply pull out or push in the bulb.

### **Rear combination light**



1) Remove the bolts (1) and pull the light housing (2) straight.

#### NOTE:

When reinstalling the light housing, check that the clips (3) are properly attached.



 To remove the bulb holder of the tail/ brake light (4), the turn signal light (5) or the reversing light (6) from the light housing, turn the holder counterclockwise and pull it out.



3) To remove the bulb of the tail/brake light (4), the turn signal light (5) or the reversing light (6) from bulb holder, push in the bulb and turn it counterclockwise. To install a new bulb, push it in and turn it clockwise.

### License plate light



69RH105

1) Turn the covers (1) counterclockwise to remove it.



2) To remove and install the bulb of the license plate light (2), simply pull out or push in the bulb.



1) Open the tailgate, and pull the cover (1) straight as shown in the illustration.



2) Remove the bulb holder as shown in the illustration.



(3) Removal(4) Install

3) To remove and install the bulb of the high-mount stop light (2), simply pull out or push in the bulb.

## **INSPECTION AND MAINTENANCE**

#### Interior light



69RM06009

1) Remove the lens by using