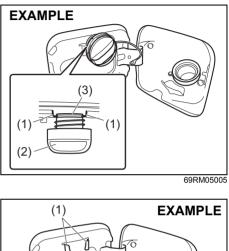

#### **Battery replacement**

If the transmitter becomes unreliable, replace the battery.

To replace the battery of the transmitter:

- 1) Remove the screw (1), and open the transmitter cover.
- 2) Remove the transmitter (2).

- (3) Lithium disc type battery: CR1616 or equivalent
- 3) Put the edge of a flat-bladed screwdriver covered with a soft cloth in the slot of the transmitter (2) and pry it open.
- 4) Replace the battery (3) so its + terminal faces "+" mark of the transmitter.
- 5) Close the transmitter and install it into the transmitter holder.
- 6) Close the transmitter cover, install and tighten the screw (1).
- 7) Check that the door locks can be operated with the transmitter.
- 8) Dispose of the used battery properly according to applicable rules or regula-