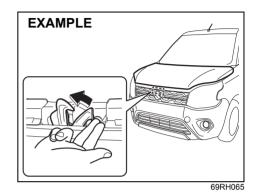

#### **EXAMPLE**

- 80J097
- Frontal collision with a fixed wall that does not move or deform at more than about 25 km/h

80J098E

• Strong impact equivalent to frontal collision such as above at left and right angles of about 30 degrees (1) or less from the front of your vehicle