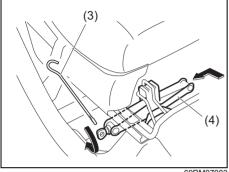

#### **EXAMPLE**

# Installation with lap-shoulder seat belts

ELR type belt

Install your child restraint system according to the instructions provided by the child restraint system manufacturer.

Check that the seat belt is securely latched. Move the child restraint system in all directions to check that it is securely installed. When you put your child in the child restraint system, appropriately slide the front seat forward not to touch a part of your child's body.