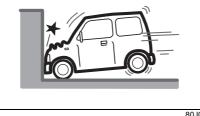

#### **EXAMPLE**

- 80J097
- Frontal collision with a fixed wall that does not move or deform at more than about 25 km/h

80J098E

• Strong impact equivalent to frontal collision such as above at left and right angles of about 30 degrees (1) or less from the front of your vehicle