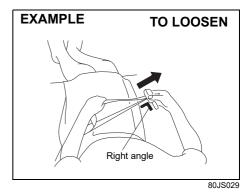

#### Rear center seat belt

Sit up straight and well back in the seat. To fasten the belt, pull the latch plate attached to the seat belt across your hips and press it straight into the buckle until you hear a click. To reduce the risk of sliding under the belt during a collision, position the belt across your lap as low on your hips as possible and adjust it to a snug fit.

To tighten the belt, pull the free end of the belt across alongside the lap strap.

To lengthen, release the latch plate from the buckle, pull the latch plate (adjuster) in the direction of the arrow, at right angles to the belt. The latch plate should then be refitted into the buckle and the belt tightened as previously described.