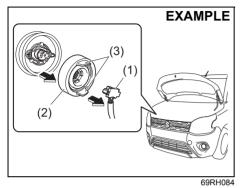

#### Туре А

You can lock and unlock the tailgate by using the key in the driver's door lock.

To open the tailgate, pull up the tailgate handle (1) and lift the tailgate.

If you cannot unlock the tailgate by using the key in the driver's door lock due to a discharged battery or malfunction, follow the procedure below to unlatch the tailgate from inside the vehicle.

 Remove the luggage compartment cover (if equipped) and fold the rear seat forward for easier access. Refer to "Folding rear seats" section for details on how to fold the rear seat forward.

- Remove the clips (2) by prying it off with a flat-bladed screwdriver as shown in the illustration.
- 3) Remove the trim (3) of the tailgate.

<sup>69</sup>RH154

- 4) To unlock the tailgate lock, pull the lock plate (4) up.
- 5) From outside the vehicle, pull up the tailgate handle (1) and lift the tailgate.

If the tailgate cannot be unlocked, have the vehicle inspected by a authorised Maruti Suzuki workshop.