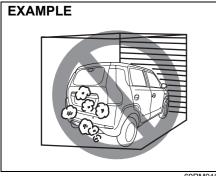

### **WARNING**

Avoid breathing exhaust gases. Exhaust gases contain carbon monoxide, a potentially lethal gas that is colorless and odorless. Since carbon monoxide is difficult to detect by itself, take the following precautions to help prevent carbon monoxide from entering your vehicle.

• Do not leave engine running in garages or confined areas, with passengers inside. This may result in accumulation of carbon monoxide in cabin and may lead to suffocation or breathing problems and lead to death.

### WARNING

(Continued)

- Do not park with the engine running for a long period of time, even in an open area. In case of long periods, danger of choking and death on being inside the vehicle is a possibility when the engine is running. If it is necessary to sit for a short time in a parked vehicle with the engine running, check that the air intake selector is set to FRESH AIR and the blower is at high speed.
- Avoid operating the vehicle with the tailgate open. If it is necessary to do so, check that the all windows are closed, and the blower is at high speed with the air intake selector set to FRESH AIR.
- To allow proper operation of your vehicle's ventilation system, keep the air inlet grill in front of the windshield clear of snow, leaves or other obstructions at all times.
- Keep the exhaust tailpipe area clear of snow and other material to help reduce the buildup of exhaust gases under the vehicle. This is particularly important when parked in blizzard conditions.
- Have the exhaust system inspected periodically for damage and leakage. Any damage or leakage should be repaired immediately.