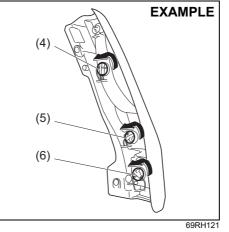

sition light



(1) Front turn signal light(2) Front position light



 Open the engine hood while the engine is stopped. To remove the bulb holder of the front turn signal light (1) or the front position light (2) from the light housing, turn the holder counterclockwise and pull it out.



(3) Removal(4) Install

2) To remove the bulb of the front turn signal light (1) from the bulb holder, push in the bulb and turn it counterclockwise. To install a new bulb, push it in and turn it clockwise.

To remove and install the bulb of the front position light (2), simply pull out or push in the bulb.

### **Rear combination light**



1) Remove the bolts (1) and pull the light housing (2) straight.

#### NOTE:

When reinstalling the light housing, check that the clips (3) are properly attached.



 To remove the bulb holder of the tail/ brake light (4), the turn signal light (5) or the reversing light (6) from the light housing, turn the holder counterclockwise and pull it out.



3) To remove the bulb of the tail/brake light (4), the turn signal light (5) or the reversing light (6) from bulb holder, push in the bulb and turn it counterclockwise. To install a new bulb, push it in and turn it clockwise.

### License plate light



69RH105

1) Turn the covers (1) counterclockwise to remove it.



2) To remove and install the bulb of the license plate light (2), simply pull out or push in the bulb.



1) Open the tailgate, and pull the cover (1) straight as shown in the illustration.



2) Remove the bulb holder as shown in the illustration.



(3) Removal(4) Install

3) To remove an