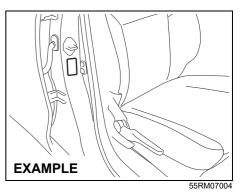

#### **A** CAUTION

Do not place any object under the front seat. If an object gets stuck under the front seat, the seat shall not be latched properly and may cause injury.

Seat position adjustment lever (1) Pull the lever up and slide the seat.

#### Seatback angle adjustment lever (2)

Pull the lever up and move the seatback.

After adjustment, move the seat and seatback forward and backward to check that it is securely latched.

#### NOTE:

To operate the seat back smoothly, pull the seat back adjustment lever (2) in upward direction. Ensure to move seat back only after lever is moved to fully up position. After adjustment of seat back, release the lever gently. Check that seat back is locked by moving it forward and backward.