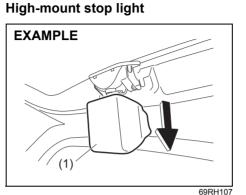

#### Туре А

You can lock and unlock the tailgate by using the key in the driver's door lock.

To open the tailgate, pull up the tailgate handle (1) and lift the tailgate.

If you cannot unlock the tailgate by using the key in the driver's door lock due to a discharged battery or malfunction, follow the procedure below to unlatch the tailgate from inside the vehicle.

 Remove the luggage compartment cover (if equipped) and fold the rear seat forward for easier access. Refer to "Folding rear seats" section for details on how to fold the rear seat forward.

- Remove the clips (2) by prying it off with a flat-bladed screwdriver as shown in the illustration.
- 3) Remove the trim (3) of the tailgate.

<sup>69</sup>RH154

- 4) To unlock the tailgate lock, pull the lock plate (4) up.
- 5) From outside the vehicle, pull up the tailgate handle (1) and lift the tailgate.

If the tailgate cannot be unlocked, have the vehicle inspected by a authorised Maruti Suzuki workshop.