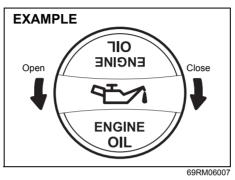

to keep the engine oil at the correct level for proper lubrication of your vehicle's engine. Check the oil level with the vehicle on a level surface. The oil level indication may be inaccurate if the vehicle is on a slope. The oil level should be checked either before starting the engine or at least 5 minutes after stopping the engine.

Pull out the oil dipstick, wipe oil off with a clean cloth, insert the dipstick all the way into the engine, and then remove it again. The oil on the stick should be between the upper and lower limits shown on the stick. If the oil level indication is near the lower limit, add enough oil to raise the level to the upper limit.

### NOTICE

Failure to check the oil level regularly could lead to serious engine trouble due to insufficient oil.

### Refilling



Remove the oil filler cap and pour oil slowly through the filler hole to bring the oil level to the upper limit on the dipstick. Be careful not to overfill the oil. Too much oil is almost as bad as too little oil. After refilling, start the engine and allow it to idle for about a minute. Stop the engine, wait about 5 minutes and check the oil level again.

### Changing engine oil and filter

Drain the engine oil while the engine is still warm.



- 1) Remove the oil filler cap.
- 2) Place a drain pan under the drain plug.
- 3) Using a wrench, remove the drain plug and drain the engine oil.

### 

The engine oil temperature may be high enough to burn your fingers when the drain plug is loosened. Wait until the drain plug is cool enough to touch with your bare hands.



60G306

Tightening