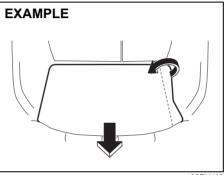

#### Folding rear seats

The rear seat(s) of your vehicle can be folded forward to provide additional cargo space.

To fold the rear seat(s) forward:

69RH064

1) Insert the latch plate of the outboard lap-shoulder belts into the slit (1).

66RH027

 Pull the release knob(s) on the top of the seat(s), and fold the seatback forward.