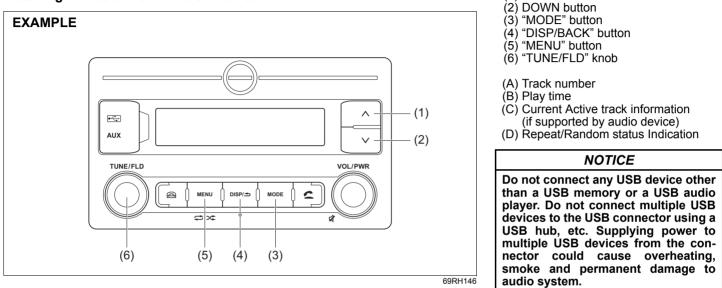

set station, previous data will be overidden.

#### Auto store

- Press and hold "TUNE/FLD" knob (4) to start searching when in FM/AM mode. Some stations in good reception will automatically be stored to preset channel list in order, starting from a station whose frequency is the lowest.
- To select station from the preset channel list, press "TUNE/FLD" knob (4) to change the display to the preset channel list while auto store mode indication (C) is displayed.

### NOTE:

- Auto Store can be cancelled by pressing the "DISP/BACK" button.
- When the auto store is performed, the station previously stored in the memory at the position is overwritten.
- 6 stations can be preset for FM-AS, and 6 stations can be preset for AM-AS in auto store mode.

### Listening to files stored in a USB device



#### Display



(1) UP button

### Selecting a USB device mode

- 1) Press and hold "MODE" button (3) to change the display.
- 2) Turn "TUNE/FLD" knob (6) to select "USB", and press the knob (6) to determine the selection.

#### NOTE:

You can also switch the display in sequence by short pressing the "MODE" button (3).

#### Selecting a folder

Turn "TUNE/FLD" knob (6) to select the desired folder.

#### Selecting a track

- Press UP button (1) to listen to the next track.
- Press DOWN button (2) twice to listen to the previous track.

When DOWN button (2) is pressed once, the track currently being played will start from the beginning again.

### Fast forwarding/rewinding a track

- Press and hold UP button (1) to fast forward the track.
- Press and hold DOWN button (2) to fast rewind th