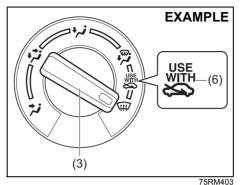

Temperature-controlled air comes out of the windshield defroster outlets and the side outlets.

#### Air intake selector (4)



69RH024

This selector is used to select the following modes.

#### FRESH AIR (f)

When this mode is selected by moving the lever to right, outside air is used.

#### **RECIRCULATED AIR (q)**

When this mode is selected by moving the lever to left, inside air is recirculated. This mode is suitable when driving through dusty or polluted air such as in a tunnel, or when attempting to guickly cool down or warm up the interior or to reduce unwanted odor from entering the vehicle.

#### NOTE

If you select the RECIRCULATED AIR for an extended period of time, the air in the vehicle may become contaminated. Therefore, you should occasionally select the FRESH AIR.



### NOTE

The mark of " 类" (6)

To clear fog on the windshield and/or the side windows quickly, set the air flow selector (3) to HEAT & DEFROST or DEFROST and air intake selector (4) to FRESH AIR. These positioning will clear the fogged windshield and/or the side windows faster than the RECIRCULATED AIR.

#### Air conditioning switch (5)

To turn on the air conditioning system, set the blower speed selector to a position other than off and push in "A/C" switch. With this "A/C" switch operation, a indicator light will come on when the air conditioning system is on. To turn off the air conditioning system, push "A/C" switch again.

### OTHER CONTROLS AND EQUIPMENT

During operation of the air conditioner, you may notice slight changes in engine speed. These changes are normal, the system i