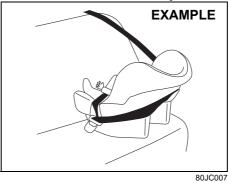

# Installation with lap-shoulder seat belts

ELR type belt

Install your child restraint system according to the instructions provided by the child restraint system manufacturer.

Check that the seat belt is securely latched. Move the child restraint system in all directions to check that it is securely installed. When you put your child in the child restraint system, appropriately slide the front seat forward not to touch a part of your child's body.