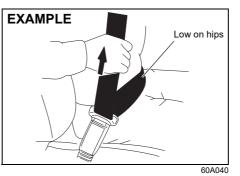

#### Safety reminder

To reduce the risk of sliding under the belt during a collision, position the lap portion of the belt across your lap as low on your hips as possible and adjust it to a snug fit by pulling the shoulder portion of the belt upward through the latch plate. The length of the diagonal shoulder strap adjusts itself to allow freedom of movement.

#### **WARNING**

(Continued)

- Pregnant women should use seatbelts, although specific recommendations about driving should be made by the woman's medical advisor. Remember that the lap portion of the belt should be worn as low as possible across the hips, as shown in the illustration.
- Do not wear seat belts over hard, fragile, or sharp items such as pens, keys, eyeglasses, etc. in pockets or on clothing. The pressure from seat belt on such items can cause injury in case of an accident.