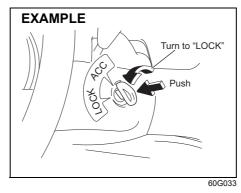

ips, and consumes a normal amount of oil, the dipstick may not show any drop in the oil level at all, even after 1000 km or more of driving. This is because the oil gradually becomes diluted with fuel or moisture, making it appear that the oil level has not changed.

You should also be aware that the diluting ingredients evaporate out when the vehicle

is subsequently driven at high speeds, such as on an expressway, making it appear that oil is excessively consumed after high-speed driving.

## **Ignition switch**



## WARNING

To avoid possible injury, do not operate controls by reaching through the steering wheel.



68PH00310

The ignition switch has the following four positions:

#### LOCK

This is the normal parking position. It is the only position in which the key can be removed.



You must push in the key to turn it to "LOCK" position. It locks the ignition, and prevents normal use of the steering wheel after the key is removed.

To release the steering lock, insert the key and turn it clockwise to one of the other positions. If you have trouble turning the key to unlock the steering, try turning the steering wheel slightly to the right or left while turning the key.

#### ACC

Accessories such as the radio can operate, but the engine is off.

#### ON

This is the normal operating position. All electrical systems are on.

#### START

This is the position for starting the engine using the starter motor. The key should be released from this position as soon as the engine starts.

#### Ignition key reminder

A buzzer sounds intermittently to remind you to remove the