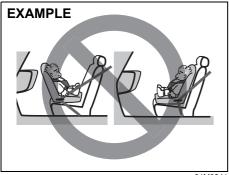

#### **WARNING**

· Do not install a child restraint system on the front passenger's seat since a child restraint system cannot be installed appropriately. (Continued)

#### (Continued)

• If you install a child restraint system in the rear seat, slide the front seat far enough forward so that the child's feet do not touch the front seatback. This will help avoid injury to the child in the event of an accident.

#### WARNING

NEVER use a rearward facing child restraint on a seat protected by an ACTIVE AIRBAG in front of it. DEATH or SERIOUS INJURY to the CHILD can occur.