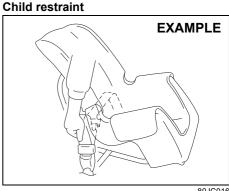

#### Child restraint system

#### Child restraint

The suitability of each passenger's seat position for carriage of children and fitting of child restraint system is shown in the table below. Whenever you carry children up to 12 years of age, properly use the child restraints which conform to AIS 072, the standard for child restraints, referring to the table.