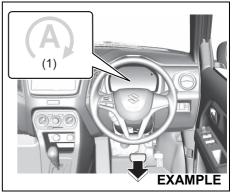

#### NOTE:

To keep the engine running at idle speed (for strong hybrid model, if equipped) switch to maintenance mode by performing following steps within 60 seconds:

- Turn the ignition switch to ON
- Move the shift lever to P or select park (P) and fully depress the accelerator pedal twice
- Move the shift lever to N or select neutral (N) and fully depress the accelerator pedal twice
- Move the shift lever to P or select park (P) and fully depress the accelerator pedal twice.
- Start the engine by turning the ignition switch ON (READY) while depressing the brake pedal.
- Check that the 2WD maintenance mode message is displayed on the multi-information display.
- Post completion of test:
- Turn the Ignition Switch OFF and wait for at least 30 seconds, the hybrid system will turn off.
- After deactivating maintenance mode, turn the Ignition Switch ON and check corresponding message is no longer displayed.