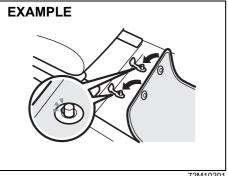

#### **EXAMPLE**

#### **WARNING**

Children could be endangered in a collision if their child restraint systems are not properly secured in the vehicle. When installing a child restraint system, follow the instructions below. Secure the child in the restraint system according to the manufacturer's instructions.

# Installation with lap-shoulder seat belts

ELR type belt

Install your child restraint system according to the instructions provided by the child restraint system manufacturer.

Check that the seat belt is securely latched. Move the child restraint system in all directions to check that it is securely installed. When you put your child in the child restraint system, appropriately slide the front seat forward not to touch a part of your child's body.