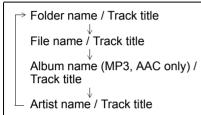

utton (5) to change the display.
- 2) Turn "TUNE/FLD" knob (6) to select "Repeat".
- 3) Press "TUNE/FLD" knob (6) to select one of the settings as follows.



• FILE

The track currently being played will be played repeatedly.

FOLDER

All the tracks in the folder currently selected will be played repeatedly.

### Random playback

- 1) Press and hold "MENU" button (5) to change the display.
- 2) Turn "TUNE/FLD" knob (6) to select "Random".
- 3) Press "TUNE/FLD" knob (6) to select one of the settings as follows.



FOLDER

The tracks in the currently selected folder will be played in random order.

• ALL

The tracks in the connected USB device will be played in random order.

### Display change

Press "DISP/BACK" button (4). Each time the button is pressed, display will change as follows:



### NOTE:

- "NO TITLE" will be displayed when there is no text information in the file currently being played.
- If text data contains more characters than the display area, ">" mark will appear at the right end.

### Notes on USB device

### Compatible USB devices

- USB mass storage class For details as to whether your USB memory/USB audio is compatible with USB mass storage class, please contact the USB memory/USB audio manufac-
- turer. • Audio file MP3 (.mp3) / WMA (.wma) / AAC (.m4a) / AAC (.aac)
- File system FAT 16/32, VFAT (supporting long file name)
- USB standard compatibility 1.1/2.0 full speed
- Maximum current less than 2.1 A
- If a USB hub or extension cable is connected to the audio system, it may not be recognized. In this case, directly connect the USB device to the au