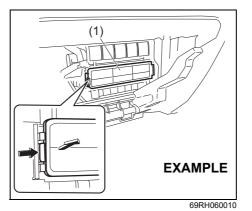

oid use of hard water to prevent building of lime scale on the vehicle.

# Air conditioning system

If you do not use the air conditioner for a long period, such as during winter, it may not give the best performance when you start using it again. To help maintain optimum performance and durability of your air conditioner, it needs to be run periodically. Operate the air conditioner at least once a month for one minute with the engine idling. This circulates the refrigerant and oil and helps protect the internal components.

#### Air conditioner filter replacement

Since special procedures are required, ask a Maruti Suzuki authorised workshop for this job.



1) To approach the air conditioner filter, remove the glove box by pressing both sides of the glove box inward and pulling it out.



EXAMPLE from the air conditioner unit.

- **EXAMPLE** 69RH060020
- 3) Slide the tab of the holder (1) in an arrow direction and remove the holder.



### NOTICE

Do not apply excessive force to the tab when removing the holder (1). Otherwise, the tab may be damaged.



4) Pull out the air conditioner filter (2).

#### NOTE:

When you install a new air conditioner filter, check that the UP mark (3) faces upward.



| Tire changing tool                       | 7-1   |
|------------------------------------------|-------|
| Jacking instructions                     | 7-3   |
| Jump-starting instructions               |       |
| Towing your vehicle                      | . 7-9 |
| Engine trouble: Starter does not operate | 7-10  |
| Engine trouble: Flooded engine           | 7-10  |
| Engine