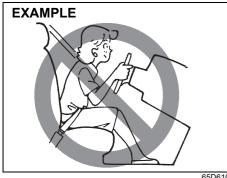

#### **WARNING**

Do not hold a child on a passenger's lap when the vehicle is in motion. Even if the passenger holds the child tightly, he/she would not be supported enough in the event of an accident and it could result in a serious injury of the child.