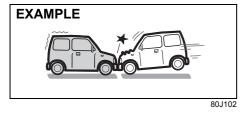

 Frontal collision to a stopped vehicle at less than about 50 km/h

· Landing hard or falling