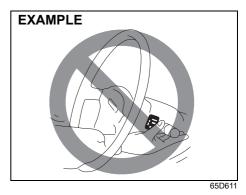

#### Immobilizer system

This system is designed to help prevent vehicle theft by electronically disabling the engine starting system.

The engine can be started only with your vehicle's original immobilizer ignition key, which has an electronic identification code programmed into it. The key communicates the identification code to the vehicle when the ignition switch is turned to "ON" position. If you need to make spare keys, see a authorised Maruti Suzuki workshop. The vehicle must be programmed with the correct identification code for the spare. A key made by an ordinary locksmith will not work.

65D239

If the immobilizer system warning light blinks when the ignition switch is in "ON" position, the engine will not start.

If this light blinks, turn the ignition switch to "LOCK" position, and then turn it back to "ON" position.

If the light still blinks after the ignition switch is turned back to "ON" position, there may be something wrong with your key or with the immobilizer system. Ask a authorised Maruti Suzuki workshop to have the system inspected.