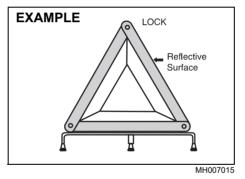

me a potential traffic hazard, keep the warning triangle, provided with your vehicle, on the road free from any obstacles behind your vehicle so as to warn the approaching traffic, at an approximate distance of 50-100 m. The reflecting side of the triangle should face the on coming traffic. Please activate the hazard warning lamps before alighting the vehicle to keep the warning triangle.



- Remove the warning triangle carefully from the cover as shown by arrow 1.
- Open both the reflector arms as shown by arrow and lock the arms with each other with the clip provided in the right arm. Open the bottom stand in counterclockwise direction as shown by arrow 3. Position the warning triangle behind the vehicle on a plain surface.
- Reverse the removal procedure for keeping inside the cover.



# MEMO

| _ | <br> | <br>- | - | <br> | <br>· _ | - | - | _ | <br> | <br>- | - | - | _ | <br> | _ | - | <br> | - | <br> | - |   | <br>    | - | <br> | - | - |     | <br> | - | - |   |
|---|------|-------|---|------|---------|---|---|---|------|-------|---|---|---|------|---|---|------|---|------|---|---|---------|---|------|---|---|-----|------|---|---|---|
| - | <br> | <br>- | - | <br> | <br>· _ | - | - | _ | <br> | <br>- | - | - | _ | <br> | _ | _ | <br> | - | <br> | - | _ | <br>· - | - | <br> | - | - |     | <br> | - | - |   |
| _ | <br> | <br>_ | _ | <br> | <br>    | _ | _ | - | <br> | <br>_ | - | _ | _ | <br> | _ | _ | <br> | - | <br> | - |   | <br>    | - | <br> | _ | _ |     | <br> | _ | _ |   |
| _ | <br> | <br>_ | _ | <br> | <br>    | - | _ | _ | <br> | <br>_ | _ | - | _ | <br>