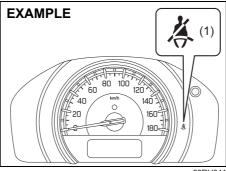

#### Without tachometer

69RH041

(1) Driver's seat belt reminder light / front passengers' seat belt reminder light / rear passengers' seat belt reminder light\*

When the driver and/or passenger (front and/or rear passenger\*) passenger do(does) not fasten their seat belts, the seat belt reminder lights will come on or blink and a buzzer will sound to remind the driver and/or passenger (front passenger and/or rear passenger\*) to fasten their seat belts. For more details, refer to the explanation below.

#### Driver's seat belt reminder

If the driver's seat belt remains unbuckled when the ignition switch is turned to "ON" position, the reminder works as follows:

- 1) The driver's seat belt reminder light will come on.
- After the vehicle's speed has reached about 15 km/h, the driver's seat belt reminder light will blink and a buzzer will sound for about 95 seconds.
- 3) The reminder light will remain on until the driver's seat belt is buckled.