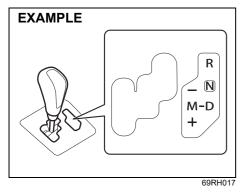

e vehicle stationary on a slope. Depress the clutch fully when shifting.
- When shifting or starting off, do not race the engine. Racing the engine can shorten engine life and cause negative effect to smooth shifting.

#### Auto Gear Shift

Auto Gear Shift is a 5-speed forward/ reverse transmission.

Auto Gear Shift has the basic features of conventional manual transmission, but clutch operation and transmission gear shifting are controlled electronically.

## NOTICE

Do not depress both the brake pedal and accelerator pedal simultaneously. This can cause damage or overheating to the clutch.

#### NOTE:

When you open the driver's door, the Auto Gear Shift systems run automatically and you may hear an operating noise. This sound does not indicate malfunction. The features are as follows:





69RH018

Depress brake pedal indicator



76MH0A047

This light will come on if you do not depress the brake pedal in the following situations.

- When starting the engine.
- When the engine is on and the gearshift lever is shifted from "N" position to "D", "M" or "R" position.
- When the ignition switch is in the "ON" position, and the engine is off, the gear-shift lever is shifted into any position.

This light will also come on if one of the gears cannot be engaged and the system is unable to re-try shifting when you shift the gearshift lever from "N" position to "D", "M" or "R" position.

#### Starting the engine

When starting the engine, always place the gearshift lever in the "N" position and depress the brake pedal firmly. The engine cannot be started unless the gearshift lever