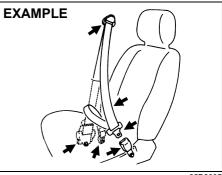

#### All seat belts except rear center

All seat belts except rear center are the lap-shoulder belt.

To fasten the seat belt, sit up straight and far back into the seat, pull the latch plate attached to the seat belt across your body and press it straight into the buckle until you hear a click.

After pressing the latch plate into the buckle, pull the seat belt to make sure it is securely latched.

60A039

To unfasten the seat belt, push the red "PRESS" button on the buckle and retract the belt slowly while holding the belt or/and the latch plate.