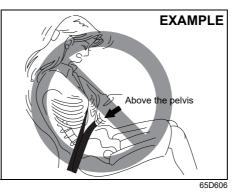

#### **WARNING**

(Continued)

- Pregnant women should use seatbelts, although specific recommendations about driving should be made by the woman's medical advisor. Remember that the lap portion of the belt should be worn as low as possible across the hips, as shown in the illustration.
- Do not wear seat belts over hard, fragile, or sharp items such as pens, keys, eyeglasses, etc. in pockets or on clothing. The pressure from seat belt on such items can cause injury in case of an accident.