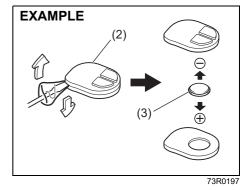

#### **Battery replacement**

If the transmitter becomes unreliable, replace the battery.

To replace the battery of the transmitter:

- 1) Remove the screw (1), and open the transmitter cover.
- 2) Remove the transmitter (2).

- (3) Lithium disc type battery: CR1616 or equivalent
- 3) Put the edge of a flat-bladed screwdriver covered with a soft cloth in the slot of the transmitter (2) and pry it open.
- 4) Replace the battery (3) so its + terminal faces "+" mark of the transmitter.
- 5) Close the transmitter and install it into the transmitter holder.
- 6) Close the transmitter cover, install and tighten the screw (1).
- 7) Check that the door locks can be operated with the transmitter.
- 8) Dispose of the used battery properly according to applicable rules or regula-

68LM248

tions. Do not dispose of lithium batteries with ordinary household trash.