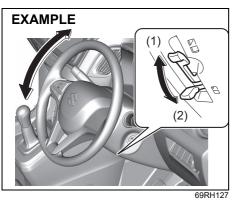

full with washer fluid to for its expansion, if temperature falls low enough to freeze the fluid.

## Rear window wiper/washer switch (if equipped)



To turn the rear wiper on, twist the rear wiper switch on the end of the lever forward to "ON" position. To turn the rear wiper off, twist the switch rearward to "OFF" position.

With the rear wiper in "OFF" position, twist the switch rearward and hold it there to spray window washer fluid.

With the rear wiper in "ON" position, turn the switch forward and hold it there to spray window washer fluid.

## NOTICE

Clear ice or snow from the rear window and rear wiper blade before using the rear wiper. Accumulated ice or snow could prevent the wiper blade from moving, causing damage to the wiper motor.

# Tilt steering lock lever (if equipped)



## **WARNING**

Never attempt to adjust the steering wheel while the vehicle is moving or you could lose control of the vehicle.

## Horn





Press the horn button of the steering wheel to sound the horn. The horn will sound with the ignition switch in any position.

(1) LOCK (2) UNLOCK

The lock lever is located under the steering column. To adjust the steering wheel height:

- 1) Push down the lock lever to unlock the steering column.
- Adjust the steering wheel to the desired height and lock the steering column by pulling up the lock lever.
- 3) Try moving the steering wheel up and down to check that it is securely locked in position.

# Heated rear window switch (if equipped)



When the rear window is misted, push this switch (1) to clear the window.

An indicator light will be lit