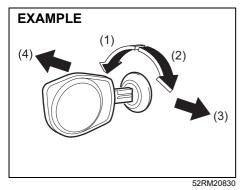

#### **Battery replacement**

If the transmitter becomes unreliable, replace the battery.

To replace the battery of the transmitter:

- 1) Remove the screw (1), and open the transmitter cover.
- 2) Remove the transmitter (2).

- (3) Lithium disc type battery: CR1616 or equivalent
- 3) Put the edge of a flat-bladed screwdriver covered with a soft cloth in the slot of the transmitter (2) and pry it open.
- 4) Replace the battery (3) so its + terminal faces "+" mark of the transmitter.
- 5) Close the transmitter and install it into the transmitter holder.
- 6) Close the transmitter cover, install and tighten the screw (1).
- 7) Check that the door locks can be operated with the transmitter.
- 8) Dispose of the used battery properly according to applicable rules or regula-

68LM248

tions. Do not dispose of lithium batteries with ordinary household trash.