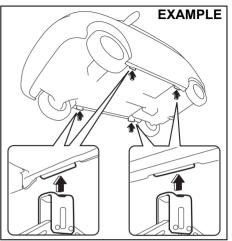

 Remove the luggage compartment cover (if equipped) and fold the rear seat forward for easier access. Refer to "Folding rear seats" section for details on how to fold the rear seat forward.

- Remove the clips (2) by prying it off with a flat-bladed screwdriver as shown in the illustration.
- 3) Remove the trim (3) of the tailgate.

<sup>69</sup>RH154

- 4) To unlock the tailgate lock, pull the lock plate (4) up.
- 5) From outside the vehicle, pull up the tailgate handle (1) and lift the tailgate.

If the tailgate cannot be unlocked, have the vehicle inspected by a authorised Maruti Suzuki workshop.