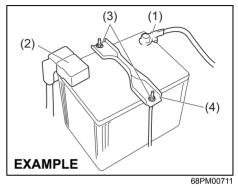

To prevent damage or unintended inflation of the airbag system, check that the battery is disconnected and the ignition switch has been in "LOCK" position for at least 90 seconds before performing any electrical service work on your MARUTI SUZUKI vehicle. Do not touch airbag system components or wires. The wires are wrapped with yellow tape or yellow tubing, and the couplers are yellow for easy identification.

To prevent damage or unintended activation of the pretensioners, check that the battery is disconnected and the ignition switch has been in "LOCK" position for at least 90 seconds before performing any electrical service work on your MARUTI SUZUKI vehicle. Do not touch pretensioner system components or wiring. The wires are wrapped with yellow tape or yellow tubing, and the couplers are yellow. When scrapping your MARUTI SUZUKI vehicle, ask a authorised Maruti Suzuki Workshop, body repair shop, or scrap yard for assistance.