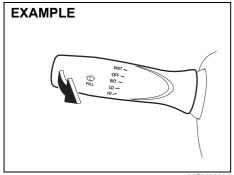

enough, the breaker will be reset automatically and the wipers will be able to use.

If you cannot use the wipers after a while, there may be another problem. Ask a authorised Maruti Suzuki workshop to have the wipers inspected.

#### Windshield wipers



To turn the windshield wipers on, move the lever down to one of the three operating positions. In "INT" position, the wipers operate intermittently. The "INT" position is very convenient for driving in mist or light rain. In "LO" position, the wipers operate at a steady low speed. In "HI" position, the wipers operate at a steady high speed. To turn off the wipers, move the lever back to "OFF" position.

Move the lever up and hold it to "MIST" position, the windshield wipers will turn on continuously at low speed.

#### Windshield washer



69RM02005

To spray windshield washer fluid, pull the lever toward you. The windshield wipers will automatically turn on at low speed if they are not already on and your vehicle is equipped with "INT" position.

## A WARNING

- To prevent windshield icing in cold weather, turn on the defroster to heat the windshield before and during windshield washer use.
- Do not use radiator antifreeze in the windshield washer reservoir. It can severely impair visibility when sprayed on the windshield, and can also damage your vehicle's paint.

NOTICE

To help prevent damage to the windshield wiper and washer system components, you should take the following precautions:

- Do not continue to hold in the lever when there is no windshield washer fluid being sprayed or the washer motor can be damaged.
-