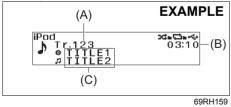

io Ver.7/Ver.8/Ver.9
  Standard compliant
- Bit rate: 32 up to 320 kbps
- VBR: up to 384 kbps (MAX.)
- Sampling frequency: 32/44.1/48 kHz
- WMA tag: Ver.8.0
- Channel: 2 Channels

### AAC

- Bit rate: 16 up to 320 kbps
- VBR: up to 320 kbps (MAX.)
- Sampling frequency: 32/44.1/48 kHz
- AAC tag: iTunes m4a metadata

### Maximum number of files/folders

- · Maximum number of files: 2500
- · Maximum number of files in a folder: 255
- · Maximum number of folders: 255
  - Root folder and empty folder are included.
- · Maximum depth of tree structure: 8

### NOTICE

Never use ".mp3", ".wma" or ".m4a" as a file name extension if it is not in the MP3/WMA/AAC format file. Failure to observe this may result in damage to the speaker due to noise production.

### Listening to an iPod



#### Display



- (1) UP button
- (2) DOWN button
- (3) "MODE" button
- (4) "DISP/BACK" button
- (5) "MENU" button
- (6) "TUNE/FLD" knob
- (A) Track number
- (B) Play time
- (C) Current Active track information (if supported by audio device)

### Selecting an iPod mode

- 1) Press and hold "MODE" button (3) to change the display.
- Turn "TUNE/FLD" knob (6) to select "iPod", and press the knob (6) to determine the selection.

### NOTE:

You can also switch the display in sequence by short pressing the "MODE" button (3).

### Selecting a track

- Press UP button (1) to listen to the next track.
- Press DOWN button (2) twice to listen to the previous track.

When DOWN button (2) is pressed once, the track currently being played will start from the beginning again.

### Fast forwarding/rewinding a track

-