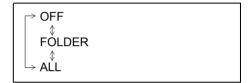

again.

### Fast forwarding/rewinding a track

- Press and hold UP button (1) to fast forward the track.
- Press and hold DOWN button (2) to fast rewind the track.
- Releasing the button can stop the fast forwarding/rewinding.

### **Repeat playback**

- 1) Press and hold "MENU" button (5) to change the display.
- 2) Turn "TUNE/FLD" knob (6) to select "Repeat".
- 3) Press "TUNE/FLD" knob (6) to select one of the settings as follows.



• FILE

The track currently being played will be played repeatedly.

FOLDER

All the tracks in the folder currently selected will be played repeatedly.

### Random playback

- 1) Press and hold "MENU" button (5) to change the display.
- 2) Turn "TUNE/FLD" knob (6) to select "Random".
- 3) Press "TUNE/FLD" knob (6) to select one of the settings as follows.



FOLDER

The tracks in the currently selected folder will be played in random order.

• ALL

The tracks in the connected USB device will be played in random order.

### Display change

Press "DISP/BACK" button (4). Each time the button is pressed, display will change as follows:



### NOTE:

- "NO TITLE" will be displayed when there is no text information in the file currently being played.
- If text data contains more characters than the display area, ">" mark will appear at the right end.

### Notes on USB device

### Compatible USB devices

- USB mass storage class For details as to whether your USB memory/USB audio is compatible with USB mass storage class, please contact the USB memory/USB audio manufac-
- turer. • Audio file MP3 (.mp3) / WMA (.wma) / AAC (.m4a) / AAC (.aac)
- File