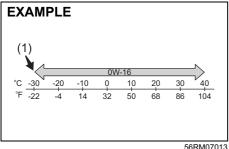

India



### (1) Recommended

Select the appropriate oil viscosity according to the above chart. For India, check that the engine oil you use comes under the quality classification as listed below:

- API SN, SP
- ILSAC GF-6

Except for India, be sure that the engine oil you use comes under the quality classification as listed below:

- · API SL, SM, SN, SP
- ILSAC GF-6

SAE 0W-16 (1) is the best choice for good fuel economy and good startability in cold weather.

### NOTE:

- The replacement timing varies with the type of engine oil that you choose. Refer to "Maintenance schedule" in this section for corresponding maintenance schedule.
- We recommend that you use MARUTI SUZUKI genuine oil. To purchase it, visit a Maruti Suzuki authorised workshop.

### K12N engine model

#### For India





(1) Recommended

Select the appropriate oil viscosity according to the above chart.

For India, check that the engine oil you use comes under the quality classification as listed below:

- · API SN. SP
- II SAC GF-6

Except for India, be sure that the engine oil you use comes under the quality classification as listed below:

- API SL, SM, SN, SP
- ILSAC GF-6

SAE 0W-16 (1) is the best choice for good fuel economy, and good starting in cold weather.

NOTE:

- The replacement timing varies with the type of engine oil that you choose. Refer to "Maintenance schedule" in this section for corresponding maintenance schedule.
- · We recommend that you use MARUTI SUZUKI genuine oil. To purchase it, visit a Maruti Suzuki authorised workshop.

### Oil level check





It is important to keep the