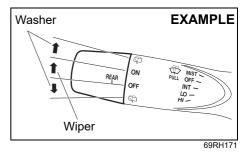

icle's paint.

NOTICE

To help prevent damage to the windshield wiper and washer system components, you should take the following precautions:

- Do not continue to hold in the lever when there is no windshield washer fluid being sprayed or the washer motor can be damaged.
- Do not attempt to remove dirt from a dry windshield with the wipers or you can damage the windshield and the wiper blades. Always wet the windshield with washer fluid before operating the wipers.
- Clear ice or packed snow from the wiper blades before using the wipers.
- Check the washer fluid level regularly. Check it often when the weather is bad.
- Fill a reservoir 3/4 full with washer fluid to for its expansion, if temperature falls low enough to freeze the fluid.

## Rear window wiper/washer switch (if equipped)



To turn the rear wiper on, twist the rear wiper switch on the end of the lever forward to "ON" position. To turn the rear wiper off, twist the switch rearward to "OFF" position.

With the rear wiper in "OFF" position, twist the switch rearward and hold it there to spray window washer fluid.

With the rear wiper in "ON" position, turn the switch forward and hold it there to spray window washer fluid.

## NOTICE

Clear ice or snow from the rear window and rear wiper blade before using the rear wiper. Accumulated ice or snow could prevent the wiper blade from moving, causing damage to the wiper motor.

# Tilt steering lock lever (if equipped)



## **WARNING**

Never attempt to adjust the steering wheel while the vehicle is moving or you could lose control of the vehicle.

## Horn





Pres