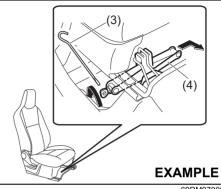

#### **EXAMPLE**

# Installation with lap-shoulder seat belts

ELR type belt

Install your child restraint system according to the instructions provided by the child restraint system manufacturer.

Check that the seat belt is securely latched. Move the child restraint system in all directions to check that it is securely installed. When you put your child in the child restraint system, appropriately slide the front seat forward not to touch a part of your child's body.