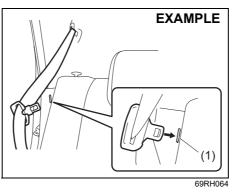

#### Folding rear seats

The rear seat(s) of your vehicle can be folded forward to provide additional cargo space.

To fold the rear seat(s) forward:

69RH064

1) Insert the latch plate of the outboard lap-shoulder belts into the slit (1).