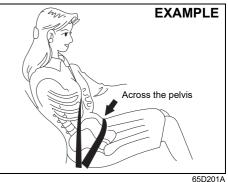

#### Safety reminder

To reduce the risk of sliding under the belt during a collision, position the lap portion of the belt across your lap as low on your hips as possible and adjust it to a snug fit by pulling the shoulder portion of the belt upward through the latch plate. The length of the diagonal shoulder strap adjusts itself to allow freedom of movement.

#### Rear center seat belt

Sit up straight and well back in the seat. To fasten the belt, pull the latch plate attached to the seat belt across your hips and press it straight into the buckle until you hear a click. To reduce the risk of sliding under the belt during a collision, position the belt across your lap as low on your hips as possible and adjust it to a snug fit.