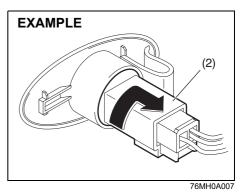

(2) The sensor of the front passenger's seat belt reminder

The seat belt reminder sensor (2) detects whether a person is sitting in the front seat. The sensor of the front passenger's seat belt reminder is located in the bottom seat cushion. The front passenger's seat belt reminder works in the same manner as the driver's seat belt reminder.

#### NOTICE

- The sensor of the front passenger's seat belt reminder is located in the bottom seat cushion. If heavy or sharp objects are put on the seat cushion, or a removal, disassembly and modification of the passenger's seat are performed, the sensor may not work properly or can be damaged. Do not put heavy or sharp objects on the seat cushion. Do not remove, disassemble and modify the passenger's seat.
- Depending on the variety of seat cover, operation of the sensor may be adversely affected. MARUTI SUZUKI highly recommends that you use MARUTI SUZUKI genuine seat cover exclusively for this vehicle. If a seat cover is installed, consult with a authorised Maruti Suzuki Workshop.
- If you spill liquid such as liquid aromatics, soft drinks or juice on the front passenger's seat cushion, the sensor of the front passenger's seat belt reminder located in the seat cushion can be damaged. Immediately wipe it dry with a soft cloth when spilled.