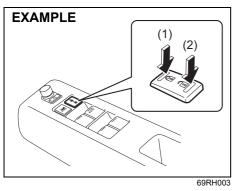

To unlock the driver's door only, insert the key in that door lock and turn the top of the key toward the rear of the vehicle once.

(1) LOCK (2) UNLOCK

You can also lock or unlock all doors by pressing the front or rear of the switch, respectively.