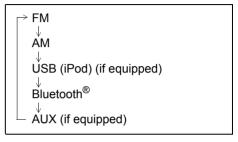

mited support.
- Playback, display contents, connectivity or voice quality etc. may get affected depending on circumstances.
- After the ignition switch is turned to "ON" position the audio system takes few seconds to detect and connect to the Bluetooth<sup>®</sup> device (if already paired).
- Make sure that you are aware of all applicable local laws and accordingly use Bluetooth<sup>®</sup> device.

### Steering switch (if equipped)

Use the steering wheel button to operate the basic functions of the audio system.



- (1) "MODE" button
- (2) Selection button
  - Selecting the radio station
  - Selecting the track (USB (iPod), Bluetooth<sup>®</sup> audio mode)
- (3) Mute button
- (4) Volume button

### "MODE" button (1)

Each time the button is pressed, the mode will change as follows:



### Selection button (2)

- FM, AM mode:
  - Press ">" to transfer to the next preset channel.
  - Press "<" to transfer to the previous preset channel.
  - Press ">" for 1 second or longer, it will search for receivable stations at a high frequency.
  - Press "<" for 1 second or longer, it will search for receivable stations at a low frequency.
- USB (iPod), Bluetooth<sup>®</sup> audio mode:
  - Press ">" to transfer to the next song.
     With the folder operation mode, it will transfer to the next folder.

 Press "<" to return to the beginning of the currently playing song. Pressing it twice consecutively will return to the previous song.

With the folder operation mode, it will return to the previous folder.

- Press ">" for 1 second or longer to fast-forward the song.
   When the bu