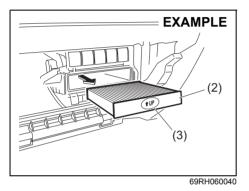

um performance and durability of your air conditioner, it needs to be run periodically. Operate the air conditioner at least once a month for one minute with the engine idling. This circulates the refrigerant and oil and helps protect the internal components.

#### Air conditioner filter replacement

Since special procedures are required, ask a Maruti Suzuki authorised workshop for this job.



1) To approach the air conditioner filter, remove the glove box by pressing both sides of the glove box inward and pulling it out.



EXAMPLE from the air conditioner unit.

- **EXAMPLE** 69RH060020
- 3) Slide the tab of the holder (1) in an arrow direction and remove the holder.



### NOTICE

Do not apply excessive force to the tab when removing the holder (1). Otherwise, the tab may be damaged.



4) Pull out the air conditioner filter (2).

#### NOTE:

When you install a new air conditioner filter, check that the UP mark (3) faces upward.



| Tire changing tool                       | 7-1   |
|------------------------------------------|-------|
| Jacking instructions                     | 7-3   |
| Jump-starting instructions               |       |
| Towing your vehicle                      | . 7-9 |
| Engine trouble: Starter does not operate | 7-10  |
| Engine trouble: Flooded engine           | 7-10  |
| Engine trouble: Overheating              | 7-11  |
| Warning triangle                         | 7-12  |
|                                          |       |

# Tire changing tool



- (1) Towing hook
- (2) Wheel brace
- (3) Jack handle



69RM07006

The jack (4) is stowed unde