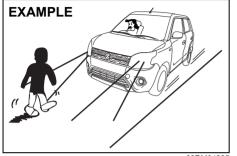

# Conditions when front airbags may inflate

Receiving a strong impact to the lower body of your vehicle, the front airbags may inflate.

· Hitting a curb or medial strip

· Falling into a deep hole or ditch