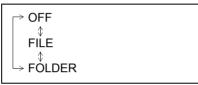

y short pressing the "MODE" button (3).

#### Selecting a folder

Turn "TUNE/FLD" knob (6) to select the desired folder.

#### Selecting a track

- Press UP button (1) to listen to the next track.
- Press DOWN button (2) twice to listen to the previous track.

When DOWN button (2) is pressed once, the track currently being played will start from the beginning again.

### Fast forwarding/rewinding a track

- Press and hold UP button (1) to fast forward the track.
- Press and hold DOWN button (2) to fast rewind the track.
- Releasing the button can stop the fast forwarding/rewinding.

### **Repeat playback**

- 1) Press and hold "MENU" button (5) to change the display.
- 2) Turn "TUNE/FLD" knob (6) to select "Repeat".
- 3) Press "TUNE/FLD" knob (6) to select one of the settings as follows.



• FILE

The track currently being played will be played repeatedly.

FOLDER

All the tracks in the folder currently selected will be played repeatedly.

### Random playback

- 1) Press and hold "MENU" button (5) to change the display.
- 2) Turn "TUNE/FLD" knob (6) to select "Random".
- 3) Press "TUNE/FLD" knob (6) to select one of the settings as follows.



FOLDER

The tracks in the currently selected folder will be played in random order.

• ALL

The tracks in the connected USB device will be played in random order.

### Display change

Press "DISP/BACK" button (4). Each time the button is pressed, display will change as follows:



### NOTE:

- "NO TITLE" will be displayed when there is no text information in the file currently being played.
- If text data contains more characters tha