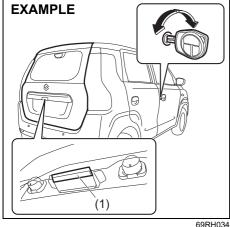

#### Type B

You can lock or unlock the tailgate by using

To open the tailgate, pull up the tailgate

the key in the tailgate lock (1).

handle (2) and lift the tailgate.