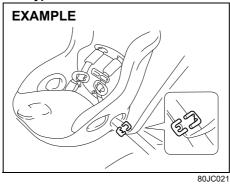

(2) The sensor of the front passenger's seat belt reminder

The seat belt reminder sensor (2) detects whether a person is sitting in the front seat. The sensor of the front passenger's seat belt reminder is located in the bottom seat cushion. The front passenger's seat belt reminder works in the same manner as the driver's seat belt reminder.