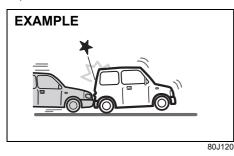

 Frontal collision to a stopped vehicle at less than about 50 km/h

· Landing hard or falling