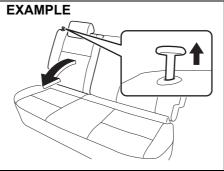

66RH027

 Pull the release knob(s) on the top of the seat(s), and fold the seatback forward.