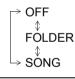

etermine the selection.

### NOTE:

You can also switch the display in sequence by short pressing the "MODE" button (3).

### Selecting a track

- Press UP button (1) to listen to the next track.
- Press DOWN button (2) twice to listen to the previous track.

When DOWN button (2) is pressed once, the track currently being played will start from the beginning again.

### Fast forwarding/rewinding a track

- Press and hold UP button (1) to fast forward the track.
- Press and hold DOWN button (2) to fast rewind the track.
- Releasing the button can stop the fast forwarding/rewinding.

#### **Repeat playback**

- 1) Press and hold "MENU" button (5) to change the display.
- 2) Turn "TUNE/FLD" knob (6) to select "Repeat".
- 3) Press "TUNE/FLD" knob (6) to select one of the settings as follows.



FOLDER

All the tracks in the folder currently selected will be played repeatedly.

• SONG

The track currently being played will be played repeatedly.

#### NOTE:

Settings may be displayed depending on the model of iPod.

#### Random playback

- 1) Press and hold "MENU" button (5) to change the display.
- 2) Turn "TUNE/FLD" knob (6) to select "Random".
- 3) Press "TUNE/FLD" knob (6) to select one of the settings as follows.

OFF ↓ SONG

• SONG

The tracks in the iPod will be played in random order.

#### NOTE:

Settings may be displayed depending on the model of iPod.

#### **Display change**

Press "DISP/BACK" button (4). Each time the button is pressed, display will change as follows:



### NOTE:

- "NO TITLE" will be displayed when there is no text information in the file currently