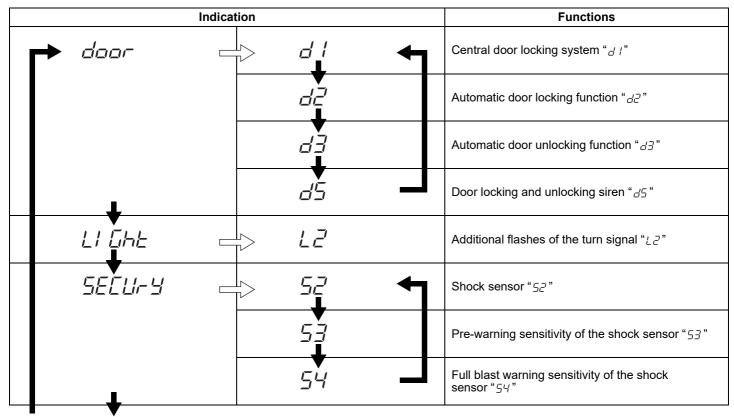

#### Central door locking system

(4) Rear

You can lock and unlock all doors (including the tailgate) simultaneously by using the key in the driver's door lock.

To lock all doors simultaneously, insert the key in the driver's door lock and turn the top of the key toward the front of the vehicle once.

To unlock all doors simultaneously, insert the key in the driver's door lock and turn the top of the key toward the rear of the vehicle twice.

#### NOTE:

You can switch the function that unlocks all doors from requiring two turns to requiring one turn, and vice versa, via the information display setting mode. For details on how to use the information display, refer to "Information display" in this section.