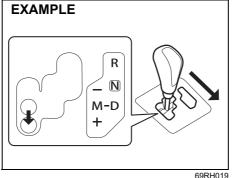

#### NOTE:

To keep the engine running at idle speed (for strong hybrid model, if equipped) switch to maintenance mode by performing following steps within 60 seconds:

- Turn the ignition switch to ON
- Move the shift lever to P or select park (P) and fully depress the accelerator pedal twice
- Move the shift lever to N or select neutral (N) and fully depress the accelerator pedal twice
- Move the shift lever to P or select park (P) and fully depress the accelerator pedal twice.
- Start the engine by turning the ignition switch ON (READY) while depressing the brake pedal.
- Check that the 2WD maintenance mode message is displayed on the multi-information display.
- Post completion of test:
- Turn the Ignition Switch OFF and wait for at least 30 seconds, the hybrid system will turn off.
- After deactivating maintenance mode, turn the Ignition Switch ON and check corresponding message is no longer displayed.