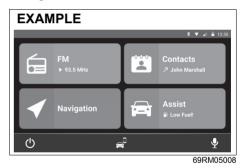

s and hold "TUNE/FLD" knob (1) for a while.

When the same PIN as registered is entered, the power of the audio system will be turned off automatically and it will become operable again.

### NOTE:

If an incorrect PIN is entered, "ERROR" and the total number of incorrect entry attempts will be displayed.

If an incorrect PIN is entered 10 times or more, "Contact Dealer" will be displayed and the audio system will become inoperable.

### "Suzuki Smartplay Dock" application

"Suzuki Smartplay Dock" is an application that allows:

- · To control the audio system
- Access smartphone features such as calling & messaging.
- Access vehicle information such as Instantaneous & average fuel consumption, history (last 5 driving cycle & last 5 refuel cycle) fuel consumption, driving range & alerts.



This application can be downloaded on smartphone through Google Play store or Apple App Store.

### OTHER CONTROLS AND EQUIPMENT

### WARNING

While driving, ensure adherence to all traffic regulations. Insufficient attention to the road and traffic may cause an accident. It is recommended to familiarize with the tutorial section of application before actual usage.

In vehicle running condition, the application can be used in landscape mode only.

NOTE:

- For further information on compatible phones and application download process, please refer to MARUTI SUZUKI website.
- Application is compatible with smartphones supporting iOS version 9.0, Android OS 5.0 and above.
- Since this audio allows pairing of 2 devices on Bluetooth® simultaneously, application is supported on the phone which