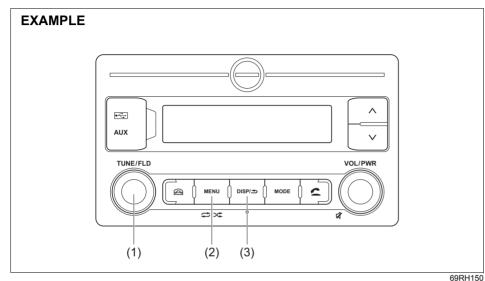

the button can stop rewinding.

### Mute button (3)

 Hands-free/iPod mode: Each time you press the button the mute

will switch from ON/OFF.

USB mode:

Press the button during playback to temporarily stop the playback.

### Volume button (4)

- Hands-free modé:
  - Press "+" during an outgoing or ingoing call, the reception/ringtone sound will increase.
  - Press "-" during an outgoing or ingoing call, the reception/ringtone sound will decrease.
  - Press "+" during an outgoing call, the ringtone sound will increase.
  - Press "–" during an outgoing call, the ringtone sound will decrease.
- Radio, USB (iPod), Bluetooth<sup>®</sup> audio, AUX mode:
  - Press "+", the volume will increase.
  - Press "--", the volume will decrease.

### OTHER CONTROLS AND EQUIPMENT

### Anti-theft feature



(1) "TUNE/FLD" knob

- (2) "MENU" button
- (3) "DISP/BACK" button

The anti-theft function is intended to discourage thefts, such as that the audio system becomes inoperable when it is installed on other vehicles.

This function works by entering a Personal Identification Number (PIN).

When the unit is disconnected from its power source, such as when the audio system is removed or the battery is disconnected, the unit will become inoperable until the PIN is reentered.

| Display |            |         |        |
|---------|------------|---------|--------|
| Sec     | urity<br>■ | (Enter) |        |
|         |            |         | 69RH16 |

### Setting the anti-theft function

- 1) Press "MENU" button (2). Setup menu will be displayed.
- 2) Turn "TUNE/FLD" knob (1) to select "System S