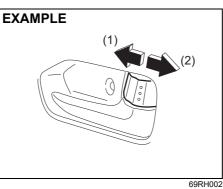

### Side door locks

- (1) UNLOCK
- (2) LOCK
- (3) Front
- (4) Rear

To lock a driver's door from the outside of the vehicle:

- Insert a key and turn the top of the key toward the front of the vehicle, or
- Turn the lock knob forward, then pull and hold the door handle as you close the door.

To unlock a driver's door from the outside of the vehicle, insert the key and turn the top of the key toward the rear of the vehicle.

(1) LOCK (2) UNLOCK

To lock a door from the inside of the vehicle, turn the lock knob forward. Turn the lock knob backward to unlock the door.