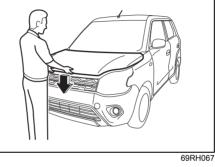

#### Туре А

You can lock and unlock the tailgate by using the key in the driver's door lock.

To open the tailgate, pull up the tailgate handle (1) and lift the tailgate.

If you cannot unlock the tailgate by using the key in the driver's door lock due to a discharged battery or malfunction, follow the procedure below to unlatch the tailgate from inside the vehicle.

 Remove the luggage compartment cover (if equipped) and fold the rear seat forward for easier access. Refer to "Folding rear seats" section for details on how to fold the rear seat forward.

- Remove the clips (2) by prying it off with a flat-bladed screwdriver as shown in the illustration.
- 3) Remove the trim (3) of the tailgate.

<sup>69</sup>RH154

- 4) To unlock the tailgate lock, pull the lock plate (4) up.
- 5) From outside the vehicle, pull up the tailgate handle (1) and lift the tailgate.

If the tailgate cannot be unlocked, have the vehicle inspected by a authorised Maruti Suzuki workshop.