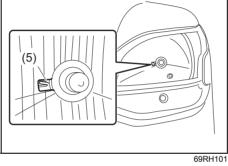

#### Туре А

You can lock and unlock the tailgate by using the key in the driver's door lock.

To open the tailgate, pull up the tailgate handle (1) and lift the tailgate.

If you cannot unlock the tailgate by using the key in the driver's door lock due to a discharged battery or malfunction, follow the procedure below to unlatch the tailgate from inside the vehicle.

 Remove the luggage compartment cover (if equipped) and fold the rear seat forward for easier access. Refer to "Folding rear seats" section for details on how to fold the rear seat forward.

- Remove the clips (2) by prying it off with a flat-bladed screwdriver as shown in the illustration.
- 3) Remove the trim (3) of the tailgate.

<sup>69</sup>RH154

- 4) To unlock the tailgate lock, pull the lock plate (4) up.
- 5) From outside the vehicle, pull up the tailgate handle (1) and lift the tailgate.

If the tailgate cannot be unlocked, have the vehicle inspected by a authorised Maruti Suzuki workshop.