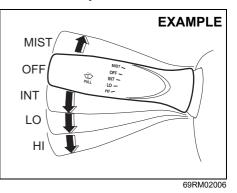

the ignition switch is in "ON" position, you can use the wiper/washer lever.

When the wipers are under heavy load such as covered by snow, the breaker will be activated and the wipers will stop operating to protect the wiper motor from overheating.

If the wiper stops during operation, do the following methods.

- 1) Stop the vehicle in a safe place, and turn the engine off.
- 2) Move the wiper lever to "OFF" position.
- 3) Remove obstacles such as snow on the wipers.
- 4) After a while, when the temperature of the wiper motor becomes low enough, the breaker will be reset automatically and the wipers will be able to use.

If you cannot use the wipers after a while, there may be another problem. Ask a authorised Maruti Suzuki workshop to have the wipers inspected.

#### Windshield wipers



To turn the windshield wipers on, move the lever down to one of the three operating positions. In "INT" position, the wipers operate intermittently. The "INT" position is very convenient for driving in mist or light rain. In "LO" position, the wipers operate at a steady low speed. In "HI" position, the wipers operate at a steady high speed. To turn off the wipers, move the lever back to "OFF" position.

Move the lever up and hold it to "MIST" position, the windshield wipers will turn on continuously at low speed.

#### Windshield washer



69RM02005

To spray windshield washer fluid, pull the lever toward you. The windshield wipers will automatically turn on at low speed if they are not already on and your vehicle is equipped with "INT" position.

## A WARNING

- To prevent windshield ic