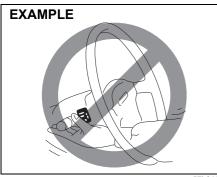

turn signal and its indicator can be set whether they flash 3 times after the turn signal lever is returned via the information display. Refer to "Information display" in this section.

#### NOTE:

You can customize the setting for the number of flashing times of the turn signal and its indicator (1 to 4 times). Please ask a authorised Maruti Suzuki workshop for the customization.

## Hazard warning switch



69RH060

Push in the hazard warning switch to activate the hazard warning lights. All turn signal lights and both turn signal indicators will flash simultaneously. To turn off the lights, push the switch again.

Use the hazard warning lights to warn other drivers of possible risk of traffic hazard when you park your vehicle in case of emergency.

# Windshield wiper and washer lever



57L21128

## 

To avoid possible injury, do not operate controls by reaching through the steering wheel.

#### Wiper and washer operation

When the ignition switch is in "ON" position, you can use the wiper/washer lever.

When the wipers are under heavy load such as covered by snow, the breaker will be activated and the wipers will stop operating to protect the wiper motor from overheating.

If the wiper stops during operation, do the following methods.

- 1) Stop the vehicle in a safe place, and turn the engine off.
- 2) Move the wiper lever to "OFF" position.
- 3) Remove obstacles such as snow on the wipers.
- 4) After a while, when the temperature of the wiper motor becomes low enough, the breaker will be reset automatically and the wipers will be able to use.

If you cannot use the w