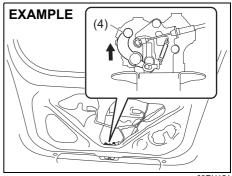

#### Туре А

You can lock and unlock the tailgate by using the key in the driver's door lock.

To open the tailgate, pull up the tailgate handle (1) and lift the tailgate.

If you cannot unlock the tailgate by using the key in the driver's door lock due to a discharged battery or malfunction, follow the procedure below to unlatch the tailgate from inside the vehicle.

 Remove the luggage compartment cover (if equipped) and fold the rear seat forward for easier access. Refer to "Folding rear seats" section for details on how to fold the rear seat forward.

- Remove the clips (2) by prying it off with a flat-bladed screwdriver as shown in the illustration.
- 3) Remove the trim (3) of the tailgate.

<sup>69</sup>RH154

- 4) To unlock the tailgate lock, pull the lock plate (4) up.
- 5) From outside the vehicle, pull up the tailgate handle (1) and lift the tailgate.

If the tailgate cannot be unlocked, have the vehicle inspected by a authorised Maruti Suzuki workshop.