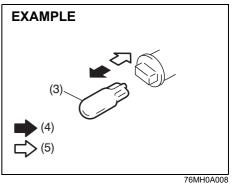

#### **Battery replacement**

If the transmitter becomes unreliable, replace the battery.

To replace the battery of the transmitter:

- 1) Remove the screw (1), and open the transmitter cover.
- 2) Remove the transmitter (2).

- (3) Lithium disc type battery: CR1616 or equivalent
- 3) Put the edge of a flat-bladed screwdriver covered with a soft cloth in the slot of the transmitter (2) and pry it open.
- 4) Replace the battery (3) so its + terminal faces "+" mark of the transmitter.
- 5) Close the transmitter and install it into the transmitter holder.
- 6) Close the transmitter cover, install and tighten the screw (1).
- 7) Check that the door locks can be operated with the transmitter.
- 8) Dispose of the used battery properly according to applicable rules or regula-