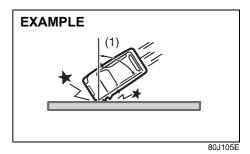

# Conditions when front airbags may inflate

Receiving a strong impact to the lower body of your vehicle, the front airbags may inflate.

· Hitting a curb or medial strip

· Falling into a deep hole or ditch