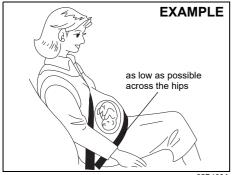

Sit fully back in the seat; sit up straight; do not lean forward or sideways. Adjust the belt so the lap portion of the belt is worn low across the pelvis, not across the waist. Please refer to "Seat adjustment" section and the instructions and precautions about the seat belts in this "Seat belts and child restraint systems" section for details on proper seat and seat belt adjustments.