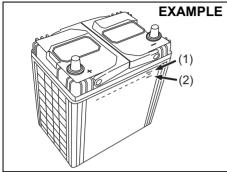

#### **Battery replacement**

If the transmitter becomes unreliable, replace the battery.

To replace the battery of the transmitter:

- 1) Remove the screw (1), and open the transmitter cover.
- 2) Remove the transmitter (2).

- (3) Lithium disc type battery: CR1616 or equivalent
- 3) Put the edge of a flat-bladed screwdriver covered with a soft cloth in the slot of the transmitter (2) and pry it open.
- 4) Replace the battery (3) so its + terminal faces "+" mark of the transmitter.
- 5) Close the transmitter and install it into the transmitter holder.
- 6) Close the transmitter cover, install and tighten the screw (1).
- 7) Check that the door locks can be operated with the transmitter.
- 8) Dispose of the used battery properly according to applicable rules or regula-

68LM248

tions. Do not dispose of lithium batteries with ordinary household trash.