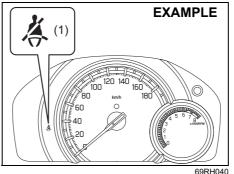

#### Without tachometer

69RH041

(1) Driver's seat belt reminder light / front passengers' seat belt reminder light / rear passengers' seat belt reminder light\*

When the driver and/or passenger (front and/or rear passenger\*) passenger do(does) not fasten their seat belts, the seat belt reminder lights will come on or blink and a buzzer will sound to remind the driver and/or passenger (front passenger and/or rear passenger\*) to fasten their seat belts. For more details, refer to the explanation below.

#### Driver's seat belt reminder

If the driver's seat belt remains unbuckled when the ignition switch is turned to "ON" position, the reminder works as follows:

- 1) The driver's seat belt reminder light will come on.
- After the vehicle's speed has reached about 15 km/h, the driver's seat belt reminder light will blink and a buzzer will sound for about 95 seconds.
- 3) The reminder light will remain on until the driver's seat belt is buckled.