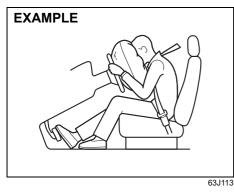

#### WARNING

NEVER use a rearward facing child restraint on a seat protected by an ACTIVE AIRBAG in front of it. DEATH or SERIOUS INJURY to the CHILD can occur.