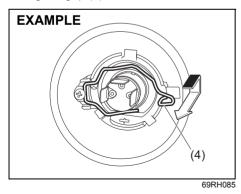

<sup>69</sup>RH154

- 4) To unlock the tailgate lock, pull the lock plate (4) up.
- 5) From outside the vehicle, pull up the tailgate handle (1) and lift the tailgate.

If the tailgate cannot be unlocked, have the vehicle inspected by a authorised Maruti Suzuki workshop.