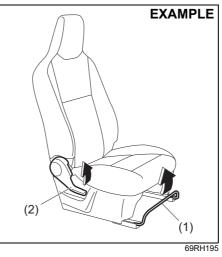

#### **A** CAUTION

Do not place any object under the front seat. If an object gets stuck under the front seat, the seat shall not be latched properly and may cause injury.

Seat position adjustment lever (1) Pull the lever up and slide the seat.

#### Seatback angle adjustment lever (2)

Pull the lever up and move the seatback.

After adjustment, move the seat and seatback forward and backward to check that it is securely latched.

#### NOTE:

To operate the seat back smoothly, pull the seat back adjustment lever (2) in upward direction. Ensure to move seat back only after lever is moved to fully up position. After adjustment of seat back, release the lever gently. Check that seat back is locked by moving it forward and backward.