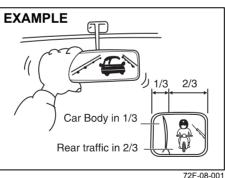

nsion joints, etc.

# NOTICE

- Avoid driving in a flooded area or a deep puddle. It may cause an engine stall, short in electrical components, engine and transmission damages, etc.
- If the vehicle gets stuck in deep water do not start the engine.

# Do's and Dont's for safe driving

Exercise care in handling your vehicle. Be conscious of not only your own safety but also the safety of others on the road, and thus enjoy the best and most comfortable driving experience.

Following are basic rules for safe driving. Read them carefully for good understanding of the content so that you can enjoy safe and pleasant driving in your vehicle.

#### Starting

- 1) Adjust the driver's seat for the proper driving posture.
- 2) Adjust the rear view mirror so as to obtain the best possible rear view.



- 3) Before moving, look around your vehicle to confirm safety.
- 4) Don't accelerate suddenly, since it is dangerous and wastes fuel.

# **General Driving**

- Be sure to stop before a stop light or stop sign. When moving into an intersection without any traffic lights or signs, drive slowly to confirm safety.
- Always follow other vehicles at a safe distance in order to prevent a rear-end collision, in case the vehicle ahead makes a sudden stop.



69RM04002

- 3) Turn on the turn signal at least 30 meters before making a turn or changing the lane so as not to be hit.
- Before entering a corner, decelerate to a safe speed. Don't apply brakes during cornering, or skidding may occur.

- 5) When overtaking other vehicles, watch out for oncoming vehicles and carefully ensure safety.
- Don'