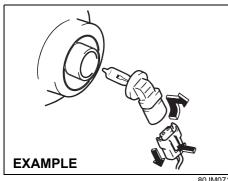

#### **Battery replacement**

If the transmitter becomes unreliable, replace the battery.

To replace the battery of the transmitter:

- 1) Remove the screw (1), and open the transmitter cover.
- 2) Remove the transmitter (2).

- (3) Lithium disc type battery: CR1616 or equivalent
- 3) Put the edge of a flat-bladed screwdriver covered with a soft cloth in the slot of the transmitter (2) and pry it open.
- 4) Replace the battery (3) so its + terminal faces "+" mark of the transmitter.
- 5) Close the transmitter and install it into the transmitter holder.
- 6) Close the transmitter cover, install and tighten the screw (1).
- 7) Check that the door locks can be operated with the transmitter.
- 8) Dispose of the used battery properly according to applicable rules or regula-

68LM248

tions. Do not dispose of lithium batteries with ordinary household trash.