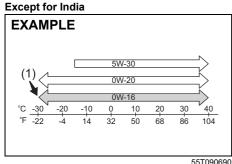

ndia



### (1) Recommended

Select the appropriate oil viscosity according to the above chart. For India, check that the engine oil you use comes under the quality classification as listed below:

- API SN, SP
- ILSAC GF-6

Except for India, be sure that the engine oil you use comes under the quality classification as listed below:

- · API SL, SM, SN, SP
- ILSAC GF-6

SAE 0W-16 (1) is the best choice for good fuel economy and good startability in cold weather.

### NOTE:

- The replacement timing varies with the type of engine oil that you choose. Refer to "Maintenance schedule" in this section for corresponding maintenance schedule.
- We recommend that you use MARUTI SUZUKI genuine oil. To purchase it, visit a Maruti Suzuki authorised workshop.

### K12N engine model

#### For India





(1) Recommended

Select the appropriate oil viscosity according to the above chart.

For India, check that the engine oil you use comes under the quality classification as listed below:

- · API SN. SP
- II SAC GF-6

Except for India, be sure that the engine oil you use comes under the quality classification as listed below:

- API SL, SM, SN, SP
- ILSAC GF-6

SAE 0W-16 (1) is the best choice for good fuel economy, and good starting in cold weather.

NOTE:

- The replacement timing varies with the type of engine oil that you choose. Refer to "Maintenance schedule" in this section for corresponding maintenance schedule.
- · We recommend that you use MARUTI SUZUKI genuine oil. To purchase it, visit a Maruti Suzuki authorised workshop.

### Oil level check





It is important to keep the e