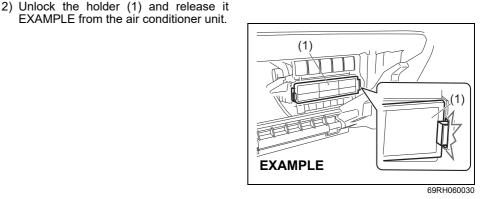

eriod, such as during winter, it may not give the best performance when you start using it again. To help maintain optimum performance and durability of your air conditioner, it needs to be run periodically. Operate the air conditioner at least once a month for one minute with the engine idling. This circulates the refrigerant and oil and helps protect the internal components.

#### Air conditioner filter replacement

Since special procedures are required, ask a Maruti Suzuki authorised workshop for this job.



1) To approach the air conditioner filter, remove the glove box by pressing both sides of the glove box inward and pulling it out.



EXAMPLE from the air conditioner unit.

- **EXAMPLE** 69RH060020
- 3) Slide the tab of the holder (1) in an arrow direction and remove the holder.



### NOTICE

Do not apply excessive force to the tab when removing the holder (1). Otherwise, the tab may be damaged.



4) Pull out the air conditioner filter (2).

#### NOTE:

When you install a new air conditioner filter, check that the UP mark (3) faces upward.



| Tire changing tool                       | 7-1   |
|------------------------------------------|-------|
| Jacking instructions                     | 7-3   |
| Jump-starting instructions               |       |
| Towing your vehicle                      | . 7-9 |
| Engine trouble: Starter does not operate | 7-10  |
| Engine trouble: Flooded engine           | 7-10  |
| Engine trouble: Overheating              | 7-11  |
| Warning triangle                         | 7-12  |
|                                          |       |