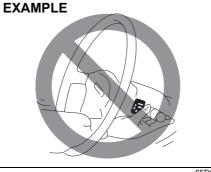

#### **WARNING**

· Do not install a child restraint system on the front passenger's seat since a child restraint system cannot be installed appropriately. (Continued)

#### (Continued)

• If you install a child restraint system in the rear seat, slide the front seat far enough forward so that the child's feet do not touch the front seatback. This will help avoid injury to the child in the event of an accident.