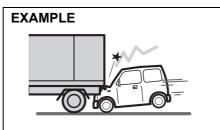

#### **EXAMPLE**

- 80J097
- Frontal collision with a fixed wall that does not move or deform at more than about 25 km/h

80J098E

• Strong impact equivalent to frontal collision such as above at left and right angles of about 30 degrees (1) or less from the front of your vehicle