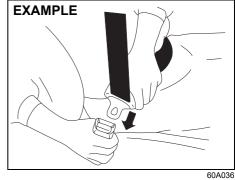

#### All seat belts except rear center

All seat belts except rear center are the lap-shoulder belt.

To fasten the seat belt, sit up straight and far back into the seat, pull the latch plate attached to the seat belt across your body and press it straight into the buckle until you hear a click.

After pressing the latch plate into the buckle, pull the seat belt to make sure it is securely latched.

60A039

To unfasten the seat belt, push the red "PRESS" button on the buckle and retract the belt slowly while holding the belt or/and the latch plate.