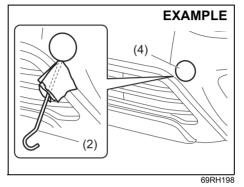

 Remove the luggage compartment cover (if equipped) and fold the rear seat forward for easier access. Refer to "Folding rear seats" section for details on how to fold the rear seat forward.

- Remove the clips (2) by prying it off with a flat-bladed screwdriver as shown in the illustration.
- 3) Remove the trim (3) of the tailgate.

<sup>69</sup>RH154

- 4) To unlock the tailgate lock, pull the lock plate (4) up.
- 5) From outside the vehicle, pull up the tailgate handle (1) and lift the tailgate.

If the tailgate cannot be unlocked, have the vehicle inspected by a authorised Maruti Suzuki workshop.