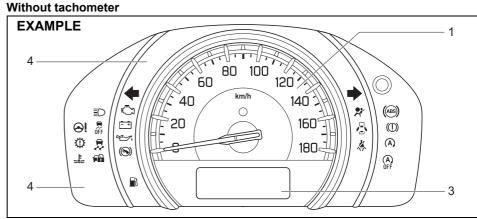

#### With tachometer

#### Without tachometer

69RH041

(1) Driver's seat belt reminder light / front passengers' seat belt reminder light / rear passengers' seat belt reminder light\*

When the driver and/or passenger (front and/or rear passenger\*) passenger do(does) not fasten their seat belts, the seat belt reminder lights will come on or blink and a buzzer will sound to remind the driver and/or passenger (front passenger and/or rear passenger\*) to fasten their seat belts. For more details, refer to the explanation below.