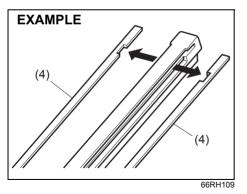

ifferent from the ones described here depending on vehicle specifications. If so, consult a Maruti Suzuki authorised workshop for proper replacement method.

#### For windshield wipers:



69RM06003

1) Hold the wiper arm away from the window.

#### NOTE:

When raising both of the front wiper arms, pull the driver's side wiper arm up first. When returning the wiper arms, lower the passenger's side wiper arm first. Otherwise, the wiper arms may interfere with each other.



- 2) Squeeze lock (1) towards wiper arm (2) and remove the wiper frame from the arm as shown.
- 3) Unlock the lock end of the wiper blade and slide the blade out as shown.



(3) Locked end



(4) Retainer

4) If the new blade is provided without the two metal retainers (4), move them from the old blade to the new one.





(A) Up (B) Down

#### NOTE:

When you install the metal retainers (4), check that the direction of metal retainers is as shown in the above illustrations.

- 5) Install the new blade in the reverse order of removal, with the locked end positioned toward the wiper arm. Check that the blade is properly retained by all the hooks. Lock the blade end into place.
- 6) Reinstall wiper frame to arm, checking that the lock lever is snapped securely into the arm.

#### For rear wipers:



- 1) Hold the wiper arm away from the window.
- 2) Remove the wiper frame from the arm as shown.
- 3) Slide the blade out as shown.



#### NOTE:

Do not flex the wiper blade frame end more than necessary. If you do, it can break off.



69RH182

(1) Retainer

- 4) If the new blade is provided without the two m