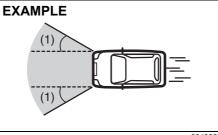

#### **EXAMPLE**

- 80J097
- Frontal collision with a fixed wall that does not move or deform at more than about 25 km/h

80J098E

• Strong impact equivalent to frontal collision such as above at left and right angles of about 30 degrees (1) or less from the front of your vehicle