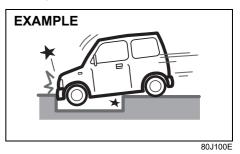

 Frontal collision to a stopped vehicle at less than about 50 km/h

· Landing hard or falling