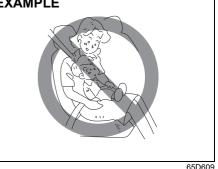

#### WARNING

NEVER use a rearward facing child restraint on a seat protected by an ACTIVE AIRBAG in front of it. DEATH or SERIOUS INJURY to the CHILD can occur.