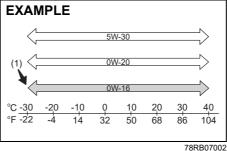

rom the moving fan and drive belts.

Check that the drive belt tension is correct. If the belt is too loose, insufficient battery charging, engine overheating, poor power steering, poor air conditioning, or excessive belt wear can result. When you press the belt with your thumb midway between the pulleys, there should be a deflection according to the following chart.

The belts should also be examined to ensure that they are not damaged.

If you need to replace or adjust the belt have it done by a Maruti Suzuki authorised workshop.

The drive belts tension is adjusted automatically.

If you need to replace or adjust the belt have it done by a Maruti Suzuki authorised workshop.

### Engine oil and filter

Specified oil

K10C engine model

### For India

### EXAMPLE



### Except for India



### (1) Recommended

Select the appropriate oil viscosity according to the above chart. For India, check that the engine oil you use comes under the quality classification as listed below:

- API SN, SP
- ILSAC GF-6

Except for India, be sure that the engine oil you use comes under the quality classification as listed below:

- · API SL, SM, SN, SP
- ILSAC GF-6

SAE 0W-16 (1) is the best choice for good fuel economy and good startability in cold weather.

### NOTE:

- The replacement timing varies with the type of engine oil that you choose. Refer to "Maintenance schedule" in this section for corresponding maintenance schedule.
- We recommend that you use MARUTI SUZUKI genuine oil. To purchase it, visit a Maruti Suzuki authorised workshop.

### K12N engine model

#### For India





(1)