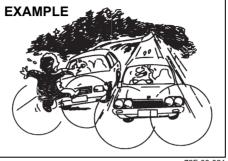

#### Front airbags do not inflate

Front airbags do not inflate in rear impacts, side impacts or rollovers, etc. However, these might inflate in a strong impact.

· Vehicle rollover

· Impact from the rear

· Impact from the side