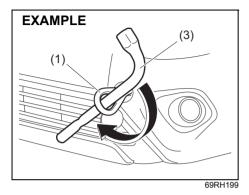

<sup>69</sup>RH154

- 4) To unlock the tailgate lock, pull the lock plate (4) up.
- 5) From outside the vehicle, pull up the tailgate handle (1) and lift the tailgate.

If the tailgate cannot be unlocked, have the vehicle inspected by a authorised Maruti Suzuki workshop.