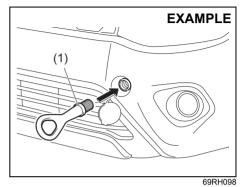

<sup>69</sup>RH154

- 4) To unlock the tailgate lock, pull the lock plate (4) up.
- 5) From outside the vehicle, pull up the tailgate handle (1) and lift the tailgate.

If the tailgate cannot be unlocked, have the vehicle inspected by a authorised Maruti Suzuki workshop.