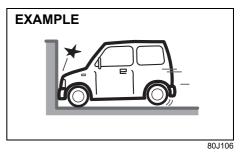

#### **EXAMPLE**

- 80J097
- Frontal collision with a fixed wall that does not move or deform at more than about 25 km/h

80J098E

• Strong impact equivalent to frontal collision such as above at left and right angles of about 30 degrees (1) or less from the front of your vehicle