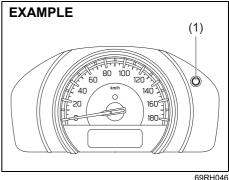

(1) comes on, fill the fuel tank immediately.

Refer to "Low fuel warning light" in "Warning and indicator lights" in this section for details.

The mark (2) indicates that the fuel filler door is located on the left side of the vehicle.

### **Brightness control**

When the position lights and/or headlights are on, the instrument cluster lights come on.

Your vehicle has a system to automatically dim the brightness of the instrument cluster lights when the position lights or headlights are on.

When the position lights and/or headlights are on, you can control the meter illumination intensity.

### WARNING

Do not adjust the brightness of the instrument panel lights while driving. Otherwise, you could lose control of the vehicle.

#### With tachometer



69RH045

#### Without tachometer



(1) Indicator selector knob



NOTE:

 If you do not push the indicator selector knob (1) within several seconds of activating the brightness control, the brightness control display will be canceled automatically.

#### NOTE:

If you select the maximum brightness level when the position lights or headlights are on, the following functions will be canceled.

- The function which automatically dims the brightness of instrument cluster lights
- The function which operates with the brightness control, except maximum brightness level

### Information display

#### With tachometer



69RM02002

### (2) Brightest

- (3) Initial setting
- (4) Dimmest

To switch the display indication to the brightness control, select the indication as shown in the illustration to push the indicator selector knob