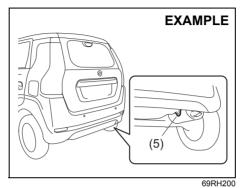

 Remove the luggage compartment cover (if equipped) and fold the rear seat forward for easier access. Refer to "Folding rear seats" section for details on how to fold the rear seat forward.

- Remove the clips (2) by prying it off with a flat-bladed screwdriver as shown in the illustration.
- 3) Remove the trim (3) of the tailgate.

<sup>69</sup>RH154

- 4) To unlock the tailgate lock, pull the lock plate (4) up.
- 5) From outside the vehicle, pull up the tailgate handle (1) and lift the tailgate.

If the tailgate cannot be unlocked, have the vehicle inspected by a authorised Maruti Suzuki workshop.