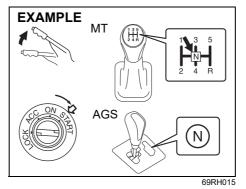

occurs each time the brakes are applied, you should have the brakes checked by authorised Maruti Suzuki workshop.

(Continued)

## **OPERATING YOUR VEHICLE**

## **WARNING**

#### (Continued)

 Do not apply brakes continuously or rest your foot on the brake pedal. This will result in overheating of the brakes which could cause unpredictable braking action, longer stopping distances, or permanent brake damage.

#### Accelerator pedal (3)

An accelerator pedal controls the speed of the engine. Depressing the accelerator pedal increases power output and speed.

#### NOTE:

Your vehicle is equipped with Brake Override System. If you depress both the accelerator pedal and the brake pedal simultaneously, the engine power output may be suppressed.

## Starting engine

## Before starting engine



- 1) Check that the parking brake is set fully.
- Turn off such loads as the headlights and air conditioning system to facilitate starting of the engine.
- Manual transmission Shift into "N" (Neutral). Hold the clutch pedal and brake pedal fully depressed. Auto Gear Shift – Shift into "N" (Neutral) and depress the brake pedal. Hold the

brake pedal while starting the engine.

4) With your foot taken off accelerator pedal, crank the engine by turning the ignition key to "START". Release the key immediately after the engine has started.

#### NOTICE

- Release the key immediately after the engine has started or the starter system can be damaged.
- For protection of a lead-acid battery and a starter motor, do not use the starter motor by turning the key to "START" for more than 12 seconds a