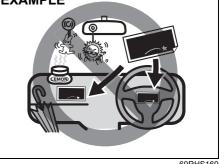

### **WARNING**

Avoid breathing exhaust gases. Exhaust gases contain carbon monoxide, a potentially lethal gas that is colorless and odorless. Since carbon monoxide is difficult to detect by itself, take the following precautions to help prevent carbon monoxide from entering your vehicle.

• Do not leave engine running in garages or confined areas, with passengers inside. This may result in accumulation of carbon monoxide in cabin and may lead to suffocation or breathing problems and lead to death.

### WARNING

(Continued)

- Do not park with the engine running for a long period of time, even in an open area. In case of long periods, danger of choking and death on being inside the vehicle is a possibility when the engine is running. If it is necessary to sit for a short time in a parked vehicle with the engine running, check that the air intake selector is set to FRESH AIR and the blower is at high speed.
- Avoid operating the vehicle with the tailgate open. If it is necessary to do so, check that the all windows are closed, and the blower is at high speed with the air intake selector set to FRESH AIR.
- To allow proper operation of your vehicle's ventilation system, keep the air inlet grill in front of the windshield clear of snow, leaves or other obstructions at all times.
- Keep the exhaust tailpipe area clear of snow and other material to help reduce the buildup of exhaust gases under the vehicle. This is particularly important when parked in blizzard conditions.
- Have the exhaust system inspected periodically for damage and leakage. Any damage or leakage should be repaired immediately.