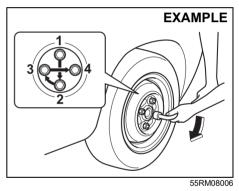

 Remove the luggage compartment cover (if equipped) and fold the rear seat forward for easier access. Refer to "Folding rear seats" section for details on how to fold the rear seat forward.

- Remove the clips (2) by prying it off with a flat-bladed screwdriver as shown in the illustration.
- 3) Remove the trim (3) of the tailgate.

<sup>69</sup>RH154

- 4) To unlock the tailgate lock, pull the lock plate (4) up.
- 5) From outside the vehicle, pull up the tailgate handle (1) and lift the tailgate.

If the tailgate cannot be unlocked, have the vehicle inspected by a authorised Maruti Suzuki workshop.