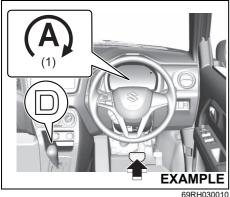

#### NOTE:

To keep the engine running at idle speed (for strong hybrid model, if equipped) switch to maintenance mode by performing following steps within 60 seconds:

- Turn the ignition switch to ON
- Move the shift lever to P or select park (P) and fully depress the accelerator pedal twice
- Move the shift lever to N or select neutral (N) and fully depress the accelerator pedal twice
- Move the shift lever to P or select park (P) and fully depress the accelerator pedal twice.
- Start the engine by turning the ignition switch ON (READY) while depressing the brake pedal.
- Check that the 2WD maintenance mode message is displayed on the multi-information display.
- Post completion of test:
- Turn the Ignition Switch OFF and wait for at least 30 seconds, the hybrid system will turn off.
- After deactivating maintenance mode, turn the Ignition Switch ON and check corresponding message is no longer displayed.