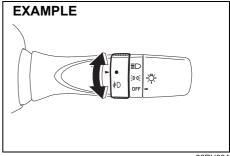

on, push the lever forward to switch to the high beams (main beams) or pull the lever toward you to switch to the low beams. When the high beams (main beams) are on, a light on the instrument cluster will come on, to momentarily activate the high beams (main beams) as a passing signal, pull the lever slightly toward you and release it when you have completed the signal.

#### Light reminder buzzer

The interior buzzer continuously beeps if you open the driver's door without turning off the headlights and position lights. This function is triggered under the following condition:

The headlights and/or position lights are on even after the ignition switch is turned off.

The buzzer stops sounding when you turn off the headlights and position lights.

# Front fog light switch (if equipped)





To turn the front fog light on, twist the knob as shown in the illustration with the position lights, tail lights and/or the headlights are on. When the front fog light is on, an indicator light on the instrument cluster will come on.

## Headlight leveling switch



75RM008

Level the headlight beam according to the load condition of your vehicle by turning this switch. The chart below shows the appropriate switch position for different vehicle load conditions.

#### For petrol model

| Vehicle Load<br>Condition               | Switch<br>Position |
|-----------------------------------------|--------------------|
| Driver only                             | 0                  |
| Driver + 1 passenger<br>(in front seat) | 0                  |
| Driver + 4 passengers,<br>no cargo      | 1