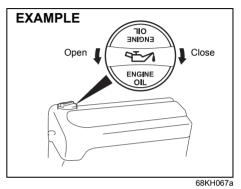

d then remove it again. The oil on the stick should be between the upper and lower limits shown on the stick. If the oil level indication is near the lower limit, add enough oil to raise the level to the upper limit.

### NOTICE

Failure to check the oil level regularly could lead to serious engine trouble due to insufficient oil.

### Refilling



Remove the oil filler cap and pour oil slowly through the filler hole to bring the oil level to the upper limit on the dipstick. Be careful not to overfill the oil. Too much oil is almost as bad as too little oil. After refilling, start the engine and allow it to idle for about a minute. Stop the engine, wait about 5 minutes and check the oil level again.

### Changing engine oil and filter

Drain the engine oil while the engine is still warm.



- 1) Remove the oil filler cap.
- 2) Place a drain pan under the drain plug.
- 3) Using a wrench, remove the drain plug and drain the engine oil.

### 

The engine oil temperature may be high enough to burn your fingers when the drain plug is loosened. Wait until the drain plug is cool enough to touch with your bare hands.



60G306

Tightening torgue for drain plug: 35 Nm (3.6 kg-m, 25.8 lb-ft)

### **WARNING**

Engine oil can be hazardous. Children and pets may be harmed by swallowing new or used oil. Keep new and used oil and used oil filters away from children and pets. Repeated, prolonged contact with

used engine oil may cause skin cancer.

Brief contact with used oil may irritate skin.

(Continued)

### **WARNING**

#### (Continued)

To minimize your exposure to used oil, wear a l