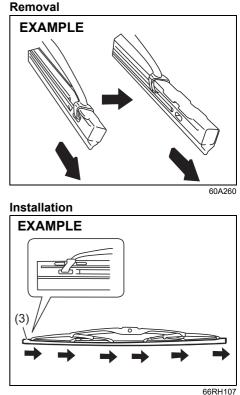

do not let the wiper arm strike the window while replacing the wiper blade.

# **INSPECTION AND MAINTENANCE**

#### NOTE:

Some wiper blades may be different from the ones described here depending on vehicle specifications. If so, consult a Maruti Suzuki authorised workshop for proper replacement method.

#### For windshield wipers:



69RM06003

1) Hold the wiper arm away from the window.

#### NOTE:

When raising both of the front wiper arms, pull the driver's side wiper arm up first. When returning the wiper arms, lower the passenger's side wiper arm first. Otherwise, the wiper arms may interfere with each other.



- 2) Squeeze lock (1) towards wiper arm (2) and remove the wiper frame from the arm as shown.
- 3) Unlock the lock end of the wiper blade and slide the blade out as shown.



(3) Locked end



(4) Retainer

4) If the new blade is provided without the two metal retainers (4), move them from the old blade to the new one.





(A) Up (B) Down

#### NOTE:

When you install the metal retainers (4), check that the direction of metal retainers is as shown in the above illustrations.

- 5) Install the new blade in the reverse order of removal, with the locked end positioned toward the wiper arm. Check that the blade is properly retained by all the hooks. Lock the blade end into place.
- 6) Reinstall wiper frame to arm, checking that the lock lever is snapped securely into the arm.

#### For rear wipers:



- 1) Hold the wiper arm away from the window.
- 2) Remove the wiper frame from the arm as shown.
- 3) Slide the blade out as shown.



#### NOTE:

Do not flex the