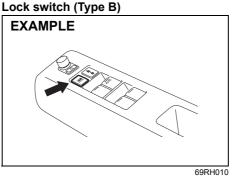

# Keyless entry system transmitter (if equipped)

(1) LOCK button(2) UNLOCK button

You can lock or unlock all doors (including the tailgate) simultaneously by operating the transmitter near the vehicle.

#### Central door locking system

- To lock all doors, push LOCK button (1) once.
- To unlock only the driver's door, push UNLOCK button (2) once.
- To unlock other doors, push UNLOCK button (2) once again.