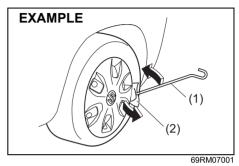

 Remove the luggage compartment cover (if equipped) and fold the rear seat forward for easier access. Refer to "Folding rear seats" section for details on how to fold the rear seat forward.

- Remove the clips (2) by prying it off with a flat-bladed screwdriver as shown in the illustration.
- 3) Remove the trim (3) of the tailgate.

<sup>69</sup>RH154

- 4) To unlock the tailgate lock, pull the lock plate (4) up.
- 5) From outside the vehicle, pull up the tailgate handle (1) and lift the tailgate.

If the tailgate cannot be unlocked, have the vehicle inspected by a authorised Maruti Suzuki workshop.