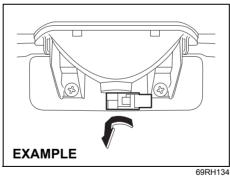

 Remove the luggage compartment cover (if equipped) and fold the rear seat forward for easier access. Refer to "Folding rear seats" section for details on how to fold the rear seat forward.

- Remove the clips (2) by prying it off with a flat-bladed screwdriver as shown in the illustration.
- 3) Remove the trim (3) of the tailgate.

<sup>69</sup>RH154

- 4) To unlock the tailgate lock, pull the lock plate (4) up.
- 5) From outside the vehicle, pull up the tailgate handle (1) and lift the tailgate.

If the tailgate cannot be unlocked, have the vehicle inspected by a authorised Maruti Suzuki workshop.