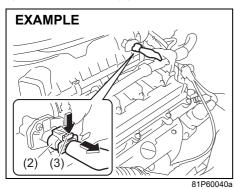

#### **Battery replacement**

If the transmitter becomes unreliable, replace the battery.

To replace the battery of the transmitter:

- 1) Remove the screw (1), and open the transmitter cover.
- 2) Remove the transmitter (2).

- (3) Lithium disc type battery: CR1616 or equivalent
- 3) Put the edge of a flat-bladed screwdriver covered with a soft cloth in the slot of the transmitter (2) and pry it open.
- 4) Replace the battery (3) so its + terminal faces "+" mark of the transmitter.
- 5) Close the transmitter and install it into the transmitter holder.
- 6) Close the transmitter cover, install and tighten the screw (1).
- 7) Check that the door locks can be operated with the transmitter.
- 8) Dispose of the used battery properly according to applicable rules or regula-