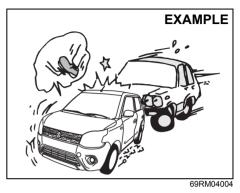

#### **EXAMPLE**

- 80J097
- Frontal collision with a fixed wall that does not move or deform at more than about 25 km/h

80J098E

• Strong impact equivalent to frontal collision such as above at left and right angles of about 30 degrees (1) or less from the front of your vehicle

 Frontal collision to a stopped vehicle at less than about 50 km/h

· Landing hard or falling