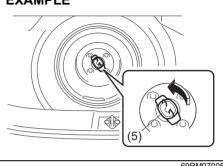

#### **Battery replacement**

If the transmitter becomes unreliable, replace the battery.

To replace the battery of the transmitter:

- 1) Remove the screw (1), and open the transmitter cover.
- 2) Remove the transmitter (2).

- (3) Lithium disc type battery: CR1616 or equivalent
- 3) Put the edge of a flat-bladed screwdriver covered with a soft cloth in the slot of the transmitter (2) and pry it open.
- 4) Replace the battery (3) so its + terminal faces "+" mark of the transmitter.
- 5) Close the transmitter and install it into the transmitter holder.
- 6) Close the transmitter cover, install and tighten the screw (1).
- 7) Check that the door locks can be operated with the transmitter.
- 8) Dispose of the used battery properly according to applicable rules or regula-

68LM248

tions. Do not dispose of lithium batteries with ordinary household trash.