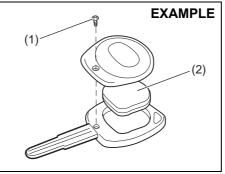

#### **Battery replacement**

If the transmitter becomes unreliable, replace the battery.

To replace the battery of the transmitter:

- 1) Remove the screw (1), and open the transmitter cover.
- 2) Remove the transmitter (2).

- (3) Lithium disc type battery: CR1616 or equivalent
- 3) Put the edge of a flat-bladed screwdriver covered with a soft cloth in the slot of the transmitter (2) and pry it open.
- 4) Replace the battery (3) so its + terminal faces "+" mark of the transmitter.
- 5) Close the transmitter and install it into the transmitter holder.
- 6) Close the transmitter cover, install and tighten the screw (1).
- 7) Check that the door locks can be operated with the transmitter.
- 8) Dispose of the used battery properly according to applicable rules or regula-

68LM248

tions. Do not dispose of lithium batteries with ordinary household trash.