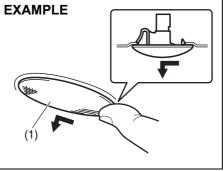

#### Folding rear seats

The rear seat(s) of your vehicle can be folded forward to provide additional cargo space.

To fold the rear seat(s) forward:

69RH064

1) Insert the latch plate of the outboard lap-shoulder belts into the slit (1).