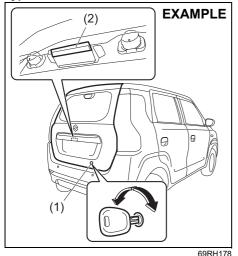

#### Type B

You can lock or unlock the tailgate by using

To open the tailgate, pull up the tailgate

the key in the tailgate lock (1).

handle (2) and lift the tailgate.