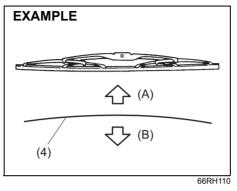

ferent from the ones described here depending on vehicle specifications. If so, consult a Maruti Suzuki authorised workshop for proper replacement method.

#### For windshield wipers:



69RM06003

1) Hold the wiper arm away from the window.

#### NOTE:

When raising both of the front wiper arms, pull the driver's side wiper arm up first. When returning the wiper arms, lower the passenger's side wiper arm first. Otherwise, the wiper arms may interfere with each other.



- 2) Squeeze lock (1) towards wiper arm (2) and remove the wiper frame from the arm as shown.
- 3) Unlock the lock end of the wiper blade and slide the blade out as shown.



(3) Locked end



(4) Retainer

4) If the new blade is provided without the two metal retainers (4), move them from the old blade to the new one.





(A) Up (B) Down

#### NOTE:

When you install the metal retainers (4), check that the direction of metal retainers is as shown in the above illustrations.

- 5) Install the new blade in the reverse order of removal, with the locked end positioned toward the wiper arm. Check that the blade is properly retained by all the hooks. Lock the blade end into place.
- 6) Reinstall wiper frame to arm, checking that the lock lever is snapped securely into the arm.

#### For rear wipers:



- 1) Hold the wiper arm away from the window.
- 2) Remove the wiper frame from the arm as shown.
- 3) Slide the blade out as shown.



#### NOTE:

Do not flex the wiper blade frame end more than necessary. If you do, it can break off.



69RH182

(1) Retainer

- 4) If the new blade is provided without the two met