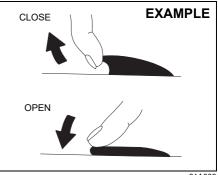

### Side door locks

- (1) UNLOCK
- (2) LOCK
- (3) Front
- (4) Rear

To lock a driver's door from the outside of the vehicle:

- Insert a key and turn the top of the key toward the front of the vehicle, or
- Turn the lock knob forward, then pull and hold the door handle as you close the door.

To unlock a driver's door from the outside of the vehicle, insert the key and turn the top of the key toward the rear of the vehicle.

(1) LOCK (2) UNLOCK

To lock a door from the inside of the vehicle, turn the lock knob forward. Turn the lock knob backward to unlock the door.

To lock a rear door from the outside of the vehicle, turn the lock knob forward and close the door. You do not need to pull and hold the door handle as you close the door.