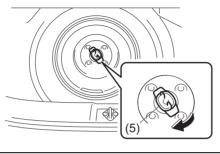

 Remove the luggage compartment cover (if equipped) and fold the rear seat forward for easier access. Refer to "Folding rear seats" section for details on how to fold the rear seat forward.

- Remove the clips (2) by prying it off with a flat-bladed screwdriver as shown in the illustration.
- 3) Remove the trim (3) of the tailgate.

<sup>69</sup>RH154

- 4) To unlock the tailgate lock, pull the lock plate (4) up.
- 5) From outside the vehicle, pull up the tailgate handle (1) and lift the tailgate.

If the tailgate cannot be unlocked, have the vehicle inspected by a authorised Maruti Suzuki workshop.