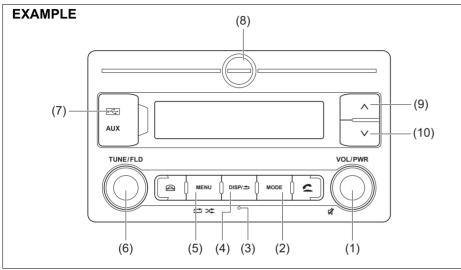

#### NOTE:

You can switch the function that unlocks all doors from requiring two turns to requiring one turn, and vice versa, via the information display setting mode. For details on how to use the information display, refer to "Information display" in this section.

#### NOTE:

If your vehicle is equipped with the keyless entry system, you can also lock or unlock all doors by operating the transmitter. Refer to "Keyless entry system transmitter" in this section.

#### NOTE:

- All doors are automatically unlocked when you turn the ignition switch to the "LOCK" position and pull out the key.
- If your vehicle is equipped with keyless entry system transmitter, all doors are automatically locked for safety when the vehicle speed reaches 15 km/h.
- You can change the automatic locking or unlocking function mentioned above via the setting mode of the information display. For details on how to use the information display, refer to "Information display" in this section.

### NOTE:

You can switch the function that unlocks all doors from requiring two pushes to requiring one push, and vice versa, via the information display setting mode. For details on how to use the information display, refer to "Information display" in this section.