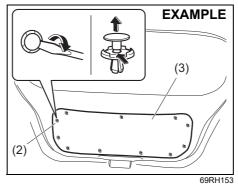

#### Туре А

You can lock and unlock the tailgate by using the key in the driver's door lock.

To open the tailgate, pull up the tailgate handle (1) and lift the tailgate.

If you cannot unlock the tailgate by using the key in the driver's door lock due to a discharged battery or malfunction, follow the procedure below to unlatch the tailgate from inside the vehicle.

 Remove the luggage compartment cover (if equipped) and fold the rear seat forward for easier access. Refer to "Folding rear seats" section for details on how to fold the rear seat forward.

- Remove the clips (2) by prying it off with a flat-bladed screwdriver as shown in the illustration.
- 3) Remove the trim (3) of the tailgate.

<sup>69</sup>RH154

- 4) To unlock the tailgate lock, pull the lock plate (4) up.
- 5) From outside the vehicle, pull up the tailgate handle (1) and lift the tailgate.

If the tailgate cannot be unlocked, have the vehicle inspected by a authorised Maruti Suzuki workshop.