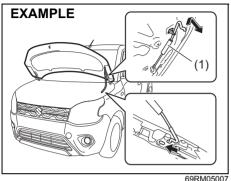

 Remove the luggage compartment cover (if equipped) and fold the rear seat forward for easier access. Refer to "Folding rear seats" section for details on how to fold the rear seat forward.

- Remove the clips (2) by prying it off with a flat-bladed screwdriver as shown in the illustration.
- 3) Remove the trim (3) of the tailgate.

<sup>69</sup>RH154

- 4) To unlock the tailgate lock, pull the lock plate (4) up.
- 5) From outside the vehicle, pull up the tailgate handle (1) and lift the tailgate.

If the tailgate cannot be unlocked, have the vehicle inspected by a authorised Maruti Suzuki workshop.