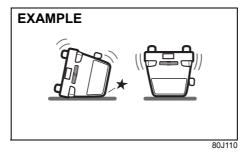

#### Front airbags do not inflate

Front airbags do not inflate in rear impacts, side impacts or rollovers, etc. However, these might inflate in a strong impact.

· Vehicle rollover