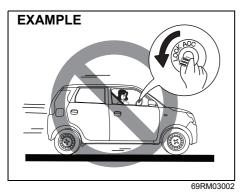

### Exhaust gas warning

69RM01001

### **WARNING**

Avoid breathing exhaust gases. Exhaust gases contain carbon monoxide, a potentially lethal gas that is colorless and odorless. Since carbon monoxide is difficult to detect by itself, take the following precautions to help prevent carbon monoxide from entering your vehicle.

• Do not leave engine running in garages or confined areas, with passengers inside. This may result in accumulation of carbon monoxide in cabin and may lead to suffocation or breathing problems and lead to death.