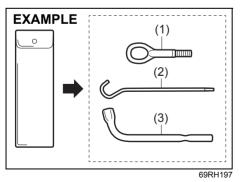

 Remove the luggage compartment cover (if equipped) and fold the rear seat forward for easier access. Refer to "Folding rear seats" section for details on how to fold the rear seat forward.

- Remove the clips (2) by prying it off with a flat-bladed screwdriver as shown in the illustration.
- 3) Remove the trim (3) of the tailgate.

<sup>69</sup>RH154

- 4) To unlock the tailgate lock, pull the lock plate (4) up.
- 5) From outside the vehicle, pull up the tailgate handle (1) and lift the tailgate.

If the tailgate cannot be unlocked, have the vehicle inspected by a authorised Maruti Suzuki workshop.