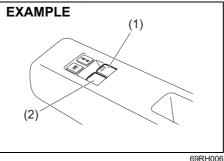

(2) The sensor of the front passenger's seat belt reminder

The seat belt reminder sensor (2) detects whether a person is sitting in the front seat. The sensor of the front passenger's seat belt reminder is located in the bottom seat cushion. The front passenger's seat belt reminder works in the same manner as the driver's seat belt reminder.