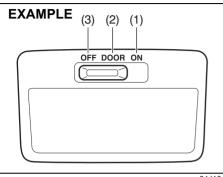

#### Seat belt reminder

#### With tachometer

#### Without tachometer

69RH041

(1) Driver's seat belt reminder light / front passengers' seat belt reminder light / rear passengers' seat belt reminder light\*

When the driver and/or passenger (front and/or rear passenger\*) passenger do(does) not fasten their seat belts, the seat belt reminder lights will come on or blink and a buzzer will sound to remind the driver and/or passenger (front passenger and/or rear passenger\*) to fasten their seat belts. For more details, refer to the explanation below.