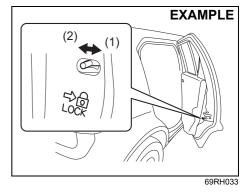

#### (1) LOCK (2) UNLOCK

Each of the rear doors is equipped with a child-proof lock which can be used to help prevent unwanted opening of the door from inside the vehicle. When the lock lever is in LOCK position (1), the rear door can only be opened from outside. When the lock lever is in UNLOCK position (2), the rear door can be opened from inside or outside.

### **WARNING**

Place the child-proof lock in LOCK position whenever children are seated in the rear.