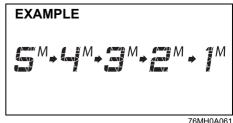

#### NOTE:

To keep the engine running at idle speed (for strong hybrid model, if equipped) switch to maintenance mode by performing following steps within 60 seconds:

- Turn the ignition switch to ON
- Move the shift lever to P or select park (P) and fully depress the accelerator pedal twice
- Move the shift lever to N or select neutral (N) and fully depress the accelerator pedal twice
- Move the shift lever to P or select park (P) and fully depress the accelerator pedal twice.
- Start the engine by turning the ignition switch ON (READY) while depressing the brake pedal.
- Check that the 2WD maintenance mode message is displayed on the multi-information display.
- Post completion of test:
- Turn the Ignition Switch OFF and wait for at least 30 seconds, the hybrid system will turn off.
- After deactivating maintenance mode, turn the Ignition Switch ON and check corresponding message is no longer displayed.