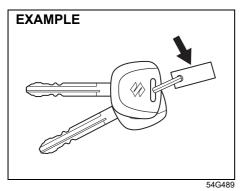

The key identification number is stamped on a metal tag provided with the keys or on the keys. Keep the tag (if equipped) in a safe place. If you lose your keys, you will need this number to have new keys made. Write the number below for your future reference.

KEY NUMBER: