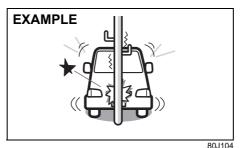

• Collision that the front of your vehicle goes under the bed of a truck etc.

Collision with a utility pole or stumpage

 Collision with a fixed wall or guardrail at left and right angles of greater than about 30 degrees (1) from the front of your vehicle