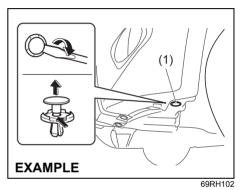

 Remove the luggage compartment cover (if equipped) and fold the rear seat forward for easier access. Refer to "Folding rear seats" section for details on how to fold the rear seat forward.

- Remove the clips (2) by prying it off with a flat-bladed screwdriver as shown in the illustration.
- 3) Remove the trim (3) of the tailgate.

<sup>69</sup>RH154

- 4) To unlock the tailgate lock, pull the lock plate (4) up.
- 5) From outside the vehicle, pull up the tailgate handle (1) and lift the tailgate.

If the tailgate cannot be unlocked, have the vehicle inspected by a authorised Maruti Suzuki workshop.