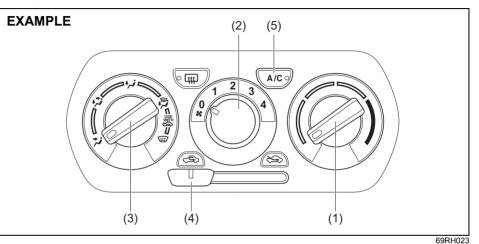

### Exhaust gas warning

69RM01001

### **WARNING**

Avoid breathing exhaust gases. Exhaust gases contain carbon monoxide, a potentially lethal gas that is colorless and odorless. Since carbon monoxide is difficult to detect by itself, take the following precautions to help prevent carbon monoxide from entering your vehicle.

• Do not leave engine running in garages or confined areas, with passengers inside. This may result in accumulation of carbon monoxide in cabin and may lead to suffocation or breathing problems and lead to death.

### WARNING

(Continued)

- Do not park with the engine running for a long period of time, even in an open area. In case of long periods, danger of choking and death on being inside the vehicle is a possibility when the engine is running. If it is necessary to sit for a short time in a parked vehicle with the engine running, check that the air intake selector is set to FRESH AIR and the blower is at high speed.
- Avoid operating the vehicle with the tailgate open. If it is necessary to do so, check that the all windows are closed, and the blower is at high speed with the air intake selector set to FRESH AIR.
- To allow proper operation of your vehicle's ventilation system, keep the air inlet grill in front of the windshield clear of snow, leaves or other obstructions at all times.
- Keep the exhaust tailpipe area clear of snow and other material to help reduce the buildup of exhaust gases under the vehicle. This is particularly important when parked in blizzard conditions.
- Have the exhaust system inspected periodically for damage and leakage. Any damage or leakage should be repaired immediately.