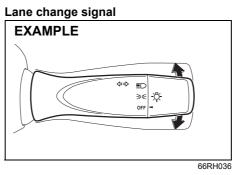

|
| Driver + 4 passen-<br>gers, no cargo      | 1               | 1.5           |
| Driver + 4 passen-<br>gers, cargo added*  | NA              | NA            |
| Driver + full cargo*                      | NA              | NA            |

NA = Not applicable

For CNG model

\*: In case of CNG, luggage cannot be placed in boot.

## Turn signal control lever



## **WARNING**

To avoid possible injury, do not operate controls by reaching through the steering wheel.

#### Turn signal operation

With the ignition switch in "ON" position, move the lever upward or downward to activate the right or left turn signals.



66RH035

Move the lever all the way upward or downward to signal. When the turn is completed, the signal will cancel and the lever will return to its normal position.



Move the lever partway upward or downward to turn right or left and hold the lever in the moved position.

• The turn signal and its indicator flash while the lever is held at the moved position.

The turn signal and its indicator flash 3 times even if you return the lever immediately after moving it.

#### NOTE:

The turn signal and its indicator can be set whether they flash 3 times after the turn signal lever is returned via the information display. Refer to "Information display" in this section.

#### NOTE:

You can customize the setting for the number of flashing times of the turn signal and its indicator (1 to 4 times). Please ask a authorised Maruti Suzuki workshop for the customization.

## Hazard warning switch



69RH060

Push in the hazard warning switch to activate the hazard