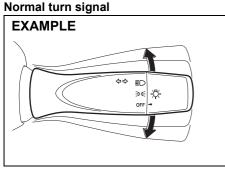

|               |
| Driver only                               | 0               | 0             |
| Driver + 1 passen-<br>ger (in front seat) | 0               | 0             |
| Driver + 4 passen-<br>gers, no cargo      | 1               | 1.5           |
| Driver + 4 passen-<br>gers, cargo added*  | NA              | NA            |
| Driver + full cargo*                      | NA              | NA            |

NA = Not applicable

For CNG model

\*: In case of CNG, luggage cannot be placed in boot.

## Turn signal control lever



## **WARNING**

To avoid possible injury, do not operate controls by reaching through the steering wheel.

#### Turn signal operation

With the ignition switch in "ON" position, move the lever upward or downward to activate the right or left turn signals.



66RH035

Move the lever all the way upward or downward to signal. When the turn is completed, the signal will cancel and the lever will return to its normal position.



Move the lever partway upward or downward to turn right or left and hold the lever in the moved position.

• The turn signal and its indicator flash while the lever is held at the moved position.

The turn signal and its indicator flash 3 times even if you return the lever immediately after moving it.

#### NOTE:

The turn signal and its indicator can be set whether they flash 3 times after the turn signal lever is returned via the information display. Refer to "Information display" in this section.

#### NOTE:

You can customize the setting for the number of flashing times of the turn signal and its indicator (1 to 4 ti