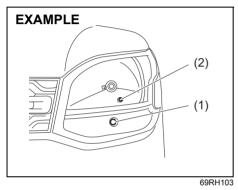

hown in the illustration.



## **INSPECTION AND MAINTENANCE**



80JM071

 Open the end of the cover inside the fender. Disconnect the coupler by pushing the lock release. Turn the bulb holder counterclockwise and remove it.

## Side turn signal light

#### Outside rearview mirror type

LED module is used. It is recommended that you take your vehicle to a Maruti Suzuki authorised workshop for LED module replacement.





76MH0A006

1) Remove the side turn signal light assembly by sliding light housing (1) to left with your finger.



2) Turn the bulb holder (2) clockwise and pull it out from the light housing.



(4) Removal(5) Install

3) To remove and install the bulb of the turn signal light (3), simply pull out or push in the bulb.

# Front turn signal light and front position light



(1) Front turn signal light(2) Front position light



 Open the engine hood while the engine is stopped. To remove the bulb holder of the front turn signal light (1) or the front position light (2) from the light housing, turn the holder counterclockwise and pull it out.



(3) Removal(4) Install

2) To remove the bulb of the front turn signal light (1) from the bulb holder, push in the bulb and turn it counterclockwise. To install a new bulb, push it in and turn it clockwise.

To remove and install the bulb of the front position light (2), simply pull out or push in the bulb.

### **Rear combination light**



1) Remove the bolts (1) and pull the light housing (2) straight.

#### NOTE:

When reinstalling the light housing, check that the clips (3) are properly attached.



 To remove t