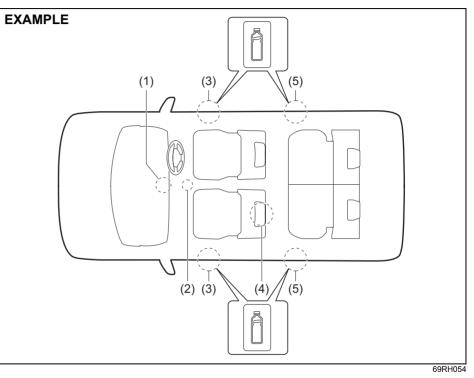

#### Child restraint

The suitability of each passenger's seat position for carriage of children and fitting of child restraint system is shown in the table below. Whenever you carry children up to 12 years of age, properly use the child restraints which conform to AIS 072, the standard for child restraints, referring to the table.

| MASS GROUP |             | Seating position (or other site) |                  |                |                          |                        |  |  |  |  |  |
|------------|-------------|----------------------------------|------------------|----------------|--------------------------|------------------------|--|--|--|--|--|
|            |             | Front<br>Passenger               | Rear<br>Outboard | Rear<br>Center | Intermediate<br>Outboard | Intermediate<br>Center |  |  |  |  |  |
| Group 0    | Up to 10 kg | Х                                | U                | Х              | N.A.                     | N.A.                   |  |  |  |  |  |
| Group 0+   | Up to 13 kg | Х                                | U                | х              | N.A.                     | N.A.                   |  |  |  |  |  |
| Group I    | 9 to 18 kg  | Х                                | U                | х              | N.A.                     | N.A.                   |  |  |  |  |  |
| Group II   | 15 to 25 kg | Х                                | U                | Х              | N.A.                     | N.A.                   |  |  |  |  |  |
| Group III  | 22 to 36 kg | Х                                | U                | х              | N.A.                     | N.A.                   |  |  |  |  |  |

Key of letters to be inserted in the above table:

U =Suitable for 'universal' category restraints approved for use in this mass group

X =Seat position not suitable for children in this mass group

N.A = Not applicable

NOTE: 'universal' is the category in the AIS 072.

: 'Outboard' indicates window side seat.