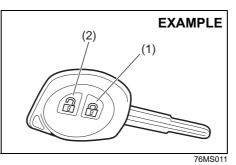

# Keyless entry system transmitter (if equipped)

(1) LOCK button(2) UNLOCK button

You can lock or unlock all doors (including the tailgate) simultaneously by operating the transmitter near the vehicle.

#### Central door locking system

- To lock all doors, push LOCK button (1) once.
- To unlock only the driver's door, push UNLOCK button (2) once.
- To unlock other doors, push UNLOCK button (2) once again.