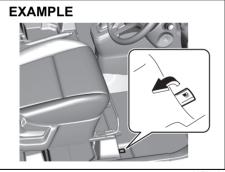

#### **Battery replacement**

If the transmitter becomes unreliable, replace the battery.

To replace the battery of the transmitter:

- 1) Remove the screw (1), and open the transmitter cover.
- 2) Remove the transmitter (2).

- (3) Lithium disc type battery: CR1616 or equivalent
- 3) Put the edge of a flat-bladed screwdriver covered with a soft cloth in the slot of the transmitter (2) and pry it open.
- 4) Replace the battery (3) so its + terminal faces "+" mark of the transmitter.
- 5) Close the transmitter and install it into the transmitter holder.
- 6) Close the transmitter cover, install and tighten the screw (1).
- 7) Check that the door locks can be operated with the transmitter.
- 8) Dispose of the used battery properly according to applicable rules or regula-