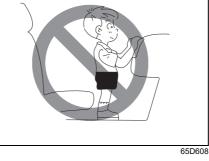

#### **WARNING**

Do not hold a child on a passenger's lap when the vehicle is in motion. Even if the passenger holds the child tightly, he/she would not be supported enough in the event of an accident and it could result in a serious injury of the child.