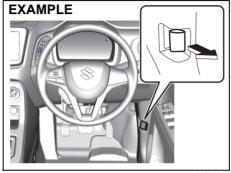

#### **WARNING**

· Do not install a child restraint system on the front passenger's seat since a child restraint system cannot be installed appropriately. (Continued)

#### (Continued)

• If you install a child restraint system in the rear seat, slide the front seat far enough forward so that the child's feet do not touch the front seatback. This will help avoid injury to the child in the event of an accident.