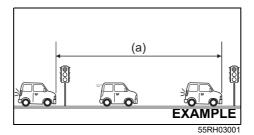

# Conditions when front airbags may inflate

Receiving a strong impact to the lower body of your vehicle, the front airbags may inflate.

· Hitting a curb or medial strip

· Falling into a deep hole or ditch

 Frontal collision to a stopped vehicle at less than about 50 km/h

· Landing hard or falling