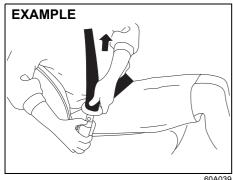

#### All seat belts except rear center

All seat belts except rear center are the lap-shoulder belt.

To fasten the seat belt, sit up straight and far back into the seat, pull the latch plate attached to the seat belt across your body and press it straight into the buckle until you hear a click.

After pressing the latch plate into the buckle, pull the seat belt to make sure it is securely latched.

60A039

To unfasten the seat belt, push the red "PRESS" button on the buckle and retract the belt slowly while holding the belt or/and the latch plate.