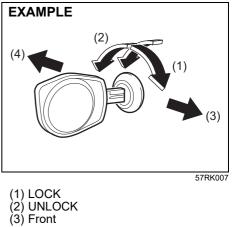

### Side door locks

- (1) UNLOCK
- (2) LOCK
- (3) Front
- (4) Rear

To lock a driver's door from the outside of the vehicle:

- Insert a key and turn the top of the key toward the front of the vehicle, or
- Turn the lock knob forward, then pull and hold the door handle as you close the door.

To unlock a driver's door from the outside of the vehicle, insert the key and turn the top of the key toward the rear of the vehicle.

(1) LOCK (2) UNLOCK

To lock a door from the inside of the vehicle, turn the lock knob forward. Turn the lock knob backward to unlock the door.