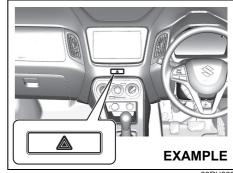

nal will cancel and the lever will return to its normal position.



Move the lever partway upward or downward to turn right or left and hold the lever in the moved position.

• The turn signal and its indicator flash while the lever is held at the moved position.

The turn signal and its indicator flash 3 times even if you return the lever immediately after moving it.

#### NOTE:

The turn signal and its indicator can be set whether they flash 3 times after the turn signal lever is returned via the information display. Refer to "Information display" in this section.

#### NOTE:

You can customize the setting for the number of flashing times of the turn signal and its indicator (1 to 4 times). Please ask a authorised Maruti Suzuki workshop for the customization.

## Hazard warning switch



69RH060

Push in the hazard warning switch to activate the hazard warning lights. All turn signal lights and both turn signal indicators will flash simultaneously. To turn off the lights, push the switch again.

Use the hazard warning lights to warn other drivers of possible risk of traffic hazard when you park your vehicle in case of emergency.

# Windshield wiper and washer lever



57L21128

## 

To avoid possible injury, do not operate controls by reaching through the steering wheel.

#### Wiper and washer operation

When the ignition switch is in "ON" position, you can use the wiper/washer lever.

When the wipers are under heavy load such as covered by snow, the breaker will be activated and the wipers will stop operating to protect the wiper motor from overheating.

If the wiper st