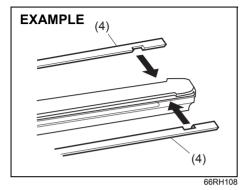

er arm strike the window while replacing the wiper blade.

# **INSPECTION AND MAINTENANCE**

#### NOTE:

Some wiper blades may be different from the ones described here depending on vehicle specifications. If so, consult a Maruti Suzuki authorised workshop for proper replacement method.

#### For windshield wipers:



69RM06003

1) Hold the wiper arm away from the window.

#### NOTE:

When raising both of the front wiper arms, pull the driver's side wiper arm up first. When returning the wiper arms, lower the passenger's side wiper arm first. Otherwise, the wiper arms may interfere with each other.



- 2) Squeeze lock (1) towards wiper arm (2) and remove the wiper frame from the arm as shown.
- 3) Unlock the lock end of the wiper blade and slide the blade out as shown.



(3) Locked end



(4) Retainer

4) If the new blade is provided without the two metal retainers (4), move them from the old blade to the new one.





(A) Up (B) Down

#### NOTE:

When you install the metal retainers (4), check that the direction of metal retainers is as shown in the above illustrations.

- 5) Install the new blade in the reverse order of removal, with the locked end positioned toward the wiper arm. Check that the blade is properly retained by all the hooks. Lock the blade end into place.
- 6) Reinstall wiper frame to arm, checking that the lock lever is snapped securely into the arm.

#### For rear wipers:



- 1) Hold the wiper arm away from the window.
- 2) Remove the wiper frame from the arm as shown.
- 3) Slide the blade out as shown.



#### NOTE:

Do not flex the wiper blade frame