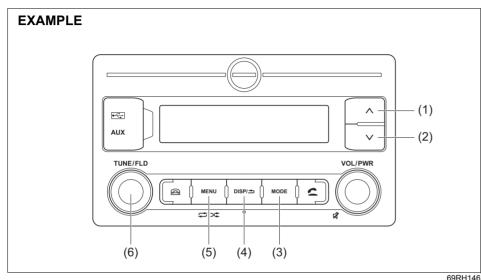

indows Media Audio Ver.7/Ver.8/Ver.9
  Standard compliant
- Bit rate: 32 up to 320 kbps
- VBR: up to 384 kbps (MAX.)
- Sampling frequency: 32/44.1/48 kHz
- WMA tag: Ver.8.0
- Channel: 2 Channels

### AAC

- Bit rate: 16 up to 320 kbps
- VBR: up to 320 kbps (MAX.)
- Sampling frequency: 32/44.1/48 kHz
- AAC tag: iTunes m4a metadata

### Maximum number of files/folders

- · Maximum number of files: 2500
- · Maximum number of files in a folder: 255
- · Maximum number of folders: 255
  - Root folder and empty folder are included.
- · Maximum depth of tree structure: 8

### NOTICE

Never use ".mp3", ".wma" or ".m4a" as a file name extension if it is not in the MP3/WMA/AAC format file. Failure to observe this may result in damage to the speaker due to noise production.

### Listening to an iPod



#### Display



- (1) UP button
- (2) DOWN button
- (3) "MODE" button
- (4) "DISP/BACK" button
- (5) "MENU" button
- (6) "TUNE/FLD" knob
- (A) Track number
- (B) Play time
- (C) Current Active track information (if supported by audio device)

### Selecting an iPod mode

- 1) Press and hold "MODE" button (3) to change the display.
- Turn "TUNE/FLD" knob (6) to select "iPod", and press the knob (6) to determine the selection.

### NOTE:

You can also switch the display in sequence by short pressing the "MODE" button (3).

### Selecting a track

- Press UP button (1) to listen to the next track.
- Press DOWN button (2) twice to listen to the previous track.

When DOWN button (2) is pressed once, the track currently being played will start from the beginning again.

### Fast forwarding/rewin