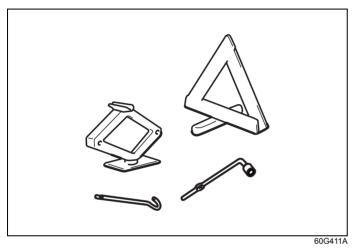

nute with the engine idling. This circulates the refrigerant and oil and helps protect the internal components.

#### Air conditioner filter replacement

Since special procedures are required, ask a Maruti Suzuki authorised workshop for this job.



1) To approach the air conditioner filter, remove the glove box by pressing both sides of the glove box inward and pulling it out.



EXAMPLE from the air conditioner unit.

- **EXAMPLE** 69RH060020
- 3) Slide the tab of the holder (1) in an arrow direction and remove the holder.



### NOTICE

Do not apply excessive force to the tab when removing the holder (1). Otherwise, the tab may be damaged.



4) Pull out the air conditioner filter (2).

#### NOTE:

When you install a new air conditioner filter, check that the UP mark (3) faces upward.



| Tire changing tool                       | 7-1   |
|------------------------------------------|-------|
| Jacking instructions                     | 7-3   |
| Jump-starting instructions               |       |
| Towing your vehicle                      | . 7-9 |
| Engine trouble: Starter does not operate | 7-10  |
| Engine trouble: Flooded engine           | 7-10  |
| Engine trouble: Overheating              | 7-11  |
| Warning triangle                         | 7-12  |
|                                          |       |

# Tire changing tool



- (1) Towing hook
- (2) Wheel brace
- (3) Jack handle



69RM07006

The jack (4) is stowed under the driver's seat.

Slide the driver's seat backward.

To remove the jack (4), turn the jack shaft (at the right side of the seat) counterclockwis