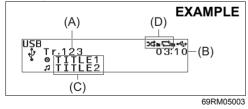

vious data will be overidden.

#### Auto store

- Press and hold "TUNE/FLD" knob (4) to start searching when in FM/AM mode. Some stations in good reception will automatically be stored to preset channel list in order, starting from a station whose frequency is the lowest.
- To select station from the preset channel list, press "TUNE/FLD" knob (4) to change the display to the preset channel list while auto store mode indication (C) is displayed.

### NOTE:

- Auto Store can be cancelled by pressing the "DISP/BACK" button.
- When the auto store is performed, the station previously stored in the memory at the position is overwritten.
- 6 stations can be preset for FM-AS, and 6 stations can be preset for AM-AS in auto store mode.

### Listening to files stored in a USB device



#### Display



(1) UP button

### Selecting a USB device mode

- 1) Press and hold "MODE" button (3) to change the display.
- 2) Turn "TUNE/FLD" knob (6) to select "USB", and press the knob (6) to determine the selection.

#### NOTE:

You can also switch the display in sequence by short pressing the "MODE" button (3).

#### Selecting a folder

Turn "TUNE/FLD" knob (6) to select the desired folder.

#### Selecting a track

- Press UP button (1) to listen to the next track.
- Press DOWN button (2) twice to listen to the previous track.

When DOWN button (2) is pressed once, the track currently being played will start from the beginning again.

### Fast forwarding/rewinding a track

- Press and hold UP button (1) to fast forward the track.
- Press and hold DOWN button (2) to fast rewind the track.
- Relea