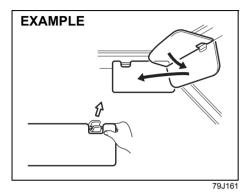

 Remove the luggage compartment cover (if equipped) and fold the rear seat forward for easier access. Refer to "Folding rear seats" section for details on how to fold the rear seat forward.

- Remove the clips (2) by prying it off with a flat-bladed screwdriver as shown in the illustration.
- 3) Remove the trim (3) of the tailgate.

<sup>69</sup>RH154

- 4) To unlock the tailgate lock, pull the lock plate (4) up.
- 5) From outside the vehicle, pull up the tailgate handle (1) and lift the tailgate.

If the tailgate cannot be unlocked, have the vehicle inspected by a authorised Maruti Suzuki workshop.