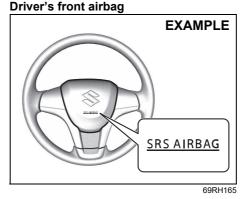

#### Front passenger's front airbag

SRS AIRBAG

The driver's front airbag is located behind the center pad of the steering wheel and the front passenger's front airbag is located behind the passenger's side of the dashboard.

The words "SRS AIRBAG" are molded into the airbag covers to identify the location of the airbags.