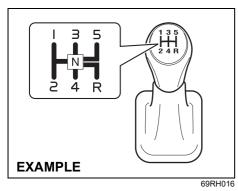

.
- For protection of a lead-acid battery and a starter motor, do not use the starter motor by turning the key to "START" for more than 12 seconds at a time. If the engine does not start, turn the key to "LOCK" position and wait for more than 30 seconds before trying again. If the engine does not start after several attempts, consult a authorised Maruti Suzuki workshop.

#### NOTE:

For Auto Gear Shift vehicles, if the engine cannot be started, make sure the gearshift lever is in "N" before restarting the engine.

## Using transmission

## **WARNING**

Do not hang any items on the gearshift lever and do not use the gearshift lever as a handrest. Otherwise, it could prevent proper operation of the gearshift lever and cause its malfunction, resulting in an accident.

## Manual transmission



#### Starting off

To start off, depress the clutch pedal all the way to the floor and shift into 1st gear. After releasing the parking brake, gradually release the clutch. When you hear a change in the engine's sound, slowly press the accelerator while continuing to gradually release the clutch.

#### Shifting

All forward gears are synchronized and provide quiet and easy shifting. Always depress the clutch pedal all the way to the floor before shifting gears. Keep the engine speed from rising into the red zone of the tachometer (if equipped).

#### Downshifting maximum allowable speeds

#### K10C engine model

| Downshifting | km/h |
|--------------|------|
| 2nd to 1st   | 20   |
| 3rd to 2nd   | 75   |
| 4th to 3rd   | 115  |
| 5th to 4th   | 160* |

#### K12N engine model

| Downshi