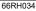

n, push the lever forward to switch to the high beams (main beams) or pull the lever toward you to switch to the low beams. When the high beams (main beams) are on, a light on the instrument cluster will come on, to momentarily activate the high beams (main beams) as a passing signal, pull the lever slightly toward you and release it when you have completed the signal.

#### Light reminder buzzer

The interior buzzer continuously beeps if you open the driver's door without turning off the headlights and position lights. This function is triggered under the following condition:

The headlights and/or position lights are on even after the ignition switch is turned off.

The buzzer stops sounding when you turn off the headlights and position lights.

# Front fog light switch (if equipped)





To turn the front fog light on, twist the knob as shown in the illustration with the position lights, tail lights and/or the headlights are on. When the front fog light is on, an indicator light on the instrument cluster will come on.

## Headlight leveling switch



75RM008

Level the headlight beam according to the load condition of your vehicle by turning this switch. The chart below shows the appropriate switch position for different vehicle load conditions.

#### For petrol model

| Vehicle Load<br>Condition               | Switch<br>Position |
|-----------------------------------------|--------------------|
| Driver only                             | 0                  |
| Driver + 1 passenger<br>(in front seat) | 0                  |
| Driver + 4 passengers,<br>no cargo      | 1.5