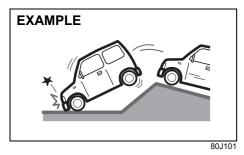

• Collision that the front of your vehicle goes under the bed of a truck etc.

Collision with a utility pole or stumpage

 Collision with a fixed wall or guardrail at left and right angles of greater than about 30 degrees (1) from the front of your vehicle