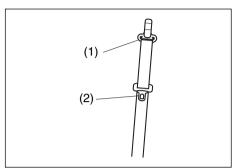

#### NOTE:

It may be necessary to recline the seatback to provide enough overhead clearance to remove the head restraint

66T010050

To raise the front head restraint, pull upward the head restraint until it clicks. To lower the head restraint, push down the head restraint while holding in the lock button (1). If a head restraint must be removed (for cleaning, replacement, etc.), push in the lock button (1) and pull the head restraint all the way out.