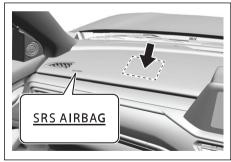

### Interior, Side

- (1) Inside Rearview Mirror (P.3-23)

- (2) Front Interior Light (P.7-28, 9-35)
  (3) Sun Visor (P.7-25)
  (4) Warning Label for Front Passenger's Front Afrag (P.2-36) \*1, \*2
- (5) Hands-free microphone (if equipped) (P.7-17)
- (6) Center Interior Light (P.7-28, 9-35)
- (7) Seat Belt (P.2-14) (8) Side Curtain Airbag (P.2-34)
- (9) Front Seat (P.2-1)
- (10) Side Airbag (P.2-34) (11) Front Seat Back Pocket (if equipped) (P.7-39)
- \*1: Be sure to read the detailed information in the target page before using a child restraint system.
- \*2: NEVER use a rearward facing child restraint on a seat protected by an ACTIVE AIRBAG in front of it, DEATH or SERIOUS INJURY to the CHILD can occur.