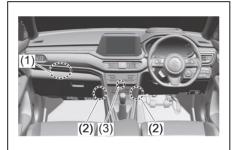

### Interior, Front

- (1) Glove Box (P.7-34)
- (2) Front passenger's front airbag (P.2-34)
- (3) Accessory socket (P.7-30) (4) Heating and Air Conditioning System (P.7-1)
- (5) USB socket (if equipped) (P.7-38)
- (6) Driver's Front Airbag (P.2-34)
- (7) Engine Hood Release Handle (P.7-23)
- (8) Fuel Lid Opener Lever (P.7-19)
- (9) Parking brake Lever (P.5-11)
- (10) Gearshift Lever (P.5-20, 5-22)
- (11) Window Lock Switch (P.3-21)
- (12) Electric Window Control (P.3-20) (13) Electric Mirror Control (P.3-24)
- (14) Door Lock Switch (P.3-4)
- (15) Wireless Dock (if equipped) (P.7-47)