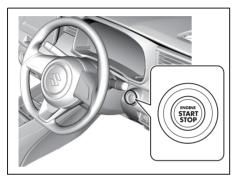

### **Instrument Panel 1**

- (1) Hazard Warning Switch (P.3-35)
- (2) Hands-free switch (if equipped) (P.7-17)
  Voice recognition switch (if equipped) (P.7-17)
- (3) Windshield Wiper and Washer Lever (P.3-36)/
  Rear Window Wiper/Washer Switch (P.3-38)
- (4) Remote Audio Controls (if equipped) (P.7-16)
- (5) Instrument Cluster (P.4-1, 4-14)
- (6) Head-up Display (if equipped) (P.5-44)
- (7) Cruise Control Switches (if equipped) (P.5-42)
- (8) Lighting Control Lever (P.3-28)/ Turn Signal Control Lever (P.3-34)
- (9) Heated Rear Window Switch (P.3-39)
- (10) Drink Holder (P.7-31)
- (11) Tilt / Telescoping (if équipped) Steering Lock Lever (P.3-38)
- (12) Ignition Switch (vehicle without keyless push start system) (if equipped) (P.5-4)
- (13) Engine Switch (vehicle with keyless push start system) (if equipped) (P.5-6)
- (14) Fuses (P.9-23)