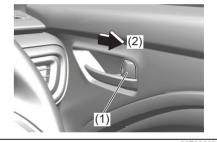

### Interior, Front

- (1) Glove Box (P.7-34)
- (2) Front passenger's front airbag (P.2-34)
- (3) Accessory socket (P.7-30) (4) Heating and Air Conditioning System (P.7-1)
- (5) USB socket (if equipped) (P.7-38)
- (6) Driver's Front Airbag (P.2-34)
- (7) Engine Hood Release Handle (P.7-23)
- (8) Fuel Lid Opener Lever (P.7-19)
- (9) Parking brake Lever (P.5-11)
- (10) Gearshift Lever (P.5-20, 5-22)
- (11) Window Lock Switch (P.3-21)
- (12) Electric Window Control (P.3-20) (13) Electric Mirror Control (P.3-24)
- (14) Door Lock Switch (P.3-4)
- (15) Wireless Dock (if equipped) (P.7-47)