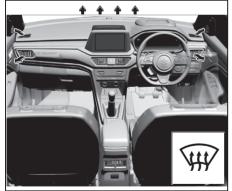

| When                                                                            | Warning buzzer  | Instrument cluster | Cause and remedy                                                                                                                                                                                                                                                                                                                                                                                                                                                                                                                                                                                |
|---------------------------------------------------------------------------------|-----------------|--------------------|-------------------------------------------------------------------------------------------------------------------------------------------------------------------------------------------------------------------------------------------------------------------------------------------------------------------------------------------------------------------------------------------------------------------------------------------------------------------------------------------------------------------------------------------------------------------------------------------------|
| When the engine is stopped automatically by the ENG A-STOP system (If equipped) | Interior buzzer | *2                 | <ul> <li>The engine has restarted automatically because either of the following conditions occurred.</li> <li>The difference between the set temperature of the air conditioner and the interior air temperature became big.</li> <li>The defroster is turned on.</li> <li>Brake booster vacuum pressure is low.</li> <li>The battery continues to be discharged.</li> <li>2 minutes passed after the engine is automatically stopped by the ENG A-STOP system.</li> <li>The temperature selector was greatly set toward cool while cooling or greatly set toward hot while heating.</li> </ul> |
|                                                                                 | • 2 Beeps       |                    |                                                                                                                                                                                                                                                                                                                                                                                                                                                                                                                                                                                                 |
|                                                                                 | Interior buzzer | _                  | The engine stalled because the hood is opened after the engine is stopped automatically.  To restart the engine, follow the procedure below.  1) Set the parking brake firmly, and then place the gearshift lever in the "P" position.  2) Securely close the engine hood.  3) Press the engine switch to restart the engine.                                                                                                                                                                                                                                                                   |
|                                                                                 | • 2 Beeps       |                    |                                                                                                                                                                                                                                                                                                                                                                                                                                                                                                                                                                                                 |
|                                                                                 | Interior buzzer |                    | The engine has restarted automatically because either of the following operations was performed.  • The driver's seat belt is unfastened.  • The driver's door is opened.                                                                                                                                                                                                                                                                                                                                                                                                                       |
|                                                                                 | • 5 beeps       |                    |                                                                                                                                                                                                                                                                                                                                                                                                                                                                                                                                                                                                 |
|                                                                                 |                 | or Lights up *2    | Before driving, close the door and buckle the seat belt. In addition, before getting out of the vehicle, follow the procedure below.  1) Set the parking brake firmly, and then place the gearshift lever in the "P" position.  2) When the vehicle will be stopped for a long time or when you will leave the vehicle unattended, press the engine switch to stop the engine.                                                                                                                                                                                                                  |