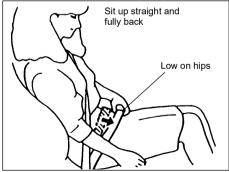

# Safety reminder

60A038

60A040

To reduce the risk of sliding under the belt during a collision, position the lap portion of the belt across your lap as low on your hips as possible and adjust it to a snug fit by pulling the shoulder portion of the belt upward through the latch plate. The length of the diagonal shoulder strap adjusts itself to allow freedom of movement.

60A036

To fasten the seat belt, sit up straight and far back into the seat, pull the latch plate attached to the seat belt across your body and press it straight into the buckle until you hear a click. After pressing the latch plate into the buckle, pull the seat belt to make sure it is securely latched.