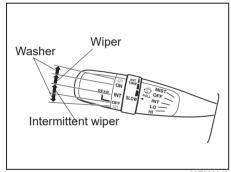

### **Instrument Panel 1**

- (1) Hazard Warning Switch (P.3-35)
- (2) Hands-free switch (if equipped) (P.7-17)
  Voice recognition switch (if equipped) (P.7-17)
- (3) Windshield Wiper and Washer Lever (P.3-36)/
  Rear Window Wiper/Washer Switch (P.3-38)
- (4) Remote Audio Controls (if equipped) (P.7-16)
- (5) Instrument Cluster (P.4-1, 4-14)
- (6) Head-up Display (if equipped) (P.5-44)
- (7) Cruise Control Switches (if equipped) (P.5-42)
- (8) Lighting Control Lever (P.3-28)/ Turn Signal Control Lever (P.3-34)
- (9) Heated Rear Window Switch (P.3-39)
- (10) Drink Holder (P.7-31)
- (11) Tilt / Telescoping (if équipped) Steering Lock Lever (P.3-38)
- (12) Ignition Switch (vehicle without keyless push start system) (if equipped) (P.5-4)
- (13) Engine Switch (vehicle with keyless push start system) (if equipped) (P.5-6)
- (14) Fuses (P.9-23)