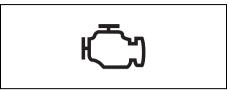

|     | Warning light     |   | Color  | Name                                                                           |  |
|-----|-------------------|---|--------|--------------------------------------------------------------------------------|--|
| (1) | (1)               | * | Red    | Brake System Warning Light                                                     |  |
| (2) | Ä                 |   | Red    | Driver's Seat Belt Reminder Light / Front Passengers' Seat Belt Reminder Light |  |
| (3) | REAR<br>L 🚜 🧸 🚜 R |   | White  | Rear Seat Passenger's Seat Belt Reminder Light (Left / Center / Right)         |  |
|     | L <u>Å Å Å</u> R  |   | Red    |                                                                                |  |
| (4) |                   |   | Orange | Low Fuel Warning Light                                                         |  |
| (5) | (ABS)             | * | Orange | Anti-lock Brake System (ABS) Warning Light                                     |  |

| Warning light Color Name |            |   | Color  | Name                                                |  |
|--------------------------|------------|---|--------|-----------------------------------------------------|--|
| (6)                      | <b>**</b>  | * | Red    | High Engine Coolant Temperature Warning Light       |  |
| (0)                      | *****      |   | Blue   | Low Engine Coolant Temperature Light                |  |
| (7)                      | ۲          | * | Orange | Malfunction Indicator Light                         |  |
| (8)                      | ⊕!         | * | Orange | Electric Power Steering Light                       |  |
| (9)                      |            | * | Red    | Engine Oil Pressure Warning Light                   |  |
| (10)                     | - +        | * | Red    | Charge Warning Light                                |  |
| (11)                     | <u></u>    | * | Orange | Immobilizer/Keyless Push Start System Warning Light |  |
| (12)                     | -          |   | Red    | Open Door Warning Light                             |  |
| (13)                     | <b>(</b> ) |   | Orange | Transmission Warning Light (for AGS models)         |  |