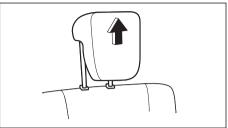

#### NOTE:

It may be necessary to recline the seatback to provide enough overhead clearance to remove the head restraint

66T010050

To raise the front head restraint, pull upward the head restraint until it clicks. To lower the head restraint, push down the head restraint while holding in the lock button (1). If a head restraint must be removed (for cleaning, replacement, etc.), push in the lock button (1) and pull the head restraint all the way out.