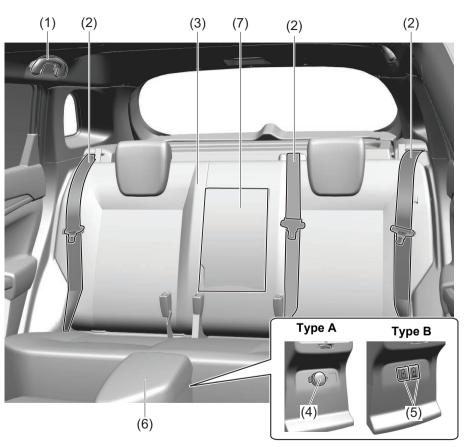

## Interior, Rear

- (1) Assist Grip (P.7-36)
  (2) Seat Belt (P.2-14)
  (3) Rear Seat (P.2-4)
  (4) Accessory Socket (if equipped)
  (P.7-30)
  (5) USB Charging Socket (if equipped)
  (P.7-38)
  (6) Front Armrest (if equipped) (P.7-35)
  (7) Rear Armrest (P.7-31)

# Seat Belts and Child Restraint Systems

65D231S