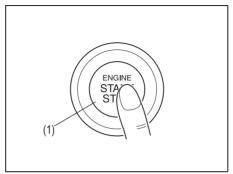

### **Instrument Panel 1**

- (1) Hazard Warning Switch (P.3-35)
- (2) Hands-free switch (if equipped) (P.7-17)
  Voice recognition switch (if equipped) (P.7-17)
- (3) Windshield Wiper and Washer Lever (P.3-36)/
  Rear Window Wiper/Washer Switch (P.3-38)
- (4) Remote Audio Controls (if equipped) (P.7-16)
- (5) Instrument Cluster (P.4-1, 4-14)
- (6) Head-up Display (if equipped) (P.5-44)
- (7) Cruise Control Switches (if equipped) (P.5-42)
- (8) Lighting Control Lever (P.3-28)/ Turn Signal Control Lever (P.3-34)
- (9) Heated Rear Window Switch (P.3-39)
- (10) Drink Holder (P.7-31)
- (11) Tilt / Telescoping (if équipped) Steering Lock Lever (P.3-38)
- (12) Ignition Switch (vehicle without keyless push start system) (if equipped) (P.5-4)
- (13) Engine Switch (vehicle with keyless push start system) (if equipped) (P.5-6)
- (14) Fuses (P.9-23)