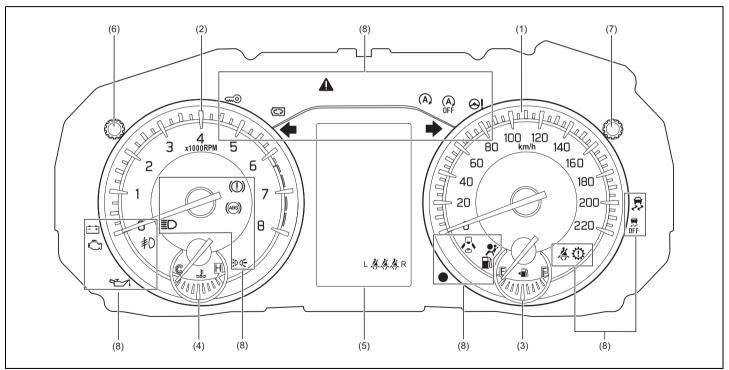

### **Instrument Panel 1**

- (1) Hazard Warning Switch (P.3-35)
- (2) Hands-free switch (if equipped) (P.7-17)
  Voice recognition switch (if equipped) (P.7-17)
- (3) Windshield Wiper and Washer Lever (P.3-36)/
  Rear Window Wiper/Washer Switch (P.3-38)
- (4) Remote Audio Controls (if equipped) (P.7-16)
- (5) Instrument Cluster (P.4-1, 4-14)
- (6) Head-up Display (if equipped) (P.5-44)
- (7) Cruise Control Switches (if equipped) (P.5-42)
- (8) Lighting Control Lever (P.3-28)/ Turn Signal Control Lever (P.3-34)
- (9) Heated Rear Window Switch (P.3-39)
- (10) Drink Holder (P.7-31)
- (11) Tilt / Telescoping (if équipped) Steering Lock Lever (P.3-38)
- (12) Ignition Switch (vehicle without keyless push start system) (if equipped) (P.5-4)
- (13) Engine Switch (vehicle with keyless push start system) (if equipped) (P.5-6)
- (14) Fuses (P.9-23)

### **Instrument Panel 2**

- (1) Down Switch\* (if equipped) (P.5-44)
  (2) Up Switch\* (if equipped) (P.5-44)
  (3) Brightness Control Switch\*

- (if equipped) (P.5-47) (4) Head-up Display Switch\*
- (if equipped) (P.5-44)
  (5) ESP® OFF Switch (if equipped) (P.5-81)
- (6) Camera Switch (if equipped) (P.5-51) (7) Headlight leveling switch (P.3-33) (8) ENG A-STOP OFF switch
- (if equipped) (P.5-41)

## **Warning Lights and Indicators**

## **Warning Lights**

Instrument cluster (Type A)

## Instrument cluster (Type B)

- If a warning light continues to be lit or is blinking, there may be a problem with the vehicle or the system. Carefully read the following reference information and consult with a Maruti Suzuki authorized workshop.
- It is considered normal that warning lights and indicators marked with an asterisk (\*) are lit when pressing the engine switch to change the ignition mode to ON (i.e., high engine coolant temperature warning light initially lights up in red). If such lights do not light up, consult with a Maruti Suzuki authorized workshop.
- For the ENG A-STOP system (if equipped), there is the particular condition that a warning light or an indicator is lit.

|     | Warning light     |   | Color  | Name                                                                           |  |
|-----|-------------------|---|--------|--------------------------------------------------------------------------------|--|
| (1) | (1)               | * | Red    | Brake System Warning Light                                                     |  |
| (2) | Ä                 |   | Red    | Driver's Seat Belt Reminder Light / Front Passengers' Seat Belt Reminder Light |  |
| (3) | REAR<br>L 🚜 🧸 🚜 R |   | White  | Rear Seat Passenger's Seat Belt Reminder Light (Left / Center / Right)         |  |
|     | L <u>Å Å Å</u> R  |   | Red    |                                                                                |  |
| (4) |                   |   | Orange | Low Fuel Warning Light                                                         |  |
| (5) | (ABS)             | * | Orange | Anti-lock Brake System (ABS) Warning Light                                     |  |

| Warning light Color Name |            |   | Color  | Name                                                |  |
|--------------------------|------------|---|--------|-----------------------------------------------------|--|
| (6)                      | <b>**</b>  | * | Red    | High Engine Coolant Temperature Warning Light       |  |
| (0)                      | *****      |   | Blue   | Low Engine Coolant Temperature Light                |  |
| (7)                      | ۲          | * | Orange | Malfunction Indicator Light                         |  |
| (8)                      | ⊕!         | * | Orange | Electric Power Steering Light                       |  |
| (9)                      |            | * | Red    | Engine Oil Pressure Warning Light                   |  |
| (10)                     | - +        | * | Red    | Charge Warning Light                                |  |
| (11)                     | <u></u>    | * | Orange | Immobilizer/Keyless Push Start System Warning Light |  |
| (12)                     | -          |   | Red    | Open Door Warning Light                             |  |
| (13)                     | <b>(</b> ) |   | Orange | Transmission Warning Light (for AGS models)         |  |

| Warning light |      |   | Color  | Name                                         |
|---------------|------|---|--------|----------------------------------------------|
| (14)          | lack | * | Orange | Master Warning Indicator Light (if equipped) |
| (15)          |      | * | Red    | Airbag Warning Light                         |

## Instrument cluster (Type B)

|      | Indicator        |   | Color  | Name                                         |
|------|------------------|---|--------|----------------------------------------------|
| (16) | <b>++</b>        |   | Green  | Turn Signal Indicators                       |
| (17) |                  |   | Blue   | Main Beam (High Beam) Indicator Light        |
| (18) | <del>=</del> 00= |   | Green  | Illumination Indicator Light                 |
| (19) | <b></b> D        |   | Green  | Front Fog Light Indicator Light              |
| (20) | OFF              | * | Orange | ESP® OFF Indicator Light (if equipped)       |
| (21) | <b>***</b>       | * | Orange | ESP <sup>®</sup> Warning Light (if equipped) |
| (22) | (A)              | * | Green  | ENG A-STOP Indicator Light (If equipped)     |
| (23) | (A)<br>OFF       | * | Orange | ENG A-STOP OFF Indicator Light (If equipped) |

| Indicator Color |   | Color | Name |                           |
|-----------------|---|-------|------|---------------------------|
| (24)            | • |       | Red  | Security System Indicator |