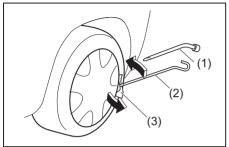

### **Luggage Compartment (If** equipped)

- (1) Luggage compartment cover (if equipped) (P.7-40)
- (2) Spare tyre (P.10-4)
- (3) Luggage compartment light (if equipped) (P.7-29) (4) Luggage Compartment Hook (P.7-39)
- (5) Luggage Compartment Carpet (P.7-40)\*
- (6) Towing Eye (P.10-1)

- (7) Jack Handle (P.10-4)\* (8) Jack (P.10-4)\* (9) Wheel Wrench (P.10-4)\*

\*NOTE: For CNG variant, please refer CNG supplementary Owner's Manual