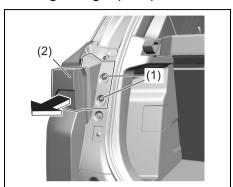

### **Luggage Compartment (If** equipped)

- (1) Luggage compartment cover (if equipped) (P.7-40)
- (2) Spare tyre (P.10-4)
- (3) Luggage compartment light (if equipped) (P.7-29) (4) Luggage Compartment Hook (P.7-39)
- (5) Luggage Compartment Carpet (P.7-40)\*
- (6) Towing Eye (P.10-1)

- (7) Jack Handle (P.10-4)\* (8) Jack (P.10-4)\* (9) Wheel Wrench (P.10-4)\*

\*NOTE: For CNG variant, please refer CNG supplementary Owner's Manual