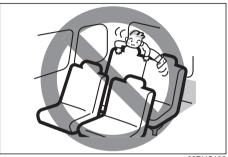

# Do not Let a Child Play with Seat Belt

69RHS161

# **WARNING**

If a child play with a seat belt, for example, if the child's body is wrapped by the seat belt, it may cause severe injury such as suffocation. In case of emergency, cut the seat belt with scissors.