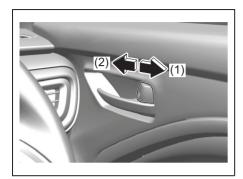

### Interior, Front

- (1) Glove Box (P.7-34)
- (2) Front passenger's front airbag (P.2-34)
- (3) Accessory socket (P.7-30) (4) Heating and Air Conditioning System (P.7-1)
- (5) USB socket (if equipped) (P.7-38)
- (6) Driver's Front Airbag (P.2-34)
- (7) Engine Hood Release Handle (P.7-23)
- (8) Fuel Lid Opener Lever (P.7-19)
- (9) Parking brake Lever (P.5-11)
- (10) Gearshift Lever (P.5-20, 5-22)
- (11) Window Lock Switch (P.3-21)
- (12) Electric Window Control (P.3-20) (13) Electric Mirror Control (P.3-24)
- (14) Door Lock Switch (P.3-4)
- (15) Wireless Dock (if equipped) (P.7-47)