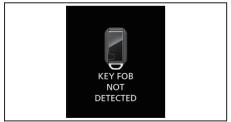

| When                                                                       | Warning buzzer                          | Instrument cluster | Cause and remedy                                                                                                                                                                                                                                                                              |
|----------------------------------------------------------------------------|-----------------------------------------|--------------------|-----------------------------------------------------------------------------------------------------------------------------------------------------------------------------------------------------------------------------------------------------------------------------------------------|
| When the engine switch operated                                            | Interior buzzer  • Beeping twice        | Lights up          | The remote controller may be outside the vehicle or its battery may have become discharged.  Bring the remote controller in the vehicle or touch the engine switch with the remote controller.                                                                                                |
| When the engine switch is pressed to change the ignition mode to ON or ACC | 5 beeps repeating at short intervals    | Blinks             | When the engine switch was pressed to change the ignition mode to ON or ACC, the remote controller was detected. However, when starting the engine, the remote controller was not detected. Place the remote controller in the interior workable area and then press the engine switch again. |
|                                                                            | Chime (once)                            | *1                 |                                                                                                                                                                                                                                                                                               |
| When one of the door is opened or closed                                   | _ ·                                     |                    | The remote controller may be outside the vehicle. Bring the remote controller in the vehicle.  Blinks *1                                                                                                                                                                                      |
| Closed                                                                     | 5 beeps repeating at short<br>intervals |                    |                                                                                                                                                                                                                                                                                               |
| When opening the                                                           | Interior buzzer                         | _                  | Press the engine switch to change the ignition mode from ACC to LOCK (OFF).                                                                                                                                                                                                                   |
| driver's door                                                              | Beeping at short intervals              | _                  |                                                                                                                                                                                                                                                                                               |
|                                                                            | Interior buzzer                         |                    | The steering lock fails to engage due to a fault in the system                                                                                                                                                                                                                                |
|                                                                            | Continuous short beeps                  | -                  | when the ignition mode is turned to LOCK (OFF) by pressing the engine switch. Have the vehicle inspected by a Maruti Suzuki authorized workshop.                                                                                                                                              |