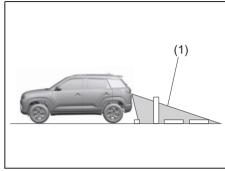

ver in "R" position.•The display automatically shows the view behind the vehicle.
  - •When the gearshift lever is shifted from "R" to another gearshift lever position, the display returns to the previous display.

#### NOTE:

The rearview camera display has first priority in any display mode. However, the rearview camera display does not show the rear view while the system is initializing.

# **Display Range of Rearview Camera**

The rearview camera display shows the area behind the rear end of the tailgate. The display cannot show objects which are close to the bumper or under the bumper. The rearview camera display cannot show obstacles which are higher than the camera. Upper parts of tall objects such as road signs cannot be viewed on the display.

## Display range of rearview camera



66T030270



66T030280

(1) Display range

#### NOTE:

- Images shown on the display from the rearview camera are reversed images (mirror images).
- The colors of objects on the rearview camera may differ from the actual object colors
- The rearview camera display may be difficult to see under the following conditions, but this is not a system malfunction.
  - In dark areas, on a rainy day or at night.
  - When the temperature around the lens is too high/low, or the camera is wet such as on a rainy day or during periods of high humidity (dew condensation may occur on the camera lens).
  - When a foreign object such as mud or a drop of water is stuck around the camera lens.
  - When strong light directly enters the camera (vertical lines may be seen on the display).
  - Under fluorescent