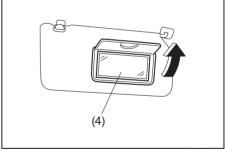

# **Driver's Seat Floor Floor Mats**

60MK020

To prevent the driver's side floor mat from sliding forward and possibly interfering with the operation of the pedals, MARUTI SUZUKI genuine floor mats are recommended.