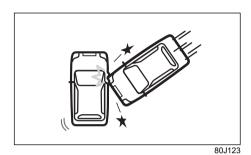

59RN02400

59RN02380

- Never allow persons to ride in the cargo area of a vehicle. In the event of an accident, there is a much greater risk of injury for persons who are not riding in a seat with their seat belt securely fastened.
- Ensure that all seat belts are worn correctly. An improperly worn seat belt increases the risk of injury or death if a collision occurs.
- Seat belts should always be adjusted as follows:
  - the lap portion of the belt should be worn low across the pelvis, not across the waist.
  - the shoulder straps should be worn on the outside shoulder only, and never under the arm.
  - the shoulder straps should be away from your face and neck, but not falling off your shoulder.
- Seat belts should never be worn with the straps twisted and should be adjusted as tightly as is comfortable to provide the protection for which they have been designed. A slack belt will provide less protection than a snug belt.