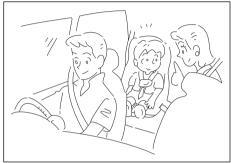

# Safety for Child

For safety, carefully drive at lower speed than usual.

#### Place a Child in the Rear Seat

51K0188

- Seat a child next to an adult when possible, and ensure that the child can be visually monitored.
- Select an appropriate child restraint system suitable for the child's age and physical size.