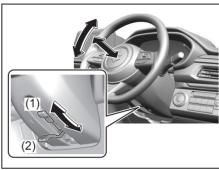

### **Instrument Panel 1**

- (1) Hazard Warning Switch (P.3-35)
- (2) Hands-free switch (if equipped) (P.7-17)
  Voice recognition switch (if equipped) (P.7-17)
- (3) Windshield Wiper and Washer Lever (P.3-36)/
  Rear Window Wiper/Washer Switch (P.3-38)
- (4) Remote Audio Controls (if equipped) (P.7-16)
- (5) Instrument Cluster (P.4-1, 4-14)
- (6) Head-up Display (if equipped) (P.5-44)
- (7) Cruise Control Switches (if equipped) (P.5-42)
- (8) Lighting Control Lever (P.3-28)/ Turn Signal Control Lever (P.3-34)
- (9) Heated Rear Window Switch (P.3-39)
- (10) Drink Holder (P.7-31)
- (11) Tilt / Telescoping (if équipped) Steering Lock Lever (P.3-38)
- (12) Ignition Switch (vehicle without keyless push start system) (if equipped) (P.5-4)
- (13) Engine Switch (vehicle with keyless push start system) (if equipped) (P.5-6)
- (14) Fuses (P.9-23)