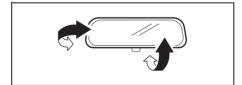

# **WARNING**

- When driving, do not adjust the steering wheel (only adjustable type with certain specifications), the seat, the inside rearview mirror or the outside rearview mirrors. Otherwise, there is the risk of mistaken operation of the steering wheel or reduced awareness of what is in front of you, possibly leading to an accident.
- Do not tilt the seatback further back than necessary. Otherwise, the head restraint and the seat belt cannot function as intended.