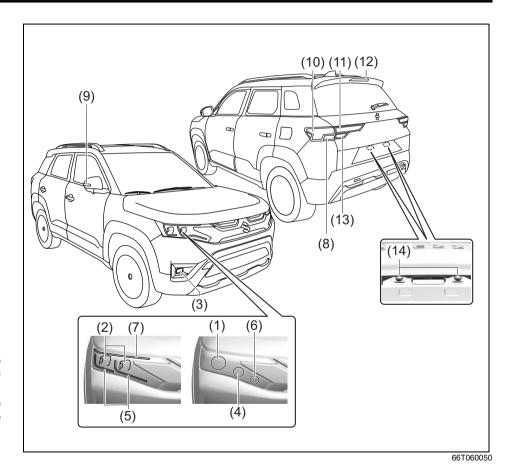

### **Exterior**

- (1) Door (P.3-3)
- (2) Door Locks (P.3-3)
- (3) Outside Rearview Mirror (P.3-24)
- (4) Windshield Wiper (P.3-36)
- (5) Fuel Filler Cap (P.7-20)
- (6) Radio Antenna (P.7-15)
- (7) High Mount Stop Light (P.9-34)
- (8) Tailgate (P.3-6)
- (9) Rear Window Wiper (if equipped) (P.3-38)
- (10) Rearview Camera (if equipped) (P.5-76)
- (11) Side turn signal light on outside rearview mirrors (if equipped) (P.9-31)
- (12) Side Camera (if equipped) (P.5-51)
- (13) Sunroof (if equipped) (P.7-42)
- (14) Position light (P.9-29)
- (15) Position light and daytime running light (D.R.L.) (if equipped) (P.3-31) (16) Headlight (P. 3-28, 9-30) (17) Front Turn Signal Light (P.3-34)

- (18) Front Fog Light (if equipped) (P.3-32, 4-50, 9-31)
- (19) Engine Hood (P.7-22)
- (20) Front Camera (if equipped) (P.5-51)
- (21) Towing Eye Cover (P.10-1) (22) Brake Light (P.9-31)

- (23) Reversing Light (P.9-33) (24) Rear Turn Signal Light (P.3-34, 9-32)
- (25) Tail Light (P.9-31)
- (26) Parking sensor (P.5-71)
- (27) License Plate Light (P.9-28, 9-34)

### Interior, Side

- (1) Inside Rearview Mirror (P.3-23)

- (2) Front Interior Light (P.7-28, 9-35)
  (3) Sun Visor (P.7-25)
  (4) Warning Label for Front Passenger's Front Afrag (P.2-36) \*1, \*2
- (5) Hands-free microphone (if equipped) (P.7-17)
- (6) Center Interior Light (P.7-28, 9-35)
- (7) Seat Belt (P.2-14) (8) Side Curtain Airbag (P.2-34)
- (9) Front Seat (P.2-1)
- (10) Side Airbag (P.2-34) (11) Front Seat Back Pocket (if equipped) (P.7-39)
- \*1: Be sure to read the detailed information in the target page before using a child restraint system.
- \*2: NEVER use a rearward facing child restraint on a seat protected by an ACTIVE AIRBAG in front of it, DEATH or SERIOUS INJURY to the CHILD can occur.

## Interior, Rear

- (1) Assist Grip (P.7-36)
  (2) Seat Belt (P.2-14)
  (3) Rear Seat (P.2-4)
  (4) Accessory Socket (if equipped)
  (P.7-30)
  (5) USB Charging Socket (if equipped)
  (P.7-38)
  (6) Front Armrest (if equipped) (P.7-35)
  (7) Rear Armrest (P.7-31)

### Interior, Front

- (1) Glove Box (P.7-34)
- (2) Front passenger's front airbag (P.2-34)
- (3) Accessory socket (P.7-30) (4) Heating and Air Conditioning System (P.7-1)
- (5) USB socket (if equipped) (P.7-38)
- (6) Driver's Front Airbag (P.2-34)
- (7) Engine Hood Release Handle (P.7-23)
- (8) Fuel Lid Opener Lever (P.7-19)
- (9) Parking brake Lever (P.5-11)
- (10) Gearshift Lever (P.5-20, 5-22)
- (11) Window Lock Switch (P.3-21)
- (12) Electric Window Control (P.3-20) (13) Electric Mirror Control (P.3-24)
- (14) Door Lock Switch (P.3-4)
- (15) Wireless Dock (if equipped) (P.7-47)

### **Instrument Panel 1**

- (1) Hazard Warning Switch (P.3-35)
- (2) Hands-free switch (if equipped) (P.7-17)
  Voice recognition switch (if equipped) (P.7-17)
- (3) Windshield Wiper and Washer Lever (P.3-36)/
  Rear Window Wiper/Washer Switch (P.3-38)
- (4) Remote Audio Controls (if equipped) (P.7-16)
- (5) Instrument Cluster (P.4-1, 4-14)
- (6) Head-up Display (if equipped) (P.5-44)
- (7) Cruise Control Switches (if equipped) (P.5-42)
- (8) Lighting Control Lever (P.3-28)/ Turn Signal Control Lever (P.3-34)
- (9) Heated Rear Window Switch (P.3-39)
- (10) Drink Holder (P.7-31)
- (11) Tilt / Telescoping (if équipped) Steering Lock Lever (P.3-38)
- (12) Ignition Switch (vehicle without keyless push start system) (if equipped) (P.5-4)
- (13) Engine Switch (vehicle with keyless push start system) (if equipped) (P.5-6)
- (14) Fuses (P.9-23)

### **Instrument Panel 2**

- (1) Down Switch\* (if equipped) (P.5-44)
  (2) Up Switch\* (if equipped) (P.5-44)
  (3) Brightness Control Switch\*

- (if equipped) (P.5-47) (4) Head-up Display Switch\*
- (if equipped) (P.5-44)
  (5) ESP® OFF Switch (if equipped) (P.5-81)
- (6) Camera Switch (if equipped) (P.5-51) (7) Headlight leveling switch (P.3-33) (8) ENG A-STOP OFF switch
- (if equipped) (P.5-41)

### **Luggage Compartment (If** equipped)

- (1) Luggage compartment cover (if equipped) (P.7-40)
- (2) Spare tyre (P.10-4)
- (3) Luggage compartment light (if equipped) (P.7-29) (4) Luggage Compartment Hook (P.7-39)
- (5) Luggage Compartment Carpet (P.7-40)\*
- (6) Towing Eye (P.10-1)

- (7) Jack Handle (P.10-4)\* (8) Jack (P.10-4)\* (9) Wheel Wrench (P.10-4)\*

\*NOTE: For CNG variant, please refer CNG supplementary Owner's Manual