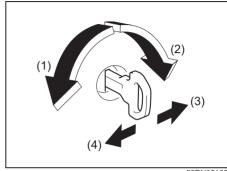

# **Seat position adjustment lever (1)**Pull the lever up and slide the seat.

66T010030

# **Seatback angle adjustment lever (2)**Pull the lever up and move the seatback.

# Seat height adjustment lever (3) (if equipped)

Pull the lever up to raise the seat. Push the lever down to lower the seat.

After adjustment, move the seat and seatback back and forth to check if it is securely latched.

#### NOTE:

To operate the seat back smoothly, pull the seat back adjustment lever (2) in upward direction. Ensure to move seat back only after lever is moved to fully up position. After adjustment of seat back, release the lever gently. Check that seat back is locked by moving it forward and backward.