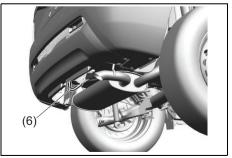

cover with tape to prevent damage during towing.



66T070020

2) Install the towing eye (4) by hand.



66T070031

 To tighten the towing eye (4), turn it clockwise by using a wheel brace (5) until the towing eye (4) is securely installed.

## **NOTICE**

- Observe the following instructions when using the towing eye (4). Otherwise, the towing eye or the vehicle body may break and cause serious injury or damage:
  - Avoid pulling the vehicle to get out of severe snowy, muddy or sandy conditions.
  - Avoid sudden starts or erratic driver performance which could cause excessive stress on the towing eye.

In such cases, we recommend that you contact a professional service.

 Do not use the towing eye (4) for towing another vehicle or transporting your vehicle by a car carrier trailer, etc.



66T070040

#### **NOTICE**

- Your vehicle was originally designed to carry people and a normal amount of cargo, not to tow a trailer.
- The frame hook (6) is provided on the rear of the vehicle for use in emergency situations and sea shipping purposes only. Do not use the frame hook for towing another vehicle, being towed by another vehicle or transporting your vehicle by a car carrier trailer, etc. Otherwise, the frame hook or the vehicle body may break and cause serious injury or damage.

# Towing by Using a Rope

- Hang a towing cable on a towing eye horizontally, so that the hanging side would be the same for the towing vehicle and the towed vehicle if possible.
- 2) Keep the engine running.
  - When you cannot start the engine, press the engine switch to change the ignition mode to