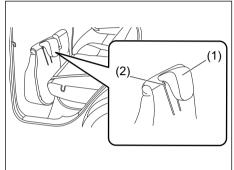

 Set the front seat back to upright position and if necessary, slide the front seat forward.

82PH02021

3) Lift the front portion of the seat cushion.

82PH02026

66T010070

- 4) Lift the rear portion of seat cushion to upright position.
- 5) Remove the head restraint (if equipped) from the seatback(s).

82PH02023

6) Pull up the release straps on the top of the seat(s), and fold the seatback forward.

66T010080

7) Insert the head restraint(s) (if equipped) rod (1) into the loop (2) provided on the cushion(s).