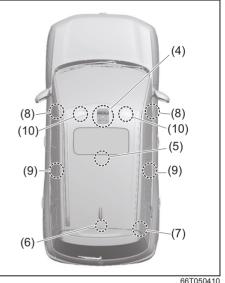

### **Exterior**

- (1) Door (P.3-3)
- (2) Door Locks (P.3-3)
- (3) Outside Rearview Mirror (P.3-24)
- (4) Windshield Wiper (P.3-36)
- (5) Fuel Filler Cap (P.7-20)
- (6) Radio Antenna (P.7-15)
- (7) High Mount Stop Light (P.9-34)
- (8) Tailgate (P.3-6)
- (9) Rear Window Wiper (if equipped) (P.3-38)
- (10) Rearview Camera (if equipped) (P.5-76)
- (11) Side turn signal light on outside rearview mirrors (if equipped) (P.9-31)
- (12) Side Camera (if equipped) (P.5-51)
- (13) Sunroof (if equipped) (P.7-42)
- (14) Position light (P.9-29)
- (15) Position light and daytime running light (D.R.L.) (if equipped) (P.3-31) (16) Headlight (P. 3-28, 9-30) (17) Front Turn Signal Light (P.3-34)