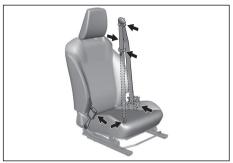

#### **Correct Use of Seat Belt**

69RHS158

- Adjust the seat to the correct position.
   Sit your body fully into the seat.
- Make sure that the seat belt is not twisted.
- Make sure that you place the lap portion of the belt as low as possible across the pelvis.
- The upper belt should rest on the area midway between the shoulder and the base of the neck.
- Confirm that the belt is not twisted in any way, and remove any slack.

77R20050

- If you do not fasten your seat belt properly, your body may not be restrained in a sudden braking and a collision. This may cause severe injury.
  - Fasten your seat belt properly before driving.
- If all the passengers do not fasten their seat belts properly, their body may not be restrained in a sudden braking and a collision. This may cause severe injury. Ask all the passengers on the front passenger's seat and the rear seats to fasten their seat belts properly before driving.