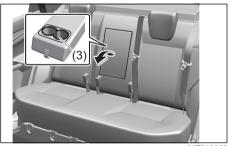

## Interior, Rear

- (1) Assist Grip (P.7-36)
  (2) Seat Belt (P.2-14)
  (3) Rear Seat (P.2-4)
  (4) Accessory Socket (if equipped)
  (P.7-30)
  (5) USB Charging Socket (if equipped)
  (P.7-38)
  (6) Front Armrest (if equipped) (P.7-35)
  (7) Rear Armrest (P.7-31)