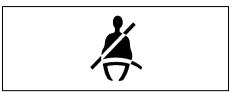

|     | Warning light     |   | Color  | Name                                                                           |  |
|-----|-------------------|---|--------|--------------------------------------------------------------------------------|--|
| (1) | (1)               | * | Red    | Brake System Warning Light                                                     |  |
| (2) | Ä                 |   | Red    | Driver's Seat Belt Reminder Light / Front Passengers' Seat Belt Reminder Light |  |
| (3) | REAR<br>L 🚜 🧸 🚜 R |   | White  | Rear Seat Passenger's Seat Belt Reminder Light (Left / Center / Right)         |  |
|     | L <u>Å Å Å</u> R  |   | Red    |                                                                                |  |
| (4) |                   |   | Orange | Low Fuel Warning Light                                                         |  |
| (5) | (ABS)             | * | Orange | Anti-lock Brake System (ABS) Warning Light                                     |  |