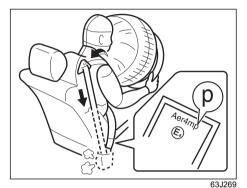

# **Driver's Seat Floor Floor Mats**

60MK020

To prevent the driver's side floor mat from sliding forward and possibly interfering with the operation of the pedals, MARUTI SUZUKI genuine floor mats are recommended.

Whenever you put the driver's side floor mat back in the vehicle after it has been removed, be sure to hook the floor mat grommets to the fasteners and position the floor mat properly in the footwell.

When you replace the floor mats in your vehicle with a different type such as all-weather floor mats, we highly recommend using MARUTI SUZUKI genuine floor mats for proper fitting.

# **WARNING**

Failure to take the following precautions may result in the driver's side floor mat interfering with the pedals and causing a loss of vehicle control or an accident.

- Make sure that the floor mat grommets are hooked to the fasteners.
- · Never stack floor mats.
- Never use a floor mat which does not fit the floor as the same may cause hindrance/damage in vehicle and its functioning.
- · Never use damaged floor mats.