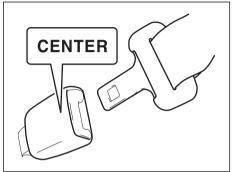

#### NOTE:

The word "CENTER" is marked on the buckle for the rear center belt. The buckles are designed so a latch plate cannot be inserted into the wrong buckle.

To unfasten the seat belt, push the red "PRESS" button on the buckle and retract the belt slowly while holding the belt or/and the latch plate.