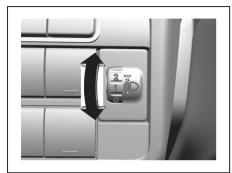

#### NOTE:

It may be necessary to recline the seatback to provide enough overhead clearance to remove the head restraint

66T010050

To raise the front head restraint, pull upward the head restraint until it clicks. To lower the head restraint, push down the head restraint while holding in the lock button (1). If a head restraint must be removed (for cleaning, replacement, etc.), push in the lock button (1) and pull the head restraint all the way out.