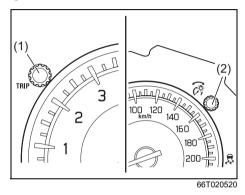

### Instrument cluster (Type A)

001010000

## Instrument cluster (Type B)

|      | Indicator        |   | Color  | Name                                         |
|------|------------------|---|--------|----------------------------------------------|
| (16) | <b>++</b>        |   | Green  | Turn Signal Indicators                       |
| (17) |                  |   | Blue   | Main Beam (High Beam) Indicator Light        |
| (18) | <del>=</del> 00= |   | Green  | Illumination Indicator Light                 |
| (19) | <b></b> D        |   | Green  | Front Fog Light Indicator Light              |
| (20) | OFF              | * | Orange | ESP® OFF Indicator Light (if equipped)       |
| (21) | <b>***</b>       | * | Orange | ESP <sup>®</sup> Warning Light (if equipped) |
| (22) | (A)              | * | Green  | ENG A-STOP Indicator Light (If equipped)     |
| (23) | (A)<br>OFF       | * | Orange | ENG A-STOP OFF Indicator Light (If equipped) |