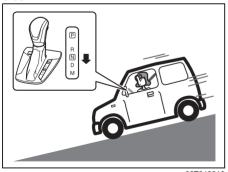

# Vehicle may break-down, meet with an accident or catch fire due to

- 1. Installation of
  - High wattage bulbs
  - Non genuine lamps / horns
  - Modified suspension / wheels
  - Non genuine parts / accessories etc.
- 2. Retrofitment of LPG / CNG fuel systems/kits.
- 3. Usage of domestic LPG.
- 4. Short circuiting due to tampering of wiring harness.

CAUTION: DO NOT STORE OR CARRY INFLAMMABLE MATERIALS IN THE VEHICLE,

Avoid driving into or starting the vehicle in a heavily water logged area. Vehicle may breakdown or engine may fail due to

- 1. Water entry into the engine (which may lead to hydrostatic lock).
- 2. Short circuiting of the electrical systems.

If the vehicle is stuck in deep water, do not start / crank the vehicle until the level of water drops below the level of exhaust pipe.