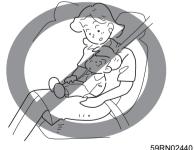

## WARNING

- The seat belts of this vehicle are designed to be suitable for occupants of adult size. If the shoulder strap rests on the neck or chin of a child rather than the shoulder, or if the lap portion of the belt does not rest securely on the hipbone, ensure that the child is seated in a child restraint system placed in the rear seat. Failure to properly use a seat belt may result in serious injury to the child.
- Use a child restraint system securely fastened to the rear seat for any child that cannot hold their head upright or sit on their own.

# **Using the Child Restraint System**

Refer to "Securing Child Restraint System by Seat Belt" in this section.