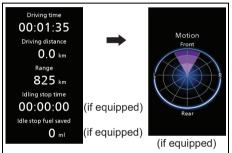

| ·                                                                                                          |

#### Information shown after driving

When you turn the ignition switch to "LOCK" position or press the engine switch to change the ignition mode to "LOCK" (OFF), the following information appears for several seconds on the information display.



66T020960

# Intersection Guidance (When using Android Auto™\*1 or Apple CarPlay\*2 on infotainment system



59RN04710

The display shows the direction of your driving and the distance, working with the infotainment system.

#### NOTE:

- A slight time lag may occur between the intersection guidance on the information display and the guidance from the infotainment system.
- Switch the intersection guidance to ON or OFF while the guidance from the infotainment system is displayed.
  - A time lag may occur between ON display and OFF display of the intersection guidance.
  - For the functions and operations of the infotainment system, refer to the supplementary manual, provided along with it.
- You can display or hide the intersection guidance by changing the setting (customization). For d