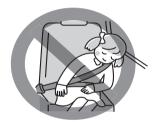

# WARNING

- Do not drive with a child on your lap. Even if you hold the child tightly, proper support is not possible, and in the event of a collision, etc., the child may get serious injury.
- If a child does not wear a seat belt, in a sudden braking and a collision, the child may get serious injury. Be sure to always have a child wear a seat belt.