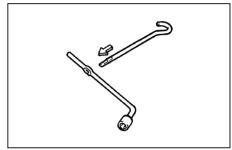

- (7) Jack Handle (P.10-4)\* (8) Jack (P.10-4)\* (9) Wheel Wrench (P.10-4)\*

\*NOTE: For CNG variant, please refer CNG supplementary Owner's Manual