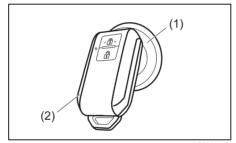

## Key

- (1) Keyless Push Start System Remote Controller (P.3-11) Keyless Push Start System (P.5-8) Starting Engine (P.5-15)
- (2) Keys (P.3-1) Doors (P.3-3)
- (3) Keyless Entry System Transmitter (P.3-7) Starting Engine (P.5-14) Key (P.3-1) Doors (P.3-3)