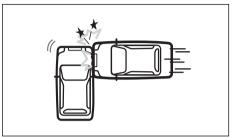

59RN02400

59RN02380

- Never allow persons to ride in the cargo area of a vehicle. In the event of an accident, there is a much greater risk of injury for persons who are not riding in a seat with their seat belt securely fastened.
- Ensure that all seat belts are worn correctly. An improperly worn seat belt increases the risk of injury or death if a collision occurs.
- Seat belts should always be adjusted as follows:
  - the lap portion of the belt should be worn low across the pelvis, not across the waist.
  - the shoulder straps should be worn on the outside shoulder only, and never under the arm.
  - the shoulder straps should be away from your face and neck, but not falling off your shoulder.
- Seat belts should never be worn with the straps twisted and should be adjusted as tightly as is comfortable to provide the protection for which they have been designed. A slack belt will provide less protection than a snug belt.