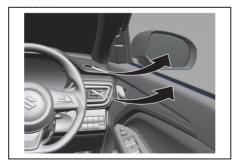

### **Exterior**

- (1) Door (P.3-3)
- (2) Door Locks (P.3-3)
- (3) Outside Rearview Mirror (P.3-24)
- (4) Windshield Wiper (P.3-36)
- (5) Fuel Filler Cap (P.7-20)
- (6) Radio Antenna (P.7-15)
- (7) High Mount Stop Light (P.9-34)
- (8) Tailgate (P.3-6)
- (9) Rear Window Wiper (if equipped) (P.3-38)
- (10) Rearview Camera (if equipped) (P.5-76)
- (11) Side turn signal light on outside rearview mirrors (if equipped) (P.9-31)
- (12) Side Camera (if equipped) (P.5-51)
- (13) Sunroof (if equipped) (P.7-42)
- (14) Position light (P.9-29)
- (15) Position light and daytime running light (D.R.L.) (if equipped) (P.3-31) (16) Headlight (P. 3-28, 9-30) (17) Front Turn Signal Light (P.3-34)