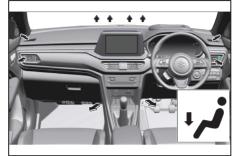

| When                                                                            | Warning buzzer  | Instrument cluster | Cause and remedy                                                                                                                                                                                                                                                                                                                                                                                                                                                                                                                                                                                |
|---------------------------------------------------------------------------------|-----------------|--------------------|-------------------------------------------------------------------------------------------------------------------------------------------------------------------------------------------------------------------------------------------------------------------------------------------------------------------------------------------------------------------------------------------------------------------------------------------------------------------------------------------------------------------------------------------------------------------------------------------------|
| When the engine is stopped automatically by the ENG A-STOP system (If equipped) | Interior buzzer | *2                 | <ul> <li>The engine has restarted automatically because either of the following conditions occurred.</li> <li>The difference between the set temperature of the air conditioner and the interior air temperature became big.</li> <li>The defroster is turned on.</li> <li>Brake booster vacuum pressure is low.</li> <li>The battery continues to be discharged.</li> <li>2 minutes passed after the engine is automatically stopped by the ENG A-STOP system.</li> <li>The temperature selector was greatly set toward cool while cooling or greatly set toward hot while heating.</li> </ul> |
|                                                                                 | • 2 Beeps       |                    |                                                                                                                                                                                                                                                                                                                                                                                                                                                                                                                                                                                                 |
|                                                                                 | Interior buzzer | _                  | The engine stalled because the hood is opened after the engine is stopped automatically.  To restart the engine, follow the procedure below.  1) Set the parking brake firmly, and then place the gearshift lever in the "P" position.  2) Securely close the engine hood.  3) Press the engine switch to restart the engine.                                                                                                                                                                                                                                                                   |
|                                                                                 | • 2 Beeps       |                    |                                                                                                                                                                                                                                                                                                                                                                                                                                                                                                                                                                                                 |
|                                                                                 | Interior buzzer |                    | The engine has restarted automatically because either of the following operations was performed.  • The driver's seat belt is unfastened.  • The driver's door is opened.                                                                                                                                                                                                                                                                                                                                                                                                                       |
|                                                                                 | • 5 beeps       |                    |                                                                                                                                                                                                                                                                                                                                                                                                                                                                                                                                                                                                 |
|                                                                                 |                 | or Lights up *2    | Before driving, close the door and buckle the seat belt. In addition, before getting out of the vehicle, follow the procedure below.  1) Set the parking brake firmly, and then place the gearshift lever in the "P" position.  2) When the vehicle will be stopped for a long time or when you will leave the vehicle unattended, press the engine switch to stop the engine.                                                                                                                                                                                                                  |