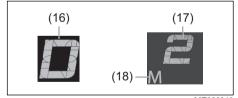

## Instrument cluster (Type B)

|      | Indicator        |   | Color  | Name                                         |
|------|------------------|---|--------|----------------------------------------------|
| (16) | <b>++</b>        |   | Green  | Turn Signal Indicators                       |
| (17) |                  |   | Blue   | Main Beam (High Beam) Indicator Light        |
| (18) | <del>=</del> 00= |   | Green  | Illumination Indicator Light                 |
| (19) | <b></b> D        |   | Green  | Front Fog Light Indicator Light              |
| (20) | OFF              | * | Orange | ESP® OFF Indicator Light (if equipped)       |
| (21) | <b>***</b>       | * | Orange | ESP <sup>®</sup> Warning Light (if equipped) |
| (22) | (A)              | * | Green  | ENG A-STOP Indicator Light (If equipped)     |
| (23) | (A)<br>OFF       | * | Orange | ENG A-STOP OFF Indicator Light (If equipped) |