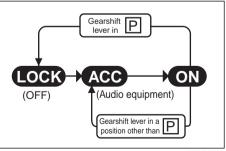

gnition Modes**

Press the engine switch to select "ACC" or "ON" mode as follows when you use an electric accessory or check the operation of instruments without running the engine.

#### NOTE:

When selecting the ignition modes, the information display in the instrument cluster show certain messages. Refer to "Information Display" in the "INSTRUMENT CLUSTER" section.

 Bring the keyless push start system remote controller with you and sit in the driver's seat



Manual transmission – Without depressing the clutch pedal, press the engine switch (1).
 Automatic transmission – Without depressing the brake pedal, press the engine switch (1).

Every time you press the engine switch, the ignition mode changes as follows.

#### **Manual Transmission**



68PH00322

# **Automatic Transmission**



57L31006

#### NOTF:

 Automatic transmission – If the gearshift lever is in any position other than "P", or if the knob button is pushed when the gearshift lever is in P position, the ignition mode cannot be returned to "LOCK" (OFF).

# If the master warning indicator blinks and the ignition modes cannot be selected

Your keyless push start system remote controller may not be sensed as being within the "interior workable area" (refer to the related explanation in this section). Try again after making sure you have the remote controller with you. If the ignition modes still cannot be selected, the battery of the remote controller may be discharged. To be able to select an ignition mode, you must then use the following method:



52RM30020

- Manual transmission Without depressing the clu