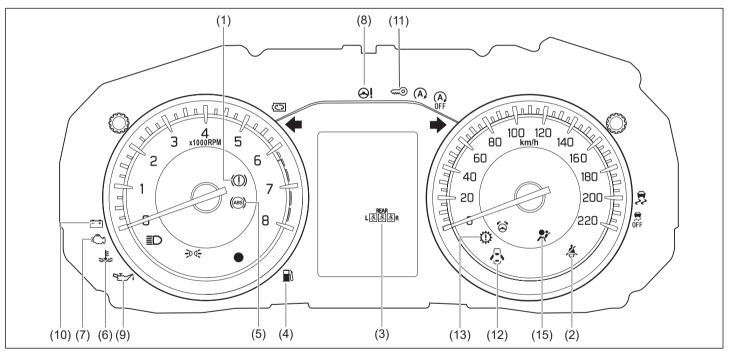

## **Warning Lights**

Instrument cluster (Type A)

## Instrument cluster (Type B)

- If a warning light continues to be lit or is blinking, there may be a problem with the vehicle or the system. Carefully read the following reference information and consult with a Maruti Suzuki authorized workshop.
- It is considered normal that warning lights and indicators marked with an asterisk (\*) are lit when pressing the engine switch to change the ignition mode to ON (i.e., high engine coolant temperature warning light initially lights up in red). If such lights do not light up, consult with a Maruti Suzuki authorized workshop.
- For the ENG A-STOP system (if equipped), there is the particular condition that a warning light or an indicator is lit.

|     | Warning light     |   | Color  | Name                                                                           |  |
|-----|-------------------|---|--------|--------------------------------------------------------------------------------|--|
| (1) | (1)               | * | Red    | Brake System Warning Light                                                     |  |
| (2) | Ä                 |   | Red    | Driver's Seat Belt Reminder Light / Front Passengers' Seat Belt Reminder Light |  |
| (3) | REAR<br>L 🚜 🧸 🚜 R |   | White  | Rear Seat Passenger's Seat Belt Reminder Light (Left / Center / Right)         |  |
|     | L <u>Å Å Å</u> R  |   | Red    |                                                                                |  |
| (4) |                   |   | Orange | Low Fuel Warning Light                                                         |  |
| (5) | (ABS)             | * | Orange | Anti-lock Brake System (ABS) Warning Light                                     |  |

| Warning light Color Name |            |   | Color  | Name                                                |  |
|--------------------------|------------|---|--------|-----------------------------------------------------|--|
| (6)                      | <b>**</b>  | * | Red    | High Engine Coolant Temperature Warning Light       |  |
| (0)                      | *****      |   | Blue   | Low Engine Coolant Temperature Light                |  |
| (7)                      | ۲          | * | Orange | Malfunction Indicator Light                         |  |
| (8)                      | ⊕!         | * | Orange | Electric Power Steering Light                       |  |
| (9)                      |            | * | Red    | Engine Oil Pressure Warning Light                   |  |
| (10)                     | - +        | * | Red    | Charge Warning Light                                |  |
| (11)                     | <u></u>    | * | Orange | Immobilizer/Keyless Push Start System Warning Light |  |
| (12)                     | -          |   | Red    | Open Door Warning Light                             |  |
| (13)                     | <b>(</b> ) |   | Orange | Transmission Warning Light (for AGS models)         |  |

| Warning light |      |   | Color  | Name                                         |
|---------------|------|---|--------|----------------------------------------------|
| (14)          | lack | * | Orange | Master Warning Indicator Light (if equipped) |
| (15)          |      | * | Red    | Airbag Warning Light                         |