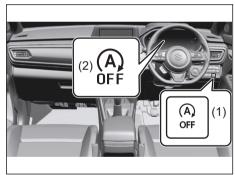

### **Instrument Panel 2**

- (1) Down Switch\* (if equipped) (P.5-44)
  (2) Up Switch\* (if equipped) (P.5-44)
  (3) Brightness Control Switch\*

- (if equipped) (P.5-47) (4) Head-up Display Switch\*
- (if equipped) (P.5-44)
  (5) ESP® OFF Switch (if equipped) (P.5-81)
- (6) Camera Switch (if equipped) (P.5-51) (7) Headlight leveling switch (P.3-33) (8) ENG A-STOP OFF switch
- (if equipped) (P.5-41)