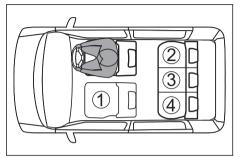

### Interior, Side

- (1) Inside Rearview Mirror (P.3-23)

- (2) Front Interior Light (P.7-28, 9-35)
  (3) Sun Visor (P.7-25)
  (4) Warning Label for Front Passenger's Front Afrag (P.2-36) \*1, \*2
- (5) Hands-free microphone (if equipped) (P.7-17)
- (6) Center Interior Light (P.7-28, 9-35)
- (7) Seat Belt (P.2-14) (8) Side Curtain Airbag (P.2-34)
- (9) Front Seat (P.2-1)
- (10) Side Airbag (P.2-34) (11) Front Seat Back Pocket (if equipped) (P.7-39)
- \*1: Be sure to read the detailed information in the target page before using a child restraint system.
- \*2: NEVER use a rearward facing child restraint on a seat protected by an ACTIVE AIRBAG in front of it, DEATH or SERIOUS INJURY to the CHILD can occur.