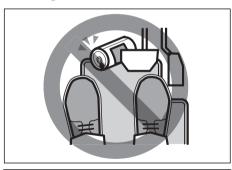

## WARNING

Do not leave empty cans, etc. at your feet. These objects may interfere with pedal operation and cause accidents.