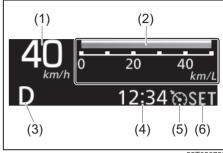

### **Instrument Panel 1**

- (1) Hazard Warning Switch (P.3-35)
- (2) Hands-free switch (if equipped) (P.7-17)
  Voice recognition switch (if equipped) (P.7-17)
- (3) Windshield Wiper and Washer Lever (P.3-36)/
  Rear Window Wiper/Washer Switch (P.3-38)
- (4) Remote Audio Controls (if equipped) (P.7-16)
- (5) Instrument Cluster (P.4-1, 4-14)
- (6) Head-up Display (if equipped) (P.5-44)
- (7) Cruise Control Switches (if equipped) (P.5-42)
- (8) Lighting Control Lever (P.3-28)/ Turn Signal Control Lever (P.3-34)
- (9) Heated Rear Window Switch (P.3-39)
- (10) Drink Holder (P.7-31)
- (11) Tilt / Telescoping (if équipped) Steering Lock Lever (P.3-38)
- (12) Ignition Switch (vehicle without keyless push start system) (if equipped) (P.5-4)
- (13) Engine Switch (vehicle with keyless push start system) (if equipped) (P.5-6)
- (14) Fuses (P.9-23)

### **Instrument Panel 2**

- (1) Down Switch\* (if equipped) (P.5-44)
  (2) Up Switch\* (if equipped) (P.5-44)
  (3) Brightness Control Switch\*

- (if equipped) (P.5-47) (4) Head-up Display Switch\*
- (if equipped) (P.5-44)
  (5) ESP® OFF Switch (if equipped) (P.5-81)
- (6) Camera Switch (if equipped) (P.5-51) (7) Headlight leveling switch (P.3-33) (8) ENG A-STOP OFF switch
- (if equipped) (P.5-41)