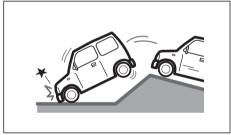

# **WARNING**

- · Wear your seat belts at all times.
- An airbag supplements or adds to the frontal collision protection offered by seat belts. The driver and all passengers must be properly restrained by wearing seat belts at all times, even if driving for a very short distance, whether or not an airbag is mounted at their seating position, to minimize the risk of severe injury or death in the event of a collision.