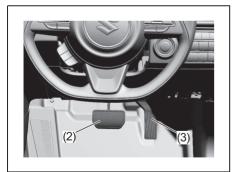

### Interior, Front

- (1) Glove Box (P.7-34)
- (2) Front passenger's front airbag (P.2-34)
- (3) Accessory socket (P.7-30) (4) Heating and Air Conditioning System (P.7-1)
- (5) USB socket (if equipped) (P.7-38)
- (6) Driver's Front Airbag (P.2-34)
- (7) Engine Hood Release Handle (P.7-23)
- (8) Fuel Lid Opener Lever (P.7-19)
- (9) Parking brake Lever (P.5-11)
- (10) Gearshift Lever (P.5-20, 5-22)
- (11) Window Lock Switch (P.3-21)
- (12) Electric Window Control (P.3-20) (13) Electric Mirror Control (P.3-24)
- (14) Door Lock Switch (P.3-4)
- (15) Wireless Dock (if equipped) (P.7-47)