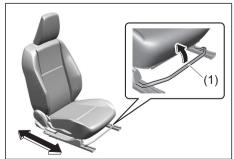

# **Seat position adjustment lever (1)**Pull the lever up and slide the seat.

66T010030