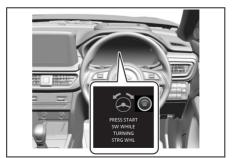

| When                                                | Warning buzzer                                       | Instrument cluster                   | Cause and remedy                                                                                                                                                              |
|-----------------------------------------------------|------------------------------------------------------|--------------------------------------|-------------------------------------------------------------------------------------------------------------------------------------------------------------------------------|
| When one of the                                     | Interior buzzer                                      | \\\                                  | The security system warning is being activated. You can stop                                                                                                                  |
| doors is opened                                     | Beeping at short intervals<br>for approx. 10 seconds | 100                                  | <ul> <li>the warning by either of the following operations:</li> <li>Unlock the doors using the keyless push start system remote controller or the request switch.</li> </ul> |
|                                                     |                                                      | Blinks every 2 sec-<br>onds          | Press the engine switch to change the ignition mode to ON.                                                                                                                    |
| When the engine                                     | Interior buzzer                                      | \\ \                                 | Indicates that a security system has been activated while the                                                                                                                 |
| switch is pressed to change the ignition mode to ON | Beeping 4 times                                      | - TOTAL                              | vehicle has been parked; check the vehicle to make sure that it is not broken into or nothing is stolen.                                                                      |
|                                                     |                                                      | Blinks rapidly for approx. 8 seconds |                                                                                                                                                                               |
|                                                     | Interior buzzer                                      | *4 *0                                | The steering wheel lock has not been released. With load not applied, turn the steering wheel to the left or right so as to press the engine switch again.                    |
|                                                     | Chime (once)                                         | *1, *2                               |                                                                                                                                                                               |
| When the engine                                     | Interior buzzer                                      | (0)                                  | The brake fluid is insufficient or the brake system may be                                                                                                                    |
| switch is in ON mode                                | Chime (once)                                         | (i))<br>Lights up                    | faulty. Consult with a Maruti Suzuki authorized workshop.                                                                                                                     |
|                                                     | Interior buzzer                                      |                                      | The fuel level is low. Refuel soon.                                                                                                                                           |
|                                                     | Chime (once)                                         | Lights up                            |                                                                                                                                                                               |