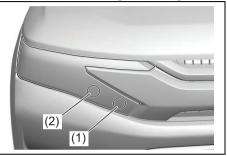

### **Exterior**

- (1) Door (P.3-3)
- (2) Door Locks (P.3-3)
- (3) Outside Rearview Mirror (P.3-24)
- (4) Windshield Wiper (P.3-36)
- (5) Fuel Filler Cap (P.7-20)
- (6) Radio Antenna (P.7-15)
- (7) High Mount Stop Light (P.9-34)
- (8) Tailgate (P.3-6)
- (9) Rear Window Wiper (if equipped) (P.3-38)
- (10) Rearview Camera (if equipped) (P.5-76)
- (11) Side turn signal light on outside rearview mirrors (if equipped) (P.9-31)
- (12) Side Camera (if equipped) (P.5-51)
- (13) Sunroof (if equipped) (P.7-42)
- (14) Position light (P.9-29)
- (15) Position light and daytime running light (D.R.L.) (if equipped) (P.3-31) (16) Headlight (P. 3-28, 9-30) (17) Front Turn Signal Light (P.3-34)

- (18) Front Fog Light (if equipped) (P.3-32, 4-50, 9-31)
- (19) Engine Hood (P.7-22)
- (20) Front Camera (if equipped) (P.5-51)
- (21) Towing Eye Cover (P.10-1) (22) Brake Light (P.9-31)

- (23) Reversing Light (P.9-33) (24) Rear Turn Signal Light (P.3-34, 9-32)
- (25) Tail Light (P.9-31)
- (26) Parking sensor (P.5-71)
- (27) License Plate Light (P.9-28, 9-34)