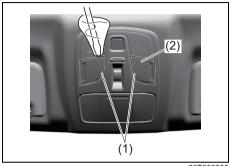

#### NOTE:

It may be necessary to recline the seatback to provide enough overhead clearance to remove the head restraint

66T010050

To raise the front head restraint, pull upward the head restraint until it clicks. To lower the head restraint, push down the head restraint while holding in the lock button (1). If a head restraint must be removed (for cleaning, replacement, etc.), push in the lock button (1) and pull the head restraint all the way out.