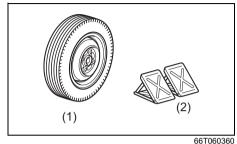

### **Luggage Compartment (If** equipped)

- (1) Luggage compartment cover (if equipped) (P.7-40)
- (2) Spare tyre (P.10-4)
- (3) Luggage compartment light (if equipped) (P.7-29) (4) Luggage Compartment Hook (P.7-39)
- (5) Luggage Compartment Carpet (P.7-40)\*
- (6) Towing Eye (P.10-1)

- (7) Jack Handle (P.10-4)\* (8) Jack (P.10-4)\* (9) Wheel Wrench (P.10-4)\*

\*NOTE: For CNG variant, please refer CNG supplementary Owner's Manual