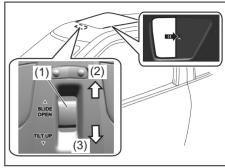

### **Luggage Compartment (If** equipped)

- (1) Luggage compartment cover (if equipped) (P.7-40)
- (2) Spare tyre (P.10-4)
- (3) Luggage compartment light (if equipped) (P.7-29) (4) Luggage Compartment Hook (P.7-39)
- (5) Luggage Compartment Carpet (P.7-40)\*
- (6) Towing Eye (P.10-1)