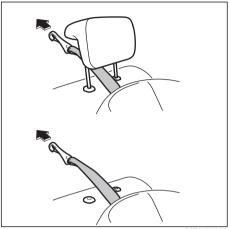

#### NOTE:

It may be necessary to recline the seatback to provide enough overhead clearance to remove the head restraint

66T010050

To raise the front head restraint, pull upward the head restraint until it clicks. To lower the head restraint, push down the head restraint while holding in the lock button (1). If a head restraint must be removed (for cleaning, replacement, etc.), push in the lock button (1) and pull the head restraint all the way out.

#### Rear

61MM0A033

To raise the rear head restraint, pull upward on the restraint until it clicks. To lower the restraint, push down on the restraint while holding in the lock lever. If a head restraint must be removed (for cleaning, replacement, etc.), push in the lock lever and pull the head restraint all the way out.