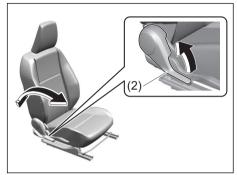

# **Seatback angle adjustment lever (2)**Pull the lever up and move the seatback.