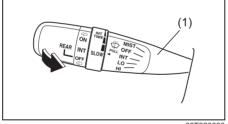

### **Instrument Panel 1**

- (1) Hazard Warning Switch (P.3-35)
- (2) Hands-free switch (if equipped) (P.7-17)
  Voice recognition switch (if equipped) (P.7-17)
- (3) Windshield Wiper and Washer Lever (P.3-36)/
  Rear Window Wiper/Washer Switch (P.3-38)
- (4) Remote Audio Controls (if equipped) (P.7-16)
- (5) Instrument Cluster (P.4-1, 4-14)
- (6) Head-up Display (if equipped) (P.5-44)
- (7) Cruise Control Switches (if equipped) (P.5-42)
- (8) Lighting Control Lever (P.3-28)/ Turn Signal Control Lever (P.3-34)
- (9) Heated Rear Window Switch (P.3-39)
- (10) Drink Holder (P.7-31)
- (11) Tilt / Telescoping (if équipped) Steering Lock Lever (P.3-38)
- (12) Ignition Switch (vehicle without keyless push start system) (if equipped) (P.5-4)
- (13) Engine Switch (vehicle with keyless push start system) (if equipped) (P.5-6)
- (14) Fuses (P.9-23)