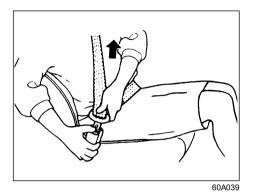

# Safety reminder

60A038

60A040

To reduce the risk of sliding under the belt during a collision, position the lap portion of the belt across your lap as low on your hips as possible and adjust it to a snug fit by pulling the shoulder portion of the belt upward through the latch plate. The length of the diagonal shoulder strap adjusts itself to allow freedom of movement.

83SH0208

Holding the tongue plate (1) and the seat belt, pull out the seat belt slowly to straighten the twisted seat belt.