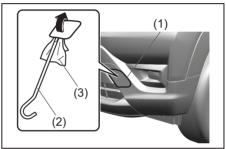

ed the steering and drive train are in operational condition. Before
   towing, check that transmission is in
   neutral, the steering wheel is unlocked
   (vehicle without keyless push start sys tem the ignition key should be in "ACC"
   position) (vehicle with keyless push start
   system the ignition mode is ACC), and
   the steering wheel is secured with a
   clamping device designed for towing
   service.

#### NOTICE

The steering column is not strong enough to withstand shocks transmitted from the front wheels during towing. Always unlock the steering wheel before towing.

# Towing by Using Towing Eye Hanging Point of a Towing Cable

Hang a towing cable on a towing eye. The towing eye is provided on the front of the vehicle for use in emergency situations or sea shipping purposes.



66T070010

1) Remove the cover (1) by using a jack handle (2) covered with a soft cloth (3) as shown in the illustration.

# **NOTICE**

Do not apply excessive force as it may damage the cover strap.

#### NOTE:

We recommend that you fasten the cover with tape to prevent damage during towing.



66T070020

2) Install the towing eye (4) by hand.



66T070031

 To tighten the towing eye (4), turn it clockwise by using a wheel brace (5) until the towing eye (4) is securely installed.

## **NOTICE**

- Observe the following instructions when using the towing eye (4). Otherwise, the towing eye or the vehicle body may break and cause serious injury or damage:
  - Avoid pulling the vehicle to get out of severe snowy, muddy or sandy conditions.
  - Avoid sudden starts or erratic driver performa