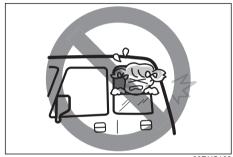

59RN04650

- If a child put a hand out of the window or lean on a door, the child may get severe injury by a strong impact of side or curtain airbag activation.
   Do not allow a child to put hand out of the window or lean on a door.
- Do not allow the hands or feet, etc., of a child near movable parts inside a vehicle, such as the armrests and the seat rails. Otherwise, there is the possibility of injury.