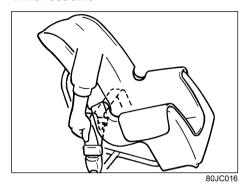

#### Place a Child in the Rear Seat

51K0188

- Seat a child next to an adult when possible, and ensure that the child can be visually monitored.
- Select an appropriate child restraint system suitable for the child's age and physical size.