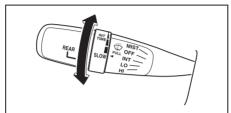

### **Instrument Panel 1**

- (1) Hazard Warning Switch (P.3-35)
- (2) Hands-free switch (if equipped) (P.7-17)
  Voice recognition switch (if equipped) (P.7-17)
- (3) Windshield Wiper and Washer Lever (P.3-36)/
  Rear Window Wiper/Washer Switch (P.3-38)
- (4) Remote Audio Controls (if equipped) (P.7-16)
- (5) Instrument Cluster (P.4-1, 4-14)
- (6) Head-up Display (if equipped) (P.5-44)
- (7) Cruise Control Switches (if equipped) (P.5-42)
- (8) Lighting Control Lever (P.3-28)/ Turn Signal Control Lever (P.3-34)
- (9) Heated Rear Window Switch (P.3-39)
- (10) Drink Holder (P.7-31)
- (11) Tilt / Telescoping (if équipped) Steering Lock Lever (P.3-38)
- (12) Ignition Switch (vehicle without keyless push start system) (if equipped) (P.5-4)
- (13) Engine Switch (vehicle with keyless push start system) (if equipped) (P.5-6)
- (14) Fuses (P.9-23)