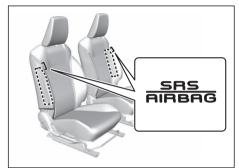

### Interior, Side

- (1) Inside Rearview Mirror (P.3-23)

- (2) Front Interior Light (P.7-28, 9-35)
  (3) Sun Visor (P.7-25)
  (4) Warning Label for Front Passenger's Front Afrag (P.2-36) \*1, \*2
- (5) Hands-free microphone (if equipped) (P.7-17)
- (6) Center Interior Light (P.7-28, 9-35)
- (7) Seat Belt (P.2-14) (8) Side Curtain Airbag (P.2-34)
- (9) Front Seat (P.2-1)
- (10) Side Airbag (P.2-34) (11) Front Seat Back Pocket (if equipped) (P.7-39)
- \*1: Be sure to read the detailed information in the target page before using a child restraint system.
- \*2: NEVER use a rearward facing child restraint on a seat protected by an ACTIVE AIRBAG in front of it, DEATH or SERIOUS INJURY to the CHILD can occur.