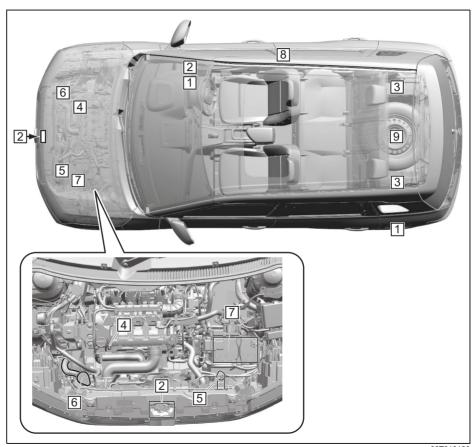

## **SERVICE STATION GUIDE**

- 1. Fuel (see section 7)
- 2. Engine hood (see section 7)
- 3. Tyre changing tools (see section 10)
- 4. Engine oil dipstick (see section 9)
  5. Engine coolant (see section 9)
  6. Windshield washer fluid
- (see section 9)
- 7. Lead-acid battery (see section 9)
  8. Tyre pressure (see Tyre Information Label on driver's door lock pillar)
- 9. Spare tyre (see section 10)