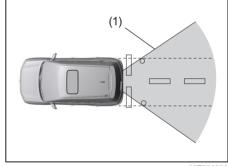

sition.•The display automatically shows the view behind the vehicle.
  - •When the gearshift lever is shifted from "R" to another gearshift lever position, the display returns to the previous display.

#### NOTE:

The rearview camera display has first priority in any display mode. However, the rearview camera display does not show the rear view while the system is initializing.

# **Display Range of Rearview Camera**

The rearview camera display shows the area behind the rear end of the tailgate. The display cannot show objects which are close to the bumper or under the bumper. The rearview camera display cannot show obstacles which are higher than the camera. Upper parts of tall objects such as road signs cannot be viewed on the display.

## Display range of rearview camera



66T030270



66T030280

(1) Display range

#### NOTE:

- Images shown on the display from the rearview camera are reversed images (mirror images).
- The colors of objects on the rearview camera may differ from the actual object colors
- The rearview camera display may be difficult to see under the following conditions, but this is not a system malfunction.
  - In dark areas, on a rainy day or at night.
  - When the temperature around the lens is too high/low, or the camera is wet such as on a rainy day or during periods of high humidity (dew condensation may occur on the camera lens).
  - When a foreign object such as mud or a drop of water is stuck around the camera lens.
  - When strong light directly enters the camera (vertical lines may be seen on the display).
  - Under fluorescent light. (The d