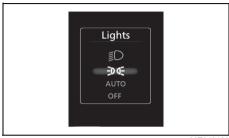

rsection guidance to ON or OFF while the guidance from the infotainment system is displayed.
  - A time lag may occur between ON display and OFF display of the intersection guidance.
  - For the functions and operations of the infotainment system, refer to the supplementary manual, provided along with it.
- You can display or hide the intersection guidance by changing the setting (customization). For details, refer to "Setting Mode" in this section.
- \*¹: Android Auto™ may not be available in your country or region. For details about Android Auto™, refer to http://support.google.com/androidauto
- \*2: Apple CarPlay may not be available in your country or region.
  For details about Apple CarPlay, refer to

https://www.apple.com/ios/carplay/

# Light switch position display (if equipped)



66T040120

The display indicates the position of lighting switch selected for exterior light. The display can be set as ON/OFF by changing the setting (customization). For details, refer to "Setting Mode" in this section

#### **Customizable speed alert (if equipped)**



66T040130

When the customizable speed alert is turned ON and the set speed is exceeded, a pop-up message of "Speed exceeded" is displayed along with a buzzer sound.

Settings (customization) can be used to select alert speed, Alert mode and warning mode.

For the setting procedure, refer to "Setting mode" in this section.

#### NOTE:

This system will be inactive if cruise mode is ON.

The indicated warning 40 km/h is a reference example of speed that can be set.

Selector position (for automatic transmission vehicles)