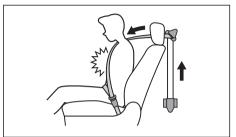

#### **Head Restraints**

63J246

Head restraints are designed to help reduce the risk of neck injuries in the case of an accident. Adjust the head restraint to the position which places the center of the head restraint closest to the top of your ears. If this is not possible for very tall passengers, adjust the head restraint as high as possible.

# **A** WARNING

 If you drive the vehicle with the head restraint removed, a passenger's backward tilting cannot be prevented in a collision from the backward and the impact to a passenger's head cannot be reduced in a sudden braking or a collision. This may cause severe injury.

#### (Continued)

- Never drive the vehicle with the head restraints removed.
- If the head restraint is installed back to front or it is not installed securely, the head restraint may not provide the best performance in case of emergency, resulting in severe injury.
- If the head restraint is installed back to front, you cannot adjust the height and install it securely. Make sure to install the head restraint securely in the right direction.
- Being distracted by head restraint adjustment could lead to an accident.

Do not attempt to adjust the head restraint while driving.

#### NOTE:

It may be necessary to recline the seatback to provide enough overhead clearance to remove the head restraint

66T010050

To raise the front head restraint, pull upward the head restraint until it clicks. To lower the head restraint, push down the head restraint while holding in the lock button (1). If a head restraint must be removed (for cleaning, replacement, etc.), push in the lock button (1) and pull the head restraint all the way out.