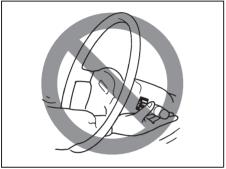

# **WARNING**

- When driving, do not adjust the steering wheel (only adjustable type with certain specifications), the seat, the inside rearview mirror or the outside rearview mirrors. Otherwise, there is the risk of mistaken operation of the steering wheel or reduced awareness of what is in front of you, possibly leading to an accident.
- Do not tilt the seatback further back than necessary. Otherwise, the head restraint and the seat belt cannot function as intended.