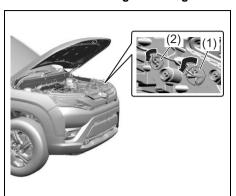

### **Exterior**

- (1) Door (P.3-3)
- (2) Door Locks (P.3-3)
- (3) Outside Rearview Mirror (P.3-24)
- (4) Windshield Wiper (P.3-36)
- (5) Fuel Filler Cap (P.7-20)
- (6) Radio Antenna (P.7-15)
- (7) High Mount Stop Light (P.9-34)
- (8) Tailgate (P.3-6)
- (9) Rear Window Wiper (if equipped) (P.3-38)
- (10) Rearview Camera (if equipped) (P.5-76)
- (11) Side turn signal light on outside rearview mirrors (if equipped) (P.9-31)
- (12) Side Camera (if equipped) (P.5-51)
- (13) Sunroof (if equipped) (P.7-42)
- (14) Position light (P.9-29)
- (15) Position light and daytime running light (D.R.L.) (if equipped) (P.3-31) (16) Headlight (P. 3-28, 9-30) (17) Front Turn Signal Light (P.3-34)

- (18) Front Fog Light (if equipped) (P.3-32, 4-50, 9-31)
- (19) Engine Hood (P.7-22)
- (20) Front Camera (if equipped) (P.5-51)
- (21) Towing Eye Cover (P.10-1) (22) Brake Light (P.9-31)

- (23) Reversing Light (P.9-33) (24) Rear Turn Signal Light (P.3-34, 9-32)
- (25) Tail Light (P.9-31)
- (26) Parking sensor (P.5-71)
- (27) License Plate Light (P.9-28, 9-34)