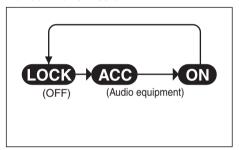

ening the driver's door

# **Selection of Ignition Modes**

Press the engine switch to select "ACC" or "ON" mode as follows when you use an electric accessory or check the operation of instruments without running the engine.

#### NOTE:

When selecting the ignition modes, the information display in the instrument cluster show certain messages. Refer to "Information Display" in the "INSTRUMENT CLUSTER" section.

 Bring the keyless push start system remote controller with you and sit in the driver's seat



Manual transmission – Without depressing the clutch pedal, press the engine switch (1).
 Automatic transmission – Without depressing the brake pedal, press the engine switch (1).

Every time you press the engine switch, the ignition mode changes as follows.

#### **Manual Transmission**



68PH00322

# **Automatic Transmission**



57L31006

#### NOTF:

 Automatic transmission – If the gearshift lever is in any position other than "P", or if the knob button is pushed when the gearshift lever is in P position, the ignition mode cannot be returned to "LOCK" (OFF).

# If the master warning indicator blinks and the ignition modes cannot be selected

Your keyless push start system remote controller may not be sensed as being within the "interior workable area" (refer to the related explanation in this section). Try again after making sure you have the remote controller with you. If the ignition modes still cannot be selected, the battery of the remote controller may be discharged. To be able to select an ignition mode, you must then use the following method:



52RM30020

- Man