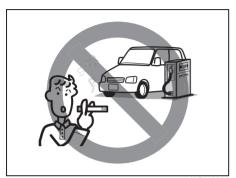

## "CAUTION"

- 1. Retro-fitment of LPG / CNG kit may deteriorate vehicle performance, reduce engine & engine related component's life and also warranty will be null and void for such vehicles.
- 2. Do not use domestic LPG/LPG cylinder for your factory fitted LPG vehicles.
- 3. Usage of domestic LPG for running vehicles is prohibited as per law.
- 4. Do not remove company fitted LPG/CNG kit to install some other kit. It may affect vehicle performance and may cause fire.
- 5. Drive slowly on wet roads. Tires may slip while braking at higher speeds due to aquaplaning.(reduced contact area between tire and road due to presence of water)
- 6. Do not leave engine running in garages or confined areas, with passengers inside. This may result in accumulation of carbon-monoxide in cabin and may lead to suffocation or breathing problems.
- 7. Do not park vehicle on dry leaves or grass. This may lead to fire due to hot catalytic converter, igniting the dry leaves/grass.
- 8. If the vehicle is equipped with CNG/LPG, ensure availability of fire extinguisher in the vehicle all the time.
- 9. Always wear seat belt at all the times.
- 10. Do not use mobile phone while driving.
- 11. Avoid Smoking in the car, live bud thrown in car may cause fire.
- 12. Do not put any body part under the vehicle when it is supported on a Jack.
- 13. Do not use non-genuine accessories in your vehicle.
- 14. Do not fit accessories from unauthorized workshops/sources.
- 15. Usage of non-approved electrical accessories in your vehicle may result in spark, fire or personal injury.
- 16. Do not use camphor, incense sticks inside cabin room. Doing so may cause fire.
- 17. Avoid usage of cellular phones while refueling. Electric current and/or electronic interference from cellular phones can potentially ignite fuel vapors and cause fire.
- 18. Avoid entry inside vehicle immediately once after you have begun refueling. You can generate a build up of static electricity by touching, rubbing or sliding against any item or fabric capable of producing static electricity. Static electricity discharge can ignite fuel vapors and may causing a fire.
- 19. Do not check the engine room / open the hood near the fire area (Outside the vehicle). Fuel, washer fluid, etc. are flammable oils that may cause fire.
- 20. Avoid driving when vehicle has met with an accident . Before driving, Please contact with authorized MSIL dealership.