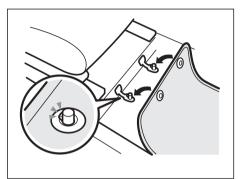

# **Driver's Seat Floor Floor Mats**

60MK020

To prevent the driver's side floor mat from sliding forward and possibly interfering with the operation of the pedals, MARUTI SUZUKI genuine floor mats are recommended.

Whenever you put the driver's side floor mat back in the vehicle after it has been removed, be sure to hook the floor mat grommets to the fasteners and position the floor mat properly in the footwell.