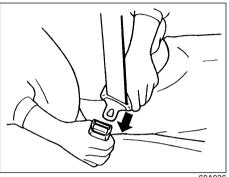

#### NOTE:

The word "CENTER" is marked on the buckle for the rear center belt. The buckles are designed so a latch plate cannot be inserted into the wrong buckle.

To unfasten the seat belt, push the red "PRESS" button on the buckle and retract the belt slowly while holding the belt or/and the latch plate.