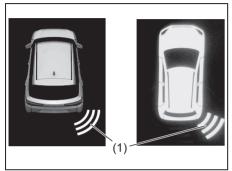

### **Exterior**

- (1) Door (P.3-3)
- (2) Door Locks (P.3-3)
- (3) Outside Rearview Mirror (P.3-24)
- (4) Windshield Wiper (P.3-36)
- (5) Fuel Filler Cap (P.7-20)
- (6) Radio Antenna (P.7-15)
- (7) High Mount Stop Light (P.9-34)
- (8) Tailgate (P.3-6)
- (9) Rear Window Wiper (if equipped) (P.3-38)
- (10) Rearview Camera (if equipped) (P.5-76)
- (11) Side turn signal light on outside rearview mirrors (if equipped) (P.9-31)
- (12) Side Camera (if equipped) (P.5-51)
- (13) Sunroof (if equipped) (P.7-42)
- (14) Position light (P.9-29)
- (15) Position light and daytime running light (D.R.L.) (if equipped) (P.3-31) (16) Headlight (P. 3-28, 9-30) (17) Front Turn Signal Light (P.3-34)

- (18) Front Fog Light (if equipped) (P.3-32, 4-50, 9-31)
- (19) Engine Hood (P.7-22)
- (20) Front Camera (if equipped) (P.5-51)
- (21) Towing Eye Cover (P.10-1) (22) Brake Light (P.9-31)

- (23) Reversing Light (P.9-33) (24) Rear Turn Signal Light (P.3-34, 9-32)
- (25) Tail Light (P.9-31)
- (26) Parking sensor (P.5-71)
- (27) License Plate Light (P.9-28, 9-34)