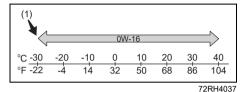

| Air conditioner filter element                                                     |            | I    | I      | I     | I   | R    | I       | I                   | R   | I   | I   |  |  |

#### **Drive Belt**

#### **WARNING**

When the engine is running, keep hands, hair, clothing, tools, etc. away from the moving fan and drive belts.

The drive belts tension is adjusted automatically. If the belt is too loose, insufficient lead-acid battery charging, engine overheating, poor power steering, poor air conditioning, or excessive belt wear can result. The belts should also be examined to ensure that they are not damaged.

If you need to replace or adjust the belt have it done by a Maruti Suzuki authorised workshop.

# **Engine Oil and Filter**

#### **Specified Oil**

#### For India



#### **Except for India**



78RB07002

#### (1) Recommended

For India, be sure that the engine oil you use comes under the quality classification as listed below.

- · API SN, SP
- ILSAC GF-6

Except for India, be sure that the engine oil you use comes under the quality classification as listed below.

- · API SL, SM, SN, SP
- ILSAC GF-6

Select the appropriate oil viscosity according to the above chart.

SAE 0W-I6 (I) is the best choice for good fuel economy and good startability in cold weather.

#### NOTE:

- The replacement timing varies with the type of engine oil that you choose. Refer to "Maintenance schedule" in this section for corresponding maintenance schedule.
- We recommend that you use MARUTI SUZUKI genuine oil. To purchase it, see a Maruti Suzuki authorised workshop.

##