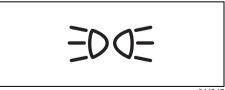

## Instrument cluster (Type B)

|      | Indicator        |   | Color  | Name                                         |
|------|------------------|---|--------|----------------------------------------------|
| (16) | <b>++</b>        |   | Green  | Turn Signal Indicators                       |
| (17) |                  |   | Blue   | Main Beam (High Beam) Indicator Light        |
| (18) | <del>=</del> 00= |   | Green  | Illumination Indicator Light                 |
| (19) | <b></b> D        |   | Green  | Front Fog Light Indicator Light              |
| (20) | OFF              | * | Orange | ESP® OFF Indicator Light (if equipped)       |
| (21) | <b>***</b>       | * | Orange | ESP <sup>®</sup> Warning Light (if equipped) |
| (22) | (A)              | * | Green  | ENG A-STOP Indicator Light (If equipped)     |
| (23) | (A)<br>OFF       | * | Orange | ENG A-STOP OFF Indicator Light (If equipped) |