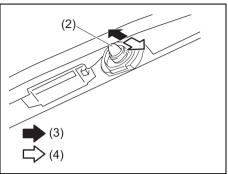

#### Rear

61MM0A033

To raise the rear head restraint, pull upward on the restraint until it clicks. To lower the restraint, push down on the restraint while holding in the lock lever. If a head restraint must be removed (for cleaning, replacement, etc.), push in the lock lever and pull the head restraint all the way out.