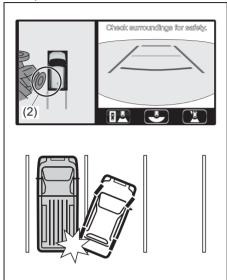

### **Exterior**

- (1) Door (P.3-3)
- (2) Door Locks (P.3-3)
- (3) Outside Rearview Mirror (P.3-24)
- (4) Windshield Wiper (P.3-36)
- (5) Fuel Filler Cap (P.7-20)
- (6) Radio Antenna (P.7-15)
- (7) High Mount Stop Light (P.9-34)
- (8) Tailgate (P.3-6)
- (9) Rear Window Wiper (if equipped) (P.3-38)
- (10) Rearview Camera (if equipped) (P.5-76)
- (11) Side turn signal light on outside rearview mirrors (if equipped) (P.9-31)
- (12) Side Camera (if equipped) (P.5-51)
- (13) Sunroof (if equipped) (P.7-42)
- (14) Position light (P.9-29)
- (15) Position light and daytime running light (D.R.L.) (if equipped) (P.3-31) (16) Headlight (P. 3-28, 9-30) (17) Front Turn Signal Light (P.3-34)

- (18) Front Fog Light (if equipped) (P.3-32, 4-50, 9-31)
- (19) Engine Hood (P.7-22)
- (20) Front Camera (if equipped) (P.5-51)
- (21) Towing Eye Cover (P.10-1) (22) Brake Light (P.9-31)

- (23) Reversing Light (P.9-33) (24) Rear Turn Signal Light (P.3-34, 9-32)
- (25) Tail Light (P.9-31)
- (26) Parking sensor (P.5-71)
- (27) License Plate Light (P.9-28, 9-34)