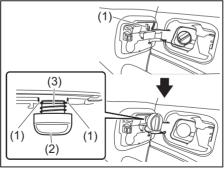

ction.

## **WARNING**

Be sure to observe the following points when refueling. Otherwise, gasoline may catch a fire from fuel and it may cause a fire.

- Always stop the engine first.
- Close all the doors and windows when refueling.
- As gasoline is highly flammable, open sparks such as lit cigarettes are strictly prohibited.



66T050680

#### **Fuel Filler Door**



66T050290

A fuel filler door is located on the left rear side of the vehicle. The fuel filler door can be unlocked by pulling up the opener lever (1) located on the outboard lower side of the driver's seat and locked by simply closing the door.

## **Fuel Filler Cap**



66T050300

- To open the fuel filler cap, turn it counterclockwise.
- To close the fuel filler cap, turn it clockwise until you hear more than 2 clicks.



66T050310

#### NOTE:

The cap holder (1) holds the fuel filler cap (2) by hooking the groove (3) when refueling.

## **WARNING**

- If you open the fuel filler cap suddenly, fuel may be under pressure and may spray out. Loosen the fuel filler cap slowly. After air deflating sound stops, open the fuel filler cap.
- If fuel spills out, an accident such as a fire may occur. Also, if you leave spilled fuel as it is, it may cause paint staining, discoloration or cracking. Be careful not to spill out fuel. If you spill it out, wipe it off with a soft cloth.
- If the fuel filler cap is not closed securely, it may cause fuel leakage or a fire. After refueling, close the fuel filler cap until you hear more than 2 clicks.
- If you use the fuel cap other than a genuine Maruti Suzuki cap, it may ca