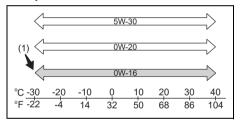

ement                                                     |            | I    | I      | I     | I   | R    | I       | I                   | R   | I   | I   |  |  |

#### **Drive Belt**

#### **WARNING**

When the engine is running, keep hands, hair, clothing, tools, etc. away from the moving fan and drive belts.

The drive belts tension is adjusted automatically. If the belt is too loose, insufficient lead-acid battery charging, engine overheating, poor power steering, poor air conditioning, or excessive belt wear can result. The belts should also be examined to ensure that they are not damaged.

If you need to replace or adjust the belt have it done by a Maruti Suzuki authorised workshop.

# **Engine Oil and Filter**

#### **Specified Oil**

#### For India



#### **Except for India**



78RB07002

#### (1) Recommended

For India, be sure that the engine oil you use comes under the quality classification as listed below.

- · API SN, SP
- ILSAC GF-6

Except for India, be sure that the engine oil you use comes under the quality classification as listed below.

- · API SL, SM, SN, SP
- ILSAC GF-6

Select the appropriate oil viscosity according to the above chart.

SAE 0W-I6 (I) is the best choice for good fuel economy and good startability in cold weather.

#### NOTE:

- The replacement timing varies with the type of engine oil that you choose. Refer to "Maintenance schedule" in this section for corresponding maintenance schedule.
- We recommend that you use MARUTI SUZUKI genuine oil. To purchase it, see a Maruti Suzuki authorised workshop.

#### Oil Level Check



72R0117