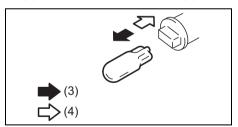

#### NOTE:

It may be necessary to recline the seatback to provide enough overhead clearance to remove the head restraint

66T010050

To raise the front head restraint, pull upward the head restraint until it clicks. To lower the head restraint, push down the head restraint while holding in the lock button (1). If a head restraint must be removed (for cleaning, replacement, etc.), push in the lock button (1) and pull the head restraint all the way out.