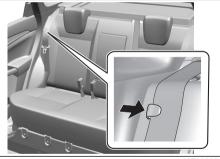

#### NOTE:

The word "CENTER" is marked on the buckle for the rear center belt. The buckles are designed so a latch plate cannot be inserted into the wrong buckle.

To unfasten the seat belt, push the red "PRESS" button on the buckle and retract the belt slowly while holding the belt or/and the latch plate.