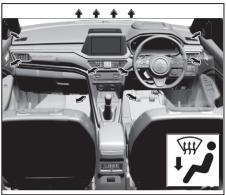

| When                                                                            | Warning buzzer  | Instrument cluster | Cause and remedy                                                                                                                                                                                                                                                                                                                                                                                                                                                                                                                                                                                |
|---------------------------------------------------------------------------------|-----------------|--------------------|-------------------------------------------------------------------------------------------------------------------------------------------------------------------------------------------------------------------------------------------------------------------------------------------------------------------------------------------------------------------------------------------------------------------------------------------------------------------------------------------------------------------------------------------------------------------------------------------------|
| When the engine is stopped automatically by the ENG A-STOP system (If equipped) | Interior buzzer | *2                 | <ul> <li>The engine has restarted automatically because either of the following conditions occurred.</li> <li>The difference between the set temperature of the air conditioner and the interior air temperature became big.</li> <li>The defroster is turned on.</li> <li>Brake booster vacuum pressure is low.</li> <li>The battery continues to be discharged.</li> <li>2 minutes passed after the engine is automatically stopped by the ENG A-STOP system.</li> <li>The temperature selector was greatly set toward cool while cooling or greatly set toward hot while heating.</li> </ul> |
|                                                                                 | • 2 Beeps       |                    |                                                                                                                                                                                                                                                                                                                                                                                                                                                                                                                                                                                                 |
|                                                                                 | Interior buzzer | _                  | The engine stalled because the hood is opened after the engine is stopped automatically.  To restart the engine, follow the procedure below.  1) Set the parking brake firmly, and then place the gearshift lever in the "P" position.  2) Securely close the engine hood.  3) Press the engine switch to restart the engine.                                                                                                                                                                                                                                                                   |
|                                                                                 | • 2 Beeps       |                    |                                                                                                                                                                                                                                                                                                                                                                                                                                                                                                                                                                                                 |
|                                                                                 | Interior buzzer |                    | The engine has restarted automatically because either of the following operations was performed.  • The driver's seat belt is unfastened.  • The driver's door is opened.                                                                                                                                                                                                                                                                                                                                                                                                                       |
|                                                                                 | • 5 beeps       |                    |                                                                                                                                                                                                                                                                                                                                                                                                                                                                                                                                                                                                 |
|                                                                                 |                 | or Lights up *2    | Before driving, close the door and buckle the seat belt. In addition, before getting out of the vehicle, follow the procedure below.  1) Set the parking brake firmly, and then place the gearshift lever in the "P" position.  2) When the vehicle will be stopped for a long time or when you will leave the vehicle unattended, press the engine switch to stop the engine.                                                                                                                                                                                                                  |