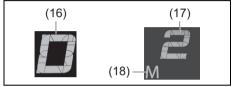

## Instrument cluster (Type B)

|      | Indicator        |   | Color  | Name                                         |
|------|------------------|---|--------|----------------------------------------------|
| (16) | <b>++</b>        |   | Green  | Turn Signal Indicators                       |
| (17) |                  |   | Blue   | Main Beam (High Beam) Indicator Light        |
| (18) | <del>=</del> 00= |   | Green  | Illumination Indicator Light                 |
| (19) | <b></b> D        |   | Green  | Front Fog Light Indicator Light              |
| (20) | OFF              | * | Orange | ESP® OFF Indicator Light (if equipped)       |
| (21) | <b>***</b>       | * | Orange | ESP <sup>®</sup> Warning Light (if equipped) |
| (22) | (A)              | * | Green  | ENG A-STOP Indicator Light (If equipped)     |
| (23) | (A)<br>OFF       | * | Orange | ENG A-STOP OFF Indicator Light (If equipped) |