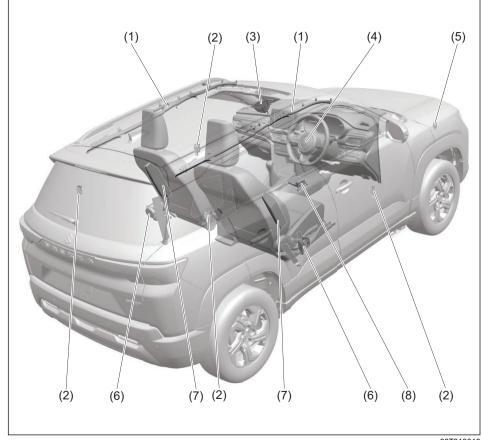

### **Exterior**

- (1) Door (P.3-3)
- (2) Door Locks (P.3-3)
- (3) Outside Rearview Mirror (P.3-24)
- (4) Windshield Wiper (P.3-36)
- (5) Fuel Filler Cap (P.7-20)
- (6) Radio Antenna (P.7-15)
- (7) High Mount Stop Light (P.9-34)
- (8) Tailgate (P.3-6)
- (9) Rear Window Wiper (if equipped) (P.3-38)
- (10) Rearview Camera (if equipped) (P.5-76)
- (11) Side turn signal light on outside rearview mirrors (if equipped) (P.9-31)
- (12) Side Camera (if equipped) (P.5-51)
- (13) Sunroof (if equipped) (P.7-42)
- (14) Position light (P.9-29)
- (15) Position light and daytime running light (D.R.L.) (if equipped) (P.3-31) (16) Headlight (P. 3-28, 9-30) (17) Front Turn Signal Light (P.3-34)

- (18) Front Fog Light (if equipped) (P.3-32, 4-50, 9-31)
- (19) Engine Hood (P.7-22)
- (20) Front Camera (if equipped) (P.5-51)
- (21) Towing Eye Cover (P.10-1) (22) Brake Light (P.9-31)

- (23) Reversing Light (P.9-33) (24) Rear Turn Signal Light (P.3-34, 9-32)
- (25) Tail Light (P.9-31)
- (26) Parking sensor (P.5-71)
- (27) License Plate Light (P.9-28, 9-34)

### Interior, Side

- (1) Inside Rearview Mirror (P.3-23)

- (2) Front Interior Light (P.7-28, 9-35)
  (3) Sun Visor (P.7-25)
  (4) Warning Label for Front Passenger's Front Afrag (P.2-36) \*1, \*2
- (5) Hands-free microphone (if equipped) (P.7-17)
- (6) Center Interior Light (P.7-28, 9-35)
- (7) Seat Belt (P.2-14) (8) Side Curtain Airbag (P.2-34)
- (9) Front Seat (P.2-1)
- (10) Side Airbag (P.2-34) (11) Front Seat Back Pocket (if equipped) (P.7-39)
- \*1: Be sure to read the detailed information in the target page before using a child restraint system.
- \*2: NEVER use a rearward facing child restraint on a seat protected by an ACTIVE AIRBAG in front of it, DEATH or SERIOUS INJURY to the CHILD can occur.

## Interior, Rear

- (1) Assist Grip (P.7-36)
  (2) Seat Belt (P.2-14)
  (3) Rear Seat (P.2-4)
  (4) Accessory Socket (if equipped)
  (P.7-30)
  (5) USB Charging Socket (if equipped)
  (P.7-38)
  (6) Front Armrest (if equipped) (P.7-35)
  (7) Rear Armrest (P.7-31)

### Interior, Front

- (1) Glove Box (P.7-34)
- (2) Front passenger's front airbag (P.2-34)
- (3) Accessory socket (P.7-30) (4) Heating and Air Conditioning System (P.7-1)
- (5) USB socket (if equipped) (P.7-38)
- (6) Driver's Front Airbag (P.2-34)
- (7) Engine Hood Release Handle (P.7-23)
- (8) Fuel Lid Opener Lever (P.7-19)
- (9) Parking brake Lever (P.5-11)
- (10) Gearshift Lever (P.5-20, 5-22)
- (11) Window Lock Switch (P.3-21)
- (12) Electric Window Control (P.3-20) (13) Electric Mirror Control (P.3-24)
- (14) Door Lock Switch (P.3-4)
- (15) Wireless Dock (if equipped) (P.7-47)

### **Instrument Panel 1**

- (1) Hazard Warning Switch (P.3-35)
- (2) Hands-free switch (if equipped) (P.7-17)
  Voice recognition switch (if equipped) (P.7-17)
- (3) Windshield Wiper and Washer Lever (P.3-36)/
  Rear Window Wiper/Washer Switch (P.3-38)
- (4) Remote Audio Controls (if equipped) (P.7-16)
- (5) Instrument Cluster (P.4-1, 4-14)
- (6) Head-up Display (if equipped) (P.5-44)
- (7) Cruise Control Switches (if equipped) (P.5-42)
- (8) Lighting Control Lever (P.3-28)/ Turn Signal Control Lever (P.3-34)
- (9) Heated Rear Window Switch (P.3-39)
- (10) Drink Holder (P.7-31)
- (11) Tilt / Telescoping (if équipped) Steering Lock Lever (P.3-38)
- (12) Ignition Switch (vehicle without keyless push start system) (if equipped) (P.5-4)
- (13) Engine Switch (vehicle with keyless push start system) (if equipped) (P.5-6)
- (14) Fuses (P.9-23)

### **Instrument Panel 2**

- (1) Down Switch\* (if equipped) (P.5-44)
  (2) Up Switch\* (if equipped) (P.5-44)
  (3) Brightness Control Switch\*

- (if equipped) (P.5-47) (4) Head-up Display Switch\*
- (if equipped) (P.5-44)
  (5) ESP® OFF Switch (if equipped) (P.5-81)
- (6) Camera Switch (if equipped) (P.5-51) (7) Headlight leveling switch (P.3-33) (8) ENG A-STOP OFF switch
- (if equipped) (P.5-41)

### **Luggage Compartment (If** equipped)

- (1) Luggage compartment cover (if equipped) (P.7-40)
- (2) Spare tyre (P.10-4)
- (3) Luggage compartment light (if equipped) (P.7-29) (4) Luggage Compartment Hook (P.7-39)
- (5) Luggage Compartment Carpet (P.7-40)\*
- (6) Towing Eye (P.10-1)

## Key

- (1) Keyless Push Start System Remote Controller (P.3-11) Keyless Push Start System (P.5-8) Starting Engine (P.5-15)
- (2) Keys (P.3-1) Doors (P.3-3)
- (3) Keyless Entry System Transmitter (P.3-7) Starting Engine (P.5-14) Key (P.3-1) Doors (P.3-3)