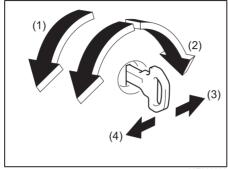

#### NOTE:

It may be necessary to recline the seatback to provide enough overhead clearance to remove the head restraint

66T010050

To raise the front head restraint, pull upward the head restraint until it clicks. To lower the head restraint, push down the head restraint while holding in the lock button (1). If a head restraint must be removed (for cleaning, replacement, etc.), push in the lock button (1) and pull the head restraint all the way out.

#### Rear

61MM0A033

To raise the rear head restraint, pull upward on the restraint until it clicks. To lower the restraint, push down on the restraint while holding in the lock lever. If a head restraint must be removed (for cleaning, replacement, etc.), push in the lock lever and pull the head restraint all the way out.