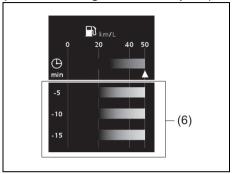

e timing to reset the value of average fuel consumption by one of the following three methods:

- · Reset after refuel: the value of average fuel consumption will be reset automatically by refueling.
- · Reset with trip meter A: the value of average fuel consumption will be reset automatically by resetting trip meter A.
- Reset manually: the value of average fuel consumption will be reset by pushing and holding the indicator selector knob (3) when the display indicates the average fuel consumption.

To change the timing to reset the value of average fuel consumption, refer to "Setting mode" in this section

#### NOTE:

If you add only a small amount of fuel when you select "Reset after refuel", the average fuel consumption value may not be reset.

#### (5-minute average fuel consumption)



66T020880

(6) 5-minute average fuel consumption

# (1-driving cycle average fuel consumption)



66T020890

(7) 1-driving cycle average fuel consumption

You can check transition of average fuel consumption every 5 minutes from 15 minutes before up to now. Also, vou can check transition of average fuel consumption the past 3 driving cycles. Time indication and driving cycle indication can be changed. For details, refer to "Setting mode" in this section.

## **Driving range**



(8) Driving range

If you selected driving range the last time you drove the vehicle, the display indicates "---" for a few seconds and then indicates the current driving range when the ignition switch is turned to "ON" position or the engine switch is pressed to change the ignition mode to ON.

The driving range