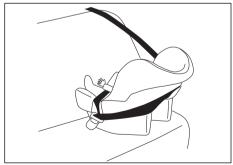

# **Using the Child Restraint System**

Refer to "Securing Child Restraint System by Seat Belt" in this section.

# Seat Belts and Child Restraint Systems

65D231S