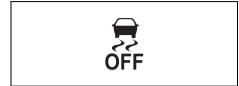

## Instrument cluster (Type B)

|      | Indicator        |   | Color  | Name                                         |
|------|------------------|---|--------|----------------------------------------------|
| (16) | <b>++</b>        |   | Green  | Turn Signal Indicators                       |
| (17) |                  |   | Blue   | Main Beam (High Beam) Indicator Light        |
| (18) | <del>=</del> 00= |   | Green  | Illumination Indicator Light                 |
| (19) | <b></b> D        |   | Green  | Front Fog Light Indicator Light              |
| (20) | OFF              | * | Orange | ESP® OFF Indicator Light (if equipped)       |
| (21) | <b>***</b>       | * | Orange | ESP <sup>®</sup> Warning Light (if equipped) |
| (22) | (A)              | * | Green  | ENG A-STOP Indicator Light (If equipped)     |
| (23) | (A)<br>OFF       | * | Orange | ENG A-STOP OFF Indicator Light (If equipped) |