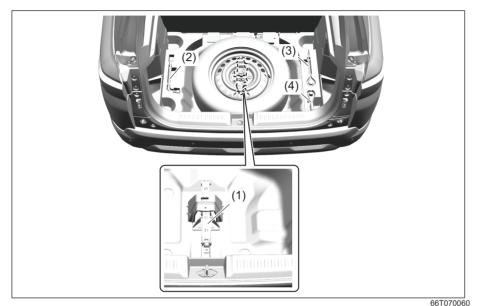

### **Luggage Compartment (If** equipped)

- (1) Luggage compartment cover (if equipped) (P.7-40)
- (2) Spare tyre (P.10-4)
- (3) Luggage compartment light (if equipped) (P.7-29) (4) Luggage Compartment Hook (P.7-39)
- (5) Luggage Compartment Carpet (P.7-40)\*
- (6) Towing Eye (P.10-1)

- (7) Jack Handle (P.10-4)\* (8) Jack (P.10-4)\* (9) Wheel Wrench (P.10-4)\*

\*NOTE: For CNG variant, please refer CNG supplementary Owner's Manual