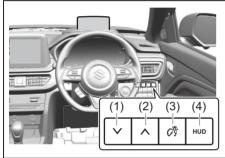

### **Instrument Panel 2**

- (1) Down Switch\* (if equipped) (P.5-44)
  (2) Up Switch\* (if equipped) (P.5-44)
  (3) Brightness Control Switch\*

- (if equipped) (P.5-47) (4) Head-up Display Switch\*
- (if equipped) (P.5-44)
  (5) ESP® OFF Switch (if equipped) (P.5-81)
- (6) Camera Switch (if equipped) (P.5-51) (7) Headlight leveling switch (P.3-33) (8) ENG A-STOP OFF switch
- (if equipped) (P.5-41)

<sup>\*:</sup> For Head-up display