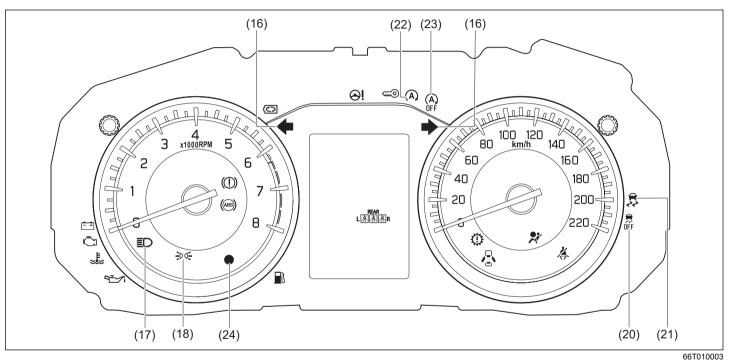

## **Warning Lights**

Instrument cluster (Type A)

## Instrument cluster (Type B)

- If a warning light continues to be lit or is blinking, there may be a problem with the vehicle or the system. Carefully read the following reference information and consult with a Maruti Suzuki authorized workshop.
- It is considered normal that warning lights and indicators marked with an asterisk (\*) are lit when pressing the engine switch to change the ignition mode to ON (i.e., high engine coolant temperature warning light initially lights up in red). If such lights do not light up, consult with a Maruti Suzuki authorized workshop.
- For the ENG A-STOP system (if equipped), there is the particular condition that a warning light or an indicator is lit.

|     | Warning light     |   | Color  | Name                                                                           |  |
|-----|-------------------|---|--------|--------------------------------------------------------------------------------|--|
| (1) | (1)               | * | Red    | Brake System Warning Light                                                     |  |
| (2) | Ä                 |   | Red    | Driver's Seat Belt Reminder Light / Front Passengers' Seat Belt Reminder Light |  |
| (3) | REAR<br>L 🚜 🧸 🚜 R |   | White  | Rear Seat Passenger's Seat Belt Reminder Light (Left / Center / Right)         |  |
|     | L <u>Å Å Å</u> R  |   | Red    |                                                                                |  |
| (4) |                   |   | Orange | Low Fuel Warning Light                                                         |  |
| (5) | (ABS)             | * | Orange | Anti-lock Brake System (ABS) Warning Light                                     |  |

| Warning light Color Name |            |   | Color  | Name                                                |  |
|--------------------------|------------|---|--------|-----------------------------------------------------|--|
| (6)                      | <b>**</b>  | * | Red    | High Engine Coolant Temperature Warning Light       |  |
| (0)                      | *****      |   | Blue   | Low Engine Coolant Temperature Light                |  |
| (7)                      | ۲          | * | Orange | Malfunction Indicator Light                         |  |
| (8)                      | ⊕!         | * | Orange | Electric Power Steering Light                       |  |
| (9)                      |            | * | Red    | Engine Oil Pressure Warning Light                   |  |
| (10)                     | - +        | * | Red    | Charge Warning Light                                |  |
| (11)                     | <u></u>    | * | Orange | Immobilizer/Keyless Push Start System Warning Light |  |
| (12)                     | -          |   | Red    | Open Door Warning Light                             |  |
| (13)                     | <b>(</b> ) |   | Orange | Transmission Warning Light (for AGS models)         |  |

| Warning light |      |   | Color  | Name                                         |
|---------------|------|---|--------|----------------------------------------------|
| (14)          | lack | * | Orange | Master Warning Indicator Light (if equipped) |
| (15)          |      | * | Red    | Airbag Warning Light                         |

Indicators

### Instrument cluster (Type A)

001010000

## Instrument cluster (Type B)

|      | Indicator        |   | Color  | Name                                         |
|------|------------------|---|--------|----------------------------------------------|
| (16) | <b>++</b>        |   | Green  | Turn Signal Indicators                       |
| (17) |                  |   | Blue   | Main Beam (High Beam) Indicator Light        |
| (18) | <del>=</del> 00= |   | Green  | Illumination Indicator Light                 |
| (19) | <b></b> D        |   | Green  | Front Fog Light Indicator Light              |
| (20) | OFF              | * | Orange | ESP® OFF Indicator Light (if equipped)       |
| (21) | <b>***</b>       | * | Orange | ESP <sup>®</sup> Warning Light (if equipped) |
| (22) | (A)              | * | Green  | ENG A-STOP Indicator Light (If equipped)     |
| (23) | (A)<br>OFF       | * | Orange | ENG A-STOP OFF Indicator Light (If equipped) |

| Indicator Color |   | Color | Name |                           |
|-----------------|---|-------|------|---------------------------|
| (24)            | • |       | Red  | Security System Indicator |