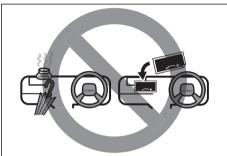

severe injury.

Front passenger's front airbag precautions



69RHS170

# **WARNING**

- When riding in the front passenger's seat or when allowing a child to ride in this seat, be sure to observe the following points. Failure to do so may result in serious injury due to major impact if the airbag is deployed.
  - Do not position your hands or feet on the airbag unit area, and do not position your face, chest, etc., close to this area.
  - Do not allow a child to stand in front of the airbag unit area or sit on a passenger's lap in the front passenger's seat. Have a child ride in the rear seat wearing a seat belt.

(Continued)

# **▲** WARNING

#### (Continued)

 For a child that is not yet big enough to wear a seat belt properly, be sure to use a child restraint system on the rear seat.



69RHS171

# **▲** WARNING

- As the airbag may not provide the best performance and it may result in severe injury in case of emergency, observe the following points.
  - Do not place stickers on the airbag units or the surrounding areas or paint them. Also, do not attach any accessories, fragrances, electronic toll control units, portable car navigation systems, etc. to this area, and do not lean umbrellas or other objects against it.
- Do not attach accessories (except for Maruti Suzuki genuine products), etc., to the windshield or the inside rearriew mirror.

Side airbags and side curtain airbags precautions



59RN02200

# **WARNING**

If you attach accessories such as cup holders or hangers near the door, or if you lean umbrellas against the door, when side airbags or side curtain a