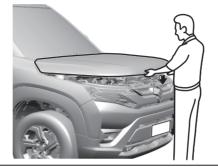

# **Driver's Seat Floor Floor Mats**

60MK020

To prevent the driver's side floor mat from sliding forward and possibly interfering with the operation of the pedals, MARUTI SUZUKI genuine floor mats are recommended.

Whenever you put the driver's side floor mat back in the vehicle after it has been removed, be sure to hook the floor mat grommets to the fasteners and position the floor mat properly in the footwell.

When you replace the floor mats in your vehicle with a different type such as all-weather floor mats, we highly recommend using MARUTI SUZUKI genuine floor mats for proper fitting.

# **WARNING**

Failure to take the following precautions may result in the driver's side floor mat interfering with the pedals and causing a loss of vehicle control or an accident.

- Make sure that the floor mat grommets are hooked to the fasteners.
- · Never stack floor mats.
- Never use a floor mat which does not fit the floor as the same may cause hindrance/damage in vehicle and its functioning.
- · Never use damaged floor mats.