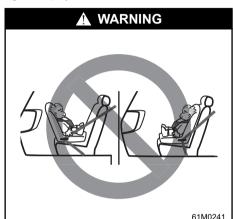

### **▲** WARNING

- If you do not use the child-proof lock, a child may open a door and the child may be thrown out, resulting in severe injury. To avoid this, use the child-proof lock setting.
- When it is necessary to seat the child who does not need a child restraint system in the front passenger's seat, observe the following point.

# **WARNING**

(Continued)

 Slide the front passenger's seat all the way back. If the front passenger's seat is in a forward position, there is a risk of serious injury due to major impact if the front passenger's seat airbag was to be deployed.