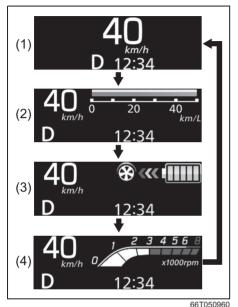

## **Warning Lights**

Instrument cluster (Type A)

## Instrument cluster (Type B)

- If a warning light continues to be lit or is blinking, there may be a problem with the vehicle or the system. Carefully read the following reference information and consult with a Maruti Suzuki authorized workshop.
- It is considered normal that warning lights and indicators marked with an asterisk (\*) are lit when pressing the engine switch to change the ignition mode to ON (i.e., high engine coolant temperature warning light initially lights up in red). If such lights do not light up, consult with a Maruti Suzuki authorized workshop.
- For the ENG A-STOP system (if equipped), there is the particular condition that a warning light or an indicator is lit.