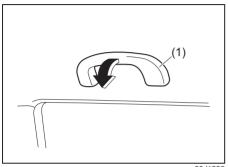

#### Rear

61MM0A033

To raise the rear head restraint, pull upward on the restraint until it clicks. To lower the restraint, push down on the restraint while holding in the lock lever. If a head restraint must be removed (for cleaning, replacement, etc.), push in the lock lever and pull the head restraint all the way out.