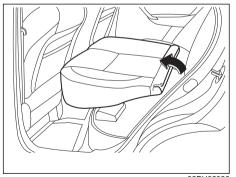

82PH02023

6) Pull up the release straps on the top of the seat(s), and fold the seatback forward.

66T010080

7) Insert the head restraint(s) (if equipped) rod (1) into the loop (2) provided on the cushion(s).

#### **NOTICE**

After folding the rear seatback forward, do not allow any foreign material to enter the lock slot. This may cause damage to the inside of the lock and prevent the seatback from being locked securely.