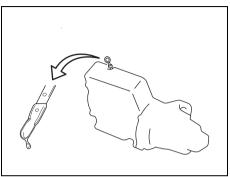

# **Driver's Seat Floor Floor Mats**

60MK020

To prevent the driver's side floor mat from sliding forward and possibly interfering with the operation of the pedals, MARUTI SUZUKI genuine floor mats are recommended.

Whenever you put the driver's side floor mat back in the vehicle after it has been removed, be sure to hook the floor mat grommets to the fasteners and position the floor mat properly in the footwell.