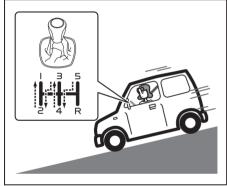

### Interior, Front

- (1) Glove Box (P.7-34)
- (2) Front passenger's front airbag (P.2-34)
- (3) Accessory socket (P.7-30) (4) Heating and Air Conditioning System (P.7-1)
- (5) USB socket (if equipped) (P.7-38)
- (6) Driver's Front Airbag (P.2-34)
- (7) Engine Hood Release Handle (P.7-23)
- (8) Fuel Lid Opener Lever (P.7-19)
- (9) Parking brake Lever (P.5-11)
- (10) Gearshift Lever (P.5-20, 5-22)
- (11) Window Lock Switch (P.3-21)
- (12) Electric Window Control (P.3-20) (13) Electric Mirror Control (P.3-24)
- (14) Door Lock Switch (P.3-4)
- (15) Wireless Dock (if equipped) (P.7-47)