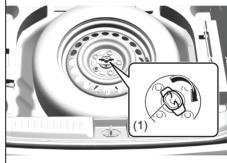

### **Luggage Compartment (If** equipped)

- (1) Luggage compartment cover (if equipped) (P.7-40)
- (2) Spare tyre (P.10-4)
- (3) Luggage compartment light (if equipped) (P.7-29) (4) Luggage Compartment Hook (P.7-39)
- (5) Luggage Compartment Carpet (P.7-40)\*
- (6) Towing Eye (P.10-1)

- (7) Jack Handle (P.10-4)\* (8) Jack (P.10-4)\* (9) Wheel Wrench (P.10-4)\*

\*NOTE: For CNG variant, please refer CNG supplementary Owner's Manual