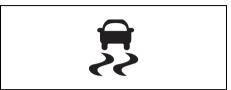

## Instrument cluster (Type B)

|      | Indicator        |   | Color  | Name                                         |
|------|------------------|---|--------|----------------------------------------------|
| (16) | <b>++</b>        |   | Green  | Turn Signal Indicators                       |
| (17) |                  |   | Blue   | Main Beam (High Beam) Indicator Light        |
| (18) | <del>=</del> 00= |   | Green  | Illumination Indicator Light                 |
| (19) | <b></b> D        |   | Green  | Front Fog Light Indicator Light              |
| (20) | OFF              | * | Orange | ESP® OFF Indicator Light (if equipped)       |
| (21) | <b>***</b>       | * | Orange | ESP <sup>®</sup> Warning Light (if equipped) |
| (22) | (A)              | * | Green  | ENG A-STOP Indicator Light (If equipped)     |
| (23) | (A)<br>OFF       | * | Orange | ENG A-STOP OFF Indicator Light (If equipped) |