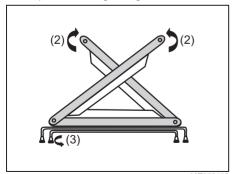

ould only be taken off when the coolant temperature has lowered.
- To help prevent personal injury, keep hands, tools and clothing away from the engine cooling fan and air-conditioner fan. These electric fans can automatically turn on without warning.

## **EMERGENCY SERVICE**

## **Warning Triangle**



66T070180

In case of vehicle break-down or during emergency stopping, where, your vehicle could become a potential traffic hazard, keep the warning triangle, provided with your vehicle, on the road free from any obstacles behind your vehicle so as to warn the approaching traffic, at an approximate distance of 50-100 m. The reflecting side of the triangle should face the on coming traffic. Please activate the hazard warning lamps before alighting the vehicle to keep the warning triangle.



66T070170

- Remove the warning triangle carefully from the cover as shown by arrow (1).
- Open both the reflector arms as shown by arrow (2) and lock the arms with each other with the clip provided in the right arm. Open the bottom stand in counter clock-wise direction as shown by arrow (3). Position the warning triangle behind the vehicle on a plain surface.
- Reverse the removal procedure for keeping inside the cover.



MHO-07-015

## **APPEARANCE CARE**



## **APPEARANCE CARE**

| Corrosion Prevention | 11- |
|----------------------|-----|
| Cleaning Exterior    | 11- |
| Cleaning Interior    | 11- |

11

## **Corrosion Prevention**

It is important to take good care of your vehicle to protect it from corrosion. Listed below are instructions for how to maintain your vehicle to prev