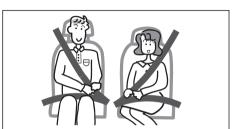

#### **Correct Use of Seat Belt**

69RHS158

- Adjust the seat to the correct position.
   Sit your body fully into the seat.
- Make sure that the seat belt is not twisted.
- Make sure that you place the lap portion of the belt as low as possible across the pelvis.
- The upper belt should rest on the area midway between the shoulder and the base of the neck.
- Confirm that the belt is not twisted in any way, and remove any slack.

77R20050

- If you do not fasten your seat belt properly, your body may not be restrained in a sudden braking and a collision. This may cause severe injury.
  - Fasten your seat belt properly before driving.
- If all the passengers do not fasten their seat belts properly, their body may not be restrained in a sudden braking and a collision. This may cause severe injury. Ask all the passengers on the front passenger's seat and the rear seats to fasten their seat belts properly before driving.