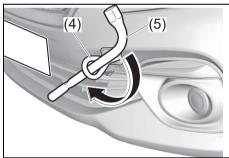

ured with a
   clamping device designed for towing
   service.

#### NOTICE

The steering column is not strong enough to withstand shocks transmitted from the front wheels during towing. Always unlock the steering wheel before towing.

# Towing by Using Towing Eye Hanging Point of a Towing Cable

Hang a towing cable on a towing eye. The towing eye is provided on the front of the vehicle for use in emergency situations or sea shipping purposes.



66T070010

1) Remove the cover (1) by using a jack handle (2) covered with a soft cloth (3) as shown in the illustration.

# **NOTICE**

Do not apply excessive force as it may damage the cover strap.

#### NOTE:

We recommend that you fasten the cover with tape to prevent damage during towing.



66T070020

2) Install the towing eye (4) by hand.



66T070031

 To tighten the towing eye (4), turn it clockwise by using a wheel brace (5) until the towing eye (4) is securely installed.

## **NOTICE**

- Observe the following instructions when using the towing eye (4). Otherwise, the towing eye or the vehicle body may break and cause serious injury or damage:
  - Avoid pulling the vehicle to get out of severe snowy, muddy or sandy conditions.
  - Avoid sudden starts or erratic driver performance which could cause excessive stress on the towing eye.

In such cases, we recommend that you contact a professional service.

 Do not use the towing eye (4) for towing another vehicle or transporting your vehicle by a car carrier trailer, etc.



66T070040

#### **NOTICE**

- Your vehicle was originally designed to carry people and a normal amoun