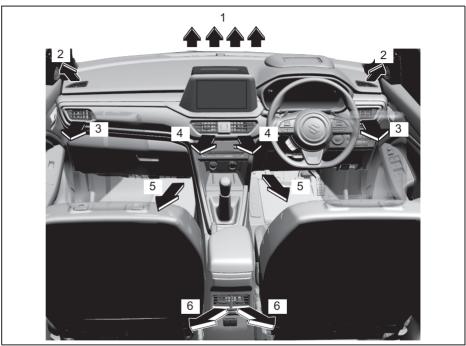

### **Instrument Panel 1**

- (1) Hazard Warning Switch (P.3-35)
- (2) Hands-free switch (if equipped) (P.7-17)
  Voice recognition switch (if equipped) (P.7-17)
- (3) Windshield Wiper and Washer Lever (P.3-36)/
  Rear Window Wiper/Washer Switch (P.3-38)
- (4) Remote Audio Controls (if equipped) (P.7-16)
- (5) Instrument Cluster (P.4-1, 4-14)
- (6) Head-up Display (if equipped) (P.5-44)
- (7) Cruise Control Switches (if equipped) (P.5-42)
- (8) Lighting Control Lever (P.3-28)/ Turn Signal Control Lever (P.3-34)
- (9) Heated Rear Window Switch (P.3-39)
- (10) Drink Holder (P.7-31)
- (11) Tilt / Telescoping (if équipped) Steering Lock Lever (P.3-38)
- (12) Ignition Switch (vehicle without keyless push start system) (if equipped) (P.5-4)
- (13) Engine Switch (vehicle with keyless push start system) (if equipped) (P.5-6)
- (14) Fuses (P.9-23)

### **Instrument Panel 2**

- (1) Down Switch\* (if equipped) (P.5-44)
  (2) Up Switch\* (if equipped) (P.5-44)
  (3) Brightness Control Switch\*

- (if equipped) (P.5-47) (4) Head-up Display Switch\*
- (if equipped) (P.5-44)
  (5) ESP® OFF Switch (if equipped) (P.5-81)
- (6) Camera Switch (if equipped) (P.5-51) (7) Headlight leveling switch (P.3-33) (8) ENG A-STOP OFF switch
- (if equipped) (P.5-41)