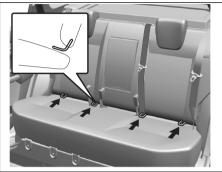

# **Folding Rear Seats**

The rear seat(s) of your vehicle can be folded forward to provide additional cargo space.

To fold the rear seats forward:

66T010061

1) Hook the webbing of the outboard lapshoulder belts in the belt hangers.