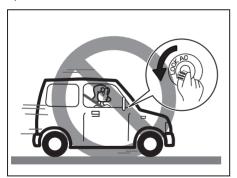

# Vehicle may break-down, meet with an accident or catch fire due to

- 1. Installation of
  - High wattage bulbs
  - Non genuine lamps / horns
  - Modified suspension / wheels
  - Non genuine parts / accessories etc.
- 2. Retrofitment of LPG / CNG fuel systems/kits.
- 3. Usage of domestic LPG.
- 4. Short circuiting due to tampering of wiring harness.

CAUTION: DO NOT STORE OR CARRY INFLAMMABLE MATERIALS IN THE VEHICLE,

Avoid driving into or starting the vehicle in a heavily water logged area. Vehicle may breakdown or engine may fail due to

- 1. Water entry into the engine (which may lead to hydrostatic lock).
- 2. Short circuiting of the electrical systems.