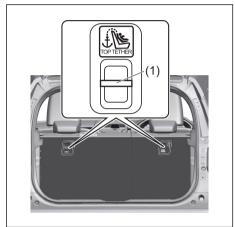

sion occurs.

# Securing Child Restraint System by ISOFIX Securing



66T010062

Your vehicle is equipped with the lower anchorages in the rear seat outboard seating positions for securing a ISOFIX type of child restraints with the connecting bars. The lower anchorages are located where the rear of the seat cushion meets the bottom of the seatback.

# **▲** WARNING

Install the ISOFIX type of child restraint(s) in the only outboard seating positions, not in the central position for the rear seat.

Install the ISOFIX type child restraint system according to the instructions provided by the child restraint system manufacturer.

After installation, try moving the child restraint system in all directions especially forward to check that connecting bars are securely latched to the anchorages.



66T021061

# (1) Top tether anchorage

Your vehicle is equipped with the top tether anchorages. Use the top tether strap of the child restraint according to the instructions provided by the child restraint system manufacturer.

Here is a general instruction:

# **A** CAUTION

If your vehicle is equipped with the rear head restraint, adjust the height of the rear head restraint or remove it for fitting the child restraint, as necessary. However, if a booster cushion not equipped with the seatback is fitted, the rear seat head restraint should not be removed. If the rear head restraint is removed for fitting the child restraint, you need to install it again after removing the child restraint.

If the child restraint is fitted improperly, a child sitting in it could be injured in a crash

#