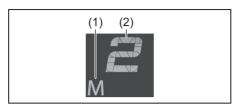

| When                                 | Warning buzzer                                   | Instrument cluster | Cause and remedy                                                                                                                                  |
|--------------------------------------|--------------------------------------------------|--------------------|---------------------------------------------------------------------------------------------------------------------------------------------------|
| When pushing the                     | Exterior buzzer                                  | _                  | The engine switch is in ACC or ON mode. Press the engine switch to change the ignition mode to LOCK (OFF).                                        |
| request switch                       | Beeping at short inter-                          |                    | Switch to change the ignition mode to LOCK (OFF).                                                                                                 |
|                                      | vals for approx. 2 seconds                       | -                  | The remote controller is left inside the vehicle.  Take the remote controller outside the vehicle.                                                |
|                                      |                                                  | Lights up          | Any door (including the tailgate) is open. Close all doors completely                                                                             |
|                                      | Interior buzzer                                  |                    | Any door (including the tailgate) is open.                                                                                                        |
| LOCK button on the remote controller | Beeping at short intervals for approx. 2 seconds | Lights up *2       | Close all doors completely                                                                                                                        |
| When using the shift                 | Interior buzzer                                  |                    | The gear position is not set in the desired position by operating the paddle shift switch. Select the proper gear position for the vehicle speed. |
| paddle                               | 2 beeps at short intervals                       | _                  |                                                                                                                                                   |