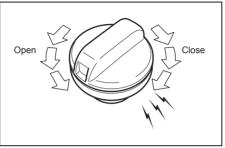

is available at the following URL:

https://www.denso-ten.com/support/source/oem/sg1/

## **Fuel Filler Opening**

Make sure to read "Refueling" in this section.

## **WARNING**

Be sure to observe the following points when refueling. Otherwise, gasoline may catch a fire from fuel and it may cause a fire.

- Always stop the engine first.
- Close all the doors and windows when refueling.
- As gasoline is highly flammable, open sparks such as lit cigarettes are strictly prohibited.



66T050680

#### **Fuel Filler Door**



66T050290

A fuel filler door is located on the left rear side of the vehicle. The fuel filler door can be unlocked by pulling up the opener lever (1) located on the outboard lower side of the driver's seat and locked by simply closing the door.

## **Fuel Filler Cap**



66T050300

- To open the fuel filler cap, turn it counterclockwise.
- To close the fuel filler cap, turn it clockwise until you hear more than 2 clicks.



66T050310

#### NOTE:

The cap holder (1) holds the fuel filler cap (2) by hooking the groove (3) when refueling.

## **WARNING**

- If you open the fuel filler cap suddenly, fuel may be under pressure and may spray out. Loosen the fuel filler cap slowly. After air deflating sound stops, open the fuel filler cap.
- If fuel spills out, an accident such as a fire may occur. Also, if you leave spilled fuel as it is, it may cause paint staining, discoloration or cracking. Be careful not to spill out fuel. If you spill it out, wipe it off with a soft cloth.
- If the fuel filler cap is not closed securely, it may cause fuel leakage or a fir