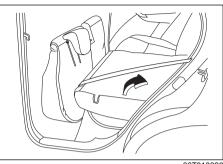

82PH02023

6) Pull up the release straps on the top of the seat(s), and fold the seatback forward.

66T010080

7) Insert the head restraint(s) (if equipped) rod (1) into the loop (2) provided on the cushion(s).

#### **NOTICE**

After folding the rear seatback forward, do not allow any foreign material to enter the lock slot. This may cause damage to the inside of the lock and prevent the seatback from being locked securely.