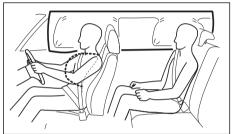

# **WARNING**

- · Wear your seat belts at all times.
- An airbag supplements or adds to the frontal collision protection offered by seat belts. The driver and all passengers must be properly restrained by wearing seat belts at all times, even if driving for a very short distance, whether or not an airbag is mounted at their seating position, to minimize the risk of severe injury or death in the event of a collision.

# **WARNING**

It is absolutely essential that the driver, front passenger and rear passenger fasten their seat belts at all times. Persons who are not fastening seat belts have a much greater risk of injury if an accident occurs. Make a regular habit of buckling your seat belt before starting the engine.