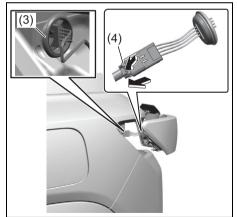

### **Exterior**

- (1) Door (P.3-3)
- (2) Door Locks (P.3-3)
- (3) Outside Rearview Mirror (P.3-24)
- (4) Windshield Wiper (P.3-36)
- (5) Fuel Filler Cap (P.7-20)
- (6) Radio Antenna (P.7-15)
- (7) High Mount Stop Light (P.9-34)
- (8) Tailgate (P.3-6)
- (9) Rear Window Wiper (if equipped) (P.3-38)
- (10) Rearview Camera (if equipped) (P.5-76)
- (11) Side turn signal light on outside rearview mirrors (if equipped) (P.9-31)
- (12) Side Camera (if equipped) (P.5-51)
- (13) Sunroof (if equipped) (P.7-42)
- (14) Position light (P.9-29)
- (15) Position light and daytime running light (D.R.L.) (if equipped) (P.3-31) (16) Headlight (P. 3-28, 9-30) (17) Front Turn Signal Light (P.3-34)