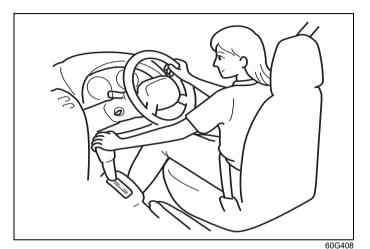

# **Adjustment before Driving**

80J014

# **WARNING**

- When driving, do not adjust the steering wheel (only adjustable type with certain specifications), the seat, the inside rearview mirror or the outside rearview mirrors. Otherwise, there is the risk of mistaken operation of the steering wheel or reduced awareness of what is in front of you, possibly leading to an accident.
- Do not tilt the seatback further back than necessary. Otherwise, the head restraint and the seat belt cannot function as intended.

#### **Correct Use of Seat Belt**

69RHS158

- Adjust the seat to the correct position.
   Sit your body fully into the seat.
- Make sure that the seat belt is not twisted.
- Make sure that you place the lap portion of the belt as low as possible across the pelvis.
- The upper belt should rest on the area midway between the shoulder and the base of the neck.
- Confirm that the belt is not twisted in any way, and remove any slack.