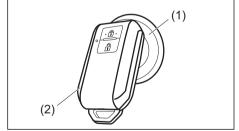

## Key

- (1) Keyless Push Start System Remote Controller (P.3-11) Keyless Push Start System (P.5-8) Starting Engine (P.5-15)
- (2) Keys (P.3-1) Doors (P.3-3)
- (3) Keyless Entry System Transmitter (P.3-7) Starting Engine (P.5-14) Key (P.3-1) Doors (P.3-3)