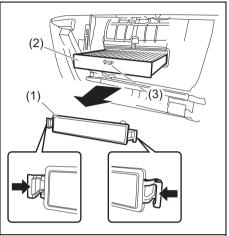

### **Luggage Compartment (If** equipped)

- (1) Luggage compartment cover (if equipped) (P.7-40)
- (2) Spare tyre (P.10-4)
- (3) Luggage compartment light (if equipped) (P.7-29) (4) Luggage Compartment Hook (P.7-39)
- (5) Luggage Compartment Carpet (P.7-40)\*
- (6) Towing Eye (P.10-1)

- (7) Jack Handle (P.10-4)\* (8) Jack (P.10-4)\* (9) Wheel Wrench (P.10-4)\*

\*NOTE: For CNG variant, please refer CNG supplementary Owner's Manual