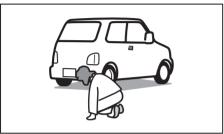

# Vehicle may break-down, meet with an accident or catch fire due to

- 1. Installation of
  - High wattage bulbs
  - Non genuine lamps / horns
  - Modified suspension / wheels
  - Non genuine parts / accessories etc.
- 2. Retrofitment of LPG / CNG fuel systems/kits.
- 3. Usage of domestic LPG.
- 4. Short circuiting due to tampering of wiring harness.

CAUTION: DO NOT STORE OR CARRY INFLAMMABLE MATERIALS IN THE VEHICLE,

Avoid driving into or starting the vehicle in a heavily water logged area. Vehicle may breakdown or engine may fail due to

- 1. Water entry into the engine (which may lead to hydrostatic lock).
- 2. Short circuiting of the electrical systems.