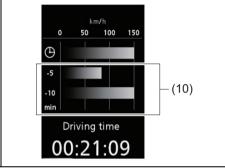

## **OWNER'S MANUAL**

For vehicle fitted with CNG fuel system, use Brezza CNG Supplementary Owner's Manual

Refer for vehicle usage at all times.

Contains Warranty policy and important information on Safety, Operation & Maintenance.