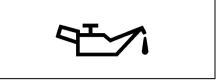

| Warning light Color Name |            |   | Color  | Name                                                |  |
|--------------------------|------------|---|--------|-----------------------------------------------------|--|
| (6)                      | <b>**</b>  | * | Red    | High Engine Coolant Temperature Warning Light       |  |
| (0)                      | *****      |   | Blue   | Low Engine Coolant Temperature Light                |  |
| (7)                      | ۲          | * | Orange | Malfunction Indicator Light                         |  |
| (8)                      | ⊕!         | * | Orange | Electric Power Steering Light                       |  |
| (9)                      |            | * | Red    | Engine Oil Pressure Warning Light                   |  |
| (10)                     | - +        | * | Red    | Charge Warning Light                                |  |
| (11)                     | <u></u>    | * | Orange | Immobilizer/Keyless Push Start System Warning Light |  |
| (12)                     | -          |   | Red    | Open Door Warning Light                             |  |
| (13)                     | <b>(</b> ) |   | Orange | Transmission Warning Light (for AGS models)         |  |