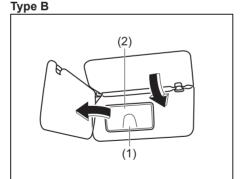

#### **Seat Belt Reminder**

Type B

- 1) Driver's seat belt reminder light / front passenger's seat belt reminder light.
- Rear passenger's seat belt reminder light (rear left)
- 3) Rear passenger's seat belt reminder light (rear center)
- 4) Rear passenger's seat belt reminder light (rear right)