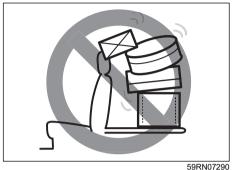

### **▲** WARNING

If you need to carry cargo in the passenger compartment with the rear seat back folded forward, be sure to secure the cargo or it may be thrown about, causing injury. Never pile cargo higher than the seatbacks.