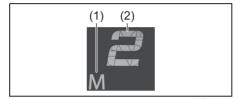

| When                                                                 | Warning buzzer             | Instrument cluster             | Cause and remedy                                                                                              |
|----------------------------------------------------------------------|----------------------------|--------------------------------|---------------------------------------------------------------------------------------------------------------|
| When opening the                                                     | Interior buzzer            |                                | The headlights or position lights are on. Turn these lights off.                                              |
| driver's door                                                        | Continuous beep            | Lights up                      |                                                                                                               |
|                                                                      | Interior buzzer            |                                | You cannot change the ignition mode to LOCK (OFF)                                                             |
| switch is pressed to<br>change the ignition<br>mode to LOCK<br>(OFF) | Chime (once)               | *1                             | because there may be malfunction of the gearshift lever.<br>Consult with a Maruti Suzuki authorized workshop. |
| When stopping or                                                     | Interior buzzer            |                                | The gearshift lever is in "R" (Reverse) position.                                                             |
| reversing the vehicle                                                | Beeping at short intervals | R                              | Check the gearshift lever position.                                                                           |
|                                                                      |                            | R                              |                                                                                                               |
| When the engine switch is in ON                                      | Interior buzzer            | .\\                            | There may be a problem with the keyless push start system.                                                    |
| mode                                                                 | Beeping once               |                                | Ask a Maruti Suzuki authorized workshop to have the system inspected.                                         |
|                                                                      |                            | Blinks every<br>1 second<br>*1 |                                                                                                               |

| When                                                                       | Warning buzzer                          | Instrument cluster | Cause and remedy                                                                                                                                                                                                                                                                              |
|----------------------------------------------------------------------------|-----------------------------------------|--------------------|-----------------------------------------------------------------------------------------------------------------------------------------------------------------------------------------------------------------------------------------------------------------------------------------------|
| When the engine switch operated                                            | Interior buzzer  • Beeping twice        | Lights up          | The remote controller may be outside the vehicle or its battery may have become discharged.  Bring the remote controller in the vehicle or touch the engine switch with the remote controller.                                                                                                |
| When the engine switch is pressed to change the ignition mode to ON or ACC | 5 beeps repeating at short intervals    | Blinks             | When the engine switch was pressed to change the ignition mode to ON or ACC, the remote controller was detected. However, when starting the engine, the remote controller was not detected. Place the remote controller in the interior workable area and then press the engine switch again. |
|                                                                            | Chime (once)                            | *1                 |                                                                                                                                                                                                                                                                                               |
| When one of the door is opened or closed                                   | _ ·                                     |                    | The remote controller may be outside the vehicle. Bring the remote controller in the vehicle.  Blinks *1                                                                                                                                                                                      |
| Closed                                                                     | 5 beeps repeating at short<br>intervals |                    |                                                                                                                                                                                                                                                                                               |
| When opening the                                                           | Interior buzzer                         | _                  | Press the engine switch to change the ignition mode from ACC to LOCK (OFF).                                                                                                                                                                                                                   |
| driver's door                                                              | Beeping at short intervals              | _                  |                                                                                                                                                                                                                                                                                               |
|                                                                            | Interior buzzer                         |                    | The steering lock fails to engage due to a fault in the system                                                                                                                                                                                                                                |
|                                                                            | Continuous short beeps                  | -                  | when the ignition mode is turned to LOCK (OFF) by pressing the engine switch. Have the vehicle inspected by a Maruti Suzuki authorized workshop.                                                                                                                                              |

| When                                 | Warning buzzer                                   | Instrument cluster | Cause and remedy                                                                                                                                  |
|--------------------------------------|--------------------------------------------------|--------------------|---------------------------------------------------------------------------------------------------------------------------------------------------|
| When pushing the                     | Exterior buzzer                                  | _                  | The engine switch is in ACC or ON mode. Press the engine switch to change the ignition mode to LOCK (OFF).                                        |
| request switch                       | Beeping at short inter-                          |                    | Switch to change the ignition mode to LOCK (OFF).                                                                                                 |
|                                      | vals for approx. 2 seconds                       | -                  | The remote controller is left inside the vehicle.  Take the remote controller outside the vehicle.                                                |
|                                      |                                                  | Lights up          | Any door (including the tailgate) is open. Close all doors completely                                                                             |
|                                      | Interior buzzer                                  |                    | Any door (including the tailgate) is open.                                                                                                        |
| LOCK button on the remote controller | Beeping at short intervals for approx. 2 seconds | Lights up *2       | Close all doors completely                                                                                                                        |
| When using the shift                 | Interior buzzer                                  |                    | The gear position is not set in the desired position by operating the paddle shift switch. Select the proper gear position for the vehicle speed. |
| paddle                               | 2 beeps at short intervals                       | _                  |                                                                                                                                                   |