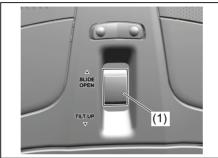

### **Luggage Compartment (If** equipped)

- (1) Luggage compartment cover (if equipped) (P.7-40)
- (2) Spare tyre (P.10-4)
- (3) Luggage compartment light (if equipped) (P.7-29) (4) Luggage Compartment Hook (P.7-39)
- (5) Luggage Compartment Carpet (P.7-40)\*
- (6) Towing Eye (P.10-1)