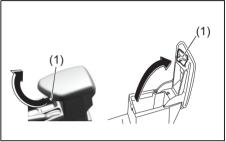

#### NOTE:

It may be necessary to recline the seatback to provide enough overhead clearance to remove the head restraint

66T010050

To raise the front head restraint, pull upward the head restraint until it clicks. To lower the head restraint, push down the head restraint while holding in the lock button (1). If a head restraint must be removed (for cleaning, replacement, etc.), push in the lock button (1) and pull the head restraint all the way out.