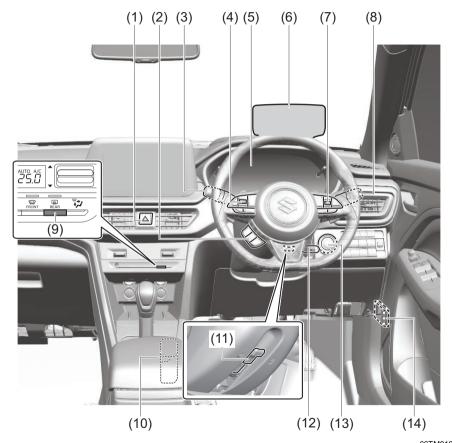

### **Instrument Panel 1**

- (1) Hazard Warning Switch (P.3-35)
- (2) Hands-free switch (if equipped) (P.7-17)
  Voice recognition switch (if equipped) (P.7-17)
- (3) Windshield Wiper and Washer Lever (P.3-36)/
  Rear Window Wiper/Washer Switch (P.3-38)
- (4) Remote Audio Controls (if equipped) (P.7-16)
- (5) Instrument Cluster (P.4-1, 4-14)
- (6) Head-up Display (if equipped) (P.5-44)
- (7) Cruise Control Switches (if equipped) (P.5-42)
- (8) Lighting Control Lever (P.3-28)/ Turn Signal Control Lever (P.3-34)
- (9) Heated Rear Window Switch (P.3-39)
- (10) Drink Holder (P.7-31)
- (11) Tilt / Telescoping (if équipped) Steering Lock Lever (P.3-38)
- (12) Ignition Switch (vehicle without keyless push start system) (if equipped) (P.5-4)
- (13) Engine Switch (vehicle with keyless push start system) (if equipped) (P.5-6)
- (14) Fuses (P.9-23)

### **Instrument Panel 2**

- (1) Down Switch\* (if equipped) (P.5-44)
  (2) Up Switch\* (if equipped) (P.5-44)
  (3) Brightness Control Switch\*

- (if equipped) (P.5-47) (4) Head-up Display Switch\*
- (if equipped) (P.5-44)
  (5) ESP® OFF Switch (if equipped) (P.5-81)
- (6) Camera Switch (if equipped) (P.5-51) (7) Headlight leveling switch (P.3-33) (8) ENG A-STOP OFF switch
- (if equipped) (P.5-41)