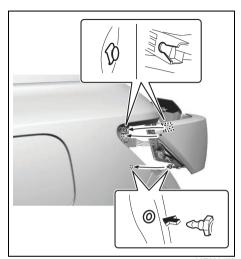

### **Exterior**

- (1) Door (P.3-3)
- (2) Door Locks (P.3-3)
- (3) Outside Rearview Mirror (P.3-24)
- (4) Windshield Wiper (P.3-36)
- (5) Fuel Filler Cap (P.7-20)
- (6) Radio Antenna (P.7-15)
- (7) High Mount Stop Light (P.9-34)
- (8) Tailgate (P.3-6)
- (9) Rear Window Wiper (if equipped) (P.3-38)
- (10) Rearview Camera (if equipped) (P.5-76)
- (11) Side turn signal light on outside rearview mirrors (if equipped) (P.9-31)
- (12) Side Camera (if equipped) (P.5-51)
- (13) Sunroof (if equipped) (P.7-42)
- (14) Position light (P.9-29)
- (15) Position light and daytime running light (D.R.L.) (if equipped) (P.3-31) (16) Headlight (P. 3-28, 9-30) (17) Front Turn Signal Light (P.3-34)