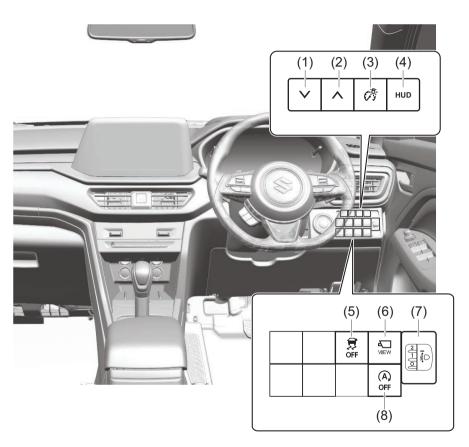

### **Instrument Panel 2**

- (1) Down Switch\* (if equipped) (P.5-44)
  (2) Up Switch\* (if equipped) (P.5-44)
  (3) Brightness Control Switch\*

- (if equipped) (P.5-47) (4) Head-up Display Switch\*
- (if equipped) (P.5-44)
  (5) ESP® OFF Switch (if equipped) (P.5-81)
- (6) Camera Switch (if equipped) (P.5-51) (7) Headlight leveling switch (P.3-33) (8) ENG A-STOP OFF switch
- (if equipped) (P.5-41)

<sup>\*:</sup> For Head-up display