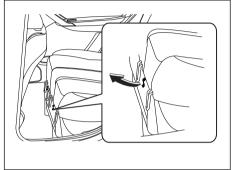

 Set the front seat back to upright position and if necessary, slide the front seat forward.

82PH02021

3) Lift the front portion of the seat cushion.

82PH02026

66T010070

- 4) Lift the rear portion of seat cushion to upright position.
- 5) Remove the head restraint (if equipped) from the seatback(s).

82PH02023

6) Pull up the release straps on the top of the seat(s), and fold the seatback forward.

66T010080

7) Insert the head restraint(s) (if equipped) rod (1) into the loop (2) provided on the cushion(s).