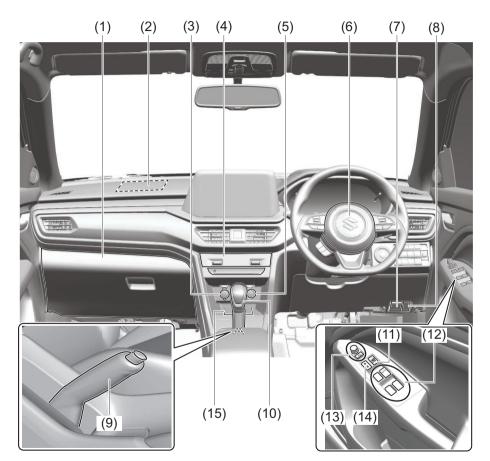

### Interior, Front

- (1) Glove Box (P.7-34)
- (2) Front passenger's front airbag (P.2-34)
- (3) Accessory socket (P.7-30) (4) Heating and Air Conditioning System (P.7-1)
- (5) USB socket (if equipped) (P.7-38)
- (6) Driver's Front Airbag (P.2-34)
- (7) Engine Hood Release Handle (P.7-23)
- (8) Fuel Lid Opener Lever (P.7-19)
- (9) Parking brake Lever (P.5-11)
- (10) Gearshift Lever (P.5-20, 5-22)
- (11) Window Lock Switch (P.3-21)
- (12) Electric Window Control (P.3-20) (13) Electric Mirror Control (P.3-24)
- (14) Door Lock Switch (P.3-4)
- (15) Wireless Dock (if equipped) (P.7-47)

### **Instrument Panel 1**

- (1) Hazard Warning Switch (P.3-35)
- (2) Hands-free switch (if equipped) (P.7-17)
  Voice recognition switch (if equipped) (P.7-17)
- (3) Windshield Wiper and Washer Lever (P.3-36)/
  Rear Window Wiper/Washer Switch (P.3-38)
- (4) Remote Audio Controls (if equipped) (P.7-16)
- (5) Instrument Cluster (P.4-1, 4-14)
- (6) Head-up Display (if equipped) (P.5-44)
- (7) Cruise Control Switches (if equipped) (P.5-42)
- (8) Lighting Control Lever (P.3-28)/ Turn Signal Control Lever (P.3-34)
- (9) Heated Rear Window Switch (P.3-39)
- (10) Drink Holder (P.7-31)
- (11) Tilt / Telescoping (if équipped) Steering Lock Lever (P.3-38)
- (12) Ignition Switch (vehicle without keyless push start system) (if equipped) (P.5-4)
- (13) Engine Switch (vehicle with keyless push start system) (if equipped) (P.5-6)
- (14) Fuses (P.9-23)