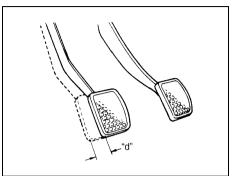

83SH0208

Holding the tongue plate (1) and the seat belt, pull out the seat belt slowly to straighten the twisted seat belt.