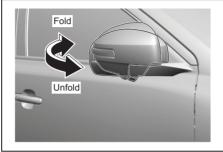

### **Exterior**

- (1) Door (P.3-3)
- (2) Door Locks (P.3-3)
- (3) Outside Rearview Mirror (P.3-24)
- (4) Windshield Wiper (P.3-36)
- (5) Fuel Filler Cap (P.7-20)
- (6) Radio Antenna (P.7-15)
- (7) High Mount Stop Light (P.9-34)
- (8) Tailgate (P.3-6)
- (9) Rear Window Wiper (if equipped) (P.3-38)
- (10) Rearview Camera (if equipped) (P.5-76)
- (11) Side turn signal light on outside rearview mirrors (if equipped) (P.9-31)
- (12) Side Camera (if equipped) (P.5-51)
- (13) Sunroof (if equipped) (P.7-42)
- (14) Position light (P.9-29)
- (15) Position light and daytime running light (D.R.L.) (if equipped) (P.3-31) (16) Headlight (P. 3-28, 9-30) (17) Front Turn Signal Light (P.3-34)