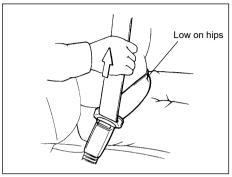

# Safety reminder

60A038

60A040

To reduce the risk of sliding under the belt during a collision, position the lap portion of the belt across your lap as low on your hips as possible and adjust it to a snug fit by pulling the shoulder portion of the belt upward through the latch plate. The length of the diagonal shoulder strap adjusts itself to allow freedom of movement.