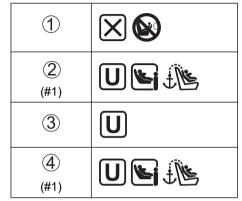

### Interior, Side

- (1) Inside Rearview Mirror (P.3-23)

- (2) Front Interior Light (P.7-28, 9-35)
  (3) Sun Visor (P.7-25)
  (4) Warning Label for Front Passenger's Front Afrag (P.2-36) \*1, \*2
- (5) Hands-free microphone (if equipped) (P.7-17)
- (6) Center Interior Light (P.7-28, 9-35)
- (7) Seat Belt (P.2-14) (8) Side Curtain Airbag (P.2-34)
- (9) Front Seat (P.2-1)
- (10) Side Airbag (P.2-34) (11) Front Seat Back Pocket (if equipped) (P.7-39)
- \*1: Be sure to read the detailed information in the target page before using a child restraint system.
- \*2: NEVER use a rearward facing child restraint on a seat protected by an ACTIVE AIRBAG in front of it, DEATH or SERIOUS INJURY to the CHILD can occur.