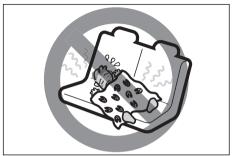

# Do not Place a Child in Luggage Compartment

69RHS165

#### **▲** WARNING

The luggage areas do not feature a structure that can accommodate people. Do not allow a child to ride in such areas. Otherwise, there is the danger of accidents due to sudden braking, etc. Do not let a child play in luggage areas even while the vehicle is stopped on the road.