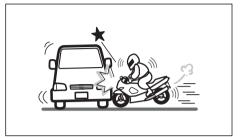

# **WARNING**

- · Wear your seat belts at all times.
- An airbag supplements or adds to the frontal collision protection offered by seat belts. The driver and all passengers must be properly restrained by wearing seat belts at all times, even if driving for a very short distance, whether or not an airbag is mounted at their seating position, to minimize the risk of severe injury or death in the event of a collision.