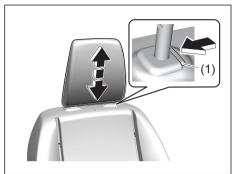

#### NOTE:

It may be necessary to recline the seatback to provide enough overhead clearance to remove the head restraint

66T010050

To raise the front head restraint, pull upward the head restraint until it clicks. To lower the head restraint, push down the head restraint while holding in the lock button (1). If a head restraint must be removed (for cleaning, replacement, etc.), push in the lock button (1) and pull the head restraint all the way out.