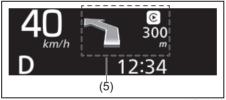

### **Instrument Panel 1**

- (1) Hazard Warning Switch (P.3-35)
- (2) Hands-free switch (if equipped) (P.7-17)
  Voice recognition switch (if equipped) (P.7-17)
- (3) Windshield Wiper and Washer Lever (P.3-36)/
  Rear Window Wiper/Washer Switch (P.3-38)
- (4) Remote Audio Controls (if equipped) (P.7-16)
- (5) Instrument Cluster (P.4-1, 4-14)
- (6) Head-up Display (if equipped) (P.5-44)
- (7) Cruise Control Switches (if equipped) (P.5-42)
- (8) Lighting Control Lever (P.3-28)/ Turn Signal Control Lever (P.3-34)
- (9) Heated Rear Window Switch (P.3-39)
- (10) Drink Holder (P.7-31)
- (11) Tilt / Telescoping (if équipped) Steering Lock Lever (P.3-38)
- (12) Ignition Switch (vehicle without keyless push start system) (if equipped) (P.5-4)
- (13) Engine Switch (vehicle with keyless push start system) (if equipped) (P.5-6)
- (14) Fuses (P.9-23)