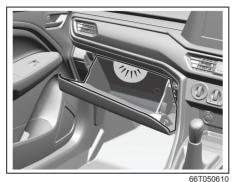

### Interior, Front

- (1) Glove Box (P.7-34)
- (2) Front passenger's front airbag (P.2-34)
- (3) Accessory socket (P.7-30) (4) Heating and Air Conditioning System (P.7-1)
- (5) USB socket (if equipped) (P.7-38)
- (6) Driver's Front Airbag (P.2-34)
- (7) Engine Hood Release Handle (P.7-23)
- (8) Fuel Lid Opener Lever (P.7-19)
- (9) Parking brake Lever (P.5-11)
- (10) Gearshift Lever (P.5-20, 5-22)
- (11) Window Lock Switch (P.3-21)
- (12) Electric Window Control (P.3-20) (13) Electric Mirror Control (P.3-24)
- (14) Door Lock Switch (P.3-4)
- (15) Wireless Dock (if equipped) (P.7-47)