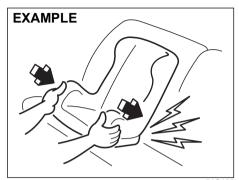

59RN04650

- If a child put a hand out of the window or lean on a door, the child may get severe injury by a strong impact of side or curtain airbag activation.
   Do not allow a child to put hand out of the window or lean on a door.
- Do not allow the hands or feet, etc., of a child near movable parts inside a vehicle, such as the armrests and the seat rails. Otherwise, there is the possibility of injury.

# **MARNING**

 If the windows are not locked, a child may operate the windows by mistake or the other passengers may be caught in the windows.
 To avoid unintended operation of the power window by a child, use the window lock switch.

# **WARNING**

(Continued)

 If you leave the power window in ready condition, it may cause unintended operation of the power window by a child, resulting in an accident.

When you leave the vehicle, make sure to press the engine switch to change the ignition mode to OFF or turn the ignition switch to "OFF" position, keep the key with you and leave the vehicle with your child.