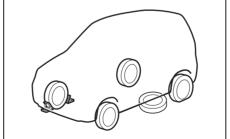

### **Luggage Compartment (If** equipped)

- (1) Luggage compartment cover (if equipped) (P.7-40)
- (2) Spare tyre (P.10-4)
- (3) Luggage compartment light (if equipped) (P.7-29) (4) Luggage Compartment Hook (P.7-39)
- (5) Luggage Compartment Carpet (P.7-40)\*
- (6) Towing Eye (P.10-1)

- (7) Jack Handle (P.10-4)\* (8) Jack (P.10-4)\* (9) Wheel Wrench (P.10-4)\*

\*NOTE: For CNG variant, please refer CNG supplementary Owner's Manual