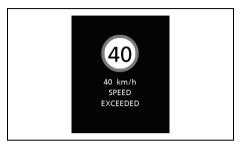

y manual, provided along with it.
- You can display or hide the intersection guidance by changing the setting (customization). For details, refer to "Setting Mode" in this section.
- \*¹: Android Auto™ may not be available in your country or region. For details about Android Auto™, refer to http://support.google.com/androidauto
- \*2: Apple CarPlay may not be available in your country or region.
  For details about Apple CarPlay, refer to

https://www.apple.com/ios/carplay/

# Light switch position display (if equipped)



66T040120

The display indicates the position of lighting switch selected for exterior light. The display can be set as ON/OFF by changing the setting (customization). For details, refer to "Setting Mode" in this section

#### **Customizable speed alert (if equipped)**



66T040130

When the customizable speed alert is turned ON and the set speed is exceeded, a pop-up message of "Speed exceeded" is displayed along with a buzzer sound.

Settings (customization) can be used to select alert speed, Alert mode and warning mode.

For the setting procedure, refer to "Setting mode" in this section.

#### NOTE:

This system will be inactive if cruise mode is ON.

The indicated warning 40 km/h is a reference example of speed that can be set.

Selector position (for automatic transmission vehicles) / Gear position (for automatic transmission vehicles) / Gearshift Indicator (for manual transmission vehicles)



66T020810

Selector position (for automatic transmission vehicles) /

Gear position (for automatic transmission vehicles)

The display shows the transmission