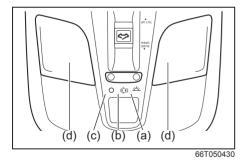

### Interior, Side

- (1) Inside Rearview Mirror (P.3-23)

- (2) Front Interior Light (P.7-28, 9-35)
  (3) Sun Visor (P.7-25)
  (4) Warning Label for Front Passenger's Front Afrag (P.2-36) \*1, \*2
- (5) Hands-free microphone (if equipped) (P.7-17)
- (6) Center Interior Light (P.7-28, 9-35)
- (7) Seat Belt (P.2-14) (8) Side Curtain Airbag (P.2-34)
- (9) Front Seat (P.2-1)
- (10) Side Airbag (P.2-34) (11) Front Seat Back Pocket (if equipped) (P.7-39)
- \*1: Be sure to read the detailed information in the target page before using a child restraint system.
- \*2: NEVER use a rearward facing child restraint on a seat protected by an ACTIVE AIRBAG in front of it, DEATH or SERIOUS INJURY to the CHILD can occur.