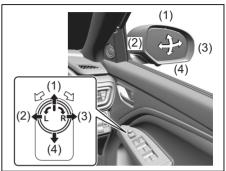

# **WARNING**

- When driving, do not adjust the steering wheel (only adjustable type with certain specifications), the seat, the inside rearview mirror or the outside rearview mirrors. Otherwise, there is the risk of mistaken operation of the steering wheel or reduced awareness of what is in front of you, possibly leading to an accident.
- Do not tilt the seatback further back than necessary. Otherwise, the head restraint and the seat belt cannot function as intended.