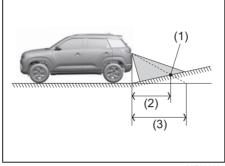

nction.
  - In dark areas, on a rainy day or at night.
  - When the temperature around the lens is too high/low, or the camera is wet such as on a rainy day or during periods of high humidity (dew condensation may occur on the camera lens).
  - When a foreign object such as mud or a drop of water is stuck around the camera lens.
  - When strong light directly enters the camera (vertical lines may be seen on the display).
  - Under fluorescent light. (The display may flicker.)
  - When the outside temperature is low (the image on the display may be darkened).

#### Rearview camera screen indication

The distance viewed in the rearview camera may differ from the actual distance according to the condition of the road or the load the vehicle is carrying.

## Uphill incline behind the vehicle



66T030290

- (1) Object
- (2) Actual distance
- (3) Distance on the display

When there is an uphill incline behind the vehicle, the object shown on the display appears farther away than the actual distance.

#### Downhill incline behind the vehicle



66T030300

- (1) Object
- (2) Actual distance
- (3) Distance on the display

When there is a downhill incline behind the vehicle, the object shown on the display appears closer than the actual distance.

# If the rear view from the rearview camera is not shown or there is a poor image

- If the rear view from the rearview camera is not shown.
  - Check that the ignition mode is "ON".
  - Check that the gearshift lever is shifted to "R" position.
- If the image from the rearview camera is poor.
  - Check that the camera lens is not dirty.