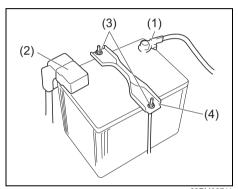

## **SERVICE STATION GUIDE**

- 1. Fuel (see section 7)
- 2. Engine hood (see section 7)
- 3. Tyre changing tools (see section 10)
- 4. Engine oil dipstick (see section 9)
  5. Engine coolant (see section 9)
  6. Windshield washer fluid
- (see section 9)
- 7. Lead-acid battery (see section 9)
  8. Tyre pressure (see Tyre Information Label on driver's door lock pillar)
- 9. Spare tyre (see section 10)