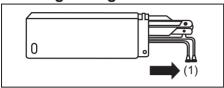

roblems have been corrected.
- If leakage is not found, carefully add coolant to the reservoir and then the radiator, if necessary. (Refer to "Engine Coolant" in "INSPECTION AND MAIN-TENANCE" section.)

### NOTE:

If engine overheats and you are not sure what to do, contact a Maruti Suzuki authorised workshop.



79J007

## **WARNING**

- It is hazardous to remove the radiator cap when the water temperature is high, because scalding fluid and steam may be blown out under pressure. The cap should only be taken off when the coolant temperature has lowered.
- To help prevent personal injury, keep hands, tools and clothing away from the engine cooling fan and air-conditioner fan. These electric fans can automatically turn on without warning.

## **EMERGENCY SERVICE**

## **Warning Triangle**



66T070180

In case of vehicle break-down or during emergency stopping, where, your vehicle could become a potential traffic hazard, keep the warning triangle, provided with your vehicle, on the road free from any obstacles behind your vehicle so as to warn the approaching traffic, at an approximate distance of 50-100 m. The reflecting side of the triangle should face the on coming traffic. Please activate the hazard warning lamps before alighting the vehicle to keep the warning triangle.



66T070170

- Remove the warning triangle carefully from the cover as shown by arrow (1).
- Open both the reflector arms as shown by arrow (2) and lock the arms with each other with the clip provided in the right arm. Open the bottom stand in counter clock-wise direction as shown by arrow (3). Position