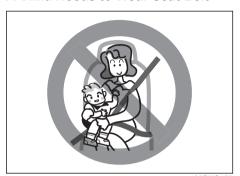

### **▲** WARNING

(Continued)

• If two or more people use a single seat belt, in a sudden braking and a collision, the seat belt may not provide the best performance, resulting in severe injury. Do not allow two or more people to use a single seat belt.