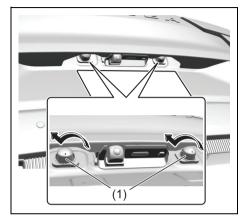

### **Luggage Compartment (If** equipped)

- (1) Luggage compartment cover (if equipped) (P.7-40)
- (2) Spare tyre (P.10-4)
- (3) Luggage compartment light (if equipped) (P.7-29) (4) Luggage Compartment Hook (P.7-39)
- (5) Luggage Compartment Carpet (P.7-40)\*
- (6) Towing Eye (P.10-1)

- (7) Jack Handle (P.10-4)\* (8) Jack (P.10-4)\* (9) Wheel Wrench (P.10-4)\*

\*NOTE: For CNG variant, please refer CNG supplementary Owner's Manual