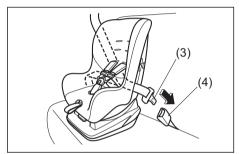

# **Using the Child Restraint System**

Refer to "Securing Child Restraint System by Seat Belt" in this section.