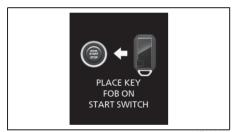

| When                                                                       | Warning buzzer                          | Instrument cluster | Cause and remedy                                                                                                                                                                                                                                                                              |
|----------------------------------------------------------------------------|-----------------------------------------|--------------------|-----------------------------------------------------------------------------------------------------------------------------------------------------------------------------------------------------------------------------------------------------------------------------------------------|
| When the engine switch operated                                            | Interior buzzer  • Beeping twice        | Lights up          | The remote controller may be outside the vehicle or its battery may have become discharged.  Bring the remote controller in the vehicle or touch the engine switch with the remote controller.                                                                                                |
| When the engine switch is pressed to change the ignition mode to ON or ACC | 5 beeps repeating at short intervals    | Blinks             | When the engine switch was pressed to change the ignition mode to ON or ACC, the remote controller was detected. However, when starting the engine, the remote controller was not detected. Place the remote controller in the interior workable area and then press the engine switch again. |
|                                                                            | Chime (once)                            | *1                 |                                                                                                                                                                                                                                                                                               |
| When one of the door is opened or closed                                   | _ ·                                     |                    | The remote controller may be outside the vehicle. Bring the remote controller in the vehicle.  Blinks *1                                                                                                                                                                                      |
| Closed                                                                     | 5 beeps repeating at short<br>intervals |                    |                                                                                                                                                                                                                                                                                               |
| When opening the                                                           | Interior buzzer                         | _                  | Press the engine switch to change the ignition mode from ACC to LOCK (OFF).                                                                                                                                                                                                                   |
| driver's door                                                              | Beeping at short intervals              | _                  |                                                                                                                                                                                                                                                                                               |
|                                                                            | Interior buzzer                         |                    | The steering lock fails to engage due to a fault in the system                                                                                                                                                                                                                                |
|                                                                            | Continuous short beeps                  | -                  | when the ignition mode is turned to LOCK (OFF) by pressing the engine switch. Have the vehicle inspected by a Maruti Suzuki authorized workshop.                                                                                                                                              |