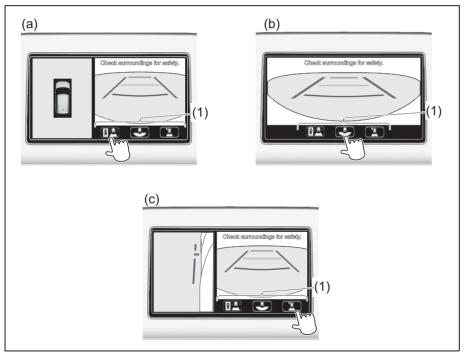

### **Instrument Panel 2**

- (1) Down Switch\* (if equipped) (P.5-44)
  (2) Up Switch\* (if equipped) (P.5-44)
  (3) Brightness Control Switch\*

- (if equipped) (P.5-47) (4) Head-up Display Switch\*
- (if equipped) (P.5-44)
  (5) ESP® OFF Switch (if equipped) (P.5-81)
- (6) Camera Switch (if equipped) (P.5-51) (7) Headlight leveling switch (P.3-33) (8) ENG A-STOP OFF switch
- (if equipped) (P.5-41)