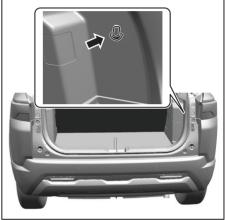

### **Luggage Compartment (If** equipped)

- (1) Luggage compartment cover (if equipped) (P.7-40)
- (2) Spare tyre (P.10-4)
- (3) Luggage compartment light (if equipped) (P.7-29) (4) Luggage Compartment Hook (P.7-39)
- (5) Luggage Compartment Carpet (P.7-40)\*
- (6) Towing Eye (P.10-1)

- (7) Jack Handle (P.10-4)\* (8) Jack (P.10-4)\* (9) Wheel Wrench (P.10-4)\*

\*NOTE: For CNG variant, please refer CNG supplementary Owner's Manual