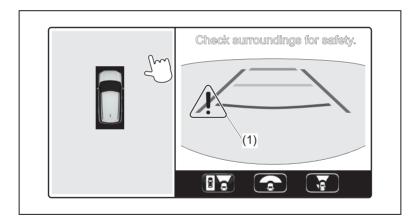

### **Instrument Panel 2**

- (1) Down Switch\* (if equipped) (P.5-44)
  (2) Up Switch\* (if equipped) (P.5-44)
  (3) Brightness Control Switch\*

- (if equipped) (P.5-47) (4) Head-up Display Switch\*
- (if equipped) (P.5-44)
  (5) ESP® OFF Switch (if equipped) (P.5-81)
- (6) Camera Switch (if equipped) (P.5-51) (7) Headlight leveling switch (P.3-33) (8) ENG A-STOP OFF switch
- (if equipped) (P.5-41)