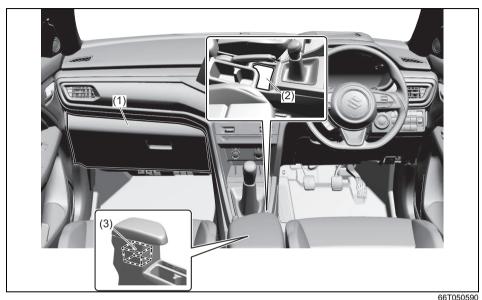

### Interior, Front

- (1) Glove Box (P.7-34)
- (2) Front passenger's front airbag (P.2-34)
- (3) Accessory socket (P.7-30) (4) Heating and Air Conditioning System (P.7-1)
- (5) USB socket (if equipped) (P.7-38)
- (6) Driver's Front Airbag (P.2-34)
- (7) Engine Hood Release Handle (P.7-23)
- (8) Fuel Lid Opener Lever (P.7-19)
- (9) Parking brake Lever (P.5-11)
- (10) Gearshift Lever (P.5-20, 5-22)
- (11) Window Lock Switch (P.3-21)
- (12) Electric Window Control (P.3-20) (13) Electric Mirror Control (P.3-24)
- (14) Door Lock Switch (P.3-4)
- (15) Wireless Dock (if equipped) (P.7-47)

### **Instrument Panel 1**

- (1) Hazard Warning Switch (P.3-35)
- (2) Hands-free switch (if equipped) (P.7-17)
  Voice recognition switch (if equipped) (P.7-17)
- (3) Windshield Wiper and Washer Lever (P.3-36)/
  Rear Window Wiper/Washer Switch (P.3-38)
- (4) Remote Audio Controls (if equipped) (P.7-16)
- (5) Instrument Cluster (P.4-1, 4-14)
- (6) Head-up Display (if equipped) (P.5-44)
- (7) Cruise Control Switches (if equipped) (P.5-42)
- (8) Lighting Control Lever (P.3-28)/ Turn Signal Control Lever (P.3-34)
- (9) Heated Rear Window Switch (P.3-39)
- (10) Drink Holder (P.7-31)
- (11) Tilt / Telescoping (if équipped) Steering Lock Lever (P.3-38)
- (12) Ignition Switch (vehicle without keyless push start system) (if equipped) (P.5-4)
- (13) Engine Switch (vehicle with keyless push start system) (if equipped) (P.5-6)
- (14) Fuses (P.9-23)