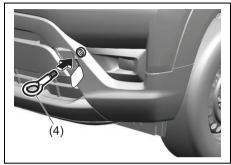

nition mode is ACC), and
   the steering wheel is secured with a
   clamping device designed for towing
   service.

#### NOTICE

The steering column is not strong enough to withstand shocks transmitted from the front wheels during towing. Always unlock the steering wheel before towing.

# Towing by Using Towing Eye Hanging Point of a Towing Cable

Hang a towing cable on a towing eye. The towing eye is provided on the front of the vehicle for use in emergency situations or sea shipping purposes.



66T070010

1) Remove the cover (1) by using a jack handle (2) covered with a soft cloth (3) as shown in the illustration.

# **NOTICE**

Do not apply excessive force as it may damage the cover strap.

#### NOTE:

We recommend that you fasten the cover with tape to prevent damage during towing.



66T070020

2) Install the towing eye (4) by hand.



66T070031

 To tighten the towing eye (4), turn it clockwise by using a wheel brace (5) until the towing eye (4) is securely installed.

## **NOTICE**

- Observe the following instructions when using the towing eye (4). Otherwise, the towing eye or the vehicle body may break and cause serious injury or damage:
  - Avoid pulling the vehicle to get out of severe snowy, muddy or sandy conditions.
  - Avoid sudden starts or erratic driver performance which could cause excessive stress on the towing eye.

In such cases, we recommend that you contact a professional service.

 Do not use the towing eye (4) for towing another vehicle or transporting your vehicle by a car carrier trailer, etc.



66T070040

#### **NOTICE**

- Your vehicle was o