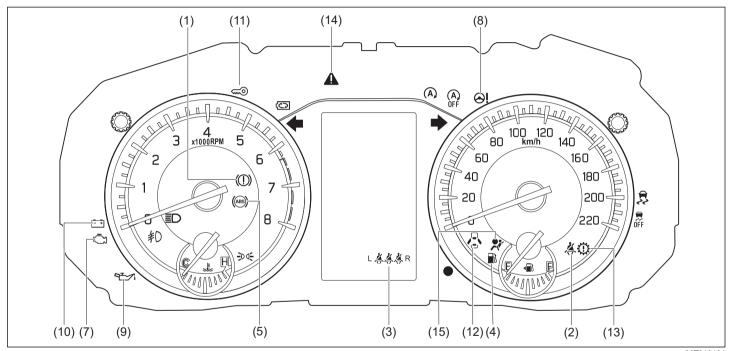

## **Warning Lights**

Instrument cluster (Type A)

## Instrument cluster (Type B)

- If a warning light continues to be lit or is blinking, there may be a problem with the vehicle or the system. Carefully read the following reference information and consult with a Maruti Suzuki authorized workshop.
- It is considered normal that warning lights and indicators marked with an asterisk (\*) are lit when pressing the engine switch to change the ignition mode to ON (i.e., high engine coolant temperature warning light initially lights up in red). If such lights do not light up, consult with a Maruti Suzuki authorized workshop.
- For the ENG A-STOP system (if equipped), there is the particular condition that a warning light or an indicator is lit.

|     | Warning light     |   | Color  | Name                                                                           |  |
|-----|-------------------|---|--------|--------------------------------------------------------------------------------|--|
| (1) | (1)               | * | Red    | Brake System Warning Light                                                     |  |
| (2) | Ä                 |   | Red    | Driver's Seat Belt Reminder Light / Front Passengers' Seat Belt Reminder Light |  |
| (3) | REAR<br>L 🚜 🧸 🚜 R |   | White  | Rear Seat Passenger's Seat Belt Reminder Light (Left / Center / Right)         |  |
|     | L <u>Å Å Å</u> R  |   | Red    |                                                                                |  |
| (4) |                   |   | Orange | Low Fuel Warning Light                                                         |  |
| (5) | (ABS)             | * | Orange | Anti-lock Brake System (ABS) Warning Light                                     |  |

| Warning light Color Name |            |   | Color  | Name                                                |  |
|--------------------------|------------|---|--------|-----------------------------------------------------|--|
| (6)                      | <b>**</b>  | * | Red    | High Engine Coolant Temperature Warning Light       |  |
| (0)                      | *****      |   | Blue   | Low Engine Coolant Temperature Light                |  |
| (7)                      | ۲          | * | Orange | Malfunction Indicator Light                         |  |
| (8)                      | ⊕!         | * | Orange | Electric Power Steering Light                       |  |
| (9)                      |            | * | Red    | Engine Oil Pressure Warning Light                   |  |
| (10)                     | - +        | * | Red    | Charge Warning Light                                |  |
| (11)                     | <u></u>    | * | Orange | Immobilizer/Keyless Push Start System Warning Light |  |
| (12)                     | -          |   | Red    | Open Door Warning Light                             |  |
| (13)                     | <b>(</b> ) |   | Orange | Transmission Warning Light (for AGS models)         |  |

| Warning light |      |   | Color  | Name                                         |
|---------------|------|---|--------|----------------------------------------------|
| (14)          | lack | * | Orange | Master Warning Indicator Light (if equipped) |
| (15)          |      | * | Red    | Airbag Warning Light                         |

Indicators

### Instrument cluster (Type A)

001010000

## Instrument cluster (Type B)

|      | Indicator        |   | Color  | Name                                         |
|------|------------------|---|--------|----------------------------------------------|
| (16) | <b>++</b>        |   | Green  | Turn Signal Indicators                       |
| (17) |                  |   | Blue   | Main Beam (High Beam) Indicator Light        |
| (18) | <del>=</del> 00= |   | Green  | Illumination Indicator Light                 |
| (19) | <b></b> D        |   | Green  | Front Fog Light Indicator Light              |
| (20) | OFF              | * | Orange | ESP® OFF Indicator Light (if equipped)       |
| (21) | <b>***</b>       | * | Orange | ESP <sup>®</sup> Warning Light (if equipped) |
| (22) | (A)              | * | Green  | ENG A-STOP Indicator Light (If equipped)     |
| (23) | (A)<br>OFF       | * | Orange | ENG A-STOP OFF Indicator Light (If equipped) |

| Indicator Color |   | Color | Name |                           |
|-----------------|---|-------|------|---------------------------|
| (24)            | • |       | Red  | Security System Indicator |