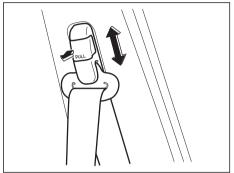

# Safety reminder

60A038

60A040

To reduce the risk of sliding under the belt during a collision, position the lap portion of the belt across your lap as low on your hips as possible and adjust it to a snug fit by pulling the shoulder portion of the belt upward through the latch plate. The length of the diagonal shoulder strap adjusts itself to allow freedom of movement.

83SH0208

Holding the tongue plate (1) and the seat belt, pull out the seat belt slowly to straighten the twisted seat belt.