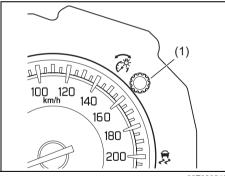

## **Warning Lights**

Instrument cluster (Type A)

## Instrument cluster (Type B)

- If a warning light continues to be lit or is blinking, there may be a problem with the vehicle or the system. Carefully read the following reference information and consult with a Maruti Suzuki authorized workshop.
- It is considered normal that warning lights and indicators marked with an asterisk (\*) are lit when pressing the engine switch to change the ignition mode to ON (i.e., high engine coolant temperature warning light initially lights up in red). If such lights do not light up, consult with a Maruti Suzuki authorized workshop.
- For the ENG A-STOP system (if equipped), there is the particular condition that a warning light or an indicator is lit.

|     | Warning light     |   | Color  | Name                                                                           |  |
|-----|-------------------|---|--------|--------------------------------------------------------------------------------|--|
| (1) | (1)               | * | Red    | Brake System Warning Light                                                     |  |
| (2) | Ä                 |   | Red    | Driver's Seat Belt Reminder Light / Front Passengers' Seat Belt Reminder Light |  |
| (3) | REAR<br>L 🚜 🧸 🚜 R |   | White  | Rear Seat Passenger's Seat Belt Reminder Light (Left / Center / Right)         |  |
|     | L <u>Å Å Å</u> R  |   | Red    |                                                                                |  |
| (4) |                   |   | Orange | Low Fuel Warning Light                                                         |  |
| (5) | (ABS)             | * | Orange | Anti-lock Brake System (ABS) Warning Light                                     |  |