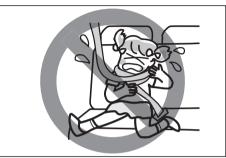

#### **▲** WARNING

Ensure that a child does not put their hands or heads, etc., out the windows. Otherwise, serious injuries due to falling out or sudden braking may occur. Moreover, serious injury could also occur if a child were to come into contact with objects outside the vehicle.