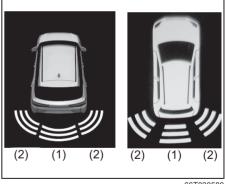

### **Exterior**

- (1) Door (P.3-3)
- (2) Door Locks (P.3-3)
- (3) Outside Rearview Mirror (P.3-24)
- (4) Windshield Wiper (P.3-36)
- (5) Fuel Filler Cap (P.7-20)
- (6) Radio Antenna (P.7-15)
- (7) High Mount Stop Light (P.9-34)
- (8) Tailgate (P.3-6)
- (9) Rear Window Wiper (if equipped) (P.3-38)
- (10) Rearview Camera (if equipped) (P.5-76)
- (11) Side turn signal light on outside rearview mirrors (if equipped) (P.9-31)
- (12) Side Camera (if equipped) (P.5-51)
- (13) Sunroof (if equipped) (P.7-42)
- (14) Position light (P.9-29)
- (15) Position light and daytime running light (D.R.L.) (if equipped) (P.3-31) (16) Headlight (P. 3-28, 9-30) (17) Front Turn Signal Light (P.3-34)

- (18) Front Fog Light (if equipped) (P.3-32, 4-50, 9-31)
- (19) Engine Hood (P.7-22)
- (20) Front Camera (if equipped) (P.5-51)
- (21) Towing Eye Cover (P.10-1) (22) Brake Light (P.9-31)

- (23) Reversing Light (P.9-33) (24) Rear Turn Signal Light (P.3-34, 9-32)
- (25) Tail Light (P.9-31)
- (26) Parking sensor (P.5-71)
- (27) License Plate Light (P.9-28, 9-34)