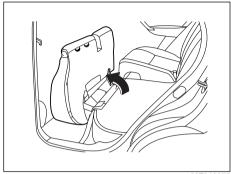

66T010090

1) Raise the seatback until it locks into place.

After returning the seat, try moving the seatback to make sure they are securely latched.

#### **A** CAUTION

Do not put your hand into the rear seatback lock opening, or your finger may get caught and be injured.

- 2) Install the head restraint(s) equipped) on the seat back.
- 3) Move the seat cushion to its original position. Push the front part of the seat cushion down to latch it in place.