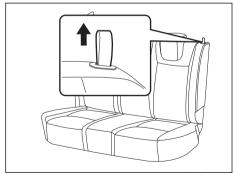

#### NOTE:

It may be necessary to recline the seatback to provide enough overhead clearance to remove the head restraint

66T010050

To raise the front head restraint, pull upward the head restraint until it clicks. To lower the head restraint, push down the head restraint while holding in the lock button (1). If a head restraint must be removed (for cleaning, replacement, etc.), push in the lock button (1) and pull the head restraint all the way out.