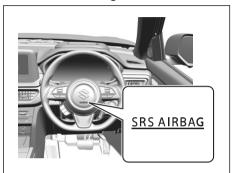

### Interior, Front

- (1) Glove Box (P.7-34)
- (2) Front passenger's front airbag (P.2-34)
- (3) Accessory socket (P.7-30) (4) Heating and Air Conditioning System (P.7-1)
- (5) USB socket (if equipped) (P.7-38)
- (6) Driver's Front Airbag (P.2-34)
- (7) Engine Hood Release Handle (P.7-23)
- (8) Fuel Lid Opener Lever (P.7-19)
- (9) Parking brake Lever (P.5-11)
- (10) Gearshift Lever (P.5-20, 5-22)
- (11) Window Lock Switch (P.3-21)
- (12) Electric Window Control (P.3-20) (13) Electric Mirror Control (P.3-24)
- (14) Door Lock Switch (P.3-4)
- (15) Wireless Dock (if equipped) (P.7-47)