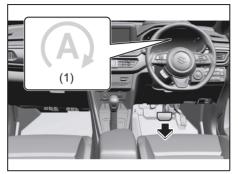

### **Instrument Panel 2**

- (1) Down Switch\* (if equipped) (P.5-44)
  (2) Up Switch\* (if equipped) (P.5-44)
  (3) Brightness Control Switch\*

- (if equipped) (P.5-47) (4) Head-up Display Switch\*
- (if equipped) (P.5-44)
  (5) ESP® OFF Switch (if equipped) (P.5-81)
- (6) Camera Switch (if equipped) (P.5-51) (7) Headlight leveling switch (P.3-33) (8) ENG A-STOP OFF switch
- (if equipped) (P.5-41)