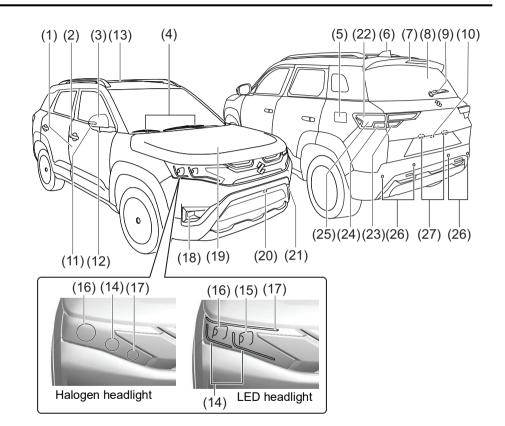

### **Exterior**

- (1) Door (P.3-3)
- (2) Door Locks (P.3-3)
- (3) Outside Rearview Mirror (P.3-24)
- (4) Windshield Wiper (P.3-36)
- (5) Fuel Filler Cap (P.7-20)
- (6) Radio Antenna (P.7-15)
- (7) High Mount Stop Light (P.9-34)
- (8) Tailgate (P.3-6)
- (9) Rear Window Wiper (if equipped) (P.3-38)
- (10) Rearview Camera (if equipped) (P.5-76)
- (11) Side turn signal light on outside rearview mirrors (if equipped) (P.9-31)
- (12) Side Camera (if equipped) (P.5-51)
- (13) Sunroof (if equipped) (P.7-42)
- (14) Position light (P.9-29)
- (15) Position light and daytime running light (D.R.L.) (if equipped) (P.3-31) (16) Headlight (P. 3-28, 9-30) (17) Front Turn Signal Light (P.3-34)

- (18) Front Fog Light (if equipped) (P.3-32, 4-50, 9-31)
- (19) Engine Hood (P.7-22)
- (20) Front Camera (if equipped) (P.5-51)
- (21) Towing Eye Cover (P.10-1) (22) Brake Light (P.9-31)

- (23) Reversing Light (P.9-33) (24) Rear Turn Signal Light (P.3-34, 9-32)
- (25) Tail Light (P.9-31)
- (26) Parking sensor (P.5-71)
- (27) License Plate Light (P.9-28, 9-34)