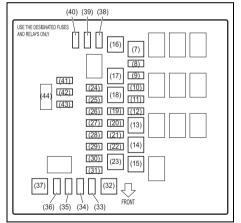

### **Instrument Panel 1**

- (1) Hazard Warning Switch (P.3-35)
- (2) Hands-free switch (if equipped) (P.7-17)
  Voice recognition switch (if equipped) (P.7-17)
- (3) Windshield Wiper and Washer Lever (P.3-36)/
  Rear Window Wiper/Washer Switch (P.3-38)
- (4) Remote Audio Controls (if equipped) (P.7-16)
- (5) Instrument Cluster (P.4-1, 4-14)
- (6) Head-up Display (if equipped) (P.5-44)
- (7) Cruise Control Switches (if equipped) (P.5-42)
- (8) Lighting Control Lever (P.3-28)/ Turn Signal Control Lever (P.3-34)
- (9) Heated Rear Window Switch (P.3-39)
- (10) Drink Holder (P.7-31)
- (11) Tilt / Telescoping (if équipped) Steering Lock Lever (P.3-38)
- (12) Ignition Switch (vehicle without keyless push start system) (if equipped) (P.5-4)
- (13) Engine Switch (vehicle with keyless push start system) (if equipped) (P.5-6)
- (14) Fuses (P.9-23)