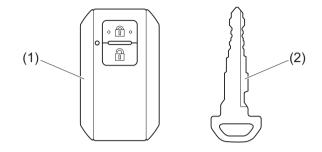

## Key

- (1) Keyless Push Start System Remote Controller (P.3-11) Keyless Push Start System (P.5-8) Starting Engine (P.5-15)
- (2) Keys (P.3-1) Doors (P.3-3)
- (3) Keyless Entry System Transmitter (P.3-7) Starting Engine (P.5-14) Key (P.3-1) Doors (P.3-3)