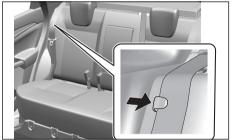

# **Folding Rear Seats**

The rear seat(s) of your vehicle can be folded forward to provide additional cargo space.

To fold the rear seats forward:

66T010061

1) Hook the webbing of the outboard lapshoulder belts in the belt hangers.

#### **NOTICE**

- When you move a seatback, make sure the belt webbing is hooked in the seat belt hangers so the seat belts are not caught by the seatback, seat hinge, or seat latch. This helps prevent damage to the belt system.
- Make sure the belt webbing is not twisted.
- When fold the seat back, make sure all the belt latch plate is out from the belt buckles. It may damage the seat back and seatbelt.