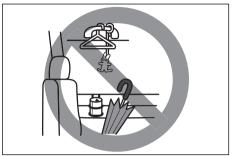

# Do not Let a Child Play with Seat Belt

69RHS161

# **WARNING**

If a child play with a seat belt, for example, if the child's body is wrapped by the seat belt, it may cause severe injury such as suffocation. In case of emergency, cut the seat belt with scissors.