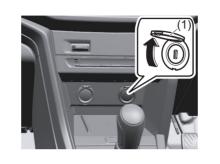

### **Instrument Panel 1**

- (1) Hazard Warning Switch (P.3-35)
- (2) Hands-free switch (if equipped) (P.7-17)
  Voice recognition switch (if equipped) (P.7-17)
- (3) Windshield Wiper and Washer Lever (P.3-36)/
  Rear Window Wiper/Washer Switch (P.3-38)
- (4) Remote Audio Controls (if equipped) (P.7-16)
- (5) Instrument Cluster (P.4-1, 4-14)
- (6) Head-up Display (if equipped) (P.5-44)
- (7) Cruise Control Switches (if equipped) (P.5-42)
- (8) Lighting Control Lever (P.3-28)/ Turn Signal Control Lever (P.3-34)
- (9) Heated Rear Window Switch (P.3-39)
- (10) Drink Holder (P.7-31)
- (11) Tilt / Telescoping (if équipped) Steering Lock Lever (P.3-38)
- (12) Ignition Switch (vehicle without keyless push start system) (if equipped) (P.5-4)
- (13) Engine Switch (vehicle with keyless push start system) (if equipped) (P.5-6)
- (14) Fuses (P.9-23)