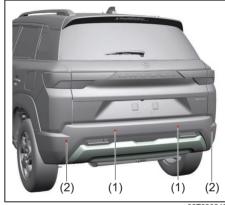

### **Exterior**

- (1) Door (P.3-3)
- (2) Door Locks (P.3-3)
- (3) Outside Rearview Mirror (P.3-24)
- (4) Windshield Wiper (P.3-36)
- (5) Fuel Filler Cap (P.7-20)
- (6) Radio Antenna (P.7-15)
- (7) High Mount Stop Light (P.9-34)
- (8) Tailgate (P.3-6)
- (9) Rear Window Wiper (if equipped) (P.3-38)
- (10) Rearview Camera (if equipped) (P.5-76)
- (11) Side turn signal light on outside rearview mirrors (if equipped) (P.9-31)
- (12) Side Camera (if equipped) (P.5-51)
- (13) Sunroof (if equipped) (P.7-42)
- (14) Position light (P.9-29)
- (15) Position light and daytime running light (D.R.L.) (if equipped) (P.3-31) (16) Headlight (P. 3-28, 9-30) (17) Front Turn Signal Light (P.3-34)

- (18) Front Fog Light (if equipped) (P.3-32, 4-50, 9-31)
- (19) Engine Hood (P.7-22)
- (20) Front Camera (if equipped) (P.5-51)
- (21) Towing Eye Cover (P.10-1) (22) Brake Light (P.9-31)

- (23) Reversing Light (P.9-33) (24) Rear Turn Signal Light (P.3-34, 9-32)
- (25) Tail Light (P.9-31)
- (26) Parking sensor (P.5-71)
- (27) License Plate Light (P.9-28, 9-34)