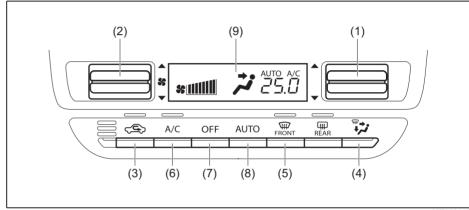

### **Instrument Panel 1**

- (1) Hazard Warning Switch (P.3-35)
- (2) Hands-free switch (if equipped) (P.7-17)
  Voice recognition switch (if equipped) (P.7-17)
- (3) Windshield Wiper and Washer Lever (P.3-36)/
  Rear Window Wiper/Washer Switch (P.3-38)
- (4) Remote Audio Controls (if equipped) (P.7-16)
- (5) Instrument Cluster (P.4-1, 4-14)
- (6) Head-up Display (if equipped) (P.5-44)
- (7) Cruise Control Switches (if equipped) (P.5-42)
- (8) Lighting Control Lever (P.3-28)/ Turn Signal Control Lever (P.3-34)
- (9) Heated Rear Window Switch (P.3-39)
- (10) Drink Holder (P.7-31)
- (11) Tilt / Telescoping (if équipped) Steering Lock Lever (P.3-38)
- (12) Ignition Switch (vehicle without keyless push start system) (if equipped) (P.5-4)
- (13) Engine Switch (vehicle with keyless push start system) (if equipped) (P.5-6)
- (14) Fuses (P.9-23)