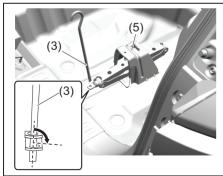

 Set the front seat back to upright position and if necessary, slide the front seat forward.

82PH02021

3) Lift the front portion of the seat cushion.

82PH02026

66T010070

- 4) Lift the rear portion of seat cushion to upright position.
- 5) Remove the head restraint (if equipped) from the seatback(s).

82PH02023

6) Pull up the release straps on the top of the seat(s), and fold the seatback forward.

66T010080

7) Insert the head restraint(s) (if equipped) rod (1) into the loop (2) provided on the cushion(s).