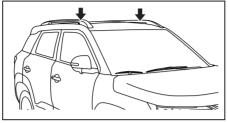

### **Luggage Compartment (If** equipped)

- (1) Luggage compartment cover (if equipped) (P.7-40)
- (2) Spare tyre (P.10-4)
- (3) Luggage compartment light (if equipped) (P.7-29) (4) Luggage Compartment Hook (P.7-39)
- (5) Luggage Compartment Carpet (P.7-40)\*
- (6) Towing Eye (P.10-1)