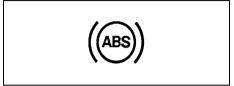

|     | Warning light     |   | Color  | Name                                                                           |  |
|-----|-------------------|---|--------|--------------------------------------------------------------------------------|--|
| (1) | (1)               | * | Red    | Brake System Warning Light                                                     |  |
| (2) | Ä                 |   | Red    | Driver's Seat Belt Reminder Light / Front Passengers' Seat Belt Reminder Light |  |
| (3) | REAR<br>L 🚜 🧸 🚜 R |   | White  | Rear Seat Passenger's Seat Belt Reminder Light (Left / Center / Right)         |  |
|     | L <u>Å Å Å</u> R  |   | Red    |                                                                                |  |
| (4) |                   |   | Orange | Low Fuel Warning Light                                                         |  |
| (5) | (ABS)             | * | Orange | Anti-lock Brake System (ABS) Warning Light                                     |  |