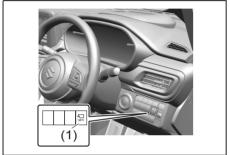

### **Instrument Panel 2**

- (1) Down Switch\* (if equipped) (P.5-44)
  (2) Up Switch\* (if equipped) (P.5-44)
  (3) Brightness Control Switch\*

- (if equipped) (P.5-47) (4) Head-up Display Switch\*
- (if equipped) (P.5-44)
  (5) ESP® OFF Switch (if equipped) (P.5-81)
- (6) Camera Switch (if equipped) (P.5-51) (7) Headlight leveling switch (P.3-33) (8) ENG A-STOP OFF switch
- (if equipped) (P.5-41)