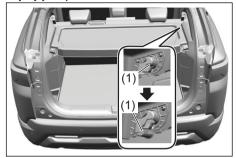

# **Folding Rear Seats**

The rear seat(s) of your vehicle can be folded forward to provide additional cargo space.

To fold the rear seats forward:

66T010061

1) Hook the webbing of the outboard lapshoulder belts in the belt hangers.

#### **NOTICE**

- When you move a seatback, make sure the belt webbing is hooked in the seat belt hangers so the seat belts are not caught by the seatback, seat hinge, or seat latch. This helps prevent damage to the belt system.
- Make sure the belt webbing is not twisted.
- When fold the seat back, make sure all the belt latch plate is out from the belt buckles. It may damage the seat back and seatbelt.