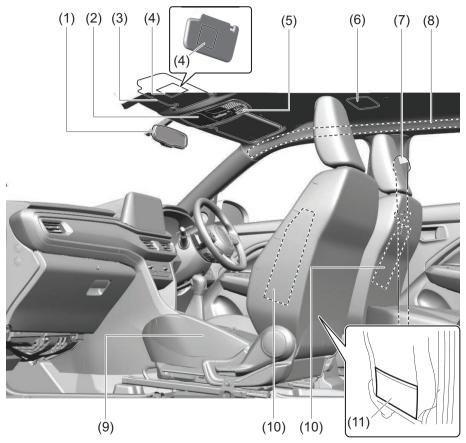

### Interior, Side

- (1) Inside Rearview Mirror (P.3-23)

- (2) Front Interior Light (P.7-28, 9-35)
  (3) Sun Visor (P.7-25)
  (4) Warning Label for Front Passenger's Front Afrag (P.2-36) \*1, \*2
- (5) Hands-free microphone (if equipped) (P.7-17)
- (6) Center Interior Light (P.7-28, 9-35)
- (7) Seat Belt (P.2-14) (8) Side Curtain Airbag (P.2-34)
- (9) Front Seat (P.2-1)
- (10) Side Airbag (P.2-34) (11) Front Seat Back Pocket (if equipped) (P.7-39)
- \*1: Be sure to read the detailed information in the target page before using a child restraint system.
- \*2: NEVER use a rearward facing child restraint on a seat protected by an ACTIVE AIRBAG in front of it, DEATH or SERIOUS INJURY to the CHILD can occur.