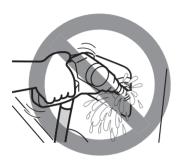

CAUTION: DO NOT STORE OR CARRY INFLAMMABLE MATERIALS IN THE VEHICLE,

Avoid driving into or starting the vehicle in a heavily water logged area. Vehicle may breakdown or engine may fail due to

- 1. Water entry into the engine (which may lead to hydrostatic lock).
- 2. Short circuiting of the electrical systems.

If the vehicle is stuck in deep water, do not start / crank the vehicle until the level of water drops below the level of exhaust pipe.

#### NOTE:

IF THE VEHICLE IS SUBMERGED IN WATER, REPORT TO THE NEAREST AUTHORIZED WORKSHOP.