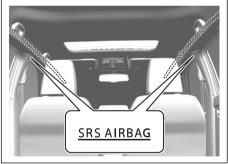

### Interior, Side

- (1) Inside Rearview Mirror (P.3-23)

- (2) Front Interior Light (P.7-28, 9-35)
  (3) Sun Visor (P.7-25)
  (4) Warning Label for Front Passenger's Front Afrag (P.2-36) \*1, \*2
- (5) Hands-free microphone (if equipped) (P.7-17)
- (6) Center Interior Light (P.7-28, 9-35)
- (7) Seat Belt (P.2-14) (8) Side Curtain Airbag (P.2-34)
- (9) Front Seat (P.2-1)
- (10) Side Airbag (P.2-34) (11) Front Seat Back Pocket (if equipped) (P.7-39)
- \*1: Be sure to read the detailed information in the target page before using a child restraint system.
- \*2: NEVER use a rearward facing child restraint on a seat protected by an ACTIVE AIRBAG in front of it, DEATH or SERIOUS INJURY to the CHILD can occur.