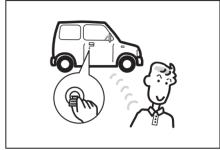

## Key

- (1) Keyless Push Start System Remote Controller (P.3-11) Keyless Push Start System (P.5-8) Starting Engine (P.5-15)
- (2) Keys (P.3-1) Doors (P.3-3)
- (3) Keyless Entry System Transmitter (P.3-7) Starting Engine (P.5-14) Key (P.3-1) Doors (P.3-3)