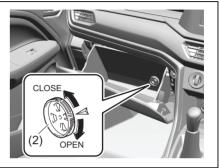

### Interior, Front

- (1) Glove Box (P.7-34)
- (2) Front passenger's front airbag (P.2-34)
- (3) Accessory socket (P.7-30) (4) Heating and Air Conditioning System (P.7-1)
- (5) USB socket (if equipped) (P.7-38)
- (6) Driver's Front Airbag (P.2-34)
- (7) Engine Hood Release Handle (P.7-23)
- (8) Fuel Lid Opener Lever (P.7-19)
- (9) Parking brake Lever (P.5-11)
- (10) Gearshift Lever (P.5-20, 5-22)
- (11) Window Lock Switch (P.3-21)
- (12) Electric Window Control (P.3-20) (13) Electric Mirror Control (P.3-24)
- (14) Door Lock Switch (P.3-4)
- (15) Wireless Dock (if equipped) (P.7-47)