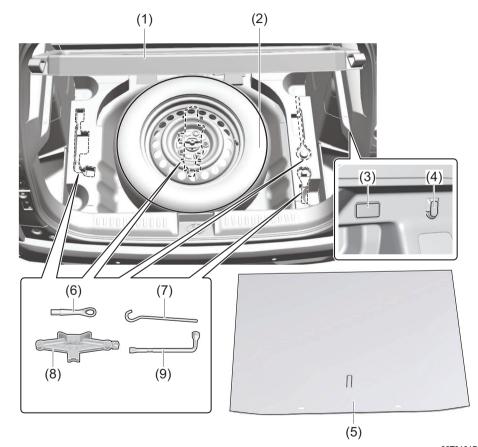

### **Luggage Compartment (If** equipped)

- (1) Luggage compartment cover (if equipped) (P.7-40)
- (2) Spare tyre (P.10-4)
- (3) Luggage compartment light (if equipped) (P.7-29) (4) Luggage Compartment Hook (P.7-39)
- (5) Luggage Compartment Carpet (P.7-40)\*
- (6) Towing Eye (P.10-1)

- (7) Jack Handle (P.10-4)\* (8) Jack (P.10-4)\* (9) Wheel Wrench (P.10-4)\*

\*NOTE: For CNG variant, please refer CNG supplementary Owner's Manual