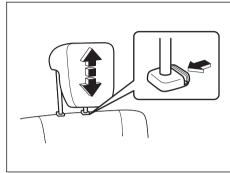

#### Rear

61MM0A033

To raise the rear head restraint, pull upward on the restraint until it clicks. To lower the restraint, push down on the restraint while holding in the lock lever. If a head restraint must be removed (for cleaning, replacement, etc.), push in the lock lever and pull the head restraint all the way out.