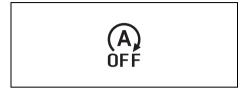

## Instrument cluster (Type B)

|      | Indicator        |   | Color  | Name                                         |
|------|------------------|---|--------|----------------------------------------------|
| (16) | <b>++</b>        |   | Green  | Turn Signal Indicators                       |
| (17) |                  |   | Blue   | Main Beam (High Beam) Indicator Light        |
| (18) | <del>=</del> 00= |   | Green  | Illumination Indicator Light                 |
| (19) | <b></b> D        |   | Green  | Front Fog Light Indicator Light              |
| (20) | OFF              | * | Orange | ESP® OFF Indicator Light (if equipped)       |
| (21) | <b>***</b>       | * | Orange | ESP <sup>®</sup> Warning Light (if equipped) |
| (22) | (A)              | * | Green  | ENG A-STOP Indicator Light (If equipped)     |
| (23) | (A)<br>OFF       | * | Orange | ENG A-STOP OFF Indicator Light (If equipped) |