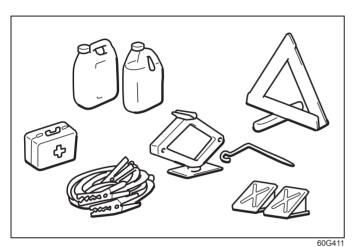

eezing, the rubbers around the door may be come off and broken.

# **Snow Attaching to Shoes**



80J312

Remove snow attaching to shoes before getting in your vehicle. If you do not remove it, you may slip when operating the pedals and the window glasses may mist easily because of high humidity inside the vehicle.

# When Parking the Vehicle Outside



80.1315

#### **NOTICE**

- If you park the vehicle under eaves or trees, the roof of the vehicle may be dented by accumulated snow or fallen snow.
  - When it is snowing, do not park the vehicle under eaves or trees.
- If you park the vehicle outside when it is snowing, the wiper arms may be deformed or the wiper blades may be frozen on the windshield by snow weight. Raise the wiper arms away from the windshield when parking the vehicle.



# **EMERGENCY SERVICE**

| Towing by Tow Truck                      | 10-1              |
|------------------------------------------|-------------------|
| Towing by Using Towing Eye               | 10-1              |
| Tyre Changing Tool                       | 10-4              |
| Jacking Instructions                     | 10-6              |
| Jump-starting Instruction                | 10-1 <sup>2</sup> |
| Running Out of Battery                   | 10-12             |
| If You Get a Flat Tyre While Driving     | 10-1              |
| Engine trouble: Starter does not operate | 10-1              |
| Engine trouble: Does not start           | 10-1              |
| Engine trouble: Overheating              | 10-1              |
| Warning Triangle                         | 10-1