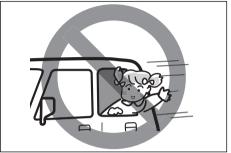

59RN04650

- If a child put a hand out of the window or lean on a door, the child may get severe injury by a strong impact of side or curtain airbag activation.
   Do not allow a child to put hand out of the window or lean on a door.
- Do not allow the hands or feet, etc., of a child near movable parts inside a vehicle, such as the armrests and the seat rails. Otherwise, there is the possibility of injury.