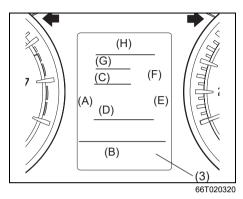

## **Warning Buzzer**

- \*1: The master warning in the instrument cluster blinks. At the same time, the message will be shown on the information display to inform the driver of the vehicle condition and the remedy.
  \*2: The message will be shown on the information display to inform the driver of the vehicle condition and the remedy.

| When                                                | Warning buzzer                                       | Instrument cluster                   | Cause and remedy                                                                                                                                                              |
|-----------------------------------------------------|------------------------------------------------------|--------------------------------------|-------------------------------------------------------------------------------------------------------------------------------------------------------------------------------|
| When one of the                                     | Interior buzzer                                      | \\\                                  | The security system warning is being activated. You can stop                                                                                                                  |
| doors is opened                                     | Beeping at short intervals<br>for approx. 10 seconds | 100                                  | <ul> <li>the warning by either of the following operations:</li> <li>Unlock the doors using the keyless push start system remote controller or the request switch.</li> </ul> |
|                                                     |                                                      | Blinks every 2 sec-<br>onds          | Press the engine switch to change the ignition mode to ON.                                                                                                                    |
| When the engine                                     | Interior buzzer                                      | \\ \                                 | Indicates that a security system has been activated while the                                                                                                                 |
| switch is pressed to change the ignition mode to ON | Beeping 4 times                                      | - TOTAL                              | vehicle has been parked; check the vehicle to make sure that it is not broken into or nothing is stolen.                                                                      |
|                                                     |                                                      | Blinks rapidly for approx. 8 seconds |                                                                                                                                                                               |
|                                                     | Interior buzzer                                      | *4 *0                                | The steering wheel lock has not been released. With load not applied, turn the steering wheel to the left or right so as to press the engine switch again.                    |
|                                                     | Chime (once)                                         | *1, *2                               |                                                                                                                                                                               |
| When the engine                                     | Interior buzzer                                      | (0)                                  | The brake fluid is insufficient or the brake system may be                                                                                                                    |
| switch is in ON mode                                | Chime (once)                                         | (i))<br>Lights up                    | faulty. Consult with a Maruti Suzuki authorized workshop.                                                                                                                     |
|                                                     | Interior buzzer                                      |                                      | The fuel level is low. Refuel soon.                                                                                                                                           |
|                                                     | Chime (once)                                         | Lights up                            |                                                                                                                                                                               |