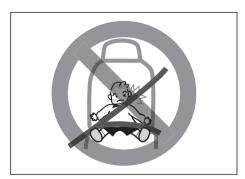

# **WARNING**

If a child play with a seat belt, for example, if the child's body is wrapped by the seat belt, it may cause severe injury such as suffocation. In case of emergency, cut the seat belt with scissors.