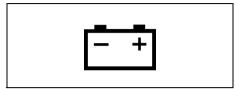

| Warning light Color Name |            |   | Color  | Name                                                |  |
|--------------------------|------------|---|--------|-----------------------------------------------------|--|
| (6)                      | <b>**</b>  | * | Red    | High Engine Coolant Temperature Warning Light       |  |
| (0)                      | *****      |   | Blue   | Low Engine Coolant Temperature Light                |  |
| (7)                      | ۲          | * | Orange | Malfunction Indicator Light                         |  |
| (8)                      | ⊕!         | * | Orange | Electric Power Steering Light                       |  |
| (9)                      |            | * | Red    | Engine Oil Pressure Warning Light                   |  |
| (10)                     | - +        | * | Red    | Charge Warning Light                                |  |
| (11)                     | <u></u>    | * | Orange | Immobilizer/Keyless Push Start System Warning Light |  |
| (12)                     | -          |   | Red    | Open Door Warning Light                             |  |
| (13)                     | <b>(</b> ) |   | Orange | Transmission Warning Light (for AGS models)         |  |