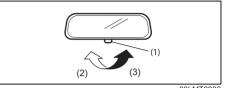

# **WARNING**

- When driving, do not adjust the steering wheel (only adjustable type with certain specifications), the seat, the inside rearview mirror or the outside rearview mirrors. Otherwise, there is the risk of mistaken operation of the steering wheel or reduced awareness of what is in front of you, possibly leading to an accident.
- Do not tilt the seatback further back than necessary. Otherwise, the head restraint and the seat belt cannot function as intended.