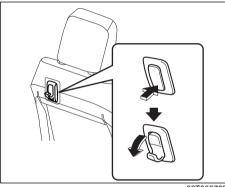

#### NOTE:

It may be necessary to recline the seatback to provide enough overhead clearance to remove the head restraint

66T010050

To raise the front head restraint, pull upward the head restraint until it clicks. To lower the head restraint, push down the head restraint while holding in the lock button (1). If a head restraint must be removed (for cleaning, replacement, etc.), push in the lock button (1) and pull the head restraint all the way out.