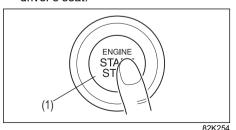

### **Instrument Panel 1**

- (1) Hazard Warning Switch (P.3-35)
- (2) Hands-free switch (if equipped) (P.7-17)
  Voice recognition switch (if equipped) (P.7-17)
- (3) Windshield Wiper and Washer Lever (P.3-36)/
  Rear Window Wiper/Washer Switch (P.3-38)
- (4) Remote Audio Controls (if equipped) (P.7-16)
- (5) Instrument Cluster (P.4-1, 4-14)
- (6) Head-up Display (if equipped) (P.5-44)
- (7) Cruise Control Switches (if equipped) (P.5-42)
- (8) Lighting Control Lever (P.3-28)/ Turn Signal Control Lever (P.3-34)
- (9) Heated Rear Window Switch (P.3-39)
- (10) Drink Holder (P.7-31)
- (11) Tilt / Telescoping (if équipped) Steering Lock Lever (P.3-38)
- (12) Ignition Switch (vehicle without keyless push start system) (if equipped) (P.5-4)
- (13) Engine Switch (vehicle with keyless push start system) (if equipped) (P.5-6)
- (14) Fuses (P.9-23)