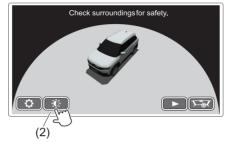

### **Instrument Panel 2**

- (1) Down Switch\* (if equipped) (P.5-44)
  (2) Up Switch\* (if equipped) (P.5-44)
  (3) Brightness Control Switch\*

- (if equipped) (P.5-47) (4) Head-up Display Switch\*
- (if equipped) (P.5-44)
  (5) ESP® OFF Switch (if equipped) (P.5-81)
- (6) Camera Switch (if equipped) (P.5-51) (7) Headlight leveling switch (P.3-33) (8) ENG A-STOP OFF switch
- (if equipped) (P.5-41)