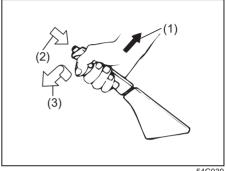

# **Seat position adjustment lever (1)**Pull the lever up and slide the seat.

66T010030

# **Seatback angle adjustment lever (2)**Pull the lever up and move the seatback.

# Seat height adjustment lever (3) (if equipped)

Pull the lever up to raise the seat. Push the lever down to lower the seat.

After adjustment, move the seat and seatback back and forth to check if it is securely latched.