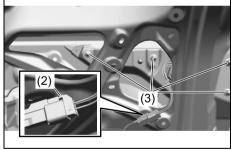

# **Folding Rear Seats**

The rear seat(s) of your vehicle can be folded forward to provide additional cargo space.

To fold the rear seats forward:

66T010061

1) Hook the webbing of the outboard lapshoulder belts in the belt hangers.

#### **NOTICE**

- When you move a seatback, make sure the belt webbing is hooked in the seat belt hangers so the seat belts are not caught by the seatback, seat hinge, or seat latch. This helps prevent damage to the belt system.
- Make sure the belt webbing is not twisted.
- When fold the seat back, make sure all the belt latch plate is out from the belt buckles. It may damage the seat back and seatbelt.

 Set the front seat back to upright position and if necessary, slide the front seat forward.

82PH02021

3) Lift the front portion of the seat cushion.

82PH02026

66T010070

- 4) Lift the rear portion of seat cushion to upright position.
- 5) Remove the head restraint (if equipped) from the seatback(s).

82PH02023

6) Pull up the release straps on the top of the seat(s), and fold the seatback forward.

66T010080

7) Insert the head restraint(s) (if equipped) rod (1) into the loop (2) provided on the cushion(s).