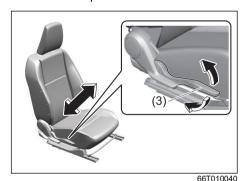

# **Adjusting Seat Position**

66T010020

# **Seat position adjustment lever (1)**Pull the lever up and slide the seat.

66T010030

# **Seatback angle adjustment lever (2)**Pull the lever up and move the seatback.

# Seat height adjustment lever (3) (if equipped)

Pull the lever up to raise the seat. Push the lever down to lower the seat.

After adjustment, move the seat and seatback back and forth to check if it is securely latched.

#### NOTE:

To operate the seat back smoothly, pull the seat back adjustment lever (2) in upward direction. Ensure to move seat back only after lever is moved to fully up position. After adjustment of seat back, release the lever gently. Check that seat back is locked by moving it forward and backward.