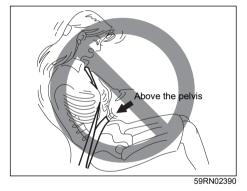

#### (Continued)

 Do not modify, remove, disassemble seat belts. Doing so may prevent them from functioning properly and cause the risk of severe injury or death in the event of a collision.

Across the pelvis

59RN02400

59RN02380

- Never allow persons to ride in the cargo area of a vehicle. In the event of an accident, there is a much greater risk of injury for persons who are not riding in a seat with their seat belt securely fastened.
- Ensure that all seat belts are worn correctly. An improperly worn seat belt increases the risk of injury or death if a collision occurs.
- Seat belts should always be adjusted as follows:
  - the lap portion of the belt should be worn low across the pelvis, not across the waist.
  - the shoulder straps should be worn on the outside shoulder only, and never under the arm.
  - the shoulder straps should be away from your face and neck, but not falling off your shoulder.
- Seat belts should never be worn with the straps twisted and should be adjusted as tightly as is comfortable to provide the protection for which they have been designed. A slack belt will provide less protection than a snug belt.

# **WARNING**

(Continued)

- Check that seat belt latch plate (tongue) is inserted into the proper buckle especially in the rear seats. It is not possible to insert into the wrong buckles in the rear seats.
- Pregnant women should use seat belts, although specific recommendations about driving should be made by the woman's medical advisor. Remember that the lap portion of the belt should be worn as low as possible across the hips, as shown in the illustration.
- Do not wear seat belts over hard, fragile, or sharp items such as pens, keys, eyeglasses, etc in pockets or on clothing. The pressure from seat belt on such items can cause injury in case of an accident.