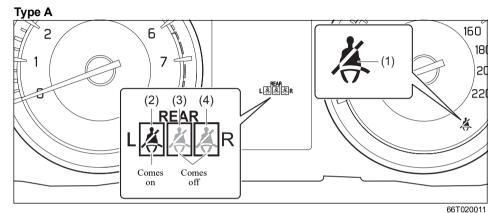

## **Warning Lights**

Instrument cluster (Type A)

|     | Warning light     |   | Color  | Name                                                                           |  |
|-----|-------------------|---|--------|--------------------------------------------------------------------------------|--|
| (1) | (1)               | * | Red    | Brake System Warning Light                                                     |  |
| (2) | Ä                 |   | Red    | Driver's Seat Belt Reminder Light / Front Passengers' Seat Belt Reminder Light |  |
| (3) | REAR<br>L 🚜 🧸 🚜 R |   | White  | Rear Seat Passenger's Seat Belt Reminder Light (Left / Center / Right)         |  |
|     | L <u>Å Å Å</u> R  |   | Red    |                                                                                |  |
| (4) |                   |   | Orange | Low Fuel Warning Light                                                         |  |
| (5) | (ABS)             | * | Orange | Anti-lock Brake System (ABS) Warning Light                                     |  |

| Warning light Color Name |            |   | Color  | Name                                                |  |
|--------------------------|------------|---|--------|-----------------------------------------------------|--|
| (6)                      | <b>**</b>  | * | Red    | High Engine Coolant Temperature Warning Light       |  |
| (0)                      | *****      |   | Blue   | Low Engine Coolant Temperature Light                |  |
| (7)                      | ۲          | * | Orange | Malfunction Indicator Light                         |  |
| (8)                      | ⊕!         | * | Orange | Electric Power Steering Light                       |  |
| (9)                      |            | * | Red    | Engine Oil Pressure Warning Light                   |  |
| (10)                     | - +        | * | Red    | Charge Warning Light                                |  |
| (11)                     | <u></u>    | * | Orange | Immobilizer/Keyless Push Start System Warning Light |  |
| (12)                     | -          |   | Red    | Open Door Warning Light                             |  |
| (13)                     | <b>(</b> ) |   | Orange | Transmission Warning Light (for AGS models)         |  |

| Warning light |      |   | Color  | Name                                         |
|---------------|------|---|--------|----------------------------------------------|
| (14)          | lack | * | Orange | Master Warning Indicator Light (if equipped) |
| (15)          |      | * | Red    | Airbag Warning Light                         |