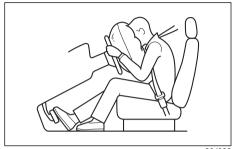

# **WARNING**

- · Wear your seat belts at all times.
- An airbag supplements or adds to the frontal collision protection offered by seat belts. The driver and all passengers must be properly restrained by wearing seat belts at all times, even if driving for a very short distance, whether or not an airbag is mounted at their seating position, to minimize the risk of severe injury or death in the event of a collision.

59RN02400

59RN02380

- Never allow persons to ride in the cargo area of a vehicle. In the event of an accident, there is a much greater risk of injury for persons who are not riding in a seat with their seat belt securely fastened.
- Ensure that all seat belts are worn correctly. An improperly worn seat belt increases the risk of injury or death if a collision occurs.
- Seat belts should always be adjusted as follows:
  - the lap portion of the belt should be worn low across the pelvis, not across the waist.
  - the shoulder straps should be worn on the outside shoulder only, and never under the arm.
  - the shoulder straps should be away from your face and neck, but not falling off your shoulder.
- Seat belts should never be worn with the straps twisted and should be adjusted as tightly as is comfortable to provide the protection for which they have been designed. A slack belt will provide less protection than a snug belt.

# **WARNING**

(Continued)

- Check that seat belt latch plate (tongue) is inserted into the proper buckle especially in the rear seats. It is not possible to insert into the wrong buckles in the rear seats.
- Pregnant women should use seat belts, although specific recommendations about driving should be made by the woman's medical advisor. Remember that the lap portion of the belt should be worn as low as possible across the hips, as shown in the illustration.
- Do not wear seat belts over hard, fragile, or sharp items such as pens, keys, eyeglasses, etc in pockets or on clothing. The pressure from seat belt on such items can cause injury in case of an accident.

# **WARNING**

(Continued)

- Do not hold a child on a passenger's lap. Even if the passenger holds the child tightly, he/she would not be supported enough in the event of an accident and it could result in a serious injury of the child.
- Never use the same seat belt for more than one occupant and never attach a seat belt over an infant or child being held on an occupant's lap. Such seat belt use could cause serious injury in the event of an accident.
- Periodically inspect seat belt assemblies for excessive wear and damage. Seat belts should be replaced if webbing becomes frayed, contaminated or damaged in any way. It is essential to replace the entire seat belt assembly after it has been worn in a severe impact, even if damage to the assembly is not obvious.
- Children aged 12 and under should ride properly restrained in the rear seat.

(Continued)

(Continued)

- Infants and small children should never be transported unless they are properly restrained. Restraint systems for infants and small children can be purchased locally and should be used. Check that the system you purchase meets applicable safety standards. Read and follow all the directions provided by the manufacturer.
- For child, if the seat belt irritates the neck or face, use a child restraint system appropriately for the child. The seat belts of your vehicle are principally designed for persons of adult size.
- Avoid contamination of seat belt webbing by polishes, oils, chemicals, and particularly battery acid. Cleaning may safely be carried out using mild soap and water.
- Do not insert any items such as coins and clips into the seat belt buckles, and be careful not to spill liquids into these parts. If foreign materials get into a seat belt buckle, the seat belt may not work properly.
- All seatbacks should always be in an upright position when driving, or seat belt effectiveness may be reduced. Seat belts are designed to offer maximum protection when seatbacks are in the upright position.