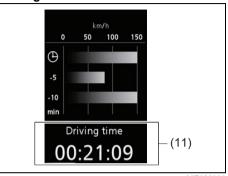

## **OWNER'S MANUAL**

For vehicle fitted with CNG fuel system, use Brezza CNG Supplementary Owner's Manual

Refer for vehicle usage at all times.

Contains Warranty policy and important information on Safety, Operation & Maintenance.