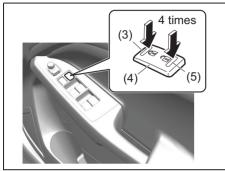

### Interior, Front

- (1) Glove Box (P.7-34)
- (2) Front passenger's front airbag (P.2-34)
- (3) Accessory socket (P.7-30) (4) Heating and Air Conditioning System (P.7-1)
- (5) USB socket (if equipped) (P.7-38)
- (6) Driver's Front Airbag (P.2-34)
- (7) Engine Hood Release Handle (P.7-23)
- (8) Fuel Lid Opener Lever (P.7-19)
- (9) Parking brake Lever (P.5-11)
- (10) Gearshift Lever (P.5-20, 5-22)
- (11) Window Lock Switch (P.3-21)
- (12) Electric Window Control (P.3-20) (13) Electric Mirror Control (P.3-24)
- (14) Door Lock Switch (P.3-4)
- (15) Wireless Dock (if equipped) (P.7-47)