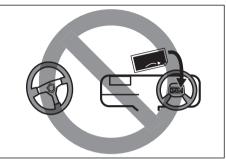

airbag may activate unnecessarily or may not activate when necessary.

The following situations may give a negative impact to the airbag system. In these cases, consult Maruti Suzuki authorised workshop beforehand.

 Removing the steering wheel, repairing the areas around the steering wheel, etc.

(Continued)

# **WARNING**

## (Continued)

- Center console repair, repairs around the instrument cluster, repairs under the front seat, and repairs of electrical wiring
- Installation of audio equipment, etc.
- Sheet metal painting and repairs around the dashboard
- Replacement of the front seat and repairs around the seat
- Repairs around the front pillar, the back pillar or the roof side
- Repairs around the center pillar
- Repairs around the sunroof

# **Driver's front airbag precautions**



69RHS022

# **WARNING**

- Do not position your hands, face, chest, etc., close to airbag unit area or lean on the steering wheel. Otherwise, there is the risk of serious injury due to major impact if the airbag were to be deployed.
- Do not modify the steering wheel, such as replacing it, placing stickers on it, painting it or putting the cover on it. Otherwise, the airbag may not deploy normally in case of emergency, resulting in severe injury.

Front passenger's front airbag precautions



69RHS170

# **WARNING**

- When riding in the front passenger's seat or when allowing a child to ride in this seat, be sure to observe the following points. Failure to do so may result in serious injury due to major impact if the airbag is deployed.
  - Do not position your hands or feet on the airb