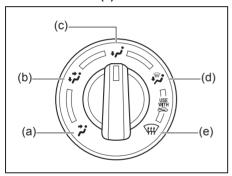

### **Instrument Panel 1**

- (1) Hazard Warning Switch (P.3-35)
- (2) Hands-free switch (if equipped) (P.7-17)
  Voice recognition switch (if equipped) (P.7-17)
- (3) Windshield Wiper and Washer Lever (P.3-36)/
  Rear Window Wiper/Washer Switch (P.3-38)
- (4) Remote Audio Controls (if equipped) (P.7-16)
- (5) Instrument Cluster (P.4-1, 4-14)
- (6) Head-up Display (if equipped) (P.5-44)
- (7) Cruise Control Switches (if equipped) (P.5-42)
- (8) Lighting Control Lever (P.3-28)/ Turn Signal Control Lever (P.3-34)
- (9) Heated Rear Window Switch (P.3-39)
- (10) Drink Holder (P.7-31)
- (11) Tilt / Telescoping (if équipped) Steering Lock Lever (P.3-38)
- (12) Ignition Switch (vehicle without keyless push start system) (if equipped) (P.5-4)
- (13) Engine Switch (vehicle with keyless push start system) (if equipped) (P.5-6)
- (14) Fuses (P.9-23)