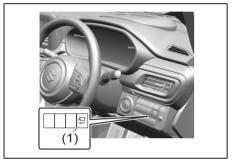

### **Instrument Panel 1**

- (1) Hazard Warning Switch (P.3-35)
- (2) Hands-free switch (if equipped) (P.7-17)
  Voice recognition switch (if equipped) (P.7-17)
- (3) Windshield Wiper and Washer Lever (P.3-36)/
  Rear Window Wiper/Washer Switch (P.3-38)
- (4) Remote Audio Controls (if equipped) (P.7-16)
- (5) Instrument Cluster (P.4-1, 4-14)
- (6) Head-up Display (if equipped) (P.5-44)
- (7) Cruise Control Switches (if equipped) (P.5-42)
- (8) Lighting Control Lever (P.3-28)/ Turn Signal Control Lever (P.3-34)
- (9) Heated Rear Window Switch (P.3-39)
- (10) Drink Holder (P.7-31)
- (11) Tilt / Telescoping (if équipped) Steering Lock Lever (P.3-38)
- (12) Ignition Switch (vehicle without keyless push start system) (if equipped) (P.5-4)
- (13) Engine Switch (vehicle with keyless push start system) (if equipped) (P.5-6)
- (14) Fuses (P.9-23)

### **Instrument Panel 2**

- (1) Down Switch\* (if equipped) (P.5-44)
  (2) Up Switch\* (if equipped) (P.5-44)
  (3) Brightness Control Switch\*

- (if equipped) (P.5-47) (4) Head-up Display Switch\*
- (if equipped) (P.5-44)
  (5) ESP® OFF Switch (if equipped) (P.5-81)
- (6) Camera Switch (if equipped) (P.5-51) (7) Headlight leveling switch (P.3-33) (8) ENG A-STOP OFF switch
- (if equipped) (P.5-41)