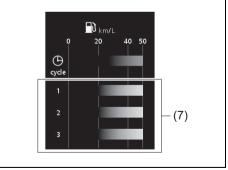

· Reset after refuel: the value of average fuel consumption will be reset automatically by refueling.
- · Reset with trip meter A: the value of average fuel consumption will be reset automatically by resetting trip meter A.
- Reset manually: the value of average fuel consumption will be reset by pushing and holding the indicator selector knob (3) when the display indicates the average fuel consumption.

To change the timing to reset the value of average fuel consumption, refer to "Setting mode" in this section

#### NOTE:

If you add only a small amount of fuel when you select "Reset after refuel", the average fuel consumption value may not be reset.

#### (5-minute average fuel consumption)



66T020880

(6) 5-minute average fuel consumption

# (1-driving cycle average fuel consumption)



66T020890

(7) 1-driving cycle average fuel consumption

You can check transition of average fuel consumption every 5 minutes from 15 minutes before up to now. Also, vou can check transition of average fuel consumption the past 3 driving cycles. Time indication and driving cycle indication can be changed. For details, refer to "Setting mode" in this section.

## **Driving range**



(8) Driving range

If you selected driving range the last time you drove the vehicle, the display indicates "---" for a few seconds and then indicates the current driving range when the ignition switch is turned to "ON" position or the engine switch is pressed to change the ignition mode to ON.

The driving range shown in the display is an indicative unit of the approximate distance you can drive until the fu