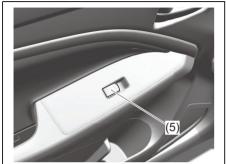

### Interior, Front

- (1) Glove Box (P.7-34)
- (2) Front passenger's front airbag (P.2-34)
- (3) Accessory socket (P.7-30) (4) Heating and Air Conditioning System (P.7-1)
- (5) USB socket (if equipped) (P.7-38)
- (6) Driver's Front Airbag (P.2-34)
- (7) Engine Hood Release Handle (P.7-23)
- (8) Fuel Lid Opener Lever (P.7-19)
- (9) Parking brake Lever (P.5-11)
- (10) Gearshift Lever (P.5-20, 5-22)
- (11) Window Lock Switch (P.3-21)
- (12) Electric Window Control (P.3-20) (13) Electric Mirror Control (P.3-24)
- (14) Door Lock Switch (P.3-4)
- (15) Wireless Dock (if equipped) (P.7-47)