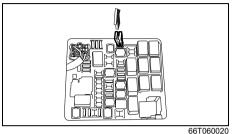

### **Instrument Panel 1**

- (1) Hazard Warning Switch (P.3-35)
- (2) Hands-free switch (if equipped) (P.7-17)
  Voice recognition switch (if equipped) (P.7-17)
- (3) Windshield Wiper and Washer Lever (P.3-36)/
  Rear Window Wiper/Washer Switch (P.3-38)
- (4) Remote Audio Controls (if equipped) (P.7-16)
- (5) Instrument Cluster (P.4-1, 4-14)
- (6) Head-up Display (if equipped) (P.5-44)
- (7) Cruise Control Switches (if equipped) (P.5-42)
- (8) Lighting Control Lever (P.3-28)/ Turn Signal Control Lever (P.3-34)
- (9) Heated Rear Window Switch (P.3-39)
- (10) Drink Holder (P.7-31)
- (11) Tilt / Telescoping (if équipped) Steering Lock Lever (P.3-38)
- (12) Ignition Switch (vehicle without keyless push start system) (if equipped) (P.5-4)
- (13) Engine Switch (vehicle with keyless push start system) (if equipped) (P.5-6)
- (14) Fuses (P.9-23)