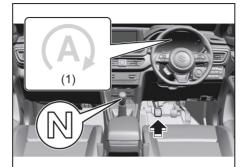

### **Instrument Panel 2**

- (1) Down Switch\* (if equipped) (P.5-44)
  (2) Up Switch\* (if equipped) (P.5-44)
  (3) Brightness Control Switch\*

- (if equipped) (P.5-47) (4) Head-up Display Switch\*
- (if equipped) (P.5-44)
  (5) ESP® OFF Switch (if equipped) (P.5-81)
- (6) Camera Switch (if equipped) (P.5-51) (7) Headlight leveling switch (P.3-33) (8) ENG A-STOP OFF switch
- (if equipped) (P.5-41)