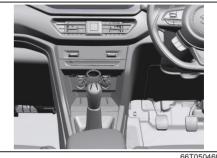

### Interior, Front

- (1) Glove Box (P.7-34)
- (2) Front passenger's front airbag (P.2-34)
- (3) Accessory socket (P.7-30) (4) Heating and Air Conditioning System (P.7-1)
- (5) USB socket (if equipped) (P.7-38)
- (6) Driver's Front Airbag (P.2-34)
- (7) Engine Hood Release Handle (P.7-23)
- (8) Fuel Lid Opener Lever (P.7-19)
- (9) Parking brake Lever (P.5-11)
- (10) Gearshift Lever (P.5-20, 5-22)
- (11) Window Lock Switch (P.3-21)
- (12) Electric Window Control (P.3-20) (13) Electric Mirror Control (P.3-24)
- (14) Door Lock Switch (P.3-4)
- (15) Wireless Dock (if equipped) (P.7-47)

### **Instrument Panel 1**

- (1) Hazard Warning Switch (P.3-35)
- (2) Hands-free switch (if equipped) (P.7-17)
  Voice recognition switch (if equipped) (P.7-17)
- (3) Windshield Wiper and Washer Lever (P.3-36)/
  Rear Window Wiper/Washer Switch (P.3-38)
- (4) Remote Audio Controls (if equipped) (P.7-16)
- (5) Instrument Cluster (P.4-1, 4-14)
- (6) Head-up Display (if equipped) (P.5-44)
- (7) Cruise Control Switches (if equipped) (P.5-42)
- (8) Lighting Control Lever (P.3-28)/ Turn Signal Control Lever (P.3-34)
- (9) Heated Rear Window Switch (P.3-39)
- (10) Drink Holder (P.7-31)
- (11) Tilt / Telescoping (if équipped) Steering Lock Lever (P.3-38)
- (12) Ignition Switch (vehicle without keyless push start system) (if equipped) (P.5-4)
- (13) Engine Switch (vehicle with keyless push start system) (if equipped) (P.5-6)
- (14) Fuses (P.9-23)