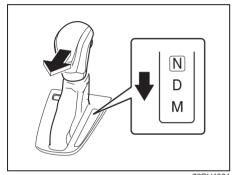

### Interior, Front

- (1) Glove Box (P.7-34)
- (2) Front passenger's front airbag (P.2-34)
- (3) Accessory socket (P.7-30) (4) Heating and Air Conditioning System (P.7-1)
- (5) USB socket (if equipped) (P.7-38)
- (6) Driver's Front Airbag (P.2-34)
- (7) Engine Hood Release Handle (P.7-23)
- (8) Fuel Lid Opener Lever (P.7-19)
- (9) Parking brake Lever (P.5-11)
- (10) Gearshift Lever (P.5-20, 5-22)
- (11) Window Lock Switch (P.3-21)
- (12) Electric Window Control (P.3-20) (13) Electric Mirror Control (P.3-24)
- (14) Door Lock Switch (P.3-4)
- (15) Wireless Dock (if equipped) (P.7-47)