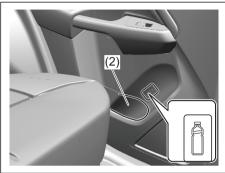

## Interior, Rear

- (1) Assist Grip (P.7-36)
  (2) Seat Belt (P.2-14)
  (3) Rear Seat (P.2-4)
  (4) Accessory Socket (if equipped)
  (P.7-30)
  (5) USB Charging Socket (if equipped)
  (P.7-38)
  (6) Front Armrest (if equipped) (P.7-35)
  (7) Rear Armrest (P.7-31)