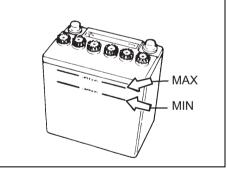

## **SERVICE STATION GUIDE**

- 1. Fuel (see section 7)
- 2. Engine hood (see section 7)
- 3. Tyre changing tools (see section 10)
- 4. Engine oil dipstick (see section 9)
  5. Engine coolant (see section 9)
  6. Windshield washer fluid
- (see section 9)
- 7. Lead-acid battery (see section 9)
  8. Tyre pressure (see Tyre Information Label on driver's door lock pillar)
- 9. Spare tyre (see section 10)