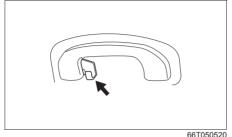

#### Rear

61MM0A033

To raise the rear head restraint, pull upward on the restraint until it clicks. To lower the restraint, push down on the restraint while holding in the lock lever. If a head restraint must be removed (for cleaning, replacement, etc.), push in the lock lever and pull the head restraint all the way out.