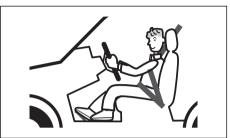

# **Adjustment before Driving**

80J014

# **WARNING**

- When driving, do not adjust the steering wheel (only adjustable type with certain specifications), the seat, the inside rearview mirror or the outside rearview mirrors. Otherwise, there is the risk of mistaken operation of the steering wheel or reduced awareness of what is in front of you, possibly leading to an accident.
- Do not tilt the seatback further back than necessary. Otherwise, the head restraint and the seat belt cannot function as intended.