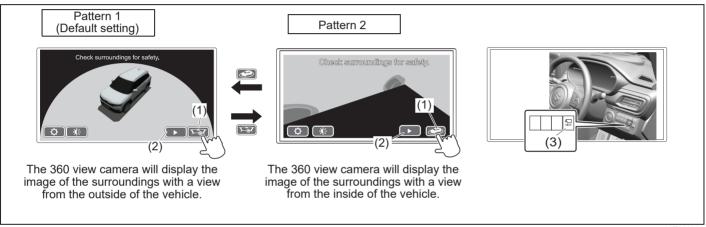

layed more widely, compared with an actual vehicle width. Drive your vehicle by directly
  checking the safety of the surrounding conditions.
- With the outside rear-view mirrors are electrically folded, if you try to display the image from the cameras, the following image (1) will be displayed on the screen. When the Outside mirror are damaged or manually closed then warning will not be displayed on the screen.



66T030370

#### How to use the 360 view camera

#### 3D view mode function

The 360 view camera will display the image of the surroundings with a view from the outside or the inside of the vehicle in park mode.

- 1) Press the engine switch to change the ignition mode to ON.
- 2) After the opening image was displayed, 3D view mode will be automatically displayed on the screen.



66T030390

3) For switching the current image to the image with a different view, touch the image switching button (1) on the screen. For temporarily stopping the rotation of 3D view mode, touch the temporary stop or replay button (2). For restarting the rotation of 3D view mode, touch the button (2) again.

- For manual transmission vehicle, if you press the camera switch (3) when the gearshift lever is in other than "R", parking brake is applied, and the vehicle is stopped, you can display 3D view mode.
- For automatic transmission vehicle, if you press the camera switch (3) when the gearshift lever is in "P", the parking brake is applied and the vehicle is stopped, you can display 3D view mode.
- You can change the display screen of 3D view mode by changing the setting.
- When you pre