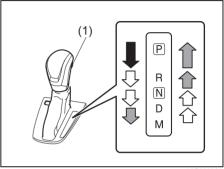

### Interior, Front

- (1) Glove Box (P.7-34)
- (2) Front passenger's front airbag (P.2-34)
- (3) Accessory socket (P.7-30) (4) Heating and Air Conditioning System (P.7-1)
- (5) USB socket (if equipped) (P.7-38)
- (6) Driver's Front Airbag (P.2-34)
- (7) Engine Hood Release Handle (P.7-23)
- (8) Fuel Lid Opener Lever (P.7-19)
- (9) Parking brake Lever (P.5-11)
- (10) Gearshift Lever (P.5-20, 5-22)
- (11) Window Lock Switch (P.3-21)
- (12) Electric Window Control (P.3-20) (13) Electric Mirror Control (P.3-24)
- (14) Door Lock Switch (P.3-4)
- (15) Wireless Dock (if equipped) (P.7-47)