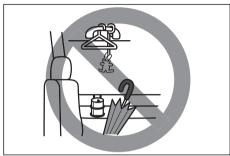

CAUTION: DO NOT STORE OR CARRY INFLAMMABLE MATERIALS IN THE VEHICLE,

Avoid driving into or starting the vehicle in a heavily water logged area. Vehicle may breakdown or engine may fail due to

- 1. Water entry into the engine (which may lead to hydrostatic lock).
- 2. Short circuiting of the electrical systems.