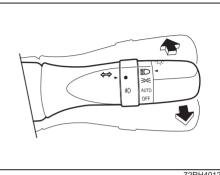

### **Instrument Panel 1**

- (1) Hazard Warning Switch (P.3-35)
- (2) Hands-free switch (if equipped) (P.7-17)
  Voice recognition switch (if equipped) (P.7-17)
- (3) Windshield Wiper and Washer Lever (P.3-36)/
  Rear Window Wiper/Washer Switch (P.3-38)
- (4) Remote Audio Controls (if equipped) (P.7-16)
- (5) Instrument Cluster (P.4-1, 4-14)
- (6) Head-up Display (if equipped) (P.5-44)
- (7) Cruise Control Switches (if equipped) (P.5-42)
- (8) Lighting Control Lever (P.3-28)/ Turn Signal Control Lever (P.3-34)
- (9) Heated Rear Window Switch (P.3-39)
- (10) Drink Holder (P.7-31)
- (11) Tilt / Telescoping (if équipped) Steering Lock Lever (P.3-38)
- (12) Ignition Switch (vehicle without keyless push start system) (if equipped) (P.5-4)
- (13) Engine Switch (vehicle with keyless push start system) (if equipped) (P.5-6)
- (14) Fuses (P.9-23)