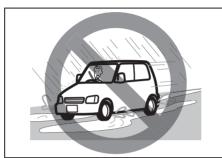

CAUTION: DO NOT STORE OR CARRY INFLAMMABLE MATERIALS IN THE VEHICLE,

Avoid driving into or starting the vehicle in a heavily water logged area. Vehicle may breakdown or engine may fail due to

- 1. Water entry into the engine (which may lead to hydrostatic lock).
- 2. Short circuiting of the electrical systems.

If the vehicle is stuck in deep water, do not start / crank the vehicle until the level of water drops below the level of exhaust pipe.