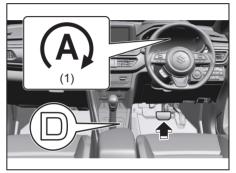

### **Instrument Panel 2**

- (1) Down Switch\* (if equipped) (P.5-44)
  (2) Up Switch\* (if equipped) (P.5-44)
  (3) Brightness Control Switch\*

- (if equipped) (P.5-47) (4) Head-up Display Switch\*
- (if equipped) (P.5-44)
  (5) ESP® OFF Switch (if equipped) (P.5-81)
- (6) Camera Switch (if equipped) (P.5-51) (7) Headlight leveling switch (P.3-33) (8) ENG A-STOP OFF switch
- (if equipped) (P.5-41)