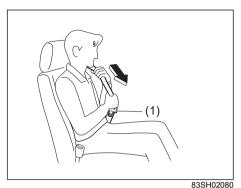

83SH0208

Holding the tongue plate (1) and the seat belt, pull out the seat belt slowly to straighten the twisted seat belt.