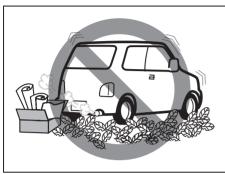

CAUTION: DO NOT STORE OR CARRY INFLAMMABLE MATERIALS IN THE VEHICLE,

Avoid driving into or starting the vehicle in a heavily water logged area. Vehicle may breakdown or engine may fail due to

- 1. Water entry into the engine (which may lead to hydrostatic lock).
- 2. Short circuiting of the electrical systems.

If the vehicle is stuck in deep water, do not start / crank the vehicle until the level of water drops below the level of exhaust pipe.

#### NOTE:

IF THE VEHICLE IS SUBMERGED IN WATER, REPORT TO THE NEAREST AUTHORIZED WORKSHOP.