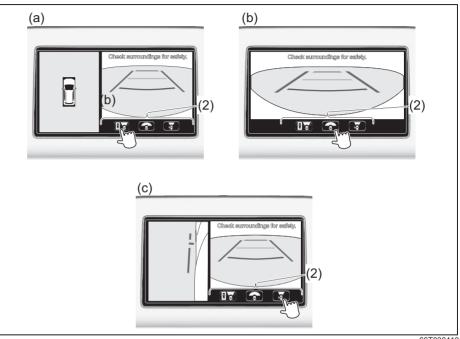

### **Instrument Panel 2**

- (1) Down Switch\* (if equipped) (P.5-44)
  (2) Up Switch\* (if equipped) (P.5-44)
  (3) Brightness Control Switch\*

- (if equipped) (P.5-47) (4) Head-up Display Switch\*
- (if equipped) (P.5-44)
  (5) ESP® OFF Switch (if equipped) (P.5-81)
- (6) Camera Switch (if equipped) (P.5-51) (7) Headlight leveling switch (P.3-33) (8) ENG A-STOP OFF switch
- (if equipped) (P.5-41)