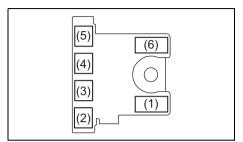

#### **Seat Belt Reminder**

Type B

- 1) Driver's seat belt reminder light / front passenger's seat belt reminder light.
- Rear passenger's seat belt reminder light (rear left)
- 3) Rear passenger's seat belt reminder light (rear center)
- 4) Rear passenger's seat belt reminder light (rear right)