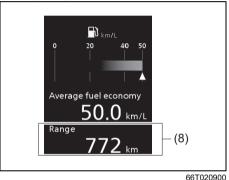

e fuel consumption.

To change the timing to reset the value of average fuel consumption, refer to "Setting mode" in this section

#### NOTE:

If you add only a small amount of fuel when you select "Reset after refuel", the average fuel consumption value may not be reset.

#### (5-minute average fuel consumption)



66T020880

(6) 5-minute average fuel consumption

# (1-driving cycle average fuel consumption)



66T020890

(7) 1-driving cycle average fuel consumption

You can check transition of average fuel consumption every 5 minutes from 15 minutes before up to now. Also, vou can check transition of average fuel consumption the past 3 driving cycles. Time indication and driving cycle indication can be changed. For details, refer to "Setting mode" in this section.

## **Driving range**



(8) Driving range

If you selected driving range the last time you drove the vehicle, the display indicates "---" for a few seconds and then indicates the current driving range when the ignition switch is turned to "ON" position or the engine switch is pressed to change the ignition mode to ON.

The driving range shown in the display is an indicative unit of the approximate distance you can drive until the fuel gauge indicates "E", based on current driving conditions and current fuel level in the fuel tank.

When the low fuel warning light comes on, the display "---" will appear.

If the low fuel warning light comes on, fill the fuel tank immediately regardless of the value of driving range shown in the display.

When you refuel, the driving range is updated. However, if you only add a s