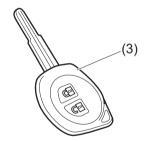

## Key

- (1) Keyless Push Start System Remote Controller (P.3-11) Keyless Push Start System (P.5-8) Starting Engine (P.5-15)
- (2) Keys (P.3-1) Doors (P.3-3)
- (3) Keyless Entry System Transmitter (P.3-7) Starting Engine (P.5-14) Key (P.3-1) Doors (P.3-3)