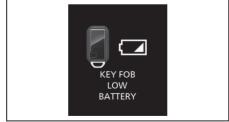

| When                                                                       | Warning buzzer                          | Instrument cluster | Cause and remedy                                                                                                                                                                                                                                                                              |
|----------------------------------------------------------------------------|-----------------------------------------|--------------------|-----------------------------------------------------------------------------------------------------------------------------------------------------------------------------------------------------------------------------------------------------------------------------------------------|
| When the engine switch operated                                            | Interior buzzer  • Beeping twice        | Lights up          | The remote controller may be outside the vehicle or its battery may have become discharged.  Bring the remote controller in the vehicle or touch the engine switch with the remote controller.                                                                                                |
| When the engine switch is pressed to change the ignition mode to ON or ACC | 5 beeps repeating at short intervals    | Blinks             | When the engine switch was pressed to change the ignition mode to ON or ACC, the remote controller was detected. However, when starting the engine, the remote controller was not detected. Place the remote controller in the interior workable area and then press the engine switch again. |
|                                                                            | Chime (once)                            | *1                 |                                                                                                                                                                                                                                                                                               |
| When one of the door is opened or closed                                   | _ ·                                     |                    | The remote controller may be outside the vehicle. Bring the remote controller in the vehicle.  Blinks *1                                                                                                                                                                                      |
| Closed                                                                     | 5 beeps repeating at short<br>intervals |                    |                                                                                                                                                                                                                                                                                               |
| When opening the                                                           | Interior buzzer                         | _                  | Press the engine switch to change the ignition mode from ACC to LOCK (OFF).                                                                                                                                                                                                                   |
| driver's door                                                              | Beeping at short intervals              | _                  |                                                                                                                                                                                                                                                                                               |
|                                                                            | Interior buzzer                         |                    | The steering lock fails to engage due to a fault in the system                                                                                                                                                                                                                                |
|                                                                            | Continuous short beeps                  | -                  | when the ignition mode is turned to LOCK (OFF) by pressing the engine switch. Have the vehicle inspected by a Maruti Suzuki authorized workshop.                                                                                                                                              |