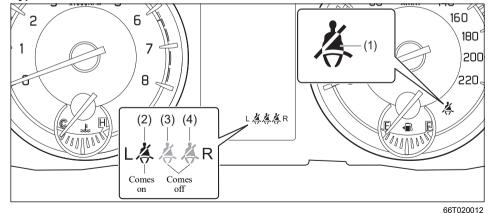

## Instrument cluster (Type B)

- If a warning light continues to be lit or is blinking, there may be a problem with the vehicle or the system. Carefully read the following reference information and consult with a Maruti Suzuki authorized workshop.
- It is considered normal that warning lights and indicators marked with an asterisk (\*) are lit when pressing the engine switch to change the ignition mode to ON (i.e., high engine coolant temperature warning light initially lights up in red). If such lights do not light up, consult with a Maruti Suzuki authorized workshop.
- For the ENG A-STOP system (if equipped), there is the particular condition that a warning light or an indicator is lit.

## Instrument cluster (Type B)

|      | Indicator        |   | Color  | Name                                         |
|------|------------------|---|--------|----------------------------------------------|
| (16) | <b>++</b>        |   | Green  | Turn Signal Indicators                       |
| (17) |                  |   | Blue   | Main Beam (High Beam) Indicator Light        |
| (18) | <del>=</del> 00= |   | Green  | Illumination Indicator Light                 |
| (19) | <b></b> D        |   | Green  | Front Fog Light Indicator Light              |
| (20) | OFF              | * | Orange | ESP® OFF Indicator Light (if equipped)       |
| (21) | <b>***</b>       | * | Orange | ESP <sup>®</sup> Warning Light (if equipped) |
| (22) | (A)              | * | Green  | ENG A-STOP Indicator Light (If equipped)     |
| (23) | (A)<br>OFF       | * | Orange | ENG A-STOP OFF Indicator Light (If equipped) |

| Indicator Color |   | Color | Name |                           |
|-----------------|---|-------|------|---------------------------|
| (24)            | • |       | Red  | Security System Indicator |