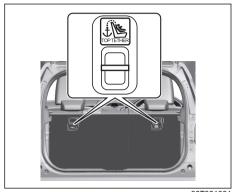

### **Luggage Compartment (If** equipped)

- (1) Luggage compartment cover (if equipped) (P.7-40)
- (2) Spare tyre (P.10-4)
- (3) Luggage compartment light (if equipped) (P.7-29) (4) Luggage Compartment Hook (P.7-39)
- (5) Luggage Compartment Carpet (P.7-40)\*
- (6) Towing Eye (P.10-1)

- (7) Jack Handle (P.10-4)\* (8) Jack (P.10-4)\* (9) Wheel Wrench (P.10-4)\*

\*NOTE: For CNG variant, please refer CNG supplementary Owner's Manual