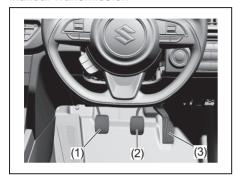

### Interior, Front

- (1) Glove Box (P.7-34)
- (2) Front passenger's front airbag (P.2-34)
- (3) Accessory socket (P.7-30) (4) Heating and Air Conditioning System (P.7-1)
- (5) USB socket (if equipped) (P.7-38)
- (6) Driver's Front Airbag (P.2-34)
- (7) Engine Hood Release Handle (P.7-23)
- (8) Fuel Lid Opener Lever (P.7-19)
- (9) Parking brake Lever (P.5-11)
- (10) Gearshift Lever (P.5-20, 5-22)
- (11) Window Lock Switch (P.3-21)
- (12) Electric Window Control (P.3-20) (13) Electric Mirror Control (P.3-24)
- (14) Door Lock Switch (P.3-4)
- (15) Wireless Dock (if equipped) (P.7-47)