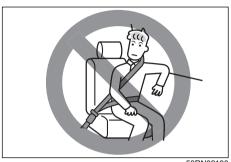

### **▲** WARNING

- If you do not use the child-proof lock, a child may open a door and the child may be thrown out, resulting in severe injury. To avoid this, use the child-proof lock setting.
- When it is necessary to seat the child who does not need a child restraint system in the front passenger's seat, observe the following point.

# **WARNING**

(Continued)

 Slide the front passenger's seat all the way back. If the front passenger's seat is in a forward position, there is a risk of serious injury due to major impact if the front passenger's seat airbag was to be deployed.

59RN04650

- If a child put a hand out of the window or lean on a door, the child may get severe injury by a strong impact of side or curtain airbag activation.
   Do not allow a child to put hand out of the window or lean on a door.
- Do not allow the hands or feet, etc., of a child near movable parts inside a vehicle, such as the armrests and the seat rails. Otherwise, there is the possibility of injury.