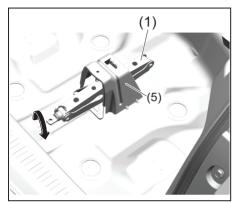

# **Folding Rear Seats**

The rear seat(s) of your vehicle can be folded forward to provide additional cargo space.

To fold the rear seats forward:

66T010061

1) Hook the webbing of the outboard lapshoulder belts in the belt hangers.

#### **NOTICE**

- When you move a seatback, make sure the belt webbing is hooked in the seat belt hangers so the seat belts are not caught by the seatback, seat hinge, or seat latch. This helps prevent damage to the belt system.
- Make sure the belt webbing is not twisted.
- When fold the seat back, make sure all the belt latch plate is out from the belt buckles. It may damage the seat back and seatbelt.

 Set the front seat back to upright position and if necessary, slide the front seat forward.

82PH02021

3) Lift the front portion of the seat cushion.

82PH02026

66T010070

- 4) Lift the rear portion of seat cushion to upright position.
- 5) Remove the head restraint (if equipped) from the seatback(s).

82PH02023

6) Pull up the release straps on the top of the seat(s), and fold the seatback forward.

66T010080

7) Insert the head restraint(s) (if equipped) rod (1) into the loop (2) provided on the cushion(s).