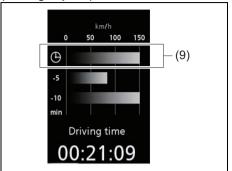

ar.

If the low fuel warning light comes on, fill the fuel tank immediately regardless of the value of driving range shown in the display.

When you refuel, the driving range is updated. However, if you only add a small amount of fuel, the correct value will not be displayed.

#### NOTE:

- If you refuel when the ignition mode is "ON", the driving range may not indicate the correct value.
- When you reconnect the negative (–) terminal to the lead-acid battery, the value of driving range will be shown after driving for a period of time.
- If there are substantial changes in the driving pattern or vehicle usage, the displayed range may vary significantly.

# Average speed / 5-minute average speed

Average speed from previous reset and 5-minute average speed are shown.

#### (Average speed)



66T020910

## (9) Average speed

If you selected average speed the last time you drove the vehicle, the display indicates the last value of average speed from previous driving when the ignition switch is turned to "ON" position or the engine switch is pressed to change the ignition mode to ON. Unless you reset the value of average speed, the display indicates the value of average speed which includes average speed during previous driving.

To reset the value of average speed, push and hold the indicator selector knob (3) for about 2 seconds when the display indicates an average speed. The display shows "---" and then indicates a new average speed after driving for a short time.

#### NOTE:

When you reconnect the negative (–) terminal to the lead-acid battery, the value of average speed