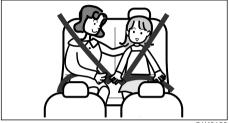

59RN02400

59RN02380

- Never allow persons to ride in the cargo area of a vehicle. In the event of an accident, there is a much greater risk of injury for persons who are not riding in a seat with their seat belt securely fastened.
- Ensure that all seat belts are worn correctly. An improperly worn seat belt increases the risk of injury or death if a collision occurs.
- Seat belts should always be adjusted as follows:
  - the lap portion of the belt should be worn low across the pelvis, not across the waist.
  - the shoulder straps should be worn on the outside shoulder only, and never under the arm.
  - the shoulder straps should be away from your face and neck, but not falling off your shoulder.
- Seat belts should never be worn with the straps twisted and should be adjusted as tightly as is comfortable to provide the protection for which they have been designed. A slack belt will provide less protection than a snug belt.

#### **Correct Use of Seat Belt**

69RHS158

- Adjust the seat to the correct position.
   Sit your body fully into the seat.
- Make sure that the seat belt is not twisted.
- Make sure that you place the lap portion of the belt as low as possible across the pelvis.
- The upper belt should rest on the area midway between the shoulder and the base of the neck.
- Confirm that the belt is not twisted in any way, and remove any slack.