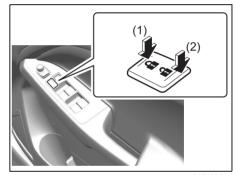

## Interior, Rear

- (1) Assist Grip (P.7-36)
  (2) Seat Belt (P.2-14)
  (3) Rear Seat (P.2-4)
  (4) Accessory Socket (if equipped)
  (P.7-30)
  (5) USB Charging Socket (if equipped)
  (P.7-38)
  (6) Front Armrest (if equipped) (P.7-35)
  (7) Rear Armrest (P.7-31)