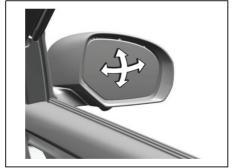

# **WARNING**

- When driving, do not adjust the steering wheel (only adjustable type with certain specifications), the seat, the inside rearview mirror or the outside rearview mirrors. Otherwise, there is the risk of mistaken operation of the steering wheel or reduced awareness of what is in front of you, possibly leading to an accident.
- Do not tilt the seatback further back than necessary. Otherwise, the head restraint and the seat belt cannot function as intended.