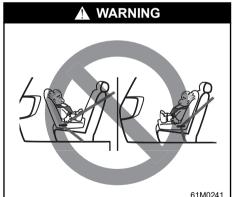

### **▲** WARNING

- If you do not use the child-proof lock, a child may open a door and the child may be thrown out, resulting in severe injury. To avoid this, use the child-proof lock setting.
- When it is necessary to seat the child who does not need a child restraint system in the front passenger's seat, observe the following point.

# **WARNING**

(Continued)

 Slide the front passenger's seat all the way back. If the front passenger's seat is in a forward position, there is a risk of serious injury due to major impact if the front passenger's seat airbag was to be deployed.