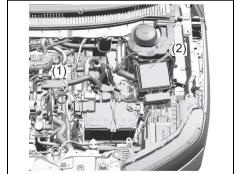

(Continued)

(Continued)

Do not place a cushion, etc. between the seatback and your back.

- Do not place any object under the front seat. If an object gets stuck under the front seat, the seat shall not be latched properly and may cause injury. Also the lithium-ion battery located under the front left side seat, in a model equipped with ENG A-STOP system, will be damaged.
- Do not leave cigarette lighters or spray cans on the floor. If a cigarette lighter or spray can is on the floor, it may light accidentally when luggage is loaded or the seat is adjusted, causing a fire.