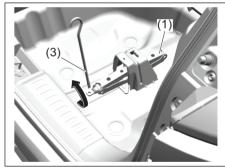

eed the vehicle speed of 30 km/h and do not drive the vehicle for longer than 30 km to protect the transmission.

# **Tyre Changing Tool**



- (1) Jack
- (2) Wheel wrench
- (3) Jack handle
- (4) Towing eye

The tyre changing tools are stowed in the luggage compartment. Refer to "Luggage Compartment" in "QUICK GUIDE" section.

NOTE: For CNG variant, please refer CNG supplementary Owner's Manual

When using the jack, check that there is no deformation or damage on the jack.
Also, check that there is no dirt on the screw part and grease is applied on it.

The tyre changing tools are stowed in the luggage compartment, below luggage compartment carpet.

To remove the luggage compartment carpet easily, lift the carpet from the string provided on the luggage compartment carpet and pull it out.



66T070070

To remove the jack (1), turn its shaft counterclockwise by using jack handle (3) and pull the jack out of the spare tyre bracket.

#### **EMERGENCY SERVICE**



66T070080

To stow the jack (1), place it in the spare tyre bracket (5) and turn the shaft clockwise with the hand.



66T070090

After temporarily tightening the jack till it contacts the spare tyre bracket (5), turn the shaft approximately 90° to 180° by using jack handle (3) to securely hold the jack in place.

# **WARNING**

After using the tyre changing tools, be sure to stow them securely or they can cause injury if an accident occurs.

# **A** CAUTION

The jack should be used only to change wheels. It is important to read the jacking instructions in this section before attempting to use the jack.

# NOTICE

To a