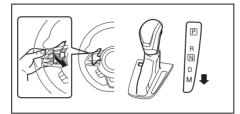

### Interior, Front

- (1) Glove Box (P.7-34)
- (2) Front passenger's front airbag (P.2-34)
- (3) Accessory socket (P.7-30) (4) Heating and Air Conditioning System (P.7-1)
- (5) USB socket (if equipped) (P.7-38)
- (6) Driver's Front Airbag (P.2-34)
- (7) Engine Hood Release Handle (P.7-23)
- (8) Fuel Lid Opener Lever (P.7-19)
- (9) Parking brake Lever (P.5-11)
- (10) Gearshift Lever (P.5-20, 5-22)
- (11) Window Lock Switch (P.3-21)
- (12) Electric Window Control (P.3-20) (13) Electric Mirror Control (P.3-24)
- (14) Door Lock Switch (P.3-4)
- (15) Wireless Dock (if equipped) (P.7-47)