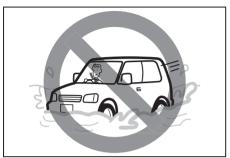

## "CAUTION"

- 1. Retro-fitment of LPG / CNG kit may deteriorate vehicle performance, reduce engine & engine related component's life and also warranty will be null and void for such vehicles.
- 2. Do not use domestic LPG/LPG cylinder for your factory fitted LPG vehicles.
- 3. Usage of domestic LPG for running vehicles is prohibited as per law.
- 4. Do not remove company fitted LPG/CNG kit to install some other kit. It may affect vehicle performance and may cause fire.
- 5. Drive slowly on wet roads. Tires may slip while braking at higher speeds due to aquaplaning.(reduced contact area between tire and road due to presence of water)
- 6. Do not leave engine running in garages or confined areas, with passengers inside. This may result in accumulation of carbon-monoxide in cabin and may lead to suffocation or breathing problems.
- 7. Do not park vehicle on dry leaves or grass. This may lead to fire due to hot catalytic converter, igniting the dry leaves/grass.
- 8. If the vehicle is equipped with CNG/LPG, ensure availability of fire extinguisher in the vehicle all the time.
- 9. Always wear seat belt at all the times.
- 10. Do not use mobile phone while driving.
- 11. Avoid Smoking in the car, live bud thrown in car may cause fire.
- 12. Do not put any body part under the vehicle when it is supported on a Jack.
- 13. Do not use non-genuine accessories in your vehicle.
- 14. Do not fit accessories from unauthorized workshops/sources.
- 15. Usage of non-approved electrical accessories in your vehicle may result in spark, fire or personal injury.
- 16. Do not use camphor, incense sticks inside cabin room. Doing so may cause fire.
- 17. Avoid usage of cellular phones while refueling. Electric current and/or electronic interference from cellular phones can potentially ignite fuel vapors and cause fire.
- 18. Avoid entry inside vehicle immediately once after you have begun refueling. You can generate a build up of static electricity by touching, rubbing or sliding against any item or fabric capable of producing static electricity. Static electricity discharge can ignite fuel vapors and may causing a fire.
- 19. Do not check the engine room / open the hood near the fire area (Outside the vehicle). Fuel, washer fluid, etc. are flammable oils that may cause fire.
- 20. Avoid driving when vehicle has met with an accident . Before driving, Please contact with authorized MSIL dealership.