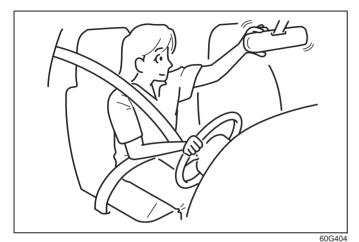

# **WARNING**

- When driving, do not adjust the steering wheel (only adjustable type with certain specifications), the seat, the inside rearview mirror or the outside rearview mirrors. Otherwise, there is the risk of mistaken operation of the steering wheel or reduced awareness of what is in front of you, possibly leading to an accident.
- Do not tilt the seatback further back than necessary. Otherwise, the head restraint and the seat belt cannot function as intended.