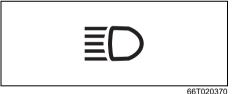

## Instrument cluster (Type B)

|      | Indicator        |   | Color  | Name                                         |
|------|------------------|---|--------|----------------------------------------------|
| (16) | <b>++</b>        |   | Green  | Turn Signal Indicators                       |
| (17) |                  |   | Blue   | Main Beam (High Beam) Indicator Light        |
| (18) | <del>=</del> 00= |   | Green  | Illumination Indicator Light                 |
| (19) | <b></b> D        |   | Green  | Front Fog Light Indicator Light              |
| (20) | OFF              | * | Orange | ESP® OFF Indicator Light (if equipped)       |
| (21) | <b>***</b>       | * | Orange | ESP <sup>®</sup> Warning Light (if equipped) |
| (22) | (A)              | * | Green  | ENG A-STOP Indicator Light (If equipped)     |
| (23) | (A)<br>OFF       | * | Orange | ENG A-STOP OFF Indicator Light (If equipped) |