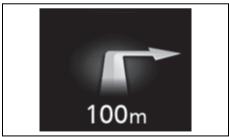

| ·                                                                                                          |

#### Information shown after driving

When you turn the ignition switch to "LOCK" position or press the engine switch to change the ignition mode to "LOCK" (OFF), the following information appears for several seconds on the information display.



66T020960

# Intersection Guidance (When using Android Auto™\*1 or Apple CarPlay\*2 on infotainment system



59RN04710

The display shows the direction of your driving and the distance, working with the infotainment system.

#### NOTE:

- A slight time lag may occur between the intersection guidance on the information display and the guidance from the infotainment system.
- Switch the intersection guidance to ON or OFF while the guidance from the infotainment system is displayed.
  - A time lag may occur between ON display and OFF display of the intersection guidance.
  - For the functions and operations of the infotainment system, refer to the supplementary manual, provided along with it.
- You can display or hide the intersection guidance by changing the setting (customization). For details, refer to "Setting Mode" in this section.
- \*¹: Android Auto™ may not be available in your country or