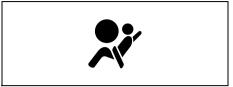

# Safety for Child

For safety, carefully drive at lower speed than usual.

#### Place a Child in the Rear Seat

51K0188

- Seat a child next to an adult when possible, and ensure that the child can be visually monitored.
- Select an appropriate child restraint system suitable for the child's age and physical size.