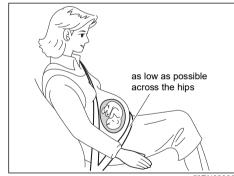

59RN02400

59RN02380

- Never allow persons to ride in the cargo area of a vehicle. In the event of an accident, there is a much greater risk of injury for persons who are not riding in a seat with their seat belt securely fastened.
- Ensure that all seat belts are worn correctly. An improperly worn seat belt increases the risk of injury or death if a collision occurs.
- Seat belts should always be adjusted as follows:
  - the lap portion of the belt should be worn low across the pelvis, not across the waist.
  - the shoulder straps should be worn on the outside shoulder only, and never under the arm.
  - the shoulder straps should be away from your face and neck, but not falling off your shoulder.
- Seat belts should never be worn with the straps twisted and should be adjusted as tightly as is comfortable to provide the protection for which they have been designed. A slack belt will provide less protection than a snug belt.

# **WARNING**

(Continued)

- Check that seat belt latch plate (tongue) is inserted into the proper buckle especially in the rear seats. It is not possible to insert into the wrong buckles in the rear seats.
- Pregnant women should use seat belts, although specific recommendations about driving should be made by the woman's medical advisor. Remember that the lap portion of the belt should be worn as low as possible across the hips, as shown in the illustration.
- Do not wear seat belts over hard, fragile, or sharp items such as pens, keys, eyeglasses, etc in pockets or on clothing. The pressure from seat belt on such items can cause injury in case of an accident.

### **▲** WARNING

- Those that are pregnant or sick/disabled must also wear their seat belts. However, in the event of a collision, there is the danger of heavy pressure focused on certain body areas. Consultation with a physician is recommended.
- For those that are pregnant, ensure that the lap portion of the belt is as low as possible across the pelvis, avoiding to touch the abdomen.