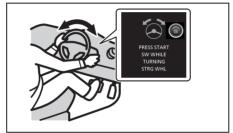

| When                                                | Warning buzzer                                       | Instrument cluster                   | Cause and remedy                                                                                                                                                              |
|-----------------------------------------------------|------------------------------------------------------|--------------------------------------|-------------------------------------------------------------------------------------------------------------------------------------------------------------------------------|
| When one of the                                     | Interior buzzer                                      | \\\                                  | The security system warning is being activated. You can stop                                                                                                                  |
| doors is opened                                     | Beeping at short intervals<br>for approx. 10 seconds | 100                                  | <ul> <li>the warning by either of the following operations:</li> <li>Unlock the doors using the keyless push start system remote controller or the request switch.</li> </ul> |
|                                                     |                                                      | Blinks every 2 sec-<br>onds          | Press the engine switch to change the ignition mode to ON.                                                                                                                    |
| When the engine                                     | Interior buzzer                                      | \\ \                                 | Indicates that a security system has been activated while the                                                                                                                 |
| switch is pressed to change the ignition mode to ON | Beeping 4 times                                      | - TOTAL                              | vehicle has been parked; check the vehicle to make sure that it is not broken into or nothing is stolen.                                                                      |
|                                                     |                                                      | Blinks rapidly for approx. 8 seconds |                                                                                                                                                                               |
|                                                     | Interior buzzer                                      | *4 *0                                | The steering wheel lock has not been released. With load not applied, turn the steering wheel to the left or right so as to press the engine switch again.                    |
|                                                     | Chime (once)                                         | *1, *2                               |                                                                                                                                                                               |
| When the engine                                     | Interior buzzer                                      | (0)                                  | The brake fluid is insufficient or the brake system may be                                                                                                                    |
| switch is in ON mode                                | Chime (once)                                         | (i))<br>Lights up                    | faulty. Consult with a Maruti Suzuki authorized workshop.                                                                                                                     |
|                                                     | Interior buzzer                                      |                                      | The fuel level is low. Refuel soon.                                                                                                                                           |
|                                                     | Chime (once)                                         | Lights up                            |                                                                                                                                                                               |