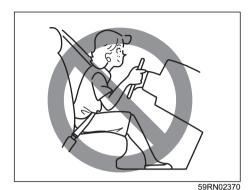

59RN04650

- If a child put a hand out of the window or lean on a door, the child may get severe injury by a strong impact of side or curtain airbag activation.
   Do not allow a child to put hand out of the window or lean on a door.
- Do not allow the hands or feet, etc., of a child near movable parts inside a vehicle, such as the armrests and the seat rails. Otherwise, there is the possibility of injury.