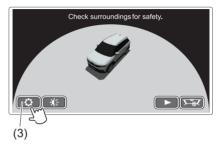

### **Instrument Panel 2**

- (1) Down Switch\* (if equipped) (P.5-44)
  (2) Up Switch\* (if equipped) (P.5-44)
  (3) Brightness Control Switch\*

- (if equipped) (P.5-47) (4) Head-up Display Switch\*
- (if equipped) (P.5-44)
  (5) ESP® OFF Switch (if equipped) (P.5-81)
- (6) Camera Switch (if equipped) (P.5-51) (7) Headlight leveling switch (P.3-33) (8) ENG A-STOP OFF switch
- (if equipped) (P.5-41)