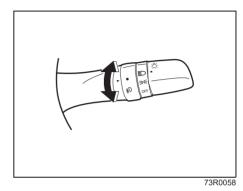

# **Seat position adjustment lever (1)**Pull the lever up and slide the seat.

66T010030

# **Seatback angle adjustment lever (2)**Pull the lever up and move the seatback.