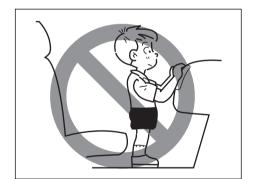

# **WARNING**

If a child play with a seat belt, for example, if the child's body is wrapped by the seat belt, it may cause severe injury such as suffocation. In case of emergency, cut the seat belt with scissors.