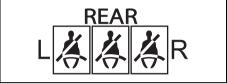

|     | Warning light     |   | Color  | Name                                                                           |  |
|-----|-------------------|---|--------|--------------------------------------------------------------------------------|--|
| (1) | (1)               | * | Red    | Brake System Warning Light                                                     |  |
| (2) | Ä                 |   | Red    | Driver's Seat Belt Reminder Light / Front Passengers' Seat Belt Reminder Light |  |
| (3) | REAR<br>L 🚜 🧸 🚜 R |   | White  | Rear Seat Passenger's Seat Belt Reminder Light (Left / Center / Right)         |  |
|     | L <u>Å Å Å</u> R  |   | Red    |                                                                                |  |
| (4) |                   |   | Orange | Low Fuel Warning Light                                                         |  |
| (5) | (ABS)             | * | Orange | Anti-lock Brake System (ABS) Warning Light                                     |  |

| When         | Warning buzzer                                                       | Instrument cluster       | Cause and remedy                                                                                                                                                                           |
|--------------|----------------------------------------------------------------------|--------------------------|--------------------------------------------------------------------------------------------------------------------------------------------------------------------------------------------|
| When driving | Interior buzzer  • Beeping at short intervals for approx. 95 seconds | Blinks *1                | The driver does not wear his/her seat belt. Stop the vehicle in a safe place and wear your seat belt.  The front or rear passenger(s) does not wear his/her seat belt. Wear the seat belt. |
|              | Interior buzzer  • Beeping at short intervals for approx. 35 seconds | REAR L A A A R Blinks *1 |                                                                                                                                                                                            |
|              |                                                                      | L AAA R<br>Blinks<br>*1  |                                                                                                                                                                                            |
|              | Interior buzzer     3 beeps repeating at short intervals             | Lights up                | The parking brake has not been released. Stop the vehicle in a safe place and release the parking brake.                                                                                   |
| When driving | • Chime (once)                                                       | Lights up                | One of the doors is not completely closed. Stop the vehicle in a safe place and close all doors completely.                                                                                |