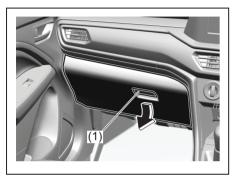

### Interior, Front

- (1) Glove Box (P.7-34)
- (2) Front passenger's front airbag (P.2-34)
- (3) Accessory socket (P.7-30) (4) Heating and Air Conditioning System (P.7-1)
- (5) USB socket (if equipped) (P.7-38)
- (6) Driver's Front Airbag (P.2-34)
- (7) Engine Hood Release Handle (P.7-23)
- (8) Fuel Lid Opener Lever (P.7-19)
- (9) Parking brake Lever (P.5-11)
- (10) Gearshift Lever (P.5-20, 5-22)
- (11) Window Lock Switch (P.3-21)
- (12) Electric Window Control (P.3-20) (13) Electric Mirror Control (P.3-24)
- (14) Door Lock Switch (P.3-4)
- (15) Wireless Dock (if equipped) (P.7-47)