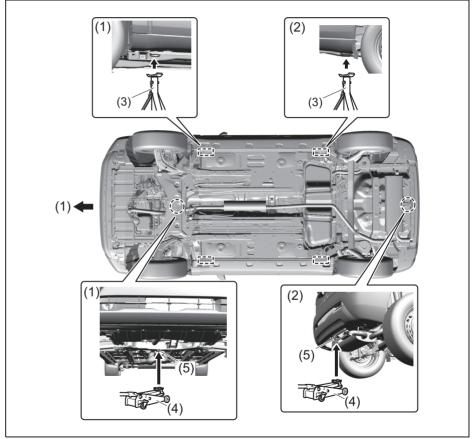

### **Luggage Compartment (If** equipped)

- (1) Luggage compartment cover (if equipped) (P.7-40)
- (2) Spare tyre (P.10-4)
- (3) Luggage compartment light (if equipped) (P.7-29) (4) Luggage Compartment Hook (P.7-39)
- (5) Luggage Compartment Carpet (P.7-40)\*
- (6) Towing Eye (P.10-1)

- (7) Jack Handle (P.10-4)\* (8) Jack (P.10-4)\* (9) Wheel Wrench (P.10-4)\*

\*NOTE: For CNG variant, please refer CNG supplementary Owner's Manual