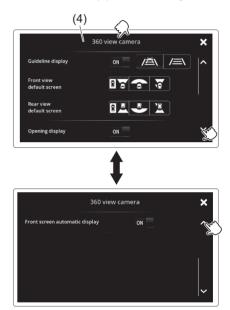

### **Instrument Panel 2**

- (1) Down Switch\* (if equipped) (P.5-44)
  (2) Up Switch\* (if equipped) (P.5-44)
  (3) Brightness Control Switch\*

- (if equipped) (P.5-47) (4) Head-up Display Switch\*
- (if equipped) (P.5-44)
  (5) ESP® OFF Switch (if equipped) (P.5-81)
- (6) Camera Switch (if equipped) (P.5-51) (7) Headlight leveling switch (P.3-33) (8) ENG A-STOP OFF switch
- (if equipped) (P.5-41)