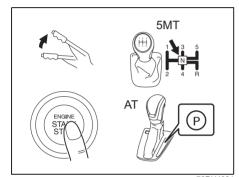

## Key

- (1) Keyless Push Start System Remote Controller (P.3-11) Keyless Push Start System (P.5-8) Starting Engine (P.5-15)
- (2) Keys (P.3-1) Doors (P.3-3)
- (3) Keyless Entry System Transmitter (P.3-7) Starting Engine (P.5-14) Key (P.3-1) Doors (P.3-3)