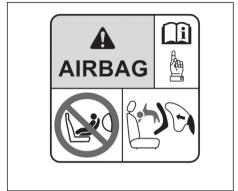

### Interior, Side

- (1) Inside Rearview Mirror (P.3-23)

- (2) Front Interior Light (P.7-28, 9-35)
  (3) Sun Visor (P.7-25)
  (4) Warning Label for Front Passenger's Front Afrag (P.2-36) \*1, \*2
- (5) Hands-free microphone (if equipped) (P.7-17)
- (6) Center Interior Light (P.7-28, 9-35)
- (7) Seat Belt (P.2-14) (8) Side Curtain Airbag (P.2-34)
- (9) Front Seat (P.2-1)
- (10) Side Airbag (P.2-34) (11) Front Seat Back Pocket (if equipped) (P.7-39)
- \*1: Be sure to read the detailed information in the target page before using a child restraint system.
- \*2: NEVER use a rearward facing child restraint on a seat protected by an ACTIVE AIRBAG in front of it, DEATH or SERIOUS INJURY to the CHILD can occur.