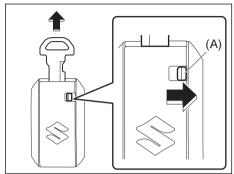

## Key

- (1) Keyless Push Start System Remote Controller (P.3-11) Keyless Push Start System (P.5-8) Starting Engine (P.5-15)
- (2) Keys (P.3-1) Doors (P.3-3)
- (3) Keyless Entry System Transmitter (P.3-7) Starting Engine (P.5-14) Key (P.3-1) Doors (P.3-3)