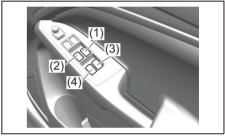

### Interior, Front

- (1) Glove Box (P.7-34)
- (2) Front passenger's front airbag (P.2-34)
- (3) Accessory socket (P.7-30) (4) Heating and Air Conditioning System (P.7-1)
- (5) USB socket (if equipped) (P.7-38)
- (6) Driver's Front Airbag (P.2-34)
- (7) Engine Hood Release Handle (P.7-23)
- (8) Fuel Lid Opener Lever (P.7-19)
- (9) Parking brake Lever (P.5-11)
- (10) Gearshift Lever (P.5-20, 5-22)
- (11) Window Lock Switch (P.3-21)
- (12) Electric Window Control (P.3-20) (13) Electric Mirror Control (P.3-24)
- (14) Door Lock Switch (P.3-4)
- (15) Wireless Dock (if equipped) (P.7-47)