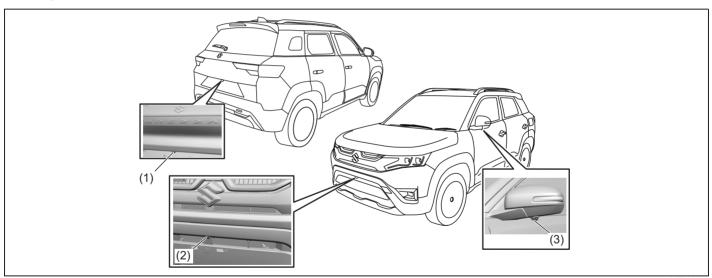

### **Exterior**

- (1) Door (P.3-3)
- (2) Door Locks (P.3-3)
- (3) Outside Rearview Mirror (P.3-24)
- (4) Windshield Wiper (P.3-36)
- (5) Fuel Filler Cap (P.7-20)
- (6) Radio Antenna (P.7-15)
- (7) High Mount Stop Light (P.9-34)
- (8) Tailgate (P.3-6)
- (9) Rear Window Wiper (if equipped) (P.3-38)
- (10) Rearview Camera (if equipped) (P.5-76)
- (11) Side turn signal light on outside rearview mirrors (if equipped) (P.9-31)
- (12) Side Camera (if equipped) (P.5-51)
- (13) Sunroof (if equipped) (P.7-42)
- (14) Position light (P.9-29)
- (15) Position light and daytime running light (D.R.L.) (if equipped) (P.3-31) (16) Headlight (P. 3-28, 9-30) (17) Front Turn Signal Light (P.3-34)

- (18) Front Fog Light (if equipped) (P.3-32, 4-50, 9-31)
- (19) Engine Hood (P.7-22)
- (20) Front Camera (if equipped) (P.5-51)
- (21) Towing Eye Cover (P.10-1) (22) Brake Light (P.9-31)

- (23) Reversing Light (P.9-33) (24) Rear Turn Signal Light (P.3-34, 9-32)
- (25) Tail Light (P.9-31)
- (26) Parking sensor (P.5-71)
- (27) License Plate Light (P.9-28, 9-34)