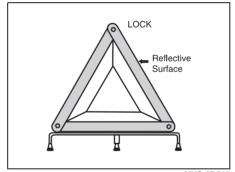

c hazard, keep the warning triangle, provided with your vehicle, on the road free from any obstacles behind your vehicle so as to warn the approaching traffic, at an approximate distance of 50-100 m. The reflecting side of the triangle should face the on coming traffic. Please activate the hazard warning lamps before alighting the vehicle to keep the warning triangle.



66T070170

- Remove the warning triangle carefully from the cover as shown by arrow (1).
- Open both the reflector arms as shown by arrow (2) and lock the arms with each other with the clip provided in the right arm. Open the bottom stand in counter clock-wise direction as shown by arrow (3). Position the warning triangle behind the vehicle on a plain surface.
- Reverse the removal procedure for keeping inside the cover.



MHO-07-015

## **APPEARANCE CARE**



## **APPEARANCE CARE**

| Corrosion Prevention | 11- |
|----------------------|-----|
| Cleaning Exterior    | 11- |
| Cleaning Interior    | 11- |

11

## **Corrosion Prevention**

It is important to take good care of your vehicle to protect it from corrosion. Listed below are instructions for how to maintain your vehicle to prevent corrosion. Please read and follow these instructions carefully.

## Important Information about Corrosion

### Common causes of corrosion

- Accumulation of road salt, dirt, moisture or chemicals in hard-to-reach areas of the vehicle underbody or frame.
- Chipping, scratches and any damage to treated or painted metal surfaces resulting from minor accidents or abrasion by stones and gravel.
- 3) Any or all of the below me