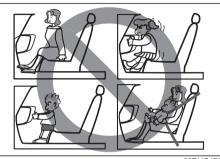

pment, etc.
- Sheet metal painting and repairs around the dashboard
- Replacement of the front seat and repairs around the seat
- Repairs around the front pillar, the back pillar or the roof side
- Repairs around the center pillar
- Repairs around the sunroof

# **Driver's front airbag precautions**



69RHS022

# **WARNING**

- Do not position your hands, face, chest, etc., close to airbag unit area or lean on the steering wheel. Otherwise, there is the risk of serious injury due to major impact if the airbag were to be deployed.
- Do not modify the steering wheel, such as replacing it, placing stickers on it, painting it or putting the cover on it. Otherwise, the airbag may not deploy normally in case of emergency, resulting in severe injury.

Front passenger's front airbag precautions



69RHS170

# **WARNING**

- When riding in the front passenger's seat or when allowing a child to ride in this seat, be sure to observe the following points. Failure to do so may result in serious injury due to major impact if the airbag is deployed.
  - Do not position your hands or feet on the airbag unit area, and do not position your face, chest, etc., close to this area.
  - Do not allow a child to stand in front of the airbag unit area or sit on a passenger's lap in the front passenger's seat. Have a child ride in the rear seat wearing a seat belt.

(Continued)

# **▲** WARNING

#### (Continued)

 For a child that is not yet big enough to wear a seat belt properly, be sure to use a child restraint system on the rear seat.



69RHS171

# **▲** WARNING

- As the airbag may not provide