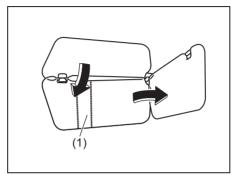

# **Folding Rear Seats**

The rear seat(s) of your vehicle can be folded forward to provide additional cargo space.

To fold the rear seats forward:

66T010061

1) Hook the webbing of the outboard lapshoulder belts in the belt hangers.

#### **NOTICE**

- When you move a seatback, make sure the belt webbing is hooked in the seat belt hangers so the seat belts are not caught by the seatback, seat hinge, or seat latch. This helps prevent damage to the belt system.
- Make sure the belt webbing is not twisted.
- When fold the seat back, make sure all the belt latch plate is out from the belt buckles. It may damage the seat back and seatbelt.