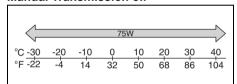

will be greater intake resistance, resulting in decreased power output and increased fuel consumption.



66TM601

- Unclamp the side and center clamps and remove the element from the air cleaner case. If it appears to be dirty, replace it with a new one.
- 2) Clamp the side and center clamps securely.

## **Spark Plugs**

# Spark plug replacement and inspection

Since special procedures, materials and tools are required, it is recommended that you trust this job to a Maruti Suzuki authorised workshop.

# Gear Oil (Manual Transmission)

# **Specified Gear Oil**

When adding gear oil, use gear oil with the appropriate viscosity and grade as shown in the chart below.

We highly recommend you use: "MARUTI GENUINE GEAR OIL 75W" for manual transmission gear oil.

#### Manual Transmission oil



54PI20706

# **Gear Oil Level Check**

#### **Manual Transmission**



60MH047

(1) Oil filler and level plug

To check the gear oil level, use the following procedure:

- 1) Park the vehicle on a level surface with the parking brake applied. Then, stop the engine.
- 2) Remove the oil filler and level plug (I).
- 3) If gear oil flows from the plug hole, the oil level is correct. Reinstall the plug. If gear oil does not flow from the plug hole, add oil through the filler plug hole until oil flows a little from the plug hole.
- If the oil level is low, add gear oil through the oil filler and level plug hole (I) until the oil level reaches the bottom of the filler hole, then reinstall the plug.

Tightening torque for oil filler and level plug (1)
Manual Transmission:
21 Nm (2.1 kg-m, 15.5 l