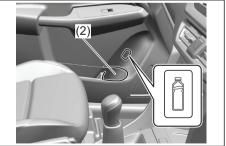

## Interior, Rear

- (1) Assist Grip (P.7-36)
  (2) Seat Belt (P.2-14)
  (3) Rear Seat (P.2-4)
  (4) Accessory Socket (if equipped)
  (P.7-30)
  (5) USB Charging Socket (if equipped)
  (P.7-38)
  (6) Front Armrest (if equipped) (P.7-35)
  (7) Rear Armrest (P.7-31)