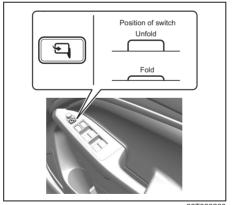

### **Exterior**

- (1) Door (P.3-3)
- (2) Door Locks (P.3-3)
- (3) Outside Rearview Mirror (P.3-24)
- (4) Windshield Wiper (P.3-36)
- (5) Fuel Filler Cap (P.7-20)
- (6) Radio Antenna (P.7-15)
- (7) High Mount Stop Light (P.9-34)
- (8) Tailgate (P.3-6)
- (9) Rear Window Wiper (if equipped) (P.3-38)
- (10) Rearview Camera (if equipped) (P.5-76)
- (11) Side turn signal light on outside rearview mirrors (if equipped) (P.9-31)
- (12) Side Camera (if equipped) (P.5-51)
- (13) Sunroof (if equipped) (P.7-42)
- (14) Position light (P.9-29)
- (15) Position light and daytime running light (D.R.L.) (if equipped) (P.3-31) (16) Headlight (P. 3-28, 9-30) (17) Front Turn Signal Light (P.3-34)