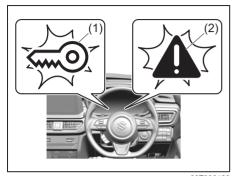

|     | Warning light     |   | Color  | Name                                                                           |  |
|-----|-------------------|---|--------|--------------------------------------------------------------------------------|--|
| (1) | (1)               | * | Red    | Brake System Warning Light                                                     |  |
| (2) | Ä                 |   | Red    | Driver's Seat Belt Reminder Light / Front Passengers' Seat Belt Reminder Light |  |
| (3) | REAR<br>L 🚜 🧸 🚜 R |   | White  | Rear Seat Passenger's Seat Belt Reminder Light (Left / Center / Right)         |  |
|     | L <u>Å Å Å</u> R  |   | Red    |                                                                                |  |
| (4) |                   |   | Orange | Low Fuel Warning Light                                                         |  |
| (5) | (ABS)             | * | Orange | Anti-lock Brake System (ABS) Warning Light                                     |  |

| Warning light Color Name |            |   | Color  | Name                                                |  |
|--------------------------|------------|---|--------|-----------------------------------------------------|--|
| (6)                      | <b>**</b>  | * | Red    | High Engine Coolant Temperature Warning Light       |  |
| (0)                      | *****      |   | Blue   | Low Engine Coolant Temperature Light                |  |
| (7)                      | ۲          | * | Orange | Malfunction Indicator Light                         |  |
| (8)                      | ⊕!         | * | Orange | Electric Power Steering Light                       |  |
| (9)                      |            | * | Red    | Engine Oil Pressure Warning Light                   |  |
| (10)                     | - +        | * | Red    | Charge Warning Light                                |  |
| (11)                     | <u></u>    | * | Orange | Immobilizer/Keyless Push Start System Warning Light |  |
| (12)                     | -          |   | Red    | Open Door Warning Light                             |  |
| (13)                     | <b>(</b> ) |   | Orange | Transmission Warning Light (for AGS models)         |  |

| Warning light |      |   | Color  | Name                                         |
|---------------|------|---|--------|----------------------------------------------|
| (14)          | lack | * | Orange | Master Warning Indicator Light (if equipped) |
| (15)          |      | * | Red    | Airbag Warning Light                         |