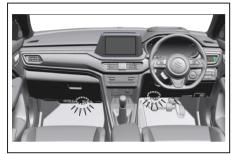

st it. If the front airbag is accidentally inflated. it could hit you hard.

## **Interior Light**

#### NOTICE

If you turn on the interior light for a long time with the engine stopped. the lead-acid battery may discharge. Do not turn on the interior light for a long time with the engine stopped.



66T050400

- (1) Glove box light (if equipped)
- (2) Footwell lights (if equipped)
- (3) Center console ambient liaht (if equipped)



- (4) Front (if equipped)
- (5) Center (if equipped)
- (6) Rear (if equipped)
- (7) Luggage compartment (if equipped)
- (8) Front door ambient light (if equipped)
- (9) Rear door ambient light (if equipped)
- (10) Vanity mirror light (if equipped)

Glove box light (if equipped) (1) Refer to "Glove box" in this section.

#### Footwell lights (if equipped) (2)



66T050420

A footwell light is provided in the leg space in front of each front seat. The light comes on when the door is opened. After closing all doors, the light will remain on for about 15 seconds and then fade out. If you turn the ignition switch to "ACC" or "ON" position or press the engine switch to change the ignition mode to "ACC" or "ON" during this time, the light will start to fade out immediately.

#### With Ambient light:

The light comes ON when you unlock / open the door and remains ON for about 15 minutes if door is kept open.

With ignition "OFF", if you close all doors, the light will remain ON for 15 seconds and then fades out.

With ignition "ON", the light will remain ON unless you switch it OFF.

With ignition "ON" and Headlamp ON. lamp intensity reduces, you can f