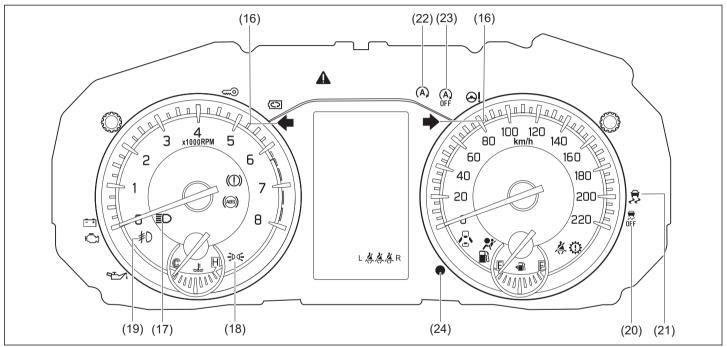

## **Warning Lights**

Instrument cluster (Type A)

## Instrument cluster (Type B)

- If a warning light continues to be lit or is blinking, there may be a problem with the vehicle or the system. Carefully read the following reference information and consult with a Maruti Suzuki authorized workshop.
- It is considered normal that warning lights and indicators marked with an asterisk (\*) are lit when pressing the engine switch to change the ignition mode to ON (i.e., high engine coolant temperature warning light initially lights up in red). If such lights do not light up, consult with a Maruti Suzuki authorized workshop.
- For the ENG A-STOP system (if equipped), there is the particular condition that a warning light or an indicator is lit.

|     | Warning light     |   | Color  | Name                                                                           |  |
|-----|-------------------|---|--------|--------------------------------------------------------------------------------|--|
| (1) | (1)               | * | Red    | Brake System Warning Light                                                     |  |
| (2) | Ä                 |   | Red    | Driver's Seat Belt Reminder Light / Front Passengers' Seat Belt Reminder Light |  |
| (3) | REAR<br>L 🚜 🧸 🚜 R |   | White  | Rear Seat Passenger's Seat Belt Reminder Light (Left / Center / Right)         |  |
|     | L <u>Å Å Å</u> R  |   | Red    |                                                                                |  |
| (4) |                   |   | Orange | Low Fuel Warning Light                                                         |  |
| (5) | (ABS)             | * | Orange | Anti-lock Brake System (ABS) Warning Light                                     |  |

| Warning light Color Name |            |   | Color  | Name                                                |  |
|--------------------------|------------|---|--------|-----------------------------------------------------|--|
| (6)                      | <b>**</b>  | * | Red    | High Engine Coolant Temperature Warning Light       |  |
| (0)                      | *****      |   | Blue   | Low Engine Coolant Temperature Light                |  |
| (7)                      | ۲          | * | Orange | Malfunction Indicator Light                         |  |
| (8)                      | ⊕!         | * | Orange | Electric Power Steering Light                       |  |
| (9)                      |            | * | Red    | Engine Oil Pressure Warning Light                   |  |
| (10)                     | - +        | * | Red    | Charge Warning Light                                |  |
| (11)                     | <u></u>    | * | Orange | Immobilizer/Keyless Push Start System Warning Light |  |
| (12)                     | -          |   | Red    | Open Door Warning Light                             |  |
| (13)                     | <b>(</b> ) |   | Orange | Transmission Warning Light (for AGS models)         |  |

| Warning light |      |   | Color  | Name                                         |
|---------------|------|---|--------|----------------------------------------------|
| (14)          | lack | * | Orange | Master Warning Indicator Light (if equipped) |
| (15)          |      | * | Red    | Airbag Warning Light                         |

Indicators

### Instrument cluster (Type A)

001010000

## Instrument cluster (Type B)

|      | Indicator        |   | Color  | Name                                         |
|------|------------------|---|--------|----------------------------------------------|
| (16) | <b>++</b>        |   | Green  | Turn Signal Indicators                       |
| (17) |                  |   | Blue   | Main Beam (High Beam) Indicator Light        |
| (18) | <del>=</del> 00= |   | Green  | Illumination Indicator Light                 |
| (19) | <b></b> D        |   | Green  | Front Fog Light Indicator Light              |
| (20) | OFF              | * | Orange | ESP® OFF Indicator Light (if equipped)       |
| (21) | <b>***</b>       | * | Orange | ESP <sup>®</sup> Warning Light (if equipped) |
| (22) | (A)              | * | Green  | ENG A-STOP Indicator Light (If equipped)     |
| (23) | (A)<br>OFF       | * | Orange | ENG A-STOP OFF Indicator Light (If equipped) |

| Indicator Color |   | Color | Name |                           |
|-----------------|---|-------|------|---------------------------|
| (24)            | • |       | Red  | Security System Indicator |