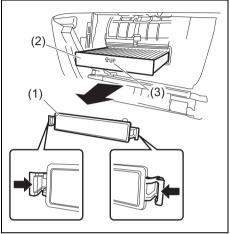

# Luggage Compartment (If equipped)

- (1) Luggage compartment cover (if equipped) (P.7-40)
- (2) Spare tyre (P.9-21)
- (3) Luggage compartment light (if equipped) (P.7-29)
- (4) Luggage Compartment Hook (P.7-17) (5) Luggage Compartment Carpet
- (P.7-40)\*
- (6) Towing Eye (P.10-1) (7) Jack Handle (P.10-4)\*
- (8) Jack (P.10-4)\* (9) Wheel Wrench (P.10-4)\*

\*NOTE: For CNG variant, please refer CNG supplementary Owner's Manual