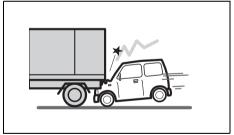

# "CAUTION"

- 1. Retro-fitment of LPG / CNG kit may deteriorate vehicle performance, reduce engine & engine related component's life and also warranty will be null and void for such vehicles.
- 2. Do not use domestic LPG/LPG cylinder for your factory fitted LPG vehicles.
- 3. Usage of domestic LPG for running vehicles is prohibited as per law.
- 4. Do not remove company fitted LPG/CNG kit to install some other kit. It may affect vehicle performance and may cause fire.
- 5. Drive slowly on wet roads. Tires may slip while braking at higher speeds due to aquaplaning.(reduced contact area between tire and road due to presence of water)
- 6. Do not leave engine running in garages or confined areas, with passengers inside. This may result in accumulation of carbon-monoxide in cabin and may lead to suffocation or breathing problems.
- 7. Do not park vehicle on dry leaves or grass. This may lead to fire due to hot catalytic converter, igniting the dry leaves/grass.
- 8. If the vehicle is equipped with CNG/LPG, ensure availability of fire extinguisher in the vehicle all the time.
- 9. Always wear seat belt at all the times.
- 10. Do not use mobile phone while driving.
- 11. Avoid Smoking in the car, live bud thrown in car may cause fire.
- 12. Do not put any body part under the vehicle when it is supported on a Jack.
- 13. Do not use non-genuine accessories in your vehicle.
- 14. Do not fit accessories from unauthorized workshops/sources.
- 15. Usage of non-approved electrical accessories in your vehicle may result in spark, fire or personal injury.
- 16. Do not use camphor, incense sticks inside cabin room. Doing so may cause fire.
- 17. Avoid usage of cellular phones while refueling. Electric current and/or electronic interference from cellular phones can potentially ignite fuel vapors and cause fire.
- 18. Avoid entry inside vehicle immediately once after you have begun refueling. You can generate a build up of static electricity by touching, rubbing or sliding against any item or fabric capable of producing static electricity. Static electricity discharge can ignite fuel vapors and may causing a fire.
- 19. Do not check the engine room / open the hood near the fire area (Outside the vehicle). Fuel, washer fluid, etc. are flammable oils that may cause fire.
- 20. Avoid driving when vehicle has met with an accident. Before driving, Please contact with authorized MSIL dealership.