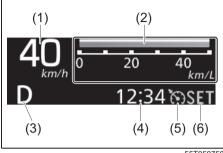

nformation may temporarily become dark for its protection. When the head-up display gets hotter, the displayed information will temporarily disappear and the message will be shown on the information display of the instrument cluster.
  - When the temperature becomes low. the above condition will be canceled. However, if the above condition is kept, ask a Maruti Suzuki authorised workshop.
  - You can turn off the message on the information display in high temperature by changing the setting (customization). For details, refer to "Setting Mode" in "INSTRUMENT CLUSTER" section.

#### Activation of the head-up display

When you press the engine switch to ON mode and the engine starts, the head-up display will automatically appear and the following information will be displayed as necessary.



55T050750

- (1) Vehicle speed
- (2) Standard display
- (3) Gear position indicator (for Auto Gear shift vehicles) (if equipped)
- (4) Clock
- (5) Cruise indicator (if equipped)
- (6) "SET" indicator (if equipped)

When you press the engine switch to ACC or LOCK (OFF) mode, the head-up display will be automatically stored.

#### NOTE:

- Even if you stop the engine, the display setting will be stored.
- The vehicle speed on the head-up display and the one on the speedometer may differ a little.

You can turn off a part of the information by changing the setting (customization).

## Operation of the head-up display

Operate the head-up display while the vehicle is stopped. You cannot adjust the brightness and the displayed position while driving.

#### Head-up display operation switch