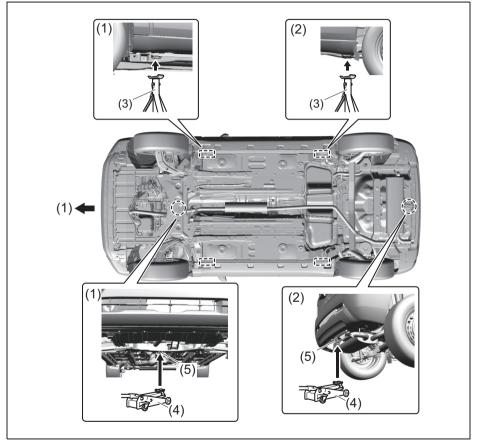

# Luggage Compartment (If equipped)

- (1) Luggage compartment cover (if equipped) (P.7-40)
- (2) Spare tyre (P.9-21)
- (3) Luggage compartment light (if equipped) (P.7-29)
- (4) Luggage Compartment Hook (P.7-17) (5) Luggage Compartment Carpet
- (P.7-40)\*
- (6) Towing Eye (P.10-1) (7) Jack Handle (P.10-4)\*
- (8) Jack (P.10-4)\* (9) Wheel Wrench (P.10-4)\*