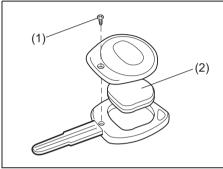

# Key

- (1) Keyless Push Start System Remote Controller (P.3-11) Keyless Push Start System (P.5-8) Starting Engine (P.5-15)
- (2) Keys (P.3-1) Doors (P.3-3)
- (3) Keyless Entry System Transmitter (P.3-7)
  Starting Engine (P.5-14)
  Key (P.3-1)
  Doors (P.3-3)