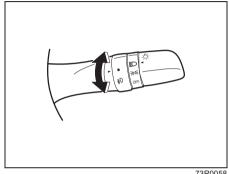

#### **Instrument Panel 1**

- (1) Hazard Warning Switch (P.3-35)
- (2) Hands-free switch (if equipped) (P.7-17) Voice recognition switch (if equipped) (P.7-17)
- (3) Windshield Wiper and Washer Lever (P.3-35)/
  Rear Window Wiper/Washer Switch (P.3-37)
- (4) Remote Audio Controls (if equipped) (P.7-16)
- (5) Instrument Cluster (P.4-1, 4-14)
- (6) Head-up Display (if equipped) (P.5-44)
- (7) Cruise Control Switches (if equipped) (P.5-42)
- (8) Lighting Control Lever (P.3-28)/ Turn Signal Control Lever (P.3-33)
- (9) Heated Rear Window Switch (P.3-39)
- (10) Drink Holder (P.7-3)
- (11) Tilt / Telescoping (if equipped) Steering Lock Lever (P.3-38)
- (12) Ignition Switch (vehicle without keyless push start system) (if equipped) (P.5-4)
- (13) Engine Switch (vehicle with keyless push start system) (if equipped) (P.5-6)
- (14) Fuses (P.9-22)