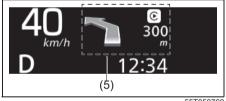

#### **Instrument Panel 1**

- (1) Hazard Warning Switch (P.3-35)
- (2) Hands-free switch (if equipped) (P.7-17) Voice recognition switch (if equipped) (P.7-17)
- (3) Windshield Wiper and Washer Lever (P.3-35)/
  Rear Window Wiper/Washer Switch (P.3-37)
- (4) Remote Audio Controls (if equipped) (P.7-16)
- (5) Instrument Cluster (P.4-1, 4-14)
- (6) Head-up Display (if equipped) (P.5-44)
- (7) Cruise Control Switches (if equipped) (P.5-42)
- (8) Lighting Control Lever (P.3-28)/ Turn Signal Control Lever (P.3-33)
- (9) Heated Rear Window Switch (P.3-39)
- (10) Drink Holder (P.7-3)
- (11) Tilt / Telescoping (if equipped) Steering Lock Lever (P.3-38)
- (12) Ignition Switch (vehicle without keyless push start system) (if equipped) (P.5-4)
- (13) Engine Switch (vehicle with keyless push start system) (if equipped) (P.5-6)
- (14) Fuses (P.9-22)

#### **Instrument Panel 2**

- (1) Down Switch\* (if equipped) (P.5-44)
- (2) Up Switch\* (if equipped) (P.5-44)
  (3) Brightness Control Switch\* (if equipped) (P.5-47)
- (4) Head-up Display Switch\* (if equipped) (P.5-44) (5) ESP<sup>®</sup> OFF Switch (if equipped)
- (P.5-81)
- (6) Camera Switch (if equipped) (P.5-51) (7) Headlight leveling switch (P.3-33) (8) ENG A-STOP OFF switch
- (if equipped) (P.5-41)