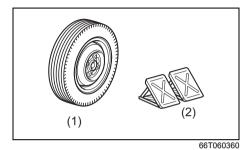

# Luggage Compartment (If equipped)

- (1) Luggage compartment cover (if equipped) (P.7-40)
- (2) Spare tyre (P.9-21)
- (3) Luggage compartment light (if equipped) (P.7-29)
- (4) Luggage Compartment Hook (P.7-17) (5) Luggage Compartment Carpet
- (P.7-40)\*
- (6) Towing Eye (P.10-1) (7) Jack Handle (P.10-4)\*
- (8) Jack (P.10-4)\* (9) Wheel Wrench (P.10-4)\*