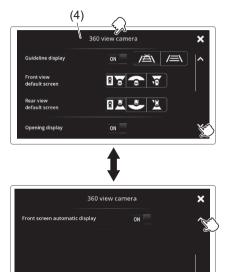

#### **Exterior**

- (1) Door (P.3-3)
- (2) Door Locks (P.3-3)
- (3) Outside Rearview Mirror (P.3-24)
- (4) Windshield Wiper (P.3-35)
- (5) Fuel Filler Cap (P.7-20)
- (6) Radio Antenna (P.7-15)
- (7) High Mount Stop Light (P.9-33)
- (8) Tailgate (P.3-6)
- (9) Rear Window Wiper (if equipped) (P.3-37)
- (10) Rear Camera (if equipped) (P.5-76)
- (11) Side turn signal light on outside rearview mirrors (if equipped) (P.9-31)
- (12) Side Camera (if equipped) (P.5-51)
- (13) Sunroof (if equipped) (P.7-42)
- (14) Position light (P.9-29)
- (15) Position light and daytime running light (D.R.L.) (if equipped) (P.3-31)
- (16) Headlight (P. 3-31, 9-26) (17) Front Turn Signal Light (P.3-29)
- (18) Front Fog Light (if equipped) (P.3-32, 4-49, 9-30)
- (19) Engine Hood (P.7-22) (20) Front Camera (if equipped) (P.5-51)
- (21) Towing Eye Cover (P.10-1) (22) Brake Light (P.9-31)
- (23) Reversing Light (P.9-31)
- (24) Rear Turn Signal Light (P.3-33, 9-31)
- (25) Tail Light (P.9-31)
- (26) Parking sènsor (P.5-71)
- (27) License Plate Light (P.3-28, 9-33)