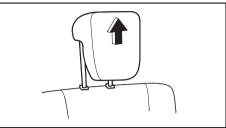

#### NOTE:

It may be necessary to recline the seatback to provide enough overhead clearance to remove the head restraint.

66T010050

To raise the front head restraint, pull upward the head restraint until it clicks. To lower the head restraint, push down the head restraint while holding in the lock button (1). If a head restraint must be removed (for cleaning, replacement, etc.), push in the lock button (1) and pull the head restraint all the way out.