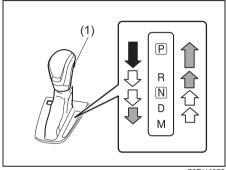

### Interior, Front

- (1) Glove Box (P.7-34)
- (2) Front passenger's front airbag (P.2-34)
- (3) Accessory socket (P.7-30)
- (4) Heating and Air Conditioning System (P.7-1)
- (5) USB socket (if equipped) (P.7-38)
- (6) Driver's Front Airbag (P.2-34) (7) Engine Hood Release Handle (P.7-23) (8) Fuel Lid Opener Lever (P.7-19)
- (9) Parking brake Lever (P.5-11)
- (10) Gearshift Lever (P.5-20, 5-22)
- (11) Window Lock Switch (P.3-21)
- (12) Electric Window Control (P.3-20)
- (13) Electric Mirror Control (P.3-24)
- (14) Door Lock Switch (P.3-4) (15) Wireless Doc (if equipped) (P.7-47)