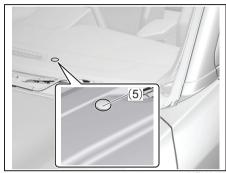

#### **Exterior**

- (1) Door (P.3-3)
- (2) Door Locks (P.3-3)
- (3) Outside Rearview Mirror (P.3-24)
- (4) Windshield Wiper (P.3-35)
- (5) Fuel Filler Cap (P.7-20)
- (6) Radio Antenna (P.7-15)
- (7) High Mount Stop Light (P.9-33)
- (8) Tailgate (P.3-6)
- (9) Rear Window Wiper (if equipped) (P.3-37)
- (10) Rear Camera (if equipped) (P.5-76)
- (11) Side turn signal light on outside rearview mirrors (if equipped) (P.9-31)
- (12) Side Camera (if equipped) (P.5-51)
- (13) Sunroof (if equipped) (P.7-42)
- (14) Position light (P.9-29)
- (15) Position light and daytime running light (D.R.L.) (if equipped) (P.3-31)
- (16) Headlight (P. 3-31, 9-26) (17) Front Turn Signal Light (P.3-29)
- (18) Front Fog Light (if equipped) (P.3-32, 4-49, 9-30)
- (19) Engine Hood (P.7-22) (20) Front Camera (if equipped) (P.5-51)
- (21) Towing Eye Cover (P.10-1) (22) Brake Light (P.9-31)
- (23) Reversing Light (P.9-31)
- (24) Rear Turn Signal Light (P.3-33, 9-31)
- (25) Tail Light (P.9-31)
- (26) Parking sènsor (P.5-71)
- (27) License Plate Light (P.3-28, 9-33)