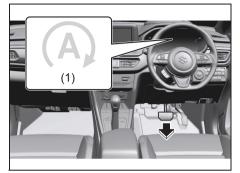

#### **Instrument Panel 2**

- (1) Down Switch\* (if equipped) (P.5-44)
- (2) Up Switch\* (if equipped) (P.5-44)
  (3) Brightness Control Switch\* (if equipped) (P.5-47)
- (4) Head-up Display Switch\* (if equipped) (P.5-44) (5) ESP<sup>®</sup> OFF Switch (if equipped)
- (P.5-81)
- (6) Camera Switch (if equipped) (P.5-51) (7) Headlight leveling switch (P.3-33) (8) ENG A-STOP OFF switch
- (if equipped) (P.5-41)