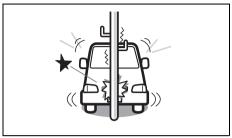

# "CAUTION"

- 1. Retro-fitment of LPG / CNG kit may deteriorate vehicle performance, reduce engine & engine related component's life and also warranty will be null and void for such vehicles.
- 2. Do not use domestic LPG/LPG cylinder for your factory fitted LPG vehicles.
- 3. Usage of domestic LPG for running vehicles is prohibited as per law.
- 4. Do not remove company fitted LPG/CNG kit to install some other kit. It may affect vehicle performance and may cause fire.
- 5. Drive slowly on wet roads. Tires may slip while braking at higher speeds due to aquaplaning.(reduced contact area between tire and road due to presence of water)
- 6. Do not leave engine running in garages or confined areas, with passengers inside. This may result in accumulation of carbon-monoxide in cabin and may lead to suffocation or breathing problems.
- 7. Do not park vehicle on dry leaves or grass. This may lead to fire due to hot catalytic converter, igniting the dry leaves/grass.
- 8. If the vehicle is equipped with CNG/LPG, ensure availability of fire extinguisher in the vehicle all the time.
- 9. Always wear seat belt at all the times.
- 10. Do not use mobile phone while driving.
- 11. Avoid Smoking in the car, live bud thrown in car may cause fire.
- 12. Do not put any body part under the vehicle when it is supported on a Jack.
- 13. Do not use non-genuine accessories in your vehicle.
- 14. Do not fit accessories from unauthorized workshops/sources.
- 15. Usage of non-approved electrical accessories in your vehicle may result in spark, fire or personal injury.
- 16. Do not use camphor, incense sticks inside cabin room. Doing so may cause fire.
- 17. Avoid usage of cellular phones while refueling. Electric current and/or electronic interference from cellular phones can potentially ignite fuel vapors and cause fire.
- 18. Avoid entry inside vehicle immediately once after you have begun refueling. You can generate a build up of static electricity by touching, rubbing or sliding against any item or fabric capable of producing static electricity. Static electricity discharge can ignite fuel vapors and may causing a fire.
- 19. Do not check the engine room / open the hood near the fire area (Outside the vehicle). Fuel, washer fluid, etc. are flammable oils that may cause fire.
- 20. Avoid driving when vehicle has met with an accident. Before driving, Please contact with authorized MSIL dealership.