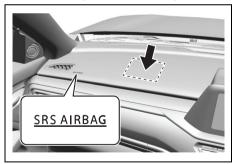

| Driver's Seat Floor                                  | 2-1 |
|------------------------------------------------------|-----|
| Front Seats                                          | 2-1 |
| Rear Seats                                           | 2-4 |
| Safety for Child                                     |     |
| Seat Belts and Child Restraint Systems               |     |
| Seat Belt                                            |     |
| Seat Belt Pretensioner System (Only for Front Seat)  |     |
| Seat Belt Force Limiter System (Only for Front Seat) |     |
| Child Restraint Systems                              |     |
| Supplemental Restraint System (Airbags)              |     |
| When Driving the Vehicle with SRS Airbag System      |     |
| Handling for Airbags                                 |     |
| Function of Airbags                                  |     |
| When Starting the Engine                             |     |
| When Loading the Luggage                             |     |
|                                                      |     |