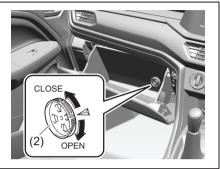

a sudden braking or an collision, your body may be hit by the lid or the object which falls out from the storage area.

# NOTE:

If you place the keyless remote controller in any of storage areas, it may not be detected.

# Using Storage Area with a Lid Glove box



66T050600

- To open the glove box, pull the latch lever (1).
- To close it, push the lid until it is latched securely.

# **WARNING**

- Never drive with the glove box lid open. It could cause injury if an accident occurs.
- Do not leave cigarette lighters or spray cans in the glove box. If a cigarette lighter or spray can is in a place such as the glove box, it may light accidentally when luggage is loaded, causing a fire.



The glove box light (If equipped) stays on while the lid is open.

# Cooled glove box (if equipped)



66T050720

When the air conditioning system is operated, you can keep items such as drinks cool in the cooled glove box. Turn the shut dial (2) to open or close the air outlet.

- To cool the box, turn dial clockwise when the air conditioning system is on.
- To stop cooling, turn the dial counter clockwise.

Keep the shut dial (2) in closed position if the cool feature is not in use.

#### NOTICE

- The cooling effectiveness of the cooled glove box will be reduced if items placed in the cooled glove box block the air outlet.
- While using the cooling function of glove box, some condensed moisture may form which could damage the stored items kept therein.
- Do not leave a carbonated drink can if you park your vehicle outdoors in direct sunlight or in hot weather, where inside of the coole