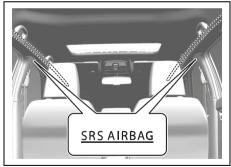

| Driver's Seat Floor                                  | 2-1 |
|------------------------------------------------------|-----|
| Front Seats                                          | 2-1 |
| Rear Seats                                           | 2-4 |
| Safety for Child                                     |     |
| Seat Belts and Child Restraint Systems               |     |
| Seat Belt                                            |     |
| Seat Belt Pretensioner System (Only for Front Seat)  |     |
| Seat Belt Force Limiter System (Only for Front Seat) |     |
| Child Restraint Systems                              |     |
| Supplemental Restraint System (Airbags)              |     |
| When Driving the Vehicle with SRS Airbag System      |     |
| Handling for Airbags                                 |     |
| Function of Airbags                                  |     |
| When Starting the Engine                             |     |
| When Loading the Luggage                             |     |
|                                                      |     |