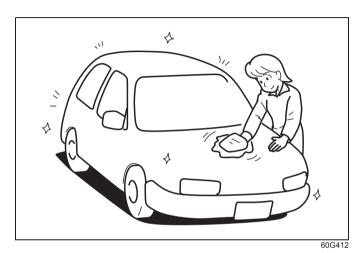

# **OWNER'S MANUAL**

For vehicle fitted with CNG fuel system, use Brezza CNG Supplementary Owner's Manual

Refer for vehicle usage at all times.

Contains Warranty policy and important information on Safety, Operation & Maintenance.