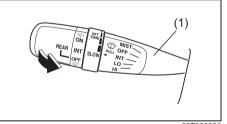

#### **Instrument Panel 1**

- (1) Hazard Warning Switch (P.3-35)
- (2) Hands-free switch (if equipped) (P.7-17) Voice recognition switch (if equipped) (P.7-17)
- (3) Windshield Wiper and Washer Lever (P.3-35)/
  Rear Window Wiper/Washer Switch (P.3-37)
- (4) Remote Audio Controls (if equipped) (P.7-16)
- (5) Instrument Cluster (P.4-1, 4-14)
- (6) Head-up Display (if equipped) (P.5-44)
- (7) Cruise Control Switches (if equipped) (P.5-42)
- (8) Lighting Control Lever (P.3-28)/ Turn Signal Control Lever (P.3-33)
- (9) Heated Rear Window Switch (P.3-39)
- (10) Drink Holder (P.7-3)
- (11) Tilt / Telescoping (if equipped) Steering Lock Lever (P.3-38)
- (12) Ignition Switch (vehicle without keyless push start system) (if equipped) (P.5-4)
- (13) Engine Switch (vehicle with keyless push start system) (if equipped) (P.5-6)
- (14) Fuses (P.9-22)