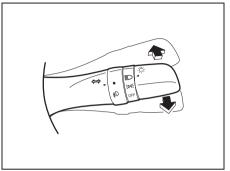

#### NOTE:

It may be necessary to recline the seatback to provide enough overhead clearance to remove the head restraint.

66T010050

To raise the front head restraint, pull upward the head restraint until it clicks. To lower the head restraint, push down the head restraint while holding in the lock button (1). If a head restraint must be removed (for cleaning, replacement, etc.), push in the lock button (1) and pull the head restraint all the way out.