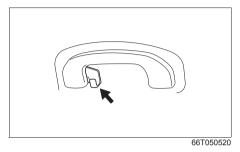

#### NOTE:

It may be necessary to recline the seatback to provide enough overhead clearance to remove the head restraint.

66T010050

To raise the front head restraint, pull upward the head restraint until it clicks. To lower the head restraint, push down the head restraint while holding in the lock button (1). If a head restraint must be removed (for cleaning, replacement, etc.), push in the lock button (1) and pull the head restraint all the way out.