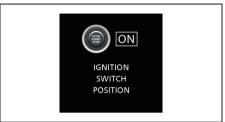

### **QUICK GUIDE**

| When                                                                                | Warning buzzer                         | Instrument cluster | Cause and remedy                                                                                                                                                             |  |  |
|-------------------------------------------------------------------------------------|----------------------------------------|--------------------|------------------------------------------------------------------------------------------------------------------------------------------------------------------------------|--|--|
| When the engine<br>switch is pressed to<br>change the ignition<br>mode to ON or ACC |                                        |                    | When the engine switch was pressed to change the ignition mode to ON or ACC, the remote controller was detected                                                              |  |  |
|                                                                                     | • 5 beeps repeating at short intervals |                    | However, when starting the engine, the remote controller was not detected. Place the remote controller in the interior workable area and then press the engine switch again. |  |  |
|                                                                                     | Interior buzzer                        |                    |                                                                                                                                                                              |  |  |
|                                                                                     | Chime (once)                           |                    |                                                                                                                                                                              |  |  |
| When one of the door is opened or closed                                            | -                                      | <del>_</del>       | The remote controller may be outside the vehicle. Bring the remote controller in the vehicle.                                                                                |  |  |
|                                                                                     | • 5 beeps repeating at short intervals | Blinks<br>*1       |                                                                                                                                                                              |  |  |
| When opening the                                                                    | Interior buzzer                        |                    | Press the engine switch to change the ignition mode from ACC to LOCK (OFF).                                                                                                  |  |  |
| driver's door                                                                       | Beeping at short intervals             | _                  |                                                                                                                                                                              |  |  |
|                                                                                     | Interior buzzer                        |                    | The steering lock fails to engage due to a fault in the system                                                                                                               |  |  |
|                                                                                     | Continuous short beeps                 | _                  | when the ignition mode is turned to LOCK (OFF) by pressing the engine switch.  Have the vehicle inspected by a Maruti Suzuki authorized workshop.                            |  |  |