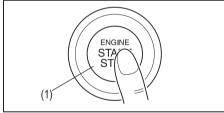

#### **Instrument Panel 1**

- (1) Hazard Warning Switch (P.3-35)
- (2) Hands-free switch (if equipped) (P.7-17) Voice recognition switch (if equipped) (P.7-17)
- (3) Windshield Wiper and Washer Lever (P.3-35)/
  Rear Window Wiper/Washer Switch (P.3-37)
- (4) Remote Audio Controls (if equipped) (P.7-16)
- (5) Instrument Cluster (P.4-1, 4-14)
- (6) Head-up Display (if equipped) (P.5-44)
- (7) Cruise Control Switches (if equipped) (P.5-42)
- (8) Lighting Control Lever (P.3-28)/ Turn Signal Control Lever (P.3-33)
- (9) Heated Rear Window Switch (P.3-39)
- (10) Drink Holder (P.7-3)
- (11) Tilt / Telescoping (if equipped) Steering Lock Lever (P.3-38)
- (12) Ignition Switch (vehicle without keyless push start system) (if equipped) (P.5-4)
- (13) Engine Switch (vehicle with keyless push start system) (if equipped) (P.5-6)
- (14) Fuses (P.9-22)