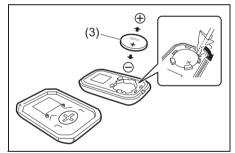

#### NOTE:

Maruti Suzuki offers warranty for the below parts in vehicle, if equipped, as follows:

- Lithium-ion battery, Integrated Starter Generator (ISG), Hybrid ECU, Inverter / Converter Unit, Power Management ECU - Sixty (60) months or 1,00,000 kilometers (whichever occurs first).
- Hybrid Electric Vehicle (HEV) Battery- Ninety six (96) months or 1,60,000 kilometers (whichever occurs first).