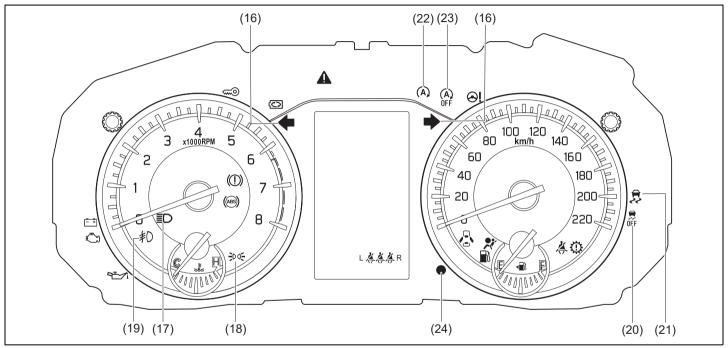

# **Warning Lights and Indicators**

# **Warning Lights**

Instrument cluster (Type A)

# Instrument cluster (Type B)

- If a warning light continues to be lit or is blinking, there may be a problem with the vehicle or the system. Carefully read the following reference information and consult with a Maruti Suzuki authorized workshop.
- It is considered normal that warning lights and indicators marked with an asterisk (\*) are lit when pressing the engine switch to change the ignition mode to ON (i.e., high engine coolant temperature warning light initially lights up in red). If such lights do not light up, consult with a Maruti Suzuki authorized workshop.
- For the ENG A-STOP system (if equipped), there is the particular condition that a warning light or an indicator is lit.

|     | Warning light   |   | Color  | Name                                                                           |  |
|-----|-----------------|---|--------|--------------------------------------------------------------------------------|--|
| (1) | (1)             | * | Red    | Brake System Warning Light                                                     |  |
| (2) | *               |   | Red    | Driver's Seat Belt Reminder Light / Front Passengers' Seat Belt Reminder Light |  |
| (3) | REAR<br>L A A R |   | White  | Rear Seat Passenger's Seat Belt Reminder Light (Left / Center / Right)         |  |
|     | L 🚜 🗸 R         |   | Red    |                                                                                |  |
| (4) |                 |   | Orange | Low Fuel Warning Light                                                         |  |
| (5) | (ABS)           | * | Orange | Anti-lock Brake System (ABS) Warning Light                                     |  |

| Warning light |                        |   | Color  | Name                                                |  |
|---------------|------------------------|---|--------|-----------------------------------------------------|--|
| (6)           | <b>%</b><br><b>%</b> т | * | Red    | High Engine Coolant Temperature Warning Light       |  |
| (0)           | ##\\<br><b>**</b>      |   | Blue   | Low Engine Coolant Temperature Light                |  |
| (7)           | ۲                      | * | Orange | Malfunction Indicator Light                         |  |
| (8)           | ⊕!                     | * | Orange | Electric Power Steering Light                       |  |
| (9)           | 4                      | * | Red    | Engine Oil Pressure Warning Light                   |  |
| (10)          | - +                    | * | Red    | Charge Warning Light                                |  |
| (11)          | ~·•                    | * | Orange | Immobilizer/Keyless Push Start System Warning Light |  |
| (12)          |                        |   | Red    | Open Door Warning Light                             |  |
| (13)          | 0                      |   | Orange | Transmission Warning Light (for AGS models)         |  |

|               | Warning light |        | Color                                        | Name                 |
|---------------|---------------|--------|----------------------------------------------|----------------------|
| (14) * Orange |               | Orange | Master Warning Indicator Light (if equipped) |                      |
| (15)          |               | *      | Red                                          | Airbag Warning Light |

**Indicators** Instrument cluster (Type A)

# Instrument cluster (Type B)

|      | Indicator        |   | Color  | Name                                               |  |
|------|------------------|---|--------|----------------------------------------------------|--|
| (16) | <b>++</b>        |   | Green  | Turn Signal Indicators                             |  |
| (17) |                  |   | Blue   | Main Beam (High Beam) Indicator Light              |  |
| (18) | <del>=</del> 00= |   | Green  | Illumination Indicator Light                       |  |
| (19) | ≢D               |   | Green  | Front Fog Light Indicator Light                    |  |
| (20) | OFF              | * | Orange | ESP <sup>®</sup> OFF Indicator Light (if equipped) |  |
| (21) | <b>T</b> ?       | * | Orange | ESP <sup>®</sup> Warning Light (if equipped)       |  |
| (22) | (A)              | * | Green  | ENG A-STOP Indicator Light (If equipped)           |  |
| (23) | (A)<br>OFF       | * | Orange | ENG A-STOP OFF Indicator Light (If equipped)       |  |

| Indicator |  | Color | Name |                           |
|-----------|--|-------|------|---------------------------|
| (24       |  |       | Red  | Security System Indicator |