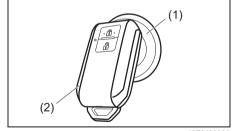

# Key

- (1) Keyless Push Start System Remote Controller (P.3-11) Keyless Push Start System (P.5-8) Starting Engine (P.5-15)
- (2) Keys (P.3-1) Doors (P.3-3)
- (3) Keyless Entry System Transmitter (P.3-7)
  Starting Engine (P.5-14)
  Key (P.3-1)
  Doors (P.3-3)