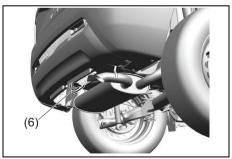

# Luggage Compartment (If equipped)

- (1) Luggage compartment cover (if equipped) (P.7-40)
- (2) Spare tyre (P.9-21)
- (3) Luggage compartment light (if equipped) (P.7-29)
- (4) Luggage Compartment Hook (P.7-17) (5) Luggage Compartment Carpet
- (P.7-40)\*
- (6) Towing Eye (P.10-1) (7) Jack Handle (P.10-4)\*
- (8) Jack (P.10-4)\* (9) Wheel Wrench (P.10-4)\*