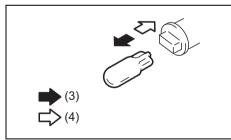

#### NOTE:

It may be necessary to recline the seatback to provide enough overhead clearance to remove the head restraint.

66T010050

To raise the front head restraint, pull upward the head restraint until it clicks. To lower the head restraint, push down the head restraint while holding in the lock button (1). If a head restraint must be removed (for cleaning, replacement, etc.), push in the lock button (1) and pull the head restraint all the way out.