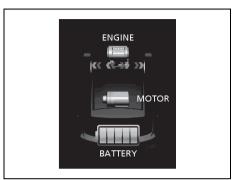

#### NOTE:

To keep the engine running at idle speed (for strong hybrid model, if equipped) switch to maintenance mode by performing following steps within 60 seconds:

- Turn the ignition switch to ON
- Move the shift lever to P or select park (P) and fully depress the accelerator pedal twice
- Move the shift lever to N or select neutral (N) and fully depress the accelerator pedal twice
- Move the shift lever to P or select park (P) and fully depress the accelerator pedal twice.
- Start the engine by turning the ignition switch ON (READY) while depressing the brake pedal.
- Check that the 2WD maintenance mode message is displayed on the multi-information display.
- · Post completion of test:
- Turn the Ignition Switch OFF and wait for at least 30 seconds, the hybrid system will turn off.
- After deactivating maintenance mode, turn the Ignition Switch ON and check corresponding message is no longer displayed.