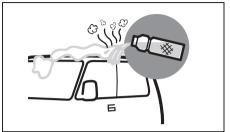

to damage the window glasses.

#### **Frozen Outside Rearview Mirrors**



65P60070

Melt ice by pouring lukewarm water. After melting it, wipe off water to prevent refreezing. If you operate the outside rearview mirrors forcedly when ice stays freezing, the outside rearview mirrors may be broken.

#### **NOTICE**

- For the outside rearview mirror folding switch, check if you can move the mirrors by your hands first. Then, operate the switch. If you repeat to operate the switch when ice stays freezing, the mirrors may be broken.
- For the remote folding mirrors, deactivate the function of the remote folding mirrors in the cold condition where the outside rearview mirrors are frozen. If you repeat to operate them when ice stays freezing, the mirrors may be broken.

#### **Frozen Doors**



65P60080

Pour lukewarm water except the keyhole on the door. After opening the door, wipe off water. If you open the door forcedly when ice stays freezing, the rubbers around the door may be come off and broken.

## **Snow Attaching to Shoes**



80.1312

Remove snow attaching to shoes before getting in your vehicle. If you do not remove it, you may slip when operating the pedals and the window glasses may mist easily because of high humidity inside the vehicle.

## When Parking the Vehicle Outside



80J315

#### NOTICE

 If you park the vehicle under eaves or trees, the roof of the vehicle may be dented by accumulated snow or fallen snow.

When it is snowing, do not park the vehicle under eaves or trees.

 If you park the vehicle outside when it is snowing, the wiper arms may be defor