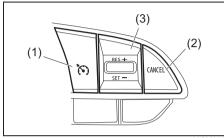

#### **Instrument Panel 2**

- (1) Down Switch\* (if equipped) (P.5-44)
- (2) Up Switch\* (if equipped) (P.5-44)
  (3) Brightness Control Switch\* (if equipped) (P.5-47)
- (4) Head-up Display Switch\* (if equipped) (P.5-44) (5) ESP<sup>®</sup> OFF Switch (if equipped)
- (P.5-81)
- (6) Camera Switch (if equipped) (P.5-51) (7) Headlight leveling switch (P.3-33) (8) ENG A-STOP OFF switch
- (if equipped) (P.5-41)