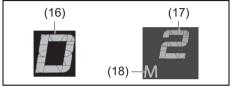

# Instrument cluster (Type B)

|      | Indicator        |   | Color  | Name                                               |  |
|------|------------------|---|--------|----------------------------------------------------|--|
| (16) | <b>++</b>        |   | Green  | Turn Signal Indicators                             |  |
| (17) |                  |   | Blue   | Main Beam (High Beam) Indicator Light              |  |
| (18) | <del>=</del> 00= |   | Green  | Illumination Indicator Light                       |  |
| (19) | ≢D               |   | Green  | Front Fog Light Indicator Light                    |  |
| (20) | OFF              | * | Orange | ESP <sup>®</sup> OFF Indicator Light (if equipped) |  |
| (21) | <b>T</b> ?       | * | Orange | ESP <sup>®</sup> Warning Light (if equipped)       |  |
| (22) | (A)              | * | Green  | ENG A-STOP Indicator Light (If equipped)           |  |
| (23) | (A)<br>OFF       | * | Orange | ENG A-STOP OFF Indicator Light (If equipped)       |  |