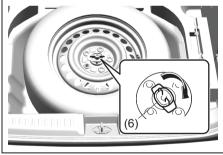

# Luggage Compartment (If equipped)

- (1) Luggage compartment cover (if equipped) (P.7-40)
- (2) Spare tyre (P.9-21)
- (3) Luggage compartment light (if equipped) (P.7-29)
- (4) Luggage Compartment Hook (P.7-17) (5) Luggage Compartment Carpet
- (P.7-40)\*
- (6) Towing Eye (P.10-1) (7) Jack Handle (P.10-4)\*
- (8) Jack (P.10-4)\* (9) Wheel Wrench (P.10-4)\*