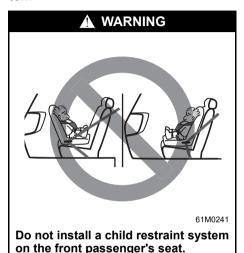

#### Interior, Side

- (1) Inside Rearview Mirror (P.3-23)
- (2) Front Interior Light (P.7-26, 9-33)
- (3) Sun Visor (P.7-25)
- (4) Warning Label for Front Passenger's Front Airbag (P.2-37) \*1, \*2
- (5) Hands-free microphone (if equipped) (P.7-17)
- (6) Center Interior Light (P.7-28, 9-34)
- (7) Seat Belt (P.2-14)
- (8) Side Curtain Airbag (if equipped) (P.2-35)
- (9) Front Seat (P.2-1)
- (10) Side Airbag (if equipped) (P.2-35) (11) Front Seat Back Pocket (if equipped) (P.7-39)
- \*1: Be sure to read the detailed information in the target page before using a child restraint system.
- \*2: NEVER use a rearward facing child restraint on a seat protected by an ACTIVE AIRBAG in front of it, DEATH or SERIOUS INJURY to the CHILD can occur.