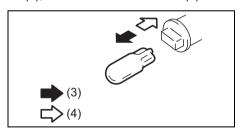

## **Seat position adjustment lever (1)**Pull the lever up and slide the seat.

66T010030

## **Seatback angle adjustment lever (2)**Pull the lever up and move the seatback.

0010100-

## Seat height adjustment lever (3) (if equipped)

Pull the lever up to raise the seat. Push the lever down to lower the seat.

After adjustment, move the seat and seatback back and forth to check if it is securely latched.