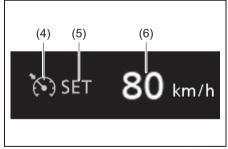

#### **Instrument Panel 2**

- (1) Down Switch\* (if equipped) (P.5-44)
- (2) Up Switch\* (if equipped) (P.5-44)
  (3) Brightness Control Switch\* (if equipped) (P.5-47)
- (4) Head-up Display Switch\* (if equipped) (P.5-44) (5) ESP<sup>®</sup> OFF Switch (if equipped)
- (P.5-81)
- (6) Camera Switch (if equipped) (P.5-51) (7) Headlight leveling switch (P.3-33) (8) ENG A-STOP OFF switch
- (if equipped) (P.5-41)