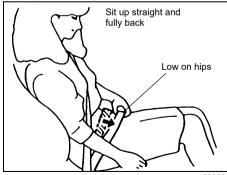

#### **Seat Adjustment**

#### **▲** WARNING

- Never attempt to adjust the driver's seat or seatback while driving. The seat or seatback could move unexpectedly, causing loss of control. Make sure that the driver's seat and seatback are properly adjusted before you start driving.
- To avoid excessive seat belt slack, which reduces the effectiveness of the seat belts as a safety device, make sure that the seats are adjusted before the seat belts are fastened.
- All seatbacks should always be in an upright position when driving, or seat belt effectiveness may be reduced. Seat belts are designed to offer maximum protection when seatbacks are in the upright position.
- If you place a cushion, etc. between the seatback and your back, you may not be able to drive the vehicle in a correct posture. Also, the seat belt and the head restraint may not provide the best performance. This may cause severe injury in an accident.