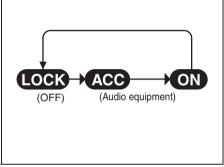

| When                                                                 | Warning buzzer  | Instrument cluster       | Cause and remedy                                                                                                              |
|----------------------------------------------------------------------|-----------------|--------------------------|-------------------------------------------------------------------------------------------------------------------------------|
| When opening the                                                     | Interior buzzer |                          | The headlights or position lights are on. Turn these lights off.                                                              |
| driver's door                                                        | Continuous beep | Lights up                |                                                                                                                               |
| When the engine                                                      |                 |                          | You cannot change the ignition mode to LOCK (OFF) because                                                                     |
| switch is pressed to<br>change the ignition<br>mode to LOCK<br>(OFF) | Chime (once)    | *1                       | there may be malfunction of the gearshift lever. Consult with a Maruti Suzuki authorized workshop.                            |
|                                                                      | Interior buzzer | \\\                      | There may be a problem with the keyless push start system.                                                                    |
| switch is in ON mode                                                 | Beeping once    | Blinks every 1 second *1 | Ask a Maruti Suzuki authorized workshop to have the system inspected.                                                         |
| When the engine                                                      | Interior buzzer |                          | The remote controller may be outside the vehicle or its batter                                                                |
| switch operated                                                      | Beeping twice   | Lights up                | may have become discharged. Bring the remote controller in the vehicle or touch the engine switch with the remote controller. |

### **QUICK GUIDE**

| When                                                                                | Warning buzzer                         | Instrument cluster | Cause and remedy                                                                                                                                                             |  |  |
|-------------------------------------------------------------------------------------|----------------------------------------|--------------------|------------------------------------------------------------------------------------------------------------------------------------------------------------------------------|--|--|
| When the engine<br>switch is pressed to<br>change the ignition<br>mode to ON or ACC |                                        |                    | When the engine switch was pressed to change the ignition mode to ON or ACC, the remote controller was detected                                                              |  |  |
|                                                                                     | • 5 beeps repeating at short intervals |                    | However, when starting the engine, the remote controller was not detected. Place the remote controller in the interior workable area and then press the engine switch again. |  |  |
|                                                                                     | Interior buzzer                        |                    |                                                                                                                                                                              |  |  |
|                                                                                     | Chime (once)                           |                    |                                                                                                                                                                              |  |  |
| When one of the door is opened or closed                                            | -                                      | <del>_</del>       | The remote controller may be outside the vehicle. Bring the remote controller in the vehicle.                                                                                |  |  |
|                                                                                     | • 5 beeps repeating at short intervals | Blinks<br>*1       |                                                                                                                                                                              |  |  |
| When opening the                                                                    | Interior buzzer                        |                    | Press the engine switch to change the ignition mode from ACC to LOCK (OFF).                                                                                                  |  |  |
| driver's door                                                                       | Beeping at short intervals             | _                  |                                                                                                                                                                              |  |  |
|                                                                                     | Interior buzzer                        |                    | The steering lock fails to engage due to a fault in the system                                                                                                               |  |  |
|                                                                                     | Continuous short beeps                 | _                  | when the ignition mode is turned to LOCK (OFF) by pressing the engine switch.  Have the vehicle inspected by a Maruti Suzuki authorized workshop.                            |  |  |

| When                                 | Warning buzzer                                                       | Instrument cluster | Cause and remedy                                                                                                                                                                                                                                                                                                                                                                                                                                                                                                                                                                                                                                                                                                                                                                                                                                                                                                                                                                                                                                                                                                                                                                                                                                                                                                                                                                                                                                                                                                                                                                                                                                                                                                                                                                                                                                                                                                                                                                                                                                                                                                              |  |
|--------------------------------------|----------------------------------------------------------------------|--------------------|-------------------------------------------------------------------------------------------------------------------------------------------------------------------------------------------------------------------------------------------------------------------------------------------------------------------------------------------------------------------------------------------------------------------------------------------------------------------------------------------------------------------------------------------------------------------------------------------------------------------------------------------------------------------------------------------------------------------------------------------------------------------------------------------------------------------------------------------------------------------------------------------------------------------------------------------------------------------------------------------------------------------------------------------------------------------------------------------------------------------------------------------------------------------------------------------------------------------------------------------------------------------------------------------------------------------------------------------------------------------------------------------------------------------------------------------------------------------------------------------------------------------------------------------------------------------------------------------------------------------------------------------------------------------------------------------------------------------------------------------------------------------------------------------------------------------------------------------------------------------------------------------------------------------------------------------------------------------------------------------------------------------------------------------------------------------------------------------------------------------------------|--|
| When pushing the request switch      | Exterior buzzer     Beeping at short intervals for approx. 2 seconds | -                  | The engine switch is in ACC or ON mode. Press the engine switch to change the ignition mode to LOCK (OFF).                                                                                                                                                                                                                                                                                                                                                                                                                                                                                                                                                                                                                                                                                                                                                                                                                                                                                                                                                                                                                                                                                                                                                                                                                                                                                                                                                                                                                                                                                                                                                                                                                                                                                                                                                                                                                                                                                                                                                                                                                    |  |
|                                      |                                                                      | -                  | The remote controller is left inside the vehicle.  Take the remote controller outside the vehicle.                                                                                                                                                                                                                                                                                                                                                                                                                                                                                                                                                                                                                                                                                                                                                                                                                                                                                                                                                                                                                                                                                                                                                                                                                                                                                                                                                                                                                                                                                                                                                                                                                                                                                                                                                                                                                                                                                                                                                                                                                            |  |
|                                      |                                                                      | Lights up          | Any door (including the tailgate) is open. Close all doors completely                                                                                                                                                                                                                                                                                                                                                                                                                                                                                                                                                                                                                                                                                                                                                                                                                                                                                                                                                                                                                                                                                                                                                                                                                                                                                                                                                                                                                                                                                                                                                                                                                                                                                                                                                                                                                                                                                                                                                                                                                                                         |  |
| When pushing                         | Interior buzzer                                                      |                    | Any door (including the tailgate) is open.                                                                                                                                                                                                                                                                                                                                                                                                                                                                                                                                                                                                                                                                                                                                                                                                                                                                                                                                                                                                                                                                                                                                                                                                                                                                                                                                                                                                                                                                                                                                                                                                                                                                                                                                                                                                                                                                                                                                                                                                                                                                                    |  |
| LOCK button on the remote controller | Beeping at short intervals for approx. 2 seconds                     |                    | Close all doors completely                                                                                                                                                                                                                                                                                                                                                                                                                                                                                                                                                                                                                                                                                                                                                                                                                                                                                                                                                                                                                                                                                                                                                                                                                                                                                                                                                                                                                                                                                                                                                                                                                                                                                                                                                                                                                                                                                                                                                                                                                                                                                                    |  |
| When using the shift                 | Interior buzzer                                                      |                    | The gear position is not set in the desired position by operation the product of the position |  |
| paddle                               | • 2 beeps at short intervals                                         | 1                  | ing the paddle shift switch. Select the proper gear position for the vehicle speed.                                                                                                                                                                                                                                                                                                                                                                                                                                                                                                                                                                                                                                                                                                                                                                                                                                                                                                                                                                                                                                                                                                                                                                                                                                                                                                                                                                                                                                                                                                                                                                                                                                                                                                                                                                                                                                                                                                                                                                                                                                           |  |