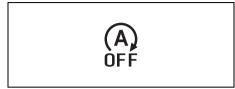

# Instrument cluster (Type B)

|      | Indicator        |   | Color  | Name                                               |  |
|------|------------------|---|--------|----------------------------------------------------|--|
| (16) | <b>++</b>        |   | Green  | Turn Signal Indicators                             |  |
| (17) |                  |   | Blue   | Main Beam (High Beam) Indicator Light              |  |
| (18) | <del>=</del> 00= |   | Green  | Illumination Indicator Light                       |  |
| (19) | ≢D               |   | Green  | Front Fog Light Indicator Light                    |  |
| (20) | OFF              | * | Orange | ESP <sup>®</sup> OFF Indicator Light (if equipped) |  |
| (21) | <b>T</b> ?       | * | Orange | ESP <sup>®</sup> Warning Light (if equipped)       |  |
| (22) | (A)              | * | Green  | ENG A-STOP Indicator Light (If equipped)           |  |
| (23) | (A)<br>OFF       | * | Orange | ENG A-STOP OFF Indicator Light (If equipped)       |  |