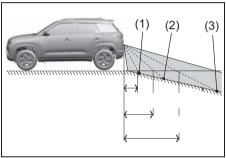

#### **Exterior**

- (1) Door (P.3-3)
- (2) Door Locks (P.3-3)
- (3) Outside Rearview Mirror (P.3-24)
- (4) Windshield Wiper (P.3-35)
- (5) Fuel Filler Cap (P.7-20)
- (6) Radio Antenna (P.7-15)
- (7) High Mount Stop Light (P.9-33)
- (8) Tailgate (P.3-6)
- (9) Rear Window Wiper (if equipped) (P.3-37)
- (10) Rear Camera (if equipped) (P.5-76)
- (11) Side turn signal light on outside rearview mirrors (if equipped) (P.9-31)
- (12) Side Camera (if equipped) (P.5-51)
- (13) Sunroof (if equipped) (P.7-42)
- (14) Position light (P.9-29)
- (15) Position light and daytime running light (D.R.L.) (if equipped) (P.3-31)
- (16) Headlight (P. 3-31, 9-26) (17) Front Turn Signal Light (P.3-29)
- (18) Front Fog Light (if equipped) (P.3-32, 4-49, 9-30)
- (19) Engine Hood (P.7-22) (20) Front Camera (if equipped) (P.5-51)
- (21) Towing Eye Cover (P.10-1) (22) Brake Light (P.9-31)
- (23) Reversing Light (P.9-31)
- (24) Rear Turn Signal Light (P.3-33, 9-31)
- (25) Tail Light (P.9-31)
- (26) Parking sènsor (P.5-71)
- (27) License Plate Light (P.3-28, 9-33)