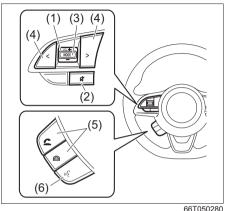

#### **Instrument Panel 1**

- (1) Hazard Warning Switch (P.3-35)
- (2) Hands-free switch (if equipped) (P.7-17) Voice recognition switch (if equipped) (P.7-17)
- (3) Windshield Wiper and Washer Lever (P.3-35)/
  Rear Window Wiper/Washer Switch (P.3-37)
- (4) Remote Audio Controls (if equipped) (P.7-16)
- (5) Instrument Cluster (P.4-1, 4-14)
- (6) Head-up Display (if equipped) (P.5-44)
- (7) Cruise Control Switches (if equipped) (P.5-42)
- (8) Lighting Control Lever (P.3-28)/ Turn Signal Control Lever (P.3-33)
- (9) Heated Rear Window Switch (P.3-39)
- (10) Drink Holder (P.7-3)
- (11) Tilt / Telescoping (if equipped) Steering Lock Lever (P.3-38)
- (12) Ignition Switch (vehicle without keyless push start system) (if equipped) (P.5-4)
- (13) Engine Switch (vehicle with keyless push start system) (if equipped) (P.5-6)
- (14) Fuses (P.9-22)

#### **Instrument Panel 2**

- (1) Down Switch\* (if equipped) (P.5-44)
- (2) Up Switch\* (if equipped) (P.5-44)
  (3) Brightness Control Switch\* (if equipped) (P.5-47)
- (4) Head-up Display Switch\* (if equipped) (P.5-44) (5) ESP<sup>®</sup> OFF Switch (if equipped)
- (P.5-81)
- (6) Camera Switch (if equipped) (P.5-51) (7) Headlight leveling switch (P.3-33) (8) ENG A-STOP OFF switch
- (if equipped) (P.5-41)