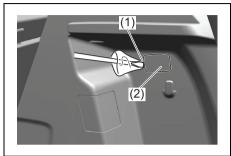

#### NOTE:

It may be necessary to recline the seatback to provide enough overhead clearance to remove the head restraint.

66T010050

To raise the front head restraint, pull upward the head restraint until it clicks. To lower the head restraint, push down the head restraint while holding in the lock button (1). If a head restraint must be removed (for cleaning, replacement, etc.), push in the lock button (1) and pull the head restraint all the way out.