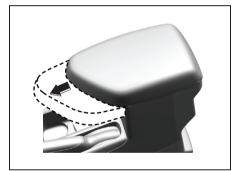

# Interior, Rear

- (1) Assist Grip (P.7-36)(2) Seat Belt (P.2-14)(3) Rear Seat (P.2-4)(4) Accessory Socket (if equipped)
- (P.7-30)
  (5) USB Charging Socket (if equipped) (P.7-38) (6) Armrest (if equipped) (P.7-31, 7-35)