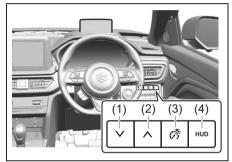

#### **Instrument Panel 2**

- (1) Down Switch\* (if equipped) (P.5-44)
- (2) Up Switch\* (if equipped) (P.5-44)
  (3) Brightness Control Switch\* (if equipped) (P.5-47)
- (4) Head-up Display Switch\* (if equipped) (P.5-44) (5) ESP<sup>®</sup> OFF Switch (if equipped)
- (P.5-81)
- (6) Camera Switch (if equipped) (P.5-51) (7) Headlight leveling switch (P.3-33) (8) ENG A-STOP OFF switch
- (if equipped) (P.5-41)

<sup>\*:</sup> For Head-up display