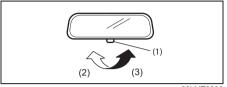

#### **Exterior**

- (1) Door (P.3-3)
- (2) Door Locks (P.3-3)
- (3) Outside Rearview Mirror (P.3-24)
- (4) Windshield Wiper (P.3-35)
- (5) Fuel Filler Cap (P.7-20)
- (6) Radio Antenna (P.7-15)
- (7) High Mount Stop Light (P.9-33)
- (8) Tailgate (P.3-6)
- (9) Rear Window Wiper (if equipped) (P.3-37)
- (10) Rear Camera (if equipped) (P.5-76)
- (11) Side turn signal light on outside rearview mirrors (if equipped) (P.9-31)
- (12) Side Camera (if equipped) (P.5-51)
- (13) Sunroof (if equipped) (P.7-42)
- (14) Position light (P.9-29)
- (15) Position light and daytime running light (D.R.L.) (if equipped) (P.3-31)
- (16) Headlight (P. 3-31, 9-26) (17) Front Turn Signal Light (P.3-29)
- (18) Front Fog Light (if equipped) (P.3-32, 4-49, 9-30)
- (19) Engine Hood (P.7-22) (20) Front Camera (if equipped) (P.5-51)
- (21) Towing Eye Cover (P.10-1) (22) Brake Light (P.9-31)
- (23) Reversing Light (P.9-31)
- (24) Rear Turn Signal Light (P.3-33, 9-31)
- (25) Tail Light (P.9-31)
- (26) Parking sènsor (P.5-71)
- (27) License Plate Light (P.3-28, 9-33)

#### Interior, Side

- (1) Inside Rearview Mirror (P.3-23)
- (2) Front Interior Light (P.7-26, 9-33)
- (3) Sun Visor (P.7-25)
- (4) Warning Label for Front Passenger's Front Airbag (P.2-37) \*1, \*2
- (5) Hands-free microphone (if equipped) (P.7-17)
- (6) Center Interior Light (P.7-28, 9-34)
- (7) Seat Belt (P.2-14)
- (8) Side Curtain Airbag (if equipped) (P.2-35)
- (9) Front Seat (P.2-1)
- (10) Side Airbag (if equipped) (P.2-35) (11) Front Seat Back Pocket (if equipped) (P.7-39)
- \*1: Be sure to read the detailed information in the target page before using a child restraint system.
- \*2: NEVER use a rearward facing child restraint on a seat protected by an ACTIVE AIRBAG in front of it, DEATH or SERIOUS INJURY to the CHILD can occur.