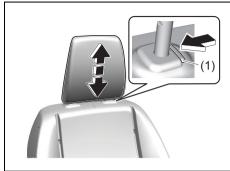

#### NOTE:

It may be necessary to recline the seatback to provide enough overhead clearance to remove the head restraint.

66T010050

To raise the front head restraint, pull upward the head restraint until it clicks. To lower the head restraint, push down the head restraint while holding in the lock button (1). If a head restraint must be removed (for cleaning, replacement, etc.), push in the lock button (1) and pull the head restraint all the way out.