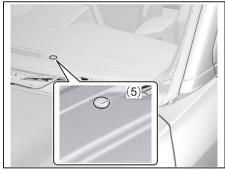

#### **Exterior**

- (1) Door (P.3-3)
- (2) Door Locks (P.3-3)
- (3) Outside Rearview Mirror (P.3-24)
- (4) Windshield Wiper (P.3-35)
- (5) Fuel Filler Cap (P.7-20)
- (6) Radio Antenna (P.7-15)
- (7) High Mount Stop Light (P.9-33)
- (8) Tailgate (P.3-6)
- (9) Rear Window Wiper (if equipped) (P.3-37)
- (10) Rear Camera (if equipped) (P.5-76)
- (11) Side turn signal light on outside rearview mirrors (if equipped) (P.9-31)
- (12) Side Camera (if equipped) (P.5-51)
- (13) Sunroof (if equipped) (P.7-42)
- (14) Position light (P.9-29)
- (15) Position light and daytime running light (D.R.L.) (if equipped) (P.3-31)
- (16) Headlight (P. 3-31, 9-26) (17) Front Turn Signal Light (P.3-29)
- (18) Front Fog Light (if equipped) (P.3-32, 4-49, 9-30)
- (19) Engine Hood (P.7-22) (20) Front Camera (if equipped) (P.5-51)
- (21) Towing Eye Cover (P.10-1) (22) Brake Light (P.9-31)
- (23) Reversing Light (P.9-31)
- (24) Rear Turn Signal Light (P.3-33, 9-31)
- (25) Tail Light (P.9-31)
- (26) Parking sènsor (P.5-71)
- (27) License Plate Light (P.3-28, 9-33)