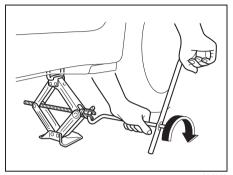

# Luggage Compartment (If equipped)

- (1) Luggage compartment cover (if equipped) (P.7-40)
- (2) Spare tyre (P.9-21)
- (3) Luggage compartment light (if equipped) (P.7-29)
- (4) Luggage Compartment Hook (P.7-17) (5) Luggage Compartment Carpet
- (P.7-40)\*
- (6) Towing Eye (P.10-1) (7) Jack Handle (P.10-4)\*
- (8) Jack (P.10-4)\* (9) Wheel Wrench (P.10-4)\*