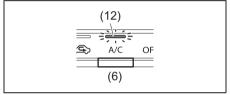

#### **Instrument Panel 2**

- (1) Down Switch\* (if equipped) (P.5-44)
- (2) Up Switch\* (if equipped) (P.5-44)
  (3) Brightness Control Switch\* (if equipped) (P.5-47)
- (4) Head-up Display Switch\* (if equipped) (P.5-44) (5) ESP<sup>®</sup> OFF Switch (if equipped)
- (P.5-81)
- (6) Camera Switch (if equipped) (P.5-51) (7) Headlight leveling switch (P.3-33) (8) ENG A-STOP OFF switch
- (if equipped) (P.5-41)