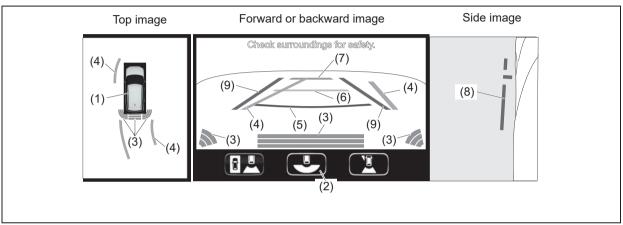

#### **Instrument Panel 2**

- (1) Down Switch\* (if equipped) (P.5-44)
- (2) Up Switch\* (if equipped) (P.5-44)
  (3) Brightness Control Switch\* (if equipped) (P.5-47)
- (4) Head-up Display Switch\* (if equipped) (P.5-44) (5) ESP<sup>®</sup> OFF Switch (if equipped)
- (P.5-81)
- (6) Camera Switch (if equipped) (P.5-51) (7) Headlight leveling switch (P.3-33) (8) ENG A-STOP OFF switch
- (if equipped) (P.5-41)