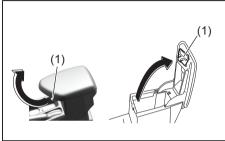

# Interior, Rear

- (1) Assist Grip (P.7-36)(2) Seat Belt (P.2-14)(3) Rear Seat (P.2-4)(4) Accessory Socket (if equipped)
- (P.7-30)
  (5) USB Charging Socket (if equipped) (P.7-38) (6) Armrest (if equipped) (P.7-31, 7-35)