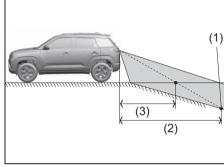

oreign object such as mud or a drop of water is stuck around the camera lens.
  - When strong light directly enters the camera (vertical lines may be seen on the display).
  - Under fluorescent light. (The display may flicker.)
  - When the outside temperature is low (the image on the display may be darkened).

#### Rearview camera screen indication

The distance viewed in the rearview camera may differ from the actual distance according to the condition of the road or the load the vehicle is carrying.

## Uphill incline behind the vehicle



66T030290

- (1) Object
- (2) Actual distance
- (3) Distance on the display

When there is an uphill incline behind the vehicle, the object shown on the display appears farther away than the actual distance.

#### Downhill incline behind the vehicle



66T030300

- (1) Object
- (2) Actual distance
- (3) Distance on the display

When there is a downhill incline behind the vehicle, the object shown on the display appears closer than the actual distance.

If the rear view from the rearview camera is not shown or there is a poor image

- If the rear view from the rearview camera is not shown.
  - is not shown.

     Check that the ignition mode is "ON".
  - Check that the gearshift lever is shifted to "R" position.
- If the image from the rearview camera is poor.
  - Check that the camera lens is not dirty.
  - Check that light from the sun or the beam of the headlights from the vehicle behind is not shining directly into the lens

If the rearview camera system is still not working properly after checking the above, have the system inspect