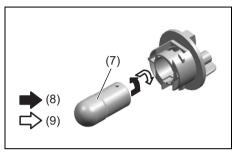

# Key

- (1) Keyless Push Start System Remote Controller (P.3-11) Keyless Push Start System (P.5-8) Starting Engine (P.5-15)
- (2) Keys (P.3-1) Doors (P.3-3)
- (3) Keyless Entry System Transmitter (P.3-7)
  Starting Engine (P.5-14)
  Key (P.3-1)
  Doors (P.3-3)