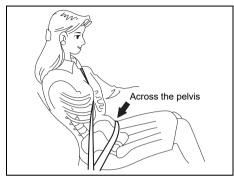

#### **▲** WARNING

- Never attempt to adjust the driver's seat or seatback while driving. The seat or seatback could move unexpectedly, causing loss of control. Make sure that the driver's seat and seatback are properly adjusted before you start driving.
- To avoid excessive seat belt slack, which reduces the effectiveness of the seat belts as a safety device, make sure that the seats are adjusted before the seat belts are fastened.
- All seatbacks should always be in an upright position when driving, or seat belt effectiveness may be reduced. Seat belts are designed to offer maximum protection when seatbacks are in the upright position.
- If you place a cushion, etc. between the seatback and your back, you may not be able to drive the vehicle in a correct posture. Also, the seat belt and the head restraint may not provide the best performance. This may cause severe injury in an accident.

#### (Continued)

Do not place a cushion, etc. between the seatback and your back.

- Do not place any object under the front seat. If an object gets stuck under the front seat, the seat shall not be latched properly and may cause injury. Also the lithium-ion battery located under the front left side seat, in a model equipped with ENG A-STOP system, will be damaged.
- Do not leave cigarette lighters or spray cans on the floor. If a cigarette lighter or spray can is on the floor, it may light accidentally when luggage is loaded or the seat is adjusted, causing a fire.