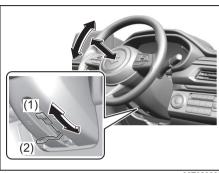

#### **Instrument Panel 1**

- (1) Hazard Warning Switch (P.3-35)
- (2) Hands-free switch (if equipped) (P.7-17) Voice recognition switch (if equipped) (P.7-17)
- (3) Windshield Wiper and Washer Lever (P.3-35)/
  Rear Window Wiper/Washer Switch (P.3-37)
- (4) Remote Audio Controls (if equipped) (P.7-16)
- (5) Instrument Cluster (P.4-1, 4-14)
- (6) Head-up Display (if equipped) (P.5-44)
- (7) Cruise Control Switches (if equipped) (P.5-42)
- (8) Lighting Control Lever (P.3-28)/ Turn Signal Control Lever (P.3-33)
- (9) Heated Rear Window Switch (P.3-39)
- (10) Drink Holder (P.7-3)
- (11) Tilt / Telescoping (if equipped) Steering Lock Lever (P.3-38)
- (12) Ignition Switch (vehicle without keyless push start system) (if equipped) (P.5-4)
- (13) Engine Switch (vehicle with keyless push start system) (if equipped) (P.5-6)
- (14) Fuses (P.9-22)