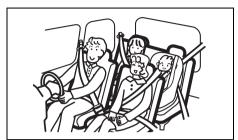

#### Interior, Side

- (1) Inside Rearview Mirror (P.3-23)
- (2) Front Interior Light (P.7-26, 9-33)
- (3) Sun Visor (P.7-25)
- (4) Warning Label for Front Passenger's Front Airbag (P.2-37) \*1, \*2
- (5) Hands-free microphone (if equipped) (P.7-17)
- (6) Center Interior Light (P.7-28, 9-34)
- (7) Seat Belt (P.2-14)
- (8) Side Curtain Airbag (if equipped) (P.2-35)
- (9) Front Seat (P.2-1)
- (10) Side Airbag (if equipped) (P.2-35) (11) Front Seat Back Pocket (if equipped) (P.7-39)
- \*1: Be sure to read the detailed information in the target page before using a child restraint system.
- \*2: NEVER use a rearward facing child restraint on a seat protected by an ACTIVE AIRBAG in front of it, DEATH or SERIOUS INJURY to the CHILD can occur.