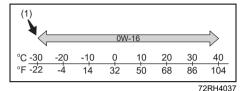

| Air conditioner filter element                                                          |            |                                      | I   | I   | I   | R   | I   | I   | R   | I    | I   |

## **Drive Belt**

## **WARNING**

When the engine is running, keep hands, hair, clothing, tools, etc. away from the moving fan and drive belts.

The drive belts tension is adjusted automatically. If the belt is too loose, insufficient lead-acid battery charging, engine overheating, poor power steering, poor air conditioning, or excessive belt wear can result. The belts should also be examined to ensure that they are not damaged.

If you need to replace or adjust the belt have it done by a Maruti Suzuki authorised workshop.

## **Engine Oil and Filter**

## **Specified Oil**

#### For India



**Except for India** 



78RB07002

(1) Recommended

For India, be sure that the engine oil you use comes under the quality classification as listed below.

- · API SN. SP
- ILSAC GF-6

Except for India, be sure that the engine oil you use comes under the quality classification as listed below.

- · API SL, SM, SN, SP
- ILSAC GF-6

Select the appropriate oil viscosity according to the above chart.

SAE 0W-I6 (I) is the best choice for good fuel economy and good startability in cold weather.

#### NOTE:

- The replacement timing varies with the type of engine oil that you choose. Refer to "Maintenance schedule" in this section for corresponding maintenance schedule.
- We recommend that you use MARUTI SUZUKI genuine oil. To purchase it, see a Maruti Suzuki authorised workshop.

#### Oil Le