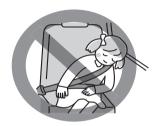

When installing a child restraint system, adjust the height of the head restraint or remove it for fitting the child restraint system, as necessary.

#### **Folding Rear Seats**

The rear seat(s) of your vehicle can be folded forward to provide additional cargo space.

To fold the rear seats forward:

66T010060

1) Hook the webbing of the outboard lapshoulder belts in the belt hangers.