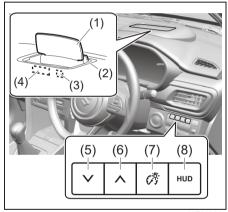

#### **Instrument Panel 1**

- (1) Hazard Warning Switch (P.3-35)
- (2) Hands-free switch (if equipped) (P.7-17) Voice recognition switch (if equipped) (P.7-17)
- (3) Windshield Wiper and Washer Lever (P.3-35)/
  Rear Window Wiper/Washer Switch (P.3-37)
- (4) Remote Audio Controls (if equipped) (P.7-16)
- (5) Instrument Cluster (P.4-1, 4-14)
- (6) Head-up Display (if equipped) (P.5-44)
- (7) Cruise Control Switches (if equipped) (P.5-42)
- (8) Lighting Control Lever (P.3-28)/ Turn Signal Control Lever (P.3-33)
- (9) Heated Rear Window Switch (P.3-39)
- (10) Drink Holder (P.7-3)
- (11) Tilt / Telescoping (if equipped) Steering Lock Lever (P.3-38)
- (12) Ignition Switch (vehicle without keyless push start system) (if equipped) (P.5-4)
- (13) Engine Switch (vehicle with keyless push start system) (if equipped) (P.5-6)
- (14) Fuses (P.9-22)

#### **Instrument Panel 2**

- (1) Down Switch\* (if equipped) (P.5-44)
- (2) Up Switch\* (if equipped) (P.5-44)
  (3) Brightness Control Switch\* (if equipped) (P.5-47)
- (4) Head-up Display Switch\* (if equipped) (P.5-44) (5) ESP<sup>®</sup> OFF Switch (if equipped)
- (P.5-81)
- (6) Camera Switch (if equipped) (P.5-51) (7) Headlight leveling switch (P.3-33) (8) ENG A-STOP OFF switch
- (if equipped) (P.5-41)

<sup>\*:</sup> For Head-up display