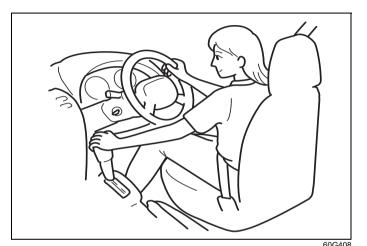

#### **▲** WARNING

- Never attempt to adjust the driver's seat or seatback while driving. The seat or seatback could move unexpectedly, causing loss of control. Make sure that the driver's seat and seatback are properly adjusted before you start driving.
- To avoid excessive seat belt slack, which reduces the effectiveness of the seat belts as a safety device, make sure that the seats are adjusted before the seat belts are fastened.
- All seatbacks should always be in an upright position when driving, or seat belt effectiveness may be reduced. Seat belts are designed to offer maximum protection when seatbacks are in the upright position.
- If you place a cushion, etc. between the seatback and your back, you may not be able to drive the vehicle in a correct posture. Also, the seat belt and the head restraint may not provide the best performance. This may cause severe injury in an accident.

#### (Continued)

Do not place a cushion, etc. between the seatback and your back.

- Do not place any object under the front seat. If an object gets stuck under the front seat, the seat shall not be latched properly and may cause injury. Also the lithium-ion battery located under the front left side seat, in a model equipped with ENG A-STOP system, will be damaged.
- Do not leave cigarette lighters or spray cans on the floor. If a cigarette lighter or spray can is on the floor, it may light accidentally when luggage is loaded or the seat is adjusted, causing a fire.