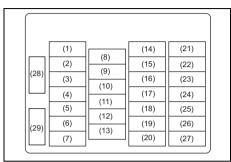

#### **Instrument Panel 1**

- (1) Hazard Warning Switch (P.3-35)
- (2) Hands-free switch (if equipped) (P.7-17) Voice recognition switch (if equipped) (P.7-17)
- (3) Windshield Wiper and Washer Lever (P.3-35)/
  Rear Window Wiper/Washer Switch (P.3-37)
- (4) Remote Audio Controls (if equipped) (P.7-16)
- (5) Instrument Cluster (P.4-1, 4-14)
- (6) Head-up Display (if equipped) (P.5-44)
- (7) Cruise Control Switches (if equipped) (P.5-42)
- (8) Lighting Control Lever (P.3-28)/ Turn Signal Control Lever (P.3-33)
- (9) Heated Rear Window Switch (P.3-39)
- (10) Drink Holder (P.7-3)
- (11) Tilt / Telescoping (if equipped) Steering Lock Lever (P.3-38)
- (12) Ignition Switch (vehicle without keyless push start system) (if equipped) (P.5-4)
- (13) Engine Switch (vehicle with keyless push start system) (if equipped) (P.5-6)
- (14) Fuses (P.9-22)

#### **Instrument Panel 2**

- (1) Down Switch\* (if equipped) (P.5-44)
- (2) Up Switch\* (if equipped) (P.5-44)
  (3) Brightness Control Switch\* (if equipped) (P.5-47)
- (4) Head-up Display Switch\* (if equipped) (P.5-44) (5) ESP<sup>®</sup> OFF Switch (if equipped)
- (P.5-81)
- (6) Camera Switch (if equipped) (P.5-51) (7) Headlight leveling switch (P.3-33) (8) ENG A-STOP OFF switch
- (if equipped) (P.5-41)