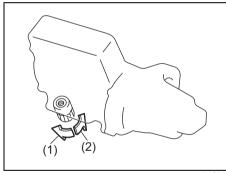

To minimize your exposure to used oil, wear a long-sleeve shirt and moisture-proof gloves (such as dishwashing gloves) when changing oil. If oil contacts your skin, wash thoroughly with soap and water.
- Launder any clothing or rags if it is with oil.
- Recycle or properly dispose of used oil and filters.
- Reinstall the drain plug with new gasket. Tighten the plug with a wrench to the specified torque.

Oil Filter Replacement

- 1) Using an oil filter wrench, turn the oil filter counterclockwise and remove it.
- 2) Using a clean rag, wipe off the mounting surface on the engine where the new filter will be seated
- 3) Smear a small amount of engine oil around the rubber gasket of the new oil filter.
- 4) Screw the new filter by hand until the filter gasket contacts the mounting surface.



54G092

- (2) Tighten
- (1) Loosen

Tightening (viewed from filter top)



- (1) Oil filter
- (2) 3/4 turn

## **NOTICE**

To tighten the oil filter properly, it is important to accurately identify the position at which the filter gasket first contacts the mounting surface.

5) Tighten the filter as specified below from the point of contact with the mounting surface (or to the specified torque) using an oil filter wrench.

Tightening torque for oil filter

3/4 turn or 14 Nm (I.4 kg-m, I0.3 lb-ft)

### **NOTICE**

To prevent oil leakage, make sure that the oil filter is tight, but do not over-tighten it.

## Refill with Oil and Oil Leakage Check

- 1) Pour oil through the filler hole and install the filler cap.
  - For the approximate capacity of the oil, refer to "Capacities" in "SPECIFI