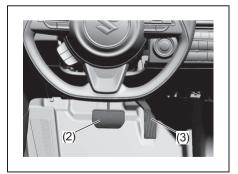

#### **Adjusting Seat Position**

66T010020

## **Seat position adjustment lever (1)**Pull the lever up and slide the seat.

66T010030

## **Seatback angle adjustment lever (2)**Pull the lever up and move the seatback.

0010100-

## Seat height adjustment lever (3) (if equipped)

Pull the lever up to raise the seat. Push the lever down to lower the seat.

After adjustment, move the seat and seatback back and forth to check if it is securely latched.

#### NOTE:

To operate the seat back smoothly, pull the seat back adjustment lever (2) in upward direction. Ensure to move seat back only after lever is moved to fully up position. After adjustment of seat back, release the lever gently. Check that seat back is locked by moving it forward and backward.