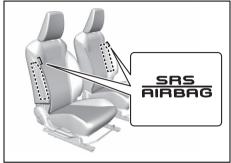

| Driver's Seat Floor                                  | 2-1 |
|------------------------------------------------------|-----|
| Front Seats                                          | 2-1 |
| Rear Seats                                           | 2-4 |
| Safety for Child                                     |     |
| Seat Belts and Child Restraint Systems               |     |
| Seat Belt                                            |     |
| Seat Belt Pretensioner System (Only for Front Seat)  |     |
| Seat Belt Force Limiter System (Only for Front Seat) |     |
| Child Restraint Systems                              |     |
| Supplemental Restraint System (Airbags)              |     |
| When Driving the Vehicle with SRS Airbag System      |     |
| Handling for Airbags                                 |     |
| Function of Airbags                                  |     |
| When Starting the Engine                             |     |
| When Loading the Luggage                             |     |
|                                                      |     |