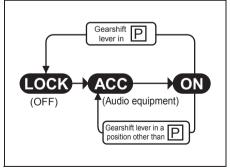

#### NOTE:

To keep the engine running at idle speed (for strong hybrid model, if equipped) switch to maintenance mode by performing following steps within 60 seconds:

- Turn the ignition switch to ON
- Move the shift lever to P or select park (P) and fully depress the accelerator pedal twice
- Move the shift lever to N or select neutral (N) and fully depress the accelerator pedal twice
- Move the shift lever to P or select park (P) and fully depress the accelerator pedal twice.
- Start the engine by turning the ignition switch ON (READY) while depressing the brake pedal.
- Check that the 2WD maintenance mode message is displayed on the multi-information display.
- · Post completion of test:
- Turn the Ignition Switch OFF and wait for at least 30 seconds, the hybrid system will turn off.
- After deactivating maintenance mode, turn the Ignition Switch ON and check corresponding message is no longer displayed.