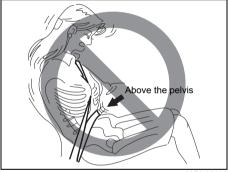

#### **▲** WARNING

- Never attempt to adjust the driver's seat or seatback while driving. The seat or seatback could move unexpectedly, causing loss of control. Make sure that the driver's seat and seatback are properly adjusted before you start driving.
- To avoid excessive seat belt slack, which reduces the effectiveness of the seat belts as a safety device, make sure that the seats are adjusted before the seat belts are fastened.
- All seatbacks should always be in an upright position when driving, or seat belt effectiveness may be reduced. Seat belts are designed to offer maximum protection when seatbacks are in the upright position.
- If you place a cushion, etc. between the seatback and your back, you may not be able to drive the vehicle in a correct posture. Also, the seat belt and the head restraint may not provide the best performance. This may cause severe injury in an accident.

#### (Continued)

Do not place a cushion, etc. between the seatback and your back.

- Do not place any object under the front seat. If an object gets stuck under the front seat, the seat shall not be latched properly and may cause injury. Also the lithium-ion battery located under the front left side seat, in a model equipped with ENG A-STOP system, will be damaged.
- Do not leave cigarette lighters or spray cans on the floor. If a cigarette lighter or spray can is on the floor, it may light accidentally when luggage is loaded or the seat is adjusted, causing a fire.