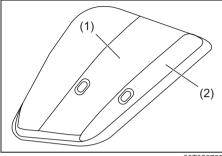

# Luggage Compartment (If equipped)

- (1) Luggage compartment cover (if equipped) (P.7-40)
- (2) Spare tyre (P.9-21)
- (3) Luggage compartment light (if equipped) (P.7-29)
- (4) Luggage Compartment Hook (P.7-17) (5) Luggage Compartment Carpet
- (P.7-40)\*
- (6) Towing Eye (P.10-1) (7) Jack Handle (P.10-4)\*
- (8) Jack (P.10-4)\* (9) Wheel Wrench (P.10-4)\*