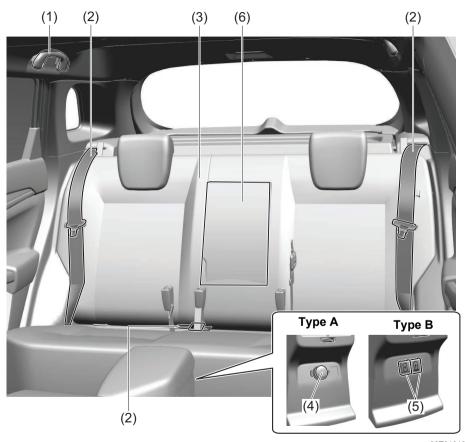

#### Rear

61MM0A033

To raise the rear head restraint, pull upward on the restraint until it clicks. To lower the restraint, push down on the restraint while holding in the lock lever. If a head restraint must be removed (for cleaning, replacement, etc.), push in the lock lever and pull the head restraint all the way out.

#### **Folding Rear Seats**

The rear seat(s) of your vehicle can be folded forward to provide additional cargo space.

To fold the rear seats forward:

66T010060

1) Hook the webbing of the outboard lapshoulder belts in the belt hangers.

Set the front seat back to upright position and if necessary, slide the front seat forward.

82PH02021

3) Lift the front portion of the seat cushion.

82PH02026

66T010070

- 4) Lift the rear portion of seat cushion to upright position.
- 5) Remove the head restraint (if equipped) from the seatback(s).

82PH02023

 Pull up the release straps on the top of the seat(s), and fold the seatback forward.

66T010080

 Insert the head restraint(s) (if equipped) rod (1) into the loop (2) provided on the cushion(s).