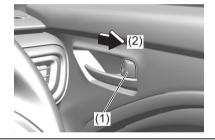

#### NOTE:

It may be necessary to recline the seatback to provide enough overhead clearance to remove the head restraint.

66T010050

To raise the front head restraint, pull upward the head restraint until it clicks. To lower the head restraint, push down the head restraint while holding in the lock button (1). If a head restraint must be removed (for cleaning, replacement, etc.), push in the lock button (1) and pull the head restraint all the way out.