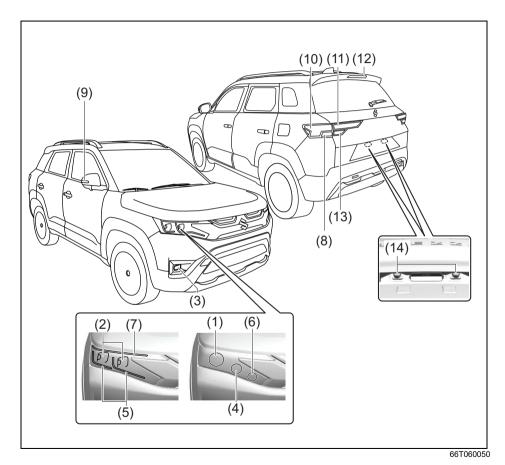

#### **Exterior**

- (1) Door (P.3-3)
- (2) Door Locks (P.3-3)
- (3) Outside Rearview Mirror (P.3-24)
- (4) Windshield Wiper (P.3-35)
- (5) Fuel Filler Cap (P.7-20)
- (6) Radio Antenna (P.7-15)
- (7) High Mount Stop Light (P.9-33)
- (8) Tailgate (P.3-6)
- (9) Rear Window Wiper (if equipped) (P.3-37)
- (10) Rear Camera (if equipped) (P.5-76)
- (11) Side turn signal light on outside rearview mirrors (if equipped) (P.9-31)
- (12) Side Camera (if equipped) (P.5-51)
- (13) Sunroof (if equipped) (P.7-42)
- (14) Position light (P.9-29)
- (15) Position light and daytime running light (D.R.L.) (if equipped) (P.3-31)
- (16) Headlight (P. 3-31, 9-26) (17) Front Turn Signal Light (P.3-29)
- (18) Front Fog Light (if equipped) (P.3-32, 4-49, 9-30)
- (19) Engine Hood (P.7-22) (20) Front Camera (if equipped) (P.5-51)
- (21) Towing Eye Cover (P.10-1) (22) Brake Light (P.9-31)
- (23) Reversing Light (P.9-31)
- (24) Rear Turn Signal Light (P.3-33, 9-31)
- (25) Tail Light (P.9-31)
- (26) Parking sènsor (P.5-71)
- (27) License Plate Light (P.3-28, 9-33)