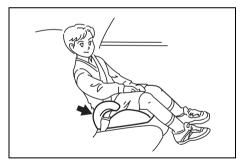

#### **Head Restraints**

63J246

Head restraints are designed to help reduce the risk of neck injuries in the case of an accident. Adjust the head restraint to the position which places the center of the head restraint closest to the top of your ears. If this is not possible for very tall passengers, adjust the head restraint as high as possible.