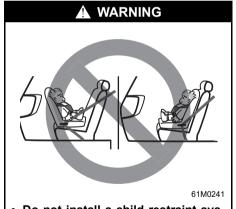

#### **WARNING**

(Continued)

 If you try to install a child restraint system and it touches the head restraint, a child may be severely injured in a collision.

When you install a child restraint system, adjust the height of the head restraint as high as possible or remove the head restraint for avoiding that the child restraint system touches the head restraint.