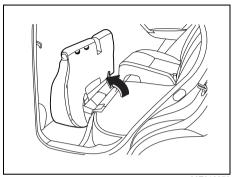

Set the front seat back to upright position and if necessary, slide the front seat forward.

82PH02021

3) Lift the front portion of the seat cushion.

82PH02026

66T010070

- 4) Lift the rear portion of seat cushion to upright position.
- 5) Remove the head restraint (if equipped) from the seatback(s).

82PH02023

 Pull up the release straps on the top of the seat(s), and fold the seatback forward.

66T010080

 Insert the head restraint(s) (if equipped) rod (1) into the loop (2) provided on the cushion(s).