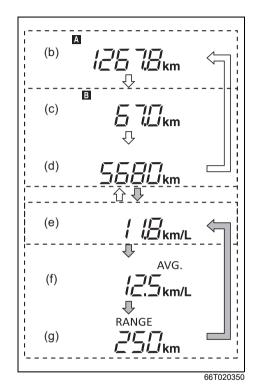

he current gear position.

For details on how to use the transmission, refer to "Using transmission" in "OPERAT-ING YOUR VEHICLE" section.

## Manual mode indicator (for automatic transmission vehicles)

When you are using the manual mode, the display shows the manual mode indicator (18).

## Gearshift Indicator (for manual transmission vehicles)

Refer to "Gearshift indicator" in "OPERAT-ING YOUR VEHICLE" section.

# Trip Meter / Odometer / Fuel Consumption / Driving Range

The display (B) shows one of the following indications; trip meter A, trip meter B, odometer, instantaneous fuel consumption, average fuel consumption or driving range.

To switch the display indication (B), push the trip meter selector knob (1) or the indicator selector knob (2) quickly.

#### **INSTRUMENT CLUSTER**



 $\bigcirc \bigcirc$ 

Push the indicator selector knob (2).

- (b) Trip meter A
- (c) Trip meter B
- (d) Odometer
- (e) Instantaneous fuel consumption
- (f) Average fuel consumption
- (g) Driving range

#### **WARNING**

If you attempt to adjust the display while driving, you could lose control of the vehicle.

Do not attempt to adjust the display while driving.

#### NOTE:

- Indications will change when you push and release a knob.
- The display shows estimated values. Indications may not be the same as actual values.

#### Trip meter

The trip meter can be used to measure the distance traveled on short trips or between fuel stops.

You can use the trip meter A or trip meter B independently.

To reset the trip meter, push and hold the trip meter selector knob (1) until the display sho