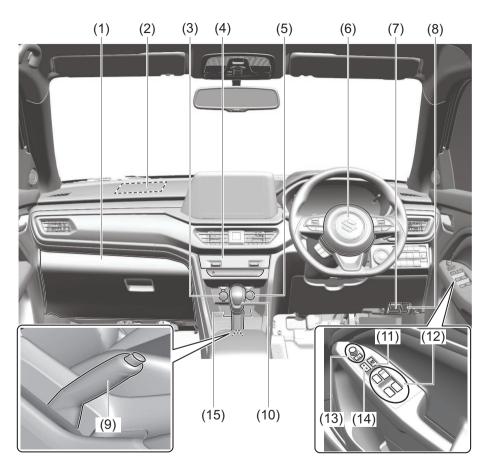

### Interior, Front

- (1) Glove Box (P.7-34)
- (2) Front passenger's front airbag (P.2-34)
- (3) Accessory socket (P.7-30)
- (4) Heating and Air Conditioning System (P.7-1)
- (5) USB socket (if equipped) (P.7-38)
- (6) Driver's Front Airbag (P.2-34) (7) Engine Hood Release Handle (P.7-23) (8) Fuel Lid Opener Lever (P.7-19)
- (9) Parking brake Lever (P.5-11)
- (10) Gearshift Lever (P.5-20, 5-22)
- (11) Window Lock Switch (P.3-21)
- (12) Electric Window Control (P.3-20)
- (13) Electric Mirror Control (P.3-24)
- (14) Door Lock Switch (P.3-4) (15) Wireless Doc (if equipped) (P.7-47)

#### **Instrument Panel 1**

- (1) Hazard Warning Switch (P.3-35)
- (2) Hands-free switch (if equipped) (P.7-17) Voice recognition switch (if equipped) (P.7-17)
- (3) Windshield Wiper and Washer Lever (P.3-35)/
  Rear Window Wiper/Washer Switch (P.3-37)
- (4) Remote Audio Controls (if equipped) (P.7-16)
- (5) Instrument Cluster (P.4-1, 4-14)
- (6) Head-up Display (if equipped) (P.5-44)
- (7) Cruise Control Switches (if equipped) (P.5-42)
- (8) Lighting Control Lever (P.3-28)/ Turn Signal Control Lever (P.3-33)
- (9) Heated Rear Window Switch (P.3-39)
- (10) Drink Holder (P.7-3)
- (11) Tilt / Telescoping (if equipped) Steering Lock Lever (P.3-38)
- (12) Ignition Switch (vehicle without keyless push start system) (if equipped) (P.5-4)
- (13) Engine Switch (vehicle with keyless push start system) (if equipped) (P.5-6)
- (14) Fuses (P.9-22)