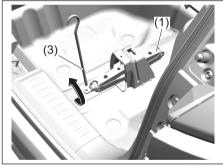

# Luggage Compartment (If equipped)

- (1) Luggage compartment cover (if equipped) (P.7-40)
- (2) Spare tyre (P.9-21)
- (3) Luggage compartment light (if equipped) (P.7-29)
- (4) Luggage Compartment Hook (P.7-17) (5) Luggage Compartment Carpet
- (P.7-40)\*
- (6) Towing Eye (P.10-1) (7) Jack Handle (P.10-4)\*
- (8) Jack (P.10-4)\* (9) Wheel Wrench (P.10-4)\*