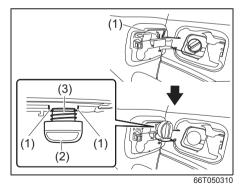

# **OWNER'S MANUAL**

For vehicle fitted with CNG fuel system, use Brezza CNG Supplementary Owner's Manual

Refer for vehicle usage at all times.

Contains Warranty policy and important information on Safety, Operation & Maintenance.