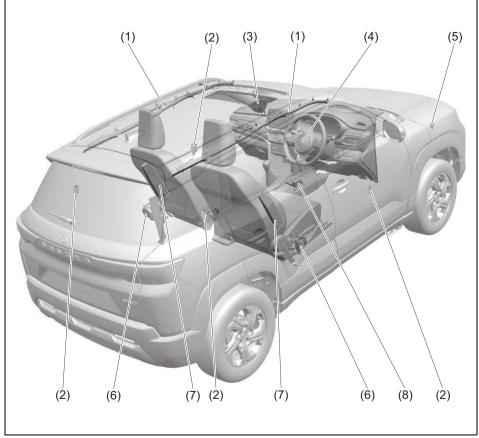

#### **Exterior**

- (1) Door (P.3-3)
- (2) Door Locks (P.3-3)
- (3) Outside Rearview Mirror (P.3-24)
- (4) Windshield Wiper (P.3-35)
- (5) Fuel Filler Cap (P.7-20)
- (6) Radio Antenna (P.7-15)
- (7) High Mount Stop Light (P.9-33)
- (8) Tailgate (P.3-6)
- (9) Rear Window Wiper (if equipped) (P.3-37)
- (10) Rear Camera (if equipped) (P.5-76)
- (11) Side turn signal light on outside rearview mirrors (if equipped) (P.9-31)
- (12) Side Camera (if equipped) (P.5-51)
- (13) Sunroof (if equipped) (P.7-42)
- (14) Position light (P.9-29)
- (15) Position light and daytime running light (D.R.L.) (if equipped) (P.3-31)
- (16) Headlight (P. 3-31, 9-26) (17) Front Turn Signal Light (P.3-29)
- (18) Front Fog Light (if equipped) (P.3-32, 4-49, 9-30)
- (19) Engine Hood (P.7-22) (20) Front Camera (if equipped) (P.5-51)
- (21) Towing Eye Cover (P.10-1) (22) Brake Light (P.9-31)
- (23) Reversing Light (P.9-31)
- (24) Rear Turn Signal Light (P.3-33, 9-31)
- (25) Tail Light (P.9-31)
- (26) Parking sènsor (P.5-71)
- (27) License Plate Light (P.3-28, 9-33)

#### Interior, Side

- (1) Inside Rearview Mirror (P.3-23)
- (2) Front Interior Light (P.7-26, 9-33)
- (3) Sun Visor (P.7-25)
- (4) Warning Label for Front Passenger's Front Airbag (P.2-37) \*1, \*2
- (5) Hands-free microphone (if equipped) (P.7-17)
- (6) Center Interior Light (P.7-28, 9-34)
- (7) Seat Belt (P.2-14)
- (8) Side Curtain Airbag (if equipped) (P.2-35)
- (9) Front Seat (P.2-1)
- (10) Side Airbag (if equipped) (P.2-35) (11) Front Seat Back Pocket (if equipped) (P.7-39)
- \*1: Be sure to read the detailed information in the target page before using a child restraint system.
- \*2: NEVER use a rearward facing child restraint on a seat protected by an ACTIVE AIRBAG in front of it, DEATH or SERIOUS INJURY to the CHILD can occur.

# Interior, Rear

- (1) Assist Grip (P.7-36)(2) Seat Belt (P.2-14)(3) Rear Seat (P.2-4)(4) Accessory Socket (if equipped)
- (P.7-30)
  (5) USB Charging Socket (if equipped) (P.7-38) (6) Armrest (if equipped) (P.7-31, 7-35)

### Interior, Front

- (1) Glove Box (P.7-34)
- (2) Front passenger's front airbag (P.2-34)
- (3) Accessory socket (P.7-30)
- (4) Heating and Air Conditioning System (P.7-1)
- (5) USB socket (if equipped) (P.7-38)
- (6) Driver's Front Airbag (P.2-34) (7) Engine Hood Release Handle (P.7-23) (8) Fuel Lid Opener Lever (P.7-19)
- (9) Parking brake Lever (P.5-11)
- (10) Gearshift Lever (P.5-20, 5-22)
- (11) Window Lock Switch (P.3-21)
- (12) Electric Window Control (P.3-20)
- (13) Electric Mirror Control (P.3-24)
- (14) Door Lock Switch (P.3-4) (15) Wireless Doc (if equipped) (P.7-47)