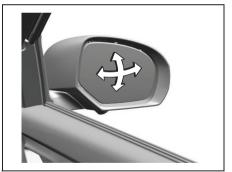

### Interior, Front

- (1) Glove Box (P.7-34)
- (2) Front passenger's front airbag (P.2-34)
- (3) Accessory socket (P.7-30)
- (4) Heating and Air Conditioning System (P.7-1)
- (5) USB socket (if equipped) (P.7-38)
- (6) Driver's Front Airbag (P.2-34) (7) Engine Hood Release Handle (P.7-23) (8) Fuel Lid Opener Lever (P.7-19)
- (9) Parking brake Lever (P.5-11)
- (10) Gearshift Lever (P.5-20, 5-22)
- (11) Window Lock Switch (P.3-21)
- (12) Electric Window Control (P.3-20)
- (13) Electric Mirror Control (P.3-24)
- (14) Door Lock Switch (P.3-4) (15) Wireless Doc (if equipped) (P.7-47)