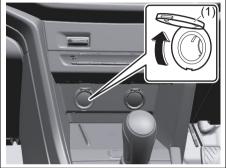

#### **Instrument Panel 2**

- (1) Down Switch\* (if equipped) (P.5-44)
- (2) Up Switch\* (if equipped) (P.5-44)
  (3) Brightness Control Switch\* (if equipped) (P.5-47)
- (4) Head-up Display Switch\* (if equipped) (P.5-44) (5) ESP<sup>®</sup> OFF Switch (if equipped)
- (P.5-81)
- (6) Camera Switch (if equipped) (P.5-51) (7) Headlight leveling switch (P.3-33) (8) ENG A-STOP OFF switch
- (if equipped) (P.5-41)