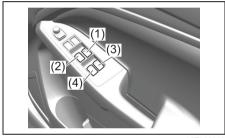

#### **Instrument Panel 1**

- (1) Hazard Warning Switch (P.3-35)
- (2) Hands-free switch (if equipped) (P.7-17) Voice recognition switch (if equipped) (P.7-17)
- (3) Windshield Wiper and Washer Lever (P.3-35)/
  Rear Window Wiper/Washer Switch (P.3-37)
- (4) Remote Audio Controls (if equipped) (P.7-16)
- (5) Instrument Cluster (P.4-1, 4-14)
- (6) Head-up Display (if equipped) (P.5-44)
- (7) Cruise Control Switches (if equipped) (P.5-42)
- (8) Lighting Control Lever (P.3-28)/ Turn Signal Control Lever (P.3-33)
- (9) Heated Rear Window Switch (P.3-39)
- (10) Drink Holder (P.7-3)
- (11) Tilt / Telescoping (if equipped) Steering Lock Lever (P.3-38)
- (12) Ignition Switch (vehicle without keyless push start system) (if equipped) (P.5-4)
- (13) Engine Switch (vehicle with keyless push start system) (if equipped) (P.5-6)
- (14) Fuses (P.9-22)