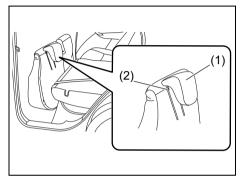

Set the front seat back to upright position and if necessary, slide the front seat forward.

82PH02021

3) Lift the front portion of the seat cushion.

82PH02026

66T010070

- 4) Lift the rear portion of seat cushion to upright position.
- 5) Remove the head restraint (if equipped) from the seatback(s).

82PH02023

 Pull up the release straps on the top of the seat(s), and fold the seatback forward.

66T010080

 Insert the head restraint(s) (if equipped) rod (1) into the loop (2) provided on the cushion(s).