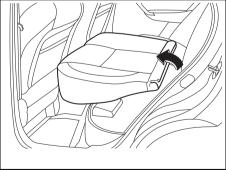

# Interior, Rear

- (1) Assist Grip (P.7-36)(2) Seat Belt (P.2-14)(3) Rear Seat (P.2-4)(4) Accessory Socket (if equipped)
- (P.7-30)
  (5) USB Charging Socket (if equipped) (P.7-38) (6) Armrest (if equipped) (P.7-31, 7-35)