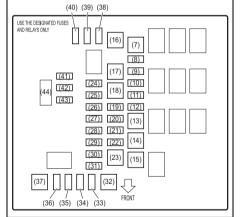

#### **Instrument Panel 1**

- (1) Hazard Warning Switch (P.3-35)
- (2) Hands-free switch (if equipped) (P.7-17) Voice recognition switch (if equipped) (P.7-17)
- (3) Windshield Wiper and Washer Lever (P.3-35)/
  Rear Window Wiper/Washer Switch (P.3-37)
- (4) Remote Audio Controls (if equipped) (P.7-16)
- (5) Instrument Cluster (P.4-1, 4-14)
- (6) Head-up Display (if equipped) (P.5-44)
- (7) Cruise Control Switches (if equipped) (P.5-42)
- (8) Lighting Control Lever (P.3-28)/ Turn Signal Control Lever (P.3-33)
- (9) Heated Rear Window Switch (P.3-39)
- (10) Drink Holder (P.7-3)
- (11) Tilt / Telescoping (if equipped) Steering Lock Lever (P.3-38)
- (12) Ignition Switch (vehicle without keyless push start system) (if equipped) (P.5-4)
- (13) Engine Switch (vehicle with keyless push start system) (if equipped) (P.5-6)
- (14) Fuses (P.9-22)