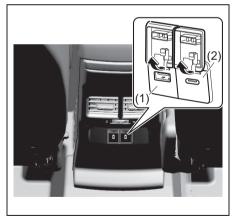

## **Seat position adjustment lever (1)**Pull the lever up and slide the seat.

66T010030

## **Seatback angle adjustment lever (2)**Pull the lever up and move the seatback.

0010100-

## Seat height adjustment lever (3) (if equipped)

Pull the lever up to raise the seat. Push the lever down to lower the seat.

After adjustment, move the seat and seatback back and forth to check if it is securely latched.