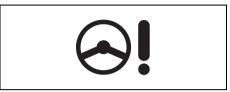

| Warning light |                        |   | Color  | Name                                                |  |
|---------------|------------------------|---|--------|-----------------------------------------------------|--|
| (6)           | <b>%</b><br><b>%</b> т | * | Red    | High Engine Coolant Temperature Warning Light       |  |
| (0)           | ##\\<br><b>**</b>      |   | Blue   | Low Engine Coolant Temperature Light                |  |
| (7)           | ۲                      | * | Orange | Malfunction Indicator Light                         |  |
| (8)           | ⊕!                     | * | Orange | Electric Power Steering Light                       |  |
| (9)           | 4                      | * | Red    | Engine Oil Pressure Warning Light                   |  |
| (10)          | - +                    | * | Red    | Charge Warning Light                                |  |
| (11)          | ~·•                    | * | Orange | Immobilizer/Keyless Push Start System Warning Light |  |
| (12)          |                        |   | Red    | Open Door Warning Light                             |  |
| (13)          | 0                      |   | Orange | Transmission Warning Light (for AGS models)         |  |