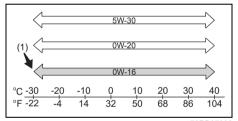

# **OWNER'S MANUAL**

For vehicle fitted with CNG fuel system, use Brezza CNG Supplementary Owner's Manual

Refer for vehicle usage at all times.

Contains Warranty policy and important information on Safety, Operation & Maintenance.