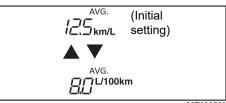

s turned to "ON" position or the engine switch is pressed to change the ignition mode to ON. Unless you reset the value of average fuel consumption, the display indicates the value of average fuel consumption which includes average fuel consumption during previous driving.

To reset the average fuel consumption, push and hold the indicator selector knob (2) for a while when the display shows the average fuel consumption.

#### NOTE:

When you reset the indication or reconnect the negative (-) terminal to the lead-acid battery, the value of average fuel consumption will be shown after driving for a while.

#### (For "L/100km" or "km/L" setting)

To change the unit of average fuel consumption, while pushing and holding the trip meter selector knob (1), turn the indicator selector knob (2).



66T020550

#### NOTE:

When you change the units that average fuel consumption is displayed in, the instantaneous fuel consumption units will be changed automatically.

#### **Driving range**

If you selected driving range the last time you drove the vehicle, the display indicates "---" for a few seconds and then indicates the current driving range when the ignition switch is turned to "ON" position or the engine switch is pressed to change the ignition mode to ON.

The driving range shown in the display is an indicative unit of the approximate distance you can drive until the fuel gauge indicates "E", based on current driving conditions and current fuel level in the fuel tank.

When the low fuel warning light comes on, the display "---" will appear.

If the low fuel warning light comes