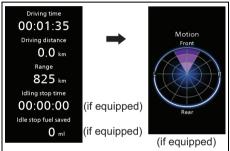

ates electricity without engine power.                        |
|                                                   |                                                                                                            |
| ENGINE MOTOR BATTERY                              | When the engine automatically stops by the ENG A-STOP system.                                              |
| 66T021040                                         |                                                                                                            |

#### Information shown after driving

When you turn the ignition switch to "LOCK" position or press the engine switch to change the ignition mode to "LOCK" (OFF). the following information appears for several seconds on the information display.



66T020960

#### Intersection Guidance (When using Android Auto™\*1 or Apple CarPlay\*2 on infotainment system



The display shows the direction of your driving and the distance, working with the infotainment system.

#### NOTE:

- · A slight time lag may occur between the intersection quidance on the information display and the guidance from the infotainment system.
- Switch the intersection guidance to ON or OFF while the guidance from the infotainment system is displayed.
  - A time lag may occur between ON display and OFF display of the intersection quidance.
  - For the functions and operations of the infotainment system, refer to the supplementary manual, provided along with it
- You can display or hide the intersection guidance by changing the setting (customization). For details,