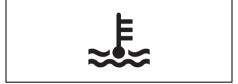

| Warning light |                        |   | Color  | Name                                                |  |
|---------------|------------------------|---|--------|-----------------------------------------------------|--|
| (6)           | <b>%</b><br><b>%</b> т | * | Red    | High Engine Coolant Temperature Warning Light       |  |
| (0)           | ##\\<br><b>**</b>      |   | Blue   | Low Engine Coolant Temperature Light                |  |
| (7)           | ۲                      | * | Orange | Malfunction Indicator Light                         |  |
| (8)           | ⊕!                     | * | Orange | Electric Power Steering Light                       |  |
| (9)           | 4                      | * | Red    | Engine Oil Pressure Warning Light                   |  |
| (10)          | - +                    | * | Red    | Charge Warning Light                                |  |
| (11)          | ~·•                    | * | Orange | Immobilizer/Keyless Push Start System Warning Light |  |
| (12)          |                        |   | Red    | Open Door Warning Light                             |  |
| (13)          | 0                      |   | Orange | Transmission Warning Light (for AGS models)         |  |