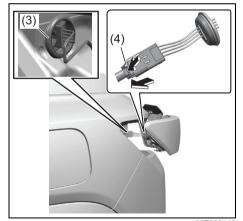

#### **Exterior**

- (1) Door (P.3-3)
- (2) Door Locks (P.3-3)
- (3) Outside Rearview Mirror (P.3-24)
- (4) Windshield Wiper (P.3-35)
- (5) Fuel Filler Cap (P.7-20)
- (6) Radio Antenna (P.7-15)
- (7) High Mount Stop Light (P.9-33)
- (8) Tailgate (P.3-6)
- (9) Rear Window Wiper (if equipped) (P.3-37)
- (10) Rear Camera (if equipped) (P.5-76)
- (11) Side turn signal light on outside rearview mirrors (if equipped) (P.9-31)
- (12) Side Camera (if equipped) (P.5-51)
- (13) Sunroof (if equipped) (P.7-42)
- (14) Position light (P.9-29)
- (15) Position light and daytime running light (D.R.L.) (if equipped) (P.3-31)
- (16) Headlight (P. 3-31, 9-26) (17) Front Turn Signal Light (P.3-29)
- (18) Front Fog Light (if equipped) (P.3-32, 4-49, 9-30)
- (19) Engine Hood (P.7-22) (20) Front Camera (if equipped) (P.5-51)
- (21) Towing Eye Cover (P.10-1) (22) Brake Light (P.9-31)
- (23) Reversing Light (P.9-31)
- (24) Rear Turn Signal Light (P.3-33, 9-31)
- (25) Tail Light (P.9-31)
- (26) Parking sènsor (P.5-71)
- (27) License Plate Light (P.3-28, 9-33)