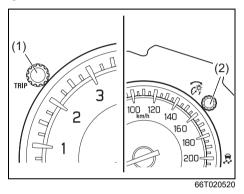

#### **Adjusting Seat Position**

66T010020

## **Seat position adjustment lever (1)**Pull the lever up and slide the seat.

66T010030

## **Seatback angle adjustment lever (2)**Pull the lever up and move the seatback.

0010100-