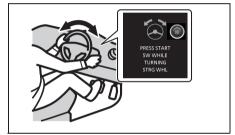

### **QUICK GUIDE**

| When                                                                                | Warning buzzer                         | Instrument cluster | Cause and remedy                                                                                                                                                             |  |  |
|-------------------------------------------------------------------------------------|----------------------------------------|--------------------|------------------------------------------------------------------------------------------------------------------------------------------------------------------------------|--|--|
| When the engine<br>switch is pressed to<br>change the ignition<br>mode to ON or ACC |                                        |                    | When the engine switch was pressed to change the ignition mode to ON or ACC, the remote controller was detected                                                              |  |  |
|                                                                                     | • 5 beeps repeating at short intervals |                    | However, when starting the engine, the remote controller was not detected. Place the remote controller in the interior workable area and then press the engine switch again. |  |  |
|                                                                                     | Interior buzzer                        |                    |                                                                                                                                                                              |  |  |
|                                                                                     | Chime (once)                           |                    |                                                                                                                                                                              |  |  |
| When one of the door is opened or closed                                            | -                                      | <del>_</del>       | The remote controller may be outside the vehicle. Bring the remote controller in the vehicle.                                                                                |  |  |
|                                                                                     | • 5 beeps repeating at short intervals | Blinks<br>*1       |                                                                                                                                                                              |  |  |
| When opening the                                                                    | Interior buzzer                        |                    | Press the engine switch to change the ignition mode from ACC to LOCK (OFF).                                                                                                  |  |  |
| driver's door                                                                       | Beeping at short intervals             | _                  |                                                                                                                                                                              |  |  |
|                                                                                     | Interior buzzer                        |                    | The steering lock fails to engage due to a fault in the system                                                                                                               |  |  |
|                                                                                     | Continuous short beeps                 | _                  | when the ignition mode is turned to LOCK (OFF) by pressing the engine switch.  Have the vehicle inspected by a Maruti Suzuki authorized workshop.                            |  |  |