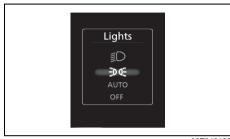

#### **Instrument Panel 1**

- (1) Hazard Warning Switch (P.3-35)
- (2) Hands-free switch (if equipped) (P.7-17) Voice recognition switch (if equipped) (P.7-17)
- (3) Windshield Wiper and Washer Lever (P.3-35)/
  Rear Window Wiper/Washer Switch (P.3-37)
- (4) Remote Audio Controls (if equipped) (P.7-16)
- (5) Instrument Cluster (P.4-1, 4-14)
- (6) Head-up Display (if equipped) (P.5-44)
- (7) Cruise Control Switches (if equipped) (P.5-42)
- (8) Lighting Control Lever (P.3-28)/ Turn Signal Control Lever (P.3-33)
- (9) Heated Rear Window Switch (P.3-39)
- (10) Drink Holder (P.7-3)
- (11) Tilt / Telescoping (if equipped) Steering Lock Lever (P.3-38)
- (12) Ignition Switch (vehicle without keyless push start system) (if equipped) (P.5-4)
- (13) Engine Switch (vehicle with keyless push start system) (if equipped) (P.5-6)
- (14) Fuses (P.9-22)