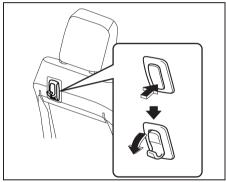

#### NOTE:

It may be necessary to recline the seatback to provide enough overhead clearance to remove the head restraint.

66T010050

To raise the front head restraint, pull upward the head restraint until it clicks. To lower the head restraint, push down the head restraint while holding in the lock button (1). If a head restraint must be removed (for cleaning, replacement, etc.), push in the lock button (1) and pull the head restraint all the way out.

#### Rear

61MM0A033

To raise the rear head restraint, pull upward on the restraint until it clicks. To lower the restraint, push down on the restraint while holding in the lock lever. If a head restraint must be removed (for cleaning, replacement, etc.), push in the lock lever and pull the head restraint all the way out.