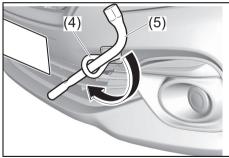

# Luggage Compartment (If equipped)

- (1) Luggage compartment cover (if equipped) (P.7-40)
- (2) Spare tyre (P.9-21)
- (3) Luggage compartment light (if equipped) (P.7-29)
- (4) Luggage Compartment Hook (P.7-17) (5) Luggage Compartment Carpet
- (P.7-40)\*
- (6) Towing Eye (P.10-1) (7) Jack Handle (P.10-4)\*
- (8) Jack (P.10-4)\* (9) Wheel Wrench (P.10-4)\*