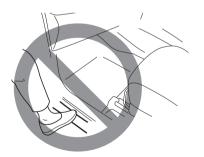

#### (Continued)

Do not place a cushion, etc. between the seatback and your back.

- Do not place any object under the front seat. If an object gets stuck under the front seat, the seat shall not be latched properly and may cause injury. Also the lithium-ion battery located under the front left side seat, in a model equipped with ENG A-STOP system, will be damaged.
- Do not leave cigarette lighters or spray cans on the floor. If a cigarette lighter or spray can is on the floor, it may light accidentally when luggage is loaded or the seat is adjusted, causing a fire.