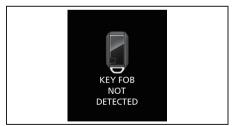

| When                                                                 | Warning buzzer  | Instrument cluster       | Cause and remedy                                                                                                              |
|----------------------------------------------------------------------|-----------------|--------------------------|-------------------------------------------------------------------------------------------------------------------------------|
| When opening the                                                     | Interior buzzer |                          | The headlights or position lights are on. Turn these lights off.                                                              |
| driver's door                                                        | Continuous beep | Lights up                |                                                                                                                               |
| When the engine                                                      |                 |                          | You cannot change the ignition mode to LOCK (OFF) because                                                                     |
| switch is pressed to<br>change the ignition<br>mode to LOCK<br>(OFF) | Chime (once)    | *1                       | there may be malfunction of the gearshift lever. Consult with a Maruti Suzuki authorized workshop.                            |
|                                                                      | Interior buzzer | \\\                      | There may be a problem with the keyless push start system.                                                                    |
| switch is in ON mode                                                 | Beeping once    | Blinks every 1 second *1 | Ask a Maruti Suzuki authorized workshop to have the system inspected.                                                         |
| When the engine                                                      | Interior buzzer |                          | The remote controller may be outside the vehicle or its batter                                                                |
| switch operated                                                      | Beeping twice   | Lights up                | may have become discharged. Bring the remote controller in the vehicle or touch the engine switch with the remote controller. |