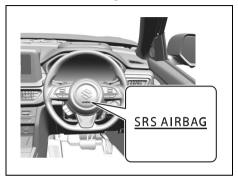

| Driver's Seat Floor                                  | 2-1 |
|------------------------------------------------------|-----|
| Front Seats                                          | 2-1 |
| Rear Seats                                           | 2-4 |
| Safety for Child                                     |     |
| Seat Belts and Child Restraint Systems               |     |
| Seat Belt                                            |     |
| Seat Belt Pretensioner System (Only for Front Seat)  |     |
| Seat Belt Force Limiter System (Only for Front Seat) |     |
| Child Restraint Systems                              |     |
| Supplemental Restraint System (Airbags)              |     |
| When Driving the Vehicle with SRS Airbag System      |     |
| Handling for Airbags                                 |     |
| Function of Airbags                                  |     |
| When Starting the Engine                             |     |
| When Loading the Luggage                             |     |
|                                                      |     |