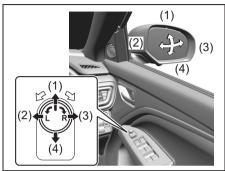

### Interior, Front

- (1) Glove Box (P.7-34)
- (2) Front passenger's front airbag (P.2-34)
- (3) Accessory socket (P.7-30)
- (4) Heating and Air Conditioning System (P.7-1)
- (5) USB socket (if equipped) (P.7-38)
- (6) Driver's Front Airbag (P.2-34) (7) Engine Hood Release Handle (P.7-23) (8) Fuel Lid Opener Lever (P.7-19)
- (9) Parking brake Lever (P.5-11)
- (10) Gearshift Lever (P.5-20, 5-22)
- (11) Window Lock Switch (P.3-21)
- (12) Electric Window Control (P.3-20)
- (13) Electric Mirror Control (P.3-24)
- (14) Door Lock Switch (P.3-4) (15) Wireless Doc (if equipped) (P.7-47)