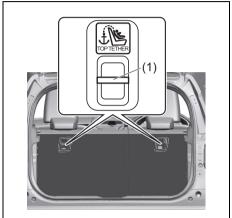

ision occurs.

#### Securing Child Restraint System by ISOFIX Securina



82PM02003

Your vehicle is equipped with the lower anchorages in the rear seat outboard seating positions for securing a ISOFIX type of child restraints with the connecting bars. The lower anchorages are located where the rear of the seat cushion meets the bottom of the seatback

#### WARNING

Install the ISOFIX type of child restraint(s) in the only outboard seating positions, not in the central position for the rear seat.

Install the ISOFIX type child restraint system according to the instructions provided by the child restraint system manufacturer.

After installation, try moving the child restraint system in all directions especially forward to check that connecting bars are securely latched to the anchorages.



66T021060

#### (1) Top tether anchorage

Your vehicle is equipped with the top tether anchorages. Use the top tether strap of the child restraint according to the instructions provided by the child restraint system manufacturer.

Here is a general instruction:

#### **A** CAUTION

If your vehicle is equipped with the rear head restraint, adjust the height of the rear head restraint or remove it for fitting the child restraint, as necessary. However, if a booster cushion not equipped with the seatback is fitted, the rear seat head restraint should not be removed. If the rear head restraint is removed for fitting the child restraint, you need to install it again after removing the child restraint.

If the child restraint is fitted improperly, a child sitting in it could be injured in a cr