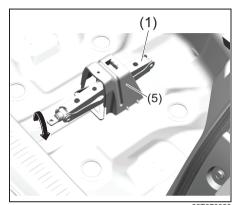

# Luggage Compartment (If equipped)

- (1) Luggage compartment cover (if equipped) (P.7-40)
- (2) Spare tyre (P.9-21)
- (3) Luggage compartment light (if equipped) (P.7-29)
- (4) Luggage Compartment Hook (P.7-17) (5) Luggage Compartment Carpet
- (P.7-40)\*
- (6) Towing Eye (P.10-1) (7) Jack Handle (P.10-4)\*
- (8) Jack (P.10-4)\* (9) Wheel Wrench (P.10-4)\*