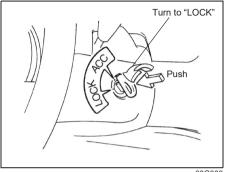

| When                                                                 | Warning buzzer  | Instrument cluster       | Cause and remedy                                                                                                              |
|----------------------------------------------------------------------|-----------------|--------------------------|-------------------------------------------------------------------------------------------------------------------------------|
| When opening the                                                     | Interior buzzer |                          | The headlights or position lights are on. Turn these lights off.                                                              |
| driver's door                                                        | Continuous beep | Lights up                |                                                                                                                               |
| When the engine                                                      |                 |                          | You cannot change the ignition mode to LOCK (OFF) because                                                                     |
| switch is pressed to<br>change the ignition<br>mode to LOCK<br>(OFF) | Chime (once)    | *1                       | there may be malfunction of the gearshift lever. Consult with a Maruti Suzuki authorized workshop.                            |
|                                                                      | Interior buzzer | \\\                      | There may be a problem with the keyless push start system.                                                                    |
| switch is in ON mode                                                 | Beeping once    | Blinks every 1 second *1 | Ask a Maruti Suzuki authorized workshop to have the system inspected.                                                         |
| When the engine                                                      | Interior buzzer |                          | The remote controller may be outside the vehicle or its batter                                                                |
| switch operated                                                      | Beeping twice   | Lights up                | may have become discharged. Bring the remote controller in the vehicle or touch the engine switch with the remote controller. |

### **QUICK GUIDE**

| When                                                                                | Warning buzzer                         | Instrument cluster | Cause and remedy                                                                                                                                                             |  |  |
|-------------------------------------------------------------------------------------|----------------------------------------|--------------------|------------------------------------------------------------------------------------------------------------------------------------------------------------------------------|--|--|
| When the engine<br>switch is pressed to<br>change the ignition<br>mode to ON or ACC |                                        |                    | When the engine switch was pressed to change the ignition mode to ON or ACC, the remote controller was detected                                                              |  |  |
|                                                                                     | • 5 beeps repeating at short intervals |                    | However, when starting the engine, the remote controller was not detected. Place the remote controller in the interior workable area and then press the engine switch again. |  |  |
|                                                                                     | Interior buzzer                        |                    |                                                                                                                                                                              |  |  |
|                                                                                     | Chime (once)                           |                    |                                                                                                                                                                              |  |  |
| When one of the door is opened or closed                                            | -                                      | <del>_</del>       | The remote controller may be outside the vehicle. Bring the remote controller in the vehicle.                                                                                |  |  |
|                                                                                     | • 5 beeps repeating at short intervals | Blinks<br>*1       |                                                                                                                                                                              |  |  |
| When opening the                                                                    | Interior buzzer                        |                    | Press the engine switch to change the ignition mode from ACC to LOCK (OFF).                                                                                                  |  |  |
| driver's door                                                                       | Beeping at short intervals             | _                  |                                                                                                                                                                              |  |  |
|                                                                                     | Interior buzzer                        |                    | The steering lock fails to engage due to a fault in the system                                                                                                               |  |  |
|                                                                                     | Continuous short beeps                 | _                  | when the ignition mode is turned to LOCK (OFF) by pressing the engine switch.  Have the vehicle inspected by a Maruti Suzuki authorized workshop.                            |  |  |