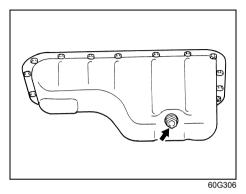

emove the oil filler cap and pour oil slowly through the filler hole to bring the oil level to the upper limit on the dipstick. Be careful not to overfill the oil. Too much oil is almost as bad as too little oil. After refilling, start the engine and allow it to idle for about a minute. Stop the engine, wait about 5 minutes and check the oil level again.

## **Changing Engine Oil and Filter**

Drain the engine oil while the engine is still warm.



66RH001

- 1) Remove the oil filler cap.
- 2) Place a drain pan under the drain plug.
- 3) Using a wrench, remove the drain plug and drain the engine oil.

## **A** CAUTION

The engine oil temperature may be high enough to burn your fingers when the drain plug is loosened. Wait until the drain plug is cool enough to touch with your bare hands.



Tightening torque for drain plug 35 Nm (3.6 kg-m, 25.8 lb-ft)

## **WARNING**

- Engine oil can be hazardous. Children and pets may be harmed by swallowing new or used oil. Keep new and used oil and used oil filters away from children and pets.
- Repeated, prolonged contact with used engine oil may cause skin cancer.
- Brief contact with used oil may irritate skin.

(Continued)

## **WARNING**

(Continued)

- To minimize your exposure to used oil, wear a long-sleeve shirt and moisture-proof gloves (such as dishwashing gloves) when changing oil. If oil contacts your skin, wash thoroughly with soap and water.
- Launder any clothing or rags if it is with oil.
- Recycle or properly dispose of used oil and filters.
- Reinstall the drain plug with new gasket. Tighten the plug with a wrench to