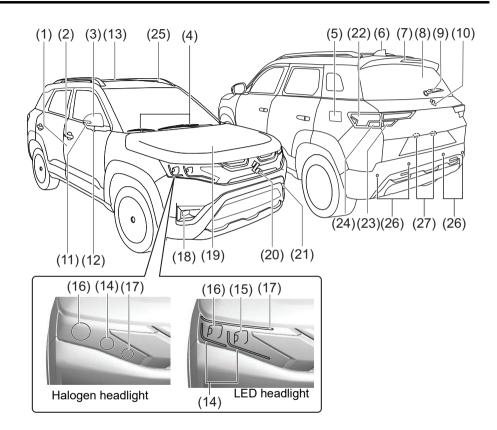

#### **Exterior**

- (1) Door (P.3-3)
- (2) Door Locks (P.3-3)
- (3) Outside Rearview Mirror (P.3-24)
- (4) Windshield Wiper (P.3-35)
- (5) Fuel Filler Cap (P.7-20)
- (6) Radio Antenna (P.7-15)
- (7) High Mount Stop Light (P.9-33)
- (8) Tailgate (P.3-6)
- (9) Rear Window Wiper (if equipped) (P.3-37)
- (10) Rear Camera (if equipped) (P.5-76)
- (11) Side turn signal light on outside rearview mirrors (if equipped) (P.9-31)
- (12) Side Camera (if equipped) (P.5-51)
- (13) Sunroof (if equipped) (P.7-42)
- (14) Position light (P.9-29)
- (15) Position light and daytime running light (D.R.L.) (if equipped) (P.3-31)
- (16) Headlight (P. 3-31, 9-26) (17) Front Turn Signal Light (P.3-29)
- (18) Front Fog Light (if equipped) (P.3-32, 4-49, 9-30)
- (19) Engine Hood (P.7-22) (20) Front Camera (if equipped) (P.5-51)
- (21) Towing Eye Cover (P.10-1) (22) Brake Light (P.9-31)
- (23) Reversing Light (P.9-31)
- (24) Rear Turn Signal Light (P.3-33, 9-31)
- (25) Tail Light (P.9-31)
- (26) Parking sènsor (P.5-71)
- (27) License Plate Light (P.3-28, 9-33)

#### Interior, Side

- (1) Inside Rearview Mirror (P.3-23)
- (2) Front Interior Light (P.7-26, 9-33)
- (3) Sun Visor (P.7-25)
- (4) Warning Label for Front Passenger's Front Airbag (P.2-37) \*1, \*2
- (5) Hands-free microphone (if equipped) (P.7-17)
- (6) Center Interior Light (P.7-28, 9-34)
- (7) Seat Belt (P.2-14)
- (8) Side Curtain Airbag (if equipped) (P.2-35)
- (9) Front Seat (P.2-1)
- (10) Side Airbag (if equipped) (P.2-35) (11) Front Seat Back Pocket (if equipped) (P.7-39)
- \*1: Be sure to read the detailed information in the target page before using a child restraint system.
- \*2: NEVER use a rearward facing child restraint on a seat protected by an ACTIVE AIRBAG in front of it, DEATH or SERIOUS INJURY to the CHILD can occur.

# Interior, Rear

- (1) Assist Grip (P.7-36)(2) Seat Belt (P.2-14)(3) Rear Seat (P.2-4)(4) Accessory Socket (if equipped)
- (P.7-30)
  (5) USB Charging Socket (if equipped) (P.7-38) (6) Armrest (if equipped) (P.7-31, 7-35)

### Interior, Front

- (1) Glove Box (P.7-34)
- (2) Front passenger's front airbag (P.2-34)
- (3) Accessory socket (P.7-30)
- (4) Heating and Air Conditioning System (P.7-1)
- (5) USB socket (if equipped) (P.7-38)
- (6) Driver's Front Airbag (P.2-34) (7) Engine Hood Release Handle (P.7-23) (8) Fuel Lid Opener Lever (P.7-19)
- (9) Parking brake Lever (P.5-11)
- (10) Gearshift Lever (P.5-20, 5-22)
- (11) Window Lock Switch (P.3-21)
- (12) Electric Window Control (P.3-20)
- (13) Electric Mirror Control (P.3-24)
- (14) Door Lock Switch (P.3-4) (15) Wireless Doc (if equipped) (P.7-47)

#### **Instrument Panel 1**

- (1) Hazard Warning Switch (P.3-35)
- (2) Hands-free switch (if equipped) (P.7-17) Voice recognition switch (if equipped) (P.7-17)
- (3) Windshield Wiper and Washer Lever (P.3-35)/
  Rear Window Wiper/Washer Switch (P.3-37)
- (4) Remote Audio Controls (if equipped) (P.7-16)
- (5) Instrument Cluster (P.4-1, 4-14)
- (6) Head-up Display (if equipped) (P.5-44)
- (7) Cruise Control Switches (if equipped) (P.5-42)
- (8) Lighting Control Lever (P.3-28)/ Turn Signal Control Lever (P.3-33)
- (9) Heated Rear Window Switch (P.3-39)
- (10) Drink Holder (P.7-3)
- (11) Tilt / Telescoping (if equipped) Steering Lock Lever (P.3-38)
- (12) Ignition Switch (vehicle without keyless push start system) (if equipped) (P.5-4)
- (13) Engine Switch (vehicle with keyless push start system) (if equipped) (P.5-6)
- (14) Fuses (P.9-22)

#### **Instrument Panel 2**

- (1) Down Switch\* (if equipped) (P.5-44)
- (2) Up Switch\* (if equipped) (P.5-44)
  (3) Brightness Control Switch\* (if equipped) (P.5-47)
- (4) Head-up Display Switch\* (if equipped) (P.5-44) (5) ESP<sup>®</sup> OFF Switch (if equipped)
- (P.5-81)
- (6) Camera Switch (if equipped) (P.5-51) (7) Headlight leveling switch (P.3-33) (8) ENG A-STOP OFF switch
- (if equipped) (P.5-41)