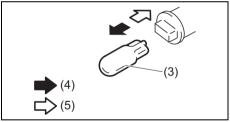

#### Rear

61MM0A033

To raise the rear head restraint, pull upward on the restraint until it clicks. To lower the restraint, push down on the restraint while holding in the lock lever. If a head restraint must be removed (for cleaning, replacement, etc.), push in the lock lever and pull the head restraint all the way out.