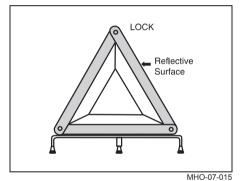

# **OWNER'S MANUAL**

For vehicle fitted with CNG fuel system, use Brezza CNG Supplementary Owner's Manual

Refer for vehicle usage at all times.

Contains Warranty policy and important information on Safety, Operation & Maintenance.