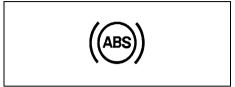

|     | Warning light   |   | Color  | Name                                                                           |  |
|-----|-----------------|---|--------|--------------------------------------------------------------------------------|--|
| (1) | (1)             | * | Red    | Brake System Warning Light                                                     |  |
| (2) | *               |   | Red    | Driver's Seat Belt Reminder Light / Front Passengers' Seat Belt Reminder Light |  |
| (3) | REAR<br>L A A R |   | White  | Rear Seat Passenger's Seat Belt Reminder Light (Left / Center / Right)         |  |
|     | L 🚜 🗸 R         |   | Red    |                                                                                |  |
| (4) |                 |   | Orange | Low Fuel Warning Light                                                         |  |
| (5) | (ABS)           | * | Orange | Anti-lock Brake System (ABS) Warning Light                                     |  |