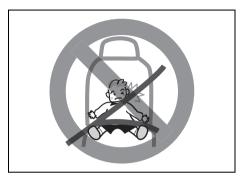

#### (Continued)

Do not place a cushion, etc. between the seatback and your back.

- Do not place any object under the front seat. If an object gets stuck under the front seat, the seat shall not be latched properly and may cause injury. Also the lithium-ion battery located under the front left side seat, in a model equipped with ENG A-STOP system, will be damaged.
- Do not leave cigarette lighters or spray cans on the floor. If a cigarette lighter or spray can is on the floor, it may light accidentally when luggage is loaded or the seat is adjusted, causing a fire.