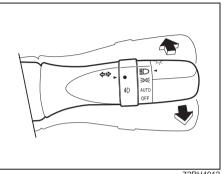

#### **Instrument Panel 1**

- (1) Hazard Warning Switch (P.3-35)
- (2) Hands-free switch (if equipped) (P.7-17) Voice recognition switch (if equipped) (P.7-17)
- (3) Windshield Wiper and Washer Lever (P.3-35)/
  Rear Window Wiper/Washer Switch (P.3-37)
- (4) Remote Audio Controls (if equipped) (P.7-16)
- (5) Instrument Cluster (P.4-1, 4-14)
- (6) Head-up Display (if equipped) (P.5-44)
- (7) Cruise Control Switches (if equipped) (P.5-42)
- (8) Lighting Control Lever (P.3-28)/ Turn Signal Control Lever (P.3-33)
- (9) Heated Rear Window Switch (P.3-39)
- (10) Drink Holder (P.7-3)
- (11) Tilt / Telescoping (if equipped) Steering Lock Lever (P.3-38)
- (12) Ignition Switch (vehicle without keyless push start system) (if equipped) (P.5-4)
- (13) Engine Switch (vehicle with keyless push start system) (if equipped) (P.5-6)
- (14) Fuses (P.9-22)