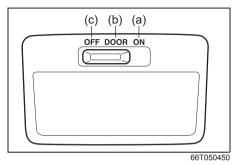

#### **Adjusting Seat Position**

66T010020

## **Seat position adjustment lever (1)**Pull the lever up and slide the seat.

66T010030

## **Seatback angle adjustment lever (2)**Pull the lever up and move the seatback.

0010100-

## Seat height adjustment lever (3) (if equipped)

Pull the lever up to raise the seat. Push the lever down to lower the seat.

After adjustment, move the seat and seatback back and forth to check if it is securely latched.

#### NOTE:

To operate the seat back smoothly, pull the seat back adjustment lever (2) in upward direction. Ensure to move seat back only after lever is moved to fully up position. After adjustment of seat back, release the lever gently. Check that seat back is locked by moving it forward and backward.