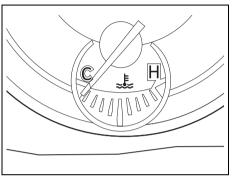

| Warning light |                        |   | Color  | Name                                                |  |
|---------------|------------------------|---|--------|-----------------------------------------------------|--|
| (6)           | <b>%</b><br><b>%</b> т | * | Red    | High Engine Coolant Temperature Warning Light       |  |
| (0)           | ##\\<br><b>**</b>      |   | Blue   | Low Engine Coolant Temperature Light                |  |
| (7)           | ۲                      | * | Orange | Malfunction Indicator Light                         |  |
| (8)           | ⊕!                     | * | Orange | Electric Power Steering Light                       |  |
| (9)           | 4                      | * | Red    | Engine Oil Pressure Warning Light                   |  |
| (10)          | - +                    | * | Red    | Charge Warning Light                                |  |
| (11)          | ~·•                    | * | Orange | Immobilizer/Keyless Push Start System Warning Light |  |
| (12)          |                        |   | Red    | Open Door Warning Light                             |  |
| (13)          | 0                      |   | Orange | Transmission Warning Light (for AGS models)         |  |