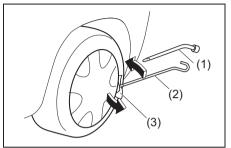

# Luggage Compartment (If equipped)

- (1) Luggage compartment cover (if equipped) (P.7-40)
- (2) Spare tyre (P.9-21)
- (3) Luggage compartment light (if equipped) (P.7-29)
- (4) Luggage Compartment Hook (P.7-17) (5) Luggage Compartment Carpet
- (P.7-40)\*
- (6) Towing Eye (P.10-1) (7) Jack Handle (P.10-4)\*
- (8) Jack (P.10-4)\* (9) Wheel Wrench (P.10-4)\*