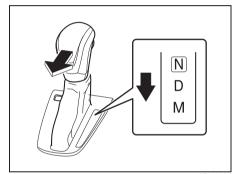

#### NOTE:

To keep the engine running at idle speed (for strong hybrid model, if equipped) switch to maintenance mode by performing following steps within 60 seconds:

- Turn the ignition switch to ON
- Move the shift lever to P or select park (P) and fully depress the accelerator pedal twice
- Move the shift lever to N or select neutral (N) and fully depress the accelerator pedal twice
- Move the shift lever to P or select park (P) and fully depress the accelerator pedal twice.
- Start the engine by turning the ignition switch ON (READY) while depressing the brake pedal.
- Check that the 2WD maintenance mode message is displayed on the multi-information display.
- · Post completion of test:
- Turn the Ignition Switch OFF and wait for at least 30 seconds, the hybrid system will turn off.
- After deactivating maintenance mode, turn the Ignition Switch ON and check corresponding message is no longer displayed.