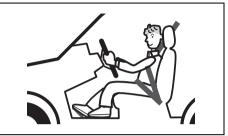

#### **▲** WARNING

- Never attempt to adjust the driver's seat or seatback while driving. The seat or seatback could move unexpectedly, causing loss of control. Make sure that the driver's seat and seatback are properly adjusted before you start driving.
- To avoid excessive seat belt slack, which reduces the effectiveness of the seat belts as a safety device, make sure that the seats are adjusted before the seat belts are fastened.
- All seatbacks should always be in an upright position when driving, or seat belt effectiveness may be reduced. Seat belts are designed to offer maximum protection when seatbacks are in the upright position.
- If you place a cushion, etc. between the seatback and your back, you may not be able to drive the vehicle in a correct posture. Also, the seat belt and the head restraint may not provide the best performance. This may cause severe injury in an accident.