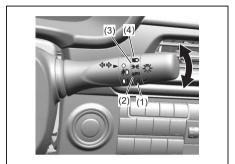

#### **Instrument Panel 1**

- (1) Hazard Warning Switch (P.3-35)
- (2) Hands-free switch (if equipped) (P.7-17) Voice recognition switch (if equipped) (P.7-17)
- (3) Windshield Wiper and Washer Lever (P.3-35)/
  Rear Window Wiper/Washer Switch (P.3-37)
- (4) Remote Audio Controls (if equipped) (P.7-16)
- (5) Instrument Cluster (P.4-1, 4-14)
- (6) Head-up Display (if equipped) (P.5-44)
- (7) Cruise Control Switches (if equipped) (P.5-42)
- (8) Lighting Control Lever (P.3-28)/ Turn Signal Control Lever (P.3-33)
- (9) Heated Rear Window Switch (P.3-39)
- (10) Drink Holder (P.7-3)
- (11) Tilt / Telescoping (if equipped) Steering Lock Lever (P.3-38)
- (12) Ignition Switch (vehicle without keyless push start system) (if equipped) (P.5-4)
- (13) Engine Switch (vehicle with keyless push start system) (if equipped) (P.5-6)
- (14) Fuses (P.9-22)