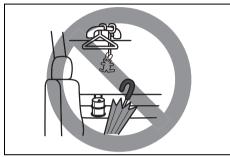

#### WARNING

Do not leave empty cans, etc. at your feet. These objects may interfere with pedal operation and cause accidents.