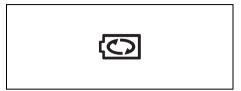

| When                                                | Warning buzzer                                              | Instrument cluster                   | Cause and remedy                                                                                                                                                                                                                                                               |
|-----------------------------------------------------|-------------------------------------------------------------|--------------------------------------|--------------------------------------------------------------------------------------------------------------------------------------------------------------------------------------------------------------------------------------------------------------------------------|
| When one of the                                     | Interior buzzer                                             | \\ \                                 | The security system warning is being activated. You can stop the warning by either of the following operations:  • Unlock the doors using the keyless push start system remote controller or the request switch.  • Press the engine switch to change the ignition mode to ON. |
| doors is opened                                     | Beeping at short inter-<br>vals for approx. 10 sec-<br>onds | Blinks every 2 seconds               |                                                                                                                                                                                                                                                                                |
| When the engine                                     | Interior buzzer                                             | \\ \                                 | Indicates that a security system has been activated while the                                                                                                                                                                                                                  |
| switch is pressed to change the ignition mode to ON | Beeping 4 times                                             |                                      | vehicle has been parked; check the vehicle to make sure the it is not broken into or nothing is stolen.                                                                                                                                                                        |
|                                                     |                                                             | Blinks rapidly for approx. 8 seconds |                                                                                                                                                                                                                                                                                |
|                                                     | Interior buzzer                                             | *1, *2                               | The steering wheel lock has not been released. With load not                                                                                                                                                                                                                   |
|                                                     | Chime (once)                                                | 1, 2                                 | applied, turn the steering wheel to the left or right so as to press the engine switch again.                                                                                                                                                                                  |
| When the engine                                     | Interior buzzer                                             | (C)                                  | The brake fluid is insufficient or the brake system may be                                                                                                                                                                                                                     |
| switch is in ON mode                                | Chime (once)                                                | (i))<br>Lights up                    | faulty. Consult with a Maruti Suzuki authorized workshop.                                                                                                                                                                                                                      |
|                                                     | Interior buzzer                                             | Ú                                    | The fuel level is low. Refuel soon.                                                                                                                                                                                                                                            |
|                                                     | Chime (once)                                                | Lights up                            |                                                                                                                                                                                                                                                                                |