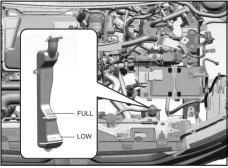

# **SERVICE STATION GUIDE**

- 1. Fuel (see section 7)
- 2. Engine hood (see section 7)
- 3. Tyre changing tools (see section 10)
  4. Engine oil dipstick (see section 9)
- 5. Engine coolant (see section 9)
  6. Windshield washer fluid
- (see section 9)
- 7. Lead-acid battery (see section 9)
- Tyre pressure (see Tyre Information Label on driver's door lock pillar)
- 9. Spare tyre (see section 10)