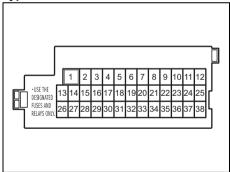

#### **Instrument Panel 1**

- (1) Hazard Warning Switch (P.3-35)
- (2) Hands-free switch (if equipped) (P.7-17) Voice recognition switch (if equipped) (P.7-17)
- (3) Windshield Wiper and Washer Lever (P.3-35)/
  Rear Window Wiper/Washer Switch (P.3-37)
- (4) Remote Audio Controls (if equipped) (P.7-16)
- (5) Instrument Cluster (P.4-1, 4-14)
- (6) Head-up Display (if equipped) (P.5-44)
- (7) Cruise Control Switches (if equipped) (P.5-42)
- (8) Lighting Control Lever (P.3-28)/ Turn Signal Control Lever (P.3-33)
- (9) Heated Rear Window Switch (P.3-39)
- (10) Drink Holder (P.7-3)
- (11) Tilt / Telescoping (if equipped) Steering Lock Lever (P.3-38)
- (12) Ignition Switch (vehicle without keyless push start system) (if equipped) (P.5-4)
- (13) Engine Switch (vehicle with keyless push start system) (if equipped) (P.5-6)
- (14) Fuses (P.9-22)