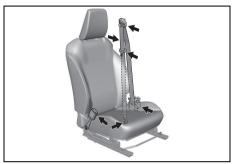

#### **Adjusting Seat Position**

66T010020

## **Seat position adjustment lever (1)**Pull the lever up and slide the seat.

66T010030

## **Seatback angle adjustment lever (2)**Pull the lever up and move the seatback.

0010100-

## Seat height adjustment lever (3) (if equipped)

Pull the lever up to raise the seat. Push the lever down to lower the seat.

After adjustment, move the seat and seatback back and forth to check if it is securely latched.