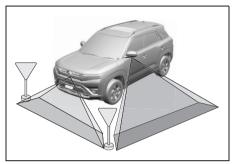

#### **Head Restraints**

63J246

Head restraints are designed to help reduce the risk of neck injuries in the case of an accident. Adjust the head restraint to the position which places the center of the head restraint closest to the top of your ears. If this is not possible for very tall passengers, adjust the head restraint as high as possible.

#### NOTE:

It may be necessary to recline the seatback to provide enough overhead clearance to remove the head restraint.

66T010050

To raise the front head restraint, pull upward the head restraint until it clicks. To lower the head restraint, push down the head restraint while holding in the lock button (1). If a head restraint must be removed (for cleaning, replacement, etc.), push in the lock button (1) and pull the head restraint all the way out.