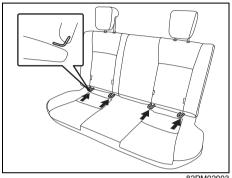

locking clip shown in the above figure is a typical example.

#### WARNING

Failure to securely fasten a child restraint system via the seat belt locking mechanism or a locking clip may cause serious injury to a child when sudden braking or a collision occurs.

- 7) Shake the child restraint system back and forth, and left and right to check if it is securely in position.
- If you cannot ensure secure positioning, check the instruction manual that came with the child restraint system or consult the authorised workshop where you purchased the seat

#### WARNING

Make sure to position the child restraint system securely. Failure in doing so could result in the child sustaining serious injury when sudden braking or a collision occurs.

#### Securing Child Restraint System by ISOFIX Securina



82PM02003

Your vehicle is equipped with the lower anchorages in the rear seat outboard seating positions for securing a ISOFIX type of child restraints with the connecting bars. The lower anchorages are located where the rear of the seat cushion meets the bottom of the seatback

#### WARNING

Install the ISOFIX type of child restraint(s) in the only outboard seating positions, not in the central position for the rear seat.

Install the ISOFIX type child restraint system according to the instructions provided by the child restraint system manufacturer.

After installation, try moving the child restraint system in all directions especially forward to check that connecting bars are securely latched to the anchorages.



66T021060

#### (1) Top tether anchorage

Your vehicle is equipped wit