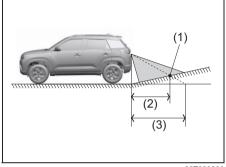

nction.
  - In dark areas, on a rainy day or at night.
  - When the temperature around the lens is too high/low, or the camera is wet such as on a rainy day or during periods of high humidity (dew condensation may occur on the camera lens).
  - When a foreign object such as mud or a drop of water is stuck around the camera lens.
  - When strong light directly enters the camera (vertical lines may be seen on the display).
  - Under fluorescent light. (The display may flicker.)
  - When the outside temperature is low (the image on the display may be darkened).

#### Rearview camera screen indication

The distance viewed in the rearview camera may differ from the actual distance according to the condition of the road or the load the vehicle is carrying.

## Uphill incline behind the vehicle



66T030290

- (1) Object
- (2) Actual distance
- (3) Distance on the display

When there is an uphill incline behind the vehicle, the object shown on the display appears farther away than the actual distance.

#### Downhill incline behind the vehicle



66T030300

- (1) Object
- (2) Actual distance
- (3) Distance on the display

When there is a downhill incline behind the vehicle, the object shown on the display appears closer than the actual distance.

If the rear view from the rearview camera is not shown or there is a poor image

- If the rear view from the rearview camera is not shown.
  - is not shown.

     Check that the ignition mode is "ON".
  - Check that the gearshift lever is shifted to "R" position.
- If the image from the rearview camera is poor.
  - Check that the camera le