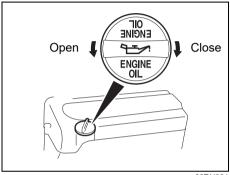

e it again. The oil on the stick should be between the upper and lower limits shown on the stick. If the oil level indication is near the lower limit, add enough oil to raise the level to the upper limit.

## NOTICE

Failure to check the oil level regularly could lead to serious engine trouble due to insufficient oil.

## Refilling



68PH00762

Remove the oil filler cap and pour oil slowly through the filler hole to bring the oil level to the upper limit on the dipstick. Be careful not to overfill the oil. Too much oil is almost as bad as too little oil. After refilling, start the engine and allow it to idle for about a minute. Stop the engine, wait about 5 minutes and check the oil level again.

## **Changing Engine Oil and Filter**

Drain the engine oil while the engine is still warm.



66RH001

- 1) Remove the oil filler cap.
- 2) Place a drain pan under the drain plug.
- 3) Using a wrench, remove the drain plug and drain the engine oil.

## **A** CAUTION

The engine oil temperature may be high enough to burn your fingers when the drain plug is loosened. Wait until the drain plug is cool enough to touch with your bare hands.



Tightening torque for drain plug 35 Nm (3.6 kg-m, 25.8 lb-ft)

## **WARNING**

- Engine oil can be hazardous. Children and pets may be harmed by swallowing new or used oil. Keep new and used oil and used oil filters away from children and pets.
- Repeated, prolonged contact with used engine oil may cause skin cancer.
- Brief contact with used oil may irritate skin.

(Continued)

## **WARNING**

(Continued)

- To minimize your exposure to used oi