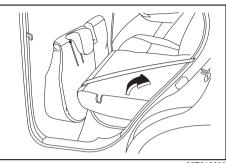

Set the front seat back to upright position and if necessary, slide the front seat forward.

82PH02021

3) Lift the front portion of the seat cushion.

82PH02026

66T010070

- 4) Lift the rear portion of seat cushion to upright position.
- 5) Remove the head restraint (if equipped) from the seatback(s).

82PH02023

 Pull up the release straps on the top of the seat(s), and fold the seatback forward.

66T010080

 Insert the head restraint(s) (if equipped) rod (1) into the loop (2) provided on the cushion(s).