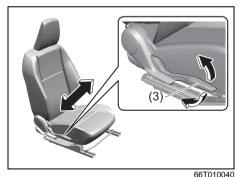

#### **Adjusting Seat Position**

66T010020

## **Seat position adjustment lever (1)**Pull the lever up and slide the seat.

66T010030

## **Seatback angle adjustment lever (2)**Pull the lever up and move the seatback.

0010100-

## Seat height adjustment lever (3) (if equipped)

Pull the lever up to raise the seat. Push the lever down to lower the seat.

After adjustment, move the seat and seatback back and forth to check if it is securely latched.

#### NOTE:

To operate the seat back smoothly, pull the seat back adjustment lever (2) in upward direction. Ensure to move seat back only after lever is moved to fully up position. After adjustment of seat back, release the lever gently. Check that seat back is locked by moving it forward and backward.