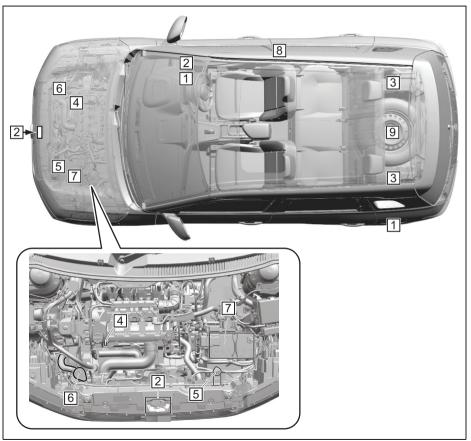

# **SERVICE STATION GUIDE**

- 1. Fuel (see section 7)
- 2. Engine hood (see section 7)
- 3. Tyre changing tools (see section 10)
  4. Engine oil dipstick (see section 9)
- 5. Engine coolant (see section 9)
  6. Windshield washer fluid
- (see section 9)
- 7. Lead-acid battery (see section 9)
- Tyre pressure (see Tyre Information Label on driver's door lock pillar)
- 9. Spare tyre (see section 10)