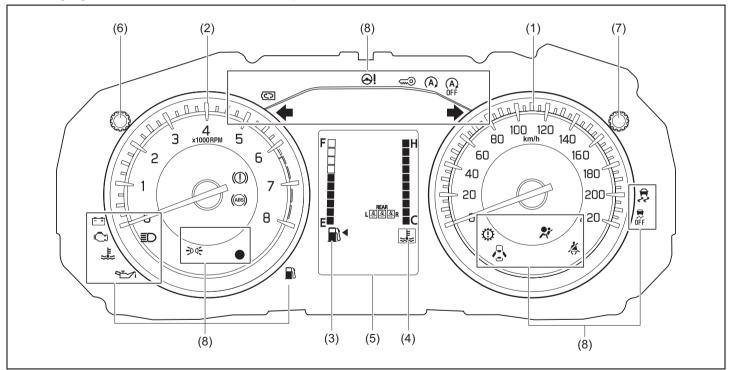

# **Warning Lights and Indicators**

# **Warning Lights**

Instrument cluster (Type A)

# Instrument cluster (Type B)

- If a warning light continues to be lit or is blinking, there may be a problem with the vehicle or the system. Carefully read the following reference information and consult with a Maruti Suzuki authorized workshop.
- It is considered normal that warning lights and indicators marked with an asterisk (\*) are lit when pressing the engine switch to change the ignition mode to ON (i.e., high engine coolant temperature warning light initially lights up in red). If such lights do not light up, consult with a Maruti Suzuki authorized workshop.
- For the ENG A-STOP system (if equipped), there is the particular condition that a warning light or an indicator is lit.

|     | Warning light   |   | Color  | Name                                                                           |  |
|-----|-----------------|---|--------|--------------------------------------------------------------------------------|--|
| (1) | (1)             | * | Red    | Brake System Warning Light                                                     |  |
| (2) | *               |   | Red    | Driver's Seat Belt Reminder Light / Front Passengers' Seat Belt Reminder Light |  |
| (3) | REAR<br>L A A R |   | White  | Rear Seat Passenger's Seat Belt Reminder Light (Left / Center / Right)         |  |
|     | L 🚜 🗸 R         |   | Red    |                                                                                |  |
| (4) |                 |   | Orange | Low Fuel Warning Light                                                         |  |
| (5) | (ABS)           | * | Orange | Anti-lock Brake System (ABS) Warning Light                                     |  |

| Warning light |                        |   | Color  | Name                                                |  |
|---------------|------------------------|---|--------|-----------------------------------------------------|--|
| (6)           | <b>%</b><br><b>%</b> т | * | Red    | High Engine Coolant Temperature Warning Light       |  |
| (0)           | ##\\<br><b>**</b>      |   | Blue   | Low Engine Coolant Temperature Light                |  |
| (7)           | ۲                      | * | Orange | Malfunction Indicator Light                         |  |
| (8)           | ⊕!                     | * | Orange | Electric Power Steering Light                       |  |
| (9)           | 4                      | * | Red    | Engine Oil Pressure Warning Light                   |  |
| (10)          | - +                    | * | Red    | Charge Warning Light                                |  |
| (11)          | ~·•                    | * | Orange | Immobilizer/Keyless Push Start System Warning Light |  |
| (12)          |                        |   | Red    | Open Door Warning Light                             |  |
| (13)          | 0                      |   | Orange | Transmission Warning Light (for AGS models)         |  |

|               | Warning light |        | Color                                        | Name                 |
|---------------|---------------|--------|----------------------------------------------|----------------------|
| (14) * Orange |               | Orange | Master Warning Indicator Light (if equipped) |                      |
| (15)          |               | *      | Red                                          | Airbag Warning Light |

**Indicators** Instrument cluster (Type A)

# Instrument cluster (Type B)

|      | Indicator        |   | Color  | Name                                               |  |
|------|------------------|---|--------|----------------------------------------------------|--|
| (16) | <b>++</b>        |   | Green  | Turn Signal Indicators                             |  |
| (17) |                  |   | Blue   | Main Beam (High Beam) Indicator Light              |  |
| (18) | <del>=</del> 00= |   | Green  | Illumination Indicator Light                       |  |
| (19) | ≢D               |   | Green  | Front Fog Light Indicator Light                    |  |
| (20) | OFF              | * | Orange | ESP <sup>®</sup> OFF Indicator Light (if equipped) |  |
| (21) | <b>T</b> ?       | * | Orange | ESP <sup>®</sup> Warning Light (if equipped)       |  |
| (22) | (A)              | * | Green  | ENG A-STOP Indicator Light (If equipped)           |  |
| (23) | (A)<br>OFF       | * | Orange | ENG A-STOP OFF Indicator Light (If equipped)       |  |

| Indicator |  | Color | Name |                           |
|-----------|--|-------|------|---------------------------|
| (24       |  |       | Red  | Security System Indicator |