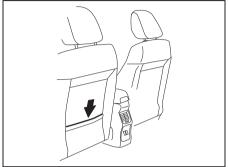

#### **Folding Rear Seats**

The rear seat(s) of your vehicle can be folded forward to provide additional cargo space.

To fold the rear seats forward:

66T010060

1) Hook the webbing of the outboard lapshoulder belts in the belt hangers.

Set the front seat back to upright position and if necessary, slide the front seat forward.

82PH02021

3) Lift the front portion of the seat cushion.

82PH02026

66T010070

- 4) Lift the rear portion of seat cushion to upright position.
- 5) Remove the head restraint (if equipped) from the seatback(s).

82PH02023

 Pull up the release straps on the top of the seat(s), and fold the seatback forward.

66T010080

 Insert the head restraint(s) (if equipped) rod (1) into the loop (2) provided on the cushion(s).