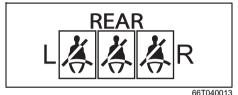

|     | Warning light   |   | Color  | Name                                                                           |  |
|-----|-----------------|---|--------|--------------------------------------------------------------------------------|--|
| (1) | (1)             | * | Red    | Brake System Warning Light                                                     |  |
| (2) | *               |   | Red    | Driver's Seat Belt Reminder Light / Front Passengers' Seat Belt Reminder Light |  |
| (3) | REAR<br>L A A R |   | White  | Rear Seat Passenger's Seat Belt Reminder Light (Left / Center / Right)         |  |
|     | L 🚜 🗸 R         |   | Red    |                                                                                |  |
| (4) |                 |   | Orange | Low Fuel Warning Light                                                         |  |
| (5) | (ABS)           | * | Orange | Anti-lock Brake System (ABS) Warning Light                                     |  |

| When         | Warning buzzer                                                       | Instrument cluster      | Cause and remedy                                                                                                                                                                            |
|--------------|----------------------------------------------------------------------|-------------------------|---------------------------------------------------------------------------------------------------------------------------------------------------------------------------------------------|
| When driving | Interior buzzer  • Beeping at short intervals for approx. 95 seconds | Blinks *1               | The driver does not wear his/her seat belt. Stop the vehicle in a safe place and wear your seat belt.  The front or rear passenger(s) does not wear his/her seat belt.  Wear the seat belt. |
|              | Interior buzzer  • Beeping at short intervals for approx. 35 seconds | REAR LA A A R Blinks *1 |                                                                                                                                                                                             |
|              |                                                                      | L ÄÄÄR<br>Blinks<br>*1  |                                                                                                                                                                                             |
|              | Interior buzzer  • 3 beeps repeating at short intervals              | Lights up               | The parking brake has not been released. Stop the vehicle in a safe place and release the parking brake.                                                                                    |
| When driving | • Chime (once)                                                       | Lights up *1            | One of the doors is not completely closed. Stop the vehicle in a safe place and close all doors completely.                                                                                 |