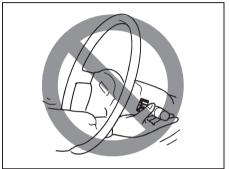

#### **▲** WARNING

- Never attempt to adjust the driver's seat or seatback while driving. The seat or seatback could move unexpectedly, causing loss of control. Make sure that the driver's seat and seatback are properly adjusted before you start driving.
- To avoid excessive seat belt slack, which reduces the effectiveness of the seat belts as a safety device, make sure that the seats are adjusted before the seat belts are fastened.
- All seatbacks should always be in an upright position when driving, or seat belt effectiveness may be reduced. Seat belts are designed to offer maximum protection when seatbacks are in the upright position.
- If you place a cushion, etc. between the seatback and your back, you may not be able to drive the vehicle in a correct posture. Also, the seat belt and the head restraint may not provide the best performance. This may cause severe injury in an accident.

#### (Continued)

Do not place a cushion, etc. between the seatback and your back.

- Do not place any object under the front seat. If an object gets stuck under the front seat, the seat shall not be latched properly and may cause injury. Also the lithium-ion battery located under the front left side seat, in a model equipped with ENG A-STOP system, will be damaged.
- Do not leave cigarette lighters or spray cans on the floor. If a cigarette lighter or spray can is on the floor, it may light accidentally when luggage is loaded or the seat is adjusted, causing a fire.