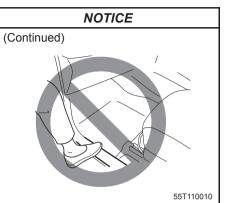

#### (Continued)

Do not place a cushion, etc. between the seatback and your back.

- Do not place any object under the front seat. If an object gets stuck under the front seat, the seat shall not be latched properly and may cause injury. Also the lithium-ion battery located under the front left side seat, in a model equipped with ENG A-STOP system, will be damaged.
- Do not leave cigarette lighters or spray cans on the floor. If a cigarette lighter or spray can is on the floor, it may light accidentally when luggage is loaded or the seat is adjusted, causing a fire.