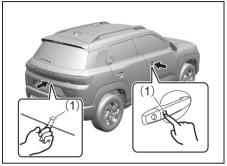

# Key

- (1) Keyless Push Start System Remote Controller (P.3-11) Keyless Push Start System (P.5-8) Starting Engine (P.5-15)
- (2) Keys (P.3-1) Doors (P.3-3)
- (3) Keyless Entry System Transmitter (P.3-7)
  Starting Engine (P.5-14)
  Key (P.3-1)
  Doors (P.3-3)