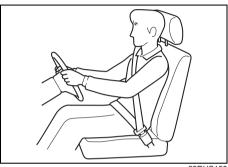

#### **Head Restraints**

63J246

Head restraints are designed to help reduce the risk of neck injuries in the case of an accident. Adjust the head restraint to the position which places the center of the head restraint closest to the top of your ears. If this is not possible for very tall passengers, adjust the head restraint as high as possible.