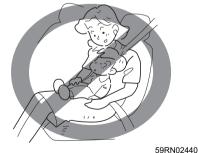

#### Interior, Side

- (1) Inside Rearview Mirror (P.3-23)
- (2) Front Interior Light (P.7-26, 9-33)
- (3) Sun Visor (P.7-25)
- (4) Warning Label for Front Passenger's Front Airbag (P.2-37) \*1, \*2
- (5) Hands-free microphone (if equipped) (P.7-17)
- (6) Center Interior Light (P.7-28, 9-34)
- (7) Seat Belt (P.2-14)
- (8) Side Curtain Airbag (if equipped) (P.2-35)
- (9) Front Seat (P.2-1)
- (10) Side Airbag (if equipped) (P.2-35) (11) Front Seat Back Pocket (if equipped) (P.7-39)
- \*1: Be sure to read the detailed information in the target page before using a child restraint system.
- \*2: NEVER use a rearward facing child restraint on a seat protected by an ACTIVE AIRBAG in front of it, DEATH or SERIOUS INJURY to the CHILD can occur.