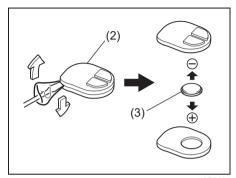

# Key

- (1) Keyless Push Start System Remote Controller (P.3-11) Keyless Push Start System (P.5-8) Starting Engine (P.5-15)
- (2) Keys (P.3-1) Doors (P.3-3)
- (3) Keyless Entry System Transmitter (P.3-7)
  Starting Engine (P.5-14)
  Key (P.3-1)
  Doors (P.3-3)