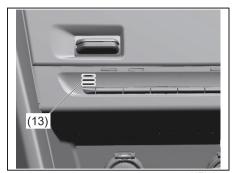

#### **Exterior**

- (1) Door (P.3-3)
- (2) Door Locks (P.3-3)
- (3) Outside Rearview Mirror (P.3-24)
- (4) Windshield Wiper (P.3-35)
- (5) Fuel Filler Cap (P.7-20)
- (6) Radio Antenna (P.7-15)
- (7) High Mount Stop Light (P.9-33)
- (8) Tailgate (P.3-6)
- (9) Rear Window Wiper (if equipped) (P.3-37)
- (10) Rear Camera (if equipped) (P.5-76)
- (11) Side turn signal light on outside rearview mirrors (if equipped) (P.9-31)
- (12) Side Camera (if equipped) (P.5-51)
- (13) Sunroof (if equipped) (P.7-42)
- (14) Position light (P.9-29)
- (15) Position light and daytime running light (D.R.L.) (if equipped) (P.3-31)
- (16) Headlight (P. 3-31, 9-26) (17) Front Turn Signal Light (P.3-29)
- (18) Front Fog Light (if equipped) (P.3-32, 4-49, 9-30)
- (19) Engine Hood (P.7-22) (20) Front Camera (if equipped) (P.5-51)
- (21) Towing Eye Cover (P.10-1) (22) Brake Light (P.9-31)
- (23) Reversing Light (P.9-31)
- (24) Rear Turn Signal Light (P.3-33, 9-31)
- (25) Tail Light (P.9-31)
- (26) Parking sènsor (P.5-71)
- (27) License Plate Light (P.3-28, 9-33)