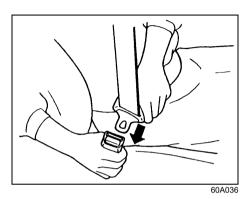

#### **Seat Adjustment**

#### **▲** WARNING

- Never attempt to adjust the driver's seat or seatback while driving. The seat or seatback could move unexpectedly, causing loss of control. Make sure that the driver's seat and seatback are properly adjusted before you start driving.
- To avoid excessive seat belt slack, which reduces the effectiveness of the seat belts as a safety device, make sure that the seats are adjusted before the seat belts are fastened.
- All seatbacks should always be in an upright position when driving, or seat belt effectiveness may be reduced. Seat belts are designed to offer maximum protection when seatbacks are in the upright position.
- If you place a cushion, etc. between the seatback and your back, you may not be able to drive the vehicle in a correct posture. Also, the seat belt and the head restraint may not provide the best performance. This may cause severe injury in an accident.