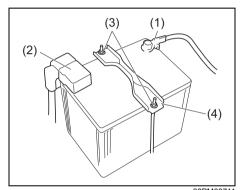

ion by hydrogen gas occurring from the battery. Do not use the battery with battery level being less than the lower level line "MIN".

## **NOTICE**

If the battery liquid is added more than the upper level line "MAX", liquid may leak by vibrations during driving or liquid may spray out in some case depending on the condition of battery charging. These may cause damage to the parts near the battery. If the battery liquid overspills, immediately wash away with water. Do not add the battery liquid more than the upper level line "MAX".

#### NOTE:

The battery liquid is consumed when the battery is used. If the level is found to be less than the center of upper level "MAX" and lower level "MIN", add distilled water till it reaches the upper level line "MAX".

#### Replacement of the battery



68PM00711

To remove the battery:

- 1) Disconnect the negative cable (I).
- 2) Disconnect the positive cable (2).
- 3) Remove the retainer nuts (3) and remove the retainer (4).
- 4) Remove the battery.

To install the battery:

- Install the battery in the reverse order of removal.
- 2) Tighten the bracket bolt and battery cables securely.

#### NOTE:

- When the battery is disconnected, some of the vehicle's functions will be initialized and/or deactivated.
  - These functions are required to be reset after the battery is reconnected.
- Do not disconnect the battery terminals for at least one minute after the ignition switch is turned to "LOCK" position, or the engine switch is pressed to change the ignition mode to "LOCK" (OFF).

#### **WARNING**

Batteries contain toxic substances in