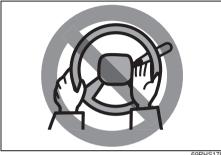

# Vehicle may break-down, meet with an accident or catch fire due to

- 1. Installation of
  - High wattage bulbs
  - Non genuine lamps / horns
  - Modified suspension / wheels
  - Non genuine parts / accessories etc.
- 2. Retrofitment of LPG / CNG fuel systems/kits.
- 3. Usage of domestic LPG.
- 4. Short circuiting due to tampering of wiring harness.

# "CAUTION"

- 1. Retro-fitment of LPG / CNG kit may deteriorate vehicle performance, reduce engine & engine related component's life and also warranty will be null and void for such vehicles.
- 2. Do not use domestic LPG/LPG cylinder for your factory fitted LPG vehicles.
- 3. Usage of domestic LPG for running vehicles is prohibited as per law.
- 4. Do not remove company fitted LPG/CNG kit to install some other kit. It may affect vehicle performance and may cause fire.
- 5. Drive slowly on wet roads. Tires may slip while braking at higher speeds due to aquaplaning.(reduced contact area between tire and road due to presence of water)
- 6. Do not leave engine running in garages or confined areas, with passengers inside. This may result in accumulation of carbon-monoxide in cabin and may lead to suffocation or breathing problems.
- 7. Do not park vehicle on dry leaves or grass. This may lead to fire due to hot catalytic converter, igniting the dry leaves/grass.
- 8. If the vehicle is equipped with CNG/LPG, ensure availability of fire extinguisher in the vehicle all the time.
- 9. Always wear seat belt at all the times.
- 10. Do not use mobile phone while driving.
- 11. Avoid Smoking in the car, live bud thrown in car may cause fire.
- 12. Do not put any body part under the vehicle when it is supported on a Jack.
- 13. Do not use non-genuine accessories in your vehicle.
- 14. Do not fit accessories from unauthorized workshops/sources.
- 15. Usage of non-approved electrical accessories in your vehicle may result in spark, fire or personal injury.
- 16. Do not use camphor, incense sticks inside cabin room. Doing so may cause fire.
- 17. Avoid usage of cellular phones while refueling. Electric current and/or electronic interference from cellular phones can potentially ignite fuel vapors and cause fire.
- 18. Avoid entry inside vehicle immediately once after you have begun refueling. You can generate a build up of static electricity by touching, rubbing or sliding against any item or fabric capable of producing static electricity. Static electricity discharge can ignite fuel vapors and may causing a fire.
- 19. Do not check the engine room / open the hood near the fire area (Outside the vehicle). Fuel, washer fluid, etc. are flammable oils that may cause fire.
- 20. Avoid driving when vehicle has met with an accident. Before driving, Please contact with authorized MSIL dealership.