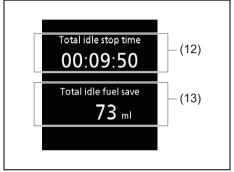

o now.

#### **Driving time**



66T020930

#### (11) Driving time

Driving time from previous reset is shown. To reset the driving time, push and hold the indicator selector knob (3) for about 2 seconds when the display indicates a driving time. The display shows "---" and then indicates a new driving time after driving for a short time.

#### NOTE:

- Disconnection of the lead-acid battery negative (-) terminal will reset the indication of the driving time.
- The indicated maximum value of driving time is 99:59:59. No more than this value will be indicated on the display until you reset the driving time.

#### Clock and date

Date and time are shown. For the setting procedure, refer to "Setting mode" in this section.

### Total idling stop time and total idling fuel saved (if equipped)



66T020940

- (12) Total idling stop time
- (13) Total idling fuel saved

The display shows the total length (in hours, minutes and seconds) of engine stopping time and the total amount (in milliliters) of fuel conservation by ENG A-STOP system since the indication was reset.

 To reset the total idling stop time and the total idling fuel saved, push and hold the indicator selector knob (3) for a while when the display shows the total idling stop time and the total idling fuel saved.

#### NOTE:

- The indicated maximum value of the total idling stop time is 99:59:59 and this value is fixed until it is reset.
- When you reconnect the negative (–) terminal to the lead-acid battery, the value of the total idling stop time and the total idling fuel saved will be reset.

#### Motion (if equip