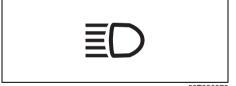

# Instrument cluster (Type B)

|      | Indicator        |   | Color  | Name                                               |  |
|------|------------------|---|--------|----------------------------------------------------|--|
| (16) | <b>++</b>        |   | Green  | Turn Signal Indicators                             |  |
| (17) |                  |   | Blue   | Main Beam (High Beam) Indicator Light              |  |
| (18) | <del>=</del> 00= |   | Green  | Illumination Indicator Light                       |  |
| (19) | ≢D               |   | Green  | Front Fog Light Indicator Light                    |  |
| (20) | OFF              | * | Orange | ESP <sup>®</sup> OFF Indicator Light (if equipped) |  |
| (21) | <b>T</b> ?       | * | Orange | ESP <sup>®</sup> Warning Light (if equipped)       |  |
| (22) | (A)              | * | Green  | ENG A-STOP Indicator Light (If equipped)           |  |
| (23) | (A)<br>OFF       | * | Orange | ENG A-STOP OFF Indicator Light (If equipped)       |  |