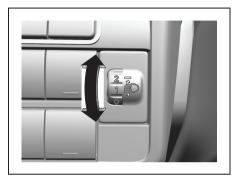

#### **Adjusting Seat Position**

66T010020

## **Seat position adjustment lever (1)**Pull the lever up and slide the seat.

66T010030

## **Seatback angle adjustment lever (2)**Pull the lever up and move the seatback.

0010100-

## Seat height adjustment lever (3) (if equipped)

Pull the lever up to raise the seat. Push the lever down to lower the seat.

After adjustment, move the seat and seatback back and forth to check if it is securely latched.

#### NOTE:

To operate the seat back smoothly, pull the seat back adjustment lever (2) in upward direction. Ensure to move seat back only after lever is moved to fully up position. After adjustment of seat back, release the lever gently. Check that seat back is locked by moving it forward and backward.