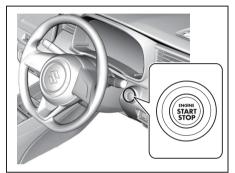

#### **Instrument Panel 1**

- (1) Hazard Warning Switch (P.3-35)
- (2) Hands-free switch (if equipped) (P.7-17) Voice recognition switch (if equipped) (P.7-17)
- (3) Windshield Wiper and Washer Lever (P.3-35)/
  Rear Window Wiper/Washer Switch (P.3-37)
- (4) Remote Audio Controls (if equipped) (P.7-16)
- (5) Instrument Cluster (P.4-1, 4-14)
- (6) Head-up Display (if equipped) (P.5-44)
- (7) Cruise Control Switches (if equipped) (P.5-42)
- (8) Lighting Control Lever (P.3-28)/ Turn Signal Control Lever (P.3-33)
- (9) Heated Rear Window Switch (P.3-39)
- (10) Drink Holder (P.7-3)
- (11) Tilt / Telescoping (if equipped) Steering Lock Lever (P.3-38)
- (12) Ignition Switch (vehicle without keyless push start system) (if equipped) (P.5-4)
- (13) Engine Switch (vehicle with keyless push start system) (if equipped) (P.5-6)
- (14) Fuses (P.9-22)