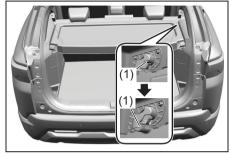

#### **Folding Rear Seats**

The rear seat(s) of your vehicle can be folded forward to provide additional cargo space.

To fold the rear seats forward:

66T010060

1) Hook the webbing of the outboard lapshoulder belts in the belt hangers.

Set the front seat back to upright position and if necessary, slide the front seat forward.

82PH02021

3) Lift the front portion of the seat cushion.

82PH02026

66T010070

- 4) Lift the rear portion of seat cushion to upright position.
- 5) Remove the head restraint (if equipped) from the seatback(s).

82PH02023

 Pull up the release straps on the top of the seat(s), and fold the seatback forward.

66T010080

 Insert the head restraint(s) (if equipped) rod (1) into the loop (2) provided on the cushion(s).