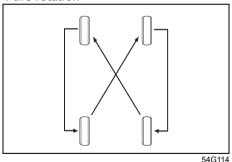

e.
- Replacing the wheels and tires equipped on your vehicle with certain combinations of aftermarket wheels and tires can significantly change the steering and handling characteristics of your vehicle.
- Therefore, use only those wheel and tire combinations approved by MARUTI SUZUKI as standard or optional equipment for your vehicle.

#### **NOTICE**

- Replacing the original tires with tires of a different size may result in false speedometer or odometer readings. Check with a Maruti Suzuki authorised workshop before purchasing replacement tires that differ in size from the original tires.
- Replacing a tyre with one of a different size, or using different brands among the four tyres can result in damage to the drive train.

## **Tire Rotation**

#### 5-tire rotation



4-tire rotation



To avoid uneven wear of your tires and to prolong their life, rotate the tires as illustrated. Tires should be rotated every 10000 km. After rotation, adjust front and rear tire pressures to the specification listed in your vehicle's Tire Information Label.

#### Wheel Balancing

If the vehicle vibrates abnormally on smooth road, have the wheel balanced at Maruti Suzuki authorised workshop.

#### **Wheel Alignment**

In case of abnormal tire wear or pulling towards one side, have the wheel aligned at Maruti Suzuki authorised workshop.

#### **Tubeless Tires**

The vehicle is equipped with Tubeless Tires. In tubeless tire, a thin layer of butyl rubber is used for lining the inside of the tubeless tire. This layer is to prevent air loss and fulfilling the purpose of tube. The air pressure