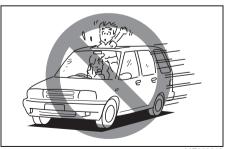

#### **WARNING**

 If you drive the vehicle with the head restraint removed, a passenger's backward tilting cannot be prevented in a collision from the backward and the impact to a passenger's head cannot be reduced in a sudden braking or a collision. This may cause severe injury.

#### (Continued)

- Never drive the vehicle with the head restraints removed.
- If the head restraint is installed back to front or it is not installed securely, the head restraint may not provide the best performance in case of emergency, resulting in severe injury.
- If the head restraint is installed back to front, you cannot adjust the height and install it securely.
   Make sure to install the head restraint securely in the right direction.
- Being distracted by head restraint adjustment could lead to an accident.

#### **WARNING**

- If you drive the vehicle with the head restraint removed, a passenger's backward tilting cannot be prevented in a collision from the backward and the impact to a passenger's head cannot be reduced in a sudden braking or a collision. This may cause severe injury.
  - Never drive the vehicle with the head restraints removed.
- If the head restraint is installed back to front or it is not installed securely, the head restraint may not provide the best performance in case of emergency, resulting in severe injury.