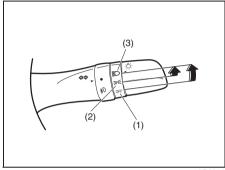

#### **Adjusting Seat Position**

66T010020

## **Seat position adjustment lever (1)**Pull the lever up and slide the seat.

66T010030

## **Seatback angle adjustment lever (2)**Pull the lever up and move the seatback.

0010100-

## Seat height adjustment lever (3) (if equipped)

Pull the lever up to raise the seat. Push the lever down to lower the seat.

After adjustment, move the seat and seatback back and forth to check if it is securely latched.

#### NOTE:

To operate the seat back smoothly, pull the seat back adjustment lever (2) in upward direction. Ensure to move seat back only after lever is moved to fully up position. After adjustment of seat back, release the lever gently. Check that seat back is locked by moving it forward and backward.