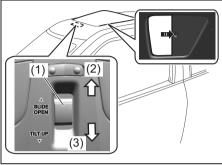

#### NOTE:

It may be necessary to recline the seatback to provide enough overhead clearance to remove the head restraint.

66T010050

To raise the front head restraint, pull upward the head restraint until it clicks. To lower the head restraint, push down the head restraint while holding in the lock button (1). If a head restraint must be removed (for cleaning, replacement, etc.), push in the lock button (1) and pull the head restraint all the way out.