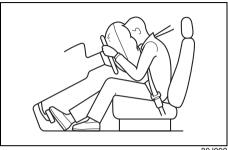

#### **▲** WARNING

- Never attempt to adjust the driver's seat or seatback while driving. The seat or seatback could move unexpectedly, causing loss of control. Make sure that the driver's seat and seatback are properly adjusted before you start driving.
- To avoid excessive seat belt slack, which reduces the effectiveness of the seat belts as a safety device, make sure that the seats are adjusted before the seat belts are fastened.
- All seatbacks should always be in an upright position when driving, or seat belt effectiveness may be reduced. Seat belts are designed to offer maximum protection when seatbacks are in the upright position.
- If you place a cushion, etc. between the seatback and your back, you may not be able to drive the vehicle in a correct posture. Also, the seat belt and the head restraint may not provide the best performance. This may cause severe injury in an accident.

#### (Continued)

Do not place a cushion, etc. between the seatback and your back.

- Do not place any object under the front seat. If an object gets stuck under the front seat, the seat shall not be latched properly and may cause injury. Also the lithium-ion battery located under the front left side seat, in a model equipped with ENG A-STOP system, will be damaged.
- Do not leave cigarette lighters or spray cans on the floor. If a cigarette lighter or spray can is on the floor, it may light accidentally when luggage is loaded or the seat is adjusted, causing a fire.