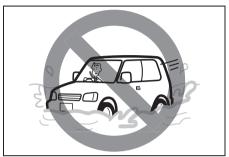

# Avoid driving into or starting the vehicle in a heavily water logged area. Vehicle may breakdown or engine may fail due to

- 1. Water entry into the engine (which may lead to hydrostatic lock).
- 2. Short circuiting of the electrical systems.

If the vehicle is stuck in deep water, do not start / crank the vehicle until the level of water drops below the level of exhaust pipe.

#### NOTE:

IF THE VEHICLE IS SUBMERGED IN WATER, REPORT TO THE NEAREST AUTHORIZED WORKSHOP.