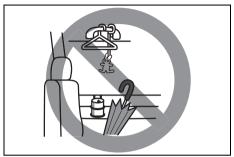

#### WARNING

Do not leave empty cans, etc. at your feet. These objects may interfere with pedal operation and cause accidents.