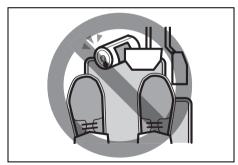

#### WARNING

Do not leave empty cans, etc. at your feet. These objects may interfere with pedal operation and cause accidents.