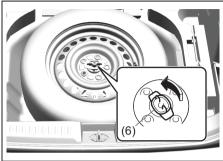

# Luggage Compartment (If equipped)

- (1) Luggage compartment cover (if equipped) (P.7-40)
- (2) Spare tyre (P.9-21)
- (3) Luggage compartment light (if equipped) (P.7-29)
- (4) Luggage Compartment Hook (P.7-17) (5) Luggage Compartment Carpet
- (P.7-40)\*
- (6) Towing Eye (P.10-1) (7) Jack Handle (P.10-4)\*
- (8) Jack (P.10-4)\* (9) Wheel Wrench (P.10-4)\*