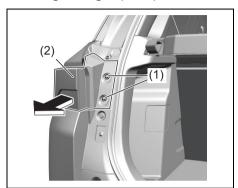

# Luggage Compartment (If equipped)

- (1) Luggage compartment cover (if equipped) (P.7-40)
- (2) Spare tyre (P.9-21)
- (3) Luggage compartment light (if equipped) (P.7-29)
- (4) Luggage Compartment Hook (P.7-17) (5) Luggage Compartment Carpet
- (P.7-40)\*
- (6) Towing Eye (P.10-1) (7) Jack Handle (P.10-4)\*
- (8) Jack (P.10-4)\* (9) Wheel Wrench (P.10-4)\*