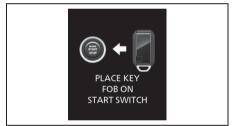

| When                                                                 | Warning buzzer  | Instrument cluster       | Cause and remedy                                                                                                              |
|----------------------------------------------------------------------|-----------------|--------------------------|-------------------------------------------------------------------------------------------------------------------------------|
| When opening the                                                     | Interior buzzer |                          | The headlights or position lights are on. Turn these lights off.                                                              |
| driver's door                                                        | Continuous beep | Lights up                |                                                                                                                               |
| When the engine                                                      |                 |                          | You cannot change the ignition mode to LOCK (OFF) because                                                                     |
| switch is pressed to<br>change the ignition<br>mode to LOCK<br>(OFF) | Chime (once)    | *1                       | there may be malfunction of the gearshift lever. Consult with a Maruti Suzuki authorized workshop.                            |
|                                                                      | Interior buzzer | \\\                      | There may be a problem with the keyless push start system.                                                                    |
| switch is in ON mode                                                 | Beeping once    | Blinks every 1 second *1 | Ask a Maruti Suzuki authorized workshop to have the system inspected.                                                         |
| When the engine                                                      | Interior buzzer |                          | The remote controller may be outside the vehicle or its batter                                                                |
| switch operated                                                      | Beeping twice   | Lights up                | may have become discharged. Bring the remote controller in the vehicle or touch the engine switch with the remote controller. |