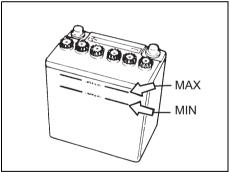

starting instructions in "EMERGENCY SERVICE" section of this manual if it is necessary to jump-start your vehicle.
- Diluted sulfuric acid spilled from lead-acid battery can cause blindness or severe burns. Use proper eye protection and gloves. Flush eyes or body with ample water and get medical care immediately if suffered. Keep batteries out of reach of children.

#### **NOTICE**

If your vehicle is equipped with the ENG A-STOP system and the battery which is exclusive for the ENG A-STOP system is used, only use the specified type of battery for ENG A-STOP system. Refer to "SPECIFICA-TIONS" section for details. Otherwise, you could damage your vehicle, and the ENG A-STOP system could not be available. If a vehicle battery has to be replaced, consult a Maruti Suzuki authorized workshop.



54G118

For maintenance-free battery (cap-less type), you need not add water. For traditional type battery, which has water filler caps, the level of the battery fluid must be kept between the "MAX" and the "MIN" level lines at all times. You should periodi-

cally check the battery, battery terminals, and battery hold-down bracket for corrosion. Remove corrosion using a stiff brush and ammonia mixed with water, or baking soda mixed with water. After removing corrosion, rinse with clean water.

If your vehicle is not going to be driven for a month or longer, disconnect the cable from the negative terminal of the battery to help prevent discharge

### **WARNING**

If the battery is used with battery level being less than the lower level line "MIN", it may cause reduced battery life, an ex