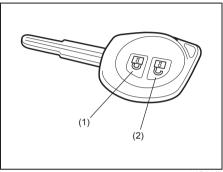

# Key

- (1) Keyless Push Start System Remote Controller (P.3-11) Keyless Push Start System (P.5-8) Starting Engine (P.5-15)
- (2) Keys (P.3-1) Doors (P.3-3)
- (3) Keyless Entry System Transmitter (P.3-7)
  Starting Engine (P.5-14)
  Key (P.3-1)
  Doors (P.3-3)