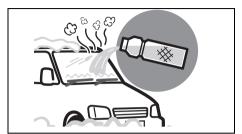

ets worse. Also, it becomes difficult to start the engine by the weak battery. Refer to "Battery" in the "INSPECTION AND MAINTENANCE" section.

## **Engine Coolant**

To prevent the inside of engine from corroding and freezing, use the designated engine coolant. Refer to "Specifications" in the "SPECIFICATIONS" section.

#### NOTE:

To check the concentration of engine coolant or replace it, ask a Maruti Suzuki authorised workshop.

## **Winter Tyres and Chocks**



(1) Winter tyre (2) Chock

Winter tyres and chocks are necessary to drive on the snow roads or the frozen roads.

## Before Your Driving Snow on the Roof



80J308

Remove snow on the roof before your driving. If you do not remove it, snow may fall during your driving and it may hinder your view.

#### **Frozen Wiper Blades**



65P60060

Melt ice by pouring lukewarm water. After melting it, wipe off water to prevent refreezing. If you operate the wiper blades forcedly when ice stays freezing, the wiper rubbers may be damaged and the wiper blades may be broken.

#### **Snow and Frost on the Window Glasses**



82K261

Use the plastic board (1). You can remove snow and frost not to damage the window glasses.

#### **Frozen Outside Rearview Mirrors**



65P60070

Melt ice by pouring lukewarm water. After melting it, wipe off water to prevent refreezing. If you operate the outside rearview mirrors forcedly when ice stays freezing, the outside rearview mirrors may be broken.

#### **NOTICE**

- For the outside rearview mirror folding switch, check if you can move the mirrors by your hands first. Then, operate the sw