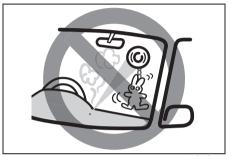

#### WARNING

Do not leave empty cans, etc. at your feet. These objects may interfere with pedal operation and cause accidents.