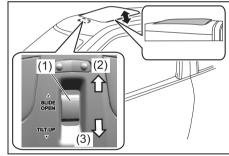

#### NOTE:

It may be necessary to recline the seatback to provide enough overhead clearance to remove the head restraint.

66T010050

To raise the front head restraint, pull upward the head restraint until it clicks. To lower the head restraint, push down the head restraint while holding in the lock button (1). If a head restraint must be removed (for cleaning, replacement, etc.), push in the lock button (1) and pull the head restraint all the way out.