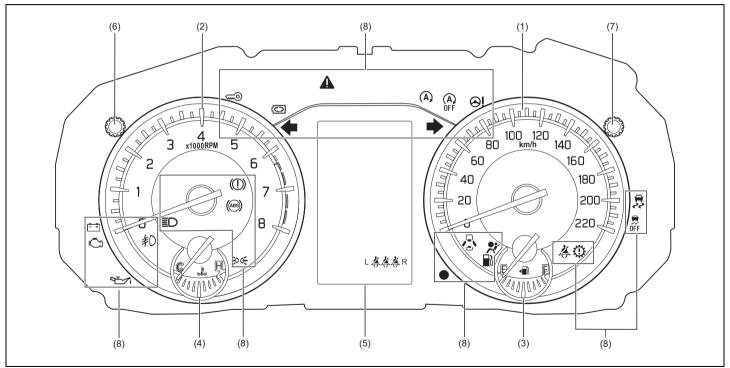

# **Warning Lights and Indicators**

# **Warning Lights**

Instrument cluster (Type A)

# Instrument cluster (Type B)

- If a warning light continues to be lit or is blinking, there may be a problem with the vehicle or the system. Carefully read the following reference information and consult with a Maruti Suzuki authorized workshop.
- It is considered normal that warning lights and indicators marked with an asterisk (\*) are lit when pressing the engine switch to change the ignition mode to ON (i.e., high engine coolant temperature warning light initially lights up in red). If such lights do not light up, consult with a Maruti Suzuki authorized workshop.
- For the ENG A-STOP system (if equipped), there is the particular condition that a warning light or an indicator is lit.

|     | Warning light   |   | Color  | Name                                                                           |  |
|-----|-----------------|---|--------|--------------------------------------------------------------------------------|--|
| (1) | (1)             | * | Red    | Brake System Warning Light                                                     |  |
| (2) | *               |   | Red    | Driver's Seat Belt Reminder Light / Front Passengers' Seat Belt Reminder Light |  |
| (3) | REAR<br>L A A R |   | White  | Rear Seat Passenger's Seat Belt Reminder Light (Left / Center / Right)         |  |
|     | L 🚜 🗸 R         |   | Red    |                                                                                |  |
| (4) |                 |   | Orange | Low Fuel Warning Light                                                         |  |
| (5) | (ABS)           | * | Orange | Anti-lock Brake System (ABS) Warning Light                                     |  |

| Warning light |                        |   | Color  | Name                                                |  |
|---------------|------------------------|---|--------|-----------------------------------------------------|--|
| (6)           | <b>%</b><br><b>%</b> т | * | Red    | High Engine Coolant Temperature Warning Light       |  |
| (0)           | ##\\<br><b>**</b>      |   | Blue   | Low Engine Coolant Temperature Light                |  |
| (7)           | ۲                      | * | Orange | Malfunction Indicator Light                         |  |
| (8)           | ⊕!                     | * | Orange | Electric Power Steering Light                       |  |
| (9)           | 4                      | * | Red    | Engine Oil Pressure Warning Light                   |  |
| (10)          | - +                    | * | Red    | Charge Warning Light                                |  |
| (11)          | ~·•                    | * | Orange | Immobilizer/Keyless Push Start System Warning Light |  |
| (12)          |                        |   | Red    | Open Door Warning Light                             |  |
| (13)          | 0                      |   | Orange | Transmission Warning Light (for AGS models)         |  |

|               | Warning light |        | Color                                        | Name                 |
|---------------|---------------|--------|----------------------------------------------|----------------------|
| (14) * Orange |               | Orange | Master Warning Indicator Light (if equipped) |                      |
| (15)          |               | *      | Red                                          | Airbag Warning Light |

**Indicators** Instrument cluster (Type A)

# Instrument cluster (Type B)

|      | Indicator        |   | Color  | Name                                               |  |
|------|------------------|---|--------|----------------------------------------------------|--|
| (16) | <b>++</b>        |   | Green  | Turn Signal Indicators                             |  |
| (17) |                  |   | Blue   | Main Beam (High Beam) Indicator Light              |  |
| (18) | <del>=</del> 00= |   | Green  | Illumination Indicator Light                       |  |
| (19) | ≢D               |   | Green  | Front Fog Light Indicator Light                    |  |
| (20) | OFF              | * | Orange | ESP <sup>®</sup> OFF Indicator Light (if equipped) |  |
| (21) | <b>T</b> ?       | * | Orange | ESP <sup>®</sup> Warning Light (if equipped)       |  |
| (22) | (A)              | * | Green  | ENG A-STOP Indicator Light (If equipped)           |  |
| (23) | (A)<br>OFF       | * | Orange | ENG A-STOP OFF Indicator Light (If equipped)       |  |

| Indicator |  | Color | Name |                           |
|-----------|--|-------|------|---------------------------|
| (24       |  |       | Red  | Security System Indicator |