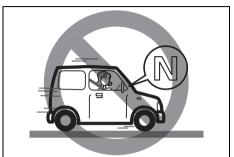

# Avoid driving into or starting the vehicle in a heavily water logged area. Vehicle may breakdown or engine may fail due to

- 1. Water entry into the engine (which may lead to hydrostatic lock).
- 2. Short circuiting of the electrical systems.

If the vehicle is stuck in deep water, do not start / crank the vehicle until the level of water drops below the level of exhaust pipe.

#### NOTE:

IF THE VEHICLE IS SUBMERGED IN WATER, REPORT TO THE NEAREST AUTHORIZED WORKSHOP.