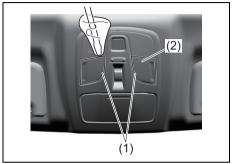

#### **Instrument Panel 1**

- (1) Hazard Warning Switch (P.3-35)
- (2) Hands-free switch (if equipped) (P.7-17) Voice recognition switch (if equipped) (P.7-17)
- (3) Windshield Wiper and Washer Lever (P.3-35)/
  Rear Window Wiper/Washer Switch (P.3-37)
- (4) Remote Audio Controls (if equipped) (P.7-16)
- (5) Instrument Cluster (P.4-1, 4-14)
- (6) Head-up Display (if equipped) (P.5-44)
- (7) Cruise Control Switches (if equipped) (P.5-42)
- (8) Lighting Control Lever (P.3-28)/ Turn Signal Control Lever (P.3-33)
- (9) Heated Rear Window Switch (P.3-39)
- (10) Drink Holder (P.7-3)
- (11) Tilt / Telescoping (if equipped) Steering Lock Lever (P.3-38)
- (12) Ignition Switch (vehicle without keyless push start system) (if equipped) (P.5-4)
- (13) Engine Switch (vehicle with keyless push start system) (if equipped) (P.5-6)
- (14) Fuses (P.9-22)

#### **Instrument Panel 2**

- (1) Down Switch\* (if equipped) (P.5-44)
- (2) Up Switch\* (if equipped) (P.5-44)
  (3) Brightness Control Switch\* (if equipped) (P.5-47)
- (4) Head-up Display Switch\* (if equipped) (P.5-44) (5) ESP<sup>®</sup> OFF Switch (if equipped)
- (P.5-81)
- (6) Camera Switch (if equipped) (P.5-51) (7) Headlight leveling switch (P.3-33) (8) ENG A-STOP OFF switch
- (if equipped) (P.5-41)