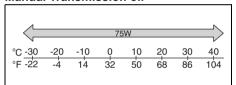

ll be greater intake resistance, resulting in decreased power output and increased fuel consumption.



66TM601

- 1) Unclamp the side and center clamps and remove the element from the air cleaner case. If it appears to be dirty. replace it with a new one.
- 2) Clamp the side and center clamps securely.

## Spark Plugs

#### Spark plug replacement and inspection

Since special procedures, materials and tools are required, it is recommended that vou trust this job to a Maruti Suzuki authorised workshop.

# Gear Oil (Manual Transmission)

## **Specified Gear Oil**

When adding gear oil, use gear oil with the appropriate viscosity and grade as shown in the chart below.

We highly recommend you use: "MARUTI GENUINE GEAR OIL 75W" for manual transmission gear oil.

#### Manual Transmission oil



54PI20706

## **Gear Oil Level Check**

#### **Manual Transmission**



(1) Oil filler and level plug

To check the gear oil level, use the following procedure:

- 1) Park the vehicle on a level surface with the parking brake applied. Then, stop the engine.
- 2) Remove the oil filler and level plug (I).
- 3) If gear oil flows from the plug hole, the oil level is correct. Reinstall the plug. If gear oil does not flow from the plug hole, add oil through the filler plug hole until oil flows a little from the plug hole.
- If the oil level is low, add gear oil through the oil filler and level plug hole (I) until the oil level reaches the bottom of the filler hole, then reinstall the plug.

Tightening torque for oil filler and level plug (1)
Manual Transmission:
21 Nm (2.1 kg-m. 15.5 lb-ft)

#