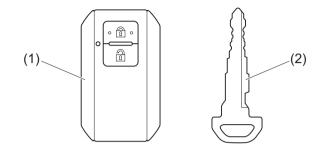

# Key

- (1) Keyless Push Start System Remote Controller (P.3-11) Keyless Push Start System (P.5-8) Starting Engine (P.5-15)
- (2) Keys (P.3-1) Doors (P.3-3)
- (3) Keyless Entry System Transmitter (P.3-7)
  Starting Engine (P.5-14)
  Key (P.3-1)
  Doors (P.3-3)