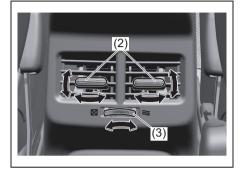

### Interior, Front

- (1) Glove Box (P.7-34)
- (2) Front passenger's front airbag (P.2-34)
- (3) Accessory socket (P.7-30)
- (4) Heating and Air Conditioning System (P.7-1)
- (5) USB socket (if equipped) (P.7-38)
- (6) Driver's Front Airbag (P.2-34) (7) Engine Hood Release Handle (P.7-23) (8) Fuel Lid Opener Lever (P.7-19)
- (9) Parking brake Lever (P.5-11)
- (10) Gearshift Lever (P.5-20, 5-22)
- (11) Window Lock Switch (P.3-21)
- (12) Electric Window Control (P.3-20)
- (13) Electric Mirror Control (P.3-24)
- (14) Door Lock Switch (P.3-4) (15) Wireless Doc (if equipped) (P.7-47)