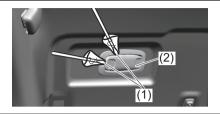

#### Rear

61MM0A033

To raise the rear head restraint, pull upward on the restraint until it clicks. To lower the restraint, push down on the restraint while holding in the lock lever. If a head restraint must be removed (for cleaning, replacement, etc.), push in the lock lever and pull the head restraint all the way out.