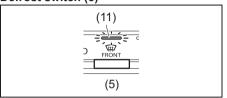

#### **Instrument Panel 2**

- (1) Down Switch\* (if equipped) (P.5-44)
- (2) Up Switch\* (if equipped) (P.5-44)
  (3) Brightness Control Switch\* (if equipped) (P.5-47)
- (4) Head-up Display Switch\* (if equipped) (P.5-44) (5) ESP<sup>®</sup> OFF Switch (if equipped)
- (P.5-81)
- (6) Camera Switch (if equipped) (P.5-51) (7) Headlight leveling switch (P.3-33) (8) ENG A-STOP OFF switch
- (if equipped) (P.5-41)