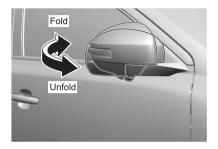

#### **Exterior**

- (1) Door (P.3-3)
- (2) Door Locks (P.3-3)
- (3) Outside Rearview Mirror (P.3-24)
- (4) Windshield Wiper (P.3-35)
- (5) Fuel Filler Cap (P.7-20)
- (6) Radio Antenna (P.7-15)
- (7) High Mount Stop Light (P.9-33)
- (8) Tailgate (P.3-6)
- (9) Rear Window Wiper (if equipped) (P.3-37)
- (10) Rear Camera (if equipped) (P.5-76)
- (11) Side turn signal light on outside rearview mirrors (if equipped) (P.9-31)
- (12) Side Camera (if equipped) (P.5-51)
- (13) Sunroof (if equipped) (P.7-42)
- (14) Position light (P.9-29)
- (15) Position light and daytime running light (D.R.L.) (if equipped) (P.3-31)
- (16) Headlight (P. 3-31, 9-26) (17) Front Turn Signal Light (P.3-29)
- (18) Front Fog Light (if equipped) (P.3-32, 4-49, 9-30)
- (19) Engine Hood (P.7-22) (20) Front Camera (if equipped) (P.5-51)
- (21) Towing Eye Cover (P.10-1) (22) Brake Light (P.9-31)
- (23) Reversing Light (P.9-31)
- (24) Rear Turn Signal Light (P.3-33, 9-31)
- (25) Tail Light (P.9-31)
- (26) Parking sènsor (P.5-71)
- (27) License Plate Light (P.3-28, 9-33)