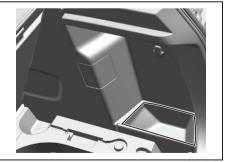

### Interior, Front

- (1) Glove Box (P.7-34)
- (2) Front passenger's front airbag (P.2-34)
- (3) Accessory socket (P.7-30)
- (4) Heating and Air Conditioning System (P.7-1)
- (5) USB socket (if equipped) (P.7-38)
- (6) Driver's Front Airbag (P.2-34) (7) Engine Hood Release Handle (P.7-23) (8) Fuel Lid Opener Lever (P.7-19)
- (9) Parking brake Lever (P.5-11)
- (10) Gearshift Lever (P.5-20, 5-22)
- (11) Window Lock Switch (P.3-21)
- (12) Electric Window Control (P.3-20)
- (13) Electric Mirror Control (P.3-24)
- (14) Door Lock Switch (P.3-4) (15) Wireless Doc (if equipped) (P.7-47)