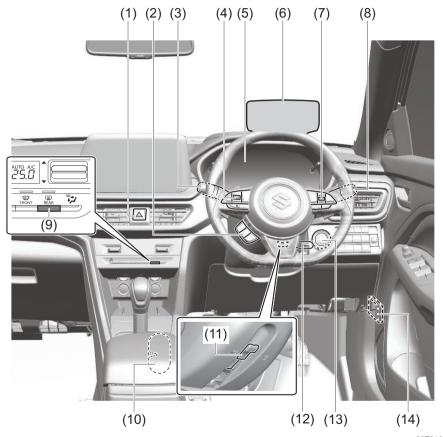

#### **Instrument Panel 1**

- (1) Hazard Warning Switch (P.3-35)
- (2) Hands-free switch (if equipped) (P.7-17) Voice recognition switch (if equipped) (P.7-17)
- (3) Windshield Wiper and Washer Lever (P.3-35)/
  Rear Window Wiper/Washer Switch (P.3-37)
- (4) Remote Audio Controls (if equipped) (P.7-16)
- (5) Instrument Cluster (P.4-1, 4-14)
- (6) Head-up Display (if equipped) (P.5-44)
- (7) Cruise Control Switches (if equipped) (P.5-42)
- (8) Lighting Control Lever (P.3-28)/ Turn Signal Control Lever (P.3-33)
- (9) Heated Rear Window Switch (P.3-39)
- (10) Drink Holder (P.7-3)
- (11) Tilt / Telescoping (if equipped) Steering Lock Lever (P.3-38)
- (12) Ignition Switch (vehicle without keyless push start system) (if equipped) (P.5-4)
- (13) Engine Switch (vehicle with keyless push start system) (if equipped) (P.5-6)
- (14) Fuses (P.9-22)

#### **Instrument Panel 2**

- (1) Down Switch\* (if equipped) (P.5-44)
- (2) Up Switch\* (if equipped) (P.5-44)
  (3) Brightness Control Switch\* (if equipped) (P.5-47)
- (4) Head-up Display Switch\* (if equipped) (P.5-44) (5) ESP<sup>®</sup> OFF Switch (if equipped)
- (P.5-81)
- (6) Camera Switch (if equipped) (P.5-51) (7) Headlight leveling switch (P.3-33) (8) ENG A-STOP OFF switch
- (if equipped) (P.5-41)