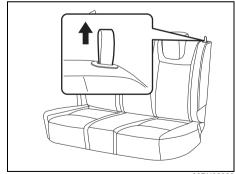

#### **Folding Rear Seats**

The rear seat(s) of your vehicle can be folded forward to provide additional cargo space.

To fold the rear seats forward:

66T010060

1) Hook the webbing of the outboard lapshoulder belts in the belt hangers.

#### NOTICE

- When you move a seatback, make sure the belt webbing is hooked in the seat belt hangers so the seat belts are not caught by the seatback, seat hinge, or seat latch. This helps prevent damage to the belt system.
- Make sure the belt webbing is not twisted.
- When fold the seat back, make sure all the belt latch plate is out from the belt buckles. It may damage the seat back and seatbelt.