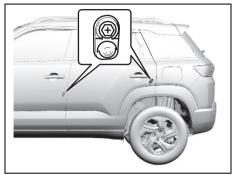

#### **Instrument Panel 2**

- (1) Down Switch\* (if equipped) (P.5-44)
- (2) Up Switch\* (if equipped) (P.5-44)
  (3) Brightness Control Switch\* (if equipped) (P.5-47)
- (4) Head-up Display Switch\* (if equipped) (P.5-44) (5) ESP<sup>®</sup> OFF Switch (if equipped)
- (P.5-81)
- (6) Camera Switch (if equipped) (P.5-51) (7) Headlight leveling switch (P.3-33) (8) ENG A-STOP OFF switch
- (if equipped) (P.5-41)