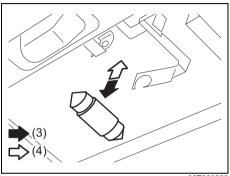

## **Seat position adjustment lever (1)**Pull the lever up and slide the seat.

66T010030

## **Seatback angle adjustment lever (2)**Pull the lever up and move the seatback.

0010100-

## Seat height adjustment lever (3) (if equipped)

Pull the lever up to raise the seat. Push the lever down to lower the seat.

After adjustment, move the seat and seatback back and forth to check if it is securely latched.