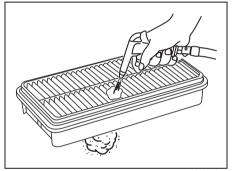

## **Driver's Seat Floor Floor Mats**

60MK020

To prevent the driver's side floor mat from sliding forward and possibly interfering with the operation of the pedals, MARUTI SUZUKI genuine floor mats are recommended.

Whenever you put the driver's side floor mat back in the vehicle after it has been removed, be sure to hook the floor mat grommets to the fasteners and position the floor mat properly in the footwell.

When you replace the floor mats in your vehicle with a different type such as all-weather floor mats, we highly recommend using MARUTI SUZUKI genuine floor mats for proper fitting.