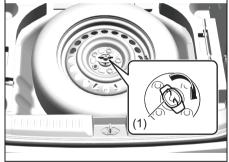

# Luggage Compartment (If equipped)

- (1) Luggage compartment cover (if equipped) (P.7-40)
- (2) Spare tyre (P.9-21)
- (3) Luggage compartment light (if equipped) (P.7-29)
- (4) Luggage Compartment Hook (P.7-17) (5) Luggage Compartment Carpet
- (P.7-40)\*
- (6) Towing Eye (P.10-1) (7) Jack Handle (P.10-4)\*
- (8) Jack (P.10-4)\* (9) Wheel Wrench (P.10-4)\*