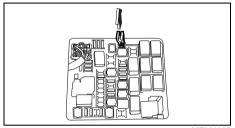

#### **Instrument Panel 1**

- (1) Hazard Warning Switch (P.3-35)
- (2) Hands-free switch (if equipped) (P.7-17) Voice recognition switch (if equipped) (P.7-17)
- (3) Windshield Wiper and Washer Lever (P.3-35)/
  Rear Window Wiper/Washer Switch (P.3-37)
- (4) Remote Audio Controls (if equipped) (P.7-16)
- (5) Instrument Cluster (P.4-1, 4-14)
- (6) Head-up Display (if equipped) (P.5-44)
- (7) Cruise Control Switches (if equipped) (P.5-42)
- (8) Lighting Control Lever (P.3-28)/ Turn Signal Control Lever (P.3-33)
- (9) Heated Rear Window Switch (P.3-39)
- (10) Drink Holder (P.7-3)
- (11) Tilt / Telescoping (if equipped) Steering Lock Lever (P.3-38)
- (12) Ignition Switch (vehicle without keyless push start system) (if equipped) (P.5-4)
- (13) Engine Switch (vehicle with keyless push start system) (if equipped) (P.5-6)
- (14) Fuses (P.9-22)