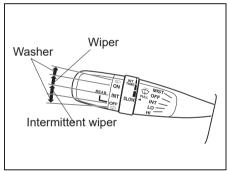

#### **Instrument Panel 1**

- (1) Hazard Warning Switch (P.3-35)
- (2) Hands-free switch (if equipped) (P.7-17) Voice recognition switch (if equipped) (P.7-17)
- (3) Windshield Wiper and Washer Lever (P.3-35)/
  Rear Window Wiper/Washer Switch (P.3-37)
- (4) Remote Audio Controls (if equipped) (P.7-16)
- (5) Instrument Cluster (P.4-1, 4-14)
- (6) Head-up Display (if equipped) (P.5-44)
- (7) Cruise Control Switches (if equipped) (P.5-42)
- (8) Lighting Control Lever (P.3-28)/ Turn Signal Control Lever (P.3-33)
- (9) Heated Rear Window Switch (P.3-39)
- (10) Drink Holder (P.7-3)
- (11) Tilt / Telescoping (if equipped) Steering Lock Lever (P.3-38)
- (12) Ignition Switch (vehicle without keyless push start system) (if equipped) (P.5-4)
- (13) Engine Switch (vehicle with keyless push start system) (if equipped) (P.5-6)
- (14) Fuses (P.9-22)