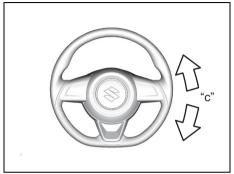

## **Seat position adjustment lever (1)**Pull the lever up and slide the seat.

66T010030

## **Seatback angle adjustment lever (2)**Pull the lever up and move the seatback.

0010100-

## Seat height adjustment lever (3) (if equipped)

Pull the lever up to raise the seat. Push the lever down to lower the seat.

After adjustment, move the seat and seatback back and forth to check if it is securely latched.