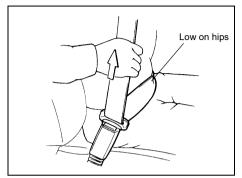

#### **Seat Adjustment**

#### **▲** WARNING

- Never attempt to adjust the driver's seat or seatback while driving. The seat or seatback could move unexpectedly, causing loss of control. Make sure that the driver's seat and seatback are properly adjusted before you start driving.
- To avoid excessive seat belt slack, which reduces the effectiveness of the seat belts as a safety device, make sure that the seats are adjusted before the seat belts are fastened.
- All seatbacks should always be in an upright position when driving, or seat belt effectiveness may be reduced. Seat belts are designed to offer maximum protection when seatbacks are in the upright position.
- If you place a cushion, etc. between the seatback and your back, you may not be able to drive the vehicle in a correct posture. Also, the seat belt and the head restraint may not provide the best performance. This may cause severe injury in an accident.