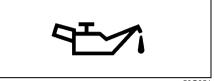

| Warning light |                        |   | Color  | Name                                                |  |
|---------------|------------------------|---|--------|-----------------------------------------------------|--|
| (6)           | <b>%</b><br><b>%</b> т | * | Red    | High Engine Coolant Temperature Warning Light       |  |
| (0)           | ##\\<br><b>**</b>      |   | Blue   | Low Engine Coolant Temperature Light                |  |
| (7)           | ۲                      | * | Orange | Malfunction Indicator Light                         |  |
| (8)           | ⊕!                     | * | Orange | Electric Power Steering Light                       |  |
| (9)           | 4                      | * | Red    | Engine Oil Pressure Warning Light                   |  |
| (10)          | - +                    | * | Red    | Charge Warning Light                                |  |
| (11)          | ~·•                    | * | Orange | Immobilizer/Keyless Push Start System Warning Light |  |
| (12)          |                        |   | Red    | Open Door Warning Light                             |  |
| (13)          | 0                      |   | Orange | Transmission Warning Light (for AGS models)         |  |