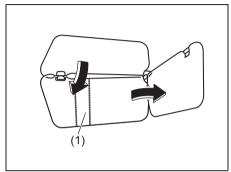

## **Seat position adjustment lever (1)**Pull the lever up and slide the seat.

66T010030

## **Seatback angle adjustment lever (2)**Pull the lever up and move the seatback.

0010100-

## Seat height adjustment lever (3) (if equipped)

Pull the lever up to raise the seat. Push the lever down to lower the seat.

After adjustment, move the seat and seatback back and forth to check if it is securely latched.