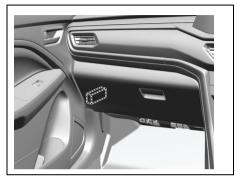

If the main fuse blows, no electrical component will function. If a primary fuse blows, no electrical component in the corresponding load group will function. When replacing the main fuse, a primary fuse or an individual fuse, use a MARUTI SUZUKI genuine replacement.

To remove a fuse, use the fuse puller provided in the fuse box. The amperage of each fuse is shown in the back of the fuse box cover.



### **▲** WARNING

If the main fuse or a primary fuse blows, have your vehicle inspected by a Maruti Suzuki authorised workshop. Always use a MARUTI SUZUKI genuine replacement. Never use a substitute such as a wire even for a temporary repair, or extensive electrical damage and a fire can result.

#### NOTE:

Check that the fuse box always carries spare fuses.

## **Fuses under Dashboard**



66T060030

## Type A



80P0185

| PRIM | PRIMARY FUSE |                                             |  |
|------|--------------|---------------------------------------------|--|
| (1)  | 30 A         | P/W (power window)                          |  |
| (2)  | 10 A         | MTR (meter)                                 |  |
| (3)  | 15 A         | IG (ignition coil)                          |  |
| (4)  | 5 A          | IG1 SIG 2 (ignition-1 signal 2)             |  |
| (5)  | 20 A         | Shift                                       |  |
| (6)  | 20 A         | S/R (sunroof)                               |  |
| (7)  | -            | Blank                                       |  |
| (8)  | 20 A         | D/L (door lock)                             |  |
| (9)  | 15 A         | STL (steeri