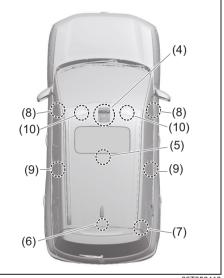

#### **Exterior**

- (1) Door (P.3-3)
- (2) Door Locks (P.3-3)
- (3) Outside Rearview Mirror (P.3-24)
- (4) Windshield Wiper (P.3-35)
- (5) Fuel Filler Cap (P.7-20)
- (6) Radio Antenna (P.7-15)
- (7) High Mount Stop Light (P.9-33)
- (8) Tailgate (P.3-6)
- (9) Rear Window Wiper (if equipped) (P.3-37)
- (10) Rear Camera (if equipped) (P.5-76)
- (11) Side turn signal light on outside rearview mirrors (if equipped) (P.9-31)
- (12) Side Camera (if equipped) (P.5-51)
- (13) Sunroof (if equipped) (P.7-42)
- (14) Position light (P.9-29)
- (15) Position light and daytime running light (D.R.L.) (if equipped) (P.3-31)
- (16) Headlight (P. 3-31, 9-26) (17) Front Turn Signal Light (P.3-29)
- (18) Front Fog Light (if equipped) (P.3-32, 4-49, 9-30)
- (19) Engine Hood (P.7-22) (20) Front Camera (if equipped) (P.5-51)
- (21) Towing Eye Cover (P.10-1) (22) Brake Light (P.9-31)
- (23) Reversing Light (P.9-31)
- (24) Rear Turn Signal Light (P.3-33, 9-31)
- (25) Tail Light (P.9-31)
- (26) Parking sènsor (P.5-71)
- (27) License Plate Light (P.3-28, 9-33)