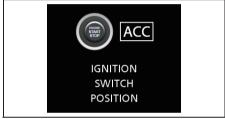

| When                                 | Warning buzzer                                                       | Instrument cluster | Cause and remedy                                                                                                                                                                                                                                                                                                                                                                                                                                                                                                                                                                                                                                                                                                                                                                                                                                                                                                                                                                                                                                                                                                                                                                                                                                                                                                                                                                                                                                                                                                                                                                                                                                                                                                                                                                                                                                                                                                                                                                                                                                                                                                              |  |
|--------------------------------------|----------------------------------------------------------------------|--------------------|-------------------------------------------------------------------------------------------------------------------------------------------------------------------------------------------------------------------------------------------------------------------------------------------------------------------------------------------------------------------------------------------------------------------------------------------------------------------------------------------------------------------------------------------------------------------------------------------------------------------------------------------------------------------------------------------------------------------------------------------------------------------------------------------------------------------------------------------------------------------------------------------------------------------------------------------------------------------------------------------------------------------------------------------------------------------------------------------------------------------------------------------------------------------------------------------------------------------------------------------------------------------------------------------------------------------------------------------------------------------------------------------------------------------------------------------------------------------------------------------------------------------------------------------------------------------------------------------------------------------------------------------------------------------------------------------------------------------------------------------------------------------------------------------------------------------------------------------------------------------------------------------------------------------------------------------------------------------------------------------------------------------------------------------------------------------------------------------------------------------------------|--|
| When pushing the request switch      | Exterior buzzer     Beeping at short intervals for approx. 2 seconds | -                  | The engine switch is in ACC or ON mode. Press the engine switch to change the ignition mode to LOCK (OFF).                                                                                                                                                                                                                                                                                                                                                                                                                                                                                                                                                                                                                                                                                                                                                                                                                                                                                                                                                                                                                                                                                                                                                                                                                                                                                                                                                                                                                                                                                                                                                                                                                                                                                                                                                                                                                                                                                                                                                                                                                    |  |
|                                      |                                                                      | -                  | The remote controller is left inside the vehicle.  Take the remote controller outside the vehicle.                                                                                                                                                                                                                                                                                                                                                                                                                                                                                                                                                                                                                                                                                                                                                                                                                                                                                                                                                                                                                                                                                                                                                                                                                                                                                                                                                                                                                                                                                                                                                                                                                                                                                                                                                                                                                                                                                                                                                                                                                            |  |
|                                      |                                                                      | Lights up          | Any door (including the tailgate) is open. Close all doors completely                                                                                                                                                                                                                                                                                                                                                                                                                                                                                                                                                                                                                                                                                                                                                                                                                                                                                                                                                                                                                                                                                                                                                                                                                                                                                                                                                                                                                                                                                                                                                                                                                                                                                                                                                                                                                                                                                                                                                                                                                                                         |  |
| When pushing                         | Interior buzzer                                                      |                    | Any door (including the tailgate) is open.                                                                                                                                                                                                                                                                                                                                                                                                                                                                                                                                                                                                                                                                                                                                                                                                                                                                                                                                                                                                                                                                                                                                                                                                                                                                                                                                                                                                                                                                                                                                                                                                                                                                                                                                                                                                                                                                                                                                                                                                                                                                                    |  |
| LOCK button on the remote controller | Beeping at short intervals for approx. 2 seconds                     |                    | Close all doors completely                                                                                                                                                                                                                                                                                                                                                                                                                                                                                                                                                                                                                                                                                                                                                                                                                                                                                                                                                                                                                                                                                                                                                                                                                                                                                                                                                                                                                                                                                                                                                                                                                                                                                                                                                                                                                                                                                                                                                                                                                                                                                                    |  |
| When using the shift                 | Interior buzzer                                                      |                    | The gear position is not set in the desired position by operation the product of the position |  |
| paddle                               | • 2 beeps at short intervals                                         | 1                  | ing the paddle shift switch. Select the proper gear position for the vehicle speed.                                                                                                                                                                                                                                                                                                                                                                                                                                                                                                                                                                                                                                                                                                                                                                                                                                                                                                                                                                                                                                                                                                                                                                                                                                                                                                                                                                                                                                                                                                                                                                                                                                                                                                                                                                                                                                                                                                                                                                                                                                           |  |