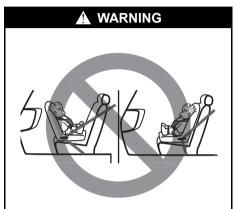

#### **WARNING**

(Continued)

 If you try to install a child restraint system and it touches the head restraint, a child may be severely injured in a collision.

When you install a child restraint system, adjust the height of the head restraint as high as possible or remove the head restraint for avoiding that the child restraint system touches the head restraint.