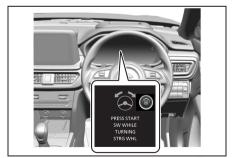

#### NOTE:

To keep the engine running at idle speed (for strong hybrid model, if equipped) switch to maintenance mode by performing following steps within 60 seconds:

- Turn the ignition switch to ON
- Move the shift lever to P or select park (P) and fully depress the accelerator pedal twice
- Move the shift lever to N or select neutral (N) and fully depress the accelerator pedal twice
- Move the shift lever to P or select park (P) and fully depress the accelerator pedal twice.
- Start the engine by turning the ignition switch ON (READY) while depressing the brake pedal.
- Check that the 2WD maintenance mode message is displayed on the multi-information display.
- · Post completion of test:
- Turn the Ignition Switch OFF and wait for at least 30 seconds, the hybrid system will turn off.
- After deactivating maintenance mode, turn the Ignition Switch ON and check corresponding message is no longer displayed.