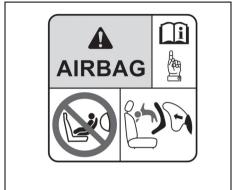

#### Interior, Side

- (1) Inside Rearview Mirror (P.3-23)
- (2) Front Interior Light (P.7-26, 9-33)
- (3) Sun Visor (P.7-25)
- (4) Warning Label for Front Passenger's Front Airbag (P.2-37) \*1, \*2
- (5) Hands-free microphone (if equipped) (P.7-17)
- (6) Center Interior Light (P.7-28, 9-34)
- (7) Seat Belt (P.2-14)
- (8) Side Curtain Airbag (if equipped) (P.2-35)
- (9) Front Seat (P.2-1)
- (10) Side Airbag (if equipped) (P.2-35) (11) Front Seat Back Pocket (if equipped) (P.7-39)
- \*1: Be sure to read the detailed information in the target page before using a child restraint system.
- \*2: NEVER use a rearward facing child restraint on a seat protected by an ACTIVE AIRBAG in front of it, DEATH or SERIOUS INJURY to the CHILD can occur.