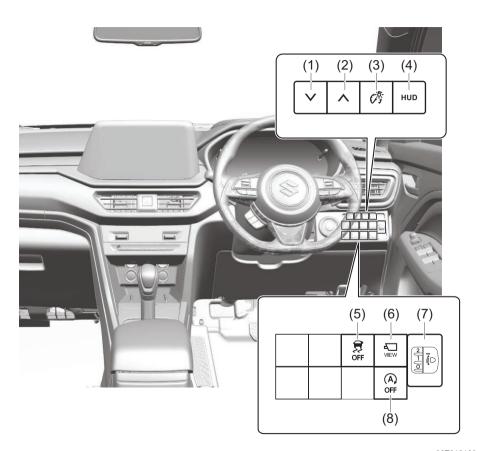

#### **Instrument Panel 2**

- (1) Down Switch\* (if equipped) (P.5-44)
- (2) Up Switch\* (if equipped) (P.5-44)
  (3) Brightness Control Switch\* (if equipped) (P.5-47)
- (4) Head-up Display Switch\* (if equipped) (P.5-44) (5) ESP<sup>®</sup> OFF Switch (if equipped)
- (P.5-81)
- (6) Camera Switch (if equipped) (P.5-51) (7) Headlight leveling switch (P.3-33) (8) ENG A-STOP OFF switch
- (if equipped) (P.5-41)

<sup>\*:</sup> For Head-up display