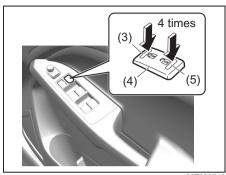

| When                                                | Warning buzzer                                              | Instrument cluster                   | Cause and remedy                                                                                                                                                                                                                                                               |
|-----------------------------------------------------|-------------------------------------------------------------|--------------------------------------|--------------------------------------------------------------------------------------------------------------------------------------------------------------------------------------------------------------------------------------------------------------------------------|
| When one of the                                     | Interior buzzer                                             | \\ \                                 | The security system warning is being activated. You can stop the warning by either of the following operations:  • Unlock the doors using the keyless push start system remote controller or the request switch.  • Press the engine switch to change the ignition mode to ON. |
| doors is opened                                     | Beeping at short inter-<br>vals for approx. 10 sec-<br>onds | Blinks every 2 seconds               |                                                                                                                                                                                                                                                                                |
| When the engine                                     | Interior buzzer                                             | \\ \                                 | Indicates that a security system has been activated while the                                                                                                                                                                                                                  |
| switch is pressed to change the ignition mode to ON | Beeping 4 times                                             |                                      | vehicle has been parked; check the vehicle to make sure the it is not broken into or nothing is stolen.                                                                                                                                                                        |
|                                                     |                                                             | Blinks rapidly for approx. 8 seconds |                                                                                                                                                                                                                                                                                |
|                                                     | Interior buzzer                                             | *1, *2                               | The steering wheel lock has not been released. With load not                                                                                                                                                                                                                   |
|                                                     | Chime (once)                                                | 1, 2                                 | applied, turn the steering wheel to the left or right so as to press the engine switch again.                                                                                                                                                                                  |
| When the engine                                     | Interior buzzer                                             | (C)                                  | The brake fluid is insufficient or the brake system may be                                                                                                                                                                                                                     |
| switch is in ON mode                                | Chime (once)                                                | (i))<br>Lights up                    | faulty. Consult with a Maruti Suzuki authorized workshop.                                                                                                                                                                                                                      |
|                                                     | Interior buzzer                                             | Ú                                    | The fuel level is low. Refuel soon.                                                                                                                                                                                                                                            |
|                                                     | Chime (once)                                                | Lights up                            |                                                                                                                                                                                                                                                                                |