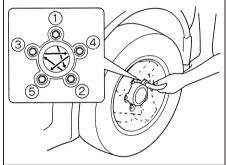

# **SERVICE STATION GUIDE**

- 1. Fuel (see section 7)
- 2. Engine hood (see section 7)
- 3. Tyre changing tools (see section 10)
  4. Engine oil dipstick (see section 9)
- 5. Engine coolant (see section 9)
  6. Windshield washer fluid
- (see section 9)
- 7. Lead-acid battery (see section 9)
- Tyre pressure (see Tyre Information Label on driver's door lock pillar)
- 9. Spare tyre (see section 10)