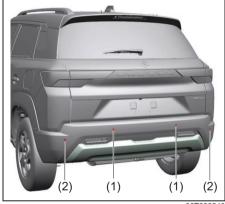

#### **Exterior**

- (1) Door (P.3-3)
- (2) Door Locks (P.3-3)
- (3) Outside Rearview Mirror (P.3-24)
- (4) Windshield Wiper (P.3-35)
- (5) Fuel Filler Cap (P.7-20)
- (6) Radio Antenna (P.7-15)
- (7) High Mount Stop Light (P.9-33)
- (8) Tailgate (P.3-6)
- (9) Rear Window Wiper (if equipped) (P.3-37)
- (10) Rear Camera (if equipped) (P.5-76)
- (11) Side turn signal light on outside rearview mirrors (if equipped) (P.9-31)
- (12) Side Camera (if equipped) (P.5-51)
- (13) Sunroof (if equipped) (P.7-42)
- (14) Position light (P.9-29)
- (15) Position light and daytime running light (D.R.L.) (if equipped) (P.3-31)
- (16) Headlight (P. 3-31, 9-26) (17) Front Turn Signal Light (P.3-29)
- (18) Front Fog Light (if equipped) (P.3-32, 4-49, 9-30)
- (19) Engine Hood (P.7-22) (20) Front Camera (if equipped) (P.5-51)
- (21) Towing Eye Cover (P.10-1) (22) Brake Light (P.9-31)
- (23) Reversing Light (P.9-31)
- (24) Rear Turn Signal Light (P.3-33, 9-31)
- (25) Tail Light (P.9-31)
- (26) Parking sènsor (P.5-71)
- (27) License Plate Light (P.3-28, 9-33)