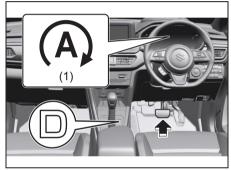

#### **Instrument Panel 2**

- (1) Down Switch\* (if equipped) (P.5-44)
- (2) Up Switch\* (if equipped) (P.5-44)
  (3) Brightness Control Switch\* (if equipped) (P.5-47)
- (4) Head-up Display Switch\* (if equipped) (P.5-44) (5) ESP<sup>®</sup> OFF Switch (if equipped)
- (P.5-81)
- (6) Camera Switch (if equipped) (P.5-51) (7) Headlight leveling switch (P.3-33) (8) ENG A-STOP OFF switch
- (if equipped) (P.5-41)