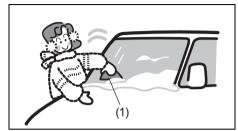

" in the "SPECIFICATIONS" section.

#### NOTE:

To check the concentration of engine coolant or replace it, ask a Maruti Suzuki authorised workshop.

## **Winter Tyres and Chocks**



(1) Winter tyre (2) Chock

Winter tyres and chocks are necessary to drive on the snow roads or the frozen roads.

## Before Your Driving Snow on the Roof



80J308

Remove snow on the roof before your driving. If you do not remove it, snow may fall during your driving and it may hinder your view.

#### **Frozen Wiper Blades**



65P60060

Melt ice by pouring lukewarm water. After melting it, wipe off water to prevent refreezing. If you operate the wiper blades forcedly when ice stays freezing, the wiper rubbers may be damaged and the wiper blades may be broken.

#### **Snow and Frost on the Window Glasses**



82K261

Use the plastic board (1). You can remove snow and frost not to damage the window glasses.

#### **Frozen Outside Rearview Mirrors**



65P60070

Melt ice by pouring lukewarm water. After melting it, wipe off water to prevent refreezing. If you operate the outside rearview mirrors forcedly when ice stays freezing, the outside rearview mirrors may be broken.

#### **NOTICE**

- For the outside rearview mirror folding switch, check if you can move the mirrors by your hands first. Then, operate the switch. If you repeat to operate the switch when ice stays freezing, the mirrors may be broken.
- For the remote folding mirrors, deactivate the function of the remote folding mirrors in the cold condition where the outside rearview mirrors are frozen. If you repeat to operate them when i