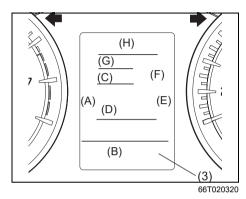

|     | Warning light   |   | Color  | Name                                                                           |  |
|-----|-----------------|---|--------|--------------------------------------------------------------------------------|--|
| (1) | (1)             | * | Red    | Brake System Warning Light                                                     |  |
| (2) | *               |   | Red    | Driver's Seat Belt Reminder Light / Front Passengers' Seat Belt Reminder Light |  |
| (3) | REAR<br>L A A R |   | White  | Rear Seat Passenger's Seat Belt Reminder Light (Left / Center / Right)         |  |
|     | L 🚜 🗸 R         |   | Red    |                                                                                |  |
| (4) |                 |   | Orange | Low Fuel Warning Light                                                         |  |
| (5) | (ABS)           | * | Orange | Anti-lock Brake System (ABS) Warning Light                                     |  |

| Warning light |                        |   | Color  | Name                                                |  |
|---------------|------------------------|---|--------|-----------------------------------------------------|--|
| (6)           | <b>%</b><br><b>%</b> т | * | Red    | High Engine Coolant Temperature Warning Light       |  |
| (0)           | ##\\<br><b>**</b>      |   | Blue   | Low Engine Coolant Temperature Light                |  |
| (7)           | ۲                      | * | Orange | Malfunction Indicator Light                         |  |
| (8)           | ⊕!                     | * | Orange | Electric Power Steering Light                       |  |
| (9)           | 4                      | * | Red    | Engine Oil Pressure Warning Light                   |  |
| (10)          | - +                    | * | Red    | Charge Warning Light                                |  |
| (11)          | ~·•                    | * | Orange | Immobilizer/Keyless Push Start System Warning Light |  |
| (12)          |                        |   | Red    | Open Door Warning Light                             |  |
| (13)          | 0                      |   | Orange | Transmission Warning Light (for AGS models)         |  |

|               | Warning light |        | Color                                        | Name                 |
|---------------|---------------|--------|----------------------------------------------|----------------------|
| (14) * Orange |               | Orange | Master Warning Indicator Light (if equipped) |                      |
| (15)          |               | *      | Red                                          | Airbag Warning Light |

# Instrument cluster (Type B)

|      | Indicator        |   | Color  | Name                                               |  |
|------|------------------|---|--------|----------------------------------------------------|--|
| (16) | <b>++</b>        |   | Green  | Turn Signal Indicators                             |  |
| (17) |                  |   | Blue   | Main Beam (High Beam) Indicator Light              |  |
| (18) | <del>=</del> 00= |   | Green  | Illumination Indicator Light                       |  |
| (19) | ≢D               |   | Green  | Front Fog Light Indicator Light                    |  |
| (20) | OFF              | * | Orange | ESP <sup>®</sup> OFF Indicator Light (if equipped) |  |
| (21) | <b>T</b> ?       | * | Orange | ESP <sup>®</sup> Warning Light (if equipped)       |  |
| (22) | (A)              | * | Green  | ENG A-STOP Indicator Light (If equipped)           |  |
| (23) | (A)<br>OFF       | * | Orange | ENG A-STOP OFF Indicator Light (If equipped)       |  |

| Indicator |  | Color | Name |                           |
|-----------|--|-------|------|---------------------------|
| (24       |  |       | Red  | Security System Indicator |