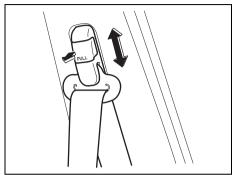

#### NOTE:

It may be necessary to recline the seatback to provide enough overhead clearance to remove the head restraint.

66T010050

To raise the front head restraint, pull upward the head restraint until it clicks. To lower the head restraint, push down the head restraint while holding in the lock button (1). If a head restraint must be removed (for cleaning, replacement, etc.), push in the lock button (1) and pull the head restraint all the way out.