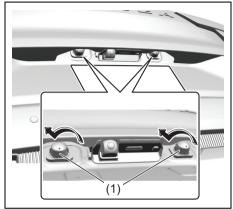

#### NOTE:

It may be necessary to recline the seatback to provide enough overhead clearance to remove the head restraint.

66T010050

To raise the front head restraint, pull upward the head restraint until it clicks. To lower the head restraint, push down the head restraint while holding in the lock button (1). If a head restraint must be removed (for cleaning, replacement, etc.), push in the lock button (1) and pull the head restraint all the way out.