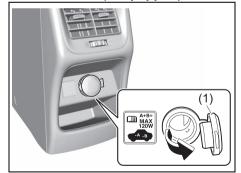

#### **Instrument Panel 1**

- (1) Hazard Warning Switch (P.3-35)
- (2) Hands-free switch (if equipped) (P.7-17) Voice recognition switch (if equipped) (P.7-17)
- (3) Windshield Wiper and Washer Lever (P.3-35)/
  Rear Window Wiper/Washer Switch (P.3-37)
- (4) Remote Audio Controls (if equipped) (P.7-16)
- (5) Instrument Cluster (P.4-1, 4-14)
- (6) Head-up Display (if equipped) (P.5-44)
- (7) Cruise Control Switches (if equipped) (P.5-42)
- (8) Lighting Control Lever (P.3-28)/ Turn Signal Control Lever (P.3-33)
- (9) Heated Rear Window Switch (P.3-39)
- (10) Drink Holder (P.7-3)
- (11) Tilt / Telescoping (if equipped) Steering Lock Lever (P.3-38)
- (12) Ignition Switch (vehicle without keyless push start system) (if equipped) (P.5-4)
- (13) Engine Switch (vehicle with keyless push start system) (if equipped) (P.5-6)
- (14) Fuses (P.9-22)