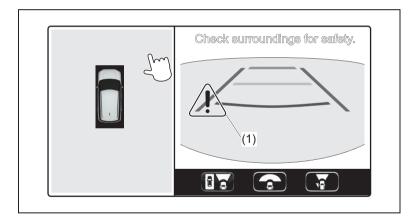

#### **Instrument Panel 2**

- (1) Down Switch\* (if equipped) (P.5-44)
- (2) Up Switch\* (if equipped) (P.5-44)
  (3) Brightness Control Switch\* (if equipped) (P.5-47)
- (4) Head-up Display Switch\* (if equipped) (P.5-44) (5) ESP<sup>®</sup> OFF Switch (if equipped)
- (P.5-81)
- (6) Camera Switch (if equipped) (P.5-51) (7) Headlight leveling switch (P.3-33) (8) ENG A-STOP OFF switch
- (if equipped) (P.5-41)