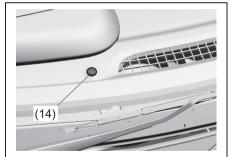

#### **Exterior**

- (1) Door (P.3-3)
- (2) Door Locks (P.3-3)
- (3) Outside Rearview Mirror (P.3-24)
- (4) Windshield Wiper (P.3-35)
- (5) Fuel Filler Cap (P.7-20)
- (6) Radio Antenna (P.7-15)
- (7) High Mount Stop Light (P.9-33)
- (8) Tailgate (P.3-6)
- (9) Rear Window Wiper (if equipped) (P.3-37)
- (10) Rear Camera (if equipped) (P.5-76)
- (11) Side turn signal light on outside rearview mirrors (if equipped) (P.9-31)
- (12) Side Camera (if equipped) (P.5-51)
- (13) Sunroof (if equipped) (P.7-42)
- (14) Position light (P.9-29)
- (15) Position light and daytime running light (D.R.L.) (if equipped) (P.3-31)
- (16) Headlight (P. 3-31, 9-26) (17) Front Turn Signal Light (P.3-29)
- (18) Front Fog Light (if equipped) (P.3-32, 4-49, 9-30)
- (19) Engine Hood (P.7-22) (20) Front Camera (if equipped) (P.5-51)
- (21) Towing Eye Cover (P.10-1) (22) Brake Light (P.9-31)
- (23) Reversing Light (P.9-31)
- (24) Rear Turn Signal Light (P.3-33, 9-31)
- (25) Tail Light (P.9-31)
- (26) Parking sènsor (P.5-71)
- (27) License Plate Light (P.3-28, 9-33)