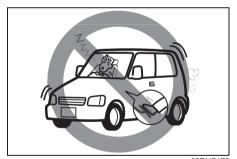

k the doors

#### Steering lock warning buzzer

If the steering lock fails to engage due to a fault in the system when the ignition mode is turned to "LOCK" (OFF) by pressing the engine switch and any door (including the tailgate) is opened or closed, the interior buzzer will warn you of this condition with repeated short beeps. If this happens, have the vehicle inspected by a Maruti Suzuki authorised workshop.

#### **Precaution for Parking**

#### When Moving the Vehicle

When moving the vehicle, start the engine.

#### **▲** WARNING

If you coast with the engine off. stronger force than normal is required when turning the steering wheel or depressing the brake pedal, resulting in an accident. Do not coast on a downhill slope with

the engine off.

#### When Taking a Nap in the Vehicle



69RHS172

Do not take a nap in the vehicle with the engine running.

#### **▲** WARNING

- Exhaust gases can enter the vehicle due to surrounding conditions and wind direction, possibly causing carbon monoxide poisoning.
- The gearshift lever could change unintentionally, or the accelerator pedal could be depressed accidentally, causing an accident.
- If you were to accidentally step on the accelerator pedal while you are asleep, the engine and the exhaust system could overheat, resulting in danger of fire.

#### With the Engine Running, the Cooling Fan (Radiator Fan) may Rotate Suddenly

The cooling fan (radiator fan) in the engine compartment may automatically stop and rotate depending on the conditions of the engine coolant temperature.

#### WARNING

If you get close to a rotating co