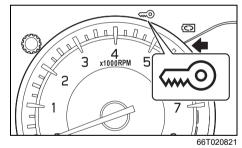

# Key

- (1) Keyless Push Start System Remote Controller (P.3-11) Keyless Push Start System (P.5-8) Starting Engine (P.5-15)
- (2) Keys (P.3-1) Doors (P.3-3)
- (3) Keyless Entry System Transmitter (P.3-7)
  Starting Engine (P.5-14)
  Key (P.3-1)
  Doors (P.3-3)