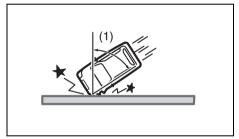

# Avoid driving into or starting the vehicle in a heavily water logged area. Vehicle may breakdown or engine may fail due to

- 1. Water entry into the engine (which may lead to hydrostatic lock).
- 2. Short circuiting of the electrical systems.

If the vehicle is stuck in deep water, do not start / crank the vehicle until the level of water drops below the level of exhaust pipe.

#### NOTE:

IF THE VEHICLE IS SUBMERGED IN WATER, REPORT TO THE NEAREST AUTHORIZED WORKSHOP.