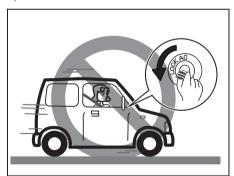

### **QUICK GUIDE**

| When                                                                                | Warning buzzer                         | Instrument cluster | Cause and remedy                                                                                                                                                             |  |  |
|-------------------------------------------------------------------------------------|----------------------------------------|--------------------|------------------------------------------------------------------------------------------------------------------------------------------------------------------------------|--|--|
| When the engine<br>switch is pressed to<br>change the ignition<br>mode to ON or ACC |                                        |                    | When the engine switch was pressed to change the ignition mode to ON or ACC, the remote controller was detected                                                              |  |  |
|                                                                                     | • 5 beeps repeating at short intervals |                    | However, when starting the engine, the remote controller was not detected. Place the remote controller in the interior workable area and then press the engine switch again. |  |  |
|                                                                                     | Interior buzzer                        |                    |                                                                                                                                                                              |  |  |
|                                                                                     | Chime (once)                           |                    |                                                                                                                                                                              |  |  |
| When one of the door is opened or closed                                            | -                                      | <del>_</del>       | The remote controller may be outside the vehicle. Bring the remote controller in the vehicle.                                                                                |  |  |
|                                                                                     | • 5 beeps repeating at short intervals | Blinks<br>*1       |                                                                                                                                                                              |  |  |
| When opening the                                                                    | Interior buzzer                        |                    | Press the engine switch to change the ignition mode from ACC to LOCK (OFF).                                                                                                  |  |  |
| driver's door                                                                       | Beeping at short intervals             | _                  |                                                                                                                                                                              |  |  |
|                                                                                     | Interior buzzer                        |                    | The steering lock fails to engage due to a fault in the system                                                                                                               |  |  |
|                                                                                     | Continuous short beeps                 | _                  | when the ignition mode is turned to LOCK (OFF) by pressing the engine switch.  Have the vehicle inspected by a Maruti Suzuki authorized workshop.                            |  |  |