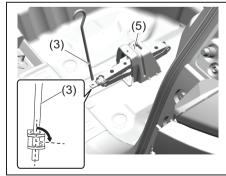

# Luggage Compartment (If equipped)

- (1) Luggage compartment cover (if equipped) (P.7-40)
- (2) Spare tyre (P.9-21)
- (3) Luggage compartment light (if equipped) (P.7-29)
- (4) Luggage Compartment Hook (P.7-17) (5) Luggage Compartment Carpet
- (P.7-40)\*
- (6) Towing Eye (P.10-1) (7) Jack Handle (P.10-4)\*
- (8) Jack (P.10-4)\* (9) Wheel Wrench (P.10-4)\*