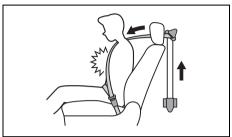

#### **Head Restraints**

63J246

Head restraints are designed to help reduce the risk of neck injuries in the case of an accident. Adjust the head restraint to the position which places the center of the head restraint closest to the top of your ears. If this is not possible for very tall passengers, adjust the head restraint as high as possible.

#### **WARNING**

 If you drive the vehicle with the head restraint removed, a passenger's backward tilting cannot be prevented in a collision from the backward and the impact to a passenger's head cannot be reduced in a sudden braking or a collision. This may cause severe injury.