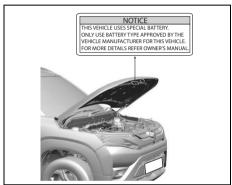

nnect the battery terminals for at least one minute after the ignition switch is turned to "LOCK" position, or the engine switch is pressed to change the ignition mode to "LOCK" (OFF).

#### **WARNING**

Batteries contain toxic substances including sulfuric acid and lead. They could have potential negative consequences for the environment and human health. Used batteries must be disposed of or recycled according to applicable rules or regulations and must not be disposed of with ordinary household trash. Make sure not to tip over the battery when you remove it from the vehicle. Otherwise, sulfuric acid could run out and you might get injured.

#### **NOTICE**

Do not use regular battery in ISG Vehicle. Use only Exide Conservo N55 battery, else it may deteriorate Smart Hybrid performance.



66T060380

You may find this label on the inside of hood

#### NOTICE

After stopping the engine, controller and system are operated for a while. Therefore, before removing the battery, wait for more than one minute after turning the ignition switch to "OFF" or changing the ignition mode to LOCK (OFF).

#### (Battery label)



- 51KM042
- (5) Crossed-out wheeled bin symbol
- (6) Chemical symbol of "Pb"

The crossed-out wheeled bin symbol (5) located on the battery label indicates that the used battery should be collected separately from ordinary household trash. The chemical symbol of "Pb" (6) indicates the battery contains more than 0.004% lead.

By ensuring the used battery is disposed of or recycled correctly, you will help prevent potential negative consequences for the environment a