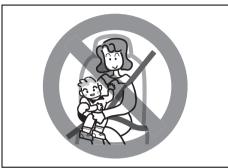

#### Interior, Side

- (1) Inside Rearview Mirror (P.3-23)
- (2) Front Interior Light (P.7-26, 9-33)
- (3) Sun Visor (P.7-25)
- (4) Warning Label for Front Passenger's Front Airbag (P.2-37) \*1, \*2
- (5) Hands-free microphone (if equipped) (P.7-17)
- (6) Center Interior Light (P.7-28, 9-34)
- (7) Seat Belt (P.2-14)
- (8) Side Curtain Airbag (if equipped) (P.2-35)
- (9) Front Seat (P.2-1)
- (10) Side Airbag (if equipped) (P.2-35) (11) Front Seat Back Pocket (if equipped) (P.7-39)
- \*1: Be sure to read the detailed information in the target page before using a child restraint system.
- \*2: NEVER use a rearward facing child restraint on a seat protected by an ACTIVE AIRBAG in front of it, DEATH or SERIOUS INJURY to the CHILD can occur.

# Interior, Rear

- (1) Assist Grip (P.7-36)(2) Seat Belt (P.2-14)(3) Rear Seat (P.2-4)(4) Accessory Socket (if equipped)
- (P.7-30)
  (5) USB Charging Socket (if equipped) (P.7-38) (6) Armrest (if equipped) (P.7-31, 7-35)