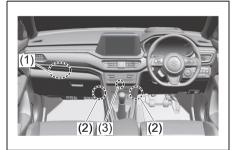

#### **Instrument Panel 1**

- (1) Hazard Warning Switch (P.3-35)
- (2) Hands-free switch (if equipped) (P.7-17) Voice recognition switch (if equipped) (P.7-17)
- (3) Windshield Wiper and Washer Lever (P.3-35)/
  Rear Window Wiper/Washer Switch (P.3-37)
- (4) Remote Audio Controls (if equipped) (P.7-16)
- (5) Instrument Cluster (P.4-1, 4-14)
- (6) Head-up Display (if equipped) (P.5-44)
- (7) Cruise Control Switches (if equipped) (P.5-42)
- (8) Lighting Control Lever (P.3-28)/ Turn Signal Control Lever (P.3-33)
- (9) Heated Rear Window Switch (P.3-39)
- (10) Drink Holder (P.7-3)
- (11) Tilt / Telescoping (if equipped) Steering Lock Lever (P.3-38)
- (12) Ignition Switch (vehicle without keyless push start system) (if equipped) (P.5-4)
- (13) Engine Switch (vehicle with keyless push start system) (if equipped) (P.5-6)
- (14) Fuses (P.9-22)

#### **Instrument Panel 2**

- (1) Down Switch\* (if equipped) (P.5-44)
- (2) Up Switch\* (if equipped) (P.5-44)
  (3) Brightness Control Switch\* (if equipped) (P.5-47)
- (4) Head-up Display Switch\* (if equipped) (P.5-44) (5) ESP<sup>®</sup> OFF Switch (if equipped)
- (P.5-81)
- (6) Camera Switch (if equipped) (P.5-51) (7) Headlight leveling switch (P.3-33) (8) ENG A-STOP OFF switch
- (if equipped) (P.5-41)