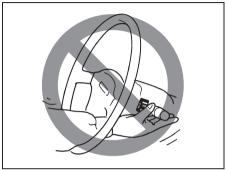

#### **▲** WARNING

- Never attempt to adjust the driver's seat or seatback while driving. The seat or seatback could move unexpectedly, causing loss of control. Make sure that the driver's seat and seatback are properly adjusted before you start driving.
- To avoid excessive seat belt slack, which reduces the effectiveness of the seat belts as a safety device, make sure that the seats are adjusted before the seat belts are fastened.
- All seatbacks should always be in an upright position when driving, or seat belt effectiveness may be reduced. Seat belts are designed to offer maximum protection when seatbacks are in the upright position.
- If you place a cushion, etc. between the seatback and your back, you may not be able to drive the vehicle in a correct posture. Also, the seat belt and the head restraint may not provide the best performance. This may cause severe injury in an accident.

#### (Continued)

Do not place a cushion, etc. between the seatback and your back.

- Do not place any object under the front seat. If an object gets stuck under the front seat, the seat shall not be latched properly and may cause injury. Also the lithium-ion battery located under the front left side seat, in a model equipped with ENG A-STOP system, will be damaged.
- Do not leave cigarette lighters or spray cans on the floor. If a cigarette lighter or spray can is on the floor, it may light accidentally when luggage is loaded or the seat is adjusted, causing a fire.