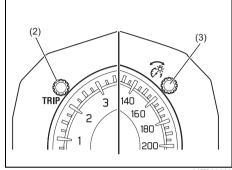

# **Warning Lights and Indicators**

# **Warning Lights**

Instrument cluster (Type A)

# Instrument cluster (Type B)

- If a warning light continues to be lit or is blinking, there may be a problem with the vehicle or the system. Carefully read the following reference information and consult with a Maruti Suzuki authorized workshop.
- It is considered normal that warning lights and indicators marked with an asterisk (\*) are lit when pressing the engine switch to change the ignition mode to ON (i.e., high engine coolant temperature warning light initially lights up in red). If such lights do not light up, consult with a Maruti Suzuki authorized workshop.
- For the ENG A-STOP system (if equipped), there is the particular condition that a warning light or an indicator is lit.