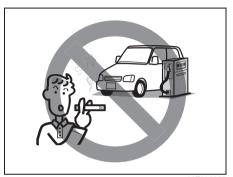

# "CAUTION"

- 1. Retro-fitment of LPG / CNG kit may deteriorate vehicle performance, reduce engine & engine related component's life and also warranty will be null and void for such vehicles.
- 2. Do not use domestic LPG/LPG cylinder for your factory fitted LPG vehicles.
- 3. Usage of domestic LPG for running vehicles is prohibited as per law.
- 4. Do not remove company fitted LPG/CNG kit to install some other kit. It may affect vehicle performance and may cause fire.
- 5. Drive slowly on wet roads. Tires may slip while braking at higher speeds due to aquaplaning.(reduced contact area between tire and road due to presence of water)
- 6. Do not leave engine running in garages or confined areas, with passengers inside. This may result in accumulation of carbon-monoxide in cabin and may lead to suffocation or breathing problems.
- 7. Do not park vehicle on dry leaves or grass. This may lead to fire due to hot catalytic converter, igniting the dry leaves/grass.
- 8. If the vehicle is equipped with CNG/LPG, ensure availability of fire extinguisher in the vehicle all the time.
- 9. Always wear seat belt at all the times.
- 10. Do not use mobile phone while driving.
- 11. Avoid Smoking in the car, live bud thrown in car may cause fire.
- 12. Do not put any body part under the vehicle when it is supported on a Jack.
- 13. Do not use non-genuine accessories in your vehicle.
- 14. Do not fit accessories from unauthorized workshops/sources.
- 15. Usage of non-approved electrical accessories in your vehicle may result in spark, fire or personal injury.
- 16. Do not use camphor, incense sticks inside cabin room. Doing so may cause fire.
- 17. Avoid usage of cellular phones while refueling. Electric current and/or electronic interference from cellular phones can potentially ignite fuel vapors and cause fire.
- 18. Avoid entry inside vehicle immediately once after you have begun refueling. You can generate a build up of static electricity by touching, rubbing or sliding against any item or fabric capable of producing static electricity. Static electricity discharge can ignite fuel vapors and may causing a fire.
- 19. Do not check the engine room / open the hood near the fire area (Outside the vehicle). Fuel, washer fluid, etc. are flammable oils that may cause fire.
- 20. Avoid driving when vehicle has met with an accident. Before driving, Please contact with authorized MSIL dealership.