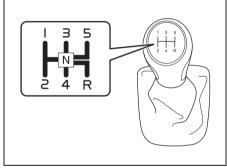

### Interior, Front

- (1) Glove Box (P.7-34)
- (2) Front passenger's front airbag (P.2-34)
- (3) Accessory socket (P.7-30)
- (4) Heating and Air Conditioning System (P.7-1)
- (5) USB socket (if equipped) (P.7-38)
- (6) Driver's Front Airbag (P.2-34) (7) Engine Hood Release Handle (P.7-23) (8) Fuel Lid Opener Lever (P.7-19)
- (9) Parking brake Lever (P.5-11)
- (10) Gearshift Lever (P.5-20, 5-22)
- (11) Window Lock Switch (P.3-21)
- (12) Electric Window Control (P.3-20)
- (13) Electric Mirror Control (P.3-24)
- (14) Door Lock Switch (P.3-4) (15) Wireless Doc (if equipped) (P.7-47)