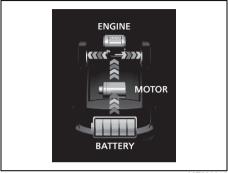

#### NOTE:

To keep the engine running at idle speed (for strong hybrid model, if equipped) switch to maintenance mode by performing following steps within 60 seconds:

- Turn the ignition switch to ON
- Move the shift lever to P or select park (P) and fully depress the accelerator pedal twice
- Move the shift lever to N or select neutral (N) and fully depress the accelerator pedal twice
- Move the shift lever to P or select park (P) and fully depress the accelerator pedal twice.
- Start the engine by turning the ignition switch ON (READY) while depressing the brake pedal.
- Check that the 2WD maintenance mode message is displayed on the multi-information display.
- · Post completion of test:
- Turn the Ignition Switch OFF and wait for at least 30 seconds, the hybrid system will turn off.
- After deactivating maintenance mode, turn the Ignition Switch ON and check corresponding message is no longer displayed.