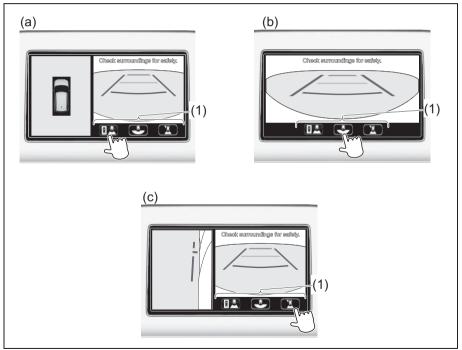

#### **Instrument Panel 2**

- (1) Down Switch\* (if equipped) (P.5-44)
- (2) Up Switch\* (if equipped) (P.5-44)
  (3) Brightness Control Switch\* (if equipped) (P.5-47)
- (4) Head-up Display Switch\* (if equipped) (P.5-44) (5) ESP<sup>®</sup> OFF Switch (if equipped)
- (P.5-81)
- (6) Camera Switch (if equipped) (P.5-51) (7) Headlight leveling switch (P.3-33) (8) ENG A-STOP OFF switch
- (if equipped) (P.5-41)