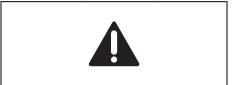

|     | Warning light   |   | Color  | Name                                                                           |  |
|-----|-----------------|---|--------|--------------------------------------------------------------------------------|--|
| (1) | (1)             | * | Red    | Brake System Warning Light                                                     |  |
| (2) | *               |   | Red    | Driver's Seat Belt Reminder Light / Front Passengers' Seat Belt Reminder Light |  |
| (3) | REAR<br>L A A R |   | White  | Rear Seat Passenger's Seat Belt Reminder Light (Left / Center / Right)         |  |
|     | L 🚜 🗸 R         |   | Red    |                                                                                |  |
| (4) |                 |   | Orange | Low Fuel Warning Light                                                         |  |
| (5) | (ABS)           | * | Orange | Anti-lock Brake System (ABS) Warning Light                                     |  |

# **Warning Buzzer**

- \*1: The master warning 🛕 in the instrument cluster blinks. At the same time, the message will be shown on the information display to inform the driver of the vehicle condition and the remedy.
- \*2: The message will be shown on the information display to inform the driver of the vehicle condition and the remedy.