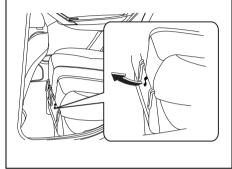

#### **Folding Rear Seats**

The rear seat(s) of your vehicle can be folded forward to provide additional cargo space.

To fold the rear seats forward:

66T010060

1) Hook the webbing of the outboard lapshoulder belts in the belt hangers.

#### NOTICE

- When you move a seatback, make sure the belt webbing is hooked in the seat belt hangers so the seat belts are not caught by the seatback, seat hinge, or seat latch. This helps prevent damage to the belt system.
- Make sure the belt webbing is not twisted.
- When fold the seat back, make sure all the belt latch plate is out from the belt buckles. It may damage the seat back and seatbelt.