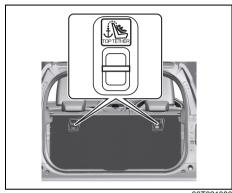

#### **Folding Rear Seats**

The rear seat(s) of your vehicle can be folded forward to provide additional cargo space.

To fold the rear seats forward:

66T010060

1) Hook the webbing of the outboard lapshoulder belts in the belt hangers.

Set the front seat back to upright position and if necessary, slide the front seat forward.

82PH02021

3) Lift the front portion of the seat cushion.

82PH02026

66T010070

- 4) Lift the rear portion of seat cushion to upright position.
- 5) Remove the head restraint (if equipped) from the seatback(s).

82PH02023

 Pull up the release straps on the top of the seat(s), and fold the seatback forward.

66T010080

 Insert the head restraint(s) (if equipped) rod (1) into the loop (2) provided on the cushion(s).