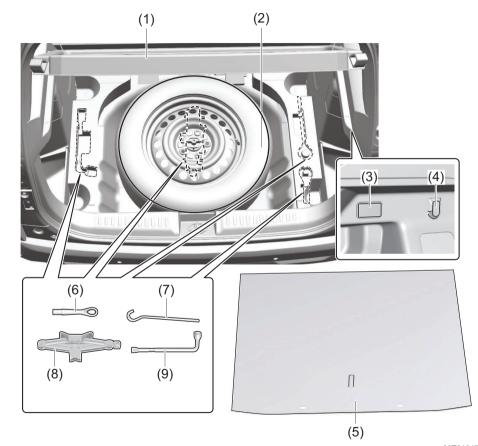

# Luggage Compartment (If equipped)

- (1) Luggage compartment cover (if equipped) (P.7-40)
- (2) Spare tyre (P.9-21)
- (3) Luggage compartment light (if equipped) (P.7-29)
- (4) Luggage Compartment Hook (P.7-17) (5) Luggage Compartment Carpet
- (P.7-40)\*
- (6) Towing Eye (P.10-1) (7) Jack Handle (P.10-4)\*
- (8) Jack (P.10-4)\* (9) Wheel Wrench (P.10-4)\*

\*NOTE: For CNG variant, please refer CNG supplementary Owner's Manual