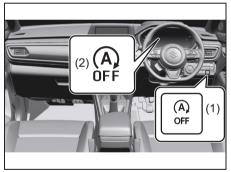

#### **Instrument Panel 2**

- (1) Down Switch\* (if equipped) (P.5-44)
- (2) Up Switch\* (if equipped) (P.5-44)
  (3) Brightness Control Switch\* (if equipped) (P.5-47)
- (4) Head-up Display Switch\* (if equipped) (P.5-44) (5) ESP<sup>®</sup> OFF Switch (if equipped)
- (P.5-81)
- (6) Camera Switch (if equipped) (P.5-51) (7) Headlight leveling switch (P.3-33) (8) ENG A-STOP OFF switch
- (if equipped) (P.5-41)