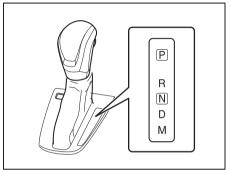

### Interior, Front

- (1) Glove Box (P.7-34)
- (2) Front passenger's front airbag (P.2-34)
- (3) Accessory socket (P.7-30)
- (4) Heating and Air Conditioning System (P.7-1)
- (5) USB socket (if equipped) (P.7-38)
- (6) Driver's Front Airbag (P.2-34) (7) Engine Hood Release Handle (P.7-23) (8) Fuel Lid Opener Lever (P.7-19)
- (9) Parking brake Lever (P.5-11)
- (10) Gearshift Lever (P.5-20, 5-22)
- (11) Window Lock Switch (P.3-21)
- (12) Electric Window Control (P.3-20)
- (13) Electric Mirror Control (P.3-24)
- (14) Door Lock Switch (P.3-4) (15) Wireless Doc (if equipped) (P.7-47)