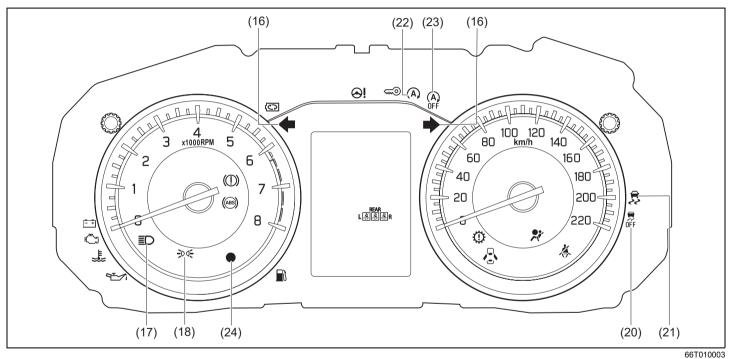

# **Warning Lights and Indicators**

# **Warning Lights**

Instrument cluster (Type A)

# Instrument cluster (Type B)

- If a warning light continues to be lit or is blinking, there may be a problem with the vehicle or the system. Carefully read the following reference information and consult with a Maruti Suzuki authorized workshop.
- It is considered normal that warning lights and indicators marked with an asterisk (\*) are lit when pressing the engine switch to change the ignition mode to ON (i.e., high engine coolant temperature warning light initially lights up in red). If such lights do not light up, consult with a Maruti Suzuki authorized workshop.
- For the ENG A-STOP system (if equipped), there is the particular condition that a warning light or an indicator is lit.

|     | Warning light   |   | Color  | Name                                                                           |  |
|-----|-----------------|---|--------|--------------------------------------------------------------------------------|--|
| (1) | (1)             | * | Red    | Brake System Warning Light                                                     |  |
| (2) | *               |   | Red    | Driver's Seat Belt Reminder Light / Front Passengers' Seat Belt Reminder Light |  |
| (3) | REAR<br>L A A R |   | White  | Rear Seat Passenger's Seat Belt Reminder Light (Left / Center / Right)         |  |
|     | L 🚜 🗸 R         |   | Red    |                                                                                |  |
| (4) |                 |   | Orange | Low Fuel Warning Light                                                         |  |
| (5) | (ABS)           | * | Orange | Anti-lock Brake System (ABS) Warning Light                                     |  |

| Warning light |                        |   | Color  | Name                                                |  |
|---------------|------------------------|---|--------|-----------------------------------------------------|--|
| (6)           | <b>%</b><br><b>%</b> т | * | Red    | High Engine Coolant Temperature Warning Light       |  |
| (0)           | ##\\<br><b>**</b>      |   | Blue   | Low Engine Coolant Temperature Light                |  |
| (7)           | ۲                      | * | Orange | Malfunction Indicator Light                         |  |
| (8)           | ⊕!                     | * | Orange | Electric Power Steering Light                       |  |
| (9)           | 4                      | * | Red    | Engine Oil Pressure Warning Light                   |  |
| (10)          | - +                    | * | Red    | Charge Warning Light                                |  |
| (11)          | ~·•                    | * | Orange | Immobilizer/Keyless Push Start System Warning Light |  |
| (12)          |                        |   | Red    | Open Door Warning Light                             |  |
| (13)          | 0                      |   | Orange | Transmission Warning Light (for AGS models)         |  |

|               | Warning light |        | Color                                        | Name                 |
|---------------|---------------|--------|----------------------------------------------|----------------------|
| (14) * Orange |               | Orange | Master Warning Indicator Light (if equipped) |                      |
| (15)          |               | *      | Red                                          | Airbag Warning Light |

**Indicators** Instrument cluster (Type A)

# Instrument cluster (Type B)

|      | Indicator        |   | Color  | Name                                               |  |
|------|------------------|---|--------|----------------------------------------------------|--|
| (16) | <b>++</b>        |   | Green  | Turn Signal Indicators                             |  |
| (17) |                  |   | Blue   | Main Beam (High Beam) Indicator Light              |  |
| (18) | <del>=</del> 00= |   | Green  | Illumination Indicator Light                       |  |
| (19) | ≢D               |   | Green  | Front Fog Light Indicator Light                    |  |
| (20) | OFF              | * | Orange | ESP <sup>®</sup> OFF Indicator Light (if equipped) |  |
| (21) | <b>T</b> ?       | * | Orange | ESP <sup>®</sup> Warning Light (if equipped)       |  |
| (22) | (A)              | * | Green  | ENG A-STOP Indicator Light (If equipped)           |  |
| (23) | (A)<br>OFF       | * | Orange | ENG A-STOP OFF Indicator Light (If equipped)       |  |

| Indicator |  | Color | Name |                           |
|-----------|--|-------|------|---------------------------|
| (24       |  |       | Red  | Security System Indicator |