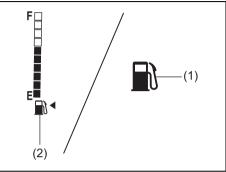

|     | Warning light   |   | Color  | Name                                                                           |  |
|-----|-----------------|---|--------|--------------------------------------------------------------------------------|--|
| (1) | (1)             | * | Red    | Brake System Warning Light                                                     |  |
| (2) | *               |   | Red    | Driver's Seat Belt Reminder Light / Front Passengers' Seat Belt Reminder Light |  |
| (3) | REAR<br>L A A R |   | White  | Rear Seat Passenger's Seat Belt Reminder Light (Left / Center / Right)         |  |
|     | L 🚜 🗸 R         |   | Red    |                                                                                |  |
| (4) |                 |   | Orange | Low Fuel Warning Light                                                         |  |
| (5) | (ABS)           | * | Orange | Anti-lock Brake System (ABS) Warning Light                                     |  |