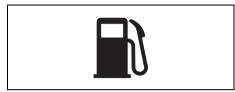

|     | Warning light   |   | Color  | Name                                                                           |  |
|-----|-----------------|---|--------|--------------------------------------------------------------------------------|--|
| (1) | (1)             | * | Red    | Brake System Warning Light                                                     |  |
| (2) | *               |   | Red    | Driver's Seat Belt Reminder Light / Front Passengers' Seat Belt Reminder Light |  |
| (3) | REAR<br>L A A R |   | White  | Rear Seat Passenger's Seat Belt Reminder Light (Left / Center / Right)         |  |
|     | L 🚜 🗸 R         |   | Red    |                                                                                |  |
| (4) |                 |   | Orange | Low Fuel Warning Light                                                         |  |
| (5) | (ABS)           | * | Orange | Anti-lock Brake System (ABS) Warning Light                                     |  |