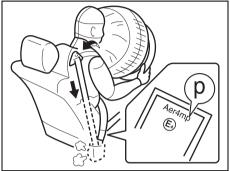

#### Rear

61MM0A033

To raise the rear head restraint, pull upward on the restraint until it clicks. To lower the restraint, push down on the restraint while holding in the lock lever. If a head restraint must be removed (for cleaning, replacement, etc.), push in the lock lever and pull the head restraint all the way out.

When installing a child restraint system, adjust the height of the head restraint or remove it for fitting the child restraint system, as necessary.