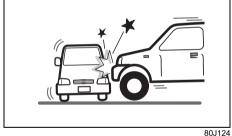

# "CAUTION"

- 1. Retro-fitment of LPG / CNG kit may deteriorate vehicle performance, reduce engine & engine related component's life and also warranty will be null and void for such vehicles.
- 2. Do not use domestic LPG/LPG cylinder for your factory fitted LPG vehicles.
- 3. Usage of domestic LPG for running vehicles is prohibited as per law.
- 4. Do not remove company fitted LPG/CNG kit to install some other kit. It may affect vehicle performance and may cause fire.
- 5. Drive slowly on wet roads. Tires may slip while braking at higher speeds due to aquaplaning.(reduced contact area between tire and road due to presence of water)
- 6. Do not leave engine running in garages or confined areas, with passengers inside. This may result in accumulation of carbon-monoxide in cabin and may lead to suffocation or breathing problems.
- 7. Do not park vehicle on dry leaves or grass. This may lead to fire due to hot catalytic converter, igniting the dry leaves/grass.
- 8. If the vehicle is equipped with CNG/LPG, ensure availability of fire extinguisher in the vehicle all the time.
- 9. Always wear seat belt at all the times.
- 10. Do not use mobile phone while driving.
- 11. Avoid Smoking in the car, live bud thrown in car may cause fire.
- 12. Do not put any body part under the vehicle when it is supported on a Jack.
- 13. Do not use non-genuine accessories in your vehicle.
- 14. Do not fit accessories from unauthorized workshops/sources.
- 15. Usage of non-approved electrical accessories in your vehicle may result in spark, fire or personal injury.
- 16. Do not use camphor, incense sticks inside cabin room. Doing so may cause fire.
- 17. Avoid usage of cellular phones while refueling. Electric current and/or electronic interference from cellular phones can potentially ignite fuel vapors and cause fire.
- 18. Avoid entry inside vehicle immediately once after you have begun refueling. You can generate a build up of static electricity by touching, rubbing or sliding against any item or fabric capable of producing static electricity. Static electricity discharge can ignite fuel vapors and may causing a fire.
- 19. Do not check the engine room / open the hood near the fire area (Outside the vehicle). Fuel, washer fluid, etc. are flammable oils that may cause fire.
- 20. Avoid driving when vehicle has met with an accident. Before driving, Please contact with authorized MSIL dealership.