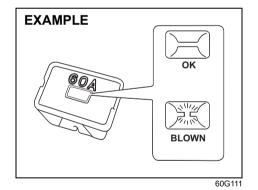

(37) | 50 A  | Ignition switch 2 |
| (38) | 5 A   | Spare fuse        |
| (39) | 10 A  | Spare fuse        |
| (40) | 15 A  | Spare fuse        |
| (41) | 20 A  | Spare fuse        |
| (42) | 25 A  | Spare fuse        |
| (43) | 30 A  | Spare fuse        |
| (44) | 7.5 A | Spare fuse        |

The main fuse, primary fuses and some of the individual fuses are located in the engine compartment. If the main fuse blows, no electrical component will function. If a primary fuse blows, no electrical component in the corresponding load group will function. When replacing the main fuse, a primary fuse or an individual fuse, use a MARUTI SUZUKI genuine replacement.

To remove a fuse, use the fuse puller provided in the fuse box. The amperage of each fuse is shown in the back of the fuse box cover.



### **▲** WARNING

If the main fuse or a primary fuse blows, have your vehicle inspected by a Maruti Suzuki authorised workshop. Always use a MARUTI SUZUKI genuine replacement. Never use a substitute such as a wire even for a temporary repair, or extensive electrical damage and a fire can result.

#### NOTE:

Check that the fuse box always carries spare fuses.

## **Fuses under Dashboard**



66T060030

## Type A



80P0185

| PRIM | PRIMARY FUSE |                                             |  |
|------|--------------|---------------------------------------------|--|
| (1)  | 30 A         | P/W (power window)                          |  |
| (2)  | 10 A         | MTR (meter)                                 |  |
| (3)  | 15 A         | IG (ignition coil)                          |  |
| (4