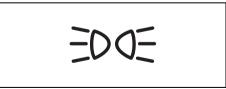

# Instrument cluster (Type B)

|      | Indicator        |   | Color  | Name                                               |  |
|------|------------------|---|--------|----------------------------------------------------|--|
| (16) | <b>++</b>        |   | Green  | Turn Signal Indicators                             |  |
| (17) |                  |   | Blue   | Main Beam (High Beam) Indicator Light              |  |
| (18) | <del>=</del> 00= |   | Green  | Illumination Indicator Light                       |  |
| (19) | ≢D               |   | Green  | Front Fog Light Indicator Light                    |  |
| (20) | OFF              | * | Orange | ESP <sup>®</sup> OFF Indicator Light (if equipped) |  |
| (21) | <b>T</b> ?       | * | Orange | ESP <sup>®</sup> Warning Light (if equipped)       |  |
| (22) | (A)              | * | Green  | ENG A-STOP Indicator Light (If equipped)           |  |
| (23) | (A)<br>OFF       | * | Orange | ENG A-STOP OFF Indicator Light (If equipped)       |  |