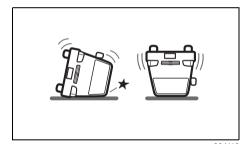

#### **WARNING**

 If you drive the vehicle with the head restraint removed, a passenger's backward tilting cannot be prevented in a collision from the backward and the impact to a passenger's head cannot be reduced in a sudden braking or a collision. This may cause severe injury.

#### (Continued)

- Never drive the vehicle with the head restraints removed.
- If the head restraint is installed back to front or it is not installed securely, the head restraint may not provide the best performance in case of emergency, resulting in severe injury.
- If the head restraint is installed back to front, you cannot adjust the height and install it securely.
   Make sure to install the head restraint securely in the right direction.
- Being distracted by head restraint adjustment could lead to an accident.