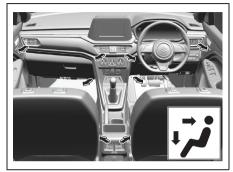

#### **Adjusting Seat Position**

66T010020

## **Seat position adjustment lever (1)**Pull the lever up and slide the seat.

66T010030

## **Seatback angle adjustment lever (2)**Pull the lever up and move the seatback.

0010100-

## Seat height adjustment lever (3) (if equipped)

Pull the lever up to raise the seat. Push the lever down to lower the seat.

After adjustment, move the seat and seatback back and forth to check if it is securely latched.