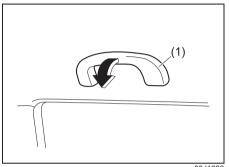

#### NOTE:

It may be necessary to recline the seatback to provide enough overhead clearance to remove the head restraint.

66T010050

To raise the front head restraint, pull upward the head restraint until it clicks. To lower the head restraint, push down the head restraint while holding in the lock button (1). If a head restraint must be removed (for cleaning, replacement, etc.), push in the lock button (1) and pull the head restraint all the way out.