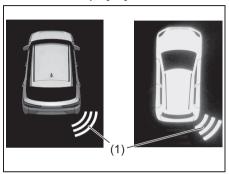

#### **Exterior**

- (1) Door (P.3-3)
- (2) Door Locks (P.3-3)
- (3) Outside Rearview Mirror (P.3-24)
- (4) Windshield Wiper (P.3-35)
- (5) Fuel Filler Cap (P.7-20)
- (6) Radio Antenna (P.7-15)
- (7) High Mount Stop Light (P.9-33)
- (8) Tailgate (P.3-6)
- (9) Rear Window Wiper (if equipped) (P.3-37)
- (10) Rear Camera (if equipped) (P.5-76)
- (11) Side turn signal light on outside rearview mirrors (if equipped) (P.9-31)
- (12) Side Camera (if equipped) (P.5-51)
- (13) Sunroof (if equipped) (P.7-42)
- (14) Position light (P.9-29)
- (15) Position light and daytime running light (D.R.L.) (if equipped) (P.3-31)
- (16) Headlight (P. 3-31, 9-26) (17) Front Turn Signal Light (P.3-29)
- (18) Front Fog Light (if equipped) (P.3-32, 4-49, 9-30)
- (19) Engine Hood (P.7-22) (20) Front Camera (if equipped) (P.5-51)
- (21) Towing Eye Cover (P.10-1) (22) Brake Light (P.9-31)
- (23) Reversing Light (P.9-31)
- (24) Rear Turn Signal Light (P.3-33, 9-31)
- (25) Tail Light (P.9-31)
- (26) Parking sènsor (P.5-71)
- (27) License Plate Light (P.3-28, 9-33)