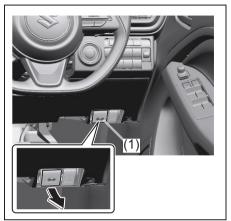

#### **Instrument Panel 1**

- (1) Hazard Warning Switch (P.3-35)
- (2) Hands-free switch (if equipped) (P.7-17) Voice recognition switch (if equipped) (P.7-17)
- (3) Windshield Wiper and Washer Lever (P.3-35)/
  Rear Window Wiper/Washer Switch (P.3-37)
- (4) Remote Audio Controls (if equipped) (P.7-16)
- (5) Instrument Cluster (P.4-1, 4-14)
- (6) Head-up Display (if equipped) (P.5-44)
- (7) Cruise Control Switches (if equipped) (P.5-42)
- (8) Lighting Control Lever (P.3-28)/ Turn Signal Control Lever (P.3-33)
- (9) Heated Rear Window Switch (P.3-39)
- (10) Drink Holder (P.7-3)
- (11) Tilt / Telescoping (if equipped) Steering Lock Lever (P.3-38)
- (12) Ignition Switch (vehicle without keyless push start system) (if equipped) (P.5-4)
- (13) Engine Switch (vehicle with keyless push start system) (if equipped) (P.5-6)
- (14) Fuses (P.9-22)