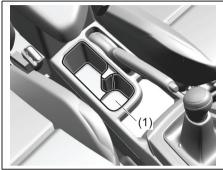

#### **Instrument Panel 1**

- (1) Hazard Warning Switch (P.3-35)
- (2) Hands-free switch (if equipped) (P.7-17) Voice recognition switch (if equipped) (P.7-17)
- (3) Windshield Wiper and Washer Lever (P.3-35)/
  Rear Window Wiper/Washer Switch (P.3-37)
- (4) Remote Audio Controls (if equipped) (P.7-16)
- (5) Instrument Cluster (P.4-1, 4-14)
- (6) Head-up Display (if equipped) (P.5-44)
- (7) Cruise Control Switches (if equipped) (P.5-42)
- (8) Lighting Control Lever (P.3-28)/ Turn Signal Control Lever (P.3-33)
- (9) Heated Rear Window Switch (P.3-39)
- (10) Drink Holder (P.7-3)
- (11) Tilt / Telescoping (if equipped) Steering Lock Lever (P.3-38)
- (12) Ignition Switch (vehicle without keyless push start system) (if equipped) (P.5-4)
- (13) Engine Switch (vehicle with keyless push start system) (if equipped) (P.5-6)
- (14) Fuses (P.9-22)