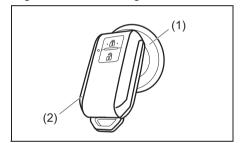

# Key

- (1) Keyless Push Start System Remote Controller (P.3-11) Keyless Push Start System (P.5-8) Starting Engine (P.5-15)
- (2) Keys (P.3-1) Doors (P.3-3)
- (3) Keyless Entry System Transmitter (P.3-7)
  Starting Engine (P.5-14)
  Key (P.3-1)
  Doors (P.3-3)