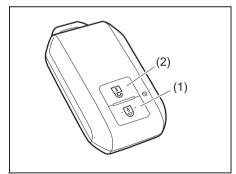

# Key

- (1) Keyless Push Start System Remote Controller (P.3-11) Keyless Push Start System (P.5-8) Starting Engine (P.5-15)
- (2) Keys (P.3-1) Doors (P.3-3)
- (3) Keyless Entry System Transmitter (P.3-7)
  Starting Engine (P.5-14)
  Key (P.3-1)
  Doors (P.3-3)