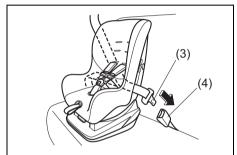

#### Interior, Side

- (1) Inside Rearview Mirror (P.3-23)
- (2) Front Interior Light (P.7-26, 9-33)
- (3) Sun Visor (P.7-25)
- (4) Warning Label for Front Passenger's Front Airbag (P.2-37) \*1, \*2
- (5) Hands-free microphone (if equipped) (P.7-17)
- (6) Center Interior Light (P.7-28, 9-34)
- (7) Seat Belt (P.2-14)
- (8) Side Curtain Airbag (if equipped) (P.2-35)
- (9) Front Seat (P.2-1)
- (10) Side Airbag (if equipped) (P.2-35) (11) Front Seat Back Pocket (if equipped) (P.7-39)
- \*1: Be sure to read the detailed information in the target page before using a child restraint system.
- \*2: NEVER use a rearward facing child restraint on a seat protected by an ACTIVE AIRBAG in front of it, DEATH or SERIOUS INJURY to the CHILD can occur.