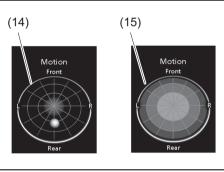

20940

- (12) Total idling stop time
- (13) Total idling fuel saved

The display shows the total length (in hours, minutes and seconds) of engine stopping time and the total amount (in milliliters) of fuel conservation by ENG A-STOP system since the indication was reset.

 To reset the total idling stop time and the total idling fuel saved, push and hold the indicator selector knob (3) for a while when the display shows the total idling stop time and the total idling fuel saved.

#### NOTE:

- The indicated maximum value of the total idling stop time is 99:59:59 and this value is fixed until it is reset.
- When you reconnect the negative (–) terminal to the lead-acid battery, the value of the total idling stop time and the total idling fuel saved will be reset.

#### Motion (if equipped)



66T020950

The meter indication is different depending on whether the vehicle is stopped or running.

When driving, real time movement of imaginal G position (center of gravity) is displayed on the globe (14), which is resultant with inertia force.

When stopped, historical data of imaginal G positions applied to the vehicle body during the driving is shown as a graph (15).

G position history graph at the vehicle stopped can be changed to indicate or hide. For details, refer to "Setting mode" in this section.

#### **▲** WARNING

Do not look in the display intensively while driving. Doing so may result in an unexpected accident.

#### NOTE:

- If G position history graph at the vehicle stopped has been set in indication mode, the graph (15) is shown for several seconds when you turn the