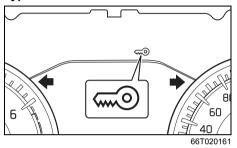

# Key

- (1) Keyless Push Start System Remote Controller (P.3-11) Keyless Push Start System (P.5-8) Starting Engine (P.5-15)
- (2) Keys (P.3-1) Doors (P.3-3)
- (3) Keyless Entry System Transmitter (P.3-7)
  Starting Engine (P.5-14)
  Key (P.3-1)
  Doors (P.3-3)