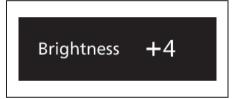

#### **Instrument Panel 2**

- (1) Down Switch\* (if equipped) (P.5-44)
- (2) Up Switch\* (if equipped) (P.5-44)
  (3) Brightness Control Switch\* (if equipped) (P.5-47)
- (4) Head-up Display Switch\* (if equipped) (P.5-44) (5) ESP<sup>®</sup> OFF Switch (if equipped)
- (P.5-81)
- (6) Camera Switch (if equipped) (P.5-51) (7) Headlight leveling switch (P.3-33) (8) ENG A-STOP OFF switch
- (if equipped) (P.5-41)