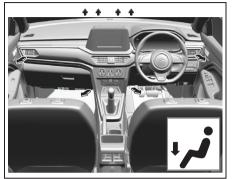

#### **Adjusting Seat Position**

66T010020

## **Seat position adjustment lever (1)**Pull the lever up and slide the seat.

66T010030

## **Seatback angle adjustment lever (2)**Pull the lever up and move the seatback.

0010100-

## Seat height adjustment lever (3) (if equipped)

Pull the lever up to raise the seat. Push the lever down to lower the seat.

After adjustment, move the seat and seatback back and forth to check if it is securely latched.