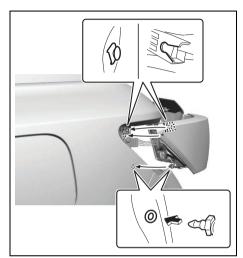

# Key

- (1) Keyless Push Start System Remote Controller (P.3-11) Keyless Push Start System (P.5-8) Starting Engine (P.5-15)
- (2) Keys (P.3-1) Doors (P.3-3)
- (3) Keyless Entry System Transmitter (P.3-7)
  Starting Engine (P.5-14)
  Key (P.3-1)
  Doors (P.3-3)