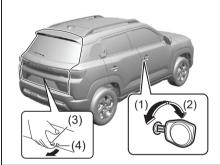

# Key

- (1) Keyless Push Start System Remote Controller (P.3-11) Keyless Push Start System (P.5-8) Starting Engine (P.5-15)
- (2) Keys (P.3-1) Doors (P.3-3)
- (3) Keyless Entry System Transmitter (P.3-7)
  Starting Engine (P.5-14)
  Key (P.3-1)
  Doors (P.3-3)