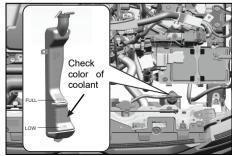

# **SERVICE STATION GUIDE**

- 1. Fuel (see section 7)
- 2. Engine hood (see section 7)
- 3. Tyre changing tools (see section 10)
  4. Engine oil dipstick (see section 9)
- 5. Engine coolant (see section 9)
  6. Windshield washer fluid
- (see section 9)
- 7. Lead-acid battery (see section 9)
- Tyre pressure (see Tyre Information Label on driver's door lock pillar)
- 9. Spare tyre (see section 10)