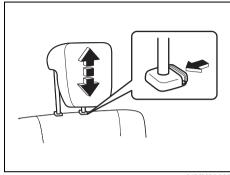

#### Rear

61MM0A033

To raise the rear head restraint, pull upward on the restraint until it clicks. To lower the restraint, push down on the restraint while holding in the lock lever. If a head restraint must be removed (for cleaning, replacement, etc.), push in the lock lever and pull the head restraint all the way out.