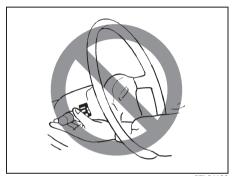

#### WARNING

Failure to take the following precautions may result in the driver's side floor mat interfering with the pedals and causing a loss of vehicle control or an accident.

- Make sure that the floor mat grommets are hooked to the fasteners.
- Never stack floor mats.
- Never use a floor mat which does not fit the floor as the same may cause hindrance/damage in vehicle and its functioning.
- Never use damaged floor mats.