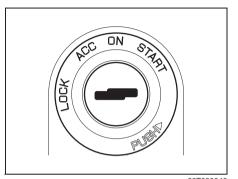

#### **Instrument Panel 1**

- (1) Hazard Warning Switch (P.3-35)
- (2) Hands-free switch (if equipped) (P.7-17) Voice recognition switch (if equipped) (P.7-17)
- (3) Windshield Wiper and Washer Lever (P.3-35)/
  Rear Window Wiper/Washer Switch (P.3-37)
- (4) Remote Audio Controls (if equipped) (P.7-16)
- (5) Instrument Cluster (P.4-1, 4-14)
- (6) Head-up Display (if equipped) (P.5-44)
- (7) Cruise Control Switches (if equipped) (P.5-42)
- (8) Lighting Control Lever (P.3-28)/ Turn Signal Control Lever (P.3-33)
- (9) Heated Rear Window Switch (P.3-39)
- (10) Drink Holder (P.7-3)
- (11) Tilt / Telescoping (if equipped) Steering Lock Lever (P.3-38)
- (12) Ignition Switch (vehicle without keyless push start system) (if equipped) (P.5-4)
- (13) Engine Switch (vehicle with keyless push start system) (if equipped) (P.5-6)
- (14) Fuses (P.9-22)