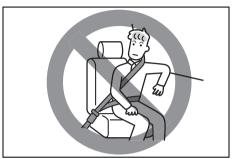

#### **▲** WARNING

- Never attempt to adjust the driver's seat or seatback while driving. The seat or seatback could move unexpectedly, causing loss of control. Make sure that the driver's seat and seatback are properly adjusted before you start driving.
- To avoid excessive seat belt slack, which reduces the effectiveness of the seat belts as a safety device, make sure that the seats are adjusted before the seat belts are fastened.
- All seatbacks should always be in an upright position when driving, or seat belt effectiveness may be reduced. Seat belts are designed to offer maximum protection when seatbacks are in the upright position.
- If you place a cushion, etc. between the seatback and your back, you may not be able to drive the vehicle in a correct posture. Also, the seat belt and the head restraint may not provide the best performance. This may cause severe injury in an accident.

#### (Continued)

Do not place a cushion, etc. between the seatback and your back.

- Do not place any object under the front seat. If an object gets stuck under the front seat, the seat shall not be latched properly and may cause injury. Also the lithium-ion battery located under the front left side seat, in a model equipped with ENG A-STOP system, will be damaged.
- Do not leave cigarette lighters or spray cans on the floor. If a cigarette lighter or spray can is on the floor, it may light accidentally when luggage is loaded or the seat is adjusted, causing a fire.