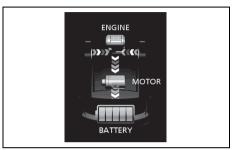

#### NOTE:

To keep the engine running at idle speed (for strong hybrid model, if equipped) switch to maintenance mode by performing following steps within 60 seconds:

- Turn the ignition switch to ON
- Move the shift lever to P or select park (P) and fully depress the accelerator pedal twice
- Move the shift lever to N or select neutral (N) and fully depress the accelerator pedal twice
- Move the shift lever to P or select park (P) and fully depress the accelerator pedal twice.
- Start the engine by turning the ignition switch ON (READY) while depressing the brake pedal.
- Check that the 2WD maintenance mode message is displayed on the multi-information display.
- · Post completion of test:
- Turn the Ignition Switch OFF and wait for at least 30 seconds, the hybrid system will turn off.
- After deactivating maintenance mode, turn the Ignition Switch ON and check corresponding message is no longer displayed.