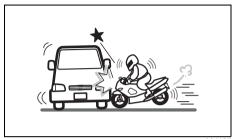

# Avoid driving into or starting the vehicle in a heavily water logged area. Vehicle may breakdown or engine may fail due to

- 1. Water entry into the engine (which may lead to hydrostatic lock).
- 2. Short circuiting of the electrical systems.