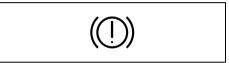

| When                                                | Warning buzzer                                              | Instrument cluster                   | Cause and remedy                                                                                                                                                                                                                                                               |
|-----------------------------------------------------|-------------------------------------------------------------|--------------------------------------|--------------------------------------------------------------------------------------------------------------------------------------------------------------------------------------------------------------------------------------------------------------------------------|
| When one of the                                     | Interior buzzer                                             | \\ \                                 | The security system warning is being activated. You can stop the warning by either of the following operations:  • Unlock the doors using the keyless push start system remote controller or the request switch.  • Press the engine switch to change the ignition mode to ON. |
| doors is opened                                     | Beeping at short inter-<br>vals for approx. 10 sec-<br>onds | Blinks every 2 seconds               |                                                                                                                                                                                                                                                                                |
| When the engine                                     | Interior buzzer                                             | \\ \                                 | Indicates that a security system has been activated while the                                                                                                                                                                                                                  |
| switch is pressed to change the ignition mode to ON | Beeping 4 times                                             |                                      | vehicle has been parked; check the vehicle to make sure the it is not broken into or nothing is stolen.                                                                                                                                                                        |
|                                                     |                                                             | Blinks rapidly for approx. 8 seconds |                                                                                                                                                                                                                                                                                |
|                                                     | Interior buzzer                                             | *1, *2                               | The steering wheel lock has not been released. With load not                                                                                                                                                                                                                   |
|                                                     | Chime (once)                                                | 1, 2                                 | applied, turn the steering wheel to the left or right so as to press the engine switch again.                                                                                                                                                                                  |
| When the engine                                     | Interior buzzer                                             | (C)                                  | The brake fluid is insufficient or the brake system may be                                                                                                                                                                                                                     |
| switch is in ON mode                                | Chime (once)                                                | (i))<br>Lights up                    | faulty. Consult with a Maruti Suzuki authorized workshop.                                                                                                                                                                                                                      |
|                                                     | Interior buzzer                                             | Ú                                    | The fuel level is low. Refuel soon.                                                                                                                                                                                                                                            |
|                                                     | Chime (once)                                                | Lights up                            |                                                                                                                                                                                                                                                                                |