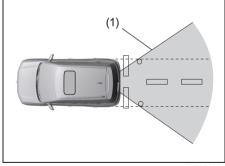

n.
   The display automatically shows the view behind the vehicle.
  - When the gearshift lever is shifted from "R" to another gearshift lever position, the display returns to the previous display.

#### NOTE:

The rearview camera display has first priority in any display mode. However, the rearview camera display does not show the rear view while the system is initializing.

## **Display Range of Rearview Camera**

The rearview camera display shows the area behind the rear end of the tailgate. The display cannot show objects which are close to the bumper or under the bumper. The rearview camera display cannot show obstacles which are higher than the camera. Upper parts of tall objects such as road signs cannot be viewed on the display.

#### Display range of rearview camera



66T030270



66T030280

(1) Display range

#### NOTE:

- Images shown on the display from the rearview camera are reversed images (mirror images).
- The colors of objects on the rearview camera may differ from the actual object colors
- The rearview camera display may be difficult to see under the following conditions, but this is not a system malfunction.
  - In dark areas, on a rainy day or at night.
  - When the temperature around the lens is too high/low, or the camera is wet such as on a rainy day or during periods of high humidity (dew condensation may occur on the camera lens).
  - When a foreign object such as mud or a drop of water is stuck around the camera lens.
  - When strong light directly enters the camera (vertical lines may be seen on the display).
  - Under fluorescent light. (The d