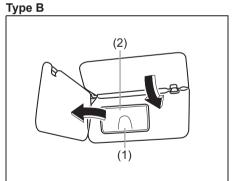

#### NOTE:

It may be necessary to recline the seatback to provide enough overhead clearance to remove the head restraint.

66T010050

To raise the front head restraint, pull upward the head restraint until it clicks. To lower the head restraint, push down the head restraint while holding in the lock button (1). If a head restraint must be removed (for cleaning, replacement, etc.), push in the lock button (1) and pull the head restraint all the way out.