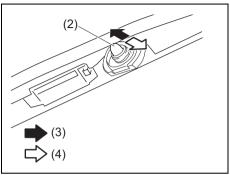

#### NOTE:

It may be necessary to recline the seatback to provide enough overhead clearance to remove the head restraint.

66T010050

To raise the front head restraint, pull upward the head restraint until it clicks. To lower the head restraint, push down the head restraint while holding in the lock button (1). If a head restraint must be removed (for cleaning, replacement, etc.), push in the lock button (1) and pull the head restraint all the way out.