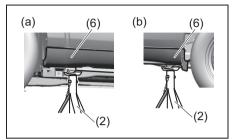

# Luggage Compartment (If equipped)

- (1) Luggage compartment cover (if equipped) (P.7-40)
- (2) Spare tyre (P.9-21)
- (3) Luggage compartment light (if equipped) (P.7-29)
- (4) Luggage Compartment Hook (P.7-17) (5) Luggage Compartment Carpet
- (P.7-40)\*
- (6) Towing Eye (P.10-1) (7) Jack Handle (P.10-4)\*
- (8) Jack (P.10-4)\* (9) Wheel Wrench (P.10-4)\*