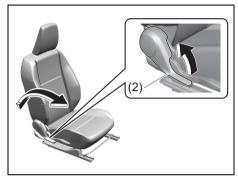

## **Seatback angle adjustment lever (2)**Pull the lever up and move the seatback.

0010100-