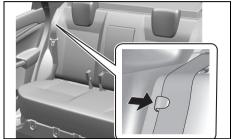

Set the front seat back to upright position and if necessary, slide the front seat forward.

82PH02021

3) Lift the front portion of the seat cushion.

82PH02026

66T010070

- 4) Lift the rear portion of seat cushion to upright position.
- 5) Remove the head restraint (if equipped) from the seatback(s).

82PH02023

 Pull up the release straps on the top of the seat(s), and fold the seatback forward.

66T010080

 Insert the head restraint(s) (if equipped) rod (1) into the loop (2) provided on the cushion(s).