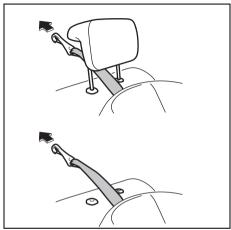

#### NOTE:

It may be necessary to recline the seatback to provide enough overhead clearance to remove the head restraint.

66T010050

To raise the front head restraint, pull upward the head restraint until it clicks. To lower the head restraint, push down the head restraint while holding in the lock button (1). If a head restraint must be removed (for cleaning, replacement, etc.), push in the lock button (1) and pull the head restraint all the way out.

#### Rear

61MM0A033

To raise the rear head restraint, pull upward on the restraint until it clicks. To lower the restraint, push down on the restraint while holding in the lock lever. If a head restraint must be removed (for cleaning, replacement, etc.), push in the lock lever and pull the head restraint all the way out.