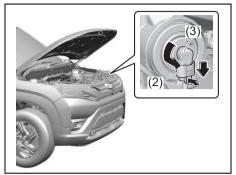

# **SERVICE STATION GUIDE**

- 1. Fuel (see section 7)
- 2. Engine hood (see section 7)
- 3. Tyre changing tools (see section 10)
  4. Engine oil dipstick (see section 9)
- 5. Engine coolant (see section 9)
  6. Windshield washer fluid
- (see section 9)
- 7. Lead-acid battery (see section 9)
- Tyre pressure (see Tyre Information Label on driver's door lock pillar)
- 9. Spare tyre (see section 10)