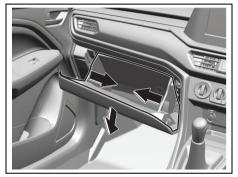

## **Driver's Seat Floor Floor Mats**

60MK020

To prevent the driver's side floor mat from sliding forward and possibly interfering with the operation of the pedals, MARUTI SUZUKI genuine floor mats are recommended.

Whenever you put the driver's side floor mat back in the vehicle after it has been removed, be sure to hook the floor mat grommets to the fasteners and position the floor mat properly in the footwell.

When you replace the floor mats in your vehicle with a different type such as all-weather floor mats, we highly recommend using MARUTI SUZUKI genuine floor mats for proper fitting.

#### WARNING

Failure to take the following precautions may result in the driver's side floor mat interfering with the pedals and causing a loss of vehicle control or an accident.

- Make sure that the floor mat grommets are hooked to the fasteners.
- Never stack floor mats.
- Never use a floor mat which does not fit the floor as the same may cause hindrance/damage in vehicle and its functioning.
- Never use damaged floor mats.