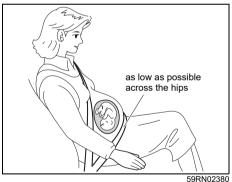

#### **▲** WARNING

- Never attempt to adjust the driver's seat or seatback while driving. The seat or seatback could move unexpectedly, causing loss of control. Make sure that the driver's seat and seatback are properly adjusted before you start driving.
- To avoid excessive seat belt slack, which reduces the effectiveness of the seat belts as a safety device, make sure that the seats are adjusted before the seat belts are fastened.
- All seatbacks should always be in an upright position when driving, or seat belt effectiveness may be reduced. Seat belts are designed to offer maximum protection when seatbacks are in the upright position.
- If you place a cushion, etc. between the seatback and your back, you may not be able to drive the vehicle in a correct posture. Also, the seat belt and the head restraint may not provide the best performance. This may cause severe injury in an accident.

#### (Continued)

Do not place a cushion, etc. between the seatback and your back.

- Do not place any object under the front seat. If an object gets stuck under the front seat, the seat shall not be latched properly and may cause injury. Also the lithium-ion battery located under the front left side seat, in a model equipped with ENG A-STOP system, will be damaged.
- Do not leave cigarette lighters or spray cans on the floor. If a cigarette lighter or spray can is on the floor, it may light accidentally when luggage is loaded or the seat is adjusted, causing a fire.