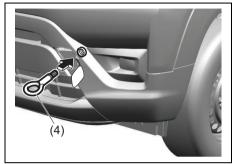

# Luggage Compartment (If equipped)

- (1) Luggage compartment cover (if equipped) (P.7-40)
- (2) Spare tyre (P.9-21)
- (3) Luggage compartment light (if equipped) (P.7-29)
- (4) Luggage Compartment Hook (P.7-17) (5) Luggage Compartment Carpet
- (P.7-40)\*
- (6) Towing Eye (P.10-1) (7) Jack Handle (P.10-4)\*
- (8) Jack (P.10-4)\* (9) Wheel Wrench (P.10-4)\*