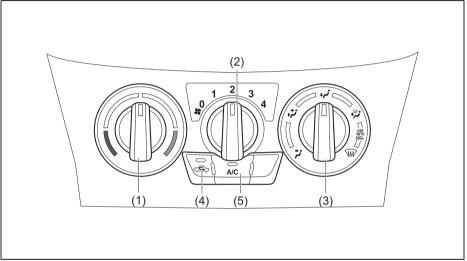

### Interior, Front

- (1) Glove Box (P.7-34)
- (2) Front passenger's front airbag (P.2-34)
- (3) Accessory socket (P.7-30)
- (4) Heating and Air Conditioning System (P.7-1)
- (5) USB socket (if equipped) (P.7-38)
- (6) Driver's Front Airbag (P.2-34) (7) Engine Hood Release Handle (P.7-23) (8) Fuel Lid Opener Lever (P.7-19)
- (9) Parking brake Lever (P.5-11)
- (10) Gearshift Lever (P.5-20, 5-22)
- (11) Window Lock Switch (P.3-21)
- (12) Electric Window Control (P.3-20)
- (13) Electric Mirror Control (P.3-24)
- (14) Door Lock Switch (P.3-4) (15) Wireless Doc (if equipped) (P.7-47)