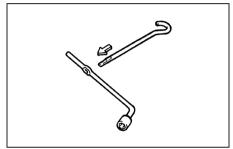

# Luggage Compartment (If equipped)

- (1) Luggage compartment cover (if equipped) (P.7-40)
- (2) Spare tyre (P.9-21)
- (3) Luggage compartment light (if equipped) (P.7-29)
- (4) Luggage Compartment Hook (P.7-17) (5) Luggage Compartment Carpet
- (P.7-40)\*
- (6) Towing Eye (P.10-1) (7) Jack Handle (P.10-4)\*
- (8) Jack (P.10-4)\* (9) Wheel Wrench (P.10-4)\*