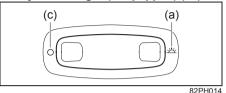

#### NOTE:

It may be necessary to recline the seatback to provide enough overhead clearance to remove the head restraint.

66T010050

To raise the front head restraint, pull upward the head restraint until it clicks. To lower the head restraint, push down the head restraint while holding in the lock button (1). If a head restraint must be removed (for cleaning, replacement, etc.), push in the lock button (1) and pull the head restraint all the way out.