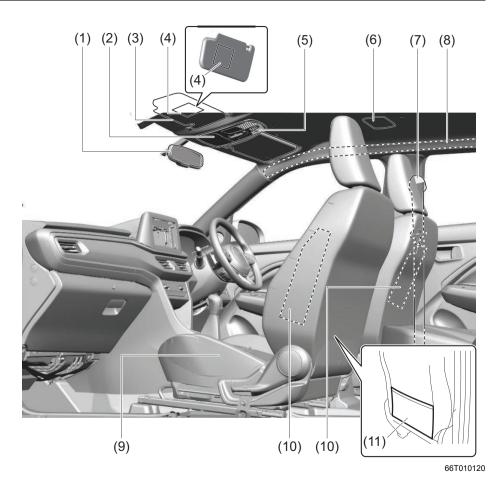

#### Interior, Side

- (1) Inside Rearview Mirror (P.3-23)
- (2) Front Interior Light (P.7-26, 9-33)
- (3) Sun Visor (P.7-25)
- (4) Warning Label for Front Passenger's Front Airbag (P.2-37) \*1, \*2
- (5) Hands-free microphone (if equipped) (P.7-17)
- (6) Center Interior Light (P.7-28, 9-34)
- (7) Seat Belt (P.2-14)
- (8) Side Curtain Airbag (if equipped) (P.2-35)
- (9) Front Seat (P.2-1)
- (10) Side Airbag (if equipped) (P.2-35) (11) Front Seat Back Pocket (if equipped) (P.7-39)
- \*1: Be sure to read the detailed information in the target page before using a child restraint system.
- \*2: NEVER use a rearward facing child restraint on a seat protected by an ACTIVE AIRBAG in front of it, DEATH or SERIOUS INJURY to the CHILD can occur.