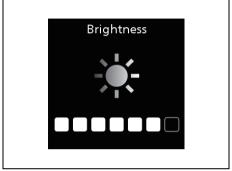

#### **Instrument Panel 2**

- (1) Down Switch\* (if equipped) (P.5-44)
- (2) Up Switch\* (if equipped) (P.5-44)
  (3) Brightness Control Switch\* (if equipped) (P.5-47)
- (4) Head-up Display Switch\* (if equipped) (P.5-44) (5) ESP<sup>®</sup> OFF Switch (if equipped)
- (P.5-81)
- (6) Camera Switch (if equipped) (P.5-51) (7) Headlight leveling switch (P.3-33) (8) ENG A-STOP OFF switch
- (if equipped) (P.5-41)