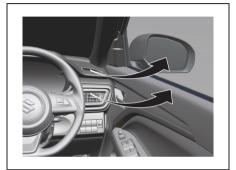

### Interior, Front

- (1) Glove Box (P.7-34)
- (2) Front passenger's front airbag (P.2-34)
- (3) Accessory socket (P.7-30)
- (4) Heating and Air Conditioning System (P.7-1)
- (5) USB socket (if equipped) (P.7-38)
- (6) Driver's Front Airbag (P.2-34) (7) Engine Hood Release Handle (P.7-23) (8) Fuel Lid Opener Lever (P.7-19)
- (9) Parking brake Lever (P.5-11)
- (10) Gearshift Lever (P.5-20, 5-22)
- (11) Window Lock Switch (P.3-21)
- (12) Electric Window Control (P.3-20)
- (13) Electric Mirror Control (P.3-24)
- (14) Door Lock Switch (P.3-4) (15) Wireless Doc (if equipped) (P.7-47)