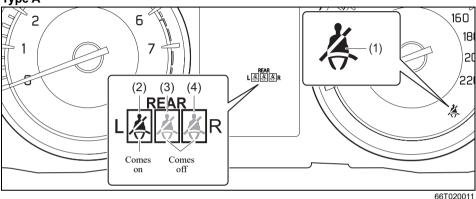

|     | Warning light   |   | Color  | Name                                                                           |  |
|-----|-----------------|---|--------|--------------------------------------------------------------------------------|--|
| (1) | (1)             | * | Red    | Brake System Warning Light                                                     |  |
| (2) | *               |   | Red    | Driver's Seat Belt Reminder Light / Front Passengers' Seat Belt Reminder Light |  |
| (3) | REAR<br>L A A R |   | White  | Rear Seat Passenger's Seat Belt Reminder Light (Left / Center / Right)         |  |
|     | L 🚜 🗸 R         |   | Red    |                                                                                |  |
| (4) |                 |   | Orange | Low Fuel Warning Light                                                         |  |
| (5) | (ABS)           | * | Orange | Anti-lock Brake System (ABS) Warning Light                                     |  |