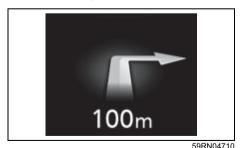

|                                                                                                            |
| ENGINE MOTOR BATTERY                              | When the engine automatically stops by the ENG A-STOP system.                                              |
| 66T021040                                         |                                                                                                            |

#### Information shown after driving

When you turn the ignition switch to "LOCK" position or press the engine switch to change the ignition mode to "LOCK" (OFF). the following information appears for several seconds on the information display.



66T020960

#### Intersection Guidance (When using Android Auto™\*1 or Apple CarPlay\*2 on infotainment system



The display shows the direction of your driving and the distance, working with the infotainment system.

#### NOTE:

- · A slight time lag may occur between the intersection quidance on the information display and the guidance from the infotainment system.
- Switch the intersection guidance to ON or OFF while the guidance from the infotainment system is displayed.
  - A time lag may occur between ON display and OFF display of the intersection quidance.
  - For the functions and operations of the infotainment system, refer to the supplementary manual, provided along with it
- You can display or hide the intersection guidance by changing the setting (customization). For details, refer to "Setting Mode" in this section.
- \*1: Android Auto™ may not be available in your country or region. Fo