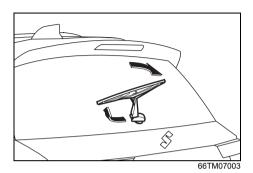

#### **Exterior**

- (1) Door (P.3-3)
- (2) Door Locks (P.3-3)
- (3) Outside Rearview Mirror (P.3-24)
- (4) Windshield Wiper (P.3-35)
- (5) Fuel Filler Cap (P.7-20)
- (6) Radio Antenna (P.7-15)
- (7) High Mount Stop Light (P.9-33)
- (8) Tailgate (P.3-6)
- (9) Rear Window Wiper (if equipped) (P.3-37)
- (10) Rear Camera (if equipped) (P.5-76)
- (11) Side turn signal light on outside rearview mirrors (if equipped) (P.9-31)
- (12) Side Camera (if equipped) (P.5-51)
- (13) Sunroof (if equipped) (P.7-42)
- (14) Position light (P.9-29)
- (15) Position light and daytime running light (D.R.L.) (if equipped) (P.3-31)
- (16) Headlight (P. 3-31, 9-26) (17) Front Turn Signal Light (P.3-29)
- (18) Front Fog Light (if equipped) (P.3-32, 4-49, 9-30)
- (19) Engine Hood (P.7-22) (20) Front Camera (if equipped) (P.5-51)
- (21) Towing Eye Cover (P.10-1) (22) Brake Light (P.9-31)
- (23) Reversing Light (P.9-31)
- (24) Rear Turn Signal Light (P.3-33, 9-31)
- (25) Tail Light (P.9-31)
- (26) Parking sènsor (P.5-71)
- (27) License Plate Light (P.3-28, 9-33)