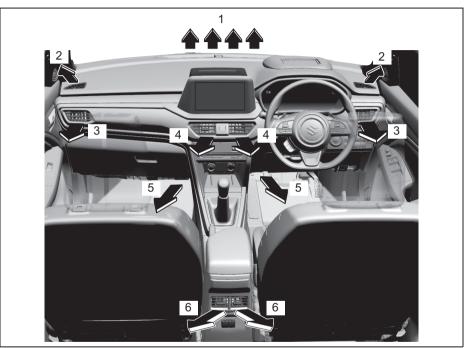

# **SERVICE STATION GUIDE**

- 1. Fuel (see section 7)
- 2. Engine hood (see section 7)
- 3. Tyre changing tools (see section 10)
  4. Engine oil dipstick (see section 9)
- 5. Engine coolant (see section 9)
  6. Windshield washer fluid
- (see section 9)
- 7. Lead-acid battery (see section 9)
- Tyre pressure (see Tyre Information Label on driver's door lock pillar)
- 9. Spare tyre (see section 10)