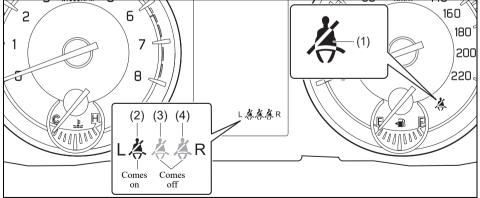

|     | Warning light   |   | Color  | Name                                                                           |  |
|-----|-----------------|---|--------|--------------------------------------------------------------------------------|--|
| (1) | (1)             | * | Red    | Brake System Warning Light                                                     |  |
| (2) | *               |   | Red    | Driver's Seat Belt Reminder Light / Front Passengers' Seat Belt Reminder Light |  |
| (3) | REAR<br>L A A R |   | White  | Rear Seat Passenger's Seat Belt Reminder Light (Left / Center / Right)         |  |
|     | L 🚜 🗸 R         |   | Red    |                                                                                |  |
| (4) |                 |   | Orange | Low Fuel Warning Light                                                         |  |
| (5) | (ABS)           | * | Orange | Anti-lock Brake System (ABS) Warning Light                                     |  |