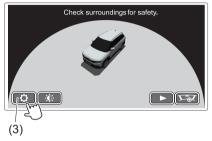

#### **Exterior**

- (1) Door (P.3-3)
- (2) Door Locks (P.3-3)
- (3) Outside Rearview Mirror (P.3-24)
- (4) Windshield Wiper (P.3-35)
- (5) Fuel Filler Cap (P.7-20)
- (6) Radio Antenna (P.7-15)
- (7) High Mount Stop Light (P.9-33)
- (8) Tailgate (P.3-6)
- (9) Rear Window Wiper (if equipped) (P.3-37)
- (10) Rear Camera (if equipped) (P.5-76)
- (11) Side turn signal light on outside rearview mirrors (if equipped) (P.9-31)
- (12) Side Camera (if equipped) (P.5-51)
- (13) Sunroof (if equipped) (P.7-42)
- (14) Position light (P.9-29)
- (15) Position light and daytime running light (D.R.L.) (if equipped) (P.3-31)
- (16) Headlight (P. 3-31, 9-26) (17) Front Turn Signal Light (P.3-29)
- (18) Front Fog Light (if equipped) (P.3-32, 4-49, 9-30)
- (19) Engine Hood (P.7-22) (20) Front Camera (if equipped) (P.5-51)
- (21) Towing Eye Cover (P.10-1) (22) Brake Light (P.9-31)
- (23) Reversing Light (P.9-31)
- (24) Rear Turn Signal Light (P.3-33, 9-31)
- (25) Tail Light (P.9-31)
- (26) Parking sènsor (P.5-71)
- (27) License Plate Light (P.3-28, 9-33)