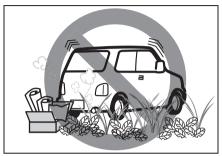

# "CAUTION"

- 1. Retro-fitment of LPG / CNG kit may deteriorate vehicle performance, reduce engine & engine related component's life and also warranty will be null and void for such vehicles.
- 2. Do not use domestic LPG/LPG cylinder for your factory fitted LPG vehicles.
- 3. Usage of domestic LPG for running vehicles is prohibited as per law.
- 4. Do not remove company fitted LPG/CNG kit to install some other kit. It may affect vehicle performance and may cause fire.
- 5. Drive slowly on wet roads. Tires may slip while braking at higher speeds due to aquaplaning.(reduced contact area between tire and road due to presence of water)
- 6. Do not leave engine running in garages or confined areas, with passengers inside. This may result in accumulation of carbon-monoxide in cabin and may lead to suffocation or breathing problems.
- 7. Do not park vehicle on dry leaves or grass. This may lead to fire due to hot catalytic converter, igniting the dry leaves/grass.
- 8. If the vehicle is equipped with CNG/LPG, ensure availability of fire extinguisher in the vehicle all the time.
- 9. Always wear seat belt at all the times.
- 10. Do not use mobile phone while driving.
- 11. Avoid Smoking in the car, live bud thrown in car may cause fire.
- 12. Do not put any body part under the vehicle when it is supported on a Jack.
- 13. Do not use non-genuine accessories in your vehicle.
- 14. Do not fit accessories from unauthorized workshops/sources.
- 15. Usage of non-approved electrical accessories in your vehicle may result in spark, fire or personal injury.
- 16. Do not use camphor, incense sticks inside cabin room. Doing so may cause fire.
- 17. Avoid usage of cellular phones while refueling. Electric current and/or electronic interference from cellular phones can potentially ignite fuel vapors and cause fire.
- 18. Avoid entry inside vehicle immediately once after you have begun refueling. You can generate a build up of static electricity by touching, rubbing or sliding against any item or fabric capable of producing static electricity. Static electricity discharge can ignite fuel vapors and may causing a fire.
- 19. Do not check the engine room / open the hood near the fire area (Outside the vehicle). Fuel, washer fluid, etc. are flammable oils that may cause fire.
- 20. Avoid driving when vehicle has met with an accident. Before driving, Please contact with authorized MSIL dealership.