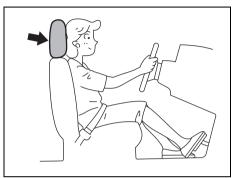

#### **▲** WARNING

- Never attempt to adjust the driver's seat or seatback while driving. The seat or seatback could move unexpectedly, causing loss of control. Make sure that the driver's seat and seatback are properly adjusted before you start driving.
- To avoid excessive seat belt slack, which reduces the effectiveness of the seat belts as a safety device, make sure that the seats are adjusted before the seat belts are fastened.
- All seatbacks should always be in an upright position when driving, or seat belt effectiveness may be reduced. Seat belts are designed to offer maximum protection when seatbacks are in the upright position.
- If you place a cushion, etc. between the seatback and your back, you may not be able to drive the vehicle in a correct posture. Also, the seat belt and the head restraint may not provide the best performance. This may cause severe injury in an accident.

#### (Continued)

Do not place a cushion, etc. between the seatback and your back.

- Do not place any object under the front seat. If an object gets stuck under the front seat, the seat shall not be latched properly and may cause injury. Also the lithium-ion battery located under the front left side seat, in a model equipped with ENG A-STOP system, will be damaged.
- Do not leave cigarette lighters or spray cans on the floor. If a cigarette lighter or spray can is on the floor, it may light accidentally when luggage is loaded or the seat is adjusted, causing a fire.