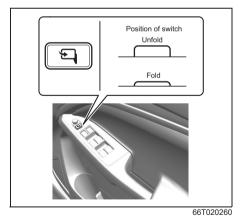

#### Rear

61MM0A033

To raise the rear head restraint, pull upward on the restraint until it clicks. To lower the restraint, push down on the restraint while holding in the lock lever. If a head restraint must be removed (for cleaning, replacement, etc.), push in the lock lever and pull the head restraint all the way out.

#### **Folding Rear Seats**

The rear seat(s) of your vehicle can be folded forward to provide additional cargo space.

To fold the rear seats forward:

66T010060

1) Hook the webbing of the outboard lapshoulder belts in the belt hangers.