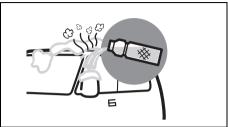

hop.

## **Winter Tyres and Chocks**



(1) Winter tyre (2) Chock

Winter tyres and chocks are necessary to drive on the snow roads or the frozen roads.

## Before Your Driving Snow on the Roof



80J308

Remove snow on the roof before your driving. If you do not remove it, snow may fall during your driving and it may hinder your view.

#### **Frozen Wiper Blades**



65P60060

Melt ice by pouring lukewarm water. After melting it, wipe off water to prevent refreezing. If you operate the wiper blades forcedly when ice stays freezing, the wiper rubbers may be damaged and the wiper blades may be broken.

#### **Snow and Frost on the Window Glasses**



82K261

Use the plastic board (1). You can remove snow and frost not to damage the window glasses.

#### **Frozen Outside Rearview Mirrors**



65P60070

Melt ice by pouring lukewarm water. After melting it, wipe off water to prevent refreezing. If you operate the outside rearview mirrors forcedly when ice stays freezing, the outside rearview mirrors may be broken.

#### **NOTICE**

- For the outside rearview mirror folding switch, check if you can move the mirrors by your hands first. Then, operate the switch. If you repeat to operate the switch when ice stays freezing, the mirrors may be broken.
- For the remote folding mirrors, deactivate the function of the remote folding mirrors in the cold condition where the outside rearview mirrors are frozen. If you repeat to operate them when ice stays freezing, the mirrors may be broken.

#### **Frozen Doors**



65P60080

Pour lukewarm water except the keyhole on the door. After open