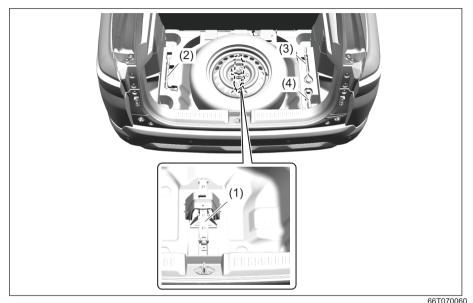

# Luggage Compartment (If equipped)

- (1) Luggage compartment cover (if equipped) (P.7-40)
- (2) Spare tyre (P.9-21)
- (3) Luggage compartment light (if equipped) (P.7-29)
- (4) Luggage Compartment Hook (P.7-17) (5) Luggage Compartment Carpet
- (P.7-40)\*
- (6) Towing Eye (P.10-1) (7) Jack Handle (P.10-4)\*
- (8) Jack (P.10-4)\* (9) Wheel Wrench (P.10-4)\*