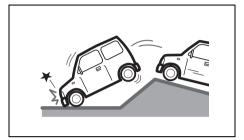

# Avoid driving into or starting the vehicle in a heavily water logged area. Vehicle may breakdown or engine may fail due to

- 1. Water entry into the engine (which may lead to hydrostatic lock).
- 2. Short circuiting of the electrical systems.

If the vehicle is stuck in deep water, do not start / crank the vehicle until the level of water drops below the level of exhaust pipe.