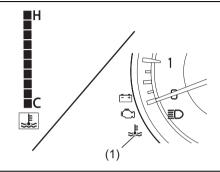

| Warning light |                        |   | Color  | Name                                                |  |
|---------------|------------------------|---|--------|-----------------------------------------------------|--|
| (6)           | <b>%</b><br><b>%</b> т | * | Red    | High Engine Coolant Temperature Warning Light       |  |
| (0)           | ##\\<br><b>**</b>      |   | Blue   | Low Engine Coolant Temperature Light                |  |
| (7)           | ۲                      | * | Orange | Malfunction Indicator Light                         |  |
| (8)           | ⊕!                     | * | Orange | Electric Power Steering Light                       |  |
| (9)           | 4                      | * | Red    | Engine Oil Pressure Warning Light                   |  |
| (10)          | - +                    | * | Red    | Charge Warning Light                                |  |
| (11)          | ~·•                    | * | Orange | Immobilizer/Keyless Push Start System Warning Light |  |
| (12)          |                        |   | Red    | Open Door Warning Light                             |  |
| (13)          | 0                      |   | Orange | Transmission Warning Light (for AGS models)         |  |