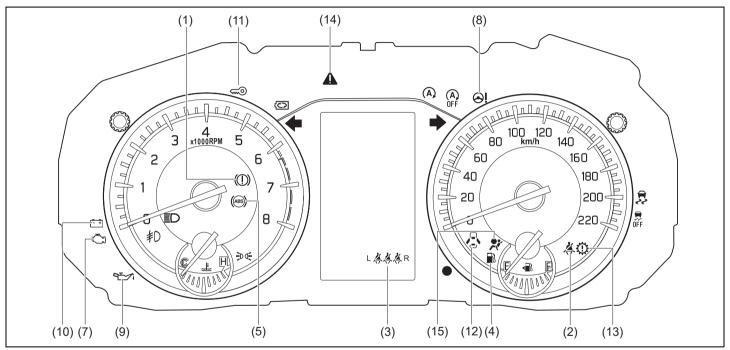

# **Warning Lights and Indicators**

# **Warning Lights**

Instrument cluster (Type A)

# Instrument cluster (Type B)

- If a warning light continues to be lit or is blinking, there may be a problem with the vehicle or the system. Carefully read the following reference information and consult with a Maruti Suzuki authorized workshop.
- It is considered normal that warning lights and indicators marked with an asterisk (\*) are lit when pressing the engine switch to change the ignition mode to ON (i.e., high engine coolant temperature warning light initially lights up in red). If such lights do not light up, consult with a Maruti Suzuki authorized workshop.
- For the ENG A-STOP system (if equipped), there is the particular condition that a warning light or an indicator is lit.

|     | Warning light   |   | Color  | Name                                                                           |  |
|-----|-----------------|---|--------|--------------------------------------------------------------------------------|--|
| (1) | (1)             | * | Red    | Brake System Warning Light                                                     |  |
| (2) | *               |   | Red    | Driver's Seat Belt Reminder Light / Front Passengers' Seat Belt Reminder Light |  |
| (3) | REAR<br>L A A R |   | White  | Rear Seat Passenger's Seat Belt Reminder Light (Left / Center / Right)         |  |
|     | L 🚜 🗸 R         |   | Red    |                                                                                |  |
| (4) |                 |   | Orange | Low Fuel Warning Light                                                         |  |
| (5) | (ABS)           | * | Orange | Anti-lock Brake System (ABS) Warning Light                                     |  |

| Warning light |                        |   | Color  | Name                                                |  |
|---------------|------------------------|---|--------|-----------------------------------------------------|--|
| (6)           | <b>%</b><br><b>%</b> т | * | Red    | High Engine Coolant Temperature Warning Light       |  |
| (0)           | ##\\<br><b>**</b>      |   | Blue   | Low Engine Coolant Temperature Light                |  |
| (7)           | ۲                      | * | Orange | Malfunction Indicator Light                         |  |
| (8)           | ⊕!                     | * | Orange | Electric Power Steering Light                       |  |
| (9)           | 4                      | * | Red    | Engine Oil Pressure Warning Light                   |  |
| (10)          | - +                    | * | Red    | Charge Warning Light                                |  |
| (11)          | ~·•                    | * | Orange | Immobilizer/Keyless Push Start System Warning Light |  |
| (12)          |                        |   | Red    | Open Door Warning Light                             |  |
| (13)          | 0                      |   | Orange | Transmission Warning Light (for AGS models)         |  |

|               | Warning light |        | Color                                        | Name                 |
|---------------|---------------|--------|----------------------------------------------|----------------------|
| (14) * Orange |               | Orange | Master Warning Indicator Light (if equipped) |                      |
| (15)          |               | *      | Red                                          | Airbag Warning Light |

**Indicators** Instrument cluster (Type A)

# Instrument cluster (Type B)

|      | Indicator        |   | Color  | Name                                               |  |
|------|------------------|---|--------|----------------------------------------------------|--|
| (16) | <b>++</b>        |   | Green  | Turn Signal Indicators                             |  |
| (17) |                  |   | Blue   | Main Beam (High Beam) Indicator Light              |  |
| (18) | <del>=</del> 00= |   | Green  | Illumination Indicator Light                       |  |
| (19) | ≢D               |   | Green  | Front Fog Light Indicator Light                    |  |
| (20) | OFF              | * | Orange | ESP <sup>®</sup> OFF Indicator Light (if equipped) |  |
| (21) | <b>T</b> ?       | * | Orange | ESP <sup>®</sup> Warning Light (if equipped)       |  |
| (22) | (A)              | * | Green  | ENG A-STOP Indicator Light (If equipped)           |  |
| (23) | (A)<br>OFF       | * | Orange | ENG A-STOP OFF Indicator Light (If equipped)       |  |

| Indicator |  | Color | Name |                           |
|-----------|--|-------|------|---------------------------|
| (24       |  |       | Red  | Security System Indicator |