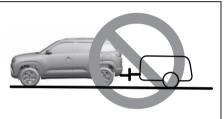

# Avoid driving into or starting the vehicle in a heavily water logged area. Vehicle may breakdown or engine may fail due to

- 1. Water entry into the engine (which may lead to hydrostatic lock).
- 2. Short circuiting of the electrical systems.

If the vehicle is stuck in deep water, do not start / crank the vehicle until the level of water drops below the level of exhaust pipe.