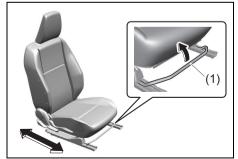

#### **Adjusting Seat Position**

66T010020

## **Seat position adjustment lever (1)**Pull the lever up and slide the seat.

66T010030