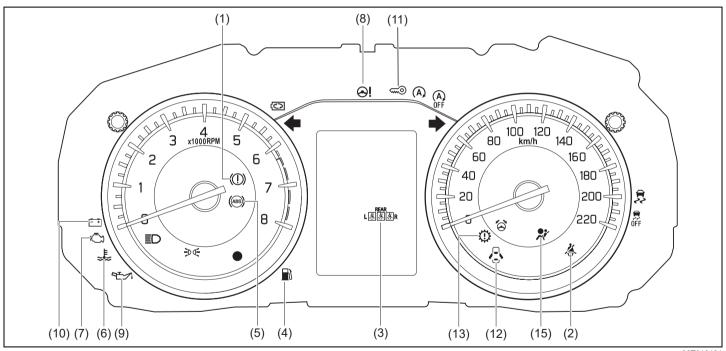

|     | Warning light   |   | Color  | Name                                                                           |  |
|-----|-----------------|---|--------|--------------------------------------------------------------------------------|--|
| (1) | (1)             | * | Red    | Brake System Warning Light                                                     |  |
| (2) | *               |   | Red    | Driver's Seat Belt Reminder Light / Front Passengers' Seat Belt Reminder Light |  |
| (3) | REAR<br>L A A R |   | White  | Rear Seat Passenger's Seat Belt Reminder Light (Left / Center / Right)         |  |
|     | L 🚜 🗸 R         |   | Red    |                                                                                |  |
| (4) |                 |   | Orange | Low Fuel Warning Light                                                         |  |
| (5) | (ABS)           | * | Orange | Anti-lock Brake System (ABS) Warning Light                                     |  |

| Warning light |                        |   | Color  | Name                                                |  |
|---------------|------------------------|---|--------|-----------------------------------------------------|--|
| (6)           | <b>%</b><br><b>%</b> т | * | Red    | High Engine Coolant Temperature Warning Light       |  |
| (0)           | ##\\<br><b>**</b>      |   | Blue   | Low Engine Coolant Temperature Light                |  |
| (7)           | ۲                      | * | Orange | Malfunction Indicator Light                         |  |
| (8)           | ⊕!                     | * | Orange | Electric Power Steering Light                       |  |
| (9)           | 4                      | * | Red    | Engine Oil Pressure Warning Light                   |  |
| (10)          | - +                    | * | Red    | Charge Warning Light                                |  |
| (11)          | ~·•                    | * | Orange | Immobilizer/Keyless Push Start System Warning Light |  |
| (12)          |                        |   | Red    | Open Door Warning Light                             |  |
| (13)          | 0                      |   | Orange | Transmission Warning Light (for AGS models)         |  |

|               | Warning light |        | Color                                        | Name                 |
|---------------|---------------|--------|----------------------------------------------|----------------------|
| (14) * Orange |               | Orange | Master Warning Indicator Light (if equipped) |                      |
| (15)          |               | *      | Red                                          | Airbag Warning Light |

# Instrument cluster (Type B)

|      | Indicator        |   | Color  | Name                                               |  |
|------|------------------|---|--------|----------------------------------------------------|--|
| (16) | <b>++</b>        |   | Green  | Turn Signal Indicators                             |  |
| (17) |                  |   | Blue   | Main Beam (High Beam) Indicator Light              |  |
| (18) | <del>=</del> 00= |   | Green  | Illumination Indicator Light                       |  |
| (19) | ≢D               |   | Green  | Front Fog Light Indicator Light                    |  |
| (20) | OFF              | * | Orange | ESP <sup>®</sup> OFF Indicator Light (if equipped) |  |
| (21) | <b>T</b> ?       | * | Orange | ESP <sup>®</sup> Warning Light (if equipped)       |  |
| (22) | (A)              | * | Green  | ENG A-STOP Indicator Light (If equipped)           |  |
| (23) | (A)<br>OFF       | * | Orange | ENG A-STOP OFF Indicator Light (If equipped)       |  |

| Indicator |  | Color | Name |                           |
|-----------|--|-------|------|---------------------------|
| (24       |  |       | Red  | Security System Indicator |