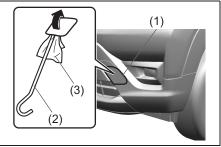

#### Luggage Compartment (If equipped)

- (1) Luggage compartment cover (if equipped) (P.7-40)
- (2) Spare tyre (P.9-21)
- (3) Luggage compartment light (if equipped) (P.7-29)
  (4) Luggage Compartment Hook (P.7-17)
  (5) Luggage Compartment Carpet
- (P.7-40)\*
- (6) Towing Eye (P.10-1)
- (7) Jack Handle (P.10-4)\*
  (8) Jack (P.10-4)\*
  (9) Wheel Wrench (P.10-4)\*