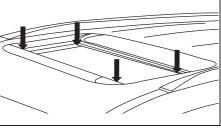

#### Interior, Front

- (1) Glove Box (P.7-34)
- (2) Front passenger's front airbag (P.2-34)
- (3) Accessory socket (P.7-30)
- (4) Heating and Air Conditioning System (P.7-1)
- (5) USB socket (if equipped) (P.7-38)
- (6) Driver's Front Airbag (P.2-34)
- (7) Engine Hood Release Handle (P.7-23)
- (8) Fuel Lid Opener Lever (P.7-19)
- (9) Parking brake Lever (P.5-11) (10) Gearshift Lever (P.5-20, 5-22)
- (11) Window Lock Switch (P.3-21)
- (12) Electric Window Control (P.3-20)
- (13) Electric Mirror Control (P.3-24)
- (14) Door Lock Switch (P.3-4)
- (15) Wireless Doc (if equipped) (P.7-47)