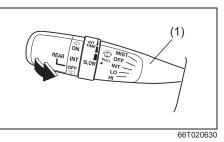

#### **Instrument Panel 1**

- (1) Hazard Warning Switch (P.3-35)
- (2) Hands-free switch (if equipped) (P.7-17)
   Voice recognition switch (if equipped) (P.7-17)
- (3) Windshield Wiper and Washer Lever (P.3-35)/ Rear Window Wiper/Washer Switch (P.3-37)
- (4) Řemoté Audio Controls (if equipped) (P.7-16)
- (5) Instrument Cluster (P.4-1, 4-14)
- (6) Head-up Display (if equipped) (P.5-44)
- (7) Cruise Control Switches (if equipped) (P.5-42)
- (8) Lighting Control Lever (P.3-28)/ Turn Signal Control Lever (P.3-33)
- (9) Heated Rear Window Switch (P.3-39)
- (10) Drink Holder (P.7-3)
- (11) Tilt / Telescoping (if equipped) Steering Lock Lever (P.3-38)
- (12) Ignition Switch (vehicle without keyless push start system) (if equipped) (P.5-4)
- (13) Engine Switch (vehicle with keyless push start system) (if equipped) (P.5-6)
- (14) Fuses (P.9-22)