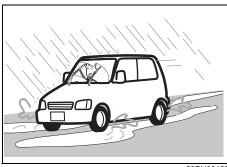

## Avoid driving into or starting the vehicle in a heavily water logged area. Vehicle may breakdown or engine may fail due to

1. Water entry into the engine (which may lead to hydrostatic lock).

2. Short circuiting of the electrical systems.

If the vehicle is stuck in deep water, do not start / crank the vehicle until the level of water drops below the level of exhaust pipe.

NOTE:

IF THE VEHICLE IS SUBMERGED IN WATER, REPORT TO THE NEAREST AUTHORIZED WORKSHOP.