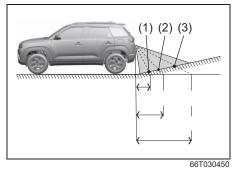

t operate the buttons. In this case, wait for a while. Or, press a camera switch to go back to the original displayed screen, press a camera switch again and operate the buttons while the screen is displayed.
- If you cannot operate the buttons by performing the above procedure, Consult a Maruti Suzuki authorised workshop.

# Difference between the camera image and the actual road surface

The position and distance which the guide lines on the screen shows vary depending on the number of passengers, the load capacity, the inclination and situation on the road surface. Directly check safety of the surroundings with your eyes.

# When there is an uphill slope on your movement direction

You will see the guide line for the distance in front of the actual distance.

Backward image (Example):



- (1) Red, the point which the guide line for the distance (about 0.5 m [1.6 ft]) shows
- (2) Yellow, the point which the guide line for the distance (about 1.0 m [3.3 ft]) shows

Home

(3) Light blue, the point which the guide line for the distance (about 2.0 m [6.6 ft]) shows

# When there is an downhill slope on your movement direction

You will see the guide line for the distance in the back of the actual distance.

Backward image (Example):



- (1) Red, the point which the guide line for the distance (about 0.5 m [1.6 ft]) shows
- (2) Yellow, the point which the guide line for the distance (about 1.0 m [3.3 ft]) shows
- (3) Light blue, the point which the guide line for the distance (about 2.0 m [6.6 ft]) shows

# When there is an object having height near your vehicle

In this cas