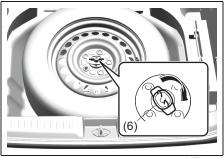

#### Luggage Compartment (If equipped)

- (1) Luggage compartment cover (if equipped) (P.7-40)
- (2) Spare tyre (P.9-21)
- (3) Luggage compartment light (if equipped) (P.7-29)
  (4) Luggage Compartment Hook (P.7-17)
  (5) Luggage Compartment Carpet
- (P.7-40)\*
- (6) Towing Eye (P.10-1)
- (7) Jack Handle (P.10-4)\*
  (8) Jack (P.10-4)\*
  (9) Wheel Wrench (P.10-4)\*