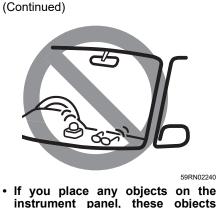

## WARNING

Do not leave empty cans, etc. at your feet. These objects may interfere with pedal operation and cause accidents.