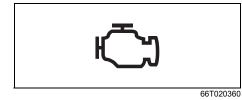

|      | Warning light                              |   | Color  | Name                                                |
|------|--------------------------------------------|---|--------|-----------------------------------------------------|
| (6)  | رد<br>{{                                   | * | Red    | High Engine Coolant Temperature Warning Light       |
| (0)  | {{<br><del>}</del><br>{ <del>}</del><br>тт |   | Blue   | Low Engine Coolant Temperature Light                |
| (7)  | ţ                                          | * | Orange | Malfunction Indicator Light                         |
| (8)  | $\mathbf{\Theta}!$                         | * | Orange | Electric Power Steering Light                       |
| (9)  |                                            | * | Red    | Engine Oil Pressure Warning Light                   |
| (10) | - +                                        | * | Red    | Charge Warning Light                                |
| (11) | ~~~                                        | * | Orange | Immobilizer/Keyless Push Start System Warning Light |
| (12) |                                            |   | Red    | Open Door Warning Light                             |
| (13) | $\bigcirc$                                 |   | Orange | Transmission Warning Light (for AGS models)         |