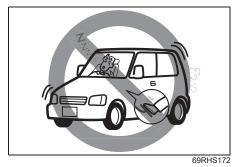

# Do not Leave a Child Unattended in the Vehicle

## **WARNING**

When getting out of the vehicle, do not allow a child to stay in the vehicle without you.

- Unintended and wrong operations by a child may cause a fire or an accident from the vehicle start.
- As the inside temperature of the vehicle will become hot under the blazing sun, a child may suffer from heat stroke or dehydration, resulting in severe health problems or death in the worst case. Even if you turn on the air conditioner, do not leave a child alone in the vehicle.