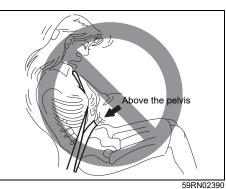

#### (Continued)

Do not modify, remove, disassemble seat belts. Doing so may prevent them from functioning properly and cause the risk of severe injury or death in the event of a collision.

Across the pelvis

## **WARNING**

- Never allow persons to ride in the cargo area of a vehicle. In the event of an accident, there is a much greater risk of injury for persons who are not riding in a seat with their seat belt securely fastened.
- Ensure that all seat belts are worn correctly. An improperly worn seat belt increases the risk of injury or death if a collision occurs.
- Seat belts should always be adjusted as follows:
  - the lap portion of the belt should be worn low across the pelvis, not across the waist.
  - the shoulder straps should be worn on the outside shoulder only, and never under the arm.
  - the shoulder straps should be away from your face and neck, but not falling off your shoulder.
- Seat belts should never be worn with the straps twisted and should be adjusted as tightly as is comfortable to provide the protection for which they have been designed. A slack belt will provide less protection than a snug belt.