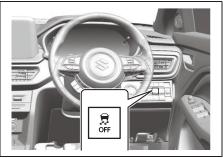

#### **Instrument Panel 2**

- (1) Down Switch\* (if equipped) (P.5-44)
- (2) Up Switch\* (if equipped) (P.5-44)
  (3) Brightness Control Switch\*
- (if equipped) (P.5-47) (4) Head-up Display Switch\*
- (if equipped) (P.5-44) (5) ESP<sup>®</sup> OFF Switch (if equipped)
- (P.5-81)
- (6) Camera Switch (if equipped) (P.5-51)
- (7) Headlight leveling switch (P.3-33)(8) ENG A-STOP OFF switch
- (if equipped) (P.5-41)

#### Instrument cluster (Type B)

| Indicator |            | Color | Name   |                                                    |  |
|-----------|------------|-------|--------|----------------------------------------------------|--|
| (16)      | <b>* *</b> |       | Green  | Turn Signal Indicators                             |  |
| (17)      |            |       | Blue   | Main Beam (High Beam) Indicator Light              |  |
| (18)      | FDOF       |       | Green  | Illumination Indicator Light                       |  |
| (19)      | 钓          |       | Green  | Front Fog Light Indicator Light                    |  |
| (20)      | OFF        | *     | Orange | ESP <sup>®</sup> OFF Indicator Light (if equipped) |  |
| (21)      | ¢£         | *     | Orange | ESP <sup>®</sup> Warning Light (if equipped)       |  |
| (22)      | (A)        | *     | Green  | ENG A-STOP Indicator Light (If equipped)           |  |
| (23)      | (A)<br>OFF | *     | Orange | ENG A-STOP OFF Indicator Light (If equipped)       |  |