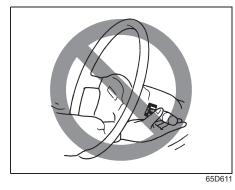

## A WARNING

- When driving, do not adjust the steering wheel (only adjustable type with certain specifications), the seat, the inside rearview mirror or the outside rearview mirrors. Otherwise, there is the risk of mistaken operation of the steering wheel or reduced awareness of what is in front of you, possibly leading to an accident.
- Do not tilt the seatback further back than necessary. Otherwise, the head restraint and the seat belt cannot function as intended.