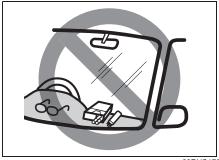

#### Do not Let a Child Stick His/her Head or Hands out of the Window

69RHS163

## A WARNING

Ensure that a child does not put their hands or heads, etc., out the windows. Otherwise, serious injuries due to falling out or sudden braking may occur. Moreover, serious injury could also occur if a child were to come into contact with objects outside the vehicle.