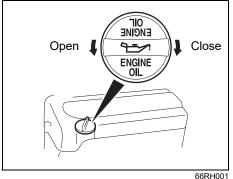

hen remove it again. The oil on the stick should be between the upper and lower limits shown on the stick. If the oil level indication is near the lower limit, add enough oil to raise the level to the upper limit.

### NOTICE

Failure to check the oil level regularly could lead to serious engine trouble due to insufficient oil.

### Refilling



Remove the oil filler cap and pour oil slowly through the filler hole to bring the oil level to the upper limit on the dipstick. Be careful not to overfill the oil. Too much oil is almost as bad as too little oil. After refilling, start the engine and allow it to idle for about a minute. Stop the engine, wait about 5 minutes and check the oil level again.

## **Changing Engine Oil and Filter**

Drain the engine oil while the engine is still warm.





Tightening torgue for drain plug 35 Nm (3.6 kg-m, 25.8 lb-ft)

## 

- · Engine oil can be hazardous. Children and pets may be harmed by swallowing new or used oil. Keep new and used oil and used oil filters away from children and pets.
- Repeated, prolonged contact with used engine oil may cause skin cancer.
- · Brief contact with used oil may irritate skin.

(Continued)

## **WARNING**

### (Continued)

- To minimize your exposure to used oil, wear a long-sleeve shirt and moisture-proof gloves (such as dishwashing gloves) when changing oil. If oil contacts your skin, wash thoroughly with soap and water.
- · Launder any clothing or rags if it is with oil.
- · Recycle or properly dispose of used oil and filters.
- 4) Reinstall the drain plug with new gasket. Tighten the plug with a wren