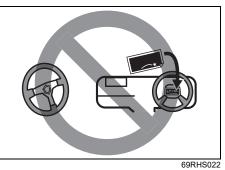

## WARNING

· If the windows are not locked, a child may operate the windows by mistake or the other passengers may be caught in the windows. To avoid unintended operation of the power window by a child, use the window lock switch.

#### (Continued)

• If you leave the power window in ready condition, it may cause unintended operation of the power window by a child, resulting in an accident.

When you leave the vehicle, make sure to press the engine switch to change the ignition mode to OFF or turn the ignition switch to "OFF" position, keep the key with you and leave the vehicle with your child.