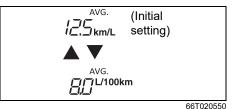

## Warning Lights and Indicators

Warning Lights

Instrument cluster (Type A)

66T010181

#### Instrument cluster (Type B)

- If a warning light continues to be lit or is blinking, there may be a problem with the vehicle or the system. Carefully read the following reference information and consult with a Maruti Suzuki authorized workshop.
- It is considered normal that warning lights and indicators marked with an asterisk (\*) are lit when pressing the engine switch to change
  the ignition mode to ON (i.e., high engine coolant temperature warning light initially lights up in red). If such lights do not light up, consult with a Maruti Suzuki authorized workshop.
- For the ENG A-STOP system (if equipped), there is the particular condition that a warning light or an indicator is lit.