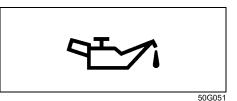

|      | Warning light                              |   | Color  | Name                                                |
|------|--------------------------------------------|---|--------|-----------------------------------------------------|
| (6)  | رد<br>{{                                   | * | Red    | High Engine Coolant Temperature Warning Light       |
| (0)  | {{<br><del>}</del><br>{ <del>}</del><br>тт |   | Blue   | Low Engine Coolant Temperature Light                |
| (7)  | ţ                                          | * | Orange | Malfunction Indicator Light                         |
| (8)  | $\mathbf{\Theta}!$                         | * | Orange | Electric Power Steering Light                       |
| (9)  |                                            | * | Red    | Engine Oil Pressure Warning Light                   |
| (10) | - +                                        | * | Red    | Charge Warning Light                                |
| (11) | ~~~                                        | * | Orange | Immobilizer/Keyless Push Start System Warning Light |
| (12) |                                            |   | Red    | Open Door Warning Light                             |
| (13) | $\bigcirc$                                 |   | Orange | Transmission Warning Light (for AGS models)         |