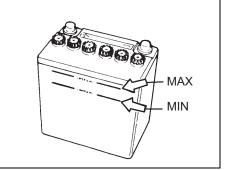

## SERVICE STATION GUIDE

- Fuel (see section 7)
   Engine hood (see section 7)
   Tyre changing tools (see section 10)
- 4. Engine oil dipstick (see section 9)
- 5. Engine coolant (see section 9)
- 6. Windshield washer fluid (see section 9)
- 7. Lead-acid battery (see section 9)
- 8. Tyre pressure (see Tyre Information Label on driver's door lock pillar)
- 9. Spare tyre (see section 10)