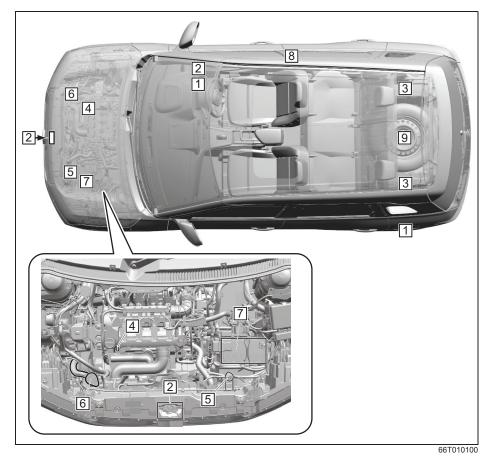

## SERVICE STATION GUIDE

- Fuel (see section 7)
   Engine hood (see section 7)
   Tyre changing tools (see section 10)
- 4. Engine oil dipstick (see section 9)
- 5. Engine coolant (see section 9)
- 6. Windshield washer fluid (see section 9)
- 7. Lead-acid battery (see section 9)
- 8. Tyre pressure (see Tyre Information Label on driver's door lock pillar)
- 9. Spare tyre (see section 10)