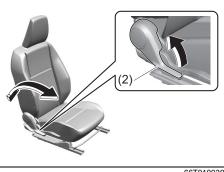

Seat position adjustment lever (1) Pull the lever up and slide the seat.

66T010030

Seatback angle adjustment lever (2) Pull the lever up and move the seatback.

## Seat height adjustment lever (3) (if equipped)

Pull the lever up to raise the seat. Push the lever down to lower the seat.

After adjustment, move the seat and seatback back and forth to check if it is securely latched.

#### NOTE:

To operate the seat back smoothly, pull the seat back adjustment lever (2) in upward direction. Ensure to move seat back only after lever is moved to fully up position. After adjustment of seat back, release the lever gently. Check that seat back is locked by moving it forward and backward.