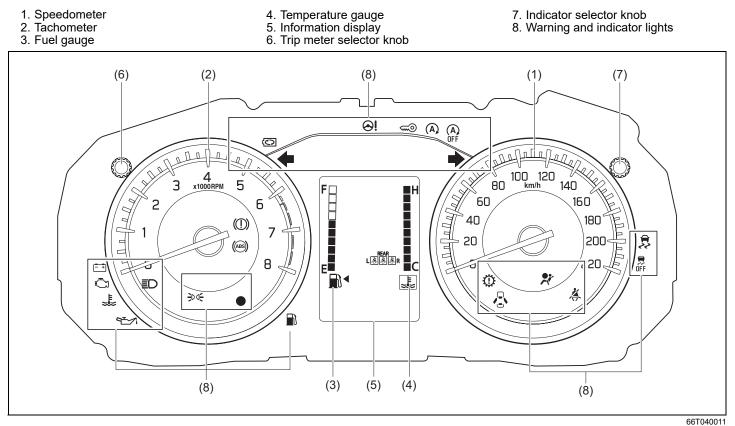

#### **Instrument Panel 1**

- (1) Hazard Warning Switch (P.3-35)
- (2) Hands-free switch (if equipped) (P.7-17)
   Voice recognition switch (if equipped) (P.7-17)
- (3) Windshield Wiper and Washer Lever (P.3-35)/ Rear Window Wiper/Washer Switch (P.3-37)
- (4) Řemoté Audio Controls (if equipped) (P.7-16)
- (5) Instrument Cluster (P.4-1, 4-14)
- (6) Head-up Display (if equipped) (P.5-44)
- (7) Cruise Control Switches (if equipped) (P.5-42)
- (8) Lighting Control Lever (P.3-28)/ Turn Signal Control Lever (P.3-33)
- (9) Heated Rear Window Switch (P.3-39)
- (10) Drink Holder (P.7-3)
- (11) Tilt / Telescoping (if equipped) Steering Lock Lever (P.3-38)
- (12) Ignition Switch (vehicle without keyless push start system) (if equipped) (P.5-4)
- (13) Engine Switch (vehicle with keyless push start system) (if equipped) (P.5-6)
- (14) Fuses (P.9-22)