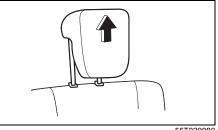

#### NOTE:

It may be necessary to recline the seatback to provide enough overhead clearance to remove the head restraint.

66T010050

To raise the front head restraint, pull upward the head restraint until it clicks. To lower the head restraint, push down the head restraint while holding in the lock button (1). If a head restraint must be removed (for cleaning, replacement, etc.), push in the lock button (1) and pull the head restraint all the way out.