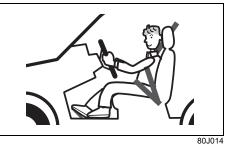

#### Adjustment before Driving

## A WARNING

- When driving, do not adjust the steering wheel (only adjustable type with certain specifications), the seat, the inside rearview mirror or the outside rearview mirrors. Otherwise, there is the risk of mistaken operation of the steering wheel or reduced awareness of what is in front of you, possibly leading to an accident.
- Do not tilt the seatback further back than necessary. Otherwise, the head restraint and the seat belt cannot function as intended.

## **Correct Use of Seat Belt**

- Adjust the seat to the correct position. Sit your body fully into the seat.
- Make sure that the seat belt is not twisted.
- Make sure that you place the lap portion of the belt as low as possible across the pelvis.
- The upper belt should rest on the area midway between the shoulder and the base of the neck.
- Confirm that the belt is not twisted in any way, and remove any slack.