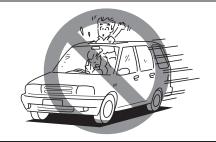

## **WARNING**

- Never allow persons to ride in the cargo area of a vehicle. In the event of an accident, there is a much greater risk of injury for persons who are not riding in a seat with their seat belt securely fastened.
- Ensure that all seat belts are worn correctly. An improperly worn seat belt increases the risk of injury or death if a collision occurs.
- Seat belts should always be adjusted as follows:
  - the lap portion of the belt should be worn low across the pelvis, not across the waist.
  - the shoulder straps should be worn on the outside shoulder only, and never under the arm.
  - the shoulder straps should be away from your face and neck, but not falling off your shoulder.
- Seat belts should never be worn with the straps twisted and should be adjusted as tightly as is comfortable to provide the protection for which they have been designed. A slack belt will provide less protection than a snug belt.