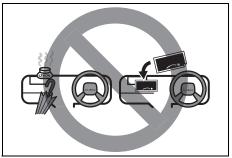

CAUTION: DO NOT STORE OR CARRY INFLAMMABLE MATERIALS IN THE VEHICLE.

## "CAUTION"

- 1. Retro-fitment of LPG / CNG kit may deteriorate vehicle performance, reduce engine & engine related component's life and also warranty will be null and void for such vehicles.
- 2. Do not use domestic LPG/LPG cylinder for your factory fitted LPG vehicles.
- 3. Usage of domestic LPG for running vehicles is prohibited as per law.
- 4. Do not remove company fitted LPG/CNG kit to install some other kit. It may affect vehicle performance and may cause fire.
- 5. Drive slowly on wet roads. Tires may slip while braking at higher speeds due to aquaplaning.(reduced contact area between tire and road due to presence of water)
- 6. Do not leave engine running in garages or confined areas, with passengers inside. This may result in accumulation of carbonmonoxide in cabin and may lead to suffocation or breathing problems.
- 7. Do not park vehicle on dry leaves or grass. This may lead to fire due to hot catalytic converter, igniting the dry leaves/grass.
- 8. If the vehicle is equipped with CNG/LPG, ensure availability of fire extinguisher in the vehicle all the time.
- 9. Always wear seat belt at all the times.
- 10. Do not use mobile phone while driving.
- 11. Avoid Smoking in the car, live bud thrown in car may cause fire.
- 12. Do not put any body part under the vehicle when it is supported on a Jack.
- 13. Do not use non-genuine accessories in your vehicle.
- 14. Do not fit accessories from unauthorized workshops/sources.
- 15. Usage of non-approved electrical accessories in your vehicle may result in spark, fire or personal injury.
- 16. Do not use camphor, incense sticks inside cabin room. Doing so may cause fire.
- 17. Avoid usage of cellular phones while refueling. Electric current and/or electronic interference from cellular phones can potentially ignite fuel vapors and cause fire.
- 18. Avoid entry inside vehicle immediately once after you have begun refueling. You can generate a build up of static electricity by touching, rubbing or sliding against any item or fabric capable of producing static electricity. Static electricity discharge can ignite fuel vapors and may causing a fire.
- 19. Do not check the engine room / open the hood near the fire area (Outside the vehicle). Fuel, washer fluid, etc. are flammable oils that may cause fire.
- 20. Avoid driving when vehicle has met with an accident . Before driving, Please contact with authorized MSIL dealership.