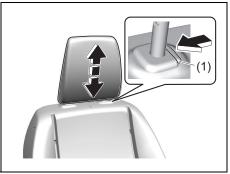

#### NOTE:

It may be necessary to recline the seatback to provide enough overhead clearance to remove the head restraint.

66T010050

To raise the front head restraint, pull upward the head restraint until it clicks. To lower the head restraint, push down the head restraint while holding in the lock button (1). If a head restraint must be removed (for cleaning, replacement, etc.), push in the lock button (1) and pull the head restraint all the way out.