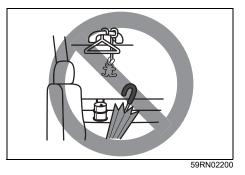

#### Do not Let a Child Play with Seat Belt

## **WARNING**

If a child play with a seat belt, for example, if the child's body is wrapped by the seat belt, it may cause severe injury such as suffocation. In case of emergency, cut the seat belt with scissors.