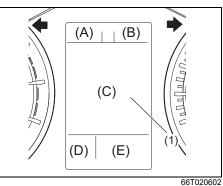

## Warning Lights and Indicators

Warning Lights

Instrument cluster (Type A)

66T010181

#### Instrument cluster (Type B)

- If a warning light continues to be lit or is blinking, there may be a problem with the vehicle or the system. Carefully read the following reference information and consult with a Maruti Suzuki authorized workshop.
- It is considered normal that warning lights and indicators marked with an asterisk (\*) are lit when pressing the engine switch to change
  the ignition mode to ON (i.e., high engine coolant temperature warning light initially lights up in red). If such lights do not light up, consult with a Maruti Suzuki authorized workshop.
- For the ENG A-STOP system (if equipped), there is the particular condition that a warning light or an indicator is lit.

| Warning light   Color   Name |           | Name |        |                                                                                |  |  |
|------------------------------|-----------|------|--------|--------------------------------------------------------------------------------|--|--|
| (1)                          |           | *    | Red    | Brake System Warning Light                                                     |  |  |
| (2)                          | X         |      | Red    | Driver's Seat Belt Reminder Light / Front Passengers' Seat Belt Reminder Light |  |  |
| (3)                          | REAR<br>L |      | White  | _ Rear Seat Passenger's Seat Belt Reminder Light (Left / Center / Right)       |  |  |
|                              | L 🎘 🎘 🖧 R |      | Red    |                                                                                |  |  |
| (4)                          |           |      | Orange | Low Fuel Warning Light                                                         |  |  |
| (5)                          | (ABS)     | *    | Orange | Anti-lock Brake System (ABS) Warning Light                                     |  |  |

|      | Warning light                              |   | Color  | Name                                                |
|------|--------------------------------------------|---|--------|-----------------------------------------------------|
| (6)  | رد<br>{{                                   | * | Red    | High Engine Coolant Temperature Warning Light       |
| (0)  | {{<br><del>}</del><br>{ <del>}</del><br>тт |   | Blue   | Low Engine Coolant Temperature Light                |
| (7)  | ţ                                          | * | Orange | Malfunction Indicator Light                         |
| (8)  | $\mathbf{\Theta}!$                         | * | Orange | Electric Power Steering Light                       |
| (9)  |                                            | * | Red    | Engine Oil Pressure Warning Light                   |
| (10) | - +                                        | * | Red    | Charge Warning Light                                |
| (11) | ~~~                                        | * | Orange | Immobilizer/Keyless Push Start System Warning Light |
| (12) |                                            |   | Red    | Open Door Warning Light                             |
| (13) | $\bigcirc$                                 |   | Orange | Transmission Warning Light (for AGS models)         |

1-12

|      | Warning light |   | Color  | Name                                         |  |
|------|---------------|---|--------|----------------------------------------------|--|
| (14) |               | * | Orange | Master Warning Indicator Light (if equipped) |  |
| (15) |               | * | Red    | Airbag Warning Light                         |  |

#### Indicators

Instrument cluster (Type A)

#### Instrument cluster (Type B)

| Indicator |            | Color | Name   |                                                    |  |
|-----------|------------|-------|--------|----------------------------------------------------|--|
| (16)      | <b>* *</b> |       | Green  | Turn Signal Indicators                             |  |
| (17)      |            |       | Blue   | Main Beam (High Beam) Indicator Light              |  |
| (18)      | FDOF       |       | Green  | Illumination Indicator Light                       |  |
| (19)      | 钓          |       | Green  | Front Fog Light Indicator Light                    |  |
| (20)      | OFF        | *     | Orange | ESP <sup>®</sup> OFF Indicator Light (if equipped) |  |
| (21)      | ¢£         | *     | Orange | ESP <sup>®</sup> Warning Light (if equipped)       |  |
| (22)      | (A)        | *     | Green  | ENG A-STOP Indicator Light (If equipped)           |  |
| (23)      | (A)<br>OFF | *     | Orange | ENG A-STOP OFF Indicator Light (If equipped)       |  |

|      | Indicator | Color | Name                      |
|------|-----------|-------|---------------------------|
| (24) | •         | Red   | Security System Indicator |