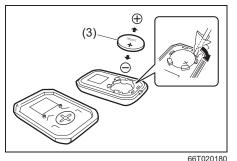

## Key

- (1) Keyless Push Start System Remote Controller (P.3-11) Keyless Push Start System (P.5-8) Starting Engine (P.5-15)
- (2) Keys (P.3-1) Doors (P.3-3)
- (3) Keyless Entry System Transmitter (P.3-7) Starting Engine (P.5-14) Key (P.3-1) Doors (P.3-3)