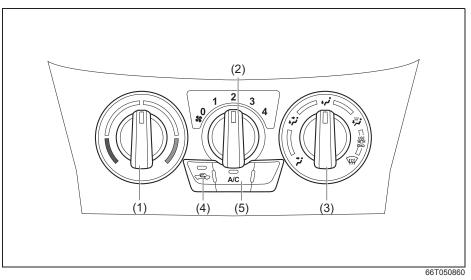

#### Interior, Front

- (1) Glove Box (P.7-34)
- (2) Front passenger's front airbag (P.2-34)
- (3) Accessory socket (P.7-30)
- (4) Heating and Air Conditioning System (P.7-1)
- (5) USB socket (if equipped) (P.7-38)
- (6) Driver's Front Airbag (P.2-34)
- (7) Engine Hood Release Handle (P.7-23)
- (8) Fuel Lid Opener Lever (P.7-19)
- (9) Parking brake Lever (P.5-11) (10) Gearshift Lever (P.5-20, 5-22)
- (11) Window Lock Switch (P.3-21)
- (12) Electric Window Control (P.3-20)
- (13) Electric Mirror Control (P.3-24)
- (14) Door Lock Switch (P.3-4)
- (15) Wireless Doc (if equipped) (P.7-47)