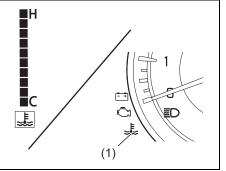

| Warning light   Color   Name |           | Name |        |                                                                                |  |  |
|------------------------------|-----------|------|--------|--------------------------------------------------------------------------------|--|--|
| (1)                          |           | *    | Red    | Brake System Warning Light                                                     |  |  |
| (2)                          | X         |      | Red    | Driver's Seat Belt Reminder Light / Front Passengers' Seat Belt Reminder Light |  |  |
| (3)                          | REAR<br>L |      | White  | _ Rear Seat Passenger's Seat Belt Reminder Light (Left / Center / Right)       |  |  |
|                              | L 🎘 🎘 🖧 R |      | Red    |                                                                                |  |  |
| (4)                          |           |      | Orange | Low Fuel Warning Light                                                         |  |  |
| (5)                          | (ABS)     | *    | Orange | Anti-lock Brake System (ABS) Warning Light                                     |  |  |

|      | Warning light                              |   | Color  | Name                                                |
|------|--------------------------------------------|---|--------|-----------------------------------------------------|
| (6)  | رد<br>{{                                   | * | Red    | High Engine Coolant Temperature Warning Light       |
| (0)  | {{<br><del>}</del><br>{ <del>}</del><br>тт |   | Blue   | Low Engine Coolant Temperature Light                |
| (7)  | ţ                                          | * | Orange | Malfunction Indicator Light                         |
| (8)  | $\mathbf{\Theta}!$                         | * | Orange | Electric Power Steering Light                       |
| (9)  |                                            | * | Red    | Engine Oil Pressure Warning Light                   |
| (10) | - +                                        | * | Red    | Charge Warning Light                                |
| (11) | ~~~                                        | * | Orange | Immobilizer/Keyless Push Start System Warning Light |
| (12) |                                            |   | Red    | Open Door Warning Light                             |
| (13) | $\bigcirc$                                 |   | Orange | Transmission Warning Light (for AGS models)         |