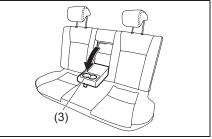

#### Interior, Rear

- (1) Assist Grip (P.7-36)
   (2) Seat Belt (P.2-14)
   (3) Rear Seat (P.2-4)
   (4) Accessory Socket (if equipped) (P.7-30)
   (5) USB Charging Socket (if equipped)
- (P.7-38)
- (6) Armrest (if equipped) (P.7-31, 7-35)