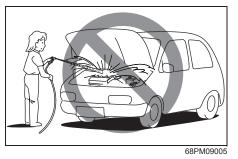

ct your hands and arms from being cut.
- After washing your vehicle, carefully test the brakes before driving to check that they have maintained their normal effectiveness.



66T080010

• Do not step on the side sill guard. This may cause it to damage.

# **Table of Contents**

### 11-3 Home

### Washing by hand



When washing the vehicle, park it in the place where direct sunlight does not fall on it as much as possible and follow the instructions below:

1) Flush the underside of body and wheel housings with pressurized water to remove mud and debris. Use plenty of water.

### NOTICE

When washing the vehicle:

- Avoid directing steam or hot water of more than 80°C (176°F) on plastic parts.
- To avoid damaging engine components, do not use pressurized water in the engine compartment.



2) Rinse the body to loosen the dirt. Remove dirt and mud from the body exterior with running water. You may use a soft sponge or brush. Do not use hard materials which can scratch the paint or plastic. Remember that the headlight covers or lenses are made of plastic in many cases.

# NOTICE

To avoid damage to the paint or plastic surface, do not wipe the dirt off without ample water. Follow the above procedure.

3) Wash the entire exterior with a mild detergent or car wash soap using a sponge or soft cloth. The sponge or cloth should be frequently soaked in the soap solution.

## NOTICE

When using a commercial car wash product, observe the cautions specified by the manufacturer. Never use strong household detergents or soaps.

- Once the dirt has been completely removed, rinse off the