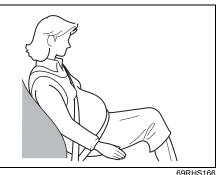

## WARNING

(Continued)

- Check that seat belt latch plate (tongue) is inserted into the proper buckle especially in the rear seats. It is not possible to insert into the wrong buckles in the rear seats.
- Pregnant women should use seat belts, although specific recommendations about driving should be made by the woman's medical advisor. Remember that the lap portion of the belt should be worn as low as possible across the hips, as shown in the illustration.
- Do not wear seat belts over hard, fragile, or sharp items such as pens, keys, eyeglasses, etc in pockets or on clothing. The pressure from seat belt on such items can cause injury in case of an accident.