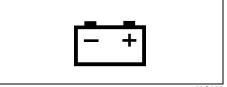

|      | Warning light                              |   | Color  | Name                                                |
|------|--------------------------------------------|---|--------|-----------------------------------------------------|
| (6)  | رد<br>{{                                   | * | Red    | High Engine Coolant Temperature Warning Light       |
| (0)  | {{<br><del>}</del><br>{ <del>}</del><br>тт |   | Blue   | Low Engine Coolant Temperature Light                |
| (7)  | ţ                                          | * | Orange | Malfunction Indicator Light                         |
| (8)  | $\mathbf{\Theta}!$                         | * | Orange | Electric Power Steering Light                       |
| (9)  |                                            | * | Red    | Engine Oil Pressure Warning Light                   |
| (10) | - +                                        | * | Red    | Charge Warning Light                                |
| (11) | ~~~                                        | * | Orange | Immobilizer/Keyless Push Start System Warning Light |
| (12) |                                            |   | Red    | Open Door Warning Light                             |
| (13) | $\bigcirc$                                 |   | Orange | Transmission Warning Light (for AGS models)         |