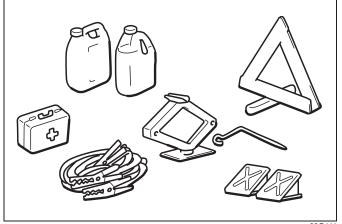

## SERVICE STATION GUIDE

- Fuel (see section 7)
   Engine hood (see section 7)
   Tyre changing tools (see section 10)
- 4. Engine oil dipstick (see section 9)
- 5. Engine coolant (see section 9)
- 6. Windshield washer fluid (see section 9)
- 7. Lead-acid battery (see section 9)
- 8. Tyre pressure (see Tyre Information Label on driver's door lock pillar)
- 9. Spare tyre (see section 10)