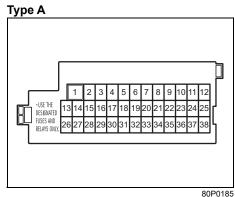

#### **Instrument Panel 1**

- (1) Hazard Warning Switch (P.3-35)
- (2) Hands-free switch (if equipped) (P.7-17)
   Voice recognition switch (if equipped) (P.7-17)
- (3) Windshield Wiper and Washer Lever (P.3-35)/ Rear Window Wiper/Washer Switch (P.3-37)
- (4) Řemoté Audio Controls (if equipped) (P.7-16)
- (5) Instrument Cluster (P.4-1, 4-14)
- (6) Head-up Display (if equipped) (P.5-44)
- (7) Cruise Control Switches (if equipped) (P.5-42)
- (8) Lighting Control Lever (P.3-28)/ Turn Signal Control Lever (P.3-33)
- (9) Heated Rear Window Switch (P.3-39)
- (10) Drink Holder (P.7-3)
- (11) Tilt / Telescoping (if equipped) Steering Lock Lever (P.3-38)
- (12) Ignition Switch (vehicle without keyless push start system) (if equipped) (P.5-4)
- (13) Engine Switch (vehicle with keyless push start system) (if equipped) (P.5-6)
- (14) Fuses (P.9-22)