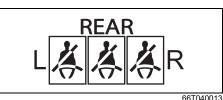

| Warning light   Color   Name |           | Name |        |                                                                                |  |  |
|------------------------------|-----------|------|--------|--------------------------------------------------------------------------------|--|--|
| (1)                          |           | *    | Red    | Brake System Warning Light                                                     |  |  |
| (2)                          | X         |      | Red    | Driver's Seat Belt Reminder Light / Front Passengers' Seat Belt Reminder Light |  |  |
| (3)                          | REAR<br>L |      | White  | _ Rear Seat Passenger's Seat Belt Reminder Light (Left / Center / Right)       |  |  |
|                              | L 🎘 🎘 🖧 R |      | Red    |                                                                                |  |  |
| (4)                          |           |      | Orange | Low Fuel Warning Light                                                         |  |  |
| (5)                          | (ABS)     | *    | Orange | Anti-lock Brake System (ABS) Warning Light                                     |  |  |

## QUICK GUIDE

| When         | Warning buzzer                                                                                 | Instrument cluster                | Cause and remedy                                                                                                                                                                                   |
|--------------|------------------------------------------------------------------------------------------------|-----------------------------------|----------------------------------------------------------------------------------------------------------------------------------------------------------------------------------------------------|
| When driving | Interior buzzer<br>• Beeping at short inter-<br>vals for approx. 95 sec-<br>onds               | Blinks<br>*1                      | The driver does not wear his/her seat belt. Stop the vehicle in<br>a safe place and wear your seat belt.<br>The front or rear passenger(s) does not wear his/her seat belt.<br>Wear the seat belt. |
|              | <ul> <li>Interior buzzer</li> <li>Beeping at short intervals for approx. 35 seconds</li> </ul> | REAR<br>L A A A R<br>Blinks<br>*1 |                                                                                                                                                                                                    |
|              |                                                                                                | L A A A R<br>Blinks<br>*1         |                                                                                                                                                                                                    |
|              | Interior buzzer <ul> <li>3 beeps repeating at short intervals</li> </ul>                       | Lights up<br>*1                   | The parking brake has not been released. Stop the vehicle in a safe place and release the parking brake.                                                                                           |
| When driving | Interior buzzer  • Chime (once)                                                                | Lights up<br>*1                   | One of the doors is not completely closed. Stop the vehicle in a safe place and close all doors completely.                                                                                        |