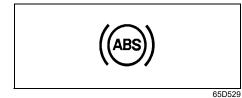

| Warning light   Color   Name |           | Name |        |                                                                                |  |  |
|------------------------------|-----------|------|--------|--------------------------------------------------------------------------------|--|--|
| (1)                          |           | *    | Red    | Brake System Warning Light                                                     |  |  |
| (2)                          | X         |      | Red    | Driver's Seat Belt Reminder Light / Front Passengers' Seat Belt Reminder Light |  |  |
| (3)                          | REAR<br>L |      | White  | _ Rear Seat Passenger's Seat Belt Reminder Light (Left / Center / Right)       |  |  |
|                              | L 🎘 🎘 🖧 R |      | Red    |                                                                                |  |  |
| (4)                          |           |      | Orange | Low Fuel Warning Light                                                         |  |  |
| (5)                          | (ABS)     | *    | Orange | Anti-lock Brake System (ABS) Warning Light                                     |  |  |