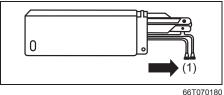

#### Luggage Compartment (If equipped)

- (1) Luggage compartment cover (if equipped) (P.7-40)
- (2) Spare tyre (P.9-21)
- (3) Luggage compartment light (if equipped) (P.7-29)
  (4) Luggage Compartment Hook (P.7-17)
  (5) Luggage Compartment Carpet
- (P.7-40)\*
- (6) Towing Eye (P.10-1)
- (7) Jack Handle (P.10-4)\*
  (8) Jack (P.10-4)\*
  (9) Wheel Wrench (P.10-4)\*

\*NOTE: For CNG variant, please refer CNG supplementary Owner's Manual

66T010170