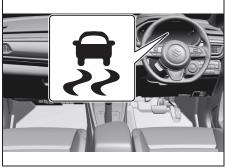

#### **Instrument Panel 2**

- (1) Down Switch\* (if equipped) (P.5-44)
- (2) Up Switch\* (if equipped) (P.5-44)
  (3) Brightness Control Switch\*
- (if equipped) (P.5-47) (4) Head-up Display Switch\*
- (if equipped) (P.5-44) (5) ESP<sup>®</sup> OFF Switch (if equipped)
- (P.5-81)
- (6) Camera Switch (if equipped) (P.5-51)
- (7) Headlight leveling switch (P.3-33)(8) ENG A-STOP OFF switch
- (if equipped) (P.5-41)

#### Instrument cluster (Type B)

| Indicator |            | Color | Name   |                                                    |  |
|-----------|------------|-------|--------|----------------------------------------------------|--|
| (16)      | <b>* *</b> |       | Green  | Turn Signal Indicators                             |  |
| (17)      |            |       | Blue   | Main Beam (High Beam) Indicator Light              |  |
| (18)      | FDOF       |       | Green  | Illumination Indicator Light                       |  |
| (19)      | 钓          |       | Green  | Front Fog Light Indicator Light                    |  |
| (20)      | OFF        | *     | Orange | ESP <sup>®</sup> OFF Indicator Light (if equipped) |  |
| (21)      | ¢£         | *     | Orange | ESP <sup>®</sup> Warning Light (if equipped)       |  |
| (22)      | (A)        | *     | Green  | ENG A-STOP Indicator Light (If equipped)           |  |
| (23)      | (A)<br>OFF | *     | Orange | ENG A-STOP OFF Indicator Light (If equipped)       |  |