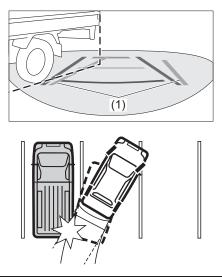

ich the guide line for the distance (about 1.0 m [3.3 ft]) shows

Home

(3) Light blue, the point which the guide line for the distance (about 2.0 m [6.6 ft]) shows

# When there is an downhill slope on your movement direction

You will see the guide line for the distance in the back of the actual distance.

Backward image (Example):



- (1) Red, the point which the guide line for the distance (about 0.5 m [1.6 ft]) shows
- (2) Yellow, the point which the guide line for the distance (about 1.0 m [3.3 ft]) shows
- (3) Light blue, the point which the guide line for the distance (about 2.0 m [6.6 ft]) shows

# When there is an object having height near your vehicle

In this case, the distance from your vehicle to the object with height may be different from the actual distance.

Example 1:



72SM03065

In the illustration, the guide line for the course (1) does not touch the body of the displayed truck. However, if the body of this truck protrudes on the actual course which your vehicle will go, a collision may occur.

# **Table of Contents**

#### Example 2:



66T030470

In the illustration, the top image (2) shows that there is a little distance between your vehicle and the body of the displayed truck. However, the actual distance is shorter than the displayed distance and a collision may occur.

#### Displayed areas on the screen

- The areas of next image will be displayed on the screen. However, the areas around and under the front bumper and the rear bumper will not be displayed.
- The areas above a camera will not be displayed. If an obstacle is high or the upper par