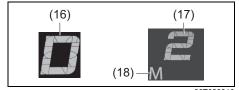

#### Indicators

Instrument cluster (Type A)

#### Instrument cluster (Type B)

| Indicator |            | Color | Name   |                                                    |  |
|-----------|------------|-------|--------|----------------------------------------------------|--|
| (16)      | <b>* *</b> |       | Green  | Turn Signal Indicators                             |  |
| (17)      |            |       | Blue   | Main Beam (High Beam) Indicator Light              |  |
| (18)      | FDOF       |       | Green  | Illumination Indicator Light                       |  |
| (19)      | 钓          |       | Green  | Front Fog Light Indicator Light                    |  |
| (20)      | OFF        | *     | Orange | ESP <sup>®</sup> OFF Indicator Light (if equipped) |  |
| (21)      | ¢£         | *     | Orange | ESP <sup>®</sup> Warning Light (if equipped)       |  |
| (22)      | (A)        | *     | Green  | ENG A-STOP Indicator Light (If equipped)           |  |
| (23)      | (A)<br>OFF | *     | Orange | ENG A-STOP OFF Indicator Light (If equipped)       |  |