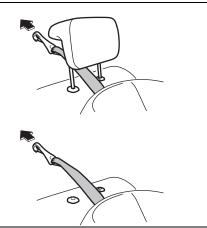

#### NOTE:

It may be necessary to recline the seatback to provide enough overhead clearance to remove the head restraint.

66T010050

To raise the front head restraint, pull upward the head restraint until it clicks. To lower the head restraint, push down the head restraint while holding in the lock button (1). If a head restraint must be removed (for cleaning, replacement, etc.), push in the lock button (1) and pull the head restraint all the way out.

61MM0A033

To raise the rear head restraint, pull upward on the restraint until it clicks. To lower the restraint, push down on the restraint while holding in the lock lever. If a head restraint must be removed (for cleaning, replacement, etc.), push in the lock lever and pull the head restraint all the way out.