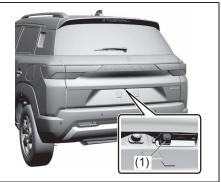

- (18) Front Fog Light (if equipped) (P.3-32, 4-49, 9-30)
- (19) Èngine Hood (P.7-22)
- (20) Front Camera (if equipped) (P.5-51)
- (21) Towing Eye Cover (P.10-1)
- (22) Brake Light (P.9-31)
- (23) Reversing Light (P.9-31) (24) Rear Turn Signal Light (P.3-33, 9-31)
- (25) Tail Light (P.9-31)
- (26) Parking sensor (P.5-71)
- (27) License Plate Light (P.3-28, 9-33)