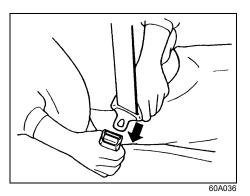

## **Correct Use of Seat Belt**

- Adjust the seat to the correct position. Sit your body fully into the seat.
- Make sure that the seat belt is not twisted.
- Make sure that you place the lap portion of the belt as low as possible across the pelvis.
- The upper belt should rest on the area midway between the shoulder and the base of the neck.
- Confirm that the belt is not twisted in any way, and remove any slack.