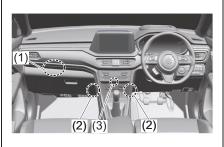

#### **Instrument Panel 1**

- (1) Hazard Warning Switch (P.3-35)
- (2) Hands-free switch (if equipped) (P.7-17)
   Voice recognition switch (if equipped) (P.7-17)
- (3) Windshield Wiper and Washer Lever (P.3-35)/ Rear Window Wiper/Washer Switch (P.3-37)
- (4) Řemoté Audio Controls (if equipped) (P.7-16)
- (5) Instrument Cluster (P.4-1, 4-14)
- (6) Head-up Display (if equipped) (P.5-44)
- (7) Cruise Control Switches (if equipped) (P.5-42)
- (8) Lighting Control Lever (P.3-28)/ Turn Signal Control Lever (P.3-33)
- (9) Heated Rear Window Switch (P.3-39)
- (10) Drink Holder (P.7-3)
- (11) Tilt / Telescoping (if equipped) Steering Lock Lever (P.3-38)
- (12) Ignition Switch (vehicle without keyless push start system) (if equipped) (P.5-4)
- (13) Engine Switch (vehicle with keyless push start system) (if equipped) (P.5-6)
- (14) Fuses (P.9-22)