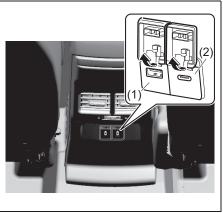

#### Interior, Rear

- (1) Assist Grip (P.7-36)
   (2) Seat Belt (P.2-14)
   (3) Rear Seat (P.2-4)
   (4) Accessory Socket (if equipped) (P.7-30)
   (5) USB Charging Socket (if equipped)
- (P.7-38)
- (6) Armrest (if equipped) (P.7-31, 7-35)