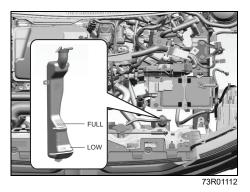

## SERVICE STATION GUIDE

- Fuel (see section 7)
   Engine hood (see section 7)
   Tyre changing tools (see section 10)
- 4. Engine oil dipstick (see section 9)
- 5. Engine coolant (see section 9)
- 6. Windshield washer fluid (see section 9)
- 7. Lead-acid battery (see section 9)
- 8. Tyre pressure (see Tyre Information Label on driver's door lock pillar)
- 9. Spare tyre (see section 10)