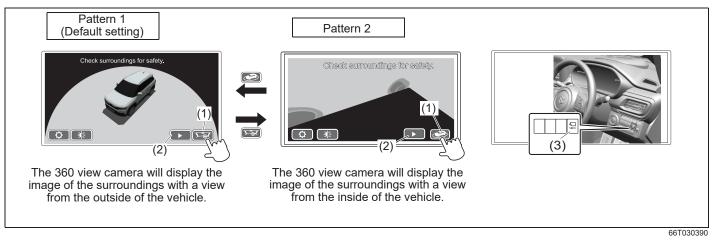

#### **Instrument Panel 2**

- (1) Down Switch\* (if equipped) (P.5-44)
- (2) Up Switch\* (if equipped) (P.5-44)
  (3) Brightness Control Switch\*
- (if equipped) (P.5-47) (4) Head-up Display Switch\*
- (if equipped) (P.5-44) (5) ESP<sup>®</sup> OFF Switch (if equipped)
- (P.5-81)
- (6) Camera Switch (if equipped) (P.5-51)
- (7) Headlight leveling switch (P.3-33)(8) ENG A-STOP OFF switch
- (if equipped) (P.5-41)