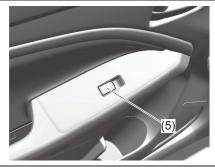

#### Interior, Front

- (1) Glove Box (P.7-34)
- (2) Front passenger's front airbag (P.2-34)
- (3) Accessory socket (P.7-30)
- (4) Heating and Air Conditioning System (P.7-1)
- (5) USB socket (if equipped) (P.7-38)
- (6) Driver's Front Airbag (P.2-34)
- (7) Engine Hood Release Handle (P.7-23)
- (8) Fuel Lid Opener Lever (P.7-19)
- (9) Parking brake Lever (P.5-11) (10) Gearshift Lever (P.5-20, 5-22)
- (11) Window Lock Switch (P.3-21)
- (12) Electric Window Control (P.3-20)
- (13) Electric Mirror Control (P.3-24)
- (14) Door Lock Switch (P.3-4)
- (15) Wireless Doc (if equipped) (P.7-47)