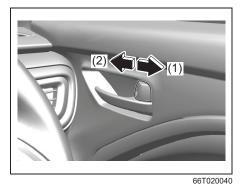

#### Interior, Front

- (1) Glove Box (P.7-34)
- (2) Front passenger's front airbag (P.2-34)
- (3) Accessory socket (P.7-30)
- (4) Heating and Air Conditioning System (P.7-1)
- (5) USB socket (if equipped) (P.7-38)
- (6) Driver's Front Airbag (P.2-34)
- (7) Engine Hood Release Handle (P.7-23)
- (8) Fuel Lid Opener Lever (P.7-19)
- (9) Parking brake Lever (P.5-11) (10) Gearshift Lever (P.5-20, 5-22)
- (11) Window Lock Switch (P.3-21)
- (12) Electric Window Control (P.3-20)
- (13) Electric Mirror Control (P.3-24)
- (14) Door Lock Switch (P.3-4)
- (15) Wireless Doc (if equipped) (P.7-47)