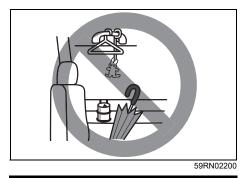

## Safety for Child

For safety, carefully drive at lower speed than usual.

## Place a Child in the Rear Seat

51K0188

- Seat a child next to an adult when possible, and ensure that the child can be visually monitored.
- Select an appropriate child restraint system suitable for the child's age and physical size.

## A WARNING

- If you do not use the child-proof lock, a child may open a door and the child may be thrown out, resulting in severe injury. To avoid this, use the child-proof lock setting.
- When it is necessary to seat the child who does not need a child restraint system in the front passenger's seat, observe the following point.

#### (Continued)

 Slide the front passenger's seat all the way back. If the front passenger's seat is in a forward position, there is a risk of serious injury due to major impact if the front passenger's seat airbag was to be deployed.

59RN04650

 If a child put a hand out of the window or lean on a door, the child may get severe injury by a strong impact of side or curtain airbag activation.

Do not allow a child to put hand out of the window or lean on a door.

• Do not allow the hands or feet, etc., of a child near movable parts inside a vehicle, such as the armrests and the seat rails. Otherwise, there is the possibility of injury.