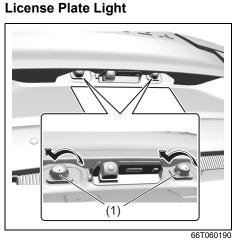

- (18) Front Fog Light (if equipped) (P.3-32, 4-49, 9-30)
- (19) Èngine Hood (P.7-22)
- (20) Front Camera (if equipped) (P.5-51)
- (21) Towing Eye Cover (P.10-1)
- (22) Brake Light (P.9-31)
- (23) Reversing Light (P.9-31) (24) Rear Turn Signal Light (P.3-33, 9-31)
- (25) Tail Light (P.9-31)
- (26) Parking sensor (P.5-71)
- (27) License Plate Light (P.3-28, 9-33)