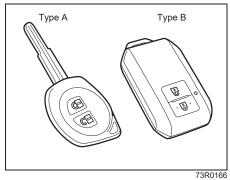

## Key

- (1) Keyless Push Start System Remote Controller (P.3-11) Keyless Push Start System (P.5-8) Starting Engine (P.5-15)
- (2) Keys (P.3-1) Doors (P.3-3)
- (3) Keyless Entry System Transmitter (P.3-7) Starting Engine (P.5-14) Key (P.3-1) Doors (P.3-3)