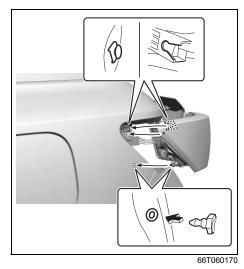

#### Exterior

- (1) Door (P.3-3)
- (2) Door Locks (P.3-3)
- (3) Outside Rearview Mirror (P.3-24)
- (4) Windshield Wiper (P.3-35)
- (5) Fuel Filler Cap (P.7-20)
- (6) Radio Antenna (P.7-15)
- (7) High Mount Stop Light (P.9-33)
- (8) Tailgate (P.3-6)
- (9) Rear Window Wiper (if equipped) (P.3-37)
- (10) Rear Cámera (if equipped) (P.5-76)
- (11) Side turn signal light on outside rearview mirrors (if equipped) (P.9-31)
- (12) Side Camera (if equipped) (P.5-51)