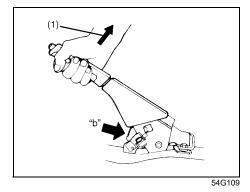

Seat position adjustment lever (1) Pull the lever up and slide the seat.

66T010030

Seatback angle adjustment lever (2) Pull the lever up and move the seatback.