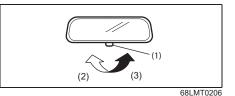

## A WARNING

- When driving, do not adjust the steering wheel (only adjustable type with certain specifications), the seat, the inside rearview mirror or the outside rearview mirrors. Otherwise, there is the risk of mistaken operation of the steering wheel or reduced awareness of what is in front of you, possibly leading to an accident.
- Do not tilt the seatback further back than necessary. Otherwise, the head restraint and the seat belt cannot function as intended.