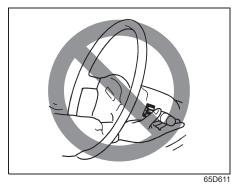

## A WARNING

- When driving, do not adjust the steering wheel (only adjustable type with certain specifications), the seat, the inside rearview mirror or the outside rearview mirrors. Otherwise, there is the risk of mistaken operation of the steering wheel or reduced awareness of what is in front of you, possibly leading to an accident.
- Do not tilt the seatback further back than necessary. Otherwise, the head restraint and the seat belt cannot function as intended.