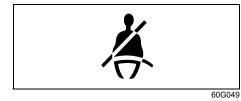

| Warning light   Color   Name |           | Name |        |                                                                                |  |  |
|------------------------------|-----------|------|--------|--------------------------------------------------------------------------------|--|--|
| (1)                          |           | *    | Red    | Brake System Warning Light                                                     |  |  |
| (2)                          | X         |      | Red    | Driver's Seat Belt Reminder Light / Front Passengers' Seat Belt Reminder Light |  |  |
| (3)                          | REAR<br>L |      | White  | _ Rear Seat Passenger's Seat Belt Reminder Light (Left / Center / Right)       |  |  |
|                              | L 🎘 🎘 🖧 R |      | Red    |                                                                                |  |  |
| (4)                          |           |      | Orange | Low Fuel Warning Light                                                         |  |  |
| (5)                          | (ABS)     | *    | Orange | Anti-lock Brake System (ABS) Warning Light                                     |  |  |