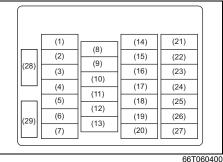

#### **Instrument Panel 1**

- (1) Hazard Warning Switch (P.3-35)
- (2) Hands-free switch (if equipped) (P.7-17)
   Voice recognition switch (if equipped) (P.7-17)
- (3) Windshield Wiper and Washer Lever (P.3-35)/ Rear Window Wiper/Washer Switch (P.3-37)
- (4) Řemoté Audio Controls (if equipped) (P.7-16)
- (5) Instrument Cluster (P.4-1, 4-14)
- (6) Head-up Display (if equipped) (P.5-44)
- (7) Cruise Control Switches (if equipped) (P.5-42)
- (8) Lighting Control Lever (P.3-28)/ Turn Signal Control Lever (P.3-33)
- (9) Heated Rear Window Switch (P.3-39)
- (10) Drink Holder (P.7-3)
- (11) Tilt / Telescoping (if equipped) Steering Lock Lever (P.3-38)
- (12) Ignition Switch (vehicle without keyless push start system) (if equipped) (P.5-4)
- (13) Engine Switch (vehicle with keyless push start system) (if equipped) (P.5-6)
- (14) Fuses (P.9-22)