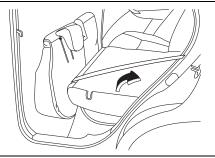

#### **Folding Rear Seats**

The rear seat(s) of your vehicle can be folded forward to provide additional cargo space.

To fold the rear seats forward:

66T010060

1) Hook the webbing of the outboard lapshoulder belts in the belt hangers.

 Set the front seat back to upright position and if necessary, slide the front seat forward.

3) Lift the front portion of the seat cushion.

- 4) Lift the rear portion of seat cushion to upright position.
- 5) Remove the head restraint (if equipped) from the seatback(s).