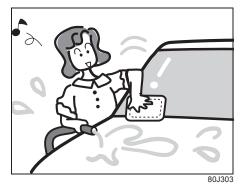

or repair could cause damage to the paint.
- It is important that your vehicle be kept clean and free from dirt. Failure to keep your vehicle clean may result in fading of the paint or corrosion to various parts of the vehicle body.

# **APPEARANCE CARE**

### Washing

#### 

- Never attempt to wash and wax your vehicle with the engine running.
- When cleaning the underside of the body and fender, where there may be sharp-edged parts, wear gloves and a long-sleeved shirt to protect your hands and arms from being cut.
- After washing your vehicle, carefully test the brakes before driving to check that they have maintained their normal effectiveness.



66T080010

• Do not step on the side sill guard. This may cause it to damage.

# **Table of Contents**

### 11-3 Home

### Washing by hand



When washing the vehicle, park it in the place where direct sunlight does not fall on it as much as possible and follow the instructions below:

1) Flush the underside of body and wheel housings with pressurized water to remove mud and debris. Use plenty of water.

### NOTICE

When washing the vehicle:

- Avoid directing steam or hot water of more than 80°C (176°F) on plastic parts.
- To avoid damaging engine components, do not use pressurized water in the engine compartment.



2) Rinse the body to loosen the dirt. Remove dirt and mud from the body exterior with running water. You may use a soft sponge or brush. Do not use hard materials which can scratch the paint or plastic. Remember that the headlight covers or lenses are made of plastic in many cases.

# NOTICE

To avoid damage to t