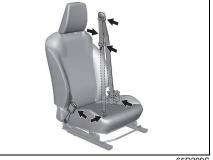

## **Correct Use of Seat Belt**

- Adjust the seat to the correct position. Sit your body fully into the seat.
- Make sure that the seat belt is not twisted.
- Make sure that you place the lap portion of the belt as low as possible across the pelvis.
- The upper belt should rest on the area midway between the shoulder and the base of the neck.
- Confirm that the belt is not twisted in any way, and remove any slack.