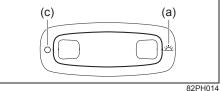

#### NOTE:

It may be necessary to recline the seatback to provide enough overhead clearance to remove the head restraint.

66T010050

To raise the front head restraint, pull upward the head restraint until it clicks. To lower the head restraint, push down the head restraint while holding in the lock button (1). If a head restraint must be removed (for cleaning, replacement, etc.), push in the lock button (1) and pull the head restraint all the way out.