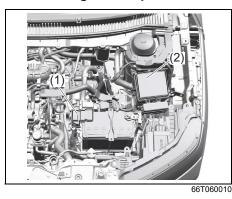

s

Your vehicle has three types of fuses, as described below:

#### Main fuse

The main fuse takes current directly from the lead-acid battery.

#### **Primary fuses**

These fuses are between the main fuse and individual fuses, and are for electrical load groups.

#### Individual fuses

These fuses are for individual electrical circuits.

To remove a fuse, use the fuse puller provided in the relay box cover.

#### NOTE:

- "Blank" indicates that fuse is not applicable in the variant, even though name of fuse might be available on cover of fuse box of your vehicle.
- Some fuse may not be applicable to your vehicle according to the variant of vehicle, even though it is not mentioned as blank.

To remove a fuse, use the fuse puller provided in the fuse box.



# Fuses in Engine Compartment



(1) Main fuse box(2) Relay box



66T060390

#### Relay box

Main fuse box



#### MAIN FUSE / PRIMARY FUSE FL1 (CNG) (1) 120 A (2) 100 A FI 2 80 A FL3 (3) FI 4 (4) 100 A FL5 (5) 50 A FL6 (ISG) (6) 200 A (7) Blank \_ (8) Blank \_ (9) 30 A B/U (battery backup) 25 A (10) H/L HI (Headlamp high) (11) 15 A Headlight (Right) (12) 15 A Headlight (Left) (13) 30 A Starter motor Radiator fan (14) 40 A Blank (15) \_ (16) 40 A Ignition switch (17) Blank \_ (18) Blank \_ (19) 10 A CHG (Charger) (20) 5A A-Stop (21) 10 A Front fog light (22) 7.5 A CNG VLV

# Table of Contents

Home

| (23) 40 A Blowe<br>(24) 5 A Startir |            |
|-------------------------------------|------------|
| (24) 5 A Startir                    |            |
|                                     | ng signal  |
| (25) 7.5