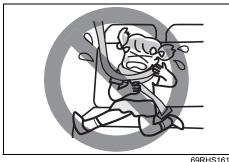

## 

- Do not drive with a child on your lap. Even if you hold the child tightly, proper support is not possible, and in the event of a collision, etc., the child may get serious injury.
- If a child does not wear a seat belt, in a sudden braking and a collision, the child may get serious injury. Be sure to always have a child wear a seat belt.