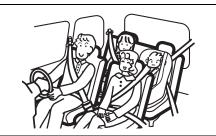

## Safety for Child

For safety, carefully drive at lower speed than usual.

## Place a Child in the Rear Seat

51K0188

- Seat a child next to an adult when possible, and ensure that the child can be visually monitored.
- Select an appropriate child restraint system suitable for the child's age and physical size.

## A WARNING

- If you do not use the child-proof lock, a child may open a door and the child may be thrown out, resulting in severe injury. To avoid this, use the child-proof lock setting.
- When it is necessary to seat the child who does not need a child restraint system in the front passenger's seat, observe the following point.