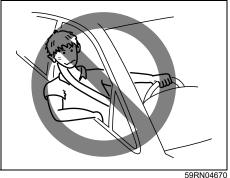

59RN04650

 If a child put a hand out of the window or lean on a door, the child may get severe injury by a strong impact of side or curtain airbag activation.

Do not allow a child to put hand out of the window or lean on a door.