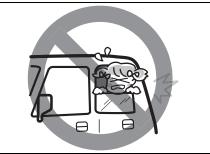

# Do not Leave a Child Unattended in the Vehicle

## **WARNING**

When getting out of the vehicle, do not allow a child to stay in the vehicle without you.

- Unintended and wrong operations by a child may cause a fire or an accident from the vehicle start.
- As the inside temperature of the vehicle will become hot under the blazing sun, a child may suffer from heat stroke or dehydration, resulting in severe health problems or death in the worst case. Even if you turn on the air conditioner, do not leave a child alone in the vehicle.