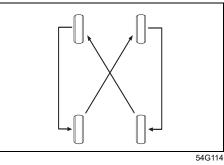

equipped on your vehicle with certain combinations of aftermarket wheels and tires can significantly change the steering and handling characteristics of your vehicle.
- Therefore, use only those wheel and tire combinations approved by MARUTI SUZUKI as standard or optional equipment for your vehicle.



54G136

### NOTICE

- Replacing the original tires with tires of a different size may result in false speedometer or odometer readings. Check with a Maruti Suzuki authorised workshop before purchasing replacement tires that differ in size from the original tires.
  Replacing a tyre with one of a dif-
- Replacing a tyre with one of a different size, or using different brands among the four tyres can result in damage to the drive train.

Tire Rotation 5-tire rotation



#### 4-tire rotation



To avoid uneven wear of your tires and to prolong their life, rotate the tires as illustrated. Tires should be rotated every 10000 km. After rotation, adjust front and rear tire pressures to the specification listed in your vehicle's Tire Information Label.

#### Wheel Balancing

If the vehicle vibrates abnormally on smooth road, have the wheel balanced at Maruti Suzuki authorised workshop.

#### Wheel Alignment

In case of abnormal tire wear or pulling towards one side, have the wheel aligned at Maruti Suzuki authorised workshop.

#### **Tubeless Tires**

The vehicle is equipped with Tubeless Tires. In tubeless tire, a thin layer of butyl rubber is used for lining the inside of the tubeless tire. This layer is to prevent air loss and fulfilling the purpose of tube. The air pressure is m