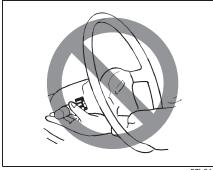

## A WARNING

- When driving, do not adjust the steering wheel (only adjustable type with certain specifications), the seat, the inside rearview mirror or the outside rearview mirrors. Otherwise, there is the risk of mistaken operation of the steering wheel or reduced awareness of what is in front of you, possibly leading to an accident.
- Do not tilt the seatback further back than necessary. Otherwise, the head restraint and the seat belt cannot function as intended.