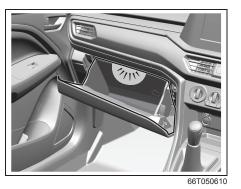

#### Interior, Front

- (1) Glove Box (P.7-34)
- (2) Front passenger's front airbag (P.2-34)
- (3) Accessory socket (P.7-30)
- (4) Heating and Air Conditioning System (P.7-1)
- (5) USB socket (if equipped) (P.7-38)
- (6) Driver's Front Airbag (P.2-34)
- (7) Engine Hood Release Handle (P.7-23)
- (8) Fuel Lid Opener Lever (P.7-19)
- (9) Parking brake Lever (P.5-11) (10) Gearshift Lever (P.5-20, 5-22)
- (11) Window Lock Switch (P.3-21)
- (12) Electric Window Control (P.3-20)
- (13) Electric Mirror Control (P.3-24)
- (14) Door Lock Switch (P.3-4)
- (15) Wireless Doc (if equipped) (P.7-47)