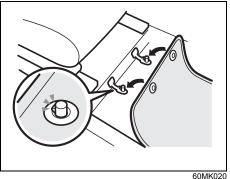

## **Driver's Seat Floor** Floor Mats

To prevent the driver's side floor mat from sliding forward and possibly interfering with the operation of the pedals, MARUTI SUZUKI genuine floor mats are recommended.

Whenever you put the driver's side floor mat back in the vehicle after it has been removed, be sure to hook the floor mat grommets to the fasteners and position the floor mat properly in the footwell.

## 

Failure to take the following precautions may result in the driver's side floor mat interfering with the pedals and causing a loss of vehicle control or an accident.

- · Make sure that the floor mat grommets are hooked to the fasteners.
- Never stack floor mats.
- Never use a floor mat which does not fit the floor as the same may cause hindrance/damage in vehicle and its functioning.
- · Never use damaged floor mats.