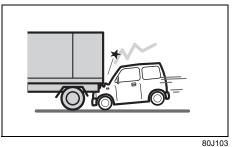

## **WARNING**

- Never allow persons to ride in the cargo area of a vehicle. In the event of an accident, there is a much greater risk of injury for persons who are not riding in a seat with their seat belt securely fastened.
- Ensure that all seat belts are worn correctly. An improperly worn seat belt increases the risk of injury or death if a collision occurs.
- Seat belts should always be adjusted as follows:
  - the lap portion of the belt should be worn low across the pelvis, not across the waist.
  - the shoulder straps should be worn on the outside shoulder only, and never under the arm.
  - the shoulder straps should be away from your face and neck, but not falling off your shoulder.
- Seat belts should never be worn with the straps twisted and should be adjusted as tightly as is comfortable to provide the protection for which they have been designed. A slack belt will provide less protection than a snug belt.

## WARNING

(Continued)

- Check that seat belt latch plate (tongue) is inserted into the proper buckle especially in the rear seats. It is not possible to insert into the wrong buckles in the rear seats.
- Pregnant women should use seat belts, although specific recommendations about driving should be made by the woman's medical advisor. Remember that the lap portion of the belt should be worn as low as possible across the hips, as shown in the illustration.
- Do not wear seat belts over hard, fragile, or sharp items such as pens, keys, eyeglasses, etc in pockets or on clothing. The pressure from seat belt on such items can cause injury in case of an accident.