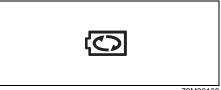

|      | Warning light                              |   | Color  | Name                                                |
|------|--------------------------------------------|---|--------|-----------------------------------------------------|
| (6)  | رد<br>{{                                   | * | Red    | High Engine Coolant Temperature Warning Light       |
| (0)  | {{<br><del>}</del><br>{ <del>}</del><br>тт |   | Blue   | Low Engine Coolant Temperature Light                |
| (7)  | ţ                                          | * | Orange | Malfunction Indicator Light                         |
| (8)  | $\mathbf{\Theta}!$                         | * | Orange | Electric Power Steering Light                       |
| (9)  |                                            | * | Red    | Engine Oil Pressure Warning Light                   |
| (10) | - +                                        | * | Red    | Charge Warning Light                                |
| (11) | ~~~                                        | * | Orange | Immobilizer/Keyless Push Start System Warning Light |
| (12) |                                            |   | Red    | Open Door Warning Light                             |
| (13) | $\bigcirc$                                 |   | Orange | Transmission Warning Light (for AGS models)         |