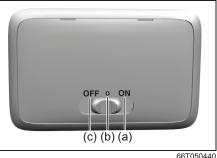

#### Luggage Compartment (If equipped)

- (1) Luggage compartment cover (if equipped) (P.7-40)
- (2) Spare tyre (P.9-21)
- (3) Luggage compartment light (if equipped) (P.7-29)
  (4) Luggage Compartment Hook (P.7-17)
  (5) Luggage Compartment Carpet
- (P.7-40)\*
- (6) Towing Eye (P.10-1)
- (7) Jack Handle (P.10-4)\*
  (8) Jack (P.10-4)\*
  (9) Wheel Wrench (P.10-4)\*

\*NOTE: For CNG variant, please refer CNG supplementary Owner's Manual

66T010170