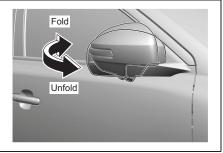

#### Exterior

- (1) Door (P.3-3)
- (2) Door Locks (P.3-3)
- (3) Outside Rearview Mirror (P.3-24)
- (4) Windshield Wiper (P.3-35)
- (5) Fuel Filler Cap (P.7-20)
- (6) Radio Antenna (P.7-15)
- (7) High Mount Stop Light (P.9-33)
- (8) Tailgate (P.3-6)
- (9) Rear Window Wiper (if equipped) (P.3-37)
- (10) Rear Cámera (if equipped) (P.5-76)
- (11) Side turn signal light on outside rearview mirrors (if equipped) (P.9-31)
- (12) Side Camera (if equipped) (P.5-51)

#### Interior, Front

- (1) Glove Box (P.7-34)
- (2) Front passenger's front airbag (P.2-34)
- (3) Accessory socket (P.7-30)
- (4) Heating and Air Conditioning System (P.7-1)
- (5) USB socket (if equipped) (P.7-38)
- (6) Driver's Front Airbag (P.2-34)
- (7) Engine Hood Release Handle (P.7-23)
- (8) Fuel Lid Opener Lever (P.7-19)
- (9) Parking brake Lever (P.5-11) (10) Gearshift Lever (P.5-20, 5-22)
- (11) Window Lock Switch (P.3-21)
- (12) Electric Window Control (P.3-20)
- (13) Electric Mirror Control (P.3-24)
- (14) Door Lock Switch (P.3-4)
- (15) Wireless Doc (if equipped) (P.7-47)