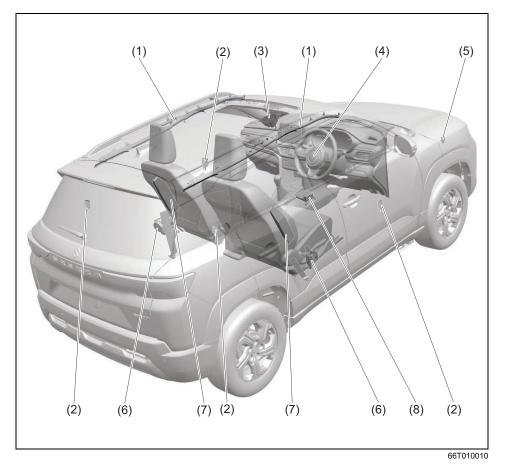

#### Exterior

- (1) Door (P.3-3)
- (2) Door Locks (P.3-3)
- (3) Outside Rearview Mirror (P.3-24)
- (4) Windshield Wiper (P.3-35)
- (5) Fuel Filler Cap (P.7-20)
- (6) Radio Antenna (P.7-15)
- (7) High Mount Stop Light (P.9-33)
- (8) Tailgate (P.3-6)
- (9) Rear Window Wiper (if equipped) (P.3-37)
- (10) Rear Cámera (if equipped) (P.5-76)
- (11) Side turn signal light on outside rearview mirrors (if equipped) (P.9-31)
- (12) Side Camera (if equipped) (P.5-51)

- (13) Sunroof (if equipped) (P.7-42)
  (14) Position light (P.9-29)
  (15) Position light and daytime running light (D.R.L.) (if equipped) (P.3-31) (16) Headlight (P. 3-31, 9-26) (17) Front Turn Signal Light (P.3-29)

- (18) Front Fog Light (if equipped) (P.3-32, 4-49, 9-30)
- (19) Èngine Hood (P.7-22)
- (20) Front Camera (if equipped) (P.5-51)
- (21) Towing Eye Cover (P.10-1)
- (22) Brake Light (P.9-31)
- (23) Reversing Light (P.9-31) (24) Rear Turn Signal Light (P.3-33, 9-31)
- (25) Tail Light (P.9-31)
- (26) Parking sensor (P.5-71)
- (27) License Plate Light (P.3-28, 9-33)

#### Interior, Side

- (1) Inside Rearview Mirror (P.3-23)
  (2) Front Interior Light (P.7-26, 9-33)
  (3) Sun Visor (P.7-25)

- (4) Warning Label for Front Passenger's Front Airbag (P.2-37) \*1, \*2 (5) Hands-free microphone (if equipped)
- (P.7-17)
- (6) Center Interior Light (P.7-28, 9-34)
- (7) Seat Belt (P.2-14)
- (8) Side Curtain Airbag (if equipped) (P.2-35)
- (9) Front Seat (P.2-1)
- (10) Side Airbag (if equipped) (P.2-35)(11) Front Seat Back Pocket (if equipped)
- (P.7-39)
- \*1: Be sure to read the detailed information in the target page before using a child restraint system.
- \*2: NEVER use a rearward facing child restraint on a seat protected by an ACTIVE AIRBAG in front of it, DEATH or SERIOUS INJURY to the CHILD can occur.

#### Interior, Rear

- (1) Assist Grip (P.7-36)
   (2) Seat Belt (P.2-14)
   (3) Rear Seat (P.2-4)
   (4) Accessory Socket (if equipped) (P.7-30)
   (5) USB Charging Socket (if equipped)
- (P.7-38)
- (6) Armrest (if equipped) (P.7-31, 7-35)

#### Interior, Front

- (1) Glove Box (P.7-34)
- (2) Front passenger's front airbag (P.2-34)
- (3) Accessory socket (P.7-30)
- (4) Heating and Air Conditioning System (P.7-1)
- (5) USB socket (if equipped) (P.7-38)
- (6) Driver's Front Airbag (P.2-34)
- (7) Engine Hood Release Handle (P.7-23)
- (8) Fuel Lid Opener Lever (P.7-19)
- (9) Parking brake Lever (P.5-11) (10) Gearshift Lever (P.5-20, 5-22)
- (11) Window Lock Switch (P.3-21)
- (12) Electric Window Control (P.3-20)
- (13) Electric Mirror Control (P.3-24)
- (14) Door Lock Switch (P.3-4)
- (15) Wireless Doc (if equipped) (P.7-47)