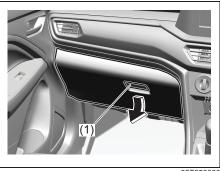

#### Interior, Front

- (1) Glove Box (P.7-34)
- (2) Front passenger's front airbag (P.2-34)
- (3) Accessory socket (P.7-30)
- (4) Heating and Air Conditioning System (P.7-1)
- (5) USB socket (if equipped) (P.7-38)
- (6) Driver's Front Airbag (P.2-34)
- (7) Engine Hood Release Handle (P.7-23)
- (8) Fuel Lid Opener Lever (P.7-19)
- (9) Parking brake Lever (P.5-11) (10) Gearshift Lever (P.5-20, 5-22)
- (11) Window Lock Switch (P.3-21)
- (12) Electric Window Control (P.3-20)
- (13) Electric Mirror Control (P.3-24)
- (14) Door Lock Switch (P.3-4)
- (15) Wireless Doc (if equipped) (P.7-47)