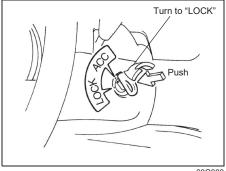

ll, even after 1000 km or more of driving. This is because the oil is gradually becoming diluted with fuel or moisture, making it appear that the oil level has not changed. You should also be aware that the diluting ingredients evaporate out when the vehicle is subsequently driven at high speeds, such as on an expressway, making it appear that oil is excessively consumed after high-speed driving.

# Ignition Switch (Vehicle without Keyless Push Start System) (if equipped)



#### 66T030050

# A WARNING

To avoid possible injury, do not operate controls by reaching through the steering wheel.



66T030040

The ignition switch has the following four positions:

#### LOCK

This is the normal parking position. It is the only position in which the key can be removed.

#### Manual transmission



60G033

#### • Manual Transmission vehicles: You must push in the key to turn it to LOCK position. It locks the ignition, and prevents normal use of the steering wheel after the key is removed.

#### Automatic Transmission vehicles:

The gearshift lever must be in P (Park) position to turn the key to LOCK position. It locks the ignition and prevents normal use of the steering wheel and gearshift lever.

To release the steering lock, insert the key and turn it clockwise to one of the other positions. If you have trouble turning the key to unlock the steering wheel, try turning the steering wheel slightly to the right or left while turning the key.

#### ACC

Accessories such as the radio can operate, but the engine is off.

#### ON

This is the normal operating position. All electrical sy