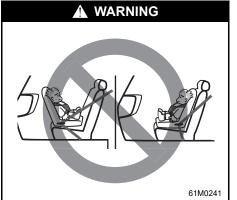

## Safety for Child

For safety, carefully drive at lower speed than usual.

## Place a Child in the Rear Seat

51K0188

- Seat a child next to an adult when possible, and ensure that the child can be visually monitored.
- Select an appropriate child restraint system suitable for the child's age and physical size.

## A WARNING

- If you do not use the child-proof lock, a child may open a door and the child may be thrown out, resulting in severe injury. To avoid this, use the child-proof lock setting.
- When it is necessary to seat the child who does not need a child restraint system in the front passenger's seat, observe the following point.

#### (Continued)

 Slide the front passenger's seat all the way back. If the front passenger's seat is in a forward position, there is a risk of serious injury due to major impact if the front passenger's seat airbag was to be deployed.

59RN04650

 If a child put a hand out of the window or lean on a door, the child may get severe injury by a strong impact of side or curtain airbag activation.

Do not allow a child to put hand out of the window or lean on a door.

• Do not allow the hands or feet, etc., of a child near movable parts inside a vehicle, such as the armrests and the seat rails. Otherwise, there is the possibility of injury.