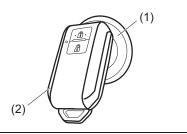

## Key

- (1) Keyless Push Start System Remote Controller (P.3-11) Keyless Push Start System (P.5-8) Starting Engine (P.5-15)
- (2) Keys (P.3-1) Doors (P.3-3)
- (3) Keyless Entry System Transmitter (P.3-7) Starting Engine (P.5-14) Key (P.3-1) Doors (P.3-3)