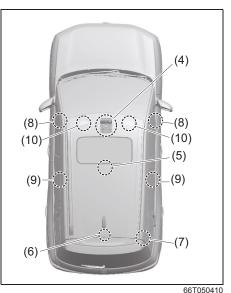

#### Exterior

- (1) Door (P.3-3)
- (2) Door Locks (P.3-3)
- (3) Outside Rearview Mirror (P.3-24)
- (4) Windshield Wiper (P.3-35)
- (5) Fuel Filler Cap (P.7-20)
- (6) Radio Antenna (P.7-15)
- (7) High Mount Stop Light (P.9-33)
- (8) Tailgate (P.3-6)
- (9) Rear Window Wiper (if equipped) (P.3-37)
- (10) Rear Cámera (if equipped) (P.5-76)
- (11) Side turn signal light on outside rearview mirrors (if equipped) (P.9-31)
- (12) Side Camera (if equipped) (P.5-51)

- (13) Sunroof (if equipped) (P.7-42)
  (14) Position light (P.9-29)
  (15) Position light and daytime running light (D.R.L.) (if equipped) (P.3-31) (16) Headlight (P. 3-31, 9-26) (17) Front Turn Signal Light (P.3-29)

- (18) Front Fog Light (if equipped) (P.3-32, 4-49, 9-30)
- (19) Èngine Hood (P.7-22)
- (20) Front Camera (if equipped) (P.5-51)
- (21) Towing Eye Cover (P.10-1)
- (22) Brake Light (P.9-31)
- (23) Reversing Light (P.9-31) (24) Rear Turn Signal Light (P.3-33, 9-31)
- (25) Tail Light (P.9-31)
- (26) Parking sensor (P.5-71)
- (27) License Plate Light (P.3-28, 9-33)