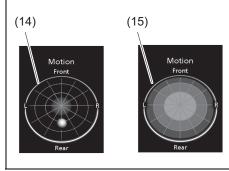

## Warning Lights and Indicators

Warning Lights

Instrument cluster (Type A)

66T010181

#### Instrument cluster (Type B)

- If a warning light continues to be lit or is blinking, there may be a problem with the vehicle or the system. Carefully read the following reference information and consult with a Maruti Suzuki authorized workshop.
- It is considered normal that warning lights and indicators marked with an asterisk (\*) are lit when pressing the engine switch to change
  the ignition mode to ON (i.e., high engine coolant temperature warning light initially lights up in red). If such lights do not light up, consult with a Maruti Suzuki authorized workshop.
- For the ENG A-STOP system (if equipped), there is the particular condition that a warning light or an indicator is lit.