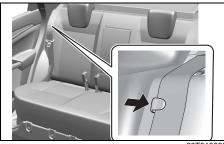

#### NOTE:

It may be necessary to recline the seatback to provide enough overhead clearance to remove the head restraint.

66T010050

To raise the front head restraint, pull upward the head restraint until it clicks. To lower the head restraint, push down the head restraint while holding in the lock button (1). If a head restraint must be removed (for cleaning, replacement, etc.), push in the lock button (1) and pull the head restraint all the way out.