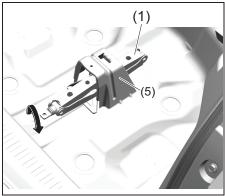

#### Luggage Compartment (If equipped)

- (1) Luggage compartment cover (if equipped) (P.7-40)
- (2) Spare tyre (P.9-21)
- (3) Luggage compartment light (if equipped) (P.7-29)
  (4) Luggage Compartment Hook (P.7-17)
  (5) Luggage Compartment Carpet
- (P.7-40)\*
- (6) Towing Eye (P.10-1)
- (7) Jack Handle (P.10-4)\*
  (8) Jack (P.10-4)\*
  (9) Wheel Wrench (P.10-4)\*