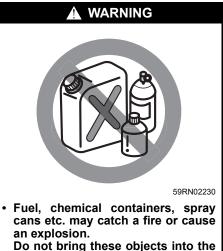

## WARNING

Do not leave empty cans, etc. at your feet. These objects may interfere with pedal operation and cause accidents.