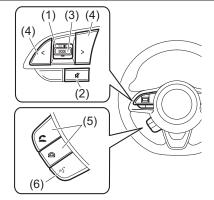

#### **Instrument Panel 1**

- (1) Hazard Warning Switch (P.3-35)
- (2) Hands-free switch (if equipped) (P.7-17)
   Voice recognition switch (if equipped) (P.7-17)
- (3) Windshield Wiper and Washer Lever (P.3-35)/ Rear Window Wiper/Washer Switch (P.3-37)
- (4) Řemoté Audio Controls (if equipped) (P.7-16)
- (5) Instrument Cluster (P.4-1, 4-14)
- (6) Head-up Display (if equipped) (P.5-44)
- (7) Cruise Control Switches (if equipped) (P.5-42)
- (8) Lighting Control Lever (P.3-28)/ Turn Signal Control Lever (P.3-33)
- (9) Heated Rear Window Switch (P.3-39)
- (10) Drink Holder (P.7-3)
- (11) Tilt / Telescoping (if equipped) Steering Lock Lever (P.3-38)
- (12) Ignition Switch (vehicle without keyless push start system) (if equipped) (P.5-4)
- (13) Engine Switch (vehicle with keyless push start system) (if equipped) (P.5-6)
- (14) Fuses (P.9-22)

#### **Instrument Panel 2**

- (1) Down Switch\* (if equipped) (P.5-44)
- (2) Up Switch\* (if equipped) (P.5-44)
  (3) Brightness Control Switch\*
- (if equipped) (P.5-47) (4) Head-up Display Switch\*
- (if equipped) (P.5-44) (5) ESP<sup>®</sup> OFF Switch (if equipped)
- (P.5-81)
- (6) Camera Switch (if equipped) (P.5-51)
- (7) Headlight leveling switch (P.3-33)(8) ENG A-STOP OFF switch
- (if equipped) (P.5-41)