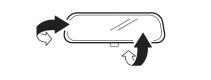

## A WARNING

- When driving, do not adjust the steering wheel (only adjustable type with certain specifications), the seat, the inside rearview mirror or the outside rearview mirrors. Otherwise, there is the risk of mistaken operation of the steering wheel or reduced awareness of what is in front of you, possibly leading to an accident.
- Do not tilt the seatback further back than necessary. Otherwise, the head restraint and the seat belt cannot function as intended.