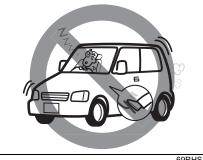

# Do not Leave a Child Unattended in the Vehicle

# Do not Place a Child in Luggage Compartment

<sup>0011101</sup> 

## WARNING

The luggage areas do not feature a structure that can accommodate people. Do not allow a child to ride in such areas. Otherwise, there is the danger of accidents due to sudden braking, etc. Do not let a child play in luggage areas even while the vehicle is stopped on the road.