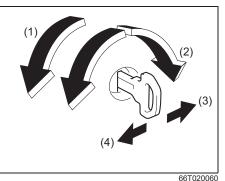

## Key

- (1) Keyless Push Start System Remote Controller (P.3-11) Keyless Push Start System (P.5-8) Starting Engine (P.5-15)
- (2) Keys (P.3-1) Doors (P.3-3)
- (3) Keyless Entry System Transmitter (P.3-7) Starting Engine (P.5-14) Key (P.3-1) Doors (P.3-3)