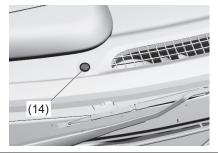

- (13) Sunroof (if equipped) (P.7-42)
  (14) Position light (P.9-29)
  (15) Position light and daytime running light (D.R.L.) (if equipped) (P.3-31) (16) Headlight (P. 3-31, 9-26) (17) Front Turn Signal Light (P.3-29)