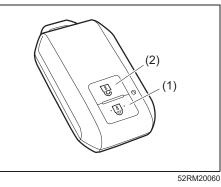

## Key

- (1) Keyless Push Start System Remote Controller (P.3-11) Keyless Push Start System (P.5-8) Starting Engine (P.5-15)
- (2) Keys (P.3-1) Doors (P.3-3)
- (3) Keyless Entry System Transmitter (P.3-7) Starting Engine (P.5-14) Key (P.3-1) Doors (P.3-3)