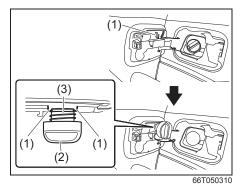

Seat position adjustment lever (1) Pull the lever up and slide the seat.

66T010030

Seatback angle adjustment lever (2) Pull the lever up and move the seatback.

## Seat height adjustment lever (3) (if equipped)

Pull the lever up to raise the seat. Push the lever down to lower the seat.

After adjustment, move the seat and seatback back and forth to check if it is securely latched.

#### NOTE:

To operate the seat back smoothly, pull the seat back adjustment lever (2) in upward direction. Ensure to move seat back only after lever is moved to fully up position. After adjustment of seat back, release the lever gently. Check that seat back is locked by moving it forward and backward.