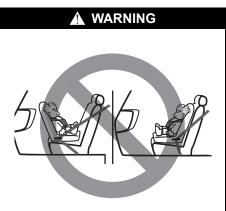

## Safety for Child

For safety, carefully drive at lower speed than usual.

## Place a Child in the Rear Seat

51K0188

- Seat a child next to an adult when possible, and ensure that the child can be visually monitored.
- Select an appropriate child restraint system suitable for the child's age and physical size.

## A WARNING

- If you do not use the child-proof lock, a child may open a door and the child may be thrown out, resulting in severe injury. To avoid this, use the child-proof lock setting.
- When it is necessary to seat the child who does not need a child restraint system in the front passenger's seat, observe the following point.

#### (Continued)

 Slide the front passenger's seat all the way back. If the front passenger's seat is in a forward position, there is a risk of serious injury due to major impact if the front passenger's seat airbag was to be deployed.

59RN04650

 If a child put a hand out of the window or lean on a door, the child may get severe injury by a strong impact of side or curtain airbag activation.

Do not allow a child to put hand out of the window or lean on a door.

• Do not allow the hands or feet, etc., of a child near movable parts inside a vehicle, such as the armrests and the seat rails. Otherwise, there is the possibility of injury.