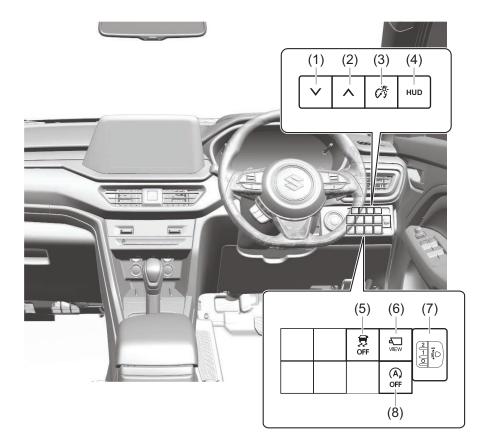

#### **Instrument Panel 1**

- (1) Hazard Warning Switch (P.3-35)
- (2) Hands-free switch (if equipped) (P.7-17)
   Voice recognition switch (if equipped) (P.7-17)
- (3) Windshield Wiper and Washer Lever (P.3-35)/ Rear Window Wiper/Washer Switch (P.3-37)
- (4) Řemoté Audio Controls (if equipped) (P.7-16)
- (5) Instrument Cluster (P.4-1, 4-14)
- (6) Head-up Display (if equipped) (P.5-44)
- (7) Cruise Control Switches (if equipped) (P.5-42)
- (8) Lighting Control Lever (P.3-28)/ Turn Signal Control Lever (P.3-33)
- (9) Heated Rear Window Switch (P.3-39)
- (10) Drink Holder (P.7-3)
- (11) Tilt / Telescoping (if equipped) Steering Lock Lever (P.3-38)
- (12) Ignition Switch (vehicle without keyless push start system) (if equipped) (P.5-4)
- (13) Engine Switch (vehicle with keyless push start system) (if equipped) (P.5-6)
- (14) Fuses (P.9-22)

#### **Instrument Panel 2**

- (1) Down Switch\* (if equipped) (P.5-44)
- (2) Up Switch\* (if equipped) (P.5-44)
  (3) Brightness Control Switch\*
- (if equipped) (P.5-47) (4) Head-up Display Switch\*
- (if equipped) (P.5-44) (5) ESP<sup>®</sup> OFF Switch (if equipped)
- (P.5-81)
- (6) Camera Switch (if equipped) (P.5-51)
- (7) Headlight leveling switch (P.3-33)(8) ENG A-STOP OFF switch
- (if equipped) (P.5-41)

\*: For Head-up display

66T010160