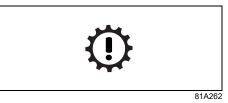

1-12

|      | Warning light |   | Color  | Name                                         |  |
|------|---------------|---|--------|----------------------------------------------|--|
| (14) |               | * | Orange | Master Warning Indicator Light (if equipped) |  |
| (15) |               | * | Red    | Airbag Warning Light                         |  |