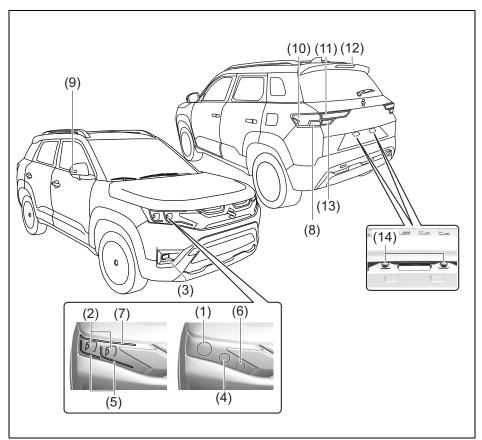

#### Exterior

- (1) Door (P.3-3)
- (2) Door Locks (P.3-3)
- (3) Outside Rearview Mirror (P.3-24)
- (4) Windshield Wiper (P.3-35)
- (5) Fuel Filler Cap (P.7-20)
- (6) Radio Antenna (P.7-15)
- (7) High Mount Stop Light (P.9-33)
- (8) Tailgate (P.3-6)
- (9) Rear Window Wiper (if equipped) (P.3-37)
- (10) Rear Cámera (if equipped) (P.5-76)
- (11) Side turn signal light on outside rearview mirrors (if equipped) (P.9-31)
- (12) Side Camera (if equipped) (P.5-51)

- (13) Sunroof (if equipped) (P.7-42)
  (14) Position light (P.9-29)
  (15) Position light and daytime running light (D.R.L.) (if equipped) (P.3-31) (16) Headlight (P. 3-31, 9-26) (17) Front Turn Signal Light (P.3-29)

- (18) Front Fog Light (if equipped) (P.3-32, 4-49, 9-30)
- (19) Èngine Hood (P.7-22)
- (20) Front Camera (if equipped) (P.5-51)
- (21) Towing Eye Cover (P.10-1)
- (22) Brake Light (P.9-31)
- (23) Reversing Light (P.9-31) (24) Rear Turn Signal Light (P.3-33, 9-31)
- (25) Tail Light (P.9-31)
- (26) Parking sensor (P.5-71)
- (27) License Plate Light (P.3-28, 9-33)