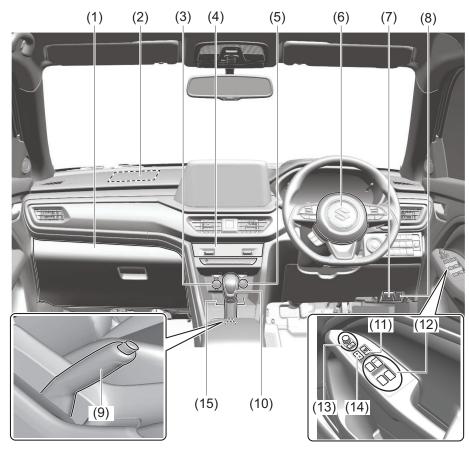

#### Interior, Front

- (1) Glove Box (P.7-34)
- (2) Front passenger's front airbag (P.2-34)
- (3) Accessory socket (P.7-30)
- (4) Heating and Air Conditioning System (P.7-1)
- (5) USB socket (if equipped) (P.7-38)
- (6) Driver's Front Airbag (P.2-34)
- (7) Engine Hood Release Handle (P.7-23)
- (8) Fuel Lid Opener Lever (P.7-19)
- (9) Parking brake Lever (P.5-11) (10) Gearshift Lever (P.5-20, 5-22)
- (11) Window Lock Switch (P.3-21)
- (12) Electric Window Control (P.3-20)
- (13) Electric Mirror Control (P.3-24)
- (14) Door Lock Switch (P.3-4)
- (15) Wireless Doc (if equipped) (P.7-47)

66T010140