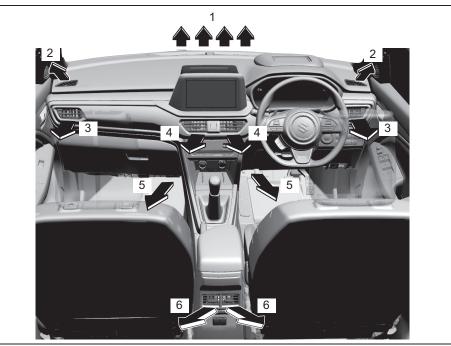

#### **Instrument Panel 1**

- (1) Hazard Warning Switch (P.3-35)
- (2) Hands-free switch (if equipped) (P.7-17)
   Voice recognition switch (if equipped) (P.7-17)
- (3) Windshield Wiper and Washer Lever (P.3-35)/ Rear Window Wiper/Washer Switch (P.3-37)
- (4) Řemoté Audio Controls (if equipped) (P.7-16)
- (5) Instrument Cluster (P.4-1, 4-14)
- (6) Head-up Display (if equipped) (P.5-44)
- (7) Cruise Control Switches (if equipped) (P.5-42)
- (8) Lighting Control Lever (P.3-28)/ Turn Signal Control Lever (P.3-33)
- (9) Heated Rear Window Switch (P.3-39)
- (10) Drink Holder (P.7-3)
- (11) Tilt / Telescoping (if equipped) Steering Lock Lever (P.3-38)
- (12) Ignition Switch (vehicle without keyless push start system) (if equipped) (P.5-4)
- (13) Engine Switch (vehicle with keyless push start system) (if equipped) (P.5-6)
- (14) Fuses (P.9-22)

#### **Instrument Panel 2**

- (1) Down Switch\* (if equipped) (P.5-44)
- (2) Up Switch\* (if equipped) (P.5-44)
  (3) Brightness Control Switch\*
- (if equipped) (P.5-47) (4) Head-up Display Switch\*
- (if equipped) (P.5-44) (5) ESP<sup>®</sup> OFF Switch (if equipped)
- (P.5-81)
- (6) Camera Switch (if equipped) (P.5-51)
- (7) Headlight leveling switch (P.3-33)(8) ENG A-STOP OFF switch
- (if equipped) (P.5-41)