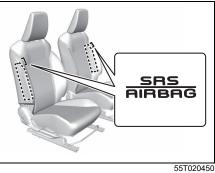

#### Interior, Side

- (1) Inside Rearview Mirror (P.3-23)
  (2) Front Interior Light (P.7-26, 9-33)
  (3) Sun Visor (P.7-25)

- (4) Warning Label for Front Passenger's Front Airbag (P.2-37) \*1, \*2 (5) Hands-free microphone (if equipped)
- (P.7-17)
- (6) Center Interior Light (P.7-28, 9-34)
- (7) Seat Belt (P.2-14)
- (8) Side Curtain Airbag (if equipped) (P.2-35)
- (9) Front Seat (P.2-1)
- (10) Side Airbag (if equipped) (P.2-35)(11) Front Seat Back Pocket (if equipped)
- (P.7-39)
- \*1: Be sure to read the detailed information in the target page before using a child restraint system.
- \*2: NEVER use a rearward facing child restraint on a seat protected by an ACTIVE AIRBAG in front of it, DEATH or SERIOUS INJURY to the CHILD can occur.