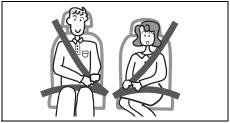

## **Correct Use of Seat Belt**

- Adjust the seat to the correct position. Sit your body fully into the seat.
- Make sure that the seat belt is not twisted.
- Make sure that you place the lap portion of the belt as low as possible across the pelvis.
- The upper belt should rest on the area midway between the shoulder and the base of the neck.
- Confirm that the belt is not twisted in any way, and remove any slack.

## **WARNING**

- Never allow persons to ride in the cargo area of a vehicle. In the event of an accident, there is a much greater risk of injury for persons who are not riding in a seat with their seat belt securely fastened.
- Ensure that all seat belts are worn correctly. An improperly worn seat belt increases the risk of injury or death if a collision occurs.
- Seat belts should always be adjusted as follows:
  - the lap portion of the belt should be worn low across the pelvis, not across the waist.
  - the shoulder straps should be worn on the outside shoulder only, and never under the arm.
  - the shoulder straps should be away from your face and neck, but not falling off your shoulder.
- Seat belts should never be worn with the straps twisted and should be adjusted as tightly as is comfortable to provide the protection for which they have been designed. A slack belt will provide less protection than a snug belt.