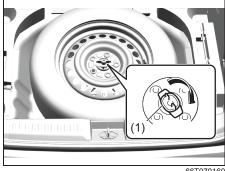

ce of the wheel nuts (4) with a clean cloth. Clean the hub carefully; it may be hot from driving.
- 6) Install the new wheel and replace the wheel nuts with their cone shaped end facing the wheel. Tighten each nut snugly by hand until the wheel is securely seated on the hub.



# Tightening torque for wheel nuts 100 Nm (10.2 kg-m, 74.0 lb-ft)

7) Lower the jack and fully tighten the nuts with a wheel wrench in numerical order as shown in the illustration.

# 

Use genuine wheel nuts and tighten them to the specified torque as soon as possible after changing wheels. Incorrect wheel nuts or improperly tightened wheel nuts may come loose or fall off, which can result in an accident. If you do not have a torque wrench, have the wheel nut torque checked by a Maruti Suzuki authorised workshop.



66T070160

Return the spare tyre back into the luggage compartment in the reverse order of removal and tighten its bolt (1) clockwise as shown in the above illustration.

# NOTICE

Make sure that the spare tyre is fixed securely on the floor. Loosely fixed tyre may cause noise during driving and damage paint on vehicle body.

# Full Wheel Cover (if equipped)



68PM08011

### (1) or (2) Flat end tool

Your vehicle includes two tools, a wheel wrench and a jack crank, one of which has a flat end.

Use the tool with the flat end with soft cloth (3) to remove the full wheel cover, as shown above.



68PM08012

When installing the cover, make sure that it is positioned so that it does not cover or foul the air valve.

# **Jump-Starting Instructions**

# 

- Never attempt to jump-start your ve