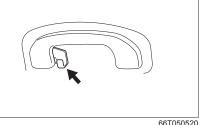

#### Luggage Compartment (If equipped)

- (1) Luggage compartment cover (if equipped) (P.7-40)
- (2) Spare tyre (P.9-21)
- (3) Luggage compartment light (if equipped) (P.7-29)
  (4) Luggage Compartment Hook (P.7-17)
  (5) Luggage Compartment Carpet
- (P.7-40)\*
- (6) Towing Eye (P.10-1)
- (7) Jack Handle (P.10-4)\*
  (8) Jack (P.10-4)\*
  (9) Wheel Wrench (P.10-4)\*