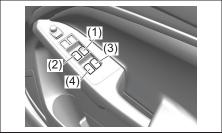

#### Interior, Front

- (1) Glove Box (P.7-34)
- (2) Front passenger's front airbag (P.2-34)
- (3) Accessory socket (P.7-30)
- (4) Heating and Air Conditioning System (P.7-1)
- (5) USB socket (if equipped) (P.7-38)
- (6) Driver's Front Airbag (P.2-34)
- (7) Engine Hood Release Handle (P.7-23)
- (8) Fuel Lid Opener Lever (P.7-19)
- (9) Parking brake Lever (P.5-11) (10) Gearshift Lever (P.5-20, 5-22)
- (11) Window Lock Switch (P.3-21)
- (12) Electric Window Control (P.3-20)
- (13) Electric Mirror Control (P.3-24)
- (14) Door Lock Switch (P.3-4)
- (15) Wireless Doc (if equipped) (P.7-47)