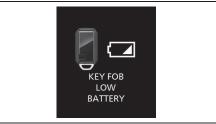

| When                                                                 | Warning buzzer                                    | Instrument cluster             | Cause and remedy                                                                                                                                                                                       |  |  |
|----------------------------------------------------------------------|---------------------------------------------------|--------------------------------|--------------------------------------------------------------------------------------------------------------------------------------------------------------------------------------------------------|--|--|
|                                                                      | Interior buzzer                                   |                                | The headlights or position lights are on. Turn these lights off.                                                                                                                                       |  |  |
| driver's door                                                        | Continuous beep                                   | Lights up                      |                                                                                                                                                                                                        |  |  |
|                                                                      | Interior buzzer                                   |                                | You cannot change the ignition mode to LOCK (OFF) because                                                                                                                                              |  |  |
| switch is pressed to<br>change the ignition<br>mode to LOCK<br>(OFF) | Chime (once)                                      | *1                             | there may be malfunction of the gearshift lever. Consult with<br>Maruti Suzuki authorized workshop.                                                                                                    |  |  |
|                                                                      | Interior buzzer                                   |                                | There may be a problem with the keyless push start system                                                                                                                                              |  |  |
| switch is in ON<br>mode                                              | Beeping once                                      | Blinks every<br>1 second<br>*1 | Ask a Maruti Suzuki authorized workshop to have the system inspected.                                                                                                                                  |  |  |
| When the engine switch operated                                      | Interior buzzer <ul> <li>Beeping twice</li> </ul> | Lights up<br>*1                | The remote controller may be outside the vehicle or its battery<br>may have become discharged.<br>Bring the remote controller in the vehicle or touch the engine<br>switch with the remote controller. |  |  |