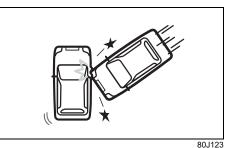

## WARNING

- Wear your seat belts at all times.
- An airbag supplements or adds to the frontal collision protection offered by seat belts. The driver and all passengers must be properly restrained by wearing seat belts at all times, even if driving for a very short distance, whether or not an airbag is mounted at their seating position, to minimize the risk of severe injury or death in the event of a collision.

## **WARNING**

- Never allow persons to ride in the cargo area of a vehicle. In the event of an accident, there is a much greater risk of injury for persons who are not riding in a seat with their seat belt securely fastened.
- Ensure that all seat belts are worn correctly. An improperly worn seat belt increases the risk of injury or death if a collision occurs.
- Seat belts should always be adjusted as follows:
  - the lap portion of the belt should be worn low across the pelvis, not across the waist.
  - the shoulder straps should be worn on the outside shoulder only, and never under the arm.
  - the shoulder straps should be away from your face and neck, but not falling off your shoulder.
- Seat belts should never be worn with the straps twisted and should be adjusted as tightly as is comfortable to provide the protection for which they have been designed. A slack belt will provide less protection than a snug belt.