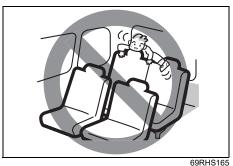

## A WARNING

- (Continued)
- If two or more people use a single seat belt, in a sudden braking and a collision, the seat belt may not provide the best performance, resulting in severe injury.
   Do not allow two or more people to use a single seat belt.

69RHS160

## 

- Do not drive with a child on your lap. Even if you hold the child tightly, proper support is not possible, and in the event of a collision, etc., the child may get serious injury.
- If a child does not wear a seat belt, in a sudden braking and a collision, the child may get serious injury. Be sure to always have a child wear a seat belt.