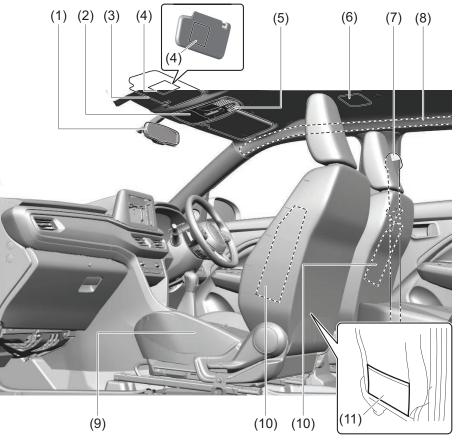

#### Interior, Side

- (1) Inside Rearview Mirror (P.3-23)
  (2) Front Interior Light (P.7-26, 9-33)
  (3) Sun Visor (P.7-25)

- (4) Warning Label for Front Passenger's Front Airbag (P.2-37) \*1, \*2 (5) Hands-free microphone (if equipped)
- (P.7-17)
- (6) Center Interior Light (P.7-28, 9-34)
- (7) Seat Belt (P.2-14)
- (8) Side Curtain Airbag (if equipped) (P.2-35)
- (9) Front Seat (P.2-1)
- (10) Side Airbag (if equipped) (P.2-35)(11) Front Seat Back Pocket (if equipped)
- (P.7-39)
- \*1: Be sure to read the detailed information in the target page before using a child restraint system.
- \*2: NEVER use a rearward facing child restraint on a seat protected by an ACTIVE AIRBAG in front of it, DEATH or SERIOUS INJURY to the CHILD can occur.

66T010120