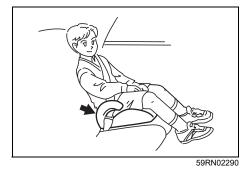

59RN04650

 If a child put a hand out of the window or lean on a door, the child may get severe injury by a strong impact of side or curtain airbag activation.

Do not allow a child to put hand out of the window or lean on a door.