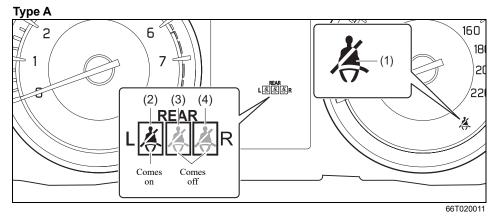

| Warning light   Color   Name |           | Name |        |                                                                                |  |  |
|------------------------------|-----------|------|--------|--------------------------------------------------------------------------------|--|--|
| (1)                          |           | *    | Red    | Brake System Warning Light                                                     |  |  |
| (2)                          | X         |      | Red    | Driver's Seat Belt Reminder Light / Front Passengers' Seat Belt Reminder Light |  |  |
| (3)                          | REAR<br>L |      | White  | _ Rear Seat Passenger's Seat Belt Reminder Light (Left / Center / Right)       |  |  |
|                              | L 🎘 🎘 🖧 R |      | Red    |                                                                                |  |  |
| (4)                          |           |      | Orange | Low Fuel Warning Light                                                         |  |  |
| (5)                          | (ABS)     | *    | Orange | Anti-lock Brake System (ABS) Warning Light                                     |  |  |

## QUICK GUIDE

| When         | Warning buzzer                                                                                 | Instrument cluster                | Cause and remedy                                                                                                                                                                                   |
|--------------|------------------------------------------------------------------------------------------------|-----------------------------------|----------------------------------------------------------------------------------------------------------------------------------------------------------------------------------------------------|
| When driving | Interior buzzer<br>• Beeping at short inter-<br>vals for approx. 95 sec-<br>onds               | Blinks<br>*1                      | The driver does not wear his/her seat belt. Stop the vehicle in<br>a safe place and wear your seat belt.<br>The front or rear passenger(s) does not wear his/her seat belt.<br>Wear the seat belt. |
|              | <ul> <li>Interior buzzer</li> <li>Beeping at short intervals for approx. 35 seconds</li> </ul> | REAR<br>L A A A R<br>Blinks<br>*1 |                                                                                                                                                                                                    |
|              |                                                                                                | L A A A R<br>Blinks<br>*1         |                                                                                                                                                                                                    |
|              | Interior buzzer <ul> <li>3 beeps repeating at short intervals</li> </ul>                       | Lights up<br>*1                   | The parking brake has not been released. Stop the vehicle in a safe place and release the parking brake.                                                                                           |
| When driving | Interior buzzer  • Chime (once)                                                                | Lights up<br>*1                   | One of the doors is not completely closed. Stop the vehicle in a safe place and close all doors completely.                                                                                        |