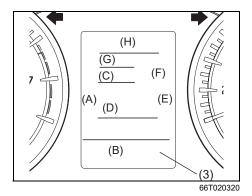

| Warning light   Color   Name |           | Name |        |                                                                                |  |  |
|------------------------------|-----------|------|--------|--------------------------------------------------------------------------------|--|--|
| (1)                          |           | *    | Red    | Brake System Warning Light                                                     |  |  |
| (2)                          | X         |      | Red    | Driver's Seat Belt Reminder Light / Front Passengers' Seat Belt Reminder Light |  |  |
| (3)                          | REAR<br>L |      | White  | _ Rear Seat Passenger's Seat Belt Reminder Light (Left / Center / Right)       |  |  |
|                              | L 🎘 🎘 🖧 R |      | Red    |                                                                                |  |  |
| (4)                          |           |      | Orange | Low Fuel Warning Light                                                         |  |  |
| (5)                          | (ABS)     | *    | Orange | Anti-lock Brake System (ABS) Warning Light                                     |  |  |

|      | Warning light                              |   | Color  | Name                                                |
|------|--------------------------------------------|---|--------|-----------------------------------------------------|
| (6)  | رد<br>{{                                   | * | Red    | High Engine Coolant Temperature Warning Light       |
| (0)  | {{<br><del>}</del><br>{ <del>}</del><br>тт |   | Blue   | Low Engine Coolant Temperature Light                |
| (7)  | ţ                                          | * | Orange | Malfunction Indicator Light                         |
| (8)  | $\mathbf{\Theta}!$                         | * | Orange | Electric Power Steering Light                       |
| (9)  |                                            | * | Red    | Engine Oil Pressure Warning Light                   |
| (10) | - +                                        | * | Red    | Charge Warning Light                                |
| (11) | ~~~                                        | * | Orange | Immobilizer/Keyless Push Start System Warning Light |
| (12) |                                            |   | Red    | Open Door Warning Light                             |
| (13) | $\bigcirc$                                 |   | Orange | Transmission Warning Light (for AGS models)         |

1-12

|      | Warning light |   | Color  | Name                                         |  |
|------|---------------|---|--------|----------------------------------------------|--|
| (14) |               | * | Orange | Master Warning Indicator Light (if equipped) |  |
| (15) |               | * | Red    | Airbag Warning Light                         |  |

#### Instrument cluster (Type B)

| Indicator |            | Color | Name   |                                                    |  |
|-----------|------------|-------|--------|----------------------------------------------------|--|
| (16)      | <b>* *</b> |       | Green  | Turn Signal Indicators                             |  |
| (17)      |            |       | Blue   | Main Beam (High Beam) Indicator Light              |  |
| (18)      | FDOF       |       | Green  | Illumination Indicator Light                       |  |
| (19)      | 钓          |       | Green  | Front Fog Light Indicator Light                    |  |
| (20)      | OFF        | *     | Orange | ESP <sup>®</sup> OFF Indicator Light (if equipped) |  |
| (21)      | ¢£         | *     | Orange | ESP <sup>®</sup> Warning Light (if equipped)       |  |
| (22)      | (A)        | *     | Green  | ENG A-STOP Indicator Light (If equipped)           |  |
| (23)      | (A)<br>OFF | *     | Orange | ENG A-STOP OFF Indicator Light (If equipped)       |  |

|      | Indicator | Color | Name                      |
|------|-----------|-------|---------------------------|
| (24) | •         | Red   | Security System Indicator |