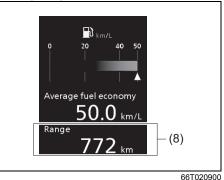

## Warning Lights and Indicators

Warning Lights

Instrument cluster (Type A)

66T010181

#### Instrument cluster (Type B)

- If a warning light continues to be lit or is blinking, there may be a problem with the vehicle or the system. Carefully read the following reference information and consult with a Maruti Suzuki authorized workshop.
- It is considered normal that warning lights and indicators marked with an asterisk (\*) are lit when pressing the engine switch to change
  the ignition mode to ON (i.e., high engine coolant temperature warning light initially lights up in red). If such lights do not light up, consult with a Maruti Suzuki authorized workshop.
- For the ENG A-STOP system (if equipped), there is the particular condition that a warning light or an indicator is lit.