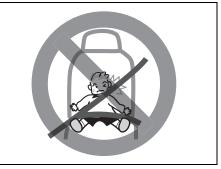

# Do not Place a Child in Luggage Compartment

<sup>0011101</sup> 

## WARNING

The luggage areas do not feature a structure that can accommodate people. Do not allow a child to ride in such areas. Otherwise, there is the danger of accidents due to sudden braking, etc. Do not let a child play in luggage areas even while the vehicle is stopped on the road.