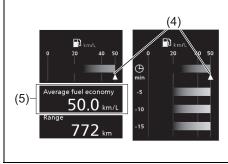

## **QUICK GUIDE**

| Illustrated Table of Contents | 1-1  |
|-------------------------------|------|
| Warning Lights and Indicators | 1-9  |
| Warning Buzzer                | 1-18 |

## Illustrated Table of Contents