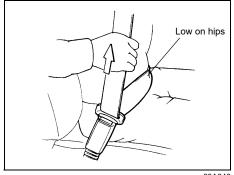

## **Correct Use of Seat Belt**

- Adjust the seat to the correct position. Sit your body fully into the seat.
- Make sure that the seat belt is not twisted.
- Make sure that you place the lap portion of the belt as low as possible across the pelvis.
- The upper belt should rest on the area midway between the shoulder and the base of the neck.
- Confirm that the belt is not twisted in any way, and remove any slack.