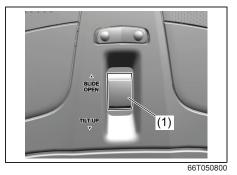

nd used in consonance with the instructions mentioned in this manual.

## **WARNING**

- Abrupt maneuvers or failure to properly secure cargo can allow the cargo to fly off the vehicle and hit others, causing personal injury or property damage.
- Mount cargo securely and avoid abrupt maneuvers such as jackrabbit starts, sharp turns, fast cornering and sudden braking. Check periodically that cargo is securely fastened.
- Large, bulky, long or flat items can affect vehicle aerodynamics or be caught by the wind, and can reduce vehicle control resulting in an accident and personal injury. Drive cautiously at a safely reduced speed when carrying this type of cargo.
- Non adherence of instructions and precautions may cause damage to property and life of an individual.

## Sunroof (if equipped)



If your vehicle is equipped with a sunroof, you can slide or tilt your sunroof with the sunroof control switch (1) located on the overhead console.

The sunroof can be operated after pressing the engine switch to change the ignition mode to ON.



66T050010

### WARNING

- To avoid serious injury or death, do not extend your head, arms or body outside the sunroof while driving.
- Never adjust the sunroof or sunshade while driving. This could result in loss of control and an accident that may cause death, serious injury, or property damage.
- In order to prevent accidental operation of the sunroof, especially by a child, do not let a child operate the sunroof.
- Do not sit on the top of the vehicle. It may cause vehicle damage.
- Do not try to operate the sunroof below freezing temperatur