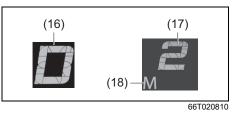

#### Instrument cluster (Type B)

| Indicator |            | Color | Name   |                                                    |  |
|-----------|------------|-------|--------|----------------------------------------------------|--|
| (16)      | <b>* *</b> |       | Green  | Turn Signal Indicators                             |  |
| (17)      |            |       | Blue   | Main Beam (High Beam) Indicator Light              |  |
| (18)      | FDOF       |       | Green  | Illumination Indicator Light                       |  |
| (19)      | 钓          |       | Green  | Front Fog Light Indicator Light                    |  |
| (20)      | OFF        | *     | Orange | ESP <sup>®</sup> OFF Indicator Light (if equipped) |  |
| (21)      | ¢£         | *     | Orange | ESP <sup>®</sup> Warning Light (if equipped)       |  |
| (22)      | (A)        | *     | Green  | ENG A-STOP Indicator Light (If equipped)           |  |
| (23)      | (A)<br>OFF | *     | Orange | ENG A-STOP OFF Indicator Light (If equipped)       |  |