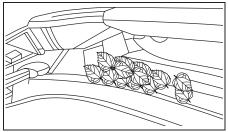

#### Interior, Front

- (1) Glove Box (P.7-34)
- (2) Front passenger's front airbag (P.2-34)
- (3) Accessory socket (P.7-30)
- (4) Heating and Air Conditioning System (P.7-1)
- (5) USB socket (if equipped) (P.7-38)
- (6) Driver's Front Airbag (P.2-34)
- (7) Engine Hood Release Handle (P.7-23)
- (8) Fuel Lid Opener Lever (P.7-19)
- (9) Parking brake Lever (P.5-11) (10) Gearshift Lever (P.5-20, 5-22)
- (11) Window Lock Switch (P.3-21)
- (12) Electric Window Control (P.3-20)
- (13) Electric Mirror Control (P.3-24)
- (14) Door Lock Switch (P.3-4)
- (15) Wireless Doc (if equipped) (P.7-47)