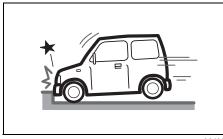

## Avoid driving into or starting the vehicle in a heavily water logged area. Vehicle may breakdown or engine may fail due to

1. Water entry into the engine (which may lead to hydrostatic lock).

2. Short circuiting of the electrical systems.

If the vehicle is stuck in deep water, do not start / crank the vehicle until the level of water drops below the level of exhaust pipe.

NOTE:

IF THE VEHICLE IS SUBMERGED IN WATER, REPORT TO THE NEAREST AUTHORIZED WORKSHOP.