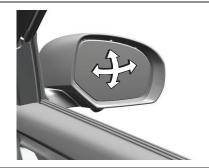

## A WARNING

- When driving, do not adjust the steering wheel (only adjustable type with certain specifications), the seat, the inside rearview mirror or the outside rearview mirrors. Otherwise, there is the risk of mistaken operation of the steering wheel or reduced awareness of what is in front of you, possibly leading to an accident.
- Do not tilt the seatback further back than necessary. Otherwise, the head restraint and the seat belt cannot function as intended.