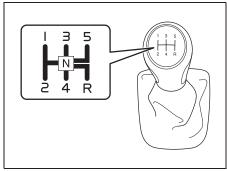

Seat position adjustment lever (1) Pull the lever up and slide the seat.

66T010030

Seatback angle adjustment lever (2) Pull the lever up and move the seatback.

## Seat height adjustment lever (3) (if equipped)

Pull the lever up to raise the seat. Push the lever down to lower the seat.

After adjustment, move the seat and seatback back and forth to check if it is securely latched.

#### NOTE:

To operate the seat back smoothly, pull the seat back adjustment lever (2) in upward direction. Ensure to move seat back only after lever is moved to fully up position. After adjustment of seat back, release the lever gently. Check that seat back is locked by moving it forward and backward.