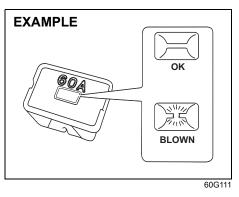

| fuse       |
| (40) 15 A Spare                     | fuse       |
| (41) 20 A Spare                     | fuse       |
| (42) 25 A Spare                     | fuse       |
| (43) 30 A Spare                     | fuse       |
| (44) 7.5 A Spare                    | fuse       |

The main fuse, primary fuses and some of the individual fuses are located in the engine compartment. If the main fuse blows, no electrical component will function. If a primary fuse blows, no electrical component in the corresponding load group will function. When replacing the main fuse, a primary fuse or an individual fuse, use a MARUTI SUZUKI genuine replacement.

To remove a fuse, use the fuse puller provided in the fuse box. The amperage of each fuse is shown in the back of the fuse box cover.



# **WARNING**

If the main fuse or a primary fuse blows, have your vehicle inspected by a Maruti Suzuki authorised workshop. Always use a MARUTI SUZUKI genuine replacement. Never use a substitute such as a wire even for a temporary repair, or extensive electrical damage and a fire can result.

#### NOTE:

Check that the fuse box always carries spare fuses.

#### **Fuses under Dashboard**



66T060030



| (12) | Ι    | Blank                                       |
|------|------|---------------------------------------------|
| (13) | 5 A  | ABS control module                          |
| (14) | -    | Blank                                       |
| (15) | 5 A  | IG1 SIG3 / CNG IG1<br>(ignition-1 signal 3) |
| (16) | 10 A | DOME2 (dome light-2)                        |
| (17) | 5 A  | DOM