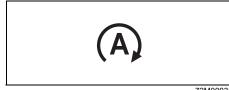

#### Instrument cluster (Type B)

| Indicator |            | Color | Name   |                                                    |  |
|-----------|------------|-------|--------|----------------------------------------------------|--|
| (16)      | <b>* *</b> |       | Green  | Turn Signal Indicators                             |  |
| (17)      |            |       | Blue   | Main Beam (High Beam) Indicator Light              |  |
| (18)      | FDOF       |       | Green  | Illumination Indicator Light                       |  |
| (19)      | 钓          |       | Green  | Front Fog Light Indicator Light                    |  |
| (20)      | OFF        | *     | Orange | ESP <sup>®</sup> OFF Indicator Light (if equipped) |  |
| (21)      | ¢£         | *     | Orange | ESP <sup>®</sup> Warning Light (if equipped)       |  |
| (22)      | (A)        | *     | Green  | ENG A-STOP Indicator Light (If equipped)           |  |
| (23)      | (A)<br>OFF | *     | Orange | ENG A-STOP OFF Indicator Light (If equipped)       |  |