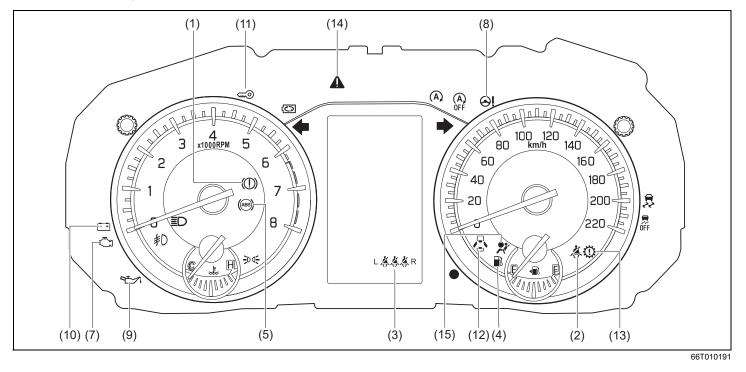

## Warning Lights and Indicators

Warning Lights

Instrument cluster (Type A)

66T010181

#### Instrument cluster (Type B)

- If a warning light continues to be lit or is blinking, there may be a problem with the vehicle or the system. Carefully read the following reference information and consult with a Maruti Suzuki authorized workshop.
- It is considered normal that warning lights and indicators marked with an asterisk (\*) are lit when pressing the engine switch to change
  the ignition mode to ON (i.e., high engine coolant temperature warning light initially lights up in red). If such lights do not light up, consult with a Maruti Suzuki authorized workshop.
- For the ENG A-STOP system (if equipped), there is the particular condition that a warning light or an indicator is lit.

| Warning light   Color   Name |           | Name |        |                                                                                |  |  |
|------------------------------|-----------|------|--------|--------------------------------------------------------------------------------|--|--|
| (1)                          |           | *    | Red    | Brake System Warning Light                                                     |  |  |
| (2)                          | X         |      | Red    | Driver's Seat Belt Reminder Light / Front Passengers' Seat Belt Reminder Light |  |  |
| (3)                          | REAR<br>L |      | White  | _ Rear Seat Passenger's Seat Belt Reminder Light (Left / Center / Right)       |  |  |
|                              | L 🎘 🎘 🖧 R |      | Red    |                                                                                |  |  |
| (4)                          |           |      | Orange | Low Fuel Warning Light                                                         |  |  |
| (5)                          | (ABS)     | *    | Orange | Anti-lock Brake System (ABS) Warning Light                                     |  |  |

|      | Warning light                              |   | Color  | Name                                                |
|------|--------------------------------------------|---|--------|-----------------------------------------------------|
| (6)  | رد<br>{{                                   | * | Red    | High Engine Coolant Temperature Warning Light       |
| (0)  | {{<br><del>}</del><br>{ <del>}</del><br>тт |   | Blue   | Low Engine Coolant Temperature Light                |
| (7)  | ţ                                          | * | Orange | Malfunction Indicator Light                         |
| (8)  | $\mathbf{\Theta}!$                         | * | Orange | Electric Power Steering Light                       |
| (9)  |                                            | * | Red    | Engine Oil Pressure Warning Light                   |
| (10) | - +                                        | * | Red    | Charge Warning Light                                |
| (11) | ~~~                                        | * | Orange | Immobilizer/Keyless Push Start System Warning Light |
| (12) |                                            |   | Red    | Open Door Warning Light                             |
| (13) | $\bigcirc$                                 |   | Orange | Transmission Warning Light (for AGS models)         |

1-12

|      | Warning light |   | Color  | Name                                         |  |
|------|---------------|---|--------|----------------------------------------------|--|
| (14) |               | * | Orange | Master Warning Indicator Light (if equipped) |  |
| (15) |               | * | Red    | Airbag Warning Light                         |  |

#### Indicators

Instrument cluster (Type A)

#### Instrument cluster (Type B)

| Indicator |            | Color | Name   |                                                    |  |
|-----------|------------|-------|--------|----------------------------------------------------|--|
| (16)      | <b>* *</b> |       | Green  | Turn Signal Indicators                             |  |
| (17)      |            |       | Blue   | Main Beam (High Beam) Indicator Light              |  |
| (18)      | FDOF       |       | Green  | Illumination Indicator Light                       |  |
| (19)      | 钓          |       | Green  | Front Fog Light Indicator Light                    |  |
| (20)      | OFF        | *     | Orange | ESP <sup>®</sup> OFF Indicator Light (if equipped) |  |
| (21)      | ¢£         | *     | Orange | ESP <sup>®</sup> Warning Light (if equipped)       |  |
| (22)      | (A)        | *     | Green  | ENG A-STOP Indicator Light (If equipped)           |  |
| (23)      | (A)<br>OFF | *     | Orange | ENG A-STOP OFF Indicator Light (If equipped)       |  |

|      | Indicator | Color | Name                      |
|------|-----------|-------|---------------------------|
| (24) | •         | Red   | Security System Indicator |