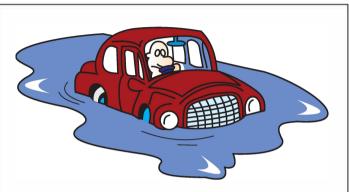

## Avoid driving into or starting the vehicle in a heavily water logged area. Vehicle may breakdown or engine may fail due to

1. Water entry into the engine (which may lead to hydrostatic lock).

2. Short circuiting of the electrical systems.

If the vehicle is stuck in deep water, do not start / crank the vehicle until the level of water drops below the level of exhaust pipe.

NOTE:

IF THE VEHICLE IS SUBMERGED IN WATER, REPORT TO THE NEAREST AUTHORIZED WORKSHOP.