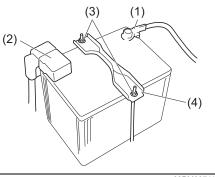

## SERVICE STATION GUIDE

- Fuel (see section 7)
   Engine hood (see section 7)
   Tyre changing tools (see section 10)
- 4. Engine oil dipstick (see section 9)
- 5. Engine coolant (see section 9)
- 6. Windshield washer fluid (see section 9)
- 7. Lead-acid battery (see section 9)
- 8. Tyre pressure (see Tyre Information Label on driver's door lock pillar)
- 9. Spare tyre (see section 10)