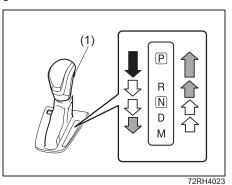

#### NOTE:

To keep the engine running at idle speed (for strong hybrid model, if equipped) switch to maintenance mode by performing following steps within 60 seconds:

- Turn the ignition switch to ON
- Move the shift lever to P or select park (P) and fully depress the accelerator pedal twice
- Move the shift lever to N or select neutral (N) and fully depress the accelerator pedal twice
- Move the shift lever to P or select park (P) and fully depress the accelerator pedal twice.
- Start the engine by turning the ignition switch ON (READY) while depressing the brake pedal.
- Check that the 2WD maintenance mode message is displayed on the multi-information display.
- Post completion of test:
- Turn the Ignition Switch OFF and wait for at least 30 seconds, the hybrid system will turn off.
- After deactivating maintenance mode, turn the Ignition Switch ON and check corresponding message is no longer displayed.