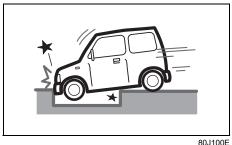

## Avoid driving into or starting the vehicle in a heavily water logged area. Vehicle may breakdown or engine may fail due to

1. Water entry into the engine (which may lead to hydrostatic lock).

2. Short circuiting of the electrical systems.

If the vehicle is stuck in deep water, do not start / crank the vehicle until the level of water drops below the level of exhaust pipe.

NOTE:

IF THE VEHICLE IS SUBMERGED IN WATER, REPORT TO THE NEAREST AUTHORIZED WORKSHOP.