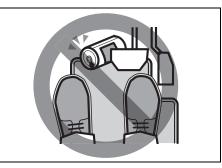

## WARNING

Do not leave empty cans, etc. at your feet. These objects may interfere with pedal operation and cause accidents.