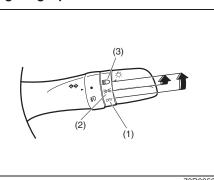

Seat position adjustment lever (1) Pull the lever up and slide the seat.

66T010030

Seatback angle adjustment lever (2) Pull the lever up and move the seatback.

## Seat height adjustment lever (3) (if equipped)

Pull the lever up to raise the seat. Push the lever down to lower the seat.

After adjustment, move the seat and seatback back and forth to check if it is securely latched.

#### NOTE:

To operate the seat back smoothly, pull the seat back adjustment lever (2) in upward direction. Ensure to move seat back only after lever is moved to fully up position. After adjustment of seat back, release the lever gently. Check that seat back is locked by moving it forward and backward.