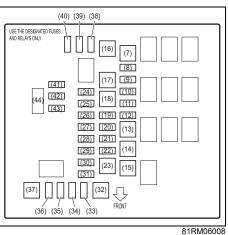

#### **Instrument Panel 1**

- (1) Hazard Warning Switch (P.3-35)
- (2) Hands-free switch (if equipped) (P.7-17)
   Voice recognition switch (if equipped) (P.7-17)
- (3) Windshield Wiper and Washer Lever (P.3-35)/ Rear Window Wiper/Washer Switch (P.3-37)
- (4) Řemoté Audio Controls (if equipped) (P.7-16)
- (5) Instrument Cluster (P.4-1, 4-14)
- (6) Head-up Display (if equipped) (P.5-44)
- (7) Cruise Control Switches (if equipped) (P.5-42)
- (8) Lighting Control Lever (P.3-28)/ Turn Signal Control Lever (P.3-33)
- (9) Heated Rear Window Switch (P.3-39)
- (10) Drink Holder (P.7-3)
- (11) Tilt / Telescoping (if equipped) Steering Lock Lever (P.3-38)
- (12) Ignition Switch (vehicle without keyless push start system) (if equipped) (P.5-4)
- (13) Engine Switch (vehicle with keyless push start system) (if equipped) (P.5-6)
- (14) Fuses (P.9-22)