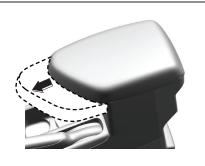

#### Interior, Rear

- (1) Assist Grip (P.7-36)
   (2) Seat Belt (P.2-14)
   (3) Rear Seat (P.2-4)
   (4) Accessory Socket (if equipped) (P.7-30)
   (5) USB Charging Socket (if equipped)
- (P.7-38)
- (6) Armrest (if equipped) (P.7-31, 7-35)