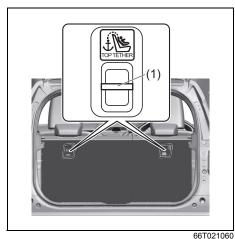

#### Using the Child Restraint System

Refer to "Securing Child Restraint System by Seat Belt" in this section.