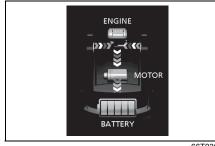

#### NOTE:

Maruti Suzuki offers warranty for the below parts in vehicle, if equipped, as follows:

- Lithium-ion battery, Integrated Starter Generator (ISG), Hybrid ECU, Inverter / Converter Unit, Power Management ECU - Sixty (60) months or 1,00,000 kilometers (whichever occurs first).
- Hybrid Electric Vehicle (HEV) Battery- Ninety six (96) months or 1,60,000 kilometers (whichever occurs first).