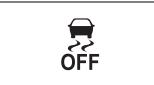

#### **Instrument Panel 2**

- (1) Down Switch\* (if equipped) (P.5-44)
- (2) Up Switch\* (if equipped) (P.5-44)
  (3) Brightness Control Switch\*
- (if equipped) (P.5-47) (4) Head-up Display Switch\*
- (if equipped) (P.5-44) (5) ESP<sup>®</sup> OFF Switch (if equipped)
- (P.5-81)
- (6) Camera Switch (if equipped) (P.5-51)
- (7) Headlight leveling switch (P.3-33)(8) ENG A-STOP OFF switch
- (if equipped) (P.5-41)