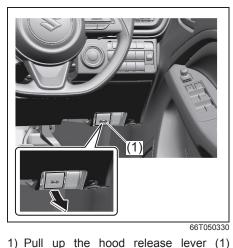

# **WARNING**

- As the hood is heavy, if a child tries to open or close it, the child may get injured. Do not allow a child to open or close the hood.
- As the engine compartment becomes hot, it may cause burns. When opening the hood, do not allow a child to come close to the hood.
- If you leave any tool or cloth in the engine compartment, it may cause a malfunction. Also, as the engine compartment becomes hot, it may result in vehicle fire. Do not leave any tool or cloth for inspection or cleaning in the engine compartment.

## 

If you come close to a running drive belt or a cooling fan (radiator fan), hands, hair, clothing, etc. may be caught and you may get injured. When the engine is running, keep away from the drive belt or the cooling fan (radiator fan).

## **Opening the Hood**



located under the driver's side instru-

ment panel in the outboard position.

This will disengage the hood lock half-



66T050340

 Push the under-hood release lever (2) sideways with your finger, as shown in the illustration. While pushing the lever, lift up the hood.

## **A** CAUTION

The under-hood release lever can be hot enough to burn your finger while the engine is running or right after the engine stopped.

If you try to open the hood while the engine is running or right after the engine stopped, touch the underhood release lever after it becomes cool enough.

## NOTICE

If you lift up the hood with the wiper arms raised, the wiper arms and the hood may get damaged. Do not lift up the hood with the wiper

Do not lift up the hood with the wiper arms raised.



66T050350

3) Whi