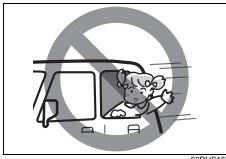

#### Do not Let a Child Stick His/her Head or Hands out of the Window

69RHS163

## A WARNING

Ensure that a child does not put their hands or heads, etc., out the windows. Otherwise, serious injuries due to falling out or sudden braking may occur. Moreover, serious injury could also occur if a child were to come into contact with objects outside the vehicle.