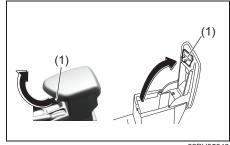

#### NOTE:

It may be necessary to recline the seatback to provide enough overhead clearance to remove the head restraint.

66T010050

To raise the front head restraint, pull upward the head restraint until it clicks. To lower the head restraint, push down the head restraint while holding in the lock button (1). If a head restraint must be removed (for cleaning, replacement, etc.), push in the lock button (1) and pull the head restraint all the way out.