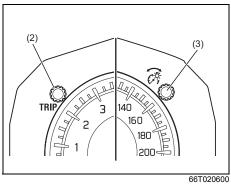

## Warning Lights and Indicators

Warning Lights

Instrument cluster (Type A)

66T010181

#### Instrument cluster (Type B)

- If a warning light continues to be lit or is blinking, there may be a problem with the vehicle or the system. Carefully read the following reference information and consult with a Maruti Suzuki authorized workshop.
- It is considered normal that warning lights and indicators marked with an asterisk (\*) are lit when pressing the engine switch to change
  the ignition mode to ON (i.e., high engine coolant temperature warning light initially lights up in red). If such lights do not light up, consult with a Maruti Suzuki authorized workshop.
- For the ENG A-STOP system (if equipped), there is the particular condition that a warning light or an indicator is lit.

| Warning light   Color   Name |           | Name |        |                                                                                |  |  |
|------------------------------|-----------|------|--------|--------------------------------------------------------------------------------|--|--|
| (1)                          |           | *    | Red    | Brake System Warning Light                                                     |  |  |
| (2)                          | X         |      | Red    | Driver's Seat Belt Reminder Light / Front Passengers' Seat Belt Reminder Light |  |  |
| (3)                          | REAR<br>L |      | White  | _ Rear Seat Passenger's Seat Belt Reminder Light (Left / Center / Right)       |  |  |
|                              | L 🎘 🎘 🖧 R |      | Red    |                                                                                |  |  |
| (4)                          |           |      | Orange | Low Fuel Warning Light                                                         |  |  |
| (5)                          | (ABS)     | *    | Orange | Anti-lock Brake System (ABS) Warning Light                                     |  |  |

|      | Warning light                              |   | Color  | Name                                                |
|------|--------------------------------------------|---|--------|-----------------------------------------------------|
| (6)  | رد<br>{{                                   | * | Red    | High Engine Coolant Temperature Warning Light       |
| (0)  | {{<br><del>}</del><br>{ <del>}</del><br>тт |   | Blue   | Low Engine Coolant Temperature Light                |
| (7)  | ţ                                          | * | Orange | Malfunction Indicator Light                         |
| (8)  | $\mathbf{\Theta}!$                         | * | Orange | Electric Power Steering Light                       |
| (9)  |                                            | * | Red    | Engine Oil Pressure Warning Light                   |
| (10) | - +                                        | * | Red    | Charge Warning Light                                |
| (11) | ~~~                                        | * | Orange | Immobilizer/Keyless Push Start System Warning Light |
| (12) |                                            |   | Red    | Open Door Warning Light                             |
| (13) | $\bigcirc$                                 |   | Orange | Transmission Warning Light (for AGS models)         |

1-12

|      | Warning light |   | Color  | Name                                         |  |
|------|---------------|---|--------|----------------------------------------------|--|
| (14) |               | * | Orange | Master Warning Indicator Light (if equipped) |  |
| (15) |               | * | Red    | Airbag Warning Light                         |  |

#### Indicators

Instrument cluster (Type A)

#### Instrument cluster (Type B)

| Indicator |            | Color | Name   |                                                    |  |
|-----------|------------|-------|--------|----------------------------------------------------|--|
| (16)      | <b>* *</b> |       | Green  | Turn Signal Indicators                             |  |
| (17)      |            |       | Blue   | Main Beam (High Beam) Indicator Light              |  |
| (18)      | FDOF       |       | Green  | Illumination Indicator Light                       |  |
| (19)      | 钓          |       | Green  | Front Fog Light Indicator Light                    |  |
| (20)      | OFF        | *     | Orange | ESP <sup>®</sup> OFF Indicator Light (if equipped) |  |
| (21)      | ¢£         | *     | Orange | ESP <sup>®</sup> Warning Light (if equipped)       |  |
| (22)      | (A)        | *     | Green  | ENG A-STOP Indicator Light (If equipped)           |  |
| (23)      | (A)<br>OFF | *     | Orange | ENG A-STOP OFF Indicator Light (If equipped)       |  |

|      | Indicator | Color | Name                      |
|------|-----------|-------|---------------------------|
| (24) | •         | Red   | Security System Indicator |