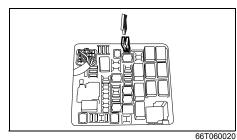

#### **Instrument Panel 1**

- (1) Hazard Warning Switch (P.3-35)
- (2) Hands-free switch (if equipped) (P.7-17)
   Voice recognition switch (if equipped) (P.7-17)
- (3) Windshield Wiper and Washer Lever (P.3-35)/ Rear Window Wiper/Washer Switch (P.3-37)
- (4) Řemoté Audio Controls (if equipped) (P.7-16)
- (5) Instrument Cluster (P.4-1, 4-14)
- (6) Head-up Display (if equipped) (P.5-44)
- (7) Cruise Control Switches (if equipped) (P.5-42)
- (8) Lighting Control Lever (P.3-28)/ Turn Signal Control Lever (P.3-33)
- (9) Heated Rear Window Switch (P.3-39)
- (10) Drink Holder (P.7-3)
- (11) Tilt / Telescoping (if equipped) Steering Lock Lever (P.3-38)
- (12) Ignition Switch (vehicle without keyless push start system) (if equipped) (P.5-4)
- (13) Engine Switch (vehicle with keyless push start system) (if equipped) (P.5-6)
- (14) Fuses (P.9-22)