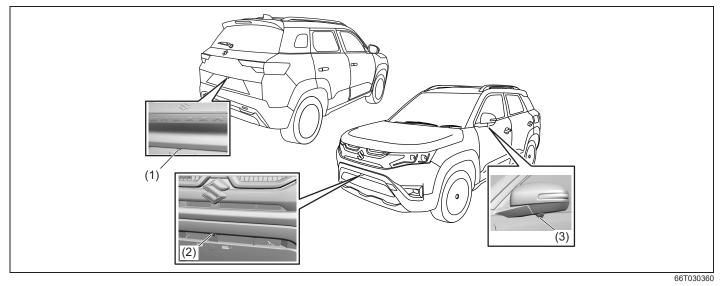

#### Exterior

- (1) Door (P.3-3)
- (2) Door Locks (P.3-3)
- (3) Outside Rearview Mirror (P.3-24)
- (4) Windshield Wiper (P.3-35)
- (5) Fuel Filler Cap (P.7-20)
- (6) Radio Antenna (P.7-15)
- (7) High Mount Stop Light (P.9-33)
- (8) Tailgate (P.3-6)
- (9) Rear Window Wiper (if equipped) (P.3-37)
- (10) Rear Cámera (if equipped) (P.5-76)
- (11) Side turn signal light on outside rearview mirrors (if equipped) (P.9-31)
- (12) Side Camera (if equipped) (P.5-51)

- (18) Front Fog Light (if equipped) (P.3-32, 4-49, 9-30)
- (19) Èngine Hood (P.7-22)
- (20) Front Camera (if equipped) (P.5-51)
- (21) Towing Eye Cover (P.10-1)
- (22) Brake Light (P.9-31)
- (23) Reversing Light (P.9-31) (24) Rear Turn Signal Light (P.3-33, 9-31)
- (25) Tail Light (P.9-31)
- (26) Parking sensor (P.5-71)
- (27) License Plate Light (P.3-28, 9-33)