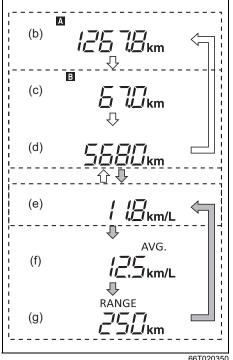

## Warning Lights and Indicators

Warning Lights

Instrument cluster (Type A)

66T010181

#### Instrument cluster (Type B)

- If a warning light continues to be lit or is blinking, there may be a problem with the vehicle or the system. Carefully read the following reference information and consult with a Maruti Suzuki authorized workshop.
- It is considered normal that warning lights and indicators marked with an asterisk (\*) are lit when pressing the engine switch to change
  the ignition mode to ON (i.e., high engine coolant temperature warning light initially lights up in red). If such lights do not light up, consult with a Maruti Suzuki authorized workshop.
- For the ENG A-STOP system (if equipped), there is the particular condition that a warning light or an indicator is lit.