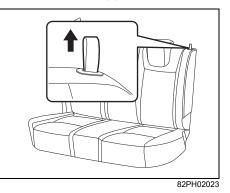

6) Pull up the release straps on the top of the seat(s), and fold the seatback forward.

Insert the head restraint(s) (if equipped) rod (1) into the loop (2) provided on the cushion(s).