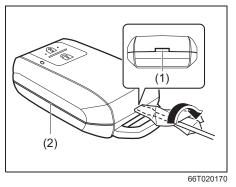

## Key

- (1) Keyless Push Start System Remote Controller (P.3-11) Keyless Push Start System (P.5-8) Starting Engine (P.5-15)
- (2) Keys (P.3-1) Doors (P.3-3)
- (3) Keyless Entry System Transmitter (P.3-7) Starting Engine (P.5-14) Key (P.3-1) Doors (P.3-3)