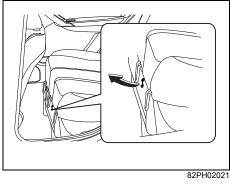

61MM0A033

To raise the rear head restraint, pull upward on the restraint until it clicks. To lower the restraint, push down on the restraint while holding in the lock lever. If a head restraint must be removed (for cleaning, replacement, etc.), push in the lock lever and pull the head restraint all the way out.