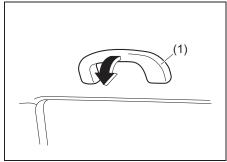

#### Luggage Compartment (If equipped)

- (1) Luggage compartment cover (if equipped) (P.7-40)
- (2) Spare tyre (P.9-21)
- (3) Luggage compartment light (if equipped) (P.7-29)
  (4) Luggage Compartment Hook (P.7-17)
  (5) Luggage Compartment Carpet
- (P.7-40)\*
- (6) Towing Eye (P.10-1)
- (7) Jack Handle (P.10-4)\*
  (8) Jack (P.10-4)\*
  (9) Wheel Wrench (P.10-4)\*