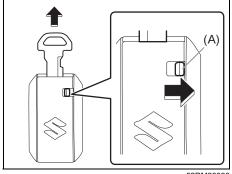

## Key

- (1) Keyless Push Start System Remote Controller (P.3-11) Keyless Push Start System (P.5-8) Starting Engine (P.5-15)
- (2) Keys (P.3-1) Doors (P.3-3)
- (3) Keyless Entry System Transmitter (P.3-7) Starting Engine (P.5-14) Key (P.3-1) Doors (P.3-3)

55T010010