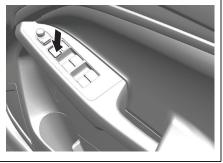

#### Interior, Front

- (1) Glove Box (P.7-34)
- (2) Front passenger's front airbag (P.2-34)
- (3) Accessory socket (P.7-30)
- (4) Heating and Air Conditioning System (P.7-1)
- (5) USB socket (if equipped) (P.7-38)
- (6) Driver's Front Airbag (P.2-34)
- (7) Engine Hood Release Handle (P.7-23)
- (8) Fuel Lid Opener Lever (P.7-19)
- (9) Parking brake Lever (P.5-11) (10) Gearshift Lever (P.5-20, 5-22)
- (11) Window Lock Switch (P.3-21)
- (12) Electric Window Control (P.3-20)
- (13) Electric Mirror Control (P.3-24)
- (14) Door Lock Switch (P.3-4)
- (15) Wireless Doc (if equipped) (P.7-47)