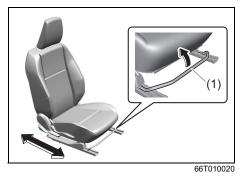

Seat position adjustment lever (1) Pull the lever up and slide the seat.

66T010030

Seatback angle adjustment lever (2) Pull the lever up and move the seatback.