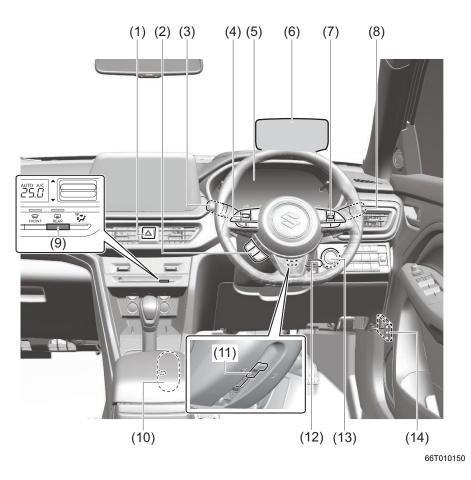

#### **Instrument Panel 1**

- (1) Hazard Warning Switch (P.3-35)
- (2) Hands-free switch (if equipped) (P.7-17)
   Voice recognition switch (if equipped) (P.7-17)
- (3) Windshield Wiper and Washer Lever (P.3-35)/ Rear Window Wiper/Washer Switch (P.3-37)
- (4) Řemoté Audio Controls (if equipped) (P.7-16)
- (5) Instrument Cluster (P.4-1, 4-14)
- (6) Head-up Display (if equipped) (P.5-44)
- (7) Cruise Control Switches (if equipped) (P.5-42)
- (8) Lighting Control Lever (P.3-28)/ Turn Signal Control Lever (P.3-33)
- (9) Heated Rear Window Switch (P.3-39)
- (10) Drink Holder (P.7-3)
- (11) Tilt / Telescoping (if equipped) Steering Lock Lever (P.3-38)
- (12) Ignition Switch (vehicle without keyless push start system) (if equipped) (P.5-4)
- (13) Engine Switch (vehicle with keyless push start system) (if equipped) (P.5-6)
- (14) Fuses (P.9-22)

\*: For Head-up display

66T010160