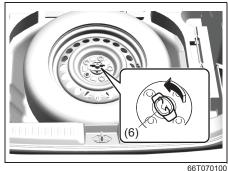

#### Luggage Compartment (If equipped)

- (1) Luggage compartment cover (if equipped) (P.7-40)
- (2) Spare tyre (P.9-21)
- (3) Luggage compartment light (if equipped) (P.7-29)
  (4) Luggage Compartment Hook (P.7-17)
  (5) Luggage Compartment Carpet
- (P.7-40)\*
- (6) Towing Eye (P.10-1)
- (7) Jack Handle (P.10-4)\*
  (8) Jack (P.10-4)\*
  (9) Wheel Wrench (P.10-4)\*