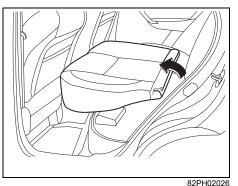

#### **Folding Rear Seats**

The rear seat(s) of your vehicle can be folded forward to provide additional cargo space.

To fold the rear seats forward:

66T010060

1) Hook the webbing of the outboard lapshoulder belts in the belt hangers.

6) Pull up the release straps on the top of the seat(s), and fold the seatback forward.

Insert the head restraint(s) (if equipped) rod (1) into the loop (2) provided on the cushion(s).