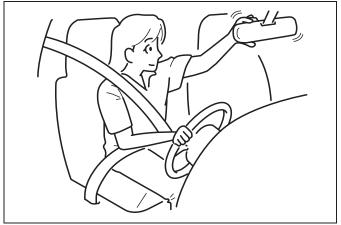

## A WARNING

- When driving, do not adjust the steering wheel (only adjustable type with certain specifications), the seat, the inside rearview mirror or the outside rearview mirrors. Otherwise, there is the risk of mistaken operation of the steering wheel or reduced awareness of what is in front of you, possibly leading to an accident.
- Do not tilt the seatback further back than necessary. Otherwise, the head restraint and the seat belt cannot function as intended.