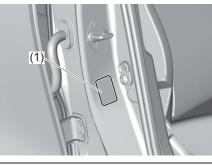

#### NOTE:

It may be necessary to recline the seatback to provide enough overhead clearance to remove the head restraint.

66T010050

To raise the front head restraint, pull upward the head restraint until it clicks. To lower the head restraint, push down the head restraint while holding in the lock button (1). If a head restraint must be removed (for cleaning, replacement, etc.), push in the lock button (1) and pull the head restraint all the way out.