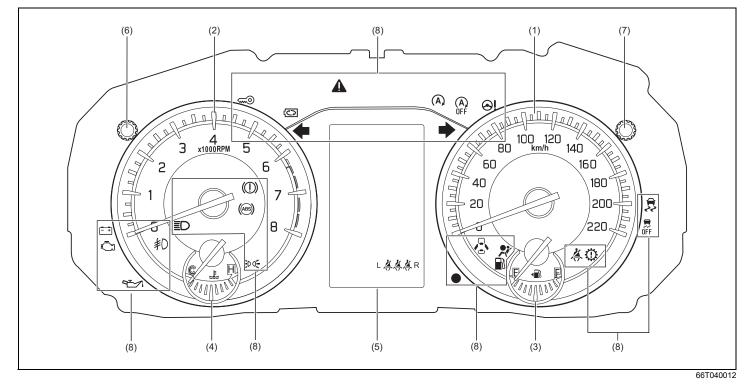

#### **Instrument Panel 1**

- (1) Hazard Warning Switch (P.3-35)
- (2) Hands-free switch (if equipped) (P.7-17)
   Voice recognition switch (if equipped) (P.7-17)
- (3) Windshield Wiper and Washer Lever (P.3-35)/ Rear Window Wiper/Washer Switch (P.3-37)
- (4) Řemoté Audio Controls (if equipped) (P.7-16)
- (5) Instrument Cluster (P.4-1, 4-14)
- (6) Head-up Display (if equipped) (P.5-44)
- (7) Cruise Control Switches (if equipped) (P.5-42)
- (8) Lighting Control Lever (P.3-28)/ Turn Signal Control Lever (P.3-33)
- (9) Heated Rear Window Switch (P.3-39)
- (10) Drink Holder (P.7-3)
- (11) Tilt / Telescoping (if equipped) Steering Lock Lever (P.3-38)
- (12) Ignition Switch (vehicle without keyless push start system) (if equipped) (P.5-4)
- (13) Engine Switch (vehicle with keyless push start system) (if equipped) (P.5-6)
- (14) Fuses (P.9-22)

#### **Instrument Panel 2**

- (1) Down Switch\* (if equipped) (P.5-44)
- (2) Up Switch\* (if equipped) (P.5-44)
  (3) Brightness Control Switch\*
- (if equipped) (P.5-47) (4) Head-up Display Switch\*
- (if equipped) (P.5-44) (5) ESP<sup>®</sup> OFF Switch (if equipped)
- (P.5-81)
- (6) Camera Switch (if equipped) (P.5-51)
- (7) Headlight leveling switch (P.3-33)(8) ENG A-STOP OFF switch
- (if equipped) (P.5-41)