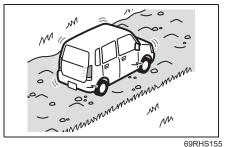

## Avoid driving into or starting the vehicle in a heavily water logged area. Vehicle may breakdown or engine may fail due to

1. Water entry into the engine (which may lead to hydrostatic lock).

2. Short circuiting of the electrical systems.

If the vehicle is stuck in deep water, do not start / crank the vehicle until the level of water drops below the level of exhaust pipe.

NOTE:

IF THE VEHICLE IS SUBMERGED IN WATER, REPORT TO THE NEAREST AUTHORIZED WORKSHOP.