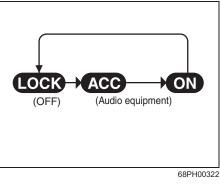

| When                                                                 | Warning buzzer                                    | Instrument cluster             | Cause and remedy                                                                                                                                                                                       |  |  |
|----------------------------------------------------------------------|---------------------------------------------------|--------------------------------|--------------------------------------------------------------------------------------------------------------------------------------------------------------------------------------------------------|--|--|
|                                                                      | Interior buzzer                                   |                                | The headlights or position lights are on. Turn these lights off.                                                                                                                                       |  |  |
| driver's door                                                        | Continuous beep                                   | Lights up                      |                                                                                                                                                                                                        |  |  |
|                                                                      | Interior buzzer                                   |                                | You cannot change the ignition mode to LOCK (OFF) because                                                                                                                                              |  |  |
| switch is pressed to<br>change the ignition<br>mode to LOCK<br>(OFF) | Chime (once)                                      | *1                             | there may be malfunction of the gearshift lever. Consult with<br>Maruti Suzuki authorized workshop.                                                                                                    |  |  |
|                                                                      | Interior buzzer                                   |                                | There may be a problem with the keyless push start system                                                                                                                                              |  |  |
| switch is in ON<br>mode                                              | Beeping once                                      | Blinks every<br>1 second<br>*1 | Ask a Maruti Suzuki authorized workshop to have the system inspected.                                                                                                                                  |  |  |
| When the engine switch operated                                      | Interior buzzer <ul> <li>Beeping twice</li> </ul> | Lights up<br>*1                | The remote controller may be outside the vehicle or its battery<br>may have become discharged.<br>Bring the remote controller in the vehicle or touch the engine<br>switch with the remote controller. |  |  |

## QUICK GUIDE

| When                                           | When Warning buzzer                                          |              | Cause and remedy                                                                                                                                                                     |  |  |
|------------------------------------------------|--------------------------------------------------------------|--------------|--------------------------------------------------------------------------------------------------------------------------------------------------------------------------------------|--|--|
| When the engine switch is pressed to           |                                                              |              | When the engine switch was pressed to change the ignition<br>mode to ON or ACC, the remote controller was detected                                                                   |  |  |
| change the ignition<br>mode to ON or ACC       | <ul> <li>5 beeps repeating at<br/>short intervals</li> </ul> | Blinks<br>*1 | However, when starting the engine, the remote controller was<br>not detected. Place the remote controller in the interior work-<br>able area and then press the engine switch again. |  |  |
|                                                | Interior buzzer                                              |              |                                                                                                                                                                                      |  |  |
|                                                | Chime (once)                                                 |              |                                                                                                                                                                                      |  |  |
| When one of the<br>door is opened or<br>closed | -                                                            | <u> </u>     | The remote controller may be outside the vehicle.<br>Bring the remote controller in the vehicle.                                                                                     |  |  |
|                                                | <ul> <li>5 beeps repeating at<br/>short intervals</li> </ul> | Blinks<br>*1 |                                                                                                                                                                                      |  |  |
|                                                | Interior buzzer                                              |              | Press the engine switch to change the ignition mode f                                                                                                                                |  |  |
| driver's door                                  | <ul> <li>Beeping at short inter-<br/>vals</li> </ul>         | _            | ACC to LOCK (OFF).                                                                                                                                                                   |  |  |
|                                                | Interior buzzer                                              |              | The steering lock fails to engage due to a fault in the system                                                                                                                       |  |  |
|                                                | Continuous short beeps                                       | _            | when the ignition mode is turned to LOCK (OFF) by pressing<br>the engine switch.<br>Have the vehicle inspected by a Maruti Suzuki authorized<br>workshop.                            |  |  |

| When                                 | Warning buzzer                                                                   | Instrument cluster | Cause and remedy                                                                                          |  |  |
|--------------------------------------|----------------------------------------------------------------------------------|--------------------|-----------------------------------------------------------------------------------------------------------|--|--|
| When pushing the request switch      | Exterior buzzer                                                                  | _                  | The engine switch is in ACC or ON mode. Press the engin switch to change the ignition mode to LOCK (OFF). |  |  |
|                                      | <ul> <li>Beeping at short inter-<br/>vals for approx. 2 sec-<br/>onds</li> </ul> |                    | 3 3 ( )                                                                                                   |  |  |
|                                      |                                                                                  | _                  | The remote controller is left inside the vehicle.<br>Take the remote controller outside the vehicle.      |  |  |
|                                      |                                                                                  | Lights up          | Any door (including the tailgate) is open.<br>Close all doors completely                                  |  |  |
|                                      | Interior buzzer                                                                  |                    | Any door (including the tailgate) is open.                                                                |  |  |
| LOCK button on the remote controller | <ul> <li>Beeping at short inter-<br/>vals for approx. 2 sec-<br/>onds</li> </ul> | Lights up<br>*2    | Close all doors completely                                                                                |  |  |
| When using the shift                 | Interior buzzer                                                                  |                    | The gear position is not set in the desired position by operat-                                           |  |  |
| paddle                               | <ul> <li>2 beeps at short inter-<br/>vals</li> </ul>                             | _                  | ing the paddle shift switch. Select the proper gear position for the vehicle speed.                       |  |  |