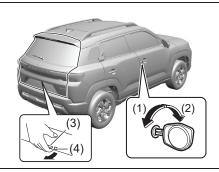

## Key

- (1) Keyless Push Start System Remote Controller (P.3-11) Keyless Push Start System (P.5-8) Starting Engine (P.5-15)
- (2) Keys (P.3-1) Doors (P.3-3)
- (3) Keyless Entry System Transmitter (P.3-7) Starting Engine (P.5-14) Key (P.3-1) Doors (P.3-3)