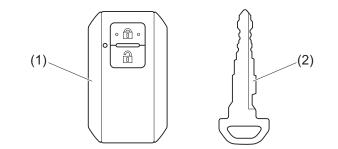

## Key

- (1) Keyless Push Start System Remote Controller (P.3-11) Keyless Push Start System (P.5-8) Starting Engine (P.5-15)
- (2) Keys (P.3-1) Doors (P.3-3)
- (3) Keyless Entry System Transmitter (P.3-7) Starting Engine (P.5-14) Key (P.3-1) Doors (P.3-3)