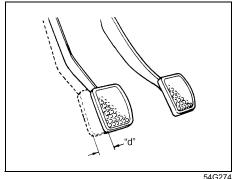

## **Correct Use of Seat Belt**

- Adjust the seat to the correct position. Sit your body fully into the seat.
- Make sure that the seat belt is not twisted.
- Make sure that you place the lap portion of the belt as low as possible across the pelvis.
- The upper belt should rest on the area midway between the shoulder and the base of the neck.
- Confirm that the belt is not twisted in any way, and remove any slack.

77R20050