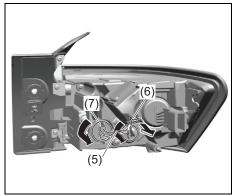

#### Exterior

- (1) Door (P.3-3)
- (2) Door Locks (P.3-3)
- (3) Outside Rearview Mirror (P.3-24)
- (4) Windshield Wiper (P.3-35)
- (5) Fuel Filler Cap (P.7-20)
- (6) Radio Antenna (P.7-15)
- (7) High Mount Stop Light (P.9-33)
- (8) Tailgate (P.3-6)
- (9) Rear Window Wiper (if equipped) (P.3-37)
- (10) Rear Cámera (if equipped) (P.5-76)
- (11) Side turn signal light on outside rearview mirrors (if equipped) (P.9-31)
- (12) Side Camera (if equipped) (P.5-51)