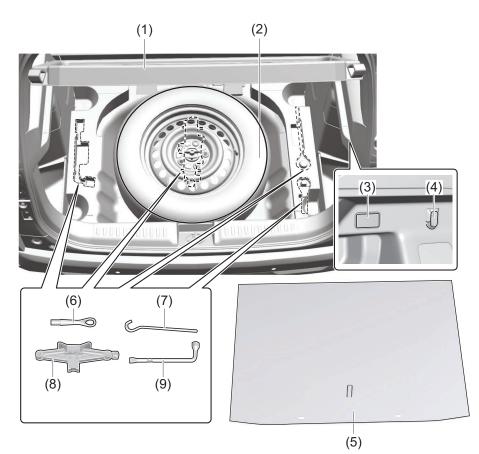

#### Luggage Compartment (If equipped)

- (1) Luggage compartment cover (if equipped) (P.7-40)
- (2) Spare tyre (P.9-21)
- (3) Luggage compartment light (if equipped) (P.7-29)
  (4) Luggage Compartment Hook (P.7-17)
  (5) Luggage Compartment Carpet
- (P.7-40)\*
- (6) Towing Eye (P.10-1)
- (7) Jack Handle (P.10-4)\*
  (8) Jack (P.10-4)\*
  (9) Wheel Wrench (P.10-4)\*

\*NOTE: For CNG variant, please refer CNG supplementary Owner's Manual

66T010170