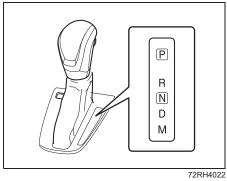

#### NOTE:

To keep the engine running at idle speed (for strong hybrid model, if equipped) switch to maintenance mode by performing following steps within 60 seconds:

- Turn the ignition switch to ON
- Move the shift lever to P or select park (P) and fully depress the accelerator pedal twice
- Move the shift lever to N or select neutral (N) and fully depress the accelerator pedal twice
- Move the shift lever to P or select park (P) and fully depress the accelerator pedal twice.
- Start the engine by turning the ignition switch ON (READY) while depressing the brake pedal.
- Check that the 2WD maintenance mode message is displayed on the multi-information display.
- Post completion of test:
- Turn the Ignition Switch OFF and wait for at least 30 seconds, the hybrid system will turn off.
- After deactivating maintenance mode, turn the Ignition Switch ON and check corresponding message is no longer displayed.