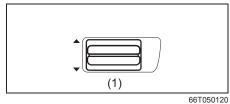

#### Interior, Front

- (1) Glove Box (P.7-34)
- (2) Front passenger's front airbag (P.2-34)
- (3) Accessory socket (P.7-30)
- (4) Heating and Air Conditioning System (P.7-1)
- (5) USB socket (if equipped) (P.7-38)
- (6) Driver's Front Airbag (P.2-34)
- (7) Engine Hood Release Handle (P.7-23)
- (8) Fuel Lid Opener Lever (P.7-19)
- (9) Parking brake Lever (P.5-11) (10) Gearshift Lever (P.5-20, 5-22)
- (11) Window Lock Switch (P.3-21)
- (12) Electric Window Control (P.3-20)
- (13) Electric Mirror Control (P.3-24)
- (14) Door Lock Switch (P.3-4)
- (15) Wireless Doc (if equipped) (P.7-47)