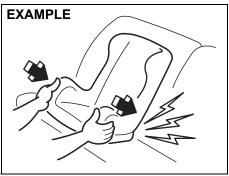

## WARNING

· If the windows are not locked, a child may operate the windows by mistake or the other passengers may be caught in the windows. To avoid unintended operation of the power window by a child, use the window lock switch.

#### (Continued)

• If you leave the power window in ready condition, it may cause unintended operation of the power window by a child, resulting in an accident.

When you leave the vehicle, make sure to press the engine switch to change the ignition mode to OFF or turn the ignition switch to "OFF" position, keep the key with you and leave the vehicle with your child.