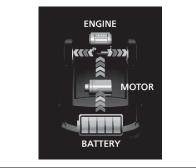

#### NOTE:

Maruti Suzuki offers warranty for the below parts in vehicle, if equipped, as follows:

- Lithium-ion battery, Integrated Starter Generator (ISG), Hybrid ECU, Inverter / Converter Unit, Power Management ECU - Sixty (60) months or 1,00,000 kilometers (whichever occurs first).
- Hybrid Electric Vehicle (HEV) Battery- Ninety six (96) months or 1,60,000 kilometers (whichever occurs first).