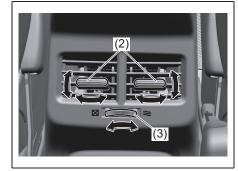

#### Interior, Front

- (1) Glove Box (P.7-34)
- (2) Front passenger's front airbag (P.2-34)
- (3) Accessory socket (P.7-30)
- (4) Heating and Air Conditioning System (P.7-1)
- (5) USB socket (if equipped) (P.7-38)
- (6) Driver's Front Airbag (P.2-34)
- (7) Engine Hood Release Handle (P.7-23)
- (8) Fuel Lid Opener Lever (P.7-19)
- (9) Parking brake Lever (P.5-11) (10) Gearshift Lever (P.5-20, 5-22)
- (11) Window Lock Switch (P.3-21)
- (12) Electric Window Control (P.3-20)
- (13) Electric Mirror Control (P.3-24)
- (14) Door Lock Switch (P.3-4)
- (15) Wireless Doc (if equipped) (P.7-47)