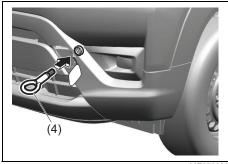

#### Luggage Compartment (If equipped)

- (1) Luggage compartment cover (if equipped) (P.7-40)
- (2) Spare tyre (P.9-21)
- (3) Luggage compartment light (if equipped) (P.7-29)
  (4) Luggage Compartment Hook (P.7-17)
  (5) Luggage Compartment Carpet
- (P.7-40)\*
- (6) Towing Eye (P.10-1)
- (7) Jack Handle (P.10-4)\*
  (8) Jack (P.10-4)\*
  (9) Wheel Wrench (P.10-4)\*