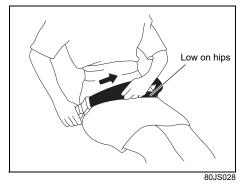

## **WARNING**

- Never allow persons to ride in the cargo area of a vehicle. In the event of an accident, there is a much greater risk of injury for persons who are not riding in a seat with their seat belt securely fastened.
- Ensure that all seat belts are worn correctly. An improperly worn seat belt increases the risk of injury or death if a collision occurs.
- Seat belts should always be adjusted as follows:
  - the lap portion of the belt should be worn low across the pelvis, not across the waist.
  - the shoulder straps should be worn on the outside shoulder only, and never under the arm.
  - the shoulder straps should be away from your face and neck, but not falling off your shoulder.
- Seat belts should never be worn with the straps twisted and should be adjusted as tightly as is comfortable to provide the protection for which they have been designed. A slack belt will provide less protection than a snug belt.

## WARNING

(Continued)

- Check that seat belt latch plate (tongue) is inserted into the proper buckle especially in the rear seats. It is not possible to insert into the wrong buckles in the rear seats.
- Pregnant women should use seat belts, although specific recommendations about driving should be made by the woman's medical advisor. Remember that the lap portion of the belt should be worn as low as possible across the hips, as shown in the illustration.
- Do not wear seat belts over hard, fragile, or sharp items such as pens, keys, eyeglasses, etc in pockets or on clothing. The pressure from seat belt on such items can cause injury in case of an accident.