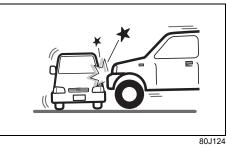

## WARNING

- Wear your seat belts at all times.
- An airbag supplements or adds to the frontal collision protection offered by seat belts. The driver and all passengers must be properly restrained by wearing seat belts at all times, even if driving for a very short distance, whether or not an airbag is mounted at their seating position, to minimize the risk of severe injury or death in the event of a collision.

## **WARNING**

- Never allow persons to ride in the cargo area of a vehicle. In the event of an accident, there is a much greater risk of injury for persons who are not riding in a seat with their seat belt securely fastened.
- Ensure that all seat belts are worn correctly. An improperly worn seat belt increases the risk of injury or death if a collision occurs.
- Seat belts should always be adjusted as follows:
  - the lap portion of the belt should be worn low across the pelvis, not across the waist.
  - the shoulder straps should be worn on the outside shoulder only, and never under the arm.
  - the shoulder straps should be away from your face and neck, but not falling off your shoulder.
- Seat belts should never be worn with the straps twisted and should be adjusted as tightly as is comfortable to provide the protection for which they have been designed. A slack belt will provide less protection than a snug belt.