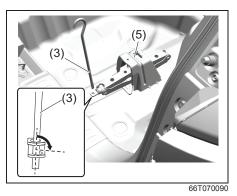

#### Luggage Compartment (If equipped)

- (1) Luggage compartment cover (if equipped) (P.7-40)
- (2) Spare tyre (P.9-21)
- (3) Luggage compartment light (if equipped) (P.7-29)
  (4) Luggage Compartment Hook (P.7-17)
  (5) Luggage Compartment Carpet
- (P.7-40)\*
- (6) Towing Eye (P.10-1)
- (7) Jack Handle (P.10-4)\*
  (8) Jack (P.10-4)\*
  (9) Wheel Wrench (P.10-4)\*

\*NOTE: For CNG variant, please refer CNG supplementary Owner's Manual

66T010170