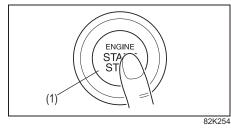

#### **Instrument Panel 1**

- (1) Hazard Warning Switch (P.3-35)
- (2) Hands-free switch (if equipped) (P.7-17)
   Voice recognition switch (if equipped) (P.7-17)
- (3) Windshield Wiper and Washer Lever (P.3-35)/ Rear Window Wiper/Washer Switch (P.3-37)
- (4) Řemoté Audio Controls (if equipped) (P.7-16)
- (5) Instrument Cluster (P.4-1, 4-14)
- (6) Head-up Display (if equipped) (P.5-44)
- (7) Cruise Control Switches (if equipped) (P.5-42)
- (8) Lighting Control Lever (P.3-28)/ Turn Signal Control Lever (P.3-33)
- (9) Heated Rear Window Switch (P.3-39)
- (10) Drink Holder (P.7-3)
- (11) Tilt / Telescoping (if equipped) Steering Lock Lever (P.3-38)
- (12) Ignition Switch (vehicle without keyless push start system) (if equipped) (P.5-4)
- (13) Engine Switch (vehicle with keyless push start system) (if equipped) (P.5-6)
- (14) Fuses (P.9-22)