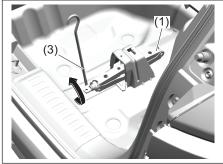

#### Luggage Compartment (If equipped)

- (1) Luggage compartment cover (if equipped) (P.7-40)
- (2) Spare tyre (P.9-21)
- (3) Luggage compartment light (if equipped) (P.7-29)
  (4) Luggage Compartment Hook (P.7-17)
  (5) Luggage Compartment Carpet
- (P.7-40)\*
- (6) Towing Eye (P.10-1)
- (7) Jack Handle (P.10-4)\*
  (8) Jack (P.10-4)\*
  (9) Wheel Wrench (P.10-4)\*