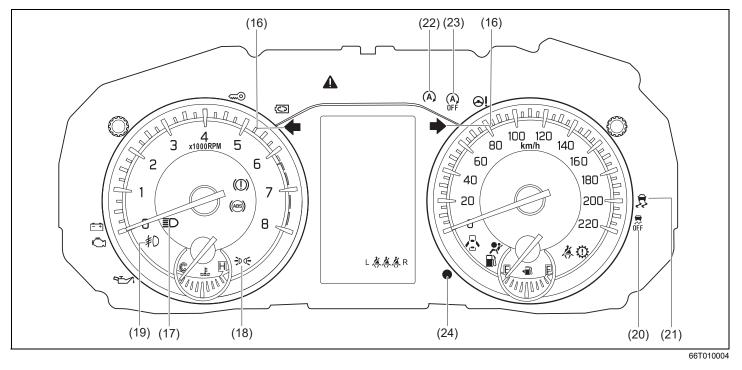

#### Indicators

Instrument cluster (Type A)

#### Instrument cluster (Type B)

| Indicator |            | Color | Name   |                                                    |  |
|-----------|------------|-------|--------|----------------------------------------------------|--|
| (16)      | <b>* *</b> |       | Green  | Turn Signal Indicators                             |  |
| (17)      |            |       | Blue   | Main Beam (High Beam) Indicator Light              |  |
| (18)      | FDOF       |       | Green  | Illumination Indicator Light                       |  |
| (19)      | 钓          |       | Green  | Front Fog Light Indicator Light                    |  |
| (20)      | OFF        | *     | Orange | ESP <sup>®</sup> OFF Indicator Light (if equipped) |  |
| (21)      | ¢£         | *     | Orange | ESP <sup>®</sup> Warning Light (if equipped)       |  |
| (22)      | (A)        | *     | Green  | ENG A-STOP Indicator Light (If equipped)           |  |
| (23)      | (A)<br>OFF | *     | Orange | ENG A-STOP OFF Indicator Light (If equipped)       |  |

|      | Indicator | Color | Name                      |
|------|-----------|-------|---------------------------|
| (24) | •         | Red   | Security System Indicator |