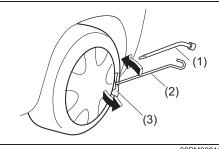

#### Luggage Compartment (If equipped)

- (1) Luggage compartment cover (if equipped) (P.7-40)
- (2) Spare tyre (P.9-21)
- (3) Luggage compartment light (if equipped) (P.7-29)
  (4) Luggage Compartment Hook (P.7-17)
  (5) Luggage Compartment Carpet
- (P.7-40)\*
- (6) Towing Eye (P.10-1)
- (7) Jack Handle (P.10-4)\*
  (8) Jack (P.10-4)\*
  (9) Wheel Wrench (P.10-4)\*