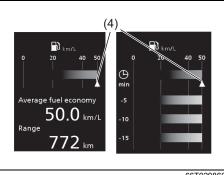

## **QUICK GUIDE**

| Illustrated Table of Contents | 1-1  |
|-------------------------------|------|
| Warning Lights and Indicators | 1-9  |
| Warning Buzzer                | 1-18 |

## Illustrated Table of Contents