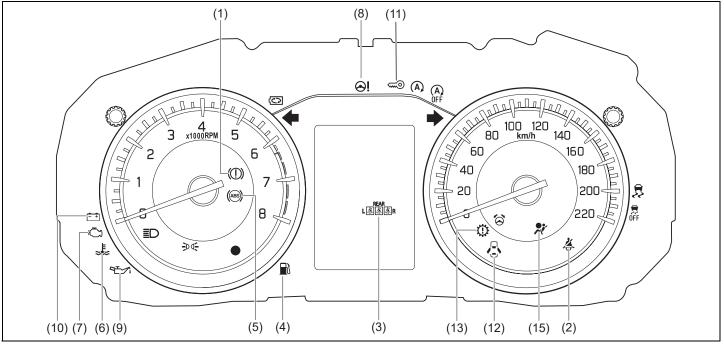

## Warning Lights and Indicators

Warning Lights

Instrument cluster (Type A)

66T010181

#### Instrument cluster (Type B)

- If a warning light continues to be lit or is blinking, there may be a problem with the vehicle or the system. Carefully read the following reference information and consult with a Maruti Suzuki authorized workshop.
- It is considered normal that warning lights and indicators marked with an asterisk (\*) are lit when pressing the engine switch to change
  the ignition mode to ON (i.e., high engine coolant temperature warning light initially lights up in red). If such lights do not light up, consult with a Maruti Suzuki authorized workshop.
- For the ENG A-STOP system (if equipped), there is the particular condition that a warning light or an indicator is lit.

| Warning light   Color   Name |           | Name |        |                                                                                |  |  |
|------------------------------|-----------|------|--------|--------------------------------------------------------------------------------|--|--|
| (1)                          |           | *    | Red    | Brake System Warning Light                                                     |  |  |
| (2)                          | X         |      | Red    | Driver's Seat Belt Reminder Light / Front Passengers' Seat Belt Reminder Light |  |  |
| (3)                          | REAR<br>L |      | White  | _ Rear Seat Passenger's Seat Belt Reminder Light (Left / Center / Right)       |  |  |
|                              | L 🎘 🎘 🖧 R |      | Red    |                                                                                |  |  |
| (4)                          |           |      | Orange | Low Fuel Warning Light                                                         |  |  |
| (5)                          | (ABS)     | *    | Orange | Anti-lock Brake System (ABS) Warning Light                                     |  |  |

|      | Warning light                              |   | Color  | Name                                                |
|------|--------------------------------------------|---|--------|-----------------------------------------------------|
| (6)  | رد<br>{{                                   | * | Red    | High Engine Coolant Temperature Warning Light       |
| (0)  | {{<br><del>}</del><br>{ <del>}</del><br>тт |   | Blue   | Low Engine Coolant Temperature Light                |
| (7)  | ţ                                          | * | Orange | Malfunction Indicator Light                         |
| (8)  | $\mathbf{\Theta}!$                         | * | Orange | Electric Power Steering Light                       |
| (9)  |                                            | * | Red    | Engine Oil Pressure Warning Light                   |
| (10) | - +                                        | * | Red    | Charge Warning Light                                |
| (11) | ~~~                                        | * | Orange | Immobilizer/Keyless Push Start System Warning Light |
| (12) |                                            |   | Red    | Open Door Warning Light                             |
| (13) | $\bigcirc$                                 |   | Orange | Transmission Warning Light (for AGS models)         |

1-12

|      | Warning light |   | Color  | Name                                         |  |
|------|---------------|---|--------|----------------------------------------------|--|
| (14) |               | * | Orange | Master Warning Indicator Light (if equipped) |  |
| (15) |               | * | Red    | Airbag Warning Light                         |  |

#### Indicators

Instrument cluster (Type A)

#### Instrument cluster (Type B)

| Indicator |            | Color | Name   |                                                    |  |
|-----------|------------|-------|--------|----------------------------------------------------|--|
| (16)      | <b>* *</b> |       | Green  | Turn Signal Indicators                             |  |
| (17)      |            |       | Blue   | Main Beam (High Beam) Indicator Light              |  |
| (18)      | FDOF       |       | Green  | Illumination Indicator Light                       |  |
| (19)      | 钓          |       | Green  | Front Fog Light Indicator Light                    |  |
| (20)      | OFF        | *     | Orange | ESP <sup>®</sup> OFF Indicator Light (if equipped) |  |
| (21)      | ¢£         | *     | Orange | ESP <sup>®</sup> Warning Light (if equipped)       |  |
| (22)      | (A)        | *     | Green  | ENG A-STOP Indicator Light (If equipped)           |  |
| (23)      | (A)<br>OFF | *     | Orange | ENG A-STOP OFF Indicator Light (If equipped)       |  |

|      | Indicator | Color | Name                      |
|------|-----------|-------|---------------------------|
| (24) | •         | Red   | Security System Indicator |