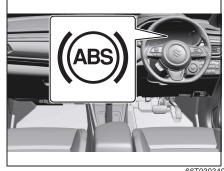

| Warning light   Color   Name |           | Name |        |                                                                                |  |  |
|------------------------------|-----------|------|--------|--------------------------------------------------------------------------------|--|--|
| (1)                          |           | *    | Red    | Brake System Warning Light                                                     |  |  |
| (2)                          | X         |      | Red    | Driver's Seat Belt Reminder Light / Front Passengers' Seat Belt Reminder Light |  |  |
| (3)                          | REAR<br>L |      | White  | _ Rear Seat Passenger's Seat Belt Reminder Light (Left / Center / Right)       |  |  |
|                              | L 🎘 🎘 🖧 R |      | Red    |                                                                                |  |  |
| (4)                          |           |      | Orange | Low Fuel Warning Light                                                         |  |  |
| (5)                          | (ABS)     | *    | Orange | Anti-lock Brake System (ABS) Warning Light                                     |  |  |