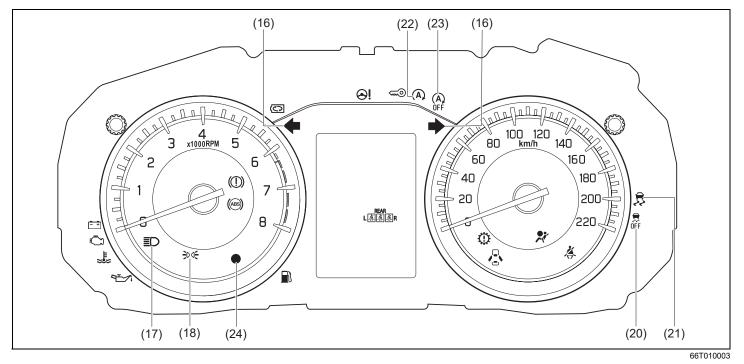

#### Indicators

Instrument cluster (Type A)

#### Instrument cluster (Type B)

| Indicator |            | Color | Name   |                                                    |  |
|-----------|------------|-------|--------|----------------------------------------------------|--|
| (16)      | <b>* *</b> |       | Green  | Turn Signal Indicators                             |  |
| (17)      |            |       | Blue   | Main Beam (High Beam) Indicator Light              |  |
| (18)      | FDOF       |       | Green  | Illumination Indicator Light                       |  |
| (19)      | 钓          |       | Green  | Front Fog Light Indicator Light                    |  |
| (20)      | OFF        | *     | Orange | ESP <sup>®</sup> OFF Indicator Light (if equipped) |  |
| (21)      | ¢£         | *     | Orange | ESP <sup>®</sup> Warning Light (if equipped)       |  |
| (22)      | (A)        | *     | Green  | ENG A-STOP Indicator Light (If equipped)           |  |
| (23)      | (A)<br>OFF | *     | Orange | ENG A-STOP OFF Indicator Light (If equipped)       |  |

|      | Indicator | Color | Name                      |
|------|-----------|-------|---------------------------|
| (24) | •         | Red   | Security System Indicator |