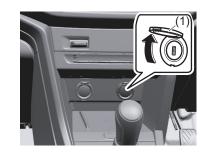

#### **Instrument Panel 1**

- (1) Hazard Warning Switch (P.3-35)
- (2) Hands-free switch (if equipped) (P.7-17)
   Voice recognition switch (if equipped) (P.7-17)
- (3) Windshield Wiper and Washer Lever (P.3-35)/ Rear Window Wiper/Washer Switch (P.3-37)
- (4) Řemoté Audio Controls (if equipped) (P.7-16)
- (5) Instrument Cluster (P.4-1, 4-14)
- (6) Head-up Display (if equipped) (P.5-44)
- (7) Cruise Control Switches (if equipped) (P.5-42)
- (8) Lighting Control Lever (P.3-28)/ Turn Signal Control Lever (P.3-33)
- (9) Heated Rear Window Switch (P.3-39)
- (10) Drink Holder (P.7-3)
- (11) Tilt / Telescoping (if equipped) Steering Lock Lever (P.3-38)
- (12) Ignition Switch (vehicle without keyless push start system) (if equipped) (P.5-4)
- (13) Engine Switch (vehicle with keyless push start system) (if equipped) (P.5-6)
- (14) Fuses (P.9-22)