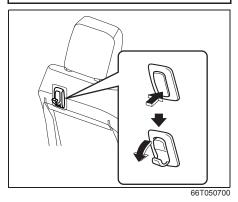

#### **Folding Rear Seats**

The rear seat(s) of your vehicle can be folded forward to provide additional cargo space.

To fold the rear seats forward:

66T010060

1) Hook the webbing of the outboard lapshoulder belts in the belt hangers.

## NOTICE

- When you move a seatback, make sure the belt webbing is hooked in the seat belt hangers so the seat belts are not caught by the seatback, seat hinge, or seat latch. This helps prevent damage to the belt system.
- Make sure the belt webbing is not twisted.
- When fold the seat back, make sure all the belt latch plate is out from the belt buckles. It may damage the seat back and seatbelt.

 Set the front seat back to upright position and if necessary, slide the front seat forward.

3) Lift the front portion of the seat cushion.

- 4) Lift the rear portion of seat cushion to upright position.
- 5) Remove the head restraint (if equipped) from the seatback(s).

6) Pull up the release straps on the top of the seat(s), and fold the seatback forward.

Insert the head restraint(s) (if equipped) rod (1) into the loop (2) provided on the cushion(s).