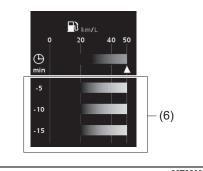

## **QUICK GUIDE**

| Illustrated Table of Contents | 1-1  |
|-------------------------------|------|
| Warning Lights and Indicators | 1-9  |
| Warning Buzzer                | 1-18 |

## Illustrated Table of Contents