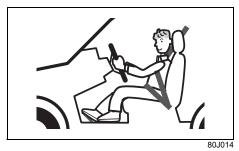

## A WARNING

- When driving, do not adjust the steering wheel (only adjustable type with certain specifications), the seat, the inside rearview mirror or the outside rearview mirrors. Otherwise, there is the risk of mistaken operation of the steering wheel or reduced awareness of what is in front of you, possibly leading to an accident.
- Do not tilt the seatback further back than necessary. Otherwise, the head restraint and the seat belt cannot function as intended.

## **WARNING**

- Never attempt to adjust the driver's seat or seatback while driving. The seat or seatback could move unexpectedly, causing loss of control, Make sure that the driver's seat and seatback are properly adjusted before you start driving.
- To avoid excessive seat belt slack. which reduces the effectiveness of the seat belts as a safety device. make sure that the seats are adjusted before the seat belts are fastened.
- · All seatbacks should always be in an upright position when driving. or seat belt effectiveness may be reduced. Seat belts are designed to offer maximum protection when seatbacks are in the upright position.
- If you place a cushion, etc. between the seatback and your back, you may not be able to drive the vehicle in a correct posture. Also, the seat belt and the head restraint may not provide the best performance. This may cause severe injury in an accident.