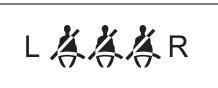

| Warning light   Color   Name |           | Name |        |                                                                                |  |  |
|------------------------------|-----------|------|--------|--------------------------------------------------------------------------------|--|--|
| (1)                          |           | *    | Red    | Brake System Warning Light                                                     |  |  |
| (2)                          | X         |      | Red    | Driver's Seat Belt Reminder Light / Front Passengers' Seat Belt Reminder Light |  |  |
| (3)                          | REAR<br>L |      | White  | _ Rear Seat Passenger's Seat Belt Reminder Light (Left / Center / Right)       |  |  |
|                              | L 🎘 🎘 🖧 R |      | Red    |                                                                                |  |  |
| (4)                          |           |      | Orange | Low Fuel Warning Light                                                         |  |  |
| (5)                          | (ABS)     | *    | Orange | Anti-lock Brake System (ABS) Warning Light                                     |  |  |

## QUICK GUIDE

| When         | Warning buzzer                                                                                 | Instrument cluster                | Cause and remedy                                                                                                                                                                                   |
|--------------|------------------------------------------------------------------------------------------------|-----------------------------------|----------------------------------------------------------------------------------------------------------------------------------------------------------------------------------------------------|
| When driving | Interior buzzer<br>• Beeping at short inter-<br>vals for approx. 95 sec-<br>onds               | Blinks<br>*1                      | The driver does not wear his/her seat belt. Stop the vehicle in<br>a safe place and wear your seat belt.<br>The front or rear passenger(s) does not wear his/her seat belt.<br>Wear the seat belt. |
|              | <ul> <li>Interior buzzer</li> <li>Beeping at short intervals for approx. 35 seconds</li> </ul> | REAR<br>L A A A R<br>Blinks<br>*1 |                                                                                                                                                                                                    |
|              |                                                                                                | L A A A R<br>Blinks<br>*1         |                                                                                                                                                                                                    |
|              | Interior buzzer <ul> <li>3 beeps repeating at short intervals</li> </ul>                       | Lights up<br>*1                   | The parking brake has not been released. Stop the vehicle in a safe place and release the parking brake.                                                                                           |
| When driving | Interior buzzer  • Chime (once)                                                                | Lights up<br>*1                   | One of the doors is not completely closed. Stop the vehicle in a safe place and close all doors completely.                                                                                        |