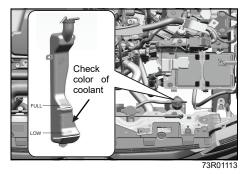

## SERVICE STATION GUIDE

- Fuel (see section 7)
   Engine hood (see section 7)
   Tyre changing tools (see section 10)
- 4. Engine oil dipstick (see section 9)
- 5. Engine coolant (see section 9)
- 6. Windshield washer fluid (see section 9)
- 7. Lead-acid battery (see section 9)
- 8. Tyre pressure (see Tyre Information Label on driver's door lock pillar)
- 9. Spare tyre (see section 10)