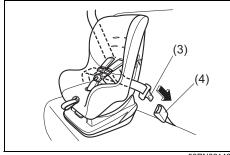

#### Using the Child Restraint System

Refer to "Securing Child Restraint System by Seat Belt" in this section.