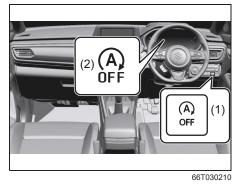

#### **Instrument Panel 2**

- (1) Down Switch\* (if equipped) (P.5-44)
- (2) Up Switch\* (if equipped) (P.5-44)
  (3) Brightness Control Switch\*
- (if equipped) (P.5-47) (4) Head-up Display Switch\*
- (if equipped) (P.5-44) (5) ESP<sup>®</sup> OFF Switch (if equipped)
- (P.5-81)
- (6) Camera Switch (if equipped) (P.5-51)
- (7) Headlight leveling switch (P.3-33)(8) ENG A-STOP OFF switch
- (if equipped) (P.5-41)