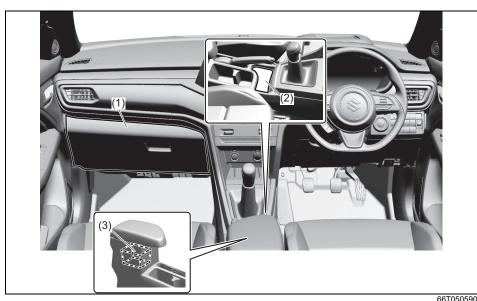

#### Interior, Front

- (1) Glove Box (P.7-34)
- (2) Front passenger's front airbag (P.2-34)
- (3) Accessory socket (P.7-30)
- (4) Heating and Air Conditioning System (P.7-1)
- (5) USB socket (if equipped) (P.7-38)
- (6) Driver's Front Airbag (P.2-34)
- (7) Engine Hood Release Handle (P.7-23)
- (8) Fuel Lid Opener Lever (P.7-19)
- (9) Parking brake Lever (P.5-11) (10) Gearshift Lever (P.5-20, 5-22)
- (11) Window Lock Switch (P.3-21)
- (12) Electric Window Control (P.3-20)
- (13) Electric Mirror Control (P.3-24)
- (14) Door Lock Switch (P.3-4)
- (15) Wireless Doc (if equipped) (P.7-47)