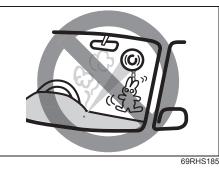

# Do not Leave a Child Unattended in the Vehicle

# Do not Place a Child in Luggage Compartment

<sup>0011101</sup> 