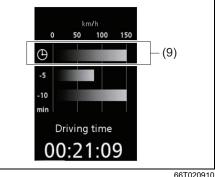

## Warning Lights and Indicators

Warning Lights

Instrument cluster (Type A)

66T010181

#### Instrument cluster (Type B)

- If a warning light continues to be lit or is blinking, there may be a problem with the vehicle or the system. Carefully read the following reference information and consult with a Maruti Suzuki authorized workshop.
- It is considered normal that warning lights and indicators marked with an asterisk (\*) are lit when pressing the engine switch to change
  the ignition mode to ON (i.e., high engine coolant temperature warning light initially lights up in red). If such lights do not light up, consult with a Maruti Suzuki authorized workshop.
- For the ENG A-STOP system (if equipped), there is the particular condition that a warning light or an indicator is lit.