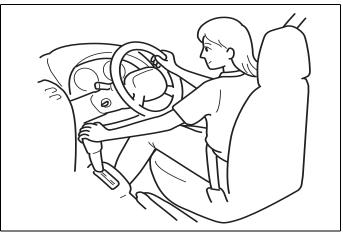

Seat position adjustment lever (1) Pull the lever up and slide the seat.

66T010030

Seatback angle adjustment lever (2) Pull the lever up and move the seatback.

## Seat height adjustment lever (3) (if equipped)

Pull the lever up to raise the seat. Push the lever down to lower the seat.

After adjustment, move the seat and seatback back and forth to check if it is securely latched.

#### NOTE:

To operate the seat back smoothly, pull the seat back adjustment lever (2) in upward direction. Ensure to move seat back only after lever is moved to fully up position. After adjustment of seat back, release the lever gently. Check that seat back is locked by moving it forward and backward.