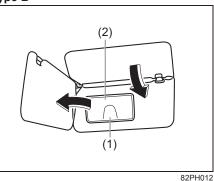

66T010090

1) Raise the seatback until it locks into place.

After returning the seat, try moving the seatback to make sure they are securely latched.

## **A** CAUTION

Do not put your hand into the rear seatback lock opening, or your finger may get caught and be injured.

- 2) Install the head (if restraint(s) equipped) on the seat back.
- 3) Move the seat cushion to its original position. Push the front part of the seat cushion down to latch it in place.