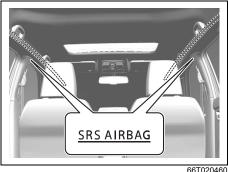

#### Interior, Side

- (1) Inside Rearview Mirror (P.3-23)
  (2) Front Interior Light (P.7-26, 9-33)
  (3) Sun Visor (P.7-25)

- (4) Warning Label for Front Passenger's Front Airbag (P.2-37) \*1, \*2 (5) Hands-free microphone (if equipped)
- (P.7-17)
- (6) Center Interior Light (P.7-28, 9-34)
- (7) Seat Belt (P.2-14)
- (8) Side Curtain Airbag (if equipped) (P.2-35)
- (9) Front Seat (P.2-1)
- (10) Side Airbag (if equipped) (P.2-35)(11) Front Seat Back Pocket (if equipped)
- (P.7-39)
- \*1: Be sure to read the detailed information in the target page before using a child restraint system.
- \*2: NEVER use a rearward facing child restraint on a seat protected by an ACTIVE AIRBAG in front of it, DEATH or SERIOUS INJURY to the CHILD can occur.