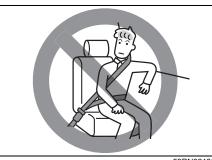

#### (Continued)

- Do not hold a child on a passenger's lap. Even if the passenger holds the child tightly, he/she would not be supported enough in the event of an accident and it could result in a serious injury of the child.
- Never use the same seat belt for more than one occupant and never attach a seat belt over an infant or child being held on an occupant's lap. Such seat belt use could cause serious injury in the event of an accident.
- Periodically inspect seat belt assemblies for excessive wear and damage. Seat belts should be replaced if webbing becomes frayed, contaminated or damaged in any way. It is essential to replace the entire seat belt assembly after it has been worn in a severe impact, even if damage to the assembly is not obvious.
- Children aged 12 and under should ride properly restrained in the rear seat.

## 

- Do not drive with a child on your lap. Even if you hold the child tightly, proper support is not possible, and in the event of a collision, etc., the child may get serious injury.
- If a child does not wear a seat belt, in a sudden braking and a collision, the child may get serious injury. Be sure to always have a child wear a seat belt.