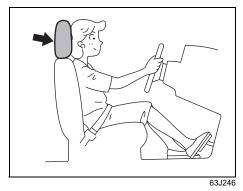

#### **Head Restraints**

Head restraints are designed to help reduce the risk of neck injuries in the case of an accident. Adjust the head restraint to the position which places the center of the head restraint closest to the top of your ears. If this is not possible for very tall passengers, adjust the head restraint as high as possible.