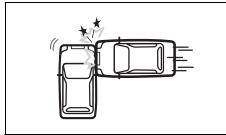

## WARNING

- Wear your seat belts at all times.
- An airbag supplements or adds to the frontal collision protection offered by seat belts. The driver and all passengers must be properly restrained by wearing seat belts at all times, even if driving for a very short distance, whether or not an airbag is mounted at their seating position, to minimize the risk of severe injury or death in the event of a collision.

## **WARNING**

- Never allow persons to ride in the cargo area of a vehicle. In the event of an accident, there is a much greater risk of injury for persons who are not riding in a seat with their seat belt securely fastened.
- Ensure that all seat belts are worn correctly. An improperly worn seat belt increases the risk of injury or death if a collision occurs.
- Seat belts should always be adjusted as follows:
  - the lap portion of the belt should be worn low across the pelvis, not across the waist.
  - the shoulder straps should be worn on the outside shoulder only, and never under the arm.
  - the shoulder straps should be away from your face and neck, but not falling off your shoulder.
- Seat belts should never be worn with the straps twisted and should be adjusted as tightly as is comfortable to provide the protection for which they have been designed. A slack belt will provide less protection than a snug belt.