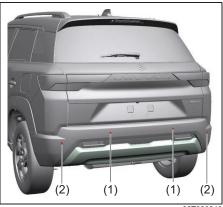

- (18) Front Fog Light (if equipped) (P.3-32, 4-49, 9-30)
- (19) Èngine Hood (P.7-22)
- (20) Front Camera (if equipped) (P.5-51)
- (21) Towing Eye Cover (P.10-1)
- (22) Brake Light (P.9-31)
- (23) Reversing Light (P.9-31) (24) Rear Turn Signal Light (P.3-33, 9-31)
- (25) Tail Light (P.9-31)
- (26) Parking sensor (P.5-71)
- (27) License Plate Light (P.3-28, 9-33)