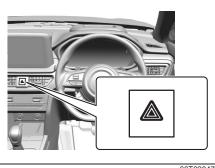

#### **Instrument Panel 1**

- (1) Hazard Warning Switch (P.3-35)
- (2) Hands-free switch (if equipped) (P.7-17)
   Voice recognition switch (if equipped) (P.7-17)
- (3) Windshield Wiper and Washer Lever (P.3-35)/ Rear Window Wiper/Washer Switch (P.3-37)
- (4) Řemoté Audio Controls (if equipped) (P.7-16)
- (5) Instrument Cluster (P.4-1, 4-14)
- (6) Head-up Display (if equipped) (P.5-44)
- (7) Cruise Control Switches (if equipped) (P.5-42)
- (8) Lighting Control Lever (P.3-28)/ Turn Signal Control Lever (P.3-33)
- (9) Heated Rear Window Switch (P.3-39)
- (10) Drink Holder (P.7-3)
- (11) Tilt / Telescoping (if equipped) Steering Lock Lever (P.3-38)
- (12) Ignition Switch (vehicle without keyless push start system) (if equipped) (P.5-4)
- (13) Engine Switch (vehicle with keyless push start system) (if equipped) (P.5-6)
- (14) Fuses (P.9-22)