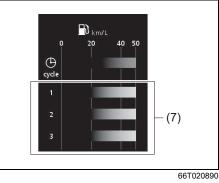

## Warning Lights and Indicators

Warning Lights

Instrument cluster (Type A)

66T010181

#### Instrument cluster (Type B)

- If a warning light continues to be lit or is blinking, there may be a problem with the vehicle or the system. Carefully read the following reference information and consult with a Maruti Suzuki authorized workshop.
- It is considered normal that warning lights and indicators marked with an asterisk (\*) are lit when pressing the engine switch to change
  the ignition mode to ON (i.e., high engine coolant temperature warning light initially lights up in red). If such lights do not light up, consult with a Maruti Suzuki authorized workshop.
- For the ENG A-STOP system (if equipped), there is the particular condition that a warning light or an indicator is lit.