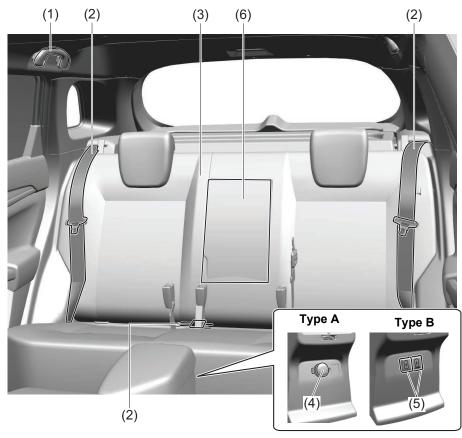

#### Interior, Rear

- (1) Assist Grip (P.7-36)
   (2) Seat Belt (P.2-14)
   (3) Rear Seat (P.2-4)
   (4) Accessory Socket (if equipped) (P.7-30)
   (5) USB Charging Socket (if equipped)
- (P.7-38)
- (6) Armrest (if equipped) (P.7-31, 7-35)

66T010130