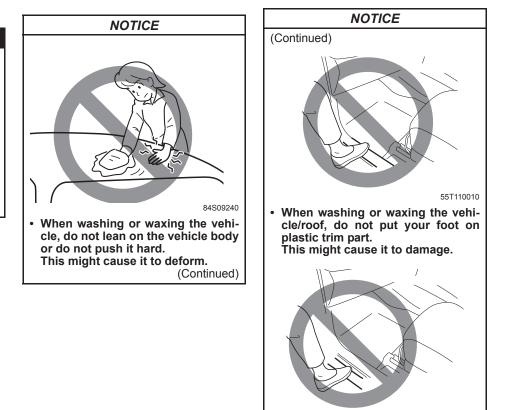

le.

## NOTICE

- When repairing scratches on painted surfaces, consult a Maruti Suzuki authorised workshop. Using an inappropriate material for repair could cause damage to the paint.
- It is important that your vehicle be kept clean and free from dirt. Failure to keep your vehicle clean may result in fading of the paint or corrosion to various parts of the vehicle body.

# **APPEARANCE CARE**

### Washing

#### 

- Never attempt to wash and wax your vehicle with the engine running.
- When cleaning the underside of the body and fender, where there may be sharp-edged parts, wear gloves and a long-sleeved shirt to protect your hands and arms from being cut.
- After washing your vehicle, carefully test the brakes before driving to check that they have maintained their normal effectiveness.



66T080010

• Do not step on the side sill guard. This may cause it to damage.

# **Table of Contents**

### 11-3 Home

### Washing by hand



When washing the vehicle, park it in the place where direct sunlight does not fall on it as much as possible and follow the instructions below:

1) Flush the underside of body and wheel housings with pressurized water to remove mud and debris. Use plenty of water.

### NOTICE

When washing the vehicle:

- Avoid directing steam or hot water of more than 80°C (176°F) on plastic parts.
- To avoid damaging engine components, do not use pressurized water in the engine compartment.



2) Rinse the body to loosen the dirt. Remove dirt and mud from the body exterior with running water. You may use a soft sponge or brush. Do not use hard materials which can