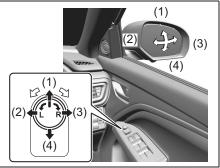

## A WARNING

- When driving, do not adjust the steering wheel (only adjustable type with certain specifications), the seat, the inside rearview mirror or the outside rearview mirrors. Otherwise, there is the risk of mistaken operation of the steering wheel or reduced awareness of what is in front of you, possibly leading to an accident.
- Do not tilt the seatback further back than necessary. Otherwise, the head restraint and the seat belt cannot function as intended.