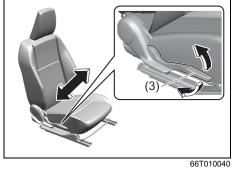

## Seat height adjustment lever (3) (if equipped)

Pull the lever up to raise the seat. Push the lever down to lower the seat.

After adjustment, move the seat and seatback back and forth to check if it is securely latched.