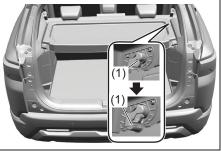

#### **Folding Rear Seats**

The rear seat(s) of your vehicle can be folded forward to provide additional cargo space.

To fold the rear seats forward:

66T010060

1) Hook the webbing of the outboard lapshoulder belts in the belt hangers.

## NOTICE

- When you move a seatback, make sure the belt webbing is hooked in the seat belt hangers so the seat belts are not caught by the seatback, seat hinge, or seat latch. This helps prevent damage to the belt system.
- Make sure the belt webbing is not twisted.
- When fold the seat back, make sure all the belt latch plate is out from the belt buckles. It may damage the seat back and seatbelt.

 Set the front seat back to upright position and if necessary, slide the front seat forward.

3) Lift the front portion of the seat cushion.

- 4) Lift the rear portion of seat cushion to upright position.
- 5) Remove the head restraint (if equipped) from the seatback(s).

6) Pull up the release straps on the top of the seat(s), and fold the seatback forward.

Insert the head restraint(s) (if equipped) rod (1) into the loop (2) provided on the cushion(s).