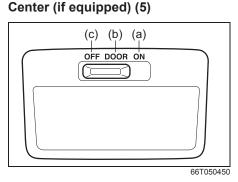

#### Luggage Compartment (If equipped)

- (1) Luggage compartment cover (if equipped) (P.7-40)
- (2) Spare tyre (P.9-21)
- (3) Luggage compartment light (if equipped) (P.7-29)
  (4) Luggage Compartment Hook (P.7-17)
  (5) Luggage Compartment Carpet
- (P.7-40)\*
- (6) Towing Eye (P.10-1)
- (7) Jack Handle (P.10-4)\*
  (8) Jack (P.10-4)\*
  (9) Wheel Wrench (P.10-4)\*

\*NOTE: For CNG variant, please refer CNG supplementary Owner's Manual

66T010170