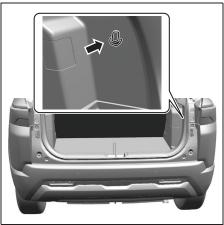

#### Luggage Compartment (If equipped)

- (1) Luggage compartment cover (if equipped) (P.7-40)
- (2) Spare tyre (P.9-21)
- (3) Luggage compartment light (if equipped) (P.7-29)
  (4) Luggage Compartment Hook (P.7-17)
  (5) Luggage Compartment Carpet
- (P.7-40)\*
- (6) Towing Eye (P.10-1)
- (7) Jack Handle (P.10-4)\*
  (8) Jack (P.10-4)\*
  (9) Wheel Wrench (P.10-4)\*

\*NOTE: For CNG variant, please refer CNG supplementary Owner's Manual

66T010170