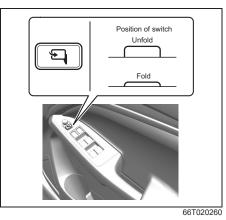

#### Interior, Front

- (1) Glove Box (P.7-34)
- (2) Front passenger's front airbag (P.2-34)
- (3) Accessory socket (P.7-30)
- (4) Heating and Air Conditioning System (P.7-1)
- (5) USB socket (if equipped) (P.7-38)
- (6) Driver's Front Airbag (P.2-34)
- (7) Engine Hood Release Handle (P.7-23)
- (8) Fuel Lid Opener Lever (P.7-19)
- (9) Parking brake Lever (P.5-11) (10) Gearshift Lever (P.5-20, 5-22)
- (11) Window Lock Switch (P.3-21)
- (12) Electric Window Control (P.3-20)
- (13) Electric Mirror Control (P.3-24)
- (14) Door Lock Switch (P.3-4)
- (15) Wireless Doc (if equipped) (P.7-47)