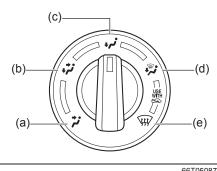

#### Interior, Front

- (1) Glove Box (P.7-34)
- (2) Front passenger's front airbag (P.2-34)
- (3) Accessory socket (P.7-30)
- (4) Heating and Air Conditioning System (P.7-1)
- (5) USB socket (if equipped) (P.7-38)
- (6) Driver's Front Airbag (P.2-34)
- (7) Engine Hood Release Handle (P.7-23)
- (8) Fuel Lid Opener Lever (P.7-19)
- (9) Parking brake Lever (P.5-11) (10) Gearshift Lever (P.5-20, 5-22)
- (11) Window Lock Switch (P.3-21)
- (12) Electric Window Control (P.3-20)
- (13) Electric Mirror Control (P.3-24)
- (14) Door Lock Switch (P.3-4)
- (15) Wireless Doc (if equipped) (P.7-47)