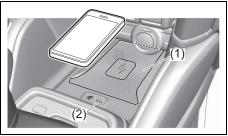

#### Interior, Front

- (1) Glove Box (P.7-34)
- (2) Front passenger's front airbag (P.2-34)
- (3) Accessory socket (P.7-30)
- (4) Heating and Air Conditioning System (P.7-1)
- (5) USB socket (if equipped) (P.7-38)
- (6) Driver's Front Airbag (P.2-34)
- (7) Engine Hood Release Handle (P.7-23)
- (8) Fuel Lid Opener Lever (P.7-19)
- (9) Parking brake Lever (P.5-11) (10) Gearshift Lever (P.5-20, 5-22)
- (11) Window Lock Switch (P.3-21)
- (12) Electric Window Control (P.3-20)
- (13) Electric Mirror Control (P.3-24)
- (14) Door Lock Switch (P.3-4)
- (15) Wireless Doc (if equipped) (P.7-47)