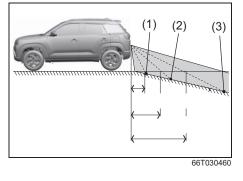

n shows vary depending on the number of passengers, the load capacity, the inclination and situation on the road surface. Directly check safety of the surroundings with your eyes.

# When there is an uphill slope on your movement direction

You will see the guide line for the distance in front of the actual distance.

Backward image (Example):



- (1) Red, the point which the guide line for the distance (about 0.5 m [1.6 ft]) shows
- (2) Yellow, the point which the guide line for the distance (about 1.0 m [3.3 ft]) shows

Home

(3) Light blue, the point which the guide line for the distance (about 2.0 m [6.6 ft]) shows

# When there is an downhill slope on your movement direction

You will see the guide line for the distance in the back of the actual distance.

Backward image (Example):



- (1) Red, the point which the guide line for the distance (about 0.5 m [1.6 ft]) shows
- (2) Yellow, the point which the guide line for the distance (about 1.0 m [3.3 ft]) shows
- (3) Light blue, the point which the guide line for the distance (about 2.0 m [6.6 ft]) shows

# When there is an object having height near your vehicle

In this case, the distance from your vehicle to the object with height may be different from the actual distance.

Example 1:



72SM03065

In the illustration, the guide line for the course (1) does not touch the body of the displayed truck. However, if the body of this truck protrudes on the actual course which your vehicle will go, a collision may occur.

# **Table of Contents**

#### Example 2:



66T030470

In the illustration, the top image (2) shows tha