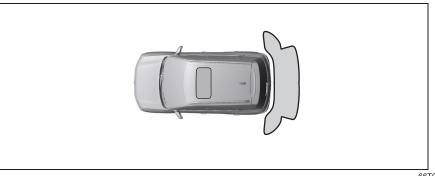

#### Exterior

- (1) Door (P.3-3)
- (2) Door Locks (P.3-3)
- (3) Outside Rearview Mirror (P.3-24)
- (4) Windshield Wiper (P.3-35)
- (5) Fuel Filler Cap (P.7-20)
- (6) Radio Antenna (P.7-15)
- (7) High Mount Stop Light (P.9-33)
- (8) Tailgate (P.3-6)
- (9) Rear Window Wiper (if equipped) (P.3-37)
- (10) Rear Cámera (if equipped) (P.5-76)
- (11) Side turn signal light on outside rearview mirrors (if equipped) (P.9-31)
- (12) Side Camera (if equipped) (P.5-51)