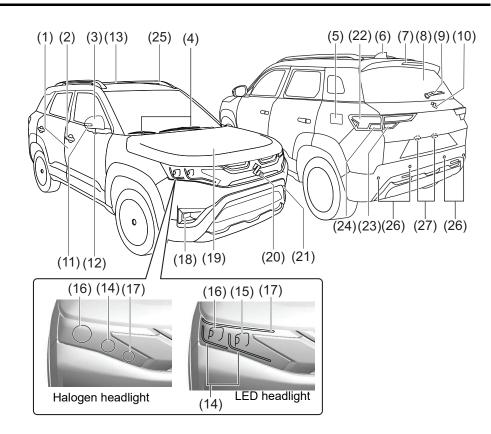

#### Exterior

- (1) Door (P.3-3)
- (2) Door Locks (P.3-3)
- (3) Outside Rearview Mirror (P.3-24)
- (4) Windshield Wiper (P.3-35)
- (5) Fuel Filler Cap (P.7-20)
- (6) Radio Antenna (P.7-15)
- (7) High Mount Stop Light (P.9-33)
- (8) Tailgate (P.3-6)
- (9) Rear Window Wiper (if equipped) (P.3-37)
- (10) Rear Cámera (if equipped) (P.5-76)
- (11) Side turn signal light on outside rearview mirrors (if equipped) (P.9-31)
- (12) Side Camera (if equipped) (P.5-51)

- (13) Sunroof (if equipped) (P.7-42)
  (14) Position light (P.9-29)
  (15) Position light and daytime running light (D.R.L.) (if equipped) (P.3-31) (16) Headlight (P. 3-31, 9-26) (17) Front Turn Signal Light (P.3-29)

- (18) Front Fog Light (if equipped) (P.3-32, 4-49, 9-30)
- (19) Èngine Hood (P.7-22)
- (20) Front Camera (if equipped) (P.5-51)
- (21) Towing Eye Cover (P.10-1)
- (22) Brake Light (P.9-31)
- (23) Reversing Light (P.9-31) (24) Rear Turn Signal Light (P.3-33, 9-31)
- (25) Tail Light (P.9-31)
- (26) Parking sensor (P.5-71)
- (27) License Plate Light (P.3-28, 9-33)