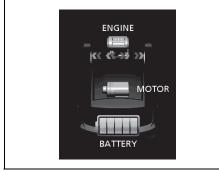

#### NOTE:

Maruti Suzuki offers warranty for the below parts in vehicle, if equipped, as follows:

- Lithium-ion battery, Integrated Starter Generator (ISG), Hybrid ECU, Inverter / Converter Unit, Power Management ECU - Sixty (60) months or 1,00,000 kilometers (whichever occurs first).
- Hybrid Electric Vehicle (HEV) Battery- Ninety six (96) months or 1,60,000 kilometers (whichever occurs first).