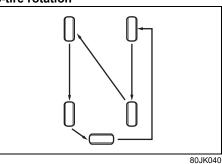

ing the wheels and tires equipped on your vehicle with certain combinations of aftermarket wheels and tires can significantly change the steering and handling characteristics of your vehicle.
- Therefore, use only those wheel and tire combinations approved by MARUTI SUZUKI as standard or optional equipment for your vehicle.



54G136

### NOTICE

- Replacing the original tires with tires of a different size may result in false speedometer or odometer readings. Check with a Maruti Suzuki authorised workshop before purchasing replacement tires that differ in size from the original tires.
  Replacing a tyre with one of a dif-
- Replacing a tyre with one of a different size, or using different brands among the four tyres can result in damage to the drive train.

Tire Rotation 5-tire rotation



#### 4-tire rotation



To avoid uneven wear of your tires and to prolong their life, rotate the tires as illustrated. Tires should be rotated every 10000 km. After rotation, adjust front and rear tire pressures to the specification listed in your vehicle's Tire Information Label.

#### Wheel Balancing

If the vehicle vibrates abnormally on smooth road, have the wheel balanced at Maruti Suzuki authorised workshop.

#### Wheel Alignment

In case of abnormal tire wear or pulling towards one side, have the wheel aligned at Maruti Suzuki authorised workshop.

#### **Tubeless Tires**

The vehicle is equipped with Tubeless Tires. In tubeless tire, a thin layer of butyl rubber is used for lining the inside of the tubeless tire. This layer is to prevent air loss and fulfilling the purpose of tub