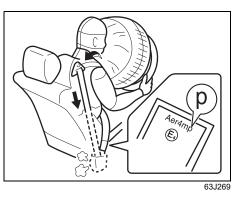

## Safety for Child

For safety, carefully drive at lower speed than usual.

## Place a Child in the Rear Seat

51K0188

- Seat a child next to an adult when possible, and ensure that the child can be visually monitored.
- Select an appropriate child restraint system suitable for the child's age and physical size.