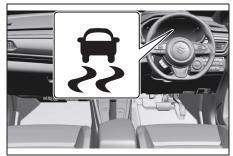

#### **Instrument Panel 2**

- (1) Down Switch\* (if equipped) (P.5-44)
- (2) Up Switch\* (if equipped) (P.5-44)
  (3) Brightness Control Switch\*
- (if equipped) (P.5-47) (4) Head-up Display Switch\*
- (if equipped) (P.5-44) (5) ESP<sup>®</sup> OFF Switch (if equipped)
- (P.5-81)
- (6) Camera Switch (if equipped) (P.5-51)
- (7) Headlight leveling switch (P.3-33)(8) ENG A-STOP OFF switch
- (if equipped) (P.5-41)

#### Instrument cluster (Type B)

| Indicator |            | Color | Name   |                                                    |  |
|-----------|------------|-------|--------|----------------------------------------------------|--|
| (16)      | <b>* *</b> |       | Green  | Turn Signal Indicators                             |  |
| (17)      |            |       | Blue   | Main Beam (High Beam) Indicator Light              |  |
| (18)      | FDOF       |       | Green  | Illumination Indicator Light                       |  |
| (19)      | 钓          |       | Green  | Front Fog Light Indicator Light                    |  |
| (20)      | OFF        | *     | Orange | ESP <sup>®</sup> OFF Indicator Light (if equipped) |  |
| (21)      | ¢£         | *     | Orange | ESP <sup>®</sup> Warning Light (if equipped)       |  |
| (22)      | (A)        | *     | Green  | ENG A-STOP Indicator Light (If equipped)           |  |
| (23)      | (A)<br>OFF | *     | Orange | ENG A-STOP OFF Indicator Light (If equipped)       |  |