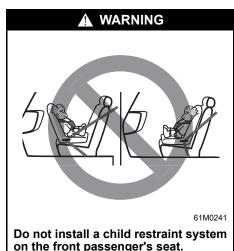

## A WARNING

- If you do not use the child-proof lock, a child may open a door and the child may be thrown out, resulting in severe injury. To avoid this, use the child-proof lock setting.
- When it is necessary to seat the child who does not need a child restraint system in the front passenger's seat, observe the following point.

#### (Continued)

 Slide the front passenger's seat all the way back. If the front passenger's seat is in a forward position, there is a risk of serious injury due to major impact if the front passenger's seat airbag was to be deployed.