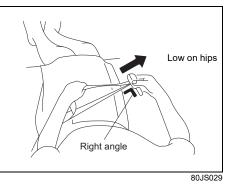

## **Correct Use of Seat Belt**

- Adjust the seat to the correct position. Sit your body fully into the seat.
- Make sure that the seat belt is not twisted.
- Make sure that you place the lap portion of the belt as low as possible across the pelvis.
- The upper belt should rest on the area midway between the shoulder and the base of the neck.
- Confirm that the belt is not twisted in any way, and remove any slack.

## **WARNING**

- Never allow persons to ride in the cargo area of a vehicle. In the event of an accident, there is a much greater risk of injury for persons who are not riding in a seat with their seat belt securely fastened.
- Ensure that all seat belts are worn correctly. An improperly worn seat belt increases the risk of injury or death if a collision occurs.
- Seat belts should always be adjusted as follows:
  - the lap portion of the belt should be worn low across the pelvis, not across the waist.
  - the shoulder straps should be worn on the outside shoulder only, and never under the arm.
  - the shoulder straps should be away from your face and neck, but not falling off your shoulder.
- Seat belts should never be worn with the straps twisted and should be adjusted as tightly as is comfortable to provide the protection for which they have been designed. A slack belt will provide less protection than a snug belt.