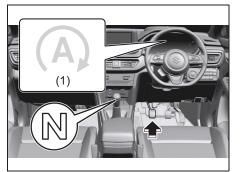

## QUICK GUIDE

| When                                                                     | Warning buzzer  | Instrument cluster    | Cause and remedy                                                                                                                                                                                                                                                                                                                                                                                                                                                                    |  |  |
|--------------------------------------------------------------------------|-----------------|-----------------------|-------------------------------------------------------------------------------------------------------------------------------------------------------------------------------------------------------------------------------------------------------------------------------------------------------------------------------------------------------------------------------------------------------------------------------------------------------------------------------------|--|--|
| When the engine is                                                       | Interior buzzer |                       | The engine has restarted automatically because either of the following conditions occurred.                                                                                                                                                                                                                                                                                                                                                                                         |  |  |
| stopped automati-<br>cally by the ENG A-<br>STOP system (If<br>equipped) | • 2 Beeps       | *2                    | <ul> <li>The difference between the set temperature of the air cortioner and the interior air temperature became big.</li> <li>The defroster is turned on.</li> <li>Brake booster vacuum pressure is low.</li> <li>The battery continues to be discharged.</li> <li>2 minutes passed after the engine is automatically stopp by the ENG A-STOP system.</li> <li>The temperature selector was greatly set toward cool wh cooling or greatly set toward hot while heating.</li> </ul> |  |  |
|                                                                          | Interior buzzer |                       | The engine stalled because the hood is opened after the                                                                                                                                                                                                                                                                                                                                                                                                                             |  |  |
|                                                                          | • 2 Beeps       |                       | <ul> <li>engine is stopped automatically.</li> <li>To restart the engine, follow the procedure below.</li> <li>1) Set the parking brake firmly, and then place the gearshift lever in the "P" position.</li> <li>2) Securely close the engine hood.</li> <li>3) Press the engine switch to restart the engine.</li> </ul>                                                                                                                                                           |  |  |
|                                                                          | Interior buzzer |                       | The engine has restarted automatically because either of the following operations was performed.                                                                                                                                                                                                                                                                                                                                                                                    |  |  |
|                                                                          | • 5 beeps       | ×.                    | <ul> <li>The driver's seat belt is unfastened.</li> <li>The driver's door is opened.</li> </ul>                                                                                                                                                                                                                                                                                                                                                                                     |  |  |
|                                                                          |                 | or<br>Lights up<br>*2 | <ul> <li>Before driving, close the door and buckle the seat belt. In addition, before getting out of the vehicle, follow the procedure below.</li> <li>1) Set the parking brake firmly, and then place the gearshift lever in the "P" position.</li> <li>2) When the vehicle will be stopped for a long time or when you will leave the vehicle unattended, press the engine switch to stop the engine.</li> </ul>                                                                  |  |  |