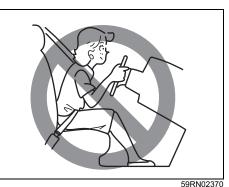

## A Child Needs to Wear Seat Belt

## A WARNING

- (Continued)
- If two or more people use a single seat belt, in a sudden braking and a collision, the seat belt may not provide the best performance, resulting in severe injury.
   Do not allow two or more people to use a single seat belt.

## 

- Do not drive with a child on your lap. Even if you hold the child tightly, proper support is not possible, and in the event of a collision, etc., the child may get serious injury.
- If a child does not wear a seat belt, in a sudden braking and a collision, the child may get serious injury. Be sure to always have a child wear a seat belt.