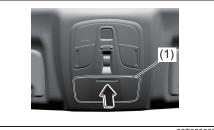

#### **Instrument Panel 1**

- (1) Hazard Warning Switch (P.3-35)
- (2) Hands-free switch (if equipped) (P.7-17)
   Voice recognition switch (if equipped) (P.7-17)
- (3) Windshield Wiper and Washer Lever (P.3-35)/ Rear Window Wiper/Washer Switch (P.3-37)
- (4) Řemoté Audio Controls (if equipped) (P.7-16)
- (5) Instrument Cluster (P.4-1, 4-14)
- (6) Head-up Display (if equipped) (P.5-44)
- (7) Cruise Control Switches (if equipped) (P.5-42)
- (8) Lighting Control Lever (P.3-28)/ Turn Signal Control Lever (P.3-33)
- (9) Heated Rear Window Switch (P.3-39)
- (10) Drink Holder (P.7-3)
- (11) Tilt / Telescoping (if equipped) Steering Lock Lever (P.3-38)
- (12) Ignition Switch (vehicle without keyless push start system) (if equipped) (P.5-4)
- (13) Engine Switch (vehicle with keyless push start system) (if equipped) (P.5-6)
- (14) Fuses (P.9-22)