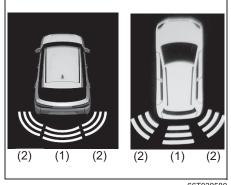

- (18) Front Fog Light (if equipped) (P.3-32, 4-49, 9-30)
- (19) Èngine Hood (P.7-22)
- (20) Front Camera (if equipped) (P.5-51)
- (21) Towing Eye Cover (P.10-1)
- (22) Brake Light (P.9-31)
- (23) Reversing Light (P.9-31) (24) Rear Turn Signal Light (P.3-33, 9-31)
- (25) Tail Light (P.9-31)
- (26) Parking sensor (P.5-71)
- (27) License Plate Light (P.3-28, 9-33)