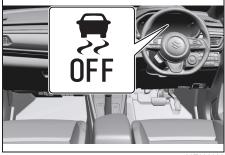

#### **Instrument Panel 2**

- (1) Down Switch\* (if equipped) (P.5-44)
- (2) Up Switch\* (if equipped) (P.5-44)
  (3) Brightness Control Switch\*
- (if equipped) (P.5-47) (4) Head-up Display Switch\*
- (if equipped) (P.5-44) (5) ESP<sup>®</sup> OFF Switch (if equipped)
- (P.5-81)
- (6) Camera Switch (if equipped) (P.5-51)
- (7) Headlight leveling switch (P.3-33)(8) ENG A-STOP OFF switch
- (if equipped) (P.5-41)

#### Instrument cluster (Type B)

| Indicator |            | Color | Name   |                                                    |  |
|-----------|------------|-------|--------|----------------------------------------------------|--|
| (16)      | <b>* *</b> |       | Green  | Turn Signal Indicators                             |  |
| (17)      |            |       | Blue   | Main Beam (High Beam) Indicator Light              |  |
| (18)      | FDOF       |       | Green  | Illumination Indicator Light                       |  |
| (19)      | 钓          |       | Green  | Front Fog Light Indicator Light                    |  |
| (20)      | OFF        | *     | Orange | ESP <sup>®</sup> OFF Indicator Light (if equipped) |  |
| (21)      | ¢£         | *     | Orange | ESP <sup>®</sup> Warning Light (if equipped)       |  |
| (22)      | (A)        | *     | Green  | ENG A-STOP Indicator Light (If equipped)           |  |
| (23)      | (A)<br>OFF | *     | Orange | ENG A-STOP OFF Indicator Light (If equipped)       |  |