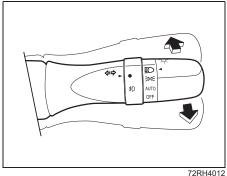

#### **Instrument Panel 1**

- (1) Hazard Warning Switch (P.3-35)
- (2) Hands-free switch (if equipped) (P.7-17)
   Voice recognition switch (if equipped) (P.7-17)
- (3) Windshield Wiper and Washer Lever (P.3-35)/ Rear Window Wiper/Washer Switch (P.3-37)
- (4) Řemoté Audio Controls (if equipped) (P.7-16)
- (5) Instrument Cluster (P.4-1, 4-14)
- (6) Head-up Display (if equipped) (P.5-44)
- (7) Cruise Control Switches (if equipped) (P.5-42)
- (8) Lighting Control Lever (P.3-28)/ Turn Signal Control Lever (P.3-33)
- (9) Heated Rear Window Switch (P.3-39)
- (10) Drink Holder (P.7-3)
- (11) Tilt / Telescoping (if equipped) Steering Lock Lever (P.3-38)
- (12) Ignition Switch (vehicle without keyless push start system) (if equipped) (P.5-4)
- (13) Engine Switch (vehicle with keyless push start system) (if equipped) (P.5-6)
- (14) Fuses (P.9-22)

#### **Instrument Panel 2**

- (1) Down Switch\* (if equipped) (P.5-44)
- (2) Up Switch\* (if equipped) (P.5-44)
  (3) Brightness Control Switch\*
- (if equipped) (P.5-47) (4) Head-up Display Switch\*
- (if equipped) (P.5-44) (5) ESP<sup>®</sup> OFF Switch (if equipped)
- (P.5-81)
- (6) Camera Switch (if equipped) (P.5-51)
- (7) Headlight leveling switch (P.3-33)(8) ENG A-STOP OFF switch
- (if equipped) (P.5-41)