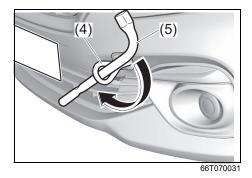

#### Luggage Compartment (If equipped)

- (1) Luggage compartment cover (if equipped) (P.7-40)
- (2) Spare tyre (P.9-21)
- (3) Luggage compartment light (if equipped) (P.7-29)
  (4) Luggage Compartment Hook (P.7-17)
  (5) Luggage Compartment Carpet
- (P.7-40)\*
- (6) Towing Eye (P.10-1)
- (7) Jack Handle (P.10-4)\*
  (8) Jack (P.10-4)\*
  (9) Wheel Wrench (P.10-4)\*