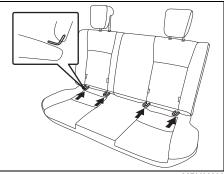

When installing a child restraint system, adjust the height of the head restraint or remove it for fitting the child restraint system, as necessary.

#### Using the Child Restraint System

Refer to "Securing Child Restraint System by Seat Belt" in this section.