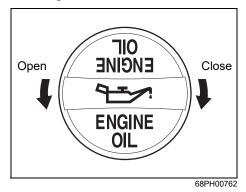

tant to keep the engine oil at the correct level for proper lubrication of your vehicle's engine. Check the oil level with the vehicle on a level surface. The oil level indication may be inaccurate if the vehicle is on a slope. The oil level should be checked either before starting the engine or at least 5 minutes after stopping the engine.

Pull out the oil dipstick, wipe oil off with a clean cloth, insert the dipstick all the way into the engine, then remove it again. The oil on the stick should be between the upper and lower limits shown on the stick. If the oil level indication is near the lower limit, add enough oil to raise the level to the upper limit.

### NOTICE

Failure to check the oil level regularly could lead to serious engine trouble due to insufficient oil.

### Refilling



Remove the oil filler cap and pour oil slowly through the filler hole to bring the oil level to the upper limit on the dipstick. Be careful not to overfill the oil. Too much oil is almost as bad as too little oil. After refilling, start the engine and allow it to idle for about a minute. Stop the engine, wait about 5 minutes and check the oil level again.

## **Changing Engine Oil and Filter**

Drain the engine oil while the engine is still warm.





Tightening torgue for drain plug 35 Nm (3.6 kg-m, 25.8 lb-ft)

## 

- · Engine oil can be hazardous. Children and pets may be harmed by swallowing new or used oil. Keep new and used oil and used oil filters away from children and pets.
- Repeated, prolonged contact with used engine oil may cause skin cancer.
- · Brief contact with used oil