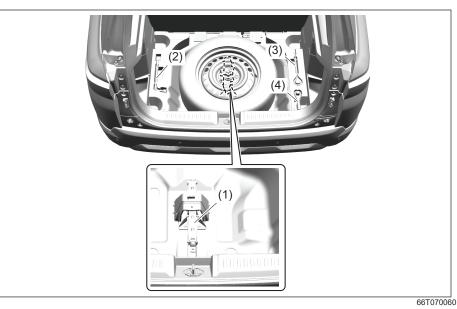

#### Luggage Compartment (If equipped)

- (1) Luggage compartment cover (if equipped) (P.7-40)
- (2) Spare tyre (P.9-21)
- (3) Luggage compartment light (if equipped) (P.7-29)
  (4) Luggage Compartment Hook (P.7-17)
  (5) Luggage Compartment Carpet
- (P.7-40)\*
- (6) Towing Eye (P.10-1)
- (7) Jack Handle (P.10-4)\*
  (8) Jack (P.10-4)\*
  (9) Wheel Wrench (P.10-4)\*