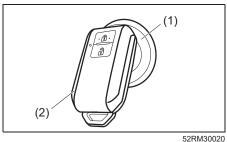

## Key

- (1) Keyless Push Start System Remote Controller (P.3-11) Keyless Push Start System (P.5-8) Starting Engine (P.5-15)
- (2) Keys (P.3-1) Doors (P.3-3)
- (3) Keyless Entry System Transmitter (P.3-7) Starting Engine (P.5-14) Key (P.3-1) Doors (P.3-3)