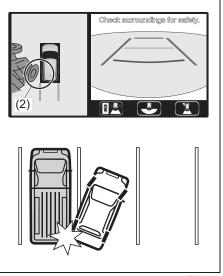

the back of the actual distance.

Backward image (Example):



- (1) Red, the point which the guide line for the distance (about 0.5 m [1.6 ft]) shows
- (2) Yellow, the point which the guide line for the distance (about 1.0 m [3.3 ft]) shows
- (3) Light blue, the point which the guide line for the distance (about 2.0 m [6.6 ft]) shows

# When there is an object having height near your vehicle

In this case, the distance from your vehicle to the object with height may be different from the actual distance.

Example 1:



72SM03065

In the illustration, the guide line for the course (1) does not touch the body of the displayed truck. However, if the body of this truck protrudes on the actual course which your vehicle will go, a collision may occur.

# **Table of Contents**

#### Example 2:



66T030470

In the illustration, the top image (2) shows that there is a little distance between your vehicle and the body of the displayed truck. However, the actual distance is shorter than the displayed distance and a collision may occur.

#### Displayed areas on the screen

- The areas of next image will be displayed on the screen. However, the areas around and under the front bumper and the rear bumper will not be displayed.
- The areas above a camera will not be displayed. If an obstacle is high or the upper part of an obstacle protrudes, such as a sign, the upper part will not be displayed on the screen.
- A feeling of distance on the image of the 360 view camera is different from the actual distance.
- If there is an obstacle such as an parked vehicle on the areas which are displa