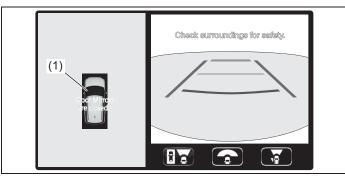

#### **Instrument Panel 2**

- (1) Down Switch\* (if equipped) (P.5-44)
- (2) Up Switch\* (if equipped) (P.5-44)
  (3) Brightness Control Switch\*
- (if equipped) (P.5-47) (4) Head-up Display Switch\*
- (if equipped) (P.5-44) (5) ESP<sup>®</sup> OFF Switch (if equipped)
- (P.5-81)
- (6) Camera Switch (if equipped) (P.5-51)
- (7) Headlight leveling switch (P.3-33)(8) ENG A-STOP OFF switch
- (if equipped) (P.5-41)