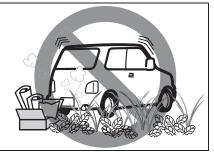

# Do not Place a Child in Luggage Compartment

<sup>0011101</sup> 

## WARNING

The luggage areas do not feature a structure that can accommodate people. Do not allow a child to ride in such areas. Otherwise, there is the danger of accidents due to sudden braking, etc. Do not let a child play in luggage areas even while the vehicle is stopped on the road.