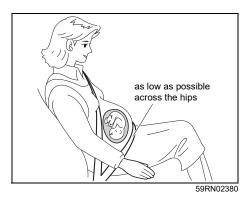

## WARNING

(Continued)

- Check that seat belt latch plate (tongue) is inserted into the proper buckle especially in the rear seats. It is not possible to insert into the wrong buckles in the rear seats.
- Pregnant women should use seat belts, although specific recommendations about driving should be made by the woman's medical advisor. Remember that the lap portion of the belt should be worn as low as possible across the hips, as shown in the illustration.
- Do not wear seat belts over hard, fragile, or sharp items such as pens, keys, eyeglasses, etc in pockets or on clothing. The pressure from seat belt on such items can cause injury in case of an accident.

## **Correct Use of Seat Belt**

- Adjust the seat to the correct position. Sit your body fully into the seat.
- Make sure that the seat belt is not twisted.
- Make sure that you place the lap portion of the belt as low as possible across the pelvis.
- The upper belt should rest on the area midway between the shoulder and the base of the neck.
- Confirm that the belt is not twisted in any way, and remove any slack.