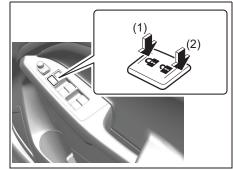

#### Interior, Front

- (1) Glove Box (P.7-34)
- (2) Front passenger's front airbag (P.2-34)
- (3) Accessory socket (P.7-30)
- (4) Heating and Air Conditioning System (P.7-1)
- (5) USB socket (if equipped) (P.7-38)
- (6) Driver's Front Airbag (P.2-34)
- (7) Engine Hood Release Handle (P.7-23)
- (8) Fuel Lid Opener Lever (P.7-19)
- (9) Parking brake Lever (P.5-11) (10) Gearshift Lever (P.5-20, 5-22)
- (11) Window Lock Switch (P.3-21)
- (12) Electric Window Control (P.3-20)
- (13) Electric Mirror Control (P.3-24)
- (14) Door Lock Switch (P.3-4)
- (15) Wireless Doc (if equipped) (P.7-47)