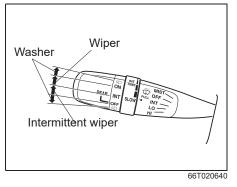

#### **Instrument Panel 1**

- (1) Hazard Warning Switch (P.3-35)
- (2) Hands-free switch (if equipped) (P.7-17)
   Voice recognition switch (if equipped) (P.7-17)
- (3) Windshield Wiper and Washer Lever (P.3-35)/ Rear Window Wiper/Washer Switch (P.3-37)
- (4) Řemoté Audio Controls (if equipped) (P.7-16)
- (5) Instrument Cluster (P.4-1, 4-14)
- (6) Head-up Display (if equipped) (P.5-44)
- (7) Cruise Control Switches (if equipped) (P.5-42)
- (8) Lighting Control Lever (P.3-28)/ Turn Signal Control Lever (P.3-33)
- (9) Heated Rear Window Switch (P.3-39)
- (10) Drink Holder (P.7-3)
- (11) Tilt / Telescoping (if equipped) Steering Lock Lever (P.3-38)
- (12) Ignition Switch (vehicle without keyless push start system) (if equipped) (P.5-4)
- (13) Engine Switch (vehicle with keyless push start system) (if equipped) (P.5-6)
- (14) Fuses (P.9-22)