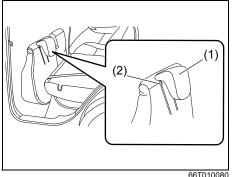

#### NOTE:

It may be necessary to recline the seatback to provide enough overhead clearance to remove the head restraint.

66T010050

To raise the front head restraint, pull upward the head restraint until it clicks. To lower the head restraint, push down the head restraint while holding in the lock button (1). If a head restraint must be removed (for cleaning, replacement, etc.), push in the lock button (1) and pull the head restraint all the way out.