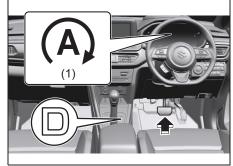

## QUICK GUIDE

| When                                                                     | Warning buzzer  | Instrument cluster    | Cause and remedy                                                                                                                                                                                                                                                                                                                                                                                                                                                                    |  |  |
|--------------------------------------------------------------------------|-----------------|-----------------------|-------------------------------------------------------------------------------------------------------------------------------------------------------------------------------------------------------------------------------------------------------------------------------------------------------------------------------------------------------------------------------------------------------------------------------------------------------------------------------------|--|--|
| When the engine is                                                       | Interior buzzer |                       | The engine has restarted automatically because either of the following conditions occurred.                                                                                                                                                                                                                                                                                                                                                                                         |  |  |
| stopped automati-<br>cally by the ENG A-<br>STOP system (If<br>equipped) | • 2 Beeps       | *2                    | <ul> <li>The difference between the set temperature of the air cortioner and the interior air temperature became big.</li> <li>The defroster is turned on.</li> <li>Brake booster vacuum pressure is low.</li> <li>The battery continues to be discharged.</li> <li>2 minutes passed after the engine is automatically stopp by the ENG A-STOP system.</li> <li>The temperature selector was greatly set toward cool wh cooling or greatly set toward hot while heating.</li> </ul> |  |  |
|                                                                          | Interior buzzer |                       | The engine stalled because the hood is opened after the                                                                                                                                                                                                                                                                                                                                                                                                                             |  |  |
|                                                                          | • 2 Beeps       |                       | <ul> <li>engine is stopped automatically.</li> <li>To restart the engine, follow the procedure below.</li> <li>1) Set the parking brake firmly, and then place the gearshift lever in the "P" position.</li> <li>2) Securely close the engine hood.</li> <li>3) Press the engine switch to restart the engine.</li> </ul>                                                                                                                                                           |  |  |
|                                                                          | Interior buzzer |                       | The engine has restarted automatically because either of the following operations was performed.                                                                                                                                                                                                                                                                                                                                                                                    |  |  |
|                                                                          | • 5 beeps       | ×.                    | <ul> <li>The driver's seat belt is unfastened.</li> <li>The driver's door is opened.</li> </ul>                                                                                                                                                                                                                                                                                                                                                                                     |  |  |
|                                                                          |                 | or<br>Lights up<br>*2 | <ul> <li>Before driving, close the door and buckle the seat belt. In addition, before getting out of the vehicle, follow the procedure below.</li> <li>1) Set the parking brake firmly, and then place the gearshift lever in the "P" position.</li> <li>2) When the vehicle will be stopped for a long time or when you will leave the vehicle unattended, press the engine switch to stop the engine.</li> </ul>                                                                  |  |  |