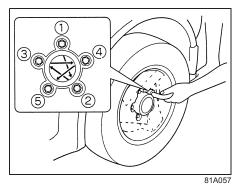

th the transmission in "N" (Neutral). Otherwise, unstable jack may cause an accident.

# **A** CAUTION

Immediately after the vehicle has been driven, the wheels, the wheel nuts and the area around the brakes might be extremely hot. Touching these areas may cause burn injury. Do not touch these areas, immediately after the vehicle has been driven.

4) Remove the wheel nuts and wheel.



66T070140

# **Table of Contents**

- Clean any mud or dirt off from the surface of the wheel (1), hub (2), thread part (3) and surface of the wheel nuts (4) with a clean cloth. Clean the hub carefully; it may be hot from driving.
- 6) Install the new wheel and replace the wheel nuts with their cone shaped end facing the wheel. Tighten each nut snugly by hand until the wheel is securely seated on the hub.



# Tightening torque for wheel nuts 100 Nm (10.2 kg-m, 74.0 lb-ft)

7) Lower the jack and fully tighten the nuts with a wheel wrench in numerical order as shown in the illustration.

# 

Use genuine wheel nuts and tighten them to the specified torque as soon as possible after changing wheels. Incorrect wheel nuts or improperly tightened wheel nuts may come loose or fall off, which can result in an accident. If you do not have a torque wrench, have the wheel nut torque checked by a Maruti Suzuki authorised workshop.



66T070160

Return the spare tyre back into the luggage compartment in the reverse order of removal and tighten its bolt (1) clockwise as shown in the above illustration.

# NOTICE

Make sure that the spare tyre is fixed securely on the floor. Loosely fixed tyre may cause noi