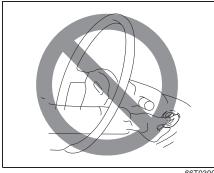

## A WARNING

- When driving, do not adjust the steering wheel (only adjustable type with certain specifications), the seat, the inside rearview mirror or the outside rearview mirrors. Otherwise, there is the risk of mistaken operation of the steering wheel or reduced awareness of what is in front of you, possibly leading to an accident.
- Do not tilt the seatback further back than necessary. Otherwise, the head restraint and the seat belt cannot function as intended.