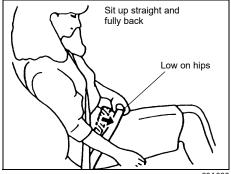

## **Correct Use of Seat Belt**

- Adjust the seat to the correct position. Sit your body fully into the seat.
- Make sure that the seat belt is not twisted.
- Make sure that you place the lap portion of the belt as low as possible across the pelvis.
- The upper belt should rest on the area midway between the shoulder and the base of the neck.
- Confirm that the belt is not twisted in any way, and remove any slack.

77R20050