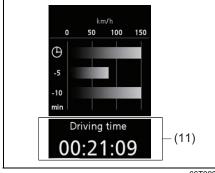

## Warning Lights and Indicators

Warning Lights

Instrument cluster (Type A)

66T010181

#### Instrument cluster (Type B)

- If a warning light continues to be lit or is blinking, there may be a problem with the vehicle or the system. Carefully read the following reference information and consult with a Maruti Suzuki authorized workshop.
- It is considered normal that warning lights and indicators marked with an asterisk (\*) are lit when pressing the engine switch to change
  the ignition mode to ON (i.e., high engine coolant temperature warning light initially lights up in red). If such lights do not light up, consult with a Maruti Suzuki authorized workshop.
- For the ENG A-STOP system (if equipped), there is the particular condition that a warning light or an indicator is lit.