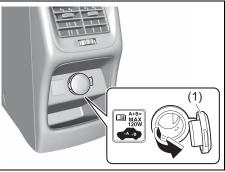

#### **Instrument Panel 1**

- (1) Hazard Warning Switch (P.3-35)
- (2) Hands-free switch (if equipped) (P.7-17)
   Voice recognition switch (if equipped) (P.7-17)
- (3) Windshield Wiper and Washer Lever (P.3-35)/ Rear Window Wiper/Washer Switch (P.3-37)
- (4) Řemoté Audio Controls (if equipped) (P.7-16)
- (5) Instrument Cluster (P.4-1, 4-14)
- (6) Head-up Display (if equipped) (P.5-44)
- (7) Cruise Control Switches (if equipped) (P.5-42)
- (8) Lighting Control Lever (P.3-28)/ Turn Signal Control Lever (P.3-33)
- (9) Heated Rear Window Switch (P.3-39)
- (10) Drink Holder (P.7-3)
- (11) Tilt / Telescoping (if equipped) Steering Lock Lever (P.3-38)
- (12) Ignition Switch (vehicle without keyless push start system) (if equipped) (P.5-4)
- (13) Engine Switch (vehicle with keyless push start system) (if equipped) (P.5-6)
- (14) Fuses (P.9-22)

#### **Instrument Panel 2**

- (1) Down Switch\* (if equipped) (P.5-44)
- (2) Up Switch\* (if equipped) (P.5-44)
  (3) Brightness Control Switch\*
- (if equipped) (P.5-47) (4) Head-up Display Switch\*
- (if equipped) (P.5-44) (5) ESP<sup>®</sup> OFF Switch (if equipped)
- (P.5-81)
- (6) Camera Switch (if equipped) (P.5-51)
- (7) Headlight leveling switch (P.3-33)(8) ENG A-STOP OFF switch
- (if equipped) (P.5-41)