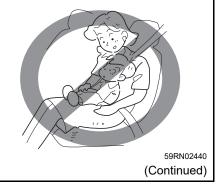

## A Child Needs to Wear Seat Belt

## A WARNING

- (Continued)
- If two or more people use a single seat belt, in a sudden braking and a collision, the seat belt may not provide the best performance, resulting in severe injury.
   Do not allow two or more people to use a single seat belt.

69RHS160

## 

- Do not drive with a child on your lap. Even if you hold the child tightly, proper support is not possible, and in the event of a collision, etc., the child may get serious injury.
- If a child does not wear a seat belt, in a sudden braking and a collision, the child may get serious injury. Be sure to always have a child wear a seat belt.

(Continued)

## **WARNING**

- The seat belts of this vehicle are designed to be suitable for occupants of adult size. If the shoulder strap rests on the neck or chin of a child rather than the shoulder, or if the lap portion of the belt does not rest securely on the hipbone, ensure that the child is seated in a child restraint system placed in the rear seat. Failure to properly use a seat belt may result in serious injury to the child.
- Use a child restraint system securely fastened to the rear seat for any child that cannot hold their head upright or sit on their own.