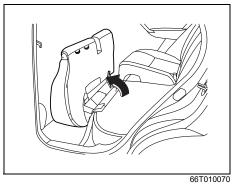

#### NOTE:

It may be necessary to recline the seatback to provide enough overhead clearance to remove the head restraint.

66T010050

To raise the front head restraint, pull upward the head restraint until it clicks. To lower the head restraint, push down the head restraint while holding in the lock button (1). If a head restraint must be removed (for cleaning, replacement, etc.), push in the lock button (1) and pull the head restraint all the way out.