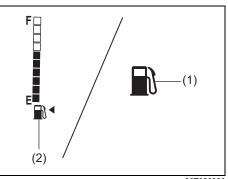

| Warning light   Color   Name |           | Name |        |                                                                                |  |  |
|------------------------------|-----------|------|--------|--------------------------------------------------------------------------------|--|--|
| (1)                          |           | *    | Red    | Brake System Warning Light                                                     |  |  |
| (2)                          | X         |      | Red    | Driver's Seat Belt Reminder Light / Front Passengers' Seat Belt Reminder Light |  |  |
| (3)                          | REAR<br>L |      | White  | _ Rear Seat Passenger's Seat Belt Reminder Light (Left / Center / Right)       |  |  |
|                              | L 🎘 🎘 🖧 R |      | Red    |                                                                                |  |  |
| (4)                          |           |      | Orange | Low Fuel Warning Light                                                         |  |  |
| (5)                          | (ABS)     | *    | Orange | Anti-lock Brake System (ABS) Warning Light                                     |  |  |