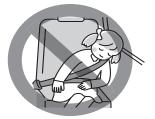

## 

- Do not drive with a child on your lap. Even if you hold the child tightly, proper support is not possible, and in the event of a collision, etc., the child may get serious injury.
- If a child does not wear a seat belt, in a sudden braking and a collision, the child may get serious injury. Be sure to always have a child wear a seat belt.