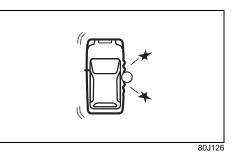

## Safety for Child

For safety, carefully drive at lower speed than usual.

## Place a Child in the Rear Seat

51K0188

- Seat a child next to an adult when possible, and ensure that the child can be visually monitored.
- Select an appropriate child restraint system suitable for the child's age and physical size.

## A WARNING

- If you do not use the child-proof lock, a child may open a door and the child may be thrown out, resulting in severe injury. To avoid this, use the child-proof lock setting.
- When it is necessary to seat the child who does not need a child restraint system in the front passenger's seat, observe the following point.