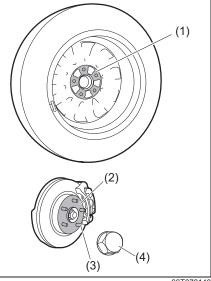

authorised workshop.

To change a wheel, use the following procedure:

- 1) Prepare the jack and tools.
- 2) Loosen, but do not remove the wheel nuts.
- 3) Jack up the vehicle (follow the jacking instructions in this section).

# A WARNING

- Shift into "P" (Park) for an automatic transmission, or into "R" (Reverse) for a manual transmission vehicle when you lack up the vehicle.
- Never jack up the vehicle with the transmission in "N" (Neutral). Otherwise, unstable jack may cause an accident.

# **A** CAUTION

Immediately after the vehicle has been driven, the wheels, the wheel nuts and the area around the brakes might be extremely hot. Touching these areas may cause burn injury. Do not touch these areas, immediately after the vehicle has been driven.

4) Remove the wheel nuts and wheel.



66T070140

# **Table of Contents**

- Clean any mud or dirt off from the surface of the wheel (1), hub (2), thread part (3) and surface of the wheel nuts (4) with a clean cloth. Clean the hub carefully; it may be hot from driving.
- 6) Install the new wheel and replace the wheel nuts with their cone shaped end facing the wheel. Tighten each nut snugly by hand until the wheel is securely seated on the hub.



# Tightening torque for wheel nuts 100 Nm (10.2 kg-m, 74.0 lb-ft)

7) Lower the jack and fully tighten the nuts with a wheel wrench in numerical order as shown in the illustration.

# 

Use genuine wheel nuts and tighten them to the specified torque as soon as possible after changing wheels. Incorrect wheel nuts or improperly tightened wheel nuts may come loose or fall off, which can