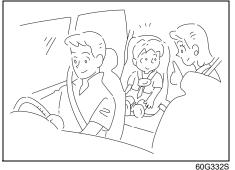

## Place a Child in the Rear Seat

51K0188

- Seat a child next to an adult when possible, and ensure that the child can be visually monitored.
- Select an appropriate child restraint system suitable for the child's age and physical size.

## A WARNING

- If you do not use the child-proof lock, a child may open a door and the child may be thrown out, resulting in severe injury. To avoid this, use the child-proof lock setting.
- When it is necessary to seat the child who does not need a child restraint system in the front passenger's seat, observe the following point.

#### (Continued)

 Slide the front passenger's seat all the way back. If the front passenger's seat is in a forward position, there is a risk of serious injury due to major impact if the front passenger's seat airbag was to be deployed.