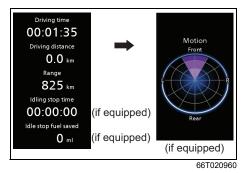

## Warning Lights and Indicators

Warning Lights

Instrument cluster (Type A)

66T010181

#### Instrument cluster (Type B)

- If a warning light continues to be lit or is blinking, there may be a problem with the vehicle or the system. Carefully read the following reference information and consult with a Maruti Suzuki authorized workshop.
- It is considered normal that warning lights and indicators marked with an asterisk (\*) are lit when pressing the engine switch to change
  the ignition mode to ON (i.e., high engine coolant temperature warning light initially lights up in red). If such lights do not light up, consult with a Maruti Suzuki authorized workshop.
- For the ENG A-STOP system (if equipped), there is the particular condition that a warning light or an indicator is lit.