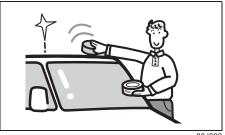

s with roofs.
- The following situations may cause rusting and discoloration of the paint. Wash your vehicle promptly.
  - When driving in coastal areas or on roads sprayed with antifreeze agent (Wash the underside of the vehicle and around the wheel wells especially)
  - When bird droppings, dead insects, sap, iron dust, soot or smoke residue, coal tar, etc., adhere to the paint or when the vehicle gets wet with acid rain
  - When the vehicle is dirty with dust or mud
- Give the vehicle a wax about once a month or whenever the water-repelling ability of the painted surfaces has declined. Follow all instructions on the package of the wax (sold separately).

# NOTE:

Do not use wax on plastic parts that are not coated. Waxing these surfaces could result in a whitened or uneven appearance.



80J302

• Chips from flying rocks, scratches, etc. can cause rust. Repair these areas as soon as possible.

## NOTICE

- When repairing scratches on painted surfaces, consult a Maruti Suzuki authorised workshop. Using an inappropriate material for repair could cause damage to the paint.
- It is important that your vehicle be kept clean and free from dirt. Failure to keep your vehicle clean may result in fading of the paint or corrosion to various parts of the vehicle body.

# **APPEARANCE CARE**

### Washing

#### 

- Never attempt to wash and wax your vehicle with the engine running.
- When cleaning the underside of the body and fender, where there may be sharp-edged parts, wear gloves and a long-sleeved shirt to protect your hands and arms from being cut.
- After washing your vehicle,