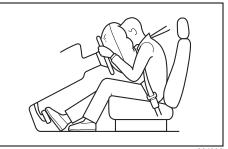

## **WARNING**

- Never allow persons to ride in the cargo area of a vehicle. In the event of an accident, there is a much greater risk of injury for persons who are not riding in a seat with their seat belt securely fastened.
- Ensure that all seat belts are worn correctly. An improperly worn seat belt increases the risk of injury or death if a collision occurs.
- Seat belts should always be adjusted as follows:
  - the lap portion of the belt should be worn low across the pelvis, not across the waist.
  - the shoulder straps should be worn on the outside shoulder only, and never under the arm.
  - the shoulder straps should be away from your face and neck, but not falling off your shoulder.
- Seat belts should never be worn with the straps twisted and should be adjusted as tightly as is comfortable to provide the protection for which they have been designed. A slack belt will provide less protection than a snug belt.

## WARNING

(Continued)

- Check that seat belt latch plate (tongue) is inserted into the proper buckle especially in the rear seats. It is not possible to insert into the wrong buckles in the rear seats.
- Pregnant women should use seat belts, although specific recommendations about driving should be made by the woman's medical advisor. Remember that the lap portion of the belt should be worn as low as possible across the hips, as shown in the illustration.
- Do not wear seat belts over hard, fragile, or sharp items such as pens, keys, eyeglasses, etc in pockets or on clothing. The pressure from seat belt on such items can cause injury in case of an accident.