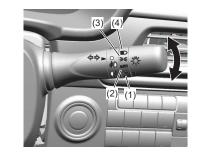

#### **Instrument Panel 1**

- (1) Hazard Warning Switch (P.3-35)
- (2) Hands-free switch (if equipped) (P.7-17)
   Voice recognition switch (if equipped) (P.7-17)
- (3) Windshield Wiper and Washer Lever (P.3-35)/ Rear Window Wiper/Washer Switch (P.3-37)
- (4) Řemoté Audio Controls (if equipped) (P.7-16)
- (5) Instrument Cluster (P.4-1, 4-14)
- (6) Head-up Display (if equipped) (P.5-44)
- (7) Cruise Control Switches (if equipped) (P.5-42)
- (8) Lighting Control Lever (P.3-28)/ Turn Signal Control Lever (P.3-33)
- (9) Heated Rear Window Switch (P.3-39)
- (10) Drink Holder (P.7-3)
- (11) Tilt / Telescoping (if equipped) Steering Lock Lever (P.3-38)
- (12) Ignition Switch (vehicle without keyless push start system) (if equipped) (P.5-4)
- (13) Engine Switch (vehicle with keyless push start system) (if equipped) (P.5-6)
- (14) Fuses (P.9-22)

#### **Instrument Panel 2**

- (1) Down Switch\* (if equipped) (P.5-44)
- (2) Up Switch\* (if equipped) (P.5-44)
  (3) Brightness Control Switch\*
- (if equipped) (P.5-47) (4) Head-up Display Switch\*
- (if equipped) (P.5-44) (5) ESP<sup>®</sup> OFF Switch (if equipped)
- (P.5-81)
- (6) Camera Switch (if equipped) (P.5-51)
- (7) Headlight leveling switch (P.3-33)(8) ENG A-STOP OFF switch
- (if equipped) (P.5-41)