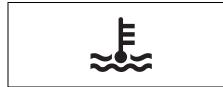

|      | Warning light                              |   | Color  | Name                                                |
|------|--------------------------------------------|---|--------|-----------------------------------------------------|
| (6)  | رد<br>{{                                   | * | Red    | High Engine Coolant Temperature Warning Light       |
| (0)  | {{<br><del>}</del><br>{ <del>}</del><br>тт |   | Blue   | Low Engine Coolant Temperature Light                |
| (7)  | ţ                                          | * | Orange | Malfunction Indicator Light                         |
| (8)  | $\mathbf{\Theta}!$                         | * | Orange | Electric Power Steering Light                       |
| (9)  |                                            | * | Red    | Engine Oil Pressure Warning Light                   |
| (10) | - +                                        | * | Red    | Charge Warning Light                                |
| (11) | ~~~                                        | * | Orange | Immobilizer/Keyless Push Start System Warning Light |
| (12) |                                            |   | Red    | Open Door Warning Light                             |
| (13) | $\bigcirc$                                 |   | Orange | Transmission Warning Light (for AGS models)         |