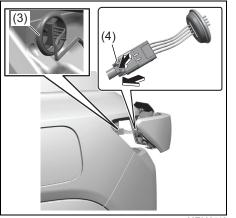

#### Exterior

- (1) Door (P.3-3)
- (2) Door Locks (P.3-3)
- (3) Outside Rearview Mirror (P.3-24)
- (4) Windshield Wiper (P.3-35)
- (5) Fuel Filler Cap (P.7-20)
- (6) Radio Antenna (P.7-15)
- (7) High Mount Stop Light (P.9-33)
- (8) Tailgate (P.3-6)
- (9) Rear Window Wiper (if equipped) (P.3-37)
- (10) Rear Cámera (if equipped) (P.5-76)
- (11) Side turn signal light on outside rearview mirrors (if equipped) (P.9-31)
- (12) Side Camera (if equipped) (P.5-51)