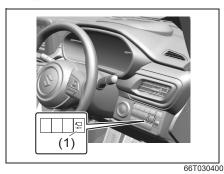

#### **Instrument Panel 2**

- (1) Down Switch\* (if equipped) (P.5-44)
- (2) Up Switch\* (if equipped) (P.5-44)
  (3) Brightness Control Switch\*
- (if equipped) (P.5-47) (4) Head-up Display Switch\*
- (if equipped) (P.5-44) (5) ESP<sup>®</sup> OFF Switch (if equipped)
- (P.5-81)
- (6) Camera Switch (if equipped) (P.5-51)
- (7) Headlight leveling switch (P.3-33)(8) ENG A-STOP OFF switch
- (if equipped) (P.5-41)