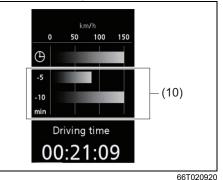

## Warning Lights and Indicators

Warning Lights

Instrument cluster (Type A)

66T010181

#### Instrument cluster (Type B)

- If a warning light continues to be lit or is blinking, there may be a problem with the vehicle or the system. Carefully read the following reference information and consult with a Maruti Suzuki authorized workshop.
- It is considered normal that warning lights and indicators marked with an asterisk (\*) are lit when pressing the engine switch to change
  the ignition mode to ON (i.e., high engine coolant temperature warning light initially lights up in red). If such lights do not light up, consult with a Maruti Suzuki authorized workshop.
- For the ENG A-STOP system (if equipped), there is the particular condition that a warning light or an indicator is lit.