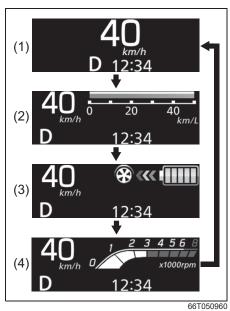

## Warning Lights and Indicators

Warning Lights

Instrument cluster (Type A)

66T010181

#### Instrument cluster (Type B)

- If a warning light continues to be lit or is blinking, there may be a problem with the vehicle or the system. Carefully read the following reference information and consult with a Maruti Suzuki authorized workshop.
- It is considered normal that warning lights and indicators marked with an asterisk (\*) are lit when pressing the engine switch to change
  the ignition mode to ON (i.e., high engine coolant temperature warning light initially lights up in red). If such lights do not light up, consult with a Maruti Suzuki authorized workshop.
- For the ENG A-STOP system (if equipped), there is the particular condition that a warning light or an indicator is lit.

| Warning light   Color   Name |           | Name |        |                                                                                |  |  |
|------------------------------|-----------|------|--------|--------------------------------------------------------------------------------|--|--|
| (1)                          |           | *    | Red    | Brake System Warning Light                                                     |  |  |
| (2)                          | X         |      | Red    | Driver's Seat Belt Reminder Light / Front Passengers' Seat Belt Reminder Light |  |  |
| (3)                          | REAR<br>L |      | White  | _ Rear Seat Passenger's Seat Belt Reminder Light (Left / Center / Right)       |  |  |
|                              | L 🎘 🎘 🖧 R |      | Red    |                                                                                |  |  |
| (4)                          |           |      | Orange | Low Fuel Warning Light                                                         |  |  |
| (5)                          | (ABS)     | *    | Orange | Anti-lock Brake System (ABS) Warning Light                                     |  |  |

|      | Warning light                              |   | Color  | Name                                                |
|------|--------------------------------------------|---|--------|-----------------------------------------------------|
| (6)  | رد<br>{{                                   | * | Red    | High Engine Coolant Temperature Warning Light       |
| (0)  | {{<br><del>}</del><br>{ <del>}</del><br>тт |   | Blue   | Low Engine Coolant Temperature Light                |
| (7)  | ţ                                          | * | Orange | Malfunction Indicator Light                         |
| (8)  | $\mathbf{\Theta}!$                         | * | Orange | Electric Power Steering Light                       |
| (9)  |                                            | * | Red    | Engine Oil Pressure Warning Light                   |
| (10) | - +                                        | * | Red    | Charge Warning Light                                |
| (11) | ~~~                                        | * | Orange | Immobilizer/Keyless Push Start System Warning Light |
| (12) |                                            |   | Red    | Open Door Warning Light                             |
| (13) | $\bigcirc$                                 |   | Orange | Transmission Warning Light (for AGS models)         |

1-12

|      | Warning light |   | Color  | Name                                         |  |
|------|---------------|---|--------|----------------------------------------------|--|
| (14) |               | * | Orange | Master Warning Indicator Light (if equipped) |  |
| (15) |               | * | Red    | Airbag Warning Light                         |  |

#### Indicators

Instrument cluster (Type A)

#### Instrument cluster (Type B)

| Indicator |            | Color | Name   |                                                    |  |
|-----------|------------|-------|--------|----------------------------------------------------|--|
| (16)      | <b>* *</b> |       | Green  | Turn Signal Indicators                             |  |
| (17)      |            |       | Blue   | Main Beam (High Beam) Indicator Light              |  |
| (18)      | FDOF       |       | Green  | Illumination Indicator Light                       |  |
| (19)      | 钓          |       | Green  | Front Fog Light Indicator Light                    |  |
| (20)      | OFF        | *     | Orange | ESP <sup>®</sup> OFF Indicator Light (if equipped) |  |
| (21)      | ¢£         | *     | Orange | ESP <sup>®</sup> Warning Light (if equipped)       |  |
| (22)      | (A)        | *     | Green  | ENG A-STOP Indicator Light (If equipped)           |  |
| (23)      | (A)<br>OFF | *     | Orange | ENG A-STOP OFF Indicator Light (If equipped)       |  |

|      | Indicator | Color | Name                      |
|------|-----------|-------|---------------------------|
| (24) | •         | Red   | Security System Indicator |