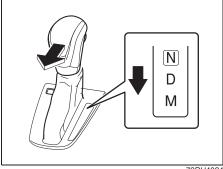

#### NOTE:

To keep the engine running at idle speed (for strong hybrid model, if equipped) switch to maintenance mode by performing following steps within 60 seconds:

- Turn the ignition switch to ON
- Move the shift lever to P or select park (P) and fully depress the accelerator pedal twice
- Move the shift lever to N or select neutral (N) and fully depress the accelerator pedal twice
- Move the shift lever to P or select park (P) and fully depress the accelerator pedal twice.
- Start the engine by turning the ignition switch ON (READY) while depressing the brake pedal.
- Check that the 2WD maintenance mode message is displayed on the multi-information display.
- Post completion of test:
- Turn the Ignition Switch OFF and wait for at least 30 seconds, the hybrid system will turn off.
- After deactivating maintenance mode, turn the Ignition Switch ON and check corresponding message is no longer displayed.