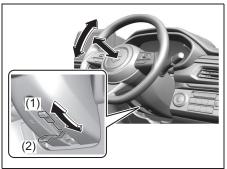

#### **Instrument Panel 1**

- (1) Hazard Warning Switch (P.3-35)
- (2) Hands-free switch (if equipped) (P.7-17)
   Voice recognition switch (if equipped) (P.7-17)
- (3) Windshield Wiper and Washer Lever (P.3-35)/ Rear Window Wiper/Washer Switch (P.3-37)
- (4) Řemoté Audio Controls (if equipped) (P.7-16)
- (5) Instrument Cluster (P.4-1, 4-14)
- (6) Head-up Display (if equipped) (P.5-44)
- (7) Cruise Control Switches (if equipped) (P.5-42)
- (8) Lighting Control Lever (P.3-28)/ Turn Signal Control Lever (P.3-33)
- (9) Heated Rear Window Switch (P.3-39)
- (10) Drink Holder (P.7-3)
- (11) Tilt / Telescoping (if equipped) Steering Lock Lever (P.3-38)
- (12) Ignition Switch (vehicle without keyless push start system) (if equipped) (P.5-4)
- (13) Engine Switch (vehicle with keyless push start system) (if equipped) (P.5-6)
- (14) Fuses (P.9-22)