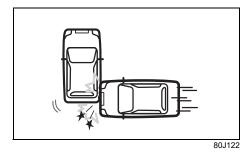

## WARNING

- Wear your seat belts at all times.
- An airbag supplements or adds to the frontal collision protection offered by seat belts. The driver and all passengers must be properly restrained by wearing seat belts at all times, even if driving for a very short distance, whether or not an airbag is mounted at their seating position, to minimize the risk of severe injury or death in the event of a collision.

## **WARNING**

- Never allow persons to ride in the cargo area of a vehicle. In the event of an accident, there is a much greater risk of injury for persons who are not riding in a seat with their seat belt securely fastened.
- Ensure that all seat belts are worn correctly. An improperly worn seat belt increases the risk of injury or death if a collision occurs.
- Seat belts should always be adjusted as follows:
  - the lap portion of the belt should be worn low across the pelvis, not across the waist.
  - the shoulder straps should be worn on the outside shoulder only, and never under the arm.
  - the shoulder straps should be away from your face and neck, but not falling off your shoulder.
- Seat belts should never be worn with the straps twisted and should be adjusted as tightly as is comfortable to provide the protection for which they have been designed. A slack belt will provide less protection than a snug belt.