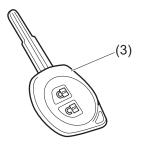

## Key

- (1) Keyless Push Start System Remote Controller (P.3-11) Keyless Push Start System (P.5-8) Starting Engine (P.5-15)
- (2) Keys (P.3-1) Doors (P.3-3)
- (3) Keyless Entry System Transmitter (P.3-7) Starting Engine (P.5-14) Key (P.3-1) Doors (P.3-3)