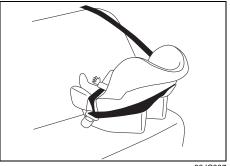

#### Using the Child Restraint System

Refer to "Securing Child Restraint System by Seat Belt" in this section.