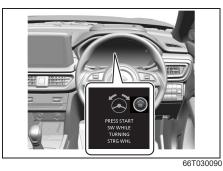

#### **Instrument Panel 1**

- (1) Hazard Warning Switch (P.3-35)
- (2) Hands-free switch (if equipped) (P.7-17)
   Voice recognition switch (if equipped) (P.7-17)
- (3) Windshield Wiper and Washer Lever (P.3-35)/ Rear Window Wiper/Washer Switch (P.3-37)
- (4) Řemoté Audio Controls (if equipped) (P.7-16)
- (5) Instrument Cluster (P.4-1, 4-14)
- (6) Head-up Display (if equipped) (P.5-44)
- (7) Cruise Control Switches (if equipped) (P.5-42)
- (8) Lighting Control Lever (P.3-28)/ Turn Signal Control Lever (P.3-33)
- (9) Heated Rear Window Switch (P.3-39)
- (10) Drink Holder (P.7-3)
- (11) Tilt / Telescoping (if equipped) Steering Lock Lever (P.3-38)
- (12) Ignition Switch (vehicle without keyless push start system) (if equipped) (P.5-4)
- (13) Engine Switch (vehicle with keyless push start system) (if equipped) (P.5-6)
- (14) Fuses (P.9-22)