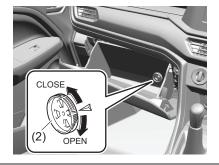

#### Interior, Front

- (1) Glove Box (P.7-34)
- (2) Front passenger's front airbag (P.2-34)
- (3) Accessory socket (P.7-30)
- (4) Heating and Air Conditioning System (P.7-1)
- (5) USB socket (if equipped) (P.7-38)
- (6) Driver's Front Airbag (P.2-34)
- (7) Engine Hood Release Handle (P.7-23)
- (8) Fuel Lid Opener Lever (P.7-19)
- (9) Parking brake Lever (P.5-11) (10) Gearshift Lever (P.5-20, 5-22)
- (11) Window Lock Switch (P.3-21)
- (12) Electric Window Control (P.3-20)
- (13) Electric Mirror Control (P.3-24)
- (14) Door Lock Switch (P.3-4)
- (15) Wireless Doc (if equipped) (P.7-47)