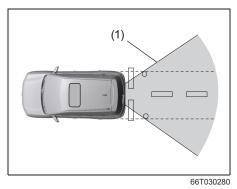

#### Exterior

- (1) Door (P.3-3)
- (2) Door Locks (P.3-3)
- (3) Outside Rearview Mirror (P.3-24)
- (4) Windshield Wiper (P.3-35)
- (5) Fuel Filler Cap (P.7-20)
- (6) Radio Antenna (P.7-15)
- (7) High Mount Stop Light (P.9-33)
- (8) Tailgate (P.3-6)
- (9) Rear Window Wiper (if equipped) (P.3-37)
- (10) Rear Cámera (if equipped) (P.5-76)
- (11) Side turn signal light on outside rearview mirrors (if equipped) (P.9-31)
- (12) Side Camera (if equipped) (P.5-51)