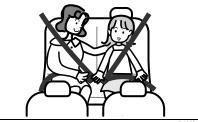

## Safety for Child

For safety, carefully drive at lower speed than usual.

## Place a Child in the Rear Seat

51K0188

- Seat a child next to an adult when possible, and ensure that the child can be visually monitored.
- Select an appropriate child restraint system suitable for the child's age and physical size.