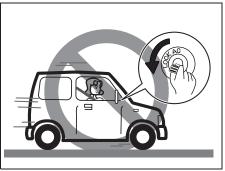

and prevents normal use of the steering wheel and gearshift lever.

To release the steering lock, insert the key and turn it clockwise to one of the other positions. If you have trouble turning the key to unlock the steering wheel, try turning the steering wheel slightly to the right or left while turning the key.

#### ACC

Accessories such as the radio can operate, but the engine is off.

#### ON

This is the normal operating position. All electrical systems are on.

#### START

This is the position for starting the engine using the starter motor. The key should be released from this position as soon as the engine starts.

#### Ignition key reminder

A buzzer sounds intermittently to remind you to remove the ignition key if it is in the ignition switch when the driver's door is opened.



66T030010

# **WARNING**

- Never return the ignition switch to the LOCK position and remove the ignition key while the vehicle is moving. The steering wheel will lock and you will not be able to steer the vehicle.
- Always return the ignition switch to LOCK position and remove the ignition key when leaving the vehicle even only for a short time. Also do not leave children alone in a parked vehicle. Unattended children may be able to start the vehicle or shift the transmission into neutral, which could result in an accident. There is also a danger that children may injure themselves by playing with the power windows or other moving features of the vehicle. In addition, heat build-up or extremely cold temperatures inside the vehicle can be fatal to children.

NOTICE

- Do not leave the ig