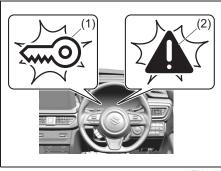

| When                                                                 | Warning buzzer                                    | Instrument cluster             | Cause and remedy                                                                                                                                                                                       |  |  |
|----------------------------------------------------------------------|---------------------------------------------------|--------------------------------|--------------------------------------------------------------------------------------------------------------------------------------------------------------------------------------------------------|--|--|
|                                                                      | Interior buzzer                                   |                                | The headlights or position lights are on. Turn these lights off.                                                                                                                                       |  |  |
| driver's door                                                        | Continuous beep                                   | Lights up                      |                                                                                                                                                                                                        |  |  |
|                                                                      | Interior buzzer                                   |                                | You cannot change the ignition mode to LOCK (OFF) because                                                                                                                                              |  |  |
| switch is pressed to<br>change the ignition<br>mode to LOCK<br>(OFF) | Chime (once)                                      | *1                             | there may be malfunction of the gearshift lever. Consult with<br>Maruti Suzuki authorized workshop.                                                                                                    |  |  |
|                                                                      | Interior buzzer                                   |                                | There may be a problem with the keyless push start system                                                                                                                                              |  |  |
| switch is in ON<br>mode                                              | Beeping once                                      | Blinks every<br>1 second<br>*1 | Ask a Maruti Suzuki authorized workshop to have the system inspected.                                                                                                                                  |  |  |
| When the engine switch operated                                      | Interior buzzer <ul> <li>Beeping twice</li> </ul> | Lights up<br>*1                | The remote controller may be outside the vehicle or its battery<br>may have become discharged.<br>Bring the remote controller in the vehicle or touch the engine<br>switch with the remote controller. |  |  |

## QUICK GUIDE

| When                                           | When Warning buzzer                                          |              | Cause and remedy                                                                                                                                                                     |  |  |
|------------------------------------------------|--------------------------------------------------------------|--------------|--------------------------------------------------------------------------------------------------------------------------------------------------------------------------------------|--|--|
| When the engine switch is pressed to           |                                                              |              | When the engine switch was pressed to change the ignition<br>mode to ON or ACC, the remote controller was detected                                                                   |  |  |
| change the ignition<br>mode to ON or ACC       | <ul> <li>5 beeps repeating at<br/>short intervals</li> </ul> | Blinks<br>*1 | However, when starting the engine, the remote controller was<br>not detected. Place the remote controller in the interior work-<br>able area and then press the engine switch again. |  |  |
|                                                | Interior buzzer                                              |              |                                                                                                                                                                                      |  |  |
|                                                | Chime (once)                                                 |              |                                                                                                                                                                                      |  |  |
| When one of the<br>door is opened or<br>closed | -                                                            | <u> </u>     | The remote controller may be outside the vehicle.<br>Bring the remote controller in the vehicle.                                                                                     |  |  |
|                                                | <ul> <li>5 beeps repeating at<br/>short intervals</li> </ul> | Blinks<br>*1 |                                                                                                                                                                                      |  |  |
|                                                | Interior buzzer                                              |              | Press the engine switch to change the ignition mode f                                                                                                                                |  |  |
| driver's door                                  | <ul> <li>Beeping at short inter-<br/>vals</li> </ul>         | _            | ACC to LOCK (OFF).                                                                                                                                                                   |  |  |
|                                                | Interior buzzer                                              |              | The steering lock fails to engage due to a fault in the system                                                                                                                       |  |  |
|                                                | Continuous short beeps                                       | _            | when the ignition mode is turned to LOCK (OFF) by pressing<br>the engine switch.<br>Have the vehicle inspected by a Maruti Suzuki authorized<br>workshop.                            |  |  |