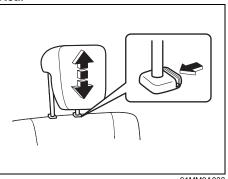

Seat position adjustment lever (1) Pull the lever up and slide the seat.

66T010030

Seatback angle adjustment lever (2) Pull the lever up and move the seatback.

## Seat height adjustment lever (3) (if equipped)

Pull the lever up to raise the seat. Push the lever down to lower the seat.

After adjustment, move the seat and seatback back and forth to check if it is securely latched.

#### NOTE:

To operate the seat back smoothly, pull the seat back adjustment lever (2) in upward direction. Ensure to move seat back only after lever is moved to fully up position. After adjustment of seat back, release the lever gently. Check that seat back is locked by moving it forward and backward.