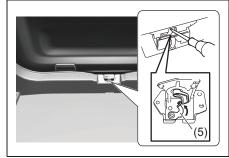

## Key

- (1) Keyless Push Start System Remote Controller (P.3-11) Keyless Push Start System (P.5-8) Starting Engine (P.5-15)
- (2) Keys (P.3-1) Doors (P.3-3)
- (3) Keyless Entry System Transmitter (P.3-7) Starting Engine (P.5-14) Key (P.3-1) Doors (P.3-3)