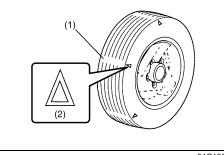

heck that there are no nails, stones or other objects sticking into the tires.

# A WARNING

- Your MARUTI SUZUKI vehicle is equipped with tires which are all the same type and size. This is important to ensure proper steering and handling of the vehicle. Never mix tires of different size or type on the four wheels of your vehicle. The size and type of tires used should be only those approved by MARUTI SUZUKI as standard or optional equipment for your vehicle.
- Replacing the wheels and tires equipped on your vehicle with certain combinations of aftermarket wheels and tires can significantly change the steering and handling characteristics of your vehicle.
- Therefore, use only those wheel and tire combinations approved by MARUTI SUZUKI as standard or optional equipment for your vehicle.



54G136

### NOTICE

- Replacing the original tires with tires of a different size may result in false speedometer or odometer readings. Check with a Maruti Suzuki authorised workshop before purchasing replacement tires that differ in size from the original tires.
  Replacing a tyre with one of a dif-
- Replacing a tyre with one of a different size, or using different brands among the four tyres can result in damage to the drive train.

Tire Rotation 5-tire rotation



#### 4-tire rotation



To avoid uneven wear of your tires and to prolong their life, rotate the tires as illustrated. Tires should be rotated every 10000 km. After rotation, adjust front and rear tire pressures to the specification listed in your vehicle's Tire Information Label.

#### Wheel Balancing

If the vehicle vibra