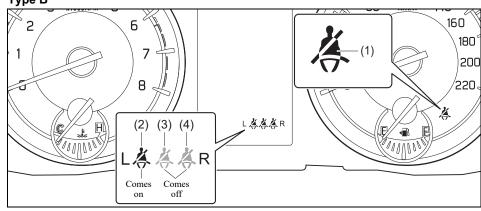

#### Instrument cluster (Type B)

- If a warning light continues to be lit or is blinking, there may be a problem with the vehicle or the system. Carefully read the following reference information and consult with a Maruti Suzuki authorized workshop.
- It is considered normal that warning lights and indicators marked with an asterisk (\*) are lit when pressing the engine switch to change
  the ignition mode to ON (i.e., high engine coolant temperature warning light initially lights up in red). If such lights do not light up, consult with a Maruti Suzuki authorized workshop.
- For the ENG A-STOP system (if equipped), there is the particular condition that a warning light or an indicator is lit.

| Warning light   Color   Name |           | Name |        |                                                                                |  |  |
|------------------------------|-----------|------|--------|--------------------------------------------------------------------------------|--|--|
| (1)                          |           | *    | Red    | Brake System Warning Light                                                     |  |  |
| (2)                          | X         |      | Red    | Driver's Seat Belt Reminder Light / Front Passengers' Seat Belt Reminder Light |  |  |
| (3)                          | REAR<br>L |      | White  | _ Rear Seat Passenger's Seat Belt Reminder Light (Left / Center / Right)       |  |  |
|                              | L 🎘 🎘 🖧 R |      | Red    |                                                                                |  |  |
| (4)                          |           |      | Orange | Low Fuel Warning Light                                                         |  |  |
| (5)                          | (ABS)     | *    | Orange | Anti-lock Brake System (ABS) Warning Light                                     |  |  |

|      | Warning light                              |   | Color  | Name                                                |
|------|--------------------------------------------|---|--------|-----------------------------------------------------|
| (6)  | رد<br>{{                                   | * | Red    | High Engine Coolant Temperature Warning Light       |
| (0)  | {{<br><del>}</del><br>{ <del>}</del><br>тт |   | Blue   | Low Engine Coolant Temperature Light                |
| (7)  | ţ                                          | * | Orange | Malfunction Indicator Light                         |
| (8)  | $\mathbf{\Theta}!$                         | * | Orange | Electric Power Steering Light                       |
| (9)  |                                            | * | Red    | Engine Oil Pressure Warning Light                   |
| (10) | - +                                        | * | Red    | Charge Warning Light                                |
| (11) | ~~~                                        | * | Orange | Immobilizer/Keyless Push Start System Warning Light |
| (12) |                                            |   | Red    | Open Door Warning Light                             |
| (13) | $\bigcirc$                                 |   | Orange | Transmission Warning Light (for AGS models)         |

1-12

|      | Warning light |   | Color  | Name                                         |  |
|------|---------------|---|--------|----------------------------------------------|--|
| (14) |               | * | Orange | Master Warning Indicator Light (if equipped) |  |
| (15) |               | * | Red    | Airbag Warning Light                         |  |

#### Indicators

Instrument cluster (Type A)

#### Instrument cluster (Type B)

| Indicator |            | Color | Name   |                                                    |  |
|-----------|------------|-------|--------|----------------------------------------------------|--|
| (16)      | <b>* *</b> |       | Green  | Turn Signal Indicators                             |  |
| (17)      |            |       | Blue   | Main Beam (High Beam) Indicator Light              |  |
| (18)      | FDOF       |       | Green  | Illumination Indicator Light                       |  |
| (19)      | 钓          |       | Green  | Front Fog Light Indicator Light                    |  |
| (20)      | OFF        | *     | Orange | ESP <sup>®</sup> OFF Indicator Light (if equipped) |  |
| (21)      | ¢£         | *     | Orange | ESP <sup>®</sup> Warning Light (if equipped)       |  |
| (22)      | (A)        | *     | Green  | ENG A-STOP Indicator Light (If equipped)           |  |
| (23)      | (A)<br>OFF | *     | Orange | ENG A-STOP OFF Indicator Light (If equipped)       |  |

|      | Indicator | Color | Name                      |
|------|-----------|-------|---------------------------|
| (24) | •         | Red   | Security System Indicator |