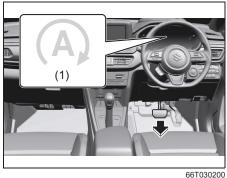

## QUICK GUIDE

| When                                                                     | Warning buzzer  | Instrument cluster    | Cause and remedy                                                                                                                                                                                                                                                                                                                                                                                                                                                                    |  |  |
|--------------------------------------------------------------------------|-----------------|-----------------------|-------------------------------------------------------------------------------------------------------------------------------------------------------------------------------------------------------------------------------------------------------------------------------------------------------------------------------------------------------------------------------------------------------------------------------------------------------------------------------------|--|--|
| When the engine is                                                       | Interior buzzer |                       | The engine has restarted automatically because either of the following conditions occurred.                                                                                                                                                                                                                                                                                                                                                                                         |  |  |
| stopped automati-<br>cally by the ENG A-<br>STOP system (If<br>equipped) | • 2 Beeps       | *2                    | <ul> <li>The difference between the set temperature of the air cortioner and the interior air temperature became big.</li> <li>The defroster is turned on.</li> <li>Brake booster vacuum pressure is low.</li> <li>The battery continues to be discharged.</li> <li>2 minutes passed after the engine is automatically stopp by the ENG A-STOP system.</li> <li>The temperature selector was greatly set toward cool wh cooling or greatly set toward hot while heating.</li> </ul> |  |  |
|                                                                          | Interior buzzer |                       | The engine stalled because the hood is opened after the                                                                                                                                                                                                                                                                                                                                                                                                                             |  |  |
|                                                                          | • 2 Beeps       |                       | <ul> <li>engine is stopped automatically.</li> <li>To restart the engine, follow the procedure below.</li> <li>1) Set the parking brake firmly, and then place the gearshift lever in the "P" position.</li> <li>2) Securely close the engine hood.</li> <li>3) Press the engine switch to restart the engine.</li> </ul>                                                                                                                                                           |  |  |
|                                                                          | Interior buzzer |                       | The engine has restarted automatically because either of the following operations was performed.                                                                                                                                                                                                                                                                                                                                                                                    |  |  |
|                                                                          | • 5 beeps       | ×.                    | <ul> <li>The driver's seat belt is unfastened.</li> <li>The driver's door is opened.</li> </ul>                                                                                                                                                                                                                                                                                                                                                                                     |  |  |
|                                                                          |                 | or<br>Lights up<br>*2 | <ul> <li>Before driving, close the door and buckle the seat belt. In addition, before getting out of the vehicle, follow the procedure below.</li> <li>1) Set the parking brake firmly, and then place the gearshift lever in the "P" position.</li> <li>2) When the vehicle will be stopped for a long time or when you will leave the vehicle unattended, press the engine switch to stop the engine.</li> </ul>                                                                  |  |  |