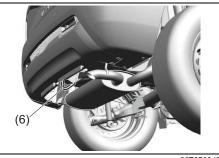

#### Luggage Compartment (If equipped)

- (1) Luggage compartment cover (if equipped) (P.7-40)
- (2) Spare tyre (P.9-21)
- (3) Luggage compartment light (if equipped) (P.7-29)
  (4) Luggage Compartment Hook (P.7-17)
  (5) Luggage Compartment Carpet
- (P.7-40)\*
- (6) Towing Eye (P.10-1)
- (7) Jack Handle (P.10-4)\*
  (8) Jack (P.10-4)\*
  (9) Wheel Wrench (P.10-4)\*