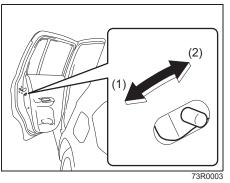

## Key

- (1) Keyless Push Start System Remote Controller (P.3-11) Keyless Push Start System (P.5-8) Starting Engine (P.5-15)
- (2) Keys (P.3-1) Doors (P.3-3)
- (3) Keyless Entry System Transmitter (P.3-7) Starting Engine (P.5-14) Key (P.3-1) Doors (P.3-3)