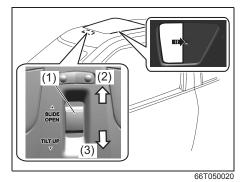

#### Luggage Compartment (If equipped)

- (1) Luggage compartment cover (if equipped) (P.7-40)
- (2) Spare tyre (P.9-21)
- (3) Luggage compartment light (if equipped) (P.7-29)
  (4) Luggage Compartment Hook (P.7-17)
  (5) Luggage Compartment Carpet
- (P.7-40)\*
- (6) Towing Eye (P.10-1)
- (7) Jack Handle (P.10-4)\*
  (8) Jack (P.10-4)\*
  (9) Wheel Wrench (P.10-4)\*