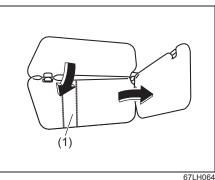

 Set the front seat back to upright position and if necessary, slide the front seat forward.

3) Lift the front portion of the seat cushion.

- 4) Lift the rear portion of seat cushion to upright position.
- 5) Remove the head restraint (if equipped) from the seatback(s).

6) Pull up the release straps on the top of the seat(s), and fold the seatback forward.

Insert the head restraint(s) (if equipped) rod (1) into the loop (2) provided on the cushion(s).