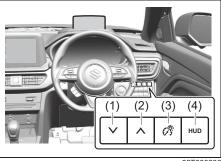

#### **Instrument Panel 2**

- (1) Down Switch\* (if equipped) (P.5-44)
- (2) Up Switch\* (if equipped) (P.5-44)
  (3) Brightness Control Switch\*
- (if equipped) (P.5-47) (4) Head-up Display Switch\*
- (if equipped) (P.5-44) (5) ESP<sup>®</sup> OFF Switch (if equipped)
- (P.5-81)
- (6) Camera Switch (if equipped) (P.5-51)
- (7) Headlight leveling switch (P.3-33)(8) ENG A-STOP OFF switch
- (if equipped) (P.5-41)

\*: For Head-up display

66T010160