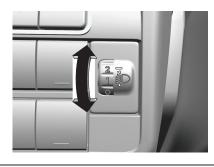

Seat position adjustment lever (1) Pull the lever up and slide the seat.

66T010030

Seatback angle adjustment lever (2) Pull the lever up and move the seatback.

## Seat height adjustment lever (3) (if equipped)

Pull the lever up to raise the seat. Push the lever down to lower the seat.

After adjustment, move the seat and seatback back and forth to check if it is securely latched.

#### NOTE:

To operate the seat back smoothly, pull the seat back adjustment lever (2) in upward direction. Ensure to move seat back only after lever is moved to fully up position. After adjustment of seat back, release the lever gently. Check that seat back is locked by moving it forward and backward.