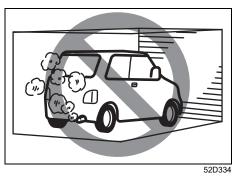

## **WARNING**

When getting out of the vehicle, do not allow a child to stay in the vehicle without you.

- Unintended and wrong operations by a child may cause a fire or an accident from the vehicle start.
- As the inside temperature of the vehicle will become hot under the blazing sun, a child may suffer from heat stroke or dehydration, resulting in severe health problems or death in the worst case. Even if you turn on the air conditioner, do not leave a child alone in the vehicle.