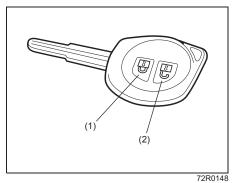

## Key

- (1) Keyless Push Start System Remote Controller (P.3-11) Keyless Push Start System (P.5-8) Starting Engine (P.5-15)
- (2) Keys (P.3-1) Doors (P.3-3)
- (3) Keyless Entry System Transmitter (P.3-7) Starting Engine (P.5-14) Key (P.3-1) Doors (P.3-3)