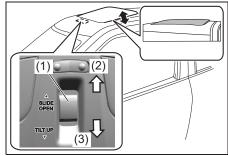

#### Luggage Compartment (If equipped)

- (1) Luggage compartment cover (if equipped) (P.7-40)
- (2) Spare tyre (P.9-21)
- (3) Luggage compartment light (if equipped) (P.7-29)
  (4) Luggage Compartment Hook (P.7-17)
  (5) Luggage Compartment Carpet
- (P.7-40)\*
- (6) Towing Eye (P.10-1)
- (7) Jack Handle (P.10-4)\*
  (8) Jack (P.10-4)\*
  (9) Wheel Wrench (P.10-4)\*