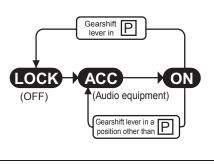

| When                                                                 | Warning buzzer                                    | Instrument cluster             | Cause and remedy                                                                                                                                                                                       |  |  |
|----------------------------------------------------------------------|---------------------------------------------------|--------------------------------|--------------------------------------------------------------------------------------------------------------------------------------------------------------------------------------------------------|--|--|
|                                                                      | Interior buzzer                                   |                                | The headlights or position lights are on. Turn these lights off.                                                                                                                                       |  |  |
| driver's door                                                        | Continuous beep                                   | Lights up                      |                                                                                                                                                                                                        |  |  |
|                                                                      | Interior buzzer                                   |                                | You cannot change the ignition mode to LOCK (OFF) because                                                                                                                                              |  |  |
| switch is pressed to<br>change the ignition<br>mode to LOCK<br>(OFF) | Chime (once)                                      | *1                             | there may be malfunction of the gearshift lever. Consult with<br>Maruti Suzuki authorized workshop.                                                                                                    |  |  |
|                                                                      | Interior buzzer                                   |                                | There may be a problem with the keyless push start system                                                                                                                                              |  |  |
| switch is in ON<br>mode                                              | Beeping once                                      | Blinks every<br>1 second<br>*1 | Ask a Maruti Suzuki authorized workshop to have the system inspected.                                                                                                                                  |  |  |
| When the engine switch operated                                      | Interior buzzer <ul> <li>Beeping twice</li> </ul> | Lights up<br>*1                | The remote controller may be outside the vehicle or its battery<br>may have become discharged.<br>Bring the remote controller in the vehicle or touch the engine<br>switch with the remote controller. |  |  |

## QUICK GUIDE

| When                                           | When Warning buzzer                                          |              | Cause and remedy                                                                                                                                                                     |  |  |
|------------------------------------------------|--------------------------------------------------------------|--------------|--------------------------------------------------------------------------------------------------------------------------------------------------------------------------------------|--|--|
| When the engine switch is pressed to           |                                                              |              | When the engine switch was pressed to change the ignition<br>mode to ON or ACC, the remote controller was detected                                                                   |  |  |
| change the ignition<br>mode to ON or ACC       | <ul> <li>5 beeps repeating at<br/>short intervals</li> </ul> | Blinks<br>*1 | However, when starting the engine, the remote controller was<br>not detected. Place the remote controller in the interior work-<br>able area and then press the engine switch again. |  |  |
|                                                | Interior buzzer                                              |              |                                                                                                                                                                                      |  |  |
|                                                | Chime (once)                                                 |              |                                                                                                                                                                                      |  |  |
| When one of the<br>door is opened or<br>closed | -                                                            | <u> </u>     | The remote controller may be outside the vehicle.<br>Bring the remote controller in the vehicle.                                                                                     |  |  |
|                                                | <ul> <li>5 beeps repeating at<br/>short intervals</li> </ul> | Blinks<br>*1 |                                                                                                                                                                                      |  |  |
|                                                | Interior buzzer                                              |              | Press the engine switch to change the ignition mode f                                                                                                                                |  |  |
| driver's door                                  | <ul> <li>Beeping at short inter-<br/>vals</li> </ul>         | _            | ACC to LOCK (OFF).                                                                                                                                                                   |  |  |
|                                                | Interior buzzer                                              |              | The steering lock fails to engage due to a fault in the system                                                                                                                       |  |  |
|                                                | Continuous short beeps                                       | _            | when the ignition mode is turned to LOCK (OFF) by pressing<br>the engine switch.<br>Have the vehicle inspected by a Maruti Suzuki authorized<br>workshop.                            |  |  |

| When                                 | Warning buzzer                                                                   | Instrument cluster | Cause and remedy                                                                                          |  |  |
|--------------------------------------|----------------------------------------------------------------------------------|--------------------|-----------------------------------------------------------------------------------------------------------|--|--|
| When pushing the request switch      | Exterior buzzer                                                                  | _                  | The engine switch is in ACC or ON mode. Press the engin switch to change the ignition mode to LOCK (OFF). |  |  |
|                                      | <ul> <li>Beeping at short inter-<br/>vals for approx. 2 sec-<br/>onds</li> </ul> |                    | 3 3 ( )                                                                                                   |  |  |
|                                      |                                                                                  | _                  | The remote controller is left inside the vehicle.<br>Take the remote controller outside the vehicle.      |  |  |
|                                      |                                                                                  | Lights up          | Any door (including the tailgate) is open.<br>Close all doors completely                                  |  |  |
|                                      | Interior buzzer                                                                  |                    | Any door (including the tailgate) is open.                                                                |  |  |
| LOCK button on the remote controller | <ul> <li>Beeping at short inter-<br/>vals for approx. 2 sec-<br/>onds</li> </ul> | Lights up<br>*2    | Close all doors completely                                                                                |  |  |
| When using the shift                 | Interior buzzer                                                                  |                    | The gear position is not set in the desired position by operat-                                           |  |  |
| paddle                               | <ul> <li>2 beeps at short inter-<br/>vals</li> </ul>                             | _                  | ing the paddle shift switch. Select the proper gear position for the vehicle speed.                       |  |  |