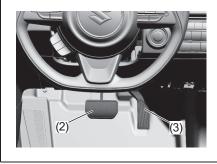

Seat position adjustment lever (1) Pull the lever up and slide the seat.

66T010030

Seatback angle adjustment lever (2) Pull the lever up and move the seatback.

## Seat height adjustment lever (3) (if equipped)

Pull the lever up to raise the seat. Push the lever down to lower the seat.

After adjustment, move the seat and seatback back and forth to check if it is securely latched.

#### NOTE:

To operate the seat back smoothly, pull the seat back adjustment lever (2) in upward direction. Ensure to move seat back only after lever is moved to fully up position. After adjustment of seat back, release the lever gently. Check that seat back is locked by moving it forward and backward.