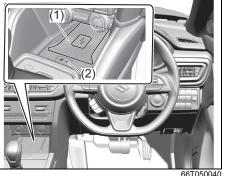

#### Interior, Front

- (1) Glove Box (P.7-34)
- (2) Front passenger's front airbag (P.2-34)
- (3) Accessory socket (P.7-30)
- (4) Heating and Air Conditioning System (P.7-1)
- (5) USB socket (if equipped) (P.7-38)
- (6) Driver's Front Airbag (P.2-34)
- (7) Engine Hood Release Handle (P.7-23)
- (8) Fuel Lid Opener Lever (P.7-19)
- (9) Parking brake Lever (P.5-11) (10) Gearshift Lever (P.5-20, 5-22)
- (11) Window Lock Switch (P.3-21)
- (12) Electric Window Control (P.3-20)
- (13) Electric Mirror Control (P.3-24)
- (14) Door Lock Switch (P.3-4)
- (15) Wireless Doc (if equipped) (P.7-47)