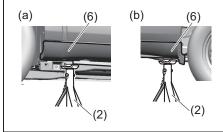

#### Luggage Compartment (If equipped)

- (1) Luggage compartment cover (if equipped) (P.7-40)
- (2) Spare tyre (P.9-21)
- (3) Luggage compartment light (if equipped) (P.7-29)
  (4) Luggage Compartment Hook (P.7-17)
  (5) Luggage Compartment Carpet
- (P.7-40)\*
- (6) Towing Eye (P.10-1)
- (7) Jack Handle (P.10-4)\*
  (8) Jack (P.10-4)\*
  (9) Wheel Wrench (P.10-4)\*

\*NOTE: For CNG variant, please refer CNG supplementary Owner's Manual

66T010170