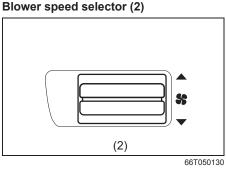

#### Interior, Front

- (1) Glove Box (P.7-34)
- (2) Front passenger's front airbag (P.2-34)
- (3) Accessory socket (P.7-30)
- (4) Heating and Air Conditioning System (P.7-1)
- (5) USB socket (if equipped) (P.7-38)
- (6) Driver's Front Airbag (P.2-34)
- (7) Engine Hood Release Handle (P.7-23)
- (8) Fuel Lid Opener Lever (P.7-19)
- (9) Parking brake Lever (P.5-11) (10) Gearshift Lever (P.5-20, 5-22)
- (11) Window Lock Switch (P.3-21)
- (12) Electric Window Control (P.3-20)
- (13) Electric Mirror Control (P.3-24)
- (14) Door Lock Switch (P.3-4)
- (15) Wireless Doc (if equipped) (P.7-47)