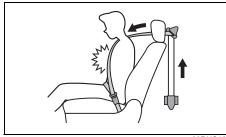

## WARNING

- Wear your seat belts at all times.
- An airbag supplements or adds to the frontal collision protection offered by seat belts. The driver and all passengers must be properly restrained by wearing seat belts at all times, even if driving for a very short distance, whether or not an airbag is mounted at their seating position, to minimize the risk of severe injury or death in the event of a collision.

## **WARNING**

- Never allow persons to ride in the cargo area of a vehicle. In the event of an accident, there is a much greater risk of injury for persons who are not riding in a seat with their seat belt securely fastened.
- Ensure that all seat belts are worn correctly. An improperly worn seat belt increases the risk of injury or death if a collision occurs.
- Seat belts should always be adjusted as follows:
  - the lap portion of the belt should be worn low across the pelvis, not across the waist.
  - the shoulder straps should be worn on the outside shoulder only, and never under the arm.
  - the shoulder straps should be away from your face and neck, but not falling off your shoulder.
- Seat belts should never be worn with the straps twisted and should be adjusted as tightly as is comfortable to provide the protection for which they have been designed. A slack belt will provide less protection than a snug belt.