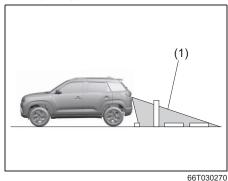

#### Exterior

- (1) Door (P.3-3)
- (2) Door Locks (P.3-3)
- (3) Outside Rearview Mirror (P.3-24)
- (4) Windshield Wiper (P.3-35)
- (5) Fuel Filler Cap (P.7-20)
- (6) Radio Antenna (P.7-15)
- (7) High Mount Stop Light (P.9-33)
- (8) Tailgate (P.3-6)
- (9) Rear Window Wiper (if equipped) (P.3-37)
- (10) Rear Cámera (if equipped) (P.5-76)
- (11) Side turn signal light on outside rearview mirrors (if equipped) (P.9-31)
- (12) Side Camera (if equipped) (P.5-51)

- (18) Front Fog Light (if equipped) (P.3-32, 4-49, 9-30)
- (19) Èngine Hood (P.7-22)
- (20) Front Camera (if equipped) (P.5-51)
- (21) Towing Eye Cover (P.10-1)
- (22) Brake Light (P.9-31)
- (23) Reversing Light (P.9-31) (24) Rear Turn Signal Light (P.3-33, 9-31)
- (25) Tail Light (P.9-31)
- (26) Parking sensor (P.5-71)
- (27) License Plate Light (P.3-28, 9-33)