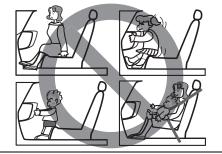

## Safety for Child

For safety, carefully drive at lower speed than usual.

## Place a Child in the Rear Seat

51K0188

- Seat a child next to an adult when possible, and ensure that the child can be visually monitored.
- Select an appropriate child restraint system suitable for the child's age and physical size.

## A WARNING

- If you do not use the child-proof lock, a child may open a door and the child may be thrown out, resulting in severe injury. To avoid this, use the child-proof lock setting.
- When it is necessary to seat the child who does not need a child restraint system in the front passenger's seat, observe the following point.

#### (Continued)

 Slide the front passenger's seat all the way back. If the front passenger's seat is in a forward position, there is a risk of serious injury due to major impact if the front passenger's seat airbag was to be deployed.

59RN04650

 If a child put a hand out of the window or lean on a door, the child may get severe injury by a strong impact of side or curtain airbag activation.

Do not allow a child to put hand out of the window or lean on a door.

• Do not allow the hands or feet, etc., of a child near movable parts inside a vehicle, such as the armrests and the seat rails. Otherwise, there is the possibility of injury.

## 

- Do not drive with a child on your lap. Even if you hold the child tightly, proper support is not possible, and in the event of a collision, etc., the child may get serious injury.
- If a child does not wear a seat belt, in a sudden braking and a collision, the child may get serious injury. Be sure to always have a child wear a seat belt.

## **WARNING**

- The seat belts of this vehicle are designed to be suitable for occupants of adult size. If the shoulder strap rests on the neck or chin of a child rather than the shoulder, or if the lap portion of the belt does not rest securely on the hipbone, ensure that the child is seated in a child restraint system placed in the rear seat. Failure to properly use a seat belt may result in serious injury to the child.
- Use a child restraint system securely fastened to the rear seat for any child that cannot hold their head upright or sit on their own.