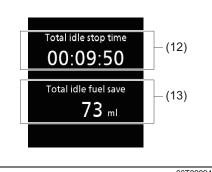

## Warning Lights and Indicators

Warning Lights

Instrument cluster (Type A)

66T010181

#### Instrument cluster (Type B)

- If a warning light continues to be lit or is blinking, there may be a problem with the vehicle or the system. Carefully read the following reference information and consult with a Maruti Suzuki authorized workshop.
- It is considered normal that warning lights and indicators marked with an asterisk (\*) are lit when pressing the engine switch to change
  the ignition mode to ON (i.e., high engine coolant temperature warning light initially lights up in red). If such lights do not light up, consult with a Maruti Suzuki authorized workshop.
- For the ENG A-STOP system (if equipped), there is the particular condition that a warning light or an indicator is lit.