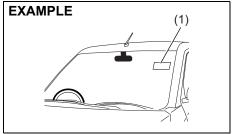

69RH203

(1) The sensor of the front passenger's seat belt reminder

The seat belt reminder sensor (1) detects whether a person is sitting on the front seat. The sensor of the front passenger's seat belt reminder is located in the seat cushion. The front passenger's seat belt reminder works in the same manner as the driver's seat belt reminder.