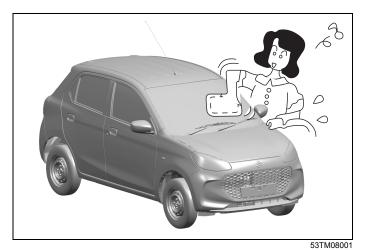

Do not Let a Child Play with Seat Belt

53TM01003

## **WARNING**

If a child play with a seat belt, for example, if the child's body is wrapped by the seat belt, it may cause severe injury such as suffocation. In case of emergency, cut the seat belt with scissors.