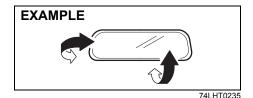

## **WARNING**

- · When driving, do not adjust the steering wheel (only adjustable type with certain specifications), the seat, the inside rearview mirror or the outside rearview mirrors. Otherwise, there is the risk of mistaken operation of the steering wheel or reduced awareness of what is in front of you, possibly leading to an accident.
- Do not tilt the seatback further back than necessary. Otherwise, the head restraint and the seat belt cannot function as intended.