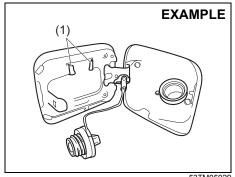

69RH203

(1) The sensor of the front passenger's seat belt reminder

The seat belt reminder sensor (1) detects whether a person is sitting on the front seat. The sensor of the front passenger's seat belt reminder is located in the seat cushion. The front passenger's seat belt reminder works in the same manner as the driver's seat belt reminder.