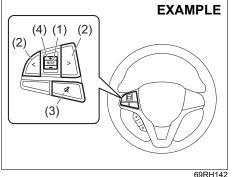

## Type A

53TM01010

## Type B

- 1) Driver's seat belt reminder light / front passenger's seat belt reminder light.
- Rear passenger's seat belt reminder light (rear left)
- 3) Rear passenger's seat belt reminder light (rear center)
- Rear passenger's seat belt reminder light (rear right)

For more details, refer to the explanation below.