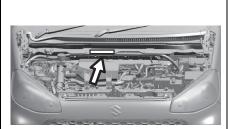

69RH203

(1) The sensor of the front passenger's seat belt reminder

The seat belt reminder sensor (1) detects whether a person is sitting on the front seat. The sensor of the front passenger's seat belt reminder is located in the seat cushion. The front passenger's seat belt reminder works in the same manner as the driver's seat belt reminder.