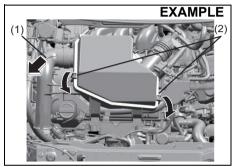

ifreeze and 70% distilled water. Do not use straight coolant nor plain water.
- If the lowest ambient temperature in your area is expected to be -15°C (5°F) or below, use higher concentrations up to 60% following the instructions on the antifreeze container. Concentrations greater than 60% will cause overheating conditions.
- · When your vehicle is originally filled with SUZUKI LLC: Standard (Yellow) Coolant, follow the maintenance schedule of SUZUKI LLC: Standard (Yellow) Coolant in this section. In case you replace with Suzuki LLC: Super (Blue) Coolant, then get the vehicle inspected by a Maruti Suzuki authorised workshop.

# Air cleaner

If the air cleaner is clogged with dust, there will be greater intake resistance, resulting in decreased power output and increased fuel consumption.



53TM06010

1) Remove the duct (1) and unclamp the side clamps (2).



53TM06011

- 2) Loosen the bolt (3) and pull the air cleaner outlet hose (4).
- 3) Remove the element from the air cleaner case. If it appears to be dirty, replace it with a new one.
- 4) Reinstall the air cleaner case and clamp the side clamps securely.
- 5) Insert the duct (1) and air cleaner outlet hose (4). Tighten the bolt (3) securely.

# **Spark Plugs**

# Spark plug replacement and inspection

Since special procedures, materials and tools are required, it is recommended that you trust this job to a Maruti Suzuki authorised workshop.

# Gear oil

# Manual transmission oil / Auto Gear Shift oil

When adding gear oil, use gear oil with the appropriate viscosity and grade as shown in the chart below.

We highly rec