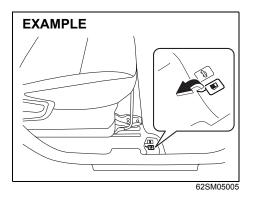

69RH203

(1) The sensor of the front passenger's seat belt reminder

The seat belt reminder sensor (1) detects whether a person is sitting on the front seat. The sensor of the front passenger's seat belt reminder is located in the seat cushion. The front passenger's seat belt reminder works in the same manner as the driver's seat belt reminder.