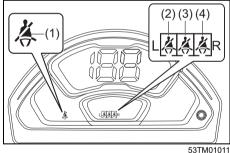

## Type B

- 1) Driver's seat belt reminder light / front passenger's seat belt reminder light.
- Rear passenger's seat belt reminder light (rear left)
- 3) Rear passenger's seat belt reminder light (rear center)
- Rear passenger's seat belt reminder light (rear right)

For more details, refer to the explanation below.