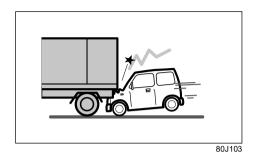

80J102

· Frontal collision to a stopped vehicle at less than about 50 km/h

• Collision that the front of your vehicle goes under the bed of a truck etc.

Collision with a utility pole or stumpage

 Collision with a fixed wall or guardrail at left and right angles of greater than about 30 degrees (1) from the front of your vehicle