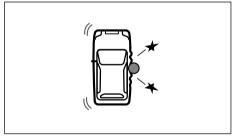

#### Front airbag deployment conditions Front airbags deploy (inflation)

80J097

 Frontal collision with a fixed wall that does not move or deform at more than about 25 km/h

80J098E

· Strong impact equivalent to frontal collision such as above at left and right angles of about 30 degrees (1) or less from the front of your vehicle