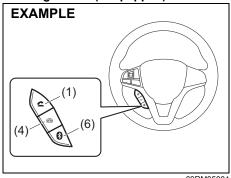

69RH203

(1) The sensor of the front passenger's seat belt reminder

The seat belt reminder sensor (1) detects whether a person is sitting on the front seat. The sensor of the front passenger's seat belt reminder is located in the seat cushion. The front passenger's seat belt reminder works in the same manner as the driver's seat belt reminder.