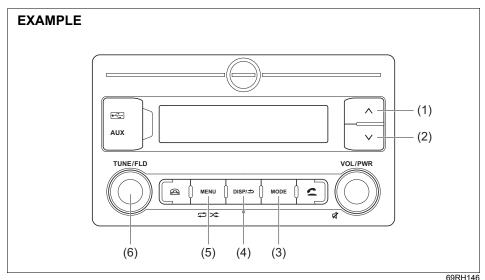

Part No. 99011M53T08-74W February, 2025 (ENG This Owner's Manual applies to ALTO models produced by MARUTI SUZUKI INDIA LIMITED.

NOTE: The illustrated models are one of the ALTO series Accessories show in the picture are not part of standard equipment

© Copyright 2025 **Maruti Suzuki India Limited.** All rights reserved. No part of this manual can be reproduced in any manner whatsoever or transmitted in any form or by any means without prior written consent of Maruti Suzuki India Limited.

## **FOREWORD**

The digital Owner's Manual is an essential part of your vehicle a rich document which familiarizes you with the vehicle by providing information such as features, warnings, operations and equipment description etc. Please read this manual carefully before operating your new MARUTI SUZUKI vehicle and review the manual from time to time. It is recommended to download this manual (from "Maruti Suzuki Rewards" mobile application with your registered mobile number) and save a soft copy of the same for easy access all times. Please visit MARUTI SUZUKI authorised workshop for availing any service.

To prolong the life of your vehicle and reduce maintenance cost, the periodic maintenance must be carried out according to "PERIODIC MAINTENANCE SCHEDULE" described in "INSPECTION AND MAINTENANCE" section of this manual. It is essential for preventing trouble and accidents to ensure your satisfaction and safety.

Daily inspection and care as per "DAILY INSPECTION CHECKLIST" described in the "OPERATING YOUR VEHICLE" section of this manual is essential for prolonging the life of the vehicle and for safe driving.

Vehicle and the available features/accessories therein should be used and plied by the owner/user in accordance with the applicable legal requirements.

MARUTI SUZUKI INDIA LIMITED believes in conservation and protection of Earth's natural resources.