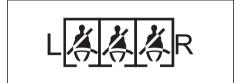

## Type A

53TM01010

## Type B

- 1) Driver's seat belt reminder light / front passenger's seat belt reminder light.
- Rear passenger's seat belt reminder light (rear left)
- 3) Rear passenger's seat belt reminder light (rear center)
- Rear passenger's seat belt reminder light (rear right)

For more details, refer to the explanation below.