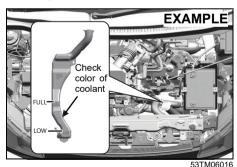

e overheating and extensive engine/transmission damage. In case of coolant mix-up

(Continued)

# **NOTICE** (Continued)

have your vehicle inspected by a Maruti Suzuki authorised workshop.

#### NOTE:

Maruti Suzuki highly recommends the use of Maruti Suzuki genuine coolant. Maruti Suzuki genuine coolant has been specially formulated for your Maruti Suzuki product and contributes to the desired vehicle performance and ideal driving experience.

Depending on the production period of your vehicle, the coolant type filled at the time of a brand new car differs. There are two coolant types, SUZUKI LLC: Super (Blue) Coolant and SUZUKI LLC: Standard (Yellow) Coolant. You can check the original coolant type in your vehicle by the color of the coolant in the reservoir tank (Refer below figure).



| Coolant<br>Color | Coolant Type          |  |  |  |  |  |  |
|------------------|-----------------------|--|--|--|--|--|--|
| Blue             | Suzuki LLC : Super    |  |  |  |  |  |  |
| Yellow           | Suzuki LLC : Standard |  |  |  |  |  |  |

## NOTF:

The same type of coolant that is filled at the time of a brand new car should be used when you add or replace the coolant.

#### **SUZUKI LLC: Super (Blue) Coolant:**

#### **NOTICE**

- · This coolant is already diluted to the proper percentage. Do not dilute with distilled water additionally. Doing so may result in the possibility of freezina and/or overheating coolant.
- Do not add SUZUKI LLC: Standard (Yellow) Coolant or distilled water or others when your vehicle is originally filled with SUZUKI LLC: Super (Blue) Coolant. If