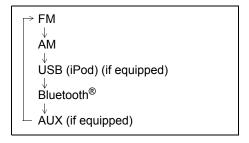

s not quaranteed and may have limited support.
- Playback, display contents, connectivity or voice quality etc. may get affected depending on circumstances.
- After the ignition switch is turned to "ON" position the audio system takes few seconds to detect and connect to the Bluetooth® device (if already paired).
- · Make sure that you are aware of all applicable local laws and accordingly use Bluetooth® device.

# Steering switch (if equipped)

Use the steering wheel button to operate the basic functions of the audio system.



- (1) "MODE" button
- (2) Selection button
  - Selecting the radio station
  - Selecting the track (USB (iPod), Bluetooth® audio mode)
- (3) Mute button
- (4) Volume button

#### "MODE" button (1)

Each time the button is pressed, the mode will change as follows:



### Selection button (2)

- FM. AM mode:
  - Press ">" to transfer to the next preset channel.
  - Press "<" to transfer to the previous preset channel.
  - Press ">" for 1 second or longer, it will search for receivable stations at a high frequency.
  - Press "<" for 1 second or longer, it will search for receivable stations at a low frequency.
- USB (iPod), Bluetooth® audio mode:
  - Press ">" to transfer to the next song. With the folder operation mode, it will transfer to the next folder.

- Press "<" to return to the beginning of the currently playing song. Pressing it twice consecutively will return to the previous song.
  - With the folder operation mode, it will return to the previous folder.
- Press ">" for 1 second or longer to fast-forward the song.
   When the button is relea