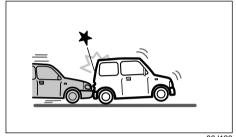

80J102

· Frontal collision to a stopped vehicle at less than about 50 km/h

• Collision that the front of your vehicle goes under the bed of a truck etc.

Collision with a utility pole or stumpage

 Collision with a fixed wall or guardrail at left and right angles of greater than about 30 degrees (1) from the front of your vehicle

 Frontal collision with a fixed wall that does not move or deform at less than about 25 km/h Front airbags do not inflate

Front airbags do not inflate in rear impacts, side impacts or rollovers, etc. However, these might inflate in a strong impact.