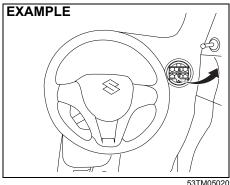

69RH203

(1) The sensor of the front passenger's seat belt reminder

The seat belt reminder sensor (1) detects whether a person is sitting on the front seat. The sensor of the front passenger's seat belt reminder is located in the seat cushion. The front passenger's seat belt reminder works in the same manner as the driver's seat belt reminder.