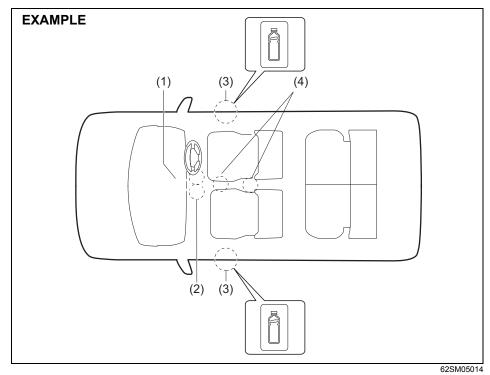

# Child restraint system Child restraint

The suitability of each passenger's seat position for carriage of children and fitting of child restraint system is shown in the table below. Whenever you carry children up to 12 years of age, properly use the child restraints which conform to AIS 072, the standard for child restraints, referring to the table.

## For 5-seater Vehicle, please follow below content:

| MASS GROUP |             | Seating position (or other site) |                  |                |                          |                        |  |
|------------|-------------|----------------------------------|------------------|----------------|--------------------------|------------------------|--|
|            |             | Front<br>Passenger               | Rear<br>Outboard | Rear<br>Center | Intermediate<br>Outboard | Intermediate<br>Center |  |
| Group 0    | Up to 10 kg | Х                                | U                | U              | N.A                      | N.A                    |  |
| Group 0+   | Up to 13 kg | Х                                | U                | U              | N.A                      | N.A                    |  |
| Group I    | 9 to 18 kg  | Х                                | U                | U              | N.A                      | N.A                    |  |
| Group II   | 15 to 25 kg | Х                                | U                | U              | N.A                      | N.A                    |  |
| Group III  | 22 to 36 kg | Х                                | U                | U              | N.A                      | N.A                    |  |

For 4-seater Vehicle, please follow below content:

| MASS GROUP |             | Seating position (or other site) |                  |                |                          |                        |  |
|------------|-------------|----------------------------------|------------------|----------------|--------------------------|------------------------|--|
|            |             | Front<br>Passenger               | Rear<br>Outboard | Rear<br>Center | Intermediate<br>Outboard | Intermediate<br>Center |  |
| Group 0    | Up to 10 kg | X                                | U                | N.A            | N.A                      | N.A                    |  |
| Group 0+   | Up to 13 kg | Х                                | U                | N.A            | N.A                      | N.A                    |  |
| Group I    | 9 to 18 kg  | Х                                | U                | N.A            | N.A                      | N.A                    |  |
| Group II   | 15 to 25 kg | Х                                | U                | N.A            | N.A                      | N.A                    |  |
| Group III  | 22 to 36 kg | Х                                | U                | N.A            | N.A                      | N.A                    |  |

Key of letters to be inserted in the above table:

U =Suitable for 'universal' category restraints approved for use in this mass group X =Seat position not suitable for children in this mass group

N.A = Seat position not available for children in this mass group.

#### NOTE:

- 'universal' is the category in the AIS 072.'Outboard' indicates window side seat.