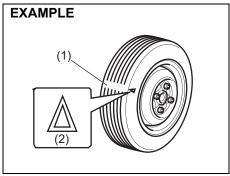

#### **WARNING**

If the seat belt sustains strong impact, the resin of the shoulder anchor part (1) and the tongue plate part (2) could soften due to heavy friction, thus sticking to the seat belt, making the belt slide less easily. In such a case, the seat belt may not provide the best performance, resulting in severe injury in case of emergency. Have the seat belt replaced by Maruti Suzuki authorised workshop.