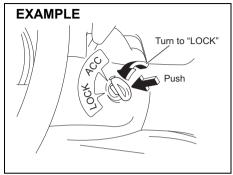

The reminder will be automatically canceled when the driver's seat belt is buckled or the ignition switch is turned to "LOCK" position.

If any of the rear doors or passenger door or back door is opened in vehicle stationary condition with ignition ON, the reminder system will reset and restart from point 1.

The reminder will be automatically canceled when all the rear seat belts are buckled or the ignition mode to LOCK (OFF).

To prevent damage or unintended activation of the pretensioners, check that the battery is disconnected and the ignition switch has been in "LOCK" position for at least 90 seconds before performing any electrical service work on your MARUTI SUZUKI vehicle.

To prevent damage or unintended inflation of the airbag system, check that the battery is disconnected and the ignition switch has been in "LOCK" position or the ignition mode has been in LOCK (OFF) for at least 90 seconds before performing any electrical service work on your MARUTI SUZUKI vehicle. Do not touch airbag system components or wires. The wires are wrapped with yellow tape or yellow tubing, and the couplers are yellow for easy identification.