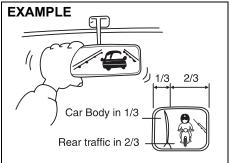

ICE

In the following cases, the bumper or the lower part of the vehicle could get damaged. Ensure proper care.

- · Entering the areas where there is uneven road surface, such as road shoulder
- Driving on roads with grooves. bumps or potholes

# Do's and Dont's for safe driving

Exercise care in handling your vehicle. Be conscious of not only your own safety but also the safety of others on the road, and thus enjoy the best and most comfortable driving experience.

Following are basic rules for safe driving. Read them carefully for good understanding of the content so that you can enjoy safe and pleasant driving in your vehicle.

#### **Starting**

- 1) Adjust the driver's seat for the proper driving posture.
- 2) Adjust the rear view mirror so as to obtain the best possible rear view.



72F-08-001

- Before moving, look around your vehicle to confirm safety.
- 4) Don't accelerate suddenly, since it is dangerous and wastes fuel.

#### **General Driving**

- Be sure to stop before a stop light or stop sign. When moving into an intersection without any traffic lights or signs, drive slowly to confirm safety.
- Always follow other vehicles at a safe distance in order to prevent a rear-end collision, in case the vehicle ahead makes a sudden stop.



53T0400

- Turn on the turn signal at least 30 meters before making a turn or changing the lane so as not to be hit.
- Before entering a corner, decelerate to a safe speed. Don't apply brakes during cornering, or skidding may occur.
- When overtaking other vehicles, watch out for oncoming vehicles and carefully ensure safety.

-