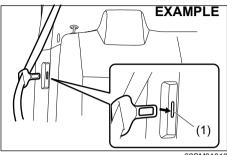

## Front passenger's seat belt reminder

If there is a person sitting on the front passenger seat and the front passenger seat belt is unbuckled when the ignition switch is turned "ON", the front passenger's seat belt reminder will activate.

69RH203

(1) The sensor of the front passenger's seat belt reminder

The seat belt reminder sensor (1) detects whether a person is sitting on the front seat. The sensor of the front passenger's seat belt reminder is located in the seat cushion. The front passenger's seat belt reminder works in the same manner as the driver's seat belt reminder.