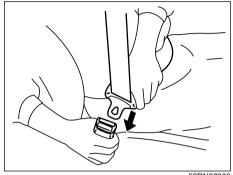

59RN02330

To fasten the seat belt, sit up straight and far back into the seat, pull the latch plate attached to the seat belt across your body and press it straight into the buckle until you hear a click. After pressing the latch plate into the buckle, pull the seat belt to make sure it is securely latched.