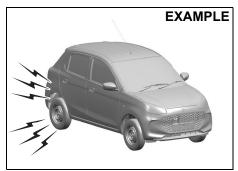

## Side airbags and side curtain airbags deployment conditions

Side airbags and side curtain airbags deploy (inflation)

 Impacts from the side at about a right angle by a general passenger car to your vehicle at more than about 30 km/h or in a greater impact

## Side airbags and side curtain airbags may inflate in a strong impact

Side airbags and side curtain airbags may inflate even in a frontal collision, if there is a strong impact to the lateral direction.

80J102

· Frontal collision

52RM20730

Hitting a curb or bump

· Falling into a deep hole or ditch

· Landing hard or falling

Side airbags and side curtain airbags may not inflate

80J121

Impact from the side to the vehicle body other than the passenger compartment

80J123

• Impact from the side at an oblique angle

• Impact from the side by a high hood vehicle

80J125

• Impact from the side by a motorcycle or bicycle