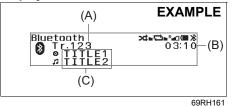

## Type B

- 1) Driver's seat belt reminder light / front passenger's seat belt reminder light.
- Rear passenger's seat belt reminder light (rear left)
- 3) Rear passenger's seat belt reminder light (rear center)
- Rear passenger's seat belt reminder light (rear right)

For more details, refer to the explanation below.