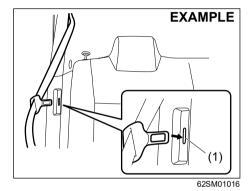

#### Seat belt slit

62SM01016

## **NOTICE**

- When you move a seatback, make sure the latch plate is inserted into the slit (1) securely so the seat belts are not caught by the seatback, seat hinge, or seat latch. This helps prevent damage to the belt system.
- Make sure the belt webbing is not twisted.