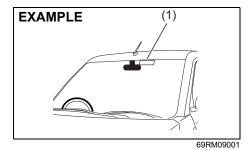

## Warning label of SRS airbag for front passenger's seat

72M00150

You may find this label on the sun visor.