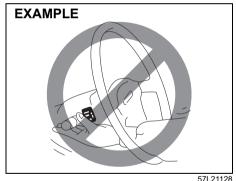

#### **Correct sitting posture**

80J014

There is a possibility of major impact from the front airbags when the airbags activate and deploy instantaneously, the driver and the passenger should sit deeply into their seats and touch their backs lightly to the seatback. In addition, the seat should be positioned so that it is not too far forward.

#### **▲** WARNING

- · Do not position your face, chest, etc., close to the steering wheel or instrument cluster, and do not rest vour feet up into this area. Otherwise, there is the risk of serious injury due to major impact if the airbag were to be deployed.
- · If side airbags or side curtain airbags activate, you may get strong impact, resulting in severe injury. Do not put hands out of the window or lean on the door. Also, when sitting in the rear seat, do not hug the seatback of the front seat.