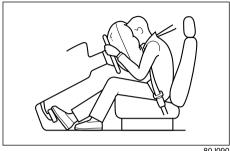

#### **Correct sitting posture**

80J014

There is a possibility of major impact from the front airbags when the airbags activate and deploy instantaneously, the driver and the passenger should sit deeply into their seats and touch their backs lightly to the seatback. In addition, the seat should be positioned so that it is not too far forward.

59RN02190