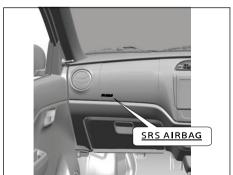

#### "SRS AIRBAG" mark and location Driver's front airbag

53TM01012

#### Front passenger's front airbag

53TM01013

#### Side curtain airbags

The driver's front airbag is located behind the center pad of the steering wheel and

the front passenger's front airbag is located behind the passenger's side of the dashboard.