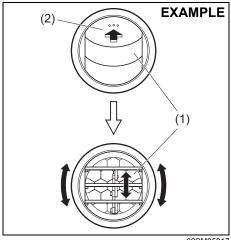

62SM01015

**Seat position adjustment lever (1)**Pull the lever up and slide the seat.

**Seatback angle adjustment lever (2)**Pull the lever up and move the seatback.

After adjustment, move the seat and seatback forward and backward to check that it is securely latched.

#### NOTE:

To operate the seat back smoothly, pull the seat back adjustment lever (2) in upward direction. Ensure to move seat back only after lever is moved to fully up position. After adjustment of seat back, release the

lever gently. Check that seat back is locked by moving it forward and backward.