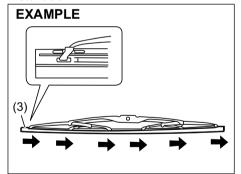

## Floor mats (if equipped)

72M10201

To prevent the driver's side floor mat from sliding forward and possibly interfering with the operation of the pedals, MARUTI SUZUKI genuine floor mats are recommended.

Whenever you put the driver's side floor mat back in the vehicle after it has been removed, hook the floor mat grommets to the fasteners and position the floor mat properly in the foot-well.

When you replace the floor mats in your vehicle with a different type such as all-weather floor mats, we highly recommend to use MARUTI SUZUKI genuine floor mats for proper fitting.