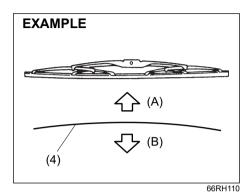

## Floor mats (if equipped)

72M10201

To prevent the driver's side floor mat from sliding forward and possibly interfering with the operation of the pedals, MARUTI SUZUKI genuine floor mats are recommended.

Whenever you put the driver's side floor mat back in the vehicle after it has been removed, hook the floor mat grommets to the fasteners and position the floor mat properly in the foot-well.

When you replace the floor mats in your vehicle with a different type such as all-weather floor mats, we highly recommend to use MARUTI SUZUKI genuine floor mats for proper fitting.