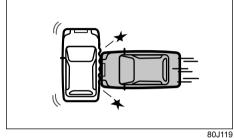

80J120

· Impact from the rear

80J119

· Impact from the side

· Vehicle rollover