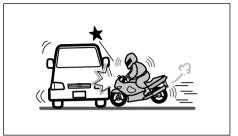

Impact from the side to the vehicle body other than the passenger compartment

80J123

• Impact from the side at an oblique angle

• Impact from the side by a high hood vehicle

80J125

• Impact from the side by a motorcycle or bicycle