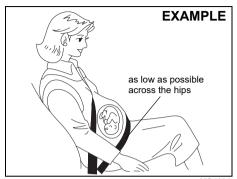

## **WARNING**

(Continued)

- Pregnant women should use seat belts, although specific recommendations about driving should be made by the woman's medical advisor. Remember that the lap portion of the belt should be worn as low as possible across the hips, as shown in the illustration.
- Do not wear seat belts over hard, fragile, or sharp items such as pens, keys, eyeglasses, etc. in pockets or on clothing. The pressure from seat belt on such items can cause injury in case of an accident.