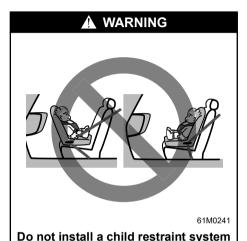

## **▲** WARNING

- Do not install a child restraint system on the front passenger's seat.
- If you install a child restraint system in the rear seat, slide the front seat far enough forward so that the child's feet do not touch the front seatback. This will help avoid injury to the child in the event of an accident.
- If you use the child restraint system which was severely damaged by an accident, etc., it may not provide the best performance. This may cause severe injury to a child. If the child restraint system was severely damaged by an accident, etc., do not reuse the child restraint system even though its appearance looks normal.

#### **WARNING**

NEVER use a rearward facing child restraint on a seat protected by an ACTIVE AIRBAG in front of it, DEATH or SERIOUS INJURY to the CHILD can occur.

#### **Description of warning label**

| Symbol | Symbol meaning                                                                                                                                  |
|--------|-------------------------------------------------------------------------------------------------------------------------------------------------|
|        | Do not install a rear-facing child restraint system to the front passenger's seat equipped with an airbag.                                      |
|        | If the front passenger's seat airbag were to be deployed, a major impact could be applied to a rearfacing child restraint system and the child. |
|        | For more details, read this owner's manual.                                                                                                     |