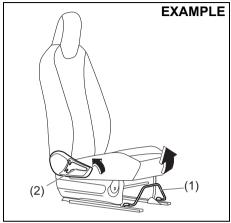

62SM01015

**Seat position adjustment lever (1)**Pull the lever up and slide the seat.

**Seatback angle adjustment lever (2)**Pull the lever up and move the seatback.

After adjustment, move the seat and seatback forward and backward to check that it is securely latched.

#### NOTE:

To operate the seat back smoothly, pull the seat back adjustment lever (2) in upward direction. Ensure to move seat back only after lever is moved to fully up position. After adjustment of seat back, release the

lever gently. Check that seat back is locked by moving it forward and backward.

#### **NOTICE**

To operate the seat back smoothly, pull the seat back adjustment lever (2) in upward direction. Ensure to move seat back only after lever is moved to fully up position. After adjustment of seat back, release the lever gently. Check that seat back is locked by moving it forward and rearward.