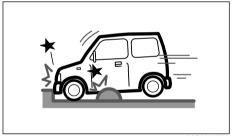

#### Front airbags may inflate

Receiving a strong impact to the lower body of your vehicle, the front airbags may inflate.

80J099

Hitting a curb or medial strip

80.1100F

· Falling into a deep hole or ditch