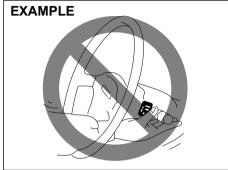

## **WARNING**

- · When driving, do not adjust the steering wheel (only adjustable type with certain specifications), the seat, the inside rearview mirror or the outside rearview mirrors. Otherwise, there is the risk of mistaken operation of the steering wheel or reduced awareness of what is in front of you, possibly leading to an accident.
- Do not tilt the seatback further back than necessary. Otherwise, the head restraint and the seat belt cannot function as intended.

#### Correct Use of Seat Belt

- · Adjust the seat to the correct position. Sit your body fully into the seat.
- · Make sure that the seat belt is not twisted.
- Make sure that you place the lap portion of the belt as low as possible across the pelvis.
- The upper belt should rest on the area midway between the shoulder and the base of the neck.
- · Confirm that the belt is not twisted in any way, and remove any slack.

## **▲** WARNING

Use the seat belt correctly. Otherwise, in a sudden braking or a collision, the body may not be restrained. resulting in severe injury. Observe the following points.

- · If the seat belt is twisted or contains excessive slack, there is a danger of heavy pressure focused on certain body areas.
- · If the seat belt rests on the abdomen, this area may sustain heavy pressure when you get a strong impact.
- If the seat belt does not rest firmly over the shoulder, you may be thrown forward when you get a strong impact.