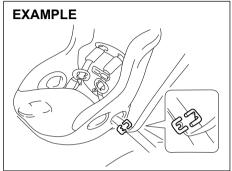

69RH203

(1) The sensor of the front passenger's seat belt reminder

The seat belt reminder sensor (1) detects whether a person is sitting on the front seat. The sensor of the front passenger's seat belt reminder is located in the seat cushion. The front passenger's seat belt reminder works in the same manner as the driver's seat belt reminder.

## NOTICE

- The sensor of the front passenger's seat belt reminder is located in the seat cushion. If heavy or sharp objects are put on the seat cushion, or a removal, disassembly and modification of the passenger's seat are performed, the sensor may not work properly or can be damaged. Do not put heavy or sharp objects on the seat cushion. Do not remove, disassemble and modify the passenger's seat.
- Depending on the variety of seat cover, operation of the sensor may be adversely affected. MARUTI SUZUKI highly recommends that you use MARUTI SUZUKI genuine seat cover exclusively for this vehicle. If a seat cover is installed, consult with a Maruti Suzuki authorised workshop.
- If you spill liquid such as liquid aromatics, soft drinks or juice on the front passenger's seat cushion, the sensor of the front passenger's seat belt reminder located in the seat cushion can be damaged. Immediately wipe it dry with a soft cloth when spilled.