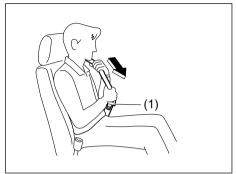

69RH203

(1) The sensor of the front passenger's seat belt reminder

The seat belt reminder sensor (1) detects whether a person is sitting on the front seat. The sensor of the front passenger's seat belt reminder is located in the seat cushion. The front passenger's seat belt reminder works in the same manner as the driver's seat belt reminder.