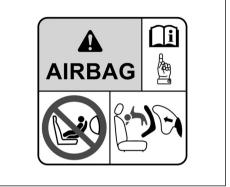

## Warning label of SRS airbag for front passenger's seat

72M00150

You may find this label on the sun visor.

#### **WARNING**

NEVER use a rearward facing child restraint on a seat protected by an ACTIVE AIRBAG in front of it, DEATH or SERIOUS INJURY to the CHILD can occur.

#### **Description of warning label**

| Symbol | Symbol meaning                                                                                                                                  |
|--------|-------------------------------------------------------------------------------------------------------------------------------------------------|
|        | Do not install a rear-facing child restraint system to the front passenger's seat equipped with an airbag.                                      |
|        | If the front passenger's seat airbag were to be deployed, a major impact could be applied to a rearfacing child restraint system and the child. |
|        | For more details, read this owner's manual.                                                                                                     |