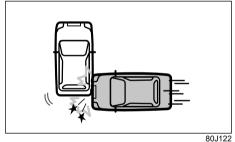

80J102

· Frontal collision

52RM20730

Hitting a curb or bump

· Falling into a deep hole or ditch

· Landing hard or falling

Side airbags and side curtain airbags may not inflate

80J121