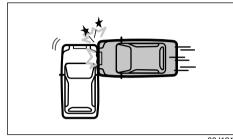

## Side airbags and side curtain airbags deployment conditions

Side airbags and side curtain airbags deploy (inflation)

 Impacts from the side at about a right angle by a general passenger car to your vehicle at more than about 30 km/h or in a greater impact