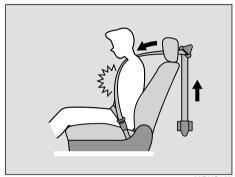

## Safety reminder

59RN02320

To reduce the risk of sliding under the belt during a collision, position the lap portion of the belt across your lap as low on your hips as possible and adjust it to a snug fit by pulling the shoulder portion of the belt upward through the latch plate. The length of the diagonal shoulder strap adjusts itself to allow freedom of movement.