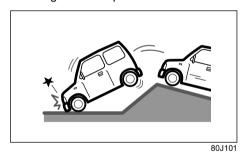

#### Front airbags may inflate

Receiving a strong impact to the lower body of your vehicle, the front airbags may inflate.

80J099

Hitting a curb or medial strip

80.1100F

· Falling into a deep hole or ditch

· Landing hard or falling