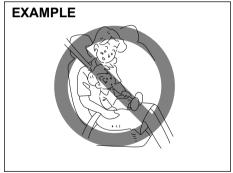

## **▲** WARNING

(Continued)

- Never use the same seat belt for more than one occupant and never attach a seat belt over an infant or child being held on an occupant's lap. Such seat belt use could cause serious injury in the event of an accident.
- Periodically inspect seat belt assemblies for excessive wear and damage. Seat belts should be replaced if webbing becomes frayed, contaminated or damaged in any way. It is essential to replace the entire seat belt assembly after it has been worn in a severe impact, even if the damage to the assembly is not obvious.
- Children aged 12 and under should ride properly restrained in the rear seat.
- Infants and small children should never be transported unless they are properly restrained. Restraint systems for infants and small children can be purchased locally and should be used. Check that the system you purchase meets applicable safety standards. Read and follow all the directions provided by the manufacturer.

## **▲** WARNING

- For child, if the seat belt irritates the neck or face, use a child restraint system appropriately for the child. The seat belts of your vehicle are principally designed for persons of adult size.
- Avoid contamination of seat belt webbing by polishes, oils, chemicals, and particularly battery acid.
   Cleaning may safely be carried out using mild soap and water.
- Do not insert any items such as coins and clips into the seat belt buckles and be careful not to spill liquids into these parts. If foreign materials get into a seat belt buckle, the seat belt may not work properly.
- All seatbacks should always be in an upright position while driving, or seat belt effectiveness may be reduced. Seat belts are designed to offer maximum protection when seatbacks are in the upright position.
- Do not hold a child on a passenger's lap. Even if the passenger holds the child tightly, he, she would not be supported enough in the event of an accident and it could result in a serious injury of the child.