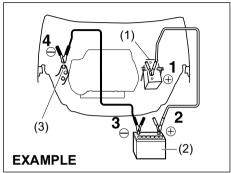

To prevent damage or unintended activation of the pretensioners, check that the battery is disconnected and the ignition switch has been in "LOCK" position for at least 90 seconds before performing any electrical service work on your MARUTI SUZUKI vehicle.

To prevent damage or unintended inflation of the airbag system, check that the battery is disconnected and the ignition switch has been in "LOCK" position or the ignition mode has been in LOCK (OFF) for at least 90 seconds before performing any electrical service work on your MARUTI SUZUKI vehicle. Do not touch airbag system components or wires. The wires are wrapped with yellow tape or yellow tubing, and the couplers are yellow for easy identification.