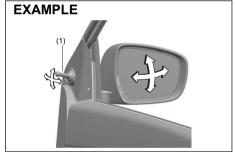

69RH203

(1) The sensor of the front passenger's seat belt reminder

The seat belt reminder sensor (1) detects whether a person is sitting on the front seat. The sensor of the front passenger's seat belt reminder is located in the seat cushion. The front passenger's seat belt reminder works in the same manner as the driver's seat belt reminder.