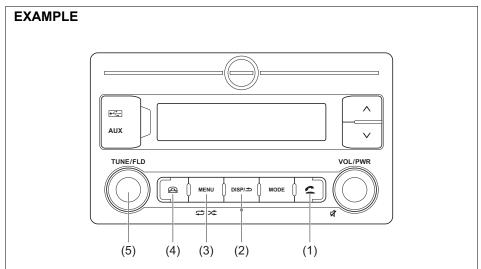

to determine the selection.

69RH147 NOTE:

You can also switch the display in sequence by short pressing the "MODE" button (2).

## **A** CAUTION

- Before connection, mute the unit, and also keep the volume of the auxiliary audio source within a range that will not cause distortion.
- When the audio source is turned off, noise may be emitted. Be sure to turn off the unit or switch to another mode before turning off the audio source.

#### NOTE:

- Please consult your place of purchase for details about whether a given auxiliary audio source can be connected and the proper auxiliary cord to use.
- The volume and tone controls of the auxiliary audio source can be adjusted on the unit.
- In AUX mode, the volume which is set is different from another mode.

# Setting of Bluetooth® devices



69RH185

# Steering switch (if equipped)



69RM05004

- (1) OFF HOOK button
- (2) "DISP/BACK" button
- (3) "MENU" button
- (4) ON HOOK button
- (5) "TUNE/FLD" knob (6) Bluetooth® setting button

# **▲** WARNING

Do not register or set the Bluetooth® device while driving. Stop your vehi-cle in a safe area before registering the device.

 $\mathsf{Bluetooth}^{\texttt{@}}$  related settings can be entered only when the vehicle is in stationary condition.

Registration of Bluetooth® devices

To use Bluetooth<sup>®</sup> devices (Bluetooth<sup>®</sup> audio or mobile phone) on the audio system, it is required to register the Bluetooth<sup>®</sup> devices to the audio system. Up to 5 Bluetooth<sup>®</sup> devices can be registered.

#### NOTE:

- Certain functions cannot be used depending on