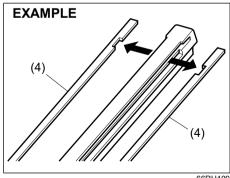

## Floor mats (if equipped)

72M10201

To prevent the driver's side floor mat from sliding forward and possibly interfering with the operation of the pedals, MARUTI SUZUKI genuine floor mats are recommended.

Whenever you put the driver's side floor mat back in the vehicle after it has been removed, hook the floor mat grommets to the fasteners and position the floor mat properly in the foot-well.

When you replace the floor mats in your vehicle with a different type such as all-weather floor mats, we highly recommend to use MARUTI SUZUKI genuine floor mats for proper fitting.