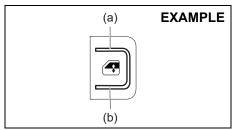

69RH203

(1) The sensor of the front passenger's seat belt reminder

The seat belt reminder sensor (1) detects whether a person is sitting on the front seat. The sensor of the front passenger's seat belt reminder is located in the seat cushion. The front passenger's seat belt reminder works in the same manner as the driver's seat belt reminder.