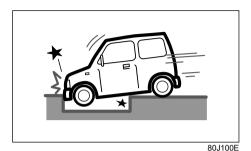

#### Front airbags may inflate

Receiving a strong impact to the lower body of your vehicle, the front airbags may inflate.

80J099

Hitting a curb or medial strip

80.1100F

· Falling into a deep hole or ditch