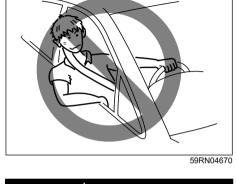

#### **Correct sitting posture**

80J014

There is a possibility of major impact from the front airbags when the airbags activate and deploy instantaneously, the driver and the passenger should sit deeply into their seats and touch their backs lightly to the seatback. In addition, the seat should be positioned so that it is not too far forward.

#### **▲** WARNING

- · Do not position your face, chest, etc., close to the steering wheel or instrument cluster, and do not rest vour feet up into this area. Otherwise, there is the risk of serious injury due to major impact if the airbag were to be deployed.
- · If side airbags or side curtain airbags activate, you may get strong impact, resulting in severe injury. Do not put hands out of the window or lean on the door. Also, when sitting in the rear seat, do not hug the seatback of the front seat.