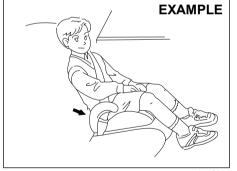

#### Correct Use of Seat Belt

- · Adjust the seat to the correct position. Sit your body fully into the seat.
- · Make sure that the seat belt is not twisted.
- Make sure that you place the lap portion of the belt as low as possible across the pelvis.
- The upper belt should rest on the area midway between the shoulder and the base of the neck.
- · Confirm that the belt is not twisted in any way, and remove any slack.

## **▲** WARNING

Use the seat belt correctly. Otherwise, in a sudden braking or a collision, the body may not be restrained. resulting in severe injury. Observe the following points.

- · If the seat belt is twisted or contains excessive slack, there is a danger of heavy pressure focused on certain body areas.
- · If the seat belt rests on the abdomen, this area may sustain heavy pressure when you get a strong impact.
- If the seat belt does not rest firmly over the shoulder, you may be thrown forward when you get a strong impact.