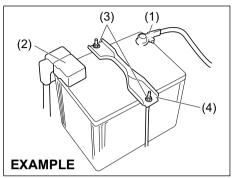

To prevent damage or unintended activation of the pretensioners, check that the battery is disconnected and the ignition switch has been in "LOCK" position for at least 90 seconds before performing any electrical service work on your MARUTI SUZUKI vehicle.

To prevent damage or unintended inflation of the airbag system, check that the battery is disconnected and the ignition switch has been in "LOCK" position or the ignition mode has been in LOCK (OFF) for at least 90 seconds before performing any electrical service work on your MARUTI SUZUKI vehicle. Do not touch airbag system components or wires. The wires are wrapped with yellow tape or yellow tubing, and the couplers are yellow for easy identification.