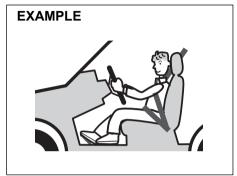

suitable for occupants of adult size. If the shoulderstrap rests on the neck or chin of a child rather than the shoulder, or if the lap portion of the belt does not rest securely on the hipbone, ensure that the child is seated in a child restraint system placed in the rear seat. Failure to properly use a seat belt may result in serious injury to the child.
- Use a child restraint system securely fastened to the rear seat for any child that cannot hold their head upright or sit on their own.

Do not Let a Child Play with Seat Belt



53TM01003

## **WARNING**

If a child play with a seat belt, for example, if the child's body is wrapped by the seat belt, it may cause severe injury such as suffocation. In case of emergency, cut the seat belt with scissors.

## **Adjustment before Driving**



80J014

## **WARNING**

- · When driving, do not adjust the steering wheel (only adjustable type with certain specifications), the seat, the inside rearview mirror or the outside rearview mirrors. Otherwise, there is the risk of mistaken operation of the steering wheel or reduced awareness of what is in front of you, possibly leading to an accident.
- Do not tilt the seatback further back than necessary. Otherwise, the head restraint and the seat belt cannot function as intended.

#### Correct Use of Seat Belt



- · Adjust the seat to the correct position. Sit your body fully into the seat.
- · Make sure that the seat belt is not twisted.
- Make sure that you place the lap portion of the belt as low as possible across the pelvis.
- The upper belt should rest on the area midway between t