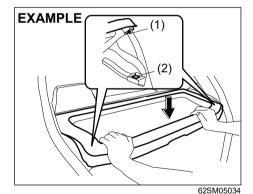

## Folding rear seats

The rear seat(s) of your vehicle can be folded forward to provide additional cargo space.

To fold the rear seat(s) forward:

1) Insert the latch plate of the outboard lap-shoulder belts into the slit (1).

62SM01010

Pull the release knob(s) on the top of the seat(s) and fold the seatback forward.