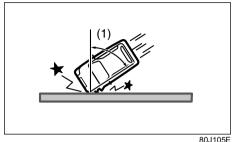

#### Front airbags may inflate

Receiving a strong impact to the lower body of your vehicle, the front airbags may inflate.

80J099

Hitting a curb or medial strip

80.1100F

· Falling into a deep hole or ditch

· Landing hard or falling