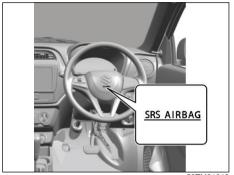

#### "SRS AIRBAG" mark and location Driver's front airbag

53TM01012

#### Side curtain airbags

The driver's front airbag is located behind the center pad of the steering wheel and

the front passenger's front airbag is located behind the passenger's side of the dashboard.