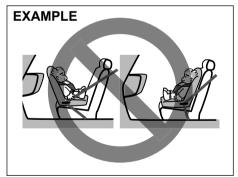

#### **WARNING**

NEVER use a rearward facing child restraint on a seat protected by an ACTIVE AIRBAG in front of it, DEATH or SERIOUS INJURY to the CHILD can occur.

#### **Description of warning label**

| Symbol | Symbol meaning                                                                                                                                  |
|--------|-------------------------------------------------------------------------------------------------------------------------------------------------|
|        | Do not install a rear-facing child restraint system to the front passenger's seat equipped with an airbag.                                      |
|        | If the front passenger's seat airbag were to be deployed, a major impact could be applied to a rearfacing child restraint system and the child. |
|        | For more details, read this owner's manual.                                                                                                     |