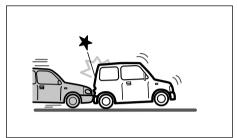

80J102

· Frontal collision to a stopped vehicle at less than about 50 km/h

• Collision that the front of your vehicle goes under the bed of a truck etc.

Collision with a utility pole or stumpage

 Collision with a fixed wall or guardrail at left and right angles of greater than about 30 degrees (1) from the front of your vehicle