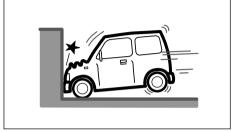

#### Front airbags may inflate

Receiving a strong impact to the lower body of your vehicle, the front airbags may inflate.

80J099

Hitting a curb or medial strip

80.1100F

· Falling into a deep hole or ditch