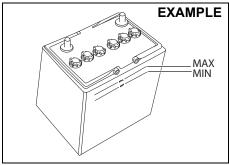

RNING**

- Batteries produce flammable hydrogen gas. Keep flames and sparks away from the battery or an explosion may occur. Never smoke when working near the battery.
- When checking or servicing the battery, disconnect the negative cable. Be careful not to cause a short circuit by allowing metal objects to contact the battery posts and the vehicle at the same time.
- To avoid harm to yourself or damage to your vehicle or battery, follow the jump-starting instructions in the "EMERGENCY SERVICE" section if it is necessary to jump-start your vehicle.
- Diluted sulfuric acid spilled from battery can cause blindness or severe burns. Use proper eye protection and gloves. Flush eyes or body with ample water and get medical care immediately if suffered. Keep batteries out of reach of children.



76MM07005

For maintenance-free battery (cap-less type), you need not add water. For traditional type battery, which has water filler caps, the level of the battery fluid (acid) must be kept between the "MAX" and "MIN" at all times. You should periodically check the battery, battery terminals, and battery hold-down bracket for corrosion. Remove corrosion using a stiff brush and ammonia mixed with water, or baking soda mixed with water. After removing corrosion, rinse with clean water.

If your vehicle is not going to be driven for a month or longer, disconnect the cable from the negative terminal of the battery to help prevent discharge.

# **▲** WARNING

If the battery is used with battery level being less than the "MIN", it may cause reduced battery life, an exothermic heat, or an expl