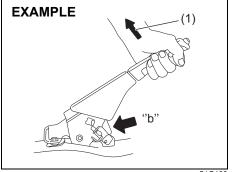

62SM01015

**Seat position adjustment lever (1)**Pull the lever up and slide the seat.

**Seatback angle adjustment lever (2)**Pull the lever up and move the seatback.

After adjustment, move the seat and seatback forward and backward to check that it is securely latched.