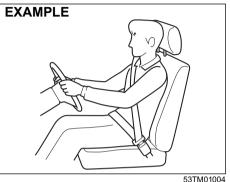

## **Adjustment before Driving**

80J014

## **WARNING**

- · When driving, do not adjust the steering wheel (only adjustable type with certain specifications), the seat, the inside rearview mirror or the outside rearview mirrors. Otherwise, there is the risk of mistaken operation of the steering wheel or reduced awareness of what is in front of you, possibly leading to an accident.
- Do not tilt the seatback further back than necessary. Otherwise, the head restraint and the seat belt cannot function as intended.