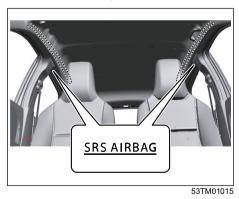

#### Side curtain airbags

The driver's front airbag is located behind the center pad of the steering wheel and

the front passenger's front airbag is located behind the passenger's side of the dashboard.

Side airbags are located in the part of the front seatbacks closest to the doors.

Side curtain airbags are located in the roof lining.

The words "SRS AIRBAG" are molded into the airbag covers to identify the location of the airbags.