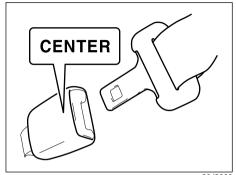

#### NOTF:

The word "CENTER" is marked on the buckle for the rear center belt. The buckles are designed so a latch plate cannot be inserted into the wrong buckle.

59RN02340

To unfasten the seat belt, push the red "PRESS" button on the buckle and retract the belt slowly while holding the belt or/and the latch plate.