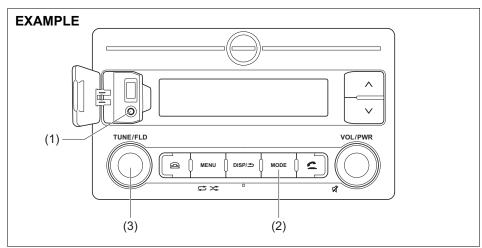

ding on the model of iPod.

#### iPod



69RH2011

- · Made for Apple badge means that an accessory has been designed to connect specifically to the Apple product(s) identified in the badge, and has been certified by the developer to meet Apple performance standards. Apple is not responsible for the operation of this device or its compliance with safety and regulatory standards.
- · Please note that the use of this accessory with an Apple product may affect wireless performance.
- Apple, iPod touch, iPod nano, iPhone, and Lightning are trademarks of Apple Inc., registered in the U.S. and other countries.

#### NOTF:

Please do not connect iPod accessory such as iPod remote control or headphones while connecting the iPod with the unit. Unit may not operate correctly.

### **AUX** function



- (1) AUX socket
- (2) "MODE" button
- (3) "TUNE/FLD" knob

# **Display**



69RH160

#### **AUX** connection

To listen to auxiliary audio sources (sold separately) through the unit, follow the instruction below.

- 1) Connect the auxiliary audio source to the AUX socket (1) with an AUX cable.
- 2) Press and hold "MODE" button (2) to change the display.
- 3) Turn "TUNE/FLD" knob (3) to select "AUX", and press the knob (3) to determine the selection.

69RH147 NOTE:

You can also switch the display in sequence by short pressing the "MODE" button (2).

## **A** CAUTION

- Before connection, mute the unit, and also keep the volume of the auxiliary audio source within a range that will not cause distortion.
- When the audio source is turned off, noise may be emitted. Be sure to turn off the