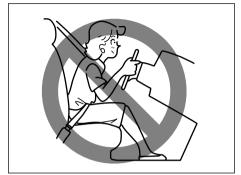

## **WARNING**

If a child play with a seat belt, for example, if the child's body is wrapped by the seat belt, it may cause severe injury such as suffocation. In case of emergency, cut the seat belt with scissors.