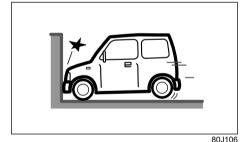

#### Front airbag deployment conditions Front airbags deploy (inflation)

80J097

 Frontal collision with a fixed wall that does not move or deform at more than about 25 km/h

80J098E

· Strong impact equivalent to frontal collision such as above at left and right angles of about 30 degrees (1) or less from the front of your vehicle