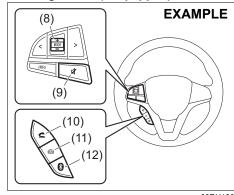

69RH203

(1) The sensor of the front passenger's seat belt reminder

The seat belt reminder sensor (1) detects whether a person is sitting on the front seat. The sensor of the front passenger's seat belt reminder is located in the seat cushion. The front passenger's seat belt reminder works in the same manner as the driver's seat belt reminder.