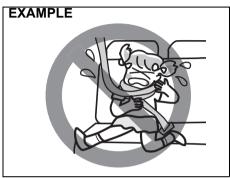

Do not Let a Child Play with Seat Belt

53TM01003

## **WARNING**

If a child play with a seat belt, for example, if the child's body is wrapped by the seat belt, it may cause severe injury such as suffocation. In case of emergency, cut the seat belt with scissors.