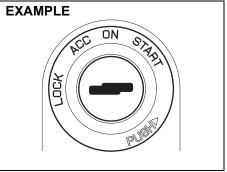

The reminder will be automatically canceled when the driver's seat belt is buckled or the ignition switch is turned to "LOCK" position.

If any of the rear doors or passenger door or back door is opened in vehicle stationary condition with ignition ON, the reminder system will reset and restart from point 1.

The reminder will be automatically canceled when all the rear seat belts are buckled or the ignition mode to LOCK (OFF).

To prevent damage or unintended activation of the pretensioners, check that the battery is disconnected and the ignition switch has been in "LOCK" position for at least 90 seconds before performing any electrical service work on your MARUTI SUZUKI vehicle.

To prevent damage or unintended inflation of the airbag system, check that the battery is disconnected and the ignition switch has been in "LOCK" position or the ignition mode has been in LOCK (OFF) for at least 90 seconds before performing any electrical service work on your MARUTI SUZUKI vehicle. Do not touch airbag system components or wires. The wires are wrapped with yellow tape or yellow tubing, and the couplers are yellow for easy identification.