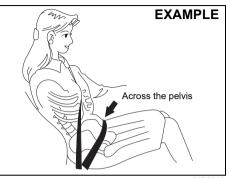

## **WARNING**

- Seat belts should always be adjusted as follows:
  - the lap portion of the belt should be worn low across the pelvis, not across the waist.
- the shoulder straps should be worn on the outside shoulder only, and never under the arm.
- the shoulder straps should be away from your face and neck, but not falling off your shoulder.

## **WARNING**

(Continued)

- Pregnant women should use seat belts, although specific recommendations about driving should be made by the woman's medical advisor. Remember that the lap portion of the belt should be worn as low as possible across the hips, as shown in the illustration.
- Do not wear seat belts over hard, fragile, or sharp items such as pens, keys, eyeglasses, etc. in pockets or on clothing. The pressure from seat belt on such items can cause injury in case of an accident.