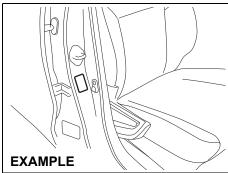

69RH203

(1) The sensor of the front passenger's seat belt reminder

The seat belt reminder sensor (1) detects whether a person is sitting on the front seat. The sensor of the front passenger's seat belt reminder is located in the seat cushion. The front passenger's seat belt reminder works in the same manner as the driver's seat belt reminder.