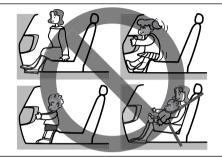

## **WARNING**

- Those that are pregnant or sick/disabled must also wear their seat belts. However, in the event of a collision, there is the danger of heavy pressure focused on certain body areas. Consultation with a physician is recommended.
- For those that are pregnant, ensure that the lap portion of the belt is as low as possible across the pelvis, avoiding to touch the abdomen. Make sure that the shoulder strap rests halfway between the shoulder and the base of the neck, crossing the chest and avoiding to touch the abdomen.

## **▲** WARNING

- The seat belts of this vehicle are designed to be suitable for occupants of adult size. If the shoulderstrap rests on the neck or chin of a child rather than the shoulder, or if the lap portion of the belt does not rest securely on the hipbone, ensure that the child is seated in a child restraint system placed in the rear seat. Failure to properly use a seat belt may result in serious injury to the child.
- Use a child restraint system securely fastened to the rear seat for any child that cannot hold their head upright or sit on their own.

Do not Let a Child Play with Seat Belt

53TM01003

## **WARNING**

If a child play with a seat belt, for example, if the child's body is wrapped by the seat belt, it may cause severe injury such as suffocation. In case of emergency, cut the seat belt with scissors.