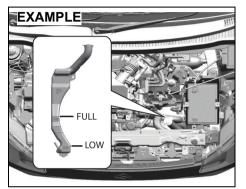

and carefully check the oil filter and the drain plug for leakage. Run the engine at various speeds for at least 5 minutes.
- Stop the engine and wait about 5 minutes. Check the oil level again and add oil if necessary. Check for leakage again.

#### NOTICE

- When replacing the oil filter, it is recommended that you use a MARUTI SUZUKI genuine replacement filter. If you use an aftermarket filter, check that it is of equivalent quality and follow the manufacturer's instructions.
- Oil leakage from the periphery of the oil filter or drain plug indicate incorrect installation or gasket damage. If you find any leakage or are not sure that the filter has been properly tightened, have the vehicle inspected by a Maruti Suzuki authorised workshop.

# **Engine coolant**

#### Coolant level check



53TM0601

Check the coolant level at the reservoir tank, not at the radiator. With the engine cool, the coolant level should be between "FULL" and "LOW" marks.

If the coolant level is below "LOW" mark, coolant should be added.

# Coolant addition and replacement

When you add the coolant, remove the reservoir tank cap and add coolant until the reservoir tank level reaches "FULL" mark while the engine is cool. Never fill the reservoir tank above "FULL" mark

Since special procedures are required for coolant replacement, ask a Maruti Suzuki authorised workshop for this job.

# **WARNING**

Swallowing engine coolant can cause severe injury or death. Inhaling coolant mist or vapors or getting coolant in your eyes could result in severe injury.

- Do not drink antifreeze or coolant solution.