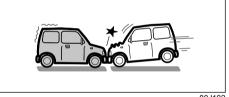

#### Front airbag deployment conditions Front airbags deploy (inflation)

80J097

 Frontal collision with a fixed wall that does not move or deform at more than about 25 km/h

80J098E

· Strong impact equivalent to frontal collision such as above at left and right angles of about 30 degrees (1) or less from the front of your vehicle