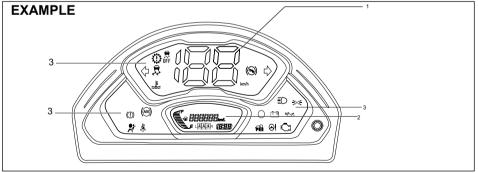

## Type B

- 1) Driver's seat belt reminder light / front passenger's seat belt reminder light.
- Rear passenger's seat belt reminder light (rear left)
- 3) Rear passenger's seat belt reminder light (rear center)
- Rear passenger's seat belt reminder light (rear right)