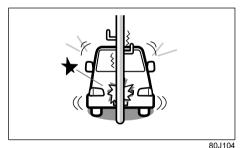

80J120

· Impact from the rear

80J119

· Impact from the side

· Vehicle rollover