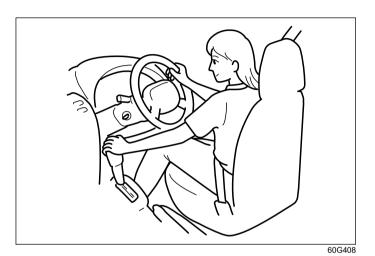

## **Adjustment before Driving**

80J014

## **WARNING**

- · When driving, do not adjust the steering wheel (only adjustable type with certain specifications), the seat, the inside rearview mirror or the outside rearview mirrors. Otherwise, there is the risk of mistaken operation of the steering wheel or reduced awareness of what is in front of you, possibly leading to an accident.
- Do not tilt the seatback further back than necessary. Otherwise, the head restraint and the seat belt cannot function as intended.

#### Correct Use of Seat Belt

- · Adjust the seat to the correct position. Sit your body fully into the seat.
- · Make sure that the seat belt is not twisted.
- Make sure that you place the lap portion of the belt as low as possible across the pelvis.
- The upper belt should rest on the area midway between the shoulder and the base of the neck.
- · Confirm that the belt is not twisted in any way, and remove any slack.