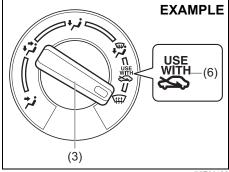

#### Driver's seat belt reminder

If the driver's seat belt remains unbuckled when the ignition switch is turned to "ON" position, the reminder works as follows:

- The driver's seat belt reminder light will come on. The front passenger's seat belt reminder light will also come on if a front passenger does not fasten his/her seat belt.
- After the vehicle's speed has reached about 15 km/h, the driver's seat belt reminder light will blink and a buzzer will sound for about 95 seconds.
- 3) The reminder light will remain on until the driver's seat belt is buckled.

If the driver has buckled his or her seat belt and later unbuckles the seat belt, the reminder system will be activated from Step 1) or 2) according to the vehicle's speed. When the vehicle's speed is less than 15 km/h, the reminder will start from Step 1). When the vehicle's speed is more than 15 km/h, the reminder will start from Step 2).

The reminder will be automatically canceled when the driver's seat belt is buckled or the ignition switch is turned to "LOCK" position.