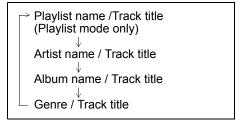

TUNE/FLD" knob (6) to select "Repeat".
- 3) Press "TUNE/FLD" knob (6) to select one of the settings as follows.



#### FOLDER

All the tracks in the folder currently selected will be played repeatedly.

SONG

The track currently being played will be played repeatedly.

#### NOTE:

Settings may be displayed depending on the model of iPod.

# Random playback

- 1) Press and hold "MENU" button (5) to change the display.
- 2) Turn "TUNE/FLD" knob (6) to select "Random".
- 3) Press "TUNE/FLD" knob (6) to select one of the settings as follows.



#### SONG

The tracks in the iPod will be played in random order.

#### NOTE:

Settings may be displayed depending on the model of iPod.

# Display change

Press "DISP/BACK" button (4). Each time the button is pressed, display will change as follows:



#### NOTE:

- "NO TITLE" will be displayed when there is no text information in the file currently being played.
- If text data contains more characters than the display area, ">" mark will appear at the right end.

### Selecting a category

Categories such as Artist, Album, Podcast, Genre, Audiobook, Playlist, Song may be displayed depending on the model of iPod.

- 1) Press and hold "TUNE/FLD" knob (6) to change the display.
- 2) Turn "TUNE/FLD" knob (6) to select one of the categories, and press the knob (6) to determine the selection.

#### Notes on iPod/iPhone

#### Made for iPod/iPhone

- iPod touch (6th generation)\*
- iPod touch (5th generation)\*
- iPod nano (7th generation)\*
- iPhone 8 Plus
- iPhone 8
- · iPhone 7 Plus
- iPhone 7
- iPhone SE
- · iPhone 6s Plus
- iPhone 6s
- ·