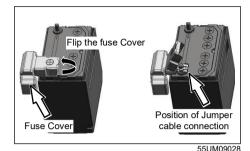

To prevent damage or unintended activation of the pretensioners, check that the battery is disconnected and the ignition switch has been in "LOCK" position for at least 90 seconds before performing any electrical service work on your MARUTI SUZUKI vehicle.

To prevent damage or unintended inflation of the airbag system, check that the battery is disconnected and the ignition switch has been in "LOCK" position or the ignition mode has been in LOCK (OFF) for at least 90 seconds before performing any electrical service work on your MARUTI SUZUKI vehicle. Do not touch airbag system components or wires. The wires are wrapped with yellow tape or yellow tubing, and the couplers are yellow for easy identification.