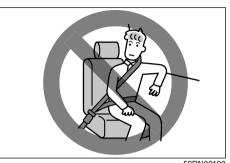

Do not Let a Child Play with Seat Belt

53TM01003

## **WARNING**

If a child play with a seat belt, for example, if the child's body is wrapped by the seat belt, it may cause severe injury such as suffocation. In case of emergency, cut the seat belt with scissors.