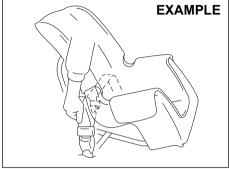

62SM01015

**Seat position adjustment lever (1)**Pull the lever up and slide the seat.

**Seatback angle adjustment lever (2)**Pull the lever up and move the seatback.

After adjustment, move the seat and seatback forward and backward to check that it is securely latched.

#### NOTE:

To operate the seat back smoothly, pull the seat back adjustment lever (2) in upward direction. Ensure to move seat back only after lever is moved to fully up position. After adjustment of seat back, release the

lever gently. Check that seat back is locked by moving it forward and backward.

#### **NOTICE**

To operate the seat back smoothly, pull the seat back adjustment lever (2) in upward direction. Ensure to move seat back only after lever is moved to fully up position. After adjustment of seat back, release the lever gently. Check that seat back is locked by moving it forward and rearward.