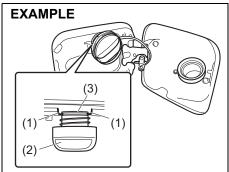

#### Seat belt slit

62SM01016

## **NOTICE**

- When you move a seatback, make sure the latch plate is inserted into the slit (1) securely so the seat belts are not caught by the seatback, seat hinge, or seat latch. This helps prevent damage to the belt system.
- Make sure the belt webbing is not twisted.