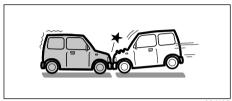

80J102

· Frontal collision to a stopped vehicle at less than about 50 km/h

• Collision that the front of your vehicle goes under the bed of a truck etc.

Collision with a utility pole or stumpage

 Collision with a fixed wall or guardrail at left and right angles of greater than about 30 degrees (1) from the front of your vehicle