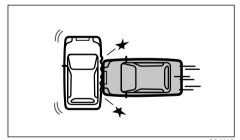

80J120

· Impact from the rear

80J119

· Impact from the side

· Vehicle rollover