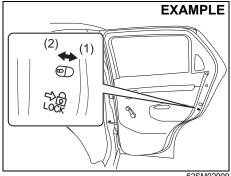

Do not Let a Child Play with Seat Belt

53TM01003

## **WARNING**

If a child play with a seat belt, for example, if the child's body is wrapped by the seat belt, it may cause severe injury such as suffocation. In case of emergency, cut the seat belt with scissors.