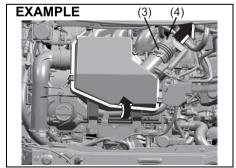

water.
- If the lowest ambient temperature in your area is expected to be -15°C (5°F) or below, use higher concentrations up to 60% following the instructions on the antifreeze container. Concentrations greater than 60% will cause overheating conditions.
- · When your vehicle is originally filled with SUZUKI LLC: Standard (Yellow) Coolant, follow the maintenance schedule of SUZUKI LLC: Standard (Yellow) Coolant in this section. In case you replace with Suzuki LLC: Super (Blue) Coolant, then get the vehicle inspected by a Maruti Suzuki authorised workshop.

# Air cleaner

If the air cleaner is clogged with dust, there will be greater intake resistance, resulting in decreased power output and increased fuel consumption.



53TM06010

1) Remove the duct (1) and unclamp the side clamps (2).



53TM06011

- 2) Loosen the bolt (3) and pull the air cleaner outlet hose (4).
- 3) Remove the element from the air cleaner case. If it appears to be dirty, replace it with a new one.
- 4) Reinstall the air cleaner case and clamp the side clamps securely.
- 5) Insert the duct (1) and air cleaner outlet hose (4). Tighten the bolt (3) securely.

# **Spark Plugs**

# Spark plug replacement and inspection

Since special procedures, materials and tools are required, it is recommended that you trust this job to a Maruti Suzuki authorised workshop.

# Gear oil

# Manual transmission oil / Auto Gear Shift oil

When adding gear oil, use gear oil with the appropriate viscosity and grade as shown in the chart below.

We highly recommend you use "MARUTI GENUINE GEAR OIL 75W" for manual transmission o