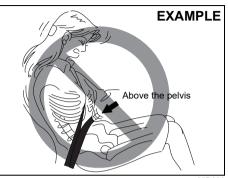

## **WARNING**

- Those that are pregnant or sick/disabled must also wear their seat belts. However, in the event of a collision, there is the danger of heavy pressure focused on certain body areas. Consultation with a physician is recommended.
- For those that are pregnant, ensure that the lap portion of the belt is as low as possible across the pelvis, avoiding to touch the abdomen. Make sure that the shoulder strap rests halfway between the shoulder and the base of the neck, crossing the chest and avoiding to touch the abdomen.

#### Correct Use of Seat Belt

- · Adjust the seat to the correct position. Sit your body fully into the seat.
- · Make sure that the seat belt is not twisted.
- Make sure that you place the lap portion of the belt as low as possible across the pelvis.
- The upper belt should rest on the area midway between the shoulder and the base of the neck.
- · Confirm that the belt is not twisted in any way, and remove any slack.