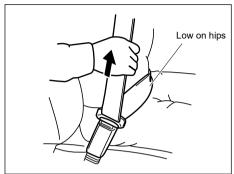

## **WARNING**

(Continued)

- Pregnant women should use seat belts, although specific recommendations about driving should be made by the woman's medical advisor. Remember that the lap portion of the belt should be worn as low as possible across the hips, as shown in the illustration.
- Do not wear seat belts over hard, fragile, or sharp items such as pens, keys, eyeglasses, etc. in pockets or on clothing. The pressure from seat belt on such items can cause injury in case of an accident.