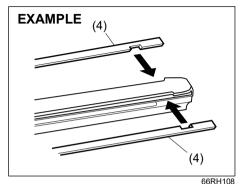

## Floor mats (if equipped)

72M10201

To prevent the driver's side floor mat from sliding forward and possibly interfering with the operation of the pedals, MARUTI SUZUKI genuine floor mats are recommended.

Whenever you put the driver's side floor mat back in the vehicle after it has been removed, hook the floor mat grommets to the fasteners and position the floor mat properly in the foot-well.

When you replace the floor mats in your vehicle with a different type such as all-weather floor mats, we highly recommend to use MARUTI SUZUKI genuine floor mats for proper fitting.