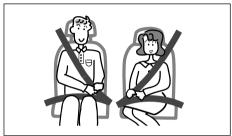

are not designed to inflate in frontal or rear collisions, rollovers or minor side collisions, since they would offer no protection in those types of accidents. Only the side airbag and side curtain airbag on the side of the vehicle that is struck will inflate. However, in a frontal angle collision, the side airbags and side curtain airbags may inflate. Since an airbag deploys only one time during an accident, seat belts are

needed to restrain occupants from further movements during the accident.

Therefore, an airbag is not a substitute for seat belts. To maximize your protection, always fasten your seat belts. Be aware that no system can prevent all possible injuries that may occur in an accident.

## When driving the vehicle with SRS airbag system

#### Make sure to fasten seat belt



65J106

#### **▲** WARNING

SRS airbag system is not a substitute for seat belts. SRS airbag system is the supplemental restraint system and will provide the effectiveness by using the seat belts at the same time. If you and the passengers do not fasten their seat belts, it may result in severe injury in a sudden braking or a collision.

Even when you drive the vehicle equipped with SRS airbag system, make sure to fasten seat belt.

#### **Correct sitting posture**



80J014

There is a possibility of major impact from the front airbags when the airbags activate and deploy instantaneously, the driver and the passenger should sit deeply into their seats and touch their backs lightly to the seatback. In addition, the seat should be positioned so that it is not too far forward.



59RN02190