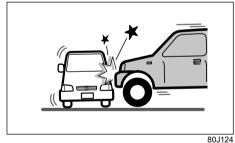

80J102

· Frontal collision to a stopped vehicle at less than about 50 km/h

• Collision that the front of your vehicle goes under the bed of a truck etc.

Collision with a utility pole or stumpage

 Collision with a fixed wall or guardrail at left and right angles of greater than about 30 degrees (1) from the front of your vehicle