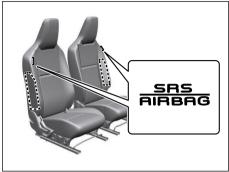

#### Side airbags

53TM01014

Side airbags are located in the part of the front seatbacks closest to the doors.

Side curtain airbags are located in the roof lining.

The words "SRS AIRBAG" are molded into the airbag covers to identify the location of the airbags.