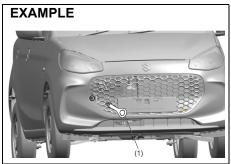

69RH203

(1) The sensor of the front passenger's seat belt reminder

The seat belt reminder sensor (1) detects whether a person is sitting on the front seat. The sensor of the front passenger's seat belt reminder is located in the seat cushion. The front passenger's seat belt reminder works in the same manner as the driver's seat belt reminder.