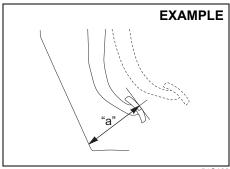

#### Front airbag deployment conditions Front airbags deploy (inflation)

80J097

 Frontal collision with a fixed wall that does not move or deform at more than about 25 km/h

80J098E

· Strong impact equivalent to frontal collision such as above at left and right angles of about 30 degrees (1) or less from the front of your vehicle