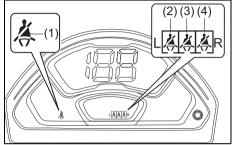

## Type B

- 1) Driver's seat belt reminder light / front passenger's seat belt reminder light.
- Rear passenger's seat belt reminder light (rear left)
- 3) Rear passenger's seat belt reminder light (rear center)
- Rear passenger's seat belt reminder light (rear right)

For more details, refer to the explanation below.