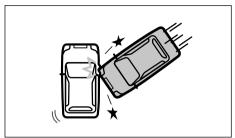

Impact from the side to the vehicle body other than the passenger compartment

80J123

• Impact from the side at an oblique angle

• Impact from the side by a high hood vehicle

80J125

• Impact from the side by a motorcycle or bicycle