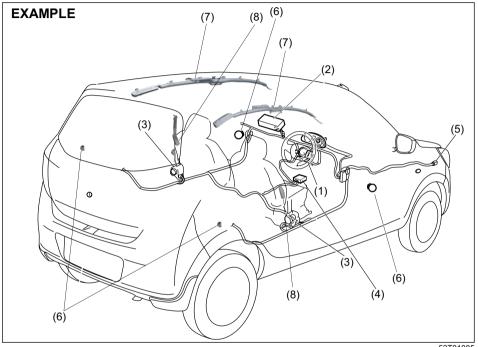

Your vehicle is equipped with a supplemental restraint system consisting of the following components in addition to a lapshoulder belt at each seating position.

- (1) Driver's front airbag module
- (2) Front passenger's front airbag module
- (3) Front seat belt pretensioners
- (4) Airbag controller
- (5) Forward collision sensor
- (6) Side collision sensor
- (7) Side curtain airbag module
- (8) Side airbag module

53T01005