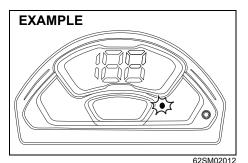

#### NOTE:

- Along with the seat belt reminder light, a reminder message shall also come on the information display (if equipped), for unrestrained driver and/or front passenger.
- The driver's seat belt reminder light / front passenger's seat belt reminder light is for both the driver and front passenger.

#### Driver's seat belt reminder

If the driver's seat belt remains unbuckled when the ignition switch is turned to "ON" position, the reminder works as follows:

- The driver's seat belt reminder light will come on. The front passenger's seat belt reminder light will also come on if a front passenger does not fasten his/her seat belt.
- After the vehicle's speed has reached about 15 km/h, the driver's seat belt reminder light will blink and a buzzer will sound for about 95 seconds.
- 3) The reminder light will remain on until the driver's seat belt is buckled.