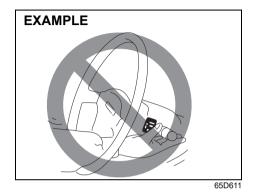

## **WARNING**

- · When driving, do not adjust the steering wheel (only adjustable type with certain specifications), the seat, the inside rearview mirror or the outside rearview mirrors. Otherwise, there is the risk of mistaken operation of the steering wheel or reduced awareness of what is in front of you, possibly leading to an accident.
- Do not tilt the seatback further back than necessary. Otherwise, the head restraint and the seat belt cannot function as intended.