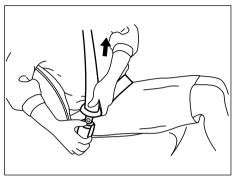

83SH02080

Holding the tongue plate (1) and the seat belt, pull out the seat belt slowly to straighten the twisted seat belt.