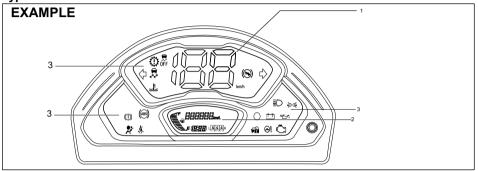

#### What is SRS airbag system?

SRS stands for "Supplemental Restraint System". This system aims to restrain passengers in their seats for safety.

If airbag warning light on the instrument cluster does not blink or come on when the ignition switch is first turned to "ON" position, or the ignition mode is first changed to ON, or airbag warning light stays on, or comes on while driving, the airbag system (or the seat belt pretensioner system) may not work properly. Have the airbag system inspected by a MARUTI SUZUKI authorized workshop as soon as possible.