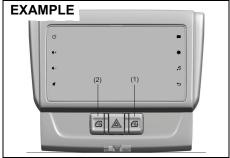

## Type A

53TM01010

## Type B

- 1) Driver's seat belt reminder light / front passenger's seat belt reminder light.
- Rear passenger's seat belt reminder light (rear left)
- 3) Rear passenger's seat belt reminder light (rear center)
- Rear passenger's seat belt reminder light (rear right)

For more details, refer to the explanation below.