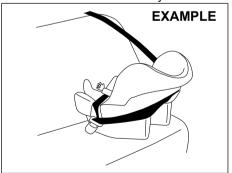

## ELR type belt (if equipped)

80JC021

Install your child restraint system according to the instructions provided by the child restraint system manufacturer.

Check that the seat belt is securely latched. Move the child restraint system in all directions to check that it is securely installed. When you put your child in the child restraint system, appropriately slide the front seat forward not to touch a part of your child's body.