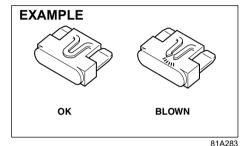

## **WARNING**

- · Inspect all seat belt assemblies after any collision. Any seat belt assembly which was in use during a collision (other than a very minor one) should be replaced, even if damage to the assembly is not obvious. Any seat belt assembly which was not in use during a collision must be replaced if the airbags and the seat belt pretensioners (if equipped) activated. The airbags, the pretensioners and the load limiter will only function once. In case they did not activate, consult with a Maruti Suzuki authorised workshop.
- If frays, scratches, cuts are found on the seat belt, replace it with a new one.
- If the buckle does not work properly, ask Maruti Suzuki authorised workshop for inspection.
- If strong force was applied to the seat belt in a collision, the seat belt function may be damaged, even though its appearance is normal. Replace the seat belt with a new one.