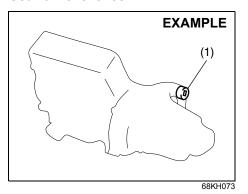

69RH203

(1) The sensor of the front passenger's seat belt reminder

The seat belt reminder sensor (1) detects whether a person is sitting on the front seat. The sensor of the front passenger's seat belt reminder is located in the seat cushion. The front passenger's seat belt reminder works in the same manner as the driver's seat belt reminder.