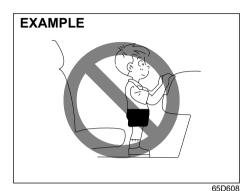

## **▲** WARNING

- For child, if the seat belt irritates the neck or face, use a child restraint system appropriately for the child. The seat belts of your vehicle are principally designed for persons of adult size.
- Avoid contamination of seat belt webbing by polishes, oils, chemicals, and particularly battery acid.
   Cleaning may safely be carried out using mild soap and water.
- Do not insert any items such as coins and clips into the seat belt buckles and be careful not to spill liquids into these parts. If foreign materials get into a seat belt buckle, the seat belt may not work properly.
- All seatbacks should always be in an upright position while driving, or seat belt effectiveness may be reduced. Seat belts are designed to offer maximum protection when seatbacks are in the upright position.
- Do not hold a child on a passenger's lap. Even if the passenger holds the child tightly, he, she would not be supported enough in the event of an accident and it could result in a serious injury of the child.

## **WARNING**

- Do not hold a child on a passenger's lap when the vehicle is in motion. Even if the passenger holds the child tightly, he/she would not be supported enough in the event of an accident and it could result in a serious injury of the child.
- The luggage areas do not feature a structure that can accommodate people. Do not allow a child to ride in such areas. Otherwise, there is the danger of accidents due to sudden braking, etc. Do not let a child play in luggage areas even while the vehicle is stopped on the road.