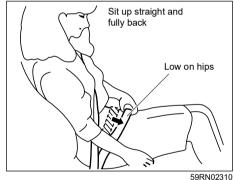

## Safety reminder

59RN02320

To reduce the risk of sliding under the belt during a collision, position the lap portion of the belt across your lap as low on your hips as possible and adjust it to a snug fit by pulling the shoulder portion of the belt upward through the latch plate. The length of the diagonal shoulder strap adjusts itself to allow freedom of movement.