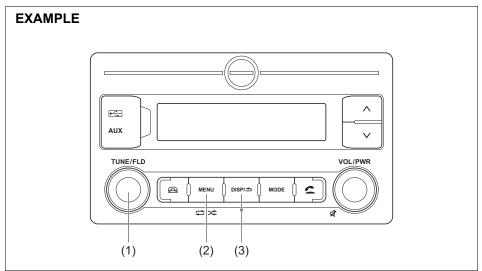

r to rewind the song.
   Releasing the button can stop rewinding.

#### Mute button (3)

- Hands-free/iPod mode: Each time you press the button the mute will switch from ON/OFF.
- USB mode: Press the button during playback to temporarily stop the playback.

# Volume button (4)

- Hands-free mode:
  - Press "+" during an outgoing or ingoing call, the reception/ringtone sound will increase.
  - Press "-" during an outgoing or ingoing call, the reception/ringtone sound will decrease.
  - Press "+" during an outgoing call, the ringtone sound will increase.
  - Press "-" during an outgoing call, the ringtone sound will decrease.
- Radio, USB (iPod), Bluetooth<sup>®</sup> audio, AUX mode:
  - Press "+", the volume will increase.
  - Press "-", the volume will decrease.

#### Anti-theft feature



69RH150

- (1) "TUNE/FLD" knob
- (2) "MENU" button
- (3) "DISP/BACK" button

The anti-theft function is intended to discourage thefts, such as that the audio system becomes inoperable when it is installed on other vehicles.

This function works by entering a Personal Identification Number (PIN).

When the unit is disconnected from its power source, such as when the audio system is removed or the battery is disconnected, the unit will become inoperable until the PIN is reentered.

# **Display**



69RH162

#### Setting the anti-theft function

- 1) Press "MENU" button (2). Setup menu will be displayed.
- Turn "TUNE/FLD" knob (1) to select "System Settings", and press the knob (1) to determine the selection.
- Turn "TUNE/FLD" knob (1) to select "Security", and press the knob (1) to determi