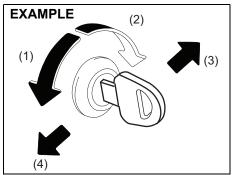

d turn the top of the key towards the rear of the vehicle, or
- Turn the lock knob forward, then pull and hold the door handle as you close the door.

To unlock front doors from outside the vehicle, insert the key and turn the top of the key towards the front of the vehicle.



69RH002

- (1) LOCK
- (2) UNLOCK

To lock a door from the inside of the vehicle, turn the lock knob forward. Turn the lock knob backward to unlock the door.

To lock a rear door from the outside of the vehicle, turn the lock knob forward and close the door. You do not need to pull and hold the door handle as you close the door.

#### NOTE:

Be sure to hold the door handle when you close a locked front door, or the door will not remain locked.

#### **BEFORE DRIVING**

#### Central door locking system (if equipped)



62SM02022

- (1) UNLOCK
- (2) LOCK
- (3) Front
- (4) Rear

You can lock and unlock all doors (except the tailgate) simultaneously by using the key in the driver's door lock.

To lock all doors simultaneously, insert the key in the driver's door lock and turn the top of the key towards the front of the vehicle once.

To unlock all doors simultaneously, insert the key in the driver's door lock and turn the top of the key toward the rear of the vehicle once.

#### NOTE:

If your vehicle is equipped with the keyless entry system, you can also lock or unlock all doors by operating the transmitter. Refer to "Keyless entry system transmitter" in this section.

#### NOTE:

- All doors are automatically unlocked when you turn the ignition switch to the "LOCK" position and pull out the key (if equ