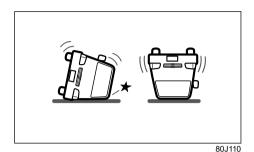

## Side airbags and side curtain airbags do not inflate

80J120

· Impact from the rear

80J110

· Vehicle rollover