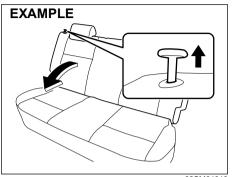

## Folding rear seats

The rear seat(s) of your vehicle can be folded forward to provide additional cargo space.

To fold the rear seat(s) forward:

1) Insert the latch plate of the outboard lap-shoulder belts into the slit (1).

62SM01010

Pull the release knob(s) on the top of the seat(s) and fold the seatback forward.