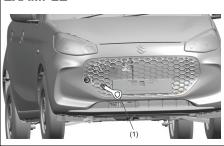

69RH203

(1) The sensor of the front passenger's seat belt reminder

The seat belt reminder sensor (1) detects whether a person is sitting on the front seat. The sensor of the front passenger's seat belt reminder is located in the seat cushion. The front passenger's seat belt reminder works in the same manner as the driver's seat belt reminder.