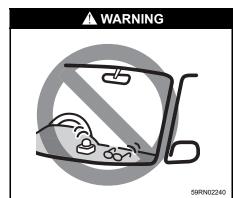

NEVER use a rearward facing child restraint on a seat protected by an ACTIVE AIRBAG in front of it, DEATH or SERIOUS INJURY to the CHILD can occur.