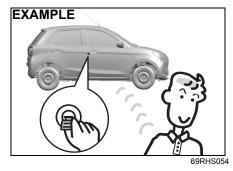

# **Keys**

54G48

Your vehicle comes with a pair of keys. The key(s) may or may not be equipped with a transmitter depending on model variant. Keep the spare key in a safe place. One key can open all of the locks on the vehicle.

# Immobilizer system

This system is designed to help prevent vehicle theft by electronically disabling the engine starting system.

The engine can be started only with your vehicle's original immobilizer ignition key, which has an electronic identification code programmed into it. The key communicates the identification code to the vehicle when the ignition switch is turned to "ON" position. If you need to make spare keys, see a Maruti Suzuki authorised workshop. The vehicle must be programmed with the correct identification code for the spare. A key made by an ordinary locksmith will not work.