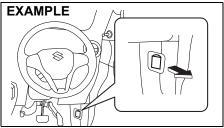

69RH203

(2) The sensor of the front passenger's seat belt reminder

The seat belt reminder sensor (2) detects whether a person is sitting on the front seat. The sensor of the front passenger's seat belt reminder is located in the seat cushion. The front passenger's seat belt reminder works in the same manner as the driver's seat belt reminder.