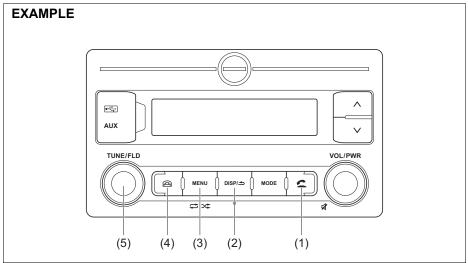

b (3) to determine the selection.

#### NOTE:

You can also switch the display in sequence by short pressing the "MODE" button (2).

# **A** CAUTION

- Before connection, mute the unit, and also keep the volume of the auxiliary audio source within a range that will not cause distortion.
- When the audio source is turned off, noise may be emitted. Be sure to turn off the unit or switch to another mode before turning off the audio source.

#### NOTE:

- Please consult your place of purchase for details about whether a given auxiliary audio source can be connected and the proper auxiliary cord to use.
- The volume and tone controls of the auxiliary audio source can be adjusted on the unit.
- In AUX mode, the volume which is set is different from another mode

# Setting of Bluetooth® devices



69RH185

# Steering switch (if equipped)



69RM05004

- (1) OFF HOOK button
- (2) "DISP/BACK" button
- (3) "MENU" button
- (4) ON HOOK button
- (5) "TUNE/FLD" knob (6) Bluetooth® setting button

# **WARNING**

Do not register or set the Bluetooth® device while driving. Stop your vehi-cle in a safe area before registering the device.

 $\mathsf{Bluetooth}^{\mathsf{®}}$  related settings can be entered only when the vehicle is in stationary condition.

Registration of Bluetooth® devices

To use Bluetooth<sup>®</sup> devices (Bluetooth<sup>®</sup> audio or mobile phone) on the audio system, it is required to register the Bluetooth<sup>®</sup> devices to the audio system. Up to 5 Bluetooth<sup>®</sup> devices can be registered.

#### NOTE:

- Certain functions cannot be used depending on th