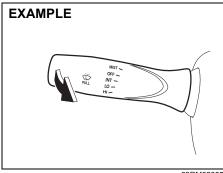

| Keys                                           | 2-1  |
|------------------------------------------------|------|
| Door locks                                     | 2-2  |
| Keyless entry system transmitter (if equipped) | 2-5  |
| Theft deterrent light (if equipped)            |      |
| Windows                                        |      |
| Mirrors                                        |      |
| Instrument cluster                             | 2-9  |
| Speedometer                                    | 2-10 |
| Fuel gauge                                     |      |
| Brightness control                             |      |
| Information display                            |      |
| Warning and indicator lights                   |      |
| Lighting control lever                         |      |
| Headlight leveling knob                        |      |
| Turn signal control lever                      |      |
| Hazard warning switch                          |      |
| Windshield wiper and washer lever              |      |
| Horn                                           |      |
| Vehicle loading                                |      |
| Trailer towing                                 |      |
|                                                |      |