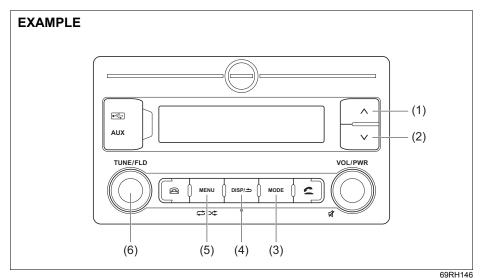

e knob (7) to determine the selection.

# Automatic transfer of the phonebook/ call history

When registering the mobile phone, you can select to automatically transfer the phonebook and call history from your device each time after phone is connected. Select according to the following steps.

- Press "MENŪ" button (5). Setup menu will be displayed.
- Turn "TUNE/FLD" knob (7) to select "Bluetooth Settings", and press the knob (7) to determine the selection.
- Turn "TUNE/FLD" knob (7) to select "Dial", and press the knob (7) to determine the selection.
- 4) Turn "TUNE/FLD" knob (7) to select "Setup Contacts", and press the knob (7) to determine the selection.
- 5) Turn "TUNE/FLD" knob (7) to select "Auto Transfer".

6) Press "TUNE/FLD" knob (7) to select "ON" or "OFF".

# Bluetooth® audio



**Display** 



- (1) UP button
- (2) DOWN button
- (3) "MODE" button
- (4) "DISP/BACK" button
- (5) "MENU" button
- (6) "TUNE/FLD" knob
- (A) Track number
- (B) Play time
- (C) Text information display

## NOTE:

Some functions may not be usable on some Bluetooth® devices.

# Selecting Bluetooth® audio mode

- 1) Press and hold "MODE" button (3) to change the display.
- 2) Turn "TUNE/FLD" knob (6) to select "Bluetooth", and press the knob (6) to determine the selection.

#### NOTE:

You can also switch the display in sequence by short pressing the "MODE" button (3).

# Selecting a group (only for supported models)

Turn "TUNE/FLD" knob (6) to select a group.

## Selecting a track

- Press UP button (1) to listen to the next track.
- Press DOWN button (2) twice to listen to the previous