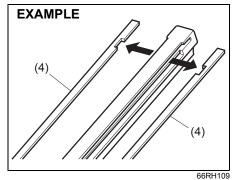

scribed here depending on vehicle specifications. If so, consult a Maruti Suzuki authorised workshop for proper replacement method.

## For windshield wipers:



53TM06009

 Hold the wiper arm away from the window.

#### NOTE:

When raising both of the front wiper arms, pull the driver's side wiper arm up first. When returning the wiper arms, lower the passenger's side wiper arm first. Otherwise, the wiper arms may interfere with each other



- 2) Squeeze lock (1) towards wiper arm (2) and remove the wiper frame from the arm as shown.
- 3) Unlock the lock end of the wiper blade and slide the blade out as shown.

#### Removal

Installation





(4) Retainer

4) If the new blade is provided without the two metal retainers (4), move them from the old blade to the new one.



(3) Locked end





001

- (A) Up (B) Down
- NOTE:

When you install the metal retainers (4), check that the direction of metal retainers is as shown in the above illustrations.

- 5) Install the new blade in the reverse order of removal, with the locked end positioned toward the wiper arm. Check that the blade is properly retained by all the hooks. Lock the blade end into place.
- Reinstall wiper frame to arm, checking that the lock lever is snapped securely into the arm.

## Windshield washer fluid



62SM06031

Check that there is washer fluid in the tank. Refill it if necessary. Use a good quality windshield washer fluid, diluted with water as necessary.

## **WARNING**

Do not use radiator antifreeze in the windshield washer reservoir. It can severely impair visibility when sprayed on the windshield,