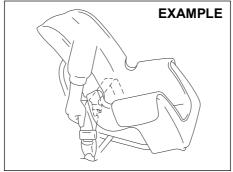

### **WARNING**

- Do not install a child restraint system on the front passenger's seat.
- If you install a child restraint system in the rear seat, slide the front seat far enough forward so that the child's feet do not touch the front seatback. This will help avoid injury to the child in the event of an accident.
- If you use the child restraint system which was severely damaged by an accident, etc., it may not provide the best performance. This may cause severe injury to a child. If the child restraint system was severely damaged by an accident, etc., do not reuse the child restraint system even though its appearance looks normal.

### **▲** WARNING

Children could be endangered in a collision if their child restraint systems are not properly secured in the vehicle. When installing a child restraint system, follow the instructions below. Be sure to secure the child in the restraint system according to the manufacturer's instructions.