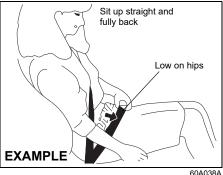

### NOTICE

In case Non ELR belt, ensure that the belt strap does not get caught between door and seal area while closing the door.

60A040

To reduce the risk of sliding under the belt during a collision, position the lap portion of the belt across your lap as low on your hips as possible and adjust it to a snug fit by pulling the shoulder portion of the belt upward through the latch plate. The length of the diagonal shoulder strap adjusts itself to allow freedom of movement.

### All seat belts except rear center

All seat belts except rear center are the lap-shoulder belt.

60A036

To fasten the seat belt, sit up straight and far back into the seat, pull the latch plate attached to the seat belt across your body and press it straight into the buckle until you hear a "click".