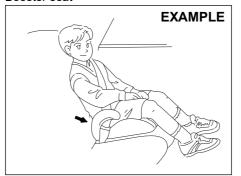

# EXAMPLE Across the pelvis

65D201A

### **▲** WARNING

- Seat belts should always be adjusted as follows:
  - the lap portion of the belt should be worn low across the pelvis, not across the waist.
  - the shoulder straps should be worn on the outside shoulder only, and never under the arm.
  - the shoulder straps should be away from your face and neck, but not falling off your shoulder.