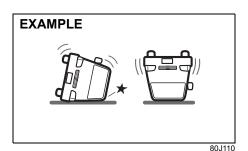

#### Front airbags do not inflate

Front airbags do not inflate in rear impacts, side impacts or rollovers, etc.

However, these might inflate in a strong impact.

80J120

· Impact from the rear

· Impact from the side

· Vehicle rollover