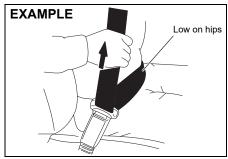

# EXAMPLE Across the pelvis

65D201A

### **▲** WARNING

- Seat belts should always be adjusted as follows:
  - the lap portion of the belt should be worn low across the pelvis, not across the waist.
  - the shoulder straps should be worn on the outside shoulder only, and never under the arm.
  - the shoulder straps should be away from your face and neck, but not falling off your shoulder.