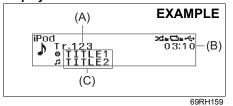

Media Audio Ver.7/Ver.8/Ver.9 Standard compliant
- Bit rate: 32 up to 320 kbps
- VBR: up to 384 kbps (MAX.)
- Sampling frequency: 32/44.1/48 kHz
- WMA tag: Ver.8.0
- Channel: 2 Channels

#### AAC

- Bit rate: 16 up to 320 kbps
- VBR: up to 320 kbps (MAX.)
- Sampling frequency: 32/44.1/48 kHz
- AAC tag: iTunes m4a metadata

# Maximum number of files/folders

- Maximum number of files: 2500
- · Maximum number of files in a folder: 255
- Maximum number of folders: 255
  - Root folder and empty folder are included.
- · Maximum depth of tree structure: 8

#### **NOTICE**

Never use ".mp3", ".wma" or ".m4a" as a file name extension if it is not in the MP3/WMA/AAC format file. Failure to observe this may result in damage to the speaker due to noise production.

# Listening to an iPod



Display



- (1) UP button
- (2) DOWN button
- (3) "MODE" button
- (4) "DISP/BACK" button
- (5) "MENU" button
- (6) "TUNE/FLD" knob
- (A) Track number
- (B) Play time
- (C) Current Active track information (if supported by audio device)

# Selecting an iPod mode

- 1) Press and hold "MODE" button (3) to change the display.
- 2) Turn "TUNE/FLD" knob (6) to select "iPod", and press the knob (6) to determine the selection.

#### NOTE:

You can also switch the display in sequence by short pressing the "MODE" button (3).

# Selecting a track

- Press UP button (1) to listen to the next track.
- Press DOWN button (2) twice to listen to the previous track.

When DOWN button (2) is pressed once, the track currently being played will start from the beginning again.

## Fast forwarding/rewinding a track

- P