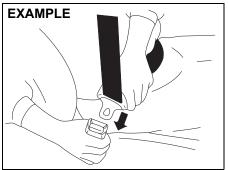

### (Continued)

- Pregnant women should use seat belts, although specific recommendations about driving should be made by the woman's medical advisor. Remember that the lap portion of the belt should be worn as low as possible across the hips, as shown in the illustration.
- Do not wear seat belts over hard, fragile, or sharp items such as pens, keys, eyeglasses, etc. in pockets or on clothing. The pressure from seat belt on such items can cause injury in case of an accident.

### **WARNING**

- Those that are pregnant or sick/disabled must also wear their seat belts. However, in the event of a collision, there is the danger of heavy pressure focused on certain body areas. Consultation with a physician is recommended.
- For those that are pregnant, ensure that the lap portion of the belt is as low as possible across the pelvis, avoiding to touch the abdomen. Make sure that the shoulder strap rests halfway between the shoulder and the base of the neck, crossing the chest and avoiding to touch the abdomen.