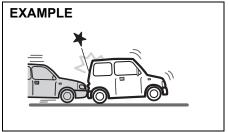

 Frontal collision to a stopped vehicle at less than about 50 km/h

80J103

 Collision that the front of your vehicle goes under the bed of a truck etc.

80J104

· Collision with a utility pole or stumpage

80J105E

 Collision with a fixed wall or guardrail at left and right angles of greater than about 30 degrees (1) from the front of your vehicle

80J106

 Frontal collision with a fixed wall that does not move or deform at less than about 25 km/h