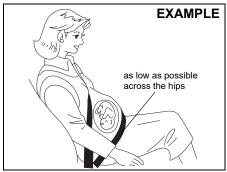

### (Continued)

- Pregnant women should use seat belts, although specific recommendations about driving should be made by the woman's medical advisor. Remember that the lap portion of the belt should be worn as low as possible across the hips, as shown in the illustration.
- Do not wear seat belts over hard, fragile, or sharp items such as pens, keys, eyeglasses, etc. in pockets or on clothing. The pressure from seat belt on such items can cause injury in case of an accident.

### **WARNING**

- Those that are pregnant or sick/disabled must also wear their seat belts. However, in the event of a collision, there is the danger of heavy pressure focused on certain body areas. Consultation with a physician is recommended.
- For those that are pregnant, ensure that the lap portion of the belt is as low as possible across the pelvis, avoiding to touch the abdomen. Make sure that the shoulder strap rests halfway between the shoulder and the base of the neck, crossing the chest and avoiding to touch the abdomen.