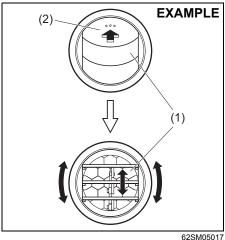

k for towing another vehicle, being towed by another vehicle or transporting your vehicle by a car carrier trailer, etc. Otherwise, the frame hook or the vehicle body may break and cause serious injury or damage.

#### NOTICE

When you use the frame hook (5), avoid the driving that gives significant physical shock on hook. Such operation can damage the hook, the vehicle body or the drive system.

- Do not accelerate suddenly.
- Do not tow the vehicle heavier than your vehicle.

To tow your vehicle on the road or highway, follow the instruction of "Towing" in "EMERGENCY SERVICE" section.

#### Heating and air conditioning system (if equipped)

#### Air outlet

# **EXAMPLE**

- 1. Windshield defroster outlet
- 2. Side outlet

- 3. Center outlet
- 4. Floor outlet

#### Side outlet

53T05009



To open the louver (1), push the arrow part (2) as shown in the illustration. To adjust the direction of the air flow, move up or down or turn the opened louver (1).

5-12

#### Center outlet



53TM05025

Move the knob (3) horizontally or the case (4) vertically to adjust the direction of airflow as desired.

#### **A** CAUTION

Prolonged exposure to hot air from the heater or air conditioner could result in low temperature burns. All vehicle occupants, particularly children, the elderly, those with special needs, individuals with delicate skin, and sleeping individuals, should maintain sufficient distance from the air outlets to prevent prolonged exposure to hot airflow.

#### Manual heating and air conditioning system (if equipped)

#### **Description of controls**



53TM05026

####