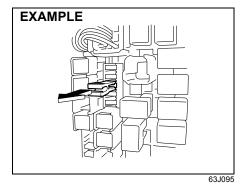

# AIRBAG warning light

63J030

If AIRBAG warning light on the instrument cluster does not blink or come on when the ignition switch is first turned to "ON" position, or comes on while driving, the airbag system (or the seat belt pretensioner system (if equipped)) may not work properly. Have the airbag system inspected by a Maruti Suzuki authorised workshop as soon as possible.