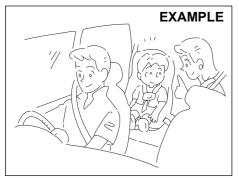

### **WARNING**

- · Wear your seat belts at all times.
- An air bag supplements, or adds to, the frontal crash protection offered by seat belts. The driver and all passengers must be properly restrained by wearing seat belts at all times even if driving for a very short distance, whether or not an air bag is mounted at their seating position, to minimize the risk of severe injury or death in the event of a crash.

### (Continued)

- Do not modify, remove, disassemble seat belts. Doing so may prevent them from functioning properly and cause the risk of severe injury or death in the event of a collision.
- Never allow persons to ride in the cargo area of a vehicle. In the event of an accident, there is a much greater risk of injury for persons who are not riding in a seat with their seat belt securely fastened.
- Ensure that all seat belts are worn correctly. An improperly worn seat belt increases the risk of injury or death if a collision occurs.