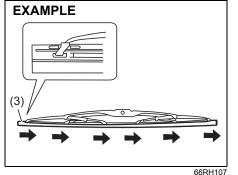

t from the ones described here depending on vehicle specifications. If so, consult a Maruti Suzuki authorised workshop for proper replacement method.

## For windshield wipers:



53TM06009

 Hold the wiper arm away from the window.

#### NOTE:

When raising both of the front wiper arms, pull the driver's side wiper arm up first. When returning the wiper arms, lower the passenger's side wiper arm first. Otherwise, the wiper arms may interfere with each other



- 2) Squeeze lock (1) towards wiper arm (2) and remove the wiper frame from the arm as shown.
- 3) Unlock the lock end of the wiper blade and slide the blade out as shown.

#### Removal

Installation





(4) Retainer

4) If the new blade is provided without the two metal retainers (4), move them from the old blade to the new one.



(3) Locked end





001

- (A) Up (B) Down
- NOTE:

When you install the metal retainers (4), check that the direction of metal retainers is as shown in the above illustrations.

- 5) Install the new blade in the reverse order of removal, with the locked end positioned toward the wiper arm. Check that the blade is properly retained by all the hooks. Lock the blade end into place.
- Reinstall wiper frame to arm, checking that the lock lever is snapped securely into the arm.

## Windshield washer fluid



62SM06031

Check that there is washer fluid in the tank. Refill it if necessary. Use a good quality windshield washer fluid, diluted with water as necessary.

## **WARNING**

Do not use radiator antifreeze in the windshield washer reservoir. It can severely impair visibility when sprayed