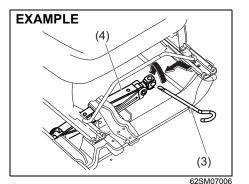

eating              | 7-10         |
| Warning triangle                         | 7-1 <i>′</i> |

## Tire changing tool



62SM07005

- (1) Towing hook
- (2) Wheel wrench
- (3) Jack handle

EXAMPLE 62SM07004

The jack (4) is stowed under the driver's seat.

Slide the driver's seat backward.

To remove the jack (4), turn the jack shaft counterclockwise by hand and pull the jack out of the storage bracket from the front side of the seat.

#### NOTE:

If it is difficult to turn the shaft by hand, use jack handle (3) as shown in the illustration and move it downwards to turn the jack shaft counterclockwise.

To stow the jack, place it in the storage bracket and turn the jack shaft clockwise with hand.

Check that jack does not get entangled with any harness while removing or placing it back.



After temporarily holding the jack (4) until it contacts the storage bracket, turn the shaft approximately 60° to 90° by using jack handle (3) to securely hold the jack in place.

## **WARNING**

After using the tire changing tools, stow them securely or they can cause injury if an accident occurs.

## **A** CAUTION

The jack should be used only to change wheels. It is important to read the jacking instructions in this section before attempting to use the jack.

## **NOTICE**

To avoid damaging the storage bracket, do not expand the jack excessively.

## **EMERGENCY SERVICE**



To remove the luggage compartment carpet (if equipped) easily, lift the carpet through the hole provided on the carpet and pull it out.

#### NOTE:

When installing, install the carpet in the reverse order of rem