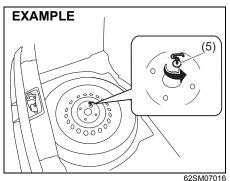

temporarily holding the jack (4) until it contacts the storage bracket, turn the shaft approximately 60° to 90° by using jack handle (3) to securely hold the jack in place.

## **WARNING**

After using the tire changing tools, stow them securely or they can cause injury if an accident occurs.

## **A** CAUTION

The jack should be used only to change wheels. It is important to read the jacking instructions in this section before attempting to use the jack.

## **NOTICE**

To avoid damaging the storage bracket, do not expand the jack excessively.

## **EMERGENCY SERVICE**



To remove the luggage compartment carpet (if equipped) easily, lift the carpet through the hole provided on the carpet and pull it out.

#### NOTE:

When installing, install the carpet in the reverse order of removal.



To remove the spare tire, turn its bolt (5) counterclockwise by hand.



NOTE: If it is difficult to turn the bolt (5) by hand, use tools has shown in above illustration.

After removing bolt (5), take out the spare tire as shown in below illustrations.



62SM07014



62SM07015

#### **EMERGENCY SERVICE**

Store the spare tire in the reverse order of removal. Place the tire gently, do not drop from height to avoid any damage. After storing, verify that the spare tire is stored securely.

Make sure that there is no looseness by trying to shake the spare tire.

#### **NOTICE**

If there is a looseness, it may cause a rattling and damage the paintwork.

## **Jacking instructions**



62SM07002

- 1) Place the vehicle on level, hard ground.
- Set the parking brake firmly and shift into "R"