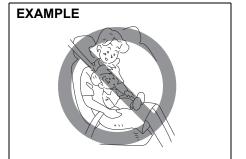

### WARNING

(Continued)

- Never use the same seat belt for more than one occupant and never attach a seat belt over an infant or child being held on an occupant's lap. Such seat belt use could cause serious injury in the event of an accident.
- Periodically inspect seat belt assemblies for excessive wear and damage. Seat belts should be replaced if webbing becomes frayed, contaminated or damaged in any way. It is essential to replace the entire seat belt assembly after it has been worn in a severe impact, even if the damage to the assembly is not obvious.
- Children aged 12 and under should ride properly restrained in the rear seat.
- Infants and small children should never be transported unless they are properly restrained. Restraint systems for infants and small children can be purchased locally and should be used. Check that the system you purchase meets applicable safety standards. Read and follow all the directions provided by the manufacturer.