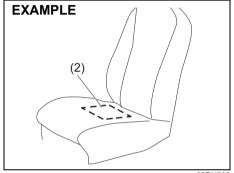

### Front passenger's seat belt reminder

If there is a person sitting on the front passenger seat and the front passenger seat belt is unbuckled when the ignition switch is turned "ON", the front passenger's seat belt reminder will activate.

69RH203

(2) The sensor of the front passenger's seat belt reminder

The seat belt reminder sensor (2) detects whether a person is sitting on the front seat. The sensor of the front passenger's seat belt reminder is located in the seat cushion. The front passenger's seat belt reminder works in the same manner as the driver's seat belt reminder.