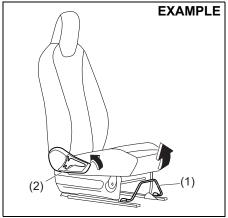

# **Seat position adjustment lever (1)**Pull the lever up and slide the seat.

# Seatback angle adjustment lever (2) Pull the lever up and move the seatback.

After adjustment, move the seat and seatback forward and backward to check that it is securely latched.

### NOTE:

To operate the seat back smoothly, pull the seat back adjustment lever (2) in upward direction. Ensure to move seat back only after lever is moved to fully up position. After adjustment of seat back, release the

lever gently. Check that seat back is locked by moving it forward and backward.