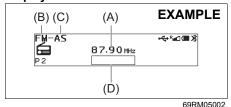

NOTE:

An Apple device can be connected in either Bluetooth® or iPod mode. Bluetooth® mode has higher priority over iPod Mode. In case, you want to connect the Apple device on iPod mode instead and change Smartphone app setting to "OFF".

# Listening to the radio



- (1) UP button
- (2) DOWN button
- (3) "MODE" button
- (4) "TUNE/FLD" knob
- (A) Frequency
- (B) Band
- (C) Auto store mode indication
- (D) RDS data

# NOTE:

Radio Reception

Radio reception can be affected by environment, atmospheric conditions, or radio signal's power and distance from the station.

Nearby mountains and buildings may interfere or deflect radio reception, causing poor reception. Poor reception or radio static can also be caused by electric current from overhead wires or high voltage power lines.

Display



# Selecting the band

- 1) Press and hold "MODE" button (3) to change to the list of available modes.
- 2) Turn "TUNE/FLD" knob (4) to select "FM" or "AM", and press the knob (4) to determine the selection.

## NOTE:

You can also switch the display in sequence by short pressing the "MODE" button (3).

#### Seek tuning

Press and hold UP button (1) or DOWN button (2) to start searching.

The unit stops searching for a station at a frequency where a broadcast station is available.

# Manual tuning

Turn "TUNE/FLD" knob (4).

The frequency being received is displayed.

# Preset memory

- 1) Tune to the desired station.
- Press "TUNE/FLD" knob (4) to change the display to the preset channel list.
- To store the station, turn "TUNE/FLD" knob (4) to select one of the channels, and press and h