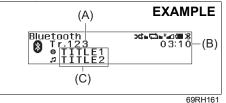

termine the selection.

# Automatic transfer of the phonebook/ call history

When registering the mobile phone, you can select to automatically transfer the phonebook and call history from your device each time after phone is connected. Select according to the following steps.

- Press "MENŪ" button (5). Setup menu will be displayed.
- Turn "TUNE/FLD" knob (7) to select "Bluetooth Settings", and press the knob (7) to determine the selection.
- Turn "TUNE/FLD" knob (7) to select "Dial", and press the knob (7) to determine the selection.
- 4) Turn "TUNE/FLD" knob (7) to select "Setup Contacts", and press the knob (7) to determine the selection.
- 5) Turn "TUNE/FLD" knob (7) to select "Auto Transfer".

6) Press "TUNE/FLD" knob (7) to select "ON" or "OFF".

# Bluetooth® audio



**Display** 



- (1) UP button
- (2) DOWN button
- (3) "MODE" button
- (4) "DISP/BACK" button
- (5) "MENU" button
- (6) "TUNE/FLD" knob
- (A) Track number
- (B) Play time
- (C) Text information display

## NOTE:

Some functions may not be usable on some Bluetooth® devices.

# Selecting Bluetooth® audio mode

- 1) Press and hold "MODE" button (3) to change the display.
- 2) Turn "TUNE/FLD" knob (6) to select "Bluetooth", and press the knob (6) to determine the selection.

#### NOTE:

You can also switch the display in sequence by short pressing the "MODE" button (3).

# Selecting a group (only for supported models)

Turn "TUNE/FLD" knob (6) to select a group.

## Selecting a track

- Press UP button (1) to listen to the next track.
- Press DOWN button (2) twice to listen to the previous track.

When DOW