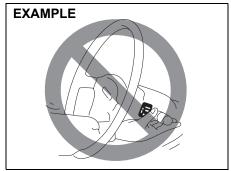

### **▲** WARNING

- · When driving, do not adjust the steering wheel (only adjustable type with certain specifications), the seat, the inside rearview mirror or the outside rearview mirrors. Otherwise, there is the risk of mistaken operation of the steering wheel or reduced awareness of what is in front of you, possibly leading to an accident.
- Do not tilt the seatback further back than necessary. Otherwise, the head restraint and the seat belt cannot function as intended.