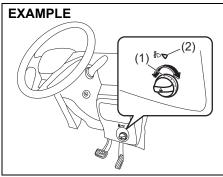

## Ignition key reminder (if equipped)

A buzzer sounds intermittently to remind you to remove the ignition key if it is in the ignition switch when the driver's door is opened.

# **Door locks**