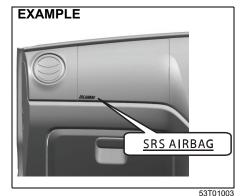

# AIRBAG warning light

63J030

If AIRBAG warning light on the instrument cluster does not blink or come on when the ignition switch is first turned to "ON" position, or comes on while driving, the airbag system (or the seat belt pretensioner system (if equipped)) may not work properly. Have the airbag system inspected by a Maruti Suzuki authorised workshop as soon as possible.