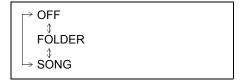

(6) to determine the selection.

#### NOTE:

You can also switch the display in sequence by short pressing the "MODE" button (3).

# Selecting a track

- Press UP button (1) to listen to the next track.
- Press DOWN button (2) twice to listen to the previous track.

When DOWN button (2) is pressed once, the track currently being played will start from the beginning again.

## Fast forwarding/rewinding a track

- Press and hold UP button (1) to fast forward the track.
- Press and hold DOWN button (2) to fast rewind the track.
- Releasing the button can stop the fast forwarding/rewinding.

# Repeat playback

- 1) Press and hold "MENU" button (5) to change the display.
- 2) Turn "TUNE/FLD" knob (6) to select "Repeat".
- 3) Press "TUNE/FLD" knob (6) to select one of the settings as follows.



# FOLDER

All the tracks in the folder currently selected will be played repeatedly.

SONG

The track currently being played will be played repeatedly.

#### NOTE:

Settings may be displayed depending on the model of iPod.

# Random playback

- 1) Press and hold "MENU" button (5) to change the display.
- 2) Turn "TUNE/FLD" knob (6) to select "Random".
- 3) Press "TUNE/FLD" knob (6) to select one of the settings as follows.



SONG

The tracks in the iPod will be played in random order.

# NOTE:

Settings may be displayed depending on the model of iPod.

# Display change

Press "DISP/BACK" button (4). Each time the button is pressed, display will change as follows:



#### NOTE:

- "NO TITLE" will be displayed when there is no text information in the file currently being played.
- If text