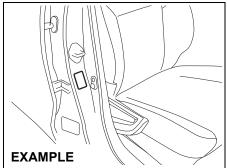

### Front passenger's seat belt reminder

If there is a person sitting on the front passenger seat and the front passenger seat belt is unbuckled when the ignition switch is turned "ON", the front passenger's seat belt reminder will activate.

69RH203

(2) The sensor of the front passenger's seat belt reminder

The seat belt reminder sensor (2) detects whether a person is sitting on the front seat. The sensor of the front passenger's seat belt reminder is located in the seat cushion. The front passenger's seat belt reminder works in the same manner as the driver's seat belt reminder.