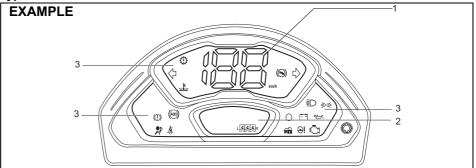

o see the rear of your vehicle in the mirror



# CAUTION

Do not modify the inside rearview mirror or install a non-genuine wide mirror. It could result in injury during accident.

#### **Outside rearview mirrors**

Adjust the outside rearview mirrors so you can just see the side of your vehicle in the mirrors.

# WARNING

Be careful when judging the size or distance of a vehicle or other object seen in the side convex mirror. Be aware that objects look smaller and appear farther away than when seen in a flat mirror.

Type A



53TM02012

Type B



53TM02013

You can adjust the outside rearview mirrors by hand or with the knob (1) located on the driver's or front passenger's door panel.

# Instrument cluster

- 1. Speedometer
- Information display
   Warning and indicator lights

Type A



53TM02018

Type B



53TM02019

# **Speedometer**

The speedometer indicates vehicle speed.

# Speed alert system

The speed alert system gives audible warning for alert of over-speed to driver. When vehicle speed exceeds about 80 km/h, primary level warning with two beeps will sound every minute. When the vehicle speed exceeds about 120 km/h, secondary level warning with continuous beeps will sound.

If the vehicle speed is slowed down to about 118 km/h, primary warning will resume. If the vehicle is slowed down to about 78 km/h, speed alert warning will stop. This buzzer does not indicate any malfunction in vehicle.

# Fuel gauge



62SM02015

When the ignition switch is in "ON" position, this gauge gives an approximate indication of the amount of fuel in the fuel tank. "F" stands for