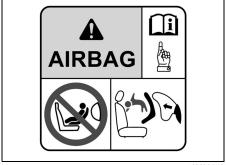

# Airbag symbol meaning

72M00150

You may find this label on the sun visor.

## **Description of warning label**

| Symbol | Symbol meaning                                                                                                                                  |
|--------|-------------------------------------------------------------------------------------------------------------------------------------------------|
|        | Do not install a rear-facing child restraint system to the front passenger's seat equipped with an airbag.                                      |
|        | If the front passenger's seat airbag were to be deployed, a major impact could be applied to a rearfacing child restraint system and the child. |
| (i)    | For more details, read this owner's manual.                                                                                                     |