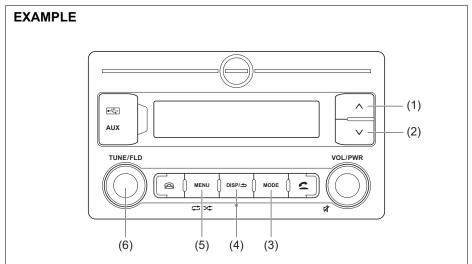

eset station, previous data will be overidden.

#### Auto store

- Press and hold "TUNE/FLD" knob (4) to start searching when in FM/AM mode. Some stations in good reception will automatically be stored to preset channel list in order, starting from a station whose frequency is the lowest.
- To select station from the preset channel list, press "TUNE/FLD" knob (4) to change the display to the preset channel list while auto store mode indication (C) is displayed.

#### NOTE:

- Auto Store can be cancelled by pressing the "DISP/BACK" button.
- When the auto store is performed, the station previously stored in the memory at the position is overwritten.
- 6 stations can be preset for FM-AS, and 6 stations can be preset for AM-AS in auto store mode.

# Listening to files stored in a USB device



69RH146

- (1) UP button
- (2) DOWN button
- (3) "MODE" button
- (4) "DISP/BACK" button
- (5) "MENU" button
- (6) "TUNE/FLD" knob
- (A) Track number
- (B) Play time
- (C) Current Active track information (if supported by audio device)
- (D) Repeat/Random status Indication

# **NOTICE**

Do not connect any USB device other than a USB memory or a USB audio player. Do not connect multiple USB devices to the USB connector using a USB hub, etc. Supplying power to multiple USB devices from the connector could cause overheating, smoke and permanent damage to audio system.

Display



# Selecting a USB device mode

- 1) Press and hold "MODE" button (3) to change the display.
- Turn "TUNE/FLD" knob (6) to select "USB", and press the knob (6) to determine the selection.

#### NOTE:

You can also s