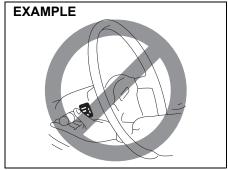

### **▲** WARNING

- · When driving, do not adjust the steering wheel (only adjustable type with certain specifications), the seat, the inside rearview mirror or the outside rearview mirrors. Otherwise, there is the risk of mistaken operation of the steering wheel or reduced awareness of what is in front of you, possibly leading to an accident.
- Do not tilt the seatback further back than necessary. Otherwise, the head restraint and the seat belt cannot function as intended.