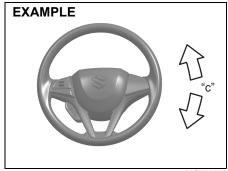

### Adjustment before Driving

80J014

### **▲** WARNING

- · When driving, do not adjust the steering wheel (only adjustable type with certain specifications), the seat, the inside rearview mirror or the outside rearview mirrors. Otherwise, there is the risk of mistaken operation of the steering wheel or reduced awareness of what is in front of you, possibly leading to an accident.
- Do not tilt the seatback further back than necessary. Otherwise, the head restraint and the seat belt cannot function as intended.