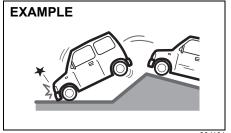

 Collision with a fixed wall or guardrail at left and right angles of greater than about 30 degrees (1) from the front of your vehicle

80J106

 Frontal collision with a fixed wall that does not move or deform at less than about 25 km/h