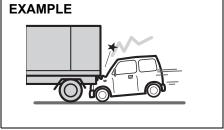

## Conditions when front airbags may inflate

Receiving a strong impact to the lower body of your vehicle, the front airbags may inflate.

80J099

· Hitting a curb or medial strip

· Falling into a deep hole or ditch

80J101

· Landing hard or falling

#### Front airbags may not inflate

The front airbags may not inflate when a strong impact has not occurred since the collision object (including living being like animals) was easy to be deformed or moved, or the collided portion of your vehicle was easy to be deformed.

Also, front airbags may not inflate in many cases when the collision angle is greater than about 30 degrees at left and right angles from the front of your vehicle.

Also, in certain collisions at low speed, the air bags may not inflate.

 Frontal collision to a stopped vehicle at less than about 50 km/h

80J103

 Collision that the front of your vehicle goes under the bed of a truck etc.

80J104

· Collision with a utility pole or stumpage

80J105E