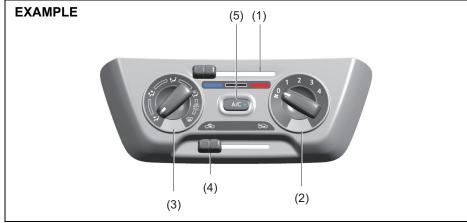

outlet

53T05009



To open the louver (1), push the arrow part (2) as shown in the illustration. To adjust the direction of the air flow, move up or down or turn the opened louver (1).

5-12

#### Center outlet



53TM05025

Move the knob (3) horizontally or the case (4) vertically to adjust the direction of airflow as desired.

#### **A** CAUTION

Prolonged exposure to hot air from the heater or air conditioner could result in low temperature burns. All vehicle occupants, particularly children, the elderly, those with special needs, individuals with delicate skin, and sleeping individuals, should maintain sufficient distance from the air outlets to prevent prolonged exposure to hot airflow.

#### Manual heating and air conditioning system (if equipped)

#### **Description of controls**



53TM05026

#### Temperature selector (1)

This is used to adjust the temperature.

#### Blower speed selector (2)

This is used to turn on the blower and to select blower speed.

#### Air flow selector (3)



75RM022

This selector is used to select the following mode.

#### **VENTILATION (a)**



53TM05014

Temperature-controlled air comes out of the center and side air outlets.

#### BI-LEVEL (b)



53TM05015

Temperature-controlled air comes out of the floor outlets and cooler air comes out of the center and side outlets. When the temperature selector (1) is in the fully cold position or fully hot position, however, the air from the floor outlets and the air from the center and side outlets will be the same temperature.

#### HEAT (c)



53TM05016

Temperature-controlled air comes out