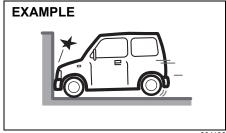

 Frontal collision to a stopped vehicle at less than about 50 km/h

80J103

 Collision that the front of your vehicle goes under the bed of a truck etc.

80J104

· Collision with a utility pole or stumpage

80J105E

 Collision with a fixed wall or guardrail at left and right angles of greater than about 30 degrees (1) from the front of your vehicle

80J106

 Frontal collision with a fixed wall that does not move or deform at less than about 25 km/h