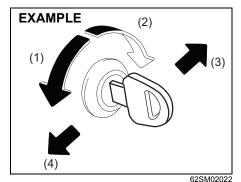

ignition switch when using your MARUTI SUZUKI vehicle. Otherwise, the engine may not be started because they may interfere with your MARUTI SUZUKI vehicle's immobilizer system.
- If you attach any metal objects to the immobilizer key, it may not start the engine.
- This immobilizer system is maintenancefree.

## **NOTICE**

The immobilizer key is sensitive electronic instrument. To avoid damaging it:

- Do not expose it to impacts, moisture or high temperature such as on the dashboard under direct sunlight.
- Keep it away from magnetic objects.

## Ignition key reminder (if equipped)

A buzzer sounds intermittently to remind you to remove the ignition key if it is in the ignition switch when the driver's door is opened.

# **Door locks**

# Side door locks (Type A - with center locking)



- (1) UNLOCK
- (2) LOCK
- (3) Front
- (4) Rear

To lock front doors from the outside of the vehicle:

- Insert the key and turn the top of the key towards the front of the vehicle, or
- Turn the lock knob forward, then pull and hold the door handle as you close the door.

To unlock front doors from outside the vehicle, insert the key and turn the top of the key towards the rear of the vehicle.

# Side door locks (Type B - without center locking)



53TM02011

- (1) UNLOCK
- (2) LOCK
- (3) Front
- (4) Rear

To lock front doors from the outside of the vehicle:

- Insert the key and turn the top of the key towards the rear of the vehicle, or
- Turn the lock knob forward, then pull and hold the door handle as you close the door.

To unlock front doors from outside the vehicle, insert the key