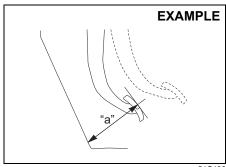

# Conditions of front airbags deployment (inflation)

 Frontal collision with a fixed wall that does not move or deform at more than about 25 km/h

80J098E

· Strong impact equivalent to frontal collision such as above at left and right angles of about 30 degrees (1) or less from the front of your vehicle