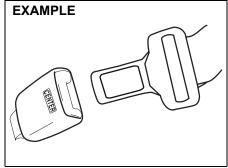

### NOTE:

For five-seater vehicle, the word "CENTER" is marked on the buckle for the rear center belt. The buckles are designed so a latch plate cannot be inserted into the wrong buckle.

To unfasten the seat belt, push the red "PRESS" button on the buckle and retract the belt slowly while holding the belt or/and the latch plate.

### NOTE:

The word "CENTER" is marked on the buckle for the rear center belt. The buckles are designed so a latch plate cannot be inserted into the wrong buckle.