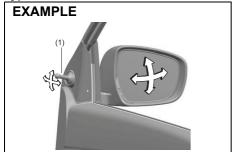

ust properly before driving.
- Do not place objects in the rear of the vehicle which may hinder visibility or interfere with your vision from the rear window glass.

#### Inside rearview mirror

You can adjust the inside rearview mirror by hand to see the rear of your vehicle in the mirror



# CAUTION

Do not modify the inside rearview mirror or install a non-genuine wide mirror. It could result in injury during accident.

#### **Outside rearview mirrors**

Adjust the outside rearview mirrors so you can just see the side of your vehicle in the mirrors.

# WARNING

Be careful when judging the size or distance of a vehicle or other object seen in the side convex mirror. Be aware that objects look smaller and appear farther away than when seen in a flat mirror.

Type A



53TM02012

Type B



53TM02013

You can adjust the outside rearview mirrors by hand or with the knob (1) located on the driver's or front passenger's door panel.

# Instrument cluster

- 1. Speedometer
- Information display
   Warning and indicator lights

Type A



53TM02018

Type B



53TM02019

# **Speedometer**

The speedometer indicates vehicle speed.

# Speed alert system

The speed alert system gives audible warning for alert of over-speed to driver. When vehicle speed exceeds about 80 km/h, primary level warning with two beeps will sound every minute. When the vehicle speed exceeds about 120 km/h, secondary level warning with continuous beeps will sound.

If the vehicle speed is slowed down to about 118 km/h, primary warning will resume. If the vehicle is slowed down to about 78 km/h, speed alert war