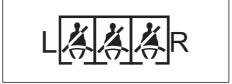

### Child restraint

The suitability of each passenger's seat position for carriage of children and fitting of child restraint system is shown in the table below. Whenever you carry children up to 12 years of age, properly use the child restraints which conform to AIS 072, the standard for child restraints, referring to the table.

| MASS GROUP |             | Seating position (or other site) |                  |                |                          |                        |  |
|------------|-------------|----------------------------------|------------------|----------------|--------------------------|------------------------|--|
|            |             | Front<br>Passenger               | Rear<br>Outboard | Rear<br>Center | Intermediate<br>Outboard | Intermediate<br>Center |  |
| Group 0    | Up to 10 kg | Х                                | U                | Х              | N.A                      | N.A                    |  |
| Group 0+   | Up to 13 kg | Х                                | U                | Х              | N.A                      | N.A                    |  |
| Group I    | 9 to 18 kg  | Х                                | U                | Х              | N.A                      | N.A                    |  |
| Group II   | 15 to 25 kg | Х                                | U                | Х              | N.A                      | N.A                    |  |
| Group III  | 22 to 36 kg | Х                                | U                | Х              | N.A                      | N.A                    |  |

Key of letters to be inserted in the above table:

U =Suitable for 'universal' category restraints approved for use in this mass group

X =Seat position not suitable for children in this mass group

N.A = Seat position not available for children in this mass group.

NOTE: 'universal' is the category in the AIS 072.

: 'Outboard' indicates window side seat.