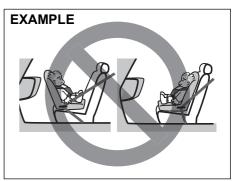

NEVER use a rearward facing child restraint on a seat protected by an ACTIVE AIRBAG in front of it, DEATH or SERIOUS INJURY to the CHILD can occur.

## **Description of warning label**

| Symbol | Symbol meaning                                                                                                                                  |
|--------|-------------------------------------------------------------------------------------------------------------------------------------------------|
|        | Do not install a rear-facing child restraint system to the front passenger's seat equipped with an airbag.                                      |
|        | If the front passenger's seat airbag were to be deployed, a major impact could be applied to a rearfacing child restraint system and the child. |
| (i)    | For more details, read this owner's manual.                                                                                                     |