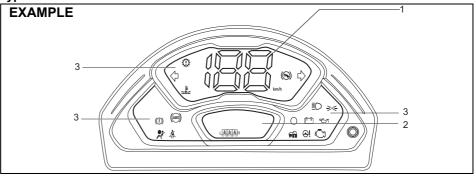

r vehicle in the mirror



# CAUTION

Do not modify the inside rearview mirror or install a non-genuine wide mirror. It could result in injury during accident.

#### **Outside rearview mirrors**

Adjust the outside rearview mirrors so you can just see the side of your vehicle in the mirrors.

# WARNING

Be careful when judging the size or distance of a vehicle or other object seen in the side convex mirror. Be aware that objects look smaller and appear farther away than when seen in a flat mirror.

Type A



53TM02012

Type B



53TM02013

You can adjust the outside rearview mirrors by hand or with the knob (1) located on the driver's or front passenger's door panel.

# Instrument cluster

- 1. Speedometer
- Information display
   Warning and indicator lights

Type A



53TM02018

Type B



53TM02019

# **Speedometer**

The speedometer indicates vehicle speed.

# Speed alert system

The speed alert system gives audible warning for alert of over-speed to driver. When vehicle speed exceeds about 80 km/h, primary level warning with two beeps will sound every minute. When the vehicle speed exceeds about 120 km/h, secondary level warning with continuous beeps will sound.

If the vehicle speed is slowed down to about 118 km/h, primary warning will resume. If the vehicle is slowed down to about 78 km/h, speed alert warning will stop. This buzzer does not indicate any malfunction in vehicle.

# Fuel gauge



62SM02015

When the ignition switch is in "ON" position, this gauge gives an approximate indication of the amount of fuel in the fuel tank. "F" stands for full and "E" stands f