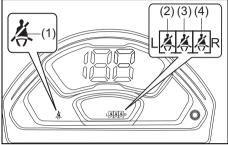

### Type B

1) Driver's seat belt reminder light / front passenger's seat belt reminder light.

- 2) Rear passenger's seat belt reminder light (rear left)
- 3) Rear passenger's seat belt reminder light (rear center)
- Rear passenger's seat belt reminder light (rear right)

### Rear passenger's seat belt reminder

Reminder light in speedometer for rear passengers to fasten their seat belts. Whether or not a passenger is seated, the rear seat belt reminder system works as follows, when ignition mode is turned ON: