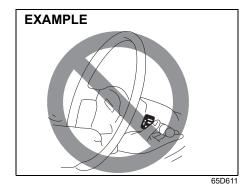

### **▲** WARNING

- · When driving, do not adjust the steering wheel (only adjustable type with certain specifications), the seat, the inside rearview mirror or the outside rearview mirrors. Otherwise, there is the risk of mistaken operation of the steering wheel or reduced awareness of what is in front of you, possibly leading to an accident.
- Do not tilt the seatback further back than necessary. Otherwise, the head restraint and the seat belt cannot function as intended.