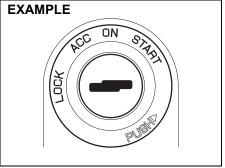

# Immobilizer system

This system is designed to help prevent vehicle theft by electronically disabling the engine starting system.

The engine can be started only with your vehicle's original immobilizer ignition key, which has an electronic identification code programmed into it. The key communicates the identification code to the vehicle when the ignition switch is turned to "ON" position. If you need to make spare keys, see a Maruti Suzuki authorised workshop. The vehicle must be programmed with the correct identification code for the spare. A key made by an ordinary locksmith will not work.

65D239

If the immobilizer system warning light blinks when the ignition switch is in "ON" position, the engine will not start.

If this light blinks, turn the ignition switch to "LOCK" position, and then turn it back to "ON" position.

If the light still blinks after the ignition switch is turned back to "ON" position, there may be something wrong with your key or with the immobilizer system. Ask a

Maruti Suzuki authorised workshop to have the system inspected.