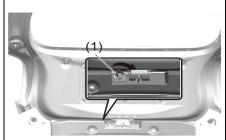

### Seat belt slit

62SM01016

### **NOTICE**

- When you move a seatback, make sure the latch plate is inserted into the slit (1) securely so the seat belts are not caught by the seatback, seat hinge, or seat latch. This helps prevent damage to the belt system.
- Make sure the belt webbing is not twisted.