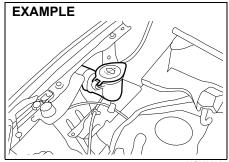

# Driver's front airbag

62SM01013

# Front passenger's front airbag

The driver's front airbag is located behind the center pad of the steering wheel and the front passenger's front airbag is located behind the passenger's side of the dashboard.

The words "SRS AIRBAG" are molded into the airbag covers to identify the location of the airbags.