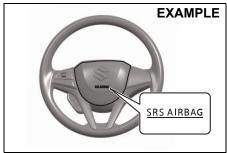

# Driver's front airbag

62SM01013

# Front passenger's front airbag

The driver's front airbag is located behind the center pad of the steering wheel and the front passenger's front airbag is located behind the passenger's side of the dashboard.

The words "SRS AIRBAG" are molded into the airbag covers to identify the location of the airbags.