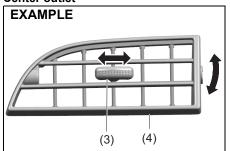

injury or damage.

#### NOTICE

When you use the frame hook (5), avoid the driving that gives significant physical shock on hook. Such operation can damage the hook, the vehicle body or the drive system.

- Do not accelerate suddenly.
- Do not tow the vehicle heavier than your vehicle.

To tow your vehicle on the road or highway, follow the instruction of "Towing" in "EMERGENCY SERVICE" section.

#### Heating and air conditioning system (if equipped)

#### Air outlet

# **EXAMPLE**

- 1. Windshield defroster outlet
- 2. Side outlet

- 3. Center outlet
- 4. Floor outlet

#### Side outlet

53T05009



To open the louver (1), push the arrow part (2) as shown in the illustration. To adjust the direction of the air flow, move up or down or turn the opened louver (1).

5-12

#### Center outlet



53TM05025

Move the knob (3) horizontally or the case (4) vertically to adjust the direction of airflow as desired.

#### **A** CAUTION

Prolonged exposure to hot air from the heater or air conditioner could result in low temperature burns. All vehicle occupants, particularly children, the elderly, those with special needs, individuals with delicate skin, and sleeping individuals, should maintain sufficient distance from the air outlets to prevent prolonged exposure to hot airflow.

#### Manual heating and air conditioning system (if equipped)

#### **Description of controls**



53TM05026

#### Temperature selector (1)

This is used to adjust the temperature.

#### Blower speed selector (2)

This is used to turn on the blower and to select blower speed.

#### Air flow selector (3)



75