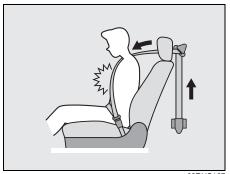

### **▲** WARNING

- · When driving, do not adjust the steering wheel (only adjustable type with certain specifications), the seat, the inside rearview mirror or the outside rearview mirrors. Otherwise, there is the risk of mistaken operation of the steering wheel or reduced awareness of what is in front of you, possibly leading to an accident.
- Do not tilt the seatback further back than necessary. Otherwise, the head restraint and the seat belt cannot function as intended.

### Correct Use of Seat Belt

- · Adjust the seat to the correct position. Sit your body fully into the seat.
- Make sure that the seat belt is not twisted.
- Make sure that you place the lap portion of the belt as low as possible across the pelvis.
- The upper belt should rest on the area midway between the shoulder and the base of the neck.
- · Confirm that the belt is not twisted in any way, and remove any slack.

### **▲** WARNING

Use the seat belt correctly. Otherwise, in a sudden braking or a collision, the body may not be restrained. resulting in severe injury. Observe the following points.

- · If the seat belt is twisted or contains excessive slack, there is a danger of heavy pressure focused on certain body areas.
- · If the seat belt rests on the abdomen, this area may sustain heavy pressure when you get a strong impact.
- If the seat belt does not rest firmly over the shoulder, you may be thrown forward when you get a strong impact.