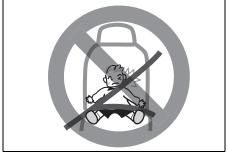

### WARNING

- For child, if the seat belt irritates the neck or face, use a child restraint system appropriately for the child. The seat belts of your vehicle are principally designed for persons of adult size.
- Avoid contamination of seat belt webbing by polishes, oils, chemicals, and particularly battery acid. Cleaning may safely be carried out using mild soap and water.
- Do not insert any items such as coins and clips into the seat belt buckles and be careful not to spill liquids into these parts. If foreign materials get into a seat belt buckle, the seat belt may not work properly.
- All seatbacks should always be in an upright position while driving, or seat belt effectiveness may be reduced. Seat belts are designed to offer maximum protection when seatbacks are in the upright position.
- Do not hold a child on a passenger's lap. Even if the passenger holds the child tightly, he, she would not be supported enough in the event of an accident and it could result in a serious injury of the child.

### **WARNING**

- Do not hold a child on a passenger's lap when the vehicle is in motion. Even if the passenger holds the child tightly, he/she would not be supported enough in the event of an accident and it could result in a serious injury of the child.
- The luggage areas do not feature a structure that can accommodate people. Do not allow a child to ride in such areas. Otherwise, there is the danger of accidents due to sudden braking, etc. Do not let a child play in luggage areas even while the vehicle is stopped on the road.