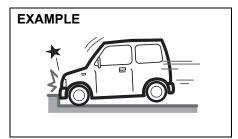

## Conditions when front airbags may inflate

Receiving a strong impact to the lower body of your vehicle, the front airbags may inflate.

80J099

· Hitting a curb or medial strip

· Falling into a deep hole or ditch

80J101

· Landing hard or falling