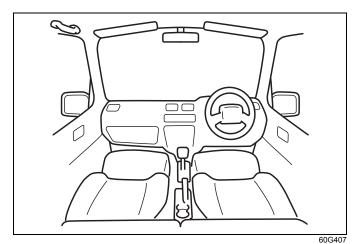

# FOR SAFE DRIVING

| Floor mats (if equipped)                             | 1-1  |
|------------------------------------------------------|------|
| Front seats                                          |      |
| Rear seats                                           | 1-3  |
| Seat belts and child restraint systems               | 1-4  |
| Seat belt force limiter system (Only for front seat) | 1-22 |
| Supplemental restraint system (airbags)              | 1-23 |
| Exhaust gas warning                                  | 1-31 |

### Floor mats (if equipped)

72M10201

To prevent the driver's side floor mat from sliding forward and possibly interfering with the operation of the pedals, MARUTI SUZUKI genuine floor mats are recommended.

### Front seats

**Precaution for front passenger seat**For seat with seat belt reminder, refer to
the NOTICE in the "Front passenger's seat
belt reminder" section.

### Rear seats