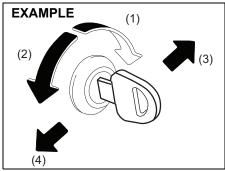

temperature such as on the dashboard under direct sunlight.
- Keep it away from magnetic objects.

## Ignition key reminder (if equipped)

A buzzer sounds intermittently to remind you to remove the ignition key if it is in the ignition switch when the driver's door is opened.

# **Door locks**

# Side door locks (Type A - with center locking)



- (1) UNLOCK
- (2) LOCK
- (3) Front
- (4) Rear

To lock front doors from the outside of the vehicle:

- Insert the key and turn the top of the key towards the front of the vehicle, or
- Turn the lock knob forward, then pull and hold the door handle as you close the door.

To unlock front doors from outside the vehicle, insert the key and turn the top of the key towards the rear of the vehicle.

# Side door locks (Type B - without center locking)



53TM02011

- (1) UNLOCK
- (2) LOCK
- (3) Front
- (4) Rear

To lock front doors from the outside of the vehicle:

- Insert the key and turn the top of the key towards the rear of the vehicle, or
- Turn the lock knob forward, then pull and hold the door handle as you close the door.

To unlock front doors from outside the vehicle, insert the key and turn the top of the key towards the front of the vehicle.



69RH002

(1) LOCK (2) UNLOCK

To lock a door from the inside of the vehicle, turn the lock knob forward. Turn the lock knob backward to unlock the door.

To lock a rear door from the outside of the vehicle, turn the lock knob forward and close the door. You do not need to pull and hold the door handle as you close the door.

#### NOTE:

Be sure to hold the door handle when you close a