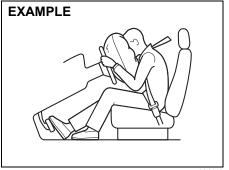

A seat belt helps keep you in the proper position for maximum protection when an airbag inflates. Adjust your seat as far back as possible while still maintaining control of the vehicle. Sit fully back in your seat; sit up straight; do not lean over the steering wheel or dashboard. Front occupants should not lean on or sleep against the door. Refer to "Seat adjustment" section and "Seat belts and child restraint systems" section in this section for details on proper seat and seat belt adjustments.

# **WARNING**

- The driver should not lean over the steering wheel. The front passenger should not rest his or her body against the dashboard, or otherwise get too close to the dashboard. In these situations, the outof-position occupant would be too close to an inflating airbag, and may suffer severe injury.
- Do not attach any objects to, or place any objects over, the steering wheel or dashboard. Do not place any objects between the airbag and the driver or front passenger. These objects may interfere with airbag operation or may be propelled by the airbag in the event of a collision. Also, these objects may move when you start moving vehicle or while vehicle is moving, they may interfere with driver's view or safe driving. In each conditions may cause severe injury.
- Do not strike or apply significant levels of impact to the airbag component areas. It can cause the airbags to malfunction.