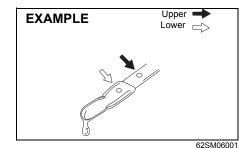

# **Seat position adjustment lever (1)**Pull the lever up and slide the seat.

# Seatback angle adjustment lever (2) Pull the lever up and move the seatback.

After adjustment, move the seat and seatback forward and backward to check that it is securely latched.