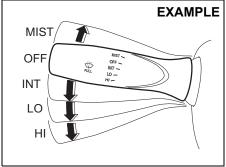

| Keys                                           | 2-1  |
|------------------------------------------------|------|
| Door locks                                     | 2-2  |
| Keyless entry system transmitter (if equipped) | 2-5  |
| Theft deterrent light (if equipped)            |      |
| Windows                                        |      |
| Mirrors                                        |      |
| Instrument cluster                             | 2-9  |
| Speedometer                                    | 2-10 |
| Fuel gauge                                     |      |
| Brightness control                             |      |
| Information display                            |      |
| Warning and indicator lights                   |      |
| Lighting control lever                         |      |
| Headlight leveling knob                        |      |
| Turn signal control lever                      |      |
| Hazard warning switch                          |      |
| Windshield wiper and washer lever              |      |
| Horn                                           |      |
| Vehicle loading                                |      |
| Trailer towing                                 |      |
|                                                |      |