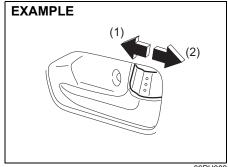

doors from the outside of the vehicle:

- Insert the key and turn the top of the key towards the front of the vehicle, or
- Turn the lock knob forward, then pull and hold the door handle as you close the door.

To unlock front doors from outside the vehicle, insert the key and turn the top of the key towards the rear of the vehicle.

# Side door locks (Type B - without center locking)



53TM02011

- (1) UNLOCK
- (2) LOCK
- (3) Front
- (4) Rear

To lock front doors from the outside of the vehicle:

- Insert the key and turn the top of the key towards the rear of the vehicle, or
- Turn the lock knob forward, then pull and hold the door handle as you close the door.

To unlock front doors from outside the vehicle, insert the key and turn the top of the key towards the front of the vehicle.



69RH002

(1) LOCK (2) UNLOCK

To lock a door from the inside of the vehicle, turn the lock knob forward. Turn the lock knob backward to unlock the door.

To lock a rear door from the outside of the vehicle, turn the lock knob forward and close the door. You do not need to pull and hold the door handle as you close the door.

#### NOTE:

Be sure to hold the door handle when you close a locked front door, or the door will not remain locked.

# Central door locking system (if equipped)



62SM02022

- (1) UNLOCK
- (2) LOCK
- (3) Front
- (4) Rear

You can lock and unlock all doors (except the tailgate) simultaneously by using the key in the driver's door lock.

To lock all doors simultaneously, insert the key in the driver's door lock and turn the top of the key towards the front of the vehi