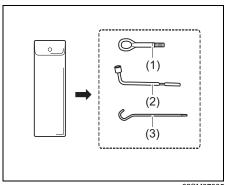

#### NOTE:

When you install a new filter, check that the UP mark (3) faces upward.

#### **NOTICE**

Do not apply excessive force to the tab when removing the holder (1). Otherwise, the tab may be damaged.



## **EMERGENCY SERVICE**

| Tire changing tool                       | 7-1          |
|------------------------------------------|--------------|
| Jacking instructions                     |              |
| Jump-starting instructions               | 7-7          |
| Towing your vehicle                      | 7-8          |
| Engine trouble: Starter does not operate | 7-9          |
| Engine trouble: Flooded engine           | 7-10         |
| Engine trouble: Overheating              | 7-10         |
| Warning triangle                         | 7-1 <i>′</i> |

## Tire changing tool



62SM07005

- (1) Towing hook
- (2) Wheel wrench
- (3) Jack handle

EXAMPLE 62SM07004

The jack (4) is stowed under the driver's seat.

Slide the driver's seat backward.

To remove the jack (4), turn the jack shaft counterclockwise by hand and pull the jack out of the storage bracket from the front side of the seat.

#### NOTE:

If it is difficult to turn the shaft by hand, use jack handle (3) as shown in the illustration and move it downwards to turn the jack shaft counterclockwise.

To stow the jack, place it in the storage bracket and turn the jack shaft clockwise with hand.

Check that jack does not get entangled with any harness while removing or placing it back.



After temporarily holding the jack (4) until it contacts the storage bracket, turn the shaft approximately 60° to 90° b