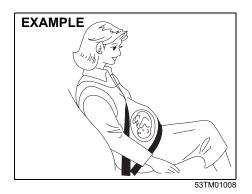

# EXAMPLE Across the pelvis

65D201A

### **▲** WARNING

- Seat belts should always be adjusted as follows:
  - the lap portion of the belt should be worn low across the pelvis, not across the waist.
  - the shoulder straps should be worn on the outside shoulder only, and never under the arm.
  - the shoulder straps should be away from your face and neck, but not falling off your shoulder.