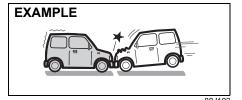

# Conditions of front airbags deployment (inflation)

 Frontal collision with a fixed wall that does not move or deform at more than about 25 km/h

80J098E

· Strong impact equivalent to frontal collision such as above at left and right angles of about 30 degrees (1) or less from the front of your vehicle

## Conditions when front airbags may inflate

Receiving a strong impact to the lower body of your vehicle, the front airbags may inflate.

80J099

· Hitting a curb or medial strip

· Falling into a deep hole or ditch

80J101

· Landing hard or falling

#### Front airbags may not inflate

The front airbags may not inflate when a strong impact has not occurred since the collision object (including living being like animals) was easy to be deformed or moved, or the collided portion of your vehicle was easy to be deformed.

Also, front airbags may not inflate in many cases when the collision angle is greater than about 30 degrees at left and right angles from the front of your vehicle.

Also, in certain collisions at low speed, the air bags may not inflate.

 Frontal collision to a stopped vehicle at less than about 50 km/h

80J103

 Collision that the front of your vehicle goes under the bed of a truck etc.

80J104

· Collision with a utility pole or stumpage

80J105E

 Collision with a fixed wall or guardrail at left and right angles of greater than about 30 degrees (1) from the front of your vehicle

80J106

 Frontal collision with a fixed wall that does not move or deform at less than about 25 km/h