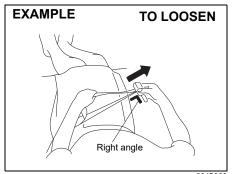

80JS028

To tighten the belt, pull the free end of the belt across alongside the lap strap. After tightening the belt, pull the belt to make sure that the buckle and latch plate are securely latched.

80JS029

To lengthen, release the latch plate from the buckle, pull the latch plate (adjuster) in the direction of the arrow, at right angles to the belt. The latch plate should then be refitted into the buckle and the belt tightened as previously described.