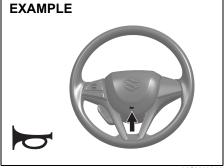

| Keys                                           | 2-1  |
|------------------------------------------------|------|
| Door locks                                     | 2-2  |
| Keyless entry system transmitter (if equipped) | 2-5  |
| Theft deterrent light (if equipped)            |      |
| Windows                                        |      |
| Mirrors                                        |      |
| Instrument cluster                             | 2-9  |
| Speedometer                                    | 2-10 |
| Fuel gauge                                     |      |
| Brightness control                             |      |
| Information display                            |      |
| Warning and indicator lights                   |      |
| Lighting control lever                         |      |
| Headlight leveling knob                        |      |
| Turn signal control lever                      |      |
| Hazard warning switch                          |      |
| Windshield wiper and washer lever              |      |
| Horn                                           |      |
| Vehicle loading                                |      |
| Trailer towing                                 |      |
|                                                |      |