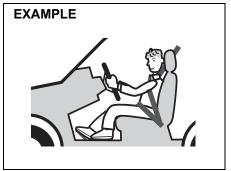

# EXAMPLE Across the pelvis

65D201A

### **▲** WARNING

- Seat belts should always be adjusted as follows:
  - the lap portion of the belt should be worn low across the pelvis, not across the waist.
  - the shoulder straps should be worn on the outside shoulder only, and never under the arm.
  - the shoulder straps should be away from your face and neck, but not falling off your shoulder.