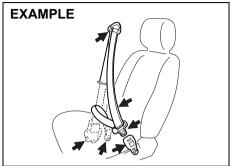

### NOTICE

In case Non ELR belt, ensure that the belt strap does not get caught between door and seal area while closing the door.

60A040

To reduce the risk of sliding under the belt during a collision, position the lap portion of the belt across your lap as low on your hips as possible and adjust it to a snug fit by pulling the shoulder portion of the belt upward through the latch plate. The length of the diagonal shoulder strap adjusts itself to allow freedom of movement.

### All seat belts except rear center

All seat belts except rear center are the lap-shoulder belt.

60A036

To fasten the seat belt, sit up straight and far back into the seat, pull the latch plate attached to the seat belt across your body and press it straight into the buckle until you hear a "click".

After pressing the latch plate into the buckle, pull the seat belt to make sure it is securely latched.