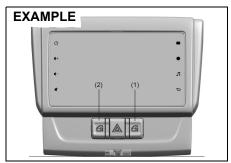

# Airbag symbol meaning

72M00150

You may find this label on the sun visor.

## **Description of warning label**

| Symbol | Symbol meaning                                                                                                                                  |
|--------|-------------------------------------------------------------------------------------------------------------------------------------------------|
|        | Do not install a rear-facing child restraint system to the front passenger's seat equipped with an airbag.                                      |
|        | If the front passenger's seat airbag were to be deployed, a major impact could be applied to a rearfacing child restraint system and the child. |
| (i)    | For more details, read this owner's manual.                                                                                                     |