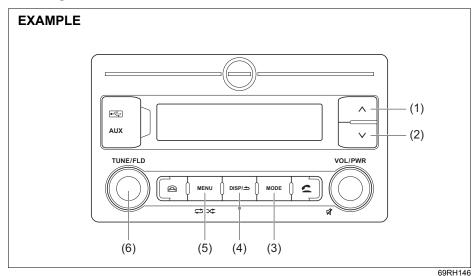

- Windows Media Audio Ver.7/Ver.8/Ver.9 Standard compliant
- Bit rate: 32 up to 320 kbps
- VBR: up to 384 kbps (MAX.)
- Sampling frequency: 32/44.1/48 kHz
- WMA tag: Ver.8.0
- Channel: 2 Channels

#### AAC

- Bit rate: 16 up to 320 kbps
- VBR: up to 320 kbps (MAX.)
- Sampling frequency: 32/44.1/48 kHz
- AAC tag: iTunes m4a metadata

# Maximum number of files/folders

- Maximum number of files: 2500
- · Maximum number of files in a folder: 255
- Maximum number of folders: 255
  - Root folder and empty folder are included.
- · Maximum depth of tree structure: 8

#### **NOTICE**

Never use ".mp3", ".wma" or ".m4a" as a file name extension if it is not in the MP3/WMA/AAC format file. Failure to observe this may result in damage to the speaker due to noise production.

# Listening to an iPod



Display



- (1) UP button
- (2) DOWN button
- (3) "MODE" button
- (4) "DISP/BACK" button
- (5) "MENU" button
- (6) "TUNE/FLD" knob
- (A) Track number
- (B) Play time
- (C) Current Active track information (if supported by audio device)

# Selecting an iPod mode

- 1) Press and hold "MODE" button (3) to change the display.
- 2) Turn "TUNE/FLD" knob (6) to select "iPod", and press the knob (6) to determine the selection.

#### NOTE:

You can also switch the display in sequence by short pressing the "MODE" button (3).

# Selecting a track

- Press UP button (1) to listen to the next track.
- Press DOWN button (2) twice to listen to the previous track.

When DOWN button (2) is pressed once, the track currently being played will start from the beginning again.

## Fast forwarding/rewinding a