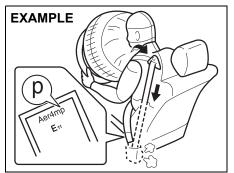

### WARNING

- For child, if the seat belt irritates the neck or face, use a child restraint system appropriately for the child. The seat belts of your vehicle are principally designed for persons of adult size.
- Avoid contamination of seat belt webbing by polishes, oils, chemicals, and particularly battery acid. Cleaning may safely be carried out using mild soap and water.
- Do not insert any items such as coins and clips into the seat belt buckles and be careful not to spill liquids into these parts. If foreign materials get into a seat belt buckle, the seat belt may not work properly.
- All seatbacks should always be in an upright position while driving, or seat belt effectiveness may be reduced. Seat belts are designed to offer maximum protection when seatbacks are in the upright position.
- Do not hold a child on a passenger's lap. Even if the passenger holds the child tightly, he, she would not be supported enough in the event of an accident and it could result in a serious injury of the child.

### **▲** WARNING

- The seat belts of this vehicle are designed to be suitable for occupants of adult size. If the shoulderstrap rests on the neck or chin of a child rather than the shoulder, or if the lap portion of the belt does not rest securely on the hipbone, ensure that the child is seated in a child restraint system placed in the rear seat. Failure to properly use a seat belt may result in serious injury to the child.
- Use a child restraint system securely fastened to the rear seat for any child that cannot hold their head upright or sit on their own.