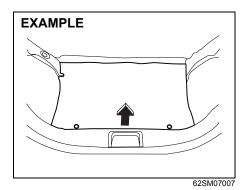

shaft counterclockwise.

To stow the jack, place it in the storage bracket and turn the jack shaft clockwise with hand.

Check that jack does not get entangled with any harness while removing or placing it back.



After temporarily holding the jack (4) until it contacts the storage bracket, turn the shaft approximately 60° to 90° by using jack handle (3) to securely hold the jack in place.

## **WARNING**

After using the tire changing tools, stow them securely or they can cause injury if an accident occurs.

## **A** CAUTION

The jack should be used only to change wheels. It is important to read the jacking instructions in this section before attempting to use the jack.

## **NOTICE**

To avoid damaging the storage bracket, do not expand the jack excessively.

## **EMERGENCY SERVICE**



To remove the luggage compartment carpet (if equipped) easily, lift the carpet through the hole provided on the carpet and pull it out.

#### NOTE:

When installing, install the carpet in the reverse order of removal.



To remove the spare tire, turn its bolt (5) counterclockwise by hand.



NOTE: If it is difficult to turn the bolt (5) by hand, use tools has shown in above illustration.

After removing bolt (5), take out the spare tire as shown in below illustrations.



62SM07014



62SM07015

#### **EMERGENCY SERVICE**

Store the spare tire in the reverse order of removal. Place the tire gently, do not drop from height to avoid any damage. After storing, verify that the spare tire is stored securely.

Make sure that there is no looseness by trying to shake the spare tire.

#### **NOT