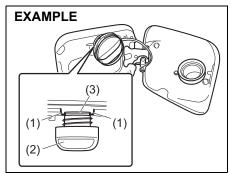

### Annexure - A

List of parts (if applicable) covered under Emission Warranty

- 1. Fuel Injection Assembly, Pressure Regulator, Throttle Body Assembly.
- 2. ECM (Electronic Control Module).
- 3. Intake Manifold.
- 4. EGR valve.
- 5. Ignition Coil.
- 6. Canister Assembly.
- 7. Vapour Liquid Seperator.
- 8. Fuel Tank and Filler Cap.
- 9. PCV (Positive Crankcase Ventilation) Valve.
- 10. Oil Filler Cap.
- 11. Catalytic Convertor.
- 12. Exhaust Manifold.
- 13. All Fuel Injection System related Sensors.
- 14. High Pressure Fuel Pump.
- 15. Glow Plug.
- 16. Glow Plug Controller.