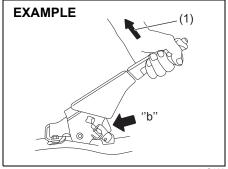

# **Seat position adjustment lever (1)**Pull the lever up and slide the seat.

# Seatback angle adjustment lever (2) Pull the lever up and move the seatback.

After adjustment, move the seat and seatback forward and backward to check that it is securely latched.