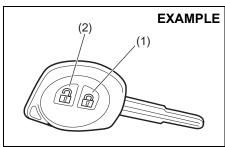

# **Keys**

54G48

Your vehicle comes with a pair of keys. The key(s) may or may not be equipped with a transmitter depending on model variant. Keep the spare key in a safe place. One key can open all of the locks on the vehicle.

# Immobilizer system

This system is designed to help prevent vehicle theft by electronically disabling the engine starting system.

The engine can be started only with your vehicle's original immobilizer ignition key, which has an electronic identification code programmed into it. The key communicates the identification code to the vehicle when the ignition switch is turned to "ON" position. If you need to make spare keys, see a Maruti Suzuki authorised workshop. The vehicle must be programmed with the correct identification code for the spare. A key made by an ordinary locksmith will not work.