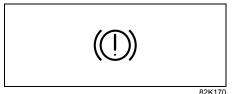

### FOR SAFE DRIVING

The pretensioner system or the airbag system may not work properly if any of the following conditions occurs.

- If the air bag warning light on the instrument cluster does not come on briefly, when the ignition switch is turned to the "ON" position.
- If the air bag warning light comes on and stays on for more than 10 seconds, when the ignition switch is turned to the "ON" position.
- If the air bag warning light comes on while driving.

# AIRBAG warning light

63J030

If AIRBAG warning light on the instrument cluster does not blink or come on when the ignition switch is first turned to "ON" position, or comes on while driving, the airbag system (or the seat belt pretensioner system (if equipped)) may not work properly. Have the airbag system inspected by a Maruti Suzuki authorised workshop as soon as possible.