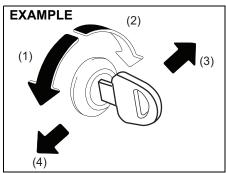

he vehicle:

- Insert the key and turn the top of the key towards the rear of the vehicle, or
- Turn the lock knob forward, then pull and hold the door handle as you close the door.

To unlock front doors from outside the vehicle, insert the key and turn the top of the key towards the front of the vehicle.



69RH002

(1) LOCK (2) UNLOCK

To lock a door from the inside of the vehicle, turn the lock knob forward. Turn the lock knob backward to unlock the door.

To lock a rear door from the outside of the vehicle, turn the lock knob forward and close the door. You do not need to pull and hold the door handle as you close the door.

#### NOTE:

Be sure to hold the door handle when you close a locked front door, or the door will not remain locked.

# Central door locking system (if equipped)



62SM02022

- (1) UNLOCK
- (2) LOCK
- (3) Front
- (4) Rear

You can lock and unlock all doors (except the tailgate) simultaneously by using the key in the driver's door lock.

To lock all doors simultaneously, insert the key in the driver's door lock and turn the top of the key towards the front of the vehicle once.

To unlock all doors simultaneously, insert the key in the driver's door lock and turn the top of the key toward the rear of the vehicle once.

#### NOTE:

If your vehicle is equipped with the keyless entry system, you can also lock or unlock all doors by operating the transmitter. Refer to "Keyless entry system transmitter" in this section.

#### NOTE:

- All doors are automatically unlocked when you turn the ignition switch to the "LOCK" position and pull out the key (if equ