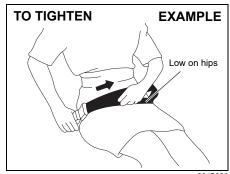

across your lap as low on your hips as possible and adjust it to a snug fit.

### NOTICE

In case Non ELR belt, ensure that the belt strap does not get caught between door and seal area while closing the door.

60A040

To reduce the risk of sliding under the belt during a collision, position the lap portion of the belt across your lap as low on your hips as possible and adjust it to a snug fit by pulling the shoulder portion of the belt upward through the latch plate. The length of the diagonal shoulder strap adjusts itself to allow freedom of movement.