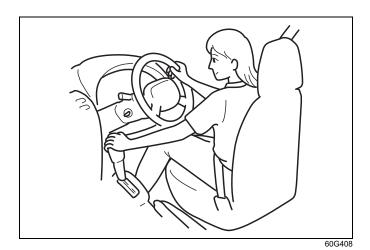

### Adjustment before Driving

80J014

### **▲** WARNING

- · When driving, do not adjust the steering wheel (only adjustable type with certain specifications), the seat, the inside rearview mirror or the outside rearview mirrors. Otherwise, there is the risk of mistaken operation of the steering wheel or reduced awareness of what is in front of you, possibly leading to an accident.
- Do not tilt the seatback further back than necessary. Otherwise, the head restraint and the seat belt cannot function as intended.

### Correct Use of Seat Belt

- · Adjust the seat to the correct position. Sit your body fully into the seat.
- Make sure that the seat belt is not twisted.
- Make sure that you place the lap portion of the belt as low as possible across the pelvis.
- The upper belt should rest on the area midway between the shoulder and the base of the neck.
- · Confirm that the belt is not twisted in any way, and remove any slack.

### **▲** WARNING

Use the seat belt correctly. Otherwise, in a sudden braking or a collision, the body may not be restrained. resulting in severe injury. Observe the following points.

- · If the seat belt is twisted or contains excessive slack, there is a danger of heavy pressure focused on certain body areas.
- · If the seat belt rests on the abdomen, this area may sustain heavy pressure when you get a strong impact.
- If the seat belt does not rest firmly over the shoulder, you may be thrown forward when you get a strong impact.