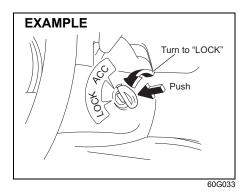

The reminder will be automatically canceled when the driver's seat belt is buckled or the ignition switch is turned to "LOCK" position.

If any of the rear doors or passenger door is opened in vehicle stationary condition with ignition ON, the reminder system will reset and restart from point 1.

The reminder will be automatically canceled when all the rear seat belts are buckled or the ignition mode to LOCK (OFF).