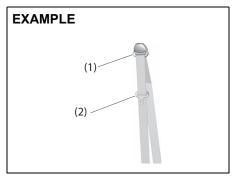

# Seat Belt Force Limiter System (Only for Front Seat)

69RHS167

In the event of a strong impact coming from the front, the seat belt force limiter operates in two stages (driver's seat) and one stage (front passenger's seat) to reduce a force to the shoulder strap, thus lessening the impact being sustained by the front passengers.

# **WARNING**

If the seat belt sustains strong impact, the resin of the shoulder anchor part (1) and the tongue plate part (2) could soften due to heavy friction, thus sticking to the seat belt, making the belt slide less easily. In such a case, the seat belt may not provide the best performance, resulting in severe injury in case of emergency. Have the seat belt replaced by Maruti Suzuki authorised workshop.