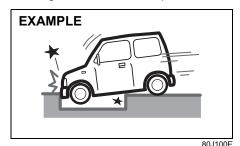

 Frontal collision to a stopped vehicle at less than about 50 km/h

80J103

 Collision that the front of your vehicle goes under the bed of a truck etc.

80J104

· Collision with a utility pole or stumpage

80J105E