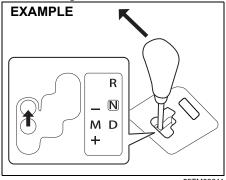

To lengthen, release the latch plate from the buckle, pull the latch plate (adjuster) in the direction of the arrow, at right angles to the belt. The latch plate should then be refitted into the buckle and the belt tightened as previously described.