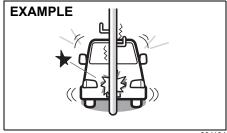

#### Front airbags do not inflate

Front airbags do not inflate in rear impacts, side impacts or rollovers, etc.

However, these might inflate in a strong impact.

80J120

· Impact from the rear

· Impact from the side

· Vehicle rollover