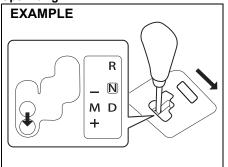

To unfasten the belt, press the release button on the buckle catch.

62SM01011

### NOTE:

The word "CENTER" is marked on the buckle for the rear center belt. The buckles are designed so a latch plate cannot be inserted into the wrong buckle.