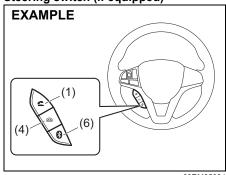

:

You can also switch the display in sequence by short pressing the "MODE" button (2).

# **A** CAUTION

- Before connection, mute the unit, and also keep the volume of the auxiliary audio source within a range that will not cause distortion.
- When the audio source is turned off, noise may be emitted. Be sure to turn off the unit or switch to another mode before turning off the audio source.

#### NOTE:

- Please consult your place of purchase for details about whether a given auxiliary audio source can be connected and the proper auxiliary cord to use.
- The volume and tone controls of the auxiliary audio source can be adjusted on the unit.
- In AUX mode, the volume which is set is different from another mode

# Setting of Bluetooth® devices



69RH185

# Steering switch (if equipped)



69RM05004

- (1) OFF HOOK button
- (2) "DISP/BACK" button
- (3) "MENU" button
- (4) ON HOOK button
- (5) "TUNE/FLD" knob (6) Bluetooth® setting button

# **WARNING**

Do not register or set the Bluetooth® device while driving. Stop your vehi-cle in a safe area before registering the device.

 $\mathsf{Bluetooth}^{\mathsf{®}}$  related settings can be entered only when the vehicle is in stationary condition.

Registration of Bluetooth® devices

To use Bluetooth<sup>®</sup> devices (Bluetooth<sup>®</sup> audio or mobile phone) on the audio system, it is required to register the Bluetooth<sup>®</sup> devices to the audio system. Up to 5 Bluetooth<sup>®</sup> devices can be registered.

#### NOTE:

- Certain functions cannot be used depending on the Bluetooth<sup>®</sup> device.
- Refer to t