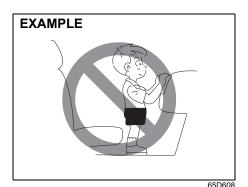

### WARNING

- For child, if the seat belt irritates the neck or face, use a child restraint system appropriately for the child. The seat belts of your vehicle are principally designed for persons of adult size.
- Avoid contamination of seat belt webbing by polishes, oils, chemicals, and particularly battery acid. Cleaning may safely be carried out using mild soap and water.
- Do not insert any items such as coins and clips into the seat belt buckles and be careful not to spill liquids into these parts. If foreign materials get into a seat belt buckle, the seat belt may not work properly.
- All seatbacks should always be in an upright position while driving, or seat belt effectiveness may be reduced. Seat belts are designed to offer maximum protection when seatbacks are in the upright position.
- Do not hold a child on a passenger's lap. Even if the passenger holds the child tightly, he, she would not be supported enough in the event of an accident and it could result in a serious injury of the child.

### **WARNING**

If a child play with a seat belt, for example, if the child's body is wrapped by the seat belt, it may cause severe injury such as suffocation. In case of emergency, cut the seat belt with scissors.