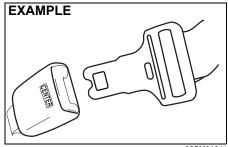

### All seat belts except rear center

All seat belts except rear center are the lap-shoulder belt.

60A036

To fasten the seat belt, sit up straight and far back into the seat, pull the latch plate attached to the seat belt across your body and press it straight into the buckle until you hear a "click".

After pressing the latch plate into the buckle, pull the seat belt to make sure it is securely latched.