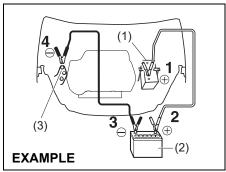

To prevent damage or unintended activation of the pretensioners, check that the battery is disconnected and the ignition switch has been in "LOCK" position for at least 90 seconds before performing any electrical service work on your MARUTI SUZUKI vehicle.

To prevent damage or unintended inflation of the airbag system, check that the battery is disconnected and the ignition switch has been in "LOCK" position for at least 90 seconds before performing any electrical service work on your MARUTI SUZUKI vehicle. Do not touch airbag system components or wires. The wires are wrapped with yellow tape or yellow tubing, and the couplers are yellow for easy identification.