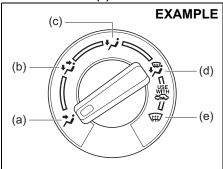

et



53TM05025

Move the knob (3) horizontally or the case (4) vertically to adjust the direction of airflow as desired.

#### **A** CAUTION

Prolonged exposure to hot air from the heater or air conditioner could result in low temperature burns. All vehicle occupants, particularly children, the elderly, those with special needs, individuals with delicate skin, and sleeping individuals, should maintain sufficient distance from the air outlets to prevent prolonged exposure to hot airflow.

#### Manual heating and air conditioning system (if equipped)

#### **Description of controls**



53TM05026

#### Temperature selector (1)

This is used to adjust the temperature.

#### Blower speed selector (2)

This is used to turn on the blower and to select blower speed.

#### Air flow selector (3)



75RM022

This selector is used to select the following mode.

#### **VENTILATION (a)**



53TM05014

Temperature-controlled air comes out of the center and side air outlets.

#### BI-LEVEL (b)



53TM05015

Temperature-controlled air comes out of the floor outlets and cooler air comes out of the center and side outlets. When the temperature selector (1) is in the fully cold position or fully hot position, however, the air from the floor outlets and the air from the center and side outlets will be the same temperature.

#### HEAT (c)



53TM05016

Temperature-controlled air comes out of the floor outlets and the side outlets, small amount of air also comes out of the windshield defroster outlets.

#### **HEAT & DEFROST (d)**



53TM05017

Temperature-controlled air comes out of the floor