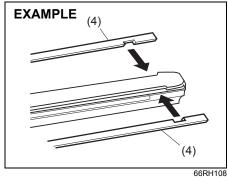

window, do not let the wiper arm strike the window while replacing the wiper blade.

#### NOTE:

Some wiper blades may be different from the ones described here depending on vehicle specifications. If so, consult a Maruti Suzuki authorised workshop for proper replacement method.

## For windshield wipers:



53TM06009

 Hold the wiper arm away from the window.

#### NOTE:

When raising both of the front wiper arms, pull the driver's side wiper arm up first. When returning the wiper arms, lower the passenger's side wiper arm first. Otherwise, the wiper arms may interfere with each other



- 2) Squeeze lock (1) towards wiper arm (2) and remove the wiper frame from the arm as shown.
- 3) Unlock the lock end of the wiper blade and slide the blade out as shown.

#### Removal

Installation





(4) Retainer

4) If the new blade is provided without the two metal retainers (4), move them from the old blade to the new one.



(3) Locked end





001

- (A) Up (B) Down
- NOTE:

When you install the metal retainers (4), check that the direction of metal retainers is as shown in the above illustrations.

- 5) Install the new blade in the reverse order of removal, with the locked end positioned toward the wiper arm. Check that the blade is properly retained by all the hooks. Lock the blade end into place.
- Reinstall wiper frame to arm, checking that the lock lever is snapped securely into the arm.

## Windshield washer fluid



62SM06031

Check that there is washer fluid in the tank. Refill it if necessary. Use a good quality windshield washer fluid, diluted with water as necessary.