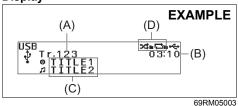

station previously stored in the memory at the position is overwritten.
- 6 stations can be preset for FM-AS, and 6 stations can be preset for AM-AS in auto store mode.

# Listening to files stored in a USB device



69RH146

- (1) UP button
- (2) DOWN button
- (3) "MODE" button
- (4) "DISP/BACK" button
- (5) "MENU" button
- (6) "TUNE/FLD" knob
- (A) Track number
- (B) Play time
- (C) Current Active track information (if supported by audio device)
- (D) Repeat/Random status Indication

# **NOTICE**

Do not connect any USB device other than a USB memory or a USB audio player. Do not connect multiple USB devices to the USB connector using a USB hub, etc. Supplying power to multiple USB devices from the connector could cause overheating, smoke and permanent damage to audio system.

Display



# Selecting a USB device mode

- 1) Press and hold "MODE" button (3) to change the display.
- Turn "TUNE/FLD" knob (6) to select "USB", and press the knob (6) to determine the selection.

#### NOTE:

You can also switch the display in sequence by short pressing the "MODE" button (3).

#### Selecting a folder

Press twice "TUNE/FLD" (6) knob and then turn "TUNE/FLD" (6) to select the desired folder.

# Selecting a track

- Press UP button (1) to listen to the next track.
- Press DOWN button (2) twice to listen to the previous track.

When DOWN button (2) is pressed once, the track currently being played will start from the beginning again.

## Fast forwarding/rewinding a track

- Press and hold UP button (1) to fast forward the track.
- Press and hold DOWN button (2) to fast rewind the tr