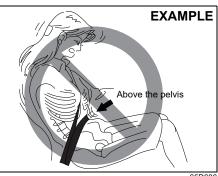

### (Continued)

- Pregnant women should use seat belts, although specific recommendations about driving should be made by the woman's medical advisor. Remember that the lap portion of the belt should be worn as low as possible across the hips, as shown in the illustration.
- Do not wear seat belts over hard, fragile, or sharp items such as pens, keys, eyeglasses, etc. in pockets or on clothing. The pressure from seat belt on such items can cause injury in case of an accident.

### **WARNING**

- Those that are pregnant or sick/disabled must also wear their seat belts. However, in the event of a collision, there is the danger of heavy pressure focused on certain body areas. Consultation with a physician is recommended.
- For those that are pregnant, ensure that the lap portion of the belt is as low as possible across the pelvis, avoiding to touch the abdomen. Make sure that the shoulder strap rests halfway between the shoulder and the base of the neck, crossing the chest and avoiding to touch the abdomen.