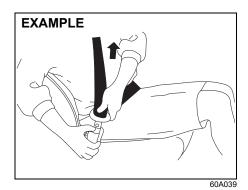

### NOTICE

In case Non ELR belt, ensure that the belt strap does not get caught between door and seal area while closing the door.

60A040

To reduce the risk of sliding under the belt during a collision, position the lap portion of the belt across your lap as low on your hips as possible and adjust it to a snug fit by pulling the shoulder portion of the belt upward through the latch plate. The length of the diagonal shoulder strap adjusts itself to allow freedom of movement.