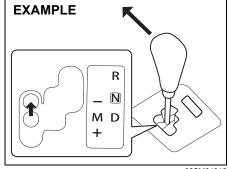

vely increases with vehicle speed. Apply the brakes far enough ahead of the stopping point to allow for the extra stopping distance.
- On rainy days, hydroplaning can occur. Hydroplaning is the loss of direct contact between the road surface and the vehicle's tires due to a water film forming between them. Steering or braking the vehicle during hydroplaning can be very difficult, and loss of control can occur. Keep speed down when the road surface is wet.
- At high speeds, the vehicle may be affected by side winds. Therefore, reduce speed and be prepared for unexpected buffeting, which can occur at the exits of tunnels, when passing by a cut of a hill, or when being overtaken by large vehicles, etc.

#### **Driving on hills**

#### Manual transmission



69RH021

#### **Auto Gear Shift**



62SM04012

- When climbing steep hills, the vehicle may begin to slow down and show a lack of power. If this happens, you should shift to a lower gear so that the engine will again be operating in its normal power range. Shift rapidly to prevent the vehicle from losing momentum.
- When driving down a hill, the engine should be used for braking by shifting to the next lower gear.

## While moving uphill/gradient from a stand still condition

(For manual transmission models)

- 1) Apply the parking brake firmly so that the vehicle does not roll backwards.
- 2) Depress the clutch pedal and shift the gearshift lever to 1st select position.
- 3) When ready to start, depress the accelerator pedal while at the same time releasing the clutch pedal slowly. When the vehicle starts to move, gradual