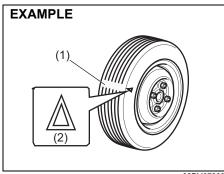

# Conditions of front airbags deployment (inflation)

 Frontal collision with a fixed wall that does not move or deform at more than about 25 km/h

80J098E

· Strong impact equivalent to frontal collision such as above at left and right angles of about 30 degrees (1) or less from the front of your vehicle