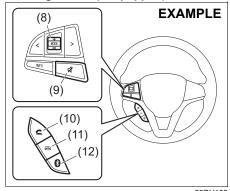

uency with other private or public wireless communication equipment such as a wireless LAN and other wireless communication radios.

You should stop using this unit immediately whenever you are notified that your unit disturbs other wireless communication.

#### **Profile**

- · SSP (Secure Simple Pairing)
- PBAP (Phone Book Access Profile)
- OPP (Object Push Profile)
- HFP (Hand-Free Profile)
- A2DP (Advanced Audio Distribution Profile)
- AVRCP (Audio/Video Remote Control Profile)
- SPP (Serial Port Profile)

#### NOTE:

- After the Audio system is turned ON, it takes a few seconds to detect and set up Bluetooth<sup>®</sup> related settings.
- For Bluetooth related issues, unpair, restart your smartphone and try again.

# Bluetooth® hands-free



69RH187

# Steering switch (if equipped)



69RH188

- (1) "VOL/PWR" knob
- (2) OFF HOOK button (on audio)
- (3) Microphone (4) "DISP/BACK" button
- (5) "MENU" button
- (6) ON HOOK button (on audio)
- (7) "TUNE/FLD" knob
- (8) Volume button
- (9) Mute button
- (10) OFF HOOK button (on steering wheel) (11) ON HOOK button (on steering wheel) (12) Bluetooth® setting button

#### NOTICE

- Do not leave your mobile phone inside your vehicle. If the temperature inside the vehicle increases, it may damage your mobile phone.
- When disposing your vehicle, make sure to delete all personal information saved to the audio system.
- The following hands-free data must be deleted from the audio system.
  - Speed dial
  - Reception history/Incoming call history
  - Bluetooth® phonebook data

#### NOTE:

- Please keep your phone volume low. The pe