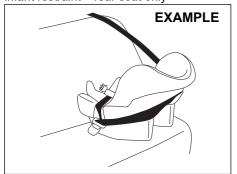

# Installation with lap-shoulder seat belts

### ELR type belt (if equipped)

80JC021

Install your child restraint system according to the instructions provided by the child restraint system manufacturer.

Check that the seat belt is securely latched. Move the child restraint system in all directions to check that it is securely installed. When you put your child in the child restraint system, appropriately slide the front seat forward not to touch a part of your child's body.