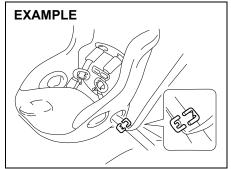

### Front passenger's seat belt reminder

If there is a person sitting on the front passenger seat and the front passenger seat belt is unbuckled when the ignition switch is turned "ON", the front passenger's seat belt reminder will activate.

69RH203

(2) The sensor of the front passenger's seat belt reminder

The seat belt reminder sensor (2) detects whether a person is sitting on the front seat. The sensor of the front passenger's seat belt reminder is located in the seat cushion. The front passenger's seat belt reminder works in the same manner as the driver's seat belt reminder.