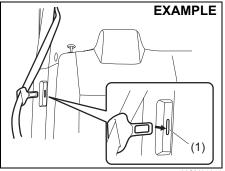

### Seat belt slit

62SM01016

### **NOTICE**

- When you move a seatback, make sure the latch plate is inserted into the slit (1) securely so the seat belts are not caught by the seatback, seat hinge, or seat latch. This helps prevent damage to the belt system.
- Make sure the belt webbing is not twisted.