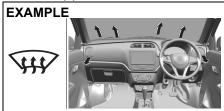

- Do not leave engine running in garages or confined areas, with passengers inside. This may result in accumulation of carbon-monoxide in cabin and may lead to suffocation or breathing problems and lead to death.
- Do not park with the engine running for a long period of time, even in an open area. In case of long periods, danger of choking and death on being inside the vehicle is a possibility when the engine is running. If it is necessary to sit for a short time in a parked vehicle with the engine running, make sure the air intake selector is set to "FRESH AIR" and the blower is at high speed.

## (Continued)

- Avoid operating the vehicle with the tailgate open. If it is necessary to do so, check that the all windows are closed, and the blower is at high speed with the air intake selector set to FRESH AIR.
- To allow proper operation of your vehicle's ventilation system, keep the air inlet grill in front of the windshield clear of snow, leaves or other obstructions at all times.
- Keep the exhaust tailpipe area clear of snow and other material to help reduce the buildup of exhaust gases under the vehicle. This is particularly important when parked in blizzard conditions.
- Have the exhaust system inspected periodically for damage and leakage. Any damage or leakage should be repaired immediately.