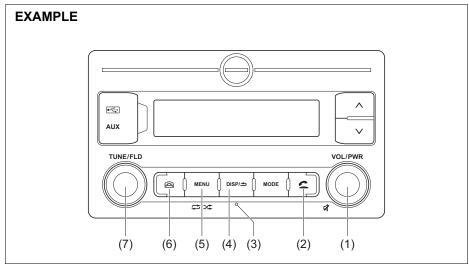

ted. This unit shares the communication frequency with other private or public wireless communication equipment such as a wireless LAN and other wireless communication radios.

You should stop using this unit immediately whenever you are notified that your unit disturbs other wireless communication.

#### **Profile**

- · SSP (Secure Simple Pairing)
- PBAP (Phone Book Access Profile)
- OPP (Object Push Profile)
- HFP (Hand-Free Profile)
- A2DP (Advanced Audio Distribution Profile)
- AVRCP (Audio/Video Remote Control Profile)
- SPP (Serial Port Profile)

#### NOTE:

- After the Audio system is turned ON, it takes a few seconds to detect and set up Bluetooth<sup>®</sup> related settings.
- For Bluetooth related issues, unpair, restart your smartphone and try again.

# Bluetooth® hands-free



69RH187

# Steering switch (if equipped)



69RH188

- (1) "VOL/PWR" knob
- (2) OFF HOOK button (on audio)
- (3) Microphone (4) "DISP/BACK" button
- (5) "MENU" button
- (6) ON HOOK button (on audio)
- (7) "TUNE/FLD" knob
- (8) Volume button
- (9) Mute button
- (10) OFF HOOK button (on steering wheel) (11) ON HOOK button (on steering wheel) (12) Bluetooth® setting button

#### NOTICE

- Do not leave your mobile phone inside your vehicle. If the temperature inside the vehicle increases, it may damage your mobile phone.
- When disposing your vehicle, make sure to delete all personal information saved to the audio system.
- The following hands-free data must be deleted from the audio system.
  - Speed dial
  - Reception history/Incoming call history
  - Bluetooth® phonebook data

#### NOTE: