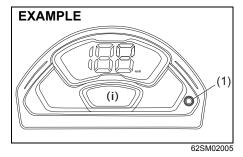

# Airbag symbol meaning

72M00150

You may find this label on the sun visor.

## **Description of warning label**

| Symbol | Symbol meaning                                                                                                                                  |
|--------|-------------------------------------------------------------------------------------------------------------------------------------------------|
|        | Do not install a rear-facing child restraint system to the front passenger's seat equipped with an airbag.                                      |
|        | If the front passenger's seat airbag were to be deployed, a major impact could be applied to a rearfacing child restraint system and the child. |
| (i)    | For more details, read this owner's manual.                                                                                                     |