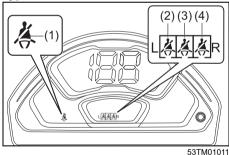

To unfasten the belt, press the release button on the buckle catch.

62SM01011

### NOTE:

The word "CENTER" is marked on the buckle for the rear center belt. The buckles are designed so a latch plate cannot be inserted into the wrong buckle.