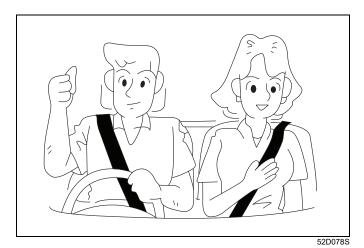

# Seat belts and child restraint systems

52D078S

### **WARNING**

- · Wear your seat belts at all times.
- An air bag supplements, or adds to, the frontal crash protection offered by seat belts. The driver and all passengers must be properly restrained by wearing seat belts at all times even if driving for a very short distance, whether or not an air bag is mounted at their seating position, to minimize the risk of severe injury or death in the event of a crash.