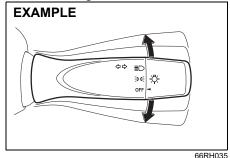

| Keys                                           | 2-1  |
|------------------------------------------------|------|
| Door locks                                     | 2-2  |
| Keyless entry system transmitter (if equipped) | 2-5  |
| Theft deterrent light (if equipped)            |      |
| Windows                                        |      |
| Mirrors                                        |      |
| Instrument cluster                             | 2-9  |
| Speedometer                                    | 2-10 |
| Fuel gauge                                     |      |
| Brightness control                             |      |
| Information display                            |      |
| Warning and indicator lights                   |      |
| Lighting control lever                         |      |
| Headlight leveling knob                        |      |
| Turn signal control lever                      |      |
| Hazard warning switch                          |      |
| Windshield wiper and washer lever              |      |
| Horn                                           |      |
| Vehicle loading                                |      |
| Trailer towing                                 |      |
|                                                |      |