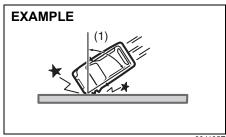

# Conditions of front airbags deployment (inflation)

 Frontal collision with a fixed wall that does not move or deform at more than about 25 km/h

80J098E

· Strong impact equivalent to frontal collision such as above at left and right angles of about 30 degrees (1) or less from the front of your vehicle