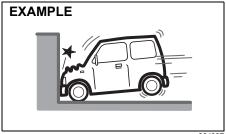

# Conditions of front airbags deployment (inflation)

 Frontal collision with a fixed wall that does not move or deform at more than about 25 km/h

80J098E

· Strong impact equivalent to frontal collision such as above at left and right angles of about 30 degrees (1) or less from the front of your vehicle