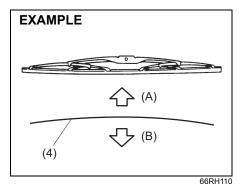

ribed here depending on vehicle specifications. If so, consult a Maruti Suzuki authorised workshop for proper replacement method.

## For windshield wipers:



53TM06009

 Hold the wiper arm away from the window.

#### NOTE:

When raising both of the front wiper arms, pull the driver's side wiper arm up first. When returning the wiper arms, lower the passenger's side wiper arm first. Otherwise, the wiper arms may interfere with each other



- 2) Squeeze lock (1) towards wiper arm (2) and remove the wiper frame from the arm as shown.
- 3) Unlock the lock end of the wiper blade and slide the blade out as shown.

#### Removal

Installation





(4) Retainer

4) If the new blade is provided without the two metal retainers (4), move them from the old blade to the new one.



(3) Locked end





001

- (A) Up (B) Down
- NOTE:

When you install the metal retainers (4), check that the direction of metal retainers is as shown in the above illustrations.

- 5) Install the new blade in the reverse order of removal, with the locked end positioned toward the wiper arm. Check that the blade is properly retained by all the hooks. Lock the blade end into place.
- Reinstall wiper frame to arm, checking that the lock lever is snapped securely into the arm.

## Windshield washer fluid



62SM06031

Check that there is washer fluid in the tank. Refill it if necessary. Use a good quality windshield washer fluid, diluted with water as necessary.

## **WARNING**

Do not use radiator antifreeze in the windshield washer reservoir. It can severely impair visibility when sprayed on the windshield, a