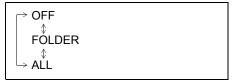

ld DOWN button (2) to fast rewind the track.
- Releasing the button can stop the fast forwarding/rewinding.

# Repeat playback

- 1) Press and hold "MENU" button (5) to change the display.
- 2) Turn "TUNE/FLD" knob (6) to select "Repeat".
- Press and rotate "TUNE/FLD" knob (6) to select one of the settings as below and then press "TUNE/FLD" knob (6) to determine selection.



• FILE

The track currently being played will be played repeatedly.

FOLDER

All the tracks in the folder currently selected will be played repeatedly.

# Random playback

- 1) Press and hold "MENU" button (5) to change the display.
- 2) Turn "TUNE/FLD" knob (6) to select "Random".
- Press and rotate "TUNE/FLD" knob (6) to select one of the settings as below and then press "TUNE/FLD" knob (6) to determine selection.



FOLDER

The tracks in the currently selected folder will be played in random order.

• ALL

The tracks in the connected USB device will be played in random order.

## Display change

Press "DISP/BACK" button (4). Each time the button is pressed, display will change as follows:

Folder name / Track title

File name / Track title

Album name (MP3, AAC only) /

Track title

Artist name / Track title

#### NOTE:

- "NO TITLE" will be displayed when there is no text information in the file currently being played.
- If text data contains more characters than the display area, ">" mark will appear at the right end.

#### Notes on USB device

# Compatible USB devices

- USB mass storage class
   For details as to whether your USB memory/USB audio is compatible with USB mass storage class, please