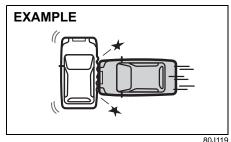

#### Front airbags do not inflate

Front airbags do not inflate in rear impacts, side impacts or rollovers, etc.

However, these might inflate in a strong impact.

80J120

· Impact from the rear

· Impact from the side

· Vehicle rollover