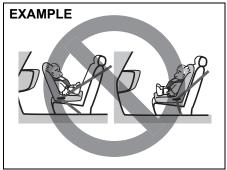

NEVER use a rearward facing child restraint on a seat protected by an ACTIVE AIRBAG in front of it, DEATH or SERIOUS INJURY to the CHILD can occur.