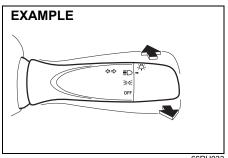

| Keys                                           | 2-1  |
|------------------------------------------------|------|
| Door locks                                     | 2-2  |
| Keyless entry system transmitter (if equipped) | 2-5  |
| Theft deterrent light (if equipped)            |      |
| Windows                                        |      |
| Mirrors                                        |      |
| Instrument cluster                             | 2-9  |
| Speedometer                                    | 2-10 |
| Fuel gauge                                     |      |
| Brightness control                             |      |
| Information display                            |      |
| Warning and indicator lights                   |      |
| Lighting control lever                         |      |
| Headlight leveling knob                        |      |
| Turn signal control lever                      |      |
| Hazard warning switch                          |      |
| Windshield wiper and washer lever              |      |
| Horn                                           |      |
| Vehicle loading                                |      |
| Trailer towing                                 |      |
|                                                |      |