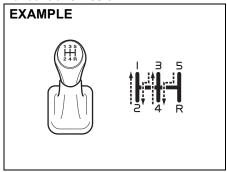

owing:

- Stopping distance progressively increases with vehicle speed. Apply the brakes far enough ahead of the stopping point to allow for the extra stopping distance.
- On rainy days, hydroplaning can occur. Hydroplaning is the loss of direct contact between the road surface and the vehicle's tires due to a water film forming between them. Steering or braking the vehicle during hydroplaning can be very difficult, and loss of control can occur. Keep speed down when the road surface is wet.
- At high speeds, the vehicle may be affected by side winds. Therefore, reduce speed and be prepared for unexpected buffeting, which can occur at the exits of tunnels, when passing by a cut of a hill, or when being overtaken by large vehicles, etc.

#### **Driving on hills**

#### Manual transmission



69RH021

#### **Auto Gear Shift**



62SM04012

- When climbing steep hills, the vehicle may begin to slow down and show a lack of power. If this happens, you should shift to a lower gear so that the engine will again be operating in its normal power range. Shift rapidly to prevent the vehicle from losing momentum.
- When driving down a hill, the engine should be used for braking by shifting to the next lower gear.

## While moving uphill/gradient from a stand still condition

(For manual transmission models)

- 1) Apply the parking brake firmly so that the vehicle does not roll backwards.
- 2) Depress the clutch pedal and shift the gearshift lever to 1st select position.
- 3) When ready to start, depress the accelerator pedal while at the same time releasing the clutch pedal slowly. Whe