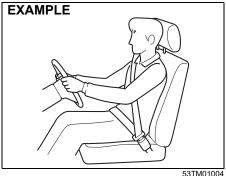

### FOR SAFE DRIVING

**EXAMPLE** 

53TM01002

### **WARNING**

- Those that are pregnant or sick/disabled must also wear their seat belts. However, in the event of a collision, there is the danger of heavy pressure focused on certain body areas. Consultation with a physician is recommended.
- For those that are pregnant, ensure that the lap portion of the belt is as low as possible across the pelvis, avoiding to touch the abdomen. Make sure that the shoulder strap rests halfway between the shoulder and the base of the neck, crossing the chest and avoiding to touch the abdomen.