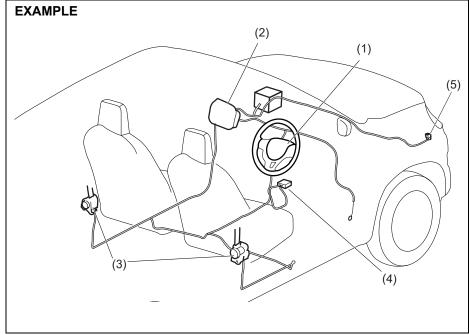

Your vehicle is equipped with a supplemental restraint system consisting of the following components in addition to a lapshoulder belt at each seating position.

- (1) Driver's front airbag module
- (2) Front passenger's front airbag module
- (3) Front seat belt pretensioners (if equipped)
- (4) Airbag controller
- (5) Forward collision sensor

53T01002