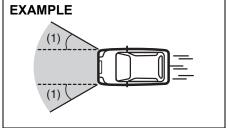

# Conditions of front airbags deployment (inflation)

 Frontal collision with a fixed wall that does not move or deform at more than about 25 km/h

80J098E

· Strong impact equivalent to frontal collision such as above at left and right angles of about 30 degrees (1) or less from the front of your vehicle