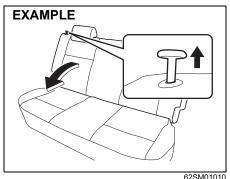

62SM01010

Pull the release knob(s) on the top of the seat(s) and fold the seatback forward.