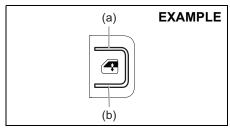

### Front passenger's seat belt reminder

If there is a person sitting on the front passenger seat and the front passenger seat belt is unbuckled when the ignition switch is turned "ON", the front passenger's seat belt reminder will activate.

69RH203

(2) The sensor of the front passenger's seat belt reminder

The seat belt reminder sensor (2) detects whether a person is sitting on the front seat. The sensor of the front passenger's seat belt reminder is located in the seat cushion. The front passenger's seat belt reminder works in the same manner as the driver's seat belt reminder.