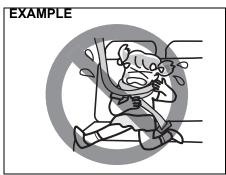

Do not Let a Child Play with Seat Belt

53TM01003

### **WARNING**

If a child play with a seat belt, for example, if the child's body is wrapped by the seat belt, it may cause severe injury such as suffocation. In case of emergency, cut the seat belt with scissors.