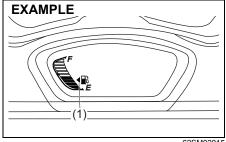

69RH203

(2) The sensor of the front passenger's seat belt reminder

The seat belt reminder sensor (2) detects whether a person is sitting on the front seat. The sensor of the front passenger's seat belt reminder is located in the seat cushion. The front passenger's seat belt reminder works in the same manner as the driver's seat belt reminder.