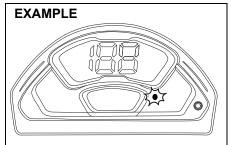

65D239

If the immobilizer system warning light blinks when the ignition switch is in "ON" position, the engine will not start.

If this light blinks, turn the ignition switch to "LOCK" position, and then turn it back to "ON" position.

If the light still blinks after the ignition switch is turned back to "ON" position, there may be something wrong with your key or with the immobilizer system. Ask a

Maruti Suzuki authorised workshop to have the system inspected.