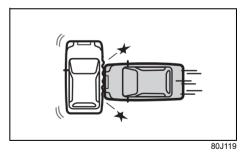

30 degrees (1) or less from the front of your vehicle

#### Front airbags may inflate

Receiving a strong impact to the lower body of your vehicle, the front airbags may inflate.



80J099

· Hitting a curb or medial strip



Landing hard or falling



goes under the bed of a truck etc.



80J105E

· Collision with a fixed wall or guardrail at · Collision that the front of your vehicle left and right angles of greater than about 30 degrees (1) from the front of your vehicle

#### Front airbags do not inflate

Front airbags do not inflate in rear impacts, side impacts or rollovers, etc. However, these might inflate in a strong impact.







· Collision with a utility pole or stumpage

- 80J106
- · Frontal collision with a fixed wall that does not move or deform at less than about 25 km/h



· Impact from the side

· Impact from the rear



· Vehicle rollover

Side airbags and side curtain airbags deployment conditions

Side airbags and side curtain airbags deploy (inflation)



80J119

 Impacts from the side at about a right angle by a general passenger car to your vehicle at more than about 30 km/h or in a greater impact

## Side airbags and side curtain airbags may inflate in a strong impact

Side airbags and side curtain airbags may inflate even in a frontal collision, if there is a strong impact to the lateral direction.



Frontal collision



52RM20730

· Hitting a curb or bump



· Falling into a deep hole or ditch



· Landing hard or falling

Side airbags and side curtain airbags may not inflate



80J121



80J123

· Impact from the side at an oblique angle



• I