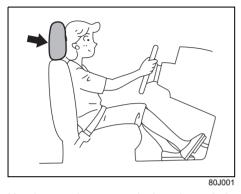

#### WARNING

- When driving, do not adjust the steering wheel (only adjustable type with certain specifications), the seat, the inside rearview mirror or the outside rearview mirrors. Otherwise, there is the risk of mistaken operation of the steering wheel or reduced awareness of what is in front of you, possibly leading to an accident.
- Do not tilt the seatback further back than necessary. Otherwise, the head restraint and the seat belt cannot function as intended.