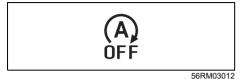

#### Instrument cluster (Type B)

|      | Indicator   |   | Color  | Name                                         |  |
|------|-------------|---|--------|----------------------------------------------|--|
| (19) |             | * | Orange | ESP <sup>®</sup> indicator light             |  |
| (20) | OFF         | * | Orange | ESP <sup>®</sup> OFF indicator light         |  |
| (21) | ACC         |   | Orange | "ACC" indicator light (if equipped)          |  |
| (22) | ON          |   | Orange | Ignition "ON" indicator light (if equipped)  |  |
| (23) | <b>C+</b>   |   | Green  | "PUSH" indicator light (if equipped)         |  |
| (24) | (A)         | * | Green  | ENG A-STOP indicator light (if equipped)     |  |
| (25) | (A)<br>OFF  | * | Orange | ENG A-STOP OFF indicator light (if equipped) |  |
| (26) | <u> Edd</u> |   | Green  | Illumination indicator light                 |  |