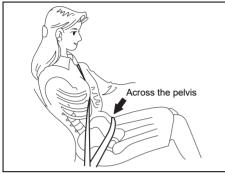

### **WARNING**

- Never allow persons to ride in the cargo area of a vehicle. In the event of an accident, there is a much greater risk of injury for persons who are not riding in a seat with their seat belt securely fastened.
- Ensure that all seat belts are worn correctly. An improperly worn seat belt increases the risk of injury or death if a collision occurs.
- Seat belts should always be adjusted as follows:
- the lap portion of the belt should be worn low across the pelvis, not across the waist.
- the shoulder straps should be worn on the outside shoulder only, and never under the arm.
- the shoulder straps should be away from your face and neck, but not falling off your shoulder.
- Seat belts should never be worn with the straps twisted and should be adjusted as tightly as is comfortable to provide the protection for which they have been designed. A slack belt will provide less protection than a snug belt.

#### (Continued)

- Check that seat belt latch plate (tongue) is inserted into the proper buckle especially in the rear seats. It is not possible to insert into the wrong buckles in the rear seats.
- Pregnant women should use seat belts, although specific recommendations about driving should be made by the woman's medical advisor. Remember that the lap portion of the belt should be worn as low as possible across the hips, as shown in the illustration.
- Do not wear seat belts over hard, fragile, or sharp items such as pens, keys, eyeglasses, etc in pockets or on clothing. The pressure from seat belt on such items can cause injury in case of an accident.

#### Correct use of seat belt

69RHS158

- Adjust the seat to the correct position. Sit your body fully into the seat.
- Make sure that the seat belt is not twisted.
- Make sure that you place the lap portion of the belt as low as possible across the pelvis.
- The upper belt should rest on the area midway between the shoulder and the base of the neck.
- Confirm that the belt is not twisted in any way, and remove any slack.