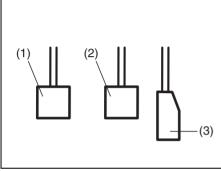

## Key

- (1) Keyless push start system remote controller (P.3-9)
   Keyless push start system (P.5-10)
   Starting engine (P.5-15)
- (2) Key (P.3-1) Door locks (P.3-2)
- (3) Keyless entry system transmitter (P.3-7) Starting engine (P.5-14) Key (P.3-1) Door locks (P.3-2)