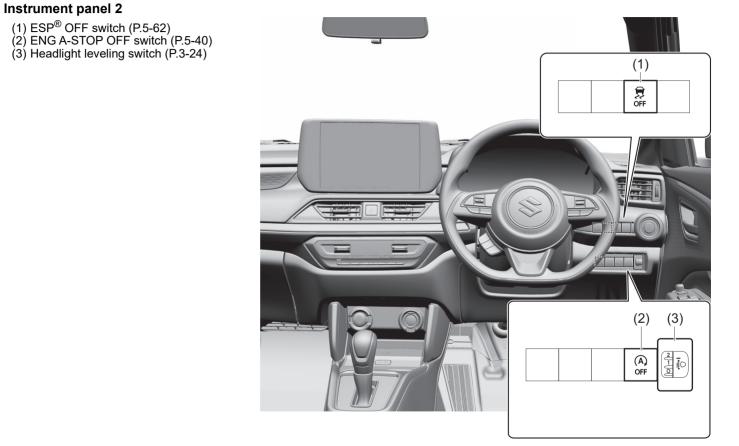

#### Warning lights

Instrument cluster (Type A)

Instrument cluster (Type B)

- If a warning light continues to be lit or is blinking, there may be a problem with the vehicle or the system. Carefully read the following reference information and consult with a MARUTI SUZUKI authorized workshop.
- It is considered normal that warning lights and indicators marked with an asterisk (\*) are lit when the ignition switch is turned to "ON" position or the engine switch is pressed to change the ignition mode to ON (i.e., high engine coolant temperature warning light initially lights up in red). If such lights do not light up, consult with a MARUTI SUZUKI authorized workshop.
- For the ENG A-STOP system, there is the particular condition that a warning light or an indicator is lit.

#### Instrument cluster (Type B)

|      | Indicator   |   | Color  | Name                                         |  |
|------|-------------|---|--------|----------------------------------------------|--|
| (19) |             | * | Orange | ESP <sup>®</sup> indicator light             |  |
| (20) | OFF         | * | Orange | ESP <sup>®</sup> OFF indicator light         |  |
| (21) | ACC         |   | Orange | "ACC" indicator light (if equipped)          |  |
| (22) | ON          |   | Orange | Ignition "ON" indicator light (if equipped)  |  |
| (23) | <b>C+</b>   |   | Green  | "PUSH" indicator light (if equipped)         |  |
| (24) | (A)         | * | Green  | ENG A-STOP indicator light (if equipped)     |  |
| (25) | (A)<br>OFF  | * | Orange | ENG A-STOP OFF indicator light (if equipped) |  |
| (26) | <u> Edd</u> |   | Green  | Illumination indicator light                 |  |