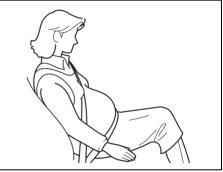

#### (Continued)

- Check that seat belt latch plate (tongue) is inserted into the proper buckle especially in the rear seats. It is not possible to insert into the wrong buckles in the rear seats.
- Pregnant women should use seat belts, although specific recommendations about driving should be made by the woman's medical advisor. Remember that the lap portion of the belt should be worn as low as possible across the hips, as shown in the illustration.
- Do not wear seat belts over hard, fragile, or sharp items such as pens, keys, eyeglasses, etc in pockets or on clothing. The pressure from seat belt on such items can cause injury in case of an accident.