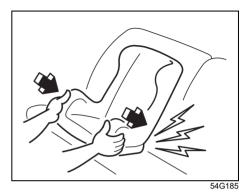

**WARNING** 

 If you do not fasten your seat belt properly, your body may not be restrained in a sudden braking and a collision. This may cause severe injury.

Fasten your seat belt properly before driving.