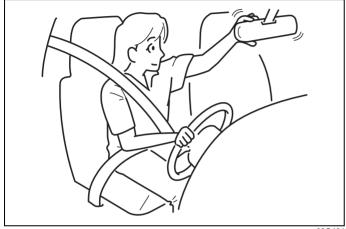

#### WARNING

- When driving, do not adjust the steering wheel (only adjustable type with certain specifications), the seat, the inside rearview mirror or the outside rearview mirrors. Otherwise, there is the risk of mistaken operation of the steering wheel or reduced awareness of what is in front of you, possibly leading to an accident.
- Do not tilt the seatback further back than necessary. Otherwise, the head restraint and the seat belt cannot function as intended.