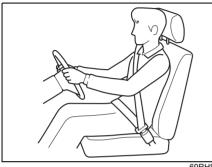

#### Correct use of seat belt

69RHS158

- Adjust the seat to the correct position. Sit your body fully into the seat.
- Make sure that the seat belt is not twisted.
- Make sure that you place the lap portion of the belt as low as possible across the pelvis.
- The upper belt should rest on the area midway between the shoulder and the base of the neck.
- Confirm that the belt is not twisted in any way, and remove any slack.

**WARNING** 

 If you do not fasten your seat belt properly, your body may not be restrained in a sudden braking and a collision. This may cause severe injury.

Fasten your seat belt properly before driving.