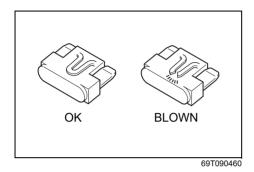

#### **Electrical equipment**

- Q. The headlights or brake lights do not light up. What should I do?
- A. Check the light bulbs. Refer to "Bulb replacement" in "INSPECTION AND MAINTENANCE" section.
- Q. I cannot use an electrical device. What should I do?
- A. Check the fuses. Refer to "Fuses" in "INSPECTION AND MAINTENANCE" section.