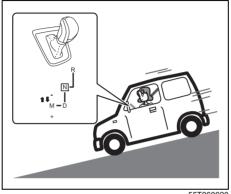

#### NOTE:

To keep the engine running at idle speed (for strong hybrid model, if equipped) switch to maintenance mode by performing following steps within 60 seconds:

- Turn the ignition switch to ON
- Move the shift lever to P or select park (P) and fully depress the accelerator pedal twice
- Move the shift lever to N or select neutral (N) and fully depress the accelerator pedal twice
- Move the shift lever to P or select park (P) and fully depress the accelerator pedal twice.
- Start the engine by turning the ignition switch ON (READY) while depressing the brake pedal.
- Check that the 2WD maintenance mode message is displayed on the multi-information display.
- · Post completion of test:
- Turn the Ignition Switch OFF and wait for at least 30 seconds, the hybrid system will turn off.
- After deactivating maintenance mode, turn the Ignition Switch ON and check corresponding message is no longer displayed.