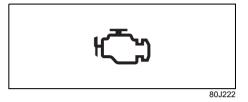

|     | Warning light |   | Color  | Name                                                                           |
|-----|---------------|---|--------|--------------------------------------------------------------------------------|
| (1) | Ä             |   | Red    | Driver's seat belt reminder light / front passenger's seat belt reminder light |
| (2) | $\mathbf{O}$  |   | Orange | Unreleased steering lock warning light (if equipped)                           |
| (3) |               | * | Orange | Immobilizer/keyless push start system warning light                            |
| (4) | ŗ             | * | Orange | Malfunction indicator light                                                    |
| (5) | - +           | * | Red    | Charge warning light                                                           |
| (6) |               | * | Red    | Engine oil pressure warning light                                              |
| (7) | <b>()</b> !   | * | Orange | Electric power steering warning light                                          |