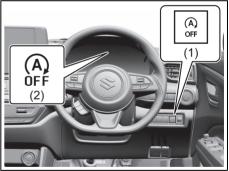

#### ENG A-STOP system (if equipped)

- Q. The ENG A-STOP system does not work. What should I do?
- A. Refer to "ENG A-STOP system (engine auto stop start system)" in "OPERATING YOUR VEHICLE" section.