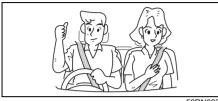

#### Correct use of seat belt

69RHS158

- Adjust the seat to the correct position. Sit your body fully into the seat.
- Make sure that the seat belt is not twisted.
- Make sure that you place the lap portion of the belt as low as possible across the pelvis.
- The upper belt should rest on the area midway between the shoulder and the base of the neck.
- Confirm that the belt is not twisted in any way, and remove any slack.