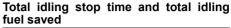

#### NOTE:

To keep the engine running at idle speed (for strong hybrid model, if equipped) switch to maintenance mode by performing following steps within 60 seconds:

- Turn the ignition switch to ON
- Move the shift lever to P or select park (P) and fully depress the accelerator pedal twice
- Move the shift lever to N or select neutral (N) and fully depress the accelerator pedal twice
- Move the shift lever to P or select park (P) and fully depress the accelerator pedal twice.
- Start the engine by turning the ignition switch ON (READY) while depressing the brake pedal.
- Check that the 2WD maintenance mode message is displayed on the multi-information display.
- · Post completion of test:
- Turn the Ignition Switch OFF and wait for at least 30 seconds, the hybrid system will turn off.
- After deactivating maintenance mode, turn the Ignition Switch ON and check corresponding message is no longer displayed.