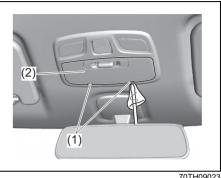

#### Interior, side

- (1) Inside rearview mirror (P.2-8)

- (1) Inside real view millior (F.2-6)
  (2) Front interior light (P.7-7, 9-35)
  (3) Sun visor (P.7-6)
  (4) Warning label for front passenger's front airbag (P.2-44) \*1, \*2
  (5) Handssfree microphone (if equipped)
- (P.7-41)
- (6) Seat belt (P.2-19) (7) Side curtain airbag (P.2-42) (8) Front seat (P.2-5)

- (9) Side airbag (P.2-42) (10) Front seat back pocket (P.7-21)
- \*1: Be sure to read the detailed information in the target page before using a child restraint system.
- \*2: NEVER use a rearward facing child restraint on a seat protected by an ACTIVE AIRBAG in front of it, DEATH or SERIOUS INJURY to the CHILD can occur.