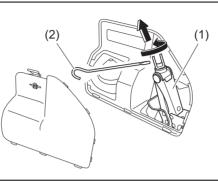

### Tyres

- Q. I get a flat tyre. What should I do?
- A. Change the flat tyre with a spare tyre. Refer to "Tyre changing tool" in "EMERGENCY SERVICE" section.