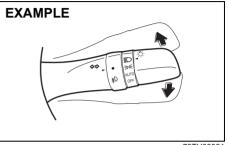

## Instrument panel 1

- (1) Hazard warning switch (P.3-26)
- (2) Hands-free switch (if equipped) (P.7-41)
   Voice recognition switch (if equipped) (P.7-41)
- (3) Windshield wiper and washer lever (P.3-26)/ Rear window wiper/washer switch (if equipped) (P.3-28, 3-29)
- (4) Remote audio controls (if equipped) (P.7-40)
- (5) Instrument cluster (P.4-1, 4-10)
- (6) Cruise control switches (if equipped) (P.5-45)
- (7) Lighting control lever (P.3-19)/ Turn signal control lever (P.3-25)
- (8) Heated rear window switch (P.3-29)
- (9) Drink holder (P.7-10)
- (10) Wireless Charger (if equipped) (P.7-15)
- (11) Tilt steering lock lever (P.2-8)
- (12) Ignition switch (vehicle without keyless push start system) (if equipped) (P.5-4)
- (13) Èngine switch (vehicle with keyless push start system) (if equipped) (P.5-6)