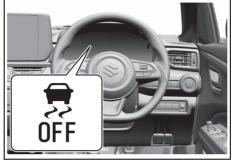

#### Instrument cluster (Type B)

|      | Indicator   |   | Color  | Name                                         |  |
|------|-------------|---|--------|----------------------------------------------|--|
| (19) |             | * | Orange | ESP <sup>®</sup> indicator light             |  |
| (20) | OFF         | * | Orange | ESP <sup>®</sup> OFF indicator light         |  |
| (21) | ACC         |   | Orange | "ACC" indicator light (if equipped)          |  |
| (22) | ON          |   | Orange | Ignition "ON" indicator light (if equipped)  |  |
| (23) | <b>C+</b>   |   | Green  | "PUSH" indicator light (if equipped)         |  |
| (24) | (A)         | * | Green  | ENG A-STOP indicator light (if equipped)     |  |
| (25) | (A)<br>OFF  | * | Orange | ENG A-STOP OFF indicator light (if equipped) |  |
| (26) | <u> Edd</u> |   | Green  | Illumination indicator light                 |  |