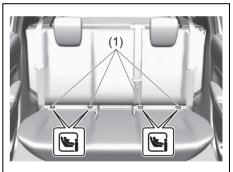

t system.



59RN02140

- Insert the tongue plate (3) firmly into the seat belt buckle (4) until you hear a click.
  - The child restraint system in the above figure is a typical example.
- 5) Make sure the child seat is installed properly according to the instructions provided by the child restraint system manufacturer.
  - If the child restraint system is not installed properly, consult the retailer where you purchased the child restraint system.

## Securing child restraint system by ISOFIX

## Securing

## 

If child restraint systems are not installed properly, children or other occupants could be seriously injured in the event of an accident. Secure the child restraint system firmly according to both this manual and the instruction provided by child restraint system's manufacturer.



70TH02022

(1) Lower anchorage

Your vehicle is equipped with the lower anchorages in the rear seat outboard seating positions for securing a ISOFIX type of child restraints with the connecting bars. The lower anchorages are located where the rear of the seat cushion meets the bottom of the seatback.

## **WARNING**

Install the ISOFIX type of child restraint(s) in the only outboard seating positions, not in the central position for the rear seat. Install the ISOFIX type child restraint system according to the instructions provided by the child restraint system manufacturer. After installation, try moving the child restraint system in all directions especially forward to check that connecting bars are securely latched to the anchorages.



(2) Top tether anchorage

Your vehicle is equipp