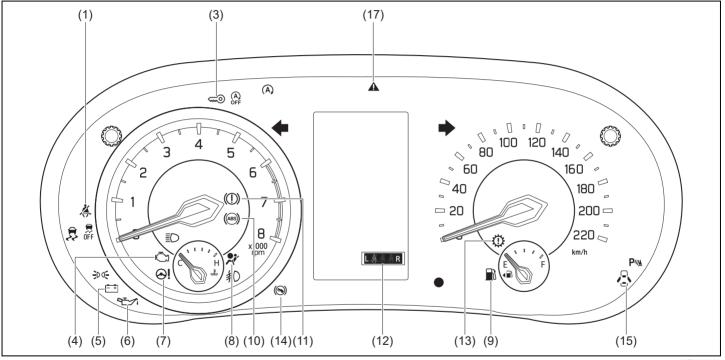

#### Warning lights

Instrument cluster (Type A)

Instrument cluster (Type B)

- If a warning light continues to be lit or is blinking, there may be a problem with the vehicle or the system. Carefully read the following reference information and consult with a MARUTI SUZUKI authorized workshop.
- It is considered normal that warning lights and indicators marked with an asterisk (\*) are lit when the ignition switch is turned to "ON" position or the engine switch is pressed to change the ignition mode to ON (i.e., high engine coolant temperature warning light initially lights up in red). If such lights do not light up, consult with a MARUTI SUZUKI authorized workshop.
- For the ENG A-STOP system, there is the particular condition that a warning light or an indicator is lit.

|     | Warning light |   | Color  | Name                                                                           |
|-----|---------------|---|--------|--------------------------------------------------------------------------------|
| (1) | Ä             |   | Red    | Driver's seat belt reminder light / front passenger's seat belt reminder light |
| (2) | $\mathbf{O}$  |   | Orange | Unreleased steering lock warning light (if equipped)                           |
| (3) |               | * | Orange | Immobilizer/keyless push start system warning light                            |
| (4) | ŗ             | * | Orange | Malfunction indicator light                                                    |
| (5) | - +           | * | Red    | Charge warning light                                                           |
| (6) |               | * | Red    | Engine oil pressure warning light                                              |
| (7) | <b>()</b> !   | * | Orange | Electric power steering warning light                                          |

| Warning light Color Na |            |   | Name   |                                                                   |  |
|------------------------|------------|---|--------|-------------------------------------------------------------------|--|
| (8)                    |            | * | Red    | Airbag warning light                                              |  |
| (9)                    |            |   | Orange | Low Fuel Warning Light                                            |  |
| (10)                   | (ABS)      | * | Orange | Anti-lock Brake System (ABS) warning light                        |  |
| (11)                   |            | * | Red    | Brake system warning light                                        |  |
| (12)                   | REAR<br>L  |   | White  | Rear passenger's seat belt reminder light (Left / Center / Right) |  |
|                        | LÄÄÄR      |   | Red    |                                                                   |  |
| (13)                   | $\bigcirc$ |   | Orange | Transmission warning light (for AGS models)                       |  |
| (14)                   |            |   | Orange | Depress brake pedal indicator light (for AGS models)              |  |

|      | Warning light |   | Color  | Name                                                        |  |
|------|---------------|---|--------|-------------------------------------------------------------|--|
| (15) |               |   | Red    | Open door warning light                                     |  |
| (16) | ₩<br>\$       | * | Red    | High engine coolant temperature warning light (if equipped) |  |
| (17) |               | * | Orange | Master warning indicator light (if equipped)                |  |
| (18) |               |   | Orange | Suzuki Connect indicator light (if equipped)                |  |

#### Indicators

Instrument cluster (Type A)

70TH01013

#### Instrument cluster (Type B)

|      | Indicator   |   | Color  | Name                                         |  |
|------|-------------|---|--------|----------------------------------------------|--|
| (19) |             | * | Orange | ESP <sup>®</sup> indicator light             |  |
| (20) | OFF         | * | Orange | ESP <sup>®</sup> OFF indicator light         |  |
| (21) | ACC         |   | Orange | "ACC" indicator light (if equipped)          |  |
| (22) | ON          |   | Orange | Ignition "ON" indicator light (if equipped)  |  |
| (23) | <b>C+</b>   |   | Green  | "PUSH" indicator light (if equipped)         |  |
| (24) | (A)         | * | Green  | ENG A-STOP indicator light (if equipped)     |  |
| (25) | (A)<br>OFF  | * | Orange | ENG A-STOP OFF indicator light (if equipped) |  |
| (26) | <u> Edd</u> |   | Green  | Illumination indicator light                 |  |

|      | Indicator                                                                                                                                                                                                                         | Color  | Name                                               |  |  |  |
|------|-----------------------------------------------------------------------------------------------------------------------------------------------------------------------------------------------------------------------------------|--------|----------------------------------------------------|--|--|--|
| (27) | ≣D                                                                                                                                                                                                                                | Blue   | Main beam (high beam) indicator light              |  |  |  |
| (28) | •                                                                                                                                                                                                                                 | Red    | Security system indicator                          |  |  |  |
| (29) | Pיי <u>∖</u>                                                                                                                                                                                                                      | Orange | Parking sensor indicator light                     |  |  |  |
| (30) | <b>* *</b>                                                                                                                                                                                                                        | Green  | Turn signal indicators                             |  |  |  |
| (31) | 韵                                                                                                                                                                                                                                 | Green  | Front fog light indicator light (if equipped)      |  |  |  |
| (32) | الله من الله م<br>من الله من الله | Blue   | Low engine coolant temperature light (if equipped) |  |  |  |