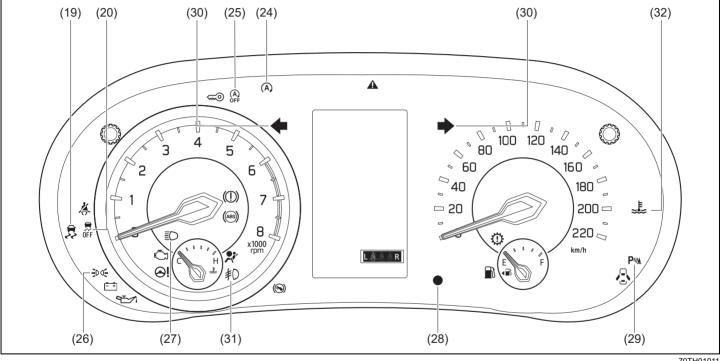

## WARNING

- Wear your seat belts at all times.
- An airbag supplements or adds to the frontal collision protection offered by seat belts. The driver and all passengers must be properly restrained by wearing seat belts at all times, even if driving for a very short distance, whether or not an airbag is mounted at their seating position, to minimize the risk of severe injury or death in the event of a collision.

### **WARNING**

- Never allow persons to ride in the cargo area of a vehicle. In the event of an accident, there is a much greater risk of injury for persons who are not riding in a seat with their seat belt securely fastened.
- Ensure that all seat belts are worn correctly. An improperly worn seat belt increases the risk of injury or death if a collision occurs.
- Seat belts should always be adjusted as follows:
- the lap portion of the belt should be worn low across the pelvis, not across the waist.
- the shoulder straps should be worn on the outside shoulder only, and never under the arm.
- the shoulder straps should be away from your face and neck, but not falling off your shoulder.
- Seat belts should never be worn with the straps twisted and should be adjusted as tightly as is comfortable to provide the protection for which they have been designed. A slack belt will provide less protection than a snug belt.