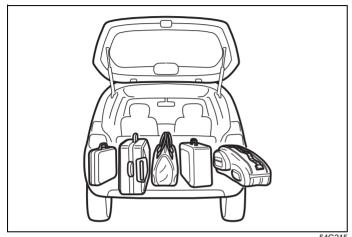

#### Luggage compartment

- (1) Luggage compartment cover (if equipped) (P.7-22)
- (2) Spare tyre (if equipped) (P.10-5)(3) Luggage compartment hook
- (if equipped) (P.7-22)
- (4) Luggage compartment light (if equipped) (P.7-8, 9-36)
- (5) Jack handle (P.10-5)
- (6) Towing eye (P.10-2) (7) Wheel wrench (P.10-5)
- (8) Tool bag (P.10-5)
- (9) Jack (For Petrol model) (P.10-6) (10) Jack (For CNG model)
- (11) Flat tyre repair kit (if equipped) (P.10-11)