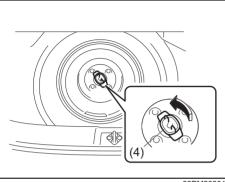

### Tyres

- Q. I get a flat tyre. What should I do?
- A. Change the flat tyre with a spare tyre. Refer to "Tyre changing tool" in "EMERGENCY SERVICE" section.