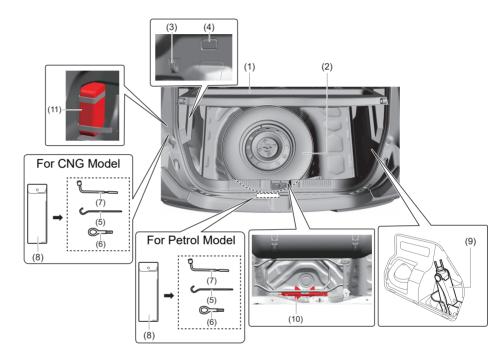

#### Luggage compartment

- (1) Luggage compartment cover (if equipped) (P.7-22)
- (2) Spare tyre (if equipped) (P.10-5)(3) Luggage compartment hook
- (if equipped) (P.7-22)
- (4) Luggage compartment light (if equipped) (P.7-8, 9-36)
- (5) Jack handle (P.10-5)
- (6) Towing eye (P.10-2) (7) Wheel wrench (P.10-5)
- (8) Tool bag (P.10-5)
- (9) Jack (For Petrol model) (P.10-6) (10) Jack (For CNG model)
- (11) Flat tyre repair kit (if equipped) (P.10-11)