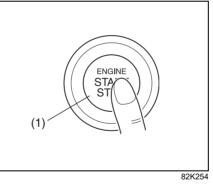

## Instrument panel 1

- (1) Hazard warning switch (P.3-26)
- (2) Hands-free switch (if equipped) (P.7-41)
   Voice recognition switch (if equipped) (P.7-41)
- (3) Windshield wiper and washer lever (P.3-26)/ Rear window wiper/washer switch (if equipped) (P.3-28, 3-29)
- (4) Remote audio controls (if equipped) (P.7-40)
- (5) Instrument cluster (P.4-1, 4-10)
- (6) Cruise control switches (if equipped) (P.5-45)
- (7) Lighting control lever (P.3-19)/ Turn signal control lever (P.3-25)
- (8) Heated rear window switch (P.3-29)
- (9) Drink holder (P.7-10)
- (10) Wireless Charger (if equipped) (P.7-15)
- (11) Tilt steering lock lever (P.2-8)
- (12) Ignition switch (vehicle without keyless push start system) (if equipped) (P.5-4)
- (13) Èngine switch (vehicle with keyless push start system) (if equipped) (P.5-6)