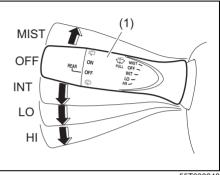

## Instrument panel 1

- (1) Hazard warning switch (P.3-26)
- (2) Hands-free switch (if equipped) (P.7-41)
   Voice recognition switch (if equipped) (P.7-41)
- (3) Windshield wiper and washer lever (P.3-26)/ Rear window wiper/washer switch (if equipped) (P.3-28, 3-29)
- (4) Remote audio controls (if equipped) (P.7-40)
- (5) Instrument cluster (P.4-1, 4-10)
- (6) Cruise control switches (if equipped) (P.5-45)
- (7) Lighting control lever (P.3-19)/ Turn signal control lever (P.3-25)
- (8) Heated rear window switch (P.3-29)
- (9) Drink holder (P.7-10)
- (10) Wireless Charger (if equipped) (P.7-15)
- (11) Tilt steering lock lever (P.2-8)
- (12) Ignition switch (vehicle without keyless push start system) (if equipped) (P.5-4)
- (13) Èngine switch (vehicle with keyless push start system) (if equipped) (P.5-6)