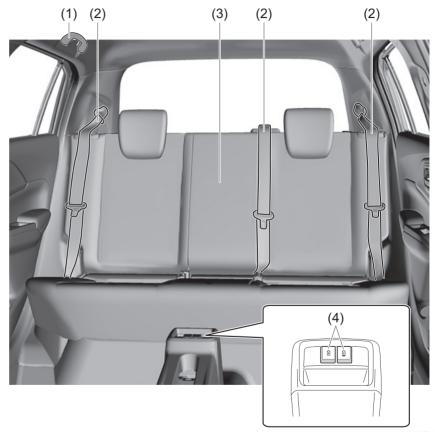

#### Interior, rear

- (1) Assist grip (P.7-13)
   (2) Seat belt (P.2-19)
   (3) Rear seat (P.2-13)
   (4) USB charging socket (if equipped) (P.7-15)

70TH01003