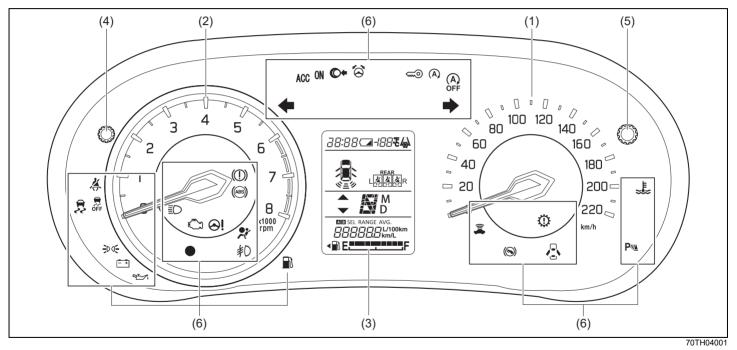

## Warning lights and indicators

#### Warning lights

Instrument cluster (Type A)

Instrument cluster (Type B)

- If a warning light continues to be lit or is blinking, there may be a problem with the vehicle or the system. Carefully read the following reference information and consult with a MARUTI SUZUKI authorized workshop.
- It is considered normal that warning lights and indicators marked with an asterisk (\*) are lit when the ignition switch is turned to "ON" position or the engine switch is pressed to change the ignition mode to ON (i.e., high engine coolant temperature warning light initially lights up in red). If such lights do not light up, consult with a MARUTI SUZUKI authorized workshop.
- For the ENG A-STOP system, there is the particular condition that a warning light or an indicator is lit.

|     | Warning light |   | Color  | Name                                                                           |
|-----|---------------|---|--------|--------------------------------------------------------------------------------|
| (1) | Ä             |   | Red    | Driver's seat belt reminder light / front passenger's seat belt reminder light |
| (2) | $\mathbf{O}$  |   | Orange | Unreleased steering lock warning light (if equipped)                           |
| (3) |               | * | Orange | Immobilizer/keyless push start system warning light                            |
| (4) | ŗ             | * | Orange | Malfunction indicator light                                                    |
| (5) | - +           | * | Red    | Charge warning light                                                           |
| (6) |               | * | Red    | Engine oil pressure warning light                                              |
| (7) | <b>()</b> !   | * | Orange | Electric power steering warning light                                          |

| Warning light Color Na |            |   | Name   |                                                                   |  |
|------------------------|------------|---|--------|-------------------------------------------------------------------|--|
| (8)                    |            | * | Red    | Airbag warning light                                              |  |
| (9)                    |            |   | Orange | Low Fuel Warning Light                                            |  |
| (10)                   | (ABS)      | * | Orange | Anti-lock Brake System (ABS) warning light                        |  |
| (11)                   |            | * | Red    | Brake system warning light                                        |  |
| (12)                   | REAR<br>L  |   | White  | Rear passenger's seat belt reminder light (Left / Center / Right) |  |
|                        | LÄÄÄR      |   | Red    |                                                                   |  |
| (13)                   | $\bigcirc$ |   | Orange | Transmission warning light (for AGS models)                       |  |
| (14)                   |            |   | Orange | Depress brake pedal indicator light (for AGS models)              |  |

|      | Warning light |   | Color  | Name                                                        |  |
|------|---------------|---|--------|-------------------------------------------------------------|--|
| (15) |               |   | Red    | Open door warning light                                     |  |
| (16) | ₩<br>\$       | * | Red    | High engine coolant temperature warning light (if equipped) |  |
| (17) |               | * | Orange | Master warning indicator light (if equipped)                |  |
| (18) |               |   | Orange | Suzuki Connect indicator light (if equipped)                |  |

#### Indicators

Instrument cluster (Type A)

70TH01013

#### Instrument cluster (Type B)

|      | Indicator   |   | Color  | Name                                         |  |
|------|-------------|---|--------|----------------------------------------------|--|
| (19) |             | * | Orange | ESP <sup>®</sup> indicator light             |  |
| (20) | OFF         | * | Orange | ESP <sup>®</sup> OFF indicator light         |  |
| (21) | ACC         |   | Orange | "ACC" indicator light (if equipped)          |  |
| (22) | ON          |   | Orange | Ignition "ON" indicator light (if equipped)  |  |
| (23) | <b>C+</b>   |   | Green  | "PUSH" indicator light (if equipped)         |  |
| (24) | (A)         | * | Green  | ENG A-STOP indicator light (if equipped)     |  |
| (25) | (A)<br>OFF  | * | Orange | ENG A-STOP OFF indicator light (if equipped) |  |
| (26) | <u> Edd</u> |   | Green  | Illumination indicator light                 |  |

|      | Indicator                                                                                                                                                                                                                         | Color  | Name                                               |  |  |  |
|------|-----------------------------------------------------------------------------------------------------------------------------------------------------------------------------------------------------------------------------------|--------|----------------------------------------------------|--|--|--|
| (27) | ≣D                                                                                                                                                                                                                                | Blue   | Main beam (high beam) indicator light              |  |  |  |
| (28) | •                                                                                                                                                                                                                                 | Red    | Security system indicator                          |  |  |  |
| (29) | Pיי <u>∖</u>                                                                                                                                                                                                                      | Orange | Parking sensor indicator light                     |  |  |  |
| (30) | <b>* *</b>                                                                                                                                                                                                                        | Green  | Turn signal indicators                             |  |  |  |
| (31) | 韵                                                                                                                                                                                                                                 | Green  | Front fog light indicator light (if equipped)      |  |  |  |
| (32) | الله من الله م<br>من الله من الله | Blue   | Low engine coolant temperature light (if equipped) |  |  |  |