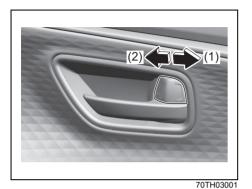

#### Interior, front

- (1) Fuses (P.9-22)
- (2) Glove box (P.7-13)
- (3) Front passenger's front airbag (P.2-41)
- (4) Accessory socket (P.7-9)
- (5) Heating and air conditioning system (P.7-23)
- (6) USB socket (if equipped) (P.7-14)
- (7) Driver's front airbag (P.2-41)
- (8) Engine hood release handle (P.7-4)
- (9) Fuel lid opener lever (P.7-1)
- (10) Parking brake lever (P.5-18)
- (11) Gearshift lever (P.5-22, 5-23)
- (12) Door lock switch (P.3-3)
- (13) Electric window control (P.3-16)
- (14) Electric mirror control (if equipped) (P.2-9)
- (15) Window lock switch (P.3-16)