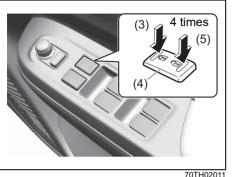

## Instrument panel 1

- (1) Hazard warning switch (P.3-26)
- (2) Hands-free switch (if equipped) (P.7-41)
   Voice recognition switch (if equipped) (P.7-41)
- (3) Windshield wiper and washer lever (P.3-26)/ Rear window wiper/washer switch (if equipped) (P.3-28, 3-29)
- (4) Remote audio controls (if equipped) (P.7-40)
- (5) Instrument cluster (P.4-1, 4-10)
- (6) Cruise control switches (if equipped) (P.5-45)
- (7) Lighting control lever (P.3-19)/ Turn signal control lever (P.3-25)
- (8) Heated rear window switch (P.3-29)
- (9) Drink holder (P.7-10)
- (10) Wireless Charger (if equipped) (P.7-15)
- (11) Tilt steering lock lever (P.2-8)
- (12) Ignition switch (vehicle without keyless push start system) (if equipped) (P.5-4)
- (13) Èngine switch (vehicle with keyless push start system) (if equipped) (P.5-6)