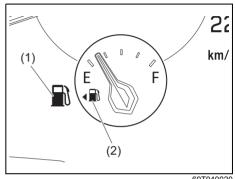

| Warning light Color Na |            |   | Name   |                                                                   |  |
|------------------------|------------|---|--------|-------------------------------------------------------------------|--|
| (8)                    |            | * | Red    | Airbag warning light                                              |  |
| (9)                    |            |   | Orange | Low Fuel Warning Light                                            |  |
| (10)                   | (ABS)      | * | Orange | Anti-lock Brake System (ABS) warning light                        |  |
| (11)                   |            | * | Red    | Brake system warning light                                        |  |
| (12)                   | REAR<br>L  |   | White  | Rear passenger's seat belt reminder light (Left / Center / Right) |  |
|                        | LÄÄÄR      |   | Red    |                                                                   |  |
| (13)                   | $\bigcirc$ |   | Orange | Transmission warning light (for AGS models)                       |  |
| (14)                   |            |   | Orange | Depress brake pedal indicator light (for AGS models)              |  |