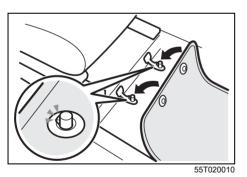

#### Floor mats

83S06010

To prevent the driver's side floor mat from sliding forward and possibly interfering with the operation of the pedals, MARUTI SUZUKI genuine floor mats are recommended. Whenever you put the driver's side floor mat back in the vehicle after it has been removed, hook the floor mat grommets to the fasteners and position the floor mat properly in the footwell.