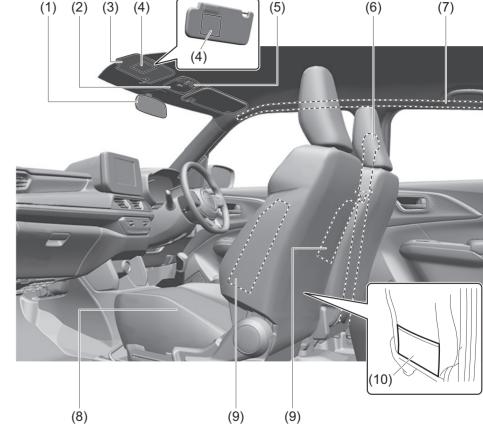

#### Interior, side

- (1) Inside rearview mirror (P.2-8)

- (1) Inside real view millior (F.2-6)
  (2) Front interior light (P.7-7, 9-35)
  (3) Sun visor (P.7-6)
  (4) Warning label for front passenger's front airbag (P.2-44) \*1, \*2
  (5) Handssfree microphone (if equipped)
- (P.7-41)
- (6) Seat belt (P.2-19) (7) Side curtain airbag (P.2-42) (8) Front seat (P.2-5)

- (9) Side airbag (P.2-42) (10) Front seat back pocket (P.7-21)
- \*1: Be sure to read the detailed information in the target page before using a child restraint system.
- \*2: NEVER use a rearward facing child restraint on a seat protected by an ACTIVE AIRBAG in front of it, DEATH or SERIOUS INJURY to the CHILD can occur.