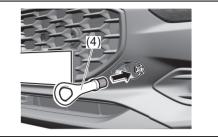

#### Luggage compartment

- (1) Luggage compartment cover (if equipped) (P.7-22)
- (2) Spare tyre (if equipped) (P.10-5)(3) Luggage compartment hook
- (if equipped) (P.7-22)
- (4) Luggage compartment light (if equipped) (P.7-8, 9-36)
- (5) Jack handle (P.10-5)
- (6) Towing eye (P.10-2) (7) Wheel wrench (P.10-5)
- (8) Tool bag (P.10-5)
- (9) Jack (For Petrol model) (P.10-6) (10) Jack (For CNG model)
- (11) Flat tyre repair kit (if equipped) (P.10-11)