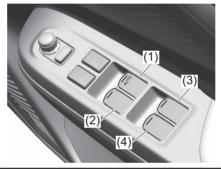

#### Interior, front

- (1) Fuses (P.9-22)
- (2) Glove box (P.7-13)
- (3) Front passenger's front airbag (P.2-41)
- (4) Accessory socket (P.7-9)
- (5) Heating and air conditioning system (P.7-23)
- (6) USB socket (if equipped) (P.7-14)
- (7) Driver's front airbag (P.2-41)
- (8) Engine hood release handle (P.7-4)
- (9) Fuel lid opener lever (P.7-1)
- (10) Parking brake lever (P.5-18)
- (11) Gearshift lever (P.5-22, 5-23)
- (12) Door lock switch (P.3-3)
- (13) Electric window control (P.3-16)
- (14) Electric mirror control (if equipped) (P.2-9)
- (15) Window lock switch (P.3-16)