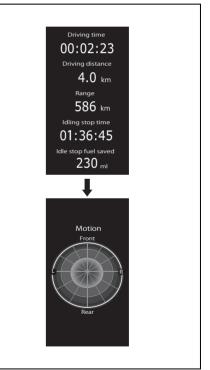

NOTE:

- If G position history graph at the vehicle stopped has been set in indication mode, the graph (15) is shown for several seconds when you change the ignition mode to LOCK (OFF) after driving.
- The graph is shown approximately and the actual movement may differ.

#### Torque and power

Present engine torque and power are shown.

#### Accelerator and brake

Present accelerator pedal depressing degree and brake line pressure are shown. The display is selectable to indicate or not to indicate. For details, refer to "Setting mode of information display (Type B)" in "SPECIFICATIONS" section.

#### Information shown after driving

When you press the engine switch to change the ignition mode to LOCK (OFF), the following information appears for several seconds on the information display.



69T040500

Intersection Guidance (When using Android Auto<sup>TM+1</sup> or Apple CarPlay<sup>+2</sup> on infotainment system (if equipped)



70TH01014

The display shows the direction of your driving and the distance, working with the infotainment system.

#### NOTE:

- A slight time lag may occur between the intersection guidance on the information display and the guidance from the infotainment system.
- Switch the intersection guidance to ON or OFF while the guidance from the infotainment system is displayed.
  - A time lag may occur between ON display and OFF display of the intersection guidance.
  - For the functions and operations of the infotainment system, refer to the supplementary manual, provided along with it.
- You can display or hide the intersection guidance by changing t