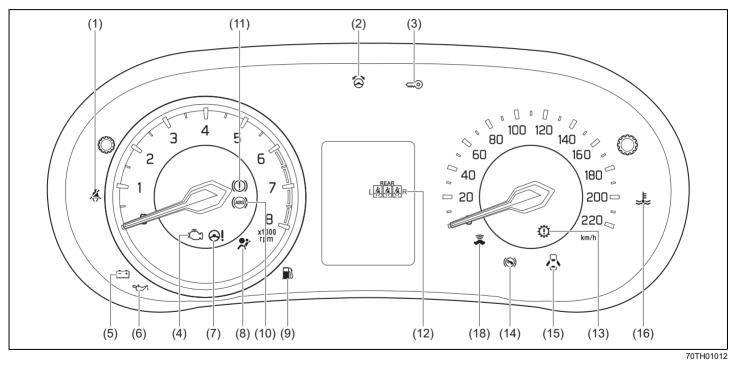

#### Warning lights

Instrument cluster (Type A)

Instrument cluster (Type B)

- If a warning light continues to be lit or is blinking, there may be a problem with the vehicle or the system. Carefully read the following reference information and consult with a MARUTI SUZUKI authorized workshop.
- It is considered normal that warning lights and indicators marked with an asterisk (\*) are lit when the ignition switch is turned to "ON" position or the engine switch is pressed to change the ignition mode to ON (i.e., high engine coolant temperature warning light initially lights up in red). If such lights do not light up, consult with a MARUTI SUZUKI authorized workshop.
- For the ENG A-STOP system, there is the particular condition that a warning light or an indicator is lit.

|     | Warning light |   | Color  | Name                                                                           |
|-----|---------------|---|--------|--------------------------------------------------------------------------------|
| (1) | Ä             |   | Red    | Driver's seat belt reminder light / front passenger's seat belt reminder light |
| (2) | $\mathbf{O}$  |   | Orange | Unreleased steering lock warning light (if equipped)                           |
| (3) |               | * | Orange | Immobilizer/keyless push start system warning light                            |
| (4) | ŗ             | * | Orange | Malfunction indicator light                                                    |
| (5) | - +           | * | Red    | Charge warning light                                                           |
| (6) |               | * | Red    | Engine oil pressure warning light                                              |
| (7) | <b>()</b> !   | * | Orange | Electric power steering warning light                                          |

| Warning light Color Na |            |   | Name   |                                                                   |  |
|------------------------|------------|---|--------|-------------------------------------------------------------------|--|
| (8)                    |            | * | Red    | Airbag warning light                                              |  |
| (9)                    |            |   | Orange | Low Fuel Warning Light                                            |  |
| (10)                   | (ABS)      | * | Orange | Anti-lock Brake System (ABS) warning light                        |  |
| (11)                   |            | * | Red    | Brake system warning light                                        |  |
| (12)                   | REAR<br>L  |   | White  | Rear passenger's seat belt reminder light (Left / Center / Right) |  |
|                        | LÄÄÄR      |   | Red    |                                                                   |  |
| (13)                   | $\bigcirc$ |   | Orange | Transmission warning light (for AGS models)                       |  |
| (14)                   |            |   | Orange | Depress brake pedal indicator light (for AGS models)              |  |

|      | Warning light |   | Color  | Name                                                        |  |
|------|---------------|---|--------|-------------------------------------------------------------|--|
| (15) |               |   | Red    | Open door warning light                                     |  |
| (16) | ₩<br>\$       | * | Red    | High engine coolant temperature warning light (if equipped) |  |
| (17) |               | * | Orange | Master warning indicator light (if equipped)                |  |
| (18) |               |   | Orange | Suzuki Connect indicator light (if equipped)                |  |

#### Indicators

Instrument cluster (Type A)

70TH01013

#### Instrument cluster (Type B)

|      | Indicator   |   | Color  | Name                                         |  |
|------|-------------|---|--------|----------------------------------------------|--|
| (19) |             | * | Orange | ESP <sup>®</sup> indicator light             |  |
| (20) | OFF         | * | Orange | ESP <sup>®</sup> OFF indicator light         |  |
| (21) | ACC         |   | Orange | "ACC" indicator light (if equipped)          |  |
| (22) | ON          |   | Orange | Ignition "ON" indicator light (if equipped)  |  |
| (23) | <b>C+</b>   |   | Green  | "PUSH" indicator light (if equipped)         |  |
| (24) | (A)         | * | Green  | ENG A-STOP indicator light (if equipped)     |  |
| (25) | (A)<br>OFF  | * | Orange | ENG A-STOP OFF indicator light (if equipped) |  |
| (26) | <u> Edd</u> |   | Green  | Illumination indicator light                 |  |

|      | Indicator                                                                                                                                                                                                                         | Color  | Name                                               |  |  |  |
|------|-----------------------------------------------------------------------------------------------------------------------------------------------------------------------------------------------------------------------------------|--------|----------------------------------------------------|--|--|--|
| (27) | ≣D                                                                                                                                                                                                                                | Blue   | Main beam (high beam) indicator light              |  |  |  |
| (28) | •                                                                                                                                                                                                                                 | Red    | Security system indicator                          |  |  |  |
| (29) | Pיי <u>∖</u>                                                                                                                                                                                                                      | Orange | Parking sensor indicator light                     |  |  |  |
| (30) | <b>* *</b>                                                                                                                                                                                                                        | Green  | Turn signal indicators                             |  |  |  |
| (31) | 韵                                                                                                                                                                                                                                 | Green  | Front fog light indicator light (if equipped)      |  |  |  |
| (32) | الله من الله م<br>من الله من الله | Blue   | Low engine coolant temperature light (if equipped) |  |  |  |