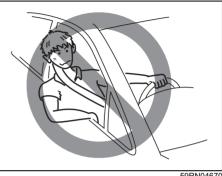

#### Correct use of seat belt

69RHS158

- Adjust the seat to the correct position. Sit your body fully into the seat.
- Make sure that the seat belt is not twisted.
- Make sure that you place the lap portion of the belt as low as possible across the pelvis.
- The upper belt should rest on the area midway between the shoulder and the base of the neck.
- Confirm that the belt is not twisted in any way, and remove any slack.

**WARNING** 

 If you do not fasten your seat belt properly, your body may not be restrained in a sudden braking and a collision. This may cause severe injury.

Fasten your seat belt properly before driving.