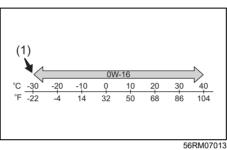

| Air conditioner filter element                          |            | I    | I               | I  | 1  | R                            | I  | I  | R  | I  | 1  |  |  |

# Drive belt

## WARNING

When the engine is running, keep hands, hair, clothing, tools, etc. away from the moving fan and drive belts.

The drive belts tension is adjusted automatically. If the belt is too loose, insufficient battery charging, poor air conditioning, or excessive belt wear can result

The belts should also be examined to ensure that they are not damaged.

If you need to replace or adjust the belt have it done by your MARUTI SUZUKI authorized workshop.

# Engine oil and filter

# Specified oil

#### For India



(1) Preferred

## **Except for India**



For India, be sure that the engine oil you use comes under the quality classification as listed below.

- API SN. SP
- II SAC GF-6

Except for India, be sure that the engine oil vou use comes under the quality classification as listed below.

- · API SL. SM. SN. SP
- II SAC GF-6

SAE 0W-16 (1) is the best choice for good fuel economy and good startability in cold weather.

#### NOTE:

We recommend that you use MARUTI SUZUKI genuine oil. To purchase it, see a MARUTI SUZUKI authorized workshop.

# NOTE:

- The replacement timing varies with the type of engine oil that you choose. Refer to "Maintenance schedule" in this section for corresponding maintenance schedule.
- · We recommend that you use MARUTI SUZUKI genuine oil. To purchase it, see a MARU