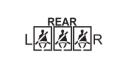

| Warning light Color Na |            |   | Name   |                                                                   |  |
|------------------------|------------|---|--------|-------------------------------------------------------------------|--|
| (8)                    |            | * | Red    | Airbag warning light                                              |  |
| (9)                    |            |   | Orange | Low Fuel Warning Light                                            |  |
| (10)                   | (ABS)      | * | Orange | Anti-lock Brake System (ABS) warning light                        |  |
| (11)                   |            | * | Red    | Brake system warning light                                        |  |
| (12)                   | REAR<br>L  |   | White  | Rear passenger's seat belt reminder light (Left / Center / Right) |  |
|                        | LÄÄÄR      |   | Red    |                                                                   |  |
| (13)                   | $\bigcirc$ |   | Orange | Transmission warning light (for AGS models)                       |  |
| (14)                   |            |   | Orange | Depress brake pedal indicator light (for AGS models)              |  |