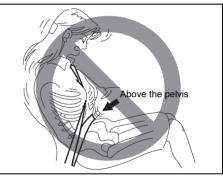

### **WARNING**

- Never allow persons to ride in the cargo area of a vehicle. In the event of an accident, there is a much greater risk of injury for persons who are not riding in a seat with their seat belt securely fastened.
- Ensure that all seat belts are worn correctly. An improperly worn seat belt increases the risk of injury or death if a collision occurs.
- Seat belts should always be adjusted as follows:
- the lap portion of the belt should be worn low across the pelvis, not across the waist.
- the shoulder straps should be worn on the outside shoulder only, and never under the arm.
- the shoulder straps should be away from your face and neck, but not falling off your shoulder.
- Seat belts should never be worn with the straps twisted and should be adjusted as tightly as is comfortable to provide the protection for which they have been designed. A slack belt will provide less protection than a snug belt.

#### (Continued)

- Check that seat belt latch plate (tongue) is inserted into the proper buckle especially in the rear seats. It is not possible to insert into the wrong buckles in the rear seats.
- Pregnant women should use seat belts, although specific recommendations about driving should be made by the woman's medical advisor. Remember that the lap portion of the belt should be worn as low as possible across the hips, as shown in the illustration.
- Do not wear seat belts over hard, fragile, or sharp items such as pens, keys, eyeglasses, etc in pockets or on clothing. The pressure from seat belt on such items can cause injury in case of an accident.