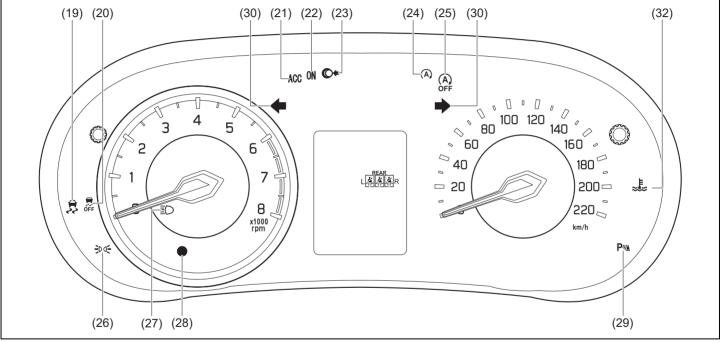

## Warning lights and indicators

#### Warning lights

Instrument cluster (Type A)

Instrument cluster (Type B)

- If a warning light continues to be lit or is blinking, there may be a problem with the vehicle or the system. Carefully read the following reference information and consult with a MARUTI SUZUKI authorized workshop.
- It is considered normal that warning lights and indicators marked with an asterisk (\*) are lit when the ignition switch is turned to "ON" position or the engine switch is pressed to change the ignition mode to ON (i.e., high engine coolant temperature warning light initially lights up in red). If such lights do not light up, consult with a MARUTI SUZUKI authorized workshop.
- For the ENG A-STOP system, there is the particular condition that a warning light or an indicator is lit.

|     | Warning light |   | Color  | Name                                                                           |
|-----|---------------|---|--------|--------------------------------------------------------------------------------|
| (1) | Ä             |   | Red    | Driver's seat belt reminder light / front passenger's seat belt reminder light |
| (2) | $\mathbf{O}$  |   | Orange | Unreleased steering lock warning light (if equipped)                           |
| (3) |               | * | Orange | Immobilizer/keyless push start system warning light                            |
| (4) | ŗ             | * | Orange | Malfunction indicator light                                                    |
| (5) | - +           | * | Red    | Charge warning light                                                           |
| (6) |               | * | Red    | Engine oil pressure warning light                                              |
| (7) | <b>()</b> !   | * | Orange | Electric power steering warning light                                          |

| Warning light Color Na |            |   | Name   |                                                                   |  |
|------------------------|------------|---|--------|-------------------------------------------------------------------|--|
| (8)                    |            | * | Red    | Airbag warning light                                              |  |
| (9)                    |            |   | Orange | Low Fuel Warning Light                                            |  |
| (10)                   | (ABS)      | * | Orange | Anti-lock Brake System (ABS) warning light                        |  |
| (11)                   |            | * | Red    | Brake system warning light                                        |  |
| (12)                   | REAR<br>L  |   | White  | Rear passenger's seat belt reminder light (Left / Center / Right) |  |
|                        | LÄÄÄR      |   | Red    |                                                                   |  |
| (13)                   | $\bigcirc$ |   | Orange | Transmission warning light (for AGS models)                       |  |
| (14)                   |            |   | Orange | Depress brake pedal indicator light (for AGS models)              |  |

|      | Warning light |   | Color  | Name                                                        |  |
|------|---------------|---|--------|-------------------------------------------------------------|--|
| (15) |               |   | Red    | Open door warning light                                     |  |
| (16) | ₩<br>\$       | * | Red    | High engine coolant temperature warning light (if equipped) |  |
| (17) |               | * | Orange | Master warning indicator light (if equipped)                |  |
| (18) |               |   | Orange | Suzuki Connect indicator light (if equipped)                |  |

#### Indicators

Instrument cluster (Type A)

70TH01013

#### Instrument cluster (Type B)

|      | Indicator   |   | Color  | Name                                         |  |
|------|-------------|---|--------|----------------------------------------------|--|
| (19) |             | * | Orange | ESP <sup>®</sup> indicator light             |  |
| (20) | OFF         | * | Orange | ESP <sup>®</sup> OFF indicator light         |  |
| (21) | ACC         |   | Orange | "ACC" indicator light (if equipped)          |  |
| (22) | ON          |   | Orange | Ignition "ON" indicator light (if equipped)  |  |
| (23) | <b>C+</b>   |   | Green  | "PUSH" indicator light (if equipped)         |  |
| (24) | (A)         | * | Green  | ENG A-STOP indicator light (if equipped)     |  |
| (25) | (A)<br>OFF  | * | Orange | ENG A-STOP OFF indicator light (if equipped) |  |
| (26) | <u> Edd</u> |   | Green  | Illumination indicator light                 |  |

|      | Indicator                                                                                                                                                                                                                         | Color  | Name                                               |  |  |  |
|------|-----------------------------------------------------------------------------------------------------------------------------------------------------------------------------------------------------------------------------------|--------|----------------------------------------------------|--|--|--|
| (27) | ≣D                                                                                                                                                                                                                                | Blue   | Main beam (high beam) indicator light              |  |  |  |
| (28) | •                                                                                                                                                                                                                                 | Red    | Security system indicator                          |  |  |  |
| (29) | Pיי <u>∖</u>                                                                                                                                                                                                                      | Orange | Parking sensor indicator light                     |  |  |  |
| (30) | <b>* *</b>                                                                                                                                                                                                                        | Green  | Turn signal indicators                             |  |  |  |
| (31) | 韵                                                                                                                                                                                                                                 | Green  | Front fog light indicator light (if equipped)      |  |  |  |
| (32) | الله من الله م<br>من الله من الله | Blue   | Low engine coolant temperature light (if equipped) |  |  |  |