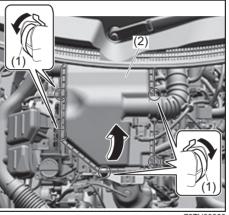

ifreeze and 70% distilled water. Do not use straight coolant nor plain water.
- If the lowest ambient temperature in your area is expected to be -15°C (5°F) or below, use higher concentrations up to 60% following the instructions on the antifreeze container. Concentrations greater than 60% will cause overheating conditions.
- When your vehicle is originally filled with SUZUKI LLC: Standard (Yellow) Coolant, follow the maintenance schedule of SUZUKI LLC: Standard (Yellow) Coolant in this section. In case you replace with Suzuki LLC: Super (Blue) Coolant, then get the vehicle inspected by a MARUTI SUZUKI authorized workshop.

### Air cleaner

If the air cleaner is clogged with dust, there will be greater intake resistance, resulting in decreased power output and increased fuel consumption.



70TH09006

- 1) Unclamp the side clamps (1).
- 2) Hold up the air cleaner upper case (2).
- Remove the element from the air cleaner case. If it appears to be dirty, clean or replace it with a new one.
- 4) Reinstall the air cleaner case securely.

# Spark plugs

# Spark plug replacement and inspection

Since special procedures, materials and tools are required, it is recommended that you trust this job to a MARUTI SUZUKI authorized workshop.

# Gear oil

# Clutch

#### Manual transmission oil / Auto Gear Shift oil

When adding gear oil, use gear oil with the appropriate viscosity and grade as shown in the chart below

We highly recommend you use "MARUTI GENUINE GEAR OIL 75W" for manual transmission oil / Auto Gear Shift oil.

#### Manual transmission oil / Auto Gear Shift oil



#### Gea