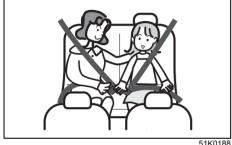

## WARNING

- Wear your seat belts at all times.
- An airbag supplements or adds to the frontal collision protection offered by seat belts. The driver and all passengers must be properly restrained by wearing seat belts at all times, even if driving for a very short distance, whether or not an airbag is mounted at their seating position, to minimize the risk of severe injury or death in the event of a collision.

### **WARNING**

- Never allow persons to ride in the cargo area of a vehicle. In the event of an accident, there is a much greater risk of injury for persons who are not riding in a seat with their seat belt securely fastened.
- Ensure that all seat belts are worn correctly. An improperly worn seat belt increases the risk of injury or death if a collision occurs.
- Seat belts should always be adjusted as follows:
- the lap portion of the belt should be worn low across the pelvis, not across the waist.
- the shoulder straps should be worn on the outside shoulder only, and never under the arm.
- the shoulder straps should be away from your face and neck, but not falling off your shoulder.
- Seat belts should never be worn with the straps twisted and should be adjusted as tightly as is comfortable to provide the protection for which they have been designed. A slack belt will provide less protection than a snug belt.

#### Correct use of seat belt

69RHS158

- Adjust the seat to the correct position. Sit your body fully into the seat.
- Make sure that the seat belt is not twisted.
- Make sure that you place the lap portion of the belt as low as possible across the pelvis.
- The upper belt should rest on the area midway between the shoulder and the base of the neck.
- Confirm that the belt is not twisted in any way, and remove any slack.

**WARNING** 

 If you do not fasten your seat belt properly, your body may not be restrained in a sudden braking and a collision. This may cause severe injury.

Fasten your seat belt properly before driving.