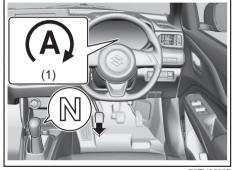

#### NOTE:

To keep the engine running at idle speed (for strong hybrid model, if equipped) switch to maintenance mode by performing following steps within 60 seconds:

- Turn the ignition switch to ON
- Move the shift lever to P or select park (P) and fully depress the accelerator pedal twice
- Move the shift lever to N or select neutral (N) and fully depress the accelerator pedal twice
- Move the shift lever to P or select park (P) and fully depress the accelerator pedal twice.
- Start the engine by turning the ignition switch ON (READY) while depressing the brake pedal.
- Check that the 2WD maintenance mode message is displayed on the multi-information display.
- · Post completion of test:
- Turn the Ignition Switch OFF and wait for at least 30 seconds, the hybrid system will turn off.
- After deactivating maintenance mode, turn the Ignition Switch ON and check corresponding message is no longer displayed.