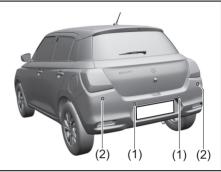

- Light (D.R.L.) (if equipped) (P.3-22)
- (17) Front fog light (if equipped) (P.3-23, 9-32)
- (18) Engine hood (P.7-4)

- (16) Engline Hood (P.7-4)
  (19) Towing eye cover (P.10-2)
  (20) Tail light (P.9-33)
  (21) Brake light (P.9-33)
  (22) Reversing light (P.9-33)
  (23) Rear turn signal light (P.3-25, 9-33)
- (24) Parking sensor (P.5-47)
- (25) License plate light (P.3-20, 9-34)