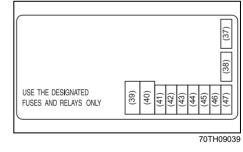

#### **Electrical equipment**

- Q. The headlights or brake lights do not light up. What should I do?
- A. Check the light bulbs. Refer to "Bulb replacement" in "INSPECTION AND MAINTENANCE" section.
- Q. I cannot use an electrical device. What should I do?
- A. Check the fuses. Refer to "Fuses" in "INSPECTION AND MAINTENANCE" section.