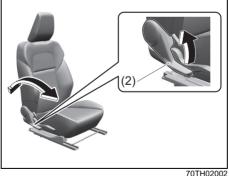

#### Adjustment before driving

80J014

#### WARNING

- When driving, do not adjust the steering wheel (only adjustable type with certain specifications), the seat, the inside rearview mirror or the outside rearview mirrors. Otherwise, there is the risk of mistaken operation of the steering wheel or reduced awareness of what is in front of you, possibly leading to an accident.
- Do not tilt the seatback further back than necessary. Otherwise, the head restraint and the seat belt cannot function as intended.