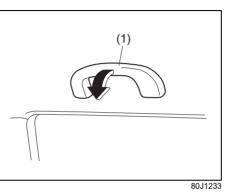

#### Adjustment before driving

80J014

#### WARNING

- When driving, do not adjust the steering wheel (only adjustable type with certain specifications), the seat, the inside rearview mirror or the outside rearview mirrors. Otherwise, there is the risk of mistaken operation of the steering wheel or reduced awareness of what is in front of you, possibly leading to an accident.
- Do not tilt the seatback further back than necessary. Otherwise, the head restraint and the seat belt cannot function as intended.

#### Correct use of seat belt

69RHS158

- Adjust the seat to the correct position. Sit your body fully into the seat.
- Make sure that the seat belt is not twisted.
- Make sure that you place the lap portion of the belt as low as possible across the pelvis.
- The upper belt should rest on the area midway between the shoulder and the base of the neck.
- Confirm that the belt is not twisted in any way, and remove any slack.