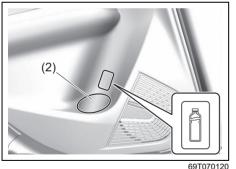

#### Interior, front

- (1) Fuses (P.9-22)
- (2) Glove box (P.7-13)
- (3) Front passenger's front airbag (P.2-41)
- (4) Accessory socket (P.7-9)
- (5) Heating and air conditioning system (P.7-23)
- (6) USB socket (if equipped) (P.7-14)
- (7) Driver's front airbag (P.2-41)
- (8) Engine hood release handle (P.7-4)
- (9) Fuel lid opener lever (P.7-1)
- (10) Parking brake lever (P.5-18)
- (11) Gearshift lever (P.5-22, 5-23)
- (12) Door lock switch (P.3-3)
- (13) Electric window control (P.3-16)
- (14) Electric mirror control (if equipped) (P.2-9)
- (15) Window lock switch (P.3-16)

## Instrument panel 1

- (1) Hazard warning switch (P.3-26)
- (2) Hands-free switch (if equipped) (P.7-41)
   Voice recognition switch (if equipped) (P.7-41)
- (3) Windshield wiper and washer lever (P.3-26)/ Rear window wiper/washer switch (if equipped) (P.3-28, 3-29)
- (4) Remote audio controls (if equipped) (P.7-40)
- (5) Instrument cluster (P.4-1, 4-10)
- (6) Cruise control switches (if equipped) (P.5-45)
- (7) Lighting control lever (P.3-19)/ Turn signal control lever (P.3-25)
- (8) Heated rear window switch (P.3-29)
- (9) Drink holder (P.7-10)
- (10) Wireless Charger (if equipped) (P.7-15)
- (11) Tilt steering lock lever (P.2-8)
- (12) Ignition switch (vehicle without keyless push start system) (if equipped) (P.5-4)
- (13) Èngine switch (vehicle with keyless push start system) (if equipped) (P.5-6)