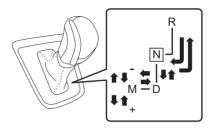

#### Interior, front

- (1) Fuses (P.9-22)
- (2) Glove box (P.7-13)
- (3) Front passenger's front airbag (P.2-41)
- (4) Accessory socket (P.7-9)
- (5) Heating and air conditioning system (P.7-23)
- (6) USB socket (if equipped) (P.7-14)
- (7) Driver's front airbag (P.2-41)
- (8) Engine hood release handle (P.7-4)
- (9) Fuel lid opener lever (P.7-1)
- (10) Parking brake lever (P.5-18)
- (11) Gearshift lever (P.5-22, 5-23)
- (12) Door lock switch (P.3-3)
- (13) Electric window control (P.3-16)
- (14) Electric mirror control (if equipped) (P.2-9)
- (15) Window lock switch (P.3-16)