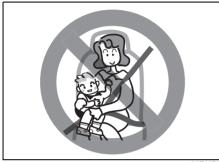

#### (Continued)

- Do not hold a child on a passenger's lap. Even if the passenger holds the child tightly, he/she would not be supported enough in the event of an accident and it could result in a serious injury of the child.
- Never use the same seat belt for more than one occupant and never attach a seat belt over an infant or child being held on an occupant's lap. Such seat belt use could cause serious injury in the event of an accident.
- Periodically inspect seat belt assemblies for excessive wear and damage. Seat belts should be replaced if webbing becomes frayed, contaminated or damaged in any way. It is essential to replace the entire seat belt assembly after it has been worn in a severe impact, even if damage to the assembly is not obvious.
- Children aged 12 and under should ride properly restrained in the rear seat.