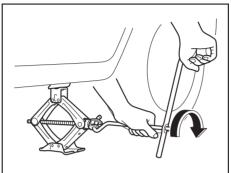

#### Luggage compartment

- (1) Luggage compartment cover (if equipped) (P.7-22)
- (2) Spare tyre (if equipped) (P.10-5)(3) Luggage compartment hook
- (if equipped) (P.7-22)
- (4) Luggage compartment light (if equipped) (P.7-8, 9-36)
- (5) Jack handle (P.10-5)
- (6) Towing eye (P.10-2) (7) Wheel wrench (P.10-5)
- (8) Tool bag (P.10-5)
- (9) Jack (For Petrol model) (P.10-6) (10) Jack (For CNG model)
- (11) Flat tyre repair kit (if equipped) (P.10-11)