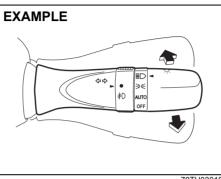

## Instrument panel 1

- (1) Hazard warning switch (P.3-26)
- (2) Hands-free switch (if equipped) (P.7-41)
   Voice recognition switch (if equipped) (P.7-41)
- (3) Windshield wiper and washer lever (P.3-26)/ Rear window wiper/washer switch (if equipped) (P.3-28, 3-29)
- (4) Remote audio controls (if equipped) (P.7-40)
- (5) Instrument cluster (P.4-1, 4-10)
- (6) Cruise control switches (if equipped) (P.5-45)
- (7) Lighting control lever (P.3-19)/ Turn signal control lever (P.3-25)
- (8) Heated rear window switch (P.3-29)
- (9) Drink holder (P.7-10)
- (10) Wireless Charger (if equipped) (P.7-15)
- (11) Tilt steering lock lever (P.2-8)
- (12) Ignition switch (vehicle without keyless push start system) (if equipped) (P.5-4)
- (13) Èngine switch (vehicle with keyless push start system) (if equipped) (P.5-6)