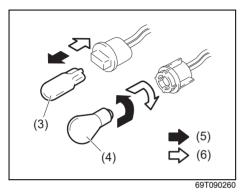

#### **Electrical equipment**

- Q. The headlights or brake lights do not light up. What should I do?
- A. Check the light bulbs. Refer to "Bulb replacement" in "INSPECTION AND MAINTENANCE" section.
- Q. I cannot use an electrical device. What should I do?
- A. Check the fuses. Refer to "Fuses" in "INSPECTION AND MAINTENANCE" section.