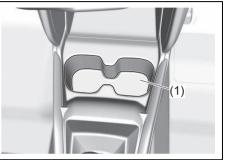

#### Interior, front

- (1) Fuses (P.9-22)
- (2) Glove box (P.7-13)
- (3) Front passenger's front airbag (P.2-41)
- (4) Accessory socket (P.7-9)
- (5) Heating and air conditioning system (P.7-23)
- (6) USB socket (if equipped) (P.7-14)
- (7) Driver's front airbag (P.2-41)
- (8) Engine hood release handle (P.7-4)
- (9) Fuel lid opener lever (P.7-1)
- (10) Parking brake lever (P.5-18)
- (11) Gearshift lever (P.5-22, 5-23)
- (12) Door lock switch (P.3-3)
- (13) Electric window control (P.3-16)
- (14) Electric mirror control (if equipped) (P.2-9)
- (15) Window lock switch (P.3-16)