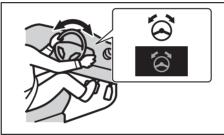

## Instrument panel 1

- (1) Hazard warning switch (P.3-26)
- (2) Hands-free switch (if equipped) (P.7-41)
   Voice recognition switch (if equipped) (P.7-41)
- (3) Windshield wiper and washer lever (P.3-26)/ Rear window wiper/washer switch (if equipped) (P.3-28, 3-29)
- (4) Remote audio controls (if equipped) (P.7-40)
- (5) Instrument cluster (P.4-1, 4-10)
- (6) Cruise control switches (if equipped) (P.5-45)
- (7) Lighting control lever (P.3-19)/ Turn signal control lever (P.3-25)
- (8) Heated rear window switch (P.3-29)
- (9) Drink holder (P.7-10)
- (10) Wireless Charger (if equipped) (P.7-15)
- (11) Tilt steering lock lever (P.2-8)
- (12) Ignition switch (vehicle without keyless push start system) (if equipped) (P.5-4)
- (13) Èngine switch (vehicle with keyless push start system) (if equipped) (P.5-6)