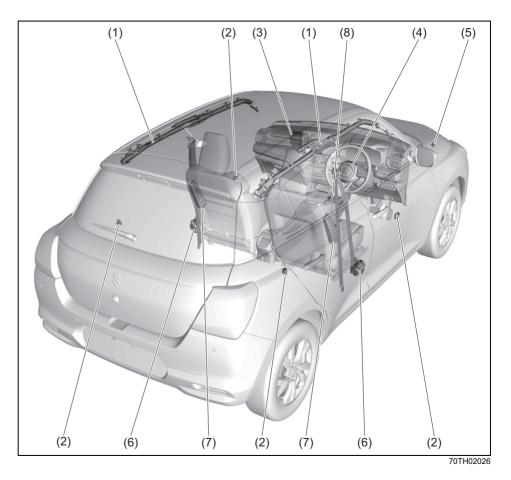

#### Interior, side

- (1) Inside rearview mirror (P.2-8)

- (1) Inside real view millior (F.2-6)
  (2) Front interior light (P.7-7, 9-35)
  (3) Sun visor (P.7-6)
  (4) Warning label for front passenger's front airbag (P.2-44) \*1, \*2
  (5) Handssfree microphone (if equipped)
- (P.7-41)
- (6) Seat belt (P.2-19) (7) Side curtain airbag (P.2-42) (8) Front seat (P.2-5)

- (9) Side airbag (P.2-42) (10) Front seat back pocket (P.7-21)
- \*1: Be sure to read the detailed information in the target page before using a child restraint system.
- \*2: NEVER use a rearward facing child restraint on a seat protected by an ACTIVE AIRBAG in front of it, DEATH or SERIOUS INJURY to the CHILD can occur.

#### Interior, rear

- (1) Assist grip (P.7-13)
   (2) Seat belt (P.2-19)
   (3) Rear seat (P.2-13)
   (4) USB charging socket (if equipped) (P.7-15)

70TH01003

#### Interior, front

- (1) Fuses (P.9-22)
- (2) Glove box (P.7-13)
- (3) Front passenger's front airbag (P.2-41)
- (4) Accessory socket (P.7-9)
- (5) Heating and air conditioning system (P.7-23)
- (6) USB socket (if equipped) (P.7-14)
- (7) Driver's front airbag (P.2-41)
- (8) Engine hood release handle (P.7-4)
- (9) Fuel lid opener lever (P.7-1)
- (10) Parking brake lever (P.5-18)
- (11) Gearshift lever (P.5-22, 5-23)
- (12) Door lock switch (P.3-3)
- (13) Electric window control (P.3-16)
- (14) Electric mirror control (if equipped) (P.2-9)
- (15) Window lock switch (P.3-16)