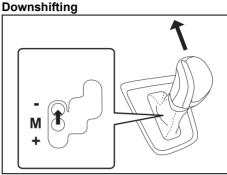

#### Interior, front

- (1) Fuses (P.9-22)
- (2) Glove box (P.7-13)
- (3) Front passenger's front airbag (P.2-41)
- (4) Accessory socket (P.7-9)
- (5) Heating and air conditioning system (P.7-23)
- (6) USB socket (if equipped) (P.7-14)
- (7) Driver's front airbag (P.2-41)
- (8) Engine hood release handle (P.7-4)
- (9) Fuel lid opener lever (P.7-1)
- (10) Parking brake lever (P.5-18)
- (11) Gearshift lever (P.5-22, 5-23)
- (12) Door lock switch (P.3-3)
- (13) Electric window control (P.3-16)
- (14) Electric mirror control (if equipped) (P.2-9)
- (15) Window lock switch (P.3-16)