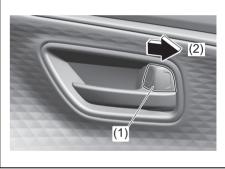

#### Interior, front

- (1) Fuses (P.9-22)
- (2) Glove box (P.7-13)
- (3) Front passenger's front airbag (P.2-41)
- (4) Accessory socket (P.7-9)
- (5) Heating and air conditioning system (P.7-23)
- (6) USB socket (if equipped) (P.7-14)
- (7) Driver's front airbag (P.2-41)
- (8) Engine hood release handle (P.7-4)
- (9) Fuel lid opener lever (P.7-1)
- (10) Parking brake lever (P.5-18)
- (11) Gearshift lever (P.5-22, 5-23)
- (12) Door lock switch (P.3-3)
- (13) Electric window control (P.3-16)
- (14) Electric mirror control (if equipped) (P.2-9)
- (15) Window lock switch (P.3-16)