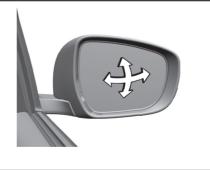

## FOR SAFE DRIVING

| Driver's seat floor                                  | 2-1  |
|------------------------------------------------------|------|
| Seat belts and child restraint systems               | 2-2  |
| Front seats                                          | 2-5  |
| Tilt steering lock lever                             |      |
| Mirrors                                              | 2-8  |
| Rear seats                                           | 2-13 |
| Seat utility                                         | 2-14 |
| Safety for child                                     | 2-16 |
| Seat belt                                            |      |
| Handling and care for seat belt                      | 2-25 |
| Seat belt pretensioner system (only for front seat)  | 2-27 |
| Seat belt force limiter system (only for front seat) | 2-29 |
| Child restraint systems                              | 2-29 |
| Supplemental Restraint System (airbags)              | 2-40 |
| When driving the vehicle with SRS airbag system      | 2-42 |
| Handling for airbags                                 | 2-46 |
| Function of airbags                                  |      |
| When starting the engine                             |      |
| When loading the luggage                             |      |
|                                                      |      |