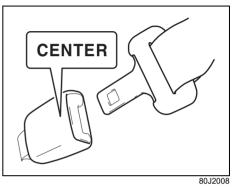

# Seat belts and child restraint systems

59RN02300

#### Correct use of seat belt

69RHS158

- Adjust the seat to the correct position. Sit your body fully into the seat.
- Make sure that the seat belt is not twisted.
- Make sure that you place the lap portion of the belt as low as possible across the pelvis.
- The upper belt should rest on the area midway between the shoulder and the base of the neck.
- Confirm that the belt is not twisted in any way, and remove any slack.