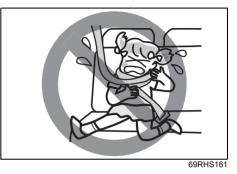

### **WARNING**

- Never allow persons to ride in the cargo area of a vehicle. In the event of an accident, there is a much greater risk of injury for persons who are not riding in a seat with their seat belt securely fastened.
- Ensure that all seat belts are worn correctly. An improperly worn seat belt increases the risk of injury or death if a collision occurs.
- Seat belts should always be adjusted as follows:
- the lap portion of the belt should be worn low across the pelvis, not across the waist.
- the shoulder straps should be worn on the outside shoulder only, and never under the arm.
- the shoulder straps should be away from your face and neck, but not falling off your shoulder.
- Seat belts should never be worn with the straps twisted and should be adjusted as tightly as is comfortable to provide the protection for which they have been designed. A slack belt will provide less protection than a snug belt.

#### (Continued)

- Check that seat belt latch plate (tongue) is inserted into the proper buckle especially in the rear seats. It is not possible to insert into the wrong buckles in the rear seats.
- Pregnant women should use seat belts, although specific recommendations about driving should be made by the woman's medical advisor. Remember that the lap portion of the belt should be worn as low as possible across the hips, as shown in the illustration.
- Do not wear seat belts over hard, fragile, or sharp items such as pens, keys, eyeglasses, etc in pockets or on clothing. The pressure from seat belt on such items can cause injury in case of an accident.