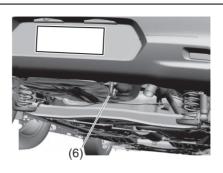

#### Luggage compartment

- (1) Luggage compartment cover (if equipped) (P.7-22)
- (2) Spare tyre (if equipped) (P.10-5)(3) Luggage compartment hook
- (if equipped) (P.7-22)
- (4) Luggage compartment light (if equipped) (P.7-8, 9-36)
- (5) Jack handle (P.10-5)
- (6) Towing eye (P.10-2) (7) Wheel wrench (P.10-5)
- (8) Tool bag (P.10-5)
- (9) Jack (For Petrol model) (P.10-6) (10) Jack (For CNG model)
- (11) Flat tyre repair kit (if equipped) (P.10-11)