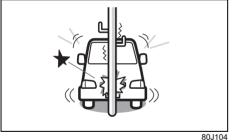

e airbag may not inflate.



• Frontal collision to a stopped vehicle at less than about 50 km/h



sion such as above at left and right angles of about 30 degrees (1) or less from the front of your vehicle

#### Front airbags may inflate

Receiving a strong impact to the lower body of your vehicle, the front airbags may inflate.



80J099

· Hitting a curb or medial strip



Landing hard or falling



goes under the bed of a truck etc.



80J105E

· Collision with a fixed wall or guardrail at · Collision that the front of your vehicle left and right angles of greater than about 30 degrees (1) from the front of your vehicle

#### Front airbags do not inflate

Front airbags do not inflate in rear impacts, side impacts or rollovers, etc. However, these might inflate in a strong impact.







· Collision with a utility pole or stumpage

- 80J106
- · Frontal collision with a fixed wall that does not move or deform at less than about 25 km/h



· Impact from the side

· Impact from the rear



· Vehicle rollover

Side airbags and side curtain airbags deployment conditions

Side airbags and side curtain airbags deploy (inflation)



80J119

 Impacts from the side at about a right angle by a general passenger car to your vehicle at more than about 30 km/h or in a greater impact

## Side airbags and side curtain airbags may inflate in a strong impact

Side airbags and side curtain airbags may inflate even in a frontal collision, if there is a strong impact to the lateral direction.



Frontal collision



52RM20730

· Hitting a curb or bump



· Falling into a deep hole or ditch