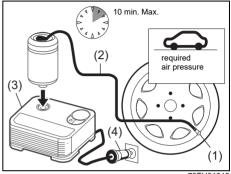

### Tyres

- Q. I get a flat tyre. What should I do?
- A. Change the flat tyre with a spare tyre. Refer to "Tyre changing tool" in "EMERGENCY SERVICE" section.