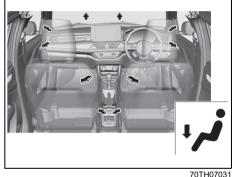

#### Window glass

- Q. How can I clear fog on the inside of the windshield and door glass areas?
- A. Use the defroster switch. Refer to "Manual air conditioning system (with digital control panel)" or "Automatic heating and air conditioning system (climate control)" in "OTHER CONTROLS AND EQUIPMENT" section.
- Q. How can I clear fog on the inside of the rear window glass?
- A. Use the heated rear window switch. Refer to "Heated rear window switch" in "BEFORE DRIVING" section.