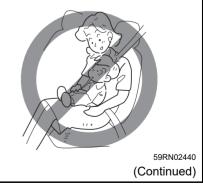

#### (Continued)

- Check that seat belt latch plate (tongue) is inserted into the proper buckle especially in the rear seats. It is not possible to insert into the wrong buckles in the rear seats.
- Pregnant women should use seat belts, although specific recommendations about driving should be made by the woman's medical advisor. Remember that the lap portion of the belt should be worn as low as possible across the hips, as shown in the illustration.
- Do not wear seat belts over hard, fragile, or sharp items such as pens, keys, eyeglasses, etc in pockets or on clothing. The pressure from seat belt on such items can cause injury in case of an accident.

#### (Continued)

- Do not hold a child on a passenger's lap. Even if the passenger holds the child tightly, he/she would not be supported enough in the event of an accident and it could result in a serious injury of the child.
- Never use the same seat belt for more than one occupant and never attach a seat belt over an infant or child being held on an occupant's lap. Such seat belt use could cause serious injury in the event of an accident.
- Periodically inspect seat belt assemblies for excessive wear and damage. Seat belts should be replaced if webbing becomes frayed, contaminated or damaged in any way. It is essential to replace the entire seat belt assembly after it has been worn in a severe impact, even if damage to the assembly is not obvious.
- Children aged 12 and under should ride properly restrained in the rear seat.

## WARNING

- (Continued)
- Infants and small children should never be transported unless they are properly restrained. Restraint systems for infants and small children can be purchased locally and should be used. Check that the system you purchase meets applicable safety standards. Read and follow all the directions provided by the manufacturer.
- For child, if the seat belt irritates the neck or face, use a child restraint system appropriately for the child. The seat belts of your vehicle are principally designed for persons of adult size.
- Avoid contamination of seat belt webbing by polishes, oils, chemicals, and particularly battery acid. Cleaning may safely be carried out using mild soap and water.
- Do not insert any items such as coins and clips into the seat belt buckles, and be careful not to spill liquids into these parts. If foreign materials get into a seat belt buckle, the seat belt may not work properly.
- All seatbacks should always be in an upright position when driving, or seat belt effectiveness may be reduced. Seat belts are designed to offer maximum protection when seatbacks are in the upright position.