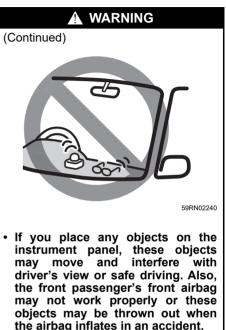

wise, it may result in an accident, severe health problems or death in the worst case.

- Exhaust gases can enter the vehicle due to surrounding conditions and wind direction, possibly causing carbon monoxide poisoning.
- The gearshift lever could change unintentionally, or the accelerator pedal could be depressed accidentally, causing an accident.
- If you were to accidentally step on the accelerator pedal while asleep, the engine and exhaust system could overheat, resulting in danger of fire

## When loading the luggage

Loading too much luggage in the vehicle may have negative effects to the vehicle body or driving performance.





59RN02230

• Fuel, chemical containers, spray cans etc. may catch a fire or cause an explosion.

Do not bring these objects into the vehicle.

(Continued)



Do not place any objects on the instrument panel.



59RN07290

## **A** CAUTION

• If you hang any objects on the gearshift lever or use it as a handrest, the gearshift lever may not work properly, resulting in a malfunction or an accident.

Do not hang any objects on the gearshift lever or use it as a handrest.

• If you pile up luggage, it may interfere with driver's view. Also, in a sudden braking, the luggage would jump out and it may result in an accident.

Do not pile up luggage in the vehicle.

• If animals move about in the vehicle, it may interfere with driver's view. Also, in a sudden braking, it may result in an accident. When you bring animals into the vehicle, make sure that animals do

not move about.

## **BEFORE DRIVING**



| Keys