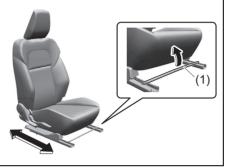

## Driver's seat floor

#### Floor mats

83S06010

To prevent the driver's side floor mat from sliding forward and possibly interfering with the operation of the pedals, MARUTI SUZUKI genuine floor mats are recommended. Whenever you put the driver's side floor mat back in the vehicle after it has been removed, hook the floor mat grommets to the fasteners and position the floor mat properly in the footwell.