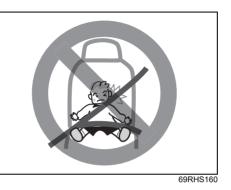

## 

Do not leave empty cans, etc. at your feet. These objects may interfere with pedal operation and cause accidents.