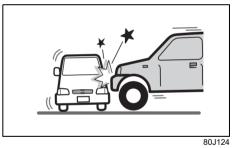

irbags and side curtain airbags deployment conditions

Side airbags and side curtain airbags deploy (inflation)



80J119

 Impacts from the side at about a right angle by a general passenger car to your vehicle at more than about 30 km/h or in a greater impact

## Side airbags and side curtain airbags may inflate in a strong impact

Side airbags and side curtain airbags may inflate even in a frontal collision, if there is a strong impact to the lateral direction.



Frontal collision



52RM20730

· Hitting a curb or bump



· Falling into a deep hole or ditch



· Landing hard or falling

Side airbags and side curtain airbags may not inflate



80J121



80J123

· Impact from the side at an oblique angle



• Impact from the side to the vehicle body other than the passenger compartment



Impact from the side by a high hood vehicle



80J125

· Impact from the side by a motorcycle or bicycle

Side airbags and side curtain airbags do not inflate



80,1120

· Impact from the rear

## When starting the engine

Be careful of carbon monoxide poisoning

## WARNING

Exhaust gases contain carbon monoxide, a potentially lethal gas that is colorless and odorless. If you breath exhaust gases, you may feel drowsy, resulting in severe health problems or death in the worst case. If you start the engine, be careful of

carbon monoxide poisoning.



· Collision with a utility pole or stumpage



Vehicle rollover

Do not run engine in a poorly-ventilated area



## WARNING

Avoid breathing exhaust gases. Exhaust gases contain carbon monoxide, a potentially lethal gas that is colorless an