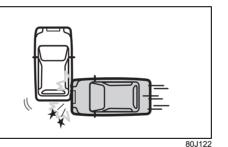

m/h



· Impact from the side

· Impact from the rear



· Vehicle rollover

Side airbags and side curtain airbags deployment conditions

Side airbags and side curtain airbags deploy (inflation)



80J119

 Impacts from the side at about a right angle by a general passenger car to your vehicle at more than about 30 km/h or in a greater impact

## Side airbags and side curtain airbags may inflate in a strong impact

Side airbags and side curtain airbags may inflate even in a frontal collision, if there is a strong impact to the lateral direction.



Frontal collision



52RM20730

· Hitting a curb or bump



· Falling into a deep hole or ditch



· Landing hard or falling

Side airbags and side curtain airbags may not inflate



80J121



80J123

· Impact from the side at an oblique angle



• Impact from the side to the vehicle body other than the passenger compartment



Impact from the side by a high hood vehicle



80J125

· Impact from the side by a motorcycle or bicycle

Side airbags and side curtain airbags do not inflate



80,1120

· Impact from the rear

## When starting the engine

Be careful of carbon monoxide poisoning

## WARNING

Exhaust gases contain carbon monoxide, a potentially lethal gas that is colorless and odorless. If you breath exhaust gases, you may feel drowsy, resulting in severe health problems or death in the worst case. If you start the engine, be careful of

carbon monoxide poisoning.



· Collision with a utility pole or stumpage



Vehicle rollover

Do not run engine in a poorly-ventilated area



## WARNING

Avoid breathing exhaust gases. E