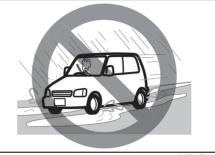

## Avoid driving into or starting the vehicle in a heavily water logged area. Vehicle may breakdown or engine may fail due to

1. Water entry into the engine (which may lead to hydrostatic lock).

2. Short circuiting of the electrical systems.

## If the vehicle is stuck in deep water, do not start / crank the vehicle until the level of water drops below the level of exhaust pipe.

NOTE:

IF THE VEHICLE IS SUBMERGED IN WATER, REPORT TO THE NEAREST AUTHORIZED WORKSHOP.