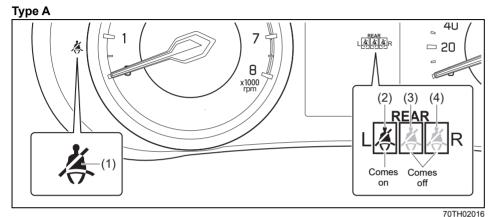

|     | Warning light |   | Color  | Name                                                                           |
|-----|---------------|---|--------|--------------------------------------------------------------------------------|
| (1) | Ä             |   | Red    | Driver's seat belt reminder light / front passenger's seat belt reminder light |
| (2) | $\mathbf{O}$  |   | Orange | Unreleased steering lock warning light (if equipped)                           |
| (3) |               | * | Orange | Immobilizer/keyless push start system warning light                            |
| (4) | ŗ             | * | Orange | Malfunction indicator light                                                    |
| (5) | - +           | * | Red    | Charge warning light                                                           |
| (6) |               | * | Red    | Engine oil pressure warning light                                              |
| (7) | <b>()</b> !   | * | Orange | Electric power steering warning light                                          |

| Warning light Color Na |            |   | Name   |                                                                   |  |
|------------------------|------------|---|--------|-------------------------------------------------------------------|--|
| (8)                    |            | * | Red    | Airbag warning light                                              |  |
| (9)                    |            |   | Orange | Low Fuel Warning Light                                            |  |
| (10)                   | (ABS)      | * | Orange | Anti-lock Brake System (ABS) warning light                        |  |
| (11)                   |            | * | Red    | Brake system warning light                                        |  |
| (12)                   | REAR<br>L  |   | White  | Rear passenger's seat belt reminder light (Left / Center / Right) |  |
|                        | LÄÄÄR      |   | Red    |                                                                   |  |
| (13)                   | $\bigcirc$ |   | Orange | Transmission warning light (for AGS models)                       |  |
| (14)                   |            |   | Orange | Depress brake pedal indicator light (for AGS models)              |  |

|      | Warning light |   | Color  | Name                                                        |  |
|------|---------------|---|--------|-------------------------------------------------------------|--|
| (15) |               |   | Red    | Open door warning light                                     |  |
| (16) | ₩<br>\$       | * | Red    | High engine coolant temperature warning light (if equipped) |  |
| (17) |               | * | Orange | Master warning indicator light (if equipped)                |  |
| (18) |               |   | Orange | Suzuki Connect indicator light (if equipped)                |  |

#### Indicators

Instrument cluster (Type A)

70TH01013