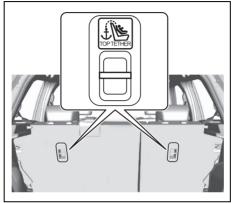

#### Luggage compartment

- (1) Luggage compartment cover (if equipped) (P.7-22)
- (2) Spare tyre (if equipped) (P.10-5)(3) Luggage compartment hook
- (if equipped) (P.7-22)
- (4) Luggage compartment light (if equipped) (P.7-8, 9-36)
- (5) Jack handle (P.10-5)
- (6) Towing eye (P.10-2) (7) Wheel wrench (P.10-5)
- (8) Tool bag (P.10-5)
- (9) Jack (For Petrol model) (P.10-6) (10) Jack (For CNG model)
- (11) Flat tyre repair kit (if equipped) (P.10-11)