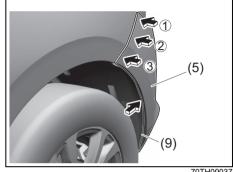

### Tyres

- Q. I get a flat tyre. What should I do?
- A. Change the flat tyre with a spare tyre. Refer to "Tyre changing tool" in "EMERGENCY SERVICE" section.