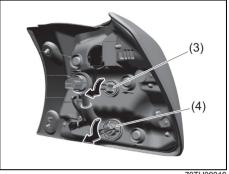

- Light (D.R.L.) (if equipped) (P.3-22)
- (17) Front fog light (if equipped) (P.3-23, 9-32)
- (18) Engine hood (P.7-4)

- (16) Engline Hood (P.7-4)
  (19) Towing eye cover (P.10-2)
  (20) Tail light (P.9-33)
  (21) Brake light (P.9-33)
  (22) Reversing light (P.9-33)
  (23) Rear turn signal light (P.3-25, 9-33)
- (24) Parking sensor (P.5-47)
- (25) License plate light (P.3-20, 9-34)