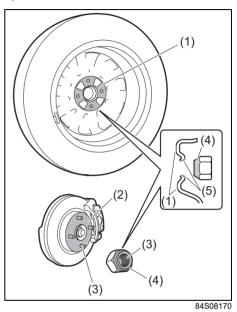

#### Luggage compartment

- (1) Luggage compartment cover (if equipped) (P.7-22)
- (2) Spare tyre (if equipped) (P.10-5)(3) Luggage compartment hook
- (if equipped) (P.7-22)
- (4) Luggage compartment light (if equipped) (P.7-8, 9-36)
- (5) Jack handle (P.10-5)
- (6) Towing eye (P.10-2) (7) Wheel wrench (P.10-5)
- (8) Tool bag (P.10-5)
- (9) Jack (For Petrol model) (P.10-6) (10) Jack (For CNG model)
- (11) Flat tyre repair kit (if equipped) (P.10-11)

### Tyres

- Q. I get a flat tyre. What should I do?
- A. Change the flat tyre with a spare tyre. Refer to "Tyre changing tool" in "EMERGENCY SERVICE" section.