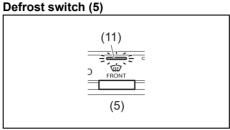

#### Window glass

- Q. How can I clear fog on the inside of the windshield and door glass areas?
- A. Use the defroster switch. Refer to "Manual air conditioning system (with digital control panel)" or "Automatic heating and air conditioning system (climate control)" in "OTHER CONTROLS AND EQUIPMENT" section.
- Q. How can I clear fog on the inside of the rear window glass?
- A. Use the heated rear window switch. Refer to "Heated rear window switch" in "BEFORE DRIVING" section.