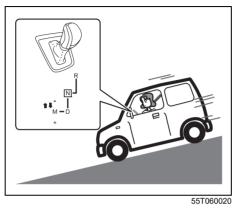

#### Interior, front

- (1) Fuses (P.9-22)
- (2) Glove box (P.7-13)
- (3) Front passenger's front airbag (P.2-41)
- (4) Accessory socket (P.7-9)
- (5) Heating and air conditioning system (P.7-23)
- (6) USB socket (if equipped) (P.7-14)
- (7) Driver's front airbag (P.2-41)
- (8) Engine hood release handle (P.7-4)
- (9) Fuel lid opener lever (P.7-1)
- (10) Parking brake lever (P.5-18)
- (11) Gearshift lever (P.5-22, 5-23)
- (12) Door lock switch (P.3-3)
- (13) Electric window control (P.3-16)
- (14) Electric mirror control (if equipped) (P.2-9)
- (15) Window lock switch (P.3-16)