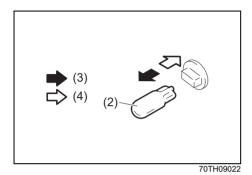

#### **Electrical equipment**

- Q. The headlights or brake lights do not light up. What should I do?
- A. Check the light bulbs. Refer to "Bulb replacement" in "INSPECTION AND MAINTENANCE" section.
- Q. I cannot use an electrical device. What should I do?
- A. Check the fuses. Refer to "Fuses" in "INSPECTION AND MAINTENANCE" section.