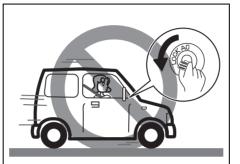

## Instrument panel 1

- (1) Hazard warning switch (P.3-26)
- (2) Hands-free switch (if equipped) (P.7-41)
   Voice recognition switch (if equipped) (P.7-41)
- (3) Windshield wiper and washer lever (P.3-26)/ Rear window wiper/washer switch (if equipped) (P.3-28, 3-29)
- (4) Remote audio controls (if equipped) (P.7-40)
- (5) Instrument cluster (P.4-1, 4-10)
- (6) Cruise control switches (if equipped) (P.5-45)
- (7) Lighting control lever (P.3-19)/ Turn signal control lever (P.3-25)
- (8) Heated rear window switch (P.3-29)
- (9) Drink holder (P.7-10)
- (10) Wireless Charger (if equipped) (P.7-15)
- (11) Tilt steering lock lever (P.2-8)
- (12) Ignition switch (vehicle without keyless push start system) (if equipped) (P.5-4)
- (13) Èngine switch (vehicle with keyless push start system) (if equipped) (P.5-6)