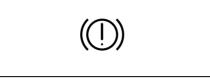

| When                                | Warning buzzer                                                                                 | Instrument cluster                   | Cause and remedy                                                                                                                                                                                   |
|-------------------------------------|------------------------------------------------------------------------------------------------|--------------------------------------|----------------------------------------------------------------------------------------------------------------------------------------------------------------------------------------------------|
| When the ignition switch is in "ON" | Interior buzzer                                                                                |                                      | The brake fluid is insufficient or the brake system may be                                                                                                                                         |
| position or the                     | Chime (once)                                                                                   | ((!))                                | faulty. Consult with a MARUTI SUZUKI authorized workshop.                                                                                                                                          |
| engine switch is in ON mode         |                                                                                                | Lights up                            |                                                                                                                                                                                                    |
|                                     | Interior buzzer                                                                                | ĺ                                    | The fuel level is low. Refuel soon.                                                                                                                                                                |
|                                     | Chime (once)                                                                                   | Lights up                            |                                                                                                                                                                                                    |
| When driving                        | <ul> <li>Interior buzzer</li> <li>Beeping at short intervals for approx. 95 seconds</li> </ul> | Blinks<br>*1                         | The driver does not wear his/her seat belt. Stop the vehicle in<br>a safe place and wear your seat belt.<br>The front or rear passenger(s) does not wear his/her seat belt.<br>Wear the seat belt. |
|                                     | <ul> <li>Interior buzzer</li> <li>Beeping at short intervals for approx. 35 seconds</li> </ul> | REAR<br>LAAAAA<br>Blinks<br>*1<br>or |                                                                                                                                                                                                    |
|                                     |                                                                                                | L A R<br>Blinks<br>*1                |                                                                                                                                                                                                    |