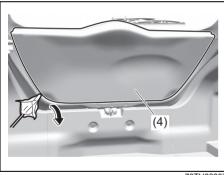

#### Luggage compartment

- (1) Luggage compartment cover (if equipped) (P.7-22)
- (2) Spare tyre (if equipped) (P.10-5)(3) Luggage compartment hook
- (if equipped) (P.7-22)
- (4) Luggage compartment light (if equipped) (P.7-8, 9-36)
- (5) Jack handle (P.10-5)
- (6) Towing eye (P.10-2) (7) Wheel wrench (P.10-5)
- (8) Tool bag (P.10-5)
- (9) Jack (For Petrol model) (P.10-6) (10) Jack (For CNG model)
- (11) Flat tyre repair kit (if equipped) (P.10-11)