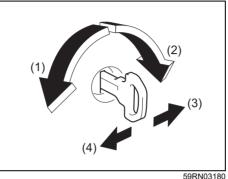

## Key

- (1) Keyless push start system remote controller (P.3-9)
   Keyless push start system (P.5-10)
   Starting engine (P.5-15)
- (2) Key (P.3-1) Door locks (P.3-2)
- (3) Keyless entry system transmitter (P.3-7) Starting engine (P.5-14) Key (P.3-1) Door locks (P.3-2)