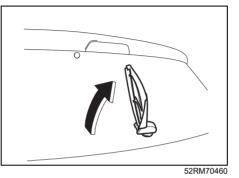

#### Exterior

- (1) Door (P.3-2)
- (2) Door locks (P.3-2)
- (3) Outside rearview mirror (P.2-9)

- (4) Windshield wiper (P.3-27, 9-37)
  (5) Fuel filler cap (P.7-1)
  (6) Radio antenna (P.7-39)
  (7) High mount stop light (P.9-35)
  (8) Tailgate (P.3-5)
  (9) Rear window wiper (if equipped) (P.3-28, 9-39)
- (10) Rearview camera (if equipped) (P.5-54)
- (11) Side turn signal light on outside rear-(11) Side turn signal light on outside rearview mirrors (if equipped) (P.9-29)
  (12) Side turn signal light on fender (if equipped) (P.9-28)
  (13) Front turn signal light (P.9-28)
  (14) Headlight (P.3-20, 9-28)
  (15) Position light (P.9-29)
  (16) Position light and Daytime Running (inst (D.9.1))