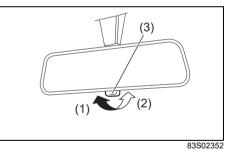

## FOR SAFE DRIVING

| Driver's seat floor                                  | 2-1  |
|------------------------------------------------------|------|
| Seat belts and child restraint systems               | 2-2  |
| Front seats                                          | 2-5  |
| Tilt steering lock lever                             |      |
| Mirrors                                              | 2-8  |
| Rear seats                                           | 2-13 |
| Seat utility                                         | 2-14 |
| Safety for child                                     | 2-16 |
| Seat belt                                            |      |
| Handling and care for seat belt                      | 2-25 |
| Seat belt pretensioner system (only for front seat)  | 2-27 |
| Seat belt force limiter system (only for front seat) | 2-29 |
| Child restraint systems                              | 2-29 |
| Supplemental Restraint System (airbags)              | 2-40 |
| When driving the vehicle with SRS airbag system      | 2-42 |
| Handling for airbags                                 | 2-46 |
| Function of airbags                                  |      |
| When starting the engine                             |      |
| When loading the luggage                             |      |
|                                                      |      |