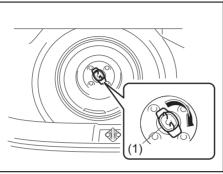

### Tyres

- Q. I get a flat tyre. What should I do?
- A. Change the flat tyre with a spare tyre. Refer to "Tyre changing tool" in "EMERGENCY SERVICE" section.