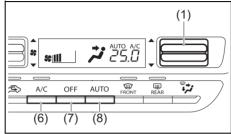

#### Window glass

- Q. How can I clear fog on the inside of the windshield and door glass areas?
- A. Use the defroster switch. Refer to "Manual air conditioning system (with digital control panel)" or "Automatic heating and air conditioning system (climate control)" in "OTHER CONTROLS AND EQUIPMENT" section.
- Q. How can I clear fog on the inside of the rear window glass?
- A. Use the heated rear window switch. Refer to "Heated rear window switch" in "BEFORE DRIVING" section.