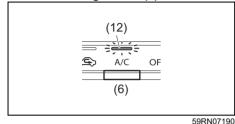

#### Window glass

- Q. How can I clear fog on the inside of the windshield and door glass areas?
- A. Use the defroster switch. Refer to "Manual air conditioning system (with digital control panel)" or "Automatic heating and air conditioning system (climate control)" in "OTHER CONTROLS AND EQUIPMENT" section.
- Q. How can I clear fog on the inside of the rear window glass?
- A. Use the heated rear window switch. Refer to "Heated rear window switch" in "BEFORE DRIVING" section.