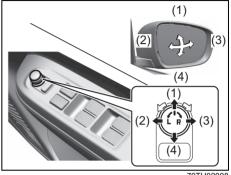

#### Interior, front

- (1) Fuses (P.9-22)
- (2) Glove box (P.7-13)
- (3) Front passenger's front airbag (P.2-41)
- (4) Accessory socket (P.7-9)
- (5) Heating and air conditioning system (P.7-23)
- (6) USB socket (if equipped) (P.7-14)
- (7) Driver's front airbag (P.2-41)
- (8) Engine hood release handle (P.7-4)
- (9) Fuel lid opener lever (P.7-1)
- (10) Parking brake lever (P.5-18)
- (11) Gearshift lever (P.5-22, 5-23)
- (12) Door lock switch (P.3-3)
- (13) Electric window control (P.3-16)
- (14) Electric mirror control (if equipped) (P.2-9)
- (15) Window lock switch (P.3-16)

## FOR SAFE DRIVING

| Driver's seat floor                                  | 2-1  |
|------------------------------------------------------|------|
| Seat belts and child restraint systems               | 2-2  |
| Front seats                                          | 2-5  |
| Tilt steering lock lever                             |      |
| Mirrors                                              | 2-8  |
| Rear seats                                           | 2-13 |
| Seat utility                                         | 2-14 |
| Safety for child                                     | 2-16 |
| Seat belt                                            |      |
| Handling and care for seat belt                      | 2-25 |
| Seat belt pretensioner system (only for front seat)  | 2-27 |
| Seat belt force limiter system (only for front seat) | 2-29 |
| Child restraint systems                              | 2-29 |
| Supplemental Restraint System (airbags)              | 2-40 |
| When driving the vehicle with SRS airbag system      | 2-42 |
| Handling for airbags                                 | 2-46 |
| Function of airbags                                  |      |
| When starting the engine                             |      |
| When loading the luggage                             |      |
|                                                      |      |