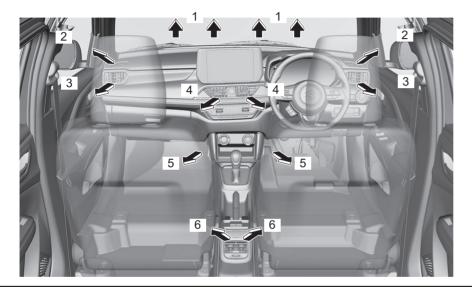

#### Interior, front

- (1) Fuses (P.9-22)
- (2) Glove box (P.7-13)
- (3) Front passenger's front airbag (P.2-41)
- (4) Accessory socket (P.7-9)
- (5) Heating and air conditioning system (P.7-23)
- (6) USB socket (if equipped) (P.7-14)
- (7) Driver's front airbag (P.2-41)
- (8) Engine hood release handle (P.7-4)
- (9) Fuel lid opener lever (P.7-1)
- (10) Parking brake lever (P.5-18)
- (11) Gearshift lever (P.5-22, 5-23)
- (12) Door lock switch (P.3-3)
- (13) Electric window control (P.3-16)
- (14) Electric mirror control (if equipped) (P.2-9)
- (15) Window lock switch (P.3-16)

## Instrument panel 1

- (1) Hazard warning switch (P.3-26)
- (2) Hands-free switch (if equipped) (P.7-41)
   Voice recognition switch (if equipped) (P.7-41)
- (3) Windshield wiper and washer lever (P.3-26)/ Rear window wiper/washer switch (if equipped) (P.3-28, 3-29)
- (4) Remote audio controls (if equipped) (P.7-40)
- (5) Instrument cluster (P.4-1, 4-10)
- (6) Cruise control switches (if equipped) (P.5-45)
- (7) Lighting control lever (P.3-19)/ Turn signal control lever (P.3-25)
- (8) Heated rear window switch (P.3-29)
- (9) Drink holder (P.7-10)
- (10) Wireless Charger (if equipped) (P.7-15)
- (11) Tilt steering lock lever (P.2-8)
- (12) Ignition switch (vehicle without keyless push start system) (if equipped) (P.5-4)
- (13) Èngine switch (vehicle with keyless push start system) (if equipped) (P.5-6)