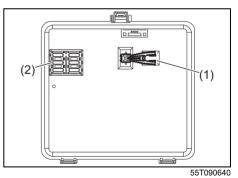

#### **Electrical equipment**

- Q. The headlights or brake lights do not light up. What should I do?
- A. Check the light bulbs. Refer to "Bulb replacement" in "INSPECTION AND MAINTENANCE" section.
- Q. I cannot use an electrical device. What should I do?
- A. Check the fuses. Refer to "Fuses" in "INSPECTION AND MAINTENANCE" section.