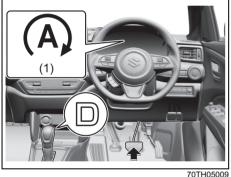

#### NOTE:

To keep the engine running at idle speed (for strong hybrid model, if equipped) switch to maintenance mode by performing following steps within 60 seconds:

- Turn the ignition switch to ON
- Move the shift lever to P or select park (P) and fully depress the accelerator pedal twice
- Move the shift lever to N or select neutral (N) and fully depress the accelerator pedal twice
- Move the shift lever to P or select park (P) and fully depress the accelerator pedal twice.
- Start the engine by turning the ignition switch ON (READY) while depressing the brake pedal.
- Check that the 2WD maintenance mode message is displayed on the multi-information display.
- · Post completion of test:
- Turn the Ignition Switch OFF and wait for at least 30 seconds, the hybrid system will turn off.
- After deactivating maintenance mode, turn the Ignition Switch ON and check corresponding message is no longer displayed.