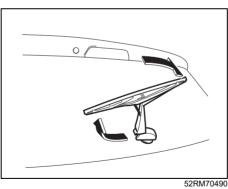

#### Exterior

- (1) Door (P.3-2)
- (2) Door locks (P.3-2)
- (3) Outside rearview mirror (P.2-9)

- (4) Windshield wiper (P.3-27, 9-37)
  (5) Fuel filler cap (P.7-1)
  (6) Radio antenna (P.7-39)
  (7) High mount stop light (P.9-35)
  (8) Tailgate (P.3-5)
  (9) Rear window wiper (if equipped) (P.3-28, 9-39)
- (10) Rearview camera (if equipped) (P.5-54)
- (11) Side turn signal light on outside rear-(11) Side turn signal light on outside rearview mirrors (if equipped) (P.9-29)
  (12) Side turn signal light on fender (if equipped) (P.9-28)
  (13) Front turn signal light (P.9-28)
  (14) Headlight (P.3-20, 9-28)
  (15) Position light (P.9-29)
  (16) Position light and Daytime Running (inst (D.9.1))