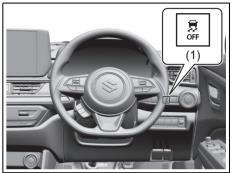

#### Instrument cluster (Type B)

|      | Indicator   |   | Color  | Name                                         |  |
|------|-------------|---|--------|----------------------------------------------|--|
| (19) |             | * | Orange | ESP <sup>®</sup> indicator light             |  |
| (20) | OFF         | * | Orange | ESP <sup>®</sup> OFF indicator light         |  |
| (21) | ACC         |   | Orange | "ACC" indicator light (if equipped)          |  |
| (22) | ON          |   | Orange | Ignition "ON" indicator light (if equipped)  |  |
| (23) | <b>C+</b>   |   | Green  | "PUSH" indicator light (if equipped)         |  |
| (24) | (A)         | * | Green  | ENG A-STOP indicator light (if equipped)     |  |
| (25) | (A)<br>OFF  | * | Orange | ENG A-STOP OFF indicator light (if equipped) |  |
| (26) | <u> Edd</u> |   | Green  | Illumination indicator light                 |  |