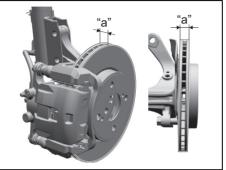

e inspected immediately by a MARUTI SUZUKI authorized workshop.

Continued driving with this condition can cause an accident.

#### Parking brake



70TH09008

Ratchet tooth specification "b": 4th – 9th Lever pull force (1): 200 N (20 kg)

Check the parking brake for proper adjustment by counting the number of clicks made by the ratchet teeth as you slowly pull up on the parking brake lever to the point of full engagement. The parking brake lever should stop between the specified ratchet teeth and the rear wheels should be securely locked. If the parking brake is not properly adjusted or the brakes drag is suspected even after the lever has been fully released, have the parking brake inspected and/or adjusted by a MARUTI SUZUKI authorized workshop. Brake discs and brake drums

Brake disc



70TH09009

| Brake location | Minimum thickness "a" |  |
|----------------|-----------------------|--|
| Front wheels   | 18.0 mm               |  |

Brake drum



| Brake location | Maximum inner<br>diameter "b" |  |
|----------------|-------------------------------|--|
| Rear wheels    | 202 mm                        |  |

If the measured thickness or inner diameter of the most worn part falls below or exceeds the value indicated above, the parts should be replaced with a new one. The measurement involves disassembling each brake and requires the use of a micrometer or caliper, which must be done according to the instructions described in the relevant service manual or available from the relevant repair information site.

# **Steering wheel**

Check that the steering wheel turns easily