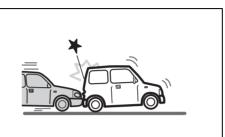

### **WARNING**

- Never allow persons to ride in the cargo area of a vehicle. In the event of an accident, there is a much greater risk of injury for persons who are not riding in a seat with their seat belt securely fastened.
- Ensure that all seat belts are worn correctly. An improperly worn seat belt increases the risk of injury or death if a collision occurs.
- Seat belts should always be adjusted as follows:
- the lap portion of the belt should be worn low across the pelvis, not across the waist.
- the shoulder straps should be worn on the outside shoulder only, and never under the arm.
- the shoulder straps should be away from your face and neck, but not falling off your shoulder.
- Seat belts should never be worn with the straps twisted and should be adjusted as tightly as is comfortable to provide the protection for which they have been designed. A slack belt will provide less protection than a snug belt.