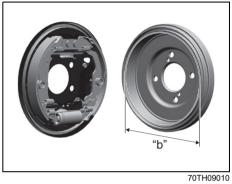

het tooth specification "b": 4th – 9th Lever pull force (1): 200 N (20 kg)

Check the parking brake for proper adjustment by counting the number of clicks made by the ratchet teeth as you slowly pull up on the parking brake lever to the point of full engagement. The parking brake lever should stop between the specified ratchet teeth and the rear wheels should be securely locked. If the parking brake is not properly adjusted or the brakes drag is suspected even after the lever has been fully released, have the parking brake inspected and/or adjusted by a MARUTI SUZUKI authorized workshop. Brake discs and brake drums

Brake disc



70TH09009

| Brake location | Minimum thickness "a" |  |
|----------------|-----------------------|--|
| Front wheels   | 18.0 mm               |  |

Brake drum



| Brake location | Maximum inner<br>diameter "b" |  |
|----------------|-------------------------------|--|
| Rear wheels    | 202 mm                        |  |

If the measured thickness or inner diameter of the most worn part falls below or exceeds the value indicated above, the parts should be replaced with a new one. The measurement involves disassembling each brake and requires the use of a micrometer or caliper, which must be done according to the instructions described in the relevant service manual or available from the relevant repair information site.

# **Steering wheel**

Check that the steering wheel turns easily and smoothly without rattling by turning it all the way to the right and to the left while driving very slowly in an open area. If you find anything else to be wro