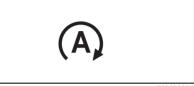

#### Instrument cluster (Type B)

|      | Indicator   |   | Color  | Name                                         |  |
|------|-------------|---|--------|----------------------------------------------|--|
| (19) |             | * | Orange | ESP <sup>®</sup> indicator light             |  |
| (20) | OFF         | * | Orange | ESP <sup>®</sup> OFF indicator light         |  |
| (21) | ACC         |   | Orange | "ACC" indicator light (if equipped)          |  |
| (22) | ON          |   | Orange | Ignition "ON" indicator light (if equipped)  |  |
| (23) | <b>C+</b>   |   | Green  | "PUSH" indicator light (if equipped)         |  |
| (24) | (A)         | * | Green  | ENG A-STOP indicator light (if equipped)     |  |
| (25) | (A)<br>OFF  | * | Orange | ENG A-STOP OFF indicator light (if equipped) |  |
| (26) | <u> Edd</u> |   | Green  | Illumination indicator light                 |  |