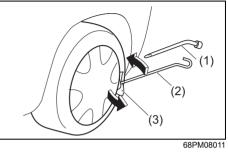

### Tyres

- Q. I get a flat tyre. What should I do?
- A. Change the flat tyre with a spare tyre. Refer to "Tyre changing tool" in "EMERGENCY SERVICE" section.