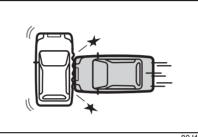

Hitting a curb or medial strip



Landing hard or falling



goes under the bed of a truck etc.



80J105E

· Collision with a fixed wall or guardrail at · Collision that the front of your vehicle left and right angles of greater than about 30 degrees (1) from the front of your vehicle

#### Front airbags do not inflate

Front airbags do not inflate in rear impacts, side impacts or rollovers, etc. However, these might inflate in a strong impact.







· Collision with a utility pole or stumpage

- 80J106
- · Frontal collision with a fixed wall that does not move or deform at less than about 25 km/h



· Impact from the side

· Impact from the rear



· Vehicle rollover

Side airbags and side curtain airbags deployment conditions

Side airbags and side curtain airbags deploy (inflation)



80J119

 Impacts from the side at about a right angle by a general passenger car to your vehicle at more than about 30 km/h or in a greater impact

## Side airbags and side curtain airbags may inflate in a strong impact

Side airbags and side curtain airbags may inflate even in a frontal collision, if there is a strong impact to the lateral direction.



Frontal collision



52RM20730

· Hitting a curb or bump



· Falling into a deep hole or ditch



· Landing hard or falling

Side airbags and side curtain airbags may not inflate



80J121



80J123

· Impact from the side at an oblique angle



• Impact from the side to the vehicle body other than the passenger compartment



Impact from the side by a high hood vehicle



80J125

· Impact from the side by a motorcycle or bicycle

Side