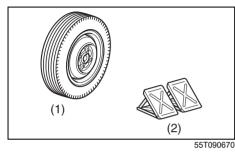

#### Luggage compartment

- (1) Luggage compartment cover (if equipped) (P.7-22)
- (2) Spare tyre (if equipped) (P.10-5)(3) Luggage compartment hook
- (if equipped) (P.7-22)
- (4) Luggage compartment light (if equipped) (P.7-8, 9-36)
- (5) Jack handle (P.10-5)
- (6) Towing eye (P.10-2) (7) Wheel wrench (P.10-5)
- (8) Tool bag (P.10-5)
- (9) Jack (For Petrol model) (P.10-6) (10) Jack (For CNG model)
- (11) Flat tyre repair kit (if equipped) (P.10-11)

### Tyres

- Q. I get a flat tyre. What should I do?
- A. Change the flat tyre with a spare tyre. Refer to "Tyre changing tool" in "EMERGENCY SERVICE" section.