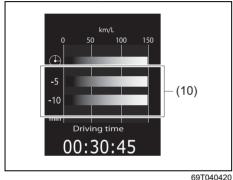

) Driving range

If you selected driving range the last time you drove the vehicle, the display indicates "---" for a few seconds and then indicates the current driving range when the engine switch is pressed to change the ignition mode to ON.

The driving range shown in the display is the approximate distance you can drive until the fuel gauge indicates "E", based on current driving conditions.

When the low fuel warning light comes on, the display "---" will appear. If the low fuel warning light comes on, fill the fuel tank immediately regardless of the value of driving range shown in the display.

#### NOTE:

When you reconnect the negative (-) terminal to the lead-acid battery, the value of average speed will be shown after driving for a period of time.

#### (5-minute average speed)



(10) 5-minute average speed

You can check transition of 5-minute average speed every 5 minutes from 10 minutes before up to now.





#### (11) Driving time

Driving time from previous reset is shown. To reset the driving time, push and hold the indicator selector knob (3) for about 2 seconds when the display indicates a driving time. The display shows "---" and then indicates a new driving time after driving for a short time.

NOTE:

- Disconnection of the lead-acid battery negative (-) terminal will reset the indication of the driving time.
- The indicated maximum value of driving time is 99:59:59. No more than this value will be indicated on the display until you reset the driving time.







(12) Total idling stop time (13) Total idling fuel saved

The display shows the total lengt