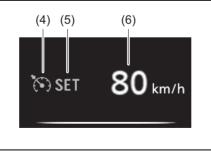

## Instrument panel 1

- (1) Hazard warning switch (P.3-26)
- (2) Hands-free switch (if equipped) (P.7-41)
   Voice recognition switch (if equipped) (P.7-41)
- (3) Windshield wiper and washer lever (P.3-26)/ Rear window wiper/washer switch (if equipped) (P.3-28, 3-29)
- (4) Remote audio controls (if equipped) (P.7-40)
- (5) Instrument cluster (P.4-1, 4-10)
- (6) Cruise control switches (if equipped) (P.5-45)
- (7) Lighting control lever (P.3-19)/ Turn signal control lever (P.3-25)
- (8) Heated rear window switch (P.3-29)
- (9) Drink holder (P.7-10)
- (10) Wireless Charger (if equipped) (P.7-15)
- (11) Tilt steering lock lever (P.2-8)
- (12) Ignition switch (vehicle without keyless push start system) (if equipped) (P.5-4)
- (13) Èngine switch (vehicle with keyless push start system) (if equipped) (P.5-6)