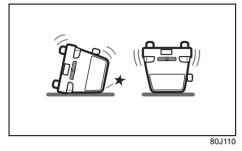

cle

#### Front airbags may inflate

Receiving a strong impact to the lower body of your vehicle, the front airbags may inflate.



80J099

· Hitting a curb or medial strip



Landing hard or falling



goes under the bed of a truck etc.



80J105E

· Collision with a fixed wall or guardrail at · Collision that the front of your vehicle left and right angles of greater than about 30 degrees (1) from the front of your vehicle

#### Front airbags do not inflate

Front airbags do not inflate in rear impacts, side impacts or rollovers, etc. However, these might inflate in a strong impact.







· Collision with a utility pole or stumpage

- 80J106
- · Frontal collision with a fixed wall that does not move or deform at less than about 25 km/h



· Impact from the side

· Impact from the rear



· Vehicle rollover

Side airbags and side curtain airbags deployment conditions

Side airbags and side curtain airbags deploy (inflation)



80J119

 Impacts from the side at about a right angle by a general passenger car to your vehicle at more than about 30 km/h or in a greater impact

## Side airbags and side curtain airbags may inflate in a strong impact

Side airbags and side curtain airbags may inflate even in a frontal collision, if there is a strong impact to the lateral direction.



Frontal collision



52RM20730

· Hitting a curb or bump



· Falling into a deep hole or ditch



· Landing hard or falling

Side airbags and side curtain airbags may not inflate



80J121



80J123

· Impact from the side at an oblique angle



• Impact from the side to the vehicle body other than