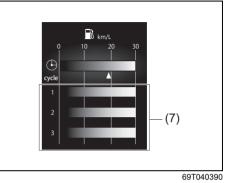

## Instrument panel 1

- (1) Hazard warning switch (P.3-26)
- (2) Hands-free switch (if equipped) (P.7-41)
   Voice recognition switch (if equipped) (P.7-41)
- (3) Windshield wiper and washer lever (P.3-26)/ Rear window wiper/washer switch (if equipped) (P.3-28, 3-29)
- (4) Remote audio controls (if equipped) (P.7-40)
- (5) Instrument cluster (P.4-1, 4-10)
- (6) Cruise control switches (if equipped) (P.5-45)
- (7) Lighting control lever (P.3-19)/ Turn signal control lever (P.3-25)
- (8) Heated rear window switch (P.3-29)
- (9) Drink holder (P.7-10)
- (10) Wireless Charger (if equipped) (P.7-15)
- (11) Tilt steering lock lever (P.2-8)
- (12) Ignition switch (vehicle without keyless push start system) (if equipped) (P.5-4)
- (13) Èngine switch (vehicle with keyless push start system) (if equipped) (P.5-6)