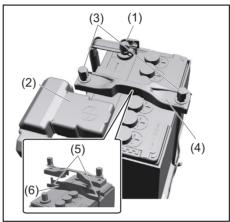

#### Running out of battery

- Q. The battery runs out and the engine does not start. What should I do?
- A. Connect the battery of a vehicle for assistance to jump leads and start the engine. Refer to "Jump-starting instructions" in "EMERGENCY SERVICE" section.