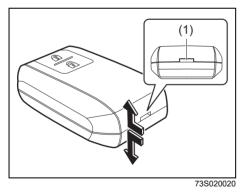

#### Door opening / closing

- Q. The keyless entry system does not work. What should I do?
- A. There is a possibility that something is interfering with the function of the keyless entry system. Refer to "Keyless entry system transmitter / keyless push start system remote controller" in "BEFORE DRIVING" section.
- A. If the battery of the Keyless push start system remote controller or the Keyless entry system transmitter is dead, replace it. Refer to "Keyless entry system transmitter battery replacement (if equipped)" or "Keyless push start system remote controller battery replacement (if equipped)" in "INSPECTION AND MAINTENANCE" section.
- Q. A loud alarm sounds when opening the door. What does this mean?
- A. The security system has been activated. Press the engine switch to change the ignition mode to ON or turn the ignition switch to "ON" position to stop the alarm. For the correct method of handling, refer to "Security system (if equipped)" in "BEFORE DRIVING" section.