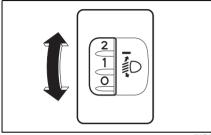

## Instrument panel 1

- (1) Hazard warning switch (P.3-26)
- (2) Hands-free switch (if equipped) (P.7-41)
   Voice recognition switch (if equipped) (P.7-41)
- (3) Windshield wiper and washer lever (P.3-26)/ Rear window wiper/washer switch (if equipped) (P.3-28, 3-29)
- (4) Remote audio controls (if equipped) (P.7-40)
- (5) Instrument cluster (P.4-1, 4-10)
- (6) Cruise control switches (if equipped) (P.5-45)
- (7) Lighting control lever (P.3-19)/ Turn signal control lever (P.3-25)
- (8) Heated rear window switch (P.3-29)
- (9) Drink holder (P.7-10)
- (10) Wireless Charger (if equipped) (P.7-15)
- (11) Tilt steering lock lever (P.2-8)
- (12) Ignition switch (vehicle without keyless push start system) (if equipped) (P.5-4)
- (13) Èngine switch (vehicle with keyless push start system) (if equipped) (P.5-6)