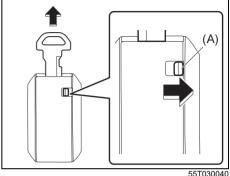

## Key

- (1) Keyless push start system remote controller (P.3-9)
   Keyless push start system (P.5-10)
   Starting engine (P.5-15)
- (2) Key (P.3-1) Door locks (P.3-2)
- (3) Keyless entry system transmitter (P.3-7) Starting engine (P.5-14) Key (P.3-1) Door locks (P.3-2)