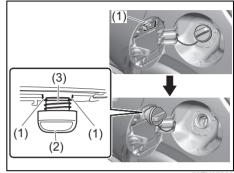

|
| Remote audio controls (if equipped)           | 7-40 |
| Suzuki Connect (if equipped)                  |      |

#### **Fuel filler opening**

Make sure to read "Refueling" in this section.

#### Fuel filler door



70TH07001

A fuel filler door is located on the left rear side of the vehicle. The fuel filler door can be unlocked by pulling up the opener lever (1) located on the outboard lower side of the driver's seat and locked by simply closing the door.

#### Fuel filler cap



#### To remove the fuel filler cap:

- 1) Stop the engine and close all the doors and windows while refueling.
- 2) Open the fuel filler door.
- 3) Remove the cap by turning it counterclockwise.

#### 

Remove the fuel filler cap slowly. The fuel may be under pressure and may spray out, causing injury.



70TH07002

#### NOTE:

The cap holder (1) holds the fuel filler cap (2) by hooking the groove (3) when refueling.

#### To reinstall the fuel filler cap:

- 1) Turn the cap clockwise until you hear several clicks.
- 2) Close the fuel filler door.

#### **WARNING**

- If you open the fuel filler cap suddenly, fuel may be under pressure and may spray out. Loosen the fuel filler cap slowly. After air deflating sound stops, open the fuel filler cap.
- If fuel spills out, an accident such as a fire may occur. Also, if you leave spilled fuel as it is, it may cause paint staining, discoloration or cracking. Be careful not to spill out fuel. If you spill it out, wipe it off with a soft cloth.
- If the fuel filler cap is not closed securely, it may cause fuel leakage or a fire. After refueling, c