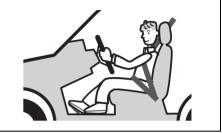

## WARNING

- Wear your seat belts at all times.
- An airbag supplements or adds to the frontal collision protection offered by seat belts. The driver and all passengers must be properly restrained by wearing seat belts at all times, even if driving for a very short distance, whether or not an airbag is mounted at their seating position, to minimize the risk of severe injury or death in the event of a collision.

### **WARNING**

- Never allow persons to ride in the cargo area of a vehicle. In the event of an accident, there is a much greater risk of injury for persons who are not riding in a seat with their seat belt securely fastened.
- Ensure that all seat belts are worn correctly. An improperly worn seat belt increases the risk of injury or death if a collision occurs.
- Seat belts should always be adjusted as follows:
- the lap portion of the belt should be worn low across the pelvis, not across the waist.
- the shoulder straps should be worn on the outside shoulder only, and never under the arm.
- the shoulder straps should be away from your face and neck, but not falling off your shoulder.
- Seat belts should never be worn with the straps twisted and should be adjusted as tightly as is comfortable to provide the protection for which they have been designed. A slack belt will provide less protection than a snug belt.