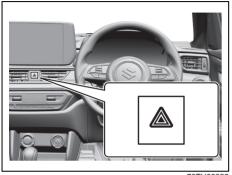

## Instrument panel 1

- (1) Hazard warning switch (P.3-26)
- (2) Hands-free switch (if equipped) (P.7-41)
   Voice recognition switch (if equipped) (P.7-41)
- (3) Windshield wiper and washer lever (P.3-26)/ Rear window wiper/washer switch (if equipped) (P.3-28, 3-29)
- (4) Remote audio controls (if equipped) (P.7-40)
- (5) Instrument cluster (P.4-1, 4-10)
- (6) Cruise control switches (if equipped) (P.5-45)
- (7) Lighting control lever (P.3-19)/ Turn signal control lever (P.3-25)
- (8) Heated rear window switch (P.3-29)
- (9) Drink holder (P.7-10)
- (10) Wireless Charger (if equipped) (P.7-15)
- (11) Tilt steering lock lever (P.2-8)
- (12) Ignition switch (vehicle without keyless push start system) (if equipped) (P.5-4)
- (13) Èngine switch (vehicle with keyless push start system) (if equipped) (P.5-6)