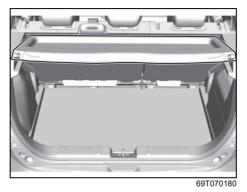

#### Luggage compartment

- (1) Luggage compartment cover (if equipped) (P.7-22)
- (2) Spare tyre (if equipped) (P.10-5)(3) Luggage compartment hook
- (if equipped) (P.7-22)
- (4) Luggage compartment light (if equipped) (P.7-8, 9-36)
- (5) Jack handle (P.10-5)
- (6) Towing eye (P.10-2) (7) Wheel wrench (P.10-5)
- (8) Tool bag (P.10-5)
- (9) Jack (For Petrol model) (P.10-6) (10) Jack (For CNG model)
- (11) Flat tyre repair kit (if equipped) (P.10-11)