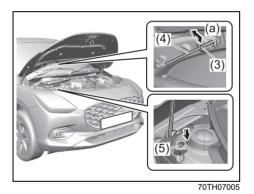

#### **Clearing the floor**

69RHS157

## 

Do not leave empty cans, etc. at your feet. These objects may interfere with pedal operation and cause accidents.