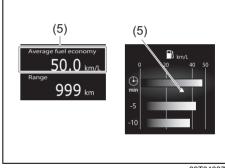

## Instrument panel 1

- (1) Hazard warning switch (P.3-26)
- (2) Hands-free switch (if equipped) (P.7-41)
   Voice recognition switch (if equipped) (P.7-41)
- (3) Windshield wiper and washer lever (P.3-26)/ Rear window wiper/washer switch (if equipped) (P.3-28, 3-29)
- (4) Remote audio controls (if equipped) (P.7-40)
- (5) Instrument cluster (P.4-1, 4-10)
- (6) Cruise control switches (if equipped) (P.5-45)
- (7) Lighting control lever (P.3-19)/ Turn signal control lever (P.3-25)
- (8) Heated rear window switch (P.3-29)
- (9) Drink holder (P.7-10)
- (10) Wireless Charger (if equipped) (P.7-15)
- (11) Tilt steering lock lever (P.2-8)
- (12) Ignition switch (vehicle without keyless push start system) (if equipped) (P.5-4)
- (13) Èngine switch (vehicle with keyless push start system) (if equipped) (P.5-6)