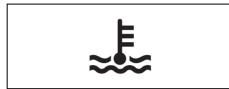

|      | Warning light |   | Color  | Name                                                        |  |
|------|---------------|---|--------|-------------------------------------------------------------|--|
| (15) |               |   | Red    | Open door warning light                                     |  |
| (16) | ₩<br>\$       | * | Red    | High engine coolant temperature warning light (if equipped) |  |
| (17) |               | * | Orange | Master warning indicator light (if equipped)                |  |
| (18) |               |   | Orange | Suzuki Connect indicator light (if equipped)                |  |