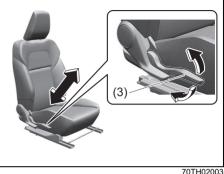

#### Adjustment before driving

80J014

#### WARNING

- When driving, do not adjust the steering wheel (only adjustable type with certain specifications), the seat, the inside rearview mirror or the outside rearview mirrors. Otherwise, there is the risk of mistaken operation of the steering wheel or reduced awareness of what is in front of you, possibly leading to an accident.
- Do not tilt the seatback further back than necessary. Otherwise, the head restraint and the seat belt cannot function as intended.