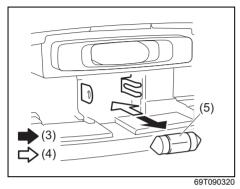

#### Floor mats

83S06010

To prevent the driver's side floor mat from sliding forward and possibly interfering with the operation of the pedals, MARUTI SUZUKI genuine floor mats are recommended. Whenever you put the driver's side floor mat back in the vehicle after it has been removed, hook the floor mat grommets to the fasteners and position the floor mat properly in the footwell.

When you replace the floor mats in your vehicle with a different type such as allweather floor mats, we highly recommend to use MARUTI SUZUKI genuine floor mats for proper fitting.