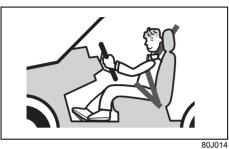

#### Adjustment before driving

80J014

#### WARNING

- When driving, do not adjust the steering wheel (only adjustable type with certain specifications), the seat, the inside rearview mirror or the outside rearview mirrors. Otherwise, there is the risk of mistaken operation of the steering wheel or reduced awareness of what is in front of you, possibly leading to an accident.
- Do not tilt the seatback further back than necessary. Otherwise, the head restraint and the seat belt cannot function as intended.

#### Correct use of seat belt

69RHS158

- Adjust the seat to the correct position. Sit your body fully into the seat.
- Make sure that the seat belt is not twisted.
- Make sure that you place the lap portion of the belt as low as possible across the pelvis.
- The upper belt should rest on the area midway between the shoulder and the base of the neck.
- Confirm that the belt is not twisted in any way, and remove any slack.