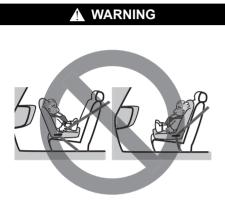

|
| Group II   | 15 to 25 kg | Х                                | U                | U              | N.A.                     | N.A.                   |
| Group III  | 22 to 36 kg | Х                                | U                | U              | N.A.                     | N.A.                   |

Key of letters to be inserted in the above table:

U =Suitable for 'universal' category restraints approved for use in this mass group

X =Seat position not suitable for children in this mass group

N.A = Seat position not available for children in this mass group.

#### NOTE:

• 'universal' is the category in the AIS 072.

• 'Outboard' indicates window side seat.

## Securing child restraint system by seat belt

Choose the appropriate seat for the child's age and physical size.



61M0241

- Do not install a child restraint system on the front passenger's seat.
- If you install a child restraint system in the rear seat, slide the front seat far enough forward so that the child's feet do not contact the front seatback. This will help avoid injury to the child in the event of an accident.

(Continued)

## WARNING

#### (Continued)

- Do not hold a child on passenger's lap when the vehicle is in motion.
- Even if the passenger holds the child tightly, he/she would not be supported enough in the event of an accident and it could result in a serious injury of the child.

## 

If your vehicle is equipped with the head restraint, adjust the height of the head restraint or remove it for fitting the child restraint, as necessary. However, if a booster cushion not equipped