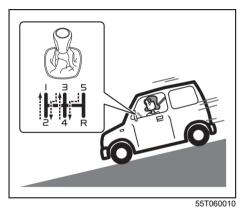

#### Interior, front

- (1) Fuses (P.9-22)
- (2) Glove box (P.7-13)
- (3) Front passenger's front airbag (P.2-41)
- (4) Accessory socket (P.7-9)
- (5) Heating and air conditioning system (P.7-23)
- (6) USB socket (if equipped) (P.7-14)
- (7) Driver's front airbag (P.2-41)
- (8) Engine hood release handle (P.7-4)
- (9) Fuel lid opener lever (P.7-1)
- (10) Parking brake lever (P.5-18)
- (11) Gearshift lever (P.5-22, 5-23)
- (12) Door lock switch (P.3-3)
- (13) Electric window control (P.3-16)
- (14) Electric mirror control (if equipped) (P.2-9)
- (15) Window lock switch (P.3-16)