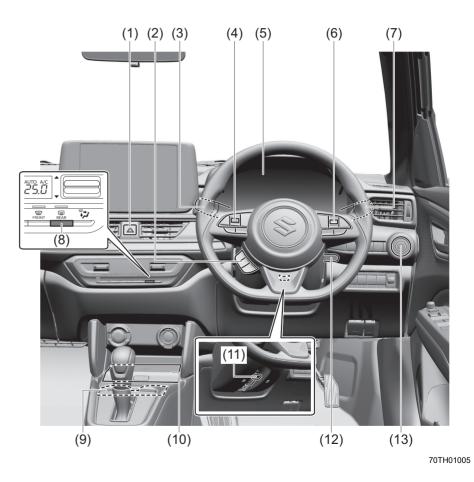

## Instrument panel 1

- (1) Hazard warning switch (P.3-26)
- (2) Hands-free switch (if equipped) (P.7-41)
   Voice recognition switch (if equipped) (P.7-41)
- (3) Windshield wiper and washer lever (P.3-26)/ Rear window wiper/washer switch (if equipped) (P.3-28, 3-29)
- (4) Remote audio controls (if equipped) (P.7-40)
- (5) Instrument cluster (P.4-1, 4-10)
- (6) Cruise control switches (if equipped) (P.5-45)
- (7) Lighting control lever (P.3-19)/ Turn signal control lever (P.3-25)
- (8) Heated rear window switch (P.3-29)
- (9) Drink holder (P.7-10)
- (10) Wireless Charger (if equipped) (P.7-15)
- (11) Tilt steering lock lever (P.2-8)
- (12) Ignition switch (vehicle without keyless push start system) (if equipped) (P.5-4)
- (13) Èngine switch (vehicle with keyless push start system) (if equipped) (P.5-6)