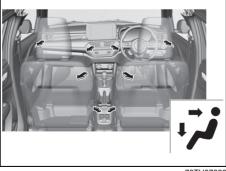

#### Window glass

- Q. How can I clear fog on the inside of the windshield and door glass areas?
- A. Use the defroster switch. Refer to "Manual air conditioning system (with digital control panel)" or "Automatic heating and air conditioning system (climate control)" in "OTHER CONTROLS AND EQUIPMENT" section.
- Q. How can I clear fog on the inside of the rear window glass?
- A. Use the heated rear window switch. Refer to "Heated rear window switch" in "BEFORE DRIVING" section.