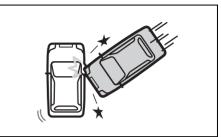

l that does not move or deform at less than about 25 km/h



· Impact from the side

· Impact from the rear



· Vehicle rollover

Side airbags and side curtain airbags deployment conditions

Side airbags and side curtain airbags deploy (inflation)



80J119

 Impacts from the side at about a right angle by a general passenger car to your vehicle at more than about 30 km/h or in a greater impact

## Side airbags and side curtain airbags may inflate in a strong impact

Side airbags and side curtain airbags may inflate even in a frontal collision, if there is a strong impact to the lateral direction.



Frontal collision



52RM20730

· Hitting a curb or bump



· Falling into a deep hole or ditch



· Landing hard or falling

Side airbags and side curtain airbags may not inflate



80J121



80J123

· Impact from the side at an oblique angle



• Impact from the side to the vehicle body other than the passenger compartment



Impact from the side by a high hood vehicle



80J125

· Impact from the side by a motorcycle or bicycle

Side airbags and side curtain airbags do not inflate



80,1120

· Impact from the rear

## When starting the engine

Be careful of carbon monoxide poisoning

## WARNING

Exhaust gases contain carbon monoxide, a potentially lethal gas that is colorless and odorless. If you breath exhaust gases, you may feel drowsy, resulting in severe health problems or death in the worst case. If you start the engine, be careful of

carbon monoxide poisoning.



· Collision with a utility pole or stumpage



Vehicle rollover

Do not run engine in a poorly-ventilate