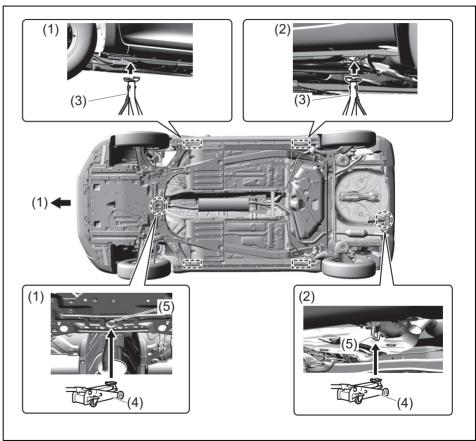

#### Luggage compartment

- (1) Luggage compartment cover (if equipped) (P.7-22)
- (2) Spare tyre (if equipped) (P.10-5)(3) Luggage compartment hook
- (if equipped) (P.7-22)
- (4) Luggage compartment light (if equipped) (P.7-8, 9-36)
- (5) Jack handle (P.10-5)
- (6) Towing eye (P.10-2) (7) Wheel wrench (P.10-5)
- (8) Tool bag (P.10-5)
- (9) Jack (For Petrol model) (P.10-6) (10) Jack (For CNG model)
- (11) Flat tyre repair kit (if equipped) (P.10-11)