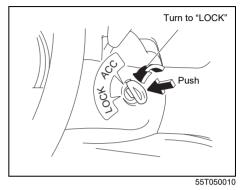

## Instrument panel 1

- (1) Hazard warning switch (P.3-26)
- (2) Hands-free switch (if equipped) (P.7-41)
   Voice recognition switch (if equipped) (P.7-41)
- (3) Windshield wiper and washer lever (P.3-26)/ Rear window wiper/washer switch (if equipped) (P.3-28, 3-29)
- (4) Remote audio controls (if equipped) (P.7-40)
- (5) Instrument cluster (P.4-1, 4-10)
- (6) Cruise control switches (if equipped) (P.5-45)
- (7) Lighting control lever (P.3-19)/ Turn signal control lever (P.3-25)
- (8) Heated rear window switch (P.3-29)
- (9) Drink holder (P.7-10)
- (10) Wireless Charger (if equipped) (P.7-15)
- (11) Tilt steering lock lever (P.2-8)
- (12) Ignition switch (vehicle without keyless push start system) (if equipped) (P.5-4)
- (13) Èngine switch (vehicle with keyless push start system) (if equipped) (P.5-6)