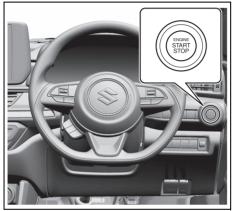

## Instrument panel 1

- (1) Hazard warning switch (P.3-26)
- (2) Hands-free switch (if equipped) (P.7-41)
   Voice recognition switch (if equipped) (P.7-41)
- (3) Windshield wiper and washer lever (P.3-26)/ Rear window wiper/washer switch (if equipped) (P.3-28, 3-29)
- (4) Remote audio controls (if equipped) (P.7-40)
- (5) Instrument cluster (P.4-1, 4-10)
- (6) Cruise control switches (if equipped) (P.5-45)
- (7) Lighting control lever (P.3-19)/ Turn signal control lever (P.3-25)
- (8) Heated rear window switch (P.3-29)
- (9) Drink holder (P.7-10)
- (10) Wireless Charger (if equipped) (P.7-15)
- (11) Tilt steering lock lever (P.2-8)
- (12) Ignition switch (vehicle without keyless push start system) (if equipped) (P.5-4)
- (13) Èngine switch (vehicle with keyless push start system) (if equipped) (P.5-6)