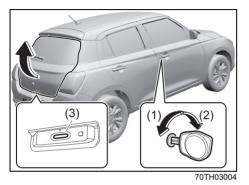

## Key

- (1) Keyless push start system remote controller (P.3-9)
   Keyless push start system (P.5-10)
   Starting engine (P.5-15)
- (2) Key (P.3-1) Door locks (P.3-2)
- (3) Keyless entry system transmitter (P.3-7) Starting engine (P.5-14) Key (P.3-1) Door locks (P.3-2)