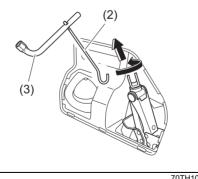

### Tyres

- Q. I get a flat tyre. What should I do?
- A. Change the flat tyre with a spare tyre. Refer to "Tyre changing tool" in "EMERGENCY SERVICE" section.