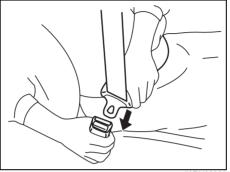

#### Correct use of seat belt

69RHS158

- Adjust the seat to the correct position. Sit your body fully into the seat.
- Make sure that the seat belt is not twisted.
- Make sure that you place the lap portion of the belt as low as possible across the pelvis.
- The upper belt should rest on the area midway between the shoulder and the base of the neck.
- Confirm that the belt is not twisted in any way, and remove any slack.