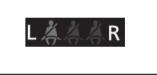

| When                                | Warning buzzer                                                                                 | Instrument cluster                   | Cause and remedy                                                                                                                                                                                   |
|-------------------------------------|------------------------------------------------------------------------------------------------|--------------------------------------|----------------------------------------------------------------------------------------------------------------------------------------------------------------------------------------------------|
| When the ignition switch is in "ON" | Interior buzzer                                                                                |                                      | The brake fluid is insufficient or the brake system may be                                                                                                                                         |
| position or the                     | Chime (once)                                                                                   | ((!))                                | faulty. Consult with a MARUTI SUZUKI authorized workshop.                                                                                                                                          |
| engine switch is in ON mode         |                                                                                                | Lights up                            |                                                                                                                                                                                                    |
|                                     | Interior buzzer                                                                                | ĺ                                    | The fuel level is low. Refuel soon.                                                                                                                                                                |
|                                     | Chime (once)                                                                                   | Lights up                            |                                                                                                                                                                                                    |
| When driving                        | <ul> <li>Interior buzzer</li> <li>Beeping at short intervals for approx. 95 seconds</li> </ul> | Blinks<br>*1                         | The driver does not wear his/her seat belt. Stop the vehicle in<br>a safe place and wear your seat belt.<br>The front or rear passenger(s) does not wear his/her seat belt.<br>Wear the seat belt. |
|                                     | <ul> <li>Interior buzzer</li> <li>Beeping at short intervals for approx. 35 seconds</li> </ul> | REAR<br>LAAAAA<br>Blinks<br>*1<br>or |                                                                                                                                                                                                    |
|                                     |                                                                                                | L A R<br>Blinks<br>*1                |                                                                                                                                                                                                    |