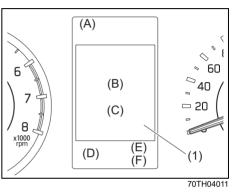

## Warning lights and indicators

#### Warning lights

Instrument cluster (Type A)

Instrument cluster (Type B)

- If a warning light continues to be lit or is blinking, there may be a problem with the vehicle or the system. Carefully read the following reference information and consult with a MARUTI SUZUKI authorized workshop.
- It is considered normal that warning lights and indicators marked with an asterisk (\*) are lit when the ignition switch is turned to "ON" position or the engine switch is pressed to change the ignition mode to ON (i.e., high engine coolant temperature warning light initially lights up in red). If such lights do not light up, consult with a MARUTI SUZUKI authorized workshop.
- For the ENG A-STOP system, there is the particular condition that a warning light or an indicator is lit.

#### Indicators

Instrument cluster (Type A)

70TH01013