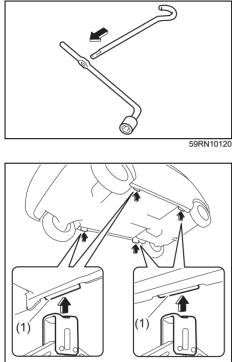

#### Luggage compartment

- (1) Luggage compartment cover (if equipped) (P.7-22)
- (2) Spare tyre (if equipped) (P.10-5)(3) Luggage compartment hook
- (if equipped) (P.7-22)
- (4) Luggage compartment light (if equipped) (P.7-8, 9-36)
- (5) Jack handle (P.10-5)
- (6) Towing eye (P.10-2) (7) Wheel wrench (P.10-5)
- (8) Tool bag (P.10-5)
- (9) Jack (For Petrol model) (P.10-6) (10) Jack (For CNG model)
- (11) Flat tyre repair kit (if equipped) (P.10-11)

## Key

- (1) Keyless push start system remote controller (P.3-9)
   Keyless push start system (P.5-10)
   Starting engine (P.5-15)
- (2) Key (P.3-1) Door locks (P.3-2)
- (3) Keyless entry system transmitter (P.3-7) Starting engine (P.5-14) Key (P.3-1) Door locks (P.3-2)