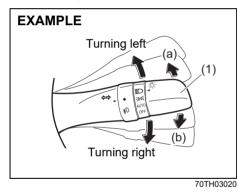

## Instrument panel 1

- (1) Hazard warning switch (P.3-26)
- (2) Hands-free switch (if equipped) (P.7-41)
   Voice recognition switch (if equipped) (P.7-41)
- (3) Windshield wiper and washer lever (P.3-26)/ Rear window wiper/washer switch (if equipped) (P.3-28, 3-29)
- (4) Remote audio controls (if equipped) (P.7-40)
- (5) Instrument cluster (P.4-1, 4-10)
- (6) Cruise control switches (if equipped) (P.5-45)
- (7) Lighting control lever (P.3-19)/ Turn signal control lever (P.3-25)
- (8) Heated rear window switch (P.3-29)
- (9) Drink holder (P.7-10)
- (10) Wireless Charger (if equipped) (P.7-15)
- (11) Tilt steering lock lever (P.2-8)
- (12) Ignition switch (vehicle without keyless push start system) (if equipped) (P.5-4)
- (13) Èngine switch (vehicle with keyless push start system) (if equipped) (P.5-6)