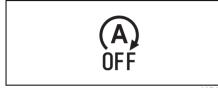

#### Instrument cluster (Type B)

|      | Indicator   |   | Color  | Name                                         |  |
|------|-------------|---|--------|----------------------------------------------|--|
| (19) |             | * | Orange | ESP <sup>®</sup> indicator light             |  |
| (20) | OFF         | * | Orange | ESP <sup>®</sup> OFF indicator light         |  |
| (21) | ACC         |   | Orange | "ACC" indicator light (if equipped)          |  |
| (22) | ON          |   | Orange | Ignition "ON" indicator light (if equipped)  |  |
| (23) | <b>C+</b>   |   | Green  | "PUSH" indicator light (if equipped)         |  |
| (24) | (A)         | * | Green  | ENG A-STOP indicator light (if equipped)     |  |
| (25) | (A)<br>OFF  | * | Orange | ENG A-STOP OFF indicator light (if equipped) |  |
| (26) | <u> Edd</u> |   | Green  | Illumination indicator light                 |  |