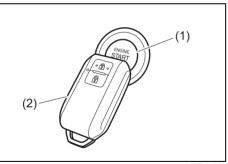

## Key

- (1) Keyless push start system remote controller (P.3-9)
   Keyless push start system (P.5-10)
   Starting engine (P.5-15)
- (2) Key (P.3-1) Door locks (P.3-2)
- (3) Keyless entry system transmitter (P.3-7) Starting engine (P.5-14) Key (P.3-1) Door locks (P.3-2)