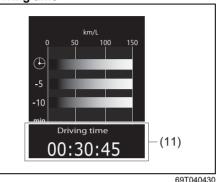

hen indicates the current driving range when the engine switch is pressed to change the ignition mode to ON.

The driving range shown in the display is the approximate distance you can drive until the fuel gauge indicates "E", based on current driving conditions.

When the low fuel warning light comes on, the display "---" will appear. If the low fuel warning light comes on, fill the fuel tank immediately regardless of the value of driving range shown in the display.

#### NOTE:

When you reconnect the negative (-) terminal to the lead-acid battery, the value of average speed will be shown after driving for a period of time.

#### (5-minute average speed)



(10) 5-minute average speed

You can check transition of 5-minute average speed every 5 minutes from 10 minutes before up to now.





#### (11) Driving time

Driving time from previous reset is shown. To reset the driving time, push and hold the indicator selector knob (3) for about 2 seconds when the display indicates a driving time. The display shows "---" and then indicates a new driving time after driving for a short time.

NOTE:

- Disconnection of the lead-acid battery negative (-) terminal will reset the indication of the driving time.
- The indicated maximum value of driving time is 99:59:59. No more than this value will be indicated on the display until you reset the driving time.







(12) Total idling stop time (13) Total idling fuel saved

The display shows the total length (in hours, minutes and seconds) of engine stopping time and the total amount (in milliliters) of fuel conservation by ENG A-STOP syst