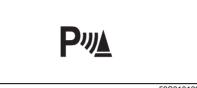

|      | Indicator                                                                                                                                                                                                                         | Color  | Name                                               |  |  |  |
|------|-----------------------------------------------------------------------------------------------------------------------------------------------------------------------------------------------------------------------------------|--------|----------------------------------------------------|--|--|--|
| (27) | ≣D                                                                                                                                                                                                                                | Blue   | Main beam (high beam) indicator light              |  |  |  |
| (28) | •                                                                                                                                                                                                                                 | Red    | Security system indicator                          |  |  |  |
| (29) | Pיי <u>∖</u>                                                                                                                                                                                                                      | Orange | Parking sensor indicator light                     |  |  |  |
| (30) | <b>* *</b>                                                                                                                                                                                                                        | Green  | Turn signal indicators                             |  |  |  |
| (31) | 韵                                                                                                                                                                                                                                 | Green  | Front fog light indicator light (if equipped)      |  |  |  |
| (32) | الله من الله م<br>من الله من الله | Blue   | Low engine coolant temperature light (if equipped) |  |  |  |