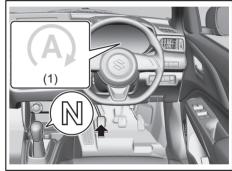

#### NOTE:

To keep the engine running at idle speed (for strong hybrid model, if equipped) switch to maintenance mode by performing following steps within 60 seconds:

- Turn the ignition switch to ON
- Move the shift lever to P or select park (P) and fully depress the accelerator pedal twice
- Move the shift lever to N or select neutral (N) and fully depress the accelerator pedal twice
- Move the shift lever to P or select park (P) and fully depress the accelerator pedal twice.
- Start the engine by turning the ignition switch ON (READY) while depressing the brake pedal.
- Check that the 2WD maintenance mode message is displayed on the multi-information display.
- · Post completion of test:
- Turn the Ignition Switch OFF and wait for at least 30 seconds, the hybrid system will turn off.
- After deactivating maintenance mode, turn the Ignition Switch ON and check corresponding message is no longer displayed.