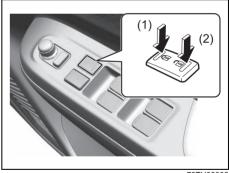

#### Interior, front

- (1) Fuses (P.9-22)
- (2) Glove box (P.7-13)
- (3) Front passenger's front airbag (P.2-41)
- (4) Accessory socket (P.7-9)
- (5) Heating and air conditioning system (P.7-23)
- (6) USB socket (if equipped) (P.7-14)
- (7) Driver's front airbag (P.2-41)
- (8) Engine hood release handle (P.7-4)
- (9) Fuel lid opener lever (P.7-1)
- (10) Parking brake lever (P.5-18)
- (11) Gearshift lever (P.5-22, 5-23)
- (12) Door lock switch (P.3-3)
- (13) Electric window control (P.3-16)
- (14) Electric mirror control (if equipped) (P.2-9)
- (15) Window lock switch (P.3-16)