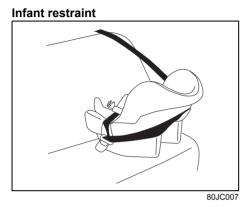

## WARNING

- (Continued)
- Infants and small children should never be transported unless they are properly restrained. Restraint systems for infants and small children can be purchased locally and should be used. Check that the system you purchase meets applicable safety standards. Read and follow all the directions provided by the manufacturer.
- For child, if the seat belt irritates the neck or face, use a child restraint system appropriately for the child. The seat belts of your vehicle are principally designed for persons of adult size.
- Avoid contamination of seat belt webbing by polishes, oils, chemicals, and particularly battery acid. Cleaning may safely be carried out using mild soap and water.
- Do not insert any items such as coins and clips into the seat belt buckles, and be careful not to spill liquids into these parts. If foreign materials get into a seat belt buckle, the seat belt may not work properly.
- All seatbacks should always be in an upright position when driving, or seat belt effectiveness may be reduced. Seat belts are designed to offer maximum protection when seatbacks are in the upright position.