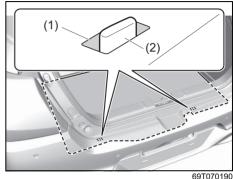

#### Luggage compartment

- (1) Luggage compartment cover (if equipped) (P.7-22)
- (2) Spare tyre (if equipped) (P.10-5)(3) Luggage compartment hook
- (if equipped) (P.7-22)
- (4) Luggage compartment light (if equipped) (P.7-8, 9-36)
- (5) Jack handle (P.10-5)
- (6) Towing eye (P.10-2) (7) Wheel wrench (P.10-5)
- (8) Tool bag (P.10-5)
- (9) Jack (For Petrol model) (P.10-6) (10) Jack (For CNG model)
- (11) Flat tyre repair kit (if equipped) (P.10-11)