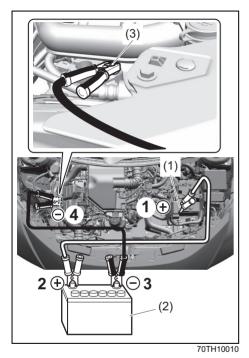

#### Running out of battery

- Q. The battery runs out and the engine does not start. What should I do?
- A. Connect the battery of a vehicle for assistance to jump leads and start the engine. Refer to "Jump-starting instructions" in "EMERGENCY SERVICE" section.