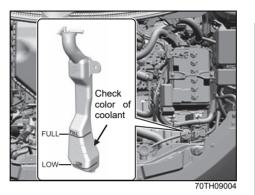

verheating and extensive engine/transmission damage. In case of coolant mix-up (Continued)

#### NOTICE

#### (Continued) have your vehicle inspected by a MARUTI SUZUKI authorized workshop.

#### NOTE:

Maruti Suzuki highly recommends the use of MARUTI SUZUKI genuine coolant. MARUTI SUZUKI genuine coolant has been specially formulated for your MARUTI SUZUKI product and contributes to the desired vehicle performance and ideal driving experience.

Depending on the production period of your vehicle, the coolant type filled at the time of a brand new car differs. There are two coolant types, SUZUKI LLC: Super (Blue) Coolant and SUZUKI LLC: Standard (Yellow) Coolant. You can check the original coolant type in your vehicle by the color of the coolant in the reservoir tank (Refer below figure).



| Coolant<br>Color | Coolant Type         |
|------------------|----------------------|
| Blue             | Suzuki LLC: Super    |
| Yellow           | Suzuki LLC: Standard |

#### NOTE:

The same type of coolant that is filled at the time of a brand new car should be used when you add or replace the coolant. SUZUKI LLC: Super (Blue) Coolant:

### NOTICE

- This coolant is already diluted to the proper percentage. Do not dilute with distilled water additionally. Doing so may result in the possibility of freezing and/or overheating coolant.
- Do not add SUZUKI LLC: Standard (Yellow) Coolant or distilled water or others when your vehicle is originally filled with SUZUKI LLC: Super (Blue) Coolant. If such a case occurs, then get the vehicle inspected by a MARUTI SUZUKI authorized workshop.