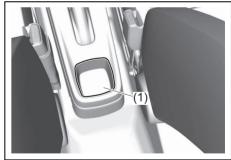

#### Interior, front

- (1) Fuses (P.9-22)
- (2) Glove box (P.7-13)
- (3) Front passenger's front airbag (P.2-41)
- (4) Accessory socket (P.7-9)
- (5) Heating and air conditioning system (P.7-23)
- (6) USB socket (if equipped) (P.7-14)
- (7) Driver's front airbag (P.2-41)
- (8) Engine hood release handle (P.7-4)
- (9) Fuel lid opener lever (P.7-1)
- (10) Parking brake lever (P.5-18)
- (11) Gearshift lever (P.5-22, 5-23)
- (12) Door lock switch (P.3-3)
- (13) Electric window control (P.3-16)
- (14) Electric mirror control (if equipped) (P.2-9)
- (15) Window lock switch (P.3-16)