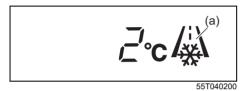

#### Warning lights

Instrument cluster (Type A)

Instrument cluster (Type B)

- If a warning light continues to be lit or is blinking, there may be a problem with the vehicle or the system. Carefully read the following reference information and consult with a MARUTI SUZUKI authorized workshop.
- It is considered normal that warning lights and indicators marked with an asterisk (\*) are lit when the ignition switch is turned to "ON" position or the engine switch is pressed to change the ignition mode to ON (i.e., high engine coolant temperature warning light initially lights up in red). If such lights do not light up, consult with a MARUTI SUZUKI authorized workshop.
- For the ENG A-STOP system, there is the particular condition that a warning light or an indicator is lit.

|      | Warning light |   | Color  | Name                                                        |  |
|------|---------------|---|--------|-------------------------------------------------------------|--|
| (15) |               |   | Red    | Open door warning light                                     |  |
| (16) | ₩<br>\$       | * | Red    | High engine coolant temperature warning light (if equipped) |  |
| (17) |               | * | Orange | Master warning indicator light (if equipped)                |  |
| (18) |               |   | Orange | Suzuki Connect indicator light (if equipped)                |  |