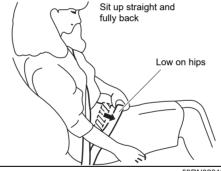

#### Correct use of seat belt

69RHS158

- Adjust the seat to the correct position. Sit your body fully into the seat.
- Make sure that the seat belt is not twisted.
- Make sure that you place the lap portion of the belt as low as possible across the pelvis.
- The upper belt should rest on the area midway between the shoulder and the base of the neck.
- Confirm that the belt is not twisted in any way, and remove any slack.