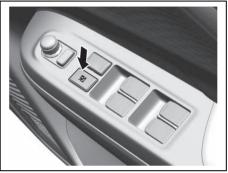

#### Interior, front

- (1) Fuses (P.9-22)
- (2) Glove box (P.7-13)
- (3) Front passenger's front airbag (P.2-41)
- (4) Accessory socket (P.7-9)
- (5) Heating and air conditioning system (P.7-23)
- (6) USB socket (if equipped) (P.7-14)
- (7) Driver's front airbag (P.2-41)
- (8) Engine hood release handle (P.7-4)
- (9) Fuel lid opener lever (P.7-1)
- (10) Parking brake lever (P.5-18)
- (11) Gearshift lever (P.5-22, 5-23)
- (12) Door lock switch (P.3-3)
- (13) Electric window control (P.3-16)
- (14) Electric mirror control (if equipped) (P.2-9)
- (15) Window lock switch (P.3-16)