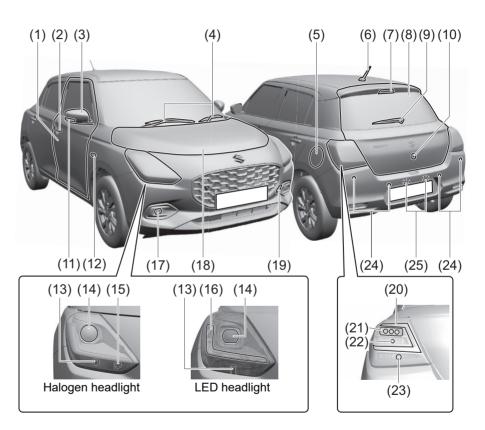

#### Exterior

- (1) Door (P.3-2)
- (2) Door locks (P.3-2)
- (3) Outside rearview mirror (P.2-9)

- (4) Windshield wiper (P.3-27, 9-37)
  (5) Fuel filler cap (P.7-1)
  (6) Radio antenna (P.7-39)
  (7) High mount stop light (P.9-35)
  (8) Tailgate (P.3-5)
  (9) Rear window wiper (if equipped) (P.3-28, 9-39)
- (10) Rearview camera (if equipped) (P.5-54)
- (11) Side turn signal light on outside rear-(11) Side turn signal light on outside rearview mirrors (if equipped) (P.9-29)
  (12) Side turn signal light on fender (if equipped) (P.9-28)
  (13) Front turn signal light (P.9-28)
  (14) Headlight (P.3-20, 9-28)
  (15) Position light (P.9-29)
  (16) Position light and Daytime Running (inst (D.9.1))

- Light (D.R.L.) (if equipped) (P.3-22)
- (17) Front fog light (if equipped) (P.3-23, 9-32)
- (18) Engine hood (P.7-4)

- (16) Engline Hood (P.7-4)
  (19) Towing eye cover (P.10-2)
  (20) Tail light (P.9-33)
  (21) Brake light (P.9-33)
  (22) Reversing light (P.9-33)
  (23) Rear turn signal light (P.3-25, 9-33)
- (24) Parking sensor (P.5-47)
- (25) License plate light (P.3-20, 9-34)