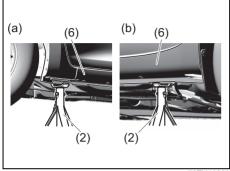

#### Luggage compartment

- (1) Luggage compartment cover (if equipped) (P.7-22)
- (2) Spare tyre (if equipped) (P.10-5)(3) Luggage compartment hook
- (if equipped) (P.7-22)
- (4) Luggage compartment light (if equipped) (P.7-8, 9-36)
- (5) Jack handle (P.10-5)
- (6) Towing eye (P.10-2) (7) Wheel wrench (P.10-5)
- (8) Tool bag (P.10-5)
- (9) Jack (For Petrol model) (P.10-6) (10) Jack (For CNG model)
- (11) Flat tyre repair kit (if equipped) (P.10-11)