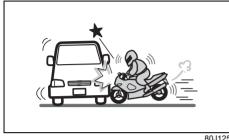

### **WARNING**

- Never allow persons to ride in the cargo area of a vehicle. In the event of an accident, there is a much greater risk of injury for persons who are not riding in a seat with their seat belt securely fastened.
- Ensure that all seat belts are worn correctly. An improperly worn seat belt increases the risk of injury or death if a collision occurs.
- Seat belts should always be adjusted as follows:
- the lap portion of the belt should be worn low across the pelvis, not across the waist.
- the shoulder straps should be worn on the outside shoulder only, and never under the arm.
- the shoulder straps should be away from your face and neck, but not falling off your shoulder.
- Seat belts should never be worn with the straps twisted and should be adjusted as tightly as is comfortable to provide the protection for which they have been designed. A slack belt will provide less protection than a snug belt.