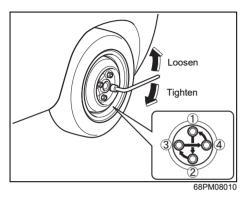

### Tyres

- Q. I get a flat tyre. What should I do?
- A. Change the flat tyre with a spare tyre. Refer to "Tyre changing tool" in "EMERGENCY SERVICE" section.