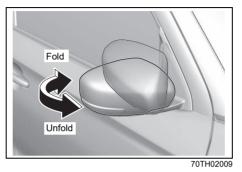

## FOR SAFE DRIVING

| Driver's seat floor                                  | 2-1  |
|------------------------------------------------------|------|
| Seat belts and child restraint systems               | 2-2  |
| Front seats                                          | 2-5  |
| Tilt steering lock lever                             |      |
| Mirrors                                              | 2-8  |
| Rear seats                                           | 2-13 |
| Seat utility                                         | 2-14 |
| Safety for child                                     | 2-16 |
| Seat belt                                            |      |
| Handling and care for seat belt                      | 2-25 |
| Seat belt pretensioner system (only for front seat)  | 2-27 |
| Seat belt force limiter system (only for front seat) | 2-29 |
| Child restraint systems                              | 2-29 |
| Supplemental Restraint System (airbags)              | 2-40 |
| When driving the vehicle with SRS airbag system      | 2-42 |
| Handling for airbags                                 | 2-46 |
| Function of airbags                                  |      |
| When starting the engine                             |      |
| When loading the luggage                             |      |
|                                                      |      |