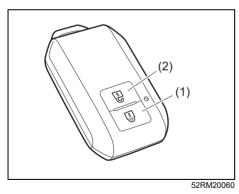

## Key

- (1) Keyless push start system remote controller (P.3-9)
   Keyless push start system (P.5-10)
   Starting engine (P.5-15)
- (2) Key (P.3-1) Door locks (P.3-2)
- (3) Keyless entry system transmitter (P.3-7) Starting engine (P.5-14) Key (P.3-1) Door locks (P.3-2)