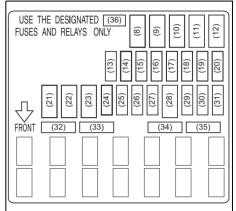

#### **Electrical equipment**

- Q. The headlights or brake lights do not light up. What should I do?
- A. Check the light bulbs. Refer to "Bulb replacement" in "INSPECTION AND MAINTENANCE" section.
- Q. I cannot use an electrical device. What should I do?
- A. Check the fuses. Refer to "Fuses" in "INSPECTION AND MAINTENANCE" section.