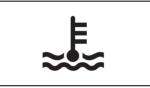

|      | Warning light |   | Color  | Name                                                        |  |
|------|---------------|---|--------|-------------------------------------------------------------|--|
| (15) |               |   | Red    | Open door warning light                                     |  |
| (16) | ₩<br>\$       | * | Red    | High engine coolant temperature warning light (if equipped) |  |
| (17) |               | * | Orange | Master warning indicator light (if equipped)                |  |
| (18) |               |   | Orange | Suzuki Connect indicator light (if equipped)                |  |