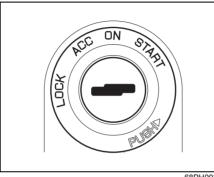

## Instrument panel 1

- (1) Hazard warning switch (P.3-26)
- (2) Hands-free switch (if equipped) (P.7-41)
   Voice recognition switch (if equipped) (P.7-41)
- (3) Windshield wiper and washer lever (P.3-26)/ Rear window wiper/washer switch (if equipped) (P.3-28, 3-29)
- (4) Remote audio controls (if equipped) (P.7-40)
- (5) Instrument cluster (P.4-1, 4-10)
- (6) Cruise control switches (if equipped) (P.5-45)
- (7) Lighting control lever (P.3-19)/ Turn signal control lever (P.3-25)
- (8) Heated rear window switch (P.3-29)
- (9) Drink holder (P.7-10)
- (10) Wireless Charger (if equipped) (P.7-15)
- (11) Tilt steering lock lever (P.2-8)
- (12) Ignition switch (vehicle without keyless push start system) (if equipped) (P.5-4)
- (13) Èngine switch (vehicle with keyless push start system) (if equipped) (P.5-6)