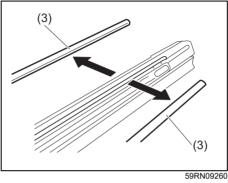

#### Exterior

- (1) Door (P.3-2)
- (2) Door locks (P.3-2)
- (3) Outside rearview mirror (P.2-9)

- (4) Windshield wiper (P.3-27, 9-37)
  (5) Fuel filler cap (P.7-1)
  (6) Radio antenna (P.7-39)
  (7) High mount stop light (P.9-35)
  (8) Tailgate (P.3-5)
  (9) Rear window wiper (if equipped) (P.3-28, 9-39)
- (10) Rearview camera (if equipped) (P.5-54)
- (11) Side turn signal light on outside rear-(11) Side turn signal light on outside rearview mirrors (if equipped) (P.9-29)
  (12) Side turn signal light on fender (if equipped) (P.9-28)
  (13) Front turn signal light (P.9-28)
  (14) Headlight (P.3-20, 9-28)
  (15) Position light (P.9-29)
  (16) Position light and Daytime Running (inst (D.9.1))