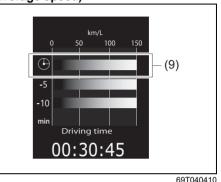

lso, you can check transition of average fuel consumption the past 3 driving cycles. Time indication and driving cycle indication can be changed. For details, refer to "Setting mode of information display (Type B)" in "SPECIFICA-TIONS" section.

#### Driving range



When you refuel, the driving range is updated. However, if you only add a small amount of fuel, the correct value will not be displayed.

NOTE:

- If you refuel when the ignition mode is ON, the driving range may not indicate the correct value.
- When you reconnect the negative (-) terminal to the lead-acid battery, the value of driving range will be shown after driving for a period of time.

## Average speed / 5-minute average speed

Average speed from previous reset and 5minute average speed are shown.

### (Average speed)



#### (9) Average speed

If you selected average speed the last time you drove the vehicle, the display indicates the last value of average speed from previous driving when the engine switch is pressed to change the ignition mode to ON. Unless you reset the value of average speed, the display indicates the value of average speed which includes average speed during previous driving.

To reset the value of average speed, push and hold the indicator selector knob (3) for about 2 seconds when the display indicates an average speed. The display shows "---" and then indicates a new average speed after driving for a short time.

## (8) Driving range

If you selected driving range the last time you drove the vehicle, the display indicates "---" for a few seconds and then indicates the current dri