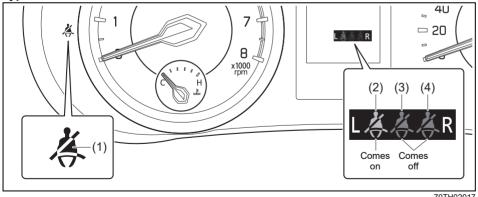

|     | Warning light |   | Color  | Name                                                                           |
|-----|---------------|---|--------|--------------------------------------------------------------------------------|
| (1) | Ä             |   | Red    | Driver's seat belt reminder light / front passenger's seat belt reminder light |
| (2) | $\mathbf{O}$  |   | Orange | Unreleased steering lock warning light (if equipped)                           |
| (3) |               | * | Orange | Immobilizer/keyless push start system warning light                            |
| (4) | ŗ             | * | Orange | Malfunction indicator light                                                    |
| (5) | - +           | * | Red    | Charge warning light                                                           |
| (6) |               | * | Red    | Engine oil pressure warning light                                              |
| (7) | <b>()</b> !   | * | Orange | Electric power steering warning light                                          |

| Warning light Color Na |            |   | Name   |                                                                   |  |
|------------------------|------------|---|--------|-------------------------------------------------------------------|--|
| (8)                    |            | * | Red    | Airbag warning light                                              |  |
| (9)                    |            |   | Orange | Low Fuel Warning Light                                            |  |
| (10)                   | (ABS)      | * | Orange | Anti-lock Brake System (ABS) warning light                        |  |
| (11)                   |            | * | Red    | Brake system warning light                                        |  |
| (12)                   | REAR<br>L  |   | White  | Rear passenger's seat belt reminder light (Left / Center / Right) |  |
|                        | LÄÄÄR      |   | Red    |                                                                   |  |
| (13)                   | $\bigcirc$ |   | Orange | Transmission warning light (for AGS models)                       |  |
| (14)                   |            |   | Orange | Depress brake pedal indicator light (for AGS models)              |  |

|      | Warning light |   | Color  | Name                                                        |  |
|------|---------------|---|--------|-------------------------------------------------------------|--|
| (15) |               |   | Red    | Open door warning light                                     |  |
| (16) | ₩<br>\$       | * | Red    | High engine coolant temperature warning light (if equipped) |  |
| (17) |               | * | Orange | Master warning indicator light (if equipped)                |  |
| (18) |               |   | Orange | Suzuki Connect indicator light (if equipped)                |  |

#### Indicators

Instrument cluster (Type A)

70TH01013