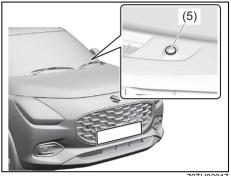

## Instrument panel 1

- (1) Hazard warning switch (P.3-26)
- (2) Hands-free switch (if equipped) (P.7-41)
   Voice recognition switch (if equipped) (P.7-41)
- (3) Windshield wiper and washer lever (P.3-26)/ Rear window wiper/washer switch (if equipped) (P.3-28, 3-29)
- (4) Remote audio controls (if equipped) (P.7-40)
- (5) Instrument cluster (P.4-1, 4-10)
- (6) Cruise control switches (if equipped) (P.5-45)
- (7) Lighting control lever (P.3-19)/ Turn signal control lever (P.3-25)
- (8) Heated rear window switch (P.3-29)
- (9) Drink holder (P.7-10)
- (10) Wireless Charger (if equipped) (P.7-15)
- (11) Tilt steering lock lever (P.2-8)
- (12) Ignition switch (vehicle without keyless push start system) (if equipped) (P.5-4)
- (13) Èngine switch (vehicle with keyless push start system) (if equipped) (P.5-6)