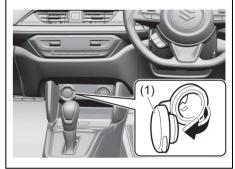

#### Interior, front

- (1) Fuses (P.9-22)
- (2) Glove box (P.7-13)
- (3) Front passenger's front airbag (P.2-41)
- (4) Accessory socket (P.7-9)
- (5) Heating and air conditioning system (P.7-23)
- (6) USB socket (if equipped) (P.7-14)
- (7) Driver's front airbag (P.2-41)
- (8) Engine hood release handle (P.7-4)
- (9) Fuel lid opener lever (P.7-1)
- (10) Parking brake lever (P.5-18)
- (11) Gearshift lever (P.5-22, 5-23)
- (12) Door lock switch (P.3-3)
- (13) Electric window control (P.3-16)
- (14) Electric mirror control (if equipped) (P.2-9)
- (15) Window lock switch (P.3-16)