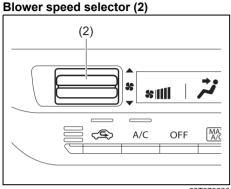

#### Window glass

- Q. How can I clear fog on the inside of the windshield and door glass areas?
- A. Use the defroster switch. Refer to "Manual air conditioning system (with digital control panel)" or "Automatic heating and air conditioning system (climate control)" in "OTHER CONTROLS AND EQUIPMENT" section.
- Q. How can I clear fog on the inside of the rear window glass?
- A. Use the heated rear window switch. Refer to "Heated rear window switch" in "BEFORE DRIVING" section.