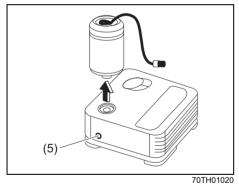

### Tyres

- Q. I get a flat tyre. What should I do?
- A. Change the flat tyre with a spare tyre. Refer to "Tyre changing tool" in "EMERGENCY SERVICE" section.