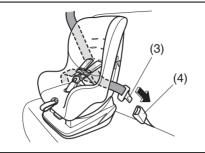

aint system contacts the head restraint, adjust the height of the head restraint or remove it for fitting the child restraint system.

## **WARNING**

- If the child restraint system contacts the head restraint, the child restraint system cannot be secured firmly. This may cause severe injury to a child in a collision. When installing the child restraint system, adjust the head restraint height to the highest position as much as possible or remove the head restraint so that the child restraint system would not contact the head restraint.
- 2) Make sure that the child restraint system is securely fastened to the main seat.
- 3) Make sure to pass the seat belt of the passenger's seat through the specified parts, according to the instruction manual that came with the child restraint system.



59RN02140

- Insert the tongue plate (3) firmly into the seat belt buckle (4) until you hear a click.
  - The child restraint system in the above figure is a typical example.
- 5) Make sure the child seat is installed properly according to the instructions provided by the child restraint system manufacturer.
  - If the child restraint system is not installed properly, consult the retailer where you purchased the child restraint system.

## Securing child restraint system by ISOFIX

## Securing

## 

If child restraint systems are not installed properly, children or other occupants could be seriously injured in the event of an accident. Secure the child restraint system firmly according to both this manual and the instruction provided by child restraint system's manufacturer.



70TH02022