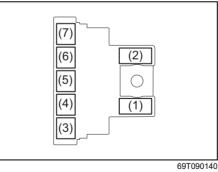

#### **Electrical equipment**

- Q. The headlights or brake lights do not light up. What should I do?
- A. Check the light bulbs. Refer to "Bulb replacement" in "INSPECTION AND MAINTENANCE" section.
- Q. I cannot use an electrical device. What should I do?
- A. Check the fuses. Refer to "Fuses" in "INSPECTION AND MAINTENANCE" section.