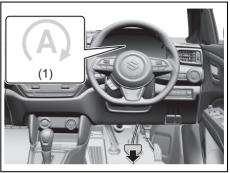

#### NOTE:

To keep the engine running at idle speed (for strong hybrid model, if equipped) switch to maintenance mode by performing following steps within 60 seconds:

- Turn the ignition switch to ON
- Move the shift lever to P or select park (P) and fully depress the accelerator pedal twice
- Move the shift lever to N or select neutral (N) and fully depress the accelerator pedal twice
- Move the shift lever to P or select park (P) and fully depress the accelerator pedal twice.
- Start the engine by turning the ignition switch ON (READY) while depressing the brake pedal.
- Check that the 2WD maintenance mode message is displayed on the multi-information display.
- · Post completion of test:
- Turn the Ignition Switch OFF and wait for at least 30 seconds, the hybrid system will turn off.
- After deactivating maintenance mode, turn the Ignition Switch ON and check corresponding message is no longer displayed.