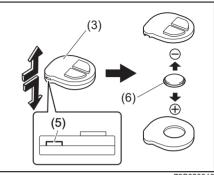

#### Door opening / closing

- Q. The keyless entry system does not work. What should I do?
- A. There is a possibility that something is interfering with the function of the keyless entry system. Refer to "Keyless entry system transmitter / keyless push start system remote controller" in "BEFORE DRIVING" section.
- A. If the battery of the Keyless push start system remote controller or the Keyless entry system transmitter is dead, replace it. Refer to "Keyless entry system transmitter battery replacement (if equipped)" or "Keyless push start system remote controller battery replacement (if equipped)" in "INSPECTION AND MAINTENANCE" section.
- Q. A loud alarm sounds when opening the door. What does this mean?
- A. The security system has been activated. Press the engine switch to change the ignition mode to ON or turn the ignition switch to "ON" position to stop the alarm. For the correct method of handling, refer to "Security system (if equipped)" in "BEFORE DRIVING" section.