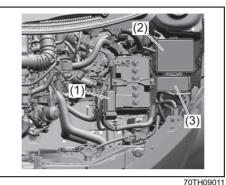

#### Interior, front

- (1) Fuses (P.9-22)
- (2) Glove box (P.7-13)
- (3) Front passenger's front airbag (P.2-41)
- (4) Accessory socket (P.7-9)
- (5) Heating and air conditioning system (P.7-23)
- (6) USB socket (if equipped) (P.7-14)
- (7) Driver's front airbag (P.2-41)
- (8) Engine hood release handle (P.7-4)
- (9) Fuel lid opener lever (P.7-1)
- (10) Parking brake lever (P.5-18)
- (11) Gearshift lever (P.5-22, 5-23)
- (12) Door lock switch (P.3-3)
- (13) Electric window control (P.3-16)
- (14) Electric mirror control (if equipped) (P.2-9)
- (15) Window lock switch (P.3-16)