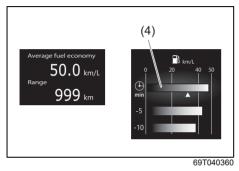

## Instrument panel 1

- (1) Hazard warning switch (P.3-26)
- (2) Hands-free switch (if equipped) (P.7-41)
   Voice recognition switch (if equipped) (P.7-41)
- (3) Windshield wiper and washer lever (P.3-26)/ Rear window wiper/washer switch (if equipped) (P.3-28, 3-29)
- (4) Remote audio controls (if equipped) (P.7-40)
- (5) Instrument cluster (P.4-1, 4-10)
- (6) Cruise control switches (if equipped) (P.5-45)
- (7) Lighting control lever (P.3-19)/ Turn signal control lever (P.3-25)
- (8) Heated rear window switch (P.3-29)
- (9) Drink holder (P.7-10)
- (10) Wireless Charger (if equipped) (P.7-15)
- (11) Tilt steering lock lever (P.2-8)
- (12) Ignition switch (vehicle without keyless push start system) (if equipped) (P.5-4)
- (13) Èngine switch (vehicle with keyless push start system) (if equipped) (P.5-6)