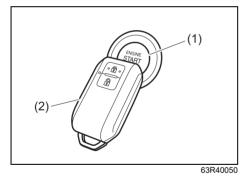

## Key

- (1) Keyless push start system remote controller (P.3-9)
   Keyless push start system (P.5-10)
   Starting engine (P.5-15)
- (2) Key (P.3-1) Door locks (P.3-2)
- (3) Keyless entry system transmitter (P.3-7) Starting engine (P.5-14) Key (P.3-1) Door locks (P.3-2)