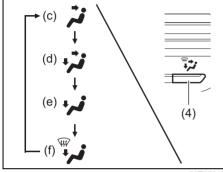

#### Window glass

- Q. How can I clear fog on the inside of the windshield and door glass areas?
- A. Use the defroster switch. Refer to "Manual air conditioning system (with digital control panel)" or "Automatic heating and air conditioning system (climate control)" in "OTHER CONTROLS AND EQUIPMENT" section.
- Q. How can I clear fog on the inside of the rear window glass?
- A. Use the heated rear window switch. Refer to "Heated rear window switch" in "BEFORE DRIVING" section.