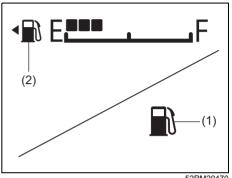

| Warning light Color Na |            |   | Name   |                                                                   |  |
|------------------------|------------|---|--------|-------------------------------------------------------------------|--|
| (8)                    |            | * | Red    | Airbag warning light                                              |  |
| (9)                    |            |   | Orange | Low Fuel Warning Light                                            |  |
| (10)                   | (ABS)      | * | Orange | Anti-lock Brake System (ABS) warning light                        |  |
| (11)                   |            | * | Red    | Brake system warning light                                        |  |
| (12)                   | REAR<br>L  |   | White  | Rear passenger's seat belt reminder light (Left / Center / Right) |  |
|                        | LÄÄÄR      |   | Red    |                                                                   |  |
| (13)                   | $\bigcirc$ |   | Orange | Transmission warning light (for AGS models)                       |  |
| (14)                   |            |   | Orange | Depress brake pedal indicator light (for AGS models)              |  |

| When                                | Warning buzzer                                                                                 | Instrument cluster                   | Cause and remedy                                                                                                                                                                                   |
|-------------------------------------|------------------------------------------------------------------------------------------------|--------------------------------------|----------------------------------------------------------------------------------------------------------------------------------------------------------------------------------------------------|
| When the ignition switch is in "ON" | Interior buzzer                                                                                |                                      | The brake fluid is insufficient or the brake system may be                                                                                                                                         |
| position or the                     | Chime (once)                                                                                   | ((!))                                | faulty. Consult with a MARUTI SUZUKI authorized workshop.                                                                                                                                          |
| engine switch is in ON mode         |                                                                                                | Lights up                            |                                                                                                                                                                                                    |
|                                     | Interior buzzer                                                                                | ĺ                                    | The fuel level is low. Refuel soon.                                                                                                                                                                |
|                                     | Chime (once)                                                                                   | Lights up                            |                                                                                                                                                                                                    |
| When driving                        | <ul> <li>Interior buzzer</li> <li>Beeping at short intervals for approx. 95 seconds</li> </ul> | Blinks<br>*1                         | The driver does not wear his/her seat belt. Stop the vehicle in<br>a safe place and wear your seat belt.<br>The front or rear passenger(s) does not wear his/her seat belt.<br>Wear the seat belt. |
|                                     | <ul> <li>Interior buzzer</li> <li>Beeping at short intervals for approx. 35 seconds</li> </ul> | REAR<br>LAAAAA<br>Blinks<br>*1<br>or |                                                                                                                                                                                                    |
|                                     |                                                                                                | L A R<br>Blinks<br>*1                |                                                                                                                                                                                                    |