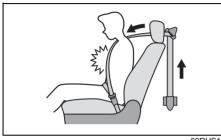

#### Correct use of seat belt

69RHS158

- Adjust the seat to the correct position. Sit your body fully into the seat.
- Make sure that the seat belt is not twisted.
- Make sure that you place the lap portion of the belt as low as possible across the pelvis.
- The upper belt should rest on the area midway between the shoulder and the base of the neck.
- Confirm that the belt is not twisted in any way, and remove any slack.