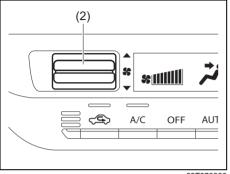

#### Window glass

- Q. How can I clear fog on the inside of the windshield and door glass areas?
- A. Use the defroster switch. Refer to "Manual air conditioning system (with digital control panel)" or "Automatic heating and air conditioning system (climate control)" in "OTHER CONTROLS AND EQUIPMENT" section.
- Q. How can I clear fog on the inside of the rear window glass?
- A. Use the heated rear window switch. Refer to "Heated rear window switch" in "BEFORE DRIVING" section.