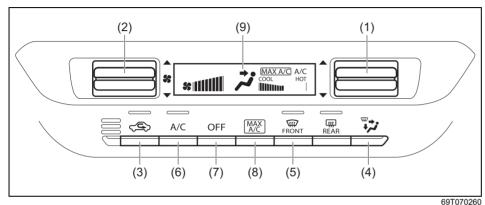

skin, and sleeping individuals, should maintain sufficient distance from the air outlets to prevent prolonged exposure to hot airflow.

NOTE:

70TH07037

- For side outlet, if the front door windows are fogged, adjust to direct wind from the side outlets towards the front door windows. This will allow you to remove fog more quickly.
- The airflow from the rear outlet can be increased by fully moving the center outlet knob (1) to the inner side.

When open, air comes out regardless of the air flow selector position. Move the knob (2) vertically or horizontally, to adjust the direction of airflow as desired. The side outlet opens when you turn the dial (3) upward and closes when you turn it down-

# Manual air conditioning system (with digital control panel)

## **Description of controls**



**Temperature selector (1)** 



Push upper part or lower part of the temperature selector (1) to adjust the temperature.

To down a temperature, push upper part of the temperature selector. To up a temperature, push lower part of the temperature selector.

- (1) Temperature selector
- (2) Blower speed selector
- (3) Air intake selector
- (4) Air flow selector
- (5) Defrost switch
- (6) Air conditioning switch
- (7) "OFF" switch
- (8) MAX A/C switch
- (9) Display



69T070280

The blower speed selector (2) is used to turn on the blower and to select blower speed.

To down the blower speed, push upper part of the temperature selector. To up the blower speed, push lower part of the temperature selector.

# (10)

Air intake selector (3)



Push the air intake selector (3) to change between