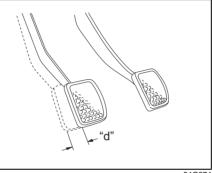

#### Correct use of seat belt

69RHS158

- Adjust the seat to the correct position. Sit your body fully into the seat.
- Make sure that the seat belt is not twisted.
- Make sure that you place the lap portion of the belt as low as possible across the pelvis.
- The upper belt should rest on the area midway between the shoulder and the base of the neck.
- Confirm that the belt is not twisted in any way, and remove any slack.