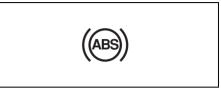

| Warning light Color Na |            |   | Name   |                                                                   |  |
|------------------------|------------|---|--------|-------------------------------------------------------------------|--|
| (8)                    |            | * | Red    | Airbag warning light                                              |  |
| (9)                    |            |   | Orange | Low Fuel Warning Light                                            |  |
| (10)                   | (ABS)      | * | Orange | Anti-lock Brake System (ABS) warning light                        |  |
| (11)                   |            | * | Red    | Brake system warning light                                        |  |
| (12)                   | REAR<br>L  |   | White  | Rear passenger's seat belt reminder light (Left / Center / Right) |  |
|                        | LÄÄÄR      |   | Red    |                                                                   |  |
| (13)                   | $\bigcirc$ |   | Orange | Transmission warning light (for AGS models)                       |  |
| (14)                   |            |   | Orange | Depress brake pedal indicator light (for AGS models)              |  |