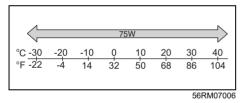

umption.



70TH09006

- 1) Unclamp the side clamps (1).
- 2) Hold up the air cleaner upper case (2).
- Remove the element from the air cleaner case. If it appears to be dirty, clean or replace it with a new one.
- 4) Reinstall the air cleaner case securely.

# Spark plugs

# Spark plug replacement and inspection

Since special procedures, materials and tools are required, it is recommended that you trust this job to a MARUTI SUZUKI authorized workshop.

# Gear oil

# Clutch

#### Manual transmission oil / Auto Gear Shift oil

When adding gear oil, use gear oil with the appropriate viscosity and grade as shown in the chart below

We highly recommend you use "MARUTI GENUINE GEAR OIL 75W" for manual transmission oil / Auto Gear Shift oil.

#### Manual transmission oil / Auto Gear Shift oil



#### Gear oil level check / Gear oil change

Since special procedures, materials and tools are required, ask a MARUTI SUZUKI authorized workshop for this job.

# Clutch pedal



54G274

#### Clutch pedal play "d": MAX 10 mm

Measure the clutch pedal play by moving the clutch pedal with your hand and measuring the distance it moves until you feel slight resistance. The play in the clutch pedal should be less than the specified values. If the play is more than the above, or clutch dragging is felt with the pedal fully depressed, have the clutch inspected by a MARUTI SUZUKI authorized workshop.

### **Clutch fluid**



70TH09007

Check the clutch pedal for smooth operation and clutch fluid level from time to time. If clutch dragging is felt with the pedal fully depressed, have the clutch in