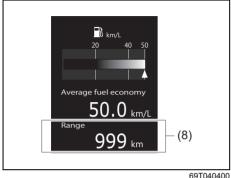

sumption, refer to "Setting mode of information display (Type B)" in "SPECIFICATIONS" section.

#### NOTE:

If you add only a small amount of fuel when you select "Reset after refuel", the average fuel consumption value may not be reset.

#### (5-minute average fuel consumption)



69T040380

(6) 5-minute average fuel consumption

#### (1-driving cycle average fuel consumption)



(7) 1-driving cycle average fuel consumption

You can check transition of average fuel consumption every 5 minutes from 15 minutes before up to now. Also, you can check transition of average fuel consumption the past 3 driving cycles. Time indication and driving cycle indication can be changed. For details, refer to "Setting mode of information display (Type B)" in "SPECIFICA-TIONS" section.

#### Driving range



When you refuel, the driving range is updated. However, if you only add a small amount of fuel, the correct value will not be displayed.

NOTE:

- If you refuel when the ignition mode is ON, the driving range may not indicate the correct value.
- When you reconnect the negative (-) terminal to the lead-acid battery, the value of driving range will be shown after driving for a period of time.

## Average speed / 5-minute average speed

Average speed from previous reset and 5minute average speed are shown.

### (Average speed)



#### (9) Average speed

If you selected average speed the last time you drove the vehicle, the display indicates the last value of average speed from previous driving when the engine switch is pressed to change the ignition mode to ON. Unless you reset the value o