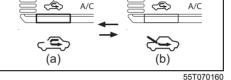

#### Window glass

- Q. How can I clear fog on the inside of the windshield and door glass areas?
- A. Use the defroster switch. Refer to "Manual air conditioning system (with digital control panel)" or "Automatic heating and air conditioning system (climate control)" in "OTHER CONTROLS AND EQUIPMENT" section.
- Q. How can I clear fog on the inside of the rear window glass?
- A. Use the heated rear window switch. Refer to "Heated rear window switch" in "BEFORE DRIVING" section.