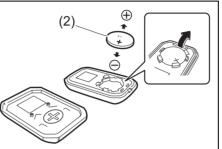

#### Door opening / closing

- Q. The keyless entry system does not work. What should I do?
- A. There is a possibility that something is interfering with the function of the keyless entry system. Refer to "Keyless entry system transmitter / keyless push start system remote controller" in "BEFORE DRIVING" section.
- A. If the battery of the Keyless push start system remote controller or the Keyless entry system transmitter is dead, replace it. Refer to "Keyless entry system transmitter battery replacement (if equipped)" or "Keyless push start system remote controller battery replacement (if equipped)" in "INSPECTION AND MAINTENANCE" section.
- Q. A loud alarm sounds when opening the door. What does this mean?
- A. The security system has been activated. Press the engine switch to change the ignition mode to ON or turn the ignition switch to "ON" position to stop the alarm. For the correct method of handling, refer to "Security system (if equipped)" in "BEFORE DRIVING" section.