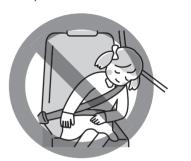

#### (Continued)

- Do not hold a child on a passenger's lap. Even if the passenger holds the child tightly, he/she would not be supported enough in the event of an accident and it could result in a serious injury of the child.
- Never use the same seat belt for more than one occupant and never attach a seat belt over an infant or child being held on an occupant's lap. Such seat belt use could cause serious injury in the event of an accident.
- Periodically inspect seat belt assemblies for excessive wear and damage. Seat belts should be replaced if webbing becomes frayed, contaminated or damaged in any way. It is essential to replace the entire seat belt assembly after it has been worn in a severe impact, even if damage to the assembly is not obvious.
- Children aged 12 and under should ride properly restrained in the rear seat.

## WARNING

- (Continued)
- Infants and small children should never be transported unless they are properly restrained. Restraint systems for infants and small children can be purchased locally and should be used. Check that the system you purchase meets applicable safety standards. Read and follow all the directions provided by the manufacturer.
- For child, if the seat belt irritates the neck or face, use a child restraint system appropriately for the child. The seat belts of your vehicle are principally designed for persons of adult size.
- Avoid contamination of seat belt webbing by polishes, oils, chemicals, and particularly battery acid. Cleaning may safely be carried out using mild soap and water.
- Do not insert any items such as coins and clips into the seat belt buckles, and be careful not to spill liquids into these parts. If foreign materials get into a seat belt buckle, the seat belt may not work properly.
- All seatbacks should always be in an upright position when driving, or seat belt effectiveness may be reduced. Seat belts are designed to offer maximum protection when seatbacks are in the upright position.