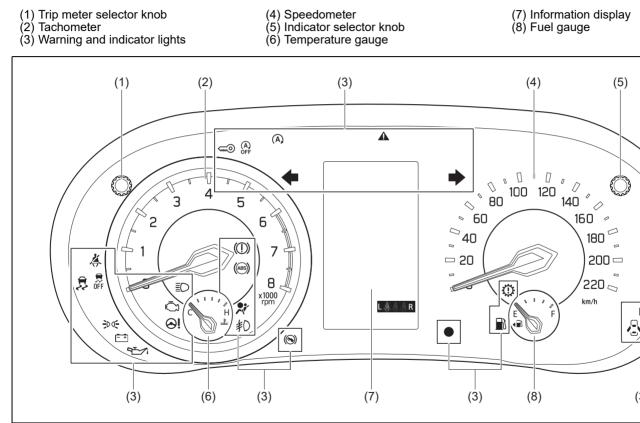

## Instrument panel 1

- (1) Hazard warning switch (P.3-26)
- (2) Hands-free switch (if equipped) (P.7-41)
   Voice recognition switch (if equipped) (P.7-41)
- (3) Windshield wiper and washer lever (P.3-26)/ Rear window wiper/washer switch (if equipped) (P.3-28, 3-29)
- (4) Remote audio controls (if equipped) (P.7-40)
- (5) Instrument cluster (P.4-1, 4-10)
- (6) Cruise control switches (if equipped) (P.5-45)
- (7) Lighting control lever (P.3-19)/ Turn signal control lever (P.3-25)
- (8) Heated rear window switch (P.3-29)
- (9) Drink holder (P.7-10)
- (10) Wireless Charger (if equipped) (P.7-15)
- (11) Tilt steering lock lever (P.2-8)
- (12) Ignition switch (vehicle without keyless push start system) (if equipped) (P.5-4)
- (13) Èngine switch (vehicle with keyless push start system) (if equipped) (P.5-6)