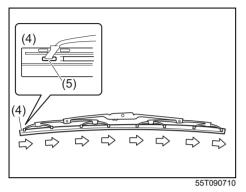

#### Exterior

- (1) Door (P.3-2)
- (2) Door locks (P.3-2)
- (3) Outside rearview mirror (P.2-9)

- (4) Windshield wiper (P.3-27, 9-37)
  (5) Fuel filler cap (P.7-1)
  (6) Radio antenna (P.7-39)
  (7) High mount stop light (P.9-35)
  (8) Tailgate (P.3-5)
  (9) Rear window wiper (if equipped) (P.3-28, 9-39)
- (10) Rearview camera (if equipped) (P.5-54)
- (11) Side turn signal light on outside rear-(11) Side turn signal light on outside rearview mirrors (if equipped) (P.9-29)
  (12) Side turn signal light on fender (if equipped) (P.9-28)
  (13) Front turn signal light (P.9-28)
  (14) Headlight (P.3-20, 9-28)
  (15) Position light (P.9-29)
  (16) Position light and Daytime Running (inst (D.9.1))