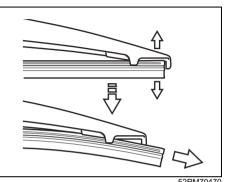

#### Exterior

- (1) Door (P.3-2)
- (2) Door locks (P.3-2)
- (3) Outside rearview mirror (P.2-9)

- (4) Windshield wiper (P.3-27, 9-37)
  (5) Fuel filler cap (P.7-1)
  (6) Radio antenna (P.7-39)
  (7) High mount stop light (P.9-35)
  (8) Tailgate (P.3-5)
  (9) Rear window wiper (if equipped) (P.3-28, 9-39)
- (10) Rearview camera (if equipped) (P.5-54)
- (11) Side turn signal light on outside rear-(11) Side turn signal light on outside rearview mirrors (if equipped) (P.9-29)
  (12) Side turn signal light on fender (if equipped) (P.9-28)
  (13) Front turn signal light (P.9-28)
  (14) Headlight (P.3-20, 9-28)
  (15) Position light (P.9-29)
  (16) Position light and Daytime Running (inst (D.9.1))