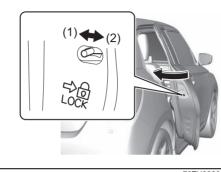

## Key

- (1) Keyless push start system remote controller (P.3-9)
   Keyless push start system (P.5-10)
   Starting engine (P.5-15)
- (2) Key (P.3-1) Door locks (P.3-2)
- (3) Keyless entry system transmitter (P.3-7) Starting engine (P.5-14) Key (P.3-1) Door locks (P.3-2)