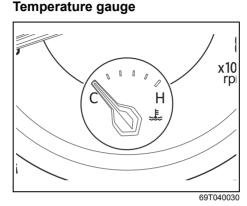

|      | Warning light |   | Color  | Name                                                        |  |
|------|---------------|---|--------|-------------------------------------------------------------|--|
| (15) |               |   | Red    | Open door warning light                                     |  |
| (16) | ₩<br>\$       | * | Red    | High engine coolant temperature warning light (if equipped) |  |
| (17) |               | * | Orange | Master warning indicator light (if equipped)                |  |
| (18) |               |   | Orange | Suzuki Connect indicator light (if equipped)                |  |