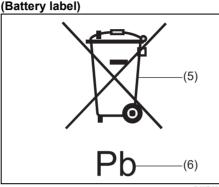

#### Running out of battery

- Q. The battery runs out and the engine does not start. What should I do?
- A. Connect the battery of a vehicle for assistance to jump leads and start the engine. Refer to "Jump-starting instructions" in "EMERGENCY SERVICE" section.