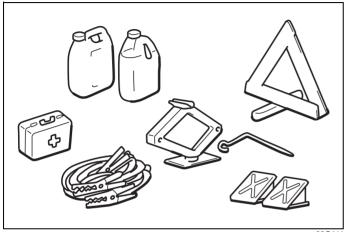

hen operating the pedals and the window glasses may mist easily because of high humidity inside the vehicle.

#### When parking the vehicle outside



#### NOTICE

 If you park the vehicle under eaves or trees, the roof of the vehicle may be dented by accumulated snow or fallen snow.

When it is snowing, do not park the vehicle under eaves or trees.

- If you park the vehicle outside when it is snowing, the wiper arms may be deformed or the wiper blades may be frozen on the windshield by snow weight. Raise the wiper arms away from the windshield when parking the vehicle.
- When raising both of the front wiper arms, pull the driver's side wiper arm up first.

When returning the wiper arms, lower the passenger's side wiper arm first. Otherwise, the wiper arms may interfere with each other.



| Towing by using towing eye10-2Tyre changing tool10-5Jacking instructions10-6Flat tyre repair kit (if equipped)10-11Jump-starting instructions10-14Running out of battery10-15If you get a flat tyre while driving10-16Engine trouble: Starter does not operate10-16Engine trouble: Does not start10-16Engine trouble: Overheating10-17Warning triangle10-18       | Towing by tow truck                      | 10-1  |
|-------------------------------------------------------------------------------------------------------------------------------------------------------------------------------------------------------------------------------------------------------------------------------------------------------------------------------------------------------------------|--------------------------------