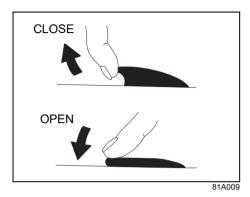

#### Interior, front

- (1) Fuses (P.9-22)
- (2) Glove box (P.7-13)
- (3) Front passenger's front airbag (P.2-41)
- (4) Accessory socket (P.7-9)
- (5) Heating and air conditioning system (P.7-23)
- (6) USB socket (if equipped) (P.7-14)
- (7) Driver's front airbag (P.2-41)
- (8) Engine hood release handle (P.7-4)
- (9) Fuel lid opener lever (P.7-1)
- (10) Parking brake lever (P.5-18)
- (11) Gearshift lever (P.5-22, 5-23)
- (12) Door lock switch (P.3-3)
- (13) Electric window control (P.3-16)
- (14) Electric mirror control (if equipped) (P.2-9)
- (15) Window lock switch (P.3-16)