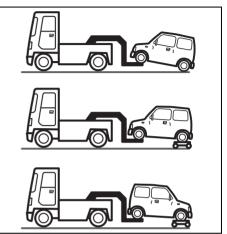

-wheel drive (2WD) manual transmission or Auto Gear Shift

Manual transmission vehicles or Auto Gear Shift may be towed using either of the following methods.

• Being towed from the front: Lift the front wheels and keep the rear wheels on the ground. Before the vehicle is towed, make sure that the parking brake is released.

· Being towed from the rear:

Lifted and the front wheels on the ground, provided the steering and drivetrain are in operational condition. Before towing, check that transmission is in neutral, the steering wheel is unlocked (vehicle without keyless push start system - the ignition key should be in "ACC" position) (vehicle with keyless push start system - the ignition mode is ACC), and the steering wheel is secured with a clamping device designed for towing service.



67T00160

#### NOTICE

• After shifting the Auto Gear Shift gearshift lever to the "N" position, always check the gear position indicator in the instrument cluster shows the "N" position to make sure that the transmission is disengaged.

If the transmission cannot be put in neutral, turn the ignition switch from "LOCK" to "ON" position or press the engine switch to change the ignition mode to ON, and move the Auto Gear Shift gearshift lever from "N" to "D", "M" or "R", then back to "N" again. Then turn the ignition switch from "ON" to "LOCK" position or press the engine switch to change the ignition mode to LOCK (OFF).

These procedures may help put the transmission in neutral. If the transmission still cannot be put in neutral, you cannot tow the vehicle without using a towing dolly.

•