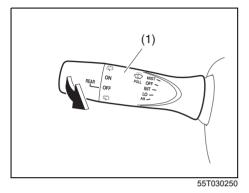

## Instrument panel 1

- (1) Hazard warning switch (P.3-26)
- (2) Hands-free switch (if equipped) (P.7-41)
   Voice recognition switch (if equipped) (P.7-41)
- (3) Windshield wiper and washer lever (P.3-26)/ Rear window wiper/washer switch (if equipped) (P.3-28, 3-29)
- (4) Remote audio controls (if equipped) (P.7-40)
- (5) Instrument cluster (P.4-1, 4-10)
- (6) Cruise control switches (if equipped) (P.5-45)
- (7) Lighting control lever (P.3-19)/ Turn signal control lever (P.3-25)
- (8) Heated rear window switch (P.3-29)
- (9) Drink holder (P.7-10)
- (10) Wireless Charger (if equipped) (P.7-15)
- (11) Tilt steering lock lever (P.2-8)
- (12) Ignition switch (vehicle without keyless push start system) (if equipped) (P.5-4)
- (13) Èngine switch (vehicle with keyless push start system) (if equipped) (P.5-6)