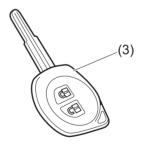

## Key

- (1) Keyless push start system remote controller (P.3-9)
   Keyless push start system (P.5-10)
   Starting engine (P.5-15)
- (2) Key (P.3-1) Door locks (P.3-2)
- (3) Keyless entry system transmitter (P.3-7) Starting engine (P.5-14) Key (P.3-1) Door locks (P.3-2)