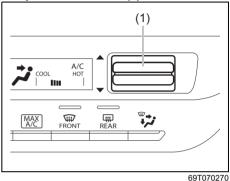

#### Window glass

- Q. How can I clear fog on the inside of the windshield and door glass areas?
- A. Use the defroster switch. Refer to "Manual air conditioning system (with digital control panel)" or "Automatic heating and air conditioning system (climate control)" in "OTHER CONTROLS AND EQUIPMENT" section.
- Q. How can I clear fog on the inside of the rear window glass?
- A. Use the heated rear window switch. Refer to "Heated rear window switch" in "BEFORE DRIVING" section.