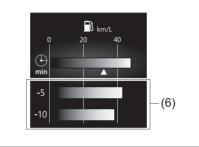

## Instrument panel 1

- (1) Hazard warning switch (P.3-26)
- (2) Hands-free switch (if equipped) (P.7-41)
   Voice recognition switch (if equipped) (P.7-41)
- (3) Windshield wiper and washer lever (P.3-26)/ Rear window wiper/washer switch (if equipped) (P.3-28, 3-29)
- (4) Remote audio controls (if equipped) (P.7-40)
- (5) Instrument cluster (P.4-1, 4-10)
- (6) Cruise control switches (if equipped) (P.5-45)
- (7) Lighting control lever (P.3-19)/ Turn signal control lever (P.3-25)
- (8) Heated rear window switch (P.3-29)
- (9) Drink holder (P.7-10)
- (10) Wireless Charger (if equipped) (P.7-15)
- (11) Tilt steering lock lever (P.2-8)
- (12) Ignition switch (vehicle without keyless push start system) (if equipped) (P.5-4)
- (13) Èngine switch (vehicle with keyless push start system) (if equipped) (P.5-6)