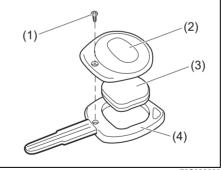

## Key

- (1) Keyless push start system remote controller (P.3-9)
   Keyless push start system (P.5-10)
   Starting engine (P.5-15)
- (2) Key (P.3-1) Door locks (P.3-2)
- (3) Keyless entry system transmitter (P.3-7) Starting engine (P.5-14) Key (P.3-1) Door locks (P.3-2)