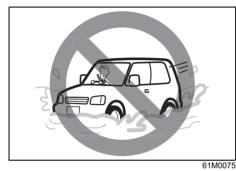

## Avoid driving into or starting the vehicle in a heavily water logged area. Vehicle may breakdown or engine may fail due to

1. Water entry into the engine (which may lead to hydrostatic lock).

2. Short circuiting of the electrical systems.

## If the vehicle is stuck in deep water, do not start / crank the vehicle until the level of water drops below the level of exhaust pipe.

NOTE:

IF THE VEHICLE IS SUBMERGED IN WATER, REPORT TO THE NEAREST AUTHORIZED WORKSHOP.