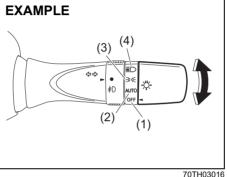

## Instrument panel 1

- (1) Hazard warning switch (P.3-26)
- (2) Hands-free switch (if equipped) (P.7-41)
   Voice recognition switch (if equipped) (P.7-41)
- (3) Windshield wiper and washer lever (P.3-26)/ Rear window wiper/washer switch (if equipped) (P.3-28, 3-29)
- (4) Remote audio controls (if equipped) (P.7-40)
- (5) Instrument cluster (P.4-1, 4-10)
- (6) Cruise control switches (if equipped) (P.5-45)
- (7) Lighting control lever (P.3-19)/ Turn signal control lever (P.3-25)
- (8) Heated rear window switch (P.3-29)
- (9) Drink holder (P.7-10)
- (10) Wireless Charger (if equipped) (P.7-15)
- (11) Tilt steering lock lever (P.2-8)
- (12) Ignition switch (vehicle without keyless push start system) (if equipped) (P.5-4)
- (13) Èngine switch (vehicle with keyless push start system) (if equipped) (P.5-6)