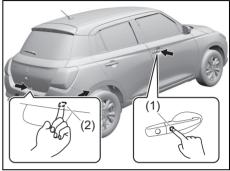

## Key

- (1) Keyless push start system remote controller (P.3-9)
   Keyless push start system (P.5-10)
   Starting engine (P.5-15)
- (2) Key (P.3-1) Door locks (P.3-2)
- (3) Keyless entry system transmitter (P.3-7) Starting engine (P.5-14) Key (P.3-1) Door locks (P.3-2)