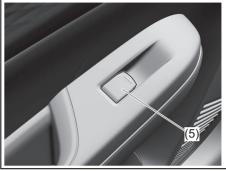

#### Interior, front

- (1) Fuses (P.9-22)
- (2) Glove box (P.7-13)
- (3) Front passenger's front airbag (P.2-41)
- (4) Accessory socket (P.7-9)
- (5) Heating and air conditioning system (P.7-23)
- (6) USB socket (if equipped) (P.7-14)
- (7) Driver's front airbag (P.2-41)
- (8) Engine hood release handle (P.7-4)
- (9) Fuel lid opener lever (P.7-1)
- (10) Parking brake lever (P.5-18)
- (11) Gearshift lever (P.5-22, 5-23)
- (12) Door lock switch (P.3-3)
- (13) Electric window control (P.3-16)
- (14) Electric mirror control (if equipped) (P.2-9)
- (15) Window lock switch (P.3-16)