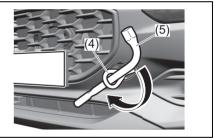

#### Luggage compartment

- (1) Luggage compartment cover (if equipped) (P.7-22)
- (2) Spare tyre (if equipped) (P.10-5)(3) Luggage compartment hook
- (if equipped) (P.7-22)
- (4) Luggage compartment light (if equipped) (P.7-8, 9-36)
- (5) Jack handle (P.10-5)
- (6) Towing eye (P.10-2) (7) Wheel wrench (P.10-5)
- (8) Tool bag (P.10-5)
- (9) Jack (For Petrol model) (P.10-6) (10) Jack (For CNG model)
- (11) Flat tyre repair kit (if equipped) (P.10-11)