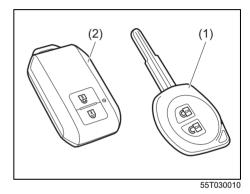

## Key

- (1) Keyless push start system remote controller (P.3-9)
   Keyless push start system (P.5-10)
   Starting engine (P.5-15)
- (2) Key (P.3-1) Door locks (P.3-2)
- (3) Keyless entry system transmitter (P.3-7) Starting engine (P.5-14) Key (P.3-1) Door locks (P.3-2)