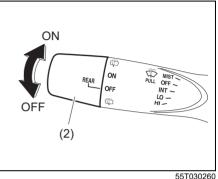

## Instrument panel 1

- (1) Hazard warning switch (P.3-26)
- (2) Hands-free switch (if equipped) (P.7-41)
   Voice recognition switch (if equipped) (P.7-41)
- (3) Windshield wiper and washer lever (P.3-26)/ Rear window wiper/washer switch (if equipped) (P.3-28, 3-29)
- (4) Remote audio controls (if equipped) (P.7-40)
- (5) Instrument cluster (P.4-1, 4-10)
- (6) Cruise control switches (if equipped) (P.5-45)
- (7) Lighting control lever (P.3-19)/ Turn signal control lever (P.3-25)
- (8) Heated rear window switch (P.3-29)
- (9) Drink holder (P.7-10)
- (10) Wireless Charger (if equipped) (P.7-15)
- (11) Tilt steering lock lever (P.2-8)
- (12) Ignition switch (vehicle without keyless push start system) (if equipped) (P.5-4)
- (13) Èngine switch (vehicle with keyless push start system) (if equipped) (P.5-6)