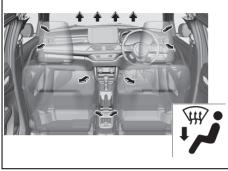

#### Window glass

- Q. How can I clear fog on the inside of the windshield and door glass areas?
- A. Use the defroster switch. Refer to "Manual air conditioning system (with digital control panel)" or "Automatic heating and air conditioning system (climate control)" in "OTHER CONTROLS AND EQUIPMENT" section.
- Q. How can I clear fog on the inside of the rear window glass?
- A. Use the heated rear window switch. Refer to "Heated rear window switch" in "BEFORE DRIVING" section.