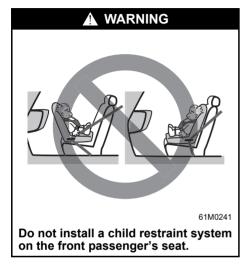

- (9) Side airbag (P.2-42) (10) Front seat back pocket (P.7-21)
- \*1: Be sure to read the detailed information in the target page before using a child restraint system.
- \*2: NEVER use a rearward facing child restraint on a seat protected by an ACTIVE AIRBAG in front of it, DEATH or SERIOUS INJURY to the CHILD can occur.