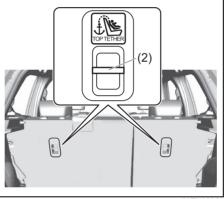

ovided by child restraint system's manufacturer.



70TH02022

(1) Lower anchorage

Your vehicle is equipped with the lower anchorages in the rear seat outboard seating positions for securing a ISOFIX type of child restraints with the connecting bars. The lower anchorages are located where the rear of the seat cushion meets the bottom of the seatback.

## **WARNING**

Install the ISOFIX type of child restraint(s) in the only outboard seating positions, not in the central position for the rear seat. Install the ISOFIX type child restraint system according to the instructions provided by the child restraint system manufacturer. After installation, try moving the child restraint system in all directions especially forward to check that connecting bars are securely latched to the anchorages.



(2) Top tether anchorage

Your vehicle is equipped with the top tether anchorages. Use the top tether strap of the child restraint according to the instructions provided by the child restraint system manufacturer. Here is a general instruction:

## **A** CAUTION

If your vehicle is equipped with the head restraint, adjust the height of the rear head restraint or remove it for fitting the child restraint, as necessary. However, if a booster cushion not equipped with the head restraint is fitted, the head restraint should not be removed. If the head restraint is removed for fitting the child restraint, you need to install it again after removing the child restraint. If the child restraint is fitted improp-

erly, a child sitting in it could be injured in a collision.

#### NOTE:

Stow the