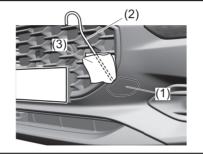

ignition mode to ON, and move the Auto Gear Shift gearshift lever from "N" to "D", "M" or "R", then back to "N" again. Then turn the ignition switch from "ON" to "LOCK" position or press the engine switch to change the ignition mode to LOCK (OFF).

These procedures may help put the transmission in neutral. If the transmission still cannot be put in neutral, you cannot tow the vehicle without using a towing dolly.

• The steering column is not strong enough to withstand shocks transmitted from the front wheels during towing. Always unlock the steering wheel before towing.

## Towing by using towing eye

#### Hanging point of a towing cable

Hang a towing cable on a towing eye. The towing eye is provided on the front of the vehicle for use in emergency situations or sea shipping purposes.



70TH10001

1) Remove the cover (1) by using a jack handle (2) covered with a soft cloth (3) as shown in the illustration.

## NOTICE

Do not apply excessive force as it may damage the cover strap.

#### NOTE:

We recommend that you fasten the cover with tape to prevent damage during towing.



70TH10002

2) Install the towing eye (4) by hand.



70TH10003

3) To tighten the towing eye (4), turn it clockwise by using a wheel brace (5) until the towing eye (4) is securely installed.

#### NOTICE

- Observe the following instructions when using the towing eye (4). Otherwise, the towing eye or the vehicle body may break and cause serious injury or damage:
  - Avoid pulling the vehicle to get out of severe snowy, muddy or sandy conditions.
  - Avoid sudden starts or erratic driver performance