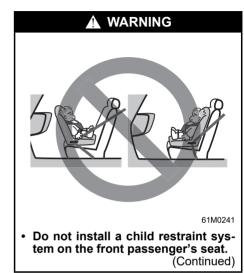

re available generally.



**Booster seat** 



**Child restraint** 



59RN02350

MARUTI SUZUKI highly recommends that you use a child restraint system to restrain infants and small children. Many different types of child restraint systems are available; check that the restraint system you select meets applicable safety standards.

All child restraint systems are designed to be secured in vehicle seats either by seat belts or by special rigid lower anchor bars built onto the floor. Whenever possible, MARUTI SUZUKI recommends that child restraint systems be installed on the rear seat. According to accident statistics, children are safer when properly restrained in rear seating positions than in front seating positions.

#### NOTE:

Observe any statutory regulation about child restraints.



#### **WARNING**

#### (Continued)

- When installing a child restraint system to the rear seat, touching the child's foot or the child restraint system to the seatback of the front seat can cause serious injury to the child in the event of an accident. Adjust the front seat so that it does not touch the child or the child restraint system.
- If child restraint systems are not installed properly, children or other occupants could be seriously injured in the event of an accident. Secure the child restraint system firmly according to both this manual and the instruction provided by child restraint system's manufacturer.
- If the child is not secured properly in the child restraint system, it could cause serious injury to the child in the event of an accident. Use the child restraint system