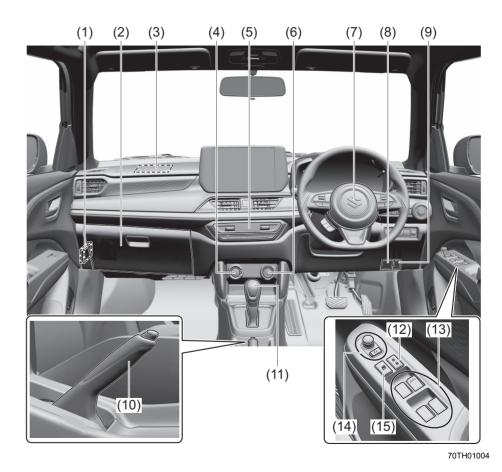

#### Interior, front

- (1) Fuses (P.9-22)
- (2) Glove box (P.7-13)
- (3) Front passenger's front airbag (P.2-41)
- (4) Accessory socket (P.7-9)
- (5) Heating and air conditioning system (P.7-23)
- (6) USB socket (if equipped) (P.7-14)
- (7) Driver's front airbag (P.2-41)
- (8) Engine hood release handle (P.7-4)
- (9) Fuel lid opener lever (P.7-1)
- (10) Parking brake lever (P.5-18)
- (11) Gearshift lever (P.5-22, 5-23)
- (12) Door lock switch (P.3-3)
- (13) Electric window control (P.3-16)
- (14) Electric mirror control (if equipped) (P.2-9)
- (15) Window lock switch (P.3-16)

## Instrument panel 1

- (1) Hazard warning switch (P.3-26)
- (2) Hands-free switch (if equipped) (P.7-41)
   Voice recognition switch (if equipped) (P.7-41)
- (3) Windshield wiper and washer lever (P.3-26)/ Rear window wiper/washer switch (if equipped) (P.3-28, 3-29)
- (4) Remote audio controls (if equipped) (P.7-40)
- (5) Instrument cluster (P.4-1, 4-10)
- (6) Cruise control switches (if equipped) (P.5-45)
- (7) Lighting control lever (P.3-19)/ Turn signal control lever (P.3-25)
- (8) Heated rear window switch (P.3-29)
- (9) Drink holder (P.7-10)
- (10) Wireless Charger (if equipped) (P.7-15)
- (11) Tilt steering lock lever (P.2-8)
- (12) Ignition switch (vehicle without keyless push start system) (if equipped) (P.5-4)
- (13) Èngine switch (vehicle with keyless push start system) (if equipped) (P.5-6)