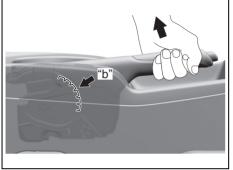

floor wall, be sure not to include the floor mat or rubber on the floor carpet in your measurement.
- Measure the distance at the brake pedal's side facing toward the driver's door.



**A** CAUTION

If you experience any of the following problems with your vehicle's brake system, have the vehicle inspected immediately by a MARUTI SUZUKI authorized workshop.

- Poor braking performance
- Uneven braking (brakes not working uniformly on all wheels)
- Excessive pedal travel
- Brake dragging

If the brake pad lining becomes worn and it has reached its minimum thickness, squealing noise sounds during braking.

If you hear this noise, have the vehicle inspected immediately by a MARUTI SUZUKI authorized workshop.

Continued driving with this condition can cause an accident.

#### Parking brake



70TH09008

Ratchet tooth specification "b": 4th – 9th Lever pull force (1): 200 N (20 kg)

Check the parking brake for proper adjustment by counting the number of clicks made by the ratchet teeth as you slowly pull up on the parking brake lever to the point of full engagement. The parking brake lever should stop between the specified ratchet teeth and the rear wheels should be securely locked. If the parking brake is not properly adjusted or the brakes drag is suspected even after the lever has been fully released, have the parking brake inspected and/or adjusted by a MARUTI SUZUKI authorized workshop. Brake discs and brake drums

Brake disc



70TH09009

| Brake location | Minimum thickness "a" |  |
|----------------|-----------------------|--|
| Front wheels   | 18.0 mm               |