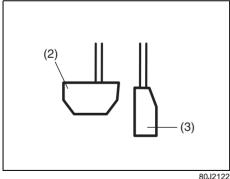

## Key

- (1) Keyless push start system remote controller (P.3-9)
   Keyless push start system (P.5-10)
   Starting engine (P.5-15)
- (2) Key (P.3-1) Door locks (P.3-2)
- (3) Keyless entry system transmitter (P.3-7) Starting engine (P.5-14) Key (P.3-1) Door locks (P.3-2)