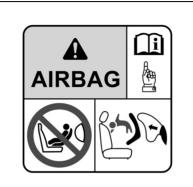

#### Interior, side

- (1) Inside rearview mirror (P.2-8)

- (1) Inside real view millior (F.2-6)
  (2) Front interior light (P.7-7, 9-35)
  (3) Sun visor (P.7-6)
  (4) Warning label for front passenger's front airbag (P.2-44) \*1, \*2
  (5) Handssfree microphone (if equipped)
- (P.7-41)
- (6) Seat belt (P.2-19) (7) Side curtain airbag (P.2-42) (8) Front seat (P.2-5)

- (9) Side airbag (P.2-42) (10) Front seat back pocket (P.7-21)
- \*1: Be sure to read the detailed information in the target page before using a child restraint system.
- \*2: NEVER use a rearward facing child restraint on a seat protected by an ACTIVE AIRBAG in front of it, DEATH or SERIOUS INJURY to the CHILD can occur.

## FOR SAFE DRIVING

| Driver's seat floor                                  | 2-1  |
|------------------------------------------------------|------|
| Seat belts and child restraint systems               | 2-2  |
| Front seats                                          | 2-5  |
| Tilt steering lock lever                             |      |
| Mirrors                                              | 2-8  |
| Rear seats                                           | 2-13 |
| Seat utility                                         | 2-14 |
| Safety for child                                     | 2-16 |
| Seat belt                                            |      |
| Handling and care for seat belt                      | 2-25 |
| Seat belt pretensioner system (only for front seat)  | 2-27 |
| Seat belt force limiter system (only for front seat) | 2-29 |
| Child restraint systems                              | 2-29 |
| Supplemental Restraint System (airbags)              | 2-40 |
| When driving the vehicle with SRS airbag system      | 2-42 |
| Handling for airbags                                 | 2-46 |
| Function of airbags                                  |      |
| When starting the engine                             |      |
| When loading the luggage                             |      |
|                                                      |      |