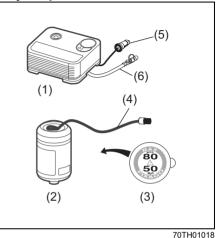

### Tyres

- Q. I get a flat tyre. What should I do?
- A. Change the flat tyre with a spare tyre. Refer to "Tyre changing tool" in "EMERGENCY SERVICE" section.