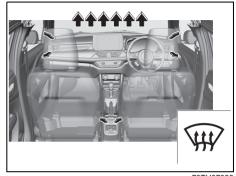

#### Interior, front

- (1) Fuses (P.9-22)
- (2) Glove box (P.7-13)
- (3) Front passenger's front airbag (P.2-41)
- (4) Accessory socket (P.7-9)
- (5) Heating and air conditioning system (P.7-23)
- (6) USB socket (if equipped) (P.7-14)
- (7) Driver's front airbag (P.2-41)
- (8) Engine hood release handle (P.7-4)
- (9) Fuel lid opener lever (P.7-1)
- (10) Parking brake lever (P.5-18)
- (11) Gearshift lever (P.5-22, 5-23)
- (12) Door lock switch (P.3-3)
- (13) Electric window control (P.3-16)
- (14) Electric mirror control (if equipped) (P.2-9)
- (15) Window lock switch (P.3-16)

#### Window glass

- Q. How can I clear fog on the inside of the windshield and door glass areas?
- A. Use the defroster switch. Refer to "Manual air conditioning system (with digital control panel)" or "Automatic heating and air conditioning system (climate control)" in "OTHER CONTROLS AND EQUIPMENT" section.
- Q. How can I clear fog on the inside of the rear window glass?
- A. Use the heated rear window switch. Refer to "Heated rear window switch" in "BEFORE DRIVING" section.