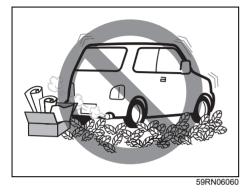

# "CAUTION"

- 1. Retro-fitment of LPG / CNG kit may deteriorate vehicle performance, reduce engine & engine related component's life and also warranty will be null and void for such vehicles.
- 2. Do not use domestic LPG/LPG cylinder for your factory fitted LPG vehicles.
- 3. Usage of domestic LPG for running vehicles is prohibited as per law.
- 4. Do not remove company fitted LPG/CNG kit to install some other kit. It may affect vehicle performance and may cause fire.
- 5. Drive slowly on wet roads. Tires may slip while braking at higher speeds due to aquaplaning.(reduced contact area between tire and road due to presence of water)
- 6. Do not leave engine running in garages or confined areas, with passengers inside. This may result in accumulation of carbonmonoxide in cabin and may lead to suffocation or breathing problems.
- 7. Do not park vehicle on dry leaves or grass. This may lead to fire due to hot catalytic converter, igniting the dry leaves/grass.
- 8. If the vehicle is equipped with CNG/LPG, ensure availability of fire extinguisher in the vehicle all the time.
- 9. Always wear seat belt at all the times.
- 10. Do not use mobile phone while driving.
- 11. Avoid Smoking in the car, live bud thrown in car may cause fire.
- 12. Do not put any body part under the vehicle when it is supported on a Jack.
- 13. Do not use non-genuine accessories in your vehicle.
- 14. Do not fit accessories from unauthorized workshops/sources.
- 15. Usage of non-approved electrical accessories in your vehicle may result in spark, fire or personal injury.
- 16. Do not use camphor, incense sticks inside cabin room. Doing so may cause fire.
- 17. Avoid usage of cellular phones while refueling. Electric current and/or electronic interference from cellular phones can potentially ignite fuel vapors and cause fire.
- 18. Avoid entry inside vehicle immediately once after you have begun refueling. You can generate a build up of static electricity by touching, rubbing or sliding against any item or fabric capable of producing static electricity. Static electricity discharge can ignite fuel vapors and may causing a fire.
- 19. Do not check the engine room / open the hood near the fire area (Outside the vehicle). Fuel, washer fluid, etc. are flammable oils that may cause fire.
- 20. Avoid driving when vehicle has met with an accident . Before driving, Please contact with authorized MSIL dealership.