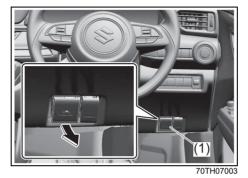

the hood is heavy, if a child tries to open or close it, the child may get injured. Do not allow a child to open or close the hood.
- As the engine compartment becomes hot, it may cause burns. When opening the hood, do not allow a child to come close to the hood.
- If you leave any tool or cloth in the engine compartment, it may cause a malfunction. Also, as the engine compartment becomes hot, it may result in vehicle fire. Do not leave any tool or cloth for inspection or cleaning in the engine compartment.

#### **A** CAUTION

If you come close to a running drive belt or a cooling fan (radiator fan), hands, hair, clothing, etc. may be caught and you may get injured. When the engine is running, keep away from the drive belt or the cooling fan (radiator fan).

#### Opening the hood

way.



1) Pull up the hood release lever (1)

located under the driver's side instru-

ment panel in the outboard position.

This will disengage the hood lock half-

70TH07004

2) Push the under-hood release lever (2) sideways with your finger, as shown in the illustration. While pushing the lever, lift up the hood.

#### **A** CAUTION

The under-hood release lever can be hot enough to burn your finger while the engine is running or right after the engine stopped.

If you try to open the hood while the engine is running or right after the engine stopped, touch the underhood release lever after it becomes cool enough.

#### NOTICE

If you lift up the hood with the wiper arms raised, the wiper arms and the hood may get damaged. Do not lift up the hood with the wiper arms raised.



3) While holdi