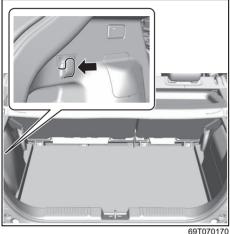

#### Luggage compartment

- (1) Luggage compartment cover (if equipped) (P.7-22)
- (2) Spare tyre (if equipped) (P.10-5)(3) Luggage compartment hook
- (if equipped) (P.7-22)
- (4) Luggage compartment light (if equipped) (P.7-8, 9-36)
- (5) Jack handle (P.10-5)
- (6) Towing eye (P.10-2) (7) Wheel wrench (P.10-5)
- (8) Tool bag (P.10-5)
- (9) Jack (For Petrol model) (P.10-6) (10) Jack (For CNG model)
- (11) Flat tyre repair kit (if equipped) (P.10-11)