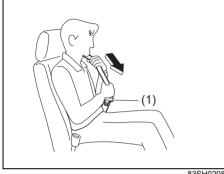

#### Correct use of seat belt

69RHS158

- Adjust the seat to the correct position. Sit your body fully into the seat.
- Make sure that the seat belt is not twisted.
- Make sure that you place the lap portion of the belt as low as possible across the pelvis.
- The upper belt should rest on the area midway between the shoulder and the base of the neck.
- Confirm that the belt is not twisted in any way, and remove any slack.