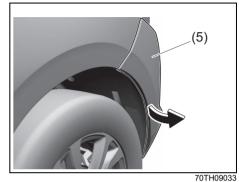

### Tyres

- Q. I get a flat tyre. What should I do?
- A. Change the flat tyre with a spare tyre. Refer to "Tyre changing tool" in "EMERGENCY SERVICE" section.