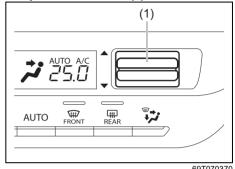

#### Window glass

- Q. How can I clear fog on the inside of the windshield and door glass areas?
- A. Use the defroster switch. Refer to "Manual air conditioning system (with digital control panel)" or "Automatic heating and air conditioning system (climate control)" in "OTHER CONTROLS AND EQUIPMENT" section.
- Q. How can I clear fog on the inside of the rear window glass?
- A. Use the heated rear window switch. Refer to "Heated rear window switch" in "BEFORE DRIVING" section.