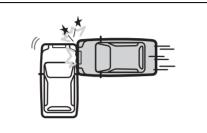

fixed wall that does not move or deform at less than about 25 km/h



· Impact from the side

· Impact from the rear



· Vehicle rollover

Side airbags and side curtain airbags deployment conditions

Side airbags and side curtain airbags deploy (inflation)



80J119

 Impacts from the side at about a right angle by a general passenger car to your vehicle at more than about 30 km/h or in a greater impact

## Side airbags and side curtain airbags may inflate in a strong impact

Side airbags and side curtain airbags may inflate even in a frontal collision, if there is a strong impact to the lateral direction.



Frontal collision



52RM20730

· Hitting a curb or bump



· Falling into a deep hole or ditch



· Landing hard or falling

Side airbags and side curtain airbags may not inflate



80J121



80J123

· Impact from the side at an oblique angle



• Impact from the side to the vehicle body other than the passenger compartment



Impact from the side by a high hood vehicle



80J125

· Impact from the side by a motorcycle or bicycle

Side airbags and side curtain airbags do not inflate



80,1120

· Impact from the rear

## When starting the engine

Be careful of carbon monoxide poisoning

## WARNING

Exhaust gases contain carbon monoxide, a potentially lethal gas that is colorless and odorless. If you breath exhaust gases, you may feel drowsy, resulting in severe health problems or death in the worst case. If you start the engine, be careful of

carbon monoxide poisoning.



· Collision with a utility pole or stumpage



Vehicle rollover

Do not run engine in a poorly