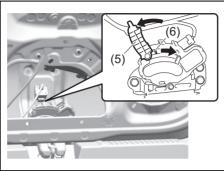

any objects.

(1) UNLOCK

- (2) LOCK
- (3) Tailgate unlatch switch

You can lock and unlock the tailgate by using the key in the driver's door lock.

To open the tailgate, push and hold the tailgate unlatch switch (3) and lift the tailgate.

## Unlocking from inside the vehicle

If you cannot unlatch the tailgate by pushing the unlatch switch (3) due to a discharged lead-acid battery or malfunction, ask a MARUTI SUZUKI authorized workshop. In emergency situations, follow the procedures below.

 Remove the luggage compartment cover (if equipped) and fold the rear seat forward for easier access. Refer to "Folding rear seats" in "FOR SAFE DRIVING" section for details on how to fold the rear seat forward.



70TH03007

2) To approach the emergency lever, remove the trim (4) of the tailgate.



70TH03008

- Open the cover (5), and then, move the emergency lever (6) to the direction of the arrow with a flat-blade screwdriver as shown in the illustration.
- Push open the tailgate from inside. The tailgate will be latched again by simply closing the tailgate.

If the tailgate cannot be unlatched by pushing the unlatch switch (3), have the vehicle inspected by your MARUTI SUZUKI authorized workshop.

# 

Check that there is no one near the tailgate when pushing open the tailgate from inside the vehicle.

# Keyless entry system transmitter / keyless push start system remote controller



Your vehicle is equipped with either a keyless entry system transmitter (1) or a keyless push start system remote controller (2). The transmitter has only a keyless entry system. The remote controll