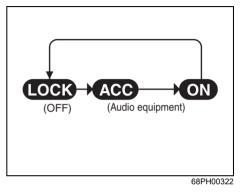

To save the lead-acid battery, the illumination will be automatically turned off when both of the following conditions are simultaneously met:

- The headlights and the position lights are turned off.
- 15 minutes has elapsed since opening the driver's door.

# Selection of ignition modes

Press the engine switch to select ACC or ON mode as follows when you use an electric accessory or check the operation of instrument cluster without running the engine.

#### NOTE:

When selecting the ignition modes, the information display in the instrument cluster show certain messages (if equipped with instrument cluster type B). Refer to "Warning and indicator messages" in "INSTRUMENT CLUSTER" section.

1) Bring the keyless push start system remote controller with you and sit in the driver's seat.







- 2) Manual transmission Without depressing the clutch pedal, press the engine switch (1).
  - Auto Gear Shift Without depressing the brake pedal, press the engine switch (1).

#### If the "PUSH" indicator light or master warning indicator light blinks and the ignition modes cannot be selected

Your keyless push start system remote controller may not be sensed as being within the interior workable area (refer to the related explanation in this section). Try again after checking that you have the remote controller with you. If the ignition modes still cannot be selected, the battery of the remote controller may be discharged. To select an ignition mode, you must then use the following method:



 Manual transmission – Without depressing the clutch pedal, push the engine switch (1).

Aut