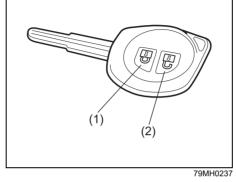

## Key

- (1) Keyless push start system remote controller (P.3-9)
   Keyless push start system (P.5-10)
   Starting engine (P.5-15)
- (2) Key (P.3-1) Door locks (P.3-2)
- (3) Keyless entry system transmitter (P.3-7) Starting engine (P.5-14) Key (P.3-1) Door locks (P.3-2)