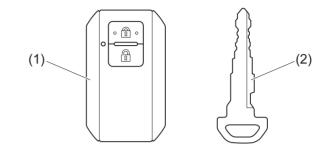

## Key

- (1) Keyless push start system remote controller (P.3-9)
   Keyless push start system (P.5-10)
   Starting engine (P.5-15)
- (2) Key (P.3-1) Door locks (P.3-2)
- (3) Keyless entry system transmitter (P.3-7) Starting engine (P.5-14) Key (P.3-1) Door locks (P.3-2)