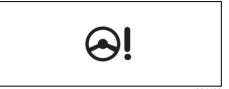

|     | Warning light |   | Color  | Name                                                                           |
|-----|---------------|---|--------|--------------------------------------------------------------------------------|
| (1) | Ä             |   | Red    | Driver's seat belt reminder light / front passenger's seat belt reminder light |
| (2) | $\mathbf{O}$  |   | Orange | Unreleased steering lock warning light (if equipped)                           |
| (3) |               | * | Orange | Immobilizer/keyless push start system warning light                            |
| (4) | ŗ             | * | Orange | Malfunction indicator light                                                    |
| (5) | - +           | * | Red    | Charge warning light                                                           |
| (6) |               | * | Red    | Engine oil pressure warning light                                              |
| (7) | <b>()</b> !   | * | Orange | Electric power steering warning light                                          |