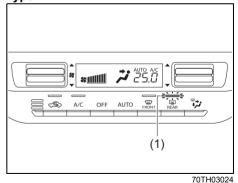

## Instrument panel 1

- (1) Hazard warning switch (P.3-26)
- (2) Hands-free switch (if equipped) (P.7-41)
   Voice recognition switch (if equipped) (P.7-41)
- (3) Windshield wiper and washer lever (P.3-26)/ Rear window wiper/washer switch (if equipped) (P.3-28, 3-29)
- (4) Remote audio controls (if equipped) (P.7-40)
- (5) Instrument cluster (P.4-1, 4-10)
- (6) Cruise control switches (if equipped) (P.5-45)
- (7) Lighting control lever (P.3-19)/ Turn signal control lever (P.3-25)
- (8) Heated rear window switch (P.3-29)
- (9) Drink holder (P.7-10)
- (10) Wireless Charger (if equipped) (P.7-15)
- (11) Tilt steering lock lever (P.2-8)
- (12) Ignition switch (vehicle without keyless push start system) (if equipped) (P.5-4)
- (13) Èngine switch (vehicle with keyless push start system) (if equipped) (P.5-6)