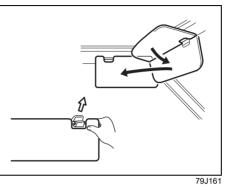

he (a) part.

#### Closing the hood



70TH07006

- 1) Lift up the hood slightly and remove the prop rod from the hole. Put the prop rod back into the holding clip.
- 2) Lower the hood to about 20 cm above the hood latch, and then let it drop down. Check that the hood is securely latched after closing.

#### A WARNING

If the hood is not fully closed, it can fly up unexpectedly during driving, obstructing your view and resulting in an accident. Check that the hood is fully closed and latched before driving.

#### 

When closing the hood, the occupant's body such as hands may get caught in the hood and get injured. Also, pushing on the hood from the top may damage it. When closing the hood, check that no part of the occupant's body such as hands is in the path of the hood.

#### Sun visor





#### Card holder (if equipped)



(1) Hook(2) Card holder

You can put a card in the card holder (2) on the back of the driver's side sun visor.

#### NOTICE

If you park your vehicle outdoors in direct sunlight in hot weather, the inside of the vehicle will become hot. The heat may distort or crack a card. When you park your vehicle outdoors in direct sunlight or in hot weather, do not leave plastic cards in the card holder.

#### Vanity mirror (if equipped)



(3) Vanity mirror

There is a vanity mirror (3) on the back of the front passenger's side sun visor.

#### A WARNING

- If you use the vanity mirror while driving, you may lost control of the vehicle, resulting in an accident. Do not use the vanity mirror while driving.
- Do not place any object on the location where an airbag