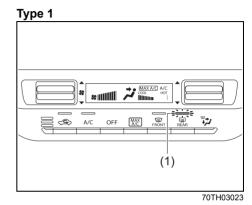

## Instrument panel 1

- (1) Hazard warning switch (P.3-26)
- (2) Hands-free switch (if equipped) (P.7-41)
   Voice recognition switch (if equipped) (P.7-41)
- (3) Windshield wiper and washer lever (P.3-26)/ Rear window wiper/washer switch (if equipped) (P.3-28, 3-29)
- (4) Remote audio controls (if equipped) (P.7-40)
- (5) Instrument cluster (P.4-1, 4-10)
- (6) Cruise control switches (if equipped) (P.5-45)
- (7) Lighting control lever (P.3-19)/ Turn signal control lever (P.3-25)
- (8) Heated rear window switch (P.3-29)
- (9) Drink holder (P.7-10)
- (10) Wireless Charger (if equipped) (P.7-15)
- (11) Tilt steering lock lever (P.2-8)
- (12) Ignition switch (vehicle without keyless push start system) (if equipped) (P.5-4)
- (13) Èngine switch (vehicle with keyless push start system) (if equipped) (P.5-6)