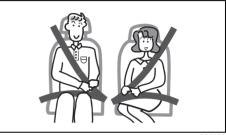

#### Correct use of seat belt

69RHS158

- Adjust the seat to the correct position. Sit your body fully into the seat.
- Make sure that the seat belt is not twisted.
- Make sure that you place the lap portion of the belt as low as possible across the pelvis.
- The upper belt should rest on the area midway between the shoulder and the base of the neck.
- Confirm that the belt is not twisted in any way, and remove any slack.