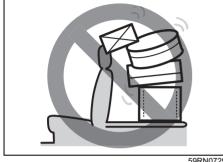

## 

Do not leave empty cans, etc. at your feet. These objects may interfere with pedal operation and cause accidents.