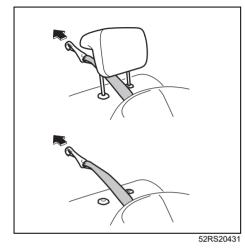

#### WARNING

- When driving, do not adjust the steering wheel (only adjustable type with certain specifications), the seat, the inside rearview mirror or the outside rearview mirrors. Otherwise, there is the risk of mistaken operation of the steering wheel or reduced awareness of what is in front of you, possibly leading to an accident.
- Do not tilt the seatback further back than necessary. Otherwise, the head restraint and the seat belt cannot function as intended.