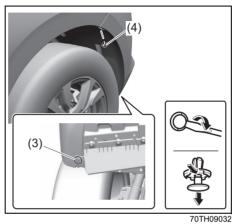

### Tyres

- Q. I get a flat tyre. What should I do?
- A. Change the flat tyre with a spare tyre. Refer to "Tyre changing tool" in "EMERGENCY SERVICE" section.