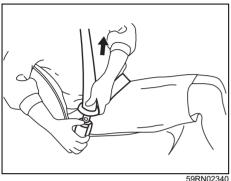

tongue plate (1) and the seat belt, pull out the seat belt slowly to straighten the twisted seat belt.

#### NOTE:

When the seat belt is locked and you cannot pull it out, release it once and then pull it out again. If you still cannot pull it out, pull the seat belt strongly, release it and then pull it out again slowly.





59RN02330

To fasten the seat belt, sit up straight and far back into the seat, pull the latch plate attached to the seat belt across your body and press it straight into the buckle until you hear a click. After pressing the latch plate into the buckle, pull the seat belt to make sure it is securely latched. NOTE:

The word "CENTER" is marked on the buckle for the rear center belt. The buckles are designed so a latch plate cannot be inserted into the wrong buckle.



#### Adjustment of seat belt length

The seat belt does not require length adjustment. The seat belt extends and retracts according to the movement of the body. If the seat belt gets a strong impact, the belt locks its tension automatically. in order to secure the body.

#### Correct use of seat belt

#### **WARNING**

- · Use the seat belt correctly. Otherwise, in a sudden braking or a collision, the body may not be restrained. resulting in severe injury. Observe the following points.
- If the seat belt is twisted or contains excessive slack, there is danger of heavy pressure focused on certain body areas.
- If the seat belt rests on the abdomen. this area may sustain heavy pressure when you get a strong impact.
- If the seat belt does not rest firmly over the shoulder, you may be throw