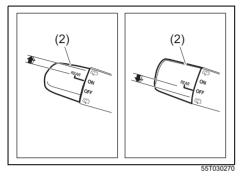

## Instrument panel 1

- (1) Hazard warning switch (P.3-26)
- (2) Hands-free switch (if equipped) (P.7-41)
   Voice recognition switch (if equipped) (P.7-41)
- (3) Windshield wiper and washer lever (P.3-26)/ Rear window wiper/washer switch (if equipped) (P.3-28, 3-29)
- (4) Remote audio controls (if equipped) (P.7-40)
- (5) Instrument cluster (P.4-1, 4-10)
- (6) Cruise control switches (if equipped) (P.5-45)
- (7) Lighting control lever (P.3-19)/ Turn signal control lever (P.3-25)
- (8) Heated rear window switch (P.3-29)
- (9) Drink holder (P.7-10)
- (10) Wireless Charger (if equipped) (P.7-15)
- (11) Tilt steering lock lever (P.2-8)
- (12) Ignition switch (vehicle without keyless push start system) (if equipped) (P.5-4)
- (13) Èngine switch (vehicle with keyless push start system) (if equipped) (P.5-6)