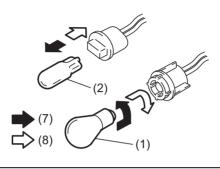

#### **Electrical equipment**

- Q. The headlights or brake lights do not light up. What should I do?
- A. Check the light bulbs. Refer to "Bulb replacement" in "INSPECTION AND MAINTENANCE" section.
- Q. I cannot use an electrical device. What should I do?
- A. Check the fuses. Refer to "Fuses" in "INSPECTION AND MAINTENANCE" section.