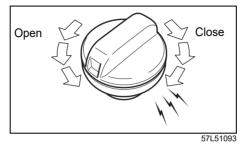

#### Interior, front

- (1) Fuses (P.9-22)
- (2) Glove box (P.7-13)
- (3) Front passenger's front airbag (P.2-41)
- (4) Accessory socket (P.7-9)
- (5) Heating and air conditioning system (P.7-23)
- (6) USB socket (if equipped) (P.7-14)
- (7) Driver's front airbag (P.2-41)
- (8) Engine hood release handle (P.7-4)
- (9) Fuel lid opener lever (P.7-1)
- (10) Parking brake lever (P.5-18)
- (11) Gearshift lever (P.5-22, 5-23)
- (12) Door lock switch (P.3-3)
- (13) Electric window control (P.3-16)
- (14) Electric mirror control (if equipped) (P.2-9)
- (15) Window lock switch (P.3-16)