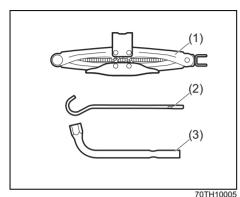

#### Luggage compartment

- (1) Luggage compartment cover (if equipped) (P.7-22)
- (2) Spare tyre (if equipped) (P.10-5)(3) Luggage compartment hook
- (if equipped) (P.7-22)
- (4) Luggage compartment light (if equipped) (P.7-8, 9-36)
- (5) Jack handle (P.10-5)
- (6) Towing eye (P.10-2) (7) Wheel wrench (P.10-5)
- (8) Tool bag (P.10-5)
- (9) Jack (For Petrol model) (P.10-6) (10) Jack (For CNG model)
- (11) Flat tyre repair kit (if equipped) (P.10-11)