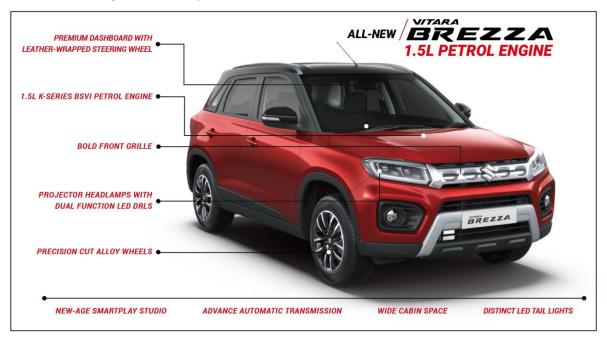

## Maruti Suzuki launches the all new powerful and stylish Vitara Brezza

Powered by 1.5 litre K-series BS6 petrol engine

**New Delhi, 24 February, 2020:** Maruti Suzuki India Limited today announced the prices of the allnew Vitara Brezza, unveiled at the Auto Expo 2020. In its newest form, compact SUV Vitara Brezza, offers enhanced sportiness, bolder looks, stronger stance, premium interiors and a host of new features. Equipped with the powerful 1.5 Litre K-series BS6 petrol engine, Vitara Brezza is sure to delight customers. The compact SUV will be offered with 5-speed manual and advanced automatic transmission with Smart Hybrid.